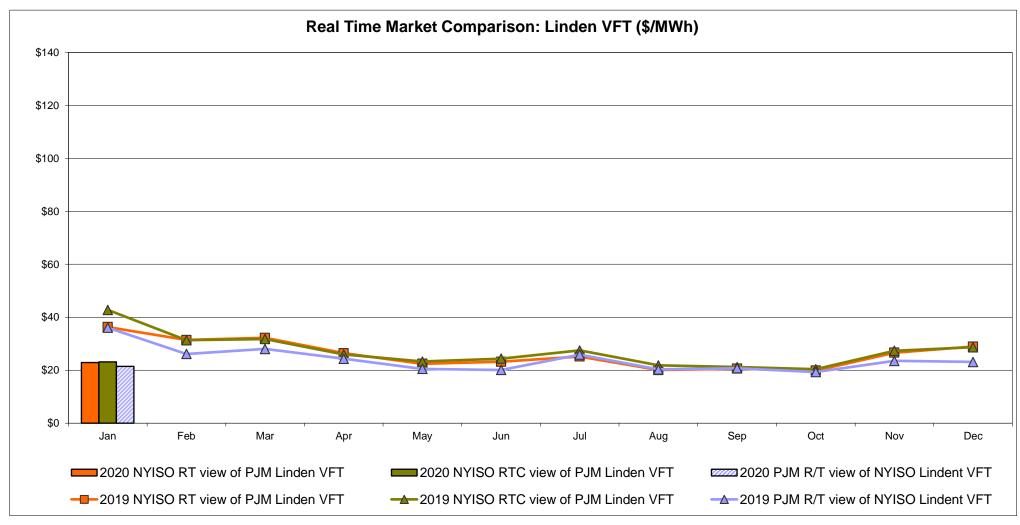

ispatch: Projected Energy Price

## **External Controllable Line: Cross Sound Cable (New England)**





#### Note:

ISO-NE Forecast is an advisory posting @ 18:00 day before.

The DAM and R/T prices at the Shorham 13899 interface are used for ISO-NE.

The DAM and R/T prices at the CSC interface are used for NYISO.

## **External Controllable Line: Northport - Norwalk (New England)**





Note:

ISO-NE Forecast is an advisory posting @ 18:00 day before.

The DAM and R/T prices at the Northport 138 interface are used for ISO-NE.

The DAM and R/T prices at the 1385 interface are used for NYISO.

## **External Controllable Line: Neptune (PJM)**





## **External Comparison Hydro-Quebec**





Note:

Hydro-Quebec Prices are unavailable.

## **External Controllable Line: Linden VFT (PJM)**





## **External Controllable Line: Hudson (PJM)**





## **NYISO Real Time Price Correction Statistics**

|                                                                                                                                                                                                                                                                                                                                                                                                                                          | <u> </u>                                                                                                                                                                                              |