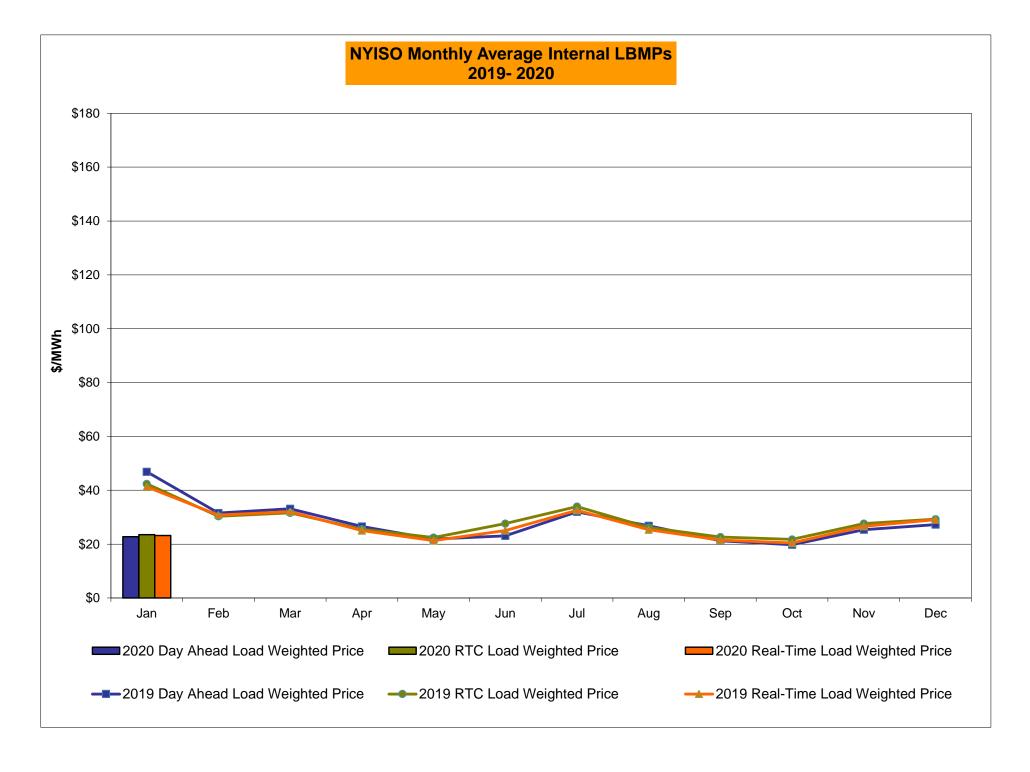

## Market Performance Highlights January 2020

- LBMP for January is \$24.77/MWh; lower than \$29.52/MWh in December 2019 and \$50.93/MWh in January 2019.
  - Day Ahead and Real Time Load Weighted LBMPs are lower compared to December.
- January 2020 average year-to-date monthly cost of \$27.29/MWh is a 49% decrease from \$52.99/MWh in January 2019.
- Average daily sendout is 423 GWh/day in January; lower than 427 GWh/day in December 2019 and 449 GWh/day in January 2019.
- Natural gas and distillate prices are lower compared to the previous month.
  - Natural Gas (Transco Z6 NY) was \$2.20/MMBtu, down from \$2.55/MMBtu in December.
  - Natural gas prices are down 64.1% year-over-year.
  - Jet Kerosene Gulf Coast was \$13.24/MMBtu, down from \$14.03/MMBtu in December.
  - Ultra Low Sulfur No.2 Diesel NY Harbor was \$13.33/MMBtu, down from \$14.21/MMBtu in December.
  - Distillate prices are up 0.4% year-over-year.
- Uplift per MWh is higher compared to the previous month.
  - Uplift (not including NYISO cost of operations) is (\$0.15)/MWh; higher than (\$0.19)/MWh in December.
    - Local Reliability Share is \$0.07/MWh, lower than \$0.17/MWh in December.
    - Statewide Share is (\$0.22)/MWh, higher than (\$0.35)/MWh in December.
  - TSA \$ per NYC MWh is \$0.00/MWh.
  - Total uplift costs (Schedule 1 components including NYISO Cost of Operations) are higher than December.