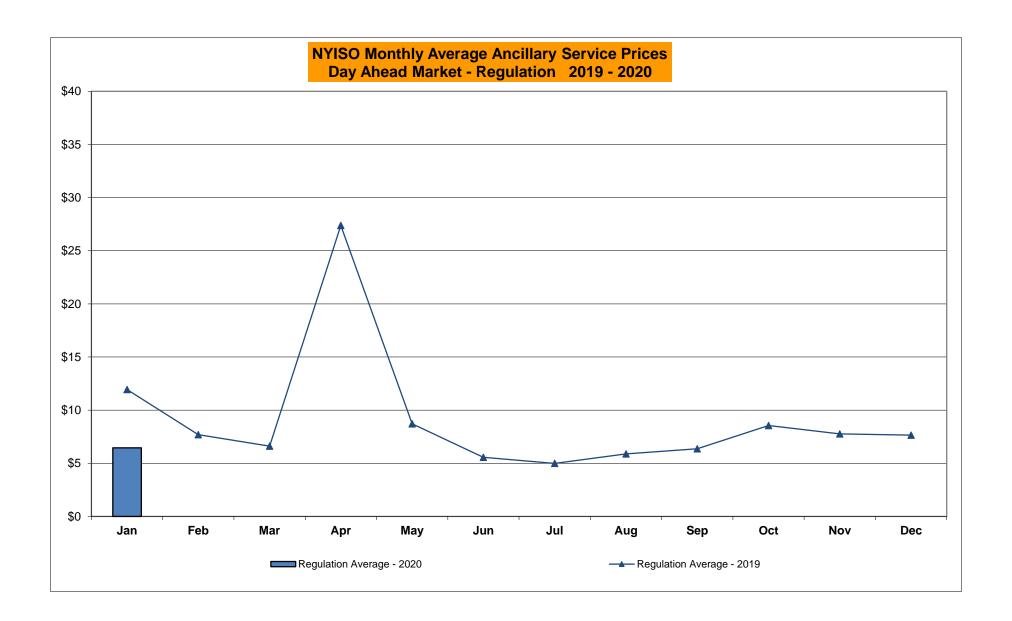

## Market Performance Highlights January 2020

- LBMP for January is \$24.77/MWh; lower than \$29.52/MWh in December 2019 and \$50.93/MWh in January 2019.
  - Day Ahead and Real Time Load Weighted LBMPs are lower compared to December.
- January 2020 average year-to-date monthly cost of \$27.29/MWh is a 49% decrease from \$52.99/MWh in January 2019.
- Average daily sendout is 423 GWh/day in January; lower than 427 GWh/day in December 2019 and 449 GWh/day in January 2019.
- Natural gas and distillate prices are lower compared to the previous month.
  - Natural Gas (Transco Z6 NY) was \$2.20/MMBtu, down from \$2.55/MMBtu in December.
  - Natural gas prices are down 64.1% year-over-year.
  - Jet Kerosene Gulf Coast was \$13.24/MMBtu, down from \$14.03/MMBtu in December.
  - Ultra Low Sulfur No.2 Diesel NY Harbor was \$13.33/MMBtu, down from \$14.21/MMBtu in December.
  - Distillate prices are up 0.4% year-over-year.
- Uplift per MWh is higher compared to the previous month.
  - Uplift (not including NYISO cost of operations) is (\$0.15)/MWh; higher than (\$0.19)/MWh in December.
    - Local Reliability Share is \$0.07/MWh, lower than \$0.17/MWh in December.
    - Statewide Share is (\$0.22)/MWh, higher than (\$0.35)/MWh in December.
  - TSA \$ per NYC MWh is \$0.00/MWh.
  - Total uplift costs (Schedule 1 components including NYISO Cost of Operations) are higher than December.