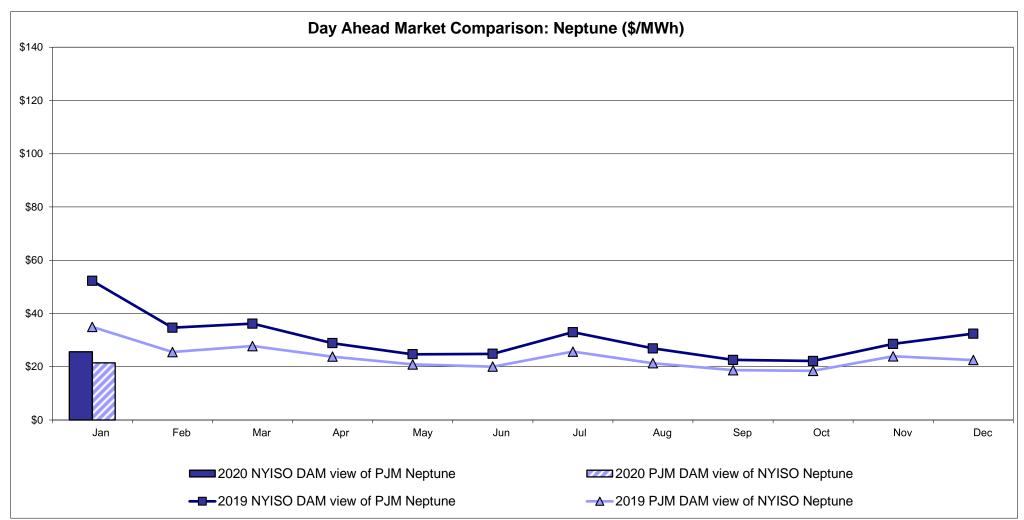

rnal Comparison Ontario IESO**





Notes: Exchange factor used for January 2020 was 0.764000305600122 to US

HOEP: Hourly Ontario Energy Price Pre-Dispatch: Projected Energy Price

## **External Controllable Line: Cross Sound Cable (New England)**





#### Note:

ISO-NE Forecast is an advisory posting @ 18:00 day before.

The DAM and R/T prices at the Shorham 13899 interface are used for ISO-NE.

The DAM and R/T prices at the CSC interface are used for NYISO.

## **External Controllable Line: Northport - Norwalk (New England)**





Note:

ISO-NE Forecast is an advisory posting @ 18:00 day before.

The DAM and R/T prices at the Northport 138 interface are used for ISO-NE.

The DAM and R/T prices at the 1385 interface are used for NYISO.

## **External Controllable Line: Neptune (PJM)**





## **External Comparison Hydro-Quebec**





Note:

Hydro-Quebec Prices are unavailable.

## **External Controllable Line: Linden VFT (PJM)**





## **External Controllable Line: Hudson (PJM)**





## **NYISO Real Time Price Correction Statistics**

|                                                                                                                                                                                                                                                                                                                                                                                                                                          | <u> </u>