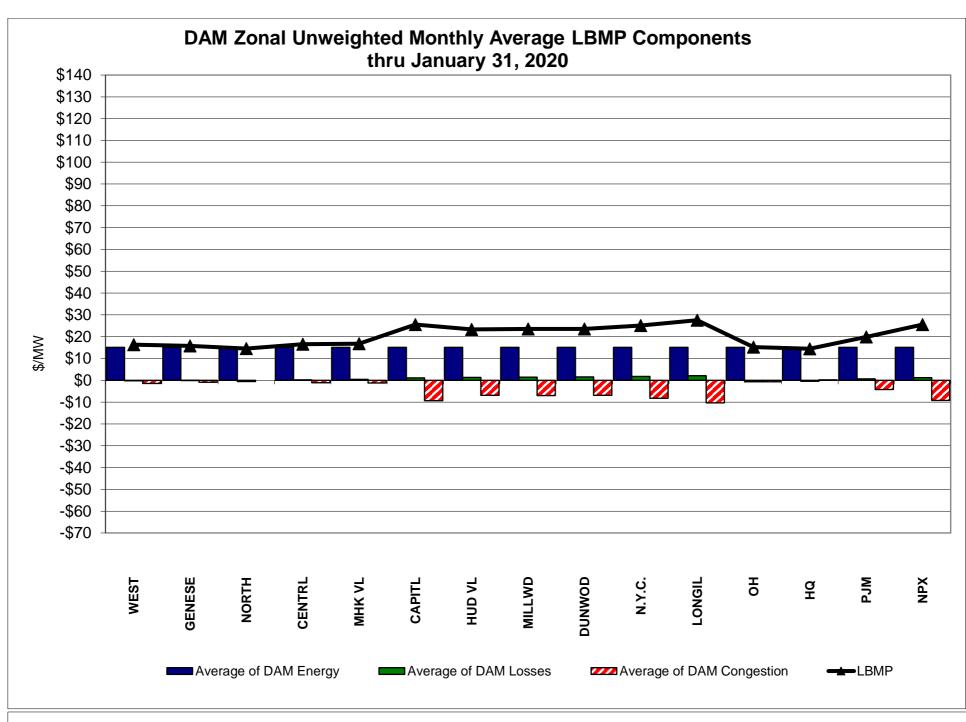

DAM residuals consist of both energy and loss revenue collections and payments. By design, there is a net over collection of revenues due to the difference between the marginal losses paid to generation and the average losses charged to loads.