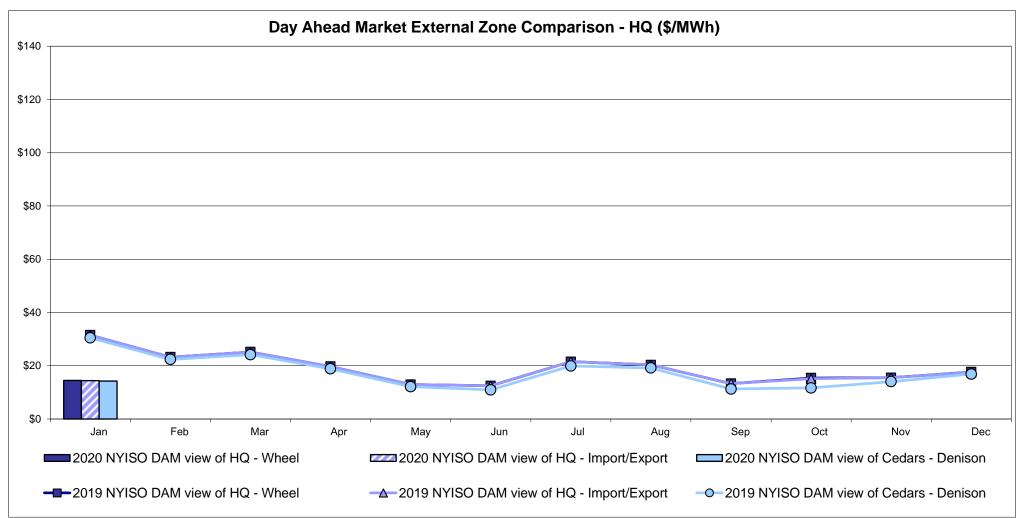

change factor used for January 2020 was 0.764000305600122 to US

HOEP: Hourly Ontario Energy Price Pre-Dispatch: Projected Energy Price

## **External Controllable Line: Cross Sound Cable (New England)**





#### Note:

ISO-NE Forecast is an advisory posting @ 18:00 day before.

The DAM and R/T prices at the Shorham 13899 interface are used for ISO-NE.

The DAM and R/T prices at the CSC interface are used for NYISO.

## **External Controllable Line: Northport - Norwalk (New England)**





Note:

ISO-NE Forecast is an advisory posting @ 18:00 day before.

The DAM and R/T prices at the Northport 138 interface are used for ISO-NE.

The DAM and R/T prices at the 1385 interface are used for NYISO.

## **External Controllable Line: Neptune (PJM)**





## **External Comparison Hydro-Quebec**





Note:

Hydro-Quebec Prices are unavailable.

## **External Controllable Line: Linden VFT (PJM)**





## **External Controllable Line: Hudson (PJM)**





## **NYISO Real Time Price Correction Statistics**

|                                                                                                                                                                                                                                                                                                                                                                                                                                          | <u> </u>