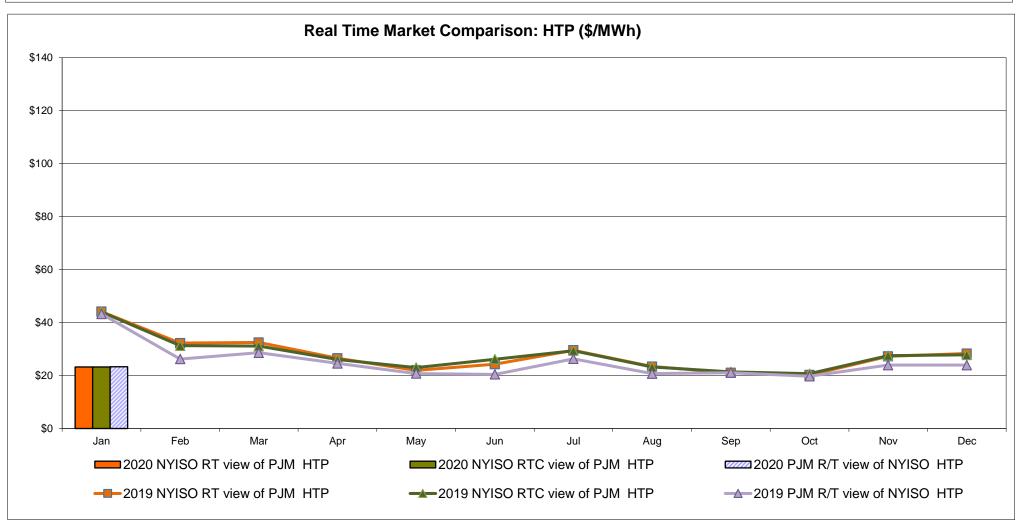

llable Line: Cross Sound Cable (New England)**





#### Note:

ISO-NE Forecast is an advisory posting @ 18:00 day before.

The DAM and R/T prices at the Shorham 13899 interface are used for ISO-NE.

The DAM and R/T prices at the CSC interface are used for NYISO.

## **External Controllable Line: Northport - Norwalk (New England)**





Note:

ISO-NE Forecast is an advisory posting @ 18:00 day before.

The DAM and R/T prices at the Northport 138 interface are used for ISO-NE.

The DAM and R/T prices at the 1385 interface are used for NYISO.

## **External Controllable Line: Neptune (PJM)**





## **External Comparison Hydro-Quebec**





Note:

Hydro-Quebec Prices are unavailable.

## **External Controllable Line: Linden VFT (PJM)**





## **External Controllable Line: Hudson (PJM)**





## **NYISO Real Time Price Correction Statistics**

|                                                                                                                                                                                                                                                                                                                                                                                                                                          | <u> </u>                                                                                                                                                                                              |                                                                                          |