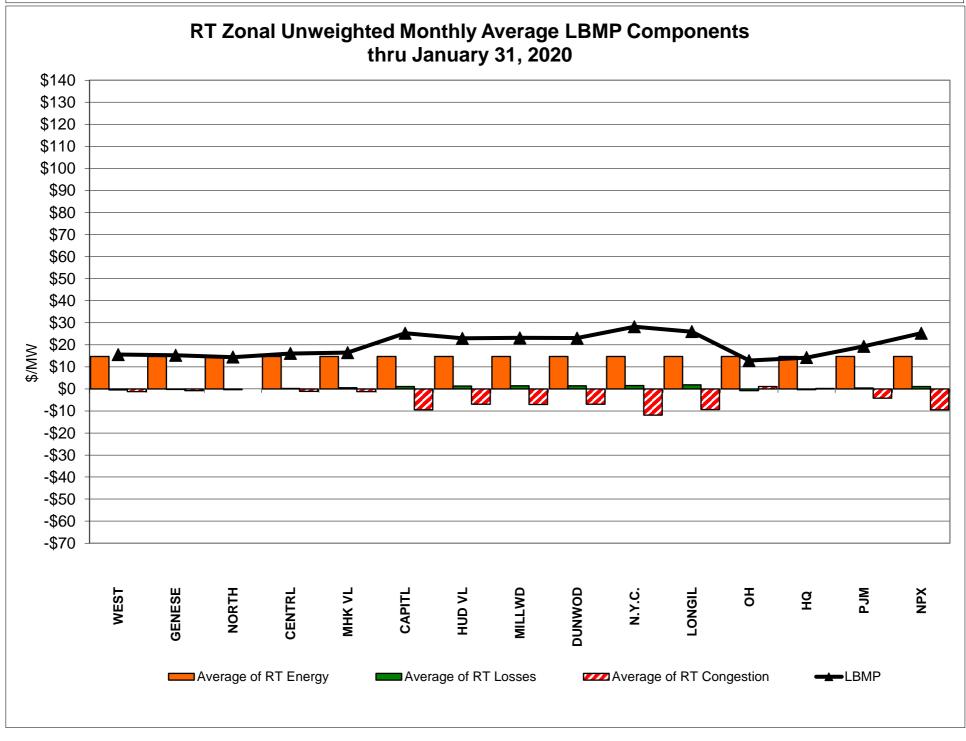

DAM residuals consist of both energy and loss revenue collections and payments. By design, there is a net over collection of revenues due to the difference between the marginal losses paid to generation and the average losses charged to loads.