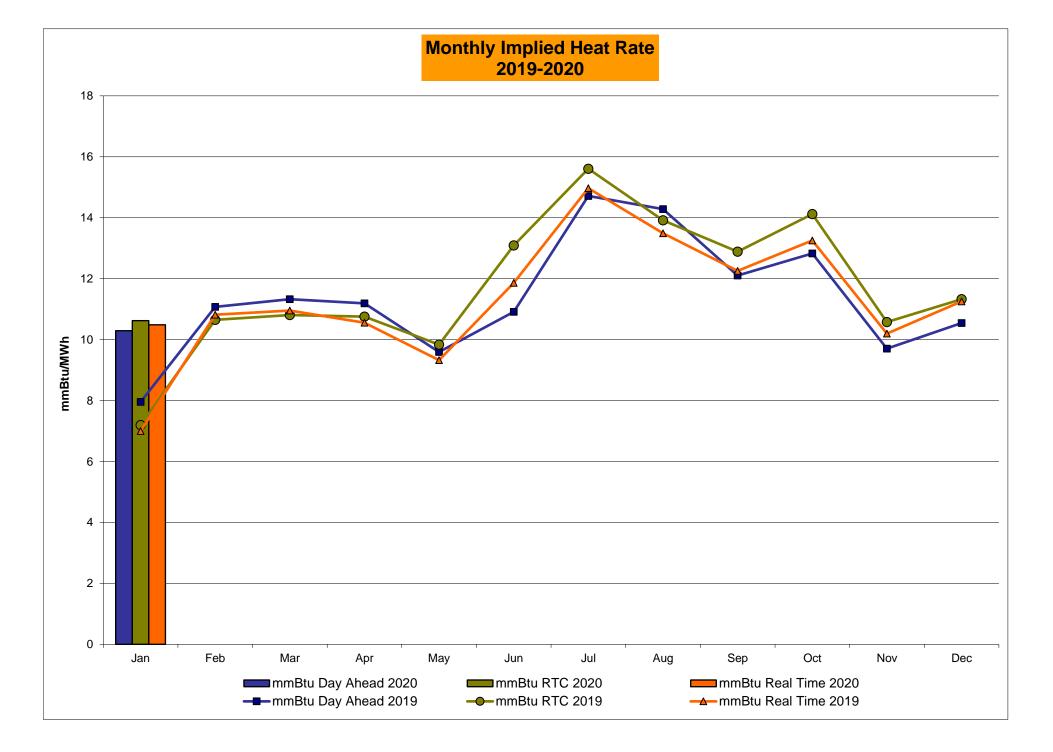

## Market Performance Highlights January 2020

- LBMP for January is \$24.77/MWh; lower than \$29.52/MWh in December 2019 and \$50.93/MWh in January 2019.
  - Day Ahead and Real Time Load Weighted LBMPs are lower compared to December.
- January 2020 average year-to-date monthly cost of \$27.29/MWh is a 49% decrease from \$52.99/MWh in January 2019.
- Average daily sendout is 423 GWh/day in January; lower than 427 GWh/day in December 2019 and 449 GWh/day in January 2019.
- Natural gas and distillate prices are lower compared to the previous month.
  - Natural Gas (Transco Z6 NY) was \$2.20/MMBtu, down from \$2.55/MMBtu in December.
  - Natural gas prices are down 64.1% year-over-year.
  - Jet Kerosene Gulf Coast was \$13.24/MMBtu, down from \$14.03/MMBtu in December.
  - Ultra Low Sulfur No.2 Diesel NY Harbor was \$13.33/MMBtu, down from \$14.21/MMBtu in December.
  - Distillate prices are up 0.4% year-over-year.
- Uplift per MWh is higher compared to the previous month.
  - Uplift (not including NYISO cost of operations) is (\$0.15)/MWh; higher than (\$0.19)/MWh in December.
    - Local Reliability Share is \$0.07/MWh, lower than \$0.17/MWh in December.
    - Statewide Share is (\$0.22)/MWh, higher than (\$0.35)/MWh in December.
  - TSA \$ per NYC MWh is \$0.00/MWh.
  - Total uplift costs (Schedule 1 components including NYISO Cost of Operations) are higher than December.