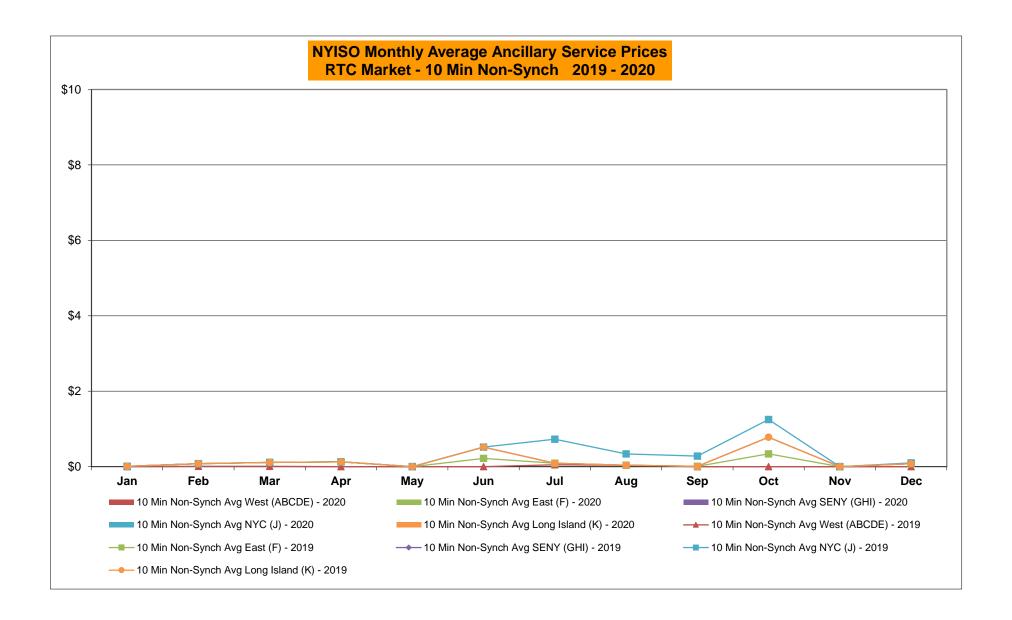

## Market Performance Highlights January 2020

- LBMP for January is \$24.77/MWh; lower than \$29.52/MWh in December 2019 and \$50.93/MWh in January 2019.
  - Day Ahead and Real Time Load Weighted LBMPs are lower compared to December.
- January 2020 average year-to-date monthly cost of \$27.29/MWh is a 49% decrease from \$52.99/MWh in January 2019.
- Average daily sendout is 423 GWh/day in January; lower than 427 GWh/day in December 2019 and 449 GWh/day in January 2019.
- Natural gas and distillate prices are lower compared to the previous month.
  - Natural Gas (Transco Z6 NY) was \$2.20/MMBtu, down from \$2.55/MMBtu in December.
  - Natural gas prices are down 64.1% year-over-year.
  - Jet Kerosene Gulf Coast was \$13.24/MMBtu, down from \$14.03/MMBtu in December.
  - Ultra Low Sulfur No.2 Diesel NY Harbor was \$13.33/MMBtu, down from \$14.21/MMBtu in December.
  - Distillate prices are up 0.4% year-over-year.
- Uplift per MWh is higher compared to the previous month.
  - Uplift (not including NYISO cost of operations) is (\$0.15)/MWh; higher than (\$0.19)/MWh in December.
    - Local Reliability Share is \$0.07/MWh, lower than \$0.17/MWh in December.
    - Statewide Share is (\$0.22)/MWh, higher than (\$0.35)/MWh in December.
  - TSA \$ per NYC MWh is \$0.00/MWh.
  - Total uplift costs (Schedule 1 components including NYISO Cost of Operations) are higher than December.