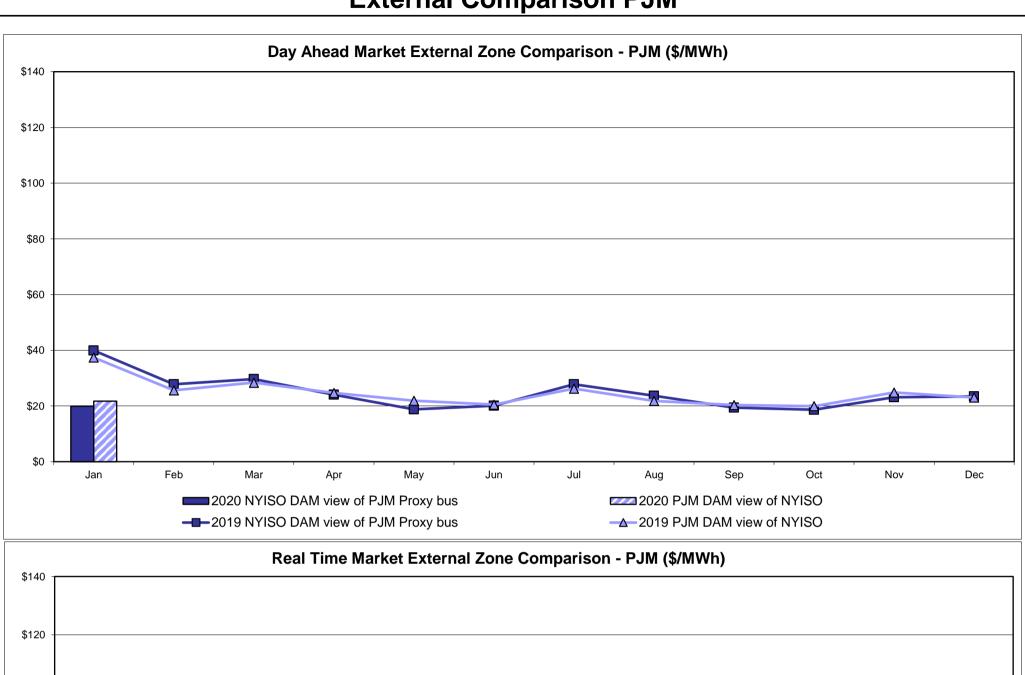

| 14.28<br>6.96<br>14.74<br>8.79        |
| Unweighted Price * Standard Deviation  RTC LBMP  Unweighted Price * Standard Deviation                | IESO  Zone O  15.24 5.53       | QUEBEC (Wheel)  Zone M  14.49 7.00                            | QUEBEC (Import/Export)  Zone M  14.41 6.97             | <b>Zone P</b> 19.95 6.20       | <b>ENGLAND Zone N</b> 25.60 8.55      | SOUND<br>CABLE<br>Controllable<br>Line<br>26.68<br>9.91                   | NORWALK<br>Controllable<br>Line<br>26.35<br>9.67 | 25.66<br>9.32                         | 23.99<br>7.23                         | Controllable<br>Line<br>23.91<br>7.18 | Controllable<br>Line<br>14.28<br>6.96 |

<sup>\*</sup> Straight LBMP averages

















## **External Comparison ISO-New England**





## **External Comparison PJM**





## **External Comparison Ontario IESO**





Notes: Exchange factor used for January 2020 was 0.764000305600122 to US

HOEP: Hourly Ontario Energy Price Pre-Dispatch: Projected Energy Price

## **External Controllable Line: Cross Sound Cable (New England)**





#### Note:

ISO-NE Forecast is an advisory posting @ 18:00 day before.

The DAM and R/T prices at the Shorham 13899 interface are used for ISO-NE.

The DAM and R/T prices at the CSC interface are used for NYISO.

## **External Controllable Line: Northport - Norwalk (New England)**





Note:

ISO-NE Forecast is an advisory posting @ 18:00 day before.

The DAM and R/T prices at the Northport 138 interface are used for ISO-NE.

The DAM and R/T prices at the 1385 interface are used for NYISO.

## **External Controllable Line: Nept