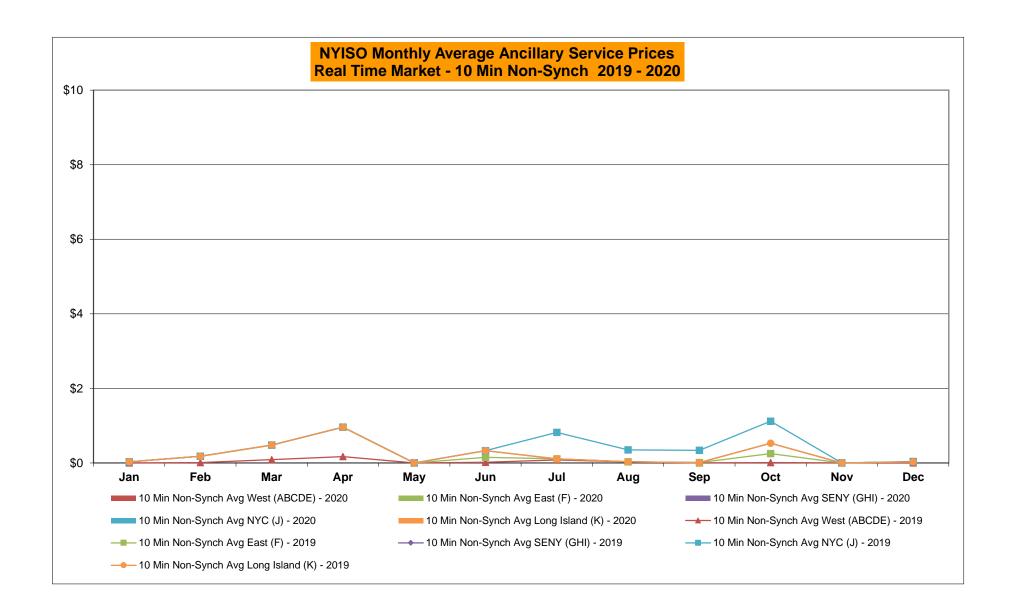

## Market Performance Highlights January 2020

- LBMP for January is \$24.77/MWh; lower than \$29.52/MWh in December 2019 and \$50.93/MWh in January 2019.
  - Day Ahead and Real Time Load Weighted LBMPs are lower compared to December.
- January 2020 average year-to-date monthly cost of \$27.29/MWh is a 49% decrease from \$52.99/MWh in January 2019.
- Average daily sendout is 423 GWh/day in January; lower than 427 GWh/day in December 2019 and 449 GWh/day in January 2019.
- Natural gas and distillate prices are lower compared to the previous month.
  - Natural Gas (Transco Z6 NY) was \$2.20/MMBtu, down from \$2.55/MMBtu in December.
  - Natural gas prices are down 64.1% year-over-year.
  - Jet Kerosene Gulf Coast was \$13.24/MMBtu, down from \$14.03/MMBtu in December.
  - Ultra Low Sulfur No.2 Diesel NY Harbor was \$13.33/MMBtu, down from \$14.21/MMBtu in December.
  - Distillate prices are up 0.4% year-over-year.
- Uplift per MWh is higher compared to the previous month.
  - Uplift (not including NYISO cost of operations) is (\$0.15)/MWh; higher than (\$0.19)/MWh in December.
    - Local Reliability Share is \$0.07/MWh, lower than \$0.17/MWh in December.
    - Statewide Share is (\$0.22)/MWh, higher than (\$0.35)/MWh in December.
  - TSA \$ per NYC MWh is \$0.00/MWh.
  - Total uplift costs (Schedule 1 components including NYISO Cost of Operations) are higher than December.