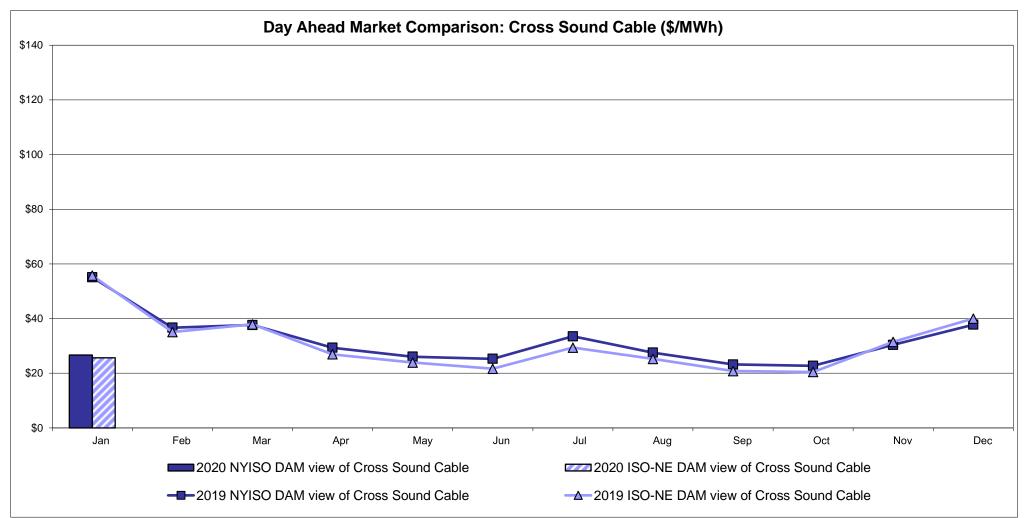

Export)  Zone M  14.41 6.97             | <b>Zone P</b> 19.95 6.20       | <b>ENGLAND Zone N</b> 25.60 8.55      | SOUND<br>CABLE<br>Controllable<br>Line<br>26.68<br>9.91                   | NORWALK<br>Controllable<br>Line<br>26.35<br>9.67 | 25.66<br>9.32                         | 23.99<br>7.23                         | Controllable<br>Line<br>23.91<br>7.18 | Controllable<br>Line<br>14.28<br>6.96 |

<sup>\*</sup> Straight LBMP averages

















## **External Comparison ISO-New England**





## **External Comparison PJM**





## **External Comparison Ontario IESO**





Notes: Exchange factor used for January 2020 was 0.764000305600122 to US

HOEP: Hourly Ontario Energy Price Pre-Dispatch: Projected Energy Price

## **External Controllable Line: Cross Sound Cable (New England)**





#### Note:

ISO-NE Forecast is an advisory posting @ 18:00 day before.

The DAM and R/T prices at the Shorham 13899 interface are used for ISO-NE.

The DAM and R/T prices at the CSC interface are used for NYISO.

## **External Controllable Line: Northport - Norwalk (New England)**





Note:

ISO-NE Forecast is an advisory posting @ 18:00 day before.

The DAM and R/T prices at the Northport 138 interface are used for ISO-NE.

The DAM and R/T prices at the 1385 interface are used for NYISO.

## **External Controllable Line: Neptune (PJM)**





## **External Comparison Hydro-Quebec**





Note:

Hydro-Quebec Prices are unavailable.

## **External Controllable Line: Linden VFT (PJM)**





## **External Controllable Line: Hudson (PJM)**





## **NYISO Real Time Price Correction Statisti