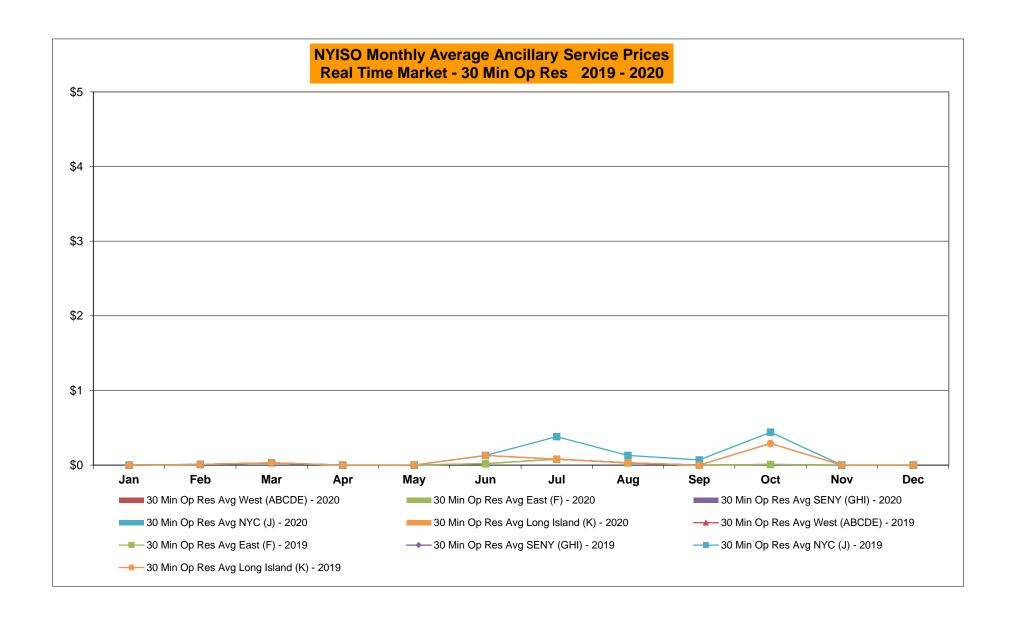

## Market Performance Highlights January 2020

- LBMP for January is \$24.77/MWh; lower than \$29.52/MWh in December 2019 and \$50.93/MWh in January 2019.
  - Day Ahead and Real Time Load Weighted LBMPs are lower compared to December.
- January 2020 average year-to-date monthly cost of \$27.29/MWh is a 49% decrease from \$52.99/MWh in January 2019.
- Average daily sendout is 423 GWh/day in January; lower than 427 GWh/day in December 2019 and 449 GWh/day in January 2019.
- Natural gas and distillate prices are lower compared to the previous month.
  - Natural Gas (Transco Z6 NY) was \$2.20/MMBtu, down from \$2.55/MMBtu in December.
  - Natural gas prices are down 64.1% year-over-year.
  - Jet Kerosene Gulf Coast was \$13.24/MMBtu, down from \$14.03/MMBtu in December.
  - Ultra Low Sulfur No.2 Diesel NY Harbor was \$13.33/MMBtu, down from \$14.21/MMBtu in December.
  - Distillate prices are up 0.4% year-over-year.
- Uplift per MWh is higher compared to the previous month.
  - Uplift (not including NYISO cost of operations) is (\$0.15)/MWh; higher than (\$0.19)/MWh in December.
    - Local Reliability Share is \$0.07/MWh, lower than \$0.17/MWh in December.
    - Statewide Share is (\$0.22)/MWh, higher than (\$0.35)/MWh in December.
  - TSA \$ per NYC MWh is \$0.00/MWh.
  - Total uplift costs (Schedule 1 components including NYISO Cost of Operations) are higher than December.