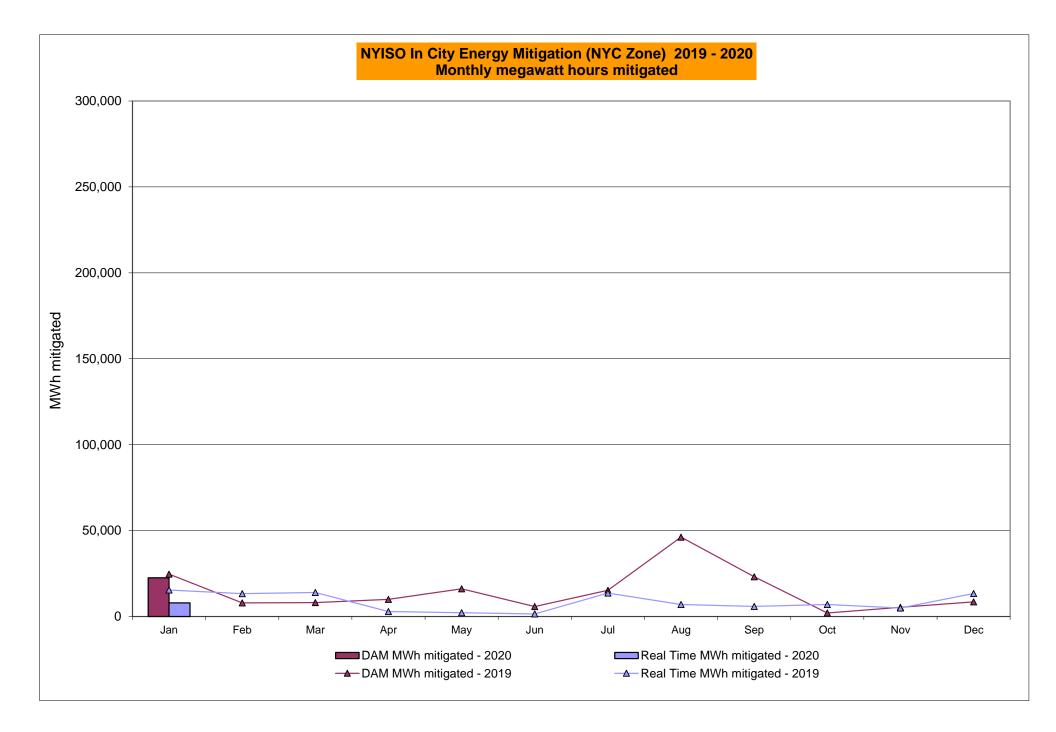

## Market Performance Highlights January 2020

- LBMP for January is \$24.77/MWh; lower than \$29.52/MWh in December 2019 and \$50.93/MWh in January 2019.
  - Day Ahead and Real Time Load Weighted LBMPs are lower compared to December.
- January 2020 average year-to-date monthly cost of \$27.29/MWh is a 49% decrease from \$52.99/MWh in January 2019.
- Average daily sendout is 423 GWh/day in January; lower than 427 GWh/day in December 2019 and 449 GWh/day in January 2019.
- Natural gas and distillate prices are lower compared to the previous month.
  - Natural Gas (Transco Z6 NY) was \$2.20/MMBtu, down from \$2.55/MMBtu in December.
  - Natural gas prices are down 64.1% year-over-year.
  - Jet Kerosene Gulf Coast was \$13.24/MMBtu, down from \$14.03/MMBtu in December.
  - Ultra Low Sulfur No.2 Diesel NY Harbor was \$13.33/MMBtu, down from \$14.21/MMBtu in December.
  - Distillate prices are up 0.4% year-over-year.
- Uplift per MWh is higher compared to the previous month.
  - Uplift (not including NYISO cost of operations) is (\$0.15)/MWh; higher than (\$0.19)/MWh in December.
    - Local Reliability Share is \$0.07/MWh, lower than \$0.17/MWh in December.
    - Statewide Share is (\$0.22)/MWh, higher than (\$0.35)/MWh in December.
  - TSA \$ per NYC MWh is \$0.00/MWh.
  - Total uplift costs (Schedule 1 components including NYISO Cost of Operations) are higher than December.