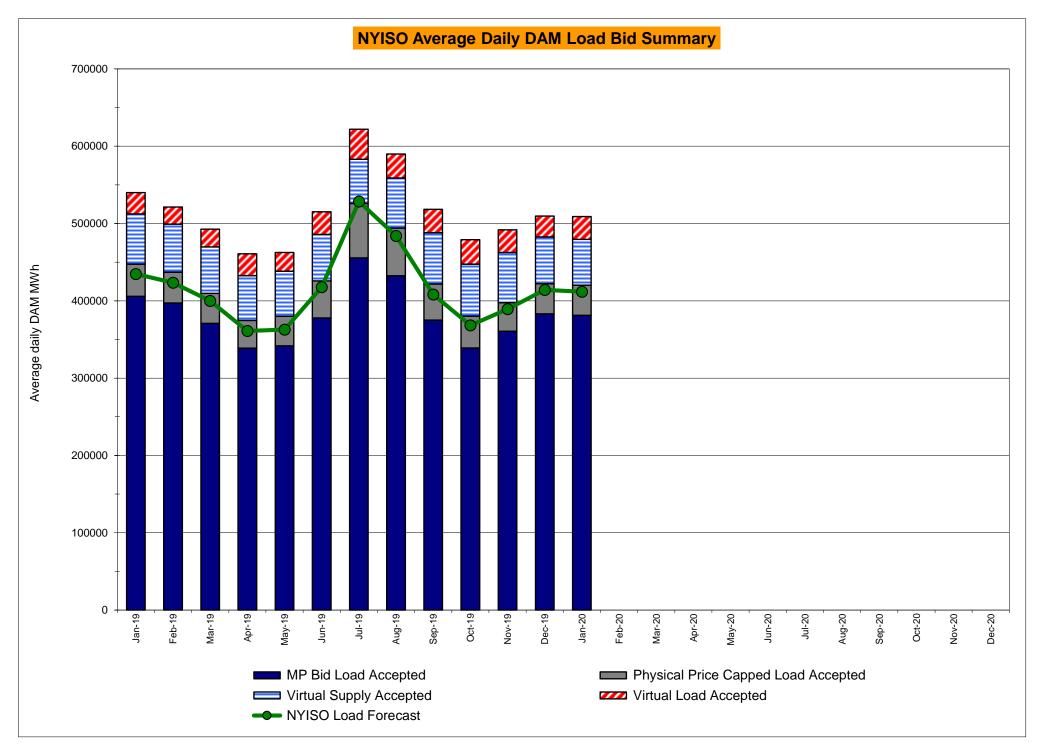

## Market Performance Highlights January 2020

- LBMP for January is \$24.77/MWh; lower than \$29.52/MWh in December 2019 and \$50.93/MWh in January 2019.
  - Day Ahead and Real Time Load Weighted LBMPs are lower compared to December.
- January 2020 average year-to-date monthly cost of \$27.29/MWh is a 49% decrease from \$52.99/MWh in January 2019.
- Average daily sendout is 423 GWh/day in January; lower than 427 GWh/day in December 2019 and 449 GWh/day in January 2019.
- Natural gas and distillate prices are lower compared to the previous month.
  - Natural Gas (Transco Z6 NY) was \$2.20/MMBtu, down from \$2.55/MMBtu in December.
  - Natural gas prices are down 64.1% year-over-year.
  - Jet Kerosene Gulf Coast was \$13.24/MMBtu, down from \$14.03/MMBtu in December.
  - Ultra Low Sulfur No.2 Diesel NY Harbor was \$13.33/MMBtu, down from \$14.21/MMBtu in December.
  - Distillate prices are up 0.4% year-over-year.
- Uplift per MWh is higher compared to the previous month.
  - Uplift (not including NYISO cost of operations) is (\$0.15)/MWh; higher than (\$0.19)/MWh in December.
    - Local Reliability Share is \$0.07/MWh, lower than \$0.17/MWh in December.
    - Statewide Share is (\$0.22)/MWh, higher than (\$0.35)/MWh in December.
  - TSA \$ per NYC MWh is \$0.00/MWh.
  - Total uplift costs (Schedule 1 components including NYISO Cost of Operations) are higher than December.