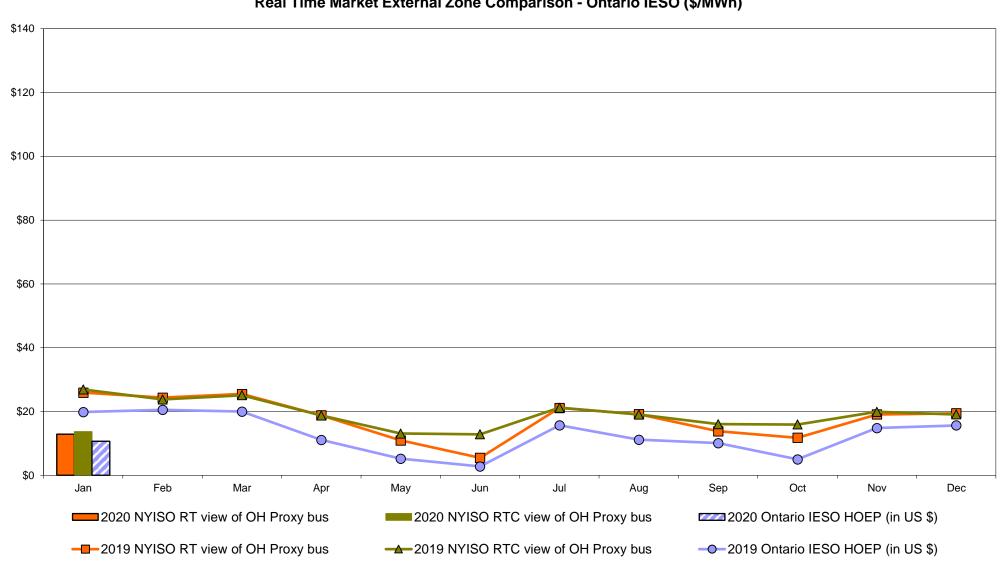

Unweighted Price * Standard Deviation  RTC LBMP  Unweighted Price * Standard Deviation                | IESO  Zone O  15.24 5.53       | QUEBEC (Wheel)  Zone M  14.49 7.00                            | QUEBEC (Import/Export)  Zone M  14.41 6.97             | <b>Zone P</b> 19.95 6.20       | <b>ENGLAND Zone N</b> 25.60 8.55      | SOUND<br>CABLE<br>Controllable<br>Line<br>26.68<br>9.91                   | NORWALK<br>Controllable<br>Line<br>26.35<br>9.67 | 25.66<br>9.32                         | 23.99<br>7.23                         | Controllable<br>Line<br>23.91<br>7.18 | Controllable<br>Line<br>14.28<br>6.96 |

<sup>\*</sup> Straight LBMP averages

















## **External Comparison ISO-New England**





## **External Comparison PJM**





## **External Comparison Ontario IESO**





Notes: Exchange factor used for January 2020 was 0.764000305600122 to US

HOEP: Hourly Ontario Energy Price Pre-Dispatch: Projected Energy Price

## **External Controllable Line: Cross Sound Cable (New England)**





#### Note:

ISO-NE Forecast is an advisory posting @ 18:00 day before.

The DAM and R/T prices at the Shorham 13899 interface are used for ISO-NE.

The DAM and R/T prices at the CSC interface are used for NYISO.

## **External Controllable Line: Northport - Norwalk (New England)**





Note:

ISO-NE Forecast is an advisory posting @ 18:00 day before.

The DAM and R/T prices at the Northport 138 interface are used for ISO-NE.

The DAM and R/T prices at the 1385 interface are used for NYISO.

## **External Controllable Line: Neptune (PJM)**





## **External Comparison Hydro