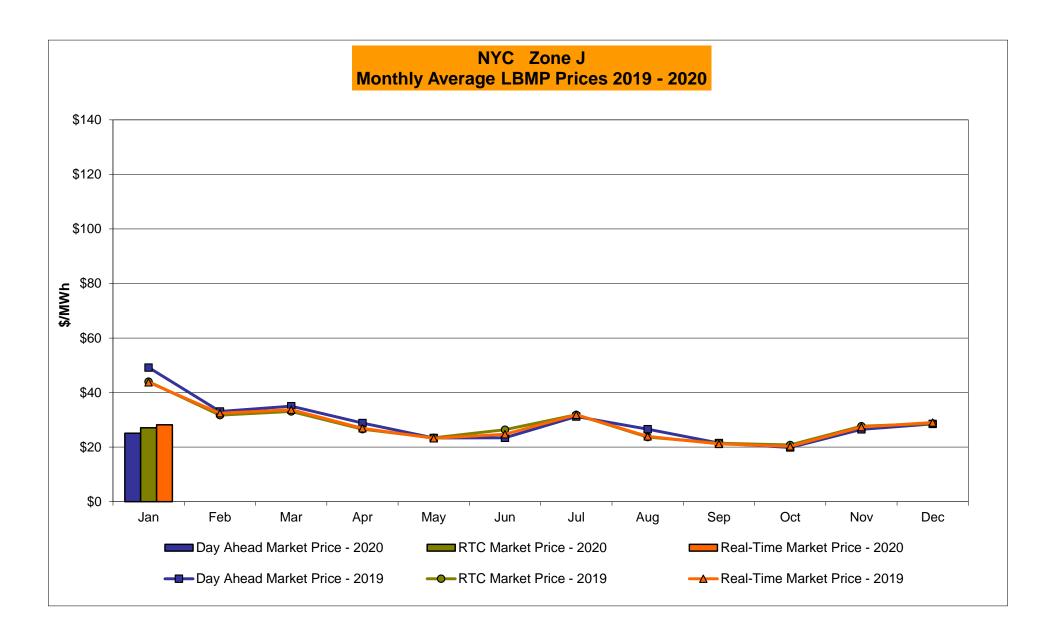

## Market Performance Highlights January 2020

- LBMP for January is \$24.77/MWh; lower than \$29.52/MWh in December 2019 and \$50.93/MWh in January 2019.
  - Day Ahead and Real Time Load Weighted LBMPs are lower compared to December.
- January 2020 average year-to-date monthly cost of \$27.29/MWh is a 49% decrease from \$52.99/MWh in January 2019.
- Average daily sendout is 423 GWh/day in January; lower than 427 GWh/day in December 2019 and 449 GWh/day in January 2019.
- Natural gas and distillate prices are lower compared to the previous month.
  - Natural Gas (Transco Z6 NY) was \$2.20/MMBtu, down from \$2.55/MMBtu in December.
  - Natural gas prices are down 64.1% year-over-year.
  - Jet Kerosene Gulf Coast was \$13.24/MMBtu, down from \$14.03/MMBtu in December.
  - Ultra Low Sulfur No.2 Diesel NY Harbor was \$13.33/MMBtu, down from \$14.21/MMBtu in December.
  - Distillate prices are up 0.4% year-over-year.
- Uplift per MWh is higher compared to the previous month.
  - Uplift (not including NYISO cost of operations) is (\$0.15)/MWh; higher than (\$0.19)/MWh in December.
    - Local Reliability Share is \$0.07/MWh, lower than \$0.17/MWh in December.
    - Statewide Share is (\$0.22)/MWh, higher than (\$0.35)/MWh in December.
  - TSA \$ per NYC MWh is \$0.00/MWh.
  - Total uplift costs (Schedule 1 components including NYISO Cost of Operations) are higher than December.

## NYISO Average Cost/MWh (Energy and Ancillary Services) \* from the LBMP Customer point of view

| 2020                            | <u>January</u> | <u>February</u> | <u>March</u> | <u>April</u> | <u>May</u> | <u>June</u> | <u>July</u> | <u>August</u> | September | October | November | <u>December</u> |
|---------------------------------|----------------|-----------------|--------------|--------------|------------|-------------|-------------|---------------|-----------|---------|----------|-----------------|
| LBMP                            | 24.77          |                 |              |              |            |             |             |               |           |         |          |                 |
| NTAC                            | 0.91           |                 |              |              |            |             |             |               |           |         |          |                 |
| Reserve                         | 0.46           |                 |              |              |            |             |             |               |           |         |          |                 |
| Regulation                      | 0.09           |                 |              |              |            |             |             |               |           |         |          |                 |
| NYISO Cost of Operations        | 0.68           |                 |              |              |            |             |             |               |           |         |          |                 |
| FERC Fee Recovery               | 0.08           |                 |              |              |            |             |             |               |           |         |          |                 |
| Uplift                          | (0.15)         |                 |              |              |            |             |             |               |           |         |          |                 |
| Uplift: Local Reliability Share | 0.07           |                 |              |              |            |             |             |               |           |         |          |                 |
| Uplift: Statewide Share         | (0.22)         |                 |              |              |            |             |             |               |           |         |          |                 |
| Voltage Support and Black Start | 0.44           |                 |              |              |            |             |             |               |           |         |          |                 |
| Avg Monthly Cost                | 27.29          |                 |              |              |            |             |             |               |           |         |          |                 |
| Avg YTD Cost                    | 27.29          |                 |              |              |            |             |             |               |           |         |          |                 |
| TSA \$ per NYC MWh              | 0.00           |                 |              |              |            |             |             |               |           |         |          |                 |
| 2019                            | January        | February        | March        | <u>April</u> | <u>May</u> | June        | <u>July</u> | August        | September | October | November | December        |
| LBMP                            | 50.93          | 33.51           | 34.91        | 28.01        | 23.10      | 24.43       | 33.18       | 27.83         | 22.22     | 20.84   | 27.39    | 29.52           |
| NTAC                            | 0.51           | 0.69            | 0.98         | 1.16         | 0.72       | 1.08        | 1.01        | 0.98          | 0.48      | 0.57    | 0.88     | 0.77            |
| Reserve                         | 0.54           | 0.51            | 0.55         | 0.63         | 0.63       | 0.50        | 0.44        | 0.49          | 0.50      | 0.62    | 0.50     | 0.44            |
| Regulation                      | 0.13           | 0.11            | 0.10         | 0.33         | 0.13       | 0.09        | 0.07        | 0.09          | 0.09      | 0.13    | 0.11     | 0.10            |
| NYISO Cost of Operations        | 0.68           | 0.68            | 0.69         | 0.69         | 0.68       | 0.69        | 0.70        | 0.70          | 0.69      | 0.67    | 0.67     | 0.67            |
| FERC Fee Recovery               | 0.08           | 0.09            | 0.09         | 0.10         | 0.10       | 0.08        | 0.06        | 0.07          | 0.09      | 0.09    | 0.09     | 0.08            |
| Uplift                          | (0.25)         | (0.44)          | (0.33)       | (0.15)       | 0.13       | 0.07        | (0.06)      | (0.20)        | (0.13)    | (0.09)  | (0.13)   | (0.19)          |
| Uplift: Local Reliability Share | 0.32           | 0.11            | 0.31         | 0.20         | 0.23       | 0.19        | 0.44        | 0.25          | 0.17      | 0.11    | 0.19     | 0.17            |
| Uplift: Statewide Share         | (0.57)         | (0.55)          | (0.64)       | (0.35)       | (0.11)     | (0.12)      | (0.50)      | (0.45)        | (0.30)    | (0.20)  | (0.31)   | (0.35)          |
| Voltage Support and Black Start | 0.37           | 0.37            | 0.38         | 0.38         | 0.38       | 0.38        | 0.38        | 0.38          | 0.38      | 0.37    | 0.37     | 0.36            |
| Avg Monthly Cost                | 52.99          | 35.51           | 37.38        | 31.16        | 25.88      | 27.32       | 35.78       | 30.33         | 24.32     | 23.21   | 29.89    | 31.76           |
| Avg YTD Cost                    | 52.99          | 44.93           | 42.54        | 40.12        | 37.57      | 35.76       | 35.75       | 34.96         | 33.88     | 32.94   | 32.69    | 32.59           |
| TSA \$ per NYC MWh              | 0.00           | 0.00            | 0.01         | 0.01         | 0.19       | 0.77        | 1.00        | 0.33          | 0.43      | 0.00    | 0.00     | 0.00            |