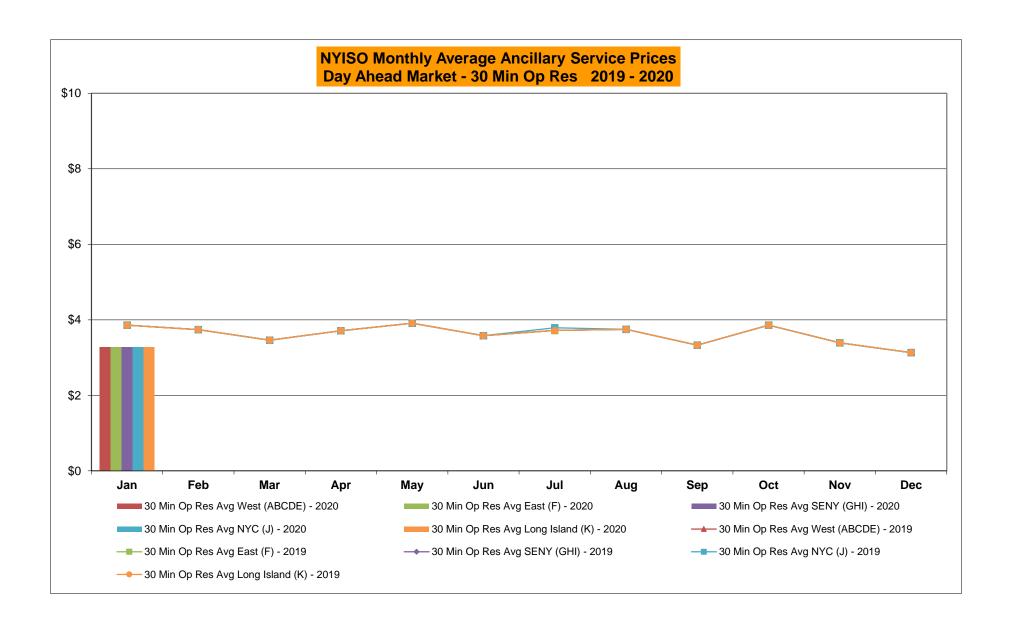

## Market Performance Highlights January 2020

- LBMP for January is \$24.77/MWh; lower than \$29.52/MWh in December 2019 and \$50.93/MWh in January 2019.
  - Day Ahead and Real Time Load Weighted LBMPs are lower compared to December.
- January 2020 average year-to-date monthly cost of \$27.29/MWh is a 49% decrease from \$52.99/MWh in January 2019.
- Average daily sendout is 423 GWh/day in January; lower than 427 GWh/day in December 2019 and 449 GWh/day in January 2019.
- Natural gas and distillate prices are lower compared to the previous month.
  - Natural Gas (Transco Z6 NY) was \$2.20/MMBtu, down from \$2.55/MMBtu in December.
  - Natural gas prices are down 64.1% year-over-year.
  - Jet Kerosene Gulf Coast was \$13.24/MMBtu, down from \$14.03/MMBtu in December.
  - Ultra Low Sulfur No.2 Diesel NY Harbor was \$13.33/MMBtu, down from \$14.21/MMBtu in December.
  - Distillate prices are up 0.4% year-over-year.
- Uplift per MWh is higher compared to the previous month.
  - Uplift (not including NYISO cost of operations) is (\$0.15)/MWh; higher than (\$0.19)/MWh in December.
    - Local Reliability Share is \$0.07/MWh, lower than \$0.17/MWh in December.
    - Statewide Share is (\$0.22)/MWh, higher than (\$0.35)/MWh in December.
  - TSA \$ per NYC MWh is \$0.00/MWh.
  - Total uplift costs (Schedule 1 components including NYISO Cost of Operations) are higher than December.