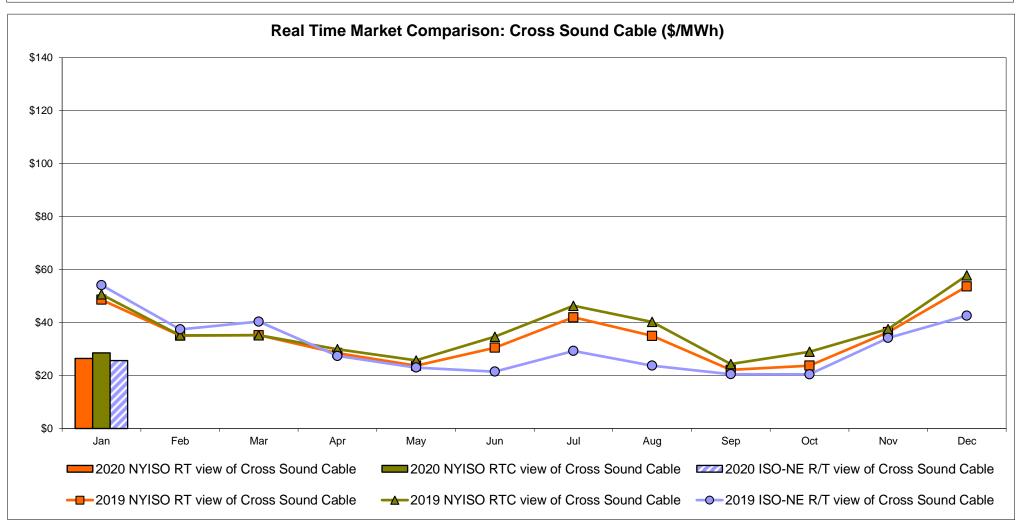

port)  Zone M  14.41 6.97             | <b>Zone P</b> 19.95 6.20       | <b>ENGLAND Zone N</b> 25.60 8.55      | SOUND<br>CABLE<br>Controllable<br>Line<br>26.68<br>9.91                   | NORWALK<br>Controllable<br>Line<br>26.35<br>9.67 | 25.66<br>9.32                         | 23.99<br>7.23                         | Controllable<br>Line<br>23.91<br>7.18 | Controllable<br>Line<br>14.28<br>6.96 |

<sup>\*</sup> Straight LBMP averages

















## **External Comparison ISO-New England**





## **External Comparison PJM**





## **External Comparison Ontario IESO**





Notes: Exchange factor used for January 2020 was 0.764000305600122 to US

HOEP: Hourly Ontario Energy Price Pre-Dispatch: Projected Energy Price

## **External Controllable Line: Cross Sound Cable (New England)**





#### Note:

ISO-NE Forecast is an advisory posting @ 18:00 day before.

The DAM and R/T prices at the Shorham 13899 interface are used for ISO-NE.

The DAM and R/T prices at the CSC interface are used for NYISO.

## **External Controllable Line: Northport - Norwalk (New England)**





Note:

ISO-NE Forecast is an advisory posting @ 18:00 day before.

The DAM and R/T prices at the Northport 138 interface are used for ISO-NE.

The DAM and R/T prices at the 1385 interface are used for NYISO.

## **External Controllable Line: Neptune (PJM)**





## **External Comparison Hydro-Quebec**





Note:

Hydro-Quebec Prices are unavailable.

## **External Controllable Line: Linden VFT (PJM)**





## **External Controllable Line: Hudson (PJM)**





## **NYISO Real Time Price Correction Statistics