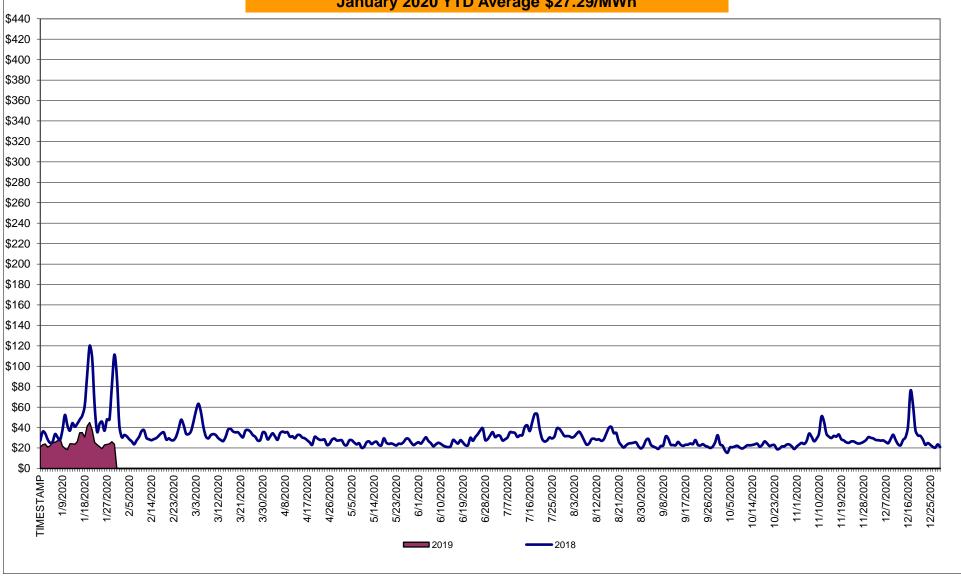

## Market Performance Highlights January 2020

- LBMP for January is \$24.77/MWh; lower than \$29.52/MWh in December 2019 and \$50.93/MWh in January 2019.
  - Day Ahead and Real Time Load Weighted LBMPs are lower compared to December.
- January 2020 average year-to-date monthly cost of \$27.29/MWh is a 49% decrease from \$52.99/MWh in January 2019.
- Average daily sendout is 423 GWh/day in January; lower than 427 GWh/day in December 2019 and 449 GWh/day in January 2019.
- Natural gas and distillate prices are lower compared to the previous month.
  - Natural Gas (Transco Z6 NY) was \$2.20/MMBtu, down from \$2.55/MMBtu in December.
  - Natural gas prices are down 64.1% year-over-year.
  - Jet Kerosene Gulf Coast was \$13.24/MMBtu, down from \$14.03/MMBtu in December.
  - Ultra Low Sulfur No.2 Diesel NY Harbor was \$13.33/MMBtu, down from \$14.21/MMBtu in December.
  - Distillate prices are up 0.4% year-over-year.
- Uplift per MWh is higher compared to the previous month.
  - Uplift (not including NYISO cost of operations) is (\$0.15)/MWh; higher than (\$0.19)/MWh in December.
    - Local Reliability Share is \$0.07/MWh, lower than \$0.17/MWh in December.
    - Statewide Share is (\$0.22)/MWh, higher than (\$0.35)/MWh in December.
  - TSA \$ per NYC MWh is \$0.00/MWh.
  - Total uplift costs (Schedule 1 components including NYISO Cost of Operations) are higher than December.

# Daily NYISO Average Cost/MWh (Energy & Ancillary Services)\* 2019 Annual Average \$32.59/MWh January 2019 YTD Average \$52.99/MWh January 2020 YTD Average \$27.29/MWh

<sup>\*</sup> Excludes ICAP payments.