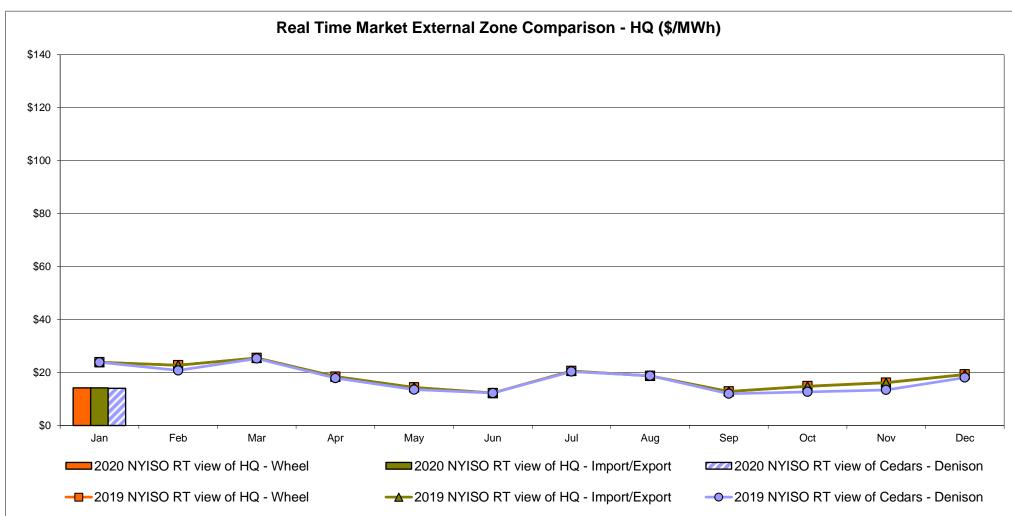

ange factor used for January 2020 was 0.764000305600122 to US

HOEP: Hourly Ontario Energy Price Pre-Dispatch: Projected Energy Price

## **External Controllable Line: Cross Sound Cable (New England)**





#### Note:

ISO-NE Forecast is an advisory posting @ 18:00 day before.

The DAM and R/T prices at the Shorham 13899 interface are used for ISO-NE.

The DAM and R/T prices at the CSC interface are used for NYISO.

## **External Controllable Line: Northport - Norwalk (New England)**





Note:

ISO-NE Forecast is an advisory posting @ 18:00 day before.

The DAM and R/T prices at the Northport 138 interface are used for ISO-NE.

The DAM and R/T prices at the 1385 interface are used for NYISO.

## **External Controllable Line: Neptune (PJM)**





## **External Comparison Hydro-Quebec**





Note:

Hydro-Quebec Prices are unavailable.

## **External Controllable Line: Linden VFT (PJM)**





## **External Controllable Line: Hudson (PJM)**





## **NYISO Real Time Price Correction Statistics**

|                                                                                                                                                                                                                                                                                                                                                                                                                                          | <u> </u>