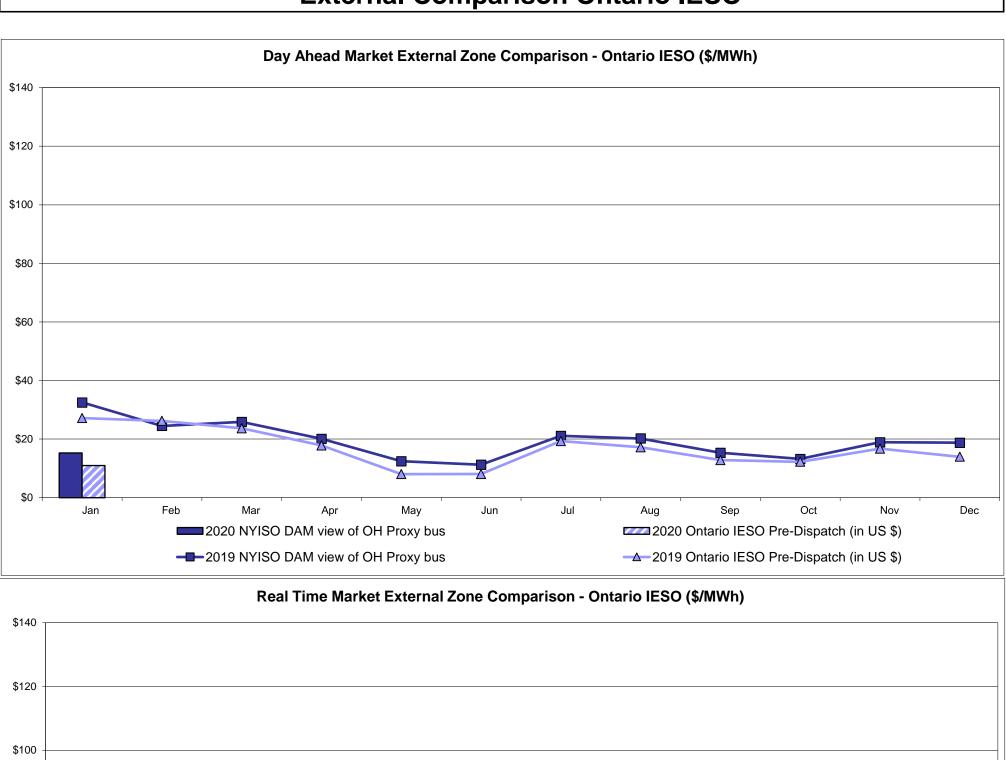

| Unweighted Price * Standard Deviation  RTC LBMP  Unweighted Price * Standard Deviation                | IESO  Zone O  15.24 5.53       | QUEBEC (Wheel)  Zone M  14.49 7.00                            | QUEBEC (Import/Export)  Zone M  14.41 6.97             | <b>Zone P</b> 19.95 6.20       | <b>ENGLAND Zone N</b> 25.60 8.55      | SOUND<br>CABLE<br>Controllable<br>Line<br>26.68<br>9.91                   | NORWALK<br>Controllable<br>Line<br>26.35<br>9.67 | 25.66<br>9.32                         | 23.99<br>7.23                         | Controllable<br>Line<br>23.91<br>7.18 | Controllable<br>Line<br>14.28<br>6.96 |

<sup>\*</sup> Straight LBMP averages

















## **External Comparison ISO-New England**





## **External Comparison PJM**





## **External Comparison Ontario IESO**





Notes: Exchange factor used for January 2020 was 0.764000305600122 to US

HOEP: Hourly Ontario Energy Price Pre-Dispatch: Projected Energy Price

## **External Controllable Line: Cross Sound Cable (New England)**





#### Note:

ISO-NE Forecast is an advisory posting @ 18:00 day before.

The DAM and R/T prices at the Shorham 13899 interface are used for ISO-NE.

The DAM and R/T prices at the CSC interface are used for NYISO.

## **External Controllable Line: Northport - Norwalk (New England)**





Note:

ISO-NE Forecast is an advisory posting @ 18:00 day before.

The DAM and R/T prices at the Northport 138 interface are used for ISO-NE.

The DAM and R/T prices at the 1385 interface are used for NYISO.

## **External Controllable Line: Neptune (PJM)**





## **External Comparison Hyd