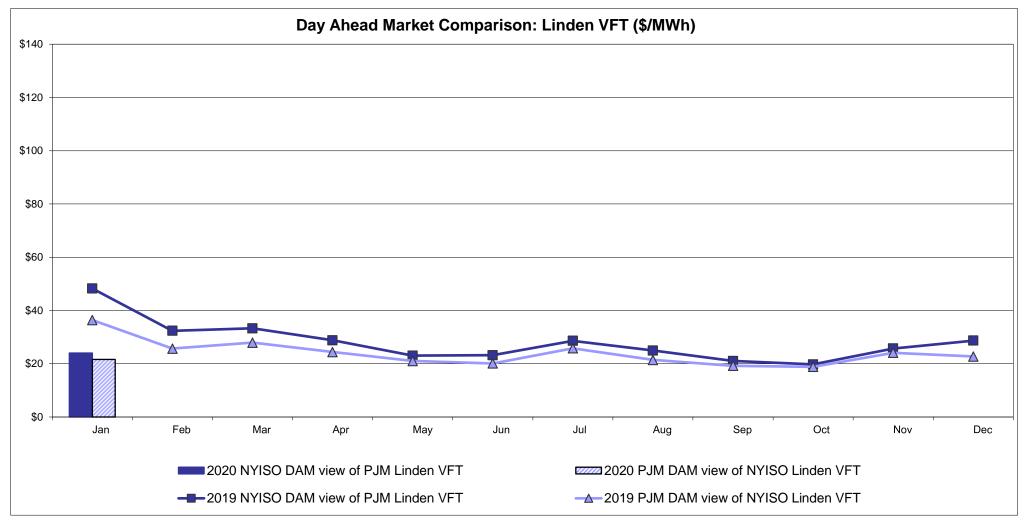

-Dispatch: Projected Energy Price

## **External Controllable Line: Cross Sound Cable (New England)**





#### Note:

ISO-NE Forecast is an advisory posting @ 18:00 day before.

The DAM and R/T prices at the Shorham 13899 interface are used for ISO-NE.

The DAM and R/T prices at the CSC interface are used for NYISO.

## **External Controllable Line: Northport - Norwalk (New England)**





Note:

ISO-NE Forecast is an advisory posting @ 18:00 day before.

The DAM and R/T prices at the Northport 138 interface are used for ISO-NE.

The DAM and R/T prices at the 1385 interface are used for NYISO.

## **External Controllable Line: Neptune (PJM)**





## **External Comparison Hydro-Quebec**





Note:

Hydro-Quebec Prices are unavailable.

## **External Controllable Line: Linden VFT (PJM)**





## **External Controllable Line: Hudson (PJM)**





## **NYISO Real Time Price Correction Statistics**

|                                                                                                                                                                                                                                                                                                                                                                                                                                          | <u> </u>                                                                                                                                                                                              |