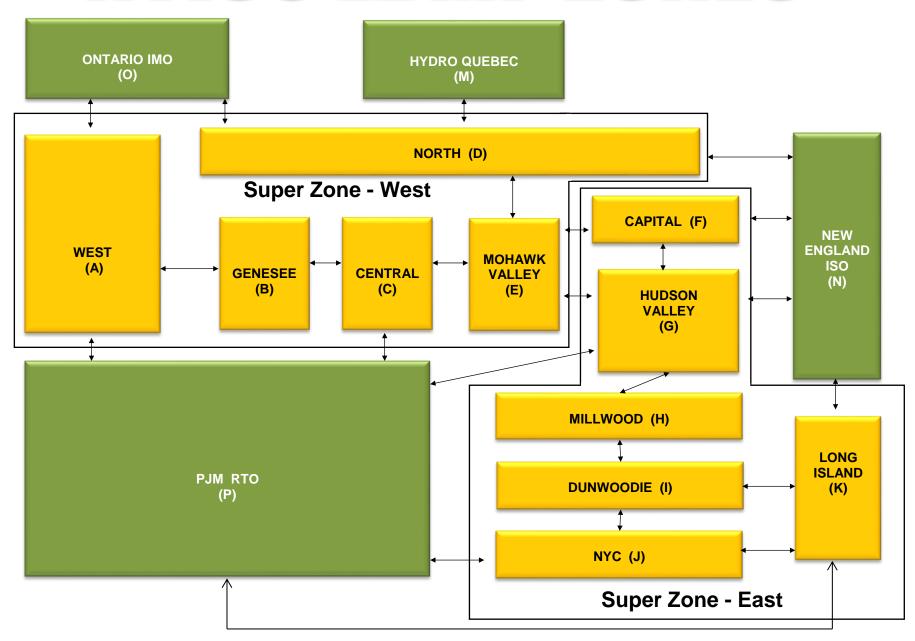

| 8.40  |

### NYISO In City Energy Mitigation - AMP (NYC Zone) 2019 - 2020 Percentage of committed unit-hours mitigated









# NYISO LBMP ZONES



Market Mitigation and Analysis Prepared: 2/7/2020 11:44 AM

#### **Billing Codes for Chart C**

| Chart - C Category Name                   | <b>Billing Code</b> | Billing Category Name                                                              |
|-------------------------------------------|---------------------|------------------------------------------------------------------------------------|
| Bid Production Cost Guarantee Balancing   | 81203               | Balancing NYISO Bid Production Cost Guarantee - Internal Units                     |
| Bid Production Cost Guarantee Balancing   | 81204               | Balancing NYISO Bid Production Cost Guarantee - External Units                     |
| Bid Production Cost Guarantee Balancing   | 81205               | Balancing NYISO Bid Pr