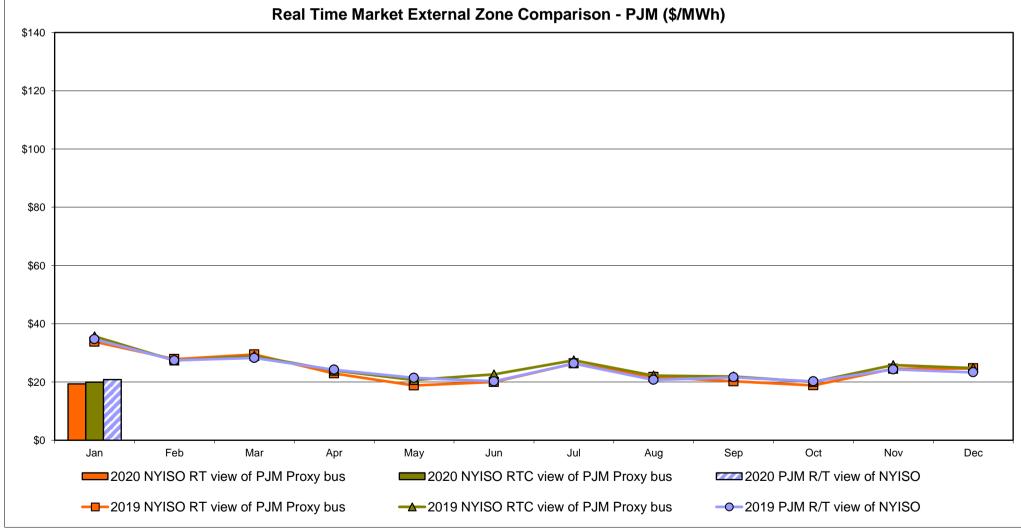

| 14.28<br>6.96<br>14.74<br>8.79        |
| Unweighted Price * Standard Deviation  RTC LBMP  Unweighted Price * Standard Deviation                | IESO  Zone O  15.24 5.53       | QUEBEC (Wheel)  Zone M  14.49 7.00                            | QUEBEC (Import/Export)  Zone M  14.41 6.97             | <b>Zone P</b> 19.95 6.20       | <b>ENGLAND Zone N</b> 25.60 8.55      | SOUND<br>CABLE<br>Controllable<br>Line<br>26.68<br>9.91                   | NORWALK<br>Controllable<br>Line<br>26.35<br>9.67 | 25.66<br>9.32                         | 23.99<br>7.23                         | Controllable<br>Line<br>23.91<br>7.18 | Controllable<br>Line<br>14.28<br>6.96 |

<sup>\*</sup> Straight LBMP averages

















## **External Comparison ISO-New England**





## **External Comparison PJM**





## **External Comparison Ontario IESO**





Notes: Exchange factor used for January 2020 was 0.764000305600122 to US

HOEP: Hourly Ontario Energy Price Pre-Dispatch: Projected Energy Price

## **External Controllable Line: Cross Sound Cable (New England)**





#### Note:

ISO-NE Forecast is an advisory posting @ 18:00 day before.

The DAM and R/T prices at the Shorham 13899 interface are used for ISO-NE.

The DAM and R/T prices at the CSC interface are used for NYISO.

## **External Controllable Line: Northport - Norwalk (New England)**





Note:

ISO-NE Forecast is an advisory posting @ 18:00 day before.

The DAM and R/T prices at the Northport 138 interface are used for ISO-NE.

The DAM and R/T prices at the 1385 interface are used for NYISO.

## **External Controllable Line: Neptun