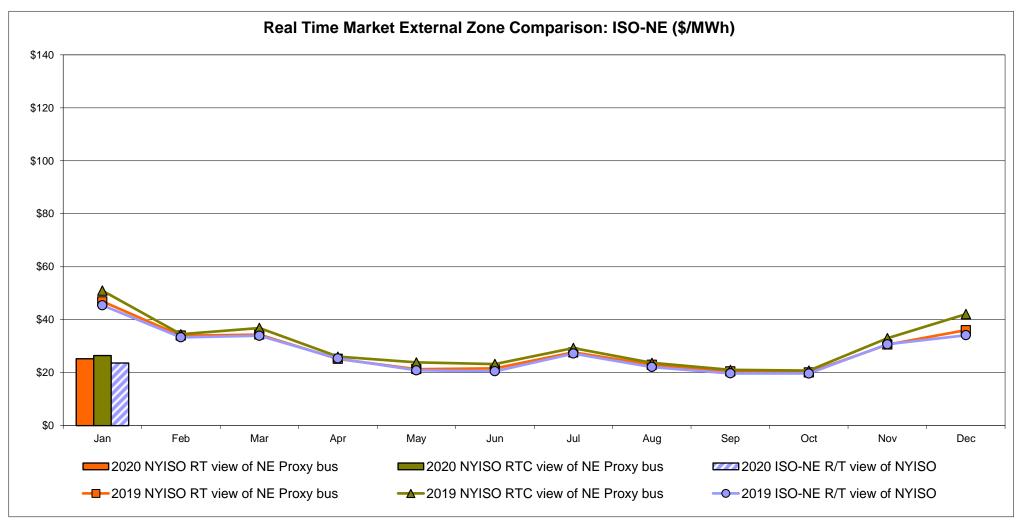

3.91<br>7.18<br>23.25<br>7.44        | 14.28<br>6.96<br>14.74<br>8.79        |
| Unweighted Price * Standard Deviation  RTC LBMP  Unweighted Price * Standard Deviation                | IESO  Zone O  15.24 5.53       | QUEBEC (Wheel)  Zone M  14.49 7.00                            | QUEBEC (Import/Export)  Zone M  14.41 6.97             | <b>Zone P</b> 19.95 6.20       | <b>ENGLAND Zone N</b> 25.60 8.55      | SOUND<br>CABLE<br>Controllable<br>Line<br>26.68<br>9.91                   | NORWALK<br>Controllable<br>Line<br>26.35<br>9.67 | 25.66<br>9.32                         | 23.99<br>7.23                         | Controllable<br>Line<br>23.91<br>7.18 | Controllable<br>Line<br>14.28<br>6.96 |

<sup>\*</sup> Straight LBMP averages

















## **External Comparison ISO-New England**





## **External Comparison PJM**





## **External Comparison Ontario IESO**





Notes: Exchange factor used for January 2020 was 0.764000305600122 to US

HOEP: Hourly Ontario Energy Price Pre-Dispatch: Projected Energy Price

## **External Controllable Line: Cross Sound Cable (New England)**





#### Note:

ISO-NE Forecast is an advisory posting @ 18:00 day before.

The DAM and R/T prices at the Shorham 13899 interface are used for ISO-NE.

The DAM and R/T prices at the CSC interface are used for NYISO.

## **External Controllable Line: Northport - Norwalk (New England)**





Note:

ISO-NE Forecast is an advisory posting @ 18:00 day before.

The DAM and R/T prices at the Northport 138 interface are used for ISO-NE.

The DAM and R/T prices at the 1385 interface are used for NYISO.

##