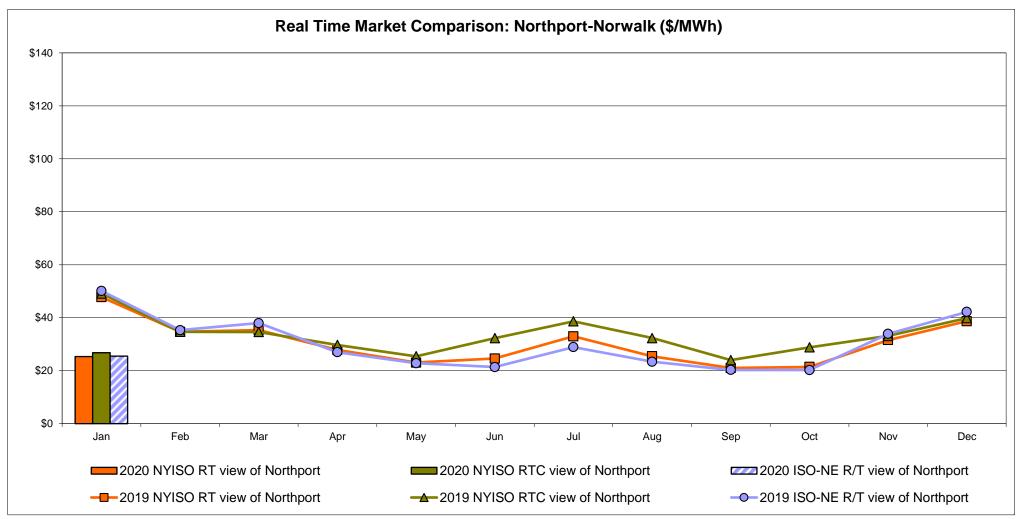

r>7.23                         | Controllable<br>Line<br>23.91<br>7.18 | Controllable<br>Line<br>14.28<br>6.96 |

<sup>\*</sup> Straight LBMP averages

















## **External Comparison ISO-New England**





## **External Comparison PJM**





## **External Comparison Ontario IESO**





Notes: Exchange factor used for January 2020 was 0.764000305600122 to US

HOEP: Hourly Ontario Energy Price Pre-Dispatch: Projected Energy Price

## **External Controllable Line: Cross Sound Cable (New England)**





#### Note:

ISO-NE Forecast is an advisory posting @ 18:00 day before.

The DAM and R/T prices at the Shorham 13899 interface are used for ISO-NE.

The DAM and R/T prices at the CSC interface are used for NYISO.

## **External Controllable Line: Northport - Norwalk (New England)**





Note:

ISO-NE Forecast is an advisory posting @ 18:00 day before.

The DAM and R/T prices at the Northport 138 interface are used for ISO-NE.

The DAM and R/T prices at the 1385 interface are used for NYISO.

## **External Controllable Line: Neptune (PJM)**





## **External Comparison Hydro-Quebec**





Note:

Hydro-Quebec Prices are unavailable.

## **External Controllable Line: Linden VFT (PJM)**





## **External Controllable Line: Hudson (PJM)**





## **NYISO Real Time Price Correction Statistics**

|