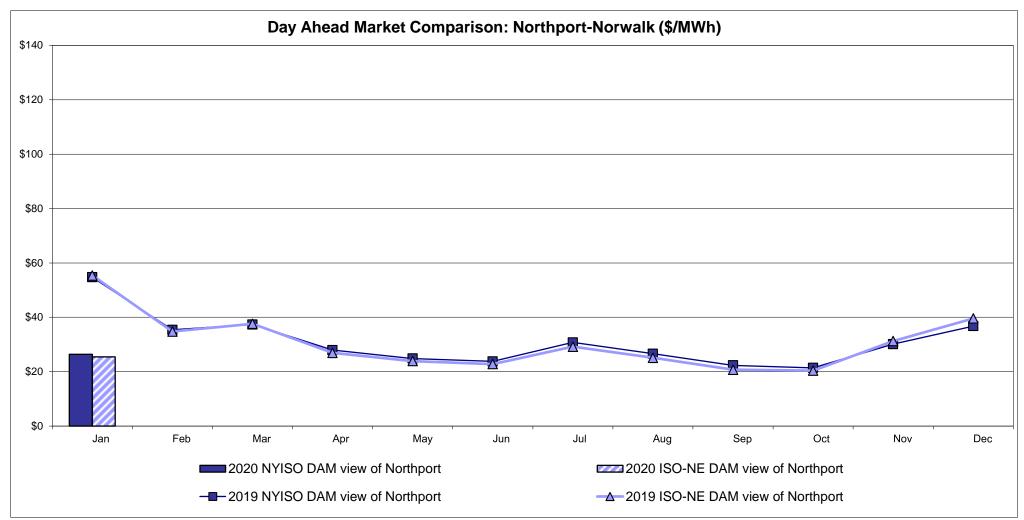

<br>7.23                         | Controllable<br>Line<br>23.91<br>7.18 | Controllable<br>Line<br>14.28<br>6.96 |

<sup>\*</sup> Straight LBMP averages

















## **External Comparison ISO-New England**





## **External Comparison PJM**





## **External Comparison Ontario IESO**





Notes: Exchange factor used for January 2020 was 0.764000305600122 to US

HOEP: Hourly Ontario Energy Price Pre-Dispatch: Projected Energy Price

## **External Controllable Line: Cross Sound Cable (New England)**





#### Note:

ISO-NE Forecast is an advisory posting @ 18:00 day before.

The DAM and R/T prices at the Shorham 13899 interface are used for ISO-NE.

The DAM and R/T prices at the CSC interface are used for NYISO.

## **External Controllable Line: Northport - Norwalk (New England)**





Note:

ISO-NE Forecast is an advisory posting @ 18:00 day before.

The DAM and R/T prices at the Northport 138 interface are used for ISO-NE.

The DAM and R/T prices at the 1385 interface are used for NYISO.

## **External Controllable Line: Neptune (PJM)**





## **External Comparison Hydro-Quebec**





Note:

Hydro-Quebec Prices are unavailable.

## **External Controllable Line: Linden VFT (PJM)**





## **External Controllable Line: Hudson (PJM)**





## **NYISO Real Time Price Correction Statistics**

|