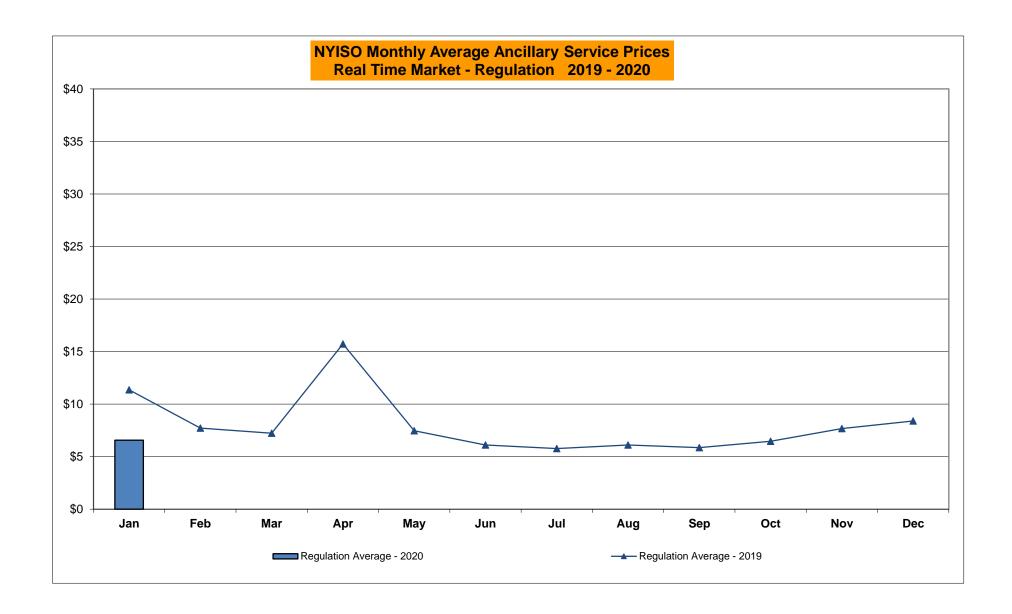

## Market Performance Highlights January 2020

- LBMP for January is \$24.77/MWh; lower than \$29.52/MWh in December 2019 and \$50.93/MWh in January 2019.
  - Day Ahead and Real Time Load Weighted LBMPs are lower compared to December.
- January 2020 average year-to-date monthly cost of \$27.29/MWh is a 49% decrease from \$52.99/MWh in January 2019.
- Average daily sendout is 423 GWh/day in January; lower than 427 GWh/day in December 2019 and 449 GWh/day in January 2019.
- Natural gas and distillate prices are lower compared to the previous month.
  - Natural Gas (Transco Z6 NY) was \$2.20/MMBtu, down from \$2.55/MMBtu in December.
  - Natural gas prices are down 64.1% year-over-year.
  - Jet Kerosene Gulf Coast was \$13.24/MMBtu, down from \$14.03/MMBtu in December.
  - Ultra Low Sulfur No.2 Diesel NY Harbor was \$13.33/MMBtu, down from \$14.21/MMBtu in December.
  - Distillate prices are up 0.4% year-over-year.
- Uplift per MWh is higher compared to the previous month.
  - Uplift (not including NYISO cost of operations) is (\$0.15)/MWh; higher than (\$0.19)/MWh in December.
    - Local Reliability Share is \$0.07/MWh, lower than \$0.17/MWh in December.
    - Statewide Share is (\$0.22)/MWh, higher than (\$0.35)/MWh in December.
  - TSA \$ per NYC MWh is \$0.00/MWh.
  - Total uplift costs (Schedule 1 components including NYISO Cost of Operations) are higher than December.