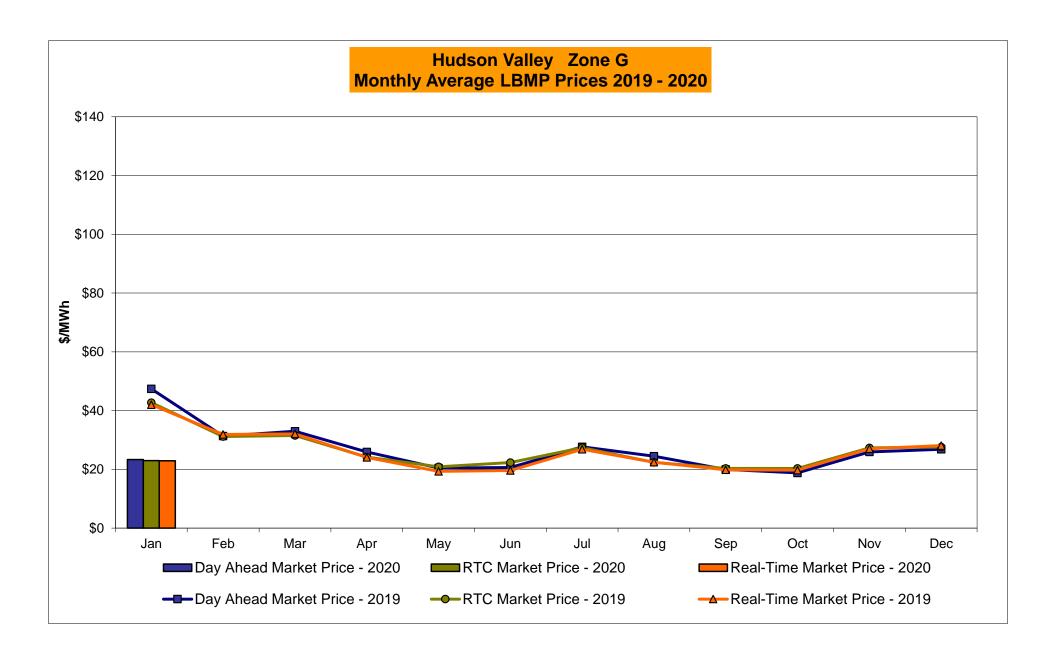

## Market Performance Highlights January 2020

- LBMP for January is \$24.77/MWh; lower than \$29.52/MWh in December 2019 and \$50.93/MWh in January 2019.
  - Day Ahead and Real Time Load Weighted LBMPs are lower compared to December.
- January 2020 average year-to-date monthly cost of \$27.29/MWh is a 49% decrease from \$52.99/MWh in January 2019.
- Average daily sendout is 423 GWh/day in January; lower than 427 GWh/day in December 2019 and 449 GWh/day in January 2019.
- Natural gas and distillate prices are lower compared to the previous month.
  - Natural Gas (Transco Z6 NY) was \$2.20/MMBtu, down from \$2.55/MMBtu in December.
  - Natural gas prices are down 64.1% year-over-year.
  - Jet Kerosene Gulf Coast was \$13.24/MMBtu, down from \$14.03/MMBtu in December.
  - Ultra Low Sulfur No.2 Diesel NY Harbor was \$13.33/MMBtu, down from \$14.21/MMBtu in December.
  - Distillate prices are up 0.4% year-over-year.
- Uplift per MWh is higher compared to the previous month.
  - Uplift (not including NYISO cost of operations) is (\$0.15)/MWh; higher than (\$0.19)/MWh in December.
    - Local Reliability Share is \$0.07/MWh, lower than \$0.17/MWh in December.
    - Statewide Share is (\$0.22)/MWh, higher than (\$0.35)/MWh in December.
  - TSA \$ per NYC MWh is \$0.00/MWh.
  - Total uplift costs (Schedule 1 components including NYISO Cost of Operations) are higher than December.

## NYISO Average Cost/MWh (Energy and Ancillary Services) \* from the LBMP Customer point of view

| 2020                            | <u>January</u> | <u>February</u> | <u>March</u> | <u>April</u> | <u>May</u> | <u>June</u> | <u>July</u> | <u>August</u> | September | October | November | <u>December</u> |
|---------------------------------|----------------|-----------------|--------------|--------------|------------|-------------|-------------|---------------|-----------|---------|----------|-----------------|
| LBMP                            | 24.77          |                 |              |              |            |             |             |               |           |         |          |                 |
| NTAC                            | 0.91           |                 |              |              |            |             |             |               |           |         |          |                 |
| Reserve                         | 0.46           |                 |              |              |            |             |             |               |           |         |          |                 |
| Regulation                      | 0.09           |                 |              |              |            |             |             |               |           |         |          |                 |
| NYISO Cost of Operations        | 0.68           |                 |              |              |            |             |             |               |           |         |          |                 |
| FERC Fee Recovery               | 0.08           |                 |              |              |            |             |             |               |           |         |          |                 |
| Uplift                          | (0.15)         |                 |              |              |            |             |             |               |           |         |          |                 |
| Uplift: Local Reliability Share | 0.07           |                 |              |              |            |             |             |               |           |         |          |                 |
| Uplift: Statewide Share         | (0.22)         |                 |              |              |            |             |             |               |           |         |          |                 |
| Voltage Support and Black Start | 0.44           |                 |              |              |            |             |             |               |           |         |          |                 |
| Avg Monthly Cost                | 27.29          |                 |              |              |            |             |             |               |           |         |          |                 |
| Avg YTD Cost                    | 27.29          |                 |              |              |            |             |             |               |           |         |          |                 |
| TSA \$ per NYC MWh              | 0.00           |                 |              |              |            |             |             |               |           |         |          |                 |
| 2019                            | January        | February        | March        | <u>April</u> | <u>May</u> | June        | <u>July</u> | August        | September | October | November | December        |
| LBMP                            | 50.93          | 33.51           | 34.91        | 28.01        | 23.10      | 24.43       | 33.18       | 27.83         | 22.22     | 20.84   | 27.39    | 29.52           |
| NTAC                            | 0.51           | 0.69            | 0.98         | 1.16         | 0.72       | 1.08        | 1.01        | 0.98          | 0.48      | 0.57    | 0.88     | 0.77            |
| Reserve                         | 0.54           | 0.51            | 0.55         | 0.63         | 0.63       | 0.50        | 0.44        | 0.49          | 0.50      | 0.62    | 0.50     | 0.44            |
| Regulation                      | 0.13           | 0.11            | 0.10         | 0.33         | 0.13       | 0.09        | 0.07        | 0.09          | 0.09      | 0.13    | 0.11     | 0.10            |
| NYISO Cost of Operations        | 0.68           | 0.68            | 0.69         | 0.69         | 0.68       | 0.69        | 0.70        | 0.70          | 0.69      | 0.67    | 0.67     | 0.67            |
| FERC Fee Recovery               | 0.08           | 0.09            | 0.09         | 0.10         | 0.10       | 0.08        | 0.06        | 0.07          | 0.09      | 0.09    | 0.09     | 0.08            |
| Uplift                          | (0.25)         | (0.44)          | (0.33)       | (0.15)       | 0.13       | 0.07        | (0.06)      | (0.20)        | (0.13)    | (0.09)  | (0.13)   | (0.19)          |
| Uplift: Local Reliability Share | 0.32           | 0.11            | 0.31         | 0.20         | 0.23       | 0.19        | 0.44        | 0.25          | 0.17      | 0.11    | 0.19     | 0.17            |
| Uplift: Statewide Share         | (0.57)         | (0.55)          | (0.64)       | (0.35)       | (0.11)     | (0.12)      | (0.50)      | (0.45)        | (0.30)    | (0.20)  | (0.31)   | (0.35)          |
| Voltage Support and Black Start | 0.37           | 0.37            | 0.38         | 0.38         | 0.38       | 0.38        | 0.38        | 0.38          | 0.38      | 0.37    | 0.37     | 0.36            |
| Avg Monthly Cost                | 52.99          | 35.51           | 37.38        | 31.16        | 25.88      | 27.32       | 35.78       | 30.33         | 24.32     | 23.21   | 29.89    | 31.76           |
| Avg YTD Cost                    | 52.99          | 44.93           | 42.54        | 40.12        | 37.57      | 35.76       | 35.75       | 34.96         | 33.88     | 32.94   | 32.69    | 32.59           |
| TSA \$ per NYC MWh              | 0.00           | 0.00            | 0.01         | 0.01         | 0.19       | 0.77        | 1.00        | 0.33          | 0.43      | 0.00    | 0.00     | 0.00            |