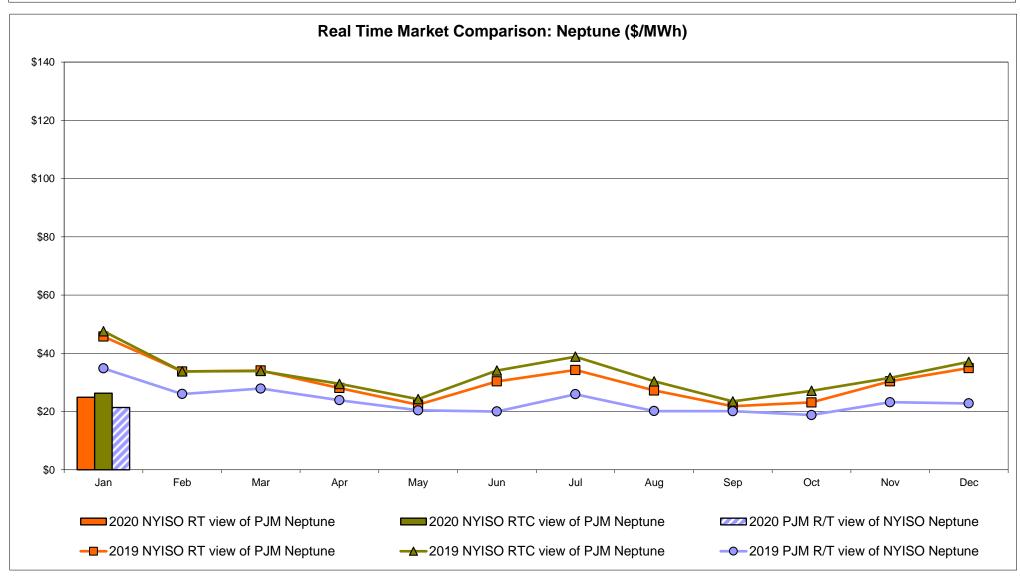

al Comparison Ontario IESO**





Notes: Exchange factor used for January 2020 was 0.764000305600122 to US

HOEP: Hourly Ontario Energy Price Pre-Dispatch: Projected Energy Price

## **External Controllable Line: Cross Sound Cable (New England)**





#### Note:

ISO-NE Forecast is an advisory posting @ 18:00 day before.

The DAM and R/T prices at the Shorham 13899 interface are used for ISO-NE.

The DAM and R/T prices at the CSC interface are used for NYISO.

## **External Controllable Line: Northport - Norwalk (New England)**





Note:

ISO-NE Forecast is an advisory posting @ 18:00 day before.

The DAM and R/T prices at the Northport 138 interface are used for ISO-NE.

The DAM and R/T prices at the 1385 interface are used for NYISO.

## **External Controllable Line: Neptune (PJM)**





## **External Comparison Hydro-Quebec**





Note:

Hydro-Quebec Prices are unavailable.

## **External Controllable Line: Linden VFT (PJM)**





## **External Controllable Line: Hudson (PJM)**





## **NYISO Real Time Price Correction Statistics**

|                                                                                                                                                                                                                                                                                                                                                                                                                                          | <u> </u>