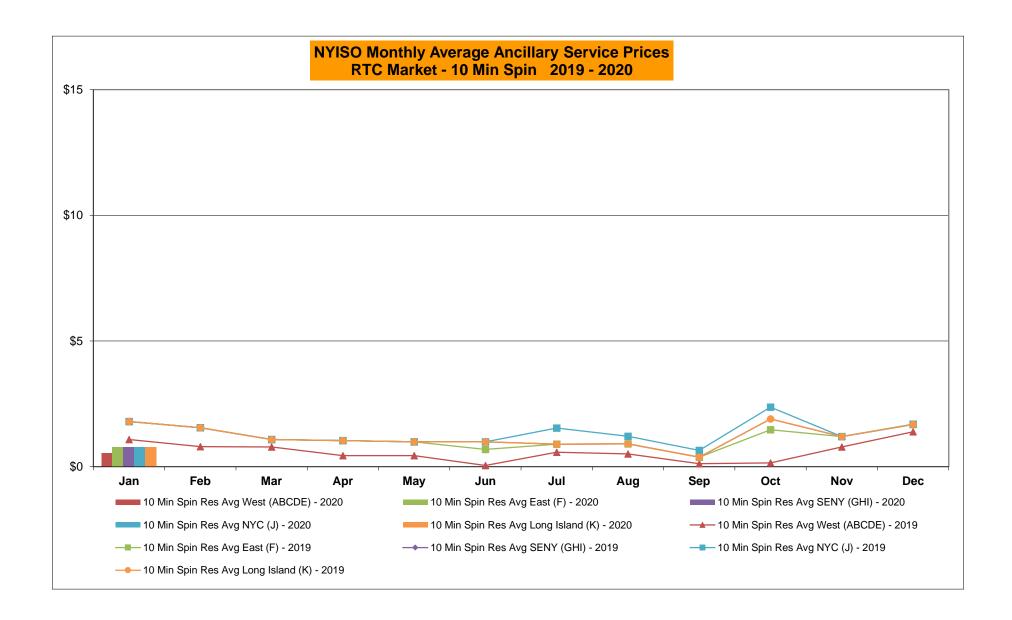

## Market Performance Highlights January 2020

- LBMP for January is \$24.77/MWh; lower than \$29.52/MWh in December 2019 and \$50.93/MWh in January 2019.
  - Day Ahead and Real Time Load Weighted LBMPs are lower compared to December.
- January 2020 average year-to-date monthly cost of \$27.29/MWh is a 49% decrease from \$52.99/MWh in January 2019.
- Average daily sendout is 423 GWh/day in January; lower than 427 GWh/day in December 2019 and 449 GWh/day in January 2019.
- Natural gas and distillate prices are lower compared to the previous month.
  - Natural Gas (Transco Z6 NY) was \$2.20/MMBtu, down from \$2.55/MMBtu in December.
  - Natural gas prices are down 64.1% year-over-year.
  - Jet Kerosene Gulf Coast was \$13.24/MMBtu, down from \$14.03/MMBtu in December.
  - Ultra Low Sulfur No.2 Diesel NY Harbor was \$13.33/MMBtu, down from \$14.21/MMBtu in December.
  - Distillate prices are up 0.4% year-over-year.
- Uplift per MWh is higher compared to the previous month.
  - Uplift (not including NYISO cost of operations) is (\$0.15)/MWh; higher than (\$0.19)/MWh in December.
    - Local Reliability Share is \$0.07/MWh, lower than \$0.17/MWh in December.
    - Statewide Share is (\$0.22)/MWh, higher than (\$0.35)/MWh in December.
  - TSA \$ per NYC MWh is \$0.00/MWh.
  - Total uplift costs (Schedule 1 components including NYISO Cost of Operations) are higher than December.