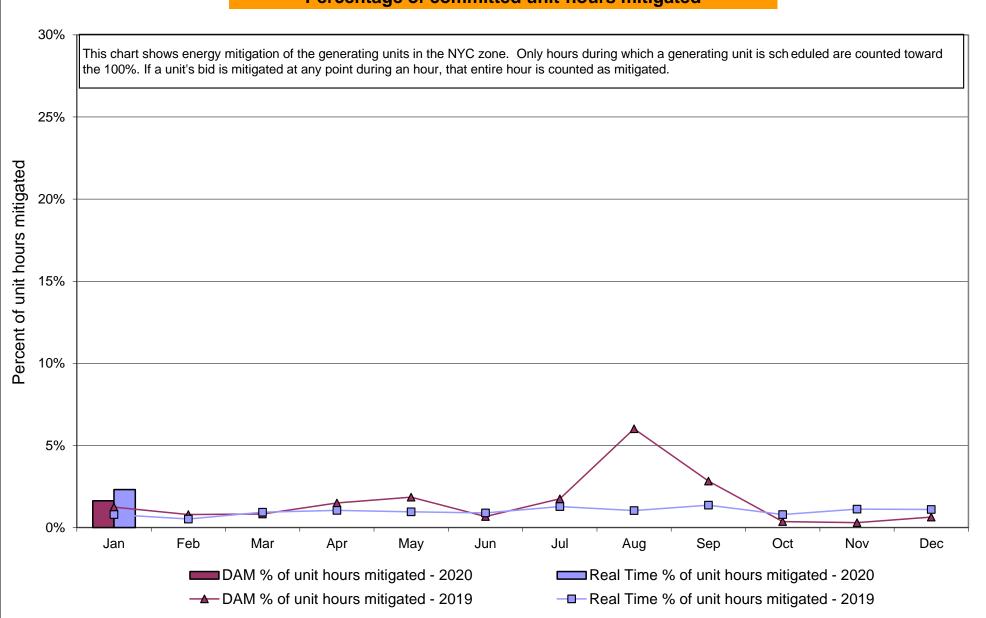

## Market Performance Highlights January 2020

- LBMP for January is \$24.77/MWh; lower than \$29.52/MWh in December 2019 and \$50.93/MWh in January 2019.
  - Day Ahead and Real Time Load Weighted LBMPs are lower compared to December.
- January 2020 average year-to-date monthly cost of \$27.29/MWh is a 49% decrease from \$52.99/MWh in January 2019.
- Average daily sendout is 423 GWh/day in January; lower than 427 GWh/day in December 2019 and 449 GWh/day in January 2019.
- Natural gas and distillate prices are lower compared to the previous month.
  - Natural Gas (Transco Z6 NY) was \$2.20/MMBtu, down from \$2.55/MMBtu in December.
  - Natural gas prices are down 64.1% year-over-year.
  - Jet Kerosene Gulf Coast was \$13.24/MMBtu, down from \$14.03/MMBtu in December.
  - Ultra Low Sulfur No.2 Diesel NY Harbor was \$13.33/MMBtu, down from \$14.21/MMBtu in December.
  - Distillate prices are up 0.4% year-over-year.
- Uplift per MWh is higher compared to the previous month.
  - Uplift (not including NYISO cost of operations) is (\$0.15)/MWh; higher than (\$0.19)/MWh in December.
    - Local Reliability Share is \$0.07/MWh, lower than \$0.17/MWh in December.
    - Statewide Share is (\$0.22)/MWh, higher than (\$0.35)/MWh in December.
  - TSA \$ per NYC MWh is \$0.00/MWh.
  - Total uplift costs (Schedule 1 components including NYISO Cost of Operations) are higher than December.