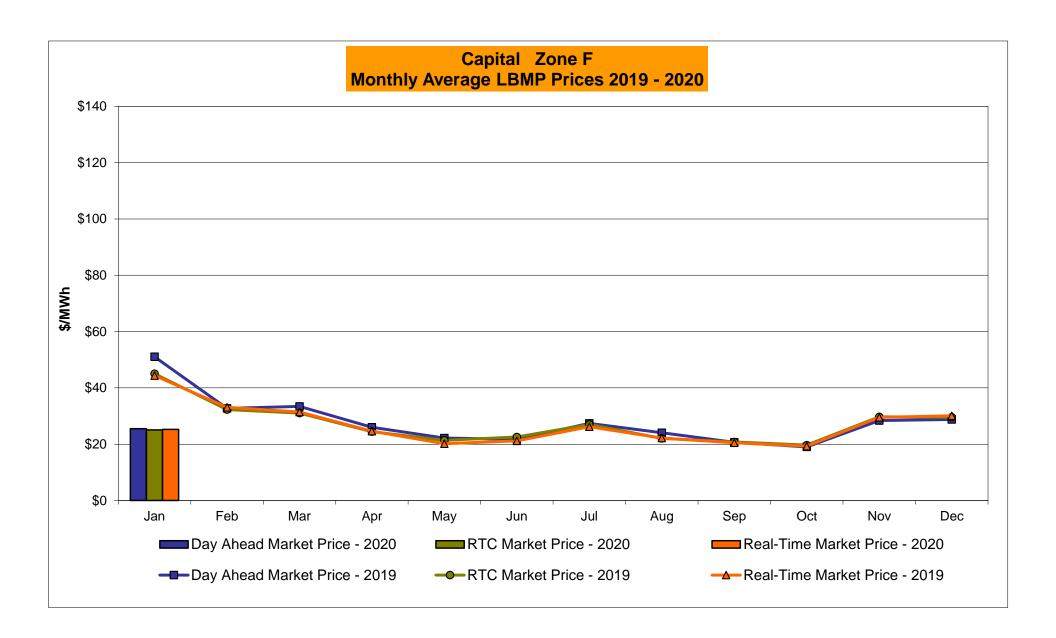

## Market Performance Highlights January 2020

- LBMP for January is \$24.77/MWh; lower than \$29.52/MWh in December 2019 and \$50.93/MWh in January 2019.
  - Day Ahead and Real Time Load Weighted LBMPs are lower compared to December.
- January 2020 average year-to-date monthly cost of \$27.29/MWh is a 49% decrease from \$52.99/MWh in January 2019.
- Average daily sendout is 423 GWh/day in January; lower than 427 GWh/day in December 2019 and 449 GWh/day in January 2019.
- Natural gas and distillate prices are lower compared to the previous month.
  - Natural Gas (Transco Z6 NY) was \$2.20/MMBtu, down from \$2.55/MMBtu in December.
  - Natural gas prices are down 64.1% year-over-year.
  - Jet Kerosene Gulf Coast was \$13.24/MMBtu, down from \$14.03/MMBtu in December.
  - Ultra Low Sulfur No.2 Diesel NY Harbor was \$13.33/MMBtu, down from \$14.21/MMBtu in December.
  - Distillate prices are up 0.4% year-over-year.
- Uplift per MWh is higher compared to the previous month.
  - Uplift (not including NYISO cost of operations) is (\$0.15)/MWh; higher than (\$0.19)/MWh in December.
    - Local Reliability Share is \$0.07/MWh, lower than \$0.17/MWh in December.
    - Statewide Share is (\$0.22)/MWh, higher than (\$0.35)/MWh in December.
  - TSA \$ per NYC MWh is \$0.00/MWh.
  - Total uplift costs (Schedule 1 components including NYISO Cost of Operations) are higher than December.

## NYISO Average Cost/MWh (Energy and Ancillary Services) \* from the LBMP Customer point of view

| 2020                            | <u>January</u> | <u>February</u> | <u>March</u> | <u>April</u> | <u>May</u> | <u>June</u> | <u>July</u> | <u>August</u> | September | October | November | <u>December</u> |
|---------------------------------|----------------|-----------------|--------------|--------------|------------|-------------|-------------|---------------|-----------|---------|----------|-----------------|
| LBMP                            | 24.77          |                 |              |              |            |             |             |               |           |         |          |                 |
| NTAC                            | 0.91           |                 |              |              |            |             |             |               |           |         |          |                 |
| Reserve                         | 0.46           |                 |              |              |            |             |             |               |           |         |          |                 |
| Regulation                      | 0.09           |                 |              |              |            |             |             |               |           |         |          |                 |
| NYISO Cost of Operations        | 0.68           |                 |              |              |            |             |             |               |           |         |          |                 |
| FERC Fee Recovery               | 0.08           |                 |              |              |            |             |             |               |           |         |          |                 |
| Uplift                          | (0.15)         |                 |              |              |            |             |             |               |           |         |          |                 |
| Uplift: Local Reliability Share | 0.07           |                 |              |              |            |             |             |               |           |         |          |                 |
| Uplift: Statewide Share         | (0.22)         |                 |              |              |            |             |             |               |           |         |          |                 |
| Voltage Support and Black Start | 0.44           |                 |              |              |            |             |             |               |           |         |          |                 |
| Avg Monthly Cost                | 27.29          |                 |              |              |            |             |             |               |           |         |          |                 |
| Avg YTD Cost                    | 27.29          |                 |              |              |            |             |             |               |           |         |          |                 |
| TSA \$ per NYC MWh              | 0.00           |                 |              |              |            |             |             |               |           |         |          |                 |
| 2019                            | January        | February        | March        | <u>April</u> | <u>May</u> | June        | <u>July</u> | August        | September | October | November | December        |
| LBMP                            | 50.93          | 33.51           | 34.91        | 28.01        | 23.10      | 24.43       | 33.18       | 27.83         | 22.22     | 20.84   | 27.39    | 29.52           |
| NTAC                            | 0.51           | 0.69            | 0.98         | 1.16         | 0.72       | 1.08        | 1.01        | 0.98          | 0.48      | 0.57    | 0.88     | 0.77            |
| Reserve                         | 0.54           | 0.51            | 0.55         | 0.63         | 0.63       | 0.50        | 0.44        | 0.49          | 0.50      | 0.62    | 0.50     | 0.44            |
| Regulation                      | 0.13           | 0.11            | 0.10         | 0.33         | 0.13       | 0.09        | 0.07        | 0.09          | 0.09      | 0.13    | 0.11     | 0.10            |
| NYISO Cost of Operations        | 0.68           | 0.68            | 0.69         | 0.69         | 0.68       | 0.69        | 0.70        | 0.70          | 0.69      | 0.67    | 0.67     | 0.67            |
| FERC Fee Recovery               | 0.08           | 0.09            | 0.09         | 0.10         | 0.10       | 0.08        | 0.06        | 0.07          | 0.09      | 0.09    | 0.09     | 0.08            |
| Uplift                          | (0.25)         | (0.44)          | (0.33)       | (0.15)       | 0.13       | 0.07        | (0.06)      | (0.20)        | (0.13)    | (0.09)  | (0.13)   | (0.19)          |
| Uplift: Local Reliability Share | 0.32           | 0.11            | 0.31         | 0.20         | 0.23       | 0.19        | 0.44        | 0.25          | 0.17      | 0.11    | 0.19     | 0.17            |
| Uplift: Statewide Share         | (0.57)         | (0.55)          | (0.64)       | (0.35)       | (0.11)     | (0.12)      | (0.50)      | (0.45)        | (0.30)    | (0.20)  | (0.31)   | (0.35)          |
| Voltage Support and Black Start | 0.37           | 0.37            | 0.38         | 0.38         | 0.38       | 0.38        | 0.38        | 0.38          | 0.38      | 0.37    | 0.37     | 0.36            |
| Avg Monthly Cost                | 52.99          | 35.51           | 37.38        | 31.16        | 25.88      | 27.32       | 35.78       | 30.33         | 24.32     | 23.21   | 29.89    | 31.76           |
| Avg YTD Cost                    | 52.99          | 44.93           | 42.54        | 40.12        | 37.57      | 35.76       | 35.75       | 34.96         | 33.88     | 32.94   | 32.69    | 32.59           |
| TSA \$ per NYC MWh              | 0.00           | 0.00            | 0.01         | 0.01         | 0.19       | 0.77        | 1.00        | 0.33          | 0.43      | 0.00    | 0.00     | 0.00            |