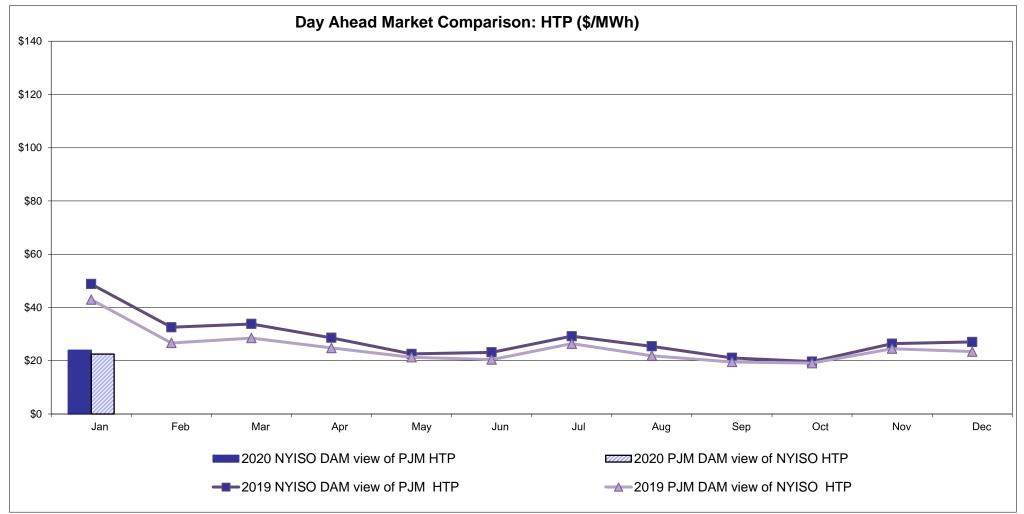

rollable Line: Cross Sound Cable (New England)**





#### Note:

ISO-NE Forecast is an advisory posting @ 18:00 day before.

The DAM and R/T prices at the Shorham 13899 interface are used for ISO-NE.

The DAM and R/T prices at the CSC interface are used for NYISO.

## **External Controllable Line: Northport - Norwalk (New England)**





Note:

ISO-NE Forecast is an advisory posting @ 18:00 day before.

The DAM and R/T prices at the Northport 138 interface are used for ISO-NE.

The DAM and R/T prices at the 1385 interface are used for NYISO.

## **External Controllable Line: Neptune (PJM)**





## **External Comparison Hydro-Quebec**





Note:

Hydro-Quebec Prices are unavailable.

## **External Controllable Line: Linden VFT (PJM)**





## **External Controllable Line: Hudson (PJM)**





## **NYISO Real Time Price Correction Statistics**

|                                                                                                                                                                                                                                                                                                                                                                                                                                          | <u> </u>                                                                                                                                                                                              |                                                                                          |