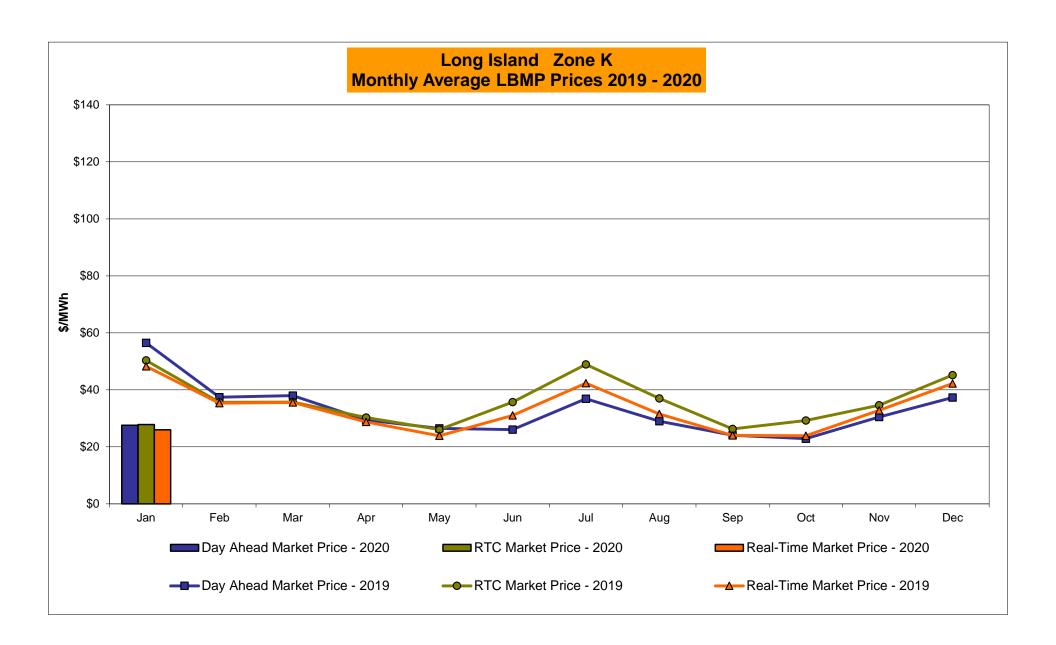

## Market Performance Highlights January 2020

- LBMP for January is \$24.77/MWh; lower than \$29.52/MWh in December 2019 and \$50.93/MWh in January 2019.
  - Day Ahead and Real Time Load Weighted LBMPs are lower compared to December.
- January 2020 average year-to-date monthly cost of \$27.29/MWh is a 49% decrease from \$52.99/MWh in January 2019.
- Average daily sendout is 423 GWh/day in January; lower than 427 GWh/day in December 2019 and 449 GWh/day in January 2019.
- Natural gas and distillate prices are lower compared to the previous month.
  - Natural Gas (Transco Z6 NY) was \$2.20/MMBtu, down from \$2.55/MMBtu in December.
  - Natural gas prices are down 64.1% year-over-year.
  - Jet Kerosene Gulf Coast was \$13.24/MMBtu, down from \$14.03/MMBtu in December.
  - Ultra Low Sulfur No.2 Diesel NY Harbor was \$13.33/MMBtu, down from \$14.21/MMBtu in December.
  - Distillate prices are up 0.4% year-over-year.
- Uplift per MWh is higher compared to the previous month.
  - Uplift (not including NYISO cost of operations) is (\$0.15)/MWh; higher than (\$0.19)/MWh in December.
    - Local Reliability Share is \$0.07/MWh, lower than \$0.17/MWh in December.
    - Statewide Share is (\$0.22)/MWh, higher than (\$0.35)/MWh in December.
  - TSA \$ per NYC MWh is \$0.00/MWh.
  - Total uplift costs (Schedule 1 components including NYISO Cost of Operations) are higher than December.

# Daily NYISO Average Cost/MWh (Energy & Ancillary Services)\* 2019 Annual Average \$32.59/MWh January 2019 YTD Average \$52.99/MWh January 2020 YTD Average \$27.29/MWh

<sup>\*</sup> Excludes ICAP payments.

## NYISO Average Cost/MWh (Energy and Ancillary Services) \* from the LBMP Customer point of view

| 2020                            | <u>January</u> | <u>February</u> | <u>March</u> | <u>April</u> | <u>May</u> | <u>June</u> | <u>July</u> | <u>August</u> | September | October | November | <u>December</u> |
|---------------------------------|----------------|-----------------|--------------|--------------|------------|-------------|-------------|---------------|-----------|---------|----------|-----------------|
| LBMP                            | 24.77          |                 |              |              |            |             |             |               |           |         |          |                 |
| NTAC                            | 0.91           |                 |              |              |            |             |             |               |           |         |          |                 |
| Reserve                         | 0.46           |                 |              |              |            |             |             |               |           |         |          |                 |
| Regulation                      | 0.09           |                 |              |              |            |             |             |               |           |         |          |                 |
| NYISO Cost of Operations        | 0.68           |                 |              |              |            |             |             |               |           |         |          |                 |
| FERC Fee Recovery               | 0.08           |                 |              |              |            |             |             |               |           |         |          |                 |
| Uplift                          | (0.15)         |                 |              |              |            |             |             |               |           |         |          |                 |
| Uplift: Local Reliability Share | 0.07           |                 |              |              |            |             |             |               |           |         |          |                 |
| Uplift: Statewide Share         | (0.22)         |                 |              |              |            |             |             |               |           |         |          |                 |
| Voltage Support and Black Start | 0.44           |                 |              |              |            |             |             |               |           |         |          |                 |
| Avg Monthly Cost                | 27.29          |                 |              |              |            |             |             |               |           |         |          |                 |
| Avg YTD Cost                    | 27.29          |                 |              |              |            |             |             |               |           |         |          |                 |
| TSA \$ per NYC MWh              | 0.00           |                 |              |              |            |             |             |               |           |         |          |                 |
| 2019                            | January        | February        | March        | <u>April</u> | <u>May</u> | June        | <u>July</u> | August        | September | October | November | December        |
| LBMP                            | 50.93          | 33.51           | 34.91        | 28.01        | 23.10      | 24.43       | 33.18       | 27.83         | 22.22     | 20.84   | 27.39    | 29.52           |
| NTAC                            | 0.51           | 0.69            | 0.98         | 1.16         | 0.72       | 1.08        | 1.01        | 0.98          | 0.48      | 0.57    | 0.88     | 0.77            |
| Reserve                         | 0.54           | 0.51            | 0.55         | 0.63         | 0.63       | 0.50        | 0.44        | 0.49          | 0.50      | 0.62    | 0.50     | 0.44            |
| Regulation                      | 0.13           | 0.11            | 0.10         | 0.33         | 0.13       | 0.09        | 0.07        | 0.09          | 0.09      | 0.13    | 0.11     | 0.10            |
| NYISO Cost of Operations        | 0.68           | 0.68            | 0.69         | 0.69         | 0.68       | 0.69        | 0.70        | 0.70          | 0.69      | 0.67    | 0.67     | 0.67            |
| FERC Fee Recovery               | 0.08           | 0.09            | 0.09         | 0.10         | 0.10       | 0.08        | 0.06        | 0.07          | 0.09      | 0.09    | 0.09     | 0.08            |
| Uplift                          | (0.25)         | (0.44)          | (0.33)       | (0.15)       | 0.13       | 0.07        | (0.06)      | (0.20)        | (0.13)    | (0.09)  | (0.13)   | (0.19)          |
| Uplift: Local Reliability Share | 0.32           | 0.11            | 0.31         | 0.20         | 0.23       | 0.19        | 0.44        | 0.25          | 0.17      | 0.11    | 0.19     | 0.17            |
| Uplift: Statewide Share         | (0.57)         | (0.55)          | (0.64)       | (0.35)       | (0.11)     | (0.12)      | (0.50)      | (0.45)        | (0.30)    | (0.20)  | (0.31)   | (0.35)          |
| Voltage Support and Black Start | 0.37           | 0.37            | 0.38         | 0.38         | 0.38       | 0.38        | 0.38        | 0.38          | 0.38      | 0.37    | 0.37     | 0.36            |
| Avg Monthly Cost                | 52.99          | 35.51           | 37.38        | 31.16        | 25.88      | 27.32       | 35.78       | 30.33         | 24.32     | 23.21   | 29.89    | 31.76           |
| Avg YTD Cost                    | 52.99          | 44.93           | 42.54        | 40.12        | 37.57      | 35.76       | 35.75       | 34.96         | 33.88     | 32.94   | 32.69    | 32.59           |
| TSA \$ per NYC MWh              | 0.00           | 0.00            | 0.01         | 0.01         | 0.19       | 0.77        | 1.00        | 0.33          | 0.43      | 0.00    | 0.00     | 0.00            |