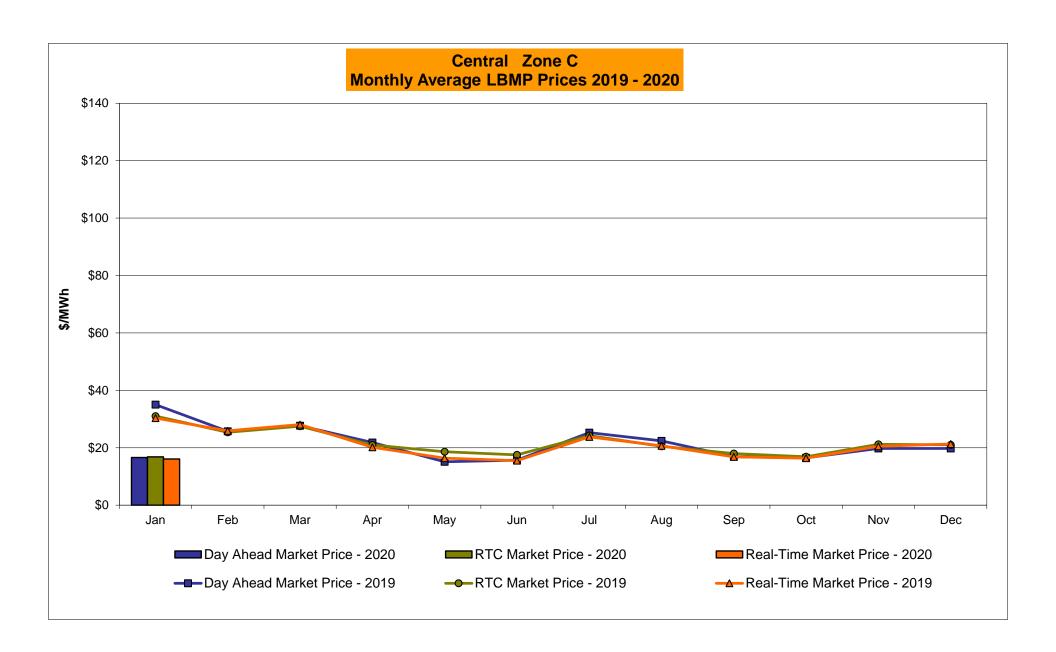

## Market Performance Highlights January 2020

- LBMP for January is \$24.77/MWh; lower than \$29.52/MWh in December 2019 and \$50.93/MWh in January 2019.
  - Day Ahead and Real Time Load Weighted LBMPs are lower compared to December.
- January 2020 average year-to-date monthly cost of \$27.29/MWh is a 49% decrease from \$52.99/MWh in January 2019.
- Average daily sendout is 423 GWh/day in January; lower than 427 GWh/day in December 2019 and 449 GWh/day in January 2019.
- Natural gas and distillate prices are lower compared to the previous month.
  - Natural Gas (Transco Z6 NY) was \$2.20/MMBtu, down from \$2.55/MMBtu in December.
  - Natural gas prices are down 64.1% year-over-year.
  - Jet Kerosene Gulf Coast was \$13.24/MMBtu, down from \$14.03/MMBtu in December.
  - Ultra Low Sulfur No.2 Diesel NY Harbor was \$13.33/MMBtu, down from \$14.21/MMBtu in December.
  - Distillate prices are up 0.4% year-over-year.
- Uplift per MWh is higher compared to the previous month.
  - Uplift (not including NYISO cost of operations) is (\$0.15)/MWh; higher than (\$0.19)/MWh in December.
    - Local Reliability Share is \$0.07/MWh, lower than \$0.17/MWh in December.
    - Statewide Share is (\$0.22)/MWh, higher than (\$0.35)/MWh in December.
  - TSA \$ per NYC MWh is \$0.00/MWh.
  - Total uplift costs (Schedule 1 components including NYISO Cost of Operations) are higher than December.

## NYISO Average Cost/MWh (Energy and Ancillary Services) \* from the LBMP Customer point of view

| 2020                            | <u>January</u> | <u>February</u> | <u>March</u> | <u>April</u> | <u>May</u> | <u>June</u> | <u>July</u> | <u>August</u> | September | October | November | <u>December</u> |
|---------------------------------|----------------|-----------------|--------------|--------------|------------|-------------|-------------|---------------|-----------|---------|----------|-----------------|
| LBMP                            | 24.77          |                 |              |              |            |             |             |               |           |         |          |                 |
| NTAC                            | 0.91           |                 |              |              |            |             |             |               |           |         |          |                 |
| Reserve                         | 0.46           |                 |              |              |            |             |             |               |           |         |          |                 |
| Regulation                      | 0.09           |                 |              |              |            |             |             |               |           |         |          |                 |
| NYISO Cost of Operations        | 0.68           |                 |              |              |            |             |             |               |           |         |          |                 |
| FERC Fee Recovery               | 0.08           |                 |              |              |            |             |             |               |           |         |          |                 |
| Uplift                          | (0.15)         |                 |              |              |            |             |             |               |           |         |          |                 |
| Uplift: Local Reliability Share | 0.07           |                 |              |              |            |             |             |               |           |         |          |                 |
| Uplift: Statewide Share         | (0.22)         |                 |              |              |            |             |             |               |           |         |          |                 |
| Voltage Support and Black Start | 0.44           |                 |              |              |            |             |             |               |           |         |          |                 |
| Avg Monthly Cost                | 27.29          |                 |              |              |            |             |             |               |           |         |          |                 |
| Avg YTD Cost                    | 27.29          |                 |              |              |            |             |             |               |           |         |          |                 |
| TSA \$ per NYC MWh              | 0.00           |                 |              |              |            |             |             |               |           |         |          |                 |
| 2019                            | January        | February        | March        | <u>April</u> | <u>May</u> | June        | <u>July</u> | August        | September | October | November | December        |
| LBMP                            | 50.93          | 33.51           | 34.91        | 28.01        | 23.10      | 24.43       | 33.18       | 27.83         | 22.22     | 20.84   | 27.39    | 29.52           |
| NTAC                            | 0.51           | 0.69            | 0.98         | 1.16         | 0.72       | 1.08        | 1.01        | 0.98          | 0.48      | 0.57    | 0.88     | 0.77            |
| Reserve                         | 0.54           | 0.51            | 0.55         | 0.63         | 0.63       | 0.50        | 0.44        | 0.49          | 0.50      | 0.62    | 0.50     | 0.44            |
| Regulation                      | 0.13           | 0.11            | 0.10         | 0.33         | 0.13       | 0.09        | 0.07        | 0.09          | 0.09      | 0.13    | 0.11     | 0.10            |
| NYISO Cost of Operations        | 0.68           | 0.68            | 0.69         | 0.69         | 0.68       | 0.69        | 0.70        | 0.70          | 0.69      | 0.67    | 0.67     | 0.67            |
| FERC Fee Recovery               | 0.08           | 0.09            | 0.09         | 0.10         | 0.10       | 0.08        | 0.06        | 0.07          | 0.09      | 0.09    | 0.09     | 0.08            |
| Uplift                          | (0.25)         | (0.44)          | (0.33)       | (0.15)       | 0.13       | 0.07        | (0.06)      | (0.20)        | (0.13)    | (0.09)  | (0.13)   | (0.19)          |
| Uplift: Local Reliability Share | 0.32           | 0.11            | 0.31         | 0.20         | 0.23       | 0.19        | 0.44        | 0.25          | 0.17      | 0.11    | 0.19     | 0.17            |
| Uplift: Statewide Share         | (0.57)         | (0.55)          | (0.64)       | (0.35)       | (0.11)     | (0.12)      | (0.50)      | (0.45)        | (0.30)    | (0.20)  | (0.31)   | (0.35)          |
| Voltage Support and Black Start | 0.37           | 0.37            | 0.38         | 0.38         | 0.38       | 0.38        | 0.38        | 0.38          | 0.38      | 0.37    | 0.37     | 0.36            |
| Avg Monthly Cost                | 52.99          | 35.51           | 37.38        | 31.16        | 25.88      | 27.32       | 35.78       | 30.33         | 24.32     | 23.21   | 29.89    | 31.76           |
| Avg YTD Cost                    | 52.99          | 44.93           | 42.54        | 40.12        | 37.57      | 35.76       | 35.75       | 34.96         | 33.88     | 32.94   | 32.69    | 32.59           |
| TSA \$ per NYC MWh              | 0.00           | 0.00            | 0.01         | 0.01         | 0.19       | 0.77        | 1.00        | 0.33          | 0.43      | 0.00    | 0.00     | 0.00            |