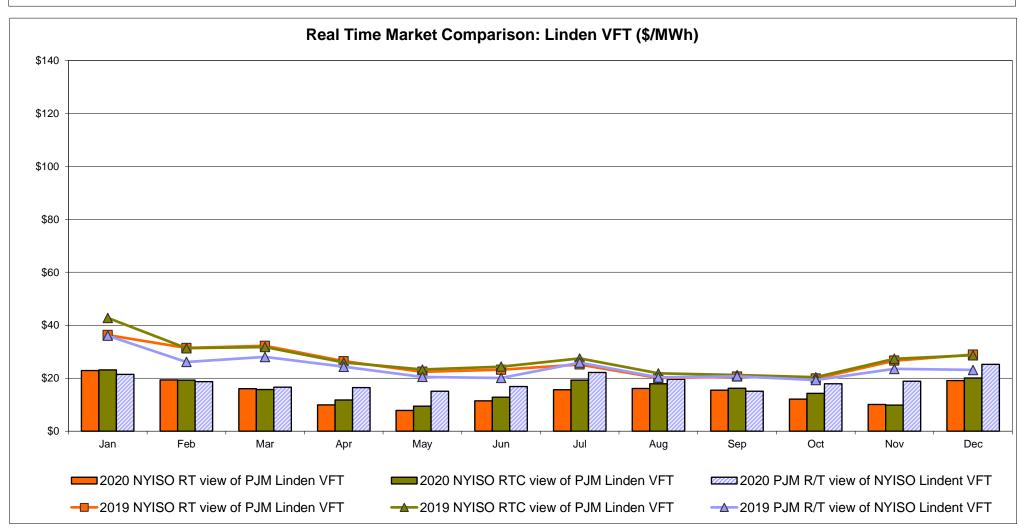

#### Broader Regional Market Performance Metrics

- PAR Interconnection Congestion Coordination Monthly Value
- PAR Interconnection Congestion Coordination Daily Value
- Regional Generation Congestion Coordination Monthly Value
- Regional Generation Congestion Coordination Daily Value
- Regional RT Scheduling PJM Monthly Value
- Regional RT Scheduling PJM Daily Value