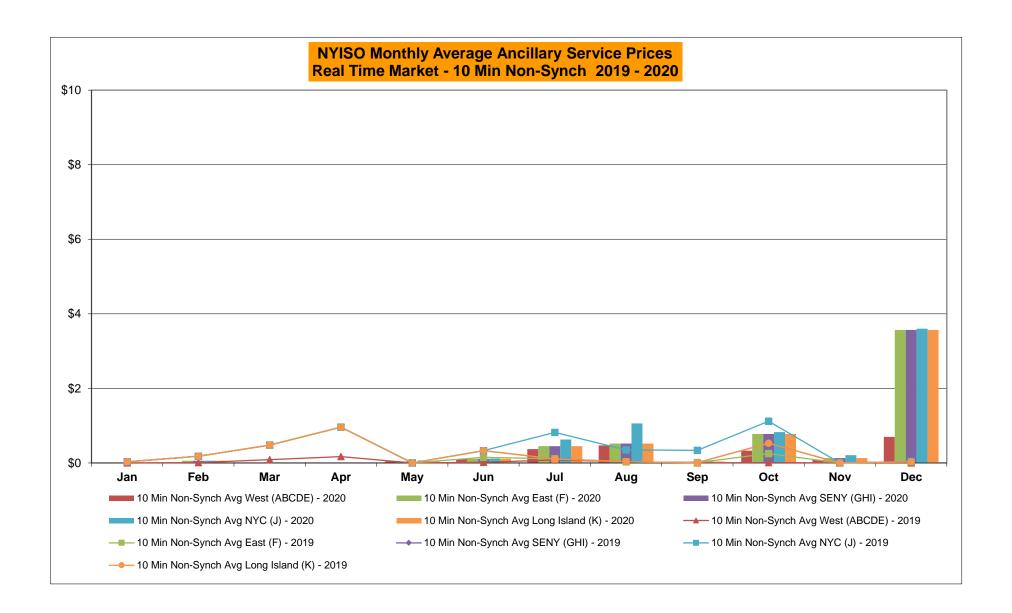

|
|        | Nov-20           | 1,942          | 632          |                  | 1,158          |        | Nov-20           |           |            | 1,678        |           |        | Nov- |            |          | 55,702           | 17,945           |
|        | Dec-20           | 2,671          | 799          |                  | 1,153          |        | Dec-20           |           |            | 1,852        |           |        | Dec- |            |          | 54,843           | 12,639           |
|        | D00-20           | 2,011          | 133          | 20,030           | 1,100          |        | D00-20           | 1,009     | 1 431      | 1,032        | 2.54      |        | Dec- | .0  20,010 | 7 10,004 | 34,043           | 12,000           |































## NYISO Markets Ancillary Services Statistics - Unweighted Price (\$/MWH) - DAM

| <u>2020</u>                      | <u>January</u> | <u>February</u> | March        | <u>April</u> | <u>May</u> | <u>June</u> | <u>July</u> | August        | September        | October        | November | <u>December</u> |
|----------------------------------|----------------|-----------------|--------------|--------------|------------|-------------|-------------|---------------|------------------|----------------|----------|-----------------|
| Day Ahead Market                 |                |                 |              |              |            |             |             |               |                  |                |          |                 |
| 10 Min Spin Long Island (K)      | 3