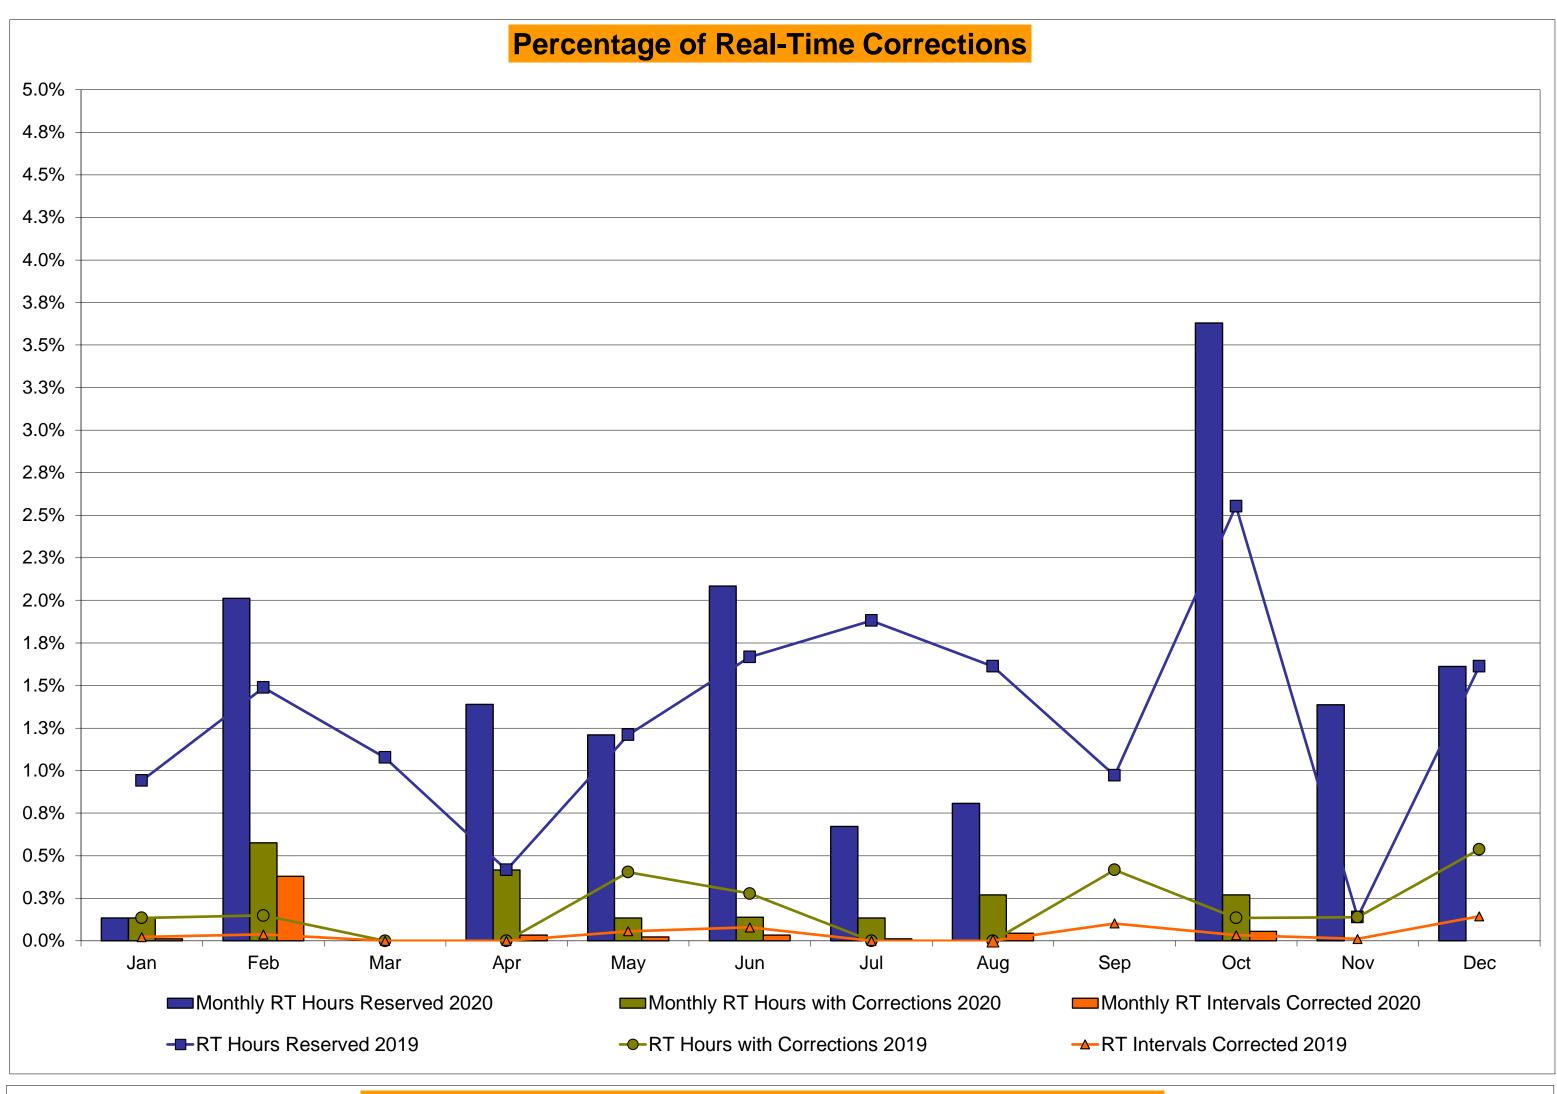

40%<br>0.14%<br>5<br>9,033<br>0.06%<br>0.02%<br>9<br>744<br>1.21%<br>1.02% | 2<br>720<br>0.28%<br>0.16%<br>7<br>8,863<br>0.08%<br>0.03%<br>12<br>720<br>1.67%<br>1.13% | 0<br>744<br>0.00%<br>0.14%<br>0<br>9,243<br>0.00%<br>0.03%<br>14<br>744<br>1.88%<br>1.24% | 0<br>744<br>0.00%<br>0.12%<br>0<br>9,048<br>0.00%<br>0.02%<br>12<br>744<br>1.61%<br>1.29% | 3<br>720<br>0.42%<br>0.15%<br>9<br>8,820<br>0.10%<br>0.03%<br>7<br>720<br>0.97%<br>1.25% | 1<br>744<br>0.13%<br>0.15%<br>3<br>9,087<br>0.03%<br>0.03%<br>19<br>744<br>2.55%<br>1.38% | 1 721 0.14% 0.15%  1 8,788 0.01% 0.03%  1 721 0.14% 1.27% 3.00 | 4<br>744<br>0.54%<br>0.18%<br>13<br>9,021<br>0.14%<br>0.04%<br>12<br>744<br>1.61%<br>1.30% |

<sup>\*</sup>Calendar days from reservation date; for June 2018 forward, business days from market date









# Virtual Load and Supply Zonal Statistics (Average MWh/day) - 2020

|        |                  | Virtual L      | oad Bid      | Virtual Si       | upply Bid      |        |                  | Virtual L | oad Bid    | Virtual Su   | upply Bid |        |      | Virtual    | Load Bid | Virtual Su       | pply Bid         |
|--------|------------------|----------------|--------------|------------------|----------------|--------|------------------|-----------|------------|--------------|-----------|--------|------|------------|----------|------------------|------------------|
|        |                  |                | Not          |                  | Not            |        |                  | 3         | Not        |              | Not       |        |      |            | Not