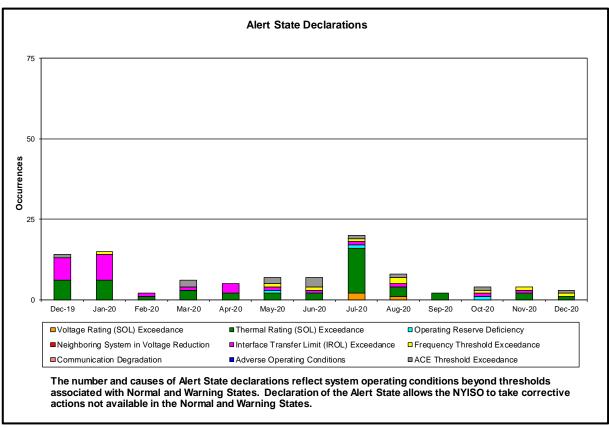

#### Reliability Performance Metrics

- Alert State Declarations
- Major Emergency State Declarations
- IROL Exceedance Times
- Balancing Area Control Performance
- Reserve Activations
- Disturbance Recovery Times
- Load Forecasting Performance
- Wind Forecasting Performance
- Wind Performance and Curtailments
- BTM Solar Performance
- BTM Solar Forecasting Performance
- Net Load Forecasting Performance
- Lake Erie Circulation and ISO Schedules

### **December 2020 Operations Performance Highlights**

- Peak load of 22,541 MW occurred on 12/16/2020 HB 17
- All-time winter capability period peak load of 25,738 MW occurred on 1/7/2014 HB 18
- 0 hours of Thunder Storm Alerts were declared
- 0 hours of NERC TLR level 3 curtailment
- To reduce risks from COVID-19, the NYISO continues to take several actions to maintain critical business operations and protect the health and well-being of our employees and stakeholders.
- The following table identifies the estimated production cost savings associated with the Broader Regional Market initiatives.