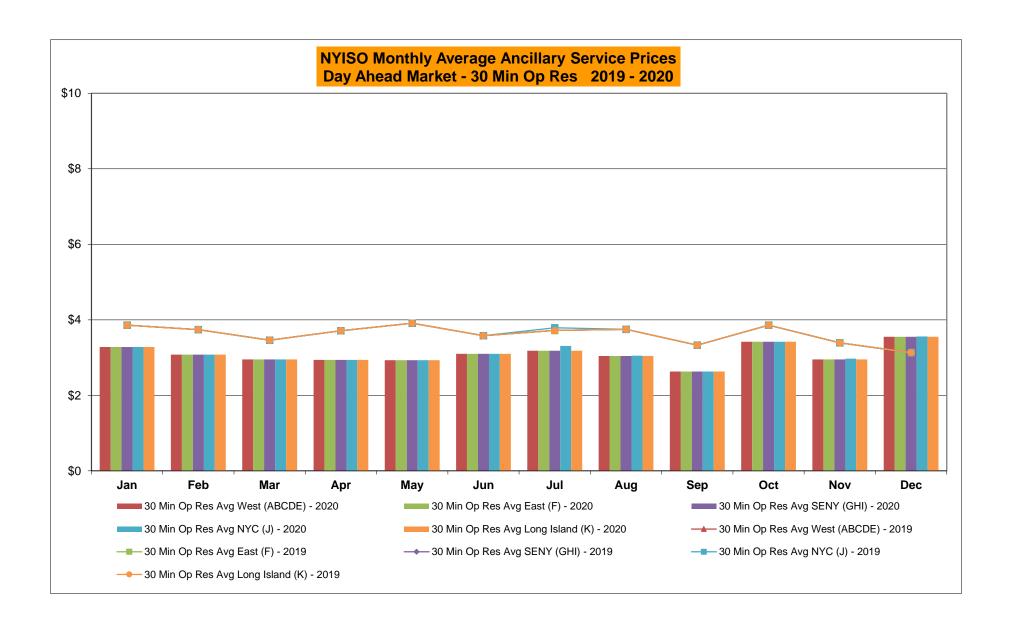

## Market Performance Highlights December 2020

- LBMP for December is \$33.70/MWh; higher than \$22.57/MWh in November 2020 and \$29.52/MWh in December 2019.
  - Day Ahead Load Weighted LBMPs and Real Time Load Weighted LBMPs are higher compared to November.
- December 2020 average year-to-date monthly cost of \$25.70/MWh is a 21% decrease from \$32.59/MWh in December 2019.
- Average daily sendout is 417 GWh/day in December; higher than 377 GWh/day in November 2020 and lower than 427 GWh/day in December 2019.
- Natural gas prices and distillate prices are higher compared to the previous month.
  - Natural Gas (Transco Z6 NY) was \$2.78/MMBtu, up from \$1.47/MMBtu in November.
  - Natural gas prices are up 8.9% year-over-year.
  - Jet Kerosene Gulf Coast was \$9.81/MMBtu, up from \$8.39/MMBtu in November.
  - Ultra Low Sulfur No.2 Diesel NY Harbor was \$10.33/MMBtu, up from \$8.87/MMBtu in November.
  - Distillate prices are down 28.7% year-over-year.
- Uplift per MWh is lower compared to the previous month.
  - Uplift (not including NYISO cost of operations) is (\$0.33)/MWh; lower than (\$0.07)/MWh in November.
    - Local Reliability Share is \$0.05/MWh, lower than \$0.12/MWh in November.
    - Statewide Share is (\$0.38)/MWh, lower than (\$0.19)/MWh in November.
  - TSA \$ per NYC MWh is \$0.00/MWh.
  - Total uplift costs (Schedule 1 components including NYISO Cost of Operations) are lower than November.

## NYISO Average Cost/MWh (Energy and Ancillary Services) \* from the LBMP Customer point of view

| 2020                                                                                                                                                                   | <u>January</u>                                                                    | <u>February</u>                                                                   | <u>March</u>                                                                      | <u>April</u>                                                                      | <u>May</u>                                                                      | <u>June</u>                                                                     | <u>July</u>                                                                       | <u>August</u>                                                                     | <u>September</u>                                                                  | <u>October</u>                                                                    | <u>November</u>                                                                   | <u>December</u>                                                                   |
|------------------------------------------------------------------------------------------------------------------------------------------------------------------------|-----------------------------------------------------------------------------------|-----------------------------------------------------------------------------------|-----------------------------------------------------------------------------------|-----------------------------------------------------------------------------------|---------------------------------------------------------------------------------|---------------------------------------------------------------------------------|-----------------------------------------------------------------------------------|-----------------------------------------------------------------------------------|-----------------------------------------------------------------------------------|-----------------------------------------------------------------------------------|-----------------------------------------------------------------------------------|-----------------------------------------------------------------------------------|
| LBMP                                                                                                                                                                   | 24.77                                                                             | 21.11                                                                             | 17.11                                                                             | 15.77                                                                             | 16.14                                                                           | 21.36                                                                           | 28.86                                                                             | 26.13                                                                             | 20.52                                                                             | 20.90                                                                             | 22.57                                                                             | 33.70                                                                             |
| NTAC                                                                                                                                                                   | 0.91                                                                              | 0.70                                                                              | 0.86                                                                              | 0.91                                                                              | 1.05                                                                            | 0.95                                                                            | 1.24                                                                              | 1.03                                                                              | 0.78                                                                              | 0.84                                                                              | 1.05                                                                              | 1.35                                                                              |
| Reserve                                                                                                                                                                | 0.46                                                                              | 0.43                                                                              | 0.47                                                                              | 0.50                                                                              | 0.53                                                                            | 0.45                                                                            | 0.39                                                                              | 0.39                                                                              | 0.42                                                                              | 0.61                                                                              | 0.51                                                                              | 0.49                                                                              |
| Regulation                                                                                                                                                             | 0.09                                                                              | 0.08                                                                              | 0.09                                                                              | 0.08                                                                              | 0.10                                                                            | 0.08                                                                            | 0.06                                                                              | 0.07                                                                              | 0.09                                                                              | 0.11                                                                              | 0.09                                                                              | 0.08                                                                              |
| NYISO Cost of Operations                                                                                                                                               | 0.68                                                                              | 0.69                                                                              | 0.68                                                                              | 0.66                                                                              | 0.71                                                                            | 0.74                                                                            | 0.76                                                                              | 0.75                                                                              | 0.74                                                                              | 0.73                                                                              | 0.69                                                                              | 0.70                                                                              |
| FERC Fee Recovery                                                                                                                                                      | 0.08                                                                              | 0.09                                                                              | 0.09                                                                              | 0.10                                                                              | 0.11                                                                            | 0.09                                                                            | 0.06                                                                              | 0.07                                                                              | 0.09                                                                              | 0.10                                                                              | 0.10                                                                              | 0.08                                                                              |
| Uplift                                                                                                                                                                 | (0.15)                                                                            | (0.23)                                                                            | (0.19)                                                                            | (80.0)                                                                            | 0.09                                                                            | (0.05)                                                                          | 0.07                                                                              | 0.17                                                                              | (0.07)                                                                            | (0.05)                                                                            | (0.07)                                                                            | (0.33)                                                                            |
| Uplift: Local Reliability Share                                                                                                                                        | 0.07                                                                              | 0.06                                                                              | 0.07                                                                              | 0.14                                                                              | 0.32                                                                            | 0.24                                                                            | 0.38                                                                              | 0.50                                                                              | 0.22                                                                              | 0.08                                                                              | 0.12                                                                              | 0.05                                                                              |
| Uplift: Statewide Share                                                                                                                                                | (0.22)                                                                            | (0.29)                                                                            | (0.26)                                                                            | (0.21)                                                                            | (0.23)                                                                          | (0.29)                                                                          | (0.31)                                                                            | (0.33)                                                                            | (0.28)                                                                            | (0.13)                                                                            | (0.19)                                                                            | (0.38)                                                                            |
| Voltage Support and Black Start _                                                                                                                                      | 0.44                                                                              | 0.44                                                                              | 0.44                                                                              | 0.43                                                                              | 0.45                                                                            | 0.45                                                                            | 0.46                                                                              | 0.46                                                                              | 0.45                                                                              | 0.45                                                                              | 0.44                                                                              | 0.45                                                                              |
| Avg Monthly Cost                                                                                                                                                       | 27.29                                                                             | 23.32                                                                             | 19.55                                                                             | 18.38                                                                             | 19.16                                                                           | 24.09                                                                           | 31.91                                                                             | 29.07                                                                             | 23.03                                                                             | 23.70                                                                             | 25.40                                                                             | 36.52                                                                             |
| Avg YTD Cost                                                                                                                                                           | 27.29                                                                             | 25.40                                                                             | 23.48                                                                             | 22.38                                                                             | 21.82                                                                           | 22.21                                                                           | 24.11                                                                             | 24.88                                                                             | 24.69                                                                             | 24.62                                                                             | 24.68                                                                             | 25.70                                                                             |
| TSA \$ per NYC MWh                                                                                                                                                     | 0.00                                                                              | 0.00                                                                              | 0.00                                                                              | 0.00                                                                              | 0.00                                                                            | 0.04                                                                            | 0.18                                                                              | 0.54                                                                              | 0.00                                                                              | 0.00                                                                              | 0.00                                                                              | 0.00                                                                              |
|                                                                                                                                                                        |                                                                                   |                                                                                   |                                                                                   |                                                                                   |                                                                                 |                                                                                 |                                                                                   |                                                                                   |                                                                                   |                                                                                   |                                                                                   |                                                                                   |
| 2019                                                                                                                                                                   | <u>January</u>                                                                    | February                                                                          | <u>March</u>                                                                      | <u>April</u>                                                                      | May                                                                             | <u>June</u>                                                                     | <u>July</u>                                                                       | August                                                                            | September                                                                         | <u>October</u>                                                                    | <u>November</u>                                                                   | <u>December</u>                                                                   |
| <b>2019</b> LBMP                                                                                                                                                       | <u>January</u><br>50.93                                                           | February<br>33.51                                                                 | <u>March</u><br>34.91                                                             | <u>April</u><br>28.01                                                             | <u>May</u><br>23.10                                                             | <u>June</u><br>24.43                                                            | <u>July</u><br>33.18                                                              | August<br>27.83                                                                   | September<br>22.22                                                                | October<br>20.84                                                                  | November<br>27.39                                                                 | December<br>29.52                                                                 |
|                                                                                                                                                                        |                                                                                   |                                                                                   |                                                                                   |                                                                                   |                                                                                 |                                                                                 |                                                                                   |                                                                                   |                                                                                   |                                                                                   |                                                                                   |                                                                                   |
| LBMP                                                                                                                                                                   | 50.93                                                                             | 33.51                                                                             | 34.91                                                                             | 28.01                                                                             | 23.10                                                                           | 24.43                                                                           | 33.18                                                                             | 27.83                                                                             | 22.22                                                                             | 20.84                                                                             | 27.39                                                                             | 29.52                                                                             |
| LBMP<br>NTAC                                                                                                                                                           | 50.93<br>0.51                                                                     | 33.51<br>0.69                                                                     | 34.91<br>0.98                                                                     | 28.01<br>1.16                                                                     | 23.10<br>0.72                                                                   | 24.43<br>1.08                                                                   | 33.18<br>1.01                                                                     | 27.83<br>0.98                                                                     | 22.22<br>0.48                                                                     | 20.84<br>0.57                                                                     | 27.39<br>0.88                                                                     | 29.52<br>0.77                                                                     |
| LBMP<br>NTAC<br>Reserve                                                                                                                                                | 50.93<br>0.51<br>0.54                                                             | 33.51<br>0.69<br>0.51                                                             | 34.91<br>0.98<br>0.55                                                             | 28.01<br>1.16<br>0.63                                                             | 23.10<br>0.72<br>0.63                                                           | 24.43<br>1.08<br>0.50                                                           | 33.18<br>1.01<br>0.44                                                             | 27.83<br>0.98<br>0.49                                                             | 22.22<br>0.48<br>0.50                                                             | 20.84<br>0.57<br>0.62                                                             | 27.39<br>0.88<br>0.50                                                             | 29.52<br>0.77<br>0.44                                                             |
| LBMP<br>NTAC<br>Reserve<br>Regulation                                                                                                                                  | 50.93<br>0.51<br>0.54<br>0.13                                                     | 33.51<br>0.69<br>0.51<br>0.11                                                     | 34.91<br>0.98<br>0.55<br>0.10                                                     | 28.01<br>1.16<br>0.63<br>0.33                                                     | 23.10<br>0.72<br>0.63<br>0.13                                                   | 24.43<br>1.08<br>0.50<br>0.09                                                   | 33.18<br>1.01<br>0.44<br>0.07                                                     | 27.83<br>0.98<br>0.49<br>0.09                                                     | 22.22<br>0.48<br>0.50<br>0.09                                                     | 20.84<br>0.57<br>0.62<br>0.13                                                     | 27.39<br>0.88<br>0.50<br>0.11                                                     | 29.52<br>0.77<br>0.44<br>0.10                                                     |
| LBMP<br>NTAC<br>Reserve<br>Regulation<br>NYISO Cost of Operations                                                                                                      | 50.93<br>0.51<br>0.54<br>0.13<br>0.68                                             | 33.51<br>0.69<br>0.51<br>0.11<br>0.68                                             | 34.91<br>0.98<br>0.55<br>0.10<br>0.69                                             | 28.01<br>1.16<br>0.63<br>0.33<br>0.69                                             | 23.10<br>0.72<br>0.63<br>0.13<br>0.68                                           | 24.43<br>1.08<br>0.50<br>0.09<br>0.69                                           | 33.18<br>1.01<br>0.44<br>0.07<br>0.70                                             | 27.83<br>0.98<br>0.49<br>0.09<br>0.70                                             | 22.22<br>0.48<br>0.50<br>0.09<br>0.69                                             | 20.84<br>0.57<br>0.62<br>0.13<br>0.67                                             | 27.39<br>0.88<br>0.50<br>0.11<br>0.67                                             | 29.52<br>0.77<br>0.44<br>0.10<br>0.67                                             |
| LBMP<br>NTAC<br>Reserve<br>Regulation<br>NYISO Cost of Operations<br>FERC Fee Recovery                                                                                 | 50.93<br>0.51<br>0.54<br>0.13<br>0.68<br>0.08                                     | 33.51<br>0.69<br>0.51<br>0.11<br>0.68<br>0.09                                     | 34.91<br>0.98<br>0.55<br>0.10<br>0.69<br>0.09                                     | 28.01<br>1.16<br>0.63<br>0.33<br>0.69<br>0.10                                     | 23.10<br>0.72<br>0.63<br>0.13<br>0.68<br>0.10                                   | 24.43<br>1.08<br>0.50<br>0.09<br>0.69<br>0.08                                   | 33.18<br>1.01<br>0.44<br>0.07<br>0.70<br>0.06                                     | 27.83<br>0.98<br>0.49<br>0.09<br>0.70<br>0.07                                     | 22.22<br>0.48<br>0.50<br>0.09<br>0.69<br>0.09                                     | 20.84<br>0.57<br>0.62<br>0.13<br>0.67<br>0.09                                     | 27.39<br>0.88<br>0.50<br>0.11<br>0.67<br>0.09                                     | 29.52<br>0.77<br>0.44<br>0.10<br>0.67<br>0.08                                     |
| LBMP<br>NTAC<br>Reserve<br>Regulation<br>NYISO Cost of Operations<br>FERC Fee Recovery<br>Uplift                                                                       | 50.93<br>0.51<br>0.54<br>0.13<br>0.68<br>0.08<br>(0.25)                           | 33.51<br>0.69<br>0.51<br>0.11<br>0.68<br>0.09<br>(0.44)                           | 34.91<br>0.98<br>0.55<br>0.10<br>0.69<br>0.09<br>(0.33)                           | 28.01<br>1.16<br>0.63<br>0.33<br>0.69<br>0.10<br>(0.15)                           | 23.10<br>0.72<br>0.63<br>0.13<br>0.68<br>0.10<br>0.13                           | 24.43<br>1.08<br>0.50<br>0.09<br>0.69<br>0.08<br>0.07                           | 33.18<br>1.01<br>0.44<br>0.07<br>0.70<br>0.06<br>(0.06)                           | 27.83<br>0.98<br>0.49<br>0.09<br>0.70<br>0.07<br>(0.20)                           | 22.22<br>0.48<br>0.50<br>0.09<br>0.69<br>0.09<br>(0.13)                           | 20.84<br>0.57<br>0.62<br>0.13<br>0.67<br>0.09<br>(0.09)                           | 27.39<br>0.88<br>0.50<br>0.11<br>0.67<br>0.09<br>(0.13)                           | 29.52<br>0.77<br>0.44<br>0.10<br>0.67<br>0.08<br>(0.19)                           |
| LBMP NTAC Reserve Regulation NYISO Cost of Operations FERC Fee Recovery Uplift Uplift: Local Reliability Share                                                         | 50.93<br>0.51<br>0.54<br>0.13<br>0.68<br>0.08<br>(0.25)<br>0.32                   | 33.51<br>0.69<br>0.51<br>0.11<br>0.68<br>0.09<br>(0.44)<br>0.11                   | 34.91<br>0.98<br>0.55<br>0.10<br>0.69<br>0.09<br>(0.33)<br>0.31                   | 28.01<br>1.16<br>0.63<br>0.33<br>0.69<br>0.10<br>(0.15)<br>0.20                   | 23.10<br>0.72<br>0.63<br>0.13<br>0.68<br>0.10<br>0.13<br>0.23                   | 24.43<br>1.08<br>0.50<br>0.09<br>0.69<br>0.08<br>0.07<br>0.19                   | 33.18<br>1.01<br>0.44<br>0.07<br>0.70<br>0.06<br>(0.06)<br>0.44                   | 27.83<br>0.98<br>0.49<br>0.09<br>0.70<br>0.07<br>(0.20)<br>0.25                   | 22.22<br>0.48<br>0.50<br>0.09<br>0.69<br>0.09<br>(0.13)<br>0.17                   | 20.84<br>0.57<br>0.62<br>0.13<br>0.67<br>0.09<br>(0.09)<br>0.11                   | 27.39<br>0.88<br>0.50<br>0.11<br>0.67<br>0.09<br>(0.13)<br>0.19                   | 29.52<br>0.77<br>0.44<br>0.10<br>0.67<br>0.08<br>(0.19)<br>0.17                   |
| LBMP NTAC Reserve Regulation NYISO Cost of Operations FERC Fee Recovery Uplift Uplift: Local Reliability Share Uplift: Statewide Share                                 | 50.93<br>0.51<br>0.54<br>0.13<br>0.68<br>0.08<br>(0.25)<br>0.32<br>(0.57)         | 33.51<br>0.69<br>0.51<br>0.11<br>0.68<br>0.09<br>(0.44)<br>0.11<br>(0.55)         | 34.91<br>0.98<br>0.55<br>0.10<br>0.69<br>0.09<br>(0.33)<br>0.31<br>(0.64)         | 28.01<br>1.16<br>0.63<br>0.33<br>0.69<br>0.10<br>(0.15)<br>0.20<br>(0.35)         | 23.10<br>0.72<br>0.63<br>0.13<br>0.68<br>0.10<br>0.13<br>0.23<br>(0.11)         | 24.43<br>1.08<br>0.50<br>0.09<br>0.69<br>0.08<br>0.07<br>0.19<br>(0.12)         | 33.18<br>1.01<br>0.44<br>0.07<br>0.70<br>0.06<br>(0.06)<br>0.44<br>(0.50)         | 27.83<br>0.98<br>0.49<br>0.09<br>0.70<br>0.07<br>(0.20)<br>0.25<br>(0.45)         | 22.22<br>0.48<br>0.50<br>0.09<br>0.69<br>0.09<br>(0.13)<br>0.17<br>(0.30)         | 20.84<br>0.57<br>0.62<br>0.13<br>0.67<br>0.09<br>(0.09)<br>0.11<br>(0.20)         | 27.39<br>0.88<br>0.50<br>0.11<br>0.67<br>0.09<br>(0.13)<br>0.19<br>(0.31)         | 29.52<br>0.77<br>0.44<br>0.10<br>0.67<br>0.08<br>(0.19)<br>0.17<br>(0.35)         |
| LBMP NTAC Reserve Regulation NYISO Cost of Operations FERC Fee Recovery Uplift Uplift: Local Reliability Share Uplift: Statewide Share Voltage Support and Black Start | 50.93<br>0.51<br>0.54<br>0.13<br>0.68<br>0.08<br>(0.25)<br>0.32<br>(0.57)<br>0.37 | 33.51<br>0.69<br>0.51<br>0.11<br>0.68<br>0.09<br>(0.44)<br>0.11<br>(0.55)<br>0.37 | 34.91<br>0.98<br>0.55<br>0.10<br>0.69<br>0.09<br>(0.33)<br>0.31<br>(0.64)<br>0.38 | 28.01<br>1.16<br>0.63<br>0.33<br>0.69<br>0.10<br>(0.15)<br>0.20<br>(0.35)<br>0.38 | 23.10<br>0.72<br>0.63<br>0.13<br>0.68<br>0.10<br>0.13<br>0.23<br>(0.11)<br>0.38 | 24.43<br>1.08<br>0.50<br>0.09<br>0.69<br>0.08<br>0.07<br>0.19<br>(0.12)<br>0.38 | 33.18<br>1.01<br>0.44<br>0.07<br>0.70<br>0.06<br>(0.06)<br>0.44<br>(0.50)<br>0.38 | 27.83<br>0.98<br>0.49<br>0.09<br>0.70<br>0.07<br>(0.20)<br>0.25<br>(0.45)<br>0.38 | 22.22<br>0.48<br>0.50<br>0.09<br>0.69<br>0.09<br>(0.13)<br>0.17<br>(0.30)<br>0.38 | 20.84<br>0.57<br>0.62<br>0.13<br>0.67<br>0.09<br>(0.09)<br>0.11<br>(0.20)<br>0.37 | 27.39<br>0.88<br>0.50<br>0.11<br>0.67<br>0.09<br>(0.13)<br>0.19<br>(0.31)<br>0.37 | 29.52<br>0.77<br>0.44<br>0.10<br>0.67<br>0.08<br>(0.19)<br>0.17<br>(0.35)<br>0.36 |