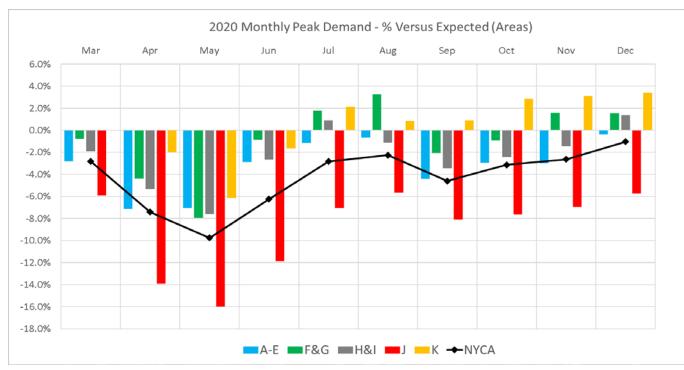

### **December 2020 Operations Performance Highlights**

- Peak load of 22,541 MW occurred on 12/16/2020 HB 17
- All-time winter capability period peak load of 25,738 MW occurred on 1/7/2014 HB 18
- 0 hours of Thunder Storm Alerts were declared
- 0 hours of NERC TLR level 3 curtailment
- To reduce risks from COVID-19, the NYISO continues to take several actions to maintain critical business operations and protect the health and well-being of our employees and stakeholders.
- The following table identifies the estimated production cost savings associated with the Broader Regional Market initiatives.

## Market Performance Highlights December 2020

- LBMP for December is \$33.70/MWh; higher than \$22.57/MWh in November 2020 and \$29.52/MWh in December 2019.
  - Day Ahead Load Weighted LBMPs and Real Time Load Weighted LBMPs are higher compared to November.
- December 2020 average year-to-date monthly cost of \$25.70/MWh is a 21% decrease from \$32.59/MWh in December 2019.
- Average daily sendout is 417 GWh/day in December; higher than 377 GWh/day in November 2020 and lower than 427 GWh/day in December 2019.
- Natural gas prices and distillate prices are higher compared to the previous month.
  - Natural Gas (Transco Z6 NY) was \$2.78/MMBtu, up from \$1.47/MMBtu in November.
  - Natural gas prices are up 8.9% year-over-year.
  - Jet Kerosene Gulf Coast was \$9.81/MMBtu, up from \$8.39/MMBtu in November.
  - Ultra Low Sulfur No.2 Diesel NY Harbor was \$10.33/MMBtu, up from \$8.87/MMBtu in November.
  - Distillate prices are down 28.7% year-over-year.
- Uplift per MWh is lower compared to the previous month.
  - Uplift (not including NYISO cost of operations) is (\$0.33)/MWh; lower than (\$0.07)/MWh in November.
    - Local Reliability Share is \$0.05/MWh, lower than \$0.12/MWh in November.
    - Statewide Share is (\$0.38)/MWh, lower than (\$0.19)/MWh in November.
  - TSA \$ per NYC MWh is \$0.00/MWh.
  - Total uplift costs (Schedule 1 components including NYISO Cost of Operations) are lower than November.