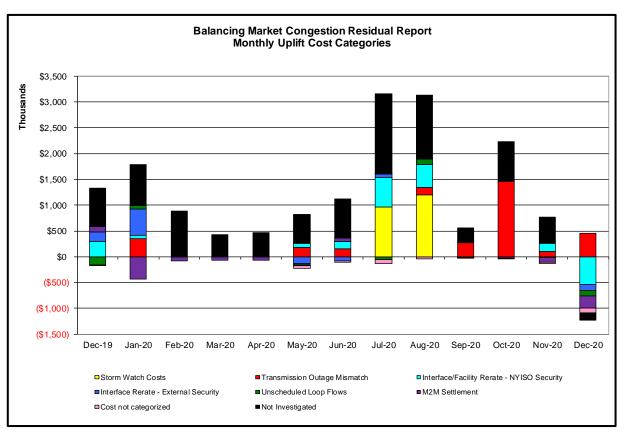

#### Market Performance Metrics

- Monthly Statewide Uplift Components and Rate
- RTM Congestion Residuals Monthly Trend
- RTM Congestion Residuals Daily Costs
- RTM Congestion Residuals Event Summary
- RTM Congestion Residuals Cost Categories
- DAM Congestion Residuals Monthly Trend
- DAM Congestion Residuals Daily Costs
- DAM Congestion Residuals Cost Categories
- NYCA Unit Uplift Components Monthly Trend
- NYCA Unit Uplift Components Daily Costs
- Local Reliability Costs Monthly Trend & Commitment Hours
- TCC Monthly Clearing Price with DAM Congestion
- ICAP Spot Market Clearing Price
- UCAP Awards

| <u>Category</u><br>Storm Watch             | <u>Cost Assignment</u><br>Zone J | <u>Events Types</u><br>Thunderstorm Alert (TSA)                                                          | Event Examples TSA Activations                                              |
|--------------------------------------------|----------------------------------|----------------------------------------------------------------------------------------------------------|-----------------------------------------------------------------------------|
|                                            |                                  |                                                                                                          |                                                                             |
| Transmission Outage Mismatch               | Market-wide                      | Changes in DAM to RTM transfers related to transmission outage mismatch                                  | Forced Line Outage,<br>Unit AVR Outages<br>Early Line Return from<br>Outage |
| Interface/Facility Rerate - NYISO Security | Market-wide                      | Changes in DAM to RTM transfers not related to transmission outage                                       | Interface/Facility Rerates<br>due to RTM voltages                           |
| Interface Rerate - External Security       | Market-wide                      | Changes in DAM to RTM transfers related to External Control Area Security Events                         | TLR Events,<br>External Transaction<br>Curtailments                         |
| Unscheduled Loop Flows                     | Market-wide                      | Changes in DAM to RTM<br>unscheduled loop flows impacting<br>NYISO Interface transmission<br>constraints | DAM to RTM Lake Erie<br>Loop Flows exceeding +<br>125 MW                    |
| M2M Settlement                             | Market-wide                      | Settlement result inclusive of<br>coordinated redispatch and<br>Ramapo flowgates                         |                                                                             |