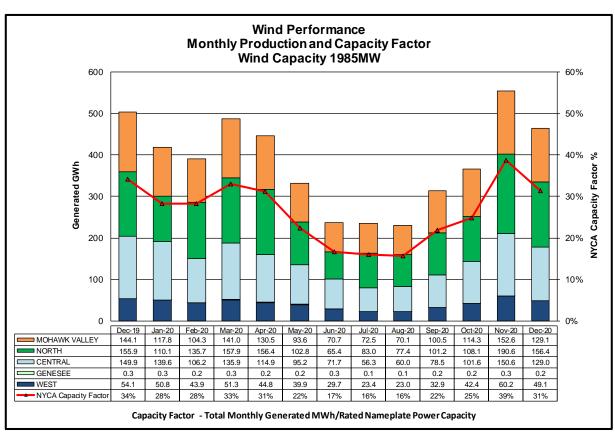

#### Reliability Performance Metrics

- Alert State Declarations
- Major Emergency State Declarations
- IROL Exceedance Times
- Balancing Area Control Performance
- Reserve Activations
- Disturbance Recovery Times
- Load Forecasting Performance
- Wind Forecasting Performance
- Wind Performance and Curtailments
- BTM Solar Performance
- BTM Solar Forecasting Performance
- Net Load Forecasting Performance
- Lake Erie Circulation and ISO Schedules