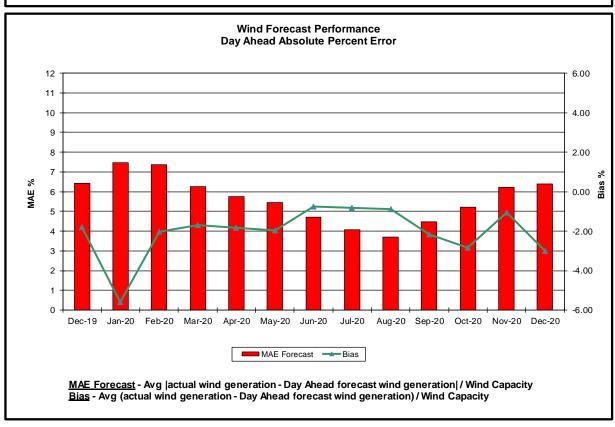

#### Reliability Performance Metrics

- Alert State Declarations
- Major Emergency State Declarations
- IROL Exceedance Times
- Balancing Area Control Performance
- Reserve Activations
- Disturbance Recovery Times
- Load Forecasting Performance
- Wind Forecasting Performance
- Wind Performance and Curtailments
- BTM Solar Performance
- BTM Solar Forecasting Performance
- Net Load Forecasting Performance
- Lake Erie Circulation and ISO Schedules