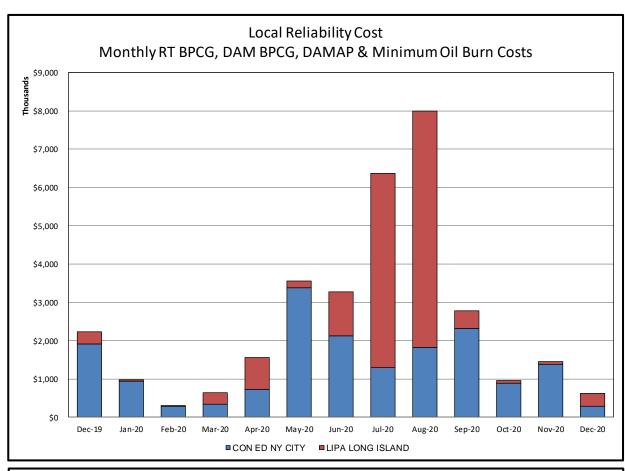

#### Market Performance Metrics

- Monthly Statewide Uplift Components and Rate
- RTM Congestion Residuals Monthly Trend
- RTM Congestion Residuals Daily Costs
- RTM Congestion Residuals Event Summary
- RTM Congestion Residuals Cost Categories
- DAM Congestion Residuals Monthly Trend
- DAM Congestion Residuals Daily Costs
- DAM Congestion Residuals Cost Categories
- NYCA Unit Uplift Components Monthly Trend
- NYCA Unit Uplift Components Daily Costs
- Local Reliability Costs Monthly Trend & Commitment Hours
- TCC Monthly Clearing Price with DAM Congestion
- ICAP Spot Market Clearing Price
- UCAP Awards