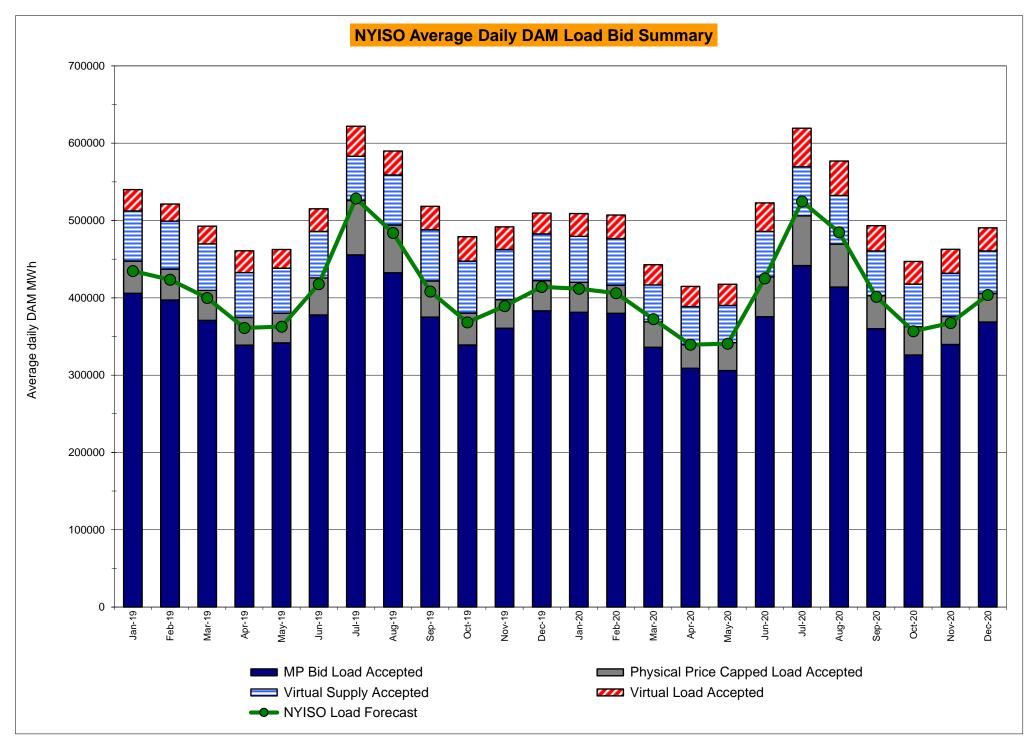

3<br>0.00<br>0.00<br>0.33<br>0.15<br>0.02<br>0.00<br>0.00<br>0.13 | 1.58<br>1.58<br>1.32<br>1.32<br>0.98<br>0.00<br>0.00<br>0.11<br>0.11<br>0.08<br>0.00<br>0.00<br>0.0 | 1.58<br>1.58<br>1.66<br>1.66<br>1.24<br>0.00<br>0.03<br>0.03<br>0.03<br>0.03<br>0.00<br>0.00<br>0.0 | 1.58<br>1.58<br>0.63<br>0.63<br>0.28<br>0.00<br>0.00<br>0.01<br>0.01<br>0.00<br>0.00<br>0.00<br>0.0 | 1.96<br>2.54<br>1.96<br>1.68<br>0.51<br>0.53<br>1.12<br>0.53<br>0.25<br>0.01<br>0.29<br>0.44<br>0.29<br>0.01 | 1.72<br>1.72<br>1.72<br>1.72<br>1.25<br>0.00<br>0.00<br>0.00<br>0.00<br>0.00<br>0.00<br>0.00 | 2.77<br>2.78<br>2.77<br>2.77<br>2.47<br>0.03<br>0.04<br>0.03<br>0.03<br>0.00<br>0.00<br>0.00<br>0.00 |

#### NYISO In City Energy Mitigation - AMP (NYC Zone) 2019 - 2020 Percentage of committed unit-hours mitigated









# NYISO LBMP ZONES



Market Mitigation and Analysis Prepared: 1/11/2021 10:52 AM

#### **Billing Codes for Chart C**

| Chart - C Category Name                   | <b>Billing Code</b> | Billing Category Name                                                              |
|-------------------------------------------|---------------------|------------------------------------------------------------------------------------|
| Bid Production Cost Guarantee Balancing   | 81203               | Balancing NYISO Bid Production Cost Guarantee - Internal Units                     |
| Bid Production Cost Guarantee Balancing   | 81204               | Balancing NYISO Bid Production Cost Guarantee - External Units                     |
| Bid Production Cost Guarantee Balancing   | 81205