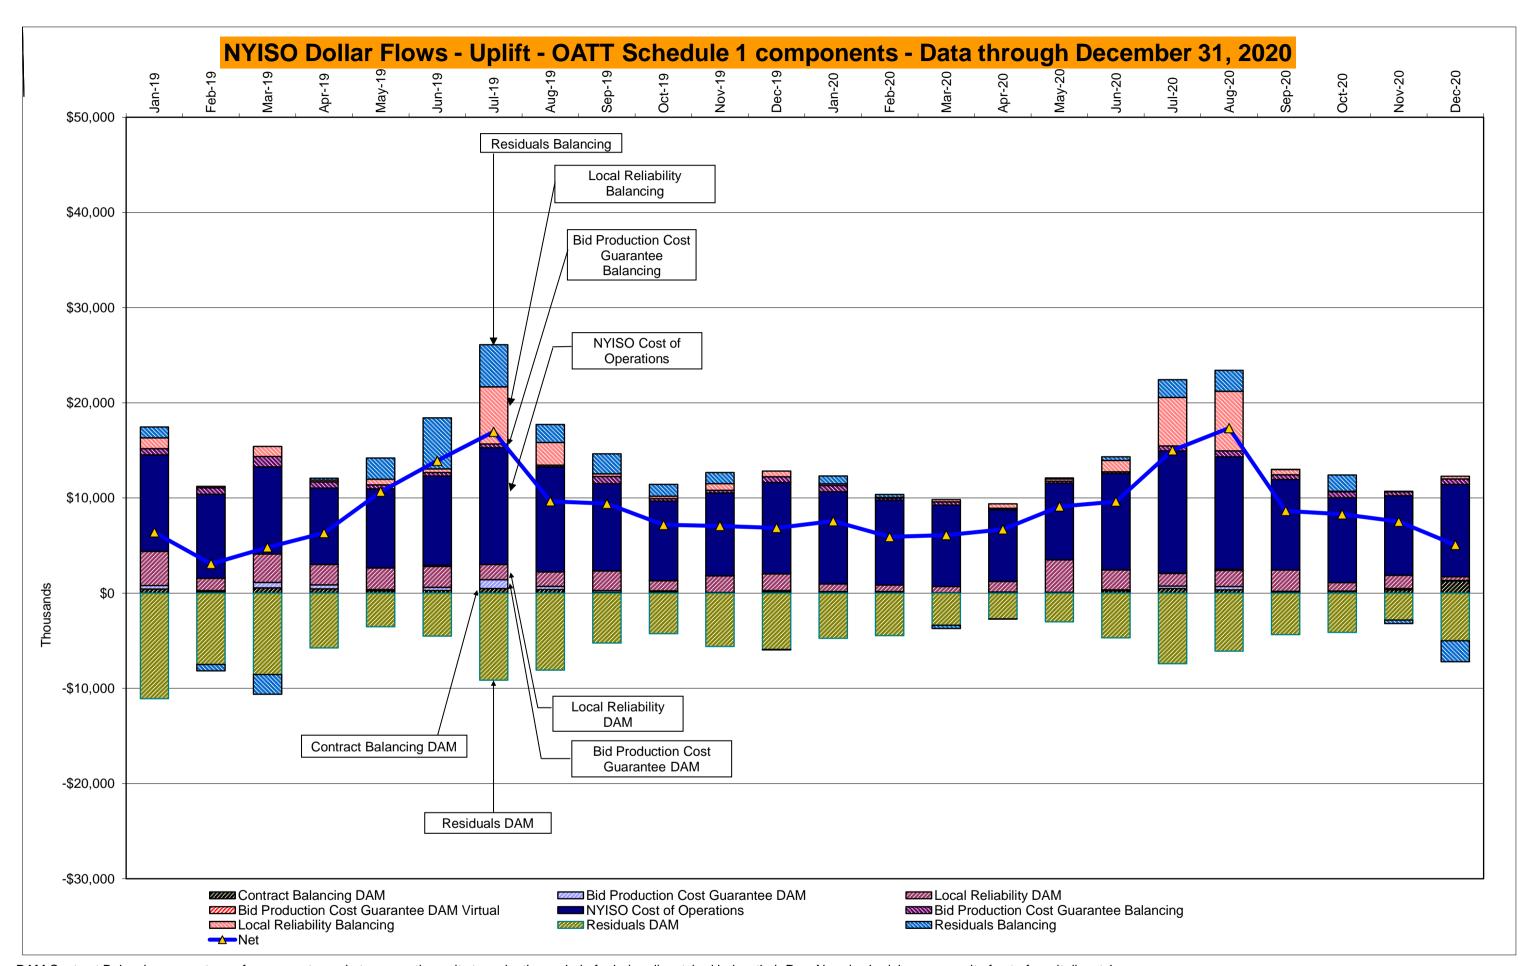

<sup>\*</sup> Excludes ICAP payments. Market Mitigation and Analysis Prepared: 1/11/2021 10:56 AM

DAM Contract Balancing amounts are for payments made to generating units to make them whole for being dispatched below their Day-Ahead schedule, as a result of out-of-merit dispatches.

DAM Bid Production Cost Guarantees for Virtual Transactions are included in the chart and are shown from the inception of Virtual Transactions. These values are small and cannot be identified on the chart.

DAM residuals consist of both energy and loss revenue collections and payments. By design, there is a net over collection of revenues due to the difference between the marginal losses paid to generation and the average losses charged to loads.