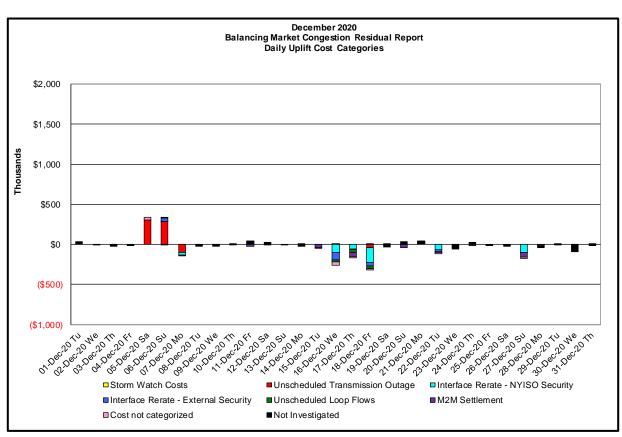

| <u>Category</u><br>Storm Watch             | <u>Cost Assignment</u><br>Zone J | <u>Events Types</u><br>Thunderstorm Alert (TSA)                                                          | Event Examples TSA Activations                                              |
|--------------------------------------------|----------------------------------|----------------------------------------------------------------------------------------------------------|-----------------------------------------------------------------------------|
|                                            |                                  |                                                                                                          |                                                                             |
| Transmission Outage Mismatch               | Market-wide                      | Changes in DAM to RTM transfers related to transmission outage mismatch                                  | Forced Line Outage,<br>Unit AVR Outages<br>Early Line Return from<br>Outage |
| Interface/Facility Rerate - NYISO Security | Market-wide                      | Changes in DAM to RTM transfers not related to transmission outage                                       | Interface/Facility Rerates<br>due to RTM voltages                           |
| Interface Rerate - External Security       | Market-wide                      | Changes in DAM to RTM transfers related to External Control Area Security Events                         | TLR Events,<br>External Transaction<br>Curtailments                         |
| Unscheduled Loop Flows                     | Market-wide                      | Changes in DAM to RTM<br>unscheduled loop flows impacting<br>NYISO Interface transmission<br>constraints | DAM to RTM Lake Erie<br>Loop Flows exceeding +<br>125 MW                    |
| M2M Settlement                             | Market-wide                      | Settlement result inclusive of<br>coordinated redispatch and<br>Ramapo flowgates                         |                                                                             |

#### Market Performance Metrics

|       |            | r: 5,6,7,16,17,18,22,27 | December 41-1-1                                                              |
|-------|------------|-------------------------|------------------------------------------------------------------------------|
| Event |            | Hours                   | Description                                                                  |
|       | 12/5/2020  |                         | Forced outage Sprainbrook-East Garden City 345kV (#Y49)                      |
|       | 12/6/2020  | , -                     | Forced outage Sprainbrook-East Garden City 345kV (#Y49)                      |
|       | 12/6/2020  |                         | NYCA ACTIVE DNI Ramp Limit                                                   |
|       | 12/6/2020  | - , -                   | HQ_CHAT - NY (NET) Scheduling Limit                                          |
|       | 12/7/2020  | ,                       | Early return to service Freshkills-Willowbrook 138kV (#29211)                |
|       | 12/7/2020  |                         | Uprate of Niagara Blvd-Packard 115 kV (#181-922) for I/o TWR:PACKARD 77 & 78 |
|       | 12/16/2020 |                         | NYCA ACTIVE DNI Ramp Limit                                                   |
|       | 12/16/2020 | -,-, -                  | Uprate Central East                                                          |
|       | 12/16/2020 |                         | NE_AC ACTIVE DNI Ramp Limit                                                  |
|       | 12/16/2020 |                         | IESO_AC ACTIVE DNI Ramp Limit                                                |
|       | 12/16/2020 |                         | Lake Erie Circulation, DAM-RTM exceeds +/-125MW; Central East                |
|       | 12/17/2020 | -, -                    | NYCA ACTIVE DNI Ramp Limit                                                   |
|       | 12/17/2020 | -, -, , - , -           | Uprate Central East                                                          |
|       | 12/17/2020 |                         | IESO_AC Scheduling Limit                                                     |
|       | 12/17/2020 | ·                       | NE_AC - NY Scheduling Limit                                                  |
|       | 12/17/2020 | ,                       | NE_AC ACTIVE DNI Ramp Limit                                                  |
|       | 12/17/2020 | 8,16                    | PJM_AC-NY Scheduling Limit                                                   |
|       | 12/17/2020 | 16,19                   | PJM_AC ACTIVE DNI Ramp Limit                                                 |
|       | 12/17/2020 | 13,14,19,20             | Lake Erie Circulation, DAM-RTM exceeds +/-125MW; Central East                |
|       | 12/18/2020 | 0,9-15                  | Early return to service Platsburgh - Sand Bar 115kV (#PV20)                  |
|       | 12/18/2020 | 0,9-16,18-23            | Uprate Central East                                                          |
|       | 12/18/2020 | 14-16                   | IESO_AC Scheduling Limit                                                     |
|       | 12/18/2020 | 18                      | NE_AC - NY Scheduling Limit                                                  |
|       | 12/18/2020 | 3,9,11-14,18            | Lake Erie Circulation, DAM-RTM exceeds +/-125MW; Central East                |
|       | 12/18/2020 | 9                       | Lake Erie Circulation, DAM-RTM exceeds +/-125MW; West                        |
|       | 12/22/2020 | 18                      | Derate C.Islip - Hauppauge138kV (#889) for TWR:HOLTSVLLE 881& 882& 880       |
|       | 12/22/2020 | 6,11-17,19,21           | Uprate Central East                                                          |
|       | 12/22/2020 | 21                      | HQ_CHAT - NY Scheduling Limit                                                |
|       | 12/22/2020 | 12-14,19                | NE_AC - NY Scheduling Limit                                                  |
|       | 12/22/2020 | 6,11,12                 | Lake Erie Circulation, DAM-RTM exceeds +/-125MW; Central East                |
|       | 12/27/2020 | 7                       | NYCA ACTIVE DNI Ramp Limit                                                   |
|       | 12/27/2020 | 0-4,6,7,16,19,20,22,23  | Uprate Central East                                                          |
|       | 12/27/2020 | 22                      | Lake Erie Circulation, DAM-RTM exceeds +/-125MW; Central East                |