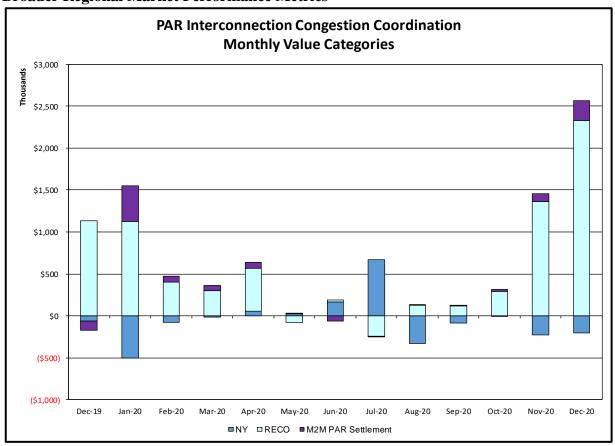

#### Broader Regional Market Performance Metrics

- PAR Interconnection Congestion Coordination Monthly Value
- PAR Interconnection Congestion Coordination Daily Value
- Regional Generation Congestion Coordination Monthly Value
- Regional Generation Congestion Coordination Daily Value
- Regional RT Scheduling PJM Monthly Value
- Regional RT Scheduling PJM Daily Value

#### **Broader Regional Market Performance Metrics**

#### PAR Interconnection Congestion Coordination

<u>Category</u> NY Description

Represents the value NY realizes from Market-to-Market PAR Coordination when

experiencing congestion. This is the estimated savings to NY for additional deliveries into NY

**RECO** Represents the value of PJM's obligation to deliver 80% of service to RECO load over

Ramapo 5018. This is the estimated reduction in NYCA congestion due to the PJM delivery

of RECO over Ramapo 5018.

M2M PAR Settlement Market-to-Market PAR Coordination settlement on coordinated flowgates. Through April 2017

this value was included in the NY and RECO categories. The positive sign convention

indicates settlement to NY while the negative indicates settlement to PJM.