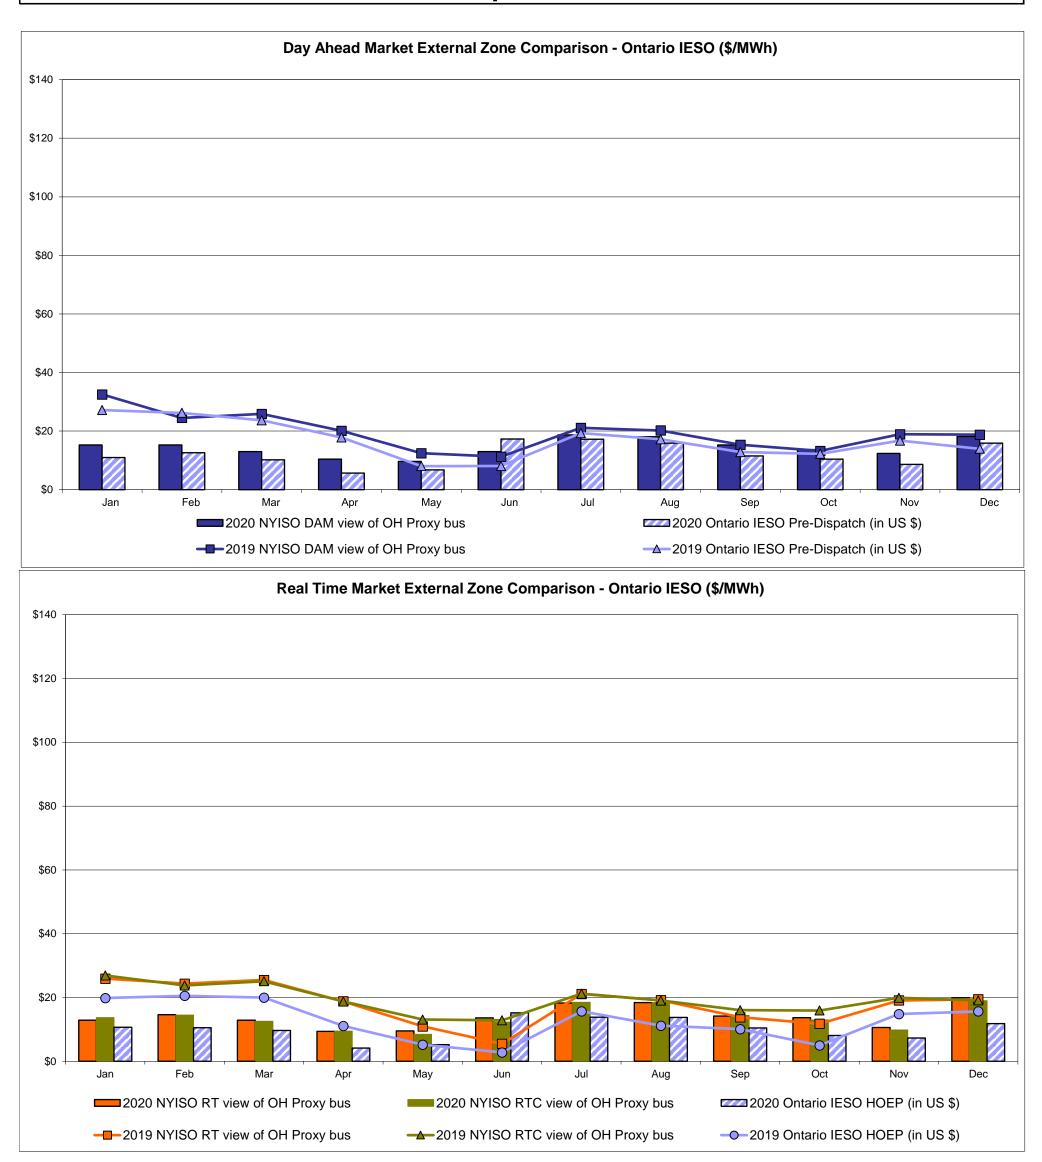

Zone M  16.29 8.37           | <b>Zone P</b> 18.19 7.89 | <b>Zone N</b> 36.41 15.27 | SOUND<br>CABLE<br>Controllable<br>Line<br>26.29<br>10.34 | NORWALK<br>Controllable<br>Line<br>48.77<br>22.02 | 2.34<br>18.39                          | Controllable<br>Line<br>15.09<br>8.83 | 22.94<br>13.15                         | Controllable<br>Line<br>47.88<br>21.73 |

Market Mitigation and Analysis Prepared: 1/11/2021 10:52 AM

<sup>\*</sup> Straight LBMP averages

















# **External Comparison ISO-New England**







■2020 NYISO RT view of PJM Proxy bus

----2019 NYISO RT view of PJM Proxy bus

\$0

2020 NYISO RTC view of PJM Proxy bus

→ 2019 NYISO RTC view of PJM Proxy bus

Nov

2020 PJM R/T view of NYISO

-0-2019 PJM R/T view of NYISO

May

### **External Comparison Ontario IESO**



Notes: Exchange factor used for December 2020 was 0.780701069560465 to US

HOEP: Hourly Ontario Energy Price Pre-Dispatch: Projected Energy Price

### **External Controllable Line: Cross Sound Cable (New England)**





#### Note:

ISO-NE Forecast is an advisory posting @ 18:00 day before.

The DAM and R/T prices at the Shorham 13899 interface are used for ISO-NE.

The DAM and R/T prices at the CSC interface are used for NYISO.

# **External Controllable Line: Northport - Norwalk (New England)**





#### Note:

ISO-NE Forecast is an advisory posting @ 18:00 day before.

The DAM and R/T prices at the Northport 138 interface are used for ISO-NE.

The DAM and R/T prices at the 1385 interface are used for NYISO.

# **External Controllable Line: Neptune (PJM)**





# **External Comparison H