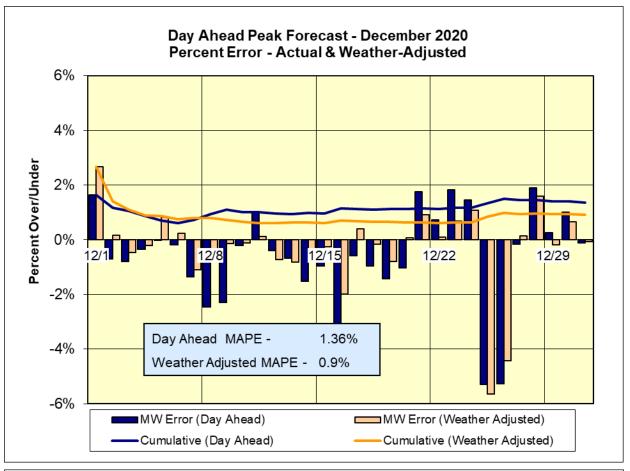

#### **Reliability Performance Metrics**

<u>Hourly Error MW</u> - Value of the difference between the hourly average actual load demand and the average hour ahead forecast load demand.

<u>Average Hourly Error %</u> - Average value of the ratio of hourly average error magnitude to hourly average actual load demand.

<u>Day-Ahead Average Hourly Error %</u> - Average across all hours of the month of the absolute value of the difference between actual load demand and the Day-Ahead forecast load demand, divided by the actual load demand.