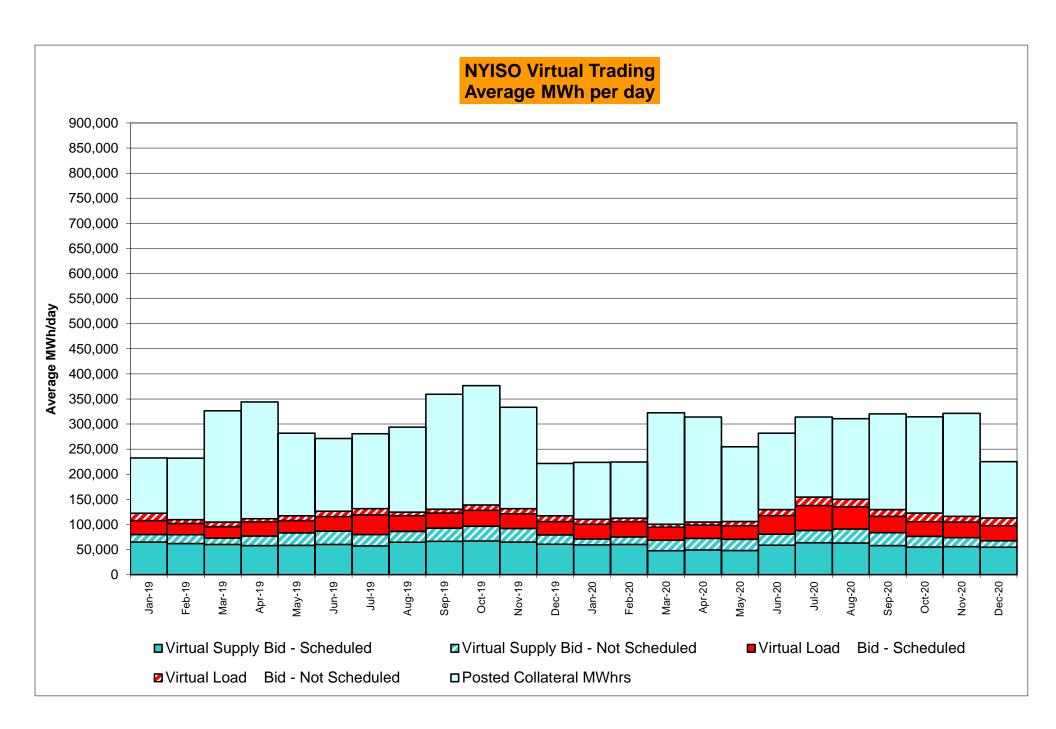

br>0.14%<br>5<br>9,033<br>0.06%<br>0.02%<br>9<br>744<br>1.21%<br>1.02% | 2<br>720<br>0.28%<br>0.16%<br>7<br>8,863<br>0.08%<br>0.03%<br>12<br>720<br>1.67%<br>1.13% | 0<br>744<br>0.00%<br>0.14%<br>0<br>9,243<br>0.00%<br>0.03%<br>14<br>744<br>1.88%<br>1.24% | 0<br>744<br>0.00%<br>0.12%<br>0<br>9,048<br>0.00%<br>0.02%<br>12<br>744<br>1.61%<br>1.29% | 3<br>720<br>0.42%<br>0.15%<br>9<br>8,820<br>0.10%<br>0.03%<br>7<br>720<br>0.97%<br>1.25% | 1<br>744<br>0.13%<br>0.15%<br>3<br>9,087<br>0.03%<br>0.03%<br>19<br>744<br>2.55%<br>1.38% | 1 721 0.14% 0.15%  1 8,788 0.01% 0.03%  1 721 0.14% 1.27% 3.00 | 4<br>744<br>0.54%<br>0.18%<br>13<br>9,021<br>0.14%<br>0.04%<br>12<br>744<br>1.61%<br>1.30% |

<sup>\*</sup>Calendar days from reservation date; for June 2018 forward, business days from market date









# Virtual Load and Supply Zonal Statistics (Average MWh/day) - 2020

|        |                  | Virtual L      | oad Bid      | Virtual Si       | upply Bid      |        |                  | Virtual L | oad Bid    | Virtual Su   | upply Bid |        |      | Virtual    | Load Bid | Virtual Su       | pply Bid         |
|--------|------------------|----------------|--------------|------------------|----------------|--------|------------------|-----------|------------|--------------|-----------|--------|------|------------|----------|------------------|------------------|
|        |                  |                | Not          |                  | Not            |        |                  | 3         | Not        |              | Not       |        |      |            | Not