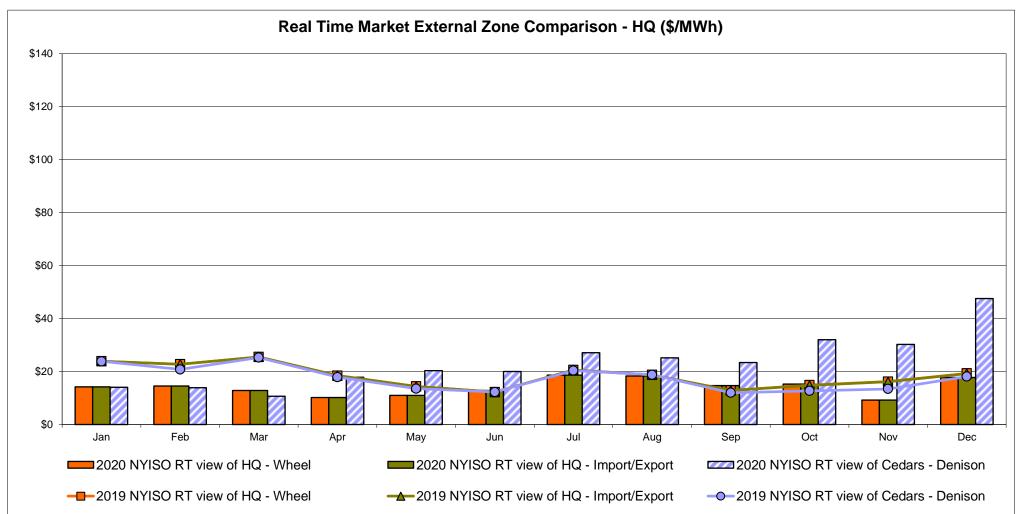

#### Broader Regional Market Performance Metrics

- PAR Interconnection Congestion Coordination Monthly Value
- PAR Interconnection Congestion Coordination Daily Value
- Regional Generation Congestion Coordination Monthly Value
- Regional Generation Congestion Coordination Daily Value
- Regional RT Scheduling PJM Monthly Value
- Regional RT Scheduling PJM Daily Value