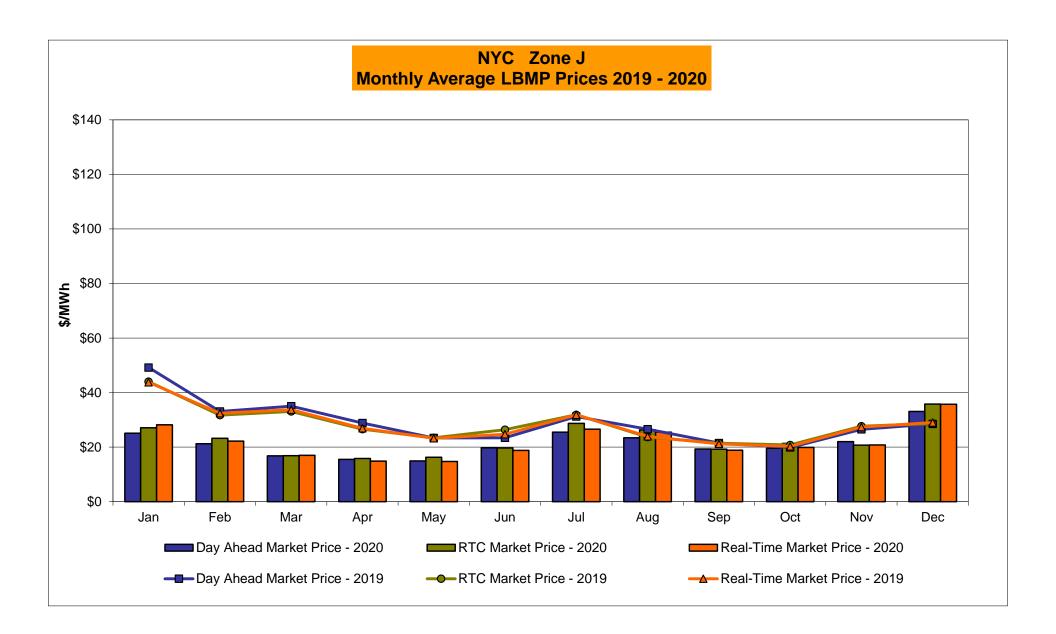

## Market Performance Highlights December 2020

- LBMP for December is \$33.70/MWh; higher than \$22.57/MWh in November 2020 and \$29.52/MWh in December 2019.
  - Day Ahead Load Weighted LBMPs and Real Time Load Weighted LBMPs are higher compared to November.
- December 2020 average year-to-date monthly cost of \$25.70/MWh is a 21% decrease from \$32.59/MWh in December 2019.
- Average daily sendout is 417 GWh/day in December; higher than 377 GWh/day in November 2020 and lower than 427 GWh/day in December 2019.
- Natural gas prices and distillate prices are higher compared to the previous month.
  - Natural Gas (Transco Z6 NY) was \$2.78/MMBtu, up from \$1.47/MMBtu in November.
  - Natural gas prices are up 8.9% year-over-year.
  - Jet Kerosene Gulf Coast was \$9.81/MMBtu, up from \$8.39/MMBtu in November.
  - Ultra Low Sulfur No.2 Diesel NY Harbor was \$10.33/MMBtu, up from \$8.87/MMBtu in November.
  - Distillate prices are down 28.7% year-over-year.
- Uplift per MWh is lower compared to the previous month.
  - Uplift (not including NYISO cost of operations) is (\$0.33)/MWh; lower than (\$0.07)/MWh in November.
    - Local Reliability Share is \$0.05/MWh, lower than \$0.12/MWh in November.
    - Statewide Share is (\$0.38)/MWh, lower than (\$0.19)/MWh in November.
  - TSA \$ per NYC MWh is \$0.00/MWh.
  - Total uplift costs (Schedule 1 components including NYISO Cost of Operations) are lower than November.