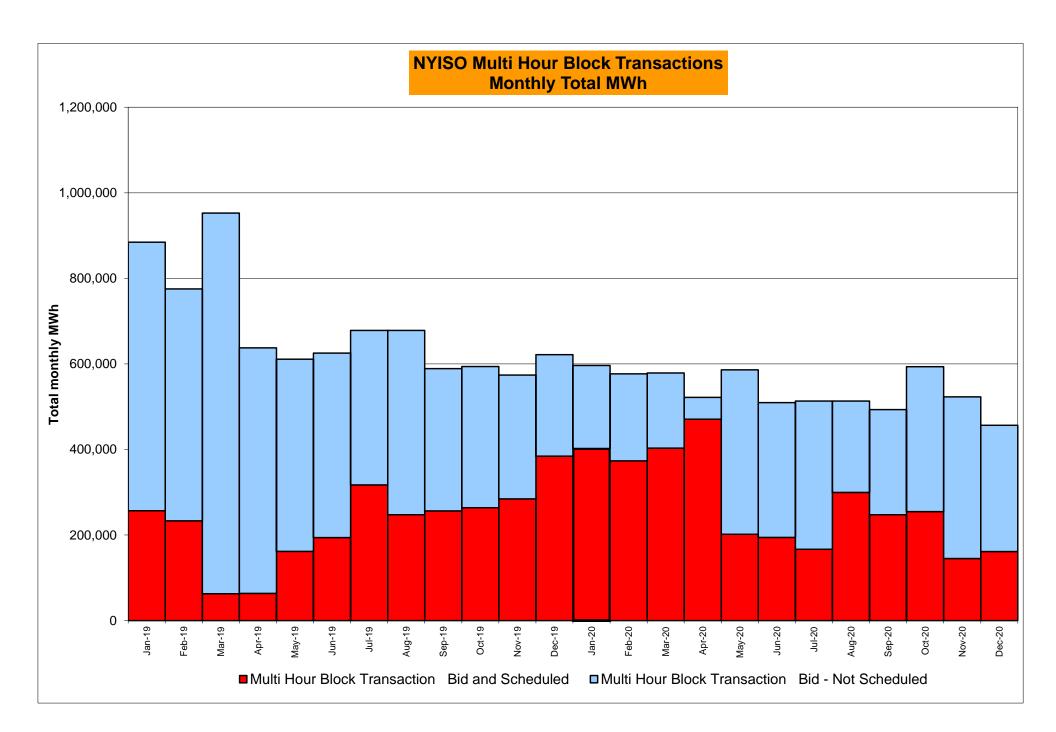

| 25,526           |
|        | Nov-20           | 1,942          | 632          |                  | 1,158          |        | Nov-20           |           |            | 1,678        |           |        | Nov- |            |          | 55,702           | 17,945           |
|        | Dec-20           | 2,671          | 799          |                  | 1,153          |        | Dec-20           |           |            | 1,852        |           |        | Dec- |            |          | 54,843           | 12,639           |
|        | D00-20           | 2,011          | 133          | 20,030           | 1,100          |        | D00-20           | 1,009     | 1 431      | 1,032        | 2.54      |        | Dec- | .0  20,010 | 7 10,004 | 34,043           | 12,000           |































## NYISO Markets Ancillary Services Statistics - Unweighted Price (\$/MWH) - DAM

| <u>2020</u>                      | <u>January</u> | <u>February</u> | March        | <u>April</u> | <u>May</u> | <u>June</u> | <u>July</u> | August        | September        | October        | November | <u>December</u> |
|----------------------------------|----------------|-----------------|--------------|--------------|------------|-------------|-------------|---------------|------------------|----------------|----------|-----------------|
| Day Ahead Market                 |                |                 |              |              |            |             |             |               |                  |                |          |                 |
| 10 Min Spin Lo