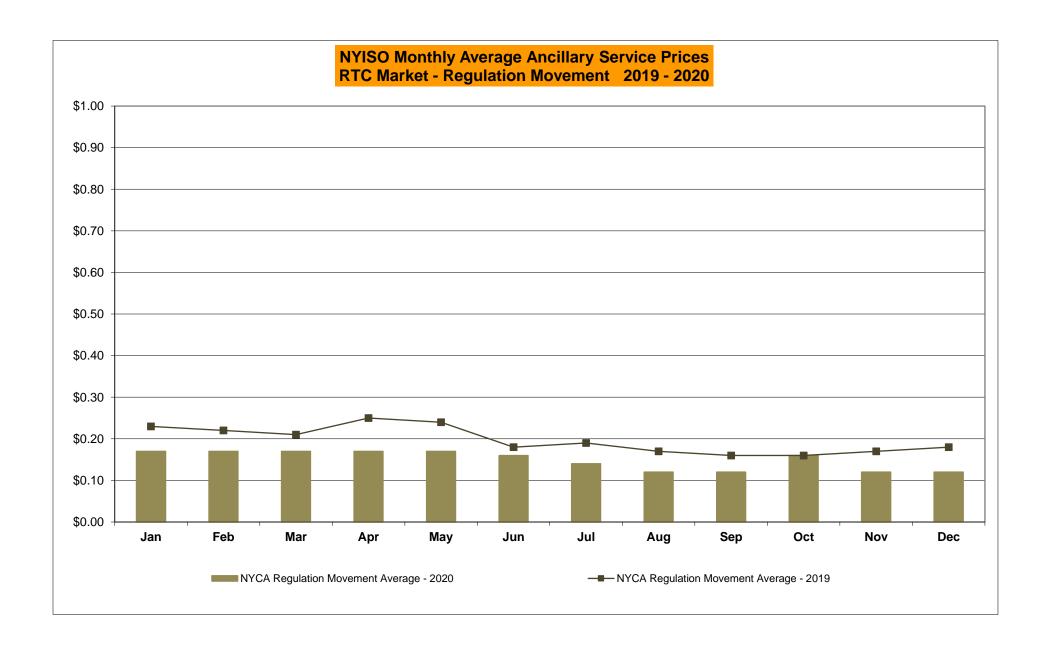

#### Market Performance Metrics

- Monthly Statewide Uplift Components and Rate
- RTM Congestion Residuals Monthly Trend
- RTM Congestion Residuals Daily Costs
- RTM Congestion Residuals Event Summary
- RTM Congestion Residuals Cost Categories
- DAM Congestion Residuals Monthly Trend
- DAM Congestion Residuals Daily Costs
- DAM Congestion Residuals Cost Categories
- NYCA Unit Uplift Components Monthly Trend
- NYCA Unit Uplift Components Daily Costs
- Local Reliability Costs Monthly Trend & Commitment Hours
- TCC Monthly Clearing Price with DAM Congestion
- ICAP Spot Market Clearing Price
- UCAP Awards