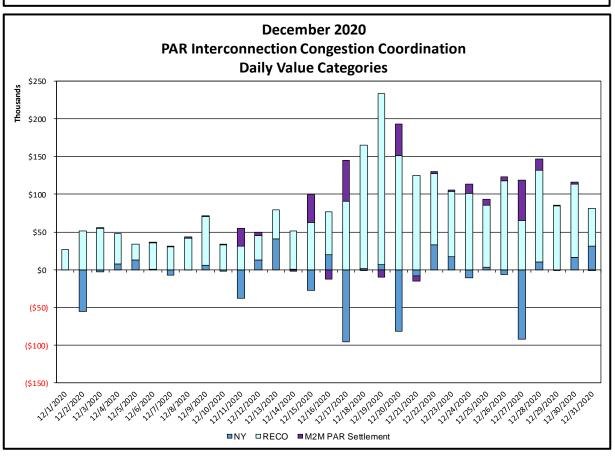

#### Broader Regional Market Performance Metrics

- PAR Interconnection Congestion Coordination Monthly Value
- PAR Interconnection Congestion Coordination Daily Value
- Regional Generation Congestion Coordination Monthly Value
- Regional Generation Congestion Coordination Daily Value
- Regional RT Scheduling PJM Monthly Value
- Regional RT Scheduling PJM Daily Value

#### **Broader Regional Market Performance Metrics**

#### PAR Interconnection Congestion Coordination

<u>Category</u> NY Description

Represents the value NY realizes from Market-to-Market PAR Coordination when

experiencing congestion. This is the estimated savings to NY for additional deliveries into NY

**RECO** Represents the value of PJM's obligation to deliver 80% of service to RECO load over

Ramapo 5018. This is the estimated reduction in NYCA congestion due to the PJM delivery

of RECO over Ramapo 5018.

M2M PAR Settlement Market-to-Market PAR Coordination settlement on coordinated flowgates. Through April 2017

this value was included in the NY and RECO categories. The positive sign convention

indicates settlement to NY while the negative indicates settlement to PJM.