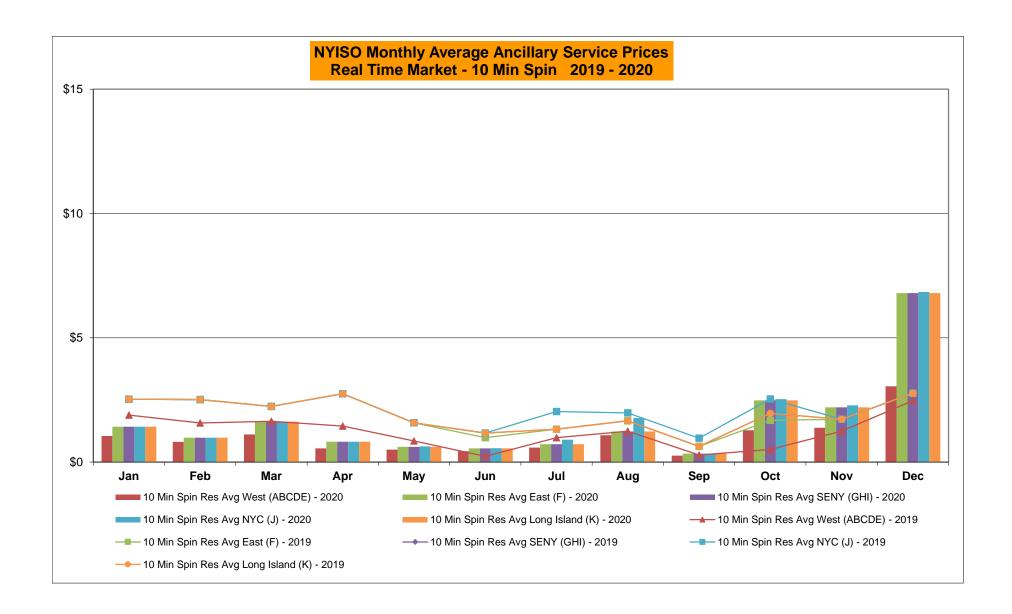

#### Market Performance Metrics

- Monthly Statewide Uplift Components and Rate
- RTM Congestion Residuals Monthly Trend
- RTM Congestion Residuals Daily Costs
- RTM Congestion Residuals Event Summary
- RTM Congestion Residuals Cost Categories
- DAM Congestion Residuals Monthly Trend
- DAM Congestion Residuals Daily Costs
- DAM Congestion Residuals Cost Categories
- NYCA Unit Uplift Components Monthly Trend
- NYCA Unit Uplift Components Daily Costs
- Local Reliability Costs Monthly Trend & Commitment Hours
- TCC Monthly Clearing Price with DAM Congestion
- ICAP Spot Market Clearing Price
- UCAP Awards