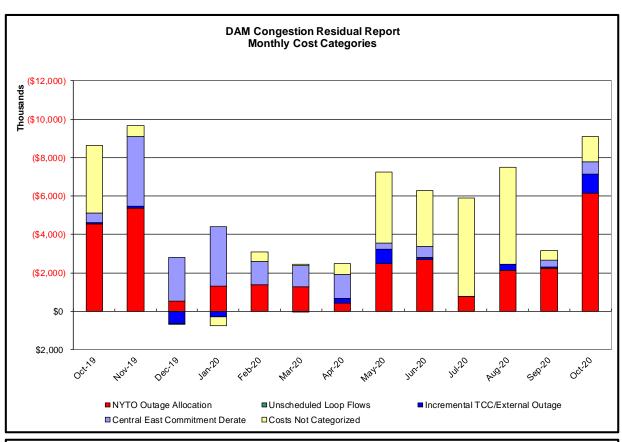

| Day-                                       | Ahead Market Co                              | ngestion Residual Categories                                                                                                                                                       |                                                                                          |
|--------------------------------------------|----------------------------------------------|------------------------------------------------------------------------------------------------------------------------------------------------------------------------------------|------------------------------------------------------------------------------------------|
| <u>Category</u><br>NYTO Outage Allocation  | <u>Cost Assignment</u><br>Responsible TO     | Events Types Direct allocation to NYTO's responsible for transmission equipment status change.                                                                                     | Event Examples DAM scheduled outage for equipment modeled inservice for the TCC Auction. |
| Incremental TCC/External Outage<br>Impacts | All TO by<br>Monthly<br>Allocation<br>Factor | Allocation associated with transmission equipment status change caused by change in status of external equipment or change in status of equipment associated with Incremental TCC. | Tie line required out-of-<br>service by TO of<br>neighboring control area.               |
| Central East Commitment Derate             | All TO by<br>Monthly<br>Allocation<br>Factor | Reductions in the DAM Central East_VC limit as compared to the TCC Auction limit, which are not associated with transmission line outages.                                         |                                                                                          |

DAM residuals consist of both energy and loss revenue collections and payments. By design, there is a net over collection of revenues due to the difference between the marginal losses paid to generation and the average losses charged to loads.