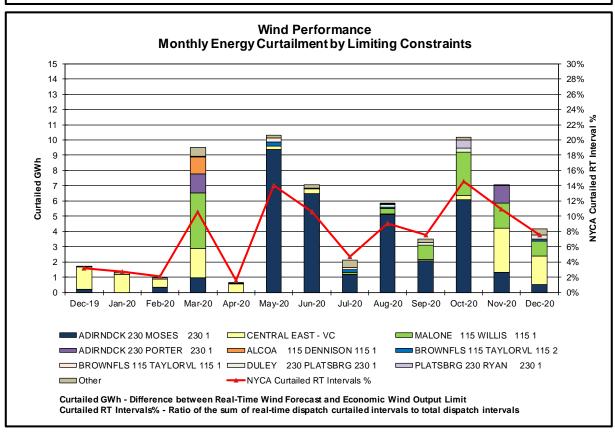

#### Reliability Performance Metrics

- Alert State Declarations
- Major Emergency State Declarations
- IROL Exceedance Times
- Balancing Area Control Performance
- Reserve Activations
- Disturbance Recovery Times
- Load Forecasting Performance
- Wind Forecasting Performance
- Wind Performance and Curtailments
- BTM Solar Performance
- BTM Solar Forecasting Performance
- Net Load Forecasting Performance
- Lake Erie Circulation and ISO Schedules