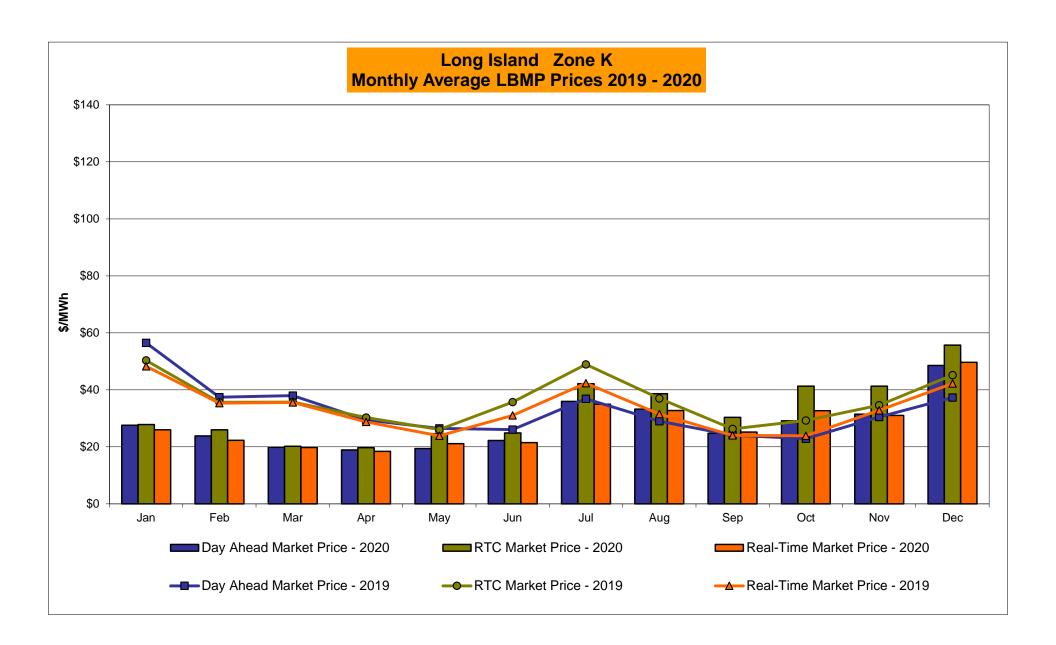

## Market Performance Highlights December 2020

- LBMP for December is \$33.70/MWh; higher than \$22.57/MWh in November 2020 and \$29.52/MWh in December 2019.
  - Day Ahead Load Weighted LBMPs and Real Time Load Weighted LBMPs are higher compared to November.
- December 2020 average year-to-date monthly cost of \$25.70/MWh is a 21% decrease from \$32.59/MWh in December 2019.
- Average daily sendout is 417 GWh/day in December; higher than 377 GWh/day in November 2020 and lower than 427 GWh/day in December 2019.
- Natural gas prices and distillate prices are higher compared to the previous month.
  - Natural Gas (Transco Z6 NY) was \$2.78/MMBtu, up from \$1.47/MMBtu in November.
  - Natural gas prices are up 8.9% year-over-year.
  - Jet Kerosene Gulf Coast was \$9.81/MMBtu, up from \$8.39/MMBtu in November.
  - Ultra Low Sulfur No.2 Diesel NY Harbor was \$10.33/MMBtu, up from \$8.87/MMBtu in November.
  - Distillate prices are down 28.7% year-over-year.
- Uplift per MWh is lower compared to the previous month.
  - Uplift (not including NYISO cost of operations) is (\$0.33)/MWh; lower than (\$0.07)/MWh in November.
    - Local Reliability Share is \$0.05/MWh, lower than \$0.12/MWh in November.
    - Statewide Share is (\$0.38)/MWh, lower than (\$0.19)/MWh in November.
  - TSA \$ per NYC MWh is \$0.00/MWh.
  - Total uplift costs (Schedule 1 components including NYISO Cost of Operations) are lower than November.