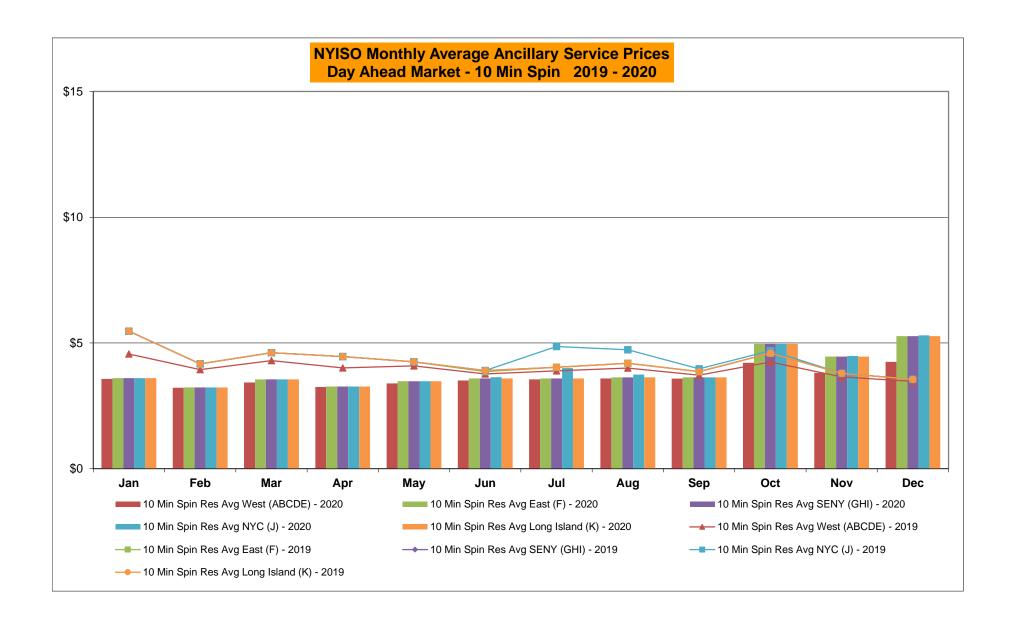

| 25,526           |
|        | Nov-20           | 1,942          | 632          |                  | 1,158          |        | Nov-20           |           |            | 1,678        |           |        | Nov- |            |          | 55,702           | 17,945           |
|        | Dec-20           | 2,671          | 799          |                  | 1,153          |        | Dec-20           |           |            | 1,852        |           |        | Dec- |            |          | 54,843           | 12,639           |
|        | D00-20           | 2,011          | 133          | 20,030           | 1,100          |        | D00-20           | 1,009     | 1 431      | 1,032        | 2.54      |        | Dec- | .0  20,010 | 7 10,004 | 34,043           | 12,000           |































## NYISO Markets Ancillary Services Statistics - Unweighted Price (\$/MWH) - DAM

| <u>2020</u>                      | <u>January</u> | <u>February</u> | March        | <u>April</u> | <u>May</u> | <u>June</u> | <u>July</u> | August        | September        | October        | November | <u>December</u> |
|----------------------------------|----------------|-----------------|--------------|--------------|------------|-------------|-------------|---------------|------------------|----------------|----------|-----------------|
| Day Ahead Market                 |                |                 |              |              |            |             |             |               |                  |                |          |                 |
| 10 Min Spin Long