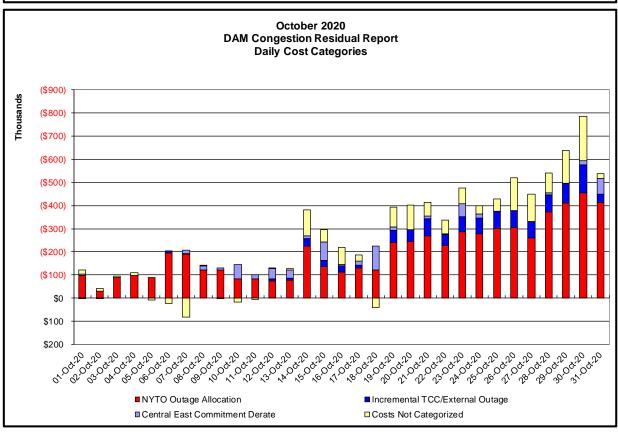

| Day-                                       | Ahead Market Co                              | ngestion Residual Categories                                                                                                                                                       |                                                                                          |
|--------------------------------------------|----------------------------------------------|------------------------------------------------------------------------------------------------------------------------------------------------------------------------------------|------------------------------------------------------------------------------------------|
| <u>Category</u><br>NYTO Outage Allocation  | <u>Cost Assignment</u><br>Responsible TO     | Events Types Direct allocation to NYTO's responsible for transmission equipment status change.                                                                                     | Event Examples DAM scheduled outage for equipment modeled inservice for the TCC Auction. |
| Incremental TCC/External Outage<br>Impacts | All TO by<br>Monthly<br>Allocation<br>Factor | Allocation associated with transmission equipment status change caused by change in status of external equipment or change in status of equipment associated with Incremental TCC. | Tie line required out-of-<br>service by TO of<br>neighboring control area.               |
| Central East Commitment Derate             | All TO by<br>Monthly<br>Allocation<br>Factor | Reductions in the DAM Central East_VC limit as compared to the TCC Auction limit, which are not associated with transmission line outages.                                         |                                                                                          |