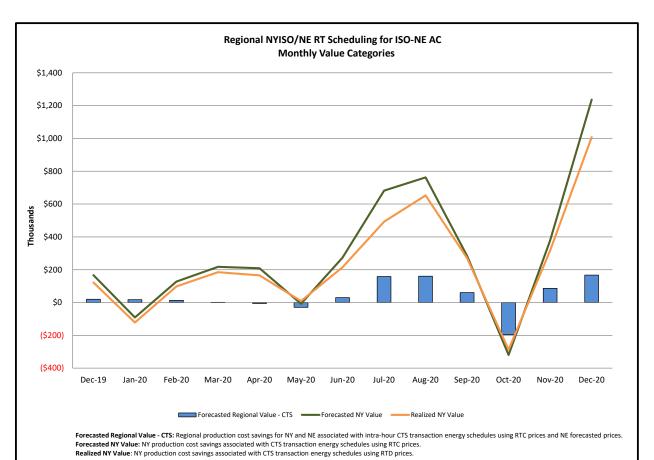

#### Broader Regional Market Performance Metrics

- PAR Interconnection Congestion Coordination Monthly Value
- PAR Interconnection Congestion Coordination Daily Value
- Regional Generation Congestion Coordination Monthly Value
- Regional Generation Congestion Coordination Daily Value
- Regional RT Scheduling PJM Monthly Value
- Regional RT Scheduling PJM Daily Value

## Market Performance Highlights December 2020

- LBMP for December is \$33.70/MWh; higher than \$22.57/MWh in November 2020 and \$29.52/MWh in December 2019.
  - Day Ahead Load Weighted LBMPs and Real Time Load Weighted LBMPs are higher compared to November.
- December 2020 average year-to-date monthly cost of \$25.70/MWh is a 21% decrease from \$32.59/MWh in December 2019.
- Average daily sendout is 417 GWh/day in December; higher than 377 GWh/day in November 2020 and lower than 427 GWh/day in December 2019.
- Natural gas prices and distillate prices are higher compared to the previous month.
  - Natural Gas (Transco Z6 NY) was \$2.78/MMBtu, up from \$1.47/MMBtu in November.
  - Natural gas prices are up 8.9% year-over-year.
  - Jet Kerosene Gulf Coast was \$9.81/MMBtu, up from \$8.39/MMBtu in November.
  - Ultra Low Sulfur No.2 Diesel NY Harbor was \$10.33/MMBtu, up from \$8.87/MMBtu in November.
  - Distillate prices are down 28.7% year-over-year.
- Uplift per MWh is lower compared to the previous month.
  - Uplift (not including NYISO cost of operations) is (\$0.33)/MWh; lower than (\$0.07)/MWh in November.
    - Local Reliability Share is \$0.05/MWh, lower than \$0.12/MWh in November.
    - Statewide Share is (\$0.38)/MWh, lower than (\$0.19)/MWh in November.
  - TSA \$ per NYC MWh is \$0.00/MWh.
  - Total uplift costs (Schedule 1 components including NYISO Cost of Operations) are lower than November.