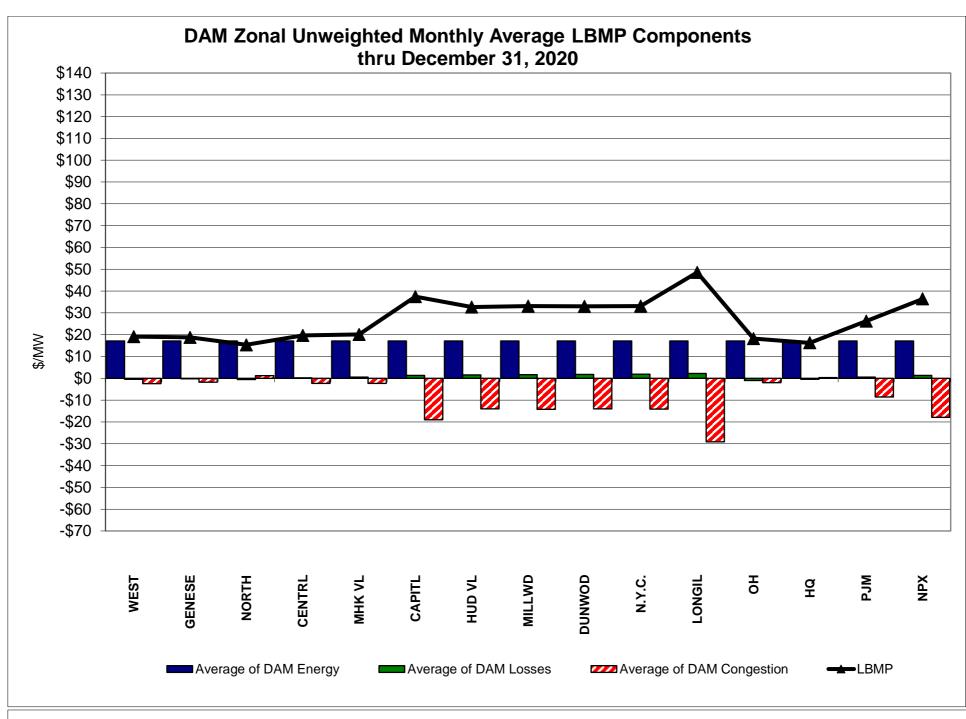

DAM residuals consist of both energy and loss revenue collections and payments. By design, there is a net over collection of revenues due to the difference between the marginal losses paid to generation and the average losses charged to loads.