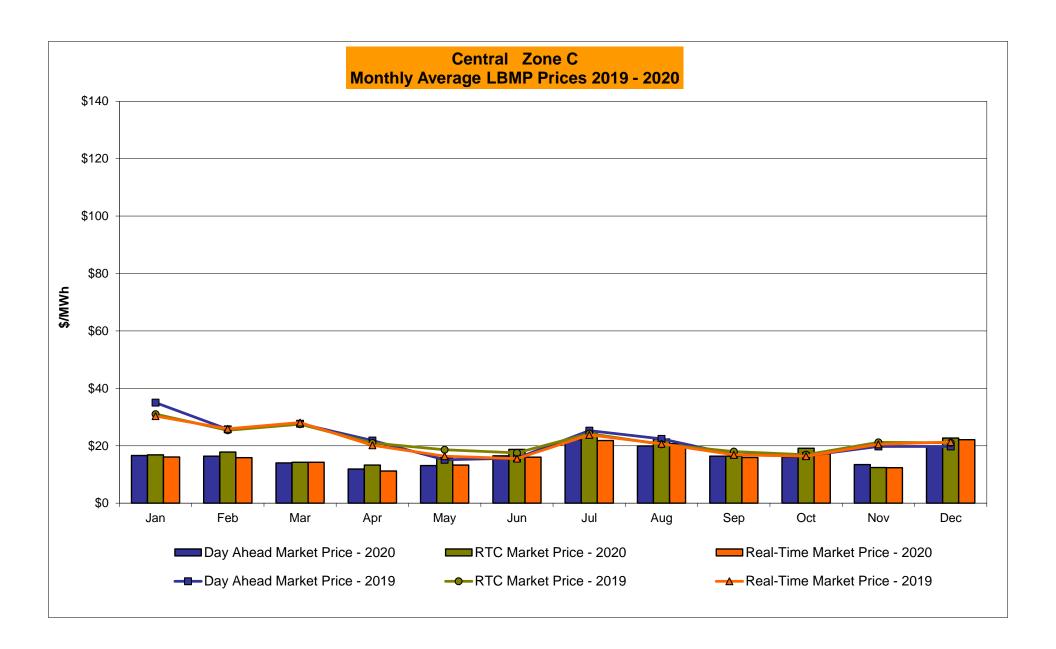

| Controllable<br>Line<br>15.09<br>8.83 | 22.94<br>13.15                         | Controllable<br>Line<br>47.88<br>21.73 |
| Unweighted Price * Standard Deviation  RTC LBMP  Unweighted Price * Standard Deviation | <b>Zone O</b> 18.19 7.89 | QUEBEC (Wheel) (  Zone M  16.29 8.37           | QUEBEC (Import/Export)  Zone M  16.29 8.37           | <b>Zone P</b> 18.19 7.89 | <b>Zone N</b> 36.41 15.27 | SOUND<br>CABLE<br>Controllable<br>Line<br>26.29<br>10.34 | NORWALK<br>Controllable<br>Line<br>48.77<br>22.02 | 2.34<br>18.39                          | Controllable<br>Line<br>15.09<br>8.83 | 22.94<br>13.15                         | Controllable<br>Line<br>47.88<br>21.73 |

Market Mitigation and Analysis Prepared: 1/11/2021 10:52 AM

<sup>\*</sup> Straight LBMP averages

















# **External Comparison ISO-New England**







■2020 NYISO RT view of PJM Proxy bus

----2019 NYISO RT view of PJM Proxy bus

\$0

2020 NYISO RTC view of PJM Proxy bus

→ 2019 NYISO RTC view of PJM Proxy bus

Nov

2020 PJM R/T view of NYISO

-0-2019 PJM R/T view of NYISO

May

### **External Comparison Ontario IESO**



Notes: Exchange factor used for December 2020 was 0.780701069560465 to US

HOEP: Hourly Ontario Energy Price Pre-Dispatch: Projected Energy Price

### **External Controllable Line: Cross Sound Cable (New England)**





#### Note:

ISO-NE Forecast is an advisory posting @ 18:00 day before.

The DAM and R/T prices at the Shorham 13899 interface are used for ISO-NE.

The DAM and R/T prices at the CSC interface are used for NYISO.

# **External Controllable Lin