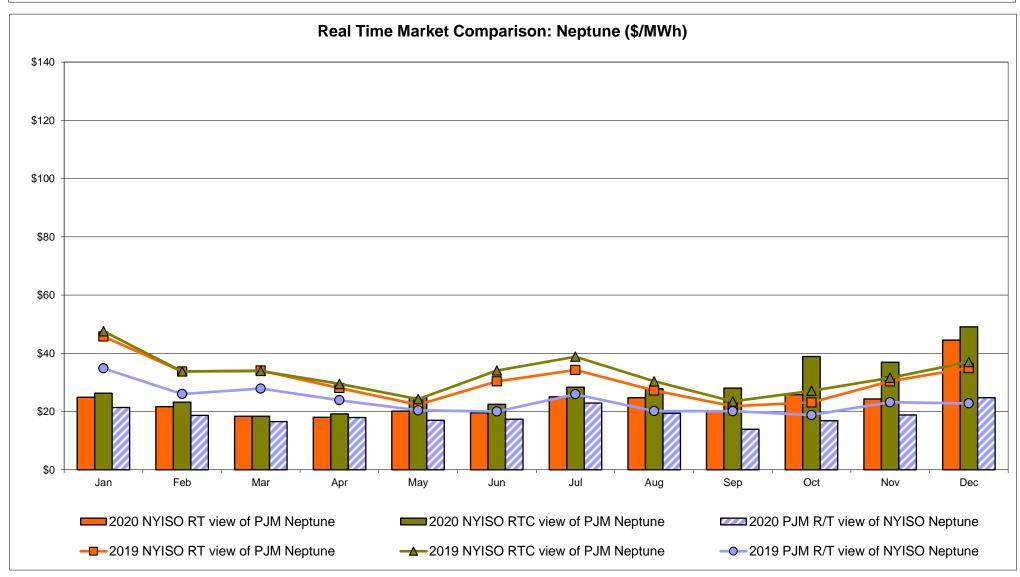

Comparison Ontario IESO**



Notes: Exchange factor used for December 2020 was 0.780701069560465 to US

HOEP: Hourly Ontario Energy Price Pre-Dispatch: Projected Energy Price

### **External Controllable Line: Cross Sound Cable (New England)**





#### Note:

ISO-NE Forecast is an advisory posting @ 18:00 day before.

The DAM and R/T prices at the Shorham 13899 interface are used for ISO-NE.

The DAM and R/T prices at the CSC interface are used for NYISO.

# **External Controllable Line: Northport - Norwalk (New England)**





#### Note:

ISO-NE Forecast is an advisory posting @ 18:00 day before.

The DAM and R/T prices at the Northport 138 interface are used for ISO-NE.

The DAM and R/T prices at the 1385 interface are used for NYISO.

# **External Controllable Line: Neptune (PJM)**





# **External Comparison Hydro-Quebec**





Note:

Hydro-Quebec Prices are unavailable.

# **External Controllable Line: Linden VFT (PJM)**





# **External Controllable Line: Hudson (PJM)**





### **NYISO Real Time Price Correction Statistics**

|                                                                                                                                                                                                                                                                                                                                                                                                                                     | Nation Real Time I fice Confection Statistics