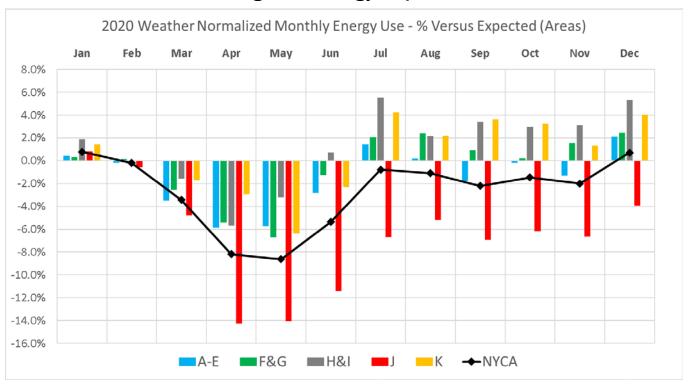

## Market Performance Highlights December 2020

- LBMP for December is \$33.70/MWh; higher than \$22.57/MWh in November 2020 and \$29.52/MWh in December 2019.
  - Day Ahead Load Weighted LBMPs and Real Time Load Weighted LBMPs are higher compared to November.
- December 2020 average year-to-date monthly cost of \$25.70/MWh is a 21% decrease from \$32.59/MWh in December 2019.
- Average daily sendout is 417 GWh/day in December; higher than 377 GWh/day in November 2020 and lower than 427 GWh/day in December 2019.
- Natural gas prices and distillate prices are higher compared to the previous month.
  - Natural Gas (Transco Z6 NY) was \$2.78/MMBtu, up from \$1.47/MMBtu in November.
  - Natural gas prices are up 8.9% year-over-year.
  - Jet Kerosene Gulf Coast was \$9.81/MMBtu, up from \$8.39/MMBtu in November.
  - Ultra Low Sulfur No.2 Diesel NY Harbor was \$10.33/MMBtu, up from \$8.87/MMBtu in November.
  - Distillate prices are down 28.7% year-over-year.
- Uplift per MWh is lower compared to the previous month.
  - Uplift (not including NYISO cost of operations) is (\$0.33)/MWh; lower than (\$0.07)/MWh in November.
    - Local Reliability Share is \$0.05/MWh, lower than \$0.12/MWh in November.
    - Statewide Share is (\$0.38)/MWh, lower than (\$0.19)/MWh in November.
  - TSA \$ per NYC MWh is \$0.00/MWh.
  - Total uplift costs (Schedule 1 components including NYISO Cost of Operations) are lower than November.