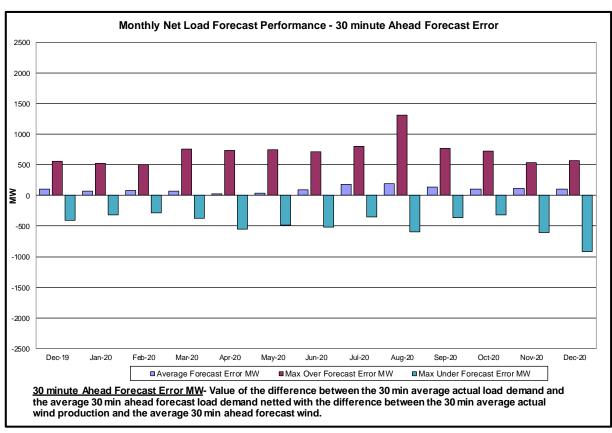

#### Reliability Performance Metrics

- Alert State Declarations
- Major Emergency State Declarations
- IROL Exceedance Times
- Balancing Area Control Performance
- Reserve Activations
- Disturbance Recovery Times
- Load Forecasting Performance
- Wind Forecasting Performance
- Wind Performance and Curtailments
- BTM Solar Performance
- BTM Solar Forecasting Performance
- Net Load Forecasting Performance
- Lake Erie Circulation and ISO Schedules