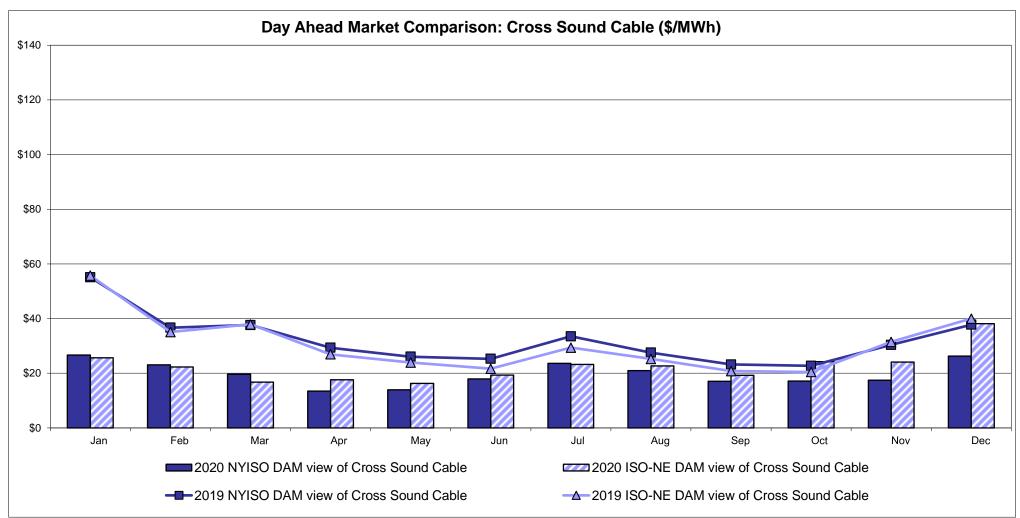

| Controllable<br>Line<br>15.09<br>8.83 | 22.94<br>13.15                         | Controllable<br>Line<br>47.88<br>21.73 |

Market Mitigation and Analysis Prepared: 1/11/2021 10:52 AM

<sup>\*</sup> Straight LBMP averages

















# **External Comparison ISO-New England**







■2020 NYISO RT view of PJM Proxy bus

----2019 NYISO RT view of PJM Proxy bus

\$0

2020 NYISO RTC view of PJM Proxy bus

→ 2019 NYISO RTC view of PJM Proxy bus

Nov

2020 PJM R/T view of NYISO

-0-2019 PJM R/T view of NYISO

May

### **External Comparison Ontario IESO**



Notes: Exchange factor used for December 2020 was 0.780701069560465 to US

HOEP: Hourly Ontario Energy Price Pre-Dispatch: Projected Energy Price

### **External Controllable Line: Cross Sound Cable (New England)**





#### Note:

ISO-NE Forecast is an advisory posting @ 18:00 day before.

The DAM and R/T prices at the Shorham 13899 interface are used for ISO-NE.

The DAM and R/T prices at the CSC interface are used for NYISO.

# **External Controllable Line: Northport - Norwalk (New England)**





#### Note:

ISO-NE Forecast is an advisory posting @ 18:00 day before.

The DAM and R/T prices at the Northport 138 interface are used for ISO-NE.

The DAM and R/T prices at the 1385 interface are used for NYISO.

# **External Controllable Line: Neptune (PJM)**





# **External Comparison Hydro-Quebec**





Note:

Hydro-Quebec Prices are unavailable.

# **External Controllable Line: Linden VFT (PJM)**





# **External Controllable Line: Hudson (PJM)**





### **NYISO Real Time Price Correction Statist