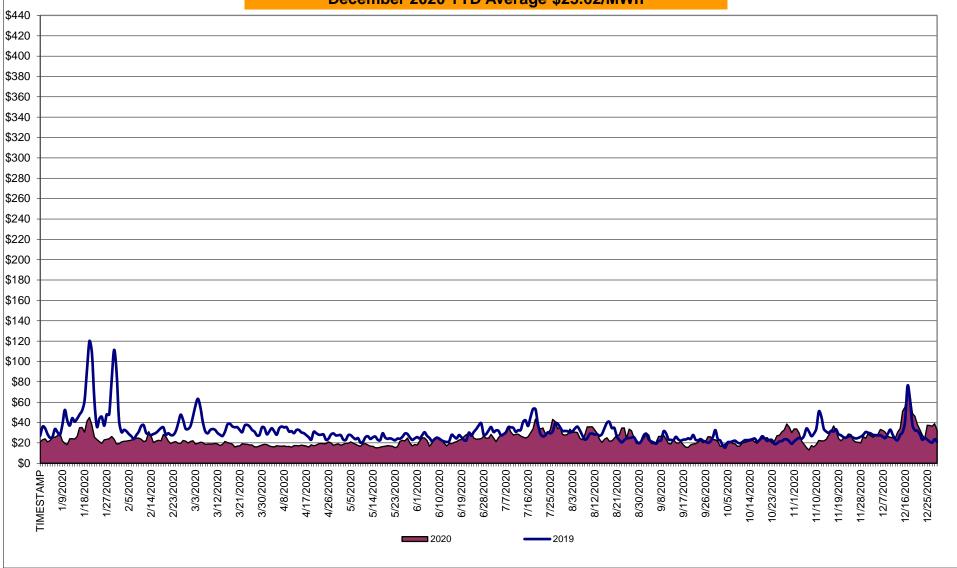

## Market Performance Highlights December 2020

- LBMP for December is \$33.70/MWh; higher than \$22.57/MWh in November 2020 and \$29.52/MWh in December 2019.
  - Day Ahead Load Weighted LBMPs and Real Time Load Weighted LBMPs are higher compared to November.
- December 2020 average year-to-date monthly cost of \$25.70/MWh is a 21% decrease from \$32.59/MWh in December 2019.
- Average daily sendout is 417 GWh/day in December; higher than 377 GWh/day in November 2020 and lower than 427 GWh/day in December 2019.
- Natural gas prices and distillate prices are higher compared to the previous month.
  - Natural Gas (Transco Z6 NY) was \$2.78/MMBtu, up from \$1.47/MMBtu in November.
  - Natural gas prices are up 8.9% year-over-year.
  - Jet Kerosene Gulf Coast was \$9.81/MMBtu, up from \$8.39/MMBtu in November.
  - Ultra Low Sulfur No.2 Diesel NY Harbor was \$10.33/MMBtu, up from \$8.87/MMBtu in November.
  - Distillate prices are down 28.7% year-over-year.
- Uplift per MWh is lower compared to the previous month.
  - Uplift (not including NYISO cost of operations) is (\$0.33)/MWh; lower than (\$0.07)/MWh in November.
    - Local Reliability Share is \$0.05/MWh, lower than \$0.12/MWh in November.
    - Statewide Share is (\$0.38)/MWh, lower than (\$0.19)/MWh in November.
  - TSA \$ per NYC MWh is \$0.00/MWh.
  - Total uplift costs (Schedule 1 components including NYISO Cost of Operations) are lower than November.

# Daily NYISO Average Cost/MWh (Energy & Ancillary Services)\* 2019 Annual Average \$32.59/MWh December 2019 YTD Average \$32.59/MWh December 2020 YTD Average \$25.62/MWh

<sup>\*</sup> Excludes ICAP payments.