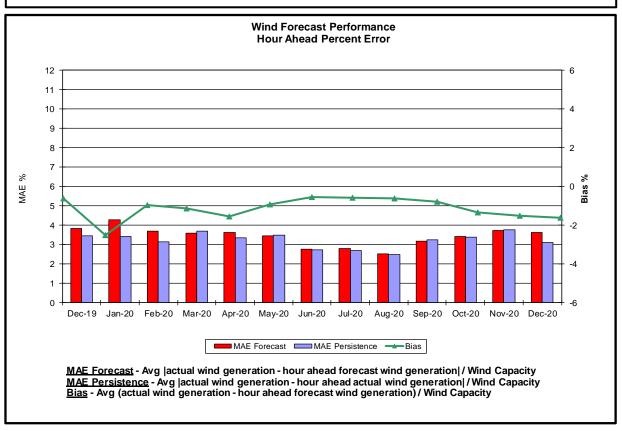

#### Reliability Performance Metrics

- Alert State Declarations
- Major Emergency State Declarations
- IROL Exceedance Times
- Balancing Area Control Performance
- Reserve Activations
- Disturbance Recovery Times
- Load Forecasting Performance
- Wind Forecasting Performance
- Wind Performance and Curtailments
- BTM Solar Performance
- BTM Solar Forecasting Performance
- Net Load Forecasting Performance
- Lake Erie Circulation and ISO Schedules