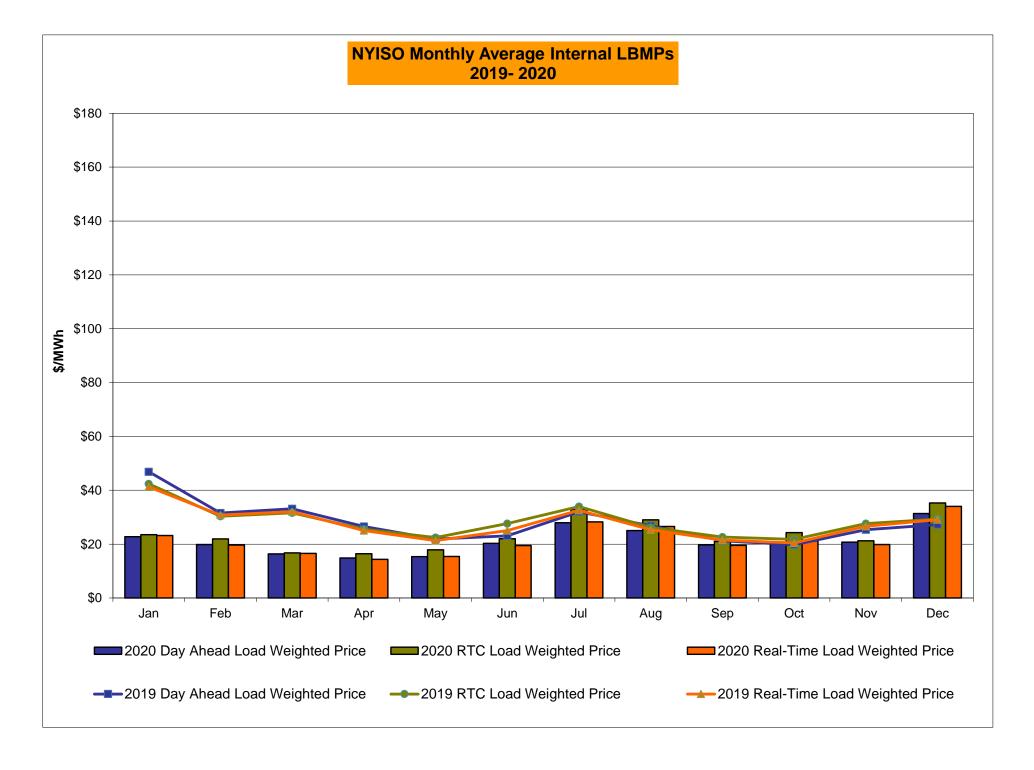

## Market Performance Highlights December 2020

- LBMP for December is \$33.70/MWh; higher than \$22.57/MWh in November 2020 and \$29.52/MWh in December 2019.
  - Day Ahead Load Weighted LBMPs and Real Time Load Weighted LBMPs are higher compared to November.
- December 2020 average year-to-date monthly cost of \$25.70/MWh is a 21% decrease from \$32.59/MWh in December 2019.
- Average daily sendout is 417 GWh/day in December; higher than 377 GWh/day in November 2020 and lower than 427 GWh/day in December 2019.
- Natural gas prices and distillate prices are higher compared to the previous month.
  - Natural Gas (Transco Z6 NY) was \$2.78/MMBtu, up from \$1.47/MMBtu in November.
  - Natural gas prices are up 8.9% year-over-year.
  - Jet Kerosene Gulf Coast was \$9.81/MMBtu, up from \$8.39/MMBtu in November.
  - Ultra Low Sulfur No.2 Diesel NY Harbor was \$10.33/MMBtu, up from \$8.87/MMBtu in November.
  - Distillate prices are down 28.7% year-over-year.
- Uplift per MWh is lower compared to the previous month.
  - Uplift (not including NYISO cost of operations) is (\$0.33)/MWh; lower than (\$0.07)/MWh in November.
    - Local Reliability Share is \$0.05/MWh, lower than \$0.12/MWh in November.
    - Statewide Share is (\$0.38)/MWh, lower than (\$0.19)/MWh in November.
  - TSA \$ per NYC MWh is \$0.00/MWh.
  - Total uplift costs (Schedule 1 components including NYISO Cost of Operations) are lower than November.

# Daily NYISO Average Cost/MWh (Energy & Ancillary Services)\* 2019 Annual Average \$32.59/MWh December 2019 YTD Average \$32.59/MWh December 2020 YTD Average \$25.62/MWh

<sup>\*</sup> Excludes ICAP payments.

## NYISO Average Cost/MWh (Energy and Ancillary Services) \* from the LBMP Customer point of view

| 2020                                                                                                                                                                   | <u>January</u>                                                                    | <u>February</u>                                                                   | <u>March</u>                                                                      | <u>April</u>                                                                      | <u>May</u>                                                                      | <u>June</u>                                                                     | <u>July</u>                                                                       | <u>August</u>                                                                     | <u>September</u>                                                                  | <u>October</u>                                                                    | <u>November</u>                                                                   | <u>December</u>                                                                   |
|------------------------------------------------------------------------------------------------------------------------------------------------------------------------|-----------------------------------------------------------------------------------|-----------------------------------------------------------------------------------|-----------------------------------------------------------------------------------|-----------------------------------------------------------------------------------|---------------------------------------------------------------------------------|---------------------------------------------------------------------------------|-----------------------------------------------------------------------------------|-----------------------------------------------------------------------------------|-----------------------------------------------------------------------------------|-----------------------------------------------------------------------------------|-----------------------------------------------------------------------------------|-----------------------------------------------------------------------------------|
| LBMP                                                                                                                                                                   | 24.77                                                                             | 21.11                                                                             | 17.11                                                                             | 15.77                                                                             | 16.14                                                                           | 21.36                                                                           | 28.86                                                                             | 26.13                                                                             | 20.52                                                                             | 20.90                                                                             | 22.57                                                                             | 33.70                                                                             |
| NTAC                                                                                                                                                                   | 0.91                                                                              | 0.70                                                                              | 0.86                                                                              | 0.91                                                                              | 1.05                                                                            | 0.95                                                                            | 1.24                                                                              | 1.03                                                                              | 0.78                                                                              | 0.84                                                                              | 1.05                                                                              | 1.35                                                                              |
| Reserve                                                                                                                                                                | 0.46                                                                              | 0.43                                                                              | 0.47                                                                              | 0.50                                                                              | 0.53                                                                            | 0.45                                                                            | 0.39                                                                              | 0.39                                                                              | 0.42                                                                              | 0.61                                                                              | 0.51                                                                              | 0.49                                                                              |
| Regulation                                                                                                                                                             | 0.09                                                                              | 0.08                                                                              | 0.09                                                                              | 0.08                                                                              | 0.10                                                                            | 0.08                                                                            | 0.06                                                                              | 0.07                                                                              | 0.09                                                                              | 0.11                                                                              | 0.09                                                                              | 0.08                                                                              |
| NYISO Cost of Operations                                                                                                                                               | 0.68                                                                              | 0.69                                                                              | 0.68                                                                              | 0.66                                                                              | 0.71                                                                            | 0.74                                                                            | 0.76                                                                              | 0.75                                                                              | 0.74                                                                              | 0.73                                                                              | 0.69                                                                              | 0.70                                                                              |
| FERC Fee Recovery                                                                                                                                                      | 0.08                                                                              | 0.09                                                                              | 0.09                                                                              | 0.10                                                                              | 0.11                                                                            | 0.09                                                                            | 0.06                                                                              | 0.07                                                                              | 0.09                                                                              | 0.10                                                                              | 0.10                                                                              | 0.08                                                                              |
| Uplift                                                                                                                                                                 | (0.15)                                                                            | (0.23)                                                                            | (0.19)                                                                            | (80.0)                                                                            | 0.09                                                                            | (0.05)                                                                          | 0.07                                                                              | 0.17                                                                              | (0.07)                                                                            | (0.05)                                                                            | (0.07)                                                                            | (0.33)                                                                            |
| Uplift: Local Reliability Share                                                                                                                                        | 0.07                                                                              | 0.06                                                                              | 0.07                                                                              | 0.14                                                                              | 0.32                                                                            | 0.24                                                                            | 0.38                                                                              | 0.50                                                                              | 0.22                                                                              | 0.08                                                                              | 0.12                                                                              | 0.05                                                                              |
| Uplift: Statewide Share                                                                                                                                                | (0.22)                                                                            | (0.29)                                                                            | (0.26)                                                                            | (0.21)                                                                            | (0.23)                                                                          | (0.29)                                                                          | (0.31)                                                                            | (0.33)                                                                            | (0.28)                                                                            | (0.13)                                                                            | (0.19)                                                                            | (0.38)                                                                            |
| Voltage Support and Black Start _                                                                                                                                      | 0.44                                                                              | 0.44                                                                              | 0.44                                                                              | 0.43                                                                              | 0.45                                                                            | 0.45                                                                            | 0.46                                                                              | 0.46                                                                              | 0.45                                                                              | 0.45                                                                              | 0.44                                                                              | 0.45                                                                              |
| Avg Monthly Cost                                                                                                                                                       | 27.29                                                                             | 23.32                                                                             | 19.55                                                                             | 18.38                                                                             | 19.16                                                                           | 24.09                                                                           | 31.91                                                                             | 29.07                                                                             | 23.03                                                                             | 23.70                                                                             | 25.40                                                                             | 36.52                                                                             |
| Avg YTD Cost                                                                                                                                                           | 27.29                                                                             | 25.40                                                                             | 23.48                                                                             | 22.38                                                                             | 21.82                                                                           | 22.21                                                                           | 24.11                                                                             | 24.88                                                                             | 24.69                                                                             | 24.62                                                                             | 24.68                                                                             | 25.70                                                                             |
| TSA \$ per NYC MWh                                                                                                                                                     | 0.00                                                                              | 0.00                                                                              | 0.00                                                                              | 0.00                                                                              | 0.00                                                                            | 0.04                                                                            | 0.18                                                                              | 0.54                                                                              | 0.00                                                                              | 0.00                                                                              | 0.00                                                                              | 0.00                                                                              |
|                                                                                                                                                                        |                                                                                   |                                                                                   |                                                                                   |                                                                                   |                                                                                 |                                                                                 |                                                                                   |                                                                                   |                                                                                   |                                                                                   |                                                                                   |                                                                                   |
| 2019                                                                                                                                                                   | <u>January</u>                                                                    | February                                                                          | <u>March</u>                                                                      | <u>April</u>                                                                      | May                                                                             | <u>June</u>                                                                     | <u>July</u>                                                                       | August                                                                            | September                                                                         | <u>October</u>                                                                    | <u>November</u>                                                                   | <u>December</u>                                                                   |
| <b>2019</b> LBMP                                                                                                                                                       | <u>January</u><br>50.93                                                           | February<br>33.51                                                                 | <u>March</u><br>34.91                                                             | <u>April</u><br>28.01                                                             | <u>May</u><br>23.10                                                             | <u>June</u><br>24.43                                                            | <u>July</u><br>33.18                                                              | August<br>27.83                                                                   | September<br>22.22                                                                | October<br>20.84                                                                  | November<br>27.39                                                                 | December<br>29.52                                                                 |
|                                                                                                                                                                        |                                                                                   |                                                                                   |                                                                                   |                                                                                   |                                                                                 |                                                                                 |                                                                                   |                                                                                   |                                                                                   |                                                                                   |                                                                                   |                                                                                   |
| LBMP                                                                                                                                                                   | 50.93                                                                             | 33.51                                                                             | 34.91                                                                             | 28.01                                                                             | 23.10                                                                           | 24.43                                                                           | 33.18                                                                             | 27.83                                                                             | 22.22                                                                             | 20.84                                                                             | 27.39                                                                             | 29.52                                                                             |
| LBMP<br>NTAC                                                                                                                                                           | 50.93<br>0.51                                                                     | 33.51<br>0.69                                                                     | 34.91<br>0.98                                                                     | 28.01<br>1.16                                                                     | 23.10<br>0.72                                                                   | 24.43<br>1.08                                                                   | 33.18<br>1.01                                                                     | 27.83<br>0.98                                                                     | 22.22<br>0.48                                                                     | 20.84<br>0.57                                                                     | 27.39<br>0.88                                                                     | 29.52<br>0.77                                                                     |
| LBMP<br>NTAC<br>Reserve                                                                                                                                                | 50.93<br>0.51<br>0.54                                                             | 33.51<br>0.69<br>0.51                                                             | 34.91<br>0.98<br>0.55                                                             | 28.01<br>1.16<br>0.63                                                             | 23.10<br>0.72<br>0.63                                                           | 24.43<br>1.08<br>0.50                                                           | 33.18<br>1.01<br>0.44                                                             | 27.83<br>0.98<br>0.49                                                             | 22.22<br>0.48<br>0.50                                                             | 20.84<br>0.57<br>0.62                                                             | 27.39<br>0.88<br>0.50                                                             | 29.52<br>0.77<br>0.44                                                             |
| LBMP<br>NTAC<br>Reserve<br>Regulation                                                                                                                                  | 50.93<br>0.51<br>0.54<br>0.13                                                     | 33.51<br>0.69<br>0.51<br>0.11                                                     | 34.91<br>0.98<br>0.55<br>0.10                                                     | 28.01<br>1.16<br>0.63<br>0.33                                                     | 23.10<br>0.72<br>0.63<br>0.13                                                   | 24.43<br>1.08<br>0.50<br>0.09                                                   | 33.18<br>1.01<br>0.44<br>0.07                                                     | 27.83<br>0.98<br>0.49<br>0.09                                                     | 22.22<br>0.48<br>0.50<br>0.09                                                     | 20.84<br>0.57<br>0.62<br>0.13                                                     | 27.39<br>0.88<br>0.50<br>0.11                                                     | 29.52<br>0.77<br>0.44<br>0.10                                                     |
| LBMP<br>NTAC<br>Reserve<br>Regulation<br>NYISO Cost of Operations                                                                                                      | 50.93<br>0.51<br>0.54<br>0.13<br>0.68                                             | 33.51<br>0.69<br>0.51<br>0.11<br>0.68                                             | 34.91<br>0.98<br>0.55<br>0.10<br>0.69                                             | 28.01<br>1.16<br>0.63<br>0.33<br>0.69                                             | 23.10<br>0.72<br>0.63<br>0.13<br>0.68                                           | 24.43<br>1.08<br>0.50<br>0.09<br>0.69                                           | 33.18<br>1.01<br>0.44<br>0.07<br>0.70                                             | 27.83<br>0.98<br>0.49<br>0.09<br>0.70                                             | 22.22<br>0.48<br>0.50<br>0.09<br>0.69                                             | 20.84<br>0.57<br>0.62<br>0.13<br>0.67                                             | 27.39<br>0.88<br>0.50<br>0.11<br>0.67                                             | 29.52<br>0.77<br>0.44<br>0.10<br>0.67                                             |
| LBMP<br>NTAC<br>Reserve<br>Regulation<br>NYISO Cost of Operations<br>FERC Fee Recovery                                                                                 | 50.93<br>0.51<br>0.54<br>0.13<br>0.68<br>0.08                                     | 33.51<br>0.69<br>0.51<br>0.11<br>0.68<br>0.09                                     | 34.91<br>0.98<br>0.55<br>0.10<br>0.69<br>0.09                                     | 28.01<br>1.16<br>0.63<br>0.33<br>0.69<br>0.10                                     | 23.10<br>0.72<br>0.63<br>0.13<br>0.68<br>0.10                                   | 24.43<br>1.08<br>0.50<br>0.09<br>0.69<br>0.08                                   | 33.18<br>1.01<br>0.44<br>0.07<br>0.70<br>0.06                                     | 27.83<br>0.98<br>0.49<br>0.09<br>0.70<br>0.07                                     | 22.22<br>0.48<br>0.50<br>0.09<br>0.69<br>0.09                                     | 20.84<br>0.57<br>0.62<br>0.13<br>0.67<br>0.09                                     | 27.39<br>0.88<br>0.50<br>0.11<br>0.67<br>0.09                                     | 29.52<br>0.77<br>0.44<br>0.10<br>0.67<br>0.08                                     |
| LBMP<br>NTAC<br>Reserve<br>Regulation<br>NYISO Cost of Operations<br>FERC Fee Recovery<br>Uplift                                                                       | 50.93<br>0.51<br>0.54<br>0.13<br>0.68<br>0.08<br>(0.25)                           | 33.51<br>0.69<br>0.51<br>0.11<br>0.68<br>0.09<br>(0.44)                           | 34.91<br>0.98<br>0.55<br>0.10<br>0.69<br>0.09<br>(0.33)                           | 28.01<br>1.16<br>0.63<br>0.33<br>0.69<br>0.10<br>(0.15)                           | 23.10<br>0.72<br>0.63<br>0.13<br>0.68<br>0.10<br>0.13                           | 24.43<br>1.08<br>0.50<br>0.09<br>0.69<br>0.08<br>0.07                           | 33.18<br>1.01<br>0.44<br>0.07<br>0.70<br>0.06<br>(0.06)                           | 27.83<br>0.98<br>0.49<br>0.09<br>0.70<br>0.07<br>(0.20)                           | 22.22<br>0.48<br>0.50<br>0.09<br>0.69<br>0.09<br>(0.13)                           | 20.84<br>0.57<br>0.62<br>0.13<br>0.67<br>0.09<br>(0.09)                           | 27.39<br>0.88<br>0.50<br>0.11<br>0.67<br>0.09<br>(0.13)                           | 29.52<br>0.77<br>0.44<br>0.10<br>0.67<br>0.08<br>(0.19)                           |
| LBMP NTAC Reserve Regulation NYISO Cost of Operations FERC Fee Recovery Uplift Uplift: Local Reliability Share                                                         | 50.93<br>0.51<br>0.54<br>0.13<br>0.68<br>0.08<br>(0.25)<br>0.32                   | 33.51<br>0.69<br>0.51<br>0.11<br>0.68<br>0.09<br>(0.44)<br>0.11                   | 34.91<br>0.98<br>0.55<br>0.10<br>0.69<br>0.09<br>(0.33)<br>0.31                   | 28.01<br>1.16<br>0.63<br>0.33<br>0.69<br>0.10<br>(0.15)<br>0.20                   | 23.10<br>0.72<br>0.63<br>0.13<br>0.68<br>0.10<br>0.13<br>0.23                   | 24.43<br>1.08<br>0.50<br>0.09<br>0.69<br>0.08<br>0.07<br>0.19                   | 33.18<br>1.01<br>0.44<br>0.07<br>0.70<br>0.06<br>(0.06)<br>0.44                   | 27.83<br>0.98<br>0.49<br>0.09<br>0.70<br>0.07<br>(0.20)<br>0.25                   | 22.22<br>0.48<br>0.50<br>0.09<br>0.69<br>0.09<br>(0.13)<br>0.17                   | 20.84<br>0.57<br>0.62<br>0.13<br>0.67<br>0.09<br>(0.09)<br>0.11                   | 27.39<br>0.88<br>0.50<br>0.11<br>0.67<br>0.09<br>(0.13)<br>0.19                   | 29.52<br>0.77<br>0.44<br>0.10<br>0.67<br>0.08<br>(0.19)<br>0.17                   |
| LBMP NTAC Reserve Regulation NYISO Cost of Operations FERC Fee Recovery Uplift Uplift: Local Reliability Share Uplift: Statewide Share                                 | 50.93<br>0.51<br>0.54<br>0.13<br>0.68<br>0.08<br>(0.25)<br>0.32<br>(0.57)         | 33.51<br>0.69<br>0.51<br>0.11<br>0.68<br>0.09<br>(0.44)<br>0.11<br>(0.55)         | 34.91<br>0.98<br>0.55<br>0.10<br>0.69<br>0.09<br>(0.33)<br>0.31<br>(0.64)         | 28.01<br>1.16<br>0.63<br>0.33<br>0.69<br>0.10<br>(0.15)<br>0.20<br>(0.35)         | 23.10<br>0.72<br>0.63<br>0.13<br>0.68<br>0.10<br>0.13<br>0.23<br>(0.11)         | 24.43<br>1.08<br>0.50<br>0.09<br>0.69<br>0.08<br>0.07<br>0.19<br>(0.12)         | 33.18<br>1.01<br>0.44<br>0.07<br>0.70<br>0.06<br>(0.06)<br>0.44<br>(0.50)         | 27.83<br>0.98<br>0.49<br>0.09<br>0.70<br>0.07<br>(0.20)<br>0.25<br>(0.45)         | 22.22<br>0.48<br>0.50<br>0.09<br>0.69<br>0.09<br>(0.13)<br>0.17<br>(0.30)         | 20.84<br>0.57<br>0.62<br>0.13<br>0.67<br>0.09<br>(0.09)<br>0.11<br>(0.20)         | 27.39<br>0.88<br>0.50<br>0.11<br>0.67<br>0.09<br>(0.13)<br>0.19<br>(0.31)         | 29.52<br>0.77<br>0.44<br>0.10<br>0.67<br>0.08<br>(0.19)<br>0.17<br>(0.35)         |
| LBMP NTAC Reserve Regulation NYISO Cost of Operations FERC Fee Recovery Uplift Uplift: Local Reliability Share Uplift: Statewide Share Voltage Support and Black Start | 50.93<br>0.51<br>0.54<br>0.13<br>0.68<br>0.08<br>(0.25)<br>0.32<br>(0.57)<br>0.37 | 33.51<br>0.69<br>0.51<br>0.11<br>0.68<br>0.09<br>(0.44)<br>0.11<br>(0.55)<br>0.37 | 34.91<br>0.98<br>0.55<br>0.10<br>0.69<br>0.09<br>(0.33)<br>0.31<br>(0.64)<br>0.38 | 28.01<br>1.16<br>0.63<br>0.33<br>0.69<br>0.10<br>(0.15)<br>0.20<br>(0.35)<br>0.38 | 23.10<br>0.72<br>0.63<br>0.13<br>0.68<br>0.10<br>0.13<br>0.23<br>(0.11)<br>0.38 | 24.43<br>1.08<br>0.50<br>0.09<br>0.69<br>0.08<br>0.07<br>0.19<br>(0.12)<br>0.38 | 33.18<br>1.01<br>0.44<br>0.07<br>0.70<br>0.06<br>(0.06)<br>0.44<br>(0.50)<br>0.38 | 27.83<br>0.98<br>0.49<br>0.09<br>0.70<br>0.07<br>(0.20)<br>0.25<br>(0.45)<br>0.38 | 22.22<br>0.48<br>0.50<br>0.09<br>0.69<br>0.09<br>(0.13)<br>0.17<br>(0.30)<br>0.38 | 20.84<br>0.57<br>0.62<br>0.13<br>0.67<br>0.09<br>(0.09)<br>0.11<br>(0.20)<br>0.37 | 27.39<br>0.88<br>0.50<br>0.11<br>0.67<br>0.09<br>(0.13)<br>0.19<br>(0.31)<br>0.37 | 29.52<br>0.77<br>0.44<br>0.10<br>0.67<br>0.08<br>(0.19)<br>0.17<br>(0.35)<br>0.36 |