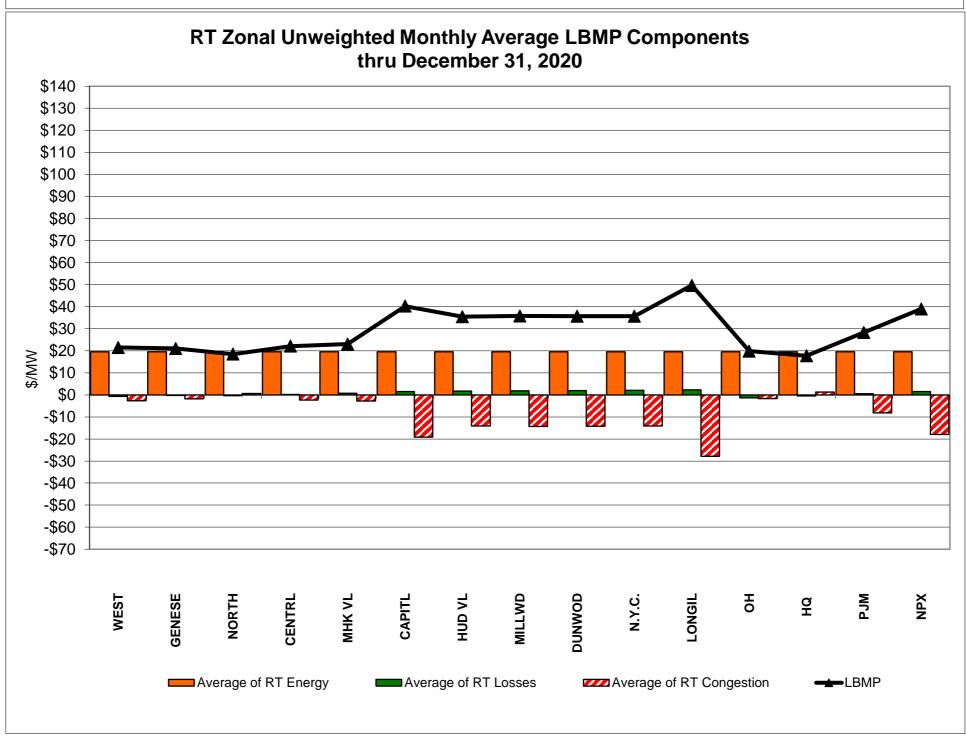

## Market Performance Highlights December 2020

- LBMP for December is \$33.70/MWh; higher than \$22.57/MWh in November 2020 and \$29.52/MWh in December 2019.
  - Day Ahead Load Weighted LBMPs and Real Time Load Weighted LBMPs are higher compared to November.
- December 2020 average year-to-date monthly cost of \$25.70/MWh is a 21% decrease from \$32.59/MWh in December 2019.
- Average daily sendout is 417 GWh/day in December; higher than 377 GWh/day in November 2020 and lower than 427 GWh/day in December 2019.
- Natural gas prices and distillate prices are higher compared to the previous month.
  - Natural Gas (Transco Z6 NY) was \$2.78/MMBtu, up from \$1.47/MMBtu in November.
  - Natural gas prices are up 8.9% year-over-year.
  - Jet Kerosene Gulf Coast was \$9.81/MMBtu, up from \$8.39/MMBtu in November.
  - Ultra Low Sulfur No.2 Diesel NY Harbor was \$10.33/MMBtu, up from \$8.87/MMBtu in November.
  - Distillate prices are down 28.7% year-over-year.
- Uplift per MWh is lower compared to the previous month.
  - Uplift (not including NYISO cost of operations) is (\$0.33)/MWh; lower than (\$0.07)/MWh in November.
    - Local Reliability Share is \$0.05/MWh, lower than \$0.12/MWh in November.
    - Statewide Share is (\$0.38)/MWh, lower than (\$0.19)/MWh in November.
  - TSA \$ per NYC MWh is \$0.00/MWh.
  - Total uplift costs (Schedule 1 components including NYISO Cost of Operations) are lower than November.

## NYISO Average Cost/MWh (Energy and Ancillary Services) \* from the LBMP Customer point of view

| 2020                                                                                                                                                                   | <u>January</u>                                                                    | <u>February</u>                                                                   | <u>March</u>                                                                      | <u>April</u>                                                                      | <u>May</u>                                                                      | <u>June</u>                                                                     | <u>July</u>                                                                       | <u>August</u>                                                                     | <u>September</u>                                                                  | <u>October</u>                                                                    | <u>November</u>                                                                   | <u>December</u>                                                                   |
|------------------------------------------------------------------------------------------------------------------------------------------------------------------------|-----------------------------------------------------------------------------------|-----------------------------------------------------------------------------------|-----------------------------------------------------------------------------------|-----------------------------------------------------------------------------------|---------------------------------------------------------------------------------|---------------------------------------------------------------------------------|-----------------------------------------------------------------------------------|-----------------------------------------------------------------------------------|-----------------------------------------------------------------------------------|-----------------------------------------------------------------------------------|-----------------------------------------------------------------------------------|-----------------------------------------------------------------------------------|
| LBMP                                                                                                                                                                   | 24.77                                                                             | 21.11                                                                             | 17.11                                                                             | 15.77                                                                             | 16.14                                                                           | 21.36                                                                           | 28.86                                                                             | 26.13                                                                             | 20.52                                                                             | 20.90                                                                             | 22.57                                                                             | 33.70                                                                             |
| NTAC                                                                                                                                                                   | 0.91                                                                              | 0.70                                                                              | 0.86                                                                              | 0.91                                                                              | 1.05                                                                            | 0.95                                                                            | 1.24                                                                              | 1.03                                                                              | 0.78                                                                              | 0.84                                                                              | 1.05                                                                              | 1.35                                                                              |
| Reserve                                                                                                                                                                | 0.46                                                                              | 0.43                                                                              | 0.47                                                                              | 0.50                                                                              | 0.53                                                                            | 0.45                                                                            | 0.39                                                                              | 0.39                                                                              | 0.42                                                                              | 0.61                                                                              | 0.51                                                                              | 0.49                                                                              |
| Regulation                                                                                                                                                             | 0.09                                                                              | 0.08                                                                              | 0.09                                                                              | 0.08                                                                              | 0.10                                                                            | 0.08                                                                            | 0.06                                                                              | 0.07                                                                              | 0.09                                                                              | 0.11                                                                              | 0.09                                                                              | 0.08                                                                              |
| NYISO Cost of Operations                                                                                                                                               | 0.68                                                                              | 0.69                                                                              | 0.68                                                                              | 0.66                                                                              | 0.71                                                                            | 0.74                                                                            | 0.76                                                                              | 0.75                                                                              | 0.74                                                                              | 0.73                                                                              | 0.69                                                                              | 0.70                                                                              |
| FERC Fee Recovery                                                                                                                                                      | 0.08                                                                              | 0.09                                                                              | 0.09                                                                              | 0.10                                                                              | 0.11                                                                            | 0.09                                                                            | 0.06                                                                              | 0.07                                                                              | 0.09                                                                              | 0.10                                                                              | 0.10                                                                              | 0.08                                                                              |
| Uplift                                                                                                                                                                 | (0.15)                                                                            | (0.23)                                                                            | (0.19)                                                                            | (80.0)                                                                            | 0.09                                                                            | (0.05)                                                                          | 0.07                                                                              | 0.17                                                                              | (0.07)                                                                            | (0.05)                                                                            | (0.07)                                                                            | (0.33)                                                                            |
| Uplift: Local Reliability Share                                                                                                                                        | 0.07                                                                              | 0.06                                                                              | 0.07                                                                              | 0.14                                                                              | 0.32                                                                            | 0.24                                                                            | 0.38                                                                              | 0.50                                                                              | 0.22                                                                              | 0.08                                                                              | 0.12                                                                              | 0.05                                                                              |
| Uplift: Statewide Share                                                                                                                                                | (0.22)                                                                            | (0.29)                                                                            | (0.26)                                                                            | (0.21)                                                                            | (0.23)                                                                          | (0.29)                                                                          | (0.31)                                                                            | (0.33)                                                                            | (0.28)                                                                            | (0.13)                                                                            | (0.19)                                                                            | (0.38)                                                                            |
| Voltage Support and Black Start _                                                                                                                                      | 0.44                                                                              | 0.44                                                                              | 0.44                                                                              | 0.43                                                                              | 0.45                                                                            | 0.45                                                                            | 0.46                                                                              | 0.46                                                                              | 0.45                                                                              | 0.45                                                                              | 0.44                                                                              | 0.45                                                                              |
| Avg Monthly Cost                                                                                                                                                       | 27.29                                                                             | 23.32                                                                             | 19.55                                                                             | 18.38                                                                             | 19.16                                                                           | 24.09                                                                           | 31.91                                                                             | 29.07                                                                             | 23.03                                                                             | 23.70                                                                             | 25.40                                                                             | 36.52                                                                             |
| Avg YTD Cost                                                                                                                                                           | 27.29                                                                             | 25.40                                                                             | 23.48                                                                             | 22.38                                                                             | 21.82                                                                           | 22.21                                                                           | 24.11                                                                             | 24.88                                                                             | 24.69                                                                             | 24.62                                                                             | 24.68                                                                             | 25.70                                                                             |
| TSA \$ per NYC MWh                                                                                                                                                     | 0.00                                                                              | 0.00                                                                              | 0.00                                                                              | 0.00                                                                              | 0.00                                                                            | 0.04                                                                            | 0.18                                                                              | 0.54                                                                              | 0.00                                                                              | 0.00                                                                              | 0.00                                                                              | 0.00                                                                              |
|                                                                                                                                                                        |                                                                                   |                                                                                   |                                                                                   |                                                                                   |                                                                                 |                                                                                 |                                                                                   |                                                                                   |                                                                                   |                                                                                   |                                                                                   |                                                                                   |
| 2019                                                                                                                                                                   | <u>January</u>                                                                    | February                                                                          | <u>March</u>                                                                      | <u>April</u>                                                                      | May                                                                             | <u>June</u>                                                                     | <u>July</u>                                                                       | August                                                                            | September                                                                         | <u>October</u>                                                                    | <u>November</u>                                                                   | <u>December</u>                                                                   |
| <b>2019</b> LBMP                                                                                                                                                       | <u>January</u><br>50.93                                                           | February<br>33.51                                                                 | <u>March</u><br>34.91                                                             | <u>April</u><br>28.01                                                             | <u>May</u><br>23.10                                                             | <u>June</u><br>24.43                                                            | <u>July</u><br>33.18                                                              | August<br>27.83                                                                   | September<br>22.22                                                                | October<br>20.84                                                                  | November<br>27.39                                                                 | December<br>29.52                                                                 |
|                                                                                                                                                                        |                                                                                   |                                                                                   |                                                                                   |                                                                                   |                                                                                 |                                                                                 |                                                                                   |                                                                                   |                                                                                   |                                                                                   |                                                                                   |                                                                                   |
| LBMP                                                                                                                                                                   | 50.93                                                                             | 33.51                                                                             | 34.91                                                                             | 28.01                                                                             | 23.10                                                                           | 24.43                                                                           | 33.18                                                                             | 27.83                                                                             | 22.22                                                                             | 20.84                                                                             | 27.39                                                                             | 29.52                                                                             |
| LBMP<br>NTAC                                                                                                                                                           | 50.93<br>0.51                                                                     | 33.51<br>0.69                                                                     | 34.91<br>0.98                                                                     | 28.01<br>1.16                                                                     | 23.10<br>0.72                                                                   | 24.43<br>1.08                                                                   | 33.18<br>1.01                                                                     | 27.83<br>0.98                                                                     | 22.22<br>0.48                                                                     | 20.84<br>0.57                                                                     | 27.39<br>0.88                                                                     | 29.52<br>0.77                                                                     |
| LBMP<br>NTAC<br>Reserve                                                                                                                                                | 50.93<br>0.51<br>0.54                                                             | 33.51<br>0.69<br>0.51                                                             | 34.91<br>0.98<br>0.55                                                             | 28.01<br>1.16<br>0.63                                                             | 23.10<br>0.72<br>0.63                                                           | 24.43<br>1.08<br>0.50                                                           | 33.18<br>1.01<br>0.44                                                             | 27.83<br>0.98<br>0.49                                                             | 22.22<br>0.48<br>0.50                                                             | 20.84<br>0.57<br>0.62                                                             | 27.39<br>0.88<br>0.50                                                             | 29.52<br>0.77<br>0.44                                                             |
| LBMP<br>NTAC<br>Reserve<br>Regulation                                                                                                                                  | 50.93<br>0.51<br>0.54<br>0.13                                                     | 33.51<br>0.69<br>0.51<br>0.11                                                     | 34.91<br>0.98<br>0.55<br>0.10                                                     | 28.01<br>1.16<br>0.63<br>0.33                                                     | 23.10<br>0.72<br>0.63<br>0.13                                                   | 24.43<br>1.08<br>0.50<br>0.09                                                   | 33.18<br>1.01<br>0.44<br>0.07                                                     | 27.83<br>0.98<br>0.49<br>0.09                                                     | 22.22<br>0.48<br>0.50<br>0.09                                                     | 20.84<br>0.57<br>0.62<br>0.13                                                     | 27.39<br>0.88<br>0.50<br>0.11                                                     | 29.52<br>0.77<br>0.44<br>0.10                                                     |
| LBMP<br>NTAC<br>Reserve<br>Regulation<br>NYISO Cost of Operations                                                                                                      | 50.93<br>0.51<br>0.54<br>0.13<br>0.68                                             | 33.51<br>0.69<br>0.51<br>0.11<br>0.68                                             | 34.91<br>0.98<br>0.55<br>0.10<br>0.69                                             | 28.01<br>1.16<br>0.63<br>0.33<br>0.69                                             | 23.10<br>0.72<br>0.63<br>0.13<br>0.68                                           | 24.43<br>1.08<br>0.50<br>0.09<br>0.69                                           | 33.18<br>1.01<br>0.44<br>0.07<br>0.70                                             | 27.83<br>0.98<br>0.49<br>0.09<br>0.70                                             | 22.22<br>0.48<br>0.50<br>0.09<br>0.69                                             | 20.84<br>0.57<br>0.62<br>0.13<br>0.67                                             | 27.39<br>0.88<br>0.50<br>0.11<br>0.67                                             | 29.52<br>0.77<br>0.44<br>0.10<br>0.67                                             |
| LBMP<br>NTAC<br>Reserve<br>Regulation<br>NYISO Cost of Operations<br>FERC Fee Recovery                                                                                 | 50.93<br>0.51<br>0.54<br>0.13<br>0.68<br>0.08                                     | 33.51<br>0.69<br>0.51<br>0.11<br>0.68<br>0.09                                     | 34.91<br>0.98<br>0.55<br>0.10<br>0.69<br>0.09                                     | 28.01<br>1.16<br>0.63<br>0.33<br>0.69<br>0.10                                     | 23.10<br>0.72<br>0.63<br>0.13<br>0.68<br>0.10                                   | 24.43<br>1.08<br>0.50<br>0.09<br>0.69<br>0.08                                   | 33.18<br>1.01<br>0.44<br>0.07<br>0.70<br>0.06                                     | 27.83<br>0.98<br>0.49<br>0.09<br>0.70<br>0.07                                     | 22.22<br>0.48<br>0.50<br>0.09<br>0.69<br>0.09                                     | 20.84<br>0.57<br>0.62<br>0.13<br>0.67<br>0.09                                     | 27.39<br>0.88<br>0.50<br>0.11<br>0.67<br>0.09                                     | 29.52<br>0.77<br>0.44<br>0.10<br>0.67<br>0.08                                     |
| LBMP<br>NTAC<br>Reserve<br>Regulation<br>NYISO Cost of Operations<br>FERC Fee Recovery<br>Uplift                                                                       | 50.93<br>0.51<br>0.54<br>0.13<br>0.68<br>0.08<br>(0.25)                           | 33.51<br>0.69<br>0.51<br>0.11<br>0.68<br>0.09<br>(0.44)                           | 34.91<br>0.98<br>0.55<br>0.10<br>0.69<br>0.09<br>(0.33)                           | 28.01<br>1.16<br>0.63<br>0.33<br>0.69<br>0.10<br>(0.15)                           | 23.10<br>0.72<br>0.63<br>0.13<br>0.68<br>0.10<br>0.13                           | 24.43<br>1.08<br>0.50<br>0.09<br>0.69<br>0.08<br>0.07                           | 33.18<br>1.01<br>0.44<br>0.07<br>0.70<br>0.06<br>(0.06)                           | 27.83<br>0.98<br>0.49<br>0.09<br>0.70<br>0.07<br>(0.20)                           | 22.22<br>0.48<br>0.50<br>0.09<br>0.69<br>0.09<br>(0.13)                           | 20.84<br>0.57<br>0.62<br>0.13<br>0.67<br>0.09<br>(0.09)                           | 27.39<br>0.88<br>0.50<br>0.11<br>0.67<br>0.09<br>(0.13)                           | 29.52<br>0.77<br>0.44<br>0.10<br>0.67<br>0.08<br>(0.19)                           |
| LBMP NTAC Reserve Regulation NYISO Cost of Operations FERC Fee Recovery Uplift Uplift: Local Reliability Share                                                         | 50.93<br>0.51<br>0.54<br>0.13<br>0.68<br>0.08<br>(0.25)<br>0.32                   | 33.51<br>0.69<br>0.51<br>0.11<br>0.68<br>0.09<br>(0.44)<br>0.11                   | 34.91<br>0.98<br>0.55<br>0.10<br>0.69<br>0.09<br>(0.33)<br>0.31                   | 28.01<br>1.16<br>0.63<br>0.33<br>0.69<br>0.10<br>(0.15)<br>0.20                   | 23.10<br>0.72<br>0.63<br>0.13<br>0.68<br>0.10<br>0.13<br>0.23                   | 24.43<br>1.08<br>0.50<br>0.09<br>0.69<br>0.08<br>0.07<br>0.19                   | 33.18<br>1.01<br>0.44<br>0.07<br>0.70<br>0.06<br>(0.06)<br>0.44                   | 27.83<br>0.98<br>0.49<br>0.09<br>0.70<br>0.07<br>(0.20)<br>0.25                   | 22.22<br>0.48<br>0.50<br>0.09<br>0.69<br>0.09<br>(0.13)<br>0.17                   | 20.84<br>0.57<br>0.62<br>0.13<br>0.67<br>0.09<br>(0.09)<br>0.11                   | 27.39<br>0.88<br>0.50<br>0.11<br>0.67<br>0.09<br>(0.13)<br>0.19                   | 29.52<br>0.77<br>0.44<br>0.10<br>0.67<br>0.08<br>(0.19)<br>0.17                   |
| LBMP NTAC Reserve Regulation NYISO Cost of Operations FERC Fee Recovery Uplift Uplift: Local Reliability Share Uplift: Statewide Share                                 | 50.93<br>0.51<br>0.54<br>0.13<br>0.68<br>0.08<br>(0.25)<br>0.32<br>(0.57)         | 33.51<br>0.69<br>0.51<br>0.11<br>0.68<br>0.09<br>(0.44)<br>0.11<br>(0.55)         | 34.91<br>0.98<br>0.55<br>0.10<br>0.69<br>0.09<br>(0.33)<br>0.31<br>(0.64)         | 28.01<br>1.16<br>0.63<br>0.33<br>0.69<br>0.10<br>(0.15)<br>0.20<br>(0.35)         | 23.10<br>0.72<br>0.63<br>0.13<br>0.68<br>0.10<br>0.13<br>0.23<br>(0.11)         | 24.43<br>1.08<br>0.50<br>0.09<br>0.69<br>0.08<br>0.07<br>0.19<br>(0.12)         | 33.18<br>1.01<br>0.44<br>0.07<br>0.70<br>0.06<br>(0.06)<br>0.44<br>(0.50)         | 27.83<br>0.98<br>0.49<br>0.09<br>0.70<br>0.07<br>(0.20)<br>0.25<br>(0.45)         | 22.22<br>0.48<br>0.50<br>0.09<br>0.69<br>0.09<br>(0.13)<br>0.17<br>(0.30)         | 20.84<br>0.57<br>0.62<br>0.13<br>0.67<br>0.09<br>(0.09)<br>0.11<br>(0.20)         | 27.39<br>0.88<br>0.50<br>0.11<br>0.67<br>0.09<br>(0.13)<br>0.19<br>(0.31)         | 29.52<br>0.77<br>0.44<br>0.10<br>0.67<br>0.08<br>(0.19)<br>0.17<br>(0.35)         |
| LBMP NTAC Reserve Regulation NYISO Cost of Operations FERC Fee Recovery Uplift Uplift: Local Reliability Share Uplift: Statewide Share Voltage Support and Black Start | 50.93<br>0.51<br>0.54<br>0.13<br>0.68<br>0.08<br>(0.25)<br>0.32<br>(0.57)<br>0.37 | 33.51<br>0.69<br>0.51<br>0.11<br>0.68<br>0.09<br>(0.44)<br>0.11<br>(0.55)<br>0.37 | 34.91<br>0.98<br>0.55<br>0.10<br>0.69<br>0.09<br>(0.33)<br>0.31<br>(0.64)<br>0.38 | 28.01<br>1.16<br>0.63<br>0.33<br>0.69<br>0.10<br>(0.15)<br>0.20<br>(0.35)<br>0.38 | 23.10<br>0.72<br>0.63<br>0.13<br>0.68<br>0.10<br>0.13<br>0.23<br>(0.11)<br>0.38 | 24.43<br>1.08<br>0.50<br>0.09<br>0.69<br>0.08<br>0.07<br>0.19<br>(0.12)<br>0.38 | 33.18<br>1.01<br>0.44<br>0.07<br>0.70<br>0.06<br>(0.06)<br>0.44<br>(0.50)<br>0.38 | 27.83<br>0.98<br>0.49<br>0.09<br>0.70<br>0.07<br>(0.20)<br>0.25<br>(0.45)<br>0.38 | 22.22<br>0.48<br>0.50<br>0.09<br>0.69<br>0.09<br>(0.13)<br>0.17<br>(0.30)<br>0.38 | 20.84<br>0.57<br>0.62<br>0.13<br>0.67<br>0.09<br>(0.09)<br>0.11<br>(0.20)<br>0.37 | 27.39<br>0.88<br>0.50<br>0.11<br>0.67<br>0.09<br>(0.13)<br>0.19<br>(0.31)<br>0.37 | 29.52<br>0.77<br>0.44<br>0.10<br>0.67<br>0.08<br>(0.19)<br>0.17<br>(0.35)<br>0.36 |