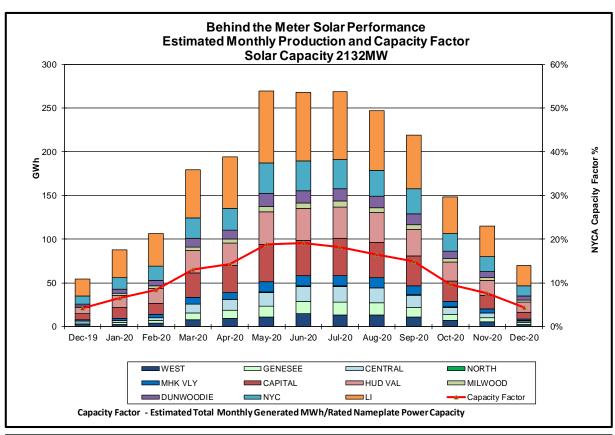

#### Reliability Performance Metrics

- Alert State Declarations
- Major Emergency State Declarations
- IROL Exceedance Times
- Balancing Area Control Performance
- Reserve Activations
- Disturbance Recovery Times
- Load Forecasting Performance
- Wind Forecasting Performance
- Wind Performance and Curtailments
- BTM Solar Performance
- BTM Solar Forecasting Performance
- Net Load Forecasting Performance
- Lake Erie Circulation and ISO Schedules