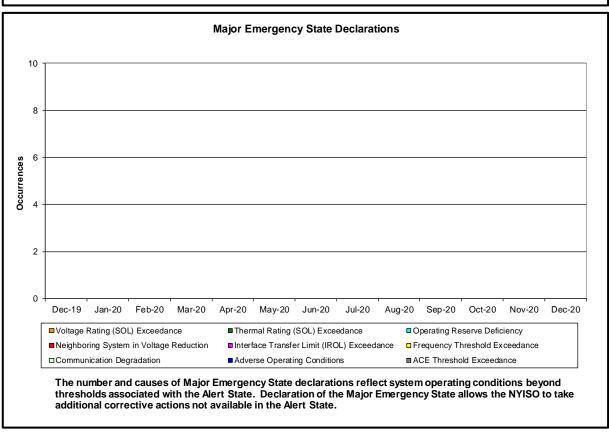

#### Reliability Performance Metrics

- Alert State Declarations
- Major Emergency State Declarations
- IROL Exceedance Times
- Balancing Area Control Performance
- Reserve Activations
- Disturbance Recovery Times
- Load Forecasting Performance
- Wind Forecasting Performance
- Wind Performance and Curtailments
- BTM Solar Performance
- BTM Solar Forecasting Performance
- Net Load Forecasting Performance
- Lake Erie Circulation and ISO Schedules

### **December 2020 Operations Performance Highlights**

- Peak load of 22,541 MW occurred on 12/16/2020 HB 17
- All-time winter capability period peak load of 25,738 MW occurred on 1/7/2014 HB 18
- 0 hours of Thunder Storm Alerts were declared
- 0 hours of NERC TLR level 3 curtailment
- To reduce risks from COVID-19, the NYISO continues to take several actions to maintain critical business operations and protect the health and well-being of our employees and stakeholders.
- The following table identifies the estimated production cost savings associated with the Broader Regional Market initiatives.