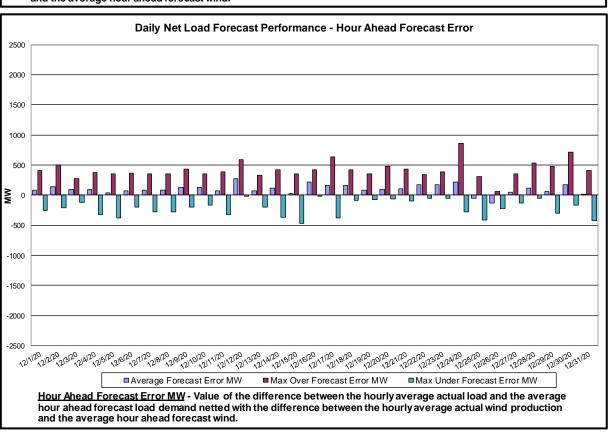

#### **Reliability Performance Metrics**

<u>Hourly Error MW</u> - Value of the difference between the hourly average actual load demand and the average hour ahead forecast load demand.

<u>Average Hourly Error %</u> - Average value of the ratio of hourly average error magnitude to hourly average actual load demand.

<u>Day-Ahead Average Hourly Error %</u> - Average across all hours of the month of the absolute value of the difference between actual load demand and the Day-Ahead forecast load demand, divided by the actual load demand.