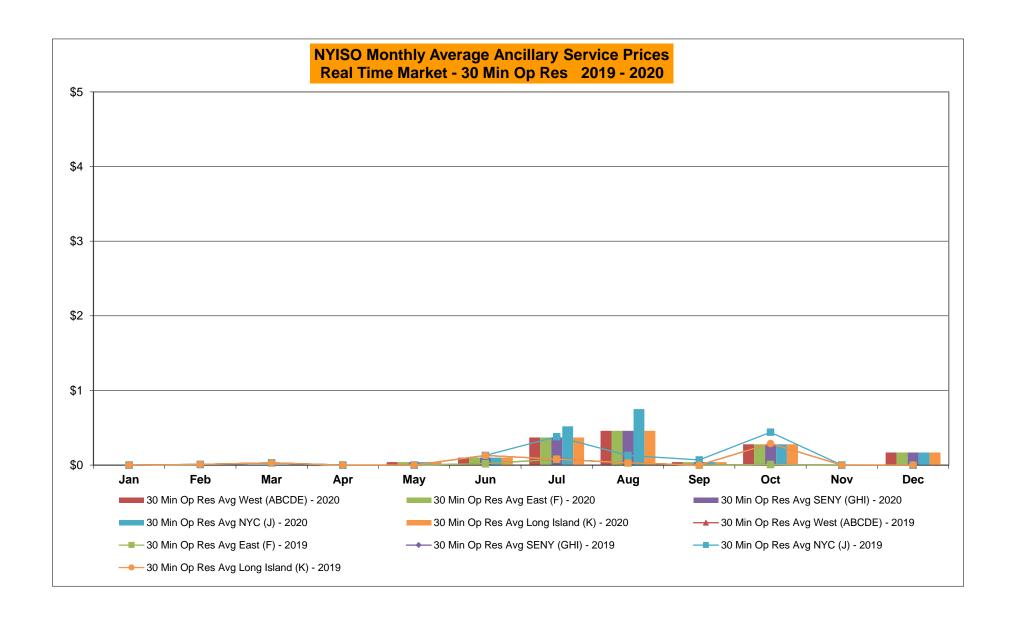

|
|        | Nov-20           | 1,942          | 632          |                  | 1,158          |        | Nov-20           |           |            | 1,678        |           |        | Nov- |            |          | 55,702           | 17,945           |
|        | Dec-20           | 2,671          | 799          |                  | 1,153          |        | Dec-20           |           |            | 1,852        |           |        | Dec- |            |          | 54,843           | 12,639           |
|        | D00-20           | 2,011          | 133          | 20,030           | 1,100          |        | D00-20           | 1,009     | 1 431      | 1,032        | 2.54      |        | Dec- | .0  20,010 | 7 10,004 | 34,043           | 12,000           |































## NYISO Markets Ancillary Services Statistics - Unweighted Price (\$/MWH) - DAM

| <u>2020</u>                      | <u>January</u> | <u>February</u> | March        | <u>April</u> | <u>May</u> | <u>June</u> | <u>July</u> | August        | September        | October        | November | <u>December</u> |
|----------------------------------|----------------|-----------------|--------------|--------------|------------|-------------|-------------|---------------|------------------|----------------|----------|-----------------|
| Day Ahead Market                 |                |                 |              |              |            |             |             |               |                  |                |          |                 |
| 10 Min Spin Long Island (K)      | 3.6