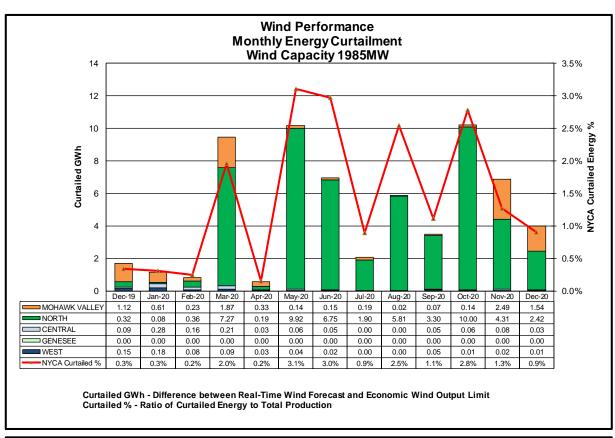

#### Reliability Performance Metrics

- Alert State Declarations
- Major Emergency State Declarations
- IROL Exceedance Times
- Balancing Area Control Performance
- Reserve Activations
- Disturbance Recovery Times
- Load Forecasting Performance
- Wind Forecasting Performance
- Wind Performance and Curtailments
- BTM Solar Performance
- BTM Solar Forecasting Performance
- Net Load Forecasting Performance
- Lake Erie Circulation and ISO Schedules