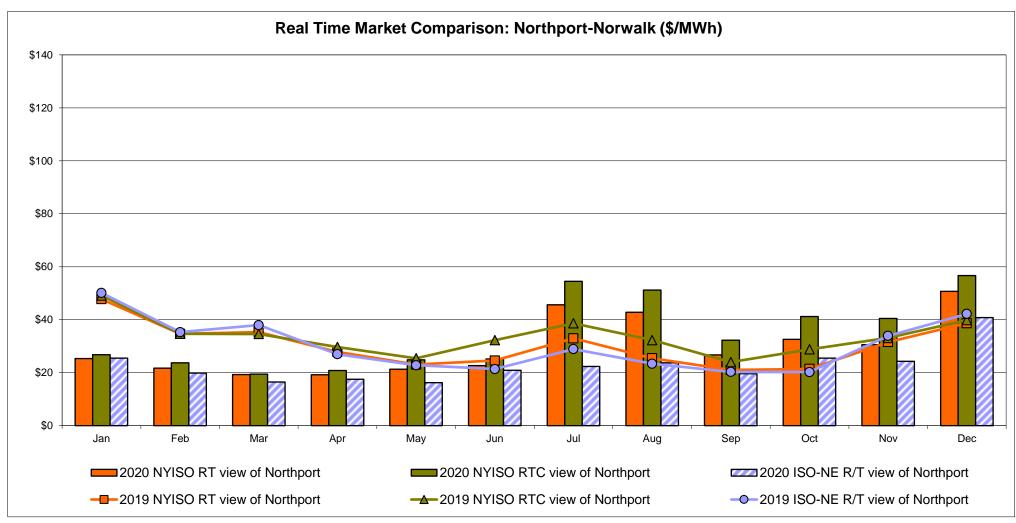

New England**







■2020 NYISO RT view of PJM Proxy bus

----2019 NYISO RT view of PJM Proxy bus

\$0

2020 NYISO RTC view of PJM Proxy bus

→ 2019 NYISO RTC view of PJM Proxy bus

Nov

2020 PJM R/T view of NYISO

-0-2019 PJM R/T view of NYISO

May

### **External Comparison Ontario IESO**



Notes: Exchange factor used for December 2020 was 0.780701069560465 to US

HOEP: Hourly Ontario Energy Price Pre-Dispatch: Projected Energy Price

### **External Controllable Line: Cross Sound Cable (New England)**





#### Note:

ISO-NE Forecast is an advisory posting @ 18:00 day before.

The DAM and R/T prices at the Shorham 13899 interface are used for ISO-NE.

The DAM and R/T prices at the CSC interface are used for NYISO.

# **External Controllable Line: Northport - Norwalk (New England)**





#### Note:

ISO-NE Forecast is an advisory posting @ 18:00 day before.

The DAM and R/T prices at the Northport 138 interface are used for ISO-NE.

The DAM and R/T prices at the 1385 interface are used for NYISO.

# **External Controllable Line: Neptune (PJM)**





# **External Comparison Hydro-Quebec**





Note:

Hydro-Quebec Prices are unavailable.

# **External Controllable Line: Linden VFT (PJM)**





# **External Controllable Line: Hudson (PJM)**





### **NYISO Real Time Price Correction Statistics**

|