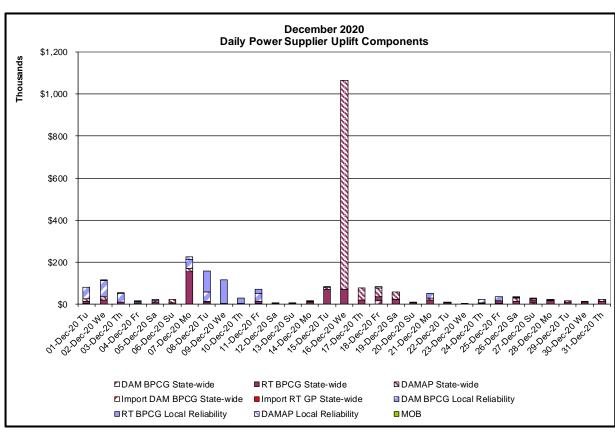

#### Market Performance Metrics

- Monthly Statewide Uplift Components and Rate
- RTM Congestion Residuals Monthly Trend
- RTM Congestion Residuals Daily Costs
- RTM Congestion Residuals Event Summary
- RTM Congestion Residuals Cost Categories
- DAM Congestion Residuals Monthly Trend
- DAM Congestion Residuals Daily Costs
- DAM Congestion Residuals Cost Categories
- NYCA Unit Uplift Components Monthly Trend
- NYCA Unit Uplift Components Daily Costs
- Local Reliability Costs Monthly Trend & Commitment Hours
- TCC Monthly Clearing Price with DAM Congestion
- ICAP Spot Market Clearing Price
- UCAP Awards