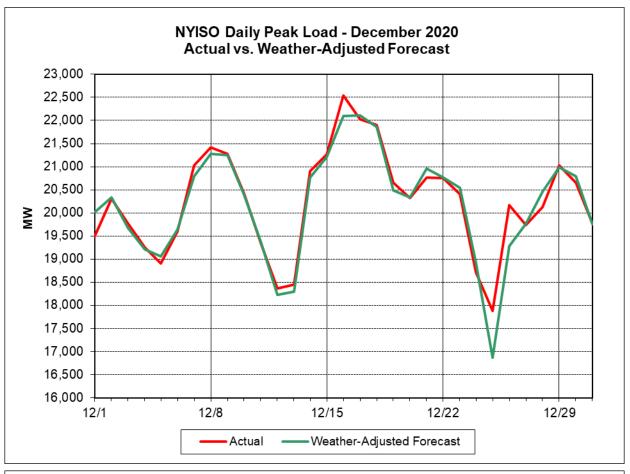

#### **Reliability Performance Metrics**

<u>Hourly Error MW</u> - Value of the difference between the hourly average actual load demand and the average hour ahead forecast load demand.

<u>Average Hourly Error %</u> - Average value of the ratio of hourly average error magnitude to hourly average actual load demand.

<u>Day-Ahead Average Hourly Error %</u> - Average across all hours of the month of the absolute value of the difference between actual load demand and the Day-Ahead forecast load demand, divided by the actual load demand.