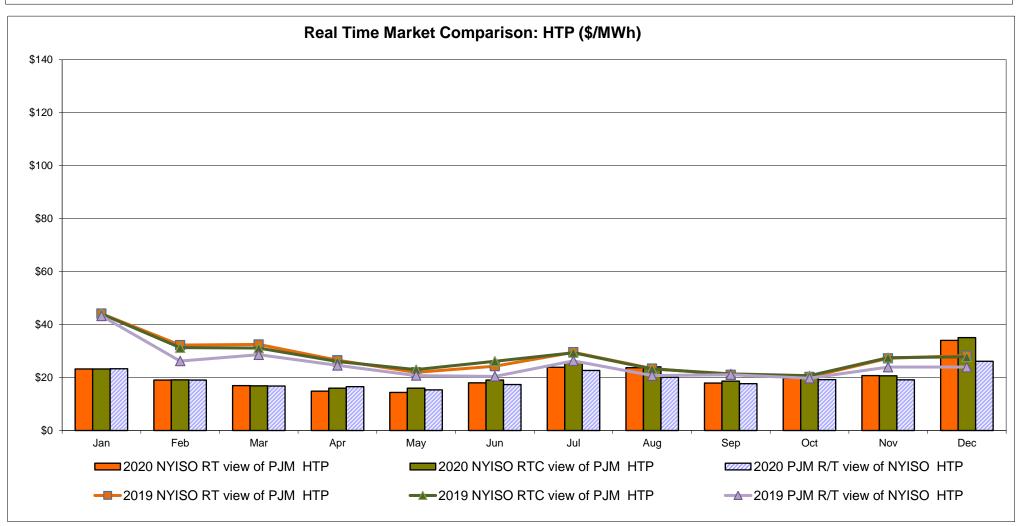

llable Line: Cross Sound Cable (New England)**





#### Note:

ISO-NE Forecast is an advisory posting @ 18:00 day before.

The DAM and R/T prices at the Shorham 13899 interface are used for ISO-NE.

The DAM and R/T prices at the CSC interface are used for NYISO.

# **External Controllable Line: Northport - Norwalk (New England)**





#### Note:

ISO-NE Forecast is an advisory posting @ 18:00 day before.

The DAM and R/T prices at the Northport 138 interface are used for ISO-NE.

The DAM and R/T prices at the 1385 interface are used for NYISO.

# **External Controllable Line: Neptune (PJM)**





# **External Comparison Hydro-Quebec**





Note:

Hydro-Quebec Prices are unavailable.

# **External Controllable Line: Linden VFT (PJM)**





# **External Controllable Line: Hudson (PJM)**





### **NYISO Real Time Price Correction Statistics**

|                                                                                                                                                                                                                                                                                                                                                                                                                                     | Nation Real Time I fice Confection Statistics                                                                                                                                                         |                                                                                          |