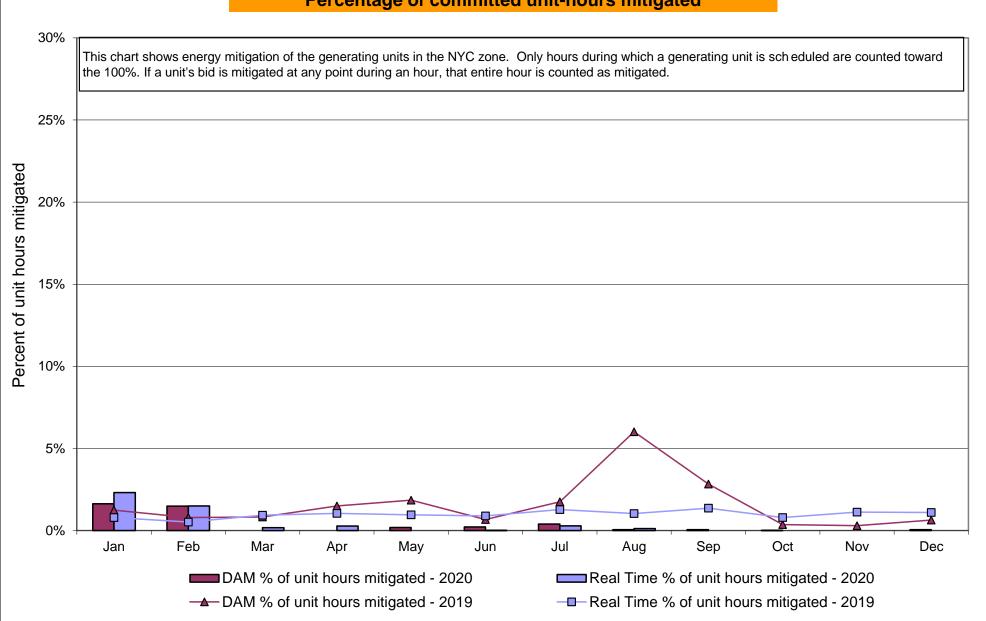

>0.23<br>0.00<br>0.00<br>0.33<br>0.15<br>0.02<br>0.00<br>0.00<br>0.13 | 1.58<br>1.58<br>1.32<br>1.32<br>0.98<br>0.00<br>0.00<br>0.11<br>0.11<br>0.08<br>0.00<br>0.00<br>0.0 | 1.58<br>1.58<br>1.66<br>1.66<br>1.24<br>0.00<br>0.03<br>0.03<br>0.03<br>0.03<br>0.00<br>0.00<br>0.0 | 1.58<br>1.58<br>0.63<br>0.63<br>0.28<br>0.00<br>0.00<br>0.01<br>0.01<br>0.00<br>0.00<br>0.00<br>0.0 | 1.96<br>2.54<br>1.96<br>1.68<br>0.51<br>0.53<br>1.12<br>0.53<br>0.25<br>0.01<br>0.29<br>0.44<br>0.29<br>0.01 | 1.72<br>1.72<br>1.72<br>1.72<br>1.25<br>0.00<br>0.00<br>0.00<br>0.00<br>0.00<br>0.00<br>0.00 | 2.77<br>2.78<br>2.77<br>2.77<br>2.47<br>0.03<br>0.04<br>0.03<br>0.03<br>0.00<br>0.00<br>0.00<br>0.00 |

#### NYISO In City Energy Mitigation - AMP (NYC Zone) 2019 - 2020 Percentage of committed unit-hours mitigated









# NYISO LBMP ZONES



Market Mitigation and Analysis Prepared: 1/11/2021 10:52 AM

#### **Billing Codes for Chart C**

| Chart - C Category Name                   | <b>Billing Code</b> | Billing Category Name                                                              |
|-------------------------------------------|---------------------|------------------------------------------------------------------------------------|
| Bid Production Cost Guarantee Balancing   | 81203               | Balancing NYISO Bid Production Cost Guarantee - Internal Units                     |
| Bid Production Cost Guarantee Balancing   | 81204               | Balancing NYISO Bid Production Cost Guarantee - External Units                     |
| Bid Production Cost Guarantee Balancing   | 81205