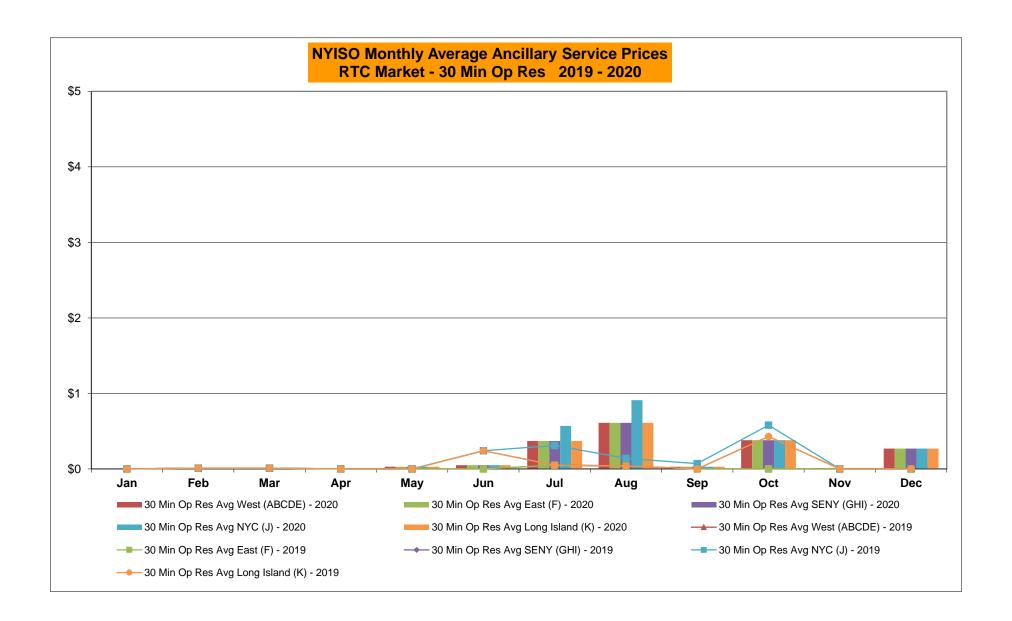

#### Market Performance Metrics

- Monthly Statewide Uplift Components and Rate
- RTM Congestion Residuals Monthly Trend
- RTM Congestion Residuals Daily Costs
- RTM Congestion Residuals Event Summary
- RTM Congestion Residuals Cost Categories
- DAM Congestion Residuals Monthly Trend
- DAM Congestion Residuals Daily Costs
- DAM Congestion Residuals Cost Categories
- NYCA Unit Uplift Components Monthly Trend
- NYCA Unit Uplift Components Daily Costs
- Local Reliability Costs Monthly Trend & Commitment Hours
- TCC Monthly Clearing Price with DAM Congestion
- ICAP Spot Market Clearing Price
- UCAP Awards