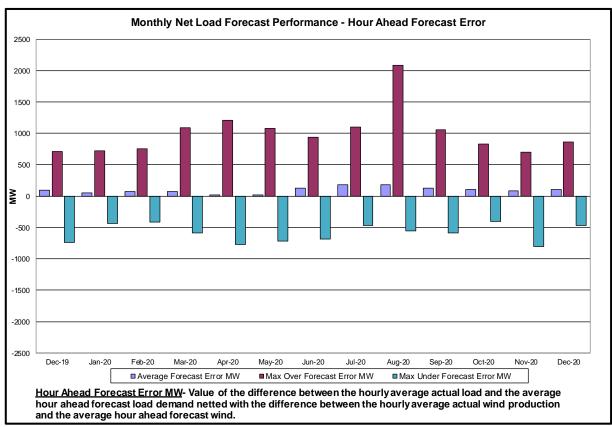

#### **Reliability Performance Metrics**

<u>Hourly Error MW</u> - Value of the difference between the hourly average actual load demand and the average hour ahead forecast load demand.

<u>Average Hourly Error %</u> - Average value of the ratio of hourly average error magnitude to hourly average actual load demand.

<u>Day-Ahead Average Hourly Error %</u> - Average across all hours of the month of the absolute value of the difference between actual load demand and the Day-Ahead forecast load demand, divided by the actual load demand.