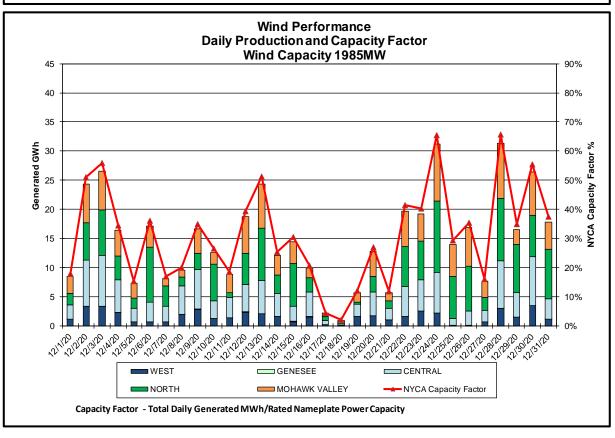

#### Reliability Performance Metrics

- Alert State Declarations
- Major Emergency State Declarations
- IROL Exceedance Times
- Balancing Area Control Performance
- Reserve Activations
- Disturbance Recovery Times
- Load Forecasting Performance
- Wind Forecasting Performance
- Wind Performance and Curtailments
- BTM Solar Performance
- BTM Solar Forecasting Performance
- Net Load Forecasting Performance
- Lake Erie Circulation and ISO Schedules