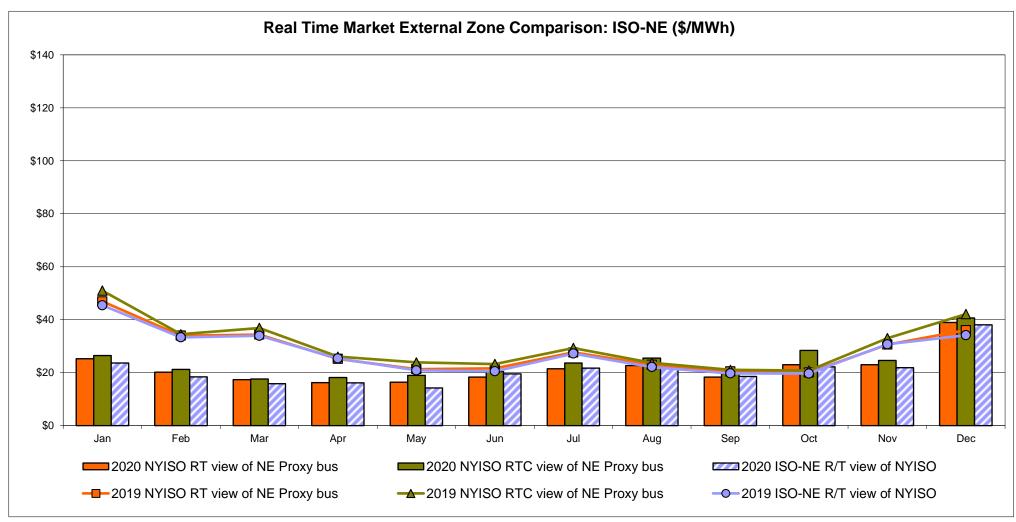

#### Broader Regional Market Performance Metrics

- PAR Interconnection Congestion Coordination Monthly Value
- PAR Interconnection Congestion Coordination Daily Value
- Regional Generation Congestion Coordination Monthly Value
- Regional Generation Congestion Coordination Daily Value
- Regional RT Scheduling PJM Monthly Value
- Regional RT Scheduling PJM Daily Value