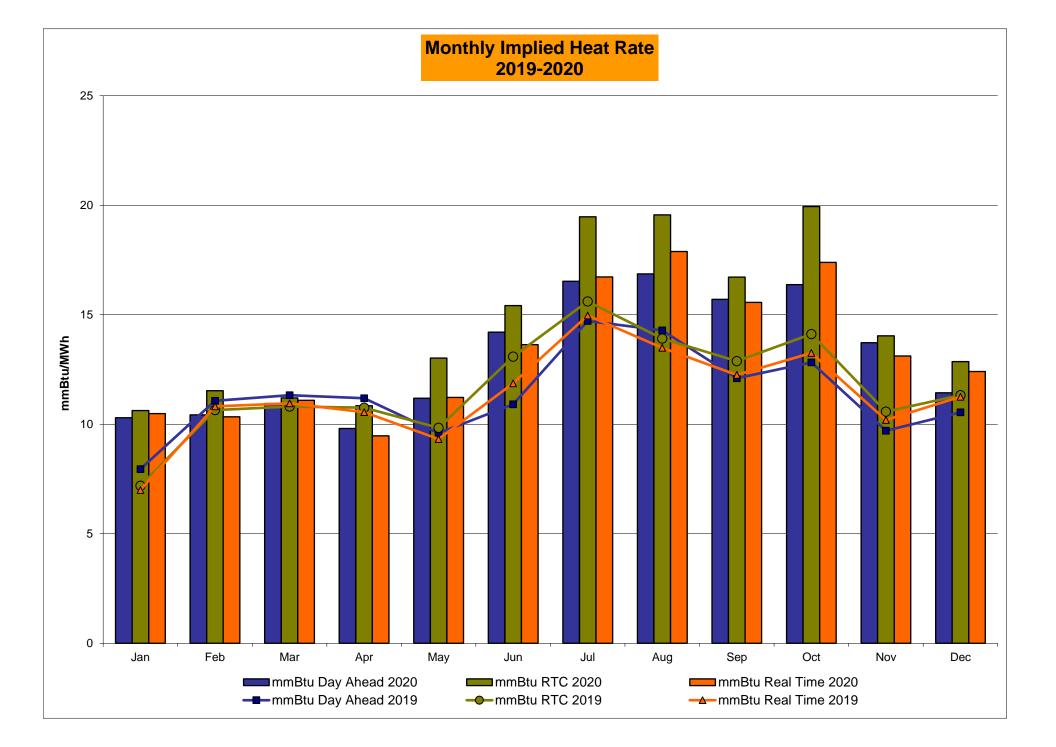

br>0.00<br>0.00<br>0.33<br>0.15<br>0.02<br>0.00<br>0.00<br>0.13 | 1.58<br>1.58<br>1.32<br>1.32<br>0.98<br>0.00<br>0.00<br>0.11<br>0.11<br>0.08<br>0.00<br>0.00<br>0.0 | 1.58<br>1.58<br>1.66<br>1.66<br>1.24<br>0.00<br>0.03<br>0.03<br>0.03<br>0.03<br>0.00<br>0.00<br>0.0 | 1.58<br>1.58<br>0.63<br>0.63<br>0.28<br>0.00<br>0.00<br>0.01<br>0.01<br>0.00<br>0.00<br>0.00<br>0.0 | 1.96<br>2.54<br>1.96<br>1.68<br>0.51<br>0.53<br>1.12<br>0.53<br>0.25<br>0.01<br>0.29<br>0.44<br>0.29<br>0.01 | 1.72<br>1.72<br>1.72<br>1.72<br>1.25<br>0.00<br>0.00<br>0.00<br>0.00<br>0.00<br>0.00<br>0.00 | 2.77<br>2.78<br>2.77<br>2.77<br>2.47<br>0.03<br>0.04<br>0.03<br>0.03<br>0.00<br>0.00<br>0.00<br>0.00 |

#### NYISO In City Energy Mitigation - AMP (NYC Zone) 2019 - 2020 Percentage of committed unit-hours mitigated









# NYISO LBMP ZONES



Market Mitigation and Analysis Prepared: 1/11/2021 10:52 AM

#### **Billing Codes for Chart C**

| Chart - C Category Name                   | <b>Billing Code</b> | Billing Category Name                                                              |
|-------------------------------------------|---------------------|------------------------------------------------------------------------------------|
| Bid Production Cost Guarantee Balancing   | 81203               | Balancing NYISO Bid Production Cost Guarantee - Internal Units                     |
| Bid Production Cost Guarantee Balancing   | 81204               | Balancing NYISO Bid Production Cost Guarantee - External Units                     |
| Bid Production Cost Guarantee Balancing   | 81205               |