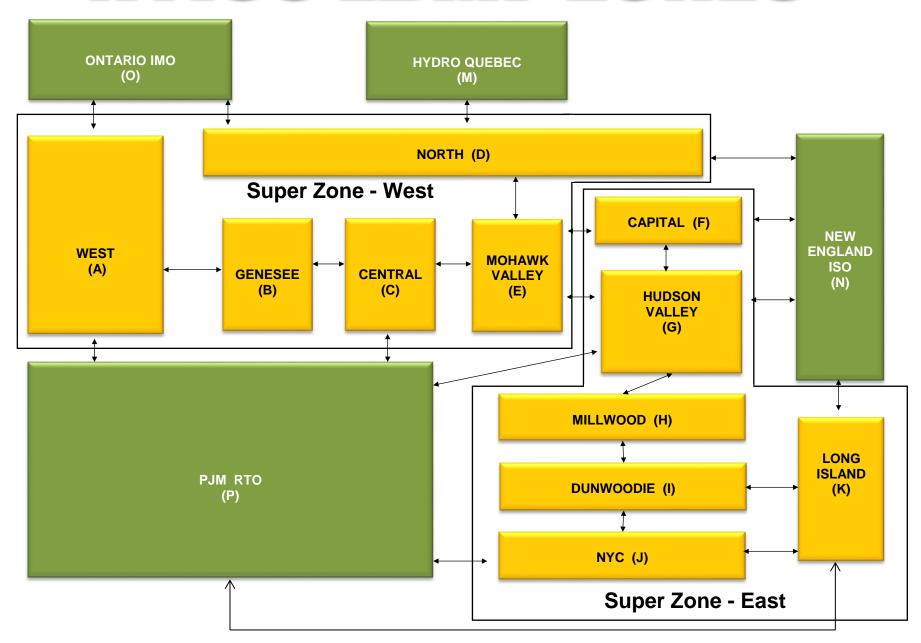

## Operations Performance Metrics Monthly Report

### December 2020 Report

## Operations & Reliability Department New York Independent System Operator