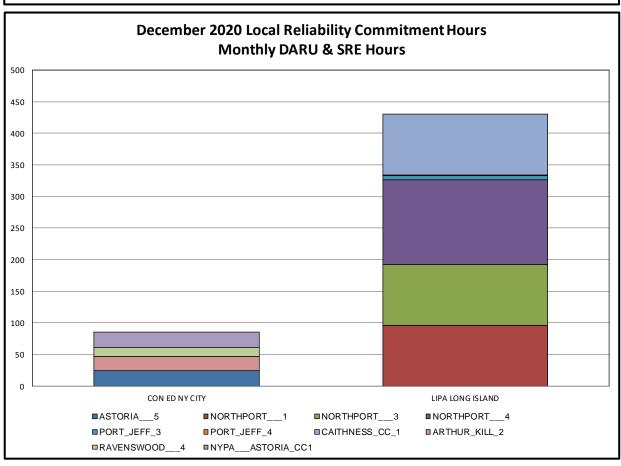

#### Market Performance Metrics

- Monthly Statewide Uplift Components and Rate
- RTM Congestion Residuals Monthly Trend
- RTM Congestion Residuals Daily Costs
- RTM Congestion Residuals Event Summary
- RTM Congestion Residuals Cost Categories
- DAM Congestion Residuals Monthly Trend
- DAM Congestion Residuals Daily Costs
- DAM Congestion Residuals Cost Categories
- NYCA Unit Uplift Components Monthly Trend
- NYCA Unit Uplift Components Daily Costs
- Local Reliability Costs Monthly Trend & Commitment Hours
- TCC Monthly Clearing Price with DAM Congestion
- ICAP Spot Market Clearing Price
- UCAP Awards