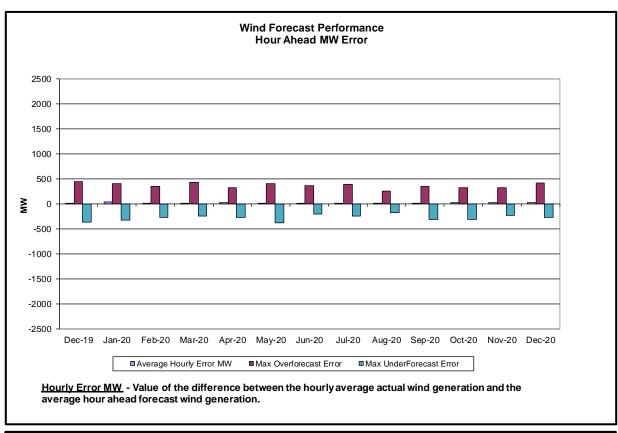

#### Reliability Performance Metrics

- Alert State Declarations
- Major Emergency State Declarations
- IROL Exceedance Times
- Balancing Area Control Performance
- Reserve Activations
- Disturbance Recovery Times
- Load Forecasting Performance
- Wind Forecasting Performance
- Wind Performance and Curtailments
- BTM Solar Performance
- BTM Solar Forecasting Performance
- Net Load Forecasting Performance
- Lake Erie Circulation and ISO Schedules