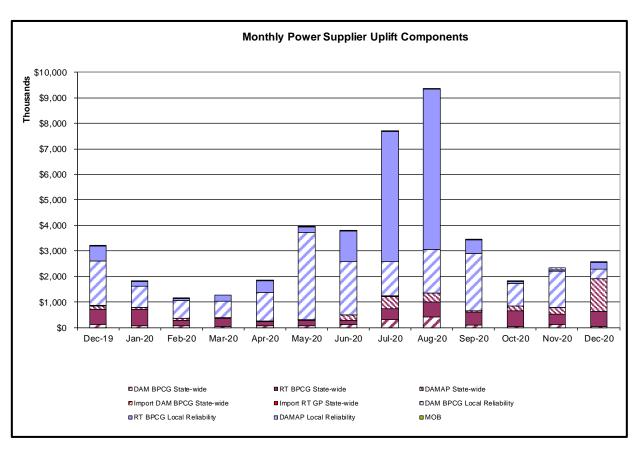

<sup>\*</sup> Excludes ICAP payments. Market Mitigation and Analysis Prepared: 1/11/2021 10:56 AM

DAM Contract Balancing amounts are for payments made to generating units to make them whole for being dispatched below their Day-Ahead schedule, as a result of out-of-merit dispatches.

DAM Bid Production Cost Guarantees for Virtual Transactions are included in the chart and are shown from the inception of Virtual Transactions. These values are small and cannot be identified on the chart.