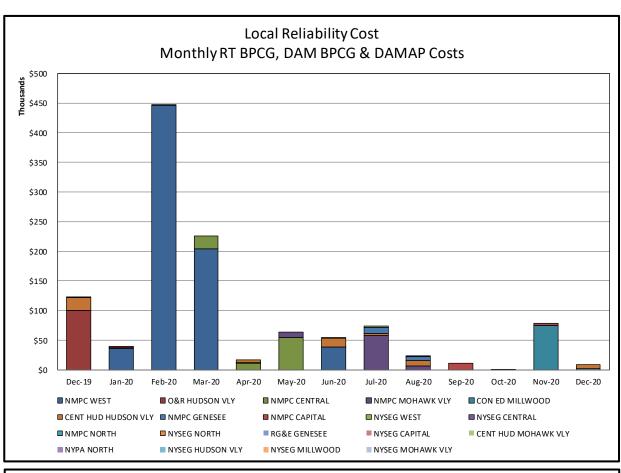

#### Market Performance Metrics

- Monthly Statewide Uplift Components and Rate
- RTM Congestion Residuals Monthly Trend
- RTM Congestion Residuals Daily Costs
- RTM Congestion Residuals Event Summary
- RTM Congestion Residuals Cost Categories
- DAM Congestion Residuals Monthly Trend
- DAM Congestion Residuals Daily Costs
- DAM Congestion Residuals Cost Categories
- NYCA Unit Uplift Components Monthly Trend
- NYCA Unit Uplift Components Daily Costs
- Local Reliability Costs Monthly Trend & Commitment Hours
- TCC Monthly Clearing Price with DAM Congestion
- ICAP Spot Market Clearing Price
- UCAP Awards