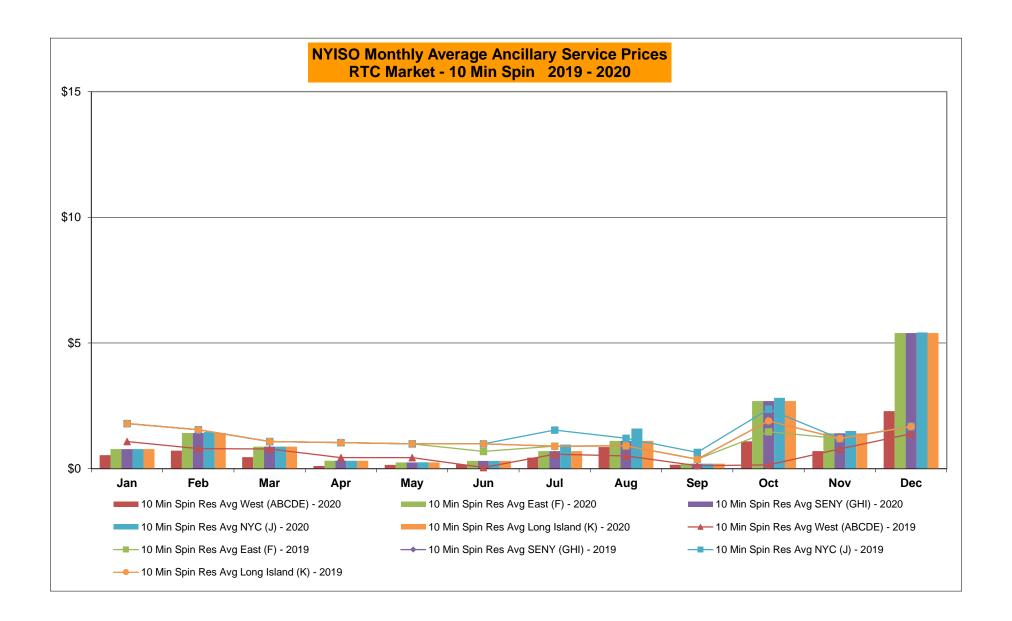

## Market Performance Highlights December 2020

- LBMP for December is \$33.70/MWh; higher than \$22.57/MWh in November 2020 and \$29.52/MWh in December 2019.
  - Day Ahead Load Weighted LBMPs and Real Time Load Weighted LBMPs are higher compared to November.
- December 2020 average year-to-date monthly cost of \$25.70/MWh is a 21% decrease from \$32.59/MWh in December 2019.
- Average daily sendout is 417 GWh/day in December; higher than 377 GWh/day in November 2020 and lower than 427 GWh/day in December 2019.
- Natural gas prices and distillate prices are higher compared to the previous month.
  - Natural Gas (Transco Z6 NY) was \$2.78/MMBtu, up from \$1.47/MMBtu in November.
  - Natural gas prices are up 8.9% year-over-year.
  - Jet Kerosene Gulf Coast was \$9.81/MMBtu, up from \$8.39/MMBtu in November.
  - Ultra Low Sulfur No.2 Diesel NY Harbor was \$10.33/MMBtu, up from \$8.87/MMBtu in November.
  - Distillate prices are down 28.7% year-over-year.
- Uplift per MWh is lower compared to the previous month.
  - Uplift (not including NYISO cost of operations) is (\$0.33)/MWh; lower than (\$0.07)/MWh in November.
    - Local Reliability Share is \$0.05/MWh, lower than \$0.12/MWh in November.
    - Statewide Share is (\$0.38)/MWh, lower than (\$0.19)/MWh in November.
  - TSA \$ per NYC MWh is \$0.00/MWh.
  - Total uplift costs (Schedule 1 components including NYISO Cost of Operations) are lower than November.

## NYISO Average Cost/MWh (Energy and Ancillary Services) \* from the LBMP Customer point of view

| 2020                                                                                                                                                                   | <u>January</u>                                                                    | <u>February</u>                                                                   | <u>March</u>                                                                      | <u>April</u>                                                                      | <u>May</u>                                                                      | <u>June</u>                                                                     | <u>July</u>                                                                       | <u>August</u>                                                                     | <u>September</u>                                                                  | <u>October</u>                                                                    | <u>November</u>                                                                   | <u>December</u>                                                                   |
|------------------------------------------------------------------------------------------------------------------------------------------------------------------------|-----------------------------------------------------------------------------------|-----------------------------------------------------------------------------------|-----------------------------------------------------------------------------------|-----------------------------------------------------------------------------------|---------------------------------------------------------------------------------|---------------------------------------------------------------------------------|-----------------------------------------------------------------------------------|-----------------------------------------------------------------------------------|-----------------------------------------------------------------------------------|-----------------------------------------------------------------------------------|-----------------------------------------------------------------------------------|-----------------------------------------------------------------------------------|
| LBMP                                                                                                                                                                   | 24.77                                                                             | 21.11                                                                             | 17.11                                                                             | 15.77                                                                             | 16.14                                                                           | 21.36                                                                           | 28.86                                                                             | 26.13                                                                             | 20.52                                                                             | 20.90                                                                             | 22.57                                                                             | 33.70                                                                             |
| NTAC                                                                                                                                                                   | 0.91                                                                              | 0.70                                                                              | 0.86                                                                              | 0.91                                                                              | 1.05                                                                            | 0.95                                                                            | 1.24                                                                              | 1.03                                                                              | 0.78                                                                              | 0.84                                                                              | 1.05                                                                              | 1.35                                                                              |
| Reserve                                                                                                                                                                | 0.46                                                                              | 0.43                                                                              | 0.47                                                                              | 0.50                                                                              | 0.53                                                                            | 0.45                                                                            | 0.39                                                                              | 0.39                                                                              | 0.42                                                                              | 0.61                                                                              | 0.51                                                                              | 0.49                                                                              |
| Regulation                                                                                                                                                             | 0.09                                                                              | 0.08                                                                              | 0.09                                                                              | 0.08                                                                              | 0.10                                                                            | 0.08                                                                            | 0.06                                                                              | 0.07                                                                              | 0.09                                                                              | 0.11                                                                              | 0.09                                                                              | 0.08                                                                              |
| NYISO Cost of Operations                                                                                                                                               | 0.68                                                                              | 0.69                                                                              | 0.68                                                                              | 0.66                                                                              | 0.71                                                                            | 0.74                                                                            | 0.76                                                                              | 0.75                                                                              | 0.74                                                                              | 0.73                                                                              | 0.69                                                                              | 0.70                                                                              |
| FERC Fee Recovery                                                                                                                                                      | 0.08                                                                              | 0.09                                                                              | 0.09                                                                              | 0.10                                                                              | 0.11                                                                            | 0.09                                                                            | 0.06                                                                              | 0.07                                                                              | 0.09                                                                              | 0.10                                                                              | 0.10                                                                              | 0.08                                                                              |
| Uplift                                                                                                                                                                 | (0.15)                                                                            | (0.23)                                                                            | (0.19)                                                                            | (80.0)                                                                            | 0.09                                                                            | (0.05)                                                                          | 0.07                                                                              | 0.17                                                                              | (0.07)                                                                            | (0.05)                                                                            | (0.07)                                                                            | (0.33)                                                                            |
| Uplift: Local Reliability Share                                                                                                                                        | 0.07                                                                              | 0.06                                                                              | 0.07                                                                              | 0.14                                                                              | 0.32                                                                            | 0.24                                                                            | 0.38                                                                              | 0.50                                                                              | 0.22                                                                              | 0.08                                                                              | 0.12                                                                              | 0.05                                                                              |
| Uplift: Statewide Share                                                                                                                                                | (0.22)                                                                            | (0.29)                                                                            | (0.26)                                                                            | (0.21)                                                                            | (0.23)                                                                          | (0.29)                                                                          | (0.31)                                                                            | (0.33)                                                                            | (0.28)                                                                            | (0.13)                                                                            | (0.19)                                                                            | (0.38)                                                                            |
| Voltage Support and Black Start _                                                                                                                                      | 0.44                                                                              | 0.44                                                                              | 0.44                                                                              | 0.43                                                                              | 0.45                                                                            | 0.45                                                                            | 0.46                                                                              | 0.46                                                                              | 0.45                                                                              | 0.45                                                                              | 0.44                                                                              | 0.45                                                                              |
| Avg Monthly Cost                                                                                                                                                       | 27.29                                                                             | 23.32                                                                             | 19.55                                                                             | 18.38                                                                             | 19.16                                                                           | 24.09                                                                           | 31.91                                                                             | 29.07                                                                             | 23.03                                                                             | 23.70                                                                             | 25.40                                                                             | 36.52                                                                             |
| Avg YTD Cost                                                                                                                                                           | 27.29                                                                             | 25.40                                                                             | 23.48                                                                             | 22.38                                                                             | 21.82                                                                           | 22.21                                                                           | 24.11                                                                             | 24.88                                                                             | 24.69                                                                             | 24.62                                                                             | 24.68                                                                             | 25.70                                                                             |
| TSA \$ per NYC MWh                                                                                                                                                     | 0.00                                                                              | 0.00                                                                              | 0.00                                                                              | 0.00                                                                              | 0.00                                                                            | 0.04                                                                            | 0.18                                                                              | 0.54                                                                              | 0.00                                                                              | 0.00                                                                              | 0.00                                                                              | 0.00                                                                              |
|                                                                                                                                                                        |                                                                                   |                                                                                   |                                                                                   |                                                                                   |                                                                                 |                                                                                 |                                                                                   |                                                                                   |                                                                                   |                                                                                   |                                                                                   |                                                                                   |
| 2019                                                                                                                                                                   | <u>January</u>                                                                    | February                                                                          | <u>March</u>                                                                      | <u>April</u>                                                                      | May                                                                             | <u>June</u>                                                                     | <u>July</u>                                                                       | August                                                                            | September                                                                         | <u>October</u>                                                                    | <u>November</u>                                                                   | <u>December</u>                                                                   |
| <b>2019</b> LBMP                                                                                                                                                       | <u>January</u><br>50.93                                                           | February<br>33.51                                                                 | <u>March</u><br>34.91                                                             | <u>April</u><br>28.01                                                             | <u>May</u><br>23.10                                                             | <u>June</u><br>24.43                                                            | <u>July</u><br>33.18                                                              | August<br>27.83                                                                   | September<br>22.22                                                                | October<br>20.84                                                                  | November<br>27.39                                                                 | December<br>29.52                                                                 |
|                                                                                                                                                                        |                                                                                   |                                                                                   |                                                                                   |                                                                                   |                                                                                 |                                                                                 |                                                                                   |                                                                                   |                                                                                   |                                                                                   |                                                                                   |                                                                                   |
| LBMP                                                                                                                                                                   | 50.93                                                                             | 33.51                                                                             | 34.91                                                                             | 28.01                                                                             | 23.10                                                                           | 24.43                                                                           | 33.18                                                                             | 27.83                                                                             | 22.22                                                                             | 20.84                                                                             | 27.39                                                                             | 29.52                                                                             |
| LBMP<br>NTAC                                                                                                                                                           | 50.93<br>0.51                                                                     | 33.51<br>0.69                                                                     | 34.91<br>0.98                                                                     | 28.01<br>1.16                                                                     | 23.10<br>0.72                                                                   | 24.43<br>1.08                                                                   | 33.18<br>1.01                                                                     | 27.83<br>0.98                                                                     | 22.22<br>0.48                                                                     | 20.84<br>0.57                                                                     | 27.39<br>0.88                                                                     | 29.52<br>0.77                                                                     |
| LBMP<br>NTAC<br>Reserve                                                                                                                                                | 50.93<br>0.51<br>0.54                                                             | 33.51<br>0.69<br>0.51                                                             | 34.91<br>0.98<br>0.55                                                             | 28.01<br>1.16<br>0.63                                                             | 23.10<br>0.72<br>0.63                                                           | 24.43<br>1.08<br>0.50                                                           | 33.18<br>1.01<br>0.44                                                             | 27.83<br>0.98<br>0.49                                                             | 22.22<br>0.48<br>0.50                                                             | 20.84<br>0.57<br>0.62                                                             | 27.39<br>0.88<br>0.50                                                             | 29.52<br>0.77<br>0.44                                                             |
| LBMP<br>NTAC<br>Reserve<br>Regulation                                                                                                                                  | 50.93<br>0.51<br>0.54<br>0.13                                                     | 33.51<br>0.69<br>0.51<br>0.11                                                     | 34.91<br>0.98<br>0.55<br>0.10                                                     | 28.01<br>1.16<br>0.63<br>0.33                                                     | 23.10<br>0.72<br>0.63<br>0.13                                                   | 24.43<br>1.08<br>0.50<br>0.09                                                   | 33.18<br>1.01<br>0.44<br>0.07                                                     | 27.83<br>0.98<br>0.49<br>0.09                                                     | 22.22<br>0.48<br>0.50<br>0.09                                                     | 20.84<br>0.57<br>0.62<br>0.13                                                     | 27.39<br>0.88<br>0.50<br>0.11                                                     | 29.52<br>0.77<br>0.44<br>0.10                                                     |
| LBMP<br>NTAC<br>Reserve<br>Regulation<br>NYISO Cost of Operations                                                                                                      | 50.93<br>0.51<br>0.54<br>0.13<br>0.68                                             | 33.51<br>0.69<br>0.51<br>0.11<br>0.68                                             | 34.91<br>0.98<br>0.55<br>0.10<br>0.69                                             | 28.01<br>1.16<br>0.63<br>0.33<br>0.69                                             | 23.10<br>0.72<br>0.63<br>0.13<br>0.68                                           | 24.43<br>1.08<br>0.50<br>0.09<br>0.69                                           | 33.18<br>1.01<br>0.44<br>0.07<br>0.70                                             | 27.83<br>0.98<br>0.49<br>0.09<br>0.70                                             | 22.22<br>0.48<br>0.50<br>0.09<br>0.69                                             | 20.84<br>0.57<br>0.62<br>0.13<br>0.67                                             | 27.39<br>0.88<br>0.50<br>0.11<br>0.67                                             | 29.52<br>0.77<br>0.44<br>0.10<br>0.67                                             |
| LBMP<br>NTAC<br>Reserve<br>Regulation<br>NYISO Cost of Operations<br>FERC Fee Recovery                                                                                 | 50.93<br>0.51<br>0.54<br>0.13<br>0.68<br>0.08                                     | 33.51<br>0.69<br>0.51<br>0.11<br>0.68<br>0.09                                     | 34.91<br>0.98<br>0.55<br>0.10<br>0.69<br>0.09                                     | 28.01<br>1.16<br>0.63<br>0.33<br>0.69<br>0.10                                     | 23.10<br>0.72<br>0.63<br>0.13<br>0.68<br>0.10                                   | 24.43<br>1.08<br>0.50<br>0.09<br>0.69<br>0.08                                   | 33.18<br>1.01<br>0.44<br>0.07<br>0.70<br>0.06                                     | 27.83<br>0.98<br>0.49<br>0.09<br>0.70<br>0.07                                     | 22.22<br>0.48<br>0.50<br>0.09<br>0.69<br>0.09                                     | 20.84<br>0.57<br>0.62<br>0.13<br>0.67<br>0.09                                     | 27.39<br>0.88<br>0.50<br>0.11<br>0.67<br>0.09                                     | 29.52<br>0.77<br>0.44<br>0.10<br>0.67<br>0.08                                     |
| LBMP<br>NTAC<br>Reserve<br>Regulation<br>NYISO Cost of Operations<br>FERC Fee Recovery<br>Uplift                                                                       | 50.93<br>0.51<br>0.54<br>0.13<br>0.68<br>0.08<br>(0.25)                           | 33.51<br>0.69<br>0.51<br>0.11<br>0.68<br>0.09<br>(0.44)                           | 34.91<br>0.98<br>0.55<br>0.10<br>0.69<br>0.09<br>(0.33)                           | 28.01<br>1.16<br>0.63<br>0.33<br>0.69<br>0.10<br>(0.15)                           | 23.10<br>0.72<br>0.63<br>0.13<br>0.68<br>0.10<br>0.13                           | 24.43<br>1.08<br>0.50<br>0.09<br>0.69<br>0.08<br>0.07                           | 33.18<br>1.01<br>0.44<br>0.07<br>0.70<br>0.06<br>(0.06)                           | 27.83<br>0.98<br>0.49<br>0.09<br>0.70<br>0.07<br>(0.20)                           | 22.22<br>0.48<br>0.50<br>0.09<br>0.69<br>0.09<br>(0.13)                           | 20.84<br>0.57<br>0.62<br>0.13<br>0.67<br>0.09<br>(0.09)                           | 27.39<br>0.88<br>0.50<br>0.11<br>0.67<br>0.09<br>(0.13)                           | 29.52<br>0.77<br>0.44<br>0.10<br>0.67<br>0.08<br>(0.19)                           |
| LBMP NTAC Reserve Regulation NYISO Cost of Operations FERC Fee Recovery Uplift Uplift: Local Reliability Share                                                         | 50.93<br>0.51<br>0.54<br>0.13<br>0.68<br>0.08<br>(0.25)<br>0.32                   | 33.51<br>0.69<br>0.51<br>0.11<br>0.68<br>0.09<br>(0.44)<br>0.11                   | 34.91<br>0.98<br>0.55<br>0.10<br>0.69<br>0.09<br>(0.33)<br>0.31                   | 28.01<br>1.16<br>0.63<br>0.33<br>0.69<br>0.10<br>(0.15)<br>0.20                   | 23.10<br>0.72<br>0.63<br>0.13<br>0.68<br>0.10<br>0.13<br>0.23                   | 24.43<br>1.08<br>0.50<br>0.09<br>0.69<br>0.08<br>0.07<br>0.19                   | 33.18<br>1.01<br>0.44<br>0.07<br>0.70<br>0.06<br>(0.06)<br>0.44                   | 27.83<br>0.98<br>0.49<br>0.09<br>0.70<br>0.07<br>(0.20)<br>0.25                   | 22.22<br>0.48<br>0.50<br>0.09<br>0.69<br>0.09<br>(0.13)<br>0.17                   | 20.84<br>0.57<br>0.62<br>0.13<br>0.67<br>0.09<br>(0.09)<br>0.11                   | 27.39<br>0.88<br>0.50<br>0.11<br>0.67<br>0.09<br>(0.13)<br>0.19                   | 29.52<br>0.77<br>0.44<br>0.10<br>0.67<br>0.08<br>(0.19)<br>0.17                   |
| LBMP NTAC Reserve Regulation NYISO Cost of Operations FERC Fee Recovery Uplift Uplift: Local Reliability Share Uplift: Statewide Share                                 | 50.93<br>0.51<br>0.54<br>0.13<br>0.68<br>0.08<br>(0.25)<br>0.32<br>(0.57)         | 33.51<br>0.69<br>0.51<br>0.11<br>0.68<br>0.09<br>(0.44)<br>0.11<br>(0.55)         | 34.91<br>0.98<br>0.55<br>0.10<br>0.69<br>0.09<br>(0.33)<br>0.31<br>(0.64)         | 28.01<br>1.16<br>0.63<br>0.33<br>0.69<br>0.10<br>(0.15)<br>0.20<br>(0.35)         | 23.10<br>0.72<br>0.63<br>0.13<br>0.68<br>0.10<br>0.13<br>0.23<br>(0.11)         | 24.43<br>1.08<br>0.50<br>0.09<br>0.69<br>0.08<br>0.07<br>0.19<br>(0.12)         | 33.18<br>1.01<br>0.44<br>0.07<br>0.70<br>0.06<br>(0.06)<br>0.44<br>(0.50)         | 27.83<br>0.98<br>0.49<br>0.09<br>0.70<br>0.07<br>(0.20)<br>0.25<br>(0.45)         | 22.22<br>0.48<br>0.50<br>0.09<br>0.69<br>0.09<br>(0.13)<br>0.17<br>(0.30)         | 20.84<br>0.57<br>0.62<br>0.13<br>0.67<br>0.09<br>(0.09)<br>0.11<br>(0.20)         | 27.39<br>0.88<br>0.50<br>0.11<br>0.67<br>0.09<br>(0.13)<br>0.19<br>(0.31)         | 29.52<br>0.77<br>0.44<br>0.10<br>0.67<br>0.08<br>(0.19)<br>0.17<br>(0.35)         |
| LBMP NTAC Reserve Regulation NYISO Cost of Operations FERC Fee Recovery Uplift Uplift: Local Reliability Share Uplift: Statewide Share Voltage Support and Black Start | 50.93<br>0.51<br>0.54<br>0.13<br>0.68<br>0.08<br>(0.25)<br>0.32<br>(0.57)<br>0.37 | 33.51<br>0.69<br>0.51<br>0.11<br>0.68<br>0.09<br>(0.44)<br>0.11<br>(0.55)<br>0.37 | 34.91<br>0.98<br>0.55<br>0.10<br>0.69<br>0.09<br>(0.33)<br>0.31<br>(0.64)<br>0.38 | 28.01<br>1.16<br>0.63<br>0.33<br>0.69<br>0.10<br>(0.15)<br>0.20<br>(0.35)<br>0.38 | 23.10<br>0.72<br>0.63<br>0.13<br>0.68<br>0.10<br>0.13<br>0.23<br>(0.11)<br>0.38 | 24.43<br>1.08<br>0.50<br>0.09<br>0.69<br>0.08<br>0.07<br>0.19<br>(0.12)<br>0.38 | 33.18<br>1.01<br>0.44<br>0.07<br>0.70<br>0.06<br>(0.06)<br>0.44<br>(0.50)<br>0.38 | 27.83<br>0.98<br>0.49<br>0.09<br>0.70<br>0.07<br>(0.20)<br>0.25<br>(0.45)<br>0.38 | 22.22<br>0.48<br>0.50<br>0.09<br>0.69<br>0.09<br>(0.13)<br>0.17<br>(0.30)<br>0.38 | 20.84<br>0.57<br>0.62<br>0.13<br>0.67<br>0.09<br>(0.09)<br>0.11<br>(0.20)<br>0.37 | 27.39<br>0.88<br>0.50<br>0.11<br>0.67<br>0.09<br>(0.13)<br>0.19<br>(0.31)<br>0.37 | 29.52<br>0.77<br>0.44<br>0.10<br>0.67<br>0.08<br>(0.19)<br>0.17<br>(0.35)<br>0.36 |