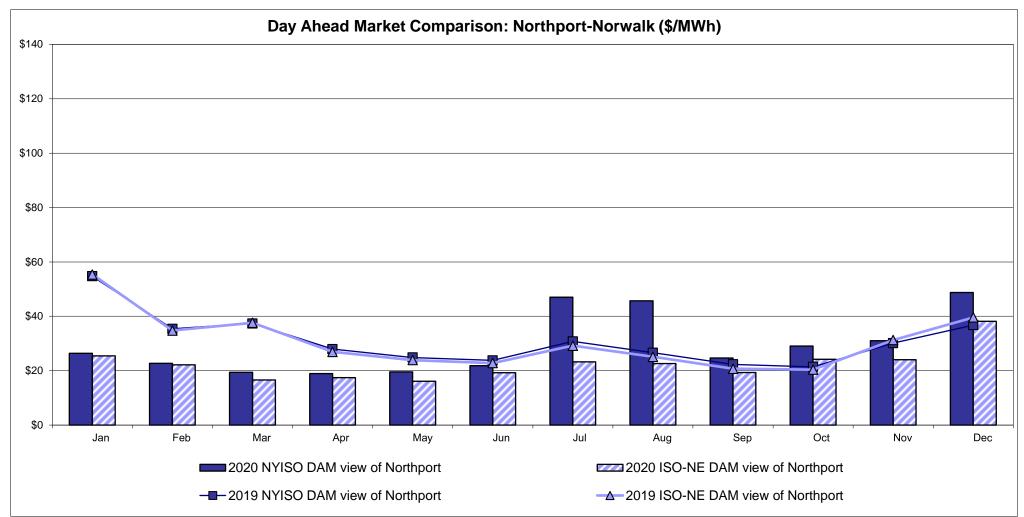

O-New England**







■2020 NYISO RT view of PJM Proxy bus

----2019 NYISO RT view of PJM Proxy bus

\$0

2020 NYISO RTC view of PJM Proxy bus

→ 2019 NYISO RTC view of PJM Proxy bus

Nov

2020 PJM R/T view of NYISO

-0-2019 PJM R/T view of NYISO

May

### **External Comparison Ontario IESO**



Notes: Exchange factor used for December 2020 was 0.780701069560465 to US

HOEP: Hourly Ontario Energy Price Pre-Dispatch: Projected Energy Price

### **External Controllable Line: Cross Sound Cable (New England)**





#### Note:

ISO-NE Forecast is an advisory posting @ 18:00 day before.

The DAM and R/T prices at the Shorham 13899 interface are used for ISO-NE.

The DAM and R/T prices at the CSC interface are used for NYISO.

# **External Controllable Line: Northport - Norwalk (New England)**





#### Note:

ISO-NE Forecast is an advisory posting @ 18:00 day before.

The DAM and R/T prices at the Northport 138 interface are used for ISO-NE.

The DAM and R/T prices at the 1385 interface are used for NYISO.

# **External Controllable Line: Neptune (PJM)**





# **External Comparison Hydro-Quebec**





Note:

Hydro-Quebec Prices are unavailable.

# **External Controllable Line: Linden VFT (PJM)**





# **External Controllable Line: Hudson (PJM)**





### **NYISO Real Time Price Correction Statistics**

|