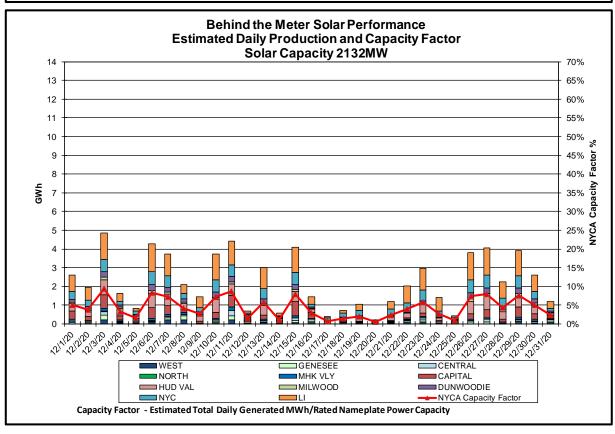

#### Reliability Performance Metrics

- Alert State Declarations
- Major Emergency State Declarations
- IROL Exceedance Times
- Balancing Area Control Performance
- Reserve Activations
- Disturbance Recovery Times
- Load Forecasting Performance
- Wind Forecasting Performance
- Wind Performance and Curtailments
- BTM Solar Performance
- BTM Solar Forecasting Performance
- Net Load Forecasting Performance
- Lake Erie Circulation and ISO Schedules