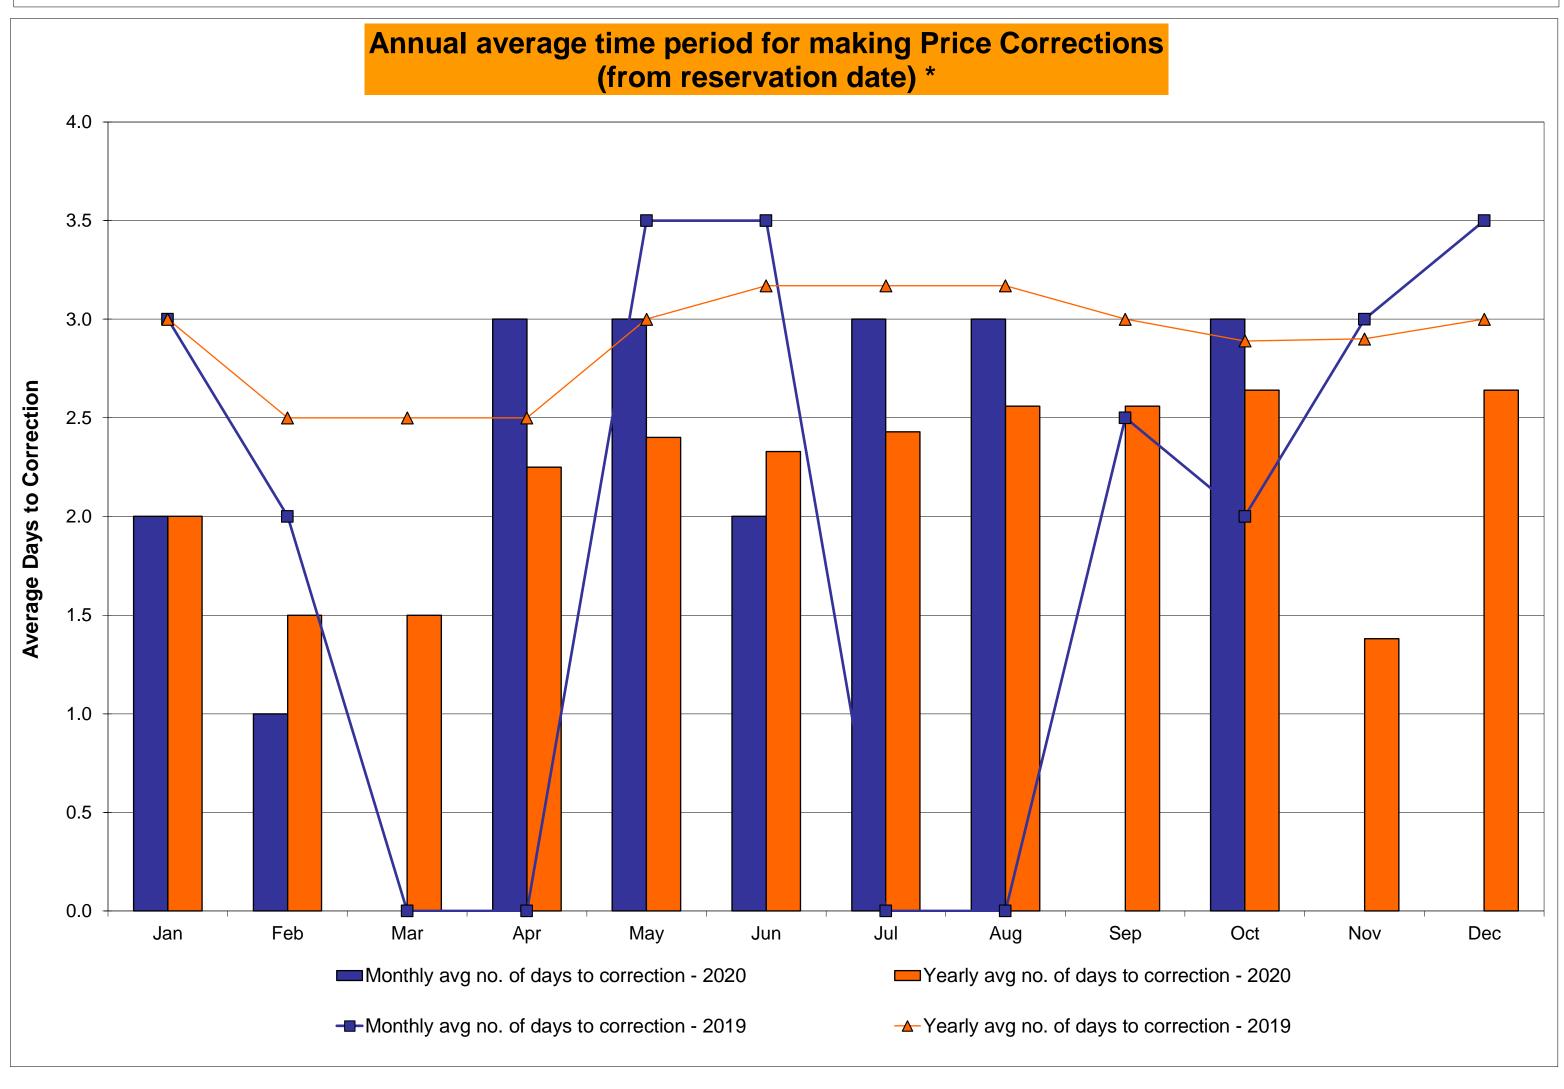

%<br>0.14%<br>5<br>9,033<br>0.06%<br>0.02%<br>9<br>744<br>1.21%<br>1.02% | 2<br>720<br>0.28%<br>0.16%<br>7<br>8,863<br>0.08%<br>0.03%<br>12<br>720<br>1.67%<br>1.13% | 0<br>744<br>0.00%<br>0.14%<br>0<br>9,243<br>0.00%<br>0.03%<br>14<br>744<br>1.88%<br>1.24% | 0<br>744<br>0.00%<br>0.12%<br>0<br>9,048<br>0.00%<br>0.02%<br>12<br>744<br>1.61%<br>1.29% | 3<br>720<br>0.42%<br>0.15%<br>9<br>8,820<br>0.10%<br>0.03%<br>7<br>720<br>0.97%<br>1.25% | 1<br>744<br>0.13%<br>0.15%<br>3<br>9,087<br>0.03%<br>0.03%<br>19<br>744<br>2.55%<br>1.38% | 1 721 0.14% 0.15%  1 8,788 0.01% 0.03%  1 721 0.14% 1.27% 3.00 | 4<br>744<br>0.54%<br>0.18%<br>13<br>9,021<br>0.14%<br>0.04%<br>12<br>744<br>1.61%<br>1.30% |

<sup>\*</sup>Calendar days from reservation date; for June 2018 forward, business days from market date









# Virtual Load and Supply Zonal Statistics (Average MWh/day) - 2020

|        |                  | Virtual L      | oad Bid      | Virtual Si       | upply Bid      |        |                  | Virtual L | oad Bid    | Virtual Su   | upply Bid |        |      | Virtual    | Load Bid | Virtual Su       | pply Bid         |
|--------|------------------|----------------|--------------|------------------|----------------|--------|------------------|-----------|------------|--------------|-----------|--------|------|------------|----------|------------------|------------------|
|        |                  |                | Not          |                  | Not            |        |                  | 3         | Not        |              | Not       |        |      |            | Not