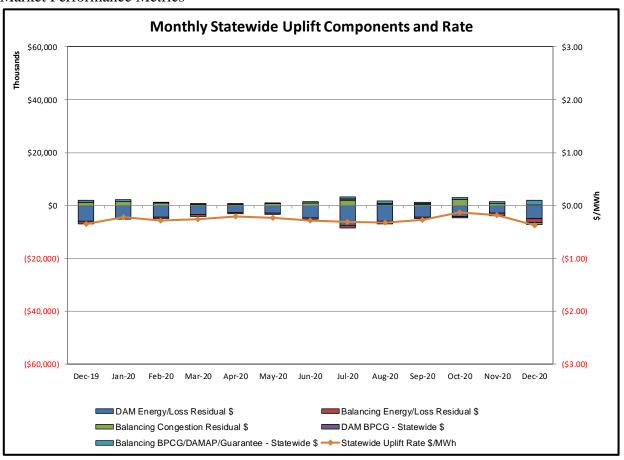

#### Market Performance Metrics

- Monthly Statewide Uplift Components and Rate
- RTM Congestion Residuals Monthly Trend
- RTM Congestion Residuals Daily Costs
- RTM Congestion Residuals Event Summary
- RTM Congestion Residuals Cost Categories
- DAM Congestion Residuals Monthly Trend
- DAM Congestion Residuals Daily Costs
- DAM Congestion Residuals Cost Categories
- NYCA Unit Uplift Components Monthly Trend
- NYCA Unit Uplift Components Daily Costs
- Local Reliability Costs Monthly Trend & Commitment Hours
- TCC Monthly Clearing Price with DAM Congestion
- ICAP Spot Market Clearing Price
- UCAP Awards

## Market Performance Highlights December 2020

- LBMP for December is \$33.70/MWh; higher than \$22.57/MWh in November 2020 and \$29.52/MWh in December 2019.
  - Day Ahead Load Weighted LBMPs and Real Time Load Weighted LBMPs are higher compared to November.
- December 2020 average year-to-date monthly cost of \$25.70/MWh is a 21% decrease from \$32.59/MWh in December 2019.
- Average daily sendout is 417 GWh/day in December; higher than 377 GWh/day in November 2020 and lower than 427 GWh/day in December 2019.
- Natural gas prices and distillate prices are higher compared to the previous month.
  - Natural Gas (Transco Z6 NY) was \$2.78/MMBtu, up from \$1.47/MMBtu in November.
  - Natural gas prices are up 8.9% year-over-year.
  - Jet Kerosene Gulf Coast was \$9.81/MMBtu, up from \$8.39/MMBtu in November.
  - Ultra Low Sulfur No.2 Diesel NY Harbor was \$10.33/MMBtu, up from \$8.87/MMBtu in November.
  - Distillate prices are down 28.7% year-over-year.
- Uplift per MWh is lower compared to the previous month.
  - Uplift (not including NYISO cost of operations) is (\$0.33)/MWh; lower than (\$0.07)/MWh in November.
    - Local Reliability Share is \$0.05/MWh, lower than \$0.12/MWh in November.
    - Statewide Share is (\$0.38)/MWh, lower than (\$0.19)/MWh in November.
  - TSA \$ per NYC MWh is \$0.00/MWh.
  - Total uplift costs (Schedule 1 components including NYISO Cost of Operations) are lower than November.

<sup>\*</sup> Excludes ICAP payments. Market Mitigation and Analysis Prepared: 1/11/2021 10:56 AM

DAM Contract Balancing amounts are for payments made to generating units to make them whole for being dispatched below their Day-Ahead schedule, as a result of out-of-merit dispatches.

DAM Bid Production Cost Guarantees for Virtual Transactions are included in the chart and are shown from the inception of Virtual Transactions. These values are small and cannot be identified on the chart.

DAM residuals consist of both energy and loss revenue collections and payments. By design, there is a net over collection of revenues due to the difference between the marginal losses paid to generation and the average losses charged to loads.