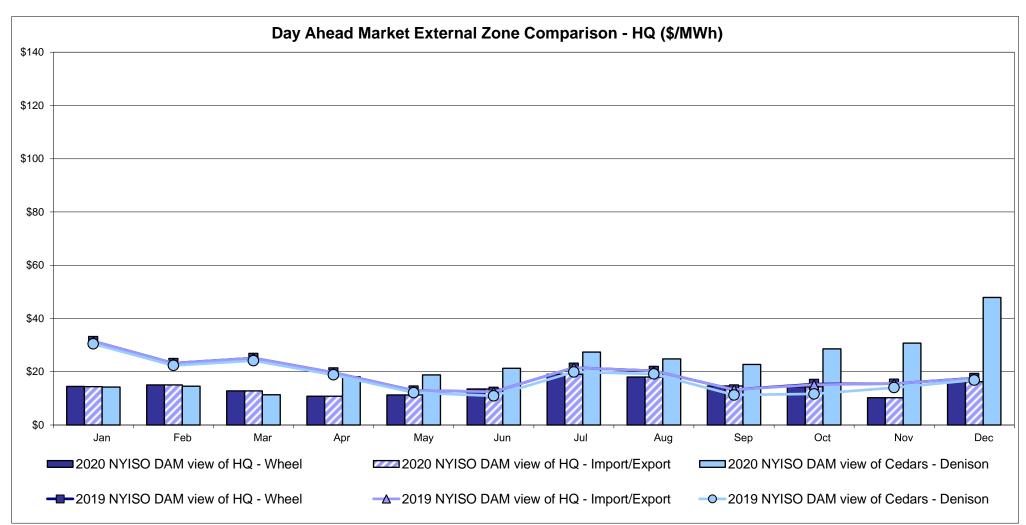

ge factor used for December 2020 was 0.780701069560465 to US

HOEP: Hourly Ontario Energy Price Pre-Dispatch: Projected Energy Price

### **External Controllable Line: Cross Sound Cable (New England)**





#### Note:

ISO-NE Forecast is an advisory posting @ 18:00 day before.

The DAM and R/T prices at the Shorham 13899 interface are used for ISO-NE.

The DAM and R/T prices at the CSC interface are used for NYISO.

# **External Controllable Line: Northport - Norwalk (New England)**





#### Note:

ISO-NE Forecast is an advisory posting @ 18:00 day before.

The DAM and R/T prices at the Northport 138 interface are used for ISO-NE.

The DAM and R/T prices at the 1385 interface are used for NYISO.

# **External Controllable Line: Neptune (PJM)**





# **External Comparison Hydro-Quebec**





Note:

Hydro-Quebec Prices are unavailable.

# **External Controllable Line: Linden VFT (PJM)**





# **External Controllable Line: Hudson (PJM)**





### **NYISO Real Time Price Correction Statistics**

|                                                                                                                                                                                                                                                                                                                                                                                                                                     | Nation Real Time I fice Confection Statistics