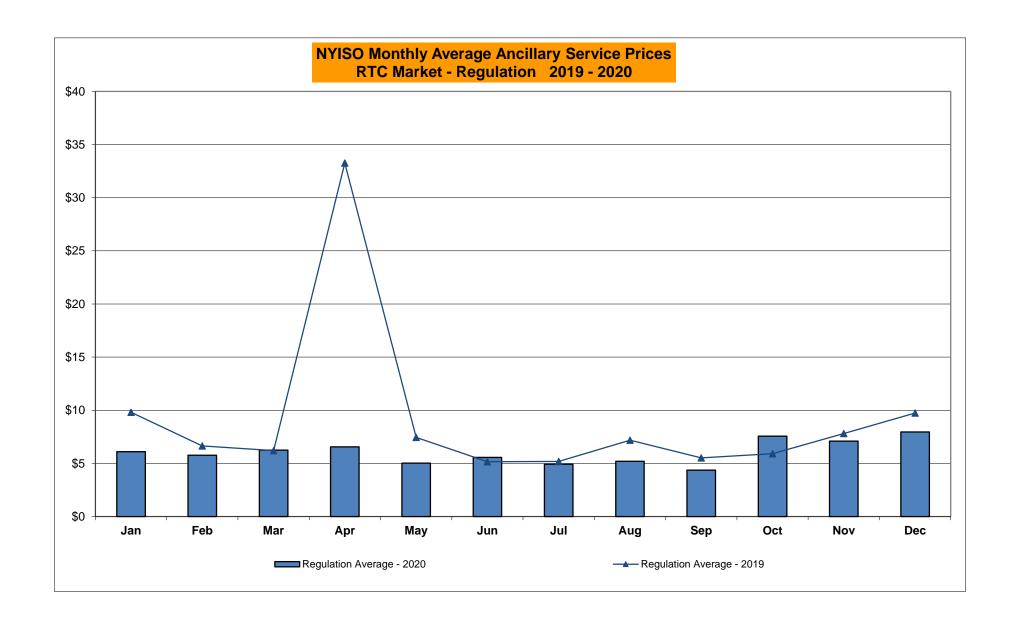

#### Market Performance Metrics

- Monthly Statewide Uplift Components and Rate
- RTM Congestion Residuals Monthly Trend
- RTM Congestion Residuals Daily Costs
- RTM Congestion Residuals Event Summary
- RTM Congestion Residuals Cost Categories
- DAM Congestion Residuals Monthly Trend
- DAM Congestion Residuals Daily Costs
- DAM Congestion Residuals Cost Categories
- NYCA Unit Uplift Components Monthly Trend
- NYCA Unit Uplift Components Daily Costs
- Local Reliability Costs Monthly Trend & Commitment Hours
- TCC Monthly Clearing Price with DAM Congestion
- ICAP Spot Market Clearing Price
- UCAP Awards