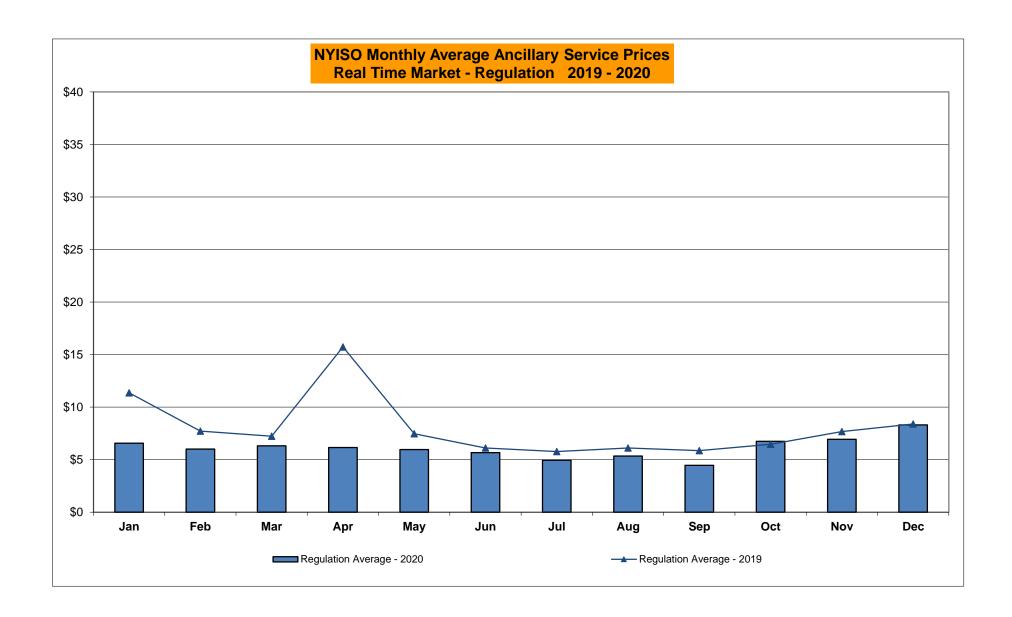

|
|        | Nov-20           | 1,942          | 632          |                  | 1,158          |        | Nov-20           |           |            | 1,678        |           |        | Nov- |            |          | 55,702           | 17,945           |
|        | Dec-20           | 2,671          | 799          |                  | 1,153          |        | Dec-20           |           |            | 1,852        |           |        | Dec- |            |          | 54,843           | 12,639           |
|        | D00-20           | 2,011          | 133          | 20,030           | 1,100          |        | D00-20           | 1,009     | 1 431      | 1,032        | 2.54      |        | Dec- | .0  20,010 | 7 10,004 | 34,043           | 12,000           |































## NYISO Markets Ancillary Services Statistics - Unweighted Price (\$/MWH) - DAM

| <u>2020</u>                      | <u>January</u> | <u>February</u> | March        | <u>April</u> | <u>May</u> | <u>June</u> | <u>July</u> | August        | September        | October        | November | <u>December</u> |
|----------------------------------|----------------|-----------------|--------------|--------------|------------|-------------|-------------|---------------|------------------|----------------|----------|-----------------|
| Day Ahead Market                 |                |                 |              |              |            |             |             |               |                  |                |          |                 |
| 10 Min Spin Long Island (K)      | 3.60