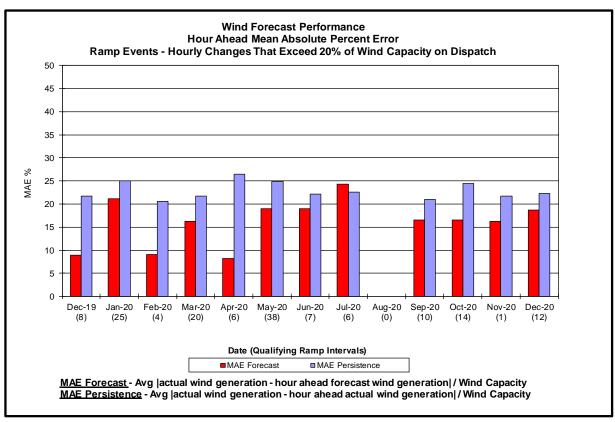

#### Reliability Performance Metrics

- Alert State Declarations
- Major Emergency State Declarations
- IROL Exceedance Times
- Balancing Area Control Performance
- Reserve Activations
- Disturbance Recovery Times
- Load Forecasting Performance
- Wind Forecasting Performance
- Wind Performance and Curtailments
- BTM Solar Performance
- BTM Solar Forecasting Performance
- Net Load Forecasting Performance
- Lake Erie Circulation and ISO Schedules