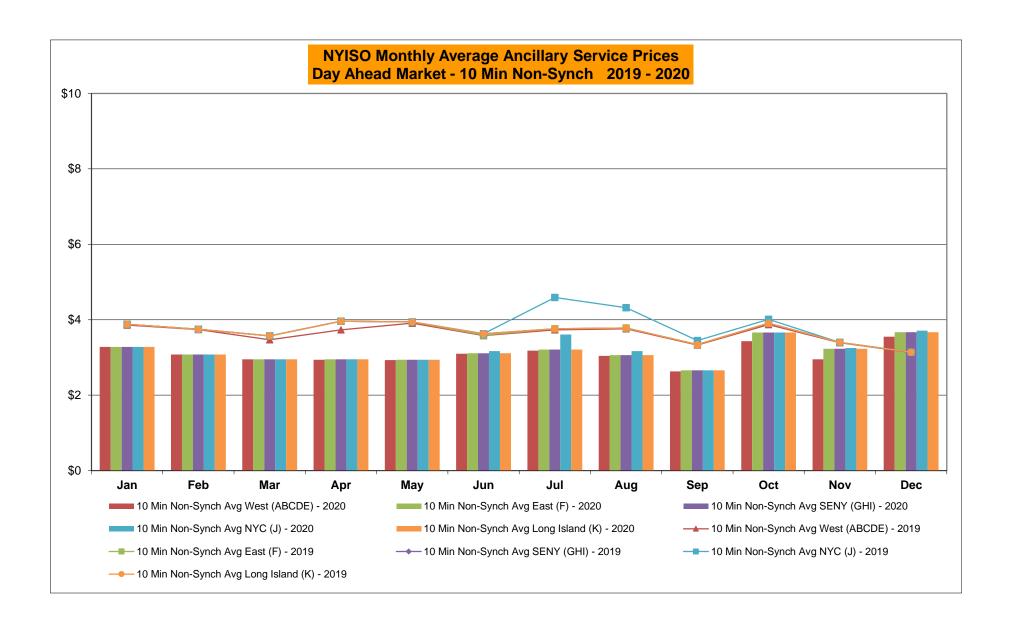

| 25,526           |
|        | Nov-20           | 1,942          | 632          |                  | 1,158          |        | Nov-20           |           |            | 1,678        |           |        | Nov- |            |          | 55,702           | 17,945           |
|        | Dec-20           | 2,671          | 799          |                  | 1,153          |        | Dec-20           |           |            | 1,852        |           |        | Dec- |            |          | 54,843           | 12,639           |
|        | D00-20           | 2,011          | 133          | 20,030           | 1,100          |        | D00-20           | 1,009     | 1 431      | 1,032        | 2.54      |        | Dec- | .0  20,010 | 7 10,004 | 34,043           | 12,000           |































## NYISO Markets Ancillary Services Statistics - Unweighted Price (\$/MWH) - DAM

| <u>2020</u>                      | <u>January</u> | <u>February</u> | March        | <u>April</u> | <u>May</u> | <u>June</u> | <u>July</u> | August        | September        | October        | November | <u>December</u> |
|----------------------------------|----------------|-----------------|--------------|--------------|------------|-------------|-------------|---------------|------------------|----------------|----------|-----------------|
| Day Ahead Market                 |                |                 |              |              |            |             |             |               |                  |                |          |                 |
| 10 Min Spin Long I