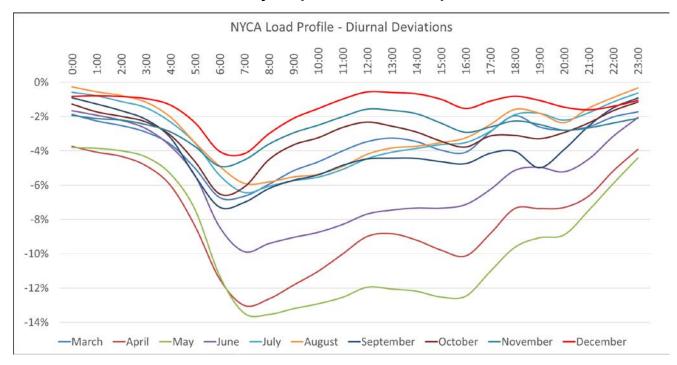

AM                             | 81301               | Day Ahead Market Energy Residual                                                   |
| Residuals DAM                             | 81303               | Day Ahead Market Loss Residual                                                     |
| Residuals DAM                             | 81308               | Day Ahead Market Energy Residual                                                   |
| Residuals DAM                             | 81310               | Day Ahead Market Loss Residual                                                     |

## **COVID-19: Estimated Load Impacts**

#### **Regional Energy Impacts**



#### **Regional Peak Impacts**



## **COVID-19: Estimated Load Impacts**

#### **NYCA Hourly Impacts versus Expected\***



#### **Percent Deviations**

| Hour  | March | April | May  | June | July | August | September | October | November | December |
|-------|-------|-------|------|------|------|--------|-----------|---------|----------|----------|
| 0:00  | -2%   | -4%   | -4%  | -2%  | -1%  | 0%     | -1%       | -1%     | -2%      | -1%      |
| 1:00  | -2%   | -4%   | -4%  | -2%  | -1%  | -1%    | -1%       | -2%     | -2%      | -1%      |
| 2:00  | -3%   | -4%   | -4%  | -2%  | -1%  | -1%    | -2%       | -2%     | -2%      | -1%      |
| 3:00  | -3%   | -5%   | -4%  | -3%  | -1%  | -1%    | -2%       | -2%     | -2%      | -1%      |
| 4:00  | -4%   | -6%   | -5%  | -4%  | -2%  | -2%    | -3%       | -3%     | -3%      | -1%      |
| 5:00  | -5%   | -8%   | -7%  | -5%  | -4%  | -4%    | -5%       | -