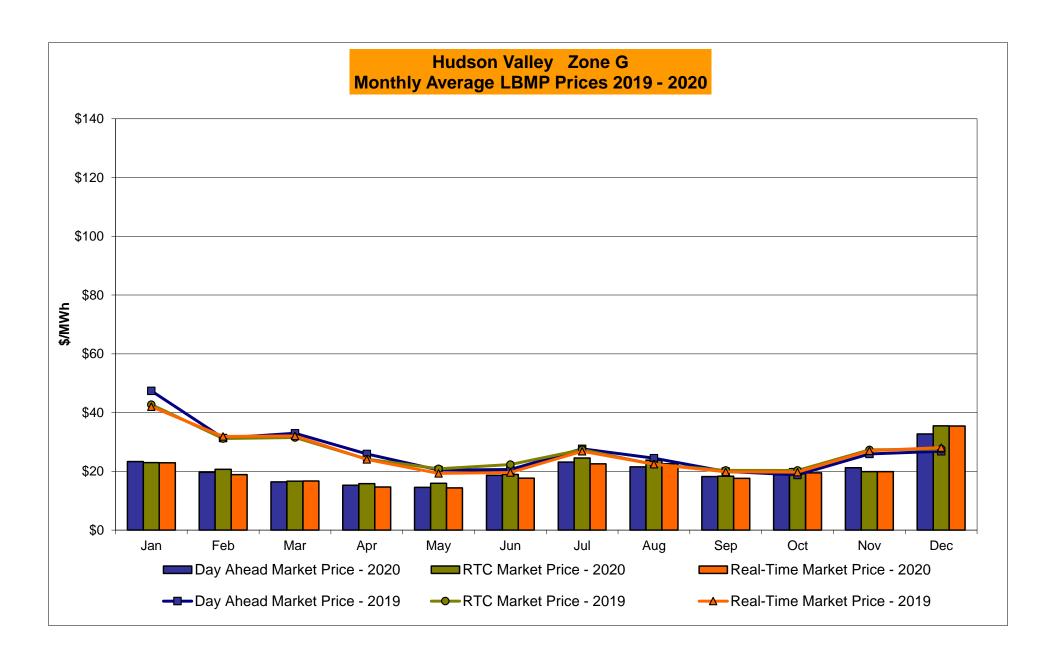

## Market Performance Highlights December 2020

- LBMP for December is \$33.70/MWh; higher than \$22.57/MWh in November 2020 and \$29.52/MWh in December 2019.
  - Day Ahead Load Weighted LBMPs and Real Time Load Weighted LBMPs are higher compared to November.
- December 2020 average year-to-date monthly cost of \$25.70/MWh is a 21% decrease from \$32.59/MWh in December 2019.
- Average daily sendout is 417 GWh/day in December; higher than 377 GWh/day in November 2020 and lower than 427 GWh/day in December 2019.
- Natural gas prices and distillate prices are higher compared to the previous month.
  - Natural Gas (Transco Z6 NY) was \$2.78/MMBtu, up from \$1.47/MMBtu in November.
  - Natural gas prices are up 8.9% year-over-year.
  - Jet Kerosene Gulf Coast was \$9.81/MMBtu, up from \$8.39/MMBtu in November.
  - Ultra Low Sulfur No.2 Diesel NY Harbor was \$10.33/MMBtu, up from \$8.87/MMBtu in November.
  - Distillate prices are down 28.7% year-over-year.
- Uplift per MWh is lower compared to the previous month.
  - Uplift (not including NYISO cost of operations) is (\$0.33)/MWh; lower than (\$0.07)/MWh in November.
    - Local Reliability Share is \$0.05/MWh, lower than \$0.12/MWh in November.
    - Statewide Share is (\$0.38)/MWh, lower than (\$0.19)/MWh in November.
  - TSA \$ per NYC MWh is \$0.00/MWh.
  - Total uplift costs (Schedule 1 components including NYISO Cost of Operations) are lower than November.