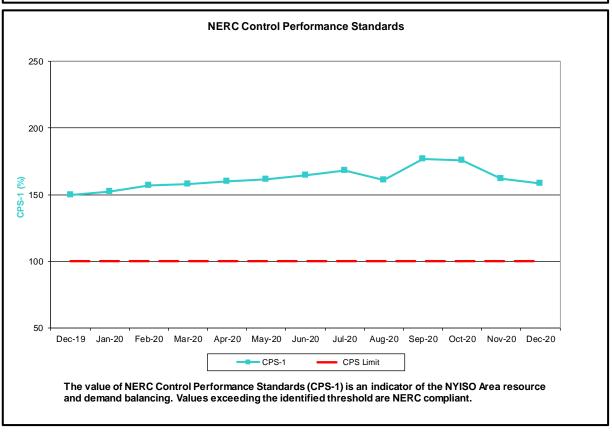

#### Reliability Performance Metrics

- Alert State Declarations
- Major Emergency State Declarations
- IROL Exceedance Times
- Balancing Area Control Performance
- Reserve Activations
- Disturbance Recovery Times
- Load Forecasting Performance
- Wind Forecasting Performance
- Wind Performance and Curtailments
- BTM Solar Performance
- BTM Solar Forecasting Performance
- Net Load Forecasting Performance
- Lake Erie Circulation and ISO Schedules