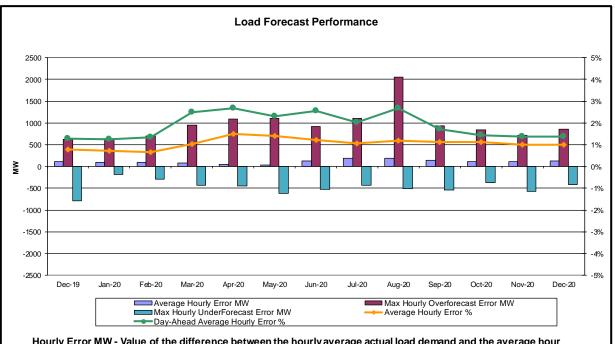

#### **Reliability Performance Metrics**

<u>Hourly Error MW</u> - Value of the difference between the hourly average actual load demand and the average hour ahead forecast load demand.

<u>Average Hourly Error %</u> - Average value of the ratio of hourly average error magnitude to hourly average actual load demand.

<u>Day-Ahead Average Hourly Error %</u> - Average across all hours of the month of the absolute value of the difference between actual load demand and the Day-Ahead forecast load demand, divided by the actual load demand.