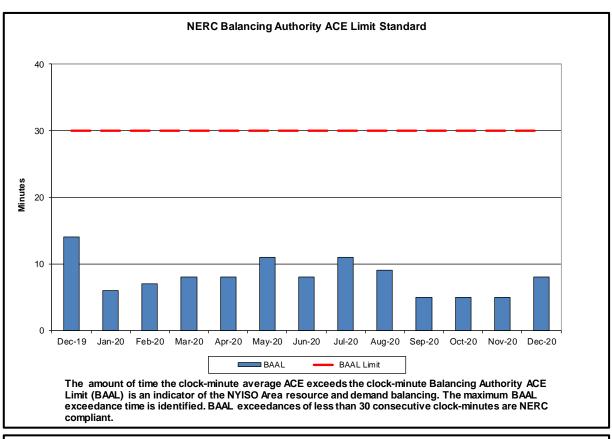

#### Reliability Performance Metrics

- Alert State Declarations
- Major Emergency State Declarations
- IROL Exceedance Times
- Balancing Area Control Performance
- Reserve Activations
- Disturbance Recovery Times
- Load Forecasting Performance
- Wind Forecasting Performance
- Wind Performance and Curtailments
- BTM Solar Performance
- BTM Solar Forecasting Performance
- Net Load Forecasting Performance
- Lake Erie Circulation and ISO Schedules