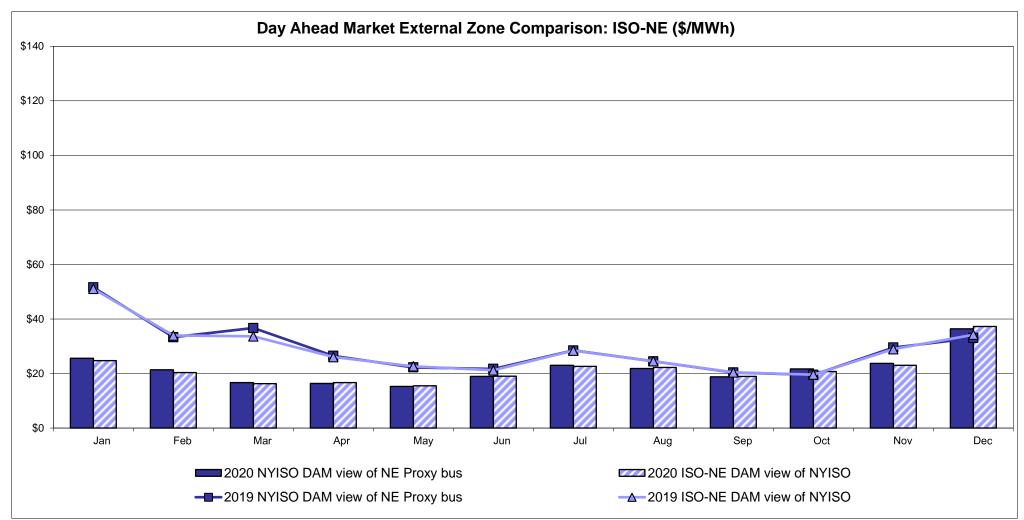

#### Broader Regional Market Performance Metrics

- PAR Interconnection Congestion Coordination Monthly Value
- PAR Interconnection Congestion Coordination Daily Value
- Regional Generation Congestion Coordination Monthly Value
- Regional Generation Congestion Coordination Daily Value
- Regional RT Scheduling PJM Monthly Value
- Regional RT Scheduling PJM Daily Value