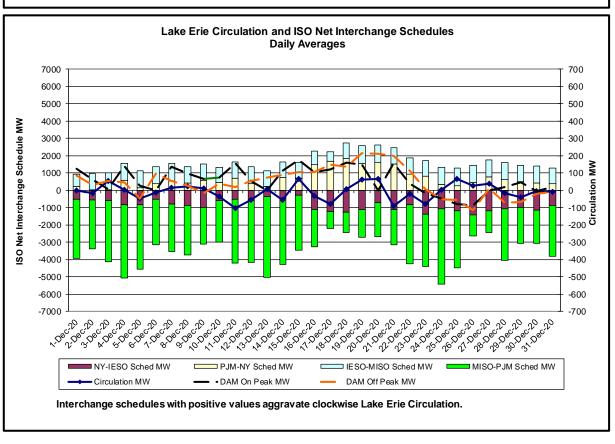

#### Market Performance Metrics

|       |            | r: 5,6,7,16,17,18,22,27 | December 41-1-1                                                              |
|-------|------------|-------------------------|------------------------------------------------------------------------------|
| Event |            | Hours                   | Description                                                                  |
|       | 12/5/2020  |                         | Forced outage Sprainbrook-East Garden City 345kV (#Y49)                      |
|       | 12/6/2020  | , -                     | Forced outage Sprainbrook-East Garden City 345kV (#Y49)                      |
|       | 12/6/2020  |                         | NYCA ACTIVE DNI Ramp Limit                                                   |
|       | 12/6/2020  | - , -                   | HQ_CHAT - NY (NET) Scheduling Limit                                          |
|       | 12/7/2020  | ,                       | Early return to service Freshkills-Willowbrook 138kV (#29211)                |
|       | 12/7/2020  |                         | Uprate of Niagara Blvd-Packard 115 kV (#181-922) for I/o TWR:PACKARD 77 & 78 |
|       | 12/16/2020 |                         | NYCA ACTIVE DNI Ramp Limit                                                   |
|       | 12/16/2020 | -,-, -                  | Uprate Central East                                                          |
|       | 12/16/2020 |                         | NE_AC ACTIVE DNI Ramp Limit                                                  |
|       | 12/16/2020 |                         | IESO_AC ACTIVE DNI Ramp Limit                                                |
|       | 12/16/2020 |                         | Lake Erie Circulation, DAM-RTM exceeds +/-125MW; Central East                |
|       | 12/17/2020 | -, -                    | NYCA ACTIVE DNI Ramp Limit                                                   |
|       | 12/17/2020 | -, -, , - , -           | Uprate Central East                                                          |
|       | 12/17/2020 |                         | IESO_AC Scheduling Limit                                                     |
|       | 12/17/2020 | ·                       | NE_AC - NY Scheduling Limit                                                  |
|       | 12/17/2020 | ,                       | NE_AC ACTIVE DNI Ramp Limit                                                  |
|       | 12/17/2020 | 8,16                    | PJM_AC-NY Scheduling Limit                                                   |
|       | 12/17/2020 | 16,19                   | PJM_AC ACTIVE DNI Ramp Limit                                                 |
|       | 12/17/2020 | 13,14,19,20             | Lake Erie Circulation, DAM-RTM exceeds +/-125MW; Central East                |
|       | 12/18/2020 | 0,9-15                  | Early return to service Platsburgh - Sand Bar 115kV (#PV20)                  |
|       | 12/18/2020 | 0,9-16,18-23            | Uprate Central East                                                          |
|       | 12/18/2020 | 14-16                   | IESO_AC Scheduling Limit                                                     |
|       | 12/18/2020 | 18                      | NE_AC - NY Scheduling Limit                                                  |
|       | 12/18/2020 | 3,9,11-14,18            | Lake Erie Circulation, DAM-RTM exceeds +/-125MW; Central East                |
|       | 12/18/2020 | 9                       | Lake Erie Circulation, DAM-RTM exceeds +/-125MW; West                        |
|       | 12/22/2020 | 18                      | Derate C.Islip - Hauppauge138kV (#889) for TWR:HOLTSVLLE 881& 882& 880       |
|       | 12/22/2020 | 6,11-17,19,21           | Uprate Central East                                                          |
|       | 12/22/2020 | 21                      | HQ_CHAT - NY Scheduling Limit                                                |
|       | 12/22/2020 | 12-14,19                | NE_AC - NY Scheduling Limit                                                  |
|       | 12/22/2020 | 6,11,12                 | Lake Erie Circulation, DAM-RTM exceeds +/-125MW; Central East                |
|       | 12/27/2020 | 7                       | NYCA ACTIVE DNI Ramp Limit                                                   |
|       | 12/27/2020 | 0-4,6,7,16,19,20,22,23  | Uprate Central East                                                          |
|       | 12/27/2020 | 22                      | Lake Erie Circulation, DAM-RTM exceeds +/-125MW; Central East                |