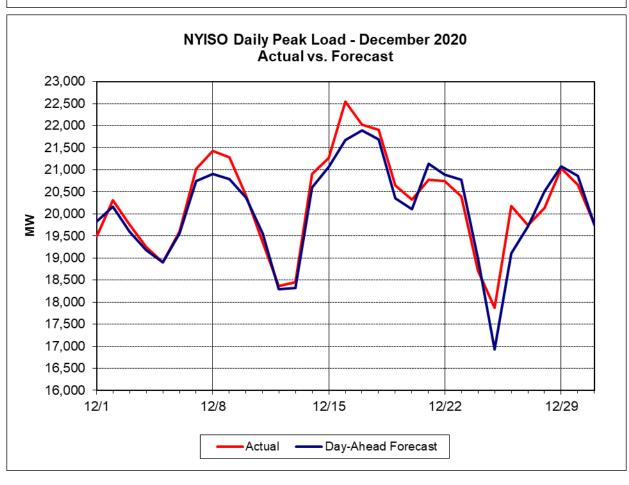

#### **Reliability Performance Metrics**

<u>Hourly Error MW</u> - Value of the difference between the hourly average actual load demand and the average hour ahead forecast load demand.

<u>Average Hourly Error %</u> - Average value of the ratio of hourly average error magnitude to hourly average actual load demand.

<u>Day-Ahead Average Hourly Error %</u> - Average across all hours of the month of the absolute value of the difference between actual load demand and the Day-Ahead forecast load demand, divided by the actual load demand.