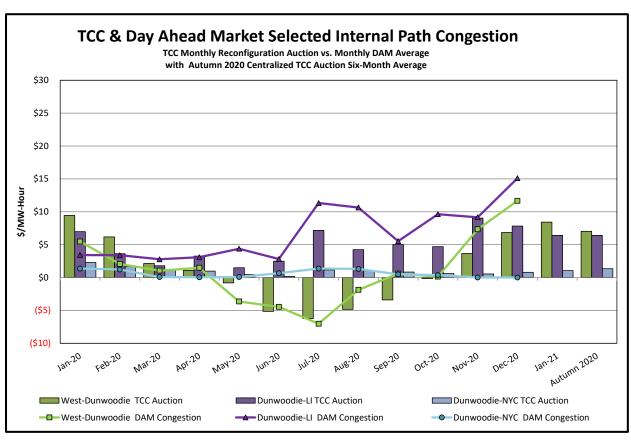

pment modeled inservice for the TCC Auction. |
| Incremental TCC/External Outage<br>Impacts | All TO by<br>Monthly<br>Allocation<br>Factor | Allocation associated with transmission equipment status change caused by change in status of external equipment or change in status of equipment associated with Incremental TCC. | Tie line required out-of-<br>service by TO of<br>neighboring control area.               |
| Central East Commitment Derate             | All TO by<br>Monthly<br>Allocation<br>Factor | Reductions in the DAM Central East_VC limit as compared to the TCC Auction limit, which are not associated with transmission line outages.                                         |                                                                                          |



































## Market Performance Highlights December 2020

- LBMP for December is \$33.70/MWh; higher than \$22.57/MWh in November 2020 and \$29.52/MWh in December 2019.
  - Day Ahead Load Weighted LBMPs and Real Time Load Weighted LBMPs are higher compared to November.
- December 2020 average year-to-date monthly cost of \$25.70/MWh is a 21% decrease from \$32.59/MWh in December 2019.
- Average daily sendout is 417 GWh/day in December; higher than 377 GWh/day in November 2020 and lower than 427 GWh/day in December 2019.
- Natural gas prices and distillate prices are higher compared to the previous month.
  - Natural Gas (Transco Z6 NY) was \$2.78/MMBtu, up from \$1.47/MMBtu in November.
  - Natural gas prices are up 8.9% year-over-year.
  - Jet Kerosene Gulf Coast was \$9.81/MMBtu, up