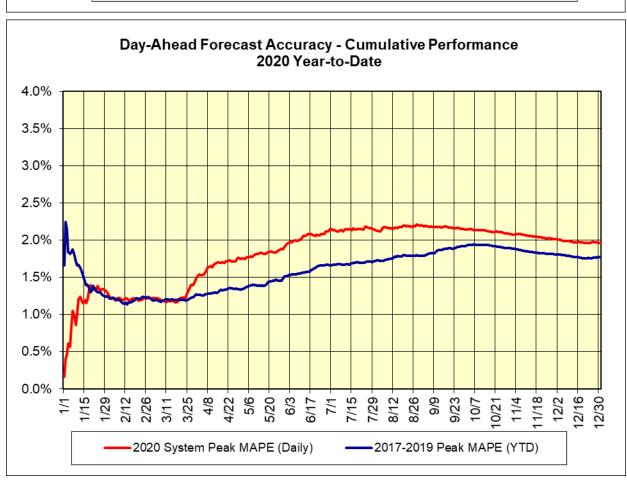

<u>Day-Ahead Average Hourly Error %</u> - Average across all hours of the month of the absolute value of the difference between actual load demand and the Day-Ahead forecast load demand, divided by the actual load demand.