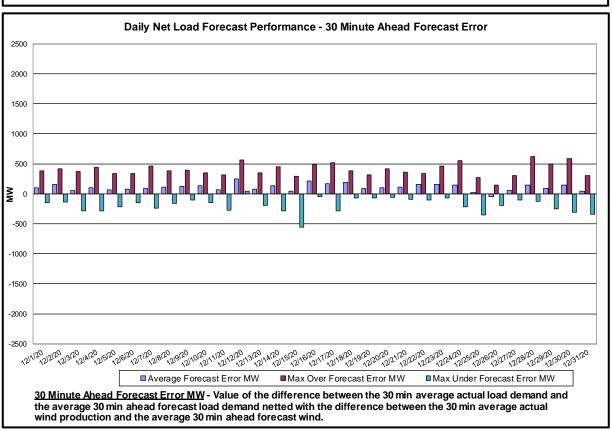

#### Reliability Performance Metrics

- Alert State Declarations
- Major Emergency State Declarations
- IROL Exceedance Times
- Balancing Area Control Performance
- Reserve Activations
- Disturbance Recovery Times
- Load Forecasting Performance
- Wind Forecasting Performance
- Wind Performance and Curtailments
- BTM Solar Performance
- BTM Solar Forecasting Performance
- Net Load Forecasting Performance
- Lake Erie Circulation and ISO Schedules