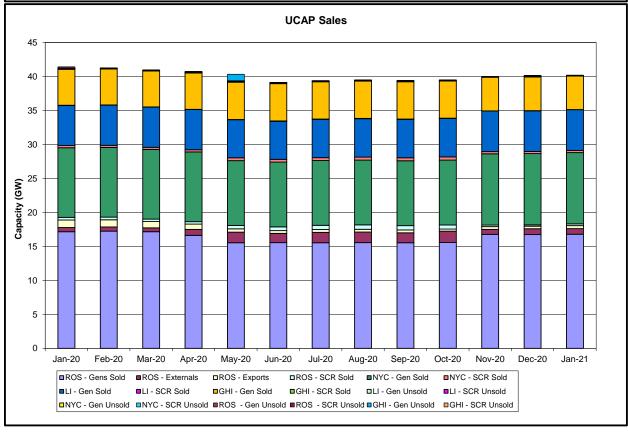

d inservice for the TCC Auction. |
| Incremental TCC/External Outage<br>Impacts | All TO by<br>Monthly<br>Allocation<br>Factor | Allocation associated with transmission equipment status change caused by change in status of external equipment or change in status of equipment associated with Incremental TCC. | Tie line required out-of-<br>service by TO of<br>neighboring control area.               |
| Central East Commitment Derate             | All TO by<br>Monthly<br>Allocation<br>Factor | Reductions in the DAM Central East_VC limit as compared to the TCC Auction limit, which are not associated with transmission line outages.                                         |                                                                                          |



































## Market Performance Highlights December 2020

- LBMP for December is \$33.70/MWh; higher than \$22.57/MWh in November 2020 and \$29.52/MWh in December 2019.
  - Day Ahead Load Weighted LBMPs and Real Time Load Weighted LBMPs are higher compared to November.
- December 2020 average year-to-date monthly cost of \$25.70/MWh is a 21% decrease from \$32.59/MWh in December 2019.
- Average daily sendout is 417 GWh/day in December; higher than 377 GWh/day in November 2020 and lower than 427 GWh/day in December 2019.
- Natural gas prices and distillate prices are higher compared to the previous month.
  - Natural Gas (Transco Z6 NY) was \$2.78/MMBtu, up from \$1.47/MMBtu in November.
  - Natural gas prices are up 8.9% year-over-year.
  - Jet Kerosene Gulf Coast was \$9.81/MMBtu, up from \$8.39/