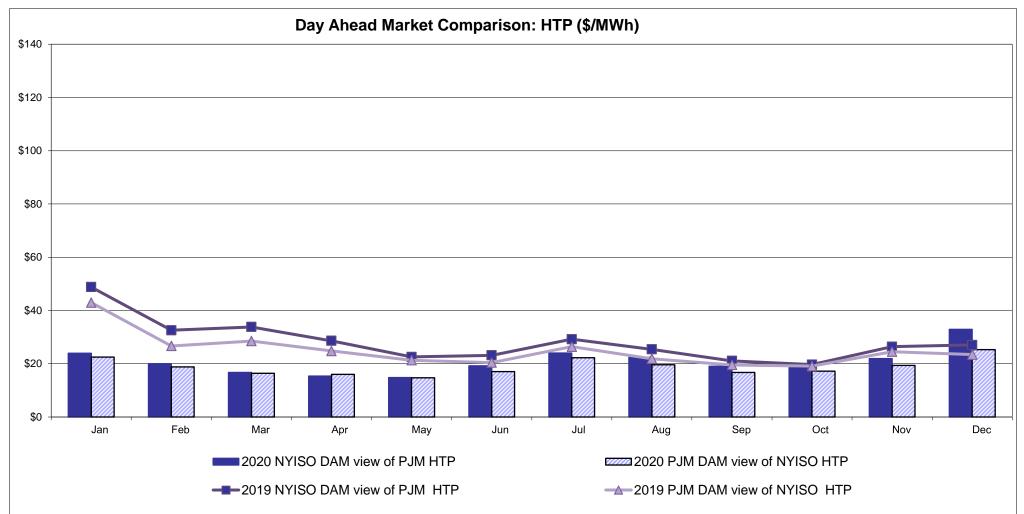

#### Broader Regional Market Performance Metrics

- PAR Interconnection Congestion Coordination Monthly Value
- PAR Interconnection Congestion Coordination Daily Value
- Regional Generation Congestion Coordination Monthly Value
- Regional Generation Congestion Coordination Daily Value
- Regional RT Scheduling PJM Monthly Value
- Regional RT Scheduling PJM Daily Value