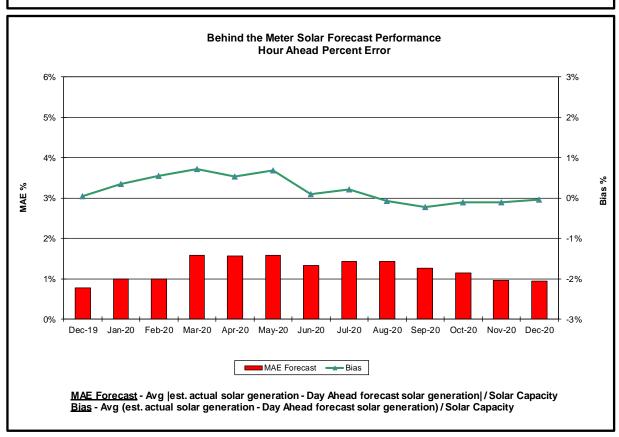

#### Reliability Performance Metrics

- Alert State Declarations
- Major Emergency State Declarations
- IROL Exceedance Times
- Balancing Area Control Performance
- Reserve Activations
- Disturbance Recovery Times
- Load Forecasting Performance
- Wind Forecasting Performance
- Wind Performance and Curtailments
- BTM Solar Performance
- BTM Solar Forecasting Performance
- Net Load Forecasting Performance
- Lake Erie Circulation and ISO Schedules

#### **Reliability Performance Metrics**

<u>Hourly Error MW</u> - Value of the difference between the hourly average actual load demand and the average hour ahead forecast load demand.

<u>Average Hourly Error %</u> - Average value of the ratio of hourly average error magnitude to hourly average actual load demand.