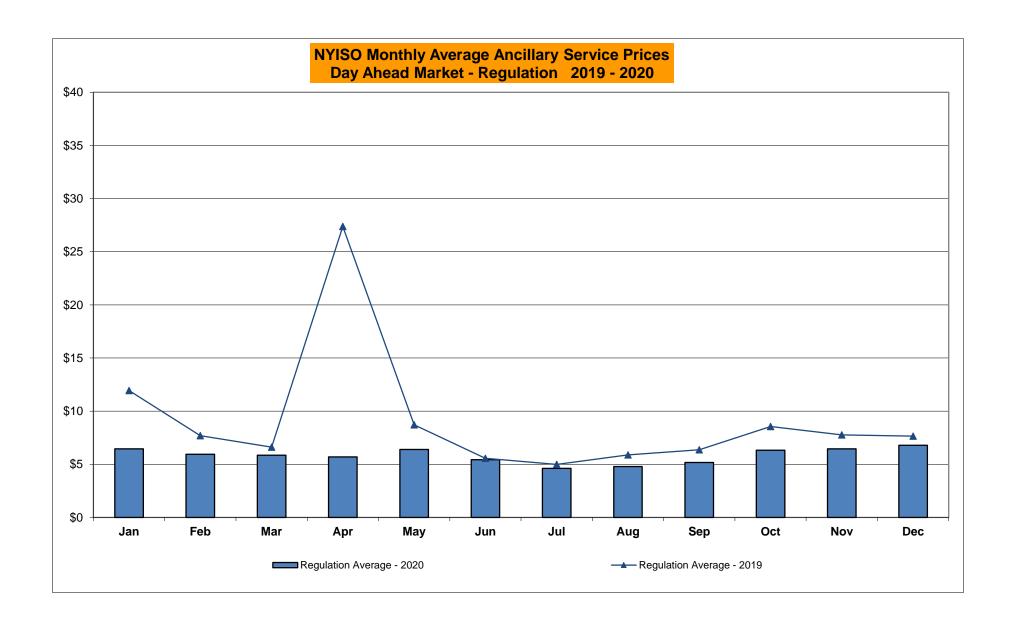

## Market Performance Highlights December 2020

- LBMP for December is \$33.70/MWh; higher than \$22.57/MWh in November 2020 and \$29.52/MWh in December 2019.
  - Day Ahead Load Weighted LBMPs and Real Time Load Weighted LBMPs are higher compared to November.
- December 2020 average year-to-date monthly cost of \$25.70/MWh is a 21% decrease from \$32.59/MWh in December 2019.
- Average daily sendout is 417 GWh/day in December; higher than 377 GWh/day in November 2020 and lower than 427 GWh/day in December 2019.
- Natural gas prices and distillate prices are higher compared to the previous month.
  - Natural Gas (Transco Z6 NY) was \$2.78/MMBtu, up from \$1.47/MMBtu in November.
  - Natural gas prices are up 8.9% year-over-year.
  - Jet Kerosene Gulf Coast was \$9.81/MMBtu, up from \$8.39/MMBtu in November.
  - Ultra Low Sulfur No.2 Diesel NY Harbor was \$10.33/MMBtu, up from \$8.87/MMBtu in November.
  - Distillate prices are down 28.7% year-over-year.
- Uplift per MWh is lower compared to the previous month.
  - Uplift (not including NYISO cost of operations) is (\$0.33)/MWh; lower than (\$0.07)/MWh in November.
    - Local Reliability Share is \$0.05/MWh, lower than \$0.12/MWh in November.
    - Statewide Share is (\$0.38)/MWh, lower than (\$0.19)/MWh in November.
  - TSA \$ per NYC MWh is \$0.00/MWh.
  - Total uplift costs (Schedule 1 components including NYISO Cost of Operations) are lower than November.

## NYISO Average Cost/MWh (Energy and Ancillary Services) \* from the LBMP Customer point of view

| 2020                                                                                                                                                                   | <u>January</u>                                                                    | <u>February</u>                                                                   | <u>March</u>                                                                      | <u>April</u>                                                                      | <u>May</u>                                                                      | <u>June</u>                                                                     | <u>July</u>                                                                       | <u>August</u>                                                                     | <u>September</u>                                                                  | <u>October</u>                                                                    | <u>November</u>                                                                   | <u>December</u>                                                                   |
|------------------------------------------------------------------------------------------------------------------------------------------------------------------------|-----------------------------------------------------------------------------------|-----------------------------------------------------------------------------------|-----------------------------------------------------------------------------------|-----------------------------------------------------------------------------------|---------------------------------------------------------------------------------|---------------------------------------------------------------------------------|-----------------------------------------------------------------------------------|-----------------------------------------------------------------------------------|-----------------------------------------------------------------------------------|-----------------------------------------------------------------------------------|-----------------------------------------------------------------------------------|-----------------------------------------------------------------------------------|
| LBMP                                                                                                                                                                   | 24.77                                                                             | 21.11                                                                             | 17.11                                                                             | 15.77                                                                             | 16.14                                                                           | 21.36                                                                           | 28.86                                                                             | 26.13                                                                             | 20.52                                                                             | 20.90                                                                             | 22.57                                                                             | 33.70                                                                             |
| NTAC                                                                                                                                                                   | 0.91                                                                              | 0.70                                                                              | 0.86                                                                              | 0.91                                                                              | 1.05                                                                            | 0.95                                                                            | 1.24                                                                              | 1.03                                                                              | 0.78                                                                              | 0.84                                                                              | 1.05                                                                              | 1.35                                                                              |
| Reserve                                                                                                                                                                | 0.46                                                                              | 0.43                                                                              | 0.47                                                                              | 0.50                                                                              | 0.53                                                                            | 0.45                                                                            | 0.39                                                                              | 0.39                                                                              | 0.42                                                                              | 0.61                                                                              | 0.51                                                                              | 0.49                                                                              |
| Regulation                                                                                                                                                             | 0.09                                                                              | 0.08                                                                              | 0.09                                                                              | 0.08                                                                              | 0.10                                                                            | 0.08                                                                            | 0.06                                                                              | 0.07                                                                              | 0.09                                                                              | 0.11                                                                              | 0.09                                                                              | 0.08                                                                              |
| NYISO Cost of Operations                                                                                                                                               | 0.68                                                                              | 0.69                                                                              | 0.68                                                                              | 0.66                                                                              | 0.71                                                                            | 0.74                                                                            | 0.76                                                                              | 0.75                                                                              | 0.74                                                                              | 0.73                                                                              | 0.69                                                                              | 0.70                                                                              |
| FERC Fee Recovery                                                                                                                                                      | 0.08                                                                              | 0.09                                                                              | 0.09                                                                              | 0.10                                                                              | 0.11                                                                            | 0.09                                                                            | 0.06                                                                              | 0.07                                                                              | 0.09                                                                              | 0.10                                                                              | 0.10                                                                              | 0.08                                                                              |
| Uplift                                                                                                                                                                 | (0.15)                                                                            | (0.23)                                                                            | (0.19)                                                                            | (80.0)                                                                            | 0.09                                                                            | (0.05)                                                                          | 0.07                                                                              | 0.17                                                                              | (0.07)                                                                            | (0.05)                                                                            | (0.07)                                                                            | (0.33)                                                                            |
| Uplift: Local Reliability Share                                                                                                                                        | 0.07                                                                              | 0.06                                                                              | 0.07                                                                              | 0.14                                                                              | 0.32                                                                            | 0.24                                                                            | 0.38                                                                              | 0.50                                                                              | 0.22                                                                              | 0.08                                                                              | 0.12                                                                              | 0.05                                                                              |
| Uplift: Statewide Share                                                                                                                                                | (0.22)                                                                            | (0.29)                                                                            | (0.26)                                                                            | (0.21)                                                                            | (0.23)                                                                          | (0.29)                                                                          | (0.31)                                                                            | (0.33)                                                                            | (0.28)                                                                            | (0.13)                                                                            | (0.19)                                                                            | (0.38)                                                                            |
| Voltage Support and Black Start _                                                                                                                                      | 0.44                                                                              | 0.44                                                                              | 0.44                                                                              | 0.43                                                                              | 0.45                                                                            | 0.45                                                                            | 0.46                                                                              | 0.46                                                                              | 0.45                                                                              | 0.45                                                                              | 0.44                                                                              | 0.45                                                                              |
| Avg Monthly Cost                                                                                                                                                       | 27.29                                                                             | 23.32                                                                             | 19.55                                                                             | 18.38                                                                             | 19.16                                                                           | 24.09                                                                           | 31.91                                                                             | 29.07                                                                             | 23.03                                                                             | 23.70                                                                             | 25.40                                                                             | 36.52                                                                             |
| Avg YTD Cost                                                                                                                                                           | 27.29                                                                             | 25.40                                                                             | 23.48                                                                             | 22.38                                                                             | 21.82                                                                           | 22.21                                                                           | 24.11                                                                             | 24.88                                                                             | 24.69                                                                             | 24.62                                                                             | 24.68                                                                             | 25.70                                                                             |
| TSA \$ per NYC MWh                                                                                                                                                     | 0.00                                                                              | 0.00                                                                              | 0.00                                                                              | 0.00                                                                              | 0.00                                                                            | 0.04                                                                            | 0.18                                                                              | 0.54                                                                              | 0.00                                                                              | 0.00                                                                              | 0.00                                                                              | 0.00                                                                              |
|                                                                                                                                                                        |                                                                                   |                                                                                   |                                                                                   |                                                                                   |                                                                                 |                                                                                 |                                                                                   |                                                                                   |                                                                                   |                                                                                   |                                                                                   |                                                                                   |
| 2019                                                                                                                                                                   | <u>January</u>                                                                    | February                                                                          | <u>March</u>                                                                      | <u>April</u>                                                                      | May                                                                             | <u>June</u>                                                                     | <u>July</u>                                                                       | August                                                                            | September                                                                         | <u>October</u>                                                                    | <u>November</u>                                                                   | <u>December</u>                                                                   |
| <b>2019</b> LBMP                                                                                                                                                       | <u>January</u><br>50.93                                                           | February<br>33.51                                                                 | <u>March</u><br>34.91                                                             | <u>April</u><br>28.01                                                             | <u>May</u><br>23.10                                                             | <u>June</u><br>24.43                                                            | <u>July</u><br>33.18                                                              | August<br>27.83                                                                   | September<br>22.22                                                                | October<br>20.84                                                                  | November<br>27.39                                                                 | December<br>29.52                                                                 |
|                                                                                                                                                                        |                                                                                   |                                                                                   |                                                                                   |                                                                                   |                                                                                 |                                                                                 |                                                                                   |                                                                                   |                                                                                   |                                                                                   |                                                                                   |                                                                                   |
| LBMP                                                                                                                                                                   | 50.93                                                                             | 33.51                                                                             | 34.91                                                                             | 28.01                                                                             | 23.10                                                                           | 24.43                                                                           | 33.18                                                                             | 27.83                                                                             | 22.22                                                                             | 20.84                                                                             | 27.39                                                                             | 29.52                                                                             |
| LBMP<br>NTAC                                                                                                                                                           | 50.93<br>0.51                                                                     | 33.51<br>0.69                                                                     | 34.91<br>0.98                                                                     | 28.01<br>1.16                                                                     | 23.10<br>0.72                                                                   | 24.43<br>1.08                                                                   | 33.18<br>1.01                                                                     | 27.83<br>0.98                                                                     | 22.22<br>0.48                                                                     | 20.84<br>0.57                                                                     | 27.39<br>0.88                                                                     | 29.52<br>0.77                                                                     |
| LBMP<br>NTAC<br>Reserve                                                                                                                                                | 50.93<br>0.51<br>0.54                                                             | 33.51<br>0.69<br>0.51                                                             | 34.91<br>0.98<br>0.55                                                             | 28.01<br>1.16<br>0.63                                                             | 23.10<br>0.72<br>0.63                                                           | 24.43<br>1.08<br>0.50                                                           | 33.18<br>1.01<br>0.44                                                             | 27.83<br>0.98<br>0.49                                                             | 22.22<br>0.48<br>0.50                                                             | 20.84<br>0.57<br>0.62                                                             | 27.39<br>0.88<br>0.50                                                             | 29.52<br>0.77<br>0.44                                                             |
| LBMP<br>NTAC<br>Reserve<br>Regulation                                                                                                                                  | 50.93<br>0.51<br>0.54<br>0.13                                                     | 33.51<br>0.69<br>0.51<br>0.11                                                     | 34.91<br>0.98<br>0.55<br>0.10                                                     | 28.01<br>1.16<br>0.63<br>0.33                                                     | 23.10<br>0.72<br>0.63<br>0.13                                                   | 24.43<br>1.08<br>0.50<br>0.09                                                   | 33.18<br>1.01<br>0.44<br>0.07                                                     | 27.83<br>0.98<br>0.49<br>0.09                                                     | 22.22<br>0.48<br>0.50<br>0.09                                                     | 20.84<br>0.57<br>0.62<br>0.13                                                     | 27.39<br>0.88<br>0.50<br>0.11                                                     | 29.52<br>0.77<br>0.44<br>0.10                                                     |
| LBMP<br>NTAC<br>Reserve<br>Regulation<br>NYISO Cost of Operations                                                                                                      | 50.93<br>0.51<br>0.54<br>0.13<br>0.68                                             | 33.51<br>0.69<br>0.51<br>0.11<br>0.68                                             | 34.91<br>0.98<br>0.55<br>0.10<br>0.69                                             | 28.01<br>1.16<br>0.63<br>0.33<br>0.69                                             | 23.10<br>0.72<br>0.63<br>0.13<br>0.68                                           | 24.43<br>1.08<br>0.50<br>0.09<br>0.69                                           | 33.18<br>1.01<br>0.44<br>0.07<br>0.70                                             | 27.83<br>0.98<br>0.49<br>0.09<br>0.70                                             | 22.22<br>0.48<br>0.50<br>0.09<br>0.69                                             | 20.84<br>0.57<br>0.62<br>0.13<br>0.67                                             | 27.39<br>0.88<br>0.50<br>0.11<br>0.67                                             | 29.52<br>0.77<br>0.44<br>0.10<br>0.67                                             |
| LBMP<br>NTAC<br>Reserve<br>Regulation<br>NYISO Cost of Operations<br>FERC Fee Recovery                                                                                 | 50.93<br>0.51<br>0.54<br>0.13<br>0.68<br>0.08                                     | 33.51<br>0.69<br>0.51<br>0.11<br>0.68<br>0.09                                     | 34.91<br>0.98<br>0.55<br>0.10<br>0.69<br>0.09                                     | 28.01<br>1.16<br>0.63<br>0.33<br>0.69<br>0.10                                     | 23.10<br>0.72<br>0.63<br>0.13<br>0.68<br>0.10                                   | 24.43<br>1.08<br>0.50<br>0.09<br>0.69<br>0.08                                   | 33.18<br>1.01<br>0.44<br>0.07<br>0.70<br>0.06                                     | 27.83<br>0.98<br>0.49<br>0.09<br>0.70<br>0.07                                     | 22.22<br>0.48<br>0.50<br>0.09<br>0.69<br>0.09                                     | 20.84<br>0.57<br>0.62<br>0.13<br>0.67<br>0.09                                     | 27.39<br>0.88<br>0.50<br>0.11<br>0.67<br>0.09                                     | 29.52<br>0.77<br>0.44<br>0.10<br>0.67<br>0.08                                     |
| LBMP<br>NTAC<br>Reserve<br>Regulation<br>NYISO Cost of Operations<br>FERC Fee Recovery<br>Uplift                                                                       | 50.93<br>0.51<br>0.54<br>0.13<br>0.68<br>0.08<br>(0.25)                           | 33.51<br>0.69<br>0.51<br>0.11<br>0.68<br>0.09<br>(0.44)                           | 34.91<br>0.98<br>0.55<br>0.10<br>0.69<br>0.09<br>(0.33)                           | 28.01<br>1.16<br>0.63<br>0.33<br>0.69<br>0.10<br>(0.15)                           | 23.10<br>0.72<br>0.63<br>0.13<br>0.68<br>0.10<br>0.13                           | 24.43<br>1.08<br>0.50<br>0.09<br>0.69<br>0.08<br>0.07                           | 33.18<br>1.01<br>0.44<br>0.07<br>0.70<br>0.06<br>(0.06)                           | 27.83<br>0.98<br>0.49<br>0.09<br>0.70<br>0.07<br>(0.20)                           | 22.22<br>0.48<br>0.50<br>0.09<br>0.69<br>0.09<br>(0.13)                           | 20.84<br>0.57<br>0.62<br>0.13<br>0.67<br>0.09<br>(0.09)                           | 27.39<br>0.88<br>0.50<br>0.11<br>0.67<br>0.09<br>(0.13)                           | 29.52<br>0.77<br>0.44<br>0.10<br>0.67<br>0.08<br>(0.19)                           |
| LBMP NTAC Reserve Regulation NYISO Cost of Operations FERC Fee Recovery Uplift Uplift: Local Reliability Share                                                         | 50.93<br>0.51<br>0.54<br>0.13<br>0.68<br>0.08<br>(0.25)<br>0.32                   | 33.51<br>0.69<br>0.51<br>0.11<br>0.68<br>0.09<br>(0.44)<br>0.11                   | 34.91<br>0.98<br>0.55<br>0.10<br>0.69<br>0.09<br>(0.33)<br>0.31                   | 28.01<br>1.16<br>0.63<br>0.33<br>0.69<br>0.10<br>(0.15)<br>0.20                   | 23.10<br>0.72<br>0.63<br>0.13<br>0.68<br>0.10<br>0.13<br>0.23                   | 24.43<br>1.08<br>0.50<br>0.09<br>0.69<br>0.08<br>0.07<br>0.19                   | 33.18<br>1.01<br>0.44<br>0.07<br>0.70<br>0.06<br>(0.06)<br>0.44                   | 27.83<br>0.98<br>0.49<br>0.09<br>0.70<br>0.07<br>(0.20)<br>0.25                   | 22.22<br>0.48<br>0.50<br>0.09<br>0.69<br>0.09<br>(0.13)<br>0.17                   | 20.84<br>0.57<br>0.62<br>0.13<br>0.67<br>0.09<br>(0.09)<br>0.11                   | 27.39<br>0.88<br>0.50<br>0.11<br>0.67<br>0.09<br>(0.13)<br>0.19                   | 29.52<br>0.77<br>0.44<br>0.10<br>0.67<br>0.08<br>(0.19)<br>0.17                   |
| LBMP NTAC Reserve Regulation NYISO Cost of Operations FERC Fee Recovery Uplift Uplift: Local Reliability Share Uplift: Statewide Share                                 | 50.93<br>0.51<br>0.54<br>0.13<br>0.68<br>0.08<br>(0.25)<br>0.32<br>(0.57)         | 33.51<br>0.69<br>0.51<br>0.11<br>0.68<br>0.09<br>(0.44)<br>0.11<br>(0.55)         | 34.91<br>0.98<br>0.55<br>0.10<br>0.69<br>0.09<br>(0.33)<br>0.31<br>(0.64)         | 28.01<br>1.16<br>0.63<br>0.33<br>0.69<br>0.10<br>(0.15)<br>0.20<br>(0.35)         | 23.10<br>0.72<br>0.63<br>0.13<br>0.68<br>0.10<br>0.13<br>0.23<br>(0.11)         | 24.43<br>1.08<br>0.50<br>0.09<br>0.69<br>0.08<br>0.07<br>0.19<br>(0.12)         | 33.18<br>1.01<br>0.44<br>0.07<br>0.70<br>0.06<br>(0.06)<br>0.44<br>(0.50)         | 27.83<br>0.98<br>0.49<br>0.09<br>0.70<br>0.07<br>(0.20)<br>0.25<br>(0.45)         | 22.22<br>0.48<br>0.50<br>0.09<br>0.69<br>0.09<br>(0.13)<br>0.17<br>(0.30)         | 20.84<br>0.57<br>0.62<br>0.13<br>0.67<br>0.09<br>(0.09)<br>0.11<br>(0.20)         | 27.39<br>0.88<br>0.50<br>0.11<br>0.67<br>0.09<br>(0.13)<br>0.19<br>(0.31)         | 29.52<br>0.77<br>0.44<br>0.10<br>0.67<br>0.08<br>(0.19)<br>0.17<br>(0.35)         |
| LBMP NTAC Reserve Regulation NYISO Cost of Operations FERC Fee Recovery Uplift Uplift: Local Reliability Share Uplift: Statewide Share Voltage Support and Black Start | 50.93<br>0.51<br>0.54<br>0.13<br>0.68<br>0.08<br>(0.25)<br>0.32<br>(0.57)<br>0.37 | 33.51<br>0.69<br>0.51<br>0.11<br>0.68<br>0.09<br>(0.44)<br>0.11<br>(0.55)<br>0.37 | 34.91<br>0.98<br>0.55<br>0.10<br>0.69<br>0.09<br>(0.33)<br>0.31<br>(0.64)<br>0.38 | 28.01<br>1.16<br>0.63<br>0.33<br>0.69<br>0.10<br>(0.15)<br>0.20<br>(0.35)<br>0.38 | 23.10<br>0.72<br>0.63<br>0.13<br>0.68<br>0.10<br>0.13<br>0.23<br>(0.11)<br>0.38 | 24.43<br>1.08<br>0.50<br>0.09<br>0.69<br>0.08<br>0.07<br>0.19<br>(0.12)<br>0.38 | 33.18<br>1.01<br>0.44<br>0.07<br>0.70<br>0.06<br>(0.06)<br>0.44<br>(0.50)<br>0.38 | 27.83<br>0.98<br>0.49<br>0.09<br>0.70<br>0.07<br>(0.20)<br>0.25<br>(0.45)<br>0.38 | 22.22<br>0.48<br>0.50<br>0.09<br>0.69<br>0.09<br>(0.13)<br>0.17<br>(0.30)<br>0.38 | 20.84<br>0.57<br>0.62<br>0.13<br>0.67<br>0.09<br>(0.09)<br>0.11<br>(0.20)<br>0.37 | 27.39<br>0.88<br>0.50<br>0.11<br>0.67<br>0.09<br>(0.13)<br>0.19<br>(0.31)<br>0.37 | 29.52<br>0.77<br>0.44<br>0.10<br>0.67<br>0.08<br>(0.19)<br>0.17<br>(0.35)<br>0.36 |