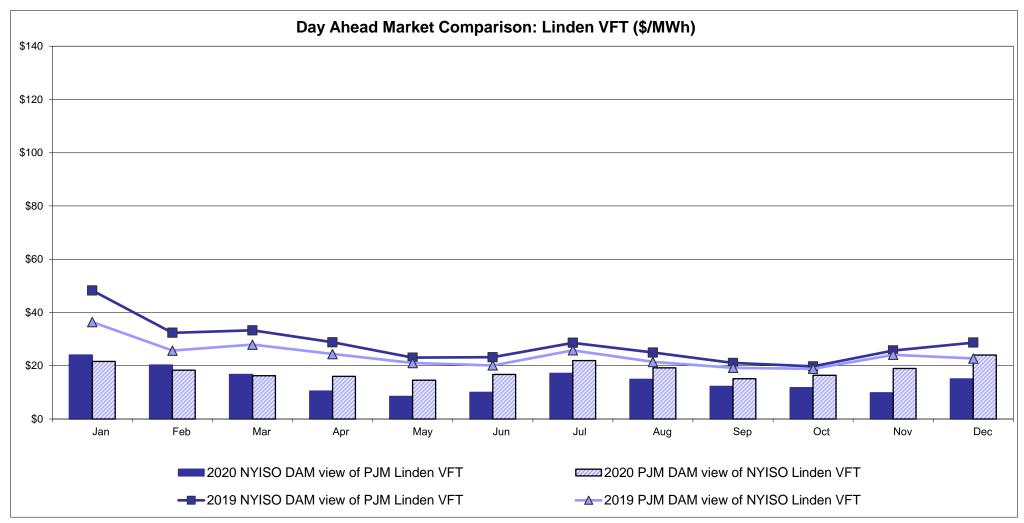

#### Broader Regional Market Performance Metrics

- PAR Interconnection Congestion Coordination Monthly Value
- PAR Interconnection Congestion Coordination Daily Value
- Regional Generation Congestion Coordination Monthly Value
- Regional Generation Congestion Coordination Daily Value
- Regional RT Scheduling PJM Monthly Value
- Regional RT Scheduling PJM Daily Value