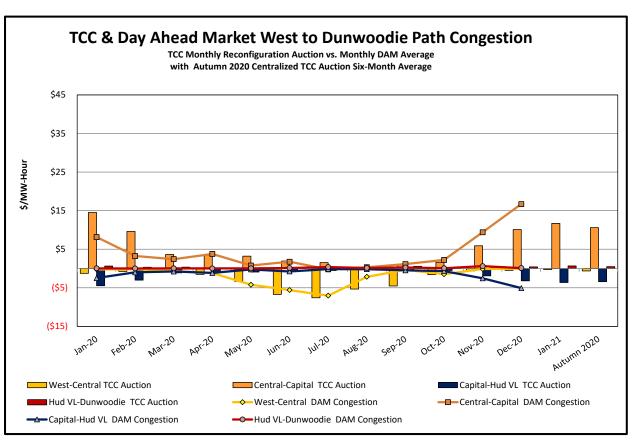

ent modeled inservice for the TCC Auction. |
| Incremental TCC/External Outage<br>Impacts | All TO by<br>Monthly<br>Allocation<br>Factor | Allocation associated with transmission equipment status change caused by change in status of external equipment or change in status of equipment associated with Incremental TCC. | Tie line required out-of-<br>service by TO of<br>neighboring control area.               |
| Central East Commitment Derate             | All TO by<br>Monthly<br>Allocation<br>Factor | Reductions in the DAM Central East_VC limit as compared to the TCC Auction limit, which are not associated with transmission line outages.                                         |                                                                                          |



































## Market Performance Highlights December 2020

- LBMP for December is \$33.70/MWh; higher than \$22.57/MWh in November 2020 and \$29.52/MWh in December 2019.
  - Day Ahead Load Weighted LBMPs and Real Time Load Weighted LBMPs are higher compared to November.
- December 2020 average year-to-date monthly cost of \$25.70/MWh is a 21% decrease from \$32.59/MWh in December 2019.
- Average daily sendout is 417 GWh/day in December; higher than 377 GWh/day in November 2020 and lower than 427 GWh/day in December 2019.
- Natural gas prices and distillate prices are higher compared to the previous month.
  - Natural Gas (Transco Z6 NY) was \$2.78/MMBtu, up from \$1.47/MMBtu in November.
  - Natural gas prices are up 8.9% year-over-year.
  - Jet Kerosene Gulf Coast was \$9.81/MMBtu, up fr