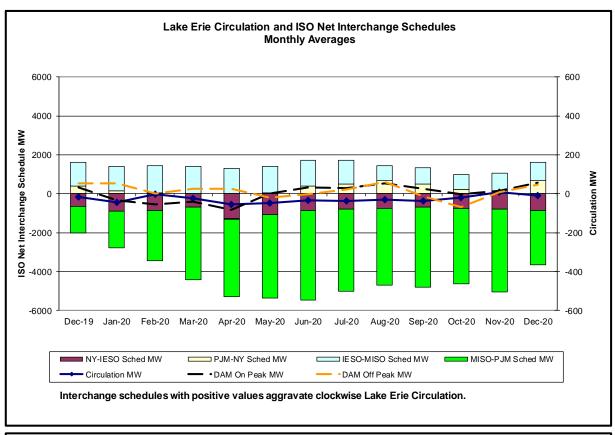

#### Market Performance Metrics

|       |            | r: 5,6,7,16,17,18,22,27 | December 41-1-1                                                              |
|-------|------------|-------------------------|------------------------------------------------------------------------------|
| Event |            | Hours                   | Description                                                                  |
|       | 12/5/2020  |                         | Forced outage Sprainbrook-East Garden City 345kV (#Y49)                      |
|       | 12/6/2020  | , -                     | Forced outage Sprainbrook-East Garden City 345kV (#Y49)                      |
|       | 12/6/2020  |                         | NYCA ACTIVE DNI Ramp Limit                                                   |
|       | 12/6/2020  | - , -                   | HQ_CHAT - NY (NET) Scheduling Limit                                          |
|       | 12/7/2020  | ,                       | Early return to service Freshkills-Willowbrook 138kV (#29211)                |
|       | 12/7/2020  |                         | Uprate of Niagara Blvd-Packard 115 kV (#181-922) for I/o TWR:PACKARD 77 & 78 |
|       | 12/16/2020 |                         | NYCA ACTIVE DNI Ramp Limit                                                   |
|       | 12/16/2020 | -,-, -                  | Uprate Central East                                                          |
|       | 12/16/2020 |                         | NE_AC ACTIVE DNI Ramp Limit                                                  |
|       | 12/16/2020 |                         | IESO_AC ACTIVE DNI Ramp Limit                                                |
|       | 12/16/2020 |                         | Lake Erie Circulation, DAM-RTM exceeds +/-125MW; Central East                |
|       | 12/17/2020 | -, -                    | NYCA ACTIVE DNI Ramp Limit                                                   |
|       | 12/17/2020 | -, -, , - , -           | Uprate Central East                                                          |
|       | 12/17/2020 |                         | IESO_AC Scheduling Limit                                                     |
|       | 12/17/2020 | ·                       | NE_AC - NY Scheduling Limit                                                  |
|       | 12/17/2020 | ,                       | NE_AC ACTIVE DNI Ramp Limit                                                  |
|       | 12/17/2020 | 8,16                    | PJM_AC-NY Scheduling Limit                                                   |
|       | 12/17/2020 | 16,19                   | PJM_AC ACTIVE DNI Ramp Limit                                                 |
|       | 12/17/2020 | 13,14,19,20             | Lake Erie Circulation, DAM-RTM exceeds +/-125MW; Central East                |
|       | 12/18/2020 | 0,9-15                  | Early return to service Platsburgh - Sand Bar 115kV (#PV20)                  |
|       | 12/18/2020 | 0,9-16,18-23            | Uprate Central East                                                          |
|       | 12/18/2020 | 14-16                   | IESO_AC Scheduling Limit                                                     |
|       | 12/18/2020 | 18                      | NE_AC - NY Scheduling Limit                                                  |
|       | 12/18/2020 | 3,9,11-14,18            | Lake Erie Circulation, DAM-RTM exceeds +/-125MW; Central East                |
|       | 12/18/2020 | 9                       | Lake Erie Circulation, DAM-RTM exceeds +/-125MW; West                        |
|       | 12/22/2020 | 18                      | Derate C.Islip - Hauppauge138kV (#889) for TWR:HOLTSVLLE 881& 882& 880       |
|       | 12/22/2020 | 6,11-17,19,21           | Uprate Central East                                                          |
|       | 12/22/2020 | 21                      | HQ_CHAT - NY Scheduling Limit                                                |
|       | 12/22/2020 | 12-14,19                | NE_AC - NY Scheduling Limit                                                  |
|       | 12/22/2020 | 6,11,12                 | Lake Erie Circulation, DAM-RTM exceeds +/-125MW; Central East                |
|       | 12/27/2020 | 7                       | NYCA ACTIVE DNI Ramp Limit                                                   |
|       | 12/27/2020 | 0-4,6,7,16,19,20,22,23  | Uprate Central East                                                          |
|       | 12/27/2020 | 22                      | Lake Erie Circulation, DAM-RTM exceeds +/-125MW; Central East                |