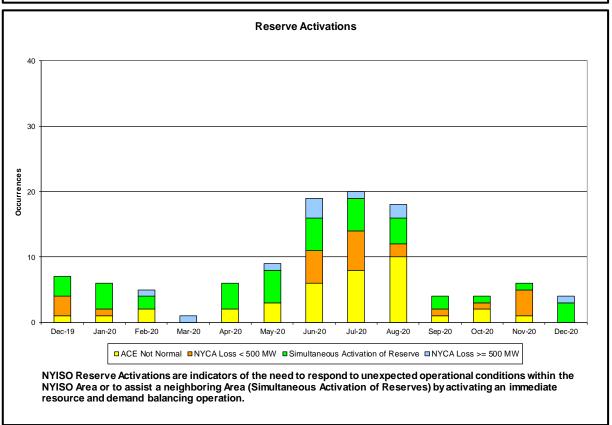

#### Reliability Performance Metrics

- Alert State Declarations
- Major Emergency State Declarations
- IROL Exceedance Times
- Balancing Area Control Performance
- Reserve Activations
- Disturbance Recovery Times
- Load Forecasting Performance
- Wind Forecasting Performance
- Wind Performance and Curtailments
- BTM Solar Performance
- BTM Solar Forecasting Performance
- Net Load Forecasting Performance
- Lake Erie Circulation and ISO Schedules