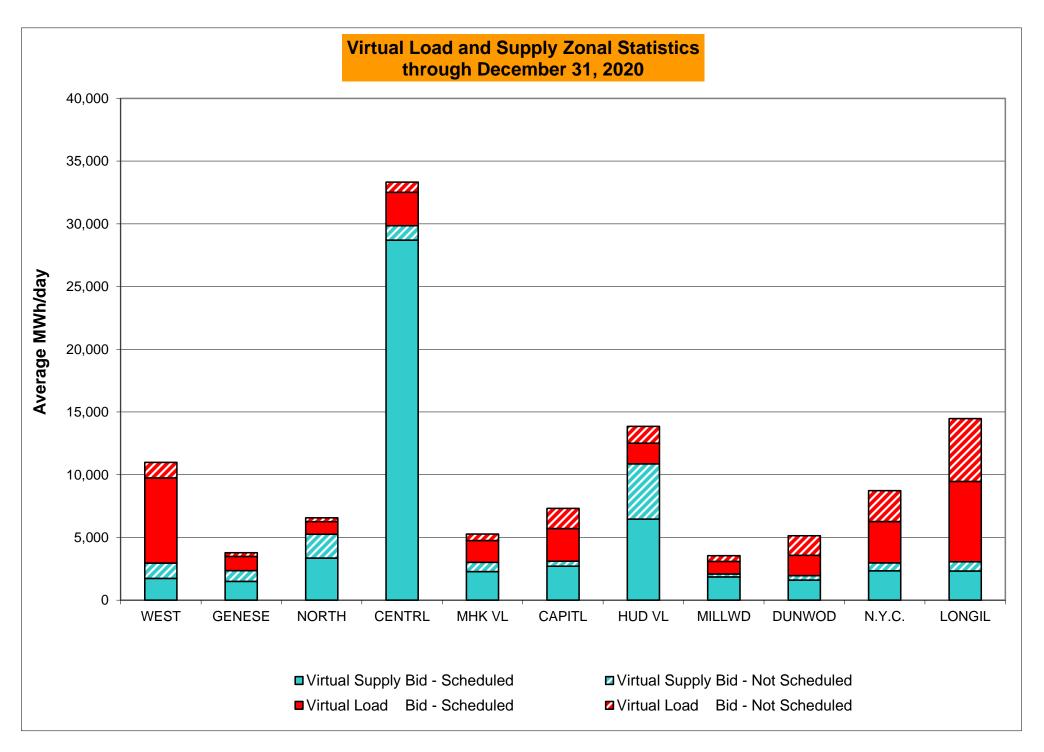

>0.14%<br>5<br>9,033<br>0.06%<br>0.02%<br>9<br>744<br>1.21%<br>1.02% | 2<br>720<br>0.28%<br>0.16%<br>7<br>8,863<br>0.08%<br>0.03%<br>12<br>720<br>1.67%<br>1.13% | 0<br>744<br>0.00%<br>0.14%<br>0<br>9,243<br>0.00%<br>0.03%<br>14<br>744<br>1.88%<br>1.24% | 0<br>744<br>0.00%<br>0.12%<br>0<br>9,048<br>0.00%<br>0.02%<br>12<br>744<br>1.61%<br>1.29% | 3<br>720<br>0.42%<br>0.15%<br>9<br>8,820<br>0.10%<br>0.03%<br>7<br>720<br>0.97%<br>1.25% | 1<br>744<br>0.13%<br>0.15%<br>3<br>9,087<br>0.03%<br>0.03%<br>19<br>744<br>2.55%<br>1.38% | 1 721 0.14% 0.15%  1 8,788 0.01% 0.03%  1 721 0.14% 1.27% 3.00 | 4<br>744<br>0.54%<br>0.18%<br>13<br>9,021<br>0.14%<br>0.04%<br>12<br>744<br>1.61%<br>1.30% |

<sup>\*</sup>Calendar days from reservation date; for June 2018 forward, business days from market date









# Virtual Load and Supply Zonal Statistics (Average MWh/day) - 2020

|        |                  | Virtual L      | oad Bid      | Virtual Si       | upply Bid      |        |                  | Virtual L | oad Bid    | Virtual Su   | upply Bid |        |      | Virtual    | Load Bid | Virtual Su       | pply Bid         |
|--------|------------------|----------------|--------------|------------------|----------------|--------|------------------|-----------|------------|--------------|-----------|--------|------|------------|----------|------------------|------------------|
|        |                  |                | Not          |                  | Not            |        |                  | 3         | Not        |              | Not       |        |      |            | Not      |