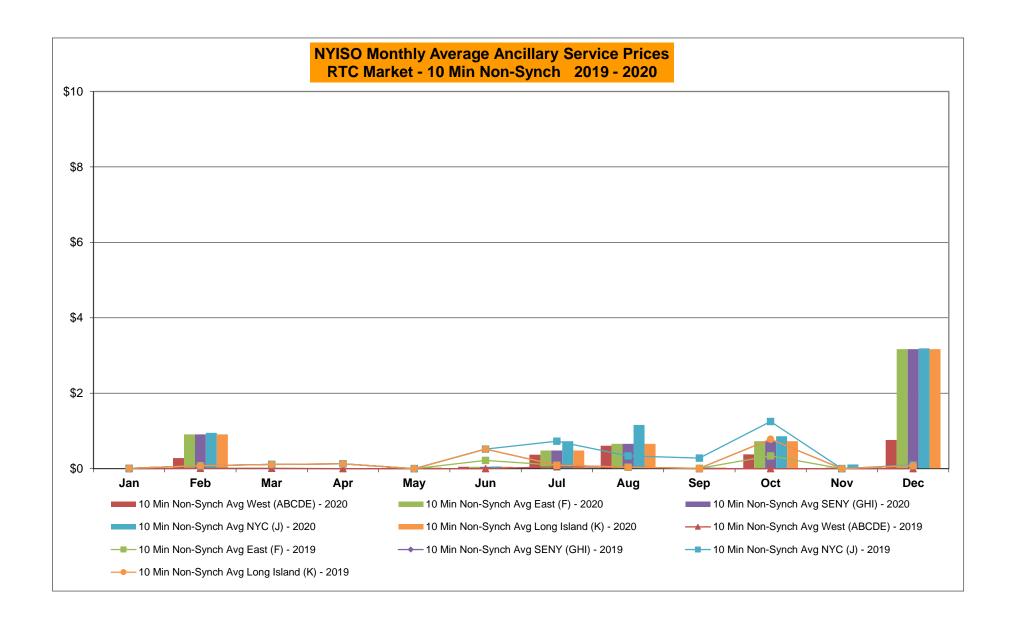

## Market Performance Highlights December 2020

- LBMP for December is \$33.70/MWh; higher than \$22.57/MWh in November 2020 and \$29.52/MWh in December 2019.
  - Day Ahead Load Weighted LBMPs and Real Time Load Weighted LBMPs are higher compared to November.
- December 2020 average year-to-date monthly cost of \$25.70/MWh is a 21% decrease from \$32.59/MWh in December 2019.
- Average daily sendout is 417 GWh/day in December; higher than 377 GWh/day in November 2020 and lower than 427 GWh/day in December 2019.
- Natural gas prices and distillate prices are higher compared to the previous month.
  - Natural Gas (Transco Z6 NY) was \$2.78/MMBtu, up from \$1.47/MMBtu in November.
  - Natural gas prices are up 8.9% year-over-year.
  - Jet Kerosene Gulf Coast was \$9.81/MMBtu, up from \$8.39/MMBtu in November.
  - Ultra Low Sulfur No.2 Diesel NY Harbor was \$10.33/MMBtu, up from \$8.87/MMBtu in November.
  - Distillate prices are down 28.7% year-over-year.
- Uplift per MWh is lower compared to the previous month.
  - Uplift (not including NYISO cost of operations) is (\$0.33)/MWh; lower than (\$0.07)/MWh in November.
    - Local Reliability Share is \$0.05/MWh, lower than \$0.12/MWh in November.
    - Statewide Share is (\$0.38)/MWh, lower than (\$0.19)/MWh in November.
  - TSA \$ per NYC MWh is \$0.00/MWh.
  - Total uplift costs (Schedule 1 components including NYISO Cost of Operations) are lower than November.

## NYISO Average Cost/MWh (Energy and Ancillary Services) \* from the LBMP Customer point of view

| 2020                                                                                                                                                                   | <u>January</u>                                                                    | <u>February</u>                                                                   | <u>March</u>                                                                      | <u>April</u>                                                                      | <u>May</u>                                                                      | <u>June</u>                                                                     | <u>July</u>                                                                       | <u>August</u>                                                                     | <u>September</u>                                                                  | <u>October</u>                                                                    | <u>November</u>                                                                   | <u>December</u>                                                                   |
|------------------------------------------------------------------------------------------------------------------------------------------------------------------------|-----------------------------------------------------------------------------------|-----------------------------------------------------------------------------------|-----------------------------------------------------------------------------------|-----------------------------------------------------------------------------------|---------------------------------------------------------------------------------|---------------------------------------------------------------------------------|-----------------------------------------------------------------------------------|-----------------------------------------------------------------------------------|-----------------------------------------------------------------------------------|-----------------------------------------------------------------------------------|-----------------------------------------------------------------------------------|-----------------------------------------------------------------------------------|
| LBMP                                                                                                                                                                   | 24.77                                                                             | 21.11                                                                             | 17.11                                                                             | 15.77                                                                             | 16.14                                                                           | 21.36                                                                           | 28.86                                                                             | 26.13                                                                             | 20.52                                                                             | 20.90                                                                             | 22.57                                                                             | 33.70                                                                             |
| NTAC                                                                                                                                                                   | 0.91                                                                              | 0.70                                                                              | 0.86                                                                              | 0.91                                                                              | 1.05                                                                            | 0.95                                                                            | 1.24                                                                              | 1.03                                                                              | 0.78                                                                              | 0.84                                                                              | 1.05                                                                              | 1.35                                                                              |
| Reserve                                                                                                                                                                | 0.46                                                                              | 0.43                                                                              | 0.47                                                                              | 0.50                                                                              | 0.53                                                                            | 0.45                                                                            | 0.39                                                                              | 0.39                                                                              | 0.42                                                                              | 0.61                                                                              | 0.51                                                                              | 0.49                                                                              |
| Regulation                                                                                                                                                             | 0.09                                                                              | 0.08                                                                              | 0.09                                                                              | 0.08                                                                              | 0.10                                                                            | 0.08                                                                            | 0.06                                                                              | 0.07                                                                              | 0.09                                                                              | 0.11                                                                              | 0.09                                                                              | 0.08                                                                              |
| NYISO Cost of Operations                                                                                                                                               | 0.68                                                                              | 0.69                                                                              | 0.68                                                                              | 0.66                                                                              | 0.71                                                                            | 0.74                                                                            | 0.76                                                                              | 0.75                                                                              | 0.74                                                                              | 0.73                                                                              | 0.69                                                                              | 0.70                                                                              |
| FERC Fee Recovery                                                                                                                                                      | 0.08                                                                              | 0.09                                                                              | 0.09                                                                              | 0.10                                                                              | 0.11                                                                            | 0.09                                                                            | 0.06                                                                              | 0.07                                                                              | 0.09                                                                              | 0.10                                                                              | 0.10                                                                              | 0.08                                                                              |
| Uplift                                                                                                                                                                 | (0.15)                                                                            | (0.23)                                                                            | (0.19)                                                                            | (80.0)                                                                            | 0.09                                                                            | (0.05)                                                                          | 0.07                                                                              | 0.17                                                                              | (0.07)                                                                            | (0.05)                                                                            | (0.07)                                                                            | (0.33)                                                                            |
| Uplift: Local Reliability Share                                                                                                                                        | 0.07                                                                              | 0.06                                                                              | 0.07                                                                              | 0.14                                                                              | 0.32                                                                            | 0.24                                                                            | 0.38                                                                              | 0.50                                                                              | 0.22                                                                              | 0.08                                                                              | 0.12                                                                              | 0.05                                                                              |
| Uplift: Statewide Share                                                                                                                                                | (0.22)                                                                            | (0.29)                                                                            | (0.26)                                                                            | (0.21)                                                                            | (0.23)                                                                          | (0.29)                                                                          | (0.31)                                                                            | (0.33)                                                                            | (0.28)                                                                            | (0.13)                                                                            | (0.19)                                                                            | (0.38)                                                                            |
| Voltage Support and Black Start _                                                                                                                                      | 0.44                                                                              | 0.44                                                                              | 0.44                                                                              | 0.43                                                                              | 0.45                                                                            | 0.45                                                                            | 0.46                                                                              | 0.46                                                                              | 0.45                                                                              | 0.45                                                                              | 0.44                                                                              | 0.45                                                                              |
| Avg Monthly Cost                                                                                                                                                       | 27.29                                                                             | 23.32                                                                             | 19.55                                                                             | 18.38                                                                             | 19.16                                                                           | 24.09                                                                           | 31.91                                                                             | 29.07                                                                             | 23.03                                                                             | 23.70                                                                             | 25.40                                                                             | 36.52                                                                             |
| Avg YTD Cost                                                                                                                                                           | 27.29                                                                             | 25.40                                                                             | 23.48                                                                             | 22.38                                                                             | 21.82                                                                           | 22.21                                                                           | 24.11                                                                             | 24.88                                                                             | 24.69                                                                             | 24.62                                                                             | 24.68                                                                             | 25.70                                                                             |
| TSA \$ per NYC MWh                                                                                                                                                     | 0.00                                                                              | 0.00                                                                              | 0.00                                                                              | 0.00                                                                              | 0.00                                                                            | 0.04                                                                            | 0.18                                                                              | 0.54                                                                              | 0.00                                                                              | 0.00                                                                              | 0.00                                                                              | 0.00                                                                              |
|                                                                                                                                                                        |                                                                                   |                                                                                   |                                                                                   |                                                                                   |                                                                                 |                                                                                 |                                                                                   |                                                                                   |                                                                                   |                                                                                   |                                                                                   |                                                                                   |
| 2019                                                                                                                                                                   | <u>January</u>                                                                    | February                                                                          | <u>March</u>                                                                      | <u>April</u>                                                                      | May                                                                             | <u>June</u>                                                                     | <u>July</u>                                                                       | August                                                                            | September                                                                         | <u>October</u>                                                                    | <u>November</u>                                                                   | <u>December</u>                                                                   |
| <b>2019</b> LBMP                                                                                                                                                       | <u>January</u><br>50.93                                                           | February<br>33.51                                                                 | <u>March</u><br>34.91                                                             | <u>April</u><br>28.01                                                             | <u>May</u><br>23.10                                                             | <u>June</u><br>24.43                                                            | <u>July</u><br>33.18                                                              | August<br>27.83                                                                   | September<br>22.22                                                                | October<br>20.84                                                                  | November<br>27.39                                                                 | December<br>29.52                                                                 |
|                                                                                                                                                                        |                                                                                   |                                                                                   |                                                                                   |                                                                                   |                                                                                 |                                                                                 |                                                                                   |                                                                                   |                                                                                   |                                                                                   |                                                                                   |                                                                                   |
| LBMP                                                                                                                                                                   | 50.93                                                                             | 33.51                                                                             | 34.91                                                                             | 28.01                                                                             | 23.10                                                                           | 24.43                                                                           | 33.18                                                                             | 27.83                                                                             | 22.22                                                                             | 20.84                                                                             | 27.39                                                                             | 29.52                                                                             |
| LBMP<br>NTAC                                                                                                                                                           | 50.93<br>0.51                                                                     | 33.51<br>0.69                                                                     | 34.91<br>0.98                                                                     | 28.01<br>1.16                                                                     | 23.10<br>0.72                                                                   | 24.43<br>1.08                                                                   | 33.18<br>1.01                                                                     | 27.83<br>0.98                                                                     | 22.22<br>0.48                                                                     | 20.84<br>0.57                                                                     | 27.39<br>0.88                                                                     | 29.52<br>0.77                                                                     |
| LBMP<br>NTAC<br>Reserve                                                                                                                                                | 50.93<br>0.51<br>0.54                                                             | 33.51<br>0.69<br>0.51                                                             | 34.91<br>0.98<br>0.55                                                             | 28.01<br>1.16<br>0.63                                                             | 23.10<br>0.72<br>0.63                                                           | 24.43<br>1.08<br>0.50                                                           | 33.18<br>1.01<br>0.44                                                             | 27.83<br>0.98<br>0.49                                                             | 22.22<br>0.48<br>0.50                                                             | 20.84<br>0.57<br>0.62                                                             | 27.39<br>0.88<br>0.50                                                             | 29.52<br>0.77<br>0.44                                                             |
| LBMP<br>NTAC<br>Reserve<br>Regulation                                                                                                                                  | 50.93<br>0.51<br>0.54<br>0.13                                                     | 33.51<br>0.69<br>0.51<br>0.11                                                     | 34.91<br>0.98<br>0.55<br>0.10                                                     | 28.01<br>1.16<br>0.63<br>0.33                                                     | 23.10<br>0.72<br>0.63<br>0.13                                                   | 24.43<br>1.08<br>0.50<br>0.09                                                   | 33.18<br>1.01<br>0.44<br>0.07                                                     | 27.83<br>0.98<br>0.49<br>0.09                                                     | 22.22<br>0.48<br>0.50<br>0.09                                                     | 20.84<br>0.57<br>0.62<br>0.13                                                     | 27.39<br>0.88<br>0.50<br>0.11                                                     | 29.52<br>0.77<br>0.44<br>0.10                                                     |
| LBMP<br>NTAC<br>Reserve<br>Regulation<br>NYISO Cost of Operations                                                                                                      | 50.93<br>0.51<br>0.54<br>0.13<br>0.68                                             | 33.51<br>0.69<br>0.51<br>0.11<br>0.68                                             | 34.91<br>0.98<br>0.55<br>0.10<br>0.69                                             | 28.01<br>1.16<br>0.63<br>0.33<br>0.69                                             | 23.10<br>0.72<br>0.63<br>0.13<br>0.68                                           | 24.43<br>1.08<br>0.50<br>0.09<br>0.69                                           | 33.18<br>1.01<br>0.44<br>0.07<br>0.70                                             | 27.83<br>0.98<br>0.49<br>0.09<br>0.70                                             | 22.22<br>0.48<br>0.50<br>0.09<br>0.69                                             | 20.84<br>0.57<br>0.62<br>0.13<br>0.67                                             | 27.39<br>0.88<br>0.50<br>0.11<br>0.67                                             | 29.52<br>0.77<br>0.44<br>0.10<br>0.67                                             |
| LBMP<br>NTAC<br>Reserve<br>Regulation<br>NYISO Cost of Operations<br>FERC Fee Recovery                                                                                 | 50.93<br>0.51<br>0.54<br>0.13<br>0.68<br>0.08                                     | 33.51<br>0.69<br>0.51<br>0.11<br>0.68<br>0.09                                     | 34.91<br>0.98<br>0.55<br>0.10<br>0.69<br>0.09                                     | 28.01<br>1.16<br>0.63<br>0.33<br>0.69<br>0.10                                     | 23.10<br>0.72<br>0.63<br>0.13<br>0.68<br>0.10                                   | 24.43<br>1.08<br>0.50<br>0.09<br>0.69<br>0.08                                   | 33.18<br>1.01<br>0.44<br>0.07<br>0.70<br>0.06                                     | 27.83<br>0.98<br>0.49<br>0.09<br>0.70<br>0.07                                     | 22.22<br>0.48<br>0.50<br>0.09<br>0.69<br>0.09                                     | 20.84<br>0.57<br>0.62<br>0.13<br>0.67<br>0.09                                     | 27.39<br>0.88<br>0.50<br>0.11<br>0.67<br>0.09                                     | 29.52<br>0.77<br>0.44<br>0.10<br>0.67<br>0.08                                     |
| LBMP<br>NTAC<br>Reserve<br>Regulation<br>NYISO Cost of Operations<br>FERC Fee Recovery<br>Uplift                                                                       | 50.93<br>0.51<br>0.54<br>0.13<br>0.68<br>0.08<br>(0.25)                           | 33.51<br>0.69<br>0.51<br>0.11<br>0.68<br>0.09<br>(0.44)                           | 34.91<br>0.98<br>0.55<br>0.10<br>0.69<br>0.09<br>(0.33)                           | 28.01<br>1.16<br>0.63<br>0.33<br>0.69<br>0.10<br>(0.15)                           | 23.10<br>0.72<br>0.63<br>0.13<br>0.68<br>0.10<br>0.13                           | 24.43<br>1.08<br>0.50<br>0.09<br>0.69<br>0.08<br>0.07                           | 33.18<br>1.01<br>0.44<br>0.07<br>0.70<br>0.06<br>(0.06)                           | 27.83<br>0.98<br>0.49<br>0.09<br>0.70<br>0.07<br>(0.20)                           | 22.22<br>0.48<br>0.50<br>0.09<br>0.69<br>0.09<br>(0.13)                           | 20.84<br>0.57<br>0.62<br>0.13<br>0.67<br>0.09<br>(0.09)                           | 27.39<br>0.88<br>0.50<br>0.11<br>0.67<br>0.09<br>(0.13)                           | 29.52<br>0.77<br>0.44<br>0.10<br>0.67<br>0.08<br>(0.19)                           |
| LBMP NTAC Reserve Regulation NYISO Cost of Operations FERC Fee Recovery Uplift Uplift: Local Reliability Share                                                         | 50.93<br>0.51<br>0.54<br>0.13<br>0.68<br>0.08<br>(0.25)<br>0.32                   | 33.51<br>0.69<br>0.51<br>0.11<br>0.68<br>0.09<br>(0.44)<br>0.11                   | 34.91<br>0.98<br>0.55<br>0.10<br>0.69<br>0.09<br>(0.33)<br>0.31                   | 28.01<br>1.16<br>0.63<br>0.33<br>0.69<br>0.10<br>(0.15)<br>0.20                   | 23.10<br>0.72<br>0.63<br>0.13<br>0.68<br>0.10<br>0.13<br>0.23                   | 24.43<br>1.08<br>0.50<br>0.09<br>0.69<br>0.08<br>0.07<br>0.19                   | 33.18<br>1.01<br>0.44<br>0.07<br>0.70<br>0.06<br>(0.06)<br>0.44                   | 27.83<br>0.98<br>0.49<br>0.09<br>0.70<br>0.07<br>(0.20)<br>0.25                   | 22.22<br>0.48<br>0.50<br>0.09<br>0.69<br>0.09<br>(0.13)<br>0.17                   | 20.84<br>0.57<br>0.62<br>0.13<br>0.67<br>0.09<br>(0.09)<br>0.11                   | 27.39<br>0.88<br>0.50<br>0.11<br>0.67<br>0.09<br>(0.13)<br>0.19                   | 29.52<br>0.77<br>0.44<br>0.10<br>0.67<br>0.08<br>(0.19)<br>0.17                   |
| LBMP NTAC Reserve Regulation NYISO Cost of Operations FERC Fee Recovery Uplift Uplift: Local Reliability Share Uplift: Statewide Share                                 | 50.93<br>0.51<br>0.54<br>0.13<br>0.68<br>0.08<br>(0.25)<br>0.32<br>(0.57)         | 33.51<br>0.69<br>0.51<br>0.11<br>0.68<br>0.09<br>(0.44)<br>0.11<br>(0.55)         | 34.91<br>0.98<br>0.55<br>0.10<br>0.69<br>0.09<br>(0.33)<br>0.31<br>(0.64)         | 28.01<br>1.16<br>0.63<br>0.33<br>0.69<br>0.10<br>(0.15)<br>0.20<br>(0.35)         | 23.10<br>0.72<br>0.63<br>0.13<br>0.68<br>0.10<br>0.13<br>0.23<br>(0.11)         | 24.43<br>1.08<br>0.50<br>0.09<br>0.69<br>0.08<br>0.07<br>0.19<br>(0.12)         | 33.18<br>1.01<br>0.44<br>0.07<br>0.70<br>0.06<br>(0.06)<br>0.44<br>(0.50)         | 27.83<br>0.98<br>0.49<br>0.09<br>0.70<br>0.07<br>(0.20)<br>0.25<br>(0.45)         | 22.22<br>0.48<br>0.50<br>0.09<br>0.69<br>0.09<br>(0.13)<br>0.17<br>(0.30)         | 20.84<br>0.57<br>0.62<br>0.13<br>0.67<br>0.09<br>(0.09)<br>0.11<br>(0.20)         | 27.39<br>0.88<br>0.50<br>0.11<br>0.67<br>0.09<br>(0.13)<br>0.19<br>(0.31)         | 29.52<br>0.77<br>0.44<br>0.10<br>0.67<br>0.08<br>(0.19)<br>0.17<br>(0.35)         |
| LBMP NTAC Reserve Regulation NYISO Cost of Operations FERC Fee Recovery Uplift Uplift: Local Reliability Share Uplift: Statewide Share Voltage Support and Black Start | 50.93<br>0.51<br>0.54<br>0.13<br>0.68<br>0.08<br>(0.25)<br>0.32<br>(0.57)<br>0.37 | 33.51<br>0.69<br>0.51<br>0.11<br>0.68<br>0.09<br>(0.44)<br>0.11<br>(0.55)<br>0.37 | 34.91<br>0.98<br>0.55<br>0.10<br>0.69<br>0.09<br>(0.33)<br>0.31<br>(0.64)<br>0.38 | 28.01<br>1.16<br>0.63<br>0.33<br>0.69<br>0.10<br>(0.15)<br>0.20<br>(0.35)<br>0.38 | 23.10<br>0.72<br>0.63<br>0.13<br>0.68<br>0.10<br>0.13<br>0.23<br>(0.11)<br>0.38 | 24.43<br>1.08<br>0.50<br>0.09<br>0.69<br>0.08<br>0.07<br>0.19<br>(0.12)<br>0.38 | 33.18<br>1.01<br>0.44<br>0.07<br>0.70<br>0.06<br>(0.06)<br>0.44<br>(0.50)<br>0.38 | 27.83<br>0.98<br>0.49<br>0.09<br>0.70<br>0.07<br>(0.20)<br>0.25<br>(0.45)<br>0.38 | 22.22<br>0.48<br>0.50<br>0.09<br>0.69<br>0.09<br>(0.13)<br>0.17<br>(0.30)<br>0.38 | 20.84<br>0.57<br>0.62<br>0.13<br>0.67<br>0.09<br>(0.09)<br>0.11<br>(0.20)<br>0.37 | 27.39<br>0.88<br>0.50<br>0.11<br>0.67<br>0.09<br>(0.13)<br>0.19<br>(0.31)<br>0.37 | 29.52<br>0.77<br>0.44<br>0.10<br>0.67<br>0.08<br>(0.19)<br>0.17<br>(0.35)<br>0.36 |