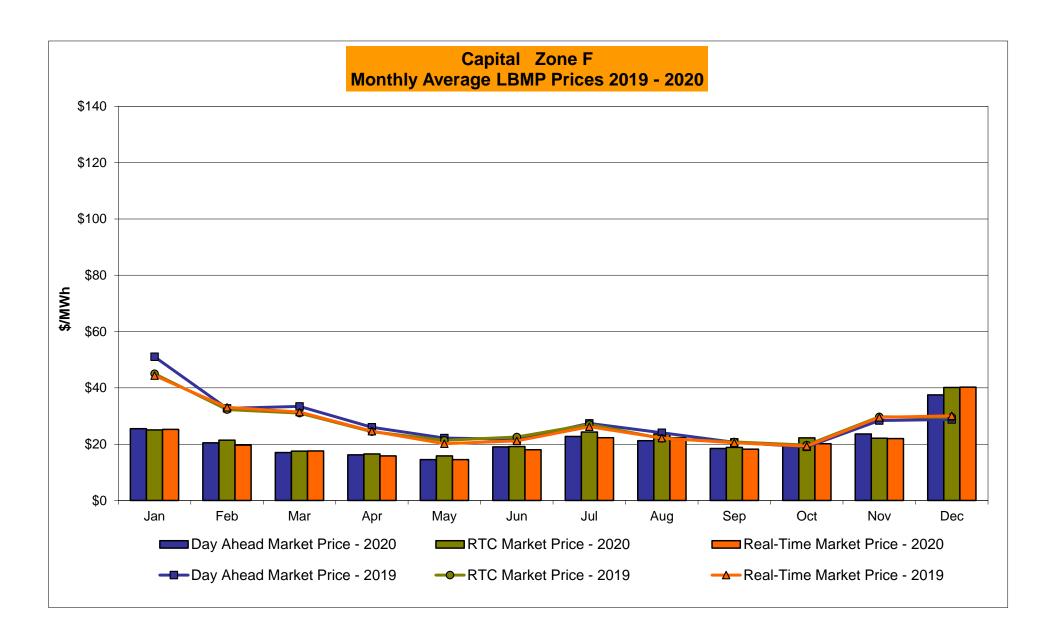

| Controllable<br>Line<br>15.09<br>8.83 | 22.94<br>13.15                         | Controllable<br>Line<br>47.88<br>21.73 |
| Unweighted Price * Standard Deviation  RTC LBMP  Unweighted Price * Standard Deviation | <b>Zone O</b> 18.19 7.89 | QUEBEC (Wheel) (  Zone M  16.29 8.37           | QUEBEC (Import/Export)  Zone M  16.29 8.37           | <b>Zone P</b> 18.19 7.89 | <b>Zone N</b> 36.41 15.27 | SOUND<br>CABLE<br>Controllable<br>Line<br>26.29<br>10.34 | NORWALK<br>Controllable<br>Line<br>48.77<br>22.02 | 2.34<br>18.39                          | Controllable<br>Line<br>15.09<br>8.83 | 22.94<br>13.15                         | Controllable<br>Line<br>47.88<br>21.73 |

Market Mitigation and Analysis Prepared: 1/11/2021 10:52 AM

<sup>\*</sup> Straight LBMP averages

















# **External Comparison ISO-New England**







■2020 NYISO RT view of PJM Proxy bus

----2019 NYISO RT view of PJM Proxy bus

\$0

2020 NYISO RTC view of PJM Proxy bus

→ 2019 NYISO RTC view of PJM Proxy bus

Nov

2020 PJM R/T view of NYISO

-0-2019 PJM R/T view of NYISO

May

### **External Comparison Ontario IESO**



Notes: Exchange factor used for December 2020 was 0.780701069560465 to US

HOEP: Hourly Ontario Energy Price Pre-Dispatch: Projected Energy Price

### **External Controllable Line: Cross Sound Cable (New England)**





#### Note:

ISO-NE Forecast is an advisory posting @ 18:00 day before.

The DAM and R/T prices at the Shorham 13899 interface are used for ISO-NE.

The DAM and R/T prices at the CSC interface are used for NYISO.

# **External Controllable Line: