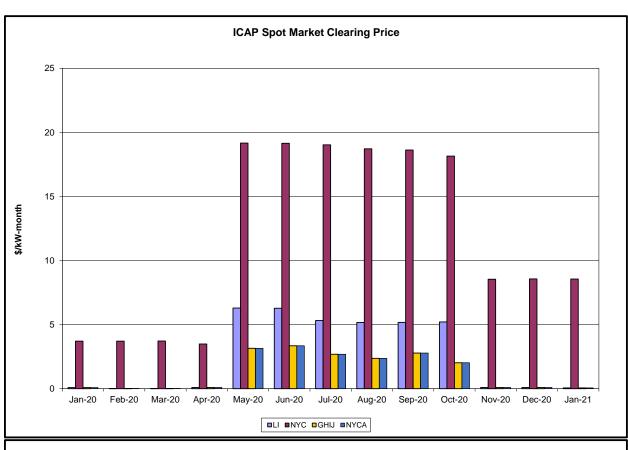

- Statewide uplift cost monthly average was (\$0.38)/MWh.
- The following table identifies the Monthly ICAP spot market prices and the price delta.

| Spot Auction Price Results | NYCA     | Lower Hudson Valley Zones | New York City Zone | Long Island Zone |
|----------------------------|----------|---------------------------|--------------------|------------------|
| January 2021 Spot Price    | \$0.06   | \$0.06                    | \$8.56             | \$0.06           |
| December 2020 Spot Price   | \$0.10   | \$0.10                    | \$8.57             | \$0.10           |
| Delta                      | (\$0.04) | (\$0.04)                  | (\$0.01)           | (\$0.04)         |