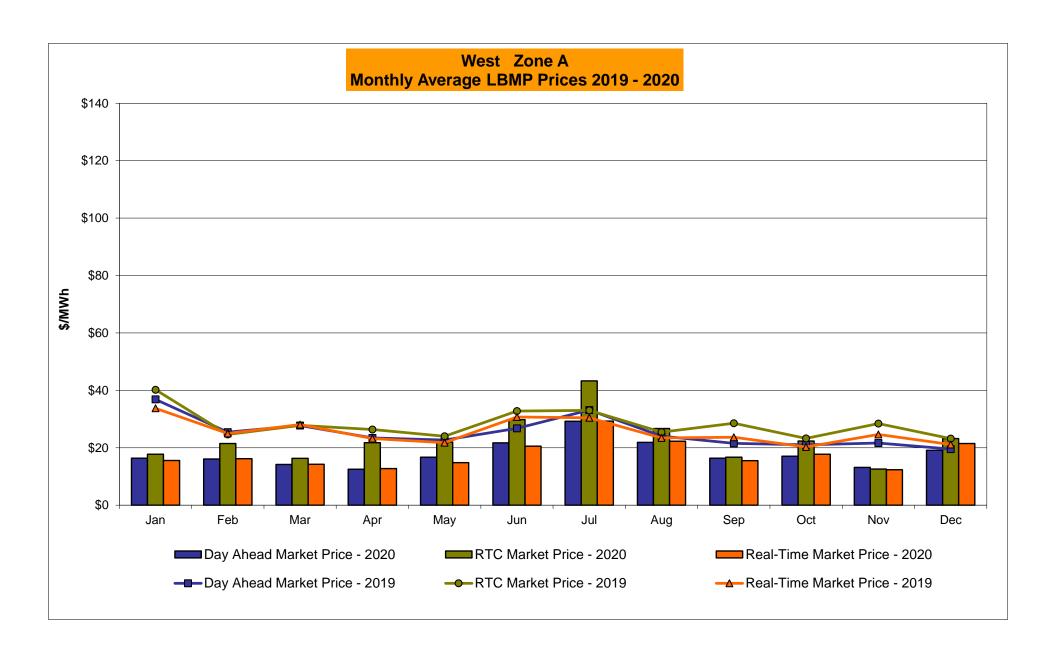

| Controllable<br>Line<br>15.09<br>8.83 | 22.94<br>13.15                         | Controllable<br>Line<br>47.88<br>21.73 |
| Unweighted Price * Standard Deviation  RTC LBMP  Unweighted Price * Standard Deviation | <b>Zone O</b> 18.19 7.89 | QUEBEC (Wheel) (  Zone M  16.29 8.37           | QUEBEC (Import/Export)  Zone M  16.29 8.37           | <b>Zone P</b> 18.19 7.89 | <b>Zone N</b> 36.41 15.27 | SOUND<br>CABLE<br>Controllable<br>Line<br>26.29<br>10.34 | NORWALK<br>Controllable<br>Line<br>48.77<br>22.02 | 2.34<br>18.39                          | Controllable<br>Line<br>15.09<br>8.83 | 22.94<br>13.15                         | Controllable<br>Line<br>47.88<br>21.73 |

Market Mitigation and Analysis Prepared: 1/11/2021 10:52 AM

<sup>\*</sup> Straight LBMP averages

















# **External Comparison ISO-New England**







■2020 NYISO RT view of PJM Proxy bus

----2019 NYISO RT view of PJM Proxy bus

\$0

2020 NYISO RTC view of PJM Proxy bus

→ 2019 NYISO RTC view of PJM Proxy bus

Nov

2020 PJM R/T view of NYISO

-0-2019 PJM R/T view of NYISO

May

### **External Comparison Ontario IESO**



Notes: Exchange factor used for December 2020 was 0.780701069560465 to US

HOEP: Hourly Ontario Energy Price Pre-Dispatch: Projected Energy Price

### **External Controllable Line: Cross Sound Cable (New England)**





#### Note:

ISO-NE Forecast is an advisory posting @ 18:00 day before.

The DAM and R/T prices at the Shorham 13899 interface are used for ISO-NE.

The DAM and R/T prices at the CSC interface are used for NYISO.

# **External Controllable L