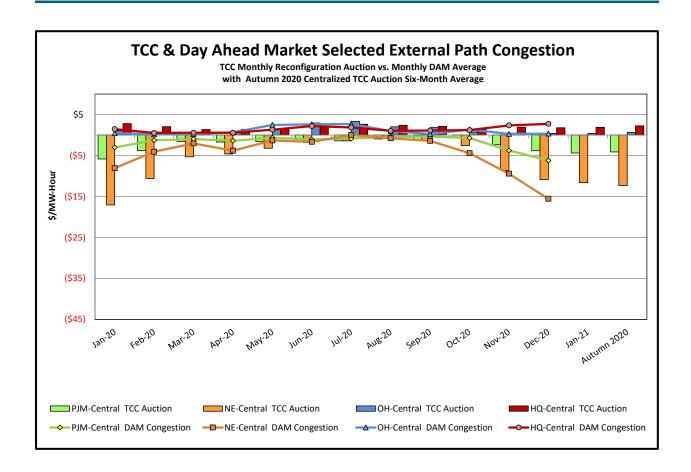

modeled inservice for the TCC Auction. |
| Incremental TCC/External Outage<br>Impacts | All TO by<br>Monthly<br>Allocation<br>Factor | Allocation associated with transmission equipment status change caused by change in status of external equipment or change in status of equipment associated with Incremental TCC. | Tie line required out-of-<br>service by TO of<br>neighboring control area.               |
| Central East Commitment Derate             | All TO by<br>Monthly<br>Allocation<br>Factor | Reductions in the DAM Central East_VC limit as compared to the TCC Auction limit, which are not associated with transmission line outages.                                         |                                                                                          |



































## Market Performance Highlights December 2020

- LBMP for December is \$33.70/MWh; higher than \$22.57/MWh in November 2020 and \$29.52/MWh in December 2019.
  - Day Ahead Load Weighted LBMPs and Real Time Load Weighted LBMPs are higher compared to November.
- December 2020 average year-to-date monthly cost of \$25.70/MWh is a 21% decrease from \$32.59/MWh in December 2019.
- Average daily sendout is 417 GWh/day in December; higher than 377 GWh/day in November 2020 and lower than 427 GWh/day in December 2019.
- Natural gas prices and distillate prices are higher compared to the previous month.
  - Natural Gas (Transco Z6 NY) was \$2.78/MMBtu, up from \$1.47/MMBtu in November.
  - Natural gas prices are up 8.9% year-over-year.
  - Jet Kerosene Gulf Coast was \$9.81/MMBtu, up from \