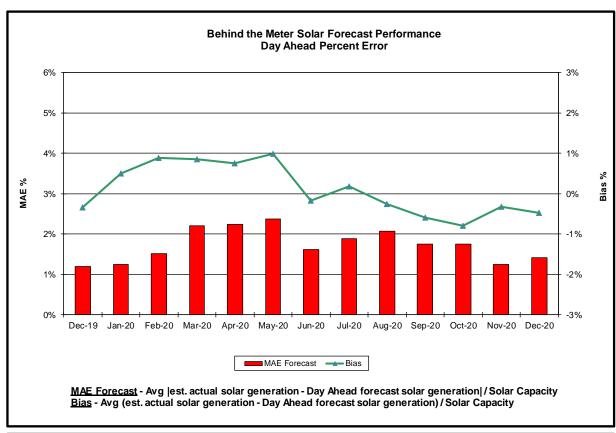

#### Reliability Performance Metrics

- Alert State Declarations
- Major Emergency State Declarations
- IROL Exceedance Times
- Balancing Area Control Performance
- Reserve Activations
- Disturbance Recovery Times
- Load Forecasting Performance
- Wind Forecasting Performance
- Wind Performance and Curtailments
- BTM Solar Performance
- BTM Solar Forecasting Performance
- Net Load Forecasting Performance
- Lake Erie Circulation and ISO Schedules

<u>Day-Ahead Average Hourly Error %</u> - Average across all hours of the month of the absolute value of the difference between actual load demand and the Day-Ahead forecast load demand, divided by the actual load demand.