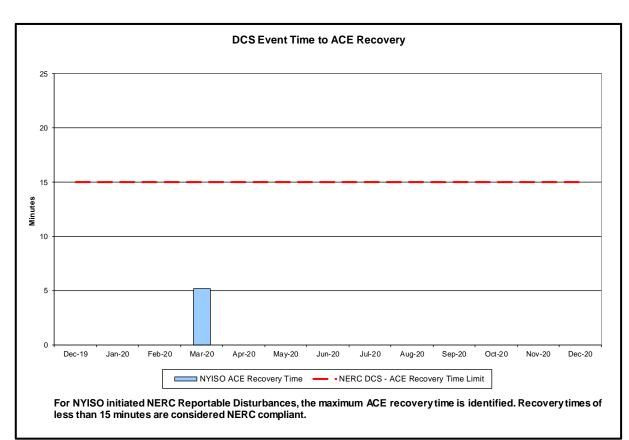

#### Reliability Performance Metrics

- Alert State Declarations
- Major Emergency State Declarations
- IROL Exceedance Times
- Balancing Area Control Performance
- Reserve Activations
- Disturbance Recovery Times
- Load Forecasting Performance
- Wind Forecasting Performance
- Wind Performance and Curtailments
- BTM Solar Performance
- BTM Solar Forecasting Performance
- Net Load Forecasting Performance
- Lake Erie Circulation and ISO Schedules