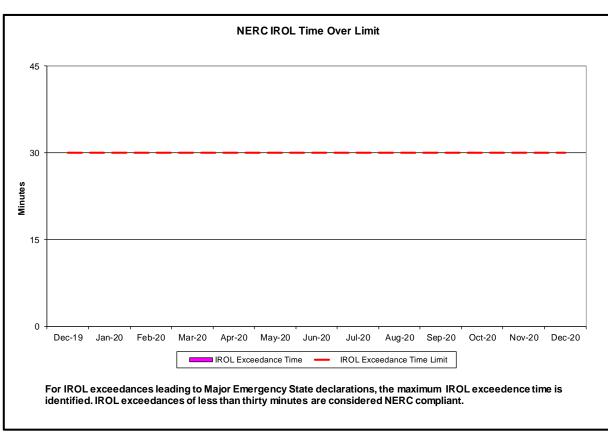

#### Reliability Performance Metrics

- Alert State Declarations
- Major Emergency State Declarations
- IROL Exceedance Times
- Balancing Area Control Performance
- Reserve Activations
- Disturbance Recovery Times
- Load Forecasting Performance
- Wind Forecasting Performance
- Wind Performance and Curtailments
- BTM Solar Performance
- BTM Solar Forecasting Performance
- Net Load Forecasting Performance
- Lake Erie Circulation and ISO Schedules