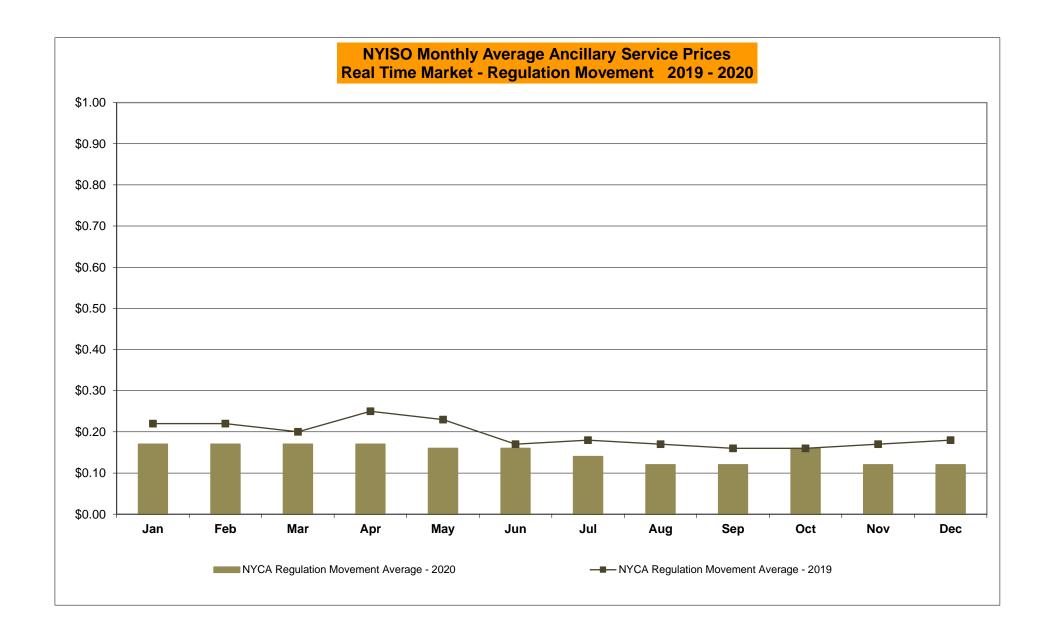

|
|        | Nov-20           | 1,942          | 632          |                  | 1,158          |        | Nov-20           |           |            | 1,678        |           |        | Nov- |            |          | 55,702           | 17,945           |
|        | Dec-20           | 2,671          | 799          |                  | 1,153          |        | Dec-20           |           |            | 1,852        |           |        | Dec- |            |          | 54,843           | 12,639           |
|        | D00-20           | 2,011          | 133          | 20,030           | 1,100          |        | D00-20           | 1,009     | 1 431      | 1,032        | 2.54      |        | Dec- | .0  20,010 | 7 10,004 | 34,043           | 12,000           |































## NYISO Markets Ancillary Services Statistics - Unweighted Price (\$/MWH) - DAM

| <u>2020</u>                      | <u>January</u> | <u>February</u> | March        | <u>April</u> | <u>May</u> | <u>June</u> | <u>July</u> | August        | September        | October        | November | <u>December</u> |
|----------------------------------|----------------|-----------------|--------------|--------------|------------|-------------|-------------|---------------|------------------|----------------|----------|-----------------|
| Day Ahead Market                 |                |                 |              |              |            |             |             |               |                  |                |          |                 |
| 10 Min Spin Long Island (K)      | 3.60