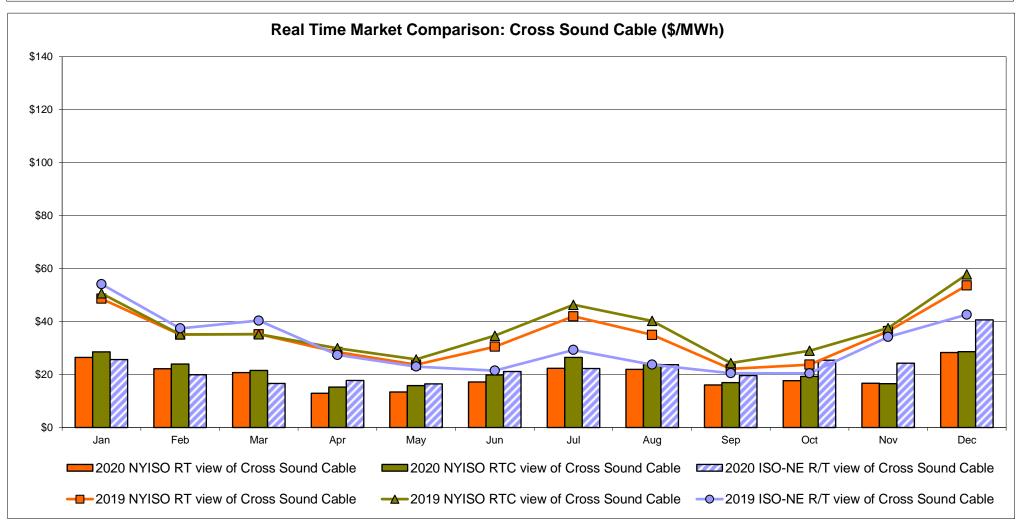

| Controllable<br>Line<br>15.09<br>8.83 | 22.94<br>13.15                         | Controllable<br>Line<br>47.88<br>21.73 |

Market Mitigation and Analysis Prepared: 1/11/2021 10:52 AM

<sup>\*</sup> Straight LBMP averages

















# **External Comparison ISO-New England**







■2020 NYISO RT view of PJM Proxy bus

----2019 NYISO RT view of PJM Proxy bus

\$0

2020 NYISO RTC view of PJM Proxy bus

→ 2019 NYISO RTC view of PJM Proxy bus

Nov

2020 PJM R/T view of NYISO

-0-2019 PJM R/T view of NYISO

May

### **External Comparison Ontario IESO**



Notes: Exchange factor used for December 2020 was 0.780701069560465 to US

HOEP: Hourly Ontario Energy Price Pre-Dispatch: Projected Energy Price

### **External Controllable Line: Cross Sound Cable (New England)**





#### Note:

ISO-NE Forecast is an advisory posting @ 18:00 day before.

The DAM and R/T prices at the Shorham 13899 interface are used for ISO-NE.

The DAM and R/T prices at the CSC interface are used for NYISO.

# **External Controllable Line: Northport - Norwalk (New England)**





#### Note:

ISO-NE Forecast is an advisory posting @ 18:00 day before.

The DAM and R/T prices at the Northport 138 interface are used for ISO-NE.

The DAM and R/T prices at the 1385 interface are used for NYISO.

# **External Controllable Line: Neptune (PJM)**





# **External Comparison Hydro-Quebec**





Note:

Hydro-Quebec Prices are unavailable.

# **External Controllable Line: Linden VFT (PJM)**





# **External Controllable Line: Hudson (PJM)**





### **NYISO Real Time Price Correction Statistic