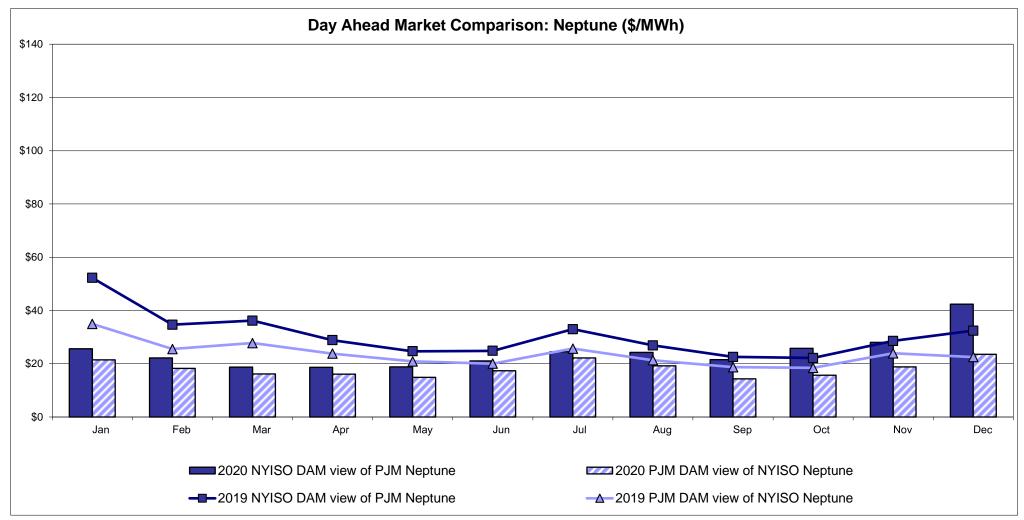

l Comparison Ontario IESO**



Notes: Exchange factor used for December 2020 was 0.780701069560465 to US

HOEP: Hourly Ontario Energy Price Pre-Dispatch: Projected Energy Price

### **External Controllable Line: Cross Sound Cable (New England)**





#### Note:

ISO-NE Forecast is an advisory posting @ 18:00 day before.

The DAM and R/T prices at the Shorham 13899 interface are used for ISO-NE.

The DAM and R/T prices at the CSC interface are used for NYISO.

# **External Controllable Line: Northport - Norwalk (New England)**





#### Note:

ISO-NE Forecast is an advisory posting @ 18:00 day before.

The DAM and R/T prices at the Northport 138 interface are used for ISO-NE.

The DAM and R/T prices at the 1385 interface are used for NYISO.

# **External Controllable Line: Neptune (PJM)**





# **External Comparison Hydro-Quebec**





Note:

Hydro-Quebec Prices are unavailable.

# **External Controllable Line: Linden VFT (PJM)**





# **External Controllable Line: Hudson (PJM)**





### **NYISO Real Time Price Correction Statistics**

|                                                                                                                                                                                                                                                                                                                                                                                                                                     | Nation Real Time I fice Confection Statistics