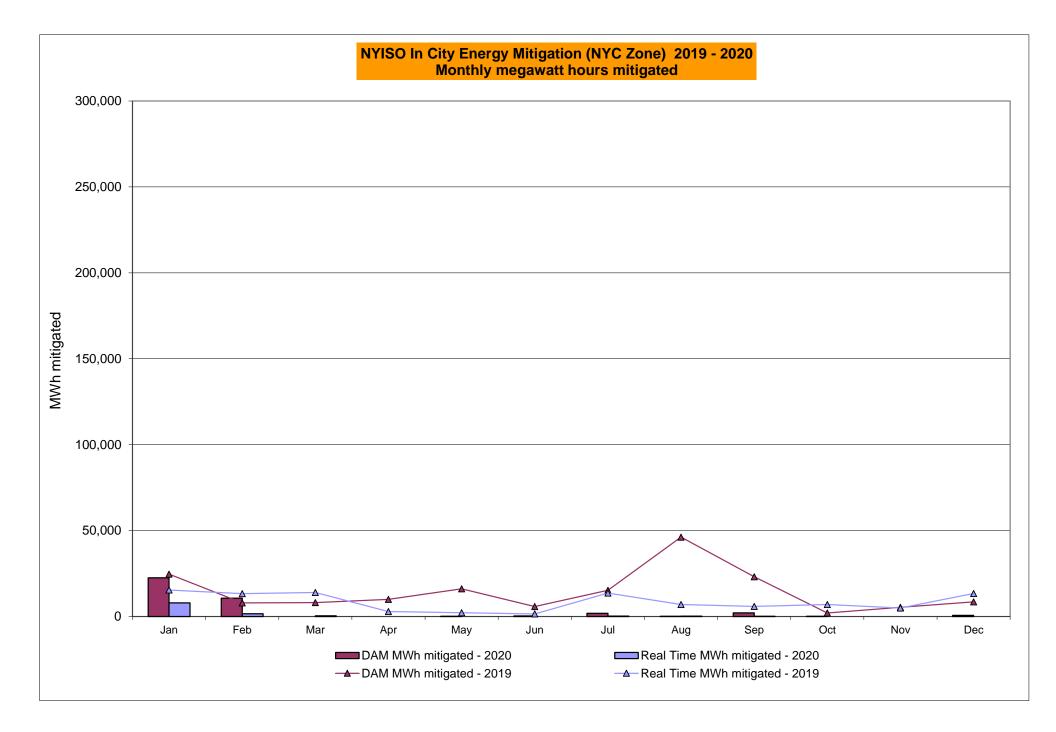

.23<br>0.00<br>0.00<br>0.33<br>0.15<br>0.02<br>0.00<br>0.00<br>0.13 | 1.58<br>1.58<br>1.32<br>1.32<br>0.98<br>0.00<br>0.00<br>0.11<br>0.11<br>0.08<br>0.00<br>0.00<br>0.0 | 1.58<br>1.58<br>1.66<br>1.66<br>1.24<br>0.00<br>0.03<br>0.03<br>0.03<br>0.03<br>0.00<br>0.00<br>0.0 | 1.58<br>1.58<br>0.63<br>0.63<br>0.28<br>0.00<br>0.00<br>0.01<br>0.01<br>0.00<br>0.00<br>0.00<br>0.0 | 1.96<br>2.54<br>1.96<br>1.68<br>0.51<br>0.53<br>1.12<br>0.53<br>0.25<br>0.01<br>0.29<br>0.44<br>0.29<br>0.01 | 1.72<br>1.72<br>1.72<br>1.72<br>1.25<br>0.00<br>0.00<br>0.00<br>0.00<br>0.00<br>0.00<br>0.00 | 2.77<br>2.78<br>2.77<br>2.77<br>2.47<br>0.03<br>0.04<br>0.03<br>0.03<br>0.00<br>0.00<br>0.00<br>0.00 |

#### NYISO In City Energy Mitigation - AMP (NYC Zone) 2019 - 2020 Percentage of committed unit-hours mitigated









# NYISO LBMP ZONES



Market Mitigation and Analysis Prepared: 1/11/2021 10:52 AM

#### **Billing Codes for Chart C**

| Chart - C Category Name                   | <b>Billing Code</b> | Billing Category Name                                                              |
|-------------------------------------------|---------------------|------------------------------------------------------------------------------------|
| Bid Production Cost Guarantee Balancing   | 81203               | Balancing NYISO Bid Production Cost Guarantee - Internal Units                     |
| Bid Production Cost Guarantee Balancing   | 81204               | Balancing NYISO Bid Production Cost Guarantee - External Units                     |
| Bid Production Cost Guarantee Balancing   | 81205