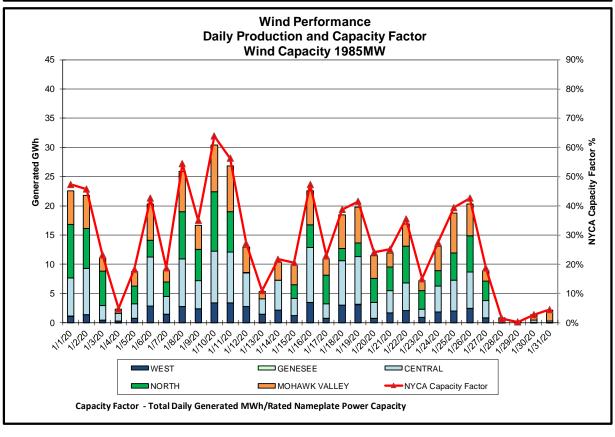

### **January 2020 Operations Performance Highlights**

- Peak load of 21,895 MW occurred on 01/20/2020 HB 18
- All-time winter capability period peak load of 25,738 MW occurred on 1/7/2014 HB 18
- 0 hours of Thunder Storm Alerts were declared
- 6 hours of NERC TLR level 3 curtailment
- NYISO achieved a wind energy record of 1,748MW on 01/11/2020 HB09 providing 11% of the state's electrical demand in that hour.
- The following table identifies the estimated production cost savings associated with the Broader Regional Market initiatives.