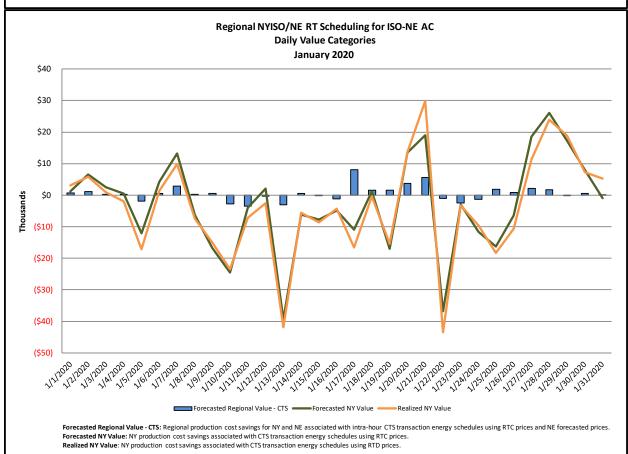

#### Broader Regional Market Performance Metrics

- PAR Interconnection Congestion Coordination Monthly Value
- PAR Interconnection Congestion Coordination Daily Value
- Regional Generation Congestion Coordination Monthly Value
- Regional Generation Congestion Coordination Daily Value
- Regional RT Scheduling PJM Monthly Value
- Regional RT Scheduling PJM Daily Value

Realized NY Value: NY production cost savings associated with both CTS and LBMP transaction energy schedules using RTD prices.