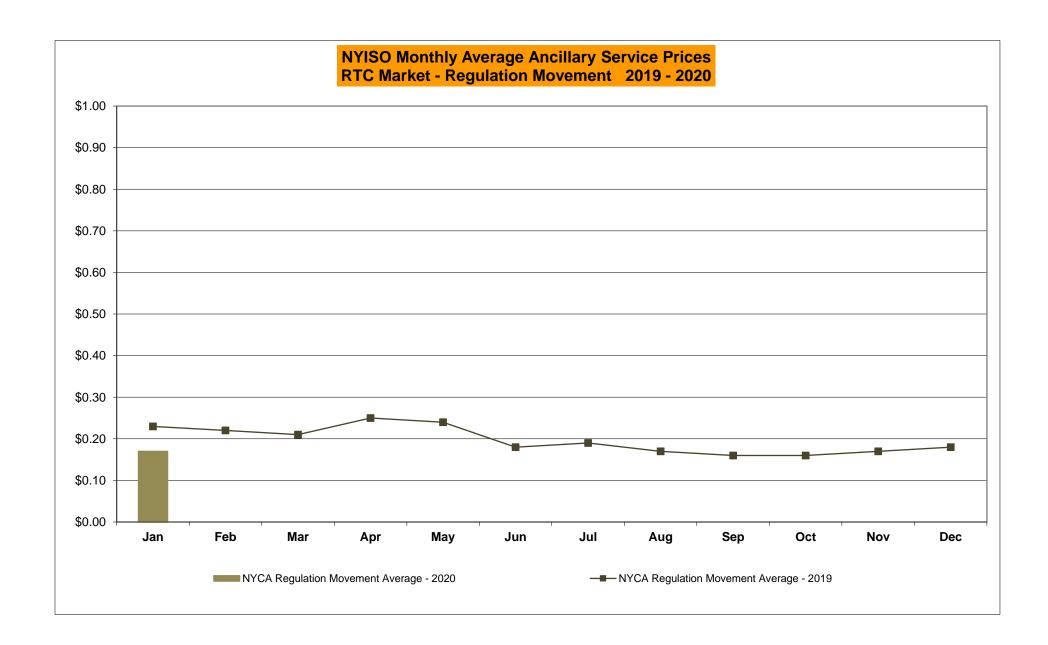

|                  |        | Sep-20           |           |                  |            | +                                                |
|        | Oct-20           |           |                  |            |                  |               | Oct-20           |           |                  |            |                  |        | Oct-20           |           |                  |            | <del>                                     </del> |
| _      | Nov-20<br>Dec-20 |           |                  |            |                  | _             | Nov-20<br>Dec-20 |           |                  |            |                  |        | Nov-20<br>Dec-20 |           |                  |            | +                                                |































#### NYISO Markets Ancillary Services Statistics - Unweighted Price (\$/MWH) - DAM

| 2020<br>Day Ahead Market                                                                                                                                                                                                                                                                                                                                                        | <u>January</u>                                                                               | <u>February</u>                                                                                              | <u>March</u>                                                                                         | <u>April</u>