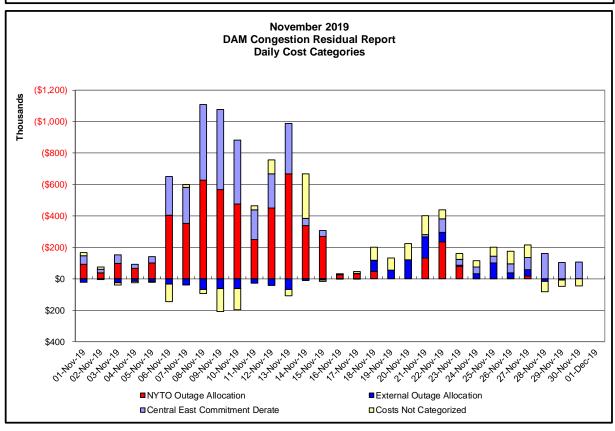

#### Market Performance Metrics

- Monthly Statewide Uplift Components and Rate
- RTM Congestion Residuals Monthly Trend
- RTM Congestion Residuals Daily Costs
- RTM Congestion Residuals Event Summary
- RTM Congestion Residuals Cost Categories
- DAM Congestion Residuals Monthly Trend
- DAM Congestion Residuals Daily Costs
- DAM Congestion Residuals Cost Categories
- NYCA Unit Uplift Components Monthly Trend
- NYCA Unit Uplift Components Daily Costs
- Local Reliability Costs Monthly Trend & Commitment Hours
- TCC Monthly Clearing Price with DAM Congestion
- ICAP Spot Market Clearing Price
- UCAP Awards

| Day-Ahead Market Congestion Residual Categories |                                              |                                                                                                                                                        |                                                                                           |  |
|-------------------------------------------------|----------------------------------------------|--------------------------------------------------------------------------------------------------------------------------------------------------------|-------------------------------------------------------------------------------------------|--|
| <u>Category</u><br>NYTO Outage Allocation       | <u>Cost Assignment</u><br>Responsible TO     | Events Types Direct allocation to NYTO's responsible for transmission equipment status change.                                                         | Event Examples  DAM scheduled outage for equipment modeled inservice for the TCC Auction. |  |
| External Outage Allocation                      | All TO by<br>Monthly<br>Allocation<br>Factor | Direct allocation to transmission equipment status change caused by change in status of external equipment.                                            | Tie line required out-of-<br>service by TO of<br>neighboring control area.                |  |
| Central East Commitment Derate                  | All TO by<br>Monthly<br>Allocation<br>Factor | Reductions in the DAM Central<br>East_VC limit as compared to the<br>TCC Auction limit, which are not<br>associated with transmission line<br>outages. |                                                                                           |  |