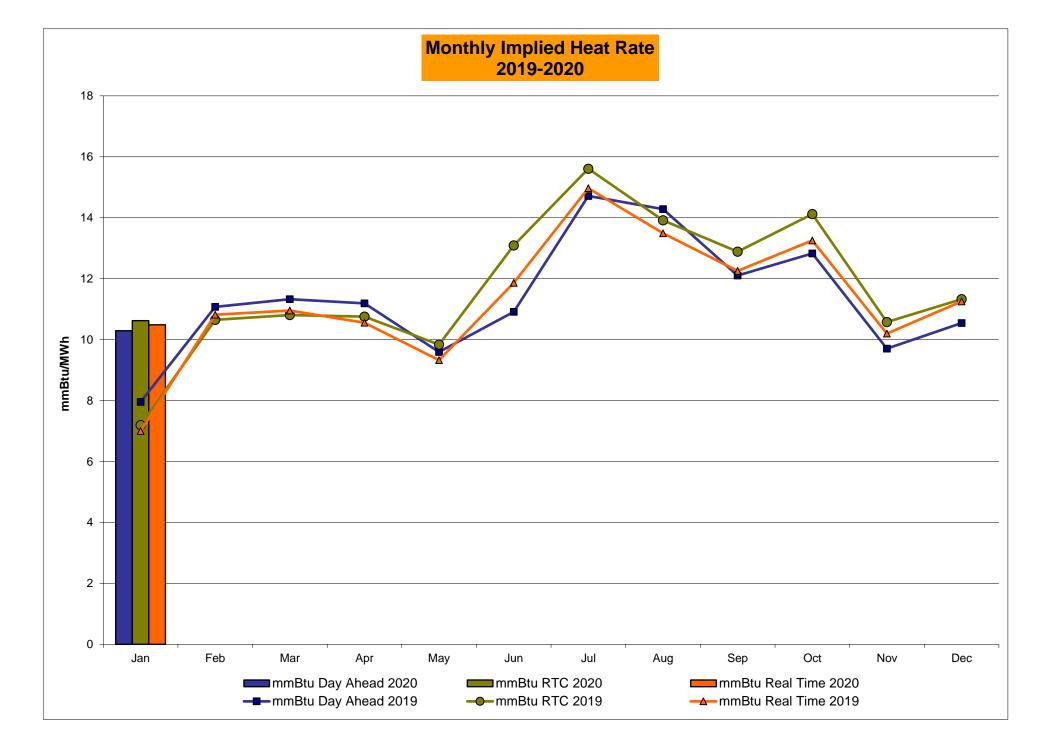

| 0.40         |

#### NYISO In City Energy Mitigation - AMP (NYC Zone) 2019 - 2020 Percentage of committed unit-hours mitigated









# NYISO LBMP ZONES



Market Mitigation and Analysis Prepared: 2/7/2020 11:44 AM

#### **Billing Codes for Chart C**

| Chart - C Category Name                   | <b>Billing Code</b> | Billing Category Name                                                              |
|-------------------------------------------|---------------------|------------------------------------------------------------------------------------|
| Bid Production Cost Guarantee Balancing   | 81203               | Balancing NYISO Bid Production Cost Guarantee - Internal Units                     |
| Bid Production Cost Guarantee Balancing   | 81204               | Balancing NYISO Bid Production Cost Guarantee - External Units                     |
| Bid Production Cost Guarantee Balancing   | 81205               |