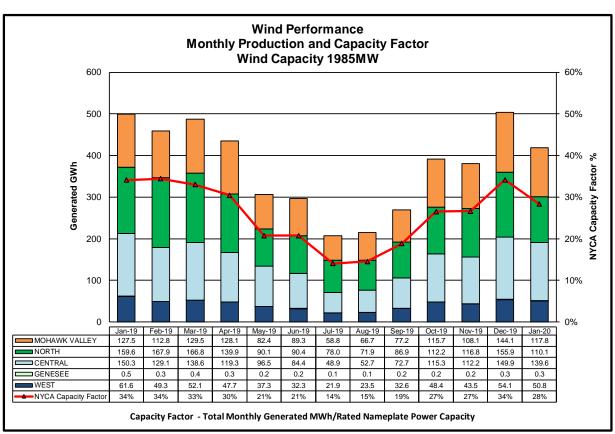

### **January 2020 Operations Performance Highlights**

- Peak load of 21,895 MW occurred on 01/20/2020 HB 18
- All-time winter capability period peak load of 25,738 MW occurred on 1/7/2014 HB 18
- 0 hours of Thunder Storm Alerts were declared
- 6 hours of NERC TLR level 3 curtailment
- NYISO achieved a wind energy record of 1,748MW on 01/11/2020 HB09 providing 11% of the state's electrical demand in that hour.
- The following table identifies the estimated production cost savings associated with the Broader Regional Market initiatives.