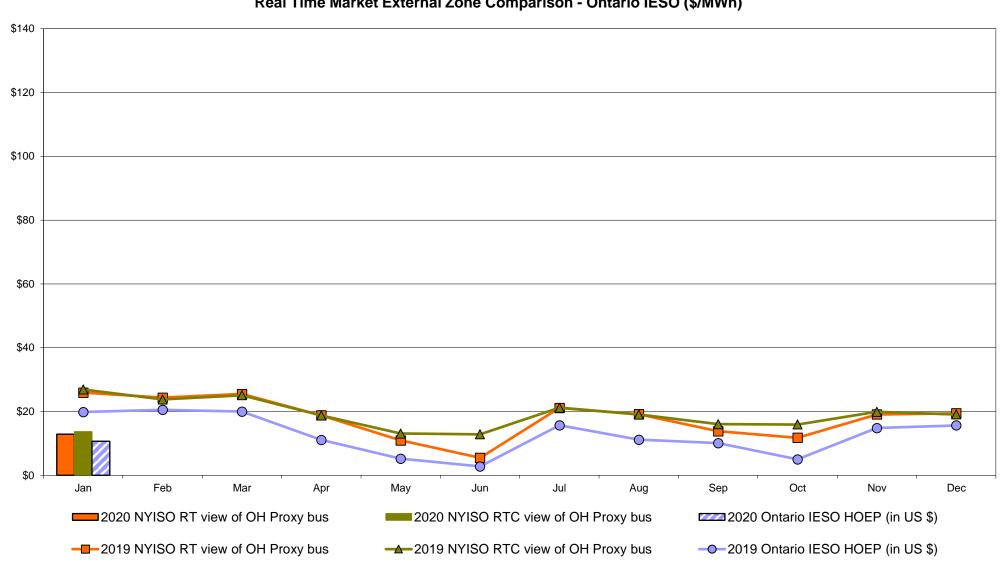

#### Broader Regional Market Performance Metrics

- PAR Interconnection Congestion Coordination Monthly Value
- PAR Interconnection Congestion Coordination Daily Value
- Regional Generation Congestion Coordination Monthly Value
- Regional Generation Congestion Coordination Daily Value
- Regional RT Scheduling PJM Monthly Value
- Regional RT Scheduling PJM Daily Value