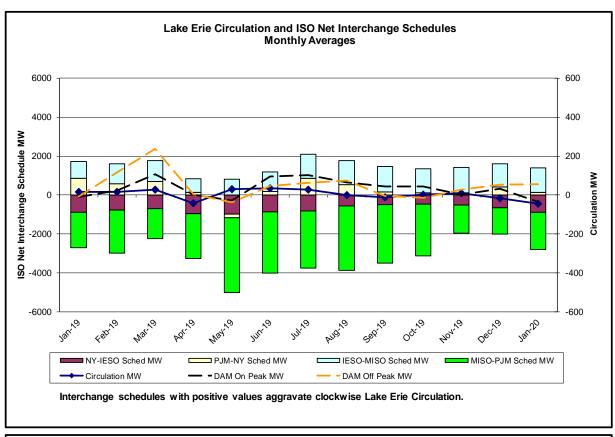

#### Market Performance Metrics

| Day's inv | estigated in January:1 | ,2,16,17   |                                                                    |
|-----------|------------------------|------------|--------------------------------------------------------------------|
| Event     | Date (yyyymmdd)        | Hours      | Description                                                        |
|           | 1/1/2020               | 9,17-19    | Derate Central East                                                |
|           | 1/1/2020               | 9          | IESO_AC-NY Scheduling Limit                                        |
|           | 1/1/2020               | 9,17-19    | Lake Erie Circuilation, DAM-RTM exceeds +/-125MW; Central East     |
|           | 1/2/2020               | 22         | Derate Central East                                                |
|           | 1/2/2020               | 14-17      | Derate Niagra Packard 115kV (#181-922) for I/o TWR:PACKARD 77 & 78 |
|           | 1/2/2020               | 9          | Uprate Central East                                                |
|           | 1/2/2020               | 9          | NE_AC-NY Scheduling Limit                                          |
|           | 1/2/2020               | 9,12-20,22 | IESO_AC-NY Scheduling Limit                                        |
|           | 1/2/2020               | 17         | HQ_Chat-NY Scheduling Limit                                        |
|           | 1/2/2020               | 15,16      | Lake Erie Circuilation, DAM-RTM exceeds +/-125MW; Central East     |
|           | 1/2/2020               | 14-17      | Lake Erie Circuilation, DAM-RTM exceeds +/-125MW; West 115kV       |
|           | 1/16/2020              | 11         | Uprate Central East                                                |
|           | 1/16/2020              | 11         | Lake Erie Circuilation, DAM-RTM exceeds +/-125MW; Central East     |
|           | 1/17/2020              | 13-23      | Forced Outage Gowanus-Greenwood 138kV (#42231)                     |

| Category                                   | Cost Assignment    | Events Types                                                                                             | Event Examples                                                              |
|--------------------------------------------|--------------------|----------------------------------------------------------------------------------------------------------|-----------------------------------------------------------------------------|
| Storm Watch                                | Zone J             | Thunderstorm Alert (TSA)                                                                                 | TSA Activations                                                             |
| Transmission Outage Mismatch               | Market-wide        | Changes in DAM to RTM transfers related to transmission outage mismatch                                  | Forced Line Outage,<br>Unit AVR Outages<br>Early Line Return from<br>Outage |
| Interface/Facility Rerate - NYISO Security | Market-wide        | Changes in DAM to RTM transfers not related to transmission outage                                       | Interface/Facility Rerates<br>due to RTM voltages                           |
| Interface Rerate - External Security       | Market-wide        | Changes in DAM to RTM transfers related to External Control Area Security Events                         | TLR Events,<br>External Transaction<br>Curtailments                         |
| Unscheduled Loop Flows                     | Market-wide        | Changes in DAM to RTM<br>unscheduled loop flows impacting<br>NYISO Interface transmission<br>constraints | DAM to RTM Lake Erie<br>Loop Flows exceeding +<br>125 MW                    |
| M2M Settlement                             | Market-wide        | Settlement result inclusive of coordinated redispatch and Ramapo flowgates                               |                                                                             |
| Monthly Balancing Market Congestion Rep    | ort Assumptions/No | otes                                                                                                     |                                                                             |