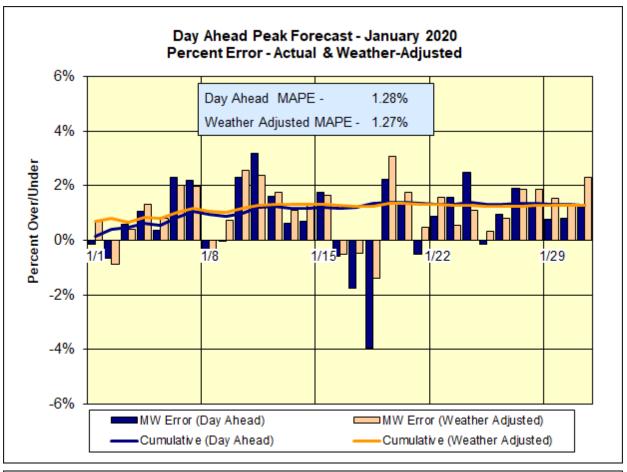

#### **Reliability Performance Metrics**

<u>Day-Ahead Average Hourly Error %</u> - Average across all hours of the month of the absolute value of the difference between actual load demand and the Day-Ahead forecast load demand, divided by the actual load demand.

load demand.