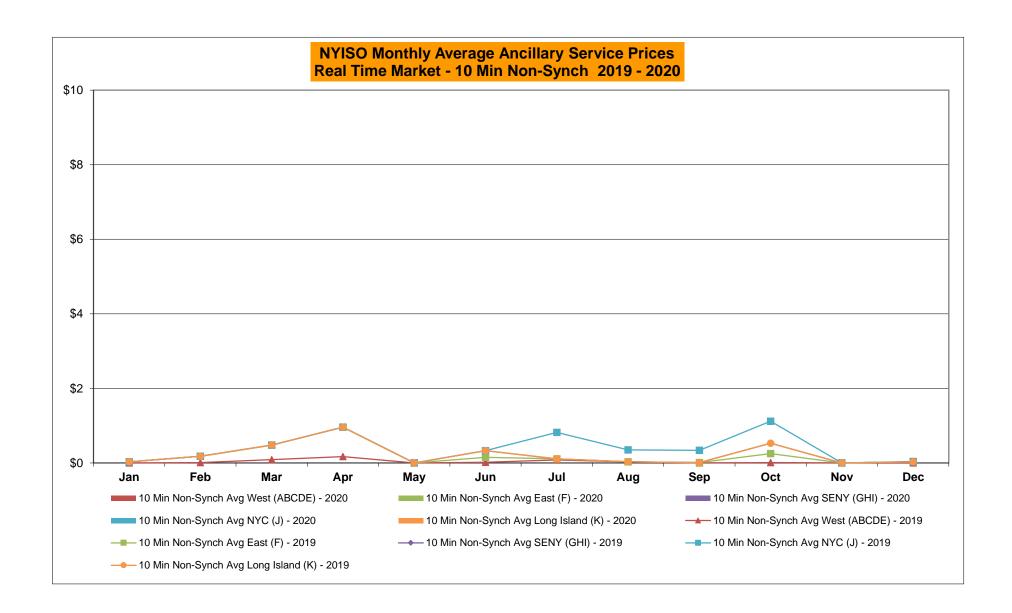

|                  |        | Sep-20           |           |                  |            | +                                                |
|        | Oct-20           |           |                  |            |                  |               | Oct-20           |           |                  |            |                  |        | Oct-20           |           |                  |            | <del>                                     </del> |
| _      | Nov-20<br>Dec-20 |           |                  |            |                  | _             | Nov-20<br>Dec-20 |           |                  |            |                  |        | Nov-20<br>Dec-20 |           |                  |            | +                                                |































#### NYISO Markets Ancillary Services Statistics - Unweighted Price (\$/MWH) - DAM

| 2020<br>Day Ahead Market                                                                                                                                                                                                                                                                                                                                                        | <u>January</u>                                                                               | <u>February</u>                                                                                              | <u>March</u>                                                                                         | <u>April</u>