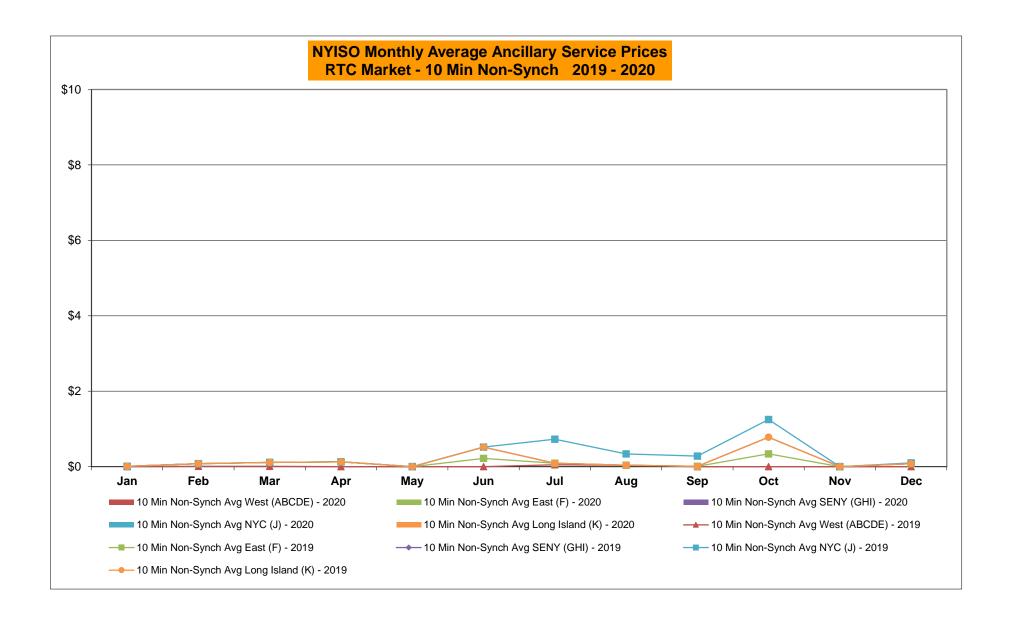

#### Market Performance Metrics

- Monthly Statewide Uplift Components and Rate
- RTM Congestion Residuals Monthly Trend
- RTM Congestion Residuals Daily Costs
- RTM Congestion Residuals Event Summary
- RTM Congestion Residuals Cost Categories
- DAM Congestion Residuals Monthly Trend
- DAM Congestion Residuals Daily Costs
- DAM Congestion Residuals Cost Categories
- NYCA Unit Uplift Components Monthly Trend
- NYCA Unit Uplift Components Daily Costs
- Local Reliability Costs Monthly Trend & Commitment Hours
- TCC Monthly Clearing Price with DAM Congestion
- ICAP Spot Market Clearing Price
- UCAP Awards