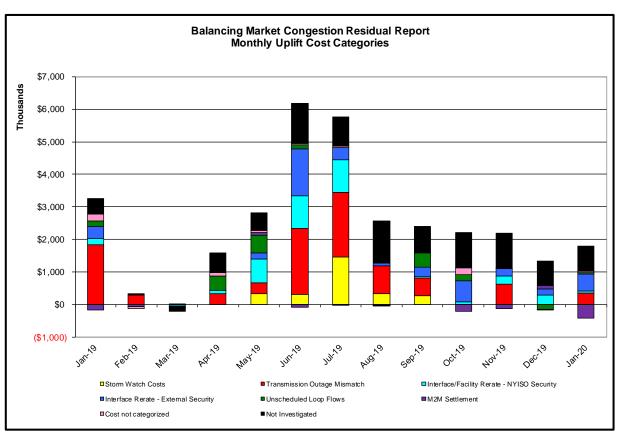

#### Market Performance Metrics

- Monthly Statewide Uplift Components and Rate
- RTM Congestion Residuals Monthly Trend
- RTM Congestion Residuals Daily Costs
- RTM Congestion Residuals Event Summary
- RTM Congestion Residuals Cost Categories
- DAM Congestion Residuals Monthly Trend
- DAM Congestion Residuals Daily Costs
- DAM Congestion Residuals Cost Categories
- NYCA Unit Uplift Components Monthly Trend
- NYCA Unit Uplift Components Daily Costs
- Local Reliability Costs Monthly Trend & Commitment Hours
- TCC Monthly Clearing Price with DAM Congestion
- ICAP Spot Market Clearing Price
- UCAP Awards

| Category                                   | Cost Assignment    | Events Types                                                                                             | Event Examples                                                              |
|--------------------------------------------|--------------------|----------------------------------------------------------------------------------------------------------|-----------------------------------------------------------------------------|
| Storm Watch                                | Zone J             | Thunderstorm Alert (TSA)                                                                                 | TSA Activations                                                             |
| Transmission Outage Mismatch               | Market-wide        | Changes in DAM to RTM transfers related to transmission outage mismatch                                  | Forced Line Outage,<br>Unit AVR Outages<br>Early Line Return from<br>Outage |
| Interface/Facility Rerate - NYISO Security | Market-wide        | Changes in DAM to RTM transfers not related to transmission outage                                       | Interface/Facility Rerates<br>due to RTM voltages                           |
| Interface Rerate - External Security       | Market-wide        | Changes in DAM to RTM transfers related to External Control Area Security Events                         | TLR Events,<br>External Transaction<br>Curtailments                         |
| Unscheduled Loop Flows                     | Market-wide        | Changes in DAM to RTM<br>unscheduled loop flows impacting<br>NYISO Interface transmission<br>constraints | DAM to RTM Lake Erie<br>Loop Flows exceeding +<br>125 MW                    |
| M2M Settlement                             | Market-wide        | Settlement result inclusive of coordinated redispatch and Ramapo flowgates                               |                                                                             |
| Monthly Balancing Market Congestion Rep    | ort Assumptions/No | otes                                                                                                     |                                                                             |