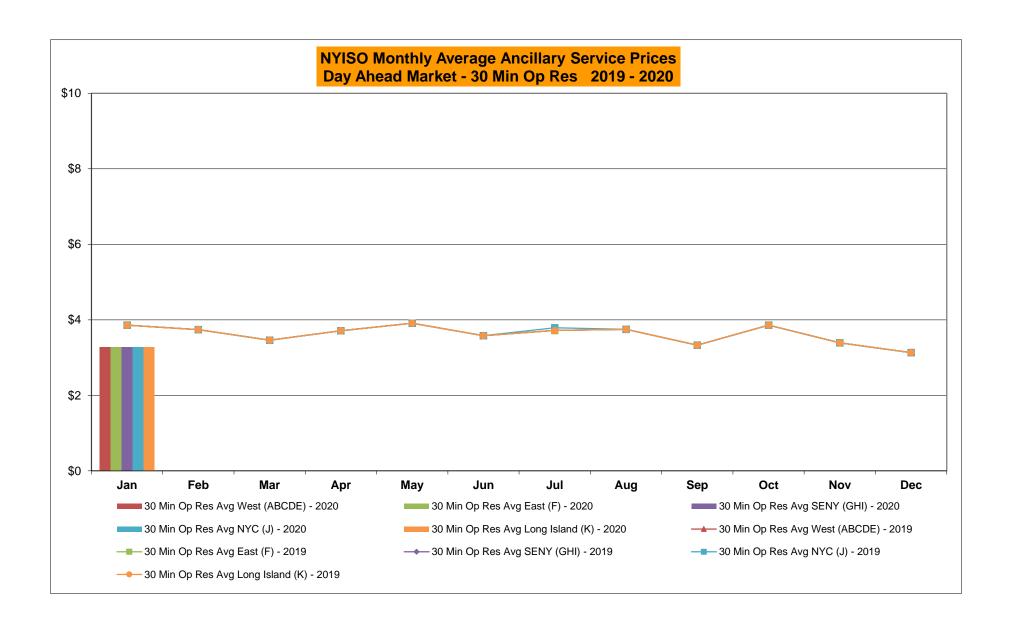

|            |                  |        | Sep-20           |           |                  |            | +                                                |
|        | Oct-20           |           |                  |            |                  |               | Oct-20           |           |                  |            |                  |        | Oct-20           |           |                  |            | <del>                                     </del> |
| _      | Nov-20<br>Dec-20 |           |                  |            |                  | _             | Nov-20<br>Dec-20 |           |                  |            |                  |        | Nov-20<br>Dec-20 |           |                  |            | +                                                |































#### NYISO Markets Ancillary Services Statistics - Unweighted Price (\$/MWH) - DAM

| 2020<br>Day Ahead Market                                                                                                                                                                                                                                                                                                                                                        | <u>January</u>                                                                               | <u>February</u>                                                                                              | <u>March</u>                                                                                         | <u>April</u