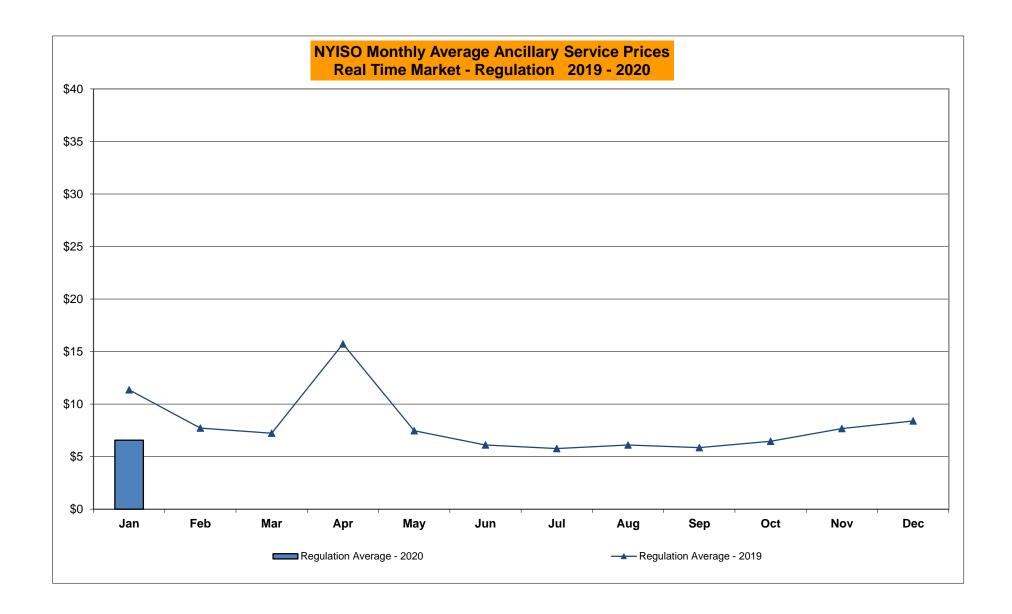

# NYISO Average Cost/MWh (Energy and Ancillary Services) \* from the LBMP Customer point of view

| 2020                            | <u>January</u> | <u>February</u> | <u>March</u> | <u>April</u> | <u>May</u> | <u>June</u> | <u>July</u> | <u>August</u> | September | October | November | <u>December</u> |
|---------------------------------|----------------|-----------------|--------------|--------------|------------|-------------|-------------|---------------|-----------|---------|----------|-----------------|
| LBMP                            | 24.77          |                 |              |              |            |             |             |               |           |         |          |                 |
| NTAC                            | 0.91           |                 |              |              |            |             |             |               |           |         |          |                 |
| Reserve                         | 0.46           |                 |              |              |            |             |             |               |           |         |          |                 |
| Regulation                      | 0.09           |                 |              |              |            |             |             |               |           |         |          |                 |
| NYISO Cost of Operations        | 0.68           |                 |              |              |            |             |             |               |           |         |          |                 |
| FERC Fee Recovery               | 0.08           |                 |              |              |            |             |             |               |           |         |          |                 |
| Uplift                          | (0.15)         |                 |              |              |            |             |             |               |           |         |          |                 |
| Uplift: Local Reliability Share | 0.07           |                 |              |              |            |             |             |               |           |         |          |                 |
| Uplift: Statewide Share         | (0.22)         |                 |              |              |            |             |             |               |           |         |          |                 |
| Voltage Support and Black Start | 0.44           |                 |              |              |            |             |             |               |           |         |          |                 |
| Avg Monthly Cost                | 27.29          |                 |              |              |            |             |             |               |           |         |          |                 |
| Avg YTD Cost                    | 27.29          |                 |              |              |            |             |             |               |           |         |          |                 |
| TSA \$ per NYC MWh              | 0.00           |                 |              |              |            |             |             |               |           |         |          |                 |
| 2019                            | January        | February        | March        | <u>April</u> | <u>May</u> | June        | <u>July</u> | August        | September | October | November | December        |
| LBMP                            | 50.93          | 33.51           | 34.91        | 28.01        | 23.10      | 24.43       | 33.18       | 27.83         | 22.22     | 20.84   | 27.39    | 29.52           |
| NTAC                            | 0.51           | 0.69            | 0.98         | 1.16         | 0.72       | 1.08        | 1.01        | 0.98          | 0.48      | 0.57    | 0.88     | 0.77            |
| Reserve                         | 0.54           | 0.51            | 0.55         | 0.63         | 0.63       | 0.50        | 0.44        | 0.49          | 0.50      | 0.62    | 0.50     | 0.44            |
| Regulation                      | 0.13           | 0.11            | 0.10         | 0.33         | 0.13       | 0.09        | 0.07        | 0.09          | 0.09      | 0.13    | 0.11     | 0.10            |
| NYISO Cost of Operations        | 0.68           | 0.68            | 0.69         | 0.69         | 0.68       | 0.69        | 0.70        | 0.70          | 0.69      | 0.67    | 0.67     | 0.67            |
| FERC Fee Recovery               | 0.08           | 0.09            | 0.09         | 0.10         | 0.10       | 0.08        | 0.06        | 0.07          | 0.09      | 0.09    | 0.09     | 0.08            |
| Uplift                          | (0.25)         | (0.44)          | (0.33)       | (0.15)       | 0.13       | 0.07        | (0.06)      | (0.20)        | (0.13)    | (0.09)  | (0.13)   | (0.19)          |
| Uplift: Local Reliability Share | 0.32           | 0.11            | 0.31         | 0.20         | 0.23       | 0.19        | 0.44        | 0.25          | 0.17      | 0.11    | 0.19     | 0.17            |
| Uplift: Statewide Share         | (0.57)         | (0.55)          | (0.64)       | (0.35)       | (0.11)     | (0.12)      | (0.50)      | (0.45)        | (0.30)    | (0.20)  | (0.31)   | (0.35)          |
| Voltage Support and Black Start | 0.37           | 0.37            | 0.38         | 0.38         | 0.38       | 0.38        | 0.38        | 0.38          | 0.38      | 0.37    | 0.37     | 0.36            |
| Avg Monthly Cost                | 52.99          | 35.51           | 37.38        | 31.16        | 25.88      | 27.32       | 35.78       | 30.33         | 24.32     | 23.21   | 29.89    | 31.76           |
| Avg YTD Cost                    | 52.99          | 44.93           | 42.54        | 40.12        | 37.57      | 35.76       | 35.75       | 34.96         | 33.88     | 32.94   | 32.69    | 32.59           |
| TSA \$ per NYC MWh              | 0.00           | 0.00            | 0.01         | 0.01         | 0.19       | 0.77        | 1.00        | 0.33          | 0.43      | 0.00    | 0.00     | 0.00            |