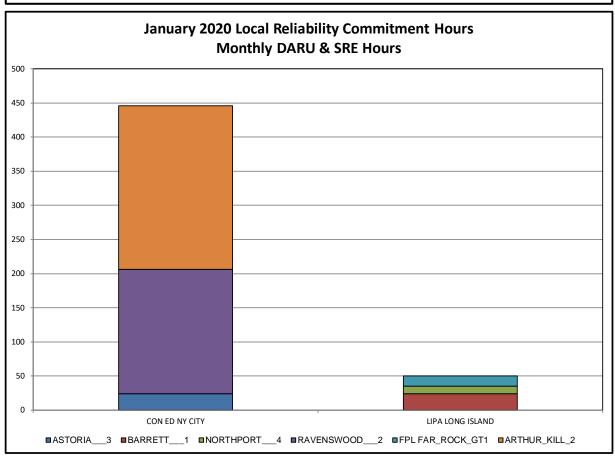

#### Market Performance Metrics

- Monthly Statewide Uplift Components and Rate
- RTM Congestion Residuals Monthly Trend
- RTM Congestion Residuals Daily Costs
- RTM Congestion Residuals Event Summary
- RTM Congestion Residuals Cost Categories
- DAM Congestion Residuals Monthly Trend
- DAM Congestion Residuals Daily Costs
- DAM Congestion Residuals Cost Categories
- NYCA Unit Uplift Components Monthly Trend
- NYCA Unit Uplift Components Daily Costs
- Local Reliability Costs Monthly Trend & Commitment Hours
- TCC Monthly Clearing Price with DAM Congestion
- ICAP Spot Market Clearing Price
- UCAP Awards