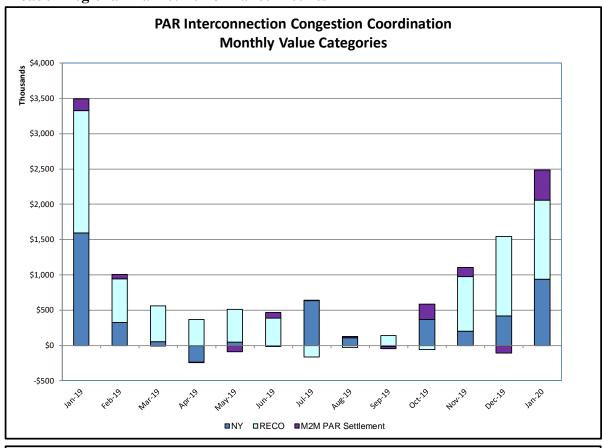

#### PAR Interconnection Congestion Coordination

<u>Category</u> NY Description

Represents the value NY realizes from Market-to-Market PAR Coordination when

experiencing congestion. This is the estimated savings to NY for additional deliveries into NY

**RECO** Represents the value of PJM's obligation to deliver 80% of service to RECO load over

Ramapo 5018. This is the estimated reduction in NYCA congestion due to the PJM delivery

of RECO over Ramapo 5018.

M2M PAR Settlement Market-to-Market PAR Coordination settlement on coordinated flowgates. Through April 2017

this value was included in the NY and RECO categories. The positive sign convention

indicates settlement to NY while the negative indicates settlement to PJM.