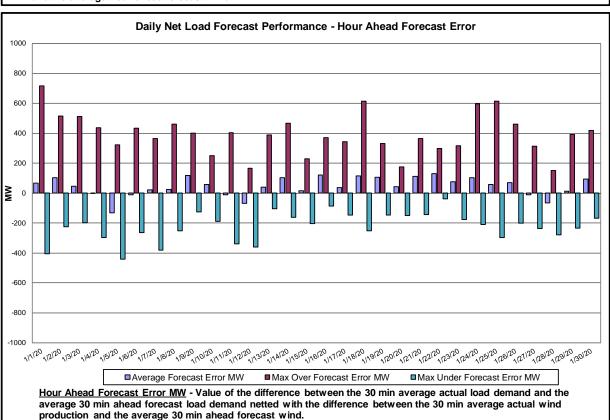

#### **Reliability Performance Metrics**

<u>Day-Ahead Average Hourly Error %</u> - Average across all hours of the month of the absolute value of the difference between actual load demand and the Day-Ahead forecast load demand, divided by the actual load demand.

load demand.