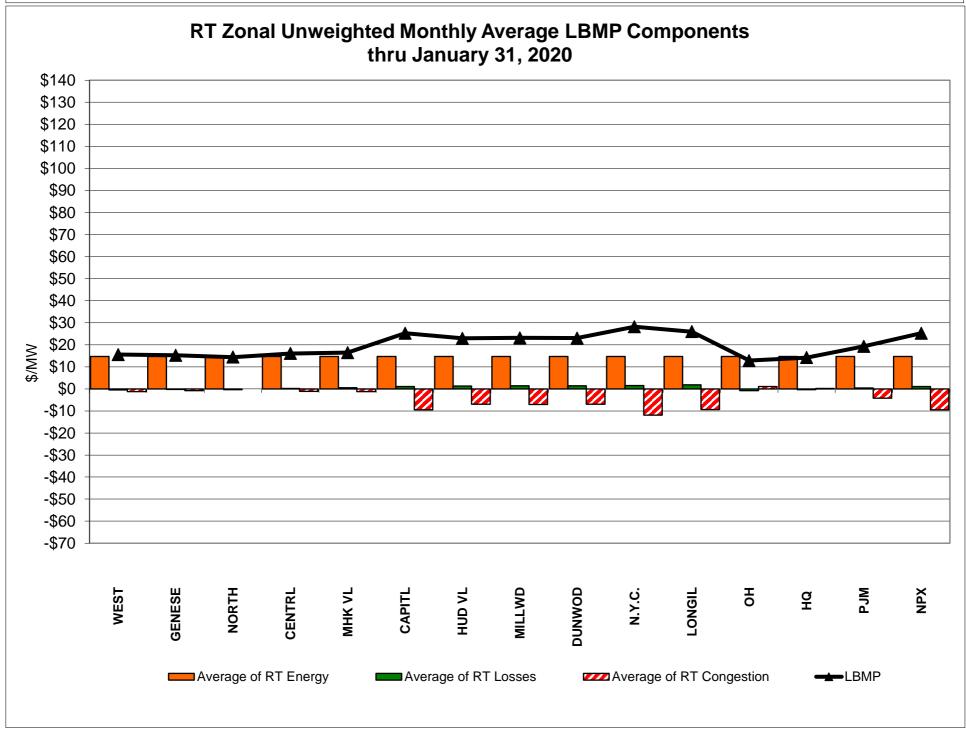

| 23.99<br>7.23<br>23.15<br>7.39        | 23.91<br>7.18<br>23.25<br>7.44        | 14.28<br>6.96<br>14.74<br>8.79        |
| Unweighted Price * Standard Deviation  RTC LBMP  Unweighted Price * Standard Deviation                | IESO  Zone O  15.24 5.53       | QUEBEC (Wheel)  Zone M  14.49 7.00                            | QUEBEC (Import/Export)  Zone M  14.41 6.97             | <b>Zone P</b> 19.95 6.20       | <b>ENGLAND Zone N</b> 25.60 8.55      | SOUND<br>CABLE<br>Controllable<br>Line<br>26.68<br>9.91                   | NORWALK<br>Controllable<br>Line<br>26.35<br>9.67 | 25.66<br>9.32                         | 23.99<br>7.23                         | Controllable<br>Line<br>23.91<br>7.18 | Controllable<br>Line<br>14.28<br>6.96 |

<sup>\*</sup> Straight LBMP averages

















# **External Comparison ISO-New England**





# **External Comparison PJM**





### **External Comparison Ontario IESO**





Notes: Exchange factor used for January 2020 was 0.764000305600122 to US

HOEP: Hourly Ontario Energy Price Pre-Dispatch: Projected Energy Price

#### **External Controllable Line: Cross Sound Cable (New England)**





#### Note:

ISO-NE Forecast is an advisory posting @ 18:00 day before.

The DAM and R/T prices at the Shorham 13899 interface are used for ISO-NE.

The DAM and R/T prices at the CSC interface are used for NYISO.

# **External Controllable Line: Northport - Norwalk (New England)**





Note:

ISO-NE Forecast is an advisory posting @ 18:00 day before.

The DAM and R/T prices at the Northport 138 interface are used for ISO-NE.

The DAM and R/T price