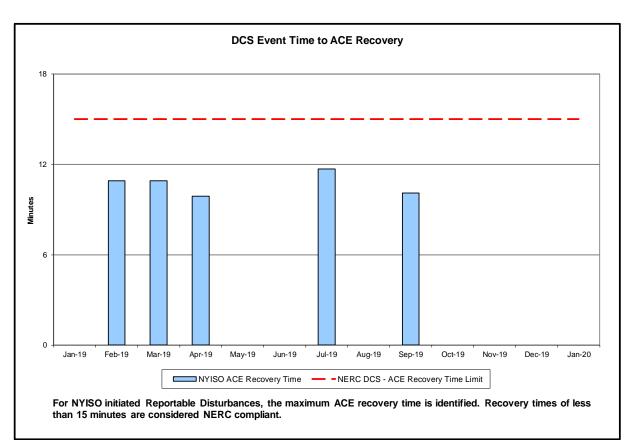

#### Reliability Performance Metrics

- Alert State Declarations
- Major Emergency State Declarations
- IROL Exceedance Times
- Balancing Area Control Performance
- Reserve Activations
- Disturbance Recovery Times
- Load Forecasting Performance
- Wind Forecasting Performance
- Wind Performance and Curtailments
- BTM Solar Performance
- BTM Solar Forecasting Performance
- Net Load Forecasting Performance
- Lake Erie Circulation and ISO Schedules