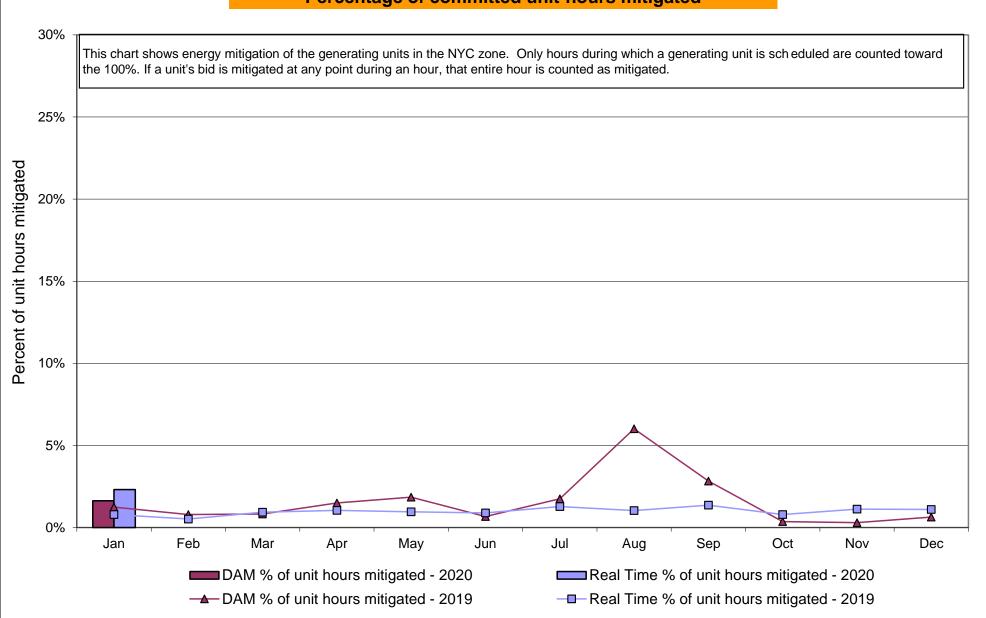

#### Market Performance Metrics

| Day's inv | estigated in January:1 | ,2,16,17   |                                                                    |
|-----------|------------------------|------------|--------------------------------------------------------------------|
| Event     | Date (yyyymmdd)        | Hours      | Description                                                        |
|           | 1/1/2020               | 9,17-19    | Derate Central East                                                |
|           | 1/1/2020               | 9          | IESO_AC-NY Scheduling Limit                                        |
|           | 1/1/2020               | 9,17-19    | Lake Erie Circuilation, DAM-RTM exceeds +/-125MW; Central East     |
|           | 1/2/2020               | 22         | Derate Central East                                                |
|           | 1/2/2020               | 14-17      | Derate Niagra Packard 115kV (#181-922) for I/o TWR:PACKARD 77 & 78 |
|           | 1/2/2020               | 9          | Uprate Central East                                                |
|           | 1/2/2020               | 9          | NE_AC-NY Scheduling Limit                                          |
|           | 1/2/2020               | 9,12-20,22 | IESO_AC-NY Scheduling Limit                                        |
|           | 1/2/2020               | 17         | HQ_Chat-NY Scheduling Limit                                        |
|           | 1/2/2020               | 15,16      | Lake Erie Circuilation, DAM-RTM exceeds +/-125MW; Central East     |
|           | 1/2/2020               | 14-17      | Lake Erie Circuilation, DAM-RTM exceeds +/-125MW; West 115kV       |
|           | 1/16/2020              | 11         | Uprate Central East                                                |
|           | 1/16/2020              | 11         | Lake Erie Circuilation, DAM-RTM exceeds +/-125MW; Central East     |
|           | 1/17/2020              | 13-23      | Forced Outage Gowanus-Greenwood 138kV (#42231)                     |

| Category                                   | Cost Assignment    | Events Types                                                                                             | Event Examples                                                              |
|--------------------------------------------|--------------------|----------------------------------------------------------------------------------------------------------|-----------------------------------------------------------------------------|
| Storm Watch                                | Zone J             | Thunderstorm Alert (TSA)                                                                                 | TSA Activations                                                             |
| Transmission Outage Mismatch               | Market-wide        | Changes in DAM to RTM transfers related to transmission outage mismatch                                  | Forced Line Outage,<br>Unit AVR Outages<br>Early Line Return from<br>Outage |
| Interface/Facility Rerate - NYISO Security | Market-wide        | Changes in DAM to RTM transfers not related to transmission outage                                       | Interface/Facility Rerates<br>due to RTM voltages                           |
| Interface Rerate - External Security       | Market-wide        | Changes in DAM to RTM transfers related to External Control Area Security Events                         | TLR Events,<br>External Transaction<br>Curtailments                         |
| Unscheduled Loop Flows                     | Market-wide        | Changes in DAM to RTM<br>unscheduled loop flows impacting<br>NYISO Interface transmission<br>constraints | DAM to RTM Lake Erie<br>Loop Flows exceeding +<br>125 MW                    |
| M2M Settlement                             | Market-wide        | Settlement result inclusive of coordinated redispatch and Ramapo flowgates                               |                                                                             |
| Monthly Balancing Market Congestion Rep    | ort Assumptions/No | otes                                                                                                     |                                                                             |