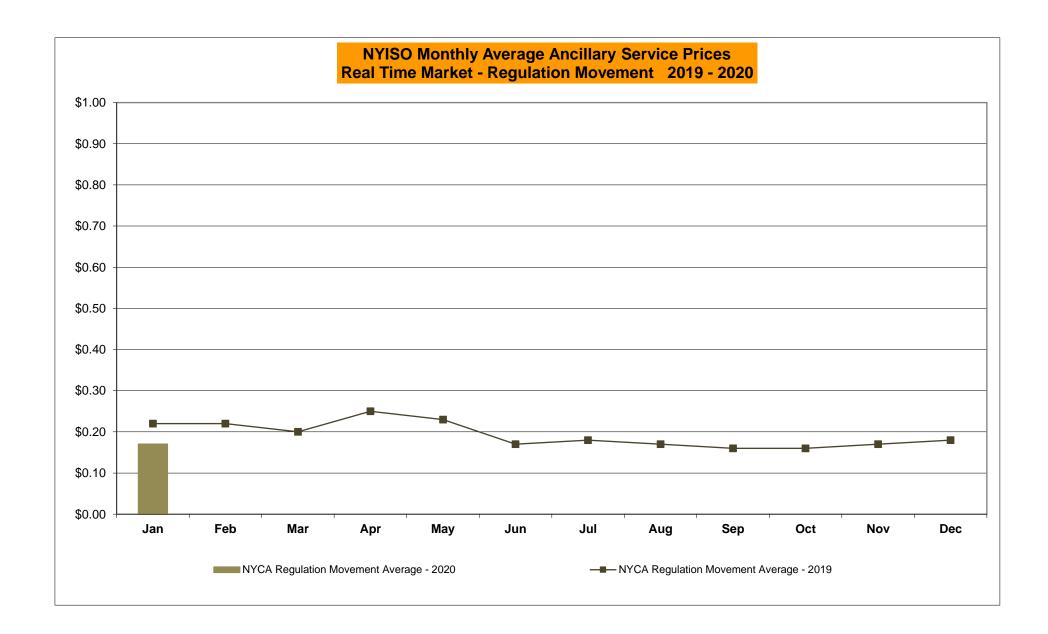

# NYISO Average Cost/MWh (Energy and Ancillary Services) \* from the LBMP Customer point of view

| 2020                            | <u>January</u> | <u>February</u> | <u>March</u> | <u>April</u> | <u>May</u> | <u>June</u> | <u>July</u> | <u>August</u> | September | October | November | <u>December</u> |
|---------------------------------|----------------|-----------------|--------------|--------------|------------|-------------|-------------|---------------|-----------|---------|----------|-----------------|
| LBMP                            | 24.77          |                 |              |              |            |             |             |               |           |         |          |                 |
| NTAC                            | 0.91           |                 |              |              |            |             |             |               |           |         |          |                 |
| Reserve                         | 0.46           |                 |              |              |            |             |             |               |           |         |          |                 |
| Regulation                      | 0.09           |                 |              |              |            |             |             |               |           |         |          |                 |
| NYISO Cost of Operations        | 0.68           |                 |              |              |            |             |             |               |           |         |          |                 |
| FERC Fee Recovery               | 0.08           |                 |              |              |            |             |             |               |           |         |          |                 |
| Uplift                          | (0.15)         |                 |              |              |            |             |             |               |           |         |          |                 |
| Uplift: Local Reliability Share | 0.07           |                 |              |              |            |             |             |               |           |         |          |                 |
| Uplift: Statewide Share         | (0.22)         |                 |              |              |            |             |             |               |           |         |          |                 |
| Voltage Support and Black Start | 0.44           |                 |              |              |            |             |             |               |           |         |          |                 |
| Avg Monthly Cost                | 27.29          |                 |              |              |            |             |             |               |           |         |          |                 |
| Avg YTD Cost                    | 27.29          |                 |              |              |            |             |             |               |           |         |          |                 |
| TSA \$ per NYC MWh              | 0.00           |                 |              |              |            |             |             |               |           |         |          |                 |
| 2019                            | January        | February        | March        | <u>April</u> | <u>May</u> | June        | <u>July</u> | August        | September | October | November | December        |
| LBMP                            | 50.93          | 33.51           | 34.91        | 28.01        | 23.10      | 24.43       | 33.18       | 27.83         | 22.22     | 20.84   | 27.39    | 29.52           |
| NTAC                            | 0.51           | 0.69            | 0.98         | 1.16         | 0.72       | 1.08        | 1.01        | 0.98          | 0.48      | 0.57    | 0.88     | 0.77            |
| Reserve                         | 0.54           | 0.51            | 0.55         | 0.63         | 0.63       | 0.50        | 0.44        | 0.49          | 0.50      | 0.62    | 0.50     | 0.44            |
| Regulation                      | 0.13           | 0.11            | 0.10         | 0.33         | 0.13       | 0.09        | 0.07        | 0.09          | 0.09      | 0.13    | 0.11     | 0.10            |
| NYISO Cost of Operations        | 0.68           | 0.68            | 0.69         | 0.69         | 0.68       | 0.69        | 0.70        | 0.70          | 0.69      | 0.67    | 0.67     | 0.67            |
| FERC Fee Recovery               | 0.08           | 0.09            | 0.09         | 0.10         | 0.10       | 0.08        | 0.06        | 0.07          | 0.09      | 0.09    | 0.09     | 0.08            |
| Uplift                          | (0.25)         | (0.44)          | (0.33)       | (0.15)       | 0.13       | 0.07        | (0.06)      | (0.20)        | (0.13)    | (0.09)  | (0.13)   | (0.19)          |
| Uplift: Local Reliability Share | 0.32           | 0.11            | 0.31         | 0.20         | 0.23       | 0.19        | 0.44        | 0.25          | 0.17      | 0.11    | 0.19     | 0.17            |
| Uplift: Statewide Share         | (0.57)         | (0.55)          | (0.64)       | (0.35)       | (0.11)     | (0.12)      | (0.50)      | (0.45)        | (0.30)    | (0.20)  | (0.31)   | (0.35)          |
| Voltage Support and Black Start | 0.37           | 0.37            | 0.38         | 0.38         | 0.38       | 0.38        | 0.38        | 0.38          | 0.38      | 0.37    | 0.37     | 0.36            |
| Avg Monthly Cost                | 52.99          | 35.51           | 37.38        | 31.16        | 25.88      | 27.32       | 35.78       | 30.33         | 24.32     | 23.21   | 29.89    | 31.76           |
| Avg YTD Cost                    | 52.99          | 44.93           | 42.54        | 40.12        | 37.57      | 35.76       | 35.75       | 34.96         | 33.88     | 32.94   | 32.69    | 32.59           |
| TSA \$ per NYC MWh              | 0.00           | 0.00            | 0.01         | 0.01         | 0.19       | 0.77        | 1.00        | 0.33          | 0.43      | 0.00    | 0.00     | 0.00            |