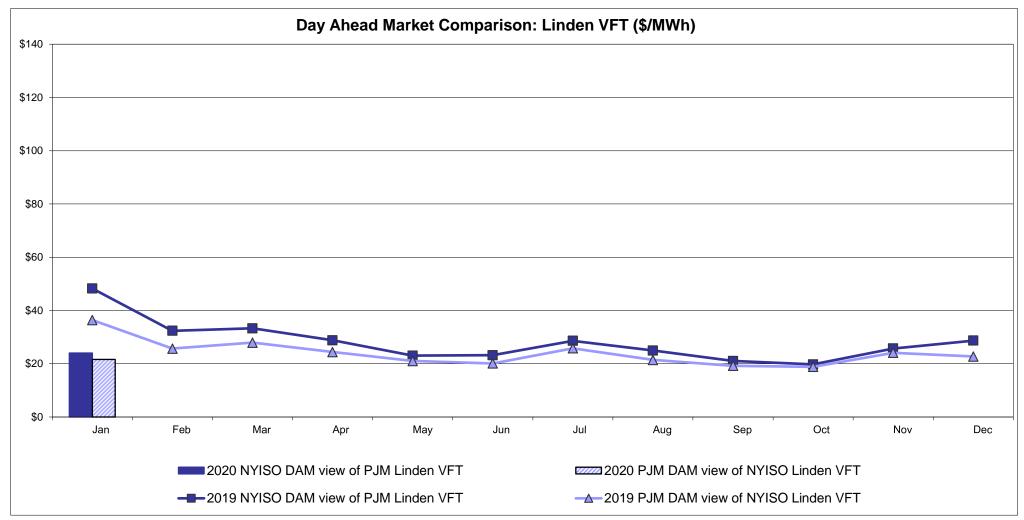

#### Broader Regional Market Performance Metrics

- PAR Interconnection Congestion Coordination Monthly Value
- PAR Interconnection Congestion Coordination Daily Value
- Regional Generation Congestion Coordination Monthly Value
- Regional Generation Congestion Coordination Daily Value
- Regional RT Scheduling PJM Monthly Value
- Regional RT Scheduling PJM Daily Value