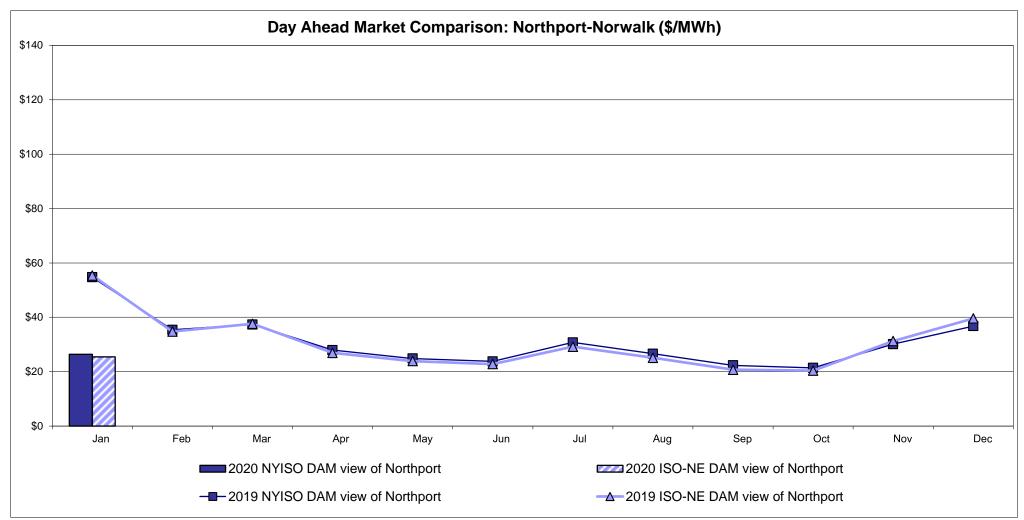

<br>7.23                         | Controllable<br>Line<br>23.91<br>7.18 | Controllable<br>Line<br>14.28<br>6.96 |

<sup>\*</sup> Straight LBMP averages

















# **External Comparison ISO-New England**





# **External Comparison PJM**





### **External Comparison Ontario IESO**





Notes: Exchange factor used for January 2020 was 0.764000305600122 to US

HOEP: Hourly Ontario Energy Price Pre-Dispatch: Projected Energy Price

#### **External Controllable Line: Cross Sound Cable (New England)**





#### Note:

ISO-NE Forecast is an advisory posting @ 18:00 day before.

The DAM and R/T prices at the Shorham 13899 interface are used for ISO-NE.

The DAM and R/T prices at the CSC interface are used for NYISO.

# **External Controllable Line: Northport - Norwalk (New England)**





Note:

ISO-NE Forecast is an advisory posting @ 18:00 day before.

The DAM and R/T prices at the Northport 138 interface are used for ISO-NE.

The DAM and R/T prices at the 1385 interface are used for NYISO.

# **External Controllable Line: Neptune (PJM)**





# **External Comparison Hydro-Quebec**





Note:

Hydro-Quebec Prices are unavailable.

# **External Controllable Line: Linden VFT (PJM)**





# **External Controllable Line: Hudson (PJM)**





#### **NYISO Real Time Price Correction Statistics**

|