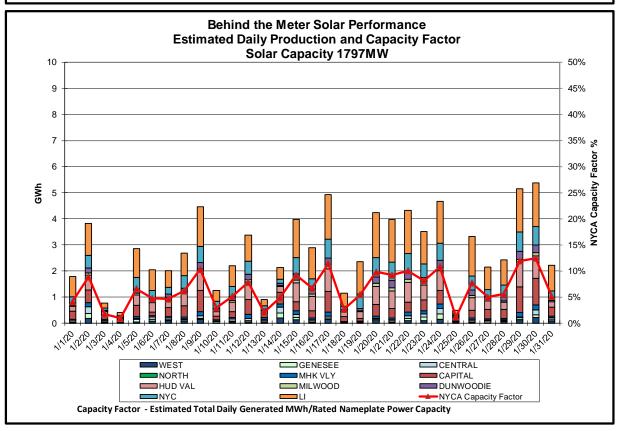

#### Reliability Performance Metrics

- Alert State Declarations
- Major Emergency State Declarations
- IROL Exceedance Times
- Balancing Area Control Performance
- Reserve Activations
- Disturbance Recovery Times
- Load Forecasting Performance
- Wind Forecasting Performance
- Wind Performance and Curtailments
- BTM Solar Performance
- BTM Solar Forecasting Performance
- Net Load Forecasting Performance
- Lake Erie Circulation and ISO Schedules