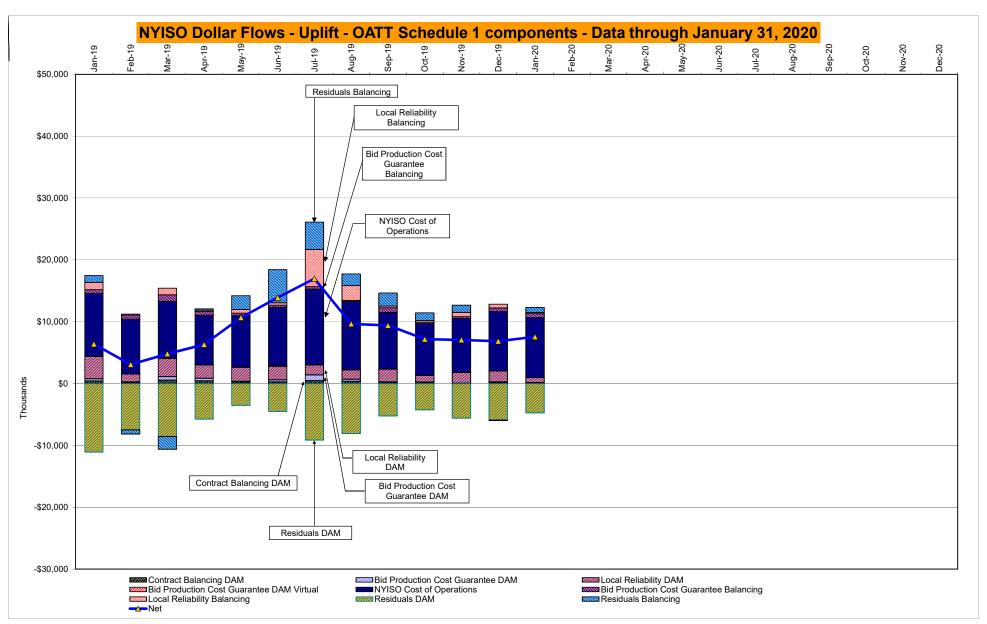

#### Market Performance Metrics

- Monthly Statewide Uplift Components and Rate
- RTM Congestion Residuals Monthly Trend
- RTM Congestion Residuals Daily Costs
- RTM Congestion Residuals Event Summary
- RTM Congestion Residuals Cost Categories
- DAM Congestion Residuals Monthly Trend
- DAM Congestion Residuals Daily Costs
- DAM Congestion Residuals Cost Categories
- NYCA Unit Uplift Components Monthly Trend
- NYCA Unit Uplift Components Daily Costs
- Local Reliability Costs Monthly Trend & Commitment Hours
- TCC Monthly Clearing Price with DAM Congestion
- ICAP Spot Market Clearing Price
- UCAP Awards

<sup>\*</sup> Excludes ICAP payments. Market Mitigation and Analysis Prepared: 2/7/2020 11:52 AM

DAM Contract Balancing amounts are for payments made to generating units to make them whole for being dispatched below their Day-Ahead schedule, as a result of out-of-merit dispatches.

DAM Bid Production Cost Guarantees for Virtual Transactions are included in the chart and are shown from the inception of Virtual Transactions. These values are small and cannot be identified on the chart.

DAM residuals consist of both energy and loss revenue collections and payments. By design, there is a net over collection of revenues due to the difference between the marginal losses paid to generation and the average losses charged to loads.