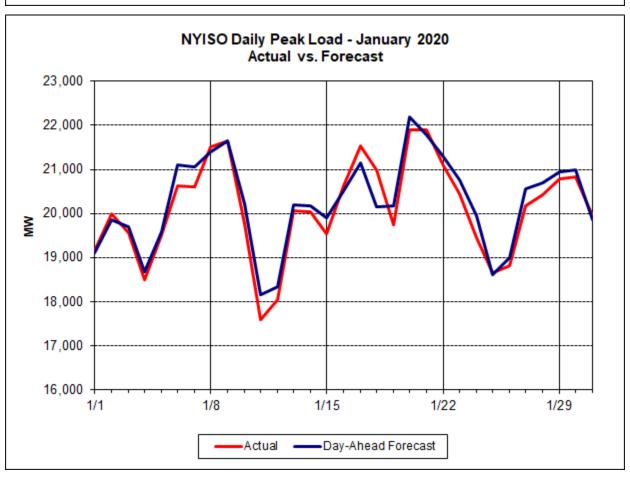

### **January 2020 Operations Performance Highlights**

- Peak load of 21,895 MW occurred on 01/20/2020 HB 18
- All-time winter capability period peak load of 25,738 MW occurred on 1/7/2014 HB 18
- 0 hours of Thunder Storm Alerts were declared
- 6 hours of NERC TLR level 3 curtailment
- NYISO achieved a wind energy record of 1,748MW on 01/11/2020 HB09 providing 11% of the state's electrical demand in that hour.
- The following table identifies the estimated production cost savings associated with the Broader Regional Market initiatives.

#### **Reliability Performance Metrics**

<u>Day-Ahead Average Hourly Error %</u> - Average across all hours of the month of the absolute value of the difference between actual load demand and the Day-Ahead forecast load demand, divided by the actual load demand.