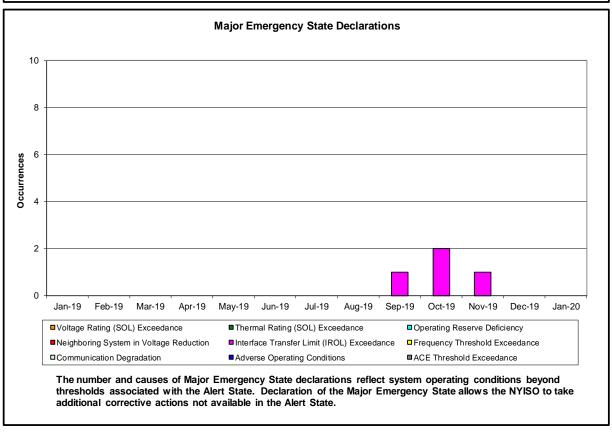

#### Reliability Performance Metrics

- Alert State Declarations
- Major Emergency State Declarations
- IROL Exceedance Times
- Balancing Area Control Performance
- Reserve Activations
- Disturbance Recovery Times
- Load Forecasting Performance
- Wind Forecasting Performance
- Wind Performance and Curtailments
- BTM Solar Performance
- BTM Solar Forecasting Performance
- Net Load Forecasting Performance
- Lake Erie Circulation and ISO Schedules