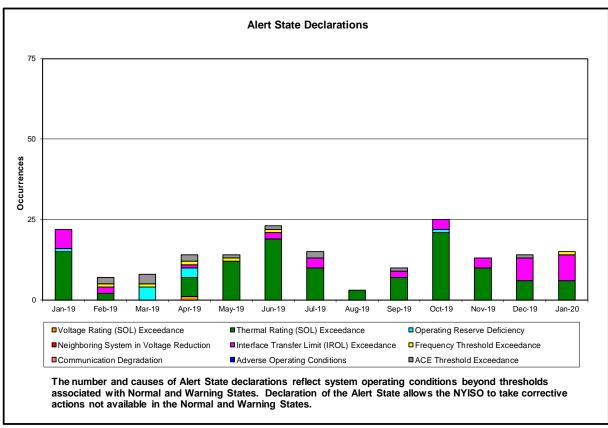

#### Reliability Performance Metrics

- Alert State Declarations
- Major Emergency State Declarations
- IROL Exceedance Times
- Balancing Area Control Performance
- Reserve Activations
- Disturbance Recovery Times
- Load Forecasting Performance
- Wind Forecasting Performance
- Wind Performance and Curtailments
- BTM Solar Performance
- BTM Solar Forecasting Performance
- Net Load Forecasting Performance
- Lake Erie Circulation and ISO Schedules