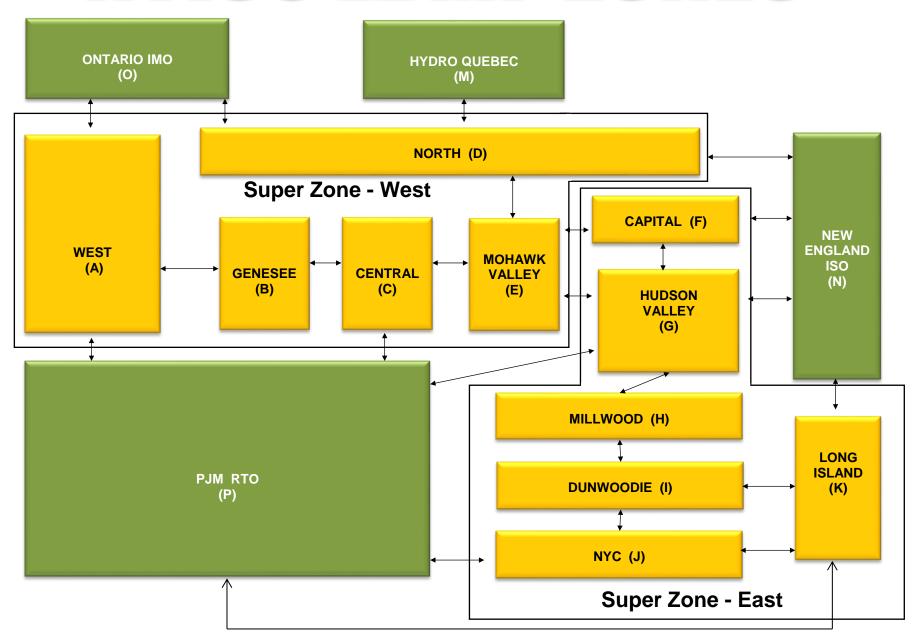

| 0.40         |

#### NYISO In City Energy Mitigation - AMP (NYC Zone) 2019 - 2020 Percentage of committed unit-hours mitigated









# NYISO LBMP ZONES



Market Mitigation and Analysis Prepared: 2/7/2020 11:44 AM

#### **Billing Codes for Chart C**

| Chart - C Category Name                   | <b>Billing Code</b> | Billing Category Name                                                              |
|-------------------------------------------|---------------------|------------------------------------------------------------------------------------|
| Bid Production Cost Guarantee Balancing   | 81203               | Balancing NYISO Bid Production Cost Guarantee - Internal Units                     |
| Bid Production Cost Guarantee Balancing   | 81204               | Balancing NYISO Bid Production Cost Guarantee - External Units                     |
| Bid Production Cost Guarantee Balancing   | 81205               | Balancing NYISO Bid Pr