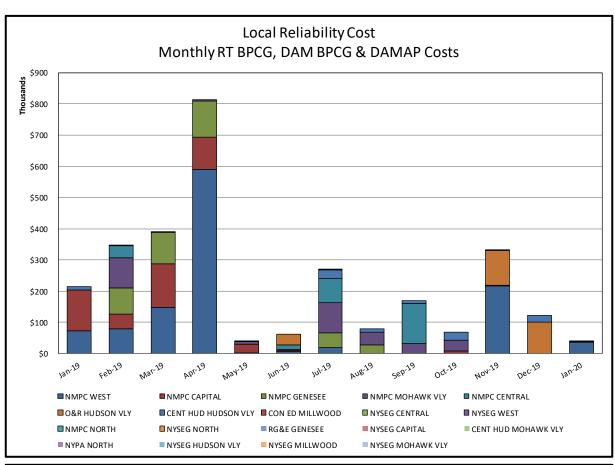

#### Market Performance Metrics

- Monthly Statewide Uplift Components and Rate
- RTM Congestion Residuals Monthly Trend
- RTM Congestion Residuals Daily Costs
- RTM Congestion Residuals Event Summary
- RTM Congestion Residuals Cost Categories
- DAM Congestion Residuals Monthly Trend
- DAM Congestion Residuals Daily Costs
- DAM Congestion Residuals Cost Categories
- NYCA Unit Uplift Components Monthly Trend
- NYCA Unit Uplift Components Daily Costs
- Local Reliability Costs Monthly Trend & Commitment Hours
- TCC Monthly Clearing Price with DAM Congestion
- ICAP Spot Market Clearing Price
- UCAP Awards