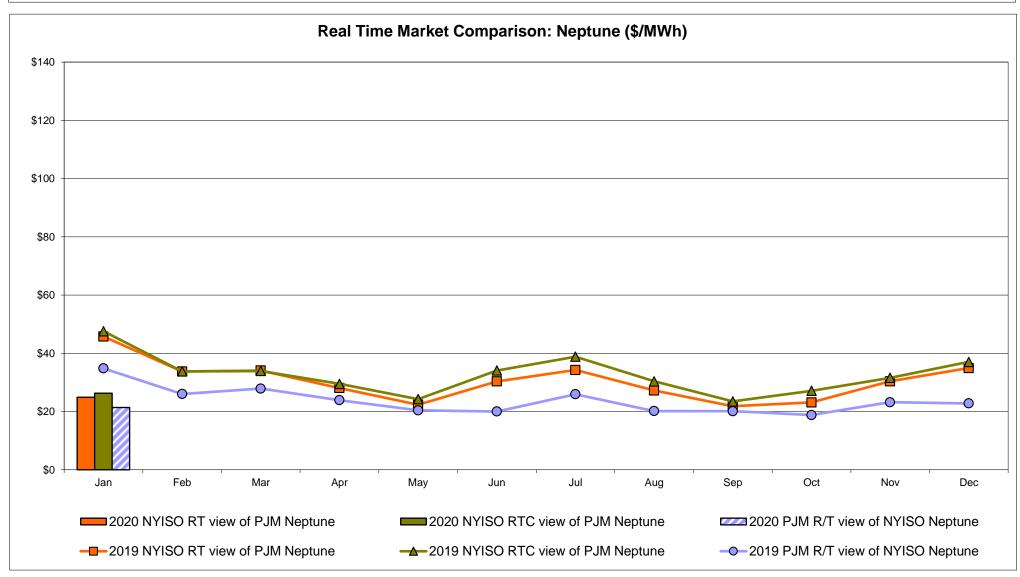

#### Broader Regional Market Performance Metrics

- PAR Interconnection Congestion Coordination Monthly Value
- PAR Interconnection Congestion Coordination Daily Value
- Regional Generation Congestion Coordination Monthly Value
- Regional Generation Congestion Coordination Daily Value
- Regional RT Scheduling PJM Monthly Value
- Regional RT Scheduling PJM Daily Value