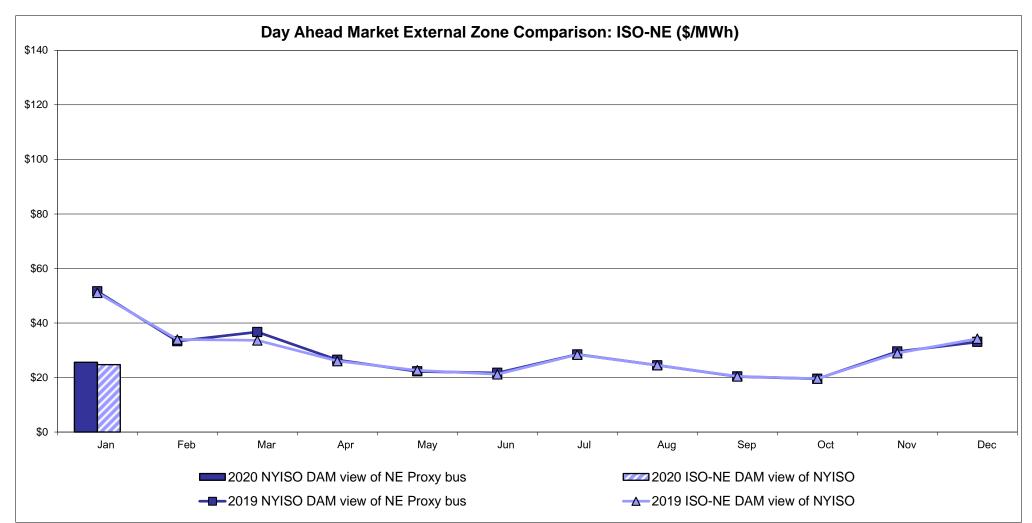

| 23.91<br>7.18<br>23.25<br>7.44        | 14.28<br>6.96<br>14.74<br>8.79        |
| Unweighted Price * Standard Deviation  RTC LBMP  Unweighted Price * Standard Deviation                | IESO  Zone O  15.24 5.53       | QUEBEC (Wheel)  Zone M  14.49 7.00                            | QUEBEC (Import/Export)  Zone M  14.41 6.97             | <b>Zone P</b> 19.95 6.20       | <b>ENGLAND Zone N</b> 25.60 8.55      | SOUND<br>CABLE<br>Controllable<br>Line<br>26.68<br>9.91                   | NORWALK<br>Controllable<br>Line<br>26.35<br>9.67 | 25.66<br>9.32                         | 23.99<br>7.23                         | Controllable<br>Line<br>23.91<br>7.18 | Controllable<br>Line<br>14.28<br>6.96 |

<sup>\*</sup> Straight LBMP averages

















# **External Comparison ISO-New England**





# **External Comparison PJM**





### **External Comparison Ontario IESO**





Notes: Exchange factor used for January 2020 was 0.764000305600122 to US

HOEP: Hourly Ontario Energy Price Pre-Dispatch: Projected Energy Price

#### **External Controllable Line: Cross Sound Cable (New England)**





#### Note:

ISO-NE Forecast is an advisory posting @ 18:00 day before.

The DAM and R/T prices at the Shorham 13899 interface are used for ISO-NE.

The DAM and R/T prices at the CSC interface are used for NYISO.

# **External Controllable Line: Northport - Norwalk (New England)**





Note:

ISO-NE Forecast is an advisory posting @ 18:00 day before.

The DAM and R/T prices at the Northport 138 interface are used for ISO-NE.

The DAM and R/T prices at the 1385 interface are used for NYISO.