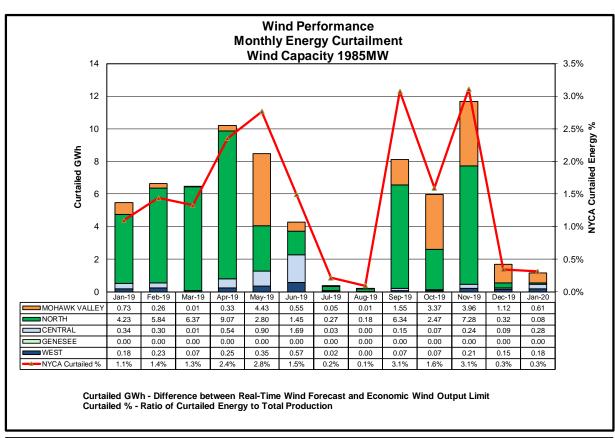

York City Zone | Long Island Zone |
|----------------------------|----------|---------------------------|--------------------|------------------|
| February 2020 Spot Price   | \$0.01   | \$0.01                    | \$3.71             | \$0.01           |
| January 2020 Spot Price    | \$0.09   | \$0.09                    | \$3.71             | \$0.09           |
| Delta                      | (\$0.08) | (\$0.08)                  | \$0.00             | (\$0.08)         |



#### **Reliability Performance Metrics**























<u>Day-Ahead Average Hourly Error %</u> - Average across all hours of the month of the absolute value of the difference between actual load demand and the Day-Ahead forecast load demand, divided by the actual load demand.

load demand.

























































#### **Broader Regional Market Performance Metrics**







#### PAR Interconnection Congestion Coordination

<u>Category</u> NY Description

Represents the value NY realizes from Market-to-Market PAR Coordination when

experiencing congestion. This is the estimated savings to NY for additional deliveries into NY

**RECO** Represents the value of PJM's obligation to deliver 80% of service to RECO load over

Ramapo 5018. This is the estimated reduction in NYCA congestion due to the PJM delivery

of RECO over Ramapo 5018.

M2M PAR Settlement Market-to-Market PAR Coordination settlement on coordinated flowgates. Through April 2017

this value was included in the NY and RECO categories. The positive sign convention

indicates settlement to NY while the negat