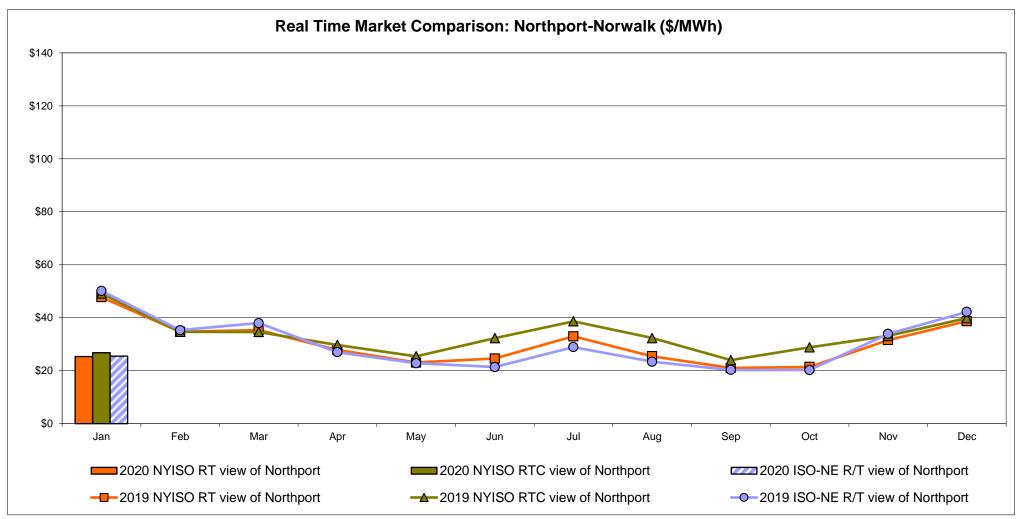

r>7.23                         | Controllable<br>Line<br>23.91<br>7.18 | Controllable<br>Line<br>14.28<br>6.96 |

<sup>\*</sup> Straight LBMP averages

















# **External Comparison ISO-New England**





# **External Comparison PJM**





### **External Comparison Ontario IESO**





Notes: Exchange factor used for January 2020 was 0.764000305600122 to US

HOEP: Hourly Ontario Energy Price Pre-Dispatch: Projected Energy Price

#### **External Controllable Line: Cross Sound Cable (New England)**





#### Note:

ISO-NE Forecast is an advisory posting @ 18:00 day before.

The DAM and R/T prices at the Shorham 13899 interface are used for ISO-NE.

The DAM and R/T prices at the CSC interface are used for NYISO.

# **External Controllable Line: Northport - Norwalk (New England)**





Note:

ISO-NE Forecast is an advisory posting @ 18:00 day before.

The DAM and R/T prices at the Northport 138 interface are used for ISO-NE.

The DAM and R/T prices at the 1385 interface are used for NYISO.

# **External Controllable Line: Neptune (PJM)**





# **External Comparison Hydro-Quebec**





Note:

Hydro-Quebec Prices are unavailable.

# **External Controllable Line: Linden VFT (PJM)**





# **External Controllable Line: Hudson (PJM)**





#### **NYISO Real Time Price Correction Statistics**

|