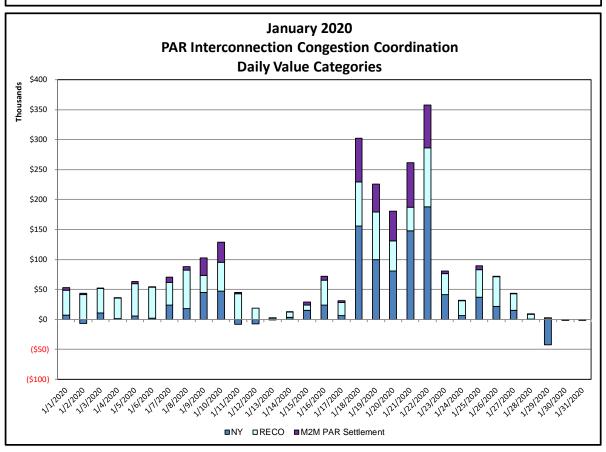

#### PAR Interconnection Congestion Coordination

<u>Category</u> NY Description

Represents the value NY realizes from Market-to-Market PAR Coordination when

experiencing congestion. This is the estimated savings to NY for additional deliveries into NY

**RECO** Represents the value of PJM's obligation to deliver 80% of service to RECO load over

Ramapo 5018. This is the estimated reduction in NYCA congestion due to the PJM delivery

of RECO over Ramapo 5018.

M2M PAR Settlement Market-to-Market PAR Coordination settlement on coordinated flowgates. Through April 2017

this value was included in the NY and RECO categories. The positive sign convention

indicates settlement to NY while the negative indicates settlement to PJM.