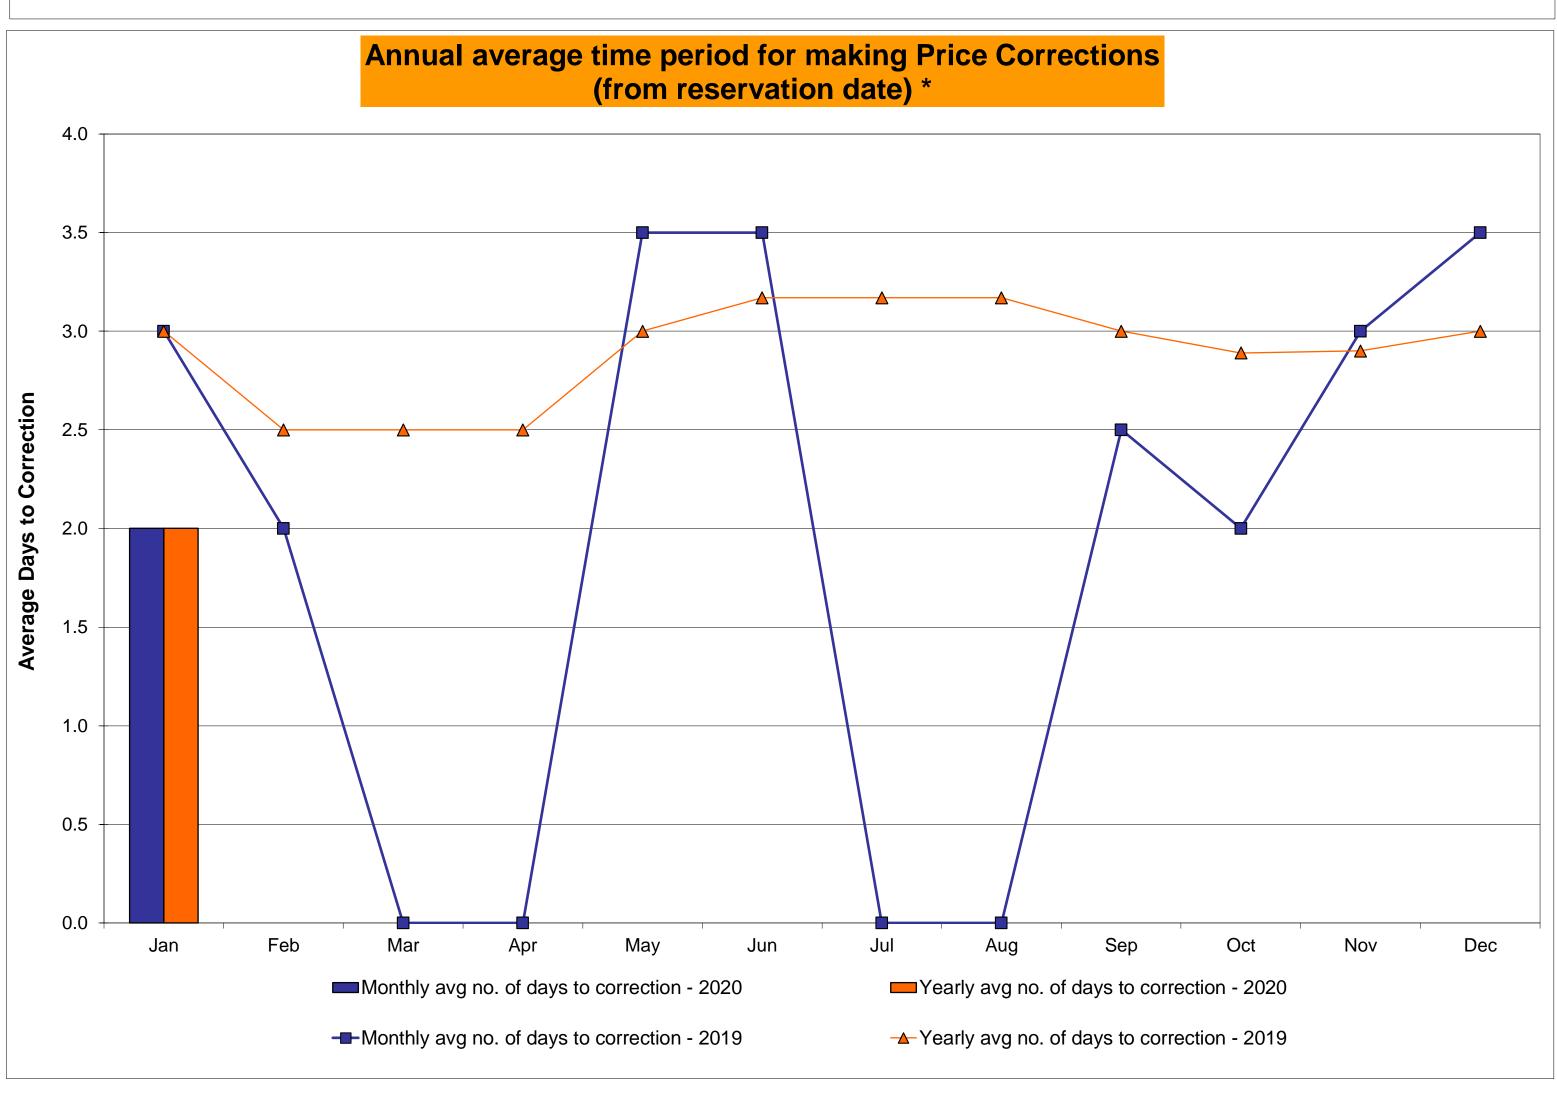

#### **Reliability Performance Metrics**

<u>Day-Ahead Average Hourly Error %</u> - Average across all hours of the month of the absolute value of the difference between actual load demand and the Day-Ahead forecast load demand, divided by the actual load demand.