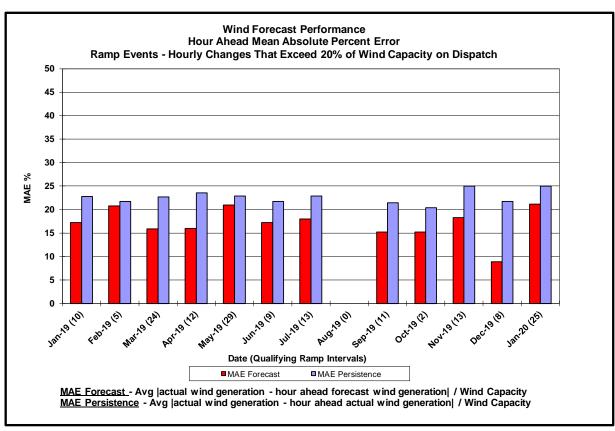

#### Reliability Performance Metrics

- Alert State Declarations
- Major Emergency State Declarations
- IROL Exceedance Times
- Balancing Area Control Performance
- Reserve Activations
- Disturbance Recovery Times
- Load Forecasting Performance
- Wind Forecasting Performance
- Wind Performance and Curtailments
- BTM Solar Performance
- BTM Solar Forecasting Performance
- Net Load Forecasting Performance
- Lake Erie Circulation and ISO Schedules