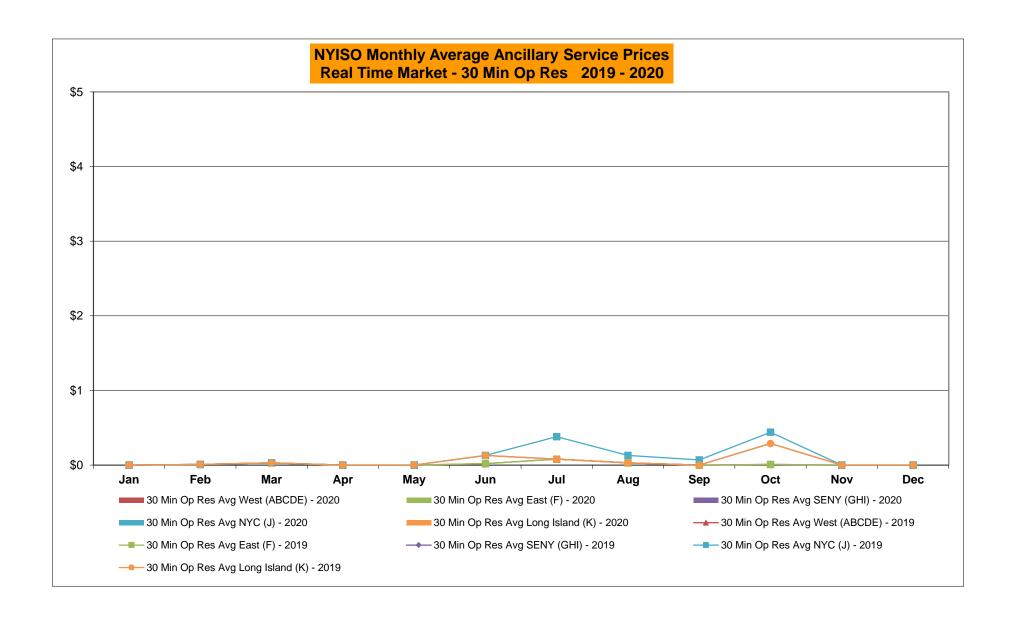

|                  |        | Sep-20           |           |                  |            | +                                                |
|        | Oct-20           |           |                  |            |                  |               | Oct-20           |           |                  |            |                  |        | Oct-20           |           |                  |            | <del>                                     </del> |
| _      | Nov-20<br>Dec-20 |           |                  |            |                  | _             | Nov-20<br>Dec-20 |           |                  |            |                  |        | Nov-20<br>Dec-20 |           |                  |            | +                                                |































#### NYISO Markets Ancillary Services Statistics - Unweighted Price (\$/MWH) - DAM

| 2020<br>Day Ahead Market                                                                                                                                                                                                                                                                                                                                                        | <u>January</u>                                                                               | <u>February</u>                                                                                              | <u>March</u>                                                                                         | <u>April</u>