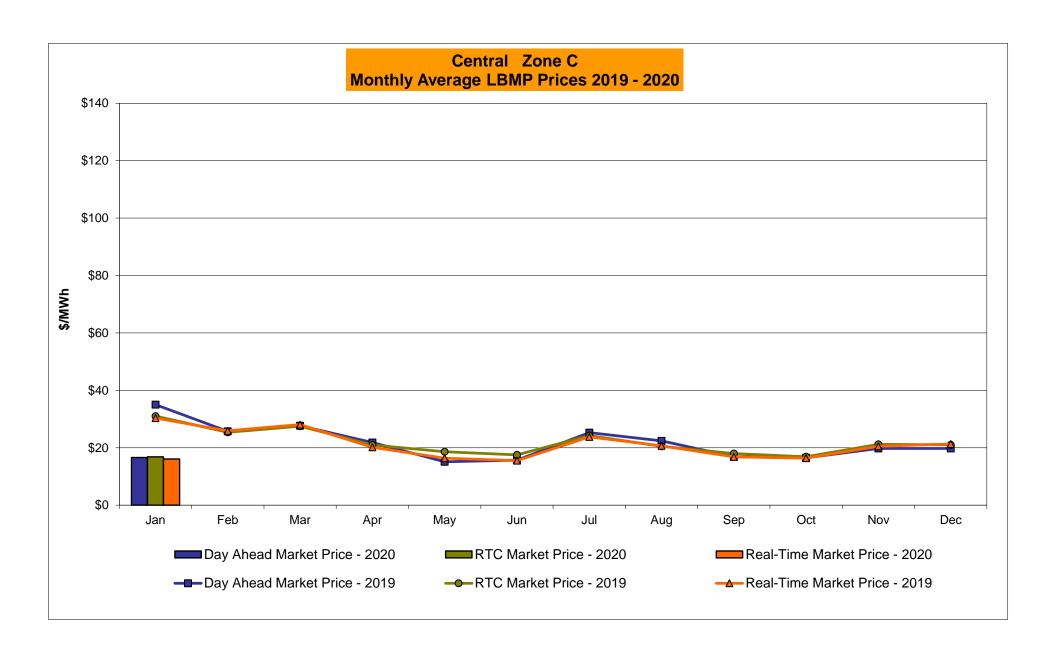

# Market Performance Highlights January 2020

- LBMP for January is \$24.77/MWh; lower than \$29.52/MWh in December 2019 and \$50.93/MWh in January 2019.
  - Day Ahead and Real Time Load Weighted LBMPs are lower compared to December.
- January 2020 average year-to-date monthly cost of \$27.29/MWh is a 49% decrease from \$52.99/MWh in January 2019.
- Average daily sendout is 423 GWh/day in January; lower than 427 GWh/day in December 2019 and 449 GWh/day in January 2019.
- Natural gas and distillate prices are lower compared to the previous month.
  - Natural Gas (Transco Z6 NY) was \$2.20/MMBtu, down from \$2.55/MMBtu in December.
  - Natural gas prices are down 64.1% year-over-year.
  - Jet Kerosene Gulf Coast was \$13.24/MMBtu, down from \$14.03/MMBtu in December.
  - Ultra Low Sulfur No.2 Diesel NY Harbor was \$13.33/MMBtu, down from \$14.21/MMBtu in December.
  - Distillate prices are up 0.4% year-over-year.
- Uplift per MWh is higher compared to the previous month.
  - Uplift (not including NYISO cost of operations) is (\$0.15)/MWh; higher than (\$0.19)/MWh in December.
    - Local Reliability Share is \$0.07/MWh, lower than \$0.17/MWh in December.
    - Statewide Share is (\$0.22)/MWh, higher than (\$0.35)/MWh in December.
  - TSA \$ per NYC MWh is \$0.00/MWh.
  - Total uplift costs (Schedule 1 components including NYISO Cost of Operations) are higher than December.