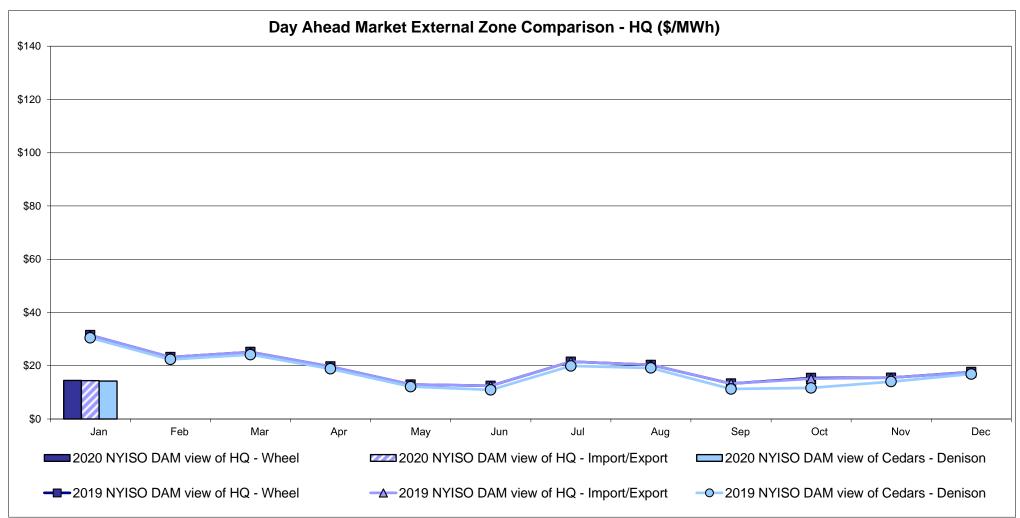

#### Broader Regional Market Performance Metrics

- PAR Interconnection Congestion Coordination Monthly Value
- PAR Interconnection Congestion Coordination Daily Value
- Regional Generation Congestion Coordination Monthly Value
- Regional Generation Congestion Coordination Daily Value
- Regional RT Scheduling PJM Monthly Value
- Regional RT Scheduling PJM Daily Value