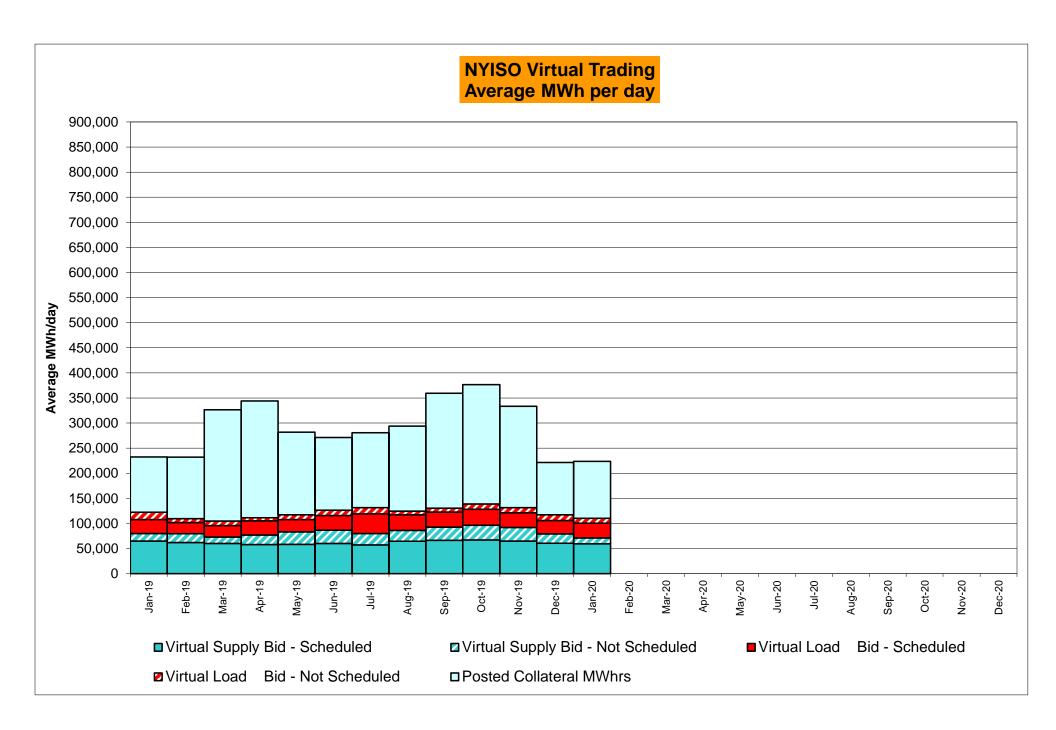

DAM Bid Production Cost Guarantees for Virtual Transactions are included in the chart and are shown from the inception of Virtual Transactions. These values are small and cannot be identified on the chart.