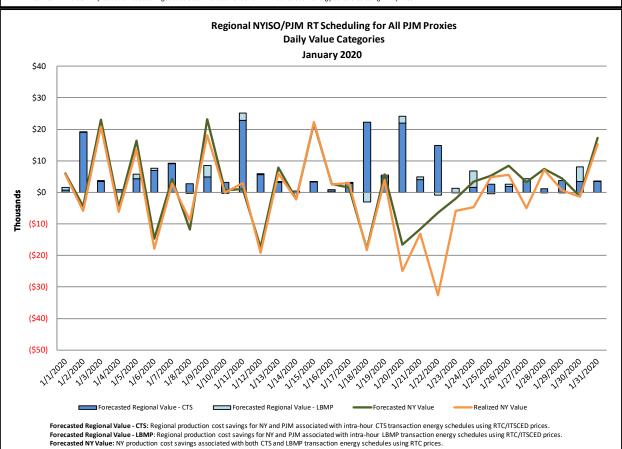

#### Broader Regional Market Performance Metrics

- PAR Interconnection Congestion Coordination Monthly Value
- PAR Interconnection Congestion Coordination Daily Value
- Regional Generation Congestion Coordination Monthly Value
- Regional Generation Congestion Coordination Daily Value
- Regional RT Scheduling PJM Monthly Value
- Regional RT Scheduling PJM Daily Value

#### PAR Interconnection Congestion Coordination

<u>Category</u> NY Description

Represents the value NY realizes from Market-to-Market PAR Coordination when

experiencing congestion. This is the estimated savings to NY for additional deliveries into NY

**RECO** Represents the value of PJM's obligation to deliver 80% of service to RECO load over

Ramapo 5018. This is the estimated reduction in NYCA congestion due to the PJM delivery

of RECO over Ramapo 5018.

M2M PAR Settlement Market-to-Market PAR Coordination settlement on coordinated flowgates. Through April 2017

this value was included in the NY and RECO categories. The positive sign convention

indicates settlement to NY while the negative indicates settlement to PJM.

#### **Regional Generation Congestion Coordination**

<u>Category</u> NY

#### **Description**

NYISO savings that result from PJM payments to NYISO when PJM's transmission use (PJM's market flow) is greater than PJM's entitlement of the NY transmission system and NYISO is incurring Western or Central NY congestion. Additionally, NYISO savings may result from the more efficient regional utilization of PJM's generation resources to directly address Western or Central NY transmission congestion.