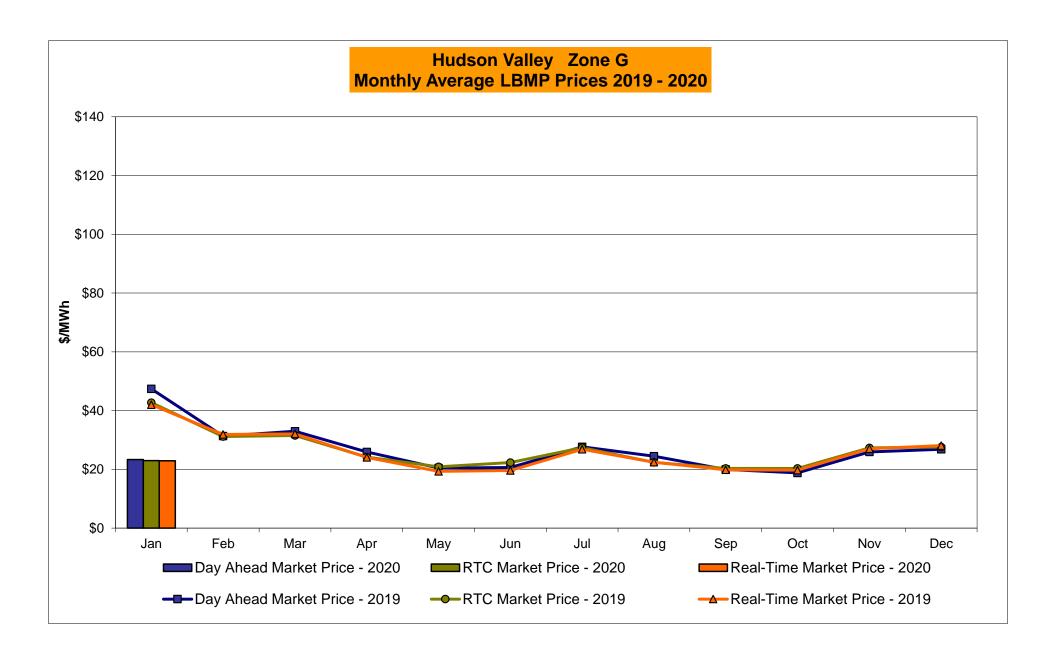

>20.69       | 23.99<br>7.23<br>23.15<br>7.39        | 23.91<br>7.18<br>23.25<br>7.44        | 14.28<br>6.96<br>14.74<br>8.79        |
| Unweighted Price * Standard Deviation  RTC LBMP  Unweighted Price * Standard Deviation                | IESO  Zone O  15.24 5.53       | QUEBEC (Wheel)  Zone M  14.49 7.00                            | QUEBEC (Import/Export)  Zone M  14.41 6.97             | <b>Zone P</b> 19.95 6.20       | <b>ENGLAND Zone N</b> 25.60 8.55      | SOUND<br>CABLE<br>Controllable<br>Line<br>26.68<br>9.91                   | NORWALK<br>Controllable<br>Line<br>26.35<br>9.67 | 25.66<br>9.32                         | 23.99<br>7.23                         | Controllable<br>Line<br>23.91<br>7.18 | Controllable<br>Line<br>14.28<br>6.96 |

<sup>\*</sup> Straight LBMP averages

















# **External Comparison ISO-New England**





# **External Comparison PJM**





### **External Comparison Ontario IESO**





Notes: Exchange factor used for January 2020 was 0.764000305600122 to US

HOEP: Hourly Ontario Energy Price Pre-Dispatch: Projected Energy Price

#### **External Controllable Line: Cross Sound Cable (New England)**





#### Note:

ISO-NE Forecast is an advisory posting @ 18:00 day before.

The DAM and R/T prices at the Shorham 13899 interface are used for ISO-NE.

The DAM and R/T prices at the CSC interface are used for NYISO.

# **External Controllable Line: Northport - Norwalk (New England)**





Note:

ISO-NE Forecast is an advisory posting @ 18:00 day before.

The DAM and R/T prices at the Northport 138 interface are used for ISO-NE.

The DAM and R