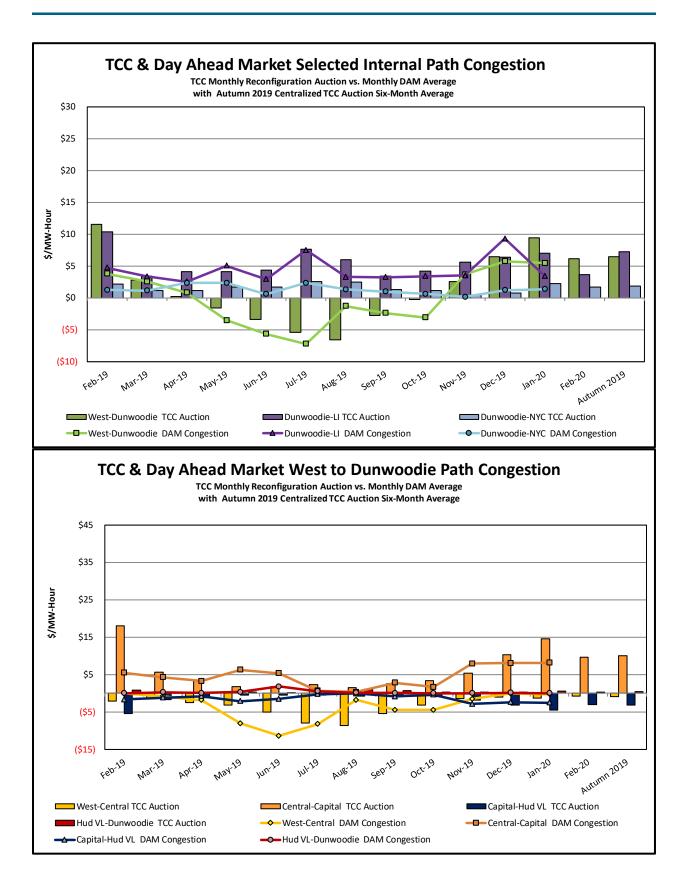

#### Market Performance Metrics

- Monthly Statewide Uplift Components and Rate
- RTM Congestion Residuals Monthly Trend
- RTM Congestion Residuals Daily Costs
- RTM Congestion Residuals Event Summary
- RTM Congestion Residuals Cost Categories
- DAM Congestion Residuals Monthly Trend
- DAM Congestion Residuals Daily Costs
- DAM Congestion Residuals Cost Categories
- NYCA Unit Uplift Components Monthly Trend
- NYCA Unit Uplift Components Daily Costs
- Local Reliability Costs Monthly Trend & Commitment Hours
- TCC Monthly Clearing Price with DAM Congestion
- ICAP Spot Market Clearing Price
- UCAP Awards