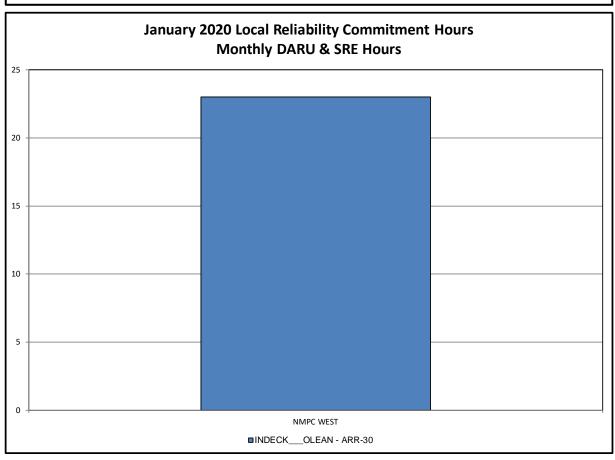

#### Market Performance Metrics

- Monthly Statewide Uplift Components and Rate
- RTM Congestion Residuals Monthly Trend
- RTM Congestion Residuals Daily Costs
- RTM Congestion Residuals Event Summary
- RTM Congestion Residuals Cost Categories
- DAM Congestion Residuals Monthly Trend
- DAM Congestion Residuals Daily Costs
- DAM Congestion Residuals Cost Categories
- NYCA Unit Uplift Components Monthly Trend
- NYCA Unit Uplift Components Daily Costs
- Local Reliability Costs Monthly Trend & Commitment Hours
- TCC Monthly Clearing Price with DAM Congestion
- ICAP Spot Market Clearing Price
- UCAP Awards