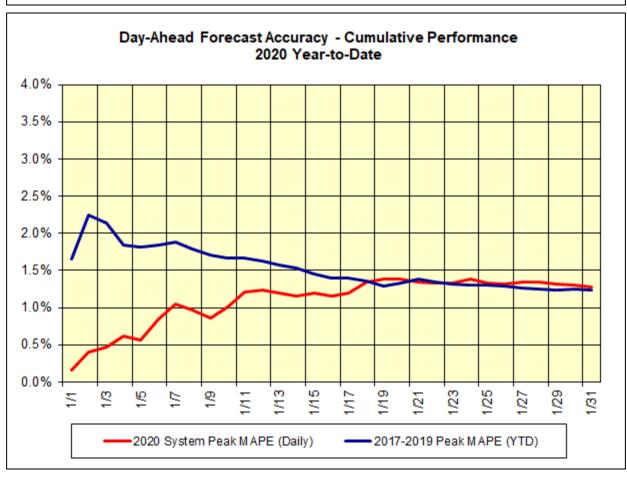

#### **Reliability Performance Metrics**

<u>Day-Ahead Average Hourly Error %</u> - Average across all hours of the month of the absolute value of the difference between actual load demand and the Day-Ahead forecast load demand, divided by the actual load demand.

load demand.