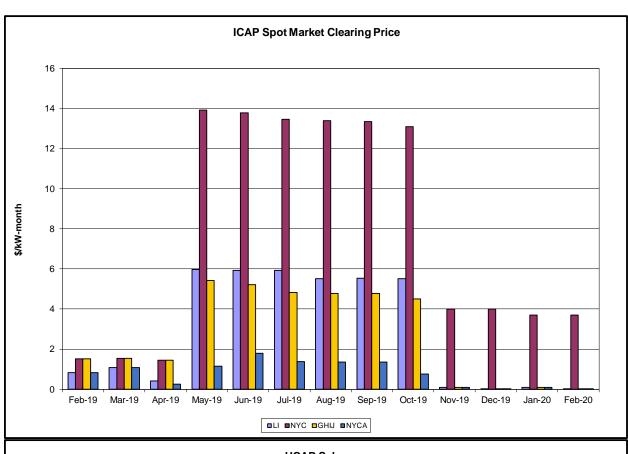

#### Market Performance Metrics

- Monthly Statewide Uplift Components and Rate
- RTM Congestion Residuals Monthly Trend
- RTM Congestion Residuals Daily Costs
- RTM Congestion Residuals Event Summary
- RTM Congestion Residuals Cost Categories
- DAM Congestion Residuals Monthly Trend
- DAM Congestion Residuals Daily Costs
- DAM Congestion Residuals Cost Categories
- NYCA Unit Uplift Components Monthly Trend
- NYCA Unit Uplift Components Daily Costs
- Local Reliability Costs Monthly Trend & Commitment Hours
- TCC Monthly Clearing Price with DAM Congestion
- ICAP Spot Market Clearing Price
- UCAP Awards

- Statewide uplift cost monthly average was (\$0.22)/MWh
- The following table identifies the Monthly ICAP spot market prices and the price delta.

| Spot Auction Price Results | NYCA     | Lower Hudson Valley Zones | New York City Zone | Long Island Zone |
|----------------------------|----------|---------------------------|--------------------|------------------|
| February 2020 Spot Price   | \$0.01   | \$0.01                    | \$3.71             | \$0.01           |
| January 2020 Spot Price    | \$0.09   | \$0.09                    | \$3.71             | \$0.09           |
| Delta                      | (\$0.08) | (\$0.08)                  | \$0.00             | (\$0.08)         |