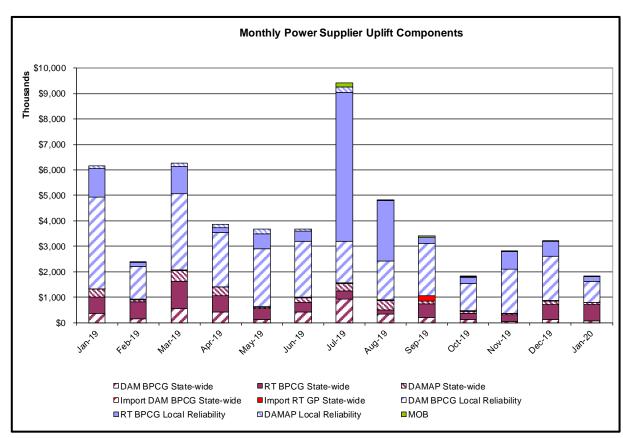

#### Market Performance Metrics

- Monthly Statewide Uplift Components and Rate
- RTM Congestion Residuals Monthly Trend
- RTM Congestion Residuals Daily Costs
- RTM Congestion Residuals Event Summary
- RTM Congestion Residuals Cost Categories
- DAM Congestion Residuals Monthly Trend
- DAM Congestion Residuals Daily Costs
- DAM Congestion Residuals Cost Categories
- NYCA Unit Uplift Components Monthly Trend
- NYCA Unit Uplift Components Daily Costs
- Local Reliability Costs Monthly Trend & Commitment Hours
- TCC Monthly Clearing Price with DAM Congestion
- ICAP Spot Market Clearing Price
- UCAP Awards