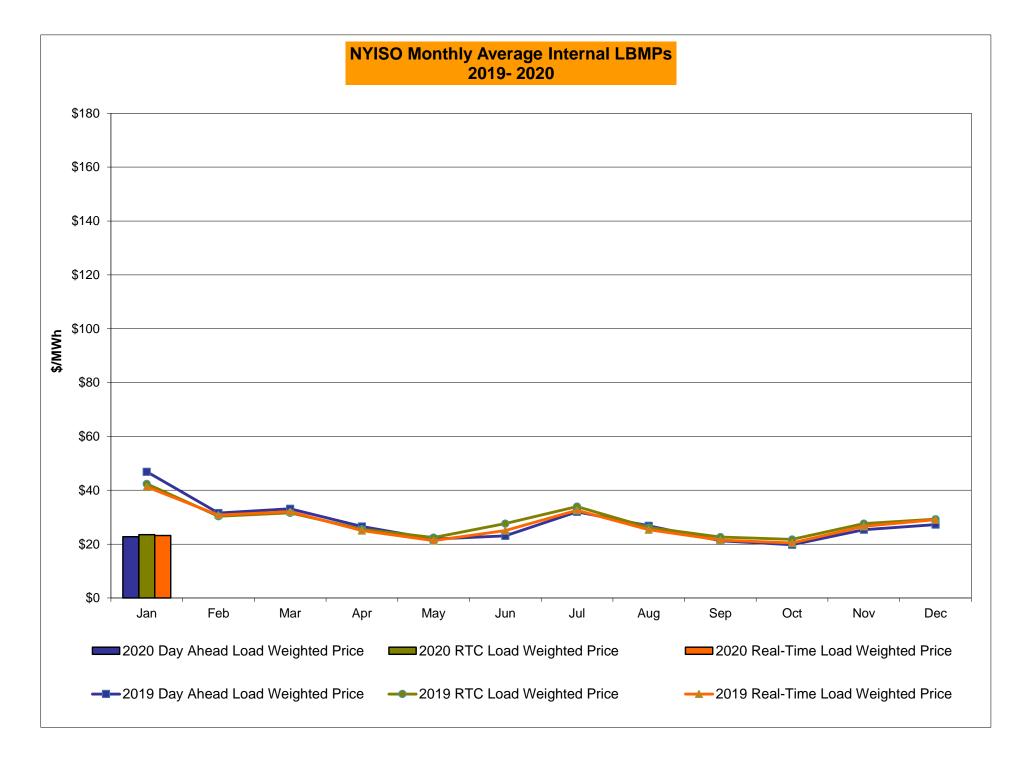

# Market Performance Highlights January 2020

- LBMP for January is \$24.77/MWh; lower than \$29.52/MWh in December 2019 and \$50.93/MWh in January 2019.
  - Day Ahead and Real Time Load Weighted LBMPs are lower compared to December.
- January 2020 average year-to-date monthly cost of \$27.29/MWh is a 49% decrease from \$52.99/MWh in January 2019.
- Average daily sendout is 423 GWh/day in January; lower than 427 GWh/day in December 2019 and 449 GWh/day in January 2019.
- Natural gas and distillate prices are lower compared to the previous month.
  - Natural Gas (Transco Z6 NY) was \$2.20/MMBtu, down from \$2.55/MMBtu in December.
  - Natural gas prices are down 64.1% year-over-year.
  - Jet Kerosene Gulf Coast was \$13.24/MMBtu, down from \$14.03/MMBtu in December.
  - Ultra Low Sulfur No.2 Diesel NY Harbor was \$13.33/MMBtu, down from \$14.21/MMBtu in December.
  - Distillate prices are up 0.4% year-over-year.
- Uplift per MWh is higher compared to the previous month.
  - Uplift (not including NYISO cost of operations) is (\$0.15)/MWh; higher than (\$0.19)/MWh in December.
    - Local Reliability Share is \$0.07/MWh, lower than \$0.17/MWh in December.
    - Statewide Share is (\$0.22)/MWh, higher than (\$0.35)/MWh in December.
  - TSA \$ per NYC MWh is \$0.00/MWh.
  - Total uplift costs (Schedule 1 components including NYISO Cost of Operations) are higher than December.

# Daily NYISO Average Cost/MWh (Energy & Ancillary Services)\* 2019 Annual Average \$32.59/MWh January 2019 YTD Average \$52.99/MWh January 2020 YTD Average \$27.29/MWh

<sup>\*</sup> Excludes ICAP payments.

# NYISO Average Cost/MWh (Energy and Ancillary Services) \* from the LBMP Customer point of view

| 2020                            | <u>January</u> | <u>February</u> | <u>March</u> | <u>April</u> | <u>May</u> | <u>June</u> | <u>July</u> | <u>August</u> | September | October | November | <u>December</u> |
|---------------------------------|----------------|-----------------|--------------|--------------|------------|-------------|-------------|---------------|-----------|---------|----------|-----------------|
| LBMP                            | 24.77          |                 |              |              |            |             |             |               |           |         |          |                 |
| NTAC                            | 0.91           |                 |              |              |            |             |             |               |           |         |          |                 |
| Reserve                         | 0.46           |                 |              |              |            |             |             |               |           |         |          |                 |
| Regulation                      | 0.09           |                 |              |              |            |             |             |               |           |         |          |                 |
| NYISO Cost of Operations        | 0.68           |                 |              |              |            |             |             |               |           |         |          |                 |
| FERC Fee Recovery               | 0.08           |                 |              |              |            |             |             |               |           |         |          |                 |
| Uplift                          | (0.15)         |                 |              |              |            |             |             |               |           |         |          |                 |
| Uplift: Local Reliability Share | 0.07           |                 |              |              |            |             |             |               |           |         |          |                 |
| Uplift: Statewide Share         | (0.22)         |                 |              |              |            |             |             |               |           |         |          |                 |
| Voltage Support and Black Start | 0.44           |                 |              |              |            |             |             |               |           |         |          |                 |
| Avg Monthly Cost                | 27.29          |                 |              |              |            |             |             |               |           |         |          |                 |
| Avg YTD Cost                    | 27.29          |                 |              |              |            |             |             |               |           |         |          |                 |
| TSA \$ per NYC MWh              | 0.00           |                 |              |              |            |             |             |               |           |         |          |                 |
| 2019                            | January        | February        | March        | <u>April</u> | <u>May</u> | June        | <u>July</u> | August        | September | October | November | December        |
| LBMP                            | 50.93          | 33.51           | 34.91        | 28.01        | 23.10      | 24.43       | 33.18       | 27.83         | 22.22     | 20.84   | 27.39    | 29.52           |
| NTAC                            | 0.51           | 0.69            | 0.98         | 1.16         | 0.72       | 1.08        | 1.01        | 0.98          | 0.48      | 0.57    | 0.88     | 0.77            |
| Reserve                         | 0.54           | 0.51            | 0.55         | 0.63         | 0.63       | 0.50        | 0.44        | 0.49          | 0.50      | 0.62    | 0.50     | 0.44            |
| Regulation                      | 0.13           | 0.11            | 0.10         | 0.33         | 0.13       | 0.09        | 0.07        | 0.09          | 0.09      | 0.13    | 0.11     | 0.10            |
| NYISO Cost of Operations        | 0.68           | 0.68            | 0.69         | 0.69         | 0.68       | 0.69        | 0.70        | 0.70          | 0.69      | 0.67    | 0.67     | 0.67            |
| FERC Fee Recovery               | 0.08           | 0.09            | 0.09         | 0.10         | 0.10       | 0.08        | 0.06        | 0.07          | 0.09      | 0.09    | 0.09     | 0.08            |
| Uplift                          | (0.25)         | (0.44)          | (0.33)       | (0.15)       | 0.13       | 0.07        | (0.06)      | (0.20)        | (0.13)    | (0.09)  | (0.13)   | (0.19)          |
| Uplift: Local Reliability Share | 0.32           | 0.11            | 0.31         | 0.20         | 0.23       | 0.19        | 0.44        | 0.25          | 0.17      | 0.11    | 0.19     | 0.17            |
| Uplift: Statewide Share         | (0.57)         | (0.55)          | (0.64)       | (0.35)       | (0.11)     | (0.12)      | (0.50)      | (0.45)        | (0.30)    | (0.20)  | (0.31)   | (0.35)          |
| Voltage Support and Black Start | 0.37           | 0.37            | 0.38         | 0.38         | 0.38       | 0.38        | 0.38        | 0.38          | 0.38      | 0.37    | 0.37     | 0.36            |
| Avg Monthly Cost                | 52.99          | 35.51           | 37.38        | 31.16        | 25.88      | 27.32       | 35.78       | 30.33         | 24.32     | 23.21   | 29.89    | 31.76           |
| Avg YTD Cost                    | 52.99          | 44.93           | 42.54        | 40.12        | 37.57      | 35.76       | 35.75       | 34.96         | 33.88     | 32.94   | 32.69    | 32.59           |
| TSA \$ per NYC MWh              | 0.00           | 0.00            | 0.01         | 0.01         | 0.19       | 0.77        | 1.00        | 0.33          | 0.43      | 0.00    | 0.00     | 0.00            |