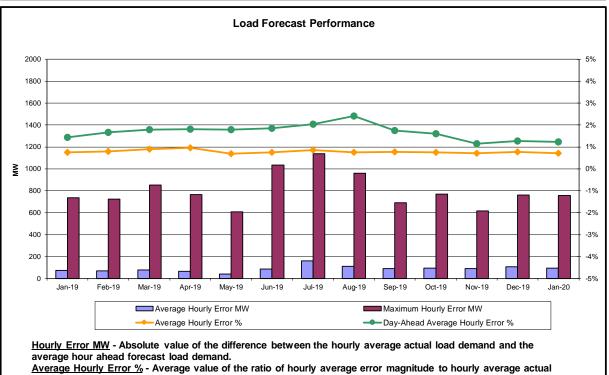

#### **Reliability Performance Metrics**

<u>Day-Ahead Average Hourly Error %</u> - Average across all hours of the month of the absolute value of the difference between actual load demand and the Day-Ahead forecast load demand, divided by the actual load demand.

load demand.