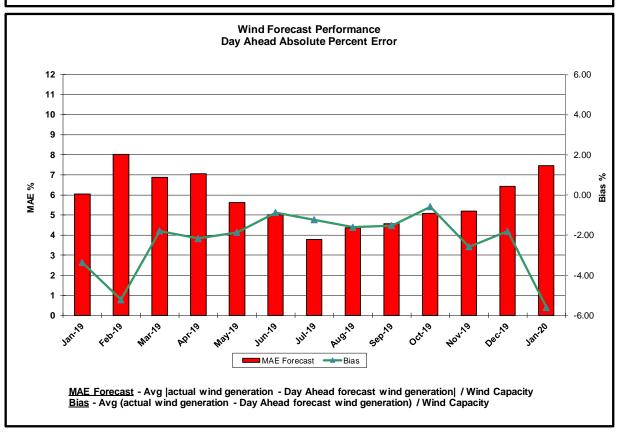

#### **Reliability Performance Metrics**

<u>Day-Ahead Average Hourly Error %</u> - Average across all hours of the month of the absolute value of the difference between actual load demand and the Day-Ahead forecast load demand, divided by the actual load demand.