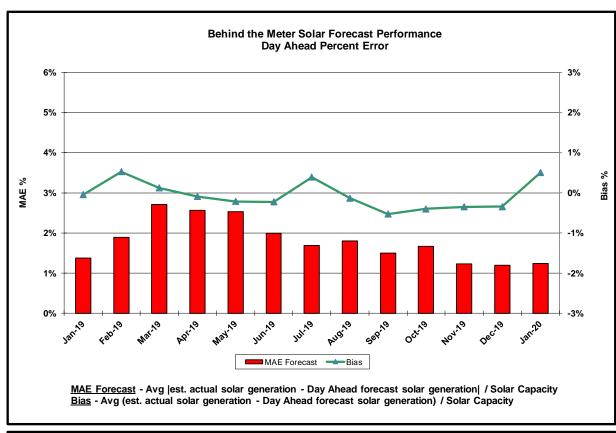

#### Reliability Performance Metrics

- Alert State Declarations
- Major Emergency State Declarations
- IROL Exceedance Times
- Balancing Area Control Performance
- Reserve Activations
- Disturbance Recovery Times
- Load Forecasting Performance
- Wind Forecasting Performance
- Wind Performance and Curtailments
- BTM Solar Performance
- BTM Solar Forecasting Performance
- Net Load Forecasting Performance
- Lake Erie Circulation and ISO Schedules