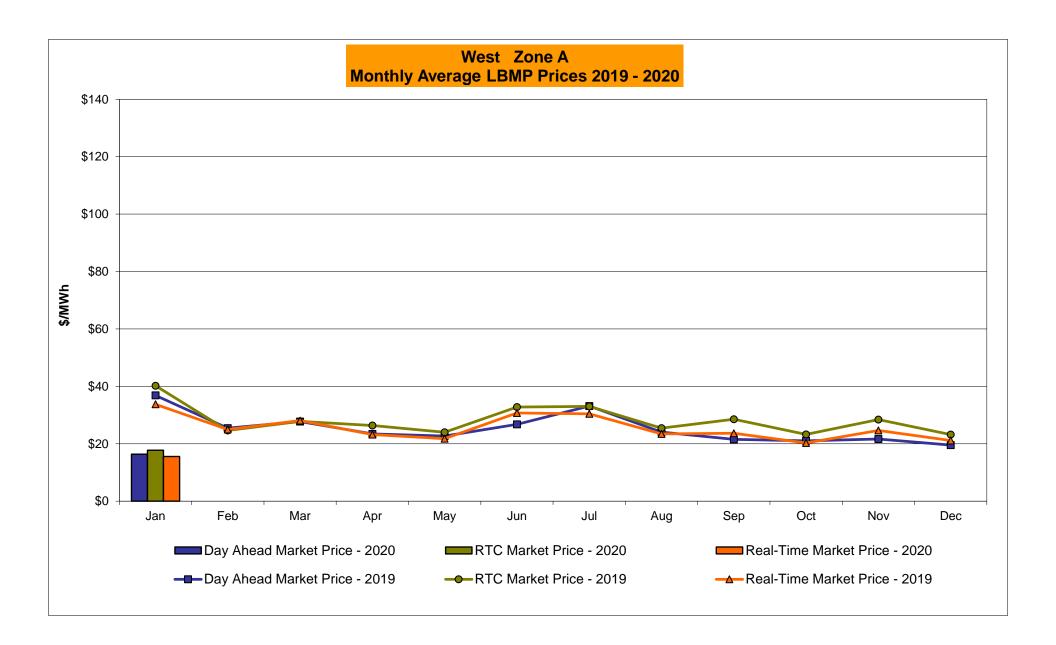

# Market Performance Highlights January 2020

- LBMP for January is \$24.77/MWh; lower than \$29.52/MWh in December 2019 and \$50.93/MWh in January 2019.
  - Day Ahead and Real Time Load Weighted LBMPs are lower compared to December.
- January 2020 average year-to-date monthly cost of \$27.29/MWh is a 49% decrease from \$52.99/MWh in January 2019.
- Average daily sendout is 423 GWh/day in January; lower than 427 GWh/day in December 2019 and 449 GWh/day in January 2019.
- Natural gas and distillate prices are lower compared to the previous month.
  - Natural Gas (Transco Z6 NY) was \$2.20/MMBtu, down from \$2.55/MMBtu in December.
  - Natural gas prices are down 64.1% year-over-year.
  - Jet Kerosene Gulf Coast was \$13.24/MMBtu, down from \$14.03/MMBtu in December.
  - Ultra Low Sulfur No.2 Diesel NY Harbor was \$13.33/MMBtu, down from \$14.21/MMBtu in December.
  - Distillate prices are up 0.4% year-over-year.
- Uplift per MWh is higher compared to the previous month.
  - Uplift (not including NYISO cost of operations) is (\$0.15)/MWh; higher than (\$0.19)/MWh in December.
    - Local Reliability Share is \$0.07/MWh, lower than \$0.17/MWh in December.
    - Statewide Share is (\$0.22)/MWh, higher than (\$0.35)/MWh in December.
  - TSA \$ per NYC MWh is \$0.00/MWh.
  - Total uplift costs (Schedule 1 components including NYISO Cost of Operations) are higher than December.