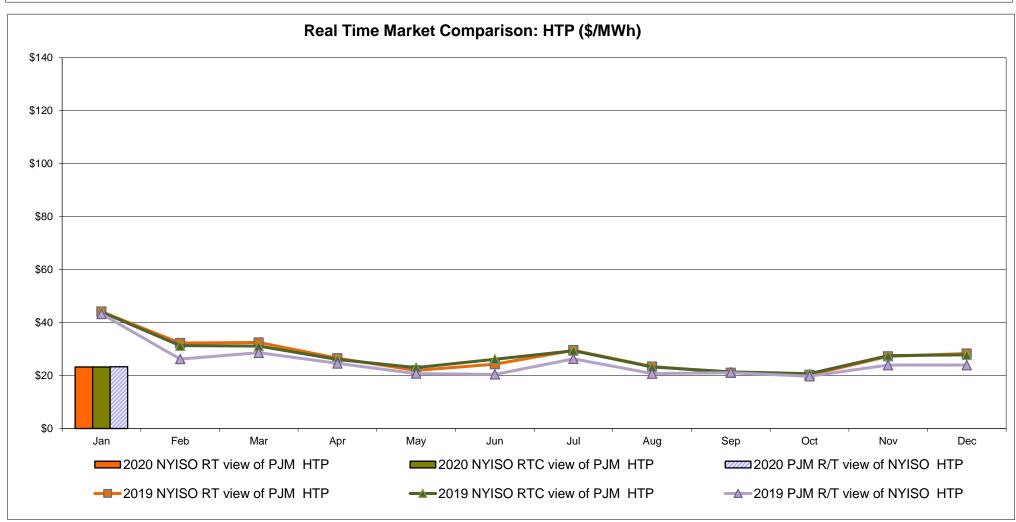

ontrollable Line: Cross Sound Cable (New England)**





#### Note:

ISO-NE Forecast is an advisory posting @ 18:00 day before.

The DAM and R/T prices at the Shorham 13899 interface are used for ISO-NE.

The DAM and R/T prices at the CSC interface are used for NYISO.

# **External Controllable Line: Northport - Norwalk (New England)**





Note:

ISO-NE Forecast is an advisory posting @ 18:00 day before.

The DAM and R/T prices at the Northport 138 interface are used for ISO-NE.

The DAM and R/T prices at the 1385 interface are used for NYISO.

# **External Controllable Line: Neptune (PJM)**





# **External Comparison Hydro-Quebec**





Note:

Hydro-Quebec Prices are unavailable.

# **External Controllable Line: Linden VFT (PJM)**





# **External Controllable Line: Hudson (PJM)**





#### **NYISO Real Time Price Correction Statistics**

|                                                                                                                                                                                                                                                                                                                                                                                                                                          | <u> </u>                                                                                                                                                                                              |                                                                                          |