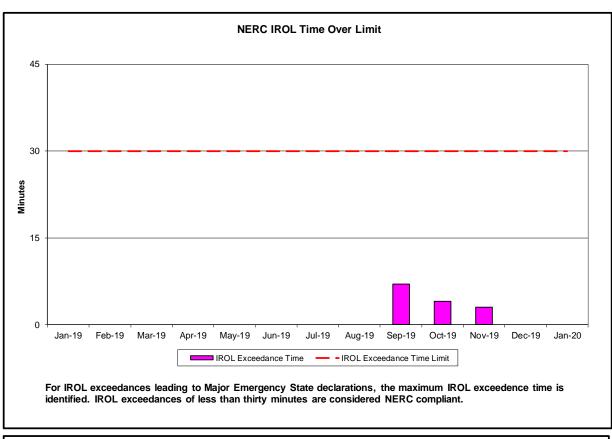

#### Reliability Performance Metrics

- Alert State Declarations
- Major Emergency State Declarations
- IROL Exceedance Times
- Balancing Area Control Performance
- Reserve Activations
- Disturbance Recovery Times
- Load Forecasting Performance
- Wind Forecasting Performance
- Wind Performance and Curtailments
- BTM Solar Performance
- BTM Solar Forecasting Performance
- Net Load Forecasting Performance
- Lake Erie Circulation and ISO Schedules