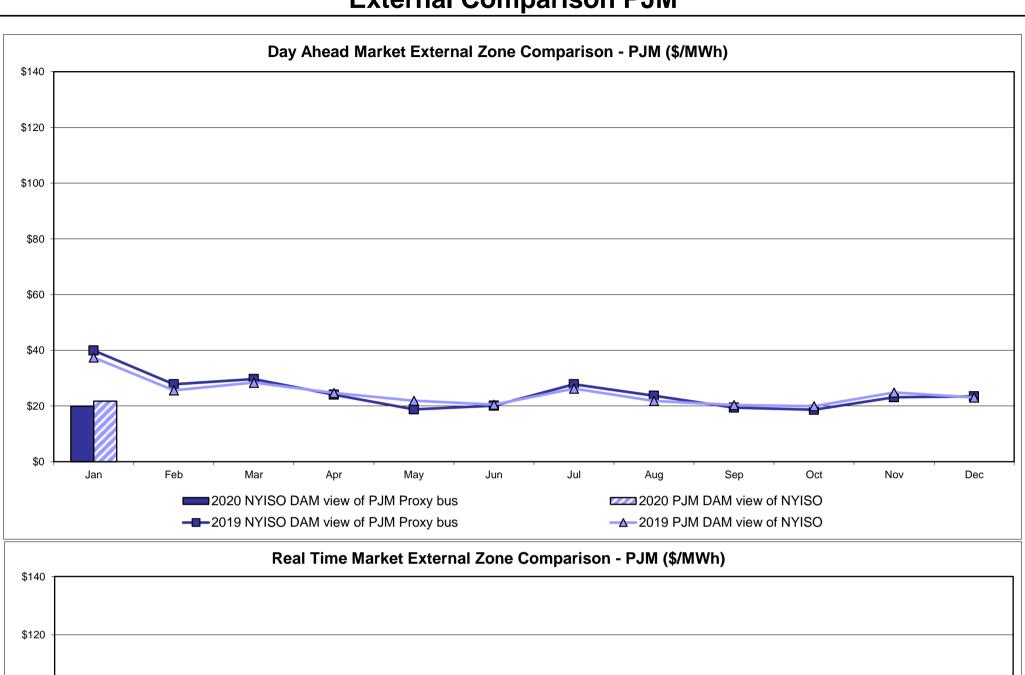

| 14.28<br>6.96<br>14.74<br>8.79        |
| Unweighted Price * Standard Deviation  RTC LBMP  Unweighted Price * Standard Deviation                | IESO  Zone O  15.24 5.53       | QUEBEC (Wheel)  Zone M  14.49 7.00                            | QUEBEC (Import/Export)  Zone M  14.41 6.97             | <b>Zone P</b> 19.95 6.20       | <b>ENGLAND Zone N</b> 25.60 8.55      | SOUND<br>CABLE<br>Controllable<br>Line<br>26.68<br>9.91                   | NORWALK<br>Controllable<br>Line<br>26.35<br>9.67 | 25.66<br>9.32                         | 23.99<br>7.23                         | Controllable<br>Line<br>23.91<br>7.18 | Controllable<br>Line<br>14.28<br>6.96 |

<sup>\*</sup> Straight LBMP averages

















# **External Comparison ISO-New England**





# **External Comparison PJM**





### **External Comparison Ontario IESO**





Notes: Exchange factor used for January 2020 was 0.764000305600122 to US

HOEP: Hourly Ontario Energy Price Pre-Dispatch: Projected Energy Price

#### **External Controllable Line: Cross Sound Cable (New England)**





#### Note:

ISO-NE Forecast is an advisory posting @ 18:00 day before.

The DAM and R/T prices at the Shorham 13899 interface are used for ISO-NE.

The DAM and R/T prices at the CSC interface are used for NYISO.

# **External Controllable Line: Northport - Norwalk (New England)**





Note:

ISO-NE Forecast is an advisory posting @ 18:00 day before.

The DAM and R/T prices at the Northport 138 interface are used for ISO-NE.

The DAM and R/T prices at the 1385 interface are used for NYISO.

# **External Controllable Line: Nep