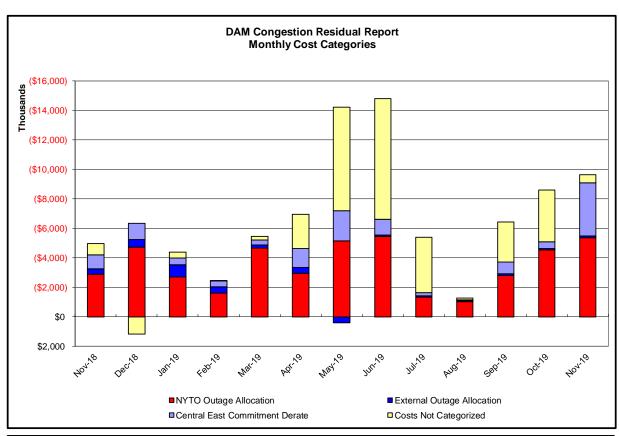

#### Market Performance Metrics

- Monthly Statewide Uplift Components and Rate
- RTM Congestion Residuals Monthly Trend
- RTM Congestion Residuals Daily Costs
- RTM Congestion Residuals Event Summary
- RTM Congestion Residuals Cost Categories
- DAM Congestion Residuals Monthly Trend
- DAM Congestion Residuals Daily Costs
- DAM Congestion Residuals Cost Categories
- NYCA Unit Uplift Components Monthly Trend
- NYCA Unit Uplift Components Daily Costs
- Local Reliability Costs Monthly Trend & Commitment Hours
- TCC Monthly Clearing Price with DAM Congestion
- ICAP Spot Market Clearing Price
- UCAP Awards

| Day-Ahead Market Congestion Residual Categories |                                              |                                                                                                                                                        |                                                                                           |  |
|-------------------------------------------------|----------------------------------------------|--------------------------------------------------------------------------------------------------------------------------------------------------------|-------------------------------------------------------------------------------------------|--|
| <u>Category</u><br>NYTO Outage Allocation       | <u>Cost Assignment</u><br>Responsible TO     | Events Types Direct allocation to NYTO's responsible for transmission equipment status change.                                                         | Event Examples  DAM scheduled outage for equipment modeled inservice for the TCC Auction. |  |
| External Outage Allocation                      | All TO by<br>Monthly<br>Allocation<br>Factor | Direct allocation to transmission equipment status change caused by change in status of external equipment.                                            | Tie line required out-of-<br>service by TO of<br>neighboring control area.                |  |
| Central East Commitment Derate                  | All TO by<br>Monthly<br>Allocation<br>Factor | Reductions in the DAM Central<br>East_VC limit as compared to the<br>TCC Auction limit, which are not<br>associated with transmission line<br>outages. |                                                                                           |  |