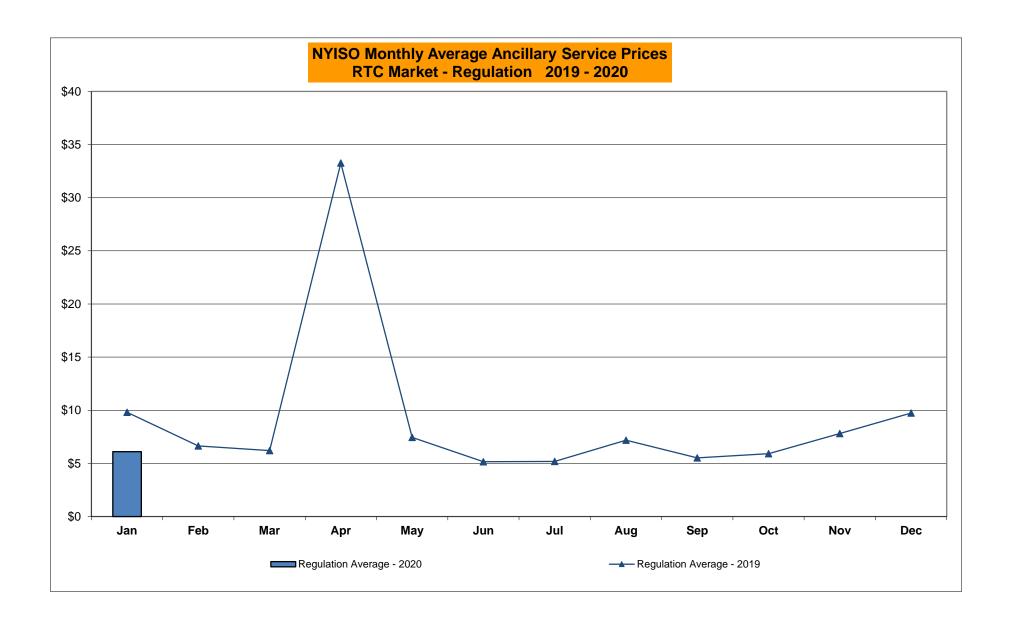

#### Market Performance Metrics

- Monthly Statewide Uplift Components and Rate
- RTM Congestion Residuals Monthly Trend
- RTM Congestion Residuals Daily Costs
- RTM Congestion Residuals Event Summary
- RTM Congestion Residuals Cost Categories
- DAM Congestion Residuals Monthly Trend
- DAM Congestion Residuals Daily Costs
- DAM Congestion Residuals Cost Categories
- NYCA Unit Uplift Components Monthly Trend
- NYCA Unit Uplift Components Daily Costs
- Local Reliability Costs Monthly Trend & Commitment Hours
- TCC Monthly Clearing Price with DAM Congestion
- ICAP Spot Market Clearing Price
- UCAP Awards

# NYISO Average Cost/MWh (Energy and Ancillary Services) \* from the LBMP Customer point of view

| 2020                            | <u>January</u> | <u>February</u> | <u>March</u> | <u>April</u> | <u>May</u> | <u>June</u> | <u>July</u> | <u>August</u> | September | October | November | <u>December</u> |
|---------------------------------|----------------|-----------------|--------------|--------------|------------|-------------|-------------|---------------|-----------|---------|----------|-----------------|
| LBMP                            | 24.77          |                 |              |              |            |             |             |               |           |         |          |                 |
| NTAC                            | 0.91           |                 |              |              |            |             |             |               |           |         |          |                 |
| Reserve                         | 0.46           |                 |              |              |            |             |             |               |           |         |          |                 |
| Regulation                      | 0.09           |                 |              |              |            |             |             |               |           |         |          |                 |
| NYISO Cost of Operations        | 0.68           |                 |              |              |            |             |             |               |           |         |          |                 |
| FERC Fee Recovery               | 0.08           |                 |              |              |            |             |             |               |           |         |          |                 |
| Uplift                          | (0.15)         |                 |              |              |            |             |             |               |           |         |          |                 |
| Uplift: Local Reliability Share | 0.07           |                 |              |              |            |             |             |               |           |         |          |                 |
| Uplift: Statewide Share         | (0.22)         |                 |              |              |            |             |             |               |           |         |          |                 |
| Voltage Support and Black Start | 0.44           |                 |              |              |            |             |             |               |           |         |          |                 |
| Avg Monthly Cost                | 27.29          |                 |              |              |            |             |             |               |           |         |          |                 |
| Avg YTD Cost                    | 27.29          |                 |              |              |            |             |             |               |           |         |          |                 |
| TSA \$ per NYC MWh              | 0.00           |                 |              |              |            |             |             |               |           |         |          |                 |
| 2019                            | January        | February        | March        | <u>April</u> | <u>May</u> | June        | <u>July</u> | August        | September | October | November | December        |
| LBMP                            | 50.93          | 33.51           | 34.91        | 28.01        | 23.10      | 24.43       | 33.18       | 27.83         | 22.22     | 20.84   | 27.39    | 29.52           |
| NTAC                            | 0.51           | 0.69            | 0.98         | 1.16         | 0.72       | 1.08        | 1.01        | 0.98          | 0.48      | 0.57    | 0.88     | 0.77            |
| Reserve                         | 0.54           | 0.51            | 0.55         | 0.63         | 0.63       | 0.50        | 0.44        | 0.49          | 0.50      | 0.62    | 0.50     | 0.44            |
| Regulation                      | 0.13           | 0.11            | 0.10         | 0.33         | 0.13       | 0.09        | 0.07        | 0.09          | 0.09      | 0.13    | 0.11     | 0.10            |
| NYISO Cost of Operations        | 0.68           | 0.68            | 0.69         | 0.69         | 0.68       | 0.69        | 0.70        | 0.70          | 0.69      | 0.67    | 0.67     | 0.67            |
| FERC Fee Recovery               | 0.08           | 0.09            | 0.09         | 0.10         | 0.10       | 0.08        | 0.06        | 0.07          | 0.09      | 0.09    | 0.09     | 0.08            |
| Uplift                          | (0.25)         | (0.44)          | (0.33)       | (0.15)       | 0.13       | 0.07        | (0.06)      | (0.20)        | (0.13)    | (0.09)  | (0.13)   | (0.19)          |
| Uplift: Local Reliability Share | 0.32           | 0.11            | 0.31         | 0.20         | 0.23       | 0.19        | 0.44        | 0.25          | 0.17      | 0.11    | 0.19     | 0.17            |
| Uplift: Statewide Share         | (0.57)         | (0.55)          | (0.64)       | (0.35)       | (0.11)     | (0.12)      | (0.50)      | (0.45)        | (0.30)    | (0.20)  | (0.31)   | (0.35)          |
| Voltage Support and Black Start | 0.37           | 0.37            | 0.38         | 0.38         | 0.38       | 0.38        | 0.38        | 0.38          | 0.38      | 0.37    | 0.37     | 0.36            |
| Avg Monthly Cost                | 52.99          | 35.51           | 37.38        | 31.16        | 25.88      | 27.32       | 35.78       | 30.33         | 24.32     | 23.21   | 29.89    | 31.76           |
| Avg YTD Cost                    | 52.99          | 44.93           | 42.54        | 40.12        | 37.57      | 35.76       | 35.75       | 34.96         | 33.88     | 32.94   | 32.69    | 32.59           |
| TSA \$ per NYC MWh              | 0.00           | 0.00            | 0.01         | 0.01         | 0.19       | 0.77        | 1.00        | 0.33          | 0.43      | 0.00    | 0.00     | 0.00            |