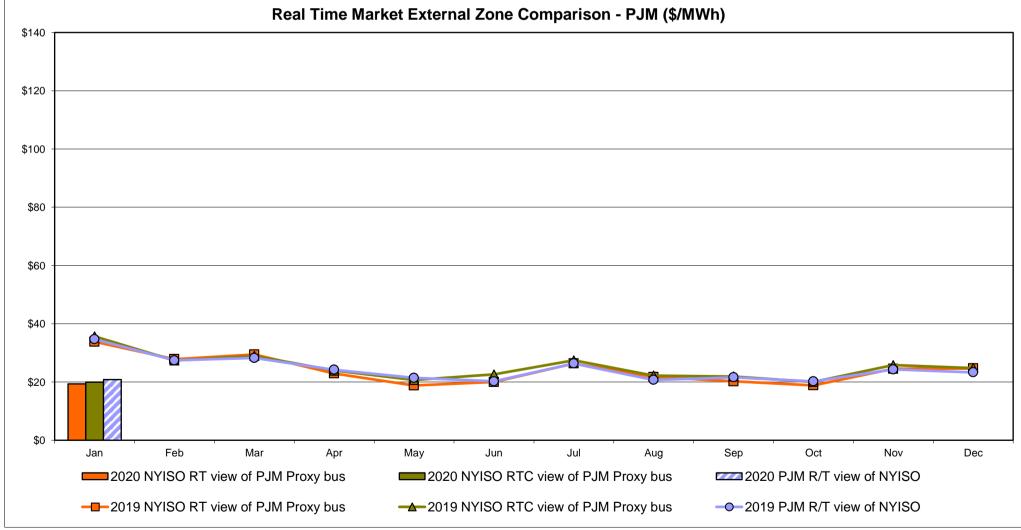

#### Broader Regional Market Performance Metrics

- PAR Interconnection Congestion Coordination Monthly Value
- PAR Interconnection Congestion Coordination Daily Value
- Regional Generation Congestion Coordination Monthly Value
- Regional Generation Congestion Coordination Daily Value
- Regional RT Scheduling PJM Monthly Value
- Regional RT Scheduling PJM Daily Value