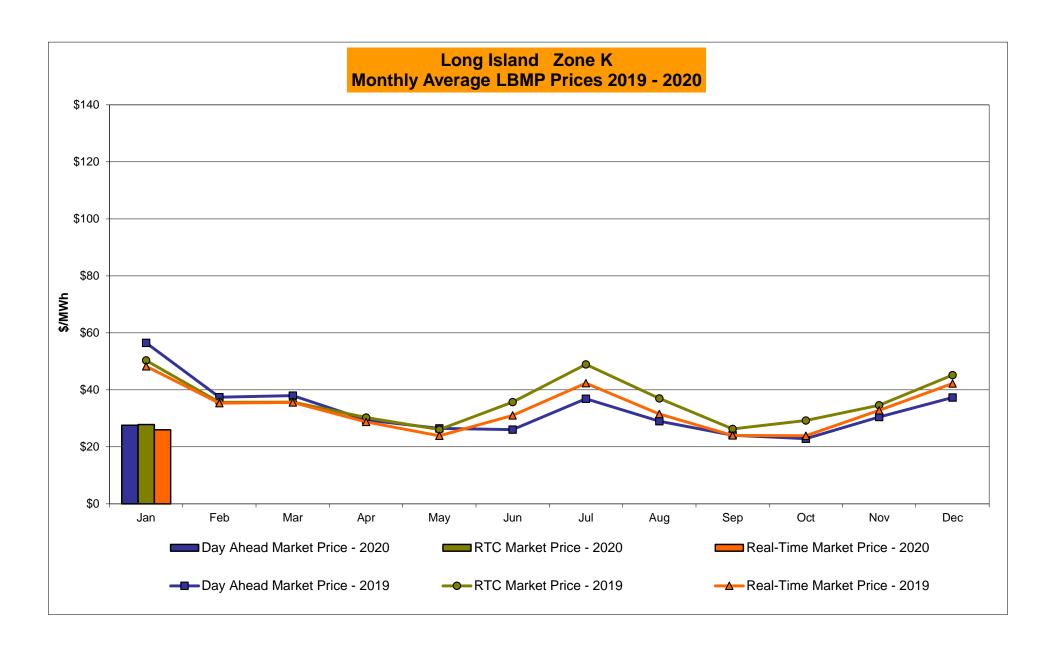

69       | 23.99<br>7.23<br>23.15<br>7.39        | 23.91<br>7.18<br>23.25<br>7.44        | 14.28<br>6.96<br>14.74<br>8.79        |
| Unweighted Price * Standard Deviation  RTC LBMP  Unweighted Price * Standard Deviation                | IESO  Zone O  15.24 5.53       | QUEBEC (Wheel)  Zone M  14.49 7.00                            | QUEBEC (Import/Export)  Zone M  14.41 6.97             | <b>Zone P</b> 19.95 6.20       | <b>ENGLAND Zone N</b> 25.60 8.55      | SOUND<br>CABLE<br>Controllable<br>Line<br>26.68<br>9.91                   | NORWALK<br>Controllable<br>Line<br>26.35<br>9.67 | 25.66<br>9.32                         | 23.99<br>7.23                         | Controllable<br>Line<br>23.91<br>7.18 | Controllable<br>Line<br>14.28<br>6.96 |

<sup>\*</sup> Straight LBMP averages

















# **External Comparison ISO-New England**





# **External Comparison PJM**





### **External Comparison Ontario IESO**





Notes: Exchange factor used for January 2020 was 0.764000305600122 to US

HOEP: Hourly Ontario Energy Price Pre-Dispatch: Projected Energy Price

#### **External Controllable Line: Cross Sound Cable (New England)**





#### Note:

ISO-NE Forecast is an advisory posting @ 18:00 day before.

The DAM and R/T prices at the Shorham 13899 interface are used for ISO-NE.

The DAM and R/T prices at the CSC interface are used for NYISO.

# **External Controllable Line: Northport - Norwalk (New England)**





Note:

ISO-NE Forecast is an advisory posting @ 18:00 day before.

The DAM and R/T prices at the Northport 138 interface are used for ISO-NE.

The DAM and R/T p