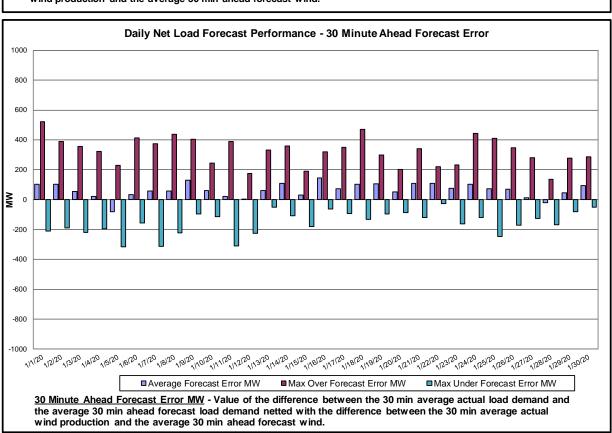

#### Reliability Performance Metrics

- Alert State Declarations
- Major Emergency State Declarations
- IROL Exceedance Times
- Balancing Area Control Performance
- Reserve Activations
- Disturbance Recovery Times
- Load Forecasting Performance
- Wind Forecasting Performance
- Wind Performance and Curtailments
- BTM Solar Performance
- BTM Solar Forecasting Performance
- Net Load Forecasting Performance
- Lake Erie Circulation and ISO Schedules