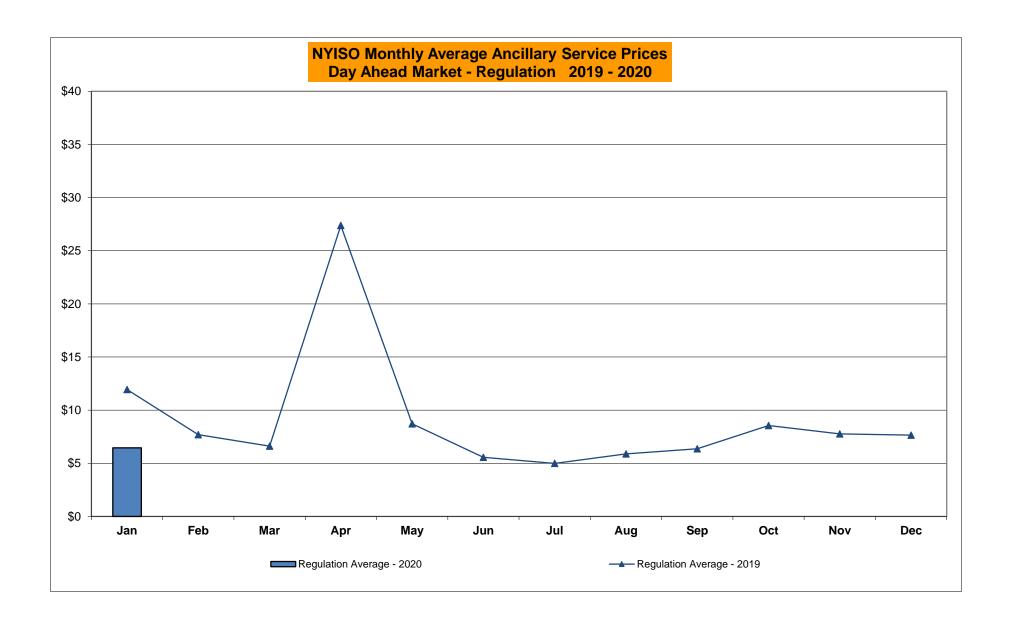

|            |                  |        | Sep-20           |           |                  |            | +                                                |
|        | Oct-20           |           |                  |            |                  |               | Oct-20           |           |                  |            |                  |        | Oct-20           |           |                  |            | <del>                                     </del> |
| _      | Nov-20<br>Dec-20 |           |                  |            |                  | _             | Nov-20<br>Dec-20 |           |                  |            |                  |        | Nov-20<br>Dec-20 |           |                  |            | +                                                |































#### NYISO Markets Ancillary Services Statistics - Unweighted Price (\$/MWH) - DAM

| 2020<br>Day Ahead Market                                                                                                                                                                                                                                                                                                                                                        | <u>January</u>                                                                               | <u>February</u>                                                                                              | <u>March</u>                                                                                         | <u>April</u>