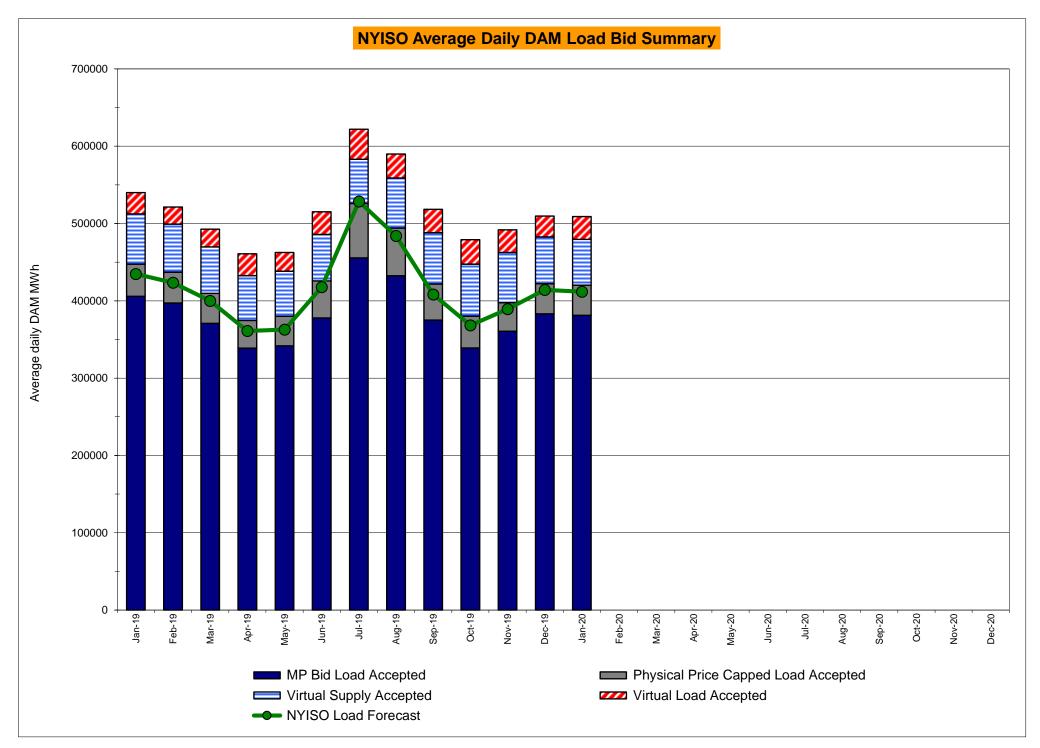

| 0.40         |

#### NYISO In City Energy Mitigation - AMP (NYC Zone) 2019 - 2020 Percentage of committed unit-hours mitigated









# NYISO LBMP ZONES



Market Mitigation and Analysis Prepared: 2/7/2020 11:44 AM

#### **Billing Codes for Chart C**

| Chart - C Category Name                   | <b>Billing Code</b> | Billing Category Name                                                              |
|-------------------------------------------|---------------------|------------------------------------------------------------------------------------|
| Bid Production Cost Guarantee Balancing   | 81203               | Balancing NYISO Bid Production Cost Guarantee - Internal Units                     |
| Bid Production Cost Guarantee Balancing   | 81204               | Balancing NYISO Bid Production Cost Guarantee - External Units                     |
| Bid Production Cost Guarantee Balancing   | 81205