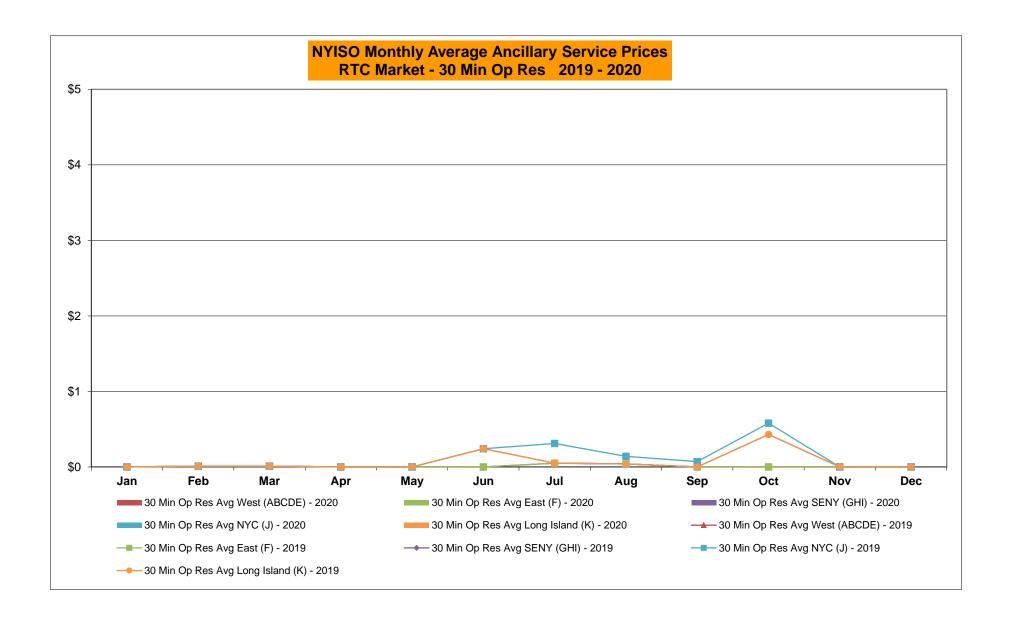

#### Market Performance Metrics

- Monthly Statewide Uplift Components and Rate
- RTM Congestion Residuals Monthly Trend
- RTM Congestion Residuals Daily Costs
- RTM Congestion Residuals Event Summary
- RTM Congestion Residuals Cost Categories
- DAM Congestion Residuals Monthly Trend
- DAM Congestion Residuals Daily Costs
- DAM Congestion Residuals Cost Categories
- NYCA Unit Uplift Components Monthly Trend
- NYCA Unit Uplift Components Daily Costs
- Local Reliability Costs Monthly Trend & Commitment Hours
- TCC Monthly Clearing Price with DAM Congestion
- ICAP Spot Market Clearing Price
- UCAP Awards