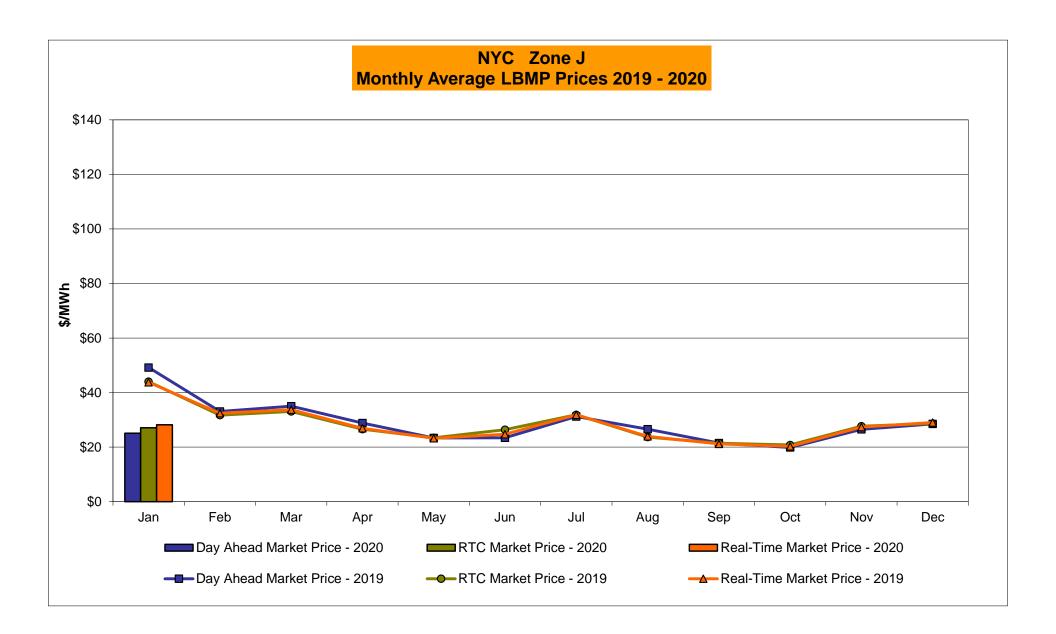

0.69       | 23.99<br>7.23<br>23.15<br>7.39        | 23.91<br>7.18<br>23.25<br>7.44        | 14.28<br>6.96<br>14.74<br>8.79        |
| Unweighted Price * Standard Deviation  RTC LBMP  Unweighted Price * Standard Deviation                | IESO  Zone O  15.24 5.53       | QUEBEC (Wheel)  Zone M  14.49 7.00                            | QUEBEC (Import/Export)  Zone M  14.41 6.97             | <b>Zone P</b> 19.95 6.20       | <b>ENGLAND Zone N</b> 25.60 8.55      | SOUND<br>CABLE<br>Controllable<br>Line<br>26.68<br>9.91                   | NORWALK<br>Controllable<br>Line<br>26.35<br>9.67 | 25.66<br>9.32                         | 23.99<br>7.23                         | Controllable<br>Line<br>23.91<br>7.18 | Controllable<br>Line<br>14.28<br>6.96 |

<sup>\*</sup> Straight LBMP averages

















# **External Comparison ISO-New England**





# **External Comparison PJM**





### **External Comparison Ontario IESO**





Notes: Exchange factor used for January 2020 was 0.764000305600122 to US

HOEP: Hourly Ontario Energy Price Pre-Dispatch: Projected Energy Price

#### **External Controllable Line: Cross Sound Cable (New England)**





#### Note:

ISO-NE Forecast is an advisory posting @ 18:00 day before.

The DAM and R/T prices at the Shorham 13899 interface are used for ISO-NE.

The DAM and R/T prices at the CSC interface are used for NYISO.

# **External Controllable Line: Northport - Norwalk (New England)**





Note:

ISO-NE Forecast is an advisory posting @ 18:00 day before.

The DAM and R/T prices at the Northport 138 interface are used for ISO-NE.

The DAM and R/T