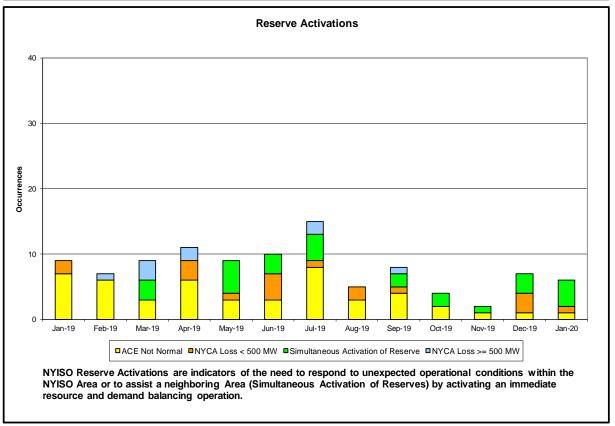

#### Reliability Performance Metrics

- Alert State Declarations
- Major Emergency State Declarations
- IROL Exceedance Times
- Balancing Area Control Performance
- Reserve Activations
- Disturbance Recovery Times
- Load Forecasting Performance
- Wind Forecasting Performance
- Wind Performance and Curtailments
- BTM Solar Performance
- BTM Solar Forecasting Performance
- Net Load Forecasting Performance
- Lake Erie Circulation and ISO Schedules