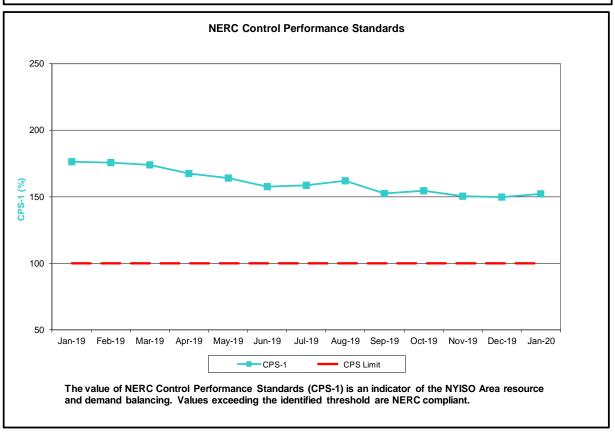

#### Reliability Performance Metrics

- Alert State Declarations
- Major Emergency State Declarations
- IROL Exceedance Times
- Balancing Area Control Performance
- Reserve Activations
- Disturbance Recovery Times
- Load Forecasting Performance
- Wind Forecasting Performance
- Wind Performance and Curtailments
- BTM Solar Performance
- BTM Solar Forecasting Performance
- Net Load Forecasting Performance
- Lake Erie Circulation and ISO Schedules