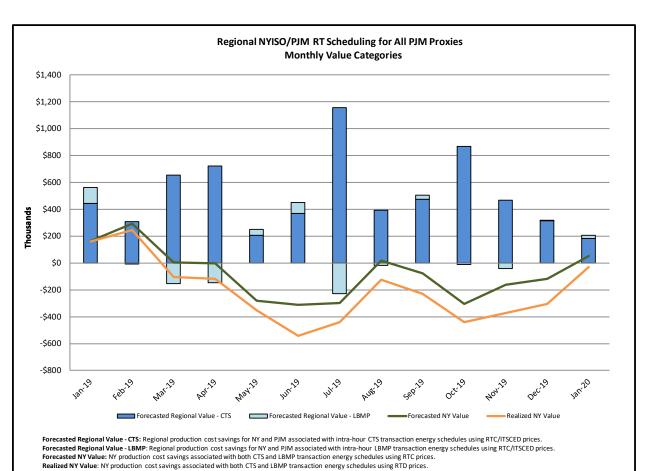

Realized NY Value: NY production cost savings associated with both CTS and LBMP transaction energy schedules using RTD prices.