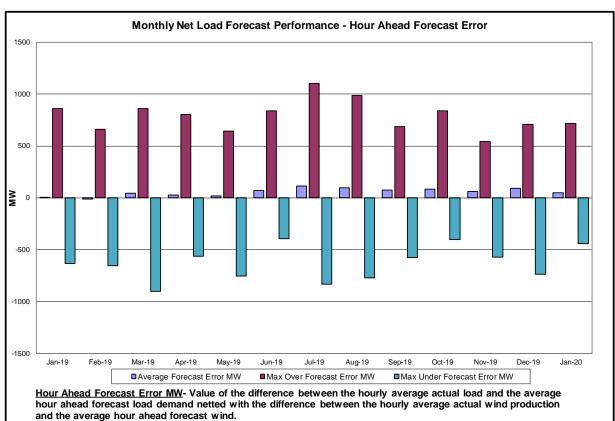

#### Reliability Performance Metrics

- Alert State Declarations
- Major Emergency State Declarations
- IROL Exceedance Times
- Balancing Area Control Performance
- Reserve Activations
- Disturbance Recovery Times
- Load Forecasting Performance
- Wind Forecasting Performance
- Wind Performance and Curtailments
- BTM Solar Performance
- BTM Solar Forecasting Performance
- Net Load Forecasting Performance
- Lake Erie Circulation and ISO Schedules