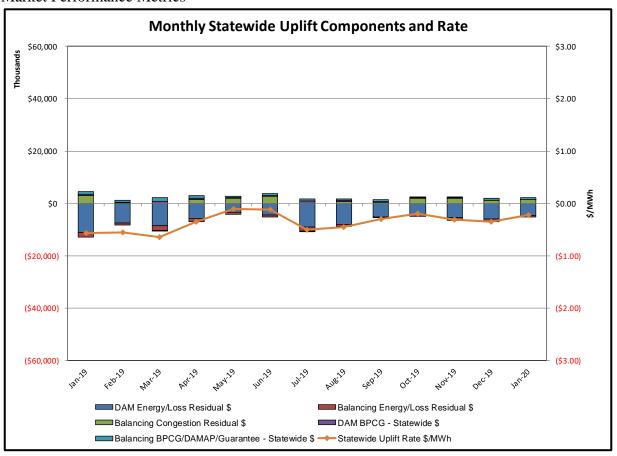

#### Market Performance Metrics

- Monthly Statewide Uplift Components and Rate
- RTM Congestion Residuals Monthly Trend
- RTM Congestion Residuals Daily Costs
- RTM Congestion Residuals Event Summary
- RTM Congestion Residuals Cost Categories
- DAM Congestion Residuals Monthly Trend
- DAM Congestion Residuals Daily Costs
- DAM Congestion Residuals Cost Categories
- NYCA Unit Uplift Components Monthly Trend
- NYCA Unit Uplift Components Daily Costs
- Local Reliability Costs Monthly Trend & Commitment Hours
- TCC Monthly Clearing Price with DAM Congestion
- ICAP Spot Market Clearing Price
- UCAP Awards

# Market Performance Highlights January 2020

- LBMP for January is \$24.77/MWh; lower than \$29.52/MWh in December 2019 and \$50.93/MWh in January 2019.
  - Day Ahead and Real Time Load Weighted LBMPs are lower compared to December.
- January 2020 average year-to-date monthly cost of \$27.29/MWh is a 49% decrease from \$52.99/MWh in January 2019.
- Average daily sendout is 423 GWh/day in January; lower than 427 GWh/day in December 2019 and 449 GWh/day in January 2019.
- Natural gas and distillate prices are lower compared to the previous month.
  - Natural Gas (Transco Z6 NY) was \$2.20/MMBtu, down from \$2.55/MMBtu in December.
  - Natural gas prices are down 64.1% year-over-year.
  - Jet Kerosene Gulf Coast was \$13.24/MMBtu, down from \$14.03/MMBtu in December.
  - Ultra Low Sulfur No.2 Diesel NY Harbor was \$13.33/MMBtu, down from \$14.21/MMBtu in December.
  - Distillate prices are up 0.4% year-over-year.
- Uplift per MWh is higher compared to the previous month.
  - Uplift (not including NYISO cost of operations) is (\$0.15)/MWh; higher than (\$0.19)/MWh in December.
    - Local Reliability Share is \$0.07/MWh, lower than \$0.17/MWh in December.
    - Statewide Share is (\$0.22)/MWh, higher than (\$0.35)/MWh in December.
  - TSA \$ per NYC MWh is \$0.00/MWh.
  - Total uplift costs (Schedule 1 components including NYISO Cost of Operations) are higher than December.

<sup>\*</sup> Excludes ICAP payments. Market Mitigation and Analysis Prepared: 2/7/2020 11:52 AM

DAM Contract Balancing amounts are for payments made to generating units to make them whole for being dispatched below their Day-Ahead schedule, as a result of out-of-merit dispatches.

DAM Bid Production Cost Guarantees for Virtual Transactions are included in the chart and are shown from the inception of Virtual Transactions. These values are small and cannot be identified on the chart.

DAM residuals consist of both energy and loss revenue collections and payments. By design, there is a net over collection of revenues due to the difference between the marginal losses paid to generation and the average losses charged to loads.