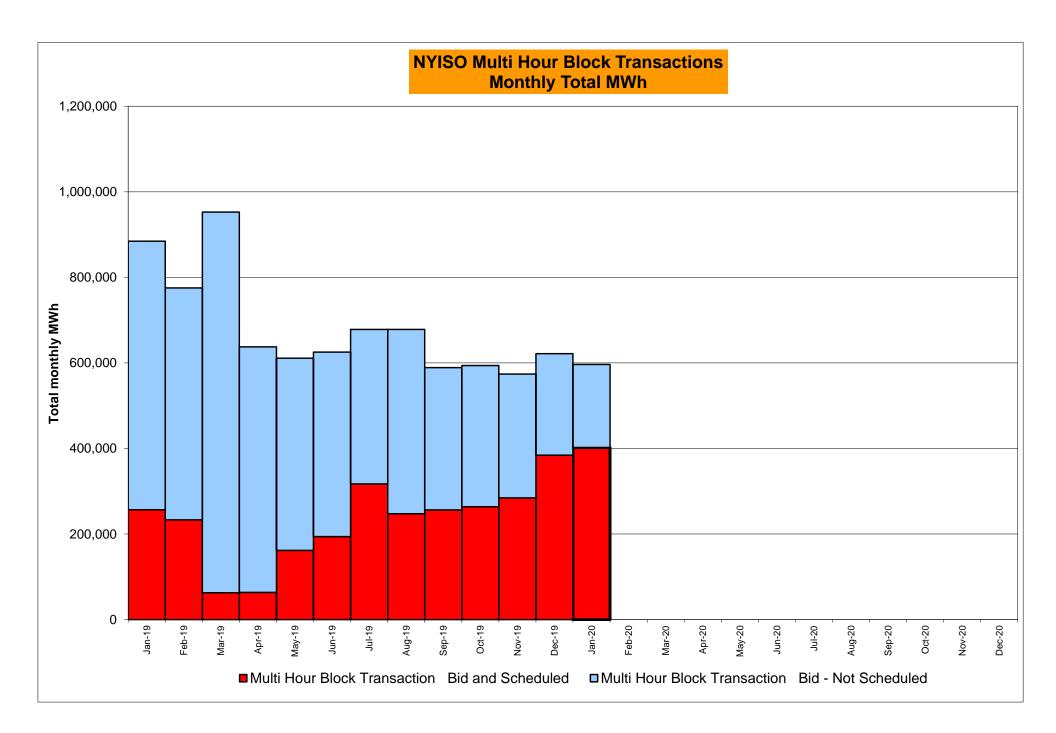

|            |                  |        | Sep-20           |           |                  |            | +                                                |
|        | Oct-20           |           |                  |            |                  |               | Oct-20           |           |                  |            |                  |        | Oct-20           |           |                  |            | <del>                                     </del> |
| _      | Nov-20<br>Dec-20 |           |                  |            |                  | _             | Nov-20<br>Dec-20 |           |                  |            |                  |        | Nov-20<br>Dec-20 |           |                  |            | +                                                |































#### NYISO Markets Ancillary Services Statistics - Unweighted Price (\$/MWH) - DAM

| 2020<br>Day Ahead Market                                                                                                                                                                                                                                                                                                                                                        | <u>January</u>                                                                               | <u>February</u>                                                                                              | <u>March</u>                                                                                         | <u>Ap