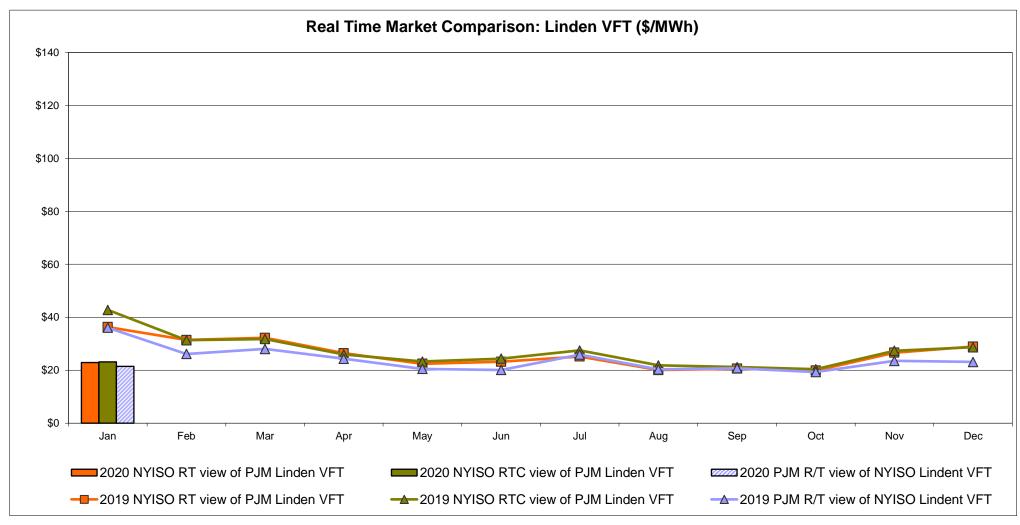

-Dispatch: Projected Energy Price

#### **External Controllable Line: Cross Sound Cable (New England)**





#### Note:

ISO-NE Forecast is an advisory posting @ 18:00 day before.

The DAM and R/T prices at the Shorham 13899 interface are used for ISO-NE.

The DAM and R/T prices at the CSC interface are used for NYISO.

# **External Controllable Line: Northport - Norwalk (New England)**





Note:

ISO-NE Forecast is an advisory posting @ 18:00 day before.

The DAM and R/T prices at the Northport 138 interface are used for ISO-NE.

The DAM and R/T prices at the 1385 interface are used for NYISO.

# **External Controllable Line: Neptune (PJM)**





# **External Comparison Hydro-Quebec**





Note:

Hydro-Quebec Prices are unavailable.

# **External Controllable Line: Linden VFT (PJM)**





# **External Controllable Line: Hudson (PJM)**





#### **NYISO Real Time Price Correction Statistics**

|                                                                                                                                                                                                                                                                                                                                                                                                                                          | <u> </u>                                                                                                                                                                                              |