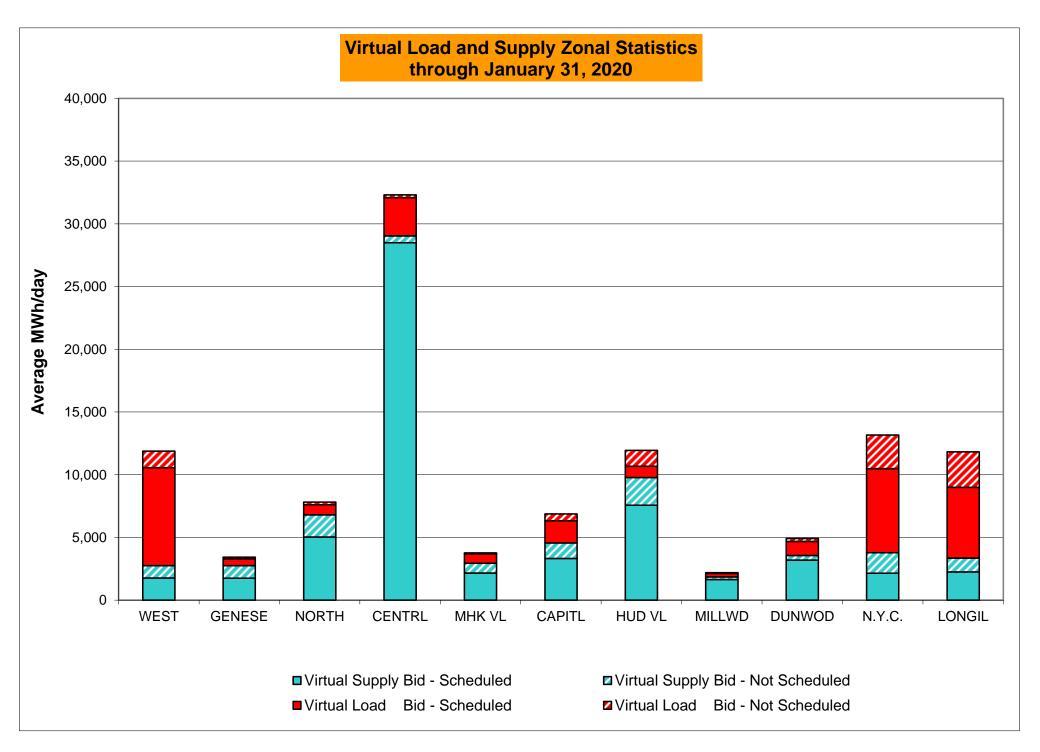

DAM Bid Production Cost Guarantees for Virtual Transactions are included in the chart and are shown from the inception of Virtual Transactions. These values are small and cannot be identified on the chart.