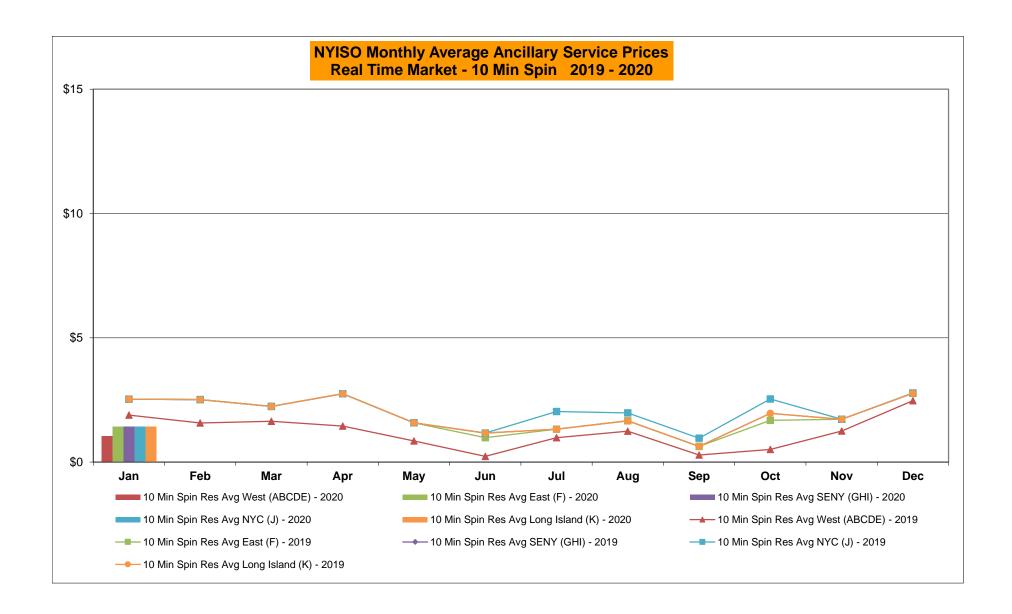

|                  |        | Sep-20           |           |                  |            | +                                                |
|        | Oct-20           |           |                  |            |                  |               | Oct-20           |           |                  |            |                  |        | Oct-20           |           |                  |            | <del>                                     </del> |
| _      | Nov-20<br>Dec-20 |           |                  |            |                  | _             | Nov-20<br>Dec-20 |           |                  |            |                  |        | Nov-20<br>Dec-20 |           |                  |            | +                                                |































#### NYISO Markets Ancillary Services Statistics - Unweighted Price (\$/MWH) - DAM

| 2020<br>Day Ahead Market                                                                                                                                                                                                                                                                                                                                                        | <u>January</u>                                                                               | <u>February</u>                                                                                              | <u>March</u>                                                                                         | <u>April</u>