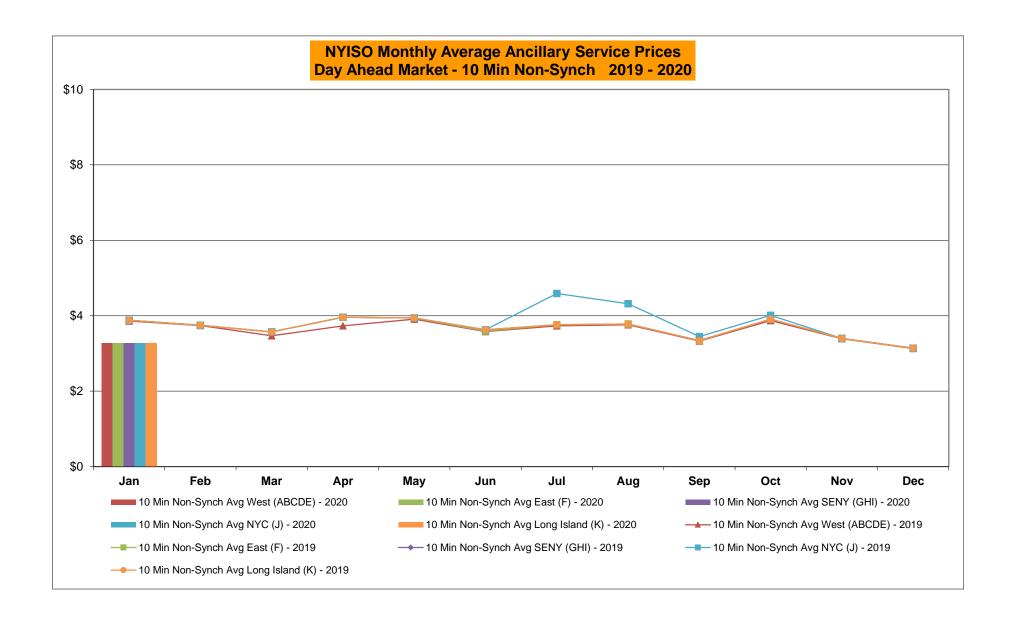

|            |                  |        | Sep-20           |           |                  |            | +                                                |
|        | Oct-20           |           |                  |            |                  |               | Oct-20           |           |                  |            |                  |        | Oct-20           |           |                  |            | <del>                                     </del> |
| _      | Nov-20<br>Dec-20 |           |                  |            |                  | _             | Nov-20<br>Dec-20 |           |                  |            |                  |        | Nov-20<br>Dec-20 |           |                  |            | +                                                |































#### NYISO Markets Ancillary Services Statistics - Unweighted Price (\$/MWH) - DAM

| 2020<br>Day Ahead Market                                                                                                                                                                                                                                                                                                                                                        | <u>January</u>                                                                               | <u>February</u>                                                                                              | <u>March</u>                                                                                         | <u>April<