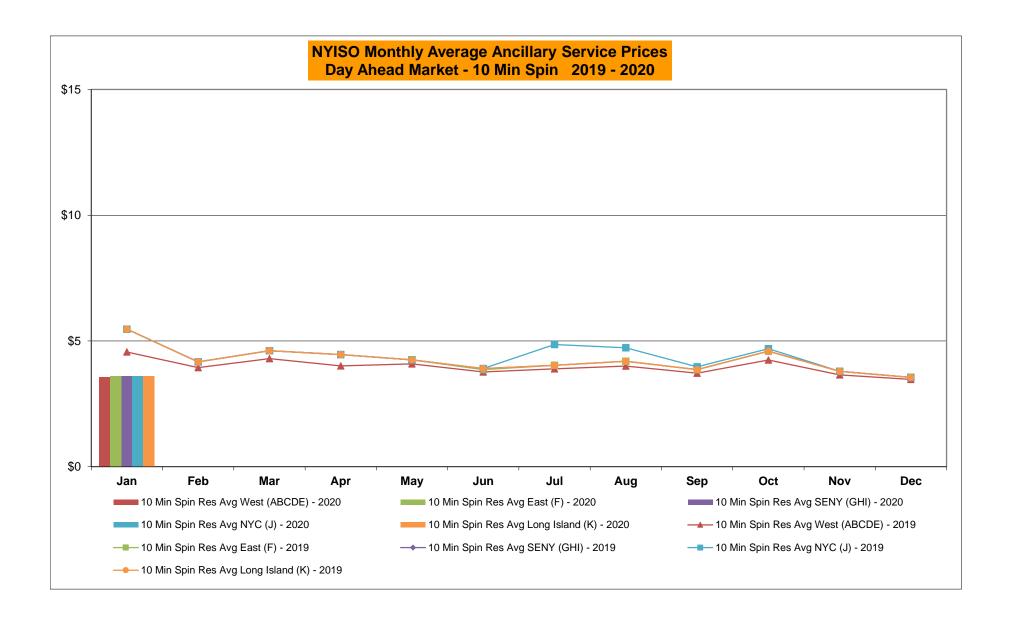

|            |                  |        | Sep-20           |           |                  |            | +                                                |
|        | Oct-20           |           |                  |            |                  |               | Oct-20           |           |                  |            |                  |        | Oct-20           |           |                  |            | <del>                                     </del> |
| _      | Nov-20<br>Dec-20 |           |                  |            |                  | _             | Nov-20<br>Dec-20 |           |                  |            |                  |        | Nov-20<br>Dec-20 |           |                  |            | +                                                |































#### NYISO Markets Ancillary Services Statistics - Unweighted Price (\$/MWH) - DAM

| 2020<br>Day Ahead Market                                                                                                                                                                                                                                                                                                                                                        | <u>January</u>                                                                               | <u>February</u>                                                                                              | <u>March</u>                                                                                         | <u>Apri