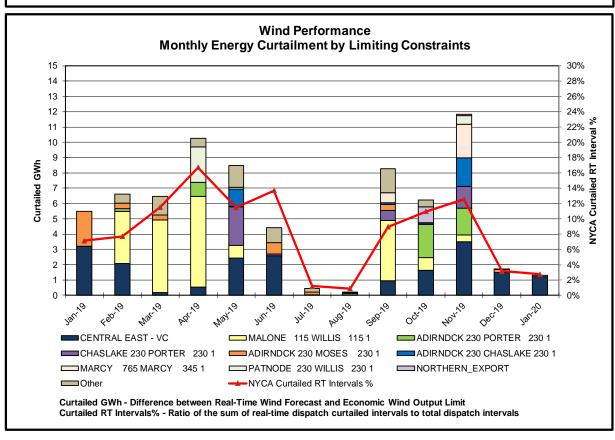

#### Reliability Performance Metrics

- Alert State Declarations
- Major Emergency State Declarations
- IROL Exceedance Times
- Balancing Area Control Performance
- Reserve Activations
- Disturbance Recovery Times
- Load Forecasting Performance
- Wind Forecasting Performance
- Wind Performance and Curtailments
- BTM Solar Performance
- BTM Solar Forecasting Performance
- Net Load Forecasting Performance
- Lake Erie Circulation and ISO Schedules