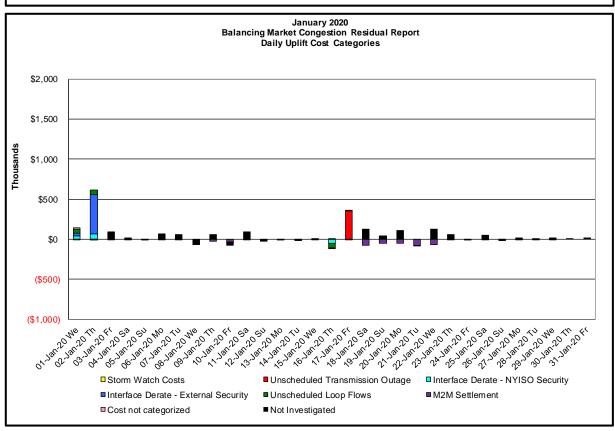

#### Market Performance Metrics

- Monthly Statewide Uplift Components and Rate
- RTM Congestion Residuals Monthly Trend
- RTM Congestion Residuals Daily Costs
- RTM Congestion Residuals Event Summary
- RTM Congestion Residuals Cost Categories
- DAM Congestion Residuals Monthly Trend
- DAM Congestion Residuals Daily Costs
- DAM Congestion Residuals Cost Categories
- NYCA Unit Uplift Components Monthly Trend
- NYCA Unit Uplift Components Daily Costs
- Local Reliability Costs Monthly Trend & Commitment Hours
- TCC Monthly Clearing Price with DAM Congestion
- ICAP Spot Market Clearing Price
- UCAP Awards

#### Market Performance Metrics

| Day's inv | estigated in January:1 | ,2,16,17   |                                                                    |
|-----------|------------------------|------------|--------------------------------------------------------------------|
| Event     | Date (yyyymmdd)        | Hours      | Description                                                        |
|           | 1/1/2020               | 9,17-19    | Derate Central East                                                |
|           | 1/1/2020               | 9          | IESO_AC-NY Scheduling Limit                                        |
|           | 1/1/2020               | 9,17-19    | Lake Erie Circuilation, DAM-RTM exceeds +/-125MW; Central East     |
|           | 1/2/2020               | 22         | Derate Central East                                                |
|           | 1/2/2020               | 14-17      | Derate Niagra Packard 115kV (#181-922) for I/o TWR:PACKARD 77 & 78 |
|           | 1/2/2020               | 9          | Uprate Central East                                                |
|           | 1/2/2020               | 9          | NE_AC-NY Scheduling Limit                                          |
|           | 1/2/2020               | 9,12-20,22 | IESO_AC-NY Scheduling Limit                                        |
|           | 1/2/2020               | 17         | HQ_Chat-NY Scheduling Limit                                        |
|           | 1/2/2020               | 15,16      | Lake Erie Circuilation, DAM-RTM exceeds +/-125MW; Central East     |
|           | 1/2/2020               | 14-17      | Lake Erie Circuilation, DAM-RTM exceeds +/-125MW; West 115kV       |
|           | 1/16/2020              | 11         | Uprate Central East                                                |
|           | 1/16/2020              | 11         | Lake Erie Circuilation, DAM-RTM exceeds +/-125MW; Central East     |
|           | 1/17/2020              | 13-23      | Forced Outage Gowanus-Greenwood 138kV (#42231)                     |

| Category                                   | Cost Assignment    | Events Types                                                                                             | Event Examples                                                              |
|--------------------------------------------|--------------------|----------------------------------------------------------------------------------------------------------|-----------------------------------------------------------------------------|
| Storm Watch                                | Zone J             | Thunderstorm Alert (TSA)                                                                                 | TSA Activations                                                             |
| Transmission Outage Mismatch               | Market-wide        | Changes in DAM to RTM transfers related to transmission outage mismatch                                  | Forced Line Outage,<br>Unit AVR Outages<br>Early Line Return from<br>Outage |
| Interface/Facility Rerate - NYISO Security | Market-wide        | Changes in DAM to RTM transfers not related to transmission outage                                       | Interface/Facility Rerates<br>due to RTM voltages                           |
| Interface Rerate - External Security       | Market-wide        | Changes in DAM to RTM transfers related to External Control Area Security Events                         | TLR Events,<br>External Transaction<br>Curtailments                         |
| Unscheduled Loop Flows                     | Market-wide        | Changes in DAM to RTM<br>unscheduled loop flows impacting<br>NYISO Interface transmission<br>constraints | DAM to RTM Lake Erie<br>Loop Flows exceeding +<br>125 MW                    |
| M2M Settlement                             | Market-wide        | Settlement result inclusive of coordinated redispatch and Ramapo flowgates                               |                                                                             |
| Monthly Balancing Market Congestion Rep    | ort Assumptions/No | otes                                                                                                     |                                                                             |