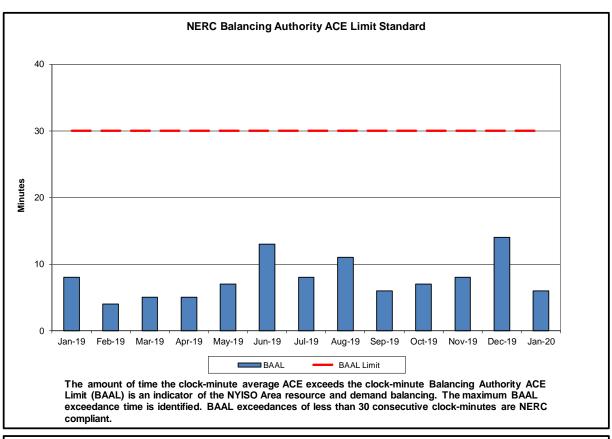

#### Reliability Performance Metrics

- Alert State Declarations
- Major Emergency State Declarations
- IROL Exceedance Times
- Balancing Area Control Performance
- Reserve Activations
- Disturbance Recovery Times
- Load Forecasting Performance
- Wind Forecasting Performance
- Wind Performance and Curtailments
- BTM Solar Performance
- BTM Solar Forecasting Performance
- Net Load Forecasting Performance
- Lake Erie Circulation and ISO Schedules