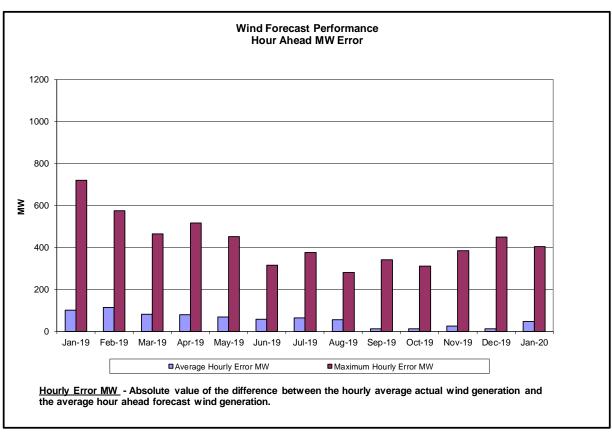

#### Reliability Performance Metrics

- Alert State Declarations
- Major Emergency State Declarations
- IROL Exceedance Times
- Balancing Area Control Performance
- Reserve Activations
- Disturbance Recovery Times
- Load Forecasting Performance
- Wind Forecasting Performance
- Wind Performance and Curtailments
- BTM Solar Performance
- BTM Solar Forecasting Performance
- Net Load Forecasting Performance
- Lake Erie Circulation and ISO Schedules