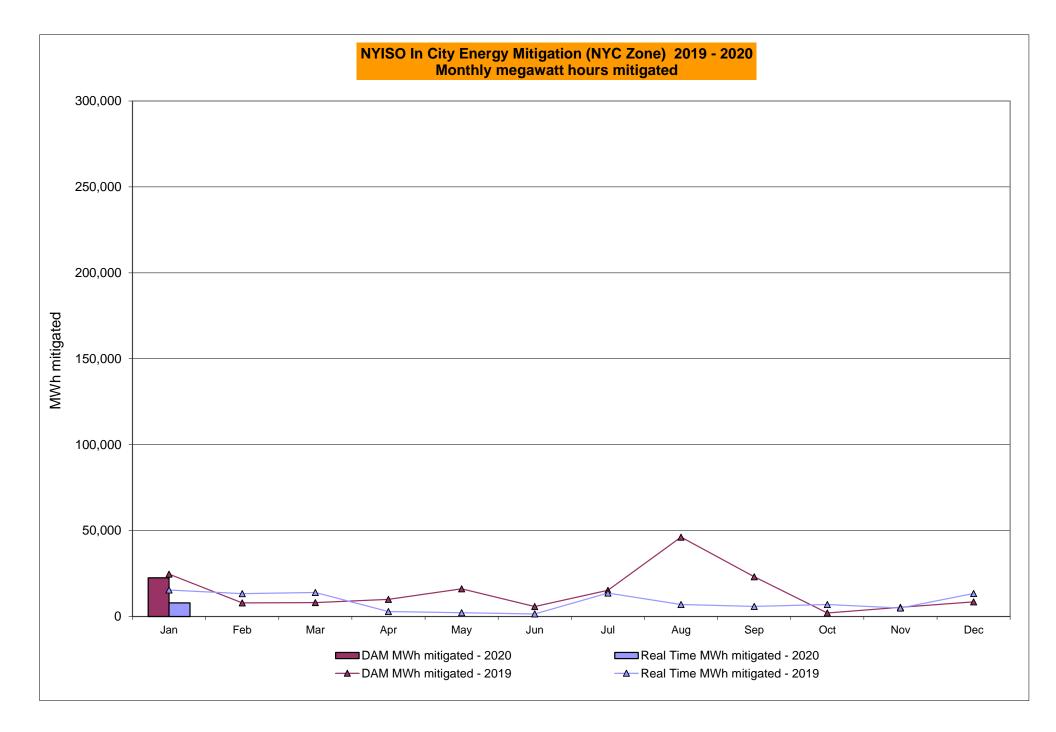

#### Market Performance Metrics

| Day's inv | estigated in January:1 | ,2,16,17   |                                                                    |
|-----------|------------------------|------------|--------------------------------------------------------------------|
| Event     | Date (yyyymmdd)        | Hours      | Description                                                        |
|           | 1/1/2020               | 9,17-19    | Derate Central East                                                |
|           | 1/1/2020               | 9          | IESO_AC-NY Scheduling Limit                                        |
|           | 1/1/2020               | 9,17-19    | Lake Erie Circuilation, DAM-RTM exceeds +/-125MW; Central East     |
|           | 1/2/2020               | 22         | Derate Central East                                                |
|           | 1/2/2020               | 14-17      | Derate Niagra Packard 115kV (#181-922) for I/o TWR:PACKARD 77 & 78 |
|           | 1/2/2020               | 9          | Uprate Central East                                                |
|           | 1/2/2020               | 9          | NE_AC-NY Scheduling Limit                                          |
|           | 1/2/2020               | 9,12-20,22 | IESO_AC-NY Scheduling Limit                                        |
|           | 1/2/2020               | 17         | HQ_Chat-NY Scheduling Limit                                        |
|           | 1/2/2020               | 15,16      | Lake Erie Circuilation, DAM-RTM exceeds +/-125MW; Central East     |
|           | 1/2/2020               | 14-17      | Lake Erie Circuilation, DAM-RTM exceeds +/-125MW; West 115kV       |
|           | 1/16/2020              | 11         | Uprate Central East                                                |
|           | 1/16/2020              | 11         | Lake Erie Circuilation, DAM-RTM exceeds +/-125MW; Central East     |
|           | 1/17/2020              | 13-23      | Forced Outage Gowanus-Greenwood 138kV (#42231)                     |

| Category                                   | Cost Assignment    | Events Types                                                                                             | Event Examples                                                              |
|--------------------------------------------|--------------------|----------------------------------------------------------------------------------------------------------|-----------------------------------------------------------------------------|
| Storm Watch                                | Zone J             | Thunderstorm Alert (TSA)                                                                                 | TSA Activations                                                             |
| Transmission Outage Mismatch               | Market-wide        | Changes in DAM to RTM transfers related to transmission outage mismatch                                  | Forced Line Outage,<br>Unit AVR Outages<br>Early Line Return from<br>Outage |
| Interface/Facility Rerate - NYISO Security | Market-wide        | Changes in DAM to RTM transfers not related to transmission outage                                       | Interface/Facility Rerates<br>due to RTM voltages                           |
| Interface Rerate - External Security       | Market-wide        | Changes in DAM to RTM transfers related to External Control Area Security Events                         | TLR Events,<br>External Transaction<br>Curtailments                         |
| Unscheduled Loop Flows                     | Market-wide        | Changes in DAM to RTM<br>unscheduled loop flows impacting<br>NYISO Interface transmission<br>constraints | DAM to RTM Lake Erie<br>Loop Flows exceeding +<br>125 MW                    |
| M2M Settlement                             | Market-wide        | Settlement result inclusive of coordinated redispatch and Ramapo flowgates                               |                                                                             |
| Monthly Balancing Market Congestion Rep    | ort Assumptions/No | otes                                                                                                     |                                                                             |