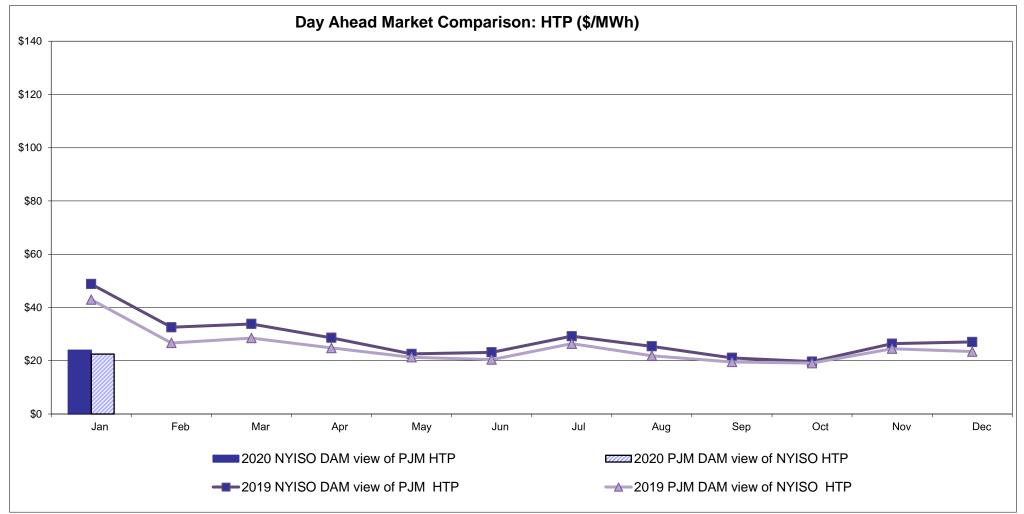

Controllable Line: Cross Sound Cable (New England)**





#### Note:

ISO-NE Forecast is an advisory posting @ 18:00 day before.

The DAM and R/T prices at the Shorham 13899 interface are used for ISO-NE.

The DAM and R/T prices at the CSC interface are used for NYISO.

# **External Controllable Line: Northport - Norwalk (New England)**





Note:

ISO-NE Forecast is an advisory posting @ 18:00 day before.

The DAM and R/T prices at the Northport 138 interface are used for ISO-NE.

The DAM and R/T prices at the 1385 interface are used for NYISO.

# **External Controllable Line: Neptune (PJM)**





# **External Comparison Hydro-Quebec**





Note:

Hydro-Quebec Prices are unavailable.

# **External Controllable Line: Linden VFT (PJM)**





# **External Controllable Line: Hudson (PJM)**





#### **NYISO Real Time Price Correction Statistics**

|                                                                                                                                                                                                                                                                                                                                                                                                                                          | <u> </u>                                                                                                                                                                                              |                                                                                          |