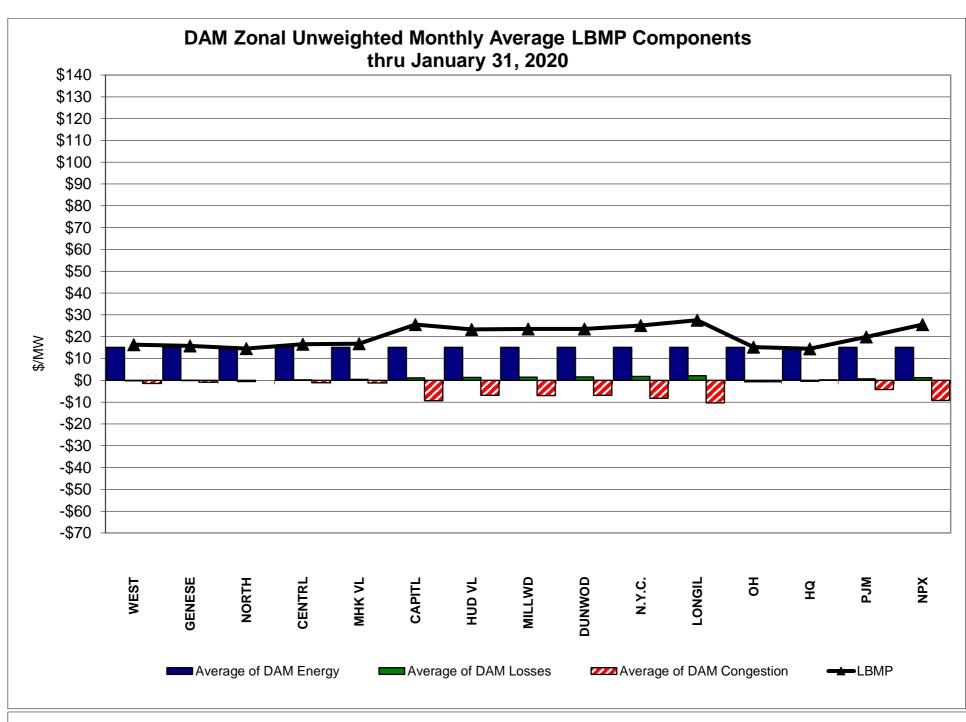

| 23.99<br>7.23<br>23.15<br>7.39        | 23.91<br>7.18<br>23.25<br>7.44        | 14.28<br>6.96<br>14.74<br>8.79        |
| Unweighted Price * Standard Deviation  RTC LBMP  Unweighted Price * Standard Deviation                | IESO  Zone O  15.24 5.53       | QUEBEC (Wheel)  Zone M  14.49 7.00                            | QUEBEC (Import/Export)  Zone M  14.41 6.97             | <b>Zone P</b> 19.95 6.20       | <b>ENGLAND Zone N</b> 25.60 8.55      | SOUND<br>CABLE<br>Controllable<br>Line<br>26.68<br>9.91                   | NORWALK<br>Controllable<br>Line<br>26.35<br>9.67 | 25.66<br>9.32                         | 23.99<br>7.23                         | Controllable<br>Line<br>23.91<br>7.18 | Controllable<br>Line<br>14.28<br>6.96 |

<sup>\*</sup> Straight LBMP averages

















# **External Comparison ISO-New England**





# **External Comparison PJM**





### **External Comparison Ontario IESO**





Notes: Exchange factor used for January 2020 was 0.764000305600122 to US

HOEP: Hourly Ontario Energy Price Pre-Dispatch: Projected Energy Price

#### **External Controllable Line: Cross Sound Cable (New England)**





#### Note:

ISO-NE Forecast is an advisory posting @ 18:00 day before.

The DAM and R/T prices at the Shorham 13899 interface are used for ISO-NE.

The DAM and R/T prices at the CSC interface are used for NYISO.

# **External Controllable Line: Northport - Norwalk (New England)**





Note:

ISO-NE Forecast is an advisory posting @ 18:00 day before.

The DAM and R/T prices at the Northport 138 interface are used for ISO-NE.

The DAM and R/T pri