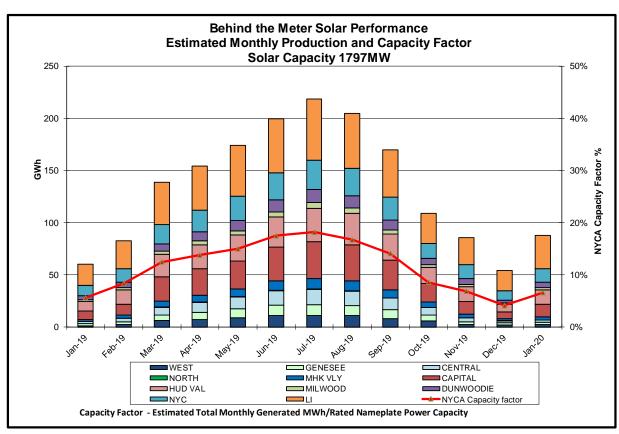

#### Reliability Performance Metrics

- Alert State Declarations
- Major Emergency State Declarations
- IROL Exceedance Times
- Balancing Area Control Performance
- Reserve Activations
- Disturbance Recovery Times
- Load Forecasting Performance
- Wind Forecasting Performance
- Wind Performance and Curtailments
- BTM Solar Performance
- BTM Solar Forecasting Performance
- Net Load Forecasting Performance
- Lake Erie Circulation and ISO Schedules