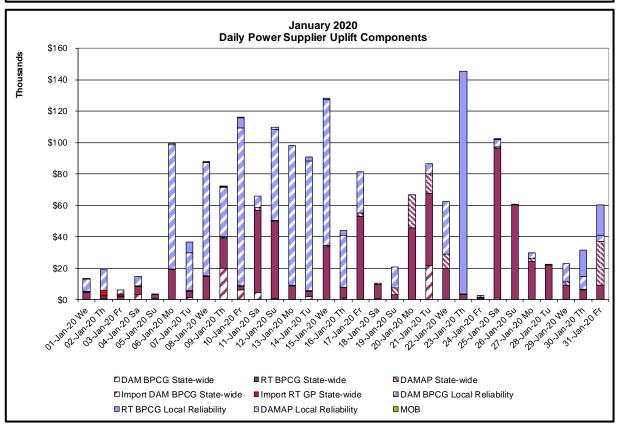

#### Market Performance Metrics

- Monthly Statewide Uplift Components and Rate
- RTM Congestion Residuals Monthly Trend
- RTM Congestion Residuals Daily Costs
- RTM Congestion Residuals Event Summary
- RTM Congestion Residuals Cost Categories
- DAM Congestion Residuals Monthly Trend
- DAM Congestion Residuals Daily Costs
- DAM Congestion Residuals Cost Categories
- NYCA Unit Uplift Components Monthly Trend
- NYCA Unit Uplift Components Daily Costs
- Local Reliability Costs Monthly Trend & Commitment Hours
- TCC Monthly Clearing Price with DAM Congestion
- ICAP Spot Market Clearing Price
- UCAP Awards