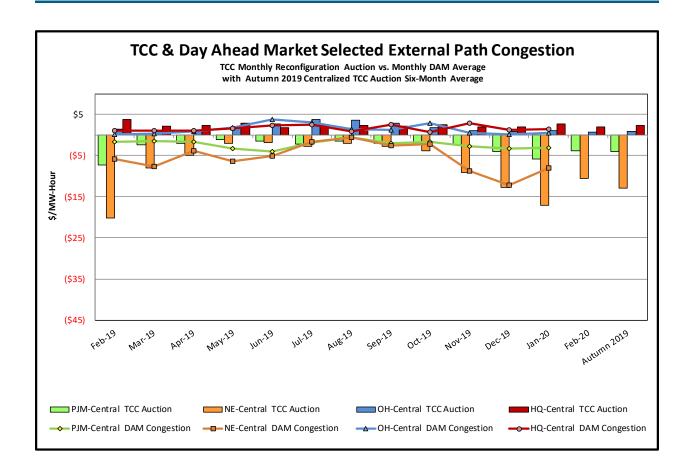

#### Market Performance Metrics

- Monthly Statewide Uplift Components and Rate
- RTM Congestion Residuals Monthly Trend
- RTM Congestion Residuals Daily Costs
- RTM Congestion Residuals Event Summary
- RTM Congestion Residuals Cost Categories
- DAM Congestion Residuals Monthly Trend
- DAM Congestion Residuals Daily Costs
- DAM Congestion Residuals Cost Categories
- NYCA Unit Uplift Components Monthly Trend
- NYCA Unit Uplift Components Daily Costs
- Local Reliability Costs Monthly Trend & Commitment Hours
- TCC Monthly Clearing Price with DAM Congestion
- ICAP Spot Market Clearing Price
- UCAP Awards