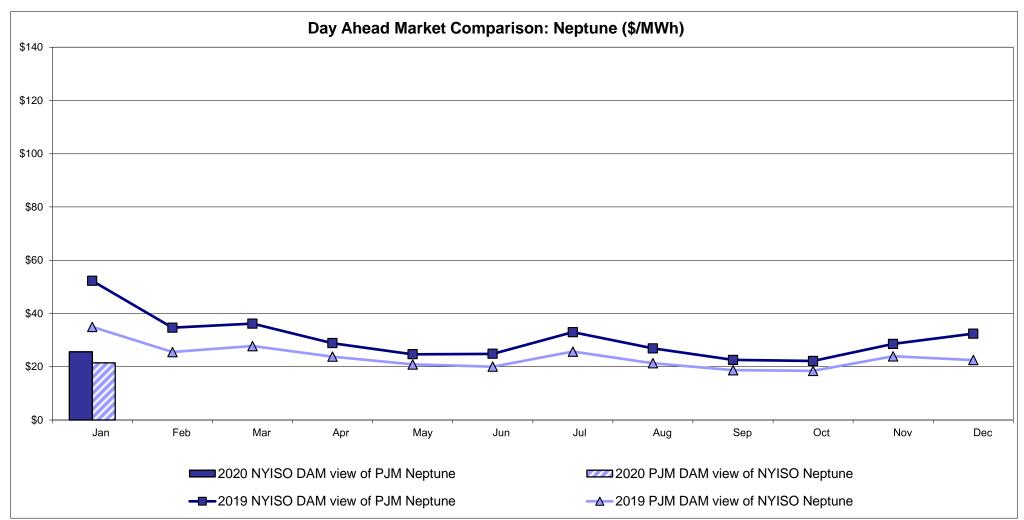

rnal Comparison Ontario IESO**





Notes: Exchange factor used for January 2020 was 0.764000305600122 to US

HOEP: Hourly Ontario Energy Price Pre-Dispatch: Projected Energy Price

#### **External Controllable Line: Cross Sound Cable (New England)**





#### Note:

ISO-NE Forecast is an advisory posting @ 18:00 day before.

The DAM and R/T prices at the Shorham 13899 interface are used for ISO-NE.

The DAM and R/T prices at the CSC interface are used for NYISO.

# **External Controllable Line: Northport - Norwalk (New England)**





Note:

ISO-NE Forecast is an advisory posting @ 18:00 day before.

The DAM and R/T prices at the Northport 138 interface are used for ISO-NE.

The DAM and R/T prices at the 1385 interface are used for NYISO.

# **External Controllable Line: Neptune (PJM)**





# **External Comparison Hydro-Quebec**





Note:

Hydro-Quebec Prices are unavailable.

# **External Controllable Line: Linden VFT (PJM)**





# **External Controllable Line: Hudson (PJM)**





#### **NYISO Real Time Price Correction Statistics**

|                                                                                                                                                                                                                                                                                                                                                                                                                                          | <u> </u>