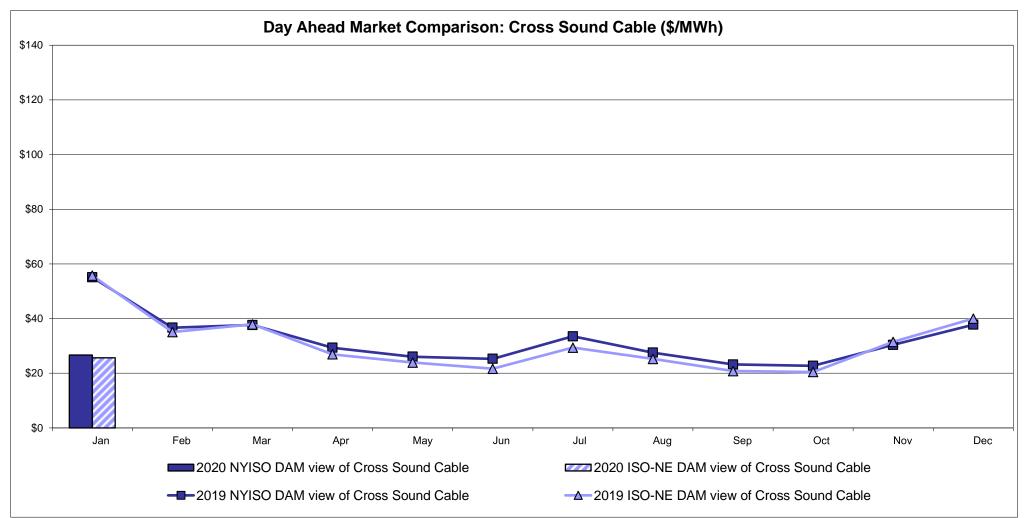

#### Broader Regional Market Performance Metrics

- PAR Interconnection Congestion Coordination Monthly Value
- PAR Interconnection Congestion Coordination Daily Value
- Regional Generation Congestion Coordination Monthly Value
- Regional Generation Congestion Coordination Daily Value
- Regional RT Scheduling PJM Monthly Value
- Regional RT Scheduling PJM Daily Value