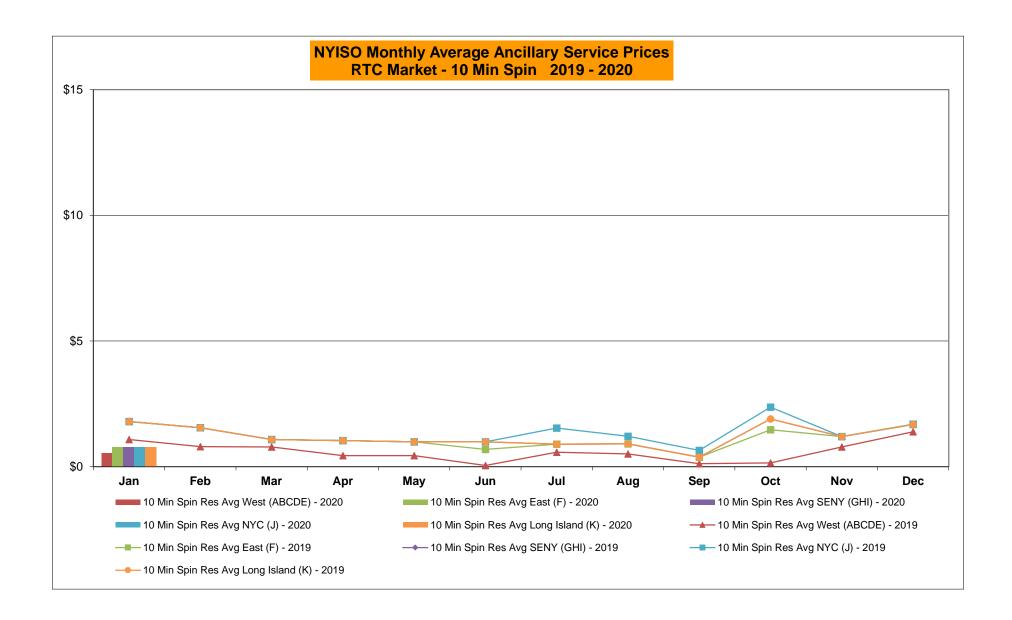

#### Market Performance Metrics

- Monthly Statewide Uplift Components and Rate
- RTM Congestion Residuals Monthly Trend
- RTM Congestion Residuals Daily Costs
- RTM Congestion Residuals Event Summary
- RTM Congestion Residuals Cost Categories
- DAM Congestion Residuals Monthly Trend
- DAM Congestion Residuals Daily Costs
- DAM Congestion Residuals Cost Categories
- NYCA Unit Uplift Components Monthly Trend
- NYCA Unit Uplift Components Daily Costs
- Local Reliability Costs Monthly Trend & Commitment Hours
- TCC Monthly Clearing Price with DAM Congestion
- ICAP Spot Market Clearing Price
- UCAP Awards