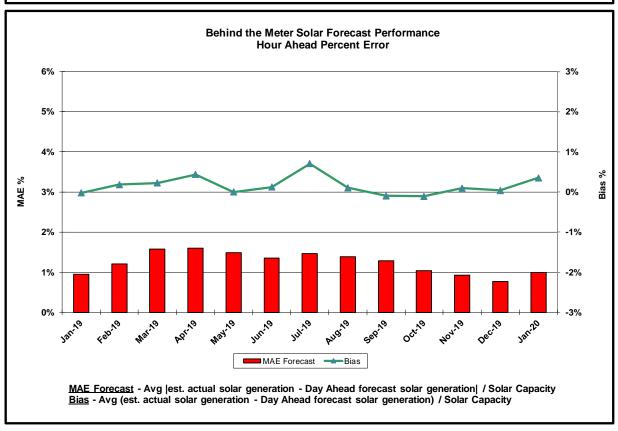

#### Reliability Performance Metrics

- Alert State Declarations
- Major Emergency State Declarations
- IROL Exceedance Times
- Balancing Area Control Performance
- Reserve Activations
- Disturbance Recovery Times
- Load Forecasting Performance
- Wind Forecasting Performance
- Wind Performance and Curtailments
- BTM Solar Performance
- BTM Solar Forecasting Performance
- Net Load Forecasting Performance
- Lake Erie Circulation and ISO Schedules