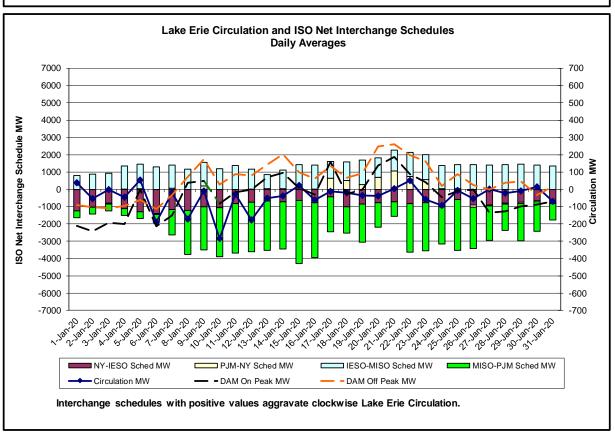

#### Market Performance Metrics

| Day's inv | estigated in January:1 | ,2,16,17   |                                                                    |
|-----------|------------------------|------------|--------------------------------------------------------------------|
| Event     | Date (yyyymmdd)        | Hours      | Description                                                        |
|           | 1/1/2020               | 9,17-19    | Derate Central East                                                |
|           | 1/1/2020               | 9          | IESO_AC-NY Scheduling Limit                                        |
|           | 1/1/2020               | 9,17-19    | Lake Erie Circuilation, DAM-RTM exceeds +/-125MW; Central East     |
|           | 1/2/2020               | 22         | Derate Central East                                                |
|           | 1/2/2020               | 14-17      | Derate Niagra Packard 115kV (#181-922) for I/o TWR:PACKARD 77 & 78 |
|           | 1/2/2020               | 9          | Uprate Central East                                                |
|           | 1/2/2020               | 9          | NE_AC-NY Scheduling Limit                                          |
|           | 1/2/2020               | 9,12-20,22 | IESO_AC-NY Scheduling Limit                                        |
|           | 1/2/2020               | 17         | HQ_Chat-NY Scheduling Limit                                        |
|           | 1/2/2020               | 15,16      | Lake Erie Circuilation, DAM-RTM exceeds +/-125MW; Central East     |
|           | 1/2/2020               | 14-17      | Lake Erie Circuilation, DAM-RTM exceeds +/-125MW; West 115kV       |
|           | 1/16/2020              | 11         | Uprate Central East                                                |
|           | 1/16/2020              | 11         | Lake Erie Circuilation, DAM-RTM exceeds +/-125MW; Central East     |
|           | 1/17/2020              | 13-23      | Forced Outage Gowanus-Greenwood 138kV (#42231)                     |

| Category                                   | Cost Assignment    | Events Types                                                                                             | Event Examples                                                              |
|--------------------------------------------|--------------------|----------------------------------------------------------------------------------------------------------|-----------------------------------------------------------------------------|
| Storm Watch                                | Zone J             | Thunderstorm Alert (TSA)                                                                                 | TSA Activations                                                             |
| Transmission Outage Mismatch               | Market-wide        | Changes in DAM to RTM transfers related to transmission outage mismatch                                  | Forced Line Outage,<br>Unit AVR Outages<br>Early Line Return from<br>Outage |
| Interface/Facility Rerate - NYISO Security | Market-wide        | Changes in DAM to RTM transfers not related to transmission outage                                       | Interface/Facility Rerates<br>due to RTM voltages                           |
| Interface Rerate - External Security       | Market-wide        | Changes in DAM to RTM transfers related to External Control Area Security Events                         | TLR Events,<br>External Transaction<br>Curtailments                         |
| Unscheduled Loop Flows                     | Market-wide        | Changes in DAM to RTM<br>unscheduled loop flows impacting<br>NYISO Interface transmission<br>constraints | DAM to RTM Lake Erie<br>Loop Flows exceeding +<br>125 MW                    |
| M2M Settlement                             | Market-wide        | Settlement result inclusive of coordinated redispatch and Ramapo flowgates                               |                                                                             |
| Monthly Balancing Market Congestion Rep    | ort Assumptions/No | otes                                                                                                     |                                                                             |