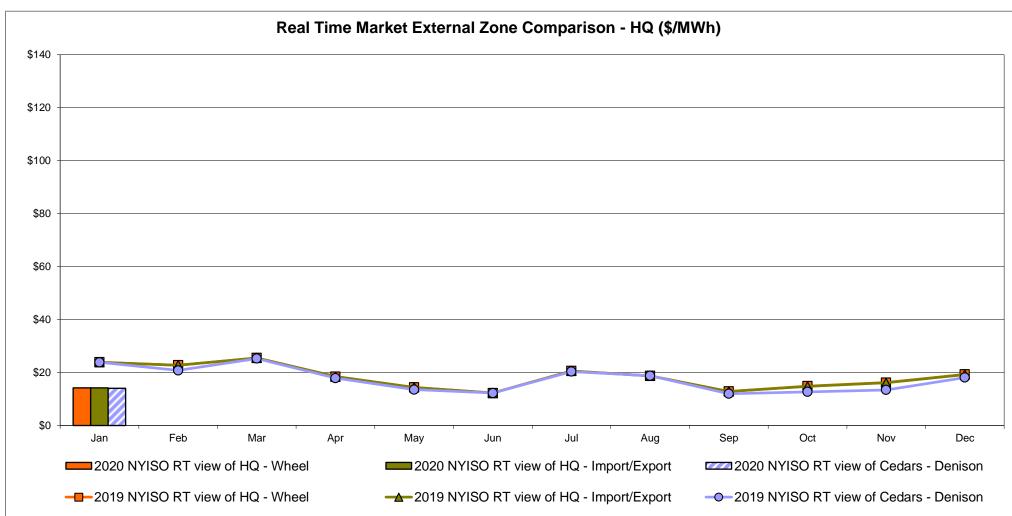

#### Broader Regional Market Performance Metrics

- PAR Interconnection Congestion Coordination Monthly Value
- PAR Interconnection Congestion Coordination Daily Value
- Regional Generation Congestion Coordination Monthly Value
- Regional Generation Congestion Coordination Daily Value
- Regional RT Scheduling PJM Monthly Value
- Regional RT Scheduling PJM Daily Value