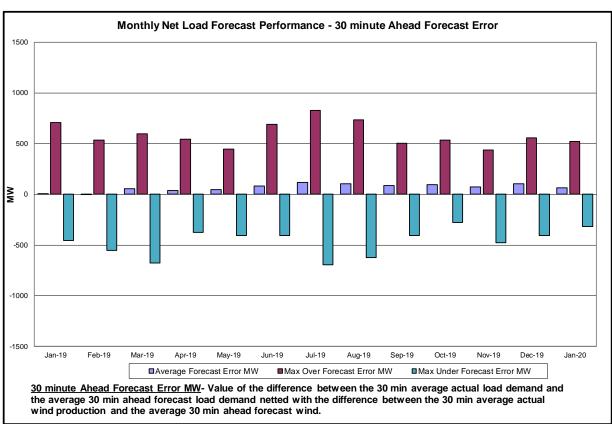

#### Reliability Performance Metrics

- Alert State Declarations
- Major Emergency State Declarations
- IROL Exceedance Times
- Balancing Area Control Performance
- Reserve Activations
- Disturbance Recovery Times
- Load Forecasting Performance
- Wind Forecasting Performance
- Wind Performance and Curtailments
- BTM Solar Performance
- BTM Solar Forecasting Performance
- Net Load Forecasting Performance
- Lake Erie Circulation and ISO Schedules