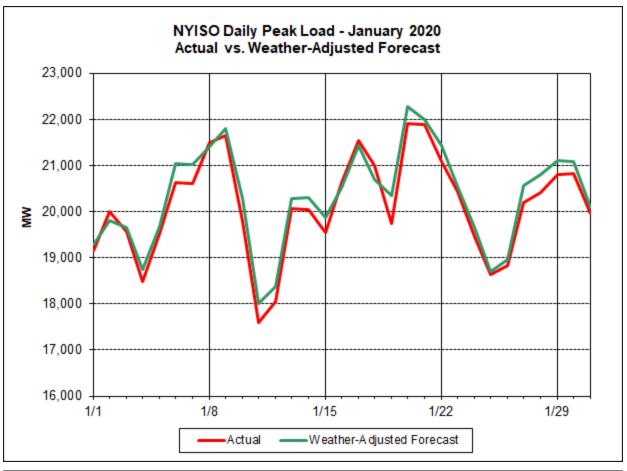

### **January 2020 Operations Performance Highlights**

- Peak load of 21,895 MW occurred on 01/20/2020 HB 18
- All-time winter capability period peak load of 25,738 MW occurred on 1/7/2014 HB 18
- 0 hours of Thunder Storm Alerts were declared
- 6 hours of NERC TLR level 3 curtailment
- NYISO achieved a wind energy record of 1,748MW on 01/11/2020 HB09 providing 11% of the state's electrical demand in that hour.
- The following table identifies the estimated production cost savings associated with the Broader Regional Market initiatives.