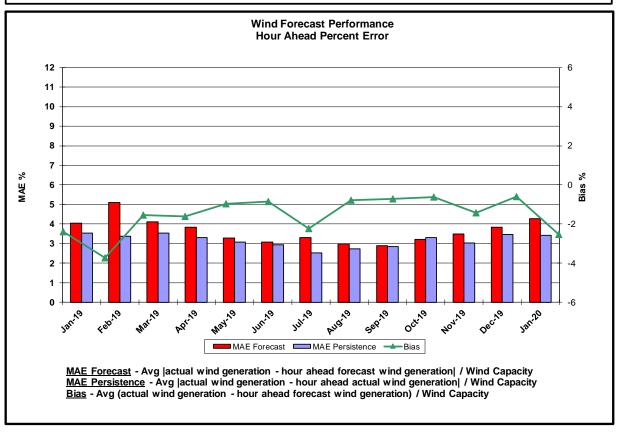

#### Reliability Performance Metrics

- Alert State Declarations
- Major Emergency State Declarations
- IROL Exceedance Times
- Balancing Area Control Performance
- Reserve Activations
- Disturbance Recovery Times
- Load Forecasting Performance
- Wind Forecasting Performance
- Wind Performance and Curtailments
- BTM Solar Performance
- BTM Solar Forecasting Performance
- Net Load Forecasting Performance
- Lake Erie Circulation and ISO Schedules