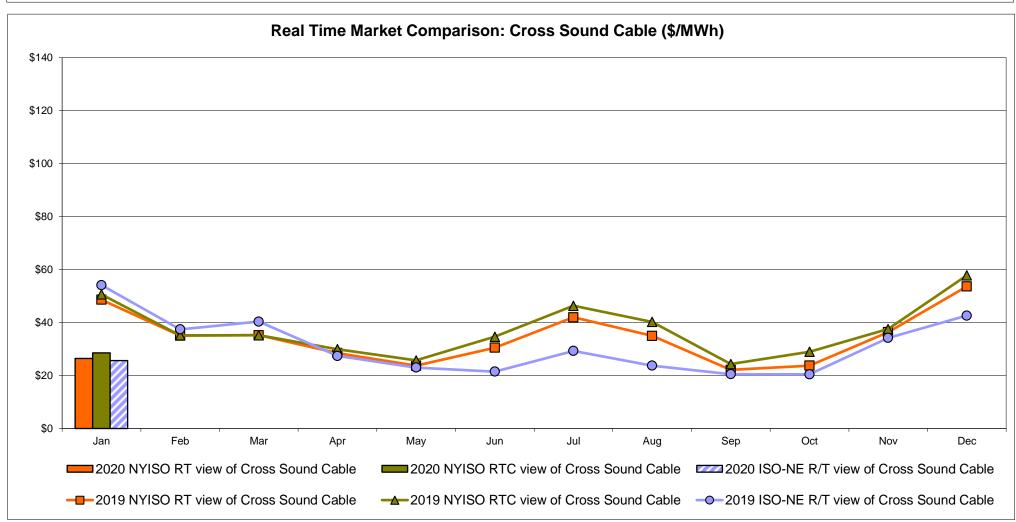

ort)  Zone M  14.41 6.97             | <b>Zone P</b> 19.95 6.20       | <b>ENGLAND Zone N</b> 25.60 8.55      | SOUND<br>CABLE<br>Controllable<br>Line<br>26.68<br>9.91                   | NORWALK<br>Controllable<br>Line<br>26.35<br>9.67 | 25.66<br>9.32                         | 23.99<br>7.23                         | Controllable<br>Line<br>23.91<br>7.18 | Controllable<br>Line<br>14.28<br>6.96 |

<sup>\*</sup> Straight LBMP averages

















# **External Comparison ISO-New England**





# **External Comparison PJM**





### **External Comparison Ontario IESO**





Notes: Exchange factor used for January 2020 was 0.764000305600122 to US

HOEP: Hourly Ontario Energy Price Pre-Dispatch: Projected Energy Price

#### **External Controllable Line: Cross Sound Cable (New England)**





#### Note:

ISO-NE Forecast is an advisory posting @ 18:00 day before.

The DAM and R/T prices at the Shorham 13899 interface are used for ISO-NE.

The DAM and R/T prices at the CSC interface are used for NYISO.

# **External Controllable Line: Northport - Norwalk (New England)**





Note:

ISO-NE Forecast is an advisory posting @ 18:00 day before.

The DAM and R/T prices at the Northport 138 interface are used for ISO-NE.

The DAM and R/T prices at the 1385 interface are used for NYISO.

# **External Controllable Line: Neptune (PJM)**





# **External Comparison Hydro-Quebec**





Note:

Hydro-Quebec Prices are unavailable.

# **External Controllable Line: Linden VFT (PJM)**





# **External Controllable Line: Hudson (PJM)**





#### **NYISO Real Time Price Correction Statistics**