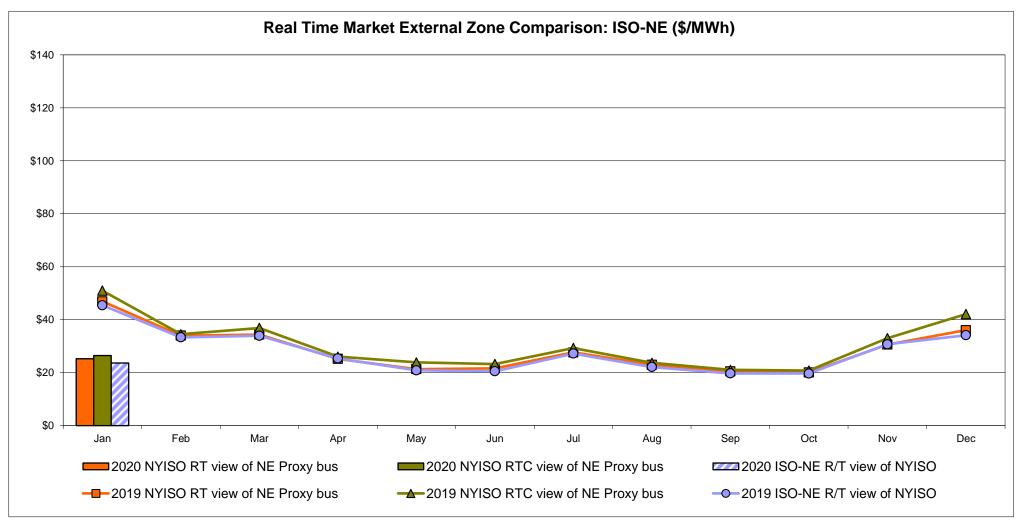

23.91<br>7.18<br>23.25<br>7.44        | 14.28<br>6.96<br>14.74<br>8.79        |
| Unweighted Price * Standard Deviation  RTC LBMP  Unweighted Price * Standard Deviation                | IESO  Zone O  15.24 5.53       | QUEBEC (Wheel)  Zone M  14.49 7.00                            | QUEBEC (Import/Export)  Zone M  14.41 6.97             | <b>Zone P</b> 19.95 6.20       | <b>ENGLAND Zone N</b> 25.60 8.55      | SOUND<br>CABLE<br>Controllable<br>Line<br>26.68<br>9.91                   | NORWALK<br>Controllable<br>Line<br>26.35<br>9.67 | 25.66<br>9.32                         | 23.99<br>7.23                         | Controllable<br>Line<br>23.91<br>7.18 | Controllable<br>Line<br>14.28<br>6.96 |

<sup>\*</sup> Straight LBMP averages

















# **External Comparison ISO-New England**





# **External Comparison PJM**





### **External Comparison Ontario IESO**





Notes: Exchange factor used for January 2020 was 0.764000305600122 to US

HOEP: Hourly Ontario Energy Price Pre-Dispatch: Projected Energy Price

#### **External Controllable Line: Cross Sound Cable (New England)**





#### Note:

ISO-NE Forecast is an advisory posting @ 18:00 day before.

The DAM and R/T prices at the Shorham 13899 interface are used for ISO-NE.

The DAM and R/T prices at the CSC interface are used for NYISO.

# **External Controllable Line: Northport - Norwalk (New England)**





Note:

ISO-NE Forecast is an advisory posting @ 18:00 day before.

The DAM and R/T prices at the Northport 138 interface are used for ISO-NE.

The DAM and R/T prices at the 1385 interface are used for NYISO.

#