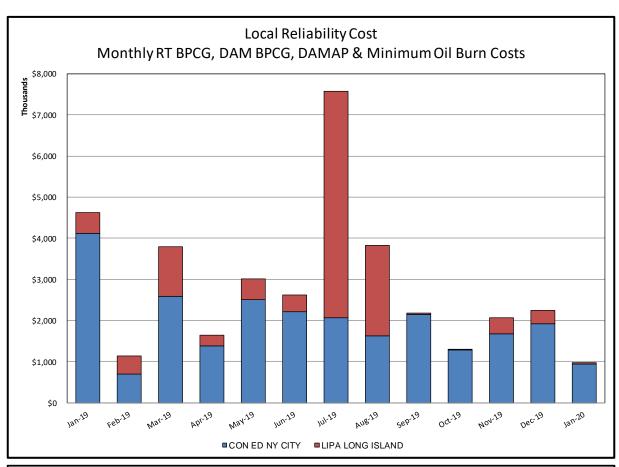

#### Market Performance Metrics

- Monthly Statewide Uplift Components and Rate
- RTM Congestion Residuals Monthly Trend
- RTM Congestion Residuals Daily Costs
- RTM Congestion Residuals Event Summary
- RTM Congestion Residuals Cost Categories
- DAM Congestion Residuals Monthly Trend
- DAM Congestion Residuals Daily Costs
- DAM Congestion Residuals Cost Categories
- NYCA Unit Uplift Components Monthly Trend
- NYCA Unit Uplift Components Daily Costs
- Local Reliability Costs Monthly Trend & Commitment Hours
- TCC Monthly Clearing Price with DAM Congestion
- ICAP Spot Market Clearing Price
- UCAP Awards

# Market Performance Highlights January 2020

- LBMP for January is \$24.77/MWh; lower than \$29.52/MWh in December 2019 and \$50.93/MWh in January 2019.
  - Day Ahead and Real Time Load Weighted LBMPs are lower compared to December.
- January 2020 average year-to-date monthly cost of \$27.29/MWh is a 49% decrease from \$52.99/MWh in January 2019.
- Average daily sendout is 423 GWh/day in January; lower than 427 GWh/day in December 2019 and 449 GWh/day in January 2019.
- Natural gas and distillate prices are lower compared to the previous month.
  - Natural Gas (Transco Z6 NY) was \$2.20/MMBtu, down from \$2.55/MMBtu in December.
  - Natural gas prices are down 64.1% year-over-year.
  - Jet Kerosene Gulf Coast was \$13.24/MMBtu, down from \$14.03/MMBtu in December.
  - Ultra Low Sulfur No.2 Diesel NY Harbor was \$13.33/MMBtu, down from \$14.21/MMBtu in December.
  - Distillate prices are up 0.4% year-over-year.
- Uplift per MWh is higher compared to the previous month.
  - Uplift (not including NYISO cost of operations) is (\$0.15)/MWh; higher than (\$0.19)/MWh in December.
    - Local Reliability Share is \$0.07/MWh, lower than \$0.17/MWh in December.
    - Statewide Share is (\$0.22)/MWh, higher than (\$0.35)/MWh in December.
  - TSA \$ per NYC MWh is \$0.00/MWh.
  - Total uplift costs (Schedule 1 components including NYISO Cost of Operations) are higher than December.