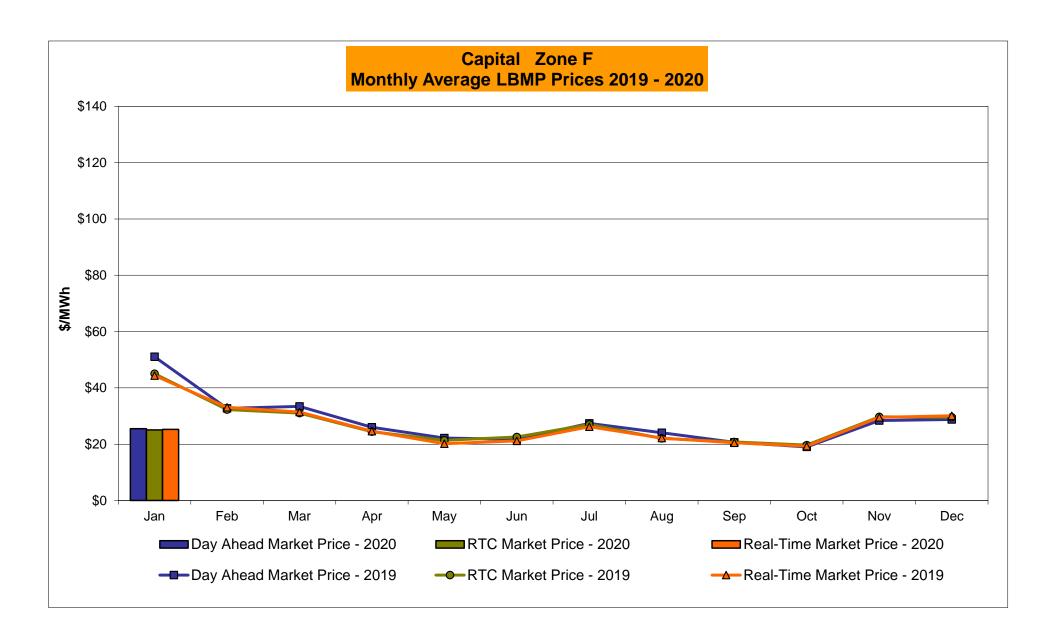

# Market Performance Highlights January 2020

- LBMP for January is \$24.77/MWh; lower than \$29.52/MWh in December 2019 and \$50.93/MWh in January 2019.
  - Day Ahead and Real Time Load Weighted LBMPs are lower compared to December.
- January 2020 average year-to-date monthly cost of \$27.29/MWh is a 49% decrease from \$52.99/MWh in January 2019.
- Average daily sendout is 423 GWh/day in January; lower than 427 GWh/day in December 2019 and 449 GWh/day in January 2019.
- Natural gas and distillate prices are lower compared to the previous month.
  - Natural Gas (Transco Z6 NY) was \$2.20/MMBtu, down from \$2.55/MMBtu in December.
  - Natural gas prices are down 64.1% year-over-year.
  - Jet Kerosene Gulf Coast was \$13.24/MMBtu, down from \$14.03/MMBtu in December.
  - Ultra Low Sulfur No.2 Diesel NY Harbor was \$13.33/MMBtu, down from \$14.21/MMBtu in December.
  - Distillate prices are up 0.4% year-over-year.
- Uplift per MWh is higher compared to the previous month.
  - Uplift (not including NYISO cost of operations) is (\$0.15)/MWh; higher than (\$0.19)/MWh in December.
    - Local Reliability Share is \$0.07/MWh, lower than \$0.17/MWh in December.
    - Statewide Share is (\$0.22)/MWh, higher than (\$0.35)/MWh in December.
  - TSA \$ per NYC MWh is \$0.00/MWh.
  - Total uplift costs (Schedule 1 components including NYISO Cost of Operations) are higher than December.