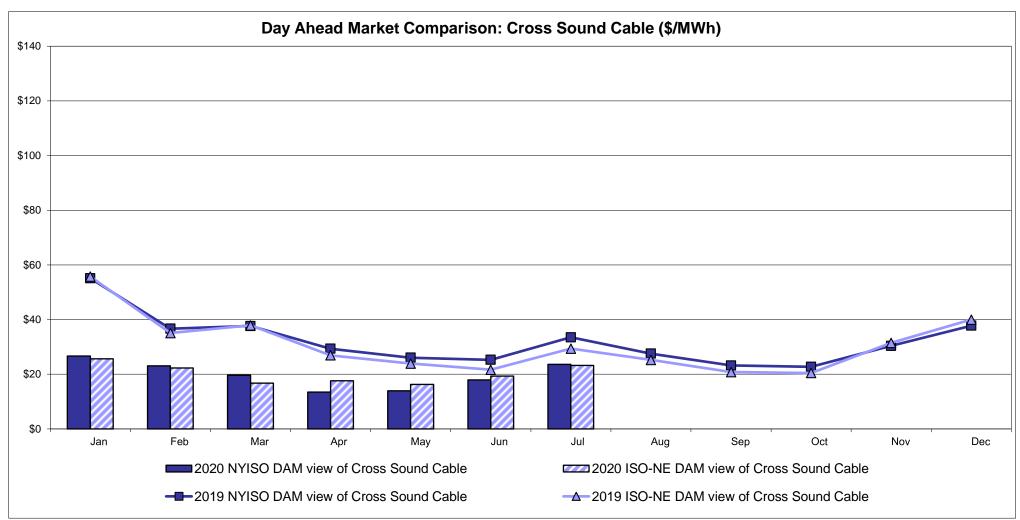

47.01 41.71             | 24.49<br>7.46                         | Controllable<br>Line<br>17.10<br>5.63                   | 24.04<br>7.54                         | 27.39<br>14.73                         |

<sup>\*</sup> Straight LBMP averages

















## **External Comparison ISO-New England**







■2020 NYISO RT view of PJM Proxy bus

----2019 NYISO RT view of PJM Proxy bus

\$0

2020 NYISO RTC view of PJM Proxy bus

→ 2019 NYISO RTC view of PJM Proxy bus

Sep

Nov

2020 PJM R/T view of NYISO

-0-2019 PJM R/T view of NYISO

May

## **External Comparison Ontario IESO**



Notes: Exchange factor used for July 2020 was 0.740905386382159 to US

HOEP: Hourly Ontario Energy Price Pre-Dispatch: Projected Energy Price

## **External Controllable Line: Cross Sound Cable (New England)**





#### Note:

ISO-NE Forecast is an advisory posting @ 18:00 day before.

The DAM and R/T prices at the Shorham 13899 interface are used for ISO-NE.

The DAM and R/T prices at the CSC interface are used for NYISO.

## **External Controllable Line: Northport - Norwalk (New England)**





#### Note:

ISO-NE Forecast is an advisory posting @ 18:00 day before.

The DAM and R/T prices at the Northport 138 interface are used for ISO-NE.

The DAM and R/T prices at the 1385 interface are used for NYISO.

## **External Controllable Line: Neptune (PJM)**





## **External Comparison Hydro-Quebec**





Note:

Hydro-Quebec Prices are unavailable.

## **External Controllable Line: Linden VFT (PJM)**





## **External Controllable Line: Hudson (PJM)**





## **NYISO Real Time Price Correction Sta