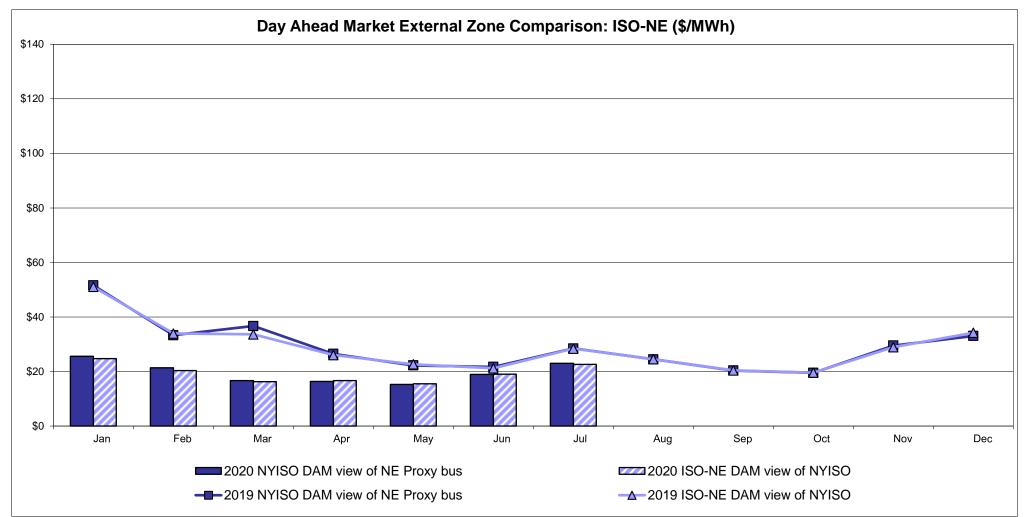

r>7.54<br>25.73<br>11.53       | 27.39<br>14.73<br>29.88<br>41.66       |
| Unweighted Price * Standard Deviation  RTC LBMP  Unweighted Price * Standard Deviation                | IESO  Zone O  18.73 5.47        | QUEBEC (Wheel)  Zone M  19.02 6.04             | QUEBEC (Import/Export)  Zone M  19.02 6.04             | Zone P  18.73 5.47              | <b>ENGLAND Zone N</b> 23.02  7.76     | SOUND<br>CABLE<br>Controllable<br>Line<br>23.63<br>8.32                   | NORWALK Controllable Line 47.01 41.71             | 24.49<br>7.46                         | Controllable<br>Line<br>17.10<br>5.63                   | 24.04<br>7.54                         | 27.39<br>14.73                         |

<sup>\*</sup> Straight LBMP averages

















## **External Comparison ISO-New England**







■2020 NYISO RT view of PJM Proxy bus

----2019 NYISO RT view of PJM Proxy bus

\$0

2020 NYISO RTC view of PJM Proxy bus

→ 2019 NYISO RTC view of PJM Proxy bus

Sep

Nov

2020 PJM R/T view of NYISO

-0-2019 PJM R/T view of NYISO

May

## **External Comparison Ontario IESO**



Notes: Exchange factor used for July 2020 was 0.740905386382159 to US

HOEP: Hourly Ontario Energy Price Pre-Dispatch: Projected Energy Price

## **External Controllable Line: Cross Sound Cable (New England)**





#### Note:

ISO-NE Forecast is an advisory posting @ 18:00 day before.

The DAM and R/T prices at the Shorham 13899 interface are used for ISO-NE.

The DAM and R/T prices at the CSC interface are used for NYISO.

## **External Controllable Line: Northport - Norwalk (New England)**





#### Note:

I