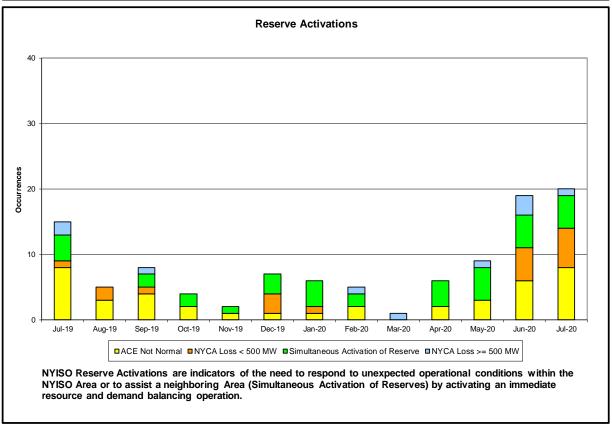

#### Reliability Performance Metrics

- Alert State Declarations
- Major Emergency State Declarations
- IROL Exceedance Times
- Balancing Area Control Performance
- Reserve Activations
- Disturbance Recovery Times
- Load Forecasting Performance
- Wind Forecasting Performance
- Wind Performance and Curtailments
- BTM Solar Performance
- BTM Solar Forecasting Performance
- Net Load Forecasting Performance
- Lake Erie Circulation and ISO Schedules