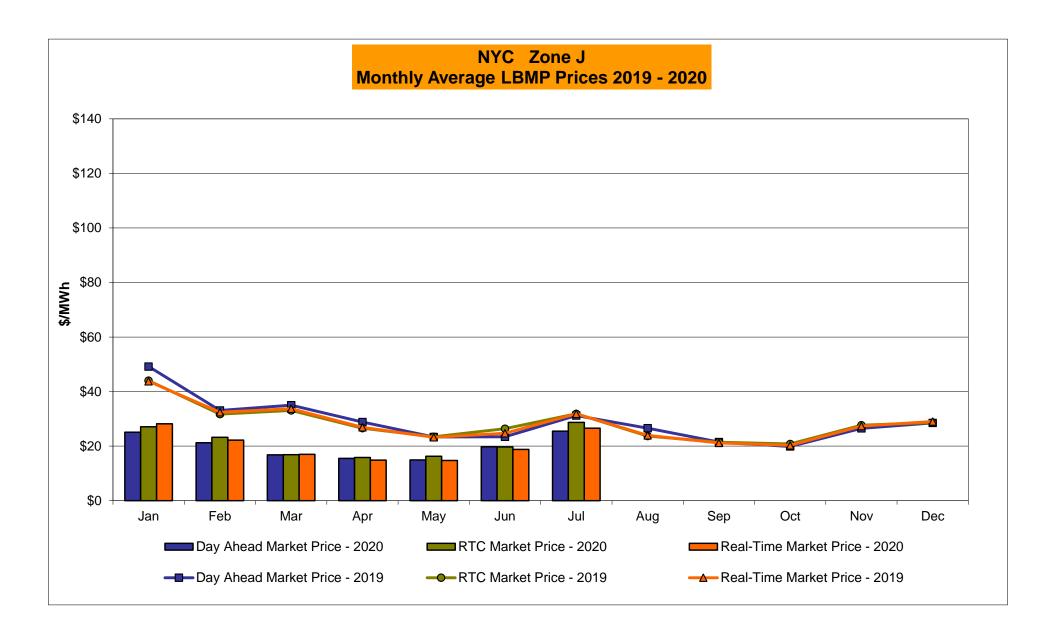

## Market Performance Highlights July 2020

- LBMP for July is \$28.86/MWh; higher than \$21.36/MWh in June 2020 and lower than \$33.18/MWh in July 2019.
  - Day Ahead and Real Time Load Weighted LBMPs are higher compared to June.
- July 2020 average year-to-date monthly cost of \$24.11/MWh is a 33% decrease from \$35.75/MWh in July 2019.
- Average daily sendout is 530 GWh/day in July; higher than 430 GWh/day in June 2020 and lower than 539 GWh/day in July 2019.
- Natural gas prices and distillate prices are higher compared to the previous month.
  - Natural Gas (Transco Z6 NY) was \$1.69 /MMBtu, up from \$1.44/MMBtu in June.
  - Natural gas prices are down 22.5% year-over-year.
  - Jet Kerosene Gulf Coast was \$8.00/MMBtu, up from \$7.30/MMBtu in June.
  - Ultra Low Sulfur No.2 Diesel NY Harbor was \$8.85/MMBtu, up from \$8.05/MMBtu in June.
  - Distillate prices are down 39.5% year-over-year.
- Uplift per MWh is higher compared to the previous month.
  - Uplift (not including NYISO cost of operations) is \$0.07/MWh; higher than (\$0.05)/MWh in June.
    - Local Reliability Share is \$0.38/MWh, higher than \$0.24/MWh in June.
    - Statewide Share is (\$0.31)/MWh, lower than (\$0.29)/MWh in June.
  - TSA \$ per NYC MWh is \$0.18/MWh.
  - Total uplift costs (Schedule 1 components including NYISO Cost of Operations) are higher than June.

## NYISO Average Cost/MWh (Energy and Ancillary Services) \* from the LBMP Customer point of view

| 2020                                                                                                                                                                   | <u>January</u>                                                                    | <u>February</u>                                                                   | <u>March</u>                                                                      | <u>April</u>                                                                      | <u>May</u>                                                                      | <u>June</u>                                                                     | <u>July</u>                                                                       | <u>August</u>                                                                     | <u>September</u>                                                                  | <u>October</u>                                                                    | <u>November</u>                                                                   | <u>December</u>                                                                   |
|------------------------------------------------------------------------------------------------------------------------------------------------------------------------|-----------------------------------------------------------------------------------|-----------------------------------------------------------------------------------|-----------------------------------------------------------------------------------|-----------------------------------------------------------------------------------|---------------------------------------------------------------------------------|---------------------------------------------------------------------------------|-----------------------------------------------------------------------------------|-----------------------------------------------------------------------------------|-----------------------------------------------------------------------------------|-----------------------------------------------------------------------------------|-----------------------------------------------------------------------------------|-----------------------------------------------------------------------------------|
| LBMP                                                                                                                                                                   | 24.77                                                                             | 21.11                                                                             | 17.11                                                                             | 15.77                                                                             | 16.14                                                                           | 21.36                                                                           | 28.86                                                                             |                                                                                   |                                                                                   |                                                                                   |                                                                                   |                                                                                   |
| NTAC                                                                                                                                                                   | 0.91                                                                              | 0.70                                                                              | 0.86                                                                              | 0.91                                                                              | 1.05                                                                            | 0.95                                                                            | 1.24                                                                              |                                                                                   |                                                                                   |                                                                                   |                                                                                   |                                                                                   |
| Reserve                                                                                                                                                                | 0.46                                                                              | 0.43                                                                              | 0.47                                                                              | 0.50                                                                              | 0.53                                                                            | 0.45                                                                            | 0.39                                                                              |                                                                                   |                                                                                   |                                                                                   |                                                                                   |                                                                                   |
| Regulation                                                                                                                                                             | 0.09                                                                              | 0.08                                                                              | 0.09                                                                              | 0.08                                                                              | 0.10                                                                            | 0.08                                                                            | 0.06                                                                              |                                                                                   |                                                                                   |                                                                                   |                                                                                   |                                                                                   |
| NYISO Cost of Operations                                                                                                                                               | 0.68                                                                              | 0.69                                                                              | 0.68                                                                              | 0.66                                                                              | 0.71                                                                            | 0.74                                                                            | 0.76                                                                              |                                                                                   |                                                                                   |                                                                                   |                                                                                   |                                                                                   |
| FERC Fee Recovery                                                                                                                                                      | 0.08                                                                              | 0.09                                                                              | 0.09                                                                              | 0.10                                                                              | 0.11                                                                            | 0.09                                                                            | 0.06                                                                              |                                                                                   |                                                                                   |                                                                                   |                                                                                   |                                                                                   |
| Uplift                                                                                                                                                                 | (0.15)                                                                            | (0.23)                                                                            | (0.19)                                                                            | (80.0)                                                                            | 0.09                                                                            | (0.05)                                                                          | 0.07                                                                              |                                                                                   |                                                                                   |                                                                                   |                                                                                   |                                                                                   |
| Uplift: Local Reliability Share                                                                                                                                        | 0.07                                                                              | 0.06                                                                              | 0.07                                                                              | 0.14                                                                              | 0.32                                                                            | 0.24                                                                            | 0.38                                                                              |                                                                                   |                                                                                   |                                                                                   |                                                                                   |                                                                                   |
| Uplift: Statewide Share                                                                                                                                                | (0.22)                                                                            | (0.29)                                                                            | (0.26)                                                                            | (0.21)                                                                            | (0.23)                                                                          | (0.29)                                                                          | (0.31)                                                                            |                                                                                   |                                                                                   |                                                                                   |                                                                                   |                                                                                   |
| Voltage Support and Black Start                                                                                                                                        | 0.44                                                                              | 0.44                                                                              | 0.44                                                                              | 0.43                                                                              | 0.45                                                                            | 0.45                                                                            | 0.46                                                                              |                                                                                   |                                                                                   |                                                                                   |                                                                                   |                                                                                   |
| Avg Monthly Cost                                                                                                                                                       | 27.29                                                                             | 23.32                                                                             | 19.55                                                                             | 18.38                                                                             | 19.16                                                                           | 24.09                                                                           | 31.91                                                                             |                                                                                   |                                                                                   |                                                                                   |                                                                                   |                                                                                   |
| Avg YTD Cost                                                                                                                                                           | 27.29                                                                             | 25.40                                                                             | 23.48                                                                             | 22.38                                                                             | 21.82                                                                           | 22.21                                                                           | 24.11                                                                             |                                                                                   |                                                                                   |                                                                                   |                                                                                   |                                                                                   |
| TSA \$ per NYC MWh                                                                                                                                                     | 0.00                                                                              | 0.00                                                                              | 0.00                                                                              | 0.00                                                                              | 0.00                                                                            | 0.04                                                                            | 0.18                                                                              |                                                                                   |                                                                                   |                                                                                   |                                                                                   |                                                                                   |
|                                                                                                                                                                        |                                                                                   |                                                                                   |                                                                                   |                                                                                   |                                                                                 |                                                                                 |                                                                                   |                                                                                   |                                                                                   |                                                                                   |                                                                                   |                                                                                   |
| 2019                                                                                                                                                                   | <u>January</u>                                                                    | <u>February</u>                                                                   | <u>March</u>                                                                      | <u>April</u>                                                                      | <u>May</u>                                                                      | <u>June</u>                                                                     | <u>July</u>                                                                       | <u>August</u>                                                                     | <u>September</u>                                                                  | <u>October</u>                                                                    | November                                                                          | <u>December</u>                                                                   |
| <b>2019</b> LBMP                                                                                                                                                       | <u>January</u><br>50.93                                                           | <u>February</u><br>33.51                                                          | <u>March</u><br>34.91                                                             | <u>April</u><br>28.01                                                             | <u>May</u><br>23.10                                                             | <u>June</u><br>24.43                                                            | <u>July</u><br>33.18                                                              | <u>August</u><br>27.83                                                            | September<br>22.22                                                                | October<br>20.84                                                                  | November<br>27.39                                                                 | December<br>29.52                                                                 |
|                                                                                                                                                                        |                                                                                   |                                                                                   |                                                                                   |                                                                                   |                                                                                 |                                                                                 | -                                                                                 |                                                                                   |                                                                                   |                                                                                   |                                                                                   |                                                                                   |
| LBMP                                                                                                                                                                   | 50.93                                                                             | 33.51                                                                             | 34.91                                                                             | 28.01                                                                             | 23.10                                                                           | 24.43                                                                           | 33.18                                                                             | 27.83                                                                             | 22.22                                                                             | 20.84                                                                             | 27.39                                                                             | 29.52                                                                             |
| LBMP<br>NTAC                                                                                                                                                           | 50.93<br>0.51                                                                     | 33.51<br>0.69                                                                     | 34.91<br>0.98                                                                     | 28.01<br>1.16                                                                     | 23.10<br>0.72                                                                   | 2 <del>4</del> .43<br>1.08                                                      | 33.18<br>1.01                                                                     | 27.83<br>0.98                                                                     | 22.22<br>0.48                                                                     | 20.84<br>0.57                                                                     | 27.39<br>0.88                                                                     | 29.52<br>0.77                                                                     |
| LBMP<br>NTAC<br>Reserve                                                                                                                                                | 50.93<br>0.51<br>0.54                                                             | 33.51<br>0.69<br>0.51                                                             | 34.91<br>0.98<br>0.55                                                             | 28.01<br>1.16<br>0.63                                                             | 23.10<br>0.72<br>0.63                                                           | 24.43<br>1.08<br>0.50                                                           | 33.18<br>1.01<br>0.44                                                             | 27.83<br>0.98<br>0.49                                                             | 22.22<br>0.48<br>0.50                                                             | 20.84<br>0.57<br>0.62                                                             | 27.39<br>0.88<br>0.50                                                             | 29.52<br>0.77<br>0.44                                                             |
| LBMP<br>NTAC<br>Reserve<br>Regulation                                                                                                                                  | 50.93<br>0.51<br>0.54<br>0.13                                                     | 33.51<br>0.69<br>0.51<br>0.11                                                     | 34.91<br>0.98<br>0.55<br>0.10                                                     | 28.01<br>1.16<br>0.63<br>0.33                                                     | 23.10<br>0.72<br>0.63<br>0.13                                                   | 24.43<br>1.08<br>0.50<br>0.09                                                   | 33.18<br>1.01<br>0.44<br>0.07                                                     | 27.83<br>0.98<br>0.49<br>0.09                                                     | 22.22<br>0.48<br>0.50<br>0.09                                                     | 20.84<br>0.57<br>0.62<br>0.13                                                     | 27.39<br>0.88<br>0.50<br>0.11                                                     | 29.52<br>0.77<br>0.44<br>0.10                                                     |
| LBMP<br>NTAC<br>Reserve<br>Regulation<br>NYISO Cost of Operations<br>FERC Fee Recovery<br>Uplift                                                                       | 50.93<br>0.51<br>0.54<br>0.13<br>0.68                                             | 33.51<br>0.69<br>0.51<br>0.11<br>0.68                                             | 34.91<br>0.98<br>0.55<br>0.10<br>0.69                                             | 28.01<br>1.16<br>0.63<br>0.33<br>0.69                                             | 23.10<br>0.72<br>0.63<br>0.13<br>0.68                                           | 24.43<br>1.08<br>0.50<br>0.09<br>0.69                                           | 33.18<br>1.01<br>0.44<br>0.07<br>0.70                                             | 27.83<br>0.98<br>0.49<br>0.09<br>0.70                                             | 22.22<br>0.48<br>0.50<br>0.09<br>0.69                                             | 20.84<br>0.57<br>0.62<br>0.13<br>0.67                                             | 27.39<br>0.88<br>0.50<br>0.11<br>0.67                                             | 29.52<br>0.77<br>0.44<br>0.10<br>0.67                                             |
| LBMP<br>NTAC<br>Reserve<br>Regulation<br>NYISO Cost of Operations<br>FERC Fee Recovery                                                                                 | 50.93<br>0.51<br>0.54<br>0.13<br>0.68<br>0.08                                     | 33.51<br>0.69<br>0.51<br>0.11<br>0.68<br>0.09                                     | 34.91<br>0.98<br>0.55<br>0.10<br>0.69<br>0.09                                     | 28.01<br>1.16<br>0.63<br>0.33<br>0.69<br>0.10                                     | 23.10<br>0.72<br>0.63<br>0.13<br>0.68<br>0.10                                   | 24.43<br>1.08<br>0.50<br>0.09<br>0.69<br>0.08                                   | 33.18<br>1.01<br>0.44<br>0.07<br>0.70<br>0.06                                     | 27.83<br>0.98<br>0.49<br>0.09<br>0.70<br>0.07                                     | 22.22<br>0.48<br>0.50<br>0.09<br>0.69<br>0.09                                     | 20.84<br>0.57<br>0.62<br>0.13<br>0.67<br>0.09                                     | 27.39<br>0.88<br>0.50<br>0.11<br>0.67<br>0.09                                     | 29.52<br>0.77<br>0.44<br>0.10<br>0.67<br>0.08                                     |
| LBMP NTAC Reserve Regulation NYISO Cost of Operations FERC Fee Recovery Uplift Uplift: Local Reliability Share Uplift: Statewide Share                                 | 50.93<br>0.51<br>0.54<br>0.13<br>0.68<br>0.08<br>(0.25)                           | 33.51<br>0.69<br>0.51<br>0.11<br>0.68<br>0.09<br>(0.44)                           | 34.91<br>0.98<br>0.55<br>0.10<br>0.69<br>0.09<br>(0.33)                           | 28.01<br>1.16<br>0.63<br>0.33<br>0.69<br>0.10<br>(0.15)                           | 23.10<br>0.72<br>0.63<br>0.13<br>0.68<br>0.10<br>0.13                           | 24.43<br>1.08<br>0.50<br>0.09<br>0.69<br>0.08<br>0.07                           | 33.18<br>1.01<br>0.44<br>0.07<br>0.70<br>0.06<br>(0.06)                           | 27.83<br>0.98<br>0.49<br>0.09<br>0.70<br>0.07<br>(0.20)                           | 22.22<br>0.48<br>0.50<br>0.09<br>0.69<br>0.09<br>(0.13)                           | 20.84<br>0.57<br>0.62<br>0.13<br>0.67<br>0.09<br>(0.09)                           | 27.39<br>0.88<br>0.50<br>0.11<br>0.67<br>0.09<br>(0.13)                           | 29.52<br>0.77<br>0.44<br>0.10<br>0.67<br>0.08<br>(0.19)                           |
| LBMP NTAC Reserve Regulation NYISO Cost of Operations FERC Fee Recovery Uplift Uplift: Local Reliability Share                                                         | 50.93<br>0.51<br>0.54<br>0.13<br>0.68<br>0.08<br>(0.25)<br>0.32                   | 33.51<br>0.69<br>0.51<br>0.11<br>0.68<br>0.09<br>(0.44)<br>0.11                   | 34.91<br>0.98<br>0.55<br>0.10<br>0.69<br>0.09<br>(0.33)<br>0.31                   | 28.01<br>1.16<br>0.63<br>0.33<br>0.69<br>0.10<br>(0.15)<br>0.20                   | 23.10<br>0.72<br>0.63<br>0.13<br>0.68<br>0.10<br>0.13<br>0.23                   | 24.43<br>1.08<br>0.50<br>0.09<br>0.69<br>0.08<br>0.07<br>0.19                   | 33.18<br>1.01<br>0.44<br>0.07<br>0.70<br>0.06<br>(0.06)<br>0.44                   | 27.83<br>0.98<br>0.49<br>0.09<br>0.70<br>0.07<br>(0.20)<br>0.25                   | 22.22<br>0.48<br>0.50<br>0.09<br>0.69<br>0.09<br>(0.13)<br>0.17                   | 20.84<br>0.57<br>0.62<br>0.13<br>0.67<br>0.09<br>(0.09)<br>0.11                   | 27.39<br>0.88<br>0.50<br>0.11<br>0.67<br>0.09<br>(0.13)<br>0.19                   | 29.52<br>0.77<br>0.44<br>0.10<br>0.67<br>0.08<br>(0.19)<br>0.17                   |
| LBMP NTAC Reserve Regulation NYISO Cost of Operations FERC Fee Recovery Uplift Uplift: Local Reliability Share Uplift: Statewide Share                                 | 50.93<br>0.51<br>0.54<br>0.13<br>0.68<br>0.08<br>(0.25)<br>0.32<br>(0.57)         | 33.51<br>0.69<br>0.51<br>0.11<br>0.68<br>0.09<br>(0.44)<br>0.11<br>(0.55)         | 34.91<br>0.98<br>0.55<br>0.10<br>0.69<br>0.09<br>(0.33)<br>0.31<br>(0.64)         | 28.01<br>1.16<br>0.63<br>0.33<br>0.69<br>0.10<br>(0.15)<br>0.20<br>(0.35)         | 23.10<br>0.72<br>0.63<br>0.13<br>0.68<br>0.10<br>0.13<br>0.23<br>(0.11)         | 24.43<br>1.08<br>0.50<br>0.09<br>0.69<br>0.08<br>0.07<br>0.19<br>(0.12)         | 33.18<br>1.01<br>0.44<br>0.07<br>0.70<br>0.06<br>(0.06)<br>0.44<br>(0.50)         | 27.83<br>0.98<br>0.49<br>0.09<br>0.70<br>0.07<br>(0.20)<br>0.25<br>(0.45)         | 22.22<br>0.48<br>0.50<br>0.09<br>0.69<br>0.09<br>(0.13)<br>0.17<br>(0.30)         | 20.84<br>0.57<br>0.62<br>0.13<br>0.67<br>0.09<br>(0.09)<br>0.11<br>(0.20)         | 27.39<br>0.88<br>0.50<br>0.11<br>0.67<br>0.09<br>(0.13)<br>0.19<br>(0.31)         | 29.52<br>0.77<br>0.44<br>0.10<br>0.67<br>0.08<br>(0.19)<br>0.17<br>(0.35)         |
| LBMP NTAC Reserve Regulation NYISO Cost of Operations FERC Fee Recovery Uplift Uplift: Local Reliability Share Uplift: Statewide Share Voltage Support and Black Start | 50.93<br>0.51<br>0.54<br>0.13<br>0.68<br>0.08<br>(0.25)<br>0.32<br>(0.57)<br>0.37 | 33.51<br>0.69<br>0.51<br>0.11<br>0.68<br>0.09<br>(0.44)<br>0.11<br>(0.55)<br>0.37 | 34.91<br>0.98<br>0.55<br>0.10<br>0.69<br>0.09<br>(0.33)<br>0.31<br>(0.64)<br>0.38 | 28.01<br>1.16<br>0.63<br>0.33<br>0.69<br>0.10<br>(0.15)<br>0.20<br>(0.35)<br>0.38 | 23.10<br>0.72<br>0.63<br>0.13<br>0.68<br>0.10<br>0.13<br>0.23<br>(0.11)<br>0.38 | 24.43<br>1.08<br>0.50<br>0.09<br>0.69<br>0.08<br>0.07<br>0.19<br>(0.12)<br>0.38 | 33.18<br>1.01<br>0.44<br>0.07<br>0.70<br>0.06<br>(0.06)<br>0.44<br>(0.50)<br>0.38 | 27.83<br>0.98<br>0.49<br>0.09<br>0.70<br>0.07<br>(0.20)<br>0.25<br>(0.45)<br>0.38 | 22.22<br>0.48<br>0.50<br>0.09<br>0.69<br>0.09<br>(0.13)<br>0.17<br>(0.30)<br>0.38 | 20.84<br>0.57<br>0.62<br>0.13<br>0.67<br>0.09<br>(0.09)<br>0.11<br>(0.20)<br>0.37 | 27.39<br>0.88<br>0.50<br>0.11<br>0.67<br>0.09<br>(0.13)<br>0.19<br>(0.31)<br>0.37 | 29.52<br>0.77<br>0.44<br>0.10<br>0.67<br>0.08<br>(0.19)<br>0.17<br>(0.35)<br>0.36 |