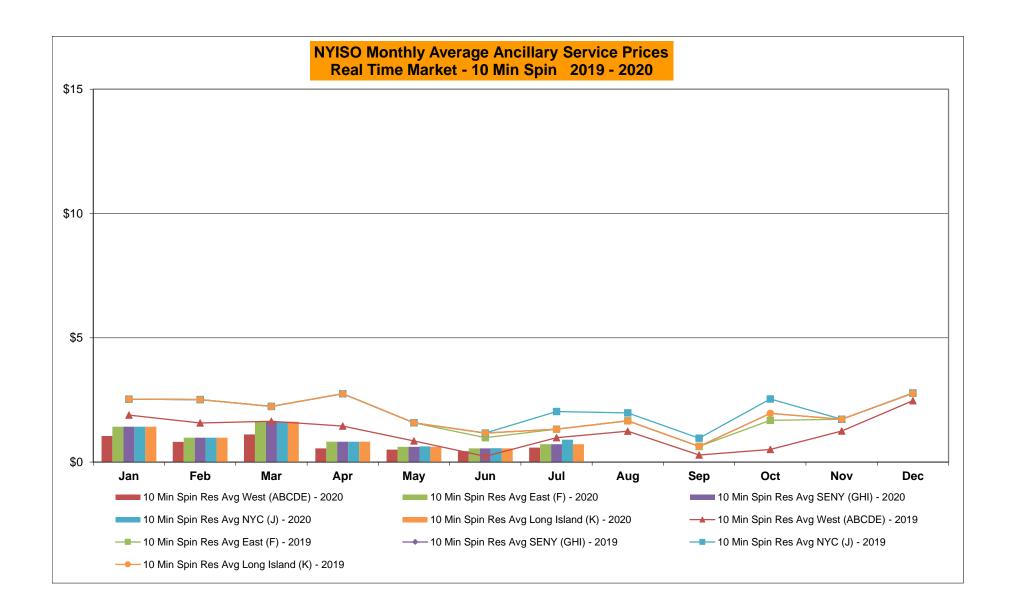

## NYISO Average Cost/MWh (Energy and Ancillary Services) \* from the LBMP Customer point of view

| 2020                                                                                                                                                                   | <u>January</u>                                                                    | <u>February</u>                                                                   | <u>March</u>                                                                      | <u>April</u>                                                                      | <u>May</u>                                                                      | <u>June</u>                                                                     | <u>July</u>                                                                       | <u>August</u>                                                                     | <u>September</u>                                                                  | <u>October</u>                                                                    | <u>November</u>                                                                   | <u>December</u>                                                                   |
|------------------------------------------------------------------------------------------------------------------------------------------------------------------------|-----------------------------------------------------------------------------------|-----------------------------------------------------------------------------------|-----------------------------------------------------------------------------------|-----------------------------------------------------------------------------------|---------------------------------------------------------------------------------|---------------------------------------------------------------------------------|-----------------------------------------------------------------------------------|-----------------------------------------------------------------------------------|-----------------------------------------------------------------------------------|-----------------------------------------------------------------------------------|-----------------------------------------------------------------------------------|-----------------------------------------------------------------------------------|
| LBMP                                                                                                                                                                   | 24.77                                                                             | 21.11                                                                             | 17.11                                                                             | 15.77                                                                             | 16.14                                                                           | 21.36                                                                           | 28.86                                                                             |                                                                                   |                                                                                   |                                                                                   |                                                                                   |                                                                                   |
| NTAC                                                                                                                                                                   | 0.91                                                                              | 0.70                                                                              | 0.86                                                                              | 0.91                                                                              | 1.05                                                                            | 0.95                                                                            | 1.24                                                                              |                                                                                   |                                                                                   |                                                                                   |                                                                                   |                                                                                   |
| Reserve                                                                                                                                                                | 0.46                                                                              | 0.43                                                                              | 0.47                                                                              | 0.50                                                                              | 0.53                                                                            | 0.45                                                                            | 0.39                                                                              |                                                                                   |                                                                                   |                                                                                   |                                                                                   |                                                                                   |
| Regulation                                                                                                                                                             | 0.09                                                                              | 0.08                                                                              | 0.09                                                                              | 0.08                                                                              | 0.10                                                                            | 0.08                                                                            | 0.06                                                                              |                                                                                   |                                                                                   |                                                                                   |                                                                                   |                                                                                   |
| NYISO Cost of Operations                                                                                                                                               | 0.68                                                                              | 0.69                                                                              | 0.68                                                                              | 0.66                                                                              | 0.71                                                                            | 0.74                                                                            | 0.76                                                                              |                                                                                   |                                                                                   |                                                                                   |                                                                                   |                                                                                   |
| FERC Fee Recovery                                                                                                                                                      | 0.08                                                                              | 0.09                                                                              | 0.09                                                                              | 0.10                                                                              | 0.11                                                                            | 0.09                                                                            | 0.06                                                                              |                                                                                   |                                                                                   |                                                                                   |                                                                                   |                                                                                   |
| Uplift                                                                                                                                                                 | (0.15)                                                                            | (0.23)                                                                            | (0.19)                                                                            | (80.0)                                                                            | 0.09                                                                            | (0.05)                                                                          | 0.07                                                                              |                                                                                   |                                                                                   |                                                                                   |                                                                                   |                                                                                   |
| Uplift: Local Reliability Share                                                                                                                                        | 0.07                                                                              | 0.06                                                                              | 0.07                                                                              | 0.14                                                                              | 0.32                                                                            | 0.24                                                                            | 0.38                                                                              |                                                                                   |                                                                                   |                                                                                   |                                                                                   |                                                                                   |
| Uplift: Statewide Share                                                                                                                                                | (0.22)                                                                            | (0.29)                                                                            | (0.26)                                                                            | (0.21)                                                                            | (0.23)                                                                          | (0.29)                                                                          | (0.31)                                                                            |                                                                                   |                                                                                   |                                                                                   |                                                                                   |                                                                                   |
| Voltage Support and Black Start                                                                                                                                        | 0.44                                                                              | 0.44                                                                              | 0.44                                                                              | 0.43                                                                              | 0.45                                                                            | 0.45                                                                            | 0.46                                                                              |                                                                                   |                                                                                   |                                                                                   |                                                                                   |                                                                                   |
| Avg Monthly Cost                                                                                                                                                       | 27.29                                                                             | 23.32                                                                             | 19.55                                                                             | 18.38                                                                             | 19.16                                                                           | 24.09                                                                           | 31.91                                                                             |                                                                                   |                                                                                   |                                                                                   |                                                                                   |                                                                                   |
| Avg YTD Cost                                                                                                                                                           | 27.29                                                                             | 25.40                                                                             | 23.48                                                                             | 22.38                                                                             | 21.82                                                                           | 22.21                                                                           | 24.11                                                                             |                                                                                   |                                                                                   |                                                                                   |                                                                                   |                                                                                   |
| TSA \$ per NYC MWh                                                                                                                                                     | 0.00                                                                              | 0.00                                                                              | 0.00                                                                              | 0.00                                                                              | 0.00                                                                            | 0.04                                                                            | 0.18                                                                              |                                                                                   |                                                                                   |                                                                                   |                                                                                   |                                                                                   |
|                                                                                                                                                                        |                                                                                   |                                                                                   |                                                                                   |                                                                                   |                                                                                 |                                                                                 |                                                                                   |                                                                                   |                                                                                   |                                                                                   |                                                                                   |                                                                                   |
| 2019                                                                                                                                                                   | <u>January</u>                                                                    | <u>February</u>                                                                   | <u>March</u>                                                                      | <u>April</u>                                                                      | <u>May</u>                                                                      | <u>June</u>                                                                     | <u>July</u>                                                                       | <u>August</u>                                                                     | <u>September</u>                                                                  | <u>October</u>                                                                    | November                                                                          | <u>December</u>                                                                   |
| <b>2019</b> LBMP                                                                                                                                                       | <u>January</u><br>50.93                                                           | <u>February</u><br>33.51                                                          | <u>March</u><br>34.91                                                             | <u>April</u><br>28.01                                                             | <u>May</u><br>23.10                                                             | <u>June</u><br>24.43                                                            | <u>July</u><br>33.18                                                              | <u>August</u><br>27.83                                                            | September<br>22.22                                                                | October<br>20.84                                                                  | November<br>27.39                                                                 | December<br>29.52                                                                 |
|                                                                                                                                                                        |                                                                                   |                                                                                   |                                                                                   |                                                                                   |                                                                                 |                                                                                 | -                                                                                 |                                                                                   |                                                                                   |                                                                                   |                                                                                   |                                                                                   |
| LBMP                                                                                                                                                                   | 50.93                                                                             | 33.51                                                                             | 34.91                                                                             | 28.01                                                                             | 23.10                                                                           | 24.43                                                                           | 33.18                                                                             | 27.83                                                                             | 22.22                                                                             | 20.84                                                                             | 27.39                                                                             | 29.52                                                                             |
| LBMP<br>NTAC                                                                                                                                                           | 50.93<br>0.51                                                                     | 33.51<br>0.69                                                                     | 34.91<br>0.98                                                                     | 28.01<br>1.16                                                                     | 23.10<br>0.72                                                                   | 2 <del>4</del> .43<br>1.08                                                      | 33.18<br>1.01                                                                     | 27.83<br>0.98                                                                     | 22.22<br>0.48                                                                     | 20.84<br>0.57                                                                     | 27.39<br>0.88                                                                     | 29.52<br>0.77                                                                     |
| LBMP<br>NTAC<br>Reserve                                                                                                                                                | 50.93<br>0.51<br>0.54                                                             | 33.51<br>0.69<br>0.51                                                             | 34.91<br>0.98<br>0.55                                                             | 28.01<br>1.16<br>0.63                                                             | 23.10<br>0.72<br>0.63                                                           | 24.43<br>1.08<br>0.50                                                           | 33.18<br>1.01<br>0.44                                                             | 27.83<br>0.98<br>0.49                                                             | 22.22<br>0.48<br>0.50                                                             | 20.84<br>0.57<br>0.62                                                             | 27.39<br>0.88<br>0.50                                                             | 29.52<br>0.77<br>0.44                                                             |
| LBMP<br>NTAC<br>Reserve<br>Regulation                                                                                                                                  | 50.93<br>0.51<br>0.54<br>0.13                                                     | 33.51<br>0.69<br>0.51<br>0.11                                                     | 34.91<br>0.98<br>0.55<br>0.10                                                     | 28.01<br>1.16<br>0.63<br>0.33                                                     | 23.10<br>0.72<br>0.63<br>0.13                                                   | 24.43<br>1.08<br>0.50<br>0.09                                                   | 33.18<br>1.01<br>0.44<br>0.07                                                     | 27.83<br>0.98<br>0.49<br>0.09                                                     | 22.22<br>0.48<br>0.50<br>0.09                                                     | 20.84<br>0.57<br>0.62<br>0.13                                                     | 27.39<br>0.88<br>0.50<br>0.11                                                     | 29.52<br>0.77<br>0.44<br>0.10                                                     |
| LBMP<br>NTAC<br>Reserve<br>Regulation<br>NYISO Cost of Operations<br>FERC Fee Recovery<br>Uplift                                                                       | 50.93<br>0.51<br>0.54<br>0.13<br>0.68                                             | 33.51<br>0.69<br>0.51<br>0.11<br>0.68                                             | 34.91<br>0.98<br>0.55<br>0.10<br>0.69                                             | 28.01<br>1.16<br>0.63<br>0.33<br>0.69                                             | 23.10<br>0.72<br>0.63<br>0.13<br>0.68                                           | 24.43<br>1.08<br>0.50<br>0.09<br>0.69                                           | 33.18<br>1.01<br>0.44<br>0.07<br>0.70                                             | 27.83<br>0.98<br>0.49<br>0.09<br>0.70                                             | 22.22<br>0.48<br>0.50<br>0.09<br>0.69                                             | 20.84<br>0.57<br>0.62<br>0.13<br>0.67                                             | 27.39<br>0.88<br>0.50<br>0.11<br>0.67                                             | 29.52<br>0.77<br>0.44<br>0.10<br>0.67                                             |
| LBMP<br>NTAC<br>Reserve<br>Regulation<br>NYISO Cost of Operations<br>FERC Fee Recovery                                                                                 | 50.93<br>0.51<br>0.54<br>0.13<br>0.68<br>0.08                                     | 33.51<br>0.69<br>0.51<br>0.11<br>0.68<br>0.09                                     | 34.91<br>0.98<br>0.55<br>0.10<br>0.69<br>0.09                                     | 28.01<br>1.16<br>0.63<br>0.33<br>0.69<br>0.10                                     | 23.10<br>0.72<br>0.63<br>0.13<br>0.68<br>0.10                                   | 24.43<br>1.08<br>0.50<br>0.09<br>0.69<br>0.08                                   | 33.18<br>1.01<br>0.44<br>0.07<br>0.70<br>0.06                                     | 27.83<br>0.98<br>0.49<br>0.09<br>0.70<br>0.07                                     | 22.22<br>0.48<br>0.50<br>0.09<br>0.69<br>0.09                                     | 20.84<br>0.57<br>0.62<br>0.13<br>0.67<br>0.09                                     | 27.39<br>0.88<br>0.50<br>0.11<br>0.67<br>0.09                                     | 29.52<br>0.77<br>0.44<br>0.10<br>0.67<br>0.08                                     |
| LBMP NTAC Reserve Regulation NYISO Cost of Operations FERC Fee Recovery Uplift Uplift: Local Reliability Share Uplift: Statewide Share                                 | 50.93<br>0.51<br>0.54<br>0.13<br>0.68<br>0.08<br>(0.25)                           | 33.51<br>0.69<br>0.51<br>0.11<br>0.68<br>0.09<br>(0.44)                           | 34.91<br>0.98<br>0.55<br>0.10<br>0.69<br>0.09<br>(0.33)                           | 28.01<br>1.16<br>0.63<br>0.33<br>0.69<br>0.10<br>(0.15)                           | 23.10<br>0.72<br>0.63<br>0.13<br>0.68<br>0.10<br>0.13                           | 24.43<br>1.08<br>0.50<br>0.09<br>0.69<br>0.08<br>0.07                           | 33.18<br>1.01<br>0.44<br>0.07<br>0.70<br>0.06<br>(0.06)                           | 27.83<br>0.98<br>0.49<br>0.09<br>0.70<br>0.07<br>(0.20)                           | 22.22<br>0.48<br>0.50<br>0.09<br>0.69<br>0.09<br>(0.13)                           | 20.84<br>0.57<br>0.62<br>0.13<br>0.67<br>0.09<br>(0.09)                           | 27.39<br>0.88<br>0.50<br>0.11<br>0.67<br>0.09<br>(0.13)                           | 29.52<br>0.77<br>0.44<br>0.10<br>0.67<br>0.08<br>(0.19)                           |
| LBMP NTAC Reserve Regulation NYISO Cost of Operations FERC Fee Recovery Uplift Uplift: Local Reliability Share                                                         | 50.93<br>0.51<br>0.54<br>0.13<br>0.68<br>0.08<br>(0.25)<br>0.32                   | 33.51<br>0.69<br>0.51<br>0.11<br>0.68<br>0.09<br>(0.44)<br>0.11                   | 34.91<br>0.98<br>0.55<br>0.10<br>0.69<br>0.09<br>(0.33)<br>0.31                   | 28.01<br>1.16<br>0.63<br>0.33<br>0.69<br>0.10<br>(0.15)<br>0.20                   | 23.10<br>0.72<br>0.63<br>0.13<br>0.68<br>0.10<br>0.13<br>0.23                   | 24.43<br>1.08<br>0.50<br>0.09<br>0.69<br>0.08<br>0.07<br>0.19                   | 33.18<br>1.01<br>0.44<br>0.07<br>0.70<br>0.06<br>(0.06)<br>0.44                   | 27.83<br>0.98<br>0.49<br>0.09<br>0.70<br>0.07<br>(0.20)<br>0.25                   | 22.22<br>0.48<br>0.50<br>0.09<br>0.69<br>0.09<br>(0.13)<br>0.17                   | 20.84<br>0.57<br>0.62<br>0.13<br>0.67<br>0.09<br>(0.09)<br>0.11                   | 27.39<br>0.88<br>0.50<br>0.11<br>0.67<br>0.09<br>(0.13)<br>0.19                   | 29.52<br>0.77<br>0.44<br>0.10<br>0.67<br>0.08<br>(0.19)<br>0.17                   |
| LBMP NTAC Reserve Regulation NYISO Cost of Operations FERC Fee Recovery Uplift Uplift: Local Reliability Share Uplift: Statewide Share                                 | 50.93<br>0.51<br>0.54<br>0.13<br>0.68<br>0.08<br>(0.25)<br>0.32<br>(0.57)         | 33.51<br>0.69<br>0.51<br>0.11<br>0.68<br>0.09<br>(0.44)<br>0.11<br>(0.55)         | 34.91<br>0.98<br>0.55<br>0.10<br>0.69<br>0.09<br>(0.33)<br>0.31<br>(0.64)         | 28.01<br>1.16<br>0.63<br>0.33<br>0.69<br>0.10<br>(0.15)<br>0.20<br>(0.35)         | 23.10<br>0.72<br>0.63<br>0.13<br>0.68<br>0.10<br>0.13<br>0.23<br>(0.11)         | 24.43<br>1.08<br>0.50<br>0.09<br>0.69<br>0.08<br>0.07<br>0.19<br>(0.12)         | 33.18<br>1.01<br>0.44<br>0.07<br>0.70<br>0.06<br>(0.06)<br>0.44<br>(0.50)         | 27.83<br>0.98<br>0.49<br>0.09<br>0.70<br>0.07<br>(0.20)<br>0.25<br>(0.45)         | 22.22<br>0.48<br>0.50<br>0.09<br>0.69<br>0.09<br>(0.13)<br>0.17<br>(0.30)         | 20.84<br>0.57<br>0.62<br>0.13<br>0.67<br>0.09<br>(0.09)<br>0.11<br>(0.20)         | 27.39<br>0.88<br>0.50<br>0.11<br>0.67<br>0.09<br>(0.13)<br>0.19<br>(0.31)         | 29.52<br>0.77<br>0.44<br>0.10<br>0.67<br>0.08<br>(0.19)<br>0.17<br>(0.35)         |
| LBMP NTAC Reserve Regulation NYISO Cost of Operations FERC Fee Recovery Uplift Uplift: Local Reliability Share Uplift: Statewide Share Voltage Support and Black Start | 50.93<br>0.51<br>0.54<br>0.13<br>0.68<br>0.08<br>(0.25)<br>0.32<br>(0.57)<br>0.37 | 33.51<br>0.69<br>0.51<br>0.11<br>0.68<br>0.09<br>(0.44)<br>0.11<br>(0.55)<br>0.37 | 34.91<br>0.98<br>0.55<br>0.10<br>0.69<br>0.09<br>(0.33)<br>0.31<br>(0.64)<br>0.38 | 28.01<br>1.16<br>0.63<br>0.33<br>0.69<br>0.10<br>(0.15)<br>0.20<br>(0.35)<br>0.38 | 23.10<br>0.72<br>0.63<br>0.13<br>0.68<br>0.10<br>0.13<br>0.23<br>(0.11)<br>0.38 | 24.43<br>1.08<br>0.50<br>0.09<br>0.69<br>0.08<br>0.07<br>0.19<br>(0.12)<br>0.38 | 33.18<br>1.01<br>0.44<br>0.07<br>0.70<br>0.06<br>(0.06)<br>0.44<br>(0.50)<br>0.38 | 27.83<br>0.98<br>0.49<br>0.09<br>0.70<br>0.07<br>(0.20)<br>0.25<br>(0.45)<br>0.38 | 22.22<br>0.48<br>0.50<br>0.09<br>0.69<br>0.09<br>(0.13)<br>0.17<br>(0.30)<br>0.38 | 20.84<br>0.57<br>0.62<br>0.13<br>0.67<br>0.09<br>(0.09)<br>0.11<br>(0.20)<br>0.37 | 27.39<br>0.88<br>0.50<br>0.11<br>0.67<br>0.09<br>(0.13)<br>0.19<br>(0.31)<br>0.37 | 29.52<br>0.77<br>0.44<br>0.10<br>0.67<br>0.08<br>(0.19)<br>0.17<br>(0.35)<br>0.36 |