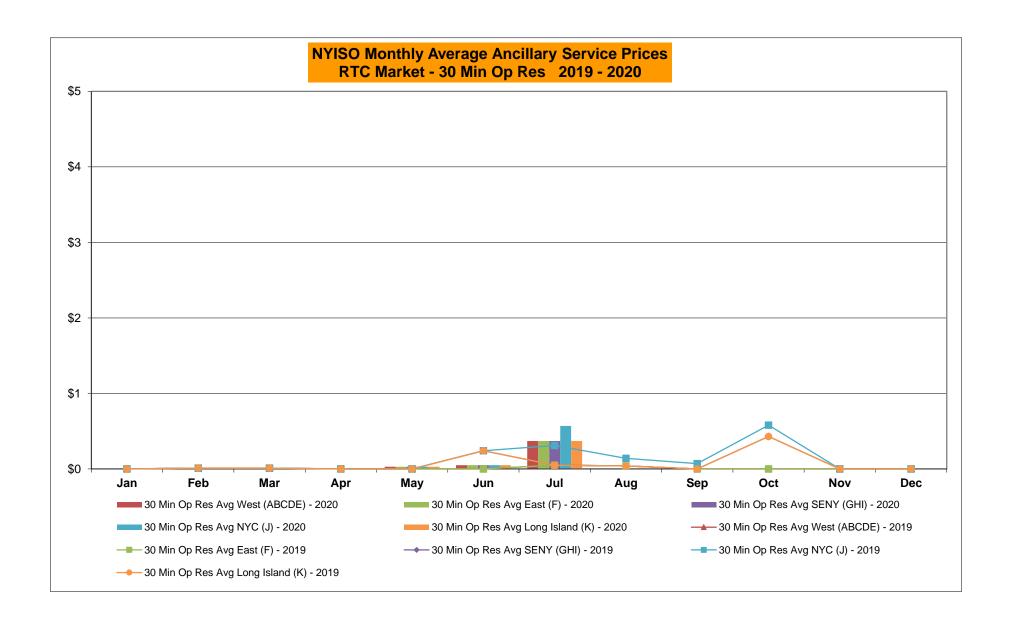

Nov-20 Nov-20 Dec-20 Dec-20 Dec-20 CENTRL Jan-20 3,050 214 28,503 541 MILLWD Jan-20 270 68 1,646 213 **NYISO** Jan-20 29,361 9,580 59,340 11,849 Feb-20 2,567 118 27,919 487 Feb-20 281 68 1,811 229 Feb-20 30,434 6,838 60,334 14,81 Mar-20 2,340 113 17,986 481 Mar-20 494 19 1,844 174 Mar-20 26,077 6,087 47,704 20,700 131 20,490 563 55 90 49.344 22.953 Apr-20 2.568 491 Apr-20 1,510 Apr-20 26,181 6,200 May-20 2,736 296 22,414 414 502 198 1,442 76 May-20 27,319 8,140 47,941 22,346 May-20 Jun-20 4,053 770 28,114 903 Jun-20 1,756 558 1,789 312 Jun-20 36,995 11,988 58,701 22,003 3,622 620 1,455 4,003 800 49,792 16,933 63,478 24,522 Jul-20 28,085 Jul-20 1,054 553 Jul-20 Aug-20 Aug-20 Aug-20

Sep-20

Oct-20

Nov-20

Dec-20

Sep-20 Oct-20

Nov-20

Dec-20

Sep-20

Oct-20

Nov-20

Dec-20































### NYISO Markets Ancillary Services Statistics - Unweighted Price (\$/MWH) - DAM

| 2020                                                                                                                                                                                                                                                                                                                                                                       | <u>January</u>                                                                               | <u>February</u>                                                                                      | <u>March</u>                                                                         | <u>April</u>