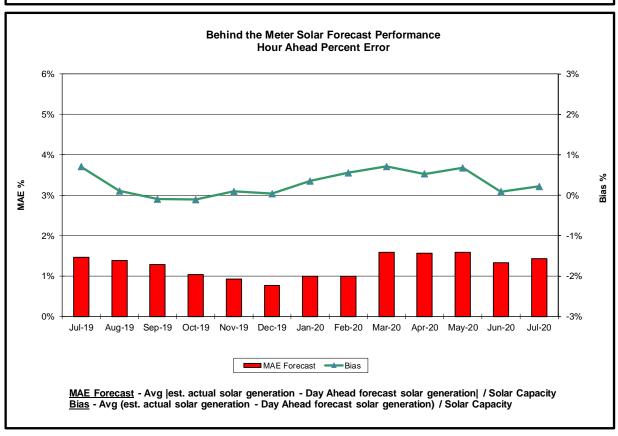

#### Reliability Performance Metrics

- Alert State Declarations
- Major Emergency State Declarations
- IROL Exceedance Times
- Balancing Area Control Performance
- Reserve Activations
- Disturbance Recovery Times
- Load Forecasting Performance
- Wind Forecasting Performance
- Wind Performance and Curtailments
- BTM Solar Performance
- BTM Solar Forecasting Performance
- Net Load Forecasting Performance
- Lake Erie Circulation and ISO Schedules