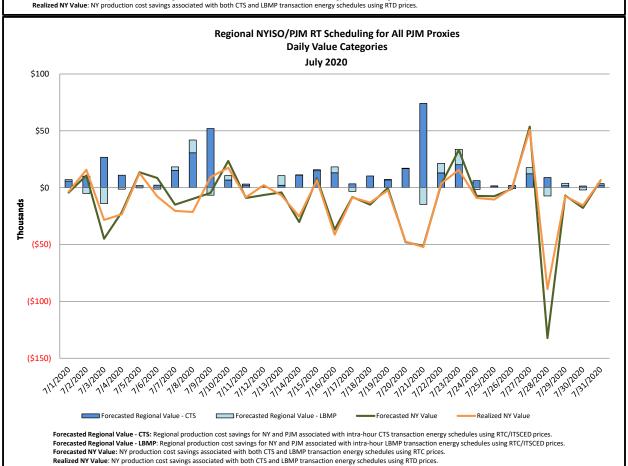

|                                                                 | <b>Current Month</b> | Year-to-Date |
|-----------------------------------------------------------------|----------------------|--------------|
|                                                                 | Value (\$M)          | Value (\$M)  |
| NY Savings from PJM-NY Congestion Coordination                  | \$0.42               | \$2.95       |
| NY Savings from PJM-NY Coordinated Transaction Scheduling       | (\$0.30)             | (\$0.41)     |
| NY Savings from NE-NY Coordinated Transaction Scheduling        | \$0.49               | \$1.04       |
| Total NY Savings                                                | \$0.61               | \$3.58       |
|                                                                 |                      |              |
| Regional Savings from PJM-NY Coordinated Transaction Scheduling | \$0.40               | \$1.17       |
| Regional Savings from NE-NY Coordinated Transaction Scheduling  | \$0.16               | \$0.18       |
| Total Regional Savings                                          | \$0.56               | \$1.35       |