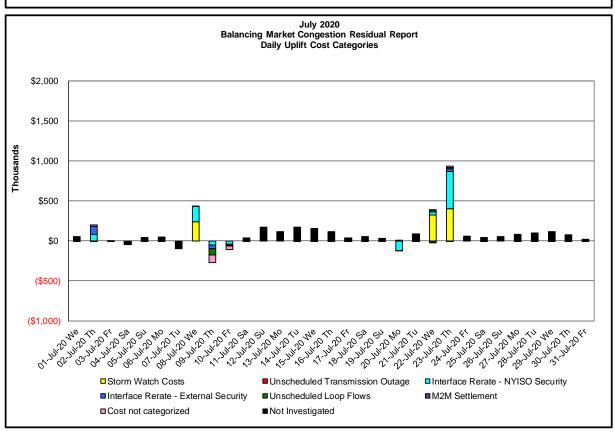

#### Market Performance Metrics

- Monthly Statewide Uplift Components and Rate
- RTM Congestion Residuals Monthly Trend
- RTM Congestion Residuals Daily Costs
- RTM Congestion Residuals Event Summary
- RTM Congestion Residuals Cost Categories
- DAM Congestion Residuals Monthly Trend
- DAM Congestion Residuals Daily Costs
- DAM Congestion Residuals Cost Categories
- NYCA Unit Uplift Components Monthly Trend
- NYCA Unit Uplift Components Daily Costs
- Local Reliability Costs Monthly Trend & Commitment Hours
- TCC Monthly Clearing Price with DAM Congestion
- ICAP Spot Market Clearing Price
- UCAP Awards

| Real-Time Balancing Market Congestion Residual (Uplift Cost) Categories                                                       |                                  |                                                                                                          |                                                                             |  |
|-------------------------------------------------------------------------------------------------------------------------------|----------------------------------|----------------------------------------------------------------------------------------------------------|-----------------------------------------------------------------------------|--|
| <u>Category</u><br>Storm Watch                                                                                                | <u>Cost Assignment</u><br>Zone J | <u>Events Types</u><br>Thunderstorm Alert (TSA)                                                          | Event Examples TSA Activations                                              |  |
| Transmission Outage Mismatch                                                                                                  | Market-wide                      | Changes in DAM to RTM transfers related to transmission outage mismatch                                  | Forced Line Outage,<br>Unit AVR Outages<br>Early Line Return from<br>Outage |  |
| Interface/Facility Rerate - NYISO Security                                                                                    | Market-wide                      | Changes in DAM to RTM transfers not related to transmission outage                                       | Interface/Facility Rerates due to RTM voltages                              |  |
| Interface Rerate - External Security                                                                                          | Market-wide                      | Changes in DAM to RTM transfers<br>related to External Control Area<br>Security Events                   | TLR Events,<br>External Transaction<br>Curtailments                         |  |
| Unscheduled Loop Flows                                                                                                        | Market-wide                      | Changes in DAM to RTM<br>unscheduled loop flows impacting<br>NYISO Interface transmission<br>constraints | DAM to RTM Lake Erie<br>Loop Flows exceeding +/-<br>125 MW                  |  |
| M2M Settlement                                                                                                                | Market-wide                      | Settlement result inclusive of coordinated redispatch and Ramapo flowgates                               |                                                                             |  |
| Monthly Balancing Market Congestion Report Assumptions/Notes  1) Storm Watch Costs are identified as daily total uplift costs |                                  |                                                                                                          |                                                                             |  |

- 1) Storm Watch Costs are identified as daily total uplift costs 2) Days with a value of BMCR less M2M Settlement of \$100 K/HR, shortfall of \$200K/Dayor more, or surplus of \$100K/Dayor more are investigated. 3) Uplift costs associated with multiple event types are apportioned equally by hour