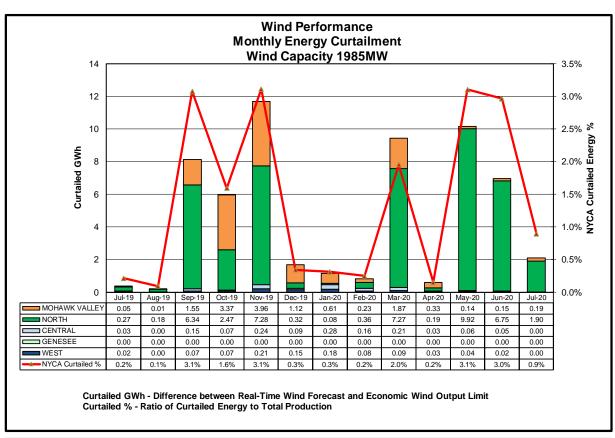

#### Reliability Performance Metrics

- Alert State Declarations
- Major Emergency State Declarations
- IROL Exceedance Times
- Balancing Area Control Performance
- Reserve Activations
- Disturbance Recovery Times
- Load Forecasting Performance
- Wind Forecasting Performance
- Wind Performance and Curtailments
- BTM Solar Performance
- BTM Solar Forecasting Performance
- Net Load Forecasting Performance
- Lake Erie Circulation and ISO Schedules