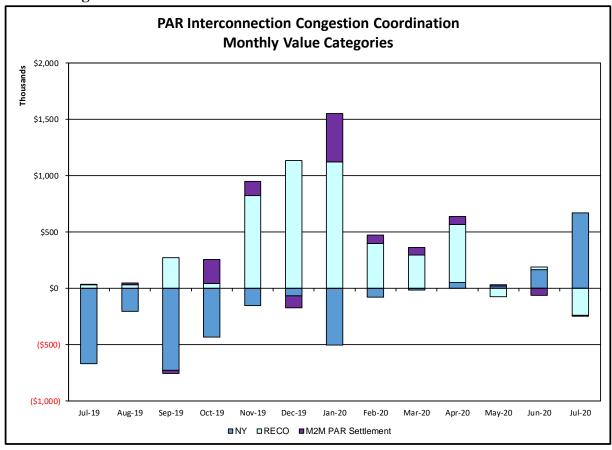

#### Broader Regional Market Performance Metrics

- PAR Interconnection Congestion Coordination Monthly Value
- PAR Interconnection Congestion Coordination Daily Value
- Regional Generation Congestion Coordination Monthly Value
- Regional Generation Congestion Coordination Daily Value
- Regional RT Scheduling PJM Monthly Value
- Regional RT Scheduling PJM Daily Value

#### PAR Interconnection Congestion Coordination

<u>Category</u> <u>Description</u>

NY Represents the value NY realizes from Market-to-Market PAR Coordination when

experiencing congestion. This is the estimated savings to NY for additional deliveries into NY

RECO Represents the value of PJM's obligation to deliver 80% of service to RECO load over

Ramapo 5018. This is the estimated reduction in NYCA congestion due to the PJM delivery

of RECO over Ramapo 5018.

M2M PAR Settlement Market-to-Market PAR Coordination settlement on coordinated flowgates. Through April 2017

this value was included in the NY and RECO categories. The positive sign convention  $\dot{\mbox{\sc c}}$ 

indicates settlement to NY while the negative indicates settlement to PJM.