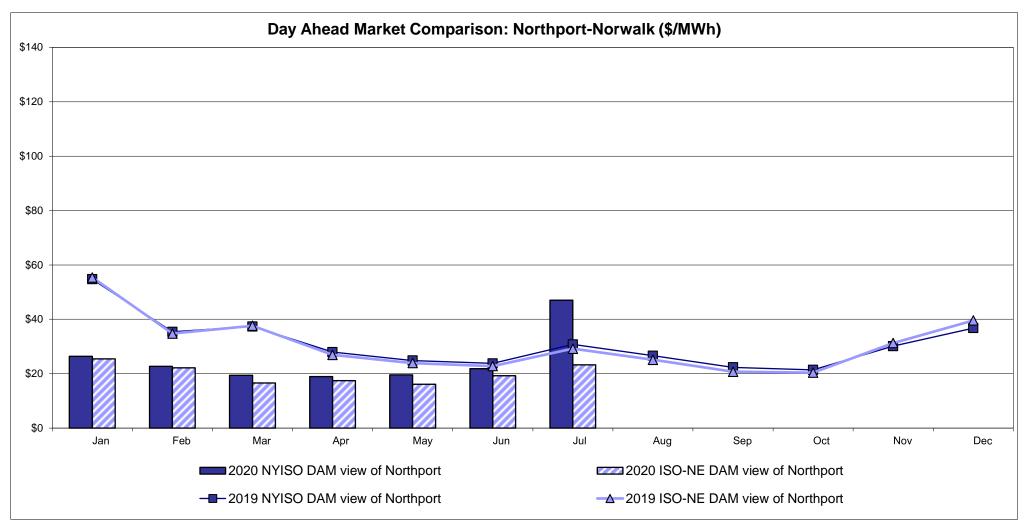

#### Broader Regional Market Performance Metrics

- PAR Interconnection Congestion Coordination Monthly Value
- PAR Interconnection Congestion Coordination Daily Value
- Regional Generation Congestion Coordination Monthly Value
- Regional Generation Congestion Coordination Daily Value
- Regional RT Scheduling PJM Monthly Value
- Regional RT Scheduling PJM Daily Value