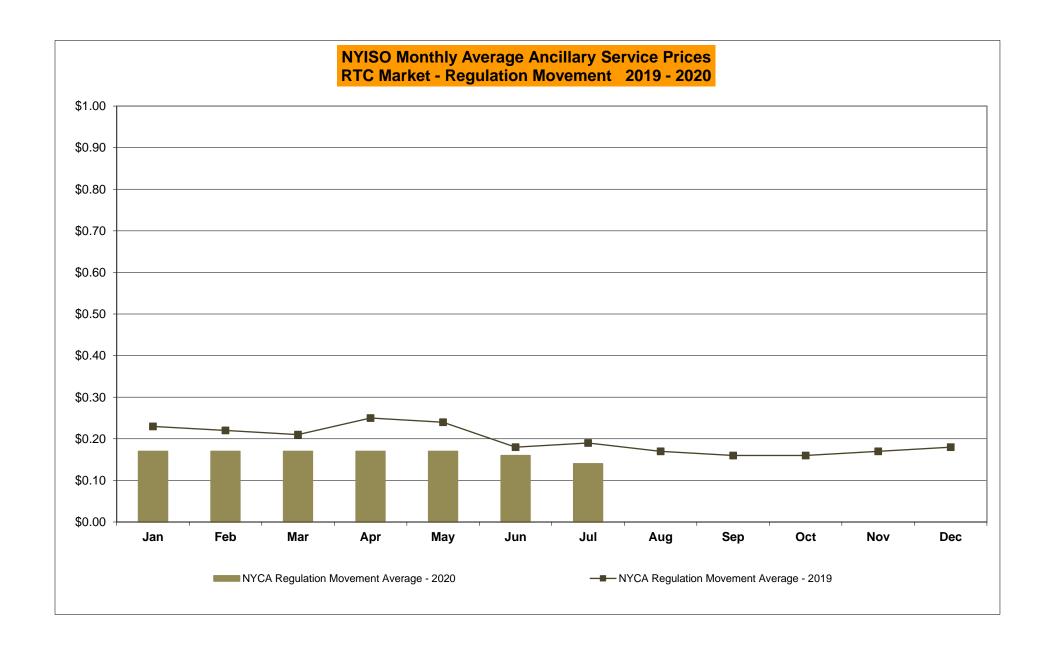

20 Nov-20 Dec-20 Dec-20 Dec-20 CENTRL Jan-20 3,050 214 28,503 541 MILLWD Jan-20 270 68 1,646 213 **NYISO** Jan-20 29,361 9,580 59,340 11,849 Feb-20 2,567 118 27,919 487 Feb-20 281 68 1,811 229 Feb-20 30,434 6,838 60,334 14,81 Mar-20 2,340 113 17,986 481 Mar-20 494 19 1,844 174 Mar-20 26,077 6,087 47,704 20,700 131 20,490 563 55 90 49.344 22.953 Apr-20 2.568 491 Apr-20 1,510 Apr-20 26,181 6,200 May-20 2,736 296 22,414 414 502 198 1,442 76 May-20 27,319 8,140 47,941 22,346 May-20 Jun-20 4,053 770 28,114 903 Jun-20 1,756 558 1,789 312 Jun-20 36,995 11,988 58,701 22,003 3,622 620 1,455 4,003 800 49,792 16,933 63,478 24,522 Jul-20 28,085 Jul-20 1,054 553 Jul-20 Aug-20 Aug-20 Aug-20

Sep-20

Oct-20

Nov-20

Dec-20

Sep-20 Oct-20

Nov-20

Dec-20

Sep-20

Oct-20

Nov-20

Dec-20































### NYISO Markets Ancillary Services Statistics - Unweighted Price (\$/MWH) - DAM

| 2020                                                                                                                                                                                                                                                                                                                                                                       | <u>January</u>                                                                               | <u>February</u>                                                                                      | <u>March</u>                                                                         | <u>April</u>