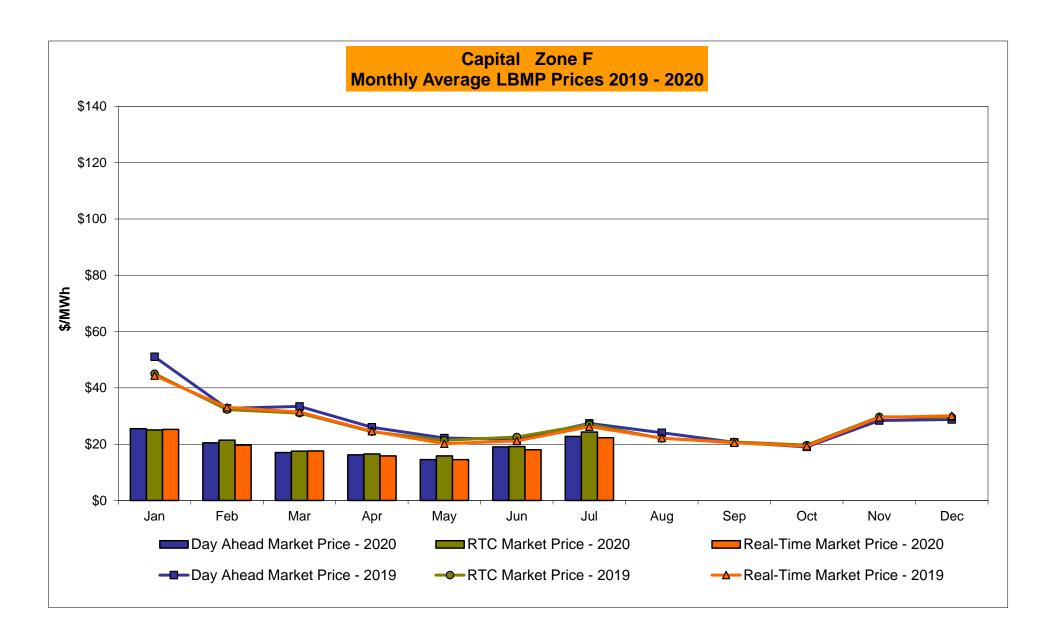

## Market Performance Highlights July 2020

- LBMP for July is \$28.86/MWh; higher than \$21.36/MWh in June 2020 and lower than \$33.18/MWh in July 2019.
  - Day Ahead and Real Time Load Weighted LBMPs are higher compared to June.
- July 2020 average year-to-date monthly cost of \$24.11/MWh is a 33% decrease from \$35.75/MWh in July 2019.
- Average daily sendout is 530 GWh/day in July; higher than 430 GWh/day in June 2020 and lower than 539 GWh/day in July 2019.
- Natural gas prices and distillate prices are higher compared to the previous month.
  - Natural Gas (Transco Z6 NY) was \$1.69 /MMBtu, up from \$1.44/MMBtu in June.
  - Natural gas prices are down 22.5% year-over-year.
  - Jet Kerosene Gulf Coast was \$8.00/MMBtu, up from \$7.30/MMBtu in June.
  - Ultra Low Sulfur No.2 Diesel NY Harbor was \$8.85/MMBtu, up from \$8.05/MMBtu in June.
  - Distillate prices are down 39.5% year-over-year.
- Uplift per MWh is higher compared to the previous month.
  - Uplift (not including NYISO cost of operations) is \$0.07/MWh; higher than (\$0.05)/MWh in June.
    - Local Reliability Share is \$0.38/MWh, higher than \$0.24/MWh in June.
    - Statewide Share is (\$0.31)/MWh, lower than (\$0.29)/MWh in June.
  - TSA \$ per NYC MWh is \$0.18/MWh.
  - Total uplift costs (Schedule 1 components including NYISO Cost of Operations) are higher than June.

## NYISO Average Cost/MWh (Energy and Ancillary Services) \* from the LBMP Customer point of view

| 2020                                                                                                                                                                   | <u>January</u>                                                                    | <u>February</u>                                                                   | <u>March</u>                                                                      | <u>April</u>                                                                      | <u>May</u>                                                                      | <u>June</u>                                                                     | <u>July</u>                                                                       | <u>August</u>                                                                     | <u>September</u>                                                                  | <u>October</u>                                                                    | <u>November</u>                                                                   | <u>December</u>                                                                   |
|------------------------------------------------------------------------------------------------------------------------------------------------------------------------|-----------------------------------------------------------------------------------|-----------------------------------------------------------------------------------|-----------------------------------------------------------------------------------|-----------------------------------------------------------------------------------|---------------------------------------------------------------------------------|---------------------------------------------------------------------------------|-----------------------------------------------------------------------------------|-----------------------------------------------------------------------------------|-----------------------------------------------------------------------------------|-----------------------------------------------------------------------------------|-----------------------------------------------------------------------------------|-----------------------------------------------------------------------------------|
| LBMP                                                                                                                                                                   | 24.77                                                                             | 21.11                                                                             | 17.11                                                                             | 15.77                                                                             | 16.14                                                                           | 21.36                                                                           | 28.86                                                                             |                                                                                   |                                                                                   |                                                                                   |                                                                                   |                                                                                   |
| NTAC                                                                                                                                                                   | 0.91                                                                              | 0.70                                                                              | 0.86                                                                              | 0.91                                                                              | 1.05                                                                            | 0.95                                                                            | 1.24                                                                              |                                                                                   |                                                                                   |                                                                                   |                                                                                   |                                                                                   |
| Reserve                                                                                                                                                                | 0.46                                                                              | 0.43                                                                              | 0.47                                                                              | 0.50                                                                              | 0.53                                                                            | 0.45                                                                            | 0.39                                                                              |                                                                                   |                                                                                   |                                                                                   |                                                                                   |                                                                                   |
| Regulation                                                                                                                                                             | 0.09                                                                              | 0.08                                                                              | 0.09                                                                              | 0.08                                                                              | 0.10                                                                            | 0.08                                                                            | 0.06                                                                              |                                                                                   |                                                                                   |                                                                                   |                                                                                   |                                                                                   |
| NYISO Cost of Operations                                                                                                                                               | 0.68                                                                              | 0.69                                                                              | 0.68                                                                              | 0.66                                                                              | 0.71                                                                            | 0.74                                                                            | 0.76                                                                              |                                                                                   |                                                                                   |                                                                                   |                                                                                   |                                                                                   |
| FERC Fee Recovery                                                                                                                                                      | 0.08                                                                              | 0.09                                                                              | 0.09                                                                              | 0.10                                                                              | 0.11                                                                            | 0.09                                                                            | 0.06                                                                              |                                                                                   |                                                                                   |                                                                                   |                                                                                   |                                                                                   |
| Uplift                                                                                                                                                                 | (0.15)                                                                            | (0.23)                                                                            | (0.19)                                                                            | (80.0)                                                                            | 0.09                                                                            | (0.05)                                                                          | 0.07                                                                              |                                                                                   |                                                                                   |                                                                                   |                                                                                   |                                                                                   |
| Uplift: Local Reliability Share                                                                                                                                        | 0.07                                                                              | 0.06                                                                              | 0.07                                                                              | 0.14                                                                              | 0.32                                                                            | 0.24                                                                            | 0.38                                                                              |                                                                                   |                                                                                   |                                                                                   |                                                                                   |                                                                                   |
| Uplift: Statewide Share                                                                                                                                                | (0.22)                                                                            | (0.29)                                                                            | (0.26)                                                                            | (0.21)                                                                            | (0.23)                                                                          | (0.29)                                                                          | (0.31)                                                                            |                                                                                   |                                                                                   |                                                                                   |                                                                                   |                                                                                   |
| Voltage Support and Black Start                                                                                                                                        | 0.44                                                                              | 0.44                                                                              | 0.44                                                                              | 0.43                                                                              | 0.45                                                                            | 0.45                                                                            | 0.46                                                                              |                                                                                   |                                                                                   |                                                                                   |                                                                                   |                                                                                   |
| Avg Monthly Cost                                                                                                                                                       | 27.29                                                                             | 23.32                                                                             | 19.55                                                                             | 18.38                                                                             | 19.16                                                                           | 24.09                                                                           | 31.91                                                                             |                                                                                   |                                                                                   |                                                                                   |                                                                                   |                                                                                   |
| Avg YTD Cost                                                                                                                                                           | 27.29                                                                             | 25.40                                                                             | 23.48                                                                             | 22.38                                                                             | 21.82                                                                           | 22.21                                                                           | 24.11                                                                             |                                                                                   |                                                                                   |                                                                                   |                                                                                   |                                                                                   |
| TSA \$ per NYC MWh                                                                                                                                                     | 0.00                                                                              | 0.00                                                                              | 0.00                                                                              | 0.00                                                                              | 0.00                                                                            | 0.04                                                                            | 0.18                                                                              |                                                                                   |                                                                                   |                                                                                   |                                                                                   |                                                                                   |
|                                                                                                                                                                        |                                                                                   |                                                                                   |                                                                                   |                                                                                   |                                                                                 |                                                                                 |                                                                                   |                                                                                   |                                                                                   |                                                                                   |                                                                                   |                                                                                   |
| 2019                                                                                                                                                                   | <u>January</u>                                                                    | <u>February</u>                                                                   | <u>March</u>                                                                      | <u>April</u>                                                                      | <u>May</u>                                                                      | <u>June</u>                                                                     | <u>July</u>                                                                       | <u>August</u>                                                                     | <u>September</u>                                                                  | <u>October</u>                                                                    | November                                                                          | <u>December</u>                                                                   |
| <b>2019</b> LBMP                                                                                                                                                       | <u>January</u><br>50.93                                                           | <u>February</u><br>33.51                                                          | <u>March</u><br>34.91                                                             | <u>April</u><br>28.01                                                             | <u>May</u><br>23.10                                                             | <u>June</u><br>24.43                                                            | <u>July</u><br>33.18                                                              | <u>August</u><br>27.83                                                            | September<br>22.22                                                                | October<br>20.84                                                                  | November<br>27.39                                                                 | December<br>29.52                                                                 |
|                                                                                                                                                                        |                                                                                   |                                                                                   |                                                                                   |                                                                                   |                                                                                 |                                                                                 | -                                                                                 |                                                                                   |                                                                                   |                                                                                   |                                                                                   |                                                                                   |
| LBMP                                                                                                                                                                   | 50.93                                                                             | 33.51                                                                             | 34.91                                                                             | 28.01                                                                             | 23.10                                                                           | 24.43                                                                           | 33.18                                                                             | 27.83                                                                             | 22.22                                                                             | 20.84                                                                             | 27.39                                                                             | 29.52                                                                             |
| LBMP<br>NTAC                                                                                                                                                           | 50.93<br>0.51                                                                     | 33.51<br>0.69                                                                     | 34.91<br>0.98                                                                     | 28.01<br>1.16                                                                     | 23.10<br>0.72                                                                   | 2 <del>4</del> .43<br>1.08                                                      | 33.18<br>1.01                                                                     | 27.83<br>0.98                                                                     | 22.22<br>0.48                                                                     | 20.84<br>0.57                                                                     | 27.39<br>0.88                                                                     | 29.52<br>0.77                                                                     |
| LBMP<br>NTAC<br>Reserve                                                                                                                                                | 50.93<br>0.51<br>0.54                                                             | 33.51<br>0.69<br>0.51                                                             | 34.91<br>0.98<br>0.55                                                             | 28.01<br>1.16<br>0.63                                                             | 23.10<br>0.72<br>0.63                                                           | 24.43<br>1.08<br>0.50                                                           | 33.18<br>1.01<br>0.44                                                             | 27.83<br>0.98<br>0.49                                                             | 22.22<br>0.48<br>0.50                                                             | 20.84<br>0.57<br>0.62                                                             | 27.39<br>0.88<br>0.50                                                             | 29.52<br>0.77<br>0.44                                                             |
| LBMP<br>NTAC<br>Reserve<br>Regulation                                                                                                                                  | 50.93<br>0.51<br>0.54<br>0.13                                                     | 33.51<br>0.69<br>0.51<br>0.11                                                     | 34.91<br>0.98<br>0.55<br>0.10                                                     | 28.01<br>1.16<br>0.63<br>0.33                                                     | 23.10<br>0.72<br>0.63<br>0.13                                                   | 24.43<br>1.08<br>0.50<br>0.09                                                   | 33.18<br>1.01<br>0.44<br>0.07                                                     | 27.83<br>0.98<br>0.49<br>0.09                                                     | 22.22<br>0.48<br>0.50<br>0.09                                                     | 20.84<br>0.57<br>0.62<br>0.13                                                     | 27.39<br>0.88<br>0.50<br>0.11                                                     | 29.52<br>0.77<br>0.44<br>0.10                                                     |
| LBMP<br>NTAC<br>Reserve<br>Regulation<br>NYISO Cost of Operations<br>FERC Fee Recovery<br>Uplift                                                                       | 50.93<br>0.51<br>0.54<br>0.13<br>0.68                                             | 33.51<br>0.69<br>0.51<br>0.11<br>0.68                                             | 34.91<br>0.98<br>0.55<br>0.10<br>0.69                                             | 28.01<br>1.16<br>0.63<br>0.33<br>0.69                                             | 23.10<br>0.72<br>0.63<br>0.13<br>0.68                                           | 24.43<br>1.08<br>0.50<br>0.09<br>0.69                                           | 33.18<br>1.01<br>0.44<br>0.07<br>0.70                                             | 27.83<br>0.98<br>0.49<br>0.09<br>0.70                                             | 22.22<br>0.48<br>0.50<br>0.09<br>0.69                                             | 20.84<br>0.57<br>0.62<br>0.13<br>0.67                                             | 27.39<br>0.88<br>0.50<br>0.11<br>0.67                                             | 29.52<br>0.77<br>0.44<br>0.10<br>0.67                                             |
| LBMP<br>NTAC<br>Reserve<br>Regulation<br>NYISO Cost of Operations<br>FERC Fee Recovery                                                                                 | 50.93<br>0.51<br>0.54<br>0.13<br>0.68<br>0.08                                     | 33.51<br>0.69<br>0.51<br>0.11<br>0.68<br>0.09                                     | 34.91<br>0.98<br>0.55<br>0.10<br>0.69<br>0.09                                     | 28.01<br>1.16<br>0.63<br>0.33<br>0.69<br>0.10                                     | 23.10<br>0.72<br>0.63<br>0.13<br>0.68<br>0.10                                   | 24.43<br>1.08<br>0.50<br>0.09<br>0.69<br>0.08                                   | 33.18<br>1.01<br>0.44<br>0.07<br>0.70<br>0.06                                     | 27.83<br>0.98<br>0.49<br>0.09<br>0.70<br>0.07                                     | 22.22<br>0.48<br>0.50<br>0.09<br>0.69<br>0.09                                     | 20.84<br>0.57<br>0.62<br>0.13<br>0.67<br>0.09                                     | 27.39<br>0.88<br>0.50<br>0.11<br>0.67<br>0.09                                     | 29.52<br>0.77<br>0.44<br>0.10<br>0.67<br>0.08                                     |
| LBMP NTAC Reserve Regulation NYISO Cost of Operations FERC Fee Recovery Uplift Uplift: Local Reliability Share Uplift: Statewide Share                                 | 50.93<br>0.51<br>0.54<br>0.13<br>0.68<br>0.08<br>(0.25)                           | 33.51<br>0.69<br>0.51<br>0.11<br>0.68<br>0.09<br>(0.44)                           | 34.91<br>0.98<br>0.55<br>0.10<br>0.69<br>0.09<br>(0.33)                           | 28.01<br>1.16<br>0.63<br>0.33<br>0.69<br>0.10<br>(0.15)                           | 23.10<br>0.72<br>0.63<br>0.13<br>0.68<br>0.10<br>0.13                           | 24.43<br>1.08<br>0.50<br>0.09<br>0.69<br>0.08<br>0.07                           | 33.18<br>1.01<br>0.44<br>0.07<br>0.70<br>0.06<br>(0.06)                           | 27.83<br>0.98<br>0.49<br>0.09<br>0.70<br>0.07<br>(0.20)                           | 22.22<br>0.48<br>0.50<br>0.09<br>0.69<br>0.09<br>(0.13)                           | 20.84<br>0.57<br>0.62<br>0.13<br>0.67<br>0.09<br>(0.09)                           | 27.39<br>0.88<br>0.50<br>0.11<br>0.67<br>0.09<br>(0.13)                           | 29.52<br>0.77<br>0.44<br>0.10<br>0.67<br>0.08<br>(0.19)                           |
| LBMP NTAC Reserve Regulation NYISO Cost of Operations FERC Fee Recovery Uplift Uplift: Local Reliability Share                                                         | 50.93<br>0.51<br>0.54<br>0.13<br>0.68<br>0.08<br>(0.25)<br>0.32                   | 33.51<br>0.69<br>0.51<br>0.11<br>0.68<br>0.09<br>(0.44)<br>0.11                   | 34.91<br>0.98<br>0.55<br>0.10<br>0.69<br>0.09<br>(0.33)<br>0.31                   | 28.01<br>1.16<br>0.63<br>0.33<br>0.69<br>0.10<br>(0.15)<br>0.20                   | 23.10<br>0.72<br>0.63<br>0.13<br>0.68<br>0.10<br>0.13<br>0.23                   | 24.43<br>1.08<br>0.50<br>0.09<br>0.69<br>0.08<br>0.07<br>0.19                   | 33.18<br>1.01<br>0.44<br>0.07<br>0.70<br>0.06<br>(0.06)<br>0.44                   | 27.83<br>0.98<br>0.49<br>0.09<br>0.70<br>0.07<br>(0.20)<br>0.25                   | 22.22<br>0.48<br>0.50<br>0.09<br>0.69<br>0.09<br>(0.13)<br>0.17                   | 20.84<br>0.57<br>0.62<br>0.13<br>0.67<br>0.09<br>(0.09)<br>0.11                   | 27.39<br>0.88<br>0.50<br>0.11<br>0.67<br>0.09<br>(0.13)<br>0.19                   | 29.52<br>0.77<br>0.44<br>0.10<br>0.67<br>0.08<br>(0.19)<br>0.17                   |
| LBMP NTAC Reserve Regulation NYISO Cost of Operations FERC Fee Recovery Uplift Uplift: Local Reliability Share Uplift: Statewide Share                                 | 50.93<br>0.51<br>0.54<br>0.13<br>0.68<br>0.08<br>(0.25)<br>0.32<br>(0.57)         | 33.51<br>0.69<br>0.51<br>0.11<br>0.68<br>0.09<br>(0.44)<br>0.11<br>(0.55)         | 34.91<br>0.98<br>0.55<br>0.10<br>0.69<br>0.09<br>(0.33)<br>0.31<br>(0.64)         | 28.01<br>1.16<br>0.63<br>0.33<br>0.69<br>0.10<br>(0.15)<br>0.20<br>(0.35)         | 23.10<br>0.72<br>0.63<br>0.13<br>0.68<br>0.10<br>0.13<br>0.23<br>(0.11)         | 24.43<br>1.08<br>0.50<br>0.09<br>0.69<br>0.08<br>0.07<br>0.19<br>(0.12)         | 33.18<br>1.01<br>0.44<br>0.07<br>0.70<br>0.06<br>(0.06)<br>0.44<br>(0.50)         | 27.83<br>0.98<br>0.49<br>0.09<br>0.70<br>0.07<br>(0.20)<br>0.25<br>(0.45)         | 22.22<br>0.48<br>0.50<br>0.09<br>0.69<br>0.09<br>(0.13)<br>0.17<br>(0.30)         | 20.84<br>0.57<br>0.62<br>0.13<br>0.67<br>0.09<br>(0.09)<br>0.11<br>(0.20)         | 27.39<br>0.88<br>0.50<br>0.11<br>0.67<br>0.09<br>(0.13)<br>0.19<br>(0.31)         | 29.52<br>0.77<br>0.44<br>0.10<br>0.67<br>0.08<br>(0.19)<br>0.17<br>(0.35)         |
| LBMP NTAC Reserve Regulation NYISO Cost of Operations FERC Fee Recovery Uplift Uplift: Local Reliability Share Uplift: Statewide Share Voltage Support and Black Start | 50.93<br>0.51<br>0.54<br>0.13<br>0.68<br>0.08<br>(0.25)<br>0.32<br>(0.57)<br>0.37 | 33.51<br>0.69<br>0.51<br>0.11<br>0.68<br>0.09<br>(0.44)<br>0.11<br>(0.55)<br>0.37 | 34.91<br>0.98<br>0.55<br>0.10<br>0.69<br>0.09<br>(0.33)<br>0.31<br>(0.64)<br>0.38 | 28.01<br>1.16<br>0.63<br>0.33<br>0.69<br>0.10<br>(0.15)<br>0.20<br>(0.35)<br>0.38 | 23.10<br>0.72<br>0.63<br>0.13<br>0.68<br>0.10<br>0.13<br>0.23<br>(0.11)<br>0.38 | 24.43<br>1.08<br>0.50<br>0.09<br>0.69<br>0.08<br>0.07<br>0.19<br>(0.12)<br>0.38 | 33.18<br>1.01<br>0.44<br>0.07<br>0.70<br>0.06<br>(0.06)<br>0.44<br>(0.50)<br>0.38 | 27.83<br>0.98<br>0.49<br>0.09<br>0.70<br>0.07<br>(0.20)<br>0.25<br>(0.45)<br>0.38 | 22.22<br>0.48<br>0.50<br>0.09<br>0.69<br>0.09<br>(0.13)<br>0.17<br>(0.30)<br>0.38 | 20.84<br>0.57<br>0.62<br>0.13<br>0.67<br>0.09<br>(0.09)<br>0.11<br>(0.20)<br>0.37 | 27.39<br>0.88<br>0.50<br>0.11<br>0.67<br>0.09<br>(0.13)<br>0.19<br>(0.31)<br>0.37 | 29.52<br>0.77<br>0.44<br>0.10<br>0.67<br>0.08<br>(0.19)<br>0.17<br>(0.35)<br>0.36 |