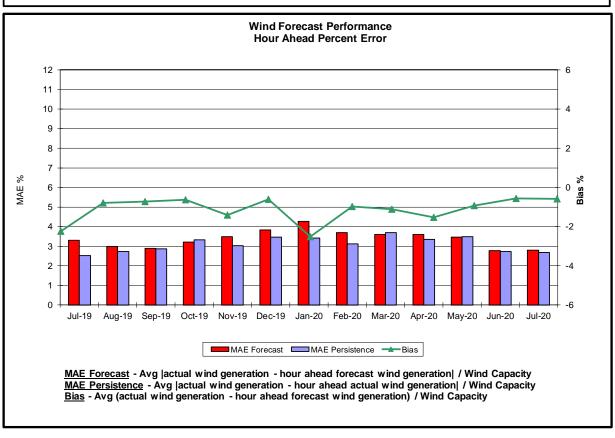

#### Reliability Performance Metrics

- Alert State Declarations
- Major Emergency State Declarations
- IROL Exceedance Times
- Balancing Area Control Performance
- Reserve Activations
- Disturbance Recovery Times
- Load Forecasting Performance
- Wind Forecasting Performance
- Wind Performance and Curtailments
- BTM Solar Performance
- BTM Solar Forecasting Performance
- Net Load Forecasting Performance
- Lake Erie Circulation and ISO Schedules