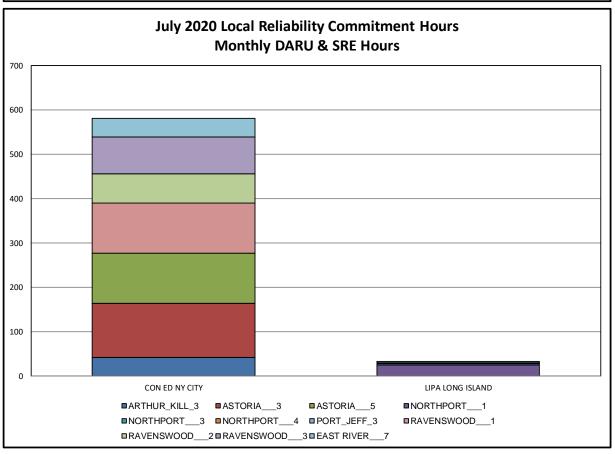

#### Market Performance Metrics

- Monthly Statewide Uplift Components and Rate
- RTM Congestion Residuals Monthly Trend
- RTM Congestion Residuals Daily Costs
- RTM Congestion Residuals Event Summary
- RTM Congestion Residuals Cost Categories
- DAM Congestion Residuals Monthly Trend
- DAM Congestion Residuals Daily Costs
- DAM Congestion Residuals Cost Categories
- NYCA Unit Uplift Components Monthly Trend
- NYCA Unit Uplift Components Daily Costs
- Local Reliability Costs Monthly Trend & Commitment Hours
- TCC Monthly Clearing Price with DAM Congestion
- ICAP Spot Market Clearing Price
- UCAP Awards