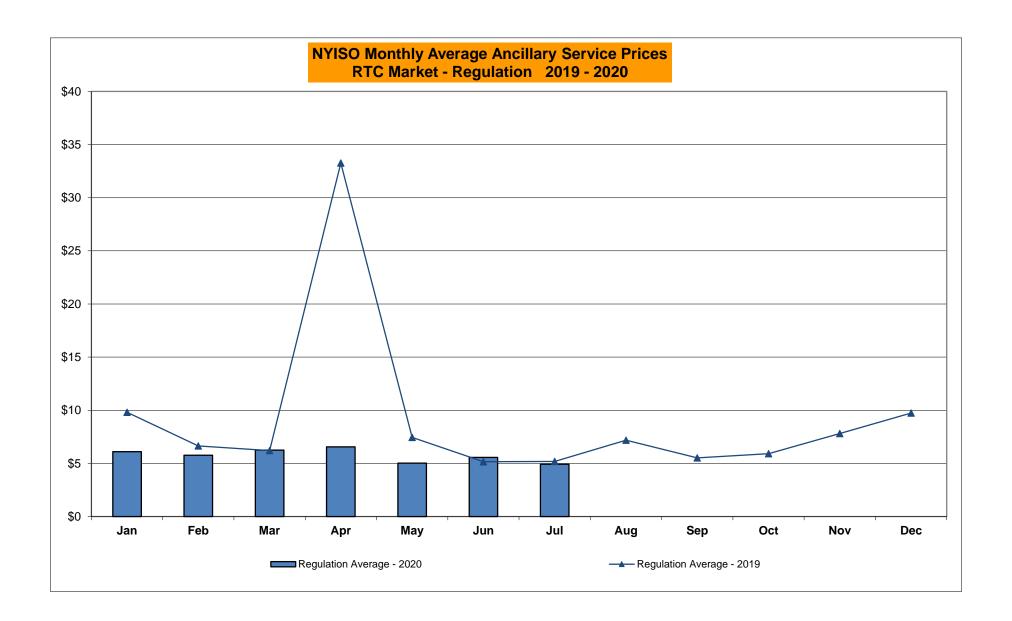

v-20 Nov-20 Dec-20 Dec-20 Dec-20 CENTRL Jan-20 3,050 214 28,503 541 MILLWD Jan-20 270 68 1,646 213 **NYISO** Jan-20 29,361 9,580 59,340 11,849 Feb-20 2,567 118 27,919 487 Feb-20 281 68 1,811 229 Feb-20 30,434 6,838 60,334 14,81 Mar-20 2,340 113 17,986 481 Mar-20 494 19 1,844 174 Mar-20 26,077 6,087 47,704 20,700 131 20,490 563 55 90 49.344 22.953 Apr-20 2.568 491 Apr-20 1,510 Apr-20 26,181 6,200 May-20 2,736 296 22,414 414 502 198 1,442 76 May-20 27,319 8,140 47,941 22,346 May-20 Jun-20 4,053 770 28,114 903 Jun-20 1,756 558 1,789 312 Jun-20 36,995 11,988 58,701 22,003 3,622 620 1,455 4,003 800 49,792 16,933 63,478 24,522 Jul-20 28,085 Jul-20 1,054 553 Jul-20 Aug-20 Aug-20 Aug-20

Sep-20

Oct-20

Nov-20

Dec-20

Sep-20 Oct-20

Nov-20

Dec-20

Sep-20

Oct-20

Nov-20

Dec-20































### NYISO Markets Ancillary Services Statistics - Unweighted Price (\$/MWH) - DAM

| 2020                                                                                                                                                                                                                                                                                                                                                                       | <u>January</u>                                                                               | <u>February</u>                                                                                      | <u>March</u>                                                                         | <u>April</u>