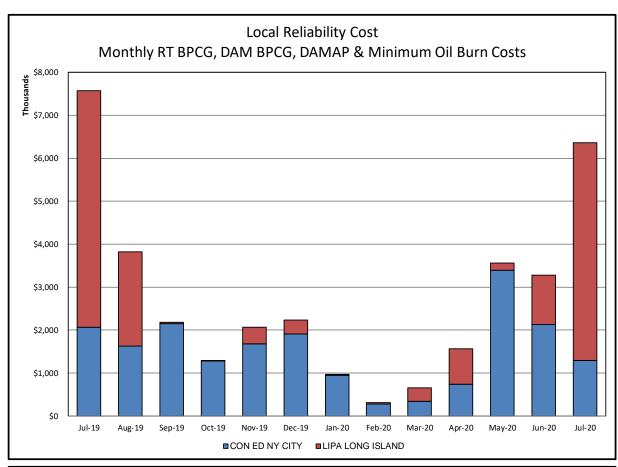

#### Market Performance Metrics

- Monthly Statewide Uplift Components and Rate
- RTM Congestion Residuals Monthly Trend
- RTM Congestion Residuals Daily Costs
- RTM Congestion Residuals Event Summary
- RTM Congestion Residuals Cost Categories
- DAM Congestion Residuals Monthly Trend
- DAM Congestion Residuals Daily Costs
- DAM Congestion Residuals Cost Categories
- NYCA Unit Uplift Components Monthly Trend
- NYCA Unit Uplift Components Daily Costs
- Local Reliability Costs Monthly Trend & Commitment Hours
- TCC Monthly Clearing Price with DAM Congestion
- ICAP Spot Market Clearing Price
- UCAP Awards

## Market Performance Highlights July 2020

- LBMP for July is \$28.86/MWh; higher than \$21.36/MWh in June 2020 and lower than \$33.18/MWh in July 2019.
  - Day Ahead and Real Time Load Weighted LBMPs are higher compared to June.
- July 2020 average year-to-date monthly cost of \$24.11/MWh is a 33% decrease from \$35.75/MWh in July 2019.
- Average daily sendout is 530 GWh/day in July; higher than 430 GWh/day in June 2020 and lower than 539 GWh/day in July 2019.
- Natural gas prices and distillate prices are higher compared to the previous month.
  - Natural Gas (Transco Z6 NY) was \$1.69 /MMBtu, up from \$1.44/MMBtu in June.
  - Natural gas prices are down 22.5% year-over-year.
  - Jet Kerosene Gulf Coast was \$8.00/MMBtu, up from \$7.30/MMBtu in June.
  - Ultra Low Sulfur No.2 Diesel NY Harbor was \$8.85/MMBtu, up from \$8.05/MMBtu in June.
  - Distillate prices are down 39.5% year-over-year.
- Uplift per MWh is higher compared to the previous month.
  - Uplift (not including NYISO cost of operations) is \$0.07/MWh; higher than (\$0.05)/MWh in June.
    - Local Reliability Share is \$0.38/MWh, higher than \$0.24/MWh in June.
    - Statewide Share is (\$0.31)/MWh, lower than (\$0.29)/MWh in June.
  - TSA \$ per NYC MWh is \$0.18/MWh.
  - Total uplift costs (Schedule 1 components including NYISO Cost of Operations) are higher than June.