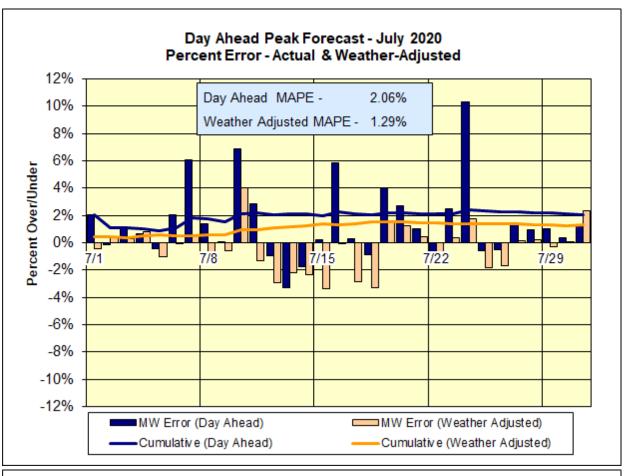

<u>Day-Ahead Average Hourly Error %</u> - Average across all hours of the month of the absolute value of the difference between actual load demand and the Day-Ahead forecast load demand, divided by the actual load demand.