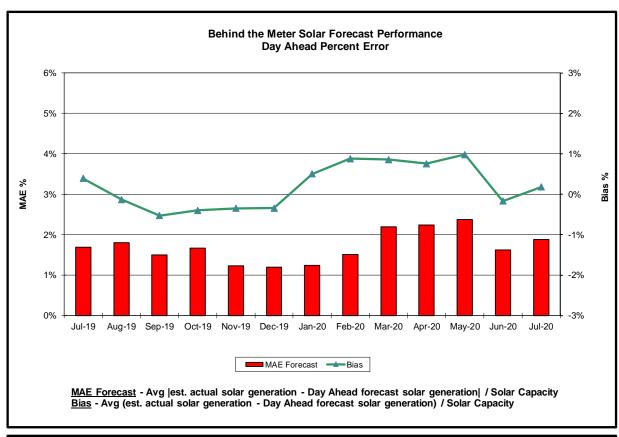

#### Reliability Performance Metrics

- Alert State Declarations
- Major Emergency State Declarations
- IROL Exceedance Times
- Balancing Area Control Performance
- Reserve Activations
- Disturbance Recovery Times
- Load Forecasting Performance
- Wind Forecasting Performance
- Wind Performance and Curtailments
- BTM Solar Performance
- BTM Solar Forecasting Performance
- Net Load Forecasting Performance
- Lake Erie Circulation and ISO Schedules