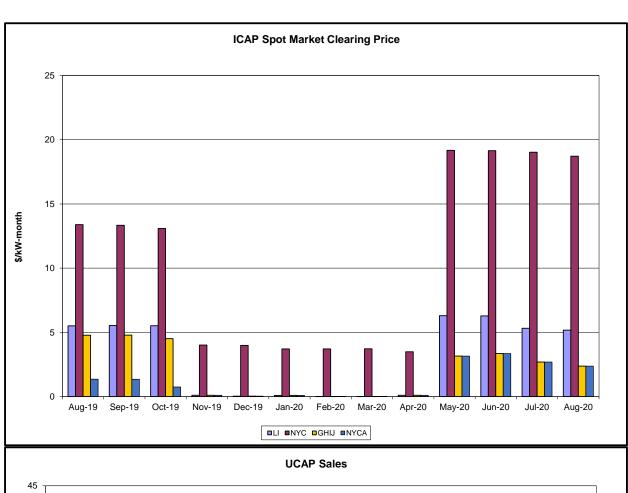

#### Market Performance Metrics

- Monthly Statewide Uplift Components and Rate
- RTM Congestion Residuals Monthly Trend
- RTM Congestion Residuals Daily Costs
- RTM Congestion Residuals Event Summary
- RTM Congestion Residuals Cost Categories
- DAM Congestion Residuals Monthly Trend
- DAM Congestion Residuals Daily Costs
- DAM Congestion Residuals Cost Categories
- NYCA Unit Uplift Components Monthly Trend
- NYCA Unit Uplift Components Daily Costs
- Local Reliability Costs Monthly Trend & Commitment Hours
- TCC Monthly Clearing Price with DAM Congestion
- ICAP Spot Market Clearing Price
- UCAP Awards

- Statewide uplift cost monthly average was (\$0.31)/MWh
- The following table identifies the Monthly ICAP spot market prices and the price delta.

| Spot Auction Price Results | NYCA     | Lower Hudson Valley Zones | New York City Zone | Long Island Zone |
|----------------------------|----------|---------------------------|--------------------|------------------|
| August 2020 Spot Price     | \$2.37   | \$2.37                    | \$18.72            | \$5.17           |
| July 2020 Spot Price       | \$2.69   | \$2.69                    | \$19.03            | \$5.32           |
| Delta                      | (\$0.32) | (\$0.32)                  | (\$0.31)           | (\$0.15)         |