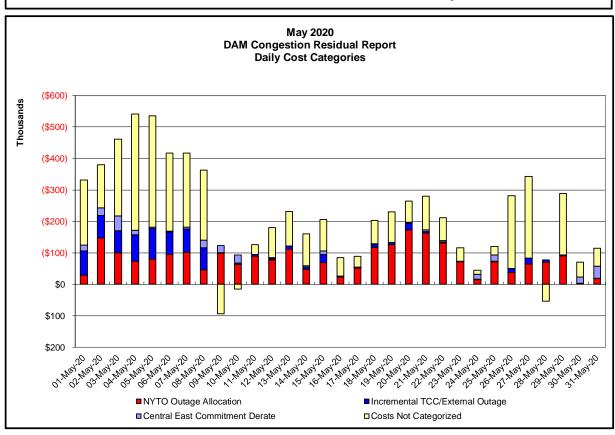

| Day-Ahead Market Congestion Residual Categories |                                              |                                                                                                                                                                                    |                                                                                           |  |
|-------------------------------------------------|----------------------------------------------|------------------------------------------------------------------------------------------------------------------------------------------------------------------------------------|-------------------------------------------------------------------------------------------|--|
| <u>Category</u><br>NYTO Outage Allocation       | <u>Cost Assignment</u><br>Responsible TO     | Events Types Direct allocation to NYTO's responsible for transmission equipment status change.                                                                                     | Event Examples  DAM scheduled outage for equipment modeled inservice for the TCC Auction. |  |
| Incremental TCC/External Outage<br>Impacts      | All TO by<br>Monthly<br>Allocation<br>Factor | Allocation associated with transmission equipment status change caused by change in status of external equipment or change in status of equipment associated with Incremental TCC. | Tie line required out-of-<br>service by TO of<br>neighboring control area.                |  |
| Central East Commitment Derate                  | All TO by<br>Monthly<br>Allocation<br>Factor | Reductions in the DAM Central East_VC limit as compared to the TCC Auction limit, which are not associated with transmission line outages.                                         |                                                                                           |  |

DAM residuals consist of both energy and loss revenue collections and payments. By design, there is a net over collection of revenues due to the difference between the marginal losses paid to generation and the average losses charged to loads.