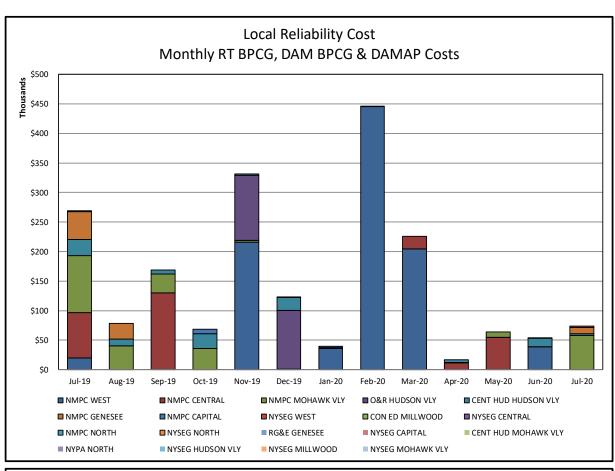

#### Market Performance Metrics

- Monthly Statewide Uplift Components and Rate
- RTM Congestion Residuals Monthly Trend
- RTM Congestion Residuals Daily Costs
- RTM Congestion Residuals Event Summary
- RTM Congestion Residuals Cost Categories
- DAM Congestion Residuals Monthly Trend
- DAM Congestion Residuals Daily Costs
- DAM Congestion Residuals Cost Categories
- NYCA Unit Uplift Components Monthly Trend
- NYCA Unit Uplift Components Daily Costs
- Local Reliability Costs Monthly Trend & Commitment Hours
- TCC Monthly Clearing Price with DAM Congestion
- ICAP Spot Market Clearing Price
- UCAP Awards