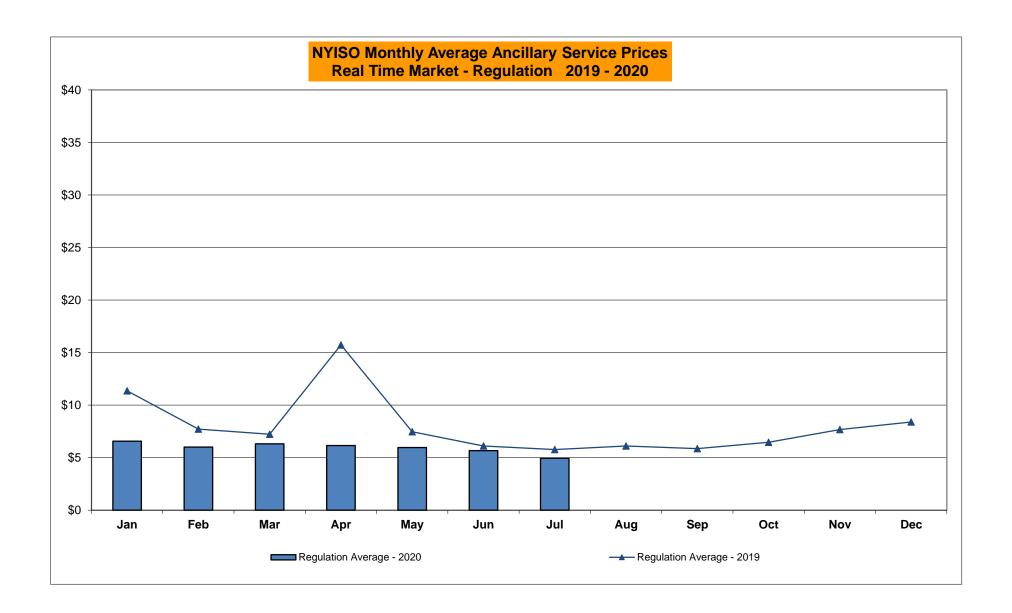

## NYISO Average Cost/MWh (Energy and Ancillary Services) \* from the LBMP Customer point of view

| 2020                                                                                                                                                                   | <u>January</u>                                                                    | <u>February</u>                                                                   | <u>March</u>                                                                      | <u>April</u>                                                                      | <u>May</u>                                                                      | <u>June</u>                                                                     | <u>July</u>                                                                       | <u>August</u>                                                                     | <u>September</u>                                                                  | <u>October</u>                                                                    | <u>November</u>                                                                   | <u>December</u>                                                                   |
|------------------------------------------------------------------------------------------------------------------------------------------------------------------------|-----------------------------------------------------------------------------------|-----------------------------------------------------------------------------------|-----------------------------------------------------------------------------------|-----------------------------------------------------------------------------------|---------------------------------------------------------------------------------|---------------------------------------------------------------------------------|-----------------------------------------------------------------------------------|-----------------------------------------------------------------------------------|-----------------------------------------------------------------------------------|-----------------------------------------------------------------------------------|-----------------------------------------------------------------------------------|-----------------------------------------------------------------------------------|
| LBMP                                                                                                                                                                   | 24.77                                                                             | 21.11                                                                             | 17.11                                                                             | 15.77                                                                             | 16.14                                                                           | 21.36                                                                           | 28.86                                                                             |                                                                                   |                                                                                   |                                                                                   |                                                                                   |                                                                                   |
| NTAC                                                                                                                                                                   | 0.91                                                                              | 0.70                                                                              | 0.86                                                                              | 0.91                                                                              | 1.05                                                                            | 0.95                                                                            | 1.24                                                                              |                                                                                   |                                                                                   |                                                                                   |                                                                                   |                                                                                   |
| Reserve                                                                                                                                                                | 0.46                                                                              | 0.43                                                                              | 0.47                                                                              | 0.50                                                                              | 0.53                                                                            | 0.45                                                                            | 0.39                                                                              |                                                                                   |                                                                                   |                                                                                   |                                                                                   |                                                                                   |
| Regulation                                                                                                                                                             | 0.09                                                                              | 0.08                                                                              | 0.09                                                                              | 0.08                                                                              | 0.10                                                                            | 0.08                                                                            | 0.06                                                                              |                                                                                   |                                                                                   |                                                                                   |                                                                                   |                                                                                   |
| NYISO Cost of Operations                                                                                                                                               | 0.68                                                                              | 0.69                                                                              | 0.68                                                                              | 0.66                                                                              | 0.71                                                                            | 0.74                                                                            | 0.76                                                                              |                                                                                   |                                                                                   |                                                                                   |                                                                                   |                                                                                   |
| FERC Fee Recovery                                                                                                                                                      | 0.08                                                                              | 0.09                                                                              | 0.09                                                                              | 0.10                                                                              | 0.11                                                                            | 0.09                                                                            | 0.06                                                                              |                                                                                   |                                                                                   |                                                                                   |                                                                                   |                                                                                   |
| Uplift                                                                                                                                                                 | (0.15)                                                                            | (0.23)                                                                            | (0.19)                                                                            | (80.0)                                                                            | 0.09                                                                            | (0.05)                                                                          | 0.07                                                                              |                                                                                   |                                                                                   |                                                                                   |                                                                                   |                                                                                   |
| Uplift: Local Reliability Share                                                                                                                                        | 0.07                                                                              | 0.06                                                                              | 0.07                                                                              | 0.14                                                                              | 0.32                                                                            | 0.24                                                                            | 0.38                                                                              |                                                                                   |                                                                                   |                                                                                   |                                                                                   |                                                                                   |
| Uplift: Statewide Share                                                                                                                                                | (0.22)                                                                            | (0.29)                                                                            | (0.26)                                                                            | (0.21)                                                                            | (0.23)                                                                          | (0.29)                                                                          | (0.31)                                                                            |                                                                                   |                                                                                   |                                                                                   |                                                                                   |                                                                                   |
| Voltage Support and Black Start                                                                                                                                        | 0.44                                                                              | 0.44                                                                              | 0.44                                                                              | 0.43                                                                              | 0.45                                                                            | 0.45                                                                            | 0.46                                                                              |                                                                                   |                                                                                   |                                                                                   |                                                                                   |                                                                                   |
| Avg Monthly Cost                                                                                                                                                       | 27.29                                                                             | 23.32                                                                             | 19.55                                                                             | 18.38                                                                             | 19.16                                                                           | 24.09                                                                           | 31.91                                                                             |                                                                                   |                                                                                   |                                                                                   |                                                                                   |                                                                                   |
| Avg YTD Cost                                                                                                                                                           | 27.29                                                                             | 25.40                                                                             | 23.48                                                                             | 22.38                                                                             | 21.82                                                                           | 22.21                                                                           | 24.11                                                                             |                                                                                   |                                                                                   |                                                                                   |                                                                                   |                                                                                   |
| TSA \$ per NYC MWh                                                                                                                                                     | 0.00                                                                              | 0.00                                                                              | 0.00                                                                              | 0.00                                                                              | 0.00                                                                            | 0.04                                                                            | 0.18                                                                              |                                                                                   |                                                                                   |                                                                                   |                                                                                   |                                                                                   |
|                                                                                                                                                                        |                                                                                   |                                                                                   |                                                                                   |                                                                                   |                                                                                 |                                                                                 |                                                                                   |                                                                                   |                                                                                   |                                                                                   |                                                                                   |                                                                                   |
| 2019                                                                                                                                                                   | <u>January</u>                                                                    | <u>February</u>                                                                   | <u>March</u>                                                                      | <u>April</u>                                                                      | <u>May</u>                                                                      | <u>June</u>                                                                     | <u>July</u>                                                                       | <u>August</u>                                                                     | <u>September</u>                                                                  | <u>October</u>                                                                    | November                                                                          | <u>December</u>                                                                   |
| <b>2019</b> LBMP                                                                                                                                                       | <u>January</u><br>50.93                                                           | <u>February</u><br>33.51                                                          | <u>March</u><br>34.91                                                             | <u>April</u><br>28.01                                                             | <u>May</u><br>23.10                                                             | <u>June</u><br>24.43                                                            | <u>July</u><br>33.18                                                              | <u>August</u><br>27.83                                                            | September<br>22.22                                                                | October<br>20.84                                                                  | November<br>27.39                                                                 | December<br>29.52                                                                 |
|                                                                                                                                                                        |                                                                                   |                                                                                   |                                                                                   |                                                                                   |                                                                                 |                                                                                 | -                                                                                 |                                                                                   |                                                                                   |                                                                                   |                                                                                   |                                                                                   |
| LBMP                                                                                                                                                                   | 50.93                                                                             | 33.51                                                                             | 34.91                                                                             | 28.01                                                                             | 23.10                                                                           | 24.43                                                                           | 33.18                                                                             | 27.83                                                                             | 22.22                                                                             | 20.84                                                                             | 27.39                                                                             | 29.52                                                                             |
| LBMP<br>NTAC                                                                                                                                                           | 50.93<br>0.51                                                                     | 33.51<br>0.69                                                                     | 34.91<br>0.98                                                                     | 28.01<br>1.16                                                                     | 23.10<br>0.72                                                                   | 2 <del>4</del> .43<br>1.08                                                      | 33.18<br>1.01                                                                     | 27.83<br>0.98                                                                     | 22.22<br>0.48                                                                     | 20.84<br>0.57                                                                     | 27.39<br>0.88                                                                     | 29.52<br>0.77                                                                     |
| LBMP<br>NTAC<br>Reserve                                                                                                                                                | 50.93<br>0.51<br>0.54                                                             | 33.51<br>0.69<br>0.51                                                             | 34.91<br>0.98<br>0.55                                                             | 28.01<br>1.16<br>0.63                                                             | 23.10<br>0.72<br>0.63                                                           | 24.43<br>1.08<br>0.50                                                           | 33.18<br>1.01<br>0.44                                                             | 27.83<br>0.98<br>0.49                                                             | 22.22<br>0.48<br>0.50                                                             | 20.84<br>0.57<br>0.62                                                             | 27.39<br>0.88<br>0.50                                                             | 29.52<br>0.77<br>0.44                                                             |
| LBMP<br>NTAC<br>Reserve<br>Regulation                                                                                                                                  | 50.93<br>0.51<br>0.54<br>0.13                                                     | 33.51<br>0.69<br>0.51<br>0.11                                                     | 34.91<br>0.98<br>0.55<br>0.10                                                     | 28.01<br>1.16<br>0.63<br>0.33                                                     | 23.10<br>0.72<br>0.63<br>0.13                                                   | 24.43<br>1.08<br>0.50<br>0.09                                                   | 33.18<br>1.01<br>0.44<br>0.07                                                     | 27.83<br>0.98<br>0.49<br>0.09                                                     | 22.22<br>0.48<br>0.50<br>0.09                                                     | 20.84<br>0.57<br>0.62<br>0.13                                                     | 27.39<br>0.88<br>0.50<br>0.11                                                     | 29.52<br>0.77<br>0.44<br>0.10                                                     |
| LBMP<br>NTAC<br>Reserve<br>Regulation<br>NYISO Cost of Operations<br>FERC Fee Recovery<br>Uplift                                                                       | 50.93<br>0.51<br>0.54<br>0.13<br>0.68                                             | 33.51<br>0.69<br>0.51<br>0.11<br>0.68                                             | 34.91<br>0.98<br>0.55<br>0.10<br>0.69                                             | 28.01<br>1.16<br>0.63<br>0.33<br>0.69                                             | 23.10<br>0.72<br>0.63<br>0.13<br>0.68                                           | 24.43<br>1.08<br>0.50<br>0.09<br>0.69                                           | 33.18<br>1.01<br>0.44<br>0.07<br>0.70                                             | 27.83<br>0.98<br>0.49<br>0.09<br>0.70                                             | 22.22<br>0.48<br>0.50<br>0.09<br>0.69                                             | 20.84<br>0.57<br>0.62<br>0.13<br>0.67                                             | 27.39<br>0.88<br>0.50<br>0.11<br>0.67                                             | 29.52<br>0.77<br>0.44<br>0.10<br>0.67                                             |
| LBMP<br>NTAC<br>Reserve<br>Regulation<br>NYISO Cost of Operations<br>FERC Fee Recovery                                                                                 | 50.93<br>0.51<br>0.54<br>0.13<br>0.68<br>0.08                                     | 33.51<br>0.69<br>0.51<br>0.11<br>0.68<br>0.09                                     | 34.91<br>0.98<br>0.55<br>0.10<br>0.69<br>0.09                                     | 28.01<br>1.16<br>0.63<br>0.33<br>0.69<br>0.10                                     | 23.10<br>0.72<br>0.63<br>0.13<br>0.68<br>0.10                                   | 24.43<br>1.08<br>0.50<br>0.09<br>0.69<br>0.08                                   | 33.18<br>1.01<br>0.44<br>0.07<br>0.70<br>0.06                                     | 27.83<br>0.98<br>0.49<br>0.09<br>0.70<br>0.07                                     | 22.22<br>0.48<br>0.50<br>0.09<br>0.69<br>0.09                                     | 20.84<br>0.57<br>0.62<br>0.13<br>0.67<br>0.09                                     | 27.39<br>0.88<br>0.50<br>0.11<br>0.67<br>0.09                                     | 29.52<br>0.77<br>0.44<br>0.10<br>0.67<br>0.08                                     |
| LBMP NTAC Reserve Regulation NYISO Cost of Operations FERC Fee Recovery Uplift Uplift: Local Reliability Share Uplift: Statewide Share                                 | 50.93<br>0.51<br>0.54<br>0.13<br>0.68<br>0.08<br>(0.25)                           | 33.51<br>0.69<br>0.51<br>0.11<br>0.68<br>0.09<br>(0.44)                           | 34.91<br>0.98<br>0.55<br>0.10<br>0.69<br>0.09<br>(0.33)                           | 28.01<br>1.16<br>0.63<br>0.33<br>0.69<br>0.10<br>(0.15)                           | 23.10<br>0.72<br>0.63<br>0.13<br>0.68<br>0.10<br>0.13                           | 24.43<br>1.08<br>0.50<br>0.09<br>0.69<br>0.08<br>0.07                           | 33.18<br>1.01<br>0.44<br>0.07<br>0.70<br>0.06<br>(0.06)                           | 27.83<br>0.98<br>0.49<br>0.09<br>0.70<br>0.07<br>(0.20)                           | 22.22<br>0.48<br>0.50<br>0.09<br>0.69<br>0.09<br>(0.13)                           | 20.84<br>0.57<br>0.62<br>0.13<br>0.67<br>0.09<br>(0.09)                           | 27.39<br>0.88<br>0.50<br>0.11<br>0.67<br>0.09<br>(0.13)                           | 29.52<br>0.77<br>0.44<br>0.10<br>0.67<br>0.08<br>(0.19)                           |
| LBMP NTAC Reserve Regulation NYISO Cost of Operations FERC Fee Recovery Uplift Uplift: Local Reliability Share                                                         | 50.93<br>0.51<br>0.54<br>0.13<br>0.68<br>0.08<br>(0.25)<br>0.32                   | 33.51<br>0.69<br>0.51<br>0.11<br>0.68<br>0.09<br>(0.44)<br>0.11                   | 34.91<br>0.98<br>0.55<br>0.10<br>0.69<br>0.09<br>(0.33)<br>0.31                   | 28.01<br>1.16<br>0.63<br>0.33<br>0.69<br>0.10<br>(0.15)<br>0.20                   | 23.10<br>0.72<br>0.63<br>0.13<br>0.68<br>0.10<br>0.13<br>0.23                   | 24.43<br>1.08<br>0.50<br>0.09<br>0.69<br>0.08<br>0.07<br>0.19                   | 33.18<br>1.01<br>0.44<br>0.07<br>0.70<br>0.06<br>(0.06)<br>0.44                   | 27.83<br>0.98<br>0.49<br>0.09<br>0.70<br>0.07<br>(0.20)<br>0.25                   | 22.22<br>0.48<br>0.50<br>0.09<br>0.69<br>0.09<br>(0.13)<br>0.17                   | 20.84<br>0.57<br>0.62<br>0.13<br>0.67<br>0.09<br>(0.09)<br>0.11                   | 27.39<br>0.88<br>0.50<br>0.11<br>0.67<br>0.09<br>(0.13)<br>0.19                   | 29.52<br>0.77<br>0.44<br>0.10<br>0.67<br>0.08<br>(0.19)<br>0.17                   |
| LBMP NTAC Reserve Regulation NYISO Cost of Operations FERC Fee Recovery Uplift Uplift: Local Reliability Share Uplift: Statewide Share                                 | 50.93<br>0.51<br>0.54<br>0.13<br>0.68<br>0.08<br>(0.25)<br>0.32<br>(0.57)         | 33.51<br>0.69<br>0.51<br>0.11<br>0.68<br>0.09<br>(0.44)<br>0.11<br>(0.55)         | 34.91<br>0.98<br>0.55<br>0.10<br>0.69<br>0.09<br>(0.33)<br>0.31<br>(0.64)         | 28.01<br>1.16<br>0.63<br>0.33<br>0.69<br>0.10<br>(0.15)<br>0.20<br>(0.35)         | 23.10<br>0.72<br>0.63<br>0.13<br>0.68<br>0.10<br>0.13<br>0.23<br>(0.11)         | 24.43<br>1.08<br>0.50<br>0.09<br>0.69<br>0.08<br>0.07<br>0.19<br>(0.12)         | 33.18<br>1.01<br>0.44<br>0.07<br>0.70<br>0.06<br>(0.06)<br>0.44<br>(0.50)         | 27.83<br>0.98<br>0.49<br>0.09<br>0.70<br>0.07<br>(0.20)<br>0.25<br>(0.45)         | 22.22<br>0.48<br>0.50<br>0.09<br>0.69<br>0.09<br>(0.13)<br>0.17<br>(0.30)         | 20.84<br>0.57<br>0.62<br>0.13<br>0.67<br>0.09<br>(0.09)<br>0.11<br>(0.20)         | 27.39<br>0.88<br>0.50<br>0.11<br>0.67<br>0.09<br>(0.13)<br>0.19<br>(0.31)         | 29.52<br>0.77<br>0.44<br>0.10<br>0.67<br>0.08<br>(0.19)<br>0.17<br>(0.35)         |
| LBMP NTAC Reserve Regulation NYISO Cost of Operations FERC Fee Recovery Uplift Uplift: Local Reliability Share Uplift: Statewide Share Voltage Support and Black Start | 50.93<br>0.51<br>0.54<br>0.13<br>0.68<br>0.08<br>(0.25)<br>0.32<br>(0.57)<br>0.37 | 33.51<br>0.69<br>0.51<br>0.11<br>0.68<br>0.09<br>(0.44)<br>0.11<br>(0.55)<br>0.37 | 34.91<br>0.98<br>0.55<br>0.10<br>0.69<br>0.09<br>(0.33)<br>0.31<br>(0.64)<br>0.38 | 28.01<br>1.16<br>0.63<br>0.33<br>0.69<br>0.10<br>(0.15)<br>0.20<br>(0.35)<br>0.38 | 23.10<br>0.72<br>0.63<br>0.13<br>0.68<br>0.10<br>0.13<br>0.23<br>(0.11)<br>0.38 | 24.43<br>1.08<br>0.50<br>0.09<br>0.69<br>0.08<br>0.07<br>0.19<br>(0.12)<br>0.38 | 33.18<br>1.01<br>0.44<br>0.07<br>0.70<br>0.06<br>(0.06)<br>0.44<br>(0.50)<br>0.38 | 27.83<br>0.98<br>0.49<br>0.09<br>0.70<br>0.07<br>(0.20)<br>0.25<br>(0.45)<br>0.38 | 22.22<br>0.48<br>0.50<br>0.09<br>0.69<br>0.09<br>(0.13)<br>0.17<br>(0.30)<br>0.38 | 20.84<br>0.57<br>0.62<br>0.13<br>0.67<br>0.09<br>(0.09)<br>0.11<br>(0.20)<br>0.37 | 27.39<br>0.88<br>0.50<br>0.11<br>0.67<br>0.09<br>(0.13)<br>0.19<br>(0.31)<br>0.37 | 29.52<br>0.77<br>0.44<br>0.10<br>0.67<br>0.08<br>(0.19)<br>0.17<br>(0.35)<br>0.36 |