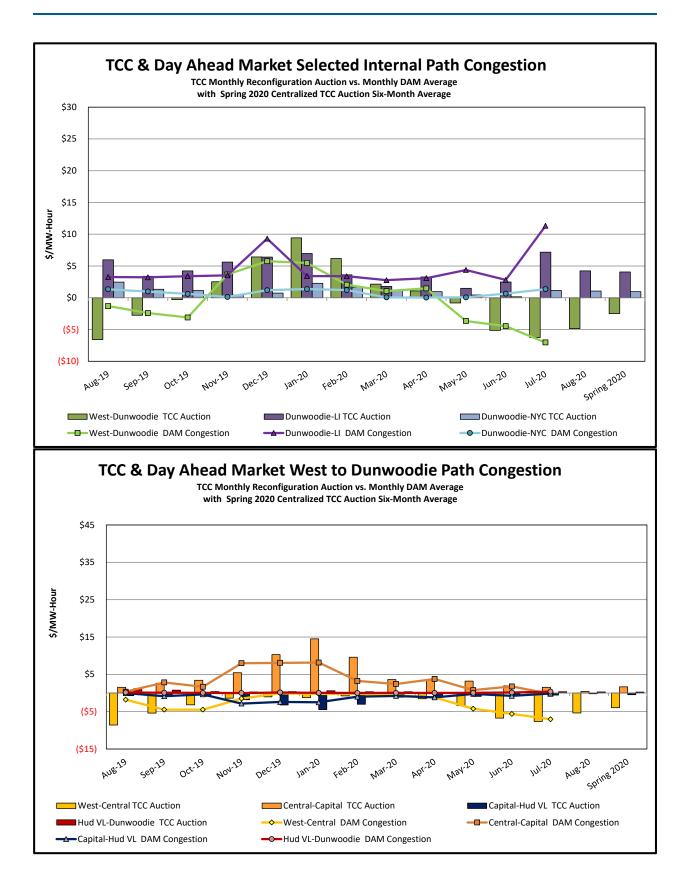

#### Market Performance Metrics

- Monthly Statewide Uplift Components and Rate
- RTM Congestion Residuals Monthly Trend
- RTM Congestion Residuals Daily Costs
- RTM Congestion Residuals Event Summary
- RTM Congestion Residuals Cost Categories
- DAM Congestion Residuals Monthly Trend
- DAM Congestion Residuals Daily Costs
- DAM Congestion Residuals Cost Categories
- NYCA Unit Uplift Components Monthly Trend
- NYCA Unit Uplift Components Daily Costs
- Local Reliability Costs Monthly Trend & Commitment Hours
- TCC Monthly Clearing Price with DAM Congestion
- ICAP Spot Market Clearing Price
- UCAP Awards