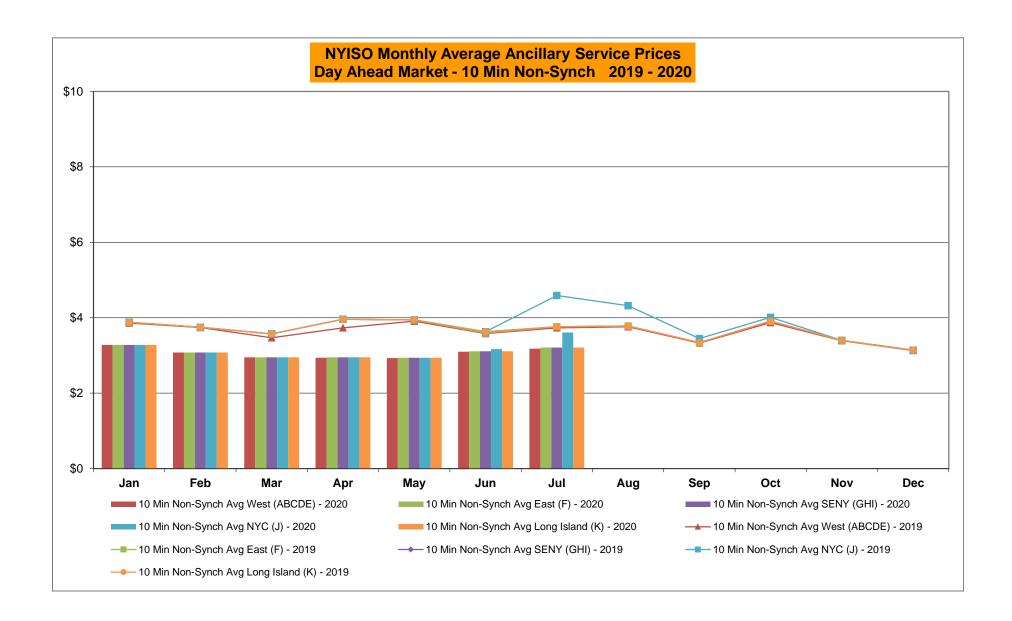

#### Market Performance Metrics

- Monthly Statewide Uplift Components and Rate
- RTM Congestion Residuals Monthly Trend
- RTM Congestion Residuals Daily Costs
- RTM Congestion Residuals Event Summary
- RTM Congestion Residuals Cost Categories
- DAM Congestion Residuals Monthly Trend
- DAM Congestion Residuals Daily Costs
- DAM Congestion Residuals Cost Categories
- NYCA Unit Uplift Components Monthly Trend
- NYCA Unit Uplift Components Daily Costs
- Local Reliability Costs Monthly Trend & Commitment Hours
- TCC Monthly Clearing Price with DAM Congestion
- ICAP Spot Market Clearing Price
- UCAP Awards