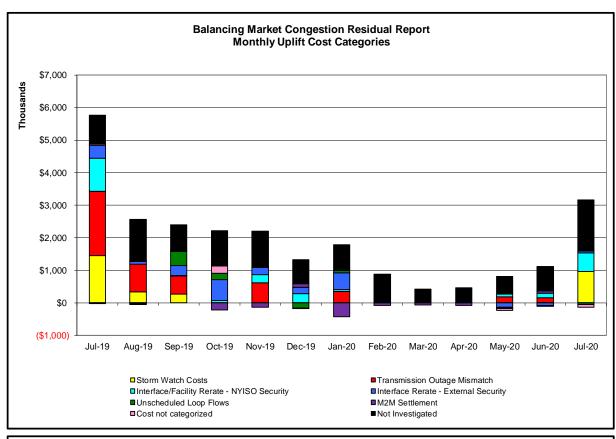

#### Market Performance Metrics

- Monthly Statewide Uplift Components and Rate
- RTM Congestion Residuals Monthly Trend
- RTM Congestion Residuals Daily Costs
- RTM Congestion Residuals Event Summary
- RTM Congestion Residuals Cost Categories
- DAM Congestion Residuals Monthly Trend
- DAM Congestion Residuals Daily Costs
- DAM Congestion Residuals Cost Categories
- NYCA Unit Uplift Components Monthly Trend
- NYCA Unit Uplift Components Daily Costs
- Local Reliability Costs Monthly Trend & Commitment Hours
- TCC Monthly Clearing Price with DAM Congestion
- ICAP Spot Market Clearing Price
- UCAP Awards

| Real-Time Balancing Market Congestion Residual (Uplift Cost) Categories                                                       |                                  |                                                                                                          |                                                                             |  |
|-------------------------------------------------------------------------------------------------------------------------------|----------------------------------|----------------------------------------------------------------------------------------------------------|-----------------------------------------------------------------------------|--|
| <u>Category</u><br>Storm Watch                                                                                                | <u>Cost Assignment</u><br>Zone J | <u>Events Types</u><br>Thunderstorm Alert (TSA)                                                          | Event Examples TSA Activations                                              |  |
| Transmission Outage Mismatch                                                                                                  | Market-wide                      | Changes in DAM to RTM transfers related to transmission outage mismatch                                  | Forced Line Outage,<br>Unit AVR Outages<br>Early Line Return from<br>Outage |  |
| Interface/Facility Rerate - NYISO Security                                                                                    | Market-wide                      | Changes in DAM to RTM transfers not related to transmission outage                                       | Interface/Facility Rerates due to RTM voltages                              |  |
| Interface Rerate - External Security                                                                                          | Market-wide                      | Changes in DAM to RTM transfers<br>related to External Control Area<br>Security Events                   | TLR Events,<br>External Transaction<br>Curtailments                         |  |
| Unscheduled Loop Flows                                                                                                        | Market-wide                      | Changes in DAM to RTM<br>unscheduled loop flows impacting<br>NYISO Interface transmission<br>constraints | DAM to RTM Lake Erie<br>Loop Flows exceeding +/-<br>125 MW                  |  |
| M2M Settlement                                                                                                                | Market-wide                      | Settlement result inclusive of coordinated redispatch and Ramapo flowgates                               |                                                                             |  |
| Monthly Balancing Market Congestion Report Assumptions/Notes  1) Storm Watch Costs are identified as daily total uplift costs |                                  |                                                                                                          |                                                                             |  |

- 1) Storm Watch Costs are identified as daily total uplift costs 2) Days with a value of BMCR less M2M Settlement of \$100 K/HR, shortfall of \$200K/Dayor more, or surplus of \$100K/Dayor more are investigated. 3) Uplift costs associated with multiple event types are apportioned equally by hour