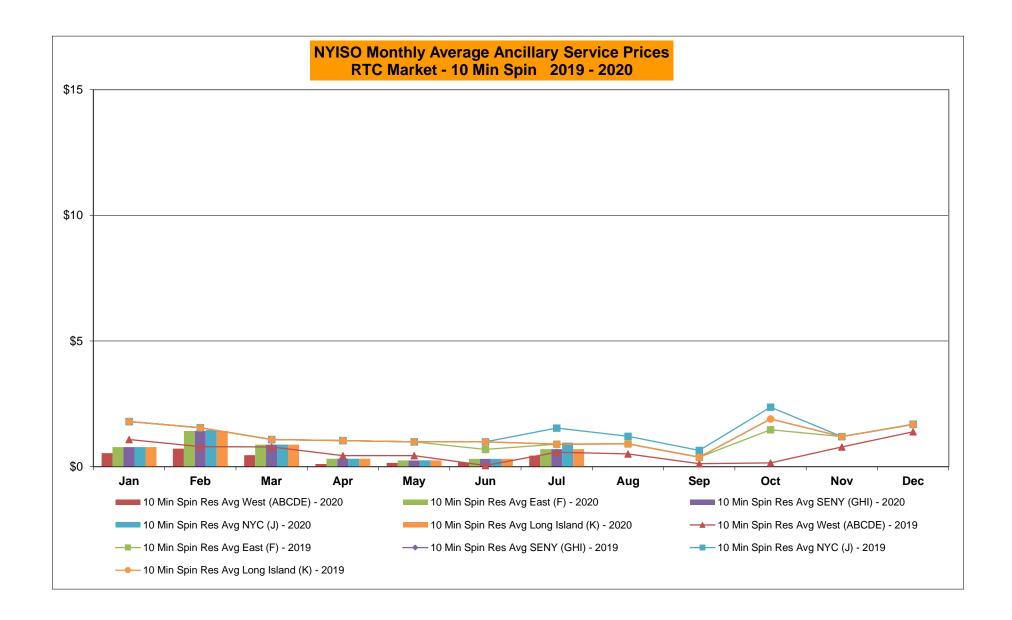

#### Market Performance Metrics

- Monthly Statewide Uplift Components and Rate
- RTM Congestion Residuals Monthly Trend
- RTM Congestion Residuals Daily Costs
- RTM Congestion Residuals Event Summary
- RTM Congestion Residuals Cost Categories
- DAM Congestion Residuals Monthly Trend
- DAM Congestion Residuals Daily Costs
- DAM Congestion Residuals Cost Categories
- NYCA Unit Uplift Components Monthly Trend
- NYCA Unit Uplift Components Daily Costs
- Local Reliability Costs Monthly Trend & Commitment Hours
- TCC Monthly Clearing Price with DAM Congestion
- ICAP Spot Market Clearing Price
- UCAP Awards