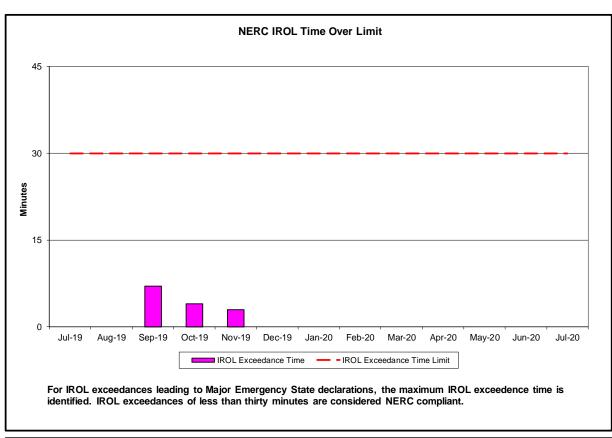

#### Reliability Performance Metrics

- Alert State Declarations
- Major Emergency State Declarations
- IROL Exceedance Times
- Balancing Area Control Performance
- Reserve Activations
- Disturbance Recovery Times
- Load Forecasting Performance
- Wind Forecasting Performance
- Wind Performance and Curtailments
- BTM Solar Performance
- BTM Solar Forecasting Performance
- Net Load Forecasting Performance
- Lake Erie Circulation and ISO Schedules