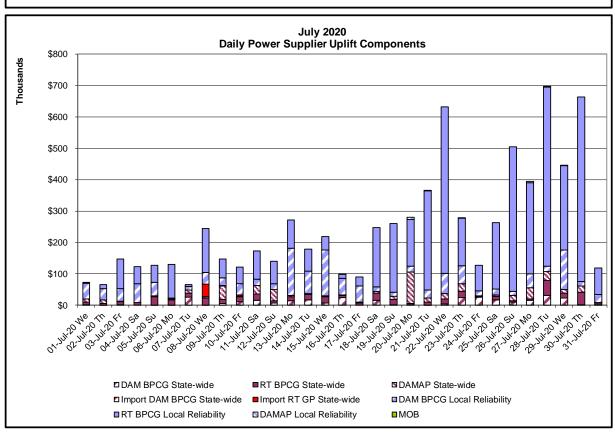

<sup>\*</sup> Excludes ICAP payments. Market Mitigation and Analysis Prepared: 8/10/2020 1:37 PM

DAM Contract Balancing amounts are for payments made to generating units to make them whole for being dispatched below their Day-Ahead schedule, as a result of out-of-merit dispatches.

DAM Bid Production Cost Guarantees for Virtual Transactions are included in the chart and are shown from the inception of Virtual Transactions. These values are small and cannot be identified on the chart.