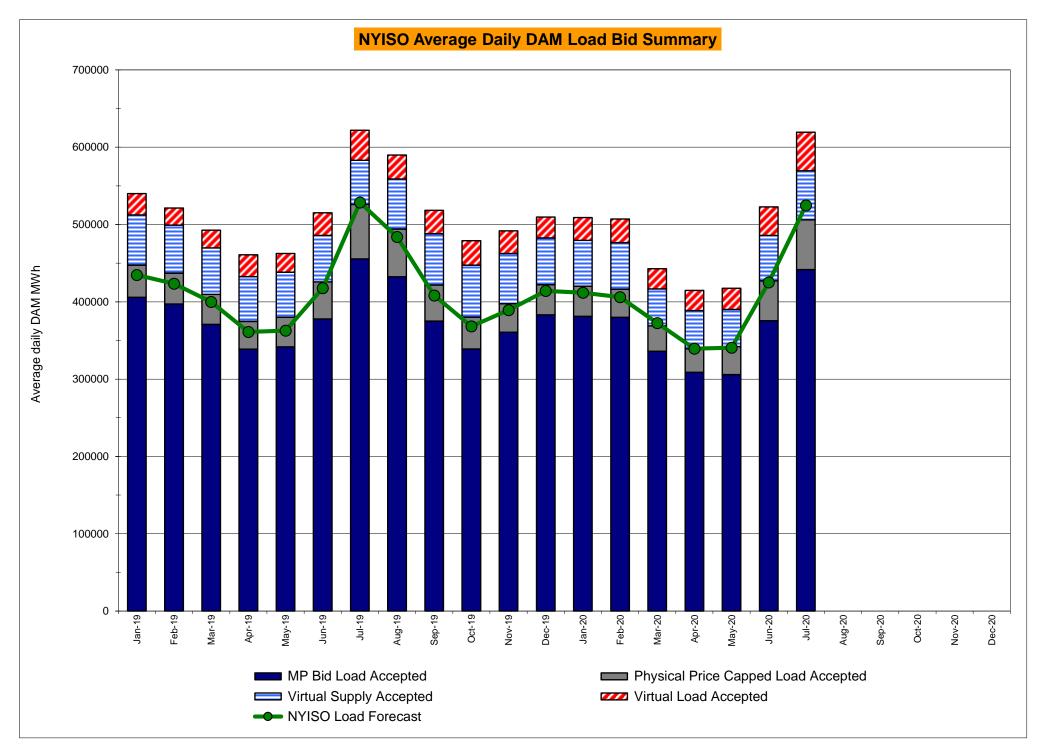

br>0.23<br>0.00<br>0.00<br>0.33<br>0.15<br>0.02<br>0.00<br>0.00<br>0.13 | 1.58<br>1.58<br>1.32<br>1.32<br>0.98<br>0.00<br>0.00<br>0.11<br>0.11<br>0.08<br>0.00<br>0.00<br>0.0 | 1.66<br>1.98<br>1.66<br>1.66<br>1.24<br>0.03<br>0.35<br>0.03<br>0.03<br>0.03<br>0.13<br>0.03<br>0.03 | 0.63<br>0.96<br>0.63<br>0.63<br>0.28<br>0.01<br>0.34<br>0.01<br>0.01<br>0.00<br>0.00<br>0.00 | 1.96<br>2.54<br>1.96<br>1.68<br>0.51<br>0.53<br>1.12<br>0.53<br>0.25<br>0.01<br>0.29<br>0.44<br>0.29<br>0.01 | 1.72<br>1.72<br>1.72<br>1.72<br>1.25<br>0.00<br>0.00<br>0.00<br>0.00<br>0.00<br>0.00<br>0.00 | 2.77<br>2.78<br>2.77<br>2.77<br>2.47<br>0.03<br>0.04<br>0.03<br>0.03<br>0.00<br>0.00<br>0.00<br>0.00 |

#### NYISO In City Energy Mitigation - AMP (NYC Zone) 2019 - 2020 Percentage of committed unit-hours mitigated









# NYISO LBMP ZONES



Market Mitigation and Analysis Prepared: 8/10/2020 1:32 PM

#### **Billing Codes for Chart C**

| Chart - C Category Name                   | <b>Billing Code</b> | Billing Category Name                                                              |
|-------------------------------------------|---------------------|------------------------------------------------------------------------------------|
| Bid Production Cost Guarantee Balancing   | 81203               | Balancing NYISO Bid Production Cost Guarantee - Internal Units                     |
| Bid Production Cost Guarantee Balancing   | 81204               | Balancing NYISO Bid Production Cost Guarantee - External Units                     |
| Bid Production Cost Guarantee Balancing   | 81205