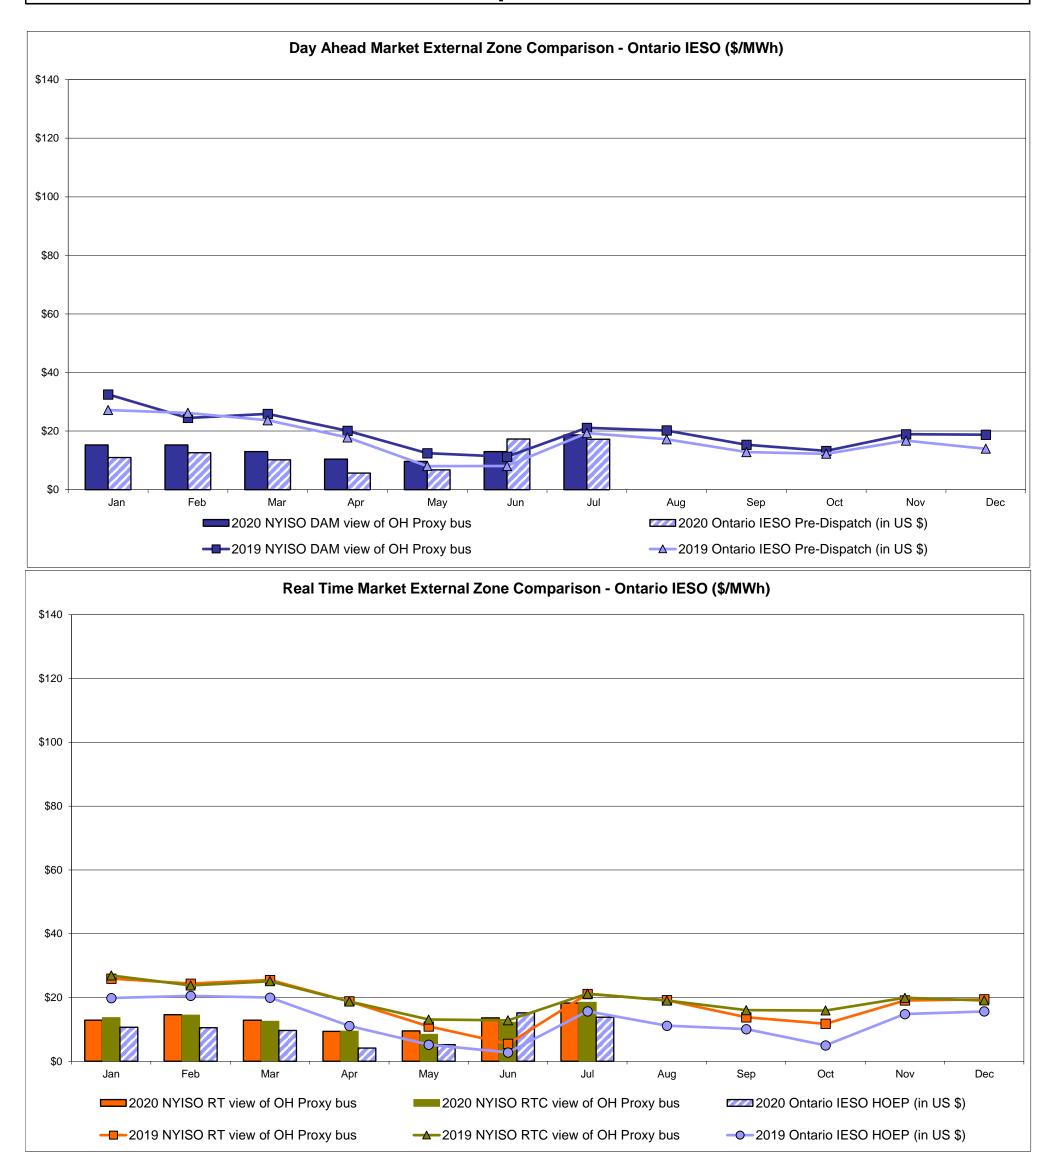

t)  Zone M  19.02 6.04             | Zone P  18.73 5.47              | <b>ENGLAND Zone N</b> 23.02  7.76     | SOUND<br>CABLE<br>Controllable<br>Line<br>23.63<br>8.32                   | NORWALK Controllable Line 47.01 41.71             | 24.49<br>7.46                         | Controllable<br>Line<br>17.10<br>5.63                   | 24.04<br>7.54                         | 27.39<br>14.73                         |

<sup>\*</sup> Straight LBMP averages

















## **External Comparison ISO-New England**







■2020 NYISO RT view of PJM Proxy bus

----2019 NYISO RT view of PJM Proxy bus

\$0

2020 NYISO RTC view of PJM Proxy bus

→ 2019 NYISO RTC view of PJM Proxy bus

Sep

Nov

2020 PJM R/T view of NYISO

-0-2019 PJM R/T view of NYISO

May

## **External Comparison Ontario IESO**



Notes: Exchange factor used for July 2020 was 0.740905386382159 to US

HOEP: Hourly Ontario Energy Price Pre-Dispatch: Projected Energy Price

## **External Controllable Line: Cross Sound Cable (New England)**





#### Note:

ISO-NE Forecast is an advisory posting @ 18:00 day before.

The DAM and R/T prices at the Shorham 13899 interface are used for ISO-NE.

The DAM and R/T prices at the CSC interface are used for NYISO.

## **External Controllable Line: Northport - Norwalk (New England)**





#### Note:

ISO-NE Forecast is an advisory posting @ 18:00 day before.

The DAM and R/T prices at the Northport 138 interface are used for ISO-NE.

The DAM and R/T prices at the 1385 interface are used for NYISO.

## **External Controllable Line: Neptune (PJM)**





## **External Comparison Hyd