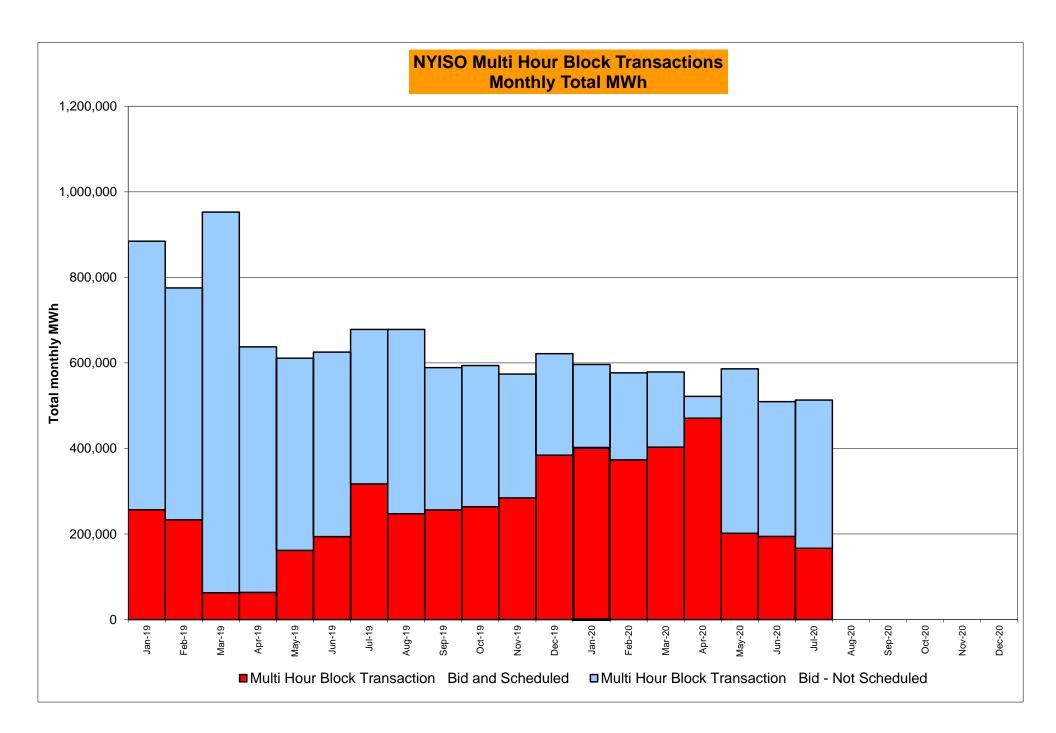

Oct-20 Nov-20 Nov-20 Nov-20 Dec-20 Dec-20 Dec-20 CENTRL Jan-20 3,050 214 28,503 541 MILLWD Jan-20 270 68 1,646 213 **NYISO** Jan-20 29,361 9,580 59,340 11,849 Feb-20 2,567 118 27,919 487 Feb-20 281 68 1,811 229 Feb-20 30,434 6,838 60,334 14,81 Mar-20 2,340 113 17,986 481 Mar-20 494 19 1,844 174 Mar-20 26,077 6,087 47,704 20,700 131 20,490 563 55 90 49.344 22.953 Apr-20 2.568 491 Apr-20 1,510 Apr-20 26,181 6,200 May-20 2,736 296 22,414 414 502 198 1,442 76 May-20 27,319 8,140 47,941 22,346 May-20 Jun-20 4,053 770 28,114 903 Jun-20 1,756 558 1,789 312 Jun-20 36,995 11,988 58,701 22,003 3,622 620 1,455 4,003 800 49,792 16,933 63,478 24,522 Jul-20 28,085 Jul-20 1,054 553 Jul-20 Aug-20 Aug-20 Aug-20

Sep-20

Oct-20

Nov-20

Dec-20

Sep-20 Oct-20

Nov-20

Dec-20

Sep-20

Oct-20

Nov-20

Dec-20































### NYISO Markets Ancillary Services Statistics - Unweighted Price (\$/MWH) - DAM

| 2020                                                                                                                                                                                                                                                                                                                                                                       | <u>January</u>                                                                               | <u>February</u>                                                                                      | <u>March</u>                                                                         | <u>April</u>