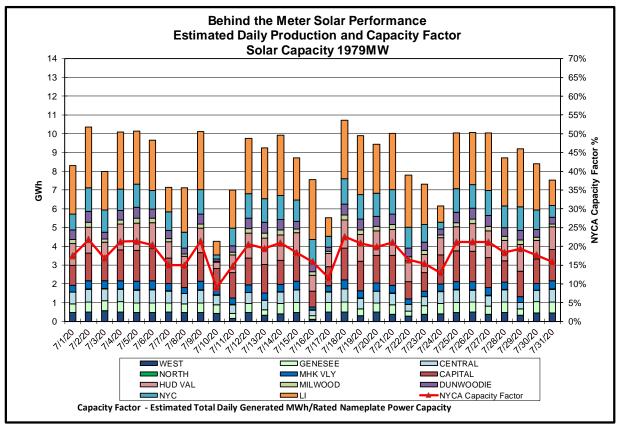

#### Reliability Performance Metrics

- Alert State Declarations
- Major Emergency State Declarations
- IROL Exceedance Times
- Balancing Area Control Performance
- Reserve Activations
- Disturbance Recovery Times
- Load Forecasting Performance
- Wind Forecasting Performance
- Wind Performance and Curtailments
- BTM Solar Performance
- BTM Solar Forecasting Performance
- Net Load Forecasting Performance
- Lake Erie Circulation and ISO Schedules