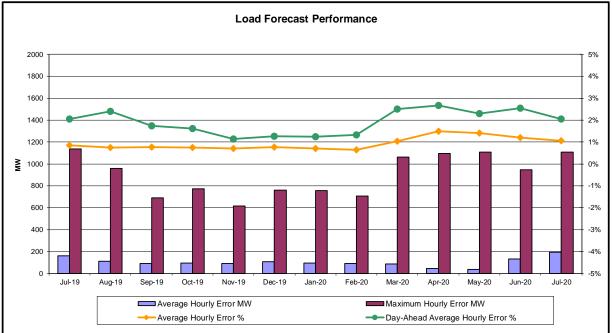

#### Reliability Performance Metrics

- Alert State Declarations
- Major Emergency State Declarations
- IROL Exceedance Times
- Balancing Area Control Performance
- Reserve Activations
- Disturbance Recovery Times
- Load Forecasting Performance
- Wind Forecasting Performance
- Wind Performance and Curtailments
- BTM Solar Performance
- BTM Solar Forecasting Performance
- Net Load Forecasting Performance
- Lake Erie Circulation and ISO Schedules