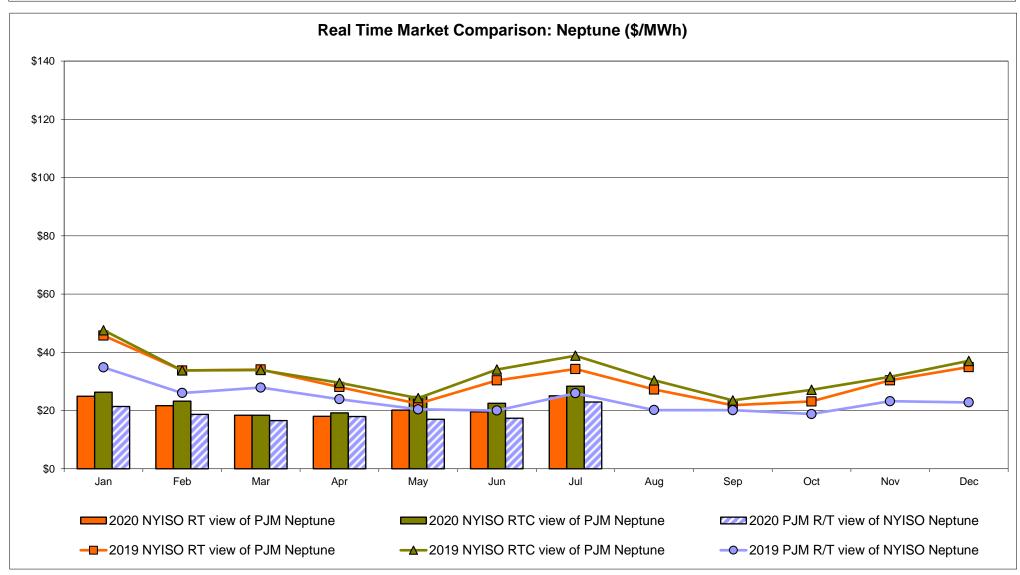

al Comparison Ontario IESO**



Notes: Exchange factor used for July 2020 was 0.740905386382159 to US

HOEP: Hourly Ontario Energy Price Pre-Dispatch: Projected Energy Price

## **External Controllable Line: Cross Sound Cable (New England)**





#### Note:

ISO-NE Forecast is an advisory posting @ 18:00 day before.

The DAM and R/T prices at the Shorham 13899 interface are used for ISO-NE.

The DAM and R/T prices at the CSC interface are used for NYISO.

## **External Controllable Line: Northport - Norwalk (New England)**





#### Note:

ISO-NE Forecast is an advisory posting @ 18:00 day before.

The DAM and R/T prices at the Northport 138 interface are used for ISO-NE.

The DAM and R/T prices at the 1385 interface are used for NYISO.

## **External Controllable Line: Neptune (PJM)**





## **External Comparison Hydro-Quebec**





Note:

Hydro-Quebec Prices are unavailable.

## **External Controllable Line: Linden VFT (PJM)**





## **External Controllable Line: Hudson (PJM)**





## **NYISO Real Time Price Correction Statistics**

| 2020<br>Hour Corrections                                                                                                                                                                                                                                                                                                                                                                                                                                                        |