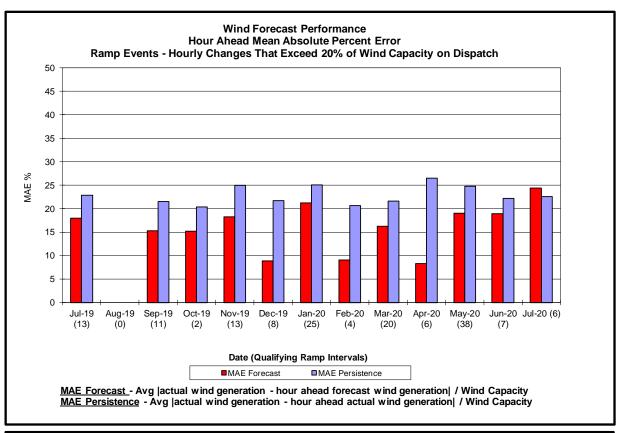

#### Reliability Performance Metrics

- Alert State Declarations
- Major Emergency State Declarations
- IROL Exceedance Times
- Balancing Area Control Performance
- Reserve Activations
- Disturbance Recovery Times
- Load Forecasting Performance
- Wind Forecasting Performance
- Wind Performance and Curtailments
- BTM Solar Performance
- BTM Solar Forecasting Performance
- Net Load Forecasting Performance
- Lake Erie Circulation and ISO Schedules