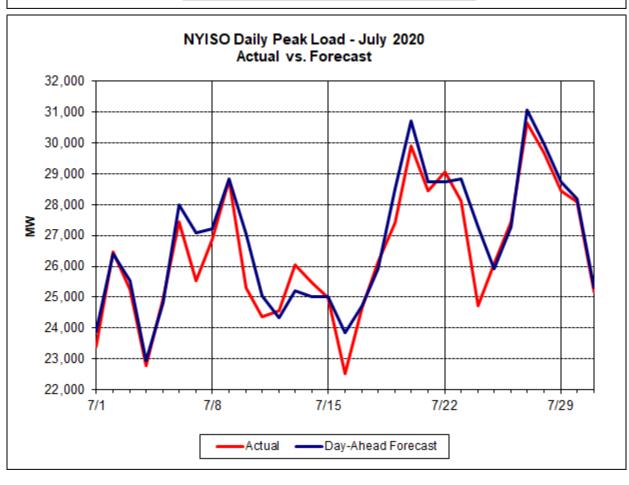

2 | -2029 | -2137 | -1708 | -1283 |
| 9:00  | -871  | -1916 | -2129 | -1716 | -1281 |
| 10:00 | -781  | -1785 | -2111 | -1720 | -1294 |
| 11:00 | -667  | -1610 | -2069 | -1677 | -1233 |
| 12:00 | -571  | -1432 | -1982 | -1588 | -1110 |
| 13:00 | -533  | -1397 | -2011 | -1570 | -1041 |
| 14:00 | -562  | -1448 | -2039 | -1565 | -1001 |
| 15:00 | -644  | -1540 | -2107 | -1586 | -953  |
| 16:00 | -672  | -1612 | -2125 | -1559 | -932  |
| 17:00 | -485  | -1424 | -1898 | -1371 | -757  |
| 18:00 | -332  | -1192 | -1652 | -1107 | -491  |
| 19:00 | -454  | -1211 | -1545 | -1038 | -456  |
| 20:00 | -485  | -1217 | -1518 | -1064 | -540  |
| 21:00 | -431  | -1068 | -1237 | -891  | -423  |
| 22:00 | -317  | -781  | -914  | -587  | -256  |
| 23:00 | -253  | -552  | -633  | -355  | -131  |

Peak Hour









## Summary Description of Regulatory Filings, Investigations, Rulemakings and Related Orders in NYISO Matters – July 2020

|                |                                                                                                                                                                                                                             |                                |               | T                                                                                                                                                                                                     |
|----------------|-------------------------------------------------------------------------------------------------------------------------------------------------------------------