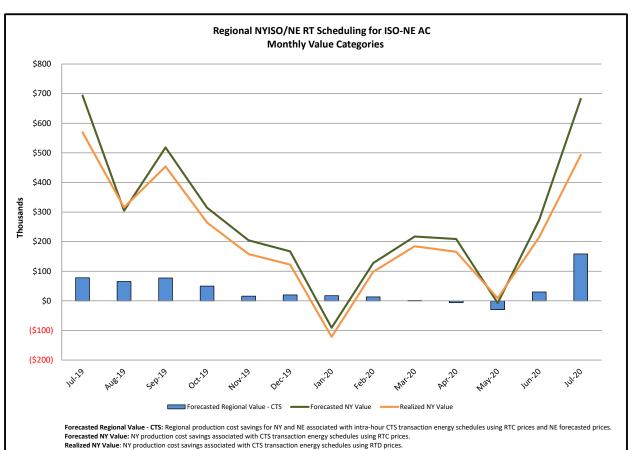

|                                                                 | <b>Current Month</b> | Year-to-Date |
|-----------------------------------------------------------------|----------------------|--------------|
|                                                                 | Value (\$M)          | Value (\$M)  |
| NY Savings from PJM-NY Congestion Coordination                  | \$0.42               | \$2.95       |
| NY Savings from PJM-NY Coordinated Transaction Scheduling       | (\$0.30)             | (\$0.41)     |
| NY Savings from NE-NY Coordinated Transaction Scheduling        | \$0.49               | \$1.04       |
| Total NY Savings                                                | \$0.61               | \$3.58       |
|                                                                 |                      |              |
| Regional Savings from PJM-NY Coordinated Transaction Scheduling | \$0.40               | \$1.17       |
| Regional Savings from NE-NY Coordinated Transaction Scheduling  | \$0.16               | \$0.18       |
| Total Regional Savings                                          | \$0.56               | \$1.35       |