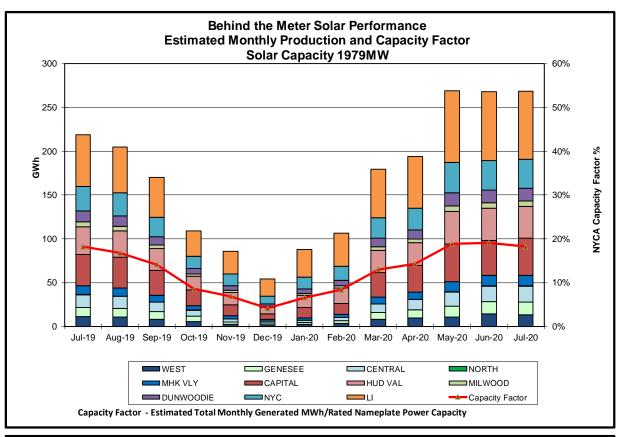

#### Reliability Performance Metrics

- Alert State Declarations
- Major Emergency State Declarations
- IROL Exceedance Times
- Balancing Area Control Performance
- Reserve Activations
- Disturbance Recovery Times
- Load Forecasting Performance
- Wind Forecasting Performance
- Wind Performance and Curtailments
- BTM Solar Performance
- BTM Solar Forecasting Performance
- Net Load Forecasting Performance
- Lake Erie Circulation and ISO Schedules