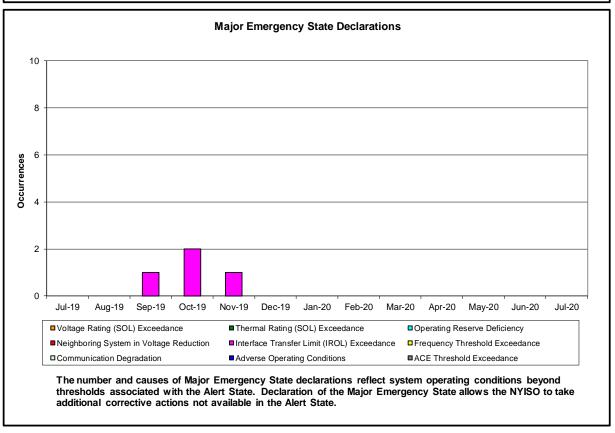

#### Reliability Performance Metrics

- Alert State Declarations
- Major Emergency State Declarations
- IROL Exceedance Times
- Balancing Area Control Performance
- Reserve Activations
- Disturbance Recovery Times
- Load Forecasting Performance
- Wind Forecasting Performance
- Wind Performance and Curtailments
- BTM Solar Performance
- BTM Solar Forecasting Performance
- Net Load Forecasting Performance
- Lake Erie Circulation and ISO Schedules