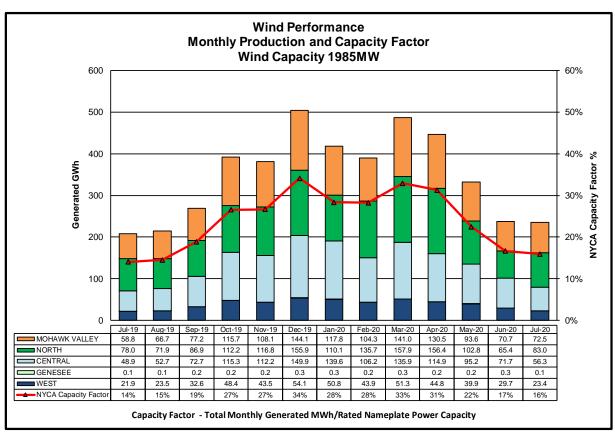

#### Reliability Performance Metrics

- Alert State Declarations
- Major Emergency State Declarations
- IROL Exceedance Times
- Balancing Area Control Performance
- Reserve Activations
- Disturbance Recovery Times
- Load Forecasting Performance
- Wind Forecasting Performance
- Wind Performance and Curtailments
- BTM Solar Performance
- BTM Solar Forecasting Performance
- Net Load Forecasting Performance
- Lake Erie Circulation and ISO Schedules