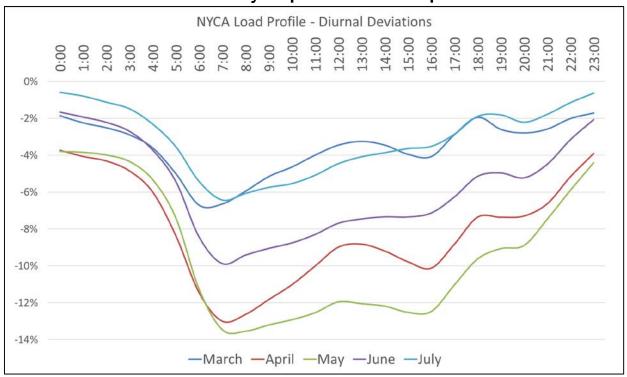

d Market Energy Residual                                                   |
| Residuals DAM                             | 81303               | Day Ahead Market Loss Residual                                                     |
| Residuals DAM                             | 81308               | Day Ahead Market Energy Residual                                                   |
| Residuals DAM                             | 81310               | Day Ahead Market Loss Residual                                                     |

#### **COVID-19: Estimated Load Impacts**

#### NYCA Weekly Energy Impacts versus Expected\*



\* Green bars indicate COVID-19 impact

#### **Regional Energy Impacts**



#### **COVID-19: Estimated Load Impacts**

#### **NYCA Hourly Impacts versus Expected\***



\* Includes Weekdays and Weekends

#### **Percent Deviations**

| Hour  | March | April | May  | June | July |
|-------|-------|-------|------|------|------|
| 0:00  | -2%   | -4%   | -4%  | -2%  | -1%  |
| 1:00  | -2%   | -4%   | -4%  | -2%  | -1%  |
| 2:00  | -3%   | -4%   | -4%  | -2%  | -1%  |
| 3:00  | -3%   | -5%   | -4%  | -3%  | -1%  |
| 4:00  | -4%   | -6%   | -5%  | -4%  | -2%  |
| 5:00  | -5%   | -8%   | -7%  | -5%  | -4%  |
| 6:00  | -7%   | -11%  | -11% | -8%  | -5%  |
| 7:00  | -7%   | -13%  | -13% | -10% | -6%  |
| 8:00  | -6%   | -13%  | -14% | -9%  | -6%  |
| 9:00  | -5%   | -12%  | -13% | -9%  | -6%  |
| 10:00 | -5%   | -11%  | -13% | -9%  | -6%  |
| 11:00 | -4%   | -10%  | -13% | -8%  | -5%  |
| 12:00 | -3%   | -9%   | -12% | -8%  | -4%  |
| 13:00 | -3%   | -9%   | -12