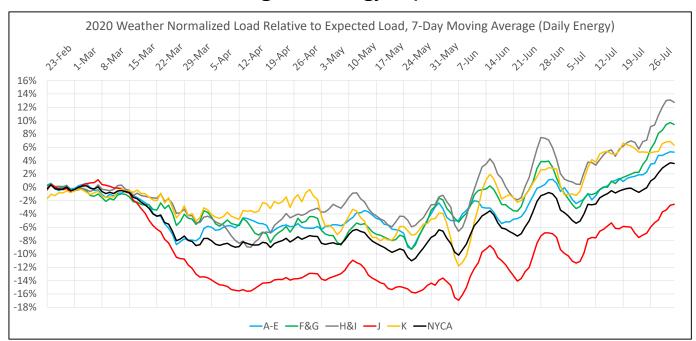

|
| Residuals DAM                             | 81301               | Day Ahead Market Energy Residual                                                   |
| Residuals DAM                             | 81303               | Day Ahead Market Loss Residual                                                     |
| Residuals DAM                             | 81308               | Day Ahead Market Energy Residual                                                   |
| Residuals DAM                             | 81310               | Day Ahead Market Loss Residual                                                     |

#### **COVID-19: Estimated Load Impacts**

#### NYCA Weekly Energy Impacts versus Expected\*



\* Green bars indicate COVID-19 impact

#### **Regional Energy Impacts**



#### **COVID-19: Estimated Load Impacts**

#### **NYCA Hourly Impacts versus Expected\***



\* Includes Weekdays and Weekends

#### **Percent Deviations**

| Hour  | March | April | May  | June | July |
|-------|-------|-------|------|------|------|
| 0:00  | -2%   | -4%   | -4%  | -2%  | -1%  |
| 1:00  | -2%   | -4%   | -4%  | -2%  | -1%  |
| 2:00  | -3%   | -4%   | -4%  | -2%  | -1%  |
| 3:00  | -3%   | -5%   | -4%  | -3%  | -1%  |
| 4:00  | -4%   | -6%   | -5%  | -4%  | -2%  |
| 5:00  | -5%   | -8%   | -7%  | -5%  | -4%  |
| 6:00  | -7%   | -11%  | -11% | -8%  | -5%  |
| 7:00  | -7%   | -13%  | -13% | -10% | -6%  |
| 8:00  | -6%   | -13%  | -14% | -9%  | -6%  |
| 9:00  | -5%   | -12%  | -13% | -9%  | -6%  |
| 10:00 | -5%   | -11%  | -13% | -9%  | -6%  |
| 11:00 | -4%   | -10%  | -13%