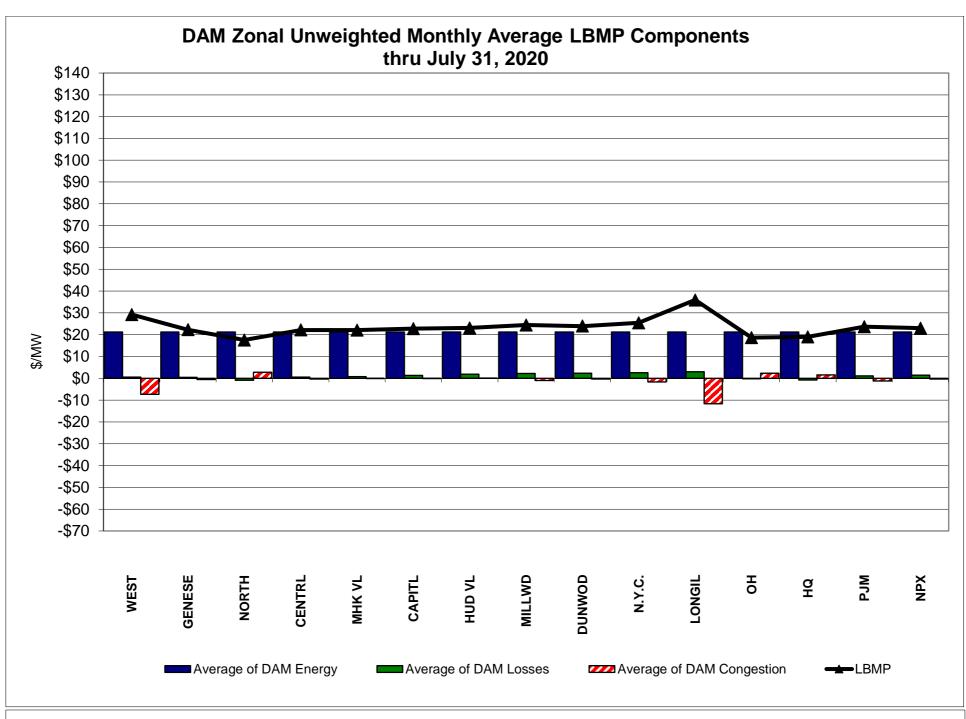

| Day-Ahead Market Congestion Residual Categories |                                              |                                                                                                                                                                                    |                                                                                           |  |
|-------------------------------------------------|----------------------------------------------|------------------------------------------------------------------------------------------------------------------------------------------------------------------------------------|-------------------------------------------------------------------------------------------|--|
| <u>Category</u><br>NYTO Outage Allocation       | <u>Cost Assignment</u><br>Responsible TO     | Events Types Direct allocation to NYTO's responsible for transmission equipment status change.                                                                                     | Event Examples  DAM scheduled outage for equipment modeled inservice for the TCC Auction. |  |
| Incremental TCC/External Outage<br>Impacts      | All TO by<br>Monthly<br>Allocation<br>Factor | Allocation associated with transmission equipment status change caused by change in status of external equipment or change in status of equipment associated with Incremental TCC. | Tie line required out-of-<br>service by TO of<br>neighboring control area.                |  |
| Central East Commitment Derate                  | All TO by<br>Monthly<br>Allocation<br>Factor | Reductions in the DAM Central East_VC limit as compared to the TCC Auction limit, which are not associated with transmission line outages.                                         |                                                                                           |  |