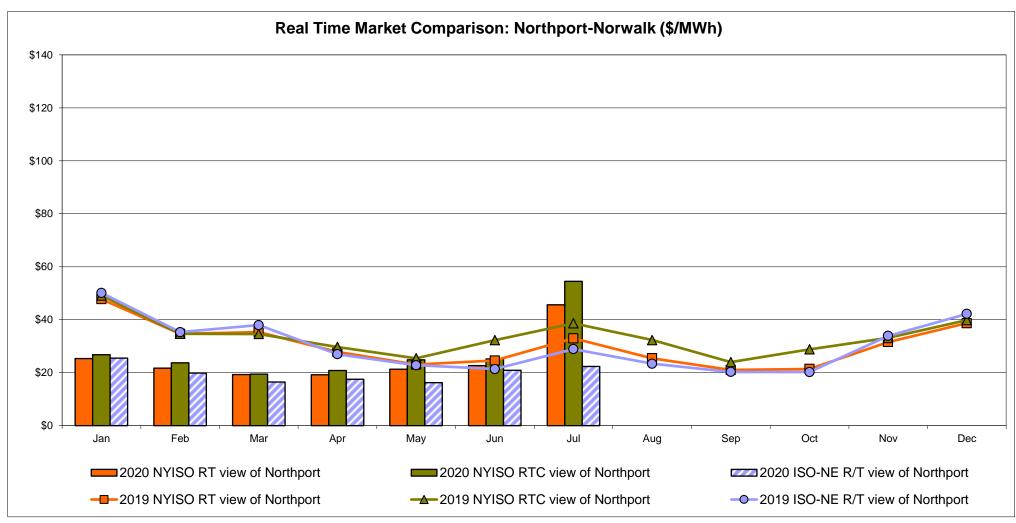

#### Broader Regional Market Performance Metrics

- PAR Interconnection Congestion Coordination Monthly Value
- PAR Interconnection Congestion Coordination Daily Value
- Regional Generation Congestion Coordination Monthly Value
- Regional Generation Congestion Coordination Daily Value
- Regional RT Scheduling PJM Monthly Value
- Regional RT Scheduling PJM Daily Value