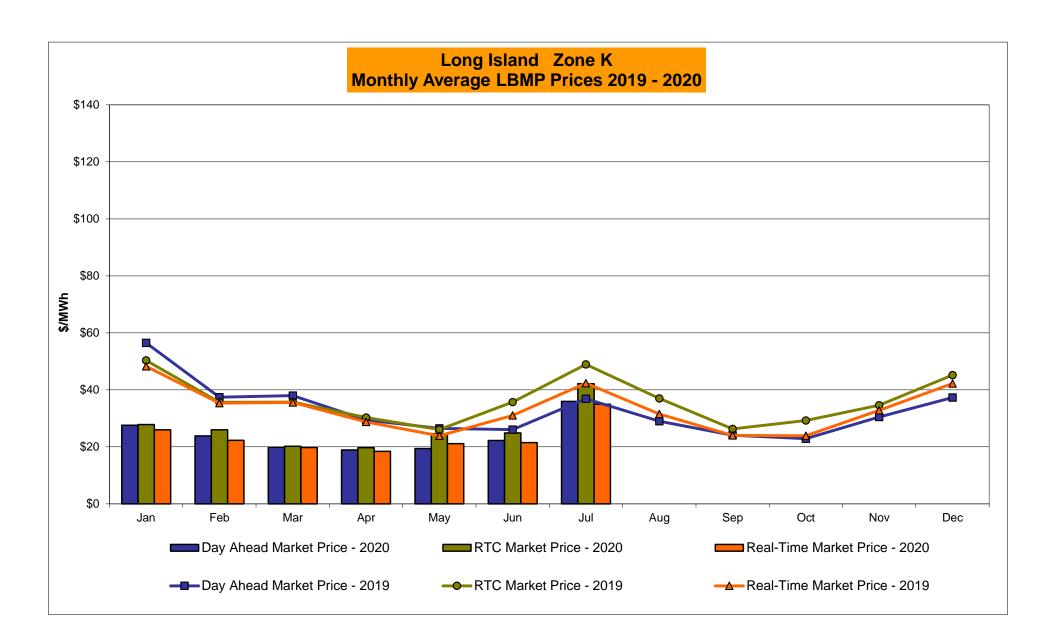

## Market Performance Highlights July 2020

- LBMP for July is \$28.86/MWh; higher than \$21.36/MWh in June 2020 and lower than \$33.18/MWh in July 2019.
  - Day Ahead and Real Time Load Weighted LBMPs are higher compared to June.
- July 2020 average year-to-date monthly cost of \$24.11/MWh is a 33% decrease from \$35.75/MWh in July 2019.
- Average daily sendout is 530 GWh/day in July; higher than 430 GWh/day in June 2020 and lower than 539 GWh/day in July 2019.
- Natural gas prices and distillate prices are higher compared to the previous month.
  - Natural Gas (Transco Z6 NY) was \$1.69 /MMBtu, up from \$1.44/MMBtu in June.
  - Natural gas prices are down 22.5% year-over-year.
  - Jet Kerosene Gulf Coast was \$8.00/MMBtu, up from \$7.30/MMBtu in June.
  - Ultra Low Sulfur No.2 Diesel NY Harbor was \$8.85/MMBtu, up from \$8.05/MMBtu in June.
  - Distillate prices are down 39.5% year-over-year.
- Uplift per MWh is higher compared to the previous month.
  - Uplift (not including NYISO cost of operations) is \$0.07/MWh; higher than (\$0.05)/MWh in June.
    - Local Reliability Share is \$0.38/MWh, higher than \$0.24/MWh in June.
    - Statewide Share is (\$0.31)/MWh, lower than (\$0.29)/MWh in June.
  - TSA \$ per NYC MWh is \$0.18/MWh.
  - Total uplift costs (Schedule 1 components including NYISO Cost of Operations) are higher than June.