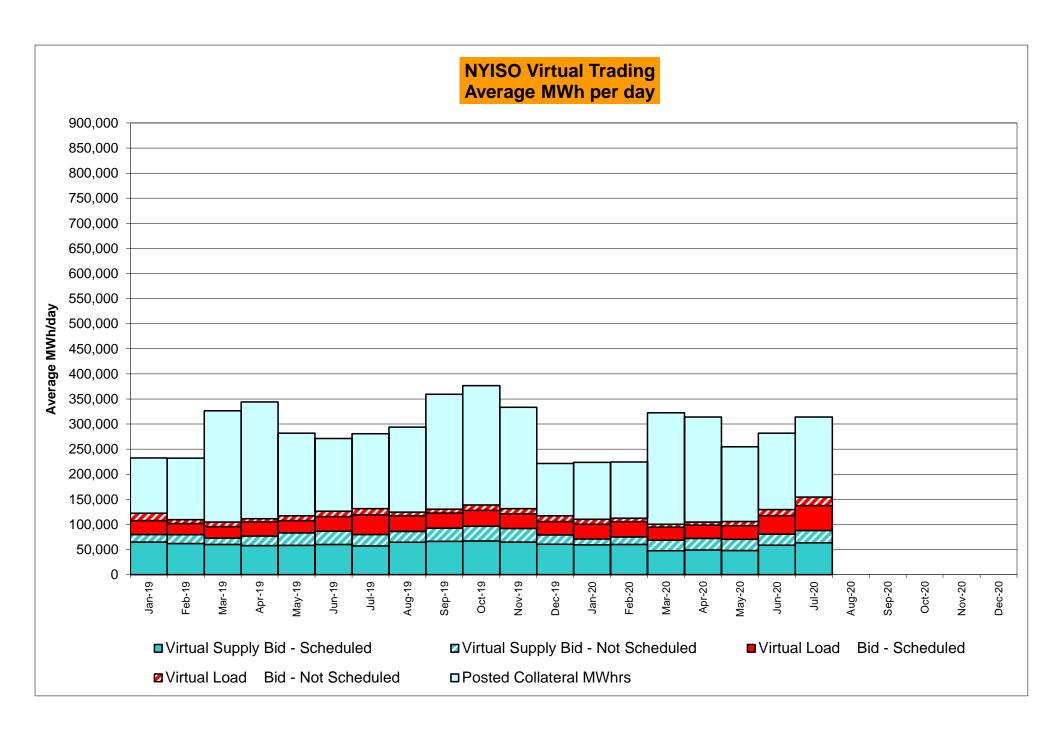

<br>0.08%<br>0.03%<br>12<br>720<br>1.67%<br>1.13%                 | 0<br>744<br>0.00%<br>0.14%<br>0<br>9,243<br>0.00%<br>0.03%<br>14<br>744<br>1.88%<br>1.24%                 | 0<br>744<br>0.00%<br>0.12%<br>0<br>9,048<br>0.00%<br>0.02%<br>12<br>744<br>1.61%<br>1.29%                 | 3<br>720<br>0.42%<br>0.15%<br>9<br>8,820<br>0.10%<br>0.03%<br>7<br>720<br>0.97%<br>1.25%                 | 1<br>744<br>0.13%<br>0.15%<br>3<br>9,087<br>0.03%<br>0.03%<br>19<br>744<br>2.55%<br>1.38%                 | 1 721 0.14% 0.15%  1 8,788 0.01% 0.03%  1 721 0.14% 1.27% 3.00                  | 4<br>744<br>0.54%<br>0.18%<br>13<br>9,021<br>0.14%<br>0.04%<br>12<br>744<br>1.61%<br>1.30%<br>3.50         |

<sup>\*</sup>Calendar days from reservation date; for June 2018 forward, business days from market date









#### Virtual Load and Supply Zonal Statistics (Average MWh/day) - 2020 Virtual Load Bid **Virtual Supply Bid Virtual Load Bid Virtual Supply Bid** Virtual Load Bid **Virtual Supply Bid** Not Not Not Not Not Not Date Scheduled Scheduled Scheduled Scheduled Date Scheduled Scheduled Scheduled Scheduled Date Scheduled Scheduled Scheduled Scheduled Zone Zone Zone MHK VL DUNWOD **WEST** 984 Jan-20 7,809 1,328 1,765 Jan-20 747 77 2,155 793 Jan-20 1,120 241 3,191 370 Feb-20 8,213 1,248 2,597 947 Feb-20 724 88 2,339 504 Feb-20 536 298 3,782 368 Mar-20 9,155 1,778 1,637 1,236 Mar-20 481 97 2.455 542 Mar-20 766 109 3.143 282 10,056 2,032 1,542 1,018 577 86 2,599 888 423 2,336 504 Apr-20 Apr-20 Apr-20 1,185 2,105 586 70 196 2,373 323 May-20 7,943 3,322 3,397 May-20 1,878 287 May-20 1,114 Jun-20 8,