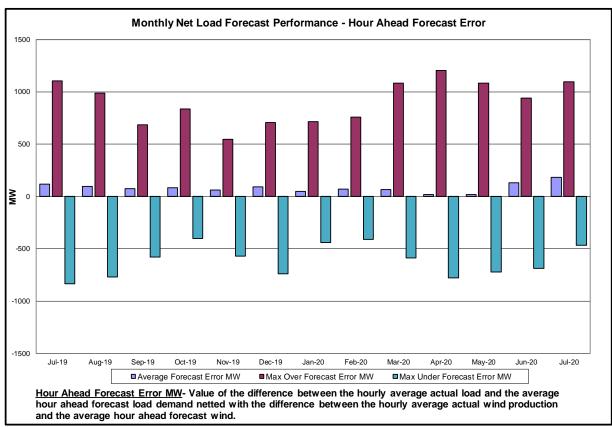

#### **Reliability Performance Metrics**

<u>Hourly Error MW</u> - Absolute value of the difference between the hourly average actual load demand and the average hour ahead forecast load demand.

<u>Average Hourly Error %</u> - Average value of the ratio of hourly average error magnitude to hourly average actual load demand.

<u>Day-Ahead Average Hourly Error %</u> - Average across all hours of the month of the absolute value of the difference between actual load demand and the Day-Ahead forecast load demand, divided by the actual load demand.