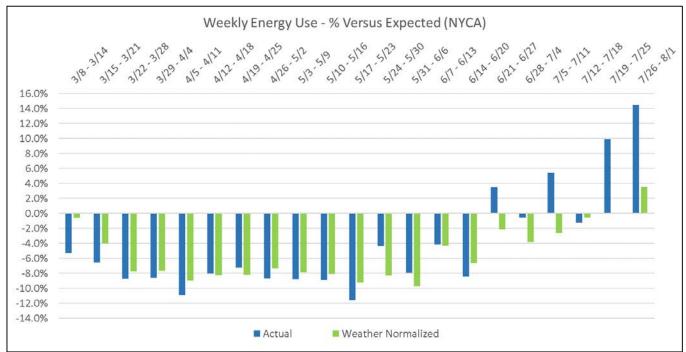

| Emergency Energy Sales                                                             |
| Residuals DAM                             | 81301               | Day Ahead Market Energy Residual                                                   |
| Residuals DAM                             | 81303               | Day Ahead Market Loss Residual                                                     |
| Residuals DAM                             | 81308               | Day Ahead Market Energy Residual                                                   |
| Residuals DAM                             | 81310               | Day Ahead Market Loss Residual                                                     |

#### **COVID-19: Estimated Load Impacts**

#### NYCA Weekly Energy Impacts versus Expected\*



\* Green bars indicate COVID-19 impact

#### **Regional Energy Impacts**



#### **COVID-19: Estimated Load Impacts**

#### **NYCA Hourly Impacts versus Expected\***



\* Includes Weekdays and Weekends

#### **Percent Deviations**

| Hour  | March | April | May  | June | July |
|-------|-------|-------|------|------|------|
| 0:00  | -2%   | -4%   | -4%  | -2%  | -1%  |
| 1:00  | -2%   | -4%   | -4%  | -2%  | -1%  |
| 2:00  | -3%   | -4%   | -4%  | -2%  | -1%  |
| 3:00  | -3%   | -5%   | -4%  | -3%  | -1%  |
| 4:00  | -4%   | -6%   | -5%  | -4%  | -2%  |
| 5:00  | -5%   | -8%   | -7%  | -5%  | -4%  |
| 6:00  | -7%   | -11%  | -11% | -8%  | -5%  |
| 7:00  | -7%   | -13%  | -13% | -10% | -6%  |
| 8:00  | -6%   | -13%  | -14% | -9%  | -6%  |
| 9:00  | -5%   | -12%  | -13% | -9%  | -6%  |
|