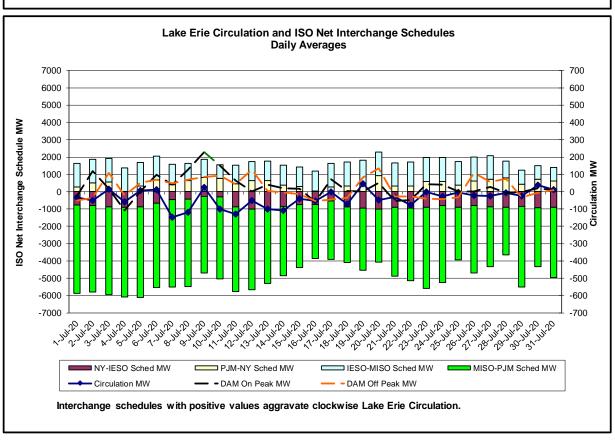

#### Reliability Performance Metrics

- Alert State Declarations
- Major Emergency State Declarations
- IROL Exceedance Times
- Balancing Area Control Performance
- Reserve Activations
- Disturbance Recovery Times
- Load Forecasting Performance
- Wind Forecasting Performance
- Wind Performance and Curtailments
- BTM Solar Performance
- BTM Solar Forecasting Performance
- Net Load Forecasting Performance
- Lake Erie Circulation and ISO Schedules

#### Market Performance Metrics

| nt | Date (yyyymmdd) | Hours    | Description                                                                                               |
|----|-----------------|----------|-----------------------------------------------------------------------------------------------------------|
|    | 7/2/2020        |          | Derate C.Islip-Happauge 138kV (#889) for I/o TWR:HOLTSVLLE 881& 882& 880                                  |
|    | 7/2/2020        | 13,14    | Derate of Cricket Valley-Pleasant Valley 345 kV (#F83) for I/o Cricket Valley-Pleasant Valley 345 kV (#F8 |
|    | 7/2/2020        |          | Derate Dunwoodie-Shore Road 345kV (#Y50) for I/o SCB:SPBK(RNS2):Y49&M29&Y49 ST                            |
|    | 7/2/2020        | 14       | Derate Moses South                                                                                        |
|    | 7/2/2020        |          | Derate Scriba-Volney 345kV (#20) for I/o Scriba-Volney 345kV (#21)                                        |
|    | 7/2/2020        |          | NYCA DNI Ramp Limit                                                                                       |
|    | 7/2/2020        |          | PJM_AC-NY Scheduling Limit                                                                                |
|    | 7/2/2020        | 15       | NE NNC1385-NY Scheduling Limit                                                                            |
|    | 7/8/2020        | 12-15,17 | Thunder Storm Alert, Buchannan 345/138kV (#TA5)                                                           |
|    | 7/8/2020        | 12       | NYCA DNI ramp limit                                                                                       |
|    | 7/8/2020        |          | Derate of Cricket Valley-Pleasant Valley 345 kV (#F83) for I/o Cricket Valley-Pleasant Valley 345 kV (#F8 |
|    | 7/9/2020        |          | Uprate of Niagara-Packard 230kV (#62) for I/o TWR:NIAGARA 61 & 64                                         |
|    | 7/9/2020        | 14       | NE AC ACTIVE DNI ramp limit                                                                               |
|    | 7/9/2020        | 20       | PJM AC ACTIVE DNI ramp limit                                                                              |
|    | 7/9/2020        |          | Lake Erie Circulation, DAM-RTM exceeds +/-125MW; West                                                     |
|    | 7/10/2020       |          | Uprate of Niagara-Packard 230kV (#62) for I/o TWR:NIAGARA 61 & 64                                         |
|    | 7/10/2020       |          | Uprate Niagara Blvd-Packard 115kV (#)                                                                     |
|    | 7/10/2020       |          | IESO AC DNI Ramp Limit                                                                                    |
|    | 7/10/2020       |          | HQ_CEDARS - NY Scheduling Limit                                                                           |
|    | 7/10/2020       |          | Lake Erie Circulation, DAM-RTM exceeds +/-125MW; West                                                     |
|    | 7/20/2020       |          | NYCA DNI Ramp Limit                                                                                       |
|    | 7/20/2020       |          | Uprate Buffalo78-Huntley 115kV (#130) for SIN:PACKARD-WALCK RD 129                                        |
|    | 7/20/2020       |          | Derate East Garden City-Valley Stream 138kV (#262) for BUS:BARRETT 292&459&G2&IC9-12                      |
|    | 7/20/2020       |          | Uprate Gowanus-Greenwood 138kV (#42231)                                                                   |
|    | 7/20/2020       |          | Uprate Gowanus-Greenwood 138kV (#42232)                                                                   |
|    | 7/20/2020       |          | Uprate Gowanus-Greenwood 138kV (#42232) for TWR:GOETHALS 22 & 21                                          |
|    | 7/20/2020       |          | Derate Greenwood-Vernon 138kV (#31231) for TWR:GOETHALS 22 & 21                                           |
|    | 7/20/2020       |          | Derate Mott Haven-Dunwoodie 345kV (#71)                                                                   |
|    | 7/20/2020       |          | Lake Erie Circulation, DAM-RTM exceeds +/-125MW; West                                                     |
|    | 7/22/2020       |          | Thunder Storm Alert, Buchannan 345/138kV (#TA5)                                                           |
|    | 7/22/2020       |          | Thunder Storm Alert, Chester-Shoemaker 138kV (#27)                                                        |
|    | 7/22/2020       |          | Derate Niagara - Packard 230 kV (#61) for I/o TWR:PACKARD 62 & BP76                                       |
|    | 7/22/2020       |          | Derate Scriba - Volney 345 kV (#20) for I/o Scriba - Volney 345kV (#21)                                   |
|    | 7/22/2020       |          | Uprate Buffalo78-Huntley 115kV (#130) for SIN:PACKARD-WALCK_RD_129                                        |
|    | 7/22/2020       |          | Uprate East 179th Street-Hellgate 138kV (#15055)                                                          |
|    | 7/22/2020       |          | NE AC DNI ramp limit                                                                                      |
|    | 7/22/2020       |          | PJM AC DNI ramp limit                                                                                     |
|    | 7/22/2020       |          | Lake Erie Circulation, DAM-RTM exceeds +/-125MW; West                                                     |
|    | 7/23/2020       |          | Thunder Storm Alert, Buchannan 345/138kV (#TA5)                                                           |
|    | 7/23/2020       |          | NYCA DNI Ramp Limit                                                                                       |
|    | 7/23/2020       |          | Derate C.Islip-Happauge 138kV (#889) for I/o TWR:HOLTSVLLE 881& 882& 880                                  |
|    | 7/23/2020       |          | Derate Cricket Valley-Pleasant Valley 345kV (#F83) for I/o Cricket Valley-Pleasant Valley 345kV (#F84)    |
|    | 7/23/2020       |          | Derate Packard-Sawyer 230kV (#77) for I/o BUS:PACKARD BK3 & 61 & 78                                       |
|    |                 |          | Derate Scriba-Volney 345 kV (#20) for I/o Scriba - Volney 345kV (#21)                                     |
|    | 7/23/2020       |          | PJM AC DNI ramp limit                                                                                     |
|    | 7/23/2020       |          | Lake Erie Circulation, DAM-RTM exceeds +/-125MW; West                                                     |