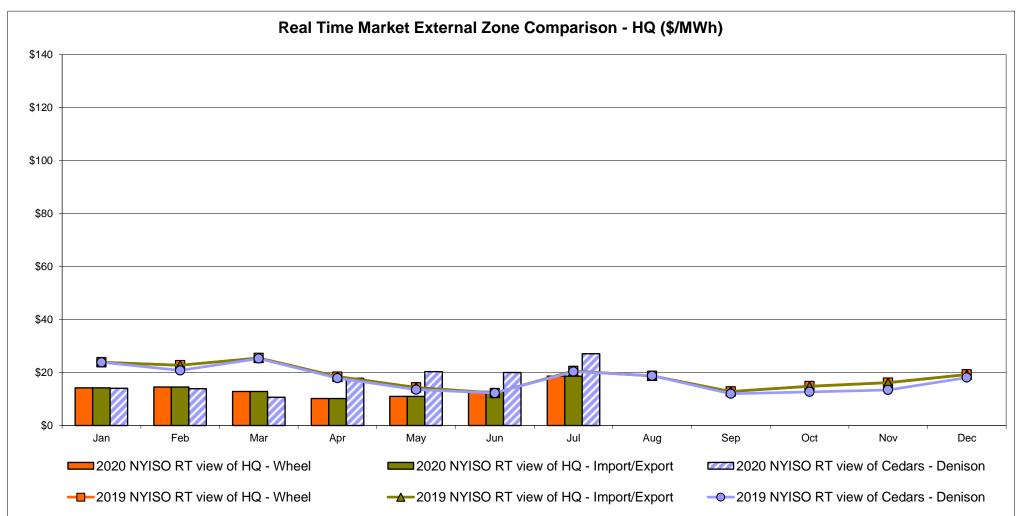

ge factor used for July 2020 was 0.740905386382159 to US

HOEP: Hourly Ontario Energy Price Pre-Dispatch: Projected Energy Price

## **External Controllable Line: Cross Sound Cable (New England)**





#### Note:

ISO-NE Forecast is an advisory posting @ 18:00 day before.

The DAM and R/T prices at the Shorham 13899 interface are used for ISO-NE.

The DAM and R/T prices at the CSC interface are used for NYISO.

## **External Controllable Line: Northport - Norwalk (New England)**





#### Note:

ISO-NE Forecast is an advisory posting @ 18:00 day before.

The DAM and R/T prices at the Northport 138 interface are used for ISO-NE.

The DAM and R/T prices at the 1385 interface are used for NYISO.

## **External Controllable Line: Neptune (PJM)**





## **External Comparison Hydro-Quebec**





Note:

Hydro-Quebec Prices are unavailable.

## **External Controllable Line: Linden VFT (PJM)**





## **External Controllable Line: Hudson (PJM)**





## **NYISO Real Time Price Correction Statistics**

| 2020<br>Hour Corrections                                                                                                                                                                                                                                                                                                                                                                                                                                                        |