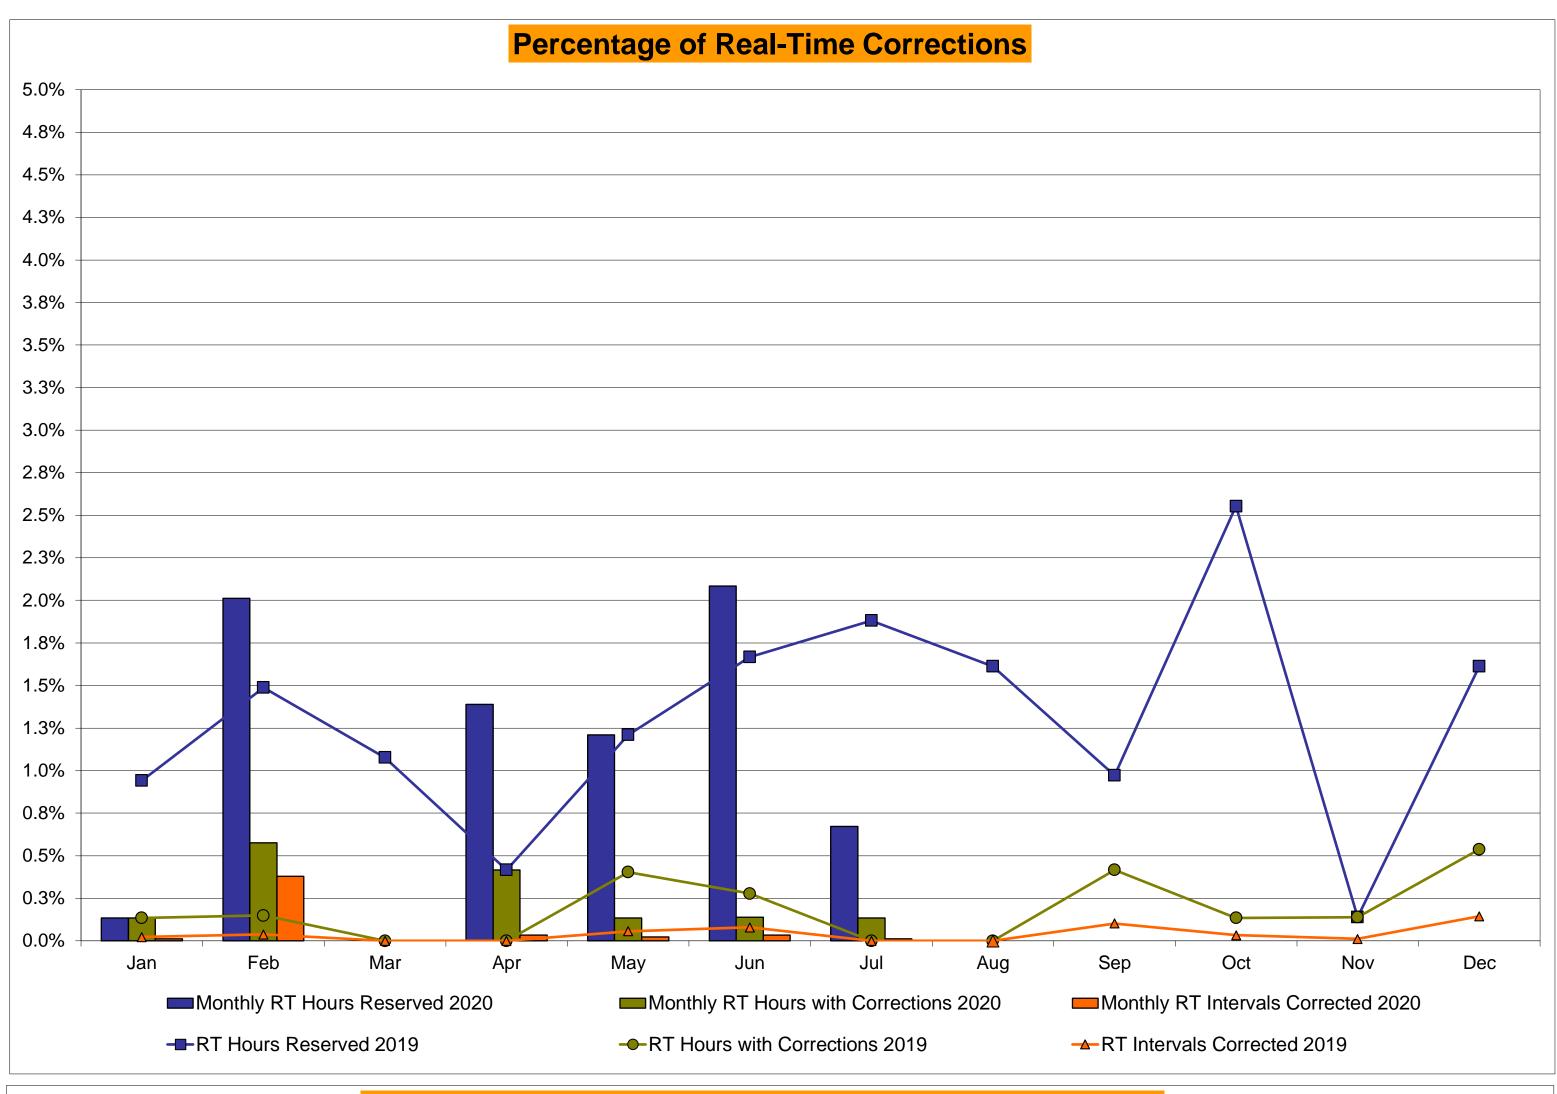

#### Reliability Performance Metrics

- Alert State Declarations
- Major Emergency State Declarations
- IROL Exceedance Times
- Balancing Area Control Performance
- Reserve Activations
- Disturbance Recovery Times
- Load Forecasting Performance
- Wind Forecasting Performance
- Wind Performance and Curtailments
- BTM Solar Performance
- BTM Solar Forecasting Performance
- Net Load Forecasting Performance
- Lake Erie Circulation and ISO Schedules