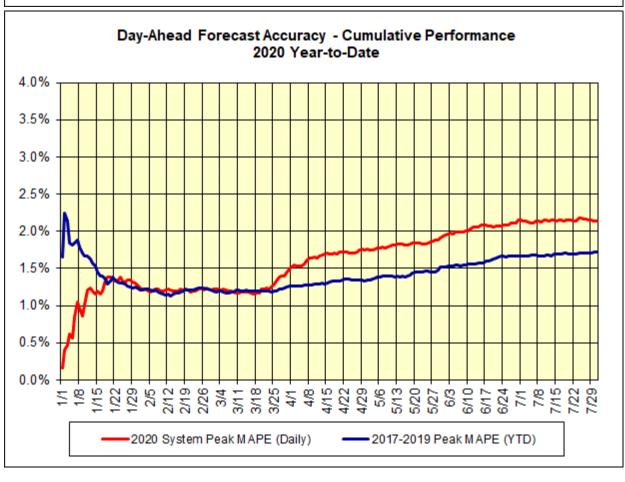

#### Reliability Performance Metrics

- Alert State Declarations
- Major Emergency State Declarations
- IROL Exceedance Times
- Balancing Area Control Performance
- Reserve Activations
- Disturbance Recovery Times
- Load Forecasting Performance
- Wind Forecasting Performance
- Wind Performance and Curtailments
- BTM Solar Performance
- BTM Solar Forecasting Performance
- Net Load Forecasting Performance
- Lake Erie Circulation and ISO Schedules

<u>Day-Ahead Average Hourly Error %</u> - Average across all hours of the month of the absolute value of the difference between actual load demand and the Day-Ahead forecast load demand, divided by the actual load demand.