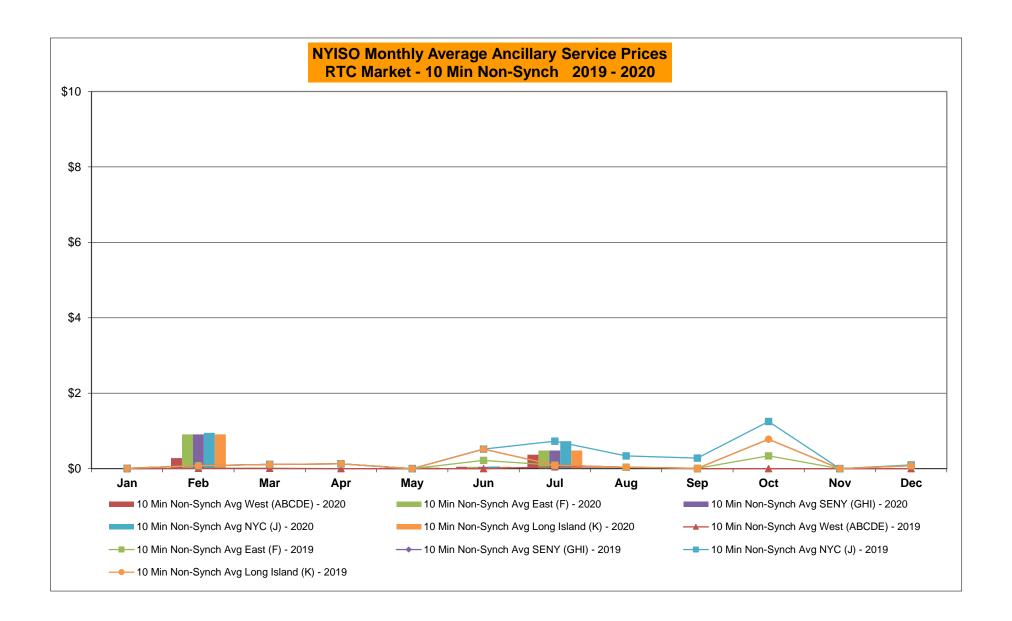

0 Nov-20 Nov-20 Dec-20 Dec-20 Dec-20 CENTRL Jan-20 3,050 214 28,503 541 MILLWD Jan-20 270 68 1,646 213 **NYISO** Jan-20 29,361 9,580 59,340 11,849 Feb-20 2,567 118 27,919 487 Feb-20 281 68 1,811 229 Feb-20 30,434 6,838 60,334 14,81 Mar-20 2,340 113 17,986 481 Mar-20 494 19 1,844 174 Mar-20 26,077 6,087 47,704 20,700 131 20,490 563 55 90 49.344 22.953 Apr-20 2.568 491 Apr-20 1,510 Apr-20 26,181 6,200 May-20 2,736 296 22,414 414 502 198 1,442 76 May-20 27,319 8,140 47,941 22,346 May-20 Jun-20 4,053 770 28,114 903 Jun-20 1,756 558 1,789 312 Jun-20 36,995 11,988 58,701 22,003 3,622 620 1,455 4,003 800 49,792 16,933 63,478 24,522 Jul-20 28,085 Jul-20 1,054 553 Jul-20 Aug-20 Aug-20 Aug-20

Sep-20

Oct-20

Nov-20

Dec-20

Sep-20 Oct-20

Nov-20

Dec-20

Sep-20

Oct-20

Nov-20

Dec-20































### NYISO Markets Ancillary Services Statistics - Unweighted Price (\$/MWH) - DAM

| 2020                                                                                                                                                                                                                                                                                                                                                                       | <u>January</u>                                                                               | <u>February</u>                                                                                      | <u>March</u>                                                                         | <u>April</u>