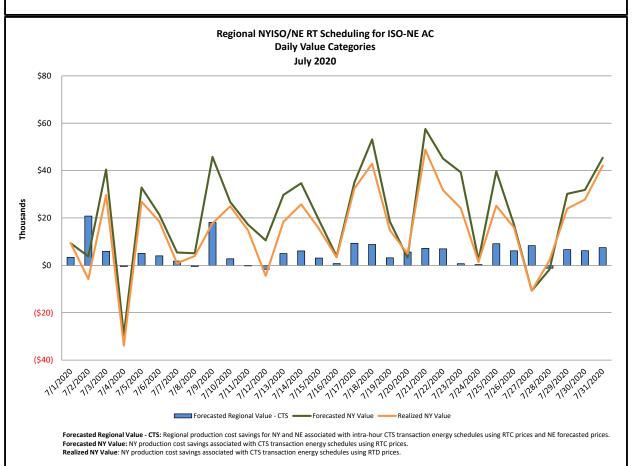

#### Broader Regional Market Performance Metrics

- PAR Interconnection Congestion Coordination Monthly Value
- PAR Interconnection Congestion Coordination Daily Value
- Regional Generation Congestion Coordination Monthly Value
- Regional Generation Congestion Coordination Daily Value
- Regional RT Scheduling PJM Monthly Value
- Regional RT Scheduling PJM Daily Value

#### PAR Interconnection Congestion Coordination

<u>Category</u> <u>Description</u>

NY Represents the value NY realizes from Market-to-Market PAR Coordination when

experiencing congestion. This is the estimated savings to NY for additional deliveries into NY

RECO Represents the value of PJM's obligation to deliver 80% of service to RECO load over

Ramapo 5018. This is the estimated reduction in NYCA congestion due to the PJM delivery

of RECO over Ramapo 5018.

M2M PAR Settlement Market-to-Market PAR Coordination settlement on coordinated flowgates. Through April 2017

this value was included in the NY and RECO categories. The positive sign convention  $\dot{\mbox{\sc c}}$ 

indicates settlement to NY while the negative indicates settlement to PJM.

#### **Regional Generation Congestion Coordination**

<u>Category</u> NY

 $\underline{\textit{Description}}$  NYISO savings that result from PJM payments to NYISO when PJM's transmission use (PJM's market flow) is greater than PJM's entitlement of the NY transmission system and NYISO is incurring Western or Central NY congestion. Additionally, NYISO savings may result from the more efficient regional utilization of PJM's generation resources to directly address Western or Central NY transmission congestion.