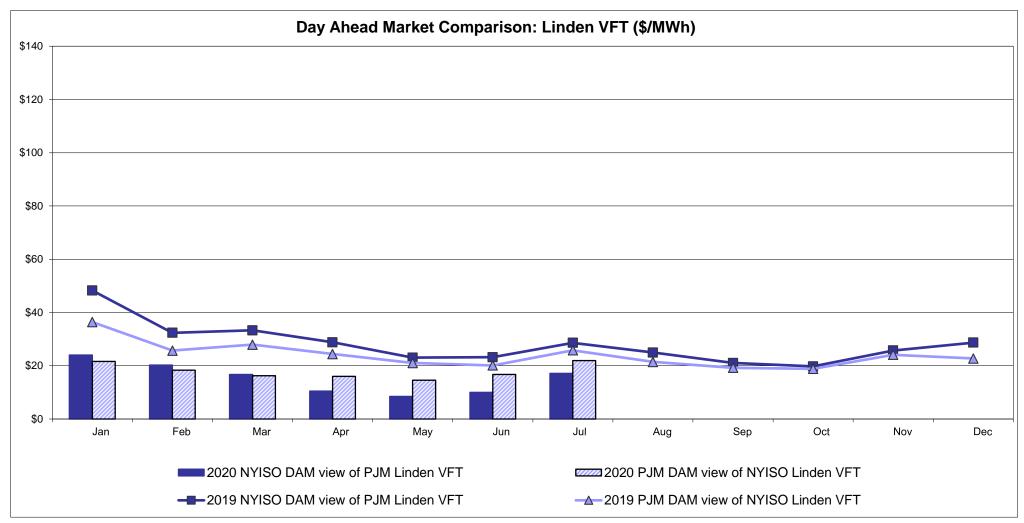

atch: Projected Energy Price

## **External Controllable Line: Cross Sound Cable (New England)**





#### Note:

ISO-NE Forecast is an advisory posting @ 18:00 day before.

The DAM and R/T prices at the Shorham 13899 interface are used for ISO-NE.

The DAM and R/T prices at the CSC interface are used for NYISO.

## **External Controllable Line: Northport - Norwalk (New England)**





#### Note:

ISO-NE Forecast is an advisory posting @ 18:00 day before.

The DAM and R/T prices at the Northport 138 interface are used for ISO-NE.

The DAM and R/T prices at the 1385 interface are used for NYISO.

## **External Controllable Line: Neptune (PJM)**





## **External Comparison Hydro-Quebec**





Note:

Hydro-Quebec Prices are unavailable.

## **External Controllable Line: Linden VFT (PJM)**





## **External Controllable Line: Hudson (PJM)**





## **NYISO Real Time Price Correction Statistics**

| 2020<br>Hour Corrections                                                                                                                                                                                                                                                                                                                                                                                                                                                        |                                                                                                                                                                                                                    | <u>January