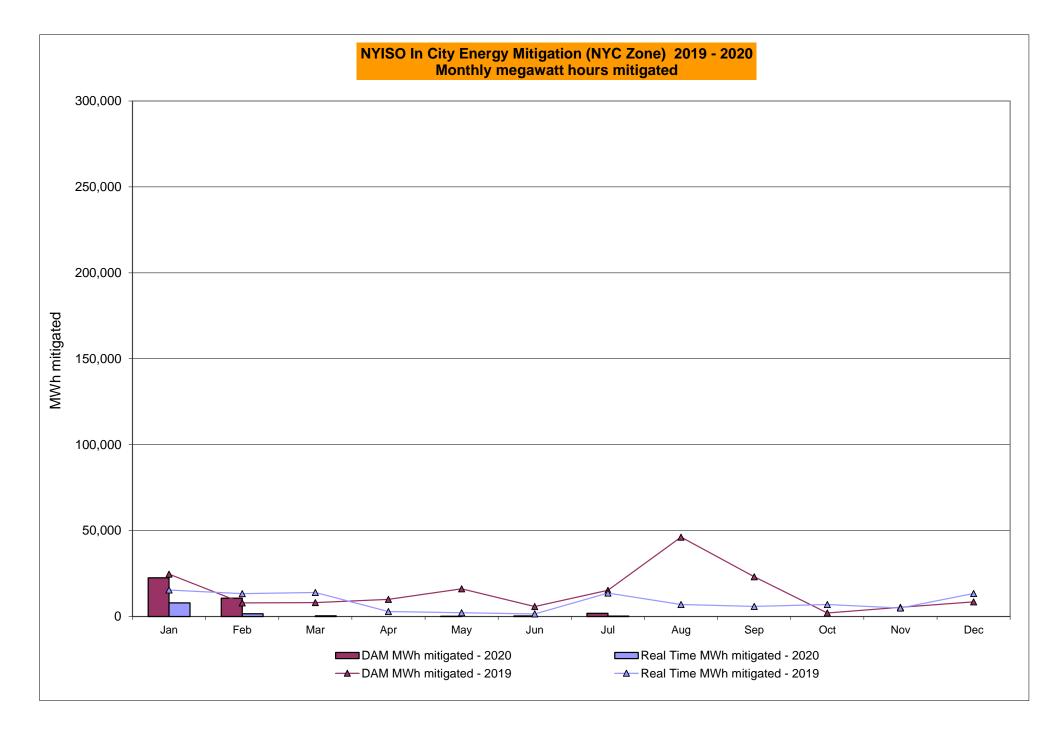

8<br>0.23<br>0.00<br>0.00<br>0.33<br>0.15<br>0.02<br>0.00<br>0.00<br>0.13 | 1.58<br>1.58<br>1.32<br>1.32<br>0.98<br>0.00<br>0.00<br>0.11<br>0.11<br>0.08<br>0.00<br>0.00<br>0.0 | 1.66<br>1.98<br>1.66<br>1.66<br>1.24<br>0.03<br>0.35<br>0.03<br>0.03<br>0.03<br>0.13<br>0.03<br>0.03 | 0.63<br>0.96<br>0.63<br>0.63<br>0.28<br>0.01<br>0.34<br>0.01<br>0.01<br>0.00<br>0.00<br>0.00 | 1.96<br>2.54<br>1.96<br>1.68<br>0.51<br>0.53<br>1.12<br>0.53<br>0.25<br>0.01<br>0.29<br>0.44<br>0.29<br>0.01 | 1.72<br>1.72<br>1.72<br>1.72<br>1.25<br>0.00<br>0.00<br>0.00<br>0.00<br>0.00<br>0.00<br>0.00 | 2.77<br>2.78<br>2.77<br>2.77<br>2.47<br>0.03<br>0.04<br>0.03<br>0.03<br>0.00<br>0.00<br>0.00<br>0.00 |

#### NYISO In City Energy Mitigation - AMP (NYC Zone) 2019 - 2020 Percentage of committed unit-hours mitigated









# NYISO LBMP ZONES



Market Mitigation and Analysis Prepared: 8/10/2020 1:32 PM

#### **Billing Codes for Chart C**

| Chart - C Category Name                   | <b>Billing Code</b> | Billing Category Name                                                              |
|-------------------------------------------|---------------------|------------------------------------------------------------------------------------|
| Bid Production Cost Guarantee Balancing   | 81203               | Balancing NYISO Bid Production Cost Guarantee - Internal Units                     |
| Bid Production Cost Guarantee Balancing   | 81204               | Balancing NYISO Bid Production Cost Guarantee - External Units                     |
| Bid Production Cost Guarantee Balancing   | 81205