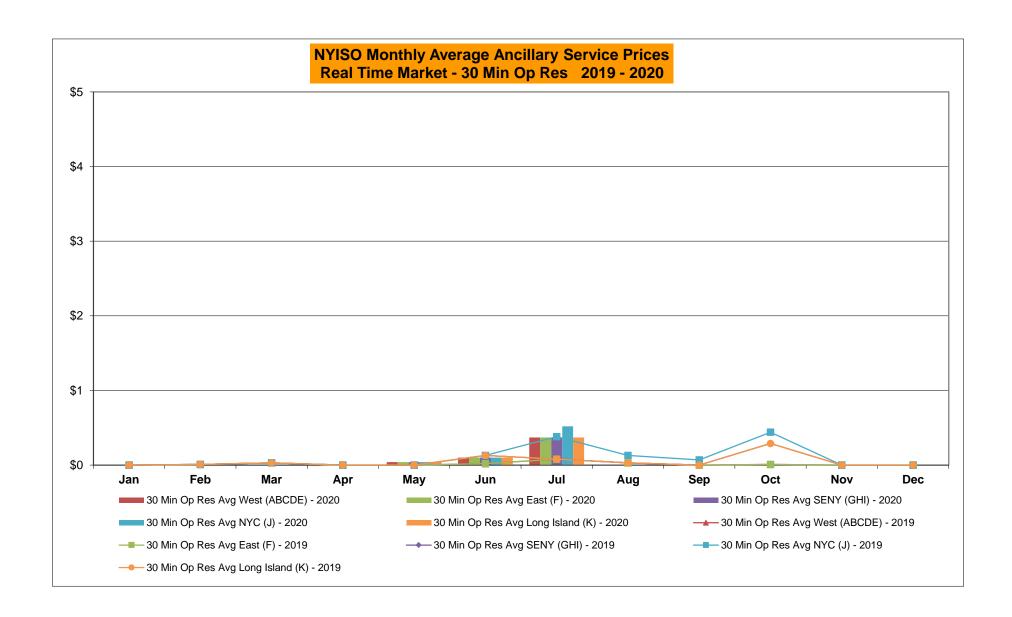

## NYISO Average Cost/MWh (Energy and Ancillary Services) \* from the LBMP Customer point of view

| 2020                                                                                                                                                                   | <u>January</u>                                                                    | <u>February</u>                                                                   | <u>March</u>                                                                      | <u>April</u>                                                                      | <u>May</u>                                                                      | <u>June</u>                                                                     | <u>July</u>                                                                       | <u>August</u>                                                                     | <u>September</u>                                                                  | <u>October</u>                                                                    | <u>November</u>                                                                   | <u>December</u>                                                                   |
|------------------------------------------------------------------------------------------------------------------------------------------------------------------------|-----------------------------------------------------------------------------------|-----------------------------------------------------------------------------------|-----------------------------------------------------------------------------------|-----------------------------------------------------------------------------------|---------------------------------------------------------------------------------|---------------------------------------------------------------------------------|-----------------------------------------------------------------------------------|-----------------------------------------------------------------------------------|-----------------------------------------------------------------------------------|-----------------------------------------------------------------------------------|-----------------------------------------------------------------------------------|-----------------------------------------------------------------------------------|
| LBMP                                                                                                                                                                   | 24.77                                                                             | 21.11                                                                             | 17.11                                                                             | 15.77                                                                             | 16.14                                                                           | 21.36                                                                           | 28.86                                                                             |                                                                                   |                                                                                   |                                                                                   |                                                                                   |                                                                                   |
| NTAC                                                                                                                                                                   | 0.91                                                                              | 0.70                                                                              | 0.86                                                                              | 0.91                                                                              | 1.05                                                                            | 0.95                                                                            | 1.24                                                                              |                                                                                   |                                                                                   |                                                                                   |                                                                                   |                                                                                   |
| Reserve                                                                                                                                                                | 0.46                                                                              | 0.43                                                                              | 0.47                                                                              | 0.50                                                                              | 0.53                                                                            | 0.45                                                                            | 0.39                                                                              |                                                                                   |                                                                                   |                                                                                   |                                                                                   |                                                                                   |
| Regulation                                                                                                                                                             | 0.09                                                                              | 0.08                                                                              | 0.09                                                                              | 0.08                                                                              | 0.10                                                                            | 0.08                                                                            | 0.06                                                                              |                                                                                   |                                                                                   |                                                                                   |                                                                                   |                                                                                   |
| NYISO Cost of Operations                                                                                                                                               | 0.68                                                                              | 0.69                                                                              | 0.68                                                                              | 0.66                                                                              | 0.71                                                                            | 0.74                                                                            | 0.76                                                                              |                                                                                   |                                                                                   |                                                                                   |                                                                                   |                                                                                   |
| FERC Fee Recovery                                                                                                                                                      | 0.08                                                                              | 0.09                                                                              | 0.09                                                                              | 0.10                                                                              | 0.11                                                                            | 0.09                                                                            | 0.06                                                                              |                                                                                   |                                                                                   |                                                                                   |                                                                                   |                                                                                   |
| Uplift                                                                                                                                                                 | (0.15)                                                                            | (0.23)                                                                            | (0.19)                                                                            | (80.0)                                                                            | 0.09                                                                            | (0.05)                                                                          | 0.07                                                                              |                                                                                   |                                                                                   |                                                                                   |                                                                                   |                                                                                   |
| Uplift: Local Reliability Share                                                                                                                                        | 0.07                                                                              | 0.06                                                                              | 0.07                                                                              | 0.14                                                                              | 0.32                                                                            | 0.24                                                                            | 0.38                                                                              |                                                                                   |                                                                                   |                                                                                   |                                                                                   |                                                                                   |
| Uplift: Statewide Share                                                                                                                                                | (0.22)                                                                            | (0.29)                                                                            | (0.26)                                                                            | (0.21)                                                                            | (0.23)                                                                          | (0.29)                                                                          | (0.31)                                                                            |                                                                                   |                                                                                   |                                                                                   |                                                                                   |                                                                                   |
| Voltage Support and Black Start                                                                                                                                        | 0.44                                                                              | 0.44                                                                              | 0.44                                                                              | 0.43                                                                              | 0.45                                                                            | 0.45                                                                            | 0.46                                                                              |                                                                                   |                                                                                   |                                                                                   |                                                                                   |                                                                                   |
| Avg Monthly Cost                                                                                                                                                       | 27.29                                                                             | 23.32                                                                             | 19.55                                                                             | 18.38                                                                             | 19.16                                                                           | 24.09                                                                           | 31.91                                                                             |                                                                                   |                                                                                   |                                                                                   |                                                                                   |                                                                                   |
| Avg YTD Cost                                                                                                                                                           | 27.29                                                                             | 25.40                                                                             | 23.48                                                                             | 22.38                                                                             | 21.82                                                                           | 22.21                                                                           | 24.11                                                                             |                                                                                   |                                                                                   |                                                                                   |                                                                                   |                                                                                   |
| TSA \$ per NYC MWh                                                                                                                                                     | 0.00                                                                              | 0.00                                                                              | 0.00                                                                              | 0.00                                                                              | 0.00                                                                            | 0.04                                                                            | 0.18                                                                              |                                                                                   |                                                                                   |                                                                                   |                                                                                   |                                                                                   |
|                                                                                                                                                                        |                                                                                   |                                                                                   |                                                                                   |                                                                                   |                                                                                 |                                                                                 |                                                                                   |                                                                                   |                                                                                   |                                                                                   |                                                                                   |                                                                                   |
| 2019                                                                                                                                                                   | <u>January</u>                                                                    | <u>February</u>                                                                   | <u>March</u>                                                                      | <u>April</u>                                                                      | <u>May</u>                                                                      | <u>June</u>                                                                     | <u>July</u>                                                                       | <u>August</u>                                                                     | <u>September</u>                                                                  | <u>October</u>                                                                    | November                                                                          | <u>December</u>                                                                   |
| <b>2019</b> LBMP                                                                                                                                                       | <u>January</u><br>50.93                                                           | <u>February</u><br>33.51                                                          | <u>March</u><br>34.91                                                             | <u>April</u><br>28.01                                                             | <u>May</u><br>23.10                                                             | <u>June</u><br>24.43                                                            | <u>July</u><br>33.18                                                              | <u>August</u><br>27.83                                                            | September<br>22.22                                                                | October<br>20.84                                                                  | November<br>27.39                                                                 | December<br>29.52                                                                 |
|                                                                                                                                                                        |                                                                                   |                                                                                   |                                                                                   |                                                                                   |                                                                                 |                                                                                 | -                                                                                 |                                                                                   |                                                                                   |                                                                                   |                                                                                   |                                                                                   |
| LBMP                                                                                                                                                                   | 50.93                                                                             | 33.51                                                                             | 34.91                                                                             | 28.01                                                                             | 23.10                                                                           | 24.43                                                                           | 33.18                                                                             | 27.83                                                                             | 22.22                                                                             | 20.84                                                                             | 27.39                                                                             | 29.52                                                                             |
| LBMP<br>NTAC                                                                                                                                                           | 50.93<br>0.51                                                                     | 33.51<br>0.69                                                                     | 34.91<br>0.98                                                                     | 28.01<br>1.16                                                                     | 23.10<br>0.72                                                                   | 2 <del>4</del> .43<br>1.08                                                      | 33.18<br>1.01                                                                     | 27.83<br>0.98                                                                     | 22.22<br>0.48                                                                     | 20.84<br>0.57                                                                     | 27.39<br>0.88                                                                     | 29.52<br>0.77                                                                     |
| LBMP<br>NTAC<br>Reserve                                                                                                                                                | 50.93<br>0.51<br>0.54                                                             | 33.51<br>0.69<br>0.51                                                             | 34.91<br>0.98<br>0.55                                                             | 28.01<br>1.16<br>0.63                                                             | 23.10<br>0.72<br>0.63                                                           | 24.43<br>1.08<br>0.50                                                           | 33.18<br>1.01<br>0.44                                                             | 27.83<br>0.98<br>0.49                                                             | 22.22<br>0.48<br>0.50                                                             | 20.84<br>0.57<br>0.62                                                             | 27.39<br>0.88<br>0.50                                                             | 29.52<br>0.77<br>0.44                                                             |
| LBMP<br>NTAC<br>Reserve<br>Regulation                                                                                                                                  | 50.93<br>0.51<br>0.54<br>0.13                                                     | 33.51<br>0.69<br>0.51<br>0.11                                                     | 34.91<br>0.98<br>0.55<br>0.10                                                     | 28.01<br>1.16<br>0.63<br>0.33                                                     | 23.10<br>0.72<br>0.63<br>0.13                                                   | 24.43<br>1.08<br>0.50<br>0.09                                                   | 33.18<br>1.01<br>0.44<br>0.07                                                     | 27.83<br>0.98<br>0.49<br>0.09                                                     | 22.22<br>0.48<br>0.50<br>0.09                                                     | 20.84<br>0.57<br>0.62<br>0.13                                                     | 27.39<br>0.88<br>0.50<br>0.11                                                     | 29.52<br>0.77<br>0.44<br>0.10                                                     |
| LBMP<br>NTAC<br>Reserve<br>Regulation<br>NYISO Cost of Operations<br>FERC Fee Recovery<br>Uplift                                                                       | 50.93<br>0.51<br>0.54<br>0.13<br>0.68                                             | 33.51<br>0.69<br>0.51<br>0.11<br>0.68                                             | 34.91<br>0.98<br>0.55<br>0.10<br>0.69                                             | 28.01<br>1.16<br>0.63<br>0.33<br>0.69                                             | 23.10<br>0.72<br>0.63<br>0.13<br>0.68                                           | 24.43<br>1.08<br>0.50<br>0.09<br>0.69                                           | 33.18<br>1.01<br>0.44<br>0.07<br>0.70                                             | 27.83<br>0.98<br>0.49<br>0.09<br>0.70                                             | 22.22<br>0.48<br>0.50<br>0.09<br>0.69                                             | 20.84<br>0.57<br>0.62<br>0.13<br>0.67                                             | 27.39<br>0.88<br>0.50<br>0.11<br>0.67                                             | 29.52<br>0.77<br>0.44<br>0.10<br>0.67                                             |
| LBMP<br>NTAC<br>Reserve<br>Regulation<br>NYISO Cost of Operations<br>FERC Fee Recovery                                                                                 | 50.93<br>0.51<br>0.54<br>0.13<br>0.68<br>0.08                                     | 33.51<br>0.69<br>0.51<br>0.11<br>0.68<br>0.09                                     | 34.91<br>0.98<br>0.55<br>0.10<br>0.69<br>0.09                                     | 28.01<br>1.16<br>0.63<br>0.33<br>0.69<br>0.10                                     | 23.10<br>0.72<br>0.63<br>0.13<br>0.68<br>0.10                                   | 24.43<br>1.08<br>0.50<br>0.09<br>0.69<br>0.08                                   | 33.18<br>1.01<br>0.44<br>0.07<br>0.70<br>0.06                                     | 27.83<br>0.98<br>0.49<br>0.09<br>0.70<br>0.07                                     | 22.22<br>0.48<br>0.50<br>0.09<br>0.69<br>0.09                                     | 20.84<br>0.57<br>0.62<br>0.13<br>0.67<br>0.09                                     | 27.39<br>0.88<br>0.50<br>0.11<br>0.67<br>0.09                                     | 29.52<br>0.77<br>0.44<br>0.10<br>0.67<br>0.08                                     |
| LBMP NTAC Reserve Regulation NYISO Cost of Operations FERC Fee Recovery Uplift Uplift: Local Reliability Share Uplift: Statewide Share                                 | 50.93<br>0.51<br>0.54<br>0.13<br>0.68<br>0.08<br>(0.25)                           | 33.51<br>0.69<br>0.51<br>0.11<br>0.68<br>0.09<br>(0.44)                           | 34.91<br>0.98<br>0.55<br>0.10<br>0.69<br>0.09<br>(0.33)                           | 28.01<br>1.16<br>0.63<br>0.33<br>0.69<br>0.10<br>(0.15)                           | 23.10<br>0.72<br>0.63<br>0.13<br>0.68<br>0.10<br>0.13                           | 24.43<br>1.08<br>0.50<br>0.09<br>0.69<br>0.08<br>0.07                           | 33.18<br>1.01<br>0.44<br>0.07<br>0.70<br>0.06<br>(0.06)                           | 27.83<br>0.98<br>0.49<br>0.09<br>0.70<br>0.07<br>(0.20)                           | 22.22<br>0.48<br>0.50<br>0.09<br>0.69<br>0.09<br>(0.13)                           | 20.84<br>0.57<br>0.62<br>0.13<br>0.67<br>0.09<br>(0.09)                           | 27.39<br>0.88<br>0.50<br>0.11<br>0.67<br>0.09<br>(0.13)                           | 29.52<br>0.77<br>0.44<br>0.10<br>0.67<br>0.08<br>(0.19)                           |
| LBMP NTAC Reserve Regulation NYISO Cost of Operations FERC Fee Recovery Uplift Uplift: Local Reliability Share                                                         | 50.93<br>0.51<br>0.54<br>0.13<br>0.68<br>0.08<br>(0.25)<br>0.32                   | 33.51<br>0.69<br>0.51<br>0.11<br>0.68<br>0.09<br>(0.44)<br>0.11                   | 34.91<br>0.98<br>0.55<br>0.10<br>0.69<br>0.09<br>(0.33)<br>0.31                   | 28.01<br>1.16<br>0.63<br>0.33<br>0.69<br>0.10<br>(0.15)<br>0.20                   | 23.10<br>0.72<br>0.63<br>0.13<br>0.68<br>0.10<br>0.13<br>0.23                   | 24.43<br>1.08<br>0.50<br>0.09<br>0.69<br>0.08<br>0.07<br>0.19                   | 33.18<br>1.01<br>0.44<br>0.07<br>0.70<br>0.06<br>(0.06)<br>0.44                   | 27.83<br>0.98<br>0.49<br>0.09<br>0.70<br>0.07<br>(0.20)<br>0.25                   | 22.22<br>0.48<br>0.50<br>0.09<br>0.69<br>0.09<br>(0.13)<br>0.17                   | 20.84<br>0.57<br>0.62<br>0.13<br>0.67<br>0.09<br>(0.09)<br>0.11                   | 27.39<br>0.88<br>0.50<br>0.11<br>0.67<br>0.09<br>(0.13)<br>0.19                   | 29.52<br>0.77<br>0.44<br>0.10<br>0.67<br>0.08<br>(0.19)<br>0.17                   |
| LBMP NTAC Reserve Regulation NYISO Cost of Operations FERC Fee Recovery Uplift Uplift: Local Reliability Share Uplift: Statewide Share                                 | 50.93<br>0.51<br>0.54<br>0.13<br>0.68<br>0.08<br>(0.25)<br>0.32<br>(0.57)         | 33.51<br>0.69<br>0.51<br>0.11<br>0.68<br>0.09<br>(0.44)<br>0.11<br>(0.55)         | 34.91<br>0.98<br>0.55<br>0.10<br>0.69<br>0.09<br>(0.33)<br>0.31<br>(0.64)         | 28.01<br>1.16<br>0.63<br>0.33<br>0.69<br>0.10<br>(0.15)<br>0.20<br>(0.35)         | 23.10<br>0.72<br>0.63<br>0.13<br>0.68<br>0.10<br>0.13<br>0.23<br>(0.11)         | 24.43<br>1.08<br>0.50<br>0.09<br>0.69<br>0.08<br>0.07<br>0.19<br>(0.12)         | 33.18<br>1.01<br>0.44<br>0.07<br>0.70<br>0.06<br>(0.06)<br>0.44<br>(0.50)         | 27.83<br>0.98<br>0.49<br>0.09<br>0.70<br>0.07<br>(0.20)<br>0.25<br>(0.45)         | 22.22<br>0.48<br>0.50<br>0.09<br>0.69<br>0.09<br>(0.13)<br>0.17<br>(0.30)         | 20.84<br>0.57<br>0.62<br>0.13<br>0.67<br>0.09<br>(0.09)<br>0.11<br>(0.20)         | 27.39<br>0.88<br>0.50<br>0.11<br>0.67<br>0.09<br>(0.13)<br>0.19<br>(0.31)         | 29.52<br>0.77<br>0.44<br>0.10<br>0.67<br>0.08<br>(0.19)<br>0.17<br>(0.35)         |
| LBMP NTAC Reserve Regulation NYISO Cost of Operations FERC Fee Recovery Uplift Uplift: Local Reliability Share Uplift: Statewide Share Voltage Support and Black Start | 50.93<br>0.51<br>0.54<br>0.13<br>0.68<br>0.08<br>(0.25)<br>0.32<br>(0.57)<br>0.37 | 33.51<br>0.69<br>0.51<br>0.11<br>0.68<br>0.09<br>(0.44)<br>0.11<br>(0.55)<br>0.37 | 34.91<br>0.98<br>0.55<br>0.10<br>0.69<br>0.09<br>(0.33)<br>0.31<br>(0.64)<br>0.38 | 28.01<br>1.16<br>0.63<br>0.33<br>0.69<br>0.10<br>(0.15)<br>0.20<br>(0.35)<br>0.38 | 23.10<br>0.72<br>0.63<br>0.13<br>0.68<br>0.10<br>0.13<br>0.23<br>(0.11)<br>0.38 | 24.43<br>1.08<br>0.50<br>0.09<br>0.69<br>0.08<br>0.07<br>0.19<br>(0.12)<br>0.38 | 33.18<br>1.01<br>0.44<br>0.07<br>0.70<br>0.06<br>(0.06)<br>0.44<br>(0.50)<br>0.38 | 27.83<br>0.98<br>0.49<br>0.09<br>0.70<br>0.07<br>(0.20)<br>0.25<br>(0.45)<br>0.38 | 22.22<br>0.48<br>0.50<br>0.09<br>0.69<br>0.09<br>(0.13)<br>0.17<br>(0.30)<br>0.38 | 20.84<br>0.57<br>0.62<br>0.13<br>0.67<br>0.09<br>(0.09)<br>0.11<br>(0.20)<br>0.37 | 27.39<br>0.88<br>0.50<br>0.11<br>0.67<br>0.09<br>(0.13)<br>0.19<br>(0.31)<br>0.37 | 29.52<br>0.77<br>0.44<br>0.10<br>0.67<br>0.08<br>(0.19)<br>0.17<br>(0.35)<br>0.36 |