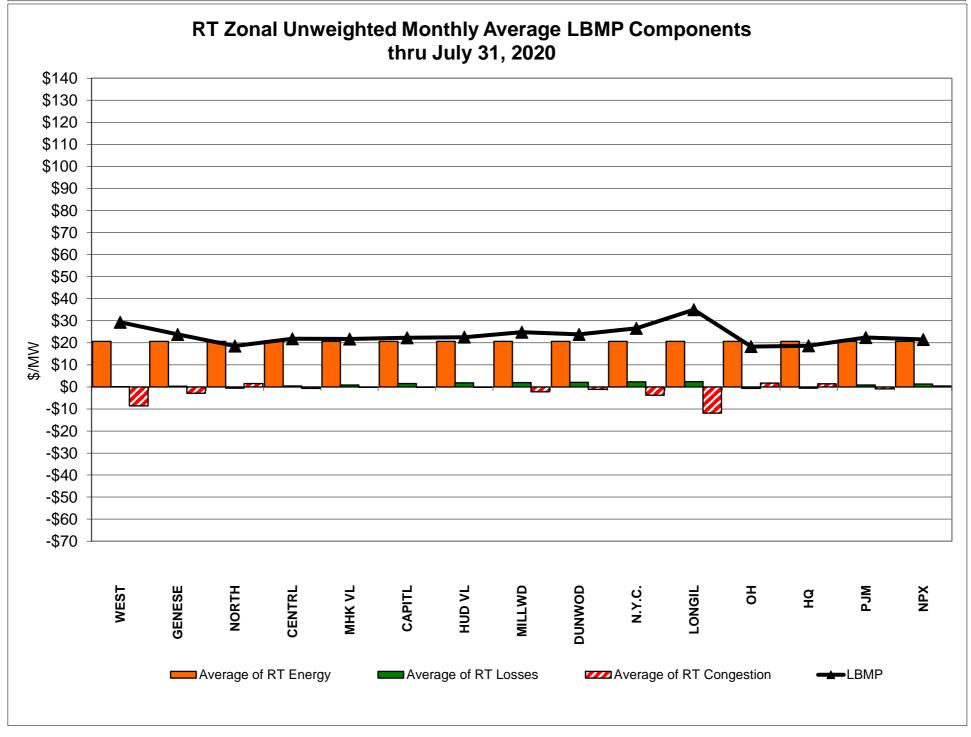

| Real-Time Balancing Market Congestion Residual (Uplift Cost) Categories                                                       |                                  |                                                                                                          |                                                                             |  |
|-------------------------------------------------------------------------------------------------------------------------------|----------------------------------|----------------------------------------------------------------------------------------------------------|-----------------------------------------------------------------------------|--|
| <u>Category</u><br>Storm Watch                                                                                                | <u>Cost Assignment</u><br>Zone J | <u>Events Types</u><br>Thunderstorm Alert (TSA)                                                          | Event Examples TSA Activations                                              |  |
| Transmission Outage Mismatch                                                                                                  | Market-wide                      | Changes in DAM to RTM transfers related to transmission outage mismatch                                  | Forced Line Outage,<br>Unit AVR Outages<br>Early Line Return from<br>Outage |  |
| Interface/Facility Rerate - NYISO Security                                                                                    | Market-wide                      | Changes in DAM to RTM transfers not related to transmission outage                                       | Interface/Facility Rerates due to RTM voltages                              |  |
| Interface Rerate - External Security                                                                                          | Market-wide                      | Changes in DAM to RTM transfers<br>related to External Control Area<br>Security Events                   | TLR Events,<br>External Transaction<br>Curtailments                         |  |
| Unscheduled Loop Flows                                                                                                        | Market-wide                      | Changes in DAM to RTM<br>unscheduled loop flows impacting<br>NYISO Interface transmission<br>constraints | DAM to RTM Lake Erie<br>Loop Flows exceeding +/-<br>125 MW                  |  |
| M2M Settlement                                                                                                                | Market-wide                      | Settlement result inclusive of coordinated redispatch and Ramapo flowgates                               |                                                                             |  |
| Monthly Balancing Market Congestion Report Assumptions/Notes  1) Storm Watch Costs are identified as daily total uplift costs |                                  |                                                                                                          |                                                                             |  |