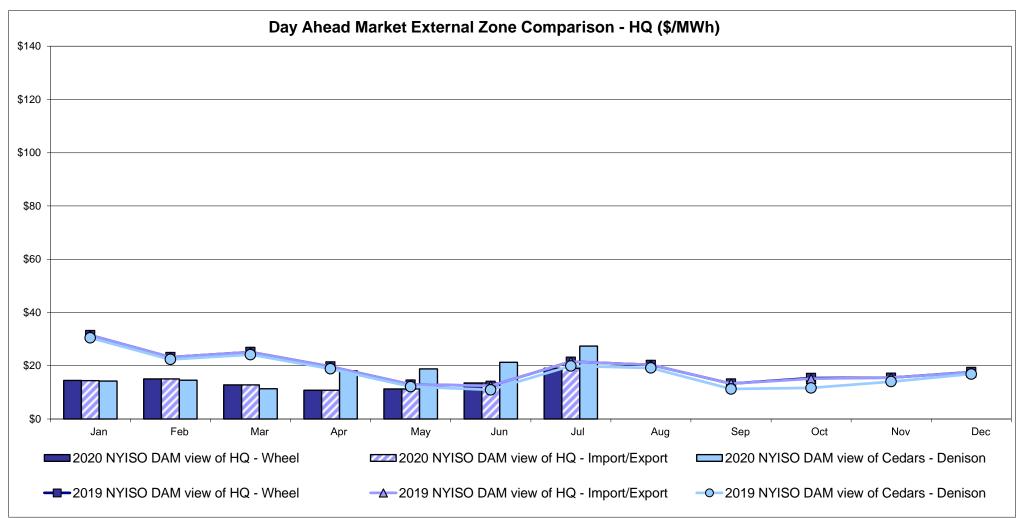

ange factor used for July 2020 was 0.740905386382159 to US

HOEP: Hourly Ontario Energy Price Pre-Dispatch: Projected Energy Price

## **External Controllable Line: Cross Sound Cable (New England)**





#### Note:

ISO-NE Forecast is an advisory posting @ 18:00 day before.

The DAM and R/T prices at the Shorham 13899 interface are used for ISO-NE.

The DAM and R/T prices at the CSC interface are used for NYISO.

## **External Controllable Line: Northport - Norwalk (New England)**





#### Note:

ISO-NE Forecast is an advisory posting @ 18:00 day before.

The DAM and R/T prices at the Northport 138 interface are used for ISO-NE.

The DAM and R/T prices at the 1385 interface are used for NYISO.

## **External Controllable Line: Neptune (PJM)**





## **External Comparison Hydro-Quebec**





Note:

Hydro-Quebec Prices are unavailable.

## **External Controllable Line: Linden VFT (PJM)**





## **External Controllable Line: Hudson (PJM)**





## **NYISO Real Time Price Correction Statistics**

| 2020<br>Hour Corrections                                                                                                                                                                                                                                                                                                                                                                                                                                                        |