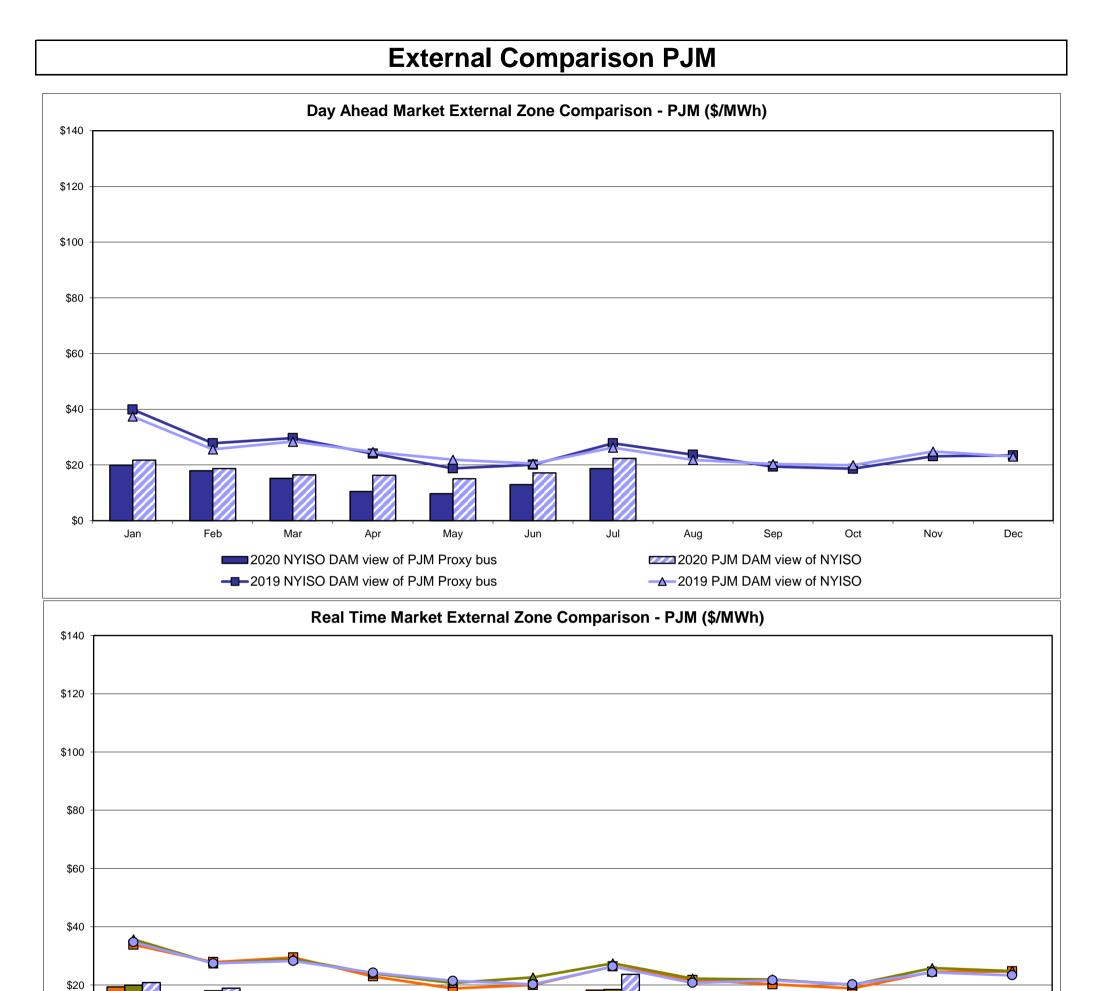

54<br>25.73<br>11.53       | 27.39<br>14.73<br>29.88<br>41.66       |
| Unweighted Price * Standard Deviation  RTC LBMP  Unweighted Price * Standard Deviation                | IESO  Zone O  18.73 5.47        | QUEBEC (Wheel)  Zone M  19.02 6.04             | QUEBEC (Import/Export)  Zone M  19.02 6.04             | Zone P  18.73 5.47              | <b>ENGLAND Zone N</b> 23.02  7.76     | SOUND<br>CABLE<br>Controllable<br>Line<br>23.63<br>8.32                   | NORWALK Controllable Line 47.01 41.71             | 24.49<br>7.46                         | Controllable<br>Line<br>17.10<br>5.63                   | 24.04<br>7.54                         | 27.39<br>14.73                         |

<sup>\*</sup> Straight LBMP averages

















## **External Comparison ISO-New England**







■2020 NYISO RT view of PJM Proxy bus

----2019 NYISO RT view of PJM Proxy bus

\$0

2020 NYISO RTC view of PJM Proxy bus

→ 2019 NYISO RTC view of PJM Proxy bus

Sep

Nov

2020 PJM R/T view of NYISO

-0-2019 PJM R/T view of NYISO

May

## **External Comparison Ontario IESO**



Notes: Exchange factor used for July 2020 was 0.740905386382159 to US

HOEP: Hourly Ontario Energy Price Pre-Dispatch: Projected Energy Price

## **External Controllable Line: Cross Sound Cable (New England)**





#### Note:

ISO-NE Forecast is an advisory posting @ 18:00 day before.

The DAM and R/T prices at the Shorham 13899 interface are used for ISO-NE.

The DAM and R/T prices at the CSC interface are used for NYISO.

## **External Controllable Line: Northport - Norwalk (New England)**





#### Note:

ISO-N