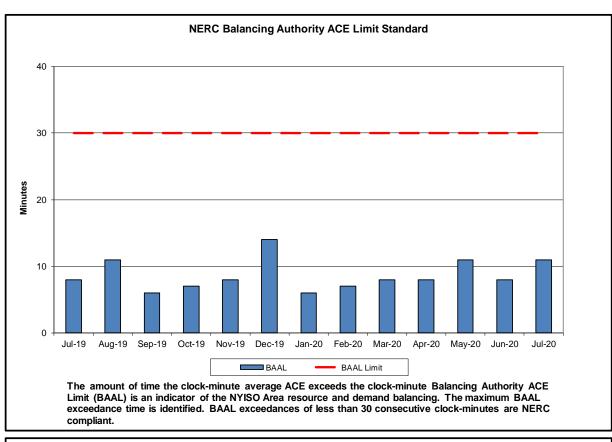

#### Reliability Performance Metrics

- Alert State Declarations
- Major Emergency State Declarations
- IROL Exceedance Times
- Balancing Area Control Performance
- Reserve Activations
- Disturbance Recovery Times
- Load Forecasting Performance
- Wind Forecasting Performance
- Wind Performance and Curtailments
- BTM Solar Performance
- BTM Solar Forecasting Performance
- Net Load Forecasting Performance
- Lake Erie Circulation and ISO Schedules