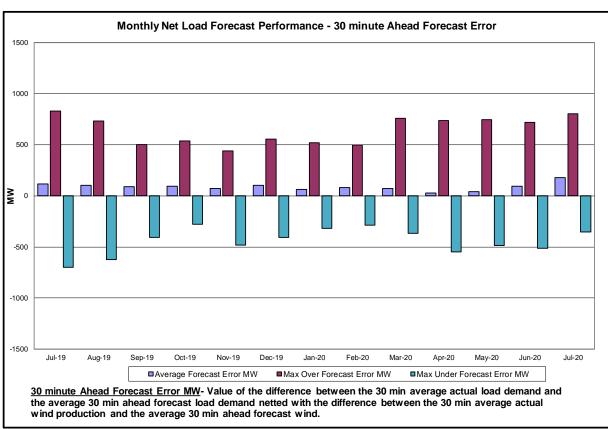

#### Reliability Performance Metrics

- Alert State Declarations
- Major Emergency State Declarations
- IROL Exceedance Times
- Balancing Area Control Performance
- Reserve Activations
- Disturbance Recovery Times
- Load Forecasting Performance
- Wind Forecasting Performance
- Wind Performance and Curtailments
- BTM Solar Performance
- BTM Solar Forecasting Performance
- Net Load Forecasting Performance
- Lake Erie Circulation and ISO Schedules