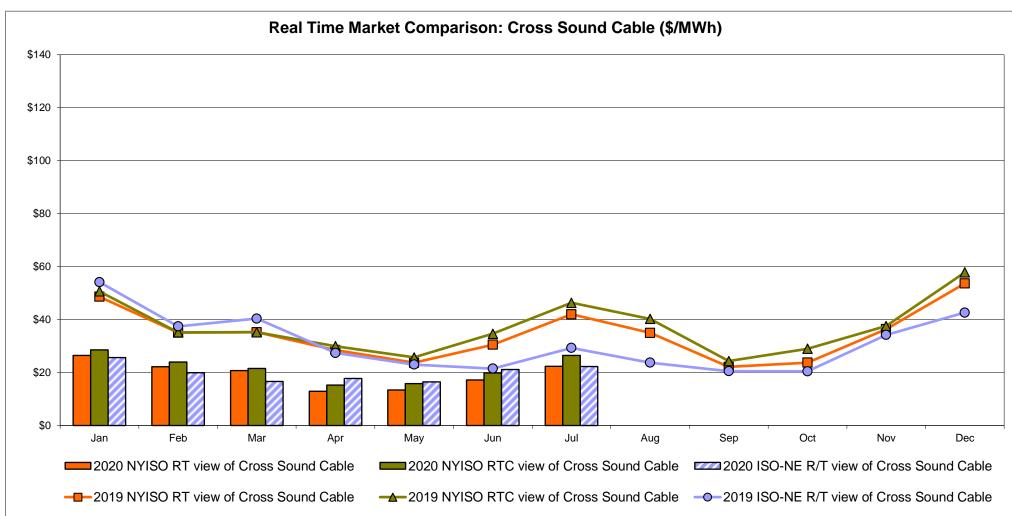

#### Broader Regional Market Performance Metrics

- PAR Interconnection Congestion Coordination Monthly Value
- PAR Interconnection Congestion Coordination Daily Value
- Regional Generation Congestion Coordination Monthly Value
- Regional Generation Congestion Coordination Daily Value
- Regional RT Scheduling PJM Monthly Value
- Regional RT Scheduling PJM Daily Value