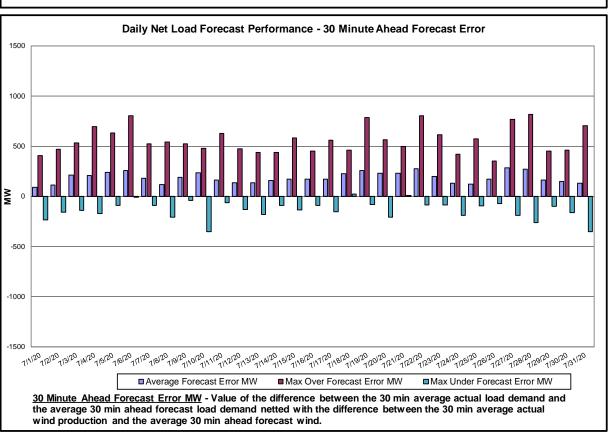

#### **Reliability Performance Metrics**

<u>Hourly Error MW</u> - Absolute value of the difference between the hourly average actual load demand and the average hour ahead forecast load demand.

<u>Average Hourly Error %</u> - Average value of the ratio of hourly average error magnitude to hourly average actual load demand.

<u>Day-Ahead Average Hourly Error %</u> - Average across all hours of the month of the absolute value of the difference between actual load demand and the Day-Ahead forecast load demand, divided by the actual load demand.