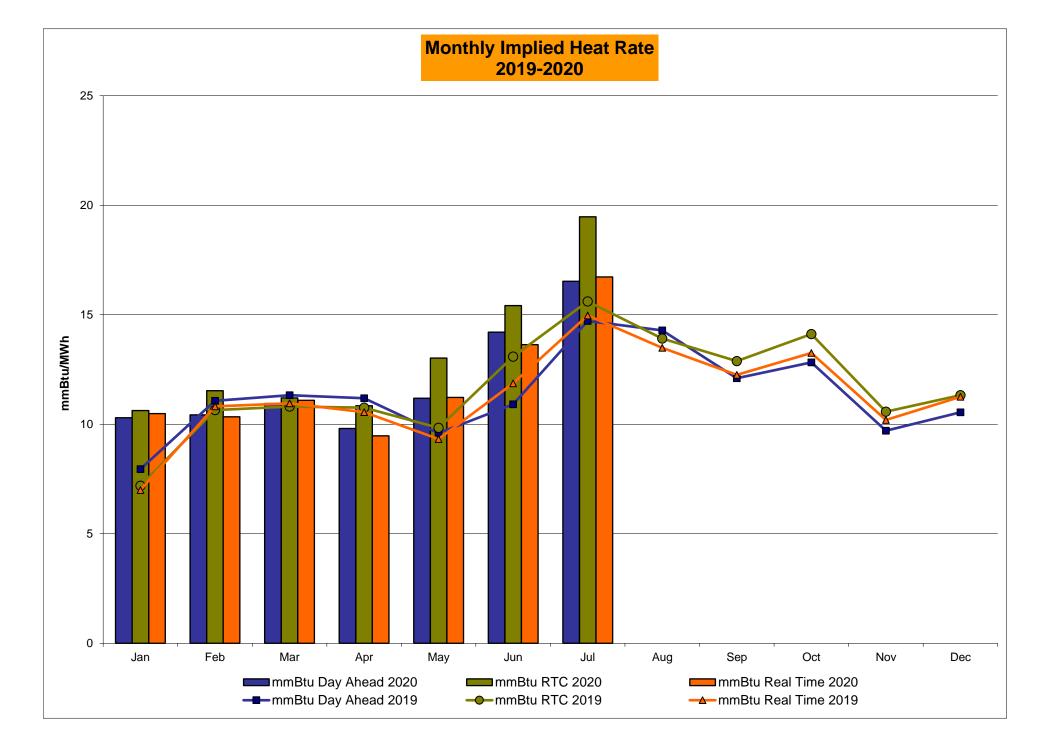

## Market Performance Highlights July 2020

- LBMP for July is \$28.86/MWh; higher than \$21.36/MWh in June 2020 and lower than \$33.18/MWh in July 2019.
  - Day Ahead and Real Time Load Weighted LBMPs are higher compared to June.
- July 2020 average year-to-date monthly cost of \$24.11/MWh is a 33% decrease from \$35.75/MWh in July 2019.
- Average daily sendout is 530 GWh/day in July; higher than 430 GWh/day in June 2020 and lower than 539 GWh/day in July 2019.
- Natural gas prices and distillate prices are higher compared to the previous month.
  - Natural Gas (Transco Z6 NY) was \$1.69 /MMBtu, up from \$1.44/MMBtu in June.
  - Natural gas prices are down 22.5% year-over-year.
  - Jet Kerosene Gulf Coast was \$8.00/MMBtu, up from \$7.30/MMBtu in June.
  - Ultra Low Sulfur No.2 Diesel NY Harbor was \$8.85/MMBtu, up from \$8.05/MMBtu in June.
  - Distillate prices are down 39.5% year-over-year.
- Uplift per MWh is higher compared to the previous month.
  - Uplift (not including NYISO cost of operations) is \$0.07/MWh; higher than (\$0.05)/MWh in June.
    - Local Reliability Share is \$0.38/MWh, higher than \$0.24/MWh in June.
    - Statewide Share is (\$0.31)/MWh, lower than (\$0.29)/MWh in June.
  - TSA \$ per NYC MWh is \$0.18/MWh.
  - Total uplift costs (Schedule 1 components including NYISO Cost of Operations) are higher than June.