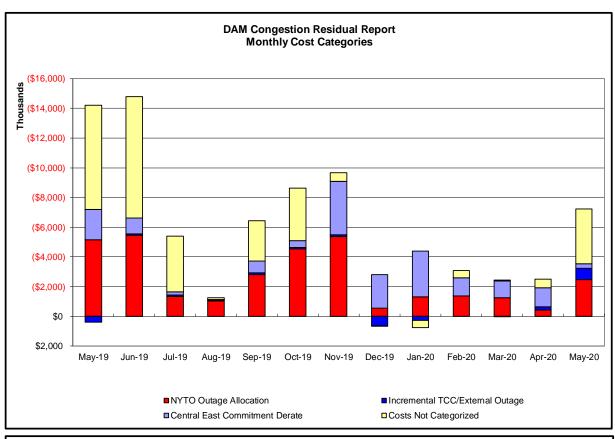

| Day-Ahead Market Congestion Residual Categories |                                              |                                                                                                                                                                                    |                                                                                           |  |
|-------------------------------------------------|----------------------------------------------|------------------------------------------------------------------------------------------------------------------------------------------------------------------------------------|-------------------------------------------------------------------------------------------|--|
| <u>Category</u><br>NYTO Outage Allocation       | <u>Cost Assignment</u><br>Responsible TO     | Events Types Direct allocation to NYTO's responsible for transmission equipment status change.                                                                                     | Event Examples  DAM scheduled outage for equipment modeled inservice for the TCC Auction. |  |
| Incremental TCC/External Outage<br>Impacts      | All TO by<br>Monthly<br>Allocation<br>Factor | Allocation associated with transmission equipment status change caused by change in status of external equipment or change in status of equipment associated with Incremental TCC. | Tie line required out-of-<br>service by TO of<br>neighboring control area.                |  |
| Central East Commitment Derate                  | All TO by<br>Monthly<br>Allocation<br>Factor | Reductions in the DAM Central East_VC limit as compared to the TCC Auction limit, which are not associated with transmission line outages.                                         |                                                                                           |  |

DAM residuals consist of both energy and loss revenue collections and payments. By design, there is a net over collection of revenues due to the difference between the marginal losses paid to generation and the average losses charged to loads.