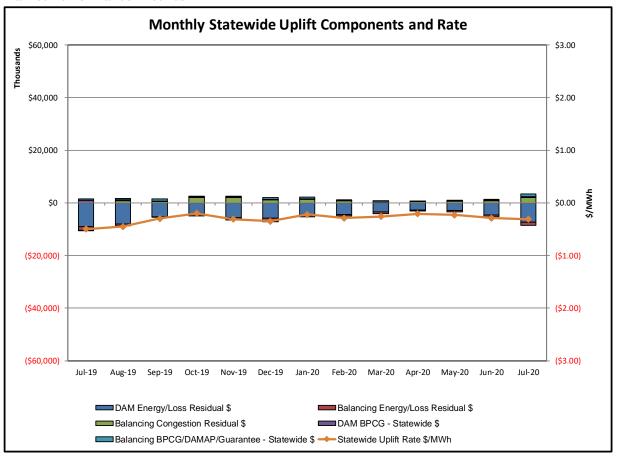

#### Market Performance Metrics

- Monthly Statewide Uplift Components and Rate
- RTM Congestion Residuals Monthly Trend
- RTM Congestion Residuals Daily Costs
- RTM Congestion Residuals Event Summary
- RTM Congestion Residuals Cost Categories
- DAM Congestion Residuals Monthly Trend
- DAM Congestion Residuals Daily Costs
- DAM Congestion Residuals Cost Categories
- NYCA Unit Uplift Components Monthly Trend
- NYCA Unit Uplift Components Daily Costs
- Local Reliability Costs Monthly Trend & Commitment Hours
- TCC Monthly Clearing Price with DAM Congestion
- ICAP Spot Market Clearing Price
- UCAP Awards

- Statewide uplift cost monthly average was (\$0.31)/MWh
- The following table identifies the Monthly ICAP spot market prices and the price delta.

| Spot Auction Price Results | NYCA     | Lower Hudson Valley Zones | New York City Zone | Long Island Zone |
|----------------------------|----------|---------------------------|--------------------|------------------|
| August 2020 Spot Price     | \$2.37   | \$2.37                    | \$18.72            | \$5.17           |
| July 2020 Spot Price       | \$2.69   | \$2.69                    | \$19.03            | \$5.32           |
| Delta                      | (\$0.32) | (\$0.32)                  | (\$0.31)           | (\$0.15)         |

## Market Performance Highlights July 2020

- LBMP for July is \$28.86/MWh; higher than \$21.36/MWh in June 2020 and lower than \$33.18/MWh in July 2019.
  - Day Ahead and Real Time Load Weighted LBMPs are higher compared to June.
- July 2020 average year-to-date monthly cost of \$24.11/MWh is a 33% decrease from \$35.75/MWh in July 2019.
- Average daily sendout is 530 GWh/day in July; higher than 430 GWh/day in June 2020 and lower than 539 GWh/day in July 2019.
- Natural gas prices and distillate prices are higher compared to the previous month.
  - Natural Gas (Transco Z6 NY) was \$1.69 /MMBtu, up from \$1.44/MMBtu in June.
  - Natural gas prices are down 22.5% year-over-year.
  - Jet Kerosene Gulf Coast was \$8.00/MMBtu, up from \$7.30/MMBtu in June.
  - Ultra Low Sulfur No.2 Diesel NY Harbor was \$8.85/MMBtu, up from \$8.05/MMBtu in June.
  - Distillate prices are down 39.5% year-over-year.
- Uplift per MWh is higher compared to the previous month.
  - Uplift (not including NYISO cost of operations) is \$0.07/MWh; higher than (\$0.05)/MWh in June.
    - Local Reliability Share is \$0.38/MWh, higher than \$0.24/MWh in June.
    - Statewide Share is (\$0.31)/MWh, lower than (\$0.29)/MWh in June.
  - TSA \$ per NYC MWh is \$0.18/MWh.
  - Total uplift costs (Schedule 1 components including NYISO Cost of Operations) are higher than June.

## NYISO Average Cost/MWh (Energy and Ancillary Services) \* from the LBMP Customer point of view

| 2020                                                                                                                                                                   | <u>January</u>                                                                    | <u>February</u>                                                                   | <u>March</u>                                                                      | <u>April</u>                                                                      | <u>May</u>                                                                      | <u>June</u>                                                                     | <u>July</u>                                                                       | <u>August</u>                                                                     | <u>September</u>                                                                  | <u>October</u>                                                                    | <u>November</u>                                                                   | <u>December</u>                                                                   |
|------------------------------------------------------------------------------------------------------------------------------------------------------------------------|-----------------------------------------------------------------------------------|-----------------------------------------------------------------------------------|-----------------------------------------------------------------------------------|-----------------------------------------------------------------------------------|---------------------------------------------------------------------------------|---------------------------------------------------------------------------------|-----------------------------------------------------------------------------------|-----------------------------------------------------------------------------------|-----------------------------------------------------------------------------------|-----------------------------------------------------------------------------------|-----------------------------------------------------------------------------------|-----------------------------------------------------------------------------------|
| LBMP                                                                                                                                                                   | 24.77                                                                             | 21.11                                                                             | 17.11                                                                             | 15.77                                                                             | 16.14                                                                           | 21.36                                                                           | 28.86                                                                             |                                                                                   |                                                                                   |                                                                                   |                                                                                   |                                                                                   |
| NTAC                                                                                                                                                                   | 0.91                                                                              | 0.70                                                                              | 0.86                                                                              | 0.91                                                                              | 1.05                                                                            | 0.95                                                                            | 1.24                                                                              |                                                                                   |                                                                                   |                                                                                   |                                                                                   |                                                                                   |
| Reserve                                                                                                                                                                | 0.46                                                                              | 0.43                                                                              | 0.47                                                                              | 0.50                                                                              | 0.53                                                                            | 0.45                                                                            | 0.39                                                                              |                                                                                   |                                                                                   |                                                                                   |                                                                                   |                                                                                   |
| Regulation                                                                                                                                                             | 0.09                                                                              | 0.08                                                                              | 0.09                                                                              | 0.08                                                                              | 0.10                                                                            | 0.08                                                                            | 0.06                                                                              |                                                                                   |                                                                                   |                                                                                   |                                                                                   |                                                                                   |
| NYISO Cost of Operations                                                                                                                                               | 0.68                                                                              | 0.69                                                                              | 0.68                                                                              | 0.66                                                                              | 0.71                                                                            | 0.74                                                                            | 0.76                                                                              |                                                                                   |                                                                                   |                                                                                   |                                                                                   |                                                                                   |
| FERC Fee Recovery                                                                                                                                                      | 0.08                                                                              | 0.09                                                                              | 0.09                                                                              | 0.10                                                                              | 0.11                                                                            | 0.09                                                                            | 0.06                                                                              |                                                                                   |                                                                                   |                                                                                   |                                                                                   |                                                                                   |
| Uplift                                                                                                                                                                 | (0.15)                                                                            | (0.23)                                                                            | (0.19)                                                                            | (80.0)                                                                            | 0.09                                                                            | (0.05)                                                                          | 0.07                                                                              |                                                                                   |                                                                                   |                                                                                   |                                                                                   |                                                                                   |
| Uplift: Local Reliability Share                                                                                                                                        | 0.07                                                                              | 0.06                                                                              | 0.07                                                                              | 0.14                                                                              | 0.32                                                                            | 0.24                                                                            | 0.38                                                                              |                                                                                   |                                                                                   |                                                                                   |                                                                                   |                                                                                   |
| Uplift: Statewide Share                                                                                                                                                | (0.22)                                                                            | (0.29)                                                                            | (0.26)                                                                            | (0.21)                                                                            | (0.23)                                                                          | (0.29)                                                                          | (0.31)                                                                            |                                                                                   |                                                                                   |                                                                                   |                                                                                   |                                                                                   |
| Voltage Support and Black Start                                                                                                                                        | 0.44                                                                              | 0.44                                                                              | 0.44                                                                              | 0.43                                                                              | 0.45                                                                            | 0.45                                                                            | 0.46                                                                              |                                                                                   |                                                                                   |                                                                                   |                                                                                   |                                                                                   |
| Avg Monthly Cost                                                                                                                                                       | 27.29                                                                             | 23.32                                                                             | 19.55                                                                             | 18.38                                                                             | 19.16                                                                           | 24.09                                                                           | 31.91                                                                             |                                                                                   |                                                                                   |                                                                                   |                                                                                   |                                                                                   |
| Avg YTD Cost                                                                                                                                                           | 27.29                                                                             | 25.40                                                                             | 23.48                                                                             | 22.38                                                                             | 21.82                                                                           | 22.21                                                                           | 24.11                                                                             |                                                                                   |                                                                                   |                                                                                   |                                                                                   |                                                                                   |
| TSA \$ per NYC MWh                                                                                                                                                     | 0.00                                                                              | 0.00                                                                              | 0.00                                                                              | 0.00                                                                              | 0.00                                                                            | 0.04                                                                            | 0.18                                                                              |                                                                                   |                                                                                   |                                                                                   |                                                                                   |                                                                                   |
|                                                                                                                                                                        |                                                                                   |                                                                                   |                                                                                   |                                                                                   |                                                                                 |                                                                                 |                                                                                   |                                                                                   |                                                                                   |                                                                                   |                                                                                   |                                                                                   |
| 2019                                                                                                                                                                   | <u>January</u>                                                                    | <u>February</u>                                                                   | <u>March</u>                                                                      | <u>April</u>                                                                      | <u>May</u>                                                                      | <u>June</u>                                                                     | <u>July</u>                                                                       | <u>August</u>                                                                     | <u>September</u>                                                                  | <u>October</u>                                                                    | November                                                                          | <u>December</u>                                                                   |
| <b>2019</b> LBMP                                                                                                                                                       | <u>January</u><br>50.93                                                           | <u>February</u><br>33.51                                                          | <u>March</u><br>34.91                                                             | <u>April</u><br>28.01                                                             | <u>May</u><br>23.10                                                             | <u>June</u><br>24.43                                                            | <u>July</u><br>33.18                                                              | <u>August</u><br>27.83                                                            | September<br>22.22                                                                | October<br>20.84                                                                  | November<br>27.39                                                                 | December<br>29.52                                                                 |
|                                                                                                                                                                        |                                                                                   |                                                                                   |                                                                                   |                                                                                   |                                                                                 |                                                                                 | -                                                                                 |                                                                                   |                                                                                   |                                                                                   |                                                                                   |                                                                                   |
| LBMP                                                                                                                                                                   | 50.93                                                                             | 33.51                                                                             | 34.91                                                                             | 28.01                                                                             | 23.10                                                                           | 24.43                                                                           | 33.18                                                                             | 27.83                                                                             | 22.22                                                                             | 20.84                                                                             | 27.39                                                                             | 29.52                                                                             |
| LBMP<br>NTAC                                                                                                                                                           | 50.93<br>0.51                                                                     | 33.51<br>0.69                                                                     | 34.91<br>0.98                                                                     | 28.01<br>1.16                                                                     | 23.10<br>0.72                                                                   | 2 <del>4</del> .43<br>1.08                                                      | 33.18<br>1.01                                                                     | 27.83<br>0.98                                                                     | 22.22<br>0.48                                                                     | 20.84<br>0.57                                                                     | 27.39<br>0.88                                                                     | 29.52<br>0.77                                                                     |
| LBMP<br>NTAC<br>Reserve                                                                                                                                                | 50.93<br>0.51<br>0.54                                                             | 33.51<br>0.69<br>0.51                                                             | 34.91<br>0.98<br>0.55                                                             | 28.01<br>1.16<br>0.63                                                             | 23.10<br>0.72<br>0.63                                                           | 24.43<br>1.08<br>0.50                                                           | 33.18<br>1.01<br>0.44                                                             | 27.83<br>0.98<br>0.49                                                             | 22.22<br>0.48<br>0.50                                                             | 20.84<br>0.57<br>0.62                                                             | 27.39<br>0.88<br>0.50                                                             | 29.52<br>0.77<br>0.44                                                             |
| LBMP<br>NTAC<br>Reserve<br>Regulation                                                                                                                                  | 50.93<br>0.51<br>0.54<br>0.13                                                     | 33.51<br>0.69<br>0.51<br>0.11                                                     | 34.91<br>0.98<br>0.55<br>0.10                                                     | 28.01<br>1.16<br>0.63<br>0.33                                                     | 23.10<br>0.72<br>0.63<br>0.13                                                   | 24.43<br>1.08<br>0.50<br>0.09                                                   | 33.18<br>1.01<br>0.44<br>0.07                                                     | 27.83<br>0.98<br>0.49<br>0.09                                                     | 22.22<br>0.48<br>0.50<br>0.09                                                     | 20.84<br>0.57<br>0.62<br>0.13                                                     | 27.39<br>0.88<br>0.50<br>0.11                                                     | 29.52<br>0.77<br>0.44<br>0.10                                                     |
| LBMP<br>NTAC<br>Reserve<br>Regulation<br>NYISO Cost of Operations<br>FERC Fee Recovery<br>Uplift                                                                       | 50.93<br>0.51<br>0.54<br>0.13<br>0.68                                             | 33.51<br>0.69<br>0.51<br>0.11<br>0.68                                             | 34.91<br>0.98<br>0.55<br>0.10<br>0.69                                             | 28.01<br>1.16<br>0.63<br>0.33<br>0.69                                             | 23.10<br>0.72<br>0.63<br>0.13<br>0.68                                           | 24.43<br>1.08<br>0.50<br>0.09<br>0.69                                           | 33.18<br>1.01<br>0.44<br>0.07<br>0.70                                             | 27.83<br>0.98<br>0.49<br>0.09<br>0.70                                             | 22.22<br>0.48<br>0.50<br>0.09<br>0.69                                             | 20.84<br>0.57<br>0.62<br>0.13<br>0.67                                             | 27.39<br>0.88<br>0.50<br>0.11<br>0.67                                             | 29.52<br>0.77<br>0.44<br>0.10<br>0.67                                             |
| LBMP<br>NTAC<br>Reserve<br>Regulation<br>NYISO Cost of Operations<br>FERC Fee Recovery                                                                                 | 50.93<br>0.51<br>0.54<br>0.13<br>0.68<br>0.08                                     | 33.51<br>0.69<br>0.51<br>0.11<br>0.68<br>0.09                                     | 34.91<br>0.98<br>0.55<br>0.10<br>0.69<br>0.09                                     | 28.01<br>1.16<br>0.63<br>0.33<br>0.69<br>0.10                                     | 23.10<br>0.72<br>0.63<br>0.13<br>0.68<br>0.10                                   | 24.43<br>1.08<br>0.50<br>0.09<br>0.69<br>0.08                                   | 33.18<br>1.01<br>0.44<br>0.07<br>0.70<br>0.06                                     | 27.83<br>0.98<br>0.49<br>0.09<br>0.70<br>0.07                                     | 22.22<br>0.48<br>0.50<br>0.09<br>0.69<br>0.09                                     | 20.84<br>0.57<br>0.62<br>0.13<br>0.67<br>0.09                                     | 27.39<br>0.88<br>0.50<br>0.11<br>0.67<br>0.09                                     | 29.52<br>0.77<br>0.44<br>0.10<br>0.67<br>0.08                                     |
| LBMP NTAC Reserve Regulation NYISO Cost of Operations FERC Fee Recovery Uplift Uplift: Local Reliability Share Uplift: Statewide Share                                 | 50.93<br>0.51<br>0.54<br>0.13<br>0.68<br>0.08<br>(0.25)                           | 33.51<br>0.69<br>0.51<br>0.11<br>0.68<br>0.09<br>(0.44)                           | 34.91<br>0.98<br>0.55<br>0.10<br>0.69<br>0.09<br>(0.33)                           | 28.01<br>1.16<br>0.63<br>0.33<br>0.69<br>0.10<br>(0.15)                           | 23.10<br>0.72<br>0.63<br>0.13<br>0.68<br>0.10<br>0.13                           | 24.43<br>1.08<br>0.50<br>0.09<br>0.69<br>0.08<br>0.07                           | 33.18<br>1.01<br>0.44<br>0.07<br>0.70<br>0.06<br>(0.06)                           | 27.83<br>0.98<br>0.49<br>0.09<br>0.70<br>0.07<br>(0.20)                           | 22.22<br>0.48<br>0.50<br>0.09<br>0.69<br>0.09<br>(0.13)                           | 20.84<br>0.57<br>0.62<br>0.13<br>0.67<br>0.09<br>(0.09)                           | 27.39<br>0.88<br>0.50<br>0.11<br>0.67<br>0.09<br>(0.13)                           | 29.52<br>0.77<br>0.44<br>0.10<br>0.67<br>0.08<br>(0.19)                           |
| LBMP NTAC Reserve Regulation NYISO Cost of Operations FERC Fee Recovery Uplift Uplift: Local Reliability Share                                                         | 50.93<br>0.51<br>0.54<br>0.13<br>0.68<br>0.08<br>(0.25)<br>0.32                   | 33.51<br>0.69<br>0.51<br>0.11<br>0.68<br>0.09<br>(0.44)<br>0.11                   | 34.91<br>0.98<br>0.55<br>0.10<br>0.69<br>0.09<br>(0.33)<br>0.31                   | 28.01<br>1.16<br>0.63<br>0.33<br>0.69<br>0.10<br>(0.15)<br>0.20                   | 23.10<br>0.72<br>0.63<br>0.13<br>0.68<br>0.10<br>0.13<br>0.23                   | 24.43<br>1.08<br>0.50<br>0.09<br>0.69<br>0.08<br>0.07<br>0.19                   | 33.18<br>1.01<br>0.44<br>0.07<br>0.70<br>0.06<br>(0.06)<br>0.44                   | 27.83<br>0.98<br>0.49<br>0.09<br>0.70<br>0.07<br>(0.20)<br>0.25                   | 22.22<br>0.48<br>0.50<br>0.09<br>0.69<br>0.09<br>(0.13)<br>0.17                   | 20.84<br>0.57<br>0.62<br>0.13<br>0.67<br>0.09<br>(0.09)<br>0.11                   | 27.39<br>0.88<br>0.50<br>0.11<br>0.67<br>0.09<br>(0.13)<br>0.19                   | 29.52<br>0.77<br>0.44<br>0.10<br>0.67<br>0.08<br>(0.19)<br>0.17                   |
| LBMP NTAC Reserve Regulation NYISO Cost of Operations FERC Fee Recovery Uplift Uplift: Local Reliability Share Uplift: Statewide Share                                 | 50.93<br>0.51<br>0.54<br>0.13<br>0.68<br>0.08<br>(0.25)<br>0.32<br>(0.57)         | 33.51<br>0.69<br>0.51<br>0.11<br>0.68<br>0.09<br>(0.44)<br>0.11<br>(0.55)         | 34.91<br>0.98<br>0.55<br>0.10<br>0.69<br>0.09<br>(0.33)<br>0.31<br>(0.64)         | 28.01<br>1.16<br>0.63<br>0.33<br>0.69<br>0.10<br>(0.15)<br>0.20<br>(0.35)         | 23.10<br>0.72<br>0.63<br>0.13<br>0.68<br>0.10<br>0.13<br>0.23<br>(0.11)         | 24.43<br>1.08<br>0.50<br>0.09<br>0.69<br>0.08<br>0.07<br>0.19<br>(0.12)         | 33.18<br>1.01<br>0.44<br>0.07<br>0.70<br>0.06<br>(0.06)<br>0.44<br>(0.50)         | 27.83<br>0.98<br>0.49<br>0.09<br>0.70<br>0.07<br>(0.20)<br>0.25<br>(0.45)         | 22.22<br>0.48<br>0.50<br>0.09<br>0.69<br>0.09<br>(0.13)<br>0.17<br>(0.30)         | 20.84<br>0.57<br>0.62<br>0.13<br>0.67<br>0.09<br>(0.09)<br>0.11<br>(0.20)         | 27.39<br>0.88<br>0.50<br>0.11<br>0.67<br>0.09<br>(0.13)<br>0.19<br>(0.31)         | 29.52<br>0.77<br>0.44<br>0.10<br>0.67<br>0.08<br>(0.19)<br>0.17<br>(0.35)         |
| LBMP NTAC Reserve Regulation NYISO Cost of Operations FERC Fee Recovery Uplift Uplift: Local Reliability Share Uplift: Statewide Share Voltage Support and Black Start | 50.93<br>0.51<br>0.54<br>0.13<br>0.68<br>0.08<br>(0.25)<br>0.32<br>(0.57)<br>0.37 | 33.51<br>0.69<br>0.51<br>0.11<br>0.68<br>0.09<br>(0.44)<br>0.11<br>(0.55)<br>0.37 | 34.91<br>0.98<br>0.55<br>0.10<br>0.69<br>0.09<br>(0.33)<br>0.31<br>(0.64)<br>0.38 | 28.01<br>1.16<br>0.63<br>0.33<br>0.69<br>0.10<br>(0.15)<br>0.20<br>(0.35)<br>0.38 | 23.10<br>0.72<br>0.63<br>0.13<br>0.68<br>0.10<br>0.13<br>0.23<br>(0.11)<br>0.38 | 24.43<br>1.08<br>0.50<br>0.09<br>0.69<br>0.08<br>0.07<br>0.19<br>(0.12)<br>0.38 | 33.18<br>1.01<br>0.44<br>0.07<br>0.70<br>0.06<br>(0.06)<br>0.44<br>(0.50)<br>0.38 | 27.83<br>0.98<br>0.49<br>0.09<br>0.70<br>0.07<br>(0.20)<br>0.25<br>(0.45)<br>0.38 | 22.22<br>0.48<br>0.50<br>0.09<br>0.69<br>0.09<br>(0.13)<br>0.17<br>(0.30)<br>0.38 | 20.84<br>0.57<br>0.62<br>0.13<br>0.67<br>0.09<br>(0.09)<br>0.11<br>(0.20)<br>0.37 | 27.39<br>0.88<br>0.50<br>0.11<br>0.67<br>0.09<br>(0.13)<br>0.19<br>(0.31)<br>0.37 | 29.52<br>0.77<br>0.44<br>0.10<br>0.67<br>0.08<br>(0.19)<br>0.17<br>(0.35)<br>0.36 |