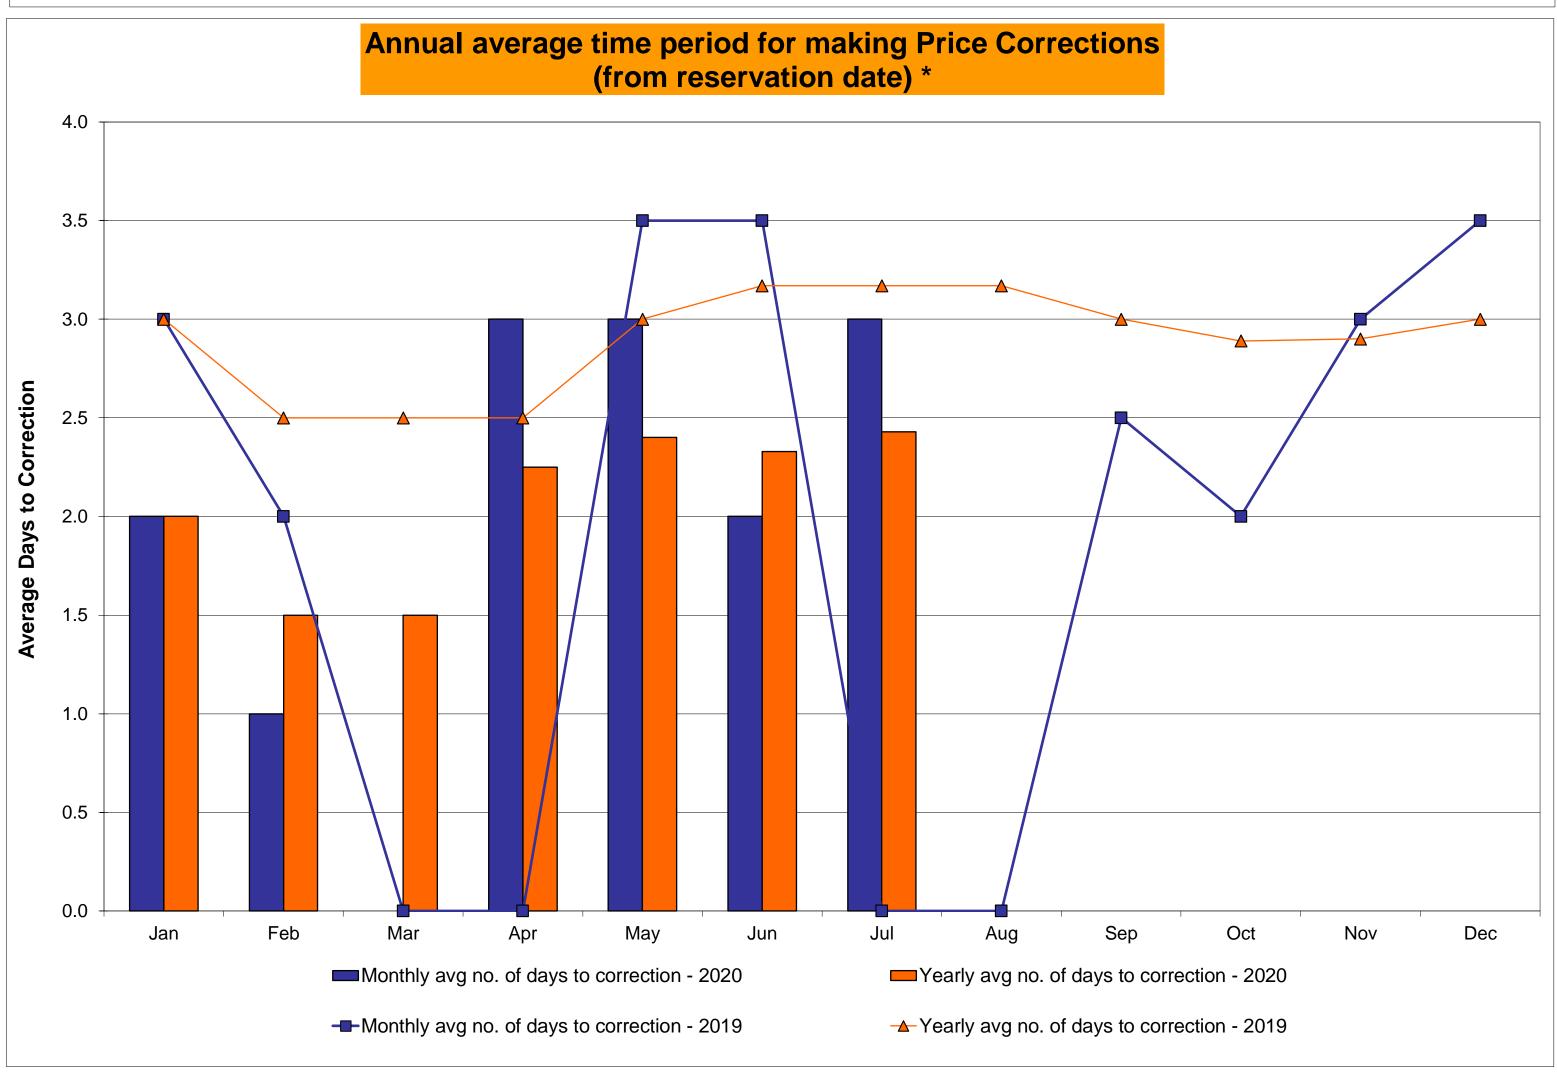

63<br>0.08%<br>0.03%<br>12<br>720<br>1.67%<br>1.13%                 | 0<br>744<br>0.00%<br>0.14%<br>0<br>9,243<br>0.00%<br>0.03%<br>14<br>744<br>1.88%<br>1.24%                 | 0<br>744<br>0.00%<br>0.12%<br>0<br>9,048<br>0.00%<br>0.02%<br>12<br>744<br>1.61%<br>1.29%                 | 3<br>720<br>0.42%<br>0.15%<br>9<br>8,820<br>0.10%<br>0.03%<br>7<br>720<br>0.97%<br>1.25%                 | 1<br>744<br>0.13%<br>0.15%<br>3<br>9,087<br>0.03%<br>0.03%<br>19<br>744<br>2.55%<br>1.38%                 | 1 721 0.14% 0.15%  1 8,788 0.01% 0.03%  1 721 0.14% 1.27% 3.00                  | 4<br>744<br>0.54%<br>0.18%<br>13<br>9,021<br>0.14%<br>0.04%<br>12<br>744<br>1.61%<br>1.30%<br>3.50         |

<sup>\*</sup>Calendar days from reservation date; for June 2018 forward, business days from market date









#### Virtual Load and Supply Zonal Statistics (Average MWh/day) - 2020 Virtual Load Bid **Virtual Supply Bid Virtual Load Bid Virtual Supply Bid** Virtual Load Bid **Virtual Supply Bid** Not Not Not Not Not Not Date Scheduled Scheduled Scheduled Scheduled Date Scheduled Scheduled Scheduled Scheduled Date Scheduled Scheduled Scheduled Scheduled Zone Zone Zone MHK VL DUNWOD **WEST** 984 Jan-20 7,809 1,328 1,765 Jan-20 747 77 2,155 793 Jan-20 1,120 241 3,191 370 Feb-20 8,213 1,248 2,597 947 Feb-20 724 88 2,339 504 Feb-20 536 298 3,782 368 Mar-20 9,155 1,778 1,637 1,236 Mar-20 481 97 2.455 542 Mar-20 766 109 3.143 282 10,056 2,032 1,542 1,018 577 86 2,599 888 423 2,336 504 Apr-20 Apr-20 Apr-20 1,185 2,105 586 70 196 2,373 323 May-20 7,943 3,322 3,397 May-20 1,878 287 May-20 1,114 Jun-20