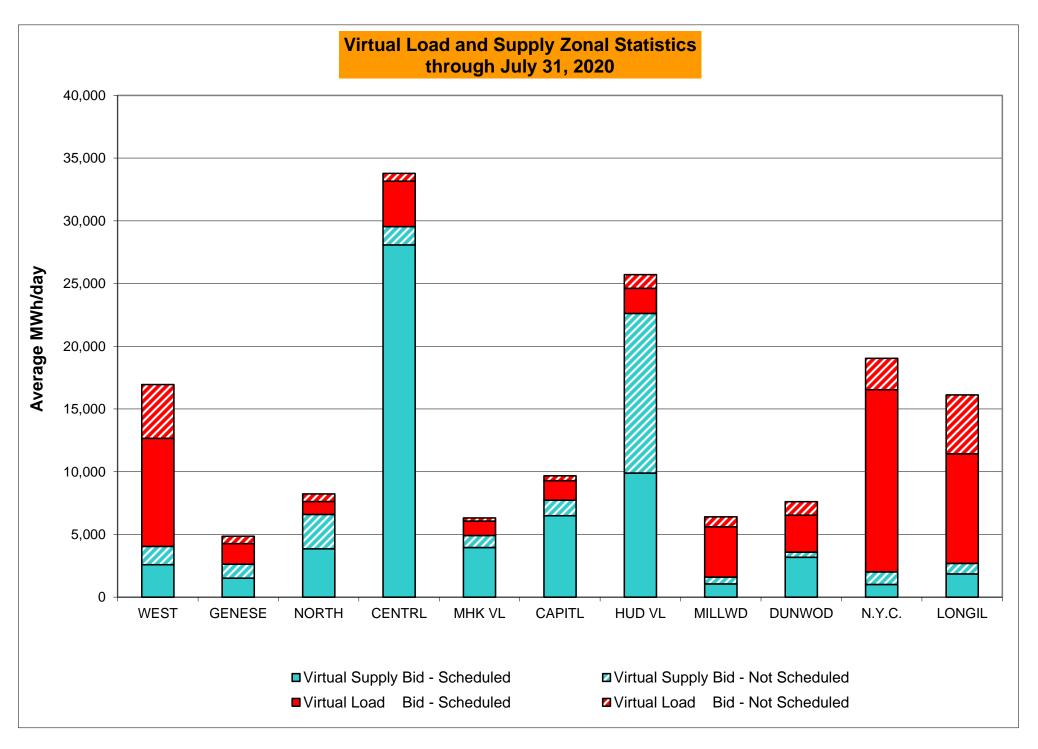

r>0.08%<br>0.03%<br>12<br>720<br>1.67%<br>1.13%                 | 0<br>744<br>0.00%<br>0.14%<br>0<br>9,243<br>0.00%<br>0.03%<br>14<br>744<br>1.88%<br>1.24%                 | 0<br>744<br>0.00%<br>0.12%<br>0<br>9,048<br>0.00%<br>0.02%<br>12<br>744<br>1.61%<br>1.29%                 | 3<br>720<br>0.42%<br>0.15%<br>9<br>8,820<br>0.10%<br>0.03%<br>7<br>720<br>0.97%<br>1.25%                 | 1<br>744<br>0.13%<br>0.15%<br>3<br>9,087<br>0.03%<br>0.03%<br>19<br>744<br>2.55%<br>1.38%                 | 1 721 0.14% 0.15%  1 8,788 0.01% 0.03%  1 721 0.14% 1.27% 3.00                  | 4<br>744<br>0.54%<br>0.18%<br>13<br>9,021<br>0.14%<br>0.04%<br>12<br>744<br>1.61%<br>1.30%<br>3.50         |

<sup>\*</sup>Calendar days from reservation date; for June 2018 forward, business days from market date









#### Virtual Load and Supply Zonal Statistics (Average MWh/day) - 2020 Virtual Load Bid **Virtual Supply Bid Virtual Load Bid Virtual Supply Bid** Virtual Load Bid **Virtual Supply Bid** Not Not Not Not Not Not Date Scheduled Scheduled Scheduled Scheduled Date Scheduled Scheduled Scheduled Scheduled Date Scheduled Scheduled Scheduled Scheduled Zone Zone Zone MHK VL DUNWOD **WEST** 984 Jan-20 7,809 1,328 1,765 Jan-20 747 77 2,155 793 Jan-20 1,120 241 3,191 370 Feb-20 8,213 1,248 2,597 947 Feb-20 724 88 2,339 504 Feb-20 536 298 3,782 368 Mar-20 9,155 1,778 1,637 1,236 Mar-20 481 97 2.455 542 Mar-20 766 109 3.143 282 10,056 2,032 1,542 1,018 577 86 2,599 888 423 2,336 504 Apr-20 Apr-20 Apr-20 1,185 2,105 586 70 196 2,373 323 May-20 7,943 3,322 3,397 May-20 1,878 287 May-20 1,114 Jun-20 8,01