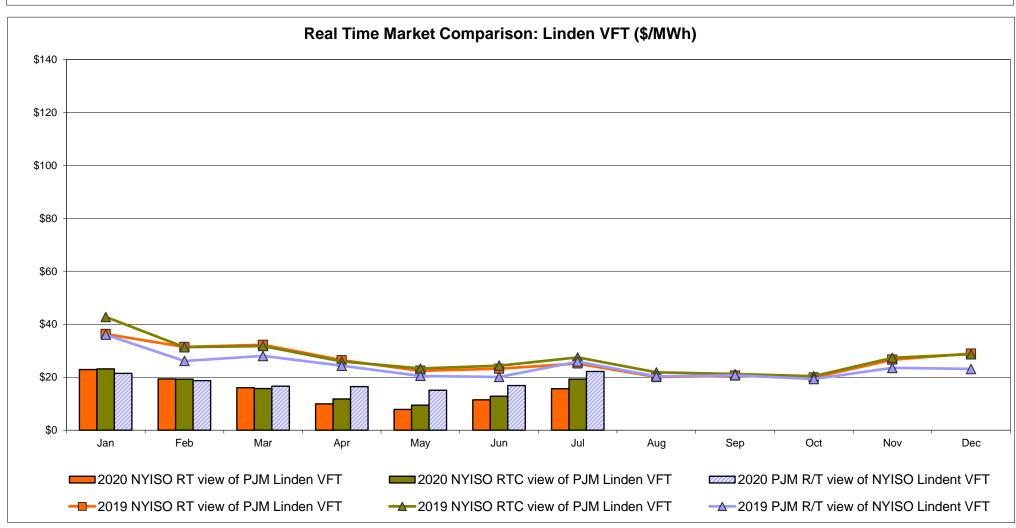

#### Broader Regional Market Performance Metrics

- PAR Interconnection Congestion Coordination Monthly Value
- PAR Interconnection Congestion Coordination Daily Value
- Regional Generation Congestion Coordination Monthly Value
- Regional Generation Congestion Coordination Daily Value
- Regional RT Scheduling PJM Monthly Value
- Regional RT Scheduling PJM Daily Value