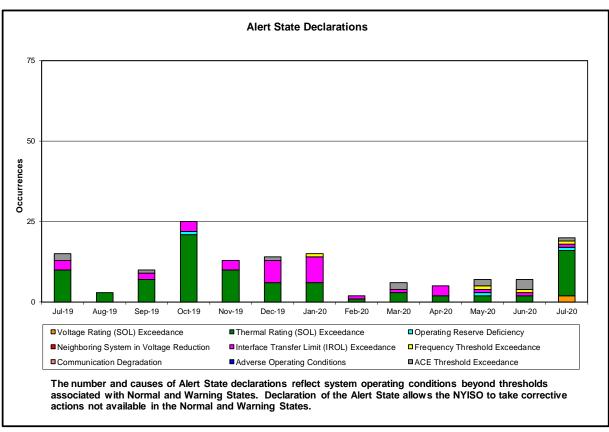

#### Reliability Performance Metrics

- Alert State Declarations
- Major Emergency State Declarations
- IROL Exceedance Times
- Balancing Area Control Performance
- Reserve Activations
- Disturbance Recovery Times
- Load Forecasting Performance
- Wind Forecasting Performance
- Wind Performance and Curtailments
- BTM Solar Performance
- BTM Solar Forecasting Performance
- Net Load Forecasting Performance
- Lake Erie Circulation and ISO Schedules