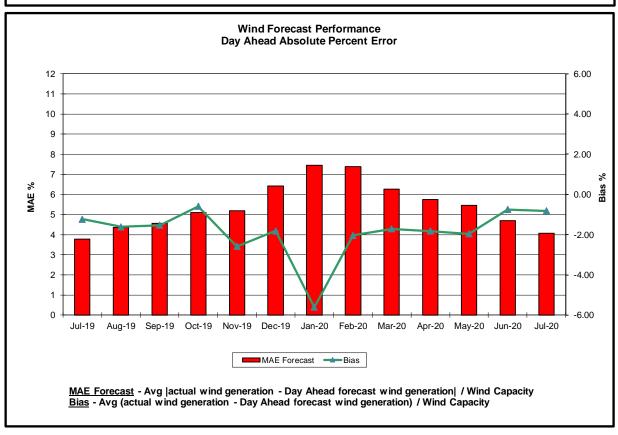

#### Reliability Performance Metrics

- Alert State Declarations
- Major Emergency State Declarations
- IROL Exceedance Times
- Balancing Area Control Performance
- Reserve Activations
- Disturbance Recovery Times
- Load Forecasting Performance
- Wind Forecasting Performance
- Wind Performance and Curtailments
- BTM Solar Performance
- BTM Solar Forecasting Performance
- Net Load Forecasting Performance
- Lake Erie Circulation and ISO Schedules