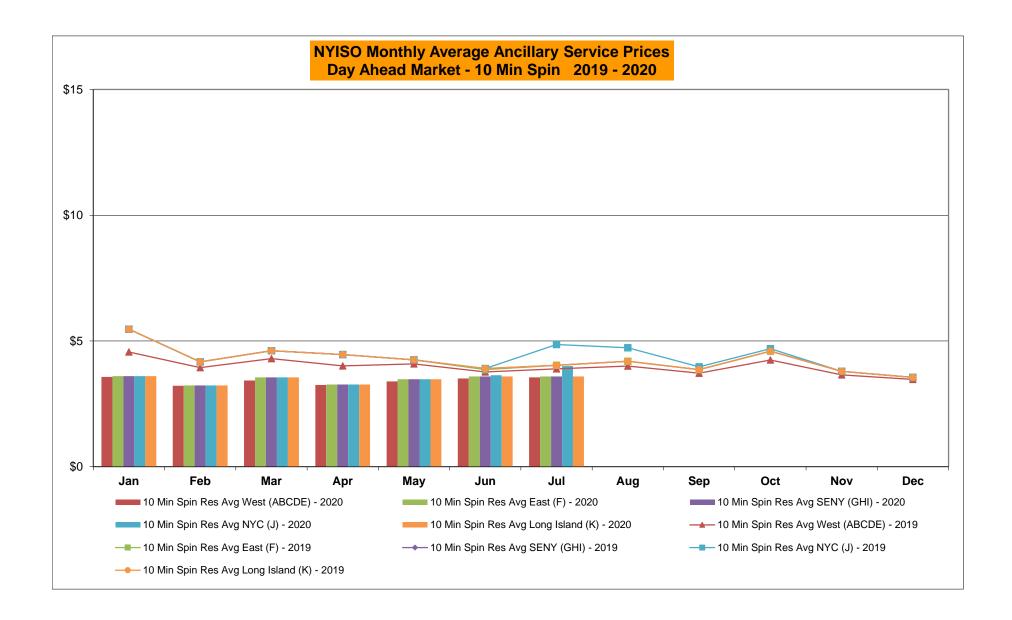

#### Market Performance Metrics

- Monthly Statewide Uplift Components and Rate
- RTM Congestion Residuals Monthly Trend
- RTM Congestion Residuals Daily Costs
- RTM Congestion Residuals Event Summary
- RTM Congestion Residuals Cost Categories
- DAM Congestion Residuals Monthly Trend
- DAM Congestion Residuals Daily Costs
- DAM Congestion Residuals Cost Categories
- NYCA Unit Uplift Components Monthly Trend
- NYCA Unit Uplift Components Daily Costs
- Local Reliability Costs Monthly Trend & Commitment Hours
- TCC Monthly Clearing Price with DAM Congestion
- ICAP Spot Market Clearing Price
- UCAP Awards