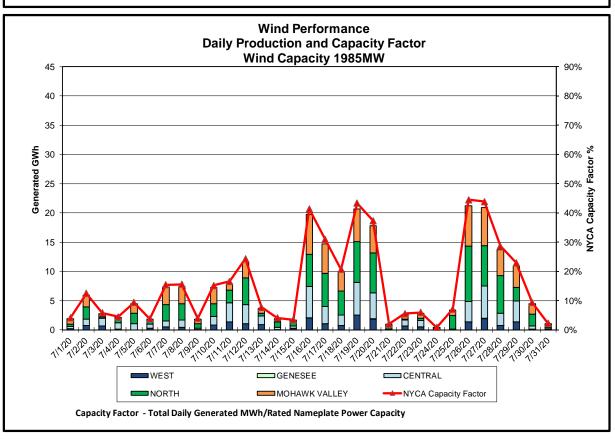

#### Reliability Performance Metrics

- Alert State Declarations
- Major Emergency State Declarations
- IROL Exceedance Times
- Balancing Area Control Performance
- Reserve Activations
- Disturbance Recovery Times
- Load Forecasting Performance
- Wind Forecasting Performance
- Wind Performance and Curtailments
- BTM Solar Performance
- BTM Solar Forecasting Performance
- Net Load Forecasting Performance
- Lake Erie Circulation and ISO Schedules