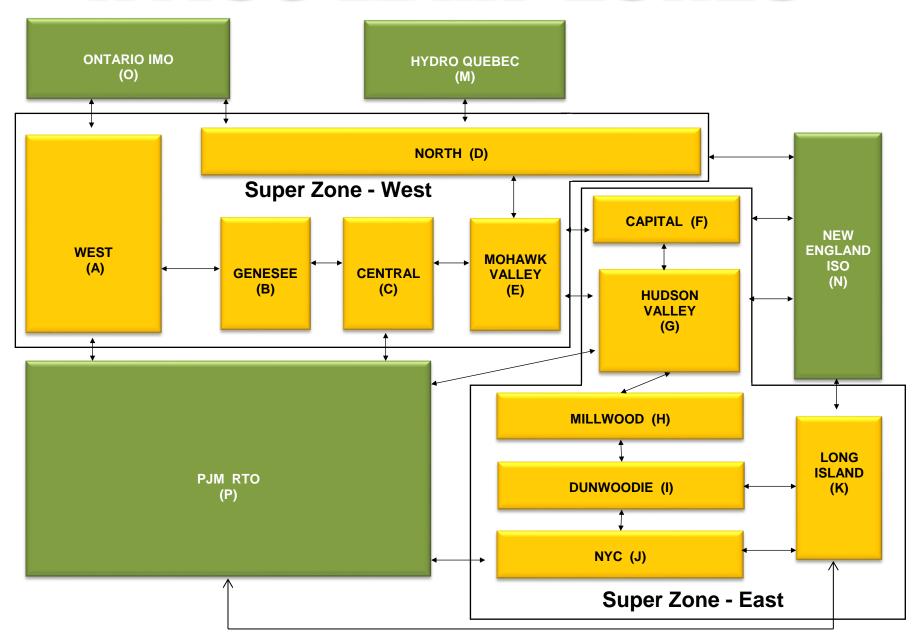

br>0.33<br>0.15<br>0.02<br>0.00<br>0.00<br>0.13 | 1.58<br>1.58<br>1.32<br>1.32<br>0.98<br>0.00<br>0.00<br>0.11<br>0.11<br>0.08<br>0.00<br>0.00<br>0.0 | 1.66<br>1.98<br>1.66<br>1.66<br>1.24<br>0.03<br>0.35<br>0.03<br>0.03<br>0.03<br>0.13<br>0.03<br>0.03 | 0.63<br>0.96<br>0.63<br>0.63<br>0.28<br>0.01<br>0.34<br>0.01<br>0.01<br>0.00<br>0.00<br>0.00 | 1.96<br>2.54<br>1.96<br>1.68<br>0.51<br>0.53<br>1.12<br>0.53<br>0.25<br>0.01<br>0.29<br>0.44<br>0.29<br>0.01 | 1.72<br>1.72<br>1.72<br>1.72<br>1.25<br>0.00<br>0.00<br>0.00<br>0.00<br>0.00<br>0.00<br>0.00 | 2.77<br>2.78<br>2.77<br>2.77<br>2.47<br>0.03<br>0.04<br>0.03<br>0.03<br>0.00<br>0.00<br>0.00<br>0.00 |

#### NYISO In City Energy Mitigation - AMP (NYC Zone) 2019 - 2020 Percentage of committed unit-hours mitigated









# NYISO LBMP ZONES



Market Mitigation and Analysis Prepared: 8/10/2020 1:32 PM

#### **Billing Codes for Chart C**

| Chart - C Category Name                   | <b>Billing Code</b> | Billing Category Name                                                              |
|-------------------------------------------|---------------------|------------------------------------------------------------------------------------|
| Bid Production Cost Guarantee Balancing   | 81203               | Balancing NYISO Bid Production Cost Guarantee - Internal Units                     |
| Bid Production Cost Guarantee Balancing   | 81204               | Balancing NYISO Bid Production Cost Guarantee - External Units                     |
| Bid Production Cost Guarantee Balancing   | 81205               | Balancing NYISO Bid Pr