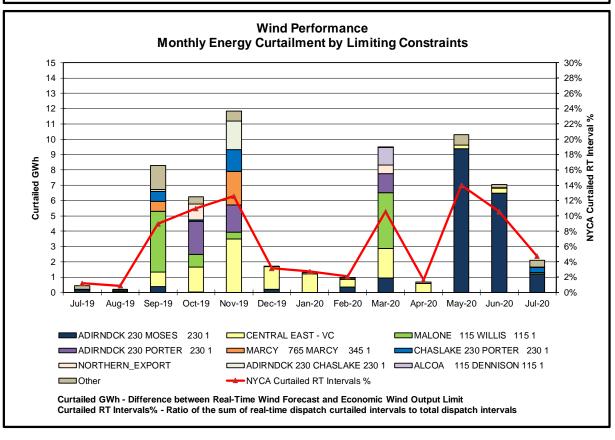

#### Reliability Performance Metrics

- Alert State Declarations
- Major Emergency State Declarations
- IROL Exceedance Times
- Balancing Area Control Performance
- Reserve Activations
- Disturbance Recovery Times
- Load Forecasting Performance
- Wind Forecasting Performance
- Wind Performance and Curtailments
- BTM Solar Performance
- BTM Solar Forecasting Performance
- Net Load Forecasting Performance
- Lake Erie Circulation and ISO Schedules