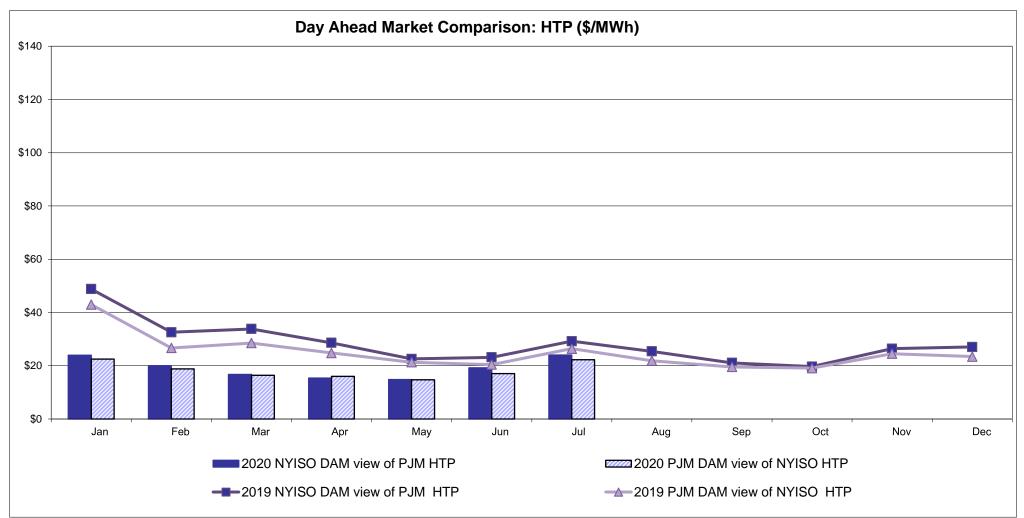

#### Broader Regional Market Performance Metrics

- PAR Interconnection Congestion Coordination Monthly Value
- PAR Interconnection Congestion Coordination Daily Value
- Regional Generation Congestion Coordination Monthly Value
- Regional Generation Congestion Coordination Daily Value
- Regional RT Scheduling PJM Monthly Value
- Regional RT Scheduling PJM Daily Value