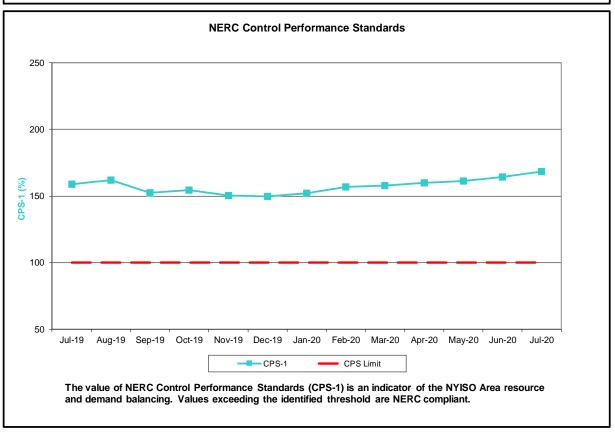

#### Reliability Performance Metrics

- Alert State Declarations
- Major Emergency State Declarations
- IROL Exceedance Times
- Balancing Area Control Performance
- Reserve Activations
- Disturbance Recovery Times
- Load Forecasting Performance
- Wind Forecasting Performance
- Wind Performance and Curtailments
- BTM Solar Performance
- BTM Solar Forecasting Performance
- Net Load Forecasting Performance
- Lake Erie Circulation and ISO Schedules