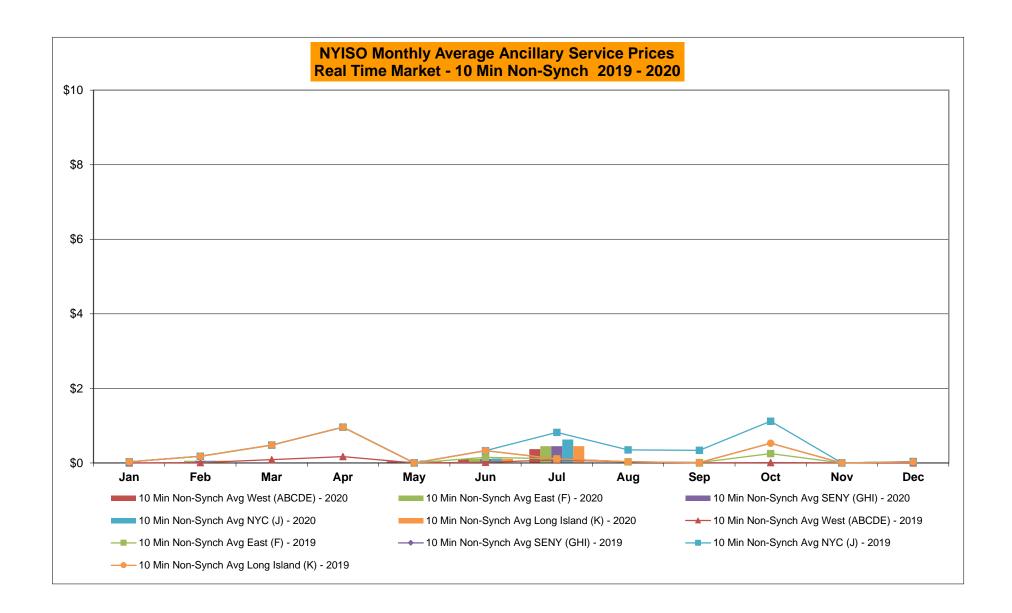

## NYISO Average Cost/MWh (Energy and Ancillary Services) \* from the LBMP Customer point of view

| 2020                                                                                                                                                                   | <u>January</u>                                                                    | <u>February</u>                                                                   | <u>March</u>                                                                      | <u>April</u>                                                                      | <u>May</u>                                                                      | <u>June</u>                                                                     | <u>July</u>                                                                       | <u>August</u>                                                                     | <u>September</u>                                                                  | <u>October</u>                                                                    | <u>November</u>                                                                   | <u>December</u>                                                                   |
|------------------------------------------------------------------------------------------------------------------------------------------------------------------------|-----------------------------------------------------------------------------------|-----------------------------------------------------------------------------------|-----------------------------------------------------------------------------------|-----------------------------------------------------------------------------------|---------------------------------------------------------------------------------|---------------------------------------------------------------------------------|-----------------------------------------------------------------------------------|-----------------------------------------------------------------------------------|-----------------------------------------------------------------------------------|-----------------------------------------------------------------------------------|-----------------------------------------------------------------------------------|-----------------------------------------------------------------------------------|
| LBMP                                                                                                                                                                   | 24.77                                                                             | 21.11                                                                             | 17.11                                                                             | 15.77                                                                             | 16.14                                                                           | 21.36                                                                           | 28.86                                                                             |                                                                                   |                                                                                   |                                                                                   |                                                                                   |                                                                                   |
| NTAC                                                                                                                                                                   | 0.91                                                                              | 0.70                                                                              | 0.86                                                                              | 0.91                                                                              | 1.05                                                                            | 0.95                                                                            | 1.24                                                                              |                                                                                   |                                                                                   |                                                                                   |                                                                                   |                                                                                   |
| Reserve                                                                                                                                                                | 0.46                                                                              | 0.43                                                                              | 0.47                                                                              | 0.50                                                                              | 0.53                                                                            | 0.45                                                                            | 0.39                                                                              |                                                                                   |                                                                                   |                                                                                   |                                                                                   |                                                                                   |
| Regulation                                                                                                                                                             | 0.09                                                                              | 0.08                                                                              | 0.09                                                                              | 0.08                                                                              | 0.10                                                                            | 0.08                                                                            | 0.06                                                                              |                                                                                   |                                                                                   |                                                                                   |                                                                                   |                                                                                   |
| NYISO Cost of Operations                                                                                                                                               | 0.68                                                                              | 0.69                                                                              | 0.68                                                                              | 0.66                                                                              | 0.71                                                                            | 0.74                                                                            | 0.76                                                                              |                                                                                   |                                                                                   |                                                                                   |                                                                                   |                                                                                   |
| FERC Fee Recovery                                                                                                                                                      | 0.08                                                                              | 0.09                                                                              | 0.09                                                                              | 0.10                                                                              | 0.11                                                                            | 0.09                                                                            | 0.06                                                                              |                                                                                   |                                                                                   |                                                                                   |                                                                                   |                                                                                   |
| Uplift                                                                                                                                                                 | (0.15)                                                                            | (0.23)                                                                            | (0.19)                                                                            | (80.0)                                                                            | 0.09                                                                            | (0.05)                                                                          | 0.07                                                                              |                                                                                   |                                                                                   |                                                                                   |                                                                                   |                                                                                   |
| Uplift: Local Reliability Share                                                                                                                                        | 0.07                                                                              | 0.06                                                                              | 0.07                                                                              | 0.14                                                                              | 0.32                                                                            | 0.24                                                                            | 0.38                                                                              |                                                                                   |                                                                                   |                                                                                   |                                                                                   |                                                                                   |
| Uplift: Statewide Share                                                                                                                                                | (0.22)                                                                            | (0.29)                                                                            | (0.26)                                                                            | (0.21)                                                                            | (0.23)                                                                          | (0.29)                                                                          | (0.31)                                                                            |                                                                                   |                                                                                   |                                                                                   |                                                                                   |                                                                                   |
| Voltage Support and Black Start                                                                                                                                        | 0.44                                                                              | 0.44                                                                              | 0.44                                                                              | 0.43                                                                              | 0.45                                                                            | 0.45                                                                            | 0.46                                                                              |                                                                                   |                                                                                   |                                                                                   |                                                                                   |                                                                                   |
| Avg Monthly Cost                                                                                                                                                       | 27.29                                                                             | 23.32                                                                             | 19.55                                                                             | 18.38                                                                             | 19.16                                                                           | 24.09                                                                           | 31.91                                                                             |                                                                                   |                                                                                   |                                                                                   |                                                                                   |                                                                                   |
| Avg YTD Cost                                                                                                                                                           | 27.29                                                                             | 25.40                                                                             | 23.48                                                                             | 22.38                                                                             | 21.82                                                                           | 22.21                                                                           | 24.11                                                                             |                                                                                   |                                                                                   |                                                                                   |                                                                                   |                                                                                   |
| TSA \$ per NYC MWh                                                                                                                                                     | 0.00                                                                              | 0.00                                                                              | 0.00                                                                              | 0.00                                                                              | 0.00                                                                            | 0.04                                                                            | 0.18                                                                              |                                                                                   |                                                                                   |                                                                                   |                                                                                   |                                                                                   |
|                                                                                                                                                                        |                                                                                   |                                                                                   |                                                                                   |                                                                                   |                                                                                 |                                                                                 |                                                                                   |                                                                                   |                                                                                   |                                                                                   |                                                                                   |                                                                                   |
| 2019                                                                                                                                                                   | <u>January</u>                                                                    | <u>February</u>                                                                   | <u>March</u>                                                                      | <u>April</u>                                                                      | <u>May</u>                                                                      | <u>June</u>                                                                     | <u>July</u>                                                                       | <u>August</u>                                                                     | <u>September</u>                                                                  | <u>October</u>                                                                    | November                                                                          | <u>December</u>                                                                   |
| <b>2019</b> LBMP                                                                                                                                                       | <u>January</u><br>50.93                                                           | <u>February</u><br>33.51                                                          | <u>March</u><br>34.91                                                             | <u>April</u><br>28.01                                                             | <u>May</u><br>23.10                                                             | <u>June</u><br>24.43                                                            | <u>July</u><br>33.18                                                              | <u>August</u><br>27.83                                                            | September<br>22.22                                                                | October<br>20.84                                                                  | November<br>27.39                                                                 | December<br>29.52                                                                 |
|                                                                                                                                                                        |                                                                                   |                                                                                   |                                                                                   |                                                                                   |                                                                                 |                                                                                 | -                                                                                 |                                                                                   |                                                                                   |                                                                                   |                                                                                   |                                                                                   |
| LBMP                                                                                                                                                                   | 50.93                                                                             | 33.51                                                                             | 34.91                                                                             | 28.01                                                                             | 23.10                                                                           | 24.43                                                                           | 33.18                                                                             | 27.83                                                                             | 22.22                                                                             | 20.84                                                                             | 27.39                                                                             | 29.52                                                                             |
| LBMP<br>NTAC                                                                                                                                                           | 50.93<br>0.51                                                                     | 33.51<br>0.69                                                                     | 34.91<br>0.98                                                                     | 28.01<br>1.16                                                                     | 23.10<br>0.72                                                                   | 2 <del>4</del> .43<br>1.08                                                      | 33.18<br>1.01                                                                     | 27.83<br>0.98                                                                     | 22.22<br>0.48                                                                     | 20.84<br>0.57                                                                     | 27.39<br>0.88                                                                     | 29.52<br>0.77                                                                     |
| LBMP<br>NTAC<br>Reserve                                                                                                                                                | 50.93<br>0.51<br>0.54                                                             | 33.51<br>0.69<br>0.51                                                             | 34.91<br>0.98<br>0.55                                                             | 28.01<br>1.16<br>0.63                                                             | 23.10<br>0.72<br>0.63                                                           | 24.43<br>1.08<br>0.50                                                           | 33.18<br>1.01<br>0.44                                                             | 27.83<br>0.98<br>0.49                                                             | 22.22<br>0.48<br>0.50                                                             | 20.84<br>0.57<br>0.62                                                             | 27.39<br>0.88<br>0.50                                                             | 29.52<br>0.77<br>0.44                                                             |
| LBMP<br>NTAC<br>Reserve<br>Regulation                                                                                                                                  | 50.93<br>0.51<br>0.54<br>0.13                                                     | 33.51<br>0.69<br>0.51<br>0.11                                                     | 34.91<br>0.98<br>0.55<br>0.10                                                     | 28.01<br>1.16<br>0.63<br>0.33                                                     | 23.10<br>0.72<br>0.63<br>0.13                                                   | 24.43<br>1.08<br>0.50<br>0.09                                                   | 33.18<br>1.01<br>0.44<br>0.07                                                     | 27.83<br>0.98<br>0.49<br>0.09                                                     | 22.22<br>0.48<br>0.50<br>0.09                                                     | 20.84<br>0.57<br>0.62<br>0.13                                                     | 27.39<br>0.88<br>0.50<br>0.11                                                     | 29.52<br>0.77<br>0.44<br>0.10                                                     |
| LBMP<br>NTAC<br>Reserve<br>Regulation<br>NYISO Cost of Operations<br>FERC Fee Recovery<br>Uplift                                                                       | 50.93<br>0.51<br>0.54<br>0.13<br>0.68                                             | 33.51<br>0.69<br>0.51<br>0.11<br>0.68                                             | 34.91<br>0.98<br>0.55<br>0.10<br>0.69                                             | 28.01<br>1.16<br>0.63<br>0.33<br>0.69                                             | 23.10<br>0.72<br>0.63<br>0.13<br>0.68                                           | 24.43<br>1.08<br>0.50<br>0.09<br>0.69                                           | 33.18<br>1.01<br>0.44<br>0.07<br>0.70                                             | 27.83<br>0.98<br>0.49<br>0.09<br>0.70                                             | 22.22<br>0.48<br>0.50<br>0.09<br>0.69                                             | 20.84<br>0.57<br>0.62<br>0.13<br>0.67                                             | 27.39<br>0.88<br>0.50<br>0.11<br>0.67                                             | 29.52<br>0.77<br>0.44<br>0.10<br>0.67                                             |
| LBMP<br>NTAC<br>Reserve<br>Regulation<br>NYISO Cost of Operations<br>FERC Fee Recovery                                                                                 | 50.93<br>0.51<br>0.54<br>0.13<br>0.68<br>0.08                                     | 33.51<br>0.69<br>0.51<br>0.11<br>0.68<br>0.09                                     | 34.91<br>0.98<br>0.55<br>0.10<br>0.69<br>0.09                                     | 28.01<br>1.16<br>0.63<br>0.33<br>0.69<br>0.10                                     | 23.10<br>0.72<br>0.63<br>0.13<br>0.68<br>0.10                                   | 24.43<br>1.08<br>0.50<br>0.09<br>0.69<br>0.08                                   | 33.18<br>1.01<br>0.44<br>0.07<br>0.70<br>0.06                                     | 27.83<br>0.98<br>0.49<br>0.09<br>0.70<br>0.07                                     | 22.22<br>0.48<br>0.50<br>0.09<br>0.69<br>0.09                                     | 20.84<br>0.57<br>0.62<br>0.13<br>0.67<br>0.09                                     | 27.39<br>0.88<br>0.50<br>0.11<br>0.67<br>0.09                                     | 29.52<br>0.77<br>0.44<br>0.10<br>0.67<br>0.08                                     |
| LBMP NTAC Reserve Regulation NYISO Cost of Operations FERC Fee Recovery Uplift Uplift: Local Reliability Share Uplift: Statewide Share                                 | 50.93<br>0.51<br>0.54<br>0.13<br>0.68<br>0.08<br>(0.25)                           | 33.51<br>0.69<br>0.51<br>0.11<br>0.68<br>0.09<br>(0.44)                           | 34.91<br>0.98<br>0.55<br>0.10<br>0.69<br>0.09<br>(0.33)                           | 28.01<br>1.16<br>0.63<br>0.33<br>0.69<br>0.10<br>(0.15)                           | 23.10<br>0.72<br>0.63<br>0.13<br>0.68<br>0.10<br>0.13                           | 24.43<br>1.08<br>0.50<br>0.09<br>0.69<br>0.08<br>0.07                           | 33.18<br>1.01<br>0.44<br>0.07<br>0.70<br>0.06<br>(0.06)                           | 27.83<br>0.98<br>0.49<br>0.09<br>0.70<br>0.07<br>(0.20)                           | 22.22<br>0.48<br>0.50<br>0.09<br>0.69<br>0.09<br>(0.13)                           | 20.84<br>0.57<br>0.62<br>0.13<br>0.67<br>0.09<br>(0.09)                           | 27.39<br>0.88<br>0.50<br>0.11<br>0.67<br>0.09<br>(0.13)                           | 29.52<br>0.77<br>0.44<br>0.10<br>0.67<br>0.08<br>(0.19)                           |
| LBMP NTAC Reserve Regulation NYISO Cost of Operations FERC Fee Recovery Uplift Uplift: Local Reliability Share                                                         | 50.93<br>0.51<br>0.54<br>0.13<br>0.68<br>0.08<br>(0.25)<br>0.32                   | 33.51<br>0.69<br>0.51<br>0.11<br>0.68<br>0.09<br>(0.44)<br>0.11                   | 34.91<br>0.98<br>0.55<br>0.10<br>0.69<br>0.09<br>(0.33)<br>0.31                   | 28.01<br>1.16<br>0.63<br>0.33<br>0.69<br>0.10<br>(0.15)<br>0.20                   | 23.10<br>0.72<br>0.63<br>0.13<br>0.68<br>0.10<br>0.13<br>0.23                   | 24.43<br>1.08<br>0.50<br>0.09<br>0.69<br>0.08<br>0.07<br>0.19                   | 33.18<br>1.01<br>0.44<br>0.07<br>0.70<br>0.06<br>(0.06)<br>0.44                   | 27.83<br>0.98<br>0.49<br>0.09<br>0.70<br>0.07<br>(0.20)<br>0.25                   | 22.22<br>0.48<br>0.50<br>0.09<br>0.69<br>0.09<br>(0.13)<br>0.17                   | 20.84<br>0.57<br>0.62<br>0.13<br>0.67<br>0.09<br>(0.09)<br>0.11                   | 27.39<br>0.88<br>0.50<br>0.11<br>0.67<br>0.09<br>(0.13)<br>0.19                   | 29.52<br>0.77<br>0.44<br>0.10<br>0.67<br>0.08<br>(0.19)<br>0.17                   |
| LBMP NTAC Reserve Regulation NYISO Cost of Operations FERC Fee Recovery Uplift Uplift: Local Reliability Share Uplift: Statewide Share                                 | 50.93<br>0.51<br>0.54<br>0.13<br>0.68<br>0.08<br>(0.25)<br>0.32<br>(0.57)         | 33.51<br>0.69<br>0.51<br>0.11<br>0.68<br>0.09<br>(0.44)<br>0.11<br>(0.55)         | 34.91<br>0.98<br>0.55<br>0.10<br>0.69<br>0.09<br>(0.33)<br>0.31<br>(0.64)         | 28.01<br>1.16<br>0.63<br>0.33<br>0.69<br>0.10<br>(0.15)<br>0.20<br>(0.35)         | 23.10<br>0.72<br>0.63<br>0.13<br>0.68<br>0.10<br>0.13<br>0.23<br>(0.11)         | 24.43<br>1.08<br>0.50<br>0.09<br>0.69<br>0.08<br>0.07<br>0.19<br>(0.12)         | 33.18<br>1.01<br>0.44<br>0.07<br>0.70<br>0.06<br>(0.06)<br>0.44<br>(0.50)         | 27.83<br>0.98<br>0.49<br>0.09<br>0.70<br>0.07<br>(0.20)<br>0.25<br>(0.45)         | 22.22<br>0.48<br>0.50<br>0.09<br>0.69<br>0.09<br>(0.13)<br>0.17<br>(0.30)         | 20.84<br>0.57<br>0.62<br>0.13<br>0.67<br>0.09<br>(0.09)<br>0.11<br>(0.20)         | 27.39<br>0.88<br>0.50<br>0.11<br>0.67<br>0.09<br>(0.13)<br>0.19<br>(0.31)         | 29.52<br>0.77<br>0.44<br>0.10<br>0.67<br>0.08<br>(0.19)<br>0.17<br>(0.35)         |
| LBMP NTAC Reserve Regulation NYISO Cost of Operations FERC Fee Recovery Uplift Uplift: Local Reliability Share Uplift: Statewide Share Voltage Support and Black Start | 50.93<br>0.51<br>0.54<br>0.13<br>0.68<br>0.08<br>(0.25)<br>0.32<br>(0.57)<br>0.37 | 33.51<br>0.69<br>0.51<br>0.11<br>0.68<br>0.09<br>(0.44)<br>0.11<br>(0.55)<br>0.37 | 34.91<br>0.98<br>0.55<br>0.10<br>0.69<br>0.09<br>(0.33)<br>0.31<br>(0.64)<br>0.38 | 28.01<br>1.16<br>0.63<br>0.33<br>0.69<br>0.10<br>(0.15)<br>0.20<br>(0.35)<br>0.38 | 23.10<br>0.72<br>0.63<br>0.13<br>0.68<br>0.10<br>0.13<br>0.23<br>(0.11)<br>0.38 | 24.43<br>1.08<br>0.50<br>0.09<br>0.69<br>0.08<br>0.07<br>0.19<br>(0.12)<br>0.38 | 33.18<br>1.01<br>0.44<br>0.07<br>0.70<br>0.06<br>(0.06)<br>0.44<br>(0.50)<br>0.38 | 27.83<br>0.98<br>0.49<br>0.09<br>0.70<br>0.07<br>(0.20)<br>0.25<br>(0.45)<br>0.38 | 22.22<br>0.48<br>0.50<br>0.09<br>0.69<br>0.09<br>(0.13)<br>0.17<br>(0.30)<br>0.38 | 20.84<br>0.57<br>0.62<br>0.13<br>0.67<br>0.09<br>(0.09)<br>0.11<br>(0.20)<br>0.37 | 27.39<br>0.88<br>0.50<br>0.11<br>0.67<br>0.09<br>(0.13)<br>0.19<br>(0.31)<br>0.37 | 29.52<br>0.77<br>0.44<br>0.10<br>0.67<br>0.08<br>(0.19)<br>0.17<br>(0.35)<br>0.36 |