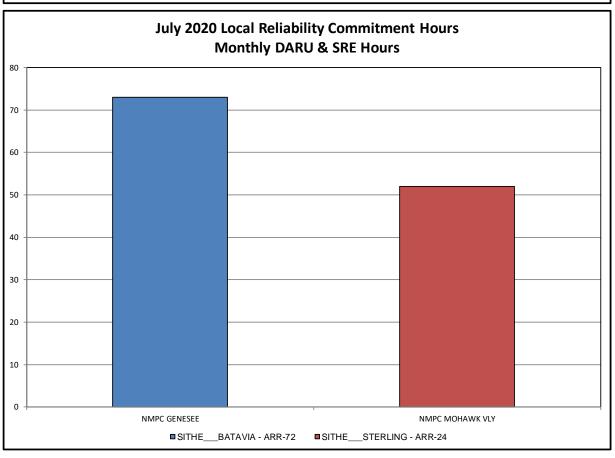

#### Market Performance Metrics

- Monthly Statewide Uplift Components and Rate
- RTM Congestion Residuals Monthly Trend
- RTM Congestion Residuals Daily Costs
- RTM Congestion Residuals Event Summary
- RTM Congestion Residuals Cost Categories
- DAM Congestion Residuals Monthly Trend
- DAM Congestion Residuals Daily Costs
- DAM Congestion Residuals Cost Categories
- NYCA Unit Uplift Components Monthly Trend
- NYCA Unit Uplift Components Daily Costs
- Local Reliability Costs Monthly Trend & Commitment Hours
- TCC Monthly Clearing Price with DAM Congestion
- ICAP Spot Market Clearing Price
- UCAP Awards