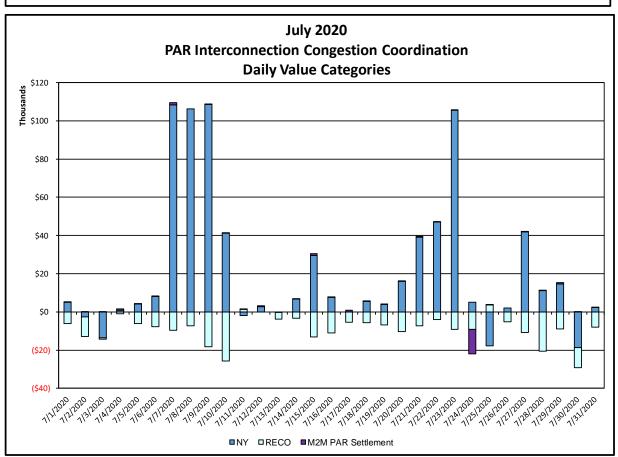

#### Broader Regional Market Performance Metrics

- PAR Interconnection Congestion Coordination Monthly Value
- PAR Interconnection Congestion Coordination Daily Value
- Regional Generation Congestion Coordination Monthly Value
- Regional Generation Congestion Coordination Daily Value
- Regional RT Scheduling PJM Monthly Value
- Regional RT Scheduling PJM Daily Value

#### PAR Interconnection Congestion Coordination

<u>Category</u> <u>Description</u>

NY Represents the value NY realizes from Market-to-Market PAR Coordination when

experiencing congestion. This is the estimated savings to NY for additional deliveries into NY

RECO Represents the value of PJM's obligation to deliver 80% of service to RECO load over

Ramapo 5018. This is the estimated reduction in NYCA congestion due to the PJM delivery

of RECO over Ramapo 5018.

M2M PAR Settlement Market-to-Market PAR Coordination settlement on coordinated flowgates. Through April 2017

this value was included in the NY and RECO categories. The positive sign convention  $\dot{\mbox{\sc c}}$ 

indicates settlement to NY while the negative indicates settlement to PJM.