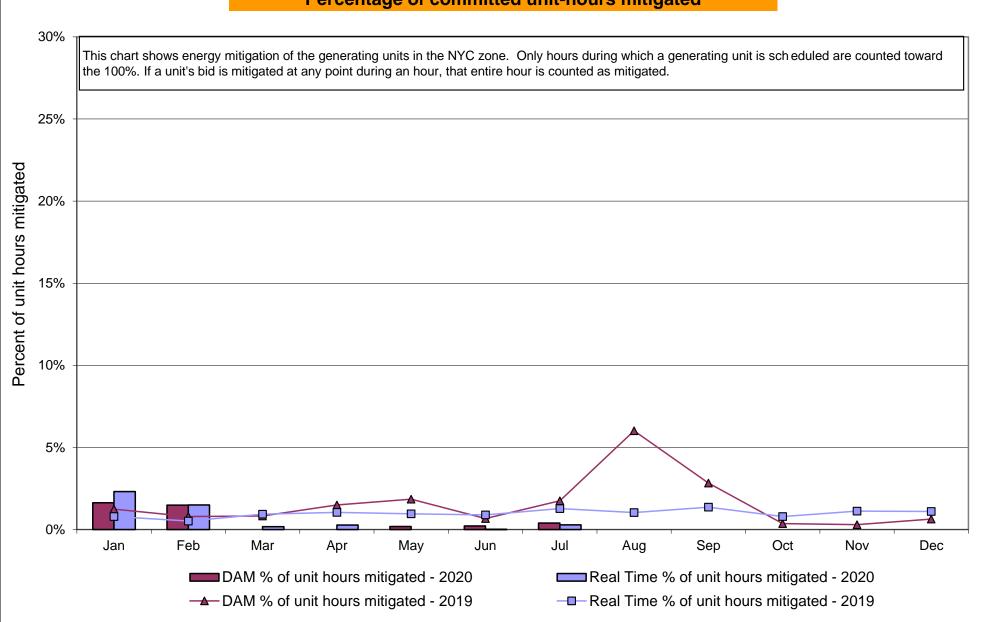

.98<br>0.23<br>0.00<br>0.00<br>0.33<br>0.15<br>0.02<br>0.00<br>0.00<br>0.13 | 1.58<br>1.58<br>1.32<br>1.32<br>0.98<br>0.00<br>0.00<br>0.11<br>0.11<br>0.08<br>0.00<br>0.00<br>0.0 | 1.66<br>1.98<br>1.66<br>1.66<br>1.24<br>0.03<br>0.35<br>0.03<br>0.03<br>0.03<br>0.13<br>0.03<br>0.03 | 0.63<br>0.96<br>0.63<br>0.63<br>0.28<br>0.01<br>0.34<br>0.01<br>0.01<br>0.00<br>0.00<br>0.00 | 1.96<br>2.54<br>1.96<br>1.68<br>0.51<br>0.53<br>1.12<br>0.53<br>0.25<br>0.01<br>0.29<br>0.44<br>0.29<br>0.01 | 1.72<br>1.72<br>1.72<br>1.72<br>1.25<br>0.00<br>0.00<br>0.00<br>0.00<br>0.00<br>0.00<br>0.00 | 2.77<br>2.78<br>2.77<br>2.77<br>2.47<br>0.03<br>0.04<br>0.03<br>0.03<br>0.00<br>0.00<br>0.00<br>0.00 |

#### NYISO In City Energy Mitigation - AMP (NYC Zone) 2019 - 2020 Percentage of committed unit-hours mitigated









# NYISO LBMP ZONES



Market Mitigation and Analysis Prepared: 8/10/2020 1:32 PM

#### **Billing Codes for Chart C**

| Chart - C Category Name                   | <b>Billing Code</b> | Billing Category Name                                                              |
|-------------------------------------------|---------------------|------------------------------------------------------------------------------------|
| Bid Production Cost Guarantee Balancing   | 81203               | Balancing NYISO Bid Production Cost Guarantee - Internal Units                     |
| Bid Production Cost Guarantee Balancing   | 81204               | Balancing NYISO Bid Production Cost Guarantee - External Units                     |
| Bid Production Cost Guarantee Balancing   | 81205