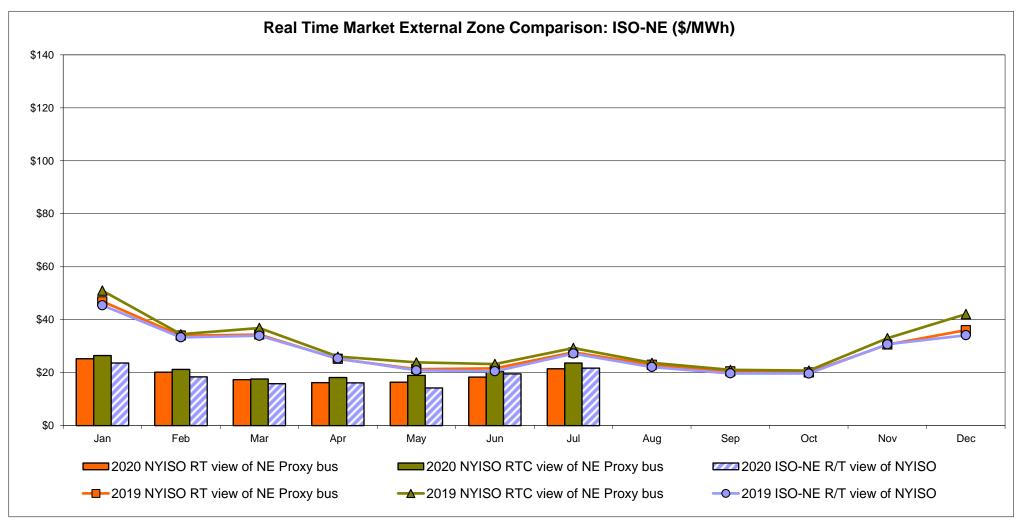

7.54<br>25.73<br>11.53       | 27.39<br>14.73<br>29.88<br>41.66       |
| Unweighted Price * Standard Deviation  RTC LBMP  Unweighted Price * Standard Deviation                | IESO  Zone O  18.73 5.47        | QUEBEC (Wheel)  Zone M  19.02 6.04             | QUEBEC (Import/Export)  Zone M  19.02 6.04             | Zone P  18.73 5.47              | <b>ENGLAND Zone N</b> 23.02  7.76     | SOUND<br>CABLE<br>Controllable<br>Line<br>23.63<br>8.32                   | NORWALK Controllable Line 47.01 41.71             | 24.49<br>7.46                         | Controllable<br>Line<br>17.10<br>5.63                   | 24.04<br>7.54                         | 27.39<br>14.73                         |

<sup>\*</sup> Straight LBMP averages

















## **External Comparison ISO-New England**







■2020 NYISO RT view of PJM Proxy bus

----2019 NYISO RT view of PJM Proxy bus

\$0

2020 NYISO RTC view of PJM Proxy bus

→ 2019 NYISO RTC view of PJM Proxy bus

Sep

Nov

2020 PJM R/T view of NYISO

-0-2019 PJM R/T view of NYISO

May

## **External Comparison Ontario IESO**



Notes: Exchange factor used for July 2020 was 0.740905386382159 to US

HOEP: Hourly Ontario Energy Price Pre-Dispatch: Projected Energy Price

## **External Controllable Line: Cross Sound Cable (New England)**





#### Note:

ISO-NE Forecast is an advisory posting @ 18:00 day before.

The DAM and R/T prices at the Shorham 13899 interface are used for ISO-NE.

The DAM and R/T prices at the CSC interface are used for NYISO.

## **External Controllable Line: Northport - Norwalk (New England)**





#### Note:

ISO