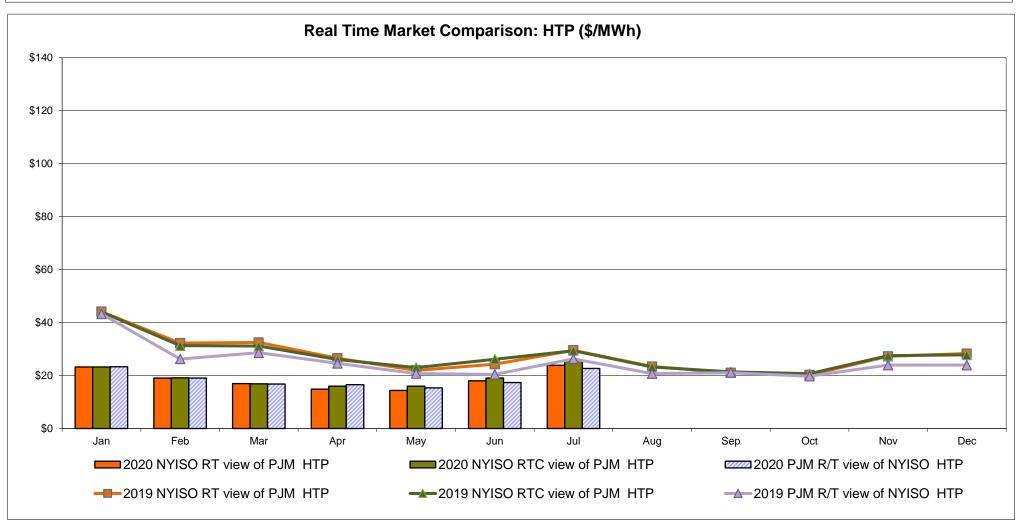

#### Broader Regional Market Performance Metrics

- PAR Interconnection Congestion Coordination Monthly Value
- PAR Interconnection Congestion Coordination Daily Value
- Regional Generation Congestion Coordination Monthly Value
- Regional Generation Congestion Coordination Daily Value
- Regional RT Scheduling PJM Monthly Value
- Regional RT Scheduling PJM Daily Value