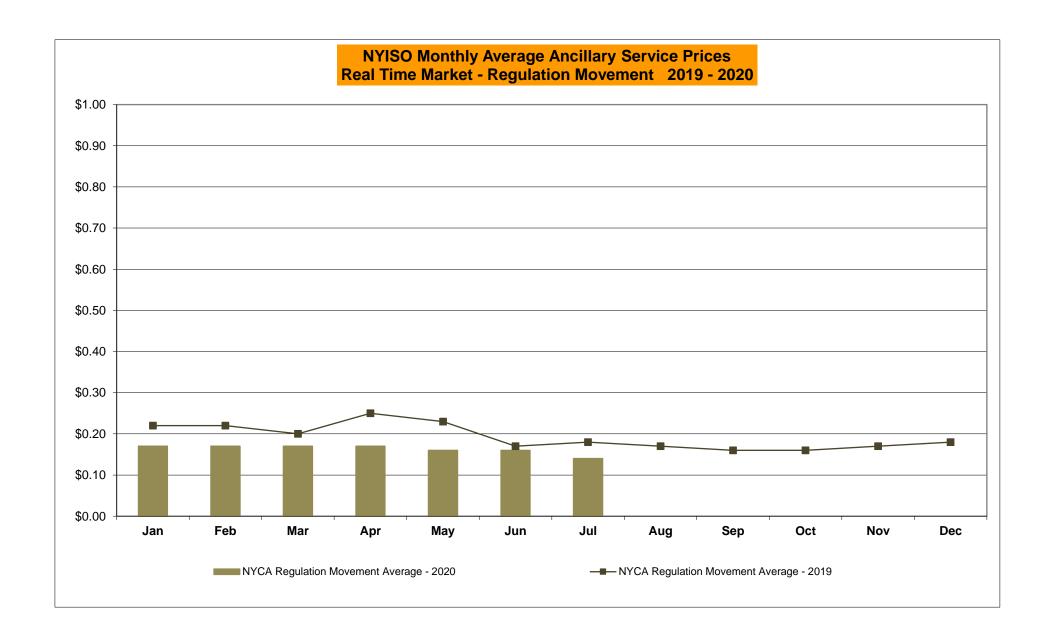

## NYISO Average Cost/MWh (Energy and Ancillary Services) \* from the LBMP Customer point of view

| 2020                                                                                                                                                                   | <u>January</u>                                                                    | <u>February</u>                                                                   | <u>March</u>                                                                      | <u>April</u>                                                                      | <u>May</u>                                                                      | <u>June</u>                                                                     | <u>July</u>                                                                       | <u>August</u>                                                                     | <u>September</u>                                                                  | <u>October</u>                                                                    | <u>November</u>                                                                   | <u>December</u>                                                                   |
|------------------------------------------------------------------------------------------------------------------------------------------------------------------------|-----------------------------------------------------------------------------------|-----------------------------------------------------------------------------------|-----------------------------------------------------------------------------------|-----------------------------------------------------------------------------------|---------------------------------------------------------------------------------|---------------------------------------------------------------------------------|-----------------------------------------------------------------------------------|-----------------------------------------------------------------------------------|-----------------------------------------------------------------------------------|-----------------------------------------------------------------------------------|-----------------------------------------------------------------------------------|-----------------------------------------------------------------------------------|
| LBMP                                                                                                                                                                   | 24.77                                                                             | 21.11                                                                             | 17.11                                                                             | 15.77                                                                             | 16.14                                                                           | 21.36                                                                           | 28.86                                                                             |                                                                                   |                                                                                   |                                                                                   |                                                                                   |                                                                                   |
| NTAC                                                                                                                                                                   | 0.91                                                                              | 0.70                                                                              | 0.86                                                                              | 0.91                                                                              | 1.05                                                                            | 0.95                                                                            | 1.24                                                                              |                                                                                   |                                                                                   |                                                                                   |                                                                                   |                                                                                   |
| Reserve                                                                                                                                                                | 0.46                                                                              | 0.43                                                                              | 0.47                                                                              | 0.50                                                                              | 0.53                                                                            | 0.45                                                                            | 0.39                                                                              |                                                                                   |                                                                                   |                                                                                   |                                                                                   |                                                                                   |
| Regulation                                                                                                                                                             | 0.09                                                                              | 0.08                                                                              | 0.09                                                                              | 0.08                                                                              | 0.10                                                                            | 0.08                                                                            | 0.06                                                                              |                                                                                   |                                                                                   |                                                                                   |                                                                                   |                                                                                   |
| NYISO Cost of Operations                                                                                                                                               | 0.68                                                                              | 0.69                                                                              | 0.68                                                                              | 0.66                                                                              | 0.71                                                                            | 0.74                                                                            | 0.76                                                                              |                                                                                   |                                                                                   |                                                                                   |                                                                                   |                                                                                   |
| FERC Fee Recovery                                                                                                                                                      | 0.08                                                                              | 0.09                                                                              | 0.09                                                                              | 0.10                                                                              | 0.11                                                                            | 0.09                                                                            | 0.06                                                                              |                                                                                   |                                                                                   |                                                                                   |                                                                                   |                                                                                   |
| Uplift                                                                                                                                                                 | (0.15)                                                                            | (0.23)                                                                            | (0.19)                                                                            | (80.0)                                                                            | 0.09                                                                            | (0.05)                                                                          | 0.07                                                                              |                                                                                   |                                                                                   |                                                                                   |                                                                                   |                                                                                   |
| Uplift: Local Reliability Share                                                                                                                                        | 0.07                                                                              | 0.06                                                                              | 0.07                                                                              | 0.14                                                                              | 0.32                                                                            | 0.24                                                                            | 0.38                                                                              |                                                                                   |                                                                                   |                                                                                   |                                                                                   |                                                                                   |
| Uplift: Statewide Share                                                                                                                                                | (0.22)                                                                            | (0.29)                                                                            | (0.26)                                                                            | (0.21)                                                                            | (0.23)                                                                          | (0.29)                                                                          | (0.31)                                                                            |                                                                                   |                                                                                   |                                                                                   |                                                                                   |                                                                                   |
| Voltage Support and Black Start                                                                                                                                        | 0.44                                                                              | 0.44                                                                              | 0.44                                                                              | 0.43                                                                              | 0.45                                                                            | 0.45                                                                            | 0.46                                                                              |                                                                                   |                                                                                   |                                                                                   |                                                                                   |                                                                                   |
| Avg Monthly Cost                                                                                                                                                       | 27.29                                                                             | 23.32                                                                             | 19.55                                                                             | 18.38                                                                             | 19.16                                                                           | 24.09                                                                           | 31.91                                                                             |                                                                                   |                                                                                   |                                                                                   |                                                                                   |                                                                                   |
| Avg YTD Cost                                                                                                                                                           | 27.29                                                                             | 25.40                                                                             | 23.48                                                                             | 22.38                                                                             | 21.82                                                                           | 22.21                                                                           | 24.11                                                                             |                                                                                   |                                                                                   |                                                                                   |                                                                                   |                                                                                   |
| TSA \$ per NYC MWh                                                                                                                                                     | 0.00                                                                              | 0.00                                                                              | 0.00                                                                              | 0.00                                                                              | 0.00                                                                            | 0.04                                                                            | 0.18                                                                              |                                                                                   |                                                                                   |                                                                                   |                                                                                   |                                                                                   |
|                                                                                                                                                                        |                                                                                   |                                                                                   |                                                                                   |                                                                                   |                                                                                 |                                                                                 |                                                                                   |                                                                                   |                                                                                   |                                                                                   |                                                                                   |                                                                                   |
| 2019                                                                                                                                                                   | <u>January</u>                                                                    | <u>February</u>                                                                   | <u>March</u>                                                                      | <u>April</u>                                                                      | <u>May</u>                                                                      | <u>June</u>                                                                     | <u>July</u>                                                                       | <u>August</u>                                                                     | <u>September</u>                                                                  | <u>October</u>                                                                    | November                                                                          | <u>December</u>                                                                   |
| <b>2019</b> LBMP                                                                                                                                                       | <u>January</u><br>50.93                                                           | <u>February</u><br>33.51                                                          | <u>March</u><br>34.91                                                             | <u>April</u><br>28.01                                                             | <u>May</u><br>23.10                                                             | <u>June</u><br>24.43                                                            | <u>July</u><br>33.18                                                              | <u>August</u><br>27.83                                                            | September<br>22.22                                                                | October<br>20.84                                                                  | November<br>27.39                                                                 | December<br>29.52                                                                 |
|                                                                                                                                                                        |                                                                                   |                                                                                   |                                                                                   |                                                                                   |                                                                                 |                                                                                 | -                                                                                 |                                                                                   |                                                                                   |                                                                                   |                                                                                   |                                                                                   |
| LBMP                                                                                                                                                                   | 50.93                                                                             | 33.51                                                                             | 34.91                                                                             | 28.01                                                                             | 23.10                                                                           | 24.43                                                                           | 33.18                                                                             | 27.83                                                                             | 22.22                                                                             | 20.84                                                                             | 27.39                                                                             | 29.52                                                                             |
| LBMP<br>NTAC                                                                                                                                                           | 50.93<br>0.51                                                                     | 33.51<br>0.69                                                                     | 34.91<br>0.98                                                                     | 28.01<br>1.16                                                                     | 23.10<br>0.72                                                                   | 2 <del>4</del> .43<br>1.08                                                      | 33.18<br>1.01                                                                     | 27.83<br>0.98                                                                     | 22.22<br>0.48                                                                     | 20.84<br>0.57                                                                     | 27.39<br>0.88                                                                     | 29.52<br>0.77                                                                     |
| LBMP<br>NTAC<br>Reserve                                                                                                                                                | 50.93<br>0.51<br>0.54                                                             | 33.51<br>0.69<br>0.51                                                             | 34.91<br>0.98<br>0.55                                                             | 28.01<br>1.16<br>0.63                                                             | 23.10<br>0.72<br>0.63                                                           | 24.43<br>1.08<br>0.50                                                           | 33.18<br>1.01<br>0.44                                                             | 27.83<br>0.98<br>0.49                                                             | 22.22<br>0.48<br>0.50                                                             | 20.84<br>0.57<br>0.62                                                             | 27.39<br>0.88<br>0.50                                                             | 29.52<br>0.77<br>0.44                                                             |
| LBMP<br>NTAC<br>Reserve<br>Regulation                                                                                                                                  | 50.93<br>0.51<br>0.54<br>0.13                                                     | 33.51<br>0.69<br>0.51<br>0.11                                                     | 34.91<br>0.98<br>0.55<br>0.10                                                     | 28.01<br>1.16<br>0.63<br>0.33                                                     | 23.10<br>0.72<br>0.63<br>0.13                                                   | 24.43<br>1.08<br>0.50<br>0.09                                                   | 33.18<br>1.01<br>0.44<br>0.07                                                     | 27.83<br>0.98<br>0.49<br>0.09                                                     | 22.22<br>0.48<br>0.50<br>0.09                                                     | 20.84<br>0.57<br>0.62<br>0.13                                                     | 27.39<br>0.88<br>0.50<br>0.11                                                     | 29.52<br>0.77<br>0.44<br>0.10                                                     |
| LBMP<br>NTAC<br>Reserve<br>Regulation<br>NYISO Cost of Operations<br>FERC Fee Recovery<br>Uplift                                                                       | 50.93<br>0.51<br>0.54<br>0.13<br>0.68                                             | 33.51<br>0.69<br>0.51<br>0.11<br>0.68                                             | 34.91<br>0.98<br>0.55<br>0.10<br>0.69                                             | 28.01<br>1.16<br>0.63<br>0.33<br>0.69                                             | 23.10<br>0.72<br>0.63<br>0.13<br>0.68                                           | 24.43<br>1.08<br>0.50<br>0.09<br>0.69                                           | 33.18<br>1.01<br>0.44<br>0.07<br>0.70                                             | 27.83<br>0.98<br>0.49<br>0.09<br>0.70                                             | 22.22<br>0.48<br>0.50<br>0.09<br>0.69                                             | 20.84<br>0.57<br>0.62<br>0.13<br>0.67                                             | 27.39<br>0.88<br>0.50<br>0.11<br>0.67                                             | 29.52<br>0.77<br>0.44<br>0.10<br>0.67                                             |
| LBMP<br>NTAC<br>Reserve<br>Regulation<br>NYISO Cost of Operations<br>FERC Fee Recovery                                                                                 | 50.93<br>0.51<br>0.54<br>0.13<br>0.68<br>0.08                                     | 33.51<br>0.69<br>0.51<br>0.11<br>0.68<br>0.09                                     | 34.91<br>0.98<br>0.55<br>0.10<br>0.69<br>0.09                                     | 28.01<br>1.16<br>0.63<br>0.33<br>0.69<br>0.10                                     | 23.10<br>0.72<br>0.63<br>0.13<br>0.68<br>0.10                                   | 24.43<br>1.08<br>0.50<br>0.09<br>0.69<br>0.08                                   | 33.18<br>1.01<br>0.44<br>0.07<br>0.70<br>0.06                                     | 27.83<br>0.98<br>0.49<br>0.09<br>0.70<br>0.07                                     | 22.22<br>0.48<br>0.50<br>0.09<br>0.69<br>0.09                                     | 20.84<br>0.57<br>0.62<br>0.13<br>0.67<br>0.09                                     | 27.39<br>0.88<br>0.50<br>0.11<br>0.67<br>0.09                                     | 29.52<br>0.77<br>0.44<br>0.10<br>0.67<br>0.08                                     |
| LBMP NTAC Reserve Regulation NYISO Cost of Operations FERC Fee Recovery Uplift Uplift: Local Reliability Share Uplift: Statewide Share                                 | 50.93<br>0.51<br>0.54<br>0.13<br>0.68<br>0.08<br>(0.25)                           | 33.51<br>0.69<br>0.51<br>0.11<br>0.68<br>0.09<br>(0.44)                           | 34.91<br>0.98<br>0.55<br>0.10<br>0.69<br>0.09<br>(0.33)                           | 28.01<br>1.16<br>0.63<br>0.33<br>0.69<br>0.10<br>(0.15)                           | 23.10<br>0.72<br>0.63<br>0.13<br>0.68<br>0.10<br>0.13                           | 24.43<br>1.08<br>0.50<br>0.09<br>0.69<br>0.08<br>0.07                           | 33.18<br>1.01<br>0.44<br>0.07<br>0.70<br>0.06<br>(0.06)                           | 27.83<br>0.98<br>0.49<br>0.09<br>0.70<br>0.07<br>(0.20)                           | 22.22<br>0.48<br>0.50<br>0.09<br>0.69<br>0.09<br>(0.13)                           | 20.84<br>0.57<br>0.62<br>0.13<br>0.67<br>0.09<br>(0.09)                           | 27.39<br>0.88<br>0.50<br>0.11<br>0.67<br>0.09<br>(0.13)                           | 29.52<br>0.77<br>0.44<br>0.10<br>0.67<br>0.08<br>(0.19)                           |
| LBMP NTAC Reserve Regulation NYISO Cost of Operations FERC Fee Recovery Uplift Uplift: Local Reliability Share                                                         | 50.93<br>0.51<br>0.54<br>0.13<br>0.68<br>0.08<br>(0.25)<br>0.32                   | 33.51<br>0.69<br>0.51<br>0.11<br>0.68<br>0.09<br>(0.44)<br>0.11                   | 34.91<br>0.98<br>0.55<br>0.10<br>0.69<br>0.09<br>(0.33)<br>0.31                   | 28.01<br>1.16<br>0.63<br>0.33<br>0.69<br>0.10<br>(0.15)<br>0.20                   | 23.10<br>0.72<br>0.63<br>0.13<br>0.68<br>0.10<br>0.13<br>0.23                   | 24.43<br>1.08<br>0.50<br>0.09<br>0.69<br>0.08<br>0.07<br>0.19                   | 33.18<br>1.01<br>0.44<br>0.07<br>0.70<br>0.06<br>(0.06)<br>0.44                   | 27.83<br>0.98<br>0.49<br>0.09<br>0.70<br>0.07<br>(0.20)<br>0.25                   | 22.22<br>0.48<br>0.50<br>0.09<br>0.69<br>0.09<br>(0.13)<br>0.17                   | 20.84<br>0.57<br>0.62<br>0.13<br>0.67<br>0.09<br>(0.09)<br>0.11                   | 27.39<br>0.88<br>0.50<br>0.11<br>0.67<br>0.09<br>(0.13)<br>0.19                   | 29.52<br>0.77<br>0.44<br>0.10<br>0.67<br>0.08<br>(0.19)<br>0.17                   |
| LBMP NTAC Reserve Regulation NYISO Cost of Operations FERC Fee Recovery Uplift Uplift: Local Reliability Share Uplift: Statewide Share                                 | 50.93<br>0.51<br>0.54<br>0.13<br>0.68<br>0.08<br>(0.25)<br>0.32<br>(0.57)         | 33.51<br>0.69<br>0.51<br>0.11<br>0.68<br>0.09<br>(0.44)<br>0.11<br>(0.55)         | 34.91<br>0.98<br>0.55<br>0.10<br>0.69<br>0.09<br>(0.33)<br>0.31<br>(0.64)         | 28.01<br>1.16<br>0.63<br>0.33<br>0.69<br>0.10<br>(0.15)<br>0.20<br>(0.35)         | 23.10<br>0.72<br>0.63<br>0.13<br>0.68<br>0.10<br>0.13<br>0.23<br>(0.11)         | 24.43<br>1.08<br>0.50<br>0.09<br>0.69<br>0.08<br>0.07<br>0.19<br>(0.12)         | 33.18<br>1.01<br>0.44<br>0.07<br>0.70<br>0.06<br>(0.06)<br>0.44<br>(0.50)         | 27.83<br>0.98<br>0.49<br>0.09<br>0.70<br>0.07<br>(0.20)<br>0.25<br>(0.45)         | 22.22<br>0.48<br>0.50<br>0.09<br>0.69<br>0.09<br>(0.13)<br>0.17<br>(0.30)         | 20.84<br>0.57<br>0.62<br>0.13<br>0.67<br>0.09<br>(0.09)<br>0.11<br>(0.20)         | 27.39<br>0.88<br>0.50<br>0.11<br>0.67<br>0.09<br>(0.13)<br>0.19<br>(0.31)         | 29.52<br>0.77<br>0.44<br>0.10<br>0.67<br>0.08<br>(0.19)<br>0.17<br>(0.35)         |
| LBMP NTAC Reserve Regulation NYISO Cost of Operations FERC Fee Recovery Uplift Uplift: Local Reliability Share Uplift: Statewide Share Voltage Support and Black Start | 50.93<br>0.51<br>0.54<br>0.13<br>0.68<br>0.08<br>(0.25)<br>0.32<br>(0.57)<br>0.37 | 33.51<br>0.69<br>0.51<br>0.11<br>0.68<br>0.09<br>(0.44)<br>0.11<br>(0.55)<br>0.37 | 34.91<br>0.98<br>0.55<br>0.10<br>0.69<br>0.09<br>(0.33)<br>0.31<br>(0.64)<br>0.38 | 28.01<br>1.16<br>0.63<br>0.33<br>0.69<br>0.10<br>(0.15)<br>0.20<br>(0.35)<br>0.38 | 23.10<br>0.72<br>0.63<br>0.13<br>0.68<br>0.10<br>0.13<br>0.23<br>(0.11)<br>0.38 | 24.43<br>1.08<br>0.50<br>0.09<br>0.69<br>0.08<br>0.07<br>0.19<br>(0.12)<br>0.38 | 33.18<br>1.01<br>0.44<br>0.07<br>0.70<br>0.06<br>(0.06)<br>0.44<br>(0.50)<br>0.38 | 27.83<br>0.98<br>0.49<br>0.09<br>0.70<br>0.07<br>(0.20)<br>0.25<br>(0.45)<br>0.38 | 22.22<br>0.48<br>0.50<br>0.09<br>0.69<br>0.09<br>(0.13)<br>0.17<br>(0.30)<br>0.38 | 20.84<br>0.57<br>0.62<br>0.13<br>0.67<br>0.09<br>(0.09)<br>0.11<br>(0.20)<br>0.37 | 27.39<br>0.88<br>0.50<br>0.11<br>0.67<br>0.09<br>(0.13)<br>0.19<br>(0.31)<br>0.37 | 29.52<br>0.77<br>0.44<br>0.10<br>0.67<br>0.08<br>(0.19)<br>0.17<br>(0.35)<br>0.36 |