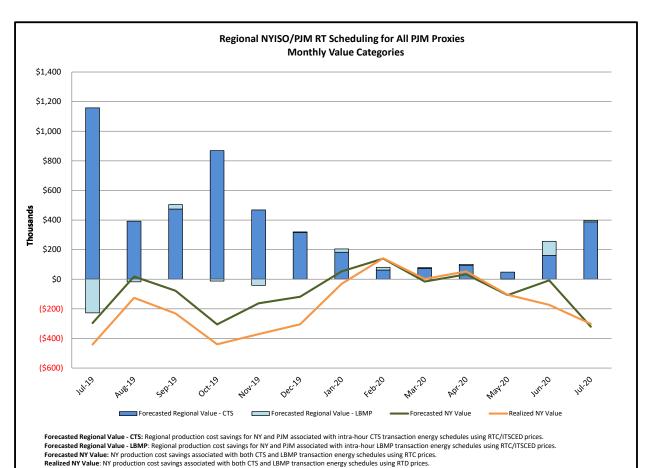

|                                                                 | <b>Current Month</b> | Year-to-Date |
|-----------------------------------------------------------------|----------------------|--------------|
|                                                                 | Value (\$M)          | Value (\$M)  |
| NY Savings from PJM-NY Congestion Coordination                  | \$0.42               | \$2.95       |
| NY Savings from PJM-NY Coordinated Transaction Scheduling       | (\$0.30)             | (\$0.41)     |
| NY Savings from NE-NY Coordinated Transaction Scheduling        | \$0.49               | \$1.04       |
| Total NY Savings                                                | \$0.61               | \$3.58       |
|                                                                 |                      |              |
| Regional Savings from PJM-NY Coordinated Transaction Scheduling | \$0.40               | \$1.17       |
| Regional Savings from NE-NY Coordinated Transaction Scheduling  | \$0.16               | \$0.18       |
| Total Regional Savings                                          | \$0.56               | \$1.35       |