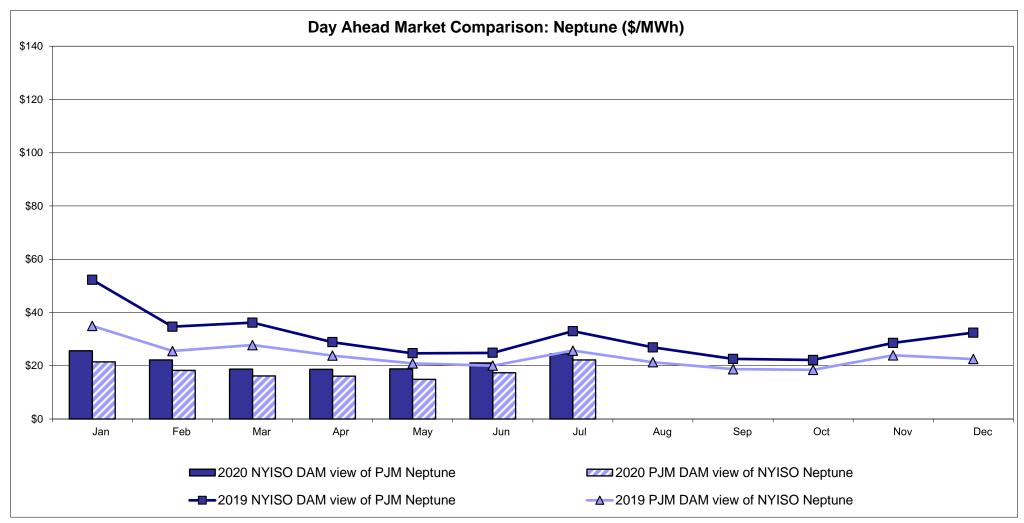

#### Broader Regional Market Performance Metrics

- PAR Interconnection Congestion Coordination Monthly Value
- PAR Interconnection Congestion Coordination Daily Value
- Regional Generation Congestion Coordination Monthly Value
- Regional Generation Congestion Coordination Daily Value
- Regional RT Scheduling PJM Monthly Value
- Regional RT Scheduling PJM Daily Value