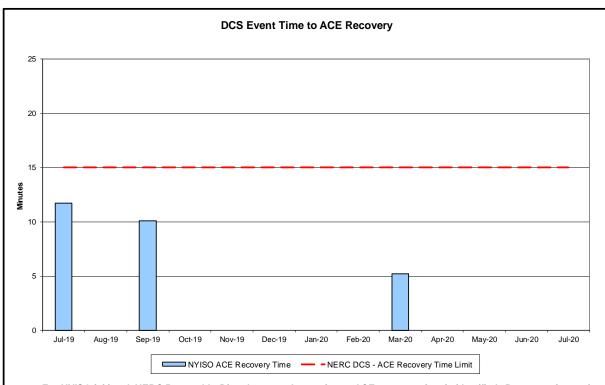

#### Reliability Performance Metrics

- Alert State Declarations
- Major Emergency State Declarations
- IROL Exceedance Times
- Balancing Area Control Performance
- Reserve Activations
- Disturbance Recovery Times
- Load Forecasting Performance
- Wind Forecasting Performance
- Wind Performance and Curtailments
- BTM Solar Performance
- BTM Solar Forecasting Performance
- Net Load Forecasting Performance
- Lake Erie Circulation and ISO Schedules