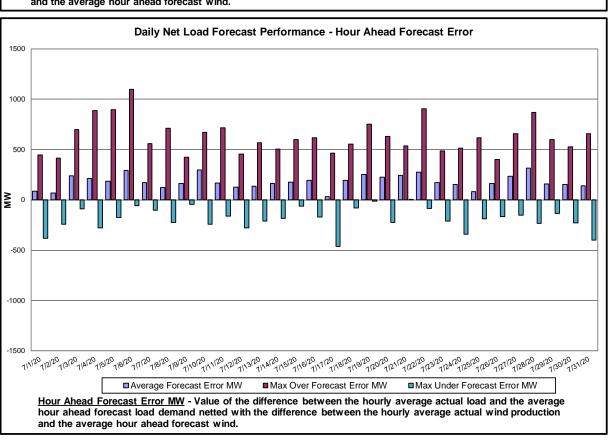

#### **Reliability Performance Metrics**

<u>Hourly Error MW</u> - Absolute value of the difference between the hourly average actual load demand and the average hour ahead forecast load demand.

<u>Average Hourly Error %</u> - Average value of the ratio of hourly average error magnitude to hourly average actual load demand.

<u>Day-Ahead Average Hourly Error %</u> - Average across all hours of the month of the absolute value of the difference between actual load demand and the Day-Ahead forecast load demand, divided by the actual load demand.