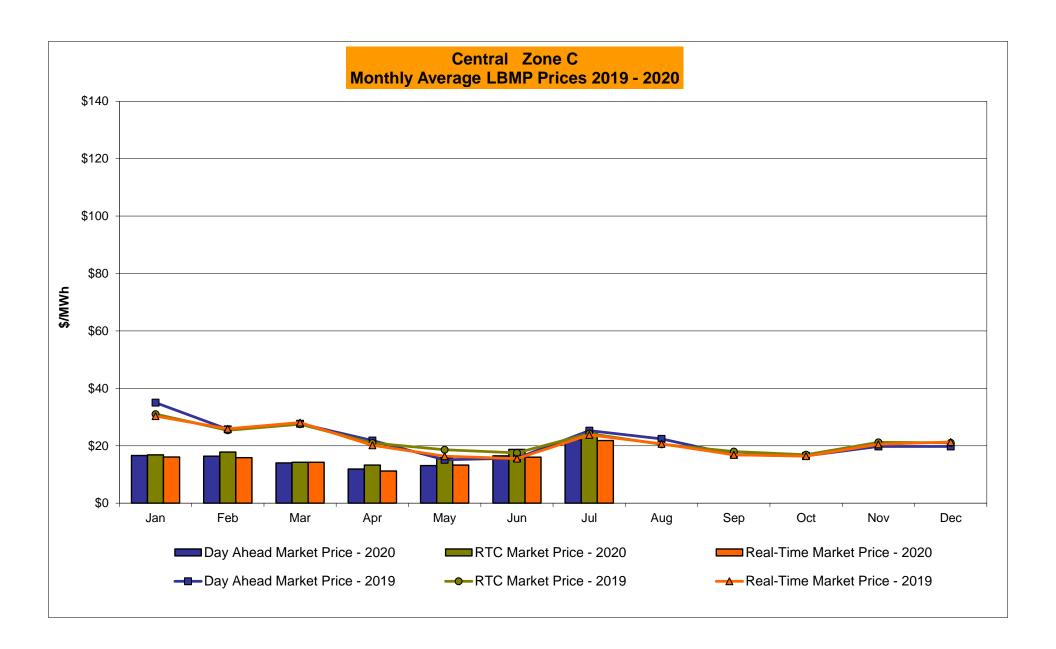

## Market Performance Highlights July 2020

- LBMP for July is \$28.86/MWh; higher than \$21.36/MWh in June 2020 and lower than \$33.18/MWh in July 2019.
  - Day Ahead and Real Time Load Weighted LBMPs are higher compared to June.
- July 2020 average year-to-date monthly cost of \$24.11/MWh is a 33% decrease from \$35.75/MWh in July 2019.
- Average daily sendout is 530 GWh/day in July; higher than 430 GWh/day in June 2020 and lower than 539 GWh/day in July 2019.
- Natural gas prices and distillate prices are higher compared to the previous month.
  - Natural Gas (Transco Z6 NY) was \$1.69 /MMBtu, up from \$1.44/MMBtu in June.
  - Natural gas prices are down 22.5% year-over-year.
  - Jet Kerosene Gulf Coast was \$8.00/MMBtu, up from \$7.30/MMBtu in June.
  - Ultra Low Sulfur No.2 Diesel NY Harbor was \$8.85/MMBtu, up from \$8.05/MMBtu in June.
  - Distillate prices are down 39.5% year-over-year.
- Uplift per MWh is higher compared to the previous month.
  - Uplift (not including NYISO cost of operations) is \$0.07/MWh; higher than (\$0.05)/MWh in June.
    - Local Reliability Share is \$0.38/MWh, higher than \$0.24/MWh in June.
    - Statewide Share is (\$0.31)/MWh, lower than (\$0.29)/MWh in June.
  - TSA \$ per NYC MWh is \$0.18/MWh.
  - Total uplift costs (Schedule 1 components including NYISO Cost of Operations) are higher than June.

## NYISO Average Cost/MWh (Energy and Ancillary Services) \* from the LBMP Customer point of view

| 2020                                                                                                                                                                   | <u>January</u>                                                                    | <u>February</u>                                                                   | <u>March</u>                                                                      | <u>April</u>                                                                      | <u>May</u>                                                                      | <u>June</u>                                                                     | <u>July</u>                                                                       | <u>August</u>                                                                     | <u>September</u>                                                                  | <u>October</u>                                                                    | <u>November</u>                                                                   | <u>December</u>                                                                   |
|------------------------------------------------------------------------------------------------------------------------------------------------------------------------|-----------------------------------------------------------------------------------|-----------------------------------------------------------------------------------|-----------------------------------------------------------------------------------|-----------------------------------------------------------------------------------|---------------------------------------------------------------------------------|---------------------------------------------------------------------------------|-----------------------------------------------------------------------------------|-----------------------------------------------------------------------------------|-----------------------------------------------------------------------------------|-----------------------------------------------------------------------------------|-----------------------------------------------------------------------------------|-----------------------------------------------------------------------------------|
| LBMP                                                                                                                                                                   | 24.77                                                                             | 21.11                                                                             | 17.11                                                                             | 15.77                                                                             | 16.14                                                                           | 21.36                                                                           | 28.86                                                                             |                                                                                   |                                                                                   |                                                                                   |                                                                                   |                                                                                   |
| NTAC                                                                                                                                                                   | 0.91                                                                              | 0.70                                                                              | 0.86                                                                              | 0.91                                                                              | 1.05                                                                            | 0.95                                                                            | 1.24                                                                              |                                                                                   |                                                                                   |                                                                                   |                                                                                   |                                                                                   |
| Reserve                                                                                                                                                                | 0.46                                                                              | 0.43                                                                              | 0.47                                                                              | 0.50                                                                              | 0.53                                                                            | 0.45                                                                            | 0.39                                                                              |                                                                                   |                                                                                   |                                                                                   |                                                                                   |                                                                                   |
| Regulation                                                                                                                                                             | 0.09                                                                              | 0.08                                                                              | 0.09                                                                              | 0.08                                                                              | 0.10                                                                            | 0.08                                                                            | 0.06                                                                              |                                                                                   |                                                                                   |                                                                                   |                                                                                   |                                                                                   |
| NYISO Cost of Operations                                                                                                                                               | 0.68                                                                              | 0.69                                                                              | 0.68                                                                              | 0.66                                                                              | 0.71                                                                            | 0.74                                                                            | 0.76                                                                              |                                                                                   |                                                                                   |                                                                                   |                                                                                   |                                                                                   |
| FERC Fee Recovery                                                                                                                                                      | 0.08                                                                              | 0.09                                                                              | 0.09                                                                              | 0.10                                                                              | 0.11                                                                            | 0.09                                                                            | 0.06                                                                              |                                                                                   |                                                                                   |                                                                                   |                                                                                   |                                                                                   |
| Uplift                                                                                                                                                                 | (0.15)                                                                            | (0.23)                                                                            | (0.19)                                                                            | (80.0)                                                                            | 0.09                                                                            | (0.05)                                                                          | 0.07                                                                              |                                                                                   |                                                                                   |                                                                                   |                                                                                   |                                                                                   |
| Uplift: Local Reliability Share                                                                                                                                        | 0.07                                                                              | 0.06                                                                              | 0.07                                                                              | 0.14                                                                              | 0.32                                                                            | 0.24                                                                            | 0.38                                                                              |                                                                                   |                                                                                   |                                                                                   |                                                                                   |                                                                                   |
| Uplift: Statewide Share                                                                                                                                                | (0.22)                                                                            | (0.29)                                                                            | (0.26)                                                                            | (0.21)                                                                            | (0.23)                                                                          | (0.29)                                                                          | (0.31)                                                                            |                                                                                   |                                                                                   |                                                                                   |                                                                                   |                                                                                   |
| Voltage Support and Black Start                                                                                                                                        | 0.44                                                                              | 0.44                                                                              | 0.44                                                                              | 0.43                                                                              | 0.45                                                                            | 0.45                                                                            | 0.46                                                                              |                                                                                   |                                                                                   |                                                                                   |                                                                                   |                                                                                   |
| Avg Monthly Cost                                                                                                                                                       | 27.29                                                                             | 23.32                                                                             | 19.55                                                                             | 18.38                                                                             | 19.16                                                                           | 24.09                                                                           | 31.91                                                                             |                                                                                   |                                                                                   |                                                                                   |                                                                                   |                                                                                   |
| Avg YTD Cost                                                                                                                                                           | 27.29                                                                             | 25.40                                                                             | 23.48                                                                             | 22.38                                                                             | 21.82                                                                           | 22.21                                                                           | 24.11                                                                             |                                                                                   |                                                                                   |                                                                                   |                                                                                   |                                                                                   |
| TSA \$ per NYC MWh                                                                                                                                                     | 0.00                                                                              | 0.00                                                                              | 0.00                                                                              | 0.00                                                                              | 0.00                                                                            | 0.04                                                                            | 0.18                                                                              |                                                                                   |                                                                                   |                                                                                   |                                                                                   |                                                                                   |
|                                                                                                                                                                        |                                                                                   |                                                                                   |                                                                                   |                                                                                   |                                                                                 |                                                                                 |                                                                                   |                                                                                   |                                                                                   |                                                                                   |                                                                                   |                                                                                   |
| 2019                                                                                                                                                                   | <u>January</u>                                                                    | <u>February</u>                                                                   | <u>March</u>                                                                      | <u>April</u>                                                                      | <u>May</u>                                                                      | <u>June</u>                                                                     | <u>July</u>                                                                       | <u>August</u>                                                                     | <u>September</u>                                                                  | <u>October</u>                                                                    | November                                                                          | <u>December</u>                                                                   |
| <b>2019</b> LBMP                                                                                                                                                       | <u>January</u><br>50.93                                                           | <u>February</u><br>33.51                                                          | <u>March</u><br>34.91                                                             | <u>April</u><br>28.01                                                             | <u>May</u><br>23.10                                                             | <u>June</u><br>24.43                                                            | <u>July</u><br>33.18                                                              | <u>August</u><br>27.83                                                            | September<br>22.22                                                                | October<br>20.84                                                                  | November<br>27.39                                                                 | December<br>29.52                                                                 |
|                                                                                                                                                                        |                                                                                   |                                                                                   |                                                                                   |                                                                                   |                                                                                 |                                                                                 | -                                                                                 |                                                                                   |                                                                                   |                                                                                   |                                                                                   |                                                                                   |
| LBMP                                                                                                                                                                   | 50.93                                                                             | 33.51                                                                             | 34.91                                                                             | 28.01                                                                             | 23.10                                                                           | 24.43                                                                           | 33.18                                                                             | 27.83                                                                             | 22.22                                                                             | 20.84                                                                             | 27.39                                                                             | 29.52                                                                             |
| LBMP<br>NTAC                                                                                                                                                           | 50.93<br>0.51                                                                     | 33.51<br>0.69                                                                     | 34.91<br>0.98                                                                     | 28.01<br>1.16                                                                     | 23.10<br>0.72                                                                   | 2 <del>4</del> .43<br>1.08                                                      | 33.18<br>1.01                                                                     | 27.83<br>0.98                                                                     | 22.22<br>0.48                                                                     | 20.84<br>0.57                                                                     | 27.39<br>0.88                                                                     | 29.52<br>0.77                                                                     |
| LBMP<br>NTAC<br>Reserve                                                                                                                                                | 50.93<br>0.51<br>0.54                                                             | 33.51<br>0.69<br>0.51                                                             | 34.91<br>0.98<br>0.55                                                             | 28.01<br>1.16<br>0.63                                                             | 23.10<br>0.72<br>0.63                                                           | 24.43<br>1.08<br>0.50                                                           | 33.18<br>1.01<br>0.44                                                             | 27.83<br>0.98<br>0.49                                                             | 22.22<br>0.48<br>0.50                                                             | 20.84<br>0.57<br>0.62                                                             | 27.39<br>0.88<br>0.50                                                             | 29.52<br>0.77<br>0.44                                                             |
| LBMP<br>NTAC<br>Reserve<br>Regulation                                                                                                                                  | 50.93<br>0.51<br>0.54<br>0.13                                                     | 33.51<br>0.69<br>0.51<br>0.11                                                     | 34.91<br>0.98<br>0.55<br>0.10                                                     | 28.01<br>1.16<br>0.63<br>0.33                                                     | 23.10<br>0.72<br>0.63<br>0.13                                                   | 24.43<br>1.08<br>0.50<br>0.09                                                   | 33.18<br>1.01<br>0.44<br>0.07                                                     | 27.83<br>0.98<br>0.49<br>0.09                                                     | 22.22<br>0.48<br>0.50<br>0.09                                                     | 20.84<br>0.57<br>0.62<br>0.13                                                     | 27.39<br>0.88<br>0.50<br>0.11                                                     | 29.52<br>0.77<br>0.44<br>0.10                                                     |
| LBMP<br>NTAC<br>Reserve<br>Regulation<br>NYISO Cost of Operations<br>FERC Fee Recovery<br>Uplift                                                                       | 50.93<br>0.51<br>0.54<br>0.13<br>0.68                                             | 33.51<br>0.69<br>0.51<br>0.11<br>0.68                                             | 34.91<br>0.98<br>0.55<br>0.10<br>0.69                                             | 28.01<br>1.16<br>0.63<br>0.33<br>0.69                                             | 23.10<br>0.72<br>0.63<br>0.13<br>0.68                                           | 24.43<br>1.08<br>0.50<br>0.09<br>0.69                                           | 33.18<br>1.01<br>0.44<br>0.07<br>0.70                                             | 27.83<br>0.98<br>0.49<br>0.09<br>0.70                                             | 22.22<br>0.48<br>0.50<br>0.09<br>0.69                                             | 20.84<br>0.57<br>0.62<br>0.13<br>0.67                                             | 27.39<br>0.88<br>0.50<br>0.11<br>0.67                                             | 29.52<br>0.77<br>0.44<br>0.10<br>0.67                                             |
| LBMP<br>NTAC<br>Reserve<br>Regulation<br>NYISO Cost of Operations<br>FERC Fee Recovery                                                                                 | 50.93<br>0.51<br>0.54<br>0.13<br>0.68<br>0.08                                     | 33.51<br>0.69<br>0.51<br>0.11<br>0.68<br>0.09                                     | 34.91<br>0.98<br>0.55<br>0.10<br>0.69<br>0.09                                     | 28.01<br>1.16<br>0.63<br>0.33<br>0.69<br>0.10                                     | 23.10<br>0.72<br>0.63<br>0.13<br>0.68<br>0.10                                   | 24.43<br>1.08<br>0.50<br>0.09<br>0.69<br>0.08                                   | 33.18<br>1.01<br>0.44<br>0.07<br>0.70<br>0.06                                     | 27.83<br>0.98<br>0.49<br>0.09<br>0.70<br>0.07                                     | 22.22<br>0.48<br>0.50<br>0.09<br>0.69<br>0.09                                     | 20.84<br>0.57<br>0.62<br>0.13<br>0.67<br>0.09                                     | 27.39<br>0.88<br>0.50<br>0.11<br>0.67<br>0.09                                     | 29.52<br>0.77<br>0.44<br>0.10<br>0.67<br>0.08                                     |
| LBMP NTAC Reserve Regulation NYISO Cost of Operations FERC Fee Recovery Uplift Uplift: Local Reliability Share Uplift: Statewide Share                                 | 50.93<br>0.51<br>0.54<br>0.13<br>0.68<br>0.08<br>(0.25)                           | 33.51<br>0.69<br>0.51<br>0.11<br>0.68<br>0.09<br>(0.44)                           | 34.91<br>0.98<br>0.55<br>0.10<br>0.69<br>0.09<br>(0.33)                           | 28.01<br>1.16<br>0.63<br>0.33<br>0.69<br>0.10<br>(0.15)                           | 23.10<br>0.72<br>0.63<br>0.13<br>0.68<br>0.10<br>0.13                           | 24.43<br>1.08<br>0.50<br>0.09<br>0.69<br>0.08<br>0.07                           | 33.18<br>1.01<br>0.44<br>0.07<br>0.70<br>0.06<br>(0.06)                           | 27.83<br>0.98<br>0.49<br>0.09<br>0.70<br>0.07<br>(0.20)                           | 22.22<br>0.48<br>0.50<br>0.09<br>0.69<br>0.09<br>(0.13)                           | 20.84<br>0.57<br>0.62<br>0.13<br>0.67<br>0.09<br>(0.09)                           | 27.39<br>0.88<br>0.50<br>0.11<br>0.67<br>0.09<br>(0.13)                           | 29.52<br>0.77<br>0.44<br>0.10<br>0.67<br>0.08<br>(0.19)                           |
| LBMP NTAC Reserve Regulation NYISO Cost of Operations FERC Fee Recovery Uplift Uplift: Local Reliability Share                                                         | 50.93<br>0.51<br>0.54<br>0.13<br>0.68<br>0.08<br>(0.25)<br>0.32                   | 33.51<br>0.69<br>0.51<br>0.11<br>0.68<br>0.09<br>(0.44)<br>0.11                   | 34.91<br>0.98<br>0.55<br>0.10<br>0.69<br>0.09<br>(0.33)<br>0.31                   | 28.01<br>1.16<br>0.63<br>0.33<br>0.69<br>0.10<br>(0.15)<br>0.20                   | 23.10<br>0.72<br>0.63<br>0.13<br>0.68<br>0.10<br>0.13<br>0.23                   | 24.43<br>1.08<br>0.50<br>0.09<br>0.69<br>0.08<br>0.07<br>0.19                   | 33.18<br>1.01<br>0.44<br>0.07<br>0.70<br>0.06<br>(0.06)<br>0.44                   | 27.83<br>0.98<br>0.49<br>0.09<br>0.70<br>0.07<br>(0.20)<br>0.25                   | 22.22<br>0.48<br>0.50<br>0.09<br>0.69<br>0.09<br>(0.13)<br>0.17                   | 20.84<br>0.57<br>0.62<br>0.13<br>0.67<br>0.09<br>(0.09)<br>0.11                   | 27.39<br>0.88<br>0.50<br>0.11<br>0.67<br>0.09<br>(0.13)<br>0.19                   | 29.52<br>0.77<br>0.44<br>0.10<br>0.67<br>0.08<br>(0.19)<br>0.17                   |
| LBMP NTAC Reserve Regulation NYISO Cost of Operations FERC Fee Recovery Uplift Uplift: Local Reliability Share Uplift: Statewide Share                                 | 50.93<br>0.51<br>0.54<br>0.13<br>0.68<br>0.08<br>(0.25)<br>0.32<br>(0.57)         | 33.51<br>0.69<br>0.51<br>0.11<br>0.68<br>0.09<br>(0.44)<br>0.11<br>(0.55)         | 34.91<br>0.98<br>0.55<br>0.10<br>0.69<br>0.09<br>(0.33)<br>0.31<br>(0.64)         | 28.01<br>1.16<br>0.63<br>0.33<br>0.69<br>0.10<br>(0.15)<br>0.20<br>(0.35)         | 23.10<br>0.72<br>0.63<br>0.13<br>0.68<br>0.10<br>0.13<br>0.23<br>(0.11)         | 24.43<br>1.08<br>0.50<br>0.09<br>0.69<br>0.08<br>0.07<br>0.19<br>(0.12)         | 33.18<br>1.01<br>0.44<br>0.07<br>0.70<br>0.06<br>(0.06)<br>0.44<br>(0.50)         | 27.83<br>0.98<br>0.49<br>0.09<br>0.70<br>0.07<br>(0.20)<br>0.25<br>(0.45)         | 22.22<br>0.48<br>0.50<br>0.09<br>0.69<br>0.09<br>(0.13)<br>0.17<br>(0.30)         | 20.84<br>0.57<br>0.62<br>0.13<br>0.67<br>0.09<br>(0.09)<br>0.11<br>(0.20)         | 27.39<br>0.88<br>0.50<br>0.11<br>0.67<br>0.09<br>(0.13)<br>0.19<br>(0.31)         | 29.52<br>0.77<br>0.44<br>0.10<br>0.67<br>0.08<br>(0.19)<br>0.17<br>(0.35)         |
| LBMP NTAC Reserve Regulation NYISO Cost of Operations FERC Fee Recovery Uplift Uplift: Local Reliability Share Uplift: Statewide Share Voltage Support and Black Start | 50.93<br>0.51<br>0.54<br>0.13<br>0.68<br>0.08<br>(0.25)<br>0.32<br>(0.57)<br>0.37 | 33.51<br>0.69<br>0.51<br>0.11<br>0.68<br>0.09<br>(0.44)<br>0.11<br>(0.55)<br>0.37 | 34.91<br>0.98<br>0.55<br>0.10<br>0.69<br>0.09<br>(0.33)<br>0.31<br>(0.64)<br>0.38 | 28.01<br>1.16<br>0.63<br>0.33<br>0.69<br>0.10<br>(0.15)<br>0.20<br>(0.35)<br>0.38 | 23.10<br>0.72<br>0.63<br>0.13<br>0.68<br>0.10<br>0.13<br>0.23<br>(0.11)<br>0.38 | 24.43<br>1.08<br>0.50<br>0.09<br>0.69<br>0.08<br>0.07<br>0.19<br>(0.12)<br>0.38 | 33.18<br>1.01<br>0.44<br>0.07<br>0.70<br>0.06<br>(0.06)<br>0.44<br>(0.50)<br>0.38 | 27.83<br>0.98<br>0.49<br>0.09<br>0.70<br>0.07<br>(0.20)<br>0.25<br>(0.45)<br>0.38 | 22.22<br>0.48<br>0.50<br>0.09<br>0.69<br>0.09<br>(0.13)<br>0.17<br>(0.30)<br>0.38 | 20.84<br>0.57<br>0.62<br>0.13<br>0.67<br>0.09<br>(0.09)<br>0.11<br>(0.20)<br>0.37 | 27.39<br>0.88<br>0.50<br>0.11<br>0.67<br>0.09<br>(0.13)<br>0.19<br>(0.31)<br>0.37 | 29.52<br>0.77<br>0.44<br>0.10<br>0.67<br>0.08<br>(0.19)<br>0.17<br>(0.35)<br>0.36 |