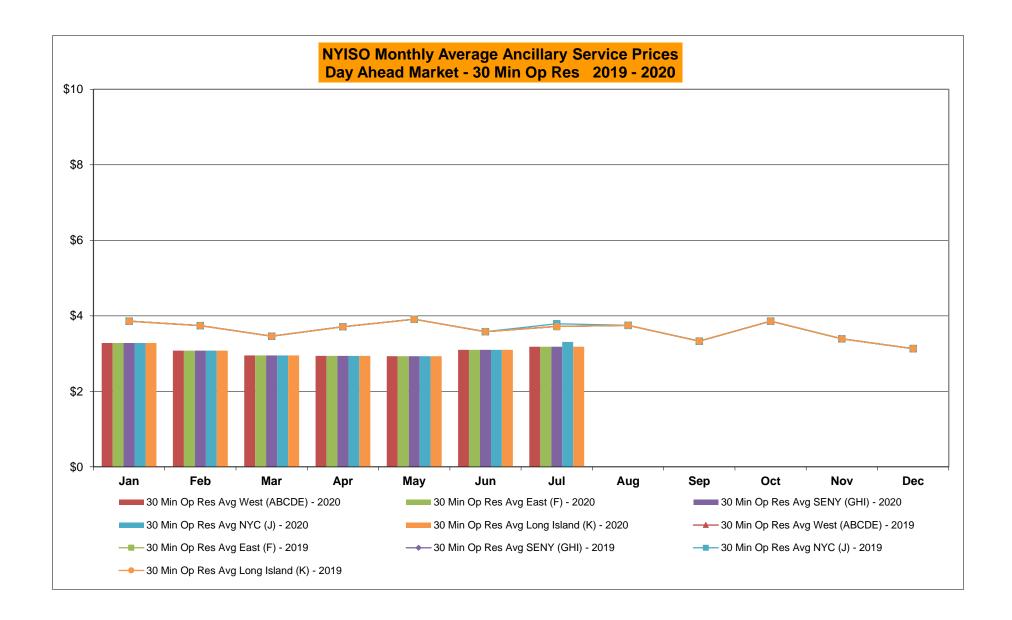

#### Market Performance Metrics

- Monthly Statewide Uplift Components and Rate
- RTM Congestion Residuals Monthly Trend
- RTM Congestion Residuals Daily Costs
- RTM Congestion Residuals Event Summary
- RTM Congestion Residuals Cost Categories
- DAM Congestion Residuals Monthly Trend
- DAM Congestion Residuals Daily Costs
- DAM Congestion Residuals Cost Categories
- NYCA Unit Uplift Components Monthly Trend
- NYCA Unit Uplift Components Daily Costs
- Local Reliability Costs Monthly Trend & Commitment Hours
- TCC Monthly Clearing Price with DAM Congestion
- ICAP Spot Market Clearing Price
- UCAP Awards