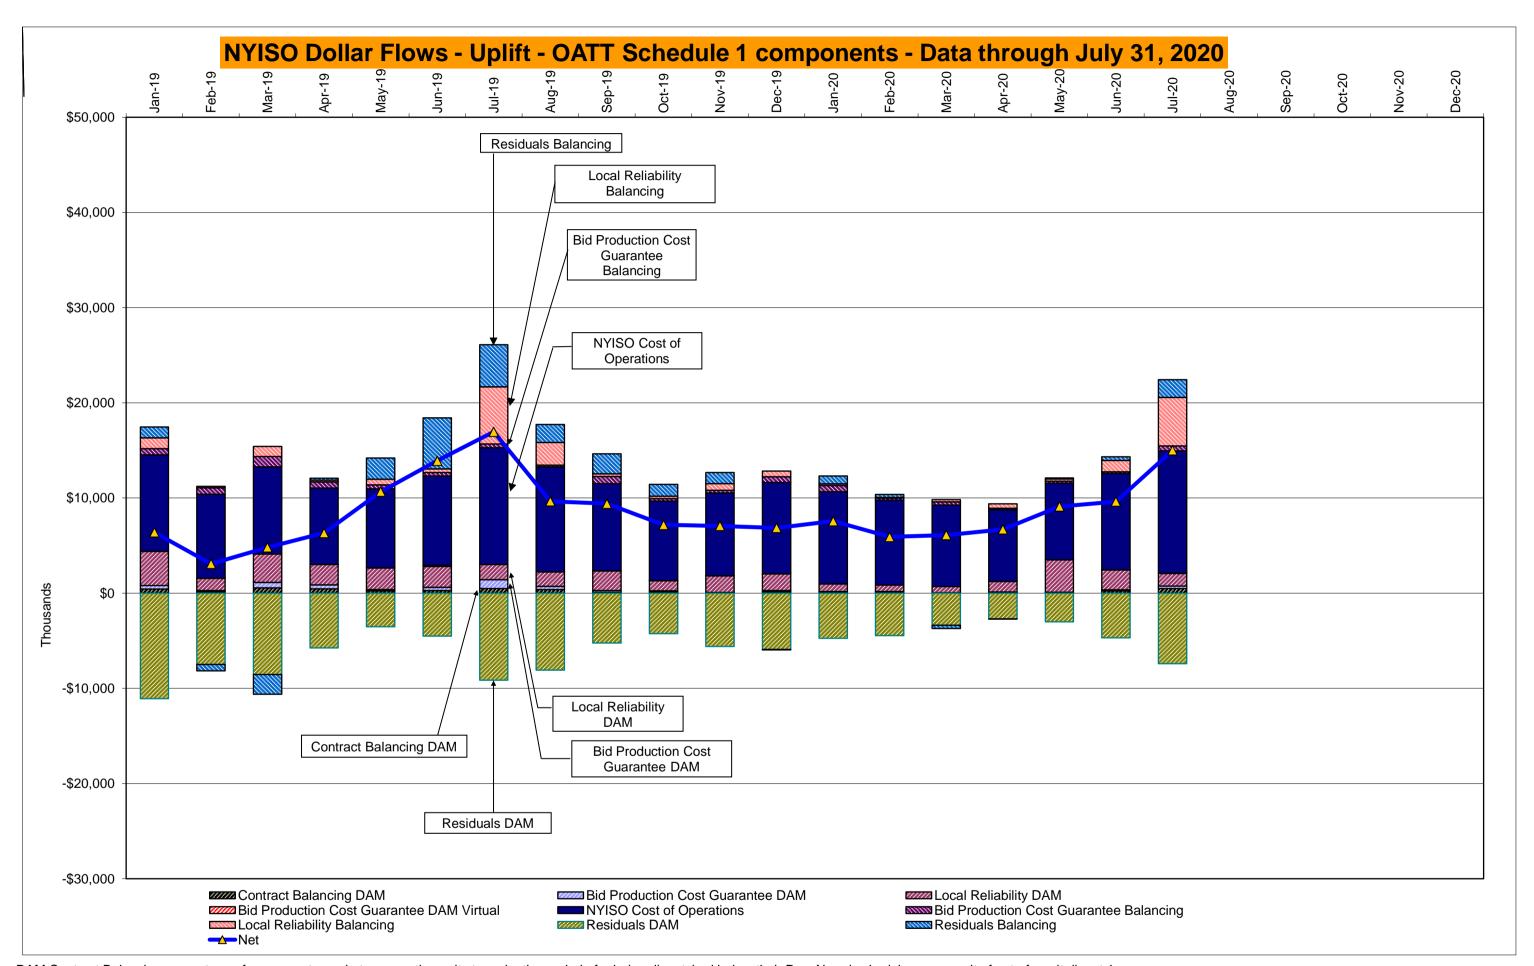

<sup>\*</sup> Excludes ICAP payments. Market Mitigation and Analysis Prepared: 8/10/2020 1:37 PM

DAM Contract Balancing amounts are for payments made to generating units to make them whole for being dispatched below their Day-Ahead schedule, as a result of out-of-merit dispatches.

DAM Bid Production Cost Guarantees for Virtual Transactions are included in the chart and are shown from the inception of Virtual Transactions. These values are small and cannot be identified on the chart.

DAM residuals consist of both energy and loss revenue collections and payments. By design, there is a net over collection of revenues due to the difference between the marginal losses paid to generation and the average losses charged to loads.