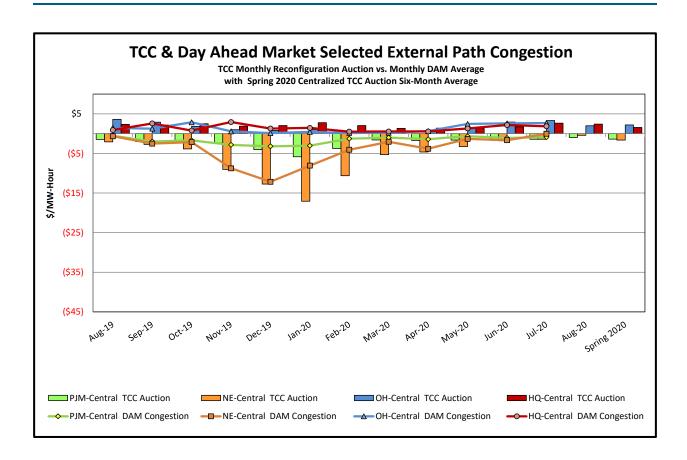

#### Market Performance Metrics

- Monthly Statewide Uplift Components and Rate
- RTM Congestion Residuals Monthly Trend
- RTM Congestion Residuals Daily Costs
- RTM Congestion Residuals Event Summary
- RTM Congestion Residuals Cost Categories
- DAM Congestion Residuals Monthly Trend
- DAM Congestion Residuals Daily Costs
- DAM Congestion Residuals Cost Categories
- NYCA Unit Uplift Components Monthly Trend
- NYCA Unit Uplift Components Daily Costs
- Local Reliability Costs Monthly Trend & Commitment Hours
- TCC Monthly Clearing Price with DAM Congestion
- ICAP Spot Market Clearing Price
- UCAP Awards