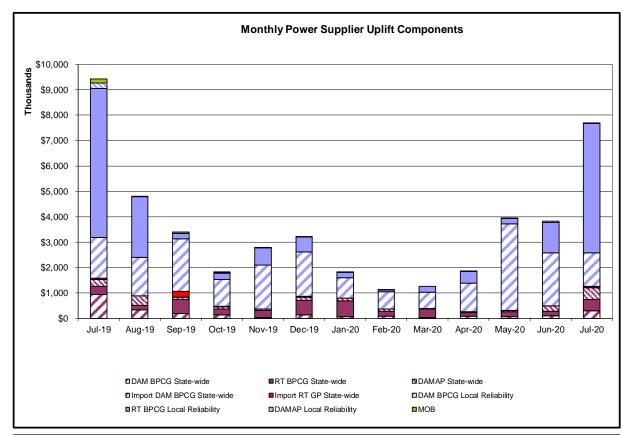

<sup>\*</sup> Excludes ICAP payments. Market Mitigation and Analysis Prepared: 8/10/2020 1:37 PM

DAM Contract Balancing amounts are for payments made to generating units to make them whole for being dispatched below their Day-Ahead schedule, as a result of out-of-merit dispatches.

DAM Bid Production Cost Guarantees for Virtual Transactions are included in the chart and are shown from the inception of Virtual Transactions. These values are small and cannot be identified on the chart.