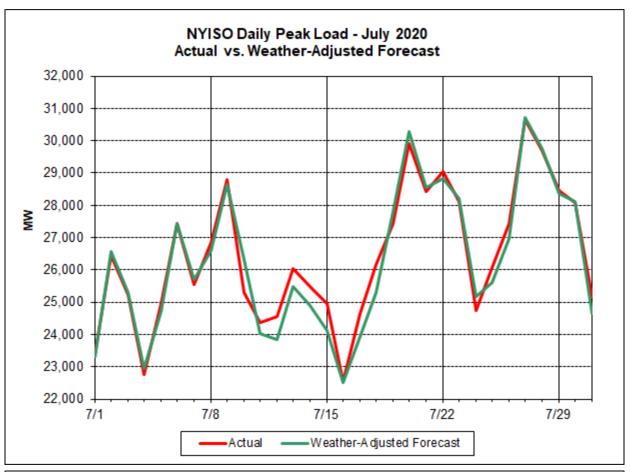

002 | -2029 | -2137 | -1708 | -1283 |
| 9:00  | -871  | -1916 | -2129 | -1716 | -1281 |
| 10:00 | -781  | -1785 | -2111 | -1720 | -1294 |
| 11:00 | -667  | -1610 | -2069 | -1677 | -1233 |
| 12:00 | -571  | -1432 | -1982 | -1588 | -1110 |
| 13:00 | -533  | -1397 | -2011 | -1570 | -1041 |
| 14:00 | -562  | -1448 | -2039 | -1565 | -1001 |
| 15:00 | -644  | -1540 | -2107 | -1586 | -953  |
| 16:00 | -672  | -1612 | -2125 | -1559 | -932  |
| 17:00 | -485  | -1424 | -1898 | -1371 | -757  |
| 18:00 | -332  | -1192 | -1652 | -1107 | -491  |
| 19:00 | -454  | -1211 | -1545 | -1038 | -456  |
| 20:00 | -485  | -1217 | -1518 | -1064 | -540  |
| 21:00 | -431  | -1068 | -1237 | -891  | -423  |
| 22:00 | -317  | -781  | -914  | -587  | -256  |
| 23:00 | -253  | -552  | -633  | -355  | -131  |

Peak Hour









## Summary Description of Regulatory Filings, Investigations, Rulemakings and Related Orders in NYISO Matters – July 2020

|                |                                                                                                                                                                                                                             |                                |               | T                                                                                                                                                                                                     |
|----------------|-----------------------------------------------------------------------------------------------------------------------------------------------------------------