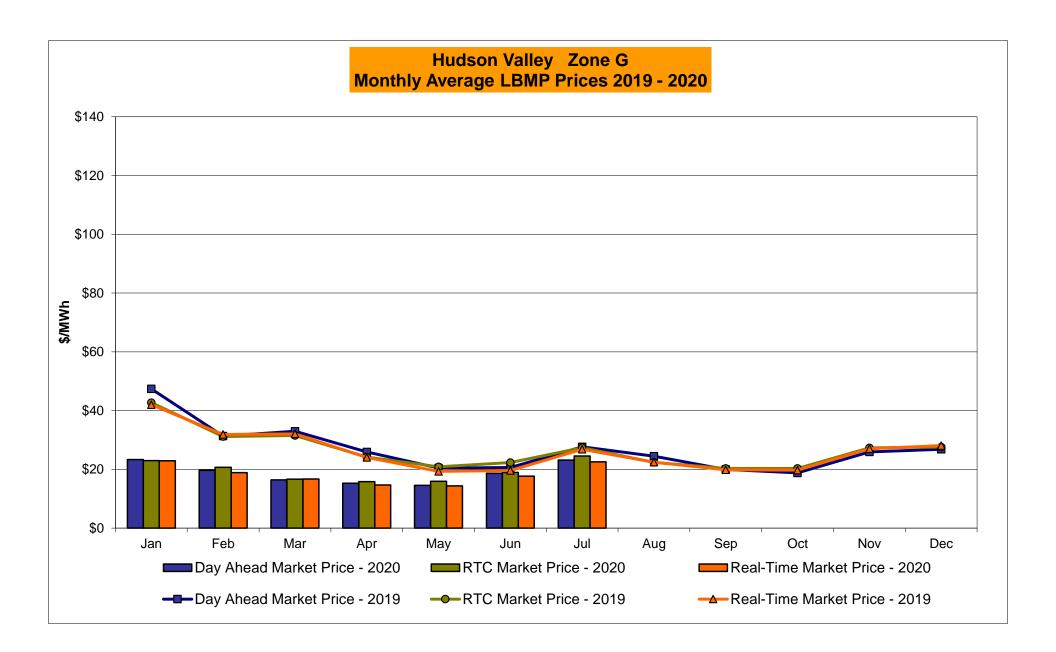

## Market Performance Highlights July 2020

- LBMP for July is \$28.86/MWh; higher than \$21.36/MWh in June 2020 and lower than \$33.18/MWh in July 2019.
  - Day Ahead and Real Time Load Weighted LBMPs are higher compared to June.
- July 2020 average year-to-date monthly cost of \$24.11/MWh is a 33% decrease from \$35.75/MWh in July 2019.
- Average daily sendout is 530 GWh/day in July; higher than 430 GWh/day in June 2020 and lower than 539 GWh/day in July 2019.
- Natural gas prices and distillate prices are higher compared to the previous month.
  - Natural Gas (Transco Z6 NY) was \$1.69 /MMBtu, up from \$1.44/MMBtu in June.
  - Natural gas prices are down 22.5% year-over-year.
  - Jet Kerosene Gulf Coast was \$8.00/MMBtu, up from \$7.30/MMBtu in June.
  - Ultra Low Sulfur No.2 Diesel NY Harbor was \$8.85/MMBtu, up from \$8.05/MMBtu in June.
  - Distillate prices are down 39.5% year-over-year.
- Uplift per MWh is higher compared to the previous month.
  - Uplift (not including NYISO cost of operations) is \$0.07/MWh; higher than (\$0.05)/MWh in June.
    - Local Reliability Share is \$0.38/MWh, higher than \$0.24/MWh in June.
    - Statewide Share is (\$0.31)/MWh, lower than (\$0.29)/MWh in June.
  - TSA \$ per NYC MWh is \$0.18/MWh.
  - Total uplift costs (Schedule 1 components including NYISO Cost of Operations) are higher than June.

## NYISO Average Cost/MWh (Energy and Ancillary Services) \* from the LBMP Customer point of view

| 2020                                                                                                                                                                   | <u>January</u>                                                                    | <u>February</u>                                                                   | <u>March</u>                                                                      | <u>April</u>                                                                      | <u>May</u>                                                                      | <u>June</u>                                                                     | <u>July</u>                                                                       | <u>August</u>                                                                     | <u>September</u>                                                                  | <u>October</u>                                                                    | <u>November</u>                                                                   | <u>December</u>                                                                   |
|------------------------------------------------------------------------------------------------------------------------------------------------------------------------|-----------------------------------------------------------------------------------|-----------------------------------------------------------------------------------|-----------------------------------------------------------------------------------|-----------------------------------------------------------------------------------|---------------------------------------------------------------------------------|---------------------------------------------------------------------------------|-----------------------------------------------------------------------------------|-----------------------------------------------------------------------------------|-----------------------------------------------------------------------------------|-----------------------------------------------------------------------------------|-----------------------------------------------------------------------------------|-----------------------------------------------------------------------------------|
| LBMP                                                                                                                                                                   | 24.77                                                                             | 21.11                                                                             | 17.11                                                                             | 15.77                                                                             | 16.14                                                                           | 21.36                                                                           | 28.86                                                                             |                                                                                   |                                                                                   |                                                                                   |                                                                                   |                                                                                   |
| NTAC                                                                                                                                                                   | 0.91                                                                              | 0.70                                                                              | 0.86                                                                              | 0.91                                                                              | 1.05                                                                            | 0.95                                                                            | 1.24                                                                              |                                                                                   |                                                                                   |                                                                                   |                                                                                   |                                                                                   |
| Reserve                                                                                                                                                                | 0.46                                                                              | 0.43                                                                              | 0.47                                                                              | 0.50                                                                              | 0.53                                                                            | 0.45                                                                            | 0.39                                                                              |                                                                                   |                                                                                   |                                                                                   |                                                                                   |                                                                                   |
| Regulation                                                                                                                                                             | 0.09                                                                              | 0.08                                                                              | 0.09                                                                              | 0.08                                                                              | 0.10                                                                            | 0.08                                                                            | 0.06                                                                              |                                                                                   |                                                                                   |                                                                                   |                                                                                   |                                                                                   |
| NYISO Cost of Operations                                                                                                                                               | 0.68                                                                              | 0.69                                                                              | 0.68                                                                              | 0.66                                                                              | 0.71                                                                            | 0.74                                                                            | 0.76                                                                              |                                                                                   |                                                                                   |                                                                                   |                                                                                   |                                                                                   |
| FERC Fee Recovery                                                                                                                                                      | 0.08                                                                              | 0.09                                                                              | 0.09                                                                              | 0.10                                                                              | 0.11                                                                            | 0.09                                                                            | 0.06                                                                              |                                                                                   |                                                                                   |                                                                                   |                                                                                   |                                                                                   |
| Uplift                                                                                                                                                                 | (0.15)                                                                            | (0.23)                                                                            | (0.19)                                                                            | (80.0)                                                                            | 0.09                                                                            | (0.05)                                                                          | 0.07                                                                              |                                                                                   |                                                                                   |                                                                                   |                                                                                   |                                                                                   |
| Uplift: Local Reliability Share                                                                                                                                        | 0.07                                                                              | 0.06                                                                              | 0.07                                                                              | 0.14                                                                              | 0.32                                                                            | 0.24                                                                            | 0.38                                                                              |                                                                                   |                                                                                   |                                                                                   |                                                                                   |                                                                                   |
| Uplift: Statewide Share                                                                                                                                                | (0.22)                                                                            | (0.29)                                                                            | (0.26)                                                                            | (0.21)                                                                            | (0.23)                                                                          | (0.29)                                                                          | (0.31)                                                                            |                                                                                   |                                                                                   |                                                                                   |                                                                                   |                                                                                   |
| Voltage Support and Black Start                                                                                                                                        | 0.44                                                                              | 0.44                                                                              | 0.44                                                                              | 0.43                                                                              | 0.45                                                                            | 0.45                                                                            | 0.46                                                                              |                                                                                   |                                                                                   |                                                                                   |                                                                                   |                                                                                   |
| Avg Monthly Cost                                                                                                                                                       | 27.29                                                                             | 23.32                                                                             | 19.55                                                                             | 18.38                                                                             | 19.16                                                                           | 24.09                                                                           | 31.91                                                                             |                                                                                   |                                                                                   |                                                                                   |                                                                                   |                                                                                   |
| Avg YTD Cost                                                                                                                                                           | 27.29                                                                             | 25.40                                                                             | 23.48                                                                             | 22.38                                                                             | 21.82                                                                           | 22.21                                                                           | 24.11                                                                             |                                                                                   |                                                                                   |                                                                                   |                                                                                   |                                                                                   |
| TSA \$ per NYC MWh                                                                                                                                                     | 0.00                                                                              | 0.00                                                                              | 0.00                                                                              | 0.00                                                                              | 0.00                                                                            | 0.04                                                                            | 0.18                                                                              |                                                                                   |                                                                                   |                                                                                   |                                                                                   |                                                                                   |
|                                                                                                                                                                        |                                                                                   |                                                                                   |                                                                                   |                                                                                   |                                                                                 |                                                                                 |                                                                                   |                                                                                   |                                                                                   |                                                                                   |                                                                                   |                                                                                   |
| 2019                                                                                                                                                                   | <u>January</u>                                                                    | <u>February</u>                                                                   | <u>March</u>                                                                      | <u>April</u>                                                                      | <u>May</u>                                                                      | <u>June</u>                                                                     | <u>July</u>                                                                       | <u>August</u>                                                                     | <u>September</u>                                                                  | <u>October</u>                                                                    | November                                                                          | <u>December</u>                                                                   |
| <b>2019</b> LBMP                                                                                                                                                       | <u>January</u><br>50.93                                                           | <u>February</u><br>33.51                                                          | <u>March</u><br>34.91                                                             | <u>April</u><br>28.01                                                             | <u>May</u><br>23.10                                                             | <u>June</u><br>24.43                                                            | <u>July</u><br>33.18                                                              | <u>August</u><br>27.83                                                            | September<br>22.22                                                                | October<br>20.84                                                                  | November<br>27.39                                                                 | December<br>29.52                                                                 |
|                                                                                                                                                                        |                                                                                   |                                                                                   |                                                                                   |                                                                                   |                                                                                 |                                                                                 | -                                                                                 |                                                                                   |                                                                                   |                                                                                   |                                                                                   |                                                                                   |
| LBMP                                                                                                                                                                   | 50.93                                                                             | 33.51                                                                             | 34.91                                                                             | 28.01                                                                             | 23.10                                                                           | 24.43                                                                           | 33.18                                                                             | 27.83                                                                             | 22.22                                                                             | 20.84                                                                             | 27.39                                                                             | 29.52                                                                             |
| LBMP<br>NTAC                                                                                                                                                           | 50.93<br>0.51                                                                     | 33.51<br>0.69                                                                     | 34.91<br>0.98                                                                     | 28.01<br>1.16                                                                     | 23.10<br>0.72                                                                   | 2 <del>4</del> .43<br>1.08                                                      | 33.18<br>1.01                                                                     | 27.83<br>0.98                                                                     | 22.22<br>0.48                                                                     | 20.84<br>0.57                                                                     | 27.39<br>0.88                                                                     | 29.52<br>0.77                                                                     |
| LBMP<br>NTAC<br>Reserve                                                                                                                                                | 50.93<br>0.51<br>0.54                                                             | 33.51<br>0.69<br>0.51                                                             | 34.91<br>0.98<br>0.55                                                             | 28.01<br>1.16<br>0.63                                                             | 23.10<br>0.72<br>0.63                                                           | 24.43<br>1.08<br>0.50                                                           | 33.18<br>1.01<br>0.44                                                             | 27.83<br>0.98<br>0.49                                                             | 22.22<br>0.48<br>0.50                                                             | 20.84<br>0.57<br>0.62                                                             | 27.39<br>0.88<br>0.50                                                             | 29.52<br>0.77<br>0.44                                                             |
| LBMP<br>NTAC<br>Reserve<br>Regulation                                                                                                                                  | 50.93<br>0.51<br>0.54<br>0.13                                                     | 33.51<br>0.69<br>0.51<br>0.11                                                     | 34.91<br>0.98<br>0.55<br>0.10                                                     | 28.01<br>1.16<br>0.63<br>0.33                                                     | 23.10<br>0.72<br>0.63<br>0.13                                                   | 24.43<br>1.08<br>0.50<br>0.09                                                   | 33.18<br>1.01<br>0.44<br>0.07                                                     | 27.83<br>0.98<br>0.49<br>0.09                                                     | 22.22<br>0.48<br>0.50<br>0.09                                                     | 20.84<br>0.57<br>0.62<br>0.13                                                     | 27.39<br>0.88<br>0.50<br>0.11                                                     | 29.52<br>0.77<br>0.44<br>0.10                                                     |
| LBMP<br>NTAC<br>Reserve<br>Regulation<br>NYISO Cost of Operations<br>FERC Fee Recovery<br>Uplift                                                                       | 50.93<br>0.51<br>0.54<br>0.13<br>0.68                                             | 33.51<br>0.69<br>0.51<br>0.11<br>0.68                                             | 34.91<br>0.98<br>0.55<br>0.10<br>0.69                                             | 28.01<br>1.16<br>0.63<br>0.33<br>0.69                                             | 23.10<br>0.72<br>0.63<br>0.13<br>0.68                                           | 24.43<br>1.08<br>0.50<br>0.09<br>0.69                                           | 33.18<br>1.01<br>0.44<br>0.07<br>0.70                                             | 27.83<br>0.98<br>0.49<br>0.09<br>0.70                                             | 22.22<br>0.48<br>0.50<br>0.09<br>0.69                                             | 20.84<br>0.57<br>0.62<br>0.13<br>0.67                                             | 27.39<br>0.88<br>0.50<br>0.11<br>0.67                                             | 29.52<br>0.77<br>0.44<br>0.10<br>0.67                                             |
| LBMP<br>NTAC<br>Reserve<br>Regulation<br>NYISO Cost of Operations<br>FERC Fee Recovery                                                                                 | 50.93<br>0.51<br>0.54<br>0.13<br>0.68<br>0.08                                     | 33.51<br>0.69<br>0.51<br>0.11<br>0.68<br>0.09                                     | 34.91<br>0.98<br>0.55<br>0.10<br>0.69<br>0.09                                     | 28.01<br>1.16<br>0.63<br>0.33<br>0.69<br>0.10                                     | 23.10<br>0.72<br>0.63<br>0.13<br>0.68<br>0.10                                   | 24.43<br>1.08<br>0.50<br>0.09<br>0.69<br>0.08                                   | 33.18<br>1.01<br>0.44<br>0.07<br>0.70<br>0.06                                     | 27.83<br>0.98<br>0.49<br>0.09<br>0.70<br>0.07                                     | 22.22<br>0.48<br>0.50<br>0.09<br>0.69<br>0.09                                     | 20.84<br>0.57<br>0.62<br>0.13<br>0.67<br>0.09                                     | 27.39<br>0.88<br>0.50<br>0.11<br>0.67<br>0.09                                     | 29.52<br>0.77<br>0.44<br>0.10<br>0.67<br>0.08                                     |
| LBMP NTAC Reserve Regulation NYISO Cost of Operations FERC Fee Recovery Uplift Uplift: Local Reliability Share Uplift: Statewide Share                                 | 50.93<br>0.51<br>0.54<br>0.13<br>0.68<br>0.08<br>(0.25)                           | 33.51<br>0.69<br>0.51<br>0.11<br>0.68<br>0.09<br>(0.44)                           | 34.91<br>0.98<br>0.55<br>0.10<br>0.69<br>0.09<br>(0.33)                           | 28.01<br>1.16<br>0.63<br>0.33<br>0.69<br>0.10<br>(0.15)                           | 23.10<br>0.72<br>0.63<br>0.13<br>0.68<br>0.10<br>0.13                           | 24.43<br>1.08<br>0.50<br>0.09<br>0.69<br>0.08<br>0.07                           | 33.18<br>1.01<br>0.44<br>0.07<br>0.70<br>0.06<br>(0.06)                           | 27.83<br>0.98<br>0.49<br>0.09<br>0.70<br>0.07<br>(0.20)                           | 22.22<br>0.48<br>0.50<br>0.09<br>0.69<br>0.09<br>(0.13)                           | 20.84<br>0.57<br>0.62<br>0.13<br>0.67<br>0.09<br>(0.09)                           | 27.39<br>0.88<br>0.50<br>0.11<br>0.67<br>0.09<br>(0.13)                           | 29.52<br>0.77<br>0.44<br>0.10<br>0.67<br>0.08<br>(0.19)                           |
| LBMP NTAC Reserve Regulation NYISO Cost of Operations FERC Fee Recovery Uplift Uplift: Local Reliability Share                                                         | 50.93<br>0.51<br>0.54<br>0.13<br>0.68<br>0.08<br>(0.25)<br>0.32                   | 33.51<br>0.69<br>0.51<br>0.11<br>0.68<br>0.09<br>(0.44)<br>0.11                   | 34.91<br>0.98<br>0.55<br>0.10<br>0.69<br>0.09<br>(0.33)<br>0.31                   | 28.01<br>1.16<br>0.63<br>0.33<br>0.69<br>0.10<br>(0.15)<br>0.20                   | 23.10<br>0.72<br>0.63<br>0.13<br>0.68<br>0.10<br>0.13<br>0.23                   | 24.43<br>1.08<br>0.50<br>0.09<br>0.69<br>0.08<br>0.07<br>0.19                   | 33.18<br>1.01<br>0.44<br>0.07<br>0.70<br>0.06<br>(0.06)<br>0.44                   | 27.83<br>0.98<br>0.49<br>0.09<br>0.70<br>0.07<br>(0.20)<br>0.25                   | 22.22<br>0.48<br>0.50<br>0.09<br>0.69<br>0.09<br>(0.13)<br>0.17                   | 20.84<br>0.57<br>0.62<br>0.13<br>0.67<br>0.09<br>(0.09)<br>0.11                   | 27.39<br>0.88<br>0.50<br>0.11<br>0.67<br>0.09<br>(0.13)<br>0.19                   | 29.52<br>0.77<br>0.44<br>0.10<br>0.67<br>0.08<br>(0.19)<br>0.17                   |
| LBMP NTAC Reserve Regulation NYISO Cost of Operations FERC Fee Recovery Uplift Uplift: Local Reliability Share Uplift: Statewide Share                                 | 50.93<br>0.51<br>0.54<br>0.13<br>0.68<br>0.08<br>(0.25)<br>0.32<br>(0.57)         | 33.51<br>0.69<br>0.51<br>0.11<br>0.68<br>0.09<br>(0.44)<br>0.11<br>(0.55)         | 34.91<br>0.98<br>0.55<br>0.10<br>0.69<br>0.09<br>(0.33)<br>0.31<br>(0.64)         | 28.01<br>1.16<br>0.63<br>0.33<br>0.69<br>0.10<br>(0.15)<br>0.20<br>(0.35)         | 23.10<br>0.72<br>0.63<br>0.13<br>0.68<br>0.10<br>0.13<br>0.23<br>(0.11)         | 24.43<br>1.08<br>0.50<br>0.09<br>0.69<br>0.08<br>0.07<br>0.19<br>(0.12)         | 33.18<br>1.01<br>0.44<br>0.07<br>0.70<br>0.06<br>(0.06)<br>0.44<br>(0.50)         | 27.83<br>0.98<br>0.49<br>0.09<br>0.70<br>0.07<br>(0.20)<br>0.25<br>(0.45)         | 22.22<br>0.48<br>0.50<br>0.09<br>0.69<br>0.09<br>(0.13)<br>0.17<br>(0.30)         | 20.84<br>0.57<br>0.62<br>0.13<br>0.67<br>0.09<br>(0.09)<br>0.11<br>(0.20)         | 27.39<br>0.88<br>0.50<br>0.11<br>0.67<br>0.09<br>(0.13)<br>0.19<br>(0.31)         | 29.52<br>0.77<br>0.44<br>0.10<br>0.67<br>0.08<br>(0.19)<br>0.17<br>(0.35)         |
| LBMP NTAC Reserve Regulation NYISO Cost of Operations FERC Fee Recovery Uplift Uplift: Local Reliability Share Uplift: Statewide Share Voltage Support and Black Start | 50.93<br>0.51<br>0.54<br>0.13<br>0.68<br>0.08<br>(0.25)<br>0.32<br>(0.57)<br>0.37 | 33.51<br>0.69<br>0.51<br>0.11<br>0.68<br>0.09<br>(0.44)<br>0.11<br>(0.55)<br>0.37 | 34.91<br>0.98<br>0.55<br>0.10<br>0.69<br>0.09<br>(0.33)<br>0.31<br>(0.64)<br>0.38 | 28.01<br>1.16<br>0.63<br>0.33<br>0.69<br>0.10<br>(0.15)<br>0.20<br>(0.35)<br>0.38 | 23.10<br>0.72<br>0.63<br>0.13<br>0.68<br>0.10<br>0.13<br>0.23<br>(0.11)<br>0.38 | 24.43<br>1.08<br>0.50<br>0.09<br>0.69<br>0.08<br>0.07<br>0.19<br>(0.12)<br>0.38 | 33.18<br>1.01<br>0.44<br>0.07<br>0.70<br>0.06<br>(0.06)<br>0.44<br>(0.50)<br>0.38 | 27.83<br>0.98<br>0.49<br>0.09<br>0.70<br>0.07<br>(0.20)<br>0.25<br>(0.45)<br>0.38 | 22.22<br>0.48<br>0.50<br>0.09<br>0.69<br>0.09<br>(0.13)<br>0.17<br>(0.30)<br>0.38 | 20.84<br>0.57<br>0.62<br>0.13<br>0.67<br>0.09<br>(0.09)<br>0.11<br>(0.20)<br>0.37 | 27.39<br>0.88<br>0.50<br>0.11<br>0.67<br>0.09<br>(0.13)<br>0.19<br>(0.31)<br>0.37 | 29.52<br>0.77<br>0.44<br>0.10<br>0.67<br>0.08<br>(0.19)<br>0.17<br>(0.35)<br>0.36 |