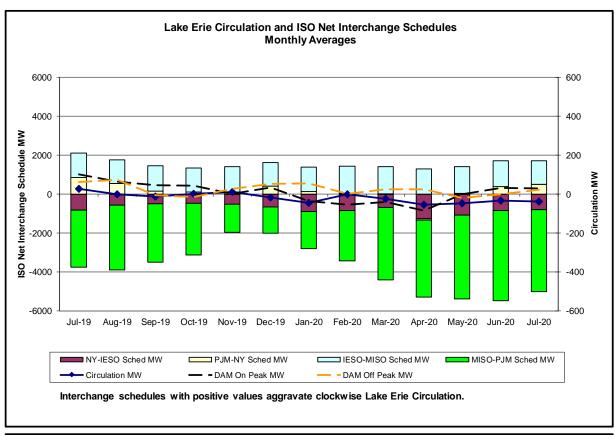

#### Market Performance Metrics

| nt | Date (yyyymmdd) | Hours    | Description                                                                                               |
|----|-----------------|----------|-----------------------------------------------------------------------------------------------------------|
|    | 7/2/2020        |          | Derate C.Islip-Happauge 138kV (#889) for I/o TWR:HOLTSVLLE 881& 882& 880                                  |
|    | 7/2/2020        | 13,14    | Derate of Cricket Valley-Pleasant Valley 345 kV (#F83) for I/o Cricket Valley-Pleasant Valley 345 kV (#F8 |
|    | 7/2/2020        |          | Derate Dunwoodie-Shore Road 345kV (#Y50) for I/o SCB:SPBK(RNS2):Y49&M29&Y49 ST                            |
|    | 7/2/2020        | 14       | Derate Moses South                                                                                        |
|    | 7/2/2020        |          | Derate Scriba-Volney 345kV (#20) for I/o Scriba-Volney 345kV (#21)                                        |
|    | 7/2/2020        |          | NYCA DNI Ramp Limit                                                                                       |
|    | 7/2/2020        |          | PJM_AC-NY Scheduling Limit                                                                                |
|    | 7/2/2020        | 15       | NE NNC1385-NY Scheduling Limit                                                                            |
|    | 7/8/2020        | 12-15,17 | Thunder Storm Alert, Buchannan 345/138kV (#TA5)                                                           |
|    | 7/8/2020        | 12       | NYCA DNI ramp limit                                                                                       |
|    | 7/8/2020        |          | Derate of Cricket Valley-Pleasant Valley 345 kV (#F83) for I/o Cricket Valley-Pleasant Valley 345 kV (#F8 |
|    | 7/9/2020        |          | Uprate of Niagara-Packard 230kV (#62) for I/o TWR:NIAGARA 61 & 64                                         |
|    | 7/9/2020        | 14       | NE AC ACTIVE DNI ramp limit                                                                               |
|    | 7/9/2020        | 20       | PJM AC ACTIVE DNI ramp limit                                                                              |
|    | 7/9/2020        |          | Lake Erie Circulation, DAM-RTM exceeds +/-125MW; West                                                     |
|    | 7/10/2020       |          | Uprate of Niagara-Packard 230kV (#62) for I/o TWR:NIAGARA 61 & 64                                         |
|    | 7/10/2020       |          | Uprate Niagara Blvd-Packard 115kV (#)                                                                     |
|    | 7/10/2020       |          | IESO AC DNI Ramp Limit                                                                                    |
|    | 7/10/2020       |          | HQ_CEDARS - NY Scheduling Limit                                                                           |
|    | 7/10/2020       |          | Lake Erie Circulation, DAM-RTM exceeds +/-125MW; West                                                     |
|    | 7/20/2020       |          | NYCA DNI Ramp Limit                                                                                       |
|    | 7/20/2020       |          | Uprate Buffalo78-Huntley 115kV (#130) for SIN:PACKARD-WALCK RD 129                                        |
|    | 7/20/2020       |          | Derate East Garden City-Valley Stream 138kV (#262) for BUS:BARRETT 292&459&G2&IC9-12                      |
|    | 7/20/2020       |          | Uprate Gowanus-Greenwood 138kV (#42231)                                                                   |
|    | 7/20/2020       |          | Uprate Gowanus-Greenwood 138kV (#42232)                                                                   |
|    | 7/20/2020       |          | Uprate Gowanus-Greenwood 138kV (#42232) for TWR:GOETHALS 22 & 21                                          |
|    | 7/20/2020       |          | Derate Greenwood-Vernon 138kV (#31231) for TWR:GOETHALS 22 & 21                                           |
|    | 7/20/2020       |          | Derate Mott Haven-Dunwoodie 345kV (#71)                                                                   |
|    | 7/20/2020       |          | Lake Erie Circulation, DAM-RTM exceeds +/-125MW; West                                                     |
|    | 7/22/2020       |          | Thunder Storm Alert, Buchannan 345/138kV (#TA5)                                                           |
|    | 7/22/2020       |          | Thunder Storm Alert, Chester-Shoemaker 138kV (#27)                                                        |
|    | 7/22/2020       |          | Derate Niagara - Packard 230 kV (#61) for I/o TWR:PACKARD 62 & BP76                                       |
|    | 7/22/2020       |          | Derate Scriba - Volney 345 kV (#20) for I/o Scriba - Volney 345kV (#21)                                   |
|    | 7/22/2020       |          | Uprate Buffalo78-Huntley 115kV (#130) for SIN:PACKARD-WALCK_RD_129                                        |
|    | 7/22/2020       |          | Uprate East 179th Street-Hellgate 138kV (#15055)                                                          |
|    | 7/22/2020       |          | NE AC DNI ramp limit                                                                                      |
|    | 7/22/2020       |          | PJM AC DNI ramp limit                                                                                     |
|    | 7/22/2020       |          | Lake Erie Circulation, DAM-RTM exceeds +/-125MW; West                                                     |
|    | 7/23/2020       |          | Thunder Storm Alert, Buchannan 345/138kV (#TA5)                                                           |
|    | 7/23/2020       |          | NYCA DNI Ramp Limit                                                                                       |
|    | 7/23/2020       |          | Derate C.Islip-Happauge 138kV (#889) for I/o TWR:HOLTSVLLE 881& 882& 880                                  |
|    | 7/23/2020       |          | Derate Cricket Valley-Pleasant Valley 345kV (#F83) for I/o Cricket Valley-Pleasant Valley 345kV (#F84)    |
|    | 7/23/2020       |          | Derate Packard-Sawyer 230kV (#77) for I/o BUS:PACKARD BK3 & 61 & 78                                       |
|    |                 |          | Derate Scriba-Volney 345 kV (#20) for I/o Scriba - Volney 345kV (#21)                                     |
|    | 7/23/2020       |          | PJM AC DNI ramp limit                                                                                     |
|    | 7/23/2020       |          | Lake Erie Circulation, DAM-RTM exceeds +/-125MW; West                                                     |