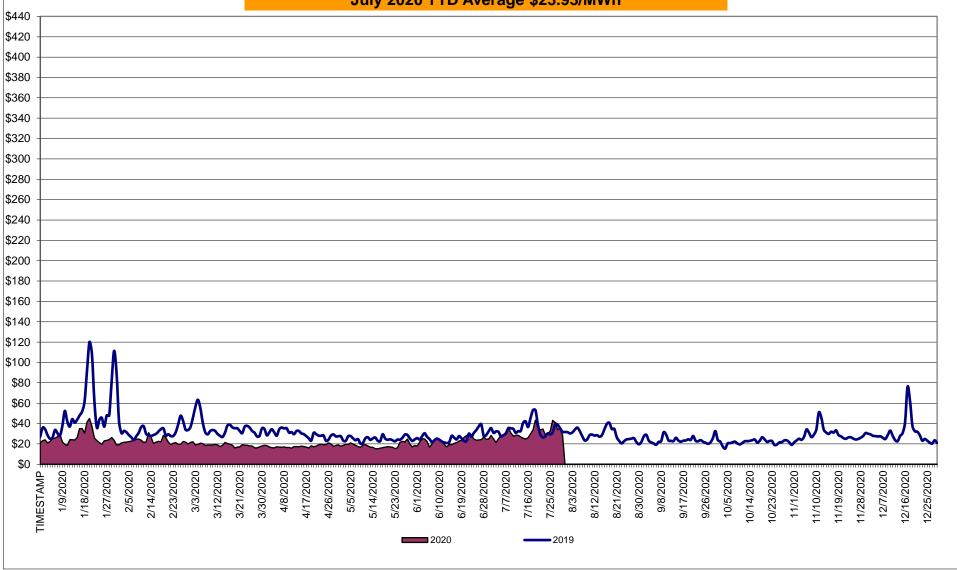

# Daily NYISO Average Cost/MWh (Energy & Ancillary Services)\* 2019 Annual Average \$32.59/MWh July 2019 YTD Average \$35.75/MWh July 2020 YTD Average \$23.93/MWh

<sup>\*</sup> Excludes ICAP payments.