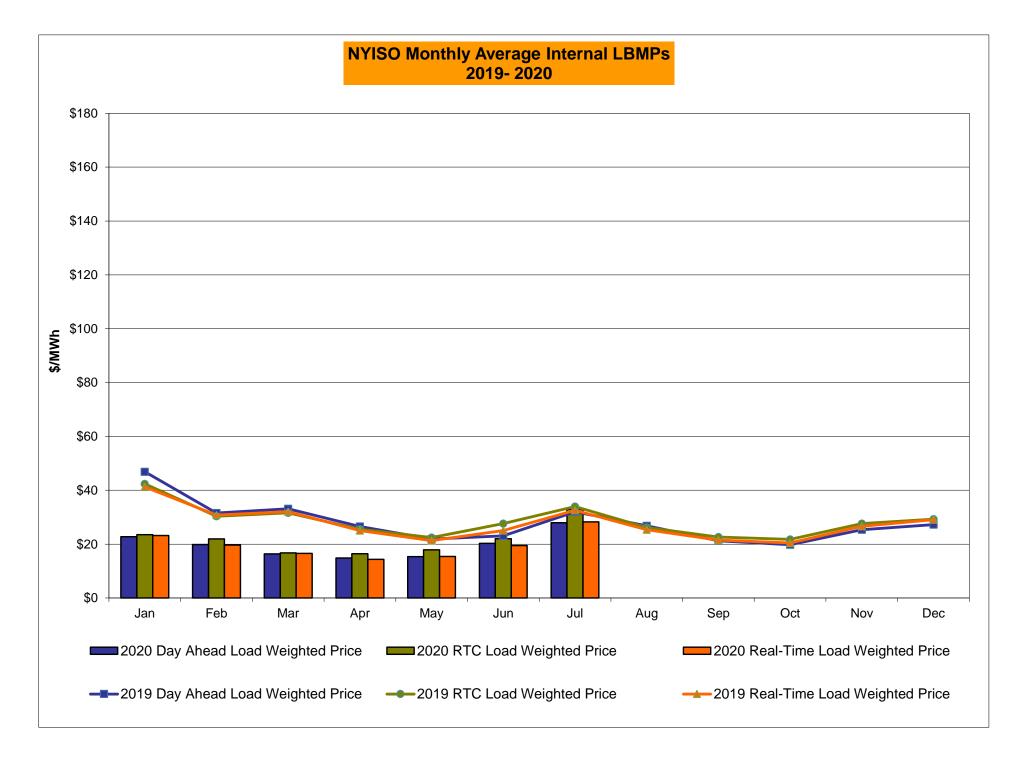

## Market Performance Highlights July 2020

- LBMP for July is \$28.86/MWh; higher than \$21.36/MWh in June 2020 and lower than \$33.18/MWh in July 2019.
  - Day Ahead and Real Time Load Weighted LBMPs are higher compared to June.
- July 2020 average year-to-date monthly cost of \$24.11/MWh is a 33% decrease from \$35.75/MWh in July 2019.
- Average daily sendout is 530 GWh/day in July; higher than 430 GWh/day in June 2020 and lower than 539 GWh/day in July 2019.
- Natural gas prices and distillate prices are higher compared to the previous month.
  - Natural Gas (Transco Z6 NY) was \$1.69 /MMBtu, up from \$1.44/MMBtu in June.
  - Natural gas prices are down 22.5% year-over-year.
  - Jet Kerosene Gulf Coast was \$8.00/MMBtu, up from \$7.30/MMBtu in June.
  - Ultra Low Sulfur No.2 Diesel NY Harbor was \$8.85/MMBtu, up from \$8.05/MMBtu in June.
  - Distillate prices are down 39.5% year-over-year.
- Uplift per MWh is higher compared to the previous month.
  - Uplift (not including NYISO cost of operations) is \$0.07/MWh; higher than (\$0.05)/MWh in June.
    - Local Reliability Share is \$0.38/MWh, higher than \$0.24/MWh in June.
    - Statewide Share is (\$0.31)/MWh, lower than (\$0.29)/MWh in June.
  - TSA \$ per NYC MWh is \$0.18/MWh.
  - Total uplift costs (Schedule 1 components including NYISO Cost of Operations) are higher than June.

## NYISO Average Cost/MWh (Energy and Ancillary Services) \* from the LBMP Customer point of view

| 2020                                                                                                                                                                   | <u>January</u>                                                                    | <u>February</u>                                                                   | <u>March</u>                                                                      | <u>April</u>                                                                      | <u>May</u>                                                                      | <u>June</u>                                                                     | <u>July</u>                                                                       | <u>August</u>                                                                     | <u>September</u>                                                                  | <u>October</u>                                                                    | <u>November</u>                                                                   | <u>December</u>                                                                   |
|------------------------------------------------------------------------------------------------------------------------------------------------------------------------|-----------------------------------------------------------------------------------|-----------------------------------------------------------------------------------|-----------------------------------------------------------------------------------|-----------------------------------------------------------------------------------|---------------------------------------------------------------------------------|---------------------------------------------------------------------------------|-----------------------------------------------------------------------------------|-----------------------------------------------------------------------------------|-----------------------------------------------------------------------------------|-----------------------------------------------------------------------------------|-----------------------------------------------------------------------------------|-----------------------------------------------------------------------------------|
| LBMP                                                                                                                                                                   | 24.77                                                                             | 21.11                                                                             | 17.11                                                                             | 15.77                                                                             | 16.14                                                                           | 21.36                                                                           | 28.86                                                                             |                                                                                   |                                                                                   |                                                                                   |                                                                                   |                                                                                   |
| NTAC                                                                                                                                                                   | 0.91                                                                              | 0.70                                                                              | 0.86                                                                              | 0.91                                                                              | 1.05                                                                            | 0.95                                                                            | 1.24                                                                              |                                                                                   |                                                                                   |                                                                                   |                                                                                   |                                                                                   |
| Reserve                                                                                                                                                                | 0.46                                                                              | 0.43                                                                              | 0.47                                                                              | 0.50                                                                              | 0.53                                                                            | 0.45                                                                            | 0.39                                                                              |                                                                                   |                                                                                   |                                                                                   |                                                                                   |                                                                                   |
| Regulation                                                                                                                                                             | 0.09                                                                              | 0.08                                                                              | 0.09                                                                              | 0.08                                                                              | 0.10                                                                            | 0.08                                                                            | 0.06                                                                              |                                                                                   |                                                                                   |                                                                                   |                                                                                   |                                                                                   |
| NYISO Cost of Operations                                                                                                                                               | 0.68                                                                              | 0.69                                                                              | 0.68                                                                              | 0.66                                                                              | 0.71                                                                            | 0.74                                                                            | 0.76                                                                              |                                                                                   |                                                                                   |                                                                                   |                                                                                   |                                                                                   |
| FERC Fee Recovery                                                                                                                                                      | 0.08                                                                              | 0.09                                                                              | 0.09                                                                              | 0.10                                                                              | 0.11                                                                            | 0.09                                                                            | 0.06                                                                              |                                                                                   |                                                                                   |                                                                                   |                                                                                   |                                                                                   |
| Uplift                                                                                                                                                                 | (0.15)                                                                            | (0.23)                                                                            | (0.19)                                                                            | (80.0)                                                                            | 0.09                                                                            | (0.05)                                                                          | 0.07                                                                              |                                                                                   |                                                                                   |                                                                                   |                                                                                   |                                                                                   |
| Uplift: Local Reliability Share                                                                                                                                        | 0.07                                                                              | 0.06                                                                              | 0.07                                                                              | 0.14                                                                              | 0.32                                                                            | 0.24                                                                            | 0.38                                                                              |                                                                                   |                                                                                   |                                                                                   |                                                                                   |                                                                                   |
| Uplift: Statewide Share                                                                                                                                                | (0.22)                                                                            | (0.29)                                                                            | (0.26)                                                                            | (0.21)                                                                            | (0.23)                                                                          | (0.29)                                                                          | (0.31)                                                                            |                                                                                   |                                                                                   |                                                                                   |                                                                                   |                                                                                   |
| Voltage Support and Black Start                                                                                                                                        | 0.44                                                                              | 0.44                                                                              | 0.44                                                                              | 0.43                                                                              | 0.45                                                                            | 0.45                                                                            | 0.46                                                                              |                                                                                   |                                                                                   |                                                                                   |                                                                                   |                                                                                   |
| Avg Monthly Cost                                                                                                                                                       | 27.29                                                                             | 23.32                                                                             | 19.55                                                                             | 18.38                                                                             | 19.16                                                                           | 24.09                                                                           | 31.91                                                                             |                                                                                   |                                                                                   |                                                                                   |                                                                                   |                                                                                   |
| Avg YTD Cost                                                                                                                                                           | 27.29                                                                             | 25.40                                                                             | 23.48                                                                             | 22.38                                                                             | 21.82                                                                           | 22.21                                                                           | 24.11                                                                             |                                                                                   |                                                                                   |                                                                                   |                                                                                   |                                                                                   |
| TSA \$ per NYC MWh                                                                                                                                                     | 0.00                                                                              | 0.00                                                                              | 0.00                                                                              | 0.00                                                                              | 0.00                                                                            | 0.04                                                                            | 0.18                                                                              |                                                                                   |                                                                                   |                                                                                   |                                                                                   |                                                                                   |
|                                                                                                                                                                        |                                                                                   |                                                                                   |                                                                                   |                                                                                   |                                                                                 |                                                                                 |                                                                                   |                                                                                   |                                                                                   |                                                                                   |                                                                                   |                                                                                   |
| 2019                                                                                                                                                                   | <u>January</u>                                                                    | <u>February</u>                                                                   | <u>March</u>                                                                      | <u>April</u>                                                                      | <u>May</u>                                                                      | <u>June</u>                                                                     | <u>July</u>                                                                       | <u>August</u>                                                                     | <u>September</u>                                                                  | <u>October</u>                                                                    | November                                                                          | <u>December</u>                                                                   |
| <b>2019</b> LBMP                                                                                                                                                       | <u>January</u><br>50.93                                                           | <u>February</u><br>33.51                                                          | <u>March</u><br>34.91                                                             | <u>April</u><br>28.01                                                             | <u>May</u><br>23.10                                                             | <u>June</u><br>24.43                                                            | <u>July</u><br>33.18                                                              | <u>August</u><br>27.83                                                            | September<br>22.22                                                                | October<br>20.84                                                                  | November<br>27.39                                                                 | December<br>29.52                                                                 |
|                                                                                                                                                                        |                                                                                   |                                                                                   |                                                                                   |                                                                                   |                                                                                 |                                                                                 | -                                                                                 |                                                                                   |                                                                                   |                                                                                   |                                                                                   |                                                                                   |
| LBMP                                                                                                                                                                   | 50.93                                                                             | 33.51                                                                             | 34.91                                                                             | 28.01                                                                             | 23.10                                                                           | 24.43                                                                           | 33.18                                                                             | 27.83                                                                             | 22.22                                                                             | 20.84                                                                             | 27.39                                                                             | 29.52                                                                             |
| LBMP<br>NTAC                                                                                                                                                           | 50.93<br>0.51                                                                     | 33.51<br>0.69                                                                     | 34.91<br>0.98                                                                     | 28.01<br>1.16                                                                     | 23.10<br>0.72                                                                   | 2 <del>4</del> .43<br>1.08                                                      | 33.18<br>1.01                                                                     | 27.83<br>0.98                                                                     | 22.22<br>0.48                                                                     | 20.84<br>0.57                                                                     | 27.39<br>0.88                                                                     | 29.52<br>0.77                                                                     |
| LBMP<br>NTAC<br>Reserve                                                                                                                                                | 50.93<br>0.51<br>0.54                                                             | 33.51<br>0.69<br>0.51                                                             | 34.91<br>0.98<br>0.55                                                             | 28.01<br>1.16<br>0.63                                                             | 23.10<br>0.72<br>0.63                                                           | 24.43<br>1.08<br>0.50                                                           | 33.18<br>1.01<br>0.44                                                             | 27.83<br>0.98<br>0.49                                                             | 22.22<br>0.48<br>0.50                                                             | 20.84<br>0.57<br>0.62                                                             | 27.39<br>0.88<br>0.50                                                             | 29.52<br>0.77<br>0.44                                                             |
| LBMP<br>NTAC<br>Reserve<br>Regulation                                                                                                                                  | 50.93<br>0.51<br>0.54<br>0.13                                                     | 33.51<br>0.69<br>0.51<br>0.11                                                     | 34.91<br>0.98<br>0.55<br>0.10                                                     | 28.01<br>1.16<br>0.63<br>0.33                                                     | 23.10<br>0.72<br>0.63<br>0.13                                                   | 24.43<br>1.08<br>0.50<br>0.09                                                   | 33.18<br>1.01<br>0.44<br>0.07                                                     | 27.83<br>0.98<br>0.49<br>0.09                                                     | 22.22<br>0.48<br>0.50<br>0.09                                                     | 20.84<br>0.57<br>0.62<br>0.13                                                     | 27.39<br>0.88<br>0.50<br>0.11                                                     | 29.52<br>0.77<br>0.44<br>0.10                                                     |
| LBMP<br>NTAC<br>Reserve<br>Regulation<br>NYISO Cost of Operations<br>FERC Fee Recovery<br>Uplift                                                                       | 50.93<br>0.51<br>0.54<br>0.13<br>0.68                                             | 33.51<br>0.69<br>0.51<br>0.11<br>0.68                                             | 34.91<br>0.98<br>0.55<br>0.10<br>0.69                                             | 28.01<br>1.16<br>0.63<br>0.33<br>0.69                                             | 23.10<br>0.72<br>0.63<br>0.13<br>0.68                                           | 24.43<br>1.08<br>0.50<br>0.09<br>0.69                                           | 33.18<br>1.01<br>0.44<br>0.07<br>0.70                                             | 27.83<br>0.98<br>0.49<br>0.09<br>0.70                                             | 22.22<br>0.48<br>0.50<br>0.09<br>0.69                                             | 20.84<br>0.57<br>0.62<br>0.13<br>0.67                                             | 27.39<br>0.88<br>0.50<br>0.11<br>0.67                                             | 29.52<br>0.77<br>0.44<br>0.10<br>0.67                                             |
| LBMP<br>NTAC<br>Reserve<br>Regulation<br>NYISO Cost of Operations<br>FERC Fee Recovery                                                                                 | 50.93<br>0.51<br>0.54<br>0.13<br>0.68<br>0.08                                     | 33.51<br>0.69<br>0.51<br>0.11<br>0.68<br>0.09                                     | 34.91<br>0.98<br>0.55<br>0.10<br>0.69<br>0.09                                     | 28.01<br>1.16<br>0.63<br>0.33<br>0.69<br>0.10                                     | 23.10<br>0.72<br>0.63<br>0.13<br>0.68<br>0.10                                   | 24.43<br>1.08<br>0.50<br>0.09<br>0.69<br>0.08                                   | 33.18<br>1.01<br>0.44<br>0.07<br>0.70<br>0.06                                     | 27.83<br>0.98<br>0.49<br>0.09<br>0.70<br>0.07                                     | 22.22<br>0.48<br>0.50<br>0.09<br>0.69<br>0.09                                     | 20.84<br>0.57<br>0.62<br>0.13<br>0.67<br>0.09                                     | 27.39<br>0.88<br>0.50<br>0.11<br>0.67<br>0.09                                     | 29.52<br>0.77<br>0.44<br>0.10<br>0.67<br>0.08                                     |
| LBMP NTAC Reserve Regulation NYISO Cost of Operations FERC Fee Recovery Uplift Uplift: Local Reliability Share Uplift: Statewide Share                                 | 50.93<br>0.51<br>0.54<br>0.13<br>0.68<br>0.08<br>(0.25)                           | 33.51<br>0.69<br>0.51<br>0.11<br>0.68<br>0.09<br>(0.44)                           | 34.91<br>0.98<br>0.55<br>0.10<br>0.69<br>0.09<br>(0.33)                           | 28.01<br>1.16<br>0.63<br>0.33<br>0.69<br>0.10<br>(0.15)                           | 23.10<br>0.72<br>0.63<br>0.13<br>0.68<br>0.10<br>0.13                           | 24.43<br>1.08<br>0.50<br>0.09<br>0.69<br>0.08<br>0.07                           | 33.18<br>1.01<br>0.44<br>0.07<br>0.70<br>0.06<br>(0.06)                           | 27.83<br>0.98<br>0.49<br>0.09<br>0.70<br>0.07<br>(0.20)                           | 22.22<br>0.48<br>0.50<br>0.09<br>0.69<br>0.09<br>(0.13)                           | 20.84<br>0.57<br>0.62<br>0.13<br>0.67<br>0.09<br>(0.09)                           | 27.39<br>0.88<br>0.50<br>0.11<br>0.67<br>0.09<br>(0.13)                           | 29.52<br>0.77<br>0.44<br>0.10<br>0.67<br>0.08<br>(0.19)                           |
| LBMP NTAC Reserve Regulation NYISO Cost of Operations FERC Fee Recovery Uplift Uplift: Local Reliability Share                                                         | 50.93<br>0.51<br>0.54<br>0.13<br>0.68<br>0.08<br>(0.25)<br>0.32                   | 33.51<br>0.69<br>0.51<br>0.11<br>0.68<br>0.09<br>(0.44)<br>0.11                   | 34.91<br>0.98<br>0.55<br>0.10<br>0.69<br>0.09<br>(0.33)<br>0.31                   | 28.01<br>1.16<br>0.63<br>0.33<br>0.69<br>0.10<br>(0.15)<br>0.20                   | 23.10<br>0.72<br>0.63<br>0.13<br>0.68<br>0.10<br>0.13<br>0.23                   | 24.43<br>1.08<br>0.50<br>0.09<br>0.69<br>0.08<br>0.07<br>0.19                   | 33.18<br>1.01<br>0.44<br>0.07<br>0.70<br>0.06<br>(0.06)<br>0.44                   | 27.83<br>0.98<br>0.49<br>0.09<br>0.70<br>0.07<br>(0.20)<br>0.25                   | 22.22<br>0.48<br>0.50<br>0.09<br>0.69<br>0.09<br>(0.13)<br>0.17                   | 20.84<br>0.57<br>0.62<br>0.13<br>0.67<br>0.09<br>(0.09)<br>0.11                   | 27.39<br>0.88<br>0.50<br>0.11<br>0.67<br>0.09<br>(0.13)<br>0.19                   | 29.52<br>0.77<br>0.44<br>0.10<br>0.67<br>0.08<br>(0.19)<br>0.17                   |
| LBMP NTAC Reserve Regulation NYISO Cost of Operations FERC Fee Recovery Uplift Uplift: Local Reliability Share Uplift: Statewide Share                                 | 50.93<br>0.51<br>0.54<br>0.13<br>0.68<br>0.08<br>(0.25)<br>0.32<br>(0.57)         | 33.51<br>0.69<br>0.51<br>0.11<br>0.68<br>0.09<br>(0.44)<br>0.11<br>(0.55)         | 34.91<br>0.98<br>0.55<br>0.10<br>0.69<br>0.09<br>(0.33)<br>0.31<br>(0.64)         | 28.01<br>1.16<br>0.63<br>0.33<br>0.69<br>0.10<br>(0.15)<br>0.20<br>(0.35)         | 23.10<br>0.72<br>0.63<br>0.13<br>0.68<br>0.10<br>0.13<br>0.23<br>(0.11)         | 24.43<br>1.08<br>0.50<br>0.09<br>0.69<br>0.08<br>0.07<br>0.19<br>(0.12)         | 33.18<br>1.01<br>0.44<br>0.07<br>0.70<br>0.06<br>(0.06)<br>0.44<br>(0.50)         | 27.83<br>0.98<br>0.49<br>0.09<br>0.70<br>0.07<br>(0.20)<br>0.25<br>(0.45)         | 22.22<br>0.48<br>0.50<br>0.09<br>0.69<br>0.09<br>(0.13)<br>0.17<br>(0.30)         | 20.84<br>0.57<br>0.62<br>0.13<br>0.67<br>0.09<br>(0.09)<br>0.11<br>(0.20)         | 27.39<br>0.88<br>0.50<br>0.11<br>0.67<br>0.09<br>(0.13)<br>0.19<br>(0.31)         | 29.52<br>0.77<br>0.44<br>0.10<br>0.67<br>0.08<br>(0.19)<br>0.17<br>(0.35)         |
| LBMP NTAC Reserve Regulation NYISO Cost of Operations FERC Fee Recovery Uplift Uplift: Local Reliability Share Uplift: Statewide Share Voltage Support and Black Start | 50.93<br>0.51<br>0.54<br>0.13<br>0.68<br>0.08<br>(0.25)<br>0.32<br>(0.57)<br>0.37 | 33.51<br>0.69<br>0.51<br>0.11<br>0.68<br>0.09<br>(0.44)<br>0.11<br>(0.55)<br>0.37 | 34.91<br>0.98<br>0.55<br>0.10<br>0.69<br>0.09<br>(0.33)<br>0.31<br>(0.64)<br>0.38 | 28.01<br>1.16<br>0.63<br>0.33<br>0.69<br>0.10<br>(0.15)<br>0.20<br>(0.35)<br>0.38 | 23.10<br>0.72<br>0.63<br>0.13<br>0.68<br>0.10<br>0.13<br>0.23<br>(0.11)<br>0.38 | 24.43<br>1.08<br>0.50<br>0.09<br>0.69<br>0.08<br>0.07<br>0.19<br>(0.12)<br>0.38 | 33.18<br>1.01<br>0.44<br>0.07<br>0.70<br>0.06<br>(0.06)<br>0.44<br>(0.50)<br>0.38 | 27.83<br>0.98<br>0.49<br>0.09<br>0.70<br>0.07<br>(0.20)<br>0.25<br>(0.45)<br>0.38 | 22.22<br>0.48<br>0.50<br>0.09<br>0.69<br>0.09<br>(0.13)<br>0.17<br>(0.30)<br>0.38 | 20.84<br>0.57<br>0.62<br>0.13<br>0.67<br>0.09<br>(0.09)<br>0.11<br>(0.20)<br>0.37 | 27.39<br>0.88<br>0.50<br>0.11<br>0.67<br>0.09<br>(0.13)<br>0.19<br>(0.31)<br>0.37 | 29.52<br>0.77<br>0.44<br>0.10<br>0.67<br>0.08<br>(0.19)<br>0.17<br>(0.35)<br>0.36 |