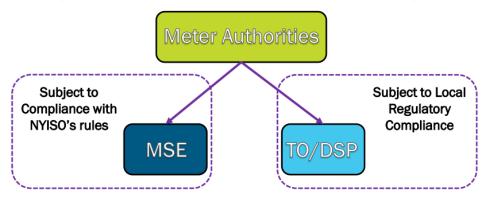

#### **Terminology - Meter Authority**

- Meter Authorities are the entities responsible for the calibration, maintenance, operation and reporting of meter data from an electric revenue meter used in the wholesale electricity markets
- Meter Authorities may be Transmission Owners (TO) or Meter Services Entities (MSE)

#### **Terminology - Meter Services Entity**

- Eligible to provide Metering and/or Meter Data Services to Responsible Interface Parties (RIPs) and Curtailment Service Providers (CSPs)
- May be a Market Participant or other third-party entity
- Alternative provider of Metering and Meter Data Services to the local
   Transmission Owner for participation in the NYISO-administered markets
- For additional details on the MSE construct, please see February 20,
   2020 BACWG presentation, found here: Meter Services Entity (MSE)
   Manual & MSE Registration