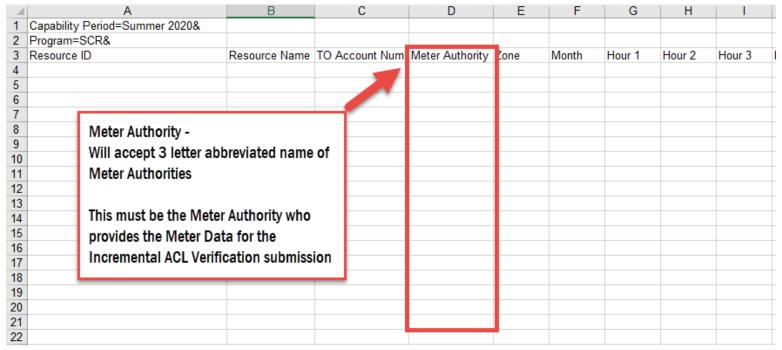

#### The NYISO has made the following updates:

- Incremental ACL Verification Import File
  - Added new column titled Meter Authority
- Incremental ACL screen
  - Added new column titled Meter Authority to Resource Incremental ACL Comparison to Verification Data window
- Provisional ACL Verification Import File
  - Added new column titled Meter Authority
- Provisional ACL screen
  - Added new column titled Meter Authority to Resource Provision ACL Comparison to Verification Data window

# Incremental/Provisional ACL – Incremental ACL Verification Import File