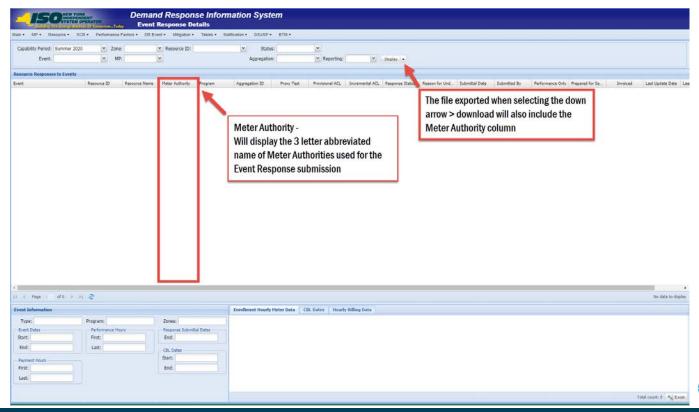

his type of Enrollment
  - Resources requesting an ACL must leave the Meter Authority field blank
    - A Meter Authority value must not be provided as there is no Meter Data provided for this type of Enrollment



#### **Enrollments – Enrollment Request**



### **Enrollments - Monthly Details**



### **Enrollments – Enrollment Export File**





#### **Event Response**

- The NYISO has made the following updates:
  - Event Response Import File
    - Added new column titled Meter Authority
  - Event Response Details screen
    - Added new column titled Meter Authority to Resource Responses to Events window
  - Energy Payments Export File
    - Added new column titled Meter Authority



# Event Response – Event Response Import File



# **Event Response – Event Response Details Screen**



### Event Response – Energy Payments Export File





#### Incremental/Provisional ACL

#### The NYISO has made the following updates:

- Incremental ACL Verification Import File
  - Added new column titled Meter Authority
- Incremental ACL screen
  - Added new column titled Meter Authority to Resource Incremental ACL Comparison to Verification Data window
- Provisional ACL Verification Import File
  - Added new column titled Meter Authority
- Provisional ACL screen
  - Added new column titled Meter Authority to Resource Provision ACL Comparison to Verification Data window



# Incremental/Provisional ACL – Incremental ACL Verification Import File





# Incremental/Provisional ACL – Incremental ACL Screen



# Incremental/Provisional ACL – Provisional ACL Verification Import File

|