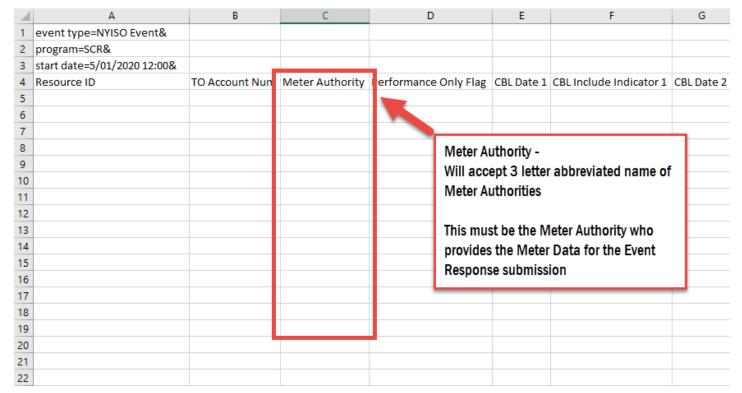

not be provided as there is no Meter Data provided for this type of Enrollment
  - Resources requesting an ACL must leave the Meter Authority field blank
    - A Meter Authority value must not be provided as there is no Meter Data provided for this type of Enrollment



#### **Enrollments – Enrollment Request**



### **Enrollments - Monthly Details**



### **Enrollments – Enrollment Export File**





#### **Event Response**

- The NYISO has made the following updates:
  - Event Response Import File
    - Added new column titled Meter Authority
  - Event Response Details screen
    - Added new column titled Meter Authority to Resource Responses to Events window
  - Energy Payments Export File
    - Added new column titled Meter Authority



# Event Response – Event Response Import File



# **Event Response – Event Response Details Screen**



### Event Response – Energy Payments Export File





#### Incremental/Provisional ACL

#### The NYISO has made the following updates:

- Incremental ACL Verification Import File
  - Added new column titled Meter Authority
- Incremental ACL screen
  - Added new column titled Meter Authority to Resource Incremental ACL Comparison to Verification Data window
- Provisional ACL Verification Import File
  - Added new column titled Meter Authority
- Provisional ACL screen
  - Added new column titled Meter Authority to Resource Provision ACL Comparison to Verification Data window



# Incremental/Provisional ACL – Incremental ACL Verification Import File





# Incremental/Provisional ACL – Incremental ACL Screen



# Incremental/Provision