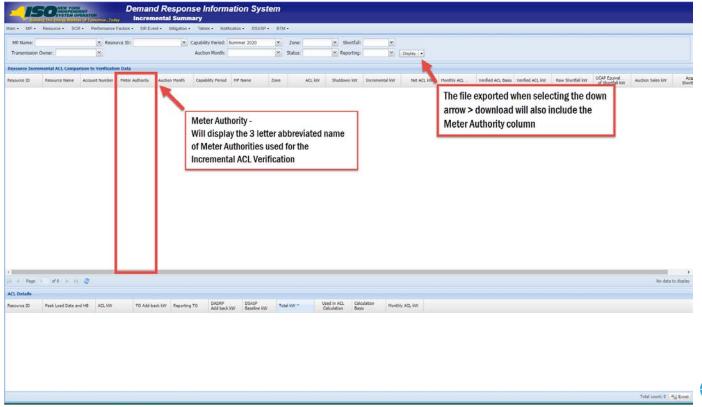

#### The NYISO has made the following updates:

- Incremental ACL Verification Import File
  - Added new column titled Meter Authority
- Incremental ACL screen
  - Added new column titled Meter Authority to Resource Incremental ACL Comparison to Verification Data window
- Provisional ACL Verification Import File
  - Added new column titled Meter Authority
- Provisional ACL screen
  - Added new column titled Meter Authority to Resource Provision ACL Comparison to Verification Data window

# Incremental/Provisional ACL – Incremental ACL Screen