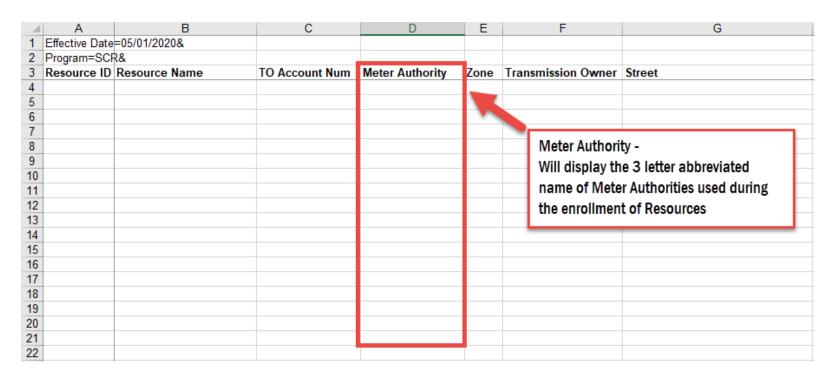

### **Enrollments – Enrollment Import File**

|    | Α              | В             | С              | D               | Е    | F                  | G                          |  |  |
|----|----------------|---------------|----------------|-----------------|------|--------------------|----------------------------|--|--|
| 1  | Effective Date | =05/01/2020&  |                |                 |      |                    |                            |  |  |
| 2  | Program=SCF    | ₹&            |                |                 |      |                    |                            |  |  |
| 3  | Resource ID    | Resource Name | TO Account Num | Meter Authority | Zone | Transmission Owner | Street                     |  |  |
| 4  |                |               |                |                 |      |                    |                            |  |  |
| 5  |                |               |                |                 |      |                    |                            |  |  |
| 6  |                |               |                |                 |      |                    |                            |  |  |
| 7  |                |               |                |                 |      |                    |                            |  |  |
| 8  |                |               |                |                 |      | Meter Author       | ity -                      |  |  |
| 9  |                |               |                |                 |      |                    | letter abbreviated name of |  |  |
| 10 |                |               |                |                 |      | Will accept 3      |                            |  |  |
| 11 |                |               |                |                 |      | Meter Author       |                            |  |  |
| 12 |                |               |                |                 |      |                    |                            |  |  |
| 13 |                |               |                |                 |      |                    |                            |  |  |
| 14 |                |               |                |                 |      | This must be       | he Meter Authority who     |  |  |
| 15 |                |               |                |                 |      | nrovides the I     | Meter Data used for the    |  |  |
| 16 |                |               |                |                 |      |                    | victer Data used for the   |  |  |
| 17 |                |               |                |                 |      | ACL                |                            |  |  |
| 18 |                |               |                |                 |      |                    |                            |  |  |
| 19 |                |               |                |                 |      |                    |                            |  |  |
| 20 |                |               |                |                 |      |                    |                            |  |  |
| 21 |                |               |                |                 |      |                    |                            |  |  |
| 22 |                |               |                |                 |      |                    |                            |  |  |

#### **Enrollments – Enrollment Import File**

- When importing Resources, there are few items to consider:
  - Resources using a Provisional ACL must leave the Meter Authority field blank
    - A Meter Authority value must not be provided as there is no Meter Data provided for this type of Enrollment
  - Resources requesting an ACL must leave the Meter Authority field blank
    - A Meter Authority value must not be provided as there is no Meter Data provided for this type of Enrollment