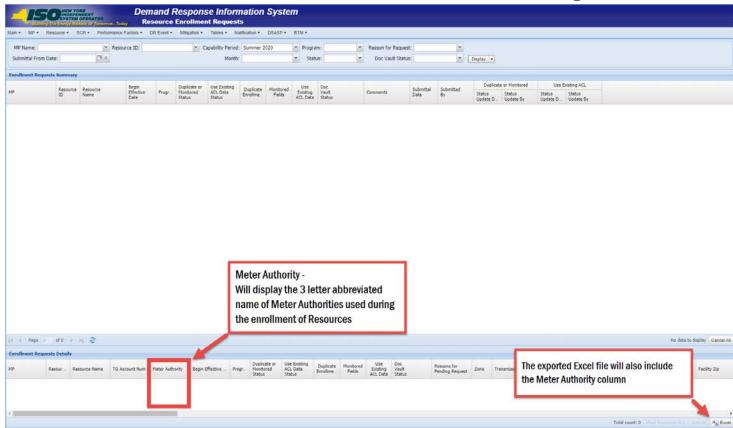

#### **DRIS Updates**

- As part of the implementation for Meter Services Entities, NYISO has updated the following features in DRIS, to ensure visibility to the provider or Meter Data:
  - Market Participant Summary
  - Enrollments
  - Event Response
  - Provisional and Incremental ACI
- A column called "Meter Authority" will be added to various screens, import and export files in DRIS
  - The Meter Authority column will be populated by the RIPs/CSPs with a 3-character abbreviated name of the entity providing Metering or Meter Data Services for the Resource
  - The 3 character abbreviated name of all approved Meter Services Entities and Transmission Owners will be posted on the NYISO website with the list of authorized MSE

#### The NYISO has made the following updates:

- Enrollment Import File
  - Added new column titled Meter Authority
- Enrollment Request screen
  - Added new column titled Meter Authority to Enrollment Request Details window
- Monthly Details screen
  - Added new column titled Meter Authority
  - Added Meter Authority filter
- Enrollment Export File
  - Added new column titled Meter Authority