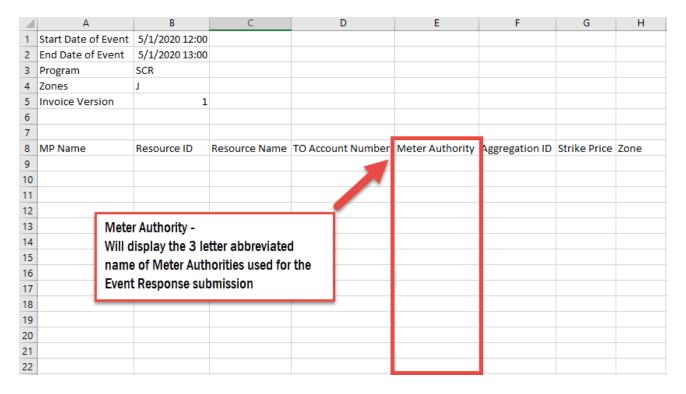

CL must leave the Meter Authority field blank
    - A Meter Authority value must not be provided as there is no Meter Data provided for this type of Enrollment



#### **Enrollments – Enrollment Request**



### **Enrollments - Monthly Details**



### **Enrollments – Enrollment Export File**





#### **Event Response**

- The NYISO has made the following updates:
  - Event Response Import File
    - Added new column titled Meter Authority
  - Event Response Details screen
    - Added new column titled Meter Authority to Resource Responses to Events window
  - Energy Payments Export File
    - Added new column titled Meter Authority



# Event Response – Event Response Import File



# **Event Response – Event Response Details Screen**



### Event Response – Energy Payments Export File





#### Incremental/Provisional ACL

#### The NYISO has made the following updates:

- Incremental ACL Verification Import File
  - Added new column titled Meter Authority
- Incremental ACL screen
  - Added new column titled Meter Authority to Resource Incremental ACL Comparison to Verification Data window
- Provisional ACL Verification Import File
  - Added new column titled Meter Authority
- Provisional ACL screen
  - Added new column titled Meter Authority to Resource Provision ACL Comparison to Verification Data window



# Incremental/Provisional ACL – Incremental ACL Verification Import File





# Incremental/Provisional ACL – Incremental ACL Screen



# Incremental/Provisional ACL – Provisional ACL Verification Import File

|                | Α              | В                | С