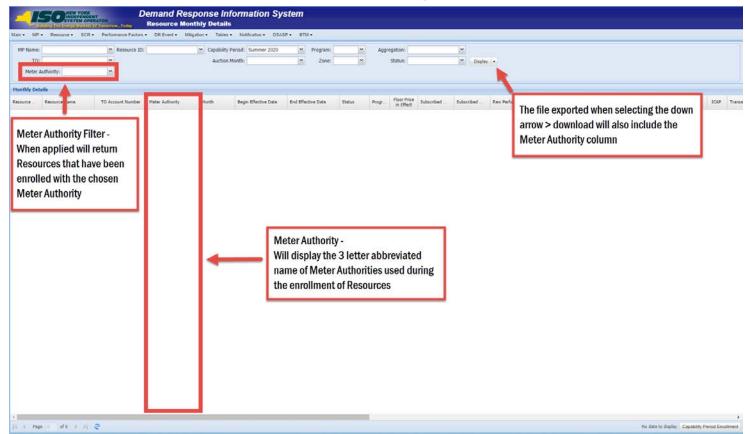

#### The NYISO has made the following updates:

- Enrollment Import File
  - Added new column titled Meter Authority
- Enrollment Request screen
  - Added new column titled Meter Authority to Enrollment Request Details window
- Monthly Details screen
  - Added new column titled Meter Authority
  - Added Meter Authority filter
- Enrollment Export File
  - Added new column titled Meter Authority

### **Enrollments - Monthly Details**