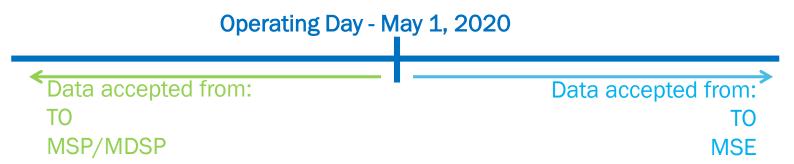

#### **Data Submission**

- For any hour beginning prior to HB00 on Operating Day May 1, 2020
  - Meter data from MSP/MDSP as specified in TB-247 or from the TO is acceptable
  - Data for an hour beginning prior to HB00 on Operating Day May 1, 2020 may be required to be submitted after May 1, 2020, pursuant to the ISO tariffs and procedures
- Beginning at HB00 on Operating Day May 1, 2020
  - Meter data from MSE or TO will be accepted
  - All data submitted for an operating day beginning with May 1, 2020, must be provided by a
    MSE or TO