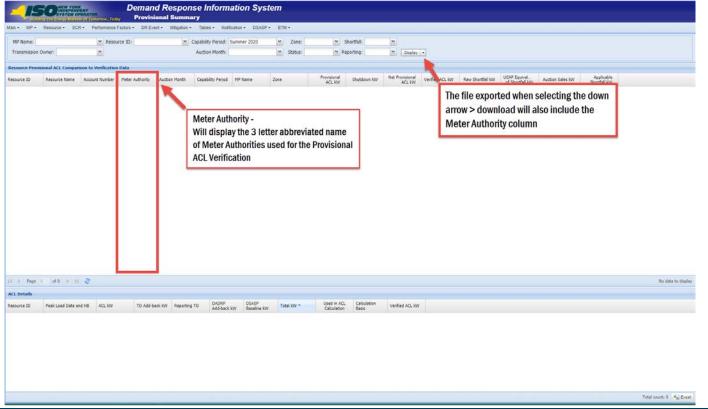

#### The NYISO has made the following updates:

- Incremental ACL Verification Import File
  - Added new column titled Meter Authority
- Incremental ACL screen
  - Added new column titled Meter Authority to Resource Incremental ACL Comparison to Verification Data window
- Provisional ACL Verification Import File
  - Added new column titled Meter Authority
- Provisional ACL screen
  - Added new column titled Meter Authority to Resource Provision ACL Comparison to Verification Data window

# Incremental/Provisional ACL – Provisional ACL Verification Import File

|                | Α              | В                | С                     | D               | Е                       | F                                                                                                            | G                                           |  |
|----------------|----------------|------------------|-----------------------|-----------------|-------------------------|--------------------------------------------------------------------------------------------------------------|---------------------------------------------|--|
| 1              | Capability Per | iod=Summer 2020& |                       |                 |                         |                                                                                                              |                                             |  |
|                | Program=SCF    | ₹&               |                       |                 |                         |                                                                                                              |                                             |  |
| 3              | Resource ID    | Resource Name    | <b>TO Account Num</b> | Meter Authority | Meter Installation Date | Zone                                                                                                         | ACL kW for Peak Load Date Hour 1 12/18/2019 |  |
| 4              |                |                  |                       |                 |                         |                                                                                                              |                                             |  |
| 5              |                |                  |                       |                 |                         |                                                                                                              |                                             |  |
| 6              |                |                  |                       |                 |                         |                                                                                                              |                                             |  |
| 7              |                |                  |                       |                 |                         |                                                                                                              |                                             |  |
| 8              |                |                  |                       |                 |                         |                                                                                                              |                                             |  |
| 9              |                |                  |                       |                 | Motor Auth              | Meter Authority - Will accept 3 letter abbreviated name of Meter Authorities                                 |                                             |  |
| 10             |                |                  |                       |                 |                         |                                                                                                              |                                             |  |
| 11             |                |                  |                       |                 | Will accep              |                                                                                                              |                                             |  |
| 12<br>13       |                |                  |                       |                 | Meter Auth              |                                                                                                              |                                             |  |
|                |                |                  |                       |                 | 11100017100             |                                                                                                              |                                             |  |
| 14             |                |                  |                       |                 |                         |                                                                                                              |                                             |  |
| 15             |                |                  |                       |                 | This must               | This must be the Meter Authority who provides the Meter Data for the Provisional ACL Verification submission |                                             |  |
| 16             |                |                  |                       |                 |                         |                                                                                                              |                                             |  |
| 17             |                |                  |                       |                 |                         |                                                                                                              |                                             |  |
| 18             |                |                  |                       |                 | Provisiona              |                                                                                                              |                                             |  |
| 18<br>19<br>20 |                |                  |                       |                 |                         |                                                                                                              |                                             |  |
| 20             |                |                  |                       |                 |                         |                                                                                                              |                                             |  |
| 21             |                |                  |                       |                 |                         |                                                                                                              |                                             |  |
| 22             |                |                  |                       |                 |                         |                                                                                                              |                                             |  |

# Incremental/Provisional ACL – Provisional ACL Screen