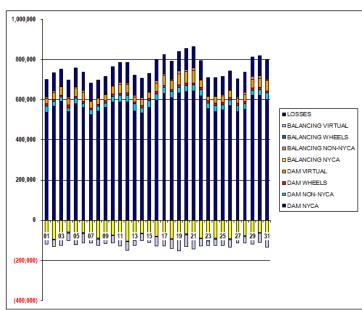

# Close-Out Settlement – Market Supply Delta Analysis

| DAM NYCA                                                                                                                                                                | MONDAY                                                                                  | TUESDAY          | WEDNESDAY   | THURSDAY    | FRIDAY | SATURDAY | SUNDAY      |
|-------------------------------------------------------------------------------------------------------------------------------------------------------------------------|-----------------------------------------------------------------------------------------|------------------|-------------|-------------|--------|----------|-------------|
| D 414 AD/CA                                                                                                                                                             |                                                                                         |                  |             |             |        |          | 1           |
| DAMINYCA                                                                                                                                                                |                                                                                         |                  |             |             |        |          | 0           |
| DAM NON-NYCA                                                                                                                                                            |                                                                                         |                  |             |             |        |          | 0           |
| DAM WHEELS                                                                                                                                                              |                                                                                         |                  |             |             |        |          | 0           |
| DAM VIRTUAL                                                                                                                                                             |                                                                                         |                  |             |             |        |          | 0           |
| BALANCING NYCA                                                                                                                                                          |                                                                                         |                  |             |             |        |          | 0           |
| BALANCING NON-NYCA                                                                                                                                                      |                                                                                         |                  |             |             |        |          | 0           |
|                                                                                                                                                                         |                                                                                         |                  |             |             |        |          |             |
| BALANCING WHEELS                                                                                                                                                        |                                                                                         |                  |             |             |        |          | 0           |
| BALANCING VIRTUAL                                                                                                                                                       |                                                                                         |                  |             |             |        |          | 0           |
|                                                                                                                                                                         | 2                                                                                       | 3                | 4           | 5           | 6      | 7        | 8           |
| DAM NYCA                                                                                                                                                                | 0                                                                                       | 0                | 0           | 0           | 0      | 0        | 0           |
| DAM NON-NYCA                                                                                                                                                            |                                                                                         |                  |             | 0           |        |          |             |
| DAM WHEELS                                                                                                                                                              | 0                                                                                       | 0                | 0           | 0           | 0      | 0        | 0           |
| DAM VIRTUAL                                                                                                                                                             | 0                                                                                       | 0                | 0           | 0           | 0      | 0        | 0           |
| BALANCING NYCA                                                                                                                                                          | 0                                                                                       | 0                | 0           | 0           | 0      | 0        | 0           |
| BALANCING NON-NYCA                                                                                                                                                      | 0                                                                                       | 0                | 0           | 0           | 0      | 0        | 0           |
| BALANCING WHEELS                                                                                                                                                        | 0                                                                                       | 0                | 0           | 0           | 0      | 0        | 0           |
| BALANCING VIRTUAL                                                                                                                                                       | 0                                                                                       | 0                | 0           | 0           | 0      | 0        | 0           |
|                                                                                                                                                                         | 9                                                                                       | 10               | 11          | 12          | 13     | 14       | 15          |
| DAM NYCA                                                                                                                                                                | 0                                                                                       | 0                | 0           | 0           | 0      | 0        | 0           |
|                                                                                                                                                                         |                                                                                         |                  |             |             | 0      |          |             |
| DAM NON-NYCA                                                                                                                                                            | 0                                                                                       | 0                | 0           | 0           |        | 0        | 0           |
| DAM WHEELS                                                                                                                                                              | 0                                                                                       | 0                | 0           | 0           | 0      | 0        | 0           |
| DAM VIRTUAL                                                                                                                                                             | 0                                                                                       | 0                | 0           | 0           | 0      | 0        | 0           |
| BALANCING NYCA                                                                                                                                                          | 0                                                                                       | 0                | 0           | 0           | 0      | 0        | 0           |
| BALANCING NON-NYCA                                                                                                                                                      | 0                                                                                       | 0                | 0           | 0           | 0      | 0        | 0           |
| BALANCING WHEELS                                                                                                                                                        | 0                                                                                       | 0                | 0           | 0           | 0      | 0        | 0           |
| BALANCING VIRTUAL                                                                                                                                                       | 0                                                                                       | 0                | 0           | 0           | 0      | 0        | 0           |
|                                                                                                                                                                         | 16                                                                                      | 17               | 18          | 19          | 20     | 21       | 22          |
| DAM NYCA                                                                                                                                                                | 0                                                                                       | 0                | 0           | 0           | 0      | 0        | 0           |
|                                                                                                                                                                         |                                                                                         |                  |             |             |        |          |             |
| DAM NON-NYCA                                                                                                                                                            | 0                                                                                       | 0                | 0           | 0           | 0      | 0        | 0           |
| DAM WHEELS                                                                                                                                                              | 0                                                                                       | 0                | 0           | 0           | 0      | 0        | 0           |
| DAM VIRTUAL                                                                                                                                                             | 0                                                                                       | 0                | 0           | 0           | 0      | 0        | 0           |
| BALANCING NYCA                                                                                                                                                          | 0                                                                                       | 0                | 0           | 0           | 0      | 0        | 0           |
| BALANCING NON-NYCA                                                                                                                                                      | 0                                                                                       | 0                | 0           | 0           | 0      | 0        | 0           |
| BALANCING WHEELS                                                                                                                                                        | 0                                                                                       | 0                | 0           | 0           | 0      | 0        | 0           |
| BALANCING VIRTUAL                                                                                                                                                       | 0                                                                                       | 0                | 0           | 0           | 0      | 0        | 0           |
|                                                                                                                                                                         | 23                                                                                      | 24               | 25          | 26          | 27     | 28       | 29          |
| DAM NYCA                                                                                                                                                                | 0                                                                                       | 0                | 0           | 0           | 0      | 0        | 0           |
| DAMINTGA                                                                                                                                                                | 0                                                                                       | 0                | 0           | 0           | 0      | 0        | 0           |
| CALL NON ADVOL                                                                                                                                                          |                                                                                         | 0                |             |             |        |          |             |
| DAM NON-NYCA                                                                                                                                                            |                                                                                         |                  | 0           | 0           | 0      | 0        | 0           |
| DAM WHEELS                                                                                                                                                              | 0                                                                                       |                  |             | 0           | 0      | 0        |             |
| DAM WHEELS<br>DAM VIRTUAL                                                                                                                                               | 0                                                                                       | 0                | 0           |             |        |          | 0           |
| DAM WHEELS<br>DAM VIRTUAL<br>BALANCING NYCA                                                                                                                             | 0<br>0<br>0                                                                             | 0                | 0           | 0           | 0      | 0        | 0           |
| DAM WHEELS<br>DAM VIRTUAL                                                                                                                                               | 0                                                                                       | 0                |             |             | 0      | 0        |             |
| DAM WHEELS<br>DAM VIRTUAL<br>BALANCING NYCA                                                                                                                             | 0<br>0<br>0                                                                             | 0                | 0<br>0      | 0           |        |          | 0           |
| DAM WHEELS<br>DAM VIRTUAL<br>BALANCING NYCA<br>BALANCING NON-NYCA<br>BALANCING WHEELS                                                                                   | 0<br>0<br>0<br>0                                                                        | 0                | 0           | 0<br>0      | 0      | 0        | 0<br>0<br>0 |
| DAM WHEELS<br>DAM VIRTUAL<br>BALANCING NYCA<br>BALANCING NON-NYCA                                                                                                       | 0<br>0<br>0<br>0<br>0                                                                   | 0<br>0<br>0<br>0 | 0<br>0<br>0 | 0<br>0<br>0 | 0      | 0<br>0   | 0           |
| DAM WHEELS<br>DAM VIRTUAL<br>BALANCING NYCA<br>BALANCING NON-NYCA<br>BALANCING WHEELS<br>BALANCING VIRTUAL                                                              | 0<br>0<br>0<br>0<br>0<br>0<br>30                                                        | 0<br>0<br>0<br>0 | 0<br>0<br>0 | 0<br>0<br>0 | 0      | 0<br>0   | 0<br>0<br>0 |
| DAM WHEELS<br>DAM VIRTUAL<br>BALANCING NYCA<br>BALANCING NON-NYCA<br>BALANCING WHEELS<br>BALANCING VIRTUAL<br>DAM NYCA                                                  | 0<br>0<br>0<br>0<br>0<br>0<br>30<br>0                                                   | 0<br>0<br>0<br>0 | 0<br>0<br>0 | 0<br>0<br>0 | 0      | 0<br>0   | 0<br>0<br>0 |
| DAM WHEELS<br>DAM VIRTUAL<br>BALANCING NYCA<br>BALANCING NON-NYCA<br>BALANCING WHEELS<br>BALANCING VIRTUAL<br>DAM NYCA<br>DAM NON-NYCA                                  | 0<br>0<br>0<br>0<br>0<br>0<br>30<br>0<br>0                                              | 0<br>0<br>0<br>0 | 0<br>0<br>0 | 0<br>0<br>0 | 0      | 0<br>0   | 0<br>0<br>0 |
| DAM WHEELS<br>DAM VITRIJAL<br>BALANCING NYCA<br>BALANCING NON-NYCA<br>BALANCING WHEELS<br>BALANCING VIRTUAL<br>DAM NYCA<br>DAM NON-NYCA<br>DAM WHEELS                   | 0<br>0<br>0<br>0<br>0<br>30<br>0<br>0<br>0<br>0                                         | 0<br>0<br>0<br>0 | 0<br>0<br>0 | 0<br>0<br>0 | 0      | 0<br>0   | 0<br>0<br>0 |
| DAM WHEELS<br>DAM VIRTUAL<br>BALANCING NYCA<br>BALANCING NYCA<br>BALANCING WHEELS<br>BALANCING VIRTUAL<br>DAM NYCA<br>DAM NYCA<br>DAM NYCA<br>DAM WHEELS<br>DAM VIRTUAL | 0<br>0<br>0<br>0<br>0<br>30<br>0<br>0<br>0<br>0<br>0<br>0                               | 0<br>0<br>0<br>0 | 0<br>0<br>0 | 0<br>0<br>0 | 0      | 0<br>0   | 0<br>0<br>0 |
| DAM WHEELS<br>DAM VIRTUAL<br>BALANCING NYCA<br>BALANCING NON-NYCA<br>BALANCING WHEELS<br>BALANCING VIRTUAL<br>DAM NYCA<br>DAM NON-NYCA<br>DAM VIRTUAL<br>BALANCING NYCA | 0<br>0<br>0<br>0<br>0<br>0<br>30<br>0<br>0<br>0<br>0<br>0<br>0<br>0<br>0                | 0<br>0<br>0<br>0 | 0<br>0<br>0 | 0<br>0<br>0 | 0      | 0<br>0   | 0<br>0<br>0 |
| DAM WHEELS<br>DAM VIRTUAL<br>BALANCING NYCA<br>BALANCING NYCA<br>BALANCING WHEELS<br>BALANCING VIRTUAL<br>DAM NYCA<br>DAM NYCA<br>DAM NYCA<br>DAM WHEELS<br>DAM VIRTUAL | 0<br>0<br>0<br>0<br>0<br>30<br>0<br>0<br>0<br>0<br>0<br>0<br>0<br>0<br>0<br>0<br>0<br>0 | 0<br>0<br>0<br>0 | 0<br>0<br>0 | 0<br>0<br>0 | 0      | 0<br>0   | 0<br>0<br>0 |
| DAM WHEELS<br>DAM VIRTUAL<br>BALANCING NYCA<br>BALANCING NON-NYCA<br>BALANCING WHEELS<br>BALANCING VIRTUAL<br>DAM NYCA<br>DAM NON-NYCA<br>DAM VIRTUAL<br>BALANCING NYCA | 0<br>0<br>0<br>0<br>0<br>0<br>30<br>0<br>0<br>0<br>0<br>0<br>0<br>0<br>0                | 0<br>0<br>0<br>0 | 0<br>0<br>0 | 0<br>0<br>0 | 0      | 0<br>0   | 0<br>0<br>0 |