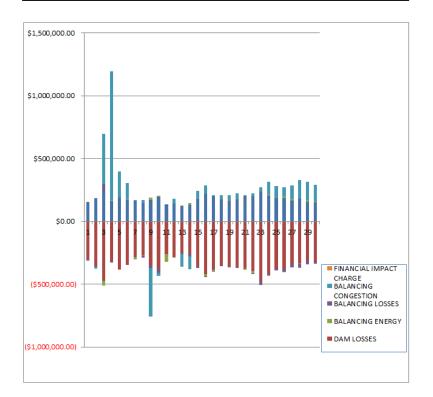

# Close-Out Settlement – Market Supply Delta Analysis

| DAM NYCA                                                                                                                                                                | MONDAY                                                                                  | TUESDAY          | WEDNESDAY   | THURSDAY    | FRIDAY | SATURDAY | SUNDAY      |
|-------------------------------------------------------------------------------------------------------------------------------------------------------------------------|-----------------------------------------------------------------------------------------|------------------|-------------|-------------|--------|----------|-------------|
| D 414 AD/CA                                                                                                                                                             |                                                                                         |                  |             |             |        |          | 1           |
| DAMINYCA                                                                                                                                                                |                                                                                         |                  |             |             |        |          | 0           |
| DAM NON-NYCA                                                                                                                                                            |                                                                                         |                  |             |             |        |          | 0           |
| DAM WHEELS                                                                                                                                                              |                                                                                         |                  |             |             |        |          | 0           |
| DAM VIRTUAL                                                                                                                                                             |                                                                                         |                  |             |             |        |          | 0           |
| BALANCING NYCA                                                                                                                                                          |                                                                                         |                  |             |             |        |          | 0           |
| BALANCING NON-NYCA                                                                                                                                                      |                                                                                         |                  |             |             |        |          | 0           |
|                                                                                                                                                                         |                                                                                         |                  |             |             |        |          |             |
| BALANCING WHEELS                                                                                                                                                        |                                                                                         |                  |             |             |        |          | 0           |
| BALANCING VIRTUAL                                                                                                                                                       |                                                                                         |                  |             |             |        |          | 0           |
|                                                                                                                                                                         | 2                                                                                       | 3                | 4           | 5           | 6      | 7        | 8           |
| DAM NYCA                                                                                                                                                                | 0                                                                                       | 0                | 0           | 0           | 0      | 0        | 0           |
| DAM NON-NYCA                                                                                                                                                            |                                                                                         |                  |             | 0           |        |          |             |
| DAM WHEELS                                                                                                                                                              | 0                                                                                       | 0                | 0           | 0           | 0      | 0        | 0           |
| DAM VIRTUAL                                                                                                                                                             | 0                                                                                       | 0                | 0           | 0           | 0      | 0        | 0           |
| BALANCING NYCA                                                                                                                                                          | 0                                                                                       | 0                | 0           | 0           | 0      | 0        | 0           |
| BALANCING NON-NYCA                                                                                                                                                      | 0                                                                                       | 0                | 0           | 0           | 0      | 0        | 0           |
| BALANCING WHEELS                                                                                                                                                        | 0                                                                                       | 0                | 0           | 0           | 0      | 0        | 0           |
| BALANCING VIRTUAL                                                                                                                                                       | 0                                                                                       | 0                | 0           | 0           | 0      | 0        | 0           |
|                                                                                                                                                                         | 9                                                                                       | 10               | 11          | 12          | 13     | 14       | 15          |
| DAM NYCA                                                                                                                                                                | 0                                                                                       | 0                | 0           | 0           | 0      | 0        | 0           |
|                                                                                                                                                                         |                                                                                         |                  |             |             | 0      |          |             |
| DAM NON-NYCA                                                                                                                                                            | 0                                                                                       | 0                | 0           | 0           |        | 0        | 0           |
| DAM WHEELS                                                                                                                                                              | 0                                                                                       | 0                | 0           | 0           | 0      | 0        | 0           |
| DAM VIRTUAL                                                                                                                                                             | 0                                                                                       | 0                | 0           | 0           | 0      | 0        | 0           |
| BALANCING NYCA                                                                                                                                                          | 0                                                                                       | 0                | 0           | 0           | 0      | 0        | 0           |
| BALANCING NON-NYCA                                                                                                                                                      | 0                                                                                       | 0                | 0           | 0           | 0      | 0        | 0           |
| BALANCING WHEELS                                                                                                                                                        | 0                                                                                       | 0                | 0           | 0           | 0      | 0        | 0           |
| BALANCING VIRTUAL                                                                                                                                                       | 0                                                                                       | 0                | 0           | 0           | 0      | 0        | 0           |
|                                                                                                                                                                         | 16                                                                                      | 17               | 18          | 19          | 20     | 21       | 22          |
| DAM NYCA                                                                                                                                                                | 0                                                                                       | 0                | 0           | 0           | 0      | 0        | 0           |
|                                                                                                                                                                         |                                                                                         |                  |             |             |        |          |             |
| DAM NON-NYCA                                                                                                                                                            | 0                                                                                       | 0                | 0           | 0           | 0      | 0        | 0           |
| DAM WHEELS                                                                                                                                                              | 0                                                                                       | 0                | 0           | 0           | 0      | 0        | 0           |
| DAM VIRTUAL                                                                                                                                                             | 0                                                                                       | 0                | 0           | 0           | 0      | 0        | 0           |
| BALANCING NYCA                                                                                                                                                          | 0                                                                                       | 0                | 0           | 0           | 0      | 0        | 0           |
| BALANCING NON-NYCA                                                                                                                                                      | 0                                                                                       | 0                | 0           | 0           | 0      | 0        | 0           |
| BALANCING WHEELS                                                                                                                                                        | 0                                                                                       | 0                | 0           | 0           | 0      | 0        | 0           |
| BALANCING VIRTUAL                                                                                                                                                       | 0                                                                                       | 0                | 0           | 0           | 0      | 0        | 0           |
|                                                                                                                                                                         | 23                                                                                      | 24               | 25          | 26          | 27     | 28       | 29          |
| DAM NYCA                                                                                                                                                                | 0                                                                                       | 0                | 0           | 0           | 0      | 0        | 0           |
| DAMINTGA                                                                                                                                                                | 0                                                                                       | 0                | 0           | 0           | 0      | 0        | 0           |
| CALL NON ADVOL                                                                                                                                                          |                                                                                         | 0                |             |             |        |          |             |
| DAM NON-NYCA                                                                                                                                                            |                                                                                         |                  | 0           | 0           | 0      | 0        | 0           |
| DAM WHEELS                                                                                                                                                              | 0                                                                                       |                  |             | 0           | 0      | 0        |             |
| DAM WHEELS<br>DAM VIRTUAL                                                                                                                                               | 0                                                                                       | 0                | 0           |             |        |          | 0           |
| DAM WHEELS<br>DAM VIRTUAL<br>BALANCING NYCA                                                                                                                             | 0<br>0<br>0                                                                             | 0                | 0           | 0           | 0      | 0        | 0           |
| DAM WHEELS<br>DAM VIRTUAL                                                                                                                                               | 0                                                                                       | 0                |             |             | 0      | 0        |             |
| DAM WHEELS<br>DAM VIRTUAL<br>BALANCING NYCA                                                                                                                             | 0<br>0<br>0                                                                             | 0                | 0<br>0      | 0           |        |          | 0           |
| DAM WHEELS<br>DAM VIRTUAL<br>BALANCING NYCA<br>BALANCING NON-NYCA<br>BALANCING WHEELS                                                                                   | 0<br>0<br>0<br>0                                                                        | 0                | 0           | 0<br>0      | 0      | 0        | 0<br>0<br>0 |
| DAM WHEELS<br>DAM VIRTUAL<br>BALANCING NYCA<br>BALANCING NON-NYCA                                                                                                       | 0<br>0<br>0<br>0<br>0                                                                   | 0<br>0<br>0<br>0 | 0<br>0<br>0 | 0<br>0<br>0 | 0      | 0<br>0   | 0           |
| DAM WHEELS<br>DAM VIRTUAL<br>BALANCING NYCA<br>BALANCING NON-NYCA<br>BALANCING WHEELS<br>BALANCING VIRTUAL                                                              | 0<br>0<br>0<br>0<br>0<br>0<br>30                                                        | 0<br>0<br>0<br>0 | 0<br>0<br>0 | 0<br>0<br>0 | 0      | 0<br>0   | 0<br>0<br>0 |
| DAM WHEELS<br>DAM VIRTUAL<br>BALANCING NYCA<br>BALANCING NON-NYCA<br>BALANCING WHEELS<br>BALANCING VIRTUAL<br>DAM NYCA                                                  | 0<br>0<br>0<br>0<br>0<br>0<br>30<br>0                                                   | 0<br>0<br>0<br>0 | 0<br>0<br>0 | 0<br>0<br>0 | 0      | 0<br>0   | 0<br>0<br>0 |
| DAM WHEELS<br>DAM VIRTUAL<br>BALANCING NYCA<br>BALANCING NON-NYCA<br>BALANCING WHEELS<br>BALANCING VIRTUAL<br>DAM NYCA<br>DAM NON-NYCA                                  | 0<br>0<br>0<br>0<br>0<br>0<br>30<br>0<br>0                                              | 0<br>0<br>0<br>0 | 0<br>0<br>0 | 0<br>0<br>0 | 0      | 0<br>0   | 0<br>0<br>0 |
| DAM WHEELS<br>DAM VITRIJAL<br>BALANCING NYCA<br>BALANCING NON-NYCA<br>BALANCING WHEELS<br>BALANCING VIRTUAL<br>DAM NYCA<br>DAM NON-NYCA<br>DAM WHEELS                   | 0<br>0<br>0<br>0<br>0<br>30<br>0<br>0<br>0<br>0                                         | 0<br>0<br>0<br>0 | 0<br>0<br>0 | 0<br>0<br>0 | 0      | 0<br>0   | 0<br>0<br>0 |
| DAM WHEELS<br>DAM VIRTUAL<br>BALANCING NYCA<br>BALANCING NYCA<br>BALANCING WHEELS<br>BALANCING VIRTUAL<br>DAM NYCA<br>DAM NYCA<br>DAM NYCA<br>DAM WHEELS<br>DAM VIRTUAL | 0<br>0<br>0<br>0<br>0<br>30<br>0<br>0<br>0<br>0<br>0<br>0                               | 0<br>0<br>0<br>0 | 0<br>0<br>0 | 0<br>0<br>0 | 0      | 0<br>0   | 0<br>0<br>0 |
| DAM WHEELS<br>DAM VIRTUAL<br>BALANCING NYCA<br>BALANCING NON-NYCA<br>BALANCING WHEELS<br>BALANCING VIRTUAL<br>DAM NYCA<br>DAM NON-NYCA<br>DAM VIRTUAL<br>BALANCING NYCA | 0<br>0<br>0<br>0<br>0<br>0<br>30<br>0<br>0<br>0<br>0<br>0<br>0<br>0<br>0                | 0<br>0<br>0<br>0 | 0<br>0<br>0 | 0<br>0<br>0 | 0      | 0<br>0   | 0<br>0<br>0 |
| DAM WHEELS<br>DAM VIRTUAL<br>BALANCING NYCA<br>BALANCING NYCA<br>BALANCING WHEELS<br>BALANCING VIRTUAL<br>DAM NYCA<br>DAM NYCA<br>DAM NYCA<br>DAM WHEELS<br>DAM VIRTUAL | 0<br>0<br>0<br>0<br>0<br>30<br>0<br>0<br>0<br>0<br>0<br>0<br>0<br>0<br>0<br>0<br>0<br>0 | 0<br>0<br>0<br>0 | 0<br>0<br>0 | 0<br>0<br>0 | 0      | 0<br>0   | 0<br>0<br>0 |
| DAM WHEELS<br>DAM VIRTUAL<br>BALANCING NYCA<br>BALANCING NON-NYCA<br>BALANCING WHEELS<br>BALANCING VIRTUAL<br>DAM NYCA<br>DAM NON-NYCA<br>DAM VIRTUAL<br>BALANCING NYCA | 0<br>0<br>0<br>0<br>0<br>0<br>30<br>0<br>0<br>0<br>0<br>0<br>0<br>0<br>0                | 0<br>0<br>0<br>0 | 0<br>0<br>0 | 0<br>0<br>0 | 0      | 0<br>0   | 0<br>0<br>0 |