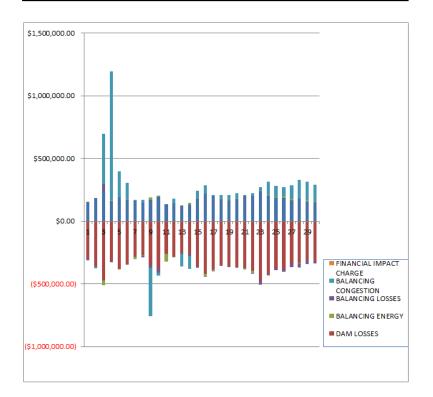

72,217.17)<br>\$2,133.04<br>(\$31,941.55)<br>\$31,814.04<br>\$0.00<br>30<br>\$149,130.40<br>(\$323,990.39)<br>\$12,944.13                  | \$12,591.69<br>\$0.00<br>24<br>\$205,044.66<br>(\$413,291.56)<br>\$8,726.93<br>(\$15,272.29)<br>\$100,065.61 | \$0.00<br>25<br>\$185,210.38<br>(\$373,761.96)<br>\$6,153.33<br>(\$15,459.29)<br>\$87,876.92 | \$37,438.08<br>\$0.00<br>26<br>\$183,299.65<br>(\$377,466.15)<br>\$16,855.01<br>(\$24,452.63)<br>\$71,609.98 | \$42,618.23<br>\$0.00<br>27<br>\$167,158.77<br>(\$338,589.46)<br>\$14,500.98<br>(\$27,481.09)<br>\$102,499.40 | \$9,713.26<br>\$0.00<br>28<br>\$180,594.72<br>(\$334,750.10)<br>(\$706.31)<br>(\$30,850.51)<br>\$148,895.51 | \$28,442.20<br>\$0.00<br><b>29</b><br>\$154,270.65<br>(\$310,427.72)<br>\$14,036.67<br>(\$30,391.44)<br>\$144,294.82 |



## 4-Month Settlement Adjustment – Market Costs Analysis

|                      | MONDAY          | TUESDAY         | WEDNESDAY       | THURSDAY        | FRIDAY          | SATURDAY        | SUNDAY          |
|----------------------|-----------------|-----------------|-----------------|-----------------|-----------------|-----------------|-----------------|
|                      | 1               | 2               | 3               | 4               | 5               | 6               | 7               |
| ENERGY               | \$8,661,439.83  | \$10,857,154.32 | \$12,861,111.30 | \$10,239,230.97 | \$11,508,036.95 | \$10,792,469.69 | \$8,412,429.97  |
| TRANSMISSION SERVICE | \$2,028,158.51  | \$2,567,642.99  | \$2,732,170.40  | \$2,048,734.27  | \$2,181,338.98  | \$1,823,409.18  | \$1