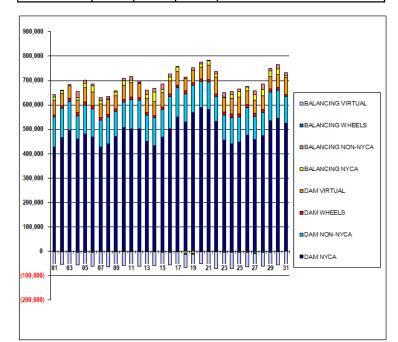

# Close-Out Settlement – Market Supply Delta Analysis

| DAM NYCA                                                                                                                                                                | MONDAY                                                                                  | TUESDAY          | WEDNESDAY   | THURSDAY    | FRIDAY | SATURDAY | SUNDAY      |
|-------------------------------------------------------------------------------------------------------------------------------------------------------------------------|-----------------------------------------------------------------------------------------|------------------|-------------|-------------|--------|----------|-------------|
| D 414 AD/CA                                                                                                                                                             |                                                                                         |                  |             |             |        |          | 1           |
| DAMINYCA                                                                                                                                                                |                                                                                         |                  |             |             |        |          | 0           |
| DAM NON-NYCA                                                                                                                                                            |                                                                                         |                  |             |             |        |          | 0           |
| DAM WHEELS                                                                                                                                                              |                                                                                         |                  |             |             |        |          | 0           |
| DAM VIRTUAL                                                                                                                                                             |                                                                                         |                  |             |             |        |          | 0           |
| BALANCING NYCA                                                                                                                                                          |                                                                                         |                  |             |             |        |          | 0           |
| BALANCING NON-NYCA                                                                                                                                                      |                                                                                         |                  |             |             |        |          | 0           |
|                                                                                                                                                                         |                                                                                         |                  |             |             |        |          |             |
| BALANCING WHEELS                                                                                                                                                        |                                                                                         |                  |             |             |        |          | 0           |
| BALANCING VIRTUAL                                                                                                                                                       |                                                                                         |                  |             |             |        |          | 0           |
|                                                                                                                                                                         | 2                                                                                       | 3                | 4           | 5           | 6      | 7        | 8           |
| DAM NYCA                                                                                                                                                                | 0                                                                                       | 0                | 0           | 0           | 0      | 0        | 0           |
| DAM NON-NYCA                                                                                                                                                            |                                                                                         |                  |             | 0           |        |          |             |
| DAM WHEELS                                                                                                                                                              | 0                                                                                       | 0                | 0           | 0           | 0      | 0        | 0           |
| DAM VIRTUAL                                                                                                                                                             | 0                                                                                       | 0                | 0           | 0           | 0      | 0        | 0           |
| BALANCING NYCA                                                                                                                                                          | 0                                                                                       | 0                | 0           | 0           | 0      | 0        | 0           |
| BALANCING NON-NYCA                                                                                                                                                      | 0                                                                                       | 0                | 0           | 0           | 0      | 0        | 0           |
| BALANCING WHEELS                                                                                                                                                        | 0                                                                                       | 0                | 0           | 0           | 0      | 0        | 0           |
| BALANCING VIRTUAL                                                                                                                                                       | 0                                                                                       | 0                | 0           | 0           | 0      | 0        | 0           |
|                                                                                                                                                                         | 9                                                                                       | 10               | 11          | 12          | 13     | 14       | 15          |
| DAM NYCA                                                                                                                                                                | 0                                                                                       | 0                | 0           | 0           | 0      | 0        | 0           |
|                                                                                                                                                                         |                                                                                         |                  |             |             | 0      |          |             |
| DAM NON-NYCA                                                                                                                                                            | 0                                                                                       | 0                | 0           | 0           |        | 0        | 0           |
| DAM WHEELS                                                                                                                                                              | 0                                                                                       | 0                | 0           | 0           | 0      | 0        | 0           |
| DAM VIRTUAL                                                                                                                                                             | 0                                                                                       | 0                | 0           | 0           | 0      | 0        | 0           |
| BALANCING NYCA                                                                                                                                                          | 0                                                                                       | 0                | 0           | 0           | 0      | 0        | 0           |
| BALANCING NON-NYCA                                                                                                                                                      | 0                                                                                       | 0                | 0           | 0           | 0      | 0        | 0           |
| BALANCING WHEELS                                                                                                                                                        | 0                                                                                       | 0                | 0           | 0           | 0      | 0        | 0           |
| BALANCING VIRTUAL                                                                                                                                                       | 0                                                                                       | 0                | 0           | 0           | 0      | 0        | 0           |
|                                                                                                                                                                         | 16                                                                                      | 17               | 18          | 19          | 20     | 21       | 22          |
| DAM NYCA                                                                                                                                                                | 0                                                                                       | 0                | 0           | 0           | 0      | 0        | 0           |
|                                                                                                                                                                         |                                                                                         |                  |             |             |        |          |             |
| DAM NON-NYCA                                                                                                                                                            | 0                                                                                       | 0                | 0           | 0           | 0      | 0        | 0           |
| DAM WHEELS                                                                                                                                                              | 0                                                                                       | 0                | 0           | 0           | 0      | 0        | 0           |
| DAM VIRTUAL                                                                                                                                                             | 0                                                                                       | 0                | 0           | 0           | 0      | 0        | 0           |
| BALANCING NYCA                                                                                                                                                          | 0                                                                                       | 0                | 0           | 0           | 0      | 0        | 0           |
| BALANCING NON-NYCA                                                                                                                                                      | 0                                                                                       | 0                | 0           | 0           | 0      | 0        | 0           |
| BALANCING WHEELS                                                                                                                                                        | 0                                                                                       | 0                | 0           | 0           | 0      | 0        | 0           |
| BALANCING VIRTUAL                                                                                                                                                       | 0                                                                                       | 0                | 0           | 0           | 0      | 0        | 0           |
|                                                                                                                                                                         | 23                                                                                      | 24               | 25          | 26          | 27     | 28       | 29          |
| DAM NYCA                                                                                                                                                                | 0                                                                                       | 0                | 0           | 0           | 0      | 0        | 0           |
| DAMINTGA                                                                                                                                                                | 0                                                                                       | 0                | 0           | 0           | 0      | 0        | 0           |
| CALL NON ADVOL                                                                                                                                                          |                                                                                         | 0                |             |             |        |          |             |
| DAM NON-NYCA                                                                                                                                                            |                                                                                         |                  | 0           | 0           | 0      | 0        | 0           |
| DAM WHEELS                                                                                                                                                              | 0                                                                                       |                  |             | 0           | 0      | 0        |             |
| DAM WHEELS<br>DAM VIRTUAL                                                                                                                                               | 0                                                                                       | 0                | 0           |             |        |          | 0           |
| DAM WHEELS<br>DAM VIRTUAL<br>BALANCING NYCA                                                                                                                             | 0<br>0<br>0                                                                             | 0                | 0           | 0           | 0      | 0        | 0           |
| DAM WHEELS<br>DAM VIRTUAL                                                                                                                                               | 0                                                                                       | 0                |             |             | 0      | 0        |             |
| DAM WHEELS<br>DAM VIRTUAL<br>BALANCING NYCA                                                                                                                             | 0<br>0<br>0                                                                             | 0                | 0<br>0      | 0           |        |          | 0           |
| DAM WHEELS<br>DAM VIRTUAL<br>BALANCING NYCA<br>BALANCING NON-NYCA<br>BALANCING WHEELS                                                                                   | 0<br>0<br>0<br>0                                                                        | 0                | 0           | 0<br>0      | 0      | 0        | 0<br>0<br>0 |
| DAM WHEELS<br>DAM VIRTUAL<br>BALANCING NYCA<br>BALANCING NON-NYCA                                                                                                       | 0<br>0<br>0<br>0<br>0                                                                   | 0<br>0<br>0<br>0 | 0<br>0<br>0 | 0<br>0<br>0 | 0      | 0<br>0   | 0           |
| DAM WHEELS<br>DAM VIRTUAL<br>BALANCING NYCA<br>BALANCING NON-NYCA<br>BALANCING WHEELS<br>BALANCING VIRTUAL                                                              | 0<br>0<br>0<br>0<br>0<br>0<br>30                                                        | 0<br>0<br>0<br>0 | 0<br>0<br>0 | 0<br>0<br>0 | 0      | 0<br>0   | 0<br>0<br>0 |
| DAM WHEELS<br>DAM VIRTUAL<br>BALANCING NYCA<br>BALANCING NON-NYCA<br>BALANCING WHEELS<br>BALANCING VIRTUAL<br>DAM NYCA                                                  | 0<br>0<br>0<br>0<br>0<br>0<br>30<br>0                                                   | 0<br>0<br>0<br>0 | 0<br>0<br>0 | 0<br>0<br>0 | 0      | 0<br>0   | 0<br>0<br>0 |
| DAM WHEELS<br>DAM VIRTUAL<br>BALANCING NYCA<br>BALANCING NON-NYCA<br>BALANCING WHEELS<br>BALANCING VIRTUAL<br>DAM NYCA<br>DAM NON-NYCA                                  | 0<br>0<br>0<br>0<br>0<br>0<br>30<br>0<br>0                                              | 0<br>0<br>0<br>0 | 0<br>0<br>0 | 0<br>0<br>0 | 0      | 0<br>0   | 0<br>0<br>0 |
| DAM WHEELS<br>DAM VITRIJAL<br>BALANCING NYCA<br>BALANCING NON-NYCA<br>BALANCING WHEELS<br>BALANCING VIRTUAL<br>DAM NYCA<br>DAM NON-NYCA<br>DAM WHEELS                   | 0<br>0<br>0<br>0<br>0<br>30<br>0<br>0<br>0<br>0                                         | 0<br>0<br>0<br>0 | 0<br>0<br>0 | 0<br>0<br>0 | 0      | 0<br>0   | 0<br>0<br>0 |
| DAM WHEELS<br>DAM VIRTUAL<br>BALANCING NYCA<br>BALANCING NYCA<br>BALANCING WHEELS<br>BALANCING VIRTUAL<br>DAM NYCA<br>DAM NYCA<br>DAM NYCA<br>DAM WHEELS<br>DAM VIRTUAL | 0<br>0<br>0<br>0<br>0<br>30<br>0<br>0<br>0<br>0<br>0<br>0                               | 0<br>0<br>0<br>0 | 0<br>0<br>0 | 0<br>0<br>0 | 0      | 0<br>0   | 0<br>0<br>0 |
| DAM WHEELS<br>DAM VIRTUAL<br>BALANCING NYCA<br>BALANCING NON-NYCA<br>BALANCING WHEELS<br>BALANCING VIRTUAL<br>DAM NYCA<br>DAM NON-NYCA<br>DAM VIRTUAL<br>BALANCING NYCA | 0<br>0<br>0<br>0<br>0<br>0<br>30<br>0<br>0<br>0<br>0<br>0<br>0<br>0<br>0                | 0<br>0<br>0<br>0 | 0<br>0<br>0 | 0<br>0<br>0 | 0      | 0<br>0   | 0<br>0<br>0 |
| DAM WHEELS<br>DAM VIRTUAL<br>BALANCING NYCA<br>BALANCING NYCA<br>BALANCING WHEELS<br>BALANCING VIRTUAL<br>DAM NYCA<br>DAM NYCA<br>DAM NYCA<br>DAM WHEELS<br>DAM VIRTUAL | 0<br>0<br>0<br>0<br>0<br>30<br>0<br>0<br>0<br>0<br>0<br>0<br>0<br>0<br>0<br>0<br>0<br>0 | 0<br>0<br>0<br>0 | 0<br>0<br>0 | 0<br>0<br>0 | 0      | 0<br>0   | 0<br>0<br>0 |
| DAM WHEELS<br>DAM VIRTUAL<br>BALANCING NYCA<br>BALANCING NON-NYCA<br>BALANCING WHEELS<br>BALANCING VIRTUAL<br>DAM NYCA<br>DAM NON-NYCA<br>DAM VIRTUAL<br>BALANCING NYCA | 0<br>0<br>0<br>0<br>0<br>0<br>30<br>0<br>0<br>0<br>0<br>0<br>0<br>0<br>0                | 0<br>0<br>0<br>0 | 0<br>0<br>0 | 0<br>0<br>0 | 0      | 0<br>0   | 0<br>0<br>0 |