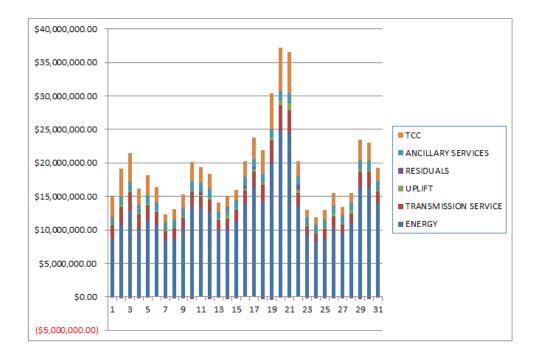

|                 |                 |
| TRANSMISSION SERVICE | \$2,373,944.24  | \$2,264,724.59  | \$1,779,927.47  |                 |                 |                 |                 |
| UPLIFT               | \$279,037.10    | \$277,987.15    | \$249,088.36    |                 |                 |                 |                 |
| RESIDUALS            | (\$395,467.02)  | (\$362,051.53)  | (\$37,800.26)   |                 |                 |                 |                 |
| ANCILLARY SERVICES   | \$1,386,923.89  | \$1,385,286.50  | \$1,309,886.29  |                 |                 |                 |                 |
| TCC                  | \$3,090,426.16  | \$2,688,088.47  | \$1,963,235.65  |                 |                 |                 |                 |



### Close-Out Settlement – Market Costs Analysis

|                      | MONDAY          | TUESDAY         | WEDNESDAY       | THURSDAY        | FRIDAY          | SATURDAY        | SUNDAY          |
|----------------------|-----------------|-----------------|-----------------|-----------------|-----------------|-----------------|-----------------|
|                      | 1               | 2               | 3               | 4               | 5               | 6               | 7               |
| ENERGY               | \$8,661,439.81  | \$10,857,154.19 | \$12,861,111.25 | \$10,239,230.96 | \$11,508,036.59 | \$10,792,469.77 | \$8,412,429.87  |
| TRANSMISSION SERVICE | \$2,028,125.72  | \$2,567,610.41  | \$2,732,136.57  | \$2,048,704.10  | \$2,181,305.43  | \$1,823,378.07  | \$1,393,493