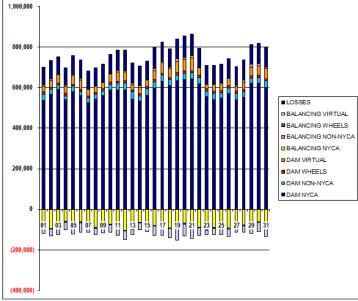

# Close-Out Settlement – Market Supply Delta Analysis

| DAM NYCA                                                                                                                                                                | MONDAY                                                                                  | TUESDAY          | WEDNESDAY   | THURSDAY    | FRIDAY | SATURDAY | SUNDAY      |
|-------------------------------------------------------------------------------------------------------------------------------------------------------------------------|-----------------------------------------------------------------------------------------|------------------|-------------|-------------|--------|----------|-------------|
| D 414 AD/CA                                                                                                                                                             |                                                                                         |                  |             |             |        |          | 1           |
| DAMINYCA                                                                                                                                                                |                                                                                         |                  |             |             |        |          | 0           |
| DAM NON-NYCA                                                                                                                                                            |                                                                                         |                  |             |             |        |          | 0           |
| DAM WHEELS                                                                                                                                                              |                                                                                         |                  |             |             |        |          | 0           |
| DAM VIRTUAL                                                                                                                                                             |                                                                                         |                  |             |             |        |          | 0           |
| BALANCING NYCA                                                                                                                                                          |                                                                                         |                  |             |             |        |          | 0           |
| BALANCING NON-NYCA                                                                                                                                                      |                                                                                         |                  |             |             |        |          | 0           |
|                                                                                                                                                                         |                                                                                         |                  |             |             |        |          |             |
| BALANCING WHEELS                                                                                                                                                        |                                                                                         |                  |             |             |        |          | 0           |
| BALANCING VIRTUAL                                                                                                                                                       |                                                                                         |                  |             |             |        |          | 0           |
|                                                                                                                                                                         | 2                                                                                       | 3                | 4           | 5           | 6      | 7        | 8           |
| DAM NYCA                                                                                                                                                                | 0                                                                                       | 0                | 0           | 0           | 0      | 0        | 0           |
| DAM NON-NYCA                                                                                                                                                            |                                                                                         |                  |             | 0           |        |          |             |
| DAM WHEELS                                                                                                                                                              | 0                                                                                       | 0                | 0           | 0           | 0      | 0        | 0           |
| DAM VIRTUAL                                                                                                                                                             | 0                                                                                       | 0                | 0           | 0           | 0      | 0        | 0           |
| BALANCING NYCA                                                                                                                                                          | 0                                                                                       | 0                | 0           | 0           | 0      | 0        | 0           |
| BALANCING NON-NYCA                                                                                                                                                      | 0                                                                                       | 0                | 0           | 0           | 0      | 0        | 0           |
| BALANCING WHEELS                                                                                                                                                        | 0                                                                                       | 0                | 0           | 0           | 0      | 0        | 0           |
| BALANCING VIRTUAL                                                                                                                                                       | 0                                                                                       | 0                | 0           | 0           | 0      | 0        | 0           |
|                                                                                                                                                                         | 9                                                                                       | 10               | 11          | 12          | 13     | 14       | 15          |
| DAM NYCA                                                                                                                                                                | 0                                                                                       | 0                | 0           | 0           | 0      | 0        | 0           |
|                                                                                                                                                                         |                                                                                         |                  |             |             | 0      |          |             |
| DAM NON-NYCA                                                                                                                                                            | 0                                                                                       | 0                | 0           | 0           |        | 0        | 0           |
| DAM WHEELS                                                                                                                                                              | 0                                                                                       | 0                | 0           | 0           | 0      | 0        | 0           |
| DAM VIRTUAL                                                                                                                                                             | 0                                                                                       | 0                | 0           | 0           | 0      | 0        | 0           |
| BALANCING NYCA                                                                                                                                                          | 0                                                                                       | 0                | 0           | 0           | 0      | 0        | 0           |
| BALANCING NON-NYCA                                                                                                                                                      | 0                                                                                       | 0                | 0           | 0           | 0      | 0        | 0           |
| BALANCING WHEELS                                                                                                                                                        | 0                                                                                       | 0                | 0           | 0           | 0      | 0        | 0           |
| BALANCING VIRTUAL                                                                                                                                                       | 0                                                                                       | 0                | 0           | 0           | 0      | 0        | 0           |
|                                                                                                                                                                         | 16                                                                                      | 17               | 18          | 19          | 20     | 21       | 22          |
| DAM NYCA                                                                                                                                                                | 0                                                                                       | 0                | 0           | 0           | 0      | 0        | 0           |
|                                                                                                                                                                         |                                                                                         |                  |             |             |        |          |             |
| DAM NON-NYCA                                                                                                                                                            | 0                                                                                       | 0                | 0           | 0           | 0      | 0        | 0           |
| DAM WHEELS                                                                                                                                                              | 0                                                                                       | 0                | 0           | 0           | 0      | 0        | 0           |
| DAM VIRTUAL                                                                                                                                                             | 0                                                                                       | 0                | 0           | 0           | 0      | 0        | 0           |
| BALANCING NYCA                                                                                                                                                          | 0                                                                                       | 0                | 0           | 0           | 0      | 0        | 0           |
| BALANCING NON-NYCA                                                                                                                                                      | 0                                                                                       | 0                | 0           | 0           | 0      | 0        | 0           |
| BALANCING WHEELS                                                                                                                                                        | 0                                                                                       | 0                | 0           | 0           | 0      | 0        | 0           |
| BALANCING VIRTUAL                                                                                                                                                       | 0                                                                                       | 0                | 0           | 0           | 0      | 0        | 0           |
|                                                                                                                                                                         | 23                                                                                      | 24               | 25          | 26          | 27     | 28       | 29          |
| DAM NYCA                                                                                                                                                                | 0                                                                                       | 0                | 0           | 0           | 0      | 0        | 0           |
| DAMINTGA                                                                                                                                                                | 0                                                                                       | 0                | 0           | 0           | 0      | 0        | 0           |
| CALL NON ADVOL                                                                                                                                                          |                                                                                         | 0                |             |             |        |          |             |
| DAM NON-NYCA                                                                                                                                                            |                                                                                         |                  | 0           | 0           | 0      | 0        | 0           |
| DAM WHEELS                                                                                                                                                              | 0                                                                                       |                  |             | 0           | 0      | 0        |             |
| DAM WHEELS<br>DAM VIRTUAL                                                                                                                                               | 0                                                                                       | 0                | 0           |             |        |          | 0           |
| DAM WHEELS<br>DAM VIRTUAL<br>BALANCING NYCA                                                                                                                             | 0<br>0<br>0                                                                             | 0                | 0           | 0           | 0      | 0        | 0           |
| DAM WHEELS<br>DAM VIRTUAL                                                                                                                                               | 0                                                                                       | 0                |             |             | 0      | 0        |             |
| DAM WHEELS<br>DAM VIRTUAL<br>BALANCING NYCA                                                                                                                             | 0<br>0<br>0                                                                             | 0                | 0<br>0      | 0           |        |          | 0           |
| DAM WHEELS<br>DAM VIRTUAL<br>BALANCING NYCA<br>BALANCING NON-NYCA<br>BALANCING WHEELS                                                                                   | 0<br>0<br>0<br>0                                                                        | 0                | 0           | 0<br>0      | 0      | 0        | 0<br>0<br>0 |
| DAM WHEELS<br>DAM VIRTUAL<br>BALANCING NYCA<br>BALANCING NON-NYCA                                                                                                       | 0<br>0<br>0<br>0<br>0                                                                   | 0<br>0<br>0<br>0 | 0<br>0<br>0 | 0<br>0<br>0 | 0      | 0<br>0   | 0           |
| DAM WHEELS<br>DAM VIRTUAL<br>BALANCING NYCA<br>BALANCING NON-NYCA<br>BALANCING WHEELS<br>BALANCING VIRTUAL                                                              | 0<br>0<br>0<br>0<br>0<br>0<br>30                                                        | 0<br>0<br>0<br>0 | 0<br>0<br>0 | 0<br>0<br>0 | 0      | 0<br>0   | 0<br>0<br>0 |
| DAM WHEELS<br>DAM VIRTUAL<br>BALANCING NYCA<br>BALANCING NON-NYCA<br>BALANCING WHEELS<br>BALANCING VIRTUAL<br>DAM NYCA                                                  | 0<br>0<br>0<br>0<br>0<br>0<br>30<br>0                                                   | 0<br>0<br>0<br>0 | 0<br>0<br>0 | 0<br>0<br>0 | 0      | 0<br>0   | 0<br>0<br>0 |
| DAM WHEELS<br>DAM VIRTUAL<br>BALANCING NYCA<br>BALANCING NON-NYCA<br>BALANCING WHEELS<br>BALANCING VIRTUAL<br>DAM NYCA<br>DAM NON-NYCA                                  | 0<br>0<br>0<br>0<br>0<br>0<br>30<br>0<br>0                                              | 0<br>0<br>0<br>0 | 0<br>0<br>0 | 0<br>0<br>0 | 0      | 0<br>0   | 0<br>0<br>0 |
| DAM WHEELS<br>DAM VITRIJAL<br>BALANCING NYCA<br>BALANCING NON-NYCA<br>BALANCING WHEELS<br>BALANCING VIRTUAL<br>DAM NYCA<br>DAM NON-NYCA<br>DAM WHEELS                   | 0<br>0<br>0<br>0<br>0<br>30<br>0<br>0<br>0<br>0                                         | 0<br>0<br>0<br>0 | 0<br>0<br>0 | 0<br>0<br>0 | 0      | 0<br>0   | 0<br>0<br>0 |
| DAM WHEELS<br>DAM VIRTUAL<br>BALANCING NYCA<br>BALANCING NYCA<br>BALANCING WHEELS<br>BALANCING VIRTUAL<br>DAM NYCA<br>DAM NYCA<br>DAM NYCA<br>DAM WHEELS<br>DAM VIRTUAL | 0<br>0<br>0<br>0<br>0<br>30<br>0<br>0<br>0<br>0<br>0<br>0                               | 0<br>0<br>0<br>0 | 0<br>0<br>0 | 0<br>0<br>0 | 0      | 0<br>0   | 0<br>0<br>0 |
| DAM WHEELS<br>DAM VIRTUAL<br>BALANCING NYCA<br>BALANCING NON-NYCA<br>BALANCING WHEELS<br>BALANCING VIRTUAL<br>DAM NYCA<br>DAM NON-NYCA<br>DAM VIRTUAL<br>BALANCING NYCA | 0<br>0<br>0<br>0<br>0<br>0<br>30<br>0<br>0<br>0<br>0<br>0<br>0<br>0<br>0                | 0<br>0<br>0<br>0 | 0<br>0<br>0 | 0<br>0<br>0 | 0      | 0<br>0   | 0<br>0<br>0 |
| DAM WHEELS<br>DAM VIRTUAL<br>BALANCING NYCA<br>BALANCING NYCA<br>BALANCING WHEELS<br>BALANCING VIRTUAL<br>DAM NYCA<br>DAM NYCA<br>DAM NYCA<br>DAM WHEELS<br>DAM VIRTUAL | 0<br>0<br>0<br>0<br>0<br>30<br>0<br>0<br>0<br>0<br>0<br>0<br>0<br>0<br>0<br>0<br>0<br>0 | 0<br>0<br>0<br>0 | 0<br>0<br>0 | 0<br>0<br>0 | 0      | 0<br>0   | 0<br>0<br>0 |
| DAM WHEELS<br>DAM VIRTUAL<br>BALANCING NYCA<br>BALANCING NON-NYCA<br>BALANCING WHEELS<br>BALANCING VIRTUAL<br>DAM NYCA<br>DAM NON-NYCA<br>DAM VIRTUAL<br>BALANCING NYCA | 0<br>0<br>0<br>0<br>0<br>0<br>30<br>0<br>0<br>0<br>0<br>0<br>0<br>0<br>0                | 0<br>0<br>0<br>0 | 0<br>0<br>0 | 0<br>0<br>0 | 0      | 0<br>0   | 0<br>0<br>0 |