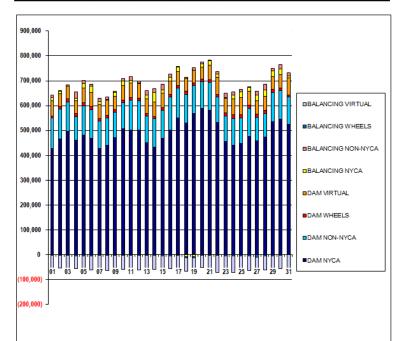

# Close-Out Settlement – Market Supply Delta Analysis

| DAM NYCA                                                                                                                                                                | MONDAY                                                                                  | TUESDAY          | WEDNESDAY   | THURSDAY    | FRIDAY | SATURDAY | SUNDAY      |
|-------------------------------------------------------------------------------------------------------------------------------------------------------------------------|-----------------------------------------------------------------------------------------|------------------|-------------|-------------|--------|----------|-------------|
| D 414 AD/CA                                                                                                                                                             |                                                                                         |                  |             |             |        |          | 1           |
| DAMINYCA                                                                                                                                                                |                                                                                         |                  |             |             |        |          | 0           |
| DAM NON-NYCA                                                                                                                                                            |                                                                                         |                  |             |             |        |          | 0           |
| DAM WHEELS                                                                                                                                                              |                                                                                         |                  |             |             |        |          | 0           |
| DAM VIRTUAL                                                                                                                                                             |                                                                                         |                  |             |             |        |          | 0           |
| BALANCING NYCA                                                                                                                                                          |                                                                                         |                  |             |             |        |          | 0           |
| BALANCING NON-NYCA                                                                                                                                                      |                                                                                         |                  |             |             |        |          | 0           |
|                                                                                                                                                                         |                                                                                         |                  |             |             |        |          |             |
| BALANCING WHEELS                                                                                                                                                        |                                                                                         |                  |             |             |        |          | 0           |
| BALANCING VIRTUAL                                                                                                                                                       |                                                                                         |                  |             |             |        |          | 0           |
|                                                                                                                                                                         | 2                                                                                       | 3                | 4           | 5           | 6      | 7        | 8           |
| DAM NYCA                                                                                                                                                                | 0                                                                                       | 0                | 0           | 0           | 0      | 0        | 0           |
| DAM NON-NYCA                                                                                                                                                            |                                                                                         |                  |             | 0           |        |          |             |
| DAM WHEELS                                                                                                                                                              | 0                                                                                       | 0                | 0           | 0           | 0      | 0        | 0           |
| DAM VIRTUAL                                                                                                                                                             | 0                                                                                       | 0                | 0           | 0           | 0      | 0        | 0           |
| BALANCING NYCA                                                                                                                                                          | 0                                                                                       | 0                | 0           | 0           | 0      | 0        | 0           |
| BALANCING NON-NYCA                                                                                                                                                      | 0                                                                                       | 0                | 0           | 0           | 0      | 0        | 0           |
| BALANCING WHEELS                                                                                                                                                        | 0                                                                                       | 0                | 0           | 0           | 0      | 0        | 0           |
| BALANCING VIRTUAL                                                                                                                                                       | 0                                                                                       | 0                | 0           | 0           | 0      | 0        | 0           |
|                                                                                                                                                                         | 9                                                                                       | 10               | 11          | 12          | 13     | 14       | 15          |
| DAM NYCA                                                                                                                                                                | 0                                                                                       | 0                | 0           | 0           | 0      | 0        | 0           |
|                                                                                                                                                                         |                                                                                         |                  |             |             | 0      |          |             |
| DAM NON-NYCA                                                                                                                                                            | 0                                                                                       | 0                | 0           | 0           |        | 0        | 0           |
| DAM WHEELS                                                                                                                                                              | 0                                                                                       | 0                | 0           | 0           | 0      | 0        | 0           |
| DAM VIRTUAL                                                                                                                                                             | 0                                                                                       | 0                | 0           | 0           | 0      | 0        | 0           |
| BALANCING NYCA                                                                                                                                                          | 0                                                                                       | 0                | 0           | 0           | 0      | 0        | 0           |
| BALANCING NON-NYCA                                                                                                                                                      | 0                                                                                       | 0                | 0           | 0           | 0      | 0        | 0           |
| BALANCING WHEELS                                                                                                                                                        | 0                                                                                       | 0                | 0           | 0           | 0      | 0        | 0           |
| BALANCING VIRTUAL                                                                                                                                                       | 0                                                                                       | 0                | 0           | 0           | 0      | 0        | 0           |
|                                                                                                                                                                         | 16                                                                                      | 17               | 18          | 19          | 20     | 21       | 22          |
| DAM NYCA                                                                                                                                                                | 0                                                                                       | 0                | 0           | 0           | 0      | 0        | 0           |
|                                                                                                                                                                         |                                                                                         |                  |             |             |        |          |             |
| DAM NON-NYCA                                                                                                                                                            | 0                                                                                       | 0                | 0           | 0           | 0      | 0        | 0           |
| DAM WHEELS                                                                                                                                                              | 0                                                                                       | 0                | 0           | 0           | 0      | 0        | 0           |
| DAM VIRTUAL                                                                                                                                                             | 0                                                                                       | 0                | 0           | 0           | 0      | 0        | 0           |
| BALANCING NYCA                                                                                                                                                          | 0                                                                                       | 0                | 0           | 0           | 0      | 0        | 0           |
| BALANCING NON-NYCA                                                                                                                                                      | 0                                                                                       | 0                | 0           | 0           | 0      | 0        | 0           |
| BALANCING WHEELS                                                                                                                                                        | 0                                                                                       | 0                | 0           | 0           | 0      | 0        | 0           |
| BALANCING VIRTUAL                                                                                                                                                       | 0                                                                                       | 0                | 0           | 0           | 0      | 0        | 0           |
|                                                                                                                                                                         | 23                                                                                      | 24               | 25          | 26          | 27     | 28       | 29          |
| DAM NYCA                                                                                                                                                                | 0                                                                                       | 0                | 0           | 0           | 0      | 0        | 0           |
| DAMINTGA                                                                                                                                                                | 0                                                                                       | 0                | 0           | 0           | 0      | 0        | 0           |
| CALL NON ADVOL                                                                                                                                                          |                                                                                         | 0                |             |             |        |          |             |
| DAM NON-NYCA                                                                                                                                                            |                                                                                         |                  | 0           | 0           | 0      | 0        | 0           |
| DAM WHEELS                                                                                                                                                              | 0                                                                                       |                  |             | 0           | 0      | 0        |             |
| DAM WHEELS<br>DAM VIRTUAL                                                                                                                                               | 0                                                                                       | 0                | 0           |             |        |          | 0           |
| DAM WHEELS<br>DAM VIRTUAL<br>BALANCING NYCA                                                                                                                             | 0<br>0<br>0                                                                             | 0                | 0           | 0           | 0      | 0        | 0           |
| DAM WHEELS<br>DAM VIRTUAL                                                                                                                                               | 0                                                                                       | 0                |             |             | 0      | 0        |             |
| DAM WHEELS<br>DAM VIRTUAL<br>BALANCING NYCA                                                                                                                             | 0<br>0<br>0                                                                             | 0                | 0<br>0      | 0           |        |          | 0           |
| DAM WHEELS<br>DAM VIRTUAL<br>BALANCING NYCA<br>BALANCING NON-NYCA<br>BALANCING WHEELS                                                                                   | 0<br>0<br>0<br>0                                                                        | 0                | 0           | 0<br>0      | 0      | 0        | 0<br>0<br>0 |
| DAM WHEELS<br>DAM VIRTUAL<br>BALANCING NYCA<br>BALANCING NON-NYCA                                                                                                       | 0<br>0<br>0<br>0<br>0                                                                   | 0<br>0<br>0<br>0 | 0<br>0<br>0 | 0<br>0<br>0 | 0      | 0<br>0   | 0           |
| DAM WHEELS<br>DAM VIRTUAL<br>BALANCING NYCA<br>BALANCING NON-NYCA<br>BALANCING WHEELS<br>BALANCING VIRTUAL                                                              | 0<br>0<br>0<br>0<br>0<br>0<br>30                                                        | 0<br>0<br>0<br>0 | 0<br>0<br>0 | 0<br>0<br>0 | 0      | 0<br>0   | 0<br>0<br>0 |
| DAM WHEELS<br>DAM VIRTUAL<br>BALANCING NYCA<br>BALANCING NON-NYCA<br>BALANCING WHEELS<br>BALANCING VIRTUAL<br>DAM NYCA                                                  | 0<br>0<br>0<br>0<br>0<br>0<br>30<br>0                                                   | 0<br>0<br>0<br>0 | 0<br>0<br>0 | 0<br>0<br>0 | 0      | 0<br>0   | 0<br>0<br>0 |
| DAM WHEELS<br>DAM VIRTUAL<br>BALANCING NYCA<br>BALANCING NON-NYCA<br>BALANCING WHEELS<br>BALANCING VIRTUAL<br>DAM NYCA<br>DAM NON-NYCA                                  | 0<br>0<br>0<br>0<br>0<br>0<br>30<br>0<br>0                                              | 0<br>0<br>0<br>0 | 0<br>0<br>0 | 0<br>0<br>0 | 0      | 0<br>0   | 0<br>0<br>0 |
| DAM WHEELS<br>DAM VITRIJAL<br>BALANCING NYCA<br>BALANCING NON-NYCA<br>BALANCING WHEELS<br>BALANCING VIRTUAL<br>DAM NYCA<br>DAM NON-NYCA<br>DAM WHEELS                   | 0<br>0<br>0<br>0<br>0<br>30<br>0<br>0<br>0<br>0                                         | 0<br>0<br>0<br>0 | 0<br>0<br>0 | 0<br>0<br>0 | 0      | 0<br>0   | 0<br>0<br>0 |
| DAM WHEELS<br>DAM VIRTUAL<br>BALANCING NYCA<br>BALANCING NYCA<br>BALANCING WHEELS<br>BALANCING VIRTUAL<br>DAM NYCA<br>DAM NYCA<br>DAM NYCA<br>DAM WHEELS<br>DAM VIRTUAL | 0<br>0<br>0<br>0<br>0<br>30<br>0<br>0<br>0<br>0<br>0<br>0                               | 0<br>0<br>0<br>0 | 0<br>0<br>0 | 0<br>0<br>0 | 0      | 0<br>0   | 0<br>0<br>0 |
| DAM WHEELS<br>DAM VIRTUAL<br>BALANCING NYCA<br>BALANCING NON-NYCA<br>BALANCING WHEELS<br>BALANCING VIRTUAL<br>DAM NYCA<br>DAM NON-NYCA<br>DAM VIRTUAL<br>BALANCING NYCA | 0<br>0<br>0<br>0<br>0<br>0<br>30<br>0<br>0<br>0<br>0<br>0<br>0<br>0<br>0                | 0<br>0<br>0<br>0 | 0<br>0<br>0 | 0<br>0<br>0 | 0      | 0<br>0   | 0<br>0<br>0 |
| DAM WHEELS<br>DAM VIRTUAL<br>BALANCING NYCA<br>BALANCING NYCA<br>BALANCING WHEELS<br>BALANCING VIRTUAL<br>DAM NYCA<br>DAM NYCA<br>DAM NYCA<br>DAM WHEELS<br>DAM VIRTUAL | 0<br>0<br>0<br>0<br>0<br>30<br>0<br>0<br>0<br>0<br>0<br>0<br>0<br>0<br>0<br>0<br>0<br>0 | 0<br>0<br>0<br>0 | 0<br>0<br>0 | 0<br>0<br>0 | 0      | 0<br>0   | 0<br>0<br>0 |
| DAM WHEELS<br>DAM VIRTUAL<br>BALANCING NYCA<br>BALANCING NON-NYCA<br>BALANCING WHEELS<br>BALANCING VIRTUAL<br>DAM NYCA<br>DAM NON-NYCA<br>DAM VIRTUAL<br>BALANCING NYCA | 0<br>0<br>0<br>0<br>0<br>0<br>30<br>0<br>0<br>0<br>0<br>0<br>0<br>0<br>0                | 0<br>0<br>0<br>0 | 0<br>0<br>0 | 0<br>0<br>0 | 0      | 0<br>0   | 0<br>0<br>0 |