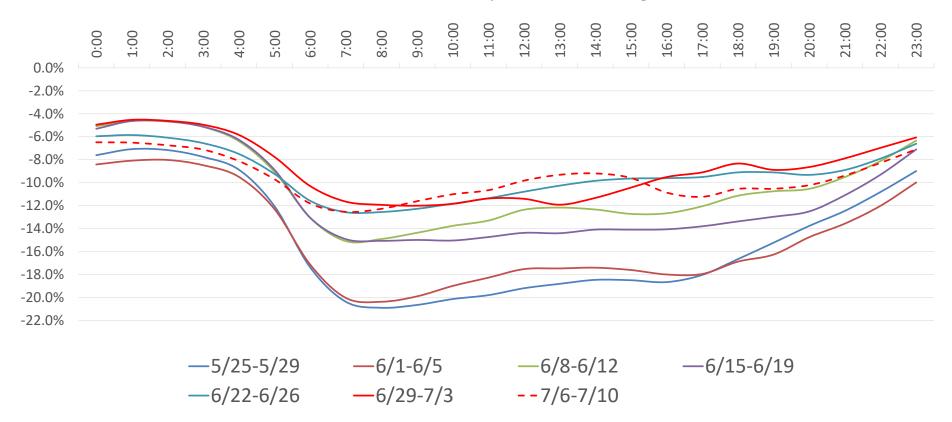

#### **Impacts on Hourly Load Patterns**

Zone-J Load Profile - Weekday Diurnal Load Changes

#### Impacts on Hourly Load Patterns

- Largest differences remain in the morning pick-up period
- Estimated peak deficits by month:
  - March: -2% to -4%
  - April: -7% to -9%
  - May: -8% to -10%
  - June: -5% to -7%
  - July: -3% to -5%

Note: July contains data thru the 11<sup>th</sup> only