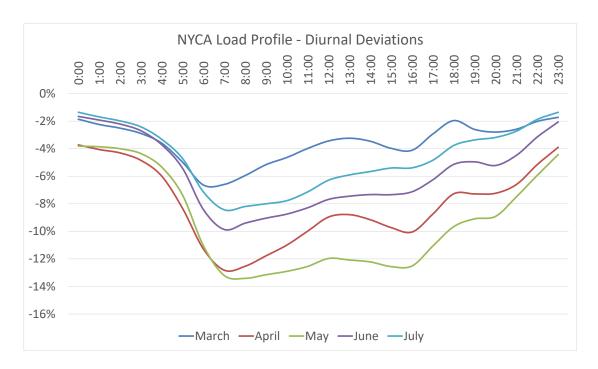

#### Impacts on Hourly Load Patterns

- Largest differences remain in the morning pick-up period
- Estimated peak deficits by month:
  - March: -2% to -4%
  - April: -7% to -9%
  - May: -8% to -10%
  - June: -5% to -7%
  - July: -3% to -5%

Note: July contains data thru the 11<sup>th</sup> only

#### **Impacts on Hourly Load Patterns**

NYCA Load Profile - Weekday Diurnal Load Changes