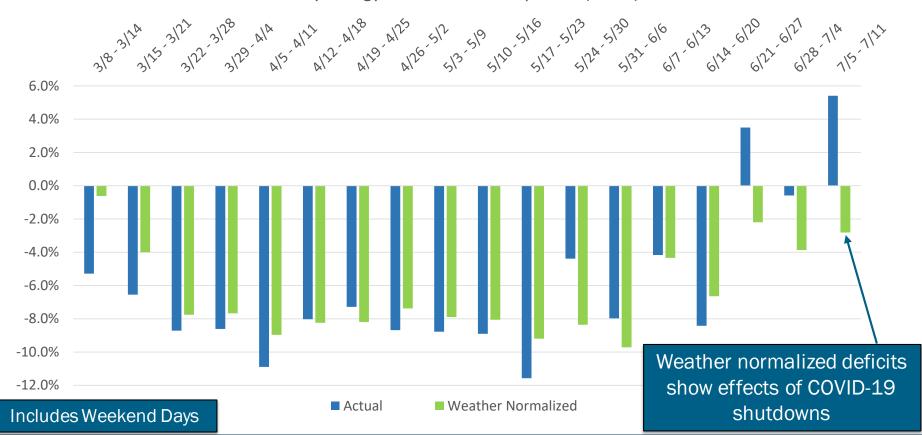

## Recent Impacts on Daily Energy by Week

Weekly Energy Use - % Versus Expected (NYCA)