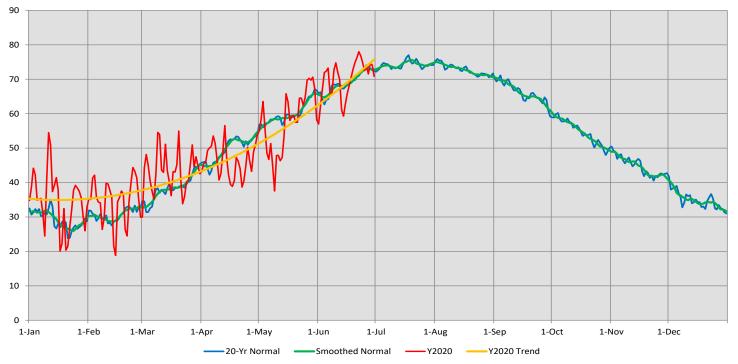

#### NYCA Composite Daily Average Temperature, 2020 and Normal

- Warmer than average Q1 was followed by colder than average April/May
- Warmer than average June translated into a reduction in load deficits
- Weather impacts on energy estimated at -900 GWh, COVID-19 Impacts: -3000 GWh