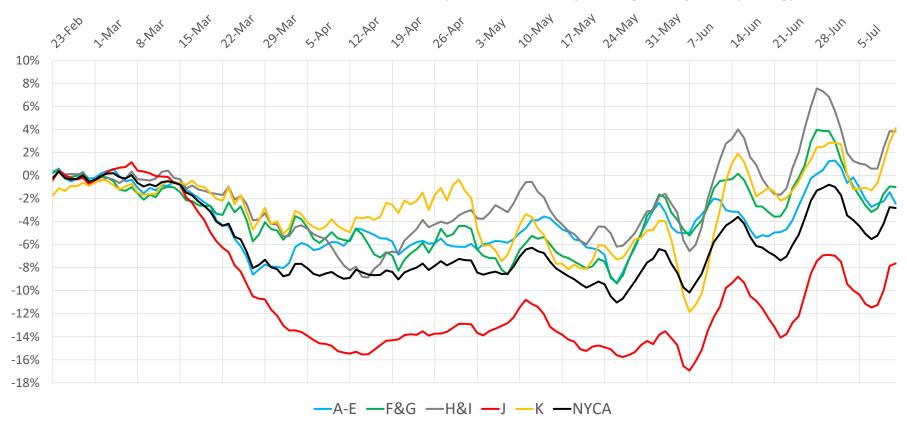

## Regional Impacts on Daily Energy Patterns

2020 Weather Normalized Load Relative to Expected Load, 7-Day Moving Average (Daily Energy)