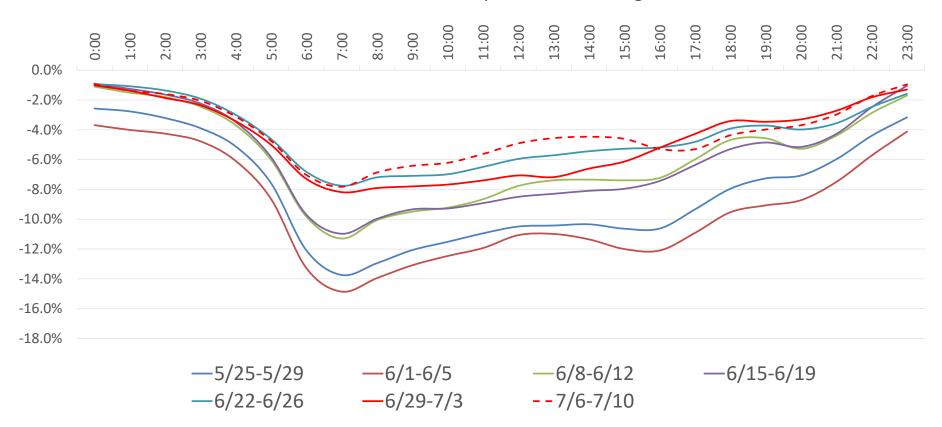

#### **Impacts on Hourly Load Patterns**

NYCA Load Profile - Weekday Diurnal Load Changes

#### Impacts on Hourly Load Patterns

- Largest differences remain in the morning pick-up period
- Estimated peak deficits by month:
  - March: -2% to -4%
  - April: -7% to -9%
  - May: -8% to -10%
  - June: -5% to -7%
  - July: -3% to -5%

Note: July contains data thru the 11<sup>th</sup> only