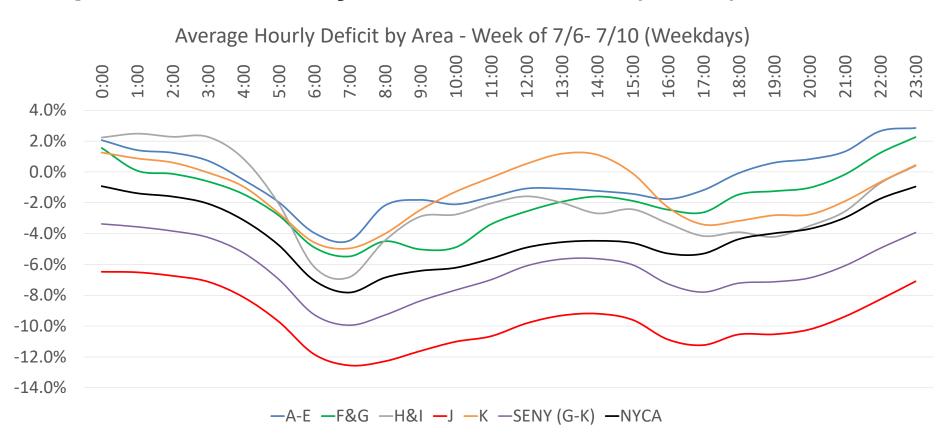

#### Impacts on Hourly Load Patterns (Area)

## Impacts on Hourly Load Patterns (Area)

| Hour  | A-E   | F&G   | H&I   | J      | К     | SENY (G-K) | NYCA  |
|-------|-------|-------|-------|--------|-------|------------|-------|
| 0:00  | 2.1%  | 1.6%  | 2.2%  | -6.5%  | 1.3%  | -3.4%      | -0.9% |
| 1:00  | 1.4%  | 0.1%  | 2.5%  | -6.5%  | 0.9%  | -3.6%      | -1.4% |
| 2:00  | 1.2%  | -0.1% | 2.3%  | -6.7%  | 0.6%  | -3.8%      | -1.6% |
| 3:00  | 0.7%  | -0.6% | 2.3%  | -7.1%  | 0.0%  | -4.2%      | -2.1% |
| 4:00  | -0.5% | -1.4% | 0.9%  | -8.1%  | -0.9% | -5.2%      | -3.1% |
| 5:00  | -2.0% | -2.8% | -2.1% | -9.7%  | -2.7% | -7.0%      | -4.7% |
| 6:00  | -4.0% | -4.9% | -6.1% | -11.8% | -4.6% | -9.2%      | -7.0% |
| 7:00  | -4.5% | -5.5% | -6.8% | -12.6% | -5.0% | -9.9%      | -7.8% |
| 8:00  | -2.2% | -4.5% | -4.5% | -12.3% | -4.0% | -9.3%      | -6.9% |
| 9:00  | -1.8% | -5.0% | -2.9% | -11.6% | -2.5% | -8.4%      | -6.4% |
| 10:00 | -2.1% | -4.9% | -2.8% | -11.0% | -1.3% | -7.7%      | -6.2% |
| 11:00 | -1.6% | -3.4% | -2.0% | -10.7% | -0.4% | -7.0%      | -5.6% |
| 12:00 | -1.1% | -2.6% | -1.6% | -9.8%  | 0.5%  | -6.1%      | -4.9% |
| 13:00 | -1.1% | -1.9% | -2.0% | -9.3%  | 1.2%  | -5.7%      | -4.6% |
| 14:00 | -1.2% | -1.6% | -2.7% | -9.2%  | 1.1%  | -5.6%      | -4.5% |
| 15:00 | -1.4% | -1.9% | -2.4% | -9.6%  | -0.1% | -6.0%      | -4.6% |
| 16:00 | -1.8% | -2.4% | -3.3% | -10.9% | -2.3% | -7.3%      | -5.3% |
| 17:00 | -1.2% | -2.6% | -4.2% | -11.2% | -3.4% | -7.8%      | -5.3% |
| 18:00 | -0.1% | -1.5% | -3.9% | -10.5% | -3.2% | -7.2%      | -4.4% |
| 19:00 | 0.6%  | -1.3% | -4.2% | -10.5% | -2.8% | -7.1%      | -4.0% |
| 20:00 | 0.8%  | -1.0% | -3.5% | -10.2% | -2.8% | -6.9%      | -3.7% |
| 21:00 | 1.3%  | -0.2% | -2.6% | -9.4%  | -1.9% | -6.1%      | -3.0% |
| 22:00 | 2.6%  | 1.2%  | -0.7% | -8.3%  | -0.7% | -5.0%      | -1.7% |
| 23:00 | 2.8%  | 2.3%  | 0.4%  | -7.1%  | 0.4%  | -3.9%      | -0.9% |

Average Hourly
Load Deficit
By Area
Week of
7/6 - 7/10