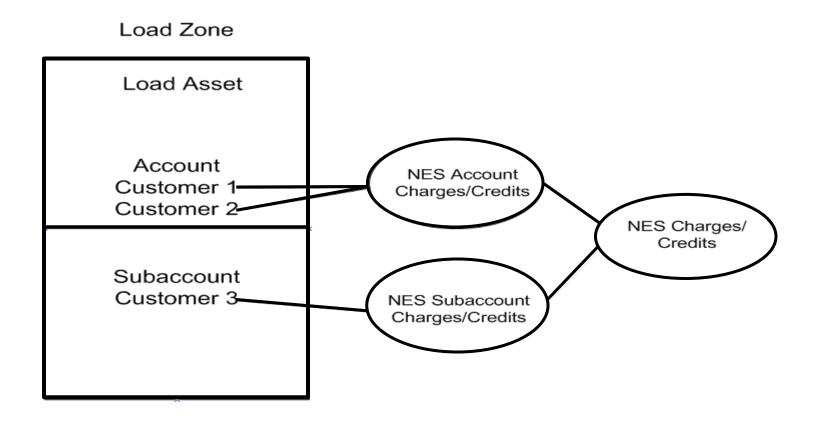

## High Level Graphical Description

Subaccount credits and charges will appear on the Decision Support System (DSS) reports

#### Load Zone

#### Load Asset

Customer 1 Customer 2 Customer 3

# Settlement NES Charges/ Credits