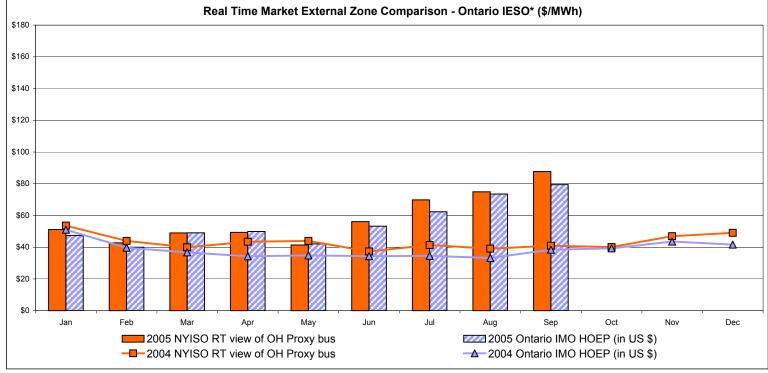

o February 2005 known as BME or Hour Ahead Market (HAM)



\* Referred to as RTC beginning February 2005



\* Referred to as RTC beginning February 2005



#### **External Comparison ISO-New England**





Note:

ISO-NE Forecast is an advisory posting @ 18:00 day before. The DAM and R/T prices at the Roseton interface are used for ISO-NE. The DAM and R/T prices at the SandyPond interface are used for NYISO.

\* Referred to as RTC beginning February 2005 Prior to February 2005 known as BME or Hour Ahead Market (HAM)



**External Comparison PJM** 

\* Referred to as RTC beginning February 2005

Prior to February 2005 known as BME or Hour Ahead Market (HAM)

September 2005 data not yet posted by PJM

Market Monitoring Prepared 10/4/2005 11:30

#### **External Comparison Ontario IESO\***





Notes: Exchange factor used for September 2005 was .85 to US \$ HOEP: Hourly Ontario Energy Price Pre-Dispatch: Projected Energy Price

\* Independent Electricity System Operator formerly known as the Independent Electricity Market Operator (IMO)

#### **External Controllable Line: Cross Sound Cable (New England)**





Note:

ISO-NE Forecast is an advisory posting @ 18:00 day before.

The DAM and R/T prices at the Shorham138 99 interface are used for ISO-NE.

The DAM and R/T prices at the CSC interface are used for NYISO.

\* Referred to as RTC beginning February 2005 Prior to February 2005 known as BME or Hour Ahead Market (HAM)

> Market Monitoring Prepared 10/4/2005 11:30

|