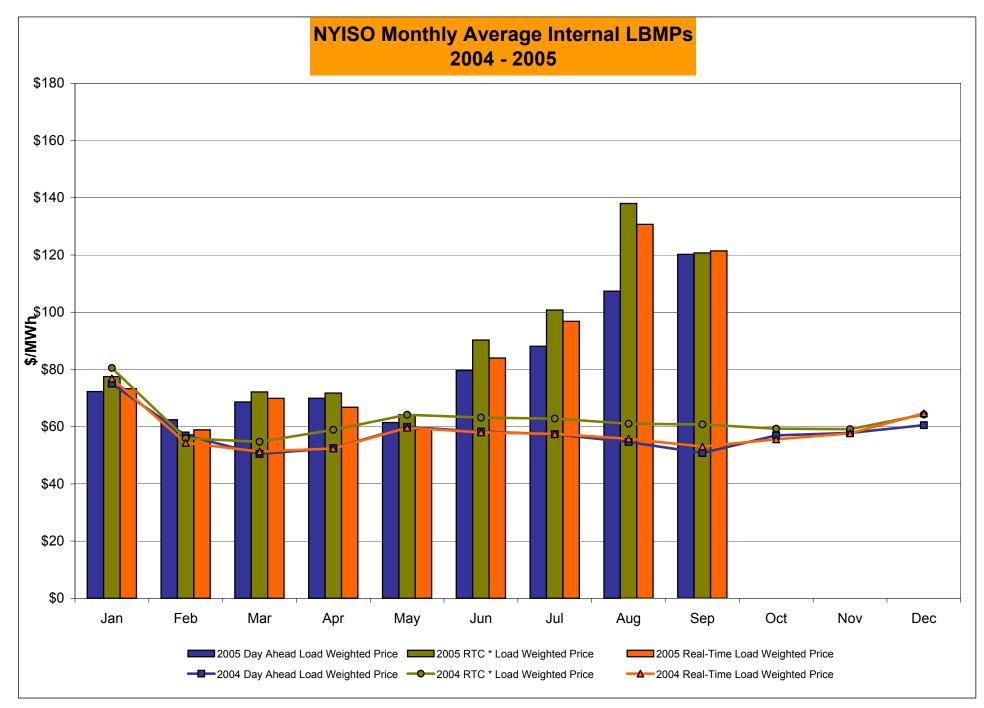

#### PRELIMINARY DATA THROUGH 9/30/05

- NYISO Average LBMP and Average Cost have increased this month relative to August.
  - LBMP for September is \$122.45/MWh, up from \$115.20/MWh in August.
  - Average cost is \$126.18/MWh, up from \$119.56/MWh in August.
  - Day Ahead LBMPs have increased while Real Time LBMPs have decreased this month.
- Fuel have continued to increase this month
  - Kerosene is \$15.79/mmBTU, up from \$14.17/mmBTU in August
  - No. 2 Fuel Oil is \$13.90/mmBTU, up from \$12.82/mmBTU in August
  - Natural Gas is \$13.41/mmBTU, up from \$10.32/mmBTU in August
  - No. 6 Fuel Oil is \$9.97/mmBTU, up from \$9.07/mmBTU in August
- Uplift per MWh has decreased this month relative to both August 2005 and September 2004.
  - Uplift (not including NYISO cost of operations) is \$1.72/MWh, down from \$2.86/MWh in August 2005 and down from \$1.77/MWh in September 2004.
- Volatility in Real Time prices has decreased
  - The standard deviation of real time prices is \$49.70 down from \$103.00 in August 2005
- Regulation Prices are up this month in all three markets.

\* Excludes ICAP payments

Market Monitoring Prepared: 10/3/2005 15:45

| 2005                                                                        | <u>January</u>                                | <b>February</b>                               | March                                         | <u>April</u>                                  | May                                           | June                                          | <u>July</u>                                   | <u>August</u>                                 | <u>September</u>                              | <u>October</u>                                | November                                      | December                                      |
|-----------------------------------------------------------------------------|-----------------------------------------------|-----------------------------------------------|-----------------------------------------------|-----------------------------------------------|-----------------------------------------------|-----------------------------------------------|-----------------------------------------------|-----------------------------------------------|-----------------------------------------------|-----------------------------------------------|-----------------------------------------------|-----------------------------------------------|
| LBMP                                                                        | 75.70                                         | 64.03                                         | 69.95                                         | 71.28                                         | 63.13                                         | 85.30                                         | 92.41                                         | 115.20                                        | 122.45                                        |                                               |                                               |                                               |
| NTAC                                                                        | 0.43                                          | 0.36                                          | 0.23                                          | 0.49                                          | 0.40                                          | 0.59                                          | 0.46                                          | 0.25                                          | 0.10                                          |                                               |                                               |                                               |
| Reserve                                                                     | 0.25                                          | 0.08                                          | 0.17                                          | 0.21                                          | 0.20                                          | (0.01)                                        | 0.11                                          | 0.02                                          | 0.31                                          |                                               |                                               |                                               |
| Regulation                                                                  | 0.32                                          | 0.40                                          | 0.34                                          | 0.22                                          | 0.25                                          | 0.20                                          | 0.14                                          | 0.06                                          | 0.41                                          |                                               |                                               |                                               |
| NYISO Cost of Operations                                                    | 0.79                                          | 0.79                                          | 0.79                                          | 0.79                                          | 0.79                                          | 0.79                                          | 0.79                                          | 0.79                                          | 0.79                                          |                                               |                                               |                                               |
| Uplift                                                                      | 1.99                                          | (0.59)                                        | (0.47)                                        | 0.29                                          | 0.30                                          | 0.84                                          | 1.92                                          | 2.86                                          | 1.72                                          |                                               |                                               |                                               |
| Voltage Support and Black Start                                             | 0.39                                          | 0.39                                          | 0.39                                          | 0.39                                          | 0.39                                          | 0.39                                          | 0.39                                          | 0.39                                          | 0.39                                          |                                               |                                               |                                               |
| Avg Monthly Cost                                                            | 79.86                                         | 65.45                                         | 71.38                                         | 73.67                                         | 65.46                                         | 88.10                                         | 96.21                                         | 119.56                                        | 126.18                                        |                                               |                                               |                                               |
| Avg YTD Cost                                                                | 79.86                                         | 73.34                                         | 72.67                                         | 72.90                                         | 71.60                                         | 74.89                                         | 78.90                                         | 85.56                                         | 90.37                                         |                                               |                                               |                                               |
|                                                                             |                                               |                                               |                                               |                                               |                                               |                                               |                                               |                                               |                                               |                                               |                                               |                                               |
| 2004                                                                        | <u>January</u>                                | <u>February</u>                               | March                                         | <u>April</u>                                  | May                                           | June                                          | <u>July</u>                                   | <u>August</u>                                 | September                                     | <u>October</u>                                | November                                      | December                                      |
| LBMP                                                                        | 76.13                                         | 57.13                                         | 50.56                                         | 52.48                                         | 61.24                                         | 59.79                                         | 59.59                                         | 57.20                                         | 53.01                                         | 58.66                                         | 59.79                                         | 62.93                                         |
| LBMP<br>NTAC                                                                | 76.13<br>0.47                                 | 57.13<br>0.42                                 | 50.56<br>0.55                                 | 52.48<br>0.51                                 | 61.24<br>0.42                                 | 59.79<br>0.53                                 | 59.59<br>0.34                                 | 57.20<br>0.43                                 | 53.01<br>0.23                                 | 58.66<br>0.29                                 | 59.79<br>0.46                                 | 62.93<br>0.69                                 |
| LBMP<br>NTAC<br>Reserve                                                     | 76.13<br>0.47<br>0.27                         | 57.13<br>0.42<br>0.14                         | 50.56<br>0.55<br>0.21                         | 52.48<br>0.51<br>0.17                         | 61.24<br>0.42<br>0.14                         | 59.79<br>0.53<br>0.09                         | 59.59<br>0.34<br>0.07                         | 57.20<br>0.43<br>0.05                         | 53.01<br>0.23<br>0.06                         | 58.66<br>0.29<br>0.12                         | 59.79<br>0.46<br>0.15                         | 62.93<br>0.69<br>0.22                         |
| LBMP<br>NTAC<br>Reserve<br>Regulation                                       | 76.13<br>0.47<br>0.27<br>0.23                 | 57.13<br>0.42<br>0.14<br>0.36                 | 50.56<br>0.55<br>0.21<br>0.29                 | 52.48<br>0.51<br>0.17<br>0.15                 | 61.24<br>0.42<br>0.14<br>0.13                 | 59.79<br>0.53<br>0.09<br>0.14                 | 59.59<br>0.34<br>0.07<br>0.14                 | 57.20<br>0.43<br>0.05<br>0.17                 | 53.01<br>0.23<br>0.06<br>0.32                 | 58.66<br>0.29<br>0.12<br>0.43                 | 59.79<br>0.46<br>0.15<br>0.45                 | 62.93<br>0.69<br>0.22<br>0.28                 |
| LBMP<br>NTAC<br>Reserve<br>Regulation<br>NYISO Cost of Operations           | 76.13<br>0.47<br>0.27<br>0.23<br>0.73         | 57.13<br>0.42<br>0.14<br>0.36<br>0.73         | 50.56<br>0.55<br>0.21<br>0.29<br>0.73         | 52.48<br>0.51<br>0.17<br>0.15<br>0.72         | 61.24<br>0.42<br>0.14<br>0.13<br>0.73         | 59.79<br>0.53<br>0.09<br>0.14<br>0.73         | 59.59<br>0.34<br>0.07<br>0.14<br>0.73         | 57.20<br>0.43<br>0.05<br>0.17<br>0.73         | 53.01<br>0.23<br>0.06<br>0.32<br>0.73         | 58.66<br>0.29<br>0.12<br>0.43<br>0.73         | 59.79<br>0.46<br>0.15<br>0.45<br>0.72         | 62.93<br>0.69<br>0.22<br>0.28<br>0.73         |
| LBMP<br>NTAC<br>Reserve<br>Regulation<br>NYISO Cost of Operations<br>Uplift | 76.13<br>0.47<br>0.27<br>0.23<br>0.73<br>1.74 | 57.13<br>0.42<br>0.14<br>0.36<br>0.73<br>0.52 | 50.56<br>0.55<br>0.21<br>0.29<br>0.73<br>1.35 | 52.48<br>0.51<br>0.17<br>0.15<br>0.72<br>0.81 | 61.24<br>0.42<br>0.14<br>0.13<br>0.73<br>1.05 | 59.79<br>0.53<br>0.09<br>0.14<br>0.73<br>2.27 | 59.59<br>0.34<br>0.07<br>0.14<br>0.73<br>2.08 | 57.20<br>0.43<br>0.05<br>0.17<br>0.73<br>2.43 | 53.01<br>0.23<br>0.06<br>0.32<br>0.73<br>1.77 | 58.66<br>0.29<br>0.12<br>0.43<br>0.73<br>2.03 | 59.79<br>0.46<br>0.15<br>0.45<br>0.72<br>0.80 | 62.93<br>0.69<br>0.22<br>0.28<br>0.73<br>1.55 |
| LBMP<br>NTAC<br>Reserve<br>Regulation<br>NYISO Cost of Operations           | 76.13<br>0.47<br>0.27<br>0.23<br>0.73         | 57.13<br>0.42<br>0.14<br>0.36<br>0.73         | 50.56<br>0.55<br>0.21<br>0.29<br>0.73         | 52.48<br>0.51<br>0.17<br>0.15<br>0.72         | 61.24<br>0.42<br>0.14<br>0.13<br>0.73         | 59.79<br>0.53<br>0.09<br>0.14<br>0.73         | 59.59<br>0.34<br>0.07<br>0.14<br>0.73         | 57.20<br>0.43<br>0.05<br>0.17<br>0.73         | 53.01<br>0.23<br>0.06<br>0.32<br>0.73         | 58.66<br>0.29<br>0.12<br>0.43<br>0.73         | 59.79<br>0.46<br>0.15<br>0.45<br>0.72         | 62.93<br>0.69<br>0.22<br>0.28<br>0.73         |
| LBMP<br>NTAC<br>Reserve<br>Regulation<br>NYISO Cost of Operations<br>Uplift | 76.13<br>0.47<br>0.27<br>0.23<br>0.73<br>1.74 | 57.13<br>0.42<br>0.14<br>0.36<br>0.73<br>0.52 | 50.56<br>0.55<br>0.21<br>0.29<br>0.73<br>1.35 | 52.48<br>0.51<br>0.17<br>0.15<br>0.72<br>0.81 | 61.24<br>0.42<br>0.14<br>0.13<br>0.73<br>1.05 | 59.79<br>0.53<br>0.09<br>0.14<br>0.73<br>2.27 | 59.59<br>0.34<br>0.07<br>0.14<br>0.73<br>2.08 | 57.20<br>0.43<br>0.05<br>0.17<br>0.73<br>2.43 | 53.01<br>0.23<br>0.06<br>0.32<br>0.73<br>1.77 | 58.66<br>0.29<br>0.12<br>0.43<br>0.73<br>2.03 | 59.79<br>0.46<br>0.15<br>0.45<br>0.72<br>0.80 | 62.93<br>0.69<br>0.22<br>0.28<br>0.73<br>1.55 |