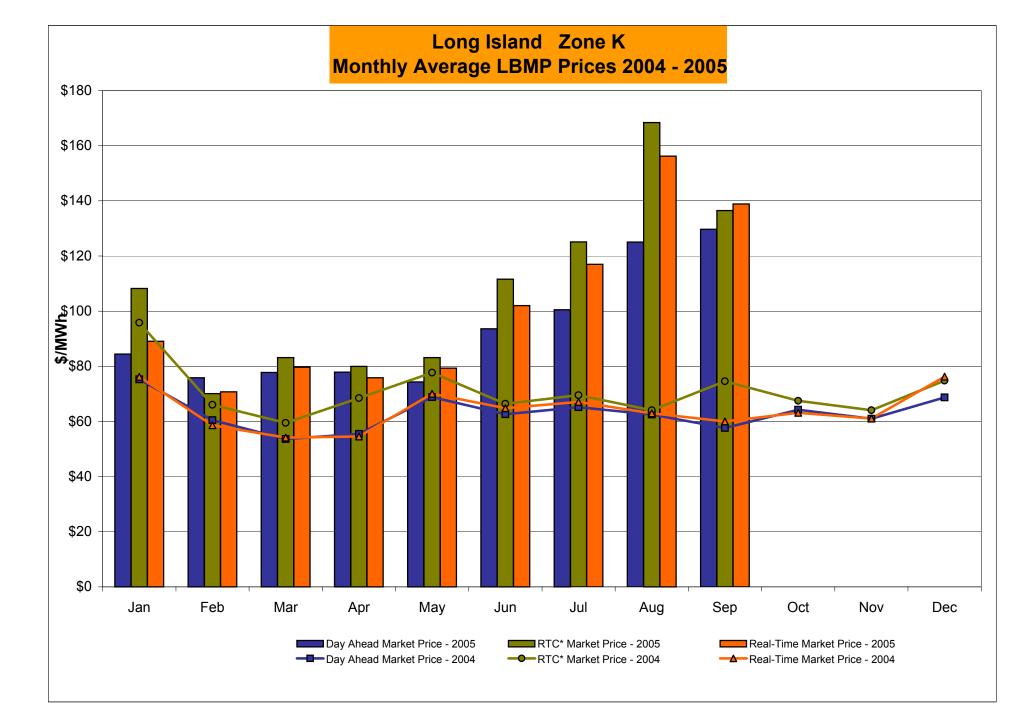

#### PRELIMINARY DATA THROUGH 9/30/05

- NYISO Average LBMP and Average Cost have increased this month relative to August.
  - LBMP for September is \$122.45/MWh, up from \$115.20/MWh in August.
  - Average cost is \$126.18/MWh, up from \$119.56/MWh in August.
  - Day Ahead LBMPs have increased while Real Time LBMPs have decreased this month.
- Fuel have continued to increase this month
  - Kerosene is \$15.79/mmBTU, up from \$14.17/mmBTU in August
  - No. 2 Fuel Oil is \$13.90/mmBTU, up from \$12.82/mmBTU in August
  - Natural Gas is \$13.41/mmBTU, up from \$10.32/mmBTU in August
  - No. 6 Fuel Oil is \$9.97/mmBTU, up from \$9.07/mmBTU in August
- Uplift per MWh has decreased this month relative to both August 2005 and September 2004.
  - Uplift (not including NYISO cost of operations) is \$1.72/MWh, down from \$2.86/MWh in August 2005 and down from \$1.77/MWh in September 2004.
- Volatility in Real Time prices has decreased
  - The standard deviation of real time prices is \$49.70 down from \$103.00 in August 2005
- Regulation Prices are up this month in all three markets.