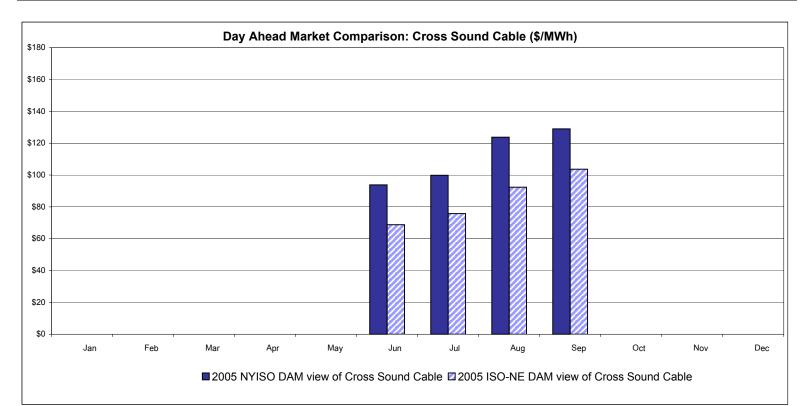

are used for ISO-NE. The DAM and R/T prices at the SandyPond interface are used for NYISO.

\* Referred to as RTC beginning February 2005 Prior to February 2005 known as BME or Hour Ahead Market (HAM)



**External Comparison PJM** 

\* Referred to as RTC beginning February 2005

Prior to February 2005 known as BME or Hour Ahead Market (HAM)

September 2005 data not yet posted by PJM

Market Monitoring Prepared 10/4/2005 11:30

#### **External Comparison Ontario IESO\***





Notes: Exchange factor used for September 2005 was .85 to US \$ HOEP: Hourly Ontario Energy Price Pre-Dispatch: Projected Energy Price

\* Independent Electricity System Operator formerly known as the Independent Electricity Market Operator (IMO)

#### **External Controllable Line: Cross Sound Cable (New England)**





Note:

ISO-NE Forecast is an advisory posting @ 18:00 day before.

The DAM and R/T prices at the Shorham138 99 interface are used for ISO-NE.

The DAM and R/T prices at the CSC interface are used for NYISO.

\* Referred to as RTC beginning February 2005 Prior to February 2005 known as BME or Hour Ahead Market (HAM)

> Market Monitoring Prepared 10/4/2005 11:30

|