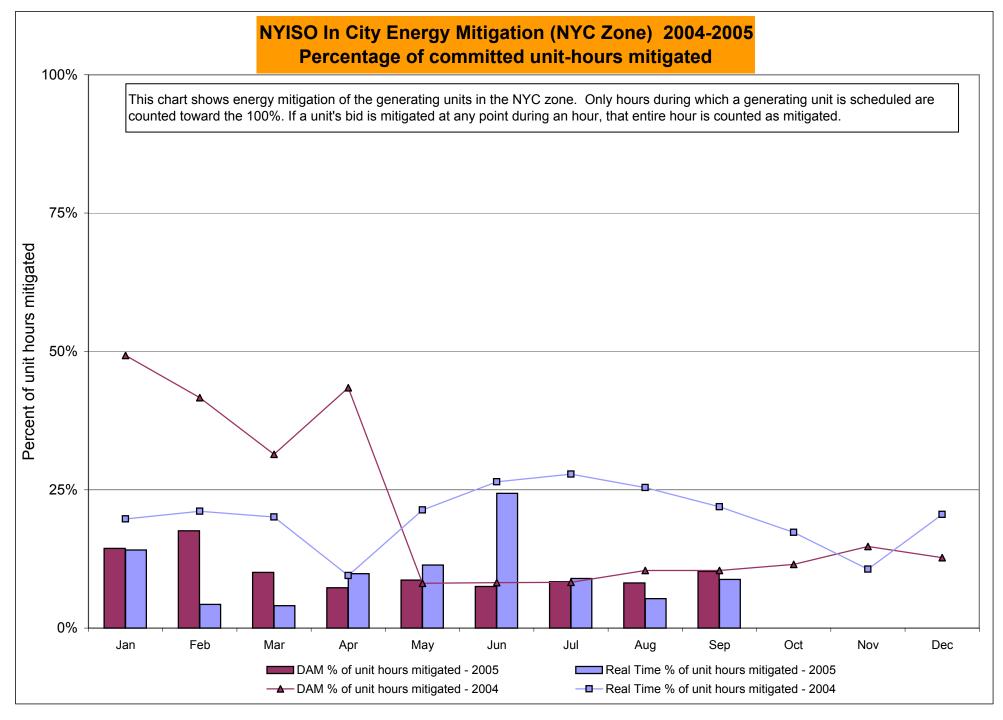

| 1.51           | 0.70            | 0.72  | 1.06         | 2.20       | 1.67        | 1.23  | 0.71          | 0.67             | 0.76           | 0.45            | 0.63            |
| Regulation East              | 23.07          | 14.18           | 19.41 | 11.78        | 7.85       | 11.98       | 15.38 | 12.36         | 24.14            | 30.79          | 16.24           | 16.45           |
| Regulation West              | 23.07          | 14.18           | 19.41 | 11.78        | 7.85       | 11.98       | 15.38 | 12.36         | 24.14            | 30.79          | 16.24           | 16.45           |

\* Referred to as RTC beginning February 2005 Prior to February 2005 known as BME or Hour Ahead Market (HAM)

\*\* The Real Time Ancillary Market began in February 2005



DAM Mitigation software change deployed on 5/1/2004

Market Monitoring Prepared 10/5/2005 10:45



RT mitigation data available with SMD2 deployment DAM mitigation software change deployed on 5/1/2004

Market Monitoring Prepared 10/5/2005 9:15



Market Monitoring Prepared 10/5/2005 10:45

# **NYISO LBMP ZONES**



| Billing Codes for Chart 4-C               |              |                                                                                    |  |  |  |  |  |  |
|-------------------------------------------|--------------|------------------------------------------------------------------------------------|--|--|--|--|--|--|
|                                           |              |                                                                                    |  |  |