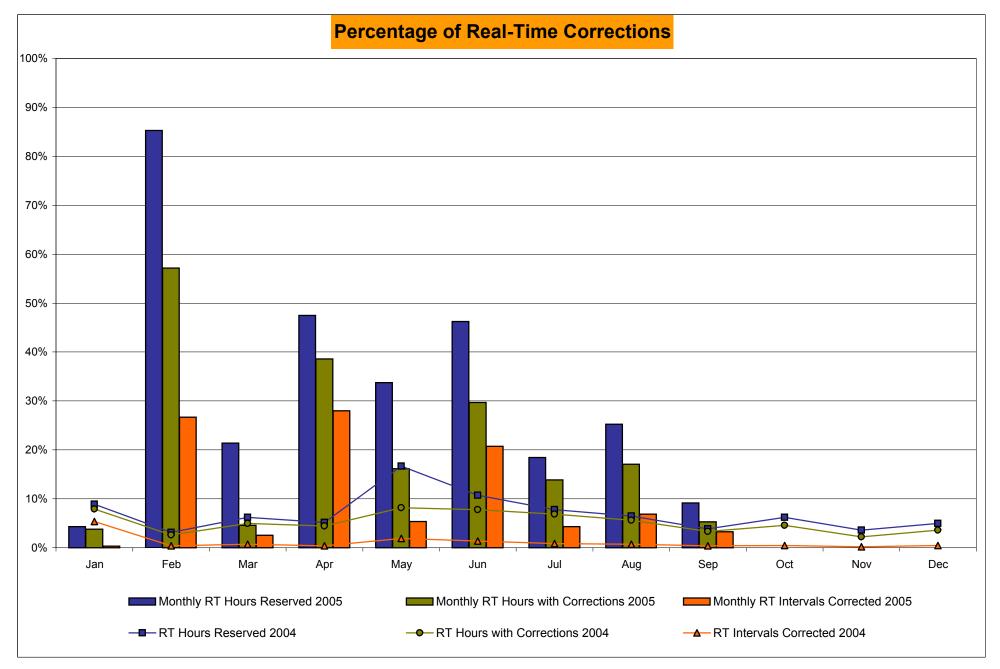

# Market Performance Highlights for September 2005

#### PRELIMINARY DATA THROUGH 9/30/05

- NYISO Average LBMP and Average Cost have increased this month relative to August.
  - LBMP for September is \$122.45/MWh, up from \$115.20/MWh in August.
  - Average cost is \$126.18/MWh, up from \$119.56/MWh in August.
  - Day Ahead LBMPs have increased while Real Time LBMPs have decreased this month.
- Fuel have continued to increase this month
  - Kerosene is \$15.79/mmBTU, up from \$14.17/mmBTU in August
  - No. 2 Fuel Oil is \$13.90/mmBTU, up from \$12.82/mmBTU in August
  - Natural Gas is \$13.41/mmBTU, up from \$10.32/mmBTU in August
  - No. 6 Fuel Oil is \$9.97/mmBTU, up from \$9.07/mmBTU in August
- Uplift per MWh has decreased this month relative to both August 2005 and September 2004.
  - Uplift (not including NYISO cost of operations) is \$1.72/MWh, down from \$2.86/MWh in August 2005 and down from \$1.77/MWh in September 2004.
- Volatility in Real Time prices has decreased
  - The standard deviation of real time prices is \$49.70 down from \$103.00 in August 2005
- Regulation Prices are up this month in all three markets.