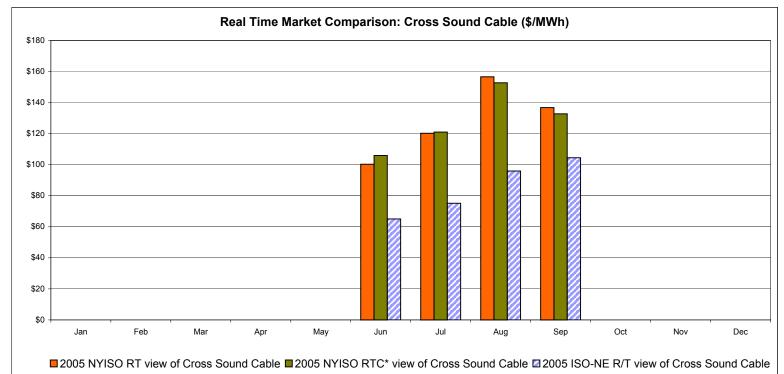

re used for ISO-NE. The DAM and R/T prices at the SandyPond interface are used for NYISO.

\* Referred to as RTC beginning February 2005 Prior to February 2005 known as BME or Hour Ahead Market (HAM)



**External Comparison PJM** 

\* Referred to as RTC beginning February 2005

Prior to February 2005 known as BME or Hour Ahead Market (HAM)

September 2005 data not yet posted by PJM

Market Monitoring Prepared 10/4/2005 11:30

#### **External Comparison Ontario IESO\***





Notes: Exchange factor used for September 2005 was .85 to US \$ HOEP: Hourly Ontario Energy Price Pre-Dispatch: Projected Energy Price

\* Independent Electricity System Operator formerly known as the Independent Electricity Market Operator (IMO)

#### **External Controllable Line: Cross Sound Cable (New England)**





Note:

ISO-NE Forecast is an advisory posting @ 18:00 day before.

The DAM and R/T prices at the Shorham138 99 interface are used for ISO-NE.

The DAM and R/T prices at the CSC interface are used for NYISO.

\* Referred to as RTC beginning February 2005 Prior to February 2005 known as BME or Hour Ahead Market (HAM)

> Market Monitoring Prepared 10/4/2005 11:30

|