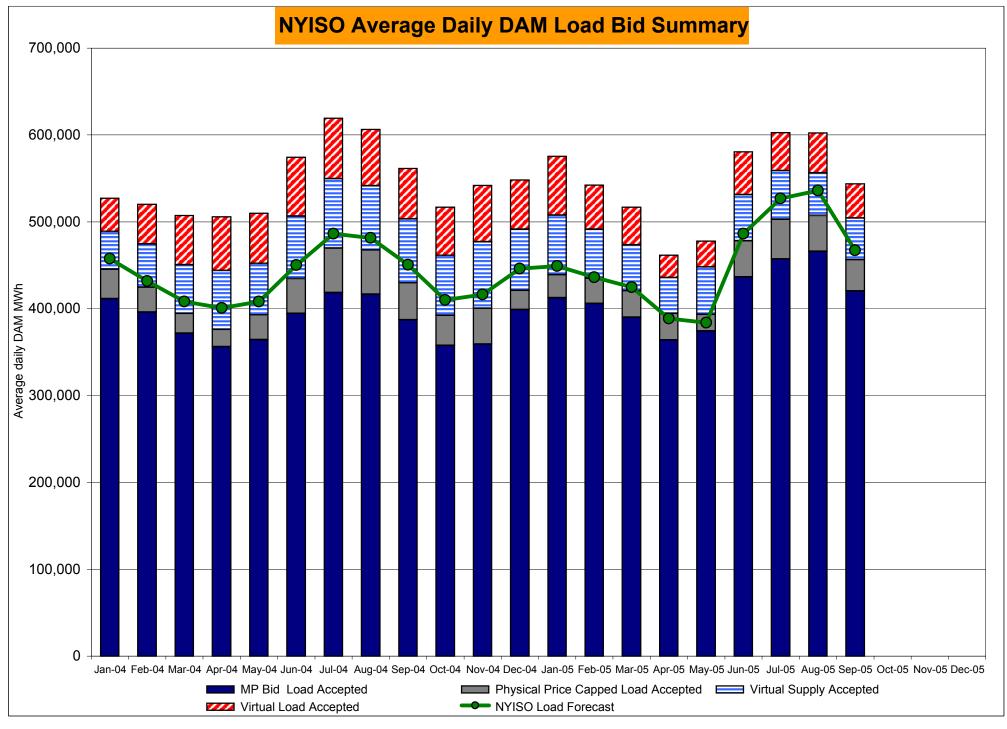

| 14.18           | 19.41 | 11.78        | 7.85       | 11.98       | 15.38 | 12.36         | 24.14            | 30.79          | 16.24           | 16.45           |
| Regulation West              | 23.07          | 14.18           | 19.41 | 11.78        | 7.85       | 11.98       | 15.38 | 12.36         | 24.14            | 30.79          | 16.24           | 16.45           |

\* Referred to as RTC beginning February 2005 Prior to February 2005 known as BME or Hour Ahead Market (HAM)

\*\* The Real Time Ancillary Market began in February 2005



DAM Mitigation software change deployed on 5/1/2004

Market Monitoring Prepared 10/5/2005 10:45



RT mitigation data available with SMD2 deployment DAM mitigation software change deployed on 5/1/2004

Market Monitoring Prepared 10/5/2005 9:15



Market Monitoring Prepared 10/5/2005 10:45

# **NYISO LBMP ZONES**



| Billing Codes for Chart 4-C               |              |                                                                                    |  |  |  |  |  |  |
|-------------------------------------------|--------------|------------------------------------------------------------------------------------|--|--|--|--|--|--|
|                                           |              |                                                                                    |  |  |  |  |  |  |
| Chart 4-C Category Name                   | Billing Code | Billing Category Name                                                              |  |  |  |  |  |  |
| Bid Production Cost Guarantee Balancing   | 81203        | Balancing N