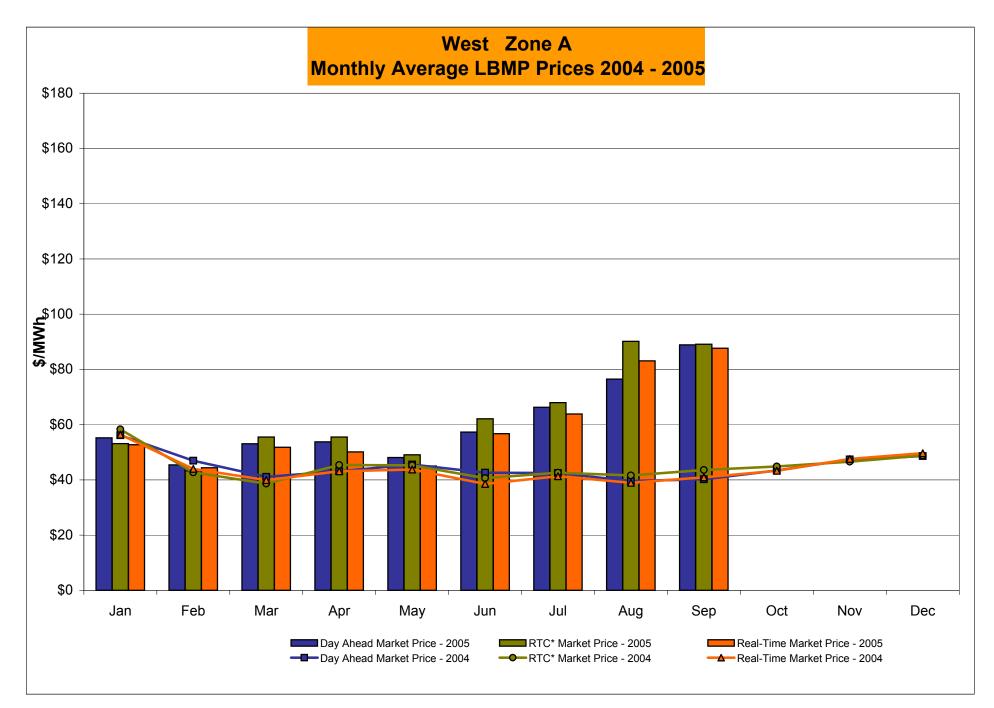

#### PRELIMINARY DATA THROUGH 9/30/05

- NYISO Average LBMP and Average Cost have increased this month relative to August.
  - LBMP for September is \$122.45/MWh, up from \$115.20/MWh in August.
  - Average cost is \$126.18/MWh, up from \$119.56/MWh in August.
  - Day Ahead LBMPs have increased while Real Time LBMPs have decreased this month.
- Fuel have continued to increase this month
  - Kerosene is \$15.79/mmBTU, up from \$14.17/mmBTU in August
  - No. 2 Fuel Oil is \$13.90/mmBTU, up from \$12.82/mmBTU in August
  - Natural Gas is \$13.41/mmBTU, up from \$10.32/mmBTU in August
  - No. 6 Fuel Oil is \$9.97/mmBTU, up from \$9.07/mmBTU in August
- Uplift per MWh has decreased this month relative to both August 2005 and September 2004.
  - Uplift (not including NYISO cost of operations) is \$1.72/MWh, down from \$2.86/MWh in August 2005 and down from \$1.77/MWh in September 2004.
- Volatility in Real Time prices has decreased
  - The standard deviation of real time prices is \$49.70 down from \$103.00 in August 2005
- Regulation Prices are up this month in all three markets.

\* Excludes ICAP payments

Market Monitoring Prepared: 10/3/2005 15:45

| 2005                                                                        | <u>January</u>                                | <b>February</b>                               | March                                         | <u>April</u>                                  | May                                           | June                                          | <u>July</u>                                   | <u>August</u>                                 | <u>September</u>                              | <u>October</u>                                | November                                      | December                                      |
|-----------------------------------------------------------------------------|-----------------------------------------------|-----------------------------------------------|-----------------------------------------------|-----------------------------------------------|-----------------------------------------------|-----------------------------------------------|-----------------------------------------------|-----------------------------------------------|-----------------------------------------------|-----------------------------------------------|-----------------------------------------------|-----------------------------------------------|
| LBMP                                                                        | 75.70                                         | 64.03                                         | 69.95                                         | 71.28                                         | 63.13                                         | 85.30                                         | 92.41                                         | 115.20                                        | 122.45                                        |                                               |                                               |                                               |
| NTAC                                                                        | 0.43                                          | 0.36                                          | 0.23                                          | 0.49                                          | 0.40                                          | 0.59                                          | 0.46                                          | 0.25                                          | 0.10                                          |                                               |                                               |                                               |
| Reserve                                                                     | 0.25                                          | 0.08                                          | 0.17                                          | 0.21                                          | 0.20                                          | (0.01)                                        | 0.11                                          | 0.02                                          | 0.31                                          |                                               |                                               |                                               |
| Regulation                                                                  | 0.32                                          | 0.40                                          | 0.34                                          | 0.22                                          | 0.25                                          | 0.20                                          | 0.14                                          | 0.06                                          | 0.41                                          |                                               |                                               |                                               |
| NYISO Cost of Operations                                                    | 0.79                                          | 0.79                                          | 0.79                                          | 0.79                                          | 0.79                                          | 0.79                                          | 0.79                                          | 0.79                                          | 0.79                                          |                                               |                                               |                                               |
| Uplift                                                                      | 1.99                                          | (0.59)                                        | (0.47)                                        | 0.29                                          | 0.30                                          | 0.84                                          | 1.92                                          | 2.86                                          | 1.72                                          |                                               |                                               |                                               |
| Voltage Support and Black Start                                             | 0.39                                          | 0.39                                          | 0.39                                          | 0.39                                          | 0.39                                          | 0.39                                          | 0.39                                          | 0.39                                          | 0.39                                          |                                               |                                               |                                               |
| Avg Monthly Cost                                                            | 79.86                                         | 65.45                                         | 71.38                                         | 73.67                                         | 65.46                                         | 88.10                                         | 96.21                                         | 119.56                                        | 126.18                                        |                                               |                                               |                                               |
| Avg YTD Cost                                                                | 79.86                                         | 73.34                                         | 72.67                                         | 72.90                                         | 71.60                                         | 74.89                                         | 78.90                                         | 85.56                                         | 90.37                                         |                                               |                                               |                                               |
|                                                                             |                                               |                                               |                                               |                                               |                                               |                                               |                                               |                                               |                                               |                                               |                                               |                                               |
| 2004                                                                        | <u>January</u>                                | <u>February</u>                               | March                                         | <u>April</u>                                  | May                                           | June                                          | <u>July</u>                                   | <u>August</u>                                 | September                                     | <u>October</u>                                | November                                      | December                                      |
| LBMP                                                                        | 76.13                                         | 57.13                                         | 50.56                                         | 52.48                                         | 61.24                                         | 59.79                                         | 59.59                                         | 57.20                                         | 53.01                                         | 58.66                                         | 59.79                                         | 62.93                                         |
| LBMP<br>NTAC                                                                | 76.13<br>0.47                                 | 57.13<br>0.42                                 | 50.56<br>0.55                                 | 52.48<br>0.51                                 | 61.24<br>0.42                                 | 59.79<br>0.53                                 | 59.59<br>0.34                                 | 57.20<br>0.43                                 | 53.01<br>0.23                                 | 58.66<br>0.29                                 | 59.79<br>0.46                                 | 62.93<br>0.69                                 |
| LBMP<br>NTAC<br>Reserve                                                     | 76.13<br>0.47<br>0.27                         | 57.13<br>0.42<br>0.14                         | 50.56<br>0.55<br>0.21                         | 52.48<br>0.51<br>0.17                         | 61.24<br>0.42<br>0.14                         | 59.79<br>0.53<br>0.09                         | 59.59<br>0.34<br>0.07                         | 57.20<br>0.43<br>0.05                         | 53.01<br>0.23<br>0.06                         | 58.66<br>0.29<br>0.12                         | 59.79<br>0.46<br>0.15                         | 62.93<br>0.69<br>0.22                         |
| LBMP<br>NTAC<br>Reserve<br>Regulation                                       | 76.13<br>0.47<br>0.27<br>0.23                 | 57.13<br>0.42<br>0.14<br>0.36                 | 50.56<br>0.55<br>0.21<br>0.29                 | 52.48<br>0.51<br>0.17<br>0.15                 | 61.24<br>0.42<br>0.14<br>0.13                 | 59.79<br>0.53<br>0.09<br>0.14                 | 59.59<br>0.34<br>0.07<br>0.14                 | 57.20<br>0.43<br>0.05<br>0.17                 | 53.01<br>0.23<br>0.06<br>0.32                 | 58.66<br>0.29<br>0.12<br>0.43                 | 59.79<br>0.46<br>0.15<br>0.45                 | 62.93<br>0.69<br>0.22<br>0.28                 |
| LBMP<br>NTAC<br>Reserve<br>Regulation<br>NYISO Cost of Operations           | 76.13<br>0.47<br>0.27<br>0.23<br>0.73         | 57.13<br>0.42<br>0.14<br>0.36<br>0.73         | 50.56<br>0.55<br>0.21<br>0.29<br>0.73         | 52.48<br>0.51<br>0.17<br>0.15<br>0.72         | 61.24<br>0.42<br>0.14<br>0.13<br>0.73         | 59.79<br>0.53<br>0.09<br>0.14<br>0.73         | 59.59<br>0.34<br>0.07<br>0.14<br>0.73         | 57.20<br>0.43<br>0.05<br>0.17<br>0.73         | 53.01<br>0.23<br>0.06<br>0.32<br>0.73         | 58.66<br>0.29<br>0.12<br>0.43<br>0.73         | 59.79<br>0.46<br>0.15<br>0.45<br>0.72         | 62.93<br>0.69<br>0.22<br>0.28<br>0.73         |
| LBMP<br>NTAC<br>Reserve<br>Regulation<br>NYISO Cost of Operations<br>Uplift | 76.13<br>0.47<br>0.27<br>0.23<br>0.73<br>1.74 | 57.13<br>0.42<br>0.14<br>0.36<br>0.73<br>0.52 | 50.56<br>0.55<br>0.21<br>0.29<br>0.73<br>1.35 | 52.48<br>0.51<br>0.17<br>0.15<br>0.72<br>0.81 | 61.24<br>0.42<br>0.14<br>0.13<br>0.73<br>1.05 | 59.79<br>0.53<br>0.09<br>0.14<br>0.73<br>2.27 | 59.59<br>0.34<br>0.07<br>0.14<br>0.73<br>2.08 | 57.20<br>0.43<br>0.05<br>0.17<br>0.73<br>2.43 | 53.01<br>0.23<br>0.06<br>0.32<br>0.73<br>1.77 | 58.66<br>0.29<br>0.12<br>0.43<br>0.73<br>2.03 | 59.79<br>0.46<br>0.15<br>0.45<br>0.72<br>0.80 | 62.93<br>0.69<br>0.22<br>0.28<br>0.73<br>1.55 |
| LBMP<br>NTAC<br>Reserve<br>Regulation<br>NYISO Cost of Operations           | 76.13<br>0.47<br>0.27<br>0.23<br>0.73         | 57.13<br>0.42<br>0.14<br>0.36<br>0.73         | 50.56<br>0.55<br>0.21<br>0.29<br>0.73         | 52.48<br>0.51<br>0.17<br>0.15<br>0.72         | 61.24<br>0.42<br>0.14<br>0.13<br>0.73         | 59.79<br>0.53<br>0.09<br>0.14<br>0.73         | 59.59<br>0.34<br>0.07<br>0.14<br>0.73         | 57.20<br>0.43<br>0.05<br>0.17<br>0.73         | 53.01<br>0.23<br>0.06<br>0.32<br>0.73         | 58.66<br>0.29<br>0.12<br>0.43<br>0.73         | 59.79<br>0.46<br>0.15<br>0.45<br>0.72         | 62.93<br>0.69<br>0.22<br>0.28<br>0.73         |
| LBMP<br>NTAC<br>Reserve<br>Regulation<br>NYISO Cost of Operations<br>Uplift | 76.13<br>0.47<br>0.27<br>0.23<br>0.73<br>1.74 | 57.13<br>0.42<br>0.14<br>0.36<br>0.73<br>0.52 | 50.56<br>0.55<br>0.21<br>0.29<br>0.73<br>1.35 | 52.48<br>0.51<br>0.17<br>0.15<br>0.72<br>0.81 | 61.24<br>0.42<br>0.14<br>0.13<br>0.73<br>1.05 | 59.79<br>0.53<br>0.09<br>0.14<br>0.73<br>2.27 | 59.59<br>0.34<br>0.07<br>0.14<br>0.73<br>2.08 | 57.20<br>0.43<br>0.05<br>0.17<br>0.73<br>2.43 | 53.01<br>0.23<br>0.06<br>0.32<br>0.73<br>1.77 | 58.66<br>0.29<br>0.12<br>0.43<br>0.73<br>2.03 | 59.79<br>0.46<br>0.15<br>0.45<br>0.72<br>0.80 | 62.93<br>0.69<br>0.22<br>0.28<br>0.73<br>1.55 |