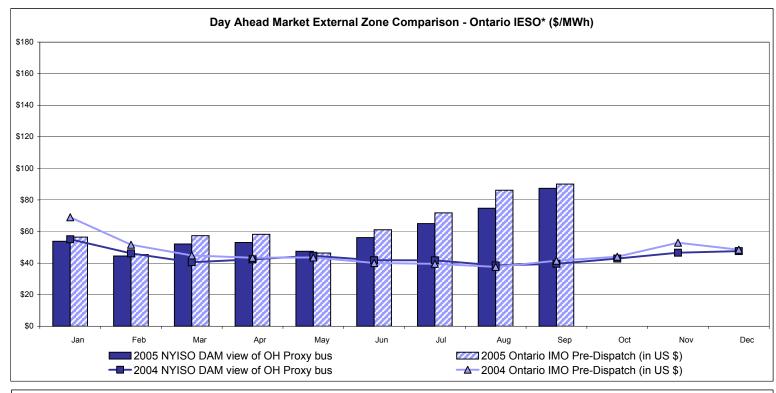

to February 2005 known as BME or Hour Ahead Market (HAM)



\* Referred to as RTC beginning February 2005



\* Referred to as RTC beginning February 2005



#### **External Comparison ISO-New England**





Note:

ISO-NE Forecast is an advisory posting @ 18:00 day before. The DAM and R/T prices at the Roseton interface are used for ISO-NE. The DAM and R/T prices at the SandyPond interface are used for NYISO.

\* Referred to as RTC beginning February 2005 Prior to February 2005 known as BME or Hour Ahead Market (HAM)



**External Comparison PJM** 

\* Referred to as RTC beginning February 2005

Prior to February 2005 known as BME or Hour Ahead Market (HAM)

September 2005 data not yet posted by PJM

Market Monitoring Prepared 10/4/2005 11:30

#### **External Comparison Ontario IESO\***





Notes: Exchange factor used for September 2005 was .85 to US \$ HOEP: Hourly Ontario Energy Price Pre-Dispatch: Projected Energy Price

\* Independent Electricity System Operator formerly known as the Independent Electricity Market Operator (IMO)

#### **External Controllable Line: Cross Sound Cable (New England)**





Note:

ISO-NE Forecast is an advisory posting @ 18:00 day before.

The DAM and R/T prices at the Shorham138 99 interface are used for ISO-NE.

The DAM and R/T prices at the CSC interface are used for NYISO.

\* Referred to as RTC beginning February 2005 Prior to February 2005 known as BME or Hour Ahead Market (HAM)

> Market Monitoring Prepared 10/4/2005 11:30

|