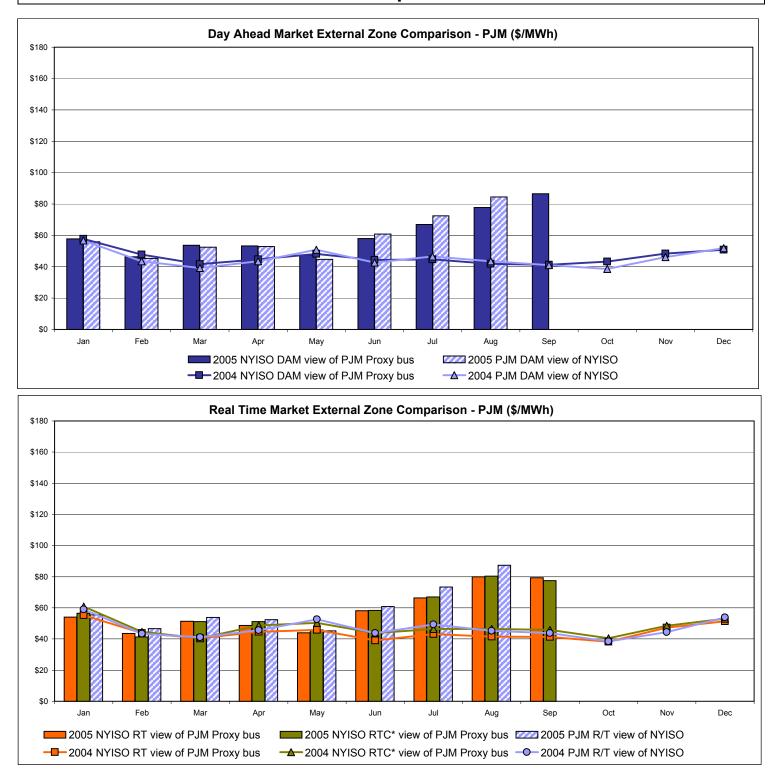

#### PRELIMINARY DATA THROUGH 9/30/05

- NYISO Average LBMP and Average Cost have increased this month relative to August.
  - LBMP for September is \$122.45/MWh, up from \$115.20/MWh in August.
  - Average cost is \$126.18/MWh, up from \$119.56/MWh in August.
  - Day Ahead LBMPs have increased while Real Time LBMPs have decreased this month.
- Fuel have continued to increase this month
  - Kerosene is \$15.79/mmBTU, up from \$14.17/mmBTU in August
  - No. 2 Fuel Oil is \$13.90/mmBTU, up from \$12.82/mmBTU in August
  - Natural Gas is \$13.41/mmBTU, up from \$10.32/mmBTU in August
  - No. 6 Fuel Oil is \$9.97/mmBTU, up from \$9.07/mmBTU in August
- Uplift per MWh has decreased this month relative to both August 2005 and September 2004.
  - Uplift (not including NYISO cost of operations) is \$1.72/MWh, down from \$2.86/MWh in August 2005 and down from \$1.77/MWh in September 2004.
- Volatility in Real Time prices has decreased
  - The standard deviation of real time prices is \$49.70 down from \$103.00 in August 2005
- Regulation Prices are up this month in all three markets.