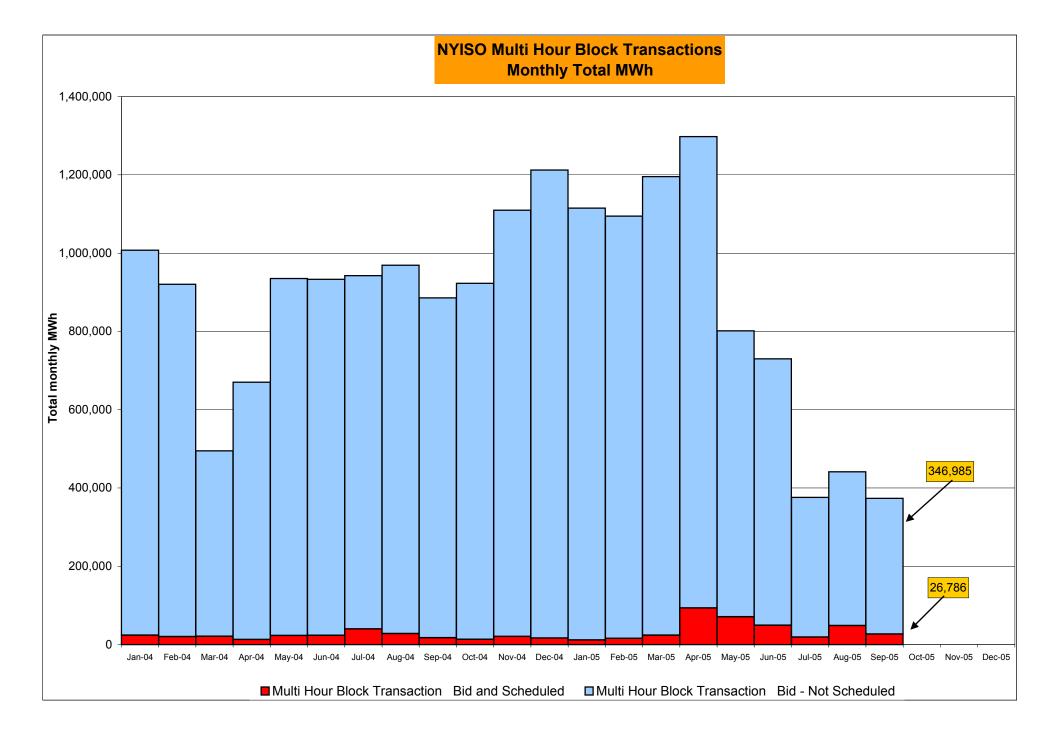

# Market Performance Highlights for September 2005

#### PRELIMINARY DATA THROUGH 9/30/05

- NYISO Average LBMP and Average Cost have increased this month relative to August.
  - LBMP for September is \$122.45/MWh, up from \$115.20/MWh in August.
  - Average cost is \$126.18/MWh, up from \$119.56/MWh in August.
  - Day Ahead LBMPs have increased while Real Time LBMPs have decreased this month.
- Fuel have continued to increase this month
  - Kerosene is \$15.79/mmBTU, up from \$14.17/mmBTU in August
  - No. 2 Fuel Oil is \$13.90/mmBTU, up from \$12.82/mmBTU in August
  - Natural Gas is \$13.41/mmBTU, up from \$10.32/mmBTU in August
  - No. 6 Fuel Oil is \$9.97/mmBTU, up from \$9.07/mmBTU in August
- Uplift per MWh has decreased this month relative to both August 2005 and September 2004.
  - Uplift (not including NYISO cost of operations) is \$1.72/MWh, down from \$2.86/MWh in August 2005 and down from \$1.77/MWh in September 2004.
- Volatility in Real Time prices has decreased
  - The standard deviation of real time prices is \$49.70 down from \$103.00 in August 2005
- Regulation Prices are up this month in all three markets.