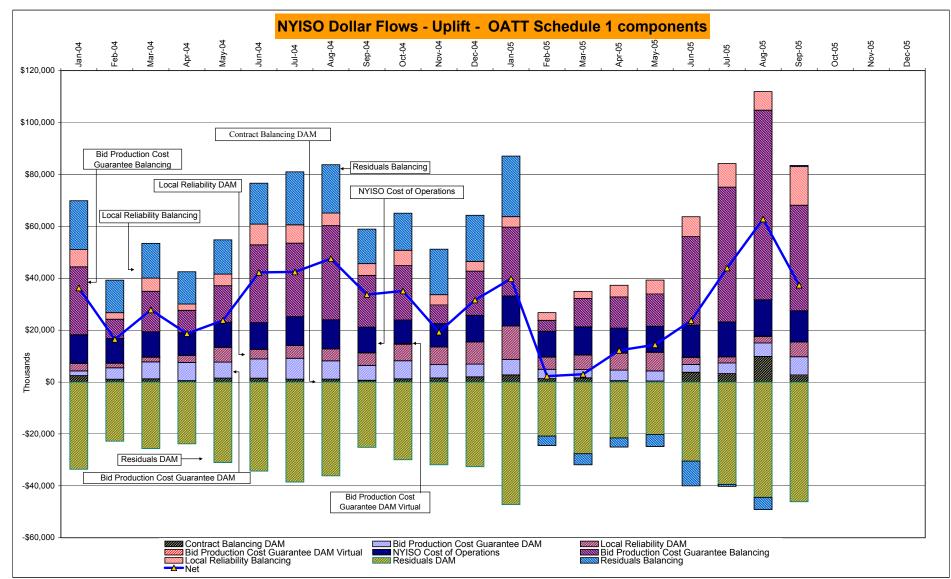

#### <u>NYISO Average Cost/MWh (Energy and Ancillary Services)\*</u> <u>from the LBMP Customer point of view</u>

\* Excludes ICAP payments

These numbers reflect the rebilling of prior periods

DAM Contract Balancing amounts are for payments made to generating units to make them whole for being dispatched below their Day-Ahead schedule, as a result of out-of-merit dispatches.

DAM Bid Production Cost Guarantees for Virtual Transactions are included in the chart and are shown from the inception of Virtual Transactions. These values are small and cannot be identified on the chart.

DAM residuals are revenue charged or returned to customers due to the under or over collection of funds. On this chart, negative values represent funds returned to Transmission Customers (through Transmission Owners' Transmission Service Charges).