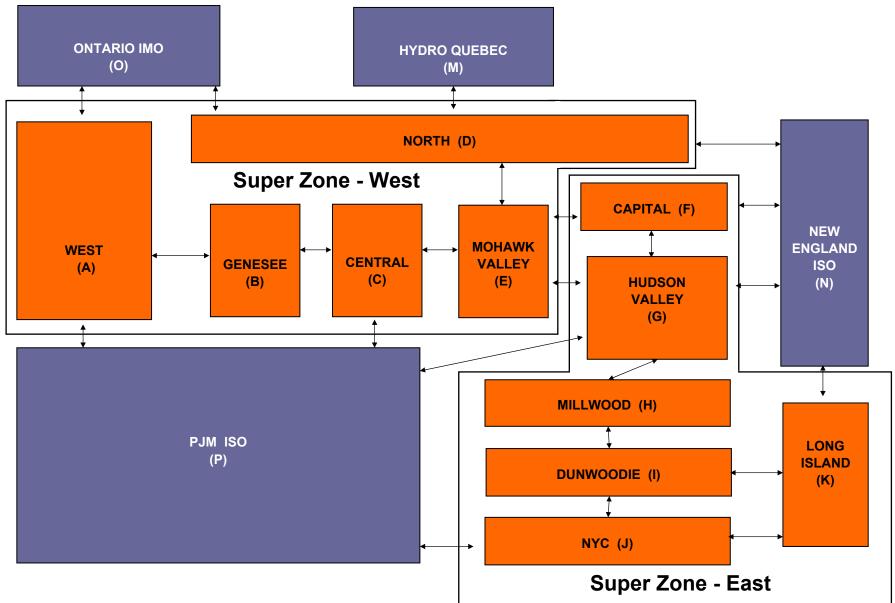

| 15.38 | 12.36         | 24.14            | 30.79          | 16.24           | 16.45           |
| Regulation West              | 23.07          | 14.18           | 19.41 | 11.78        | 7.85       | 11.98       | 15.38 | 12.36         | 24.14            | 30.79          | 16.24           | 16.45           |

\* Referred to as RTC beginning February 2005 Prior to February 2005 known as BME or Hour Ahead Market (HAM)

\*\* The Real Time Ancillary Market began in February 2005



DAM Mitigation software change deployed on 5/1/2004

Market Monitoring Prepared 10/5/2005 10:45



RT mitigation data available with SMD2 deployment DAM mitigation software change deployed on 5/1/2004

Market Monitoring Prepared 10/5/2005 9:15



Market Monitoring Prepared 10/5/2005 10:45

# **NYISO LBMP ZONES**



| Billing Codes for Chart 4-C               |              |                                                                                    |  |  |  |  |  |  |
|-------------------------------------------|--------------|------------------------------------------------------------------------------------|--|--|--|--|--|--|
|                                           |              |                                                                                    |  |  |  |  |  |  |
| Chart 4-C Category Name                   | Billing Code | Billing Category Name                                                              |  |  |  |  |  |  |
| Bid Production Cost Guarantee Balancing   | 81203        | Balancing NYISO Bid Production Cost Guarantee - Internal Units