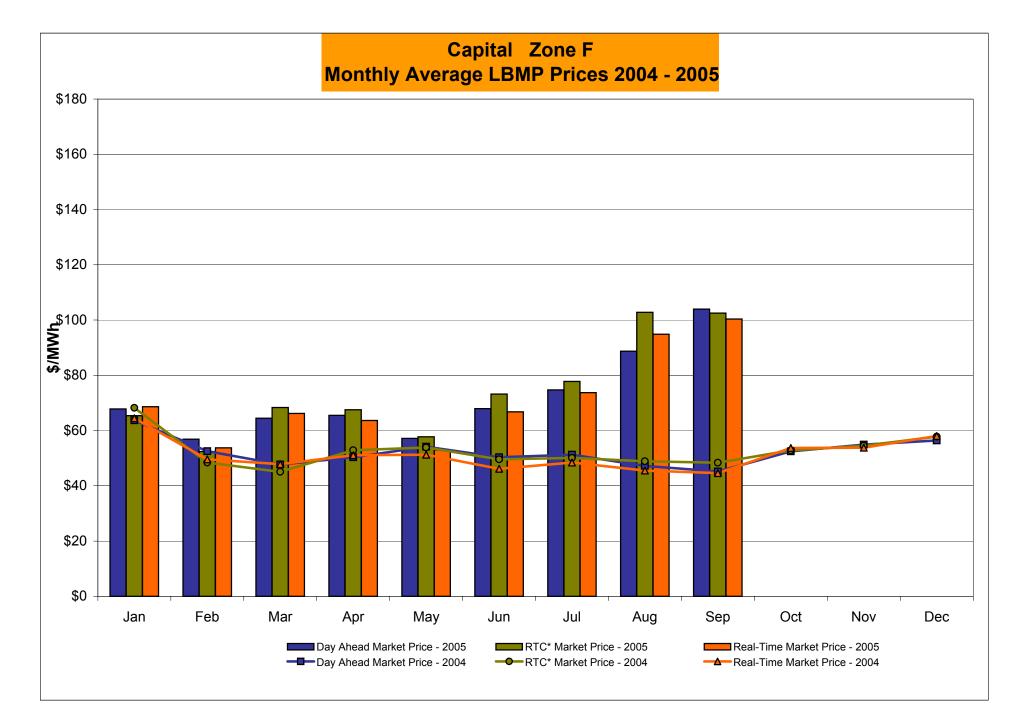

#### PRELIMINARY DATA THROUGH 9/30/05

- NYISO Average LBMP and Average Cost have increased this month relative to August.
  - LBMP for September is \$122.45/MWh, up from \$115.20/MWh in August.
  - Average cost is \$126.18/MWh, up from \$119.56/MWh in August.
  - Day Ahead LBMPs have increased while Real Time LBMPs have decreased this month.
- Fuel have continued to increase this month
  - Kerosene is \$15.79/mmBTU, up from \$14.17/mmBTU in August
  - No. 2 Fuel Oil is \$13.90/mmBTU, up from \$12.82/mmBTU in August
  - Natural Gas is \$13.41/mmBTU, up from \$10.32/mmBTU in August
  - No. 6 Fuel Oil is \$9.97/mmBTU, up from \$9.07/mmBTU in August
- Uplift per MWh has decreased this month relative to both August 2005 and September 2004.
  - Uplift (not including NYISO cost of operations) is \$1.72/MWh, down from \$2.86/MWh in August 2005 and down from \$1.77/MWh in September 2004.
- Volatility in Real Time prices has decreased
  - The standard deviation of real time prices is \$49.70 down from \$103.00 in August 2005
- Regulation Prices are up this month in all three markets.