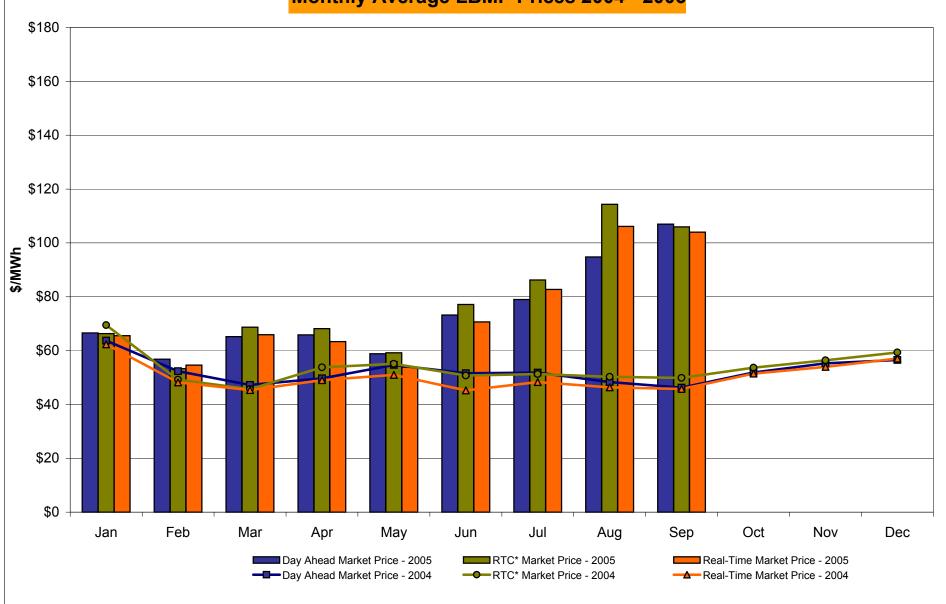

#### PRELIMINARY DATA THROUGH 9/30/05

- NYISO Average LBMP and Average Cost have increased this month relative to August.
  - LBMP for September is \$122.45/MWh, up from \$115.20/MWh in August.
  - Average cost is \$126.18/MWh, up from \$119.56/MWh in August.
  - Day Ahead LBMPs have increased while Real Time LBMPs have decreased this month.
- Fuel have continued to increase this month
  - Kerosene is \$15.79/mmBTU, up from \$14.17/mmBTU in August
  - No. 2 Fuel Oil is \$13.90/mmBTU, up from \$12.82/mmBTU in August
  - Natural Gas is \$13.41/mmBTU, up from \$10.32/mmBTU in August
  - No. 6 Fuel Oil is \$9.97/mmBTU, up from \$9.07/mmBTU in August
- Uplift per MWh has decreased this month relative to both August 2005 and September 2004.
  - Uplift (not including NYISO cost of operations) is \$1.72/MWh, down from \$2.86/MWh in August 2005 and down from \$1.77/MWh in September 2004.
- Volatility in Real Time prices has decreased
  - The standard deviation of real time prices is \$49.70 down from \$103.00 in August 2005
- Regulation Prices are up this month in all three markets.