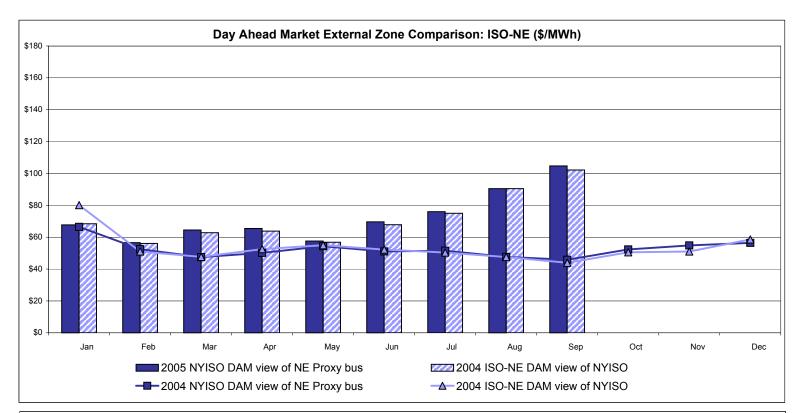

#### PRELIMINARY DATA THROUGH 9/30/05

- NYISO Average LBMP and Average Cost have increased this month relative to August.
  - LBMP for September is \$122.45/MWh, up from \$115.20/MWh in August.
  - Average cost is \$126.18/MWh, up from \$119.56/MWh in August.
  - Day Ahead LBMPs have increased while Real Time LBMPs have decreased this month.
- Fuel have continued to increase this month
  - Kerosene is \$15.79/mmBTU, up from \$14.17/mmBTU in August
  - No. 2 Fuel Oil is \$13.90/mmBTU, up from \$12.82/mmBTU in August
  - Natural Gas is \$13.41/mmBTU, up from \$10.32/mmBTU in August
  - No. 6 Fuel Oil is \$9.97/mmBTU, up from \$9.07/mmBTU in August
- Uplift per MWh has decreased this month relative to both August 2005 and September 2004.
  - Uplift (not including NYISO cost of operations) is \$1.72/MWh, down from \$2.86/MWh in August 2005 and down from \$1.77/MWh in September 2004.
- Volatility in Real Time prices has decreased
  - The standard deviation of real time prices is \$49.70 down from \$103.00 in August 2005
- Regulation Prices are up this month in all three markets.