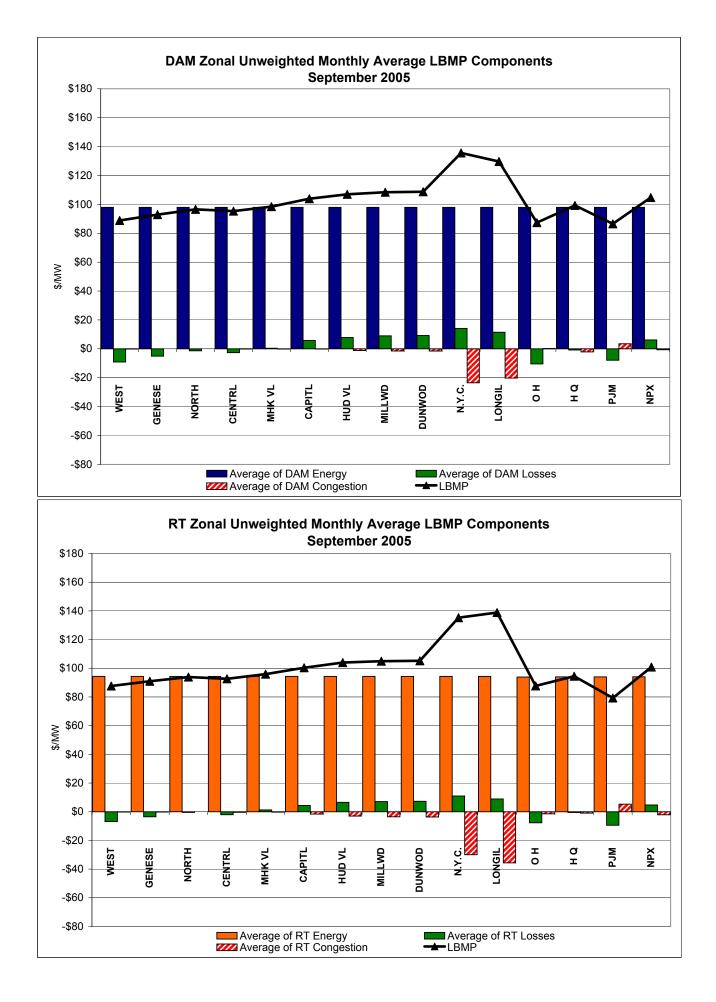

# Market Performance Highlights for September 2005

#### PRELIMINARY DATA THROUGH 9/30/05

- NYISO Average LBMP and Average Cost have increased this month relative to August.
  - LBMP for September is \$122.45/MWh, up from \$115.20/MWh in August.
  - Average cost is \$126.18/MWh, up from \$119.56/MWh in August.
  - Day Ahead LBMPs have increased while Real Time LBMPs have decreased this month.
- Fuel have continued to increase this month
  - Kerosene is \$15.79/mmBTU, up from \$14.17/mmBTU in August
  - No. 2 Fuel Oil is \$13.90/mmBTU, up from \$12.82/mmBTU in August
  - Natural Gas is \$13.41/mmBTU, up from \$10.32/mmBTU in August
  - No. 6 Fuel Oil is \$9.97/mmBTU, up from \$9.07/mmBTU in August
- Uplift per MWh has decreased this month relative to both August 2005 and September 2004.
  - Uplift (not including NYISO cost of operations) is \$1.72/MWh, down from \$2.86/MWh in August 2005 and down from \$1.77/MWh in September 2004.
- Volatility in Real Time prices has decreased
  - The standard deviation of real time prices is \$49.70 down from \$103.00 in August 2005
- Regulation Prices are up this month in all three markets.