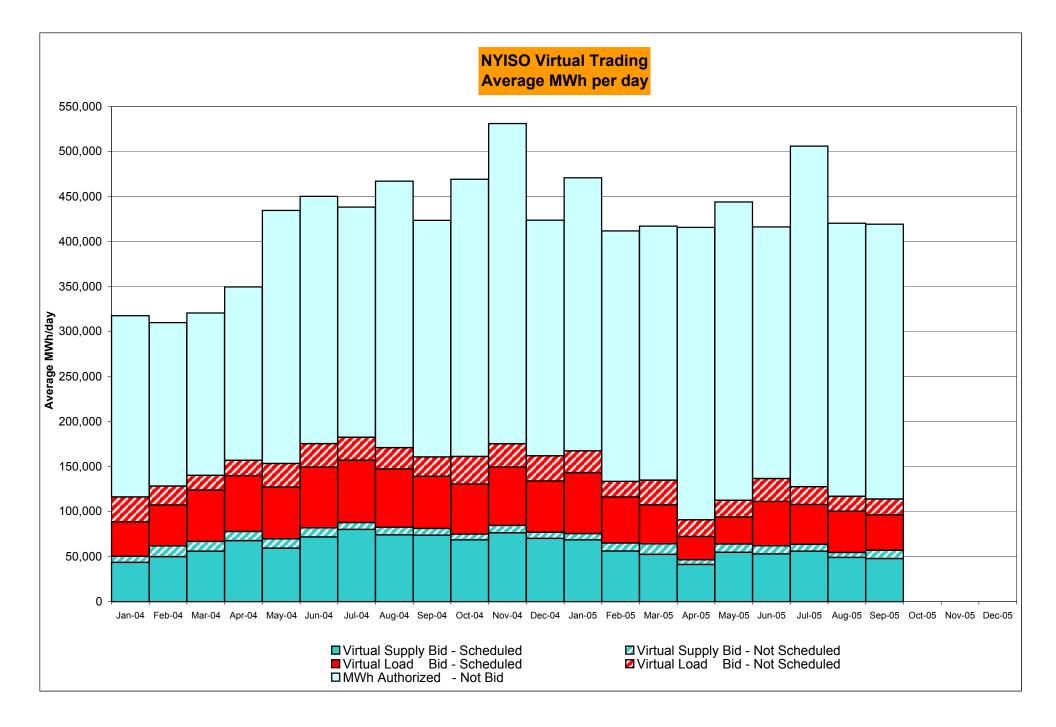

# Market Performance Highlights for September 2005

#### PRELIMINARY DATA THROUGH 9/30/05

- NYISO Average LBMP and Average Cost have increased this month relative to August.
  - LBMP for September is \$122.45/MWh, up from \$115.20/MWh in August.
  - Average cost is \$126.18/MWh, up from \$119.56/MWh in August.
  - Day Ahead LBMPs have increased while Real Time LBMPs have decreased this month.
- Fuel have continued to increase this month
  - Kerosene is \$15.79/mmBTU, up from \$14.17/mmBTU in August
  - No. 2 Fuel Oil is \$13.90/mmBTU, up from \$12.82/mmBTU in August
  - Natural Gas is \$13.41/mmBTU, up from \$10.32/mmBTU in August
  - No. 6 Fuel Oil is \$9.97/mmBTU, up from \$9.07/mmBTU in August
- Uplift per MWh has decreased this month relative to both August 2005 and September 2004.
  - Uplift (not including NYISO cost of operations) is \$1.72/MWh, down from \$2.86/MWh in August 2005 and down from \$1.77/MWh in September 2004.
- Volatility in Real Time prices has decreased
  - The standard deviation of real time prices is \$49.70 down from \$103.00 in August 2005
- Regulation Prices are up this month in all three markets.