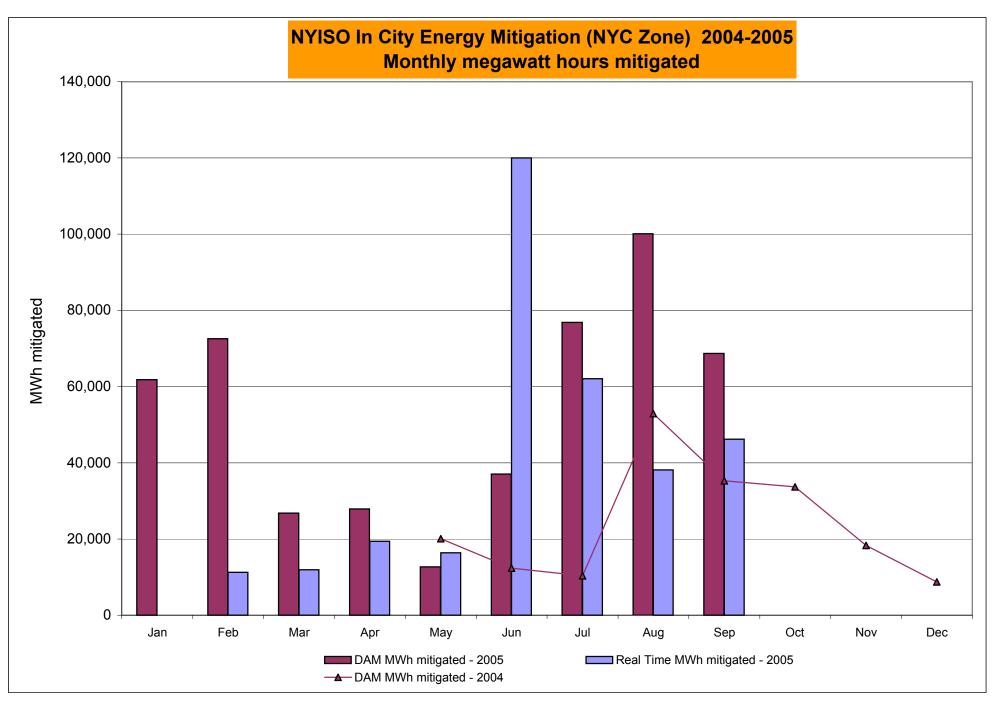

| 1.23  | 0.71          | 0.67             | 0.76           | 0.45            | 0.63            |
| Regulation East              | 23.07          | 14.18           | 19.41 | 11.78        | 7.85       | 11.98       | 15.38 | 12.36         | 24.14            | 30.79          | 16.24           | 16.45           |
| Regulation West              | 23.07          | 14.18           | 19.41 | 11.78        | 7.85       | 11.98       | 15.38 | 12.36         | 24.14            | 30.79          | 16.24           | 16.45           |

\* Referred to as RTC beginning February 2005 Prior to February 2005 known as BME or Hour Ahead Market (HAM)

\*\* The Real Time Ancillary Market began in February 2005



DAM Mitigation software change deployed on 5/1/2004

Market Monitoring Prepared 10/5/2005 10:45



RT mitigation data available with SMD2 deployment DAM mitigation software change deployed on 5/1/2004

Market Monitoring Prepared 10/5/2005 9:15



Market Monitoring Prepared 10/5/2005 10:45

# **NYISO LBMP ZONES**



| Billing Codes for Chart 4-C               |              |                                                                                    |  |  |  |  |  |  |
|-------------------------------------------|--------------|------------------------------------------------------------------------------------|--|--|--|--|--|--|
|                                           |              |                                                                                    |  |  |  |  |  |  |
| Chart 4-C Category Name                   | Billing Code | Billing Category Name