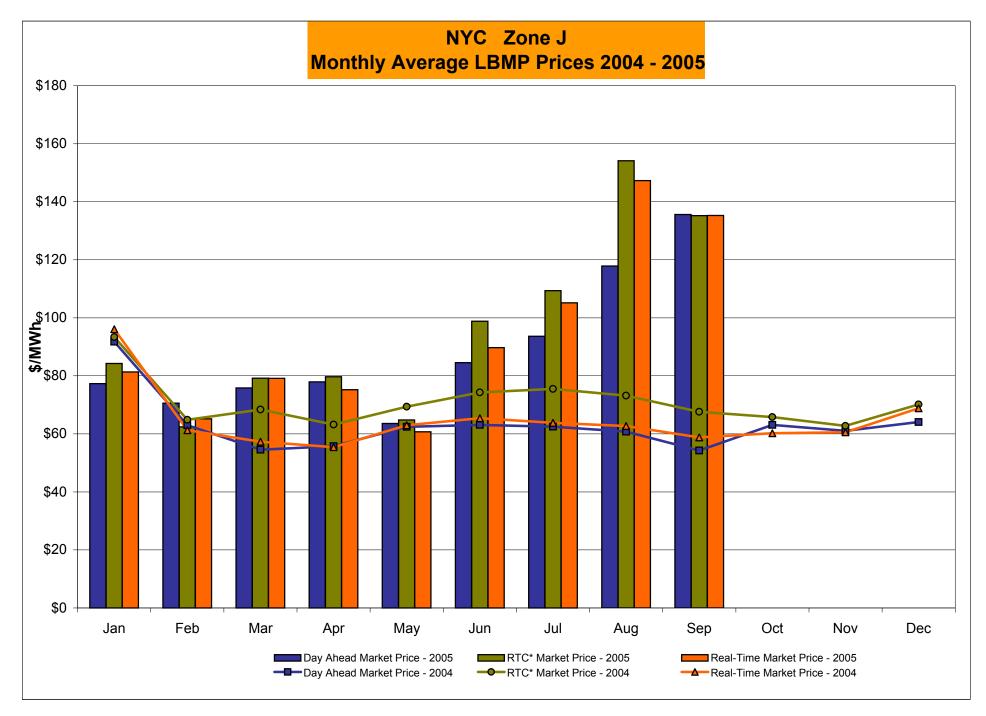

#### PRELIMINARY DATA THROUGH 9/30/05

- NYISO Average LBMP and Average Cost have increased this month relative to August.
  - LBMP for September is \$122.45/MWh, up from \$115.20/MWh in August.
  - Average cost is \$126.18/MWh, up from \$119.56/MWh in August.
  - Day Ahead LBMPs have increased while Real Time LBMPs have decreased this month.
- Fuel have continued to increase this month
  - Kerosene is \$15.79/mmBTU, up from \$14.17/mmBTU in August
  - No. 2 Fuel Oil is \$13.90/mmBTU, up from \$12.82/mmBTU in August
  - Natural Gas is \$13.41/mmBTU, up from \$10.32/mmBTU in August
  - No. 6 Fuel Oil is \$9.97/mmBTU, up from \$9.07/mmBTU in August
- Uplift per MWh has decreased this month relative to both August 2005 and September 2004.
  - Uplift (not including NYISO cost of operations) is \$1.72/MWh, down from \$2.86/MWh in August 2005 and down from \$1.77/MWh in September 2004.
- Volatility in Real Time prices has decreased
  - The standard deviation of real time prices is \$49.70 down from \$103.00 in August 2005
- Regulation Prices are up this month in all three markets.