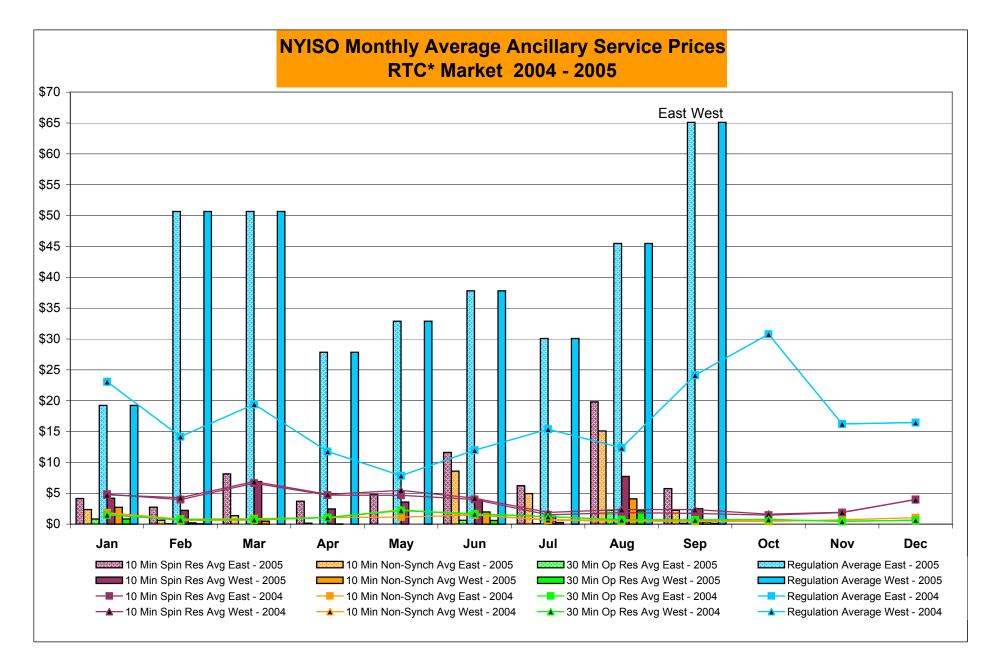

#### PRELIMINARY DATA THROUGH 9/30/05

- NYISO Average LBMP and Average Cost have increased this month relative to August.
  - LBMP for September is \$122.45/MWh, up from \$115.20/MWh in August.
  - Average cost is \$126.18/MWh, up from \$119.56/MWh in August.
  - Day Ahead LBMPs have increased while Real Time LBMPs have decreased this month.
- Fuel have continued to increase this month
  - Kerosene is \$15.79/mmBTU, up from \$14.17/mmBTU in August
  - No. 2 Fuel Oil is \$13.90/mmBTU, up from \$12.82/mmBTU in August
  - Natural Gas is \$13.41/mmBTU, up from \$10.32/mmBTU in August
  - No. 6 Fuel Oil is \$9.97/mmBTU, up from \$9.07/mmBTU in August
- Uplift per MWh has decreased this month relative to both August 2005 and September 2004.
  - Uplift (not including NYISO cost of operations) is \$1.72/MWh, down from \$2.86/MWh in August 2005 and down from \$1.77/MWh in September 2004.
- Volatility in Real Time prices has decreased
  - The standard deviation of real time prices is \$49.70 down from \$103.00 in August 2005
- Regulation Prices are up this month in all three markets.