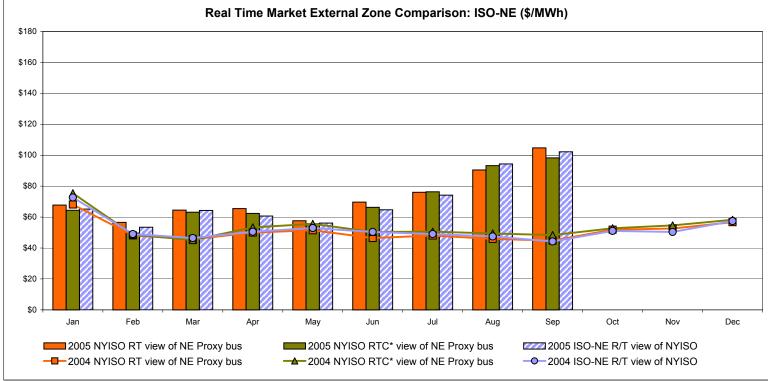

#### PRELIMINARY DATA THROUGH 9/30/05

- NYISO Average LBMP and Average Cost have increased this month relative to August.
  - LBMP for September is \$122.45/MWh, up from \$115.20/MWh in August.
  - Average cost is \$126.18/MWh, up from \$119.56/MWh in August.
  - Day Ahead LBMPs have increased while Real Time LBMPs have decreased this month.
- Fuel have continued to increase this month
  - Kerosene is \$15.79/mmBTU, up from \$14.17/mmBTU in August
  - No. 2 Fuel Oil is \$13.90/mmBTU, up from \$12.82/mmBTU in August
  - Natural Gas is \$13.41/mmBTU, up from \$10.32/mmBTU in August
  - No. 6 Fuel Oil is \$9.97/mmBTU, up from \$9.07/mmBTU in August
- Uplift per MWh has decreased this month relative to both August 2005 and September 2004.
  - Uplift (not including NYISO cost of operations) is \$1.72/MWh, down from \$2.86/MWh in August 2005 and down from \$1.77/MWh in September 2004.
- Volatility in Real Time prices has decreased
  - The standard deviation of real time prices is \$49.70 down from \$103.00 in August 2005
- Regulation Prices are up this month in all three markets.