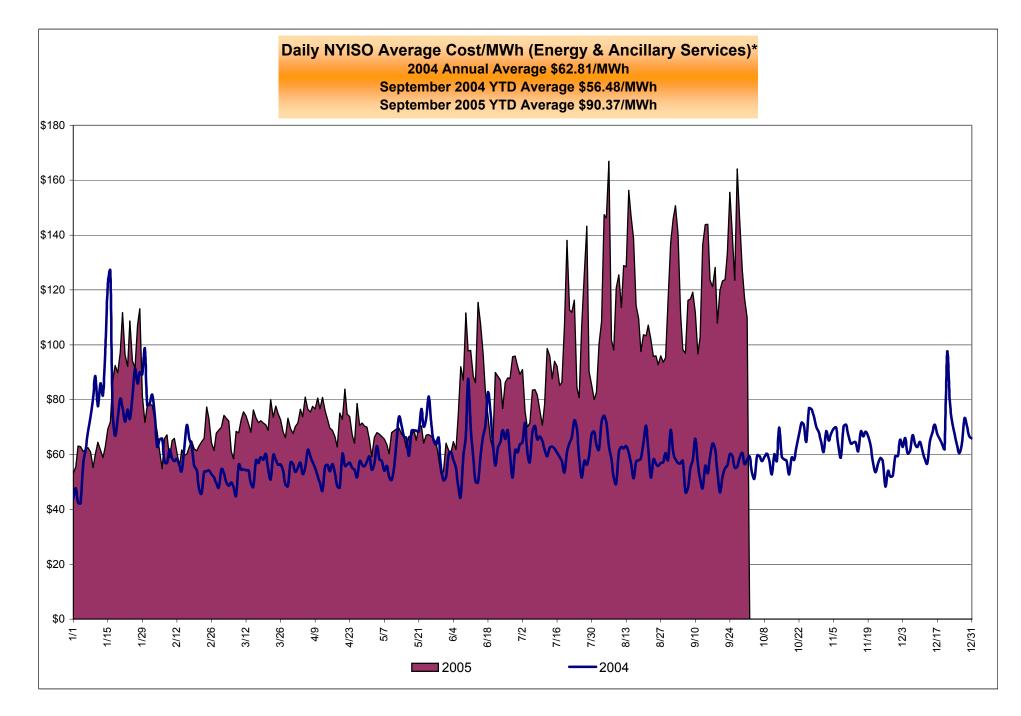

#### <u>NYISO Average Cost/MWh (Energy and Ancillary Services)\*</u> <u>from the LBMP Customer point of view</u>

\* Excludes ICAP payments

These numbers reflect the rebilling of prior periods

DAM Contract Balancing amounts are for payments made to generating units to make them whole for being dispatched below their Day-Ahead schedule, as a result of out-of-merit dispatches.

DAM Bid Production Cost Guarantees for Virtual Transactions are included in the chart and are shown from the inception of Virtual Transactions. These values are small and cannot be identified on the chart.

DAM residuals are revenue charged or returned to customers due to the under or over collection of funds. On this chart, negative values represent funds returned to Transmission Customers (through Transmission Owners' Transmission Service Charges).