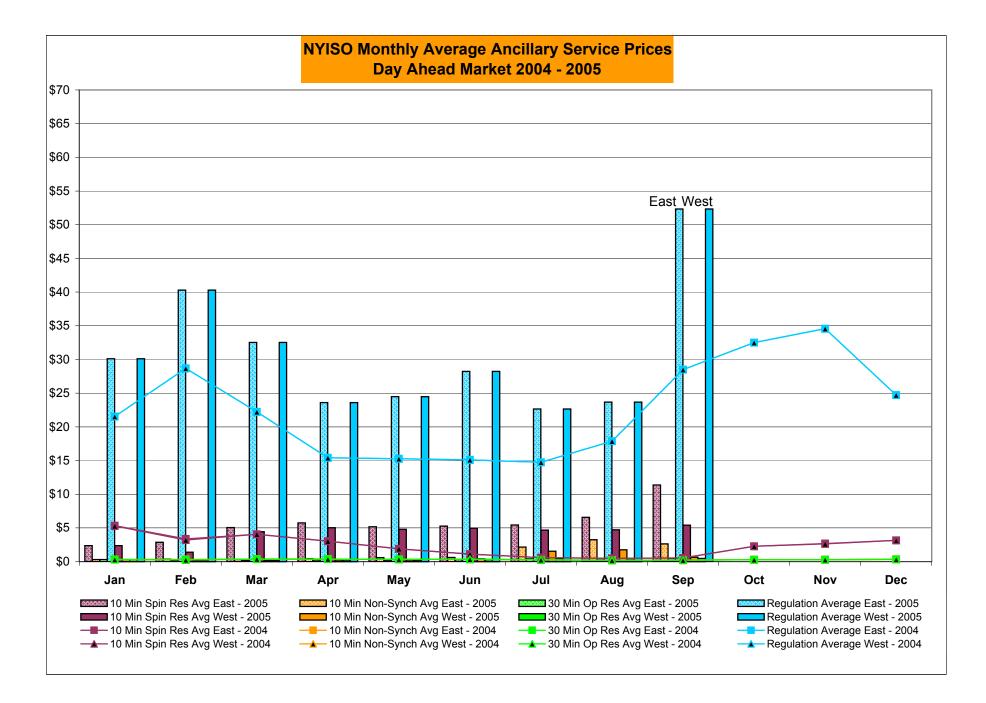

#### PRELIMINARY DATA THROUGH 9/30/05

- NYISO Average LBMP and Average Cost have increased this month relative to August.
  - LBMP for September is \$122.45/MWh, up from \$115.20/MWh in August.
  - Average cost is \$126.18/MWh, up from \$119.56/MWh in August.
  - Day Ahead LBMPs have increased while Real Time LBMPs have decreased this month.
- Fuel have continued to increase this month
  - Kerosene is \$15.79/mmBTU, up from \$14.17/mmBTU in August
  - No. 2 Fuel Oil is \$13.90/mmBTU, up from \$12.82/mmBTU in August
  - Natural Gas is \$13.41/mmBTU, up from \$10.32/mmBTU in August
  - No. 6 Fuel Oil is \$9.97/mmBTU, up from \$9.07/mmBTU in August
- Uplift per MWh has decreased this month relative to both August 2005 and September 2004.
  - Uplift (not including NYISO cost of operations) is \$1.72/MWh, down from \$2.86/MWh in August 2005 and down from \$1.77/MWh in September 2004.
- Volatility in Real Time prices has decreased
  - The standard deviation of real time prices is \$49.70 down from \$103.00 in August 2005
- Regulation Prices are up this month in all three markets.