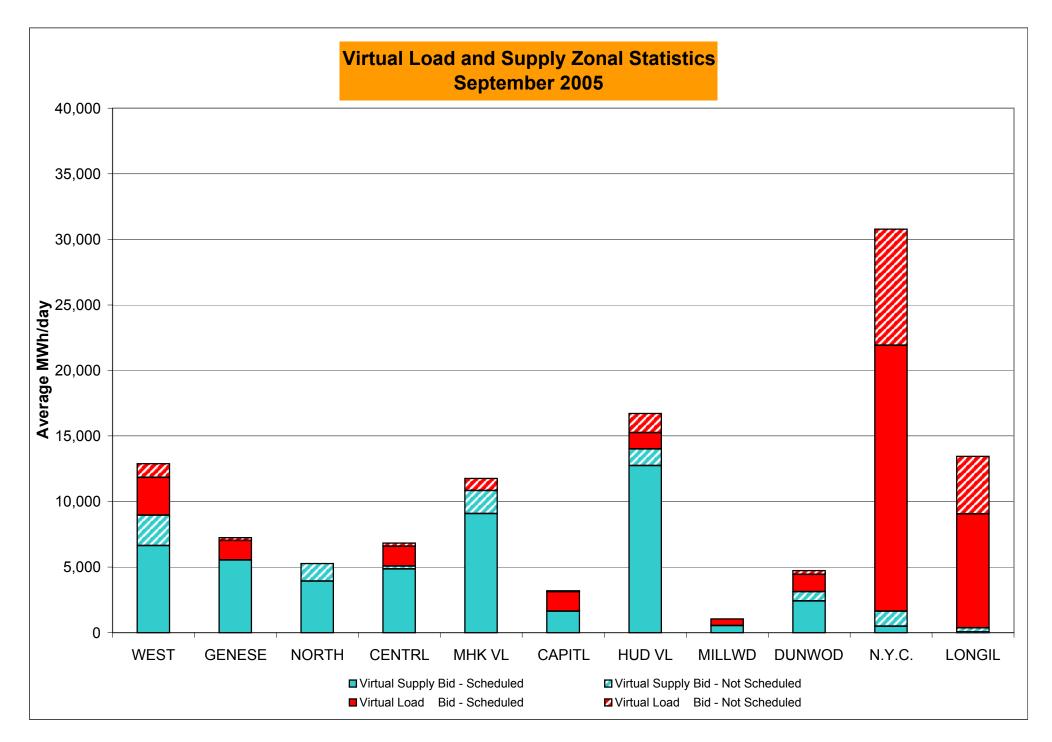

# Market Performance Highlights for September 2005

#### PRELIMINARY DATA THROUGH 9/30/05

- NYISO Average LBMP and Average Cost have increased this month relative to August.
  - LBMP for September is \$122.45/MWh, up from \$115.20/MWh in August.
  - Average cost is \$126.18/MWh, up from \$119.56/MWh in August.
  - Day Ahead LBMPs have increased while Real Time LBMPs have decreased this month.
- Fuel have continued to increase this month
  - Kerosene is \$15.79/mmBTU, up from \$14.17/mmBTU in August
  - No. 2 Fuel Oil is \$13.90/mmBTU, up from \$12.82/mmBTU in August
  - Natural Gas is \$13.41/mmBTU, up from \$10.32/mmBTU in August
  - No. 6 Fuel Oil is \$9.97/mmBTU, up from \$9.07/mmBTU in August
- Uplift per MWh has decreased this month relative to both August 2005 and September 2004.
  - Uplift (not including NYISO cost of operations) is \$1.72/MWh, down from \$2.86/MWh in August 2005 and down from \$1.77/MWh in September 2004.
- Volatility in Real Time prices has decreased
  - The standard deviation of real time prices is \$49.70 down from \$103.00 in August 2005
- Regulation Prices are up this month in all three markets.