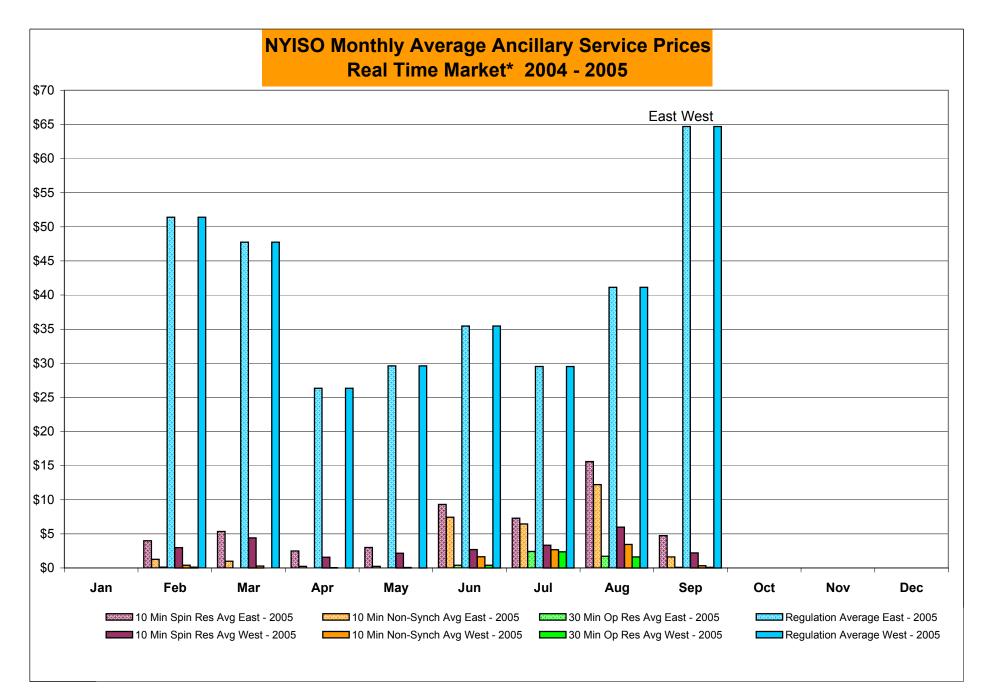

#### PRELIMINARY DATA THROUGH 9/30/05

- NYISO Average LBMP and Average Cost have increased this month relative to August.
  - LBMP for September is \$122.45/MWh, up from \$115.20/MWh in August.
  - Average cost is \$126.18/MWh, up from \$119.56/MWh in August.
  - Day Ahead LBMPs have increased while Real Time LBMPs have decreased this month.
- Fuel have continued to increase this month
  - Kerosene is \$15.79/mmBTU, up from \$14.17/mmBTU in August
  - No. 2 Fuel Oil is \$13.90/mmBTU, up from \$12.82/mmBTU in August
  - Natural Gas is \$13.41/mmBTU, up from \$10.32/mmBTU in August
  - No. 6 Fuel Oil is \$9.97/mmBTU, up from \$9.07/mmBTU in August
- Uplift per MWh has decreased this month relative to both August 2005 and September 2004.
  - Uplift (not including NYISO cost of operations) is \$1.72/MWh, down from \$2.86/MWh in August 2005 and down from \$1.77/MWh in September 2004.
- Volatility in Real Time prices has decreased
  - The standard deviation of real time prices is \$49.70 down from \$103.00 in August 2005
- Regulation Prices are up this month in all three markets.