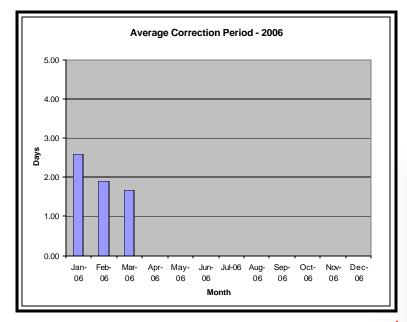

## Price Correction Statistics (Cont.)

|         | Days Corrected | Avg  | Max | Min | Std Dev |
|---------|----------------|------|-----|-----|---------|
| Jan-06  | 12             | 2.58 | 5   | 0   | 1.88    |
| Feb-06  | 10             | 1.90 | 4   | 0   | 1.52    |
| Mar-06* | 6              | 1.67 | 4   | 0   | 1.37    |