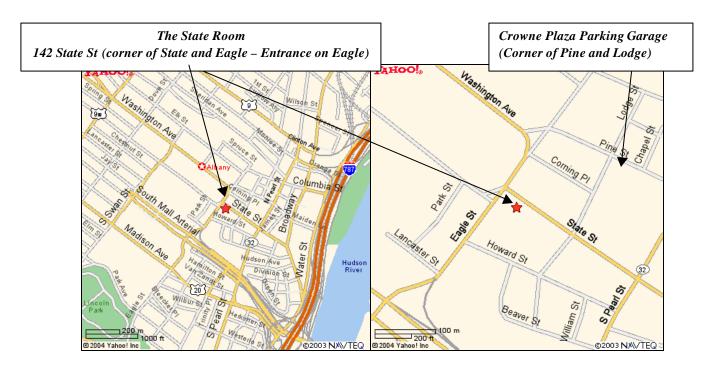

# The State Room 142 State Street – Albany, NY \* 518-432-7773

Map and driving directions (Parking at the Crowne Plaza Hotel Parking Garage – 1 block from the State Room)

## From the Parking Garage to the State Room (Meeting Site)

Exit the parking garage onto Lodge Street Turn right onto State St and walk one block up to Eagle St Turn left at Eagle St

The State Room is located on the corner of State St and Eagle – Entrance is on the Eagle St side under the blue awning.