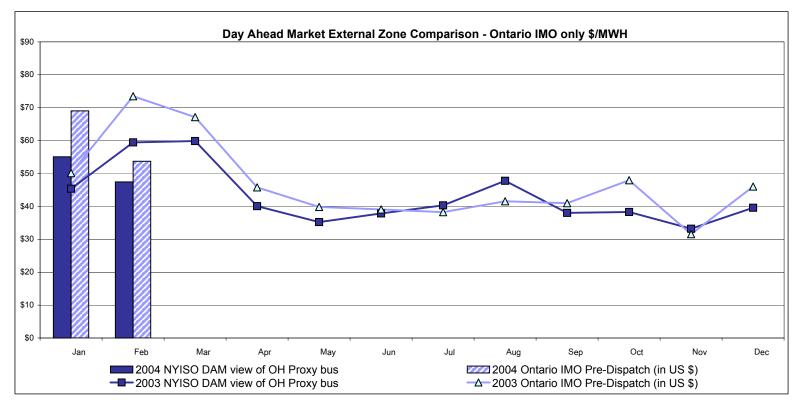

#### **External Comparison Ontario IMO**

Notes: Exchange factor used for February 2004 was .75 to US \$

HOEP: Hourly Ontario Energy Price Pre-Dispatch: Projected Energy Price

Pre-Dispatch data from 8/14/03 Hr 15 thru 8/21/03 not included