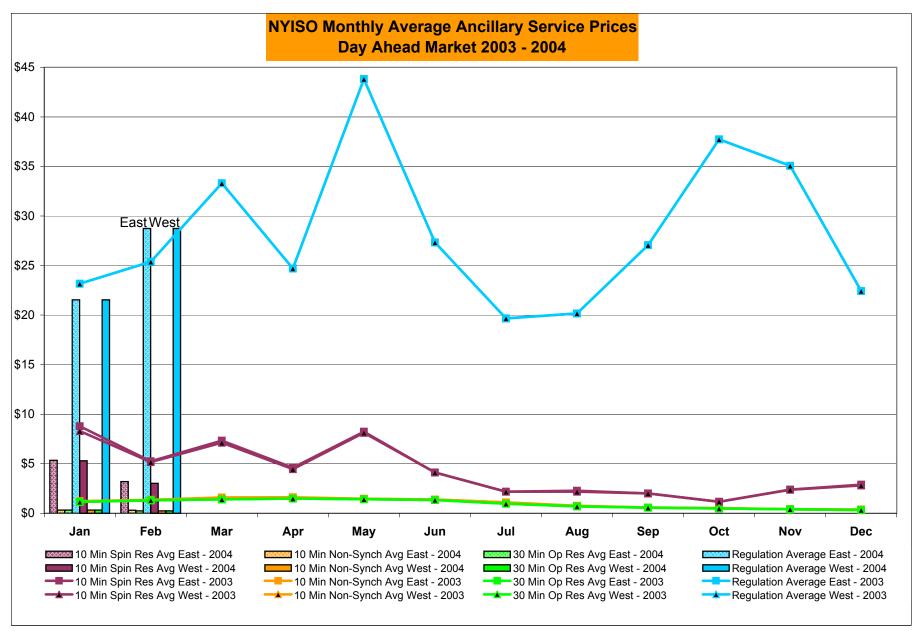

24 | 79<br>10,729<br>0.74%<br>3,334<br>64,658<br>5.16%<br>76<br>720<br>10.56%<br>680<br>4,344 | 202<br>10,998<br>1.84%<br>3,536<br>75,656<br>4.67%<br>83<br>744<br>11.16%<br>763<br>5,088 | 71<br>9,973<br>0.71%<br>3,607<br>85,629<br>4.21%<br>69<br>664<br>10.39%<br>832<br>5,752 | 41<br>10,620<br>0.39%<br>3,648<br>96,249<br>3.79%<br>37<br>720<br>5.14%<br>869<br>6,472 | 25<br>11,248<br>0.22%<br>3,673<br>107,497<br>3.42%<br>81<br>744<br>10.89%<br>950<br>7,216 | 25<br>10,629<br>0.24%<br>3,698<br>118,126<br>3.13%<br>42<br>720<br>5.83%<br>992<br>7,936 | 34<br>11,175<br>0.30%<br>3,732<br>129,301<br>2.89%<br>27<br>744<br>3.63%<br>1,019<br>8,680 |

<sup>\* 80</sup> hours not included due to suspended market during system disruption





#### Virtual Load and Supply Zonal Statistics February 2004









<sup>\*</sup> Commonly referred to as Hour Ahead Market (HAM)

#### **NYISO Markets Ancillary Services Statistics**

|                                                                                                                                                                                                                                                                                                                                                                                   | January                                                                                                                                        | February                                                                                                                                 | March