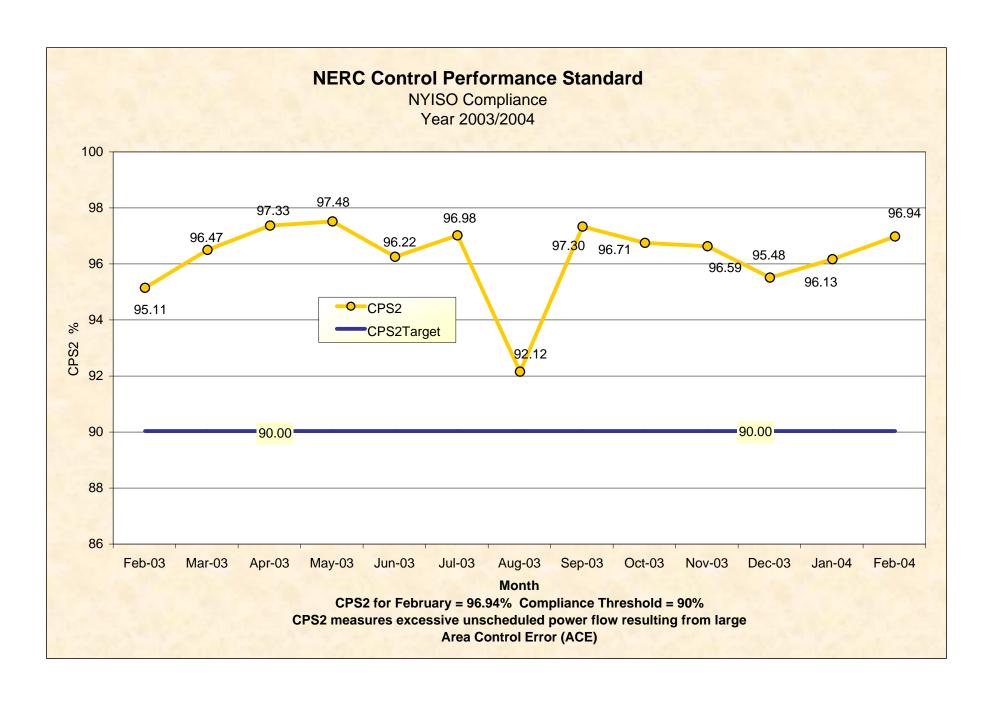

# Market Performance Highlights for February, 2004

- ➤ The moderate temperatures statewide and substantially lower natural gas prices have contributed to moderate energy prices compared to the same period in 2003
- ➤ Natural Gas prices have dropped by approximately 43% from January (\$6.48/MMBtu down from \$11.34/MMBtu in January 2004)
- > Ancillary Services prices are within historic levels
- > The number of hours reserved and the number of intervals corrected have decreased this month, and are back within historic levels.