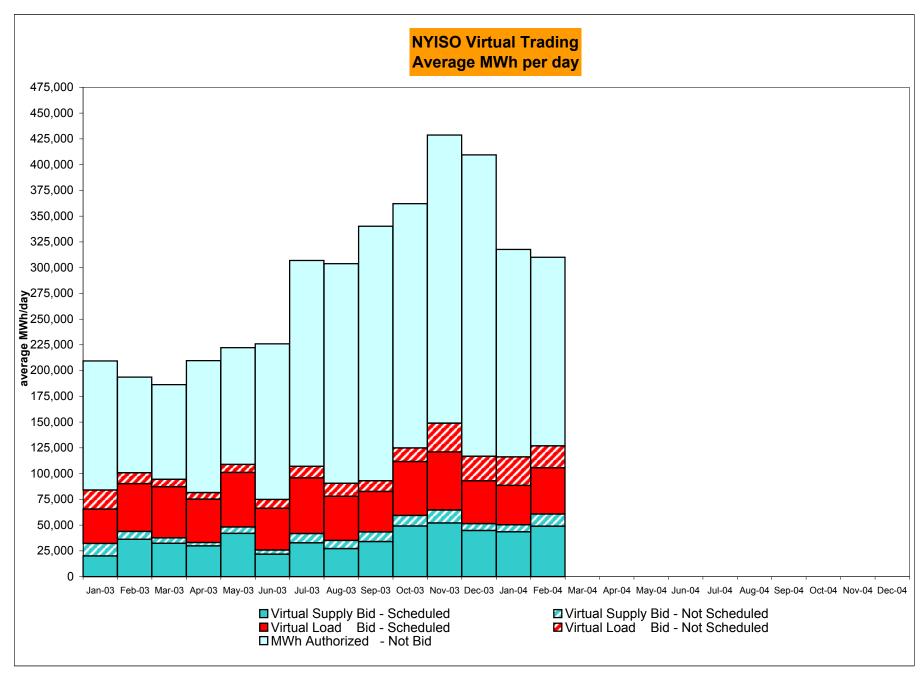

DAM Contract Balancing amounts are for payments made to generating units go make them whole for being dispatched below their Day-Ahead schedule, as a result of out-of-merit dispatches.

DAM Bid Production Cost Guarantees for Virtual Transactions are included in the chart and are shown from the inception of Virtual Transactions. These values are small and cannot be identified on the chart. The value for April 2003 is \$135,233.

DAM residuals are revenue charged or returned to customers due to the under or over collection of funds. On this chart, negative values represent funds returned to Transmission Customers (through Transmission Owners' Transmission Service Charge.)