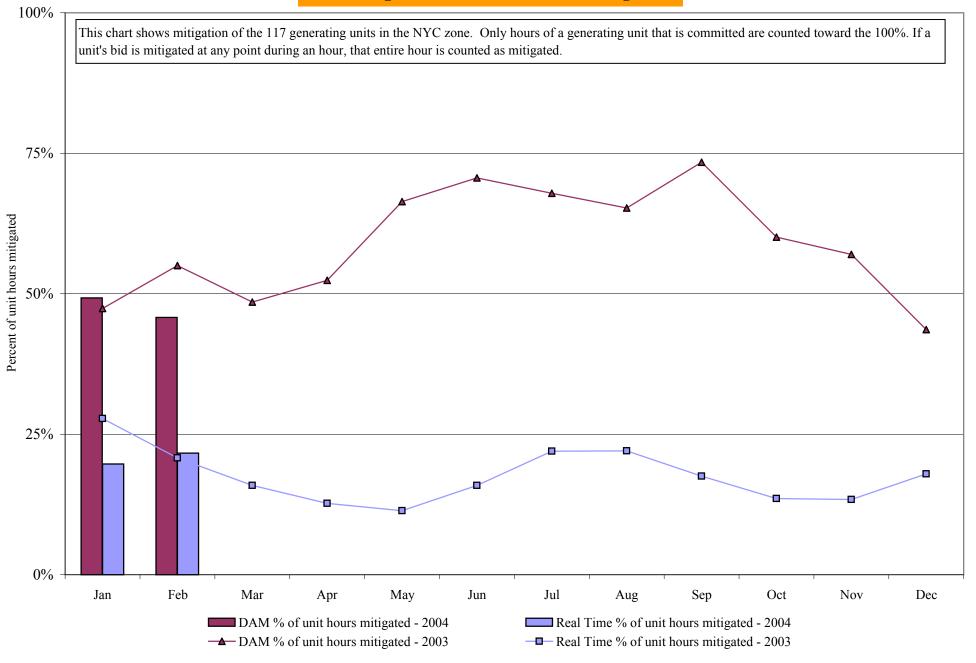

.40<br>1.39<br>1.35<br>1.35<br>27.33<br>27.33<br>27.83<br>2.69<br>2.78<br>1.80<br>1.88<br>2.03 | 2.18<br>1.09<br>1.09<br>0.97<br>0.97<br>19.67<br>19.67<br>1.69<br>1.72<br>1.09<br>1.11 | 2.18<br>0.76<br>0.72<br>0.69<br>0.69<br>20.17<br>20.17<br>2.82<br>2.91<br>2.53<br>2.58<br>2.46 | 2.00<br>0.58<br>0.58<br>0.56<br>0.56<br>27.06<br>27.06<br>2.96<br>3.38<br>2.87<br>8.55<br>1.28 | 1.17<br>0.52<br>0.52<br>0.48<br>0.48<br>37.74<br>37.74<br>2.92<br>2.94<br>1.17<br>1.41<br>0.97 | 2.37<br>0.41<br>0.40<br>0.40<br>35.07<br>35.07<br>4.65<br>4.76<br>1.92<br>1.57 | 2.89 2.81 0.38 0.32 0.32 22.43 22.43 5.11 5.13 1.80 1.71 1.07 1.07 17.12       |

<sup>\*</sup> Commonly Referred to as Hour Ahead Market (HAM)

#### NYISO In City Mitigation (NYC Zone) 2003-2004 Percentage of committed unit-hours mitigated





# NYISO LBMP ZONES



Market Monitoring
Prepared: 2/19/2004 10:00



## **Defect Resolution Progress**





## **Project Schedule Summary**





### Market Trial Schedule