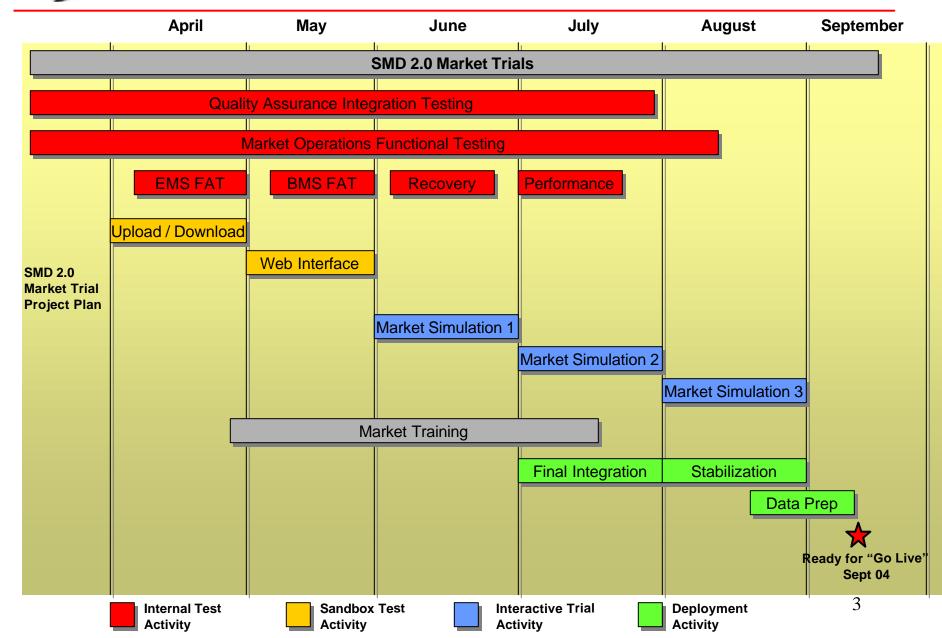

br>1.11 | 2.18<br>0.76<br>0.72<br>0.69<br>0.69<br>20.17<br>20.17<br>2.82<br>2.91<br>2.53<br>2.58<br>2.46 | 2.00<br>0.58<br>0.58<br>0.56<br>0.56<br>27.06<br>27.06<br>2.96<br>3.38<br>2.87<br>8.55<br>1.28 | 1.17<br>0.52<br>0.52<br>0.48<br>0.48<br>37.74<br>37.74<br>2.92<br>2.94<br>1.17<br>1.41<br>0.97 | 2.37<br>0.41<br>0.40<br>0.40<br>35.07<br>35.07<br>4.65<br>4.76<br>1.92<br>1.57 | 2.89 2.81 0.38 0.32 0.32 22.43 22.43 5.11 5.13 1.80 1.71 1.07 1.07 17.12       |

<sup>\*</sup> Commonly Referred to as Hour Ahead Market (HAM)

#### NYISO In City Mitigation (NYC Zone) 2003-2004 Percentage of committed unit-hours mitigated





# NYISO LBMP ZONES



Market Monitoring
Prepared: 2/19/2004 10:00



## **Defect Resolution Progress**





## **Project Schedule Summary**





### Market Trial Schedule