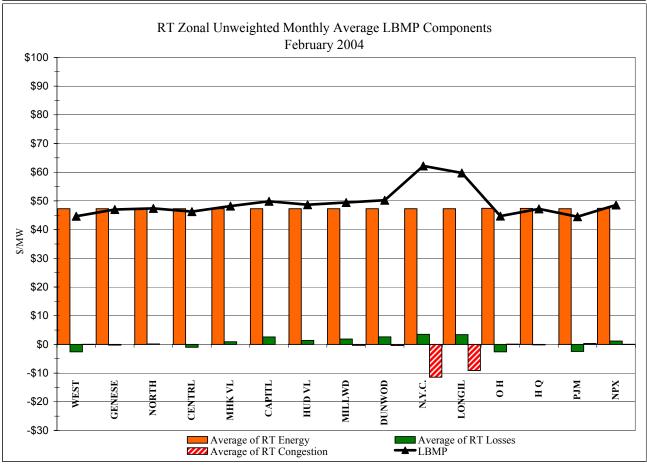

#### February 2004 Zonal Statistics for NYISO (\$/MWH)

|                    | WEST    | GENESEE | NORTH  | CENTRAL | MOHAWK<br>VALLEY | CAPITAL | HUDSON<br>VALLEY | MILLWOOD | DUNWOODIE | NEW YORK<br>CITY | LONG<br>ISLAND |
|--------------------|---------|---------|--------|---------|------------------|---------|------------------|----------|-----------|------------------|----------------|
|                    | Zone A  | Zone B  | Zone D | Zone C  | Zone E           | Zone F  | Zone G           | Zone H   | Zone I    | Zone J           | Zone K         |
| DAY AHEAD LBMP     |         |         |        |         |                  |         |                  |          |           |                  |                |
| Unweighted Price * | 48.26   | 50.61   | 51.56  | 50.36   | 52.35            | 53.91   | 53.79            | 53.97    | 54.71     | 65.80            | 61.77          |
| Standard Deviation | 10.67   | 11.01   | 10.73  | 11.00   | 11.37            | 11.79   | 11.76            | 11.85    | 12.04     | 22.64            | 16.39          |
| BME ** LBMP        |         |         |        |         |                  |         |                  |          |           |                  |                |
| Unweighted Price * | 43.39   | 44.32   | 47.28  | 46.46   | 48.13            | 48.83   | 49.71            | 50.00    | 50.69     | 64.56            | 66.85          |
| Standard Deviation | 13.25   | 13.29   | 13.35  | 13.74   | 14.07            | 14.33   | 14.62            | 15.19    | 15.41     | 23.34            | 26.30          |
| REAL TIME LBMP     |         |         |        |         |                  |         |                  |          |           |                  |                |
| Unweighted Price * | 44.66   | 47.02   | 47.40  | 46.27   | 48.20            | 49.86   | 48.67            | 49.47    | 50.25     | 62.20            | 59.75          |
| Standard Deviation | 13.32   | 13.75   | 13.91  | 13.72   | 14.21            | 14.54   | 14.66            | 14.98    | 15.24     | 21.78            | 20.78          |
|                    |         |         |        |         |                  |         |                  |          |           |                  |                |
|                    | ONTARIO | HYDRO   |        | NEW     |                  |         |                  |          |           |                  |                |
|                    | HYDRO   | QUEBEC  | PJM    | ENGLAND |                  |         |                  |          |           |                  |                |
| DAY AHEAD I BMD    | Zone O  | Zone M  | Zone P | Zone N  |                  |         |                  |          |           |                  |                |
| IIAY AHEAD I RMD   |         |         |        |         |                  |         |                  |          |           |                  |                |