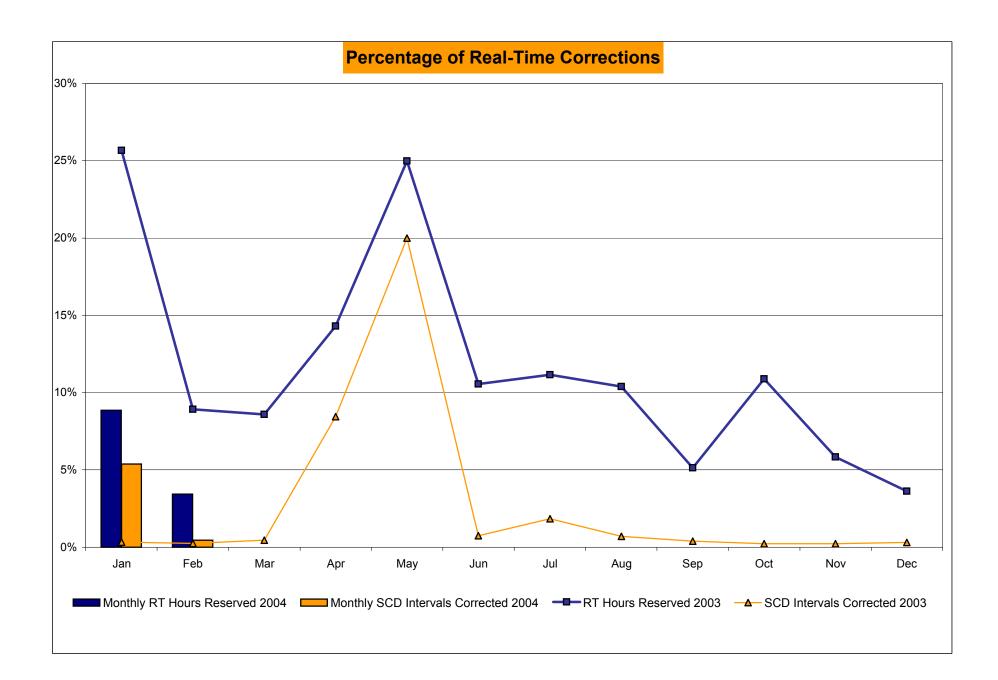

99%<br>3,255<br>53,929<br>6.04%<br>186<br>744<br>25.00%<br>604<br>3,624 | 79<br>10,729<br>0.74%<br>3,334<br>64,658<br>5.16%<br>76<br>720<br>10.56%<br>680<br>4,344 | 202<br>10,998<br>1.84%<br>3,536<br>75,656<br>4.67%<br>83<br>744<br>11.16%<br>763<br>5,088 | 71<br>9,973<br>0.71%<br>3,607<br>85,629<br>4.21%<br>69<br>664<br>10.39%<br>832<br>5,752 | 41<br>10,620<br>0.39%<br>3,648<br>96,249<br>3.79%<br>37<br>720<br>5.14%<br>869<br>6,472 | 25<br>11,248<br>0.22%<br>3,673<br>107,497<br>3.42%<br>81<br>744<br>10.89%<br>950<br>7,216 | 25<br>10,629<br>0.24%<br>3,698<br>118,126<br>3.13%<br>42<br>720<br>5.83%<br>992<br>7,936 | 34<br>11,175<br>0.30%<br>3,732<br>129,301<br>2.89%<br>27<br>744<br>3.63%<br>1,019<br>8,680 |

<sup>\* 80</sup> hours not included due to suspended market during system disruption





#### Virtual Load and Supply Zonal Statistics February 2004









<sup>\*</sup> Commonly referred to as Hour Ahead Market (HAM)

#### **NYISO Markets Ancillary Services Statistics**

|                                                                                                                                                                                                                                                                                                                                                                                   | January                                                                                                                                        | February