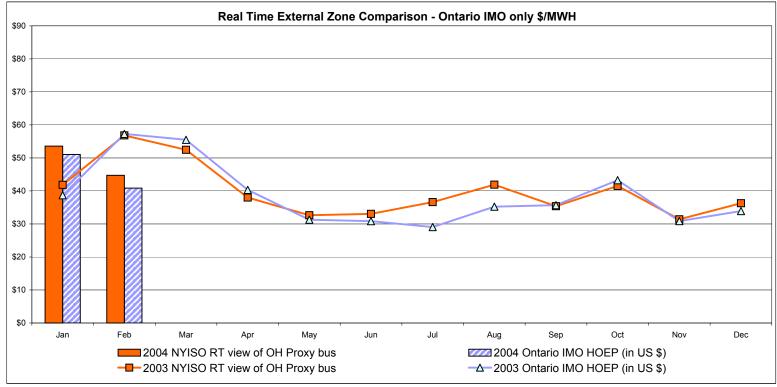

#### **External Comparison Ontario IMO**

Notes: Exchange factor used for February 2004 was .75 to US \$

HOEP: Hourly Ontario Energy Price Pre-Dispatch: Projected Energy Price

Pre-Dispatch data from 8/14/03 Hr 15 thru 8/21/03 not included