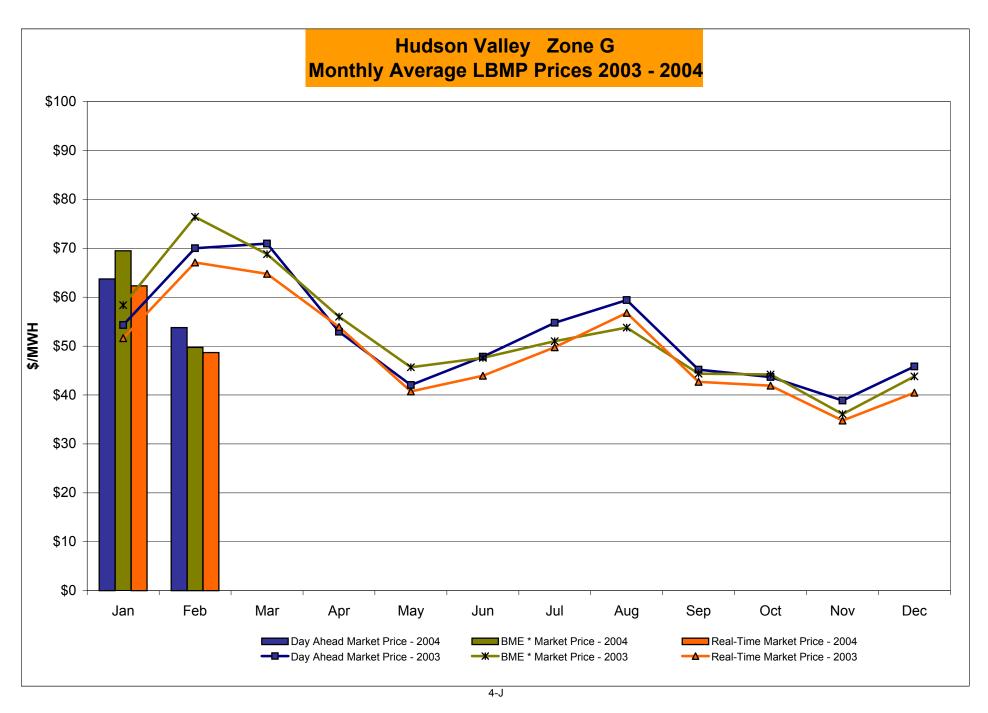

#### February 2004 Zonal Statistics for NYISO (\$/MWH)

|                    | WEST    | GENESEE | NORTH  | CENTRAL | MOHAWK<br>VALLEY | CAPITAL | HUDSON<br>VALLEY | MILLWOOD | DUNWOODIE | NEW YORK<br>CITY | LONG<br>ISLAND |
|--------------------|---------|---------|--------|---------|------------------|---------|------------------|----------|-----------|------------------|----------------|
|                    | Zone A  | Zone B  | Zone D | Zone C  | Zone E           | Zone F  | Zone G           | Zone H   | Zone I    | Zone J           | Zone K         |
| DAY AHEAD LBMP     |         |         |        |         |                  |         |                  |          |           |                  |                |
| Unweighted Price * | 48.26   | 50.61   | 51.56  | 50.36   | 52.35            | 53.91   | 53.79            | 53.97    | 54.71     | 65.80            | 61.77          |
| Standard Deviation | 10.67   | 11.01   | 10.73  | 11.00   | 11.37            | 11.79   | 11.76            | 11.85    | 12.04     | 22.64            | 16.39          |
| BME ** LBMP        |         |         |        |         |                  |         |                  |          |           |                  |                |
| Unweighted Price * | 43.39   | 44.32   | 47.28  | 46.46   | 48.13            | 48.83   | 49.71            | 50.00    | 50.69     | 64.56            | 66.85          |
| Standard Deviation | 13.25   | 13.29   | 13.35  | 13.74   | 14.07            | 14.33   | 14.62            | 15.19    | 15.41     | 23.34            | 26.30          |
| REAL TIME LBMP     |         |         |        |         |                  |         |                  |          |           |                  |                |
| Unweighted Price * | 44.66   | 47.02   | 47.40  | 46.27   | 48.20            | 49.86   | 48.67            | 49.47    | 50.25     | 62.20            | 59.75          |
| Standard Deviation | 13.32   | 13.75   | 13.91  | 13.72   | 14.21            | 14.54   | 14.66            | 14.98    | 15.24     | 21.78            | 20.78          |
|                    |         |         |        |         |                  |         |                  |          |           |                  |                |
|                    | ONTARIO | HYDRO   |        | NEW     |                  |         |                  |          |           |                  |                |
|                    | HYDRO   | QUEBEC  | PJM    | ENGLAND |                  |         |                  |          |           |                  |                |
| DAY AHEAD I BMD    | Zone O  | Zone M  | Zone P | Zone N  |                  |         |                  |          |           |                  |                |
| IIAY AHEAD I RMD   |         |         |        |         |                  |         |                  |          |           |                  |                |