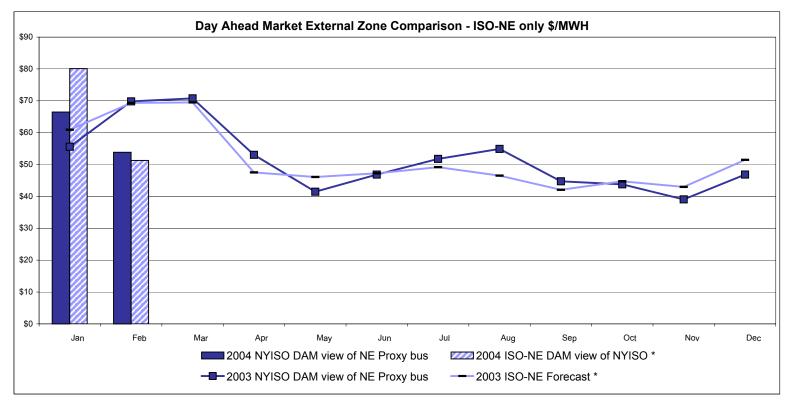

#### **External Comparison ISO-NE**

#### Note:

ISO-NE Forecast is an advisory posting @ 18:00 day before

\* Effective 3/1/2003 SMD implemented by ISO-NE. The DAM and R/T prices at the Roseton interface are now used.

4-N

Preliminary data thru 2/24/04