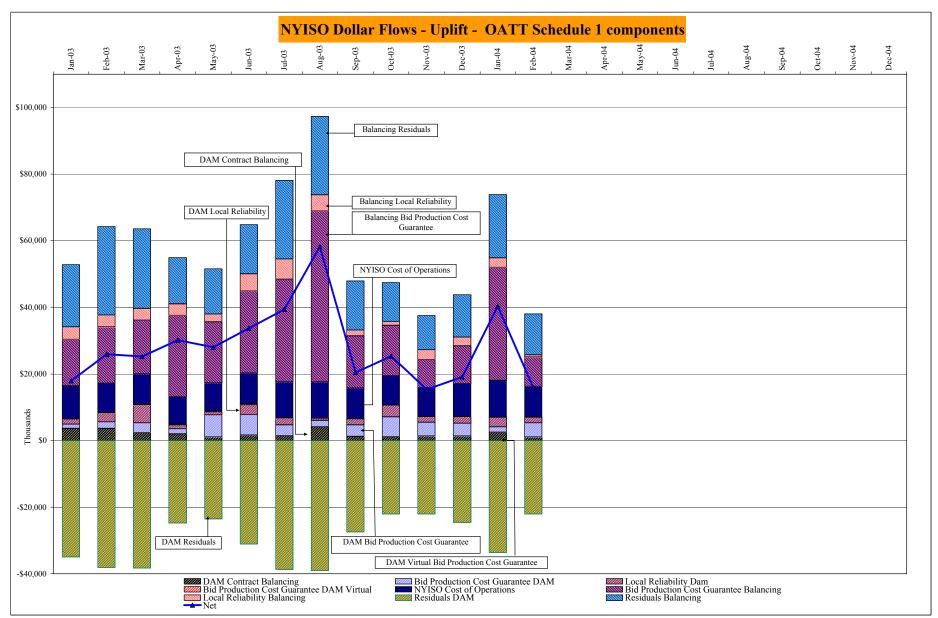

DAM Contract Balancing amounts are for payments made to generating units go make them whole for being dispatched below their Day-Ahead schedule, as a result of out-of-merit dispatches.

DAM Bid Production Cost Guarantees for Virtual Transactions are included in the chart and are shown from the inception of Virtual Transactions. These values are small and cannot be identified on the chart. The value for April 2003 is \$135,233.

DAM residuals are revenue charged or returned to customers due to the under or over collection of funds. On this chart, negative values represent funds returned to Transmission Customers (through Transmission Owners' Transmission Service Charge.)