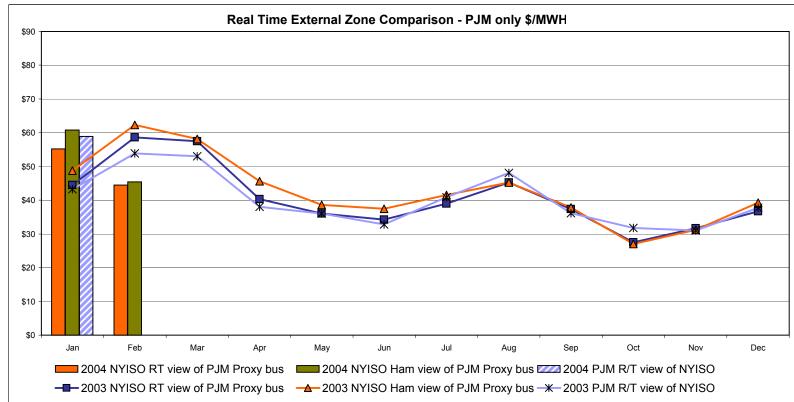

#### **External Comparison PJM**

Note: After 5/1/02 PJM lists only one interface as NYIS February 2004 data not yet posted by PJM