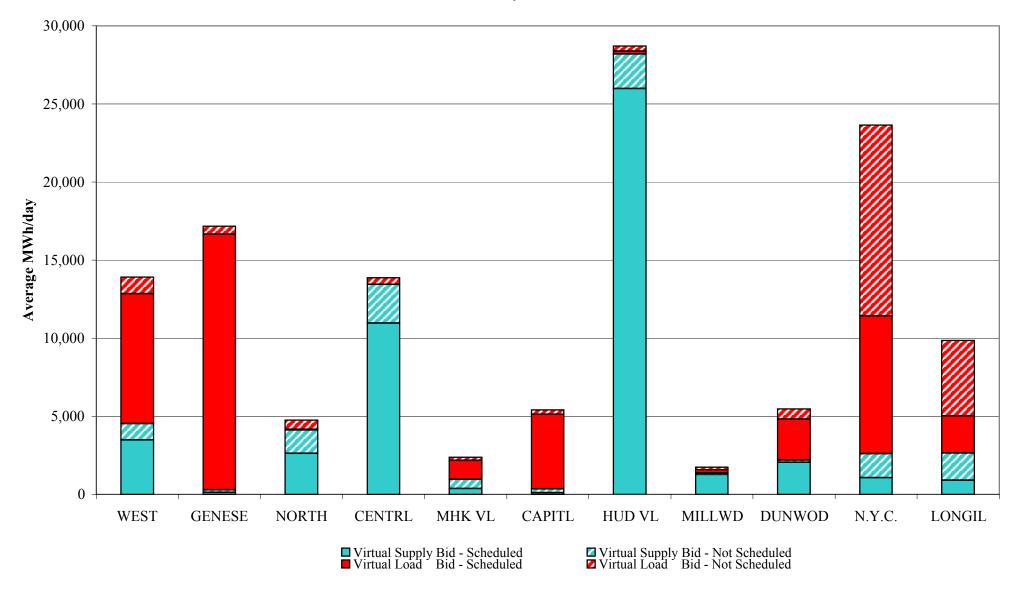

DAM Contract Balancing amounts are for payments made to generating units go make them whole for being dispatched below their Day-Ahead schedule, as a result of out-of-merit dispatches.

DAM Bid Production Cost Guarantees for Virtual Transactions are included in the chart and are shown from the inception of Virtual Transactions. These values are small and cannot be identified on the chart. The value for April 2003 is \$135,233.

DAM residuals are revenue charged or returned to customers due to the under or over collection of funds. On this chart, negative values represent funds returned to Transmission Customers (through Transmission Owners' Transmission Service Charge.)