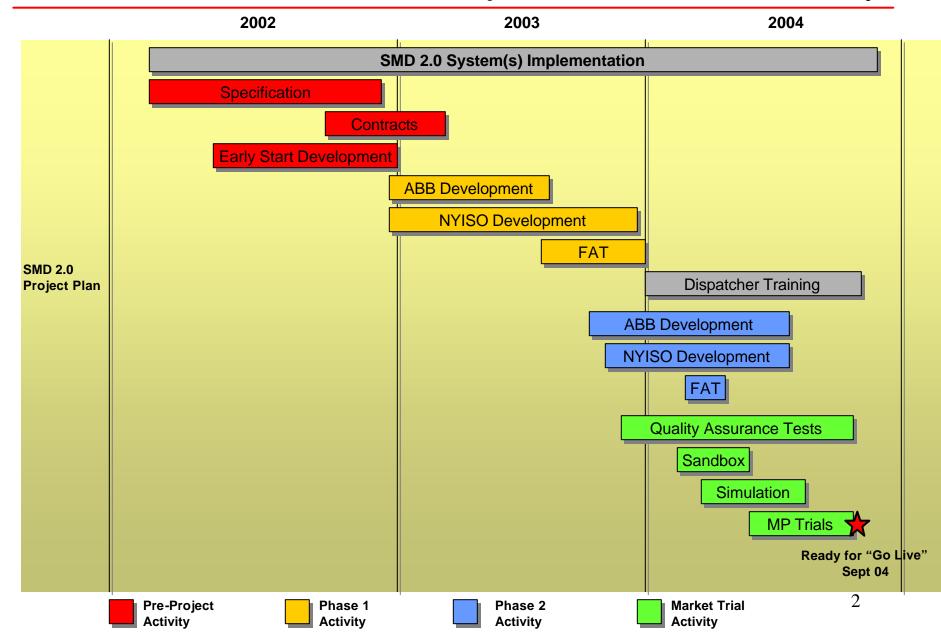

>19.67<br>1.69<br>1.72<br>1.09<br>1.11 | 2.18<br>0.76<br>0.72<br>0.69<br>0.69<br>20.17<br>20.17<br>2.82<br>2.91<br>2.53<br>2.58<br>2.46 | 2.00<br>0.58<br>0.58<br>0.56<br>0.56<br>27.06<br>27.06<br>2.96<br>3.38<br>2.87<br>8.55<br>1.28 | 1.17<br>0.52<br>0.52<br>0.48<br>0.48<br>37.74<br>37.74<br>2.92<br>2.94<br>1.17<br>1.41<br>0.97 | 2.37<br>0.41<br>0.40<br>0.40<br>35.07<br>35.07<br>4.65<br>4.76<br>1.92<br>1.57 | 2.89 2.81 0.38 0.32 0.32 22.43 22.43 5.11 5.13 1.80 1.71 1.07 1.07 17.12       |

<sup>\*</sup> Commonly Referred to as Hour Ahead Market (HAM)

#### NYISO In City Mitigation (NYC Zone) 2003-2004 Percentage of committed unit-hours mitigated





# NYISO LBMP ZONES



Market Monitoring
Prepared: 2/19/2004 10:00



## **Defect Resolution Progress**





## **Project Schedule Summary**





### Market Trial Schedule