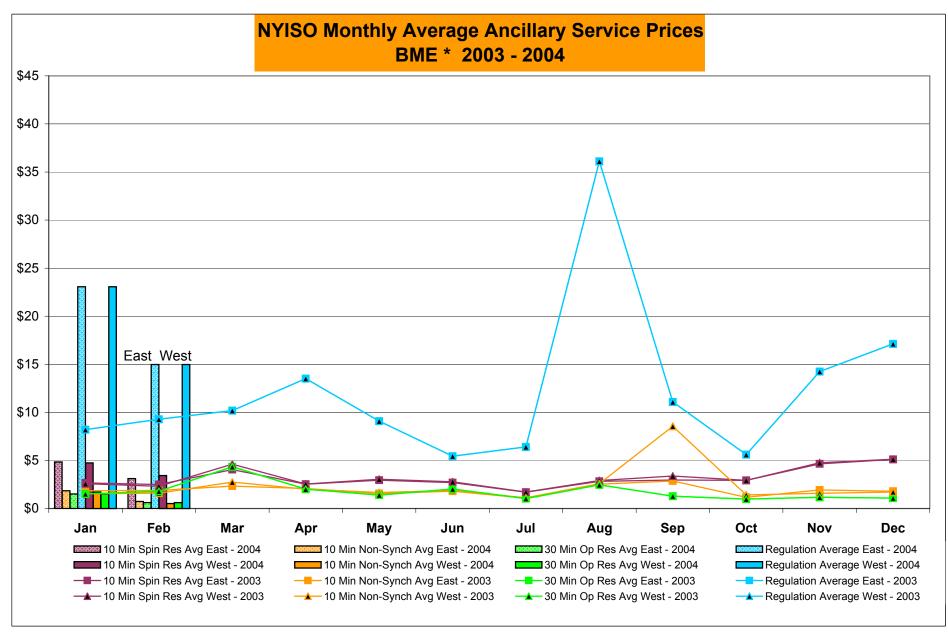

| 79<br>10,729<br>0.74%<br>3,334<br>64,658<br>5.16%<br>76<br>720<br>10.56%<br>680<br>4,344 | 202<br>10,998<br>1.84%<br>3,536<br>75,656<br>4.67%<br>83<br>744<br>11.16%<br>763<br>5,088 | 71<br>9,973<br>0.71%<br>3,607<br>85,629<br>4.21%<br>69<br>664<br>10.39%<br>832<br>5,752 | 41<br>10,620<br>0.39%<br>3,648<br>96,249<br>3.79%<br>37<br>720<br>5.14%<br>869<br>6,472 | 25<br>11,248<br>0.22%<br>3,673<br>107,497<br>3.42%<br>81<br>744<br>10.89%<br>950<br>7,216 | 25<br>10,629<br>0.24%<br>3,698<br>118,126<br>3.13%<br>42<br>720<br>5.83%<br>992<br>7,936 | 34<br>11,175<br>0.30%<br>3,732<br>129,301<br>2.89%<br>27<br>744<br>3.63%<br>1,019<br>8,680 |

<sup>\* 80</sup> hours not included due to suspended market during system disruption





#### Virtual Load and Supply Zonal Statistics February 2004









<sup>\*</sup> Commonly referred to as Hour Ahead Market (HAM)

#### **NYISO Markets Ancillary Services Statistics**

|                                                                                                                                                                                                                                                                                                                                                                                   | January                                                                                                                                        | February                                                                                                                                 | March