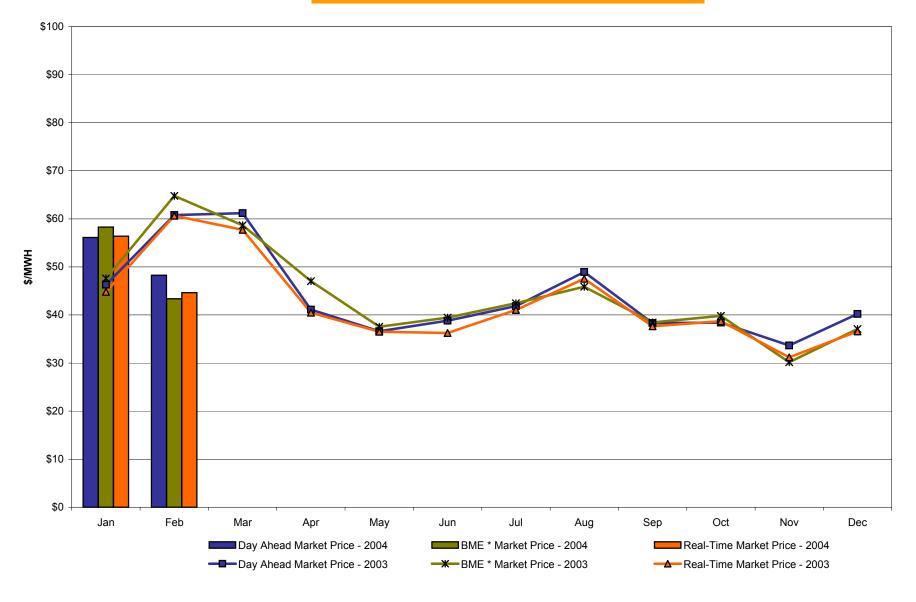

# West Zone A Monthly Average LBMP Prices 2003 - 2004

<sup>4-</sup>H

<sup>\*</sup> Commonly referred to as Hour Ahead Market (HAM)

4-I

<sup>\*</sup> Commonly referred to as Hour Ahead Market (HAM)

Preliminary data thru 2/24/04

#### February 2004 Zonal Statistics for NYISO (\$/MWH)

|                    | WEST    | GENESEE | NORTH  | CENTRAL | MOHAWK<br>VALLEY | CAPITAL | HUDSON<br>VALLEY | MILLWOOD | DUNWOODIE | NEW YORK<br>CITY | LONG<br>ISLAND |
|--------------------|---------|---------|--------|---------|------------------|---------|------------------|----------|-----------|------------------|----------------|
|                    | Zone A  | Zone B  | Zone D | Zone C  | Zone E           | Zone F  | Zone G           | Zone H   | Zone I    | Zone J           | Zone K         |
| DAY AHEAD LBMP     |         |         |        |         |                  |         |                  |          |           |                  |                |
| Unweighted Price * | 48.26   | 50.61   | 51.56  | 50.36   | 52.35            | 53.91   | 53.79            | 53.97    | 54.71     | 65.80            | 61.77          |
| Standard Deviation | 10.67   | 11.01   | 10.73  | 11.00   | 11.37            | 11.79   | 11.76            | 11.85    | 12.04     | 22.64            | 16.39          |
| BME ** LBMP        |         |         |        |         |                  |         |                  |          |           |                  |                |
| Unweighted Price * | 43.39   | 44.32   | 47.28  | 46.46   | 48.13            | 48.83   | 49.71            | 50.00    | 50.69     | 64.56            | 66.85          |
| Standard Deviation | 13.25   | 13.29   | 13.35  | 13.74   | 14.07            | 14.33   | 14.62            | 15.19    | 15.41     | 23.34            | 26.30          |
| REAL TIME LBMP     |         |         |        |         |                  |         |                  |          |           |                  |                |
| Unweighted Price * | 44.66   | 47.02   | 47.40  | 46.27   | 48.20            | 49.86   | 48.67            | 49.47    | 50.25     | 62.20            | 59.75          |
| Standard Deviation | 13.32   | 13.75   | 13.91  | 13.72   | 14.21            | 14.54   | 14.66            | 14.98    | 15.24     | 21.78            | 20.78          |
|                    |         |         |        |         |                  |         |                  |          |           |                  |                |
|                    | ONTARIO | HYDRO   |        | NEW     |                  |         |                  |          |           |                  |                |
|                    | HYDRO   | QUEBEC  | PJM    | ENGLAND |                  |         |                  |          |           |                  |                |
| DAY AHEAD I BMD    | Zone O  | Zone M  | Zone P | Zone N  |                  |         |                  |          |           |                  |                |
| IIAY AHEAD I RMD   |         |         |        |         |                  |         |                  |          |           |                  |                |