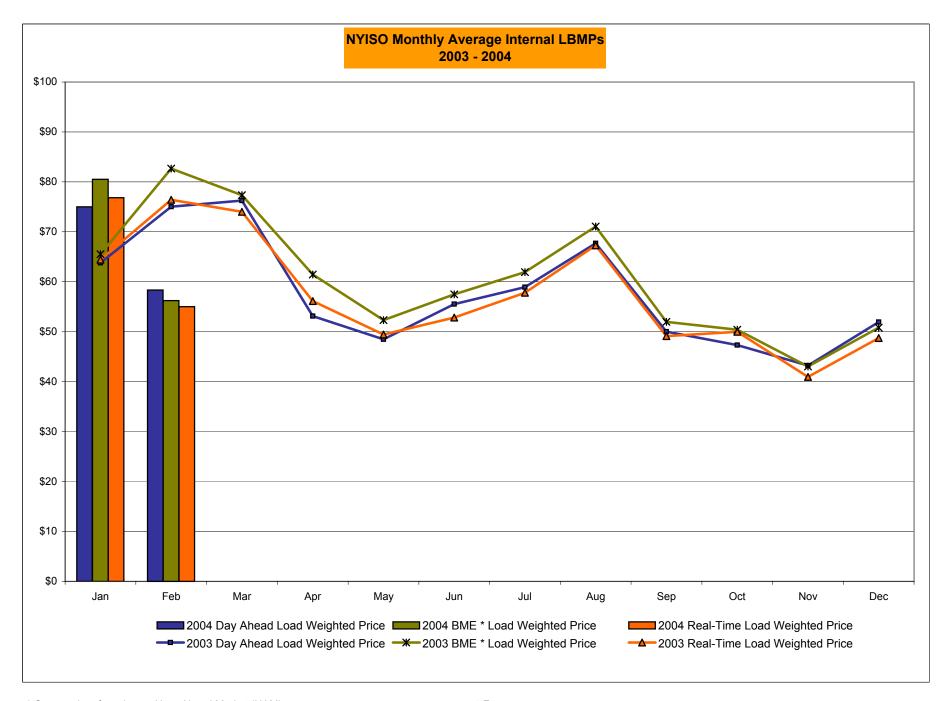

#### **NYISO Markets 2004 Energy Statistics**

|                                        | January | February | March | April | May | June | July | August | September | October | November | December |
|----------------------------------------|---------|----------|-------|-------|-----|------|------|--------|-----------|---------|----------|----------|
| DAY AHEAD LBMP                         |         | •        |       | ·     | •   |      | •    | •      | ·         |         |          |          |
| Price *                                | \$72.12 | \$56.81  |       |       |     |      |      |        |           |         |          |          |
| Standard Deviation                     | \$25.99 | \$14.44  |       |       |     |      |      |        |           |         |          |          |
| Load Wtg.Price **                      | \$75.01 | \$58.33  |       |       |     |      |      |        |           |         |          |          |
| BME *** LBMP                           |         |          |       |       |     |      |      |        |           |         |          |          |
| Price *                                | \$77.51 | \$54.75  |       |       |     |      |      |        |           |         |          |          |
| Standard Deviation                     | \$37.54 | \$16.09  |       |       |     |      |      |        |           |         |          |          |
| Load Wtg.Price **                      | \$80.51 | \$56.25  |       |       |     |      |      |        |           |         |          |          |
| REAL TIME LBMP                         |         |          |       |       |     |      |      |        |           |         |          |          |
| Price *                                | \$73.72 | \$53.60  |       |       |     |      |      |        |           |         |          |          |
| Standard Deviation                     | \$32.61 | \$15.50  |       |       |     |      |      |        |           |         |          |          |
| Load Wtg.Price **                      | \$76.85 | \$55.02  |       |       |     |      |      |        |           |         |          |          |
| Average Daily Energy Sendout/Month GWh | 464     | 442      |       |       |     |      |      |        |           |         |          |          |

#### **NYISO Markets 2003 Energy Statistics**

|                                        | January | February | March   | April   | May     | June    | July    | August  | September | October | November | December |
|----------------------------------------|---------|----------|---------|---------|---------|---------|---------|---------|-----------|---------|----------|----------|
| DAY AHEAD LBMP                         | •       | •        |         |         | •       |         | •       | •       |           |         |          |          |
| Price *                                | \$61.33 | \$72.81  | \$73.18 | \$51.58 | \$46.43 | \$51.45 | \$57.10 | \$64.94 | \$48.29   | \$45.81 | \$41.58  | \$50.07  |
| Standard Deviation                     | \$20.09 | \$21.12  | \$29.70 | \$12.47 | \$14.03 | \$21.27 | \$11.88 | \$18.06 | \$11.04   | \$10.91 | \$12.06  | \$14.92  |
| Load Wtg.Price **                      | \$63.81 | \$75.03  | \$76.25 | \$53.14 | \$48.47 | \$55.52 | \$58.93 | \$67.71 | \$50.02   | \$47.34 | \$43.21  | \$51.95  |
| BME *** LBMP                           |         |          |         |         |         |         |         |         |           |         |          |          |
| Price *                                | \$63.19 | \$80.25  | \$74.27 | \$59.22 | \$50.27 | \$53.84 | \$59.99 | \$67.63 | \$50.34   | \$48.74 | \$41.01  | \$48.73  |
| Standard Deviation                     | \$25.43 | \$41.53  | \$32.77 | \$25.00 | \$16.37 | \$22.27 | \$14.82 | \$72.20 | \$14.01   | \$15.35 | \$18.51  | \$18.89  |
| Load Wtg.Price **                      | \$65.54 | \$82.65  | \$77.33 | \$61.45 | \$52.31 | \$57.49 | \$61.94 | \$71.07 | \$51.96   | \$50.39 | \$43.05  | \$50.81  |
| REAL TIME LBMP                         |         |          |         |         |         |         |         |         |           |         |          |          |
| Price *                                | \$61.53 | \$74.03  | \$70.54 | \$53.94 | \$46.74 | \$48.96 | \$55.94 | \$64.32 | \$47.24   | \$48.57 | \$38.72  | \$46.45  |
| Standard Deviation                     | \$30.16 | \$37.46  | \$37.97 | \$28.70 | \$23.03 | \$21.57 | \$13.68 | \$34.91 | \$15.52   | \$25.74 | \$22.35  | \$20.55  |
| Load Wtg.Price **                      | \$64.43 | \$76.41  | \$74.02 | \$56.14 | \$49.44 | \$52.82 | \$57.79 | \$67.27 | \$49.12   | \$49.98 | \$40.96  | \$48.73  |
| Average Daily Energy Sendout/Month GWh | 458     | 450      | 418     | 393     | 382     | 432     | 497     | 498     | 433       | 397     | 402      | 435      |