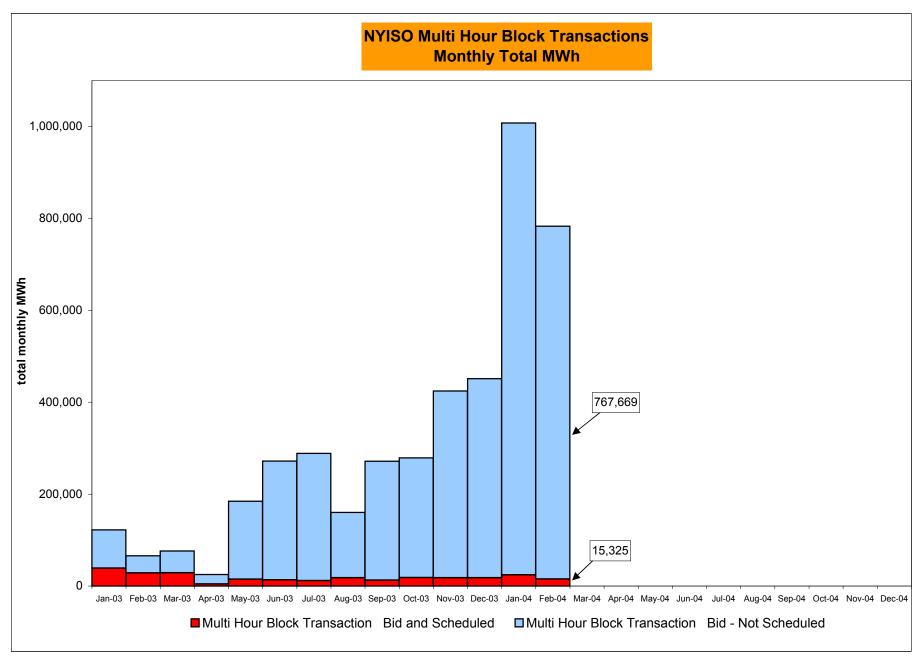

,624 | 79<br>10,729<br>0.74%<br>3,334<br>64,658<br>5.16%<br>76<br>720<br>10.56%<br>680<br>4,344 | 202<br>10,998<br>1.84%<br>3,536<br>75,656<br>4.67%<br>83<br>744<br>11.16%<br>763<br>5,088 | 71<br>9,973<br>0.71%<br>3,607<br>85,629<br>4.21%<br>69<br>664<br>10.39%<br>832<br>5,752 | 41<br>10,620<br>0.39%<br>3,648<br>96,249<br>3.79%<br>37<br>720<br>5.14%<br>869<br>6,472 | 25<br>11,248<br>0.22%<br>3,673<br>107,497<br>3.42%<br>81<br>744<br>10.89%<br>950<br>7,216 | 25<br>10,629<br>0.24%<br>3,698<br>118,126<br>3.13%<br>42<br>720<br>5.83%<br>992<br>7,936 | 34<br>11,175<br>0.30%<br>3,732<br>129,301<br>2.89%<br>27<br>744<br>3.63%<br>1,019<br>8,680 |

<sup>\* 80</sup> hours not included due to suspended market during system disruption





#### Virtual Load and Supply Zonal Statistics February 2004









<sup>\*</sup> Commonly referred to as Hour Ahead Market (HAM)

#### **NYISO Markets Ancillary Services Statistics**

|                                                                                                                                                                                                                                                                                                                                                                                   | January                                                                                                                                        | February                                                                                                                                 | March