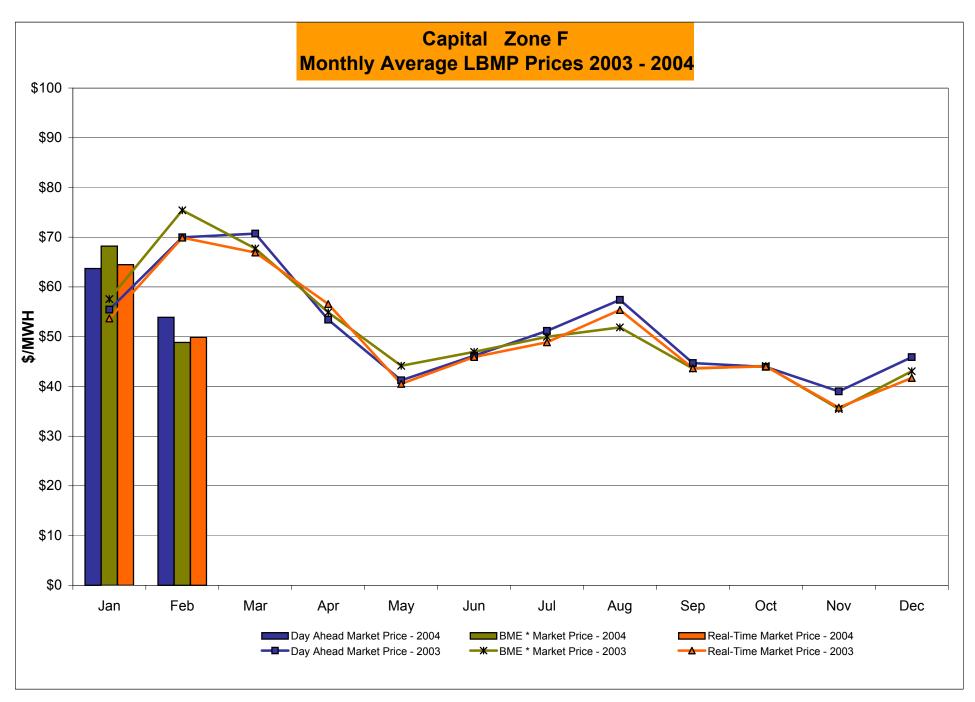

#### February 2004 Zonal Statistics for NYISO (\$/MWH)

|                    | WEST    | GENESEE | NORTH  | CENTRAL | MOHAWK<br>VALLEY | CAPITAL | HUDSON<br>VALLEY | MILLWOOD | DUNWOODIE | NEW YORK<br>CITY | LONG<br>ISLAND |
|--------------------|---------|---------|--------|---------|------------------|---------|------------------|----------|-----------|------------------|----------------|
|                    | Zone A  | Zone B  | Zone D | Zone C  | Zone E           | Zone F  | Zone G           | Zone H   | Zone I    | Zone J           | Zone K         |
| DAY AHEAD LBMP     |         |         |        |         |                  |         |                  |          |           |                  |                |
| Unweighted Price * | 48.26   | 50.61   | 51.56  | 50.36   | 52.35            | 53.91   | 53.79            | 53.97    | 54.71     | 65.80            | 61.77          |
| Standard Deviation | 10.67   | 11.01   | 10.73  | 11.00   | 11.37            | 11.79   | 11.76            | 11.85    | 12.04     | 22.64            | 16.39          |
| BME ** LBMP        |         |         |        |         |                  |         |                  |          |           |                  |                |
| Unweighted Price * | 43.39   | 44.32   | 47.28  | 46.46   | 48.13            | 48.83   | 49.71            | 50.00    | 50.69     | 64.56            | 66.85          |
| Standard Deviation | 13.25   | 13.29   | 13.35  | 13.74   | 14.07            | 14.33   | 14.62            | 15.19    | 15.41     | 23.34            | 26.30          |
| REAL TIME LBMP     |         |         |        |         |                  |         |                  |          |           |                  |                |
| Unweighted Price * | 44.66   | 47.02   | 47.40  | 46.27   | 48.20            | 49.86   | 48.67            | 49.47    | 50.25     | 62.20            | 59.75          |
| Standard Deviation | 13.32   | 13.75   | 13.91  | 13.72   | 14.21            | 14.54   | 14.66            | 14.98    | 15.24     | 21.78            | 20.78          |
|                    |         |         |        |         |                  |         |                  |          |           |                  |                |
|                    | ONTARIO | HYDRO   |        | NEW     |                  |         |                  |          |           |                  |                |
|                    | HYDRO   | QUEBEC  | PJM    | ENGLAND |                  |         |                  |          |           |                  |                |
| DAY AHEAD I BMD    | Zone O  | Zone M  | Zone P | Zone N  |                  |         |                  |          |           |                  |                |
| IIAY AHEAD I RMD   |         |         |        |         |                  |         |                  |          |           |                  |                |