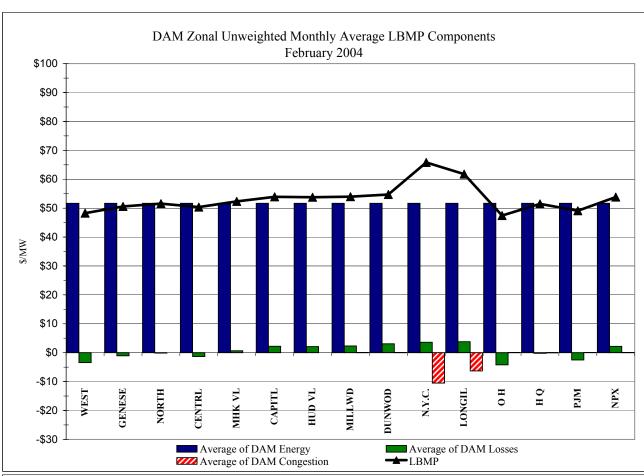

#### February 2004 Zonal Statistics for NYISO (\$/MWH)

|                    | WEST    | GENESEE | NORTH  | CENTRAL | MOHAWK<br>VALLEY | CAPITAL | HUDSON<br>VALLEY | MILLWOOD | DUNWOODIE | NEW YORK<br>CITY | LONG<br>ISLAND |
|--------------------|---------|---------|--------|---------|------------------|---------|------------------|----------|-----------|------------------|----------------|
|                    | Zone A  | Zone B  | Zone D | Zone C  | Zone E           | Zone F  | Zone G           | Zone H   | Zone I    | Zone J           | Zone K         |
| DAY AHEAD LBMP     |         |         |        |         |                  |         |                  |          |           |                  |                |
| Unweighted Price * | 48.26   | 50.61   | 51.56  | 50.36   | 52.35            | 53.91   | 53.79            | 53.97    | 54.71     | 65.80            | 61.77          |
| Standard Deviation | 10.67   | 11.01   | 10.73  | 11.00   | 11.37            | 11.79   | 11.76            | 11.85    | 12.04     | 22.64            | 16.39          |
| BME ** LBMP        |         |         |        |         |                  |         |                  |          |           |                  |                |
| Unweighted Price * | 43.39   | 44.32   | 47.28  | 46.46   | 48.13            | 48.83   | 49.71            | 50.00    | 50.69     | 64.56            | 66.85          |
| Standard Deviation | 13.25   | 13.29   | 13.35  | 13.74   | 14.07            | 14.33   | 14.62            | 15.19    | 15.41     | 23.34            | 26.30          |
| REAL TIME LBMP     |         |         |        |         |                  |         |                  |          |           |                  |                |
| Unweighted Price * | 44.66   | 47.02   | 47.40  | 46.27   | 48.20            | 49.86   | 48.67            | 49.47    | 50.25     | 62.20            | 59.75          |
| Standard Deviation | 13.32   | 13.75   | 13.91  | 13.72   | 14.21            | 14.54   | 14.66            | 14.98    | 15.24     | 21.78            | 20.78          |
|                    |         |         |        |         |                  |         |                  |          |           |                  |                |
|                    | ONTARIO | HYDRO   |        | NEW     |                  |         |                  |          |           |                  |                |
|                    | HYDRO   | QUEBEC  | PJM    | ENGLAND |                  |         |                  |          |           |                  |                |
| DAY AHEAD I BMD    | Zone O  | Zone M  | Zone P | Zone N  |                  |         |                  |          |           |                  |                |
| IIAY AHEAD I RMD   |         |         |        |         |                  |         |                  |          |           |                  |                |