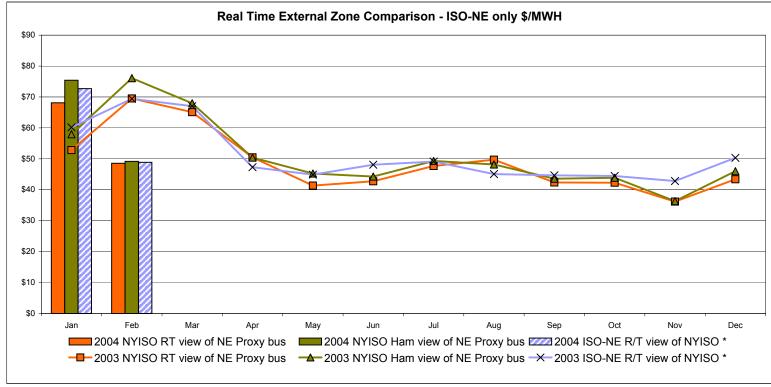

#### **External Comparison ISO-NE**

#### Note:

ISO-NE Forecast is an advisory posting @ 18:00 day before

\* Effective 3/1/2003 SMD implemented by ISO-NE. The DAM and R/T prices at the Roseton interface are now used.

4-N

Preliminary data thru 2/24/04