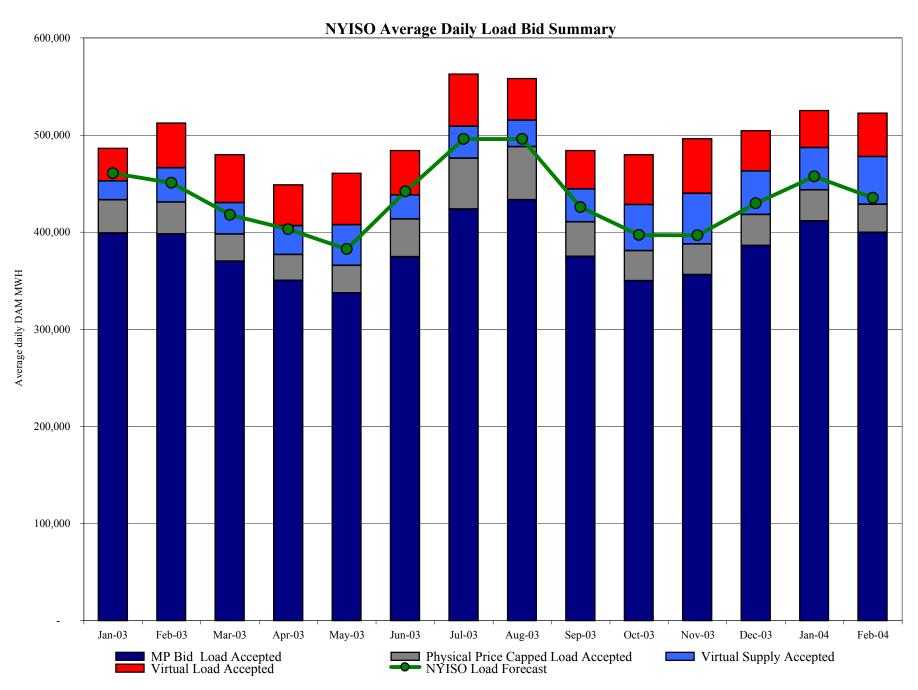

DAM Contract Balancing amounts are for payments made to generating units go make them whole for being dispatched below their Day-Ahead schedule, as a result of out-of-merit dispatches.

DAM Bid Production Cost Guarantees for Virtual Transactions are included in the chart and are shown from the inception of Virtual Transactions. These values are small and cannot be identified on the chart. The value for April 2003 is \$135,233.

DAM residuals are revenue charged or returned to customers due to the under or over collection of funds. On this chart, negative values represent funds returned to Transmission Customers (through Transmission Owners' Transmission Service Charge.)