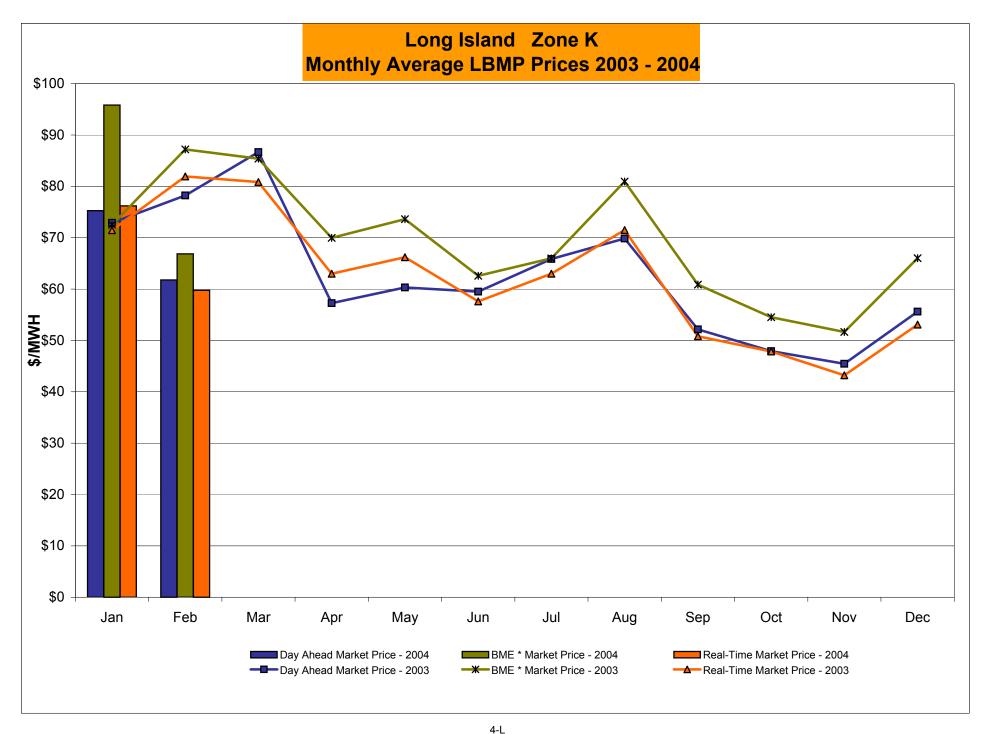

#### February 2004 Zonal Statistics for NYISO (\$/MWH)

|                    | WEST    | GENESEE | NORTH  | CENTRAL | MOHAWK<br>VALLEY | CAPITAL | HUDSON<br>VALLEY | MILLWOOD | DUNWOODIE | NEW YORK<br>CITY | LONG<br>ISLAND |
|--------------------|---------|---------|--------|---------|------------------|---------|------------------|----------|-----------|------------------|----------------|
|                    | Zone A  | Zone B  | Zone D | Zone C  | Zone E           | Zone F  | Zone G           | Zone H   | Zone I    | Zone J           | Zone K         |
| DAY AHEAD LBMP     |         |         |        |         |                  |         |                  |          |           |                  |                |
| Unweighted Price * | 48.26   | 50.61   | 51.56  | 50.36   | 52.35            | 53.91   | 53.79            | 53.97    | 54.71     | 65.80            | 61.77          |
| Standard Deviation | 10.67   | 11.01   | 10.73  | 11.00   | 11.37            | 11.79   | 11.76            | 11.85    | 12.04     | 22.64            | 16.39          |
| BME ** LBMP        |         |         |        |         |                  |         |                  |          |           |                  |                |
| Unweighted Price * | 43.39   | 44.32   | 47.28  | 46.46   | 48.13            | 48.83   | 49.71            | 50.00    | 50.69     | 64.56            | 66.85          |
| Standard Deviation | 13.25   | 13.29   | 13.35  | 13.74   | 14.07            | 14.33   | 14.62            | 15.19    | 15.41     | 23.34            | 26.30          |
| REAL TIME LBMP     |         |         |        |         |                  |         |                  |          |           |                  |                |
| Unweighted Price * | 44.66   | 47.02   | 47.40  | 46.27   | 48.20            | 49.86   | 48.67            | 49.47    | 50.25     | 62.20            | 59.75          |
| Standard Deviation | 13.32   | 13.75   | 13.91  | 13.72   | 14.21            | 14.54   | 14.66            | 14.98    | 15.24     | 21.78            | 20.78          |
|                    |         |         |        |         |                  |         |                  |          |           |                  |                |
|                    | ONTARIO | HYDRO   |        | NEW     |                  |         |                  |          |           |                  |                |
|                    | HYDRO   | QUEBEC  | PJM    | ENGLAND |                  |         |                  |          |           |                  |                |
| DAY AHEAD I BMD    | Zone O  | Zone M  | Zone P | Zone N  |                  |         |                  |          |           |                  |                |
| IIAY AHEAD I RMD   |         |         |        |         |                  |         |                  |          |           |                  |                |