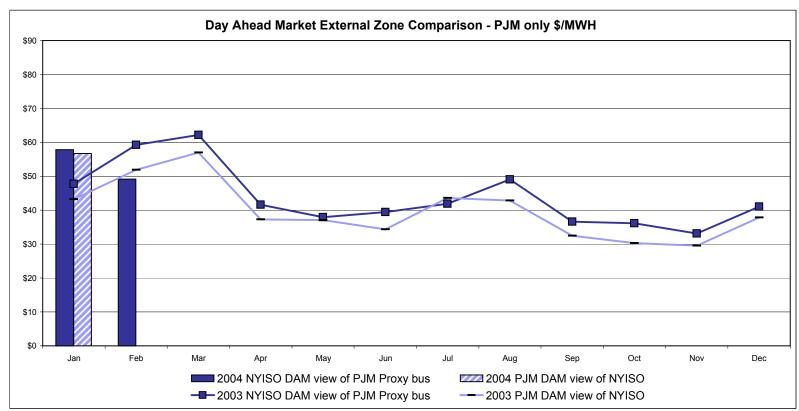

#### **External Comparison PJM**

Note: After 5/1/02 PJM lists only one interface as NYIS February 2004 data not yet posted by PJM