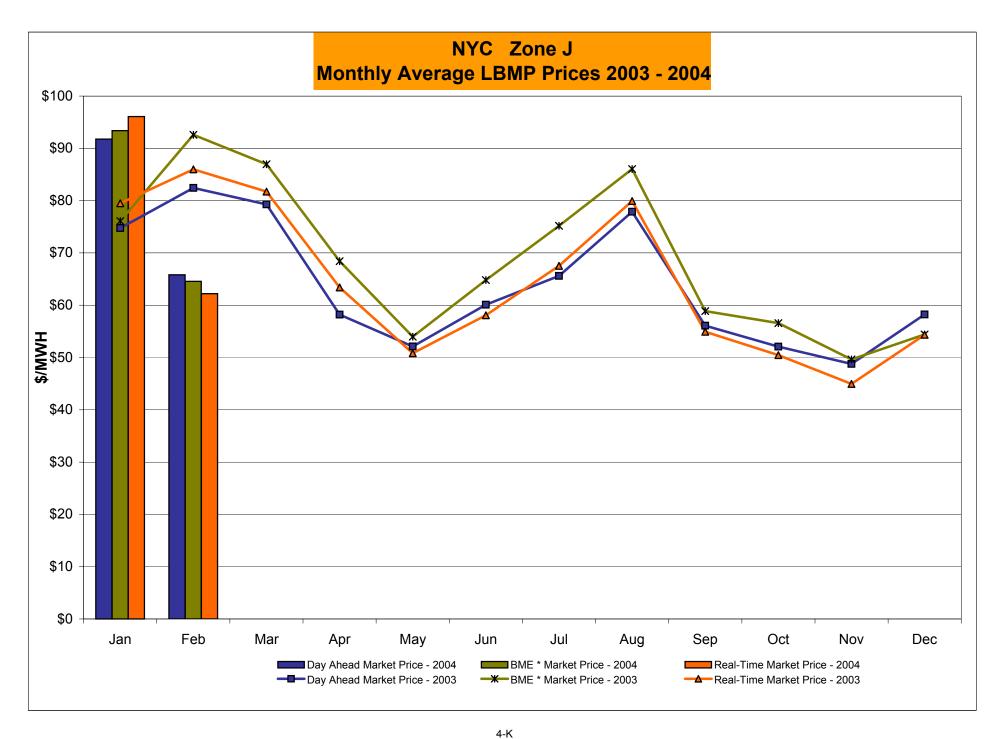

#### February 2004 Zonal Statistics for NYISO (\$/MWH)

|                    | WEST    | GENESEE | NORTH  | CENTRAL | MOHAWK<br>VALLEY | CAPITAL | HUDSON<br>VALLEY | MILLWOOD | DUNWOODIE | NEW YORK<br>CITY | LONG<br>ISLAND |
|--------------------|---------|---------|--------|---------|------------------|---------|------------------|----------|-----------|------------------|----------------|
|                    | Zone A  | Zone B  | Zone D | Zone C  | Zone E           | Zone F  | Zone G           | Zone H   | Zone I    | Zone J           | Zone K         |
| DAY AHEAD LBMP     |         |         |        |         |                  |         |                  |          |           |                  |                |
| Unweighted Price * | 48.26   | 50.61   | 51.56  | 50.36   | 52.35            | 53.91   | 53.79            | 53.97    | 54.71     | 65.80            | 61.77          |
| Standard Deviation | 10.67   | 11.01   | 10.73  | 11.00   | 11.37            | 11.79   | 11.76            | 11.85    | 12.04     | 22.64            | 16.39          |
| BME ** LBMP        |         |         |        |         |                  |         |                  |          |           |                  |                |
| Unweighted Price * | 43.39   | 44.32   | 47.28  | 46.46   | 48.13            | 48.83   | 49.71            | 50.00    | 50.69     | 64.56            | 66.85          |
| Standard Deviation | 13.25   | 13.29   | 13.35  | 13.74   | 14.07            | 14.33   | 14.62            | 15.19    | 15.41     | 23.34            | 26.30          |
| REAL TIME LBMP     |         |         |        |         |                  |         |                  |          |           |                  |                |
| Unweighted Price * | 44.66   | 47.02   | 47.40  | 46.27   | 48.20            | 49.86   | 48.67            | 49.47    | 50.25     | 62.20            | 59.75          |
| Standard Deviation | 13.32   | 13.75   | 13.91  | 13.72   | 14.21            | 14.54   | 14.66            | 14.98    | 15.24     | 21.78            | 20.78          |
|                    |         |         |        |         |                  |         |                  |          |           |                  |                |
|                    | ONTARIO | HYDRO   |        | NEW     |                  |         |                  |          |           |                  |                |
|                    | HYDRO   | QUEBEC  | PJM    | ENGLAND |                  |         |                  |          |           |                  |                |
| DAY AHEAD I BMD    | Zone O  | Zone M  | Zone P | Zone N  |                  |         |                  |          |           |                  |                |
| IIAY AHEAD I RMD   |         |         |        |         |                  |         |                  |          |           |                  |                |