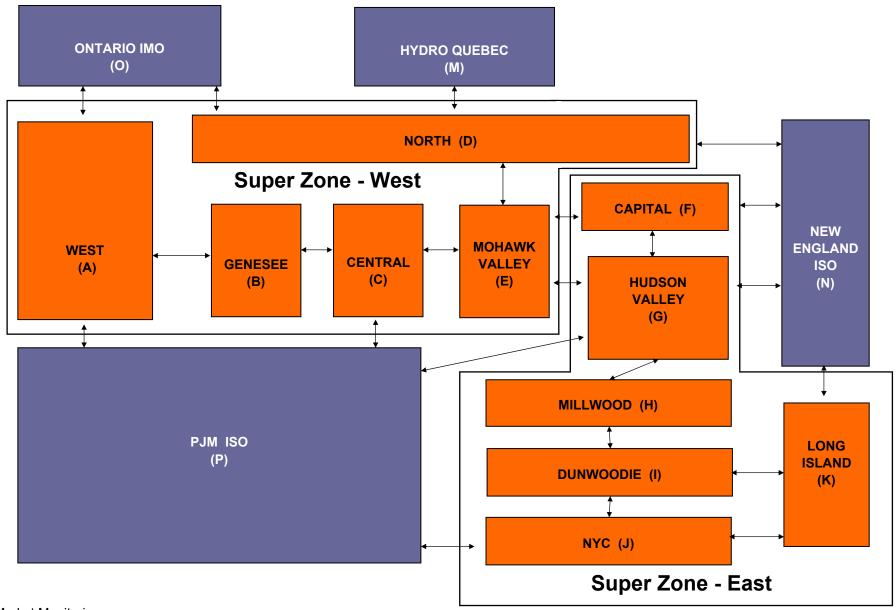

#### February 2004 Zonal Statistics for NYISO (\$/MWH)

|                    | WEST    | GENESEE | NORTH  | CENTRAL | MOHAWK<br>VALLEY | CAPITAL | HUDSON<br>VALLEY | MILLWOOD | DUNWOODIE | NEW YORK<br>CITY | LONG<br>ISLAND |
|--------------------|---------|---------|--------|---------|------------------|---------|------------------|----------|-----------|------------------|----------------|
|                    | Zone A  | Zone B  | Zone D | Zone C  | Zone E           | Zone F  | Zone G           | Zone H   | Zone I    | Zone J           | Zone K         |
| DAY AHEAD LBMP     |         |         |        |         |                  |         |                  |          |           |                  |                |
| Unweighted Price * | 48.26   | 50.61   | 51.56  | 50.36   | 52.35            | 53.91   | 53.79            | 53.97    | 54.71     | 65.80            | 61.77          |
| Standard Deviation | 10.67   | 11.01   | 10.73  | 11.00   | 11.37            | 11.79   | 11.76            | 11.85    | 12.04     | 22.64            | 16.39          |
| BME ** LBMP        |         |         |        |         |                  |         |                  |          |           |                  |                |
| Unweighted Price * | 43.39   | 44.32   | 47.28  | 46.46   | 48.13            | 48.83   | 49.71            | 50.00    | 50.69     | 64.56            | 66.85          |
| Standard Deviation | 13.25   | 13.29   | 13.35  | 13.74   | 14.07            | 14.33   | 14.62            | 15.19    | 15.41     | 23.34            | 26.30          |
| REAL TIME LBMP     |         |         |        |         |                  |         |                  |          |           |                  |                |
| Unweighted Price * | 44.66   | 47.02   | 47.40  | 46.27   | 48.20            | 49.86   | 48.67            | 49.47    | 50.25     | 62.20            | 59.75          |
| Standard Deviation | 13.32   | 13.75   | 13.91  | 13.72   | 14.21            | 14.54   | 14.66            | 14.98    | 15.24     | 21.78            | 20.78          |
|                    |         |         |        |         |                  |         |                  |          |           |                  |                |
|                    | ONTARIO | HYDRO   |        | NEW     |                  |         |                  |          |           |                  |                |
|                    | HYDRO   | QUEBEC  | PJM    | ENGLAND |                  |         |                  |          |           |                  |                |
| DAY AHEAD I BMD    | Zone O  | Zone M  | Zone P | Zone N  |                  |         |                  |          |           |                  |                |
| IIAY AHEAD I RMD   |         |         |        |         |                  |         |                  |          |           |                  |                |

|                    | HYDRO  | QUEBEC | PJM    | ENGLAND |
|--------------------|--------|--------|--------|---------|
|                    | Zone O | Zone M | Zone P | Zone N  |
| DAY AHEAD LBMP     |        |        |        |         |
| Unweighted Price * | 47.45  | 51.49  | 49.11  | 53.84   |
| Standard Deviation | 10.23  | 10.63  | 11.91  | 11.77   |
| BME ** LBMP        |        |        |        |         |
| Unweighted Price * | 42.56  | 47.14  | 45.44  | 49.18   |
| Standard Deviation | 13.22  | 13.70  | 15.37  | 14.77   |
| REAL TIME LBMP     |        |        |        |         |
| Unweighted Price * | 44.73  | 47.24  | 44.50  | 48.58   |
| Standard Deviation | 13.69  | 14.18  | 14.42  | 14.56   |