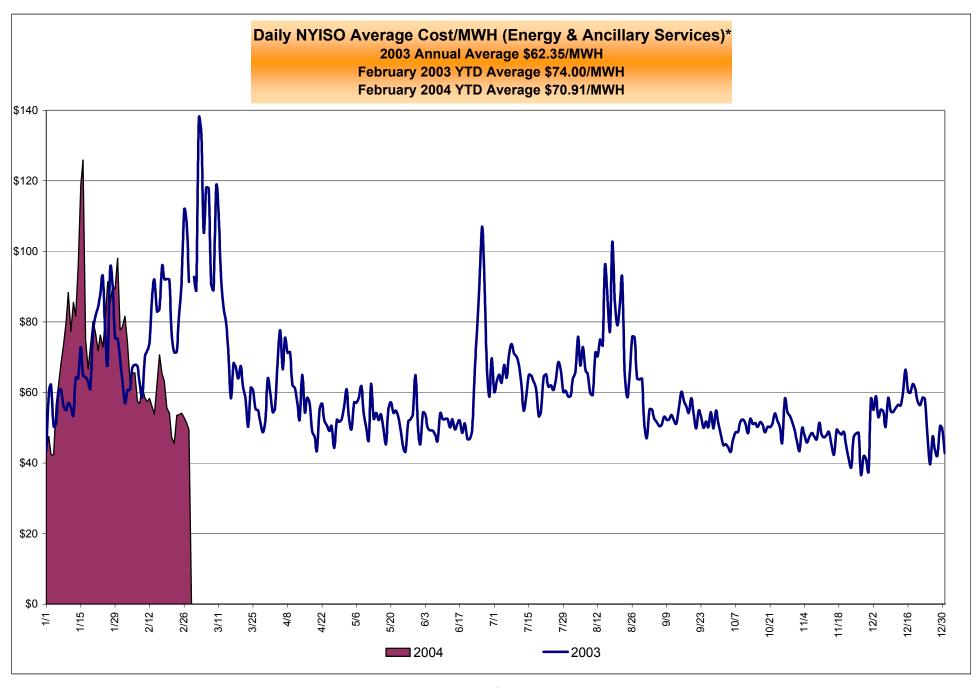

# Market Performance Highlights for February, 2004

- ➤ The moderate temperatures statewide and substantially lower natural gas prices have contributed to moderate energy prices compared to the same period in 2003
- ➤ Natural Gas prices have dropped by approximately 43% from January (\$6.48/MMBtu down from \$11.34/MMBtu in January 2004)
- > Ancillary Services prices are within historic levels
- > The number of hours reserved and the number of intervals corrected have decreased this month, and are back within historic levels.

## NYISO Average Cost/MWH (Energy and Ancillary Services)\* from the LBMP Customer point of view

| 2004                            | January | February | March | April | May   | June  | July  | August | September | October | November | December |
|---------------------------------|---------|----------|-------|-------|-------|-------|-------|--------|-----------|---------|----------|----------|
| LBMP                            | 75.70   | 57.50    |       |       |       |       |       |        |           |         |          |          |
| NTAC                            | 0.47    | 0.42     |       |       |       |       |       |        |           |         |          |          |
| Reserve                         | 0.27    | 0.14     |       |       |       |       |       |        |           |         |          |          |
| Regulation                      | 0.18    | 0.31     |       |       |       |       |       |        |           |         |          |          |
| NYISO Cost of Operations        | 0.73    | 0.73     |       |       |       |       |       |        |           |         |          |          |
| Uplift                          | 1.88    | 0.43     |       |       |       |       |       |        |           |         |          |          |
| Voltage Support and Black Start | 0.36    | 0.36     |       |       |       |       |       |        |           |         |          |          |
| Avg Monthly Cost                | 79.60   | 59.90    |       |       |       |       |       |        |           |         |          |          |
| Avg YTD Cost                    | 79.60   | 70.91    |       |       |       |       |       |        |           |         |          |          |
| 2003                            | January | February | March | April | May   | June  | July  | August | September | October | November | December |
| LBMP                            | 66.33   | 76.59    | 78.37 | 54.27 | 49.76 | 57.37 | 60.11 | 68.14  | 50.83     | 47.05   | 43.39    | 52.41    |
| NTAC                            | 0.41    | 0.36     | 0.66  | 0.45  | 0.44  | 0.39  | 0.53  | 0.36   | 0.24      | 0.29    | 0.51     | 0.36     |
| Reserve                         | 0.46    | 0.35     | 0.45  | 0.39  | 0.47  | 0.24  | 0.15  | 0.22   | 0.13      | 0.10    | 0.18     | 0.16     |
| Regulation                      | 0.26    | 0.28     | 0.38  | 0.31  | 0.65  | 0.31  | 0.19  | 0.18   | 0.32      | 0.51    | 0.43     | 0.25     |
| NYISO Cost of Operations        | 0.68    | 0.69     | 0.68  | 0.68  | 0.68  | 0.68  | 0.69  | 0.69   | 0.68      | 0.70    | 0.68     | 0.69     |
| Uplift                          | 0.31    | 1.09     | 1.01  | 1.68  | 1.48  | 1.67  | 1.76  | 2.69   | 0.76      | 1.21    | 0.42     | 0.56     |
| Voltage Support and Black Start | 0.33    | 0.34     | 0.33  | 0.33  | 0.34  | 0.33  | 0.34  | 0.34   | 0.33      | 0.34    | 0.34     | 0.33     |
| Avg Monthly Cost                | 68.79   | 79.71    | 81.88 | 58.13 | 53.82 | 61.00 | 63.77 | 72.61  | 53.30     | 50.20   | 45.95    | 54.76    |
| Avg YTD Cost                    | 68.79   | 74.00    | 76.59 | 72.20 | 68.80 | 67.42 | 66.76 | 67.68  | 66.14     | 64.66   | 63.10    | 62.37    |