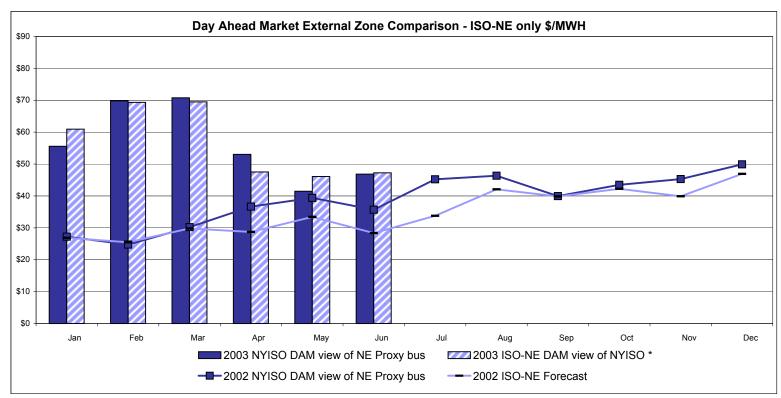

|
| Standard Deviation              | 21.10                      | 19.42                     | 20.71           | 18.69                    |                            |                   |                            |                    |                     |                            |                          |

<sup>\*</sup>Commonly Referred as Hour Ahead Market (HAM)



<sup>\*</sup> Commonly referred to as Hour Ahead Market (HAM)



4-I

<sup>\*</sup> Commonly referred to as Hour Ahead Market (HAM)



<sup>\*</sup> Commonly referred to as Hour Ahead Market (HAM)



<sup>\*</sup> Commonly referred to as Hour Ahead Market (HAM)

Market Monitoring Prepared: 7/8/2003 11:00



<sup>\*</sup> Commonly referred to as Hour Ahead Market (HAM)





## **External Comparison ISO-NE**





#### Note:

ISO-NE Forecast is an advisory posting @ 18:00 day before

<sup>\*</sup> Effective 3/1/2003 SMD implemented by ISO-NE. The DAM and R/T prices at the Roseton interface are now used.

# **External Comparison PJM**





Note:

After 5/1/02 PJM lists only one interface as NYIS

# **External Comparison Ontario IMO**





Notes: Exchange factor used for June 2003 was .74 to US \$

HOEP: Hourly Ontario Energy Price Pre-Dispatch: Projected Energy Price

#### **NYISO Price Correction Statistics**

#### **NYISO Price Corrections 2003**

| Interval Corrections