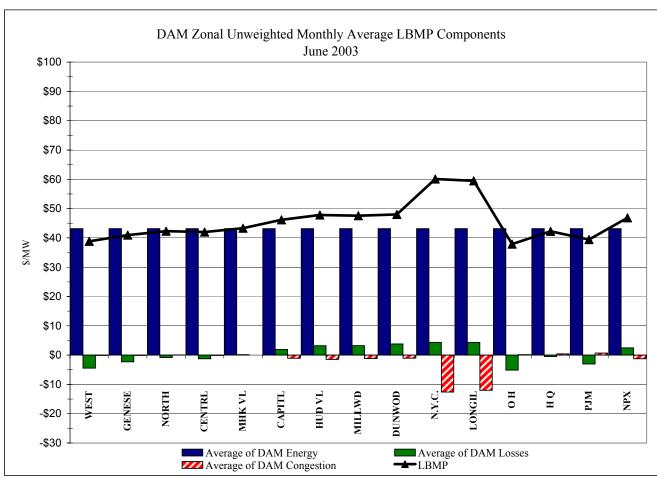

# June 2003 NYISO Market Performance Highlights

- > NYISO Administered Total Costs rose in June
  - Fuel prices remained flat
  - Higher energy prices driven by hot weather
  - OOM & SRE usage increased
  - Uplift increased slightly due to BPCG
- Regulation and Reserve prices have dropped substantially
- Price reservations have been reduced to historic levels (~ 8%), and SCD interval corrections have been substantially reduced