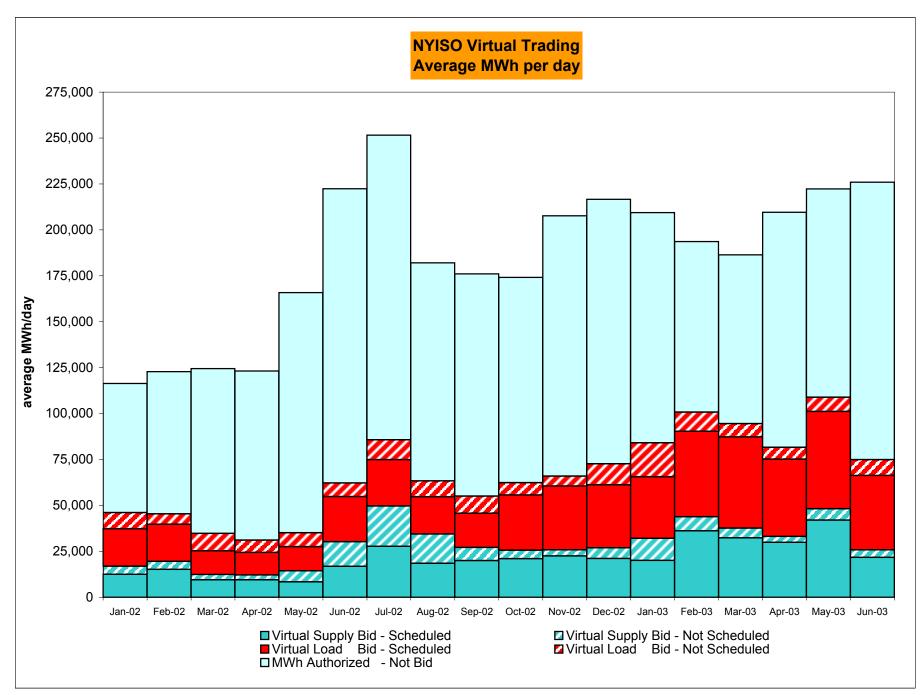

7<br>54,876<br>0.19%<br>65<br>744<br>8.74%<br>301<br>3,624          | 616<br>10,845<br>5.68%<br>723<br>65,721<br>1.10%<br>111<br>720<br>15.42%<br>412<br>4,344          | 346<br>11,014<br>2.28%<br>1,069<br>76,735<br>1.27%<br>136<br>744<br>18.28%<br>548<br>5,088           | 1,261<br>11,291<br>11.17%<br>2,330<br>88,026<br>2.65%<br>188<br>744<br>25.27%<br>736<br>5,832           | 1,016<br>10,632<br>9.56%<br>3,346<br>98,658<br>3.39%<br>150<br>720<br>20.83%<br>886<br>6,552           | 201<br>11,068<br>1.82%<br>3,547<br>109,726<br>3.23%<br>128<br>744<br>17.20%<br>1,014<br>7,296           | 23<br>10,568<br>0.22%<br>3,570<br>120,294<br>2.97%<br>75<br>720<br>10.42%<br>1,089<br>8,016           | 24<br>11,043<br>0.22%<br>3,594<br>131,337<br>2.74%<br>74<br>744<br>9.95%<br>1,163<br>8,760           |





Market Monitoring Prepared: 7/7/2003 11:00

### Virtual Load and Supply Zonal Statistics June 2003









<sup>\*</sup> Commonly referred to as Hour Ahead Market (HAM)

## **NYISO Markets Ancillary Services Statistics**

|                            | January          | February        | March | April | May   | June  | July  | August | September | October | November | December |
|----------------------------|------------------|-----------------|-------|-------|-------|-------|-------|--------|-----------|---------|----------|----------|
| ANCILLARY SERVICES Unweigh | nted Price (\$/M | WH) 2003        |       |       |       |       |       |        |           |         |          |          |
| Day Ahead Market           |                  |                 |       |       |       |