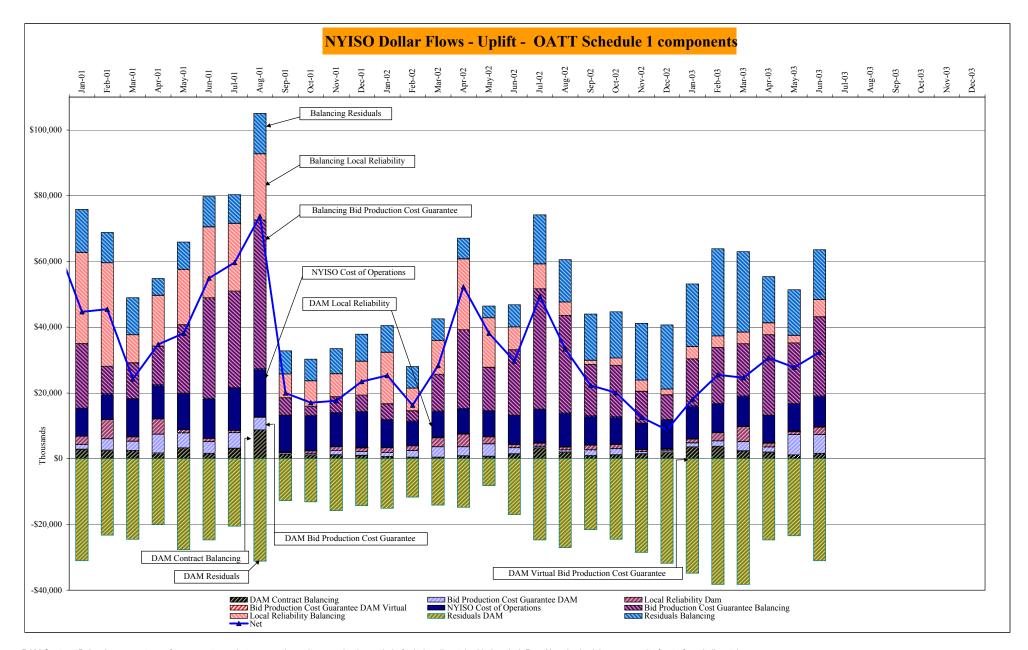

# June 2003 NYISO Market Performance Highlights

- > NYISO Administered Total Costs rose in June
  - Fuel prices remained flat
  - Higher energy prices driven by hot weather
  - OOM & SRE usage increased
  - Uplift increased slightly due to BPCG
- Regulation and Reserve prices have dropped substantially
- Price reservations have been reduced to historic levels (~ 8%), and SCD interval corrections have been substantially reduced