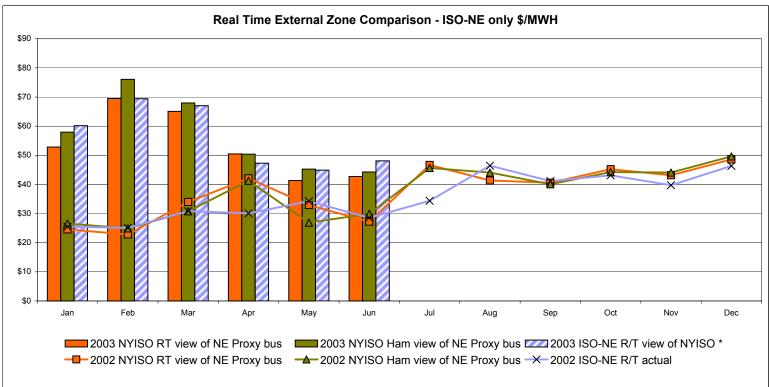

# NYISO Administered Total Price (Energy and Ancillary Services) from the LBMP Customer point of view

| 2003                                                                                                                                                                                                                             | January                                                                                                                                     | February                                                                                                                                       | March                                                                                                                                         | April                                                                                                                                     | May                                                                                                                                     | June                                                                                                                                     | July                                                                                                                                     | August                                                                                                                                     | September                                                                                                                                     | October                                                                                                                                     | November                                                                                                                                     | December                                                                                                                                     |
|----------------------------------------------------------------------------------------------------------------------------------------------------------------------------------------------------------------------------------|---------------------------------------------------------------------------------------------------------------------------------------------|------------------------------------------------------------------------------------------------------------------------------------------------|-----------------------------------------------------------------------------------------------------------------------------------------------|-------------------------------------------------------------------------------------------------------------------------------------------|-----------------------------------------------------------------------------------------------------------------------------------------|------------------------------------------------------------------------------------------------------------------------------------------|------------------------------------------------------------------------------------------------------------------------------------------|--------------------------------------------------------------------------------------------------------------------------------------------|-----------------------------------------------------------------------------------------------------------------------------------------------|---------------------------------------------------------------------------------------------------------------------------------------------|----------------------------------------------------------------------------------------------------------------------------------------------|----------------------------------------------------------------------------------------------------------------------------------------------|
| LBMP                                                                                                                                                                                                                             | 66.41                                                                                                                                       | 76.66                                                                                                                                          | 78.36                                                                                                                                         | 54.26                                                                                                                                     | 49.79                                                                                                                                   | 57.43                                                                                                                                    |                                                                                                                                          |                                                                                                                                            | ~ · · · · · · · · · · · · · · · · · · ·                                                                                                       |                                                                                                                                             | - 10 1 - 1110 - 1                                                                                                                            |                                                                                                                                              |
| NTAC                                                                                                                                                                                                                             | 0.41                                                                                                                                        | 0.35                                                                                                                                           | 0.66                                                                                                                                          | 0.45                                                                                                                                      | 0.44                                                                                                                                    | 0.39                                                                                                                                     |                                                                                                                                          |                                                                                                                                            |                                                                                                                                               |                                                                                                                                             |                                                                                                                                              |                                                                                                                                              |
| Reserve                                                                                                                                                                                                                          | 0.46                                                                                                                                        | 0.35                                                                                                                                           | 0.47                                                                                                                                          | 0.41                                                                                                                                      | 0.47                                                                                                                                    | 0.25                                                                                                                                     |                                                                                                                                          |                                                                                                                                            |                                                                                                                                               |                                                                                                                                             |                                                                                                                                              |                                                                                                                                              |
| Regulation                                                                                                                                                                                                                       | 0.26                                                                                                                                        | 0.27                                                                                                                                           | 0.38                                                                                                                                          | 0.31                                                                                                                                      | 0.65                                                                                                                                    | 0.31                                                                                                                                     |                                                                                                                                          |                                                                                                                                            |                                                                                                                                               |                                                                                                                                             |                                                                                                                                              |                                                                                                                                              |
| NYISO Cost of Operations                                                                                                                                                                                                         | 0.68                                                                                                                                        | 0.68                                                                                                                                           | 0.68                                                                                                                                          | 0.68                                                                                                                                      | 0.68                                                                                                                                    | 0.68                                                                                                                                     |                                                                                                                                          |                                                                                                                                            |                                                                                                                                               |                                                                                                                                             |                                                                                                                                              |                                                                                                                                              |
| Uplift                                                                                                                                                                                                                           | 0.33                                                                                                                                        | 1.04                                                                                                                                           | 0.97                                                                                                                                          | 1.72                                                                                                                                      | 1.47                                                                                                                                    | 1.58                                                                                                                                     |                                                                                                                                          |                                                                                                                                            |                                                                                                                                               |                                                                                                                                             |                                                                                                                                              |                                                                                                                                              |
| Voltage Support and Black Start                                                                                                                                                                                                  | 0.33                                                                                                                                        | 0.33                                                                                                                                           | 0.33                                                                                                                                          | 0.33                                                                                                                                      | 0.34                                                                                                                                    | 0.33                                                                                                                                     |                                                                                                                                          |                                                                                                                                            |                                                                                                                                               |                                                                                                                                             |                                                                                                                                              |                                                                                                                                              |
| Avg Monthly Price                                                                                                                                                                                                                | 68.90                                                                                                                                       | 79.69                                                                                                                                          | 81.84                                                                                                                                         | 58.16                                                                                                                                     | 53.84                                                                                                                                   | 60.98                                                                                                                                    |                                                                                                                                          |                                                                                                                                            |                                                                                                                                               |                                                                                                                                             |                                                                                                                                              |                                                                                                                                              |
| Avg YTD Price                                                                                                                                                                                                                    | 68.90                                                                                                                                       | 74.05                                                                                                                                          | 76.61                                                                                                                                         | 72.22                                                                                                                                     | 68.83                                                                                                                                   | 67.43                                                                                                                                    |                                                                                                                                          |                                                                                                                                            |                                                                                                                                               |                                                                                                                                             |                                                                                                                                              |                                                                                                                                              |
| 2002                                                                                                                                                                                                                             | January                                                                                                                                     | February                                                                                                                                       | March                                                                                                                                         | April                                                                                                                                     | May                                                                                                                                     | June                                                                                                                                     | July                                                                                                                                     | August                                                                                                                                     | September                                                                                                                                     | October                                                                                                                                     | November                                                                                                                                     | December                                                                                                                                     |
| LBMP                                                                                                                                                                                                                             | 30.32                                                                                                                                       | 26.58                                                                                                                                          | 32.02                                                                                                                                         | 39.03                                                                                                                                     | 37.48                                                                                                                                   | 45.59                                                                                                                                    | 60.80                                                                                                                                    | 65.60                                                                                                                                      | 46.88                                                                                                                                         | 48.13                                                                                                                                       | 50.10                                                                                                                                        | 54.76                                                                                                                                        |
| NTAC                                                                                                                                                                                                                             | 0.53                                                                                                                                        | 0.48                                                                                                                                           | 0.45                                                                                                                                          | 0.43                                                                                                                                      | 0.47                                                                                                                                    | 0.61                                                                                                                                     | 1.04                                                                                                                                     | 0.52                                                                                                                                       | 0.49                                                                                                                                          | 0.63                                                                                                                                        | 0.39                                                                                                                                         | 0.35                                                                                                                                         |
| Reserve                                                                                                                                                                                                                          | 0.19                                                                                                                                        | 0.19                                                                                                                                           | 0.24                                                                                                                                          | 0.29                                                                                                                                      | 0.21                                                                                                                                    | 0.19                                                                                                                                     | 0.30                                                                                                                                     | 0.33                                                                                                                                       | 0.22                                                                                                                                          | 0.22                                                                                                                                        | 0.31                                                                                                                                         | 0.41                                                                                                                                         |
| Regulation                                                                                                                                                                                                                       | 0.19                                                                                                                                        | 0.19                                                                                                                                           | 0.17                                                                                                                                          | 0.16                                                                                                                                      | 0.26                                                                                                                                    | 0.24                                                                                                                                     | 0.18                                                                                                                                     | 0.20                                                                                                                                       | 0.27                                                                                                                                          | 0.26                                                                                                                                        | 0.25                                                                                                                                         | 0.25                                                                                                                                         |
| NYISO Cost of Operations                                                                                                                                                                                                         | 0.63                                                                                                                                        | 0.63                                                                                                                                           | 0.63                                                                                                                                          | 0.63                                                                                                                                      | 0.63                                                                                                                                    | 0.63                                                                                                                                     | 0.63                                                                                                                                     | 0.63                                                                                                                                       | 0.63                                                                                                                                          | 0.63                                                                                                                                        | 0.62                                                                                                                                         | 0.63                                                                                                                                         |
| Uplift                                                                                                                                                                                                                           | 1.19                                                                                                                                        | 0.67                                                                                                                                           | 1.36                                                                                                                                          | 3.70                                                                                                                                      | 2.34                                                                                                                                    | 1.35                                                                                                                                     | 2.28                                                                                                                                     | 1.32                                                                                                                                       | 0.86                                                                                                                                          | 0.79                                                                                                                                        | 0.22                                                                                                                                         | (0.14)                                                                                                                                       |
| Voltage Support and Black Start                                                                                                                                                                                                  | 0.34                                                                                                                                        | 0.33                                                                                                                                           | 0.33                                                                                                                                          | 0.34                                                                                                                                      | 0.34                                                                                                                                    | 0.33                                                                                                                                     | 0.33                                                                                                                                     | 0.33                                                                                                                                       | 0.33                                                                                                                                          | 0.33                                                                                                                                        | 0.33                                                                                                                                         | 0.33                                                                                                                                         |
| Avg Monthly Price                                                                                                                                                                                                                | 33.39                                                                                                                                       | 29.08                                                                                                                                          | 35.21                                                                                                                                         | 44.58                                                                                                                                     | 41.72                                                                                                                                   | 48.94                                                                                                                                    | 65.56                                                                                                                                    | 68.94                                                                                                                                      | 49.68                                                                                                                                         | 50.99                                                                                                                                       | 52.24                                                                                                                                        | 56.60                                                                                                                                        |
| Avg YTD Price                                                                                                                                                                                                                    | 33.39                                                                                                                                       | 31.37                                                                                                                                          | 32.69                                                                                                                                         | 35.71                                                                                                                                     | 36.83                                                                                                                                   | 39.06                                                                                                                                    | 44.35                                                                                                                                    | 48.39                                                                                                                                      | 48.54                                                                                                                                         | 48.78                                                                                                                                       | 49.10                                                                                                                                        | 49.77                                                                                                                                        |
|                                                                                                                                                                                                                                  |                                                                                                                                             |                                                                                                                                                |                                                                                                                                               |                                                                                                                                           |                                                                                                                                         |                                                                                                                                          |                                                                                                                                          |                                                                                                                                            |                                                                                                                                               |                                                                                                                                             |                                                                                                                                              |                                                                                                                                              |
| 2001                                                                                                                                                                                                                             | January                                                                                                                                     | February                                                                                                                                       | March                                                                                                                                         | April                                                                                                                                     | May                                                                                                                                     | June                                                                                                                                     | July                                                                                                                                     | August                                                                                                                                     | September                                                                                                                                     | October                                                                                                                                     | November                                                                                                                                     | December                                                                                                                                     |
| <b>2001</b> LBMP                                                                                                                                                                                                                 | January<br>61.52                                                                                                                            | February<br>44.29                                                                                                                              | March<br>49.98                                                                                                                                | April<br>48.60                                                                                                                            | May 52.84                                                                                                                               | June 50.31                                                                                                                               | July<br>46.58                                                                                                                            | August 71.97                                                                                                                               | September 35.33                                                                                                                               | October 31.05                                                                                                                               | November 31.53                                                                                                                               | December 29.23                                                                                                                               |
|                                                                                                                                                                                                                                  |                                                                                                                                             | -                                                                                                                                              |                                                                                                                                               |                                                                                                                                           |                                                                                                                                         |                                                                                                                                          | =                                                                                                                                        |                                                                                                                                            | -                                                                                                                                             |                                                                                                                                             |                                                                                                                                              |                                                                                                                                              |
| LBMP                                                                                                                                                                                                                             | 61.52<br>0.39<br>0.47                                                                                                                       | 44.29                                                                                                                                          | 49.98<br>0.59<br>0.42                                                                                                                         | 48.60                                                                                                                                     | 52.84                                                                                                                                   | 50.31                                                                                                                                    | 46.58                                                                                                                                    | 71.97                                                                                                                                      | 35.33                                                                                                                                         | 31.05<br>0.39<br>0.25                                                                                                                       | 31.53                                                                                                                                        | 29.23<br>0.61<br>0.25                                                                                                                        |
| LBMP<br>NTAC                                                                                                                                                                                                                     | 61.52<br>0.39                                                                                                                               | 44.29<br>0.21                                                                                                                                  | 49.98<br>0.59                                                                                                                                 | 48.60<br>0.35                                                                                                                             | 52.84<br>0.51                                                                                                                           | 50.31<br>0.41                                                                                                                            | 46.58<br>0.30                                                                                                                            | 71.97<br>0.35                                                                                                                              | 35.33<br>0.38                                                                                                                                 | 31.05<br>0.39                                                                                                                               | 31.53<br>0.40                                                                                                                                | 29.23<br>0.61                                                                                                                                |
| LBMP<br>NTAC<br>Reserve                                                                                                                                                                                                          | 61.52<br>0.39<br>0.47                                                                                                                       | 44.29<br>0.21<br>0.29                                                                                                                          | 49.98<br>0.59<br>0.42                                                                                                                         | 48.60<br>0.35<br>0.43                                                                                                                     | 52.84<br>0.51<br>0.59                                                                                                                   | 50.31<br>0.41<br>0.44                                                                                                                    | 46.58<br>0.30<br>0.55                                                                                                                    | 71.97<br>0.35<br>1.40                                                                                                                      | 35.33<br>0.38<br>0.43                                                                                                                         | 31.05<br>0.39<br>0.25                                                                                                                       | 31.53<br>0.40<br>0.27                                                                                                                        | 29.23<br>0.61<br>0.25                                                                                                                        |
| LBMP<br>NTAC<br>Reserve<br>Regulation<br>NYISO Cost of Operations<br>Uplift                                                                                                                                                      | 61.52<br>0.39<br>0.47<br>0.07<br>0.65<br>2.62                                                                                               | 44.29<br>0.21<br>0.29<br>0.07                                                                                                                  | 49.98<br>0.59<br>0.42<br>0.10                                                                                                                 | 48.60<br>0.35<br>0.43<br>0.10                                                                                                             | 52.84<br>0.51<br>0.59<br>0.13                                                                                                           | 50.31<br>0.41<br>0.44<br>0.08<br>0.88<br>3.12                                                                                            | 46.58<br>0.30<br>0.55<br>0.08                                                                                                            | 71.97<br>0.35<br>1.40<br>0.06<br>0.88<br>4.27                                                                                              | 35.33<br>0.38<br>0.43<br>0.14                                                                                                                 | 31.05<br>0.39<br>0.25<br>0.18<br>0.83<br>0.54                                                                                               | 31.53<br>0.40<br>0.27<br>0.15                                                                                                                | 29.23<br>0.61<br>0.25<br>0.18                                                                                                                |
| LBMP NTAC Reserve Regulation NYISO Cost of Operations Uplift Voltage Support and Black Start                                                                                                                                     | 61.52<br>0.39<br>0.47<br>0.07<br>0.65<br>2.62<br>0.34                                                                                       | 44.29<br>0.21<br>0.29<br>0.07<br>0.59<br>2.85<br>0.34                                                                                          | 49.98<br>0.59<br>0.42<br>0.10<br>0.89<br>0.88<br>0.34                                                                                         | 48.60<br>0.35<br>0.43<br>0.10<br>0.89                                                                                                     | 52.84<br>0.51<br>0.59<br>0.13<br>0.88<br>2.98<br>0.33                                                                                   | 50.31<br>0.41<br>0.44<br>0.08<br>0.88<br>3.12<br>0.33                                                                                    | 46.58<br>0.30<br>0.55<br>0.08<br>0.88<br>3.71<br>0.33                                                                                    | 71.97<br>0.35<br>1.40<br>0.06<br>0.88<br>4.27<br>0.33                                                                                      | 35.33<br>0.38<br>0.43<br>0.14<br>0.88<br>0.67<br>0.33                                                                                         | 31.05<br>0.39<br>0.25<br>0.18<br>0.83<br>0.54<br>0.33                                                                                       | 31.53<br>0.40<br>0.27<br>0.15<br>0.88<br>0.52<br>0.33                                                                                        | 29.23<br>0.61<br>0.25<br>0.18<br>0.88<br>0.94<br>0.33                                                                                        |
| LBMP<br>NTAC<br>Reserve<br>Regulation<br>NYISO Cost of Operations<br>Uplift                                                                                                                                                      | 61.52<br>0.39<br>0.47<br>0.07<br>0.65<br>2.62                                                                                               | 44.29<br>0.21<br>0.29<br>0.07<br>0.59<br>2.85                                                                                                  | 49.98<br>0.59<br>0.42<br>0.10<br>0.89<br>0.88                                                                                                 | 48.60<br>0.35<br>0.43<br>0.10<br>0.89<br>2.04                                                                                             | 52.84<br>0.51<br>0.59<br>0.13<br>0.88<br>2.98                                                                                           | 50.31<br>0.41<br>0.44<br>0.08<br>0.88<br>3.12                                                                                            | 46.58<br>0.30<br>0.55<br>0.08<br>0.88<br>3.71                                                                                            | 71.97<br>0.35<br>1.40<br>0.06<br>0.88<br>4.27                                                                                              | 35.33<br>0.38<br>0.43<br>0.14<br>0.88<br>0.67                                                                                                 | 31.05<br>0.39<br>0.25<br>0.18<br>0.83<br>0.54                                                                                               | 31.53<br>0.40<br>0.27<br>0.15<br>0.88<br>0.52                                                                                                | 29.23<br>0.61<br>0.25<br>0.18<br>0.88<br>0.94                                                                                                |
| LBMP NTAC Reserve Regulation NYISO Cost of Operations Uplift Voltage Support and Black Start                                                                                                                                     | 61.52<br>0.39<br>0.47<br>0.07<br>0.65<br>2.62<br>0.34                                                                                       | 44.29<br>0.21<br>0.29<br>0.07<br>0.59<br>2.85<br>0.34                                                                                          | 49.98<br>0.59<br>0.42<br>0.10<br>0.89<br>0.88<br>0.34                                                                                         | 48.60<br>0.35<br>0.43<br>0.10<br>0.89<br>2.04<br>0.34                                                                                     | 52.84<br>0.51<br>0.59<br>0.13<br>0.88<br>2.98<br>0.33                                                                                   | 50.31<br>0.41<br>0.44<br>0.08<br>0.88<br>3.12<br>0.33                                                                                    | 46.58<br>0.30<br>0.55<br>0.08<br>0.88<br>3.71<br>0.33                                                                                    | 71.97<br>0.35<br>1.40<br>0.06<br>0.88<br>4.27<br>0.33                                                                                      | 35.33<br>0.38<br>0.43<br>0.14<br>0.88<br>0.67<br>0.33                                                                                         | 31.05<br>0.39<br>0.25<br>0.18<br>0.83<br>0.54<br>0.33                                                                                       | 31.53<br>0.40<br>0.27<br>0.15<br>0.88<br>0.52<br>0.33                                                                                        | 29.23<br>0.61<br>0.25<br>0.18<br>0.88<br>0.94<br>0.33                                                                                        |
| LBMP NTAC Reserve Regulation NYISO Cost of Operations Uplift Voltage Support and Black Start Avg Monthly Price                                                                                                                   | 61.52<br>0.39<br>0.47<br>0.07<br>0.65<br>2.62<br>0.34<br>66.05<br>January                                                                   | 44.29<br>0.21<br>0.29<br>0.07<br>0.59<br>2.85<br>0.34<br>48.64<br>58.08                                                                        | 49.98<br>0.59<br>0.42<br>0.10<br>0.89<br>0.88<br>0.34<br>53.20<br>56.55                                                                       | 48.60<br>0.35<br>0.43<br>0.10<br>0.89<br>2.04<br>0.34<br>52.75                                                                            | 52.84<br>0.51<br>0.59<br>0.13<br>0.88<br>2.98<br>0.33<br>58.27<br>56.21                                                                 | 50.31<br>0.41<br>0.44<br>0.08<br>0.88<br>3.12<br>0.33<br>55.58<br>56.09                                                                  | 46.58<br>0.30<br>0.55<br>0.08<br>0.88<br>3.71<br>0.33                                                                                    | 71.97<br>0.35<br>1.40<br>0.06<br>0.88<br>4.27<br>0.33<br>79.28<br>59.68                                                                    | 35.33<br>0.38<br>0.43<br>0.14<br>0.88<br>0.67<br>0.33<br>38.17<br>57.12                                                                       | 31.05<br>0.39<br>0.25<br>0.18<br>0.83<br>0.54<br>0.33<br>33.57<br>54.63                                                                     | 31.53<br>0.40<br>0.27<br>0.15<br>0.88<br>0.52<br>0.33<br>34.10<br>52.99                                                                      | 29.23<br>0.61<br>0.25<br>0.18<br>0.88<br>0.94<br>0.33<br>32.44<br>51.42                                                                      |
| LBMP NTAC Reserve Regulation NYISO Cost of Operations Uplift Voltage Support and Black Start Avg Monthly Price Avg YTD Price  2000 LBMP                                                                                          | 61.52<br>0.39<br>0.47<br>0.07<br>0.65<br>2.62<br>0.34<br>66.05<br>January<br>46.01                                                          | 44.29<br>0.21<br>0.29<br>0.07<br>0.59<br>2.85<br>0.34<br>48.64<br>58.08                                                                        | 49.98<br>0.59<br>0.42<br>0.10<br>0.89<br>0.88<br>0.34<br>53.20<br>56.55<br>March<br>32.62                                                     | 48.60<br>0.35<br>0.43<br>0.10<br>0.89<br>2.04<br>0.34<br>52.75<br>55.72<br>April<br>32.05                                                 | 52.84<br>0.51<br>0.59<br>0.13<br>0.88<br>2.98<br>0.33<br>58.27<br>56.21                                                                 | 50.31<br>0.41<br>0.44<br>0.08<br>0.88<br>3.12<br>0.33<br>55.58<br>56.09                                                                  | 46.58<br>0.30<br>0.55<br>0.08<br>0.88<br>3.71<br>0.33<br>52.44<br>55.41                                                                  | 71.97<br>0.35<br>1.40<br>0.06<br>0.88<br>4.27<br>0.33<br>79.28<br>59.68<br>August<br>63.48                                                 | 35.33<br>0.38<br>0.43<br>0.14<br>0.88<br>0.67<br>0.33<br>38.17<br>57.12<br>September<br>54.29                                                 | 31.05<br>0.39<br>0.25<br>0.18<br>0.83<br>0.54<br>0.33<br>33.57<br>54.63<br>October<br>53.84                                                 | 31.53<br>0.40<br>0.27<br>0.15<br>0.88<br>0.52<br>0.33<br>34.10<br>52.99<br>November<br>52.16                                                 | 29.23<br>0.61<br>0.25<br>0.18<br>0.88<br>0.94<br>0.33<br>32.44<br>51.42<br>December<br>62.85                                                 |
| LBMP NTAC Reserve Regulation NYISO Cost of Operations Uplift Voltage Support and Black Start Avg Monthly Price Avg YTD Price                                                                                                     | 61.52<br>0.39<br>0.47<br>0.07<br>0.65<br>2.62<br>0.34<br>66.05<br>January                                                                   | 44.29<br>0.21<br>0.29<br>0.07<br>0.59<br>2.85<br>0.34<br>48.64<br>58.08                                                                        | 49.98<br>0.59<br>0.42<br>0.10<br>0.89<br>0.88<br>0.34<br>53.20<br>56.55<br>March<br>32.62<br>0.25                                             | 48.60<br>0.35<br>0.43<br>0.10<br>0.89<br>2.04<br>0.34<br>52.75<br>55.72<br>April<br>32.05<br>0.65                                         | 52.84<br>0.51<br>0.59<br>0.13<br>0.88<br>2.98<br>0.33<br>58.27<br>56.21                                                                 | 50.31<br>0.41<br>0.44<br>0.08<br>0.88<br>3.12<br>0.33<br>55.58<br>56.09                                                                  | 46.58<br>0.30<br>0.55<br>0.08<br>0.88<br>3.71<br>0.33<br>52.44<br>55.41                                                                  | 71.97<br>0.35<br>1.40<br>0.06<br>0.88<br>4.27<br>0.33<br>79.28<br>59.68<br>August<br>63.48<br>0.42                                         | 35.33<br>0.38<br>0.43<br>0.14<br>0.88<br>0.67<br>0.33<br>38.17<br>57.12                                                                       | 31.05<br>0.39<br>0.25<br>0.18<br>0.83<br>0.54<br>0.33<br>33.57<br>54.63<br>October<br>53.84<br>0.32                                         | 31.53<br>0.40<br>0.27<br>0.15<br>0.88<br>0.52<br>0.33<br>34.10<br>52.99                                                                      | 29.23<br>0.61<br>0.25<br>0.18<br>0.88<br>0.94<br>0.33<br>32.44<br>51.42<br>December<br>62.85<br>0.20                                         |
| LBMP NTAC Reserve Regulation NYISO Cost of Operations Uplift Voltage Support and Black Start Avg Monthly Price Avg YTD Price  LBMP NTAC Reserve                                                                                  | 61.52<br>0.39<br>0.47<br>0.07<br>0.65<br>2.62<br>0.34<br>66.05<br>66.05<br>January<br>46.01<br>0.47<br>1.44                                 | 44.29<br>0.21<br>0.29<br>0.07<br>0.59<br>2.85<br>0.34<br>48.64<br>58.08<br>February<br>41.33<br>0.20<br>5.64                                   | 49.98<br>0.59<br>0.42<br>0.10<br>0.89<br>0.88<br>0.34<br>53.20<br>56.55<br>March<br>32.62<br>0.25<br>2.68                                     | 48.60<br>0.35<br>0.43<br>0.10<br>0.89<br>2.04<br>0.34<br>52.75<br>55.72<br>April<br>32.05<br>0.65<br>0.27                                 | 52.84<br>0.51<br>0.59<br>0.13<br>0.88<br>2.98<br>0.33<br>58.27<br>56.21<br>May<br>50.39<br>0.60<br>0.68                                 | 50.31<br>0.41<br>0.44<br>0.08<br>0.88<br>3.12<br>0.33<br>55.58<br>56.09<br>June<br>79.35<br>0.46<br>0.66                                 | 46.58<br>0.30<br>0.55<br>0.08<br>0.88<br>3.71<br>0.33<br>52.44<br>55.41<br>July<br>51.46<br>0.39<br>0.31                                 | 71.97<br>0.35<br>1.40<br>0.06<br>0.88<br>4.27<br>0.33<br>79.28<br>59.68<br>August<br>63.48<br>0.42<br>0.49                                 | 35.33<br>0.38<br>0.43<br>0.14<br>0.88<br>0.67<br>0.33<br>38.17<br>57.12<br>September<br>54.29<br>0.22<br>0.64                                 | 31.05<br>0.39<br>0.25<br>0.18<br>0.83<br>0.54<br>0.33<br>33.57<br>54.63<br>October<br>53.84<br>0.32<br>0.44                                 | 31.53<br>0.40<br>0.27<br>0.15<br>0.88<br>0.52<br>0.33<br>34.10<br>52.99<br>November<br>52.16<br>0.30<br>0.33                                 | 29.23<br>0.61<br>0.25<br>0.18<br>0.88<br>0.94<br>0.33<br>32.44<br>51.42<br>December<br>62.85<br>0.20<br>0.37                                 |
| LBMP NTAC Reserve Regulation NYISO Cost of Operations Uplift Voltage Support and Black Start Avg Monthly Price Avg YTD Price  LBMP NTAC Reserve Regulation                                                                       | 61.52<br>0.39<br>0.47<br>0.07<br>0.65<br>2.62<br>0.34<br>66.05<br>66.05<br>January<br>46.01<br>0.47<br>1.44<br>0.19                         | 44.29<br>0.21<br>0.29<br>0.07<br>0.59<br>2.85<br>0.34<br>48.64<br>58.08<br>February<br>41.33<br>0.20                                           | 49.98<br>0.59<br>0.42<br>0.10<br>0.89<br>0.88<br>0.34<br>53.20<br>56.55<br>March<br>32.62<br>0.25<br>2.68<br>0.42                             | 48.60<br>0.35<br>0.43<br>0.10<br>0.89<br>2.04<br>0.34<br>52.75<br>55.72<br>April<br>32.05<br>0.65                                         | 52.84<br>0.51<br>0.59<br>0.13<br>0.88<br>2.98<br>0.33<br>58.27<br>56.21<br>May<br>50.39<br>0.60                                         | 50.31<br>0.41<br>0.44<br>0.08<br>0.88<br>3.12<br>0.33<br>55.58<br>56.09<br>June<br>79.35<br>0.46<br>0.66<br>0.01                         | 46.58<br>0.30<br>0.55<br>0.08<br>0.88<br>3.71<br>0.33<br>52.44<br>55.41<br>July<br>51.46<br>0.39                                         | 71.97<br>0.35<br>1.40<br>0.06<br>0.88<br>4.27<br>0.33<br>79.28<br>59.68<br>August<br>63.48<br>0.42<br>0.49<br>0.04                         | 35.33<br>0.38<br>0.43<br>0.14<br>0.88<br>0.67<br>0.33<br>38.17<br>57.12<br>September<br>54.29<br>0.22<br>0.64<br>0.07                         | 31.05<br>0.39<br>0.25<br>0.18<br>0.83<br>0.54<br>0.33<br>33.57<br>54.63<br>October<br>53.84<br>0.32<br>0.44<br>0.09                         | 31.53<br>0.40<br>0.27<br>0.15<br>0.88<br>0.52<br>0.33<br>34.10<br>52.99<br>November<br>52.16<br>0.30<br>0.33<br>0.08                         | 29.23<br>0.61<br>0.25<br>0.18<br>0.88<br>0.94<br>0.33<br>32.44<br>51.42<br>December<br>62.85<br>0.20<br>0.37<br>0.07                         |
| LBMP NTAC Reserve Regulation NYISO Cost of Operations Uplift Voltage Support and Black Start Avg Monthly Price Avg YTD Price  2000  LBMP NTAC Reserve Regulation NYISO Cost of Operations                                        | 61.52<br>0.39<br>0.47<br>0.07<br>0.65<br>2.62<br>0.34<br>66.05<br>66.05<br>January<br>46.01<br>0.47<br>1.44<br>0.19<br>1.14                 | 44.29<br>0.21<br>0.29<br>0.07<br>0.59<br>2.85<br>0.34<br>48.64<br>58.08<br>February<br>41.33<br>0.20<br>5.64<br>0.35<br>(0.46)                 | 49.98<br>0.59<br>0.42<br>0.10<br>0.89<br>0.88<br>0.34<br>53.20<br>56.55<br>March<br>32.62<br>0.25<br>2.68<br>0.42<br>(0.61)                   | 48.60<br>0.35<br>0.43<br>0.10<br>0.89<br>2.04<br>0.34<br>52.75<br>55.72<br>April<br>32.05<br>0.65<br>0.27<br>0.33<br>0.47                 | 52.84<br>0.51<br>0.59<br>0.13<br>0.88<br>2.98<br>0.33<br>58.27<br>56.21<br>May<br>50.39<br>0.60<br>0.68<br>0.14<br>0.76                 | 50.31<br>0.41<br>0.44<br>0.08<br>0.88<br>3.12<br>0.33<br>55.58<br>56.09<br>June<br>79.35<br>0.46<br>0.66<br>0.01<br>0.89                 | 46.58<br>0.30<br>0.55<br>0.08<br>0.88<br>3.71<br>0.33<br>52.44<br>55.41<br>July<br>51.46<br>0.39<br>0.31<br>0.10<br>0.88                 | 71.97<br>0.35<br>1.40<br>0.06<br>0.88<br>4.27<br>0.33<br>79.28<br>59.68<br>August<br>63.48<br>0.42<br>0.49<br>0.04<br>1.81                 | 35.33<br>0.38<br>0.43<br>0.14<br>0.88<br>0.67<br>0.33<br>38.17<br>57.12<br>September<br>54.29<br>0.22<br>0.64<br>0.07<br>1.89                 | 31.05<br>0.39<br>0.25<br>0.18<br>0.83<br>0.54<br>0.33<br>33.57<br>54.63<br>October<br>53.84<br>0.32<br>0.44<br>0.09<br>0.43                 | 31.53<br>0.40<br>0.27<br>0.15<br>0.88<br>0.52<br>0.33<br>34.10<br>52.99<br>November<br>52.16<br>0.30<br>0.33<br>0.08<br>0.48                 | 29.23<br>0.61<br>0.25<br>0.18<br>0.88<br>0.94<br>0.33<br>32.44<br>51.42<br>December<br>62.85<br>0.20<br>0.37<br>0.07<br>0.49                 |
| LBMP NTAC Reserve Regulation NYISO Cost of Operations Uplift Voltage Support and Black Start Avg Monthly Price Avg YTD Price  2000  LBMP NTAC Reserve Regulation NYISO Cost of Operations Uplift                                 | 61.52<br>0.39<br>0.47<br>0.07<br>0.65<br>2.62<br>0.34<br>66.05<br>66.05<br>January<br>46.01<br>0.47<br>1.44<br>0.19<br>1.14<br>0.16         | 44.29<br>0.21<br>0.29<br>0.07<br>0.59<br>2.85<br>0.34<br>48.64<br>58.08<br>February<br>41.33<br>0.20<br>5.64<br>0.35                           | 49.98<br>0.59<br>0.42<br>0.10<br>0.89<br>0.88<br>0.34<br>53.20<br>56.55<br>March<br>32.62<br>0.25<br>2.68<br>0.42<br>(0.61)<br>(0.29)         | 48.60<br>0.35<br>0.43<br>0.10<br>0.89<br>2.04<br>0.34<br>52.75<br>55.72<br>April<br>32.05<br>0.65<br>0.27<br>0.33<br>0.47<br>0.27         | 52.84<br>0.51<br>0.59<br>0.13<br>0.88<br>2.98<br>0.33<br>58.27<br>56.21<br>May<br>50.39<br>0.60<br>0.68<br>0.14<br>0.76<br>3.37         | 50.31<br>0.41<br>0.44<br>0.08<br>0.88<br>3.12<br>0.33<br>55.58<br>56.09<br>June<br>79.35<br>0.46<br>0.66<br>0.01<br>0.89<br>3.31         | 46.58<br>0.30<br>0.55<br>0.08<br>0.88<br>3.71<br>0.33<br>52.44<br>55.41<br>July<br>51.46<br>0.39<br>0.31<br>0.10<br>0.88<br>1.13         | 71.97<br>0.35<br>1.40<br>0.06<br>0.88<br>4.27<br>0.33<br>79.28<br>59.68<br>August<br>63.48<br>0.42<br>0.49<br>0.04<br>1.81<br>3.80         | 35.33<br>0.38<br>0.43<br>0.14<br>0.88<br>0.67<br>0.33<br>38.17<br>57.12<br>September<br>54.29<br>0.22<br>0.64<br>0.07<br>1.89<br>2.85         | 31.05<br>0.39<br>0.25<br>0.18<br>0.83<br>0.54<br>0.33<br>33.57<br>54.63<br>October<br>53.84<br>0.32<br>0.44<br>0.09<br>0.43<br>0.96         | 31.53<br>0.40<br>0.27<br>0.15<br>0.88<br>0.52<br>0.33<br>34.10<br>52.99<br>November<br>52.16<br>0.30<br>0.33<br>0.08<br>0.48<br>0.38         | 29.23<br>0.61<br>0.25<br>0.18<br>0.88<br>0.94<br>0.33<br>32.44<br>51.42<br>December<br>62.85<br>0.20<br>0.37<br>0.07                         |
| LBMP NTAC Reserve Regulation NYISO Cost of Operations Uplift Voltage Support and Black Start Avg Monthly Price Avg YTD Price  2000  LBMP NTAC Reserve Regulation NYISO Cost of Operations Uplift Voltage Support and Black Start | 61.52<br>0.39<br>0.47<br>0.07<br>0.65<br>2.62<br>0.34<br>66.05<br>66.05<br>January<br>46.01<br>0.47<br>1.44<br>0.19<br>1.14<br>0.16<br>0.38 | 44.29<br>0.21<br>0.29<br>0.07<br>0.59<br>2.85<br>0.34<br>48.64<br>58.08<br>February<br>41.33<br>0.20<br>5.64<br>0.35<br>(0.46)<br>0.05<br>0.37 | 49.98<br>0.59<br>0.42<br>0.10<br>0.89<br>0.88<br>0.34<br>53.20<br>56.55<br>March<br>32.62<br>0.25<br>2.68<br>0.42<br>(0.61)<br>(0.29)<br>0.37 | 48.60<br>0.35<br>0.43<br>0.10<br>0.89<br>2.04<br>0.34<br>52.75<br>55.72<br>April<br>32.05<br>0.65<br>0.27<br>0.33<br>0.47<br>0.27<br>0.37 | 52.84<br>0.51<br>0.59<br>0.13<br>0.88<br>2.98<br>0.33<br>58.27<br>56.21<br>May<br>50.39<br>0.60<br>0.68<br>0.14<br>0.76<br>3.37<br>0.38 | 50.31<br>0.41<br>0.44<br>0.08<br>0.88<br>3.12<br>0.33<br>55.58<br>56.09<br>June<br>79.35<br>0.46<br>0.66<br>0.01<br>0.89<br>3.31<br>0.38 | 46.58<br>0.30<br>0.55<br>0.08<br>0.88<br>3.71<br>0.33<br>52.44<br>55.41<br>July<br>51.46<br>0.39<br>0.31<br>0.10<br>0.88<br>1.13<br>0.38 | 71.97<br>0.35<br>1.40<br>0.06<br>0.88<br>4.27<br>0.33<br>79.28<br>59.68<br>August<br>63.48<br>0.42<br>0.49<br>0.04<br>1.81<br>3.80<br>0.37 | 35.33<br>0.38<br>0.43<br>0.14<br>0.88<br>0.67<br>0.33<br>38.17<br>57.12<br>September<br>54.29<br>0.22<br>0.64<br>0.07<br>1.89<br>2.85<br>0.39 | 31.05<br>0.39<br>0.25<br>0.18<br>0.83<br>0.54<br>0.33<br>33.57<br>54.63<br>October<br>53.84<br>0.32<br>0.44<br>0.09<br>0.43<br>0.96<br>0.40 | 31.53<br>0.40<br>0.27<br>0.15<br>0.88<br>0.52<br>0.33<br>34.10<br>52.99<br>November<br>52.16<br>0.30<br>0.33<br>0.08<br>0.48<br>0.38<br>0.40 | 29.23<br>0.61<br>0.25<br>0.18<br>0.88<br>0.94<br>0.33<br>32.44<br>51.42<br>December<br>62.85<br>0.20<br>0.37<br>0.07<br>0.49<br>3.70<br>0.40 |
| LBMP NTAC Reserve Regulation NYISO Cost of Operations Uplift Voltage Support and Black Start Avg Monthly Price Avg YTD Price  2000  LBMP NTAC Reserve Regulation NYISO Cost of Operations Uplift                                 | 61.52<br>0.39<br>0.47<br>0.07<br>0.65<br>2.62<br>0.34<br>66.05<br>66.05<br>January<br>46.01<br>0.47<br>1.44<br>0.19<br>1.14<br>0.16         | 44.29<br>0.21<br>0.29<br>0.07<br>0.59<br>2.85<br>0.34<br>48.64<br>58.08<br>February<br>41.33<br>0.20<br>5.64<br>0.35<br>(0.46)<br>0.05         | 49.98<br>0.59<br>0.42<br>0.10<br>0.89<br>0.88<br>0.34<br>53.20<br>56.55<br>March<br>32.62<br>0.25<br>2.68<br>0.42<br>(0.61)<br>(0.29)         | 48.60<br>0.35<br>0.43<br>0.10<br>0.89<br>2.04<br>0.34<br>52.75<br>55.72<br>April<br>32.05<br>0.65<br>0.27<br>0.33<br>0.47<br>0.27         | 52.84<br>0.51<br>0.59<br>0.13<br>0.88<br>2.98<br>0.33<br>58.27<br>56.21<br>May<br>50.39<br>0.60<br>0.68<br>0.14<br>0.76<br>3.37         | 50.31<br>0.41<br>0.44<br>0.08<br>0.88<br>3.12<br>0.33<br>55.58<br>56.09<br>June<br>79.35<br>0.46<br>0.66<br>0.01<br>0.89<br>3.31         | 46.58<br>0.30<br>0.55<br>0.08<br>0.88<br>3.71<br>0.33<br>52.44<br>55.41<br>July<br>51.46<br>0.39<br>0.31<br>0.10<br>0.88<br>1.13         | 71.97<br>0.35<br>1.40<br>0.06<br>0.88<br>4.27<br>0.33<br>79.28<br>59.68<br>August<br>63.48<br>0.42<br>0.49<br>0.04<br>1.81<br>3.80         | 35.33<br>0.38<br>0.43<br>0.14<br>0.88<br>0.67<br>0.33<br>38.17<br>57.12<br>September<br>54.29<br>0.22<br>0.64<br>0.07<br>1.89<br>2.85         | 31.05<br>0.39<br>0.25<br>0.18<br>0.83<br>0.54<br>0.33<br>33.57<br>54.63<br>October<br>53.84<br>0.32<br>0.44<br>0.09<br>0.43<br>0.96         | 31.53<br>0.40<br>0.27<br>0.15<br>0.88<br>0.52<br>0.33<br>34.10<br>52.99<br>November<br>52.16<br>0.30<br>0.33<br>0.08<br>0.48<br>0.38         | 29.23<br>0.61<br>0.25<br>0.18<br>0.88<br>0.94<br>0.33<br>32.44<br>51.42<br>December<br>62.85<br>0.20<br>0.37<br>0.07<br>0.49<br>3.70         |