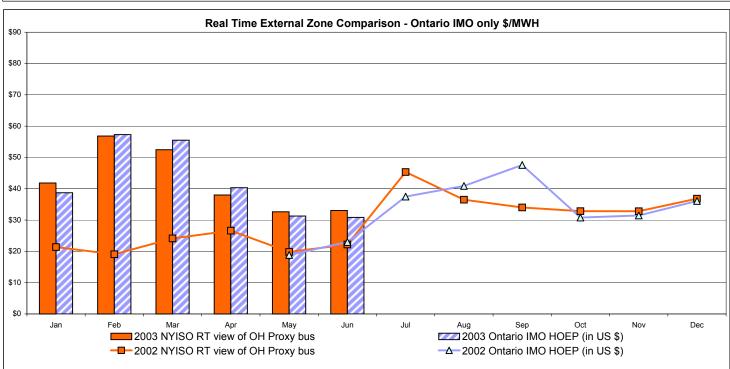

# June 2003 NYISO Market Performance Highlights

- > NYISO Administered Total Costs rose in June
  - Fuel prices remained flat
  - Higher energy prices driven by hot weather
  - OOM & SRE usage increased
  - Uplift increased slightly due to BPCG
- Regulation and Reserve prices have dropped substantially
- Price reservations have been reduced to historic levels (~ 8%), and SCD interval corrections have been substantially reduced