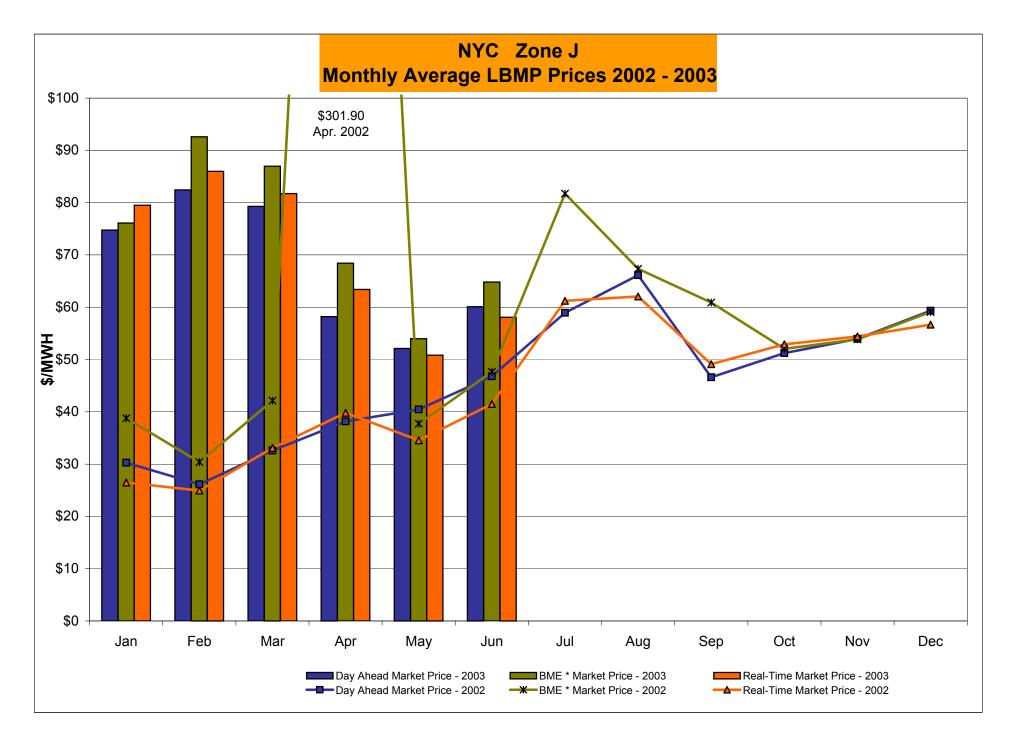

| 34.22           | 42.74                    |                            |                   |                            |                    |                     |                            |                          |
| Standard Deviation              | 21.10                      | 19.42                     | 20.71           | 18.69                    |                            |                   |                            |                    |                     |                            |                          |

<sup>\*</sup>Commonly Referred as Hour Ahead Market (HAM)



<sup>\*</sup> Commonly referred to as Hour Ahead Market (HAM)



4-I

<sup>\*</sup> Commonly referred to as Hour Ahead Market (HAM)



<sup>\*</sup> Commonly referred to as Hour Ahead Market (HAM)



<sup>\*</sup> Commonly referred to as Hour Ahead Market (HAM)

Market Monitoring Prepared: 7/8/2003 11:00



<sup>\*</sup> Commonly referred to as Hour Ahead Market (HAM)





## **External Comparison ISO-NE**





#### Note:

ISO-NE Forecast is an advisory posting @ 18:00 day before

<sup>\*</sup> Effective 3/1/2003 SMD implemented by ISO-NE. The DAM and R/T prices at the Roseton interface are now used.

# **External Comparison PJM**





Note:

After 5/1/02 PJM lists only one interface as NYIS

# **External Comparison Ontario IMO**





Notes: Exchange factor used for June 2003 was .74 to US \$

HOEP: Hourly Ontario Energy Price Pre-Dispatch: Projected Energy Price

#### **NYISO Price Correction Statistics**

#### **NYISO Price Corrections 2003**

| Interval Corrections