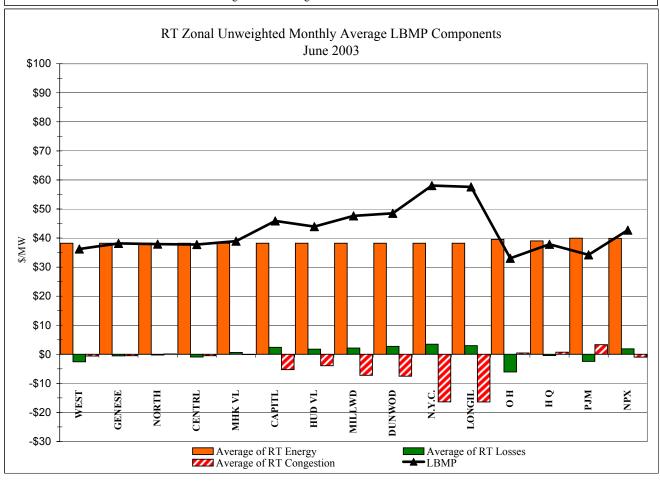

# June 2003 NYISO Market Performance Highlights

- > NYISO Administered Total Costs rose in June
  - Fuel prices remained flat
  - Higher energy prices driven by hot weather
  - OOM & SRE usage increased
  - Uplift increased slightly due to BPCG
- Regulation and Reserve prices have dropped substantially
- Price reservations have been reduced to historic levels (~ 8%), and SCD interval corrections have been substantially reduced