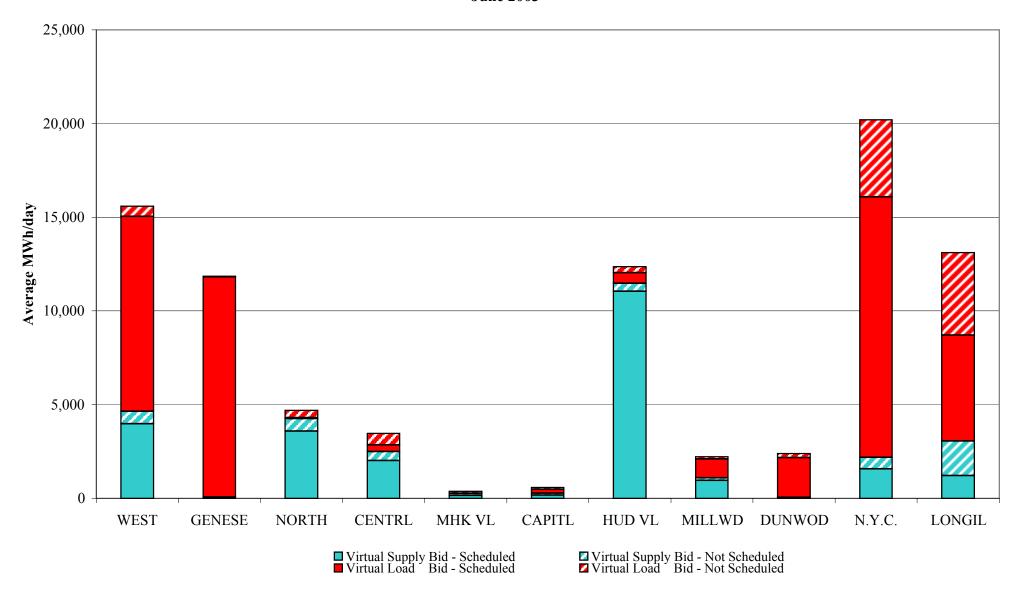

>65,721<br>1.10%<br>111<br>720<br>15.42%<br>412<br>4,344          | 346<br>11,014<br>2.28%<br>1,069<br>76,735<br>1.27%<br>136<br>744<br>18.28%<br>548<br>5,088           | 1,261<br>11,291<br>11.17%<br>2,330<br>88,026<br>2.65%<br>188<br>744<br>25.27%<br>736<br>5,832           | 1,016<br>10,632<br>9.56%<br>3,346<br>98,658<br>3.39%<br>150<br>720<br>20.83%<br>886<br>6,552           | 201<br>11,068<br>1.82%<br>3,547<br>109,726<br>3.23%<br>128<br>744<br>17.20%<br>1,014<br>7,296           | 23<br>10,568<br>0.22%<br>3,570<br>120,294<br>2.97%<br>75<br>720<br>10.42%<br>1,089<br>8,016           | 24<br>11,043<br>0.22%<br>3,594<br>131,337<br>2.74%<br>74<br>744<br>9.95%<br>1,163<br>8,760           |





Market Monitoring Prepared: 7/7/2003 11:00

### Virtual Load and Supply Zonal Statistics June 2003









<sup>\*</sup> Commonly referred to as Hour Ahead Market (HAM)

## **NYISO Markets Ancillary Services Statistics**

|                            | January          | February        | March | April | May   | June  | July  | August | September | October | November | December |
|----------------------------|------------------|-----------------|-------|-------|-------|-------|-------|--------|-----------|---------|----------|----------|
| ANCILLARY SERVICES Unweigh | nted Price (\$/M | WH) 2003        |       |       |       |       |       |        |           |         |          |          |
| Day Ahead Market           |                  |                 |       |       |       |       |       |        |           |         |          |          |
| 10 Min Spin East           | 8.