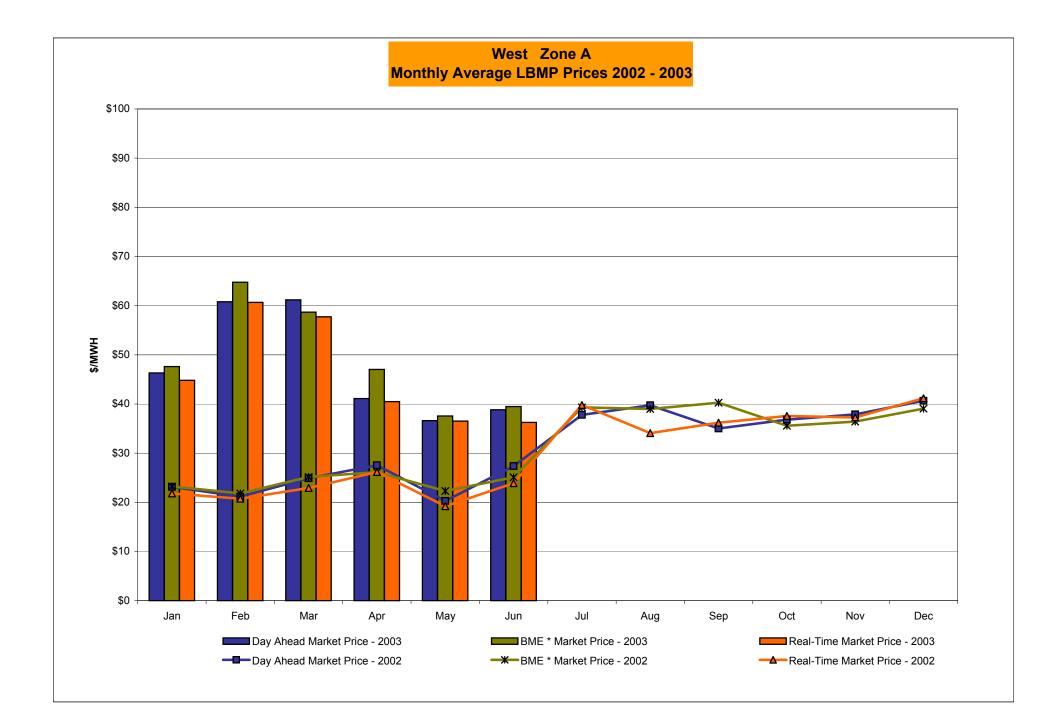

|                    |                     |                            |                          |
| Unweighted Price                | 33.04                      | 37.86                     | 34.22           | 42.74                    |                            |                   |                            |                    |                     |                            |                          |
| Standard Deviation              | 21.10                      | 19.42                     | 20.71           | 18.69                    |                            |                   |                            |                    |                     |                            |                          |

<sup>\*</sup>Commonly Referred as Hour Ahead Market (HAM)



<sup>\*</sup> Commonly referred to as Hour Ahead Market (HAM)



4-I

<sup>\*</sup> Commonly referred to as Hour Ahead Market (HAM)



<sup>\*</sup> Commonly referred to as Hour Ahead Market (HAM)



<sup>\*</sup> Commonly referred to as Hour Ahead Market (HAM)

Market Monitoring Prepared: 7/8/2003 11:00



<sup>\*</sup> Commonly referred to as Hour Ahead Market (HAM)





## **External Comparison ISO-NE**





#### Note:

ISO-NE Forecast is an advisory posting @ 18:00 day before

<sup>\*</sup> Effective 3/1/2003 SMD implemented by ISO-NE. The DAM and R/T prices at the Roseton interface are now used.

# **External Comparison PJM**





Note:

After 5/1/02 PJM lists only one interface as NYIS

# **External Comparison Ontario IMO**





Notes: Exchange factor used for June 2003 was .74 to