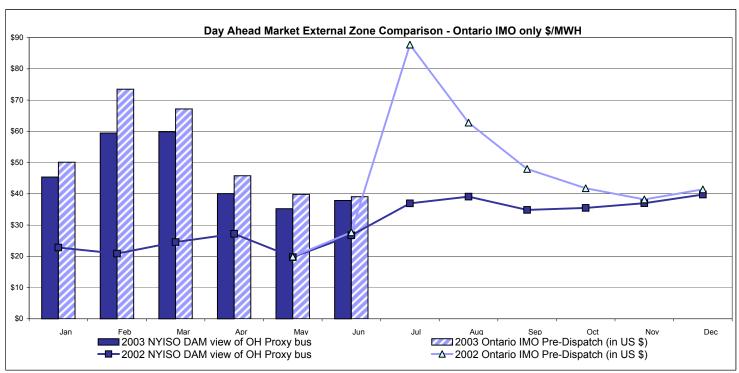

# NYISO Administered Total Price (Energy and Ancillary Services) from the LBMP Customer point of view

| 2003                                                                                                                                                                                                                             | January                                                                                                                                     | February                                                                                                                                       | March                                                                                                                                         | April                                                                                                                                     | May                                                                                                                                     | June                                                                                                                                     | July                                                                                                                                     | August                                                                                                                                     | September                                                                                                                                     | October                                                                                                                                     | November                                                                                                                                     | December                                                                                                                                     |
|----------------------------------------------------------------------------------------------------------------------------------------------------------------------------------------------------------------------------------|---------------------------------------------------------------------------------------------------------------------------------------------|------------------------------------------------------------------------------------------------------------------------------------------------|-----------------------------------------------------------------------------------------------------------------------------------------------|-------------------------------------------------------------------------------------------------------------------------------------------|-----------------------------------------------------------------------------------------------------------------------------------------|------------------------------------------------------------------------------------------------------------------------------------------|------------------------------------------------------------------------------------------------------------------------------------------|--------------------------------------------------------------------------------------------------------------------------------------------|-----------------------------------------------------------------------------------------------------------------------------------------------|---------------------------------------------------------------------------------------------------------------------------------------------|----------------------------------------------------------------------------------------------------------------------------------------------|----------------------------------------------------------------------------------------------------------------------------------------------|
| LBMP                                                                                                                                                                                                                             | 66.41                                                                                                                                       | 76.66                                                                                                                                          | 78.36                                                                                                                                         | 54.26                                                                                                                                     | 49.79                                                                                                                                   | 57.43                                                                                                                                    |                                                                                                                                          |                                                                                                                                            | ~ · · · · · · · · · · · · · · · · · · ·                                                                                                       |                                                                                                                                             | - 10 1 - 1110 - 1                                                                                                                            |                                                                                                                                              |
| NTAC                                                                                                                                                                                                                             | 0.41                                                                                                                                        | 0.35                                                                                                                                           | 0.66                                                                                                                                          | 0.45                                                                                                                                      | 0.44                                                                                                                                    | 0.39                                                                                                                                     |                                                                                                                                          |                                                                                                                                            |                                                                                                                                               |                                                                                                                                             |                                                                                                                                              |                                                                                                                                              |
| Reserve                                                                                                                                                                                                                          | 0.46                                                                                                                                        | 0.35                                                                                                                                           | 0.47                                                                                                                                          | 0.41                                                                                                                                      | 0.47                                                                                                                                    | 0.25                                                                                                                                     |                                                                                                                                          |                                                                                                                                            |                                                                                                                                               |                                                                                                                                             |                                                                                                                                              |                                                                                                                                              |
| Regulation                                                                                                                                                                                                                       | 0.26                                                                                                                                        | 0.27                                                                                                                                           | 0.38                                                                                                                                          | 0.31                                                                                                                                      | 0.65                                                                                                                                    | 0.31                                                                                                                                     |                                                                                                                                          |                                                                                                                                            |                                                                                                                                               |                                                                                                                                             |                                                                                                                                              |                                                                                                                                              |
| NYISO Cost of Operations                                                                                                                                                                                                         | 0.68                                                                                                                                        | 0.68                                                                                                                                           | 0.68                                                                                                                                          | 0.68                                                                                                                                      | 0.68                                                                                                                                    | 0.68                                                                                                                                     |                                                                                                                                          |                                                                                                                                            |                                                                                                                                               |                                                                                                                                             |                                                                                                                                              |                                                                                                                                              |
| Uplift                                                                                                                                                                                                                           | 0.33                                                                                                                                        | 1.04                                                                                                                                           | 0.97                                                                                                                                          | 1.72                                                                                                                                      | 1.47                                                                                                                                    | 1.58                                                                                                                                     |                                                                                                                                          |                                                                                                                                            |                                                                                                                                               |                                                                                                                                             |                                                                                                                                              |                                                                                                                                              |
| Voltage Support and Black Start                                                                                                                                                                                                  | 0.33                                                                                                                                        | 0.33                                                                                                                                           | 0.33                                                                                                                                          | 0.33                                                                                                                                      | 0.34                                                                                                                                    | 0.33                                                                                                                                     |                                                                                                                                          |                                                                                                                                            |                                                                                                                                               |                                                                                                                                             |                                                                                                                                              |                                                                                                                                              |
| Avg Monthly Price                                                                                                                                                                                                                | 68.90                                                                                                                                       | 79.69                                                                                                                                          | 81.84                                                                                                                                         | 58.16                                                                                                                                     | 53.84                                                                                                                                   | 60.98                                                                                                                                    |                                                                                                                                          |                                                                                                                                            |                                                                                                                                               |                                                                                                                                             |                                                                                                                                              |                                                                                                                                              |
| Avg YTD Price                                                                                                                                                                                                                    | 68.90                                                                                                                                       | 74.05                                                                                                                                          | 76.61                                                                                                                                         | 72.22                                                                                                                                     | 68.83                                                                                                                                   | 67.43                                                                                                                                    |                                                                                                                                          |                                                                                                                                            |                                                                                                                                               |                                                                                                                                             |                                                                                                                                              |                                                                                                                                              |
| 2002                                                                                                                                                                                                                             | January                                                                                                                                     | February                                                                                                                                       | March                                                                                                                                         | April                                                                                                                                     | May                                                                                                                                     | June                                                                                                                                     | July                                                                                                                                     | August                                                                                                                                     | September                                                                                                                                     | October                                                                                                                                     | November                                                                                                                                     | December                                                                                                                                     |
| LBMP                                                                                                                                                                                                                             | 30.32                                                                                                                                       | 26.58                                                                                                                                          | 32.02                                                                                                                                         | 39.03                                                                                                                                     | 37.48                                                                                                                                   | 45.59                                                                                                                                    | 60.80                                                                                                                                    | 65.60                                                                                                                                      | 46.88                                                                                                                                         | 48.13                                                                                                                                       | 50.10                                                                                                                                        | 54.76                                                                                                                                        |
| NTAC                                                                                                                                                                                                                             | 0.53                                                                                                                                        | 0.48                                                                                                                                           | 0.45                                                                                                                                          | 0.43                                                                                                                                      | 0.47                                                                                                                                    | 0.61                                                                                                                                     | 1.04                                                                                                                                     | 0.52                                                                                                                                       | 0.49                                                                                                                                          | 0.63                                                                                                                                        | 0.39                                                                                                                                         | 0.35                                                                                                                                         |
| Reserve                                                                                                                                                                                                                          | 0.19                                                                                                                                        | 0.19                                                                                                                                           | 0.24                                                                                                                                          | 0.29                                                                                                                                      | 0.21                                                                                                                                    | 0.19                                                                                                                                     | 0.30                                                                                                                                     | 0.33                                                                                                                                       | 0.22                                                                                                                                          | 0.22                                                                                                                                        | 0.31                                                                                                                                         | 0.41                                                                                                                                         |
| Regulation                                                                                                                                                                                                                       | 0.19                                                                                                                                        | 0.19                                                                                                                                           | 0.17                                                                                                                                          | 0.16                                                                                                                                      | 0.26                                                                                                                                    | 0.24                                                                                                                                     | 0.18                                                                                                                                     | 0.20                                                                                                                                       | 0.27                                                                                                                                          | 0.26                                                                                                                                        | 0.25                                                                                                                                         | 0.25                                                                                                                                         |
| NYISO Cost of Operations                                                                                                                                                                                                         | 0.63                                                                                                                                        | 0.63                                                                                                                                           | 0.63                                                                                                                                          | 0.63                                                                                                                                      | 0.63                                                                                                                                    | 0.63                                                                                                                                     | 0.63                                                                                                                                     | 0.63                                                                                                                                       | 0.63                                                                                                                                          | 0.63                                                                                                                                        | 0.62                                                                                                                                         | 0.63                                                                                                                                         |
| Uplift                                                                                                                                                                                                                           | 1.19                                                                                                                                        | 0.67                                                                                                                                           | 1.36                                                                                                                                          | 3.70                                                                                                                                      | 2.34                                                                                                                                    | 1.35                                                                                                                                     | 2.28                                                                                                                                     | 1.32                                                                                                                                       | 0.86                                                                                                                                          | 0.79                                                                                                                                        | 0.22                                                                                                                                         | (0.14)                                                                                                                                       |
| Voltage Support and Black Start                                                                                                                                                                                                  | 0.34                                                                                                                                        | 0.33                                                                                                                                           | 0.33                                                                                                                                          | 0.34                                                                                                                                      | 0.34                                                                                                                                    | 0.33                                                                                                                                     | 0.33                                                                                                                                     | 0.33                                                                                                                                       | 0.33                                                                                                                                          | 0.33                                                                                                                                        | 0.33                                                                                                                                         | 0.33                                                                                                                                         |
| Avg Monthly Price                                                                                                                                                                                                                | 33.39                                                                                                                                       | 29.08                                                                                                                                          | 35.21                                                                                                                                         | 44.58                                                                                                                                     | 41.72                                                                                                                                   | 48.94                                                                                                                                    | 65.56                                                                                                                                    | 68.94                                                                                                                                      | 49.68                                                                                                                                         | 50.99                                                                                                                                       | 52.24                                                                                                                                        | 56.60                                                                                                                                        |
| Avg YTD Price                                                                                                                                                                                                                    | 33.39                                                                                                                                       | 31.37                                                                                                                                          | 32.69                                                                                                                                         | 35.71                                                                                                                                     | 36.83                                                                                                                                   | 39.06                                                                                                                                    | 44.35                                                                                                                                    | 48.39                                                                                                                                      | 48.54                                                                                                                                         | 48.78                                                                                                                                       | 49.10                                                                                                                                        | 49.77                                                                                                                                        |
|                                                                                                                                                                                                                                  |                                                                                                                                             |                                                                                                                                                |                                                                                                                                               |                                                                                                                                           |                                                                                                                                         |                                                                                                                                          |                                                                                                                                          |                                                                                                                                            |                                                                                                                                               |                                                                                                                                             |                                                                                                                                              |                                                                                                                                              |
| 2001                                                                                                                                                                                                                             | January                                                                                                                                     | February                                                                                                                                       | March                                                                                                                                         | April                                                                                                                                     | May                                                                                                                                     | June                                                                                                                                     | July                                                                                                                                     | August                                                                                                                                     | September                                                                                                                                     | October                                                                                                                                     | November                                                                                                                                     | December                                                                                                                                     |
| <b>2001</b> LBMP                                                                                                                                                                                                                 | January<br>61.52                                                                                                                            | February<br>44.29                                                                                                                              | March<br>49.98                                                                                                                                | April<br>48.60                                                                                                                            | May 52.84                                                                                                                               | June 50.31                                                                                                                               | July<br>46.58                                                                                                                            | August 71.97                                                                                                                               | September 35.33                                                                                                                               | October 31.05                                                                                                                               | November 31.53                                                                                                                               | December 29.23                                                                                                                               |
|                                                                                                                                                                                                                                  |                                                                                                                                             | -                                                                                                                                              |                                                                                                                                               |                                                                                                                                           |                                                                                                                                         |                                                                                                                                          | =                                                                                                                                        |                                                                                                                                            | -                                                                                                                                             |                                                                                                                                             |                                                                                                                                              |                                                                                                                                              |
| LBMP                                                                                                                                                                                                                             | 61.52<br>0.39<br>0.47                                                                                                                       | 44.29                                                                                                                                          | 49.98<br>0.59<br>0.42                                                                                                                         | 48.60                                                                                                                                     | 52.84                                                                                                                                   | 50.31                                                                                                                                    | 46.58                                                                                                                                    | 71.97                                                                                                                                      | 35.33                                                                                                                                         | 31.05<br>0.39<br>0.25                                                                                                                       | 31.53                                                                                                                                        | 29.23<br>0.61<br>0.25                                                                                                                        |
| LBMP<br>NTAC                                                                                                                                                                                                                     | 61.52<br>0.39                                                                                                                               | 44.29<br>0.21                                                                                                                                  | 49.98<br>0.59                                                                                                                                 | 48.60<br>0.35                                                                                                                             | 52.84<br>0.51                                                                                                                           | 50.31<br>0.41                                                                                                                            | 46.58<br>0.30                                                                                                                            | 71.97<br>0.35                                                                                                                              | 35.33<br>0.38                                                                                                                                 | 31.05<br>0.39                                                                                                                               | 31.53<br>0.40                                                                                                                                | 29.23<br>0.61                                                                                                                                |
| LBMP<br>NTAC<br>Reserve                                                                                                                                                                                                          | 61.52<br>0.39<br>0.47                                                                                                                       | 44.29<br>0.21<br>0.29                                                                                                                          | 49.98<br>0.59<br>0.42                                                                                                                         | 48.60<br>0.35<br>0.43                                                                                                                     | 52.84<br>0.51<br>0.59                                                                                                                   | 50.31<br>0.41<br>0.44                                                                                                                    | 46.58<br>0.30<br>0.55                                                                                                                    | 71.97<br>0.35<br>1.40                                                                                                                      | 35.33<br>0.38<br>0.43                                                                                                                         | 31.05<br>0.39<br>0.25                                                                                                                       | 31.53<br>0.40<br>0.27                                                                                                                        | 29.23<br>0.61<br>0.25                                                                                                                        |
| LBMP<br>NTAC<br>Reserve<br>Regulation<br>NYISO Cost of Operations<br>Uplift                                                                                                                                                      | 61.52<br>0.39<br>0.47<br>0.07<br>0.65<br>2.62                                                                                               | 44.29<br>0.21<br>0.29<br>0.07                                                                                                                  | 49.98<br>0.59<br>0.42<br>0.10                                                                                                                 | 48.60<br>0.35<br>0.43<br>0.10                                                                                                             | 52.84<br>0.51<br>0.59<br>0.13                                                                                                           | 50.31<br>0.41<br>0.44<br>0.08<br>0.88<br>3.12                                                                                            | 46.58<br>0.30<br>0.55<br>0.08                                                                                                            | 71.97<br>0.35<br>1.40<br>0.06<br>0.88<br>4.27                                                                                              | 35.33<br>0.38<br>0.43<br>0.14                                                                                                                 | 31.05<br>0.39<br>0.25<br>0.18<br>0.83<br>0.54                                                                                               | 31.53<br>0.40<br>0.27<br>0.15                                                                                                                | 29.23<br>0.61<br>0.25<br>0.18                                                                                                                |
| LBMP NTAC Reserve Regulation NYISO Cost of Operations Uplift Voltage Support and Black Start                                                                                                                                     | 61.52<br>0.39<br>0.47<br>0.07<br>0.65<br>2.62<br>0.34                                                                                       | 44.29<br>0.21<br>0.29<br>0.07<br>0.59<br>2.85<br>0.34                                                                                          | 49.98<br>0.59<br>0.42<br>0.10<br>0.89<br>0.88<br>0.34                                                                                         | 48.60<br>0.35<br>0.43<br>0.10<br>0.89                                                                                                     | 52.84<br>0.51<br>0.59<br>0.13<br>0.88<br>2.98<br>0.33                                                                                   | 50.31<br>0.41<br>0.44<br>0.08<br>0.88<br>3.12<br>0.33                                                                                    | 46.58<br>0.30<br>0.55<br>0.08<br>0.88<br>3.71<br>0.33                                                                                    | 71.97<br>0.35<br>1.40<br>0.06<br>0.88<br>4.27<br>0.33                                                                                      | 35.33<br>0.38<br>0.43<br>0.14<br>0.88<br>0.67<br>0.33                                                                                         | 31.05<br>0.39<br>0.25<br>0.18<br>0.83<br>0.54<br>0.33                                                                                       | 31.53<br>0.40<br>0.27<br>0.15<br>0.88<br>0.52<br>0.33                                                                                        | 29.23<br>0.61<br>0.25<br>0.18<br>0.88<br>0.94<br>0.33                                                                                        |
| LBMP<br>NTAC<br>Reserve<br>Regulation<br>NYISO Cost of Operations<br>Uplift                                                                                                                                                      | 61.52<br>0.39<br>0.47<br>0.07<br>0.65<br>2.62                                                                                               | 44.29<br>0.21<br>0.29<br>0.07<br>0.59<br>2.85                                                                                                  | 49.98<br>0.59<br>0.42<br>0.10<br>0.89<br>0.88                                                                                                 | 48.60<br>0.35<br>0.43<br>0.10<br>0.89<br>2.04                                                                                             | 52.84<br>0.51<br>0.59<br>0.13<br>0.88<br>2.98                                                                                           | 50.31<br>0.41<br>0.44<br>0.08<br>0.88<br>3.12                                                                                            | 46.58<br>0.30<br>0.55<br>0.08<br>0.88<br>3.71                                                                                            | 71.97<br>0.35<br>1.40<br>0.06<br>0.88<br>4.27                                                                                              | 35.33<br>0.38<br>0.43<br>0.14<br>0.88<br>0.67                                                                                                 | 31.05<br>0.39<br>0.25<br>0.18<br>0.83<br>0.54                                                                                               | 31.53<br>0.40<br>0.27<br>0.15<br>0.88<br>0.52                                                                                                | 29.23<br>0.61<br>0.25<br>0.18<br>0.88<br>0.94                                                                                                |
| LBMP NTAC Reserve Regulation NYISO Cost of Operations Uplift Voltage Support and Black Start                                                                                                                                     | 61.52<br>0.39<br>0.47<br>0.07<br>0.65<br>2.62<br>0.34                                                                                       | 44.29<br>0.21<br>0.29<br>0.07<br>0.59<br>2.85<br>0.34                                                                                          | 49.98<br>0.59<br>0.42<br>0.10<br>0.89<br>0.88<br>0.34                                                                                         | 48.60<br>0.35<br>0.43<br>0.10<br>0.89<br>2.04<br>0.34                                                                                     | 52.84<br>0.51<br>0.59<br>0.13<br>0.88<br>2.98<br>0.33                                                                                   | 50.31<br>0.41<br>0.44<br>0.08<br>0.88<br>3.12<br>0.33                                                                                    | 46.58<br>0.30<br>0.55<br>0.08<br>0.88<br>3.71<br>0.33                                                                                    | 71.97<br>0.35<br>1.40<br>0.06<br>0.88<br>4.27<br>0.33                                                                                      | 35.33<br>0.38<br>0.43<br>0.14<br>0.88<br>0.67<br>0.33                                                                                         | 31.05<br>0.39<br>0.25<br>0.18<br>0.83<br>0.54<br>0.33                                                                                       | 31.53<br>0.40<br>0.27<br>0.15<br>0.88<br>0.52<br>0.33                                                                                        | 29.23<br>0.61<br>0.25<br>0.18<br>0.88<br>0.94<br>0.33                                                                                        |
| LBMP NTAC Reserve Regulation NYISO Cost of Operations Uplift Voltage Support and Black Start Avg Monthly Price                                                                                                                   | 61.52<br>0.39<br>0.47<br>0.07<br>0.65<br>2.62<br>0.34<br>66.05<br>January                                                                   | 44.29<br>0.21<br>0.29<br>0.07<br>0.59<br>2.85<br>0.34<br>48.64<br>58.08                                                                        | 49.98<br>0.59<br>0.42<br>0.10<br>0.89<br>0.88<br>0.34<br>53.20<br>56.55                                                                       | 48.60<br>0.35<br>0.43<br>0.10<br>0.89<br>2.04<br>0.34<br>52.75                                                                            | 52.84<br>0.51<br>0.59<br>0.13<br>0.88<br>2.98<br>0.33<br>58.27<br>56.21                                                                 | 50.31<br>0.41<br>0.44<br>0.08<br>0.88<br>3.12<br>0.33<br>55.58<br>56.09                                                                  | 46.58<br>0.30<br>0.55<br>0.08<br>0.88<br>3.71<br>0.33                                                                                    | 71.97<br>0.35<br>1.40<br>0.06<br>0.88<br>4.27<br>0.33<br>79.28<br>59.68                                                                    | 35.33<br>0.38<br>0.43<br>0.14<br>0.88<br>0.67<br>0.33<br>38.17<br>57.12                                                                       | 31.05<br>0.39<br>0.25<br>0.18<br>0.83<br>0.54<br>0.33<br>33.57<br>54.63                                                                     | 31.53<br>0.40<br>0.27<br>0.15<br>0.88<br>0.52<br>0.33<br>34.10<br>52.99                                                                      | 29.23<br>0.61<br>0.25<br>0.18<br>0.88<br>0.94<br>0.33<br>32.44<br>51.42                                                                      |
| LBMP NTAC Reserve Regulation NYISO Cost of Operations Uplift Voltage Support and Black Start Avg Monthly Price Avg YTD Price  2000 LBMP                                                                                          | 61.52<br>0.39<br>0.47<br>0.07<br>0.65<br>2.62<br>0.34<br>66.05<br>January<br>46.01                                                          | 44.29<br>0.21<br>0.29<br>0.07<br>0.59<br>2.85<br>0.34<br>48.64<br>58.08                                                                        | 49.98<br>0.59<br>0.42<br>0.10<br>0.89<br>0.88<br>0.34<br>53.20<br>56.55<br>March<br>32.62                                                     | 48.60<br>0.35<br>0.43<br>0.10<br>0.89<br>2.04<br>0.34<br>52.75<br>55.72<br>April<br>32.05                                                 | 52.84<br>0.51<br>0.59<br>0.13<br>0.88<br>2.98<br>0.33<br>58.27<br>56.21                                                                 | 50.31<br>0.41<br>0.44<br>0.08<br>0.88<br>3.12<br>0.33<br>55.58<br>56.09                                                                  | 46.58<br>0.30<br>0.55<br>0.08<br>0.88<br>3.71<br>0.33<br>52.44<br>55.41                                                                  | 71.97<br>0.35<br>1.40<br>0.06<br>0.88<br>4.27<br>0.33<br>79.28<br>59.68<br>August<br>63.48                                                 | 35.33<br>0.38<br>0.43<br>0.14<br>0.88<br>0.67<br>0.33<br>38.17<br>57.12<br>September<br>54.29                                                 | 31.05<br>0.39<br>0.25<br>0.18<br>0.83<br>0.54<br>0.33<br>33.57<br>54.63<br>October<br>53.84                                                 | 31.53<br>0.40<br>0.27<br>0.15<br>0.88<br>0.52<br>0.33<br>34.10<br>52.99<br>November<br>52.16                                                 | 29.23<br>0.61<br>0.25<br>0.18<br>0.88<br>0.94<br>0.33<br>32.44<br>51.42<br>December<br>62.85                                                 |
| LBMP NTAC Reserve Regulation NYISO Cost of Operations Uplift Voltage Support and Black Start Avg Monthly Price Avg YTD Price                                                                                                     | 61.52<br>0.39<br>0.47<br>0.07<br>0.65<br>2.62<br>0.34<br>66.05<br>January                                                                   | 44.29<br>0.21<br>0.29<br>0.07<br>0.59<br>2.85<br>0.34<br>48.64<br>58.08                                                                        | 49.98<br>0.59<br>0.42<br>0.10<br>0.89<br>0.88<br>0.34<br>53.20<br>56.55<br>March<br>32.62<br>0.25                                             | 48.60<br>0.35<br>0.43<br>0.10<br>0.89<br>2.04<br>0.34<br>52.75<br>55.72<br>April<br>32.05<br>0.65                                         | 52.84<br>0.51<br>0.59<br>0.13<br>0.88<br>2.98<br>0.33<br>58.27<br>56.21                                                                 | 50.31<br>0.41<br>0.44<br>0.08<br>0.88<br>3.12<br>0.33<br>55.58<br>56.09                                                                  | 46.58<br>0.30<br>0.55<br>0.08<br>0.88<br>3.71<br>0.33<br>52.44<br>55.41                                                                  | 71.97<br>0.35<br>1.40<br>0.06<br>0.88<br>4.27<br>0.33<br>79.28<br>59.68<br>August<br>63.48<br>0.42                                         | 35.33<br>0.38<br>0.43<br>0.14<br>0.88<br>0.67<br>0.33<br>38.17<br>57.12                                                                       | 31.05<br>0.39<br>0.25<br>0.18<br>0.83<br>0.54<br>0.33<br>33.57<br>54.63<br>October<br>53.84<br>0.32                                         | 31.53<br>0.40<br>0.27<br>0.15<br>0.88<br>0.52<br>0.33<br>34.10<br>52.99                                                                      | 29.23<br>0.61<br>0.25<br>0.18<br>0.88<br>0.94<br>0.33<br>32.44<br>51.42<br>December<br>62.85<br>0.20                                         |
| LBMP NTAC Reserve Regulation NYISO Cost of Operations Uplift Voltage Support and Black Start Avg Monthly Price Avg YTD Price  LBMP NTAC Reserve                                                                                  | 61.52<br>0.39<br>0.47<br>0.07<br>0.65<br>2.62<br>0.34<br>66.05<br>66.05<br>January<br>46.01<br>0.47<br>1.44                                 | 44.29<br>0.21<br>0.29<br>0.07<br>0.59<br>2.85<br>0.34<br>48.64<br>58.08<br>February<br>41.33<br>0.20<br>5.64                                   | 49.98<br>0.59<br>0.42<br>0.10<br>0.89<br>0.88<br>0.34<br>53.20<br>56.55<br>March<br>32.62<br>0.25<br>2.68                                     | 48.60<br>0.35<br>0.43<br>0.10<br>0.89<br>2.04<br>0.34<br>52.75<br>55.72<br>April<br>32.05<br>0.65<br>0.27                                 | 52.84<br>0.51<br>0.59<br>0.13<br>0.88<br>2.98<br>0.33<br>58.27<br>56.21<br>May<br>50.39<br>0.60<br>0.68                                 | 50.31<br>0.41<br>0.44<br>0.08<br>0.88<br>3.12<br>0.33<br>55.58<br>56.09<br>June<br>79.35<br>0.46<br>0.66                                 | 46.58<br>0.30<br>0.55<br>0.08<br>0.88<br>3.71<br>0.33<br>52.44<br>55.41<br>July<br>51.46<br>0.39<br>0.31                                 | 71.97<br>0.35<br>1.40<br>0.06<br>0.88<br>4.27<br>0.33<br>79.28<br>59.68<br>August<br>63.48<br>0.42<br>0.49                                 | 35.33<br>0.38<br>0.43<br>0.14<br>0.88<br>0.67<br>0.33<br>38.17<br>57.12<br>September<br>54.29<br>0.22<br>0.64                                 | 31.05<br>0.39<br>0.25<br>0.18<br>0.83<br>0.54<br>0.33<br>33.57<br>54.63<br>October<br>53.84<br>0.32<br>0.44                                 | 31.53<br>0.40<br>0.27<br>0.15<br>0.88<br>0.52<br>0.33<br>34.10<br>52.99<br>November<br>52.16<br>0.30<br>0.33                                 | 29.23<br>0.61<br>0.25<br>0.18<br>0.88<br>0.94<br>0.33<br>32.44<br>51.42<br>December<br>62.85<br>0.20<br>0.37                                 |
| LBMP NTAC Reserve Regulation NYISO Cost of Operations Uplift Voltage Support and Black Start Avg Monthly Price Avg YTD Price  LBMP NTAC Reserve Regulation                                                                       | 61.52<br>0.39<br>0.47<br>0.07<br>0.65<br>2.62<br>0.34<br>66.05<br>66.05<br>January<br>46.01<br>0.47<br>1.44<br>0.19                         | 44.29<br>0.21<br>0.29<br>0.07<br>0.59<br>2.85<br>0.34<br>48.64<br>58.08<br>February<br>41.33<br>0.20                                           | 49.98<br>0.59<br>0.42<br>0.10<br>0.89<br>0.88<br>0.34<br>53.20<br>56.55<br>March<br>32.62<br>0.25<br>2.68<br>0.42                             | 48.60<br>0.35<br>0.43<br>0.10<br>0.89<br>2.04<br>0.34<br>52.75<br>55.72<br>April<br>32.05<br>0.65                                         | 52.84<br>0.51<br>0.59<br>0.13<br>0.88<br>2.98<br>0.33<br>58.27<br>56.21<br>May<br>50.39<br>0.60                                         | 50.31<br>0.41<br>0.44<br>0.08<br>0.88<br>3.12<br>0.33<br>55.58<br>56.09<br>June<br>79.35<br>0.46<br>0.66<br>0.01                         | 46.58<br>0.30<br>0.55<br>0.08<br>0.88<br>3.71<br>0.33<br>52.44<br>55.41<br>July<br>51.46<br>0.39                                         | 71.97<br>0.35<br>1.40<br>0.06<br>0.88<br>4.27<br>0.33<br>79.28<br>59.68<br>August<br>63.48<br>0.42<br>0.49<br>0.04                         | 35.33<br>0.38<br>0.43<br>0.14<br>0.88<br>0.67<br>0.33<br>38.17<br>57.12<br>September<br>54.29<br>0.22<br>0.64<br>0.07                         | 31.05<br>0.39<br>0.25<br>0.18<br>0.83<br>0.54<br>0.33<br>33.57<br>54.63<br>October<br>53.84<br>0.32<br>0.44<br>0.09                         | 31.53<br>0.40<br>0.27<br>0.15<br>0.88<br>0.52<br>0.33<br>34.10<br>52.99<br>November<br>52.16<br>0.30<br>0.33<br>0.08                         | 29.23<br>0.61<br>0.25<br>0.18<br>0.88<br>0.94<br>0.33<br>32.44<br>51.42<br>December<br>62.85<br>0.20<br>0.37<br>0.07                         |
| LBMP NTAC Reserve Regulation NYISO Cost of Operations Uplift Voltage Support and Black Start Avg Monthly Price Avg YTD Price  2000  LBMP NTAC Reserve Regulation NYISO Cost of Operations                                        | 61.52<br>0.39<br>0.47<br>0.07<br>0.65<br>2.62<br>0.34<br>66.05<br>66.05<br>January<br>46.01<br>0.47<br>1.44<br>0.19<br>1.14                 | 44.29<br>0.21<br>0.29<br>0.07<br>0.59<br>2.85<br>0.34<br>48.64<br>58.08<br>February<br>41.33<br>0.20<br>5.64<br>0.35<br>(0.46)                 | 49.98<br>0.59<br>0.42<br>0.10<br>0.89<br>0.88<br>0.34<br>53.20<br>56.55<br>March<br>32.62<br>0.25<br>2.68<br>0.42<br>(0.61)                   | 48.60<br>0.35<br>0.43<br>0.10<br>0.89<br>2.04<br>0.34<br>52.75<br>55.72<br>April<br>32.05<br>0.65<br>0.27<br>0.33<br>0.47                 | 52.84<br>0.51<br>0.59<br>0.13<br>0.88<br>2.98<br>0.33<br>58.27<br>56.21<br>May<br>50.39<br>0.60<br>0.68<br>0.14<br>0.76                 | 50.31<br>0.41<br>0.44<br>0.08<br>0.88<br>3.12<br>0.33<br>55.58<br>56.09<br>June<br>79.35<br>0.46<br>0.66<br>0.01<br>0.89                 | 46.58<br>0.30<br>0.55<br>0.08<br>0.88<br>3.71<br>0.33<br>52.44<br>55.41<br>July<br>51.46<br>0.39<br>0.31<br>0.10<br>0.88                 | 71.97<br>0.35<br>1.40<br>0.06<br>0.88<br>4.27<br>0.33<br>79.28<br>59.68<br>August<br>63.48<br>0.42<br>0.49<br>0.04<br>1.81                 | 35.33<br>0.38<br>0.43<br>0.14<br>0.88<br>0.67<br>0.33<br>38.17<br>57.12<br>September<br>54.29<br>0.22<br>0.64<br>0.07<br>1.89                 | 31.05<br>0.39<br>0.25<br>0.18<br>0.83<br>0.54<br>0.33<br>33.57<br>54.63<br>October<br>53.84<br>0.32<br>0.44<br>0.09<br>0.43                 | 31.53<br>0.40<br>0.27<br>0.15<br>0.88<br>0.52<br>0.33<br>34.10<br>52.99<br>November<br>52.16<br>0.30<br>0.33<br>0.08<br>0.48                 | 29.23<br>0.61<br>0.25<br>0.18<br>0.88<br>0.94<br>0.33<br>32.44<br>51.42<br>December<br>62.85<br>0.20<br>0.37<br>0.07<br>0.49                 |
| LBMP NTAC Reserve Regulation NYISO Cost of Operations Uplift Voltage Support and Black Start Avg Monthly Price Avg YTD Price  2000  LBMP NTAC Reserve Regulation NYISO Cost of Operations Uplift                                 | 61.52<br>0.39<br>0.47<br>0.07<br>0.65<br>2.62<br>0.34<br>66.05<br>66.05<br>January<br>46.01<br>0.47<br>1.44<br>0.19<br>1.14<br>0.16         | 44.29<br>0.21<br>0.29<br>0.07<br>0.59<br>2.85<br>0.34<br>48.64<br>58.08<br>February<br>41.33<br>0.20<br>5.64<br>0.35                           | 49.98<br>0.59<br>0.42<br>0.10<br>0.89<br>0.88<br>0.34<br>53.20<br>56.55<br>March<br>32.62<br>0.25<br>2.68<br>0.42<br>(0.61)<br>(0.29)         | 48.60<br>0.35<br>0.43<br>0.10<br>0.89<br>2.04<br>0.34<br>52.75<br>55.72<br>April<br>32.05<br>0.65<br>0.27<br>0.33<br>0.47<br>0.27         | 52.84<br>0.51<br>0.59<br>0.13<br>0.88<br>2.98<br>0.33<br>58.27<br>56.21<br>May<br>50.39<br>0.60<br>0.68<br>0.14<br>0.76<br>3.37         | 50.31<br>0.41<br>0.44<br>0.08<br>0.88<br>3.12<br>0.33<br>55.58<br>56.09<br>June<br>79.35<br>0.46<br>0.66<br>0.01<br>0.89<br>3.31         | 46.58<br>0.30<br>0.55<br>0.08<br>0.88<br>3.71<br>0.33<br>52.44<br>55.41<br>July<br>51.46<br>0.39<br>0.31<br>0.10<br>0.88<br>1.13         | 71.97<br>0.35<br>1.40<br>0.06<br>0.88<br>4.27<br>0.33<br>79.28<br>59.68<br>August<br>63.48<br>0.42<br>0.49<br>0.04<br>1.81<br>3.80         | 35.33<br>0.38<br>0.43<br>0.14<br>0.88<br>0.67<br>0.33<br>38.17<br>57.12<br>September<br>54.29<br>0.22<br>0.64<br>0.07<br>1.89<br>2.85         | 31.05<br>0.39<br>0.25<br>0.18<br>0.83<br>0.54<br>0.33<br>33.57<br>54.63<br>October<br>53.84<br>0.32<br>0.44<br>0.09<br>0.43<br>0.96         | 31.53<br>0.40<br>0.27<br>0.15<br>0.88<br>0.52<br>0.33<br>34.10<br>52.99<br>November<br>52.16<br>0.30<br>0.33<br>0.08<br>0.48<br>0.38         | 29.23<br>0.61<br>0.25<br>0.18<br>0.88<br>0.94<br>0.33<br>32.44<br>51.42<br>December<br>62.85<br>0.20<br>0.37<br>0.07                         |
| LBMP NTAC Reserve Regulation NYISO Cost of Operations Uplift Voltage Support and Black Start Avg Monthly Price Avg YTD Price  2000  LBMP NTAC Reserve Regulation NYISO Cost of Operations Uplift Voltage Support and Black Start | 61.52<br>0.39<br>0.47<br>0.07<br>0.65<br>2.62<br>0.34<br>66.05<br>66.05<br>January<br>46.01<br>0.47<br>1.44<br>0.19<br>1.14<br>0.16<br>0.38 | 44.29<br>0.21<br>0.29<br>0.07<br>0.59<br>2.85<br>0.34<br>48.64<br>58.08<br>February<br>41.33<br>0.20<br>5.64<br>0.35<br>(0.46)<br>0.05<br>0.37 | 49.98<br>0.59<br>0.42<br>0.10<br>0.89<br>0.88<br>0.34<br>53.20<br>56.55<br>March<br>32.62<br>0.25<br>2.68<br>0.42<br>(0.61)<br>(0.29)<br>0.37 | 48.60<br>0.35<br>0.43<br>0.10<br>0.89<br>2.04<br>0.34<br>52.75<br>55.72<br>April<br>32.05<br>0.65<br>0.27<br>0.33<br>0.47<br>0.27<br>0.37 | 52.84<br>0.51<br>0.59<br>0.13<br>0.88<br>2.98<br>0.33<br>58.27<br>56.21<br>May<br>50.39<br>0.60<br>0.68<br>0.14<br>0.76<br>3.37<br>0.38 | 50.31<br>0.41<br>0.44<br>0.08<br>0.88<br>3.12<br>0.33<br>55.58<br>56.09<br>June<br>79.35<br>0.46<br>0.66<br>0.01<br>0.89<br>3.31<br>0.38 | 46.58<br>0.30<br>0.55<br>0.08<br>0.88<br>3.71<br>0.33<br>52.44<br>55.41<br>July<br>51.46<br>0.39<br>0.31<br>0.10<br>0.88<br>1.13<br>0.38 | 71.97<br>0.35<br>1.40<br>0.06<br>0.88<br>4.27<br>0.33<br>79.28<br>59.68<br>August<br>63.48<br>0.42<br>0.49<br>0.04<br>1.81<br>3.80<br>0.37 | 35.33<br>0.38<br>0.43<br>0.14<br>0.88<br>0.67<br>0.33<br>38.17<br>57.12<br>September<br>54.29<br>0.22<br>0.64<br>0.07<br>1.89<br>2.85<br>0.39 | 31.05<br>0.39<br>0.25<br>0.18<br>0.83<br>0.54<br>0.33<br>33.57<br>54.63<br>October<br>53.84<br>0.32<br>0.44<br>0.09<br>0.43<br>0.96<br>0.40 | 31.53<br>0.40<br>0.27<br>0.15<br>0.88<br>0.52<br>0.33<br>34.10<br>52.99<br>November<br>52.16<br>0.30<br>0.33<br>0.08<br>0.48<br>0.38<br>0.40 | 29.23<br>0.61<br>0.25<br>0.18<br>0.88<br>0.94<br>0.33<br>32.44<br>51.42<br>December<br>62.85<br>0.20<br>0.37<br>0.07<br>0.49<br>3.70<br>0.40 |
| LBMP NTAC Reserve Regulation NYISO Cost of Operations Uplift Voltage Support and Black Start Avg Monthly Price Avg YTD Price  2000  LBMP NTAC Reserve Regulation NYISO Cost of Operations Uplift                                 | 61.52<br>0.39<br>0.47<br>0.07<br>0.65<br>2.62<br>0.34<br>66.05<br>66.05<br>January<br>46.01<br>0.47<br>1.44<br>0.19<br>1.14<br>0.16         | 44.29<br>0.21<br>0.29<br>0.07<br>0.59<br>2.85<br>0.34<br>48.64<br>58.08<br>February<br>41.33<br>0.20<br>5.64<br>0.35<br>(0.46)<br>0.05         | 49.98<br>0.59<br>0.42<br>0.10<br>0.89<br>0.88<br>0.34<br>53.20<br>56.55<br>March<br>32.62<br>0.25<br>2.68<br>0.42<br>(0.61)<br>(0.29)         | 48.60<br>0.35<br>0.43<br>0.10<br>0.89<br>2.04<br>0.34<br>52.75<br>55.72<br>April<br>32.05<br>0.65<br>0.27<br>0.33<br>0.47<br>0.27         | 52.84<br>0.51<br>0.59<br>0.13<br>0.88<br>2.98<br>0.33<br>58.27<br>56.21<br>May<br>50.39<br>0.60<br>0.68<br>0.14<br>0.76<br>3.37         | 50.31<br>0.41<br>0.44<br>0.08<br>0.88<br>3.12<br>0.33<br>55.58<br>56.09<br>June<br>79.35<br>0.46<br>0.66<br>0.01<br>0.89<br>3.31         | 46.58<br>0.30<br>0.55<br>0.08<br>0.88<br>3.71<br>0.33<br>52.44<br>55.41<br>July<br>51.46<br>0.39<br>0.31<br>0.10<br>0.88<br>1.13         | 71.97<br>0.35<br>1.40<br>0.06<br>0.88<br>4.27<br>0.33<br>79.28<br>59.68<br>August<br>63.48<br>0.42<br>0.49<br>0.04<br>1.81<br>3.80         | 35.33<br>0.38<br>0.43<br>0.14<br>0.88<br>0.67<br>0.33<br>38.17<br>57.12<br>September<br>54.29<br>0.22<br>0.64<br>0.07<br>1.89<br>2.85         | 31.05<br>0.39<br>0.25<br>0.18<br>0.83<br>0.54<br>0.33<br>33.57<br>54.63<br>October<br>53.84<br>0.32<br>0.44<br>0.09<br>0.43<br>0.96         | 31.53<br>0.40<br>0.27<br>0.15<br>0.88<br>0.52<br>0.33<br>34.10<br>52.99<br>November<br>52.16<br>0.30<br>0.33<br>0.08<br>0.48<br>0.38         | 29.23<br>0.61<br>0.25<br>0.18<br>0.88<br>0.94<br>0.33<br>32.44<br>51.42<br>December<br>62.85<br>0.20<br>0.37<br>0.07<br>0.49<br>3.70         |