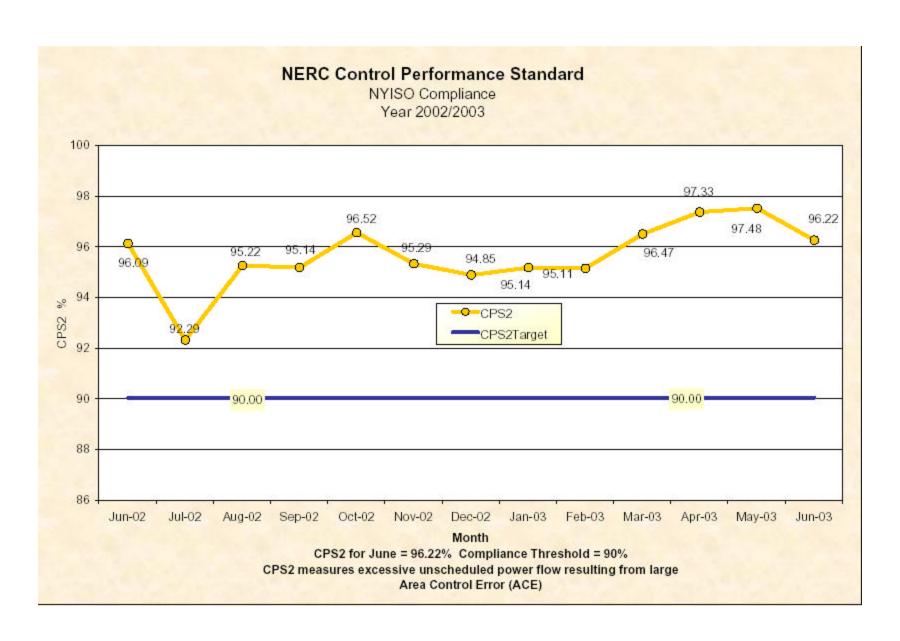

# **Report Items**

- 1) Reliability Indicators
  - > NERC Criteria (CPS-2 Curve)
- 2) Market Performance Highlights