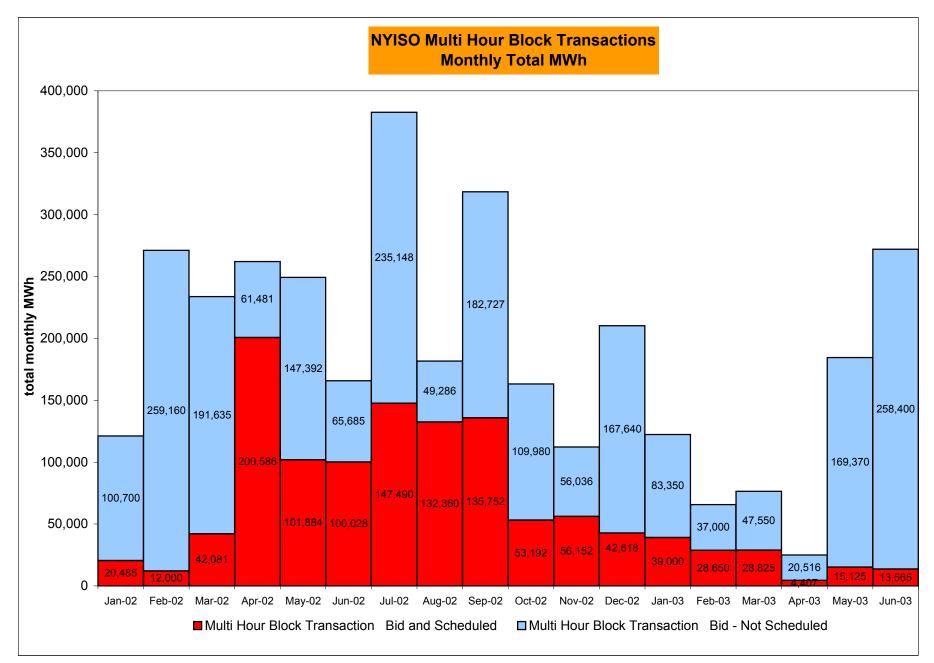

# June 2003 NYISO Market Performance Highlights

- > NYISO Administered Total Costs rose in June
  - Fuel prices remained flat
  - Higher energy prices driven by hot weather
  - OOM & SRE usage increased
  - Uplift increased slightly due to BPCG
- Regulation and Reserve prices have dropped substantially
- Price reservations have been reduced to historic levels (~ 8%), and SCD interval corrections have been substantially reduced