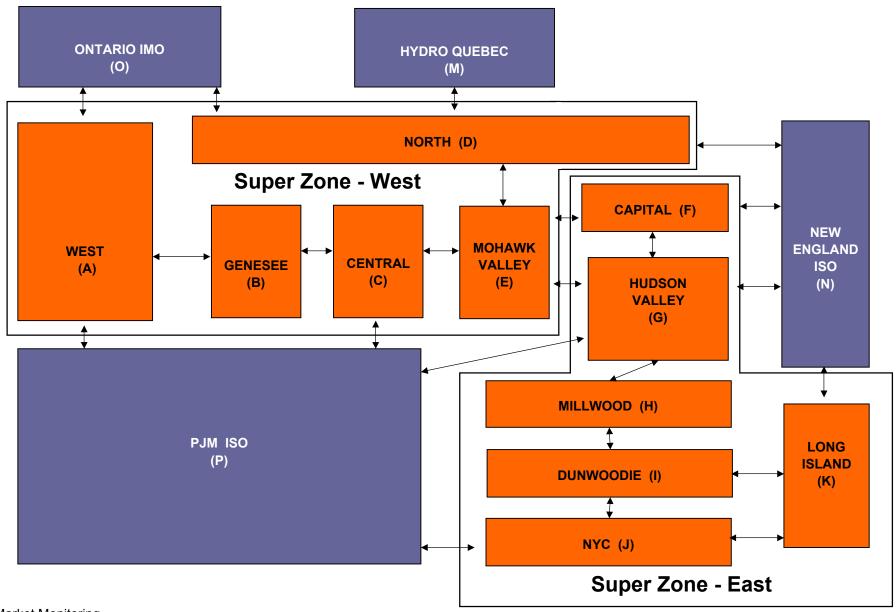

| 1.41  | 1.28  | 3.05   | 1.85      | 1.54    | 1.55     | 1.24     |
| 30 Min West                | 0.95             | 0.97            | 1.01  | 3.51  | 0.82  | 1.41  | 1.28  | 3.05   | 1.85      | 1.54    | 1.55     | 1.24     |
| Regulation East            | 1.32             | 1.12            | 1.17  | 1.84  | 1.12  | 2.73  | 3.11  | 2.85   | 1.86      | 3.03    | 2.25     | 6.18     |
| Regulation West            | 1.32             | 1.12            | 1.17  | 1.84  | 1.12  | 2.73  | 3.11  | 2.85   | 1.86      | 3.03    | 2.25     | 6.18     |
| * O                        | A l I A A I      | ( ( 1 1 4 8 4 ) |       |       |       |       |       |        |           |         |          |          |

<sup>\*</sup> Commonly Referred to as Hour Ahead Market (HAM)

# NYISO LBMP ZONES



Market Monitoring
Prepared: 7/7/2003 11:00