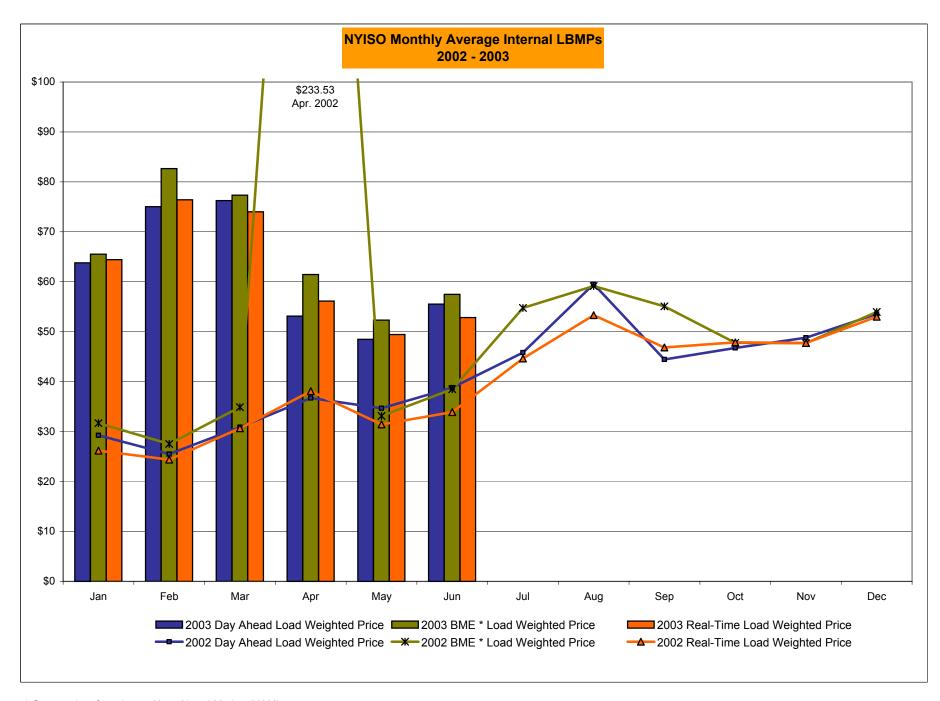

# NYISO Administered Total Price (Energy and Ancillary Services) from the LBMP Customer point of view

| 2003                                                                                                                                                                                                                             | January                                                                                                                                     | February                                                                                                                                       | March                                                                                                                                         | April                                                                                                                                     | May                                                                                                                                     | June                                                                                                                                     | July                                                                                                                                     | August                                                                                                                                     | September                                                                                                                                     | October                                                                                                                                     | November                                                                                                                                     | December                                                                                                                                     |
|----------------------------------------------------------------------------------------------------------------------------------------------------------------------------------------------------------------------------------|---------------------------------------------------------------------------------------------------------------------------------------------|------------------------------------------------------------------------------------------------------------------------------------------------|-----------------------------------------------------------------------------------------------------------------------------------------------|-------------------------------------------------------------------------------------------------------------------------------------------|-----------------------------------------------------------------------------------------------------------------------------------------|------------------------------------------------------------------------------------------------------------------------------------------|------------------------------------------------------------------------------------------------------------------------------------------|--------------------------------------------------------------------------------------------------------------------------------------------|-----------------------------------------------------------------------------------------------------------------------------------------------|---------------------------------------------------------------------------------------------------------------------------------------------|----------------------------------------------------------------------------------------------------------------------------------------------|----------------------------------------------------------------------------------------------------------------------------------------------|
| LBMP                                                                                                                                                                                                                             | 66.41                                                                                                                                       | 76.66                                                                                                                                          | 78.36                                                                                                                                         | 54.26                                                                                                                                     | 49.79                                                                                                                                   | 57.43                                                                                                                                    |                                                                                                                                          |                                                                                                                                            | ~ · · · · · · · · · · · · · · · · · · ·                                                                                                       |                                                                                                                                             | - 10 1 - 1110 - 1                                                                                                                            |                                                                                                                                              |
| NTAC                                                                                                                                                                                                                             | 0.41                                                                                                                                        | 0.35                                                                                                                                           | 0.66                                                                                                                                          | 0.45                                                                                                                                      | 0.44                                                                                                                                    | 0.39                                                                                                                                     |                                                                                                                                          |                                                                                                                                            |                                                                                                                                               |                                                                                                                                             |                                                                                                                                              |                                                                                                                                              |
| Reserve                                                                                                                                                                                                                          | 0.46                                                                                                                                        | 0.35                                                                                                                                           | 0.47                                                                                                                                          | 0.41                                                                                                                                      | 0.47                                                                                                                                    | 0.25                                                                                                                                     |                                                                                                                                          |                                                                                                                                            |                                                                                                                                               |                                                                                                                                             |                                                                                                                                              |                                                                                                                                              |
| Regulation                                                                                                                                                                                                                       | 0.26                                                                                                                                        | 0.27                                                                                                                                           | 0.38                                                                                                                                          | 0.31                                                                                                                                      | 0.65                                                                                                                                    | 0.31                                                                                                                                     |                                                                                                                                          |                                                                                                                                            |                                                                                                                                               |                                                                                                                                             |                                                                                                                                              |                                                                                                                                              |
| NYISO Cost of Operations                                                                                                                                                                                                         | 0.68                                                                                                                                        | 0.68                                                                                                                                           | 0.68                                                                                                                                          | 0.68                                                                                                                                      | 0.68                                                                                                                                    | 0.68                                                                                                                                     |                                                                                                                                          |                                                                                                                                            |                                                                                                                                               |                                                                                                                                             |                                                                                                                                              |                                                                                                                                              |
| Uplift                                                                                                                                                                                                                           | 0.33                                                                                                                                        | 1.04                                                                                                                                           | 0.97                                                                                                                                          | 1.72                                                                                                                                      | 1.47                                                                                                                                    | 1.58                                                                                                                                     |                                                                                                                                          |                                                                                                                                            |                                                                                                                                               |                                                                                                                                             |                                                                                                                                              |                                                                                                                                              |
| Voltage Support and Black Start                                                                                                                                                                                                  | 0.33                                                                                                                                        | 0.33                                                                                                                                           | 0.33                                                                                                                                          | 0.33                                                                                                                                      | 0.34                                                                                                                                    | 0.33                                                                                                                                     |                                                                                                                                          |                                                                                                                                            |                                                                                                                                               |                                                                                                                                             |                                                                                                                                              |                                                                                                                                              |
| Avg Monthly Price                                                                                                                                                                                                                | 68.90                                                                                                                                       | 79.69                                                                                                                                          | 81.84                                                                                                                                         | 58.16                                                                                                                                     | 53.84                                                                                                                                   | 60.98                                                                                                                                    |                                                                                                                                          |                                                                                                                                            |                                                                                                                                               |                                                                                                                                             |                                                                                                                                              |                                                                                                                                              |
| Avg YTD Price                                                                                                                                                                                                                    | 68.90                                                                                                                                       | 74.05                                                                                                                                          | 76.61                                                                                                                                         | 72.22                                                                                                                                     | 68.83                                                                                                                                   | 67.43                                                                                                                                    |                                                                                                                                          |                                                                                                                                            |                                                                                                                                               |                                                                                                                                             |                                                                                                                                              |                                                                                                                                              |
| 2002                                                                                                                                                                                                                             | January                                                                                                                                     | February                                                                                                                                       | March                                                                                                                                         | April                                                                                                                                     | May                                                                                                                                     | June                                                                                                                                     | July                                                                                                                                     | August                                                                                                                                     | September                                                                                                                                     | October                                                                                                                                     | November                                                                                                                                     | December                                                                                                                                     |
| LBMP                                                                                                                                                                                                                             | 30.32                                                                                                                                       | 26.58                                                                                                                                          | 32.02                                                                                                                                         | 39.03                                                                                                                                     | 37.48                                                                                                                                   | 45.59                                                                                                                                    | 60.80                                                                                                                                    | 65.60                                                                                                                                      | 46.88                                                                                                                                         | 48.13                                                                                                                                       | 50.10                                                                                                                                        | 54.76                                                                                                                                        |
| NTAC                                                                                                                                                                                                                             | 0.53                                                                                                                                        | 0.48                                                                                                                                           | 0.45                                                                                                                                          | 0.43                                                                                                                                      | 0.47                                                                                                                                    | 0.61                                                                                                                                     | 1.04                                                                                                                                     | 0.52                                                                                                                                       | 0.49                                                                                                                                          | 0.63                                                                                                                                        | 0.39                                                                                                                                         | 0.35                                                                                                                                         |
| Reserve                                                                                                                                                                                                                          | 0.19                                                                                                                                        | 0.19                                                                                                                                           | 0.24                                                                                                                                          | 0.29                                                                                                                                      | 0.21                                                                                                                                    | 0.19                                                                                                                                     | 0.30                                                                                                                                     | 0.33                                                                                                                                       | 0.22                                                                                                                                          | 0.22                                                                                                                                        | 0.31                                                                                                                                         | 0.41                                                                                                                                         |
| Regulation                                                                                                                                                                                                                       | 0.19                                                                                                                                        | 0.19                                                                                                                                           | 0.17                                                                                                                                          | 0.16                                                                                                                                      | 0.26                                                                                                                                    | 0.24                                                                                                                                     | 0.18                                                                                                                                     | 0.20                                                                                                                                       | 0.27                                                                                                                                          | 0.26                                                                                                                                        | 0.25                                                                                                                                         | 0.25                                                                                                                                         |
| NYISO Cost of Operations                                                                                                                                                                                                         | 0.63                                                                                                                                        | 0.63                                                                                                                                           | 0.63                                                                                                                                          | 0.63                                                                                                                                      | 0.63                                                                                                                                    | 0.63                                                                                                                                     | 0.63                                                                                                                                     | 0.63                                                                                                                                       | 0.63                                                                                                                                          | 0.63                                                                                                                                        | 0.62                                                                                                                                         | 0.63                                                                                                                                         |
| Uplift                                                                                                                                                                                                                           | 1.19                                                                                                                                        | 0.67                                                                                                                                           | 1.36                                                                                                                                          | 3.70                                                                                                                                      | 2.34                                                                                                                                    | 1.35                                                                                                                                     | 2.28                                                                                                                                     | 1.32                                                                                                                                       | 0.86                                                                                                                                          | 0.79                                                                                                                                        | 0.22                                                                                                                                         | (0.14)                                                                                                                                       |
| Voltage Support and Black Start                                                                                                                                                                                                  | 0.34                                                                                                                                        | 0.33                                                                                                                                           | 0.33                                                                                                                                          | 0.34                                                                                                                                      | 0.34                                                                                                                                    | 0.33                                                                                                                                     | 0.33                                                                                                                                     | 0.33                                                                                                                                       | 0.33                                                                                                                                          | 0.33                                                                                                                                        | 0.33                                                                                                                                         | 0.33                                                                                                                                         |
| Avg Monthly Price                                                                                                                                                                                                                | 33.39                                                                                                                                       | 29.08                                                                                                                                          | 35.21                                                                                                                                         | 44.58                                                                                                                                     | 41.72                                                                                                                                   | 48.94                                                                                                                                    | 65.56                                                                                                                                    | 68.94                                                                                                                                      | 49.68                                                                                                                                         | 50.99                                                                                                                                       | 52.24                                                                                                                                        | 56.60                                                                                                                                        |
| Avg YTD Price                                                                                                                                                                                                                    | 33.39                                                                                                                                       | 31.37                                                                                                                                          | 32.69                                                                                                                                         | 35.71                                                                                                                                     | 36.83                                                                                                                                   | 39.06                                                                                                                                    | 44.35                                                                                                                                    | 48.39                                                                                                                                      | 48.54                                                                                                                                         | 48.78                                                                                                                                       | 49.10                                                                                                                                        | 49.77                                                                                                                                        |
|                                                                                                                                                                                                                                  |                                                                                                                                             |                                                                                                                                                |                                                                                                                                               |                                                                                                                                           |                                                                                                                                         |                                                                                                                                          |                                                                                                                                          |                                                                                                                                            |                                                                                                                                               |                                                                                                                                             |                                                                                                                                              |                                                                                                                                              |
| 2001                                                                                                                                                                                                                             | January                                                                                                                                     | February                                                                                                                                       | March                                                                                                                                         | April                                                                                                                                     | May                                                                                                                                     | June                                                                                                                                     | July                                                                                                                                     | August                                                                                                                                     | September                                                                                                                                     | October                                                                                                                                     | November                                                                                                                                     | December                                                                                                                                     |
| <b>2001</b> LBMP                                                                                                                                                                                                                 | January<br>61.52                                                                                                                            | February<br>44.29                                                                                                                              | March<br>49.98                                                                                                                                | April<br>48.60                                                                                                                            | May 52.84                                                                                                                               | June 50.31                                                                                                                               | July<br>46.58                                                                                                                            | August 71.97                                                                                                                               | September 35.33                                                                                                                               | October 31.05                                                                                                                               | November 31.53                                                                                                                               | December 29.23                                                                                                                               |
|                                                                                                                                                                                                                                  |                                                                                                                                             | -                                                                                                                                              |                                                                                                                                               |                                                                                                                                           |                                                                                                                                         |                                                                                                                                          | =                                                                                                                                        |                                                                                                                                            | -                                                                                                                                             |                                                                                                                                             |                                                                                                                                              |                                                                                                                                              |
| LBMP                                                                                                                                                                                                                             | 61.52<br>0.39<br>0.47                                                                                                                       | 44.29                                                                                                                                          | 49.98<br>0.59<br>0.42                                                                                                                         | 48.60                                                                                                                                     | 52.84                                                                                                                                   | 50.31                                                                                                                                    | 46.58                                                                                                                                    | 71.97                                                                                                                                      | 35.33                                                                                                                                         | 31.05<br>0.39<br>0.25                                                                                                                       | 31.53                                                                                                                                        | 29.23<br>0.61<br>0.25                                                                                                                        |
| LBMP<br>NTAC                                                                                                                                                                                                                     | 61.52<br>0.39                                                                                                                               | 44.29<br>0.21                                                                                                                                  | 49.98<br>0.59                                                                                                                                 | 48.60<br>0.35                                                                                                                             | 52.84<br>0.51                                                                                                                           | 50.31<br>0.41                                                                                                                            | 46.58<br>0.30                                                                                                                            | 71.97<br>0.35                                                                                                                              | 35.33<br>0.38                                                                                                                                 | 31.05<br>0.39                                                                                                                               | 31.53<br>0.40                                                                                                                                | 29.23<br>0.61                                                                                                                                |
| LBMP<br>NTAC<br>Reserve                                                                                                                                                                                                          | 61.52<br>0.39<br>0.47                                                                                                                       | 44.29<br>0.21<br>0.29                                                                                                                          | 49.98<br>0.59<br>0.42                                                                                                                         | 48.60<br>0.35<br>0.43                                                                                                                     | 52.84<br>0.51<br>0.59                                                                                                                   | 50.31<br>0.41<br>0.44                                                                                                                    | 46.58<br>0.30<br>0.55                                                                                                                    | 71.97<br>0.35<br>1.40                                                                                                                      | 35.33<br>0.38<br>0.43                                                                                                                         | 31.05<br>0.39<br>0.25                                                                                                                       | 31.53<br>0.40<br>0.27                                                                                                                        | 29.23<br>0.61<br>0.25                                                                                                                        |
| LBMP<br>NTAC<br>Reserve<br>Regulation<br>NYISO Cost of Operations<br>Uplift                                                                                                                                                      | 61.52<br>0.39<br>0.47<br>0.07<br>0.65<br>2.62                                                                                               | 44.29<br>0.21<br>0.29<br>0.07                                                                                                                  | 49.98<br>0.59<br>0.42<br>0.10                                                                                                                 | 48.60<br>0.35<br>0.43<br>0.10                                                                                                             | 52.84<br>0.51<br>0.59<br>0.13                                                                                                           | 50.31<br>0.41<br>0.44<br>0.08<br>0.88<br>3.12                                                                                            | 46.58<br>0.30<br>0.55<br>0.08                                                                                                            | 71.97<br>0.35<br>1.40<br>0.06<br>0.88<br>4.27                                                                                              | 35.33<br>0.38<br>0.43<br>0.14                                                                                                                 | 31.05<br>0.39<br>0.25<br>0.18<br>0.83<br>0.54                                                                                               | 31.53<br>0.40<br>0.27<br>0.15                                                                                                                | 29.23<br>0.61<br>0.25<br>0.18                                                                                                                |
| LBMP NTAC Reserve Regulation NYISO Cost of Operations Uplift Voltage Support and Black Start                                                                                                                                     | 61.52<br>0.39<br>0.47<br>0.07<br>0.65<br>2.62<br>0.34                                                                                       | 44.29<br>0.21<br>0.29<br>0.07<br>0.59<br>2.85<br>0.34                                                                                          | 49.98<br>0.59<br>0.42<br>0.10<br>0.89<br>0.88<br>0.34                                                                                         | 48.60<br>0.35<br>0.43<br>0.10<br>0.89                                                                                                     | 52.84<br>0.51<br>0.59<br>0.13<br>0.88<br>2.98<br>0.33                                                                                   | 50.31<br>0.41<br>0.44<br>0.08<br>0.88<br>3.12<br>0.33                                                                                    | 46.58<br>0.30<br>0.55<br>0.08<br>0.88<br>3.71<br>0.33                                                                                    | 71.97<br>0.35<br>1.40<br>0.06<br>0.88<br>4.27<br>0.33                                                                                      | 35.33<br>0.38<br>0.43<br>0.14<br>0.88<br>0.67<br>0.33                                                                                         | 31.05<br>0.39<br>0.25<br>0.18<br>0.83<br>0.54<br>0.33                                                                                       | 31.53<br>0.40<br>0.27<br>0.15<br>0.88<br>0.52<br>0.33                                                                                        | 29.23<br>0.61<br>0.25<br>0.18<br>0.88<br>0.94<br>0.33                                                                                        |
| LBMP<br>NTAC<br>Reserve<br>Regulation<br>NYISO Cost of Operations<br>Uplift                                                                                                                                                      | 61.52<br>0.39<br>0.47<br>0.07<br>0.65<br>2.62                                                                                               | 44.29<br>0.21<br>0.29<br>0.07<br>0.59<br>2.85                                                                                                  | 49.98<br>0.59<br>0.42<br>0.10<br>0.89<br>0.88                                                                                                 | 48.60<br>0.35<br>0.43<br>0.10<br>0.89<br>2.04                                                                                             | 52.84<br>0.51<br>0.59<br>0.13<br>0.88<br>2.98                                                                                           | 50.31<br>0.41<br>0.44<br>0.08<br>0.88<br>3.12                                                                                            | 46.58<br>0.30<br>0.55<br>0.08<br>0.88<br>3.71                                                                                            | 71.97<br>0.35<br>1.40<br>0.06<br>0.88<br>4.27                                                                                              | 35.33<br>0.38<br>0.43<br>0.14<br>0.88<br>0.67                                                                                                 | 31.05<br>0.39<br>0.25<br>0.18<br>0.83<br>0.54                                                                                               | 31.53<br>0.40<br>0.27<br>0.15<br>0.88<br>0.52                                                                                                | 29.23<br>0.61<br>0.25<br>0.18<br>0.88<br>0.94                                                                                                |
| LBMP NTAC Reserve Regulation NYISO Cost of Operations Uplift Voltage Support and Black Start                                                                                                                                     | 61.52<br>0.39<br>0.47<br>0.07<br>0.65<br>2.62<br>0.34                                                                                       | 44.29<br>0.21<br>0.29<br>0.07<br>0.59<br>2.85<br>0.34                                                                                          | 49.98<br>0.59<br>0.42<br>0.10<br>0.89<br>0.88<br>0.34                                                                                         | 48.60<br>0.35<br>0.43<br>0.10<br>0.89<br>2.04<br>0.34                                                                                     | 52.84<br>0.51<br>0.59<br>0.13<br>0.88<br>2.98<br>0.33                                                                                   | 50.31<br>0.41<br>0.44<br>0.08<br>0.88<br>3.12<br>0.33                                                                                    | 46.58<br>0.30<br>0.55<br>0.08<br>0.88<br>3.71<br>0.33                                                                                    | 71.97<br>0.35<br>1.40<br>0.06<br>0.88<br>4.27<br>0.33                                                                                      | 35.33<br>0.38<br>0.43<br>0.14<br>0.88<br>0.67<br>0.33                                                                                         | 31.05<br>0.39<br>0.25<br>0.18<br>0.83<br>0.54<br>0.33                                                                                       | 31.53<br>0.40<br>0.27<br>0.15<br>0.88<br>0.52<br>0.33                                                                                        | 29.23<br>0.61<br>0.25<br>0.18<br>0.88<br>0.94<br>0.33                                                                                        |
| LBMP NTAC Reserve Regulation NYISO Cost of Operations Uplift Voltage Support and Black Start Avg Monthly Price                                                                                                                   | 61.52<br>0.39<br>0.47<br>0.07<br>0.65<br>2.62<br>0.34<br>66.05<br>January                                                                   | 44.29<br>0.21<br>0.29<br>0.07<br>0.59<br>2.85<br>0.34<br>48.64<br>58.08                                                                        | 49.98<br>0.59<br>0.42<br>0.10<br>0.89<br>0.88<br>0.34<br>53.20<br>56.55                                                                       | 48.60<br>0.35<br>0.43<br>0.10<br>0.89<br>2.04<br>0.34<br>52.75                                                                            | 52.84<br>0.51<br>0.59<br>0.13<br>0.88<br>2.98<br>0.33<br>58.27<br>56.21                                                                 | 50.31<br>0.41<br>0.44<br>0.08<br>0.88<br>3.12<br>0.33<br>55.58<br>56.09                                                                  | 46.58<br>0.30<br>0.55<br>0.08<br>0.88<br>3.71<br>0.33                                                                                    | 71.97<br>0.35<br>1.40<br>0.06<br>0.88<br>4.27<br>0.33<br>79.28<br>59.68                                                                    | 35.33<br>0.38<br>0.43<br>0.14<br>0.88<br>0.67<br>0.33<br>38.17<br>57.12                                                                       | 31.05<br>0.39<br>0.25<br>0.18<br>0.83<br>0.54<br>0.33<br>33.57<br>54.63                                                                     | 31.53<br>0.40<br>0.27<br>0.15<br>0.88<br>0.52<br>0.33<br>34.10<br>52.99                                                                      | 29.23<br>0.61<br>0.25<br>0.18<br>0.88<br>0.94<br>0.33<br>32.44<br>51.42                                                                      |
| LBMP NTAC Reserve Regulation NYISO Cost of Operations Uplift Voltage Support and Black Start Avg Monthly Price Avg YTD Price  2000 LBMP                                                                                          | 61.52<br>0.39<br>0.47<br>0.07<br>0.65<br>2.62<br>0.34<br>66.05<br>January<br>46.01                                                          | 44.29<br>0.21<br>0.29<br>0.07<br>0.59<br>2.85<br>0.34<br>48.64<br>58.08                                                                        | 49.98<br>0.59<br>0.42<br>0.10<br>0.89<br>0.88<br>0.34<br>53.20<br>56.55<br>March<br>32.62                                                     | 48.60<br>0.35<br>0.43<br>0.10<br>0.89<br>2.04<br>0.34<br>52.75<br>55.72<br>April<br>32.05                                                 | 52.84<br>0.51<br>0.59<br>0.13<br>0.88<br>2.98<br>0.33<br>58.27<br>56.21                                                                 | 50.31<br>0.41<br>0.44<br>0.08<br>0.88<br>3.12<br>0.33<br>55.58<br>56.09                                                                  | 46.58<br>0.30<br>0.55<br>0.08<br>0.88<br>3.71<br>0.33<br>52.44<br>55.41                                                                  | 71.97<br>0.35<br>1.40<br>0.06<br>0.88<br>4.27<br>0.33<br>79.28<br>59.68<br>August<br>63.48                                                 | 35.33<br>0.38<br>0.43<br>0.14<br>0.88<br>0.67<br>0.33<br>38.17<br>57.12<br>September<br>54.29                                                 | 31.05<br>0.39<br>0.25<br>0.18<br>0.83<br>0.54<br>0.33<br>33.57<br>54.63<br>October<br>53.84                                                 | 31.53<br>0.40<br>0.27<br>0.15<br>0.88<br>0.52<br>0.33<br>34.10<br>52.99<br>November<br>52.16                                                 | 29.23<br>0.61<br>0.25<br>0.18<br>0.88<br>0.94<br>0.33<br>32.44<br>51.42<br>December<br>62.85                                                 |
| LBMP NTAC Reserve Regulation NYISO Cost of Operations Uplift Voltage Support and Black Start Avg Monthly Price Avg YTD Price                                                                                                     | 61.52<br>0.39<br>0.47<br>0.07<br>0.65<br>2.62<br>0.34<br>66.05<br>January                                                                   | 44.29<br>0.21<br>0.29<br>0.07<br>0.59<br>2.85<br>0.34<br>48.64<br>58.08                                                                        | 49.98<br>0.59<br>0.42<br>0.10<br>0.89<br>0.88<br>0.34<br>53.20<br>56.55<br>March<br>32.62<br>0.25                                             | 48.60<br>0.35<br>0.43<br>0.10<br>0.89<br>2.04<br>0.34<br>52.75<br>55.72<br>April<br>32.05<br>0.65                                         | 52.84<br>0.51<br>0.59<br>0.13<br>0.88<br>2.98<br>0.33<br>58.27<br>56.21                                                                 | 50.31<br>0.41<br>0.44<br>0.08<br>0.88<br>3.12<br>0.33<br>55.58<br>56.09                                                                  | 46.58<br>0.30<br>0.55<br>0.08<br>0.88<br>3.71<br>0.33<br>52.44<br>55.41                                                                  | 71.97<br>0.35<br>1.40<br>0.06<br>0.88<br>4.27<br>0.33<br>79.28<br>59.68<br>August<br>63.48<br>0.42                                         | 35.33<br>0.38<br>0.43<br>0.14<br>0.88<br>0.67<br>0.33<br>38.17<br>57.12                                                                       | 31.05<br>0.39<br>0.25<br>0.18<br>0.83<br>0.54<br>0.33<br>33.57<br>54.63<br>October<br>53.84<br>0.32                                         | 31.53<br>0.40<br>0.27<br>0.15<br>0.88<br>0.52<br>0.33<br>34.10<br>52.99                                                                      | 29.23<br>0.61<br>0.25<br>0.18<br>0.88<br>0.94<br>0.33<br>32.44<br>51.42<br>December<br>62.85<br>0.20                                         |
| LBMP NTAC Reserve Regulation NYISO Cost of Operations Uplift Voltage Support and Black Start Avg Monthly Price Avg YTD Price  LBMP NTAC Reserve                                                                                  | 61.52<br>0.39<br>0.47<br>0.07<br>0.65<br>2.62<br>0.34<br>66.05<br>66.05<br>January<br>46.01<br>0.47<br>1.44                                 | 44.29<br>0.21<br>0.29<br>0.07<br>0.59<br>2.85<br>0.34<br>48.64<br>58.08<br>February<br>41.33<br>0.20<br>5.64                                   | 49.98<br>0.59<br>0.42<br>0.10<br>0.89<br>0.88<br>0.34<br>53.20<br>56.55<br>March<br>32.62<br>0.25<br>2.68                                     | 48.60<br>0.35<br>0.43<br>0.10<br>0.89<br>2.04<br>0.34<br>52.75<br>55.72<br>April<br>32.05<br>0.65<br>0.27                                 | 52.84<br>0.51<br>0.59<br>0.13<br>0.88<br>2.98<br>0.33<br>58.27<br>56.21<br>May<br>50.39<br>0.60<br>0.68                                 | 50.31<br>0.41<br>0.44<br>0.08<br>0.88<br>3.12<br>0.33<br>55.58<br>56.09<br>June<br>79.35<br>0.46<br>0.66                                 | 46.58<br>0.30<br>0.55<br>0.08<br>0.88<br>3.71<br>0.33<br>52.44<br>55.41<br>July<br>51.46<br>0.39<br>0.31                                 | 71.97<br>0.35<br>1.40<br>0.06<br>0.88<br>4.27<br>0.33<br>79.28<br>59.68<br>August<br>63.48<br>0.42<br>0.49                                 | 35.33<br>0.38<br>0.43<br>0.14<br>0.88<br>0.67<br>0.33<br>38.17<br>57.12<br>September<br>54.29<br>0.22<br>0.64                                 | 31.05<br>0.39<br>0.25<br>0.18<br>0.83<br>0.54<br>0.33<br>33.57<br>54.63<br>October<br>53.84<br>0.32<br>0.44                                 | 31.53<br>0.40<br>0.27<br>0.15<br>0.88<br>0.52<br>0.33<br>34.10<br>52.99<br>November<br>52.16<br>0.30<br>0.33                                 | 29.23<br>0.61<br>0.25<br>0.18<br>0.88<br>0.94<br>0.33<br>32.44<br>51.42<br>December<br>62.85<br>0.20<br>0.37                                 |
| LBMP NTAC Reserve Regulation NYISO Cost of Operations Uplift Voltage Support and Black Start Avg Monthly Price Avg YTD Price  LBMP NTAC Reserve Regulation                                                                       | 61.52<br>0.39<br>0.47<br>0.07<br>0.65<br>2.62<br>0.34<br>66.05<br>66.05<br>January<br>46.01<br>0.47<br>1.44<br>0.19                         | 44.29<br>0.21<br>0.29<br>0.07<br>0.59<br>2.85<br>0.34<br>48.64<br>58.08<br>February<br>41.33<br>0.20                                           | 49.98<br>0.59<br>0.42<br>0.10<br>0.89<br>0.88<br>0.34<br>53.20<br>56.55<br>March<br>32.62<br>0.25<br>2.68<br>0.42                             | 48.60<br>0.35<br>0.43<br>0.10<br>0.89<br>2.04<br>0.34<br>52.75<br>55.72<br>April<br>32.05<br>0.65                                         | 52.84<br>0.51<br>0.59<br>0.13<br>0.88<br>2.98<br>0.33<br>58.27<br>56.21<br>May<br>50.39<br>0.60                                         | 50.31<br>0.41<br>0.44<br>0.08<br>0.88<br>3.12<br>0.33<br>55.58<br>56.09<br>June<br>79.35<br>0.46<br>0.66<br>0.01                         | 46.58<br>0.30<br>0.55<br>0.08<br>0.88<br>3.71<br>0.33<br>52.44<br>55.41<br>July<br>51.46<br>0.39                                         | 71.97<br>0.35<br>1.40<br>0.06<br>0.88<br>4.27<br>0.33<br>79.28<br>59.68<br>August<br>63.48<br>0.42<br>0.49<br>0.04                         | 35.33<br>0.38<br>0.43<br>0.14<br>0.88<br>0.67<br>0.33<br>38.17<br>57.12<br>September<br>54.29<br>0.22<br>0.64<br>0.07                         | 31.05<br>0.39<br>0.25<br>0.18<br>0.83<br>0.54<br>0.33<br>33.57<br>54.63<br>October<br>53.84<br>0.32<br>0.44<br>0.09                         | 31.53<br>0.40<br>0.27<br>0.15<br>0.88<br>0.52<br>0.33<br>34.10<br>52.99<br>November<br>52.16<br>0.30<br>0.33<br>0.08                         | 29.23<br>0.61<br>0.25<br>0.18<br>0.88<br>0.94<br>0.33<br>32.44<br>51.42<br>December<br>62.85<br>0.20<br>0.37<br>0.07                         |
| LBMP NTAC Reserve Regulation NYISO Cost of Operations Uplift Voltage Support and Black Start Avg Monthly Price Avg YTD Price  2000  LBMP NTAC Reserve Regulation NYISO Cost of Operations                                        | 61.52<br>0.39<br>0.47<br>0.07<br>0.65<br>2.62<br>0.34<br>66.05<br>66.05<br>January<br>46.01<br>0.47<br>1.44<br>0.19<br>1.14                 | 44.29<br>0.21<br>0.29<br>0.07<br>0.59<br>2.85<br>0.34<br>48.64<br>58.08<br>February<br>41.33<br>0.20<br>5.64<br>0.35<br>(0.46)                 | 49.98<br>0.59<br>0.42<br>0.10<br>0.89<br>0.88<br>0.34<br>53.20<br>56.55<br>March<br>32.62<br>0.25<br>2.68<br>0.42<br>(0.61)                   | 48.60<br>0.35<br>0.43<br>0.10<br>0.89<br>2.04<br>0.34<br>52.75<br>55.72<br>April<br>32.05<br>0.65<br>0.27<br>0.33<br>0.47                 | 52.84<br>0.51<br>0.59<br>0.13<br>0.88<br>2.98<br>0.33<br>58.27<br>56.21<br>May<br>50.39<br>0.60<br>0.68<br>0.14<br>0.76                 | 50.31<br>0.41<br>0.44<br>0.08<br>0.88<br>3.12<br>0.33<br>55.58<br>56.09<br>June<br>79.35<br>0.46<br>0.66<br>0.01<br>0.89                 | 46.58<br>0.30<br>0.55<br>0.08<br>0.88<br>3.71<br>0.33<br>52.44<br>55.41<br>July<br>51.46<br>0.39<br>0.31<br>0.10<br>0.88                 | 71.97<br>0.35<br>1.40<br>0.06<br>0.88<br>4.27<br>0.33<br>79.28<br>59.68<br>August<br>63.48<br>0.42<br>0.49<br>0.04<br>1.81                 | 35.33<br>0.38<br>0.43<br>0.14<br>0.88<br>0.67<br>0.33<br>38.17<br>57.12<br>September<br>54.29<br>0.22<br>0.64<br>0.07<br>1.89                 | 31.05<br>0.39<br>0.25<br>0.18<br>0.83<br>0.54<br>0.33<br>33.57<br>54.63<br>October<br>53.84<br>0.32<br>0.44<br>0.09<br>0.43                 | 31.53<br>0.40<br>0.27<br>0.15<br>0.88<br>0.52<br>0.33<br>34.10<br>52.99<br>November<br>52.16<br>0.30<br>0.33<br>0.08<br>0.48                 | 29.23<br>0.61<br>0.25<br>0.18<br>0.88<br>0.94<br>0.33<br>32.44<br>51.42<br>December<br>62.85<br>0.20<br>0.37<br>0.07<br>0.49                 |
| LBMP NTAC Reserve Regulation NYISO Cost of Operations Uplift Voltage Support and Black Start Avg Monthly Price Avg YTD Price  2000  LBMP NTAC Reserve Regulation NYISO Cost of Operations Uplift                                 | 61.52<br>0.39<br>0.47<br>0.07<br>0.65<br>2.62<br>0.34<br>66.05<br>66.05<br>January<br>46.01<br>0.47<br>1.44<br>0.19<br>1.14<br>0.16         | 44.29<br>0.21<br>0.29<br>0.07<br>0.59<br>2.85<br>0.34<br>48.64<br>58.08<br>February<br>41.33<br>0.20<br>5.64<br>0.35                           | 49.98<br>0.59<br>0.42<br>0.10<br>0.89<br>0.88<br>0.34<br>53.20<br>56.55<br>March<br>32.62<br>0.25<br>2.68<br>0.42<br>(0.61)<br>(0.29)         | 48.60<br>0.35<br>0.43<br>0.10<br>0.89<br>2.04<br>0.34<br>52.75<br>55.72<br>April<br>32.05<br>0.65<br>0.27<br>0.33<br>0.47<br>0.27         | 52.84<br>0.51<br>0.59<br>0.13<br>0.88<br>2.98<br>0.33<br>58.27<br>56.21<br>May<br>50.39<br>0.60<br>0.68<br>0.14<br>0.76<br>3.37         | 50.31<br>0.41<br>0.44<br>0.08<br>0.88<br>3.12<br>0.33<br>55.58<br>56.09<br>June<br>79.35<br>0.46<br>0.66<br>0.01<br>0.89<br>3.31         | 46.58<br>0.30<br>0.55<br>0.08<br>0.88<br>3.71<br>0.33<br>52.44<br>55.41<br>July<br>51.46<br>0.39<br>0.31<br>0.10<br>0.88<br>1.13         | 71.97<br>0.35<br>1.40<br>0.06<br>0.88<br>4.27<br>0.33<br>79.28<br>59.68<br>August<br>63.48<br>0.42<br>0.49<br>0.04<br>1.81<br>3.80         | 35.33<br>0.38<br>0.43<br>0.14<br>0.88<br>0.67<br>0.33<br>38.17<br>57.12<br>September<br>54.29<br>0.22<br>0.64<br>0.07<br>1.89<br>2.85         | 31.05<br>0.39<br>0.25<br>0.18<br>0.83<br>0.54<br>0.33<br>33.57<br>54.63<br>October<br>53.84<br>0.32<br>0.44<br>0.09<br>0.43<br>0.96         | 31.53<br>0.40<br>0.27<br>0.15<br>0.88<br>0.52<br>0.33<br>34.10<br>52.99<br>November<br>52.16<br>0.30<br>0.33<br>0.08<br>0.48<br>0.38         | 29.23<br>0.61<br>0.25<br>0.18<br>0.88<br>0.94<br>0.33<br>32.44<br>51.42<br>December<br>62.85<br>0.20<br>0.37<br>0.07                         |
| LBMP NTAC Reserve Regulation NYISO Cost of Operations Uplift Voltage Support and Black Start Avg Monthly Price Avg YTD Price  2000  LBMP NTAC Reserve Regulation NYISO Cost of Operations Uplift Voltage Support and Black Start | 61.52<br>0.39<br>0.47<br>0.07<br>0.65<br>2.62<br>0.34<br>66.05<br>66.05<br>January<br>46.01<br>0.47<br>1.44<br>0.19<br>1.14<br>0.16<br>0.38 | 44.29<br>0.21<br>0.29<br>0.07<br>0.59<br>2.85<br>0.34<br>48.64<br>58.08<br>February<br>41.33<br>0.20<br>5.64<br>0.35<br>(0.46)<br>0.05<br>0.37 | 49.98<br>0.59<br>0.42<br>0.10<br>0.89<br>0.88<br>0.34<br>53.20<br>56.55<br>March<br>32.62<br>0.25<br>2.68<br>0.42<br>(0.61)<br>(0.29)<br>0.37 | 48.60<br>0.35<br>0.43<br>0.10<br>0.89<br>2.04<br>0.34<br>52.75<br>55.72<br>April<br>32.05<br>0.65<br>0.27<br>0.33<br>0.47<br>0.27<br>0.37 | 52.84<br>0.51<br>0.59<br>0.13<br>0.88<br>2.98<br>0.33<br>58.27<br>56.21<br>May<br>50.39<br>0.60<br>0.68<br>0.14<br>0.76<br>3.37<br>0.38 | 50.31<br>0.41<br>0.44<br>0.08<br>0.88<br>3.12<br>0.33<br>55.58<br>56.09<br>June<br>79.35<br>0.46<br>0.66<br>0.01<br>0.89<br>3.31<br>0.38 | 46.58<br>0.30<br>0.55<br>0.08<br>0.88<br>3.71<br>0.33<br>52.44<br>55.41<br>July<br>51.46<br>0.39<br>0.31<br>0.10<br>0.88<br>1.13<br>0.38 | 71.97<br>0.35<br>1.40<br>0.06<br>0.88<br>4.27<br>0.33<br>79.28<br>59.68<br>August<br>63.48<br>0.42<br>0.49<br>0.04<br>1.81<br>3.80<br>0.37 | 35.33<br>0.38<br>0.43<br>0.14<br>0.88<br>0.67<br>0.33<br>38.17<br>57.12<br>September<br>54.29<br>0.22<br>0.64<br>0.07<br>1.89<br>2.85<br>0.39 | 31.05<br>0.39<br>0.25<br>0.18<br>0.83<br>0.54<br>0.33<br>33.57<br>54.63<br>October<br>53.84<br>0.32<br>0.44<br>0.09<br>0.43<br>0.96<br>0.40 | 31.53<br>0.40<br>0.27<br>0.15<br>0.88<br>0.52<br>0.33<br>34.10<br>52.99<br>November<br>52.16<br>0.30<br>0.33<br>0.08<br>0.48<br>0.38<br>0.40 | 29.23<br>0.61<br>0.25<br>0.18<br>0.88<br>0.94<br>0.33<br>32.44<br>51.42<br>December<br>62.85<br>0.20<br>0.37<br>0.07<br>0.49<br>3.70<br>0.40 |
| LBMP NTAC Reserve Regulation NYISO Cost of Operations Uplift Voltage Support and Black Start Avg Monthly Price Avg YTD Price  2000  LBMP NTAC Reserve Regulation NYISO Cost of Operations Uplift                                 | 61.52<br>0.39<br>0.47<br>0.07<br>0.65<br>2.62<br>0.34<br>66.05<br>66.05<br>January<br>46.01<br>0.47<br>1.44<br>0.19<br>1.14<br>0.16         | 44.29<br>0.21<br>0.29<br>0.07<br>0.59<br>2.85<br>0.34<br>48.64<br>58.08<br>February<br>41.33<br>0.20<br>5.64<br>0.35<br>(0.46)<br>0.05         | 49.98<br>0.59<br>0.42<br>0.10<br>0.89<br>0.88<br>0.34<br>53.20<br>56.55<br>March<br>32.62<br>0.25<br>2.68<br>0.42<br>(0.61)<br>(0.29)         | 48.60<br>0.35<br>0.43<br>0.10<br>0.89<br>2.04<br>0.34<br>52.75<br>55.72<br>April<br>32.05<br>0.65<br>0.27<br>0.33<br>0.47<br>0.27         | 52.84<br>0.51<br>0.59<br>0.13<br>0.88<br>2.98<br>0.33<br>58.27<br>56.21<br>May<br>50.39<br>0.60<br>0.68<br>0.14<br>0.76<br>3.37         | 50.31<br>0.41<br>0.44<br>0.08<br>0.88<br>3.12<br>0.33<br>55.58<br>56.09<br>June<br>79.35<br>0.46<br>0.66<br>0.01<br>0.89<br>3.31         | 46.58<br>0.30<br>0.55<br>0.08<br>0.88<br>3.71<br>0.33<br>52.44<br>55.41<br>July<br>51.46<br>0.39<br>0.31<br>0.10<br>0.88<br>1.13         | 71.97<br>0.35<br>1.40<br>0.06<br>0.88<br>4.27<br>0.33<br>79.28<br>59.68<br>August<br>63.48<br>0.42<br>0.49<br>0.04<br>1.81<br>3.80         | 35.33<br>0.38<br>0.43<br>0.14<br>0.88<br>0.67<br>0.33<br>38.17<br>57.12<br>September<br>54.29<br>0.22<br>0.64<br>0.07<br>1.89<br>2.85         | 31.05<br>0.39<br>0.25<br>0.18<br>0.83<br>0.54<br>0.33<br>33.57<br>54.63<br>October<br>53.84<br>0.32<br>0.44<br>0.09<br>0.43<br>0.96         | 31.53<br>0.40<br>0.27<br>0.15<br>0.88<br>0.52<br>0.33<br>34.10<br>52.99<br>November<br>52.16<br>0.30<br>0.33<br>0.08<br>0.48<br>0.38         | 29.23<br>0.61<br>0.25<br>0.18<br>0.88<br>0.94<br>0.33<br>32.44<br>51.42<br>December<br>62.85<br>0.20<br>0.37<br>0.07<br>0.49<br>3.70         |