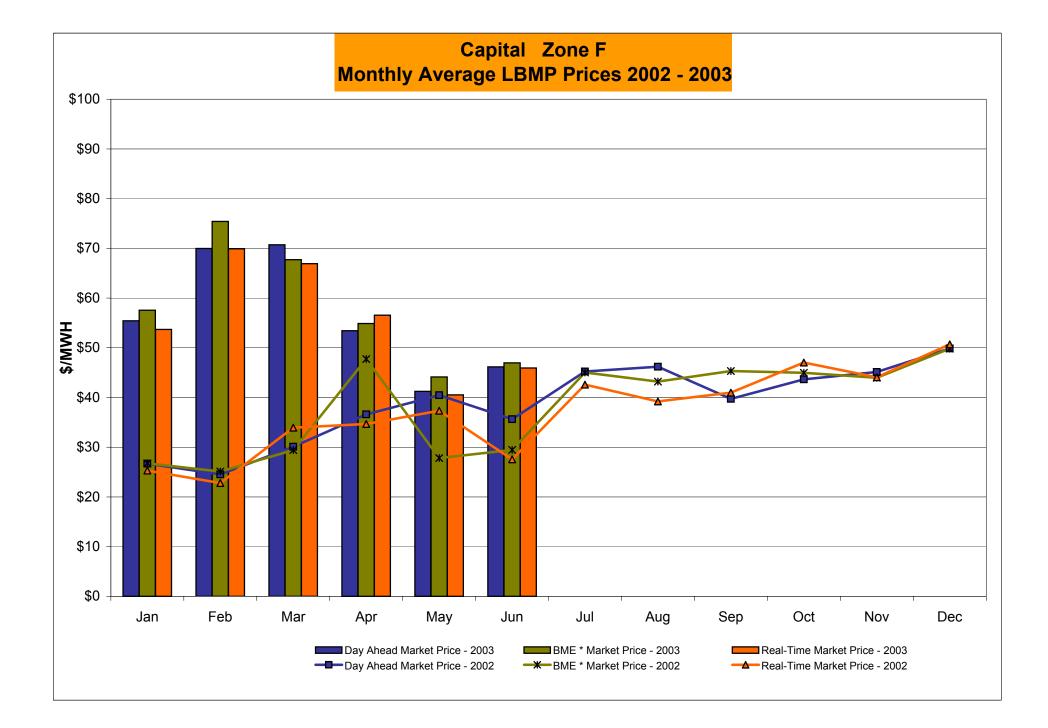

|                          |
| Unweighted Price                | 33.04                      | 37.86                     | 34.22           | 42.74                    |                            |                   |                            |                    |                     |                            |                          |
| Standard Deviation              | 21.10                      | 19.42                     | 20.71           | 18.69                    |                            |                   |                            |                    |                     |                            |                          |

<sup>\*</sup>Commonly Referred as Hour Ahead Market (HAM)



<sup>\*</sup> Commonly referred to as Hour Ahead Market (HAM)



4-I

<sup>\*</sup> Commonly referred to as Hour Ahead Market (HAM)



<sup>\*</sup> Commonly referred to as Hour Ahead Market (HAM)



<sup>\*</sup> Commonly referred to as Hour Ahead Market (HAM)

Market Monitoring Prepared: 7/8/2003 11:00



<sup>\*</sup> Commonly referred to as Hour Ahead Market (HAM)





## **External Comparison ISO-NE**





#### Note:

ISO-NE Forecast is an advisory posting @ 18:00 day before

<sup>\*</sup> Effective 3/1/2003 SMD implemented by ISO-NE. The DAM and R/T prices at the Roseton interface are now used.

# **External Comparison PJM**





Note:

After 5/1/02 PJM lists only one interface as NYIS

# **External Comparison Ontario IMO**





Notes: Exchange factor used for June 2003 was .74 to US \$

HOEP: Hourly Ontario Energy Price Pre-Dispatch: Projected