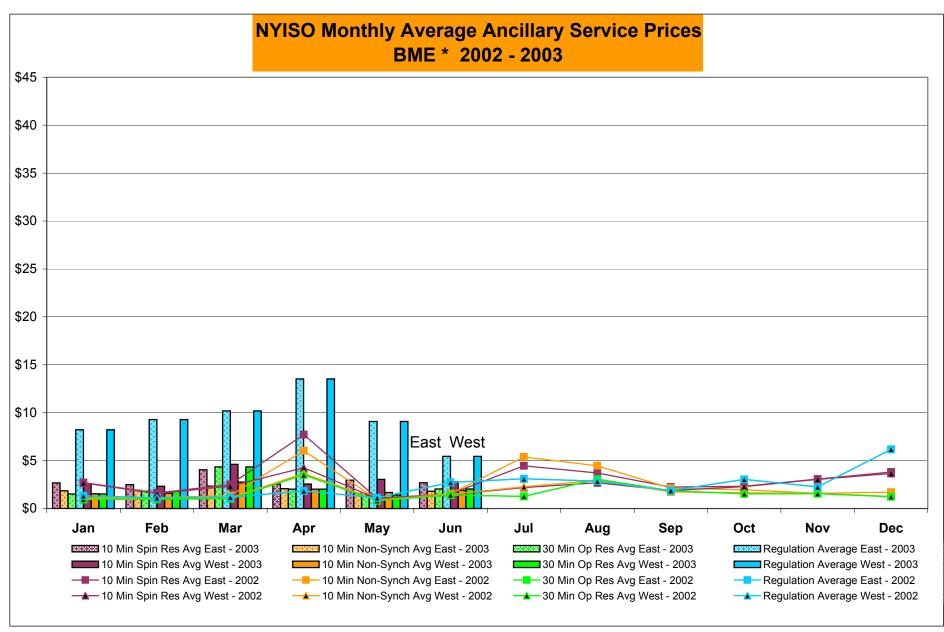

# June 2003 NYISO Market Performance Highlights

- > NYISO Administered Total Costs rose in June
  - Fuel prices remained flat
  - Higher energy prices driven by hot weather
  - OOM & SRE usage increased
  - Uplift increased slightly due to BPCG
- Regulation and Reserve prices have dropped substantially
- Price reservations have been reduced to historic levels (~ 8%), and SCD interval corrections have been substantially reduced