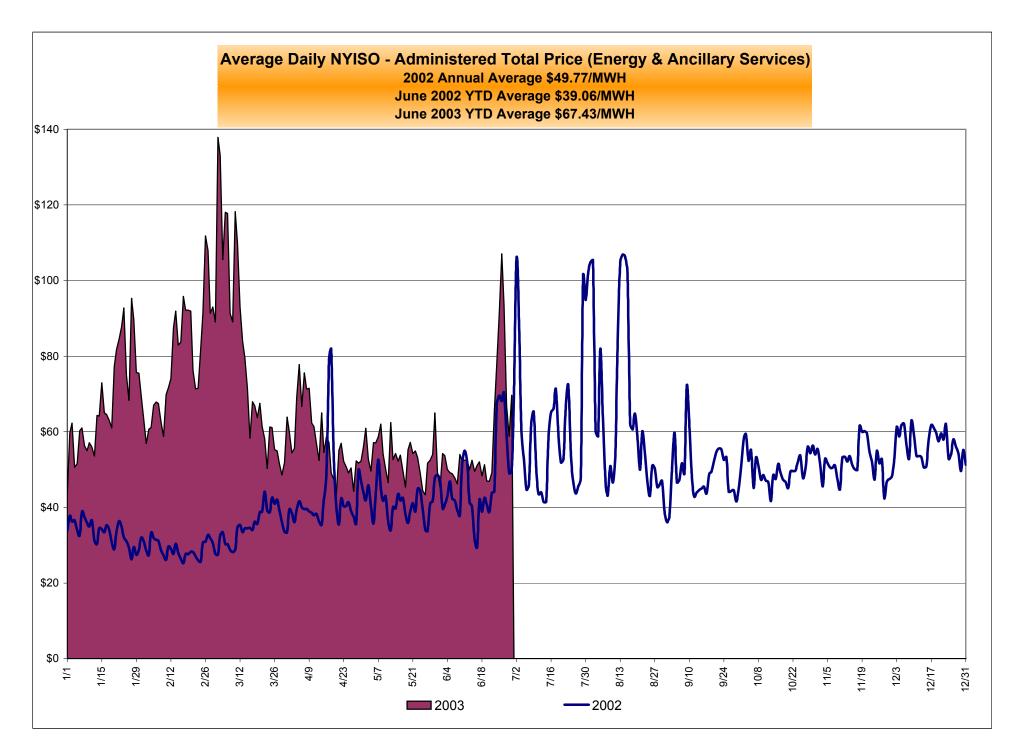

# June 2003 NYISO Market Performance Highlights

- > NYISO Administered Total Costs rose in June
  - Fuel prices remained flat
  - Higher energy prices driven by hot weather
  - OOM & SRE usage increased
  - Uplift increased slightly due to BPCG
- Regulation and Reserve prices have dropped substantially
- Price reservations have been reduced to historic levels (~ 8%), and SCD interval corrections have been substantially reduced

# NYISO Administered Total Price (Energy and Ancillary Services) from the LBMP Customer point of view

| 2003                                                                                                                                                                                                                             | January                                                                                                                                     | February                                                                                                                                       | March                                                                                                                                         | April                                                                                                                                     | May                                                                                                                                     | June                                                                                                                                     | July                                                                                                                                     | August                                                                                                                                     | September                                                                                                                                     | October                                                                                                                                     | November                                                                                                                                     | December                                                                                                                                     |
|----------------------------------------------------------------------------------------------------------------------------------------------------------------------------------------------------------------------------------|---------------------------------------------------------------------------------------------------------------------------------------------|------------------------------------------------------------------------------------------------------------------------------------------------|-----------------------------------------------------------------------------------------------------------------------------------------------|-------------------------------------------------------------------------------------------------------------------------------------------|-----------------------------------------------------------------------------------------------------------------------------------------|------------------------------------------------------------------------------------------------------------------------------------------|------------------------------------------------------------------------------------------------------------------------------------------|--------------------------------------------------------------------------------------------------------------------------------------------|-----------------------------------------------------------------------------------------------------------------------------------------------|---------------------------------------------------------------------------------------------------------------------------------------------|----------------------------------------------------------------------------------------------------------------------------------------------|----------------------------------------------------------------------------------------------------------------------------------------------|
| LBMP                                                                                                                                                                                                                             | 66.41                                                                                                                                       | 76.66                                                                                                                                          | 78.36                                                                                                                                         | 54.26                                                                                                                                     | 49.79                                                                                                                                   | 57.43                                                                                                                                    |                                                                                                                                          |                                                                                                                                            | ~ · · · · · · · · · · · · · · · · · · ·                                                                                                       |                                                                                                                                             | - 10 1 - 1110 - 1                                                                                                                            |                                                                                                                                              |
| NTAC                                                                                                                                                                                                                             | 0.41                                                                                                                                        | 0.35                                                                                                                                           | 0.66                                                                                                                                          | 0.45                                                                                                                                      | 0.44                                                                                                                                    | 0.39                                                                                                                                     |                                                                                                                                          |                                                                                                                                            |                                                                                                                                               |                                                                                                                                             |                                                                                                                                              |                                                                                                                                              |
| Reserve                                                                                                                                                                                                                          | 0.46                                                                                                                                        | 0.35                                                                                                                                           | 0.47                                                                                                                                          | 0.41                                                                                                                                      | 0.47                                                                                                                                    | 0.25                                                                                                                                     |                                                                                                                                          |                                                                                                                                            |                                                                                                                                               |                                                                                                                                             |                                                                                                                                              |                                                                                                                                              |
| Regulation                                                                                                                                                                                                                       | 0.26                                                                                                                                        | 0.27                                                                                                                                           | 0.38                                                                                                                                          | 0.31                                                                                                                                      | 0.65                                                                                                                                    | 0.31                                                                                                                                     |                                                                                                                                          |                                                                                                                                            |                                                                                                                                               |                                                                                                                                             |                                                                                                                                              |                                                                                                                                              |
| NYISO Cost of Operations                                                                                                                                                                                                         | 0.68                                                                                                                                        | 0.68                                                                                                                                           | 0.68                                                                                                                                          | 0.68                                                                                                                                      | 0.68                                                                                                                                    | 0.68                                                                                                                                     |                                                                                                                                          |                                                                                                                                            |                                                                                                                                               |                                                                                                                                             |                                                                                                                                              |                                                                                                                                              |
| Uplift                                                                                                                                                                                                                           | 0.33                                                                                                                                        | 1.04                                                                                                                                           | 0.97                                                                                                                                          | 1.72                                                                                                                                      | 1.47                                                                                                                                    | 1.58                                                                                                                                     |                                                                                                                                          |                                                                                                                                            |                                                                                                                                               |                                                                                                                                             |                                                                                                                                              |                                                                                                                                              |
| Voltage Support and Black Start                                                                                                                                                                                                  | 0.33                                                                                                                                        | 0.33                                                                                                                                           | 0.33                                                                                                                                          | 0.33                                                                                                                                      | 0.34                                                                                                                                    | 0.33                                                                                                                                     |                                                                                                                                          |                                                                                                                                            |                                                                                                                                               |                                                                                                                                             |                                                                                                                                              |                                                                                                                                              |
| Avg Monthly Price                                                                                                                                                                                                                | 68.90                                                                                                                                       | 79.69                                                                                                                                          | 81.84                                                                                                                                         | 58.16                                                                                                                                     | 53.84                                                                                                                                   | 60.98                                                                                                                                    |                                                                                                                                          |                                                                                                                                            |                                                                                                                                               |                                                                                                                                             |                                                                                                                                              |                                                                                                                                              |
| Avg YTD Price                                                                                                                                                                                                                    | 68.90                                                                                                                                       | 74.05                                                                                                                                          | 76.61                                                                                                                                         | 72.22                                                                                                                                     | 68.83                                                                                                                                   | 67.43                                                                                                                                    |                                                                                                                                          |                                                                                                                                            |                                                                                                                                               |                                                                                                                                             |                                                                                                                                              |                                                                                                                                              |
| 2002                                                                                                                                                                                                                             | January                                                                                                                                     | February                                                                                                                                       | March                                                                                                                                         | April                                                                                                                                     | May                                                                                                                                     | June                                                                                                                                     | July                                                                                                                                     | August                                                                                                                                     | September                                                                                                                                     | October                                                                                                                                     | November                                                                                                                                     | December                                                                                                                                     |
| LBMP                                                                                                                                                                                                                             | 30.32                                                                                                                                       | 26.58                                                                                                                                          | 32.02                                                                                                                                         | 39.03                                                                                                                                     | 37.48                                                                                                                                   | 45.59                                                                                                                                    | 60.80                                                                                                                                    | 65.60                                                                                                                                      | 46.88                                                                                                                                         | 48.13                                                                                                                                       | 50.10                                                                                                                                        | 54.76                                                                                                                                        |
| NTAC                                                                                                                                                                                                                             | 0.53                                                                                                                                        | 0.48                                                                                                                                           | 0.45                                                                                                                                          | 0.43                                                                                                                                      | 0.47                                                                                                                                    | 0.61                                                                                                                                     | 1.04                                                                                                                                     | 0.52                                                                                                                                       | 0.49                                                                                                                                          | 0.63                                                                                                                                        | 0.39                                                                                                                                         | 0.35                                                                                                                                         |
| Reserve                                                                                                                                                                                                                          | 0.19                                                                                                                                        | 0.19                                                                                                                                           | 0.24                                                                                                                                          | 0.29                                                                                                                                      | 0.21                                                                                                                                    | 0.19                                                                                                                                     | 0.30                                                                                                                                     | 0.33                                                                                                                                       | 0.22                                                                                                                                          | 0.22                                                                                                                                        | 0.31                                                                                                                                         | 0.41                                                                                                                                         |
| Regulation                                                                                                                                                                                                                       | 0.19                                                                                                                                        | 0.19                                                                                                                                           | 0.17                                                                                                                                          | 0.16                                                                                                                                      | 0.26                                                                                                                                    | 0.24                                                                                                                                     | 0.18                                                                                                                                     | 0.20                                                                                                                                       | 0.27                                                                                                                                          | 0.26                                                                                                                                        | 0.25                                                                                                                                         | 0.25                                                                                                                                         |
| NYISO Cost of Operations                                                                                                                                                                                                         | 0.63                                                                                                                                        | 0.63                                                                                                                                           | 0.63                                                                                                                                          | 0.63                                                                                                                                      | 0.63                                                                                                                                    | 0.63                                                                                                                                     | 0.63                                                                                                                                     | 0.63                                                                                                                                       | 0.63                                                                                                                                          | 0.63                                                                                                                                        | 0.62                                                                                                                                         | 0.63                                                                                                                                         |
| Uplift                                                                                                                                                                                                                           | 1.19                                                                                                                                        | 0.67                                                                                                                                           | 1.36                                                                                                                                          | 3.70                                                                                                                                      | 2.34                                                                                                                                    | 1.35                                                                                                                                     | 2.28                                                                                                                                     | 1.32                                                                                                                                       | 0.86                                                                                                                                          | 0.79                                                                                                                                        | 0.22                                                                                                                                         | (0.14)                                                                                                                                       |
| Voltage Support and Black Start                                                                                                                                                                                                  | 0.34                                                                                                                                        | 0.33                                                                                                                                           | 0.33                                                                                                                                          | 0.34                                                                                                                                      | 0.34                                                                                                                                    | 0.33                                                                                                                                     | 0.33                                                                                                                                     | 0.33                                                                                                                                       | 0.33                                                                                                                                          | 0.33                                                                                                                                        | 0.33                                                                                                                                         | 0.33                                                                                                                                         |
| Avg Monthly Price                                                                                                                                                                                                                | 33.39                                                                                                                                       | 29.08                                                                                                                                          | 35.21                                                                                                                                         | 44.58                                                                                                                                     | 41.72                                                                                                                                   | 48.94                                                                                                                                    | 65.56                                                                                                                                    | 68.94                                                                                                                                      | 49.68                                                                                                                                         | 50.99                                                                                                                                       | 52.24                                                                                                                                        | 56.60                                                                                                                                        |
| Avg YTD Price                                                                                                                                                                                                                    | 33.39                                                                                                                                       | 31.37                                                                                                                                          | 32.69                                                                                                                                         | 35.71                                                                                                                                     | 36.83                                                                                                                                   | 39.06                                                                                                                                    | 44.35                                                                                                                                    | 48.39                                                                                                                                      | 48.54                                                                                                                                         | 48.78                                                                                                                                       | 49.10                                                                                                                                        | 49.77                                                                                                                                        |
|                                                                                                                                                                                                                                  |                                                                                                                                             |                                                                                                                                                |                                                                                                                                               |                                                                                                                                           |                                                                                                                                         |                                                                                                                                          |                                                                                                                                          |                                                                                                                                            |                                                                                                                                               |                                                                                                                                             |                                                                                                                                              |                                                                                                                                              |
| 2001                                                                                                                                                                                                                             | January                                                                                                                                     | February                                                                                                                                       | March                                                                                                                                         | April                                                                                                                                     | May                                                                                                                                     | June                                                                                                                                     | July                                                                                                                                     | August                                                                                                                                     | September                                                                                                                                     | October                                                                                                                                     | November                                                                                                                                     | December                                                                                                                                     |
| <b>2001</b> LBMP                                                                                                                                                                                                                 | January<br>61.52                                                                                                                            | February<br>44.29                                                                                                                              | March<br>49.98                                                                                                                                | April<br>48.60                                                                                                                            | May 52.84                                                                                                                               | June 50.31                                                                                                                               | July<br>46.58                                                                                                                            | August 71.97                                                                                                                               | September 35.33                                                                                                                               | October 31.05                                                                                                                               | November 31.53                                                                                                                               | December 29.23                                                                                                                               |
|                                                                                                                                                                                                                                  |                                                                                                                                             | -                                                                                                                                              |                                                                                                                                               |                                                                                                                                           |                                                                                                                                         |                                                                                                                                          | =                                                                                                                                        |                                                                                                                                            | -                                                                                                                                             |                                                                                                                                             |                                                                                                                                              |                                                                                                                                              |
| LBMP                                                                                                                                                                                                                             | 61.52<br>0.39<br>0.47                                                                                                                       | 44.29                                                                                                                                          | 49.98<br>0.59<br>0.42                                                                                                                         | 48.60                                                                                                                                     | 52.84                                                                                                                                   | 50.31                                                                                                                                    | 46.58                                                                                                                                    | 71.97                                                                                                                                      | 35.33                                                                                                                                         | 31.05<br>0.39<br>0.25                                                                                                                       | 31.53                                                                                                                                        | 29.23<br>0.61<br>0.25                                                                                                                        |
| LBMP<br>NTAC                                                                                                                                                                                                                     | 61.52<br>0.39                                                                                                                               | 44.29<br>0.21                                                                                                                                  | 49.98<br>0.59                                                                                                                                 | 48.60<br>0.35                                                                                                                             | 52.84<br>0.51                                                                                                                           | 50.31<br>0.41                                                                                                                            | 46.58<br>0.30                                                                                                                            | 71.97<br>0.35                                                                                                                              | 35.33<br>0.38                                                                                                                                 | 31.05<br>0.39                                                                                                                               | 31.53<br>0.40                                                                                                                                | 29.23<br>0.61                                                                                                                                |
| LBMP<br>NTAC<br>Reserve                                                                                                                                                                                                          | 61.52<br>0.39<br>0.47                                                                                                                       | 44.29<br>0.21<br>0.29                                                                                                                          | 49.98<br>0.59<br>0.42                                                                                                                         | 48.60<br>0.35<br>0.43                                                                                                                     | 52.84<br>0.51<br>0.59                                                                                                                   | 50.31<br>0.41<br>0.44                                                                                                                    | 46.58<br>0.30<br>0.55                                                                                                                    | 71.97<br>0.35<br>1.40                                                                                                                      | 35.33<br>0.38<br>0.43                                                                                                                         | 31.05<br>0.39<br>0.25                                                                                                                       | 31.53<br>0.40<br>0.27                                                                                                                        | 29.23<br>0.61<br>0.25                                                                                                                        |
| LBMP<br>NTAC<br>Reserve<br>Regulation<br>NYISO Cost of Operations<br>Uplift                                                                                                                                                      | 61.52<br>0.39<br>0.47<br>0.07<br>0.65<br>2.62                                                                                               | 44.29<br>0.21<br>0.29<br>0.07                                                                                                                  | 49.98<br>0.59<br>0.42<br>0.10                                                                                                                 | 48.60<br>0.35<br>0.43<br>0.10                                                                                                             | 52.84<br>0.51<br>0.59<br>0.13                                                                                                           | 50.31<br>0.41<br>0.44<br>0.08<br>0.88<br>3.12                                                                                            | 46.58<br>0.30<br>0.55<br>0.08                                                                                                            | 71.97<br>0.35<br>1.40<br>0.06<br>0.88<br>4.27                                                                                              | 35.33<br>0.38<br>0.43<br>0.14                                                                                                                 | 31.05<br>0.39<br>0.25<br>0.18<br>0.83<br>0.54                                                                                               | 31.53<br>0.40<br>0.27<br>0.15                                                                                                                | 29.23<br>0.61<br>0.25<br>0.18                                                                                                                |
| LBMP NTAC Reserve Regulation NYISO Cost of Operations Uplift Voltage Support and Black Start                                                                                                                                     | 61.52<br>0.39<br>0.47<br>0.07<br>0.65<br>2.62<br>0.34                                                                                       | 44.29<br>0.21<br>0.29<br>0.07<br>0.59<br>2.85<br>0.34                                                                                          | 49.98<br>0.59<br>0.42<br>0.10<br>0.89<br>0.88<br>0.34                                                                                         | 48.60<br>0.35<br>0.43<br>0.10<br>0.89                                                                                                     | 52.84<br>0.51<br>0.59<br>0.13<br>0.88<br>2.98<br>0.33                                                                                   | 50.31<br>0.41<br>0.44<br>0.08<br>0.88<br>3.12<br>0.33                                                                                    | 46.58<br>0.30<br>0.55<br>0.08<br>0.88<br>3.71<br>0.33                                                                                    | 71.97<br>0.35<br>1.40<br>0.06<br>0.88<br>4.27<br>0.33                                                                                      | 35.33<br>0.38<br>0.43<br>0.14<br>0.88<br>0.67<br>0.33                                                                                         | 31.05<br>0.39<br>0.25<br>0.18<br>0.83<br>0.54<br>0.33                                                                                       | 31.53<br>0.40<br>0.27<br>0.15<br>0.88<br>0.52<br>0.33                                                                                        | 29.23<br>0.61<br>0.25<br>0.18<br>0.88<br>0.94<br>0.33                                                                                        |
| LBMP<br>NTAC<br>Reserve<br>Regulation<br>NYISO Cost of Operations<br>Uplift                                                                                                                                                      | 61.52<br>0.39<br>0.47<br>0.07<br>0.65<br>2.62                                                                                               | 44.29<br>0.21<br>0.29<br>0.07<br>0.59<br>2.85                                                                                                  | 49.98<br>0.59<br>0.42<br>0.10<br>0.89<br>0.88                                                                                                 | 48.60<br>0.35<br>0.43<br>0.10<br>0.89<br>2.04                                                                                             | 52.84<br>0.51<br>0.59<br>0.13<br>0.88<br>2.98                                                                                           | 50.31<br>0.41<br>0.44<br>0.08<br>0.88<br>3.12                                                                                            | 46.58<br>0.30<br>0.55<br>0.08<br>0.88<br>3.71                                                                                            | 71.97<br>0.35<br>1.40<br>0.06<br>0.88<br>4.27                                                                                              | 35.33<br>0.38<br>0.43<br>0.14<br>0.88<br>0.67                                                                                                 | 31.05<br>0.39<br>0.25<br>0.18<br>0.83<br>0.54                                                                                               | 31.53<br>0.40<br>0.27<br>0.15<br>0.88<br>0.52                                                                                                | 29.23<br>0.61<br>0.25<br>0.18<br>0.88<br>0.94                                                                                                |
| LBMP NTAC Reserve Regulation NYISO Cost of Operations Uplift Voltage Support and Black Start                                                                                                                                     | 61.52<br>0.39<br>0.47<br>0.07<br>0.65<br>2.62<br>0.34                                                                                       | 44.29<br>0.21<br>0.29<br>0.07<br>0.59<br>2.85<br>0.34                                                                                          | 49.98<br>0.59<br>0.42<br>0.10<br>0.89<br>0.88<br>0.34                                                                                         | 48.60<br>0.35<br>0.43<br>0.10<br>0.89<br>2.04<br>0.34                                                                                     | 52.84<br>0.51<br>0.59<br>0.13<br>0.88<br>2.98<br>0.33                                                                                   | 50.31<br>0.41<br>0.44<br>0.08<br>0.88<br>3.12<br>0.33                                                                                    | 46.58<br>0.30<br>0.55<br>0.08<br>0.88<br>3.71<br>0.33                                                                                    | 71.97<br>0.35<br>1.40<br>0.06<br>0.88<br>4.27<br>0.33                                                                                      | 35.33<br>0.38<br>0.43<br>0.14<br>0.88<br>0.67<br>0.33                                                                                         | 31.05<br>0.39<br>0.25<br>0.18<br>0.83<br>0.54<br>0.33                                                                                       | 31.53<br>0.40<br>0.27<br>0.15<br>0.88<br>0.52<br>0.33                                                                                        | 29.23<br>0.61<br>0.25<br>0.18<br>0.88<br>0.94<br>0.33                                                                                        |
| LBMP NTAC Reserve Regulation NYISO Cost of Operations Uplift Voltage Support and Black Start Avg Monthly Price                                                                                                                   | 61.52<br>0.39<br>0.47<br>0.07<br>0.65<br>2.62<br>0.34<br>66.05<br>January                                                                   | 44.29<br>0.21<br>0.29<br>0.07<br>0.59<br>2.85<br>0.34<br>48.64<br>58.08                                                                        | 49.98<br>0.59<br>0.42<br>0.10<br>0.89<br>0.88<br>0.34<br>53.20<br>56.55                                                                       | 48.60<br>0.35<br>0.43<br>0.10<br>0.89<br>2.04<br>0.34<br>52.75                                                                            | 52.84<br>0.51<br>0.59<br>0.13<br>0.88<br>2.98<br>0.33<br>58.27<br>56.21                                                                 | 50.31<br>0.41<br>0.44<br>0.08<br>0.88<br>3.12<br>0.33<br>55.58<br>56.09                                                                  | 46.58<br>0.30<br>0.55<br>0.08<br>0.88<br>3.71<br>0.33                                                                                    | 71.97<br>0.35<br>1.40<br>0.06<br>0.88<br>4.27<br>0.33<br>79.28<br>59.68                                                                    | 35.33<br>0.38<br>0.43<br>0.14<br>0.88<br>0.67<br>0.33<br>38.17<br>57.12                                                                       | 31.05<br>0.39<br>0.25<br>0.18<br>0.83<br>0.54<br>0.33<br>33.57<br>54.63                                                                     | 31.53<br>0.40<br>0.27<br>0.15<br>0.88<br>0.52<br>0.33<br>34.10<br>52.99                                                                      | 29.23<br>0.61<br>0.25<br>0.18<br>0.88<br>0.94<br>0.33<br>32.44<br>51.42                                                                      |
| LBMP NTAC Reserve Regulation NYISO Cost of Operations Uplift Voltage Support and Black Start Avg Monthly Price Avg YTD Price  2000 LBMP                                                                                          | 61.52<br>0.39<br>0.47<br>0.07<br>0.65<br>2.62<br>0.34<br>66.05<br>January<br>46.01                                                          | 44.29<br>0.21<br>0.29<br>0.07<br>0.59<br>2.85<br>0.34<br>48.64<br>58.08                                                                        | 49.98<br>0.59<br>0.42<br>0.10<br>0.89<br>0.88<br>0.34<br>53.20<br>56.55<br>March<br>32.62                                                     | 48.60<br>0.35<br>0.43<br>0.10<br>0.89<br>2.04<br>0.34<br>52.75<br>55.72<br>April<br>32.05                                                 | 52.84<br>0.51<br>0.59<br>0.13<br>0.88<br>2.98<br>0.33<br>58.27<br>56.21                                                                 | 50.31<br>0.41<br>0.44<br>0.08<br>0.88<br>3.12<br>0.33<br>55.58<br>56.09                                                                  | 46.58<br>0.30<br>0.55<br>0.08<br>0.88<br>3.71<br>0.33<br>52.44<br>55.41                                                                  | 71.97<br>0.35<br>1.40<br>0.06<br>0.88<br>4.27<br>0.33<br>79.28<br>59.68<br>August<br>63.48                                                 | 35.33<br>0.38<br>0.43<br>0.14<br>0.88<br>0.67<br>0.33<br>38.17<br>57.12<br>September<br>54.29                                                 | 31.05<br>0.39<br>0.25<br>0.18<br>0.83<br>0.54<br>0.33<br>33.57<br>54.63<br>October<br>53.84                                                 | 31.53<br>0.40<br>0.27<br>0.15<br>0.88<br>0.52<br>0.33<br>34.10<br>52.99<br>November<br>52.16                                                 | 29.23<br>0.61<br>0.25<br>0.18<br>0.88<br>0.94<br>0.33<br>32.44<br>51.42<br>December<br>62.85                                                 |
| LBMP NTAC Reserve Regulation NYISO Cost of Operations Uplift Voltage Support and Black Start Avg Monthly Price Avg YTD Price                                                                                                     | 61.52<br>0.39<br>0.47<br>0.07<br>0.65<br>2.62<br>0.34<br>66.05<br>January                                                                   | 44.29<br>0.21<br>0.29<br>0.07<br>0.59<br>2.85<br>0.34<br>48.64<br>58.08                                                                        | 49.98<br>0.59<br>0.42<br>0.10<br>0.89<br>0.88<br>0.34<br>53.20<br>56.55<br>March<br>32.62<br>0.25                                             | 48.60<br>0.35<br>0.43<br>0.10<br>0.89<br>2.04<br>0.34<br>52.75<br>55.72<br>April<br>32.05<br>0.65                                         | 52.84<br>0.51<br>0.59<br>0.13<br>0.88<br>2.98<br>0.33<br>58.27<br>56.21                                                                 | 50.31<br>0.41<br>0.44<br>0.08<br>0.88<br>3.12<br>0.33<br>55.58<br>56.09                                                                  | 46.58<br>0.30<br>0.55<br>0.08<br>0.88<br>3.71<br>0.33<br>52.44<br>55.41                                                                  | 71.97<br>0.35<br>1.40<br>0.06<br>0.88<br>4.27<br>0.33<br>79.28<br>59.68<br>August<br>63.48<br>0.42                                         | 35.33<br>0.38<br>0.43<br>0.14<br>0.88<br>0.67<br>0.33<br>38.17<br>57.12                                                                       | 31.05<br>0.39<br>0.25<br>0.18<br>0.83<br>0.54<br>0.33<br>33.57<br>54.63<br>October<br>53.84<br>0.32                                         | 31.53<br>0.40<br>0.27<br>0.15<br>0.88<br>0.52<br>0.33<br>34.10<br>52.99                                                                      | 29.23<br>0.61<br>0.25<br>0.18<br>0.88<br>0.94<br>0.33<br>32.44<br>51.42<br>December<br>62.85<br>0.20                                         |
| LBMP NTAC Reserve Regulation NYISO Cost of Operations Uplift Voltage Support and Black Start Avg Monthly Price Avg YTD Price  LBMP NTAC Reserve                                                                                  | 61.52<br>0.39<br>0.47<br>0.07<br>0.65<br>2.62<br>0.34<br>66.05<br>66.05<br>January<br>46.01<br>0.47<br>1.44                                 | 44.29<br>0.21<br>0.29<br>0.07<br>0.59<br>2.85<br>0.34<br>48.64<br>58.08<br>February<br>41.33<br>0.20<br>5.64                                   | 49.98<br>0.59<br>0.42<br>0.10<br>0.89<br>0.88<br>0.34<br>53.20<br>56.55<br>March<br>32.62<br>0.25<br>2.68                                     | 48.60<br>0.35<br>0.43<br>0.10<br>0.89<br>2.04<br>0.34<br>52.75<br>55.72<br>April<br>32.05<br>0.65<br>0.27                                 | 52.84<br>0.51<br>0.59<br>0.13<br>0.88<br>2.98<br>0.33<br>58.27<br>56.21<br>May<br>50.39<br>0.60<br>0.68                                 | 50.31<br>0.41<br>0.44<br>0.08<br>0.88<br>3.12<br>0.33<br>55.58<br>56.09<br>June<br>79.35<br>0.46<br>0.66                                 | 46.58<br>0.30<br>0.55<br>0.08<br>0.88<br>3.71<br>0.33<br>52.44<br>55.41<br>July<br>51.46<br>0.39<br>0.31                                 | 71.97<br>0.35<br>1.40<br>0.06<br>0.88<br>4.27<br>0.33<br>79.28<br>59.68<br>August<br>63.48<br>0.42<br>0.49                                 | 35.33<br>0.38<br>0.43<br>0.14<br>0.88<br>0.67<br>0.33<br>38.17<br>57.12<br>September<br>54.29<br>0.22<br>0.64                                 | 31.05<br>0.39<br>0.25<br>0.18<br>0.83<br>0.54<br>0.33<br>33.57<br>54.63<br>October<br>53.84<br>0.32<br>0.44                                 | 31.53<br>0.40<br>0.27<br>0.15<br>0.88<br>0.52<br>0.33<br>34.10<br>52.99<br>November<br>52.16<br>0.30<br>0.33                                 | 29.23<br>0.61<br>0.25<br>0.18<br>0.88<br>0.94<br>0.33<br>32.44<br>51.42<br>December<br>62.85<br>0.20<br>0.37                                 |
| LBMP NTAC Reserve Regulation NYISO Cost of Operations Uplift Voltage Support and Black Start Avg Monthly Price Avg YTD Price  LBMP NTAC Reserve Regulation                                                                       | 61.52<br>0.39<br>0.47<br>0.07<br>0.65<br>2.62<br>0.34<br>66.05<br>66.05<br>January<br>46.01<br>0.47<br>1.44<br>0.19                         | 44.29<br>0.21<br>0.29<br>0.07<br>0.59<br>2.85<br>0.34<br>48.64<br>58.08<br>February<br>41.33<br>0.20                                           | 49.98<br>0.59<br>0.42<br>0.10<br>0.89<br>0.88<br>0.34<br>53.20<br>56.55<br>March<br>32.62<br>0.25<br>2.68<br>0.42                             | 48.60<br>0.35<br>0.43<br>0.10<br>0.89<br>2.04<br>0.34<br>52.75<br>55.72<br>April<br>32.05<br>0.65                                         | 52.84<br>0.51<br>0.59<br>0.13<br>0.88<br>2.98<br>0.33<br>58.27<br>56.21<br>May<br>50.39<br>0.60                                         | 50.31<br>0.41<br>0.44<br>0.08<br>0.88<br>3.12<br>0.33<br>55.58<br>56.09<br>June<br>79.35<br>0.46<br>0.66<br>0.01                         | 46.58<br>0.30<br>0.55<br>0.08<br>0.88<br>3.71<br>0.33<br>52.44<br>55.41<br>July<br>51.46<br>0.39                                         | 71.97<br>0.35<br>1.40<br>0.06<br>0.88<br>4.27<br>0.33<br>79.28<br>59.68<br>August<br>63.48<br>0.42<br>0.49<br>0.04                         | 35.33<br>0.38<br>0.43<br>0.14<br>0.88<br>0.67<br>0.33<br>38.17<br>57.12<br>September<br>54.29<br>0.22<br>0.64<br>0.07                         | 31.05<br>0.39<br>0.25<br>0.18<br>0.83<br>0.54<br>0.33<br>33.57<br>54.63<br>October<br>53.84<br>0.32<br>0.44<br>0.09                         | 31.53<br>0.40<br>0.27<br>0.15<br>0.88<br>0.52<br>0.33<br>34.10<br>52.99<br>November<br>52.16<br>0.30<br>0.33<br>0.08                         | 29.23<br>0.61<br>0.25<br>0.18<br>0.88<br>0.94<br>0.33<br>32.44<br>51.42<br>December<br>62.85<br>0.20<br>0.37<br>0.07                         |
| LBMP NTAC Reserve Regulation NYISO Cost of Operations Uplift Voltage Support and Black Start Avg Monthly Price Avg YTD Price  2000  LBMP NTAC Reserve Regulation NYISO Cost of Operations                                        | 61.52<br>0.39<br>0.47<br>0.07<br>0.65<br>2.62<br>0.34<br>66.05<br>66.05<br>January<br>46.01<br>0.47<br>1.44<br>0.19<br>1.14                 | 44.29<br>0.21<br>0.29<br>0.07<br>0.59<br>2.85<br>0.34<br>48.64<br>58.08<br>February<br>41.33<br>0.20<br>5.64<br>0.35<br>(0.46)                 | 49.98<br>0.59<br>0.42<br>0.10<br>0.89<br>0.88<br>0.34<br>53.20<br>56.55<br>March<br>32.62<br>0.25<br>2.68<br>0.42<br>(0.61)                   | 48.60<br>0.35<br>0.43<br>0.10<br>0.89<br>2.04<br>0.34<br>52.75<br>55.72<br>April<br>32.05<br>0.65<br>0.27<br>0.33<br>0.47                 | 52.84<br>0.51<br>0.59<br>0.13<br>0.88<br>2.98<br>0.33<br>58.27<br>56.21<br>May<br>50.39<br>0.60<br>0.68<br>0.14<br>0.76                 | 50.31<br>0.41<br>0.44<br>0.08<br>0.88<br>3.12<br>0.33<br>55.58<br>56.09<br>June<br>79.35<br>0.46<br>0.66<br>0.01<br>0.89                 | 46.58<br>0.30<br>0.55<br>0.08<br>0.88<br>3.71<br>0.33<br>52.44<br>55.41<br>July<br>51.46<br>0.39<br>0.31<br>0.10<br>0.88                 | 71.97<br>0.35<br>1.40<br>0.06<br>0.88<br>4.27<br>0.33<br>79.28<br>59.68<br>August<br>63.48<br>0.42<br>0.49<br>0.04<br>1.81                 | 35.33<br>0.38<br>0.43<br>0.14<br>0.88<br>0.67<br>0.33<br>38.17<br>57.12<br>September<br>54.29<br>0.22<br>0.64<br>0.07<br>1.89                 | 31.05<br>0.39<br>0.25<br>0.18<br>0.83<br>0.54<br>0.33<br>33.57<br>54.63<br>October<br>53.84<br>0.32<br>0.44<br>0.09<br>0.43                 | 31.53<br>0.40<br>0.27<br>0.15<br>0.88<br>0.52<br>0.33<br>34.10<br>52.99<br>November<br>52.16<br>0.30<br>0.33<br>0.08<br>0.48                 | 29.23<br>0.61<br>0.25<br>0.18<br>0.88<br>0.94<br>0.33<br>32.44<br>51.42<br>December<br>62.85<br>0.20<br>0.37<br>0.07<br>0.49                 |
| LBMP NTAC Reserve Regulation NYISO Cost of Operations Uplift Voltage Support and Black Start Avg Monthly Price Avg YTD Price  2000  LBMP NTAC Reserve Regulation NYISO Cost of Operations Uplift                                 | 61.52<br>0.39<br>0.47<br>0.07<br>0.65<br>2.62<br>0.34<br>66.05<br>66.05<br>January<br>46.01<br>0.47<br>1.44<br>0.19<br>1.14<br>0.16         | 44.29<br>0.21<br>0.29<br>0.07<br>0.59<br>2.85<br>0.34<br>48.64<br>58.08<br>February<br>41.33<br>0.20<br>5.64<br>0.35                           | 49.98<br>0.59<br>0.42<br>0.10<br>0.89<br>0.88<br>0.34<br>53.20<br>56.55<br>March<br>32.62<br>0.25<br>2.68<br>0.42<br>(0.61)<br>(0.29)         | 48.60<br>0.35<br>0.43<br>0.10<br>0.89<br>2.04<br>0.34<br>52.75<br>55.72<br>April<br>32.05<br>0.65<br>0.27<br>0.33<br>0.47<br>0.27         | 52.84<br>0.51<br>0.59<br>0.13<br>0.88<br>2.98<br>0.33<br>58.27<br>56.21<br>May<br>50.39<br>0.60<br>0.68<br>0.14<br>0.76<br>3.37         | 50.31<br>0.41<br>0.44<br>0.08<br>0.88<br>3.12<br>0.33<br>55.58<br>56.09<br>June<br>79.35<br>0.46<br>0.66<br>0.01<br>0.89<br>3.31         | 46.58<br>0.30<br>0.55<br>0.08<br>0.88<br>3.71<br>0.33<br>52.44<br>55.41<br>July<br>51.46<br>0.39<br>0.31<br>0.10<br>0.88<br>1.13         | 71.97<br>0.35<br>1.40<br>0.06<br>0.88<br>4.27<br>0.33<br>79.28<br>59.68<br>August<br>63.48<br>0.42<br>0.49<br>0.04<br>1.81<br>3.80         | 35.33<br>0.38<br>0.43<br>0.14<br>0.88<br>0.67<br>0.33<br>38.17<br>57.12<br>September<br>54.29<br>0.22<br>0.64<br>0.07<br>1.89<br>2.85         | 31.05<br>0.39<br>0.25<br>0.18<br>0.83<br>0.54<br>0.33<br>33.57<br>54.63<br>October<br>53.84<br>0.32<br>0.44<br>0.09<br>0.43<br>0.96         | 31.53<br>0.40<br>0.27<br>0.15<br>0.88<br>0.52<br>0.33<br>34.10<br>52.99<br>November<br>52.16<br>0.30<br>0.33<br>0.08<br>0.48<br>0.38         | 29.23<br>0.61<br>0.25<br>0.18<br>0.88<br>0.94<br>0.33<br>32.44<br>51.42<br>December<br>62.85<br>0.20<br>0.37<br>0.07                         |
| LBMP NTAC Reserve Regulation NYISO Cost of Operations Uplift Voltage Support and Black Start Avg Monthly Price Avg YTD Price  2000  LBMP NTAC Reserve Regulation NYISO Cost of Operations Uplift Voltage Support and Black Start | 61.52<br>0.39<br>0.47<br>0.07<br>0.65<br>2.62<br>0.34<br>66.05<br>66.05<br>January<br>46.01<br>0.47<br>1.44<br>0.19<br>1.14<br>0.16<br>0.38 | 44.29<br>0.21<br>0.29<br>0.07<br>0.59<br>2.85<br>0.34<br>48.64<br>58.08<br>February<br>41.33<br>0.20<br>5.64<br>0.35<br>(0.46)<br>0.05<br>0.37 | 49.98<br>0.59<br>0.42<br>0.10<br>0.89<br>0.88<br>0.34<br>53.20<br>56.55<br>March<br>32.62<br>0.25<br>2.68<br>0.42<br>(0.61)<br>(0.29)<br>0.37 | 48.60<br>0.35<br>0.43<br>0.10<br>0.89<br>2.04<br>0.34<br>52.75<br>55.72<br>April<br>32.05<br>0.65<br>0.27<br>0.33<br>0.47<br>0.27<br>0.37 | 52.84<br>0.51<br>0.59<br>0.13<br>0.88<br>2.98<br>0.33<br>58.27<br>56.21<br>May<br>50.39<br>0.60<br>0.68<br>0.14<br>0.76<br>3.37<br>0.38 | 50.31<br>0.41<br>0.44<br>0.08<br>0.88<br>3.12<br>0.33<br>55.58<br>56.09<br>June<br>79.35<br>0.46<br>0.66<br>0.01<br>0.89<br>3.31<br>0.38 | 46.58<br>0.30<br>0.55<br>0.08<br>0.88<br>3.71<br>0.33<br>52.44<br>55.41<br>July<br>51.46<br>0.39<br>0.31<br>0.10<br>0.88<br>1.13<br>0.38 | 71.97<br>0.35<br>1.40<br>0.06<br>0.88<br>4.27<br>0.33<br>79.28<br>59.68<br>August<br>63.48<br>0.42<br>0.49<br>0.04<br>1.81<br>3.80<br>0.37 | 35.33<br>0.38<br>0.43<br>0.14<br>0.88<br>0.67<br>0.33<br>38.17<br>57.12<br>September<br>54.29<br>0.22<br>0.64<br>0.07<br>1.89<br>2.85<br>0.39 | 31.05<br>0.39<br>0.25<br>0.18<br>0.83<br>0.54<br>0.33<br>33.57<br>54.63<br>October<br>53.84<br>0.32<br>0.44<br>0.09<br>0.43<br>0.96<br>0.40 | 31.53<br>0.40<br>0.27<br>0.15<br>0.88<br>0.52<br>0.33<br>34.10<br>52.99<br>November<br>52.16<br>0.30<br>0.33<br>0.08<br>0.48<br>0.38<br>0.40 | 29.23<br>0.61<br>0.25<br>0.18<br>0.88<br>0.94<br>0.33<br>32.44<br>51.42<br>December<br>62.85<br>0.20<br>0.37<br>0.07<br>0.49<br>3.70<br>0.40 |
| LBMP NTAC Reserve Regulation NYISO Cost of Operations Uplift Voltage Support and Black Start Avg Monthly Price Avg YTD Price  2000  LBMP NTAC Reserve Regulation NYISO Cost of Operations Uplift                                 | 61.52<br>0.39<br>0.47<br>0.07<br>0.65<br>2.62<br>0.34<br>66.05<br>66.05<br>January<br>46.01<br>0.47<br>1.44<br>0.19<br>1.14<br>0.16         | 44.29<br>0.21<br>0.29<br>0.07<br>0.59<br>2.85<br>0.34<br>48.64<br>58.08<br>February<br>41.33<br>0.20<br>5.64<br>0.35<br>(0.46)<br>0.05         | 49.98<br>0.59<br>0.42<br>0.10<br>0.89<br>0.88<br>0.34<br>53.20<br>56.55<br>March<br>32.62<br>0.25<br>2.68<br>0.42<br>(0.61)<br>(0.29)         | 48.60<br>0.35<br>0.43<br>0.10<br>0.89<br>2.04<br>0.34<br>52.75<br>55.72<br>April<br>32.05<br>0.65<br>0.27<br>0.33<br>0.47<br>0.27         | 52.84<br>0.51<br>0.59<br>0.13<br>0.88<br>2.98<br>0.33<br>58.27<br>56.21<br>May<br>50.39<br>0.60<br>0.68<br>0.14<br>0.76<br>3.37         | 50.31<br>0.41<br>0.44<br>0.08<br>0.88<br>3.12<br>0.33<br>55.58<br>56.09<br>June<br>79.35<br>0.46<br>0.66<br>0.01<br>0.89<br>3.31         | 46.58<br>0.30<br>0.55<br>0.08<br>0.88<br>3.71<br>0.33<br>52.44<br>55.41<br>July<br>51.46<br>0.39<br>0.31<br>0.10<br>0.88<br>1.13         | 71.97<br>0.35<br>1.40<br>0.06<br>0.88<br>4.27<br>0.33<br>79.28<br>59.68<br>August<br>63.48<br>0.42<br>0.49<br>0.04<br>1.81<br>3.80         | 35.33<br>0.38<br>0.43<br>0.14<br>0.88<br>0.67<br>0.33<br>38.17<br>57.12<br>September<br>54.29<br>0.22<br>0.64<br>0.07<br>1.89<br>2.85         | 31.05<br>0.39<br>0.25<br>0.18<br>0.83<br>0.54<br>0.33<br>33.57<br>54.63<br>October<br>53.84<br>0.32<br>0.44<br>0.09<br>0.43<br>0.96         | 31.53<br>0.40<br>0.27<br>0.15<br>0.88<br>0.52<br>0.33<br>34.10<br>52.99<br>November<br>52.16<br>0.30<br>0.33<br>0.08<br>0.48<br>0.38         | 29.23<br>0.61<br>0.25<br>0.18<br>0.88<br>0.94<br>0.33<br>32.44<br>51.42<br>December<br>62.85<br>0.20<br>0.37<br>0.07<br>0.49<br>3.70         |