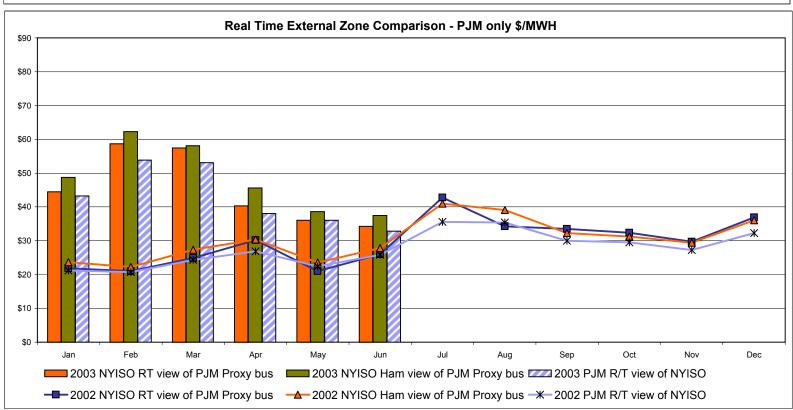

# NYISO Administered Total Price (Energy and Ancillary Services) from the LBMP Customer point of view

| 2003                                                                                                                                                                                                                             | January                                                                                                                                     | February                                                                                                                                       | March                                                                                                                                         | April                                                                                                                                     | May                                                                                                                                     | June                                                                                                                                     | July                                                                                                                                     | August                                                                                                                                     | September                                                                                                                                     | October                                                                                                                                     | November                                                                                                                                     | December                                                                                                                                     |
|----------------------------------------------------------------------------------------------------------------------------------------------------------------------------------------------------------------------------------|---------------------------------------------------------------------------------------------------------------------------------------------|------------------------------------------------------------------------------------------------------------------------------------------------|-----------------------------------------------------------------------------------------------------------------------------------------------|-------------------------------------------------------------------------------------------------------------------------------------------|-----------------------------------------------------------------------------------------------------------------------------------------|------------------------------------------------------------------------------------------------------------------------------------------|------------------------------------------------------------------------------------------------------------------------------------------|--------------------------------------------------------------------------------------------------------------------------------------------|-----------------------------------------------------------------------------------------------------------------------------------------------|---------------------------------------------------------------------------------------------------------------------------------------------|----------------------------------------------------------------------------------------------------------------------------------------------|----------------------------------------------------------------------------------------------------------------------------------------------|
| LBMP                                                                                                                                                                                                                             | 66.41                                                                                                                                       | 76.66                                                                                                                                          | 78.36                                                                                                                                         | 54.26                                                                                                                                     | 49.79                                                                                                                                   | 57.43                                                                                                                                    |                                                                                                                                          |                                                                                                                                            | ~ · · · · · · · · · · · · · · · · · · ·                                                                                                       |                                                                                                                                             | - 10 1 - 1110 - 1                                                                                                                            |                                                                                                                                              |
| NTAC                                                                                                                                                                                                                             | 0.41                                                                                                                                        | 0.35                                                                                                                                           | 0.66                                                                                                                                          | 0.45                                                                                                                                      | 0.44                                                                                                                                    | 0.39                                                                                                                                     |                                                                                                                                          |                                                                                                                                            |                                                                                                                                               |                                                                                                                                             |                                                                                                                                              |                                                                                                                                              |
| Reserve                                                                                                                                                                                                                          | 0.46                                                                                                                                        | 0.35                                                                                                                                           | 0.47                                                                                                                                          | 0.41                                                                                                                                      | 0.47                                                                                                                                    | 0.25                                                                                                                                     |                                                                                                                                          |                                                                                                                                            |                                                                                                                                               |                                                                                                                                             |                                                                                                                                              |                                                                                                                                              |
| Regulation                                                                                                                                                                                                                       | 0.26                                                                                                                                        | 0.27                                                                                                                                           | 0.38                                                                                                                                          | 0.31                                                                                                                                      | 0.65                                                                                                                                    | 0.31                                                                                                                                     |                                                                                                                                          |                                                                                                                                            |                                                                                                                                               |                                                                                                                                             |                                                                                                                                              |                                                                                                                                              |
| NYISO Cost of Operations                                                                                                                                                                                                         | 0.68                                                                                                                                        | 0.68                                                                                                                                           | 0.68                                                                                                                                          | 0.68                                                                                                                                      | 0.68                                                                                                                                    | 0.68                                                                                                                                     |                                                                                                                                          |                                                                                                                                            |                                                                                                                                               |                                                                                                                                             |                                                                                                                                              |                                                                                                                                              |
| Uplift                                                                                                                                                                                                                           | 0.33                                                                                                                                        | 1.04                                                                                                                                           | 0.97                                                                                                                                          | 1.72                                                                                                                                      | 1.47                                                                                                                                    | 1.58                                                                                                                                     |                                                                                                                                          |                                                                                                                                            |                                                                                                                                               |                                                                                                                                             |                                                                                                                                              |                                                                                                                                              |
| Voltage Support and Black Start                                                                                                                                                                                                  | 0.33                                                                                                                                        | 0.33                                                                                                                                           | 0.33                                                                                                                                          | 0.33                                                                                                                                      | 0.34                                                                                                                                    | 0.33                                                                                                                                     |                                                                                                                                          |                                                                                                                                            |                                                                                                                                               |                                                                                                                                             |                                                                                                                                              |                                                                                                                                              |
| Avg Monthly Price                                                                                                                                                                                                                | 68.90                                                                                                                                       | 79.69                                                                                                                                          | 81.84                                                                                                                                         | 58.16                                                                                                                                     | 53.84                                                                                                                                   | 60.98                                                                                                                                    |                                                                                                                                          |                                                                                                                                            |                                                                                                                                               |                                                                                                                                             |                                                                                                                                              |                                                                                                                                              |
| Avg YTD Price                                                                                                                                                                                                                    | 68.90                                                                                                                                       | 74.05                                                                                                                                          | 76.61                                                                                                                                         | 72.22                                                                                                                                     | 68.83                                                                                                                                   | 67.43                                                                                                                                    |                                                                                                                                          |                                                                                                                                            |                                                                                                                                               |                                                                                                                                             |                                                                                                                                              |                                                                                                                                              |
| 2002                                                                                                                                                                                                                             | January                                                                                                                                     | February                                                                                                                                       | March                                                                                                                                         | April                                                                                                                                     | May                                                                                                                                     | June                                                                                                                                     | July                                                                                                                                     | August                                                                                                                                     | September                                                                                                                                     | October                                                                                                                                     | November                                                                                                                                     | December                                                                                                                                     |
| LBMP                                                                                                                                                                                                                             | 30.32                                                                                                                                       | 26.58                                                                                                                                          | 32.02                                                                                                                                         | 39.03                                                                                                                                     | 37.48                                                                                                                                   | 45.59                                                                                                                                    | 60.80                                                                                                                                    | 65.60                                                                                                                                      | 46.88                                                                                                                                         | 48.13                                                                                                                                       | 50.10                                                                                                                                        | 54.76                                                                                                                                        |
| NTAC                                                                                                                                                                                                                             | 0.53                                                                                                                                        | 0.48                                                                                                                                           | 0.45                                                                                                                                          | 0.43                                                                                                                                      | 0.47                                                                                                                                    | 0.61                                                                                                                                     | 1.04                                                                                                                                     | 0.52                                                                                                                                       | 0.49                                                                                                                                          | 0.63                                                                                                                                        | 0.39                                                                                                                                         | 0.35                                                                                                                                         |
| Reserve                                                                                                                                                                                                                          | 0.19                                                                                                                                        | 0.19                                                                                                                                           | 0.24                                                                                                                                          | 0.29                                                                                                                                      | 0.21                                                                                                                                    | 0.19                                                                                                                                     | 0.30                                                                                                                                     | 0.33                                                                                                                                       | 0.22                                                                                                                                          | 0.22                                                                                                                                        | 0.31                                                                                                                                         | 0.41                                                                                                                                         |
| Regulation                                                                                                                                                                                                                       | 0.19                                                                                                                                        | 0.19                                                                                                                                           | 0.17                                                                                                                                          | 0.16                                                                                                                                      | 0.26                                                                                                                                    | 0.24                                                                                                                                     | 0.18                                                                                                                                     | 0.20                                                                                                                                       | 0.27                                                                                                                                          | 0.26                                                                                                                                        | 0.25                                                                                                                                         | 0.25                                                                                                                                         |
| NYISO Cost of Operations                                                                                                                                                                                                         | 0.63                                                                                                                                        | 0.63                                                                                                                                           | 0.63                                                                                                                                          | 0.63                                                                                                                                      | 0.63                                                                                                                                    | 0.63                                                                                                                                     | 0.63                                                                                                                                     | 0.63                                                                                                                                       | 0.63                                                                                                                                          | 0.63                                                                                                                                        | 0.62                                                                                                                                         | 0.63                                                                                                                                         |
| Uplift                                                                                                                                                                                                                           | 1.19                                                                                                                                        | 0.67                                                                                                                                           | 1.36                                                                                                                                          | 3.70                                                                                                                                      | 2.34                                                                                                                                    | 1.35                                                                                                                                     | 2.28                                                                                                                                     | 1.32                                                                                                                                       | 0.86                                                                                                                                          | 0.79                                                                                                                                        | 0.22                                                                                                                                         | (0.14)                                                                                                                                       |
| Voltage Support and Black Start                                                                                                                                                                                                  | 0.34                                                                                                                                        | 0.33                                                                                                                                           | 0.33                                                                                                                                          | 0.34                                                                                                                                      | 0.34                                                                                                                                    | 0.33                                                                                                                                     | 0.33                                                                                                                                     | 0.33                                                                                                                                       | 0.33                                                                                                                                          | 0.33                                                                                                                                        | 0.33                                                                                                                                         | 0.33                                                                                                                                         |
| Avg Monthly Price                                                                                                                                                                                                                | 33.39                                                                                                                                       | 29.08                                                                                                                                          | 35.21                                                                                                                                         | 44.58                                                                                                                                     | 41.72                                                                                                                                   | 48.94                                                                                                                                    | 65.56                                                                                                                                    | 68.94                                                                                                                                      | 49.68                                                                                                                                         | 50.99                                                                                                                                       | 52.24                                                                                                                                        | 56.60                                                                                                                                        |
| Avg YTD Price                                                                                                                                                                                                                    | 33.39                                                                                                                                       | 31.37                                                                                                                                          | 32.69                                                                                                                                         | 35.71                                                                                                                                     | 36.83                                                                                                                                   | 39.06                                                                                                                                    | 44.35                                                                                                                                    | 48.39                                                                                                                                      | 48.54                                                                                                                                         | 48.78                                                                                                                                       | 49.10                                                                                                                                        | 49.77                                                                                                                                        |
|                                                                                                                                                                                                                                  |                                                                                                                                             |                                                                                                                                                |                                                                                                                                               |                                                                                                                                           |                                                                                                                                         |                                                                                                                                          |                                                                                                                                          |                                                                                                                                            |                                                                                                                                               |                                                                                                                                             |                                                                                                                                              |                                                                                                                                              |
| 2001                                                                                                                                                                                                                             | January                                                                                                                                     | February                                                                                                                                       | March                                                                                                                                         | April                                                                                                                                     | May                                                                                                                                     | June                                                                                                                                     | July                                                                                                                                     | August                                                                                                                                     | September                                                                                                                                     | October                                                                                                                                     | November                                                                                                                                     | December                                                                                                                                     |
| <b>2001</b> LBMP                                                                                                                                                                                                                 | January<br>61.52                                                                                                                            | February<br>44.29                                                                                                                              | March<br>49.98                                                                                                                                | April<br>48.60                                                                                                                            | May 52.84                                                                                                                               | June 50.31                                                                                                                               | July<br>46.58                                                                                                                            | August 71.97                                                                                                                               | September 35.33                                                                                                                               | October 31.05                                                                                                                               | November 31.53                                                                                                                               | December 29.23                                                                                                                               |
|                                                                                                                                                                                                                                  |                                                                                                                                             | -                                                                                                                                              |                                                                                                                                               |                                                                                                                                           |                                                                                                                                         |                                                                                                                                          | =                                                                                                                                        |                                                                                                                                            | -                                                                                                                                             |                                                                                                                                             |                                                                                                                                              |                                                                                                                                              |
| LBMP                                                                                                                                                                                                                             | 61.52<br>0.39<br>0.47                                                                                                                       | 44.29                                                                                                                                          | 49.98<br>0.59<br>0.42                                                                                                                         | 48.60                                                                                                                                     | 52.84                                                                                                                                   | 50.31                                                                                                                                    | 46.58                                                                                                                                    | 71.97                                                                                                                                      | 35.33                                                                                                                                         | 31.05<br>0.39<br>0.25                                                                                                                       | 31.53                                                                                                                                        | 29.23<br>0.61<br>0.25                                                                                                                        |
| LBMP<br>NTAC                                                                                                                                                                                                                     | 61.52<br>0.39                                                                                                                               | 44.29<br>0.21                                                                                                                                  | 49.98<br>0.59                                                                                                                                 | 48.60<br>0.35                                                                                                                             | 52.84<br>0.51                                                                                                                           | 50.31<br>0.41                                                                                                                            | 46.58<br>0.30                                                                                                                            | 71.97<br>0.35                                                                                                                              | 35.33<br>0.38                                                                                                                                 | 31.05<br>0.39                                                                                                                               | 31.53<br>0.40                                                                                                                                | 29.23<br>0.61                                                                                                                                |
| LBMP<br>NTAC<br>Reserve                                                                                                                                                                                                          | 61.52<br>0.39<br>0.47                                                                                                                       | 44.29<br>0.21<br>0.29                                                                                                                          | 49.98<br>0.59<br>0.42                                                                                                                         | 48.60<br>0.35<br>0.43                                                                                                                     | 52.84<br>0.51<br>0.59                                                                                                                   | 50.31<br>0.41<br>0.44                                                                                                                    | 46.58<br>0.30<br>0.55                                                                                                                    | 71.97<br>0.35<br>1.40                                                                                                                      | 35.33<br>0.38<br>0.43                                                                                                                         | 31.05<br>0.39<br>0.25                                                                                                                       | 31.53<br>0.40<br>0.27                                                                                                                        | 29.23<br>0.61<br>0.25                                                                                                                        |
| LBMP<br>NTAC<br>Reserve<br>Regulation<br>NYISO Cost of Operations<br>Uplift                                                                                                                                                      | 61.52<br>0.39<br>0.47<br>0.07<br>0.65<br>2.62                                                                                               | 44.29<br>0.21<br>0.29<br>0.07                                                                                                                  | 49.98<br>0.59<br>0.42<br>0.10                                                                                                                 | 48.60<br>0.35<br>0.43<br>0.10                                                                                                             | 52.84<br>0.51<br>0.59<br>0.13                                                                                                           | 50.31<br>0.41<br>0.44<br>0.08<br>0.88<br>3.12                                                                                            | 46.58<br>0.30<br>0.55<br>0.08                                                                                                            | 71.97<br>0.35<br>1.40<br>0.06<br>0.88<br>4.27                                                                                              | 35.33<br>0.38<br>0.43<br>0.14                                                                                                                 | 31.05<br>0.39<br>0.25<br>0.18<br>0.83<br>0.54                                                                                               | 31.53<br>0.40<br>0.27<br>0.15                                                                                                                | 29.23<br>0.61<br>0.25<br>0.18                                                                                                                |
| LBMP NTAC Reserve Regulation NYISO Cost of Operations Uplift Voltage Support and Black Start                                                                                                                                     | 61.52<br>0.39<br>0.47<br>0.07<br>0.65<br>2.62<br>0.34                                                                                       | 44.29<br>0.21<br>0.29<br>0.07<br>0.59<br>2.85<br>0.34                                                                                          | 49.98<br>0.59<br>0.42<br>0.10<br>0.89<br>0.88<br>0.34                                                                                         | 48.60<br>0.35<br>0.43<br>0.10<br>0.89                                                                                                     | 52.84<br>0.51<br>0.59<br>0.13<br>0.88<br>2.98<br>0.33                                                                                   | 50.31<br>0.41<br>0.44<br>0.08<br>0.88<br>3.12<br>0.33                                                                                    | 46.58<br>0.30<br>0.55<br>0.08<br>0.88<br>3.71<br>0.33                                                                                    | 71.97<br>0.35<br>1.40<br>0.06<br>0.88<br>4.27<br>0.33                                                                                      | 35.33<br>0.38<br>0.43<br>0.14<br>0.88<br>0.67<br>0.33                                                                                         | 31.05<br>0.39<br>0.25<br>0.18<br>0.83<br>0.54<br>0.33                                                                                       | 31.53<br>0.40<br>0.27<br>0.15<br>0.88<br>0.52<br>0.33                                                                                        | 29.23<br>0.61<br>0.25<br>0.18<br>0.88<br>0.94<br>0.33                                                                                        |
| LBMP<br>NTAC<br>Reserve<br>Regulation<br>NYISO Cost of Operations<br>Uplift                                                                                                                                                      | 61.52<br>0.39<br>0.47<br>0.07<br>0.65<br>2.62                                                                                               | 44.29<br>0.21<br>0.29<br>0.07<br>0.59<br>2.85                                                                                                  | 49.98<br>0.59<br>0.42<br>0.10<br>0.89<br>0.88                                                                                                 | 48.60<br>0.35<br>0.43<br>0.10<br>0.89<br>2.04                                                                                             | 52.84<br>0.51<br>0.59<br>0.13<br>0.88<br>2.98                                                                                           | 50.31<br>0.41<br>0.44<br>0.08<br>0.88<br>3.12                                                                                            | 46.58<br>0.30<br>0.55<br>0.08<br>0.88<br>3.71                                                                                            | 71.97<br>0.35<br>1.40<br>0.06<br>0.88<br>4.27                                                                                              | 35.33<br>0.38<br>0.43<br>0.14<br>0.88<br>0.67                                                                                                 | 31.05<br>0.39<br>0.25<br>0.18<br>0.83<br>0.54                                                                                               | 31.53<br>0.40<br>0.27<br>0.15<br>0.88<br>0.52                                                                                                | 29.23<br>0.61<br>0.25<br>0.18<br>0.88<br>0.94                                                                                                |
| LBMP NTAC Reserve Regulation NYISO Cost of Operations Uplift Voltage Support and Black Start                                                                                                                                     | 61.52<br>0.39<br>0.47<br>0.07<br>0.65<br>2.62<br>0.34                                                                                       | 44.29<br>0.21<br>0.29<br>0.07<br>0.59<br>2.85<br>0.34                                                                                          | 49.98<br>0.59<br>0.42<br>0.10<br>0.89<br>0.88<br>0.34                                                                                         | 48.60<br>0.35<br>0.43<br>0.10<br>0.89<br>2.04<br>0.34                                                                                     | 52.84<br>0.51<br>0.59<br>0.13<br>0.88<br>2.98<br>0.33                                                                                   | 50.31<br>0.41<br>0.44<br>0.08<br>0.88<br>3.12<br>0.33                                                                                    | 46.58<br>0.30<br>0.55<br>0.08<br>0.88<br>3.71<br>0.33                                                                                    | 71.97<br>0.35<br>1.40<br>0.06<br>0.88<br>4.27<br>0.33                                                                                      | 35.33<br>0.38<br>0.43<br>0.14<br>0.88<br>0.67<br>0.33                                                                                         | 31.05<br>0.39<br>0.25<br>0.18<br>0.83<br>0.54<br>0.33                                                                                       | 31.53<br>0.40<br>0.27<br>0.15<br>0.88<br>0.52<br>0.33                                                                                        | 29.23<br>0.61<br>0.25<br>0.18<br>0.88<br>0.94<br>0.33                                                                                        |
| LBMP NTAC Reserve Regulation NYISO Cost of Operations Uplift Voltage Support and Black Start Avg Monthly Price                                                                                                                   | 61.52<br>0.39<br>0.47<br>0.07<br>0.65<br>2.62<br>0.34<br>66.05<br>January                                                                   | 44.29<br>0.21<br>0.29<br>0.07<br>0.59<br>2.85<br>0.34<br>48.64<br>58.08                                                                        | 49.98<br>0.59<br>0.42<br>0.10<br>0.89<br>0.88<br>0.34<br>53.20<br>56.55                                                                       | 48.60<br>0.35<br>0.43<br>0.10<br>0.89<br>2.04<br>0.34<br>52.75                                                                            | 52.84<br>0.51<br>0.59<br>0.13<br>0.88<br>2.98<br>0.33<br>58.27<br>56.21                                                                 | 50.31<br>0.41<br>0.44<br>0.08<br>0.88<br>3.12<br>0.33<br>55.58<br>56.09                                                                  | 46.58<br>0.30<br>0.55<br>0.08<br>0.88<br>3.71<br>0.33                                                                                    | 71.97<br>0.35<br>1.40<br>0.06<br>0.88<br>4.27<br>0.33<br>79.28<br>59.68                                                                    | 35.33<br>0.38<br>0.43<br>0.14<br>0.88<br>0.67<br>0.33<br>38.17<br>57.12                                                                       | 31.05<br>0.39<br>0.25<br>0.18<br>0.83<br>0.54<br>0.33<br>33.57<br>54.63                                                                     | 31.53<br>0.40<br>0.27<br>0.15<br>0.88<br>0.52<br>0.33<br>34.10<br>52.99                                                                      | 29.23<br>0.61<br>0.25<br>0.18<br>0.88<br>0.94<br>0.33<br>32.44<br>51.42                                                                      |
| LBMP NTAC Reserve Regulation NYISO Cost of Operations Uplift Voltage Support and Black Start Avg Monthly Price Avg YTD Price  2000 LBMP                                                                                          | 61.52<br>0.39<br>0.47<br>0.07<br>0.65<br>2.62<br>0.34<br>66.05<br>January<br>46.01                                                          | 44.29<br>0.21<br>0.29<br>0.07<br>0.59<br>2.85<br>0.34<br>48.64<br>58.08                                                                        | 49.98<br>0.59<br>0.42<br>0.10<br>0.89<br>0.88<br>0.34<br>53.20<br>56.55<br>March<br>32.62                                                     | 48.60<br>0.35<br>0.43<br>0.10<br>0.89<br>2.04<br>0.34<br>52.75<br>55.72<br>April<br>32.05                                                 | 52.84<br>0.51<br>0.59<br>0.13<br>0.88<br>2.98<br>0.33<br>58.27<br>56.21                                                                 | 50.31<br>0.41<br>0.44<br>0.08<br>0.88<br>3.12<br>0.33<br>55.58<br>56.09                                                                  | 46.58<br>0.30<br>0.55<br>0.08<br>0.88<br>3.71<br>0.33<br>52.44<br>55.41                                                                  | 71.97<br>0.35<br>1.40<br>0.06<br>0.88<br>4.27<br>0.33<br>79.28<br>59.68<br>August<br>63.48                                                 | 35.33<br>0.38<br>0.43<br>0.14<br>0.88<br>0.67<br>0.33<br>38.17<br>57.12<br>September<br>54.29                                                 | 31.05<br>0.39<br>0.25<br>0.18<br>0.83<br>0.54<br>0.33<br>33.57<br>54.63<br>October<br>53.84                                                 | 31.53<br>0.40<br>0.27<br>0.15<br>0.88<br>0.52<br>0.33<br>34.10<br>52.99<br>November<br>52.16                                                 | 29.23<br>0.61<br>0.25<br>0.18<br>0.88<br>0.94<br>0.33<br>32.44<br>51.42<br>December<br>62.85                                                 |
| LBMP NTAC Reserve Regulation NYISO Cost of Operations Uplift Voltage Support and Black Start Avg Monthly Price Avg YTD Price                                                                                                     | 61.52<br>0.39<br>0.47<br>0.07<br>0.65<br>2.62<br>0.34<br>66.05<br>January                                                                   | 44.29<br>0.21<br>0.29<br>0.07<br>0.59<br>2.85<br>0.34<br>48.64<br>58.08                                                                        | 49.98<br>0.59<br>0.42<br>0.10<br>0.89<br>0.88<br>0.34<br>53.20<br>56.55<br>March<br>32.62<br>0.25                                             | 48.60<br>0.35<br>0.43<br>0.10<br>0.89<br>2.04<br>0.34<br>52.75<br>55.72<br>April<br>32.05<br>0.65                                         | 52.84<br>0.51<br>0.59<br>0.13<br>0.88<br>2.98<br>0.33<br>58.27<br>56.21                                                                 | 50.31<br>0.41<br>0.44<br>0.08<br>0.88<br>3.12<br>0.33<br>55.58<br>56.09                                                                  | 46.58<br>0.30<br>0.55<br>0.08<br>0.88<br>3.71<br>0.33<br>52.44<br>55.41                                                                  | 71.97<br>0.35<br>1.40<br>0.06<br>0.88<br>4.27<br>0.33<br>79.28<br>59.68<br>August<br>63.48<br>0.42                                         | 35.33<br>0.38<br>0.43<br>0.14<br>0.88<br>0.67<br>0.33<br>38.17<br>57.12                                                                       | 31.05<br>0.39<br>0.25<br>0.18<br>0.83<br>0.54<br>0.33<br>33.57<br>54.63<br>October<br>53.84<br>0.32                                         | 31.53<br>0.40<br>0.27<br>0.15<br>0.88<br>0.52<br>0.33<br>34.10<br>52.99                                                                      | 29.23<br>0.61<br>0.25<br>0.18<br>0.88<br>0.94<br>0.33<br>32.44<br>51.42<br>December<br>62.85<br>0.20                                         |
| LBMP NTAC Reserve Regulation NYISO Cost of Operations Uplift Voltage Support and Black Start Avg Monthly Price Avg YTD Price  LBMP NTAC Reserve                                                                                  | 61.52<br>0.39<br>0.47<br>0.07<br>0.65<br>2.62<br>0.34<br>66.05<br>66.05<br>January<br>46.01<br>0.47<br>1.44                                 | 44.29<br>0.21<br>0.29<br>0.07<br>0.59<br>2.85<br>0.34<br>48.64<br>58.08<br>February<br>41.33<br>0.20<br>5.64                                   | 49.98<br>0.59<br>0.42<br>0.10<br>0.89<br>0.88<br>0.34<br>53.20<br>56.55<br>March<br>32.62<br>0.25<br>2.68                                     | 48.60<br>0.35<br>0.43<br>0.10<br>0.89<br>2.04<br>0.34<br>52.75<br>55.72<br>April<br>32.05<br>0.65<br>0.27                                 | 52.84<br>0.51<br>0.59<br>0.13<br>0.88<br>2.98<br>0.33<br>58.27<br>56.21<br>May<br>50.39<br>0.60<br>0.68                                 | 50.31<br>0.41<br>0.44<br>0.08<br>0.88<br>3.12<br>0.33<br>55.58<br>56.09<br>June<br>79.35<br>0.46<br>0.66                                 | 46.58<br>0.30<br>0.55<br>0.08<br>0.88<br>3.71<br>0.33<br>52.44<br>55.41<br>July<br>51.46<br>0.39<br>0.31                                 | 71.97<br>0.35<br>1.40<br>0.06<br>0.88<br>4.27<br>0.33<br>79.28<br>59.68<br>August<br>63.48<br>0.42<br>0.49                                 | 35.33<br>0.38<br>0.43<br>0.14<br>0.88<br>0.67<br>0.33<br>38.17<br>57.12<br>September<br>54.29<br>0.22<br>0.64                                 | 31.05<br>0.39<br>0.25<br>0.18<br>0.83<br>0.54<br>0.33<br>33.57<br>54.63<br>October<br>53.84<br>0.32<br>0.44                                 | 31.53<br>0.40<br>0.27<br>0.15<br>0.88<br>0.52<br>0.33<br>34.10<br>52.99<br>November<br>52.16<br>0.30<br>0.33                                 | 29.23<br>0.61<br>0.25<br>0.18<br>0.88<br>0.94<br>0.33<br>32.44<br>51.42<br>December<br>62.85<br>0.20<br>0.37                                 |
| LBMP NTAC Reserve Regulation NYISO Cost of Operations Uplift Voltage Support and Black Start Avg Monthly Price Avg YTD Price  LBMP NTAC Reserve Regulation                                                                       | 61.52<br>0.39<br>0.47<br>0.07<br>0.65<br>2.62<br>0.34<br>66.05<br>66.05<br>January<br>46.01<br>0.47<br>1.44<br>0.19                         | 44.29<br>0.21<br>0.29<br>0.07<br>0.59<br>2.85<br>0.34<br>48.64<br>58.08<br>February<br>41.33<br>0.20                                           | 49.98<br>0.59<br>0.42<br>0.10<br>0.89<br>0.88<br>0.34<br>53.20<br>56.55<br>March<br>32.62<br>0.25<br>2.68<br>0.42                             | 48.60<br>0.35<br>0.43<br>0.10<br>0.89<br>2.04<br>0.34<br>52.75<br>55.72<br>April<br>32.05<br>0.65                                         | 52.84<br>0.51<br>0.59<br>0.13<br>0.88<br>2.98<br>0.33<br>58.27<br>56.21<br>May<br>50.39<br>0.60                                         | 50.31<br>0.41<br>0.44<br>0.08<br>0.88<br>3.12<br>0.33<br>55.58<br>56.09<br>June<br>79.35<br>0.46<br>0.66<br>0.01                         | 46.58<br>0.30<br>0.55<br>0.08<br>0.88<br>3.71<br>0.33<br>52.44<br>55.41<br>July<br>51.46<br>0.39                                         | 71.97<br>0.35<br>1.40<br>0.06<br>0.88<br>4.27<br>0.33<br>79.28<br>59.68<br>August<br>63.48<br>0.42<br>0.49<br>0.04                         | 35.33<br>0.38<br>0.43<br>0.14<br>0.88<br>0.67<br>0.33<br>38.17<br>57.12<br>September<br>54.29<br>0.22<br>0.64<br>0.07                         | 31.05<br>0.39<br>0.25<br>0.18<br>0.83<br>0.54<br>0.33<br>33.57<br>54.63<br>October<br>53.84<br>0.32<br>0.44<br>0.09                         | 31.53<br>0.40<br>0.27<br>0.15<br>0.88<br>0.52<br>0.33<br>34.10<br>52.99<br>November<br>52.16<br>0.30<br>0.33<br>0.08                         | 29.23<br>0.61<br>0.25<br>0.18<br>0.88<br>0.94<br>0.33<br>32.44<br>51.42<br>December<br>62.85<br>0.20<br>0.37<br>0.07                         |
| LBMP NTAC Reserve Regulation NYISO Cost of Operations Uplift Voltage Support and Black Start Avg Monthly Price Avg YTD Price  2000  LBMP NTAC Reserve Regulation NYISO Cost of Operations                                        | 61.52<br>0.39<br>0.47<br>0.07<br>0.65<br>2.62<br>0.34<br>66.05<br>66.05<br>January<br>46.01<br>0.47<br>1.44<br>0.19<br>1.14                 | 44.29<br>0.21<br>0.29<br>0.07<br>0.59<br>2.85<br>0.34<br>48.64<br>58.08<br>February<br>41.33<br>0.20<br>5.64<br>0.35<br>(0.46)                 | 49.98<br>0.59<br>0.42<br>0.10<br>0.89<br>0.88<br>0.34<br>53.20<br>56.55<br>March<br>32.62<br>0.25<br>2.68<br>0.42<br>(0.61)                   | 48.60<br>0.35<br>0.43<br>0.10<br>0.89<br>2.04<br>0.34<br>52.75<br>55.72<br>April<br>32.05<br>0.65<br>0.27<br>0.33<br>0.47                 | 52.84<br>0.51<br>0.59<br>0.13<br>0.88<br>2.98<br>0.33<br>58.27<br>56.21<br>May<br>50.39<br>0.60<br>0.68<br>0.14<br>0.76                 | 50.31<br>0.41<br>0.44<br>0.08<br>0.88<br>3.12<br>0.33<br>55.58<br>56.09<br>June<br>79.35<br>0.46<br>0.66<br>0.01<br>0.89                 | 46.58<br>0.30<br>0.55<br>0.08<br>0.88<br>3.71<br>0.33<br>52.44<br>55.41<br>July<br>51.46<br>0.39<br>0.31<br>0.10<br>0.88                 | 71.97<br>0.35<br>1.40<br>0.06<br>0.88<br>4.27<br>0.33<br>79.28<br>59.68<br>August<br>63.48<br>0.42<br>0.49<br>0.04<br>1.81                 | 35.33<br>0.38<br>0.43<br>0.14<br>0.88<br>0.67<br>0.33<br>38.17<br>57.12<br>September<br>54.29<br>0.22<br>0.64<br>0.07<br>1.89                 | 31.05<br>0.39<br>0.25<br>0.18<br>0.83<br>0.54<br>0.33<br>33.57<br>54.63<br>October<br>53.84<br>0.32<br>0.44<br>0.09<br>0.43                 | 31.53<br>0.40<br>0.27<br>0.15<br>0.88<br>0.52<br>0.33<br>34.10<br>52.99<br>November<br>52.16<br>0.30<br>0.33<br>0.08<br>0.48                 | 29.23<br>0.61<br>0.25<br>0.18<br>0.88<br>0.94<br>0.33<br>32.44<br>51.42<br>December<br>62.85<br>0.20<br>0.37<br>0.07<br>0.49                 |
| LBMP NTAC Reserve Regulation NYISO Cost of Operations Uplift Voltage Support and Black Start Avg Monthly Price Avg YTD Price  2000  LBMP NTAC Reserve Regulation NYISO Cost of Operations Uplift                                 | 61.52<br>0.39<br>0.47<br>0.07<br>0.65<br>2.62<br>0.34<br>66.05<br>66.05<br>January<br>46.01<br>0.47<br>1.44<br>0.19<br>1.14<br>0.16         | 44.29<br>0.21<br>0.29<br>0.07<br>0.59<br>2.85<br>0.34<br>48.64<br>58.08<br>February<br>41.33<br>0.20<br>5.64<br>0.35                           | 49.98<br>0.59<br>0.42<br>0.10<br>0.89<br>0.88<br>0.34<br>53.20<br>56.55<br>March<br>32.62<br>0.25<br>2.68<br>0.42<br>(0.61)<br>(0.29)         | 48.60<br>0.35<br>0.43<br>0.10<br>0.89<br>2.04<br>0.34<br>52.75<br>55.72<br>April<br>32.05<br>0.65<br>0.27<br>0.33<br>0.47<br>0.27         | 52.84<br>0.51<br>0.59<br>0.13<br>0.88<br>2.98<br>0.33<br>58.27<br>56.21<br>May<br>50.39<br>0.60<br>0.68<br>0.14<br>0.76<br>3.37         | 50.31<br>0.41<br>0.44<br>0.08<br>0.88<br>3.12<br>0.33<br>55.58<br>56.09<br>June<br>79.35<br>0.46<br>0.66<br>0.01<br>0.89<br>3.31         | 46.58<br>0.30<br>0.55<br>0.08<br>0.88<br>3.71<br>0.33<br>52.44<br>55.41<br>July<br>51.46<br>0.39<br>0.31<br>0.10<br>0.88<br>1.13         | 71.97<br>0.35<br>1.40<br>0.06<br>0.88<br>4.27<br>0.33<br>79.28<br>59.68<br>August<br>63.48<br>0.42<br>0.49<br>0.04<br>1.81<br>3.80         | 35.33<br>0.38<br>0.43<br>0.14<br>0.88<br>0.67<br>0.33<br>38.17<br>57.12<br>September<br>54.29<br>0.22<br>0.64<br>0.07<br>1.89<br>2.85         | 31.05<br>0.39<br>0.25<br>0.18<br>0.83<br>0.54<br>0.33<br>33.57<br>54.63<br>October<br>53.84<br>0.32<br>0.44<br>0.09<br>0.43<br>0.96         | 31.53<br>0.40<br>0.27<br>0.15<br>0.88<br>0.52<br>0.33<br>34.10<br>52.99<br>November<br>52.16<br>0.30<br>0.33<br>0.08<br>0.48<br>0.38         | 29.23<br>0.61<br>0.25<br>0.18<br>0.88<br>0.94<br>0.33<br>32.44<br>51.42<br>December<br>62.85<br>0.20<br>0.37<br>0.07                         |
| LBMP NTAC Reserve Regulation NYISO Cost of Operations Uplift Voltage Support and Black Start Avg Monthly Price Avg YTD Price  2000  LBMP NTAC Reserve Regulation NYISO Cost of Operations Uplift Voltage Support and Black Start | 61.52<br>0.39<br>0.47<br>0.07<br>0.65<br>2.62<br>0.34<br>66.05<br>66.05<br>January<br>46.01<br>0.47<br>1.44<br>0.19<br>1.14<br>0.16<br>0.38 | 44.29<br>0.21<br>0.29<br>0.07<br>0.59<br>2.85<br>0.34<br>48.64<br>58.08<br>February<br>41.33<br>0.20<br>5.64<br>0.35<br>(0.46)<br>0.05<br>0.37 | 49.98<br>0.59<br>0.42<br>0.10<br>0.89<br>0.88<br>0.34<br>53.20<br>56.55<br>March<br>32.62<br>0.25<br>2.68<br>0.42<br>(0.61)<br>(0.29)<br>0.37 | 48.60<br>0.35<br>0.43<br>0.10<br>0.89<br>2.04<br>0.34<br>52.75<br>55.72<br>April<br>32.05<br>0.65<br>0.27<br>0.33<br>0.47<br>0.27<br>0.37 | 52.84<br>0.51<br>0.59<br>0.13<br>0.88<br>2.98<br>0.33<br>58.27<br>56.21<br>May<br>50.39<br>0.60<br>0.68<br>0.14<br>0.76<br>3.37<br>0.38 | 50.31<br>0.41<br>0.44<br>0.08<br>0.88<br>3.12<br>0.33<br>55.58<br>56.09<br>June<br>79.35<br>0.46<br>0.66<br>0.01<br>0.89<br>3.31<br>0.38 | 46.58<br>0.30<br>0.55<br>0.08<br>0.88<br>3.71<br>0.33<br>52.44<br>55.41<br>July<br>51.46<br>0.39<br>0.31<br>0.10<br>0.88<br>1.13<br>0.38 | 71.97<br>0.35<br>1.40<br>0.06<br>0.88<br>4.27<br>0.33<br>79.28<br>59.68<br>August<br>63.48<br>0.42<br>0.49<br>0.04<br>1.81<br>3.80<br>0.37 | 35.33<br>0.38<br>0.43<br>0.14<br>0.88<br>0.67<br>0.33<br>38.17<br>57.12<br>September<br>54.29<br>0.22<br>0.64<br>0.07<br>1.89<br>2.85<br>0.39 | 31.05<br>0.39<br>0.25<br>0.18<br>0.83<br>0.54<br>0.33<br>33.57<br>54.63<br>October<br>53.84<br>0.32<br>0.44<br>0.09<br>0.43<br>0.96<br>0.40 | 31.53<br>0.40<br>0.27<br>0.15<br>0.88<br>0.52<br>0.33<br>34.10<br>52.99<br>November<br>52.16<br>0.30<br>0.33<br>0.08<br>0.48<br>0.38<br>0.40 | 29.23<br>0.61<br>0.25<br>0.18<br>0.88<br>0.94<br>0.33<br>32.44<br>51.42<br>December<br>62.85<br>0.20<br>0.37<br>0.07<br>0.49<br>3.70<br>0.40 |
| LBMP NTAC Reserve Regulation NYISO Cost of Operations Uplift Voltage Support and Black Start Avg Monthly Price Avg YTD Price  2000  LBMP NTAC Reserve Regulation NYISO Cost of Operations Uplift                                 | 61.52<br>0.39<br>0.47<br>0.07<br>0.65<br>2.62<br>0.34<br>66.05<br>66.05<br>January<br>46.01<br>0.47<br>1.44<br>0.19<br>1.14<br>0.16         | 44.29<br>0.21<br>0.29<br>0.07<br>0.59<br>2.85<br>0.34<br>48.64<br>58.08<br>February<br>41.33<br>0.20<br>5.64<br>0.35<br>(0.46)<br>0.05         | 49.98<br>0.59<br>0.42<br>0.10<br>0.89<br>0.88<br>0.34<br>53.20<br>56.55<br>March<br>32.62<br>0.25<br>2.68<br>0.42<br>(0.61)<br>(0.29)         | 48.60<br>0.35<br>0.43<br>0.10<br>0.89<br>2.04<br>0.34<br>52.75<br>55.72<br>April<br>32.05<br>0.65<br>0.27<br>0.33<br>0.47<br>0.27         | 52.84<br>0.51<br>0.59<br>0.13<br>0.88<br>2.98<br>0.33<br>58.27<br>56.21<br>May<br>50.39<br>0.60<br>0.68<br>0.14<br>0.76<br>3.37         | 50.31<br>0.41<br>0.44<br>0.08<br>0.88<br>3.12<br>0.33<br>55.58<br>56.09<br>June<br>79.35<br>0.46<br>0.66<br>0.01<br>0.89<br>3.31         | 46.58<br>0.30<br>0.55<br>0.08<br>0.88<br>3.71<br>0.33<br>52.44<br>55.41<br>July<br>51.46<br>0.39<br>0.31<br>0.10<br>0.88<br>1.13         | 71.97<br>0.35<br>1.40<br>0.06<br>0.88<br>4.27<br>0.33<br>79.28<br>59.68<br>August<br>63.48<br>0.42<br>0.49<br>0.04<br>1.81<br>3.80         | 35.33<br>0.38<br>0.43<br>0.14<br>0.88<br>0.67<br>0.33<br>38.17<br>57.12<br>September<br>54.29<br>0.22<br>0.64<br>0.07<br>1.89<br>2.85         | 31.05<br>0.39<br>0.25<br>0.18<br>0.83<br>0.54<br>0.33<br>33.57<br>54.63<br>October<br>53.84<br>0.32<br>0.44<br>0.09<br>0.43<br>0.96         | 31.53<br>0.40<br>0.27<br>0.15<br>0.88<br>0.52<br>0.33<br>34.10<br>52.99<br>November<br>52.16<br>0.30<br>0.33<br>0.08<br>0.48<br>0.38         | 29.23<br>0.61<br>0.25<br>0.18<br>0.88<br>0.94<br>0.33<br>32.44<br>51.42<br>December<br>62.85<br>0.20<br>0.37<br>0.07<br>0.49<br>3.70         |