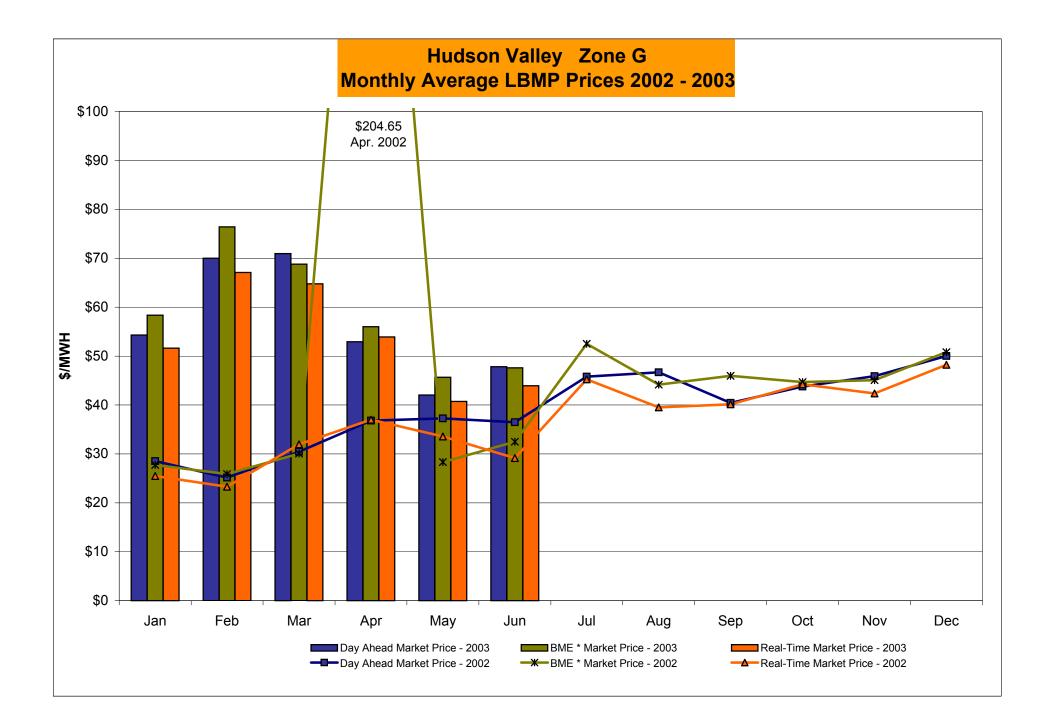

| 33.04                      | 37.86                     | 34.22           | 42.74                    |                            |                   |                            |                    |                     |                            |                          |
| Standard Deviation              | 21.10                      | 19.42                     | 20.71           | 18.69                    |                            |                   |                            |                    |                     |                            |                          |

<sup>\*</sup>Commonly Referred as Hour Ahead Market (HAM)



<sup>\*</sup> Commonly referred to as Hour Ahead Market (HAM)



4-I

<sup>\*</sup> Commonly referred to as Hour Ahead Market (HAM)



<sup>\*</sup> Commonly referred to as Hour Ahead Market (HAM)



<sup>\*</sup> Commonly referred to as Hour Ahead Market (HAM)

Market Monitoring Prepared: 7/8/2003 11:00



<sup>\*</sup> Commonly referred to as Hour Ahead Market (HAM)





## **External Comparison ISO-NE**





#### Note:

ISO-NE Forecast is an advisory posting @ 18:00 day before

<sup>\*</sup> Effective 3/1/2003 SMD implemented by ISO-NE. The DAM and R/T prices at the Roseton interface are now used.

# **External Comparison PJM**





Note:

After 5/1/02 PJM lists only one interface as NYIS

# **External Comparison Ontario IMO**





Notes: Exchange factor used for June 2003 was .74 to US \$

HOEP: Hourly Ontario Energy Price Pre-Dispatch: Projected Energy Price

#### **NYISO Price Correction Statistics**

#### **NYISO