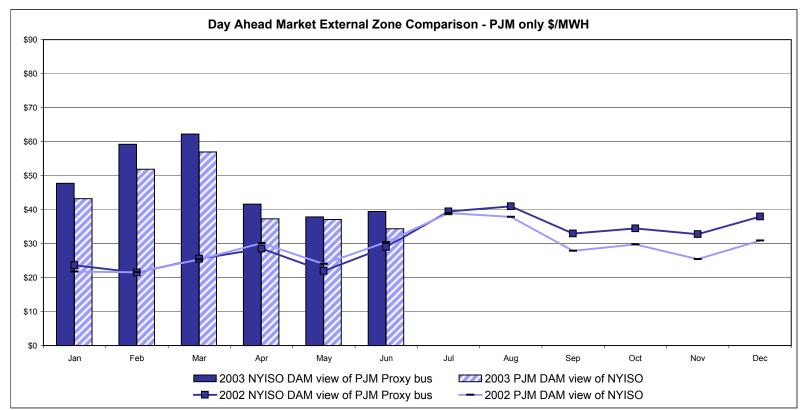

# NYISO Administered Total Price (Energy and Ancillary Services) from the LBMP Customer point of view

| 2003                                                                                                                                                                                                                             | January                                                                                                                                     | February                                                                                                                                       | March                                                                                                                                         | April                                                                                                                                     | May                                                                                                                                     | June                                                                                                                                     | July                                                                                                                                     | August                                                                                                                                     | September                                                                                                                                     | October                                                                                                                                     | November                                                                                                                                     | December                                                                                                                                     |
|----------------------------------------------------------------------------------------------------------------------------------------------------------------------------------------------------------------------------------|---------------------------------------------------------------------------------------------------------------------------------------------|------------------------------------------------------------------------------------------------------------------------------------------------|-----------------------------------------------------------------------------------------------------------------------------------------------|-------------------------------------------------------------------------------------------------------------------------------------------|-----------------------------------------------------------------------------------------------------------------------------------------|------------------------------------------------------------------------------------------------------------------------------------------|------------------------------------------------------------------------------------------------------------------------------------------|--------------------------------------------------------------------------------------------------------------------------------------------|-----------------------------------------------------------------------------------------------------------------------------------------------|---------------------------------------------------------------------------------------------------------------------------------------------|----------------------------------------------------------------------------------------------------------------------------------------------|----------------------------------------------------------------------------------------------------------------------------------------------|
| LBMP                                                                                                                                                                                                                             | 66.41                                                                                                                                       | 76.66                                                                                                                                          | 78.36                                                                                                                                         | 54.26                                                                                                                                     | 49.79                                                                                                                                   | 57.43                                                                                                                                    |                                                                                                                                          |                                                                                                                                            | ~ · · · · · · · · · · · · · · · · · · ·                                                                                                       |                                                                                                                                             | - 10 1 - 1110 - 1                                                                                                                            |                                                                                                                                              |
| NTAC                                                                                                                                                                                                                             | 0.41                                                                                                                                        | 0.35                                                                                                                                           | 0.66                                                                                                                                          | 0.45                                                                                                                                      | 0.44                                                                                                                                    | 0.39                                                                                                                                     |                                                                                                                                          |                                                                                                                                            |                                                                                                                                               |                                                                                                                                             |                                                                                                                                              |                                                                                                                                              |
| Reserve                                                                                                                                                                                                                          | 0.46                                                                                                                                        | 0.35                                                                                                                                           | 0.47                                                                                                                                          | 0.41                                                                                                                                      | 0.47                                                                                                                                    | 0.25                                                                                                                                     |                                                                                                                                          |                                                                                                                                            |                                                                                                                                               |                                                                                                                                             |                                                                                                                                              |                                                                                                                                              |
| Regulation                                                                                                                                                                                                                       | 0.26                                                                                                                                        | 0.27                                                                                                                                           | 0.38                                                                                                                                          | 0.31                                                                                                                                      | 0.65                                                                                                                                    | 0.31                                                                                                                                     |                                                                                                                                          |                                                                                                                                            |                                                                                                                                               |                                                                                                                                             |                                                                                                                                              |                                                                                                                                              |
| NYISO Cost of Operations                                                                                                                                                                                                         | 0.68                                                                                                                                        | 0.68                                                                                                                                           | 0.68                                                                                                                                          | 0.68                                                                                                                                      | 0.68                                                                                                                                    | 0.68                                                                                                                                     |                                                                                                                                          |                                                                                                                                            |                                                                                                                                               |                                                                                                                                             |                                                                                                                                              |                                                                                                                                              |
| Uplift                                                                                                                                                                                                                           | 0.33                                                                                                                                        | 1.04                                                                                                                                           | 0.97                                                                                                                                          | 1.72                                                                                                                                      | 1.47                                                                                                                                    | 1.58                                                                                                                                     |                                                                                                                                          |                                                                                                                                            |                                                                                                                                               |                                                                                                                                             |                                                                                                                                              |                                                                                                                                              |
| Voltage Support and Black Start                                                                                                                                                                                                  | 0.33                                                                                                                                        | 0.33                                                                                                                                           | 0.33                                                                                                                                          | 0.33                                                                                                                                      | 0.34                                                                                                                                    | 0.33                                                                                                                                     |                                                                                                                                          |                                                                                                                                            |                                                                                                                                               |                                                                                                                                             |                                                                                                                                              |                                                                                                                                              |
| Avg Monthly Price                                                                                                                                                                                                                | 68.90                                                                                                                                       | 79.69                                                                                                                                          | 81.84                                                                                                                                         | 58.16                                                                                                                                     | 53.84                                                                                                                                   | 60.98                                                                                                                                    |                                                                                                                                          |                                                                                                                                            |                                                                                                                                               |                                                                                                                                             |                                                                                                                                              |                                                                                                                                              |
| Avg YTD Price                                                                                                                                                                                                                    | 68.90                                                                                                                                       | 74.05                                                                                                                                          | 76.61                                                                                                                                         | 72.22                                                                                                                                     | 68.83                                                                                                                                   | 67.43                                                                                                                                    |                                                                                                                                          |                                                                                                                                            |                                                                                                                                               |                                                                                                                                             |                                                                                                                                              |                                                                                                                                              |
| 2002                                                                                                                                                                                                                             | January                                                                                                                                     | February                                                                                                                                       | March                                                                                                                                         | April                                                                                                                                     | May                                                                                                                                     | June                                                                                                                                     | July                                                                                                                                     | August                                                                                                                                     | September                                                                                                                                     | October                                                                                                                                     | November                                                                                                                                     | December                                                                                                                                     |
| LBMP                                                                                                                                                                                                                             | 30.32                                                                                                                                       | 26.58                                                                                                                                          | 32.02                                                                                                                                         | 39.03                                                                                                                                     | 37.48                                                                                                                                   | 45.59                                                                                                                                    | 60.80                                                                                                                                    | 65.60                                                                                                                                      | 46.88                                                                                                                                         | 48.13                                                                                                                                       | 50.10                                                                                                                                        | 54.76                                                                                                                                        |
| NTAC                                                                                                                                                                                                                             | 0.53                                                                                                                                        | 0.48                                                                                                                                           | 0.45                                                                                                                                          | 0.43                                                                                                                                      | 0.47                                                                                                                                    | 0.61                                                                                                                                     | 1.04                                                                                                                                     | 0.52                                                                                                                                       | 0.49                                                                                                                                          | 0.63                                                                                                                                        | 0.39                                                                                                                                         | 0.35                                                                                                                                         |
| Reserve                                                                                                                                                                                                                          | 0.19                                                                                                                                        | 0.19                                                                                                                                           | 0.24                                                                                                                                          | 0.29                                                                                                                                      | 0.21                                                                                                                                    | 0.19                                                                                                                                     | 0.30                                                                                                                                     | 0.33                                                                                                                                       | 0.22                                                                                                                                          | 0.22                                                                                                                                        | 0.31                                                                                                                                         | 0.41                                                                                                                                         |
| Regulation                                                                                                                                                                                                                       | 0.19                                                                                                                                        | 0.19                                                                                                                                           | 0.17                                                                                                                                          | 0.16                                                                                                                                      | 0.26                                                                                                                                    | 0.24                                                                                                                                     | 0.18                                                                                                                                     | 0.20                                                                                                                                       | 0.27                                                                                                                                          | 0.26                                                                                                                                        | 0.25                                                                                                                                         | 0.25                                                                                                                                         |
| NYISO Cost of Operations                                                                                                                                                                                                         | 0.63                                                                                                                                        | 0.63                                                                                                                                           | 0.63                                                                                                                                          | 0.63                                                                                                                                      | 0.63                                                                                                                                    | 0.63                                                                                                                                     | 0.63                                                                                                                                     | 0.63                                                                                                                                       | 0.63                                                                                                                                          | 0.63                                                                                                                                        | 0.62                                                                                                                                         | 0.63                                                                                                                                         |
| Uplift                                                                                                                                                                                                                           | 1.19                                                                                                                                        | 0.67                                                                                                                                           | 1.36                                                                                                                                          | 3.70                                                                                                                                      | 2.34                                                                                                                                    | 1.35                                                                                                                                     | 2.28                                                                                                                                     | 1.32                                                                                                                                       | 0.86                                                                                                                                          | 0.79                                                                                                                                        | 0.22                                                                                                                                         | (0.14)                                                                                                                                       |
| Voltage Support and Black Start                                                                                                                                                                                                  | 0.34                                                                                                                                        | 0.33                                                                                                                                           | 0.33                                                                                                                                          | 0.34                                                                                                                                      | 0.34                                                                                                                                    | 0.33                                                                                                                                     | 0.33                                                                                                                                     | 0.33                                                                                                                                       | 0.33                                                                                                                                          | 0.33                                                                                                                                        | 0.33                                                                                                                                         | 0.33                                                                                                                                         |
| Avg Monthly Price                                                                                                                                                                                                                | 33.39                                                                                                                                       | 29.08                                                                                                                                          | 35.21                                                                                                                                         | 44.58                                                                                                                                     | 41.72                                                                                                                                   | 48.94                                                                                                                                    | 65.56                                                                                                                                    | 68.94                                                                                                                                      | 49.68                                                                                                                                         | 50.99                                                                                                                                       | 52.24                                                                                                                                        | 56.60                                                                                                                                        |
| Avg YTD Price                                                                                                                                                                                                                    | 33.39                                                                                                                                       | 31.37                                                                                                                                          | 32.69                                                                                                                                         | 35.71                                                                                                                                     | 36.83                                                                                                                                   | 39.06                                                                                                                                    | 44.35                                                                                                                                    | 48.39                                                                                                                                      | 48.54                                                                                                                                         | 48.78                                                                                                                                       | 49.10                                                                                                                                        | 49.77                                                                                                                                        |
|                                                                                                                                                                                                                                  |                                                                                                                                             |                                                                                                                                                |                                                                                                                                               |                                                                                                                                           |                                                                                                                                         |                                                                                                                                          |                                                                                                                                          |                                                                                                                                            |                                                                                                                                               |                                                                                                                                             |                                                                                                                                              |                                                                                                                                              |
| 2001                                                                                                                                                                                                                             | January                                                                                                                                     | February                                                                                                                                       | March                                                                                                                                         | April                                                                                                                                     | May                                                                                                                                     | June                                                                                                                                     | July                                                                                                                                     | August                                                                                                                                     | September                                                                                                                                     | October                                                                                                                                     | November                                                                                                                                     | December                                                                                                                                     |
| <b>2001</b> LBMP                                                                                                                                                                                                                 | January<br>61.52                                                                                                                            | February<br>44.29                                                                                                                              | March<br>49.98                                                                                                                                | April<br>48.60                                                                                                                            | May 52.84                                                                                                                               | June 50.31                                                                                                                               | July<br>46.58                                                                                                                            | August 71.97                                                                                                                               | September 35.33                                                                                                                               | October 31.05                                                                                                                               | November 31.53                                                                                                                               | December 29.23                                                                                                                               |
|                                                                                                                                                                                                                                  |                                                                                                                                             | -                                                                                                                                              |                                                                                                                                               |                                                                                                                                           |                                                                                                                                         |                                                                                                                                          | =                                                                                                                                        |                                                                                                                                            | -                                                                                                                                             |                                                                                                                                             |                                                                                                                                              |                                                                                                                                              |
| LBMP                                                                                                                                                                                                                             | 61.52<br>0.39<br>0.47                                                                                                                       | 44.29                                                                                                                                          | 49.98<br>0.59<br>0.42                                                                                                                         | 48.60                                                                                                                                     | 52.84                                                                                                                                   | 50.31                                                                                                                                    | 46.58                                                                                                                                    | 71.97                                                                                                                                      | 35.33                                                                                                                                         | 31.05<br>0.39<br>0.25                                                                                                                       | 31.53                                                                                                                                        | 29.23<br>0.61<br>0.25                                                                                                                        |
| LBMP<br>NTAC                                                                                                                                                                                                                     | 61.52<br>0.39                                                                                                                               | 44.29<br>0.21                                                                                                                                  | 49.98<br>0.59                                                                                                                                 | 48.60<br>0.35                                                                                                                             | 52.84<br>0.51                                                                                                                           | 50.31<br>0.41                                                                                                                            | 46.58<br>0.30                                                                                                                            | 71.97<br>0.35                                                                                                                              | 35.33<br>0.38                                                                                                                                 | 31.05<br>0.39                                                                                                                               | 31.53<br>0.40                                                                                                                                | 29.23<br>0.61                                                                                                                                |
| LBMP<br>NTAC<br>Reserve                                                                                                                                                                                                          | 61.52<br>0.39<br>0.47                                                                                                                       | 44.29<br>0.21<br>0.29                                                                                                                          | 49.98<br>0.59<br>0.42                                                                                                                         | 48.60<br>0.35<br>0.43                                                                                                                     | 52.84<br>0.51<br>0.59                                                                                                                   | 50.31<br>0.41<br>0.44                                                                                                                    | 46.58<br>0.30<br>0.55                                                                                                                    | 71.97<br>0.35<br>1.40                                                                                                                      | 35.33<br>0.38<br>0.43                                                                                                                         | 31.05<br>0.39<br>0.25                                                                                                                       | 31.53<br>0.40<br>0.27                                                                                                                        | 29.23<br>0.61<br>0.25                                                                                                                        |
| LBMP<br>NTAC<br>Reserve<br>Regulation<br>NYISO Cost of Operations<br>Uplift                                                                                                                                                      | 61.52<br>0.39<br>0.47<br>0.07<br>0.65<br>2.62                                                                                               | 44.29<br>0.21<br>0.29<br>0.07                                                                                                                  | 49.98<br>0.59<br>0.42<br>0.10                                                                                                                 | 48.60<br>0.35<br>0.43<br>0.10                                                                                                             | 52.84<br>0.51<br>0.59<br>0.13                                                                                                           | 50.31<br>0.41<br>0.44<br>0.08<br>0.88<br>3.12                                                                                            | 46.58<br>0.30<br>0.55<br>0.08                                                                                                            | 71.97<br>0.35<br>1.40<br>0.06<br>0.88<br>4.27                                                                                              | 35.33<br>0.38<br>0.43<br>0.14                                                                                                                 | 31.05<br>0.39<br>0.25<br>0.18<br>0.83<br>0.54                                                                                               | 31.53<br>0.40<br>0.27<br>0.15                                                                                                                | 29.23<br>0.61<br>0.25<br>0.18                                                                                                                |
| LBMP NTAC Reserve Regulation NYISO Cost of Operations Uplift Voltage Support and Black Start                                                                                                                                     | 61.52<br>0.39<br>0.47<br>0.07<br>0.65<br>2.62<br>0.34                                                                                       | 44.29<br>0.21<br>0.29<br>0.07<br>0.59<br>2.85<br>0.34                                                                                          | 49.98<br>0.59<br>0.42<br>0.10<br>0.89<br>0.88<br>0.34                                                                                         | 48.60<br>0.35<br>0.43<br>0.10<br>0.89                                                                                                     | 52.84<br>0.51<br>0.59<br>0.13<br>0.88<br>2.98<br>0.33                                                                                   | 50.31<br>0.41<br>0.44<br>0.08<br>0.88<br>3.12<br>0.33                                                                                    | 46.58<br>0.30<br>0.55<br>0.08<br>0.88<br>3.71<br>0.33                                                                                    | 71.97<br>0.35<br>1.40<br>0.06<br>0.88<br>4.27<br>0.33                                                                                      | 35.33<br>0.38<br>0.43<br>0.14<br>0.88<br>0.67<br>0.33                                                                                         | 31.05<br>0.39<br>0.25<br>0.18<br>0.83<br>0.54<br>0.33                                                                                       | 31.53<br>0.40<br>0.27<br>0.15<br>0.88<br>0.52<br>0.33                                                                                        | 29.23<br>0.61<br>0.25<br>0.18<br>0.88<br>0.94<br>0.33                                                                                        |
| LBMP<br>NTAC<br>Reserve<br>Regulation<br>NYISO Cost of Operations<br>Uplift                                                                                                                                                      | 61.52<br>0.39<br>0.47<br>0.07<br>0.65<br>2.62                                                                                               | 44.29<br>0.21<br>0.29<br>0.07<br>0.59<br>2.85                                                                                                  | 49.98<br>0.59<br>0.42<br>0.10<br>0.89<br>0.88                                                                                                 | 48.60<br>0.35<br>0.43<br>0.10<br>0.89<br>2.04                                                                                             | 52.84<br>0.51<br>0.59<br>0.13<br>0.88<br>2.98                                                                                           | 50.31<br>0.41<br>0.44<br>0.08<br>0.88<br>3.12                                                                                            | 46.58<br>0.30<br>0.55<br>0.08<br>0.88<br>3.71                                                                                            | 71.97<br>0.35<br>1.40<br>0.06<br>0.88<br>4.27                                                                                              | 35.33<br>0.38<br>0.43<br>0.14<br>0.88<br>0.67                                                                                                 | 31.05<br>0.39<br>0.25<br>0.18<br>0.83<br>0.54                                                                                               | 31.53<br>0.40<br>0.27<br>0.15<br>0.88<br>0.52                                                                                                | 29.23<br>0.61<br>0.25<br>0.18<br>0.88<br>0.94                                                                                                |
| LBMP NTAC Reserve Regulation NYISO Cost of Operations Uplift Voltage Support and Black Start                                                                                                                                     | 61.52<br>0.39<br>0.47<br>0.07<br>0.65<br>2.62<br>0.34                                                                                       | 44.29<br>0.21<br>0.29<br>0.07<br>0.59<br>2.85<br>0.34                                                                                          | 49.98<br>0.59<br>0.42<br>0.10<br>0.89<br>0.88<br>0.34                                                                                         | 48.60<br>0.35<br>0.43<br>0.10<br>0.89<br>2.04<br>0.34                                                                                     | 52.84<br>0.51<br>0.59<br>0.13<br>0.88<br>2.98<br>0.33                                                                                   | 50.31<br>0.41<br>0.44<br>0.08<br>0.88<br>3.12<br>0.33                                                                                    | 46.58<br>0.30<br>0.55<br>0.08<br>0.88<br>3.71<br>0.33                                                                                    | 71.97<br>0.35<br>1.40<br>0.06<br>0.88<br>4.27<br>0.33                                                                                      | 35.33<br>0.38<br>0.43<br>0.14<br>0.88<br>0.67<br>0.33                                                                                         | 31.05<br>0.39<br>0.25<br>0.18<br>0.83<br>0.54<br>0.33                                                                                       | 31.53<br>0.40<br>0.27<br>0.15<br>0.88<br>0.52<br>0.33                                                                                        | 29.23<br>0.61<br>0.25<br>0.18<br>0.88<br>0.94<br>0.33                                                                                        |
| LBMP NTAC Reserve Regulation NYISO Cost of Operations Uplift Voltage Support and Black Start Avg Monthly Price                                                                                                                   | 61.52<br>0.39<br>0.47<br>0.07<br>0.65<br>2.62<br>0.34<br>66.05<br>January                                                                   | 44.29<br>0.21<br>0.29<br>0.07<br>0.59<br>2.85<br>0.34<br>48.64<br>58.08                                                                        | 49.98<br>0.59<br>0.42<br>0.10<br>0.89<br>0.88<br>0.34<br>53.20<br>56.55                                                                       | 48.60<br>0.35<br>0.43<br>0.10<br>0.89<br>2.04<br>0.34<br>52.75                                                                            | 52.84<br>0.51<br>0.59<br>0.13<br>0.88<br>2.98<br>0.33<br>58.27<br>56.21                                                                 | 50.31<br>0.41<br>0.44<br>0.08<br>0.88<br>3.12<br>0.33<br>55.58<br>56.09                                                                  | 46.58<br>0.30<br>0.55<br>0.08<br>0.88<br>3.71<br>0.33                                                                                    | 71.97<br>0.35<br>1.40<br>0.06<br>0.88<br>4.27<br>0.33<br>79.28<br>59.68                                                                    | 35.33<br>0.38<br>0.43<br>0.14<br>0.88<br>0.67<br>0.33<br>38.17<br>57.12                                                                       | 31.05<br>0.39<br>0.25<br>0.18<br>0.83<br>0.54<br>0.33<br>33.57<br>54.63                                                                     | 31.53<br>0.40<br>0.27<br>0.15<br>0.88<br>0.52<br>0.33<br>34.10<br>52.99                                                                      | 29.23<br>0.61<br>0.25<br>0.18<br>0.88<br>0.94<br>0.33<br>32.44<br>51.42                                                                      |
| LBMP NTAC Reserve Regulation NYISO Cost of Operations Uplift Voltage Support and Black Start Avg Monthly Price Avg YTD Price  2000 LBMP                                                                                          | 61.52<br>0.39<br>0.47<br>0.07<br>0.65<br>2.62<br>0.34<br>66.05<br>January<br>46.01                                                          | 44.29<br>0.21<br>0.29<br>0.07<br>0.59<br>2.85<br>0.34<br>48.64<br>58.08                                                                        | 49.98<br>0.59<br>0.42<br>0.10<br>0.89<br>0.88<br>0.34<br>53.20<br>56.55<br>March<br>32.62                                                     | 48.60<br>0.35<br>0.43<br>0.10<br>0.89<br>2.04<br>0.34<br>52.75<br>55.72<br>April<br>32.05                                                 | 52.84<br>0.51<br>0.59<br>0.13<br>0.88<br>2.98<br>0.33<br>58.27<br>56.21                                                                 | 50.31<br>0.41<br>0.44<br>0.08<br>0.88<br>3.12<br>0.33<br>55.58<br>56.09                                                                  | 46.58<br>0.30<br>0.55<br>0.08<br>0.88<br>3.71<br>0.33<br>52.44<br>55.41                                                                  | 71.97<br>0.35<br>1.40<br>0.06<br>0.88<br>4.27<br>0.33<br>79.28<br>59.68<br>August<br>63.48                                                 | 35.33<br>0.38<br>0.43<br>0.14<br>0.88<br>0.67<br>0.33<br>38.17<br>57.12<br>September<br>54.29                                                 | 31.05<br>0.39<br>0.25<br>0.18<br>0.83<br>0.54<br>0.33<br>33.57<br>54.63<br>October<br>53.84                                                 | 31.53<br>0.40<br>0.27<br>0.15<br>0.88<br>0.52<br>0.33<br>34.10<br>52.99<br>November<br>52.16                                                 | 29.23<br>0.61<br>0.25<br>0.18<br>0.88<br>0.94<br>0.33<br>32.44<br>51.42<br>December<br>62.85                                                 |
| LBMP NTAC Reserve Regulation NYISO Cost of Operations Uplift Voltage Support and Black Start Avg Monthly Price Avg YTD Price                                                                                                     | 61.52<br>0.39<br>0.47<br>0.07<br>0.65<br>2.62<br>0.34<br>66.05<br>January                                                                   | 44.29<br>0.21<br>0.29<br>0.07<br>0.59<br>2.85<br>0.34<br>48.64<br>58.08                                                                        | 49.98<br>0.59<br>0.42<br>0.10<br>0.89<br>0.88<br>0.34<br>53.20<br>56.55<br>March<br>32.62<br>0.25                                             | 48.60<br>0.35<br>0.43<br>0.10<br>0.89<br>2.04<br>0.34<br>52.75<br>55.72<br>April<br>32.05<br>0.65                                         | 52.84<br>0.51<br>0.59<br>0.13<br>0.88<br>2.98<br>0.33<br>58.27<br>56.21                                                                 | 50.31<br>0.41<br>0.44<br>0.08<br>0.88<br>3.12<br>0.33<br>55.58<br>56.09                                                                  | 46.58<br>0.30<br>0.55<br>0.08<br>0.88<br>3.71<br>0.33<br>52.44<br>55.41                                                                  | 71.97<br>0.35<br>1.40<br>0.06<br>0.88<br>4.27<br>0.33<br>79.28<br>59.68<br>August<br>63.48<br>0.42                                         | 35.33<br>0.38<br>0.43<br>0.14<br>0.88<br>0.67<br>0.33<br>38.17<br>57.12                                                                       | 31.05<br>0.39<br>0.25<br>0.18<br>0.83<br>0.54<br>0.33<br>33.57<br>54.63<br>October<br>53.84<br>0.32                                         | 31.53<br>0.40<br>0.27<br>0.15<br>0.88<br>0.52<br>0.33<br>34.10<br>52.99                                                                      | 29.23<br>0.61<br>0.25<br>0.18<br>0.88<br>0.94<br>0.33<br>32.44<br>51.42<br>December<br>62.85<br>0.20                                         |
| LBMP NTAC Reserve Regulation NYISO Cost of Operations Uplift Voltage Support and Black Start Avg Monthly Price Avg YTD Price  LBMP NTAC Reserve                                                                                  | 61.52<br>0.39<br>0.47<br>0.07<br>0.65<br>2.62<br>0.34<br>66.05<br>66.05<br>January<br>46.01<br>0.47<br>1.44                                 | 44.29<br>0.21<br>0.29<br>0.07<br>0.59<br>2.85<br>0.34<br>48.64<br>58.08<br>February<br>41.33<br>0.20<br>5.64                                   | 49.98<br>0.59<br>0.42<br>0.10<br>0.89<br>0.88<br>0.34<br>53.20<br>56.55<br>March<br>32.62<br>0.25<br>2.68                                     | 48.60<br>0.35<br>0.43<br>0.10<br>0.89<br>2.04<br>0.34<br>52.75<br>55.72<br>April<br>32.05<br>0.65<br>0.27                                 | 52.84<br>0.51<br>0.59<br>0.13<br>0.88<br>2.98<br>0.33<br>58.27<br>56.21<br>May<br>50.39<br>0.60<br>0.68                                 | 50.31<br>0.41<br>0.44<br>0.08<br>0.88<br>3.12<br>0.33<br>55.58<br>56.09<br>June<br>79.35<br>0.46<br>0.66                                 | 46.58<br>0.30<br>0.55<br>0.08<br>0.88<br>3.71<br>0.33<br>52.44<br>55.41<br>July<br>51.46<br>0.39<br>0.31                                 | 71.97<br>0.35<br>1.40<br>0.06<br>0.88<br>4.27<br>0.33<br>79.28<br>59.68<br>August<br>63.48<br>0.42<br>0.49                                 | 35.33<br>0.38<br>0.43<br>0.14<br>0.88<br>0.67<br>0.33<br>38.17<br>57.12<br>September<br>54.29<br>0.22<br>0.64                                 | 31.05<br>0.39<br>0.25<br>0.18<br>0.83<br>0.54<br>0.33<br>33.57<br>54.63<br>October<br>53.84<br>0.32<br>0.44                                 | 31.53<br>0.40<br>0.27<br>0.15<br>0.88<br>0.52<br>0.33<br>34.10<br>52.99<br>November<br>52.16<br>0.30<br>0.33                                 | 29.23<br>0.61<br>0.25<br>0.18<br>0.88<br>0.94<br>0.33<br>32.44<br>51.42<br>December<br>62.85<br>0.20<br>0.37                                 |
| LBMP NTAC Reserve Regulation NYISO Cost of Operations Uplift Voltage Support and Black Start Avg Monthly Price Avg YTD Price  LBMP NTAC Reserve Regulation                                                                       | 61.52<br>0.39<br>0.47<br>0.07<br>0.65<br>2.62<br>0.34<br>66.05<br>66.05<br>January<br>46.01<br>0.47<br>1.44<br>0.19                         | 44.29<br>0.21<br>0.29<br>0.07<br>0.59<br>2.85<br>0.34<br>48.64<br>58.08<br>February<br>41.33<br>0.20                                           | 49.98<br>0.59<br>0.42<br>0.10<br>0.89<br>0.88<br>0.34<br>53.20<br>56.55<br>March<br>32.62<br>0.25<br>2.68<br>0.42                             | 48.60<br>0.35<br>0.43<br>0.10<br>0.89<br>2.04<br>0.34<br>52.75<br>55.72<br>April<br>32.05<br>0.65                                         | 52.84<br>0.51<br>0.59<br>0.13<br>0.88<br>2.98<br>0.33<br>58.27<br>56.21<br>May<br>50.39<br>0.60                                         | 50.31<br>0.41<br>0.44<br>0.08<br>0.88<br>3.12<br>0.33<br>55.58<br>56.09<br>June<br>79.35<br>0.46<br>0.66<br>0.01                         | 46.58<br>0.30<br>0.55<br>0.08<br>0.88<br>3.71<br>0.33<br>52.44<br>55.41<br>July<br>51.46<br>0.39                                         | 71.97<br>0.35<br>1.40<br>0.06<br>0.88<br>4.27<br>0.33<br>79.28<br>59.68<br>August<br>63.48<br>0.42<br>0.49<br>0.04                         | 35.33<br>0.38<br>0.43<br>0.14<br>0.88<br>0.67<br>0.33<br>38.17<br>57.12<br>September<br>54.29<br>0.22<br>0.64<br>0.07                         | 31.05<br>0.39<br>0.25<br>0.18<br>0.83<br>0.54<br>0.33<br>33.57<br>54.63<br>October<br>53.84<br>0.32<br>0.44<br>0.09                         | 31.53<br>0.40<br>0.27<br>0.15<br>0.88<br>0.52<br>0.33<br>34.10<br>52.99<br>November<br>52.16<br>0.30<br>0.33<br>0.08                         | 29.23<br>0.61<br>0.25<br>0.18<br>0.88<br>0.94<br>0.33<br>32.44<br>51.42<br>December<br>62.85<br>0.20<br>0.37<br>0.07                         |
| LBMP NTAC Reserve Regulation NYISO Cost of Operations Uplift Voltage Support and Black Start Avg Monthly Price Avg YTD Price  2000  LBMP NTAC Reserve Regulation NYISO Cost of Operations                                        | 61.52<br>0.39<br>0.47<br>0.07<br>0.65<br>2.62<br>0.34<br>66.05<br>66.05<br>January<br>46.01<br>0.47<br>1.44<br>0.19<br>1.14                 | 44.29<br>0.21<br>0.29<br>0.07<br>0.59<br>2.85<br>0.34<br>48.64<br>58.08<br>February<br>41.33<br>0.20<br>5.64<br>0.35<br>(0.46)                 | 49.98<br>0.59<br>0.42<br>0.10<br>0.89<br>0.88<br>0.34<br>53.20<br>56.55<br>March<br>32.62<br>0.25<br>2.68<br>0.42<br>(0.61)                   | 48.60<br>0.35<br>0.43<br>0.10<br>0.89<br>2.04<br>0.34<br>52.75<br>55.72<br>April<br>32.05<br>0.65<br>0.27<br>0.33<br>0.47                 | 52.84<br>0.51<br>0.59<br>0.13<br>0.88<br>2.98<br>0.33<br>58.27<br>56.21<br>May<br>50.39<br>0.60<br>0.68<br>0.14<br>0.76                 | 50.31<br>0.41<br>0.44<br>0.08<br>0.88<br>3.12<br>0.33<br>55.58<br>56.09<br>June<br>79.35<br>0.46<br>0.66<br>0.01<br>0.89                 | 46.58<br>0.30<br>0.55<br>0.08<br>0.88<br>3.71<br>0.33<br>52.44<br>55.41<br>July<br>51.46<br>0.39<br>0.31<br>0.10<br>0.88                 | 71.97<br>0.35<br>1.40<br>0.06<br>0.88<br>4.27<br>0.33<br>79.28<br>59.68<br>August<br>63.48<br>0.42<br>0.49<br>0.04<br>1.81                 | 35.33<br>0.38<br>0.43<br>0.14<br>0.88<br>0.67<br>0.33<br>38.17<br>57.12<br>September<br>54.29<br>0.22<br>0.64<br>0.07<br>1.89                 | 31.05<br>0.39<br>0.25<br>0.18<br>0.83<br>0.54<br>0.33<br>33.57<br>54.63<br>October<br>53.84<br>0.32<br>0.44<br>0.09<br>0.43                 | 31.53<br>0.40<br>0.27<br>0.15<br>0.88<br>0.52<br>0.33<br>34.10<br>52.99<br>November<br>52.16<br>0.30<br>0.33<br>0.08<br>0.48                 | 29.23<br>0.61<br>0.25<br>0.18<br>0.88<br>0.94<br>0.33<br>32.44<br>51.42<br>December<br>62.85<br>0.20<br>0.37<br>0.07<br>0.49                 |
| LBMP NTAC Reserve Regulation NYISO Cost of Operations Uplift Voltage Support and Black Start Avg Monthly Price Avg YTD Price  2000  LBMP NTAC Reserve Regulation NYISO Cost of Operations Uplift                                 | 61.52<br>0.39<br>0.47<br>0.07<br>0.65<br>2.62<br>0.34<br>66.05<br>66.05<br>January<br>46.01<br>0.47<br>1.44<br>0.19<br>1.14<br>0.16         | 44.29<br>0.21<br>0.29<br>0.07<br>0.59<br>2.85<br>0.34<br>48.64<br>58.08<br>February<br>41.33<br>0.20<br>5.64<br>0.35                           | 49.98<br>0.59<br>0.42<br>0.10<br>0.89<br>0.88<br>0.34<br>53.20<br>56.55<br>March<br>32.62<br>0.25<br>2.68<br>0.42<br>(0.61)<br>(0.29)         | 48.60<br>0.35<br>0.43<br>0.10<br>0.89<br>2.04<br>0.34<br>52.75<br>55.72<br>April<br>32.05<br>0.65<br>0.27<br>0.33<br>0.47<br>0.27         | 52.84<br>0.51<br>0.59<br>0.13<br>0.88<br>2.98<br>0.33<br>58.27<br>56.21<br>May<br>50.39<br>0.60<br>0.68<br>0.14<br>0.76<br>3.37         | 50.31<br>0.41<br>0.44<br>0.08<br>0.88<br>3.12<br>0.33<br>55.58<br>56.09<br>June<br>79.35<br>0.46<br>0.66<br>0.01<br>0.89<br>3.31         | 46.58<br>0.30<br>0.55<br>0.08<br>0.88<br>3.71<br>0.33<br>52.44<br>55.41<br>July<br>51.46<br>0.39<br>0.31<br>0.10<br>0.88<br>1.13         | 71.97<br>0.35<br>1.40<br>0.06<br>0.88<br>4.27<br>0.33<br>79.28<br>59.68<br>August<br>63.48<br>0.42<br>0.49<br>0.04<br>1.81<br>3.80         | 35.33<br>0.38<br>0.43<br>0.14<br>0.88<br>0.67<br>0.33<br>38.17<br>57.12<br>September<br>54.29<br>0.22<br>0.64<br>0.07<br>1.89<br>2.85         | 31.05<br>0.39<br>0.25<br>0.18<br>0.83<br>0.54<br>0.33<br>33.57<br>54.63<br>October<br>53.84<br>0.32<br>0.44<br>0.09<br>0.43<br>0.96         | 31.53<br>0.40<br>0.27<br>0.15<br>0.88<br>0.52<br>0.33<br>34.10<br>52.99<br>November<br>52.16<br>0.30<br>0.33<br>0.08<br>0.48<br>0.38         | 29.23<br>0.61<br>0.25<br>0.18<br>0.88<br>0.94<br>0.33<br>32.44<br>51.42<br>December<br>62.85<br>0.20<br>0.37<br>0.07                         |
| LBMP NTAC Reserve Regulation NYISO Cost of Operations Uplift Voltage Support and Black Start Avg Monthly Price Avg YTD Price  2000  LBMP NTAC Reserve Regulation NYISO Cost of Operations Uplift Voltage Support and Black Start | 61.52<br>0.39<br>0.47<br>0.07<br>0.65<br>2.62<br>0.34<br>66.05<br>66.05<br>January<br>46.01<br>0.47<br>1.44<br>0.19<br>1.14<br>0.16<br>0.38 | 44.29<br>0.21<br>0.29<br>0.07<br>0.59<br>2.85<br>0.34<br>48.64<br>58.08<br>February<br>41.33<br>0.20<br>5.64<br>0.35<br>(0.46)<br>0.05<br>0.37 | 49.98<br>0.59<br>0.42<br>0.10<br>0.89<br>0.88<br>0.34<br>53.20<br>56.55<br>March<br>32.62<br>0.25<br>2.68<br>0.42<br>(0.61)<br>(0.29)<br>0.37 | 48.60<br>0.35<br>0.43<br>0.10<br>0.89<br>2.04<br>0.34<br>52.75<br>55.72<br>April<br>32.05<br>0.65<br>0.27<br>0.33<br>0.47<br>0.27<br>0.37 | 52.84<br>0.51<br>0.59<br>0.13<br>0.88<br>2.98<br>0.33<br>58.27<br>56.21<br>May<br>50.39<br>0.60<br>0.68<br>0.14<br>0.76<br>3.37<br>0.38 | 50.31<br>0.41<br>0.44<br>0.08<br>0.88<br>3.12<br>0.33<br>55.58<br>56.09<br>June<br>79.35<br>0.46<br>0.66<br>0.01<br>0.89<br>3.31<br>0.38 | 46.58<br>0.30<br>0.55<br>0.08<br>0.88<br>3.71<br>0.33<br>52.44<br>55.41<br>July<br>51.46<br>0.39<br>0.31<br>0.10<br>0.88<br>1.13<br>0.38 | 71.97<br>0.35<br>1.40<br>0.06<br>0.88<br>4.27<br>0.33<br>79.28<br>59.68<br>August<br>63.48<br>0.42<br>0.49<br>0.04<br>1.81<br>3.80<br>0.37 | 35.33<br>0.38<br>0.43<br>0.14<br>0.88<br>0.67<br>0.33<br>38.17<br>57.12<br>September<br>54.29<br>0.22<br>0.64<br>0.07<br>1.89<br>2.85<br>0.39 | 31.05<br>0.39<br>0.25<br>0.18<br>0.83<br>0.54<br>0.33<br>33.57<br>54.63<br>October<br>53.84<br>0.32<br>0.44<br>0.09<br>0.43<br>0.96<br>0.40 | 31.53<br>0.40<br>0.27<br>0.15<br>0.88<br>0.52<br>0.33<br>34.10<br>52.99<br>November<br>52.16<br>0.30<br>0.33<br>0.08<br>0.48<br>0.38<br>0.40 | 29.23<br>0.61<br>0.25<br>0.18<br>0.88<br>0.94<br>0.33<br>32.44<br>51.42<br>December<br>62.85<br>0.20<br>0.37<br>0.07<br>0.49<br>3.70<br>0.40 |
| LBMP NTAC Reserve Regulation NYISO Cost of Operations Uplift Voltage Support and Black Start Avg Monthly Price Avg YTD Price  2000  LBMP NTAC Reserve Regulation NYISO Cost of Operations Uplift                                 | 61.52<br>0.39<br>0.47<br>0.07<br>0.65<br>2.62<br>0.34<br>66.05<br>66.05<br>January<br>46.01<br>0.47<br>1.44<br>0.19<br>1.14<br>0.16         | 44.29<br>0.21<br>0.29<br>0.07<br>0.59<br>2.85<br>0.34<br>48.64<br>58.08<br>February<br>41.33<br>0.20<br>5.64<br>0.35<br>(0.46)<br>0.05         | 49.98<br>0.59<br>0.42<br>0.10<br>0.89<br>0.88<br>0.34<br>53.20<br>56.55<br>March<br>32.62<br>0.25<br>2.68<br>0.42<br>(0.61)<br>(0.29)         | 48.60<br>0.35<br>0.43<br>0.10<br>0.89<br>2.04<br>0.34<br>52.75<br>55.72<br>April<br>32.05<br>0.65<br>0.27<br>0.33<br>0.47<br>0.27         | 52.84<br>0.51<br>0.59<br>0.13<br>0.88<br>2.98<br>0.33<br>58.27<br>56.21<br>May<br>50.39<br>0.60<br>0.68<br>0.14<br>0.76<br>3.37         | 50.31<br>0.41<br>0.44<br>0.08<br>0.88<br>3.12<br>0.33<br>55.58<br>56.09<br>June<br>79.35<br>0.46<br>0.66<br>0.01<br>0.89<br>3.31         | 46.58<br>0.30<br>0.55<br>0.08<br>0.88<br>3.71<br>0.33<br>52.44<br>55.41<br>July<br>51.46<br>0.39<br>0.31<br>0.10<br>0.88<br>1.13         | 71.97<br>0.35<br>1.40<br>0.06<br>0.88<br>4.27<br>0.33<br>79.28<br>59.68<br>August<br>63.48<br>0.42<br>0.49<br>0.04<br>1.81<br>3.80         | 35.33<br>0.38<br>0.43<br>0.14<br>0.88<br>0.67<br>0.33<br>38.17<br>57.12<br>September<br>54.29<br>0.22<br>0.64<br>0.07<br>1.89<br>2.85         | 31.05<br>0.39<br>0.25<br>0.18<br>0.83<br>0.54<br>0.33<br>33.57<br>54.63<br>October<br>53.84<br>0.32<br>0.44<br>0.09<br>0.43<br>0.96         | 31.53<br>0.40<br>0.27<br>0.15<br>0.88<br>0.52<br>0.33<br>34.10<br>52.99<br>November<br>52.16<br>0.30<br>0.33<br>0.08<br>0.48<br>0.38         | 29.23<br>0.61<br>0.25<br>0.18<br>0.88<br>0.94<br>0.33<br>32.44<br>51.42<br>December<br>62.85<br>0.20<br>0.37<br>0.07<br>0.49<br>3.70         |