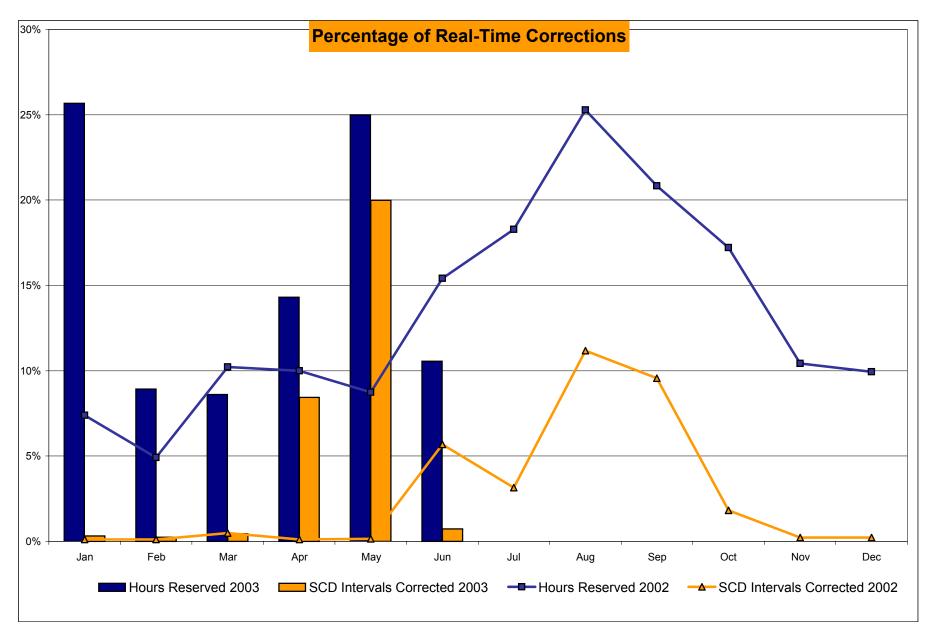

# June 2003 NYISO Market Performance Highlights

- > NYISO Administered Total Costs rose in June
  - Fuel prices remained flat
  - Higher energy prices driven by hot weather
  - OOM & SRE usage increased
  - Uplift increased slightly due to BPCG
- Regulation and Reserve prices have dropped substantially
- Price reservations have been reduced to historic levels (~ 8%), and SCD interval corrections have been substantially reduced