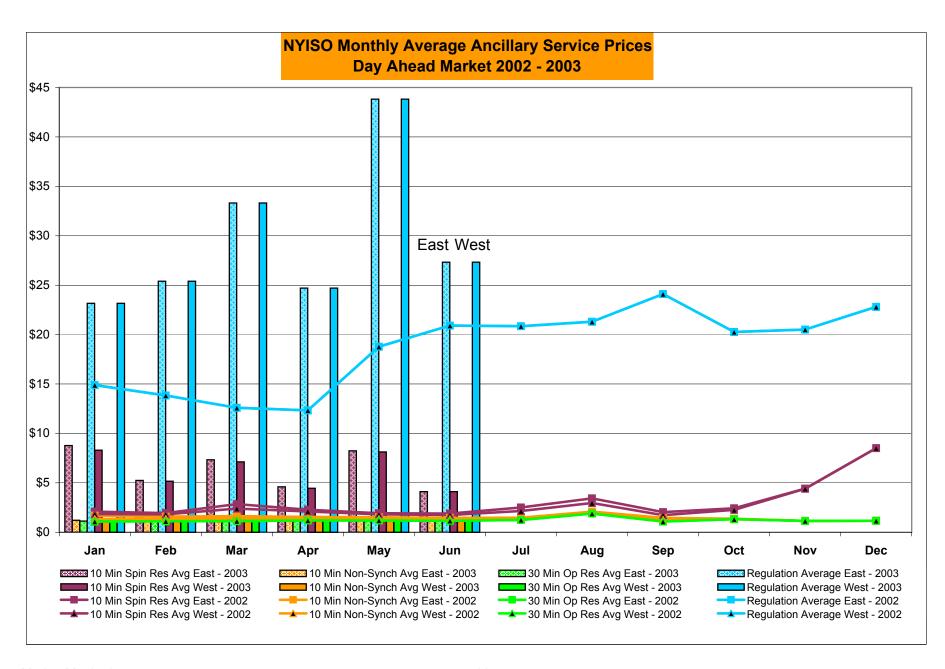

# June 2003 NYISO Market Performance Highlights

- > NYISO Administered Total Costs rose in June
  - Fuel prices remained flat
  - Higher energy prices driven by hot weather
  - OOM & SRE usage increased
  - Uplift increased slightly due to BPCG
- Regulation and Reserve prices have dropped substantially
- Price reservations have been reduced to historic levels (~ 8%), and SCD interval corrections have been substantially reduced