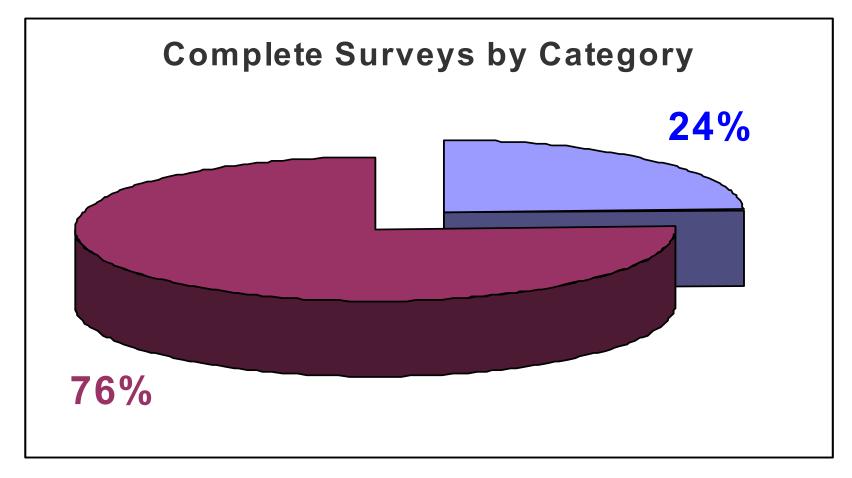

## **Survey Frame and Response Rate**

|                  | Totals                      |                                        |                                  |       |
|------------------|-----------------------------|----------------------------------------|----------------------------------|-------|
|                  | Single Site<br>Participants | Multi-Site<br>Participants~            | Informed<br>Non-<br>Participants | Total |
|                  |                             |                                        |                                  |       |
| EDRP             | 1262                        | 428                                    |                                  | 1690  |
| DADRP            | 19                          | 5                                      |                                  | 24    |
| ICAP             | 123                         | 82                                     |                                  | 205   |
| INP              |                             |                                        | 324                              | 324   |
| Subtotal         | 1404                        | 515                                    | <b>324</b>                       | 2243  |
| Survey Lists**   | 402                         | 89                                     | 290                              | 781   |
| Survey Responses | 62                          | 23<br>(represents 106<br>participants) | 58                               | 143   |
| Response rate    | 15.4%                       | 20.6%                                  | 20.0%                            | 18.3% |

Last year: 111 responses, 17% RR

Survey Response by "SuperZone"

**Base Phone – administered by contractor via phone** interview

PRL Audit- administered by CERTS engineer via phone interview