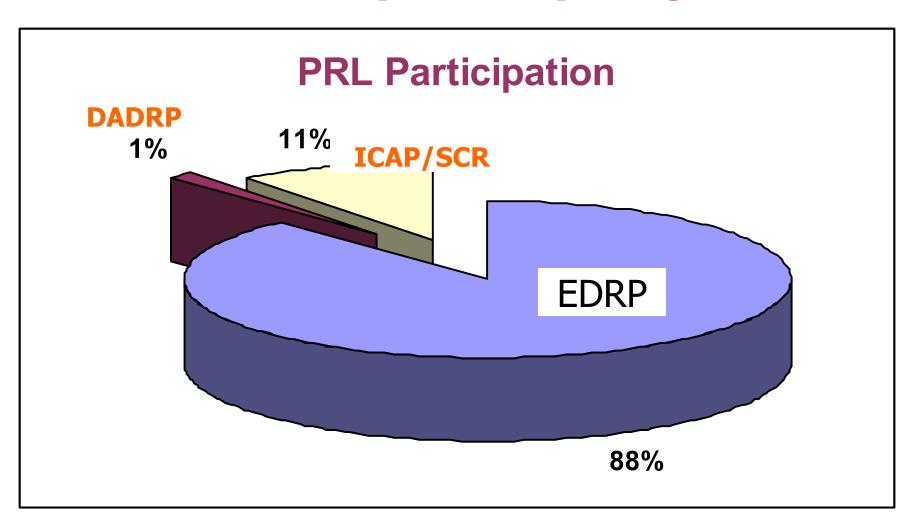

## PRL Program Evaluation Status

- Survey complete and comprehensive DB prepared
- Survey analysis underway
  - Preliminary Top End Nov 4-5
  - Preliminary Choice Model Dec 6
- Performance data received 10/25
  - Benefits assessment Nov 26
  - Price responsiveness estimates Nov 30