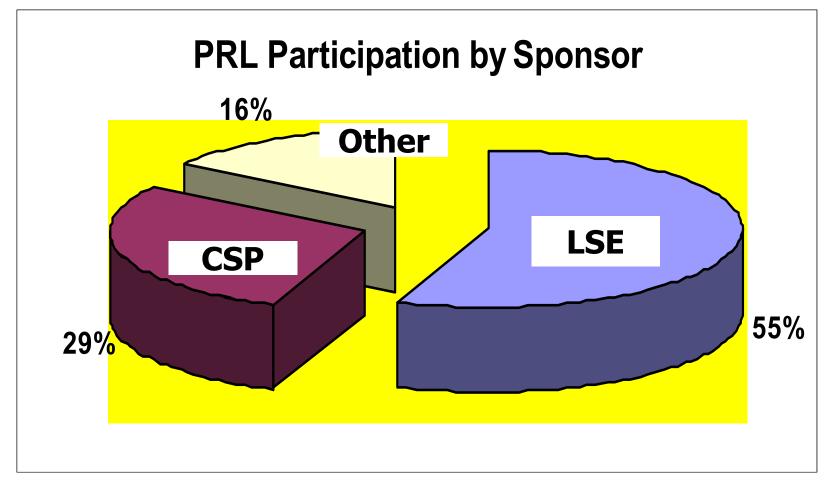

## **PRL Participation by Program**

LSE = TO LSE (utility)

**CSP** = **Unregulated LSE** & **Aggregator** 

**Other = Direct serve, Limited Customer, special case** 