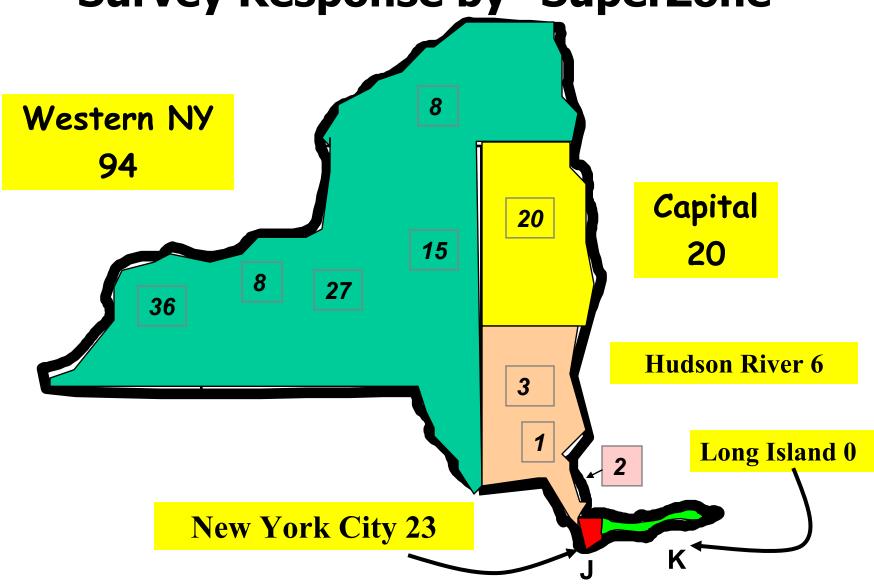

Last year: 111 responses, 17% RR

Survey Response by "SuperZone"

**Base Phone – administered by contractor via phone** interview

PRL Audit- administered by CERTS engineer via phone interview