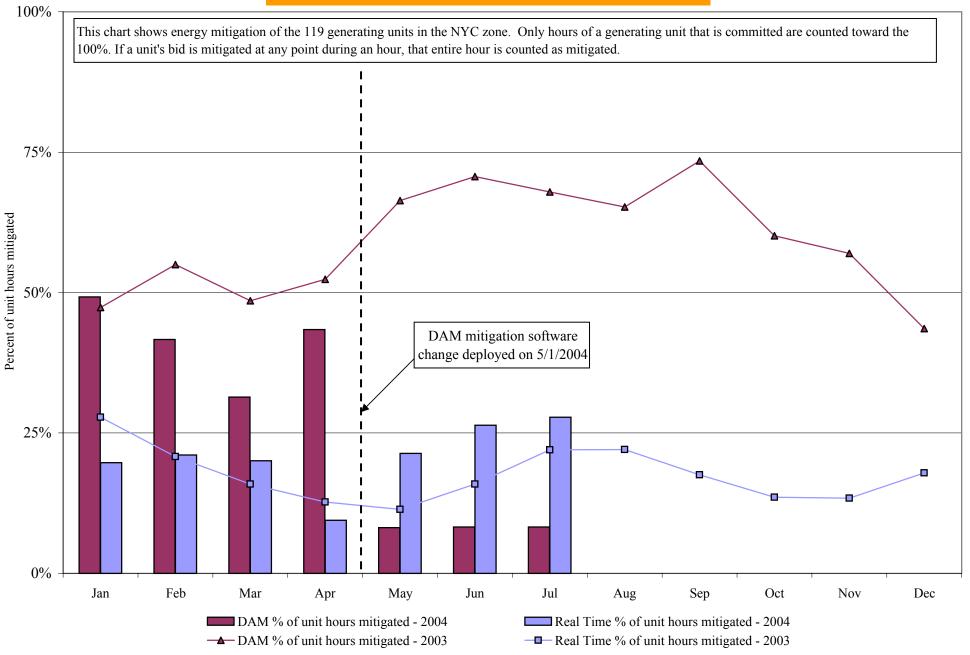

# Market Performance Highlights for July, 2004

- Monthly Average Cost declined slightly over last month (\$63.74 in June 2004, \$63.26 in July 2004) despite higher loads.
- Monthly average reserve prices (10 Min Spin, 10 Min Non-Sync, and 30 Min Reserve) reached historic lows for July. All three reserves posted historic low monthly average prices, decreasing between 43.0% to 77.4% relative to the previous 12 months' average price. The lower reserve prices are attributed to low summer loads and high generator availability.
- The percent of DAM committed unit-hours mitigated in NYC continues to be low and is essentially unchanged from last month.
- The percentage of SCD intervals corrected declined from 1.39% in June to 1.00% in July. The percent real-time of hours reserved has declined to 8.52% in July. Both the percentage of SCD interval corrected and the percent of real-time hours reserved have decreased compared to July 2003.