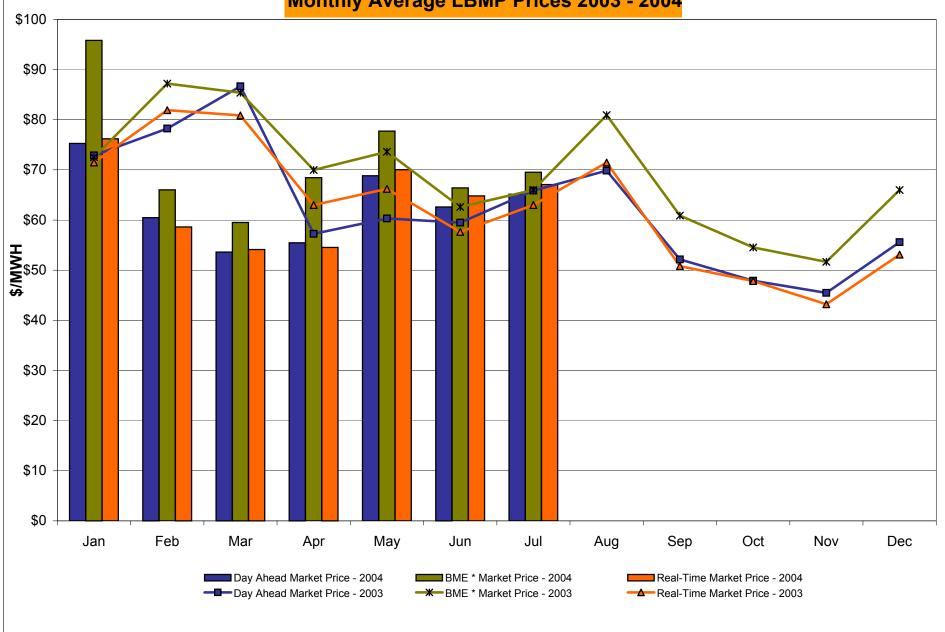

# Market Performance Highlights for July, 2004

- Monthly Average Cost declined slightly over last month (\$63.74 in June 2004, \$63.26 in July 2004) despite higher loads.
- Monthly average reserve prices (10 Min Spin, 10 Min Non-Sync, and 30 Min Reserve) reached historic lows for July. All three reserves posted historic low monthly average prices, decreasing between 43.0% to 77.4% relative to the previous 12 months' average price. The lower reserve prices are attributed to low summer loads and high generator availability.
- The percent of DAM committed unit-hours mitigated in NYC continues to be low and is essentially unchanged from last month.
- The percentage of SCD intervals corrected declined from 1.39% in June to 1.00% in July. The percent real-time of hours reserved has declined to 8.52% in July. Both the percentage of SCD interval corrected and the percent of real-time hours reserved have decreased compared to July 2003.