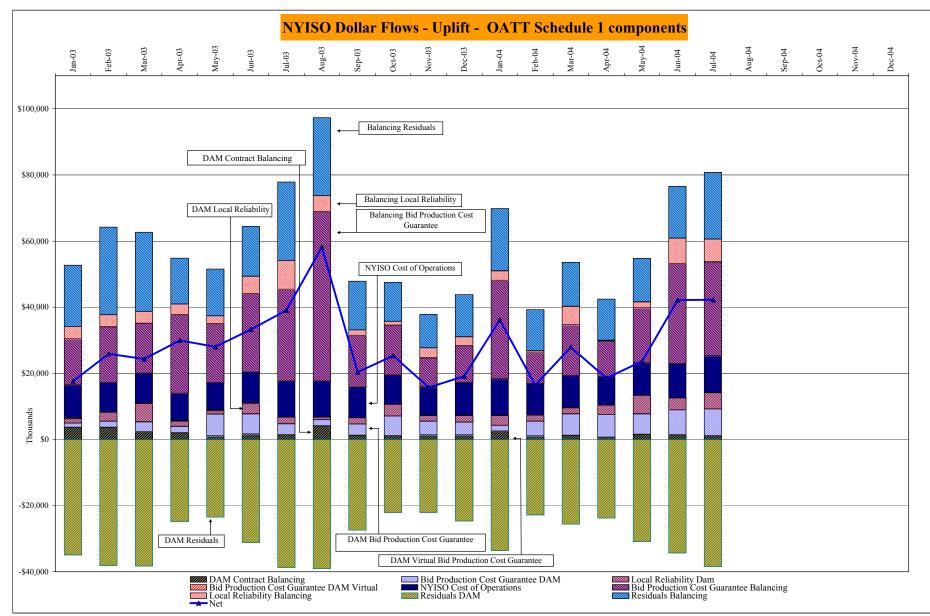

#### NYISO Average Cost/MWH (Energy and Ancillary Services)\* from the LBMP Customer point of view

DAM Contract Balancing amounts are for payments made to generating units go make them whole for being dispatched below their Day-Ahead schedule, as a result of out-of-merit dispatches.

DAM Bid Production Cost Guarantees for Virtual Transactions are included in the chart and are shown from the inception of Virtual Transactions. These values are small and cannot be identified on the chart.

DAM residuals are revenue charged or returned to customers due to the under or over collection of funds. On this chart, negative values represent funds returned to Transmission Customers (through Transmission Owners' Transmission Service Charges).