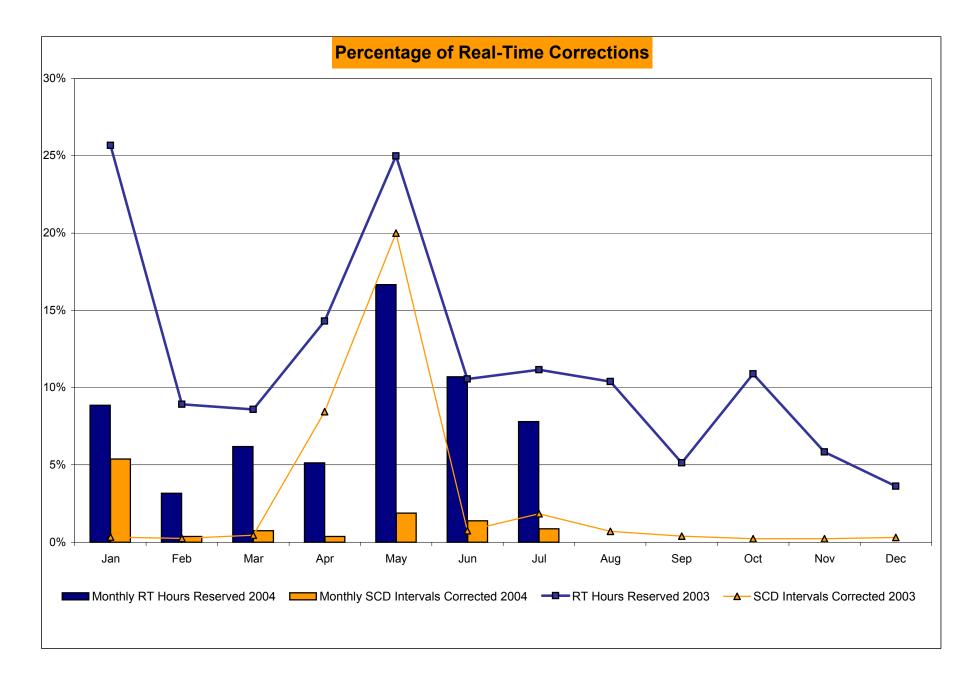

# Market Performance Highlights for July, 2004

- Monthly Average Cost declined slightly over last month (\$63.74 in June 2004, \$63.26 in July 2004) despite higher loads.
- Monthly average reserve prices (10 Min Spin, 10 Min Non-Sync, and 30 Min Reserve) reached historic lows for July. All three reserves posted historic low monthly average prices, decreasing between 43.0% to 77.4% relative to the previous 12 months' average price. The lower reserve prices are attributed to low summer loads and high generator availability.
- The percent of DAM committed unit-hours mitigated in NYC continues to be low and is essentially unchanged from last month.
- The percentage of SCD intervals corrected declined from 1.39% in June to 1.00% in July. The percent real-time of hours reserved has declined to 8.52% in July. Both the percentage of SCD interval corrected and the percent of real-time hours reserved have decreased compared to July 2003.