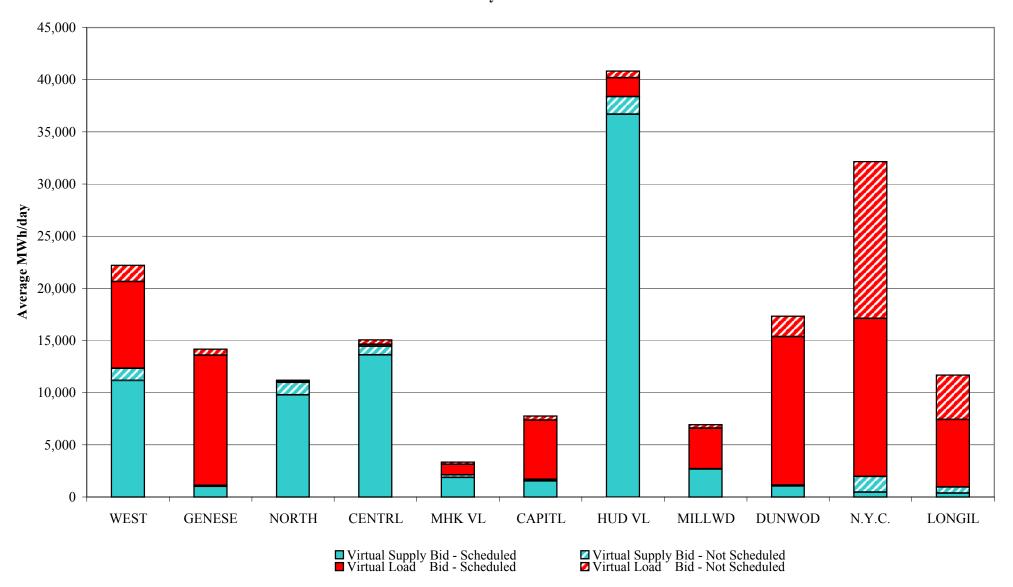

ours reserved Year-to-date      | 25.67%  | 17.73%   | 14.58% | 14.51% | 16.67% | 15.65% | 15.00% | 14.46% | 13.43%    | 13.17%  | 12.50%   | 11.74%   |
| Days Without Corrections                       |         |          |        |        |        |        |        |        |           |         |          |          |
| Days without price corrections in the month    | 17      | 15       | 14     | 9      | 8      | 8      | 7      | 5      | 9         | 17      | 15       | 14       |
| Days without price corrections Year-to-date    | 17      | 32       | 46     | 55     | 63     | 71     | 78     | 83     | 92        | 109     | 124      | 138      |

\* 80 hours not included due to suspended market during system disruption





#### Virtual Load and Supply Zonal Statistics July 2004



Market Monitoring Prepared: 8/4/2004 8:45





Market Monitoring Prepared 8/3/2004 15:45



#### NYISO Markets Ancillary Services Statistics

|                                                                                                                                                                                                                                                                                                                                                                                              | January                                                                                                                                     | February