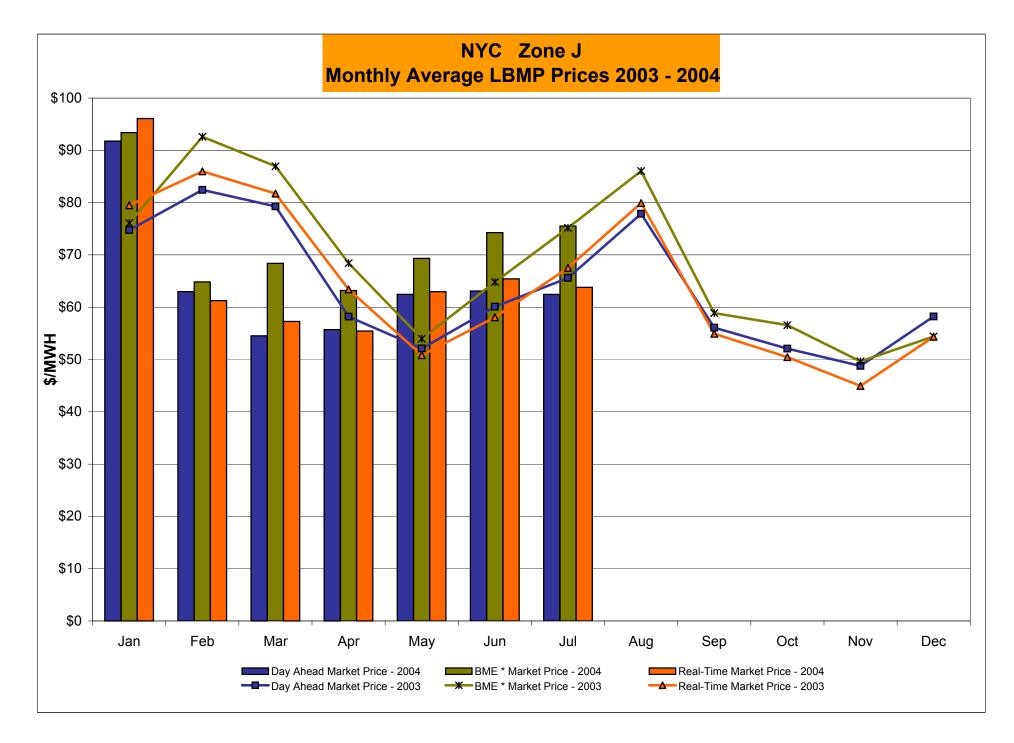

# Market Performance Highlights for July, 2004

- Monthly Average Cost declined slightly over last month (\$63.74 in June 2004, \$63.26 in July 2004) despite higher loads.
- Monthly average reserve prices (10 Min Spin, 10 Min Non-Sync, and 30 Min Reserve) reached historic lows for July. All three reserves posted historic low monthly average prices, decreasing between 43.0% to 77.4% relative to the previous 12 months' average price. The lower reserve prices are attributed to low summer loads and high generator availability.
- The percent of DAM committed unit-hours mitigated in NYC continues to be low and is essentially unchanged from last month.
- The percentage of SCD intervals corrected declined from 1.39% in June to 1.00% in July. The percent real-time of hours reserved has declined to 8.52% in July. Both the percentage of SCD interval corrected and the percent of real-time hours reserved have decreased compared to July 2003.