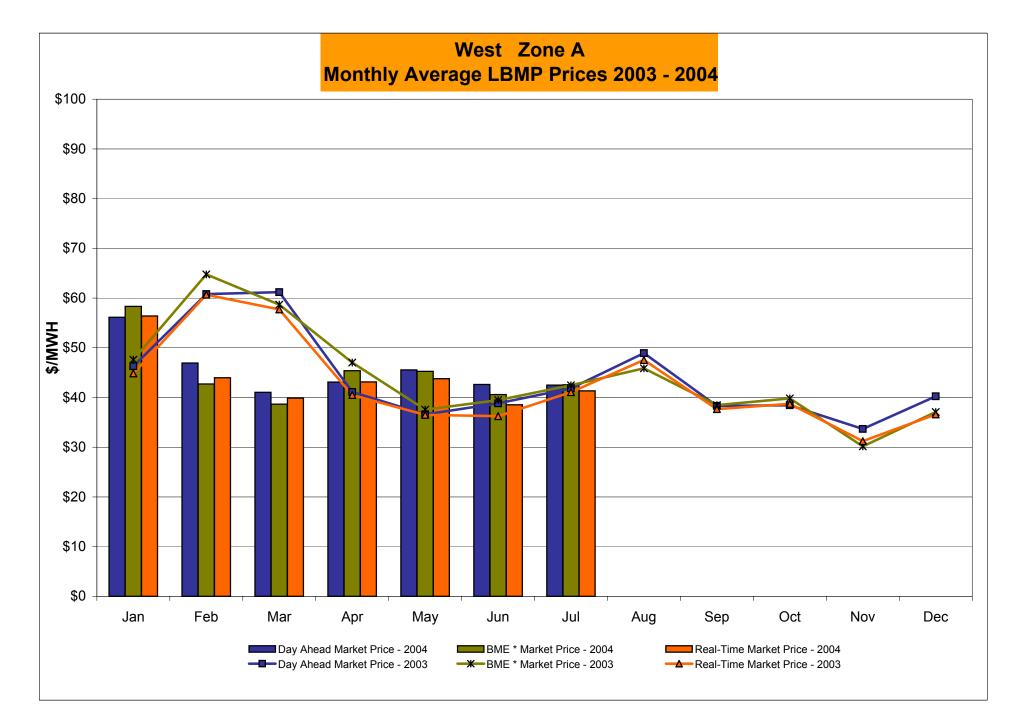

# Market Performance Highlights for July, 2004

- Monthly Average Cost declined slightly over last month (\$63.74 in June 2004, \$63.26 in July 2004) despite higher loads.
- Monthly average reserve prices (10 Min Spin, 10 Min Non-Sync, and 30 Min Reserve) reached historic lows for July. All three reserves posted historic low monthly average prices, decreasing between 43.0% to 77.4% relative to the previous 12 months' average price. The lower reserve prices are attributed to low summer loads and high generator availability.
- The percent of DAM committed unit-hours mitigated in NYC continues to be low and is essentially unchanged from last month.
- The percentage of SCD intervals corrected declined from 1.39% in June to 1.00% in July. The percent real-time of hours reserved has declined to 8.52% in July. Both the percentage of SCD interval corrected and the percent of real-time hours reserved have decreased compared to July 2003.

Market Monitoring Prepared: 8/5/2004 10:45

| <b>2</b> 004                                                                | _                                             |                                               |                                               |                                               |                                               | _                                             |                                               |                                               | ~ .                                           | ~ .                                           |                                               |                                               |
|-----------------------------------------------------------------------------|-----------------------------------------------|-----------------------------------------------|-----------------------------------------------|-----------------------------------------------|-----------------------------------------------|-----------------------------------------------|-----------------------------------------------|-----------------------------------------------|-----------------------------------------------|-----------------------------------------------|-----------------------------------------------|-----------------------------------------------|
| 2004                                                                        | January                                       | February                                      | March                                         | April                                         | May                                           | June                                          | July                                          | August                                        | September                                     | October                                       | November                                      | December                                      |
| LBMP                                                                        | 76.13                                         | 57.13                                         | 50.56                                         | 52.49                                         | 61.23                                         | 59.78                                         | 59.59                                         |                                               |                                               |                                               |                                               |                                               |
| NTAC                                                                        | 0.47                                          | 0.42                                          | 0.55                                          | 0.51                                          | 0.42                                          | 0.53                                          | 0.34                                          |                                               |                                               |                                               |                                               |                                               |
| Reserve                                                                     | 0.27                                          | 0.14                                          | 0.20                                          | 0.17                                          | 0.14                                          | 0.09                                          | 0.06                                          |                                               |                                               |                                               |                                               |                                               |
| Regulation                                                                  | 0.18                                          | 0.34                                          | 0.28                                          | 0.13                                          | 0.11                                          | 0.11                                          | 0.13                                          |                                               |                                               |                                               |                                               |                                               |
| NYISO Cost of Operations                                                    | 0.73                                          | 0.73                                          | 0.73                                          | 0.73                                          | 0.73                                          | 0.73                                          | 0.74                                          |                                               |                                               |                                               |                                               |                                               |
| Uplift                                                                      | 1.57                                          | 0.44                                          | 1.27                                          | 0.76                                          | 0.92                                          | 2.15                                          | 1.99                                          |                                               |                                               |                                               |                                               |                                               |
| Voltage Support and Black Start                                             | 0.36                                          | 0.36                                          | 0.36                                          | 0.36                                          | 0.36                                          | 0.36                                          | 0.36                                          |                                               |                                               |                                               |                                               |                                               |
| Avg Monthly Cost                                                            | 79.72                                         | 59.56                                         | 53.96                                         | 55.14                                         | 63.92                                         | 63.75                                         | 63.21                                         |                                               |                                               |                                               |                                               |                                               |
| Avg YTD Cost                                                                | 79.72                                         | 70.68                                         | 65.29                                         | 63.02                                         | 63.19                                         | 63.29                                         | 63.28                                         |                                               |                                               |                                               |                                               |                                               |
|                                                                             |                                               |                                               |                                               |                                               |                                               |                                               |                                               |                                               |                                               |                                               |                                               |                                               |
| 2003                                                                        | Januarv                                       | Februarv                                      | March                                         | April                                         | Mav                                           | June                                          | Julv                                          | August                                        | September                                     | October                                       | November                                      | December                                      |
| 2003                                                                        | January<br>66.34                              | February<br>76.59                             | March<br>78.31                                | April<br>54.28                                | May<br>49.77                                  | June<br>57.46                                 | July<br>60.10                                 | August<br>68.14                               | September 50.82                               | October<br>47.05                              | November<br>43.37                             | December<br>52.19                             |
|                                                                             | 66.34                                         | 76.59                                         | 78.31                                         | April<br>54.28<br>0.46                        | May<br>49.77<br>0.45                          | June<br>57.46<br>0.40                         | July<br>60.10<br>0.54                         | 68.14                                         | 50.82                                         | 47.05                                         | 43.37                                         | December<br>52.19<br>0.37                     |
| LBMP                                                                        | -                                             | -                                             |                                               | 54.28                                         | 49.77                                         | 57.46                                         | 60.10                                         | -                                             | -                                             |                                               |                                               | 52.19                                         |
| LBMP<br>NTAC                                                                | 66.34<br>0.42                                 | 76.59<br>0.36                                 | 78.31<br>0.67                                 | 54.28<br>0.46                                 | 49.77<br>0.45                                 | 57.46<br>0.40                                 | 60.10<br>0.54                                 | 68.14<br>0.37                                 | 50.82<br>0.25                                 | 47.05<br>0.29                                 | 43.37<br>0.52                                 | 52.19<br>0.37                                 |
| LBMP<br>NTAC<br>Reserve                                                     | 66.34<br>0.42<br>0.47                         | 76.59<br>0.36<br>0.35                         | 78.31<br>0.67<br>0.45                         | 54.28<br>0.46<br>0.40                         | 49.77<br>0.45<br>0.47                         | 57.46<br>0.40<br>0.25                         | 60.10<br>0.54<br>0.15                         | 68.14<br>0.37<br>0.22                         | 50.82<br>0.25<br>0.13                         | 47.05<br>0.29<br>0.10                         | 43.37<br>0.52<br>0.18                         | 52.19<br>0.37<br>0.16                         |
| LBMP<br>NTAC<br>Reserve<br>Regulation                                       | 66.34<br>0.42<br>0.47<br>0.27                 | 76.59<br>0.36<br>0.35<br>0.28                 | 78.31<br>0.67<br>0.45<br>0.39                 | 54.28<br>0.46<br>0.40<br>0.32                 | 49.77<br>0.45<br>0.47<br>0.65                 | 57.46<br>0.40<br>0.25<br>0.34                 | 60.10<br>0.54<br>0.15<br>0.22                 | 68.14<br>0.37<br>0.22<br>0.18                 | 50.82<br>0.25<br>0.13<br>0.33                 | 47.05<br>0.29<br>0.10<br>0.51                 | 43.37<br>0.52<br>0.18<br>0.46                 | 52.19<br>0.37<br>0.16<br>0.25                 |
| LBMP<br>NTAC<br>Reserve<br>Regulation<br>NYISO Cost of Operations           | 66.34<br>0.42<br>0.47<br>0.27<br>0.70         | 76.59<br>0.36<br>0.35<br>0.28<br>0.69         | 78.31<br>0.67<br>0.45<br>0.39<br>0.69         | 54.28<br>0.46<br>0.40<br>0.32<br>0.69         | 49.77<br>0.45<br>0.47<br>0.65<br>0.69         | 57.46<br>0.40<br>0.25<br>0.34<br>0.70         | 60.10<br>0.54<br>0.15<br>0.22<br>0.70         | 68.14<br>0.37<br>0.22<br>0.18<br>0.70         | 50.82<br>0.25<br>0.13<br>0.33<br>0.70         | 47.05<br>0.29<br>0.10<br>0.51<br>0.70         | 43.37<br>0.52<br>0.18<br>0.46<br>0.69         | 52.19<br>0.37<br>0.16<br>0.25<br>0.70         |
| LBMP<br>NTAC<br>Reserve<br>Regulation<br>NYISO Cost of Operations<br>Uplift | 66.34<br>0.42<br>0.47<br>0.27<br>0.70<br>0.30 | 76.59<br>0.36<br>0.35<br>0.28<br>0.69<br>1.09 | 78.31<br>0.67<br>0.45<br>0.39<br>0.69<br>0.95 | 54.28<br>0.46<br>0.40<br>0.32<br>0.69<br>1.69 | 49.77<br>0.45<br>0.47<br>0.65<br>0.69<br>1.51 | 57.46<br>0.40<br>0.25<br>0.34<br>0.70<br>1.67 | 60.10<br>0.54<br>0.15<br>0.22<br>0.70<br>1.78 | 68.14<br>0.37<br>0.22<br>0.18<br>0.70<br>2.73 | 50.82<br>0.25<br>0.13<br>0.33<br>0.70<br>0.77 | 47.05<br>0.29<br>0.10<br>0.51<br>0.70<br>1.21 | 43.37<br>0.52<br>0.18<br>0.46<br>0.69<br>0.45 | 52.19<br>0.37<br>0.16<br>0.25<br>0.70<br>0.57 |