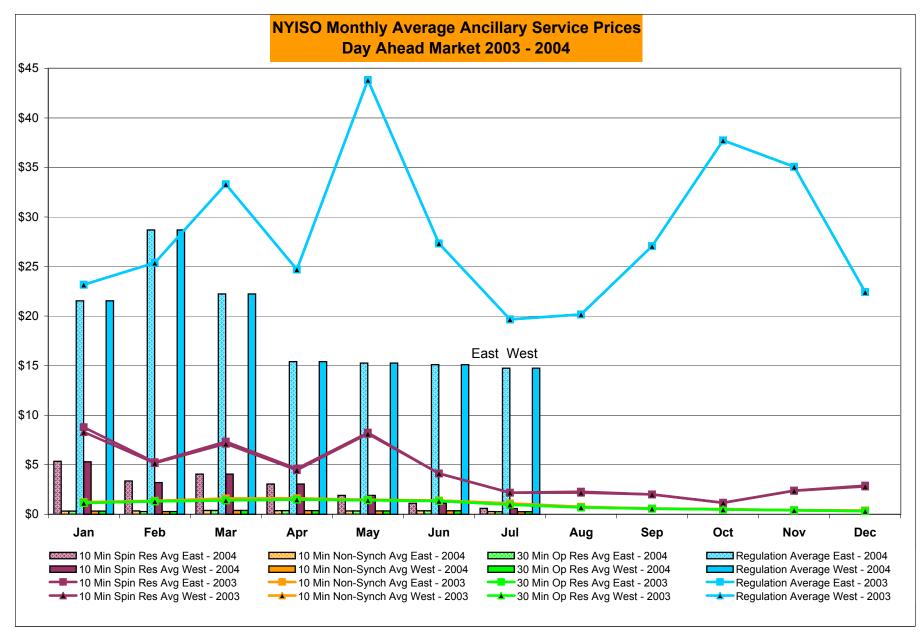

# Market Performance Highlights for July, 2004

- Monthly Average Cost declined slightly over last month (\$63.74 in June 2004, \$63.26 in July 2004) despite higher loads.
- Monthly average reserve prices (10 Min Spin, 10 Min Non-Sync, and 30 Min Reserve) reached historic lows for July. All three reserves posted historic low monthly average prices, decreasing between 43.0% to 77.4% relative to the previous 12 months' average price. The lower reserve prices are attributed to low summer loads and high generator availability.
- The percent of DAM committed unit-hours mitigated in NYC continues to be low and is essentially unchanged from last month.
- The percentage of SCD intervals corrected declined from 1.39% in June to 1.00% in July. The percent real-time of hours reserved has declined to 8.52% in July. Both the percentage of SCD interval corrected and the percent of real-time hours reserved have decreased compared to July 2003.