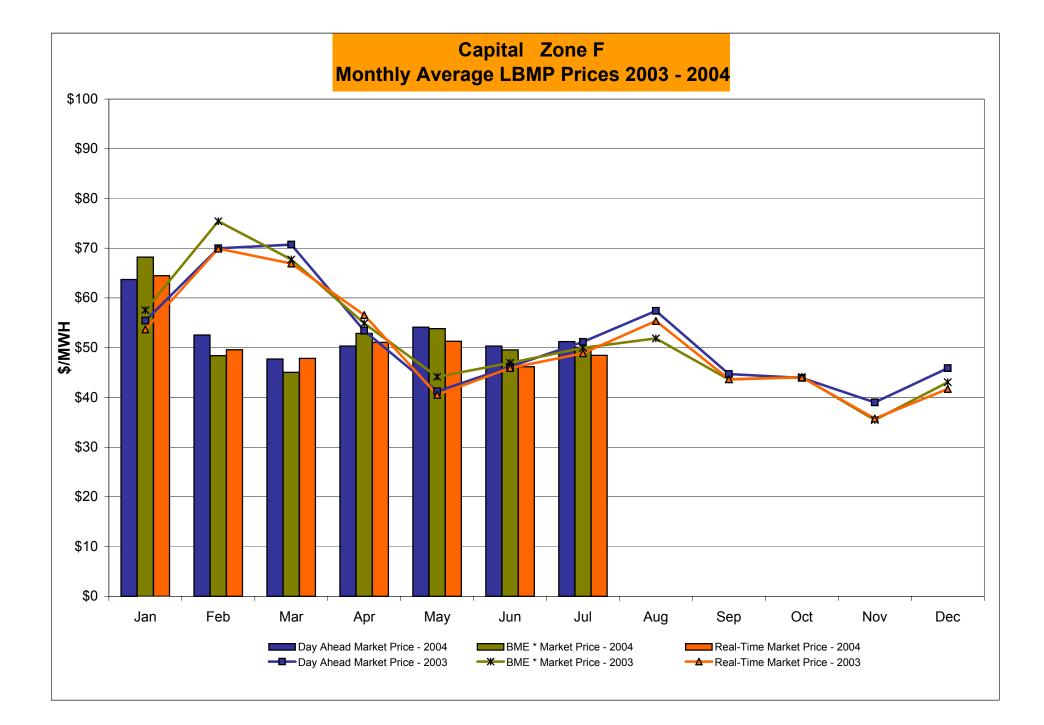

# Market Performance Highlights for July, 2004

- Monthly Average Cost declined slightly over last month (\$63.74 in June 2004, \$63.26 in July 2004) despite higher loads.
- Monthly average reserve prices (10 Min Spin, 10 Min Non-Sync, and 30 Min Reserve) reached historic lows for July. All three reserves posted historic low monthly average prices, decreasing between 43.0% to 77.4% relative to the previous 12 months' average price. The lower reserve prices are attributed to low summer loads and high generator availability.
- The percent of DAM committed unit-hours mitigated in NYC continues to be low and is essentially unchanged from last month.
- The percentage of SCD intervals corrected declined from 1.39% in June to 1.00% in July. The percent real-time of hours reserved has declined to 8.52% in July. Both the percentage of SCD interval corrected and the percent of real-time hours reserved have decreased compared to July 2003.