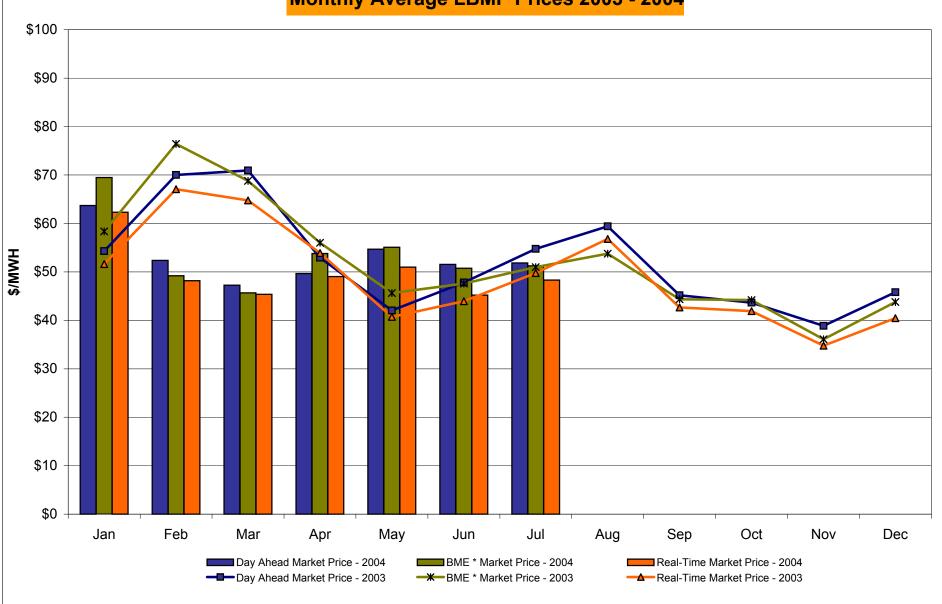

# Market Performance Highlights for July, 2004

- Monthly Average Cost declined slightly over last month (\$63.74 in June 2004, \$63.26 in July 2004) despite higher loads.
- Monthly average reserve prices (10 Min Spin, 10 Min Non-Sync, and 30 Min Reserve) reached historic lows for July. All three reserves posted historic low monthly average prices, decreasing between 43.0% to 77.4% relative to the previous 12 months' average price. The lower reserve prices are attributed to low summer loads and high generator availability.
- The percent of DAM committed unit-hours mitigated in NYC continues to be low and is essentially unchanged from last month.
- The percentage of SCD intervals corrected declined from 1.39% in June to 1.00% in July. The percent real-time of hours reserved has declined to 8.52% in July. Both the percentage of SCD interval corrected and the percent of real-time hours reserved have decreased compared to July 2003.