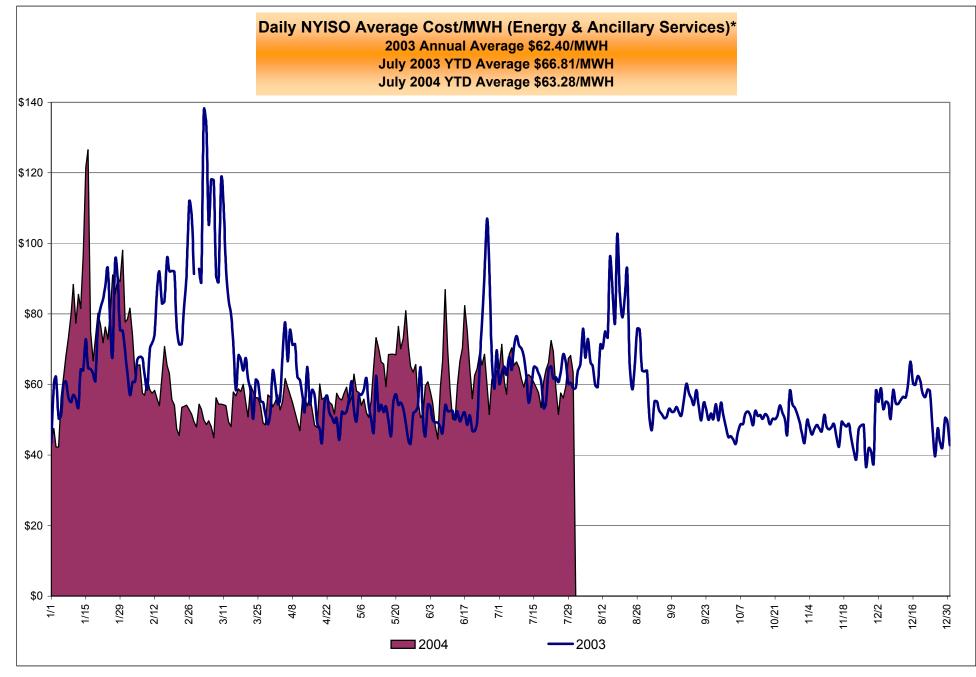

# Market Performance Highlights for July, 2004

- Monthly Average Cost declined slightly over last month (\$63.74 in June 2004, \$63.26 in July 2004) despite higher loads.
- Monthly average reserve prices (10 Min Spin, 10 Min Non-Sync, and 30 Min Reserve) reached historic lows for July. All three reserves posted historic low monthly average prices, decreasing between 43.0% to 77.4% relative to the previous 12 months' average price. The lower reserve prices are attributed to low summer loads and high generator availability.
- The percent of DAM committed unit-hours mitigated in NYC continues to be low and is essentially unchanged from last month.
- The percentage of SCD intervals corrected declined from 1.39% in June to 1.00% in July. The percent real-time of hours reserved has declined to 8.52% in July. Both the percentage of SCD interval corrected and the percent of real-time hours reserved have decreased compared to July 2003.

Market Monitoring Prepared: 8/5/2004 10:45

| <b>2</b> 004                                                                | _                                             |                                               |                                               |                                               |                                               | _                                             |                                               |                                               | ~ .                                           | ~ .                                           |                                               |                                               |
|-----------------------------------------------------------------------------|-----------------------------------------------|-----------------------------------------------|-----------------------------------------------|-----------------------------------------------|-----------------------------------------------|-----------------------------------------------|-----------------------------------------------|-----------------------------------------------|-----------------------------------------------|-----------------------------------------------|-----------------------------------------------|-----------------------------------------------|
| 2004                                                                        | January                                       | February                                      | March                                         | April                                         | May                                           | June                                          | July                                          | August                                        | September                                     | October                                       | November                                      | December                                      |
| LBMP                                                                        | 76.13                                         | 57.13                                         | 50.56                                         | 52.49                                         | 61.23                                         | 59.78                                         | 59.59                                         |                                               |                                               |                                               |                                               |                                               |
| NTAC                                                                        | 0.47                                          | 0.42                                          | 0.55                                          | 0.51                                          | 0.42                                          | 0.53                                          | 0.34                                          |                                               |                                               |                                               |                                               |                                               |
| Reserve                                                                     | 0.27                                          | 0.14                                          | 0.20                                          | 0.17                                          | 0.14                                          | 0.09                                          | 0.06                                          |                                               |                                               |                                               |                                               |                                               |
| Regulation                                                                  | 0.18                                          | 0.34                                          | 0.28                                          | 0.13                                          | 0.11                                          | 0.11                                          | 0.13                                          |                                               |                                               |                                               |                                               |                                               |
| NYISO Cost of Operations                                                    | 0.73                                          | 0.73                                          | 0.73                                          | 0.73                                          | 0.73                                          | 0.73                                          | 0.74                                          |                                               |                                               |                                               |                                               |                                               |
| Uplift                                                                      | 1.57                                          | 0.44                                          | 1.27                                          | 0.76                                          | 0.92                                          | 2.15                                          | 1.99                                          |                                               |                                               |                                               |                                               |                                               |
| Voltage Support and Black Start                                             | 0.36                                          | 0.36                                          | 0.36                                          | 0.36                                          | 0.36                                          | 0.36                                          | 0.36                                          |                                               |                                               |                                               |                                               |                                               |
| Avg Monthly Cost                                                            | 79.72                                         | 59.56                                         | 53.96                                         | 55.14                                         | 63.92                                         | 63.75                                         | 63.21                                         |                                               |                                               |                                               |                                               |                                               |
| Avg YTD Cost                                                                | 79.72                                         | 70.68                                         | 65.29                                         | 63.02                                         | 63.19                                         | 63.29                                         | 63.28                                         |                                               |                                               |                                               |                                               |                                               |
|                                                                             |                                               |                                               |                                               |                                               |                                               |                                               |                                               |                                               |                                               |                                               |                                               |                                               |
| 2003                                                                        | Januarv                                       | Februarv                                      | March                                         | April                                         | Mav                                           | June                                          | Julv                                          | August                                        | September                                     | October                                       | November                                      | December                                      |
| 2003                                                                        | January<br>66.34                              | February<br>76.59                             | March<br>78.31                                | April<br>54.28                                | May<br>49.77                                  | June<br>57.46                                 | July<br>60.10                                 | August<br>68.14                               | September 50.82                               | October<br>47.05                              | November<br>43.37                             | December<br>52.19                             |
|                                                                             | 66.34                                         | 76.59                                         | 78.31                                         | April<br>54.28<br>0.46                        | May<br>49.77<br>0.45                          | June<br>57.46<br>0.40                         | July<br>60.10<br>0.54                         | 68.14                                         | 50.82                                         | 47.05                                         | 43.37                                         | December<br>52.19<br>0.37                     |
| LBMP                                                                        | -                                             | -                                             |                                               | 54.28                                         | 49.77                                         | 57.46                                         | 60.10                                         | -                                             | -                                             |                                               |                                               | 52.19                                         |
| LBMP<br>NTAC                                                                | 66.34<br>0.42                                 | 76.59<br>0.36                                 | 78.31<br>0.67                                 | 54.28<br>0.46                                 | 49.77<br>0.45                                 | 57.46<br>0.40                                 | 60.10<br>0.54                                 | 68.14<br>0.37                                 | 50.82<br>0.25                                 | 47.05<br>0.29                                 | 43.37<br>0.52                                 | 52.19<br>0.37                                 |
| LBMP<br>NTAC<br>Reserve                                                     | 66.34<br>0.42<br>0.47                         | 76.59<br>0.36<br>0.35                         | 78.31<br>0.67<br>0.45                         | 54.28<br>0.46<br>0.40                         | 49.77<br>0.45<br>0.47                         | 57.46<br>0.40<br>0.25                         | 60.10<br>0.54<br>0.15                         | 68.14<br>0.37<br>0.22                         | 50.82<br>0.25<br>0.13                         | 47.05<br>0.29<br>0.10                         | 43.37<br>0.52<br>0.18                         | 52.19<br>0.37<br>0.16                         |
| LBMP<br>NTAC<br>Reserve<br>Regulation                                       | 66.34<br>0.42<br>0.47<br>0.27                 | 76.59<br>0.36<br>0.35<br>0.28                 | 78.31<br>0.67<br>0.45<br>0.39                 | 54.28<br>0.46<br>0.40<br>0.32                 | 49.77<br>0.45<br>0.47<br>0.65                 | 57.46<br>0.40<br>0.25<br>0.34                 | 60.10<br>0.54<br>0.15<br>0.22                 | 68.14<br>0.37<br>0.22<br>0.18                 | 50.82<br>0.25<br>0.13<br>0.33                 | 47.05<br>0.29<br>0.10<br>0.51                 | 43.37<br>0.52<br>0.18<br>0.46                 | 52.19<br>0.37<br>0.16<br>0.25                 |
| LBMP<br>NTAC<br>Reserve<br>Regulation<br>NYISO Cost of Operations           | 66.34<br>0.42<br>0.47<br>0.27<br>0.70         | 76.59<br>0.36<br>0.35<br>0.28<br>0.69         | 78.31<br>0.67<br>0.45<br>0.39<br>0.69         | 54.28<br>0.46<br>0.40<br>0.32<br>0.69         | 49.77<br>0.45<br>0.47<br>0.65<br>0.69         | 57.46<br>0.40<br>0.25<br>0.34<br>0.70         | 60.10<br>0.54<br>0.15<br>0.22<br>0.70         | 68.14<br>0.37<br>0.22<br>0.18<br>0.70         | 50.82<br>0.25<br>0.13<br>0.33<br>0.70         | 47.05<br>0.29<br>0.10<br>0.51<br>0.70         | 43.37<br>0.52<br>0.18<br>0.46<br>0.69         | 52.19<br>0.37<br>0.16<br>0.25<br>0.70         |
| LBMP<br>NTAC<br>Reserve<br>Regulation<br>NYISO Cost of Operations<br>Uplift | 66.34<br>0.42<br>0.47<br>0.27<br>0.70<br>0.30 | 76.59<br>0.36<br>0.35<br>0.28<br>0.69<br>1.09 | 78.31<br>0.67<br>0.45<br>0.39<br>0.69<br>0.95 | 54.28<br>0.46<br>0.40<br>0.32<br>0.69<br>1.69 | 49.77<br>0.45<br>0.47<br>0.65<br>0.69<br>1.51 | 57.46<br>0.40<br>0.25<br>0.34<br>0.70<br>1.67 | 60.10<br>0.54<br>0.15<br>0.22<br>0.70<br>1.78 | 68.14<br>0.37<br>0.22<br>0.18<br>0.70<br>2.73 | 50.82<br>0.25<br>0.13<br>0.33<br>0.70<br>0.77 | 47.05<br>0.29<br>0.10<br>0.51<br>0.70<br>1.21 | 43.37<br>0.52<br>0.18<br>0.46<br>0.69<br>0.45 | 52.19<br>0.37<br>0.16<br>0.25<br>0.70<br>0.57 |

#### NYISO Average Cost/MWH (Energy and Ancillary Services)\* from the LBMP Customer point of view

DAM Contract Balancing amounts are for payments made to generating units go make them whole for being dispatched below their Day-Ahead schedule, as a result of out-of-merit dispatches.