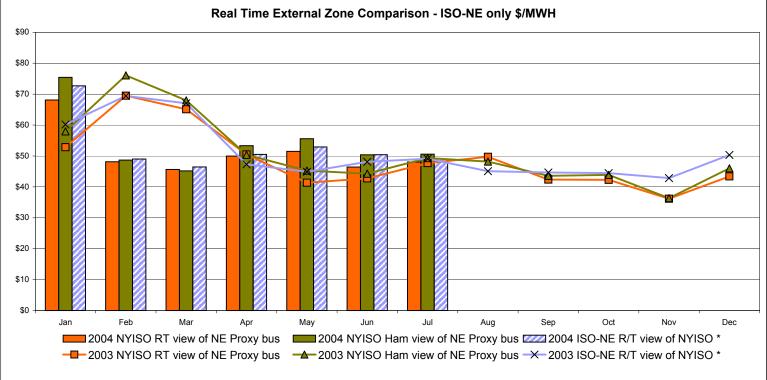

# Market Performance Highlights for July, 2004

- Monthly Average Cost declined slightly over last month (\$63.74 in June 2004, \$63.26 in July 2004) despite higher loads.
- Monthly average reserve prices (10 Min Spin, 10 Min Non-Sync, and 30 Min Reserve) reached historic lows for July. All three reserves posted historic low monthly average prices, decreasing between 43.0% to 77.4% relative to the previous 12 months' average price. The lower reserve prices are attributed to low summer loads and high generator availability.
- The percent of DAM committed unit-hours mitigated in NYC continues to be low and is essentially unchanged from last month.
- The percentage of SCD intervals corrected declined from 1.39% in June to 1.00% in July. The percent real-time of hours reserved has declined to 8.52% in July. Both the percentage of SCD interval corrected and the percent of real-time hours reserved have decreased compared to July 2003.