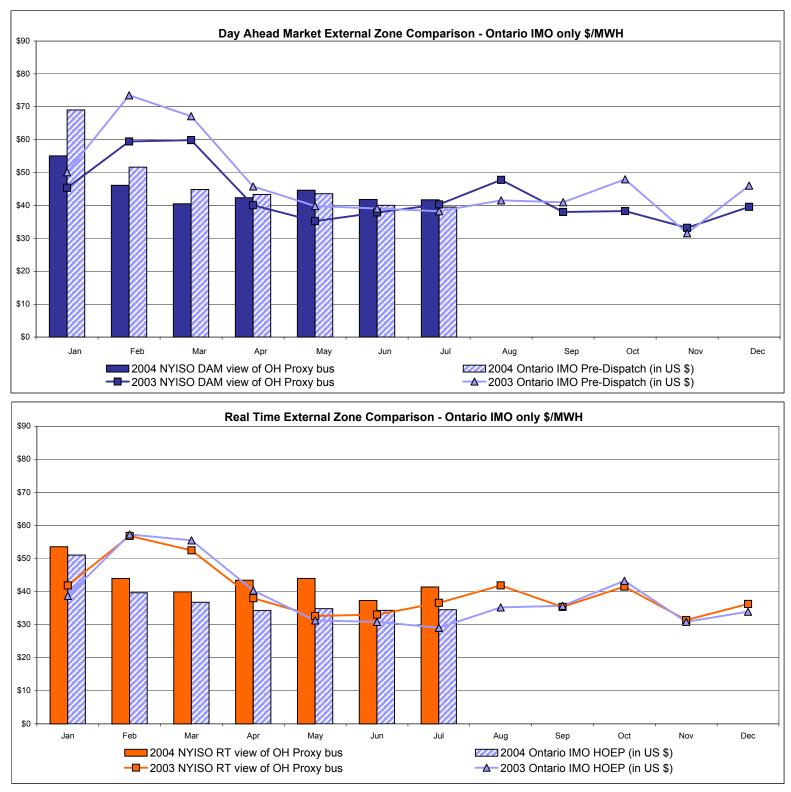

| 14.00          |                 | 10.00          | 10.05          |
| Unweighted Price *<br>Standard Deviation | 41.39<br>14.41 | 44.30<br>14.55  | 43.20<br>15.55 | 48.05<br>15.29 |

\* Straight zonal LBMP averages
 \*\* Commonly referred to as Hour Ahead Market (HAM)





#### Hudson Valley Zone G Monthly Average LBMP Prices 2003 - 2004





#### Long Island Zone K Monthly Average LBMP Prices 2003 - 2004





#### **External Comparison ISO-NE**





#### Note:

ISO-NE Forecast is an advisory posting @ 18:00 day before

\* Effective 3/1/2003 SMD implemented by ISO-NE. The DAM and R/T prices at the Roseton interface are now used.

#### **External Comparison PJM**





Note:

After 5/1/02 PJM lists only one interface as NYIS

#### **External Comparison Ontario IMO**



Notes: Exchange factor used for July 2004 was .76 to US \$ HOEP: Hourly Ontario Energy Price Pre-Dispatch: Projected Energy Price Pre-Dispatch data from 8/14/03 Hr 15 thru 8/21/03 not included

#### **NYISO Price Correction Statistics**

#### **NYISO Price Corrections 2004**

| Interval Corrections                           | January | February | March  | April  | May    | June   | July   | August | September | October | November | December |
|------------------------------------------------|---------|----------|--------|--------|--------|--------|--------|--------|-----------|---------|----------|----------|
| Number of Intervals corrected in the month     | 597     | 40       | 83     | 40     | 220    | 156    | 100    |        |           |         |          |          |
| Number of