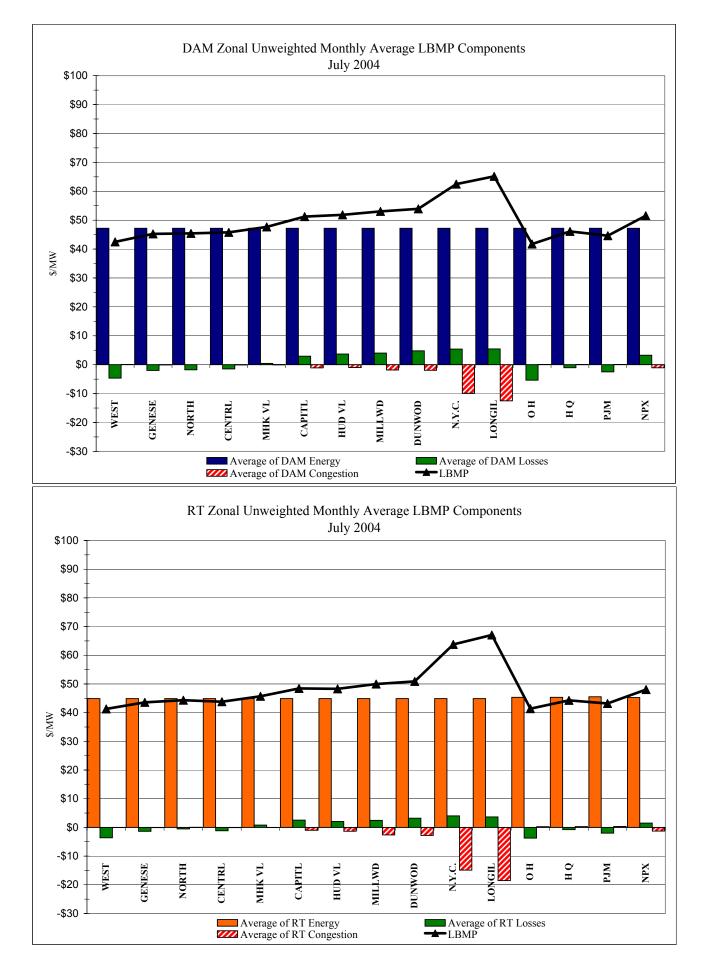

# Market Performance Highlights for July, 2004

- Monthly Average Cost declined slightly over last month (\$63.74 in June 2004, \$63.26 in July 2004) despite higher loads.
- Monthly average reserve prices (10 Min Spin, 10 Min Non-Sync, and 30 Min Reserve) reached historic lows for July. All three reserves posted historic low monthly average prices, decreasing between 43.0% to 77.4% relative to the previous 12 months' average price. The lower reserve prices are attributed to low summer loads and high generator availability.
- The percent of DAM committed unit-hours mitigated in NYC continues to be low and is essentially unchanged from last month.
- The percentage of SCD intervals corrected declined from 1.39% in June to 1.00% in July. The percent real-time of hours reserved has declined to 8.52% in July. Both the percentage of SCD interval corrected and the percent of real-time hours reserved have decreased compared to July 2003.