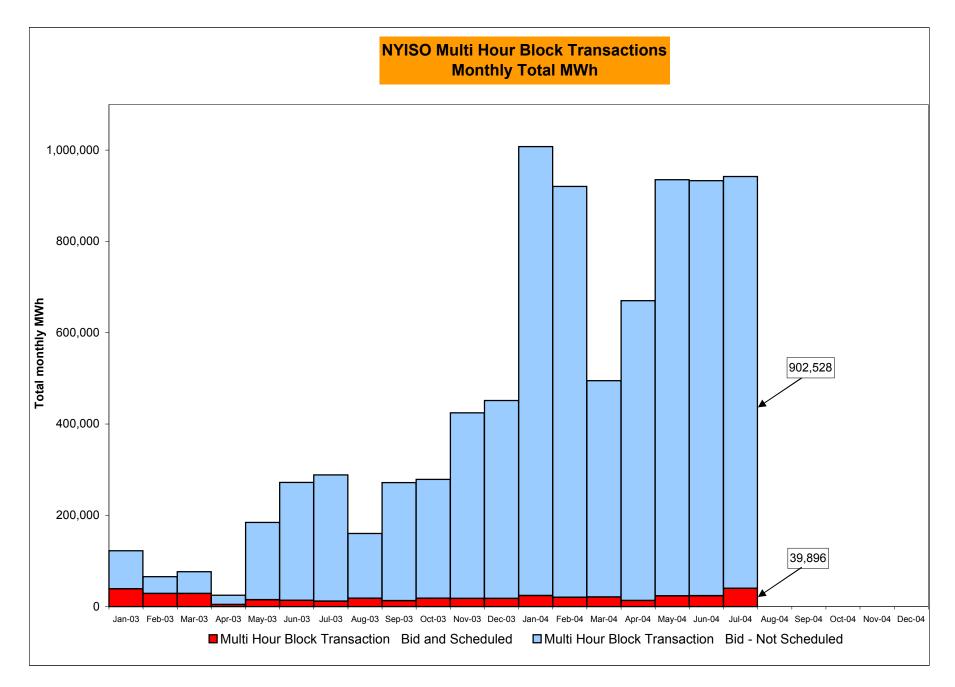

7.73%   | 14.58% | 14.51% | 16.67% | 15.65% | 15.00% | 14.46% | 13.43%    | 13.17%  | 12.50%   | 11.74%   |
| Days Without Corrections                       |         |          |        |        |        |        |        |        |           |         |          |          |
| Days without price corrections in the month    | 17      | 15       | 14     | 9      | 8      | 8      | 7      | 5      | 9         | 17      | 15       | 14       |
| Days without price corrections Year-to-date    | 17      | 32       | 46     | 55     | 63     | 71     | 78     | 83     | 92        | 109     | 124      | 138      |

\* 80 hours not included due to suspended market during system disruption





#### Virtual Load and Supply Zonal Statistics July 2004



Market Monitoring Prepared: 8/4/2004 8:45





Market Monitoring Prepared 8/3/2004 15:45



#### NYISO Markets Ancillary Services Statistics

|                                                                                                                                                                                                                                                                                                                                                                                              | January                                                                                                                                     | February