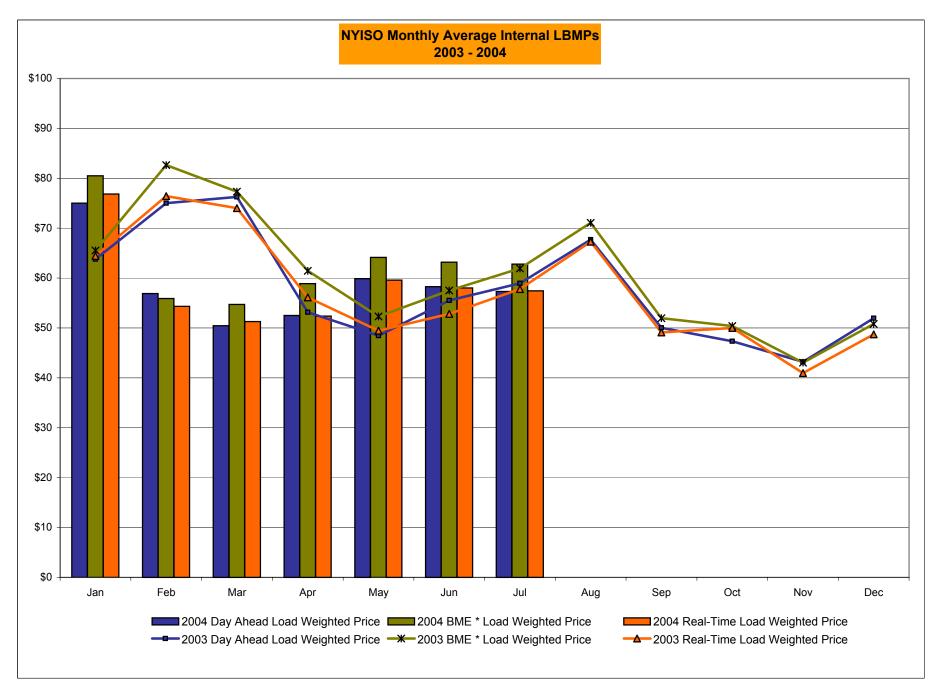

# Market Performance Highlights for July, 2004

- Monthly Average Cost declined slightly over last month (\$63.74 in June 2004, \$63.26 in July 2004) despite higher loads.
- Monthly average reserve prices (10 Min Spin, 10 Min Non-Sync, and 30 Min Reserve) reached historic lows for July. All three reserves posted historic low monthly average prices, decreasing between 43.0% to 77.4% relative to the previous 12 months' average price. The lower reserve prices are attributed to low summer loads and high generator availability.
- The percent of DAM committed unit-hours mitigated in NYC continues to be low and is essentially unchanged from last month.
- The percentage of SCD intervals corrected declined from 1.39% in June to 1.00% in July. The percent real-time of hours reserved has declined to 8.52% in July. Both the percentage of SCD interval corrected and the percent of real-time hours reserved have decreased compared to July 2003.

Market Monitoring Prepared: 8/5/2004 10:45

| <b>2</b> 004                                                                | _                                             |                                               |                                               |                                               |                                               | _                                             |                                               |                                               | ~ .                                           | ~ .                                           |                                               |                                               |
|-----------------------------------------------------------------------------|-----------------------------------------------|-----------------------------------------------|-----------------------------------------------|-----------------------------------------------|-----------------------------------------------|-----------------------------------------------|-----------------------------------------------|-----------------------------------------------|-----------------------------------------------|-----------------------------------------------|-----------------------------------------------|-----------------------------------------------|
| 2004                                                                        | January                                       | February                                      | March                                         | April                                         | May                                           | June                                          | July                                          | August                                        | September                                     | October                                       | November                                      | December                                      |
| LBMP                                                                        | 76.13                                         | 57.13                                         | 50.56                                         | 52.49                                         | 61.23                                         | 59.78                                         | 59.59                                         |                                               |                                               |                                               |                                               |                                               |
| NTAC                                                                        | 0.47                                          | 0.42                                          | 0.55                                          | 0.51                                          | 0.42                                          | 0.53                                          | 0.34                                          |                                               |                                               |                                               |                                               |                                               |
| Reserve                                                                     | 0.27                                          | 0.14                                          | 0.20                                          | 0.17                                          | 0.14                                          | 0.09                                          | 0.06                                          |                                               |                                               |                                               |                                               |                                               |
| Regulation                                                                  | 0.18                                          | 0.34                                          | 0.28                                          | 0.13                                          | 0.11                                          | 0.11                                          | 0.13                                          |                                               |                                               |                                               |                                               |                                               |
| NYISO Cost of Operations                                                    | 0.73                                          | 0.73                                          | 0.73                                          | 0.73                                          | 0.73                                          | 0.73                                          | 0.74                                          |                                               |                                               |                                               |                                               |                                               |
| Uplift                                                                      | 1.57                                          | 0.44                                          | 1.27                                          | 0.76                                          | 0.92                                          | 2.15                                          | 1.99                                          |                                               |                                               |                                               |                                               |                                               |
| Voltage Support and Black Start                                             | 0.36                                          | 0.36                                          | 0.36                                          | 0.36                                          | 0.36                                          | 0.36                                          | 0.36                                          |                                               |                                               |                                               |                                               |                                               |
| Avg Monthly Cost                                                            | 79.72                                         | 59.56                                         | 53.96                                         | 55.14                                         | 63.92                                         | 63.75                                         | 63.21                                         |                                               |                                               |                                               |                                               |                                               |
| Avg YTD Cost                                                                | 79.72                                         | 70.68                                         | 65.29                                         | 63.02                                         | 63.19                                         | 63.29                                         | 63.28                                         |                                               |                                               |                                               |                                               |                                               |
|                                                                             |                                               |                                               |                                               |                                               |                                               |                                               |                                               |                                               |                                               |                                               |                                               |                                               |
| 2003                                                                        | Januarv                                       | Februarv                                      | March                                         | April                                         | Mav                                           | June                                          | Julv                                          | August                                        | September                                     | October                                       | November                                      | December                                      |
| 2003                                                                        | January<br>66.34                              | February<br>76.59                             | March<br>78.31                                | April<br>54.28                                | May<br>49.77                                  | June<br>57.46                                 | July<br>60.10                                 | August<br>68.14                               | September 50.82                               | October<br>47.05                              | November<br>43.37                             | December<br>52.19                             |
|                                                                             | 66.34                                         | 76.59                                         | 78.31                                         | April<br>54.28<br>0.46                        | May<br>49.77<br>0.45                          | June<br>57.46<br>0.40                         | July<br>60.10<br>0.54                         | 68.14                                         | 50.82                                         | 47.05                                         | 43.37                                         | December<br>52.19<br>0.37                     |
| LBMP                                                                        | -                                             | -                                             |                                               | 54.28                                         | 49.77                                         | 57.46                                         | 60.10                                         | -                                             | -                                             |                                               |                                               | 52.19                                         |
| LBMP<br>NTAC                                                                | 66.34<br>0.42                                 | 76.59<br>0.36                                 | 78.31<br>0.67                                 | 54.28<br>0.46                                 | 49.77<br>0.45                                 | 57.46<br>0.40                                 | 60.10<br>0.54                                 | 68.14<br>0.37                                 | 50.82<br>0.25                                 | 47.05<br>0.29                                 | 43.37<br>0.52                                 | 52.19<br>0.37                                 |
| LBMP<br>NTAC<br>Reserve                                                     | 66.34<br>0.42<br>0.47                         | 76.59<br>0.36<br>0.35                         | 78.31<br>0.67<br>0.45                         | 54.28<br>0.46<br>0.40                         | 49.77<br>0.45<br>0.47                         | 57.46<br>0.40<br>0.25                         | 60.10<br>0.54<br>0.15                         | 68.14<br>0.37<br>0.22                         | 50.82<br>0.25<br>0.13                         | 47.05<br>0.29<br>0.10                         | 43.37<br>0.52<br>0.18                         | 52.19<br>0.37<br>0.16                         |
| LBMP<br>NTAC<br>Reserve<br>Regulation                                       | 66.34<br>0.42<br>0.47<br>0.27                 | 76.59<br>0.36<br>0.35<br>0.28                 | 78.31<br>0.67<br>0.45<br>0.39                 | 54.28<br>0.46<br>0.40<br>0.32                 | 49.77<br>0.45<br>0.47<br>0.65                 | 57.46<br>0.40<br>0.25<br>0.34                 | 60.10<br>0.54<br>0.15<br>0.22                 | 68.14<br>0.37<br>0.22<br>0.18                 | 50.82<br>0.25<br>0.13<br>0.33                 | 47.05<br>0.29<br>0.10<br>0.51                 | 43.37<br>0.52<br>0.18<br>0.46                 | 52.19<br>0.37<br>0.16<br>0.25                 |
| LBMP<br>NTAC<br>Reserve<br>Regulation<br>NYISO Cost of Operations           | 66.34<br>0.42<br>0.47<br>0.27<br>0.70         | 76.59<br>0.36<br>0.35<br>0.28<br>0.69         | 78.31<br>0.67<br>0.45<br>0.39<br>0.69         | 54.28<br>0.46<br>0.40<br>0.32<br>0.69         | 49.77<br>0.45<br>0.47<br>0.65<br>0.69         | 57.46<br>0.40<br>0.25<br>0.34<br>0.70         | 60.10<br>0.54<br>0.15<br>0.22<br>0.70         | 68.14<br>0.37<br>0.22<br>0.18<br>0.70         | 50.82<br>0.25<br>0.13<br>0.33<br>0.70         | 47.05<br>0.29<br>0.10<br>0.51<br>0.70         | 43.37<br>0.52<br>0.18<br>0.46<br>0.69         | 52.19<br>0.37<br>0.16<br>0.25<br>0.70         |
| LBMP<br>NTAC<br>Reserve<br>Regulation<br>NYISO Cost of Operations<br>Uplift | 66.34<br>0.42<br>0.47<br>0.27<br>0.70<br>0.30 | 76.59<br>0.36<br>0.35<br>0.28<br>0.69<br>1.09 | 78.31<br>0.67<br>0.45<br>0.39<br>0.69<br>0.95 | 54.28<br>0.46<br>0.40<br>0.32<br>0.69<br>1.69 | 49.77<br>0.45<br>0.47<br>0.65<br>0.69<br>1.51 | 57.46<br>0.40<br>0.25<br>0.34<br>0.70<br>1.67 | 60.10<br>0.54<br>0.15<br>0.22<br>0.70<br>1.78 | 68.14<br>0.37<br>0.22<br>0.18<br>0.70<br>2.73 | 50.82<br>0.25<br>0.13<br>0.33<br>0.70<br>0.77 | 47.05<br>0.29<br>0.10<br>0.51<br>0.70<br>1.21 | 43.37<br>0.52<br>0.18<br>0.46<br>0.69<br>0.45 | 52.19<br>0.37<br>0.16<br>0.25<br>0.70<br>0.57 |