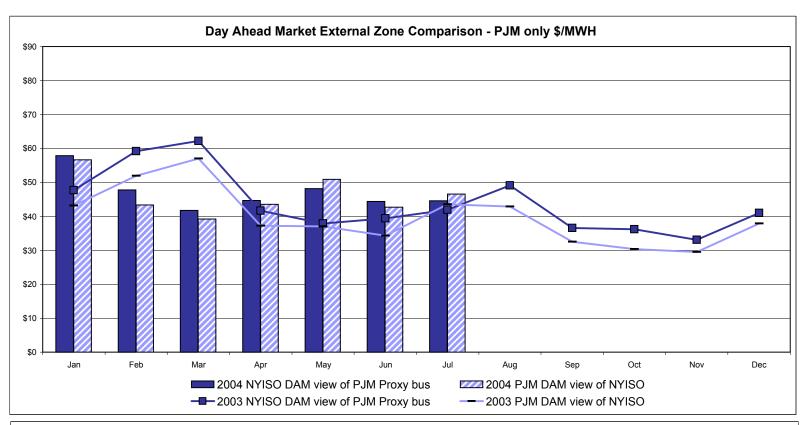

# Market Performance Highlights for July, 2004

- Monthly Average Cost declined slightly over last month (\$63.74 in June 2004, \$63.26 in July 2004) despite higher loads.
- Monthly average reserve prices (10 Min Spin, 10 Min Non-Sync, and 30 Min Reserve) reached historic lows for July. All three reserves posted historic low monthly average prices, decreasing between 43.0% to 77.4% relative to the previous 12 months' average price. The lower reserve prices are attributed to low summer loads and high generator availability.
- The percent of DAM committed unit-hours mitigated in NYC continues to be low and is essentially unchanged from last month.
- The percentage of SCD intervals corrected declined from 1.39% in June to 1.00% in July. The percent real-time of hours reserved has declined to 8.52% in July. Both the percentage of SCD interval corrected and the percent of real-time hours reserved have decreased compared to July 2003.