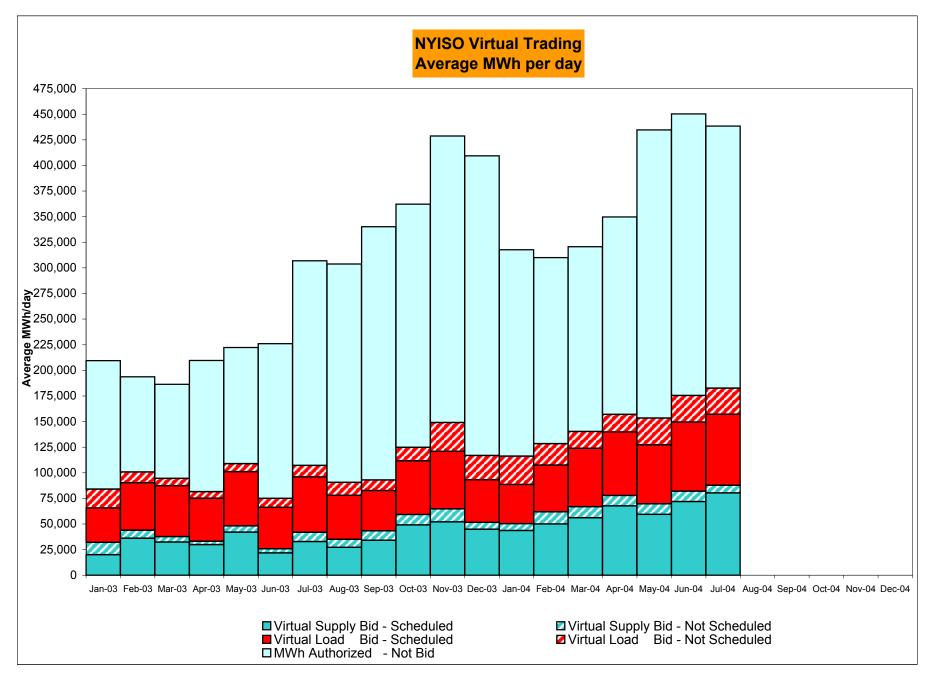

DAM Bid Production Cost Guarantees for Virtual Transactions are included in the chart and are shown from the inception of Virtual Transactions. These values are small and cannot be identified on the chart.