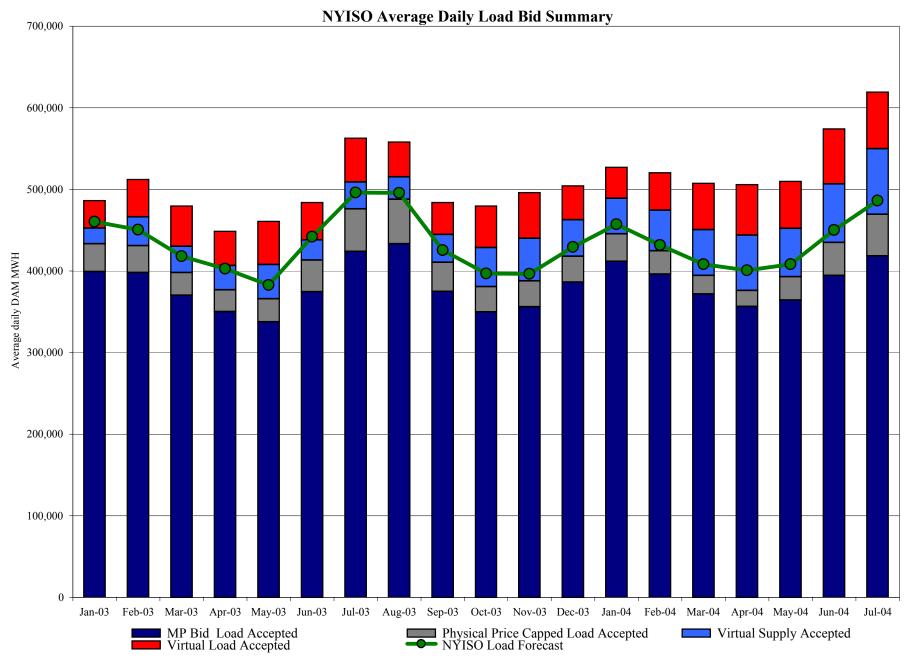

# Market Performance Highlights for July, 2004

- Monthly Average Cost declined slightly over last month (\$63.74 in June 2004, \$63.26 in July 2004) despite higher loads.
- Monthly average reserve prices (10 Min Spin, 10 Min Non-Sync, and 30 Min Reserve) reached historic lows for July. All three reserves posted historic low monthly average prices, decreasing between 43.0% to 77.4% relative to the previous 12 months' average price. The lower reserve prices are attributed to low summer loads and high generator availability.
- The percent of DAM committed unit-hours mitigated in NYC continues to be low and is essentially unchanged from last month.
- The percentage of SCD intervals corrected declined from 1.39% in June to 1.00% in July. The percent real-time of hours reserved has declined to 8.52% in July. Both the percentage of SCD interval corrected and the percent of real-time hours reserved have decreased compared to July 2003.