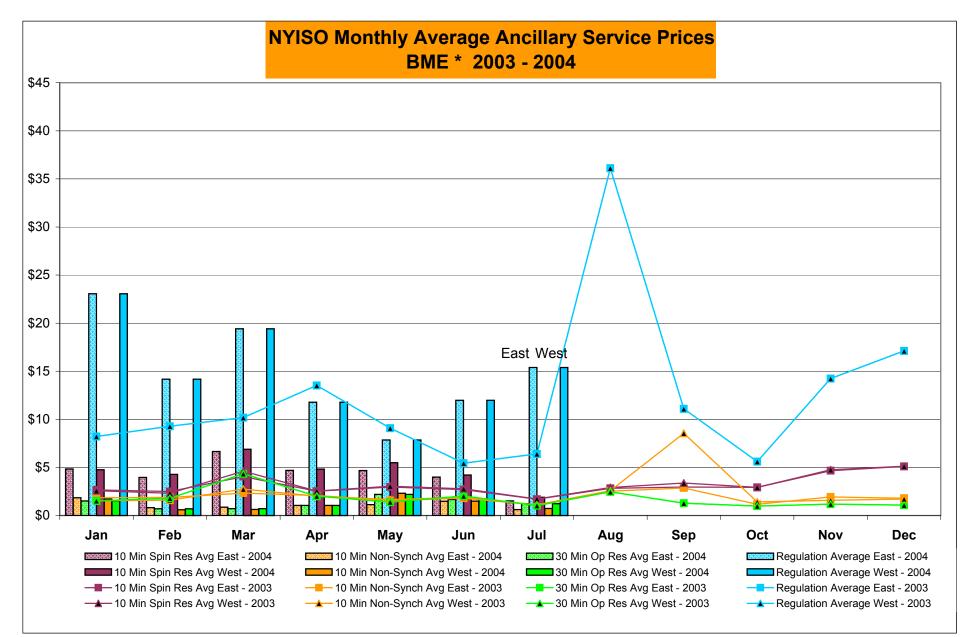

# Market Performance Highlights for July, 2004

- Monthly Average Cost declined slightly over last month (\$63.74 in June 2004, \$63.26 in July 2004) despite higher loads.
- Monthly average reserve prices (10 Min Spin, 10 Min Non-Sync, and 30 Min Reserve) reached historic lows for July. All three reserves posted historic low monthly average prices, decreasing between 43.0% to 77.4% relative to the previous 12 months' average price. The lower reserve prices are attributed to low summer loads and high generator availability.
- The percent of DAM committed unit-hours mitigated in NYC continues to be low and is essentially unchanged from last month.
- The percentage of SCD intervals corrected declined from 1.39% in June to 1.00% in July. The percent real-time of hours reserved has declined to 8.52% in July. Both the percentage of SCD interval corrected and the percent of real-time hours reserved have decreased compared to July 2003.