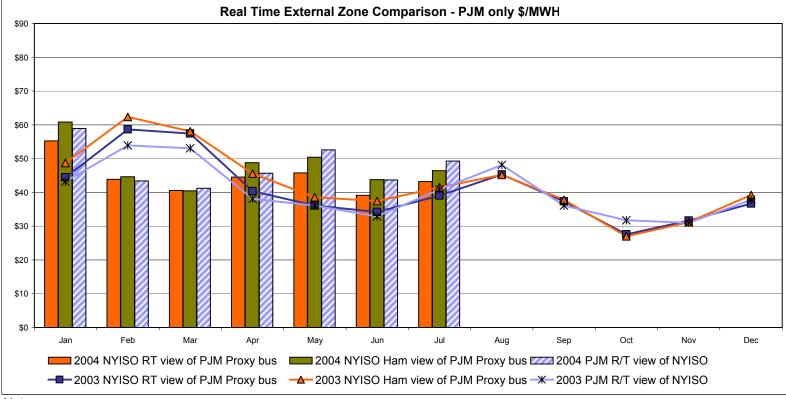

| 12.74          | 12.32           | 15.75          | 13.86          |
| REAL TIME LBMP                           | 14.00          |                 | 10.00          | 10.05          |
| Unweighted Price *<br>Standard Deviation | 41.39<br>14.41 | 44.30<br>14.55  | 43.20<br>15.55 | 48.05<br>15.29 |

\* Straight zonal LBMP averages
 \*\* Commonly referred to as Hour Ahead Market (HAM)





#### Hudson Valley Zone G Monthly Average LBMP Prices 2003 - 2004





#### Long Island Zone K Monthly Average LBMP Prices 2003 - 2004





#### **External Comparison ISO-NE**





#### Note:

ISO-NE Forecast is an advisory posting @ 18:00 day before

\* Effective 3/1/2003 SMD implemented by ISO-NE. The DAM and R/T prices at the Roseton interface are now used.

#### **External Comparison PJM**





Note:

After 5/1/02 PJM lists only one interface as NYIS

#### **External Comparison Ontario IMO**



Notes: Exchange factor used for July 2004 was .76 to US \$ HOEP: Hourly Ontario Energy Price Pre-Dispatch: Projected Energy Price Pre-Dispatch data from 8/14/03 Hr 15 thru 8/21/03 not included

#### **NYISO Price Correction Statistics**

#### **NYISO Price Corrections 2004**

| Interval Corrections                           | January | February | March  | April  | May    | June   | July   | August | September | October | November | December |
|------------------------------------------------|---------|----------|--------|--------|--------|--------|--------|--------|-----------|---------|----------|----------|
| Number of Intervals corrected in the month     | 597     | 40       | 83