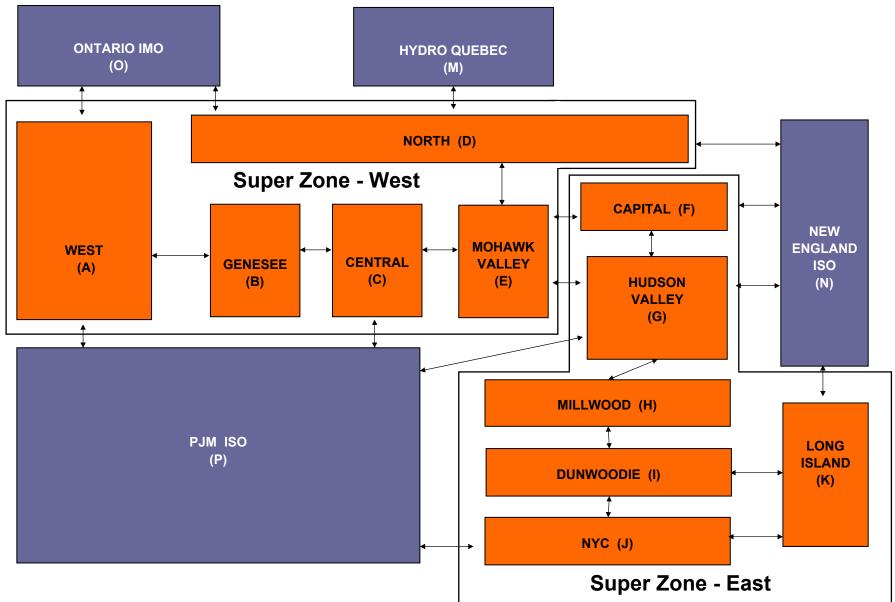

.18<br>0.76<br>0.72<br>0.69<br>0.69<br>20.17<br>20.17<br>2.82<br>2.91<br>2.53<br>2.58<br>2.46 | 2.00<br>0.58<br>0.56<br>0.56<br>27.06<br>27.06<br>27.06<br>3.38<br>2.87<br>8.55<br>1.28         | 1.17<br>0.52<br>0.52<br>0.48<br>0.48<br>37.74<br>37.74<br>2.92<br>2.94<br>1.17<br>1.41<br>0.97 | 2.37<br>0.41<br>0.40<br>0.40<br>35.07<br>35.07<br>4.65<br>4.76<br>1.92<br>1.57<br>1.17 | 2.89<br>2.81<br>0.38<br>0.32<br>0.32<br>22.43<br>22.43<br>5.11<br>5.13<br>1.80<br>1.71<br>1.07<br>1.07 |

\* Commonly Referred to as Hour Ahead Market (HAM)

Market Monitoring Prepared 8/3/2004 15:45

#### NYISO In City Energy Mitigation (NYC Zone) 2003-2004 Percentage of committed unit-hours mitigated



Market Monitoring Prepared 8/3/2004 16:00



Market Monitoring Prepared 8/3/2004 15:15

## **NYISO LBMP ZONES**



### **Autumn 2004 TCC Auction**

| Auction Round Description         | Schedule      | Remaining System<br>Capacity Offered for Sale |
|-----------------------------------|---------------|-----------------------------------------------|
| Sale of One-Year TCCs –Round #1   | 9/2 – 9/10    | 10%                                           |
| One-Year Reconfiguration          | 9/13 – 9/17   | -                                             |
| October Reconfiguration           | 9/13 – 9/17   | -                                             |
| Sale of Six-Month TCCs – Round #1 | 9/20 – 9/24   | 20%                                           |
| Sale of Six-Month TCCs – Round #2 | 9/27 – 10/1   | 20%                                           |
| Sale of Six-Month TCCs – Round #3 | 10/4 – 10/8