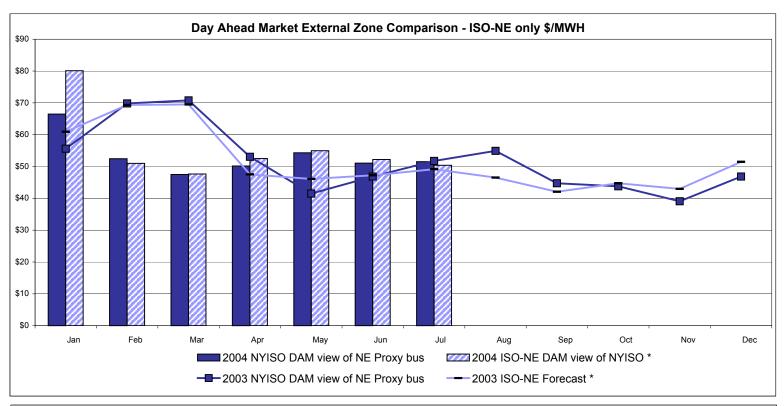

# Market Performance Highlights for July, 2004

- Monthly Average Cost declined slightly over last month (\$63.74 in June 2004, \$63.26 in July 2004) despite higher loads.
- Monthly average reserve prices (10 Min Spin, 10 Min Non-Sync, and 30 Min Reserve) reached historic lows for July. All three reserves posted historic low monthly average prices, decreasing between 43.0% to 77.4% relative to the previous 12 months' average price. The lower reserve prices are attributed to low summer loads and high generator availability.
- The percent of DAM committed unit-hours mitigated in NYC continues to be low and is essentially unchanged from last month.
- The percentage of SCD intervals corrected declined from 1.39% in June to 1.00% in July. The percent real-time of hours reserved has declined to 8.52% in July. Both the percentage of SCD interval corrected and the percent of real-time hours reserved have decreased compared to July 2003.