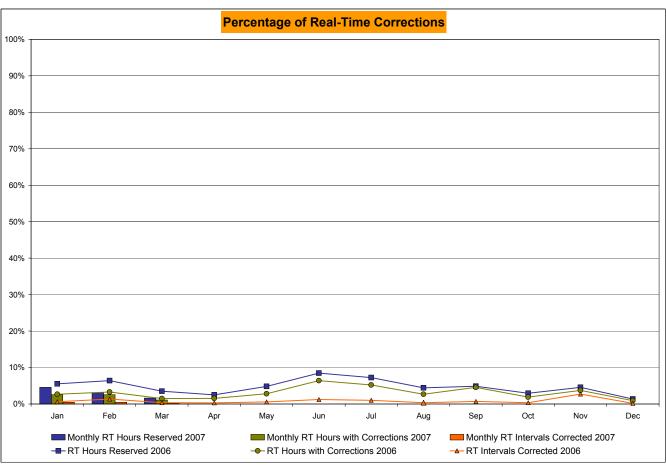

## **Price Correction Statistics**

| Recent Results | Reservations | Corrections | Released | Tot. Hours |
|----------------|--------------|-------------|----------|------------|
| December       | 10           | 7           | 3        | 744        |
| January        | 34           | 19          | 15       | 744        |
| February       | 21           | 17          | 4        | 672        |
| March          | 12           | 8           | 4        | 744        |
| April*         | 12           | 5           | 7        | 576        |

<sup>\* -</sup> Data through 24 April 2007

## Price Correction Statistics (Cont.)

| Recent Results | Days Corrected | Avg  | Max | Min |
|----------------|----------------|------|-----|-----|
| December       | 5              | 0.80 | 3   | 0   |
| January        | 12             | 0.83 | 2   | 0   |
| February       | 7              | 1.43 | 3   | 0   |
| March          | 4              | 1.00 | 2   | 0   |
| April*         | 3              | 1.00 | 2   | 0   |