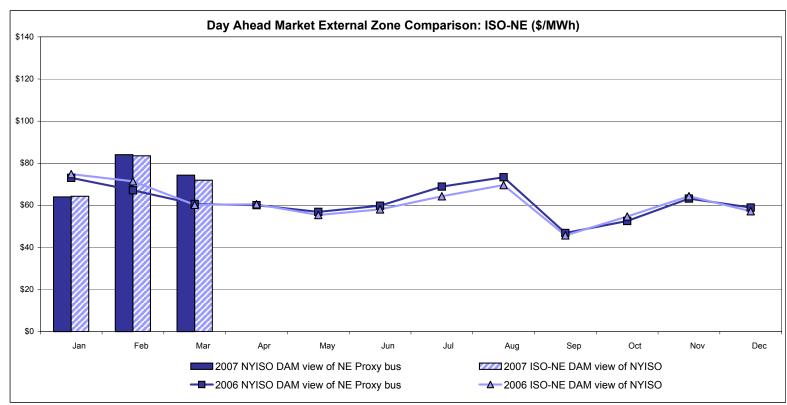

# Market Performance Highlights for March 2007

- LBMP for March is \$75.09/MWh, down from \$89.14/MWh in February 2007.
  - Average monthly cost is \$77.85/MWh, down from \$92.29/MWh in February 2007.
  - Day Ahead and Real Time LBMPs have decreased from February 2007.
- Average daily sendout is 438GWh/day in March, down from 471GWh/day in February 2007 and up from 428GWh/day in March 2006.
- Fuel prices are mixed this month and Natural Gas is down 34% from last month.
  - Kerosene is \$13.90/mmBTU, up from \$13.31/mmBTU in February.
  - No. 2 Fuel Oil is \$12.39/mmBTU, up from \$12.09/mmBTU in February.
  - No. 6 Fuel Oil is \$8.28/mmBTU, up from \$8.16/mmBTU in February.
  - Natural Gas is \$8.44/mmBTU, down from \$12.72/mmBTU in February.
- Uplift is lower this month relative to February 2007.
  - Uplift (not including NYISO cost of operations) is \$0.29/MWh, down from \$0.88/MWh in February 2007.
  - Total uplift (Schedule 1 components including NYISO Cost of Operations) decreased from \$21.4 million in February 2007 to \$13.5 million in March 2007.