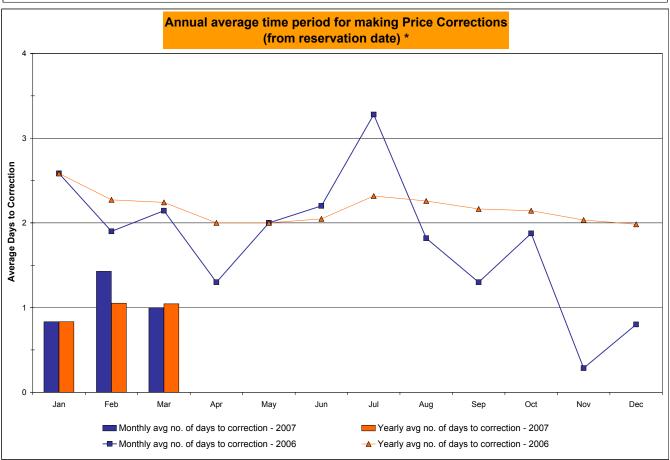

## Price Correction Statistics (Cont.)

| Recent Results | Days Corrected | Avg  | Max | Min |
|----------------|----------------|------|-----|-----|
| December       | 5              | 0.80 | 3   | 0   |
| January        | 12             | 0.83 | 2   | 0   |
| February       | 7              | 1.43 | 3   | 0   |
| March          | 4              | 1.00 | 2   | 0   |
| April*         | 3              | 1.00 | 2   | 0   |