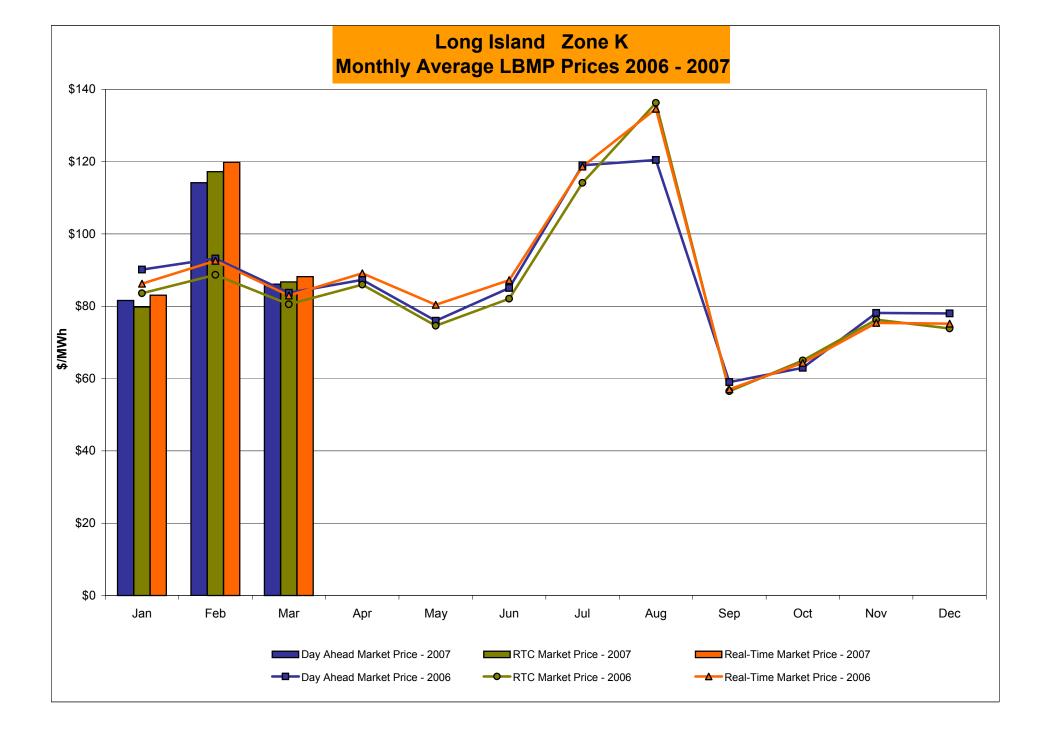

# Market Performance Highlights for March 2007

- LBMP for March is \$75.09/MWh, down from \$89.14/MWh in February 2007.
  - Average monthly cost is \$77.85/MWh, down from \$92.29/MWh in February 2007.
  - Day Ahead and Real Time LBMPs have decreased from February 2007.
- Average daily sendout is 438GWh/day in March, down from 471GWh/day in February 2007 and up from 428GWh/day in March 2006.
- Fuel prices are mixed this month and Natural Gas is down 34% from last month.
  - Kerosene is \$13.90/mmBTU, up from \$13.31/mmBTU in February.
  - No. 2 Fuel Oil is \$12.39/mmBTU, up from \$12.09/mmBTU in February.
  - No. 6 Fuel Oil is \$8.28/mmBTU, up from \$8.16/mmBTU in February.
  - Natural Gas is \$8.44/mmBTU, down from \$12.72/mmBTU in February.
- Uplift is lower this month relative to February 2007.
  - Uplift (not including NYISO cost of operations) is \$0.29/MWh, down from \$0.88/MWh in February 2007.
  - Total uplift (Schedule 1 components including NYISO Cost of Operations) decreased from \$21.4 million in February 2007 to \$13.5 million in March 2007.

#### NYISO Average Cost/MWh (Energy and Ancillary Services)\* from the LBMP Customer point of view

| 2007  LBMP NTAC Reserve Regulation | <u>January</u><br>67.23<br>0.46<br>0.43<br>0.46 | February<br>89.14<br>0.56<br>0.23<br>0.47 | March<br>75.09<br>0.57<br>0.34<br>0.55 | <u>April</u> | <u>May</u> | <u>June</u> | July  | <u>August</u> | September          | <u>October</u> | November | December |
|------------------------------------|-------------------------------------------------|-------------------------------------------|----------------------------------------|--------------|------------|-------------|-------|---------------|--------------------|----------------|----------|----------|
| NYISO Cost of Operations           | 0.66                                            | 0.66                                      | 0.66                                   |              |            |             |       |               |                    |                |          |          |
| Uplift                             | 1.00                                            | 0.88                                      | 0.29                                   |              |            |             |       |               |                    |                |          |          |
| Voltage Support and Black Start    | 0.34                                            | 0.34                                      | 0.34                                   |              |            |             |       |               |                    |                |          |          |
| Avg Monthly Cost                   | 70.57                                           | 92.29                                     | 77.85                                  |              |            |             |       |               |                    |                |          |          |
| Avg YTD Cost                       | 70.57                                           | 81.65                                     | 80.36                                  |              |            |             |       |               |                    |                |          |          |
| 2006                               | January                                         | February                                  | March                                  | <u>April</u> | May        | <u>June</u> | July  | August        | September          | October        | November | December |
| LBMP                               | 77.13                                           | 71.86                                     | 66.52                                  | 66.24        | 65.54      | 71.94       | 93.41 | 101.33        | 51.89              | 57.60          | 68.44    | 63.97    |
| NTAC                               | 0.46                                            | 0.90                                      | 0.43                                   | 0.54         | 0.64       | 0.69        | 0.47  | 0.39          | 0.33               | 0.38           | 0.42     | 0.48     |
| Reserve                            | 0.35                                            | 0.30                                      | 0.29                                   | 0.35         | 0.16       | 0.22        | 0.30  | 0.13          | 0.29               | 0.29           | 0.46     | 0.43     |
| Regulation                         | 0.56                                            | 0.68                                      | 0.69                                   | 0.47         | 0.42       | 0.39        | 0.30  | 0.28          | 0.41               | 0.43           | 0.49     | 0.52     |
| NYISO Cost of Operations           | 0.64                                            | 0.64                                      | 0.64                                   | 0.64         | 0.64       | 0.64        | 0.64  | 0.64          | 0.64               | 0.64           | 0.64     | 0.64     |
| Uplift                             | (0.06)                                          | 0.37                                      | 0.09                                   | 0.63         | 0.12       | 2.63        | 2.42  | 2.28          | 0.46               | 0.68           | 0.29     | 1.12     |
| Voltage Support and Black Start    | 0.36                                            | 0.36                                      | 0.36                                   | 0.36         | 0.36       | 0.36        | 0.36  | 0.36          | 0.36               | 0.36           | 0.36     | 0.36     |
| Avg Monthly Cost                   | 79.46                                           | 75.11                                     | 60.03                                  | 69.24        | 67.88      | 76.87       | 97.90 | 105.42        | 54.38              | 60.38          | 71.11    | 67.52    |
|                                    | 79.40                                           | 75.11                                     | 69.03                                  | 09.24        | 07.00      | 10.01       | 91.90 | 103.42        | J <del>4</del> .30 | 00.50          | / 1.11   | 07.52    |