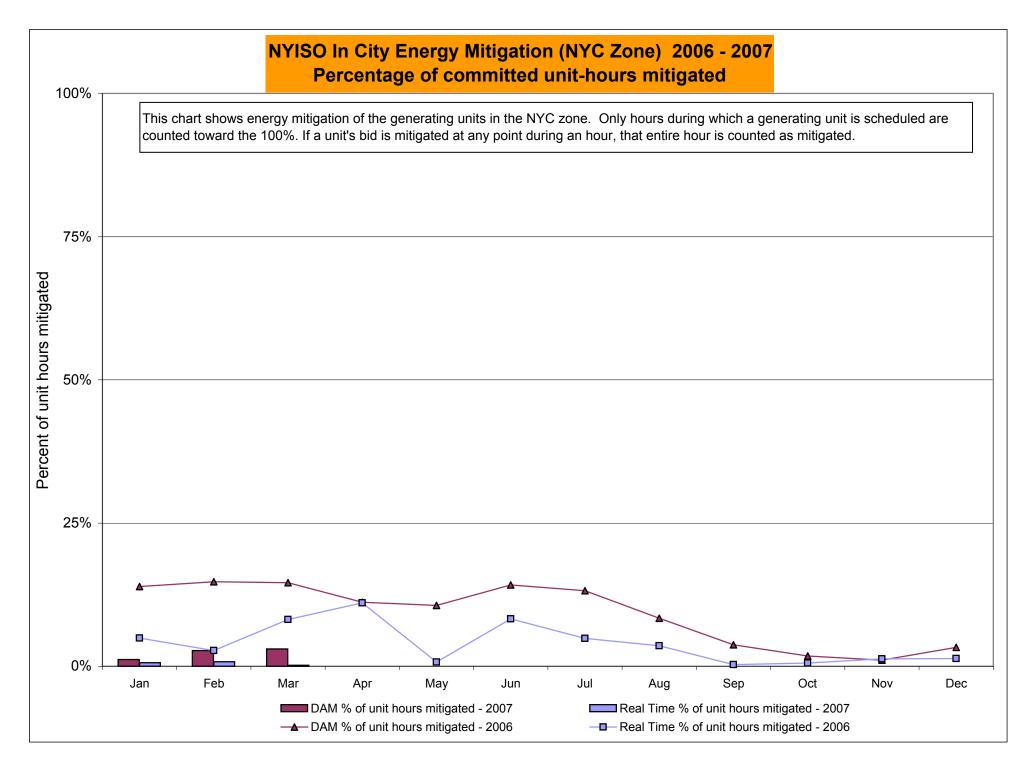

# Market Performance Highlights for March 2007

- LBMP for March is \$75.09/MWh, down from \$89.14/MWh in February 2007.
  - Average monthly cost is \$77.85/MWh, down from \$92.29/MWh in February 2007.
  - Day Ahead and Real Time LBMPs have decreased from February 2007.
- Average daily sendout is 438GWh/day in March, down from 471GWh/day in February 2007 and up from 428GWh/day in March 2006.
- Fuel prices are mixed this month and Natural Gas is down 34% from last month.
  - Kerosene is \$13.90/mmBTU, up from \$13.31/mmBTU in February.
  - No. 2 Fuel Oil is \$12.39/mmBTU, up from \$12.09/mmBTU in February.
  - No. 6 Fuel Oil is \$8.28/mmBTU, up from \$8.16/mmBTU in February.
  - Natural Gas is \$8.44/mmBTU, down from \$12.72/mmBTU in February.
- Uplift is lower this month relative to February 2007.
  - Uplift (not including NYISO cost of operations) is \$0.29/MWh, down from \$0.88/MWh in February 2007.
  - Total uplift (Schedule 1 components including NYISO Cost of Operations) decreased from \$21.4 million in February 2007 to \$13.5 million in March 2007.