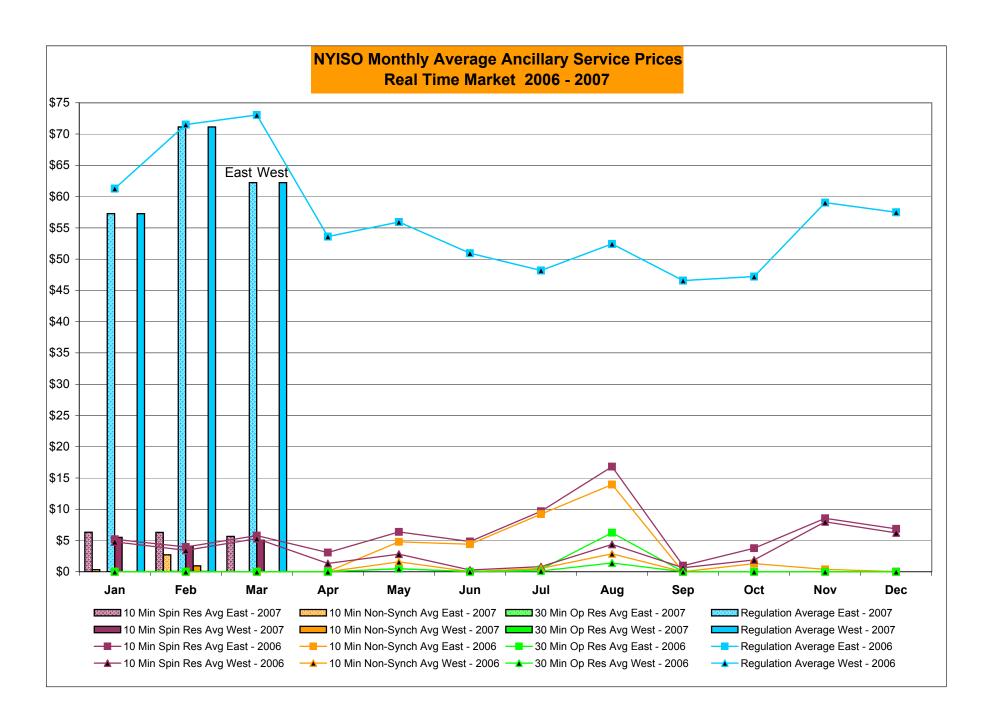

|           |
|         | Oct-07           |           |           |            |           |          | Oct-07           |            |           |              |           |         | Oct-07           |           |           |            |           |
|         | Nov-07           |           |           |            |           |          | Nov-07           |            |           |              |           |         | Nov-07           |           |           |            |           |
|         | Dec-07           |           |           |            |           |          | Dec-07           |            |           |              |           |         | Dec-07           | <u></u>   |           |            | <u></u>   |



Market Monitoring Prepared: 4/9/2007 11:45

4-W







#### NYISO Markets Ancillary Services Statistics - Unweighted Price (\$/MWH)

|                                                                                                                                                                                                                                                                                                                                                                                                                                                                                                                                           |