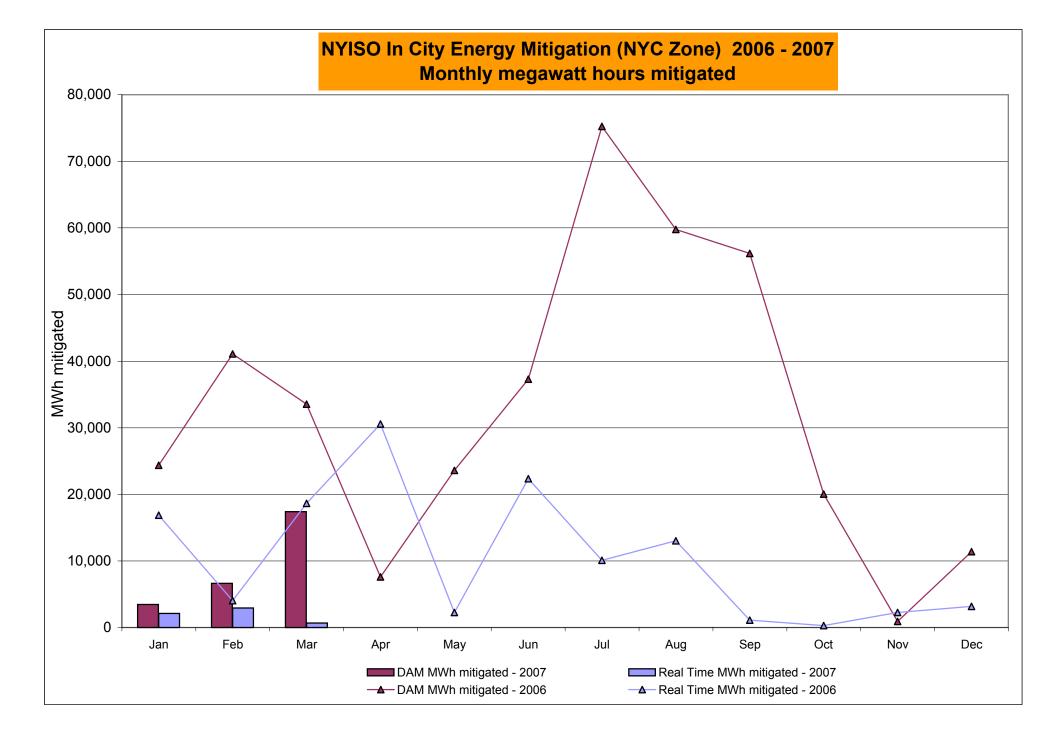

# Market Performance Highlights for March 2007

- LBMP for March is \$75.09/MWh, down from \$89.14/MWh in February 2007.
  - Average monthly cost is \$77.85/MWh, down from \$92.29/MWh in February 2007.
  - Day Ahead and Real Time LBMPs have decreased from February 2007.
- Average daily sendout is 438GWh/day in March, down from 471GWh/day in February 2007 and up from 428GWh/day in March 2006.
- Fuel prices are mixed this month and Natural Gas is down 34% from last month.
  - Kerosene is \$13.90/mmBTU, up from \$13.31/mmBTU in February.
  - No. 2 Fuel Oil is \$12.39/mmBTU, up from \$12.09/mmBTU in February.
  - No. 6 Fuel Oil is \$8.28/mmBTU, up from \$8.16/mmBTU in February.
  - Natural Gas is \$8.44/mmBTU, down from \$12.72/mmBTU in February.
- Uplift is lower this month relative to February 2007.
  - Uplift (not including NYISO cost of operations) is \$0.29/MWh, down from \$0.88/MWh in February 2007.
  - Total uplift (Schedule 1 components including NYISO Cost of Operations) decreased from \$21.4 million in February 2007 to \$13.5 million in March 2007.