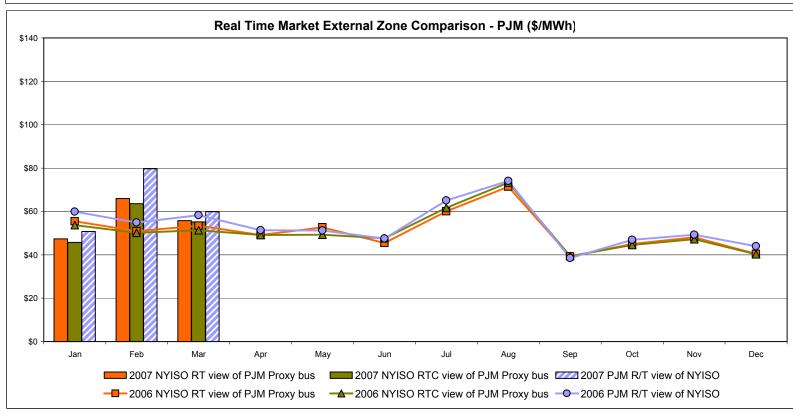

# Market Performance Highlights for March 2007

- LBMP for March is \$75.09/MWh, down from \$89.14/MWh in February 2007.
  - Average monthly cost is \$77.85/MWh, down from \$92.29/MWh in February 2007.
  - Day Ahead and Real Time LBMPs have decreased from February 2007.
- Average daily sendout is 438GWh/day in March, down from 471GWh/day in February 2007 and up from 428GWh/day in March 2006.
- Fuel prices are mixed this month and Natural Gas is down 34% from last month.
  - Kerosene is \$13.90/mmBTU, up from \$13.31/mmBTU in February.
  - No. 2 Fuel Oil is \$12.39/mmBTU, up from \$12.09/mmBTU in February.
  - No. 6 Fuel Oil is \$8.28/mmBTU, up from \$8.16/mmBTU in February.
  - Natural Gas is \$8.44/mmBTU, down from \$12.72/mmBTU in February.
- Uplift is lower this month relative to February 2007.
  - Uplift (not including NYISO cost of operations) is \$0.29/MWh, down from \$0.88/MWh in February 2007.
  - Total uplift (Schedule 1 components including NYISO Cost of Operations) decreased from \$21.4 million in February 2007 to \$13.5 million in March 2007.