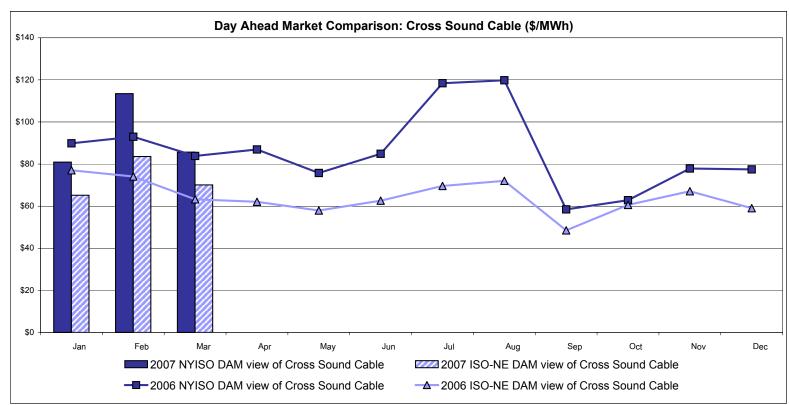

|                          |

51.66

26.53

55.73

27.76

55.74

25.20

72.72

30.29

Market Monitoring Prepared 4/9/2007 11:15

REAL TIME LBMP
Unweighted Price \*

Standard Deviation

87.65

38.15

<sup>\*</sup> Straight zonal LBMP averages















## **External Comparison ISO-New England**





#### Note:

ISO-NE Forecast is an advisory posting @ 18:00 day before.

The DAM and R/T prices at the Roseton interface are used for ISO-NE.

The DAM and R/T prices at the SandyPond interface are used for NYISO.

## **External Comparison PJM**





## **External Comparison Ontario IESO**





Notes: Exchange factor used for March 2007 was .86 to US \$

HOEP: Hourly Ontario Energy Price Pre-Dispatch: Projected Energy Price

## External Controllable Line: Cross Sound Cable (New England)





#### Note:

ISO-NE Forecast is an advisory posting @ 18:00 day before.

The DAM and R/T prices at the Shorham138 99 interface are used for ISO-NE.

The DAM and R/T prices at the CSC interface are used for NYISO.

#### **NYISO Real Time Price Correction Statistics**

| <u>2007</u>                                                                                                                                                                                                                                                                                                                                                                                                                                                                                                       |