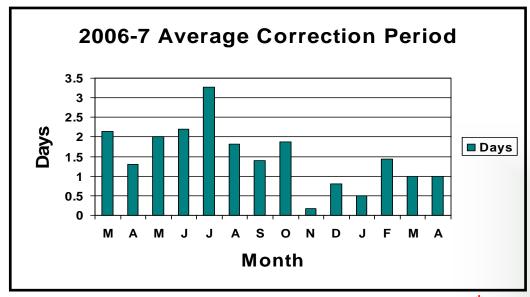

## Price Correction Statistics (Cont.)

| Recent Results | Days Corrected | Avg  | Max | Min |
|----------------|----------------|------|-----|-----|
| December       | 5              | 0.80 | 3   | 0   |
| January        | 12             | 0.83 | 2   | 0   |
| February       | 7              | 1.43 | 3   | 0   |
| March          | 4              | 1.00 | 2   | 0   |
| April*         | 3              | 1.00 | 2   | 0   |