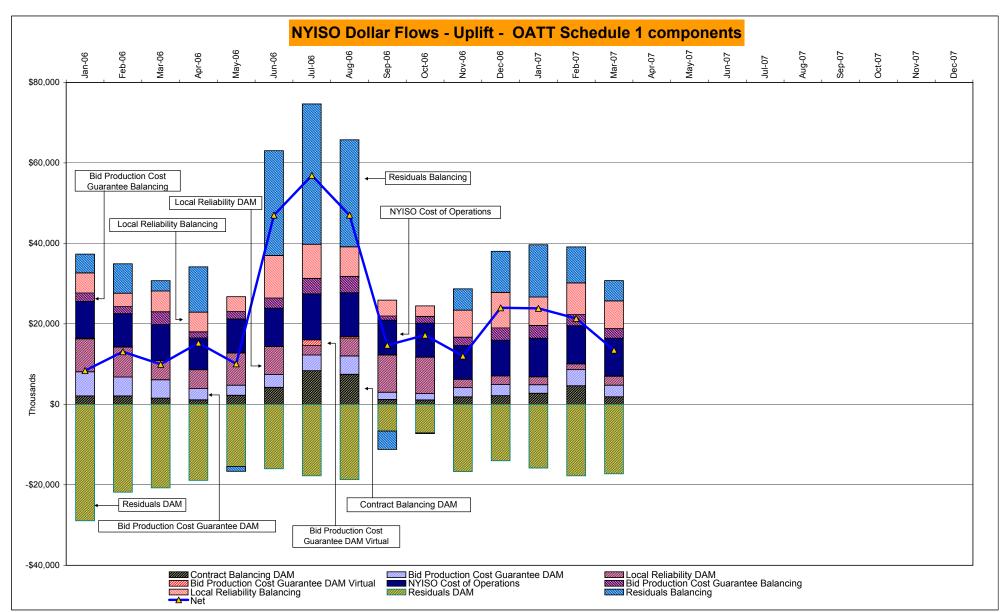

# Market Performance Highlights for March 2007

- LBMP for March is \$75.09/MWh, down from \$89.14/MWh in February 2007.
  - Average monthly cost is \$77.85/MWh, down from \$92.29/MWh in February 2007.
  - Day Ahead and Real Time LBMPs have decreased from February 2007.
- Average daily sendout is 438GWh/day in March, down from 471GWh/day in February 2007 and up from 428GWh/day in March 2006.
- Fuel prices are mixed this month and Natural Gas is down 34% from last month.
  - Kerosene is \$13.90/mmBTU, up from \$13.31/mmBTU in February.
  - No. 2 Fuel Oil is \$12.39/mmBTU, up from \$12.09/mmBTU in February.
  - No. 6 Fuel Oil is \$8.28/mmBTU, up from \$8.16/mmBTU in February.
  - Natural Gas is \$8.44/mmBTU, down from \$12.72/mmBTU in February.
- Uplift is lower this month relative to February 2007.
  - Uplift (not including NYISO cost of operations) is \$0.29/MWh, down from \$0.88/MWh in February 2007.
  - Total uplift (Schedule 1 components including NYISO Cost of Operations) decreased from \$21.4 million in February 2007 to \$13.5 million in March 2007.

These numbers reflect the rebilling of prior periods.

Market Monitoring Prepared: 4/9/2007 10:00

<sup>\*</sup> Excludes ICAP payments.

DAM Contract Balancing amounts are for payments made to generating units to make them whole for being dispatched below their Day-Ahead schedule, as a result of out-of-merit dispatches.

DAM Bid Production Cost Guarantees for Virtual Transactions are included in the chart and are shown from the inception of Virtual Transactions. These values are small and cannot be identified on the chart.

DAM residuals are revenue charged or returned to customers due to the under or over collection of funds.