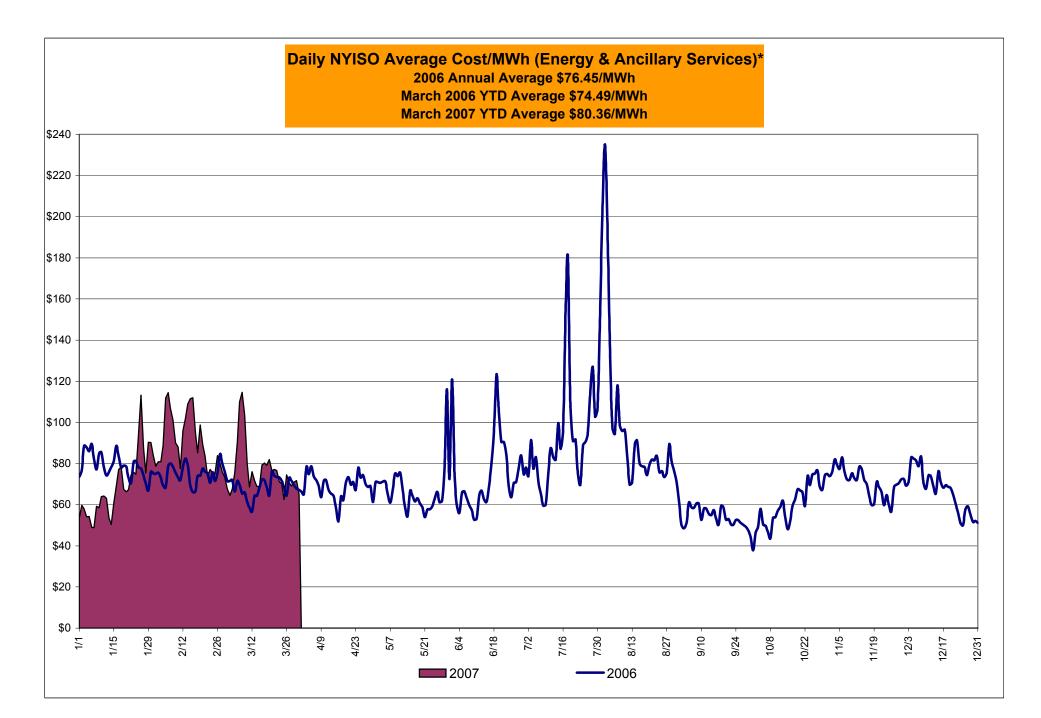

# Market Performance Highlights for March 2007

- LBMP for March is \$75.09/MWh, down from \$89.14/MWh in February 2007.
  - Average monthly cost is \$77.85/MWh, down from \$92.29/MWh in February 2007.
  - Day Ahead and Real Time LBMPs have decreased from February 2007.
- Average daily sendout is 438GWh/day in March, down from 471GWh/day in February 2007 and up from 428GWh/day in March 2006.
- Fuel prices are mixed this month and Natural Gas is down 34% from last month.
  - Kerosene is \$13.90/mmBTU, up from \$13.31/mmBTU in February.
  - No. 2 Fuel Oil is \$12.39/mmBTU, up from \$12.09/mmBTU in February.
  - No. 6 Fuel Oil is \$8.28/mmBTU, up from \$8.16/mmBTU in February.
  - Natural Gas is \$8.44/mmBTU, down from \$12.72/mmBTU in February.
- Uplift is lower this month relative to February 2007.
  - Uplift (not including NYISO cost of operations) is \$0.29/MWh, down from \$0.88/MWh in February 2007.
  - Total uplift (Schedule 1 components including NYISO Cost of Operations) decreased from \$21.4 million in February 2007 to \$13.5 million in March 2007.

#### NYISO Average Cost/MWh (Energy and Ancillary Services)\* from the LBMP Customer point of view

| 2007  LBMP NTAC Reserve Regulation | <u>January</u><br>67.23<br>0.46<br>0.43<br>0.46 | February<br>89.14<br>0.56<br>0.23<br>0.47 | March<br>75.09<br>0.57<br>0.34<br>0.55 | <u>April</u> | <u>May</u> | <u>June</u> | July  | <u>August</u> | September          | <u>October</u> | November | December |
|------------------------------------|-------------------------------------------------|-------------------------------------------|----------------------------------------|--------------|------------|-------------|-------|---------------|--------------------|----------------|----------|----------|
| NYISO Cost of Operations           | 0.66                                            | 0.66                                      | 0.66                                   |              |            |             |       |               |                    |                |          |          |
| Uplift                             | 1.00                                            | 0.88                                      | 0.29                                   |              |            |             |       |               |                    |                |          |          |
| Voltage Support and Black Start    | 0.34                                            | 0.34                                      | 0.34                                   |              |            |             |       |               |                    |                |          |          |
| Avg Monthly Cost                   | 70.57                                           | 92.29                                     | 77.85                                  |              |            |             |       |               |                    |                |          |          |
| Avg YTD Cost                       | 70.57                                           | 81.65                                     | 80.36                                  |              |            |             |       |               |                    |                |          |          |
| 2006                               | January                                         | February                                  | March                                  | <u>April</u> | May        | <u>June</u> | July  | August        | September          | October        | November | December |
| LBMP                               | 77.13                                           | 71.86                                     | 66.52                                  | 66.24        | 65.54      | 71.94       | 93.41 | 101.33        | 51.89              | 57.60          | 68.44    | 63.97    |
| NTAC                               | 0.46                                            | 0.90                                      | 0.43                                   | 0.54         | 0.64       | 0.69        | 0.47  | 0.39          | 0.33               | 0.38           | 0.42     | 0.48     |
| Reserve                            | 0.35                                            | 0.30                                      | 0.29                                   | 0.35         | 0.16       | 0.22        | 0.30  | 0.13          | 0.29               | 0.29           | 0.46     | 0.43     |
| Regulation                         | 0.56                                            | 0.68                                      | 0.69                                   | 0.47         | 0.42       | 0.39        | 0.30  | 0.28          | 0.41               | 0.43           | 0.49     | 0.52     |
| NYISO Cost of Operations           | 0.64                                            | 0.64                                      | 0.64                                   | 0.64         | 0.64       | 0.64        | 0.64  | 0.64          | 0.64               | 0.64           | 0.64     | 0.64     |
| Uplift                             | (0.06)                                          | 0.37                                      | 0.09                                   | 0.63         | 0.12       | 2.63        | 2.42  | 2.28          | 0.46               | 0.68           | 0.29     | 1.12     |
| Voltage Support and Black Start    | 0.36                                            | 0.36                                      | 0.36                                   | 0.36         | 0.36       | 0.36        | 0.36  | 0.36          | 0.36               | 0.36           | 0.36     | 0.36     |
| Avg Monthly Cost                   | 79.46                                           | 75.11                                     | 60.03                                  | 69.24        | 67.88      | 76.87       | 97.90 | 105.42        | 54.38              | 60.38          | 71.11    | 67.52    |
|                                    | 79.40                                           | 75.11                                     | 69.03                                  | 09.24        | 07.00      | 10.01       | 91.90 | 103.42        | J <del>4</del> .30 | 00.50          | / 1.11   | 07.52    |