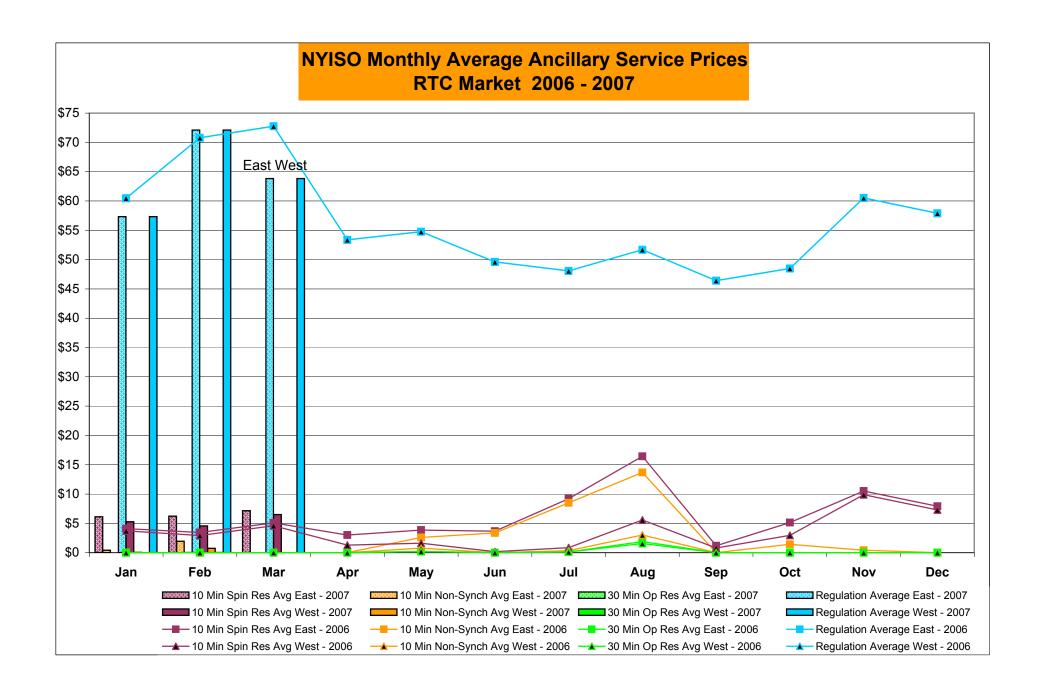

|           |
|         | Oct-07           |           |           |            |           |          | Oct-07           |            |           |              |           |         | Oct-07           |           |           |            |           |
|         | Nov-07           |           |           |            |           |          | Nov-07           |            |           |              |           |         | Nov-07           |           |           |            |           |
|         | Dec-07           |           |           |            |           |          | Dec-07           |            |           |              |           |         | Dec-07           | <u></u>   |           |            | <u></u>   |



Market Monitoring Prepared: 4/9/2007 11:45

4-W







#### NYISO Markets Ancillary Services Statistics - Unweighted Price (\$/MWH)

|                                                                                                                                                                                                                                                                                                                                                                                                                                                                                                                                           |