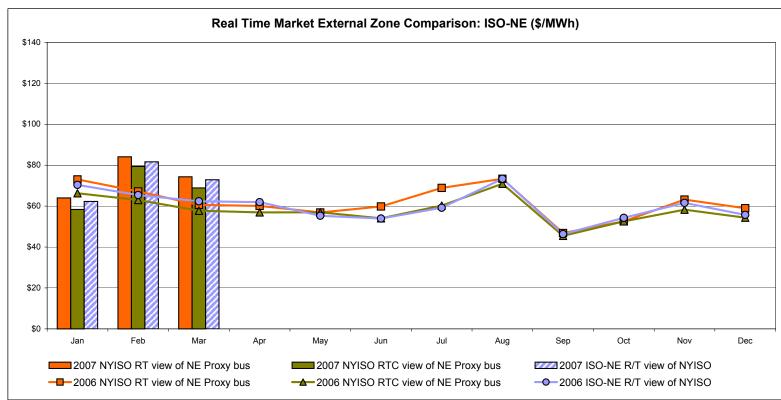

# Market Performance Highlights for March 2007

- LBMP for March is \$75.09/MWh, down from \$89.14/MWh in February 2007.
  - Average monthly cost is \$77.85/MWh, down from \$92.29/MWh in February 2007.
  - Day Ahead and Real Time LBMPs have decreased from February 2007.
- Average daily sendout is 438GWh/day in March, down from 471GWh/day in February 2007 and up from 428GWh/day in March 2006.
- Fuel prices are mixed this month and Natural Gas is down 34% from last month.
  - Kerosene is \$13.90/mmBTU, up from \$13.31/mmBTU in February.
  - No. 2 Fuel Oil is \$12.39/mmBTU, up from \$12.09/mmBTU in February.
  - No. 6 Fuel Oil is \$8.28/mmBTU, up from \$8.16/mmBTU in February.
  - Natural Gas is \$8.44/mmBTU, down from \$12.72/mmBTU in February.
- Uplift is lower this month relative to February 2007.
  - Uplift (not including NYISO cost of operations) is \$0.29/MWh, down from \$0.88/MWh in February 2007.
  - Total uplift (Schedule 1 components including NYISO Cost of Operations) decreased from \$21.4 million in February 2007 to \$13.5 million in March 2007.