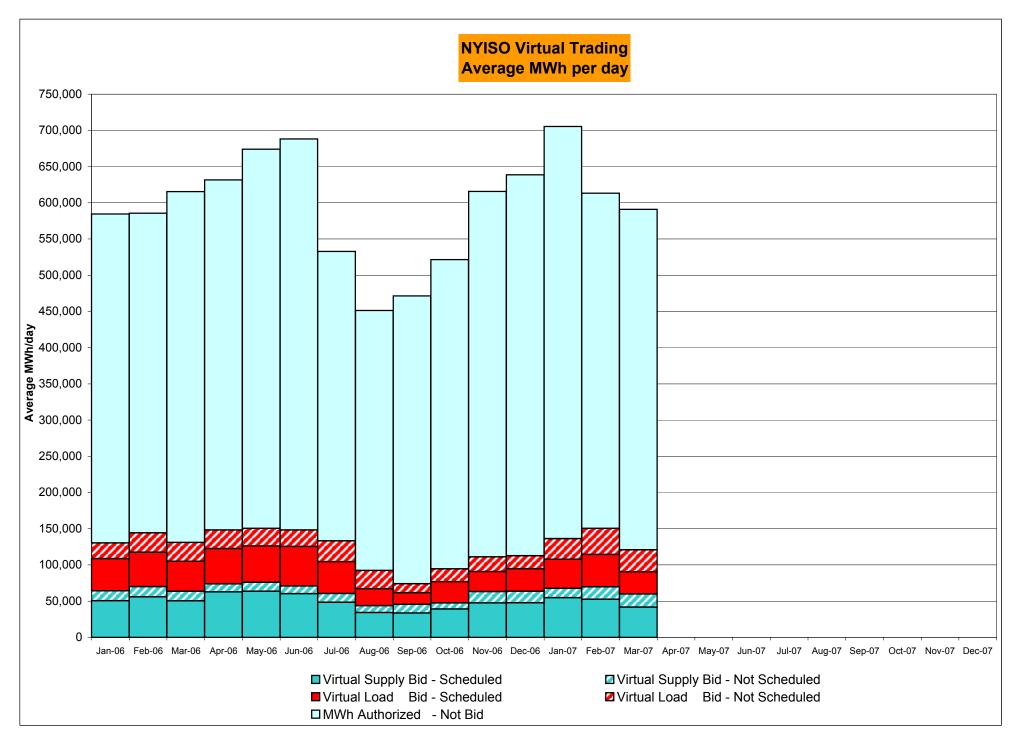

DAM Bid Production Cost Guarantees for Virtual Transactions are included in the chart and are shown from the inception of Virtual Transactions. These values are small and cannot be identified on the chart.

DAM residuals are revenue charged or returned to customers due to the under or over collection of funds.