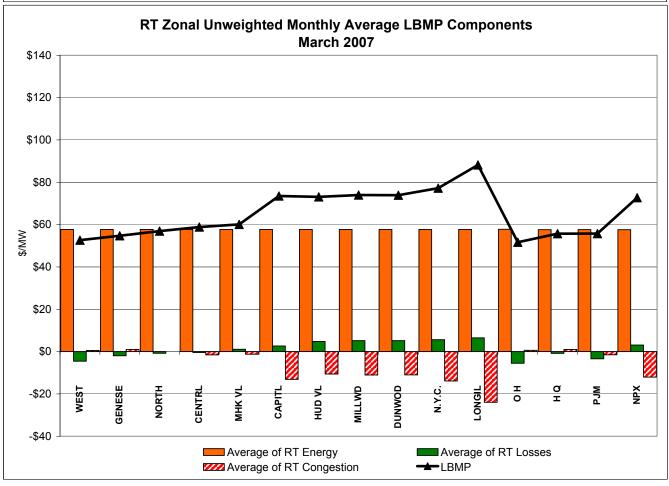

# Market Performance Highlights for March 2007

- LBMP for March is \$75.09/MWh, down from \$89.14/MWh in February 2007.
  - Average monthly cost is \$77.85/MWh, down from \$92.29/MWh in February 2007.
  - Day Ahead and Real Time LBMPs have decreased from February 2007.
- Average daily sendout is 438GWh/day in March, down from 471GWh/day in February 2007 and up from 428GWh/day in March 2006.
- Fuel prices are mixed this month and Natural Gas is down 34% from last month.
  - Kerosene is \$13.90/mmBTU, up from \$13.31/mmBTU in February.
  - No. 2 Fuel Oil is \$12.39/mmBTU, up from \$12.09/mmBTU in February.
  - No. 6 Fuel Oil is \$8.28/mmBTU, up from \$8.16/mmBTU in February.
  - Natural Gas is \$8.44/mmBTU, down from \$12.72/mmBTU in February.
- Uplift is lower this month relative to February 2007.
  - Uplift (not including NYISO cost of operations) is \$0.29/MWh, down from \$0.88/MWh in February 2007.
  - Total uplift (Schedule 1 components including NYISO Cost of Operations) decreased from \$21.4 million in February 2007 to \$13.5 million in March 2007.