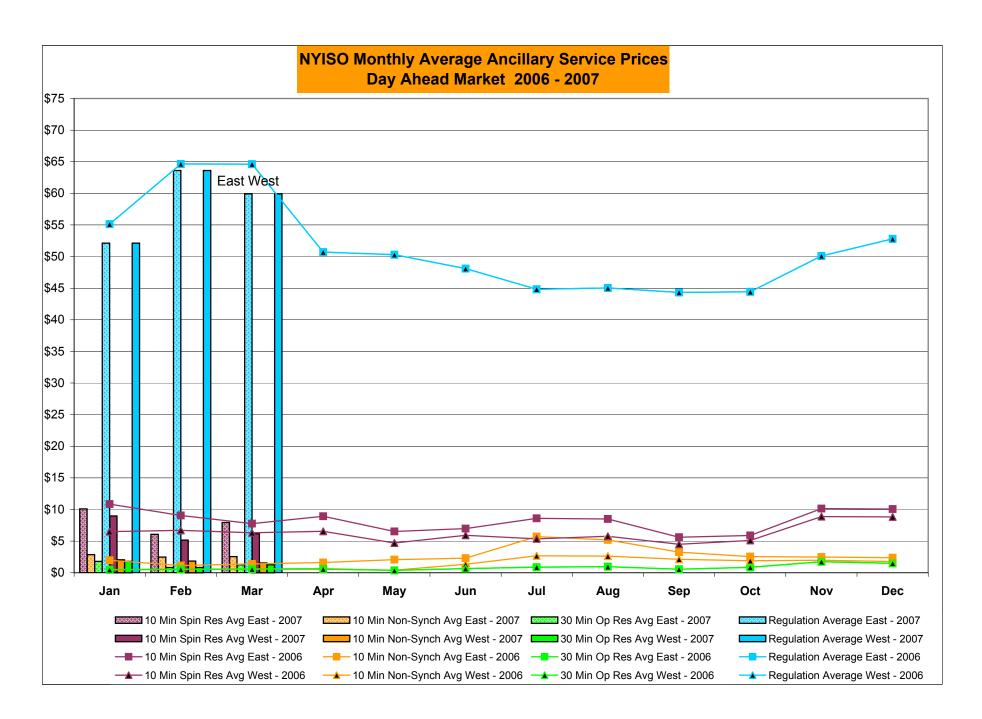

|            |           |
|         | Oct-07           |           |           |            |           |          | Oct-07           |            |           |              |           |         | Oct-07           |           |           |            |           |
|         | Nov-07           |           |           |            |           |          | Nov-07           |            |           |              |           |         | Nov-07           |           |           |            |           |
|         | Dec-07           |           |           |            |           |          | Dec-07           |            |           |              |           |         | Dec-07           | <u></u>   |           |            | <u></u>   |



Market Monitoring Prepared: 4/9/2007 11:45

4-W







#### NYISO Markets Ancillary Services Statistics - Unweighted Price (\$/MWH)

|                                                                                                                                                                                                                                                                                                                                                                                                                                                                                                                                           |