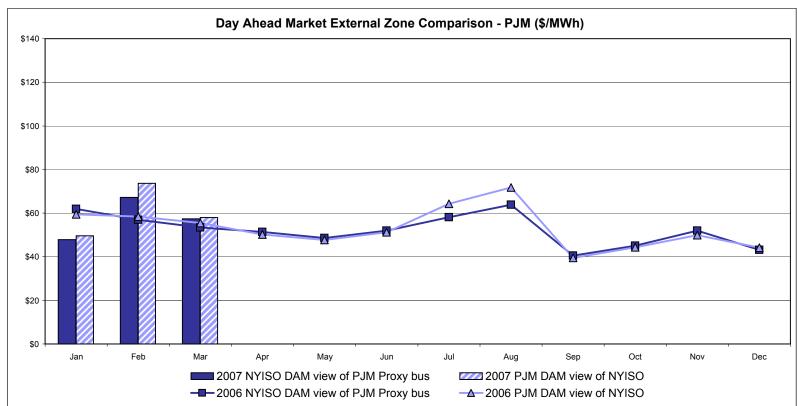

# Market Performance Highlights for March 2007

- LBMP for March is \$75.09/MWh, down from \$89.14/MWh in February 2007.
  - Average monthly cost is \$77.85/MWh, down from \$92.29/MWh in February 2007.
  - Day Ahead and Real Time LBMPs have decreased from February 2007.
- Average daily sendout is 438GWh/day in March, down from 471GWh/day in February 2007 and up from 428GWh/day in March 2006.
- Fuel prices are mixed this month and Natural Gas is down 34% from last month.
  - Kerosene is \$13.90/mmBTU, up from \$13.31/mmBTU in February.
  - No. 2 Fuel Oil is \$12.39/mmBTU, up from \$12.09/mmBTU in February.
  - No. 6 Fuel Oil is \$8.28/mmBTU, up from \$8.16/mmBTU in February.
  - Natural Gas is \$8.44/mmBTU, down from \$12.72/mmBTU in February.
- Uplift is lower this month relative to February 2007.
  - Uplift (not including NYISO cost of operations) is \$0.29/MWh, down from \$0.88/MWh in February 2007.
  - Total uplift (Schedule 1 components including NYISO Cost of Operations) decreased from \$21.4 million in February 2007 to \$13.5 million in March 2007.