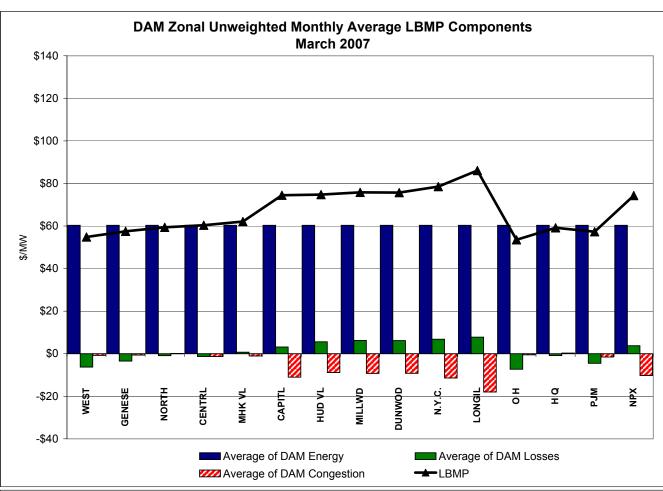

# Market Performance Highlights for March 2007

- LBMP for March is \$75.09/MWh, down from \$89.14/MWh in February 2007.
  - Average monthly cost is \$77.85/MWh, down from \$92.29/MWh in February 2007.
  - Day Ahead and Real Time LBMPs have decreased from February 2007.
- Average daily sendout is 438GWh/day in March, down from 471GWh/day in February 2007 and up from 428GWh/day in March 2006.
- Fuel prices are mixed this month and Natural Gas is down 34% from last month.
  - Kerosene is \$13.90/mmBTU, up from \$13.31/mmBTU in February.
  - No. 2 Fuel Oil is \$12.39/mmBTU, up from \$12.09/mmBTU in February.
  - No. 6 Fuel Oil is \$8.28/mmBTU, up from \$8.16/mmBTU in February.
  - Natural Gas is \$8.44/mmBTU, down from \$12.72/mmBTU in February.
- Uplift is lower this month relative to February 2007.
  - Uplift (not including NYISO cost of operations) is \$0.29/MWh, down from \$0.88/MWh in February 2007.
  - Total uplift (Schedule 1 components including NYISO Cost of Operations) decreased from \$21.4 million in February 2007 to \$13.5 million in March 2007.