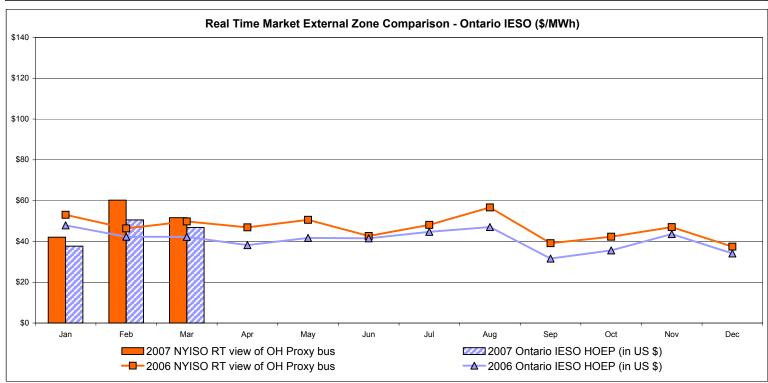

24.97          | 19.22           | 20.54             | 28.95                      |                   |                            |                    |                     |                            |                          |

51.66

26.53

55.73

27.76

55.74

25.20

72.72

30.29

Market Monitoring Prepared 4/9/2007 11:15

REAL TIME LBMP
Unweighted Price \*

Standard Deviation

87.65

38.15

<sup>\*</sup> Straight zonal LBMP averages















## **External Comparison ISO-New England**





#### Note:

ISO-NE Forecast is an advisory posting @ 18:00 day before.

The DAM and R/T prices at the Roseton interface are used for ISO-NE.

The DAM and R/T prices at the SandyPond interface are used for NYISO.

## **External Comparison PJM**





## **External Comparison Ontario IESO**





Notes: Exchange factor used for March 2007 was .86 to US \$

HOEP: Hourly Ontario Energy Price Pre-Dispatch: Projected Energy Price

## External Controllable Line: Cross Sound Cable (New England)





#### Note:

ISO-NE Forecast is an advisory posting @ 18:00 day before.

The DAM and R/T prices at the Shorham138 99 interface are used for ISO-NE.

The DAM and R/T prices at the CSC interface are used for NYISO.

#### **NYISO Real Time Price Correction Statistics**

| <u>2007</u>