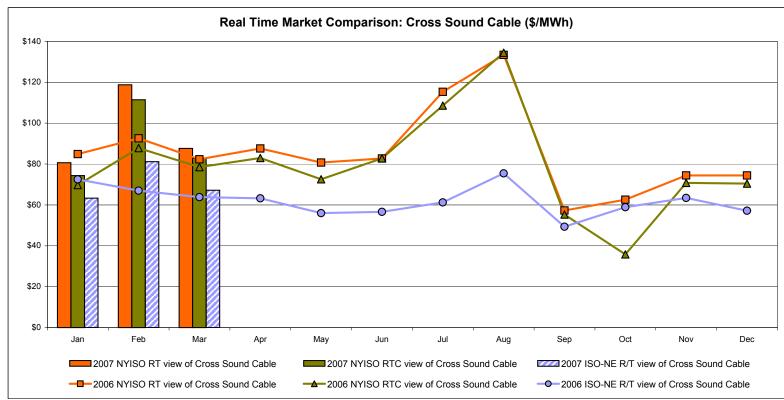

|                          |

51.66

26.53

55.73

27.76

55.74

25.20

72.72

30.29

Market Monitoring Prepared 4/9/2007 11:15

REAL TIME LBMP
Unweighted Price \*

Standard Deviation

87.65

38.15

<sup>\*</sup> Straight zonal LBMP averages















## **External Comparison ISO-New England**





#### Note:

ISO-NE Forecast is an advisory posting @ 18:00 day before.

The DAM and R/T prices at the Roseton interface are used for ISO-NE.

The DAM and R/T prices at the SandyPond interface are used for NYISO.

## **External Comparison PJM**





## **External Comparison Ontario IESO**





Notes: Exchange factor used for March 2007 was .86 to US \$

HOEP: Hourly Ontario Energy Price Pre-Dispatch: Projected Energy Price

## External Controllable Line: Cross Sound Cable (New England)





#### Note:

ISO-NE Forecast is an advisory posting @ 18:00 day before.

The DAM and R/T prices at the Shorham138 99 interface are used for ISO-NE.

The DAM and R/T prices at the CSC interface are used for NYISO.

#### **NYISO Real Time Price Correction Statistics**

| <u>2007</u>                                                                                                                                                                                                                                                                                                                                                                                                                                                                                                       |