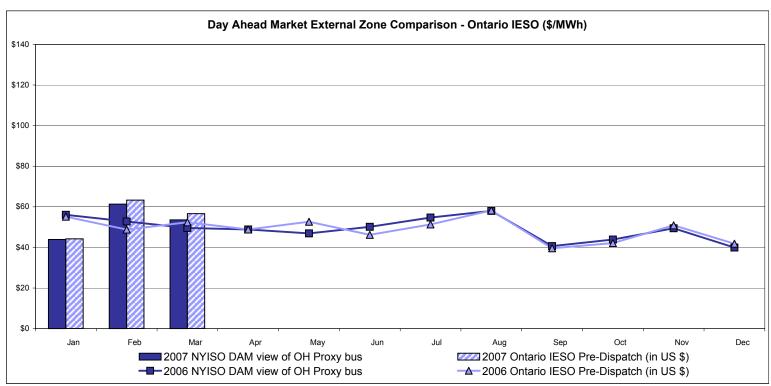

124.97          | 19.22           | 20.54             | 28.95                      |                   |                            |                    |                     |                            |                          |

51.66

26.53

55.73

27.76

55.74

25.20

72.72

30.29

Market Monitoring Prepared 4/9/2007 11:15

REAL TIME LBMP
Unweighted Price \*

Standard Deviation

87.65

38.15

<sup>\*</sup> Straight zonal LBMP averages















## **External Comparison ISO-New England**





#### Note:

ISO-NE Forecast is an advisory posting @ 18:00 day before.

The DAM and R/T prices at the Roseton interface are used for ISO-NE.

The DAM and R/T prices at the SandyPond interface are used for NYISO.

## **External Comparison PJM**





## **External Comparison Ontario IESO**





Notes: Exchange factor used for March 2007 was .86 to US \$

HOEP: Hourly Ontario Energy Price Pre-Dispatch: Projected Energy Price

## External Controllable Line: Cross Sound Cable (New England)





#### Note:

ISO-NE Forecast is an advisory posting @ 18:00 day before.

The DAM and R/T prices at the Shorham138 99 interface are used for ISO-NE.

The DAM and R/T prices at the CSC interface are used for NYISO.

#### **NYISO Real Time Price Correction Statistics**

| <u>2007</u>