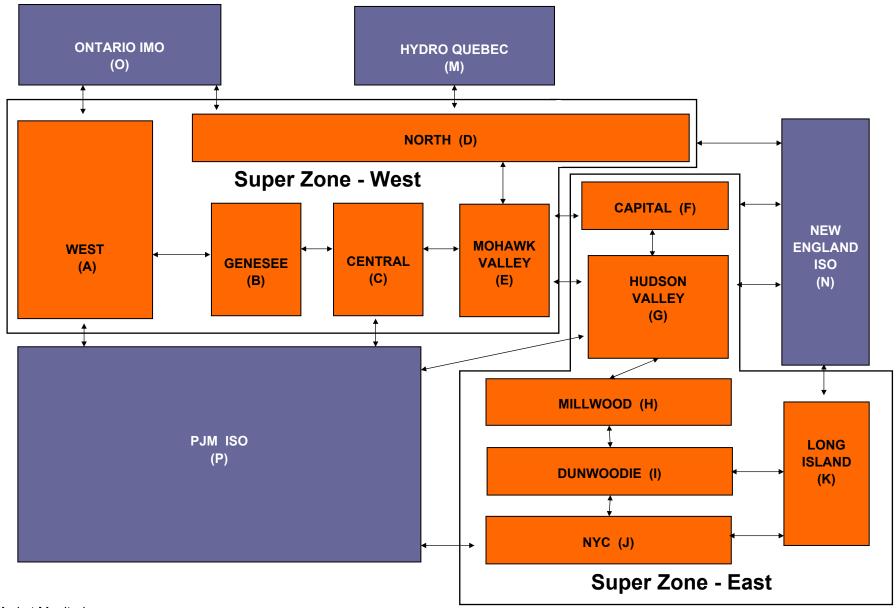

| 5.76<br>5.19<br>2.64<br>0.95<br>0.95<br>45.04<br>45.04<br>16.44<br>5.56<br>13.68<br>3.01<br>1.90<br>1.57<br>51.68<br>51.68 | 4.49 3.25 2.13 0.56 0.56 44.34 44.34  1.17 0.79 0.00 0.00 0.00 46.42 46.42 46.42  0.98 0.63 0.00 0.00 0.00 0.00 0.00 0.00      | 5.11<br>2.55<br>1.90<br>0.87<br>0.87<br>44.43<br>44.43<br>5.12<br>2.96<br>1.43<br>0.01<br>0.00<br>0.00<br>48.49<br>48.49<br>3.76<br>1.89<br>1.30<br>0.01<br>0.00          | 8.89 2.48 1.97 1.74 1.74 50.11 50.11 10.52 9.87 0.40 0.00 0.00 60.52 60.52  8.55 7.98 0.39 0.00 0.00 0.00 0.00            | 8.82<br>2.38<br>1.76<br>1.49<br>1.49<br>52.81<br>52.81<br>7.93<br>7.30<br>0.01<br>0.00<br>0.00<br>57.91<br>57.91<br>6.86<br>6.21<br>0.02<br>0.00<br>0.00                 |

Market Monitoring Prepared 4/9/2007 13:45







# NYISO LBMP ZONES



Market Monitoring
Prepared: 3/23/2007 8:00

#### **Billing Codes for Chart 4-C**

| Chart 4-C Category Name | Billing Code | <b>Billing Category Name</b> |
|-------------------------|--------------|------------------------------|
|                         |              |                              |

| Chart 4-0 Category Name                   | Dining Oode | Blilling Category Hame                                                             |
|-------------------------------------------|-------------|------------------------------------------------------------------------------------|
| Bid Production Cost Guarantee Balancing   | 81203       | Balancing NYISO Bid Production Cost Guarantee - Internal Units                     |
| Bid Production Cost Guarantee Balancing   | 81204