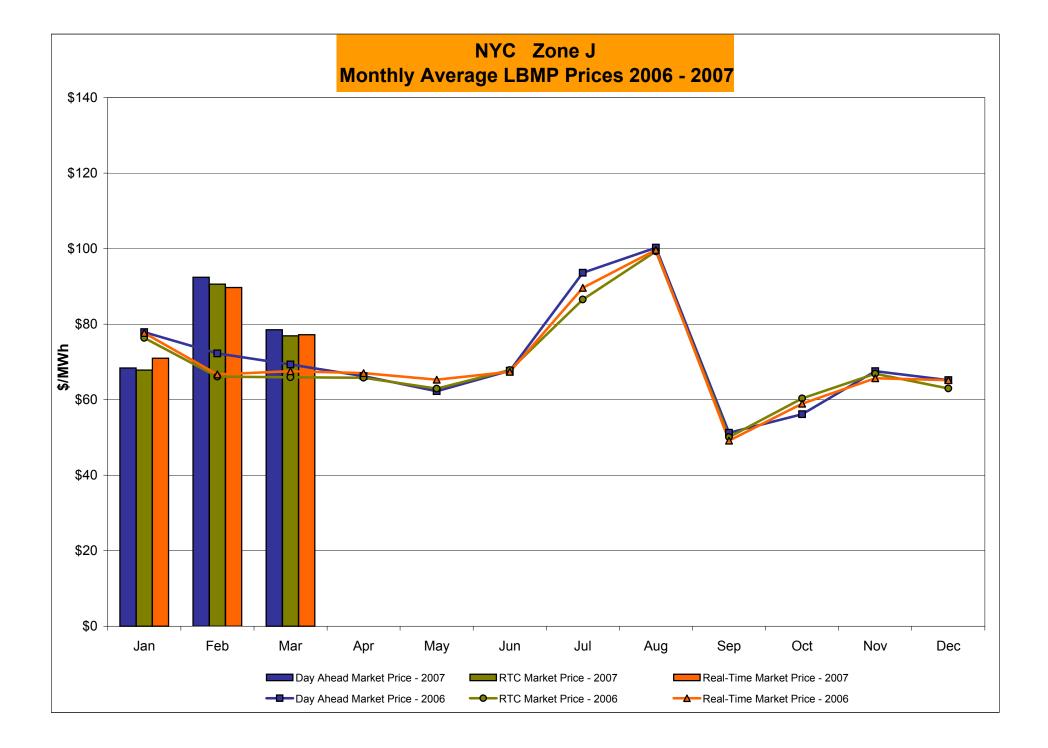

# Market Performance Highlights for March 2007

- LBMP for March is \$75.09/MWh, down from \$89.14/MWh in February 2007.
  - Average monthly cost is \$77.85/MWh, down from \$92.29/MWh in February 2007.
  - Day Ahead and Real Time LBMPs have decreased from February 2007.
- Average daily sendout is 438GWh/day in March, down from 471GWh/day in February 2007 and up from 428GWh/day in March 2006.
- Fuel prices are mixed this month and Natural Gas is down 34% from last month.
  - Kerosene is \$13.90/mmBTU, up from \$13.31/mmBTU in February.
  - No. 2 Fuel Oil is \$12.39/mmBTU, up from \$12.09/mmBTU in February.
  - No. 6 Fuel Oil is \$8.28/mmBTU, up from \$8.16/mmBTU in February.
  - Natural Gas is \$8.44/mmBTU, down from \$12.72/mmBTU in February.
- Uplift is lower this month relative to February 2007.
  - Uplift (not including NYISO cost of operations) is \$0.29/MWh, down from \$0.88/MWh in February 2007.
  - Total uplift (Schedule 1 components including NYISO Cost of Operations) decreased from \$21.4 million in February 2007 to \$13.5 million in March 2007.

#### NYISO Average Cost/MWh (Energy and Ancillary Services)\* from the LBMP Customer point of view

| 2007  LBMP NTAC Reserve Regulation | <u>January</u><br>67.23<br>0.46<br>0.43<br>0.46 | February<br>89.14<br>0.56<br>0.23<br>0.47 | March<br>75.09<br>0.57<br>0.34<br>0.55 | <u>April</u> | <u>May</u> | <u>June</u> | July  | <u>August</u> | September          | <u>October</u> | November | December |
|------------------------------------|-------------------------------------------------|-------------------------------------------|----------------------------------------|--------------|------------|-------------|-------|---------------|--------------------|----------------|----------|----------|
| NYISO Cost of Operations           | 0.66                                            | 0.66                                      | 0.66                                   |              |            |             |       |               |                    |                |          |          |
| Uplift                             | 1.00                                            | 0.88                                      | 0.29                                   |              |            |             |       |               |                    |                |          |          |
| Voltage Support and Black Start    | 0.34                                            | 0.34                                      | 0.34                                   |              |            |             |       |               |                    |                |          |          |
| Avg Monthly Cost                   | 70.57                                           | 92.29                                     | 77.85                                  |              |            |             |       |               |                    |                |          |          |
| Avg YTD Cost                       | 70.57                                           | 81.65                                     | 80.36                                  |              |            |             |       |               |                    |                |          |          |
| 2006                               | January                                         | February                                  | March                                  | <u>April</u> | May        | <u>June</u> | July  | August        | September          | October        | November | December |
| LBMP                               | 77.13                                           | 71.86                                     | 66.52                                  | 66.24        | 65.54      | 71.94       | 93.41 | 101.33        | 51.89              | 57.60          | 68.44    | 63.97    |
| NTAC                               | 0.46                                            | 0.90                                      | 0.43                                   | 0.54         | 0.64       | 0.69        | 0.47  | 0.39          | 0.33               | 0.38           | 0.42     | 0.48     |
| Reserve                            | 0.35                                            | 0.30                                      | 0.29                                   | 0.35         | 0.16       | 0.22        | 0.30  | 0.13          | 0.29               | 0.29           | 0.46     | 0.43     |
| Regulation                         | 0.56                                            | 0.68                                      | 0.69                                   | 0.47         | 0.42       | 0.39        | 0.30  | 0.28          | 0.41               | 0.43           | 0.49     | 0.52     |
| NYISO Cost of Operations           | 0.64                                            | 0.64                                      | 0.64                                   | 0.64         | 0.64       | 0.64        | 0.64  | 0.64          | 0.64               | 0.64           | 0.64     | 0.64     |
| Uplift                             | (0.06)                                          | 0.37                                      | 0.09                                   | 0.63         | 0.12       | 2.63        | 2.42  | 2.28          | 0.46               | 0.68           | 0.29     | 1.12     |
| Voltage Support and Black Start    | 0.36                                            | 0.36                                      | 0.36                                   | 0.36         | 0.36       | 0.36        | 0.36  | 0.36          | 0.36               | 0.36           | 0.36     | 0.36     |
| Avg Monthly Cost                   | 79.46                                           | 75.11                                     | 60.03                                  | 69.24        | 67.88      | 76.87       | 97.90 | 105.42        | 54.38              | 60.38          | 71.11    | 67.52    |
|                                    | 79.40                                           | 75.11                                     | 69.03                                  | 09.24        | 07.00      | 10.01       | 91.90 | 103.42        | J <del>4</del> .30 | 00.50          | / 1.11   | 07.52    |