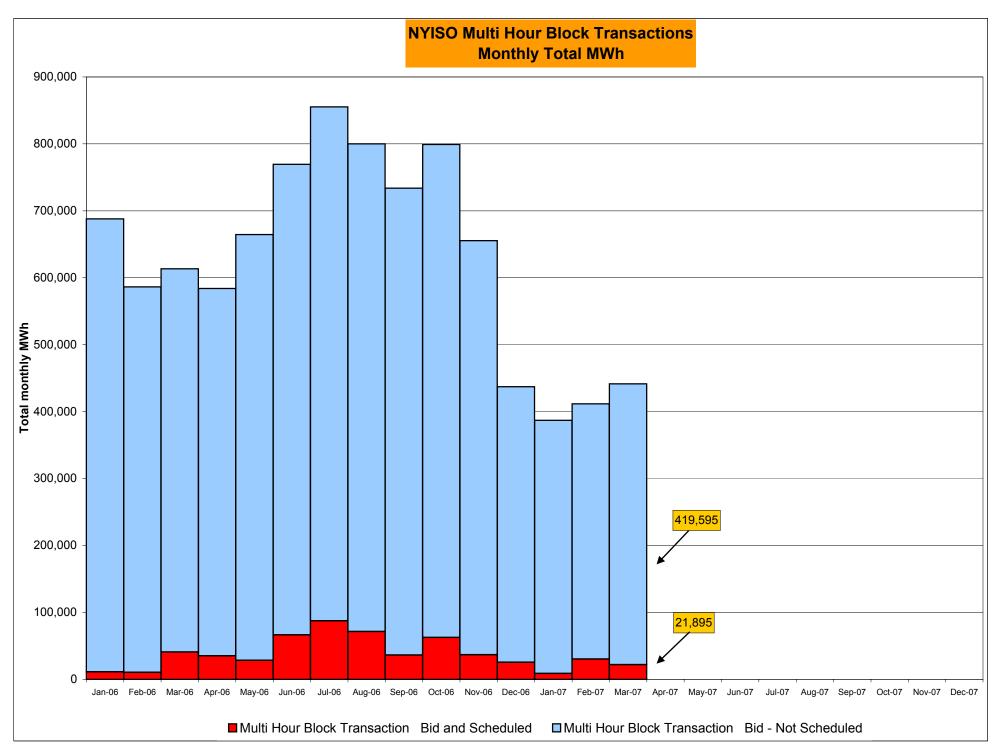

| Sep-07           |           |           |            |           |
|         | Oct-07           |           |           |            |           |          | Oct-07           |            |           |              |           |         | Oct-07           |           |           |            |           |
|         | Nov-07           |           |           |            |           |          | Nov-07           |            |           |              |           |         | Nov-07           |           |           |            |           |
|         | Dec-07           |           |           |            |           |          | Dec-07           |            |           |              |           |         | Dec-07           | <u></u>   |           |            | <u></u>   |



Market Monitoring Prepared: 4/9/2007 11:45

4-W







#### NYISO Markets Ancillary Services Statistics - Unweighted Price (\$/MWH)

|                                                                                                                                                                                                                                                                                                                                                                                                                                                                                                                                           |