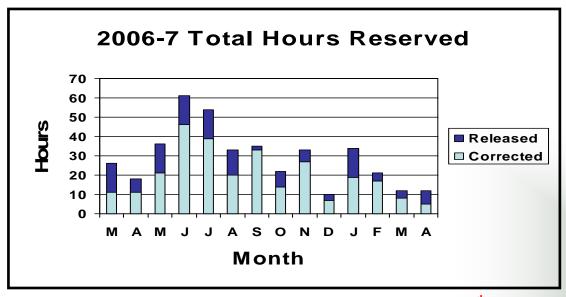

## **Price Correction Statistics**

| Recent Results | Reservations | Corrections | Released | Tot. Hours |
|----------------|--------------|-------------|----------|------------|
| December       | 10           | 7           | 3        | 744        |
| January        | 34           | 19          | 15       | 744        |
| February       | 21           | 17          | 4        | 672        |
| March          | 12           | 8           | 4        | 744        |
| April*         | 12           | 5           | 7        | 576        |

<sup>\* -</sup> Data through 24 April 2007