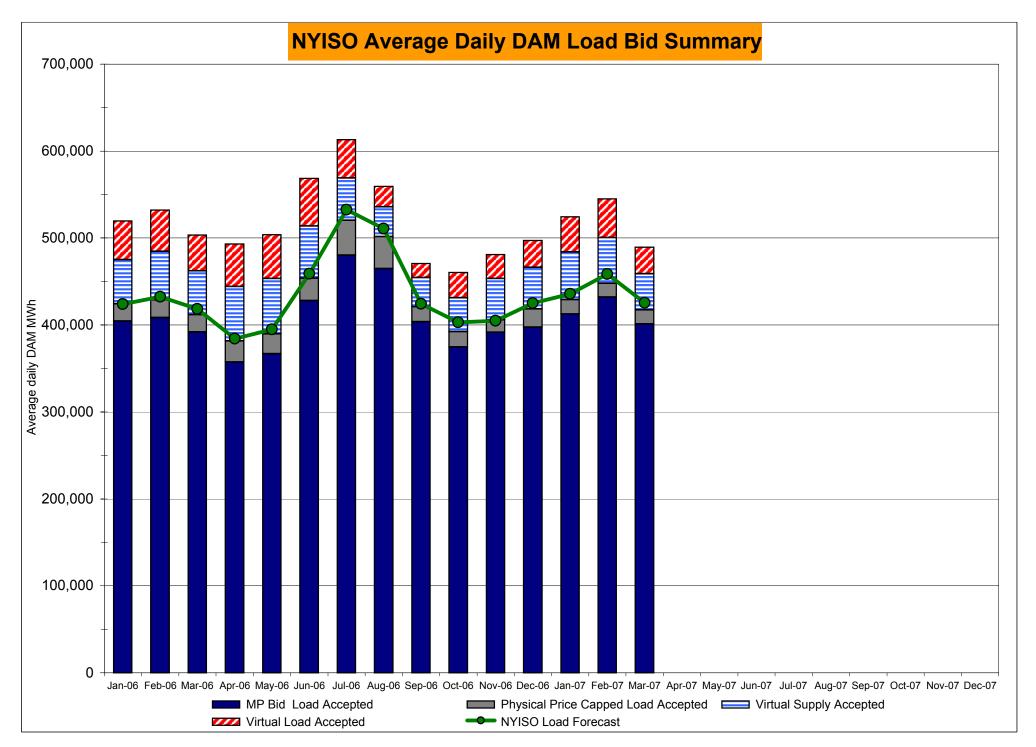

# Market Performance Highlights for March 2007

- LBMP for March is \$75.09/MWh, down from \$89.14/MWh in February 2007.
  - Average monthly cost is \$77.85/MWh, down from \$92.29/MWh in February 2007.
  - Day Ahead and Real Time LBMPs have decreased from February 2007.
- Average daily sendout is 438GWh/day in March, down from 471GWh/day in February 2007 and up from 428GWh/day in March 2006.
- Fuel prices are mixed this month and Natural Gas is down 34% from last month.
  - Kerosene is \$13.90/mmBTU, up from \$13.31/mmBTU in February.
  - No. 2 Fuel Oil is \$12.39/mmBTU, up from \$12.09/mmBTU in February.
  - No. 6 Fuel Oil is \$8.28/mmBTU, up from \$8.16/mmBTU in February.
  - Natural Gas is \$8.44/mmBTU, down from \$12.72/mmBTU in February.
- Uplift is lower this month relative to February 2007.
  - Uplift (not including NYISO cost of operations) is \$0.29/MWh, down from \$0.88/MWh in February 2007.
  - Total uplift (Schedule 1 components including NYISO Cost of Operations) decreased from \$21.4 million in February 2007 to \$13.5 million in March 2007.