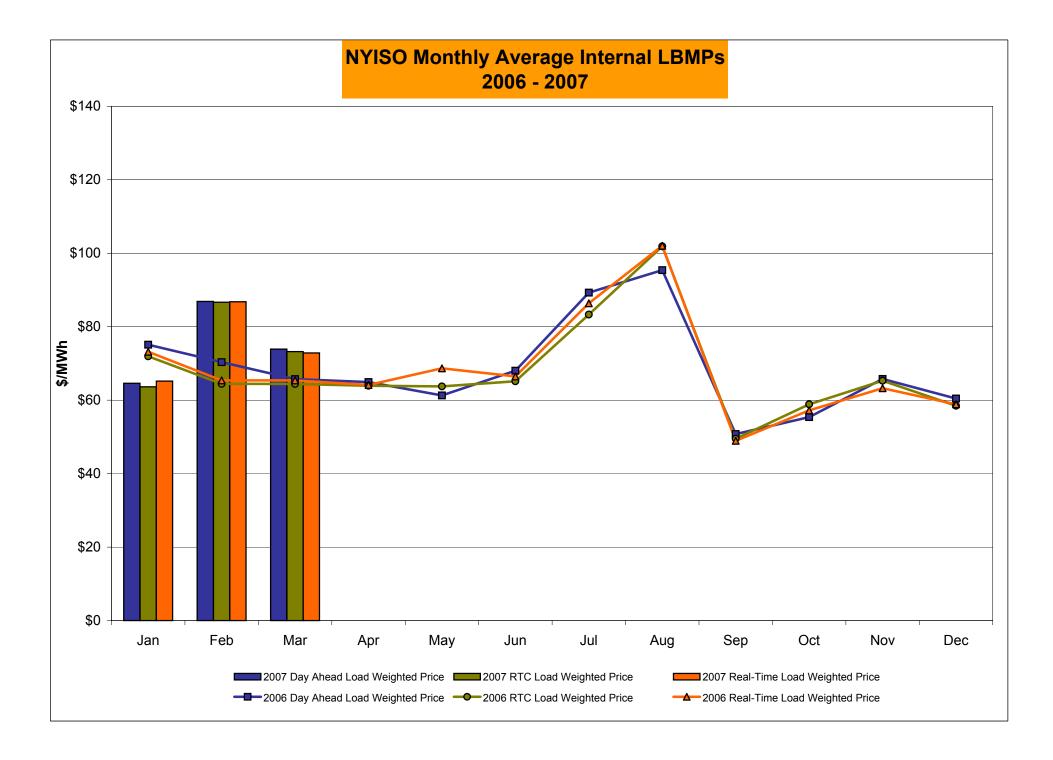

# Market Performance Highlights for March 2007

- LBMP for March is \$75.09/MWh, down from \$89.14/MWh in February 2007.
  - Average monthly cost is \$77.85/MWh, down from \$92.29/MWh in February 2007.
  - Day Ahead and Real Time LBMPs have decreased from February 2007.
- Average daily sendout is 438GWh/day in March, down from 471GWh/day in February 2007 and up from 428GWh/day in March 2006.
- Fuel prices are mixed this month and Natural Gas is down 34% from last month.
  - Kerosene is \$13.90/mmBTU, up from \$13.31/mmBTU in February.
  - No. 2 Fuel Oil is \$12.39/mmBTU, up from \$12.09/mmBTU in February.
  - No. 6 Fuel Oil is \$8.28/mmBTU, up from \$8.16/mmBTU in February.
  - Natural Gas is \$8.44/mmBTU, down from \$12.72/mmBTU in February.
- Uplift is lower this month relative to February 2007.
  - Uplift (not including NYISO cost of operations) is \$0.29/MWh, down from \$0.88/MWh in February 2007.
  - Total uplift (Schedule 1 components including NYISO Cost of Operations) decreased from \$21.4 million in February 2007 to \$13.5 million in March 2007.

#### NYISO Average Cost/MWh (Energy and Ancillary Services)\* from the LBMP Customer point of view

| 2007  LBMP NTAC Reserve Regulation | <u>January</u><br>67.23<br>0.46<br>0.43<br>0.46 | February<br>89.14<br>0.56<br>0.23<br>0.47 | March<br>75.09<br>0.57<br>0.34<br>0.55 | <u>April</u> | <u>May</u> | <u>June</u> | July  | <u>August</u> | September          | <u>October</u> | November | December |
|------------------------------------|-------------------------------------------------|-------------------------------------------|----------------------------------------|--------------|------------|-------------|-------|---------------|--------------------|----------------|----------|----------|
| NYISO Cost of Operations           | 0.66                                            | 0.66                                      | 0.66                                   |              |            |             |       |               |                    |                |          |          |
| Uplift                             | 1.00                                            | 0.88                                      | 0.29                                   |              |            |             |       |               |                    |                |          |          |
| Voltage Support and Black Start    | 0.34                                            | 0.34                                      | 0.34                                   |              |            |             |       |               |                    |                |          |          |
| Avg Monthly Cost                   | 70.57                                           | 92.29                                     | 77.85                                  |              |            |             |       |               |                    |                |          |          |
| Avg YTD Cost                       | 70.57                                           | 81.65                                     | 80.36                                  |              |            |             |       |               |                    |                |          |          |
| 2006                               | January                                         | February                                  | March                                  | <u>April</u> | May        | <u>June</u> | July  | August        | September          | October        | November | December |
| LBMP                               | 77.13                                           | 71.86                                     | 66.52                                  | 66.24        | 65.54      | 71.94       | 93.41 | 101.33        | 51.89              | 57.60          | 68.44    | 63.97    |
| NTAC                               | 0.46                                            | 0.90                                      | 0.43                                   | 0.54         | 0.64       | 0.69        | 0.47  | 0.39          | 0.33               | 0.38           | 0.42     | 0.48     |
| Reserve                            | 0.35                                            | 0.30                                      | 0.29                                   | 0.35         | 0.16       | 0.22        | 0.30  | 0.13          | 0.29               | 0.29           | 0.46     | 0.43     |
| Regulation                         | 0.56                                            | 0.68                                      | 0.69                                   | 0.47         | 0.42       | 0.39        | 0.30  | 0.28          | 0.41               | 0.43           | 0.49     | 0.52     |
| NYISO Cost of Operations           | 0.64                                            | 0.64                                      | 0.64                                   | 0.64         | 0.64       | 0.64        | 0.64  | 0.64          | 0.64               | 0.64           | 0.64     | 0.64     |
| Uplift                             | (0.06)                                          | 0.37                                      | 0.09                                   | 0.63         | 0.12       | 2.63        | 2.42  | 2.28          | 0.46               | 0.68           | 0.29     | 1.12     |
| Voltage Support and Black Start    | 0.36                                            | 0.36                                      | 0.36                                   | 0.36         | 0.36       | 0.36        | 0.36  | 0.36          | 0.36               | 0.36           | 0.36     | 0.36     |
| Avg Monthly Cost                   | 79.46                                           | 75.11                                     | 60.03                                  | 69.24        | 67.88      | 76.87       | 97.90 | 105.42        | 54.38              | 60.38          | 71.11    | 67.52    |
|                                    | 79.40                                           | 75.11                                     | 69.03                                  | 09.24        | 07.00      | 10.01       | 91.90 | 103.42        | J <del>4</del> .30 | 00.50          | / 1.11   | 07.52    |