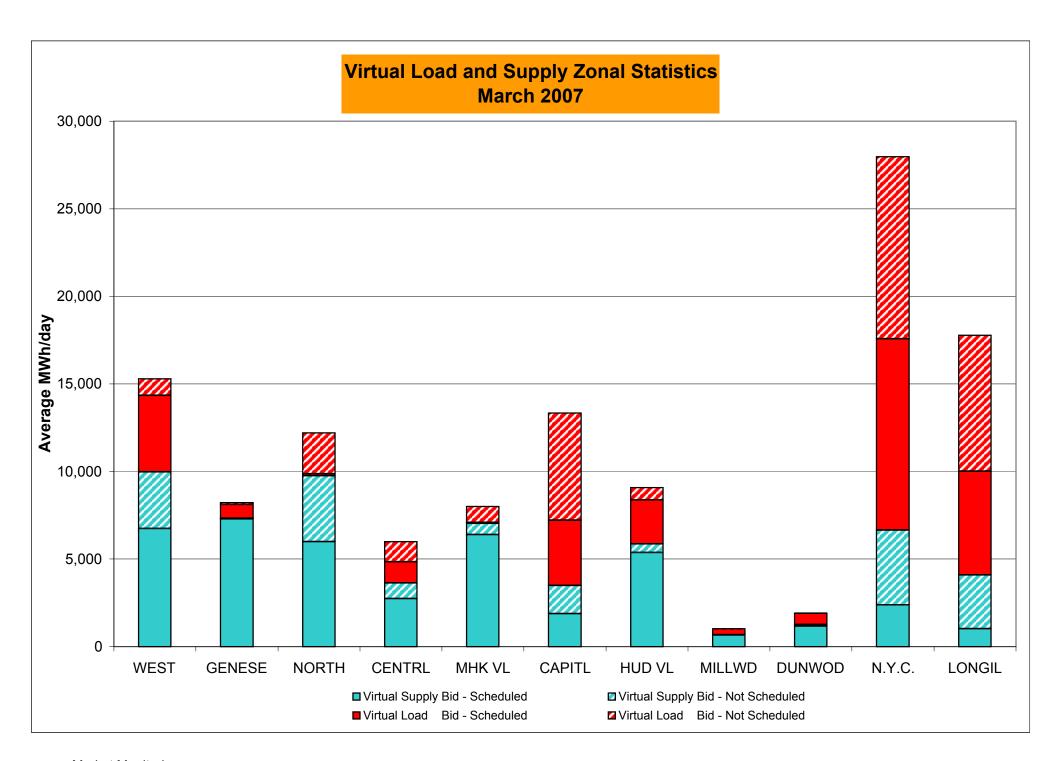

47%<br>5.18%<br>2.20<br>2.05 | 39 744 5.24% 3.34%  92 9,083 1.01% 0.77%  54 744 7.26% 5.48%  3.28 2.32                     | 20<br>744<br>2.69%<br>3.26%<br>31<br>9,088<br>0.34%<br>0.72%<br>33<br>744<br>4.44%<br>5.35%<br>1.82<br>2.26 | 33<br>720<br>4.58%<br>3.40%<br>63<br>8,776<br>0.72%<br>0.72%<br>35<br>720<br>4.86%<br>5.30%                 | 14<br>744<br>1.88%<br>3.25%<br>30<br>9,021<br>0.33%<br>0.68%<br>22<br>744<br>2.96%<br>5.06%<br>1.88<br>2.14 | 27<br>720<br>3.75%<br>3.29%<br>235<br>8,700<br>2.70%<br>0.86%<br>33<br>720<br>4.58%<br>5.01%                 | 7 744 0.94% 3.09%  14 8,916 0.16% 0.80%  10 744 1.34% 4.70%  0.80 1.98 |

<sup>\*</sup> Calendar days from reservation date.
\*\* Number of intervals subject to final review.





<sup>\*</sup> Calendar days from reservation date.





|         |                  | Virtual L | oad Bid   | Virtual Su | ipply Bid |          |                  | Virtual L  | oad Bid   | Virtual Su   | upply Bid |         |                  | Virtual I | oad Bid   | Virtual Su | pply Bid  |
|---------|------------------|-----------|-----------|------------|-----------|----------|------------------|------------|-----------|--------------|-----------|---------|------------------|-----------|-----------|------------|-----------|
|         |                  |           | Not       |            | Not       |          |                  |            | Not       |              | Not       |         |                  |           | Not       |            | Not       |
| Zone    | Date             | Scheduled | Scheduled | Scheduled  | Scheduled