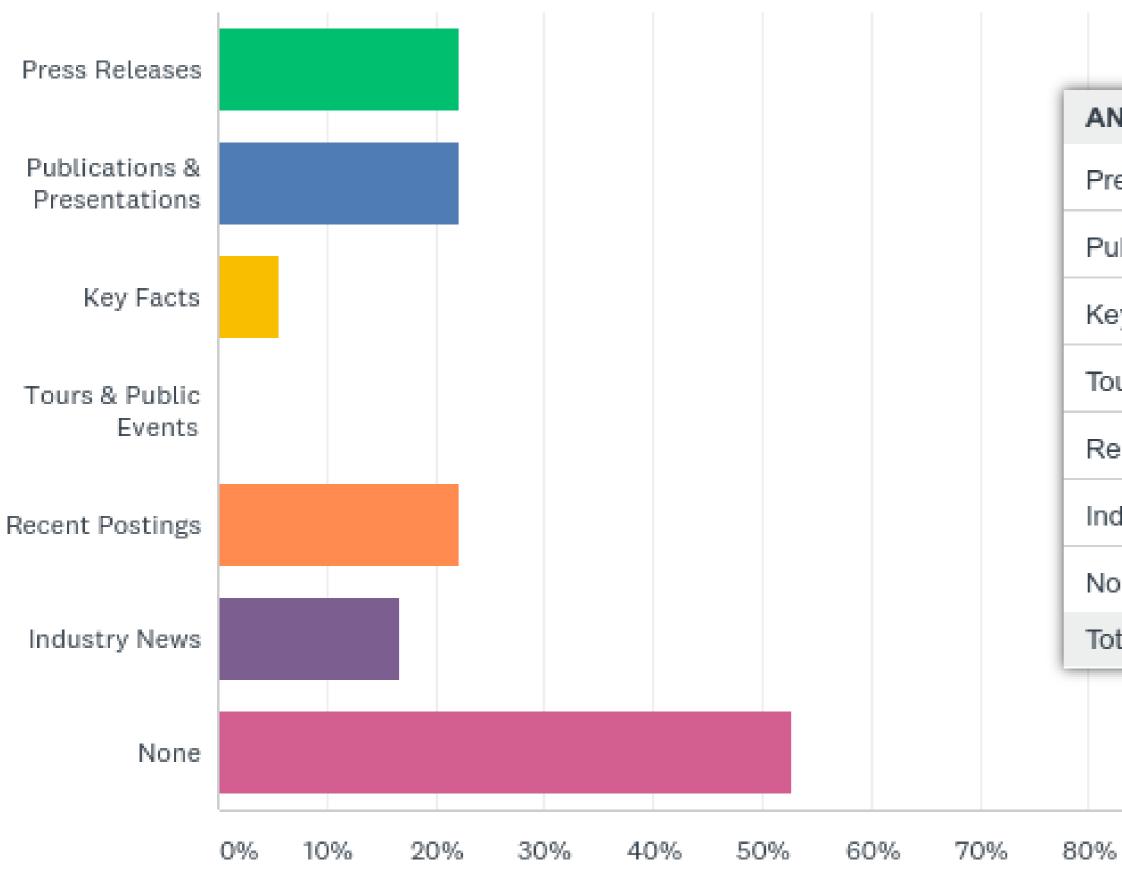

# Q10: What area(s) of Media Room do you use most often?

### Answered: 36 Skipped: 3

DRAFT

| ANSWER CHOICES               | RESPONSES |
|------------------------------|-----------|
| Press Releases               | 22.22%    |
| Publications & Presentations | 22.22%    |
| Key Facts                    | 5.56%     |
| Tours & Public Events        | 0.00%     |
| Recent Postings              | 22.22%    |
| ndustry News                 | 16.67%    |
| None                         | 52.78% 1  |
| Total Respondents: 36        |           |
|                              |           |