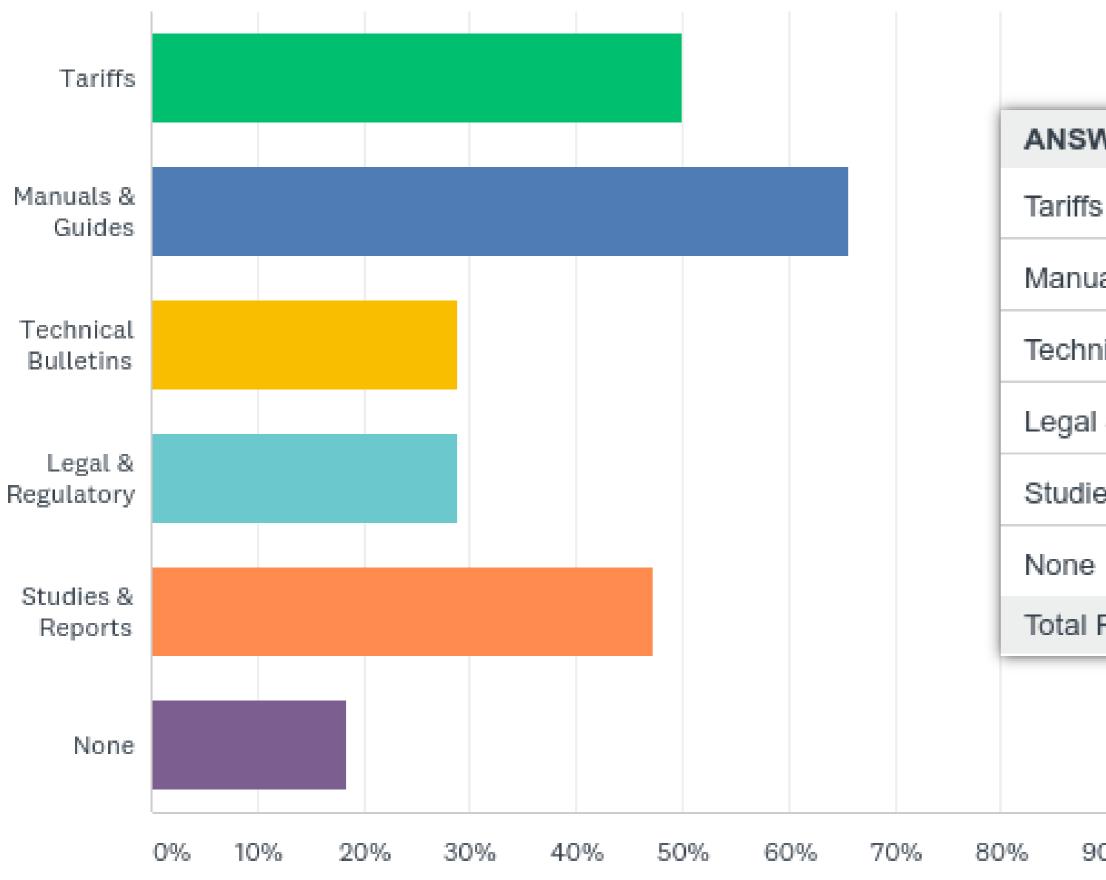

# Q9: What area(s) of Document Library do you use most often?

Answered: 38 Skipped: 1

DRAFT

| WER CHOICES     | RESPONSES |
|-----------------|-----------|
| S               | 50.00%    |
| uals & Guides   | 65.79%    |
| nical Bulletins | 28.95%    |
| I & Regulatory  | 28.95%    |
| ies & Reports   | 47.37%    |
| 3               | 18.42%    |
| Respondents: 38 |           |
|                 |           |