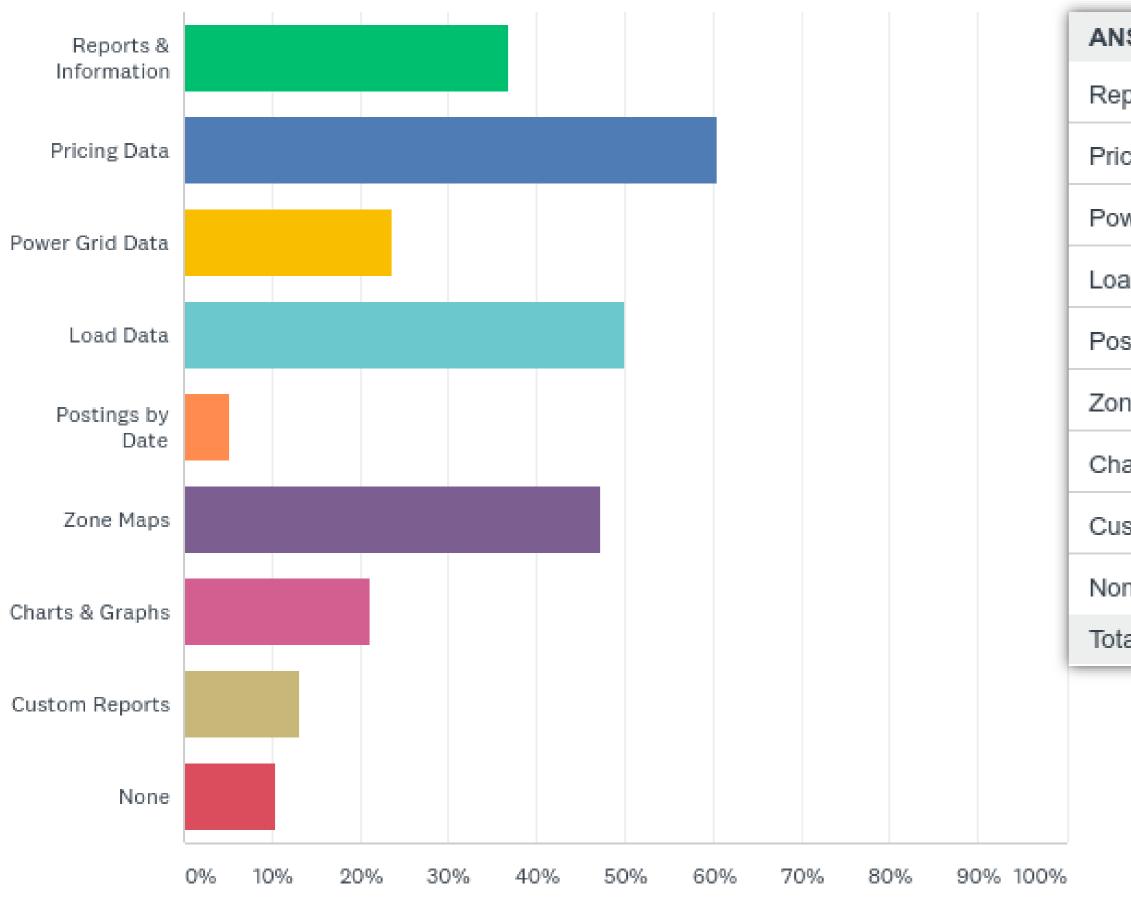

# Q7: What area(s) of Market & Operational Data do you use most often?

### Answered: 38 Skipped: 1

UKAFI

| NSWER CHOICES        | RESPONSES |    |
|----------------------|-----------|----|
| eports & Information | 36.84%    | 14 |
| ricing Data          | 60.53%    | 23 |
| ower Grid Data       | 23.68%    | 9  |
| oad Data             | 50.00%    | 19 |
| ostings by Date      | 5.26%     | 2  |
| one Maps             | 47.37%    | 18 |
| harts & Graphs       | 21.05%    | 8  |
| ustom Reports        | 13.16%    | 5  |
| one                  | 10.53%    | 4  |
| otal Respondents: 38 |           |    |