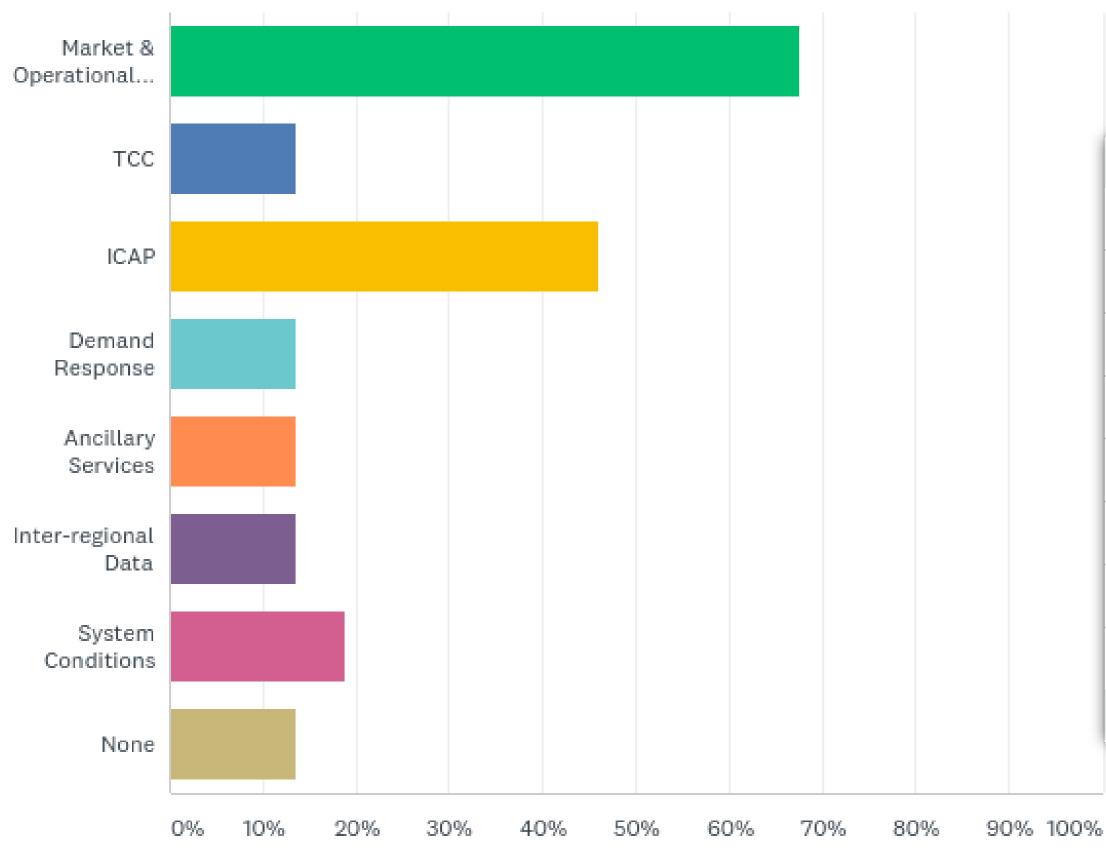

# Q6: What area(s) of Market Data do you visit most often?

Answered: 37 Skipped: 2

DRAFT

| ANSWER CHOICES            | RESPONSES |    |
|---------------------------|-----------|----|
| Market & Operational Data | 67.57% 2  | 25 |
| тсс                       | 13.51%    | 5  |
| ICAP                      | 45.95% 1  | 7  |
| Demand Response           | 13.51%    | 5  |
| Ancillary Services        | 13.51%    | 5  |
| Inter-regional Data       | 13.51%    | 5  |
| System Conditions         | 18.92%    | 7  |
| None                      | 13.51%    | 5  |
| Total Respondents: 37     |           |    |