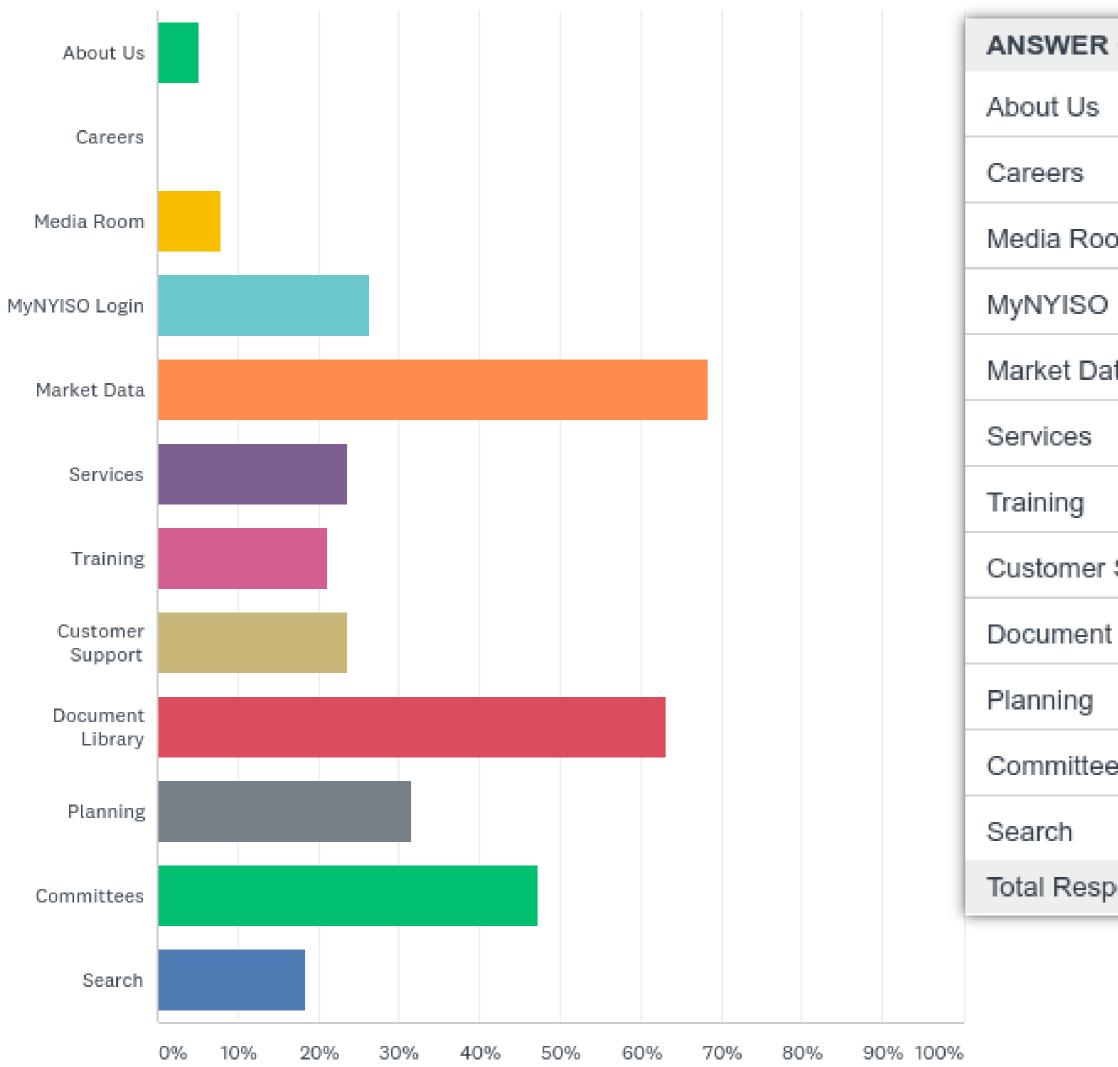

# Q5: What area(s) of the website do you visit most often?

Answered: 38 Skipped: 1

| 5.26%       2         0.00%       0         om       7.89%       3         0 Login       26.32%       10         ata       68.42%       26         23.68%       9       21.05%       8         Support       23.68%       9         t Library       63.16%       24         e8       47.37%       18         18.42%       7                                              |              |           |    |
|--------------------------------------------------------------------------------------------------------------------------------------------------------------------------------------------------------------------------------------------------------------------------------------------------------------------------------------------------------------------------|--------------|-----------|----|
| 0.00%       0         om       7.89%       3         0 Login       26.32%       10         ata       68.42%       26         23.68%       9       21.05%         Support       23.68%       9         * Support       23.68%       9         t Library       63.16%       24         es       47.37%       18         18.42%       7       7                             | CHOICES      | RESPONSES |    |
| om         7.89%         3           0 Login         26.32%         10           ata         68.42%         26           23.68%         9         23.68%         9           Support         21.05%         8           Support         23.68%         9           t Library         63.16%         24           es         47.37%         18           18.42%         7 |              | 5.26%     | 2  |
| D Login       26.32%       10         ata       68.42%       26         23.68%       9       21.05%       8         Support       23.68%       9         t Library       63.16%       24         ata       31.58%       12         ata       47.37%       18         18.42%       7                                                                                      |              | 0.00%     | 0  |
| Login         68.42%         26           ata         68.42%         26           23.68%         9         21.05%         8           Support         23.68%         9         8           Support         23.68%         9         8           Library         63.16%         24         12           es         47.37%         18         18.42%         7             | om           | 7.89%     | 3  |
| 23.68%       9         21.05%       8         Support       23.68%       9         t Library       63.16%       24         ass       31.58%       12         tes       18.42%       7                                                                                                                                                                                    | ) Login      | 26.32%    | 10 |
| 21.05%       8         Support       23.68%       9         t Library       63.16%       24         as       31.58%       12         tes       47.37%       18         18.42%       7                                                                                                                                                                                    | ata          | 68.42%    | 26 |
| Support         23.68%         9           t Library         63.16%         24           ass         31.58%         12           t Library         47.37%         18                                                                                                                                                                                                     |              | 23.68%    | 9  |
| Support         63.16%         24           t Library         63.16%         24           ass         31.58%         12           tes         47.37%         18           18.42%         7                                                                                                                                                                               |              | 21.05%    | 8  |
| 31.58%       12         es       47.37%       18         18.42%       7                                                                                                                                                                                                                                                                                                  | Support      | 23.68%    | 9  |
| es 47.37% 18<br>18.42% 7                                                                                                                                                                                                                                                                                                                                                 | t Library    | 63.16%    | 24 |
| 18.42% 7                                                                                                                                                                                                                                                                                                                                                                 |              | 31.58%    | 12 |
|                                                                                                                                                                                                                                                                                                                                                                          | es           | 47.37%    | 18 |
| pondents: 38                                                                                                                                                                                                                                                                                                                                                             |              | 18.42%    | 7  |
|                                                                                                                                                                                                                                                                                                                                                                          | pondents: 38 |           |    |