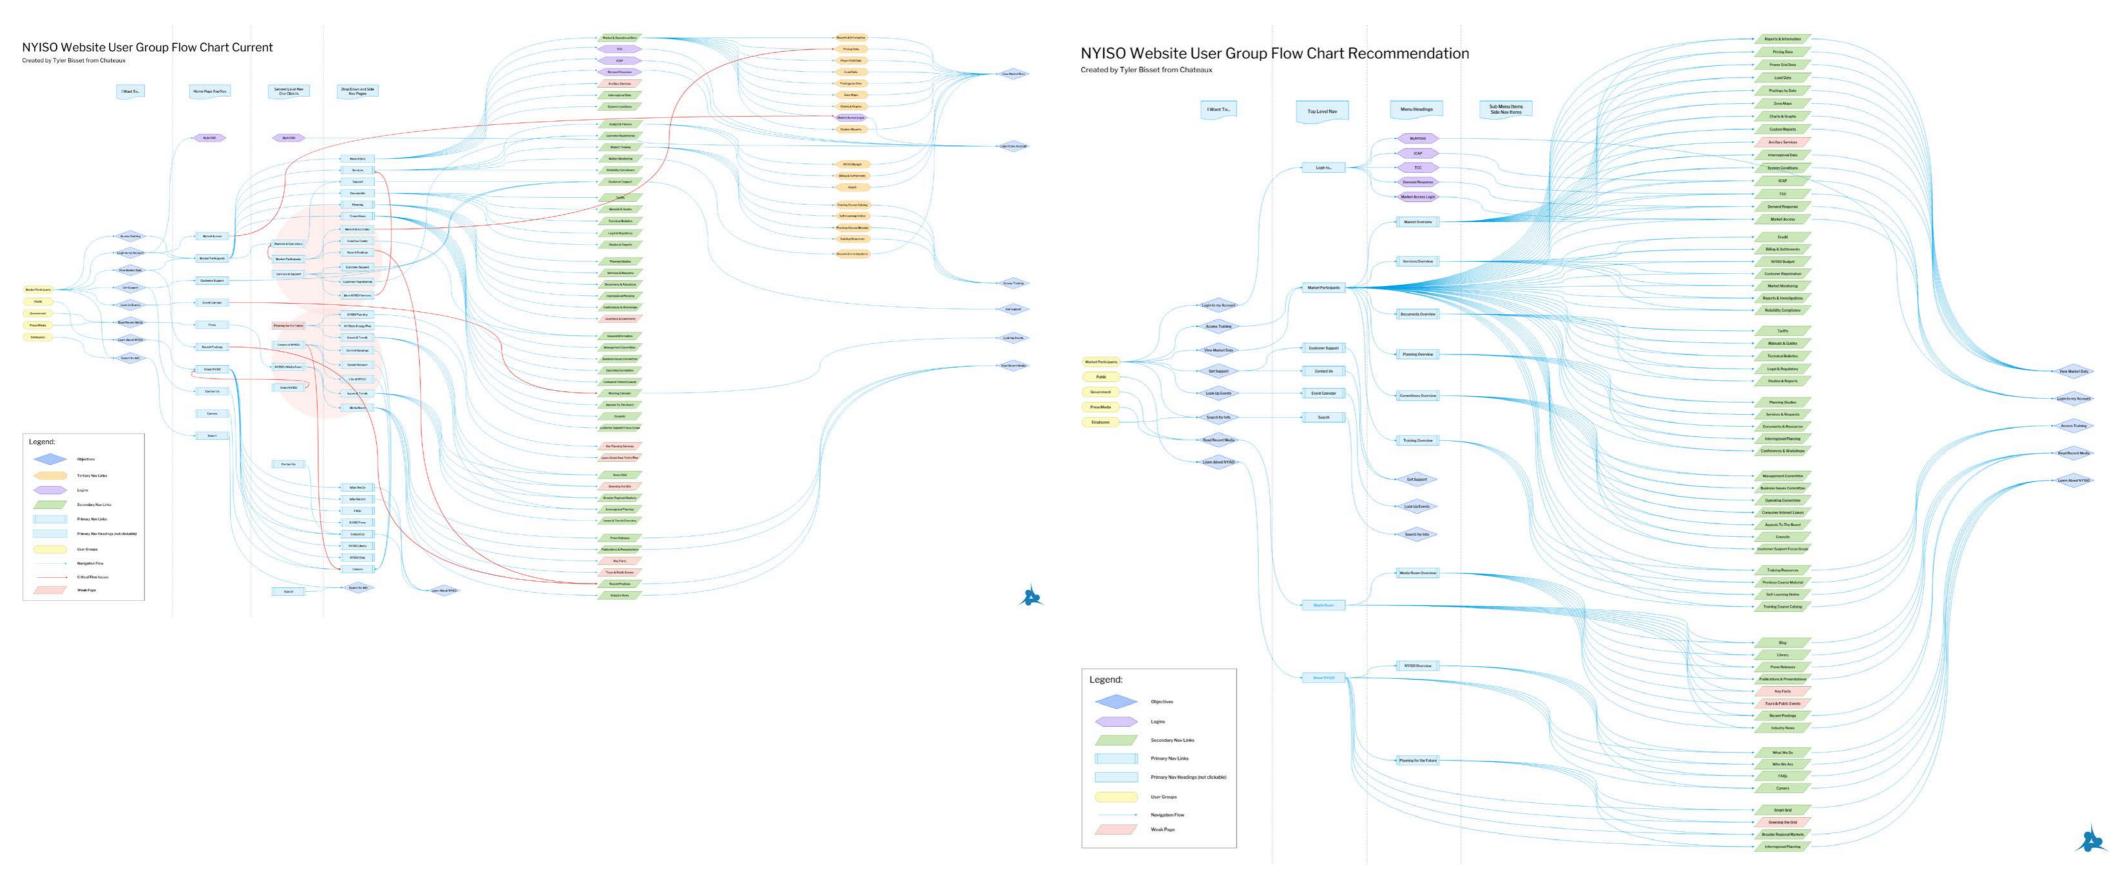

### A website flow maps out how specific groups of users achieve specific goals.

View Market Data