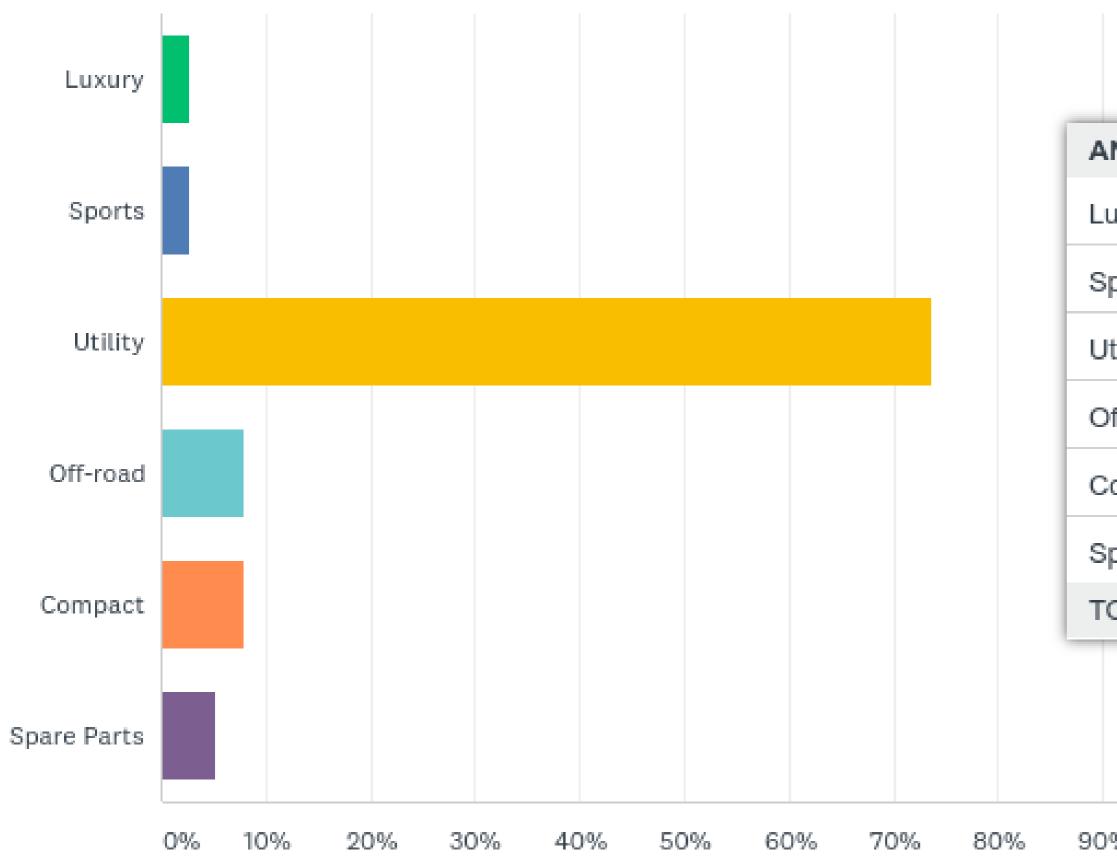

# Q4: If the NYISO website were a car, what car would it be?

Answered: 38 Skipped: 1

DRAFT

| ANSWER CHOICES | RESPONSES |     |
|----------------|-----------|-----|
| uxury          | 2.63%     |     |
| Sports         | 2.63%     |     |
| Jtility        | 73.68%    | 1   |
| Off-road       | 7.89%     |     |
| Compact        | 7.89%     |     |
| Spare Parts    | 5.26%     |     |
| TOTAL          |           | 2.2 |
|                |           |     |