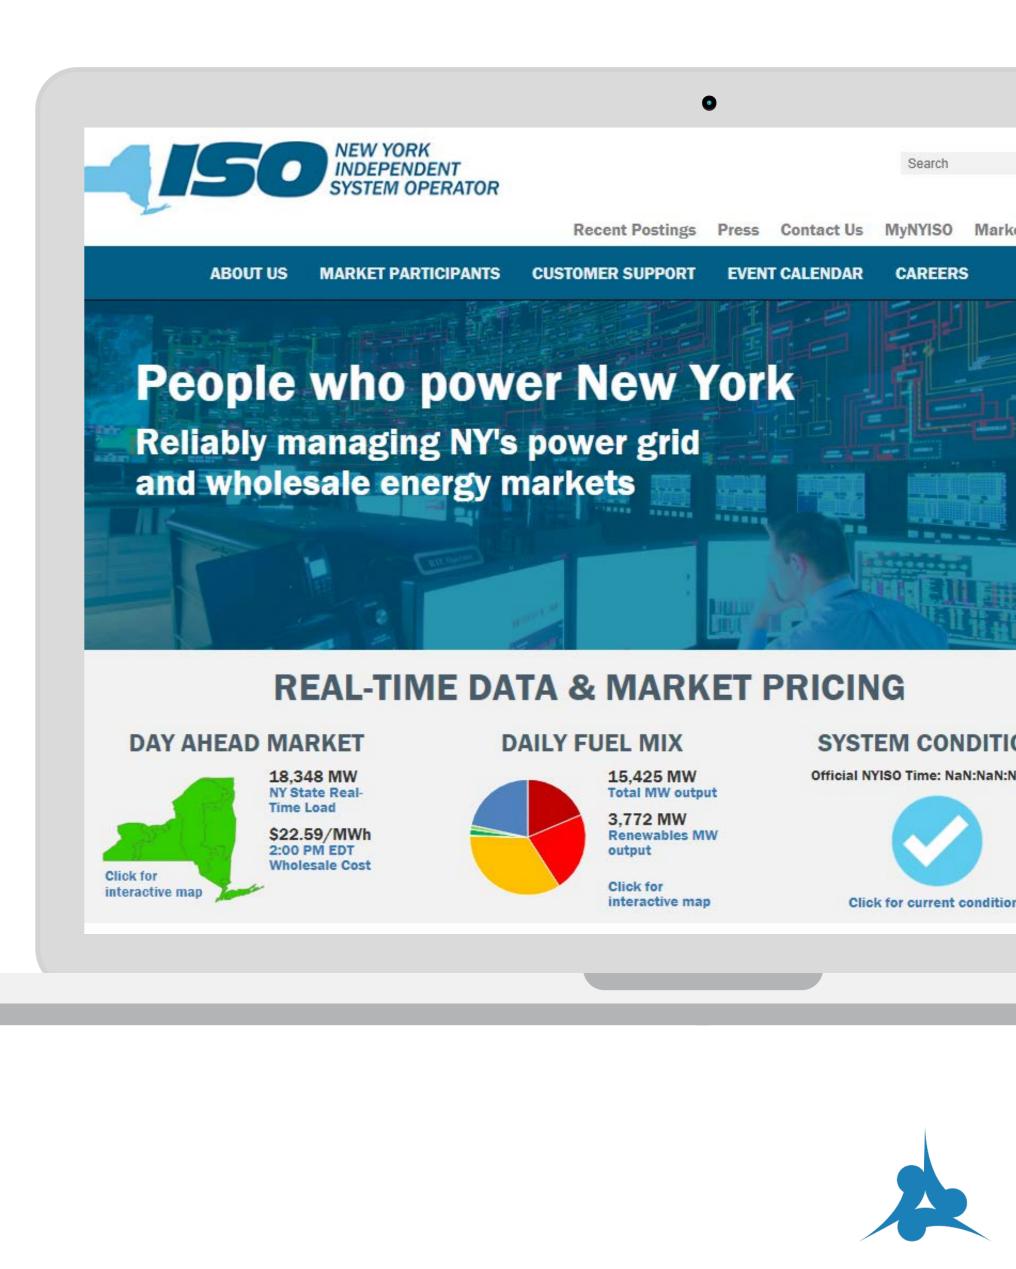

#### **REAL-TIME DATA & MARKET PRICING**

#### DAY AHEAD MARKET

18,348 MW

NY State Real-

\$22.59/MWh

2:00 PM EDT

Wholesale Cost

Time Load

DAILY FUEL MIX

15,425 MW **Total MW output** 3,772 MW **Renewables MW** output

**Click for** interactive map

#### SYSTEM CONDITIONS

Official NYISO Time: NaN:NaN:NaN ED1

to residents and businesses.