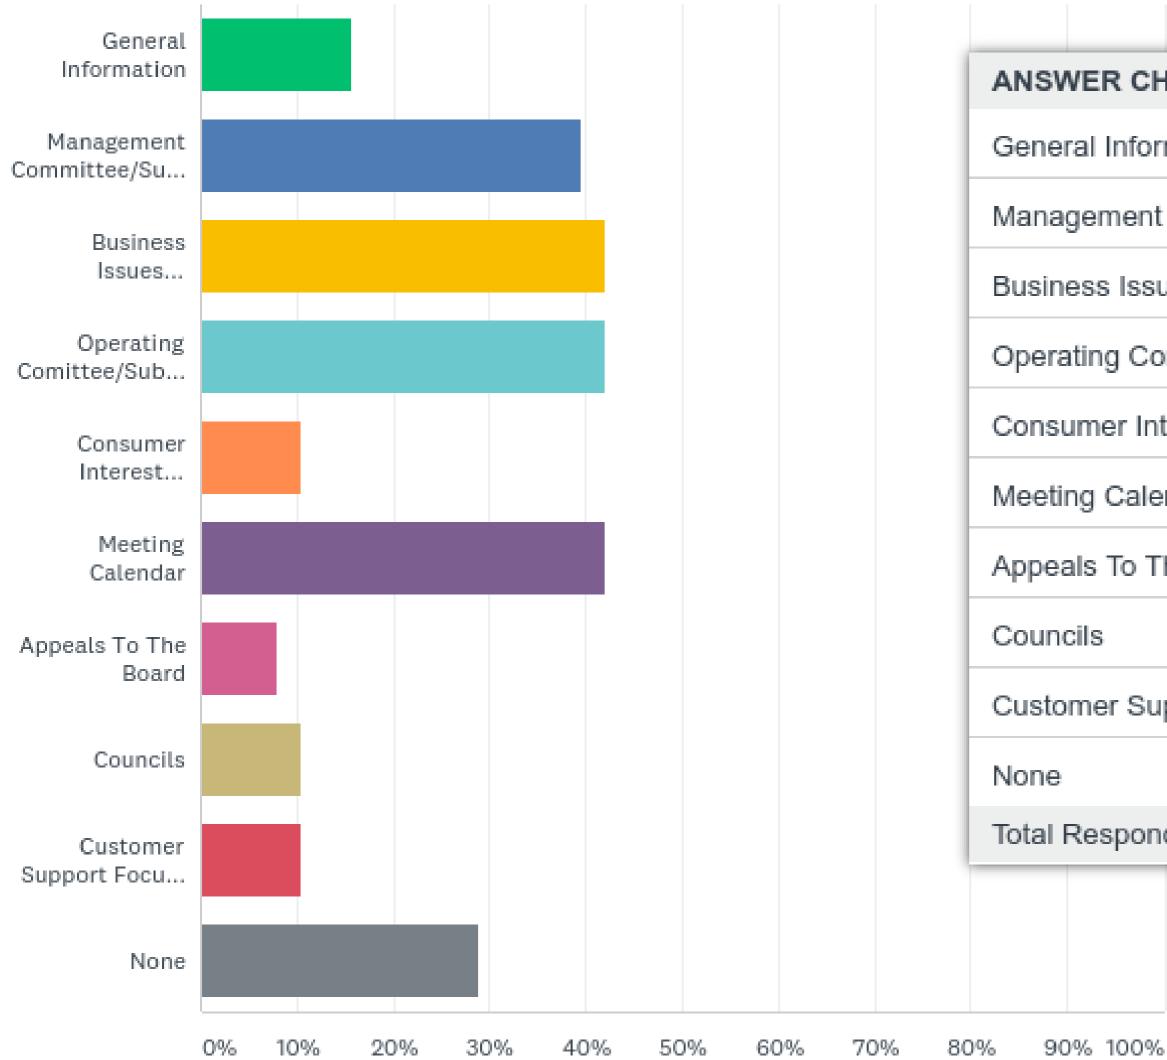

# Q8: What area(s) of Committees do you use most often?

### Answered: 38 Skipped: 1

| R CHOICES                        | RESPONSES |    |
|----------------------------------|-----------|----|
| Information                      | 15.79%    | 6  |
| nent Committee/Subcommittees     | 39.47%    | 15 |
| s Issues Committee/Subcommittees | 42.11%    | 16 |
| g Comittee/Subcommittees         | 42.11%    | 16 |
| er Interest Liaison              | 10.53%    | 4  |
| Calendar                         | 42.11%    | 16 |
| To The Board                     | 7.89%     | 3  |
|                                  | 10.53%    | 4  |
| er Support Focus Group           | 10.53%    | 4  |
|                                  | 28.95%    | 11 |
| spondents: 38                    |           |    |
|                                  |           |    |