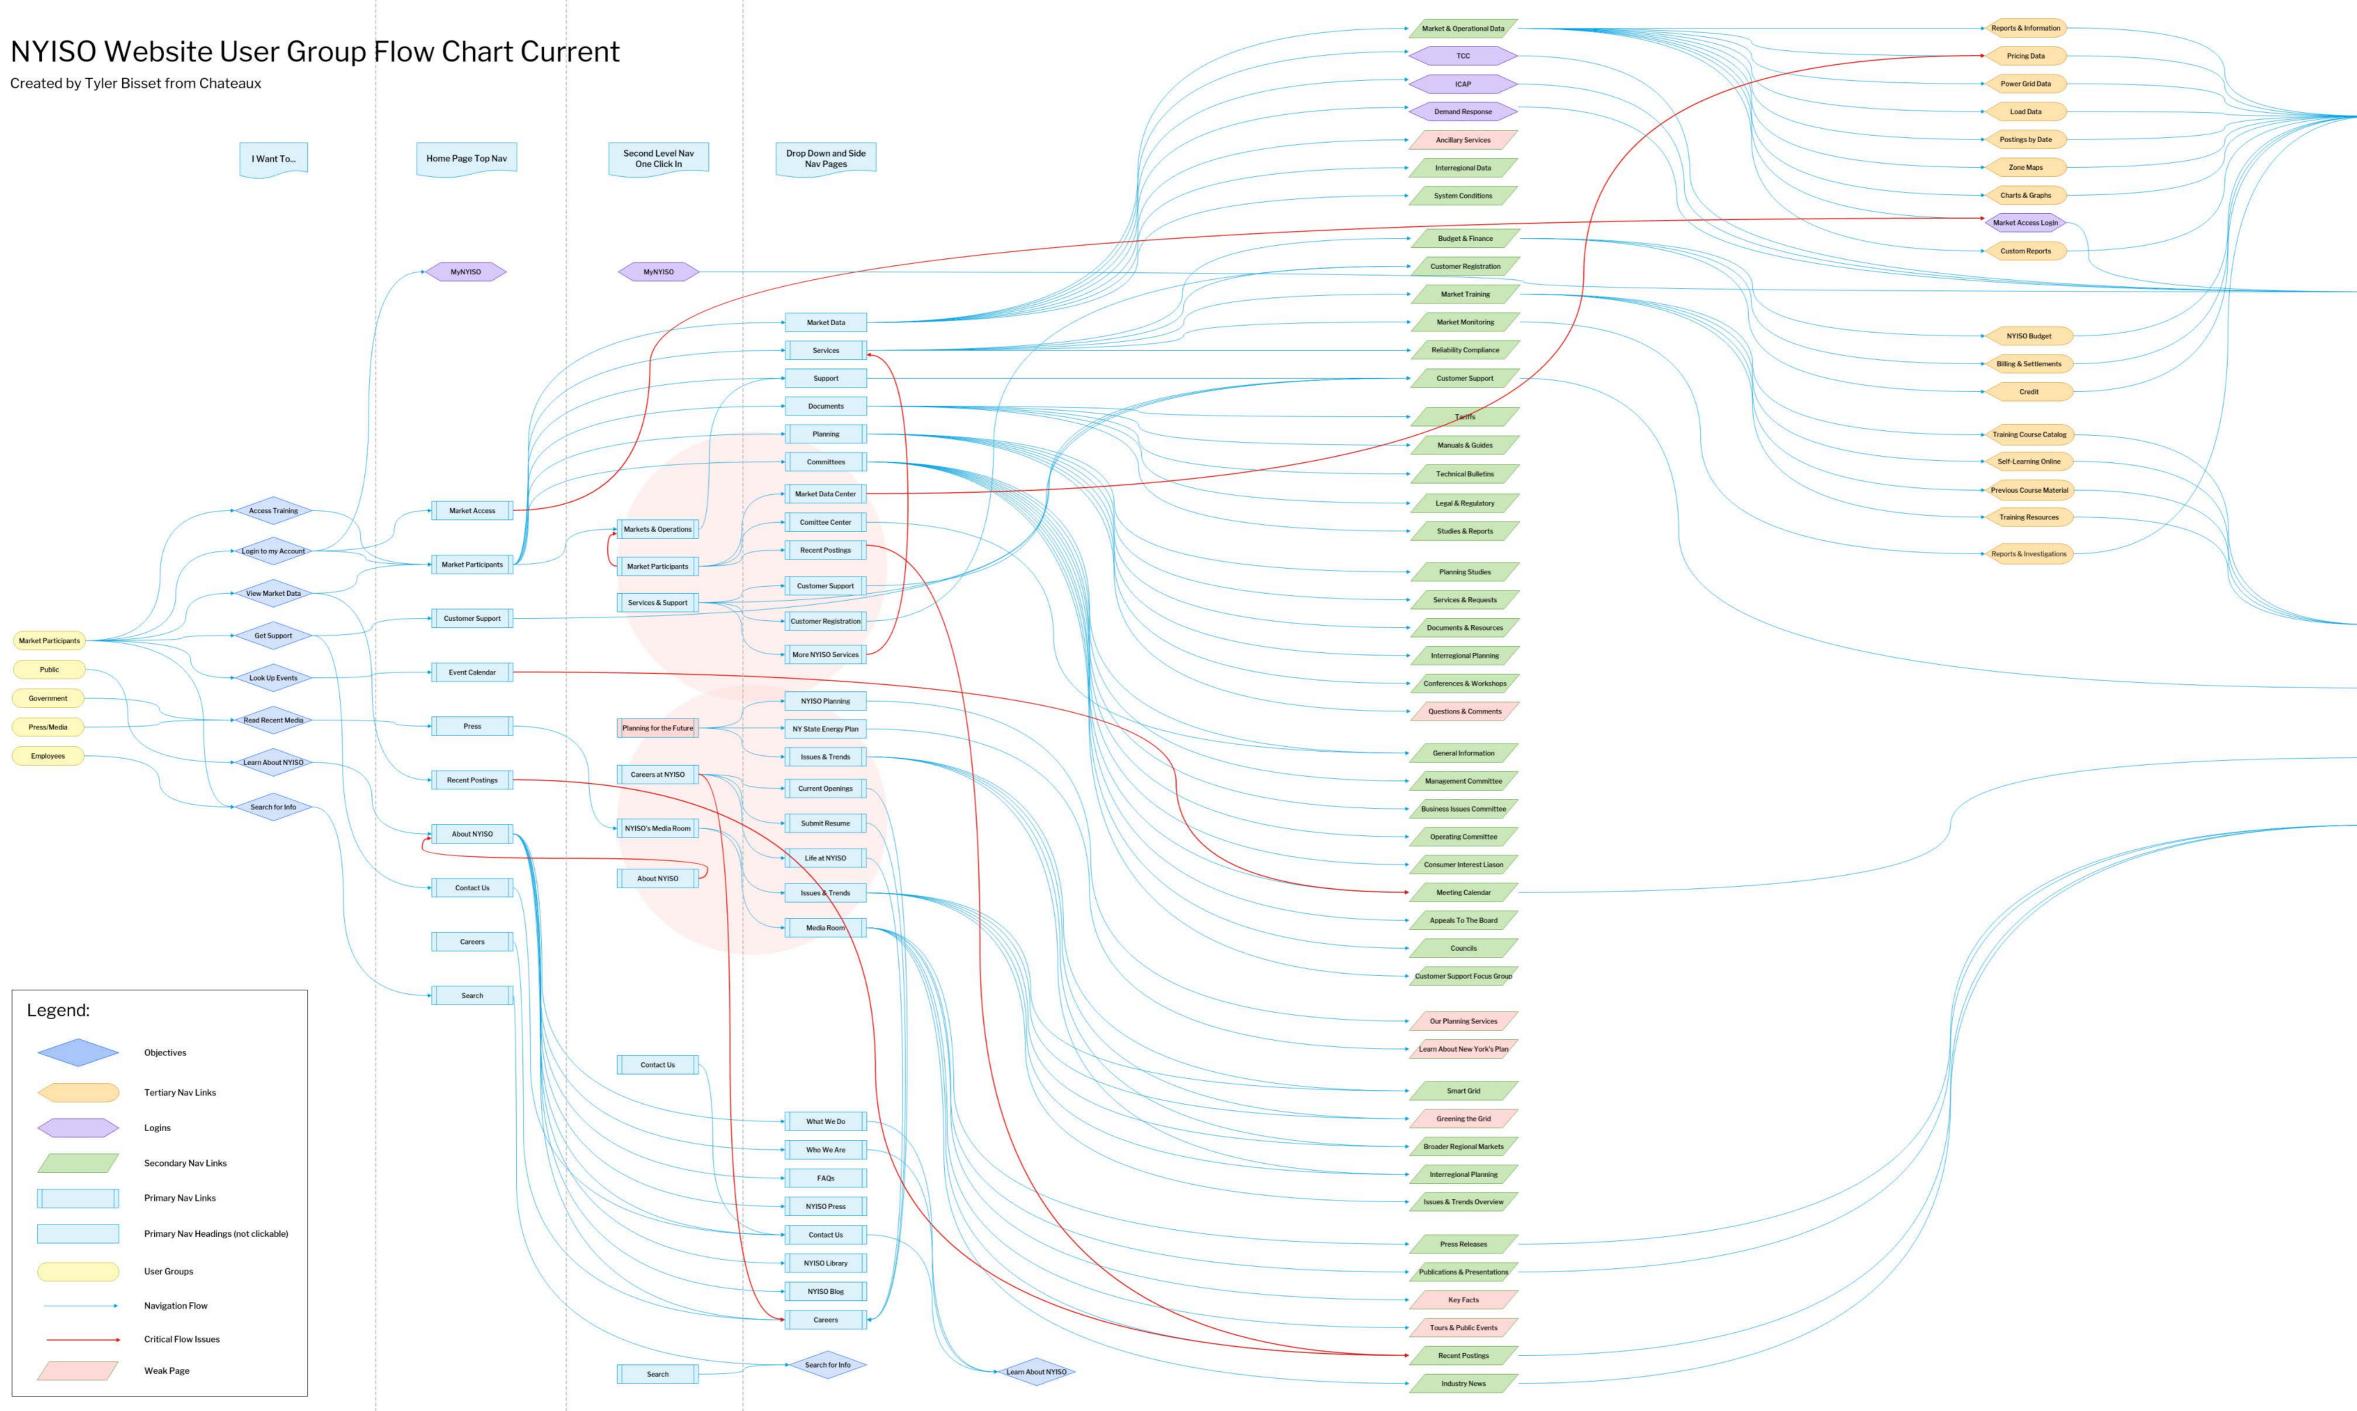

### A website flow maps out how specific groups of users achieve specific goals.

View Market Data