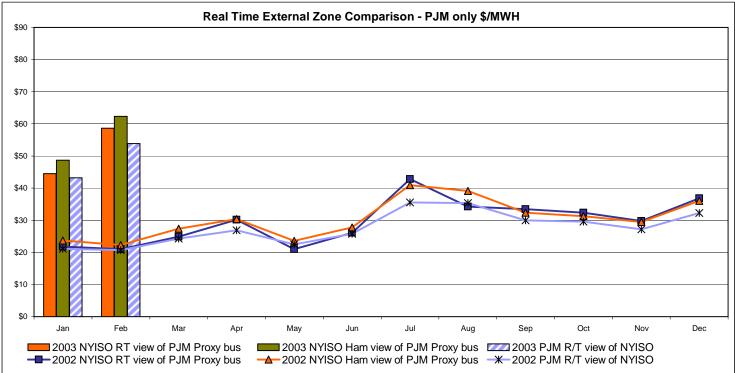

ice   | 66.27           | 69.51          | 56.83            | 58.63  |
| Standard Deviation | 46.90           | 47.84          | 43.73            | 45.94  |

4 - G





\* Commonly referred to as Hour Ahead Market (HAM)



\* Commonly referred to as Hour Ahead Market (HAM)





\* Commonly referred to as Hour Ahead Market (HAM)

# **External Comparison ISO-NE**



#### Note:

\$10

\$0

Jan

ISO-NE Forecast is an advisory posting @ 18:00 day before ISO-NE Monthly Average Forecast for 2/03 is not yet available

Mar

Apr

May

Feb

2003 NYISO RT view of NE Proxy bus

- 2002 NYISO RT view of NE Proxy bus

Jun

Jul

2003 NYISO Ham view of NE Proxy bus 2003 ISO-NE R/T Actual

-▲ 2002 NYISO Ham view of NE Proxy bus -X 2002 ISO-NE R/T Actual

Aug

Sep

Oct

Nov

Dec

# External Comparison PJM





Note:

After 5/1/02 PJM lists only one interface as NYIS



# **External Comparison Ontario IMO**

Notes: Exchange factor used for February 2003 was .66 to US \$ HOEP: Hourly Ontario Energy Price Pre-Dispatch: Projected Energy Price

#### **NYISO Price Correction Statistics**

#### **NYISO Price Corrections 2003**

| Interval Corrections                           | January | February | March | April | May | June | July | August | September | October | November | December |
|------------------------------------------------|---------|----------|-------|-------|-----|------|------|--------|-----------|---------|----------|----------|
| Number of Intervals corrected in the month     | 35      | 25       |       |       |     |      |      |        |           |         |          |