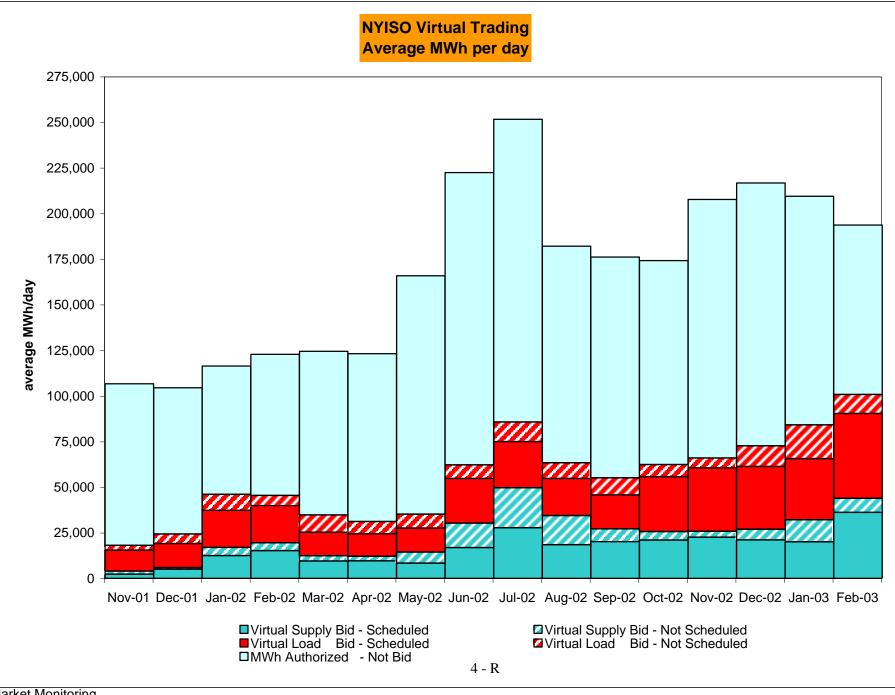

8.3%   | 9.5%   | 10.8%  | 12.6%  | 13.5%     | 13.9%   | 13.6%    | 13.3%    |
| Days Without Corrections                       |         |          |        |        |        |        |        |        |           |         |          |          |
| Days without price corrections in the month    | 25      | 20       | 27     | 23     | 20     | 12     | 11     | 5      | 10        | 15      | 19       | 17       |
| Days without price corrections Year-to-date    | 25      | 45       | 72     | 95     | 115    | 127    | 138    | 143    | 153       | 168     | 187      | 204      |
|                                                |         |          |        | 4 -    |        |        |        |        |           |         |          |          |



3/10/2003 4:19 PM Market Monitoring







3/10/2003 4:21 PM Market Monitoring



## NYISO Markets Ancillary Services Statistics

|                            | January           | February         | March | April | Мау   | June  | July  | August | September | October | November | December |
|----------------------------|-------------------|------------------|-------|-------|-------|-------|-------|--------|-----------|---------|----------|----------|
| ANCILLARY SERVICES Unweigh | nted Price (\$/M) | <u> WH) 2003</u> |       |       |       |       |       |        |           |         |          |          |
| Day Ahead Market           |                   |                  |       |       |       |       |       |        |           |         |          |          |
| 10 Min Spin East           | 8.78              | 5.24