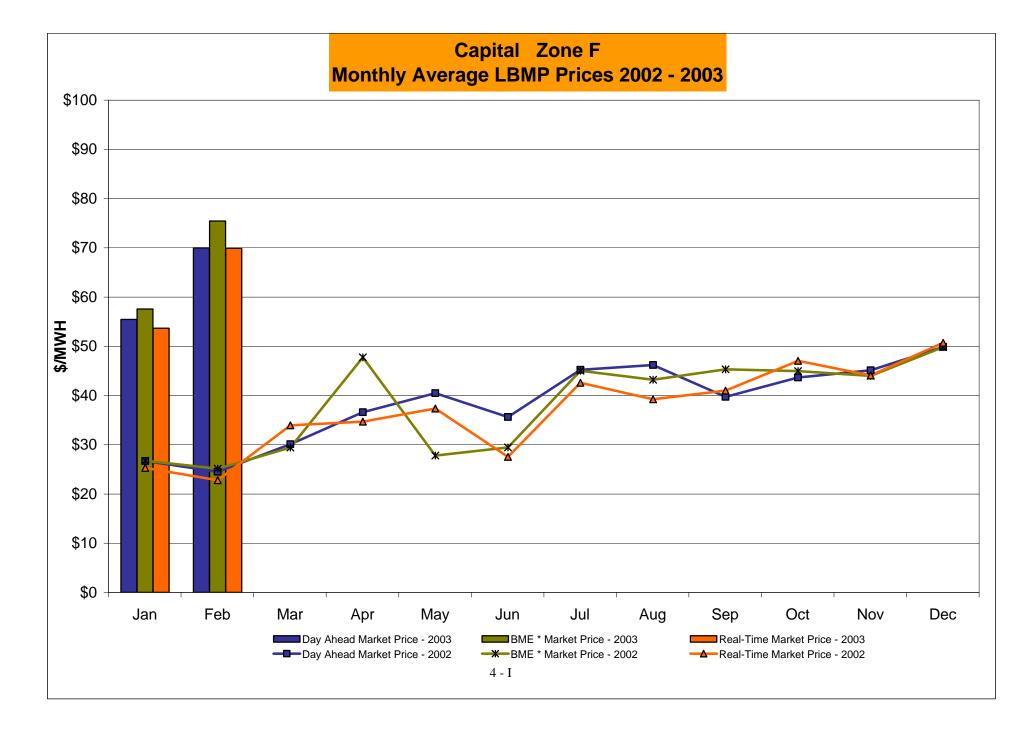

# February 2003 NYISO Market Performance Highlights

- > Aggregated Market Prices remain at high levels as experienced in January
- Natural Gas Prices remain high, impacting energy, ancillary service costs and guarantee payments
- > 10 minute reserve prices have fallen from January levels, but remain high compared to historical levels
- Volatility in BME prices can be attributed to isolated occurrences on February 6<sup>th</sup> and the period of February 17-19
- Price reservations dropped substantially in February, dipping below historical levels
  - The Price reservation screens reflect fuel price changes
  - The SCD internal correction rate remains low