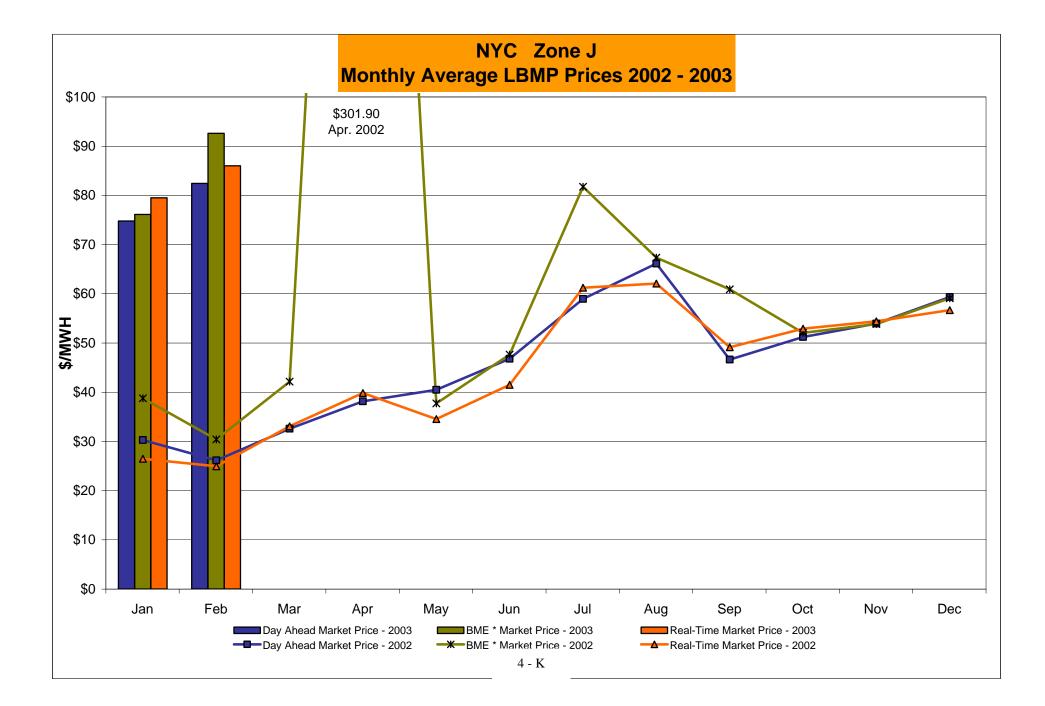

# February 2003 NYISO Market Performance Highlights

- > Aggregated Market Prices remain at high levels as experienced in January
- Natural Gas Prices remain high, impacting energy, ancillary service costs and guarantee payments
- > 10 minute reserve prices have fallen from January levels, but remain high compared to historical levels
- Volatility in BME prices can be attributed to isolated occurrences on February 6<sup>th</sup> and the period of February 17-19
- Price reservations dropped substantially in February, dipping below historical levels
  - The Price reservation screens reflect fuel price changes
  - The SCD internal correction rate remains low