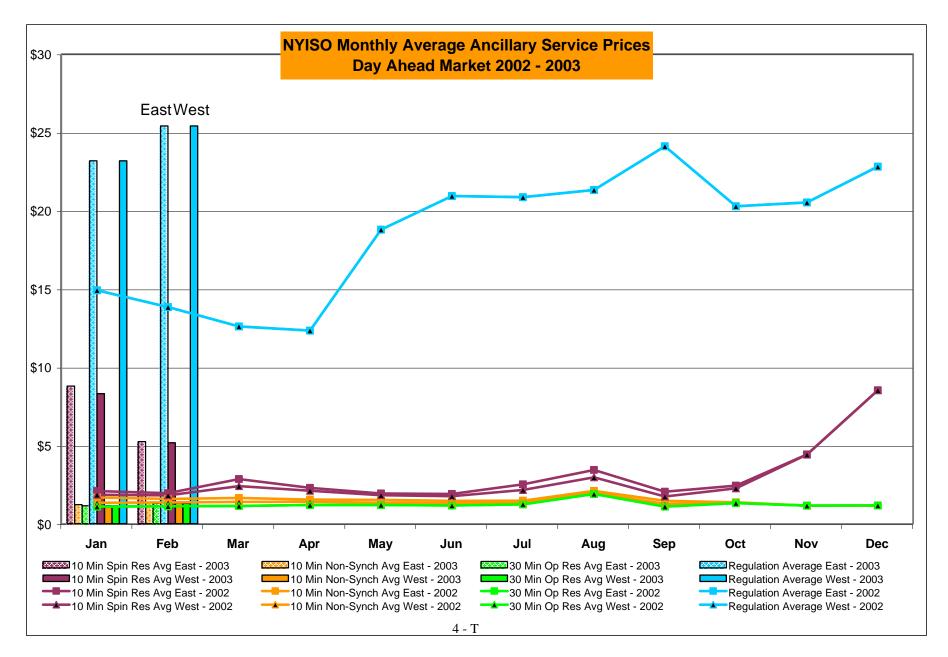

# February 2003 NYISO Market Performance Highlights

- > Aggregated Market Prices remain at high levels as experienced in January
- Natural Gas Prices remain high, impacting energy, ancillary service costs and guarantee payments
- > 10 minute reserve prices have fallen from January levels, but remain high compared to historical levels
- Volatility in BME prices can be attributed to isolated occurrences on February 6<sup>th</sup> and the period of February 17-19
- Price reservations dropped substantially in February, dipping below historical levels
  - The Price reservation screens reflect fuel price changes
  - The SCD internal correction rate remains low