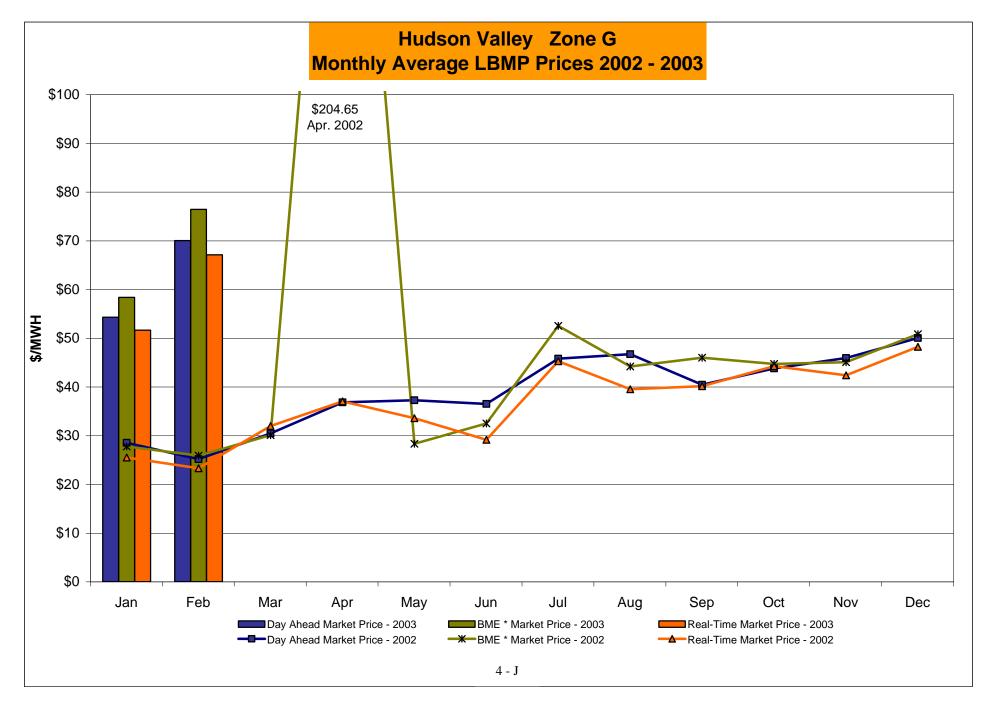

# February 2003 NYISO Market Performance Highlights

- > Aggregated Market Prices remain at high levels as experienced in January
- Natural Gas Prices remain high, impacting energy, ancillary service costs and guarantee payments
- > 10 minute reserve prices have fallen from January levels, but remain high compared to historical levels
- Volatility in BME prices can be attributed to isolated occurrences on February 6<sup>th</sup> and the period of February 17-19
- Price reservations dropped substantially in February, dipping below historical levels
  - The Price reservation screens reflect fuel price changes
  - The SCD internal correction rate remains low