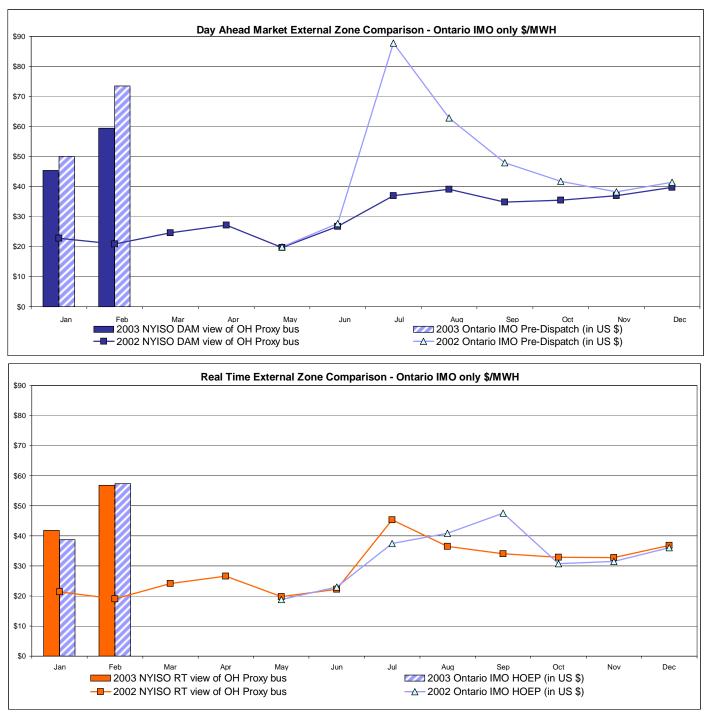

# February 2003 NYISO Market Performance Highlights

- > Aggregated Market Prices remain at high levels as experienced in January
- Natural Gas Prices remain high, impacting energy, ancillary service costs and guarantee payments
- > 10 minute reserve prices have fallen from January levels, but remain high compared to historical levels
- Volatility in BME prices can be attributed to isolated occurrences on February 6<sup>th</sup> and the period of February 17-19
- Price reservations dropped substantially in February, dipping below historical levels
  - The Price reservation screens reflect fuel price changes
  - The SCD internal correction rate remains low