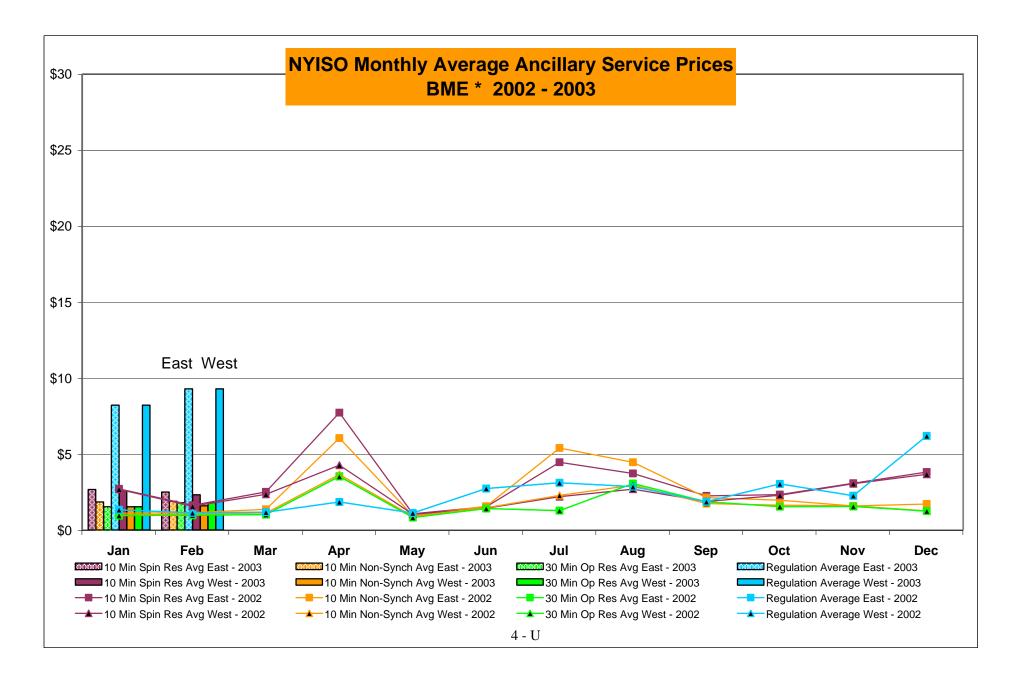

# February 2003 NYISO Market Performance Highlights

- > Aggregated Market Prices remain at high levels as experienced in January
- Natural Gas Prices remain high, impacting energy, ancillary service costs and guarantee payments
- > 10 minute reserve prices have fallen from January levels, but remain high compared to historical levels
- Volatility in BME prices can be attributed to isolated occurrences on February 6<sup>th</sup> and the period of February 17-19
- Price reservations dropped substantially in February, dipping below historical levels
  - The Price reservation screens reflect fuel price changes
  - The SCD internal correction rate remains low