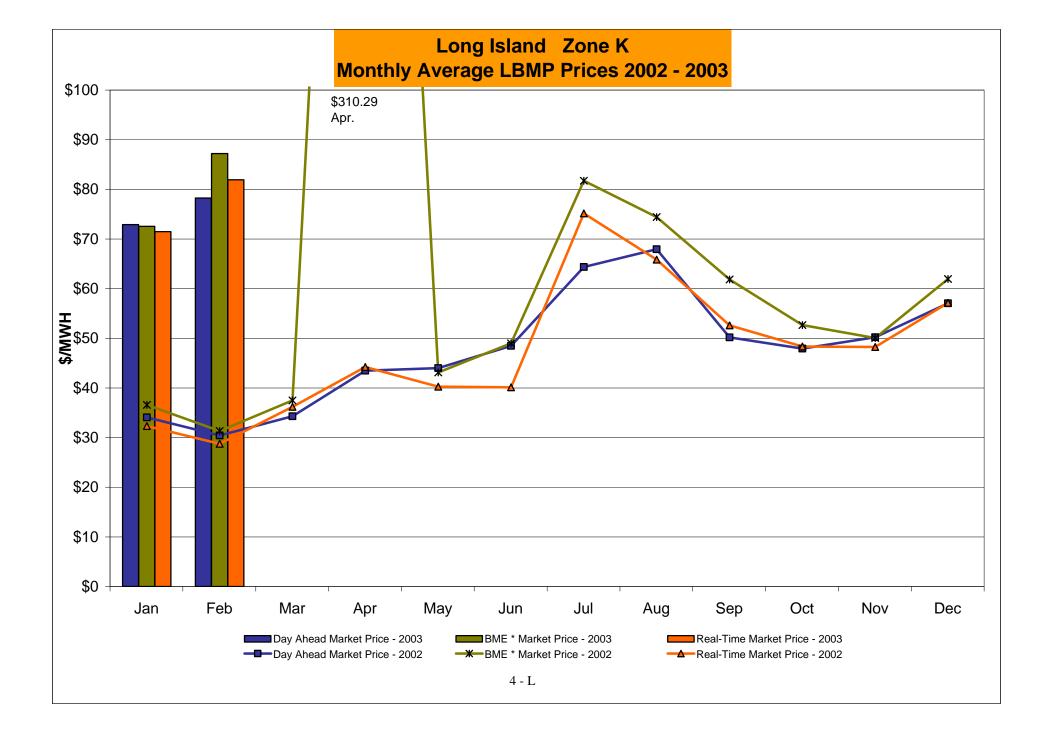

# February 2003 NYISO Market Performance Highlights

- > Aggregated Market Prices remain at high levels as experienced in January
- Natural Gas Prices remain high, impacting energy, ancillary service costs and guarantee payments
- > 10 minute reserve prices have fallen from January levels, but remain high compared to historical levels
- Volatility in BME prices can be attributed to isolated occurrences on February 6<sup>th</sup> and the period of February 17-19
- Price reservations dropped substantially in February, dipping below historical levels
  - The Price reservation screens reflect fuel price changes
  - The SCD internal correction rate remains low