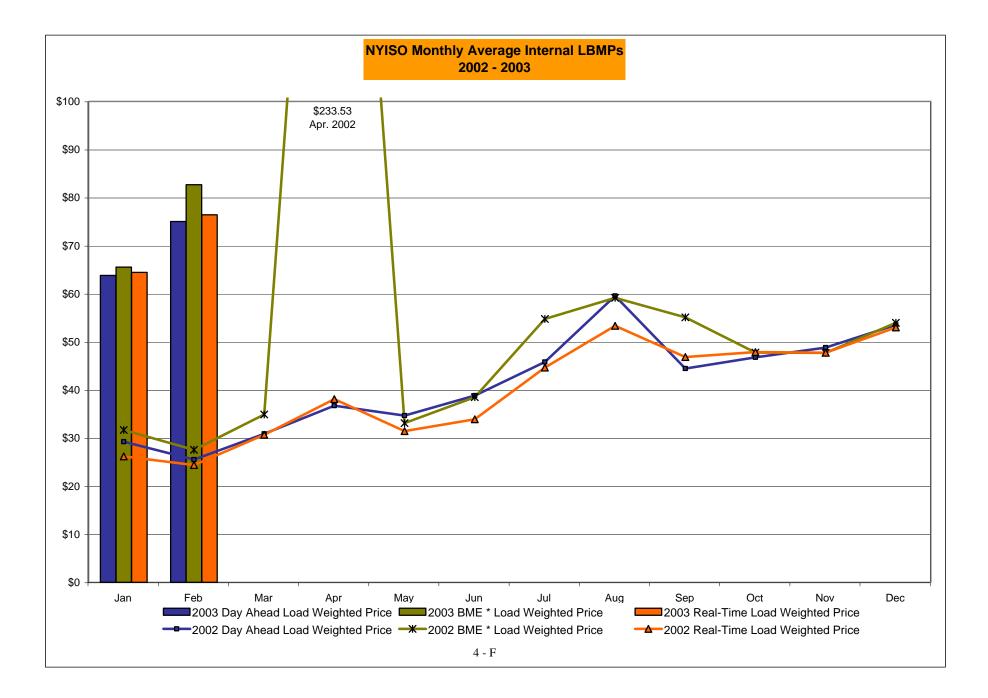

# February 2003 NYISO Market Performance Highlights

- > Aggregated Market Prices remain at high levels as experienced in January
- Natural Gas Prices remain high, impacting energy, ancillary service costs and guarantee payments
- > 10 minute reserve prices have fallen from January levels, but remain high compared to historical levels
- Volatility in BME prices can be attributed to isolated occurrences on February 6<sup>th</sup> and the period of February 17-19
- Price reservations dropped substantially in February, dipping below historical levels
  - The Price reservation screens reflect fuel price changes
  - The SCD internal correction rate remains low

NYISO Administered Total Price (Energy and Ancillary Services)

from the LBMP Customer point of view

| 2003                                      | January       | February       | March          | April          | May            | June           | July           | August         | September      | October        | November       | December       |
|-------------------------------------------|---------------|----------------|----------------|----------------|----------------|----------------|----------------|----------------|----------------|----------------|----------------|----------------|
| LBMP                                      | 66.36         | 76.58          |                | I              |                |                |                | 0              |                |                |                |                |
| NTAC                                      | 0.41          | 0.35           |                |                |                |                |                |                |                |                |                |                |
| Reserve                                   | 0.48          | 0.36           |                |                |                |                |                |                |                |                |                |                |
| Regulation                                | 0.26          | 0.27           |                |                |                |                |                |                |                |                |                |                |
| NYISO Cost of Operations                  | 0.68          | 0.68           |                |                |                |                |                |                |                |                |                |                |
| Uplift                                    | 0.34          | 1.02           |                |                |                |                |                |                |                |                |                |                |
| Voltage Support and Black Start           | 0.33          | 0.33           |                |                |                |                |                |                |                |                |                |                |
| Avg Monthly Price                         | 68.86         | 79.60          |                |                |                |                |                |                |                |                |                |                |
| Avg YTD Price                             | 68.86         | 73.99          |                |                |                |                |                |                |                |                |                |                |
| 2002                                      | January       | February       | March          | April          | May            | June           | July           | August         | September      | October        | November       | December       |
|                                           |               | =              |                |                | -              |                | -              |                | -              |                |                |                |
| LBMP<br>NTAC                              | 30.32<br>0.53 | 26.58<br>0.48  | 32.02<br>0.45  | 39.03<br>0.43  | 37.48<br>0.47  | 45.59<br>0.61  | 60.80<br>1.04  | 65.60<br>0.52  | 46.88<br>0.49  | 48.07<br>0.63  | 50.05<br>0.39  | 54.73<br>0.35  |
|                                           | 0.55          | 0.48           | 0.43           | 0.43           | 0.47           | 0.81           | 0.30           | 0.32           | 0.49           | 0.83           | 0.39           | 0.33           |
| Reserve                                   | 0.19          | 0.19           | 0.24 0.17      | 0.29           | 0.21           | 0.19           | 0.30           | 0.33           | 0.22 0.27      | 0.22           | 0.31           | 0.41           |
| Regulation<br>NYISO Cost of Operations    | 0.19          | 0.19           | 0.17           | 0.16           | 0.26           | 0.24 0.63      | 0.18           | 0.20           | 0.27           | 0.26           | 0.25           | 0.23           |
|                                           |               |                |                |                |                |                |                |                |                |                |                |                |
| Uplift<br>Valtage Surnert and Plack Start | 1.19<br>0.34  | 0.67           | 1.36           | 3.70           | 2.34           | 1.35           | 2.28           | 1.32           | 0.86           | 0.74           | 0.23           | (0.08)         |
| Voltage Support and Black Start           | 33.39         | 0.33           | 0.33           | 0.34           | 0.34           | 0.33 48.94     | 0.33           | 0.33<br>68.94  | 0.33           | 0.33           | 0.33           | 0.33           |
| Avg Monthly Price                         |               | 29.08          | 35.21          | 44.58          | 41.72          |                | 65.56          |                | 49.68          | 50.88          | 52.19          | 56.63          |
| Avg YTD Price                             | 33.39         | 31.37          | 32.69          | 35.71          | 36.83          | 39.06          | 44.35          | 48.39          | 48.54          | 48.77          | 49.09          | 49.77          |
| 2001                                      | January       | February       | March          | April          | May            | June           | July           | August         | September      | October        | November       | December       |
| LBMP                                      | 61.52         | 44.29          | 49.98          | 48.60          | 52.84          | 50.31          | 46.58          | 71.97          | 35.33          | 31.05          | 31.53          | 29.23          |
| NTAC                                      | 0.39          | 0.21           | 0.59           | 0.35           | 0.51           | 0.41           | 0.30           | 0.35           | 0.38           | 0.39           | 0.40           | 0.61           |
| Reserve                                   | 0.47          | 0.29           | 0.42           | 0.43           | 0.59           | 0.44           | 0.55           | 1.40           | 0.43           | 0.25           | 0.27           | 0.25           |
| Regulation                                | 0.07          | 0.07           | 0.10           | 0.10           | 0.13           | 0.08           | 0.08           | 0.06           | 0.14           | 0.18           | 0.15           | 0.18           |
| NYISO Cost of Operations                  | 0.65          | 0.59           | 0.89           | 0.89           | 0.88           | 0.88           | 0.88           | 0.88           | 0.88           | 0.83           | 0.88           | 0.88           |
| Uplift                                    | 2.62          | 2.85           | 0.88           | 2.04           | 2.98           | 3.12           | 3.71           | 4.27           | 0.67           | 0.54           | 0.52           | 0.94           |
| Voltage Support and Black Start           | 0.34          | 0.34           | 0.34           | 0.34           | 0.33           | 0.33           | 0.33           | 0.33           | 0.33           | 0.33           | 0.33           | 0.33           |
| Avg Monthly Price                         | 66.05         | 48.64          | 53.20          | 52.75          | 58.27          | 55.58          | 52.44          | 79.28          | 38.17          | 33.57          | 34.10          | 32.44          |
| Avg YTD Price                             | 66.05         | 58.08          | 56.55          | 55.72          | 56.21          | 56.09          | 55.41          | 59.68          | 57.12          | 54.63          | 52.99          | 51.42          |
| 2000                                      | January       | February       | March          | April          | May            | June           | July           | August         | September      | October        | November       | December       |
| LBMP                                      | 46.01         | 41.33          | 32.62          | 32.05          | 50.39          | 79.35          | 51.46          | 63.48          | 54.29          | 53.84          | 52.16          | 62.85          |
| NTAC                                      | 0.47          | 0.20           | 0.25           | 0.65           | 0.60           | 0.46           | 0.39           | 0.42           | 0.22           | 0.32           | 0.30           | 0.20           |
| Reserve                                   | 1.44          | 5.64           | 2.68           | 0.27           | 0.68           | 0.66           | 0.31           | 0.49           | 0.64           | 0.44           | 0.33           | 0.37           |
| Regulation                                | 0.19          | 0.35           | 0.42           | 0.33           | 0.14           | 0.01           | 0.10           | 0.04           | 0.07           | 0.09           | 0.08           | 0.07           |
| NYISO Cost of Operations                  | 1.14          | (0.46)         | (0.61)         | 0.47           | 0.76           | 0.89           | 0.88           | 1.81           | 1.89           | 0.43           | 0.48           | 0.49           |
| Uplift                                    | 0.16          | 0.05           | (0.29)         | 0.27           | 3.37           | 3.31           | 1.13           | 3.80           | 2.85           | 0.96           | 0.38           | 3.70           |
| Voltage Support and Black Start           | 0.38          | 0.37           | 0.37           | 0.37           | 0.38           | 0.38           | 0.38           | 0.37           | 0.39           | 0.40           | 0.40           | 0.40           |
| Avg Monthly Price                         |               |                |                |                |                |                |                |                |                |                |                |                |
| Avg Monthly Frice                         | 49.78         | 47.49          | 35.45          | 34.40          | 56.33          | 85.06          | 54.64          | 70.43          | 60.36          | 56.48          | 54.13          | 68.07          |
| Avg YTD Price                             |               | 47.49<br>48.70 | 35.45<br>44.05 | 34.40<br>41.62 | 56.33<br>45.14 | 85.06<br>53.74 | 54.64<br>53.91 | 70.43<br>56.57 | 60.36<br>57.09 | 56.48<br>57.02 | 54.13<br>56.75 | 68.07<br>57.90 |