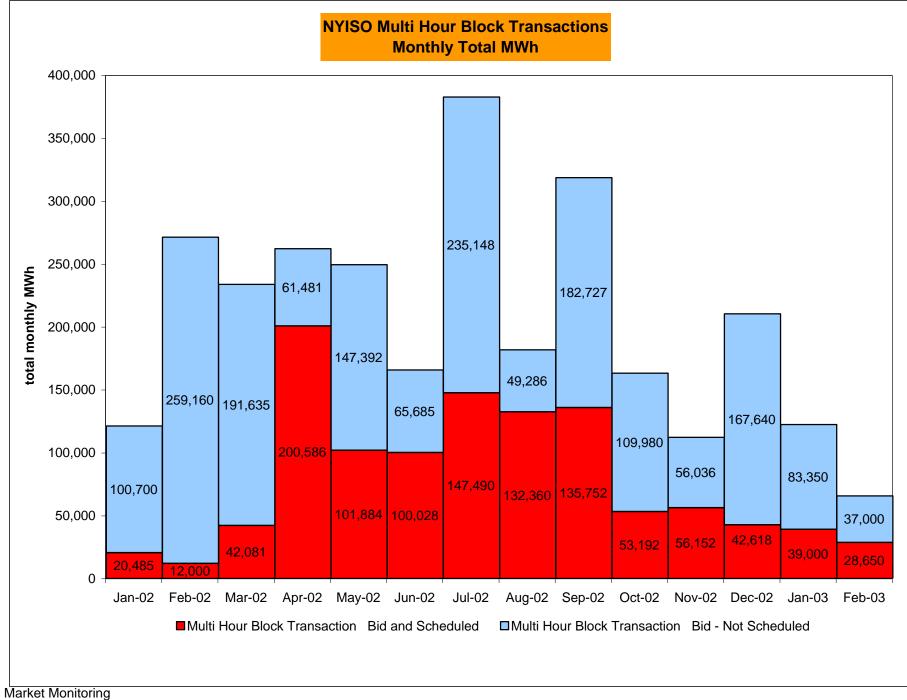

3%   | 9.5%   | 10.8%  | 12.6%  | 13.5%     | 13.9%   | 13.6%    | 13.3%    |
| Days Without Corrections                       |         |          |        |        |        |        |        |        |           |         |          |          |
| Days without price corrections in the month    | 25      | 20       | 27     | 23     | 20     | 12     | 11     | 5      | 10        | 15      | 19       | 17       |
| Days without price corrections Year-to-date    | 25      | 45       | 72     | 95     | 115    | 127    | 138    | 143    | 153       | 168     | 187      | 204      |
|                                                |         |          |        | 4 -    |        |        |        |        |           |         |          |          |



3/10/2003 4:19 PM Market Monitoring







3/10/2003 4:21 PM Market Monitoring



## NYISO Markets Ancillary Services Statistics

|                            | January           | February         | March | April | Мау   | June  | July  | August | September | October | November | December |
|----------------------------|-------------------|------------------|-------|-------|-------|-------|-------|--------|-----------|---------|----------|----------|
| ANCILLARY SERVICES Unweigh | nted Price (\$/M) | <u> WH) 2003</u> |       |       |       |       |       |        |           |         |          |          |
| Day Ahead Market           |                   |                  |       |       |       |       |       |        |           |         |          |          |
| 10 Min Spin East           | 8.78              | 5.24