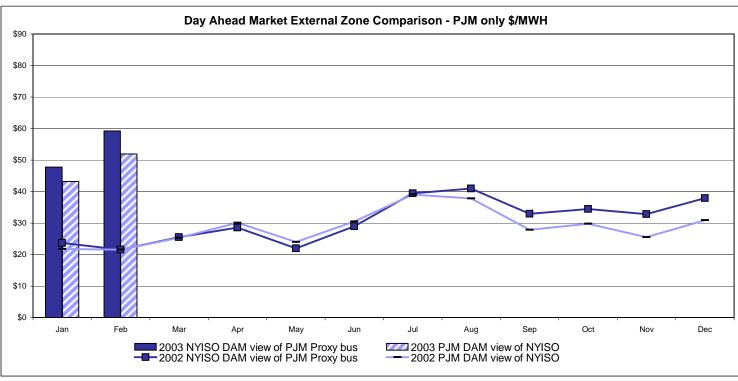

Price   | 66.27           | 69.51          | 56.83            | 58.63  |
| Standard Deviation | 46.90           | 47.84          | 43.73            | 45.94  |

4 - G





\* Commonly referred to as Hour Ahead Market (HAM)



\* Commonly referred to as Hour Ahead Market (HAM)





\* Commonly referred to as Hour Ahead Market (HAM)

# **External Comparison ISO-NE**



#### Note:

\$10

\$0

Jan

ISO-NE Forecast is an advisory posting @ 18:00 day before ISO-NE Monthly Average Forecast for 2/03 is not yet available

Mar

Apr

May

Feb

2003 NYISO RT view of NE Proxy bus

- 2002 NYISO RT view of NE Proxy bus

Jun

Jul

2003 NYISO Ham view of NE Proxy bus 2003 ISO-NE R/T Actual

-▲ 2002 NYISO Ham view of NE Proxy bus -X 2002 ISO-NE R/T Actual

Aug

Sep

Oct

Nov

Dec

# External Comparison PJM





Note:

After 5/1/02 PJM lists only one interface as NYIS



# **External Comparison Ontario IMO**

Notes: Exchange factor used for February 2003 was .66 to US \$ HOEP: Hourly Ontario Energy Price Pre-Dispatch: Projected Energy Price

#### **NYISO Price Correction Statistics**

#### **NYISO Price Corrections 2003**

| Interval Corrections                           | January | February | March | April | May | June | July | August | September | October | November | December |
|------------------------------------------------|---------|----------|-------|-------|-----|------|------|--------|-----------|---------|----------|----------|
| Number of Intervals corrected in the month     | 35      | 25       |       |       |     |      |      |        |           |         |          |