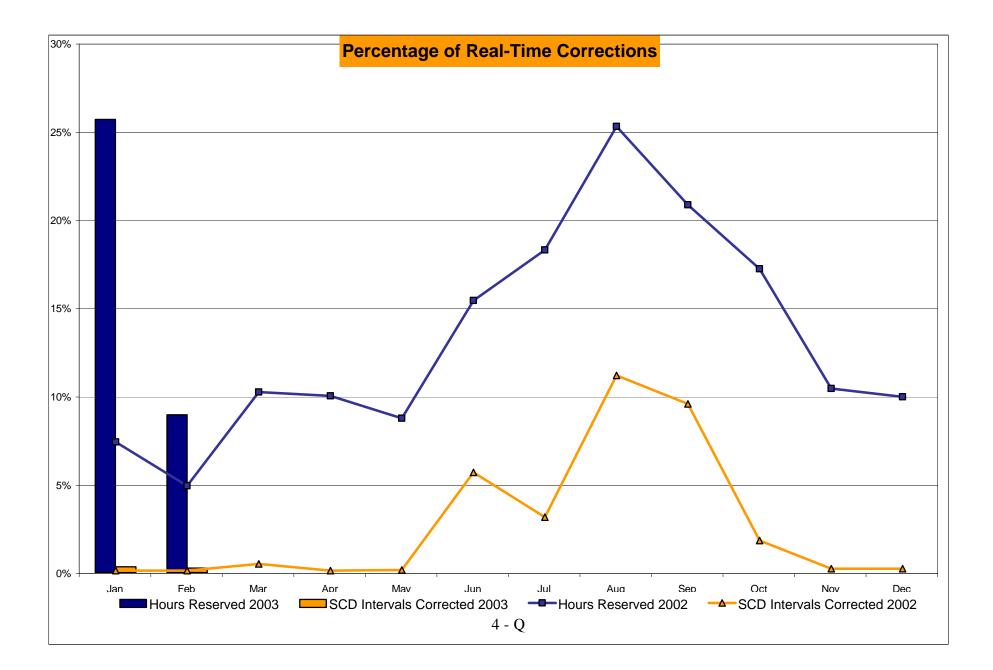

# February 2003 NYISO Market Performance Highlights

- > Aggregated Market Prices remain at high levels as experienced in January
- Natural Gas Prices remain high, impacting energy, ancillary service costs and guarantee payments
- > 10 minute reserve prices have fallen from January levels, but remain high compared to historical levels
- Volatility in BME prices can be attributed to isolated occurrences on February 6<sup>th</sup> and the period of February 17-19
- Price reservations dropped substantially in February, dipping below historical levels
  - The Price reservation screens reflect fuel price changes
  - The SCD internal correction rate remains low