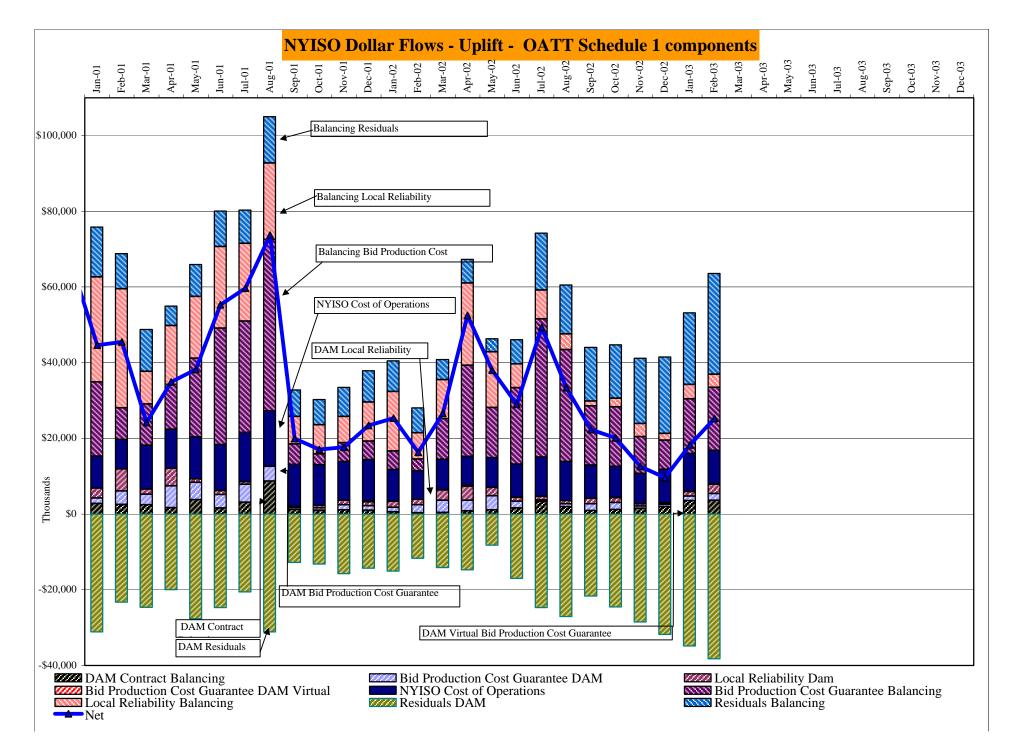

# **Report Items**

- Reliability Indicators
   *▶* NERC Criteria (CPS-2 Curve)
- 2. Market Performance Highlights
- 3. ABB Status
- 4. Uplift Charges
- Draft Agenda for April 15<sup>th</sup> Joint Board/MC Meeting