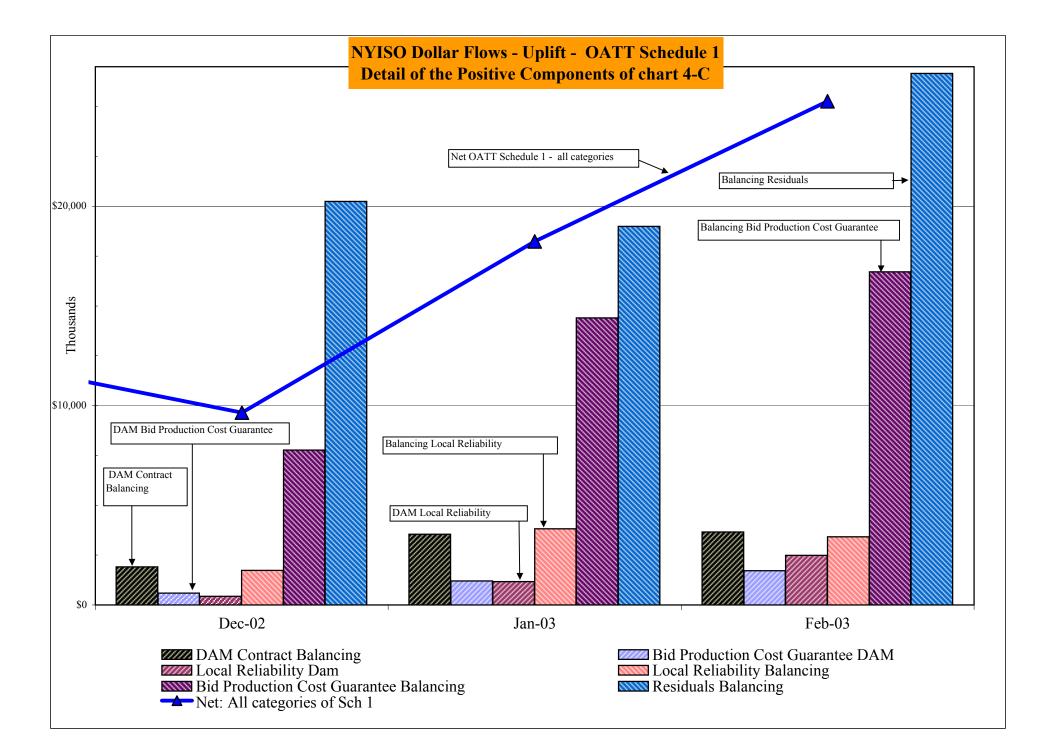

| 0.24     | 0.14     |
| Regulation East            | 0.52              | 0.74             | 0.50  | 0.60  | 0.44  | 1.28  | 1.20  | 1.37   | 0.99      | 1.26    | 0.66     | 2.19     |
| Regulation West            | 5.70              | 7.26             | 6.68  | 6.62  | 12.05 | 6.23  | 6.12  | 7.22   | 8.33      | 1.09    | 0.63     | 0.37     |
|                            |                   |                  |       |       |       |       |       |        |           |         |          |          |

3/10/20033:35 PM Market Monitoring \* Commonly Referred to as Hour Ahead Market (HAM)

# Review of Positive Components of Rate Schedule 1

- Balancing residuals (under collection of various energy charges)
- > Bid production costs guarantee (DAM, Realtime)
- Local reliability charges



# Joint Meeting of the NYISO Board of Directors and Management Committee

### April 15, 2003 9:00 AM – 4:45 PM Location: Con Edison NYC

| 1. | Introductory Remarks                                            | G. Brown              | 9:00 - 9:10   |
|----|-----------------------------------------------------------------|-----------------------|---------------|
| 2. | Introductory Remarks                                            | R. Grossi             | 9:10 - 9:20   |
| 3. | Introductory Remarks of New Board Chair                         | B Boston              | 9:20 - 9:30   |
| 4. | State of the NYISO Market<br>Statistics                         | W. Museler/D. Patton  | 9:30 - 10:10  |
|    | <ul> <li>Market Report</li> <li>*** Break – five min</li> </ul> | nutes ***             |