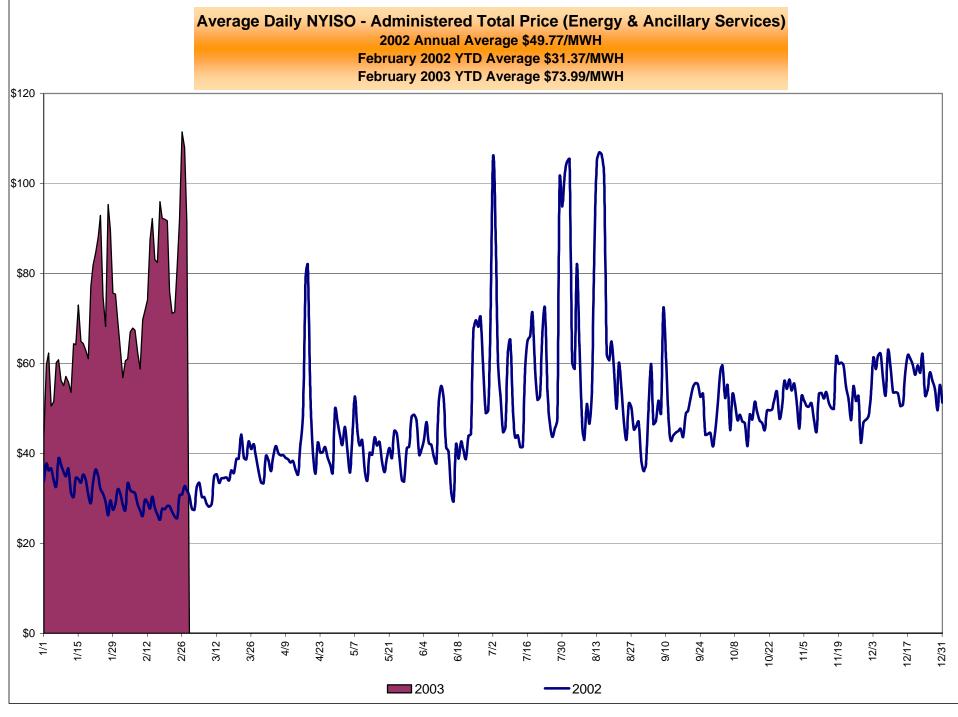

# February 2003 NYISO Market Performance Highlights

- > Aggregated Market Prices remain at high levels as experienced in January
- Natural Gas Prices remain high, impacting energy, ancillary service costs and guarantee payments
- > 10 minute reserve prices have fallen from January levels, but remain high compared to historical levels
- Volatility in BME prices can be attributed to isolated occurrences on February 6<sup>th</sup> and the period of February 17-19
- Price reservations dropped substantially in February, dipping below historical levels
  - The Price reservation screens reflect fuel price changes
  - The SCD internal correction rate remains low

NYISO Administered Total Price (Energy and Ancillary Services)

from the LBMP Customer point of view

| 2003                                      | January       | February       | March          | April          | May            | June           | July           | August         | September      | October        | November       | December       |
|-------------------------------------------|---------------|----------------|----------------|----------------|----------------|----------------|----------------|----------------|----------------|----------------|----------------|----------------|
| LBMP                                      | 66.36         | 76.58          |                | I              |                |                |                | 0              |                |                |                |                |
| NTAC                                      | 0.41          | 0.35           |                |                |                |                |                |                |                |                |                |                |
| Reserve                                   | 0.48          | 0.36           |                |                |                |                |                |                |                |                |                |                |
| Regulation                                | 0.26          | 0.27           |                |                |                |                |                |                |                |                |                |                |
| NYISO Cost of Operations                  | 0.68          | 0.68           |                |                |                |                |                |                |                |                |                |                |
| Uplift                                    | 0.34          | 1.02           |                |                |                |                |                |                |                |                |                |                |
| Voltage Support and Black Start           | 0.33          | 0.33           |                |                |                |                |                |                |                |                |                |                |
| Avg Monthly Price                         | 68.86         | 79.60          |                |                |                |                |                |                |                |                |                |                |
| Avg YTD Price                             | 68.86         | 73.99          |                |                |                |                |                |                |                |                |                |                |
| 2002                                      | January       | February       | March          | April          | May            | June           | July           | August         | September      | October        | November       | December       |
|                                           |               | =              |                |                | -              |                | -              |                | -              |                |                |                |
| LBMP<br>NTAC                              | 30.32<br>0.53 | 26.58<br>0.48  | 32.02<br>0.45  | 39.03<br>0.43  | 37.48<br>0.47  | 45.59<br>0.61  | 60.80<br>1.04  | 65.60<br>0.52  | 46.88<br>0.49  | 48.07<br>0.63  | 50.05<br>0.39  | 54.73<br>0.35  |
|                                           | 0.55          | 0.48           | 0.43           | 0.43           | 0.47           | 0.81           | 0.30           | 0.32           | 0.49           | 0.83           | 0.39           | 0.33           |
| Reserve                                   | 0.19          | 0.19           | 0.24 0.17      | 0.29           | 0.21           | 0.19           | 0.30           | 0.33           | 0.22 0.27      | 0.22           | 0.31           | 0.41           |
| Regulation<br>NYISO Cost of Operations    | 0.19          | 0.19           | 0.17           | 0.16           | 0.26           | 0.24 0.63      | 0.18           | 0.20           | 0.27           | 0.26           | 0.25           | 0.23           |
|                                           |               |                |                |                |                |                |                |                |                |                |                |                |
| Uplift<br>Valtage Surnert and Plack Start | 1.19<br>0.34  | 0.67           | 1.36           | 3.70           | 2.34           | 1.35           | 2.28           | 1.32           | 0.86           | 0.74           | 0.23           | (0.08)         |
| Voltage Support and Black Start           | 33.39         | 0.33           | 0.33           | 0.34           | 0.34           | 0.33 48.94     | 0.33           | 0.33<br>68.94  | 0.33           | 0.33           | 0.33           | 0.33           |
| Avg Monthly Price                         |               | 29.08          | 35.21          | 44.58          | 41.72          |                | 65.56          |                | 49.68          | 50.88          | 52.19          | 56.63          |
| Avg YTD Price                             | 33.39         | 31.37          | 32.69          | 35.71          | 36.83          | 39.06          | 44.35          | 48.39          | 48.54          | 48.77          | 49.09          | 49.77          |
| 2001                                      | January       | February       | March          | April          | May            | June           | July           | August         | September      | October        | November       | December       |
| LBMP                                      | 61.52         | 44.29          | 49.98          | 48.60          | 52.84          | 50.31          | 46.58          | 71.97          | 35.33          | 31.05          | 31.53          | 29.23          |
| NTAC                                      | 0.39          | 0.21           | 0.59           | 0.35           | 0.51           | 0.41           | 0.30           | 0.35           | 0.38           | 0.39           | 0.40           | 0.61           |
| Reserve                                   | 0.47          | 0.29           | 0.42           | 0.43           | 0.59           | 0.44           | 0.55           | 1.40           | 0.43           | 0.25           | 0.27           | 0.25           |
| Regulation                                | 0.07          | 0.07           | 0.10           | 0.10           | 0.13           | 0.08           | 0.08           | 0.06           | 0.14           | 0.18           | 0.15           | 0.18           |
| NYISO Cost of Operations                  | 0.65          | 0.59           | 0.89           | 0.89           | 0.88           | 0.88           | 0.88           | 0.88           | 0.88           | 0.83           | 0.88           | 0.88           |
| Uplift                                    | 2.62          | 2.85           | 0.88           | 2.04           | 2.98           | 3.12           | 3.71           | 4.27           | 0.67           | 0.54           | 0.52           | 0.94           |
| Voltage Support and Black Start           | 0.34          | 0.34           | 0.34           | 0.34           | 0.33           | 0.33           | 0.33           | 0.33           | 0.33           | 0.33           | 0.33           | 0.33           |
| Avg Monthly Price                         | 66.05         | 48.64          | 53.20          | 52.75          | 58.27          | 55.58          | 52.44          | 79.28          | 38.17          | 33.57          | 34.10          | 32.44          |
| Avg YTD Price                             | 66.05         | 58.08          | 56.55          | 55.72          | 56.21          | 56.09          | 55.41          | 59.68          | 57.12          | 54.63          | 52.99          | 51.42          |
| 2000                                      | January       | February       | March          | April          | May            | June           | July           | August         | September      | October        | November       | December       |
| LBMP                                      | 46.01         | 41.33          | 32.62          | 32.05          | 50.39          | 79.35          | 51.46          | 63.48          | 54.29          | 53.84          | 52.16          | 62.85          |
| NTAC                                      | 0.47          | 0.20           | 0.25           | 0.65           | 0.60           | 0.46           | 0.39           | 0.42           | 0.22           | 0.32           | 0.30           | 0.20           |
| Reserve                                   | 1.44          | 5.64           | 2.68           | 0.27           | 0.68           | 0.66           | 0.31           | 0.49           | 0.64           | 0.44           | 0.33           | 0.37           |
| Regulation                                | 0.19          | 0.35           | 0.42           | 0.33           | 0.14           | 0.01           | 0.10           | 0.04           | 0.07           | 0.09           | 0.08           | 0.07           |
| NYISO Cost of Operations                  | 1.14          | (0.46)         | (0.61)         | 0.47           | 0.76           | 0.89           | 0.88           | 1.81           | 1.89           | 0.43           | 0.48           | 0.49           |
| Uplift                                    | 0.16          | 0.05           | (0.29)         | 0.27           | 3.37           | 3.31           | 1.13           | 3.80           | 2.85           | 0.96           | 0.38           | 3.70           |
| Voltage Support and Black Start           | 0.38          | 0.37           | 0.37           | 0.37           | 0.38           | 0.38           | 0.38           | 0.37           | 0.39           | 0.40           | 0.40           | 0.40           |
| Avg Monthly Price                         |               |                |                |                |                |                |                |                |                |                |                |                |
| Avg Monthly Frice                         | 49.78         | 47.49          | 35.45          | 34.40          | 56.33          | 85.06          | 54.64          | 70.43          | 60.36          | 56.48          | 54.13          | 68.07          |
| Avg YTD Price                             |               | 47.49<br>48.70 | 35.45<br>44.05 | 34.40<br>41.62 | 56.33<br>45.14 | 85.06<br>53.74 | 54.64<br>53.91 | 70.43<br>56.57 | 60.36<br>57.09 | 56.48<br>57.02 | 54.13<br>56.75 | 68.07<br>57.90 |