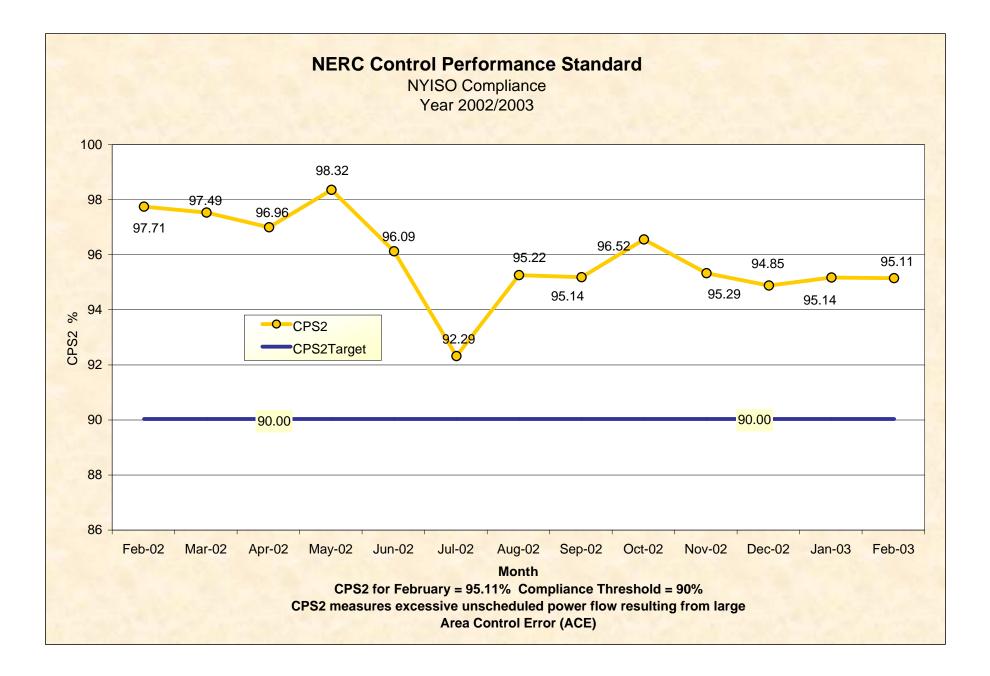

# **Report Items**

- Reliability Indicators
   *▶* NERC Criteria (CPS-2 Curve)
- 2. Market Performance Highlights
- 3. ABB Status
- 4. Uplift Charges
- Draft Agenda for April 15<sup>th</sup> Joint Board/MC Meeting

# February 2003 NYISO Market Performance Highlights

- > Aggregated Market Prices remain at high levels as experienced in January
- Natural Gas Prices remain high, impacting energy, ancillary service costs and guarantee payments
- > 10 minute reserve prices have fallen from January levels, but remain high compared to historical levels
- Volatility in BME prices can be attributed to isolated occurrences on February 6<sup>th</sup> and the period of February 17-19
- Price reservations dropped substantially in February, dipping below historical levels
  - The Price reservation screens reflect fuel price changes
  - The SCD internal correction rate remains low