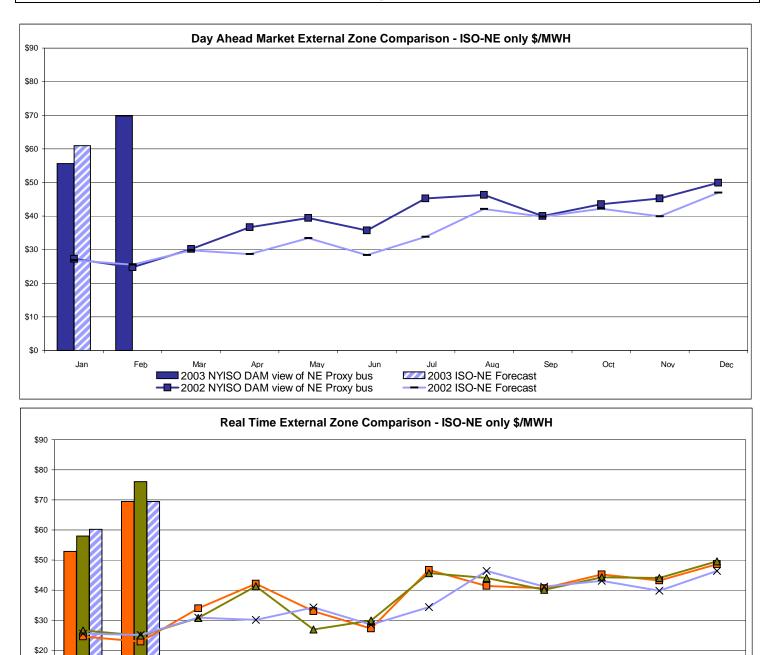

Deviation | 19.59           | 20.58          | 18.77            | 22.41  |
| BME * LBMP         |                 |                |                  |        |
| Unweighted Price   | 72.07           | 76.07          | 64.47            | 62.29  |
| Standard Deviation | 44.74           | 45.66          | 43.12            | 43.59  |
| REAL TIME LBMP     |                 |                |                  |        |
| Unweighted Price   | 66.27           | 69.51          | 56.83            | 58.63  |
| Standard Deviation | 46.90           | 47.84          | 43.73            | 45.94  |

4 - G





\* Commonly referred to as Hour Ahead Market (HAM)



\* Commonly referred to as Hour Ahead Market (HAM)





\* Commonly referred to as Hour Ahead Market (HAM)

# **External Comparison ISO-NE**



#### Note:

\$10

\$0

Jan

ISO-NE Forecast is an advisory posting @ 18:00 day before ISO-NE Monthly Average Forecast for 2/03 is not yet available

Mar

Apr

May

Feb

2003 NYISO RT view of NE Proxy bus

- 2002 NYISO RT view of NE Proxy bus

Jun

Jul

2003 NYISO Ham view of NE Proxy bus 2003 ISO-NE R/T Actual

-▲ 2002 NYISO Ham view of NE Proxy bus -X 2002 ISO-NE R/T Actual

Aug

Sep

Oct

Nov

Dec

# External Comparison PJM





Note:

After 5/1/02 PJM lists only one interface as NYIS



# **External Comparison Ontario IMO**

Notes: Exchange factor used for February 2003 was .66 to US \$ HOEP: Hourly Ontario Energy Price Pre-Dispatch: Projected Energy Price

#### **NYISO Price Correction Statistics**

#### **NYISO Price Corrections 2003**

| Interval Corrections