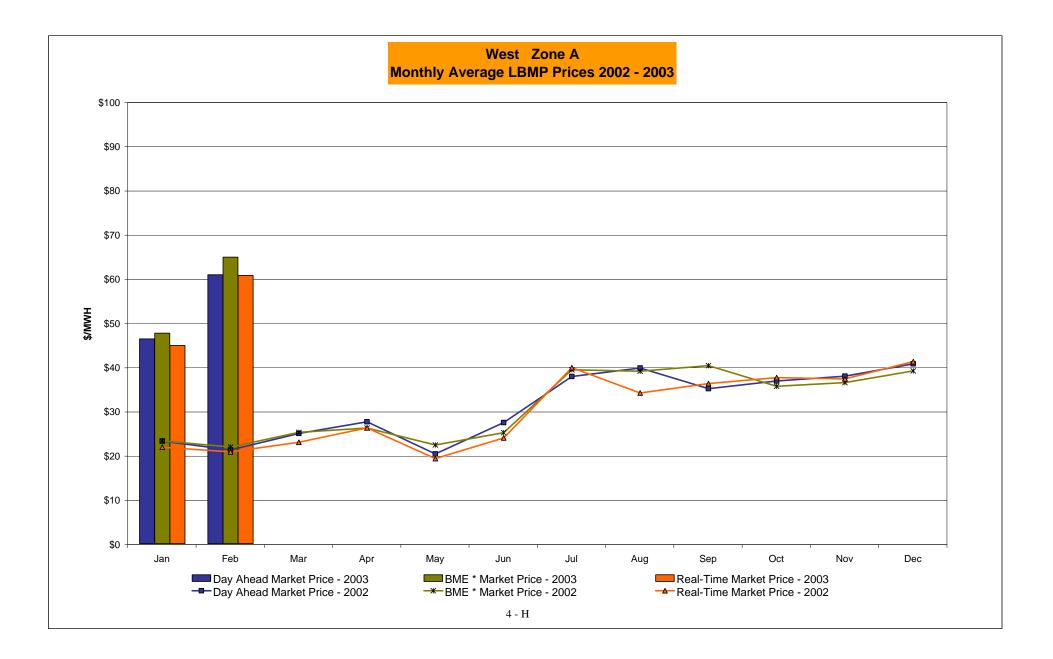

# February 2003 NYISO Market Performance Highlights

- > Aggregated Market Prices remain at high levels as experienced in January
- Natural Gas Prices remain high, impacting energy, ancillary service costs and guarantee payments
- > 10 minute reserve prices have fallen from January levels, but remain high compared to historical levels
- Volatility in BME prices can be attributed to isolated occurrences on February 6<sup>th</sup> and the period of February 17-19
- Price reservations dropped substantially in February, dipping below historical levels
  - The Price reservation screens reflect fuel price changes
  - The SCD internal correction rate remains low