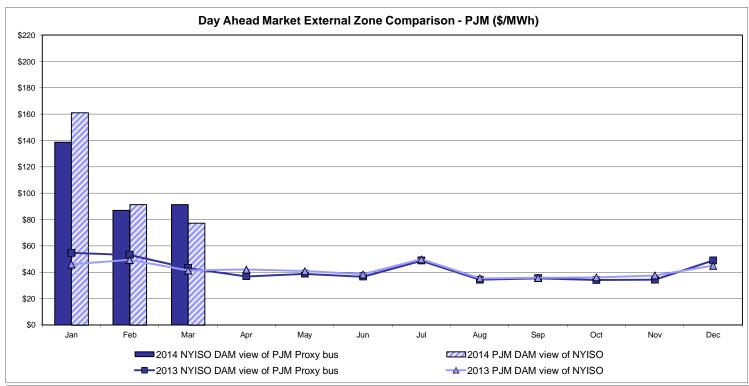

## Market Performance Highlights for March 2014

- LBMP for March is \$109.57/MWh; 11% lower than \$123.16/MWh in February 2014 and 124% higher than \$48.94/MWh in March 2013.
  - Day Ahead and Real Time Load Weighted LBMPs are lower compared to February.
- March 2014 average year-to-date monthly cost of \$142.40/MWh is a 92% increase from \$74.02/MWh in March 2013.
- Average daily sendout is 440 GWh/day in March; lower than 460 GWh/day in February 2014 and higher than 429 GWh/day in March 2013.
- Natural gas and distillate prices were lower compared to the previous month.
  - Natural Gas (Transco Z6 NY) was \$7.84/MMBtu, down 33% from \$11.64/MMBtu in February.
  - Jet Kerosene Gulf Coast was \$21.45/MMBtu, down from \$21.96/MMBtu in February.
  - Ultra Low Sulfur No.2 Diesel NY Harbor was \$21.44/MMBtu, down from \$23.10/MMBtu in February.
- Uplift per MWh is higher compared to the previous month.
  - Uplift (not including NYISO cost of operations) is \$0.26/MWh; higher than \$0.25/MWh in February.
    - The Local Reliability Share is \$0.64/MWh, lower than \$0.73 in February.
    - The Statewide Share is (\$0.38)/MWh, higher than (\$0.49)/MWh in February.
  - TSA \$ per NYC MWh is \$0.00/MWh.
- Total uplift costs (Schedule 1 components including NYISO Cost of Operations) are higher than February.