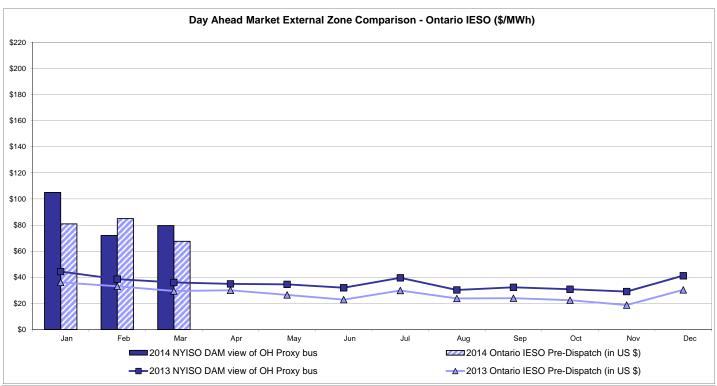

## Market Performance Highlights for March 2014

- LBMP for March is \$109.57/MWh; 11% lower than \$123.16/MWh in February 2014 and 124% higher than \$48.94/MWh in March 2013.
  - Day Ahead and Real Time Load Weighted LBMPs are lower compared to February.
- March 2014 average year-to-date monthly cost of \$142.40/MWh is a 92% increase from \$74.02/MWh in March 2013.
- Average daily sendout is 440 GWh/day in March; lower than 460 GWh/day in February 2014 and higher than 429 GWh/day in March 2013.
- Natural gas and distillate prices were lower compared to the previous month.
  - Natural Gas (Transco Z6 NY) was \$7.84/MMBtu, down 33% from \$11.64/MMBtu in February.
  - Jet Kerosene Gulf Coast was \$21.45/MMBtu, down from \$21.96/MMBtu in February.
  - Ultra Low Sulfur No.2 Diesel NY Harbor was \$21.44/MMBtu, down from \$23.10/MMBtu in February.
- Uplift per MWh is higher compared to the previous month.
  - Uplift (not including NYISO cost of operations) is \$0.26/MWh; higher than \$0.25/MWh in February.
    - The Local Reliability Share is \$0.64/MWh, lower than \$0.73 in February.
    - The Statewide Share is (\$0.38)/MWh, higher than (\$0.49)/MWh in February.
  - TSA \$ per NYC MWh is \$0.00/MWh.
- Total uplift costs (Schedule 1 components including NYISO Cost of Operations) are higher than February.