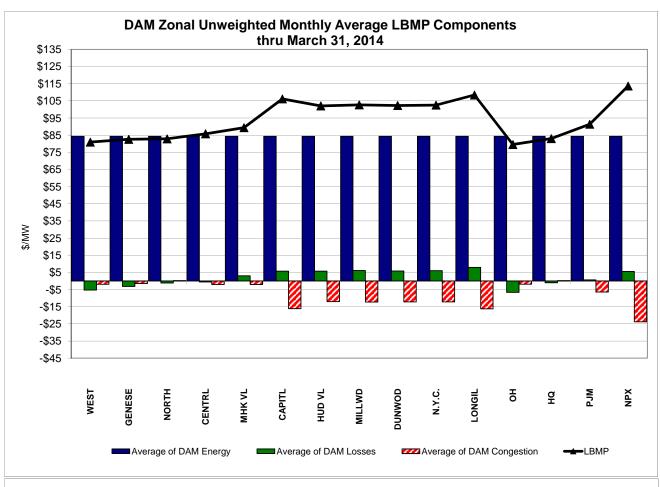

## Market Performance Highlights for March 2014

- LBMP for March is \$109.57/MWh; 11% lower than \$123.16/MWh in February 2014 and 124% higher than \$48.94/MWh in March 2013.
  - Day Ahead and Real Time Load Weighted LBMPs are lower compared to February.
- March 2014 average year-to-date monthly cost of \$142.40/MWh is a 92% increase from \$74.02/MWh in March 2013.
- Average daily sendout is 440 GWh/day in March; lower than 460 GWh/day in February 2014 and higher than 429 GWh/day in March 2013.
- Natural gas and distillate prices were lower compared to the previous month.
  - Natural Gas (Transco Z6 NY) was \$7.84/MMBtu, down 33% from \$11.64/MMBtu in February.
  - Jet Kerosene Gulf Coast was \$21.45/MMBtu, down from \$21.96/MMBtu in February.
  - Ultra Low Sulfur No.2 Diesel NY Harbor was \$21.44/MMBtu, down from \$23.10/MMBtu in February.
- Uplift per MWh is higher compared to the previous month.
  - Uplift (not including NYISO cost of operations) is \$0.26/MWh; higher than \$0.25/MWh in February.
    - The Local Reliability Share is \$0.64/MWh, lower than \$0.73 in February.
    - The Statewide Share is (\$0.38)/MWh, higher than (\$0.49)/MWh in February.
  - TSA \$ per NYC MWh is \$0.00/MWh.
- Total uplift costs (Schedule 1 components including NYISO Cost of Operations) are higher than February.