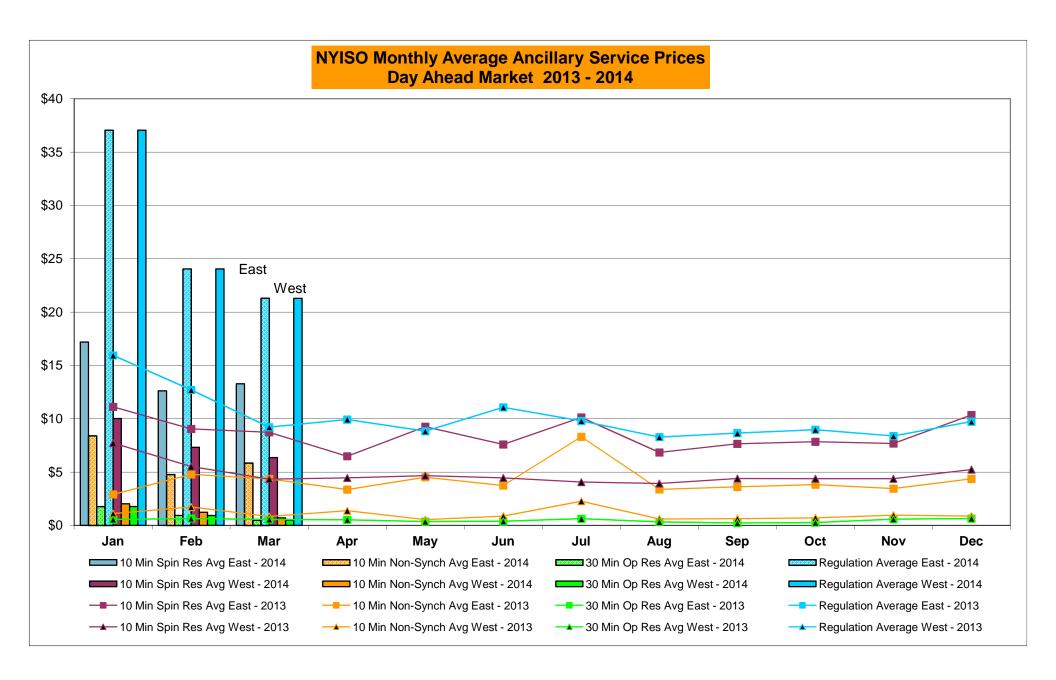

|            |                  |           | Sep-14<br>Oct-14 |           |                  |            |                                                  |
|        | Nov-14           |           |                  |           |                  | _             | Nov-14           |           |                  |            |                  | $\dashv$  | Nov-14           |           |                  |            | <del>                                     </del> |
|        | Dec-14           |           |                  |           |                  | _             | Dec-14           |           |                  |            |                  |           | Dec-14           |           |                  |            |                                                  |









#### NYISO Markets Ancillary Services Statistics - Unweighted Price (\$/MWH)

|                                                                                                                                                                                                                                                                                                                                                                                                                                                                                                                                                                                                                                                                                             | -