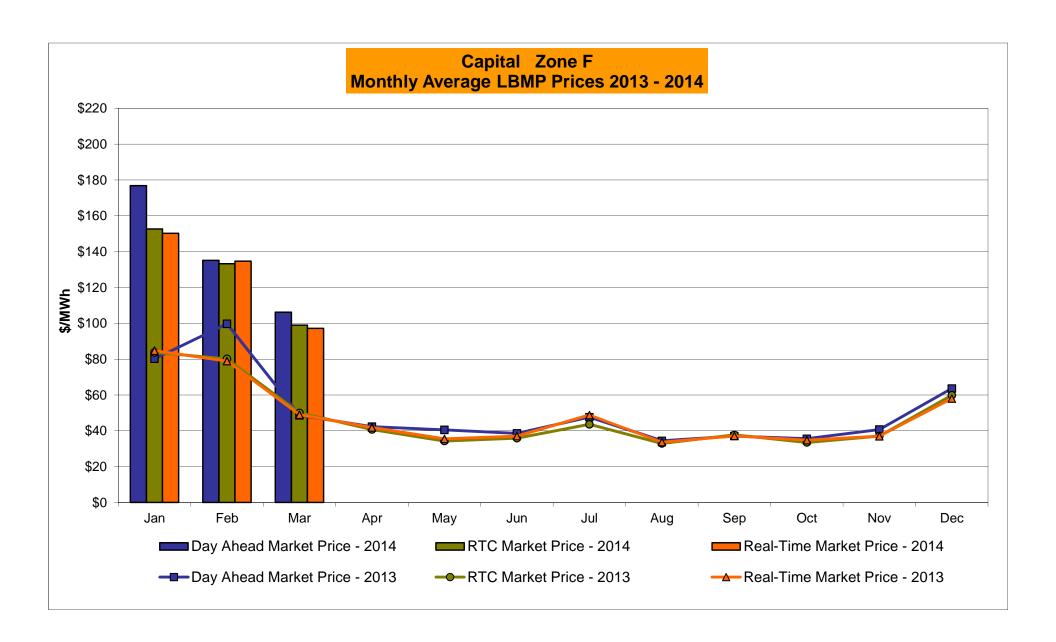

## Market Performance Highlights for March 2014

- LBMP for March is \$109.57/MWh; 11% lower than \$123.16/MWh in February 2014 and 124% higher than \$48.94/MWh in March 2013.
  - Day Ahead and Real Time Load Weighted LBMPs are lower compared to February.
- March 2014 average year-to-date monthly cost of \$142.40/MWh is a 92% increase from \$74.02/MWh in March 2013.
- Average daily sendout is 440 GWh/day in March; lower than 460 GWh/day in February 2014 and higher than 429 GWh/day in March 2013.
- Natural gas and distillate prices were lower compared to the previous month.
  - Natural Gas (Transco Z6 NY) was \$7.84/MMBtu, down 33% from \$11.64/MMBtu in February.
  - Jet Kerosene Gulf Coast was \$21.45/MMBtu, down from \$21.96/MMBtu in February.
  - Ultra Low Sulfur No.2 Diesel NY Harbor was \$21.44/MMBtu, down from \$23.10/MMBtu in February.
- Uplift per MWh is higher compared to the previous month.
  - Uplift (not including NYISO cost of operations) is \$0.26/MWh; higher than \$0.25/MWh in February.
    - The Local Reliability Share is \$0.64/MWh, lower than \$0.73 in February.
    - The Statewide Share is (\$0.38)/MWh, higher than (\$0.49)/MWh in February.
  - TSA \$ per NYC MWh is \$0.00/MWh.
- Total uplift costs (Schedule 1 components including NYISO Cost of Operations) are higher than February.

### NYISO Average Cost/MWh (Energy and Ancillary Services) \* from the LBMP Customer point of view

| 2014                                        | January        | February        | March  | April        | May        | June        | <u>July</u> | August | September | October         | November | December            |
|---------------------------------------------|----------------|-----------------|--------|--------------|------------|-------------|-------------|--------|-----------|-----------------|----------|---------------------|
| LBMP                                        | 183.25         | 123.16          | 109.57 | April        | iviay      | June        | <u>July</u> | August | September | October         | November | December            |
|                                             |                |                 |        |              |            |             |             |        |           |                 |          |                     |
| NTAC                                        | 0.56           | 0.64            | 0.39   |              |            |             |             |        |           |                 |          |                     |
| Reserve                                     | 0.78           | 0.49            | 0.56   |              |            |             |             |        |           |                 |          |                     |
| Regulation                                  | 0.27           | 0.21            | 0.22   |              |            |             |             |        |           |                 |          |                     |
| NYISO Cost of Operations                    | 0.69           | 0.69            | 0.69   |              |            |             |             |        |           |                 |          |                     |
| Uplift                                      | (0.36)         | 0.25            | 0.26   |              |            |             |             |        |           |                 |          |                     |
| Uplift: Local Reliability Share             | 1.38           | 0.73            | 0.64   |              |            |             |             |        |           |                 |          |                     |
| Uplift: Statewide Share                     | (1.73)         | (0.49)          | (0.38) |              |            |             |             |        |           |                 |          |                     |
| Voltage Support and Black Start _           | 0.36           | 0.36            | 0.36   |              |            |             |             |        |           |                 |          |                     |
| Avg Monthly Cost                            | 185.55         | 125.81          | 112.06 |              |            |             |             |        |           |                 |          |                     |
| Avg YTD Cost                                | 185.55         | 157.40          | 142.40 |              |            |             |             |        |           |                 |          |                     |
| TSA \$ per NYC MWh                          | 0.00           | 0.00            | 0.00   |              |            |             |             |        |           |                 |          |                     |
| 2013                                        | <u>January</u> | February        | March  | <u>April</u> | May        | <u>June</u> | <u>July</u> | August | September | October         | November | December            |
| LBMP                                        | 79.77          | 85.76           | 48.94  | 44.47        | 52.21      | 50.17       | 68.49       | 40.81  | 44.24     | 39.85           | 43.30    | 66.39               |
| NTAC                                        | 0.79           | 0.83            | 0.76   | 0.90         | 0.85       | 0.86        | 0.66        | 0.28   | 0.57      | 0.87            | 1.08     | 0.59                |
| Reserve                                     | 0.38           | 0.44            | 0.43   | 0.36         | 0.49       | 0.34        | 0.50        | 0.32   | 0.38      | 0.42            | 0.38     | 0.44                |
| Regulation                                  | 0.13           | 0.13            | 0.10   | 0.11         | 0.09       | 0.13        | 0.11        | 0.13   | 0.13      | 0.16            | 0.13     | 0.12                |
| NYISO Cost of Operations                    | 0.69           | 0.69            | 0.69   | 0.69         | 0.69       | 0.69        | 0.69        | 0.69   | 0.69      | 0.69            | 0.69     | 0.69                |
| Uplift                                      | 0.21           | (0.15)          | (0.33) | 0.03         | 0.41       | 0.49        | 2.06        | 0.03   | (0.04)    | 0.19            | (0.07)   | (0.25)              |
| Uplift: Local Reliability Share             | 0.44           | 0.13)           | 0.19   | 0.02         | 0.58       | 0.43        | 1.27        | 0.03   | 0.31      | 0.13            | 0.19     | 0.12                |
| Uplift: Statewide Share                     | (0.23)         | (0.55)          | (0.52) | (0.35)       | (0.17)     | (0.31)      | 0.79        | (0.46) | (0.36)    | (0.19)          | (0.25)   | (0.37)              |
| Voltage Support and Black Start             | 0.36           | 0.36            | 0.36   | 0.36         | 0.36       | 0.36        | 0.73        | 0.36   | 0.36      | 0.36            | 0.36     | 0.36                |
| • ··· <u>-</u>                              |                |                 |        |              |            |             |             |        |           | _               |          |                     |
| Avg Monthly Cost                            | 82.34          | 88.06           | 50.96  | 46.91        | 55.10      | 53.05       | 72.87       | 42.62  | 46.32     | 42.54           | 45.88    | 68.34               |
| Avg YTD Cost                                | 82.34          | 85.08           | 74.02  | 67.80        | 65.46      | 63.36       | 65.10       | 62.27  | 60.74     | 59.30           | 58.24    | 59.13               |
| TSA \$ per NYC MWh                          | 0.00           | 0.00            | 0.00   | 0.04         | 0.58       | 0.61        | 1.52        | 0.43   | 0.22      | 0.01            | 0.00     | 0.00                |
| 2012                                        | January        | <u>February</u> | March  | <u>April</u> | <u>May</u> | <u>June</u> | <u>July</u> | August | September | October         | November | December            |
| LBMP                                        | 44.00          | 32.45           | 28.98  | 28.31        | 34.68      | 47.37       | 63.80       | 46.24  | 39.59     | 39.30           | 50.16    | 44.67               |
| NTAC                                        | 0.85           | 0.80            | 0.68   | 0.71         | 0.72       | 0.77        | 0.58        | 0.65   | 0.57      | 0.70            | 0.75     | 0.83                |
| Reserve                                     | 0.35           | 0.25            | 0.38   | 0.32         | 0.13       | 0.36        | 0.36        | 0.22   | 0.23      | 0.29            | 0.40     | 0.26                |
| Regulation                                  | 0.10           | 0.08            | 0.13   | 0.12         | 0.09       | 0.15        | 0.15        | 0.12   | 0.09      | 0.10            | 0.11     | 0.09                |
| NYISO Cost of Operations                    | 0.64           | 0.64            | 0.64   | 0.64         | 0.64       | 0.64        | 0.64        | 0.64   | 0.64      | 0.64            | 0.64     | 0.64                |
| Uplift                                      | 0.44           | 0.17            | 0.00   | (0.18)       | (0.11)     | 0.61        | 0.23        | 0.22   | (0.33)    | 1.04            | 0.82     | (0.11)              |
| Uplift: Local Reliability Share             | 0.49           | 0.27            | 0.19   | 0.07         | 0.25       | 0.42        | 0.49        | 0.83   | 0.26      | 0.67            | 0.72     | 0.30                |
| Uplift: Statewide Share                     | (0.05)         | (0.10)          | (0.19) | (0.25)       | (0.36)     | 0.19        | (0.26)      | (0.61) | (0.59)    | 0.38            | 0.11     | (0.41)              |
| Voltage Support and Black Start             | 0.37           | 0.37            | 0.37   | 0.37         | 0.37       | 0.37        | 0.37        | 0.37   | 0.37      | 0.37            | 0.37     | 0.37                |
| Avg Monthly Cost                            | 46.75          | 34.75           | 31.19  | 30.29        | 36.52      | 50.27       | 66.14       | 48.46  | 41.17     | 42.44           | 53.26    | 46.74               |
| Avg Monthly Cost                            | 40.75          | 34.75           | 31.19  | 30.29        | 30.32      | 50.27       | 00.14       | 40.40  | 41.17     | 42.44           | 55.20    | 40.74               |
| Avg YTD Cost                                | 46.75          | 41.12           | 37.96  | 36.09        | 36.18      | 38.89       | 44.26       | 44.91  | 44.51     | 44.33           | 45.14    | 45.28               |
| TSA \$ per NYC MWh * Excludes ICAP payments | 0.00           | 0.00            | 0.00   | 0.00         | 1.52       | 0.45        | 0.85        | 0.46   | 0.59      | 0.00<br>Data re | 0.00     | 0.00<br>u Nov 2013. |