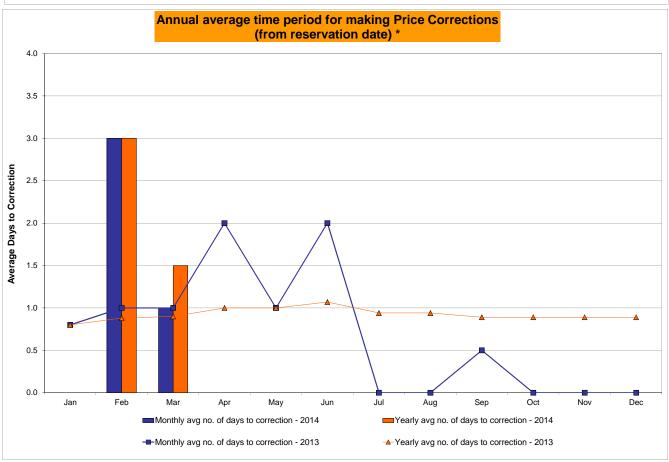

<br>8,740<br>0.19%<br>0.11%<br>4<br>720<br>0.56%<br>0.99%                 | 3<br>744<br>0.40%<br>0.43%<br>4<br>9,079<br>0.04%<br>0.10%<br>3<br>744<br>0.40%<br>0.90%                 | 0<br>744<br>0.00%<br>0.38%<br>0<br>9,002<br>0.00%<br>0.09%<br>0<br>744<br>0.00%<br>0.79%                 | 2<br>720<br>0.28%<br>0.37%<br>3<br>8,760<br>0.03%<br>0.08%<br>4<br>720<br>0.56%<br>0.76% | 0<br>744<br>0.00%<br>0.33%<br>0<br>9,041<br>0.00%<br>0.07%<br>0<br>744<br>0.00%<br>0.69%                 | 0<br>721<br>0.00%<br>0.30%<br>0<br>8,854<br>0.00%<br>0.07%<br>0<br>721<br>0.00%<br>0.62% | 0<br>744<br>0.00%<br>0.27%<br>0<br>9,073<br>0.00%<br>0.06%<br>1<br>744<br>0.13%<br>0.58%                 |

<sup>\*</sup> Calendar days from reservation date.

Market Mitigation and Analysis Prepared: 4/4/2014 8:28 AM





<sup>\*</sup> Calendar days from reservation date.





|        |                  |           |                  |           | Virtual L        | oad and       | Supp             | ly Zonal  | Statistic        | s (Avera   | ge MWh/da        | y) - 2014 | 1                |           |                  |            |                                                  |
|--------|------------------|-----------|------------------|-----------|------------------|---------------|------------------|-----------|------------------|------------|------------------|-----------|------------------|-----------|------------------|------------|--------------------------------------------------|
|        |                  | Virtual L | oad Bid          | Virtual S | upply Bid        |               |