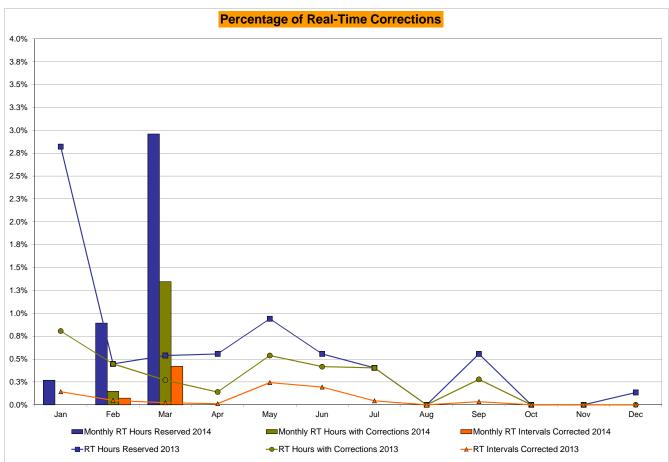

17<br>8,740<br>0.19%<br>0.11%<br>4<br>720<br>0.56%<br>0.99%                 | 3<br>744<br>0.40%<br>0.43%<br>4<br>9,079<br>0.04%<br>0.10%<br>3<br>744<br>0.40%<br>0.90%                 | 0<br>744<br>0.00%<br>0.38%<br>0<br>9,002<br>0.00%<br>0.09%<br>0<br>744<br>0.00%<br>0.79%                 | 2<br>720<br>0.28%<br>0.37%<br>3<br>8,760<br>0.03%<br>0.08%<br>4<br>720<br>0.56%<br>0.76% | 0<br>744<br>0.00%<br>0.33%<br>0<br>9,041<br>0.00%<br>0.07%<br>0<br>744<br>0.00%<br>0.69%                 | 0<br>721<br>0.00%<br>0.30%<br>0<br>8,854<br>0.00%<br>0.07%<br>0<br>721<br>0.00%<br>0.62% | 0<br>744<br>0.00%<br>0.27%<br>0<br>9,073<br>0.00%<br>0.06%<br>1<br>744<br>0.13%<br>0.58%                 |

<sup>\*</sup> Calendar days from reservation date.

Market Mitigation and Analysis Prepared: 4/4/2014 8:28 AM





<sup>\*</sup> Calendar days from reservation date.





|        |                  |           |                  |           | Virtual L        | oad and       | Supp             | ly Zonal  | Statistic        | s (Avera   | ge MWh/da        | y) - 2014 | 1                |           |                  |            |                                                  |
|--------|------------------|-----------|------------------|-----------|------------------|---------------|------------------|-----------|------------------|------------|------------------|-----------|------------------|-----------|------------------|------------|--------------------------------------------------|
|        |                  | Virtual L | oad Bid          | Virtual S | upply Bid        |               |