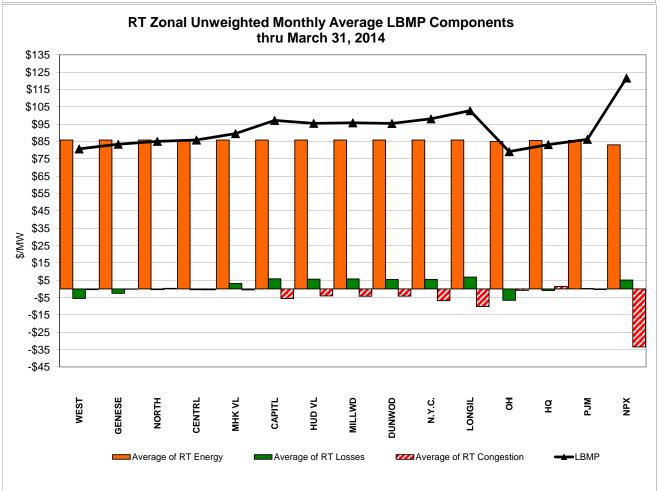

## Market Performance Highlights for March 2014

- LBMP for March is \$109.57/MWh; 11% lower than \$123.16/MWh in February 2014 and 124% higher than \$48.94/MWh in March 2013.
  - Day Ahead and Real Time Load Weighted LBMPs are lower compared to February.
- March 2014 average year-to-date monthly cost of \$142.40/MWh is a 92% increase from \$74.02/MWh in March 2013.
- Average daily sendout is 440 GWh/day in March; lower than 460 GWh/day in February 2014 and higher than 429 GWh/day in March 2013.
- Natural gas and distillate prices were lower compared to the previous month.
  - Natural Gas (Transco Z6 NY) was \$7.84/MMBtu, down 33% from \$11.64/MMBtu in February.
  - Jet Kerosene Gulf Coast was \$21.45/MMBtu, down from \$21.96/MMBtu in February.
  - Ultra Low Sulfur No.2 Diesel NY Harbor was \$21.44/MMBtu, down from \$23.10/MMBtu in February.
- Uplift per MWh is higher compared to the previous month.
  - Uplift (not including NYISO cost of operations) is \$0.26/MWh; higher than \$0.25/MWh in February.
    - The Local Reliability Share is \$0.64/MWh, lower than \$0.73 in February.
    - The Statewide Share is (\$0.38)/MWh, higher than (\$0.49)/MWh in February.
  - TSA \$ per NYC MWh is \$0.00/MWh.
- Total uplift costs (Schedule 1 components including NYISO Cost of Operations) are higher than February.