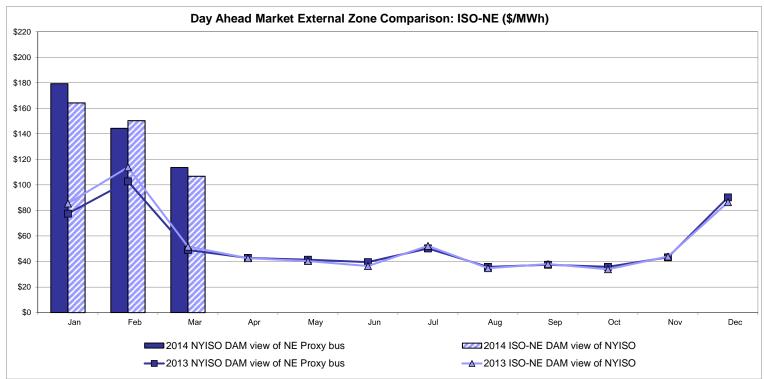

## Market Performance Highlights for March 2014

- LBMP for March is \$109.57/MWh; 11% lower than \$123.16/MWh in February 2014 and 124% higher than \$48.94/MWh in March 2013.
  - Day Ahead and Real Time Load Weighted LBMPs are lower compared to February.
- March 2014 average year-to-date monthly cost of \$142.40/MWh is a 92% increase from \$74.02/MWh in March 2013.
- Average daily sendout is 440 GWh/day in March; lower than 460 GWh/day in February 2014 and higher than 429 GWh/day in March 2013.
- Natural gas and distillate prices were lower compared to the previous month.
  - Natural Gas (Transco Z6 NY) was \$7.84/MMBtu, down 33% from \$11.64/MMBtu in February.
  - Jet Kerosene Gulf Coast was \$21.45/MMBtu, down from \$21.96/MMBtu in February.
  - Ultra Low Sulfur No.2 Diesel NY Harbor was \$21.44/MMBtu, down from \$23.10/MMBtu in February.
- Uplift per MWh is higher compared to the previous month.
  - Uplift (not including NYISO cost of operations) is \$0.26/MWh; higher than \$0.25/MWh in February.
    - The Local Reliability Share is \$0.64/MWh, lower than \$0.73 in February.
    - The Statewide Share is (\$0.38)/MWh, higher than (\$0.49)/MWh in February.
  - TSA \$ per NYC MWh is \$0.00/MWh.
- Total uplift costs (Schedule 1 components including NYISO Cost of Operations) are higher than February.