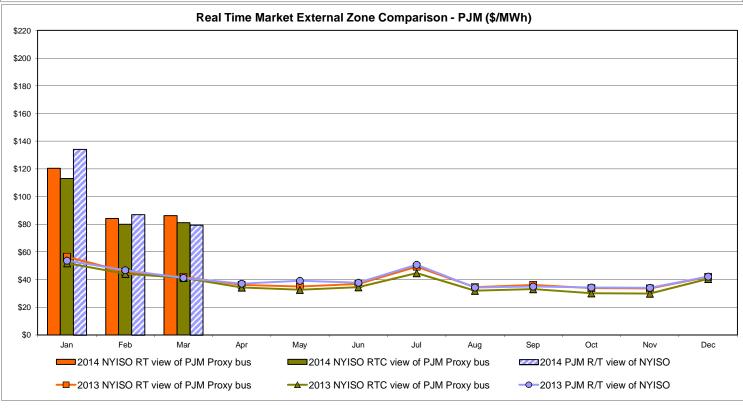

## Market Performance Highlights for March 2014

- LBMP for March is \$109.57/MWh; 11% lower than \$123.16/MWh in February 2014 and 124% higher than \$48.94/MWh in March 2013.
  - Day Ahead and Real Time Load Weighted LBMPs are lower compared to February.
- March 2014 average year-to-date monthly cost of \$142.40/MWh is a 92% increase from \$74.02/MWh in March 2013.
- Average daily sendout is 440 GWh/day in March; lower than 460 GWh/day in February 2014 and higher than 429 GWh/day in March 2013.
- Natural gas and distillate prices were lower compared to the previous month.
  - Natural Gas (Transco Z6 NY) was \$7.84/MMBtu, down 33% from \$11.64/MMBtu in February.
  - Jet Kerosene Gulf Coast was \$21.45/MMBtu, down from \$21.96/MMBtu in February.
  - Ultra Low Sulfur No.2 Diesel NY Harbor was \$21.44/MMBtu, down from \$23.10/MMBtu in February.
- Uplift per MWh is higher compared to the previous month.
  - Uplift (not including NYISO cost of operations) is \$0.26/MWh; higher than \$0.25/MWh in February.
    - The Local Reliability Share is \$0.64/MWh, lower than \$0.73 in February.
    - The Statewide Share is (\$0.38)/MWh, higher than (\$0.49)/MWh in February.
  - TSA \$ per NYC MWh is \$0.00/MWh.
- Total uplift costs (Schedule 1 components including NYISO Cost of Operations) are higher than February.