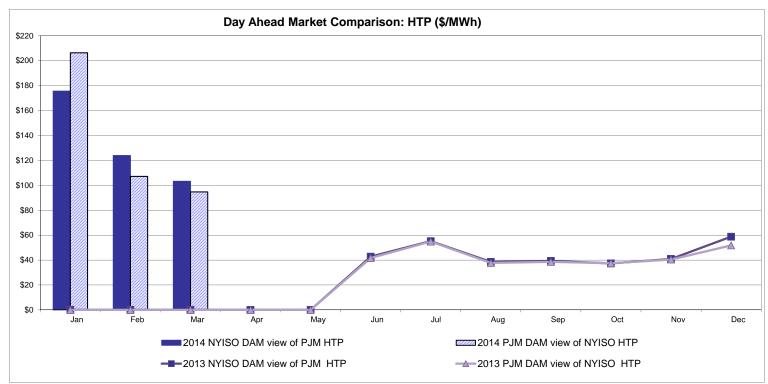

## Market Performance Highlights for March 2014

- LBMP for March is \$109.57/MWh; 11% lower than \$123.16/MWh in February 2014 and 124% higher than \$48.94/MWh in March 2013.
  - Day Ahead and Real Time Load Weighted LBMPs are lower compared to February.
- March 2014 average year-to-date monthly cost of \$142.40/MWh is a 92% increase from \$74.02/MWh in March 2013.
- Average daily sendout is 440 GWh/day in March; lower than 460 GWh/day in February 2014 and higher than 429 GWh/day in March 2013.
- Natural gas and distillate prices were lower compared to the previous month.
  - Natural Gas (Transco Z6 NY) was \$7.84/MMBtu, down 33% from \$11.64/MMBtu in February.
  - Jet Kerosene Gulf Coast was \$21.45/MMBtu, down from \$21.96/MMBtu in February.
  - Ultra Low Sulfur No.2 Diesel NY Harbor was \$21.44/MMBtu, down from \$23.10/MMBtu in February.
- Uplift per MWh is higher compared to the previous month.
  - Uplift (not including NYISO cost of operations) is \$0.26/MWh; higher than \$0.25/MWh in February.
    - The Local Reliability Share is \$0.64/MWh, lower than \$0.73 in February.
    - The Statewide Share is (\$0.38)/MWh, higher than (\$0.49)/MWh in February.
  - TSA \$ per NYC MWh is \$0.00/MWh.
- Total uplift costs (Schedule 1 components including NYISO Cost of Operations) are higher than February.