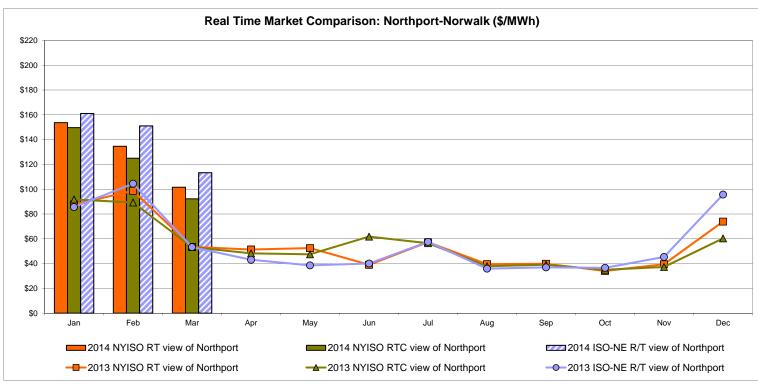

103.13<br>62.25 | 82.51<br>64.41                         |

Market Mitigation and Analysis Prepared: 4/8/2014 7:41 AM

<sup>\*</sup> Straight LBMP averages















#### **External Comparison ISO-New England**





#### **External Comparison PJM**





#### **External Comparison Ontario IESO**





Notes: Exchange factor used for March 2014 was 0.90038 to US \$

HOEP: Hourly Ontario Energy Price Pre-Dispatch: Projected Energy Price

#### External Controllable Line: Cross Sound Cable (New England)





#### Note:

ISO-NE Forecast is an advisory posting @ 18:00 day before.

The DAM and R/T prices at the Shorham 13899 interface are used for ISO-NE.

The DAM and R/T prices at the CSC interface are used for NYISO.

#### **External Controllable Line: Northport - Norwalk (New England)**





#### Note:

ISO-NE Forecast is an advisory posting @ 18:00 day before.

The DAM and R/T prices at the Northport 138 interface are used for ISO-NE.

The DAM and R/T prices at the 1385 interface are used for NYISO.

#### **External Controllable Line: Neptune (PJM)**





#### **External Comparison Hydro-Quebec**





Note:

Hydro-Quebec Prices are unavailable.

#### **External Controllable Line: Linden VFT (PJM)**





#### **External Controllable Line: Hudson (PJM)**





#### **NYISO Real Time Price Correction Statistics**

| <u>2014</u>