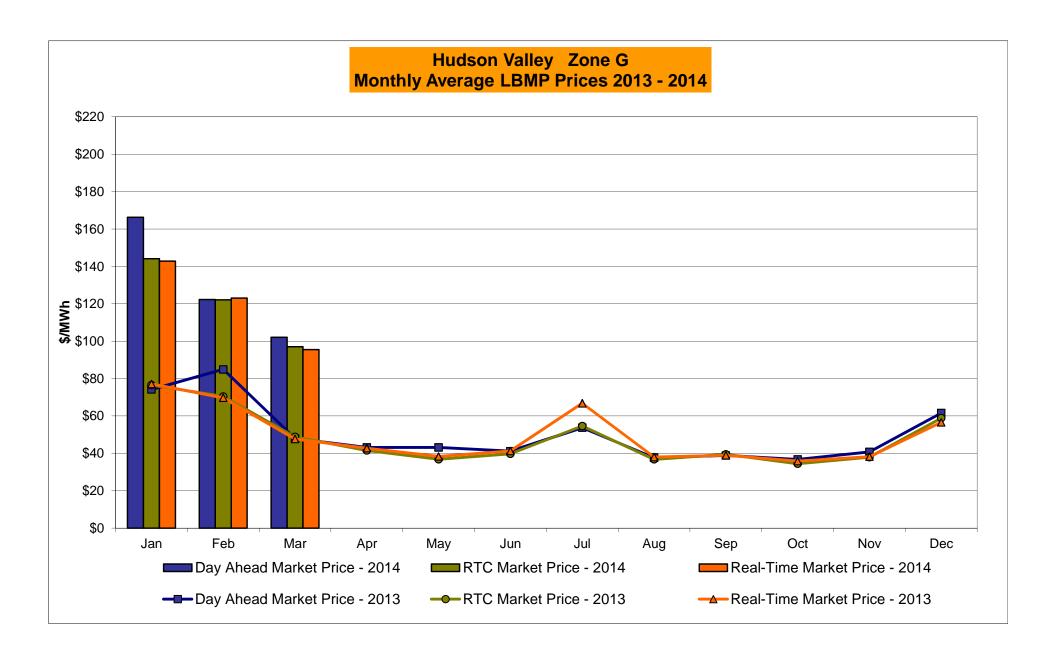

## Market Performance Highlights for March 2014

- LBMP for March is \$109.57/MWh; 11% lower than \$123.16/MWh in February 2014 and 124% higher than \$48.94/MWh in March 2013.
  - Day Ahead and Real Time Load Weighted LBMPs are lower compared to February.
- March 2014 average year-to-date monthly cost of \$142.40/MWh is a 92% increase from \$74.02/MWh in March 2013.
- Average daily sendout is 440 GWh/day in March; lower than 460 GWh/day in February 2014 and higher than 429 GWh/day in March 2013.
- Natural gas and distillate prices were lower compared to the previous month.
  - Natural Gas (Transco Z6 NY) was \$7.84/MMBtu, down 33% from \$11.64/MMBtu in February.
  - Jet Kerosene Gulf Coast was \$21.45/MMBtu, down from \$21.96/MMBtu in February.
  - Ultra Low Sulfur No.2 Diesel NY Harbor was \$21.44/MMBtu, down from \$23.10/MMBtu in February.
- Uplift per MWh is higher compared to the previous month.
  - Uplift (not including NYISO cost of operations) is \$0.26/MWh; higher than \$0.25/MWh in February.
    - The Local Reliability Share is \$0.64/MWh, lower than \$0.73 in February.
    - The Statewide Share is (\$0.38)/MWh, higher than (\$0.49)/MWh in February.
  - TSA \$ per NYC MWh is \$0.00/MWh.
- Total uplift costs (Schedule 1 components including NYISO Cost of Operations) are higher than February.

### NYISO Average Cost/MWh (Energy and Ancillary Services) \* from the LBMP Customer point of view

| 2014                                        | January        | February        | March  | April        | May        | June        | <u>July</u> | August | September | October         | November | December            |
|---------------------------------------------|----------------|-----------------|--------|--------------|------------|-------------|-------------|--------|-----------|-----------------|----------|---------------------|
| LBMP                                        | 183.25         | 123.16          | 109.57 | April        | iviay      | June        | <u>July</u> | August | September | October         | November | December            |
|                                             |                |                 |        |              |            |             |             |        |           |                 |          |                     |
| NTAC                                        | 0.56           | 0.64            | 0.39   |              |            |             |             |        |           |                 |          |                     |
| Reserve                                     | 0.78           | 0.49            | 0.56   |              |            |             |             |        |           |                 |          |                     |
| Regulation                                  | 0.27           | 0.21            | 0.22   |              |            |             |             |        |           |                 |          |                     |
| NYISO Cost of Operations                    | 0.69           | 0.69            | 0.69   |              |            |             |             |        |           |                 |          |                     |
| Uplift                                      | (0.36)         | 0.25            | 0.26   |              |            |             |             |        |           |                 |          |                     |
| Uplift: Local Reliability Share             | 1.38           | 0.73            | 0.64   |              |            |             |             |        |           |                 |          |                     |
| Uplift: Statewide Share                     | (1.73)         | (0.49)          | (0.38) |              |            |             |             |        |           |                 |          |                     |
| Voltage Support and Black Start _           | 0.36           | 0.36            | 0.36   |              |            |             |             |        |           |                 |          |                     |
| Avg Monthly Cost                            | 185.55         | 125.81          | 112.06 |              |            |             |             |        |           |                 |          |                     |
| Avg YTD Cost                                | 185.55         | 157.40          | 142.40 |              |            |             |             |        |           |                 |          |                     |
| TSA \$ per NYC MWh                          | 0.00           | 0.00            | 0.00   |              |            |             |             |        |           |                 |          |                     |
| 2013                                        | <u>January</u> | February        | March  | <u>April</u> | May        | <u>June</u> | <u>July</u> | August | September | October         | November | December            |
| LBMP                                        | 79.77          | 85.76           | 48.94  | 44.47        | 52.21      | 50.17       | 68.49       | 40.81  | 44.24     | 39.85           | 43.30    | 66.39               |
| NTAC                                        | 0.79           | 0.83            | 0.76   | 0.90         | 0.85       | 0.86        | 0.66        | 0.28   | 0.57      | 0.87            | 1.08     | 0.59                |
| Reserve                                     | 0.38           | 0.44            | 0.43   | 0.36         | 0.49       | 0.34        | 0.50        | 0.32   | 0.38      | 0.42            | 0.38     | 0.44                |
| Regulation                                  | 0.13           | 0.13            | 0.10   | 0.11         | 0.09       | 0.13        | 0.11        | 0.13   | 0.13      | 0.16            | 0.13     | 0.12                |
| NYISO Cost of Operations                    | 0.69           | 0.69            | 0.69   | 0.69         | 0.69       | 0.69        | 0.69        | 0.69   | 0.69      | 0.69            | 0.69     | 0.69                |
| Uplift                                      | 0.21           | (0.15)          | (0.33) | 0.03         | 0.41       | 0.49        | 2.06        | 0.03   | (0.04)    | 0.19            | (0.07)   | (0.25)              |
| Uplift: Local Reliability Share             | 0.44           | 0.13)           | 0.19   | 0.02         | 0.58       | 0.43        | 1.27        | 0.03   | 0.31      | 0.13            | 0.19     | 0.12                |
| Uplift: Statewide Share                     | (0.23)         | (0.55)          | (0.52) | (0.35)       | (0.17)     | (0.31)      | 0.79        | (0.46) | (0.36)    | (0.19)          | (0.25)   | (0.37)              |
| Voltage Support and Black Start             | 0.36           | 0.36            | 0.36   | 0.36         | 0.36       | 0.36        | 0.73        | 0.36   | 0.36      | 0.36            | 0.36     | 0.36                |
| • ··· <u>-</u>                              |                |                 |        |              |            |             |             |        |           | _               |          |                     |
| Avg Monthly Cost                            | 82.34          | 88.06           | 50.96  | 46.91        | 55.10      | 53.05       | 72.87       | 42.62  | 46.32     | 42.54           | 45.88    | 68.34               |
| Avg YTD Cost                                | 82.34          | 85.08           | 74.02  | 67.80        | 65.46      | 63.36       | 65.10       | 62.27  | 60.74     | 59.30           | 58.24    | 59.13               |
| TSA \$ per NYC MWh                          | 0.00           | 0.00            | 0.00   | 0.04         | 0.58       | 0.61        | 1.52        | 0.43   | 0.22      | 0.01            | 0.00     | 0.00                |
| 2012                                        | January        | <u>February</u> | March  | <u>April</u> | <u>May</u> | <u>June</u> | <u>July</u> | August | September | October         | November | December            |
| LBMP                                        | 44.00          | 32.45           | 28.98  | 28.31        | 34.68      | 47.37       | 63.80       | 46.24  | 39.59     | 39.30           | 50.16    | 44.67               |
| NTAC                                        | 0.85           | 0.80            | 0.68   | 0.71         | 0.72       | 0.77        | 0.58        | 0.65   | 0.57      | 0.70            | 0.75     | 0.83                |
| Reserve                                     | 0.35           | 0.25            | 0.38   | 0.32         | 0.13       | 0.36        | 0.36        | 0.22   | 0.23      | 0.29            | 0.40     | 0.26                |
| Regulation                                  | 0.10           | 0.08            | 0.13   | 0.12         | 0.09       | 0.15        | 0.15        | 0.12   | 0.09      | 0.10            | 0.11     | 0.09                |
| NYISO Cost of Operations                    | 0.64           | 0.64            | 0.64   | 0.64         | 0.64       | 0.64        | 0.64        | 0.64   | 0.64      | 0.64            | 0.64     | 0.64                |
| Uplift                                      | 0.44           | 0.17            | 0.00   | (0.18)       | (0.11)     | 0.61        | 0.23        | 0.22   | (0.33)    | 1.04            | 0.82     | (0.11)              |
| Uplift: Local Reliability Share             | 0.49           | 0.27            | 0.19   | 0.07         | 0.25       | 0.42        | 0.49        | 0.83   | 0.26      | 0.67            | 0.72     | 0.30                |
| Uplift: Statewide Share                     | (0.05)         | (0.10)          | (0.19) | (0.25)       | (0.36)     | 0.19        | (0.26)      | (0.61) | (0.59)    | 0.38            | 0.11     | (0.41)              |
| Voltage Support and Black Start             | 0.37           | 0.37            | 0.37   | 0.37         | 0.37       | 0.37        | 0.37        | 0.37   | 0.37      | 0.37            | 0.37     | 0.37                |
| Avg Monthly Cost                            | 46.75          | 34.75           | 31.19  | 30.29        | 36.52      | 50.27       | 66.14       | 48.46  | 41.17     | 42.44           | 53.26    | 46.74               |
| Avg Monthly Cost                            | 40.75          | 34.75           | 31.19  | 30.29        | 30.32      | 50.27       | 00.14       | 40.40  | 41.17     | 42.44           | 55.20    | 40.74               |
| Avg YTD Cost                                | 46.75          | 41.12           | 37.96  | 36.09        | 36.18      | 38.89       | 44.26       | 44.91  | 44.51     | 44.33           | 45.14    | 45.28               |
| TSA \$ per NYC MWh * Excludes ICAP payments | 0.00           | 0.00            | 0.00   | 0.00         | 1.52       | 0.45        | 0.85        | 0.46   | 0.59      | 0.00<br>Data re | 0.00     | 0.00<br>u Nov 2013. |