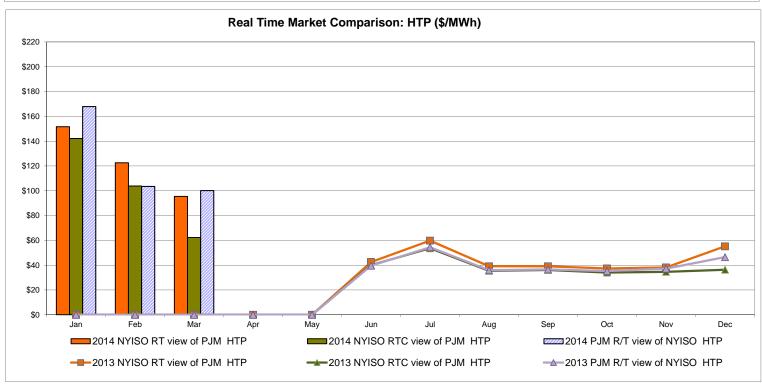

## Market Performance Highlights for March 2014

- LBMP for March is \$109.57/MWh; 11% lower than \$123.16/MWh in February 2014 and 124% higher than \$48.94/MWh in March 2013.
  - Day Ahead and Real Time Load Weighted LBMPs are lower compared to February.
- March 2014 average year-to-date monthly cost of \$142.40/MWh is a 92% increase from \$74.02/MWh in March 2013.
- Average daily sendout is 440 GWh/day in March; lower than 460 GWh/day in February 2014 and higher than 429 GWh/day in March 2013.
- Natural gas and distillate prices were lower compared to the previous month.
  - Natural Gas (Transco Z6 NY) was \$7.84/MMBtu, down 33% from \$11.64/MMBtu in February.
  - Jet Kerosene Gulf Coast was \$21.45/MMBtu, down from \$21.96/MMBtu in February.
  - Ultra Low Sulfur No.2 Diesel NY Harbor was \$21.44/MMBtu, down from \$23.10/MMBtu in February.
- Uplift per MWh is higher compared to the previous month.
  - Uplift (not including NYISO cost of operations) is \$0.26/MWh; higher than \$0.25/MWh in February.
    - The Local Reliability Share is \$0.64/MWh, lower than \$0.73 in February.
    - The Statewide Share is (\$0.38)/MWh, higher than (\$0.49)/MWh in February.
  - TSA \$ per NYC MWh is \$0.00/MWh.
- Total uplift costs (Schedule 1 components including NYISO Cost of Operations) are higher than February.