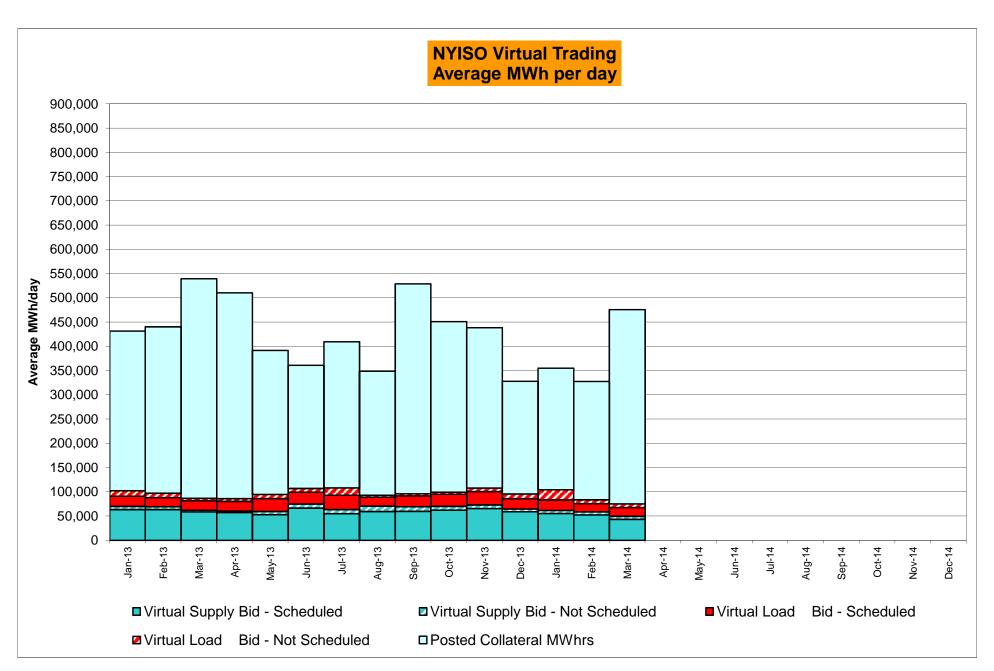

99%                 | 3<br>744<br>0.40%<br>0.43%<br>4<br>9,079<br>0.04%<br>0.10%<br>3<br>744<br>0.40%<br>0.90%                 | 0<br>744<br>0.00%<br>0.38%<br>0<br>9,002<br>0.00%<br>0.09%<br>0<br>744<br>0.00%<br>0.79%                 | 2<br>720<br>0.28%<br>0.37%<br>3<br>8,760<br>0.03%<br>0.08%<br>4<br>720<br>0.56%<br>0.76% | 0<br>744<br>0.00%<br>0.33%<br>0<br>9,041<br>0.00%<br>0.07%<br>0<br>744<br>0.00%<br>0.69%                 | 0<br>721<br>0.00%<br>0.30%<br>0<br>8,854<br>0.00%<br>0.07%<br>0<br>721<br>0.00%<br>0.62% | 0<br>744<br>0.00%<br>0.27%<br>0<br>9,073<br>0.00%<br>0.06%<br>1<br>744<br>0.13%<br>0.58%                 |

<sup>\*</sup> Calendar days from reservation date.

Market Mitigation and Analysis Prepared: 4/4/2014 8:28 AM





<sup>\*</sup> Calendar days from reservation date.





|        |                  |           |                  |           | Virtual L        | oad and       | Supp             | ly Zonal  | Statistic        | s (Avera   | ge MWh/da        | y) - 2014 | 1                |           |                  |            |                                                  |
|--------|------------------|-----------|------------------|-----------|------------------|---------------|------------------|-----------|------------------|------------|------------------|-----------|------------------|-----------|------------------|------------|--------------------------------------------------|
|        |                  | Virtual L | oad Bid          | Virtual S | upply Bid        |               |                  | Virtual L | oad Bid          | Virtua