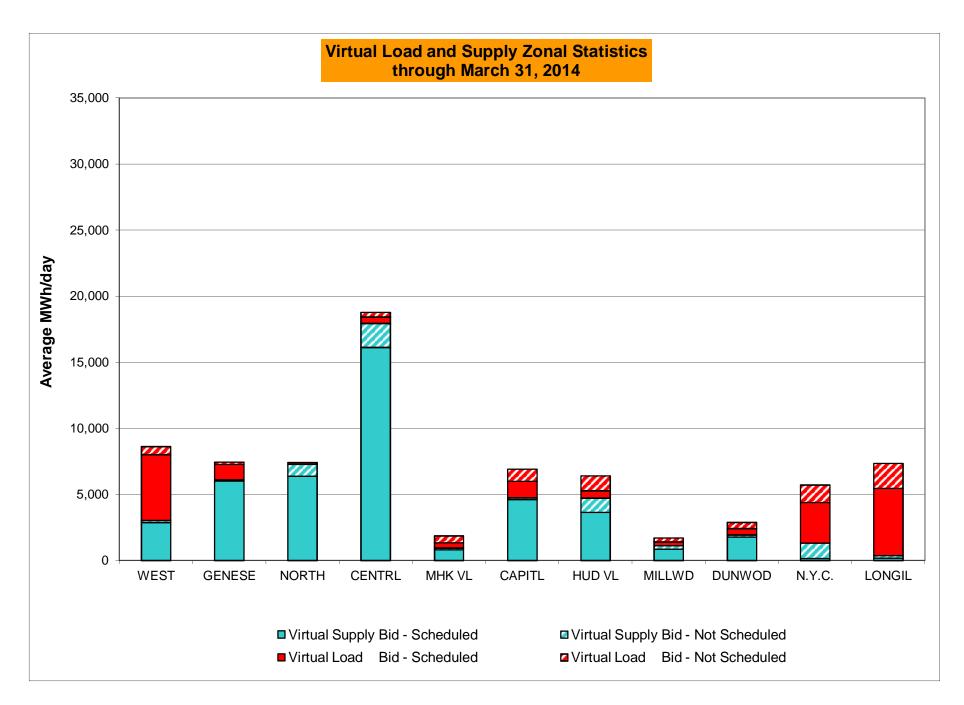

%                 | 3<br>744<br>0.40%<br>0.43%<br>4<br>9,079<br>0.04%<br>0.10%<br>3<br>744<br>0.40%<br>0.90%                 | 0<br>744<br>0.00%<br>0.38%<br>0<br>9,002<br>0.00%<br>0.09%<br>0<br>744<br>0.00%<br>0.79%                 | 2<br>720<br>0.28%<br>0.37%<br>3<br>8,760<br>0.03%<br>0.08%<br>4<br>720<br>0.56%<br>0.76% | 0<br>744<br>0.00%<br>0.33%<br>0<br>9,041<br>0.00%<br>0.07%<br>0<br>744<br>0.00%<br>0.69%                 | 0<br>721<br>0.00%<br>0.30%<br>0<br>8,854<br>0.00%<br>0.07%<br>0<br>721<br>0.00%<br>0.62% | 0<br>744<br>0.00%<br>0.27%<br>0<br>9,073<br>0.00%<br>0.06%<br>1<br>744<br>0.13%<br>0.58%                 |

<sup>\*</sup> Calendar days from reservation date.

Market Mitigation and Analysis Prepared: 4/4/2014 8:28 AM





<sup>\*</sup> Calendar days from reservation date.





|        |                  |           |                  |           | Virtual L        | oad and       | Supp             | ly Zonal  | Statistic        | s (Avera   | ge MWh/da        | y) - 2014 | 1                |           |                  |            |                                                  |
|--------|------------------|-----------|------------------|-----------|------------------|---------------|------------------|-----------|------------------|------------|------------------|-----------|------------------|-----------|------------------|------------|--------------------------------------------------|
|        |                  | Virtual L | oad Bid          | Virtual S | upply Bid        |               |                  | Virtual L | oad Bid          | Virtual