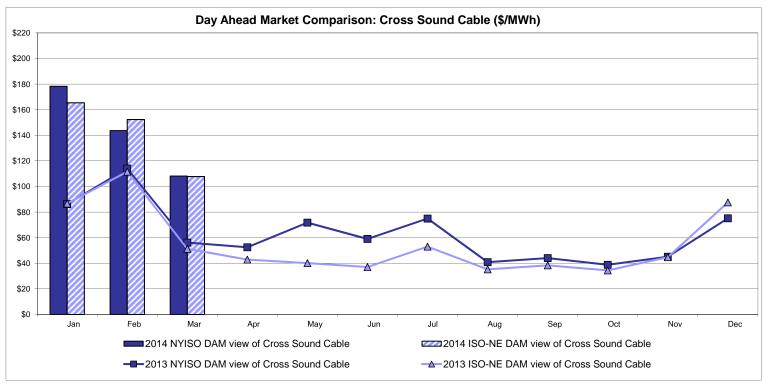

<b>Zone P</b> 91.38 57.11 81.15 | <b>Zone N</b> 113.67 63.51        | SOUND<br>CABLE<br>Controllable<br>Line<br>108.20<br>62.86 | NORWALK<br>Controllable<br>Line<br>108.46<br>61.38 | Controllable<br>Line<br>106.30<br>61.95 | 80.56<br>45.26                         | Controllable<br>Line<br>103.13<br>62.25 | 82.51<br>64.41                         |

Market Mitigation and Analysis Prepared: 4/8/2014 7:41 AM

<sup>\*</sup> Straight LBMP averages















#### **External Comparison ISO-New England**





#### **External Comparison PJM**





#### **External Comparison Ontario IESO**





Notes: Exchange factor used for March 2014 was 0.90038 to US \$

HOEP: Hourly Ontario Energy Price Pre-Dispatch: Projected Energy Price

#### External Controllable Line: Cross Sound Cable (New England)





#### Note:

ISO-NE Forecast is an advisory posting @ 18:00 day before.

The DAM and R/T prices at the Shorham 13899 interface are used for ISO-NE.

The DAM and R/T prices at the CSC interface are used for NYISO.

#### **External Controllable Line: Northport - Norwalk (New England)**





#### Note:

ISO-NE Forecast is an advisory posting @ 18:00 day before.

The DAM and R/T prices at the Northport 138 interface are used for ISO-NE.

The DAM and R/T prices at the 1385 interface are used for NYISO.

#### **External Controllable Line: Neptune (PJM)**





#### **External Comparison Hydro-Quebec**





Note:

Hydro-Quebec Prices are unavailable.

#### **External Controllable Line: Linden VFT (PJM)**





#### **External Controllable Line: Hudson (PJM)**





#### **NYISO Real Time Price Co