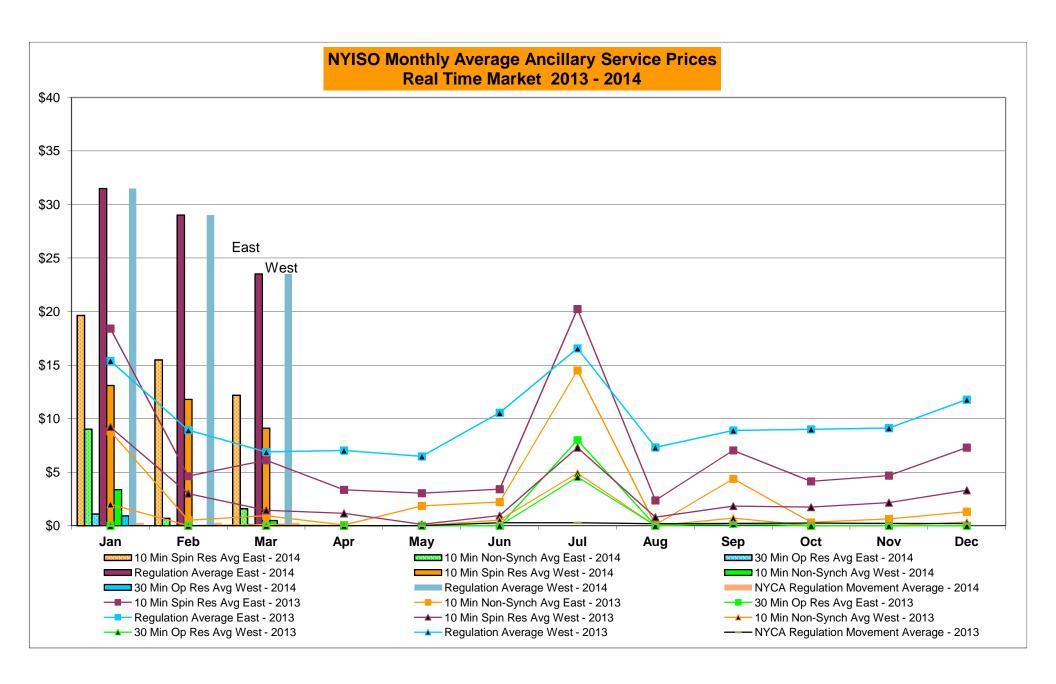

|            |                  |           | Sep-14<br>Oct-14 |           |                  |            |                                                  |
|        | Nov-14           |           |                  |           |                  | _             | Nov-14           |           |                  |            |                  | $\dashv$  | Nov-14           |           |                  |            | <del>                                     </del> |
|        | Dec-14           |           |                  |           |                  | _             | Dec-14           |           |                  |            |                  |           | Dec-14           |           |                  |            |                                                  |









#### NYISO Markets Ancillary Services Statistics - Unweighted Price (\$/MWH)

|                                                                                                                                                                                                                                                                                                                                                                                                                                                                                                                                                                                                                                                                                             | -