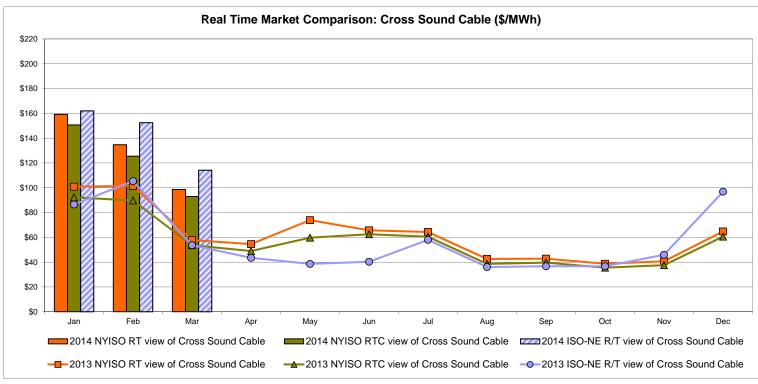

b>Zone P</b> 91.38 57.11 81.15 | <b>Zone N</b> 113.67 63.51        | SOUND<br>CABLE<br>Controllable<br>Line<br>108.20<br>62.86 | NORWALK<br>Controllable<br>Line<br>108.46<br>61.38 | Controllable<br>Line<br>106.30<br>61.95 | 80.56<br>45.26                         | Controllable<br>Line<br>103.13<br>62.25 | 82.51<br>64.41                         |

Market Mitigation and Analysis Prepared: 4/8/2014 7:41 AM

<sup>\*</sup> Straight LBMP averages















#### **External Comparison ISO-New England**





#### **External Comparison PJM**





#### **External Comparison Ontario IESO**





Notes: Exchange factor used for March 2014 was 0.90038 to US \$

HOEP: Hourly Ontario Energy Price Pre-Dispatch: Projected Energy Price

#### External Controllable Line: Cross Sound Cable (New England)





#### Note:

ISO-NE Forecast is an advisory posting @ 18:00 day before.

The DAM and R/T prices at the Shorham 13899 interface are used for ISO-NE.

The DAM and R/T prices at the CSC interface are used for NYISO.

#### **External Controllable Line: Northport - Norwalk (New England)**





#### Note:

ISO-NE Forecast is an advisory posting @ 18:00 day before.

The DAM and R/T prices at the Northport 138 interface are used for ISO-NE.

The DAM and R/T prices at the 1385 interface are used for NYISO.

#### **External Controllable Line: Neptune (PJM)**





#### **External Comparison Hydro-Quebec**





Note:

Hydro-Quebec Prices are unavailable.

#### **External Controllable Line: Linden VFT (PJM)**





#### **External Controllable Line: Hudson (PJM)**





#### **NYISO Real Time Price Corr