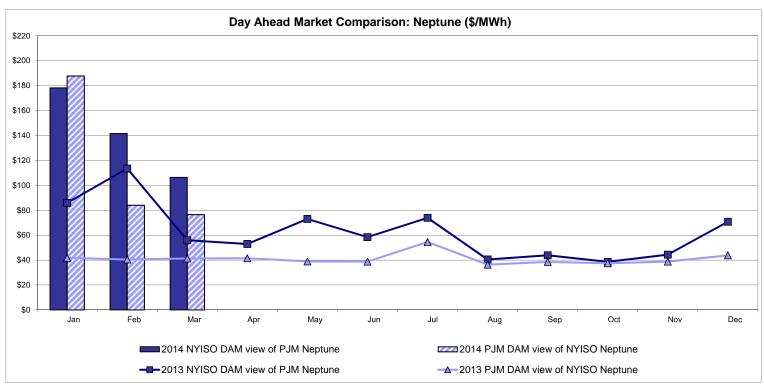

ternal Comparison Ontario IESO**





Notes: Exchange factor used for March 2014 was 0.90038 to US \$

HOEP: Hourly Ontario Energy Price Pre-Dispatch: Projected Energy Price

#### External Controllable Line: Cross Sound Cable (New England)





#### Note:

ISO-NE Forecast is an advisory posting @ 18:00 day before.

The DAM and R/T prices at the Shorham 13899 interface are used for ISO-NE.

The DAM and R/T prices at the CSC interface are used for NYISO.

#### **External Controllable Line: Northport - Norwalk (New England)**





#### Note:

ISO-NE Forecast is an advisory posting @ 18:00 day before.

The DAM and R/T prices at the Northport 138 interface are used for ISO-NE.

The DAM and R/T prices at the 1385 interface are used for NYISO.

#### **External Controllable Line: Neptune (PJM)**





#### **External Comparison Hydro-Quebec**





Note:

Hydro-Quebec Prices are unavailable.

#### **External Controllable Line: Linden VFT (PJM)**





#### **External Controllable Line: Hudson (PJM)**





#### **NYISO Real Time Price Correction Statistics**

| <u>2014</u>                                                                                                                                                                                                                                                                                                                                                                                                                                                     |