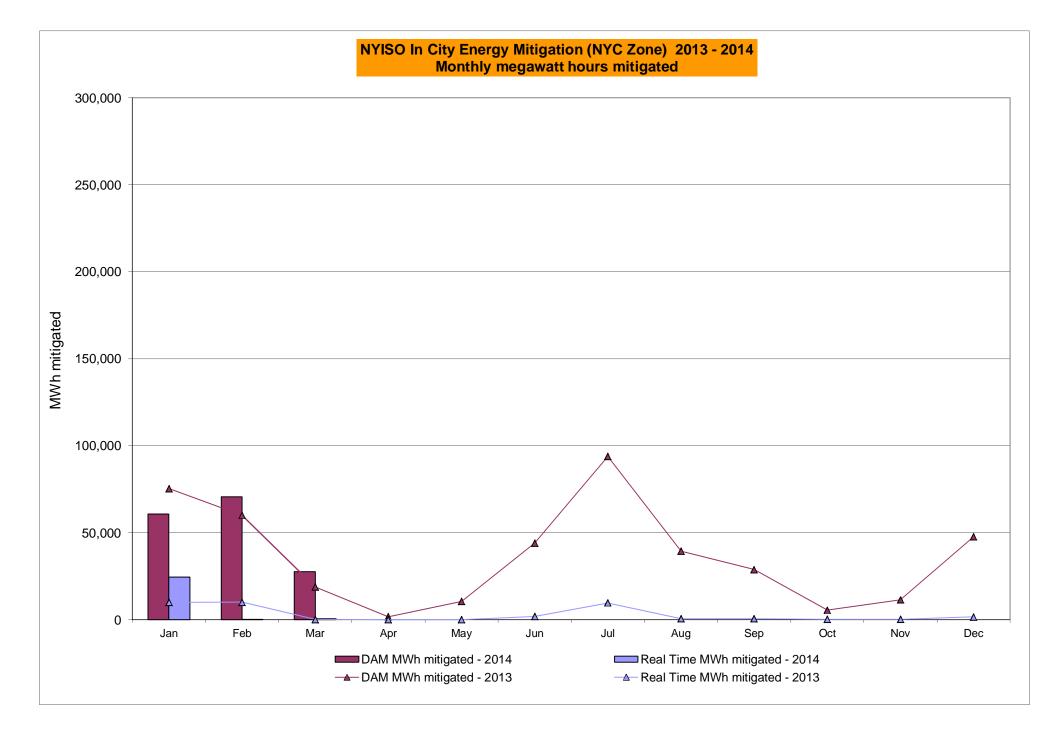

0<br>0.00<br>0.00<br>6.81<br>6.81<br>0.18<br>2.37<br>0.80<br>0.07<br>0.00<br>0.00                        | 7.65 4.40 3.62 0.63 0.23 0.23 8.65 8.65  7.40 2.56 4.63 1.39 0.24 0.24 8.93 8.93 0.21  7.03 1.83 4.37 0.70 0.17 0.17         | 7.85 4.38 3.82 0.70 0.28 0.28 8.98 8.98 3.70 0.97 0.44 0.00 0.00 8.26 8.26 0.24 4.14 1.73 0.31 0.00 0.00 0.00 0.00                    | 7.68 4.37 3.45 0.96 0.59 0.59 8.38 8.38 5.11 2.68 0.38 0.00 0.00 9.63 9.63 0.22 4.68 2.16 0.63 0.00 0.00 0.00 0.00               | 10.35<br>5.23<br>4.37<br>0.87<br>0.65<br>0.65<br>9.74<br>9.74<br>9.53<br>5.16<br>1.17<br>0.13<br>0.00<br>0.00<br>13.75<br>13.75<br>0.20<br>7.29<br>3.31<br>1.31<br>0.34<br>0.00<br>0.00 |

## NYISO In City Energy Mitigation - AMP (NYC Zone) 2013 - 2014 Percentage of committed unit-hours mitigated









## NYISO LBMP ZONES



Market Mitigation and Analysis Prepared: 4/1/2014 3:06 PM

#### **Billing Codes for Chart 4-C**

| Chart - C Category Name                   | Billing Code | Billing Category Name                                                              |
|-------------------------------------------|--------------|------------------------------------------------------------------------------------|
| Bid Production Cost Guarantee Balancing   | 81203        | Balancing NYISO Bid Production Cost Guarantee - Internal Units                     |
| Bid Production Cost Guarantee Balancing   | 81204        | Balancing NYISO Bid Production Cost Guarantee - External Units                     |
| Bid Production Cost Guarantee Balancing   | 81205        | Balancing NYISO Bid Productio