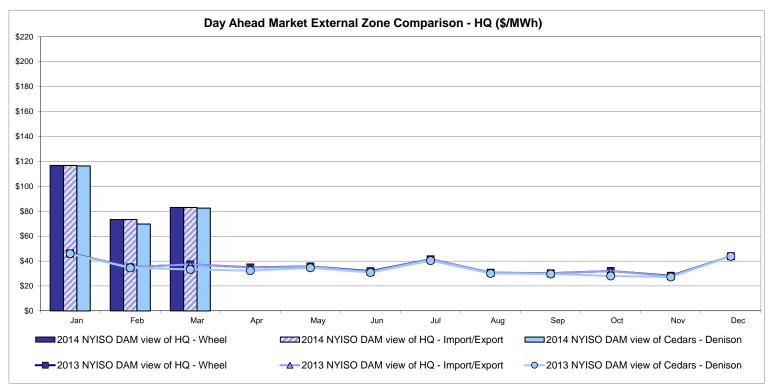

change factor used for March 2014 was 0.90038 to US \$

HOEP: Hourly Ontario Energy Price Pre-Dispatch: Projected Energy Price

#### External Controllable Line: Cross Sound Cable (New England)





#### Note:

ISO-NE Forecast is an advisory posting @ 18:00 day before.

The DAM and R/T prices at the Shorham 13899 interface are used for ISO-NE.

The DAM and R/T prices at the CSC interface are used for NYISO.

#### **External Controllable Line: Northport - Norwalk (New England)**





#### Note:

ISO-NE Forecast is an advisory posting @ 18:00 day before.

The DAM and R/T prices at the Northport 138 interface are used for ISO-NE.

The DAM and R/T prices at the 1385 interface are used for NYISO.

#### **External Controllable Line: Neptune (PJM)**





#### **External Comparison Hydro-Quebec**





Note:

Hydro-Quebec Prices are unavailable.

#### **External Controllable Line: Linden VFT (PJM)**





#### **External Controllable Line: Hudson (PJM)**





#### **NYISO Real Time Price Correction Statistics**

| <u>2014</u>                                                                                                                                                                                                                                                                                                                                                                                                                                                     |