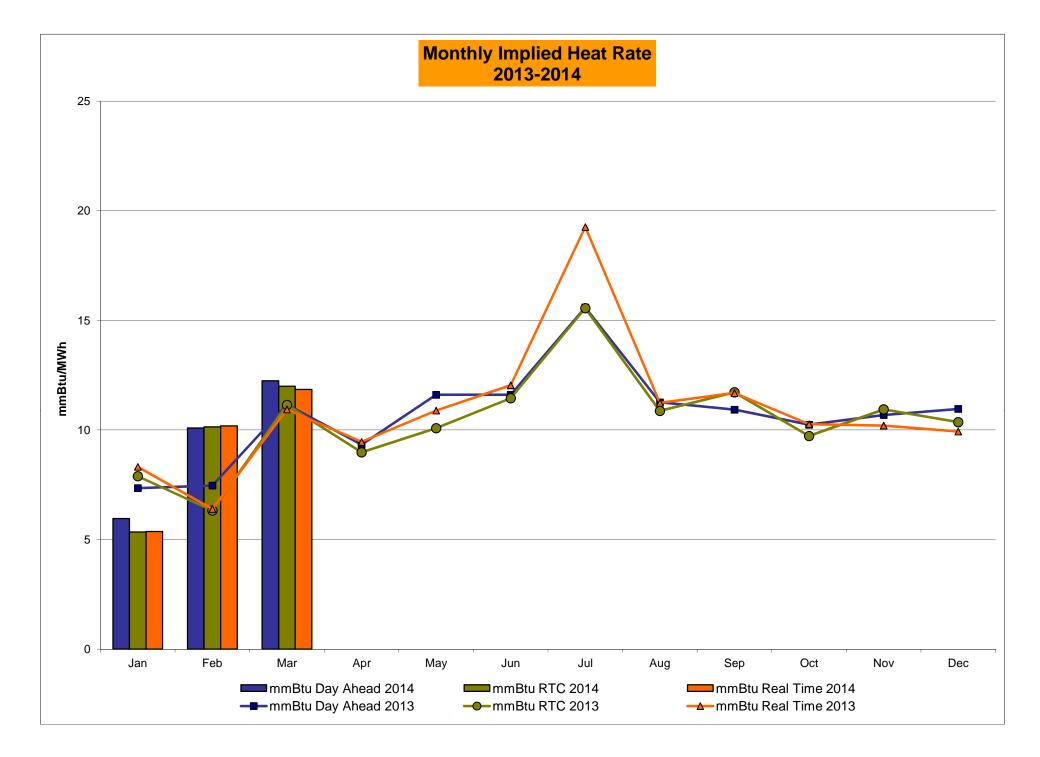

>0.00<br>0.00<br>6.81<br>6.81<br>0.18<br>2.37<br>0.80<br>0.07<br>0.00<br>0.00                        | 7.65 4.40 3.62 0.63 0.23 0.23 8.65 8.65  7.40 2.56 4.63 1.39 0.24 0.24 8.93 8.93 0.21  7.03 1.83 4.37 0.70 0.17 0.17         | 7.85 4.38 3.82 0.70 0.28 0.28 8.98 8.98 3.70 0.97 0.44 0.00 0.00 8.26 8.26 0.24 4.14 1.73 0.31 0.00 0.00 0.00 0.00                    | 7.68 4.37 3.45 0.96 0.59 0.59 8.38 8.38 5.11 2.68 0.38 0.00 0.00 9.63 9.63 0.22 4.68 2.16 0.63 0.00 0.00 0.00 0.00               | 10.35<br>5.23<br>4.37<br>0.87<br>0.65<br>0.65<br>9.74<br>9.74<br>9.53<br>5.16<br>1.17<br>0.13<br>0.00<br>0.00<br>13.75<br>13.75<br>0.20<br>7.29<br>3.31<br>1.31<br>0.34<br>0.00<br>0.00 |

## NYISO In City Energy Mitigation - AMP (NYC Zone) 2013 - 2014 Percentage of committed unit-hours mitigated









## NYISO LBMP ZONES



Market Mitigation and Analysis Prepared: 4/1/2014 3:06 PM

#### **Billing Codes for Chart 4-C**

| Chart - C Category Name                   | Billing Code | Billing Category Name                                                              |
|-------------------------------------------|--------------|------------------------------------------------------------------------------------|
| Bid Production Cost Guarantee Balancing   | 81203        | Balancing NYISO Bid Production Cost Guarantee - Internal Units                     |
| Bid Production Cost Guarantee Balancing   | 81204        | Balancing NYISO Bid Production Cost Guarantee - External Units                     |
| Bid Production Cost Guarantee Balancing   | 81205        | Balancing NYISO Bid Production Co