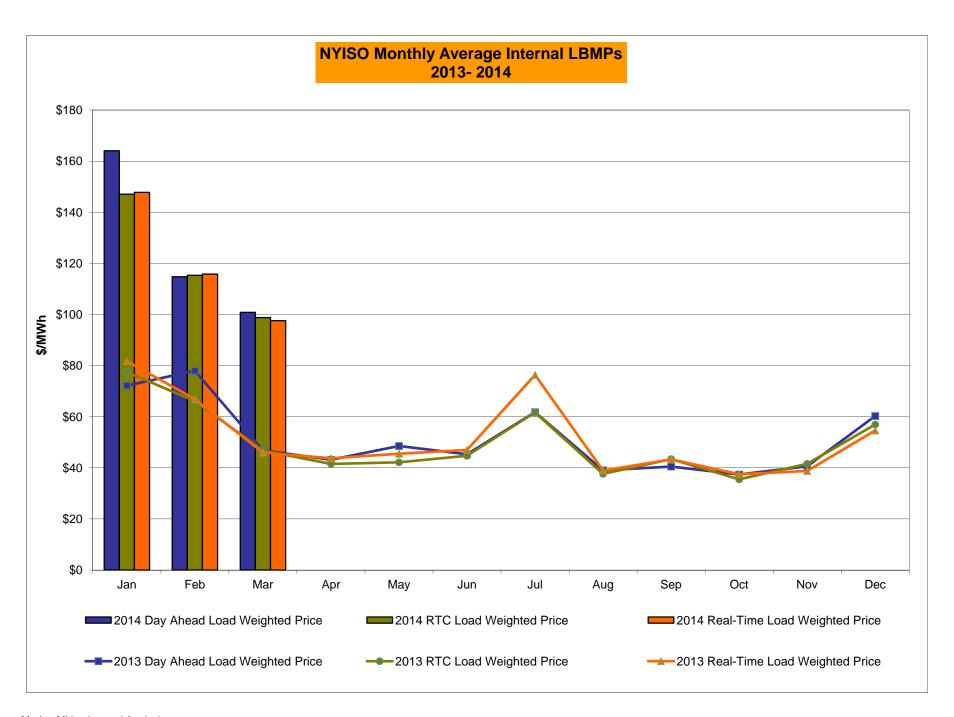

## Market Performance Highlights for March 2014

- LBMP for March is \$109.57/MWh; 11% lower than \$123.16/MWh in February 2014 and 124% higher than \$48.94/MWh in March 2013.
  - Day Ahead and Real Time Load Weighted LBMPs are lower compared to February.
- March 2014 average year-to-date monthly cost of \$142.40/MWh is a 92% increase from \$74.02/MWh in March 2013.
- Average daily sendout is 440 GWh/day in March; lower than 460 GWh/day in February 2014 and higher than 429 GWh/day in March 2013.
- Natural gas and distillate prices were lower compared to the previous month.
  - Natural Gas (Transco Z6 NY) was \$7.84/MMBtu, down 33% from \$11.64/MMBtu in February.
  - Jet Kerosene Gulf Coast was \$21.45/MMBtu, down from \$21.96/MMBtu in February.
  - Ultra Low Sulfur No.2 Diesel NY Harbor was \$21.44/MMBtu, down from \$23.10/MMBtu in February.
- Uplift per MWh is higher compared to the previous month.
  - Uplift (not including NYISO cost of operations) is \$0.26/MWh; higher than \$0.25/MWh in February.
    - The Local Reliability Share is \$0.64/MWh, lower than \$0.73 in February.
    - The Statewide Share is (\$0.38)/MWh, higher than (\$0.49)/MWh in February.
  - TSA \$ per NYC MWh is \$0.00/MWh.
- Total uplift costs (Schedule 1 components including NYISO Cost of Operations) are higher than February.

### NYISO Average Cost/MWh (Energy and Ancillary Services) \* from the LBMP Customer point of view

| 2014                                        | January        | February        | March  | April        | May        | June        | <u>July</u> | August | September | October         | November | December            |
|---------------------------------------------|----------------|-----------------|--------|--------------|------------|-------------|-------------|--------|-----------|-----------------|----------|---------------------|
| LBMP                                        | 183.25         | 123.16          | 109.57 | April        | iviay      | June        | <u>July</u> | August | September | October         | November | December            |
|                                             |                |                 |        |              |            |             |             |        |           |                 |          |                     |
| NTAC                                        | 0.56           | 0.64            | 0.39   |              |            |             |             |        |           |                 |          |                     |
| Reserve                                     | 0.78           | 0.49            | 0.56   |              |            |             |             |        |           |                 |          |                     |
| Regulation                                  | 0.27           | 0.21            | 0.22   |              |            |             |             |        |           |                 |          |                     |
| NYISO Cost of Operations                    | 0.69           | 0.69            | 0.69   |              |            |             |             |        |           |                 |          |                     |
| Uplift                                      | (0.36)         | 0.25            | 0.26   |              |            |             |             |        |           |                 |          |                     |
| Uplift: Local Reliability Share             | 1.38           | 0.73            | 0.64   |              |            |             |             |        |           |                 |          |                     |
| Uplift: Statewide Share                     | (1.73)         | (0.49)          | (0.38) |              |            |             |             |        |           |                 |          |                     |
| Voltage Support and Black Start _           | 0.36           | 0.36            | 0.36   |              |            |             |             |        |           |                 |          |                     |
| Avg Monthly Cost                            | 185.55         | 125.81          | 112.06 |              |            |             |             |        |           |                 |          |                     |
| Avg YTD Cost                                | 185.55         | 157.40          | 142.40 |              |            |             |             |        |           |                 |          |                     |
| TSA \$ per NYC MWh                          | 0.00           | 0.00            | 0.00   |              |            |             |             |        |           |                 |          |                     |
| 2013                                        | <u>January</u> | February        | March  | <u>April</u> | May        | <u>June</u> | <u>July</u> | August | September | October         | November | December            |
| LBMP                                        | 79.77          | 85.76           | 48.94  | 44.47        | 52.21      | 50.17       | 68.49       | 40.81  | 44.24     | 39.85           | 43.30    | 66.39               |
| NTAC                                        | 0.79           | 0.83            | 0.76   | 0.90         | 0.85       | 0.86        | 0.66        | 0.28   | 0.57      | 0.87            | 1.08     | 0.59                |
| Reserve                                     | 0.38           | 0.44            | 0.43   | 0.36         | 0.49       | 0.34        | 0.50        | 0.32   | 0.38      | 0.42            | 0.38     | 0.44                |
| Regulation                                  | 0.13           | 0.13            | 0.10   | 0.11         | 0.09       | 0.13        | 0.11        | 0.13   | 0.13      | 0.16            | 0.13     | 0.12                |
| NYISO Cost of Operations                    | 0.69           | 0.69            | 0.69   | 0.69         | 0.69       | 0.69        | 0.69        | 0.69   | 0.69      | 0.69            | 0.69     | 0.69                |
| Uplift                                      | 0.21           | (0.15)          | (0.33) | 0.03         | 0.41       | 0.49        | 2.06        | 0.03   | (0.04)    | 0.19            | (0.07)   | (0.25)              |
| Uplift: Local Reliability Share             | 0.44           | 0.13)           | 0.19   | 0.02         | 0.58       | 0.43        | 1.27        | 0.03   | 0.31      | 0.13            | 0.19     | 0.12                |
| Uplift: Statewide Share                     | (0.23)         | (0.55)          | (0.52) | (0.35)       | (0.17)     | (0.31)      | 0.79        | (0.46) | (0.36)    | (0.19)          | (0.25)   | (0.37)              |
| Voltage Support and Black Start             | 0.36           | 0.36            | 0.36   | 0.36         | 0.36       | 0.36        | 0.73        | 0.36   | 0.36      | 0.36            | 0.36     | 0.36                |
| • ··· <u>-</u>                              |                |                 |        |              |            |             |             |        |           | _               |          |                     |
| Avg Monthly Cost                            | 82.34          | 88.06           | 50.96  | 46.91        | 55.10      | 53.05       | 72.87       | 42.62  | 46.32     | 42.54           | 45.88    | 68.34               |
| Avg YTD Cost                                | 82.34          | 85.08           | 74.02  | 67.80        | 65.46      | 63.36       | 65.10       | 62.27  | 60.74     | 59.30           | 58.24    | 59.13               |
| TSA \$ per NYC MWh                          | 0.00           | 0.00            | 0.00   | 0.04         | 0.58       | 0.61        | 1.52        | 0.43   | 0.22      | 0.01            | 0.00     | 0.00                |
| 2012                                        | January        | <u>February</u> | March  | <u>April</u> | <u>May</u> | <u>June</u> | <u>July</u> | August | September | October         | November | December            |
| LBMP                                        | 44.00          | 32.45           | 28.98  | 28.31        | 34.68      | 47.37       | 63.80       | 46.24  | 39.59     | 39.30           | 50.16    | 44.67               |
| NTAC                                        | 0.85           | 0.80            | 0.68   | 0.71         | 0.72       | 0.77        | 0.58        | 0.65   | 0.57      | 0.70            | 0.75     | 0.83                |
| Reserve                                     | 0.35           | 0.25            | 0.38   | 0.32         | 0.13       | 0.36        | 0.36        | 0.22   | 0.23      | 0.29            | 0.40     | 0.26                |
| Regulation                                  | 0.10           | 0.08            | 0.13   | 0.12         | 0.09       | 0.15        | 0.15        | 0.12   | 0.09      | 0.10            | 0.11     | 0.09                |
| NYISO Cost of Operations                    | 0.64           | 0.64            | 0.64   | 0.64         | 0.64       | 0.64        | 0.64        | 0.64   | 0.64      | 0.64            | 0.64     | 0.64                |
| Uplift                                      | 0.44           | 0.17            | 0.00   | (0.18)       | (0.11)     | 0.61        | 0.23        | 0.22   | (0.33)    | 1.04            | 0.82     | (0.11)              |
| Uplift: Local Reliability Share             | 0.49           | 0.27            | 0.19   | 0.07         | 0.25       | 0.42        | 0.49        | 0.83   | 0.26      | 0.67            | 0.72     | 0.30                |
| Uplift: Statewide Share                     | (0.05)         | (0.10)          | (0.19) | (0.25)       | (0.36)     | 0.19        | (0.26)      | (0.61) | (0.59)    | 0.38            | 0.11     | (0.41)              |
| Voltage Support and Black Start             | 0.37           | 0.37            | 0.37   | 0.37         | 0.37       | 0.37        | 0.37        | 0.37   | 0.37      | 0.37            | 0.37     | 0.37                |
| Avg Monthly Cost                            | 46.75          | 34.75           | 31.19  | 30.29        | 36.52      | 50.27       | 66.14       | 48.46  | 41.17     | 42.44           | 53.26    | 46.74               |
| Avg Monthly Cost                            | 40.75          | 34.75           | 31.19  | 30.29        | 30.32      | 50.27       | 00.14       | 40.40  | 41.17     | 42.44           | 55.20    | 40.74               |
| Avg YTD Cost                                | 46.75          | 41.12           | 37.96  | 36.09        | 36.18      | 38.89       | 44.26       | 44.91  | 44.51     | 44.33           | 45.14    | 45.28               |
| TSA \$ per NYC MWh * Excludes ICAP payments | 0.00           | 0.00            | 0.00   | 0.00         | 1.52       | 0.45        | 0.85        | 0.46   | 0.59      | 0.00<br>Data re | 0.00     | 0.00<br>u Nov 2013. |