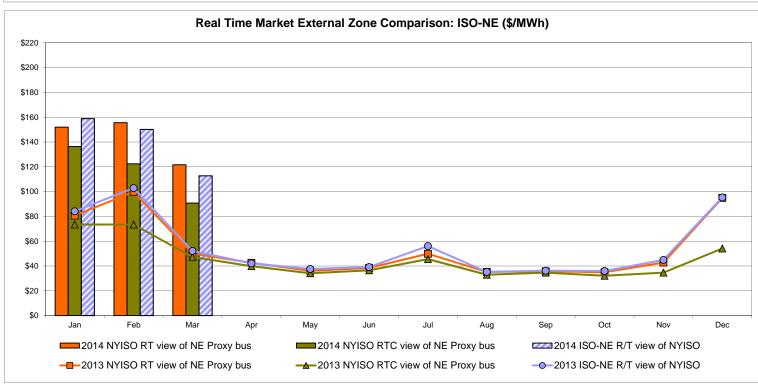

## Market Performance Highlights for March 2014

- LBMP for March is \$109.57/MWh; 11% lower than \$123.16/MWh in February 2014 and 124% higher than \$48.94/MWh in March 2013.
  - Day Ahead and Real Time Load Weighted LBMPs are lower compared to February.
- March 2014 average year-to-date monthly cost of \$142.40/MWh is a 92% increase from \$74.02/MWh in March 2013.
- Average daily sendout is 440 GWh/day in March; lower than 460 GWh/day in February 2014 and higher than 429 GWh/day in March 2013.
- Natural gas and distillate prices were lower compared to the previous month.
  - Natural Gas (Transco Z6 NY) was \$7.84/MMBtu, down 33% from \$11.64/MMBtu in February.
  - Jet Kerosene Gulf Coast was \$21.45/MMBtu, down from \$21.96/MMBtu in February.
  - Ultra Low Sulfur No.2 Diesel NY Harbor was \$21.44/MMBtu, down from \$23.10/MMBtu in February.
- Uplift per MWh is higher compared to the previous month.
  - Uplift (not including NYISO cost of operations) is \$0.26/MWh; higher than \$0.25/MWh in February.
    - The Local Reliability Share is \$0.64/MWh, lower than \$0.73 in February.
    - The Statewide Share is (\$0.38)/MWh, higher than (\$0.49)/MWh in February.
  - TSA \$ per NYC MWh is \$0.00/MWh.
- Total uplift costs (Schedule 1 components including NYISO Cost of Operations) are higher than February.