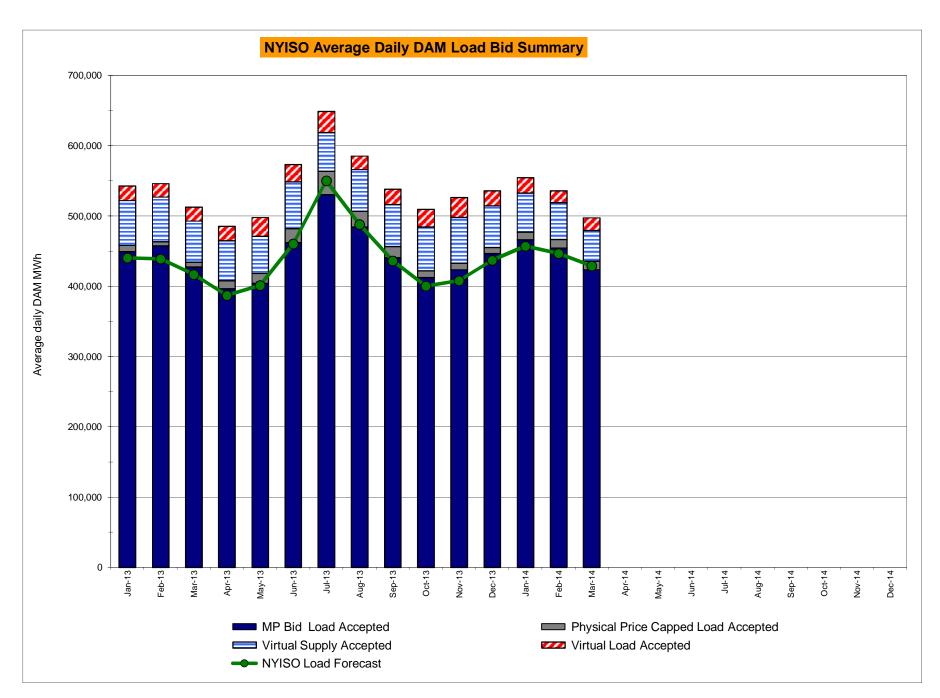

br>0.00<br>0.00<br>6.81<br>6.81<br>0.18<br>2.37<br>0.80<br>0.07<br>0.00<br>0.00                        | 7.65 4.40 3.62 0.63 0.23 0.23 8.65 8.65  7.40 2.56 4.63 1.39 0.24 0.24 8.93 8.93 0.21  7.03 1.83 4.37 0.70 0.17 0.17         | 7.85 4.38 3.82 0.70 0.28 0.28 8.98 8.98 3.70 0.97 0.44 0.00 0.00 8.26 8.26 0.24 4.14 1.73 0.31 0.00 0.00 0.00 0.00                    | 7.68 4.37 3.45 0.96 0.59 0.59 8.38 8.38 5.11 2.68 0.38 0.00 0.00 9.63 9.63 0.22 4.68 2.16 0.63 0.00 0.00 0.00 0.00               | 10.35<br>5.23<br>4.37<br>0.87<br>0.65<br>0.65<br>9.74<br>9.74<br>9.53<br>5.16<br>1.17<br>0.13<br>0.00<br>0.00<br>13.75<br>13.75<br>0.20<br>7.29<br>3.31<br>1.31<br>0.34<br>0.00<br>0.00 |

## NYISO In City Energy Mitigation - AMP (NYC Zone) 2013 - 2014 Percentage of committed unit-hours mitigated









## NYISO LBMP ZONES



Market Mitigation and Analysis Prepared: 4/1/2014 3:06 PM

#### **Billing Codes for Chart 4-C**

| Chart - C Category Name                   | Billing Code | Billing Category Name                                                              |
|-------------------------------------------|--------------|------------------------------------------------------------------------------------|
| Bid Production Cost Guarantee Balancing   | 81203        | Balancing NYISO Bid Production Cost Guarantee - Internal Units                     |
| Bid Production Cost Guarantee Balancing   | 81204        | Balancing NYISO Bid Production Cost Guarantee - External Units                     |
| Bid Production Cost Guarantee Balancing   | 81205        | Balancing NYISO Bid Production