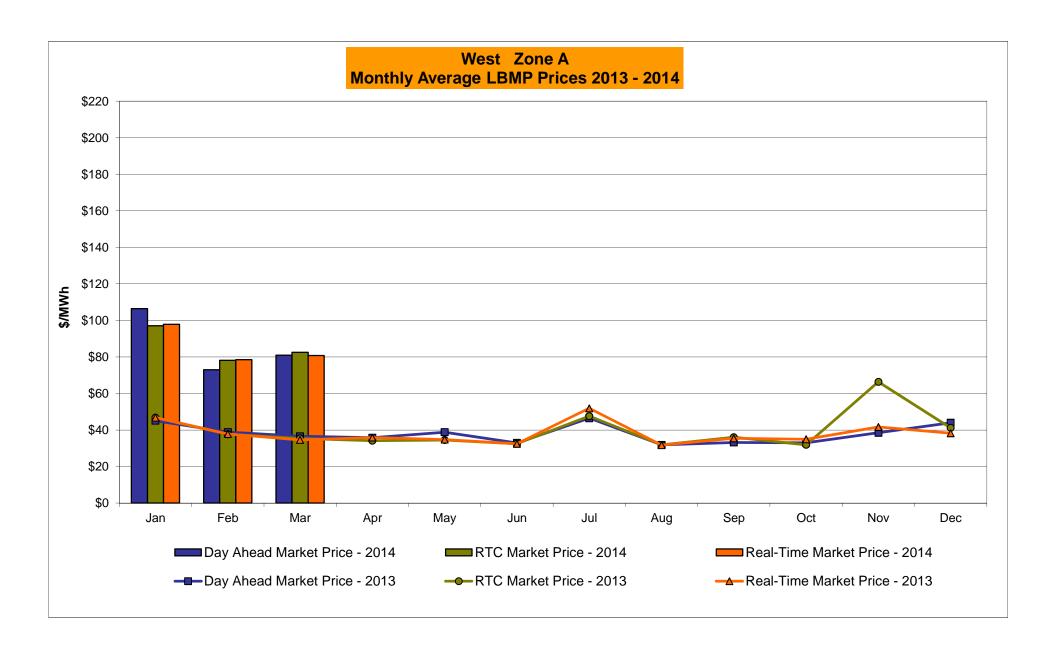

## Market Performance Highlights for March 2014

- LBMP for March is \$109.57/MWh; 11% lower than \$123.16/MWh in February 2014 and 124% higher than \$48.94/MWh in March 2013.
  - Day Ahead and Real Time Load Weighted LBMPs are lower compared to February.
- March 2014 average year-to-date monthly cost of \$142.40/MWh is a 92% increase from \$74.02/MWh in March 2013.
- Average daily sendout is 440 GWh/day in March; lower than 460 GWh/day in February 2014 and higher than 429 GWh/day in March 2013.
- Natural gas and distillate prices were lower compared to the previous month.
  - Natural Gas (Transco Z6 NY) was \$7.84/MMBtu, down 33% from \$11.64/MMBtu in February.
  - Jet Kerosene Gulf Coast was \$21.45/MMBtu, down from \$21.96/MMBtu in February.
  - Ultra Low Sulfur No.2 Diesel NY Harbor was \$21.44/MMBtu, down from \$23.10/MMBtu in February.
- Uplift per MWh is higher compared to the previous month.
  - Uplift (not including NYISO cost of operations) is \$0.26/MWh; higher than \$0.25/MWh in February.
    - The Local Reliability Share is \$0.64/MWh, lower than \$0.73 in February.
    - The Statewide Share is (\$0.38)/MWh, higher than (\$0.49)/MWh in February.
  - TSA \$ per NYC MWh is \$0.00/MWh.
- Total uplift costs (Schedule 1 components including NYISO Cost of Operations) are higher than February.

### NYISO Average Cost/MWh (Energy and Ancillary Services) \* from the LBMP Customer point of view

| 2014                                        | January        | February        | March  | April        | May        | June        | <u>July</u> | August | September | October         | November | December            |
|---------------------------------------------|----------------|-----------------|--------|--------------|------------|-------------|-------------|--------|-----------|-----------------|----------|---------------------|
| LBMP                                        | 183.25         | 123.16          | 109.57 | April        | iviay      | June        | <u>July</u> | August | September | October         | November | December            |
|                                             |                |                 |        |              |            |             |             |        |           |                 |          |                     |
| NTAC                                        | 0.56           | 0.64            | 0.39   |              |            |             |             |        |           |                 |          |                     |
| Reserve                                     | 0.78           | 0.49            | 0.56   |              |            |             |             |        |           |                 |          |                     |
| Regulation                                  | 0.27           | 0.21            | 0.22   |              |            |             |             |        |           |                 |          |                     |
| NYISO Cost of Operations                    | 0.69           | 0.69            | 0.69   |              |            |             |             |        |           |                 |          |                     |
| Uplift                                      | (0.36)         | 0.25            | 0.26   |              |            |             |             |        |           |                 |          |                     |
| Uplift: Local Reliability Share             | 1.38           | 0.73            | 0.64   |              |            |             |             |        |           |                 |          |                     |
| Uplift: Statewide Share                     | (1.73)         | (0.49)          | (0.38) |              |            |             |             |        |           |                 |          |                     |
| Voltage Support and Black Start _           | 0.36           | 0.36            | 0.36   |              |            |             |             |        |           |                 |          |                     |
| Avg Monthly Cost                            | 185.55         | 125.81          | 112.06 |              |            |             |             |        |           |                 |          |                     |
| Avg YTD Cost                                | 185.55         | 157.40          | 142.40 |              |            |             |             |        |           |                 |          |                     |
| TSA \$ per NYC MWh                          | 0.00           | 0.00            | 0.00   |              |            |             |             |        |           |                 |          |                     |
| 2013                                        | <u>January</u> | February        | March  | <u>April</u> | May        | <u>June</u> | <u>July</u> | August | September | October         | November | December            |
| LBMP                                        | 79.77          | 85.76           | 48.94  | 44.47        | 52.21      | 50.17       | 68.49       | 40.81  | 44.24     | 39.85           | 43.30    | 66.39               |
| NTAC                                        | 0.79           | 0.83            | 0.76   | 0.90         | 0.85       | 0.86        | 0.66        | 0.28   | 0.57      | 0.87            | 1.08     | 0.59                |
| Reserve                                     | 0.38           | 0.44            | 0.43   | 0.36         | 0.49       | 0.34        | 0.50        | 0.32   | 0.38      | 0.42            | 0.38     | 0.44                |
| Regulation                                  | 0.13           | 0.13            | 0.10   | 0.11         | 0.09       | 0.13        | 0.11        | 0.13   | 0.13      | 0.16            | 0.13     | 0.12                |
| NYISO Cost of Operations                    | 0.69           | 0.69            | 0.69   | 0.69         | 0.69       | 0.69        | 0.69        | 0.69   | 0.69      | 0.69            | 0.69     | 0.69                |
| Uplift                                      | 0.21           | (0.15)          | (0.33) | 0.03         | 0.41       | 0.49        | 2.06        | 0.03   | (0.04)    | 0.19            | (0.07)   | (0.25)              |
| Uplift: Local Reliability Share             | 0.44           | 0.13)           | 0.19   | 0.02         | 0.58       | 0.43        | 1.27        | 0.03   | 0.31      | 0.13            | 0.19     | 0.12                |
| Uplift: Statewide Share                     | (0.23)         | (0.55)          | (0.52) | (0.35)       | (0.17)     | (0.31)      | 0.79        | (0.46) | (0.36)    | (0.19)          | (0.25)   | (0.37)              |
| Voltage Support and Black Start             | 0.36           | 0.36            | 0.36   | 0.36         | 0.36       | 0.36        | 0.73        | 0.36   | 0.36      | 0.36            | 0.36     | 0.36                |
| • ··· <u>-</u>                              |                |                 |        |              |            |             |             |        |           | _               |          |                     |
| Avg Monthly Cost                            | 82.34          | 88.06           | 50.96  | 46.91        | 55.10      | 53.05       | 72.87       | 42.62  | 46.32     | 42.54           | 45.88    | 68.34               |
| Avg YTD Cost                                | 82.34          | 85.08           | 74.02  | 67.80        | 65.46      | 63.36       | 65.10       | 62.27  | 60.74     | 59.30           | 58.24    | 59.13               |
| TSA \$ per NYC MWh                          | 0.00           | 0.00            | 0.00   | 0.04         | 0.58       | 0.61        | 1.52        | 0.43   | 0.22      | 0.01            | 0.00     | 0.00                |
| 2012                                        | January        | <u>February</u> | March  | <u>April</u> | <u>May</u> | <u>June</u> | <u>July</u> | August | September | October         | November | December            |
| LBMP                                        | 44.00          | 32.45           | 28.98  | 28.31        | 34.68      | 47.37       | 63.80       | 46.24  | 39.59     | 39.30           | 50.16    | 44.67               |
| NTAC                                        | 0.85           | 0.80            | 0.68   | 0.71         | 0.72       | 0.77        | 0.58        | 0.65   | 0.57      | 0.70            | 0.75     | 0.83                |
| Reserve                                     | 0.35           | 0.25            | 0.38   | 0.32         | 0.13       | 0.36        | 0.36        | 0.22   | 0.23      | 0.29            | 0.40     | 0.26                |
| Regulation                                  | 0.10           | 0.08            | 0.13   | 0.12         | 0.09       | 0.15        | 0.15        | 0.12   | 0.09      | 0.10            | 0.11     | 0.09                |
| NYISO Cost of Operations                    | 0.64           | 0.64            | 0.64   | 0.64         | 0.64       | 0.64        | 0.64        | 0.64   | 0.64      | 0.64            | 0.64     | 0.64                |
| Uplift                                      | 0.44           | 0.17            | 0.00   | (0.18)       | (0.11)     | 0.61        | 0.23        | 0.22   | (0.33)    | 1.04            | 0.82     | (0.11)              |
| Uplift: Local Reliability Share             | 0.49           | 0.27            | 0.19   | 0.07         | 0.25       | 0.42        | 0.49        | 0.83   | 0.26      | 0.67            | 0.72     | 0.30                |
| Uplift: Statewide Share                     | (0.05)         | (0.10)          | (0.19) | (0.25)       | (0.36)     | 0.19        | (0.26)      | (0.61) | (0.59)    | 0.38            | 0.11     | (0.41)              |
| Voltage Support and Black Start             | 0.37           | 0.37            | 0.37   | 0.37         | 0.37       | 0.37        | 0.37        | 0.37   | 0.37      | 0.37            | 0.37     | 0.37                |
| Avg Monthly Cost                            | 46.75          | 34.75           | 31.19  | 30.29        | 36.52      | 50.27       | 66.14       | 48.46  | 41.17     | 42.44           | 53.26    | 46.74               |
| Avg Monthly Cost                            | 40.75          | 34.75           | 31.19  | 30.29        | 30.32      | 50.27       | 00.14       | 40.40  | 41.17     | 42.44           | 55.20    | 40.74               |
| Avg YTD Cost                                | 46.75          | 41.12           | 37.96  | 36.09        | 36.18      | 38.89       | 44.26       | 44.91  | 44.51     | 44.33           | 45.14    | 45.28               |
| TSA \$ per NYC MWh * Excludes ICAP payments | 0.00           | 0.00            | 0.00   | 0.00         | 1.52       | 0.45        | 0.85        | 0.46   | 0.59      | 0.00<br>Data re | 0.00     | 0.00<br>u Nov 2013. |