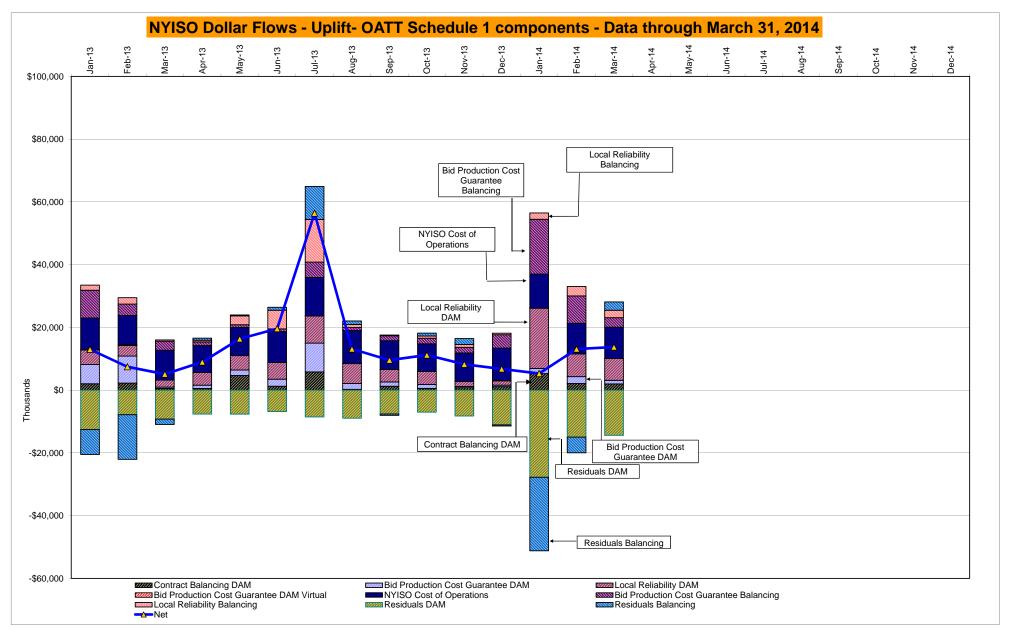

## Market Performance Highlights for March 2014

- LBMP for March is \$109.57/MWh; 11% lower than \$123.16/MWh in February 2014 and 124% higher than \$48.94/MWh in March 2013.
  - Day Ahead and Real Time Load Weighted LBMPs are lower compared to February.
- March 2014 average year-to-date monthly cost of \$142.40/MWh is a 92% increase from \$74.02/MWh in March 2013.
- Average daily sendout is 440 GWh/day in March; lower than 460 GWh/day in February 2014 and higher than 429 GWh/day in March 2013.
- Natural gas and distillate prices were lower compared to the previous month.
  - Natural Gas (Transco Z6 NY) was \$7.84/MMBtu, down 33% from \$11.64/MMBtu in February.
  - Jet Kerosene Gulf Coast was \$21.45/MMBtu, down from \$21.96/MMBtu in February.
  - Ultra Low Sulfur No.2 Diesel NY Harbor was \$21.44/MMBtu, down from \$23.10/MMBtu in February.
- Uplift per MWh is higher compared to the previous month.
  - Uplift (not including NYISO cost of operations) is \$0.26/MWh; higher than \$0.25/MWh in February.
    - The Local Reliability Share is \$0.64/MWh, lower than \$0.73 in February.
    - The Statewide Share is (\$0.38)/MWh, higher than (\$0.49)/MWh in February.
  - TSA \$ per NYC MWh is \$0.00/MWh.
- Total uplift costs (Schedule 1 components including NYISO Cost of Operations) are higher than February.

\* Excludes ICAP payments. Market Mitigation and Analysis Prepared: 4/4/2014 9:53 AM

DAM Contract Balancing amounts are for payments made to generating units to make them whole for being dispatched below their Day-Ahead schedule, as a result of out-of-merit dispatches.

DAM Bid Production Cost Guarantees for Virtual Transactions are included in the chart and are shown from the inception of Virtual Transactions. These values are small and cannot be identified on the chart.

DAM residuals consist of both energy and loss revenue collections and payments. By design, there is a net over collection of revenues due to the difference between the marginal losses paid to generation and the average losses charged to loads.