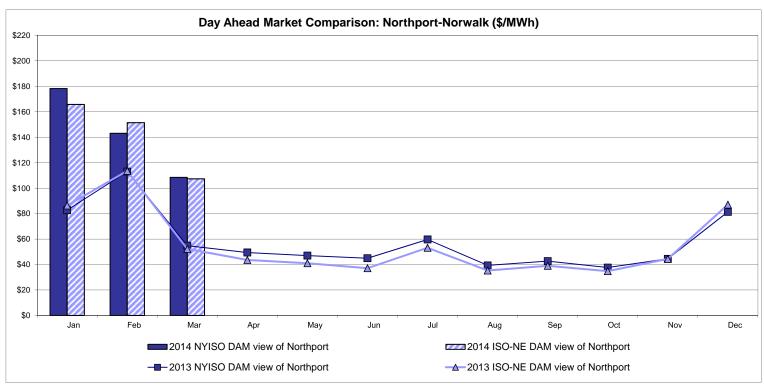

r>103.13<br>62.25 | 82.51<br>64.41                         |

Market Mitigation and Analysis Prepared: 4/8/2014 7:41 AM

<sup>\*</sup> Straight LBMP averages















#### **External Comparison ISO-New England**





#### **External Comparison PJM**





#### **External Comparison Ontario IESO**





Notes: Exchange factor used for March 2014 was 0.90038 to US \$

HOEP: Hourly Ontario Energy Price Pre-Dispatch: Projected Energy Price

#### External Controllable Line: Cross Sound Cable (New England)





#### Note:

ISO-NE Forecast is an advisory posting @ 18:00 day before.

The DAM and R/T prices at the Shorham 13899 interface are used for ISO-NE.

The DAM and R/T prices at the CSC interface are used for NYISO.

#### **External Controllable Line: Northport - Norwalk (New England)**





#### Note:

ISO-NE Forecast is an advisory posting @ 18:00 day before.

The DAM and R/T prices at the Northport 138 interface are used for ISO-NE.

The DAM and R/T prices at the 1385 interface are used for NYISO.

#### **External Controllable Line: Neptune (PJM)**





#### **External Comparison Hydro-Quebec**





Note:

Hydro-Quebec Prices are unavailable.

#### **External Controllable Line: Linden VFT (PJM)**





#### **External Controllable Line: Hudson (PJM)**





#### **NYISO Real Time Price Correction Statistics**

| <u>2014</u>