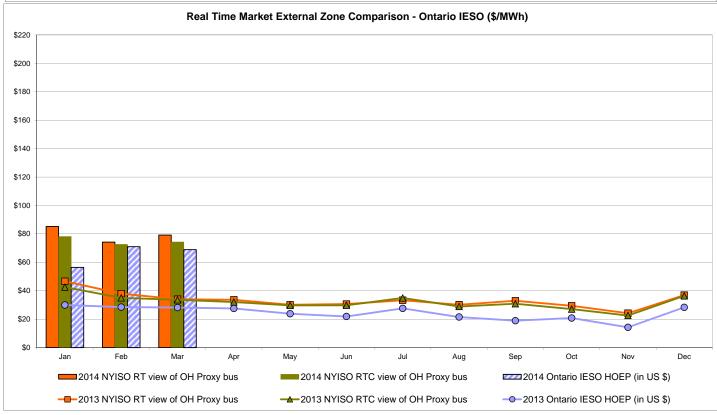

## Market Performance Highlights for March 2014

- LBMP for March is \$109.57/MWh; 11% lower than \$123.16/MWh in February 2014 and 124% higher than \$48.94/MWh in March 2013.
  - Day Ahead and Real Time Load Weighted LBMPs are lower compared to February.
- March 2014 average year-to-date monthly cost of \$142.40/MWh is a 92% increase from \$74.02/MWh in March 2013.
- Average daily sendout is 440 GWh/day in March; lower than 460 GWh/day in February 2014 and higher than 429 GWh/day in March 2013.
- Natural gas and distillate prices were lower compared to the previous month.
  - Natural Gas (Transco Z6 NY) was \$7.84/MMBtu, down 33% from \$11.64/MMBtu in February.
  - Jet Kerosene Gulf Coast was \$21.45/MMBtu, down from \$21.96/MMBtu in February.
  - Ultra Low Sulfur No.2 Diesel NY Harbor was \$21.44/MMBtu, down from \$23.10/MMBtu in February.
- Uplift per MWh is higher compared to the previous month.
  - Uplift (not including NYISO cost of operations) is \$0.26/MWh; higher than \$0.25/MWh in February.
    - The Local Reliability Share is \$0.64/MWh, lower than \$0.73 in February.
    - The Statewide Share is (\$0.38)/MWh, higher than (\$0.49)/MWh in February.
  - TSA \$ per NYC MWh is \$0.00/MWh.
- Total uplift costs (Schedule 1 components including NYISO Cost of Operations) are higher than February.