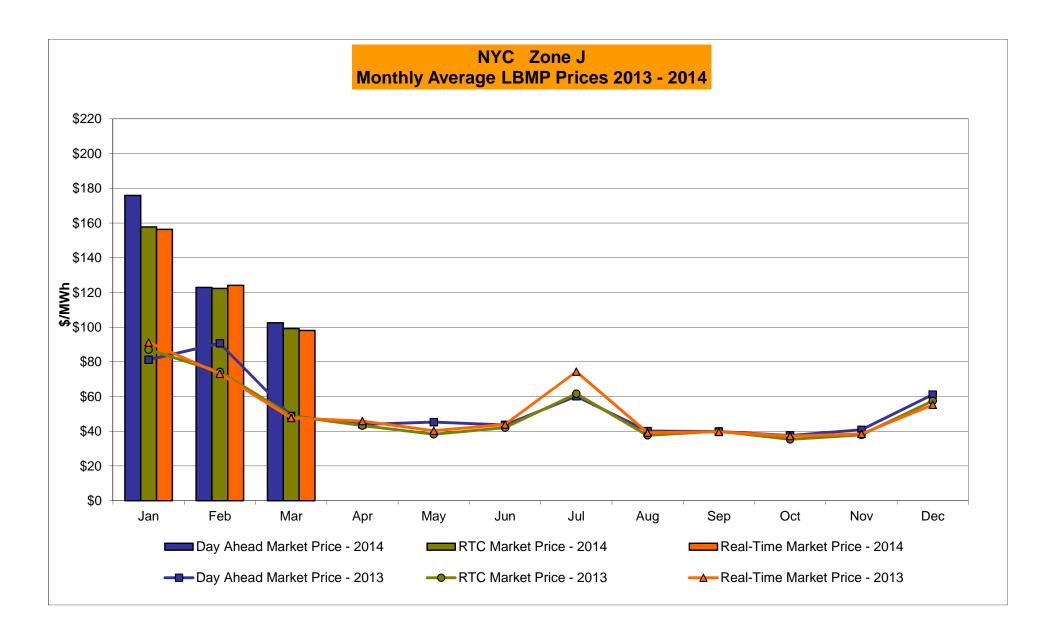

## Market Performance Highlights for March 2014

- LBMP for March is \$109.57/MWh; 11% lower than \$123.16/MWh in February 2014 and 124% higher than \$48.94/MWh in March 2013.
  - Day Ahead and Real Time Load Weighted LBMPs are lower compared to February.
- March 2014 average year-to-date monthly cost of \$142.40/MWh is a 92% increase from \$74.02/MWh in March 2013.
- Average daily sendout is 440 GWh/day in March; lower than 460 GWh/day in February 2014 and higher than 429 GWh/day in March 2013.
- Natural gas and distillate prices were lower compared to the previous month.
  - Natural Gas (Transco Z6 NY) was \$7.84/MMBtu, down 33% from \$11.64/MMBtu in February.
  - Jet Kerosene Gulf Coast was \$21.45/MMBtu, down from \$21.96/MMBtu in February.
  - Ultra Low Sulfur No.2 Diesel NY Harbor was \$21.44/MMBtu, down from \$23.10/MMBtu in February.
- Uplift per MWh is higher compared to the previous month.
  - Uplift (not including NYISO cost of operations) is \$0.26/MWh; higher than \$0.25/MWh in February.
    - The Local Reliability Share is \$0.64/MWh, lower than \$0.73 in February.
    - The Statewide Share is (\$0.38)/MWh, higher than (\$0.49)/MWh in February.
  - TSA \$ per NYC MWh is \$0.00/MWh.
- Total uplift costs (Schedule 1 components including NYISO Cost of Operations) are higher than February.

### NYISO Average Cost/MWh (Energy and Ancillary Services) \* from the LBMP Customer point of view

| 2014                                        | January        | February        | March  | April        | May        | June        | <u>July</u> | August | September | October         | November | December            |
|---------------------------------------------|----------------|-----------------|--------|--------------|------------|-------------|-------------|--------|-----------|-----------------|----------|---------------------|
| LBMP                                        | 183.25         | 123.16          | 109.57 | April        | iviay      | June        | <u>July</u> | August | September | October         | November | December            |
|                                             |                |                 |        |              |            |             |             |        |           |                 |          |                     |
| NTAC                                        | 0.56           | 0.64            | 0.39   |              |            |             |             |        |           |                 |          |                     |
| Reserve                                     | 0.78           | 0.49            | 0.56   |              |            |             |             |        |           |                 |          |                     |
| Regulation                                  | 0.27           | 0.21            | 0.22   |              |            |             |             |        |           |                 |          |                     |
| NYISO Cost of Operations                    | 0.69           | 0.69            | 0.69   |              |            |             |             |        |           |                 |          |                     |
| Uplift                                      | (0.36)         | 0.25            | 0.26   |              |            |             |             |        |           |                 |          |                     |
| Uplift: Local Reliability Share             | 1.38           | 0.73            | 0.64   |              |            |             |             |        |           |                 |          |                     |
| Uplift: Statewide Share                     | (1.73)         | (0.49)          | (0.38) |              |            |             |             |        |           |                 |          |                     |
| Voltage Support and Black Start _           | 0.36           | 0.36            | 0.36   |              |            |             |             |        |           |                 |          |                     |
| Avg Monthly Cost                            | 185.55         | 125.81          | 112.06 |              |            |             |             |        |           |                 |          |                     |
| Avg YTD Cost                                | 185.55         | 157.40          | 142.40 |              |            |             |             |        |           |                 |          |                     |
| TSA \$ per NYC MWh                          | 0.00           | 0.00            | 0.00   |              |            |             |             |        |           |                 |          |                     |
| 2013                                        | <u>January</u> | February        | March  | <u>April</u> | May        | <u>June</u> | <u>July</u> | August | September | October         | November | December            |
| LBMP                                        | 79.77          | 85.76           | 48.94  | 44.47        | 52.21      | 50.17       | 68.49       | 40.81  | 44.24     | 39.85           | 43.30    | 66.39               |
| NTAC                                        | 0.79           | 0.83            | 0.76   | 0.90         | 0.85       | 0.86        | 0.66        | 0.28   | 0.57      | 0.87            | 1.08     | 0.59                |
| Reserve                                     | 0.38           | 0.44            | 0.43   | 0.36         | 0.49       | 0.34        | 0.50        | 0.32   | 0.38      | 0.42            | 0.38     | 0.44                |
| Regulation                                  | 0.13           | 0.13            | 0.10   | 0.11         | 0.09       | 0.13        | 0.11        | 0.13   | 0.13      | 0.16            | 0.13     | 0.12                |
| NYISO Cost of Operations                    | 0.69           | 0.69            | 0.69   | 0.69         | 0.69       | 0.69        | 0.69        | 0.69   | 0.69      | 0.69            | 0.69     | 0.69                |
| Uplift                                      | 0.21           | (0.15)          | (0.33) | 0.03         | 0.41       | 0.49        | 2.06        | 0.03   | (0.04)    | 0.19            | (0.07)   | (0.25)              |
| Uplift: Local Reliability Share             | 0.44           | 0.13)           | 0.19   | 0.02         | 0.58       | 0.43        | 1.27        | 0.03   | 0.31      | 0.13            | 0.19     | 0.12                |
| Uplift: Statewide Share                     | (0.23)         | (0.55)          | (0.52) | (0.35)       | (0.17)     | (0.31)      | 0.79        | (0.46) | (0.36)    | (0.19)          | (0.25)   | (0.37)              |
| Voltage Support and Black Start             | 0.36           | 0.36            | 0.36   | 0.36         | 0.36       | 0.36        | 0.73        | 0.36   | 0.36      | 0.36            | 0.36     | 0.36                |
| • ··· <u>-</u>                              |                |                 |        |              |            |             |             |        |           | _               |          |                     |
| Avg Monthly Cost                            | 82.34          | 88.06           | 50.96  | 46.91        | 55.10      | 53.05       | 72.87       | 42.62  | 46.32     | 42.54           | 45.88    | 68.34               |
| Avg YTD Cost                                | 82.34          | 85.08           | 74.02  | 67.80        | 65.46      | 63.36       | 65.10       | 62.27  | 60.74     | 59.30           | 58.24    | 59.13               |
| TSA \$ per NYC MWh                          | 0.00           | 0.00            | 0.00   | 0.04         | 0.58       | 0.61        | 1.52        | 0.43   | 0.22      | 0.01            | 0.00     | 0.00                |
| 2012                                        | January        | <u>February</u> | March  | <u>April</u> | <u>May</u> | <u>June</u> | <u>July</u> | August | September | October         | November | December            |
| LBMP                                        | 44.00          | 32.45           | 28.98  | 28.31        | 34.68      | 47.37       | 63.80       | 46.24  | 39.59     | 39.30           | 50.16    | 44.67               |
| NTAC                                        | 0.85           | 0.80            | 0.68   | 0.71         | 0.72       | 0.77        | 0.58        | 0.65   | 0.57      | 0.70            | 0.75     | 0.83                |
| Reserve                                     | 0.35           | 0.25            | 0.38   | 0.32         | 0.13       | 0.36        | 0.36        | 0.22   | 0.23      | 0.29            | 0.40     | 0.26                |
| Regulation                                  | 0.10           | 0.08            | 0.13   | 0.12         | 0.09       | 0.15        | 0.15        | 0.12   | 0.09      | 0.10            | 0.11     | 0.09                |
| NYISO Cost of Operations                    | 0.64           | 0.64            | 0.64   | 0.64         | 0.64       | 0.64        | 0.64        | 0.64   | 0.64      | 0.64            | 0.64     | 0.64                |
| Uplift                                      | 0.44           | 0.17            | 0.00   | (0.18)       | (0.11)     | 0.61        | 0.23        | 0.22   | (0.33)    | 1.04            | 0.82     | (0.11)              |
| Uplift: Local Reliability Share             | 0.49           | 0.27            | 0.19   | 0.07         | 0.25       | 0.42        | 0.49        | 0.83   | 0.26      | 0.67            | 0.72     | 0.30                |
| Uplift: Statewide Share                     | (0.05)         | (0.10)          | (0.19) | (0.25)       | (0.36)     | 0.19        | (0.26)      | (0.61) | (0.59)    | 0.38            | 0.11     | (0.41)              |
| Voltage Support and Black Start             | 0.37           | 0.37            | 0.37   | 0.37         | 0.37       | 0.37        | 0.37        | 0.37   | 0.37      | 0.37            | 0.37     | 0.37                |
| Avg Monthly Cost                            | 46.75          | 34.75           | 31.19  | 30.29        | 36.52      | 50.27       | 66.14       | 48.46  | 41.17     | 42.44           | 53.26    | 46.74               |
| Avg Monthly Cost                            | 40.75          | 34.75           | 31.19  | 30.29        | 30.32      | 50.27       | 00.14       | 40.40  | 41.17     | 42.44           | 55.20    | 40.74               |
| Avg YTD Cost                                | 46.75          | 41.12           | 37.96  | 36.09        | 36.18      | 38.89       | 44.26       | 44.91  | 44.51     | 44.33           | 45.14    | 45.28               |
| TSA \$ per NYC MWh * Excludes ICAP payments | 0.00           | 0.00            | 0.00   | 0.00         | 1.52       | 0.45        | 0.85        | 0.46   | 0.59      | 0.00<br>Data re | 0.00     | 0.00<br>u Nov 2013. |