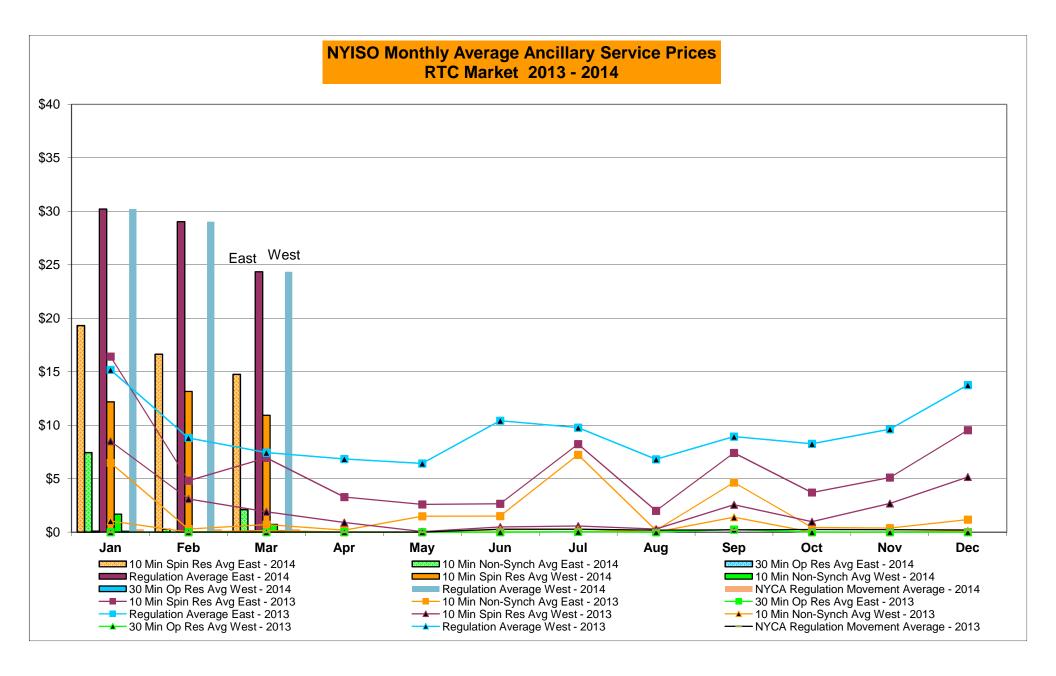

|            |                  |           | Sep-14<br>Oct-14 |           |                  |            |                                                  |
|        | Nov-14           |           |                  |           |                  | _             | Nov-14           |           |                  |            |                  | $\dashv$  | Nov-14           |           |                  |            | <del>                                     </del> |
|        | Dec-14           |           |                  |           |                  | _             | Dec-14           |           |                  |            |                  |           | Dec-14           |           |                  |            |                                                  |









#### NYISO Markets Ancillary Services Statistics - Unweighted Price (\$/MWH)

|                                                                                                                                                                                                                                                                                                                                                                                                                                                                                                                                                                                                                                                                                             | -