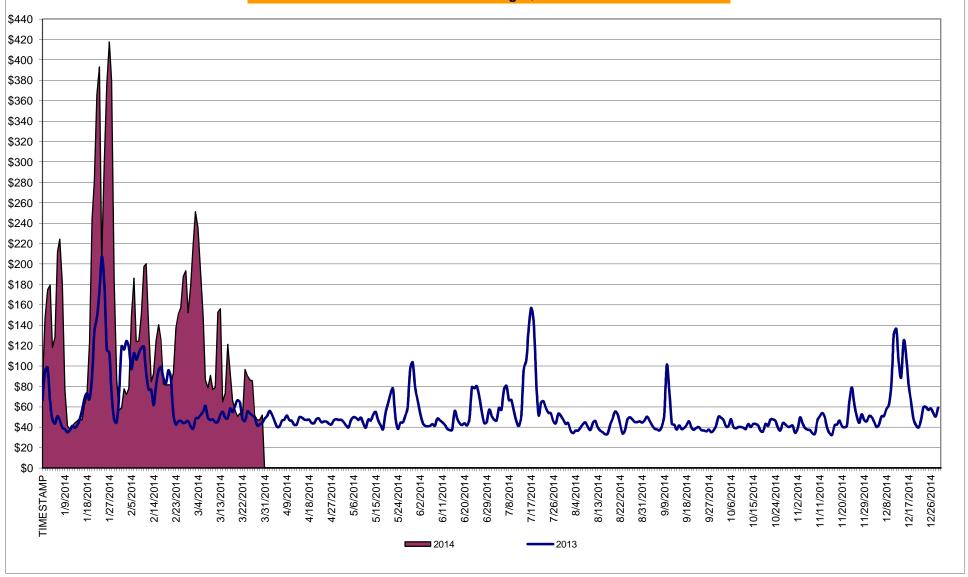

## Market Performance Highlights for March 2014

- LBMP for March is \$109.57/MWh; 11% lower than \$123.16/MWh in February 2014 and 124% higher than \$48.94/MWh in March 2013.
  - Day Ahead and Real Time Load Weighted LBMPs are lower compared to February.
- March 2014 average year-to-date monthly cost of \$142.40/MWh is a 92% increase from \$74.02/MWh in March 2013.
- Average daily sendout is 440 GWh/day in March; lower than 460 GWh/day in February 2014 and higher than 429 GWh/day in March 2013.
- Natural gas and distillate prices were lower compared to the previous month.
  - Natural Gas (Transco Z6 NY) was \$7.84/MMBtu, down 33% from \$11.64/MMBtu in February.
  - Jet Kerosene Gulf Coast was \$21.45/MMBtu, down from \$21.96/MMBtu in February.
  - Ultra Low Sulfur No.2 Diesel NY Harbor was \$21.44/MMBtu, down from \$23.10/MMBtu in February.
- Uplift per MWh is higher compared to the previous month.
  - Uplift (not including NYISO cost of operations) is \$0.26/MWh; higher than \$0.25/MWh in February.
    - The Local Reliability Share is \$0.64/MWh, lower than \$0.73 in February.
    - The Statewide Share is (\$0.38)/MWh, higher than (\$0.49)/MWh in February.
  - TSA \$ per NYC MWh is \$0.00/MWh.
- Total uplift costs (Schedule 1 components including NYISO Cost of Operations) are higher than February.

#### Daily NYISO Average Cost/MWh (Energy & Ancillary Services)\*

2013 Annual Average \$59.13/MWh March 2013 YTD Average \$74.02/MWh March 2014 YTD Average \$142.40/MWh

<sup>\*</sup> Excludes ICAP payments.

### NYISO Average Cost/MWh (Energy and Ancillary Services) \* from the LBMP Customer point of view

| 2014                                        | January        | February        | March  | April        | May        | June        | <u>July</u> | August | September | October         | November | December            |
|---------------------------------------------|----------------|-----------------|--------|--------------|------------|-------------|-------------|--------|-----------|-----------------|----------|---------------------|
| LBMP                                        | 183.25         | 123.16          | 109.57 | April        | iviay      | June        | <u>July</u> | August | September | October         | November | December            |
|                                             |                |                 |        |              |            |             |             |        |           |                 |          |                     |
| NTAC                                        | 0.56           | 0.64            | 0.39   |              |            |             |             |        |           |                 |          |                     |
| Reserve                                     | 0.78           | 0.49            | 0.56   |              |            |             |             |        |           |                 |          |                     |
| Regulation                                  | 0.27           | 0.21            | 0.22   |              |            |             |             |        |           |                 |          |                     |
| NYISO Cost of Operations                    | 0.69           | 0.69            | 0.69   |              |            |             |             |        |           |                 |          |                     |
| Uplift                                      | (0.36)         | 0.25            | 0.26   |              |            |             |             |        |           |                 |          |                     |
| Uplift: Local Reliability Share             | 1.38           | 0.73            | 0.64   |              |            |             |             |        |           |                 |          |                     |
| Uplift: Statewide Share                     | (1.73)         | (0.49)          | (0.38) |              |            |             |             |        |           |                 |          |                     |
| Voltage Support and Black Start _           | 0.36           | 0.36            | 0.36   |              |            |             |             |        |           |                 |          |                     |
| Avg Monthly Cost                            | 185.55         | 125.81          | 112.06 |              |            |             |             |        |           |                 |          |                     |
| Avg YTD Cost                                | 185.55         | 157.40          | 142.40 |              |            |             |             |        |           |                 |          |                     |
| TSA \$ per NYC MWh                          | 0.00           | 0.00            | 0.00   |              |            |             |             |        |           |                 |          |                     |
| 2013                                        | <u>January</u> | February        | March  | <u>April</u> | May        | <u>June</u> | <u>July</u> | August | September | October         | November | December            |
| LBMP                                        | 79.77          | 85.76           | 48.94  | 44.47        | 52.21      | 50.17       | 68.49       | 40.81  | 44.24     | 39.85           | 43.30    | 66.39               |
| NTAC                                        | 0.79           | 0.83            | 0.76   | 0.90         | 0.85       | 0.86        | 0.66        | 0.28   | 0.57      | 0.87            | 1.08     | 0.59                |
| Reserve                                     | 0.38           | 0.44            | 0.43   | 0.36         | 0.49       | 0.34        | 0.50        | 0.32   | 0.38      | 0.42            | 0.38     | 0.44                |
| Regulation                                  | 0.13           | 0.13            | 0.10   | 0.11         | 0.09       | 0.13        | 0.11        | 0.13   | 0.13      | 0.16            | 0.13     | 0.12                |
| NYISO Cost of Operations                    | 0.69           | 0.69            | 0.69   | 0.69         | 0.69       | 0.69        | 0.69        | 0.69   | 0.69      | 0.69            | 0.69     | 0.69                |
| Uplift                                      | 0.21           | (0.15)          | (0.33) | 0.03         | 0.41       | 0.49        | 2.06        | 0.03   | (0.04)    | 0.19            | (0.07)   | (0.25)              |
| Uplift: Local Reliability Share             | 0.44           | 0.13)           | 0.19   | 0.02         | 0.58       | 0.43        | 1.27        | 0.03   | 0.31      | 0.13            | 0.19     | 0.12                |
| Uplift: Statewide Share                     | (0.23)         | (0.55)          | (0.52) | (0.35)       | (0.17)     | (0.31)      | 0.79        | (0.46) | (0.36)    | (0.19)          | (0.25)   | (0.37)              |
| Voltage Support and Black Start             | 0.36           | 0.36            | 0.36   | 0.36         | 0.36       | 0.36        | 0.73        | 0.36   | 0.36      | 0.36            | 0.36     | 0.36                |
| • ··· <u>-</u>                              |                |                 |        |              |            |             |             |        |           | _               |          |                     |
| Avg Monthly Cost                            | 82.34          | 88.06           | 50.96  | 46.91        | 55.10      | 53.05       | 72.87       | 42.62  | 46.32     | 42.54           | 45.88    | 68.34               |
| Avg YTD Cost                                | 82.34          | 85.08           | 74.02  | 67.80        | 65.46      | 63.36       | 65.10       | 62.27  | 60.74     | 59.30           | 58.24    | 59.13               |
| TSA \$ per NYC MWh                          | 0.00           | 0.00            | 0.00   | 0.04         | 0.58       | 0.61        | 1.52        | 0.43   | 0.22      | 0.01            | 0.00     | 0.00                |
| 2012                                        | January        | <u>February</u> | March  | <u>April</u> | <u>May</u> | <u>June</u> | <u>July</u> | August | September | October         | November | December            |
| LBMP                                        | 44.00          | 32.45           | 28.98  | 28.31        | 34.68      | 47.37       | 63.80       | 46.24  | 39.59     | 39.30           | 50.16    | 44.67               |
| NTAC                                        | 0.85           | 0.80            | 0.68   | 0.71         | 0.72       | 0.77        | 0.58        | 0.65   | 0.57      | 0.70            | 0.75     | 0.83                |
| Reserve                                     | 0.35           | 0.25            | 0.38   | 0.32         | 0.13       | 0.36        | 0.36        | 0.22   | 0.23      | 0.29            | 0.40     | 0.26                |
| Regulation                                  | 0.10           | 0.08            | 0.13   | 0.12         | 0.09       | 0.15        | 0.15        | 0.12   | 0.09      | 0.10            | 0.11     | 0.09                |
| NYISO Cost of Operations                    | 0.64           | 0.64            | 0.64   | 0.64         | 0.64       | 0.64        | 0.64        | 0.64   | 0.64      | 0.64            | 0.64     | 0.64                |
| Uplift                                      | 0.44           | 0.17            | 0.00   | (0.18)       | (0.11)     | 0.61        | 0.23        | 0.22   | (0.33)    | 1.04            | 0.82     | (0.11)              |
| Uplift: Local Reliability Share             | 0.49           | 0.27            | 0.19   | 0.07         | 0.25       | 0.42        | 0.49        | 0.83   | 0.26      | 0.67            | 0.72     | 0.30                |
| Uplift: Statewide Share                     | (0.05)         | (0.10)          | (0.19) | (0.25)       | (0.36)     | 0.19        | (0.26)      | (0.61) | (0.59)    | 0.38            | 0.11     | (0.41)              |
| Voltage Support and Black Start             | 0.37           | 0.37            | 0.37   | 0.37         | 0.37       | 0.37        | 0.37        | 0.37   | 0.37      | 0.37            | 0.37     | 0.37                |
| Avg Monthly Cost                            | 46.75          | 34.75           | 31.19  | 30.29        | 36.52      | 50.27       | 66.14       | 48.46  | 41.17     | 42.44           | 53.26    | 46.74               |
| Avg Monthly Cost                            | 40.75          | 34.75           | 31.19  | 30.29        | 30.32      | 50.27       | 00.14       | 40.40  | 41.17     | 42.44           | 55.20    | 40.74               |
| Avg YTD Cost                                | 46.75          | 41.12           | 37.96  | 36.09        | 36.18      | 38.89       | 44.26       | 44.91  | 44.51     | 44.33           | 45.14    | 45.28               |
| TSA \$ per NYC MWh * Excludes ICAP payments | 0.00           | 0.00            | 0.00   | 0.00         | 1.52       | 0.45        | 0.85        | 0.46   | 0.59      | 0.00<br>Data re | 0.00     | 0.00<br>u Nov 2013. |