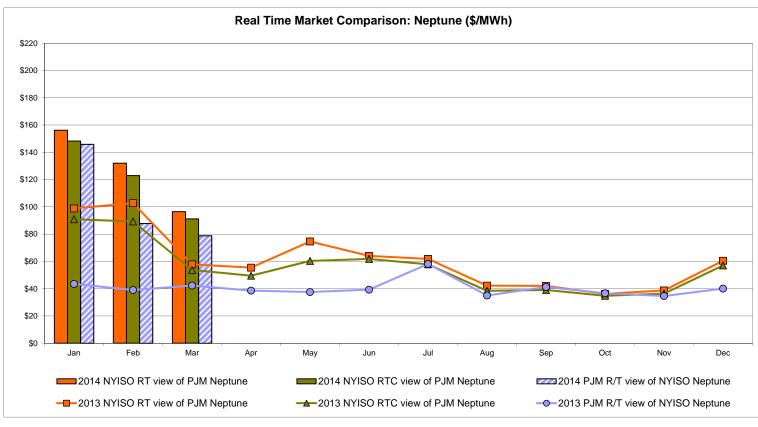

rnal Comparison Ontario IESO**





Notes: Exchange factor used for March 2014 was 0.90038 to US \$

HOEP: Hourly Ontario Energy Price Pre-Dispatch: Projected Energy Price

#### External Controllable Line: Cross Sound Cable (New England)





#### Note:

ISO-NE Forecast is an advisory posting @ 18:00 day before.

The DAM and R/T prices at the Shorham 13899 interface are used for ISO-NE.

The DAM and R/T prices at the CSC interface are used for NYISO.

#### **External Controllable Line: Northport - Norwalk (New England)**





#### Note:

ISO-NE Forecast is an advisory posting @ 18:00 day before.

The DAM and R/T prices at the Northport 138 interface are used for ISO-NE.

The DAM and R/T prices at the 1385 interface are used for NYISO.

#### **External Controllable Line: Neptune (PJM)**





#### **External Comparison Hydro-Quebec**





Note:

Hydro-Quebec Prices are unavailable.

#### **External Controllable Line: Linden VFT (PJM)**





#### **External Controllable Line: Hudson (PJM)**





#### **NYISO Real Time Price Correction Statistics**

| <u>2014</u>                                                                                                                                                                                                                                                                                                                                                                                                                                                     |