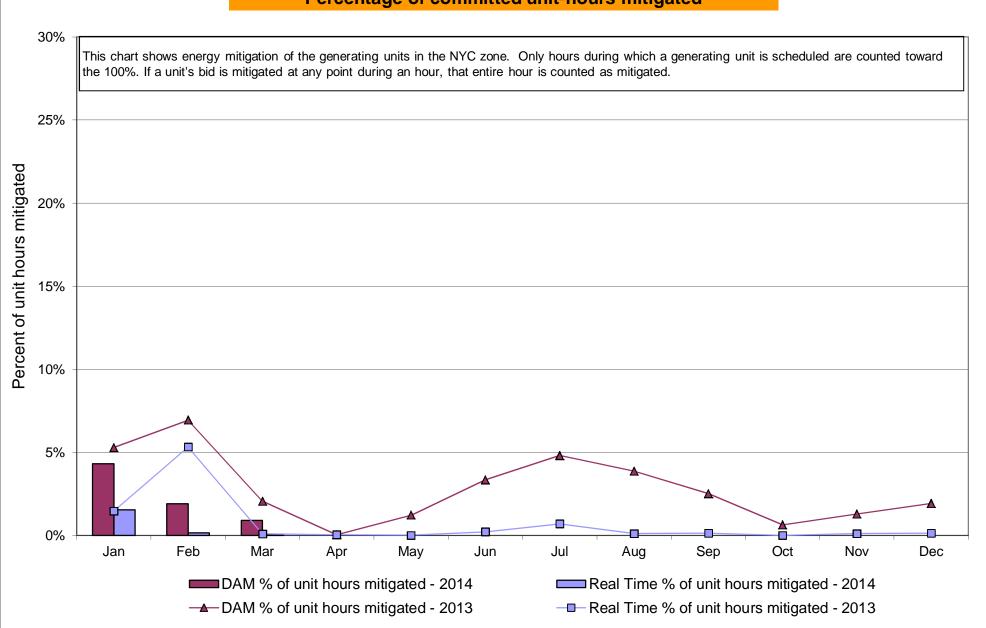

.00<br>0.00<br>0.00<br>6.81<br>6.81<br>0.18<br>2.37<br>0.80<br>0.07<br>0.00<br>0.00                        | 7.65 4.40 3.62 0.63 0.23 0.23 8.65 8.65  7.40 2.56 4.63 1.39 0.24 0.24 8.93 8.93 0.21  7.03 1.83 4.37 0.70 0.17 0.17         | 7.85 4.38 3.82 0.70 0.28 0.28 8.98 8.98 3.70 0.97 0.44 0.00 0.00 8.26 8.26 0.24 4.14 1.73 0.31 0.00 0.00 0.00 0.00                    | 7.68 4.37 3.45 0.96 0.59 0.59 8.38 8.38 5.11 2.68 0.38 0.00 0.00 9.63 9.63 0.22 4.68 2.16 0.63 0.00 0.00 0.00 0.00               | 10.35<br>5.23<br>4.37<br>0.87<br>0.65<br>0.65<br>9.74<br>9.74<br>9.53<br>5.16<br>1.17<br>0.13<br>0.00<br>0.00<br>13.75<br>13.75<br>0.20<br>7.29<br>3.31<br>1.31<br>0.34<br>0.00<br>0.00 |

## NYISO In City Energy Mitigation - AMP (NYC Zone) 2013 - 2014 Percentage of committed unit-hours mitigated









## NYISO LBMP ZONES



Market Mitigation and Analysis Prepared: 4/1/2014 3:06 PM

#### **Billing Codes for Chart 4-C**

| Chart - C Category Name                   | Billing Code | Billing Category Name                                                              |
|-------------------------------------------|--------------|------------------------------------------------------------------------------------|
| Bid Production Cost Guarantee Balancing   | 81203        | Balancing NYISO Bid Production Cost Guarantee - Internal Units                     |
| Bid Production Cost Guarantee Balancing   | 81204        | Balancing NYISO Bid Production Cost Guarantee - External Units                     |
| Bid Production Cost Guarantee Balancing   | 81205        | Balancing NYISO Bid Product