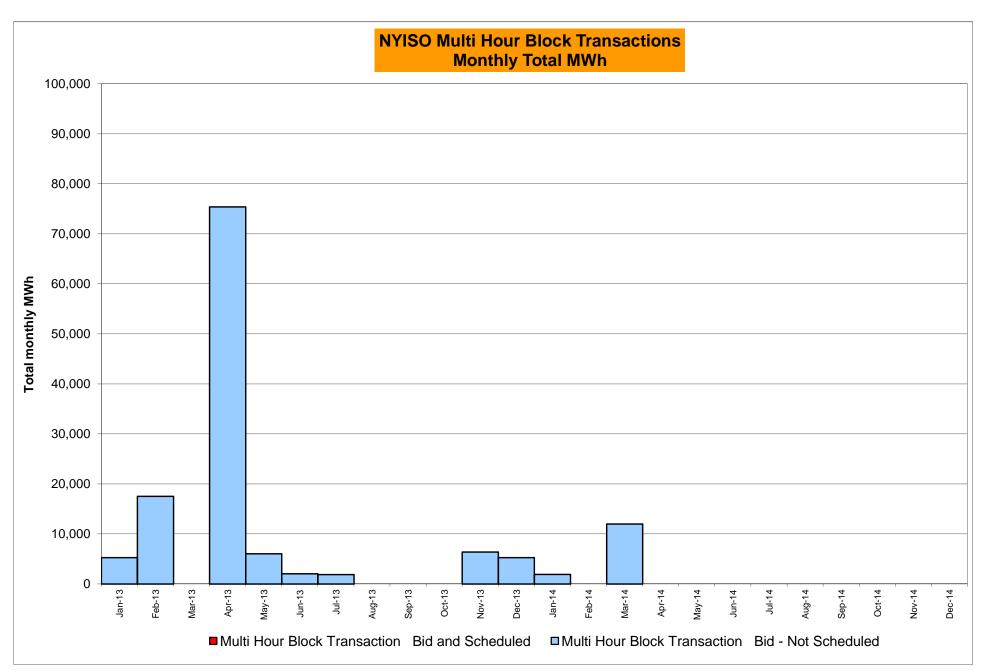

|            |                  |           | Sep-14<br>Oct-14 |           |                  |            |                                                  |
|        | Nov-14           |           |                  |           |                  | _             | Nov-14           |           |                  |            |                  | $\dashv$  | Nov-14           |           |                  |            | <del>                                     </del> |
|        | Dec-14           |           |                  |           |                  | _             | Dec-14           |           |                  |            |                  |           | Dec-14           |           |                  |            |                                                  |









#### NYISO Markets Ancillary Services Statistics - Unweighted Price (\$/MWH)

|                                                                                                                                                                                                                                                                                                                                                                                                                                                                                                                                                                                                                                                                                             | -