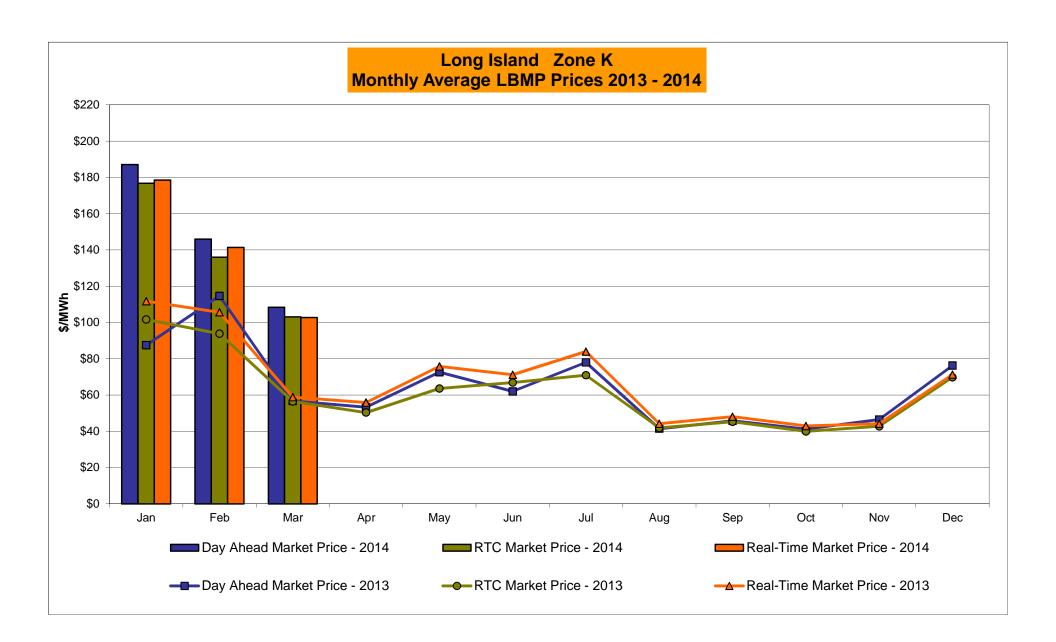

## Market Performance Highlights for March 2014

- LBMP for March is \$109.57/MWh; 11% lower than \$123.16/MWh in February 2014 and 124% higher than \$48.94/MWh in March 2013.
  - Day Ahead and Real Time Load Weighted LBMPs are lower compared to February.
- March 2014 average year-to-date monthly cost of \$142.40/MWh is a 92% increase from \$74.02/MWh in March 2013.
- Average daily sendout is 440 GWh/day in March; lower than 460 GWh/day in February 2014 and higher than 429 GWh/day in March 2013.
- Natural gas and distillate prices were lower compared to the previous month.
  - Natural Gas (Transco Z6 NY) was \$7.84/MMBtu, down 33% from \$11.64/MMBtu in February.
  - Jet Kerosene Gulf Coast was \$21.45/MMBtu, down from \$21.96/MMBtu in February.
  - Ultra Low Sulfur No.2 Diesel NY Harbor was \$21.44/MMBtu, down from \$23.10/MMBtu in February.
- Uplift per MWh is higher compared to the previous month.
  - Uplift (not including NYISO cost of operations) is \$0.26/MWh; higher than \$0.25/MWh in February.
    - The Local Reliability Share is \$0.64/MWh, lower than \$0.73 in February.
    - The Statewide Share is (\$0.38)/MWh, higher than (\$0.49)/MWh in February.
  - TSA \$ per NYC MWh is \$0.00/MWh.
- Total uplift costs (Schedule 1 components including NYISO Cost of Operations) are higher than February.

### NYISO Average Cost/MWh (Energy and Ancillary Services) \* from the LBMP Customer point of view

| 2014                                        | January        | February        | March  | April        | May        | June        | <u>July</u> | August | September | October         | November | December            |
|---------------------------------------------|----------------|-----------------|--------|--------------|------------|-------------|-------------|--------|-----------|-----------------|----------|---------------------|
| LBMP                                        | 183.25         | 123.16          | 109.57 | April        | iviay      | June        | <u>July</u> | August | September | October         | November | December            |
|                                             |                |                 |        |              |            |             |             |        |           |                 |          |                     |
| NTAC                                        | 0.56           | 0.64            | 0.39   |              |            |             |             |        |           |                 |          |                     |
| Reserve                                     | 0.78           | 0.49            | 0.56   |              |            |             |             |        |           |                 |          |                     |
| Regulation                                  | 0.27           | 0.21            | 0.22   |              |            |             |             |        |           |                 |          |                     |
| NYISO Cost of Operations                    | 0.69           | 0.69            | 0.69   |              |            |             |             |        |           |                 |          |                     |
| Uplift                                      | (0.36)         | 0.25            | 0.26   |              |            |             |             |        |           |                 |          |                     |
| Uplift: Local Reliability Share             | 1.38           | 0.73            | 0.64   |              |            |             |             |        |           |                 |          |                     |
| Uplift: Statewide Share                     | (1.73)         | (0.49)          | (0.38) |              |            |             |             |        |           |                 |          |                     |
| Voltage Support and Black Start _           | 0.36           | 0.36            | 0.36   |              |            |             |             |        |           |                 |          |                     |
| Avg Monthly Cost                            | 185.55         | 125.81          | 112.06 |              |            |             |             |        |           |                 |          |                     |
| Avg YTD Cost                                | 185.55         | 157.40          | 142.40 |              |            |             |             |        |           |                 |          |                     |
| TSA \$ per NYC MWh                          | 0.00           | 0.00            | 0.00   |              |            |             |             |        |           |                 |          |                     |
| 2013                                        | <u>January</u> | February        | March  | <u>April</u> | May        | <u>June</u> | <u>July</u> | August | September | October         | November | December            |
| LBMP                                        | 79.77          | 85.76           | 48.94  | 44.47        | 52.21      | 50.17       | 68.49       | 40.81  | 44.24     | 39.85           | 43.30    | 66.39               |
| NTAC                                        | 0.79           | 0.83            | 0.76   | 0.90         | 0.85       | 0.86        | 0.66        | 0.28   | 0.57      | 0.87            | 1.08     | 0.59                |
| Reserve                                     | 0.38           | 0.44            | 0.43   | 0.36         | 0.49       | 0.34        | 0.50        | 0.32   | 0.38      | 0.42            | 0.38     | 0.44                |
| Regulation                                  | 0.13           | 0.13            | 0.10   | 0.11         | 0.09       | 0.13        | 0.11        | 0.13   | 0.13      | 0.16            | 0.13     | 0.12                |
| NYISO Cost of Operations                    | 0.69           | 0.69            | 0.69   | 0.69         | 0.69       | 0.69        | 0.69        | 0.69   | 0.69      | 0.69            | 0.69     | 0.69                |
| Uplift                                      | 0.21           | (0.15)          | (0.33) | 0.03         | 0.41       | 0.49        | 2.06        | 0.03   | (0.04)    | 0.19            | (0.07)   | (0.25)              |
| Uplift: Local Reliability Share             | 0.44           | 0.13)           | 0.19   | 0.02         | 0.58       | 0.43        | 1.27        | 0.03   | 0.31      | 0.13            | 0.19     | 0.12                |
| Uplift: Statewide Share                     | (0.23)         | (0.55)          | (0.52) | (0.35)       | (0.17)     | (0.31)      | 0.79        | (0.46) | (0.36)    | (0.19)          | (0.25)   | (0.37)              |
| Voltage Support and Black Start             | 0.36           | 0.36            | 0.36   | 0.36         | 0.36       | 0.36        | 0.73        | 0.36   | 0.36      | 0.36            | 0.36     | 0.36                |
| • ··· <u>-</u>                              |                |                 |        |              |            |             |             |        |           | _               |          |                     |
| Avg Monthly Cost                            | 82.34          | 88.06           | 50.96  | 46.91        | 55.10      | 53.05       | 72.87       | 42.62  | 46.32     | 42.54           | 45.88    | 68.34               |
| Avg YTD Cost                                | 82.34          | 85.08           | 74.02  | 67.80        | 65.46      | 63.36       | 65.10       | 62.27  | 60.74     | 59.30           | 58.24    | 59.13               |
| TSA \$ per NYC MWh                          | 0.00           | 0.00            | 0.00   | 0.04         | 0.58       | 0.61        | 1.52        | 0.43   | 0.22      | 0.01            | 0.00     | 0.00                |
| 2012                                        | January        | <u>February</u> | March  | <u>April</u> | <u>May</u> | <u>June</u> | <u>July</u> | August | September | October         | November | December            |
| LBMP                                        | 44.00          | 32.45           | 28.98  | 28.31        | 34.68      | 47.37       | 63.80       | 46.24  | 39.59     | 39.30           | 50.16    | 44.67               |
| NTAC                                        | 0.85           | 0.80            | 0.68   | 0.71         | 0.72       | 0.77        | 0.58        | 0.65   | 0.57      | 0.70            | 0.75     | 0.83                |
| Reserve                                     | 0.35           | 0.25            | 0.38   | 0.32         | 0.13       | 0.36        | 0.36        | 0.22   | 0.23      | 0.29            | 0.40     | 0.26                |
| Regulation                                  | 0.10           | 0.08            | 0.13   | 0.12         | 0.09       | 0.15        | 0.15        | 0.12   | 0.09      | 0.10            | 0.11     | 0.09                |
| NYISO Cost of Operations                    | 0.64           | 0.64            | 0.64   | 0.64         | 0.64       | 0.64        | 0.64        | 0.64   | 0.64      | 0.64            | 0.64     | 0.64                |
| Uplift                                      | 0.44           | 0.17            | 0.00   | (0.18)       | (0.11)     | 0.61        | 0.23        | 0.22   | (0.33)    | 1.04            | 0.82     | (0.11)              |
| Uplift: Local Reliability Share             | 0.49           | 0.27            | 0.19   | 0.07         | 0.25       | 0.42        | 0.49        | 0.83   | 0.26      | 0.67            | 0.72     | 0.30                |
| Uplift: Statewide Share                     | (0.05)         | (0.10)          | (0.19) | (0.25)       | (0.36)     | 0.19        | (0.26)      | (0.61) | (0.59)    | 0.38            | 0.11     | (0.41)              |
| Voltage Support and Black Start             | 0.37           | 0.37            | 0.37   | 0.37         | 0.37       | 0.37        | 0.37        | 0.37   | 0.37      | 0.37            | 0.37     | 0.37                |
| Avg Monthly Cost                            | 46.75          | 34.75           | 31.19  | 30.29        | 36.52      | 50.27       | 66.14       | 48.46  | 41.17     | 42.44           | 53.26    | 46.74               |
| Avg Monthly Cost                            | 40.75          | 34.75           | 31.19  | 30.29        | 30.32      | 50.27       | 00.14       | 40.40  | 41.17     | 42.44           | 55.20    | 40.74               |
| Avg YTD Cost                                | 46.75          | 41.12           | 37.96  | 36.09        | 36.18      | 38.89       | 44.26       | 44.91  | 44.51     | 44.33           | 45.14    | 45.28               |
| TSA \$ per NYC MWh * Excludes ICAP payments | 0.00           | 0.00            | 0.00   | 0.00         | 1.52       | 0.45        | 0.85        | 0.46   | 0.59      | 0.00<br>Data re | 0.00     | 0.00<br>u Nov 2013. |