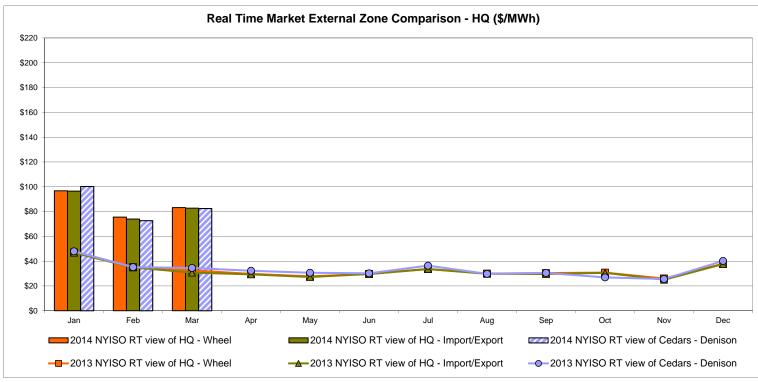

ange factor used for March 2014 was 0.90038 to US \$

HOEP: Hourly Ontario Energy Price Pre-Dispatch: Projected Energy Price

#### External Controllable Line: Cross Sound Cable (New England)





#### Note:

ISO-NE Forecast is an advisory posting @ 18:00 day before.

The DAM and R/T prices at the Shorham 13899 interface are used for ISO-NE.

The DAM and R/T prices at the CSC interface are used for NYISO.

#### **External Controllable Line: Northport - Norwalk (New England)**





#### Note:

ISO-NE Forecast is an advisory posting @ 18:00 day before.

The DAM and R/T prices at the Northport 138 interface are used for ISO-NE.

The DAM and R/T prices at the 1385 interface are used for NYISO.

#### **External Controllable Line: Neptune (PJM)**





#### **External Comparison Hydro-Quebec**





Note:

Hydro-Quebec Prices are unavailable.

#### **External Controllable Line: Linden VFT (PJM)**





#### **External Controllable Line: Hudson (PJM)**





#### **NYISO Real Time Price Correction Statistics**

| <u>2014</u>                                                                                                                                                                                                                                                                                                                                                                                                                                                     |