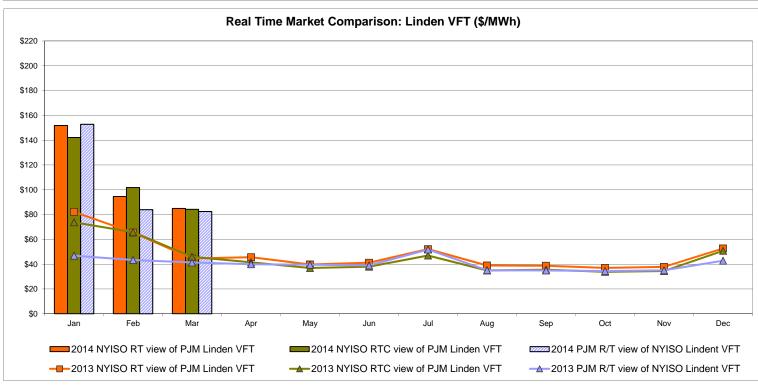

## Market Performance Highlights for March 2014

- LBMP for March is \$109.57/MWh; 11% lower than \$123.16/MWh in February 2014 and 124% higher than \$48.94/MWh in March 2013.
  - Day Ahead and Real Time Load Weighted LBMPs are lower compared to February.
- March 2014 average year-to-date monthly cost of \$142.40/MWh is a 92% increase from \$74.02/MWh in March 2013.
- Average daily sendout is 440 GWh/day in March; lower than 460 GWh/day in February 2014 and higher than 429 GWh/day in March 2013.
- Natural gas and distillate prices were lower compared to the previous month.
  - Natural Gas (Transco Z6 NY) was \$7.84/MMBtu, down 33% from \$11.64/MMBtu in February.
  - Jet Kerosene Gulf Coast was \$21.45/MMBtu, down from \$21.96/MMBtu in February.
  - Ultra Low Sulfur No.2 Diesel NY Harbor was \$21.44/MMBtu, down from \$23.10/MMBtu in February.
- Uplift per MWh is higher compared to the previous month.
  - Uplift (not including NYISO cost of operations) is \$0.26/MWh; higher than \$0.25/MWh in February.
    - The Local Reliability Share is \$0.64/MWh, lower than \$0.73 in February.
    - The Statewide Share is (\$0.38)/MWh, higher than (\$0.49)/MWh in February.
  - TSA \$ per NYC MWh is \$0.00/MWh.
- Total uplift costs (Schedule 1 components including NYISO Cost of Operations) are higher than February.