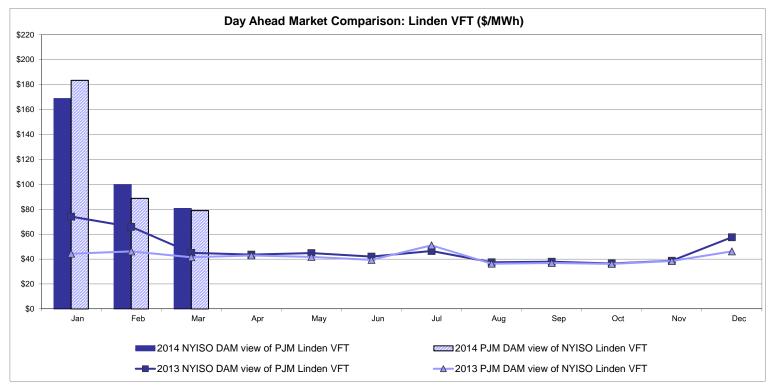

## Market Performance Highlights for March 2014

- LBMP for March is \$109.57/MWh; 11% lower than \$123.16/MWh in February 2014 and 124% higher than \$48.94/MWh in March 2013.
  - Day Ahead and Real Time Load Weighted LBMPs are lower compared to February.
- March 2014 average year-to-date monthly cost of \$142.40/MWh is a 92% increase from \$74.02/MWh in March 2013.
- Average daily sendout is 440 GWh/day in March; lower than 460 GWh/day in February 2014 and higher than 429 GWh/day in March 2013.
- Natural gas and distillate prices were lower compared to the previous month.
  - Natural Gas (Transco Z6 NY) was \$7.84/MMBtu, down 33% from \$11.64/MMBtu in February.
  - Jet Kerosene Gulf Coast was \$21.45/MMBtu, down from \$21.96/MMBtu in February.
  - Ultra Low Sulfur No.2 Diesel NY Harbor was \$21.44/MMBtu, down from \$23.10/MMBtu in February.
- Uplift per MWh is higher compared to the previous month.
  - Uplift (not including NYISO cost of operations) is \$0.26/MWh; higher than \$0.25/MWh in February.
    - The Local Reliability Share is \$0.64/MWh, lower than \$0.73 in February.
    - The Statewide Share is (\$0.38)/MWh, higher than (\$0.49)/MWh in February.
  - TSA \$ per NYC MWh is \$0.00/MWh.
- Total uplift costs (Schedule 1 components including NYISO Cost of Operations) are higher than February.