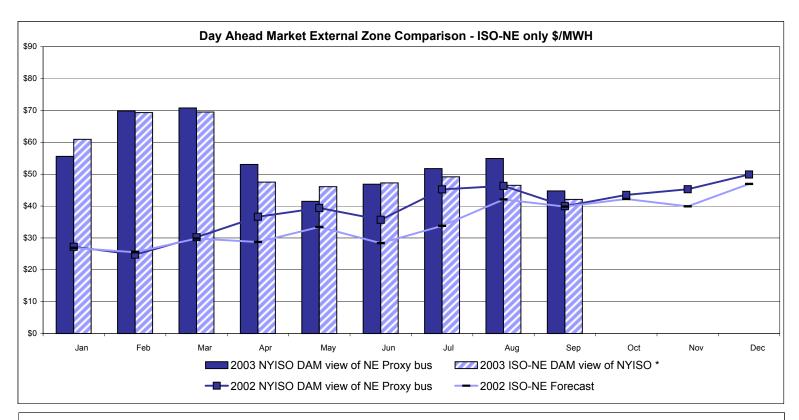

# Market Performance Highlights for September 2003

- Energy and Ancillary Service Prices have dropped substantially compared to August.
- A seasonal drop in uplift payments is noted.
- The level of virtual trading authorization continues to increase.
- Average Monthly Fuel Prices before taxes and delivery are down for all fuels relative to last month.
- Price Corrections and Reservations dropped by nearly 50% from previous month, and are now back to historical levels.