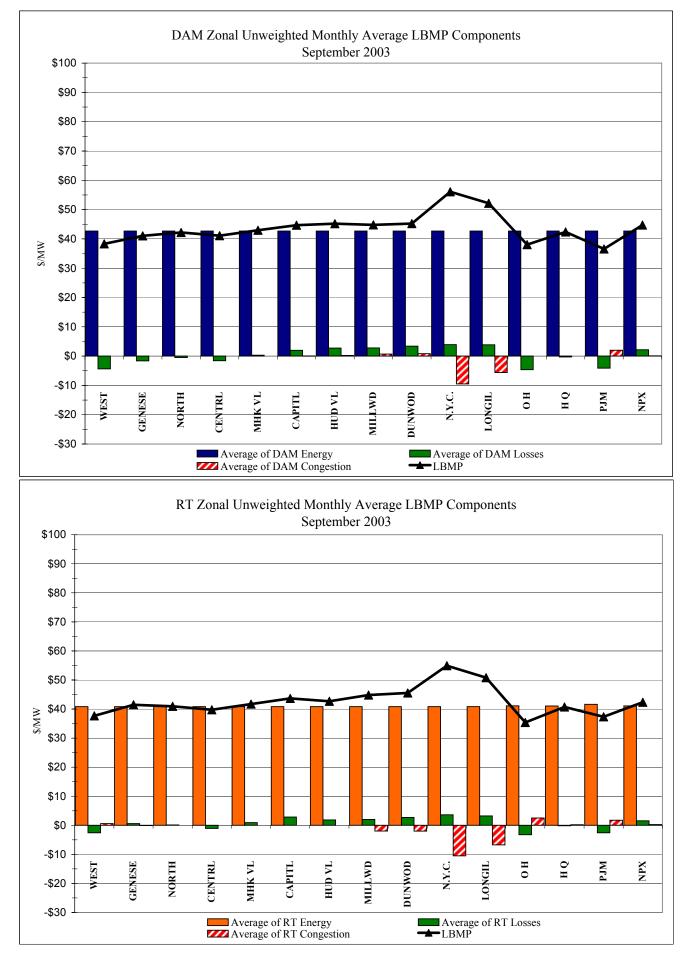

# Market Performance Highlights for September 2003

- Energy and Ancillary Service Prices have dropped substantially compared to August.
- A seasonal drop in uplift payments is noted.
- The level of virtual trading authorization continues to increase.
- Average Monthly Fuel Prices before taxes and delivery are down for all fuels relative to last month.
- Price Corrections and Reservations dropped by nearly 50% from previous month, and are now back to historical levels.