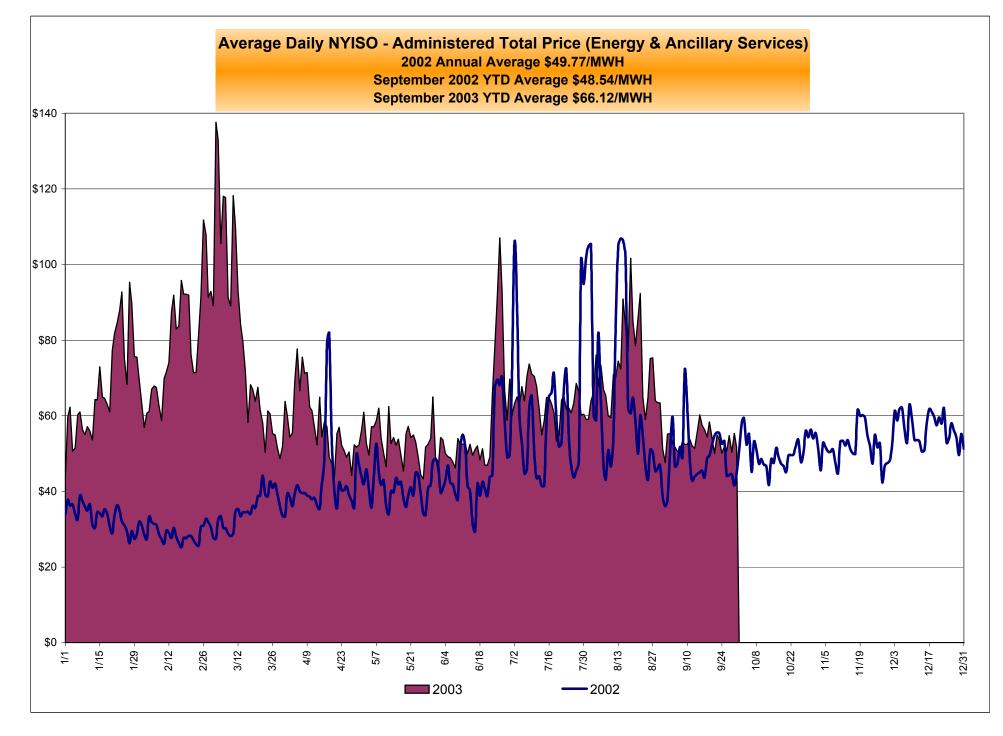

# Market Performance Highlights for September 2003

- Energy and Ancillary Service Prices have dropped substantially compared to August.
- A seasonal drop in uplift payments is noted.
- The level of virtual trading authorization continues to increase.
- Average Monthly Fuel Prices before taxes and delivery are down for all fuels relative to last month.
- Price Corrections and Reservations dropped by nearly 50% from previous month, and are now back to historical levels.

Market Monitoring Prepared: 10/9/2003 8:00

| NYISO Administered Total Price (Energy and Ancillary Services)<br>from the LBMP Customer point of view |               |          |               |       |       |               |       |                 |                 |         |          |          |
|--------------------------------------------------------------------------------------------------------|---------------|----------|---------------|-------|-------|---------------|-------|-----------------|-----------------|---------|----------|----------|
| 2003                                                                                                   | Ionuoru       | February | March         | April | -     |               |       | August          | Santambar       | October | November | December |
| LBMP                                                                                                   | January       | -        | 78.36         | 54.27 | May   | June<br>57.43 | July  | August<br>68.14 | September 50.82 | October | November | December |
|                                                                                                        | 66.40<br>0.41 | 76.66    | 78.36<br>0.66 | 0.45  | 49.76 | 0.39          | 60.10 | 0.36            | 50.82<br>0.24   |         |          |          |
| NTAC                                                                                                   |               | 0.35     |               |       | 0.44  |               | 0.53  |                 |                 |         |          |          |
| Reserve                                                                                                | 0.46          | 0.35     | 0.45          | 0.39  | 0.47  | 0.25          | 0.15  | 0.22            | 0.13            |         |          |          |
| Regulation                                                                                             | 0.26          | 0.27     | 0.37          | 0.31  | 0.65  | 0.31          | 0.19  | 0.17            | 0.31            |         |          |          |
| NYISO Cost of Operations                                                                               | 0.68          | 0.68     | 0.68          | 0.68  | 0.68  | 0.68          | 0.69  | 0.69            | 0.68            |         |          |          |
| Uplift                                                                                                 | 0.32          | 1.04     | 0.99          | 1.68  | 1.48  | 1.58          | 1.74  | 2.44            | 0.93            |         |          |          |
| Voltage Support and Black Start                                                                        | 0.33          | 0.33     | 0.33          | 0.33  | 0.34  | 0.33          | 0.34  | 0.34            | 0.33            |         |          |          |
| Avg Monthly Price                                                                                      | 68.87         | 79.69    | 81.83         | 58.13 | 53.82 | 60.98         | 63.73 | 72.36           | 53.45           |         |          |          |
| Avg YTD Price                                                                                          | 68.87         | 74.03    | 76.59         | 72.20 | 68.80 | 67.41         | 66.74 | 67.63           | 66.12           |         |          |          |
| 2002                                                                                                   | January       | February | March         | April | May   | June          | July  | August          | September       | October | November | December |
| LBMP                                                                                                   | 30.32         | 26.58    | 32.02         | 39.03 | 37.48 | 45.59         | 60.80 | 65.60           | 46.88           | 48.13   | 50.10    | 54.76    |
| NTAC                                                                                                   | 0.53          | 0.48     | 0.45          | 0.43  | 0.47  | 0.61          | 1.04  | 0.52            | 0.49            | 0.63    | 0.39     | 0.35     |
| Reserve                                                                                                | 0.19          | 0.19     | 0.24          | 0.29  | 0.21  | 0.19          | 0.30  | 0.33            | 0.22            | 0.22    | 0.31     | 0.41     |
| Regulation                                                                                             | 0.19          | 0.19     | 0.17          | 0.16  | 0.26  | 0.24          | 0.18  | 0.20            | 0.27            | 0.26    | 0.25     | 0.25     |
| NYISO Cost of Operations                                                                               | 0.63          | 0.63     | 0.63          | 0.63  | 0.63  | 0.63          | 0.63  | 0.63            | 0.63            | 0.63    | 0.62     | 0.63     |
| Uplift                                                                                                 | 1.19          | 0.67     | 1.36          | 3.70  | 2.34  | 1.35          | 2.28  | 1.32            | 0.86            | 0.79    | 0.22     | (0.14)   |
| Voltage Support and Black Start                                                                        | 0.34          | 0.33     | 0.33          | 0.34  | 0.34  | 0.33          | 0.33  | 0.33            | 0.33            | 0.33    | 0.33     | 0.33     |
| Avg Monthly Price                                                                                      | 33.39         | 29.08    | 35.21         | 44.58 | 41.72 | 48.94         | 65.56 | 68.94           | 49.68           | 50.99   | 52.24    | 56.60    |
| Avg YTD Price                                                                                          | 33.39         | 31.37    | 32.69         | 35.71 | 36.83 | 39.06         | 44.35 | 48.39           | 48.54           | 48.78   | 49.10    | 49.77    |
| 2001                                                                                                   | January       | February | March         | April | May   | June          | July  | August          | September       | October | November | December |
| LBMP                                                                                                   | 61.52         | 44.29    | 49.98         | 48.60 | 52.84 | 50.31         | 46.58 | 71.97           | 35.33           | 31.05   | 31.53    | 29.23    |
| NTAC                                                                                                   | 0.39          | 0.21     | 0.59          | 0.35  | 0.51  | 0.41          | 0.30  | 0.35            | 0.38            | 0.39    | 0.40     | 0.61     |
| Reserve                                                                                                | 0.47          | 0.29     | 0.42          | 0.43  | 0.59  | 0.44          | 0.55  | 1.40            | 0.43            | 0.25    | 0.27     | 0.25     |
| Regulation                                                                                             | 0.07          | 0.07     | 0.10          | 0.10  | 0.13  | 0.08          | 0.08  | 0.06            | 0.14            | 0.18    | 0.15     | 0.18     |
| NYISO Cost of Operations                                                                               | 0.65          | 0.59     | 0.89          | 0.89  | 0.88  | 0.88          | 0.88  | 0.88            | 0.88            | 0.83    | 0.88     | 0.88     |
| Uplift                                                                                                 | 2.62          | 2.85     | 0.88          | 2.04  | 2.98  | 3.12          | 3.71  | 4.27            | 0.67            | 0.54    | 0.52     | 0.94     |
| Voltage Support and Black Start                                                                        | 0.34          | 0.34     | 0.34          | 0.34  | 0.33  | 0.33          | 0.33  | 0.33            | 0.33            | 0.33    | 0.33     | 0.33     |
| Avg Monthly Price                                                                                      | 66.05         | 48.64    | 53.20         | 52.75 | 58.27 | 55.58         | 52.44 | 79.28           | 38.17           | 33.57   | 34.10    | 32.44    |
| Avg YTD Price                                                                                          | 66.05         | 58.08    | 56.55         | 55.72 | 56.21 | 56.09         | 55.41 | 59.68           | 57.12           | 54.63   | 52.99    | 51.42    |
| 2000                                                                                                   | January       | February | March         | April | May   | June          | July  | August          |                 | October |          | December |
| LBMP                                                                                                   | 46.01         | 41.33    | 32.62         | 32.05 | 50.39 | 79.35         | 51.46 | 63.48           | 54.29           | 53.84   | 52.16    | 62.85    |
| NTAC                                                                                                   | 0.47          | 0.20     | 0.25          | 0.65  | 0.60  | 0.46          | 0.39  | 0.42            | 0.22            | 0.32    | 0.30     | 0.20     |
| Reserve                                                                                                | 1.44          | 5.64     | 2.68          | 0.27  | 0.68  | 0.66          | 0.31  | 0.49            | 0.64            | 0.44    | 0.33     | 0.37     |
| Regulation                                                                                             | 0.19          | 0.35     | 0.42          | 0.33  | 0.14  | 0.01          | 0.10  | 0.04            | 0.07            | 0.09    | 0.08     | 0.07     |
| NYISO Cost of Operations                                                                               | 1.14          | (0.46)   | (0.61)        | 0.47  | 0.76  | 0.89          | 0.88  | 1.81            | 1.89            | 0.43    | 0.48     | 0.49     |
| Uplift                                                                                                 | 0.16          | 0.05     | (0.29)        | 0.27  | 3.37  | 3.31          | 1.13  | 3.80            | 2.85            | 0.96    | 0.38     | 3.70     |
| Voltage Support and Black Start                                                                        | 0.38          | 0.37     | 0.37          | 0.37  | 0.38  | 0.38          | 0.38  | 0.37            | 0.39            | 0.40    | 0.40     | 0.40     |
| Avg Monthly Price                                                                                      | 49.78         | 47.49    | 35.45         | 34.40 | 56.33 | 85.06         | 54.64 | 70.43           | 60.36           | 56.48   | 54.13    | 68.07    |
| Avg YTD Price                                                                                          | 49.78         | 48.70    | 44.05         | 41.62 | 45.14 | 53.74         | 53.91 | 56.57           | 57.09           | 57.02   | 56.75    | 57.90    |