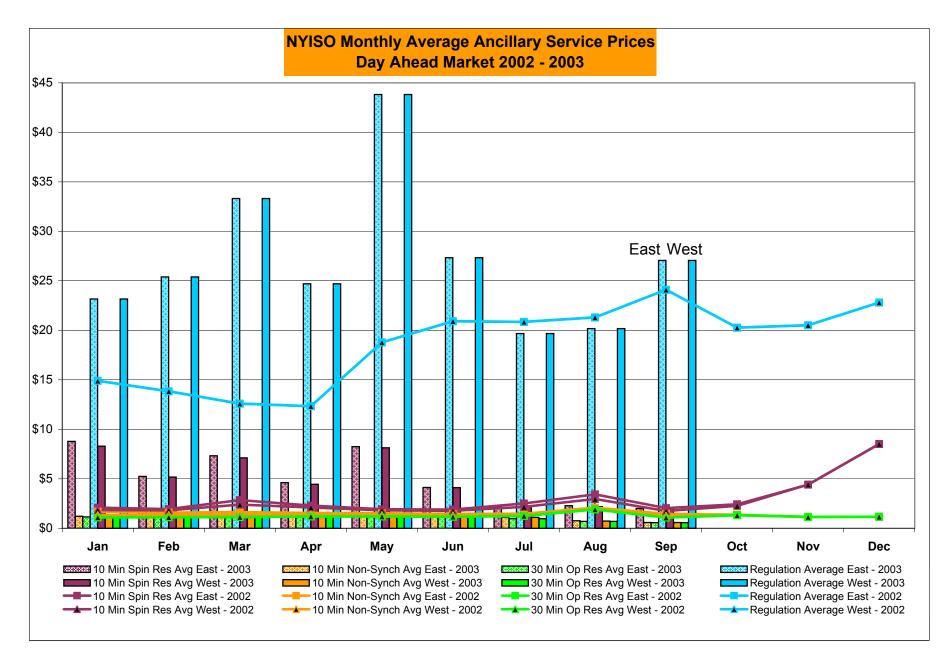

# Market Performance Highlights for September 2003

- Energy and Ancillary Service Prices have dropped substantially compared to August.
- A seasonal drop in uplift payments is noted.
- The level of virtual trading authorization continues to increase.
- Average Monthly Fuel Prices before taxes and delivery are down for all fuels relative to last month.
- Price Corrections and Reservations dropped by nearly 50% from previous month, and are now back to historical levels.