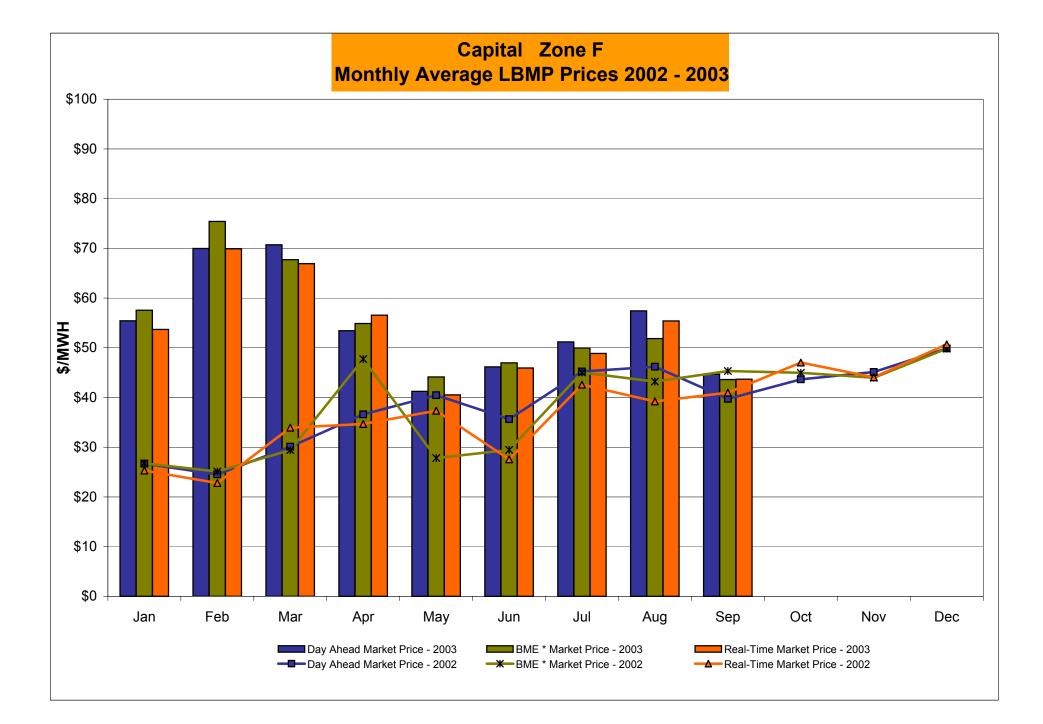

# Market Performance Highlights for September 2003

- Energy and Ancillary Service Prices have dropped substantially compared to August.
- A seasonal drop in uplift payments is noted.
- The level of virtual trading authorization continues to increase.
- Average Monthly Fuel Prices before taxes and delivery are down for all fuels relative to last month.
- Price Corrections and Reservations dropped by nearly 50% from previous month, and are now back to historical levels.

Market Monitoring Prepared: 10/9/2003 8:00

| NYISO Administered Total Price (Energy and Ancillary Services)<br>from the LBMP Customer point of view |               |          |               |       |       |               |       |                 |                 |         |          |          |
|--------------------------------------------------------------------------------------------------------|---------------|----------|---------------|-------|-------|---------------|-------|-----------------|-----------------|---------|----------|----------|
| 2003                                                                                                   | Ionuoru       | February | March         | April | -     |               |       | August          | Santambar       | October | November | December |
| LBMP                                                                                                   | January       | -        | 78.36         | 54.27 | May   | June<br>57.43 | July  | August<br>68.14 | September 50.82 | October | November | December |
|                                                                                                        | 66.40<br>0.41 | 76.66    | 78.36<br>0.66 | 0.45  | 49.76 | 0.39          | 60.10 | 0.36            | 50.82<br>0.24   |         |          |          |
| NTAC                                                                                                   |               | 0.35     |               |       | 0.44  |               | 0.53  |                 |                 |         |          |          |
| Reserve                                                                                                | 0.46          | 0.35     | 0.45          | 0.39  | 0.47  | 0.25          | 0.15  | 0.22            | 0.13            |         |          |          |
| Regulation                                                                                             | 0.26          | 0.27     | 0.37          | 0.31  | 0.65  | 0.31          | 0.19  | 0.17            | 0.31            |         |          |          |
| NYISO Cost of Operations                                                                               | 0.68          | 0.68     | 0.68          | 0.68  | 0.68  | 0.68          | 0.69  | 0.69            | 0.68            |         |          |          |
| Uplift                                                                                                 | 0.32          | 1.04     | 0.99          | 1.68  | 1.48  | 1.58          | 1.74  | 2.44            | 0.93            |         |          |          |
| Voltage Support and Black Start                                                                        | 0.33          | 0.33     | 0.33          | 0.33  | 0.34  | 0.33          | 0.34  | 0.34            | 0.33            |         |          |          |
| Avg Monthly Price                                                                                      | 68.87         | 79.69    | 81.83         | 58.13 | 53.82 | 60.98         | 63.73 | 72.36           | 53.45           |         |          |          |
| Avg YTD Price                                                                                          | 68.87         | 74.03    | 76.59         | 72.20 | 68.80 | 67.41         | 66.74 | 67.63           | 66.12           |         |          |          |
| 2002                                                                                                   | January       | February | March         | April | May   | June          | July  | August          | September       | October | November | December |
| LBMP                                                                                                   | 30.32         | 26.58    | 32.02         | 39.03 | 37.48 | 45.59         | 60.80 | 65.60           | 46.88           | 48.13   | 50.10    | 54.76    |
| NTAC                                                                                                   | 0.53          | 0.48     | 0.45          | 0.43  | 0.47  | 0.61          | 1.04  | 0.52            | 0.49            | 0.63    | 0.39     | 0.35     |
| Reserve                                                                                                | 0.19          | 0.19     | 0.24          | 0.29  | 0.21  | 0.19          | 0.30  | 0.33            | 0.22            | 0.22    | 0.31     | 0.41     |
| Regulation                                                                                             | 0.19          | 0.19     | 0.17          | 0.16  | 0.26  | 0.24          | 0.18  | 0.20            | 0.27            | 0.26    | 0.25     | 0.25     |
| NYISO Cost of Operations                                                                               | 0.63          | 0.63     | 0.63          | 0.63  | 0.63  | 0.63          | 0.63  | 0.63            | 0.63            | 0.63    | 0.62     | 0.63     |
| Uplift                                                                                                 | 1.19          | 0.67     | 1.36          | 3.70  | 2.34  | 1.35          | 2.28  | 1.32            | 0.86            | 0.79    | 0.22     | (0.14)   |
| Voltage Support and Black Start                                                                        | 0.34          | 0.33     | 0.33          | 0.34  | 0.34  | 0.33          | 0.33  | 0.33            | 0.33            | 0.33    | 0.33     | 0.33     |
| Avg Monthly Price                                                                                      | 33.39         | 29.08    | 35.21         | 44.58 | 41.72 | 48.94         | 65.56 | 68.94           | 49.68           | 50.99   | 52.24    | 56.60    |
| Avg YTD Price                                                                                          | 33.39         | 31.37    | 32.69         | 35.71 | 36.83 | 39.06         | 44.35 | 48.39           | 48.54           | 48.78   | 49.10    | 49.77    |
| 2001                                                                                                   | January       | February | March         | April | May   | June          | July  | August          | September       | October | November | December |
| LBMP                                                                                                   | 61.52         | 44.29    | 49.98         | 48.60 | 52.84 | 50.31         | 46.58 | 71.97           | 35.33           | 31.05   | 31.53    | 29.23    |
| NTAC                                                                                                   | 0.39          | 0.21     | 0.59          | 0.35  | 0.51  | 0.41          | 0.30  | 0.35            | 0.38            | 0.39    | 0.40     | 0.61     |
| Reserve                                                                                                | 0.47          | 0.29     | 0.42          | 0.43  | 0.59  | 0.44          | 0.55  | 1.40            | 0.43            | 0.25    | 0.27     | 0.25     |
| Regulation                                                                                             | 0.07          | 0.07     | 0.10          | 0.10  | 0.13  | 0.08          | 0.08  | 0.06            | 0.14            | 0.18    | 0.15     | 0.18     |
| NYISO Cost of Operations                                                                               | 0.65          | 0.59     | 0.89          | 0.89  | 0.88  | 0.88          | 0.88  | 0.88            | 0.88            | 0.83    | 0.88     | 0.88     |
| Uplift                                                                                                 | 2.62          | 2.85     | 0.88          | 2.04  | 2.98  | 3.12          | 3.71  | 4.27            | 0.67            | 0.54    | 0.52     | 0.94     |
| Voltage Support and Black Start                                                                        | 0.34          | 0.34     | 0.34          | 0.34  | 0.33  | 0.33          | 0.33  | 0.33            | 0.33            | 0.33    | 0.33     | 0.33     |
| Avg Monthly Price                                                                                      | 66.05         | 48.64    | 53.20         | 52.75 | 58.27 | 55.58         | 52.44 | 79.28           | 38.17           | 33.57   | 34.10    | 32.44    |
| Avg YTD Price                                                                                          | 66.05         | 58.08    | 56.55         | 55.72 | 56.21 | 56.09         | 55.41 | 59.68           | 57.12           | 54.63   | 52.99    | 51.42    |
| 2000                                                                                                   | January       | February | March         | April | May   | June          | July  | August          |                 | October |          | December |
| LBMP                                                                                                   | 46.01         | 41.33    | 32.62         | 32.05 | 50.39 | 79.35         | 51.46 | 63.48           | 54.29           | 53.84   | 52.16    | 62.85    |
| NTAC                                                                                                   | 0.47          | 0.20     | 0.25          | 0.65  | 0.60  | 0.46          | 0.39  | 0.42            | 0.22            | 0.32    | 0.30     | 0.20     |
| Reserve                                                                                                | 1.44          | 5.64     | 2.68          | 0.27  | 0.68  | 0.66          | 0.31  | 0.49            | 0.64            | 0.44    | 0.33     | 0.37     |
| Regulation                                                                                             | 0.19          | 0.35     | 0.42          | 0.33  | 0.14  | 0.01          | 0.10  | 0.04            | 0.07            | 0.09    | 0.08     | 0.07     |
| NYISO Cost of Operations                                                                               | 1.14          | (0.46)   | (0.61)        | 0.47  | 0.76  | 0.89          | 0.88  | 1.81            | 1.89            | 0.43    | 0.48     | 0.49     |
| Uplift                                                                                                 | 0.16          | 0.05     | (0.29)        | 0.27  | 3.37  | 3.31          | 1.13  | 3.80            | 2.85            | 0.96    | 0.38     | 3.70     |
| Voltage Support and Black Start                                                                        | 0.38          | 0.37     | 0.37          | 0.37  | 0.38  | 0.38          | 0.38  | 0.37            | 0.39            | 0.40    | 0.40     | 0.40     |
| Avg Monthly Price                                                                                      | 49.78         | 47.49    | 35.45         | 34.40 | 56.33 | 85.06         | 54.64 | 70.43           | 60.36           | 56.48   | 54.13    | 68.07    |
| Avg YTD Price                                                                                          | 49.78         | 48.70    | 44.05         | 41.62 | 45.14 | 53.74         | 53.91 | 56.57           | 57.09           | 57.02   | 56.75    | 57.90    |