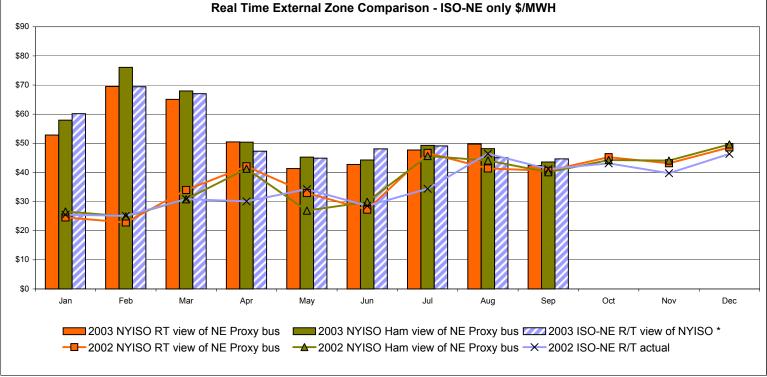

# Market Performance Highlights for September 2003

- Energy and Ancillary Service Prices have dropped substantially compared to August.
- A seasonal drop in uplift payments is noted.
- The level of virtual trading authorization continues to increase.
- Average Monthly Fuel Prices before taxes and delivery are down for all fuels relative to last month.
- Price Corrections and Reservations dropped by nearly 50% from previous month, and are now back to historical levels.