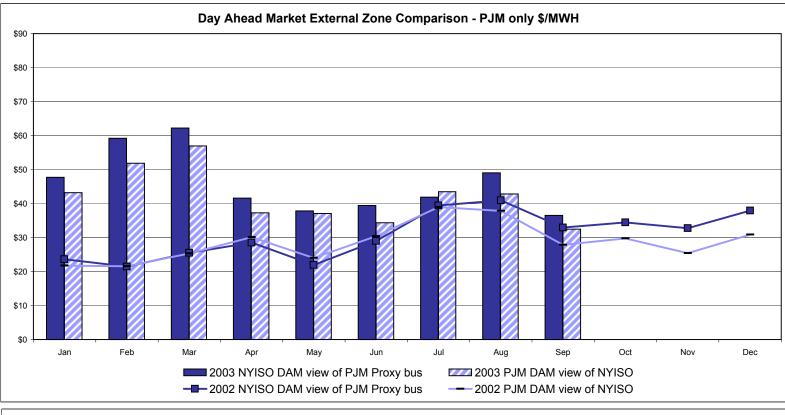

# Market Performance Highlights for September 2003

- Energy and Ancillary Service Prices have dropped substantially compared to August.
- A seasonal drop in uplift payments is noted.
- The level of virtual trading authorization continues to increase.
- Average Monthly Fuel Prices before taxes and delivery are down for all fuels relative to last month.
- Price Corrections and Reservations dropped by nearly 50% from previous month, and are now back to historical levels.