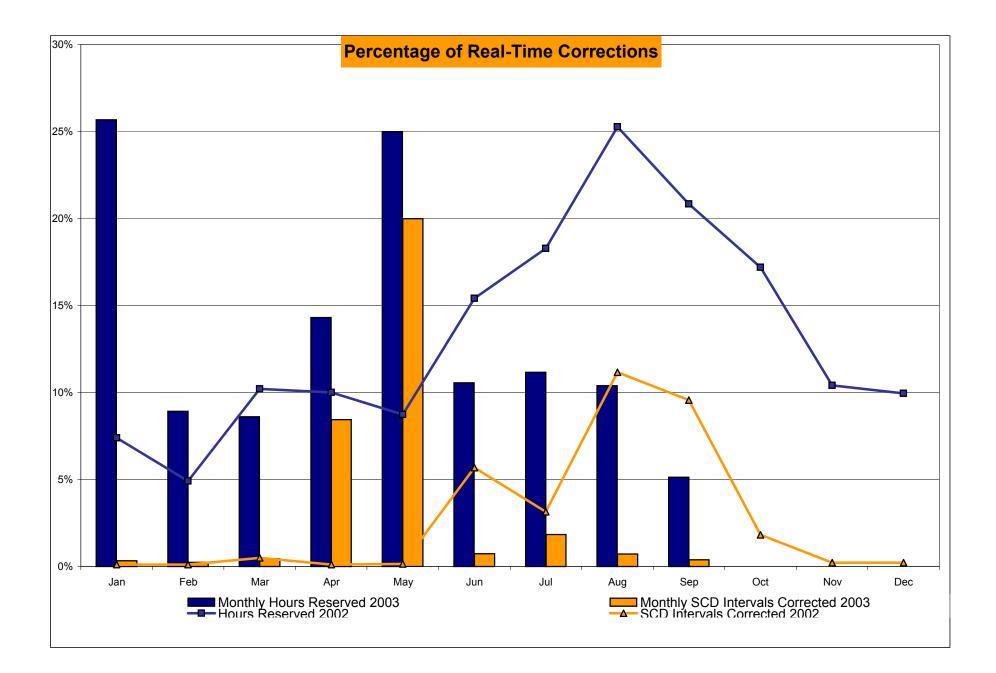

# Market Performance Highlights for September 2003

- Energy and Ancillary Service Prices have dropped substantially compared to August.
- A seasonal drop in uplift payments is noted.
- The level of virtual trading authorization continues to increase.
- Average Monthly Fuel Prices before taxes and delivery are down for all fuels relative to last month.
- Price Corrections and Reservations dropped by nearly 50% from previous month, and are now back to historical levels.