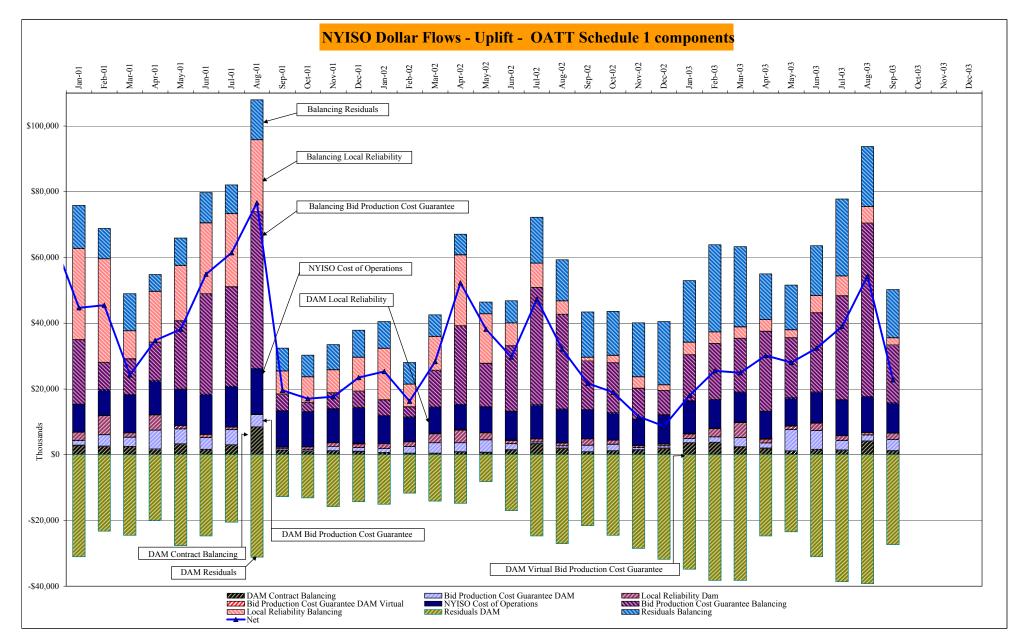

DAM Contract Balancing amounts are for payments made to generating units go make them whole for being dispatched below their Day-Ahead schedule, as a result of out-of-merit dispatches. DAM Bid Production Cost Guarantees for Virtual Transactions are included in the chart and are shown from the inception of Virtual Transactions. These values are small and cannot be identified on the chart. The value for April 2003 is \$135,233. DAM residuals are revenue charged or returned to customers due to the under or over collection of funds. On this chart, negative values represent funds returned to Transmission Customers (through Transmission Owners' Transmission Service Charges).