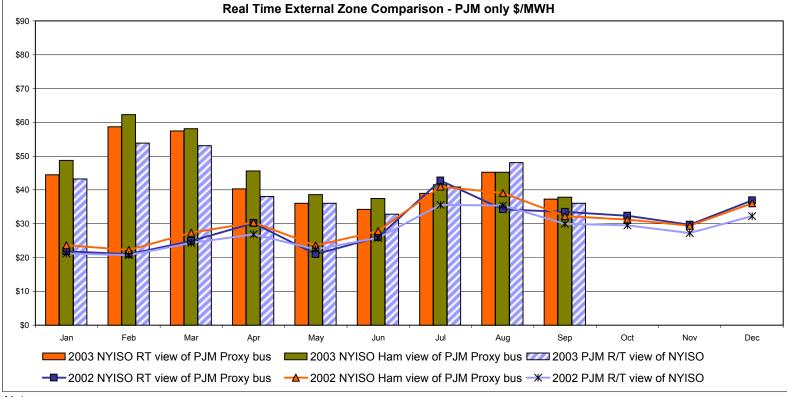

# Market Performance Highlights for September 2003

- Energy and Ancillary Service Prices have dropped substantially compared to August.
- A seasonal drop in uplift payments is noted.
- The level of virtual trading authorization continues to increase.
- Average Monthly Fuel Prices before taxes and delivery are down for all fuels relative to last month.
- Price Corrections and Reservations dropped by nearly 50% from previous month, and are now back to historical levels.