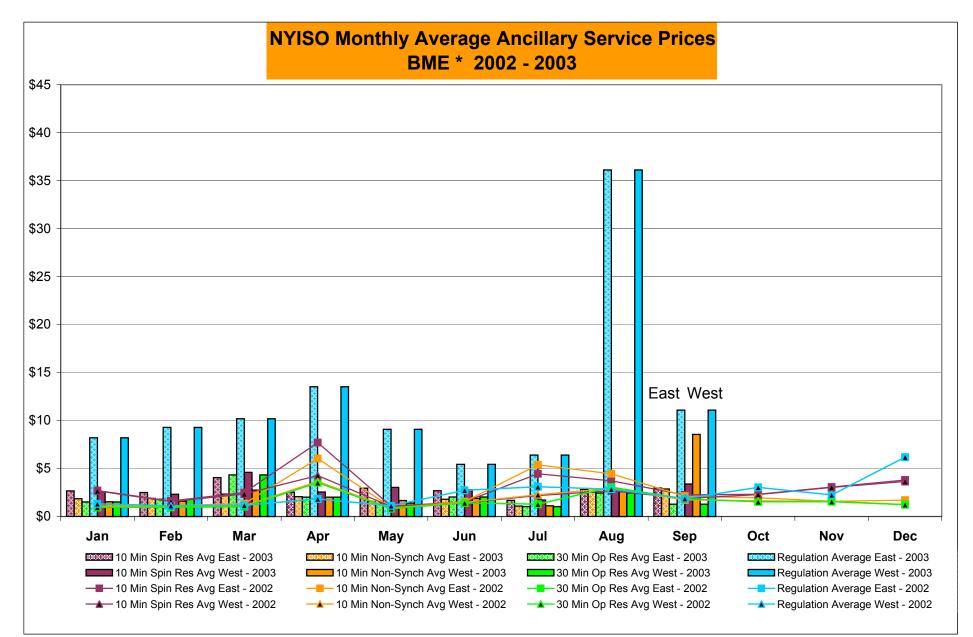

# Market Performance Highlights for September 2003

- Energy and Ancillary Service Prices have dropped substantially compared to August.
- A seasonal drop in uplift payments is noted.
- The level of virtual trading authorization continues to increase.
- Average Monthly Fuel Prices before taxes and delivery are down for all fuels relative to last month.
- Price Corrections and Reservations dropped by nearly 50% from previous month, and are now back to historical levels.