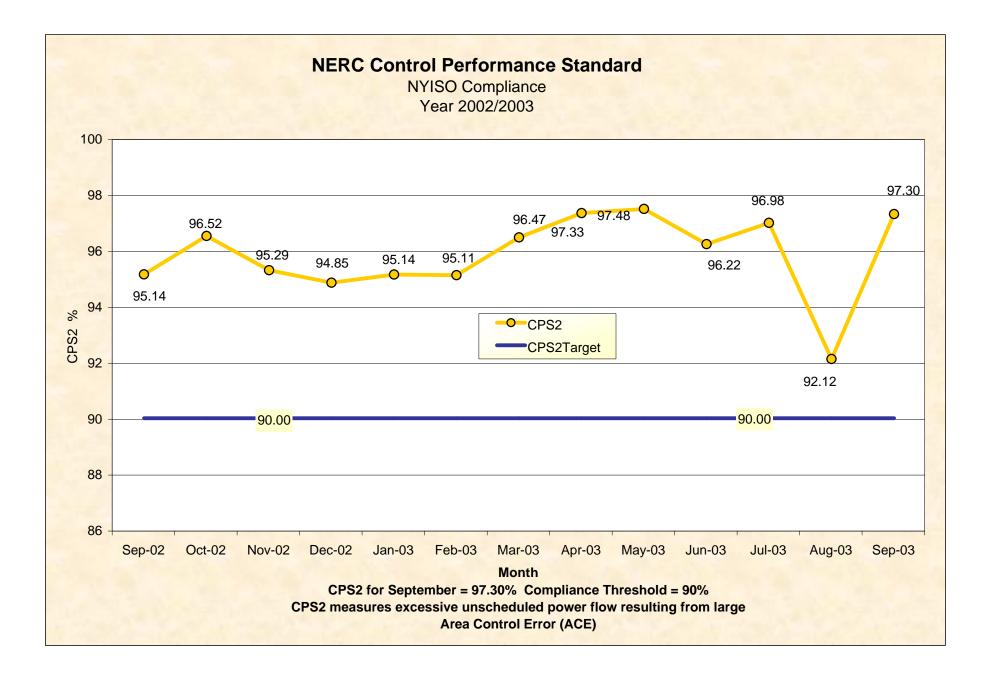

### **Report Items**

- 1) Reliability Indicators
  - > NERC Criteria (CPS-2 Curve)
- 2) Market Performance Highlights
- 3) Blackout Report and Schedule
- 4) Strategic Plan Schedule
- 5) SAS 70 Final Report
- 6) NYISO Management Report @ FERC SMD Meeting on 10/20/03