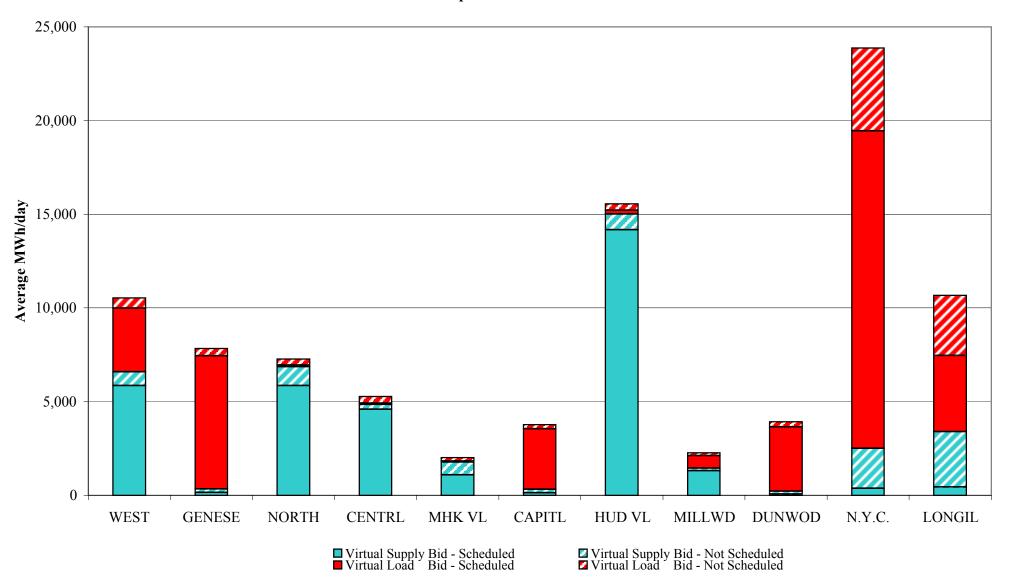

# Market Performance Highlights for September 2003

- Energy and Ancillary Service Prices have dropped substantially compared to August.
- A seasonal drop in uplift payments is noted.
- The level of virtual trading authorization continues to increase.
- Average Monthly Fuel Prices before taxes and delivery are down for all fuels relative to last month.
- Price Corrections and Reservations dropped by nearly 50% from previous month, and are now back to historical levels.