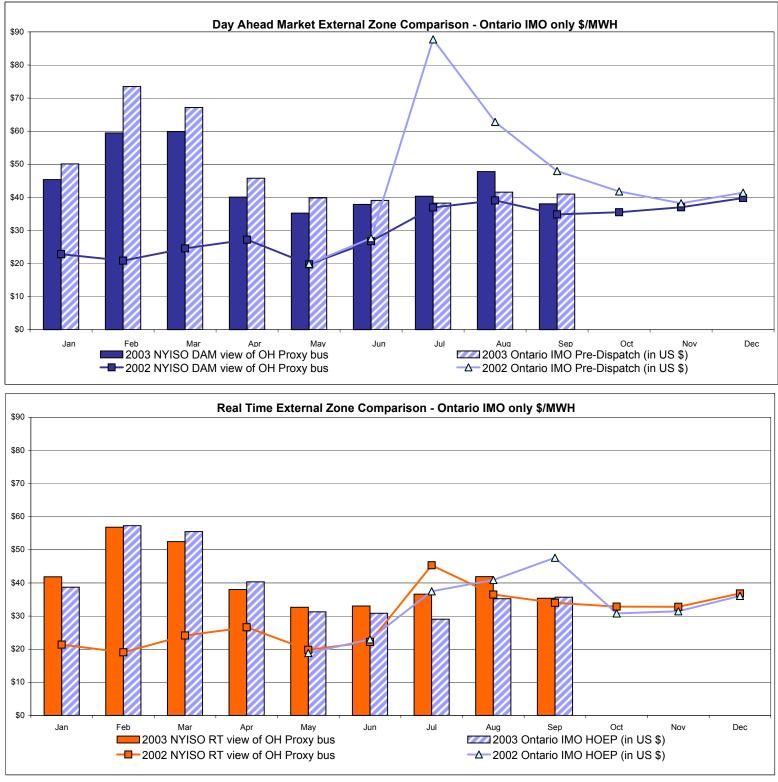

# Market Performance Highlights for September 2003

- Energy and Ancillary Service Prices have dropped substantially compared to August.
- A seasonal drop in uplift payments is noted.
- The level of virtual trading authorization continues to increase.
- Average Monthly Fuel Prices before taxes and delivery are down for all fuels relative to last month.
- Price Corrections and Reservations dropped by nearly 50% from previous month, and are now back to historical levels.