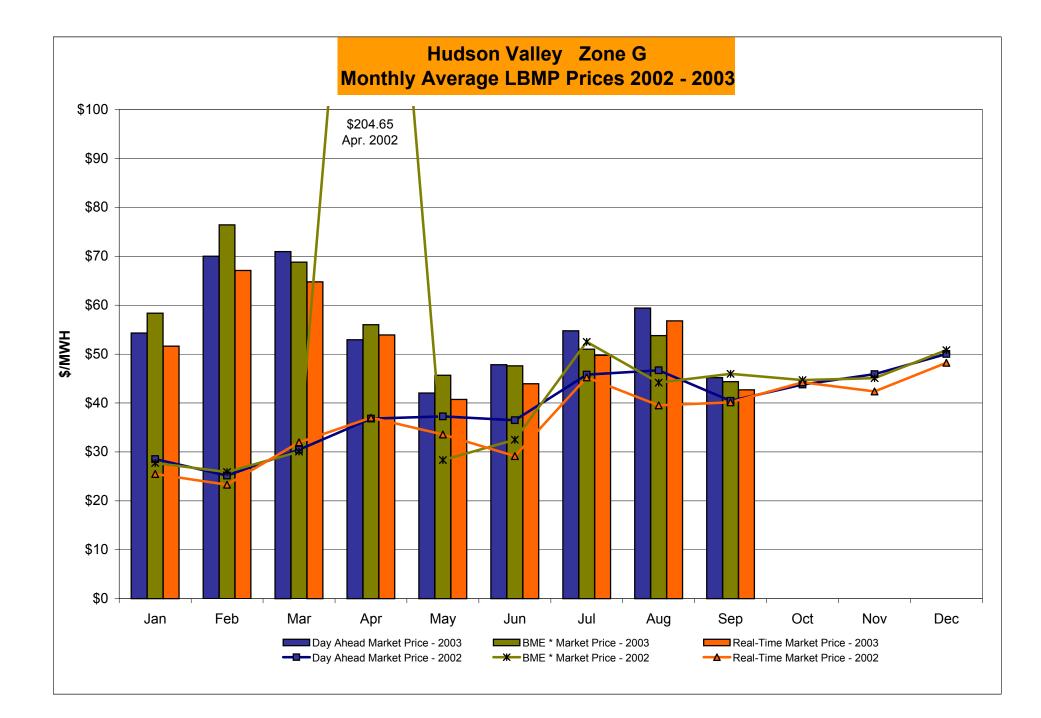

# Market Performance Highlights for September 2003

- Energy and Ancillary Service Prices have dropped substantially compared to August.
- A seasonal drop in uplift payments is noted.
- The level of virtual trading authorization continues to increase.
- Average Monthly Fuel Prices before taxes and delivery are down for all fuels relative to last month.
- Price Corrections and Reservations dropped by nearly 50% from previous month, and are now back to historical levels.

Market Monitoring Prepared: 10/9/2003 8:00

| NYISO Administered Total Price (Energy and Ancillary Services)<br>from the LBMP Customer point of view |               |          |               |       |       |               |       |                 |                 |         |          |          |
|--------------------------------------------------------------------------------------------------------|---------------|----------|---------------|-------|-------|---------------|-------|-----------------|-----------------|---------|----------|----------|
| 2003                                                                                                   | Ionuoru       | February | March         | April | -     |               |       | August          | Santambar       | October | November | December |
| LBMP                                                                                                   | January       | -        | 78.36         | 54.27 | May   | June<br>57.43 | July  | August<br>68.14 | September 50.82 | October | November | December |
|                                                                                                        | 66.40<br>0.41 | 76.66    | 78.36<br>0.66 | 0.45  | 49.76 | 0.39          | 60.10 | 0.36            | 50.82<br>0.24   |         |          |          |
| NTAC                                                                                                   |               | 0.35     |               |       | 0.44  |               | 0.53  |                 |                 |         |          |          |
| Reserve                                                                                                | 0.46          | 0.35     | 0.45          | 0.39  | 0.47  | 0.25          | 0.15  | 0.22            | 0.13            |         |          |          |
| Regulation                                                                                             | 0.26          | 0.27     | 0.37          | 0.31  | 0.65  | 0.31          | 0.19  | 0.17            | 0.31            |         |          |          |
| NYISO Cost of Operations                                                                               | 0.68          | 0.68     | 0.68          | 0.68  | 0.68  | 0.68          | 0.69  | 0.69            | 0.68            |         |          |          |
| Uplift                                                                                                 | 0.32          | 1.04     | 0.99          | 1.68  | 1.48  | 1.58          | 1.74  | 2.44            | 0.93            |         |          |          |
| Voltage Support and Black Start                                                                        | 0.33          | 0.33     | 0.33          | 0.33  | 0.34  | 0.33          | 0.34  | 0.34            | 0.33            |         |          |          |
| Avg Monthly Price                                                                                      | 68.87         | 79.69    | 81.83         | 58.13 | 53.82 | 60.98         | 63.73 | 72.36           | 53.45           |         |          |          |
| Avg YTD Price                                                                                          | 68.87         | 74.03    | 76.59         | 72.20 | 68.80 | 67.41         | 66.74 | 67.63           | 66.12           |         |          |          |
| 2002                                                                                                   | January       | February | March         | April | May   | June          | July  | August          | September       | October | November | December |
| LBMP                                                                                                   | 30.32         | 26.58    | 32.02         | 39.03 | 37.48 | 45.59         | 60.80 | 65.60           | 46.88           | 48.13   | 50.10    | 54.76    |
| NTAC                                                                                                   | 0.53          | 0.48     | 0.45          | 0.43  | 0.47  | 0.61          | 1.04  | 0.52            | 0.49            | 0.63    | 0.39     | 0.35     |
| Reserve                                                                                                | 0.19          | 0.19     | 0.24          | 0.29  | 0.21  | 0.19          | 0.30  | 0.33            | 0.22            | 0.22    | 0.31     | 0.41     |
| Regulation                                                                                             | 0.19          | 0.19     | 0.17          | 0.16  | 0.26  | 0.24          | 0.18  | 0.20            | 0.27            | 0.26    | 0.25     | 0.25     |
| NYISO Cost of Operations                                                                               | 0.63          | 0.63     | 0.63          | 0.63  | 0.63  | 0.63          | 0.63  | 0.63            | 0.63            | 0.63    | 0.62     | 0.63     |
| Uplift                                                                                                 | 1.19          | 0.67     | 1.36          | 3.70  | 2.34  | 1.35          | 2.28  | 1.32            | 0.86            | 0.79    | 0.22     | (0.14)   |
| Voltage Support and Black Start                                                                        | 0.34          | 0.33     | 0.33          | 0.34  | 0.34  | 0.33          | 0.33  | 0.33            | 0.33            | 0.33    | 0.33     | 0.33     |
| Avg Monthly Price                                                                                      | 33.39         | 29.08    | 35.21         | 44.58 | 41.72 | 48.94         | 65.56 | 68.94           | 49.68           | 50.99   | 52.24    | 56.60    |
| Avg YTD Price                                                                                          | 33.39         | 31.37    | 32.69         | 35.71 | 36.83 | 39.06         | 44.35 | 48.39           | 48.54           | 48.78   | 49.10    | 49.77    |
| 2001                                                                                                   | January       | February | March         | April | May   | June          | July  | August          | September       | October | November | December |
| LBMP                                                                                                   | 61.52         | 44.29    | 49.98         | 48.60 | 52.84 | 50.31         | 46.58 | 71.97           | 35.33           | 31.05   | 31.53    | 29.23    |
| NTAC                                                                                                   | 0.39          | 0.21     | 0.59          | 0.35  | 0.51  | 0.41          | 0.30  | 0.35            | 0.38            | 0.39    | 0.40     | 0.61     |
| Reserve                                                                                                | 0.47          | 0.29     | 0.42          | 0.43  | 0.59  | 0.44          | 0.55  | 1.40            | 0.43            | 0.25    | 0.27     | 0.25     |
| Regulation                                                                                             | 0.07          | 0.07     | 0.10          | 0.10  | 0.13  | 0.08          | 0.08  | 0.06            | 0.14            | 0.18    | 0.15     | 0.18     |
| NYISO Cost of Operations                                                                               | 0.65          | 0.59     | 0.89          | 0.89  | 0.88  | 0.88          | 0.88  | 0.88            | 0.88            | 0.83    | 0.88     | 0.88     |
| Uplift                                                                                                 | 2.62          | 2.85     | 0.88          | 2.04  | 2.98  | 3.12          | 3.71  | 4.27            | 0.67            | 0.54    | 0.52     | 0.94     |
| Voltage Support and Black Start                                                                        | 0.34          | 0.34     | 0.34          | 0.34  | 0.33  | 0.33          | 0.33  | 0.33            | 0.33            | 0.33    | 0.33     | 0.33     |
| Avg Monthly Price                                                                                      | 66.05         | 48.64    | 53.20         | 52.75 | 58.27 | 55.58         | 52.44 | 79.28           | 38.17           | 33.57   | 34.10    | 32.44    |
| Avg YTD Price                                                                                          | 66.05         | 58.08    | 56.55         | 55.72 | 56.21 | 56.09         | 55.41 | 59.68           | 57.12           | 54.63   | 52.99    | 51.42    |
| 2000                                                                                                   | January       | February | March         | April | May   | June          | July  | August          |                 | October |          | December |
| LBMP                                                                                                   | 46.01         | 41.33    | 32.62         | 32.05 | 50.39 | 79.35         | 51.46 | 63.48           | 54.29           | 53.84   | 52.16    | 62.85    |
| NTAC                                                                                                   | 0.47          | 0.20     | 0.25          | 0.65  | 0.60  | 0.46          | 0.39  | 0.42            | 0.22            | 0.32    | 0.30     | 0.20     |
| Reserve                                                                                                | 1.44          | 5.64     | 2.68          | 0.27  | 0.68  | 0.66          | 0.31  | 0.49            | 0.64            | 0.44    | 0.33     | 0.37     |
| Regulation                                                                                             | 0.19          | 0.35     | 0.42          | 0.33  | 0.14  | 0.01          | 0.10  | 0.04            | 0.07            | 0.09    | 0.08     | 0.07     |
| NYISO Cost of Operations                                                                               | 1.14          | (0.46)   | (0.61)        | 0.47  | 0.76  | 0.89          | 0.88  | 1.81            | 1.89            | 0.43    | 0.48     | 0.49     |
| Uplift                                                                                                 | 0.16          | 0.05     | (0.29)        | 0.27  | 3.37  | 3.31          | 1.13  | 3.80            | 2.85            | 0.96    | 0.38     | 3.70     |
| Voltage Support and Black Start                                                                        | 0.38          | 0.37     | 0.37          | 0.37  | 0.38  | 0.38          | 0.38  | 0.37            | 0.39            | 0.40    | 0.40     | 0.40     |
| Avg Monthly Price                                                                                      | 49.78         | 47.49    | 35.45         | 34.40 | 56.33 | 85.06         | 54.64 | 70.43           | 60.36           | 56.48   | 54.13    | 68.07    |
| Avg YTD Price                                                                                          | 49.78         | 48.70    | 44.05         | 41.62 | 45.14 | 53.74         | 53.91 | 56.57           | 57.09           | 57.02   | 56.75    | 57.90    |