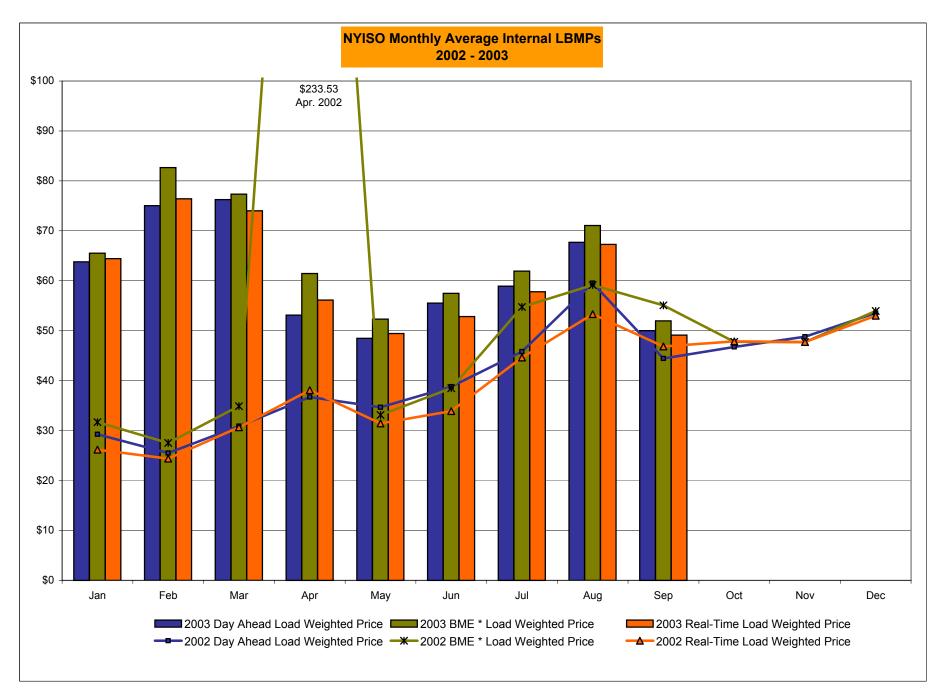

# Market Performance Highlights for September 2003

- Energy and Ancillary Service Prices have dropped substantially compared to August.
- A seasonal drop in uplift payments is noted.
- The level of virtual trading authorization continues to increase.
- Average Monthly Fuel Prices before taxes and delivery are down for all fuels relative to last month.
- Price Corrections and Reservations dropped by nearly 50% from previous month, and are now back to historical levels.

Market Monitoring Prepared: 10/9/2003 8:00

| NYISO Administered Total Price (Energy and Ancillary Services)<br>from the LBMP Customer point of view |               |          |               |       |       |               |       |                 |                 |         |          |          |
|--------------------------------------------------------------------------------------------------------|---------------|----------|---------------|-------|-------|---------------|-------|-----------------|-----------------|---------|----------|----------|
| 2003                                                                                                   | Ionuoru       | February | March         | April | -     |               |       | August          | Santambar       | October | November | December |
| LBMP                                                                                                   | January       | -        | 78.36         | 54.27 | May   | June<br>57.43 | July  | August<br>68.14 | September 50.82 | October | November | December |
|                                                                                                        | 66.40<br>0.41 | 76.66    | 78.36<br>0.66 | 0.45  | 49.76 | 0.39          | 60.10 | 0.36            | 50.82<br>0.24   |         |          |          |
| NTAC                                                                                                   |               | 0.35     |               |       | 0.44  |               | 0.53  |                 |                 |         |          |          |
| Reserve                                                                                                | 0.46          | 0.35     | 0.45          | 0.39  | 0.47  | 0.25          | 0.15  | 0.22            | 0.13            |         |          |          |
| Regulation                                                                                             | 0.26          | 0.27     | 0.37          | 0.31  | 0.65  | 0.31          | 0.19  | 0.17            | 0.31            |         |          |          |
| NYISO Cost of Operations                                                                               | 0.68          | 0.68     | 0.68          | 0.68  | 0.68  | 0.68          | 0.69  | 0.69            | 0.68            |         |          |          |
| Uplift                                                                                                 | 0.32          | 1.04     | 0.99          | 1.68  | 1.48  | 1.58          | 1.74  | 2.44            | 0.93            |         |          |          |
| Voltage Support and Black Start                                                                        | 0.33          | 0.33     | 0.33          | 0.33  | 0.34  | 0.33          | 0.34  | 0.34            | 0.33            |         |          |          |
| Avg Monthly Price                                                                                      | 68.87         | 79.69    | 81.83         | 58.13 | 53.82 | 60.98         | 63.73 | 72.36           | 53.45           |         |          |          |
| Avg YTD Price                                                                                          | 68.87         | 74.03    | 76.59         | 72.20 | 68.80 | 67.41         | 66.74 | 67.63           | 66.12           |         |          |          |
| 2002                                                                                                   | January       | February | March         | April | May   | June          | July  | August          | September       | October | November | December |
| LBMP                                                                                                   | 30.32         | 26.58    | 32.02         | 39.03 | 37.48 | 45.59         | 60.80 | 65.60           | 46.88           | 48.13   | 50.10    | 54.76    |
| NTAC                                                                                                   | 0.53          | 0.48     | 0.45          | 0.43  | 0.47  | 0.61          | 1.04  | 0.52            | 0.49            | 0.63    | 0.39     | 0.35     |
| Reserve                                                                                                | 0.19          | 0.19     | 0.24          | 0.29  | 0.21  | 0.19          | 0.30  | 0.33            | 0.22            | 0.22    | 0.31     | 0.41     |
| Regulation                                                                                             | 0.19          | 0.19     | 0.17          | 0.16  | 0.26  | 0.24          | 0.18  | 0.20            | 0.27            | 0.26    | 0.25     | 0.25     |
| NYISO Cost of Operations                                                                               | 0.63          | 0.63     | 0.63          | 0.63  | 0.63  | 0.63          | 0.63  | 0.63            | 0.63            | 0.63    | 0.62     | 0.63     |
| Uplift                                                                                                 | 1.19          | 0.67     | 1.36          | 3.70  | 2.34  | 1.35          | 2.28  | 1.32            | 0.86            | 0.79    | 0.22     | (0.14)   |
| Voltage Support and Black Start                                                                        | 0.34          | 0.33     | 0.33          | 0.34  | 0.34  | 0.33          | 0.33  | 0.33            | 0.33            | 0.33    | 0.33     | 0.33     |
| Avg Monthly Price                                                                                      | 33.39         | 29.08    | 35.21         | 44.58 | 41.72 | 48.94         | 65.56 | 68.94           | 49.68           | 50.99   | 52.24    | 56.60    |
| Avg YTD Price                                                                                          | 33.39         | 31.37    | 32.69         | 35.71 | 36.83 | 39.06         | 44.35 | 48.39           | 48.54           | 48.78   | 49.10    | 49.77    |
| 2001                                                                                                   | January       | February | March         | April | May   | June          | July  | August          | September       | October | November | December |
| LBMP                                                                                                   | 61.52         | 44.29    | 49.98         | 48.60 | 52.84 | 50.31         | 46.58 | 71.97           | 35.33           | 31.05   | 31.53    | 29.23    |
| NTAC                                                                                                   | 0.39          | 0.21     | 0.59          | 0.35  | 0.51  | 0.41          | 0.30  | 0.35            | 0.38            | 0.39    | 0.40     | 0.61     |
| Reserve                                                                                                | 0.47          | 0.29     | 0.42          | 0.43  | 0.59  | 0.44          | 0.55  | 1.40            | 0.43            | 0.25    | 0.27     | 0.25     |
| Regulation                                                                                             | 0.07          | 0.07     | 0.10          | 0.10  | 0.13  | 0.08          | 0.08  | 0.06            | 0.14            | 0.18    | 0.15     | 0.18     |
| NYISO Cost of Operations                                                                               | 0.65          | 0.59     | 0.89          | 0.89  | 0.88  | 0.88          | 0.88  | 0.88            | 0.88            | 0.83    | 0.88     | 0.88     |
| Uplift                                                                                                 | 2.62          | 2.85     | 0.88          | 2.04  | 2.98  | 3.12          | 3.71  | 4.27            | 0.67            | 0.54    | 0.52     | 0.94     |
| Voltage Support and Black Start                                                                        | 0.34          | 0.34     | 0.34          | 0.34  | 0.33  | 0.33          | 0.33  | 0.33            | 0.33            | 0.33    | 0.33     | 0.33     |
| Avg Monthly Price                                                                                      | 66.05         | 48.64    | 53.20         | 52.75 | 58.27 | 55.58         | 52.44 | 79.28           | 38.17           | 33.57   | 34.10    | 32.44    |
| Avg YTD Price                                                                                          | 66.05         | 58.08    | 56.55         | 55.72 | 56.21 | 56.09         | 55.41 | 59.68           | 57.12           | 54.63   | 52.99    | 51.42    |
| 2000                                                                                                   | January       | February | March         | April | May   | June          | July  | August          |                 | October |          | December |
| LBMP                                                                                                   | 46.01         | 41.33    | 32.62         | 32.05 | 50.39 | 79.35         | 51.46 | 63.48           | 54.29           | 53.84   | 52.16    | 62.85    |
| NTAC                                                                                                   | 0.47          | 0.20     | 0.25          | 0.65  | 0.60  | 0.46          | 0.39  | 0.42            | 0.22            | 0.32    | 0.30     | 0.20     |
| Reserve                                                                                                | 1.44          | 5.64     | 2.68          | 0.27  | 0.68  | 0.66          | 0.31  | 0.49            | 0.64            | 0.44    | 0.33     | 0.37     |
| Regulation                                                                                             | 0.19          | 0.35     | 0.42          | 0.33  | 0.14  | 0.01          | 0.10  | 0.04            | 0.07            | 0.09    | 0.08     | 0.07     |
| NYISO Cost of Operations                                                                               | 1.14          | (0.46)   | (0.61)        | 0.47  | 0.76  | 0.89          | 0.88  | 1.81            | 1.89            | 0.43    | 0.48     | 0.49     |
| Uplift                                                                                                 | 0.16          | 0.05     | (0.29)        | 0.27  | 3.37  | 3.31          | 1.13  | 3.80            | 2.85            | 0.96    | 0.38     | 3.70     |
| Voltage Support and Black Start                                                                        | 0.38          | 0.37     | 0.37          | 0.37  | 0.38  | 0.38          | 0.38  | 0.37            | 0.39            | 0.40    | 0.40     | 0.40     |
| Avg Monthly Price                                                                                      | 49.78         | 47.49    | 35.45         | 34.40 | 56.33 | 85.06         | 54.64 | 70.43           | 60.36           | 56.48   | 54.13    | 68.07    |
| Avg YTD Price                                                                                          | 49.78         | 48.70    | 44.05         | 41.62 | 45.14 | 53.74         | 53.91 | 56.57           | 57.09           | 57.02   | 56.75    | 57.90    |