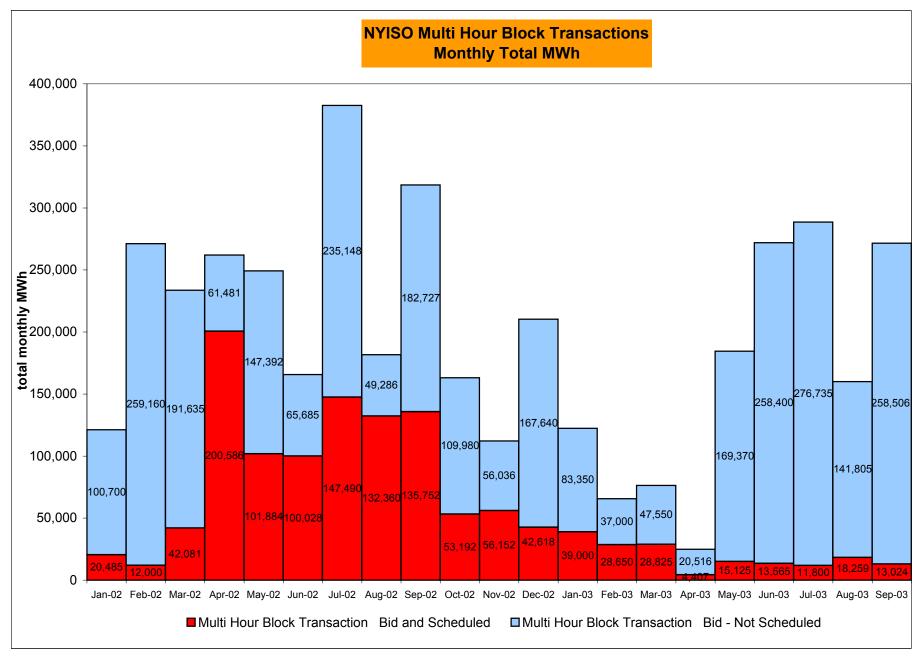

# Market Performance Highlights for September 2003

- Energy and Ancillary Service Prices have dropped substantially compared to August.
- A seasonal drop in uplift payments is noted.
- The level of virtual trading authorization continues to increase.
- Average Monthly Fuel Prices before taxes and delivery are down for all fuels relative to last month.
- Price Corrections and Reservations dropped by nearly 50% from previous month, and are now back to historical levels.