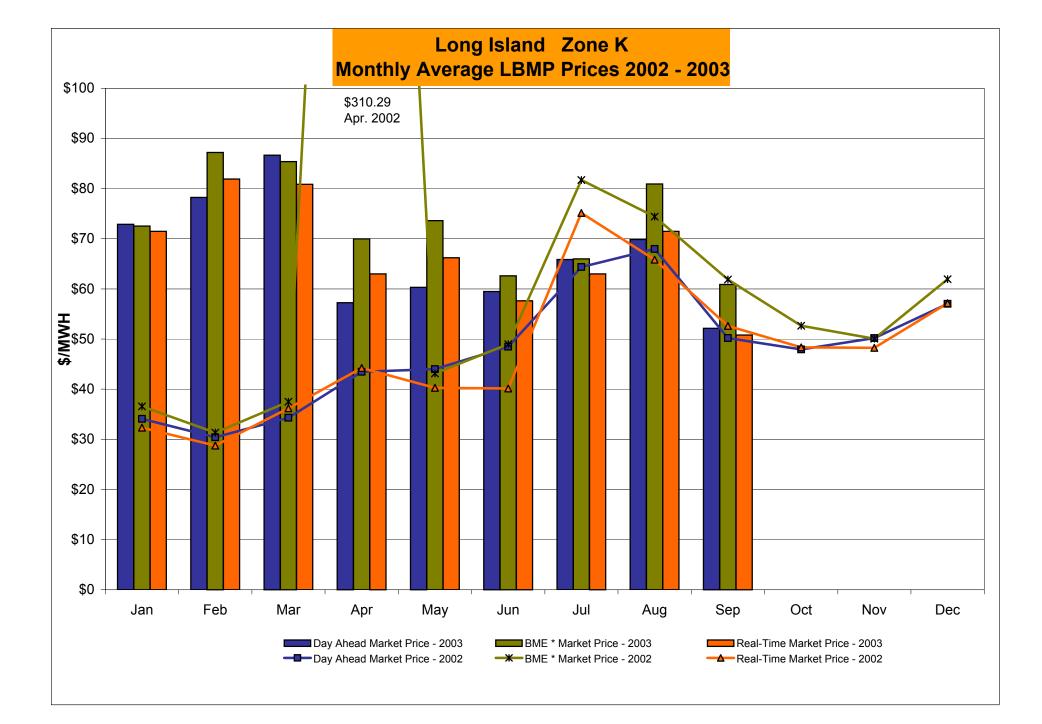

# Market Performance Highlights for September 2003

- Energy and Ancillary Service Prices have dropped substantially compared to August.
- A seasonal drop in uplift payments is noted.
- The level of virtual trading authorization continues to increase.
- Average Monthly Fuel Prices before taxes and delivery are down for all fuels relative to last month.
- Price Corrections and Reservations dropped by nearly 50% from previous month, and are now back to historical levels.

Market Monitoring Prepared: 10/9/2003 8:00

| NYISO Administered Total Price (Energy and Ancillary Services)<br>from the LBMP Customer point of view |               |          |               |       |       |               |       |                 |                 |         |          |          |
|--------------------------------------------------------------------------------------------------------|---------------|----------|---------------|-------|-------|---------------|-------|-----------------|-----------------|---------|----------|----------|
| 2003                                                                                                   | Ionuoru       | February | March         | April | -     |               |       | August          | Santambar       | October | November | December |
| LBMP                                                                                                   | January       | -        | 78.36         | 54.27 | May   | June<br>57.43 | July  | August<br>68.14 | September 50.82 | October | November | December |
|                                                                                                        | 66.40<br>0.41 | 76.66    | 78.36<br>0.66 | 0.45  | 49.76 | 0.39          | 60.10 | 0.36            | 50.82<br>0.24   |         |          |          |
| NTAC                                                                                                   |               | 0.35     |               |       | 0.44  |               | 0.53  |                 |                 |         |          |          |
| Reserve                                                                                                | 0.46          | 0.35     | 0.45          | 0.39  | 0.47  | 0.25          | 0.15  | 0.22            | 0.13            |         |          |          |
| Regulation                                                                                             | 0.26          | 0.27     | 0.37          | 0.31  | 0.65  | 0.31          | 0.19  | 0.17            | 0.31            |         |          |          |
| NYISO Cost of Operations                                                                               | 0.68          | 0.68     | 0.68          | 0.68  | 0.68  | 0.68          | 0.69  | 0.69            | 0.68            |         |          |          |
| Uplift                                                                                                 | 0.32          | 1.04     | 0.99          | 1.68  | 1.48  | 1.58          | 1.74  | 2.44            | 0.93            |         |          |          |
| Voltage Support and Black Start                                                                        | 0.33          | 0.33     | 0.33          | 0.33  | 0.34  | 0.33          | 0.34  | 0.34            | 0.33            |         |          |          |
| Avg Monthly Price                                                                                      | 68.87         | 79.69    | 81.83         | 58.13 | 53.82 | 60.98         | 63.73 | 72.36           | 53.45           |         |          |          |
| Avg YTD Price                                                                                          | 68.87         | 74.03    | 76.59         | 72.20 | 68.80 | 67.41         | 66.74 | 67.63           | 66.12           |         |          |          |
| 2002                                                                                                   | January       | February | March         | April | May   | June          | July  | August          | September       | October | November | December |
| LBMP                                                                                                   | 30.32         | 26.58    | 32.02         | 39.03 | 37.48 | 45.59         | 60.80 | 65.60           | 46.88           | 48.13   | 50.10    | 54.76    |
| NTAC                                                                                                   | 0.53          | 0.48     | 0.45          | 0.43  | 0.47  | 0.61          | 1.04  | 0.52            | 0.49            | 0.63    | 0.39     | 0.35     |
| Reserve                                                                                                | 0.19          | 0.19     | 0.24          | 0.29  | 0.21  | 0.19          | 0.30  | 0.33            | 0.22            | 0.22    | 0.31     | 0.41     |
| Regulation                                                                                             | 0.19          | 0.19     | 0.17          | 0.16  | 0.26  | 0.24          | 0.18  | 0.20            | 0.27            | 0.26    | 0.25     | 0.25     |
| NYISO Cost of Operations                                                                               | 0.63          | 0.63     | 0.63          | 0.63  | 0.63  | 0.63          | 0.63  | 0.63            | 0.63            | 0.63    | 0.62     | 0.63     |
| Uplift                                                                                                 | 1.19          | 0.67     | 1.36          | 3.70  | 2.34  | 1.35          | 2.28  | 1.32            | 0.86            | 0.79    | 0.22     | (0.14)   |
| Voltage Support and Black Start                                                                        | 0.34          | 0.33     | 0.33          | 0.34  | 0.34  | 0.33          | 0.33  | 0.33            | 0.33            | 0.33    | 0.33     | 0.33     |
| Avg Monthly Price                                                                                      | 33.39         | 29.08    | 35.21         | 44.58 | 41.72 | 48.94         | 65.56 | 68.94           | 49.68           | 50.99   | 52.24    | 56.60    |
| Avg YTD Price                                                                                          | 33.39         | 31.37    | 32.69         | 35.71 | 36.83 | 39.06         | 44.35 | 48.39           | 48.54           | 48.78   | 49.10    | 49.77    |
| 2001                                                                                                   | January       | February | March         | April | May   | June          | July  | August          | September       | October | November | December |
| LBMP                                                                                                   | 61.52         | 44.29    | 49.98         | 48.60 | 52.84 | 50.31         | 46.58 | 71.97           | 35.33           | 31.05   | 31.53    | 29.23    |
| NTAC                                                                                                   | 0.39          | 0.21     | 0.59          | 0.35  | 0.51  | 0.41          | 0.30  | 0.35            | 0.38            | 0.39    | 0.40     | 0.61     |
| Reserve                                                                                                | 0.47          | 0.29     | 0.42          | 0.43  | 0.59  | 0.44          | 0.55  | 1.40            | 0.43            | 0.25    | 0.27     | 0.25     |
| Regulation                                                                                             | 0.07          | 0.07     | 0.10          | 0.10  | 0.13  | 0.08          | 0.08  | 0.06            | 0.14            | 0.18    | 0.15     | 0.18     |
| NYISO Cost of Operations                                                                               | 0.65          | 0.59     | 0.89          | 0.89  | 0.88  | 0.88          | 0.88  | 0.88            | 0.88            | 0.83    | 0.88     | 0.88     |
| Uplift                                                                                                 | 2.62          | 2.85     | 0.88          | 2.04  | 2.98  | 3.12          | 3.71  | 4.27            | 0.67            | 0.54    | 0.52     | 0.94     |
| Voltage Support and Black Start                                                                        | 0.34          | 0.34     | 0.34          | 0.34  | 0.33  | 0.33          | 0.33  | 0.33            | 0.33            | 0.33    | 0.33     | 0.33     |
| Avg Monthly Price                                                                                      | 66.05         | 48.64    | 53.20         | 52.75 | 58.27 | 55.58         | 52.44 | 79.28           | 38.17           | 33.57   | 34.10    | 32.44    |
| Avg YTD Price                                                                                          | 66.05         | 58.08    | 56.55         | 55.72 | 56.21 | 56.09         | 55.41 | 59.68           | 57.12           | 54.63   | 52.99    | 51.42    |
| 2000                                                                                                   | January       | February | March         | April | May   | June          | July  | August          |                 | October |          | December |
| LBMP                                                                                                   | 46.01         | 41.33    | 32.62         | 32.05 | 50.39 | 79.35         | 51.46 | 63.48           | 54.29           | 53.84   | 52.16    | 62.85    |
| NTAC                                                                                                   | 0.47          | 0.20     | 0.25          | 0.65  | 0.60  | 0.46          | 0.39  | 0.42            | 0.22            | 0.32    | 0.30     | 0.20     |
| Reserve                                                                                                | 1.44          | 5.64     | 2.68          | 0.27  | 0.68  | 0.66          | 0.31  | 0.49            | 0.64            | 0.44    | 0.33     | 0.37     |
| Regulation                                                                                             | 0.19          | 0.35     | 0.42          | 0.33  | 0.14  | 0.01          | 0.10  | 0.04            | 0.07            | 0.09    | 0.08     | 0.07     |
| NYISO Cost of Operations                                                                               | 1.14          | (0.46)   | (0.61)        | 0.47  | 0.76  | 0.89          | 0.88  | 1.81            | 1.89            | 0.43    | 0.48     | 0.49     |
| Uplift                                                                                                 | 0.16          | 0.05     | (0.29)        | 0.27  | 3.37  | 3.31          | 1.13  | 3.80            | 2.85            | 0.96    | 0.38     | 3.70     |
| Voltage Support and Black Start                                                                        | 0.38          | 0.37     | 0.37          | 0.37  | 0.38  | 0.38          | 0.38  | 0.37            | 0.39            | 0.40    | 0.40     | 0.40     |
| Avg Monthly Price                                                                                      | 49.78         | 47.49    | 35.45         | 34.40 | 56.33 | 85.06         | 54.64 | 70.43           | 60.36           | 56.48   | 54.13    | 68.07    |
| Avg YTD Price                                                                                          | 49.78         | 48.70    | 44.05         | 41.62 | 45.14 | 53.74         | 53.91 | 56.57           | 57.09           | 57.02   | 56.75    | 57.90    |