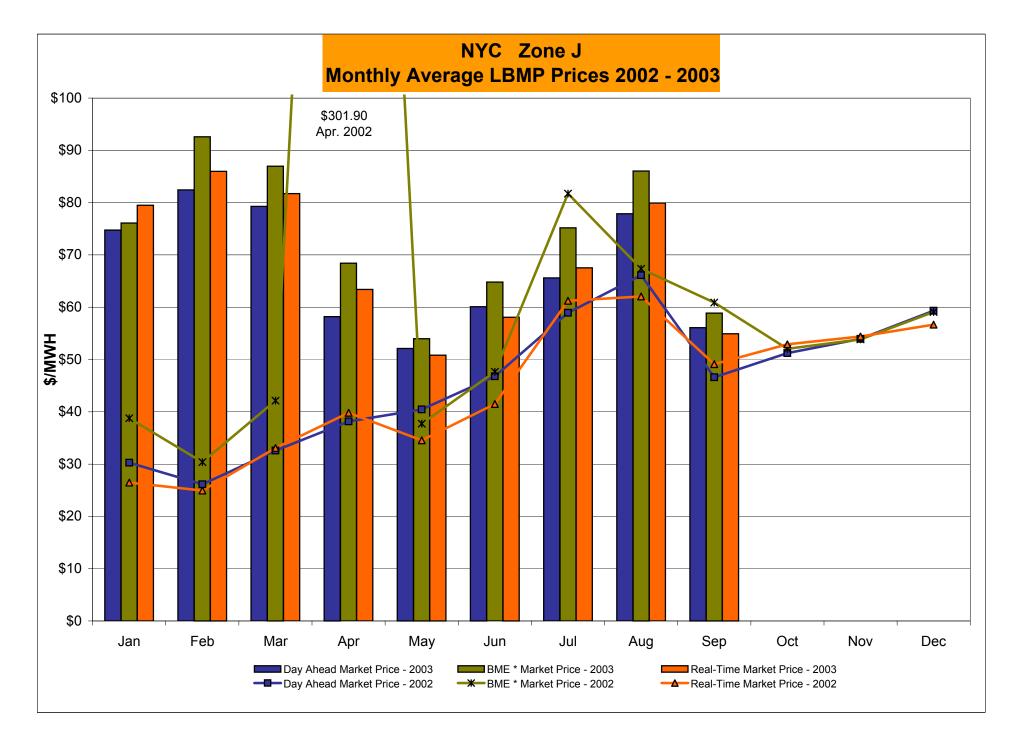

# Market Performance Highlights for September 2003

- Energy and Ancillary Service Prices have dropped substantially compared to August.
- A seasonal drop in uplift payments is noted.
- The level of virtual trading authorization continues to increase.
- Average Monthly Fuel Prices before taxes and delivery are down for all fuels relative to last month.
- Price Corrections and Reservations dropped by nearly 50% from previous month, and are now back to historical levels.

Market Monitoring Prepared: 10/9/2003 8:00

| NYISO Administered Total Price (Energy and Ancillary Services)<br>from the LBMP Customer point of view |               |          |               |       |       |               |       |                 |                 |         |          |          |
|--------------------------------------------------------------------------------------------------------|---------------|----------|---------------|-------|-------|---------------|-------|-----------------|-----------------|---------|----------|----------|
| 2003                                                                                                   | Ionuoru       | February | March         | April | -     |               |       | August          | Santambar       | October | November | December |
| LBMP                                                                                                   | January       | -        | 78.36         | 54.27 | May   | June<br>57.43 | July  | August<br>68.14 | September 50.82 | October | November | December |
|                                                                                                        | 66.40<br>0.41 | 76.66    | 78.36<br>0.66 | 0.45  | 49.76 | 0.39          | 60.10 | 0.36            | 50.82<br>0.24   |         |          |          |
| NTAC                                                                                                   |               | 0.35     |               |       | 0.44  |               | 0.53  |                 |                 |         |          |          |
| Reserve                                                                                                | 0.46          | 0.35     | 0.45          | 0.39  | 0.47  | 0.25          | 0.15  | 0.22            | 0.13            |         |          |          |
| Regulation                                                                                             | 0.26          | 0.27     | 0.37          | 0.31  | 0.65  | 0.31          | 0.19  | 0.17            | 0.31            |         |          |          |
| NYISO Cost of Operations                                                                               | 0.68          | 0.68     | 0.68          | 0.68  | 0.68  | 0.68          | 0.69  | 0.69            | 0.68            |         |          |          |
| Uplift                                                                                                 | 0.32          | 1.04     | 0.99          | 1.68  | 1.48  | 1.58          | 1.74  | 2.44            | 0.93            |         |          |          |
| Voltage Support and Black Start                                                                        | 0.33          | 0.33     | 0.33          | 0.33  | 0.34  | 0.33          | 0.34  | 0.34            | 0.33            |         |          |          |
| Avg Monthly Price                                                                                      | 68.87         | 79.69    | 81.83         | 58.13 | 53.82 | 60.98         | 63.73 | 72.36           | 53.45           |         |          |          |
| Avg YTD Price                                                                                          | 68.87         | 74.03    | 76.59         | 72.20 | 68.80 | 67.41         | 66.74 | 67.63           | 66.12           |         |          |          |
| 2002                                                                                                   | January       | February | March         | April | May   | June          | July  | August          | September       | October | November | December |
| LBMP                                                                                                   | 30.32         | 26.58    | 32.02         | 39.03 | 37.48 | 45.59         | 60.80 | 65.60           | 46.88           | 48.13   | 50.10    | 54.76    |
| NTAC                                                                                                   | 0.53          | 0.48     | 0.45          | 0.43  | 0.47  | 0.61          | 1.04  | 0.52            | 0.49            | 0.63    | 0.39     | 0.35     |
| Reserve                                                                                                | 0.19          | 0.19     | 0.24          | 0.29  | 0.21  | 0.19          | 0.30  | 0.33            | 0.22            | 0.22    | 0.31     | 0.41     |
| Regulation                                                                                             | 0.19          | 0.19     | 0.17          | 0.16  | 0.26  | 0.24          | 0.18  | 0.20            | 0.27            | 0.26    | 0.25     | 0.25     |
| NYISO Cost of Operations                                                                               | 0.63          | 0.63     | 0.63          | 0.63  | 0.63  | 0.63          | 0.63  | 0.63            | 0.63            | 0.63    | 0.62     | 0.63     |
| Uplift                                                                                                 | 1.19          | 0.67     | 1.36          | 3.70  | 2.34  | 1.35          | 2.28  | 1.32            | 0.86            | 0.79    | 0.22     | (0.14)   |
| Voltage Support and Black Start                                                                        | 0.34          | 0.33     | 0.33          | 0.34  | 0.34  | 0.33          | 0.33  | 0.33            | 0.33            | 0.33    | 0.33     | 0.33     |
| Avg Monthly Price                                                                                      | 33.39         | 29.08    | 35.21         | 44.58 | 41.72 | 48.94         | 65.56 | 68.94           | 49.68           | 50.99   | 52.24    | 56.60    |
| Avg YTD Price                                                                                          | 33.39         | 31.37    | 32.69         | 35.71 | 36.83 | 39.06         | 44.35 | 48.39           | 48.54           | 48.78   | 49.10    | 49.77    |
| 2001                                                                                                   | January       | February | March         | April | May   | June          | July  | August          | September       | October | November | December |
| LBMP                                                                                                   | 61.52         | 44.29    | 49.98         | 48.60 | 52.84 | 50.31         | 46.58 | 71.97           | 35.33           | 31.05   | 31.53    | 29.23    |
| NTAC                                                                                                   | 0.39          | 0.21     | 0.59          | 0.35  | 0.51  | 0.41          | 0.30  | 0.35            | 0.38            | 0.39    | 0.40     | 0.61     |
| Reserve                                                                                                | 0.47          | 0.29     | 0.42          | 0.43  | 0.59  | 0.44          | 0.55  | 1.40            | 0.43            | 0.25    | 0.27     | 0.25     |
| Regulation                                                                                             | 0.07          | 0.07     | 0.10          | 0.10  | 0.13  | 0.08          | 0.08  | 0.06            | 0.14            | 0.18    | 0.15     | 0.18     |
| NYISO Cost of Operations                                                                               | 0.65          | 0.59     | 0.89          | 0.89  | 0.88  | 0.88          | 0.88  | 0.88            | 0.88            | 0.83    | 0.88     | 0.88     |
| Uplift                                                                                                 | 2.62          | 2.85     | 0.88          | 2.04  | 2.98  | 3.12          | 3.71  | 4.27            | 0.67            | 0.54    | 0.52     | 0.94     |
| Voltage Support and Black Start                                                                        | 0.34          | 0.34     | 0.34          | 0.34  | 0.33  | 0.33          | 0.33  | 0.33            | 0.33            | 0.33    | 0.33     | 0.33     |
| Avg Monthly Price                                                                                      | 66.05         | 48.64    | 53.20         | 52.75 | 58.27 | 55.58         | 52.44 | 79.28           | 38.17           | 33.57   | 34.10    | 32.44    |
| Avg YTD Price                                                                                          | 66.05         | 58.08    | 56.55         | 55.72 | 56.21 | 56.09         | 55.41 | 59.68           | 57.12           | 54.63   | 52.99    | 51.42    |
| 2000                                                                                                   | January       | February | March         | April | May   | June          | July  | August          |                 | October |          | December |
| LBMP                                                                                                   | 46.01         | 41.33    | 32.62         | 32.05 | 50.39 | 79.35         | 51.46 | 63.48           | 54.29           | 53.84   | 52.16    | 62.85    |
| NTAC                                                                                                   | 0.47          | 0.20     | 0.25          | 0.65  | 0.60  | 0.46          | 0.39  | 0.42            | 0.22            | 0.32    | 0.30     | 0.20     |
| Reserve                                                                                                | 1.44          | 5.64     | 2.68          | 0.27  | 0.68  | 0.66          | 0.31  | 0.49            | 0.64            | 0.44    | 0.33     | 0.37     |
| Regulation                                                                                             | 0.19          | 0.35     | 0.42          | 0.33  | 0.14  | 0.01          | 0.10  | 0.04            | 0.07            | 0.09    | 0.08     | 0.07     |
| NYISO Cost of Operations                                                                               | 1.14          | (0.46)   | (0.61)        | 0.47  | 0.76  | 0.89          | 0.88  | 1.81            | 1.89            | 0.43    | 0.48     | 0.49     |
| Uplift                                                                                                 | 0.16          | 0.05     | (0.29)        | 0.27  | 3.37  | 3.31          | 1.13  | 3.80            | 2.85            | 0.96    | 0.38     | 3.70     |
| Voltage Support and Black Start                                                                        | 0.38          | 0.37     | 0.37          | 0.37  | 0.38  | 0.38          | 0.38  | 0.37            | 0.39            | 0.40    | 0.40     | 0.40     |
| Avg Monthly Price                                                                                      | 49.78         | 47.49    | 35.45         | 34.40 | 56.33 | 85.06         | 54.64 | 70.43           | 60.36           | 56.48   | 54.13    | 68.07    |
| Avg YTD Price                                                                                          | 49.78         | 48.70    | 44.05         | 41.62 | 45.14 | 53.74         | 53.91 | 56.57           | 57.09           | 57.02   | 56.75    | 57.90    |