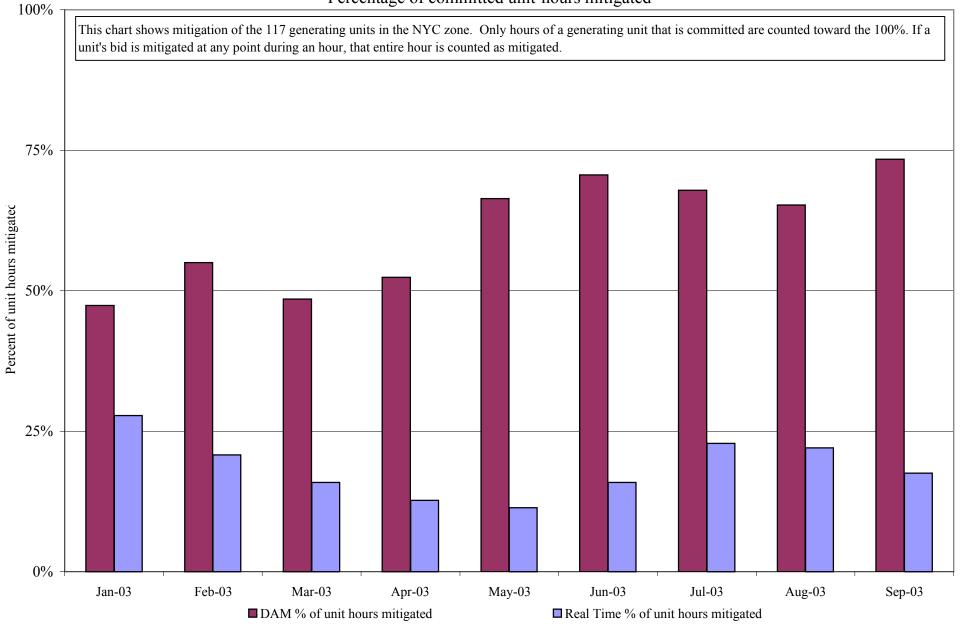

# Market Performance Highlights for September 2003

- Energy and Ancillary Service Prices have dropped substantially compared to August.
- A seasonal drop in uplift payments is noted.
- The level of virtual trading authorization continues to increase.
- Average Monthly Fuel Prices before taxes and delivery are down for all fuels relative to last month.
- Price Corrections and Reservations dropped by nearly 50% from previous month, and are now back to historical levels.