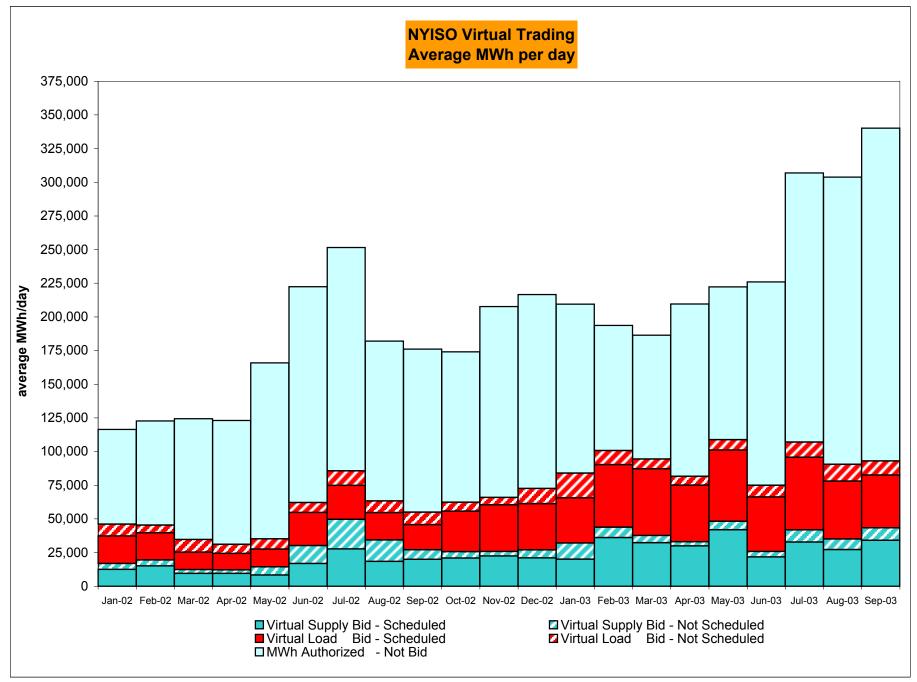

# Market Performance Highlights for September 2003

- Energy and Ancillary Service Prices have dropped substantially compared to August.
- A seasonal drop in uplift payments is noted.
- The level of virtual trading authorization continues to increase.
- Average Monthly Fuel Prices before taxes and delivery are down for all fuels relative to last month.
- Price Corrections and Reservations dropped by nearly 50% from previous month, and are now back to historical levels.