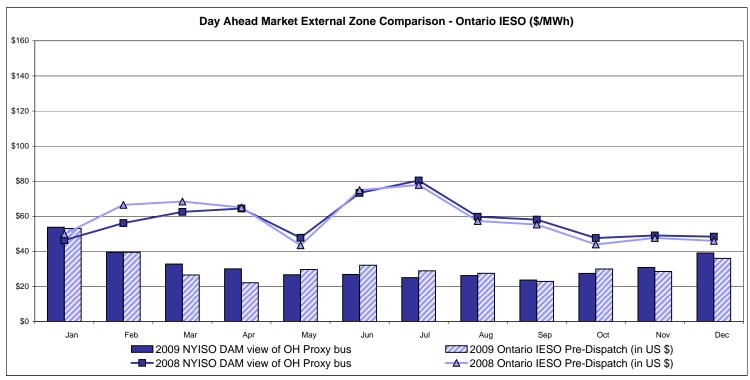

|                  |                |
| Unweighted Price * Standard Deviation  RTC LBMP Unweighted Price * Standard Deviation                 | 39.05<br>8.85<br>34.92          | 42.74<br>10.45<br>26.66           | Zone M<br>42.56<br>10.35                    | <b>Zone P</b> 47.53 12.41 44.53       | <b>Zone N</b> 53.73 14.50             | Controllable<br>Line<br>69.40<br>30.41<br>73.33          | Controllable<br>Line<br>68.87<br>30.02                   | Controllable<br>Line<br>69.15<br>30.43                   |               |                  |                |

Market Monitoring Prepared: 1/5/2010 1:15 PM

<sup>\*</sup> Straight LBMP averages















## **External Comparison ISO-New England**





## **External Comparison PJM**





## **External Comparison Ontario IESO**





Notes: Exchange factor used for December 2009 was .95 to US \$

HOEP: Hourly Ontario Energy Price Pre-Dispatch: Projected Energy Price

Prepared: 1/5/2010 1:23 PM

## External Controllable Line: Cross Sound Cable (New England)





#### Note:

ISO-NE Forecast is an advisory posting @ 18:00 day before.

The DAM and R/T prices at the Shorham138 99 interface are used for ISO-NE.

The DAM and R/T prices at the CSC interface are used for NYISO.

## **External Controllable Line: Northport - Norwalk (New England)**





#### Note:

ISO-NE Forecast is an advisory posting @ 18:00 day before.

The DAM and R/T prices at the Northport 138 interface are used for ISO-NE.

The DAM and R/T prices at the 1385 interface are used for NYISO.

## **External Controllable Line: Neptune (PJM)**





## **Exte