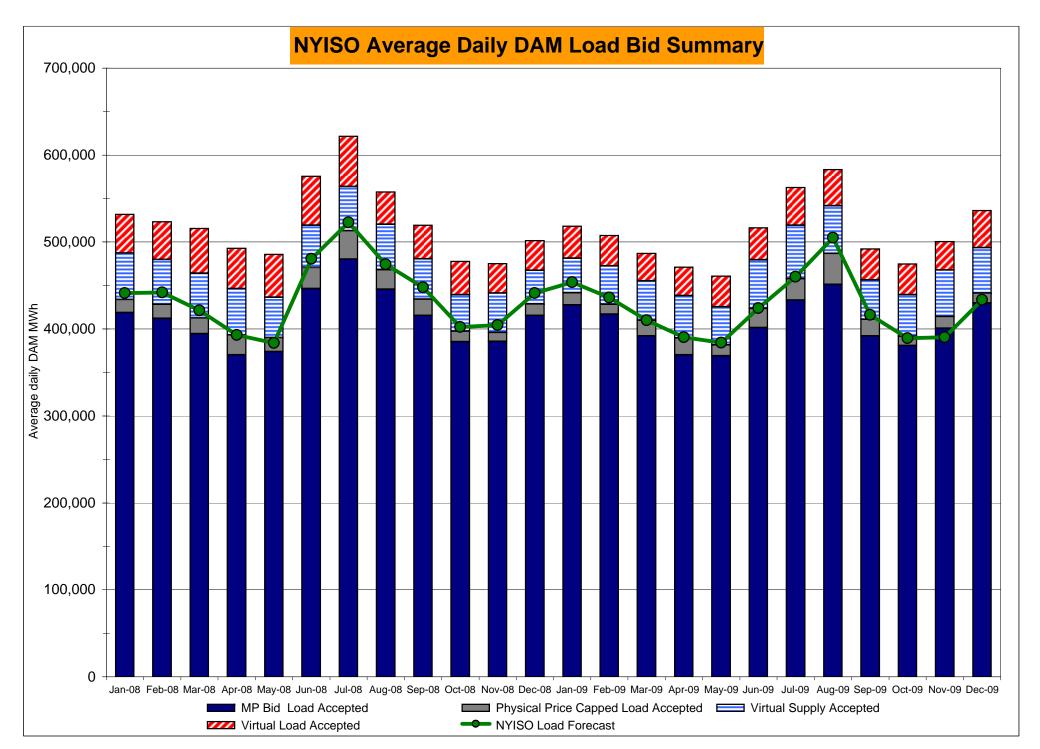

# Market Performance Highlights for December 2009

- LBMP for December is \$55.63/MWh, up from \$37.88/MWh in November 2009.
  - Average monthly cost is \$59.50/MWh, up from \$41.40/MWh in November 2009.
  - Day Ahead and Real Time LBMPs have increased from November 2009.
- Average daily sendout is 447GWh/day in December, up from 401GWh/day in November 2009 and lower than the December 2008 sendout of 452GWh/day.
- Gas prices are up this month while other fuel prices are slightly down or comparable to last month.
  - Kerosene is \$15.14/MMBtu, comparable to \$15.15/MMBtu in November.
  - No. 2 Fuel Oil is \$14.00/MMBtu, comparable to \$14.06/MMBtu in November.
  - No. 6 Fuel Oil is \$11.89/MMBtu, down slightly from \$12.12/MMBtu in November.
  - Natural Gas is \$6.90MMBtu, up from \$3.97/MMBtu in November.
- Uplift per MWh is up from the previous month.
  - Uplift (not including NYISO cost of operations) is \$1.45/MWh, up from \$1.10/MWh in November.
    - No Thunderstorms Alerts were called in November (\$0.00/MWh)
    - The Local Reliability Share is \$0.78/MWh
    - The Other Share is \$0.67/MWh
  - Total uplift (Schedule 1 components including NYISO Cost of Operations) of \$30.9 million in December is higher than in November 2009 (\$21.9 million).
    - Due to Unscheduled Forced transmission Outages on December 15-19, 2009, uplift costs have significantly increased