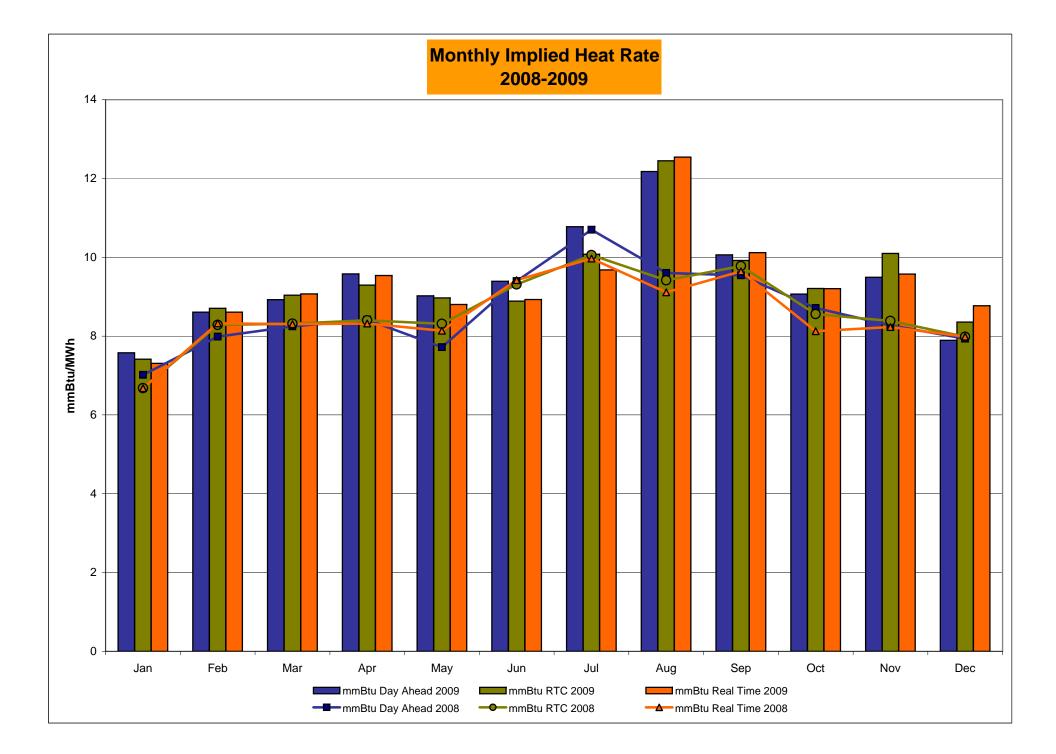

# Market Performance Highlights for December 2009

- LBMP for December is \$55.63/MWh, up from \$37.88/MWh in November 2009.
  - Average monthly cost is \$59.50/MWh, up from \$41.40/MWh in November 2009.
  - Day Ahead and Real Time LBMPs have increased from November 2009.
- Average daily sendout is 447GWh/day in December, up from 401GWh/day in November 2009 and lower than the December 2008 sendout of 452GWh/day.
- Gas prices are up this month while other fuel prices are slightly down or comparable to last month.
  - Kerosene is \$15.14/MMBtu, comparable to \$15.15/MMBtu in November.
  - No. 2 Fuel Oil is \$14.00/MMBtu, comparable to \$14.06/MMBtu in November.
  - No. 6 Fuel Oil is \$11.89/MMBtu, down slightly from \$12.12/MMBtu in November.
  - Natural Gas is \$6.90MMBtu, up from \$3.97/MMBtu in November.
- Uplift per MWh is up from the previous month.
  - Uplift (not including NYISO cost of operations) is \$1.45/MWh, up from \$1.10/MWh in November.
    - No Thunderstorms Alerts were called in November (\$0.00/MWh)
    - The Local Reliability Share is \$0.78/MWh
    - The Other Share is \$0.67/MWh
  - Total uplift (Schedule 1 components including NYISO Cost of Operations) of \$30.9 million in December is higher than in November 2009 (\$21.9 million).
    - Due to Unscheduled Forced transmission Outages on December 15-19, 2009, uplift costs have significantly increased