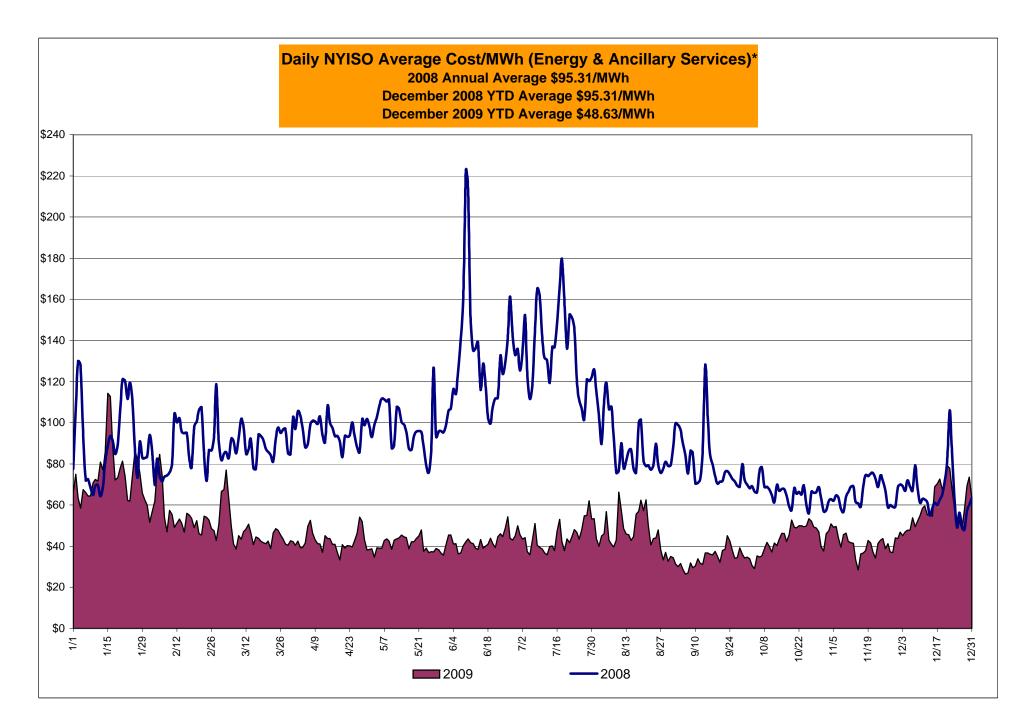

# Market Performance Highlights for December 2009

- LBMP for December is \$55.63/MWh, up from \$37.88/MWh in November 2009.
  - Average monthly cost is \$59.50/MWh, up from \$41.40/MWh in November 2009.
  - Day Ahead and Real Time LBMPs have increased from November 2009.
- Average daily sendout is 447GWh/day in December, up from 401GWh/day in November 2009 and lower than the December 2008 sendout of 452GWh/day.
- Gas prices are up this month while other fuel prices are slightly down or comparable to last month.
  - Kerosene is \$15.14/MMBtu, comparable to \$15.15/MMBtu in November.
  - No. 2 Fuel Oil is \$14.00/MMBtu, comparable to \$14.06/MMBtu in November.
  - No. 6 Fuel Oil is \$11.89/MMBtu, down slightly from \$12.12/MMBtu in November.
  - Natural Gas is \$6.90MMBtu, up from \$3.97/MMBtu in November.
- Uplift per MWh is up from the previous month.
  - Uplift (not including NYISO cost of operations) is \$1.45/MWh, up from \$1.10/MWh in November.
    - No Thunderstorms Alerts were called in November (\$0.00/MWh)
    - The Local Reliability Share is \$0.78/MWh
    - The Other Share is \$0.67/MWh
  - Total uplift (Schedule 1 components including NYISO Cost of Operations) of \$30.9 million in December is higher than in November 2009 (\$21.9 million).
    - Due to Unscheduled Forced transmission Outages on December 15-19, 2009, uplift costs have significantly increased

#### NYISO Average Cost/MWh (Energy and Ancillary Services)\* from the LBMP Customer point of view

| 2009                                                                        | <u>January</u>                                | <u>February</u>                               | <u>March</u>                                  | <u>April</u>                                  | May                                           | <u>June</u>                                    | <u>July</u>                                    | <u>August</u>                                 | September                                     | October                                       | November                                      | December                                      |
|-----------------------------------------------------------------------------|-----------------------------------------------|-----------------------------------------------|-----------------------------------------------|-----------------------------------------------|-----------------------------------------------|------------------------------------------------|------------------------------------------------|-----------------------------------------------|-----------------------------------------------|-----------------------------------------------|-----------------------------------------------|-----------------------------------------------|
| LBMP                                                                        | 73.30                                         | 52.75                                         | 45.64                                         | 39.66                                         | 37.83                                         | 39.01                                          | 40.68                                          | 43.64                                         | 31.74                                         | 39.73                                         | 37.88                                         | 55.63                                         |
| NTAC                                                                        | 0.45                                          | 0.53                                          | 0.36                                          | 0.87                                          | 0.58                                          | 0.77                                           | 0.63                                           | 0.61                                          | 0.62                                          | 0.65                                          | 0.81                                          | 0.76                                          |
| Reserve                                                                     | 0.26                                          | 0.35                                          | 0.31                                          | 0.24                                          | 0.30                                          | 0.23                                           | 0.24                                           | 0.16                                          | 0.24                                          | 0.26                                          | 0.20                                          | 0.21                                          |
| Regulation                                                                  | 0.45                                          | 0.48                                          | 0.55                                          | 0.37                                          | 0.31                                          | 0.37                                           | 0.29                                           | 0.24                                          | 0.32                                          | 0.44                                          | 0.38                                          | 0.42                                          |
| NYISO Cost of Operations                                                    | 0.65                                          | 0.65                                          | 0.65                                          | 0.65                                          | 0.65                                          | 0.65                                           | 0.65                                           | 0.65                                          | 0.65                                          | 0.69                                          | 0.69                                          | 0.69                                          |
| Uplift                                                                      | 0.11                                          | 0.41                                          | 0.21                                          | 0.67                                          | 0.64                                          | 1.66                                           | 2.52                                           | 2.33                                          | 0.57                                          | 0.75                                          | 1.10                                          | 1.45                                          |
| Uplift: TSA Share                                                           | -                                             | -                                             | 0.00                                          | 0.02                                          | 0.02                                          | 0.43                                           | 0.70                                           | 0.40                                          | -                                             | -                                             | -                                             | -                                             |
| Uplift: Local Reliability Share                                             | 0.15                                          | 0.28                                          | 0.12                                          | 0.22                                          | 0.41                                          | 0.75                                           | 0.79                                           | 1.14                                          | 0.36                                          | 0.49                                          | 0.73                                          | 0.78                                          |
| Uplift: Other Share                                                         | (0.04)                                        | 0.13                                          | 0.09                                          | 0.43                                          | 0.21                                          | 0.48                                           | 1.03                                           | 0.79                                          | 0.21                                          | 0.25                                          | 0.37                                          | 0.67                                          |
| Voltage Support and Black Start                                             | 0.34                                          | 0.34                                          | 0.34                                          | 0.34                                          | 0.34                                          | 0.34                                           | 0.34                                           | 0.34                                          | 0.34                                          | 0.34                                          | 0.34                                          | 0.34                                          |
| Avg Monthly Cost                                                            | 75.55                                         | 55.50                                         | 48.06                                         | 42.81                                         | 40.65                                         | 43.03                                          | 45.35                                          | 47.97                                         | 34.49                                         | 42.86                                         | 41.40                                         | 59.50                                         |
| Avg YTD Cost                                                                | 75.55                                         | 66.83                                         | 60.97                                         | 56.83                                         | 53.90                                         | 52.07                                          | 50.97                                          | 50.48                                         | 48.65                                         | 48.09                                         | 47.56                                         | 48.63                                         |
|                                                                             |                                               |                                               |                                               |                                               |                                               |                                                |                                                |                                               |                                               |                                               |                                               |                                               |
| 2008                                                                        | January                                       | February                                      | March                                         | April                                         | Mav                                           | June                                           | July                                           | August                                        | September                                     | October                                       | November                                      | December                                      |
| <b>2008</b>                                                                 | <u>January</u><br>87.00                       | February<br>85.62                             | <u>March</u><br>85.28                         | <u>April</u><br>91.20                         | <u>May</u><br>87.20                           | <u>June</u><br>128.17                          | <u>July</u><br>131.34                          | <u>August</u><br>85.61                        | September<br>80.16                            | October<br>63.61                              | November<br>62.54                             | December<br>63.73                             |
| LBMP                                                                        | 87.00                                         | 85.62                                         | 85.28                                         | 91.20                                         | 87.20                                         | 128.17                                         | 131.34                                         | 85.61                                         | 80.16                                         | 63.61                                         | 62.54                                         | 63.73                                         |
|                                                                             | 87.00<br>0.34                                 | -                                             | 85.28<br>0.41                                 |                                               |                                               |                                                | 131.34<br>1.04                                 | 85.61<br>0.66                                 |                                               |                                               |                                               | 63.73<br>0.63                                 |
| LBMP<br>NTAC<br>Reserve                                                     | 87.00                                         | 85.62<br>0.43                                 | 85.28<br>0.41<br>0.55                         | 91.20<br>0.62                                 | 87.20<br>0.48                                 | 128.17<br>0.78                                 | 131.34<br>1.04<br>0.28                         | 85.61<br>0.66<br>0.25                         | 80.16<br>0.69                                 | 63.61<br>0.58                                 | 62.54<br>1.28                                 | 63.73<br>0.63<br>0.26                         |
| LBMP<br>NTAC<br>Reserve<br>Regulation                                       | 87.00<br>0.34<br>0.38                         | 85.62<br>0.43<br>0.48                         | 85.28<br>0.41                                 | 91.20<br>0.62<br>0.46                         | 87.20<br>0.48<br>0.34                         | 128.17<br>0.78<br>0.27                         | 131.34<br>1.04                                 | 85.61<br>0.66<br>0.25<br>0.49                 | 80.16<br>0.69<br>0.27                         | 63.61<br>0.58<br>0.35                         | 62.54<br>1.28<br>0.27<br>0.49                 | 63.73<br>0.63<br>0.26<br>0.44                 |
| LBMP<br>NTAC<br>Reserve                                                     | 87.00<br>0.34<br>0.38<br>0.54                 | 85.62<br>0.43<br>0.48<br>0.57                 | 85.28<br>0.41<br>0.55<br>0.61                 | 91.20<br>0.62<br>0.46<br>0.53                 | 87.20<br>0.48<br>0.34<br>0.50                 | 128.17<br>0.78<br>0.27<br>0.52                 | 131.34<br>1.04<br>0.28<br>0.44<br>0.63         | 85.61<br>0.66<br>0.25<br>0.49<br>0.63         | 80.16<br>0.69<br>0.27<br>0.54                 | 63.61<br>0.58<br>0.35<br>0.53                 | 62.54<br>1.28<br>0.27                         | 63.73<br>0.63<br>0.26<br>0.44<br>0.63         |
| LBMP<br>NTAC<br>Reserve<br>Regulation<br>NYISO Cost of Operations<br>Uplift | 87.00<br>0.34<br>0.38<br>0.54<br>0.63         | 85.62<br>0.43<br>0.48<br>0.57<br>0.63         | 85.28<br>0.41<br>0.55<br>0.61<br>0.63         | 91.20<br>0.62<br>0.46<br>0.53<br>0.63         | 87.20<br>0.48<br>0.34<br>0.50<br>0.63         | 128.17<br>0.78<br>0.27<br>0.52<br>0.63         | 131.34<br>1.04<br>0.28<br>0.44                 | 85.61<br>0.66<br>0.25<br>0.49                 | 80.16<br>0.69<br>0.27<br>0.54<br>0.63         | 63.61<br>0.58<br>0.35<br>0.53<br>0.63         | 62.54<br>1.28<br>0.27<br>0.49<br>0.63         | 63.73<br>0.63<br>0.26<br>0.44<br>0.63<br>0.41 |
| LBMP<br>NTAC<br>Reserve<br>Regulation<br>NYISO Cost of Operations           | 87.00<br>0.34<br>0.38<br>0.54<br>0.63<br>3.10 | 85.62<br>0.43<br>0.48<br>0.57<br>0.63<br>2.48 | 85.28<br>0.41<br>0.55<br>0.61<br>0.63<br>2.01 | 91.20<br>0.62<br>0.46<br>0.53<br>0.63<br>2.58 | 87.20<br>0.48<br>0.34<br>0.50<br>0.63<br>8.53 | 128.17<br>0.78<br>0.27<br>0.52<br>0.63<br>5.52 | 131.34<br>1.04<br>0.28<br>0.44<br>0.63<br>3.54 | 85.61<br>0.66<br>0.25<br>0.49<br>0.63<br>1.39 | 80.16<br>0.69<br>0.27<br>0.54<br>0.63<br>0.43 | 63.61<br>0.58<br>0.35<br>0.53<br>0.63<br>0.59 | 62.54<br>1.28<br>0.27<br>0.49<br>0.63<br>0.11 | 63.73<br>0.63<br>0.26<br>0.44<br>0.63         |