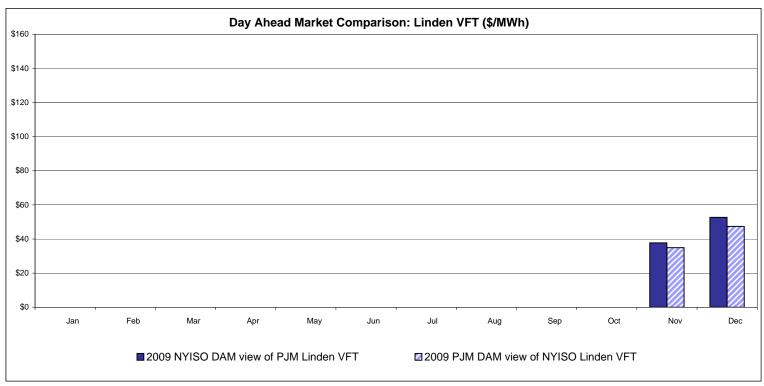

ross Sound Cable (New England)





#### Note:

ISO-NE Forecast is an advisory posting @ 18:00 day before.

The DAM and R/T prices at the Shorham138 99 interface are used for ISO-NE.

The DAM and R/T prices at the CSC interface are used for NYISO.

## **External Controllable Line: Northport - Norwalk (New England)**





#### Note:

ISO-NE Forecast is an advisory posting @ 18:00 day before.

The DAM and R/T prices at the Northport 138 interface are used for ISO-NE.

The DAM and R/T prices at the 1385 interface are used for NYISO.

## **External Controllable Line: Neptune (PJM)**





## **External Comparison Hydro-Quebec**





#### Note:

Hydro-Quebec Prices are unavailable.

Dennison Scheduled Line Data available beginning 10/1/2008.

## **External Controllable Line: Linden VFT (PJM)**





Note Linden VFT Scheduled Line Data available beginning 11/1/2009.

### **NYISO Real Time Price Correction Statistics**

| 2009<br>Hour Corrections                                                                                                                                                                                                                                                                                                                                                                                                                                        |                                                                                                                                                                                                    | <u>January</u>