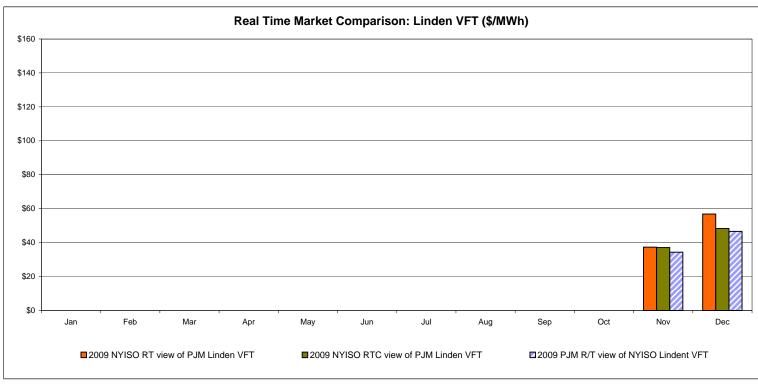

ss Sound Cable (New England)





#### Note:

ISO-NE Forecast is an advisory posting @ 18:00 day before.

The DAM and R/T prices at the Shorham138 99 interface are used for ISO-NE.

The DAM and R/T prices at the CSC interface are used for NYISO.

## **External Controllable Line: Northport - Norwalk (New England)**





#### Note:

ISO-NE Forecast is an advisory posting @ 18:00 day before.

The DAM and R/T prices at the Northport 138 interface are used for ISO-NE.

The DAM and R/T prices at the 1385 interface are used for NYISO.

## **External Controllable Line: Neptune (PJM)**





## **External Comparison Hydro-Quebec**





#### Note:

Hydro-Quebec Prices are unavailable.

Dennison Scheduled Line Data available beginning 10/1/2008.

## **External Controllable Line: Linden VFT (PJM)**





Note Linden VFT Scheduled Line Data available beginning 11/1/2009.

### **NYISO Real Time Price Correction Statistics**

| 2009<br>Hour Corrections                                                                                                                                                                                                                                                                                                                                                                                                                                        |                                                                                                                                                                                                    | <u>January</u>