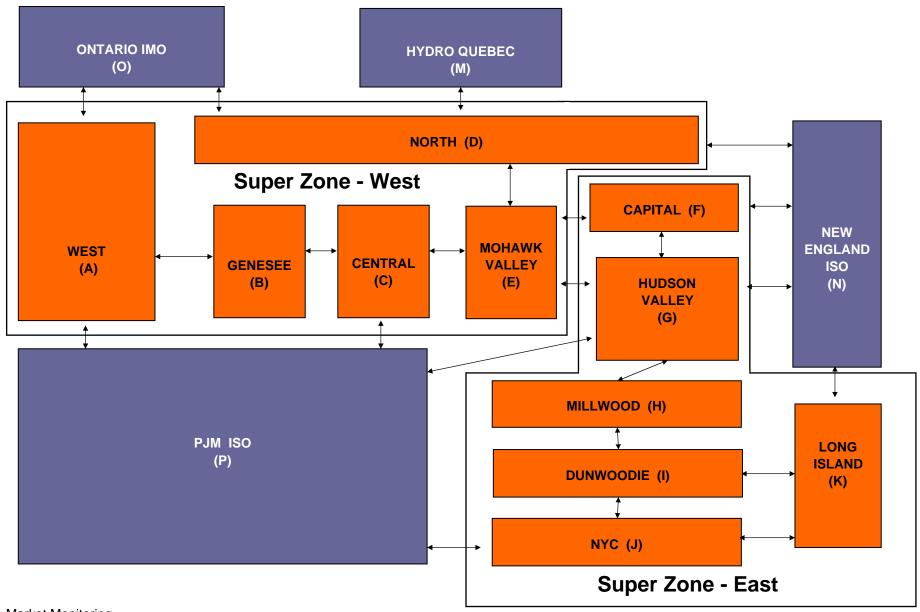

0.54 0.54 58.82 58.82  0.80 0.09 0.70 0.00 0.00 55.11 55.11  0.87 0.15 0.70 0.00 0.00 0.00           | September  6.97 5.33 3.09 1.65 0.62 0.62 58.34 58.34  4.33 2.76 1.56 0.35 0.00 0.00 57.78 57.78  3.99 2.33 1.89 0.49 0.02      | 7.50 5.54 3.18 1.34 0.70 0.70 50.73 50.73 1.72 1.39 0.00 0.00 0.00 49.85 49.85 0.83 0.62 0.00 0.00 0.00                     | 5.57 4.83 2.46 1.74 0.79 0.79 48.94 48.94  1.89 1.80 0.00 0.00 0.00 47.11 47.11  1.96 1.90 0.00 0.00 0.00 0.00 0.00 0.00 0.00 | December  6.14 5.35 2.14 1.51 0.82 0.82 46.34 46.34  3.34 2.39 0.80 0.17 0.00 46.22 46.22  3.93 3.05 0.77 0.17 0.00                |

## NYISO In City Energy Mitigation (NYC Zone) 2008 - 2009 Percentage of committed unit-hours mitigated







Market Monitoring

Prepared: 1/05/2010 13:15



## NYISO LBMP ZONES



Market Monitoring

Prepared: 1/05/2010 13:15

### **Billing Codes for Chart 4-C**

| Chart 4-C Category Name                   | Billing Code | Billing Category Name                                                              |
|-------------------------------------------|--------------|------------------------------------------------------------------------------------|
| Bid Production Cost Guarantee Balancing   | 81203        | Balancing NYISO Bid Production Cost Guarantee - Internal Units                     |
| Bid Production Cost Guarantee Balancing   | 81204        | Balancing NYISO Bid Production Cost Guarantee - External Units                     |
| Bid Production Cost Guarantee Balancing   | 81205        | Balancing NYISO Bid Production Cost Guarantee Expenditure due to Curta