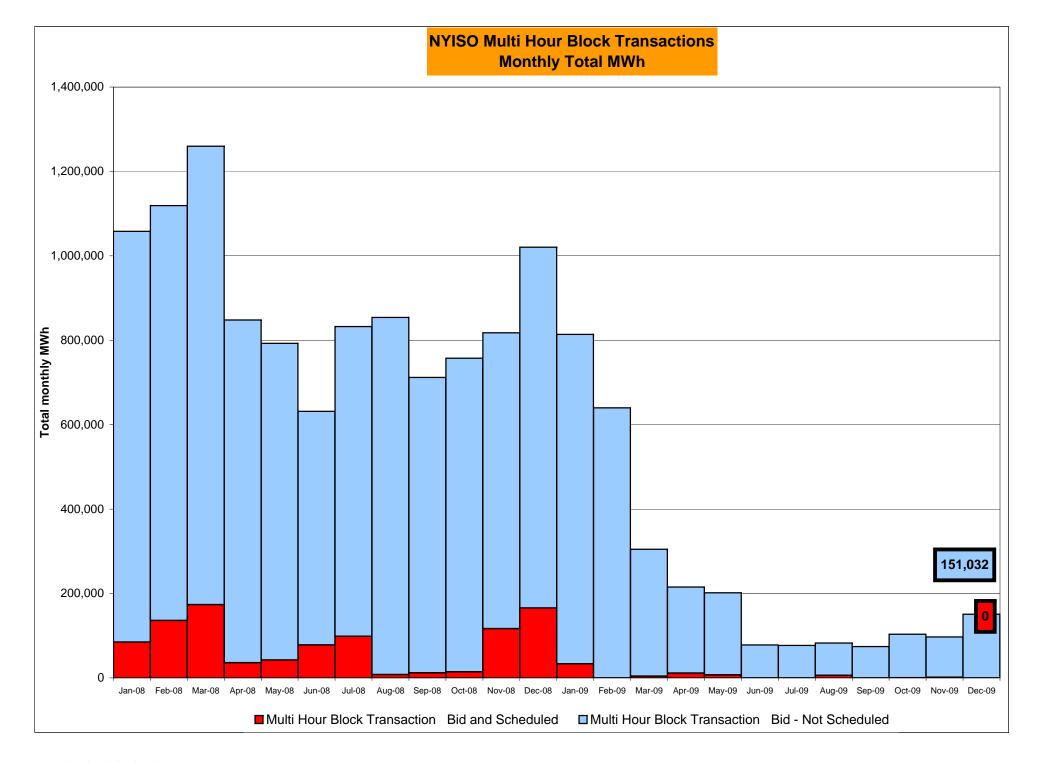

9 1,742 1,685 1,496 Apr-09 406 652 3,583 592 Apr-09 32,708 22,708 48,680 28,482 945 517 3,178 35,955 19,156 44,270 24,23 May-09 1,469 1,375 1,192 1,480 May-09 533 May-09 Jun-09 1,912 1,541 2,015 2,013 606 557 2,902 478 Jun-09 36,458 16,546 56,002 20,11 Jun-09 Jul-09 1,422 727 399 2,487 370 Jul-09 43,230 16,291 61,637 576 3,326 2,297 Jul-09 21,246 Aug-09 843 1,415 3,439 1,197 Aug-09 1,264 268 1,740 202 Aug-09 41.544 14,488 54.699 22.03 Sep-09 1,426 1,690 1,894 1,212 Sep-09 586 338 1,165 257 Sep-09 35,833 14,252 45,212 21,593 Oct-09 1.381 1,273 2.711 1,192 Oct-09 521 251 1,015 239 Oct-09 35,463 18.214 47.907 20,105 2,865 8,794 2,324 351 455 1,507 398 32,772 53,488 Nov-09 1,555 Nov-09 Nov-09 19,156 28,363 1148 Dec-09 1341 6755 1138 Dec-09 583 201 1.108 258 Dec-09 42.907 22.031 52.034 19.128



Market Monitoring

Prepared: 1/05/2010 11:15







#### NYISO Markets Ancillary Services Statistics - Unweighted Price (\$/MWH)

|                                                                                                                                                                                                                                                                                                                                                                                                                                                                                                                                                                                              |