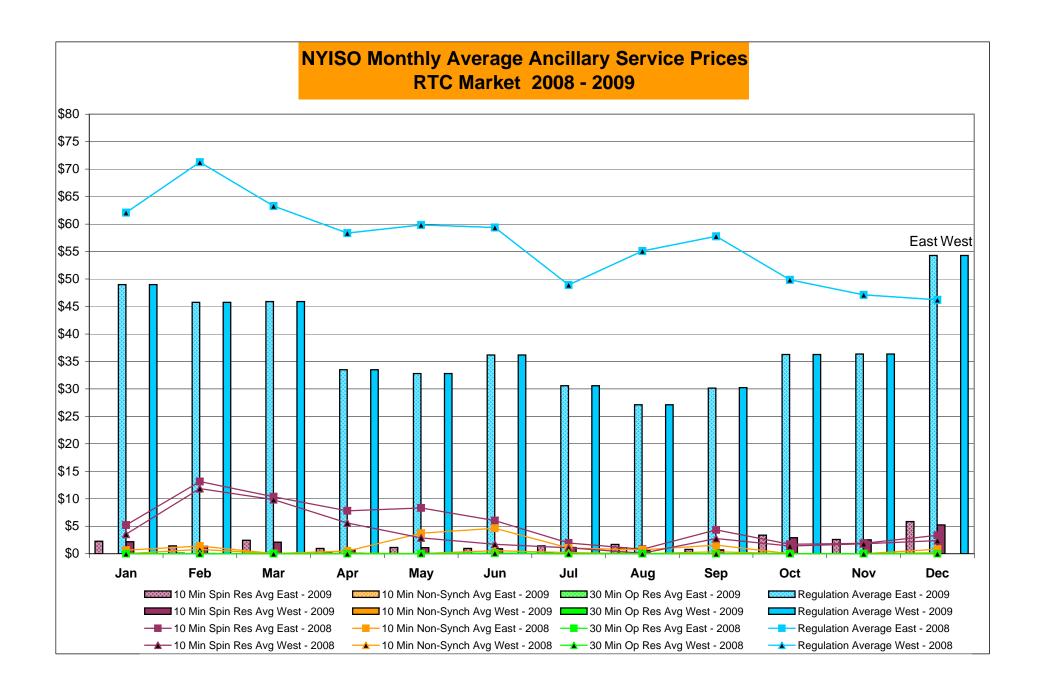

# Market Performance Highlights for December 2009

- LBMP for December is \$55.63/MWh, up from \$37.88/MWh in November 2009.
  - Average monthly cost is \$59.50/MWh, up from \$41.40/MWh in November 2009.
  - Day Ahead and Real Time LBMPs have increased from November 2009.
- Average daily sendout is 447GWh/day in December, up from 401GWh/day in November 2009 and lower than the December 2008 sendout of 452GWh/day.
- Gas prices are up this month while other fuel prices are slightly down or comparable to last month.
  - Kerosene is \$15.14/MMBtu, comparable to \$15.15/MMBtu in November.
  - No. 2 Fuel Oil is \$14.00/MMBtu, comparable to \$14.06/MMBtu in November.
  - No. 6 Fuel Oil is \$11.89/MMBtu, down slightly from \$12.12/MMBtu in November.
  - Natural Gas is \$6.90MMBtu, up from \$3.97/MMBtu in November.
- Uplift per MWh is up from the previous month.
  - Uplift (not including NYISO cost of operations) is \$1.45/MWh, up from \$1.10/MWh in November.
    - No Thunderstorms Alerts were called in November (\$0.00/MWh)
    - The Local Reliability Share is \$0.78/MWh
    - The Other Share is \$0.67/MWh
  - Total uplift (Schedule 1 components including NYISO Cost of Operations) of \$30.9 million in December is higher than in November 2009 (\$21.9 million).
    - Due to Unscheduled Forced transmission Outages on December 15-19, 2009, uplift costs have significantly increased