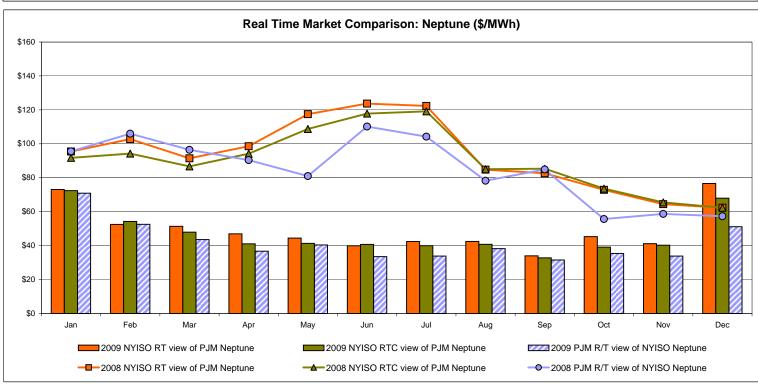

io IESO**





Notes: Exchange factor used for December 2009 was .95 to US \$

HOEP: Hourly Ontario Energy Price Pre-Dispatch: Projected Energy Price

Prepared: 1/5/2010 1:23 PM

## External Controllable Line: Cross Sound Cable (New England)





#### Note:

ISO-NE Forecast is an advisory posting @ 18:00 day before.

The DAM and R/T prices at the Shorham138 99 interface are used for ISO-NE.

The DAM and R/T prices at the CSC interface are used for NYISO.

## **External Controllable Line: Northport - Norwalk (New England)**





#### Note:

ISO-NE Forecast is an advisory posting @ 18:00 day before.

The DAM and R/T prices at the Northport 138 interface are used for ISO-NE.

The DAM and R/T prices at the 1385 interface are used for NYISO.

## **External Controllable Line: Neptune (PJM)**





## **External Comparison Hydro-Quebec**





#### Note:

Hydro-Quebec Prices are unavailable.

Dennison Scheduled Line Data available beginning 10/1/2008.

## **External Controllable Line: Linden VFT (PJM)**





Note Linden VFT Scheduled Line Data available beginning 11/1/2009.

### **NYISO Real Time Price Correction Statistics**

| 2009<br>Hour Corrections                                                                                                                                                                                                                                                                                                                                                                                                                                        |