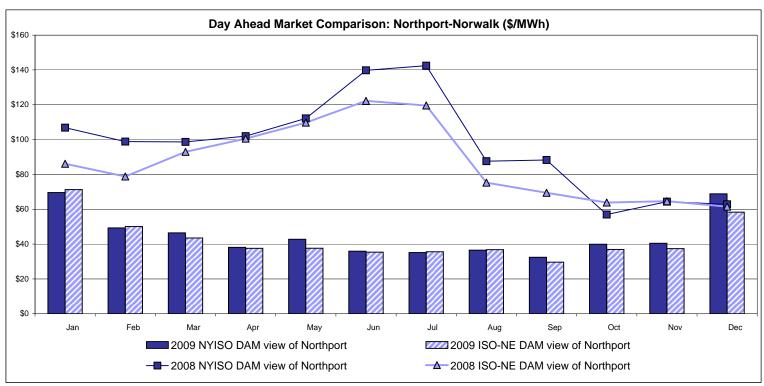

|               |                  |                |

Market Monitoring Prepared: 1/5/2010 1:15 PM

<sup>\*</sup> Straight LBMP averages















## **External Comparison ISO-New England**





## **External Comparison PJM**





## **External Comparison Ontario IESO**





Notes: Exchange factor used for December 2009 was .95 to US \$

HOEP: Hourly Ontario Energy Price Pre-Dispatch: Projected Energy Price

Prepared: 1/5/2010 1:23 PM

## External Controllable Line: Cross Sound Cable (New England)





#### Note:

ISO-NE Forecast is an advisory posting @ 18:00 day before.

The DAM and R/T prices at the Shorham138 99 interface are used for ISO-NE.

The DAM and R/T prices at the CSC interface are used for NYISO.

## **External Controllable Line: Northport - Norwalk (New England)**





#### Note:

ISO-NE Forecast is an advisory posting @ 18:00 day before.

The DAM and R/T prices at the Northport 138 interface are used for ISO-NE.

The DAM and R/T prices at the 1385 interface are used for NYISO.

## **External Controllable Line: Neptune (PJM)**





## **External Comparison Hydro-Quebec**





#### Note:

Hydro-Quebec Prices are unavailable.

Dennison Scheduled Line Data available beginning 10/1/2008.

## **External Controllable Line: Linden VFT (PJM)**





Note Linden VFT Scheduled Line Data available beginning 11/1/2009.

### **NYISO Real Time Price Correction Statistics**

| 2009<br>Hour Corrections