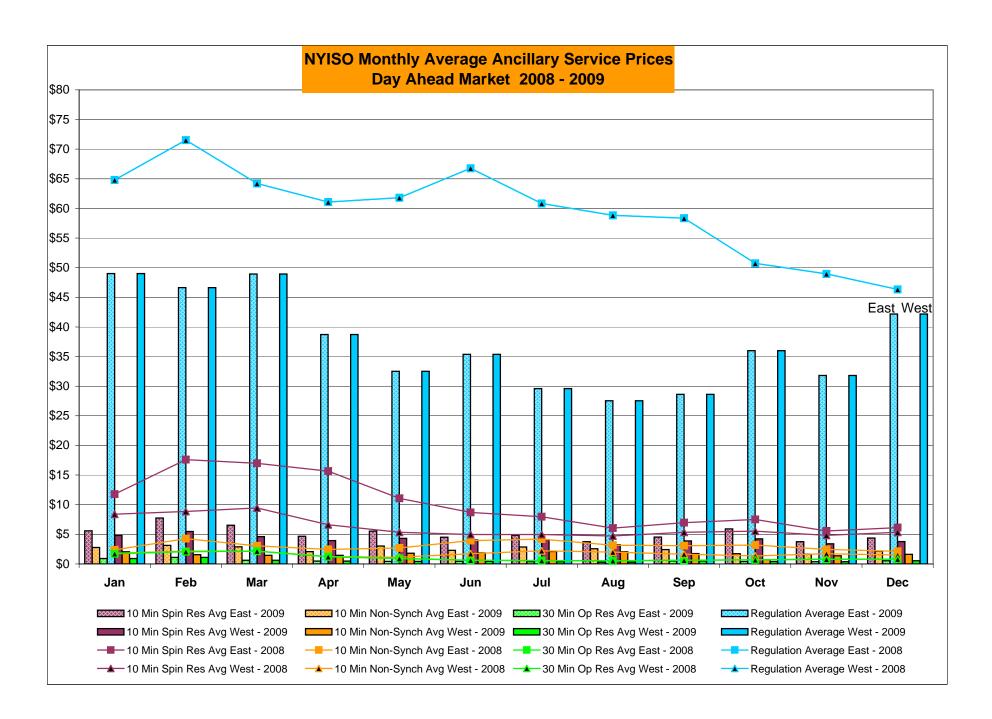

-09 32,708 22,708 48,680 28,482 945 517 3,178 35,955 19,156 44,270 24,23 May-09 1,469 1,375 1,192 1,480 May-09 533 May-09 Jun-09 1,912 1,541 2,015 2,013 606 557 2,902 478 Jun-09 36,458 16,546 56,002 20,11 Jun-09 Jul-09 1,422 727 399 2,487 370 Jul-09 43,230 16,291 61,637 576 3,326 2,297 Jul-09 21,246 Aug-09 843 1,415 3,439 1,197 Aug-09 1,264 268 1,740 202 Aug-09 41.544 14,488 54.699 22.03 Sep-09 1,426 1,690 1,894 1,212 Sep-09 586 338 1,165 257 Sep-09 35,833 14,252 45,212 21,593 Oct-09 1.381 1,273 2.711 1,192 Oct-09 521 251 1,015 239 Oct-09 35,463 18.214 47.907 20,105 2,865 8,794 2,324 351 455 1,507 398 32,772 53,488 Nov-09 1,555 Nov-09 Nov-09 19,156 28,363 1148 Dec-09 1341 6755 1138 Dec-09 583 201 1.108 258 Dec-09 42.907 22.031 52.034 19.128



Market Monitoring

Prepared: 1/05/2010 11:15







#### NYISO Markets Ancillary Services Statistics - Unweighted Price (\$/MWH)

|                                                                                                                                                                                                                                                                                                                                                                                                                                                                                                                                                                                              |                                                                                                                                    | 141100