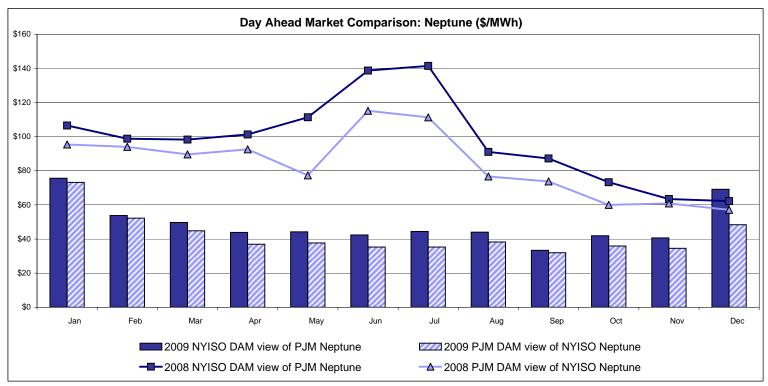

ario IESO**





Notes: Exchange factor used for December 2009 was .95 to US \$

HOEP: Hourly Ontario Energy Price Pre-Dispatch: Projected Energy Price

Prepared: 1/5/2010 1:23 PM

## External Controllable Line: Cross Sound Cable (New England)





#### Note:

ISO-NE Forecast is an advisory posting @ 18:00 day before.

The DAM and R/T prices at the Shorham138 99 interface are used for ISO-NE.

The DAM and R/T prices at the CSC interface are used for NYISO.

## **External Controllable Line: Northport - Norwalk (New England)**





#### Note:

ISO-NE Forecast is an advisory posting @ 18:00 day before.

The DAM and R/T prices at the Northport 138 interface are used for ISO-NE.

The DAM and R/T prices at the 1385 interface are used for NYISO.

## **External Controllable Line: Neptune (PJM)**





## **External Comparison Hydro-Quebec**





#### Note:

Hydro-Quebec Prices are unavailable.

Dennison Scheduled Line Data available beginning 10/1/2008.

## **External Controllable Line: Linden VFT (PJM)**





Note Linden VFT Scheduled Line Data available beginning 11/1/2009.

### **NYISO Real Time Price Correction Statistics**

| 2009<br>Hour Corrections                                                                                                                                                                                                                                                                                                                                                                                                                                        |