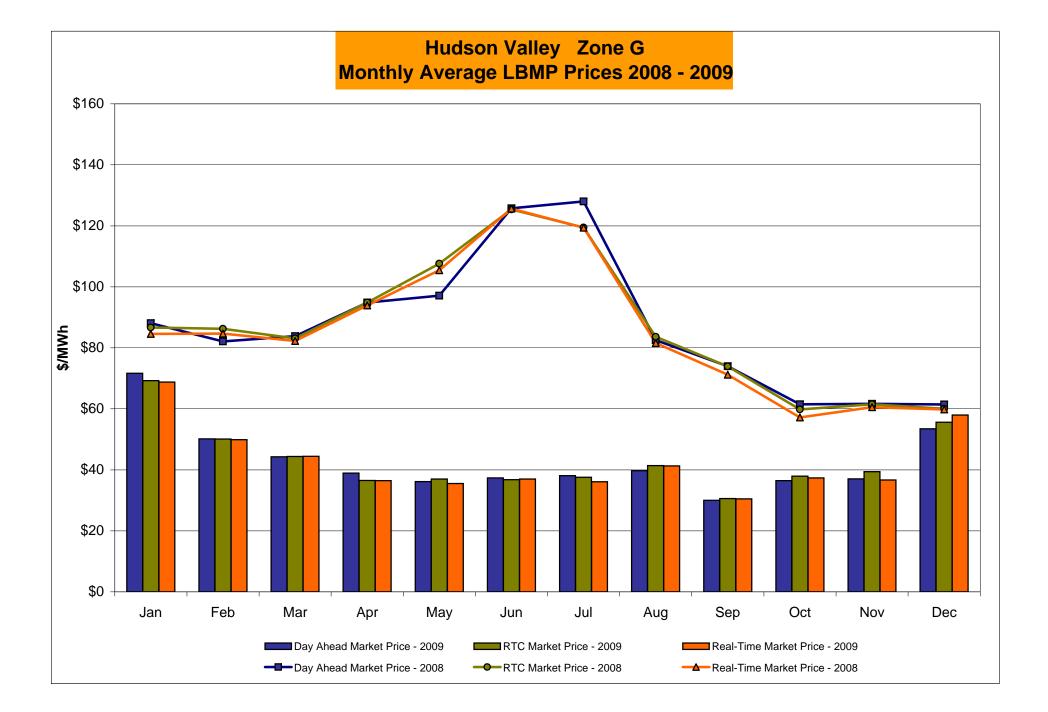

# Market Performance Highlights for December 2009

- LBMP for December is \$55.63/MWh, up from \$37.88/MWh in November 2009.
  - Average monthly cost is \$59.50/MWh, up from \$41.40/MWh in November 2009.
  - Day Ahead and Real Time LBMPs have increased from November 2009.
- Average daily sendout is 447GWh/day in December, up from 401GWh/day in November 2009 and lower than the December 2008 sendout of 452GWh/day.
- Gas prices are up this month while other fuel prices are slightly down or comparable to last month.
  - Kerosene is \$15.14/MMBtu, comparable to \$15.15/MMBtu in November.
  - No. 2 Fuel Oil is \$14.00/MMBtu, comparable to \$14.06/MMBtu in November.
  - No. 6 Fuel Oil is \$11.89/MMBtu, down slightly from \$12.12/MMBtu in November.
  - Natural Gas is \$6.90MMBtu, up from \$3.97/MMBtu in November.
- Uplift per MWh is up from the previous month.
  - Uplift (not including NYISO cost of operations) is \$1.45/MWh, up from \$1.10/MWh in November.
    - No Thunderstorms Alerts were called in November (\$0.00/MWh)
    - The Local Reliability Share is \$0.78/MWh
    - The Other Share is \$0.67/MWh
  - Total uplift (Schedule 1 components including NYISO Cost of Operations) of \$30.9 million in December is higher than in November 2009 (\$21.9 million).
    - Due to Unscheduled Forced transmission Outages on December 15-19, 2009, uplift costs have significantly increased

#### NYISO Average Cost/MWh (Energy and Ancillary Services)\* from the LBMP Customer point of view

| 2009                                                                        | <u>January</u>                                | <u>February</u>                               | <u>March</u>                                  | <u>April</u>                                  | May                                           | <u>June</u>                                    | <u>July</u>                                    | <u>August</u>                                 | September                                     | October                                       | November                                      | December                                      |
|-----------------------------------------------------------------------------|-----------------------------------------------|-----------------------------------------------|-----------------------------------------------|-----------------------------------------------|-----------------------------------------------|------------------------------------------------|------------------------------------------------|-----------------------------------------------|-----------------------------------------------|-----------------------------------------------|-----------------------------------------------|-----------------------------------------------|
| LBMP                                                                        | 73.30                                         | 52.75                                         | 45.64                                         | 39.66                                         | 37.83                                         | 39.01                                          | 40.68                                          | 43.64                                         | 31.74                                         | 39.73                                         | 37.88                                         | 55.63                                         |
| NTAC                                                                        | 0.45                                          | 0.53                                          | 0.36                                          | 0.87                                          | 0.58                                          | 0.77                                           | 0.63                                           | 0.61                                          | 0.62                                          | 0.65                                          | 0.81                                          | 0.76                                          |
| Reserve                                                                     | 0.26                                          | 0.35                                          | 0.31                                          | 0.24                                          | 0.30                                          | 0.23                                           | 0.24                                           | 0.16                                          | 0.24                                          | 0.26                                          | 0.20                                          | 0.21                                          |
| Regulation                                                                  | 0.45                                          | 0.48                                          | 0.55                                          | 0.37                                          | 0.31                                          | 0.37                                           | 0.29                                           | 0.24                                          | 0.32                                          | 0.44                                          | 0.38                                          | 0.42                                          |
| NYISO Cost of Operations                                                    | 0.65                                          | 0.65                                          | 0.65                                          | 0.65                                          | 0.65                                          | 0.65                                           | 0.65                                           | 0.65                                          | 0.65                                          | 0.69                                          | 0.69                                          | 0.69                                          |
| Uplift                                                                      | 0.11                                          | 0.41                                          | 0.21                                          | 0.67                                          | 0.64                                          | 1.66                                           | 2.52                                           | 2.33                                          | 0.57                                          | 0.75                                          | 1.10                                          | 1.45                                          |
| Uplift: TSA Share                                                           | -                                             | -                                             | 0.00                                          | 0.02                                          | 0.02                                          | 0.43                                           | 0.70                                           | 0.40                                          | -                                             | -                                             | -                                             | -                                             |
| Uplift: Local Reliability Share                                             | 0.15                                          | 0.28                                          | 0.12                                          | 0.22                                          | 0.41                                          | 0.75                                           | 0.79                                           | 1.14                                          | 0.36                                          | 0.49                                          | 0.73                                          | 0.78                                          |
| Uplift: Other Share                                                         | (0.04)                                        | 0.13                                          | 0.09                                          | 0.43                                          | 0.21                                          | 0.48                                           | 1.03                                           | 0.79                                          | 0.21                                          | 0.25                                          | 0.37                                          | 0.67                                          |
| Voltage Support and Black Start                                             | 0.34                                          | 0.34                                          | 0.34                                          | 0.34                                          | 0.34                                          | 0.34                                           | 0.34                                           | 0.34                                          | 0.34                                          | 0.34                                          | 0.34                                          | 0.34                                          |
| Avg Monthly Cost                                                            | 75.55                                         | 55.50                                         | 48.06                                         | 42.81                                         | 40.65                                         | 43.03                                          | 45.35                                          | 47.97                                         | 34.49                                         | 42.86                                         | 41.40                                         | 59.50                                         |
| Avg YTD Cost                                                                | 75.55                                         | 66.83                                         | 60.97                                         | 56.83                                         | 53.90                                         | 52.07                                          | 50.97                                          | 50.48                                         | 48.65                                         | 48.09                                         | 47.56                                         | 48.63                                         |
|                                                                             |                                               |                                               |                                               |                                               |                                               |                                                |                                                |                                               |                                               |                                               |                                               |                                               |
| 2008                                                                        | January                                       | February                                      | March                                         | April                                         | Mav                                           | June                                           | July                                           | August                                        | September                                     | October                                       | November                                      | December                                      |
| <b>2008</b>                                                                 | <u>January</u><br>87.00                       | February<br>85.62                             | <u>March</u><br>85.28                         | <u>April</u><br>91.20                         | <u>May</u><br>87.20                           | <u>June</u><br>128.17                          | <u>July</u><br>131.34                          | <u>August</u><br>85.61                        | September<br>80.16                            | October<br>63.61                              | November<br>62.54                             | December<br>63.73                             |
| LBMP                                                                        | 87.00                                         | 85.62                                         | 85.28                                         | 91.20                                         | 87.20                                         | 128.17                                         | 131.34                                         | 85.61                                         | 80.16                                         | 63.61                                         | 62.54                                         | 63.73                                         |
|                                                                             | 87.00<br>0.34                                 | -                                             | 85.28<br>0.41                                 |                                               |                                               |                                                | 131.34<br>1.04                                 | 85.61<br>0.66                                 |                                               |                                               |                                               | 63.73<br>0.63                                 |
| LBMP<br>NTAC<br>Reserve                                                     | 87.00                                         | 85.62<br>0.43                                 | 85.28<br>0.41<br>0.55                         | 91.20<br>0.62                                 | 87.20<br>0.48                                 | 128.17<br>0.78                                 | 131.34<br>1.04<br>0.28                         | 85.61<br>0.66<br>0.25                         | 80.16<br>0.69                                 | 63.61<br>0.58                                 | 62.54<br>1.28                                 | 63.73<br>0.63<br>0.26                         |
| LBMP<br>NTAC<br>Reserve<br>Regulation                                       | 87.00<br>0.34<br>0.38                         | 85.62<br>0.43<br>0.48                         | 85.28<br>0.41                                 | 91.20<br>0.62<br>0.46                         | 87.20<br>0.48<br>0.34                         | 128.17<br>0.78<br>0.27                         | 131.34<br>1.04                                 | 85.61<br>0.66<br>0.25<br>0.49                 | 80.16<br>0.69<br>0.27                         | 63.61<br>0.58<br>0.35                         | 62.54<br>1.28<br>0.27<br>0.49                 | 63.73<br>0.63<br>0.26<br>0.44                 |
| LBMP<br>NTAC<br>Reserve                                                     | 87.00<br>0.34<br>0.38<br>0.54                 | 85.62<br>0.43<br>0.48<br>0.57                 | 85.28<br>0.41<br>0.55<br>0.61                 | 91.20<br>0.62<br>0.46<br>0.53                 | 87.20<br>0.48<br>0.34<br>0.50                 | 128.17<br>0.78<br>0.27<br>0.52                 | 131.34<br>1.04<br>0.28<br>0.44<br>0.63         | 85.61<br>0.66<br>0.25<br>0.49<br>0.63         | 80.16<br>0.69<br>0.27<br>0.54                 | 63.61<br>0.58<br>0.35<br>0.53                 | 62.54<br>1.28<br>0.27                         | 63.73<br>0.63<br>0.26<br>0.44<br>0.63         |
| LBMP<br>NTAC<br>Reserve<br>Regulation<br>NYISO Cost of Operations<br>Uplift | 87.00<br>0.34<br>0.38<br>0.54<br>0.63         | 85.62<br>0.43<br>0.48<br>0.57<br>0.63         | 85.28<br>0.41<br>0.55<br>0.61<br>0.63         | 91.20<br>0.62<br>0.46<br>0.53<br>0.63         | 87.20<br>0.48<br>0.34<br>0.50<br>0.63         | 128.17<br>0.78<br>0.27<br>0.52<br>0.63         | 131.34<br>1.04<br>0.28<br>0.44                 | 85.61<br>0.66<br>0.25<br>0.49                 | 80.16<br>0.69<br>0.27<br>0.54<br>0.63         | 63.61<br>0.58<br>0.35<br>0.53<br>0.63         | 62.54<br>1.28<br>0.27<br>0.49<br>0.63         | 63.73<br>0.63<br>0.26<br>0.44<br>0.63<br>0.41 |
| LBMP<br>NTAC<br>Reserve<br>Regulation<br>NYISO Cost of Operations           | 87.00<br>0.34<br>0.38<br>0.54<br>0.63<br>3.10 | 85.62<br>0.43<br>0.48<br>0.57<br>0.63<br>2.48 | 85.28<br>0.41<br>0.55<br>0.61<br>0.63<br>2.01 | 91.20<br>0.62<br>0.46<br>0.53<br>0.63<br>2.58 | 87.20<br>0.48<br>0.34<br>0.50<br>0.63<br>8.53 | 128.17<br>0.78<br>0.27<br>0.52<br>0.63<br>5.52 | 131.34<br>1.04<br>0.28<br>0.44<br>0.63<br>3.54 | 85.61<br>0.66<br>0.25<br>0.49<br>0.63<br>1.39 | 80.16<br>0.69<br>0.27<br>0.54<br>0.63<br>0.43 | 63.61<br>0.58<br>0.35<br>0.53<br>0.63<br>0.59 | 62.54<br>1.28<br>0.27<br>0.49<br>0.63<br>0.11 | 63.73<br>0.63<br>0.26<br>0.44<br>0.63         |