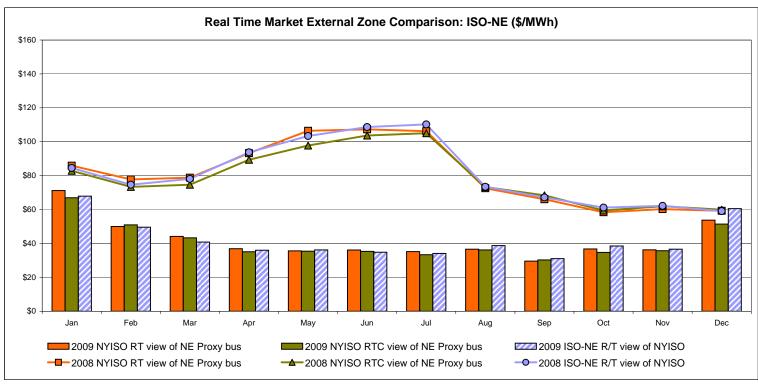

5<br>78.81 | Controllable<br>Line<br>69.15<br>30.43<br>67.97<br>74.26 |               |                  |                |
| Unweighted Price * Standard Deviation  RTC LBMP Unweighted Price * Standard Deviation                 | 39.05<br>8.85<br>34.92          | 42.74<br>10.45<br>26.66           | Zone M<br>42.56<br>10.35                    | <b>Zone P</b> 47.53 12.41 44.53       | <b>Zone N</b> 53.73 14.50             | Controllable<br>Line<br>69.40<br>30.41<br>73.33          | Controllable<br>Line<br>68.87<br>30.02                   | Controllable<br>Line<br>69.15<br>30.43                   |               |                  |                |

Market Monitoring Prepared: 1/5/2010 1:15 PM

<sup>\*</sup> Straight LBMP averages















## **External Comparison ISO-New England**





## **External Comparison PJM**





## **External Comparison Ontario IESO**





Notes: Exchange factor used for December 2009 was .95 to US \$

HOEP: Hourly Ontario Energy Price Pre-Dispatch: Projected Energy Price

Prepared: 1/5/2010 1:23 PM

## External Controllable Line: Cross Sound Cable (New England)





#### Note:

ISO-NE Forecast is an advisory posting @ 18:00 day before.

The DAM and R/T prices at the Shorham138 99 interface are used for ISO-NE.

The DAM and R/T prices at the CSC interface are used for NYISO.

## **External Controllable Line: Northport - Norwalk (New England)**





#### Note:

ISO-NE Forecast is an advisory posting @ 18:00 day before.

The DAM and R/T prices at the Northport 138 interface are used for ISO-NE.

The DAM and R/T prices at the 1385 interface are u