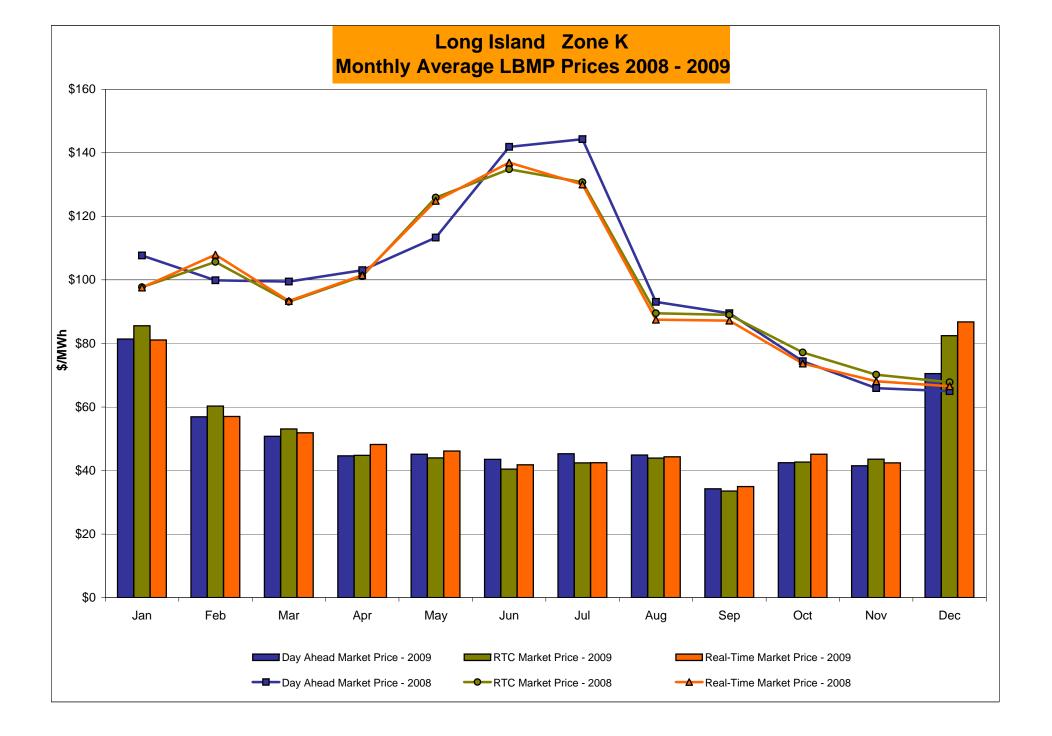

# Market Performance Highlights for December 2009

- LBMP for December is \$55.63/MWh, up from \$37.88/MWh in November 2009.
  - Average monthly cost is \$59.50/MWh, up from \$41.40/MWh in November 2009.
  - Day Ahead and Real Time LBMPs have increased from November 2009.
- Average daily sendout is 447GWh/day in December, up from 401GWh/day in November 2009 and lower than the December 2008 sendout of 452GWh/day.
- Gas prices are up this month while other fuel prices are slightly down or comparable to last month.
  - Kerosene is \$15.14/MMBtu, comparable to \$15.15/MMBtu in November.
  - No. 2 Fuel Oil is \$14.00/MMBtu, comparable to \$14.06/MMBtu in November.
  - No. 6 Fuel Oil is \$11.89/MMBtu, down slightly from \$12.12/MMBtu in November.
  - Natural Gas is \$6.90MMBtu, up from \$3.97/MMBtu in November.
- Uplift per MWh is up from the previous month.
  - Uplift (not including NYISO cost of operations) is \$1.45/MWh, up from \$1.10/MWh in November.
    - No Thunderstorms Alerts were called in November (\$0.00/MWh)
    - The Local Reliability Share is \$0.78/MWh
    - The Other Share is \$0.67/MWh
  - Total uplift (Schedule 1 components including NYISO Cost of Operations) of \$30.9 million in December is higher than in November 2009 (\$21.9 million).
    - Due to Unscheduled Forced transmission Outages on December 15-19, 2009, uplift costs have significantly increased

#### NYISO Average Cost/MWh (Energy and Ancillary Services)\* from the LBMP Customer point of view

| 2009                                                                        | <u>January</u>                                | <u>February</u>                               | <u>March</u>                                  | <u>April</u>                                  | May                                           | <u>June</u>                                    | <u>July</u>                                    | <u>August</u>                                 | September                                     | October                                       | November                                      | December                                      |
|-----------------------------------------------------------------------------|-----------------------------------------------|-----------------------------------------------|-----------------------------------------------|-----------------------------------------------|-----------------------------------------------|------------------------------------------------|------------------------------------------------|-----------------------------------------------|-----------------------------------------------|-----------------------------------------------|-----------------------------------------------|-----------------------------------------------|
| LBMP                                                                        | 73.30                                         | 52.75                                         | 45.64                                         | 39.66                                         | 37.83                                         | 39.01                                          | 40.68                                          | 43.64                                         | 31.74                                         | 39.73                                         | 37.88                                         | 55.63                                         |
| NTAC                                                                        | 0.45                                          | 0.53                                          | 0.36                                          | 0.87                                          | 0.58                                          | 0.77                                           | 0.63                                           | 0.61                                          | 0.62                                          | 0.65                                          | 0.81                                          | 0.76                                          |
| Reserve                                                                     | 0.26                                          | 0.35                                          | 0.31                                          | 0.24                                          | 0.30                                          | 0.23                                           | 0.24                                           | 0.16                                          | 0.24                                          | 0.26                                          | 0.20                                          | 0.21                                          |
| Regulation                                                                  | 0.45                                          | 0.48                                          | 0.55                                          | 0.37                                          | 0.31                                          | 0.37                                           | 0.29                                           | 0.24                                          | 0.32                                          | 0.44                                          | 0.38                                          | 0.42                                          |
| NYISO Cost of Operations                                                    | 0.65                                          | 0.65                                          | 0.65                                          | 0.65                                          | 0.65                                          | 0.65                                           | 0.65                                           | 0.65                                          | 0.65                                          | 0.69                                          | 0.69                                          | 0.69                                          |
| Uplift                                                                      | 0.11                                          | 0.41                                          | 0.21                                          | 0.67                                          | 0.64                                          | 1.66                                           | 2.52                                           | 2.33                                          | 0.57                                          | 0.75                                          | 1.10                                          | 1.45                                          |
| Uplift: TSA Share                                                           | -                                             | -                                             | 0.00                                          | 0.02                                          | 0.02                                          | 0.43                                           | 0.70                                           | 0.40                                          | -                                             | -                                             | -                                             | -                                             |
| Uplift: Local Reliability Share                                             | 0.15                                          | 0.28                                          | 0.12                                          | 0.22                                          | 0.41                                          | 0.75                                           | 0.79                                           | 1.14                                          | 0.36                                          | 0.49                                          | 0.73                                          | 0.78                                          |
| Uplift: Other Share                                                         | (0.04)                                        | 0.13                                          | 0.09                                          | 0.43                                          | 0.21                                          | 0.48                                           | 1.03                                           | 0.79                                          | 0.21                                          | 0.25                                          | 0.37                                          | 0.67                                          |
| Voltage Support and Black Start                                             | 0.34                                          | 0.34                                          | 0.34                                          | 0.34                                          | 0.34                                          | 0.34                                           | 0.34                                           | 0.34                                          | 0.34                                          | 0.34                                          | 0.34                                          | 0.34                                          |
| Avg Monthly Cost                                                            | 75.55                                         | 55.50                                         | 48.06                                         | 42.81                                         | 40.65                                         | 43.03                                          | 45.35                                          | 47.97                                         | 34.49                                         | 42.86                                         | 41.40                                         | 59.50                                         |
| Avg YTD Cost                                                                | 75.55                                         | 66.83                                         | 60.97                                         | 56.83                                         | 53.90                                         | 52.07                                          | 50.97                                          | 50.48                                         | 48.65                                         | 48.09                                         | 47.56                                         | 48.63                                         |
|                                                                             |                                               |                                               |                                               |                                               |                                               |                                                |                                                |                                               |                                               |                                               |                                               |                                               |
| 2008                                                                        | January                                       | February                                      | March                                         | April                                         | Mav                                           | June                                           | July                                           | August                                        | September                                     | October                                       | November                                      | December                                      |
| <b>2008</b>                                                                 | <u>January</u><br>87.00                       | February<br>85.62                             | <u>March</u><br>85.28                         | <u>April</u><br>91.20                         | <u>May</u><br>87.20                           | <u>June</u><br>128.17                          | <u>July</u><br>131.34                          | <u>August</u><br>85.61                        | September<br>80.16                            | October<br>63.61                              | November<br>62.54                             | December<br>63.73                             |
| LBMP                                                                        | 87.00                                         | 85.62                                         | 85.28                                         | 91.20                                         | 87.20                                         | 128.17                                         | 131.34                                         | 85.61                                         | 80.16                                         | 63.61                                         | 62.54                                         | 63.73                                         |
|                                                                             | 87.00<br>0.34                                 | -                                             | 85.28<br>0.41                                 |                                               |                                               |                                                | 131.34<br>1.04                                 | 85.61<br>0.66                                 |                                               |                                               |                                               | 63.73<br>0.63                                 |
| LBMP<br>NTAC<br>Reserve                                                     | 87.00                                         | 85.62<br>0.43                                 | 85.28<br>0.41<br>0.55                         | 91.20<br>0.62                                 | 87.20<br>0.48                                 | 128.17<br>0.78                                 | 131.34<br>1.04<br>0.28                         | 85.61<br>0.66<br>0.25                         | 80.16<br>0.69                                 | 63.61<br>0.58                                 | 62.54<br>1.28                                 | 63.73<br>0.63<br>0.26                         |
| LBMP<br>NTAC<br>Reserve<br>Regulation                                       | 87.00<br>0.34<br>0.38                         | 85.62<br>0.43<br>0.48                         | 85.28<br>0.41                                 | 91.20<br>0.62<br>0.46                         | 87.20<br>0.48<br>0.34                         | 128.17<br>0.78<br>0.27                         | 131.34<br>1.04                                 | 85.61<br>0.66<br>0.25<br>0.49                 | 80.16<br>0.69<br>0.27                         | 63.61<br>0.58<br>0.35                         | 62.54<br>1.28<br>0.27<br>0.49                 | 63.73<br>0.63<br>0.26<br>0.44                 |
| LBMP<br>NTAC<br>Reserve                                                     | 87.00<br>0.34<br>0.38<br>0.54                 | 85.62<br>0.43<br>0.48<br>0.57                 | 85.28<br>0.41<br>0.55<br>0.61                 | 91.20<br>0.62<br>0.46<br>0.53                 | 87.20<br>0.48<br>0.34<br>0.50                 | 128.17<br>0.78<br>0.27<br>0.52                 | 131.34<br>1.04<br>0.28<br>0.44<br>0.63         | 85.61<br>0.66<br>0.25<br>0.49<br>0.63         | 80.16<br>0.69<br>0.27<br>0.54                 | 63.61<br>0.58<br>0.35<br>0.53                 | 62.54<br>1.28<br>0.27                         | 63.73<br>0.63<br>0.26<br>0.44<br>0.63         |
| LBMP<br>NTAC<br>Reserve<br>Regulation<br>NYISO Cost of Operations<br>Uplift | 87.00<br>0.34<br>0.38<br>0.54<br>0.63         | 85.62<br>0.43<br>0.48<br>0.57<br>0.63         | 85.28<br>0.41<br>0.55<br>0.61<br>0.63         | 91.20<br>0.62<br>0.46<br>0.53<br>0.63         | 87.20<br>0.48<br>0.34<br>0.50<br>0.63         | 128.17<br>0.78<br>0.27<br>0.52<br>0.63         | 131.34<br>1.04<br>0.28<br>0.44                 | 85.61<br>0.66<br>0.25<br>0.49                 | 80.16<br>0.69<br>0.27<br>0.54<br>0.63         | 63.61<br>0.58<br>0.35<br>0.53<br>0.63         | 62.54<br>1.28<br>0.27<br>0.49<br>0.63         | 63.73<br>0.63<br>0.26<br>0.44<br>0.63<br>0.41 |
| LBMP<br>NTAC<br>Reserve<br>Regulation<br>NYISO Cost of Operations           | 87.00<br>0.34<br>0.38<br>0.54<br>0.63<br>3.10 | 85.62<br>0.43<br>0.48<br>0.57<br>0.63<br>2.48 | 85.28<br>0.41<br>0.55<br>0.61<br>0.63<br>2.01 | 91.20<br>0.62<br>0.46<br>0.53<br>0.63<br>2.58 | 87.20<br>0.48<br>0.34<br>0.50<br>0.63<br>8.53 | 128.17<br>0.78<br>0.27<br>0.52<br>0.63<br>5.52 | 131.34<br>1.04<br>0.28<br>0.44<br>0.63<br>3.54 | 85.61<br>0.66<br>0.25<br>0.49<br>0.63<br>1.39 | 80.16<br>0.69<br>0.27<br>0.54<br>0.63<br>0.43 | 63.61<br>0.58<br>0.35<br>0.53<br>0.63<br>0.59 | 62.54<br>1.28<br>0.27<br>0.49<br>0.63<br>0.11 | 63.73<br>0.63<br>0.26<br>0.44<br>0.63         |