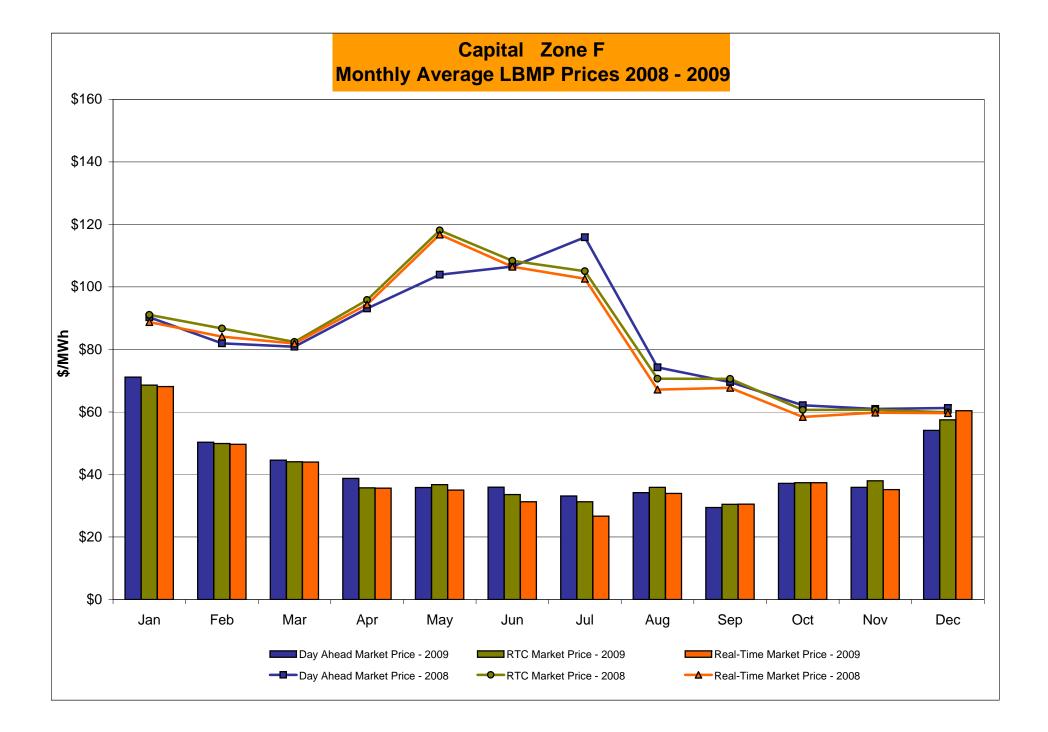

# Market Performance Highlights for December 2009

- LBMP for December is \$55.63/MWh, up from \$37.88/MWh in November 2009.
  - Average monthly cost is \$59.50/MWh, up from \$41.40/MWh in November 2009.
  - Day Ahead and Real Time LBMPs have increased from November 2009.
- Average daily sendout is 447GWh/day in December, up from 401GWh/day in November 2009 and lower than the December 2008 sendout of 452GWh/day.
- Gas prices are up this month while other fuel prices are slightly down or comparable to last month.
  - Kerosene is \$15.14/MMBtu, comparable to \$15.15/MMBtu in November.
  - No. 2 Fuel Oil is \$14.00/MMBtu, comparable to \$14.06/MMBtu in November.
  - No. 6 Fuel Oil is \$11.89/MMBtu, down slightly from \$12.12/MMBtu in November.
  - Natural Gas is \$6.90MMBtu, up from \$3.97/MMBtu in November.
- Uplift per MWh is up from the previous month.
  - Uplift (not including NYISO cost of operations) is \$1.45/MWh, up from \$1.10/MWh in November.
    - No Thunderstorms Alerts were called in November (\$0.00/MWh)
    - The Local Reliability Share is \$0.78/MWh
    - The Other Share is \$0.67/MWh
  - Total uplift (Schedule 1 components including NYISO Cost of Operations) of \$30.9 million in December is higher than in November 2009 (\$21.9 million).
    - Due to Unscheduled Forced transmission Outages on December 15-19, 2009, uplift costs have significantly increased

#### NYISO Average Cost/MWh (Energy and Ancillary Services)\* from the LBMP Customer point of view

| 2009                                                                        | <u>January</u>                                | <u>February</u>                               | <u>March</u>                                  | <u>April</u>                                  | May                                           | <u>June</u>                                    | <u>July</u>                                    | <u>August</u>                                 | September                                     | October                                       | November                                      | December                                      |
|-----------------------------------------------------------------------------|-----------------------------------------------|-----------------------------------------------|-----------------------------------------------|-----------------------------------------------|-----------------------------------------------|------------------------------------------------|------------------------------------------------|-----------------------------------------------|-----------------------------------------------|-----------------------------------------------|-----------------------------------------------|-----------------------------------------------|
| LBMP                                                                        | 73.30                                         | 52.75                                         | 45.64                                         | 39.66                                         | 37.83                                         | 39.01                                          | 40.68                                          | 43.64                                         | 31.74                                         | 39.73                                         | 37.88                                         | 55.63                                         |
| NTAC                                                                        | 0.45                                          | 0.53                                          | 0.36                                          | 0.87                                          | 0.58                                          | 0.77                                           | 0.63                                           | 0.61                                          | 0.62                                          | 0.65                                          | 0.81                                          | 0.76                                          |
| Reserve                                                                     | 0.26                                          | 0.35                                          | 0.31                                          | 0.24                                          | 0.30                                          | 0.23                                           | 0.24                                           | 0.16                                          | 0.24                                          | 0.26                                          | 0.20                                          | 0.21                                          |
| Regulation                                                                  | 0.45                                          | 0.48                                          | 0.55                                          | 0.37                                          | 0.31                                          | 0.37                                           | 0.29                                           | 0.24                                          | 0.32                                          | 0.44                                          | 0.38                                          | 0.42                                          |
| NYISO Cost of Operations                                                    | 0.65                                          | 0.65                                          | 0.65                                          | 0.65                                          | 0.65                                          | 0.65                                           | 0.65                                           | 0.65                                          | 0.65                                          | 0.69                                          | 0.69                                          | 0.69                                          |
| Uplift                                                                      | 0.11                                          | 0.41                                          | 0.21                                          | 0.67                                          | 0.64                                          | 1.66                                           | 2.52                                           | 2.33                                          | 0.57                                          | 0.75                                          | 1.10                                          | 1.45                                          |
| Uplift: TSA Share                                                           | -                                             | -                                             | 0.00                                          | 0.02                                          | 0.02                                          | 0.43                                           | 0.70                                           | 0.40                                          | -                                             | -                                             | -                                             | -                                             |
| Uplift: Local Reliability Share                                             | 0.15                                          | 0.28                                          | 0.12                                          | 0.22                                          | 0.41                                          | 0.75                                           | 0.79                                           | 1.14                                          | 0.36                                          | 0.49                                          | 0.73                                          | 0.78                                          |
| Uplift: Other Share                                                         | (0.04)                                        | 0.13                                          | 0.09                                          | 0.43                                          | 0.21                                          | 0.48                                           | 1.03                                           | 0.79                                          | 0.21                                          | 0.25                                          | 0.37                                          | 0.67                                          |
| Voltage Support and Black Start                                             | 0.34                                          | 0.34                                          | 0.34                                          | 0.34                                          | 0.34                                          | 0.34                                           | 0.34                                           | 0.34                                          | 0.34                                          | 0.34                                          | 0.34                                          | 0.34                                          |
| Avg Monthly Cost                                                            | 75.55                                         | 55.50                                         | 48.06                                         | 42.81                                         | 40.65                                         | 43.03                                          | 45.35                                          | 47.97                                         | 34.49                                         | 42.86                                         | 41.40                                         | 59.50                                         |
| Avg YTD Cost                                                                | 75.55                                         | 66.83                                         | 60.97                                         | 56.83                                         | 53.90                                         | 52.07                                          | 50.97                                          | 50.48                                         | 48.65                                         | 48.09                                         | 47.56                                         | 48.63                                         |
|                                                                             |                                               |                                               |                                               |                                               |                                               |                                                |                                                |                                               |                                               |                                               |                                               |                                               |
| 2008                                                                        | January                                       | February                                      | March                                         | April                                         | Mav                                           | June                                           | July                                           | August                                        | September                                     | October                                       | November                                      | December                                      |
| <b>2008</b>                                                                 | <u>January</u><br>87.00                       | February<br>85.62                             | <u>March</u><br>85.28                         | <u>April</u><br>91.20                         | <u>May</u><br>87.20                           | <u>June</u><br>128.17                          | <u>July</u><br>131.34                          | <u>August</u><br>85.61                        | September<br>80.16                            | October<br>63.61                              | November<br>62.54                             | December<br>63.73                             |
| LBMP                                                                        | 87.00                                         | 85.62                                         | 85.28                                         | 91.20                                         | 87.20                                         | 128.17                                         | 131.34                                         | 85.61                                         | 80.16                                         | 63.61                                         | 62.54                                         | 63.73                                         |
|                                                                             | 87.00<br>0.34                                 | -                                             | 85.28<br>0.41                                 |                                               |                                               |                                                | 131.34<br>1.04                                 | 85.61<br>0.66                                 |                                               |                                               |                                               | 63.73<br>0.63                                 |
| LBMP<br>NTAC<br>Reserve                                                     | 87.00                                         | 85.62<br>0.43                                 | 85.28<br>0.41<br>0.55                         | 91.20<br>0.62                                 | 87.20<br>0.48                                 | 128.17<br>0.78                                 | 131.34<br>1.04<br>0.28                         | 85.61<br>0.66<br>0.25                         | 80.16<br>0.69                                 | 63.61<br>0.58                                 | 62.54<br>1.28                                 | 63.73<br>0.63<br>0.26                         |
| LBMP<br>NTAC<br>Reserve<br>Regulation                                       | 87.00<br>0.34<br>0.38                         | 85.62<br>0.43<br>0.48                         | 85.28<br>0.41                                 | 91.20<br>0.62<br>0.46                         | 87.20<br>0.48<br>0.34                         | 128.17<br>0.78<br>0.27                         | 131.34<br>1.04                                 | 85.61<br>0.66<br>0.25<br>0.49                 | 80.16<br>0.69<br>0.27                         | 63.61<br>0.58<br>0.35                         | 62.54<br>1.28<br>0.27<br>0.49                 | 63.73<br>0.63<br>0.26<br>0.44                 |
| LBMP<br>NTAC<br>Reserve                                                     | 87.00<br>0.34<br>0.38<br>0.54                 | 85.62<br>0.43<br>0.48<br>0.57                 | 85.28<br>0.41<br>0.55<br>0.61                 | 91.20<br>0.62<br>0.46<br>0.53                 | 87.20<br>0.48<br>0.34<br>0.50                 | 128.17<br>0.78<br>0.27<br>0.52                 | 131.34<br>1.04<br>0.28<br>0.44<br>0.63         | 85.61<br>0.66<br>0.25<br>0.49<br>0.63         | 80.16<br>0.69<br>0.27<br>0.54                 | 63.61<br>0.58<br>0.35<br>0.53                 | 62.54<br>1.28<br>0.27                         | 63.73<br>0.63<br>0.26<br>0.44<br>0.63         |
| LBMP<br>NTAC<br>Reserve<br>Regulation<br>NYISO Cost of Operations<br>Uplift | 87.00<br>0.34<br>0.38<br>0.54<br>0.63         | 85.62<br>0.43<br>0.48<br>0.57<br>0.63         | 85.28<br>0.41<br>0.55<br>0.61<br>0.63         | 91.20<br>0.62<br>0.46<br>0.53<br>0.63         | 87.20<br>0.48<br>0.34<br>0.50<br>0.63         | 128.17<br>0.78<br>0.27<br>0.52<br>0.63         | 131.34<br>1.04<br>0.28<br>0.44                 | 85.61<br>0.66<br>0.25<br>0.49                 | 80.16<br>0.69<br>0.27<br>0.54<br>0.63         | 63.61<br>0.58<br>0.35<br>0.53<br>0.63         | 62.54<br>1.28<br>0.27<br>0.49<br>0.63         | 63.73<br>0.63<br>0.26<br>0.44<br>0.63<br>0.41 |
| LBMP<br>NTAC<br>Reserve<br>Regulation<br>NYISO Cost of Operations           | 87.00<br>0.34<br>0.38<br>0.54<br>0.63<br>3.10 | 85.62<br>0.43<br>0.48<br>0.57<br>0.63<br>2.48 | 85.28<br>0.41<br>0.55<br>0.61<br>0.63<br>2.01 | 91.20<br>0.62<br>0.46<br>0.53<br>0.63<br>2.58 | 87.20<br>0.48<br>0.34<br>0.50<br>0.63<br>8.53 | 128.17<br>0.78<br>0.27<br>0.52<br>0.63<br>5.52 | 131.34<br>1.04<br>0.28<br>0.44<br>0.63<br>3.54 | 85.61<br>0.66<br>0.25<br>0.49<br>0.63<br>1.39 | 80.16<br>0.69<br>0.27<br>0.54<br>0.63<br>0.43 | 63.61<br>0.58<br>0.35<br>0.53<br>0.63<br>0.59 | 62.54<br>1.28<br>0.27<br>0.49<br>0.63<br>0.11 | 63.73<br>0.63<br>0.26<br>0.44<br>0.63         |