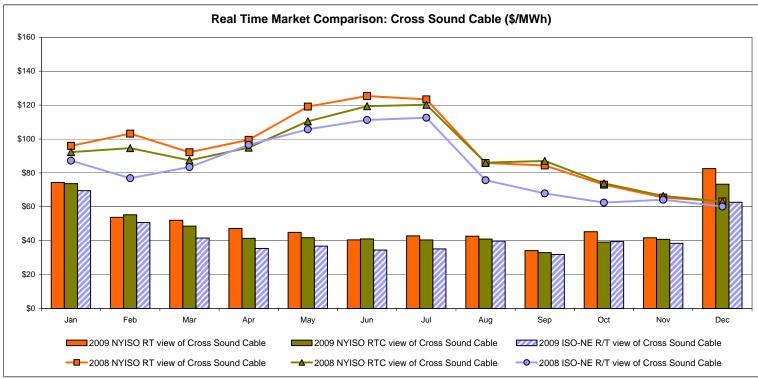

56<br>10.35                    | <b>Zone P</b> 47.53 12.41 44.53       | <b>Zone N</b> 53.73 14.50             | Controllable<br>Line<br>69.40<br>30.41<br>73.33          | Controllable<br>Line<br>68.87<br>30.02                   | Controllable<br>Line<br>69.15<br>30.43                   |               |                  |                |

Market Monitoring Prepared: 1/5/2010 1:15 PM

<sup>\*</sup> Straight LBMP averages















## **External Comparison ISO-New England**





## **External Comparison PJM**





## **External Comparison Ontario IESO**





Notes: Exchange factor used for December 2009 was .95 to US \$

HOEP: Hourly Ontario Energy Price Pre-Dispatch: Projected Energy Price

Prepared: 1/5/2010 1:23 PM

## External Controllable Line: Cross Sound Cable (New England)





#### Note:

ISO-NE Forecast is an advisory posting @ 18:00 day before.

The DAM and R/T prices at the Shorham138 99 interface are used for ISO-NE.

The DAM and R/T prices at the CSC interface are used for NYISO.

## **External Controllable Line: Northport - Norwalk (New England)**





#### Note:

ISO-NE Forecast is an advisory posting @ 18:00 day before.

The DAM and R/T prices at the Northport 138 interface are used for ISO-NE.

The DAM and R/T prices at the 1385 interface are used for NYISO.

## **External Controllable Line: Neptune (PJM)**





## **External Comparison Hydro-Quebec**





#### Note:

Hydro-Quebec Prices are unavailable.

Dennison Scheduled Line Data available beginning 10/1/2008.

## **External Controllable Line: Linden VFT (PJM)**





Note Linden VFT Scheduled Line