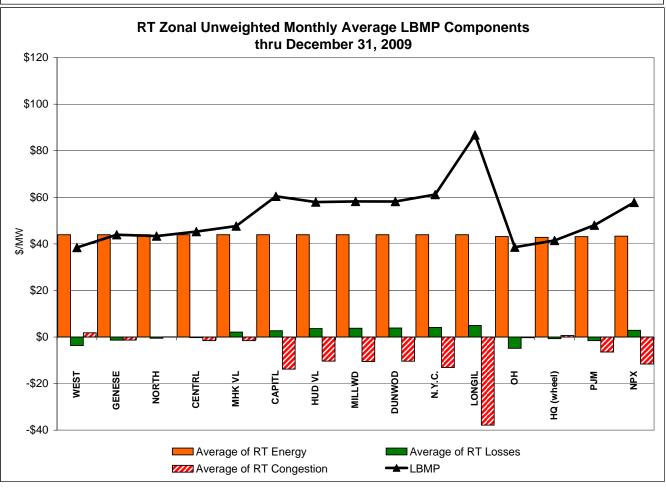

DAM residuals consist of both energy and loss revenue collections and payments. By design, there is a net over collection of revenues due to the difference between the marginal losses paid to generation and the average losses charged to loads.