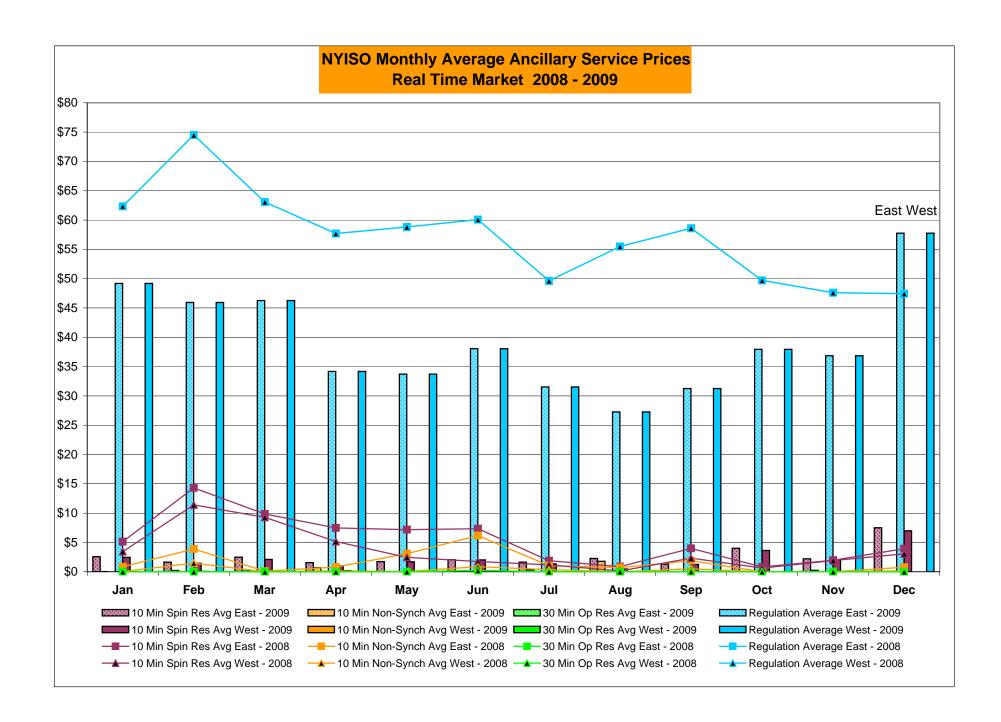

# Market Performance Highlights for December 2009

- LBMP for December is \$55.63/MWh, up from \$37.88/MWh in November 2009.
  - Average monthly cost is \$59.50/MWh, up from \$41.40/MWh in November 2009.
  - Day Ahead and Real Time LBMPs have increased from November 2009.
- Average daily sendout is 447GWh/day in December, up from 401GWh/day in November 2009 and lower than the December 2008 sendout of 452GWh/day.
- Gas prices are up this month while other fuel prices are slightly down or comparable to last month.
  - Kerosene is \$15.14/MMBtu, comparable to \$15.15/MMBtu in November.
  - No. 2 Fuel Oil is \$14.00/MMBtu, comparable to \$14.06/MMBtu in November.
  - No. 6 Fuel Oil is \$11.89/MMBtu, down slightly from \$12.12/MMBtu in November.
  - Natural Gas is \$6.90MMBtu, up from \$3.97/MMBtu in November.
- Uplift per MWh is up from the previous month.
  - Uplift (not including NYISO cost of operations) is \$1.45/MWh, up from \$1.10/MWh in November.
    - No Thunderstorms Alerts were called in November (\$0.00/MWh)
    - The Local Reliability Share is \$0.78/MWh
    - The Other Share is \$0.67/MWh
  - Total uplift (Schedule 1 components including NYISO Cost of Operations) of \$30.9 million in December is higher than in November 2009 (\$21.9 million).
    - Due to Unscheduled Forced transmission Outages on December 15-19, 2009, uplift costs have significantly increased