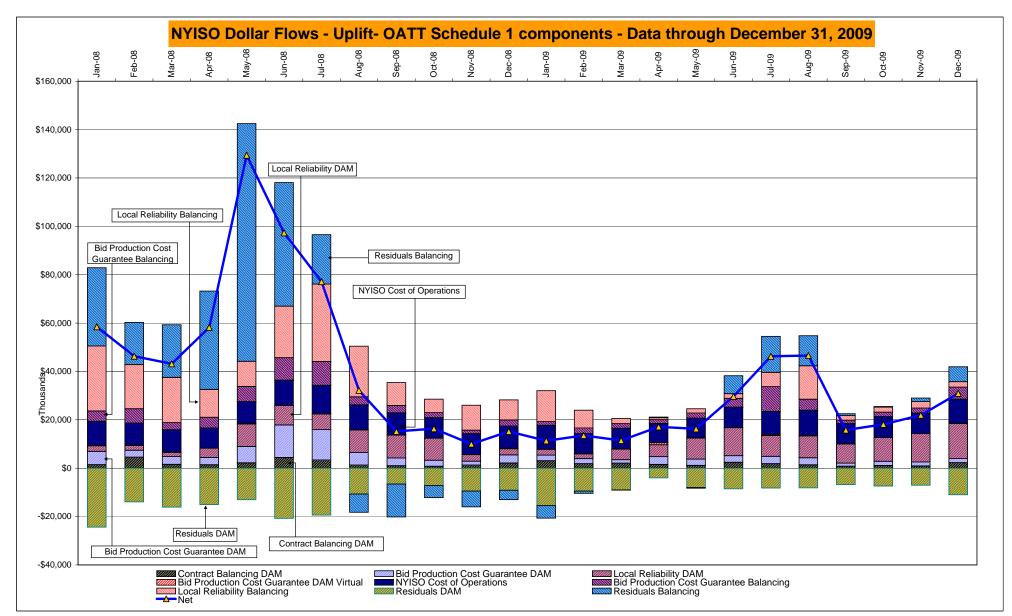

These numbers reflect the true-ups thru June 2009.

Market Monitoring Prepared: 1/8/2010 9:58 AM

<sup>\*</sup> Excludes ICAP payments.

DAM Contract Balancing amounts are for payments made to generating units to make them whole for being dispatched below their Day-Ahead schedule, as a result of out-of-merit dispatches.

DAM Bid Production Cost Guarantees for Virtual Transactions are included in the chart and are shown from the inception of Virtual Transactions. These values are small and cannot be identified on the chart.

DAM residuals consist of both energy and loss revenue collections and payments. By design, there is a net over collection of revenues due to the difference between the marginal losses paid to generation and the average losses charged to loads.