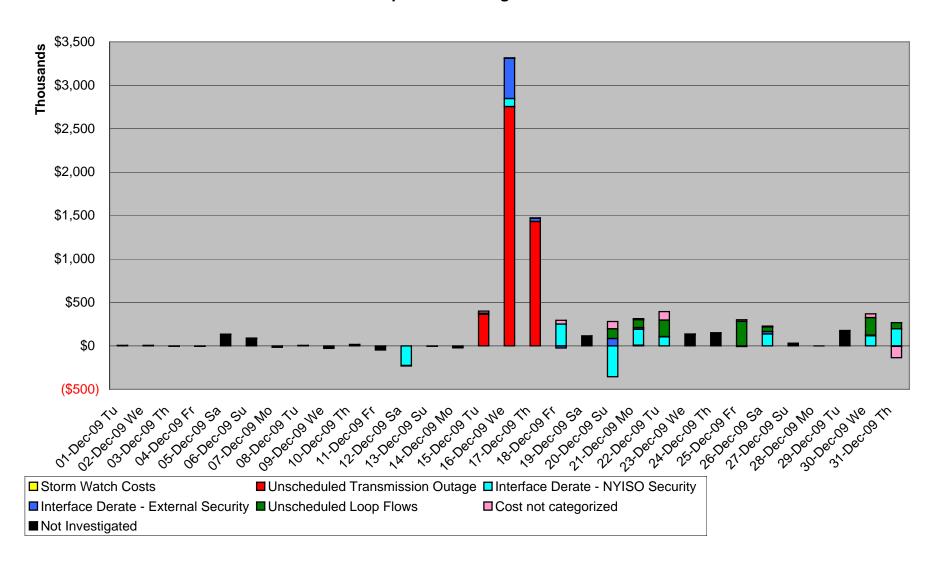

# Market Performance Highlights for December 2009

- LBMP for December is \$55.63/MWh, up from \$37.88/MWh in November 2009.
  - Average monthly cost is \$59.50/MWh, up from \$41.40/MWh in November 2009.
  - Day Ahead and Real Time LBMPs have increased from November 2009.
- Average daily sendout is 447GWh/day in December, up from 401GWh/day in November 2009 and lower than the December 2008 sendout of 452GWh/day.
- Gas prices are up this month while other fuel prices are slightly down or comparable to last month.
  - Kerosene is \$15.14/MMBtu, comparable to \$15.15/MMBtu in November.
  - No. 2 Fuel Oil is \$14.00/MMBtu, comparable to \$14.06/MMBtu in November.
  - No. 6 Fuel Oil is \$11.89/MMBtu, down slightly from \$12.12/MMBtu in November.
  - Natural Gas is \$6.90MMBtu, up from \$3.97/MMBtu in November.
- Uplift per MWh is up from the previous month.
  - Uplift (not including NYISO cost of operations) is \$1.45/MWh, up from \$1.10/MWh in November.
    - No Thunderstorms Alerts were called in November (\$0.00/MWh)
    - The Local Reliability Share is \$0.78/MWh
    - The Other Share is \$0.67/MWh
  - Total uplift (Schedule 1 components including NYISO Cost of Operations) of \$30.9 million in December is higher than in November 2009 (\$21.9 million).
    - Due to Unscheduled Forced transmission Outages on December 15-19, 2009, uplift costs have significantly increased