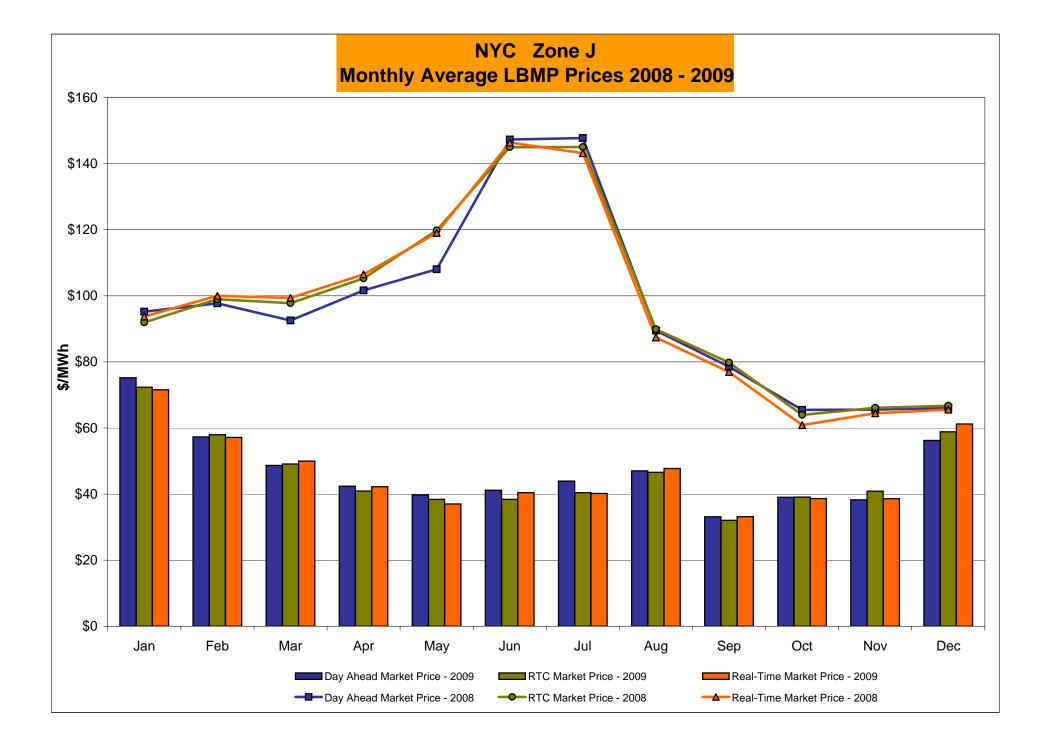

# Market Performance Highlights for December 2009

- LBMP for December is \$55.63/MWh, up from \$37.88/MWh in November 2009.
  - Average monthly cost is \$59.50/MWh, up from \$41.40/MWh in November 2009.
  - Day Ahead and Real Time LBMPs have increased from November 2009.
- Average daily sendout is 447GWh/day in December, up from 401GWh/day in November 2009 and lower than the December 2008 sendout of 452GWh/day.
- Gas prices are up this month while other fuel prices are slightly down or comparable to last month.
  - Kerosene is \$15.14/MMBtu, comparable to \$15.15/MMBtu in November.
  - No. 2 Fuel Oil is \$14.00/MMBtu, comparable to \$14.06/MMBtu in November.
  - No. 6 Fuel Oil is \$11.89/MMBtu, down slightly from \$12.12/MMBtu in November.
  - Natural Gas is \$6.90MMBtu, up from \$3.97/MMBtu in November.
- Uplift per MWh is up from the previous month.
  - Uplift (not including NYISO cost of operations) is \$1.45/MWh, up from \$1.10/MWh in November.
    - No Thunderstorms Alerts were called in November (\$0.00/MWh)
    - The Local Reliability Share is \$0.78/MWh
    - The Other Share is \$0.67/MWh
  - Total uplift (Schedule 1 components including NYISO Cost of Operations) of \$30.9 million in December is higher than in November 2009 (\$21.9 million).
    - Due to Unscheduled Forced transmission Outages on December 15-19, 2009, uplift costs have significantly increased

#### NYISO Average Cost/MWh (Energy and Ancillary Services)\* from the LBMP Customer point of view

| 2009                                                                        | <u>January</u>                                | <u>February</u>                               | <u>March</u>                                  | <u>April</u>                                  | May                                           | <u>June</u>                                    | <u>July</u>                                    | <u>August</u>                                 | September                                     | October                                       | November                                      | December                                      |
|-----------------------------------------------------------------------------|-----------------------------------------------|-----------------------------------------------|-----------------------------------------------|-----------------------------------------------|-----------------------------------------------|------------------------------------------------|------------------------------------------------|-----------------------------------------------|-----------------------------------------------|-----------------------------------------------|-----------------------------------------------|-----------------------------------------------|
| LBMP                                                                        | 73.30                                         | 52.75                                         | 45.64                                         | 39.66                                         | 37.83                                         | 39.01                                          | 40.68                                          | 43.64                                         | 31.74                                         | 39.73                                         | 37.88                                         | 55.63                                         |
| NTAC                                                                        | 0.45                                          | 0.53                                          | 0.36                                          | 0.87                                          | 0.58                                          | 0.77                                           | 0.63                                           | 0.61                                          | 0.62                                          | 0.65                                          | 0.81                                          | 0.76                                          |
| Reserve                                                                     | 0.26                                          | 0.35                                          | 0.31                                          | 0.24                                          | 0.30                                          | 0.23                                           | 0.24                                           | 0.16                                          | 0.24                                          | 0.26                                          | 0.20                                          | 0.21                                          |
| Regulation                                                                  | 0.45                                          | 0.48                                          | 0.55                                          | 0.37                                          | 0.31                                          | 0.37                                           | 0.29                                           | 0.24                                          | 0.32                                          | 0.44                                          | 0.38                                          | 0.42                                          |
| NYISO Cost of Operations                                                    | 0.65                                          | 0.65                                          | 0.65                                          | 0.65                                          | 0.65                                          | 0.65                                           | 0.65                                           | 0.65                                          | 0.65                                          | 0.69                                          | 0.69                                          | 0.69                                          |
| Uplift                                                                      | 0.11                                          | 0.41                                          | 0.21                                          | 0.67                                          | 0.64                                          | 1.66                                           | 2.52                                           | 2.33                                          | 0.57                                          | 0.75                                          | 1.10                                          | 1.45                                          |
| Uplift: TSA Share                                                           | -                                             | -                                             | 0.00                                          | 0.02                                          | 0.02                                          | 0.43                                           | 0.70                                           | 0.40                                          | -                                             | -                                             | -                                             | -                                             |
| Uplift: Local Reliability Share                                             | 0.15                                          | 0.28                                          | 0.12                                          | 0.22                                          | 0.41                                          | 0.75                                           | 0.79                                           | 1.14                                          | 0.36                                          | 0.49                                          | 0.73                                          | 0.78                                          |
| Uplift: Other Share                                                         | (0.04)                                        | 0.13                                          | 0.09                                          | 0.43                                          | 0.21                                          | 0.48                                           | 1.03                                           | 0.79                                          | 0.21                                          | 0.25                                          | 0.37                                          | 0.67                                          |
| Voltage Support and Black Start                                             | 0.34                                          | 0.34                                          | 0.34                                          | 0.34                                          | 0.34                                          | 0.34                                           | 0.34                                           | 0.34                                          | 0.34                                          | 0.34                                          | 0.34                                          | 0.34                                          |
| Avg Monthly Cost                                                            | 75.55                                         | 55.50                                         | 48.06                                         | 42.81                                         | 40.65                                         | 43.03                                          | 45.35                                          | 47.97                                         | 34.49                                         | 42.86                                         | 41.40                                         | 59.50                                         |
| Avg YTD Cost                                                                | 75.55                                         | 66.83                                         | 60.97                                         | 56.83                                         | 53.90                                         | 52.07                                          | 50.97                                          | 50.48                                         | 48.65                                         | 48.09                                         | 47.56                                         | 48.63                                         |
|                                                                             |                                               |                                               |                                               |                                               |                                               |                                                |                                                |                                               |                                               |                                               |                                               |                                               |
| 2008                                                                        | January                                       | February                                      | March                                         | April                                         | Mav                                           | June                                           | July                                           | August                                        | September                                     | October                                       | November                                      | December                                      |
| <b>2008</b>                                                                 | <u>January</u><br>87.00                       | February<br>85.62                             | <u>March</u><br>85.28                         | <u>April</u><br>91.20                         | <u>May</u><br>87.20                           | <u>June</u><br>128.17                          | <u>July</u><br>131.34                          | <u>August</u><br>85.61                        | September<br>80.16                            | October<br>63.61                              | November<br>62.54                             | December<br>63.73                             |
| LBMP                                                                        | 87.00                                         | 85.62                                         | 85.28                                         | 91.20                                         | 87.20                                         | 128.17                                         | 131.34                                         | 85.61                                         | 80.16                                         | 63.61                                         | 62.54                                         | 63.73                                         |
|                                                                             | 87.00<br>0.34                                 | -                                             | 85.28<br>0.41                                 |                                               |                                               |                                                | 131.34<br>1.04                                 | 85.61<br>0.66                                 |                                               |                                               |                                               | 63.73<br>0.63                                 |
| LBMP<br>NTAC<br>Reserve                                                     | 87.00                                         | 85.62<br>0.43                                 | 85.28<br>0.41<br>0.55                         | 91.20<br>0.62                                 | 87.20<br>0.48                                 | 128.17<br>0.78                                 | 131.34<br>1.04<br>0.28                         | 85.61<br>0.66<br>0.25                         | 80.16<br>0.69                                 | 63.61<br>0.58                                 | 62.54<br>1.28                                 | 63.73<br>0.63<br>0.26                         |
| LBMP<br>NTAC<br>Reserve<br>Regulation                                       | 87.00<br>0.34<br>0.38                         | 85.62<br>0.43<br>0.48                         | 85.28<br>0.41                                 | 91.20<br>0.62<br>0.46                         | 87.20<br>0.48<br>0.34                         | 128.17<br>0.78<br>0.27                         | 131.34<br>1.04                                 | 85.61<br>0.66<br>0.25<br>0.49                 | 80.16<br>0.69<br>0.27                         | 63.61<br>0.58<br>0.35                         | 62.54<br>1.28<br>0.27<br>0.49                 | 63.73<br>0.63<br>0.26<br>0.44                 |
| LBMP<br>NTAC<br>Reserve                                                     | 87.00<br>0.34<br>0.38<br>0.54                 | 85.62<br>0.43<br>0.48<br>0.57                 | 85.28<br>0.41<br>0.55<br>0.61                 | 91.20<br>0.62<br>0.46<br>0.53                 | 87.20<br>0.48<br>0.34<br>0.50                 | 128.17<br>0.78<br>0.27<br>0.52                 | 131.34<br>1.04<br>0.28<br>0.44<br>0.63         | 85.61<br>0.66<br>0.25<br>0.49<br>0.63         | 80.16<br>0.69<br>0.27<br>0.54                 | 63.61<br>0.58<br>0.35<br>0.53                 | 62.54<br>1.28<br>0.27                         | 63.73<br>0.63<br>0.26<br>0.44<br>0.63         |
| LBMP<br>NTAC<br>Reserve<br>Regulation<br>NYISO Cost of Operations<br>Uplift | 87.00<br>0.34<br>0.38<br>0.54<br>0.63         | 85.62<br>0.43<br>0.48<br>0.57<br>0.63         | 85.28<br>0.41<br>0.55<br>0.61<br>0.63         | 91.20<br>0.62<br>0.46<br>0.53<br>0.63         | 87.20<br>0.48<br>0.34<br>0.50<br>0.63         | 128.17<br>0.78<br>0.27<br>0.52<br>0.63         | 131.34<br>1.04<br>0.28<br>0.44                 | 85.61<br>0.66<br>0.25<br>0.49                 | 80.16<br>0.69<br>0.27<br>0.54<br>0.63         | 63.61<br>0.58<br>0.35<br>0.53<br>0.63         | 62.54<br>1.28<br>0.27<br>0.49<br>0.63         | 63.73<br>0.63<br>0.26<br>0.44<br>0.63<br>0.41 |
| LBMP<br>NTAC<br>Reserve<br>Regulation<br>NYISO Cost of Operations           | 87.00<br>0.34<br>0.38<br>0.54<br>0.63<br>3.10 | 85.62<br>0.43<br>0.48<br>0.57<br>0.63<br>2.48 | 85.28<br>0.41<br>0.55<br>0.61<br>0.63<br>2.01 | 91.20<br>0.62<br>0.46<br>0.53<br>0.63<br>2.58 | 87.20<br>0.48<br>0.34<br>0.50<br>0.63<br>8.53 | 128.17<br>0.78<br>0.27<br>0.52<br>0.63<br>5.52 | 131.34<br>1.04<br>0.28<br>0.44<br>0.63<br>3.54 | 85.61<br>0.66<br>0.25<br>0.49<br>0.63<br>1.39 | 80.16<br>0.69<br>0.27<br>0.54<br>0.63<br>0.43 | 63.61<br>0.58<br>0.35<br>0.53<br>0.63<br>0.59 | 62.54<br>1.28<br>0.27<br>0.49<br>0.63<br>0.11 | 63.73<br>0.63<br>0.26<br>0.44<br>0.63         |