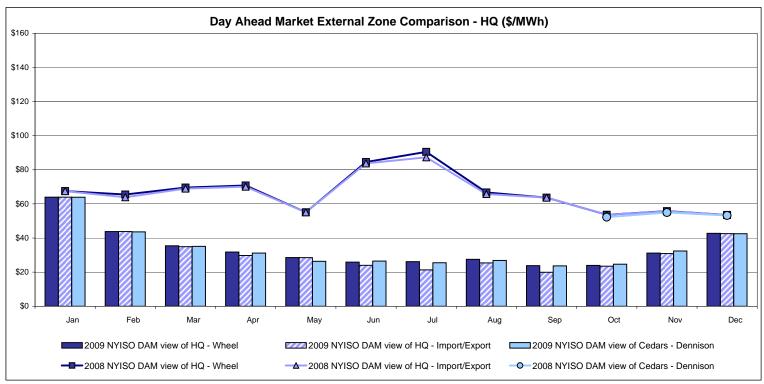

for December 2009 was .95 to US \$

HOEP: Hourly Ontario Energy Price Pre-Dispatch: Projected Energy Price

Prepared: 1/5/2010 1:23 PM

## External Controllable Line: Cross Sound Cable (New England)





#### Note:

ISO-NE Forecast is an advisory posting @ 18:00 day before.

The DAM and R/T prices at the Shorham138 99 interface are used for ISO-NE.

The DAM and R/T prices at the CSC interface are used for NYISO.

## **External Controllable Line: Northport - Norwalk (New England)**





#### Note:

ISO-NE Forecast is an advisory posting @ 18:00 day before.

The DAM and R/T prices at the Northport 138 interface are used for ISO-NE.

The DAM and R/T prices at the 1385 interface are used for NYISO.

## **External Controllable Line: Neptune (PJM)**





## **External Comparison Hydro-Quebec**





#### Note:

Hydro-Quebec Prices are unavailable.

Dennison Scheduled Line Data available beginning 10/1/2008.

## **External Controllable Line: Linden VFT (PJM)**





Note Linden VFT Scheduled Line Data available beginning 11/1/2009.

### **NYISO Real Time Price Correction Statistics**

| 2009<br>Hour Corrections                                                                                                                                                                                                                                                                                                                                                                                                                                        |