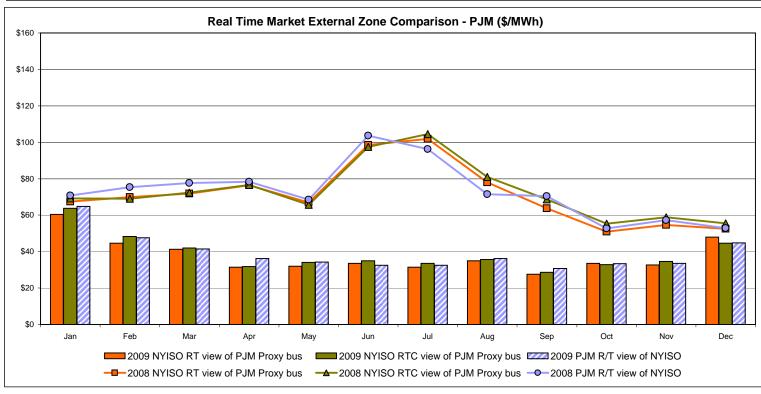

>69.15<br>30.43<br>67.97<br>74.26 |               |                  |                |
| Unweighted Price * Standard Deviation  RTC LBMP Unweighted Price * Standard Deviation                 | 39.05<br>8.85<br>34.92          | 42.74<br>10.45<br>26.66           | Zone M<br>42.56<br>10.35                    | <b>Zone P</b> 47.53 12.41 44.53       | <b>Zone N</b> 53.73 14.50             | Controllable<br>Line<br>69.40<br>30.41<br>73.33          | Controllable<br>Line<br>68.87<br>30.02                   | Controllable<br>Line<br>69.15<br>30.43                   |               |                  |                |

Market Monitoring Prepared: 1/5/2010 1:15 PM

<sup>\*</sup> Straight LBMP averages















## **External Comparison ISO-New England**





## **External Comparison PJM**





## **External Comparison Ontario IESO**





Notes: Exchange factor used for December 2009 was .95 to US \$

HOEP: Hourly Ontario Energy Price Pre-Dispatch: Projected Energy Price

Prepared: 1/5/2010 1:23 PM

## External Controllable Line: Cross Sound Cable (New England)





#### Note:

ISO-NE Forecast is an advisory posting @ 18:00 day before.

The DAM and R/T prices at the Shorham138 99 interface are used for ISO-NE.

The DAM and R/T prices at the CSC interface are used for NYISO.

## **External Controllable Line: Northport - Norwalk (New England)**





#### Note:

ISO-NE Forecast is an advisory posting @ 18:00 day before.

The DAM and R/T prices at the Northport 138 interface are used for ISO-NE.

The DAM and R/T prices at the 1385 interface are used for NYISO.

## **External Contro