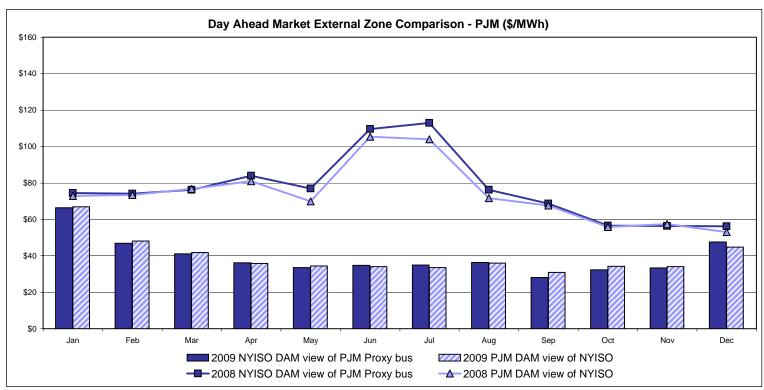

br>69.15<br>30.43<br>67.97<br>74.26 |               |                  |                |
| Unweighted Price * Standard Deviation  RTC LBMP Unweighted Price * Standard Deviation                 | 39.05<br>8.85<br>34.92          | 42.74<br>10.45<br>26.66           | Zone M<br>42.56<br>10.35                    | <b>Zone P</b> 47.53 12.41 44.53       | <b>Zone N</b> 53.73 14.50             | Controllable<br>Line<br>69.40<br>30.41<br>73.33          | Controllable<br>Line<br>68.87<br>30.02                   | Controllable<br>Line<br>69.15<br>30.43                   |               |                  |                |

Market Monitoring Prepared: 1/5/2010 1:15 PM

<sup>\*</sup> Straight LBMP averages















## **External Comparison ISO-New England**





## **External Comparison PJM**





## **External Comparison Ontario IESO**





Notes: Exchange factor used for December 2009 was .95 to US \$

HOEP: Hourly Ontario Energy Price Pre-Dispatch: Projected Energy Price

Prepared: 1/5/2010 1:23 PM

## External Controllable Line: Cross Sound Cable (New England)





#### Note:

ISO-NE Forecast is an advisory posting @ 18:00 day before.

The DAM and R/T prices at the Shorham138 99 interface are used for ISO-NE.

The DAM and R/T prices at the CSC interface are used for NYISO.

## **External Controllable Line: Northport - Norwalk (New England)**





#### Note:

ISO-NE Forecast is an advisory posting @ 18:00 day before.

The DAM and R/T prices at the Northport 138 interface are used for ISO-NE.

The DAM and R/T prices at the 1385 interface are used for NYISO.

## **External Cont