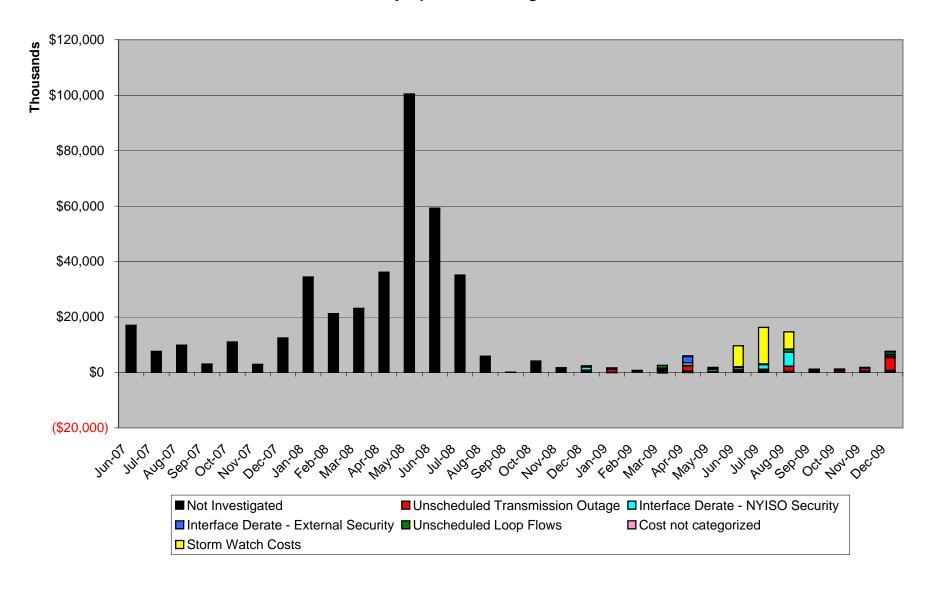

# Market Performance Highlights for December 2009

- LBMP for December is \$55.63/MWh, up from \$37.88/MWh in November 2009.
  - Average monthly cost is \$59.50/MWh, up from \$41.40/MWh in November 2009.
  - Day Ahead and Real Time LBMPs have increased from November 2009.
- Average daily sendout is 447GWh/day in December, up from 401GWh/day in November 2009 and lower than the December 2008 sendout of 452GWh/day.
- Gas prices are up this month while other fuel prices are slightly down or comparable to last month.
  - Kerosene is \$15.14/MMBtu, comparable to \$15.15/MMBtu in November.
  - No. 2 Fuel Oil is \$14.00/MMBtu, comparable to \$14.06/MMBtu in November.
  - No. 6 Fuel Oil is \$11.89/MMBtu, down slightly from \$12.12/MMBtu in November.
  - Natural Gas is \$6.90MMBtu, up from \$3.97/MMBtu in November.
- Uplift per MWh is up from the previous month.
  - Uplift (not including NYISO cost of operations) is \$1.45/MWh, up from \$1.10/MWh in November.
    - No Thunderstorms Alerts were called in November (\$0.00/MWh)
    - The Local Reliability Share is \$0.78/MWh
    - The Other Share is \$0.67/MWh
  - Total uplift (Schedule 1 components including NYISO Cost of Operations) of \$30.9 million in December is higher than in November 2009 (\$21.9 million).
    - Due to Unscheduled Forced transmission Outages on December 15-19, 2009, uplift costs have significantly increased