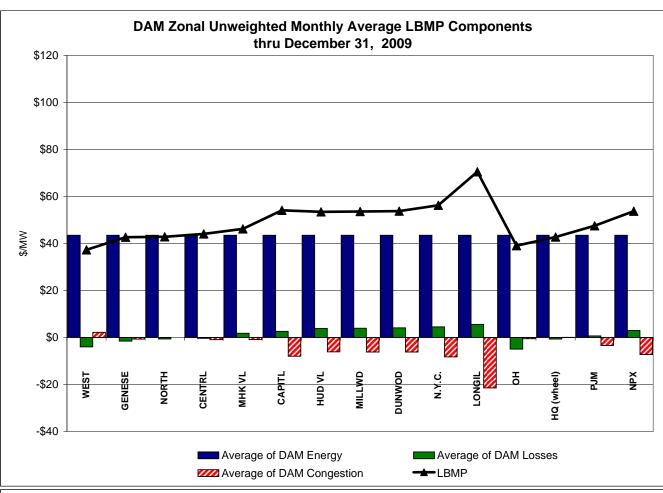

DAM residuals consist of both energy and loss revenue collections and payments. By design, there is a net over collection of revenues due to the difference between the marginal losses paid to generation and the average losses charged to loads.