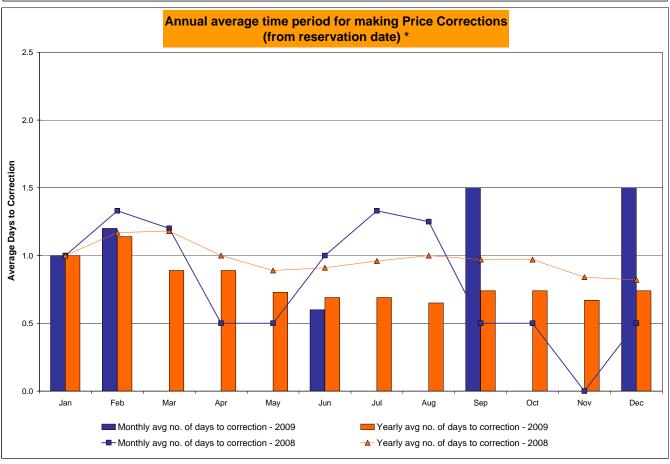

r>0.42%<br>0.66%<br>3<br>8,643<br>0.03%<br>0.20%<br>10<br>720<br>1.39%<br>1.19% | 5<br>744<br>0.67%<br>0.67%<br>15<br>8,993<br>0.17%<br>0.20%<br>6<br>744<br>0.81%<br>1.13%                 | 5<br>744<br>0.67%<br>0.67%<br>10<br>8,995<br>0.11%<br>0.19%<br>8<br>744<br>1.08%<br>1.13%                 | 2<br>720<br>0.28%<br>0.62%<br>2<br>8,682<br>0.02%<br>0.17%<br>4<br>720<br>0.56%<br>1.06%                 | 17 744 2.28% 0.79% 139 8,971 1.55% 0.31% 19 744 2.55% 1.22% 0.50                             | 2<br>720<br>0.28%<br>0.75%<br>13<br>8,689<br>0.15%<br>0.30%<br>2<br>720<br>0.28%<br>1.13% | 3<br>744<br>0.40%<br>0.72%<br>20<br>8,979<br>0.22%<br>0.29%<br>3<br>744<br>0.40%<br>1.07%                 |

<sup>\*</sup> Calendar days from reservation date.

Market Monitoring Prepared: 1/11/2010 10:30





<sup>\*</sup> Calendar days from reservation date.





#### Virtual Load and Supply Zonal Statistics (Average MWh/day) - 2009 Virtual Load Bid Virtual Supply Bid Virtual Load Bid Virtual Supply Bid Virtual Load Bid Virtual Supply Bid Not Not Not Not Not Not Scheduled Scheduled Scheduled Date Scheduled Scheduled Scheduled Scheduled Scheduled Scheduled Scheduled Scheduled Zone Date Scheduled Zone Zone Date WEST MHK VL DUNWOD Jan-09 5,980 1,802 5,787 1,732 Jan-09 839 852 2,335 568 Jan-09 3,134 1,616 1,523 1,424 6.395 6.036 3.686 1.336 1.521 1.200 Feb-09 2.412 Feb-09 857 2.786 832 Feb-09 2.013 1.237 Mar-09 3,226 3,562 9,608 4,252 Mar-09 777 1,488 3,013 1,271 Mar-09 1,998 838 2,951 2,733 Apr-09 3,835 5,259 11,561 5,872 328 1,461 3.065 1,353 Apr-09 3.349 645 2.795 2,170 Apr-09 May-09 4,211 88