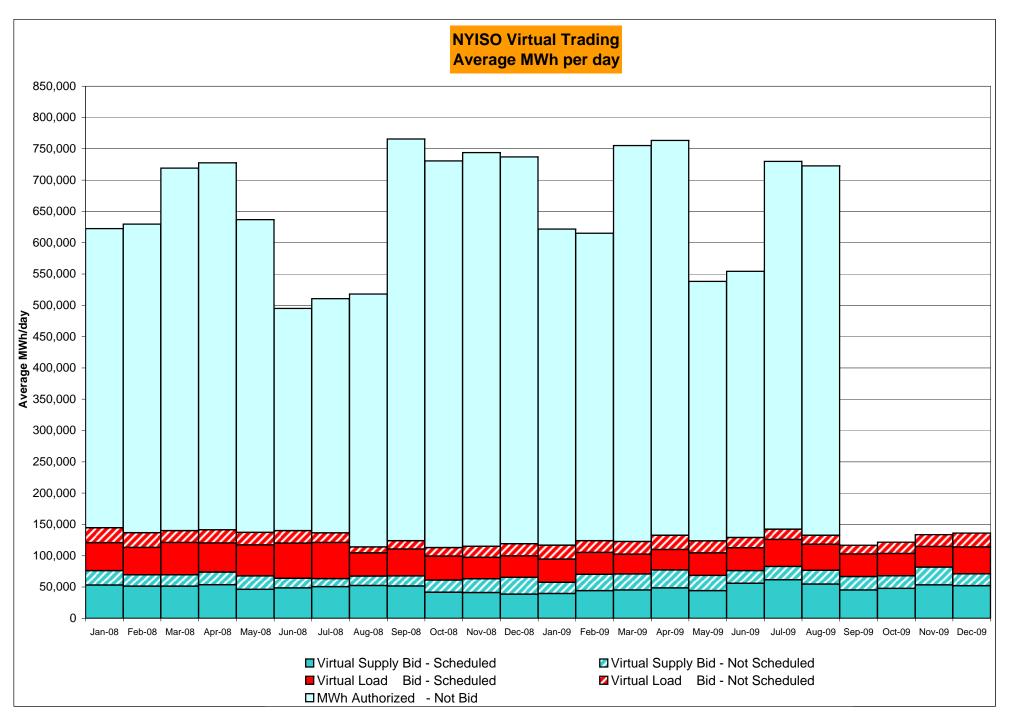

<br>720<br>1.39%<br>1.19% | 5<br>744<br>0.67%<br>0.67%<br>15<br>8,993<br>0.17%<br>0.20%<br>6<br>744<br>0.81%<br>1.13%                 | 5<br>744<br>0.67%<br>0.67%<br>10<br>8,995<br>0.11%<br>0.19%<br>8<br>744<br>1.08%<br>1.13%                 | 2<br>720<br>0.28%<br>0.62%<br>2<br>8,682<br>0.02%<br>0.17%<br>4<br>720<br>0.56%<br>1.06%                 | 17 744 2.28% 0.79% 139 8,971 1.55% 0.31% 19 744 2.55% 1.22% 0.50                             | 2<br>720<br>0.28%<br>0.75%<br>13<br>8,689<br>0.15%<br>0.30%<br>2<br>720<br>0.28%<br>1.13% | 3<br>744<br>0.40%<br>0.72%<br>20<br>8,979<br>0.22%<br>0.29%<br>3<br>744<br>0.40%<br>1.07%                 |

<sup>\*</sup> Calendar days from reservation date.

Market Monitoring Prepared: 1/11/2010 10:30





<sup>\*</sup> Calendar days from reservation date.





#### Virtual Load and Supply Zonal Statistics (Average MWh/day) - 2009 Virtual Load Bid Virtual Supply Bid Virtual Load Bid Virtual Supply Bid Virtual Load Bid Virtual Supply Bid Not Not Not Not Not Not Scheduled Scheduled Scheduled Date Scheduled Scheduled Scheduled Scheduled Scheduled Scheduled Scheduled Scheduled Zone Date Scheduled Zone Zone Date WEST MHK VL DUNWOD Jan-09 5,980 1,802 5,787 1,732 Jan-09 839 852 2,335 568 Jan-09 3,134 1,616 1,523 1,424 6.395 6.036 3.686 1.336 1.521 1.200 Feb-09 2.412 Feb-09 857 2.786 832 Feb-09 2.013 1.237 Mar-09 3,226 3,562 9,608 4,252 Mar-09 777 1,488 3,013 1,271 Mar-09 1,998 838 2,951 2,733 Apr-09 3,835 5,259 11,561 5,872 328 1,461 3.065 1,353 Apr-09 3.349 645 2.795 2,170 Apr-09 May-09 4,211 888 8,191 5,330 May-09 758 1,607 3,090 1,197 May-09 4,54