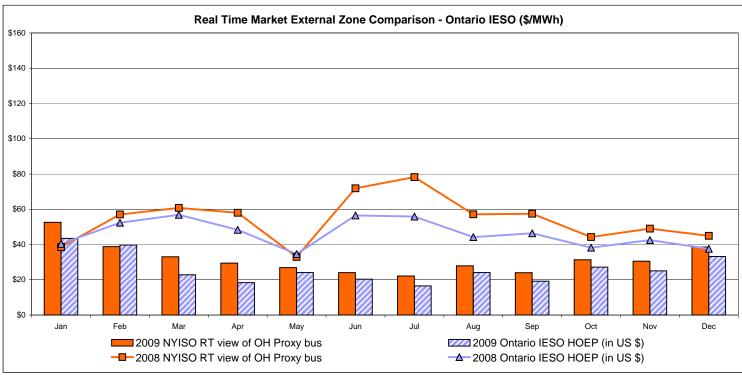

|                  |                |
| Unweighted Price * Standard Deviation  RTC LBMP Unweighted Price * Standard Deviation                 | 39.05<br>8.85<br>34.92          | 42.74<br>10.45<br>26.66           | Zone M<br>42.56<br>10.35                    | <b>Zone P</b> 47.53 12.41 44.53       | <b>Zone N</b> 53.73 14.50             | Controllable<br>Line<br>69.40<br>30.41<br>73.33          | Controllable<br>Line<br>68.87<br>30.02                   | Controllable<br>Line<br>69.15<br>30.43                   |               |                  |                |

Market Monitoring Prepared: 1/5/2010 1:15 PM

<sup>\*</sup> Straight LBMP averages















## **External Comparison ISO-New England**





## **External Comparison PJM**





## **External Comparison Ontario IESO**





Notes: Exchange factor used for December 2009 was .95 to US \$

HOEP: Hourly Ontario Energy Price Pre-Dispatch: Projected Energy Price

Prepared: 1/5/2010 1:23 PM

## External Controllable Line: Cross Sound Cable (New England)





#### Note:

ISO-NE Forecast is an advisory posting @ 18:00 day before.

The DAM and R/T prices at the Shorham138 99 interface are used for ISO-NE.

The DAM and R/T prices at the CSC interface are used for NYISO.

## **External Controllable Line: Northport - Norwalk (New England)**





#### Note:

ISO-NE Forecast is an advisory posting @ 18:00 day before.

The DAM and R/T prices at the Northport 138 interface are used for ISO-NE.

The DAM and R/T prices at the 1385 interface are used for NYISO.

## **External Controllable Line: Neptune (PJM)**





## **Extern