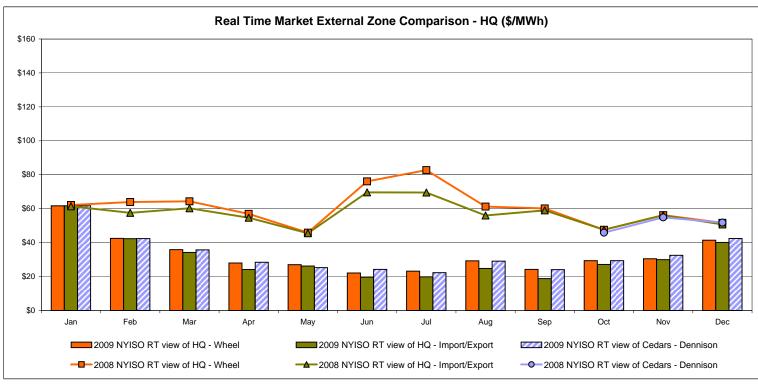

r December 2009 was .95 to US \$

HOEP: Hourly Ontario Energy Price Pre-Dispatch: Projected Energy Price

Prepared: 1/5/2010 1:23 PM

## External Controllable Line: Cross Sound Cable (New England)





#### Note:

ISO-NE Forecast is an advisory posting @ 18:00 day before.

The DAM and R/T prices at the Shorham138 99 interface are used for ISO-NE.

The DAM and R/T prices at the CSC interface are used for NYISO.

## **External Controllable Line: Northport - Norwalk (New England)**





#### Note:

ISO-NE Forecast is an advisory posting @ 18:00 day before.

The DAM and R/T prices at the Northport 138 interface are used for ISO-NE.

The DAM and R/T prices at the 1385 interface are used for NYISO.

## **External Controllable Line: Neptune (PJM)**





## **External Comparison Hydro-Quebec**





#### Note:

Hydro-Quebec Prices are unavailable.

Dennison Scheduled Line Data available beginning 10/1/2008.

## **External Controllable Line: Linden VFT (PJM)**





Note Linden VFT Scheduled Line Data available beginning 11/1/2009.

### **NYISO Real Time Price Correction Statistics**

| 2009<br>Hour Corrections                                                                                                                                                                                                                                                                                                                                                                                                                                        |