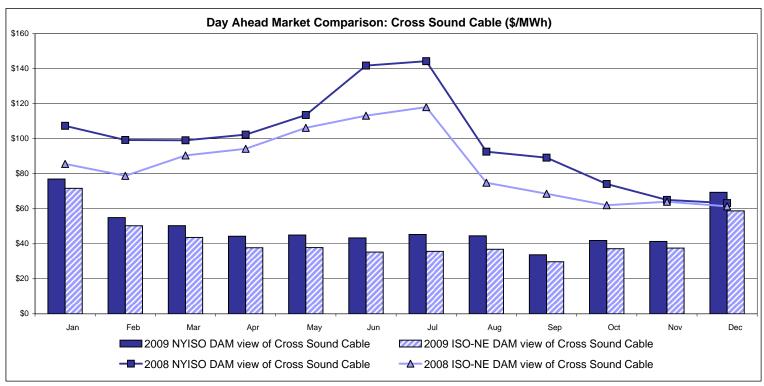

2.56<br>10.35                    | <b>Zone P</b> 47.53 12.41 44.53       | <b>Zone N</b> 53.73 14.50             | Controllable<br>Line<br>69.40<br>30.41<br>73.33          | Controllable<br>Line<br>68.87<br>30.02                   | Controllable<br>Line<br>69.15<br>30.43                   |               |                  |                |

Market Monitoring Prepared: 1/5/2010 1:15 PM

<sup>\*</sup> Straight LBMP averages















## **External Comparison ISO-New England**





## **External Comparison PJM**





## **External Comparison Ontario IESO**





Notes: Exchange factor used for December 2009 was .95 to US \$

HOEP: Hourly Ontario Energy Price Pre-Dispatch: Projected Energy Price

Prepared: 1/5/2010 1:23 PM

## External Controllable Line: Cross Sound Cable (New England)





#### Note:

ISO-NE Forecast is an advisory posting @ 18:00 day before.

The DAM and R/T prices at the Shorham138 99 interface are used for ISO-NE.

The DAM and R/T prices at the CSC interface are used for NYISO.

## **External Controllable Line: Northport - Norwalk (New England)**





#### Note:

ISO-NE Forecast is an advisory posting @ 18:00 day before.

The DAM and R/T prices at the Northport 138 interface are used for ISO-NE.

The DAM and R/T prices at the 1385 interface are used for NYISO.

## **External Controllable Line: Neptune (PJM)**





## **External Comparison Hydro-Quebec**





#### Note:

Hydro-Quebec Prices are unavailable.

Dennison Scheduled Line Data available beginning 10/1/2008.

## **External Controllable Line: Linden VFT (PJM)**





Note Linden VFT Scheduled Li