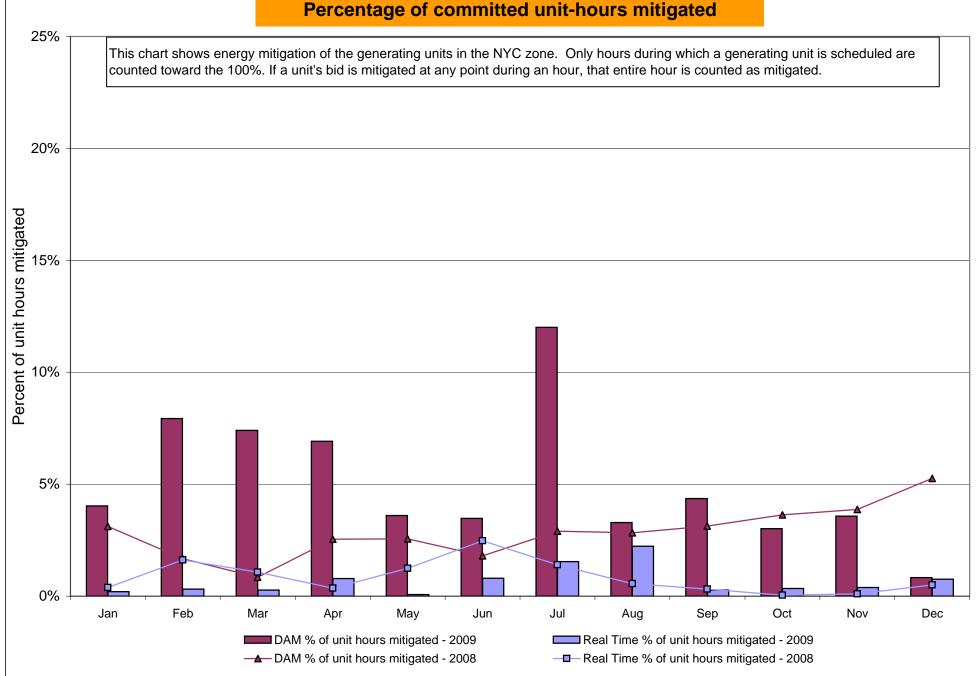

00 48.94 48.94  1.88 1.19 1.05 0.37 0.00      | August  6.06 4.72 3.16 1.99 0.54 0.54 58.82 58.82  0.80 0.09 0.70 0.00 0.00 55.11 55.11  0.87 0.15 0.70 0.00 0.00 0.00           | September  6.97 5.33 3.09 1.65 0.62 0.62 58.34 58.34  4.33 2.76 1.56 0.35 0.00 0.00 57.78 57.78  3.99 2.33 1.89 0.49 0.02      | 7.50 5.54 3.18 1.34 0.70 0.70 50.73 50.73 1.72 1.39 0.00 0.00 0.00 49.85 49.85 0.83 0.62 0.00 0.00 0.00                     | 5.57 4.83 2.46 1.74 0.79 0.79 48.94 48.94  1.89 1.80 0.00 0.00 0.00 47.11 47.11  1.96 1.90 0.00 0.00 0.00 0.00 0.00 0.00 0.00 | December  6.14 5.35 2.14 1.51 0.82 0.82 46.34 46.34  3.34 2.39 0.80 0.17 0.00 46.22 46.22  3.93 3.05 0.77 0.17 0.00                |

## NYISO In City Energy Mitigation (NYC Zone) 2008 - 2009 Percentage of committed unit-hours mitigated







Market Monitoring

Prepared: 1/05/2010 13:15



## NYISO LBMP ZONES



Market Monitoring

Prepared: 1/05/2010 13:15

### **Billing Codes for Chart 4-C**

| Chart 4-C Category Name                   | Billing Code | Billing Category Name                                                              |
|-------------------------------------------|--------------|------------------------------------------------------------------------------------|
| Bid Production Cost Guarantee Balancing   | 81203        | Balancing NYISO Bid Production Cost Guarantee - Internal Units                     |
| Bid Production Cost Guarantee Balancing   | 81204        | Balancing NYISO Bid Production Cost Guarantee - External Units                     |
| Bid Production Cost Guarantee Balancing   | 81205