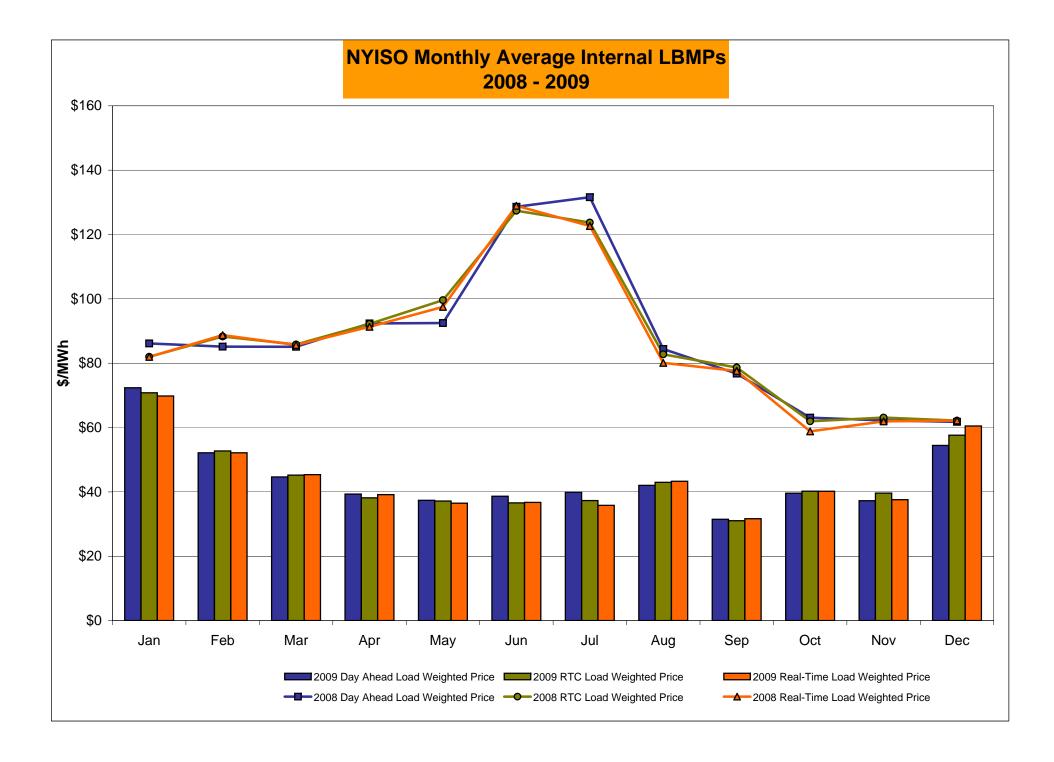

# Market Performance Highlights for December 2009

- LBMP for December is \$55.63/MWh, up from \$37.88/MWh in November 2009.
  - Average monthly cost is \$59.50/MWh, up from \$41.40/MWh in November 2009.
  - Day Ahead and Real Time LBMPs have increased from November 2009.
- Average daily sendout is 447GWh/day in December, up from 401GWh/day in November 2009 and lower than the December 2008 sendout of 452GWh/day.
- Gas prices are up this month while other fuel prices are slightly down or comparable to last month.
  - Kerosene is \$15.14/MMBtu, comparable to \$15.15/MMBtu in November.
  - No. 2 Fuel Oil is \$14.00/MMBtu, comparable to \$14.06/MMBtu in November.
  - No. 6 Fuel Oil is \$11.89/MMBtu, down slightly from \$12.12/MMBtu in November.
  - Natural Gas is \$6.90MMBtu, up from \$3.97/MMBtu in November.
- Uplift per MWh is up from the previous month.
  - Uplift (not including NYISO cost of operations) is \$1.45/MWh, up from \$1.10/MWh in November.
    - No Thunderstorms Alerts were called in November (\$0.00/MWh)
    - The Local Reliability Share is \$0.78/MWh
    - The Other Share is \$0.67/MWh
  - Total uplift (Schedule 1 components including NYISO Cost of Operations) of \$30.9 million in December is higher than in November 2009 (\$21.9 million).
    - Due to Unscheduled Forced transmission Outages on December 15-19, 2009, uplift costs have significantly increased

#### NYISO Average Cost/MWh (Energy and Ancillary Services)\* from the LBMP Customer point of view

| 2009                                                                        | <u>January</u>                                | <u>February</u>                               | <u>March</u>                                  | <u>April</u>                                  | May                                           | <u>June</u>                                    | <u>July</u>                                    | <u>August</u>                                 | September                                     | October                                       | November                                      | December                                      |
|-----------------------------------------------------------------------------|-----------------------------------------------|-----------------------------------------------|-----------------------------------------------|-----------------------------------------------|-----------------------------------------------|------------------------------------------------|------------------------------------------------|-----------------------------------------------|-----------------------------------------------|-----------------------------------------------|-----------------------------------------------|-----------------------------------------------|
| LBMP                                                                        | 73.30                                         | 52.75                                         | 45.64                                         | 39.66                                         | 37.83                                         | 39.01                                          | 40.68                                          | 43.64                                         | 31.74                                         | 39.73                                         | 37.88                                         | 55.63                                         |
| NTAC                                                                        | 0.45                                          | 0.53                                          | 0.36                                          | 0.87                                          | 0.58                                          | 0.77                                           | 0.63                                           | 0.61                                          | 0.62                                          | 0.65                                          | 0.81                                          | 0.76                                          |
| Reserve                                                                     | 0.26                                          | 0.35                                          | 0.31                                          | 0.24                                          | 0.30                                          | 0.23                                           | 0.24                                           | 0.16                                          | 0.24                                          | 0.26                                          | 0.20                                          | 0.21                                          |
| Regulation                                                                  | 0.45                                          | 0.48                                          | 0.55                                          | 0.37                                          | 0.31                                          | 0.37                                           | 0.29                                           | 0.24                                          | 0.32                                          | 0.44                                          | 0.38                                          | 0.42                                          |
| NYISO Cost of Operations                                                    | 0.65                                          | 0.65                                          | 0.65                                          | 0.65                                          | 0.65                                          | 0.65                                           | 0.65                                           | 0.65                                          | 0.65                                          | 0.69                                          | 0.69                                          | 0.69                                          |
| Uplift                                                                      | 0.11                                          | 0.41                                          | 0.21                                          | 0.67                                          | 0.64                                          | 1.66                                           | 2.52                                           | 2.33                                          | 0.57                                          | 0.75                                          | 1.10                                          | 1.45                                          |
| Uplift: TSA Share                                                           | -                                             | -                                             | 0.00                                          | 0.02                                          | 0.02                                          | 0.43                                           | 0.70                                           | 0.40                                          | -                                             | -                                             | -                                             | -                                             |
| Uplift: Local Reliability Share                                             | 0.15                                          | 0.28                                          | 0.12                                          | 0.22                                          | 0.41                                          | 0.75                                           | 0.79                                           | 1.14                                          | 0.36                                          | 0.49                                          | 0.73                                          | 0.78                                          |
| Uplift: Other Share                                                         | (0.04)                                        | 0.13                                          | 0.09                                          | 0.43                                          | 0.21                                          | 0.48                                           | 1.03                                           | 0.79                                          | 0.21                                          | 0.25                                          | 0.37                                          | 0.67                                          |
| Voltage Support and Black Start                                             | 0.34                                          | 0.34                                          | 0.34                                          | 0.34                                          | 0.34                                          | 0.34                                           | 0.34                                           | 0.34                                          | 0.34                                          | 0.34                                          | 0.34                                          | 0.34                                          |
| Avg Monthly Cost                                                            | 75.55                                         | 55.50                                         | 48.06                                         | 42.81                                         | 40.65                                         | 43.03                                          | 45.35                                          | 47.97                                         | 34.49                                         | 42.86                                         | 41.40                                         | 59.50                                         |
| Avg YTD Cost                                                                | 75.55                                         | 66.83                                         | 60.97                                         | 56.83                                         | 53.90                                         | 52.07                                          | 50.97                                          | 50.48                                         | 48.65                                         | 48.09                                         | 47.56                                         | 48.63                                         |
|                                                                             |                                               |                                               |                                               |                                               |                                               |                                                |                                                |                                               |                                               |                                               |                                               |                                               |
| 2008                                                                        | January                                       | February                                      | March                                         | April                                         | Mav                                           | June                                           | July                                           | August                                        | September                                     | October                                       | November                                      | December                                      |
| <b>2008</b>                                                                 | <u>January</u><br>87.00                       | February<br>85.62                             | <u>March</u><br>85.28                         | <u>April</u><br>91.20                         | <u>May</u><br>87.20                           | <u>June</u><br>128.17                          | <u>July</u><br>131.34                          | <u>August</u><br>85.61                        | September<br>80.16                            | October<br>63.61                              | November<br>62.54                             | December<br>63.73                             |
| LBMP                                                                        | 87.00                                         | 85.62                                         | 85.28                                         | 91.20                                         | 87.20                                         | 128.17                                         | 131.34                                         | 85.61                                         | 80.16                                         | 63.61                                         | 62.54                                         | 63.73                                         |
|                                                                             | 87.00<br>0.34                                 | -                                             | 85.28<br>0.41                                 |                                               |                                               |                                                | 131.34<br>1.04                                 | 85.61<br>0.66                                 |                                               |                                               |                                               | 63.73<br>0.63                                 |
| LBMP<br>NTAC<br>Reserve                                                     | 87.00                                         | 85.62<br>0.43                                 | 85.28<br>0.41<br>0.55                         | 91.20<br>0.62                                 | 87.20<br>0.48                                 | 128.17<br>0.78                                 | 131.34<br>1.04<br>0.28                         | 85.61<br>0.66<br>0.25                         | 80.16<br>0.69                                 | 63.61<br>0.58                                 | 62.54<br>1.28                                 | 63.73<br>0.63<br>0.26                         |
| LBMP<br>NTAC<br>Reserve<br>Regulation                                       | 87.00<br>0.34<br>0.38                         | 85.62<br>0.43<br>0.48                         | 85.28<br>0.41                                 | 91.20<br>0.62<br>0.46                         | 87.20<br>0.48<br>0.34                         | 128.17<br>0.78<br>0.27                         | 131.34<br>1.04                                 | 85.61<br>0.66<br>0.25<br>0.49                 | 80.16<br>0.69<br>0.27                         | 63.61<br>0.58<br>0.35                         | 62.54<br>1.28<br>0.27<br>0.49                 | 63.73<br>0.63<br>0.26<br>0.44                 |
| LBMP<br>NTAC<br>Reserve                                                     | 87.00<br>0.34<br>0.38<br>0.54                 | 85.62<br>0.43<br>0.48<br>0.57                 | 85.28<br>0.41<br>0.55<br>0.61                 | 91.20<br>0.62<br>0.46<br>0.53                 | 87.20<br>0.48<br>0.34<br>0.50                 | 128.17<br>0.78<br>0.27<br>0.52                 | 131.34<br>1.04<br>0.28<br>0.44<br>0.63         | 85.61<br>0.66<br>0.25<br>0.49<br>0.63         | 80.16<br>0.69<br>0.27<br>0.54                 | 63.61<br>0.58<br>0.35<br>0.53                 | 62.54<br>1.28<br>0.27                         | 63.73<br>0.63<br>0.26<br>0.44<br>0.63         |
| LBMP<br>NTAC<br>Reserve<br>Regulation<br>NYISO Cost of Operations<br>Uplift | 87.00<br>0.34<br>0.38<br>0.54<br>0.63         | 85.62<br>0.43<br>0.48<br>0.57<br>0.63         | 85.28<br>0.41<br>0.55<br>0.61<br>0.63         | 91.20<br>0.62<br>0.46<br>0.53<br>0.63         | 87.20<br>0.48<br>0.34<br>0.50<br>0.63         | 128.17<br>0.78<br>0.27<br>0.52<br>0.63         | 131.34<br>1.04<br>0.28<br>0.44                 | 85.61<br>0.66<br>0.25<br>0.49                 | 80.16<br>0.69<br>0.27<br>0.54<br>0.63         | 63.61<br>0.58<br>0.35<br>0.53<br>0.63         | 62.54<br>1.28<br>0.27<br>0.49<br>0.63         | 63.73<br>0.63<br>0.26<br>0.44<br>0.63<br>0.41 |
| LBMP<br>NTAC<br>Reserve<br>Regulation<br>NYISO Cost of Operations           | 87.00<br>0.34<br>0.38<br>0.54<br>0.63<br>3.10 | 85.62<br>0.43<br>0.48<br>0.57<br>0.63<br>2.48 | 85.28<br>0.41<br>0.55<br>0.61<br>0.63<br>2.01 | 91.20<br>0.62<br>0.46<br>0.53<br>0.63<br>2.58 | 87.20<br>0.48<br>0.34<br>0.50<br>0.63<br>8.53 | 128.17<br>0.78<br>0.27<br>0.52<br>0.63<br>5.52 | 131.34<br>1.04<br>0.28<br>0.44<br>0.63<br>3.54 | 85.61<br>0.66<br>0.25<br>0.49<br>0.63<br>1.39 | 80.16<br>0.69<br>0.27<br>0.54<br>0.63<br>0.43 | 63.61<br>0.58<br>0.35<br>0.53<br>0.63<br>0.59 | 62.54<br>1.28<br>0.27<br>0.49<br>0.63<br>0.11 | 63.73<br>0.63<br>0.26<br>0.44<br>0.63         |