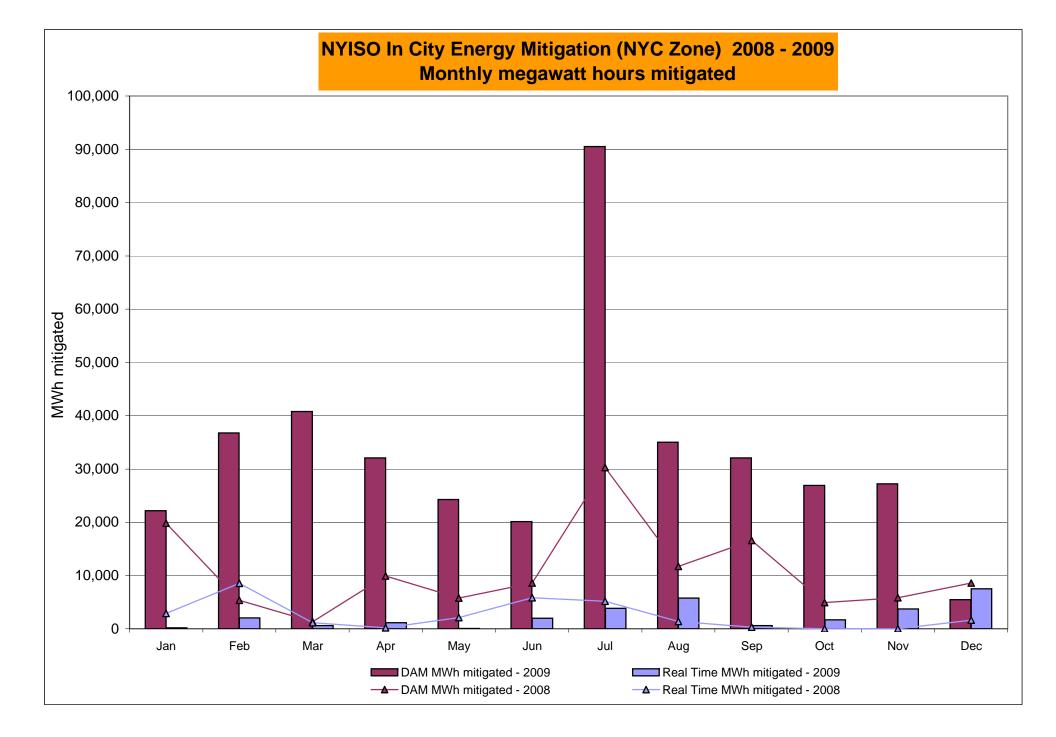

48.94 48.94  1.88 1.19 1.05 0.37 0.00      | August  6.06 4.72 3.16 1.99 0.54 0.54 58.82 58.82  0.80 0.09 0.70 0.00 0.00 55.11 55.11  0.87 0.15 0.70 0.00 0.00 0.00           | September  6.97 5.33 3.09 1.65 0.62 0.62 58.34 58.34  4.33 2.76 1.56 0.35 0.00 0.00 57.78 57.78  3.99 2.33 1.89 0.49 0.02      | 7.50 5.54 3.18 1.34 0.70 0.70 50.73 50.73 1.72 1.39 0.00 0.00 0.00 49.85 49.85 0.83 0.62 0.00 0.00 0.00                     | 5.57 4.83 2.46 1.74 0.79 0.79 48.94 48.94  1.89 1.80 0.00 0.00 0.00 47.11 47.11  1.96 1.90 0.00 0.00 0.00 0.00 0.00 0.00 0.00 | December  6.14 5.35 2.14 1.51 0.82 0.82 46.34 46.34  3.34 2.39 0.80 0.17 0.00 46.22 46.22  3.93 3.05 0.77 0.17 0.00                |

## NYISO In City Energy Mitigation (NYC Zone) 2008 - 2009 Percentage of committed unit-hours mitigated







Market Monitoring

Prepared: 1/05/2010 13:15



## NYISO LBMP ZONES



Market Monitoring

Prepared: 1/05/2010 13:15

### **Billing Codes for Chart 4-C**

| Chart 4-C Category Name                   | Billing Code | Billing Category Name                                                              |
|-------------------------------------------|--------------|------------------------------------------------------------------------------------|
| Bid Production Cost Guarantee Balancing   | 81203        | Balancing NYISO Bid Production Cost Guarantee - Internal Units                     |
| Bid Production Cost Guarantee Balancing   | 81204        | Balancing NYISO Bid Production Cost Guarantee - External Units                     |
| Bid Production Cost Guarantee Balancing   | 81205