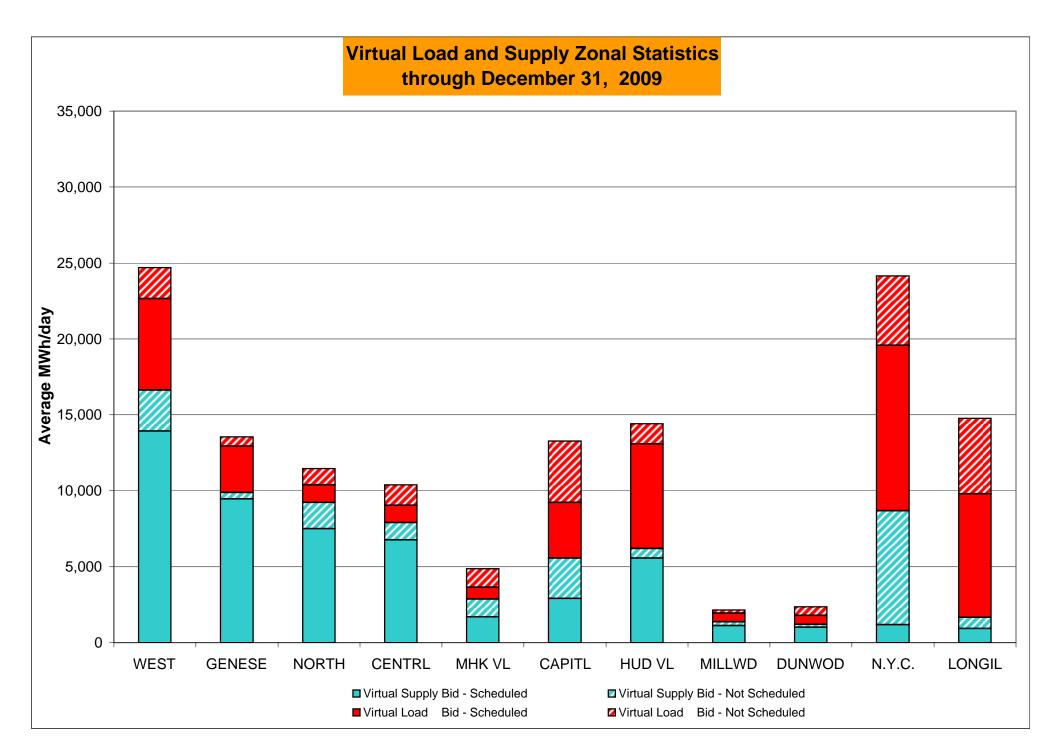

r>720<br>1.39%<br>1.19% | 5<br>744<br>0.67%<br>0.67%<br>15<br>8,993<br>0.17%<br>0.20%<br>6<br>744<br>0.81%<br>1.13%                 | 5<br>744<br>0.67%<br>0.67%<br>10<br>8,995<br>0.11%<br>0.19%<br>8<br>744<br>1.08%<br>1.13%                 | 2<br>720<br>0.28%<br>0.62%<br>2<br>8,682<br>0.02%<br>0.17%<br>4<br>720<br>0.56%<br>1.06%                 | 17 744 2.28% 0.79% 139 8,971 1.55% 0.31% 19 744 2.55% 1.22% 0.50                             | 2<br>720<br>0.28%<br>0.75%<br>13<br>8,689<br>0.15%<br>0.30%<br>2<br>720<br>0.28%<br>1.13% | 3<br>744<br>0.40%<br>0.72%<br>20<br>8,979<br>0.22%<br>0.29%<br>3<br>744<br>0.40%<br>1.07%                 |

<sup>\*</sup> Calendar days from reservation date.

Market Monitoring Prepared: 1/11/2010 10:30





<sup>\*</sup> Calendar days from reservation date.





#### Virtual Load and Supply Zonal Statistics (Average MWh/day) - 2009 Virtual Load Bid Virtual Supply Bid Virtual Load Bid Virtual Supply Bid Virtual Load Bid Virtual Supply Bid Not Not Not Not Not Not Scheduled Scheduled Scheduled Date Scheduled Scheduled Scheduled Scheduled Scheduled Scheduled Scheduled Scheduled Zone Date Scheduled Zone Zone Date WEST MHK VL DUNWOD Jan-09 5,980 1,802 5,787 1,732 Jan-09 839 852 2,335 568 Jan-09 3,134 1,616 1,523 1,424 6.395 6.036 3.686 1.336 1.521 1.200 Feb-09 2.412 Feb-09 857 2.786 832 Feb-09 2.013 1.237 Mar-09 3,226 3,562 9,608 4,252 Mar-09 777 1,488 3,013 1,271 Mar-09 1,998 838 2,951 2,733 Apr-09 3,835 5,259 11,561 5,872 328 1,461 3.065 1,353 Apr-09 3.349 645 2.795 2,170 Apr-09 May-09 4,211 888 8,191 5,330 May-09 758 1,607 3,090 1,197 May-09 4,549