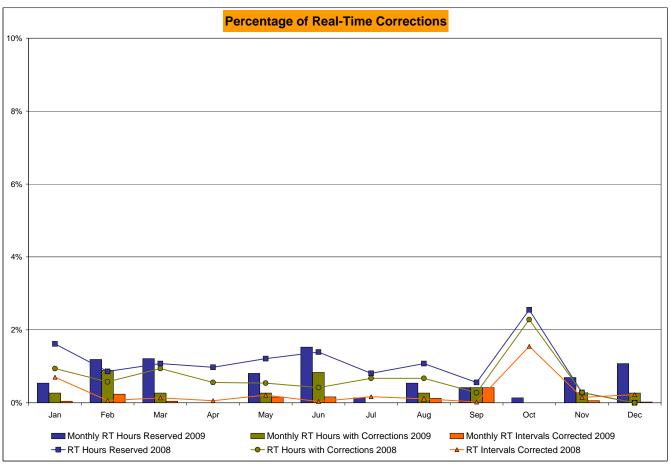

<br>0.42%<br>0.66%<br>3<br>8,643<br>0.03%<br>0.20%<br>10<br>720<br>1.39%<br>1.19% | 5<br>744<br>0.67%<br>0.67%<br>15<br>8,993<br>0.17%<br>0.20%<br>6<br>744<br>0.81%<br>1.13%                 | 5<br>744<br>0.67%<br>0.67%<br>10<br>8,995<br>0.11%<br>0.19%<br>8<br>744<br>1.08%<br>1.13%                 | 2<br>720<br>0.28%<br>0.62%<br>2<br>8,682<br>0.02%<br>0.17%<br>4<br>720<br>0.56%<br>1.06%                 | 17 744 2.28% 0.79% 139 8,971 1.55% 0.31% 19 744 2.55% 1.22% 0.50                             | 2<br>720<br>0.28%<br>0.75%<br>13<br>8,689<br>0.15%<br>0.30%<br>2<br>720<br>0.28%<br>1.13% | 3<br>744<br>0.40%<br>0.72%<br>20<br>8,979<br>0.22%<br>0.29%<br>3<br>744<br>0.40%<br>1.07%                 |

<sup>\*</sup> Calendar days from reservation date.

Market Monitoring Prepared: 1/11/2010 10:30





<sup>\*</sup> Calendar days from reservation date.





#### Virtual Load and Supply Zonal Statistics (Average MWh/day) - 2009 Virtual Load Bid Virtual Supply Bid Virtual Load Bid Virtual Supply Bid Virtual Load Bid Virtual Supply Bid Not Not Not Not Not Not Scheduled Scheduled Scheduled Date Scheduled Scheduled Scheduled Scheduled Scheduled Scheduled Scheduled Scheduled Zone Date Scheduled Zone Zone Date WEST MHK VL DUNWOD Jan-09 5,980 1,802 5,787 1,732 Jan-09 839 852 2,335 568 Jan-09 3,134 1,616 1,523 1,424 6.395 6.036 3.686 1.336 1.521 1.200 Feb-09 2.412 Feb-09 857 2.786 832 Feb-09 2.013 1.237 Mar-09 3,226 3,562 9,608 4,252 Mar-09 777 1,488 3,013 1,271 Mar-09 1,998 838 2,951 2,733 Apr-09 3,835 5,259 11,561 5,872 328 1,461 3.065 1,353 Apr-09 3.349 645 2.795 2,170 Apr-09 May-09 4,211