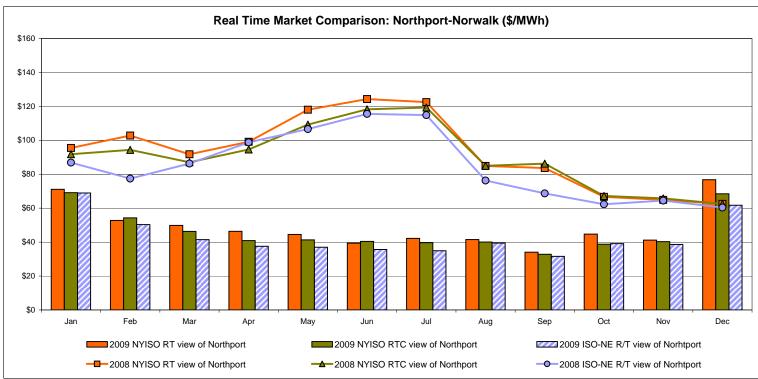

|               |                  |                |

Market Monitoring Prepared: 1/5/2010 1:15 PM

<sup>\*</sup> Straight LBMP averages















## **External Comparison ISO-New England**





## **External Comparison PJM**





## **External Comparison Ontario IESO**





Notes: Exchange factor used for December 2009 was .95 to US \$

HOEP: Hourly Ontario Energy Price Pre-Dispatch: Projected Energy Price

Prepared: 1/5/2010 1:23 PM

## External Controllable Line: Cross Sound Cable (New England)





#### Note:

ISO-NE Forecast is an advisory posting @ 18:00 day before.

The DAM and R/T prices at the Shorham138 99 interface are used for ISO-NE.

The DAM and R/T prices at the CSC interface are used for NYISO.

## **External Controllable Line: Northport - Norwalk (New England)**





#### Note:

ISO-NE Forecast is an advisory posting @ 18:00 day before.

The DAM and R/T prices at the Northport 138 interface are used for ISO-NE.

The DAM and R/T prices at the 1385 interface are used for NYISO.

## **External Controllable Line: Neptune (PJM)**





## **External Comparison Hydro-Quebec**





#### Note:

Hydro-Quebec Prices are unavailable.

Dennison Scheduled Line Data available beginning 10/1/2008.

## **External Controllable Line: Linden VFT (PJM)**





Note Linden VFT Scheduled Line Data available beginning 11/1/2009.

### **NYISO Real Time Price Correction Statistics**

| 2009<br>Hour Corrections