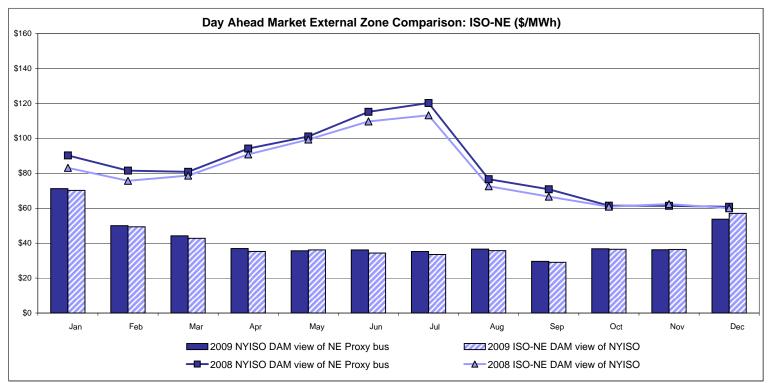

.45<br>78.81 | Controllable<br>Line<br>69.15<br>30.43<br>67.97<br>74.26 |               |                  |                |
| Unweighted Price * Standard Deviation  RTC LBMP Unweighted Price * Standard Deviation                 | 39.05<br>8.85<br>34.92          | 42.74<br>10.45<br>26.66           | Zone M<br>42.56<br>10.35                    | <b>Zone P</b> 47.53 12.41 44.53       | <b>Zone N</b> 53.73 14.50             | Controllable<br>Line<br>69.40<br>30.41<br>73.33          | Controllable<br>Line<br>68.87<br>30.02                   | Controllable<br>Line<br>69.15<br>30.43                   |               |                  |                |

Market Monitoring Prepared: 1/5/2010 1:15 PM

<sup>\*</sup> Straight LBMP averages















## **External Comparison ISO-New England**





## **External Comparison PJM**





## **External Comparison Ontario IESO**





Notes: Exchange factor used for December 2009 was .95 to US \$

HOEP: Hourly Ontario Energy Price Pre-Dispatch: Projected Energy Price

Prepared: 1/5/2010 1:23 PM

## External Controllable Line: Cross Sound Cable (New England)





#### Note:

ISO-NE Forecast is an advisory posting @ 18:00 day before.

The DAM and R/T prices at the Shorham138 99 interface are used for ISO-NE.

The DAM and R/T prices at the CSC interface are used for NYISO.

## **External Controllable Line: Northport - Norwalk (New England)**





#### Note:

ISO-NE Forecast is an advisory posting @ 18:00 day before.

The DAM and R/T prices at the Northport 138 interface are used for ISO-NE.

The DAM and R/T prices at the 1385 interface are