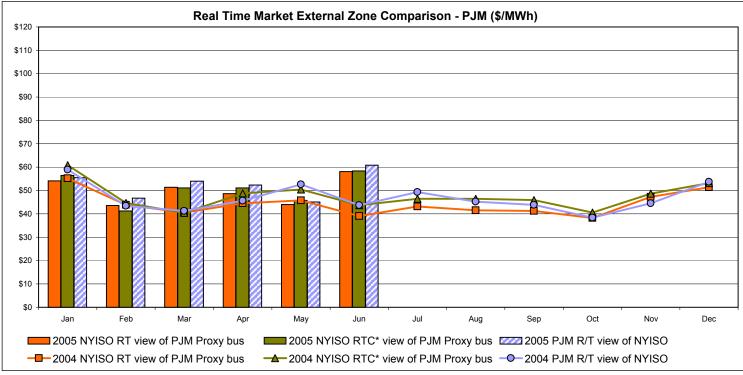

## **External Comparison PJM**

<sup>\*</sup> Referred to as RTC beginning February 2005 Prior to February 2005 known as BME or Hour Ahead Market (HAM)