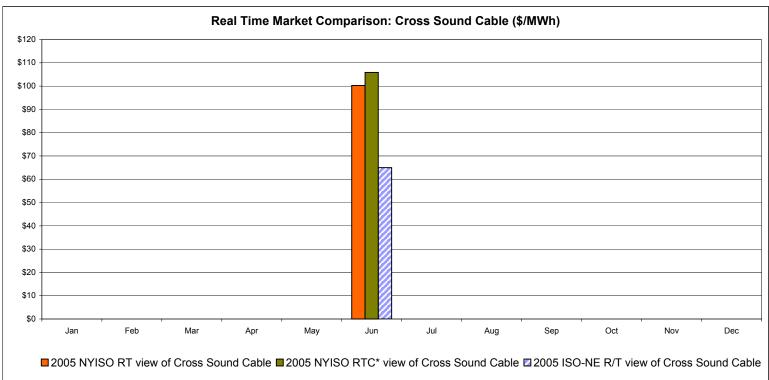

## **External Controllable Line: Cross Sound Cable (New England)**

#### Note:

ISO-NE Forecast is an advisory posting @ 18:00 day before.

The DAM and R/T prices at the Shorham138 99 interface are used for ISO-NE.

The DAM and R/T prices at the CSC interface are used for NYISO.

#### June 2005 Zonal Statistics for NYISO (\$/MWh)

| DAY AUEAD I DMD                   | WEST<br>Zone A | GENESEE  Zone B | NORTH<br>Zone D | CENTRAL<br>Zone C | MOHAWK<br>VALLEY<br>Zone E | CAPITAL<br>Zone F | HUDSON<br>VALLEY<br>Zone G | MILLWOOD<br>Zone H | DUNWOODIE<br>Zone I | NEW YORK<br>CITY<br>Zone J | LONG<br>ISLAND<br><u>Zone K</u> |
|-----------------------------------|----------------|-----------------|-----------------|-------------------|----------------------------|-------------------|----------------------------|--------------------|---------------------|----------------------------|---------------------------------|
| DAY AHEAD LBMP Unweighted Price * | 57.29          | 59.44           | 61.77           | 60.89             | 63.72                      | 67.96             | 73.20                      | 75.14              | 75.09               | 84.53                      | 93.59                           |
| Standard Deviation                | 18.63          | 18.21           | 17.17           | 18.27             | 18.44                      | 19.56             | 23.20                      | 24.62              | 24.51               | 29.47                      | 23.92                           |
| Standard Deviation                | 10.03          | 10.21           | 17.17           | 10.21             | 10.44                      | 19.50             | 25.20                      | 24.02              | 24.51               | 29.47                      | 25.92                           |
| RTC** LBMP                        |                |                 |                 |                   |                            |                   |                            |                    |                     |                            |                                 |
| Unweighted Price *                | 62.11          | 64.71           | 66.36           | 65.51             | 68.82                      | 73.20             | 77.13                      | 82.18              | 82.35               | 98.85                      | 111.56                          |
| Standard Deviation                | 42.75          | 44.09           | 44.55           | 43.71             | 45.29                      | 50.83             | 56.68                      | 77.40              | 77.65               | 79.61                      | 96.20                           |
|                                   |                |                 |                 |                   |                            |                   |                            |                    |                     |                            |                                 |
| REAL TIME LBMP                    |                |                 |                 |                   |                            |                   |                            |                    |                     |                            |                                 |
| Unweighted Price *                | 56.74          | 59.05           | 60.66           | 59.72             | 62.73                      | 66.76             | 70.67                      | 74.74              | 74.90               | 89.71                      | 102.00                          |
| Standard Deviation                | 42.82          | 44.21           | 43.09           | 44.07             | 45.70                      | 50.20             | 55.94                      | 67.50              | 67.76               | 68.97                      | 77.01                           |
|                                   |                |                 |                 |                   |                            |                   |                            |                    |                     |                            |                                 |
|                                   |                |                 |                 |                   | CROSS                      |                   |                            |                    |                     |                            |                                 |
|                                   | ONTARIO        | HYDRO           |                 | NEW               | SOUND                      |                   |                            |                    |                     |                            |                                 |
|                                   | IESO           | QUEBEC          | PJM             | ENGLAND           | CABLE                      |                   |                            |                    |                     |                            |                                 |
|                                   | .200           | 40 <b>-20</b>   |                 |                   | Controllable               |                   |                            |                    |                     |                            |                                 |
|                                   | Zone O         | Zone M          | Zone P          | Zone N            | Line                       |                   |                            |                    |                     |                            |                                 |
| DAY AHEAD LBMP                    |                |                 |                 |                   |                            |                   |                            |                    |                     |                            |                                 |
| Unweighted Price *                | 56.17          | 62.93           | 57.86           | 69.65             | 93.84                      |                   |                            |                    |                     |                            |                                 |
| Other death Decision              | 47.70          | 10.10           | 40.00           | 00.00             | 00.01                      |                   |                            |                    |                     |                            |                                 |

|                    | UNTARIO | птико  |        | INEVV   | SOUND               |
|--------------------|---------|--------|--------|---------|---------------------|
|                    | IESO    | QUEBEC | PJM    | ENGLAND | CABLE               |
|                    |         |        |        |         | <b>Controllable</b> |
|                    | Zone O  | Zone M | Zone P | Zone N  | Line                |
| DAY AHEAD LBMP     |         |        |        |         |                     |
| Unweighted Price * | 56.17   | 62.93  | 57.86  | 69.65   | 93.84               |
| Standard Deviation | 17.73   | 16.42  | 19.89  | 20.52   | 23.78               |
| RTC** LBMP         |         |        |        |         |                     |
| Unweighted Price * | 56.13   | 58.33  | 58.30  | 66.29   | 105.90              |
| Standard Deviation | 20.84   | 58.72  | 44.18  | 20.92   | 119.97              |
| REAL TIME LBMP     |         |        |        |         |                     |
| Unweighted Price * | 56.10   | 59.40  | 58.07  | 66.68   | 100.28              |
| Standard Deviation | 41.67   | 30.19  | 56.35  | 48.17   | 105.56              |