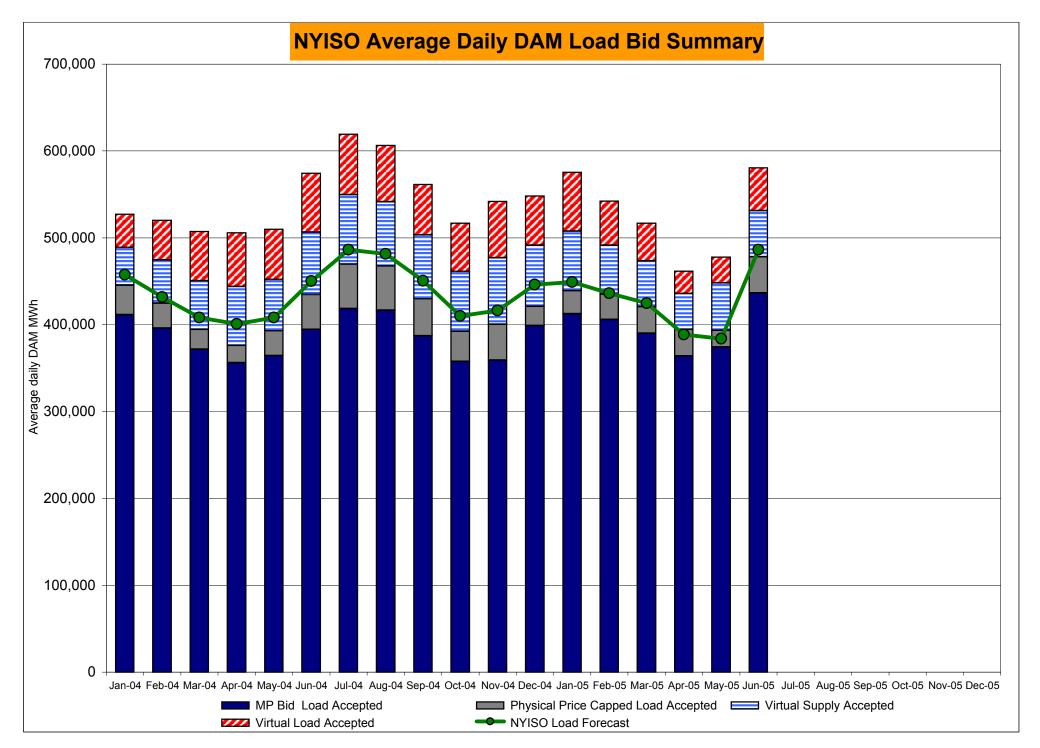

DAM Bid Production Cost Guarantees for Virtual Transactions are included in the chart and are shown from the inception of Virtual Transactions. These values are small and cannot be identified on the chart.

DAM residuals are revenue charged or returned to customers due to the under or over collection of funds. On this chart, negative values represent funds returned to Transmission Customers (through Transmission Owners' Transmission Service Charges).