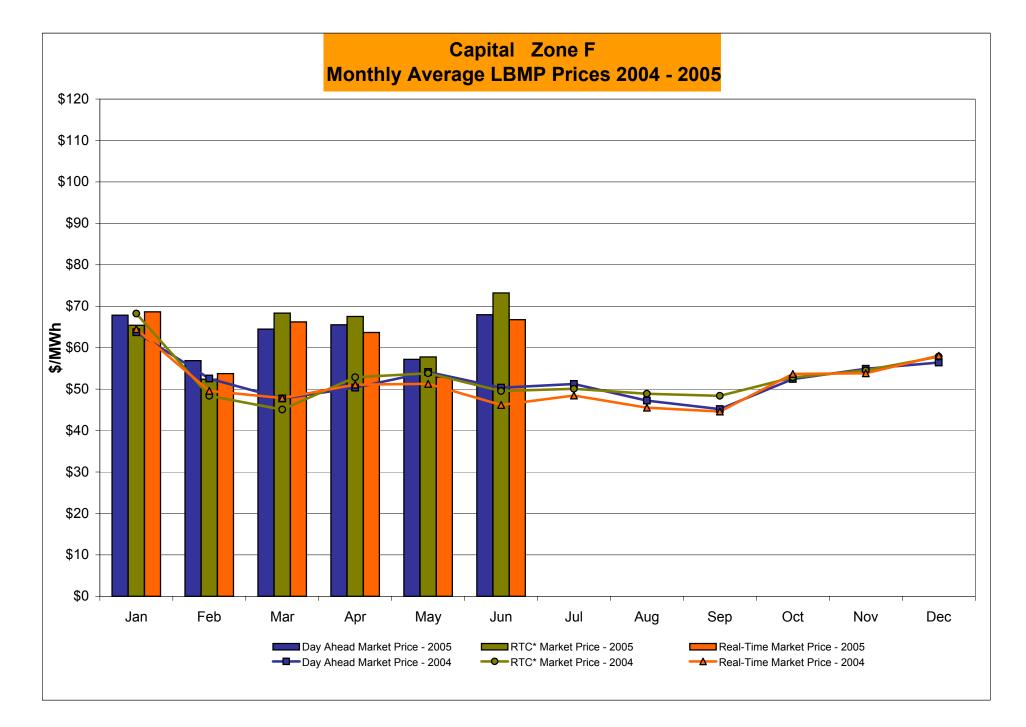

#### June 2005 Zonal Statistics for NYISO (\$/MWh)

| DAY AUEAD I DMD                   | WEST<br>Zone A | GENESEE  Zone B | NORTH<br>Zone D | CENTRAL<br>Zone C | MOHAWK<br>VALLEY<br>Zone E | CAPITAL<br>Zone F | HUDSON<br>VALLEY<br>Zone G | MILLWOOD<br>Zone H | DUNWOODIE<br>Zone I | NEW YORK<br>CITY<br>Zone J | LONG<br>ISLAND<br><u>Zone K</u> |
|-----------------------------------|----------------|-----------------|-----------------|-------------------|----------------------------|-------------------|----------------------------|--------------------|---------------------|----------------------------|---------------------------------|
| DAY AHEAD LBMP Unweighted Price * | 57.29          | 59.44           | 61.77           | 60.89             | 63.72                      | 67.96             | 73.20                      | 75.14              | 75.09               | 84.53                      | 93.59                           |
| Standard Deviation                | 18.63          | 18.21           | 17.17           | 18.27             | 18.44                      | 19.56             | 23.20                      | 24.62              | 24.51               | 29.47                      | 23.92                           |
| Standard Deviation                | 10.03          | 10.21           | 17.17           | 10.21             | 10.44                      | 19.50             | 25.20                      | 24.02              | 24.51               | 29.47                      | 25.92                           |
| RTC** LBMP                        |                |                 |                 |                   |                            |                   |                            |                    |                     |                            |                                 |
| Unweighted Price *                | 62.11          | 64.71           | 66.36           | 65.51             | 68.82                      | 73.20             | 77.13                      | 82.18              | 82.35               | 98.85                      | 111.56                          |
| Standard Deviation                | 42.75          | 44.09           | 44.55           | 43.71             | 45.29                      | 50.83             | 56.68                      | 77.40              | 77.65               | 79.61                      | 96.20                           |
|                                   |                |                 |                 |                   |                            |                   |                            |                    |                     |                            |                                 |
| REAL TIME LBMP                    |                |                 |                 |                   |                            |                   |                            |                    |                     |                            |                                 |
| Unweighted Price *                | 56.74          | 59.05           | 60.66           | 59.72             | 62.73                      | 66.76             | 70.67                      | 74.74              | 74.90               | 89.71                      | 102.00                          |
| Standard Deviation                | 42.82          | 44.21           | 43.09           | 44.07             | 45.70                      | 50.20             | 55.94                      | 67.50              | 67.76               | 68.97                      | 77.01                           |
|                                   |                |                 |                 |                   |                            |                   |                            |                    |                     |                            |                                 |
|                                   |                |                 |                 |                   | CROSS                      |                   |                            |                    |                     |                            |                                 |
|                                   | ONTARIO        | HYDRO           |                 | NEW               | SOUND                      |                   |                            |                    |                     |                            |                                 |
|                                   | IESO           | QUEBEC          | PJM             | ENGLAND           | CABLE                      |                   |                            |                    |                     |                            |                                 |
|                                   | .200           | 40 <b>-20</b>   |                 |                   | Controllable               |                   |                            |                    |                     |                            |                                 |
|                                   | Zone O         | Zone M          | Zone P          | Zone N            | Line                       |                   |                            |                    |                     |                            |                                 |
| DAY AHEAD LBMP                    |                |                 |                 |                   |                            |                   |                            |                    |                     |                            |                                 |
| Unweighted Price *                | 56.17          | 62.93           | 57.86           | 69.65             | 93.84                      |                   |                            |                    |                     |                            |                                 |
| Other death Decision              | 47.70          | 10.10           | 40.00           | 00.00             | 00.01                      |                   |                            |                    |                     |                            |                                 |