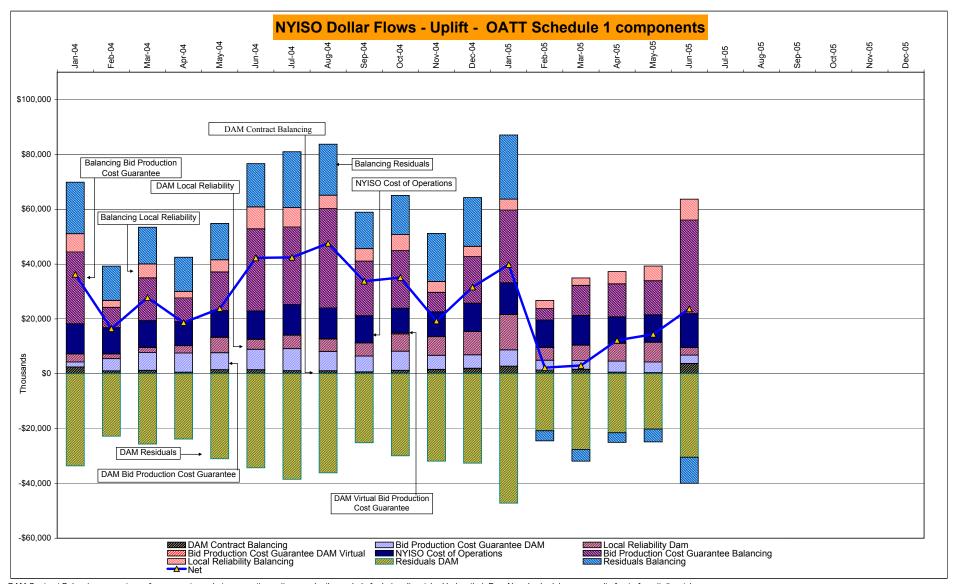

These numbers reflect the rebilling of prior periods

Market Monitoring Prepared: 7/11/2005 13:45

<sup>\*</sup> Excludes ICAP payments

DAM Contract Balancing amounts are for payments made to generating units go make them whole for being dispatched below their Day-Ahead schedule, as a result of out-of-merit dispatches.

DAM Bid Production Cost Guarantees for Virtual Transactions are included in the chart and are shown from the inception of Virtual Transactions. These values are small and cannot be identified on the chart.

DAM residuals are revenue charged or returned to customers due to the under or over collection of funds. On this chart, negative values represent funds returned to Transmission Customers (through Transmission Owners' Transmission Service Charges).