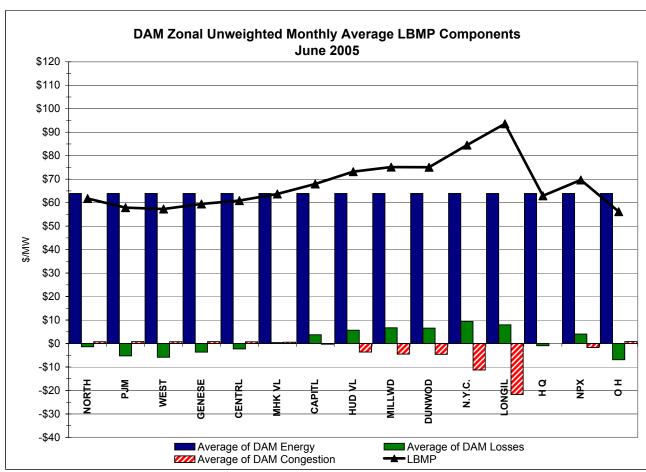

#### June 2005 Zonal Statistics for NYISO (\$/MWh)

| DAY AUEAD I DMD                   | WEST<br>Zone A | GENESEE  Zone B | NORTH<br>Zone D | CENTRAL<br>Zone C | MOHAWK<br>VALLEY<br>Zone E | CAPITAL<br>Zone F | HUDSON<br>VALLEY<br>Zone G | MILLWOOD<br>Zone H | DUNWOODIE<br>Zone I | NEW YORK<br>CITY<br>Zone J | LONG<br>ISLAND<br><u>Zone K</u> |
|-----------------------------------|----------------|-----------------|-----------------|-------------------|----------------------------|-------------------|----------------------------|--------------------|---------------------|----------------------------|---------------------------------|
| DAY AHEAD LBMP Unweighted Price * | 57.29          | 59.44           | 61.77           | 60.89             | 63.72                      | 67.96             | 73.20                      | 75.14              | 75.09               | 84.53                      | 93.59                           |
| Standard Deviation                | 18.63          | 18.21           | 17.17           | 18.27             | 18.44                      | 19.56             | 23.20                      | 24.62              | 24.51               | 29.47                      | 23.92                           |
| Standard Deviation                | 10.03          | 10.21           | 17.17           | 10.21             | 10.44                      | 19.50             | 25.20                      | 24.02              | 24.51               | 29.47                      | 25.92                           |
| RTC** LBMP                        |                |                 |                 |                   |                            |                   |                            |                    |                     |                            |                                 |
| Unweighted Price *                | 62.11          | 64.71           | 66.36           | 65.51             | 68.82                      | 73.20             | 77.13                      | 82.18              | 82.35               | 98.85                      | 111.56                          |
| Standard Deviation                | 42.75          | 44.09           | 44.55           | 43.71             | 45.29                      | 50.83             | 56.68                      | 77.40              | 77.65               | 79.61                      | 96.20                           |
|                                   |                |                 |                 |                   |                            |                   |                            |                    |                     |                            |                                 |
| REAL TIME LBMP                    |                |                 |                 |                   |                            |                   |                            |                    |                     |                            |                                 |
| Unweighted Price *                | 56.74          | 59.05           | 60.66           | 59.72             | 62.73                      | 66.76             | 70.67                      | 74.74              | 74.90               | 89.71                      | 102.00                          |
| Standard Deviation                | 42.82          | 44.21           | 43.09           | 44.07             | 45.70                      | 50.20             | 55.94                      | 67.50              | 67.76               | 68.97                      | 77.01                           |
|                                   |                |                 |                 |                   |                            |                   |                            |                    |                     |                            |                                 |
|                                   |                |                 |                 |                   | CROSS                      |                   |                            |                    |                     |                            |                                 |
|                                   | ONTARIO        | HYDRO           |                 | NEW               | SOUND                      |                   |                            |                    |                     |                            |                                 |
|                                   | IESO           | QUEBEC          | PJM             | ENGLAND           | CABLE                      |                   |                            |                    |                     |                            |                                 |
|                                   | .200           | 40 <b>-20</b>   |                 |                   | Controllable               |                   |                            |                    |                     |                            |                                 |
|                                   | Zone O         | Zone M          | Zone P          | Zone N            | Line                       |                   |                            |                    |                     |                            |                                 |
| DAY AHEAD LBMP                    |                |                 |                 |                   |                            |                   |                            |                    |                     |                            |                                 |
| Unweighted Price *                | 56.17          | 62.93           | 57.86           | 69.65             | 93.84                      |                   |                            |                    |                     |                            |                                 |
| Other death Decision              | 47.70          | 10.10           | 40.00           | 00.00             | 00.01                      |                   |                            |                    |                     |                            |                                 |

|                    | UNTARIO | птико  |        | INEVV   | SOUND               |
|--------------------|---------|--------|--------|---------|---------------------|
|                    | IESO    | QUEBEC | PJM    | ENGLAND | CABLE               |
|                    |         |        |        |         | <b>Controllable</b> |
|                    | Zone O  | Zone M | Zone P | Zone N  | Line                |
| DAY AHEAD LBMP     |         |        |        |         |                     |
| Unweighted Price * | 56.17   | 62.93  | 57.86  | 69.65   | 93.84               |
| Standard Deviation | 17.73   | 16.42  | 19.89  | 20.52   | 23.78               |
| RTC** LBMP         |         |        |        |         |                     |
| Unweighted Price * | 56.13   | 58.33  | 58.30  | 66.29   | 105.90              |
| Standard Deviation | 20.84   | 58.72  | 44.18  | 20.92   | 119.97              |
| REAL TIME LBMP     |         |        |        |         |                     |
| Unweighted Price * | 56.10   | 59.40  | 58.07  | 66.68   | 100.28              |
| Standard Deviation | 41.67   | 30.19  | 56.35  | 48.17   | 105.56              |

<sup>\*</sup> Straight zonal LBMP averages

\*\* Referred to as RTC beginning February 2005

Prior to February 2005 known as BME or Hour Ahead Market (HAM)

<sup>\*</sup> Referred to as RTC beginning February 2005 Prior to February 2005 known as BME or Hour Ahead Market (HAM)