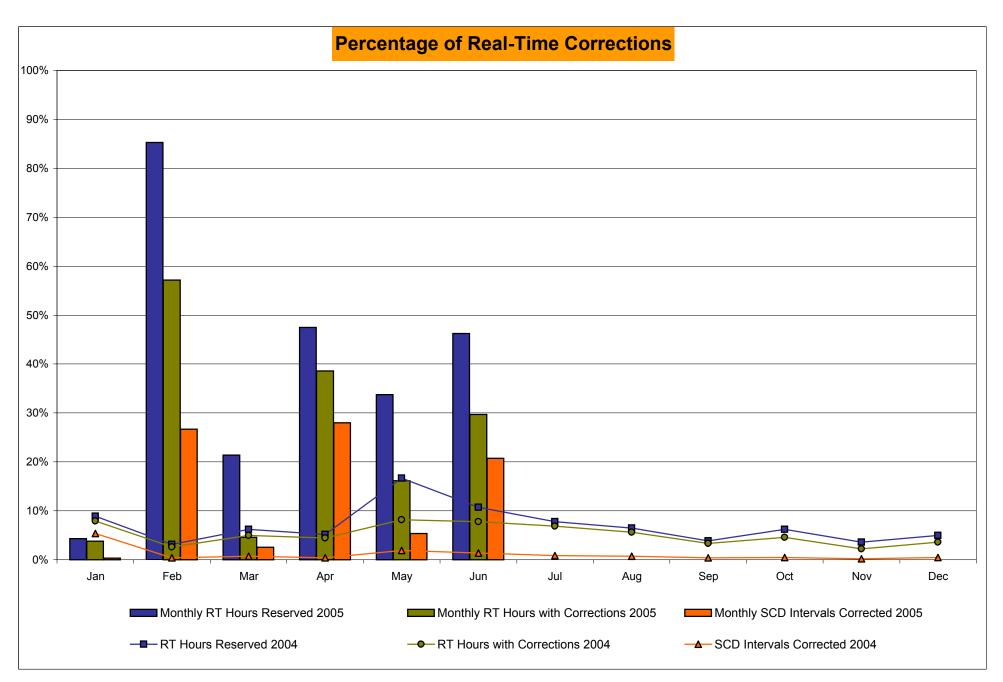

# Market Performance Highlights for June 2005 (continued)

- ➤ We continue to see high volatility in Real Time prices (RTD) The standard deviation of real time prices is \$55.70 compared to \$42.34 for May 2005.
- ➤ The shift in MWh positions into the DAM reversed this month: 95.7% of MWh were transacted in the DAM in June 2005 compared to 100.9 % in May 2005 and 99.6 % in April 2005.
- > Virtual Trading volumes have increased this month for the second month in a row.