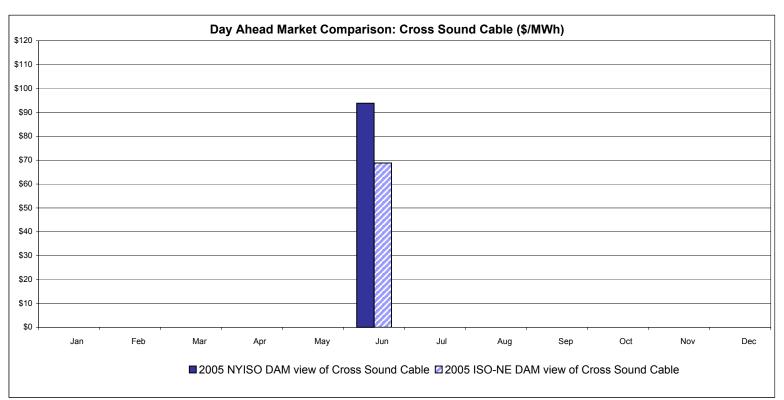

## **External Controllable Line: Cross Sound Cable (New England)**

#### Note:

ISO-NE Forecast is an advisory posting @ 18:00 day before.

The DAM and R/T prices at the Shorham138 99 interface are used for ISO-NE.

The DAM and R/T prices at the CSC interface are used for NYISO.

#### June 2005 Zonal Statistics for NYISO (\$/MWh)

| DAY AUEAD I DMD                   | WEST<br>Zone A | GENESEE  Zone B | NORTH<br>Zone D | CENTRAL<br>Zone C | MOHAWK<br>VALLEY<br>Zone E | CAPITAL<br>Zone F | HUDSON<br>VALLEY<br>Zone G | MILLWOOD<br>Zone H | DUNWOODIE<br>Zone I | NEW YORK<br>CITY<br>Zone J | LONG<br>ISLAND<br><u>Zone K</u> |
|-----------------------------------|----------------|-----------------|-----------------|-------------------|----------------------------|-------------------|----------------------------|--------------------|---------------------|----------------------------|---------------------------------|
| DAY AHEAD LBMP Unweighted Price * | 57.29          | 59.44           | 61.77           | 60.89             | 63.72                      | 67.96             | 73.20                      | 75.14              | 75.09               | 84.53                      | 93.59                           |
| Standard Deviation                | 18.63          | 18.21           | 17.17           | 18.27             | 18.44                      | 19.56             | 23.20                      | 24.62              | 24.51               | 29.47                      | 23.92                           |
| Standard Deviation                | 10.03          | 10.21           | 17.17           | 10.21             | 10.44                      | 19.50             | 25.20                      | 24.02              | 24.51               | 29.47                      | 25.92                           |
| RTC** LBMP                        |                |                 |                 |                   |                            |                   |                            |                    |                     |                            |                                 |
| Unweighted Price *                | 62.11          | 64.71           | 66.36           | 65.51             | 68.82                      | 73.20             | 77.13                      | 82.18              | 82.35               | 98.85                      | 111.56                          |
| Standard Deviation                | 42.75          | 44.09           | 44.55           | 43.71             | 45.29                      | 50.83             | 56.68                      | 77.40              | 77.65               | 79.61                      | 96.20                           |
|                                   |                |                 |                 |                   |                            |                   |                            |                    |                     |                            |                                 |
| REAL TIME LBMP                    |                |                 |                 |                   |                            |                   |                            |                    |                     |                            |                                 |
| Unweighted Price *                | 56.74          | 59.05           | 60.66           | 59.72             | 62.73                      | 66.76             | 70.67                      | 74.74              | 74.90               | 89.71                      | 102.00                          |
| Standard Deviation                | 42.82          | 44.21           | 43.09           | 44.07             | 45.70                      | 50.20             | 55.94                      | 67.50              | 67.76               | 68.97                      | 77.01                           |
|                                   |                |                 |                 |                   |                            |                   |                            |                    |                     |                            |                                 |
|                                   |                |                 |                 |                   | CROSS                      |                   |                            |                    |                     |                            |                                 |
|                                   | ONTARIO        | HYDRO           |                 | NEW               | SOUND                      |                   |                            |                    |                     |                            |                                 |
|                                   | IESO           | QUEBEC          | PJM             | ENGLAND           | CABLE                      |                   |                            |                    |                     |                            |                                 |
|                                   | .200           | 40 <b>-20</b>   |                 |                   | Controllable               |                   |                            |                    |                     |                            |                                 |
|                                   | Zone O         | Zone M          | Zone P          | Zone N            | Line                       |                   |                            |                    |                     |                            |                                 |
| DAY AHEAD LBMP                    |                |                 |                 |                   |                            |                   |                            |                    |                     |                            |                                 |
| Unweighted Price *                | 56.17          | 62.93           | 57.86           | 69.65             | 93.84                      |                   |                            |                    |                     |                            |                                 |
| Other death Decision              | 47.70          | 10.10           | 40.00           | 00.00             | 00.01                      |                   |                            |                    |                     |                            |                                 |

|                    | UNTARIO | птико  |        | INEVV   | SOUND               |
|--------------------|---------|--------|--------|---------|---------------------|
|                    | IESO    | QUEBEC | PJM    | ENGLAND | CABLE               |
|                    |         |        |        |         | <b>Controllable</b> |
|                    | Zone O  | Zone M | Zone P | Zone N  | Line                |
| DAY AHEAD LBMP     |         |        |        |         |                     |
| Unweighted Price * | 56.17   | 62.93  | 57.86  | 69.65   | 93.84               |
| Standard Deviation | 17.73   | 16.42  | 19.89  | 20.52   | 23.78               |
| RTC** LBMP         |         |        |        |         |                     |
| Unweighted Price * | 56.13   | 58.33  | 58.30  | 66.29   | 105.90              |
| Standard Deviation | 20.84   | 58.72  | 44.18  | 20.92   | 119.97              |
| REAL TIME LBMP     |         |        |        |         |                     |
| Unweighted Price * | 56.10   | 59.40  | 58.07  | 66.68   | 100.28              |
| Standard Deviation | 41.67   | 30.19  | 56.35  | 48.17   | 105.56              |