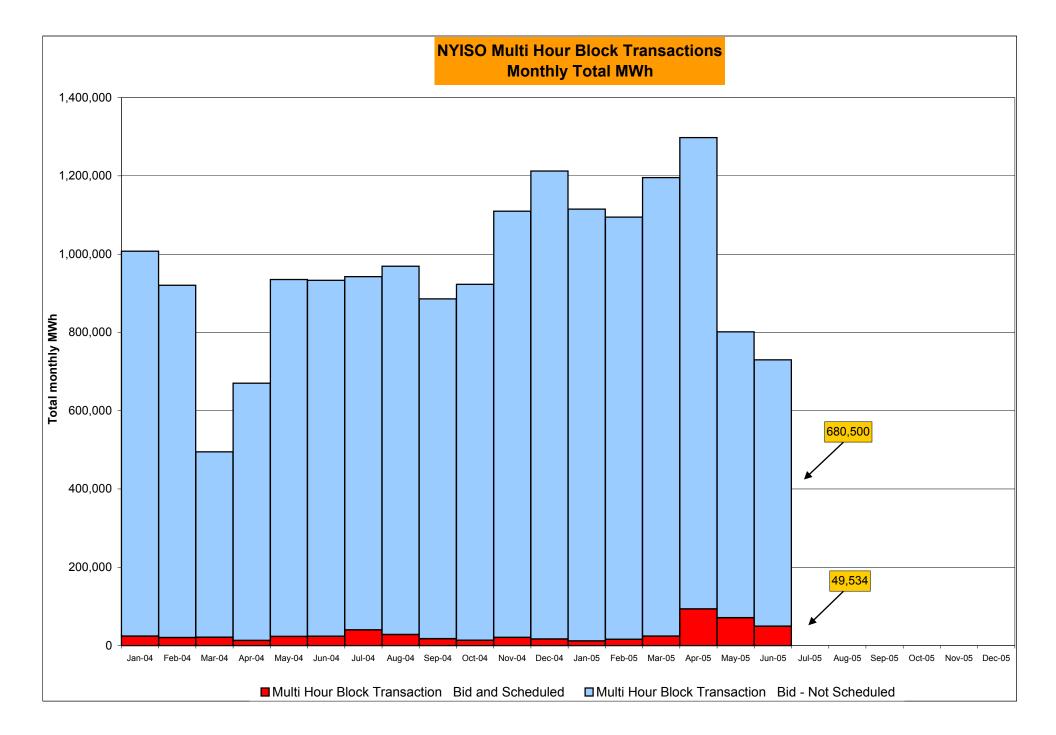

DAM Bid Production Cost Guarantees for Virtual Transactions are included in the chart and are shown from the inception of Virtual Transactions. These values are small and cannot be identified on the chart.