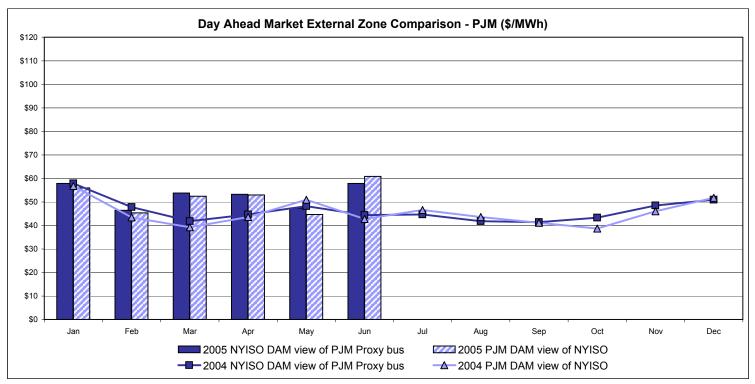

## **External Comparison PJM**

<sup>\*</sup> Referred to as RTC beginning February 2005 Prior to February 2005 known as BME or Hour Ahead Market (HAM)