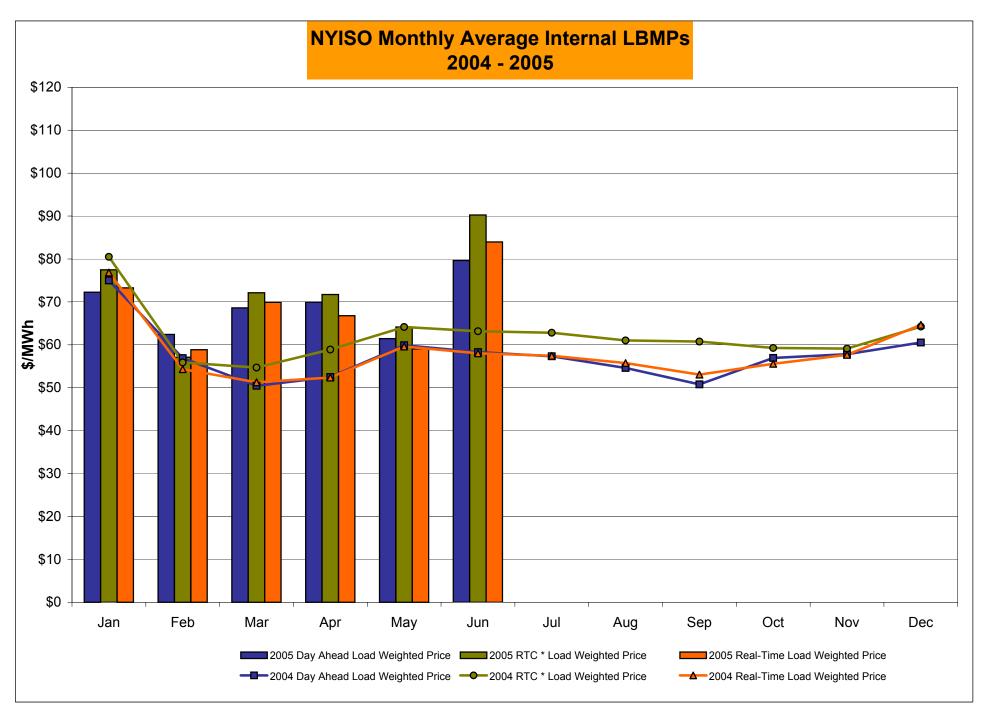

#### NYISO Markets 2005 Energy Statistics

|                                        | <u>January</u> | <u>February</u> | <u>March</u> | <u>April</u> | <u>May</u> | <u>June</u> | <u>July</u> | August September | October November December |
|----------------------------------------|----------------|-----------------|--------------|--------------|------------|-------------|-------------|------------------|---------------------------|
| DAY AHEAD LBMP                         |                |                 |              |              |            |             | -           |                  |                           |
| Price *                                | \$69.55        | \$61.04         | \$67.17      | \$68.14      | \$59.59    | \$75.49     |             |                  |                           |
| Standard Deviation                     | \$23.42        | \$12.00         | \$12.49      | \$14.20      | \$13.39    | \$22.85     |             |                  |                           |
| Load Wtg.Price **                      | \$72.26        | \$62.42         | \$68.61      | \$69.92      | \$61.44    | \$79.64     |             |                  |                           |
| RTC *** LBMP                           |                |                 |              |              |            |             |             |                  |                           |
| Price *                                | \$74.47        | \$55.93         | \$70.40      | \$69.92      | \$61.59    | \$85.42     |             |                  |                           |
| Standard Deviation                     | \$44.64        | \$16.80         | \$26.13      | \$23.51      | \$59.20    | \$62.91     |             |                  |                           |
| Load Wtg.Price **                      | \$77.48        | \$57.10         | \$72.12      | \$71.72      | \$64.16    | \$90.25     |             |                  |                           |
| REAL TIME LBMP                         |                |                 |              |              |            |             |             |                  |                           |
| Price *                                | \$70.25        | \$57.57         | \$68.04      | \$64.95      | \$57.20    | \$77.75     |             |                  |                           |
| Standard Deviation                     | \$31.79        | \$20.48         | \$32.50      | \$26.06      | \$42.34    | \$55.70     |             |                  |                           |
| Load Wtg.Price **                      | \$73.26        | \$58.86         | \$69.88      | \$66.77      | \$59.04    | \$83.96     |             |                  |                           |
| Average Daily Energy Sendout/Month GWh | 462            | 447             | 433          | 399          | 395        | 501         |             |                  |                           |

#### NYISO Markets 2004 Energy Statistics

|                                        | <u>January</u> | <u>February</u> | <u>March</u> | <u>April</u> | May     | <u>June</u> | <u>July</u> | August S | <u>September</u> | October | November [ | <u>December</u> |
|----------------------------------------|----------------|-----------------|--------------|--------------|---------|-------------|-------------|----------|------------------|---------|------------|-----------------|
| DAY AHEAD LBMP                         |                |                 |              |              |         |             |             |          |                  |         |            |                 |
| Price *                                | \$72.12        | \$55.31         | \$49.08      | \$51.01      | \$57.25 | \$55.03     | \$55.33     | \$52.59  | \$49.03          | \$55.32 | \$55.89    | \$58.70         |
| Standard Deviation                     | \$25.99        | \$14.40         | \$10.90      | \$11.42      | \$16.72 | \$17.82     | \$12.68     | \$12.49  | \$11.17          | \$12.89 | \$14.62    | \$14.44         |
| Load Wtg.Price **                      | \$75.01        | \$56.90         | \$50.44      | \$52.50      | \$59.89 | \$58.29     | \$57.32     | \$54.60  | \$50.78          | \$56.93 | \$57.80    | \$60.52         |
| RTC *** LBMP                           |                |                 |              |              |         |             |             |          |                  |         |            |                 |
| Price *                                | \$77.51        | \$54.41         | \$53.01      | \$56.94      | \$60.98 | \$59.15     | \$60.43     | \$58.27  | \$58.01          | \$57.59 | \$56.91    | \$62.28         |
| Standard Deviation                     | \$37.54        | \$15.73         | \$16.25      | \$18.41      | \$23.58 | \$24.50     | \$20.60     | \$19.57  | \$25.82          | \$16.11 | \$19.63    | \$21.85         |
| Load Wtg.Price **                      | \$80.51        | \$55.89         | \$54.71      | \$58.89      | \$64.14 | \$63.17     | \$62.81     | \$61.02  | \$60.75          | \$59.27 | \$59.12    | \$64.24         |
| REAL TIME LBMP                         |                |                 |              |              |         |             |             |          |                  |         |            |                 |
| Price *                                | \$73.72        | \$52.95         | \$49.56      | \$50.83      | \$56.20 | \$54.03     | \$55.08     | \$52.89  | \$51.06          | \$54.00 | \$55.46    | \$61.76         |
| Standard Deviation                     | \$32.61        | \$15.04         | \$17.75      | \$14.15      | \$25.74 | \$23.42     | \$17.07     | \$19.56  | \$15.59          | \$17.42 | \$20.32    | \$37.79         |
| Load Wtg.Price **                      | \$76.85        | \$54.33         | \$51.27      | \$52.36      | \$59.61 | \$58.01     | \$57.44     | \$55.75  | \$53.06          | \$55.57 | \$57.67    | \$64.65         |
| Average Daily Energy Sendout/Month GWh | 464            | 440             | 416          | 393          | 408     | 451         | 481         | 485      | 447              | 403     | 415        | 447             |