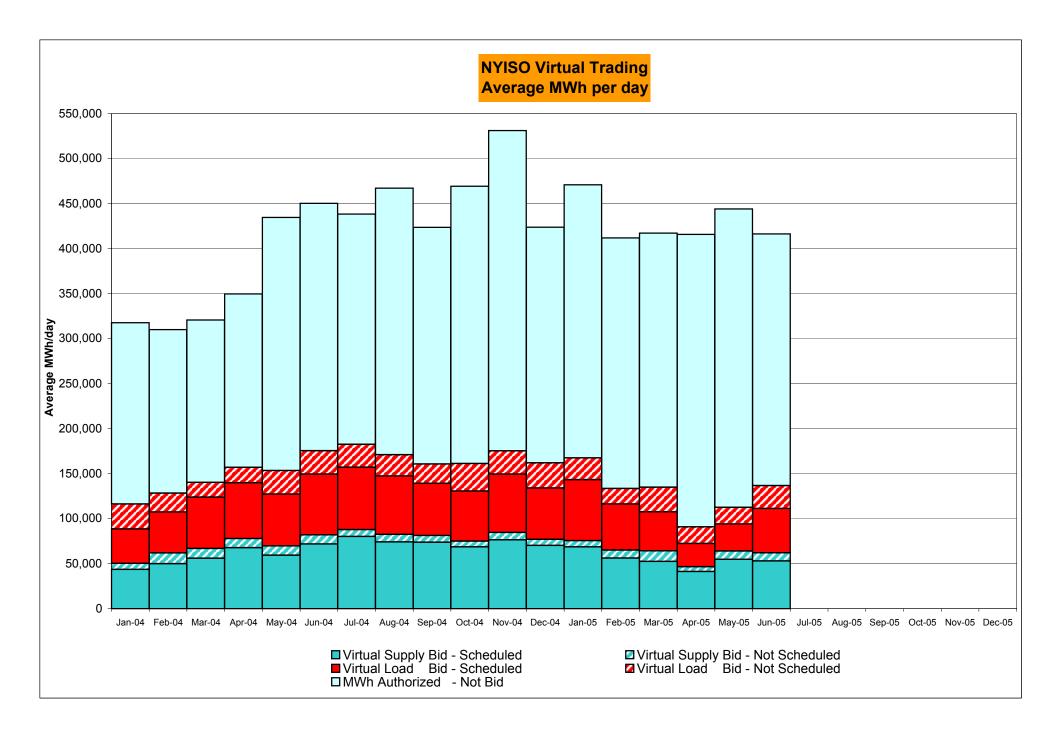

# Market Performance Highlights for June 2005 (continued)

- ➤ We continue to see high volatility in Real Time prices (RTD) The standard deviation of real time prices is \$55.70 compared to \$42.34 for May 2005.
- ➤ The shift in MWh positions into the DAM reversed this month: 95.7% of MWh were transacted in the DAM in June 2005 compared to 100.9 % in May 2005 and 99.6 % in April 2005.
- > Virtual Trading volumes have increased this month for the second month in a row.