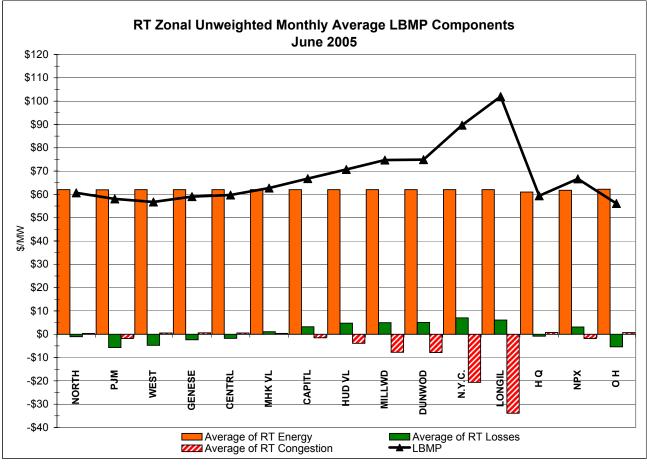

#### June 2005 Zonal Statistics for NYISO (\$/MWh)

| DAY AUEAD I DMD                   | WEST<br>Zone A | GENESEE  Zone B | NORTH<br>Zone D | CENTRAL<br>Zone C | MOHAWK<br>VALLEY<br>Zone E | CAPITAL<br>Zone F | HUDSON<br>VALLEY<br>Zone G | MILLWOOD<br>Zone H | DUNWOODIE<br>Zone I | NEW YORK<br>CITY<br>Zone J | LONG<br>ISLAND<br><u>Zone K</u> |
|-----------------------------------|----------------|-----------------|-----------------|-------------------|----------------------------|-------------------|----------------------------|--------------------|---------------------|----------------------------|---------------------------------|
| DAY AHEAD LBMP Unweighted Price * | 57.29          | 59.44           | 61.77           | 60.89             | 63.72                      | 67.96             | 73.20                      | 75.14              | 75.09               | 84.53                      | 93.59                           |
| Standard Deviation                | 18.63          | 18.21           | 17.17           | 18.27             | 18.44                      | 19.56             | 23.20                      | 24.62              | 24.51               | 29.47                      | 23.92                           |
| Standard Deviation                | 10.03          | 10.21           | 17.17           | 10.21             | 10.44                      | 19.50             | 25.20                      | 24.02              | 24.51               | 29.47                      | 25.92                           |
| RTC** LBMP                        |                |                 |                 |                   |                            |                   |                            |                    |                     |                            |                                 |
| Unweighted Price *                | 62.11          | 64.71           | 66.36           | 65.51             | 68.82                      | 73.20             | 77.13                      | 82.18              | 82.35               | 98.85                      | 111.56                          |
| Standard Deviation                | 42.75          | 44.09           | 44.55           | 43.71             | 45.29                      | 50.83             | 56.68                      | 77.40              | 77.65               | 79.61                      | 96.20                           |
|                                   |                |                 |                 |                   |                            |                   |                            |                    |                     |                            |                                 |
| REAL TIME LBMP                    |                |                 |                 |                   |                            |                   |                            |                    |                     |                            |                                 |
| Unweighted Price *                | 56.74          | 59.05           | 60.66           | 59.72             | 62.73                      | 66.76             | 70.67                      | 74.74              | 74.90               | 89.71                      | 102.00                          |
| Standard Deviation                | 42.82          | 44.21           | 43.09           | 44.07             | 45.70                      | 50.20             | 55.94                      | 67.50              | 67.76               | 68.97                      | 77.01                           |
|                                   |                |                 |                 |                   |                            |                   |                            |                    |                     |                            |                                 |
|                                   |                |                 |                 |                   | CROSS                      |                   |                            |                    |                     |                            |                                 |
|                                   | ONTARIO        | HYDRO           |                 | NEW               | SOUND                      |                   |                            |                    |                     |                            |                                 |
|                                   | IESO           | QUEBEC          | PJM             | ENGLAND           | CABLE                      |                   |                            |                    |                     |                            |                                 |
|                                   | .200           | 40 <b>-20</b>   |                 |                   | Controllable               |                   |                            |                    |                     |                            |                                 |
|                                   | Zone O         | Zone M          | Zone P          | Zone N            | Line                       |                   |                            |                    |                     |                            |                                 |
| DAY AHEAD LBMP                    |                |                 |                 |                   |                            |                   |                            |                    |                     |                            |                                 |
| Unweighted Price *                | 56.17          | 62.93           | 57.86           | 69.65             | 93.84                      |                   |                            |                    |                     |                            |                                 |
| Other death Decision              | 47.70          | 10.10           | 40.00           | 00.00             | 00.01                      |                   |                            |                    |                     |                            |                                 |

|                    | UNTARIO | птико  |        | INEVV   | SOUND               |
|--------------------|---------|--------|--------|---------|---------------------|
|                    | IESO    | QUEBEC | PJM    | ENGLAND | CABLE               |
|                    |         |        |        |         | <b>Controllable</b> |
|                    | Zone O  | Zone M | Zone P | Zone N  | Line                |
| DAY AHEAD LBMP     |         |        |        |         |                     |
| Unweighted Price * | 56.17   | 62.93  | 57.86  | 69.65   | 93.84               |
| Standard Deviation | 17.73   | 16.42  | 19.89  | 20.52   | 23.78               |
| RTC** LBMP         |         |        |        |         |                     |
| Unweighted Price * | 56.13   | 58.33  | 58.30  | 66.29   | 105.90              |
| Standard Deviation | 20.84   | 58.72  | 44.18  | 20.92   | 119.97              |
| REAL TIME LBMP     |         |        |        |         |                     |
| Unweighted Price * | 56.10   | 59.40  | 58.07  | 66.68   | 100.28              |
| Standard Deviation | 41.67   | 30.19  | 56.35  | 48.17   | 105.56              |

<sup>\*</sup> Straight zonal LBMP averages

\*\* Referred to as RTC beginning February 2005

Prior to February 2005 known as BME or Hour Ahead Market (HAM)

<sup>\*</sup> Referred to as RTC beginning February 2005 Prior to February 2005 known as BME or Hour Ahead Market (HAM)