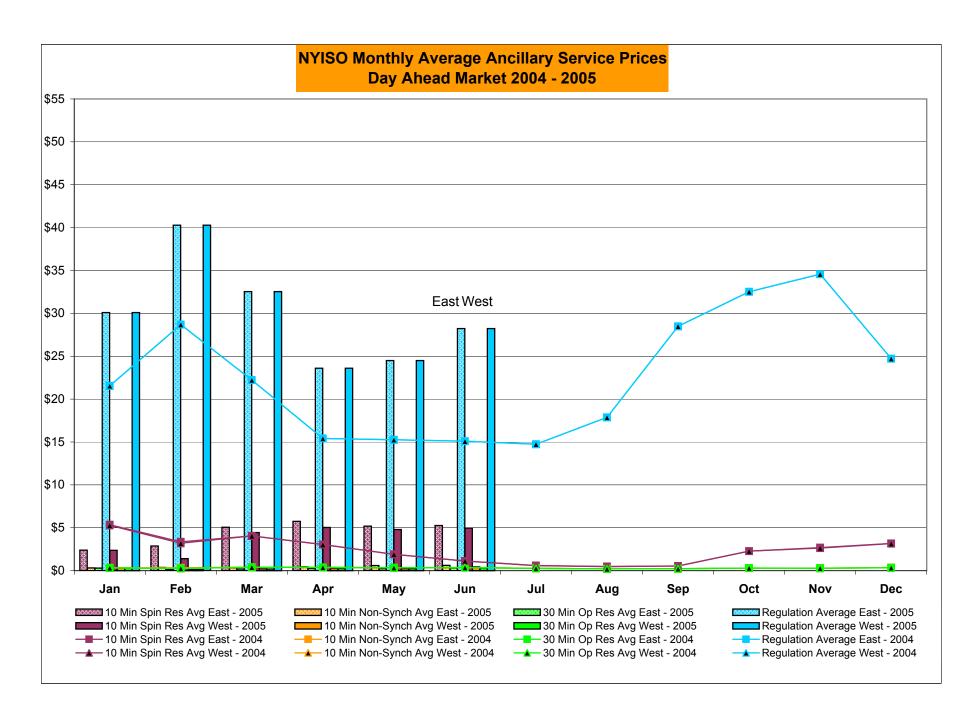

Prior to February 2005 known as BME or Hour Ahead Market (HAM)

<sup>\*</sup> Average zonal load weighted prices

\*\* Average zonal load weighted prices, load weighted in each hour

\*\*\* Referred to as RTC beginning February 2005

<sup>\*</sup> Referred to as RTC beginning February 2005 Prior to February 2005 known as BME or Hour Ahead Market (HAM)