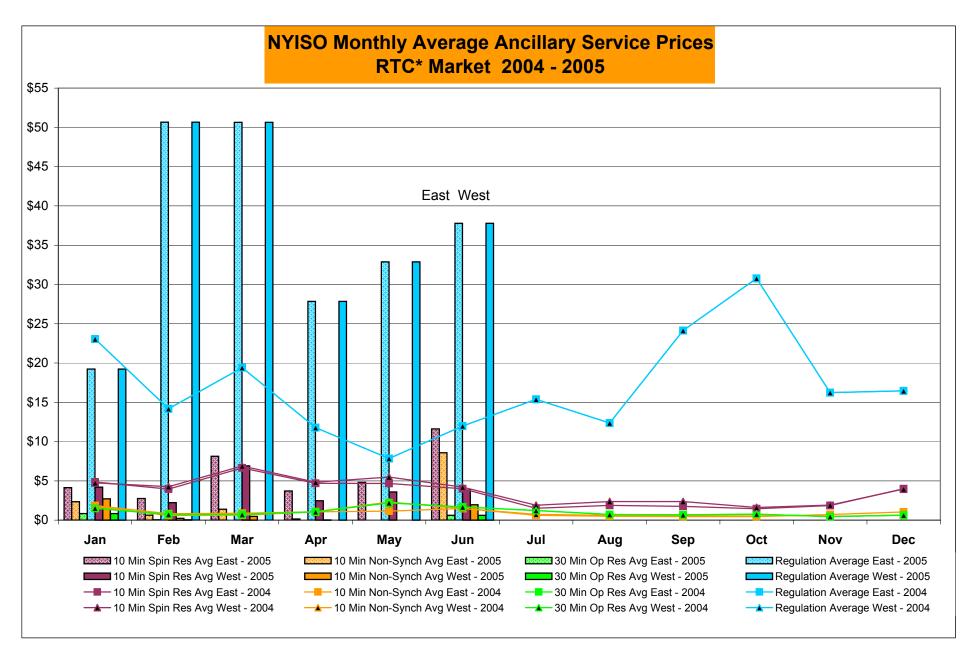

Prior to February 2005 known as BME or Hour Ahead Market (HAM)

<sup>\*</sup> Average zonal load weighted prices

\*\* Average zonal load weighted prices, load weighted in each hour

\*\*\* Referred to as RTC beginning February 2005

<sup>\*</sup> Referred to as RTC beginning February 2005 Prior to February 2005 known as BME or Hour Ahead Market (HAM)