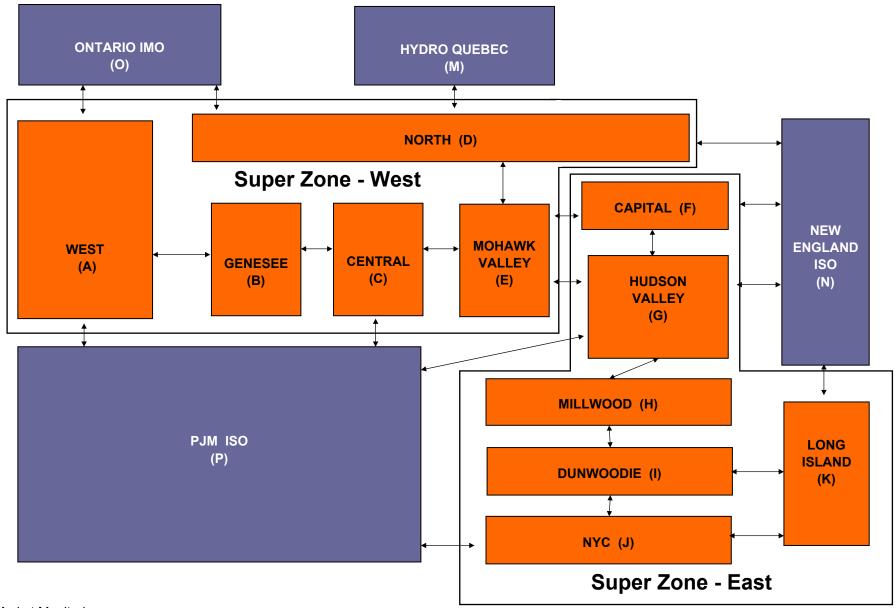

#### June 2005 Zonal Statistics for NYISO (\$/MWh)

| DAY AUEAD I DMD                   | WEST<br>Zone A | GENESEE  Zone B | NORTH<br>Zone D | CENTRAL<br>Zone C | MOHAWK<br>VALLEY<br>Zone E | CAPITAL<br>Zone F | HUDSON<br>VALLEY<br>Zone G | MILLWOOD<br>Zone H | DUNWOODIE<br>Zone I | NEW YORK<br>CITY<br>Zone J | LONG<br>ISLAND<br><u>Zone K</u> |
|-----------------------------------|----------------|-----------------|-----------------|-------------------|----------------------------|-------------------|----------------------------|--------------------|---------------------|----------------------------|---------------------------------|
| DAY AHEAD LBMP Unweighted Price * | 57.29          | 59.44           | 61.77           | 60.89             | 63.72                      | 67.96             | 73.20                      | 75.14              | 75.09               | 84.53                      | 93.59                           |
| Standard Deviation                | 18.63          | 18.21           | 17.17           | 18.27             | 18.44                      | 19.56             | 23.20                      | 24.62              | 24.51               | 29.47                      | 23.92                           |
| Standard Deviation                | 10.03          | 10.21           | 17.17           | 10.21             | 10.44                      | 19.50             | 25.20                      | 24.02              | 24.51               | 29.47                      | 25.92                           |
| RTC** LBMP                        |                |                 |                 |                   |                            |                   |                            |                    |                     |                            |                                 |
| Unweighted Price *                | 62.11          | 64.71           | 66.36           | 65.51             | 68.82                      | 73.20             | 77.13                      | 82.18              | 82.35               | 98.85                      | 111.56                          |
| Standard Deviation                | 42.75          | 44.09           | 44.55           | 43.71             | 45.29                      | 50.83             | 56.68                      | 77.40              | 77.65               | 79.61                      | 96.20                           |
|                                   |                |                 |                 |                   |                            |                   |                            |                    |                     |                            |                                 |
| REAL TIME LBMP                    |                |                 |                 |                   |                            |                   |                            |                    |                     |                            |                                 |
| Unweighted Price *                | 56.74          | 59.05           | 60.66           | 59.72             | 62.73                      | 66.76             | 70.67                      | 74.74              | 74.90               | 89.71                      | 102.00                          |
| Standard Deviation                | 42.82          | 44.21           | 43.09           | 44.07             | 45.70                      | 50.20             | 55.94                      | 67.50              | 67.76               | 68.97                      | 77.01                           |
|                                   |                |                 |                 |                   |                            |                   |                            |                    |                     |                            |                                 |
|                                   |                |                 |                 |                   | CROSS                      |                   |                            |                    |                     |                            |                                 |
|                                   | ONTARIO        | HYDRO           |                 | NEW               | SOUND                      |                   |                            |                    |                     |                            |                                 |
|                                   | IESO           | QUEBEC          | PJM             | ENGLAND           | CABLE                      |                   |                            |                    |                     |                            |                                 |
|                                   | .200           | 40 <b>-20</b>   |                 |                   | Controllable               |                   |                            |                    |                     |                            |                                 |
|                                   | Zone O         | Zone M          | Zone P          | Zone N            | Line                       |                   |                            |                    |                     |                            |                                 |
| DAY AHEAD LBMP                    |                |                 |                 |                   |                            |                   |                            |                    |                     |                            |                                 |
| Unweighted Price *                | 56.17          | 62.93           | 57.86           | 69.65             | 93.84                      |                   |                            |                    |                     |                            |                                 |
| Other death Decision              | 47.70          | 10.10           | 40.00           | 00.00             | 00.01                      |                   |                            |                    |                     |                            |                                 |

|                    | UNTARIO | птико  |        | INEVV   | SOUND               |
|--------------------|---------|--------|--------|---------|---------------------|
|                    | IESO    | QUEBEC | PJM    | ENGLAND | CABLE               |
|                    |         |        |        |         | <b>Controllable</b> |
|                    | Zone O  | Zone M | Zone P | Zone N  | Line                |
| DAY AHEAD LBMP     |         |        |        |         |                     |
| Unweighted Price * | 56.17   | 62.93  | 57.86  | 69.65   | 93.84               |
| Standard Deviation | 17.73   | 16.42  | 19.89  | 20.52   | 23.78               |
| RTC** LBMP         |         |        |        |         |                     |
| Unweighted Price * | 56.13   | 58.33  | 58.30  | 66.29   | 105.90              |
| Standard Deviation | 20.84   | 58.72  | 44.18  | 20.92   | 119.97              |
| REAL TIME LBMP     |         |        |        |         |                     |
| Unweighted Price * | 56.10   | 59.40  | 58.07  | 66.68   | 100.28              |
| Standard Deviation | 41.67   | 30.19  | 56.35  | 48.17   | 105.56              |