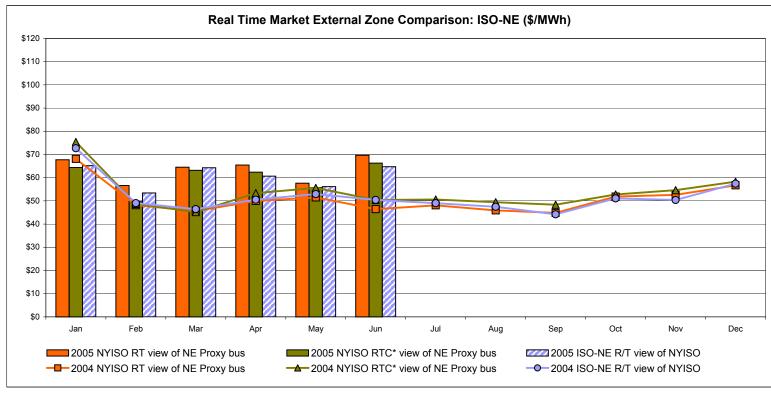

### **External Comparison ISO-New England**

#### Note:

ISO-NE Forecast is an advisory posting @ 18:00 day before.

The DAM and R/T prices at the Roseton interface are used for ISO-NE.

The DAM and R/T prices at the SandyPond interface are used for NYISO.