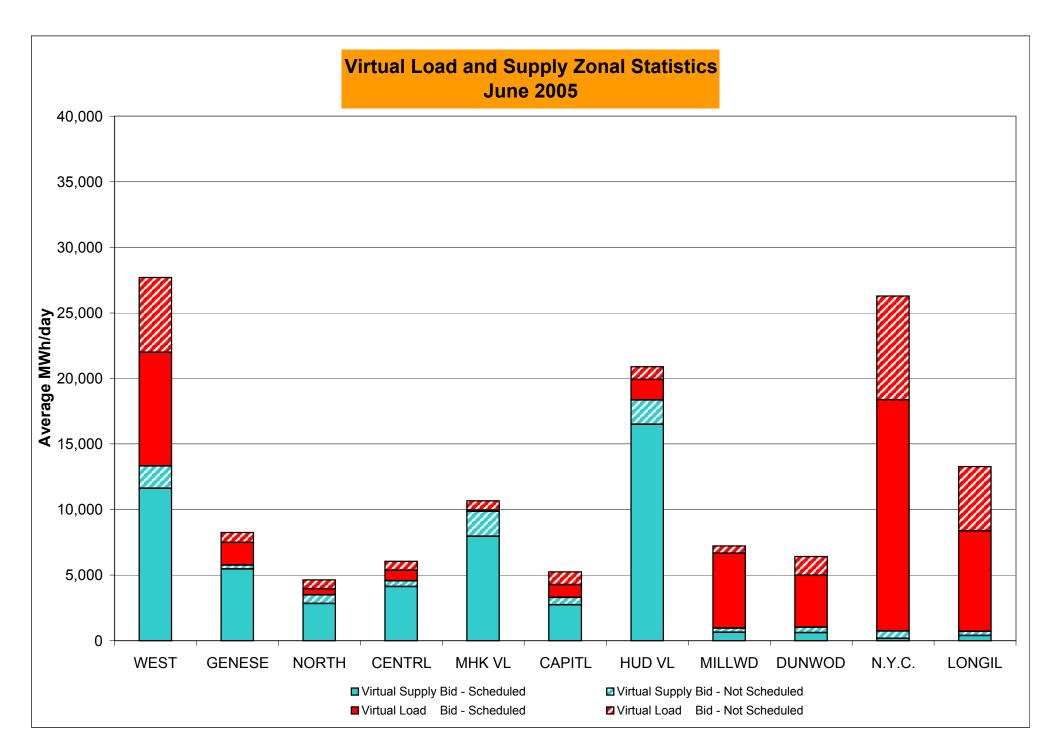

# Market Performance Highlights for June 2005 (continued)

- ➤ We continue to see high volatility in Real Time prices (RTD) The standard deviation of real time prices is \$55.70 compared to \$42.34 for May 2005.
- ➤ The shift in MWh positions into the DAM reversed this month: 95.7% of MWh were transacted in the DAM in June 2005 compared to 100.9 % in May 2005 and 99.6 % in April 2005.
- > Virtual Trading volumes have increased this month for the second month in a row.

#### June 2005 Zonal Statistics for NYISO (\$/MWh)

| DAY AUEAD I DMD                   | WEST<br>Zone A | GENESEE  Zone B | NORTH<br>Zone D | CENTRAL<br>Zone C | MOHAWK<br>VALLEY<br>Zone E | CAPITAL<br>Zone F | HUDSON<br>VALLEY<br>Zone G | MILLWOOD<br>Zone H | DUNWOODIE<br>Zone I | NEW YORK<br>CITY<br>Zone J | LONG<br>ISLAND<br><u>Zone K</u> |
|-----------------------------------|----------------|-----------------|-----------------|-------------------|----------------------------|-------------------|----------------------------|--------------------|---------------------|----------------------------|---------------------------------|
| DAY AHEAD LBMP Unweighted Price * | 57.29          | 59.44           | 61.77           | 60.89             | 63.72                      | 67.96             | 73.20                      | 75.14              | 75.09               | 84.53                      | 93.59                           |
| Standard Deviation                | 18.63          | 18.21           | 17.17           | 18.27             | 18.44                      | 19.56             | 23.20                      | 24.62              | 24.51               | 29.47                      | 23.92                           |
| Standard Deviation                | 10.03          | 10.21           | 17.17           | 10.21             | 10.44                      | 19.50             | 25.20                      | 24.02              | 24.51               | 29.47                      | 25.92                           |
| RTC** LBMP                        |                |                 |                 |                   |                            |                   |                            |                    |                     |                            |                                 |
| Unweighted Price *                | 62.11          | 64.71           | 66.36           | 65.51             | 68.82                      | 73.20             | 77.13                      | 82.18              | 82.35               | 98.85                      | 111.56                          |
| Standard Deviation                | 42.75          | 44.09           | 44.55           | 43.71             | 45.29                      | 50.83             | 56.68                      | 77.40              | 77.65               | 79.61                      | 96.20                           |
|                                   |                |                 |                 |                   |                            |                   |                            |                    |                     |                            |                                 |
| REAL TIME LBMP                    |                |                 |                 |                   |                            |                   |                            |                    |                     |                            |                                 |
| Unweighted Price *                | 56.74          | 59.05           | 60.66           | 59.72             | 62.73                      | 66.76             | 70.67                      | 74.74              | 74.90               | 89.71                      | 102.00                          |
| Standard Deviation                | 42.82          | 44.21           | 43.09           | 44.07             | 45.70                      | 50.20             | 55.94                      | 67.50              | 67.76               | 68.97                      | 77.01                           |
|                                   |                |                 |                 |                   |                            |                   |                            |                    |                     |                            |                                 |
|                                   |                |                 |                 |                   | CROSS                      |                   |                            |                    |                     |                            |                                 |
|                                   | ONTARIO        | HYDRO           |                 | NEW               | SOUND                      |                   |                            |                    |                     |                            |                                 |
|                                   | IESO           | QUEBEC          | PJM             | ENGLAND           | CABLE                      |                   |                            |                    |                     |                            |                                 |
|                                   | .200           | 40 <b>-20</b>   |                 |                   | Controllable               |                   |                            |                    |                     |                            |                                 |
|                                   | Zone O         | Zone M          | Zone P          | Zone N            | Line                       |                   |                            |                    |                     |                            |                                 |
| DAY AHEAD LBMP                    |                |                 |                 |                   |                            |                   |                            |                    |                     |                            |                                 |
| Unweighted Price *                | 56.17          | 62.93           | 57.86           | 69.65             | 93.84                      |                   |                            |                    |                     |                            |                                 |
| Other death Decision              | 47.70          | 10.10           | 40.00           | 00.00             | 00.01                      |                   |                            |                    |                     |                            |                                 |