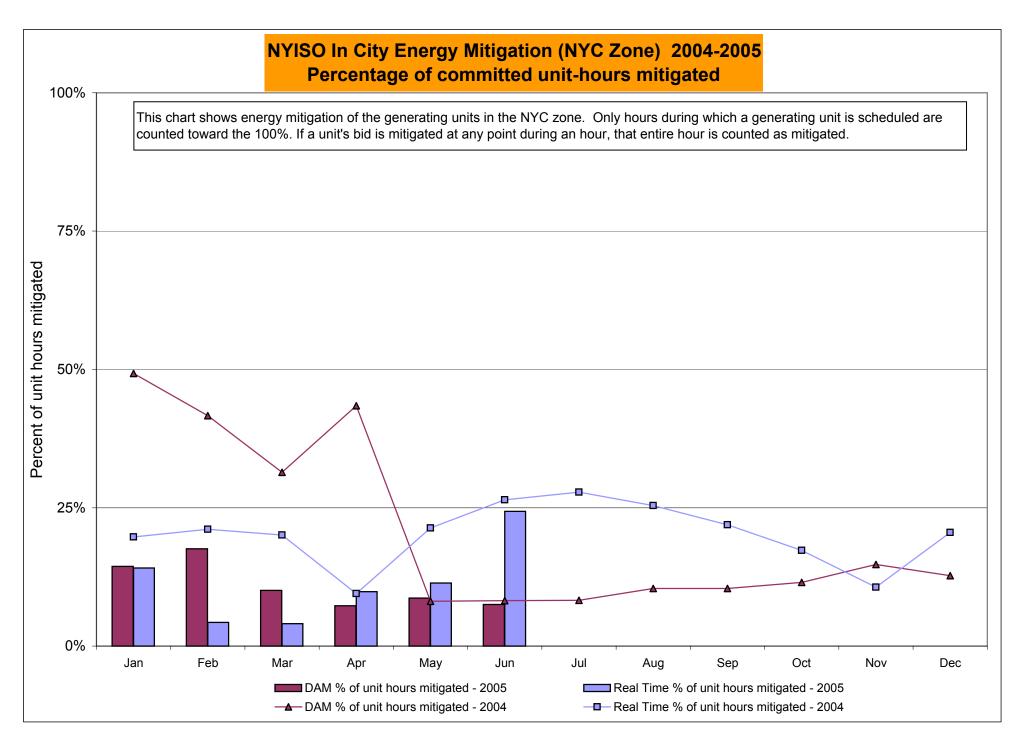

| 0.72         | 1.06         | 2.20       | 1.67        | 1.23        | 0.71          | 0.67             | 0.76           | 0.45     | 0.63            |
| Regulation East            | 23.07             | 14.18           | 19.41        | 11.78        | 7.85       | 11.98       | 15.38       | 12.36         | 24.14            | 30.79          | 16.24    | 16.45           |
| Regulation West            | 23.07             | 14.18           | 19.41        | 11.78        | 7.85       | 11.98       | 15.38       | 12.36         | 24.14            | 30.79          | 16.24    | 16.45           |

<sup>\*</sup> Referred to as RTC beginning February 2005 Prior to February 2005 known as BME or Hour Ahead Market (HAM)

<sup>\*\*</sup> The Real Time Ancillary Market began in February 2005



DAM Mitigation software change deployed on 5/1/2004



RT mitigation data available with SMD2 deployment DAM mitigation software change deployed on 5/1/2004



# NYISO LBMP ZONES



Market Monitoring
Prepared: 7/8/2005 10:15

| Billing Codes for Chart 4-C               |              |                                                                                    |  |  |  |  |  |
|-------------------------------------------|--------------|------------------------------------------------------------------------------------|--|--|--|--|--|
|                                           |              |                                                                                    |  |  |  |  |  |
| Chart 4-C Category Name                   | Billing Code | Billing Category Name