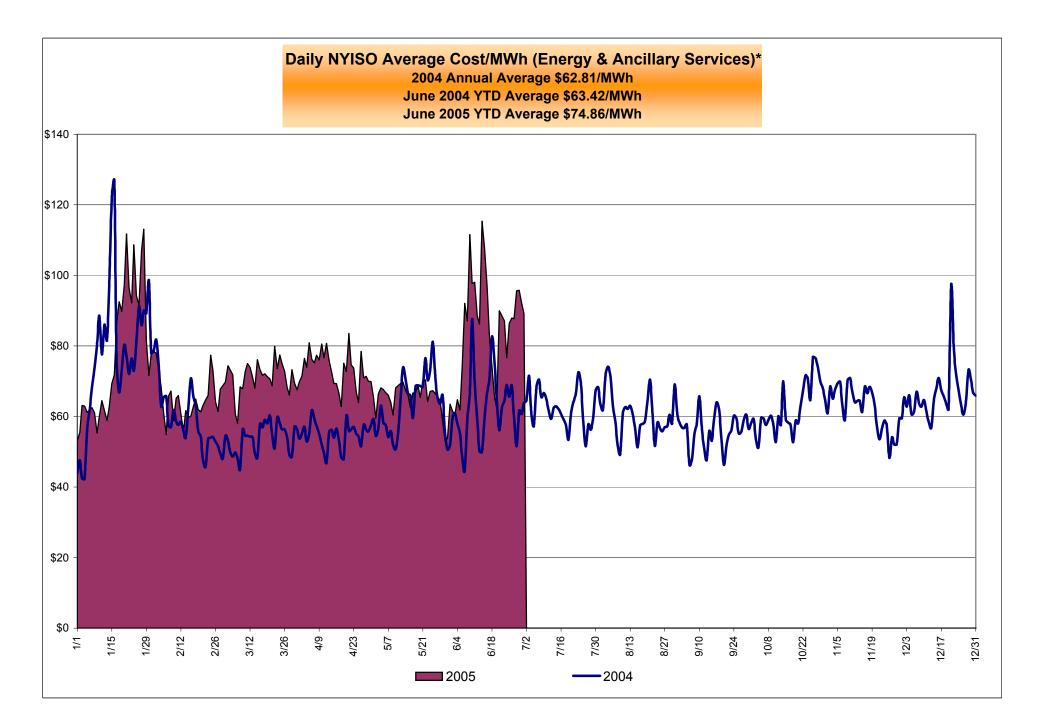

# Market Performance Highlights for June 2005

- NYISO Average Cost and LBMPs have increased this month relative to May.
  - Average cost is \$88.10/MWh, up from \$65.49/MWh in May
- > Fuel prices have increased this month relative to May.
  - Kerosene is \$12.54/mmBTU, up from \$11.00/mmBTU;
  - No. 2 Fuel Oil is \$11.55/mmBTU, up from \$10.04/mmBTU;
  - Natural Gas is \$7.75/mmBTU, up from \$6.90/mmBTU;
  - No. 6 Fuel Oil is \$7.22/mmBTU, up from \$6.73/mmBTU.
- Evidence to date continues to suggest that some costs previously captured in uplift are now reflected directly in the LBMP. However, uplift has increased somewhat when compared to May.
  - Uplift (not including NYISO cost of operations) is \$0.84/MWh, compared to \$0.36/MWh last month.
  - The increase this month is largely due to Thunder Storm Alerts (TSAs)

# Market Performance Highlights for June 2005 (continued)

- ➤ We continue to see high volatility in Real Time prices (RTD) The standard deviation of real time prices is \$55.70 compared to \$42.34 for May 2005.
- ➤ The shift in MWh positions into the DAM reversed this month: 95.7% of MWh were transacted in the DAM in June 2005 compared to 100.9 % in May 2005 and 99.6 % in April 2005.
- > Virtual Trading volumes have increased this month for the second month in a row.

## NYISO Average Cost/MWh (Energy and Ancillary Services)\* from the LBMP Customer point of view

| LBMP NTAC Reserve Regulation NYISO Cost of Operations Uplift Voltage Support and Black Start Avg Monthly Cost Avg YTD Cost | January<br>75.70<br>0.43<br>0.25<br>0.32<br>0.79<br>1.99<br>0.39<br>79.86 | February 64.03 0.36 0.08 0.40 0.79 (0.59) 0.39 65.45 | March<br>69.92<br>0.23<br>0.17<br>0.33<br>0.79<br>(0.57)<br>0.39<br>71.26 | April<br>71.27<br>0.49<br>0.21<br>0.22<br>0.79<br>0.21<br>0.39<br>73.58 | May<br>63.10<br>0.40<br>0.20<br>0.25<br>0.79<br>0.36<br>0.39<br>65.49 | June<br>85.30<br>0.59<br>(0.01)<br>0.20<br>0.79<br>0.84<br>0.39<br>88.10 | <u>July</u>   | <u>August</u>   | September          | October       | November          | December        |
|----------------------------------------------------------------------------------------------------------------------------|---------------------------------------------------------------------------|------------------------------------------------------|---------------------------------------------------------------------------|-------------------------------------------------------------------------|-----------------------------------------------------------------------|--------------------------------------------------------------------------|---------------|-----------------|--------------------|---------------|-------------------|-----------------|
| 2004                                                                                                                       | January<br>76 12                                                          | February<br>57.12                                    | March                                                                     | April                                                                   | May                                                                   | June<br>50.70                                                            | <u>July</u>   | August<br>57.20 | September<br>53.04 | October       | November<br>50.70 | <u>December</u> |
| LBMP<br>NTAC                                                                                                               | 76.13<br>0.47                                                             | 57.13<br>0.42                                        | 50.56<br>0.55                                                             | 52.48<br>0.51                                                           | 61.24<br>0.42                                                         | 59.79<br>0.53                                                            | 59.59<br>0.34 | 57.20<br>0.43   | 53.01<br>0.23      | 58.66<br>0.29 | 59.79<br>0.46     | 62.93<br>0.69   |
| Reserve                                                                                                                    | 0.47                                                                      | 0.42                                                 | 0.33                                                                      | 0.31                                                                    | 0.42                                                                  | 0.09                                                                     | 0.07          | 0.45            | 0.23               | 0.29          | 0.40              | 0.09            |
| Regulation                                                                                                                 | 0.23                                                                      | 0.36                                                 | 0.29                                                                      | 0.17                                                                    | 0.13                                                                  | 0.14                                                                     | 0.14          | 0.17            | 0.32               | 0.43          | 0.45              | 0.28            |
| NYISO Cost of Operations                                                                                                   | 0.73                                                                      | 0.73                                                 | 0.73                                                                      | 0.72                                                                    | 0.73                                                                  | 0.73                                                                     | 0.73          | 0.73            | 0.73               | 0.73          | 0.72              | 0.73            |
| Uplift                                                                                                                     | 1.74                                                                      | 0.52                                                 | 1.35                                                                      | 0.81                                                                    | 1.05                                                                  | 2.27                                                                     | 2.08          | 2.43            | 1.77               | 2.03          | 0.80              | 1.55            |
| Voltage Support and Black Start                                                                                            | 0.36                                                                      | 0.36                                                 | 0.36                                                                      | 0.36                                                                    | 0.36                                                                  | 0.36                                                                     | 0.36          | 0.36            | 0.36               | 0.36          | 0.36              | 0.36            |
| Avg Monthly Cost                                                                                                           | 79.94                                                                     | 59.66                                                | 54.05                                                                     | 55.21                                                                   | 64.05                                                                 | 63.91                                                                    | 63.31         | 61.38           | 56.48              | 62.61         | 62.74             | 66.75           |
|                                                                                                                            |                                                                           |                                                      |                                                                           |                                                                         |                                                                       |                                                                          |               |                 |                    |               |                   |                 |