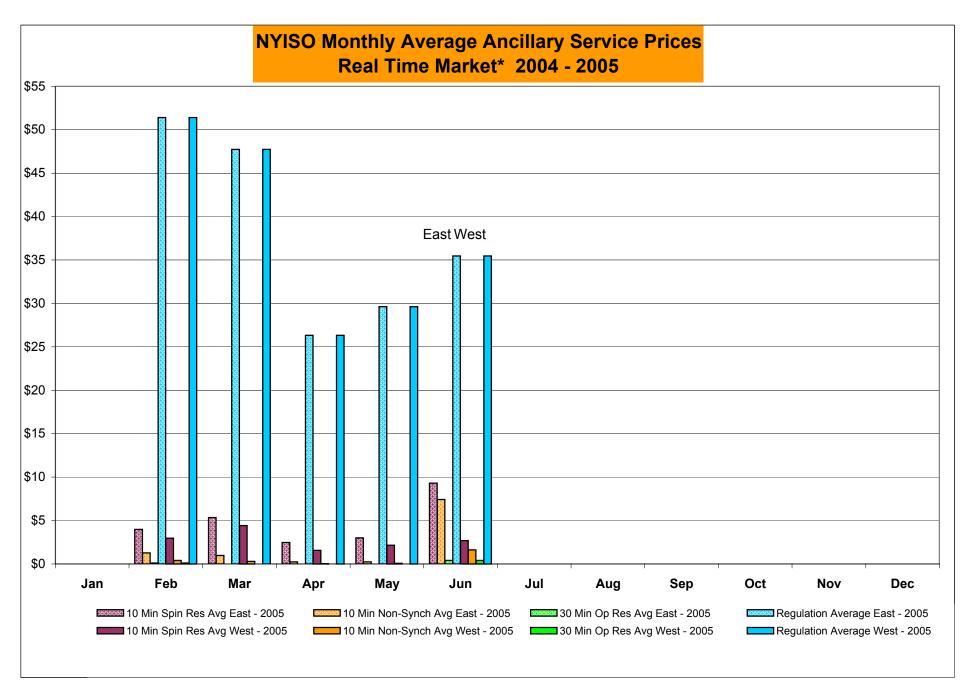

# Market Performance Highlights for June 2005

- NYISO Average Cost and LBMPs have increased this month relative to May.
  - Average cost is \$88.10/MWh, up from \$65.49/MWh in May
- > Fuel prices have increased this month relative to May.
  - Kerosene is \$12.54/mmBTU, up from \$11.00/mmBTU;
  - No. 2 Fuel Oil is \$11.55/mmBTU, up from \$10.04/mmBTU;
  - Natural Gas is \$7.75/mmBTU, up from \$6.90/mmBTU;
  - No. 6 Fuel Oil is \$7.22/mmBTU, up from \$6.73/mmBTU.
- Evidence to date continues to suggest that some costs previously captured in uplift are now reflected directly in the LBMP. However, uplift has increased somewhat when compared to May.
  - Uplift (not including NYISO cost of operations) is \$0.84/MWh, compared to \$0.36/MWh last month.
  - The increase this month is largely due to Thunder Storm Alerts (TSAs)

# Market Performance Highlights for June 2005 (continued)

- ➤ We continue to see high volatility in Real Time prices (RTD) The standard deviation of real time prices is \$55.70 compared to \$42.34 for May 2005.
- ➤ The shift in MWh positions into the DAM reversed this month: 95.7% of MWh were transacted in the DAM in June 2005 compared to 100.9 % in May 2005 and 99.6 % in April 2005.
- > Virtual Trading volumes have increased this month for the second month in a row.