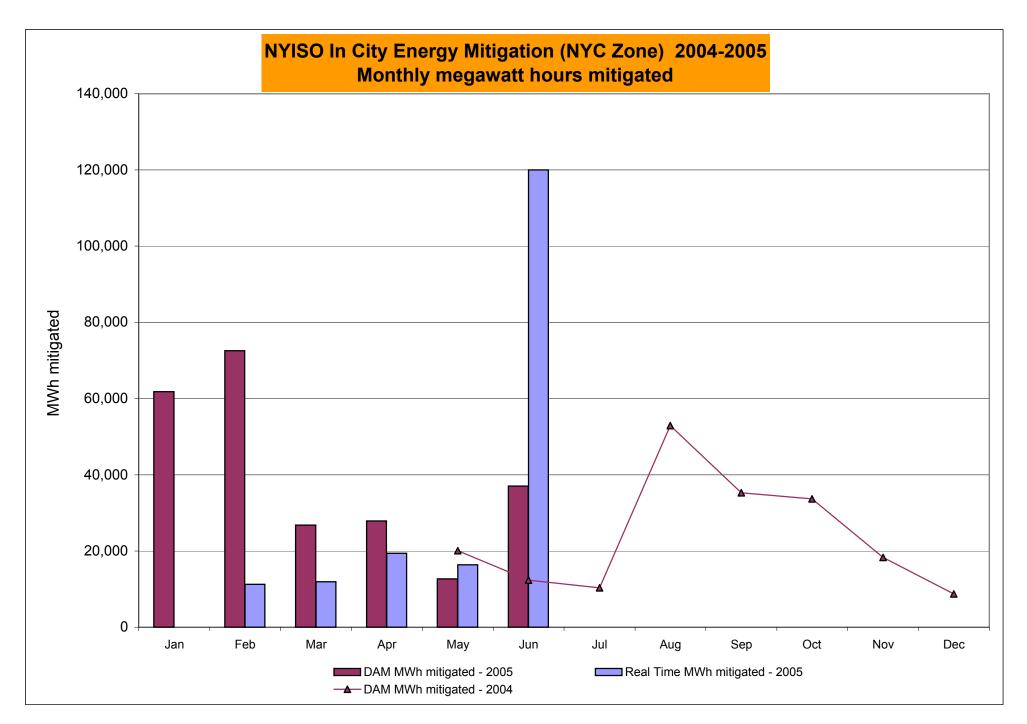

1.67        | 1.23        | 0.71          | 0.67             | 0.76           | 0.45     | 0.63            |
| Regulation East            | 23.07             | 14.18           | 19.41        | 11.78        | 7.85       | 11.98       | 15.38       | 12.36         | 24.14            | 30.79          | 16.24    | 16.45           |
| Regulation West            | 23.07             | 14.18           | 19.41        | 11.78        | 7.85       | 11.98       | 15.38       | 12.36         | 24.14            | 30.79          | 16.24    | 16.45           |

<sup>\*</sup> Referred to as RTC beginning February 2005 Prior to February 2005 known as BME or Hour Ahead Market (HAM)

<sup>\*\*</sup> The Real Time Ancillary Market began in February 2005



DAM Mitigation software change deployed on 5/1/2004



RT mitigation data available with SMD2 deployment DAM mitigation software change deployed on 5/1/2004



# NYISO LBMP ZONES



Market Monitoring
Prepared: 7/8/2005 10:15

| Billing Codes for Chart 4-C               |              |                                                                                    |  |  |  |  |  |
|-------------------------------------------|--------------|------------------------------------------------------------------------------------|--|--|--|--|--|
|                                           |              |                                                                                    |  |  |  |  |  |
| Chart 4-C Category Name                   | Billing Code | Billing Category Name