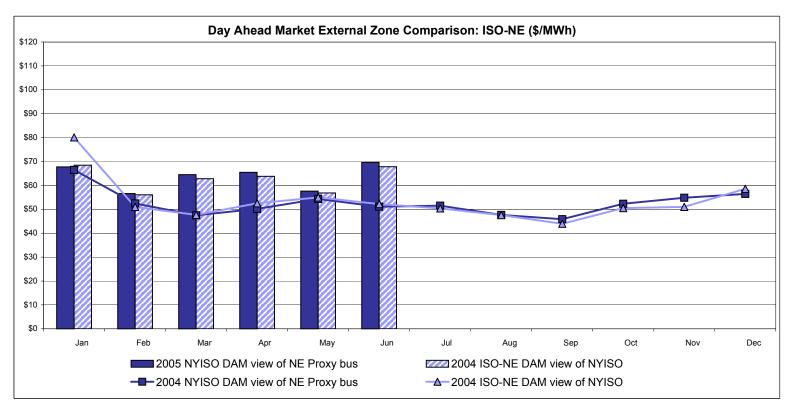

### **External Comparison ISO-New England**

#### Note:

ISO-NE Forecast is an advisory posting @ 18:00 day before.

The DAM and R/T prices at the Roseton interface are used for ISO-NE.

The DAM and R/T prices at the SandyPond interface are used for NYISO.