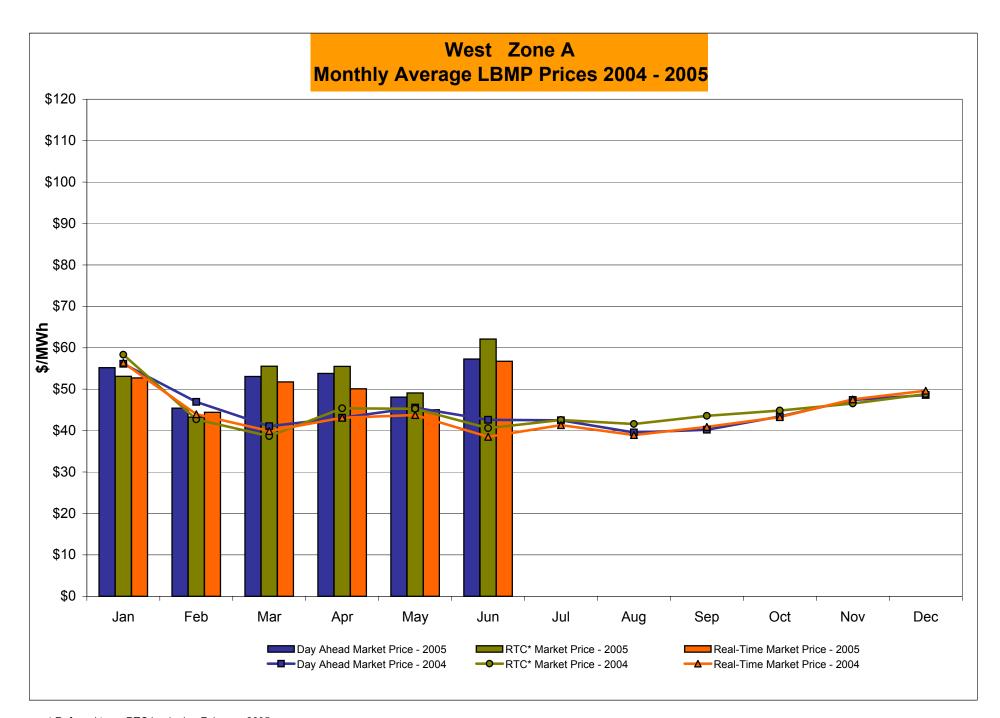

#### June 2005 Zonal Statistics for NYISO (\$/MWh)

| DAY AUEAD I DMD                   | WEST<br>Zone A | GENESEE  Zone B | NORTH<br>Zone D | CENTRAL<br>Zone C | MOHAWK<br>VALLEY<br>Zone E | CAPITAL<br>Zone F | HUDSON<br>VALLEY<br>Zone G | MILLWOOD<br>Zone H | DUNWOODIE<br>Zone I | NEW YORK<br>CITY<br>Zone J | LONG<br>ISLAND<br><u>Zone K</u> |
|-----------------------------------|----------------|-----------------|-----------------|-------------------|----------------------------|-------------------|----------------------------|--------------------|---------------------|----------------------------|---------------------------------|
| DAY AHEAD LBMP Unweighted Price * | 57.29          | 59.44           | 61.77           | 60.89             | 63.72                      | 67.96             | 73.20                      | 75.14              | 75.09               | 84.53                      | 93.59                           |
| Standard Deviation                | 18.63          | 18.21           | 17.17           | 18.27             | 18.44                      | 19.56             | 23.20                      | 24.62              | 24.51               | 29.47                      | 23.92                           |
| Standard Deviation                | 10.03          | 10.21           | 17.17           | 10.21             | 10.44                      | 19.50             | 25.20                      | 24.02              | 24.51               | 29.47                      | 25.92                           |
| RTC** LBMP                        |                |                 |                 |                   |                            |                   |                            |                    |                     |                            |                                 |
| Unweighted Price *                | 62.11          | 64.71           | 66.36           | 65.51             | 68.82                      | 73.20             | 77.13                      | 82.18              | 82.35               | 98.85                      | 111.56                          |
| Standard Deviation                | 42.75          | 44.09           | 44.55           | 43.71             | 45.29                      | 50.83             | 56.68                      | 77.40              | 77.65               | 79.61                      | 96.20                           |
|                                   |                |                 |                 |                   |                            |                   |                            |                    |                     |                            |                                 |
| REAL TIME LBMP                    |                |                 |                 |                   |                            |                   |                            |                    |                     |                            |                                 |
| Unweighted Price *                | 56.74          | 59.05           | 60.66           | 59.72             | 62.73                      | 66.76             | 70.67                      | 74.74              | 74.90               | 89.71                      | 102.00                          |
| Standard Deviation                | 42.82          | 44.21           | 43.09           | 44.07             | 45.70                      | 50.20             | 55.94                      | 67.50              | 67.76               | 68.97                      | 77.01                           |
|                                   |                |                 |                 |                   |                            |                   |                            |                    |                     |                            |                                 |
|                                   |                |                 |                 |                   | CROSS                      |                   |                            |                    |                     |                            |                                 |
|                                   | ONTARIO        | HYDRO           |                 | NEW               | SOUND                      |                   |                            |                    |                     |                            |                                 |
|                                   | IESO           | QUEBEC          | PJM             | ENGLAND           | CABLE                      |                   |                            |                    |                     |                            |                                 |
|                                   | .200           | 40 <b>-20</b>   |                 |                   | Controllable               |                   |                            |                    |                     |                            |                                 |
|                                   | Zone O         | Zone M          | Zone P          | Zone N            | Line                       |                   |                            |                    |                     |                            |                                 |
| DAY AHEAD LBMP                    |                |                 |                 |                   |                            |                   |                            |                    |                     |                            |                                 |
| Unweighted Price *                | 56.17          | 62.93           | 57.86           | 69.65             | 93.84                      |                   |                            |                    |                     |                            |                                 |
| Other death Decision              | 47.70          | 10.10           | 40.00           | 00.00             | 00.01                      |                   |                            |                    |                     |                            |                                 |

|                    | UNTARIO | птико  |        | INEVV   | SOUND               |
|--------------------|---------|--------|--------|---------|---------------------|
|                    | IESO    | QUEBEC | PJM    | ENGLAND | CABLE               |
|                    |         |        |        |         | <b>Controllable</b> |
|                    | Zone O  | Zone M | Zone P | Zone N  | Line                |
| DAY AHEAD LBMP     |         |        |        |         |                     |
| Unweighted Price * | 56.17   | 62.93  | 57.86  | 69.65   | 93.84               |
| Standard Deviation | 17.73   | 16.42  | 19.89  | 20.52   | 23.78               |
| RTC** LBMP         |         |        |        |         |                     |
| Unweighted Price * | 56.13   | 58.33  | 58.30  | 66.29   | 105.90              |
| Standard Deviation | 20.84   | 58.72  | 44.18  | 20.92   | 119.97              |
| REAL TIME LBMP     |         |        |        |         |                     |
| Unweighted Price * | 56.10   | 59.40  | 58.07  | 66.68   | 100.28              |
| Standard Deviation | 41.67   | 30.19  | 56.35  | 48.17   | 105.56              |

<sup>\*</sup> Straight zonal LBMP averages

\*\* Referred to as RTC beginning February 2005

Prior to February 2005 known as BME or Hour Ahead Market (HAM)

<sup>\*</sup> Referred to as RTC beginning February 2005 Prior to February 2005 known as BME or Hour Ahead Market (HAM)