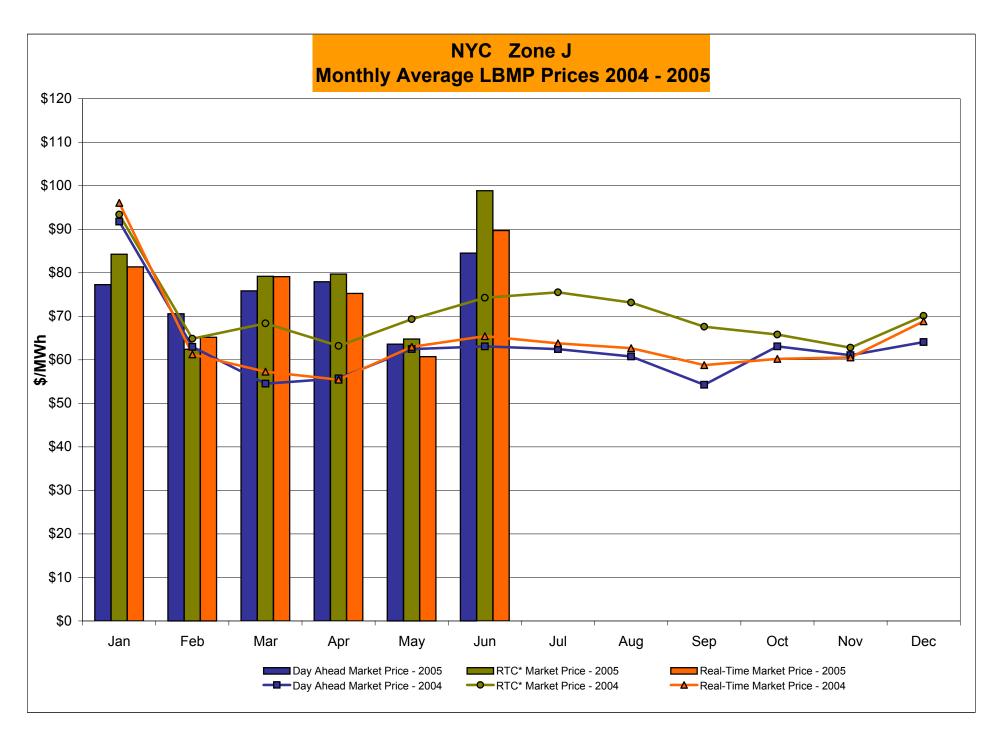

#### June 2005 Zonal Statistics for NYISO (\$/MWh)

| DAY AUEAD I DMD                   | WEST<br>Zone A | GENESEE  Zone B | NORTH<br>Zone D | CENTRAL<br>Zone C | MOHAWK<br>VALLEY<br>Zone E | CAPITAL<br>Zone F | HUDSON<br>VALLEY<br>Zone G | MILLWOOD<br>Zone H | DUNWOODIE<br>Zone I | NEW YORK<br>CITY<br>Zone J | LONG<br>ISLAND<br><u>Zone K</u> |
|-----------------------------------|----------------|-----------------|-----------------|-------------------|----------------------------|-------------------|----------------------------|--------------------|---------------------|----------------------------|---------------------------------|
| DAY AHEAD LBMP Unweighted Price * | 57.29          | 59.44           | 61.77           | 60.89             | 63.72                      | 67.96             | 73.20                      | 75.14              | 75.09               | 84.53                      | 93.59                           |
| Standard Deviation                | 18.63          | 18.21           | 17.17           | 18.27             | 18.44                      | 19.56             | 23.20                      | 24.62              | 24.51               | 29.47                      | 23.92                           |
| Standard Deviation                | 10.03          | 10.21           | 17.17           | 10.21             | 10.44                      | 19.50             | 25.20                      | 24.02              | 24.51               | 29.47                      | 25.92                           |
| RTC** LBMP                        |                |                 |                 |                   |                            |                   |                            |                    |                     |                            |                                 |
| Unweighted Price *                | 62.11          | 64.71           | 66.36           | 65.51             | 68.82                      | 73.20             | 77.13                      | 82.18              | 82.35               | 98.85                      | 111.56                          |
| Standard Deviation                | 42.75          | 44.09           | 44.55           | 43.71             | 45.29                      | 50.83             | 56.68                      | 77.40              | 77.65               | 79.61                      | 96.20                           |
|                                   |                |                 |                 |                   |                            |                   |                            |                    |                     |                            |                                 |
| REAL TIME LBMP                    |                |                 |                 |                   |                            |                   |                            |                    |                     |                            |                                 |
| Unweighted Price *                | 56.74          | 59.05           | 60.66           | 59.72             | 62.73                      | 66.76             | 70.67                      | 74.74              | 74.90               | 89.71                      | 102.00                          |
| Standard Deviation                | 42.82          | 44.21           | 43.09           | 44.07             | 45.70                      | 50.20             | 55.94                      | 67.50              | 67.76               | 68.97                      | 77.01                           |
|                                   |                |                 |                 |                   |                            |                   |                            |                    |                     |                            |                                 |
|                                   |                |                 |                 |                   | CROSS                      |                   |                            |                    |                     |                            |                                 |
|                                   | ONTARIO        | HYDRO           |                 | NEW               | SOUND                      |                   |                            |                    |                     |                            |                                 |
|                                   | IESO           | QUEBEC          | PJM             | ENGLAND           | CABLE                      |                   |                            |                    |                     |                            |                                 |
|                                   | .200           | 40 <b>-20</b>   |                 |                   | Controllable               |                   |                            |                    |                     |                            |                                 |
|                                   | Zone O         | Zone M          | Zone P          | Zone N            | Line                       |                   |                            |                    |                     |                            |                                 |
| DAY AHEAD LBMP                    |                |                 |                 |                   |                            |                   |                            |                    |                     |                            |                                 |
| Unweighted Price *                | 56.17          | 62.93           | 57.86           | 69.65             | 93.84                      |                   |                            |                    |                     |                            |                                 |
| Other death Decision              | 47.70          | 10.10           | 40.00           | 00.00             | 00.01                      |                   |                            |                    |                     |                            |                                 |