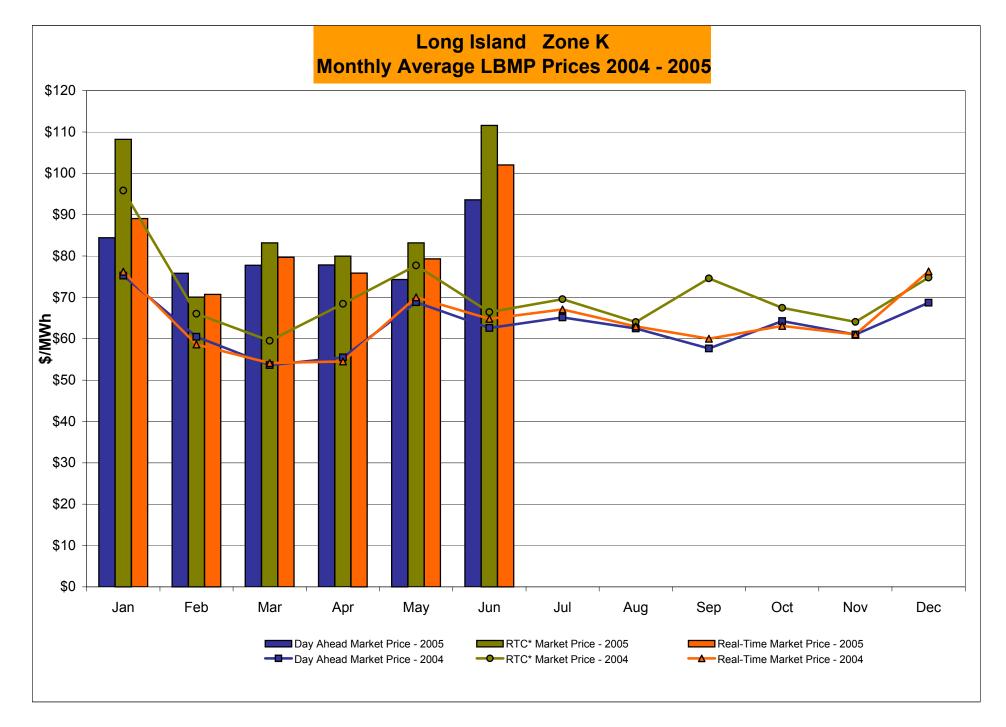

#### June 2005 Zonal Statistics for NYISO (\$/MWh)

| DAY AUEAD I DMD                   | WEST<br>Zone A | GENESEE  Zone B | NORTH<br>Zone D | CENTRAL<br>Zone C | MOHAWK<br>VALLEY<br>Zone E | CAPITAL<br>Zone F | HUDSON<br>VALLEY<br>Zone G | MILLWOOD<br>Zone H | DUNWOODIE<br>Zone I | NEW YORK<br>CITY<br>Zone J | LONG<br>ISLAND<br><u>Zone K</u> |
|-----------------------------------|----------------|-----------------|-----------------|-------------------|----------------------------|-------------------|----------------------------|--------------------|---------------------|----------------------------|---------------------------------|
| DAY AHEAD LBMP Unweighted Price * | 57.29          | 59.44           | 61.77           | 60.89             | 63.72                      | 67.96             | 73.20                      | 75.14              | 75.09               | 84.53                      | 93.59                           |
| Standard Deviation                | 18.63          | 18.21           | 17.17           | 18.27             | 18.44                      | 19.56             | 23.20                      | 24.62              | 24.51               | 29.47                      | 23.92                           |
| Standard Deviation                | 10.03          | 10.21           | 17.17           | 10.21             | 10.44                      | 19.50             | 25.20                      | 24.02              | 24.51               | 29.47                      | 25.92                           |
| RTC** LBMP                        |                |                 |                 |                   |                            |                   |                            |                    |                     |                            |                                 |
| Unweighted Price *                | 62.11          | 64.71           | 66.36           | 65.51             | 68.82                      | 73.20             | 77.13                      | 82.18              | 82.35               | 98.85                      | 111.56                          |
| Standard Deviation                | 42.75          | 44.09           | 44.55           | 43.71             | 45.29                      | 50.83             | 56.68                      | 77.40              | 77.65               | 79.61                      | 96.20                           |
|                                   |                |                 |                 |                   |                            |                   |                            |                    |                     |                            |                                 |
| REAL TIME LBMP                    |                |                 |                 |                   |                            |                   |                            |                    |                     |                            |                                 |
| Unweighted Price *                | 56.74          | 59.05           | 60.66           | 59.72             | 62.73                      | 66.76             | 70.67                      | 74.74              | 74.90               | 89.71                      | 102.00                          |
| Standard Deviation                | 42.82          | 44.21           | 43.09           | 44.07             | 45.70                      | 50.20             | 55.94                      | 67.50              | 67.76               | 68.97                      | 77.01                           |
|                                   |                |                 |                 |                   |                            |                   |                            |                    |                     |                            |                                 |
|                                   |                |                 |                 |                   | CROSS                      |                   |                            |                    |                     |                            |                                 |
|                                   | ONTARIO        | HYDRO           |                 | NEW               | SOUND                      |                   |                            |                    |                     |                            |                                 |
|                                   | IESO           | QUEBEC          | PJM             | ENGLAND           | CABLE                      |                   |                            |                    |                     |                            |                                 |
|                                   | .200           | 40 <b>-20</b>   |                 |                   | Controllable               |                   |                            |                    |                     |                            |                                 |
|                                   | Zone O         | Zone M          | Zone P          | Zone N            | Line                       |                   |                            |                    |                     |                            |                                 |
| DAY AHEAD LBMP                    |                |                 |                 |                   |                            |                   |                            |                    |                     |                            |                                 |
| Unweighted Price *                | 56.17          | 62.93           | 57.86           | 69.65             | 93.84                      |                   |                            |                    |                     |                            |                                 |
| Other death Decision              | 47.70          | 10.10           | 40.00           | 00.00             | 00.01                      |                   |                            |                    |                     |                            |                                 |