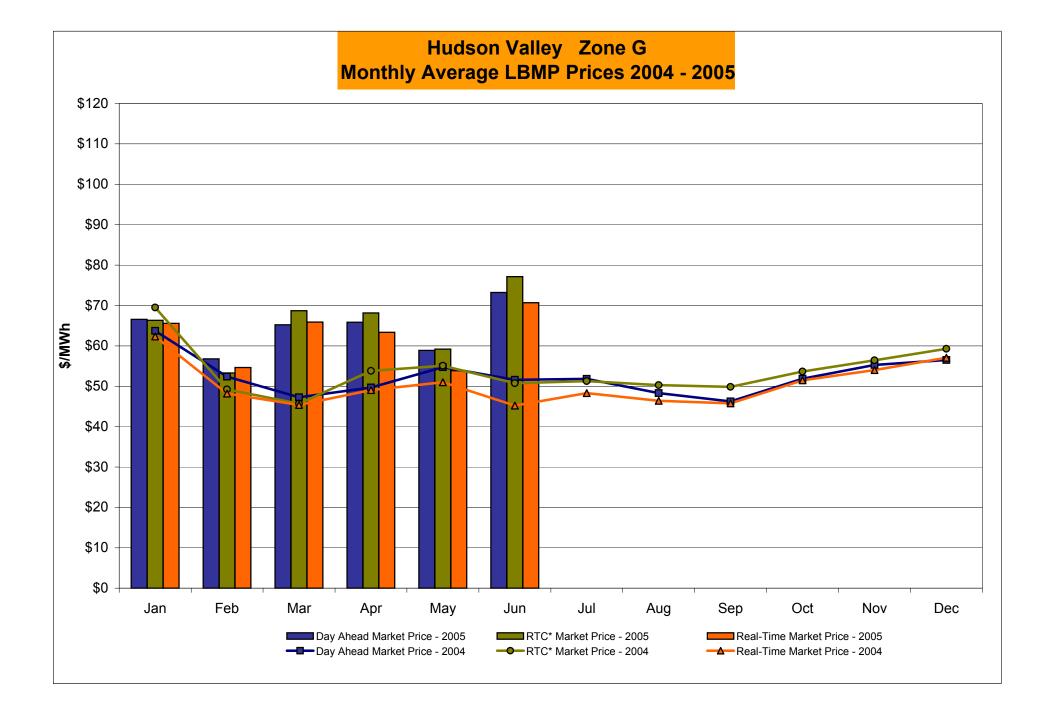

#### June 2005 Zonal Statistics for NYISO (\$/MWh)

| DAY AUEAD I DMD                   | WEST<br>Zone A | GENESEE  Zone B | NORTH<br>Zone D | CENTRAL<br>Zone C | MOHAWK<br>VALLEY<br>Zone E | CAPITAL<br>Zone F | HUDSON<br>VALLEY<br>Zone G | MILLWOOD<br>Zone H | DUNWOODIE<br>Zone I | NEW YORK<br>CITY<br>Zone J | LONG<br>ISLAND<br><u>Zone K</u> |
|-----------------------------------|----------------|-----------------|-----------------|-------------------|----------------------------|-------------------|----------------------------|--------------------|---------------------|----------------------------|---------------------------------|
| DAY AHEAD LBMP Unweighted Price * | 57.29          | 59.44           | 61.77           | 60.89             | 63.72                      | 67.96             | 73.20                      | 75.14              | 75.09               | 84.53                      | 93.59                           |
| Standard Deviation                | 18.63          | 18.21           | 17.17           | 18.27             | 18.44                      | 19.56             | 23.20                      | 24.62              | 24.51               | 29.47                      | 23.92                           |
| Standard Deviation                | 10.03          | 10.21           | 17.17           | 10.21             | 10.44                      | 19.50             | 25.20                      | 24.02              | 24.51               | 29.47                      | 25.92                           |
| RTC** LBMP                        |                |                 |                 |                   |                            |                   |                            |                    |                     |                            |                                 |
| Unweighted Price *                | 62.11          | 64.71           | 66.36           | 65.51             | 68.82                      | 73.20             | 77.13                      | 82.18              | 82.35               | 98.85                      | 111.56                          |
| Standard Deviation                | 42.75          | 44.09           | 44.55           | 43.71             | 45.29                      | 50.83             | 56.68                      | 77.40              | 77.65               | 79.61                      | 96.20                           |
|                                   |                |                 |                 |                   |                            |                   |                            |                    |                     |                            |                                 |
| REAL TIME LBMP                    |                |                 |                 |                   |                            |                   |                            |                    |                     |                            |                                 |
| Unweighted Price *                | 56.74          | 59.05           | 60.66           | 59.72             | 62.73                      | 66.76             | 70.67                      | 74.74              | 74.90               | 89.71                      | 102.00                          |
| Standard Deviation                | 42.82          | 44.21           | 43.09           | 44.07             | 45.70                      | 50.20             | 55.94                      | 67.50              | 67.76               | 68.97                      | 77.01                           |
|                                   |                |                 |                 |                   |                            |                   |                            |                    |                     |                            |                                 |
|                                   |                |                 |                 |                   | CROSS                      |                   |                            |                    |                     |                            |                                 |
|                                   | ONTARIO        | HYDRO           |                 | NEW               | SOUND                      |                   |                            |                    |                     |                            |                                 |
|                                   | IESO           | QUEBEC          | PJM             | ENGLAND           | CABLE                      |                   |                            |                    |                     |                            |                                 |
|                                   | .200           | 40 <b>-20</b>   |                 |                   | Controllable               |                   |                            |                    |                     |                            |                                 |
|                                   | Zone O         | Zone M          | Zone P          | Zone N            | Line                       |                   |                            |                    |                     |                            |                                 |
| DAY AHEAD LBMP                    |                |                 |                 |                   |                            |                   |                            |                    |                     |                            |                                 |
| Unweighted Price *                | 56.17          | 62.93           | 57.86           | 69.65             | 93.84                      |                   |                            |                    |                     |                            |                                 |
| Other death Decision              | 47.70          | 10.10           | 40.00           | 00.00             | 00.01                      |                   |                            |                    |                     |                            |                                 |