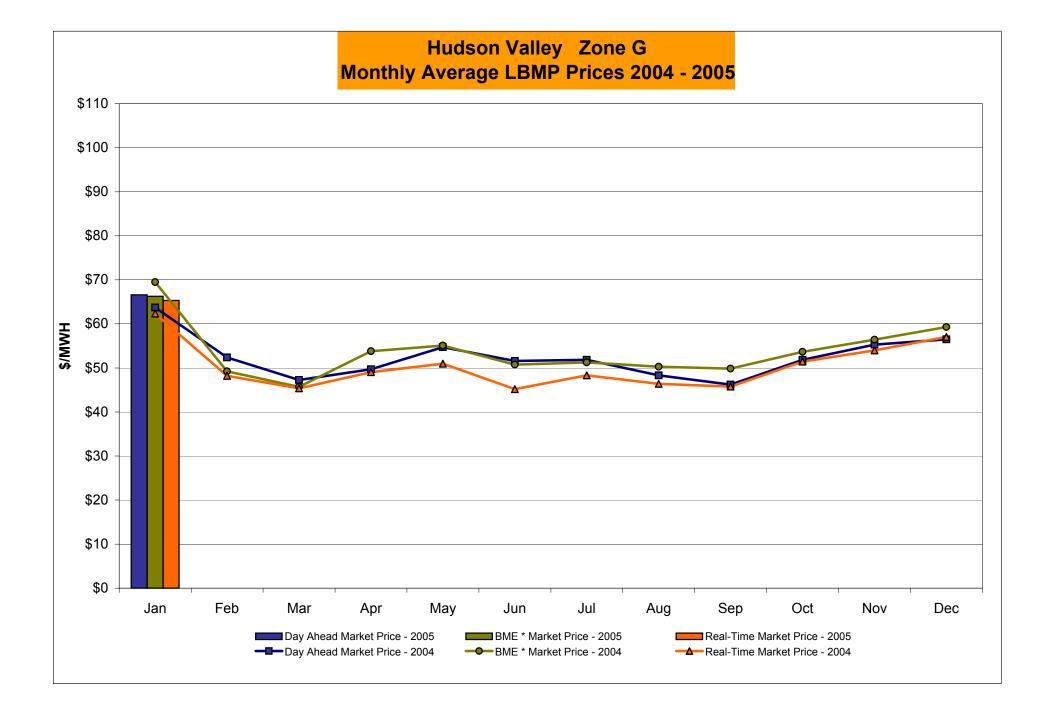

# Proposed Market Performance Highlights for January

(Note: All numbers are preliminary and most are through 1/25)

- > LBMPs and the NYISO Average Cost are up this month, relative to December, due to higher load levels.
  - NYISO Average cost is \$80.01/MWh, up from \$66.61/MWh in December 2004.
- > All fuel prices increased this month relative to December
  - *Natural Gas is \$12.19/mmBTU, up from \$7.80/mmBTU;*
  - *Kerosene is \$10.39/mmBTU*, up from \$9.69/mmBTU;
  - *No. 2 Fuel Oil is \$9.38/mmBTU, up from \$9.08/mmBTU;*
  - No. 6 Fuel Oil is \$5.60/mmBTU, up from \$5.38/mmBTU.
- > DAM Regulation prices increased this month to \$32.14 from \$24.71 in December.