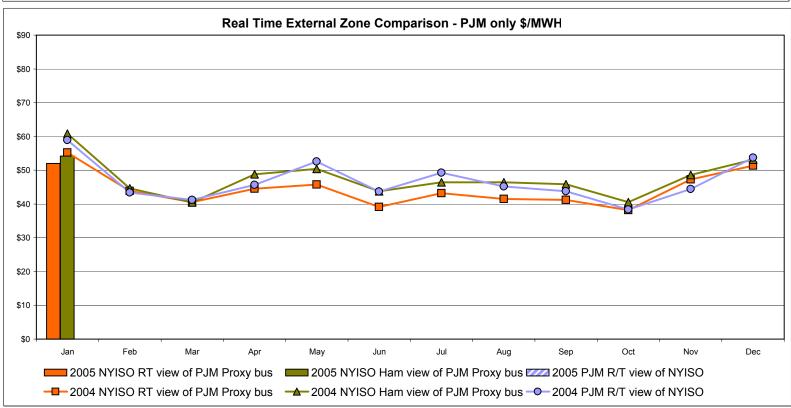

ommonly referred to as Hour Ahead Market (HAM) Preliminary thru 1/30/05

Prepared: 1/31/2005 15:30



<sup>\*</sup> Commonly referred to as Hour Ahead Market (HAM)

4-I Preliminary thru 1/30/05



<sup>\*</sup> Commonly referred to as Hour Ahead Market (HAM)

4-J Preliminary thru 1/30/05



<sup>\*</sup> Commonly referred to as Hour Ahead Market (HAM)

4-K Preliminary thru 1/30/05

Market Monitoring Prepared: 1/31/2005 15:30



<sup>\*</sup> Commonly referred to as Hour Ahead Market (HAM)

4-L Preliminary thru 1/30/05

Market Monitoring Prepared: 1/31/2005 15:30





# **External Comparison ISO-NE**





Note:

ISO-NE Forecast is an advisory posting @ 18:00 day before. The DAM and R/T prices at the Roseton interface are used.

4-N Preliminary thru 1/26/05

# **External Comparison PJM**





Note: January 2005 data not yet posted by PJM

## **External Comparison Ontario IMO**





Notes: Exchange factor used for January 2005 was .82 to US \$

HOEP: Hourly Ontario Energy Price Pre-Dispatch: Projected Energy Price

4-P Preliminary thru 1/26/05

**NYISO Price Correction Statistics** 

|