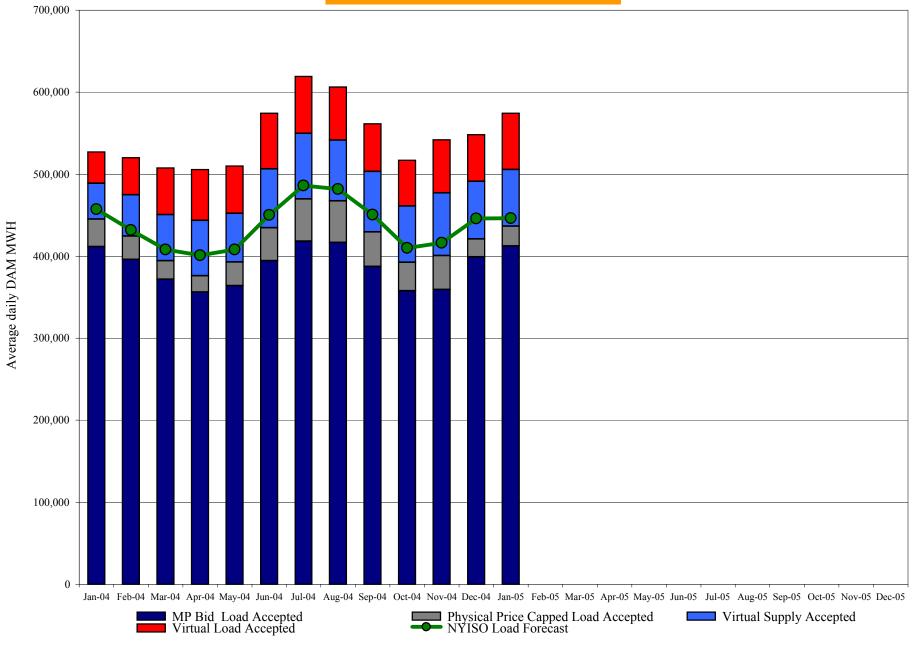

| 15.38       | 12.36         | 24.14            | 30.79          | 16.24    | 16.45           |
| Regulation West            | 23.07             | 14.18           | 19.41        | 11.78        | 7.85       | 11.98       | 15.38       | 12.36         | 24.14            | 30.79          | 16.24    | 16.45           |
|                            |                   |                 |              |              |            |             |             |               |                  |                |          |                 |

<sup>\*</sup> Commonly Referred to as Hour Ahead Market (HAM)

Market Monitoring Prepared 1/27/2005 13:15

## NYISO In City Energy Mitigation (NYC Zone) 2004-2005 Percentage of committed unit-hours mitigated



### **NYISO Average Daily Load Bid Summary**



4 - Z Preliminary thru 1/26/05

# NYISO LBMP ZONES



Market Monitoring
Prepared: 1/24/2005 14:00



# **Proposed Management Committee Consultation on CEO Process**

Committee Chairs and Vice Chairs

MC Sector

Chris Wentlent Generation Owners

Larry DeWitt End Use/PPE

Jerry Ancona Transmission Owners

BIC Sector

Jim Scheiderich Other Suppliers

Ray Kinney Transmission Owners

<u>OC</u> <u>Sector</u>

Glen McCartney Other Suppliers

Madison Millhous Generation Owners

- Each Sector to have one or two representatives

<sup>\*</sup> Request second PPE and End Use Sector representatives today if desired