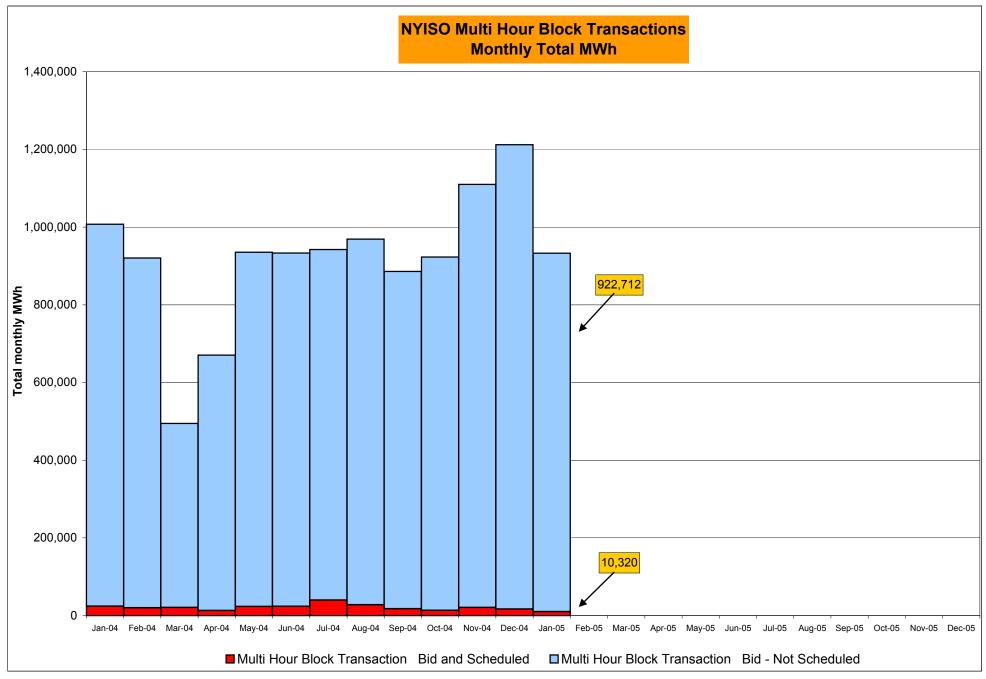

%<br>48<br>744<br>6.45%<br>478<br>5,856<br>8.16% | 24<br>720<br>3.33%<br>380<br>6,576<br>5.78%<br>42<br>11,178<br>0.38%<br>1,362<br>100,645<br>1.35%<br>28<br>720<br>3.89%<br>506<br>6,576<br>7.69% | 34<br>744<br>4.57%<br>414<br>7,320<br>5.66%<br>56<br>11,515<br>0.49%<br>1,418<br>112,160<br>1.26%<br>46<br>744<br>6.18%<br>552<br>7,320<br>7.54% | 16<br>720<br>2.22%<br>430<br>8,040<br>5.35%<br>19<br>11,217<br>0.17%<br>1,437<br>123,377<br>1.16%<br>26<br>720<br>3.61%<br>578<br>8,040<br>7.19% | 27 744 3.63% 457 8,784 5.20%  52 11,790 0.44% 1,489 135,167 1.10% 37 744 4.97% 615 8,784 7.00%                                          |





4-S Preliminary thru 1/26/05

## Virtual Load and Supply Zonal Statistics January 2005



4-T Preliminary thru 1/26/05

Market Monitoring Prepared: 1/27/2005 11:00



4-U Preliminary thru 1/26/05

Market Monitoring





<sup>\*</sup> Commonly referred to as Hour Ahead Market (HAM)

4-W Preliminary thru 1/25/05

## **NYISO Markets Ancillary Services Statistics**

|                            | <u>January</u>    | <u>February</u> | <u>March</u> | <u>April</u> | <u>May</u> | <u>June</u> | <u>July</u> | <u>August</u> | <u>September</u> | <u>October</u> | November | <u>December</u> |
|----------------------------|-------------------|-----------------|--------------|--------------|------------|-------------|-------------|---------------|------------------|----------------|----------|-----------------|
| ANCILLARY SERVICES Unweigh | nted Price (\$/M) | WH) 2005        |              |              |            |             |             |               |