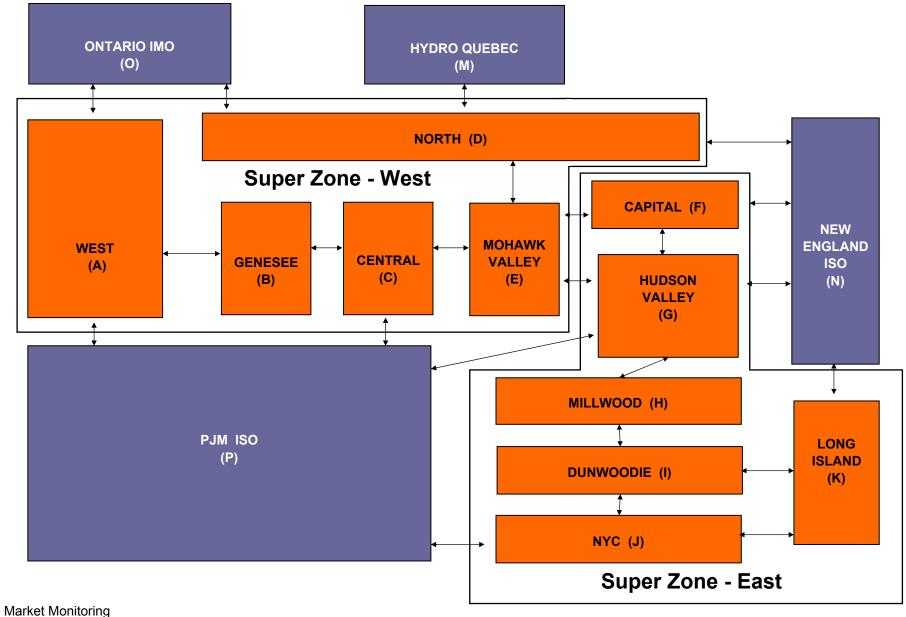

30.79          | 16.24    | 16.45           |
| Regulation West            | 23.07             | 14.18           | 19.41        | 11.78        | 7.85       | 11.98       | 15.38       | 12.36         | 24.14            | 30.79          | 16.24    | 16.45           |
|                            |                   |                 |              |              |            |             |             |               |                  |                |          |                 |

<sup>\*</sup> Commonly Referred to as Hour Ahead Market (HAM)

Market Monitoring Prepared 1/27/2005 13:15

## NYISO In City Energy Mitigation (NYC Zone) 2004-2005 Percentage of committed unit-hours mitigated



### **NYISO Average Daily Load Bid Summary**



4 - Z Preliminary thru 1/26/05

# NYISO LBMP ZONES



Market Monitoring
Prepared: 1/24/2005 14:00



# **Proposed Management Committee Consultation on CEO Process**

Committee Chairs and Vice Chairs

MC Sector

Chris Wentlent Generation Owners

Larry DeWitt End Use/PPE

Jerry Ancona Transmission Owners

BIC Sector

Jim Scheiderich Other Suppliers

Ray Kinney Transmission Owners

<u>OC</u> <u>Sector</u>

Glen McCartney Other Suppliers

Madison Millhous Generation Owners

- Each Sector to have one or two representatives

<sup>\*</sup> Request second PPE and End Use Sector representatives today if desired