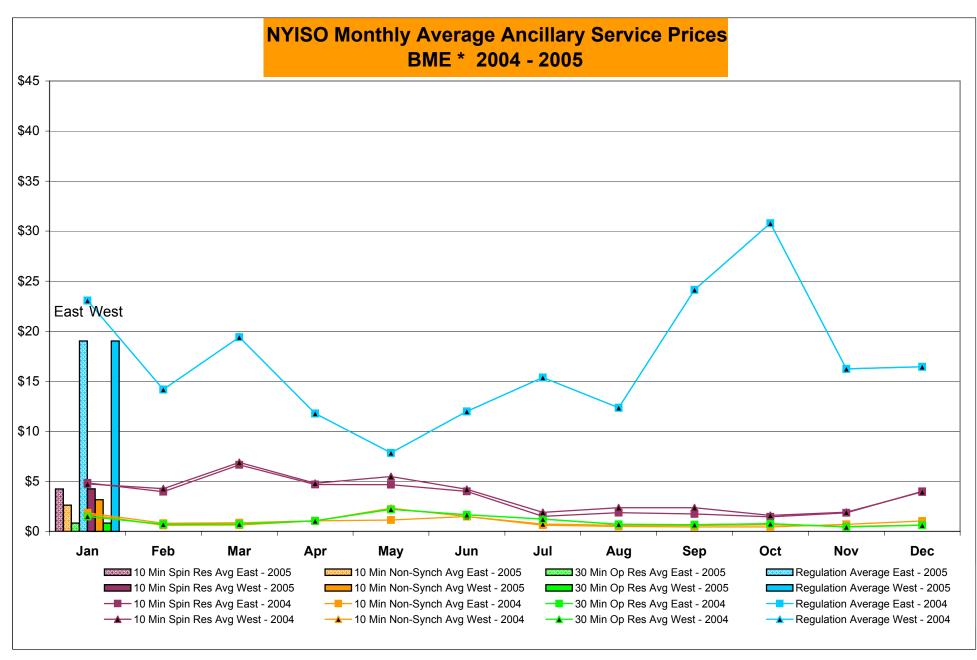

<br>720<br>3.33%<br>380<br>6,576<br>5.78%<br>42<br>11,178<br>0.38%<br>1,362<br>100,645<br>1.35%<br>28<br>720<br>3.89%<br>506<br>6,576<br>7.69% | 34<br>744<br>4.57%<br>414<br>7,320<br>5.66%<br>56<br>11,515<br>0.49%<br>1,418<br>112,160<br>1.26%<br>46<br>744<br>6.18%<br>552<br>7,320<br>7.54% | 16<br>720<br>2.22%<br>430<br>8,040<br>5.35%<br>19<br>11,217<br>0.17%<br>1,437<br>123,377<br>1.16%<br>26<br>720<br>3.61%<br>578<br>8,040<br>7.19% | 27 744 3.63% 457 8,784 5.20%  52 11,790 0.44% 1,489 135,167 1.10% 37 744 4.97% 615 8,784 7.00%                                          |





4-S Preliminary thru 1/26/05

## Virtual Load and Supply Zonal Statistics January 2005



4-T Preliminary thru 1/26/05

Market Monitoring Prepared: 1/27/2005 11:00



4-U Preliminary thru 1/26/05

Market Monitoring





<sup>\*</sup> Commonly referred to as Hour Ahead Market (HAM)

4-W Preliminary thru 1/25/05

## **NYISO Markets Ancillary Services Statistics**

|                            | <u>January</u>    | <u>February</u> | <u>March</u> | <u>April</u> | <u>May</u> | <u>June</u> | <u>July</u> | <u>August</u> | <u>September</u> | <u>October</u> | November | <u>December</u> |
|----------------------------|-------------------|-----------------|--------------|--------------|------------|-------------|-------------|---------------|------------------|----------------|----------|-----------------|
| ANCILLARY SERVICES Unweigh | nted Price (\$/M) | WH) 2005        |              |              |            |             |             |               |                  |                |          |