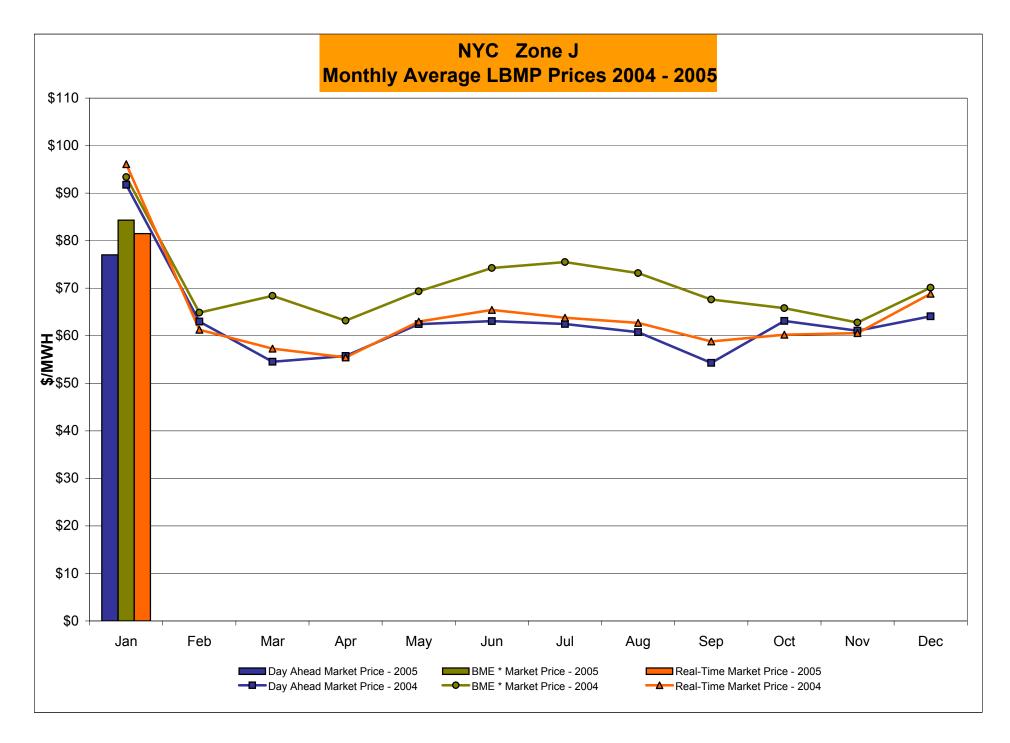

# Proposed Market Performance Highlights for January

(Note: All numbers are preliminary and most are through 1/25)

- > LBMPs and the NYISO Average Cost are up this month, relative to December, due to higher load levels.
  - NYISO Average cost is \$80.01/MWh, up from \$66.61/MWh in December 2004.
- > All fuel prices increased this month relative to December
  - *Natural Gas is \$12.19/mmBTU, up from \$7.80/mmBTU;*
  - *Kerosene is \$10.39/mmBTU*, up from \$9.69/mmBTU;
  - *No. 2 Fuel Oil is \$9.38/mmBTU, up from \$9.08/mmBTU;*
  - No. 6 Fuel Oil is \$5.60/mmBTU, up from \$5.38/mmBTU.
- > DAM Regulation prices increased this month to \$32.14 from \$24.71 in December.