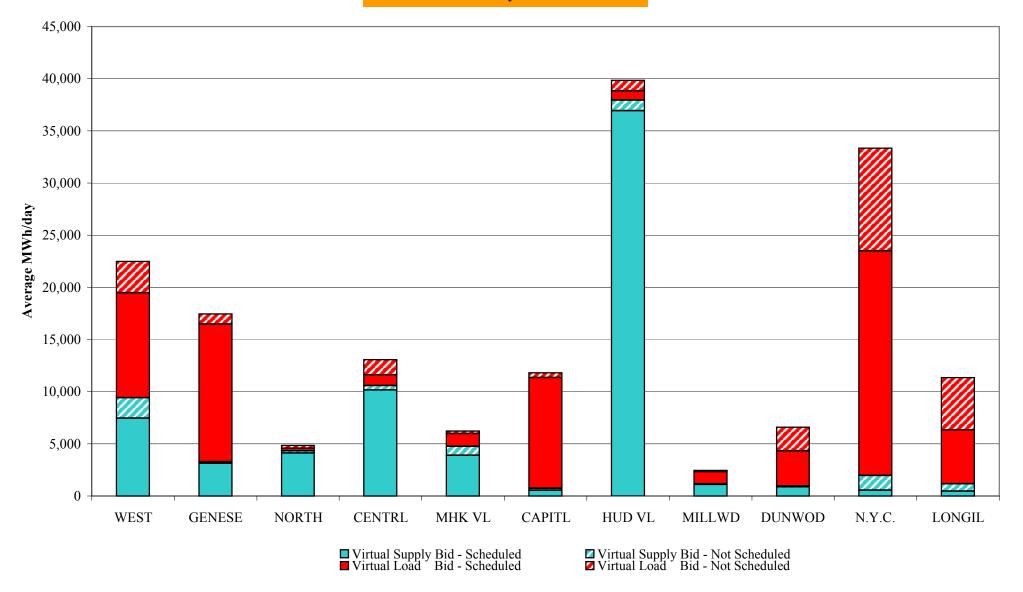

<br>356<br>5,856<br>6.08%<br>84<br>11,552<br>0.73%<br>1,320<br>89,467<br>1.48%<br>48<br>744<br>6.45%<br>478<br>5,856<br>8.16% | 24<br>720<br>3.33%<br>380<br>6,576<br>5.78%<br>42<br>11,178<br>0.38%<br>1,362<br>100,645<br>1.35%<br>28<br>720<br>3.89%<br>506<br>6,576<br>7.69% | 34<br>744<br>4.57%<br>414<br>7,320<br>5.66%<br>56<br>11,515<br>0.49%<br>1,418<br>112,160<br>1.26%<br>46<br>744<br>6.18%<br>552<br>7,320<br>7.54% | 16<br>720<br>2.22%<br>430<br>8,040<br>5.35%<br>19<br>11,217<br>0.17%<br>1,437<br>123,377<br>1.16%<br>26<br>720<br>3.61%<br>578<br>8,040<br>7.19% | 27 744 3.63% 457 8,784 5.20%  52 11,790 0.44% 1,489 135,167 1.10% 37 744 4.97% 615 8,784 7.00%                                          |





4-S Preliminary thru 1/26/05

## Virtual Load and Supply Zonal Statistics January 2005



4-T Preliminary thru 1/26/05

Market Monitoring Prepared: 1/27/2005 11:00



4-U Preliminary thru 1/26/05

Market Monitoring





<sup>\*</sup> Commonly referred to as Hour Ahead Market (HAM)

4-W Preliminary thru 1/25/05

## **NYISO Markets Ancillary Services Statistics**

|                            | <u>January</u>    | <u>February</u> | <u>March</u> | <u>April</u> | <u>May</u> | <u>June</u> | <u>July</u> | <u>August</u> | <u>September</u> | <u>October</u> | November | <u>December</u> |
|----------------------------|-------------------|-----------------|--------------|--------------|------------|-------------|-------------|---------------|------------------|----------------|----------|-----------------|
| ANCILLARY SERVICES Unweigh | nted Price (\$/M) | WH) 2005        |