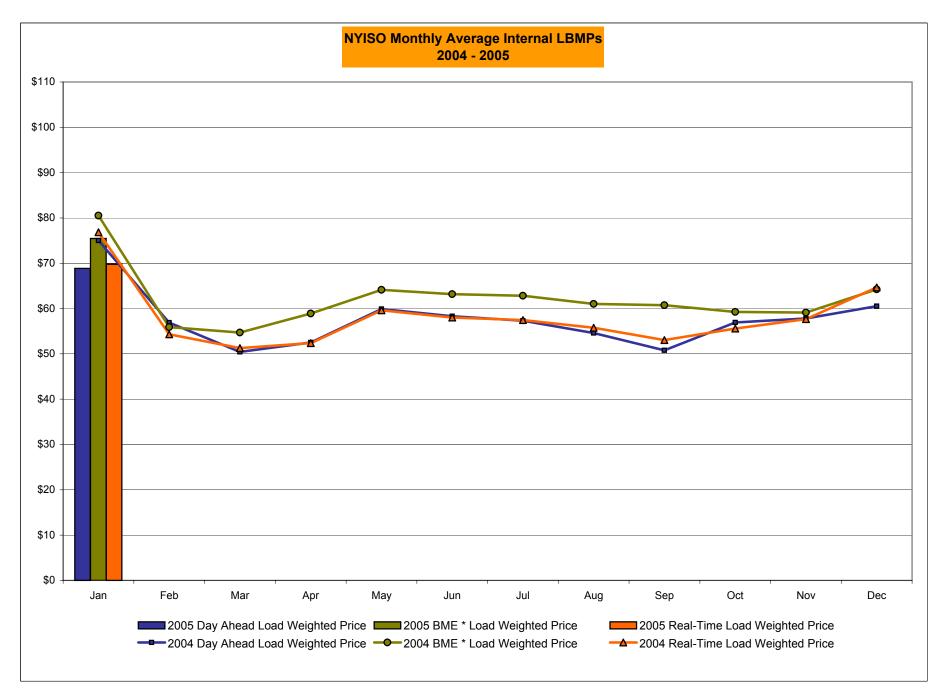

# Proposed Market Performance Highlights for January

(Note: All numbers are preliminary and most are through 1/25)

- > LBMPs and the NYISO Average Cost are up this month, relative to December, due to higher load levels.
  - NYISO Average cost is \$80.01/MWh, up from \$66.61/MWh in December 2004.
- > All fuel prices increased this month relative to December
  - *Natural Gas is \$12.19/mmBTU, up from \$7.80/mmBTU;*
  - *Kerosene is \$10.39/mmBTU*, up from \$9.69/mmBTU;
  - *No. 2 Fuel Oil is \$9.38/mmBTU, up from \$9.08/mmBTU;*
  - No. 6 Fuel Oil is \$5.60/mmBTU, up from \$5.38/mmBTU.
- > DAM Regulation prices increased this month to \$32.14 from \$24.71 in December.