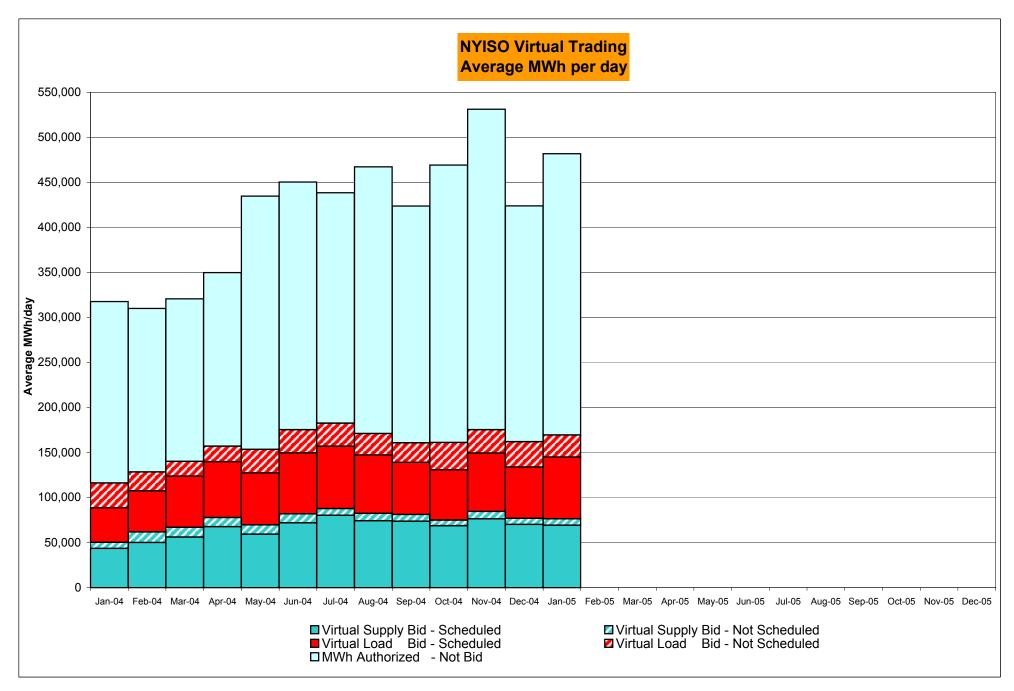

236<br>77,915<br>1.59%<br>58<br>744<br>7.80%<br>430<br>5,112<br>8.41% | 42<br>744<br>5.65%<br>356<br>5,856<br>6.08%<br>84<br>11,552<br>0.73%<br>1,320<br>89,467<br>1.48%<br>48<br>744<br>6.45%<br>478<br>5,856<br>8.16% | 24<br>720<br>3.33%<br>380<br>6,576<br>5.78%<br>42<br>11,178<br>0.38%<br>1,362<br>100,645<br>1.35%<br>28<br>720<br>3.89%<br>506<br>6,576<br>7.69% | 34<br>744<br>4.57%<br>414<br>7,320<br>5.66%<br>56<br>11,515<br>0.49%<br>1,418<br>112,160<br>1.26%<br>46<br>744<br>6.18%<br>552<br>7,320<br>7.54% | 16<br>720<br>2.22%<br>430<br>8,040<br>5.35%<br>19<br>11,217<br>0.17%<br>1,437<br>123,377<br>1.16%<br>26<br>720<br>3.61%<br>578<br>8,040<br>7.19% | 27 744 3.63% 457 8,784 5.20%  52 11,790 0.44% 1,489 135,167 1.10% 37 744 4.97% 615 8,784 7.00%                                          |





4-S Preliminary thru 1/26/05

## Virtual Load and Supply Zonal Statistics January 2005



4-T Preliminary thru 1/26/05

Market Monitoring Prepared: 1/27/2005 11:00



4-U Preliminary thru 1/26/05

Market Monitoring





<sup>\*</sup> Commonly referred to as Hour Ahead Market (HAM)

4-W Preliminary thru 1/25/05

## **NYISO Markets Ancillary Services Statistics**

|                            | <u>January</u>    | <u>February</u> | <u>March</u> | <u>April</u> | <u>May</u> | <u>June</u> | <u>July</u> | <u>August</u> | <u>September</u> | <u>October</u> | November | <u>December</u> |
|----------------------------|-------------------|-----------------|--------------|--------------|------------|-------------|-------------|---------------|------------------|----------------|----------|----------