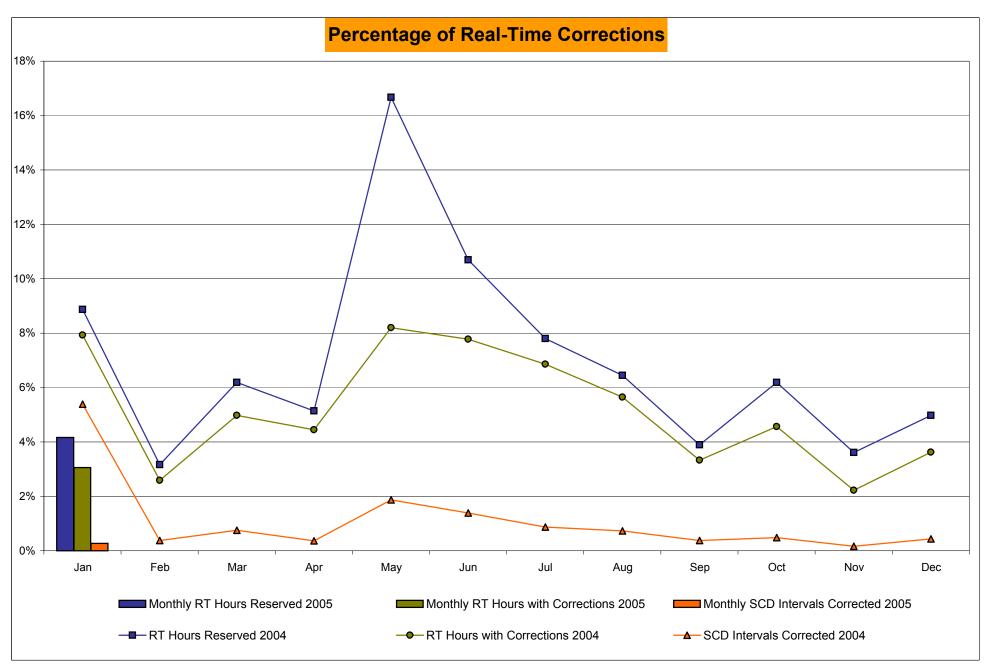

1,236<br>77,915<br>1.59%<br>58<br>744<br>7.80%<br>430<br>5,112<br>8.41% | 42<br>744<br>5.65%<br>356<br>5,856<br>6.08%<br>84<br>11,552<br>0.73%<br>1,320<br>89,467<br>1.48%<br>48<br>744<br>6.45%<br>478<br>5,856<br>8.16% | 24<br>720<br>3.33%<br>380<br>6,576<br>5.78%<br>42<br>11,178<br>0.38%<br>1,362<br>100,645<br>1.35%<br>28<br>720<br>3.89%<br>506<br>6,576<br>7.69% | 34<br>744<br>4.57%<br>414<br>7,320<br>5.66%<br>56<br>11,515<br>0.49%<br>1,418<br>112,160<br>1.26%<br>46<br>744<br>6.18%<br>552<br>7,320<br>7.54% | 16<br>720<br>2.22%<br>430<br>8,040<br>5.35%<br>19<br>11,217<br>0.17%<br>1,437<br>123,377<br>1.16%<br>26<br>720<br>3.61%<br>578<br>8,040<br>7.19% | 27 744 3.63% 457 8,784 5.20%  52 11,790 0.44% 1,489 135,167 1.10% 37 744 4.97% 615 8,784 7.00%                                          |





4-S Preliminary thru 1/26/05

## Virtual Load and Supply Zonal Statistics January 2005



4-T Preliminary thru 1/26/05

Market Monitoring Prepared: 1/27/2005 11:00



4-U Preliminary thru 1/26/05

Market Monitoring





<sup>\*</sup> Commonly referred to as Hour Ahead Market (HAM)

4-W Preliminary thru 1/25/05

## **NYISO Markets Ancillary Services Statistics**

|                            | <u>January</u>    | <u>February</u> | <u>March</u> | <u>April</u> | <u>May</u> | <u>June</u> | <u>July</u> | <u>August</u> | <u>September</u> | <u>October</u> | November | <u>December</u> |
|----------------------------|-------------------|-----------------|--------------|--------------|------------|-------------|-------------|---------------|------------------|----------------|----------|--------