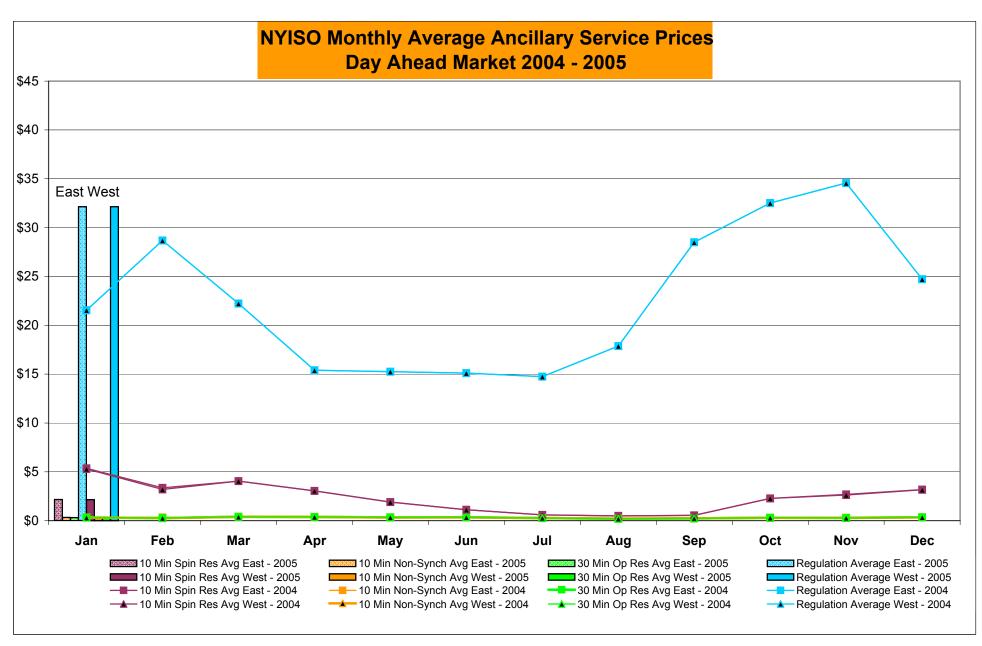

# Proposed Market Performance Highlights for January

(Note: All numbers are preliminary and most are through 1/25)

- > LBMPs and the NYISO Average Cost are up this month, relative to December, due to higher load levels.
  - NYISO Average cost is \$80.01/MWh, up from \$66.61/MWh in December 2004.
- > All fuel prices increased this month relative to December
  - *Natural Gas is \$12.19/mmBTU, up from \$7.80/mmBTU;*
  - *Kerosene is \$10.39/mmBTU*, up from \$9.69/mmBTU;
  - *No. 2 Fuel Oil is \$9.38/mmBTU, up from \$9.08/mmBTU;*
  - No. 6 Fuel Oil is \$5.60/mmBTU, up from \$5.38/mmBTU.
- > DAM Regulation prices increased this month to \$32.14 from \$24.71 in December.