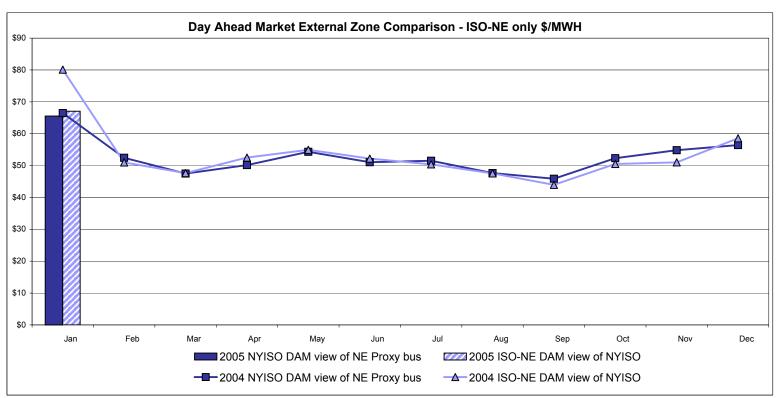

|
| Standard Deviation | 22.27          | 41.74           | 24.20  | 36.52          |

<sup>\*</sup> Straight zonal LBMP averages
\*\* Commonly referred to as Hour Ahead Market (HAM)



\* Commonly referred to as Hour Ahead Market (HAM) Preliminary thru 1/30/05

Prepared: 1/31/2005 15:30



<sup>\*</sup> Commonly referred to as Hour Ahead Market (HAM)

4-I Preliminary thru 1/30/05



<sup>\*</sup> Commonly referred to as Hour Ahead Market (HAM)

4-J Preliminary thru 1/30/05



<sup>\*</sup> Commonly referred to as Hour Ahead Market (HAM)

4-K Preliminary thru 1/30/05

Market Monitoring Prepared: 1/31/2005 15:30



<sup>\*</sup> Commonly referred to as Hour Ahead Market (HAM)

4-L Preliminary thru 1/30/05

Market Monitoring Prepared: 1/31/2005 15:30





# **External Comparison ISO-NE**





Note:

ISO-NE Forecast is an advisory posting @ 18:00 day before. The DAM and R/T prices at the Roseton interface are used.

4-N Preliminary thru 1/26/05

# **External Comparison PJM**





Note: January 2005 data not yet posted by PJM

## **External Comparison Ontario IMO**





Notes: Exchange factor used for January 2005 was .82 to US \$

HOEP: Hourly Ontario Energy Price Pre-Dispatch: Projected Energy Price

4-P Preliminary thru 1/26/05

**NYISO Price Correction Statistics** 

|