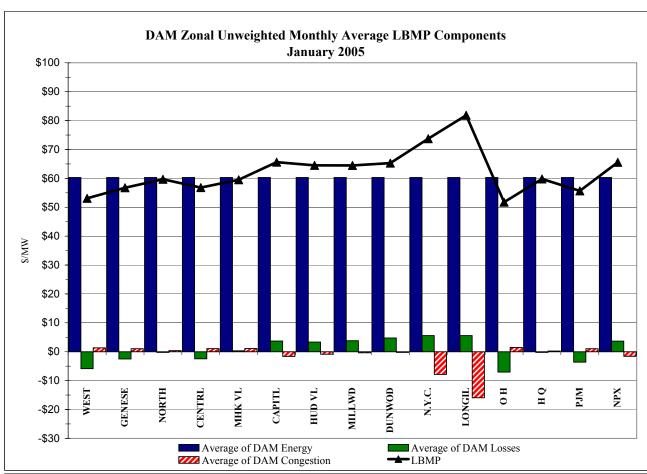

# Proposed Market Performance Highlights for January

(Note: All numbers are preliminary and most are through 1/25)

- > LBMPs and the NYISO Average Cost are up this month, relative to December, due to higher load levels.
  - NYISO Average cost is \$80.01/MWh, up from \$66.61/MWh in December 2004.
- > All fuel prices increased this month relative to December
  - *Natural Gas is \$12.19/mmBTU, up from \$7.80/mmBTU;*
  - *Kerosene is \$10.39/mmBTU*, up from \$9.69/mmBTU;
  - *No. 2 Fuel Oil is \$9.38/mmBTU, up from \$9.08/mmBTU;*
  - No. 6 Fuel Oil is \$5.60/mmBTU, up from \$5.38/mmBTU.
- > DAM Regulation prices increased this month to \$32.14 from \$24.71 in December.