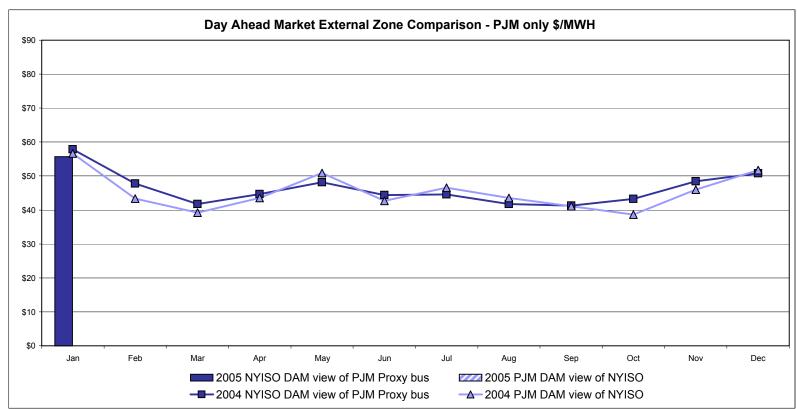

# Proposed Market Performance Highlights for January

(Note: All numbers are preliminary and most are through 1/25)

- > LBMPs and the NYISO Average Cost are up this month, relative to December, due to higher load levels.
  - NYISO Average cost is \$80.01/MWh, up from \$66.61/MWh in December 2004.
- > All fuel prices increased this month relative to December
  - *Natural Gas is \$12.19/mmBTU, up from \$7.80/mmBTU;*
  - *Kerosene is \$10.39/mmBTU*, up from \$9.69/mmBTU;
  - *No. 2 Fuel Oil is \$9.38/mmBTU, up from \$9.08/mmBTU;*
  - No. 6 Fuel Oil is \$5.60/mmBTU, up from \$5.38/mmBTU.
- > DAM Regulation prices increased this month to \$32.14 from \$24.71 in December.