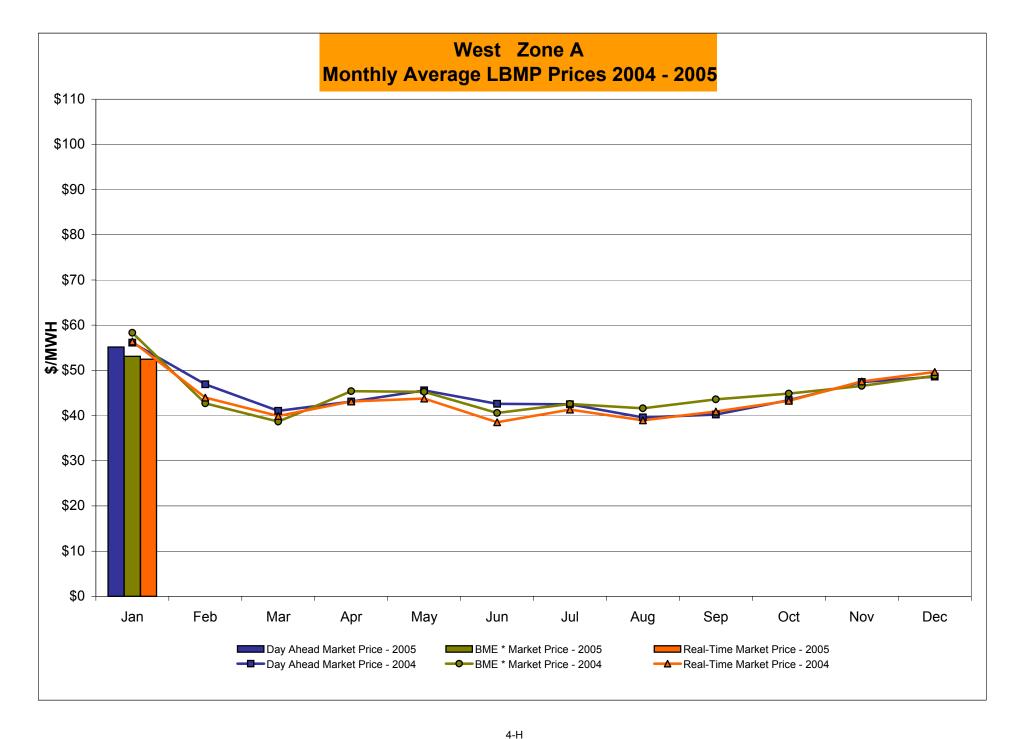

|        |                |
| Unweighted Price * | 53.79          | 61.95           | 57.80  | 67.79          |
| Standard Deviation | 17.17          | 22.56           | 19.17  | 24.29          |
| BME ** LBMP        |                |                 |        |                |
| Unweighted Price * | 49.20          | 59.87           | 56.32  | 64.26          |
| Standard Deviation | 19.74          | 26.57           | 22.33  | 24.95          |
| REAL TIME LBMP     |                |                 |        |                |
| Unweighted Price * | 50.89          | 58.72           | 53.91  | 65.52          |
| Standard Deviation | 22.27          | 41.74           | 24.20  | 36.52          |

<sup>\*</sup> Straight zonal LBMP averages
\*\* Commonly referred to as Hour Ahead Market (HAM)



\* Commonly referred to as Hour Ahead Market (HAM) Preliminary thru 1/30/05

Prepared: 1/31/2005 15:30



<sup>\*</sup> Commonly referred to as Hour Ahead Market (HAM)

4-I Preliminary thru 1/30/05



<sup>\*</sup> Commonly referred to as Hour Ahead Market (HAM)

4-J Preliminary thru 1/30/05



<sup>\*</sup> Commonly referred to as Hour Ahead Market (HAM)

4-K Preliminary thru 1/30/05

Market Monitoring Prepared: 1/31/2005 15:30



<sup>\*</sup> Commonly referred to as Hour Ahead Market (HAM)

4-L Preliminary thru 1/30/05

Market Monitoring Prepared: 1/31/2005 15:30





# **External Comparison ISO-NE**





Note:

ISO-NE Forecast is an advisory posting @ 18:00 day before. The DAM and R/T prices at the Roseton interface are used.

4-N Preliminary thru 1/26/05

# **External Comparison PJM