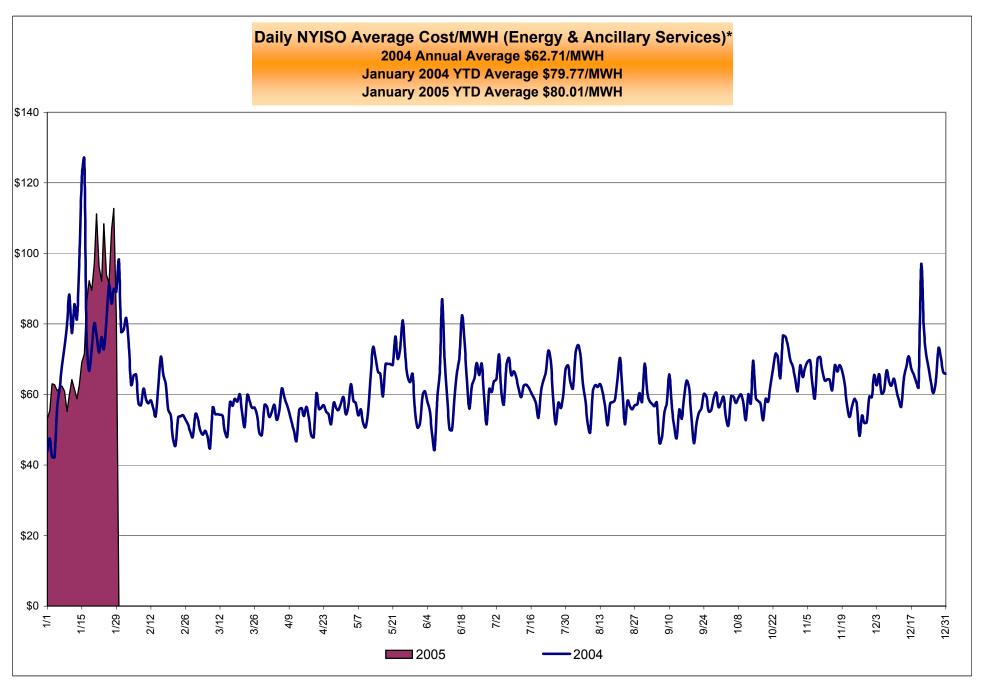

# Proposed Market Performance Highlights for January

(Note: All numbers are preliminary and most are through 1/25)

- > LBMPs and the NYISO Average Cost are up this month, relative to December, due to higher load levels.
  - NYISO Average cost is \$80.01/MWh, up from \$66.61/MWh in December 2004.
- > All fuel prices increased this month relative to December
  - *Natural Gas is \$12.19/mmBTU, up from \$7.80/mmBTU;*
  - *Kerosene is \$10.39/mmBTU*, up from \$9.69/mmBTU;
  - *No. 2 Fuel Oil is \$9.38/mmBTU, up from \$9.08/mmBTU;*
  - No. 6 Fuel Oil is \$5.60/mmBTU, up from \$5.38/mmBTU.
- > DAM Regulation prices increased this month to \$32.14 from \$24.71 in December.

4-A Preliminary thru 1/29/05

Market Monitoring Prepared: 1/31/2005 14:30

# NYISO Average Cost/MWH (Energy and Ancillary Services)\* from the LBMP Customer point of view

| 2005                                                                        | <u>January</u>                                | <u>February</u>                               | March                                         | <u>April</u>                                  | May                                           | <u>June</u>                                   | <u>July</u>                                   | August                                        | September                                     | October                                       | November                                      | December                                      |
|-----------------------------------------------------------------------------|-----------------------------------------------|-----------------------------------------------|-----------------------------------------------|-----------------------------------------------|-----------------------------------------------|-----------------------------------------------|-----------------------------------------------|-----------------------------------------------|-----------------------------------------------|-----------------------------------------------|-----------------------------------------------|-----------------------------------------------|
| LBMP                                                                        | 75.93                                         |                                               |                                               |                                               |                                               |                                               |                                               |                                               |                                               |                                               |                                               |                                               |
| NTAC                                                                        | 0.43                                          |                                               |                                               |                                               |                                               |                                               |                                               |                                               |                                               |                                               |                                               |                                               |
| Reserve                                                                     | 0.24                                          |                                               |                                               |                                               |                                               |                                               |                                               |                                               |                                               |                                               |                                               |                                               |
| Regulation                                                                  | 0.33                                          |                                               |                                               |                                               |                                               |                                               |                                               |                                               |                                               |                                               |                                               |                                               |
| NYISO Cost of Operations                                                    | 0.79                                          |                                               |                                               |                                               |                                               |                                               |                                               |                                               |                                               |                                               |                                               |                                               |
| Uplift                                                                      | 1.90                                          |                                               |                                               |                                               |                                               |                                               |                                               |                                               |                                               |                                               |                                               |                                               |
| Voltage Support and Black Start                                             | 0.39                                          |                                               |                                               |                                               |                                               |                                               |                                               |                                               |                                               |                                               |                                               |                                               |
| Avg Monthly Cost                                                            | 80.01                                         |                                               |                                               |                                               |                                               |                                               |                                               |                                               |                                               |                                               |                                               |                                               |
| Avg YTD Cost                                                                | 80.01                                         |                                               |                                               |                                               |                                               |                                               |                                               |                                               |                                               |                                               |                                               |                                               |
|                                                                             |                                               |                                               |                                               |                                               |                                               |                                               |                                               |                                               |                                               |                                               |                                               |                                               |
| 2004                                                                        | <u>January</u>                                | <u>February</u>                               | March                                         | <u>April</u>                                  | May                                           | <u>June</u>                                   | <u>July</u>                                   | <u>August</u>                                 | <u>September</u>                              | <u>October</u>                                | November                                      | <u>December</u>                               |
| <b>2004</b> LBMP                                                            | <u>January</u><br>76.13                       | February<br>57.13                             | <u>March</u> 50.56                            | <u>April</u> 52.48                            | <u>May</u><br>61.24                           | <u>June</u><br>59.79                          | <u>July</u><br>59.59                          | <u>August</u> 57.20                           | September 53.01                               | <u>October</u> 58.66                          | November 59.80                                | December 62.96                                |
|                                                                             |                                               |                                               |                                               |                                               |                                               |                                               |                                               |                                               |                                               |                                               |                                               |                                               |
| LBMP                                                                        | 76.13                                         | 57.13                                         | 50.56                                         | 52.48                                         | 61.24                                         | 59.79                                         | 59.59                                         | 57.20                                         | 53.01                                         | 58.66                                         | 59.80                                         | 62.96                                         |
| LBMP<br>NTAC                                                                | 76.13<br>0.47<br>0.27<br>0.23                 | 57.13<br>0.42                                 | 50.56<br>0.55                                 | 52.48<br>0.51                                 | 61.24<br>0.42                                 | 59.79<br>0.53                                 | 59.59<br>0.34                                 | 57.20<br>0.43                                 | 53.01<br>0.23                                 | 58.66<br>0.29                                 | 59.80<br>0.46                                 | 62.96<br>0.69                                 |
| LBMP<br>NTAC<br>Reserve                                                     | 76.13<br>0.47<br>0.27                         | 57.13<br>0.42<br>0.14                         | 50.56<br>0.55<br>0.20                         | 52.48<br>0.51<br>0.17                         | 61.24<br>0.42<br>0.14                         | 59.79<br>0.53<br>0.09                         | 59.59<br>0.34<br>0.07                         | 57.20<br>0.43<br>0.05                         | 53.01<br>0.23<br>0.06                         | 58.66<br>0.29<br>0.12                         | 59.80<br>0.46<br>0.15                         | 62.96<br>0.69<br>0.21                         |
| LBMP<br>NTAC<br>Reserve<br>Regulation                                       | 76.13<br>0.47<br>0.27<br>0.23                 | 57.13<br>0.42<br>0.14<br>0.34                 | 50.56<br>0.55<br>0.20<br>0.28                 | 52.48<br>0.51<br>0.17<br>0.15                 | 61.24<br>0.42<br>0.14<br>0.13                 | 59.79<br>0.53<br>0.09<br>0.14                 | 59.59<br>0.34<br>0.07<br>0.13                 | 57.20<br>0.43<br>0.05<br>0.17                 | 53.01<br>0.23<br>0.06<br>0.32                 | 58.66<br>0.29<br>0.12<br>0.43                 | 59.80<br>0.46<br>0.15<br>0.45                 | 62.96<br>0.69<br>0.21<br>0.28                 |
| LBMP<br>NTAC<br>Reserve<br>Regulation<br>NYISO Cost of Operations           | 76.13<br>0.47<br>0.27<br>0.23<br>0.73         | 57.13<br>0.42<br>0.14<br>0.34<br>0.73         | 50.56<br>0.55<br>0.20<br>0.28<br>0.73         | 52.48<br>0.51<br>0.17<br>0.15<br>0.72         | 61.24<br>0.42<br>0.14<br>0.13<br>0.73         | 59.79<br>0.53<br>0.09<br>0.14<br>0.73         | 59.59<br>0.34<br>0.07<br>0.13<br>0.73         | 57.20<br>0.43<br>0.05<br>0.17<br>0.73         | 53.01<br>0.23<br>0.06<br>0.32<br>0.73         | 58.66<br>0.29<br>0.12<br>0.43<br>0.73         | 59.80<br>0.46<br>0.15<br>0.45<br>0.73         | 62.96<br>0.69<br>0.21<br>0.28<br>0.73         |
| LBMP<br>NTAC<br>Reserve<br>Regulation<br>NYISO Cost of Operations<br>Uplift | 76.13<br>0.47<br>0.27<br>0.23<br>0.73<br>1.57 | 57.13<br>0.42<br>0.14<br>0.34<br>0.73<br>0.44 | 50.56<br>0.55<br>0.20<br>0.28<br>0.73<br>1.27 | 52.48<br>0.51<br>0.17<br>0.15<br>0.72<br>0.76 | 61.24<br>0.42<br>0.14<br>0.13<br>0.73<br>0.93 | 59.79<br>0.53<br>0.09<br>0.14<br>0.73<br>2.16 | 59.59<br>0.34<br>0.07<br>0.13<br>0.73<br>2.00 | 57.20<br>0.43<br>0.05<br>0.17<br>0.73<br>2.36 | 53.01<br>0.23<br>0.06<br>0.32<br>0.73<br>1.70 | 58.66<br>0.29<br>0.12<br>0.43<br>0.73<br>1.92 | 59.80<br>0.46<br>0.15<br>0.45<br>0.73<br>0.68 | 62.96<br>0.69<br>0.21<br>0.28<br>0.73<br>1.38 |