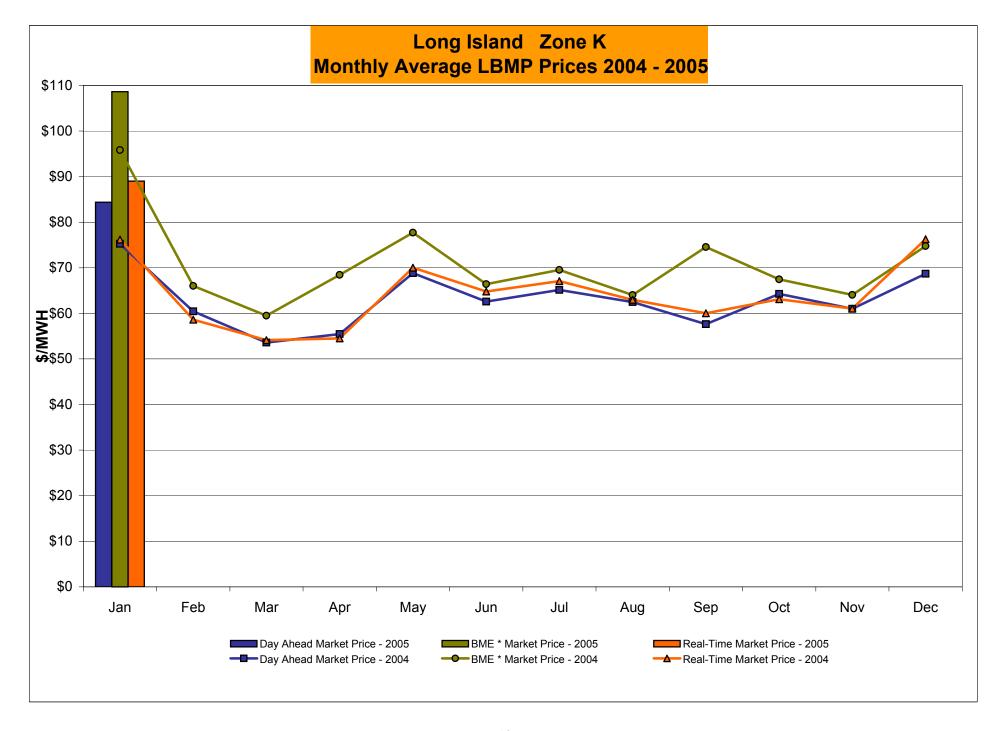

# Proposed Market Performance Highlights for January

(Note: All numbers are preliminary and most are through 1/25)

- > LBMPs and the NYISO Average Cost are up this month, relative to December, due to higher load levels.
  - NYISO Average cost is \$80.01/MWh, up from \$66.61/MWh in December 2004.
- > All fuel prices increased this month relative to December
  - *Natural Gas is \$12.19/mmBTU, up from \$7.80/mmBTU;*
  - *Kerosene is \$10.39/mmBTU*, up from \$9.69/mmBTU;
  - *No. 2 Fuel Oil is \$9.38/mmBTU, up from \$9.08/mmBTU;*
  - No. 6 Fuel Oil is \$5.60/mmBTU, up from \$5.38/mmBTU.
- > DAM Regulation prices increased this month to \$32.14 from \$24.71 in December.