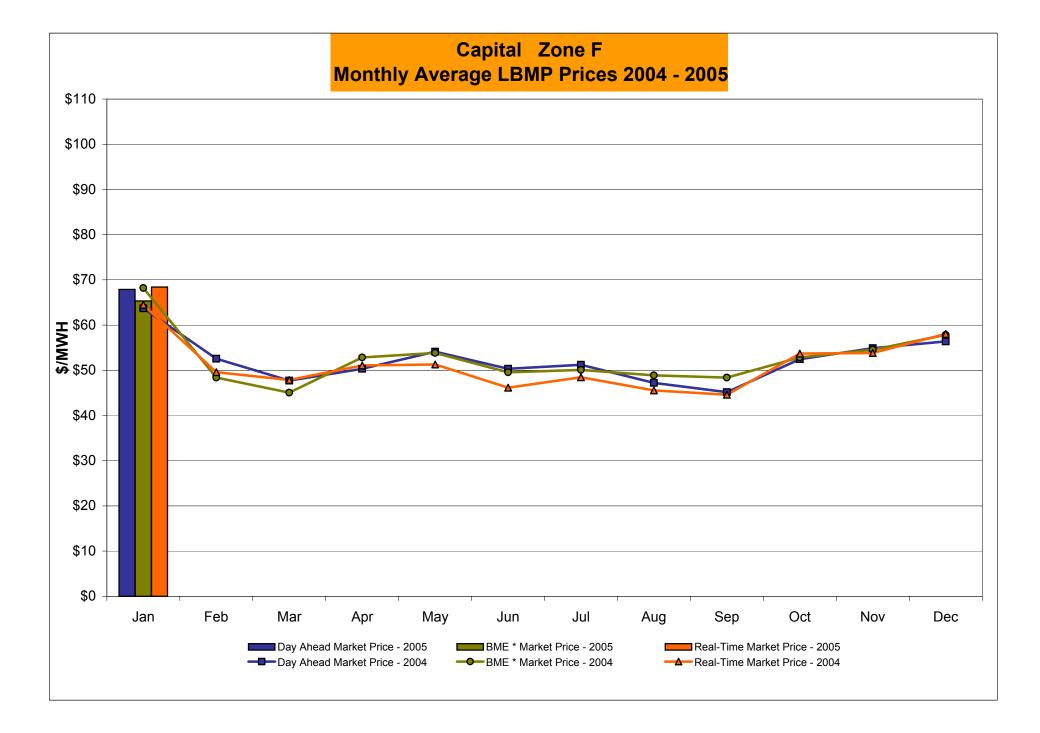

# Proposed Market Performance Highlights for January

(Note: All numbers are preliminary and most are through 1/25)

- > LBMPs and the NYISO Average Cost are up this month, relative to December, due to higher load levels.
  - NYISO Average cost is \$80.01/MWh, up from \$66.61/MWh in December 2004.
- > All fuel prices increased this month relative to December
  - *Natural Gas is \$12.19/mmBTU, up from \$7.80/mmBTU;*
  - *Kerosene is \$10.39/mmBTU*, up from \$9.69/mmBTU;
  - *No. 2 Fuel Oil is \$9.38/mmBTU, up from \$9.08/mmBTU;*
  - No. 6 Fuel Oil is \$5.60/mmBTU, up from \$5.38/mmBTU.
- > DAM Regulation prices increased this month to \$32.14 from \$24.71 in December.