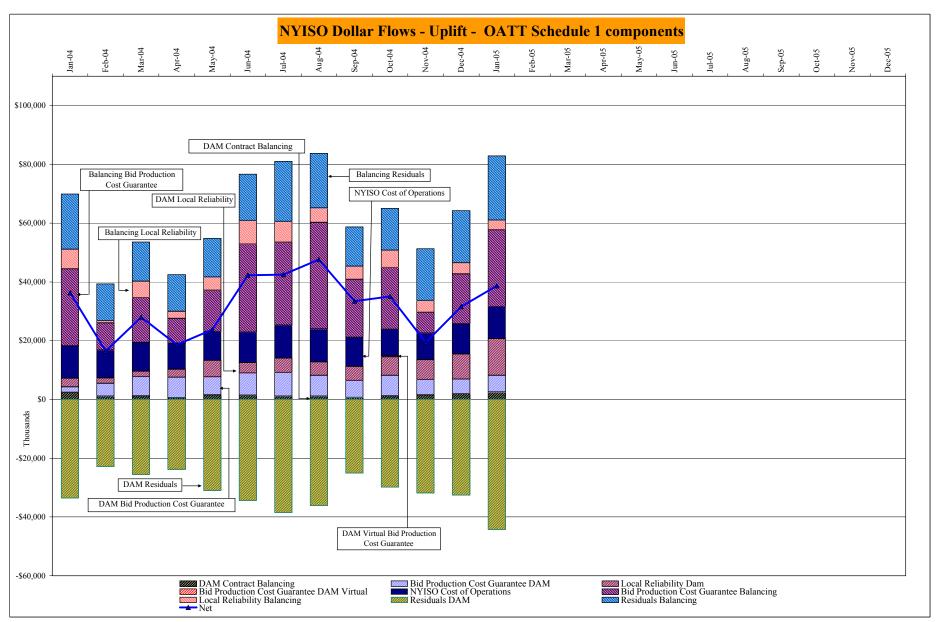

DAM Contract Balancing amounts are for payments made to generating units go make them whole for being dispatched below their Day-Ahead schedule, as a result of out-of-merit dispatches.

DAM Bid Production Cost Guarantees for Virtual Transactions are included in the chart and are shown from the inception of Virtual Transactions. These values are small and cannot be identified on the chart.

DAM residuals are revenue charged or returned to customers due to the under or over collection of funds. On this chart, negative values represent funds returned to Transmission Customers (through Transmission Owners' Transmission Service Charges).