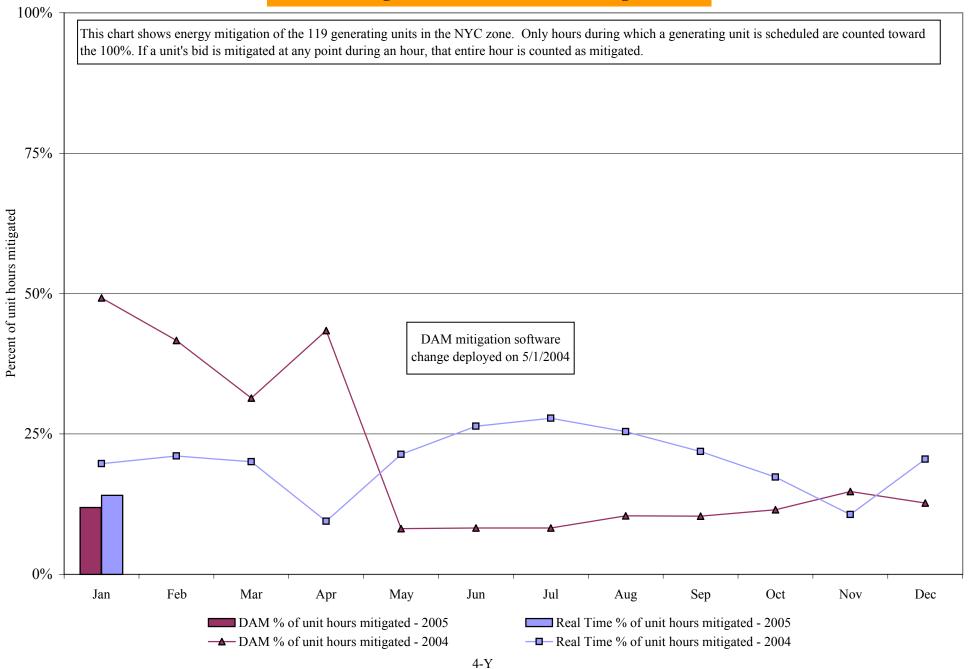

1        | 11.78        | 7.85       | 11.98       | 15.38       | 12.36         | 24.14            | 30.79          | 16.24    | 16.45           |
| Regulation West            | 23.07             | 14.18           | 19.41        | 11.78        | 7.85       | 11.98       | 15.38       | 12.36         | 24.14            | 30.79          | 16.24    | 16.45           |
|                            |                   |                 |              |              |            |             |             |               |                  |                |          |                 |

<sup>\*</sup> Commonly Referred to as Hour Ahead Market (HAM)

Market Monitoring Prepared 1/27/2005 13:15

## NYISO In City Energy Mitigation (NYC Zone) 2004-2005 Percentage of committed unit-hours mitigated



### **NYISO Average Daily Load Bid Summary**



4 - Z Preliminary thru 1/26/05

# NYISO LBMP ZONES



Market Monitoring
Prepared: 1/24/2005 14:00



# **Proposed Management Committee Consultation on CEO Process**

Committee Chairs and Vice Chairs

MC Sector

Chris Wentlent Generation Owners

Larry DeWitt End Use/PPE

Jerry Ancona Transmission Owners

BIC Sector

Jim Scheiderich Other Suppliers

Ray Kinney Transmission Owners

<u>OC</u> <u>Sector</u>

Glen McCartney Other Suppliers

Madison Millhous Generation Owners

- Each Sector to have one or two representatives

<sup>\*</sup> Request second PPE and End Use Sector representatives today if desired