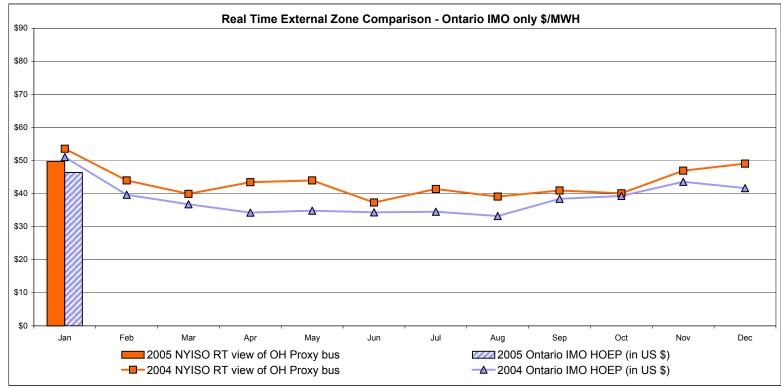

5 15:30



<sup>\*</sup> Commonly referred to as Hour Ahead Market (HAM)

4-I Preliminary thru 1/30/05



<sup>\*</sup> Commonly referred to as Hour Ahead Market (HAM)

4-J Preliminary thru 1/30/05



<sup>\*</sup> Commonly referred to as Hour Ahead Market (HAM)

4-K Preliminary thru 1/30/05

Market Monitoring Prepared: 1/31/2005 15:30



<sup>\*</sup> Commonly referred to as Hour Ahead Market (HAM)

4-L Preliminary thru 1/30/05

Market Monitoring Prepared: 1/31/2005 15:30





# **External Comparison ISO-NE**





Note:

ISO-NE Forecast is an advisory posting @ 18:00 day before. The DAM and R/T prices at the Roseton interface are used.

4-N Preliminary thru 1/26/05

# **External Comparison PJM**





Note: January 2005 data not yet posted by PJM

## **External Comparison Ontario IMO**





Notes: Exchange factor used for January 2005 was .82 to US \$

HOEP: Hourly Ontario Energy Price Pre-Dispatch: Projected Energy Price

4-P Preliminary thru 1/26/05

**NYISO Price Correction Statistics** 

|