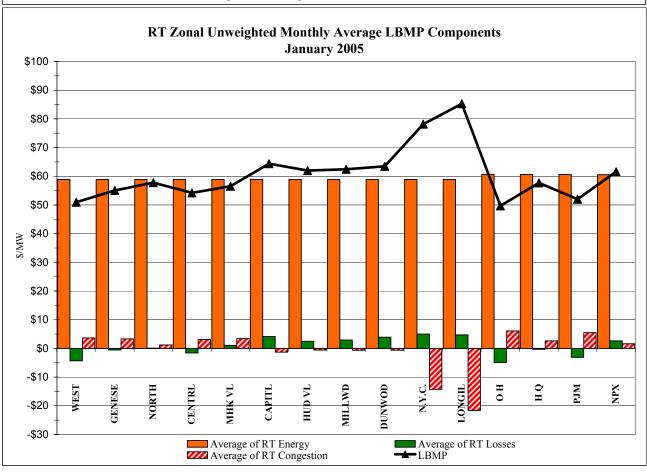

# Proposed Market Performance Highlights for January

(Note: All numbers are preliminary and most are through 1/25)

- > LBMPs and the NYISO Average Cost are up this month, relative to December, due to higher load levels.
  - NYISO Average cost is \$80.01/MWh, up from \$66.61/MWh in December 2004.
- > All fuel prices increased this month relative to December
  - *Natural Gas is \$12.19/mmBTU, up from \$7.80/mmBTU;*
  - *Kerosene is \$10.39/mmBTU*, up from \$9.69/mmBTU;
  - *No. 2 Fuel Oil is \$9.38/mmBTU, up from \$9.08/mmBTU;*
  - No. 6 Fuel Oil is \$5.60/mmBTU, up from \$5.38/mmBTU.
- > DAM Regulation prices increased this month to \$32.14 from \$24.71 in December.