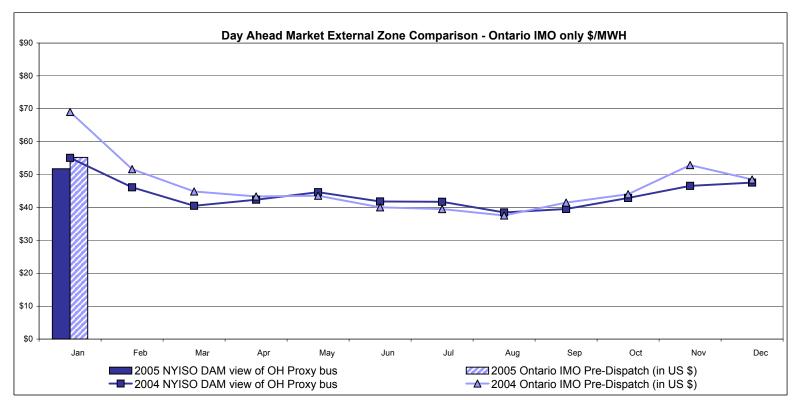

005 15:30



<sup>\*</sup> Commonly referred to as Hour Ahead Market (HAM)

4-I Preliminary thru 1/30/05



<sup>\*</sup> Commonly referred to as Hour Ahead Market (HAM)

4-J Preliminary thru 1/30/05



<sup>\*</sup> Commonly referred to as Hour Ahead Market (HAM)

4-K Preliminary thru 1/30/05

Market Monitoring Prepared: 1/31/2005 15:30



<sup>\*</sup> Commonly referred to as Hour Ahead Market (HAM)

4-L Preliminary thru 1/30/05

Market Monitoring Prepared: 1/31/2005 15:30





# **External Comparison ISO-NE**





Note:

ISO-NE Forecast is an advisory posting @ 18:00 day before. The DAM and R/T prices at the Roseton interface are used.

4-N Preliminary thru 1/26/05

# **External Comparison PJM**





Note: January 2005 data not yet posted by PJM

## **External Comparison Ontario IMO**





Notes: Exchange factor used for January 2005 was .82 to US \$

HOEP: Hourly Ontario Energy Price Pre-Dispatch: Projected Energy Price

4-P Preliminary thru 1/26/05

**NYISO Price Correction Statistics** 

|