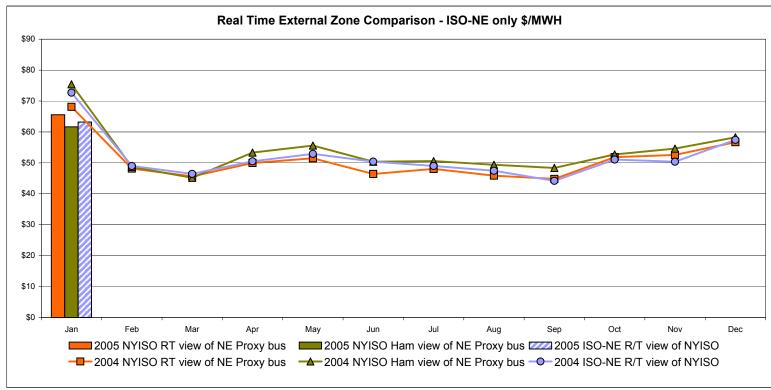

|
| Standard Deviation | 22.27          | 41.74           | 24.20  | 36.52          |

<sup>\*</sup> Straight zonal LBMP averages
\*\* Commonly referred to as Hour Ahead Market (HAM)



\* Commonly referred to as Hour Ahead Market (HAM) Preliminary thru 1/30/05

Prepared: 1/31/2005 15:30



<sup>\*</sup> Commonly referred to as Hour Ahead Market (HAM)

4-I Preliminary thru 1/30/05



<sup>\*</sup> Commonly referred to as Hour Ahead Market (HAM)

4-J Preliminary thru 1/30/05



<sup>\*</sup> Commonly referred to as Hour Ahead Market (HAM)

4-K Preliminary thru 1/30/05

Market Monitoring Prepared: 1/31/2005 15:30



<sup>\*</sup> Commonly referred to as Hour Ahead Market (HAM)

4-L Preliminary thru 1/30/05

Market Monitoring Prepared: 1/31/2005 15:30





# **External Comparison ISO-NE**





Note:

ISO-NE Forecast is an advisory posting @ 18:00 day before. The DAM and R/T prices at the Roseton interface are used.

4-N Preliminary thru 1/26/05

# **External Comparison PJM**





Note: January 2005 data not yet posted by PJM

## **External Comparison Ontario IMO**





Notes: Exchange factor used for January 2005 was .82 to US \$

HOEP: Hourly Ontario Energy Price Pre-Dispatch: Projected Energy Price

4-P Preliminary thru 1/26/05

**NYISO Price Correction Statistics** 

|