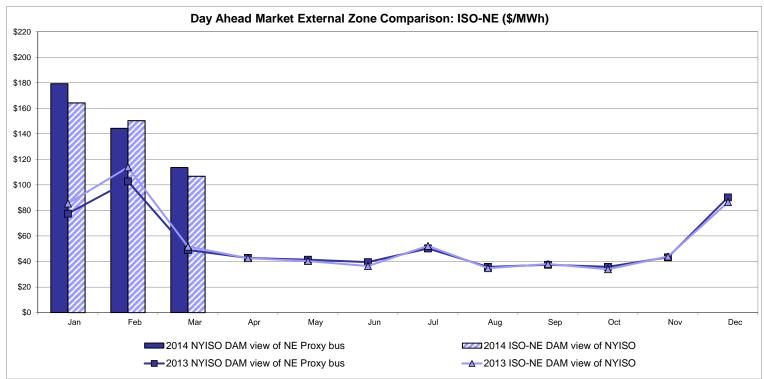

Line<br>103.13<br>62.25 | 82.51<br>64.41                         |
| Unweighted Price * Standard Deviation  RTC LBMP Unweighted Price * Standard Deviation | <b>Zone O</b> 79.55 55.39 | QUEBEC<br>(Wheel)<br>Zone M<br>83.00<br>62.72<br>77.36 | QUEBEC (Import/Export)  Zone M  82.98 62.70  77.07 | <b>Zone P</b> 91.38 57.11 81.15 | <b>Zone N</b> 113.67 63.51        | SOUND<br>CABLE<br>Controllable<br>Line<br>108.20<br>62.86 | NORWALK<br>Controllable<br>Line<br>108.46<br>61.38 | Controllable<br>Line<br>106.30<br>61.95 | 80.56<br>45.26                         | Controllable<br>Line<br>103.13<br>62.25 | 82.51<br>64.41                         |

Market Mitigation and Analysis Prepared: 4/8/2014 7:41 AM

<sup>\*</sup> Straight LBMP averages















## **External Comparison ISO-New England**





# **External Comparison PJM**





### **External Comparison Ontario IESO**





Notes: Exchange factor used for March 2014 was 0.90038 to US \$

HOEP: Hourly Ontario Energy Price Pre-Dispatch: Projected Energy Price

# External Controllable Line: Cross Sound Cable (New England)





#### Note:

ISO-NE Forecast is an advisory posting @ 18:00 day before.

The DAM and R/T prices at the Shorham 13899 interface are used for ISO-NE.

The DAM and R/T prices at the CSC interface are used for NYISO.

## **External Controllable Line: Northport - Norwalk (New England)**





#### Note:

ISO-NE Forecast is an advisory posting @ 18:00 day before.

The DAM and R/T prices at the Northport 138 interface are used for ISO-NE.

The DAM and R/T prices at the 1385 interface are used for NYISO.

# **Extern