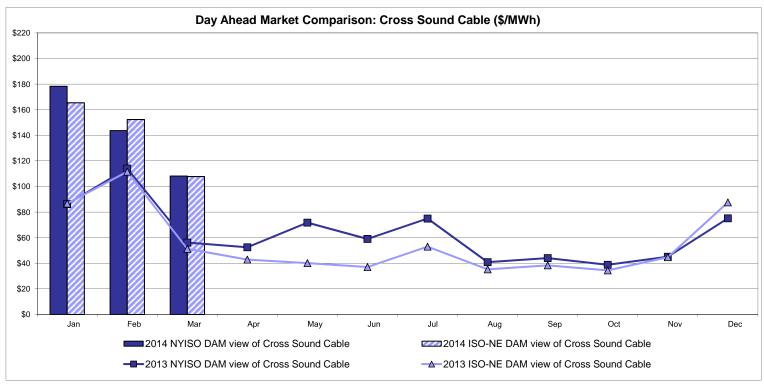

77.07 | <b>Zone P</b> 91.38 57.11 81.15 | <b>Zone N</b> 113.67 63.51        | SOUND<br>CABLE<br>Controllable<br>Line<br>108.20<br>62.86 | NORWALK<br>Controllable<br>Line<br>108.46<br>61.38 | Controllable<br>Line<br>106.30<br>61.95 | 80.56<br>45.26                         | Controllable<br>Line<br>103.13<br>62.25 | 82.51<br>64.41                         |

Market Mitigation and Analysis Prepared: 4/8/2014 7:41 AM

<sup>\*</sup> Straight LBMP averages















## **External Comparison ISO-New England**





# **External Comparison PJM**





### **External Comparison Ontario IESO**





Notes: Exchange factor used for March 2014 was 0.90038 to US \$

HOEP: Hourly Ontario Energy Price Pre-Dispatch: Projected Energy Price

# External Controllable Line: Cross Sound Cable (New England)





#### Note:

ISO-NE Forecast is an advisory posting @ 18:00 day before.

The DAM and R/T prices at the Shorham 13899 interface are used for ISO-NE.

The DAM and R/T prices at the CSC interface are used for NYISO.

## **External Controllable Line: Northport - Norwalk (New England)**





#### Note:

ISO-NE Forecast is an advisory posting @ 18:00 day before.

The DAM and R/T prices at the Northport 138 interface are used for ISO-NE.

The DAM and R/T prices at the 1385 interface are used for NYISO.

# **External Controllable Line: Neptune (PJM)**





## **External Comparison Hydro-Quebec**





Note:

Hydro-Quebec Prices are unavailable.

# **External Controllable Line: Linden VFT (PJM)**





# **External Controllable Line: Hudson (PJM)**





### **NYISO Real Time Price Correction Stati