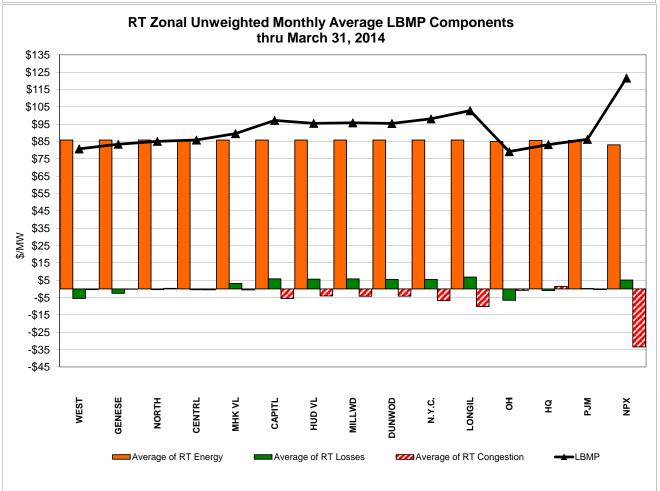

.26                         | Controllable<br>Line<br>103.13<br>62.25 | 82.51<br>64.41                         |
| Unweighted Price * Standard Deviation  RTC LBMP Unweighted Price * Standard Deviation | <b>Zone O</b> 79.55 55.39 | QUEBEC<br>(Wheel)<br>Zone M<br>83.00<br>62.72<br>77.36 | QUEBEC (Import/Export)  Zone M  82.98 62.70  77.07 | <b>Zone P</b> 91.38 57.11 81.15 | <b>Zone N</b> 113.67 63.51        | SOUND<br>CABLE<br>Controllable<br>Line<br>108.20<br>62.86 | NORWALK<br>Controllable<br>Line<br>108.46<br>61.38 | Controllable<br>Line<br>106.30<br>61.95 | 80.56<br>45.26                         | Controllable<br>Line<br>103.13<br>62.25 | 82.51<br>64.41                         |

Market Mitigation and Analysis Prepared: 4/8/2014 7:41 AM

<sup>\*</sup> Straight LBMP averages















## **External Comparison ISO-New England**





# **External Comparison PJM**





### **External Comparison Ontario IESO**





Notes: Exchange factor used for March 2014 was 0.90038 to US \$

HOEP: Hourly Ontario Energy Price Pre-Dispatch: Projected Energy Price

# External Controllable Line: Cross Sound Cable (New England)





#### Note:

ISO-NE Forecast is an advisory posting @ 18:00 day before.

The DAM and R/T prices at the Shorham 13899 interface are used for ISO-NE.

The DAM and R/T prices at the CSC interface are used for NYISO.

## **External Controllable Line: Northport - Norwalk (New England)**





#### Note:

ISO-NE Forecast is an advisory posting @ 18:00 day before.

The DAM and R/T prices at the Northport 138 interface are used for ISO-NE.

The DAM and R/T prices at the