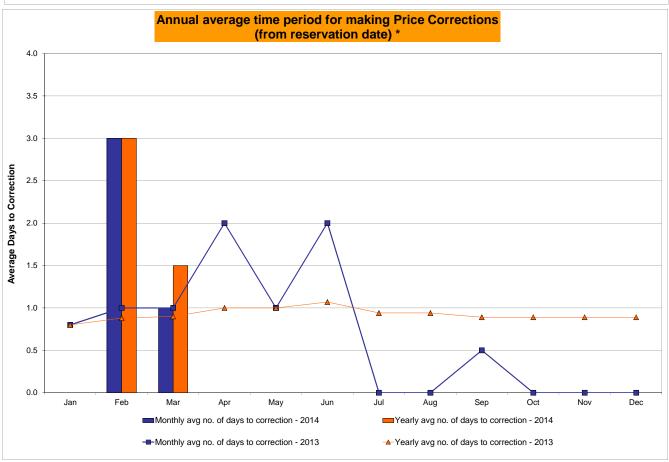

9%<br>0.11%<br>4<br>720<br>0.56%<br>0.99%                 | 3<br>744<br>0.40%<br>0.43%<br>4<br>9,079<br>0.04%<br>0.10%<br>3<br>744<br>0.40%<br>0.90%                 | 0<br>744<br>0.00%<br>0.38%<br>0<br>9,002<br>0.00%<br>0.09%<br>0<br>744<br>0.00%<br>0.79%                 | 2<br>720<br>0.28%<br>0.37%<br>3<br>8,760<br>0.03%<br>0.08%<br>4<br>720<br>0.56%<br>0.76%                 | 0<br>744<br>0.00%<br>0.33%<br>0<br>9,041<br>0.00%<br>0.07%<br>0<br>744<br>0.00%<br>0.69%                 | 0<br>721<br>0.00%<br>0.30%<br>0<br>8,854<br>0.00%<br>0.07%<br>0<br>721<br>0.00%<br>0.62% | 0<br>744<br>0.00%<br>0.27%<br>0<br>9,073<br>0.00%<br>0.06%<br>1<br>744<br>0.13%<br>0.58%                 |

<sup>\*</sup> Calendar days from reservation date.

Market Mitigation and Analysis Prepared: 4/4/2014 8:28 AM





<sup>\*</sup> Calendar days from reservation date.





| Zone Date  WEST Jan-1- Feb-1- Mar-1- Apr-1- Jul-1- Jul-1- Aug-1- Sep-1- Oct-1- Nov-1- Dec-1-  GENESE Jan-1- Feb-1- Mar-1- Apr-1- Jul-1- Aug-1- Sep-1- Oct-1- Nay-1- Nay-1- Jul-1- Aug-1- Sep-1- Oct-1- Nov-1- Dec-1- Dec-1-                                                                | Scheduled 14 6,21 14 5,07 14 4,98 14 14 14 14 14 14 14 14 14 14 14 14 14 14 14 14 14 14 14 14 14 14 14 14 14 14 14 14 14 14 14 14 14 14 14 14 14 14 14 14 14 14 14 14 14 14 14 14 14 14 14 14 14 14 14 14 14 14 14 14 14 14 14 14 14 14 14 14 14 14 14 14 14 14 14 14 14 14 14 14 14 14 14 14 14 14 14 14 14 14 14 14 14 14 14 14 14 14 14 14 14 14 14 14 14 14 14 14 14 14 14 14 14 14 14 14 14 14 14 14 14 14 14 14 14 14 14 14 14 14 14 14 14 14 14 14 14 14 14 14 1