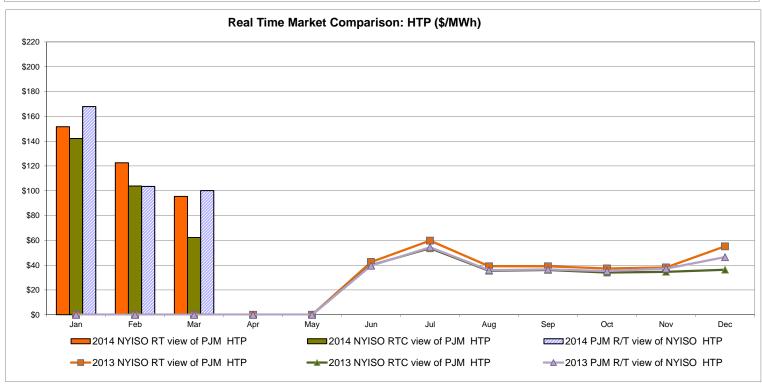

llable Line: Cross Sound Cable (New England)





#### Note:

ISO-NE Forecast is an advisory posting @ 18:00 day before.

The DAM and R/T prices at the Shorham 13899 interface are used for ISO-NE.

The DAM and R/T prices at the CSC interface are used for NYISO.

## **External Controllable Line: Northport - Norwalk (New England)**





#### Note:

ISO-NE Forecast is an advisory posting @ 18:00 day before.

The DAM and R/T prices at the Northport 138 interface are used for ISO-NE.

The DAM and R/T prices at the 1385 interface are used for NYISO.

# **External Controllable Line: Neptune (PJM)**





## **External Comparison Hydro-Quebec**





Note:

Hydro-Quebec Prices are unavailable.

# **External Controllable Line: Linden VFT (PJM)**





# **External Controllable Line: Hudson (PJM)**





### **NYISO Real Time Price Correction Statistics**

| <u>2014</u>                                                                                                                                                                                                                                                                                                                                                                                                                                                     |                                                                                                                                                                                                    | <u>January</u>