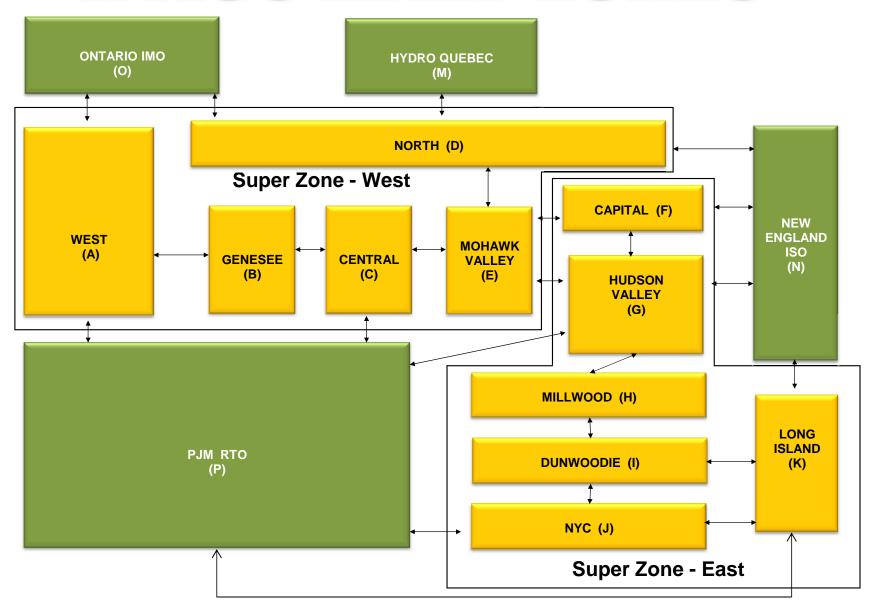

# Market Performance Highlights for March 2014

- LBMP for March is \$109.57/MWh; 11% lower than \$123.16/MWh in February 2014 and 124% higher than \$48.94/MWh in March 2013.
  - Day Ahead and Real Time Load Weighted LBMPs are lower compared to February.
- March 2014 average year-to-date monthly cost of \$142.40/MWh is a 92% increase from \$74.02/MWh in March 2013.
- Average daily sendout is 440 GWh/day in March; lower than 460 GWh/day in February 2014 and higher than 429 GWh/day in March 2013.
- Natural gas and distillate prices were lower compared to the previous month.
  - Natural Gas (Transco Z6 NY) was \$7.84/MMBtu, down 33% from \$11.64/MMBtu in February.
  - Jet Kerosene Gulf Coast was \$21.45/MMBtu, down from \$21.96/MMBtu in February.
  - Ultra Low Sulfur No.2 Diesel NY Harbor was \$21.44/MMBtu, down from \$23.10/MMBtu in February.
- Uplift per MWh is higher compared to the previous month.
  - Uplift (not including NYISO cost of operations) is \$0.26/MWh; higher than \$0.25/MWh in February.
    - The Local Reliability Share is \$0.64/MWh, lower than \$0.73 in February.
    - The Statewide Share is (\$0.38)/MWh, higher than (\$0.49)/MWh in February.
  - TSA \$ per NYC MWh is \$0.00/MWh.
- Total uplift costs (Schedule 1 components including NYISO Cost of Operations) are higher than February.