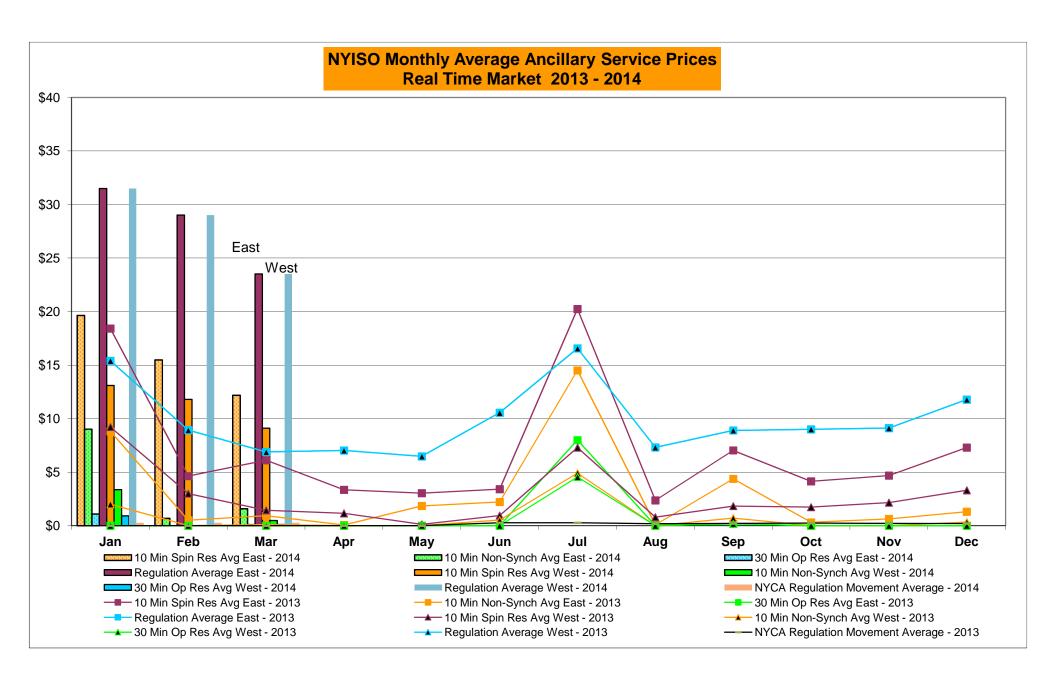

|                               |                                     |                                       |                | Nov-14<br>Dec-14                                         |                                             |                                       |             |                                 | _              | Nov-14<br>Dec-14 |           |               |            |           |









#### NYISO Markets Ancillary Services Statistics - Unweighted Price (\$/MWH)

|                                                                                                                                                                                                                                                                                                                                                                                                                                                                                                                                                                                                                                                                                             | -