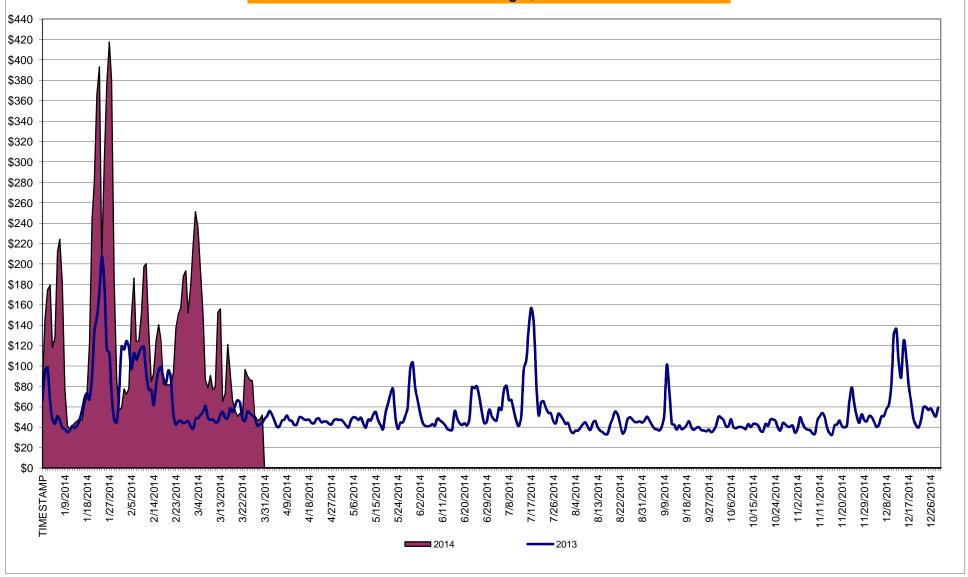

# Market Performance Highlights for March 2014

- LBMP for March is \$109.57/MWh; 11% lower than \$123.16/MWh in February 2014 and 124% higher than \$48.94/MWh in March 2013.
  - Day Ahead and Real Time Load Weighted LBMPs are lower compared to February.
- March 2014 average year-to-date monthly cost of \$142.40/MWh is a 92% increase from \$74.02/MWh in March 2013.
- Average daily sendout is 440 GWh/day in March; lower than 460 GWh/day in February 2014 and higher than 429 GWh/day in March 2013.
- Natural gas and distillate prices were lower compared to the previous month.
  - Natural Gas (Transco Z6 NY) was \$7.84/MMBtu, down 33% from \$11.64/MMBtu in February.
  - Jet Kerosene Gulf Coast was \$21.45/MMBtu, down from \$21.96/MMBtu in February.
  - Ultra Low Sulfur No.2 Diesel NY Harbor was \$21.44/MMBtu, down from \$23.10/MMBtu in February.
- Uplift per MWh is higher compared to the previous month.
  - Uplift (not including NYISO cost of operations) is \$0.26/MWh; higher than \$0.25/MWh in February.
    - The Local Reliability Share is \$0.64/MWh, lower than \$0.73 in February.
    - The Statewide Share is (\$0.38)/MWh, higher than (\$0.49)/MWh in February.
  - TSA \$ per NYC MWh is \$0.00/MWh.
- Total uplift costs (Schedule 1 components including NYISO Cost of Operations) are higher than February.

### Daily NYISO Average Cost/MWh (Energy & Ancillary Services)\*

2013 Annual Average \$59.13/MWh March 2013 YTD Average \$74.02/MWh March 2014 YTD Average \$142.40/MWh

<sup>\*</sup> Excludes ICAP payments.