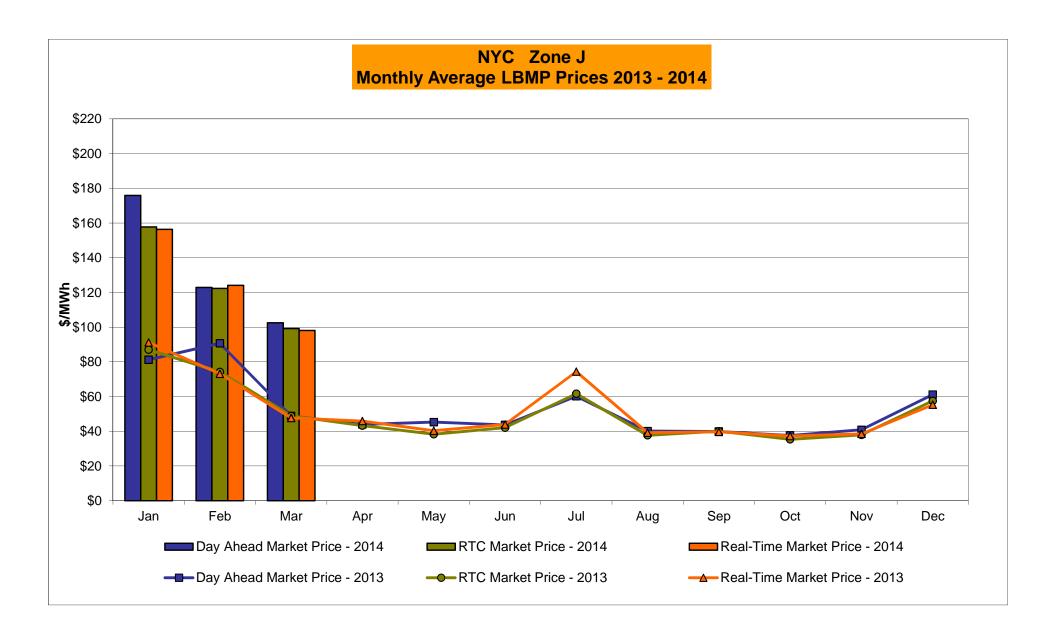

# Market Performance Highlights for March 2014

- LBMP for March is \$109.57/MWh; 11% lower than \$123.16/MWh in February 2014 and 124% higher than \$48.94/MWh in March 2013.
  - Day Ahead and Real Time Load Weighted LBMPs are lower compared to February.
- March 2014 average year-to-date monthly cost of \$142.40/MWh is a 92% increase from \$74.02/MWh in March 2013.
- Average daily sendout is 440 GWh/day in March; lower than 460 GWh/day in February 2014 and higher than 429 GWh/day in March 2013.
- Natural gas and distillate prices were lower compared to the previous month.
  - Natural Gas (Transco Z6 NY) was \$7.84/MMBtu, down 33% from \$11.64/MMBtu in February.
  - Jet Kerosene Gulf Coast was \$21.45/MMBtu, down from \$21.96/MMBtu in February.
  - Ultra Low Sulfur No.2 Diesel NY Harbor was \$21.44/MMBtu, down from \$23.10/MMBtu in February.
- Uplift per MWh is higher compared to the previous month.
  - Uplift (not including NYISO cost of operations) is \$0.26/MWh; higher than \$0.25/MWh in February.
    - The Local Reliability Share is \$0.64/MWh, lower than \$0.73 in February.
    - The Statewide Share is (\$0.38)/MWh, higher than (\$0.49)/MWh in February.
  - TSA \$ per NYC MWh is \$0.00/MWh.
- Total uplift costs (Schedule 1 components including NYISO Cost of Operations) are higher than February.