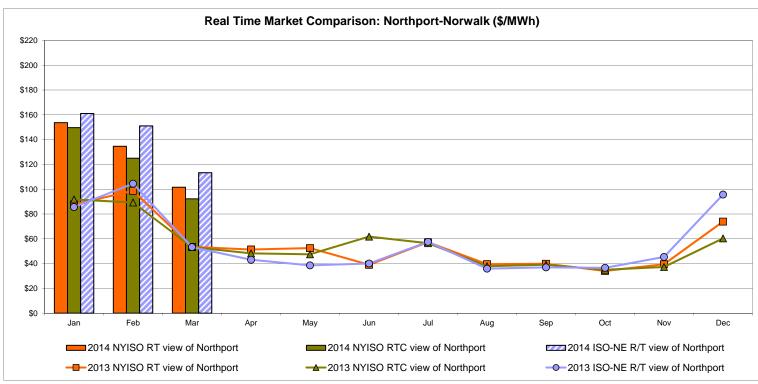

br>Line<br>103.13<br>62.25 | 82.51<br>64.41                         |

Market Mitigation and Analysis Prepared: 4/8/2014 7:41 AM

<sup>\*</sup> Straight LBMP averages















## **External Comparison ISO-New England**





# **External Comparison PJM**





### **External Comparison Ontario IESO**





Notes: Exchange factor used for March 2014 was 0.90038 to US \$

HOEP: Hourly Ontario Energy Price Pre-Dispatch: Projected Energy Price

# External Controllable Line: Cross Sound Cable (New England)





#### Note:

ISO-NE Forecast is an advisory posting @ 18:00 day before.

The DAM and R/T prices at the Shorham 13899 interface are used for ISO-NE.

The DAM and R/T prices at the CSC interface are used for NYISO.

## **External Controllable Line: Northport - Norwalk (New England)**





#### Note:

ISO-NE Forecast is an advisory posting @ 18:00 day before.

The DAM and R/T prices at the Northport 138 interface are used for ISO-NE.

The DAM and R/T prices at the 1385 interface are used for NYISO.

# **External Controllable Line: Neptune (PJM)**





## **External Comparison Hydro-Quebec**





Note:

Hydro-Quebec Prices are unavailable.

# **External Controllable Line: Linden VFT (PJM)**





# **External Controllable Line: Hudson (PJM)**





### **NYISO Real Time Price Correction Statistics**

| <u>2014</u>