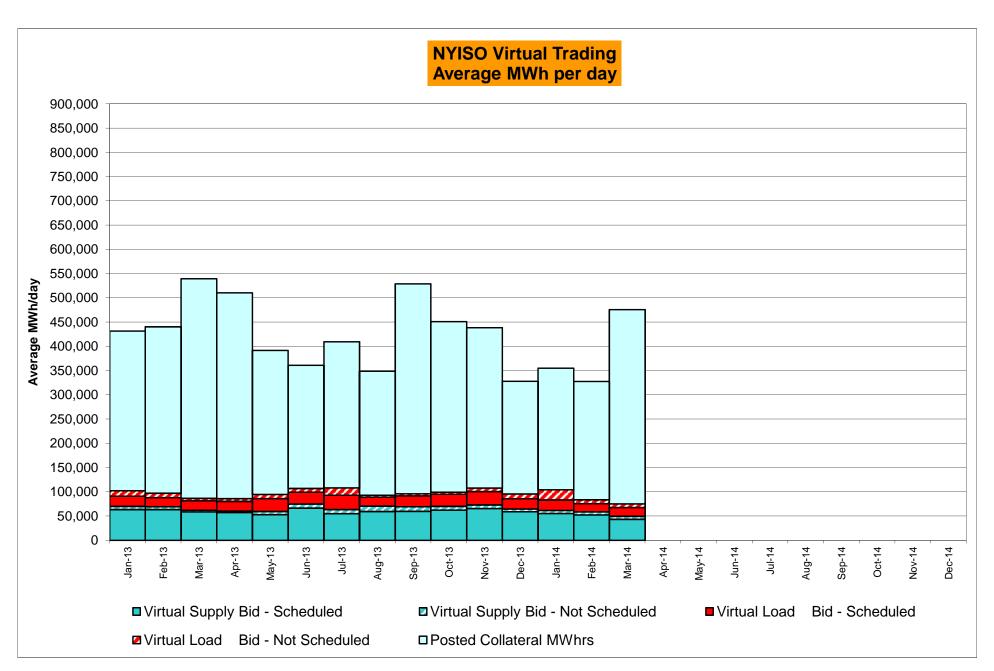

| 3<br>744<br>0.40%<br>0.43%<br>4<br>9,079<br>0.04%<br>0.10%<br>3<br>744<br>0.40%<br>0.90%                 | 0<br>744<br>0.00%<br>0.38%<br>0<br>9,002<br>0.00%<br>0.09%<br>0<br>744<br>0.00%<br>0.79%                 | 2<br>720<br>0.28%<br>0.37%<br>3<br>8,760<br>0.03%<br>0.08%<br>4<br>720<br>0.56%<br>0.76%                 | 0<br>744<br>0.00%<br>0.33%<br>0<br>9,041<br>0.00%<br>0.07%<br>0<br>744<br>0.00%<br>0.69%                 | 0<br>721<br>0.00%<br>0.30%<br>0<br>8,854<br>0.00%<br>0.07%<br>0<br>721<br>0.00%<br>0.62% | 0<br>744<br>0.00%<br>0.27%<br>0<br>9,073<br>0.00%<br>0.06%<br>1<br>744<br>0.13%<br>0.58%                 |

<sup>\*</sup> Calendar days from reservation date.

Market Mitigation and Analysis Prepared: 4/4/2014 8:28 AM





<sup>\*</sup> Calendar days from reservation date.





| Zone Date  WEST Jan-1- Feb-1- Mar-1- Apr-1- Jul-1- Jul-1- Aug-1- Sep-1- Oct-1- Nov-1- Dec-1-  GENESE Jan-1- Feb-1- Mar-1- Apr-1- Jul-1- Aug-1- Sep-1- Oct-1- Nay-1- Nay-1- Jul-1- Aug-1- Sep-1- Oct-1- Nov-1- Dec-1- Dec-1-                                                                | Scheduled 14 6,21 14 5,07 14 4,98 14 14 14 14 14 14 14 14 14 14 14 14 14 14 14 14 14 14 14 14 14 14 14 14 14 14 14 14 14 14 14 14 14 14 14 14 14 14 14 14 14 14 14 14 14 14 14 14 14 14 14 14 14 14 14 14 14 14 14 14 14 14 14 14 14 14 14 14 14 14 14 14 14 14 14 14 14 14 14 14 14 14 14 14 14 14 14 14 14 14 14 14 14 14 14 14 14 14 14 14 14 14 14 14 14 14 14 14 14 14 14 14 14 14 14 14 14 14 14 14 14 14 14 14 14 14 14 14 14 14 14 14 14 14 14 14 14 14 14 14 14 14 14 14 14 14 14 14 14 14 14 14 14 14 14 14 14 14 1