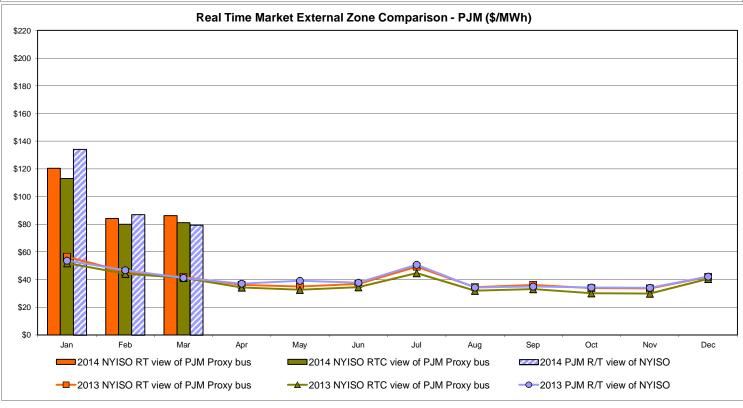

.41                         |
| Unweighted Price * Standard Deviation  RTC LBMP Unweighted Price * Standard Deviation | <b>Zone O</b> 79.55 55.39 | QUEBEC<br>(Wheel)<br>Zone M<br>83.00<br>62.72<br>77.36 | QUEBEC (Import/Export)  Zone M  82.98 62.70  77.07 | <b>Zone P</b> 91.38 57.11 81.15 | <b>Zone N</b> 113.67 63.51        | SOUND<br>CABLE<br>Controllable<br>Line<br>108.20<br>62.86 | NORWALK<br>Controllable<br>Line<br>108.46<br>61.38 | Controllable<br>Line<br>106.30<br>61.95 | 80.56<br>45.26                         | Controllable<br>Line<br>103.13<br>62.25 | 82.51<br>64.41                         |

Market Mitigation and Analysis Prepared: 4/8/2014 7:41 AM

<sup>\*</sup> Straight LBMP averages















## **External Comparison ISO-New England**





# **External Comparison PJM**





### **External Comparison Ontario IESO**





Notes: Exchange factor used for March 2014 was 0.90038 to US \$

HOEP: Hourly Ontario Energy Price Pre-Dispatch: Projected Energy Price

# External Controllable Line: Cross Sound Cable (New England)





#### Note:

ISO-NE Forecast is an advisory posting @ 18:00 day before.

The DAM and R/T prices at the Shorham 13899 interface are used for ISO-NE.

The DAM and R/T prices at the CSC interface are used for NYISO.

## **External Controllable Line: Northport - Norwalk (New England)**





#### Note:

ISO-NE Forecast is an advisory posting @ 18:00 day before.

The DAM and R/T prices at the Northport 138 interface are used for ISO-NE.

The DAM and R/T prices at the 1385 interface are used for NYISO.

# **External Controllable Line: Neptune (PJM)**