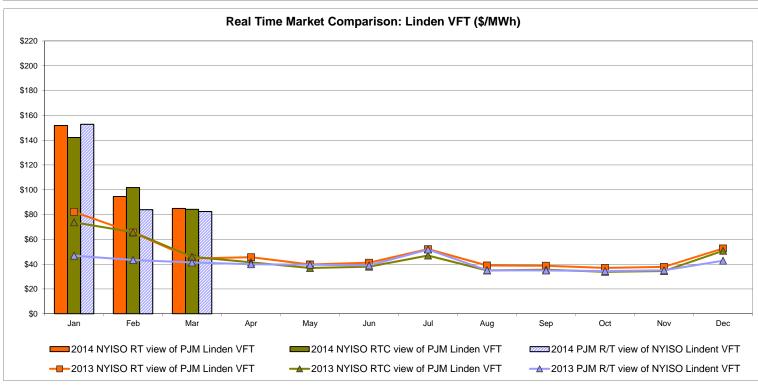

-Dispatch: Projected Energy Price

# External Controllable Line: Cross Sound Cable (New England)





#### Note:

ISO-NE Forecast is an advisory posting @ 18:00 day before.

The DAM and R/T prices at the Shorham 13899 interface are used for ISO-NE.

The DAM and R/T prices at the CSC interface are used for NYISO.

## **External Controllable Line: Northport - Norwalk (New England)**





#### Note:

ISO-NE Forecast is an advisory posting @ 18:00 day before.

The DAM and R/T prices at the Northport 138 interface are used for ISO-NE.

The DAM and R/T prices at the 1385 interface are used for NYISO.

# **External Controllable Line: Neptune (PJM)**





## **External Comparison Hydro-Quebec**





Note:

Hydro-Quebec Prices are unavailable.

# **External Controllable Line: Linden VFT (PJM)**





# **External Controllable Line: Hudson (PJM)**





### **NYISO Real Time Price Correction Statistics**

| <u>2014</u>                                                                                                                                                                                                                                                                                                                                                                                                                                                     |                                                                                                                                                                                                    | <u>January</u>