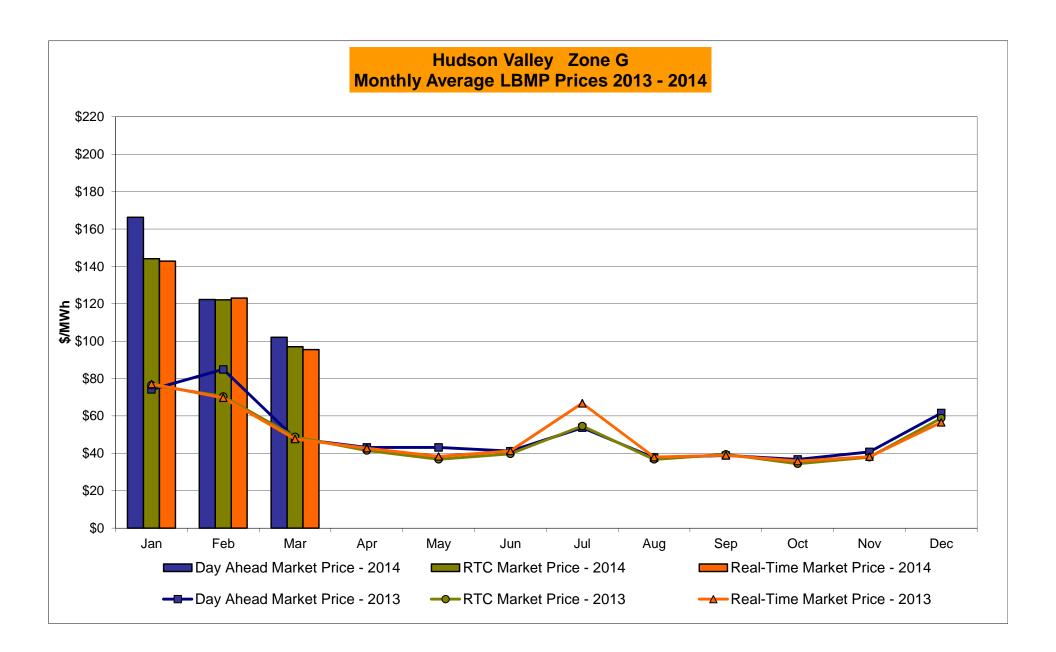

# Market Performance Highlights for March 2014

- LBMP for March is \$109.57/MWh; 11% lower than \$123.16/MWh in February 2014 and 124% higher than \$48.94/MWh in March 2013.
  - Day Ahead and Real Time Load Weighted LBMPs are lower compared to February.
- March 2014 average year-to-date monthly cost of \$142.40/MWh is a 92% increase from \$74.02/MWh in March 2013.
- Average daily sendout is 440 GWh/day in March; lower than 460 GWh/day in February 2014 and higher than 429 GWh/day in March 2013.
- Natural gas and distillate prices were lower compared to the previous month.
  - Natural Gas (Transco Z6 NY) was \$7.84/MMBtu, down 33% from \$11.64/MMBtu in February.
  - Jet Kerosene Gulf Coast was \$21.45/MMBtu, down from \$21.96/MMBtu in February.
  - Ultra Low Sulfur No.2 Diesel NY Harbor was \$21.44/MMBtu, down from \$23.10/MMBtu in February.
- Uplift per MWh is higher compared to the previous month.
  - Uplift (not including NYISO cost of operations) is \$0.26/MWh; higher than \$0.25/MWh in February.
    - The Local Reliability Share is \$0.64/MWh, lower than \$0.73 in February.
    - The Statewide Share is (\$0.38)/MWh, higher than (\$0.49)/MWh in February.
  - TSA \$ per NYC MWh is \$0.00/MWh.
- Total uplift costs (Schedule 1 components including NYISO Cost of Operations) are higher than February.