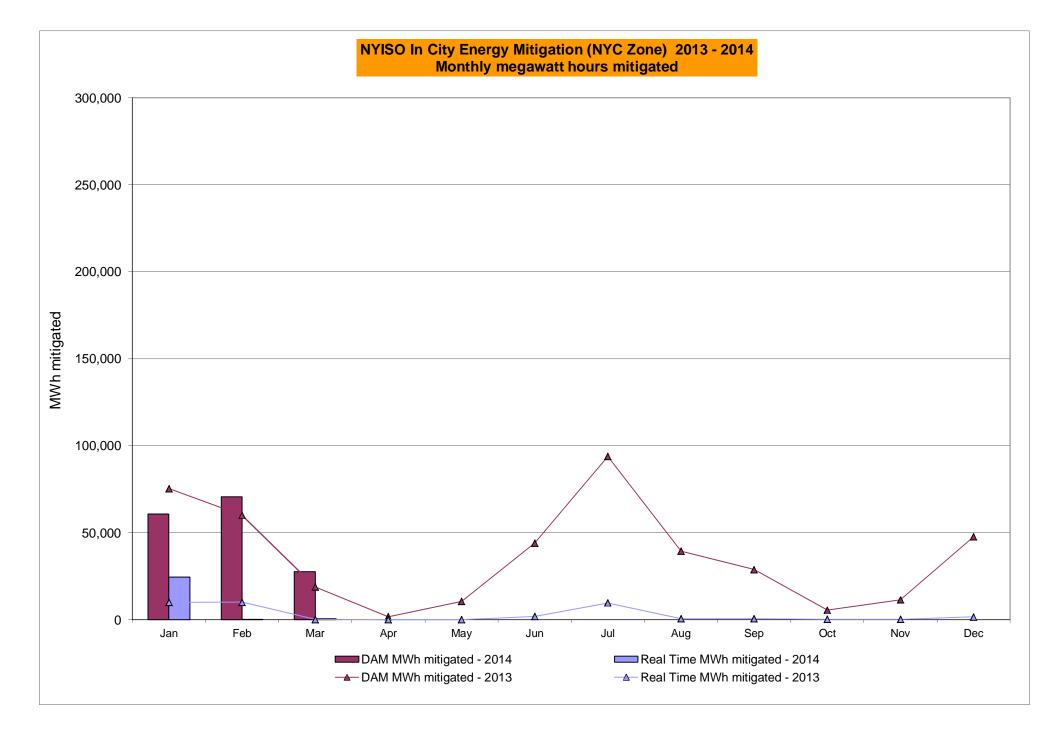

00<br>0.00<br>0.00<br>6.81<br>6.81<br>0.18<br>2.37<br>0.80<br>0.07<br>0.00<br>0.00<br>0.00                | 7.65 4.40 3.62 0.63 0.23 0.23 8.65 8.65  7.40 2.56 4.63 1.39 0.24 0.24 8.93 8.93 0.21  7.03 1.83 4.37 0.70 0.17 0.17         | 7.85 4.38 3.82 0.70 0.28 0.28 8.98 8.98 3.70 0.97 0.44 0.00 0.00 8.26 8.26 0.24 4.14 1.73 0.31 0.00 0.00 0.00 0.00                    | 7.68 4.37 3.45 0.96 0.59 0.59 8.38 8.38 5.11 2.68 0.38 0.00 0.00 9.63 9.63 0.22 4.68 2.16 0.63 0.00 0.00 0.00 0.00               | 10.35<br>5.23<br>4.37<br>0.87<br>0.65<br>0.65<br>9.74<br>9.74<br>9.53<br>5.16<br>1.17<br>0.13<br>0.00<br>0.00<br>13.75<br>13.75<br>0.20<br>7.29<br>3.31<br>1.31<br>0.34<br>0.00<br>0.00 |

# NYISO In City Energy Mitigation - AMP (NYC Zone) 2013 - 2014 Percentage of committed unit-hours mitigated









# NYISO LBMP ZONES



Market Mitigation and Analysis Prepared: 4/1/2014 3:06 PM

### **Billing Codes for Chart 4-C**

| Chart - C Category Name                   | Billing Code | Billing Category Name                                                              |
|-------------------------------------------|--------------|------------------------------------------------------------------------------------|
| Bid Production Cost Guarantee Balancing   | 81203        | Balancing NYISO Bid Production Cost Guarantee - Internal Units                     |
| Bid Production Cost Guarantee Balancing   | 81204        | Balancing NYISO Bid Production Cost Guarantee - External Units                     |
| Bid Production Cost Guarantee Balancing   | 81205        | Balancing NYISO Bid Production