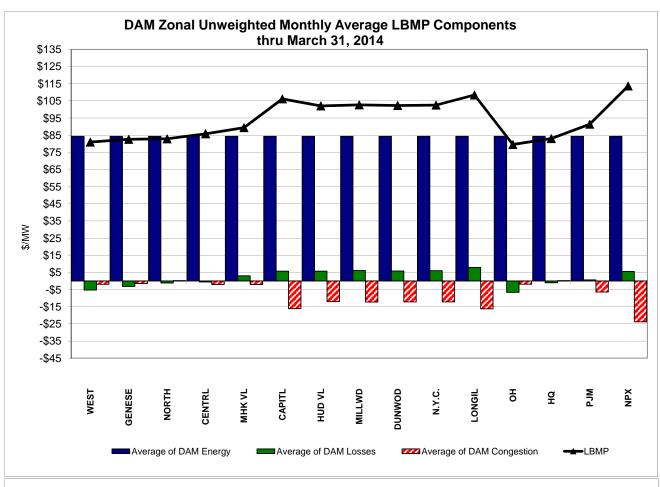

45.26                         | Controllable<br>Line<br>103.13<br>62.25 | 82.51<br>64.41                         |
| Unweighted Price * Standard Deviation  RTC LBMP Unweighted Price * Standard Deviation | <b>Zone O</b> 79.55 55.39 | QUEBEC<br>(Wheel)<br>Zone M<br>83.00<br>62.72<br>77.36 | QUEBEC (Import/Export)  Zone M  82.98 62.70  77.07 | <b>Zone P</b> 91.38 57.11 81.15 | <b>Zone N</b> 113.67 63.51        | SOUND<br>CABLE<br>Controllable<br>Line<br>108.20<br>62.86 | NORWALK<br>Controllable<br>Line<br>108.46<br>61.38 | Controllable<br>Line<br>106.30<br>61.95 | 80.56<br>45.26                         | Controllable<br>Line<br>103.13<br>62.25 | 82.51<br>64.41                         |

Market Mitigation and Analysis Prepared: 4/8/2014 7:41 AM

<sup>\*</sup> Straight LBMP averages















## **External Comparison ISO-New England**





# **External Comparison PJM**





### **External Comparison Ontario IESO**





Notes: Exchange factor used for March 2014 was 0.90038 to US \$

HOEP: Hourly Ontario Energy Price Pre-Dispatch: Projected Energy Price

# External Controllable Line: Cross Sound Cable (New England)





#### Note:

ISO-NE Forecast is an advisory posting @ 18:00 day before.

The DAM and R/T prices at the Shorham 13899 interface are used for ISO-NE.

The DAM and R/T prices at the CSC interface are used for NYISO.

## **External Controllable Line: Northport - Norwalk (New England)**





#### Note:

ISO-NE Forecast is an advisory posting @ 18:00 day before.

The DAM and R/T prices at the Northport 138 interface are used for ISO-NE.

The DAM and R/T prices at th