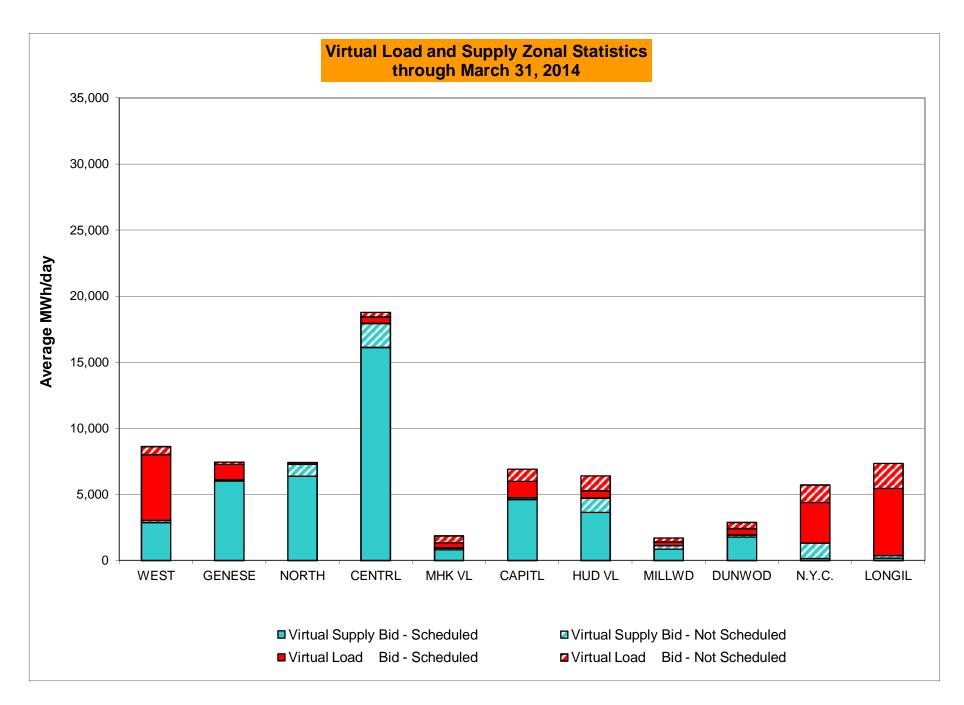

| 3<br>744<br>0.40%<br>0.43%<br>4<br>9,079<br>0.04%<br>0.10%<br>3<br>744<br>0.40%<br>0.90%                 | 0<br>744<br>0.00%<br>0.38%<br>0<br>9,002<br>0.00%<br>0.09%<br>0<br>744<br>0.00%<br>0.79%                 | 2<br>720<br>0.28%<br>0.37%<br>3<br>8,760<br>0.03%<br>0.08%<br>4<br>720<br>0.56%<br>0.76%                 | 0<br>744<br>0.00%<br>0.33%<br>0<br>9,041<br>0.00%<br>0.07%<br>0<br>744<br>0.00%<br>0.69%                 | 0<br>721<br>0.00%<br>0.30%<br>0<br>8,854<br>0.00%<br>0.07%<br>0<br>721<br>0.00%<br>0.62% | 0<br>744<br>0.00%<br>0.27%<br>0<br>9,073<br>0.00%<br>0.06%<br>1<br>744<br>0.13%<br>0.58%                 |

<sup>\*</sup> Calendar days from reservation date.

Market Mitigation and Analysis Prepared: 4/4/2014 8:28 AM





<sup>\*</sup> Calendar days from reservation date.





| Zone Date  WEST Jan-1- Feb-1- Mar-1- Apr-1- Jul-1- Jul-1- Aug-1- Sep-1- Oct-1- Nov-1- Dec-1-  GENESE Jan-1- Feb-1- Mar-1- Apr-1- Jul-1- Aug-1- Sep-1- Oct-1- Nay-1- Nay-1- Jul-1- Aug-1- Sep-1- Oct-1- Nov-1- Dec-1- Dec-1-                                                                | Scheduled 14 6,21 14 5,07 14 4,98 14 14 14 14 14 14 14 14 14 14 14 14 14 14 14 14 14 14 14 14 14 14 14 14 14 14 14 14 14 14 14 14 14 14 14 14 14 14 14 14 14 14 14 14 14 14 14 14 14 14 14 14 14 14 14 14 14 14 14 14 14 14 14 14 14 14 14 14 14 14 14 14 14 14 14 14 14 14 14 14 14 14 14 14 14 14 14 14 14 14 14 14 14 14 14 14 14 14 14 14 14 14 14 14 14 14 14 14 14 14 14 14 14 14 14 14 14 14 14 14 14 14 14 14 14 14 14 14 14 14 14 14 14 14 14 14 14 14 14 14 14 14 14 14 14 14 14 14 14 14 14 14 14 14 14 14 14 14 14