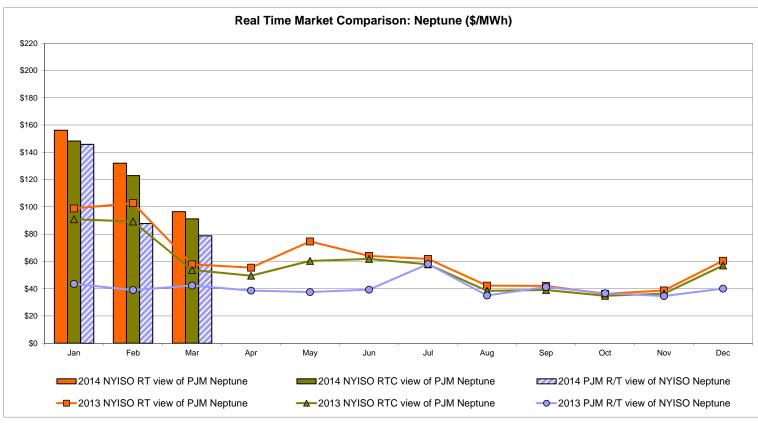

# **External Comparison Ontario IESO**





Notes: Exchange factor used for March 2014 was 0.90038 to US \$

HOEP: Hourly Ontario Energy Price Pre-Dispatch: Projected Energy Price

# External Controllable Line: Cross Sound Cable (New England)





#### Note:

ISO-NE Forecast is an advisory posting @ 18:00 day before.

The DAM and R/T prices at the Shorham 13899 interface are used for ISO-NE.

The DAM and R/T prices at the CSC interface are used for NYISO.

## **External Controllable Line: Northport - Norwalk (New England)**





#### Note:

ISO-NE Forecast is an advisory posting @ 18:00 day before.

The DAM and R/T prices at the Northport 138 interface are used for ISO-NE.

The DAM and R/T prices at the 1385 interface are used for NYISO.

# **External Controllable Line: Neptune (PJM)**





## **External Comparison Hydro-Quebec**





Note:

Hydro-Quebec Prices are unavailable.

# **External Controllable Line: Linden VFT (PJM)**





# **External Controllable Line: Hudson (PJM)**





### **NYISO Real Time Price Correction Statistics**

| <u>2014</u>                                                                                                                                                                                                                                                                                                                                                                                                                                                     |