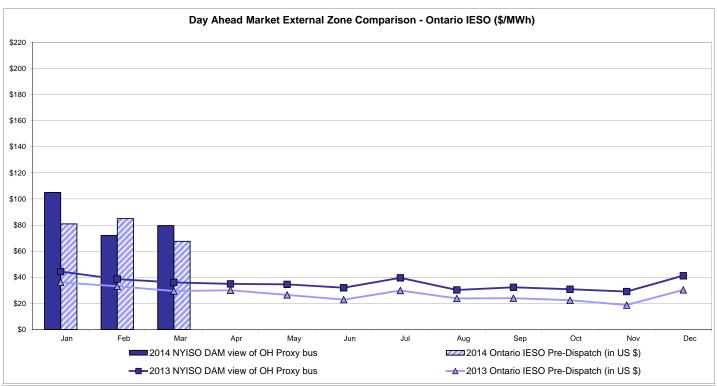

rice * Standard Deviation  RTC LBMP Unweighted Price * Standard Deviation | <b>Zone O</b> 79.55 55.39 | QUEBEC<br>(Wheel)<br>Zone M<br>83.00<br>62.72<br>77.36 | QUEBEC (Import/Export)  Zone M  82.98 62.70  77.07 | <b>Zone P</b> 91.38 57.11 81.15 | <b>Zone N</b> 113.67 63.51        | SOUND<br>CABLE<br>Controllable<br>Line<br>108.20<br>62.86 | NORWALK<br>Controllable<br>Line<br>108.46<br>61.38 | Controllable<br>Line<br>106.30<br>61.95 | 80.56<br>45.26                         | Controllable<br>Line<br>103.13<br>62.25 | 82.51<br>64.41                         |

Market Mitigation and Analysis Prepared: 4/8/2014 7:41 AM

<sup>\*</sup> Straight LBMP averages















## **External Comparison ISO-New England**





# **External Comparison PJM**





### **External Comparison Ontario IESO**





Notes: Exchange factor used for March 2014 was 0.90038 to US \$

HOEP: Hourly Ontario Energy Price Pre-Dispatch: Projected Energy Price

# External Controllable Line: Cross Sound Cable (New England)





#### Note:

ISO-NE Forecast is an advisory posting @ 18:00 day before.

The DAM and R/T prices at the Shorham 13899 interface are used for ISO-NE.

The DAM and R/T prices at the CSC interface are used for NYISO.

## **External Controllable Line: Northport - Norwalk (New England)**





#### Note:

ISO-NE Forecast is an advisory posting @ 18:00 day before.

The DAM and R/T prices at the Northport 138 interface are used for ISO-NE.

The DAM and R/T prices at the 1385 interface are used for NYISO.

# **External Controllable Line: Neptune (PJM)**





## **External Comparison Hydro-Quebec*