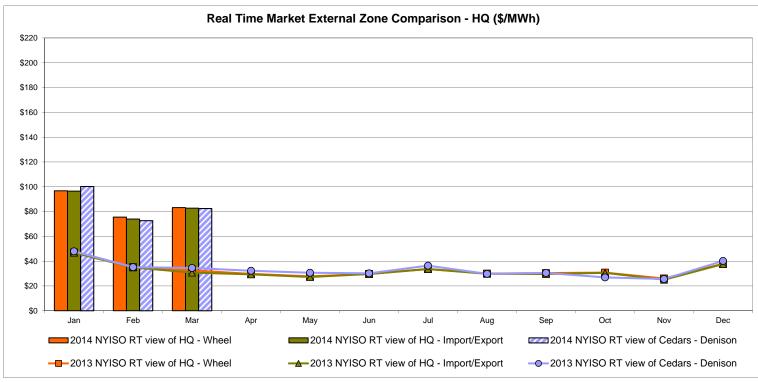

otes: Exchange factor used for March 2014 was 0.90038 to US \$

HOEP: Hourly Ontario Energy Price Pre-Dispatch: Projected Energy Price

# External Controllable Line: Cross Sound Cable (New England)





#### Note:

ISO-NE Forecast is an advisory posting @ 18:00 day before.

The DAM and R/T prices at the Shorham 13899 interface are used for ISO-NE.

The DAM and R/T prices at the CSC interface are used for NYISO.

## **External Controllable Line: Northport - Norwalk (New England)**





#### Note:

ISO-NE Forecast is an advisory posting @ 18:00 day before.

The DAM and R/T prices at the Northport 138 interface are used for ISO-NE.

The DAM and R/T prices at the 1385 interface are used for NYISO.

# **External Controllable Line: Neptune (PJM)**





## **External Comparison Hydro-Quebec**





Note:

Hydro-Quebec Prices are unavailable.

# **External Controllable Line: Linden VFT (PJM)**





# **External Controllable Line: Hudson (PJM)**





### **NYISO Real Time Price Correction Statistics**

| <u>2014</u>                                                                                                                                                                                                                                                                                                                                                                                                                                                     |