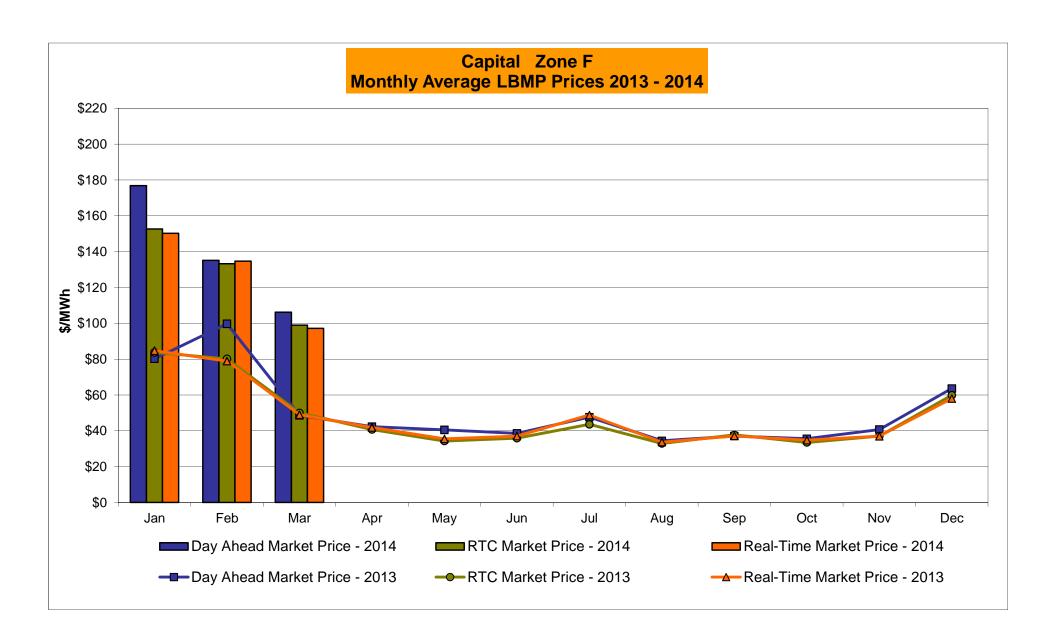

# Market Performance Highlights for March 2014

- LBMP for March is \$109.57/MWh; 11% lower than \$123.16/MWh in February 2014 and 124% higher than \$48.94/MWh in March 2013.
  - Day Ahead and Real Time Load Weighted LBMPs are lower compared to February.
- March 2014 average year-to-date monthly cost of \$142.40/MWh is a 92% increase from \$74.02/MWh in March 2013.
- Average daily sendout is 440 GWh/day in March; lower than 460 GWh/day in February 2014 and higher than 429 GWh/day in March 2013.
- Natural gas and distillate prices were lower compared to the previous month.
  - Natural Gas (Transco Z6 NY) was \$7.84/MMBtu, down 33% from \$11.64/MMBtu in February.
  - Jet Kerosene Gulf Coast was \$21.45/MMBtu, down from \$21.96/MMBtu in February.
  - Ultra Low Sulfur No.2 Diesel NY Harbor was \$21.44/MMBtu, down from \$23.10/MMBtu in February.
- Uplift per MWh is higher compared to the previous month.
  - Uplift (not including NYISO cost of operations) is \$0.26/MWh; higher than \$0.25/MWh in February.
    - The Local Reliability Share is \$0.64/MWh, lower than \$0.73 in February.
    - The Statewide Share is (\$0.38)/MWh, higher than (\$0.49)/MWh in February.
  - TSA \$ per NYC MWh is \$0.00/MWh.
- Total uplift costs (Schedule 1 components including NYISO Cost of Operations) are higher than February.