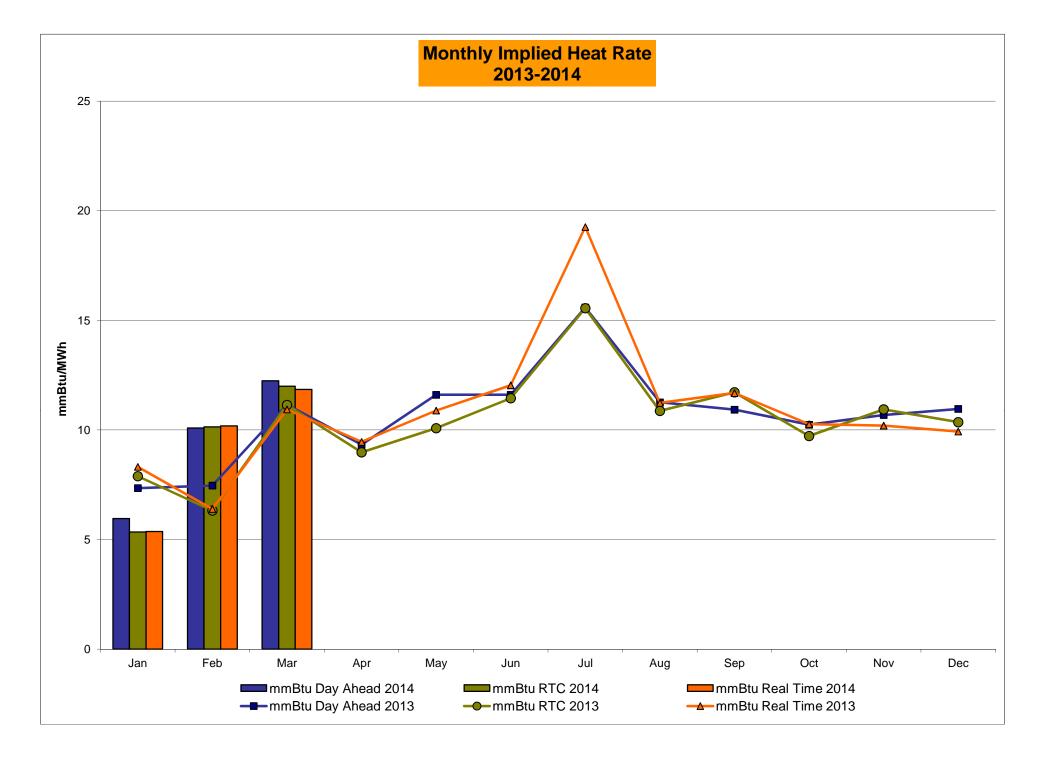

r>0.00<br>0.00<br>6.81<br>6.81<br>0.18<br>2.37<br>0.80<br>0.07<br>0.00<br>0.00<br>0.00                | 7.65 4.40 3.62 0.63 0.23 0.23 8.65 8.65  7.40 2.56 4.63 1.39 0.24 0.24 8.93 8.93 0.21  7.03 1.83 4.37 0.70 0.17 0.17         | 7.85 4.38 3.82 0.70 0.28 0.28 8.98 8.98 3.70 0.97 0.44 0.00 0.00 8.26 8.26 0.24 4.14 1.73 0.31 0.00 0.00 0.00 0.00                    | 7.68 4.37 3.45 0.96 0.59 0.59 8.38 8.38 5.11 2.68 0.38 0.00 0.00 9.63 9.63 0.22 4.68 2.16 0.63 0.00 0.00 0.00 0.00               | 10.35<br>5.23<br>4.37<br>0.87<br>0.65<br>0.65<br>9.74<br>9.74<br>9.53<br>5.16<br>1.17<br>0.13<br>0.00<br>0.00<br>13.75<br>13.75<br>0.20<br>7.29<br>3.31<br>1.31<br>0.34<br>0.00<br>0.00 |

# NYISO In City Energy Mitigation - AMP (NYC Zone) 2013 - 2014 Percentage of committed unit-hours mitigated









# NYISO LBMP ZONES



Market Mitigation and Analysis Prepared: 4/1/2014 3:06 PM

### **Billing Codes for Chart 4-C**

| Chart - C Category Name                   | Billing Code | Billing Category Name                                                              |
|-------------------------------------------|--------------|------------------------------------------------------------------------------------|
| Bid Production Cost Guarantee Balancing   | 81203        | Balancing NYISO Bid Production Cost Guarantee - Internal Units                     |
| Bid Production Cost Guarantee Balancing   | 81204        | Balancing NYISO Bid Production Cost Guarantee - External Units                     |
| Bid Production Cost Guarantee Balancing   | 81205        | Balancing NYISO Bid Production Cost