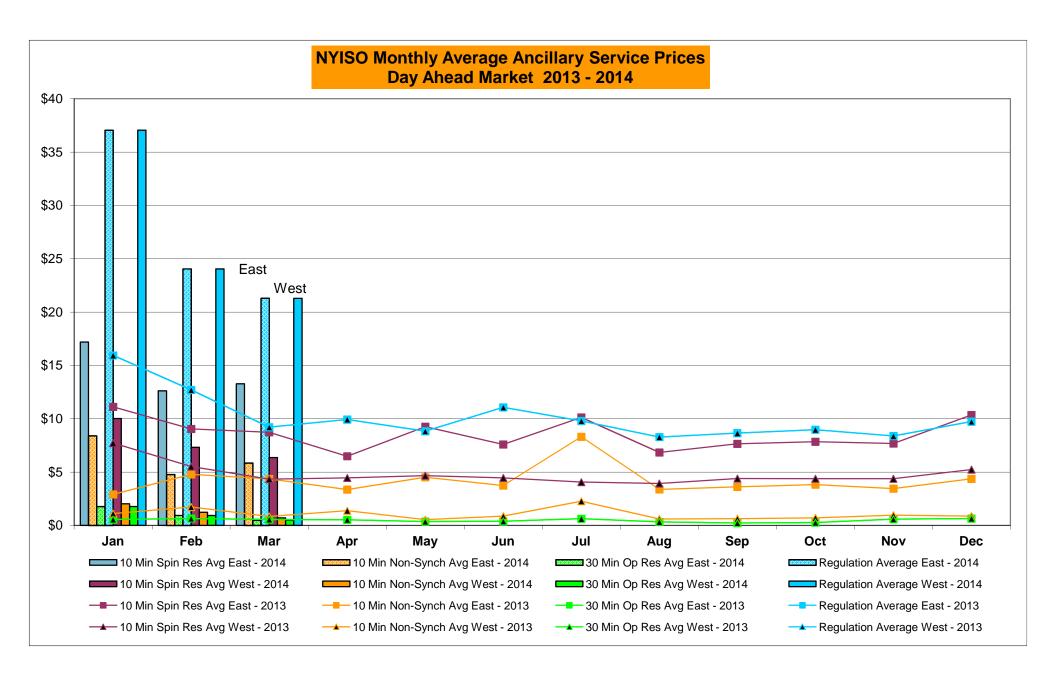

|                               |                                     |                                       |                | Nov-14<br>Dec-14                                         |                                             |                                       |             |                                 | _              | Nov-14<br>Dec-14 |           |               |            |           |









#### NYISO Markets Ancillary Services Statistics - Unweighted Price (\$/MWH)

|                                                                                                                                                                                                                                                                                                                                                                                                                                                                                                                                                                                                                                                                                             | -