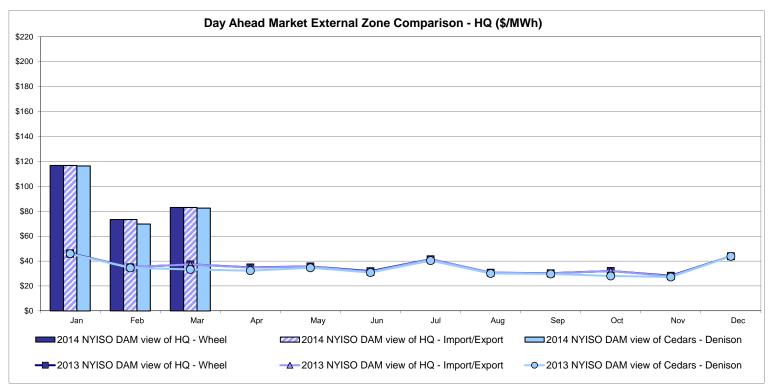

Notes: Exchange factor used for March 2014 was 0.90038 to US \$

HOEP: Hourly Ontario Energy Price Pre-Dispatch: Projected Energy Price

# External Controllable Line: Cross Sound Cable (New England)





#### Note:

ISO-NE Forecast is an advisory posting @ 18:00 day before.

The DAM and R/T prices at the Shorham 13899 interface are used for ISO-NE.

The DAM and R/T prices at the CSC interface are used for NYISO.

## **External Controllable Line: Northport - Norwalk (New England)**





#### Note:

ISO-NE Forecast is an advisory posting @ 18:00 day before.

The DAM and R/T prices at the Northport 138 interface are used for ISO-NE.

The DAM and R/T prices at the 1385 interface are used for NYISO.

# **External Controllable Line: Neptune (PJM)**





## **External Comparison Hydro-Quebec**





Note:

Hydro-Quebec Prices are unavailable.

# **External Controllable Line: Linden VFT (PJM)**





# **External Controllable Line: Hudson (PJM)**





### **NYISO Real Time Price Correction Statistics**

| <u>2014</u>                                                                                                                                                                                                                                                                                                                                                                                                                                                     |