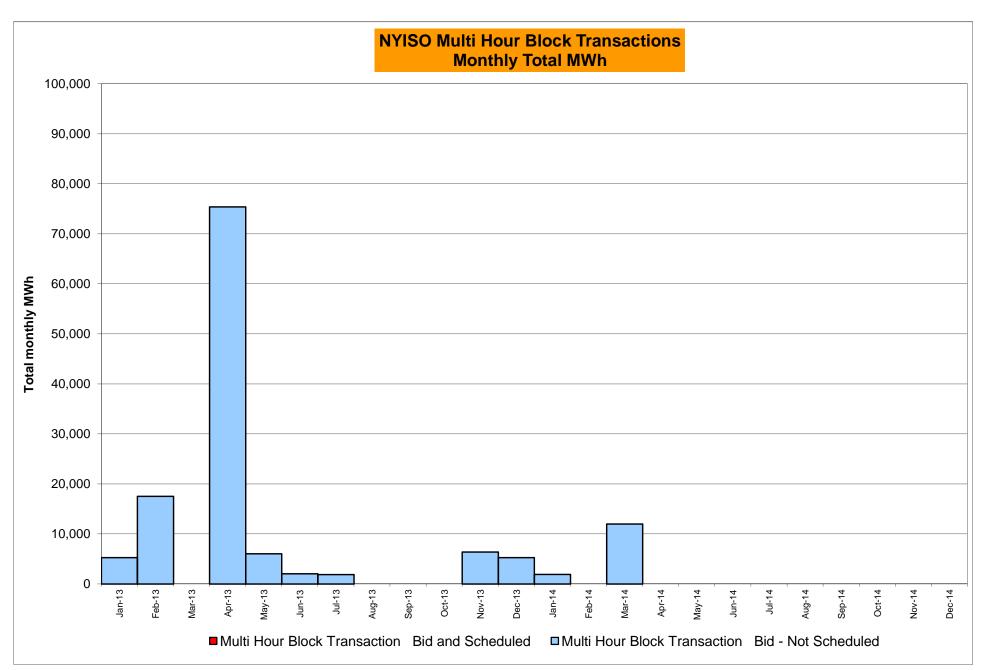

|                               |                                     |                                       |                | Nov-14<br>Dec-14                                         |                                             |                                       |             |                                 | _              | Nov-14<br>Dec-14 |           |               |            |           |









#### NYISO Markets Ancillary Services Statistics - Unweighted Price (\$/MWH)

|                                                                                                                                                                                                                                                                                                                                                                                                                                                                                                                                                                                                                                                                                             | -