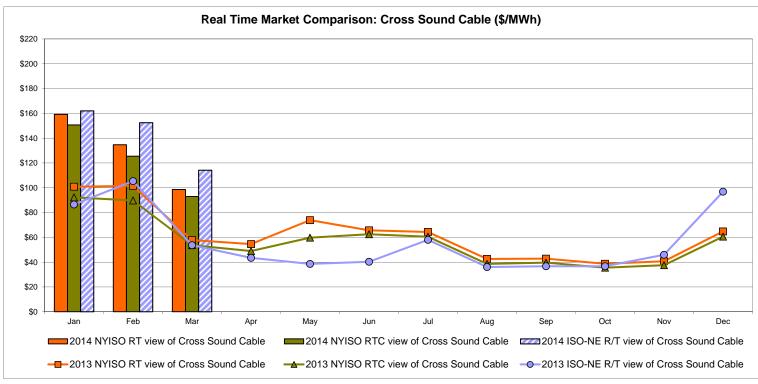

77.07 | <b>Zone P</b> 91.38 57.11 81.15 | <b>Zone N</b> 113.67 63.51        | SOUND<br>CABLE<br>Controllable<br>Line<br>108.20<br>62.86 | NORWALK<br>Controllable<br>Line<br>108.46<br>61.38 | Controllable<br>Line<br>106.30<br>61.95 | 80.56<br>45.26                         | Controllable<br>Line<br>103.13<br>62.25 | 82.51<br>64.41                         |

Market Mitigation and Analysis Prepared: 4/8/2014 7:41 AM

<sup>\*</sup> Straight LBMP averages















## **External Comparison ISO-New England**





# **External Comparison PJM**





### **External Comparison Ontario IESO**





Notes: Exchange factor used for March 2014 was 0.90038 to US \$

HOEP: Hourly Ontario Energy Price Pre-Dispatch: Projected Energy Price

# External Controllable Line: Cross Sound Cable (New England)





#### Note:

ISO-NE Forecast is an advisory posting @ 18:00 day before.

The DAM and R/T prices at the Shorham 13899 interface are used for ISO-NE.

The DAM and R/T prices at the CSC interface are used for NYISO.

## **External Controllable Line: Northport - Norwalk (New England)**





#### Note:

ISO-NE Forecast is an advisory posting @ 18:00 day before.

The DAM and R/T prices at the Northport 138 interface are used for ISO-NE.

The DAM and R/T prices at the 1385 interface are used for NYISO.

# **External Controllable Line: Neptune (PJM)**





## **External Comparison Hydro-Quebec**





Note:

Hydro-Quebec Prices are unavailable.

# **External Controllable Line: Linden VFT (PJM)**





# **External Controllable Line: Hudson (PJM)**





### **NYISO Real Time Price Correction Statist