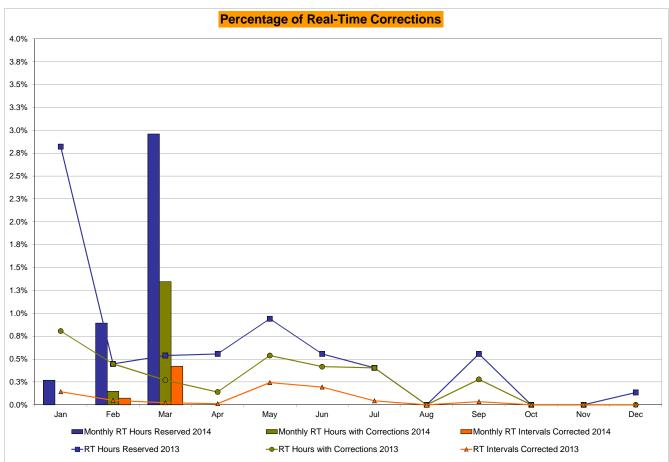

.19%<br>0.11%<br>4<br>720<br>0.56%<br>0.99%                 | 3<br>744<br>0.40%<br>0.43%<br>4<br>9,079<br>0.04%<br>0.10%<br>3<br>744<br>0.40%<br>0.90%                 | 0<br>744<br>0.00%<br>0.38%<br>0<br>9,002<br>0.00%<br>0.09%<br>0<br>744<br>0.00%<br>0.79%                 | 2<br>720<br>0.28%<br>0.37%<br>3<br>8,760<br>0.03%<br>0.08%<br>4<br>720<br>0.56%<br>0.76%                 | 0<br>744<br>0.00%<br>0.33%<br>0<br>9,041<br>0.00%<br>0.07%<br>0<br>744<br>0.00%<br>0.69%                 | 0<br>721<br>0.00%<br>0.30%<br>0<br>8,854<br>0.00%<br>0.07%<br>0<br>721<br>0.00%<br>0.62% | 0<br>744<br>0.00%<br>0.27%<br>0<br>9,073<br>0.00%<br>0.06%<br>1<br>744<br>0.13%<br>0.58%                 |

<sup>\*</sup> Calendar days from reservation date.

Market Mitigation and Analysis Prepared: 4/4/2014 8:28 AM





<sup>\*</sup> Calendar days from reservation date.





| Zone Date  WEST Jan-1- Feb-1- Mar-1- Apr-1- Jul-1- Jul-1- Aug-1- Sep-1- Oct-1- Nov-1- Dec-1-  GENESE Jan-1- Feb-1- Mar-1- Apr-1- Jul-1- Aug-1- Sep-1- Oct-1- Nay-1- Nay-1- Jul-1- Aug-1- Sep-1- Oct-1- Nov-1- Dec-1- Dec-1-                                                                | Scheduled 14 6,21 14 5,07 14 4,98 14 14 14 14 14 14 14 14 14 14 14 14 14 14 14 14 14 14 14 14 14 14 14 14 14 14 14 14 14 14 14 14 14 14 14 14 14 14 14 14 14 14 14 14 14 14 14 14 14 14 14 14 14 14 14 14 14 14 14 14 14 14 14 14 14 14 14 14 14 14 14 14 14 14 14 14 14 14 14 14 14 14 14 14 14 14 14 14 14 14 14 14 14 14 14 14 14 14 14 14 14 14 14 14 14 14 14 14 14 14 14 14 14 14 14 14 14 14 14 14 14 14 14 14 14 14 14 14 14 14 14 14 14 14 14 14 14 14 14 14