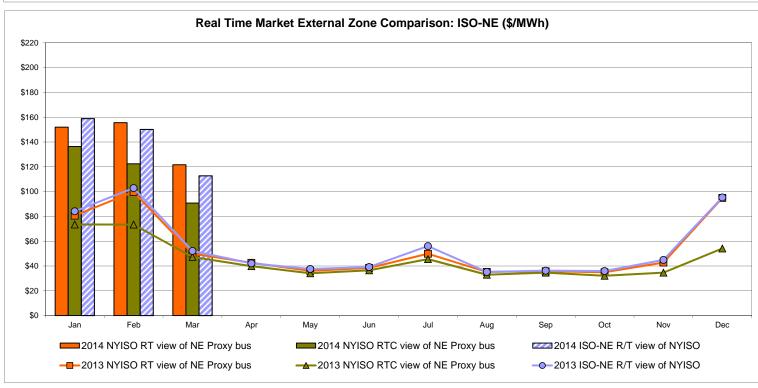

ne<br>103.13<br>62.25 | 82.51<br>64.41                         |
| Unweighted Price * Standard Deviation  RTC LBMP Unweighted Price * Standard Deviation | <b>Zone O</b> 79.55 55.39 | QUEBEC<br>(Wheel)<br>Zone M<br>83.00<br>62.72<br>77.36 | QUEBEC (Import/Export)  Zone M  82.98 62.70  77.07 | <b>Zone P</b> 91.38 57.11 81.15 | <b>Zone N</b> 113.67 63.51        | SOUND<br>CABLE<br>Controllable<br>Line<br>108.20<br>62.86 | NORWALK<br>Controllable<br>Line<br>108.46<br>61.38 | Controllable<br>Line<br>106.30<br>61.95 | 80.56<br>45.26                         | Controllable<br>Line<br>103.13<br>62.25 | 82.51<br>64.41                         |

Market Mitigation and Analysis Prepared: 4/8/2014 7:41 AM

<sup>\*</sup> Straight LBMP averages















## **External Comparison ISO-New England**





# **External Comparison PJM**





### **External Comparison Ontario IESO**





Notes: Exchange factor used for March 2014 was 0.90038 to US \$

HOEP: Hourly Ontario Energy Price Pre-Dispatch: Projected Energy Price

# External Controllable Line: Cross Sound Cable (New England)





#### Note:

ISO-NE Forecast is an advisory posting @ 18:00 day before.

The DAM and R/T prices at the Shorham 13899 interface are used for ISO-NE.

The DAM and R/T prices at the CSC interface are used for NYISO.

## **External Controllable Line: Northport - Norwalk (New England)**





#### Note:

ISO-NE Forecast is an advisory posting @ 18:00 day before.

The DAM and R/T prices at the Northport 138 interface are used for ISO-NE.

The DAM and R/T prices at the 1385 interface are used for NYISO.

# **External