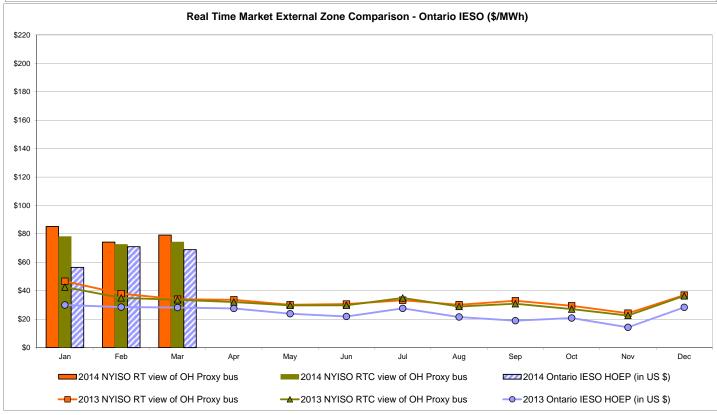

ce * Standard Deviation  RTC LBMP Unweighted Price * Standard Deviation | <b>Zone O</b> 79.55 55.39 | QUEBEC<br>(Wheel)<br>Zone M<br>83.00<br>62.72<br>77.36 | QUEBEC (Import/Export)  Zone M  82.98 62.70  77.07 | <b>Zone P</b> 91.38 57.11 81.15 | <b>Zone N</b> 113.67 63.51        | SOUND<br>CABLE<br>Controllable<br>Line<br>108.20<br>62.86 | NORWALK<br>Controllable<br>Line<br>108.46<br>61.38 | Controllable<br>Line<br>106.30<br>61.95 | 80.56<br>45.26                         | Controllable<br>Line<br>103.13<br>62.25 | 82.51<br>64.41                         |

Market Mitigation and Analysis Prepared: 4/8/2014 7:41 AM

<sup>\*</sup> Straight LBMP averages















## **External Comparison ISO-New England**





# **External Comparison PJM**





### **External Comparison Ontario IESO**





Notes: Exchange factor used for March 2014 was 0.90038 to US \$

HOEP: Hourly Ontario Energy Price Pre-Dispatch: Projected Energy Price

# External Controllable Line: Cross Sound Cable (New England)





#### Note:

ISO-NE Forecast is an advisory posting @ 18:00 day before.

The DAM and R/T prices at the Shorham 13899 interface are used for ISO-NE.

The DAM and R/T prices at the CSC interface are used for NYISO.

## **External Controllable Line: Northport - Norwalk (New England)**





#### Note:

ISO-NE Forecast is an advisory posting @ 18:00 day before.

The DAM and R/T prices at the Northport 138 interface are used for ISO-NE.

The DAM and R/T prices at the 1385 interface are used for NYISO.

# **External Controllable Line: Neptune (PJM)**





## **External Comparison Hydro-Quebec**