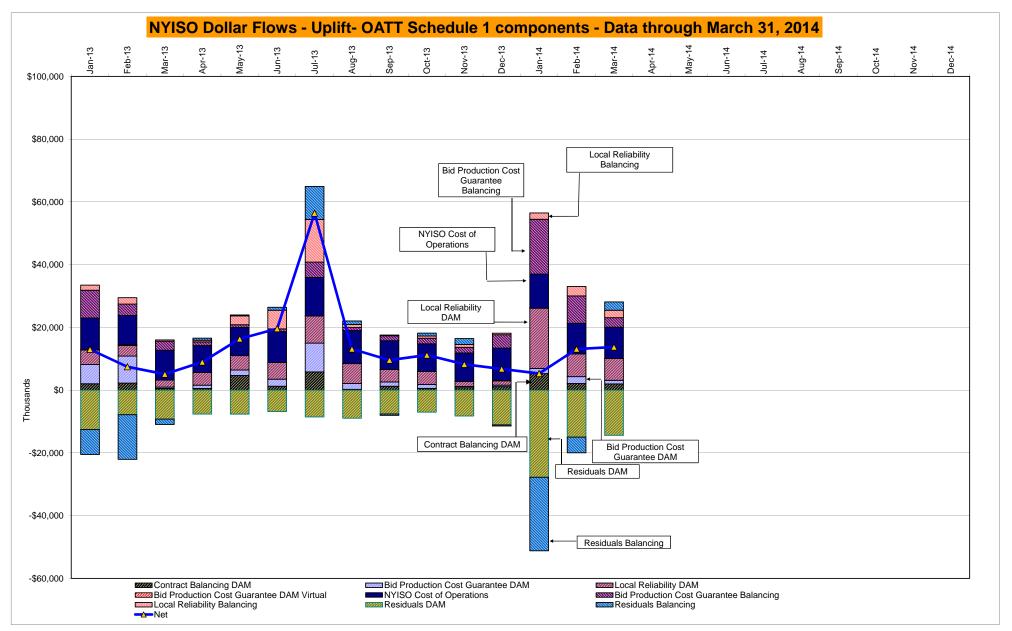

\* Excludes ICAP payments. Market Mitigation and Analysis Prepared: 4/4/2014 9:53 AM

DAM Contract Balancing amounts are for payments made to generating units to make them whole for being dispatched below their Day-Ahead schedule, as a result of out-of-merit dispatches.

DAM Bid Production Cost Guarantees for Virtual Transactions are included in the chart and are shown from the inception of Virtual Transactions. These values are small and cannot be identified on the chart.

DAM residuals consist of both energy and loss revenue collections and payments. By design, there is a net over collection of revenues due to the difference between the marginal losses paid to generation and the average losses charged to loads.