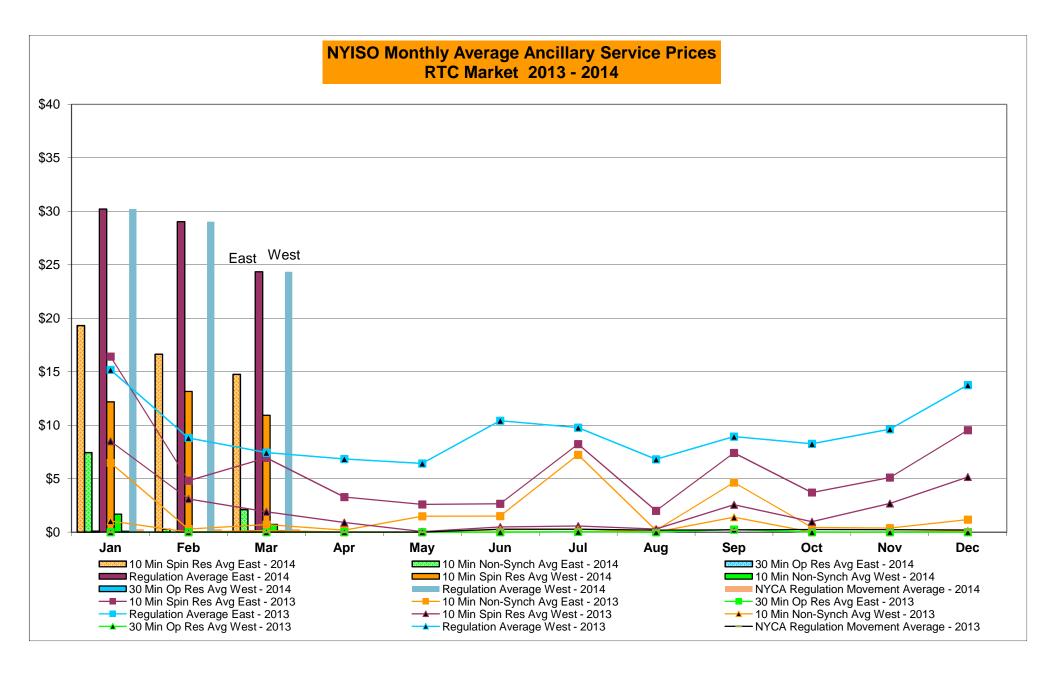

|                               |                                     |                                       |                | Nov-14<br>Dec-14                                         |                                             |                                       |             |                                 | _              | Nov-14<br>Dec-14 |           |               |            |           |









#### NYISO Markets Ancillary Services Statistics - Unweighted Price (\$/MWH)

|                                                                                                                                                                                                                                                                                                                                                                                                                                                                                                                                                                                                                                                                                             | -