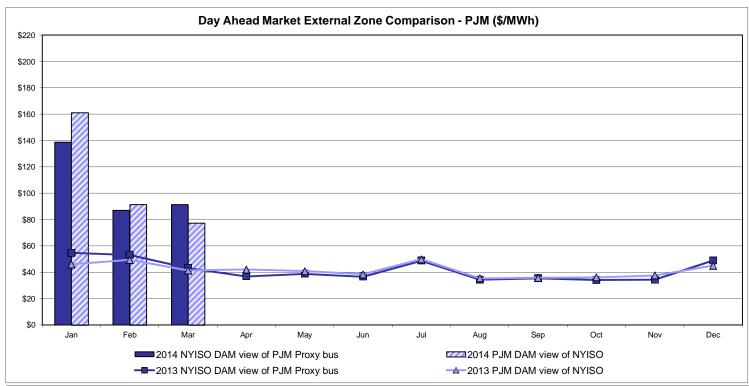

64.41                         |
| Unweighted Price * Standard Deviation  RTC LBMP Unweighted Price * Standard Deviation | <b>Zone O</b> 79.55 55.39 | QUEBEC<br>(Wheel)<br>Zone M<br>83.00<br>62.72<br>77.36 | QUEBEC (Import/Export)  Zone M  82.98 62.70  77.07 | <b>Zone P</b> 91.38 57.11 81.15 | <b>Zone N</b> 113.67 63.51        | SOUND<br>CABLE<br>Controllable<br>Line<br>108.20<br>62.86 | NORWALK<br>Controllable<br>Line<br>108.46<br>61.38 | Controllable<br>Line<br>106.30<br>61.95 | 80.56<br>45.26                         | Controllable<br>Line<br>103.13<br>62.25 | 82.51<br>64.41                         |

Market Mitigation and Analysis Prepared: 4/8/2014 7:41 AM

<sup>\*</sup> Straight LBMP averages















## **External Comparison ISO-New England**





# **External Comparison PJM**





### **External Comparison Ontario IESO**





Notes: Exchange factor used for March 2014 was 0.90038 to US \$

HOEP: Hourly Ontario Energy Price Pre-Dispatch: Projected Energy Price

# External Controllable Line: Cross Sound Cable (New England)





#### Note:

ISO-NE Forecast is an advisory posting @ 18:00 day before.

The DAM and R/T prices at the Shorham 13899 interface are used for ISO-NE.

The DAM and R/T prices at the CSC interface are used for NYISO.

## **External Controllable Line: Northport - Norwalk (New England)**





#### Note:

ISO-NE Forecast is an advisory posting @ 18:00 day before.

The DAM and R/T prices at the Northport 138 interface are used for ISO-NE.

The DAM and R/T prices at the 1385 interface are used for NYISO.

# **External Controllable Line: Neptune (PJM)