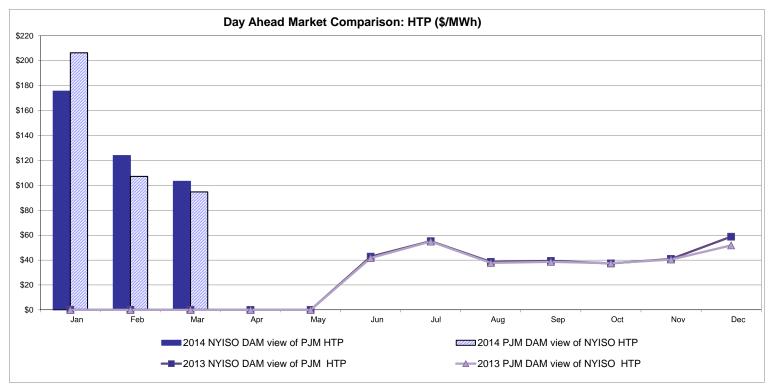

rollable Line: Cross Sound Cable (New England)





#### Note:

ISO-NE Forecast is an advisory posting @ 18:00 day before.

The DAM and R/T prices at the Shorham 13899 interface are used for ISO-NE.

The DAM and R/T prices at the CSC interface are used for NYISO.

## **External Controllable Line: Northport - Norwalk (New England)**





#### Note:

ISO-NE Forecast is an advisory posting @ 18:00 day before.

The DAM and R/T prices at the Northport 138 interface are used for ISO-NE.

The DAM and R/T prices at the 1385 interface are used for NYISO.

# **External Controllable Line: Neptune (PJM)**





## **External Comparison Hydro-Quebec**





Note:

Hydro-Quebec Prices are unavailable.

# **External Controllable Line: Linden VFT (PJM)**





# **External Controllable Line: Hudson (PJM)**





### **NYISO Real Time Price Correction Statistics**

| <u>2014</u>                                                                                                                                                                                                                                                                                                                                                                                                                                                     |                                                                                                                                                                                                    | <u>January</u>