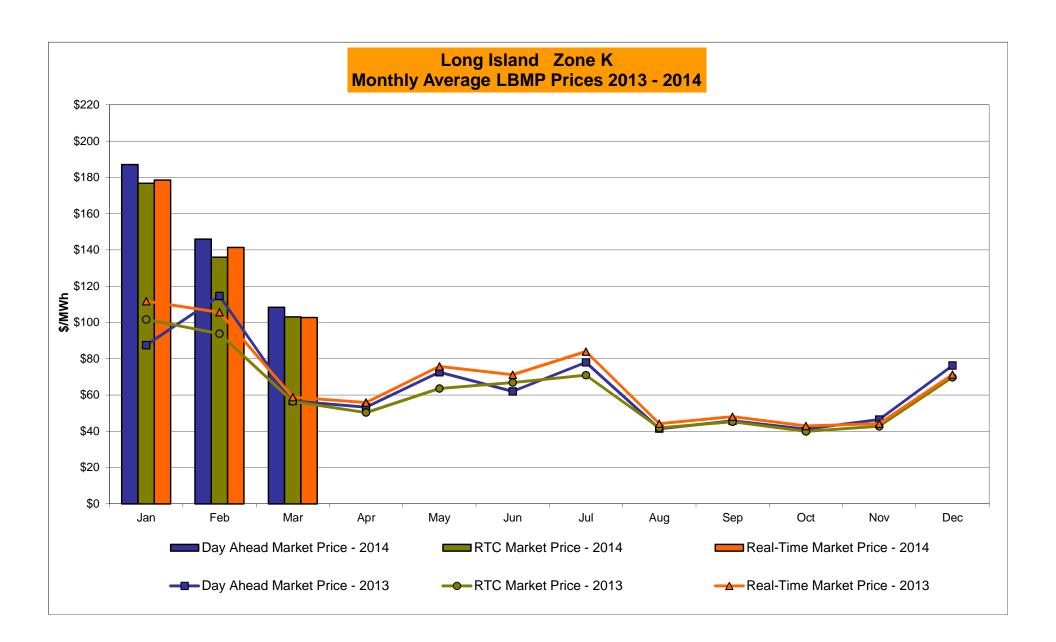

# Market Performance Highlights for March 2014

- LBMP for March is \$109.57/MWh; 11% lower than \$123.16/MWh in February 2014 and 124% higher than \$48.94/MWh in March 2013.
  - Day Ahead and Real Time Load Weighted LBMPs are lower compared to February.
- March 2014 average year-to-date monthly cost of \$142.40/MWh is a 92% increase from \$74.02/MWh in March 2013.
- Average daily sendout is 440 GWh/day in March; lower than 460 GWh/day in February 2014 and higher than 429 GWh/day in March 2013.
- Natural gas and distillate prices were lower compared to the previous month.
  - Natural Gas (Transco Z6 NY) was \$7.84/MMBtu, down 33% from \$11.64/MMBtu in February.
  - Jet Kerosene Gulf Coast was \$21.45/MMBtu, down from \$21.96/MMBtu in February.
  - Ultra Low Sulfur No.2 Diesel NY Harbor was \$21.44/MMBtu, down from \$23.10/MMBtu in February.
- Uplift per MWh is higher compared to the previous month.
  - Uplift (not including NYISO cost of operations) is \$0.26/MWh; higher than \$0.25/MWh in February.
    - The Local Reliability Share is \$0.64/MWh, lower than \$0.73 in February.
    - The Statewide Share is (\$0.38)/MWh, higher than (\$0.49)/MWh in February.
  - TSA \$ per NYC MWh is \$0.00/MWh.
- Total uplift costs (Schedule 1 components including NYISO Cost of Operations) are higher than February.