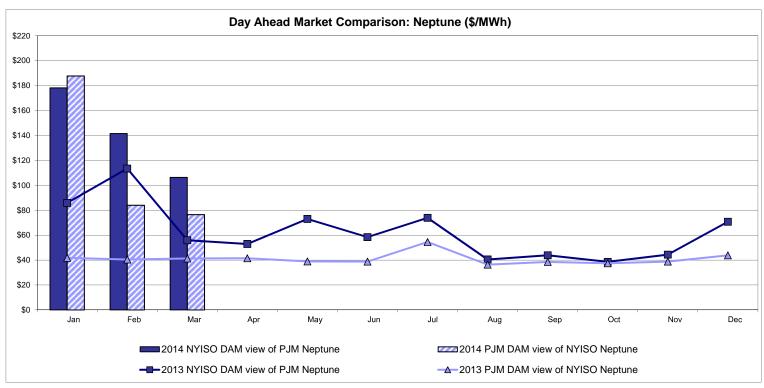

### **External Comparison Ontario IESO**





Notes: Exchange factor used for March 2014 was 0.90038 to US \$

HOEP: Hourly Ontario Energy Price Pre-Dispatch: Projected Energy Price

# External Controllable Line: Cross Sound Cable (New England)





#### Note:

ISO-NE Forecast is an advisory posting @ 18:00 day before.

The DAM and R/T prices at the Shorham 13899 interface are used for ISO-NE.

The DAM and R/T prices at the CSC interface are used for NYISO.

## **External Controllable Line: Northport - Norwalk (New England)**





#### Note:

ISO-NE Forecast is an advisory posting @ 18:00 day before.

The DAM and R/T prices at the Northport 138 interface are used for ISO-NE.

The DAM and R/T prices at the 1385 interface are used for NYISO.

# **External Controllable Line: Neptune (PJM)**





## **External Comparison Hydro-Quebec**





Note:

Hydro-Quebec Prices are unavailable.

# **External Controllable Line: Linden VFT (PJM)**





# **External Controllable Line: Hudson (PJM)**





### **NYISO Real Time Price Correction Statistics**

| <u>2014</u>                                                                                                                                                                                                                                                                                                                                                                                                                                                     |