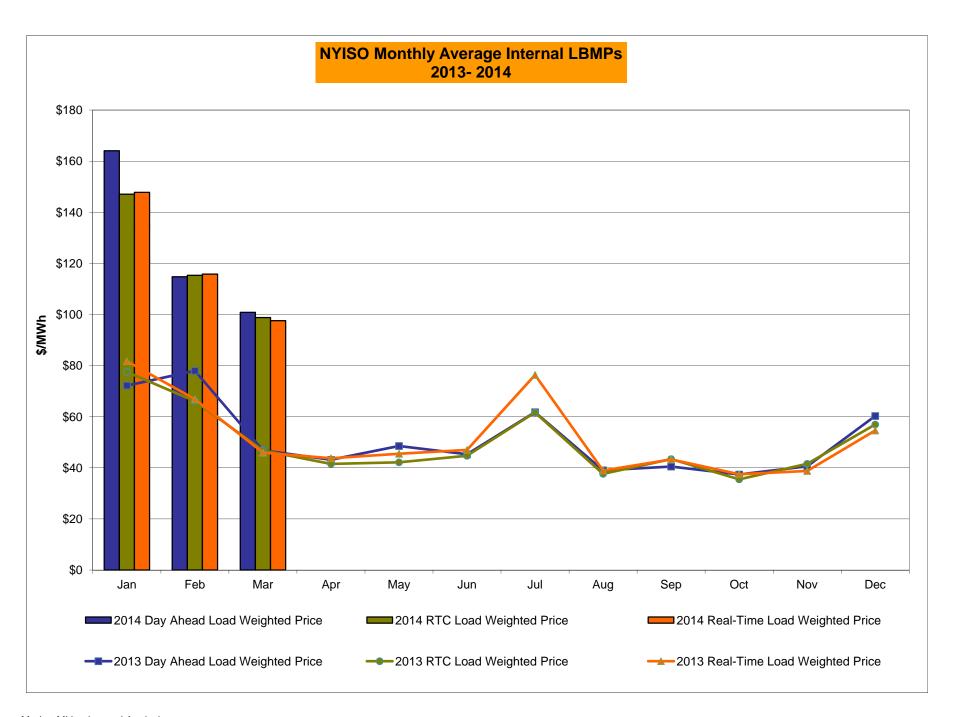

# Market Performance Highlights for March 2014

- LBMP for March is \$109.57/MWh; 11% lower than \$123.16/MWh in February 2014 and 124% higher than \$48.94/MWh in March 2013.
  - Day Ahead and Real Time Load Weighted LBMPs are lower compared to February.
- March 2014 average year-to-date monthly cost of \$142.40/MWh is a 92% increase from \$74.02/MWh in March 2013.
- Average daily sendout is 440 GWh/day in March; lower than 460 GWh/day in February 2014 and higher than 429 GWh/day in March 2013.
- Natural gas and distillate prices were lower compared to the previous month.
  - Natural Gas (Transco Z6 NY) was \$7.84/MMBtu, down 33% from \$11.64/MMBtu in February.
  - Jet Kerosene Gulf Coast was \$21.45/MMBtu, down from \$21.96/MMBtu in February.
  - Ultra Low Sulfur No.2 Diesel NY Harbor was \$21.44/MMBtu, down from \$23.10/MMBtu in February.
- Uplift per MWh is higher compared to the previous month.
  - Uplift (not including NYISO cost of operations) is \$0.26/MWh; higher than \$0.25/MWh in February.
    - The Local Reliability Share is \$0.64/MWh, lower than \$0.73 in February.
    - The Statewide Share is (\$0.38)/MWh, higher than (\$0.49)/MWh in February.
  - TSA \$ per NYC MWh is \$0.00/MWh.
- Total uplift costs (Schedule 1 components including NYISO Cost of Operations) are higher than February.

# NYISO Average Cost/MWh (Energy and Ancillary Services) \* from the LBMP Customer point of view

| 2014                                        | January                  | February        | March  | April        | May    | June        | <u>July</u> | August | September | October         | November | December            |
|---------------------------------------------|--------------------------|-----------------|--------|--------------|--------|-------------|-------------|--------|-----------|-----------------|----------|---------------------|
| LBMP                                        | <u>January</u><br>183.25 | 123.16          | 109.57 | <u>Aprii</u> | iviay  | June        | <u>July</u> | August | September | October         | November | December            |
|                                             |                          |                 |        |              |        |             |             |        |           |                 |          |                     |
| NTAC                                        | 0.56                     | 0.64            | 0.39   |              |        |             |             |        |           |                 |          |                     |
| Reserve                                     | 0.78                     | 0.49            | 0.56   |              |        |             |             |        |           |                 |          |                     |
| Regulation                                  | 0.27                     | 0.21            | 0.22   |              |        |             |             |        |           |                 |          |                     |
| NYISO Cost of Operations                    | 0.69                     | 0.69            | 0.69   |              |        |             |             |        |           |                 |          |                     |
| Uplift                                      | (0.36)                   | 0.25            | 0.26   |              |        |             |             |        |           |                 |          |                     |
| Uplift: Local Reliability Share             | 1.38                     | 0.73            | 0.64   |              |        |             |             |        |           |                 |          |                     |
| Uplift: Statewide Share                     | (1.73)                   | (0.49)          | (0.38) |              |        |             |             |        |           |                 |          |                     |
| Voltage Support and Black Start _           | 0.36                     | 0.36            | 0.36   |              |        |             |             |        |           |                 |          |                     |
| Avg Monthly Cost                            | 185.55                   | 125.81          | 112.06 |              |        |             |             |        |           |                 |          |                     |
| Avg YTD Cost                                | 185.55                   | 157.40          | 142.40 |              |        |             |             |        |           |                 |          |                     |
| TSA \$ per NYC MWh                          | 0.00                     | 0.00            | 0.00   |              |        |             |             |        |           |                 |          |                     |
| 2013                                        | January                  | February        | March  | <u>April</u> | May    | <u>June</u> | <u>July</u> | August | September | October         | November | December            |
| LBMP                                        | 79.77                    | 85.76           | 48.94  | 44.47        | 52.21  | 50.17       | 68.49       | 40.81  | 44.24     | 39.85           | 43.30    | 66.39               |
| NTAC                                        | 0.79                     | 0.83            | 0.76   | 0.90         | 0.85   | 0.86        | 0.66        | 0.28   | 0.57      | 0.87            | 1.08     | 0.59                |
| Reserve                                     | 0.38                     | 0.44            | 0.43   | 0.36         | 0.49   | 0.34        | 0.50        | 0.32   | 0.38      | 0.42            | 0.38     | 0.44                |
| Regulation                                  | 0.13                     | 0.13            | 0.10   | 0.11         | 0.09   | 0.13        | 0.11        | 0.13   | 0.13      | 0.16            | 0.13     | 0.12                |
| NYISO Cost of Operations                    | 0.69                     | 0.69            | 0.69   | 0.69         | 0.69   | 0.69        | 0.69        | 0.69   | 0.69      | 0.69            | 0.69     | 0.69                |
| Uplift                                      | 0.21                     | (0.15)          | (0.33) | 0.03         | 0.41   | 0.49        | 2.06        | 0.03   | (0.04)    | 0.19            | (0.07)   | (0.25)              |
| Uplift: Local Reliability Share             | 0.44                     | 0.13)           | 0.19   | 0.02         | 0.58   | 0.43        | 1.27        | 0.03   | 0.31      | 0.13            | 0.19     | 0.12                |
| Uplift: Statewide Share                     | (0.23)                   | (0.55)          | (0.52) | (0.35)       | (0.17) | (0.31)      | 0.79        | (0.46) | (0.36)    | (0.19)          | (0.25)   | (0.37)              |
| Voltage Support and Black Start             | 0.36                     | 0.36            | 0.36   | 0.36         | 0.36   | 0.36        | 0.73        | 0.36   | 0.36      | 0.36            | 0.36     | 0.36                |
| • ··· <u>-</u>                              |                          |                 |        |              |        |             |             |        |           | _               |          |                     |
| Avg Monthly Cost                            | 82.34                    | 88.06           | 50.96  | 46.91        | 55.10  | 53.05       | 72.87       | 42.62  | 46.32     | 42.54           | 45.88    | 68.34               |
| Avg YTD Cost                                | 82.34                    | 85.08           | 74.02  | 67.80        | 65.46  | 63.36       | 65.10       | 62.27  | 60.74     | 59.30           | 58.24    | 59.13               |
| TSA \$ per NYC MWh                          | 0.00                     | 0.00            | 0.00   | 0.04         | 0.58   | 0.61        | 1.52        | 0.43   | 0.22      | 0.01            | 0.00     | 0.00                |
| 2012                                        | January                  | <u>February</u> | March  | <u>April</u> | May    | <u>June</u> | <u>July</u> | August | September | October         | November | December            |
| LBMP                                        | 44.00                    | 32.45           | 28.98  | 28.31        | 34.68  | 47.37       | 63.80       | 46.24  | 39.59     | 39.30           | 50.16    | 44.67               |
| NTAC                                        | 0.85                     | 0.80            | 0.68   | 0.71         | 0.72   | 0.77        | 0.58        | 0.65   | 0.57      | 0.70            | 0.75     | 0.83                |
| Reserve                                     | 0.35                     | 0.25            | 0.38   | 0.32         | 0.13   | 0.36        | 0.36        | 0.22   | 0.23      | 0.29            | 0.40     | 0.26                |
| Regulation                                  | 0.10                     | 0.08            | 0.13   | 0.12         | 0.09   | 0.15        | 0.15        | 0.12   | 0.09      | 0.10            | 0.11     | 0.09                |
| NYISO Cost of Operations                    | 0.64                     | 0.64            | 0.64   | 0.64         | 0.64   | 0.64        | 0.64        | 0.64   | 0.64      | 0.64            | 0.64     | 0.64                |
| Uplift                                      | 0.44                     | 0.17            | 0.00   | (0.18)       | (0.11) | 0.61        | 0.23        | 0.22   | (0.33)    | 1.04            | 0.82     | (0.11)              |
| Uplift: Local Reliability Share             | 0.49                     | 0.27            | 0.19   | 0.07         | 0.25   | 0.42        | 0.49        | 0.83   | 0.26      | 0.67            | 0.72     | 0.30                |
| Uplift: Statewide Share                     | (0.05)                   | (0.10)          | (0.19) | (0.25)       | (0.36) | 0.19        | (0.26)      | (0.61) | (0.59)    | 0.38            | 0.11     | (0.41)              |
| Voltage Support and Black Start             | 0.37                     | 0.37            | 0.37   | 0.37         | 0.37   | 0.37        | 0.37        | 0.37   | 0.37      | 0.37            | 0.37     | 0.37                |
| Avg Monthly Cost                            | 46.75                    | 34.75           | 31.19  | 30.29        | 36.52  | 50.27       | 66.14       | 48.46  | 41.17     | 42.44           | 53.26    | 46.74               |
|                                             | +0.73                    |                 | 31.13  | 30.23        | JU.JZ  | JU.Z1       | 00.14       | 40.40  | 71.17     | 74.44           | 55.20    | 40.74               |
| Avg YTD Cost                                | 46.75                    | 41.12           | 37.96  | 36.09        | 36.18  | 38.89       | 44.26       | 44.91  | 44.51     | 44.33           | 45.14    | 45.28               |
| TSA \$ per NYC MWh * Excludes ICAP payments | 0.00                     | 0.00            | 0.00   | 0.00         | 1.52   | 0.45        | 0.85        | 0.46   | 0.59      | 0.00<br>Data re | 0.00     | 0.00<br>u Nov 2013. |