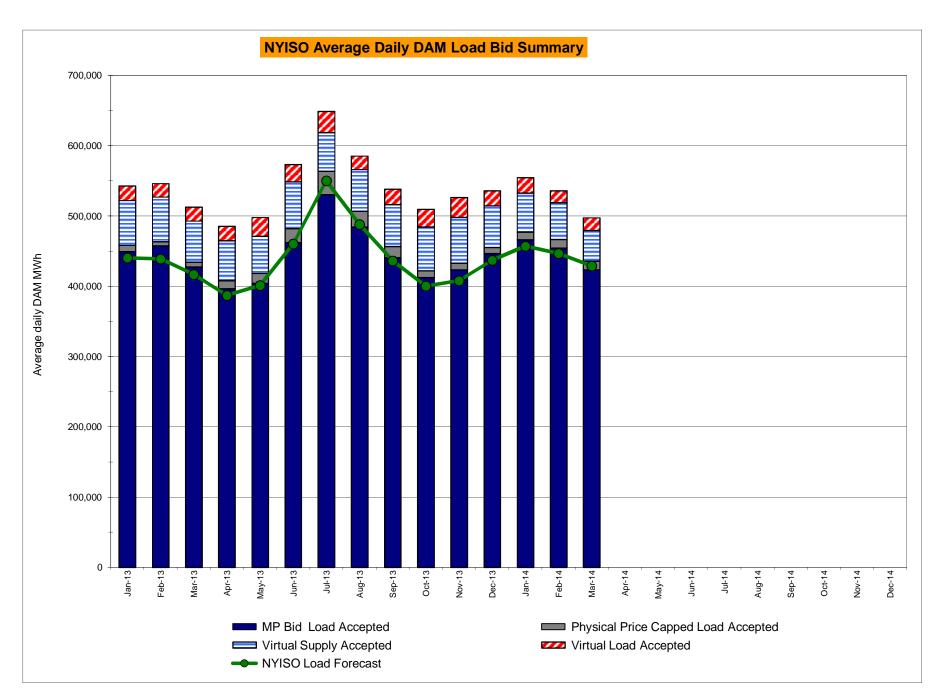

<br>0.00<br>0.00<br>6.81<br>6.81<br>0.18<br>2.37<br>0.80<br>0.07<br>0.00<br>0.00<br>0.00                | 7.65 4.40 3.62 0.63 0.23 0.23 8.65 8.65  7.40 2.56 4.63 1.39 0.24 0.24 8.93 8.93 0.21  7.03 1.83 4.37 0.70 0.17 0.17         | 7.85 4.38 3.82 0.70 0.28 0.28 8.98 8.98 3.70 0.97 0.44 0.00 0.00 8.26 8.26 0.24 4.14 1.73 0.31 0.00 0.00 0.00 0.00                    | 7.68 4.37 3.45 0.96 0.59 0.59 8.38 8.38 5.11 2.68 0.38 0.00 0.00 9.63 9.63 0.22 4.68 2.16 0.63 0.00 0.00 0.00 0.00               | 10.35<br>5.23<br>4.37<br>0.87<br>0.65<br>0.65<br>9.74<br>9.74<br>9.53<br>5.16<br>1.17<br>0.13<br>0.00<br>0.00<br>13.75<br>13.75<br>0.20<br>7.29<br>3.31<br>1.31<br>0.34<br>0.00<br>0.00 |

# NYISO In City Energy Mitigation - AMP (NYC Zone) 2013 - 2014 Percentage of committed unit-hours mitigated









# NYISO LBMP ZONES



Market Mitigation and Analysis Prepared: 4/1/2014 3:06 PM

### **Billing Codes for Chart 4-C**

| Chart - C Category Name                   | Billing Code | Billing Category Name                                                              |
|-------------------------------------------|--------------|------------------------------------------------------------------------------------|
| Bid Production Cost Guarantee Balancing   | 81203        | Balancing NYISO Bid Production Cost Guarantee - Internal Units                     |
| Bid Production Cost Guarantee Balancing   | 81204        | Balancing NYISO Bid Production Cost Guarantee - External Units                     |
| Bid Production Cost Guarantee Balancing   | 81205        | Balancing NYISO Bid Production Co