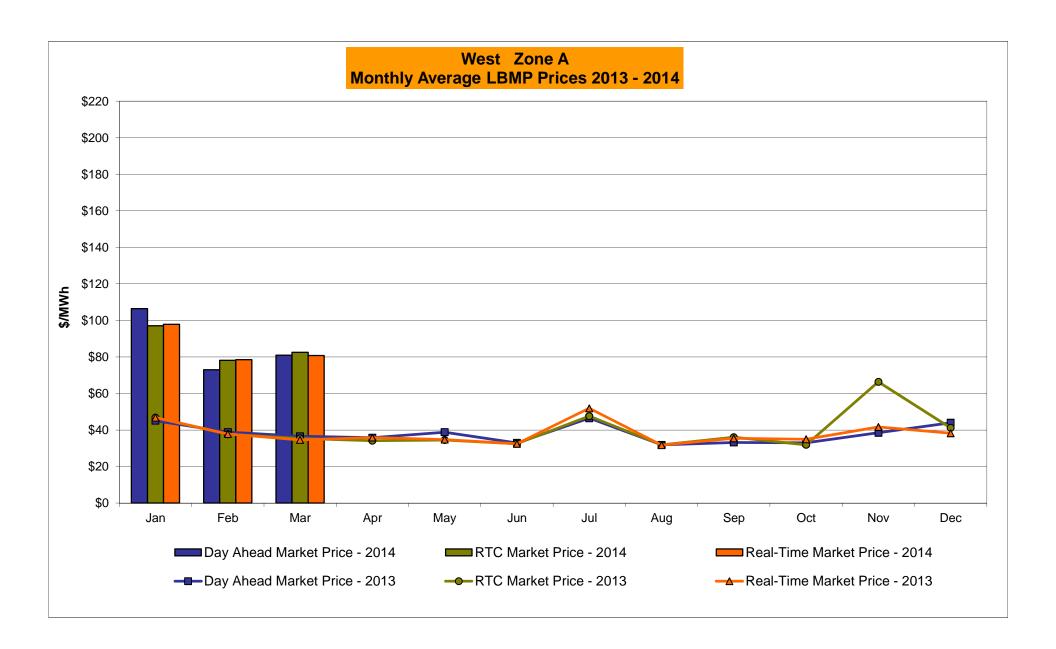

80.56<br>45.26                         | Controllable<br>Line<br>103.13<br>62.25 | 82.51<br>64.41                         |
| Unweighted Price * Standard Deviation  RTC LBMP Unweighted Price * Standard Deviation | <b>Zone O</b> 79.55 55.39 | QUEBEC<br>(Wheel)<br>Zone M<br>83.00<br>62.72<br>77.36 | QUEBEC (Import/Export)  Zone M  82.98 62.70  77.07 | <b>Zone P</b> 91.38 57.11 81.15 | <b>Zone N</b> 113.67 63.51        | SOUND<br>CABLE<br>Controllable<br>Line<br>108.20<br>62.86 | NORWALK<br>Controllable<br>Line<br>108.46<br>61.38 | Controllable<br>Line<br>106.30<br>61.95 | 80.56<br>45.26                         | Controllable<br>Line<br>103.13<br>62.25 | 82.51<br>64.41                         |

Market Mitigation and Analysis Prepared: 4/8/2014 7:41 AM

<sup>\*</sup> Straight LBMP averages















## **External Comparison ISO-New England**





# **External Comparison PJM**





### **External Comparison Ontario IESO**





Notes: Exchange factor used for March 2014 was 0.90038 to US \$

HOEP: Hourly Ontario Energy Price Pre-Dispatch: Projected Energy Price

# External Controllable Line: Cross Sound Cable (New England)





#### Note:

ISO-NE Forecast is an advisory posting @ 18:00 day before.

The DAM and R/T prices at the Shorham 13899 interface are used for ISO-NE.

The DAM and R/T prices at the CSC interface are used for NYISO.

## **External Controllable Line: Northport - Norwalk (New England)**





#### Note:

ISO-NE Forecast is an advisory posting @ 18:00 day before.

The DAM and R/T prices at the Northport 138 interface are used for ISO-NE.

The DAM and R/T pr