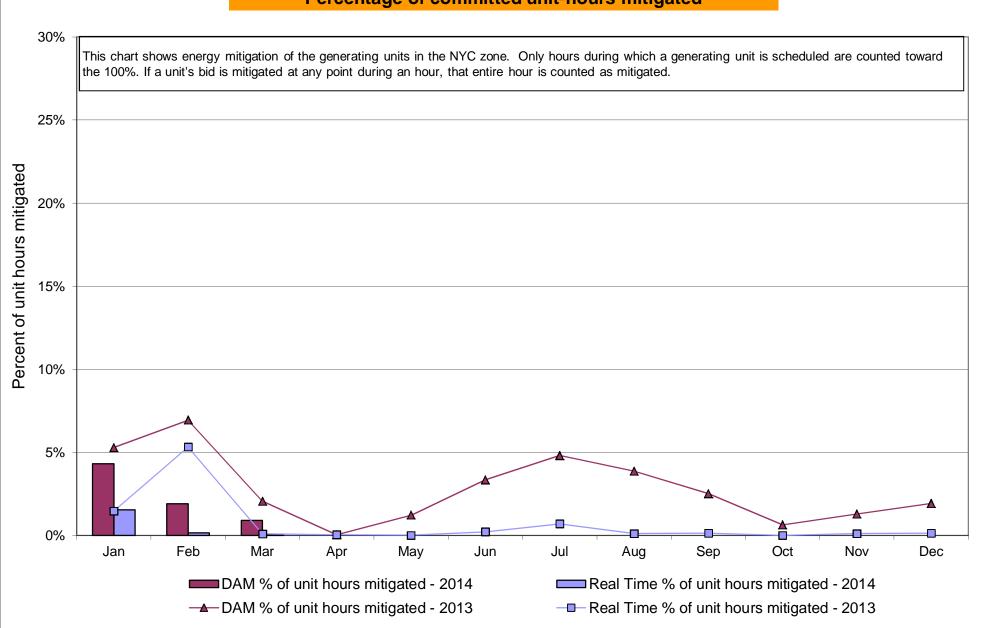

0.00<br>0.00<br>0.00<br>6.81<br>6.81<br>0.18<br>2.37<br>0.80<br>0.07<br>0.00<br>0.00<br>0.00                | 7.65 4.40 3.62 0.63 0.23 0.23 8.65 8.65  7.40 2.56 4.63 1.39 0.24 0.24 8.93 8.93 0.21  7.03 1.83 4.37 0.70 0.17 0.17         | 7.85 4.38 3.82 0.70 0.28 0.28 8.98 8.98 3.70 0.97 0.44 0.00 0.00 8.26 8.26 0.24 4.14 1.73 0.31 0.00 0.00 0.00 0.00                    | 7.68 4.37 3.45 0.96 0.59 0.59 8.38 8.38 5.11 2.68 0.38 0.00 0.00 9.63 9.63 0.22 4.68 2.16 0.63 0.00 0.00 0.00 0.00               | 10.35<br>5.23<br>4.37<br>0.87<br>0.65<br>0.65<br>9.74<br>9.74<br>9.53<br>5.16<br>1.17<br>0.13<br>0.00<br>0.00<br>13.75<br>13.75<br>0.20<br>7.29<br>3.31<br>1.31<br>0.34<br>0.00<br>0.00 |

# NYISO In City Energy Mitigation - AMP (NYC Zone) 2013 - 2014 Percentage of committed unit-hours mitigated









# NYISO LBMP ZONES



Market Mitigation and Analysis Prepared: 4/1/2014 3:06 PM

### **Billing Codes for Chart 4-C**

| Chart - C Category Name                   | Billing Code | Billing Category Name                                                              |
|-------------------------------------------|--------------|------------------------------------------------------------------------------------|
| Bid Production Cost Guarantee Balancing   | 81203        | Balancing NYISO Bid Production Cost Guarantee - Internal Units                     |
| Bid Production Cost Guarantee Balancing   | 81204        | Balancing NYISO Bid Production Cost Guarantee - External Units                     |
| Bid Production Cost Guarantee Balancing   | 81205        | Balancing NYISO Bid Productio