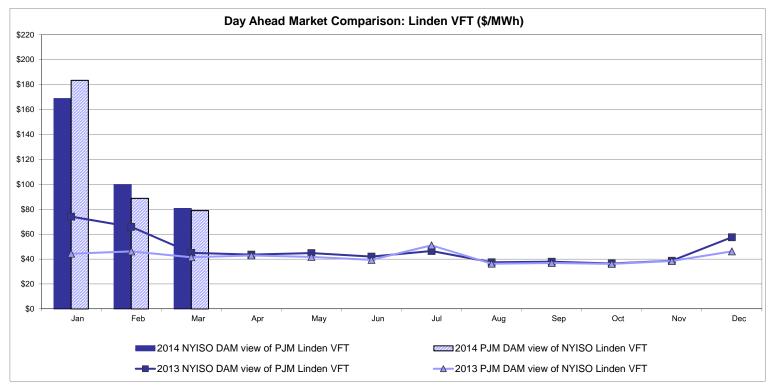

re-Dispatch: Projected Energy Price

# External Controllable Line: Cross Sound Cable (New England)





#### Note:

ISO-NE Forecast is an advisory posting @ 18:00 day before.

The DAM and R/T prices at the Shorham 13899 interface are used for ISO-NE.

The DAM and R/T prices at the CSC interface are used for NYISO.

## **External Controllable Line: Northport - Norwalk (New England)**





#### Note:

ISO-NE Forecast is an advisory posting @ 18:00 day before.

The DAM and R/T prices at the Northport 138 interface are used for ISO-NE.

The DAM and R/T prices at the 1385 interface are used for NYISO.

# **External Controllable Line: Neptune (PJM)**





## **External Comparison Hydro-Quebec**





Note:

Hydro-Quebec Prices are unavailable.

# **External Controllable Line: Linden VFT (PJM)**





# **External Controllable Line: Hudson (PJM)**





### **NYISO Real Time Price Correction Statistics**

| <u>2014</u>                                                                                                                                                                                                                                                                                                                                                                                                                                                     |                                                                                                                                                                                                    | <u>January</u>