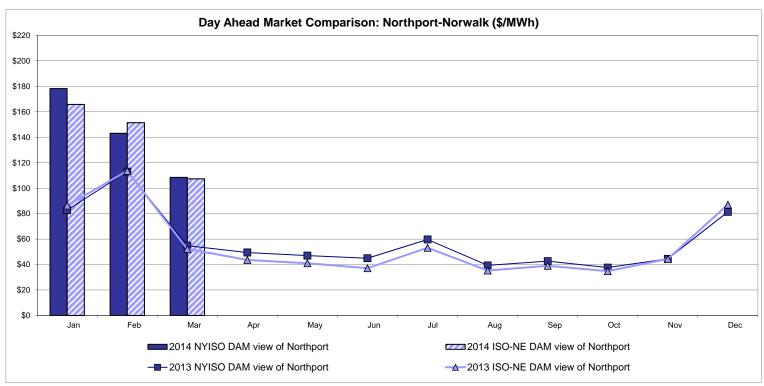

e<br>Line<br>103.13<br>62.25 | 82.51<br>64.41                         |

Market Mitigation and Analysis Prepared: 4/8/2014 7:41 AM

<sup>\*</sup> Straight LBMP averages















## **External Comparison ISO-New England**





# **External Comparison PJM**





### **External Comparison Ontario IESO**





Notes: Exchange factor used for March 2014 was 0.90038 to US \$

HOEP: Hourly Ontario Energy Price Pre-Dispatch: Projected Energy Price

# External Controllable Line: Cross Sound Cable (New England)





#### Note:

ISO-NE Forecast is an advisory posting @ 18:00 day before.

The DAM and R/T prices at the Shorham 13899 interface are used for ISO-NE.

The DAM and R/T prices at the CSC interface are used for NYISO.

## **External Controllable Line: Northport - Norwalk (New England)**





#### Note:

ISO-NE Forecast is an advisory posting @ 18:00 day before.

The DAM and R/T prices at the Northport 138 interface are used for ISO-NE.

The DAM and R/T prices at the 1385 interface are used for NYISO.

# **External Controllable Line: Neptune (PJM)**





## **External Comparison Hydro-Quebec**





Note:

Hydro-Quebec Prices are unavailable.

# **External Controllable Line: Linden VFT (PJM)**





# **External Controllable Line: Hudson (PJM)**





### **NYISO Real Time Price Correction Statistics**

| <u>2014</u>