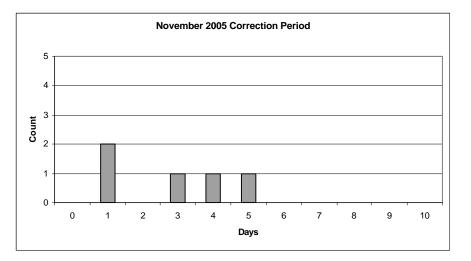

#### November 2005

| Avg | Std Dev | Мах | Min | Days corrected |
|-----|---------|-----|-----|----------------|
| 2.8 | 1.79    | 5   | 1   | 5              |

November 30, 2005

"for discussion only"