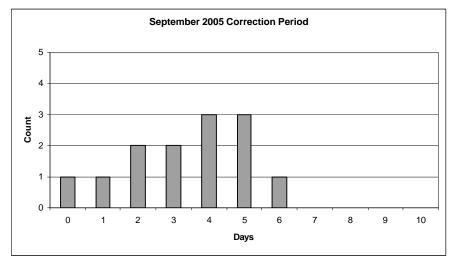

#### September 2005

| Avg | Std Dev | Мах | Min | Days corrected |
|-----|---------|-----|-----|----------------|
| 3.4 | 1.76    | 6   | 0   | 13             |