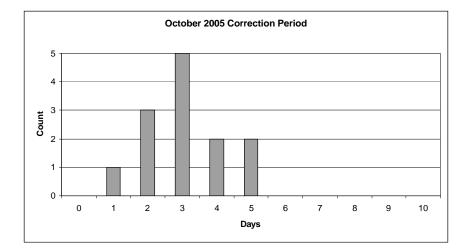

#### October 2005

| Avg | Std Dev | Мах | Min | Days corrected |
|-----|---------|-----|-----|----------------|
| 3.0 | 1.18    | 5   | 1   | 14             |