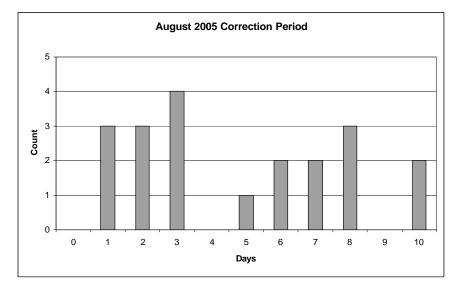

### **Correction Period Statistics**

| _ | August 2005 |         |     |     |                |  |  |
|---|-------------|---------|-----|-----|----------------|--|--|
|   | Avg         | Std Dev | Мах | Min | Days corrected |  |  |
|   | 6.4         | 4.90    | 14  | 1   | 25             |  |  |