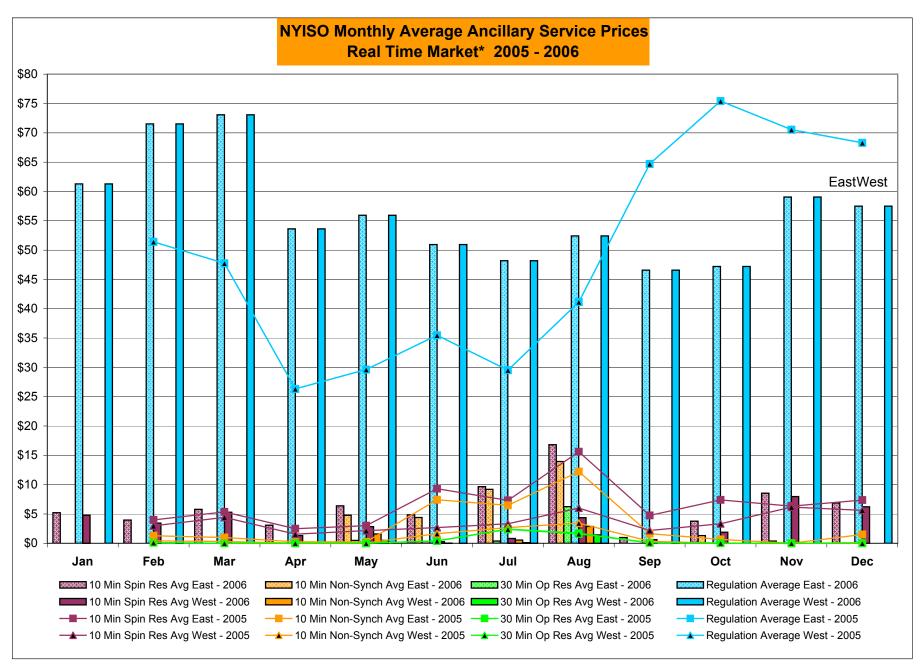

## Market Performance Highlights for December 2006

- LBMP for December is \$63.97/MWh, down from \$68.44/MWh in November.
  - Average monthly cost is \$67.52/MWh, down from \$71.11/MWh in November.
  - Day Ahead and Real Time LBMPs have decreased from November.
- Average daily sendout is 435GWh/day in December 2006, 19GWh/day less than December 2005
- Fuel prices are mixed this month.
  - Kerosene is \$13.78/mmBTU, up from \$13.18/mmBTU in November
  - No. 2 Fuel Oil is \$11.96/mmBTU, up from \$11.69/mmBTU in November
  - No. 6 Fuel Oil is \$7.66/mmBTU, down from \$8.00/mmBTU in November
  - Natural Gas is \$7.35/mmBTU, down from \$7.91/mmBTU in November
- Uplift has increased this month relative to November 2006.
  - Uplift (not including NYISO cost of operations) is \$1.12/MWh, up from \$0.29/MWh in November.
  - Total uplift (Schedule 1 components including NYISO Cost of Operations) increased from \$12.0 million in November 2006 to \$24.1 million in December 2006. This is in line with expected seasonal variations.