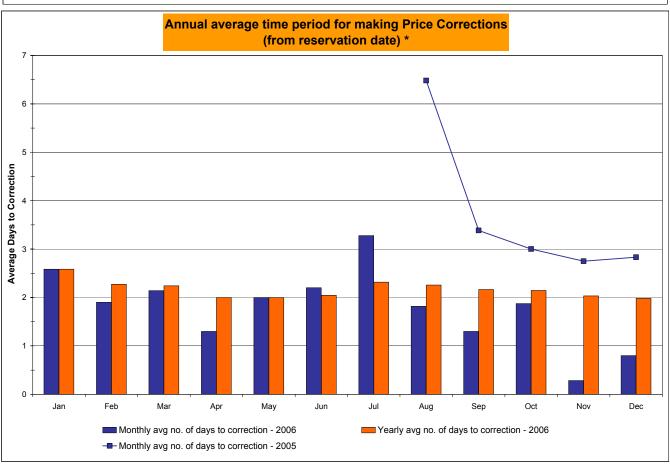

>720<br>30.42%<br>24.47%<br>2,145<br>8,729<br>24.57%<br>16.23%<br>337<br>720<br>46.81%<br>39.00% | 105<br>744<br>14.11%<br>22.96%<br>421<br>9,024<br>4.67%<br>14.61%<br>137<br>744<br>18.41%           | 127<br>744<br>17.07%<br>22.21%<br>625<br>9,065<br>6.89%<br>13.65%<br>188<br>744<br>25.27%<br>34.62%<br>6.48 | 38<br>720<br>5.28%<br>20.34%<br>281<br>8,741<br>3.21%<br>12.54%<br>67<br>720<br>9.31%<br>31.84% | 50<br>744<br>6.72%<br>18.96%<br>386<br>9,029<br>4.28%<br>11.72%<br>144<br>744<br>19.35%<br>30.56%         | 20<br>720<br>2.78%<br>17.50%<br>167<br>8,721<br>1.91%<br>10.87%<br>49<br>720<br>6.81%<br>28.43% | 18<br>744<br>2.42%<br>16.22%<br>43<br>9,115<br>0.47%<br>10.00%<br>35<br>744<br>4.70%<br>26.42% |

<sup>\*</sup> Calendar days from reservation date. Data available from August 2005.





<sup>\*</sup> Calendar days from reservation date. Data available from August 2005.



Market Monitoring Prepared: 1/9/2007 13:30



Market Monitoring

Prepared: 1/9/2007 13:45

|        |        |            |           |             | <u>Virtu</u> | al Load a  | and Su | pply Zona  | I Statistic    | s (Averag  | e MWh/day | ) - <u>2006</u> |        |                  |           |             |                  |
|--------|--------|------------|-----------|-------------|--------------|------------|--------|------------|----------------|------------|-----------|-----------------|--------|------------------|-----------|-------------|------------------|
|        |        | Virtual L  | oad Bid   | Virtual Su  | upply Bid    |            |        | Virtual I  | oad Bid        | Virtual Su