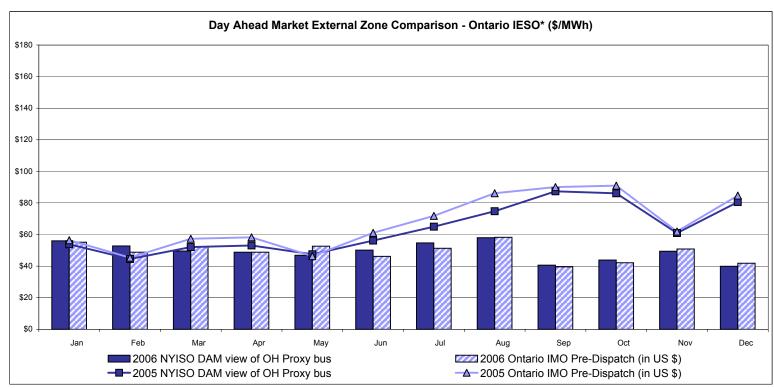

2005 known as BME or Hour Ahead Market (HAM).

Market Monitoring
Prepared: 1/9/2007 10:00



<sup>\*</sup> Referred to as RTC beginning February 2005.

Prior to February 2005 known as BME or Hour Ahead Market (HAM).





#### **External Comparison ISO-New England**





#### Note:

ISO-NE Forecast is an advisory posting @ 18:00 day before.

The DAM and R/T prices at the Roseton interface are used for ISO-NE.

The DAM and R/T prices at the SandyPond interface are used for NYISO.

\* Referred to as RTC beginning February 2005.

Prior to February 2005 known as BME or Hour Ahead Market (HAM).

### **External Comparison PJM**





<sup>\*</sup> Referred to as RTC beginning February 2005.
Prior to February 2005 known as BME or Hour Ahead Market (HAM).

## **External Comparison Ontario IESO\***





Notes: Exchange factor used for December 2006 was .87 to US \$

HOEP: Hourly Ontario Energy Price Pre-Dispatch: Projected Energy Price

<sup>\*</sup> Independent Electricity System Operator formerly known as the Independent Electricity Market Operator (IMO).

#### **External Controllable Line: Cross Sound Cable (New England)**





#### Note:

ISO-NE Forecast is an advisory posting @ 18:00 day before.

The DAM and R/T prices at the Shorham138 99 interface are used for ISO-NE.

The DAM and R/T prices at the CSC interface are used for NYISO.

\* Referred to as RTC beginning February 2005.

Prior to February 2005 known as BME or Hour Ahead Market (HAM).

#### NYISO Real Time Price Correction Statistics

| 2006<br>Hour Corrections