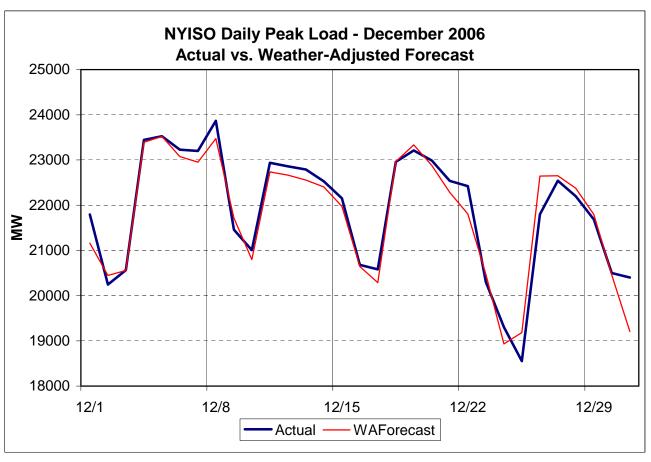

ales                                                             |
| Residuals DAM                             | 81301        | Day Ahead Market Energy Residual                                                   |
| Residuals DAM                             | 81303        | Day Ahead Market Loss Residual                                                     |
| Residuals DAM                             | 81308        | Day Ahead Market Energy Residual                                                   |
| Residuals DAM                             | 81310        | Day Ahead Market Loss Residual                                                     |
|                                           |              |                                                                                    |











## **DETAIL RESULTS**

|                                                                           |                           |               |                   | ANNUAL AMOUNTS |                        |               |                 |       | <u> </u>          | YTD AMOUNTS AS OF 11/30/06 |                |        |            |                 |  |
|---------------------------------------------------------------------------|---------------------------|---------------|-------------------|----------------|------------------------|---------------|-----------------|-------|-------------------|----------------------------|----------------|--------|------------|-----------------|--|
| Cost Category                                                             | Original<br><u>Budget