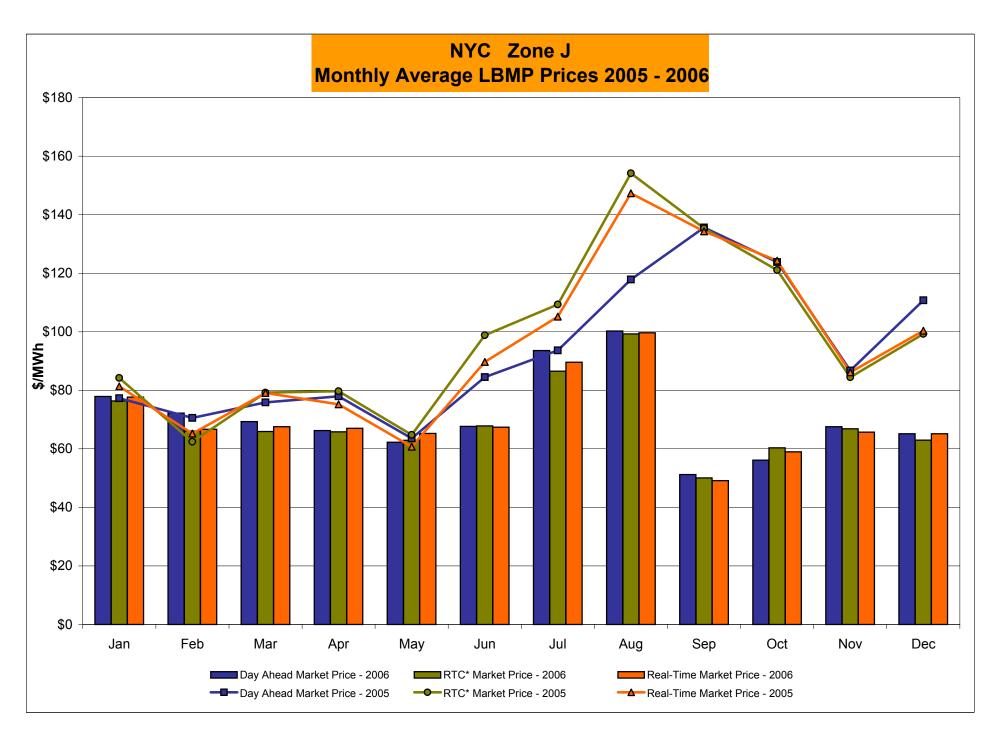

## Market Performance Highlights for December 2006

- LBMP for December is \$63.97/MWh, down from \$68.44/MWh in November.
  - Average monthly cost is \$67.52/MWh, down from \$71.11/MWh in November.
  - Day Ahead and Real Time LBMPs have decreased from November.
- Average daily sendout is 435GWh/day in December 2006, 19GWh/day less than December 2005
- Fuel prices are mixed this month.
  - Kerosene is \$13.78/mmBTU, up from \$13.18/mmBTU in November
  - No. 2 Fuel Oil is \$11.96/mmBTU, up from \$11.69/mmBTU in November
  - No. 6 Fuel Oil is \$7.66/mmBTU, down from \$8.00/mmBTU in November
  - Natural Gas is \$7.35/mmBTU, down from \$7.91/mmBTU in November
- Uplift has increased this month relative to November 2006.
  - Uplift (not including NYISO cost of operations) is \$1.12/MWh, up from \$0.29/MWh in November.
  - Total uplift (Schedule 1 components including NYISO Cost of Operations) increased from \$12.0 million in November 2006 to \$24.1 million in December 2006. This is in line with expected seasonal variations.