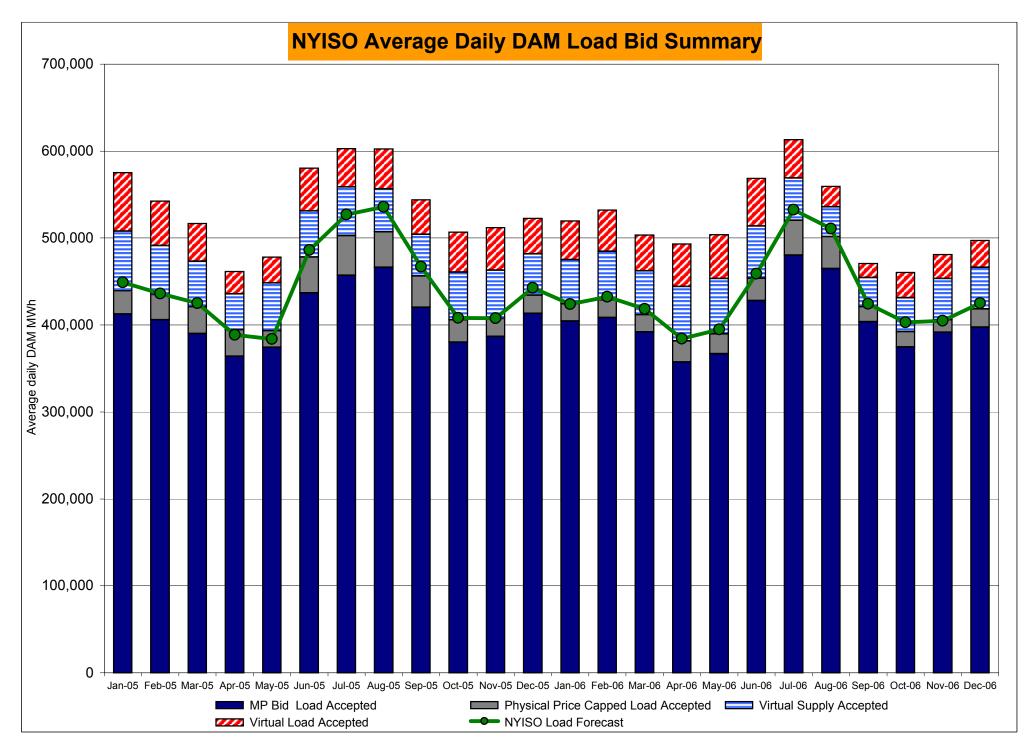

| October  20.70 5.54 3.31 0.47 0.46 0.46 66.33 66.33 6.72 2.69 0.44 0.00 0.00 74.90 74.90 7.40 3.34 0.65 0.01 0.01 | 9.08 6.68 1.82 0.59 0.57 68.02 68.02 6.25 6.06 0.01 0.00 0.00 70.23 70.23 6.32 6.16 0.00 0.00 0.00 0.00 0.00 0.00 0.00      | 11.12<br>8.77<br>2.14<br>0.52<br>0.47<br>0.47<br>58.28<br>58.28<br>7.94<br>6.45<br>1.07<br>0.06<br>0.00<br>0.00<br>69.23<br>69.23<br>7.36<br>5.62<br>1.49<br>0.12<br>0.00<br>0.00          |

<sup>\*</sup> Referred to as RTC beginning February 2005. Prior to February 2005 known as BME or Hour Ahead Market (HAM).

<sup>\*\*</sup> The Real Time Ancillary Market began in February 2005.





RT mitigation data available with SMD2 deployment in February 2005.



## NYISO LBMP ZONES



Market Monitoring

Prepared: 12/19/2006 14:00

#### **Billing Codes for Chart 4-C**

<u>Chart 4-C Category Name</u> <u>Billing Code</u> <u>Billing Category Name</u>

| Chart 4-C Category Name                   | Billing Code | Billing Category Name                                                              |
|-------------------------------------------|--------------|------------------------------------------------------------------------------------|
| Bid Production Cost Guarantee Balancing   | 81203        | Balancing NYISO Bid Production Cost Guarantee - Internal Units                     |
| Bid Production Cost Guarantee Balancing   | 81204        | Balancing NYISO Bid Production Cost Guarantee - External Units                     |
| Bid Production Cost Gua