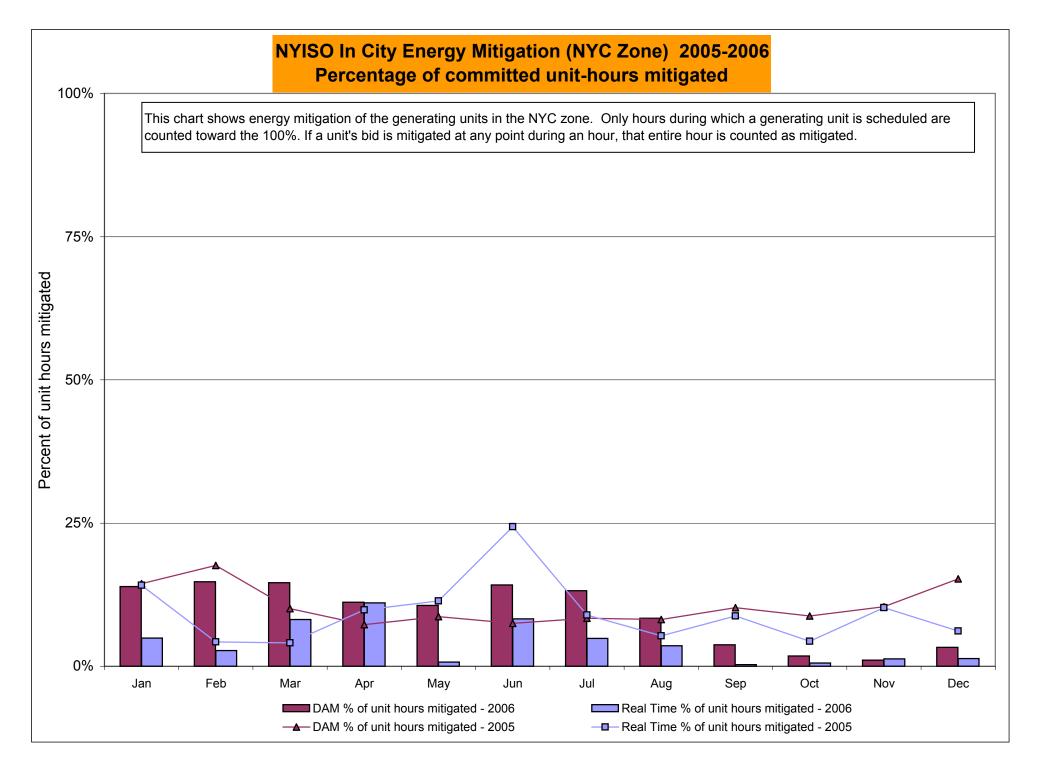

2.22 0.37 0.12 0.12 65.10 65.10  4.75 2.19 1.63 0.33 0.09 0.09                                                                                                            | October  20.70 5.54 3.31 0.47 0.46 0.46 66.33 66.33 6.72 2.69 0.44 0.00 0.00 74.90 74.90 7.40 3.34 0.65 0.01 0.01 | 9.08 6.68 1.82 0.59 0.57 68.02 68.02 6.25 6.06 0.01 0.00 0.00 70.23 70.23 6.32 6.16 0.00 0.00 0.00 0.00 0.00 0.00 0.00      | 11.12<br>8.77<br>2.14<br>0.52<br>0.47<br>0.47<br>58.28<br>58.28<br>7.94<br>6.45<br>1.07<br>0.06<br>0.00<br>0.00<br>69.23<br>69.23<br>7.36<br>5.62<br>1.49<br>0.12<br>0.00<br>0.00          |

<sup>\*</sup> Referred to as RTC beginning February 2005. Prior to February 2005 known as BME or Hour Ahead Market (HAM).

<sup>\*\*</sup> The Real Time Ancillary Market began in February 2005.





RT mitigation data available with SMD2 deployment in February 2005.



## NYISO LBMP ZONES



Market Monitoring

Prepared: 12/19/2006 14:00

#### **Billing Codes for Chart 4-C**

<u>Chart 4-C Category Name</u> <u>Billing Code</u> <u>Billing Category Name</u>

| Chart 4-C Category Name                   | Billing Code | Billing Category Name                                                              |
|-------------------------------------------|--------------|------------------------------------------------------------------------------------|
| Bid Production Cost Guarantee Balancing   | 81203        | Balancing NYISO Bid Production Cost Guarantee - Internal Units                     |
| Bid Production Cost Guarantee Balancing   | 81204        | Balancing NYISO Bid Production Cost G