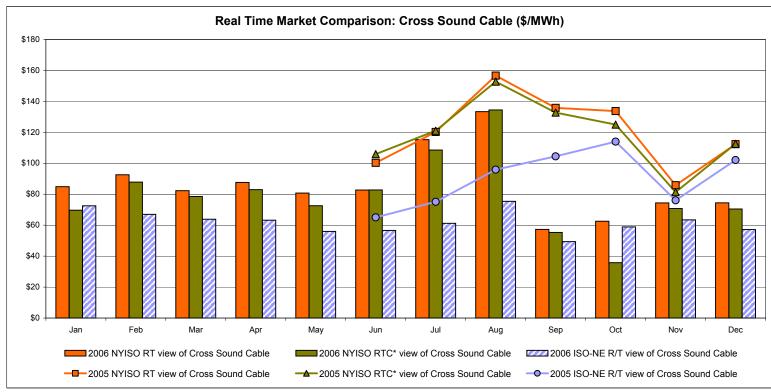

fore.

The DAM and R/T prices at the Roseton interface are used for ISO-NE.

The DAM and R/T prices at the SandyPond interface are used for NYISO.

\* Referred to as RTC beginning February 2005.

Prior to February 2005 known as BME or Hour Ahead Market (HAM).

### **External Comparison PJM**





<sup>\*</sup> Referred to as RTC beginning February 2005.
Prior to February 2005 known as BME or Hour Ahead Market (HAM).

## **External Comparison Ontario IESO\***





Notes: Exchange factor used for December 2006 was .87 to US \$

HOEP: Hourly Ontario Energy Price Pre-Dispatch: Projected Energy Price

<sup>\*</sup> Independent Electricity System Operator formerly known as the Independent Electricity Market Operator (IMO).

#### **External Controllable Line: Cross Sound Cable (New England)**





#### Note:

ISO-NE Forecast is an advisory posting @ 18:00 day before.

The DAM and R/T prices at the Shorham138 99 interface are used for ISO-NE.

The DAM and R/T prices at the CSC interface are used for NYISO.

\* Referred to as RTC beginning February 2005.

Prior to February 2005 known as BME or Hour Ahead Market (HAM).

#### NYISO Real Time Price Correction Statistics

| 2006<br>Hour Corrections