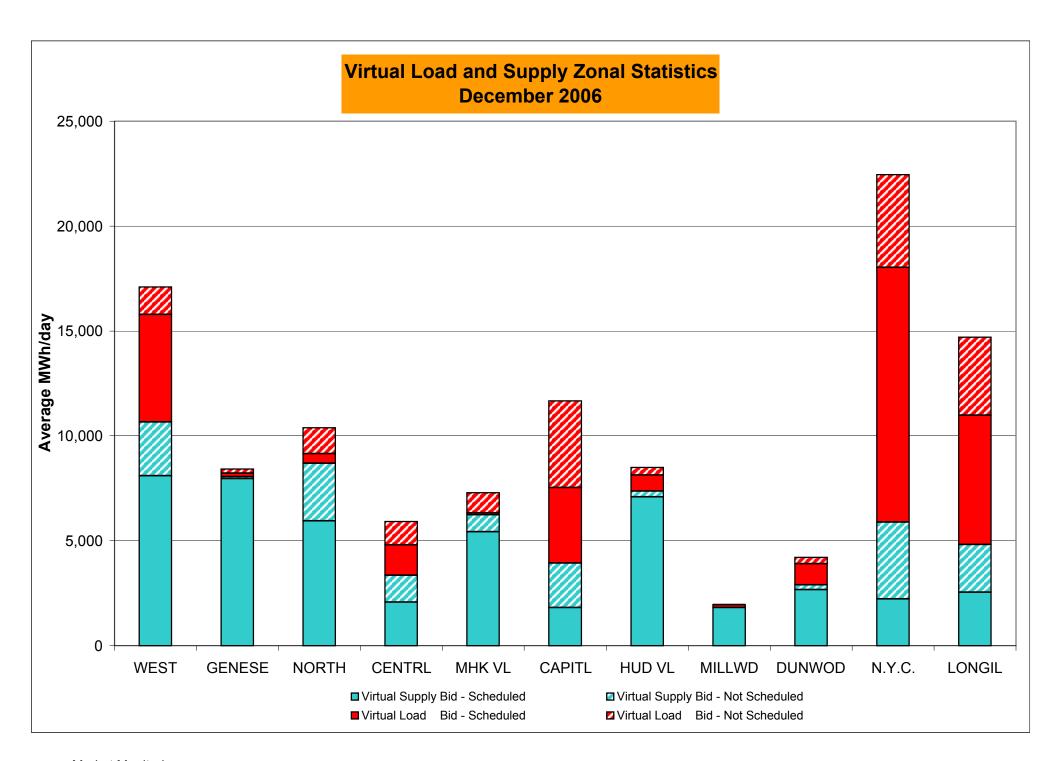

421<br>9,024<br>4.67%<br>14.61%<br>137<br>744<br>18.41%           | 127<br>744<br>17.07%<br>22.21%<br>625<br>9,065<br>6.89%<br>13.65%<br>188<br>744<br>25.27%<br>34.62%<br>6.48 | 38<br>720<br>5.28%<br>20.34%<br>281<br>8,741<br>3.21%<br>12.54%<br>67<br>720<br>9.31%<br>31.84% | 50<br>744<br>6.72%<br>18.96%<br>386<br>9,029<br>4.28%<br>11.72%<br>144<br>744<br>19.35%<br>30.56%         | 20<br>720<br>2.78%<br>17.50%<br>167<br>8,721<br>1.91%<br>10.87%<br>49<br>720<br>6.81%<br>28.43% | 18<br>744<br>2.42%<br>16.22%<br>43<br>9,115<br>0.47%<br>10.00%<br>35<br>744<br>4.70%<br>26.42% |

<sup>\*</sup> Calendar days from reservation date. Data available from August 2005.





<sup>\*</sup> Calendar days from reservation date. Data available from August 2005.



Market Monitoring Prepared: 1/9/2007 13:30



Market Monitoring

Prepared: 1/9/2007 13:45

|        |        |            |           |             | <u>Virtu</u> | al Load a  | and Su | pply Zona  | I Statistic    | s (Averag  | e MWh/day | ) - <u>2006</u> |        |                  |           |             |                  |
|--------|--------|------------|-----------|-------------|--------------|------------|--------|------------|----------------|------------|-----------|-----------------|--------|------------------|-----------|-------------|------------------|
|        |        | Virtual L  | oad Bid   | Virtual Su  | upply Bid    |            |        | Virtual I  | oad Bid        | Virtual Su | upply Bid |                 |        | Virtual I        | oad Bid   | Virtual Su  | innly Bid        |
|        |        | VII LUU