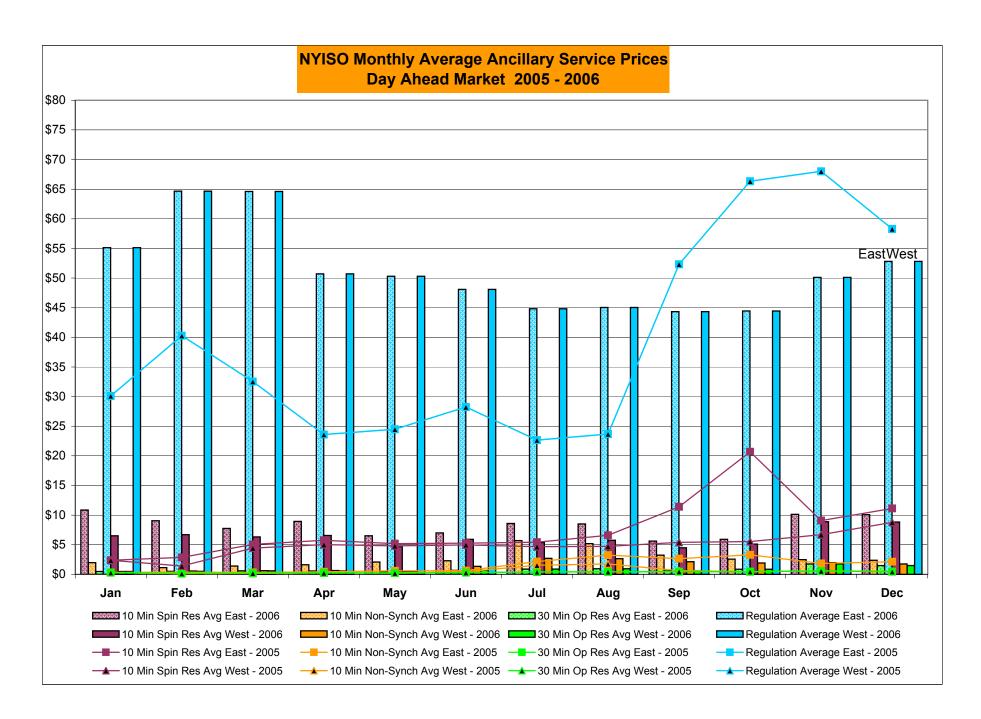

| 12,032           |
|        | Oct-06 |            | 1,755     | 2,358       | 881          |            | Oct-06 | 285        | 16             |            | 16        |                 | Oct-06 |                  | 17,612    | 39,088      | 8,512            |
|        | Nov-06 |            | 1,245     | 2,898       | 801          |            | Nov-06 | 260        | 47             | 1,302      |           |                 | Nov-06 |                  | 20,310    | 47,590      | 15,658           |
|        | Dec-06 | 1,443      | 1,114     | 2,073       | 1,290        |            | Dec-06 | 138        | 21             | 1,809      | 1         |                 | Dec-06 | 31,096           | 17,787    | 47,647      | 16,078           |



Market Monitoring

Prepared: 1/9/2007 13:30





<sup>\*</sup> Referred to as RTC beginning February 2005 Prior to February 2005 known as BME or Hour Ahead Market (HAM)



<sup>\*</sup> The Real Time Ancillary Market began in February 2005

#### NYISO Markets Ancillary Services Statistics - Unweighted Price (\$/MWH)

|