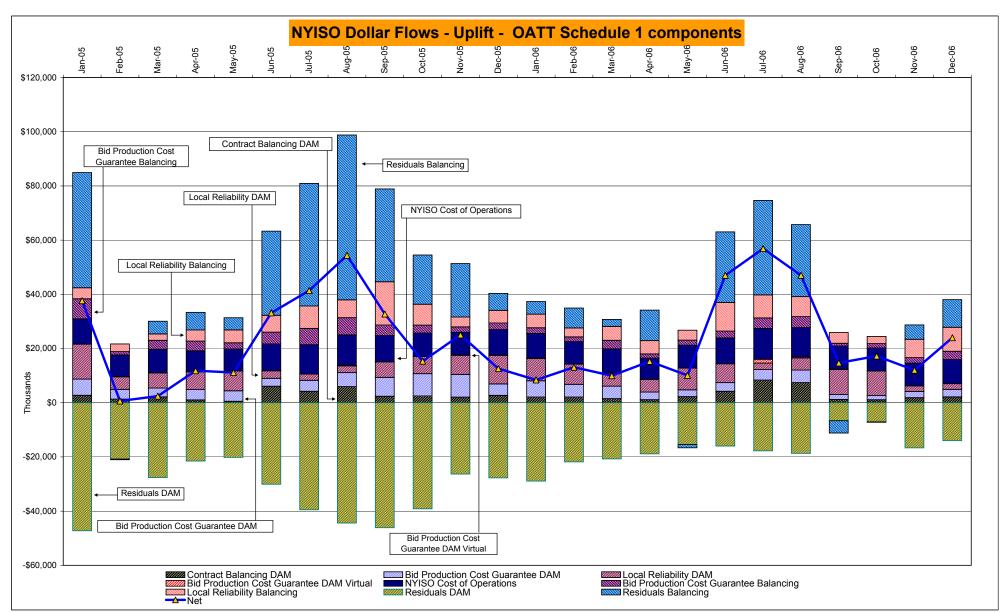

## Market Performance Highlights for December 2006

- LBMP for December is \$63.97/MWh, down from \$68.44/MWh in November.
  - Average monthly cost is \$67.52/MWh, down from \$71.11/MWh in November.
  - Day Ahead and Real Time LBMPs have decreased from November.
- Average daily sendout is 435GWh/day in December 2006, 19GWh/day less than December 2005
- Fuel prices are mixed this month.
  - Kerosene is \$13.78/mmBTU, up from \$13.18/mmBTU in November
  - No. 2 Fuel Oil is \$11.96/mmBTU, up from \$11.69/mmBTU in November
  - No. 6 Fuel Oil is \$7.66/mmBTU, down from \$8.00/mmBTU in November
  - Natural Gas is \$7.35/mmBTU, down from \$7.91/mmBTU in November
- Uplift has increased this month relative to November 2006.
  - Uplift (not including NYISO cost of operations) is \$1.12/MWh, up from \$0.29/MWh in November.
  - Total uplift (Schedule 1 components including NYISO Cost of Operations) increased from \$12.0 million in November 2006 to \$24.1 million in December 2006. This is in line with expected seasonal variations.

These numbers reflect the rebilling of prior periods.

Market Monitoring Prepared: 1/9/2007 8:30

<sup>\*</sup> Excludes ICAP payments.

DAM Contract Balancing amounts are for payments made to generating units to make them whole for being dispatched below their Day-Ahead schedule, as a result of out-of-merit dispatches.

DAM Bid Production Cost Guarantees for Virtual Transactions are included in the chart and are shown from the inception of Virtual Transactions. These values are small and cannot be identified on the chart.

DAM residuals are revenue charged or returned to customers due to the under or over collection of funds.