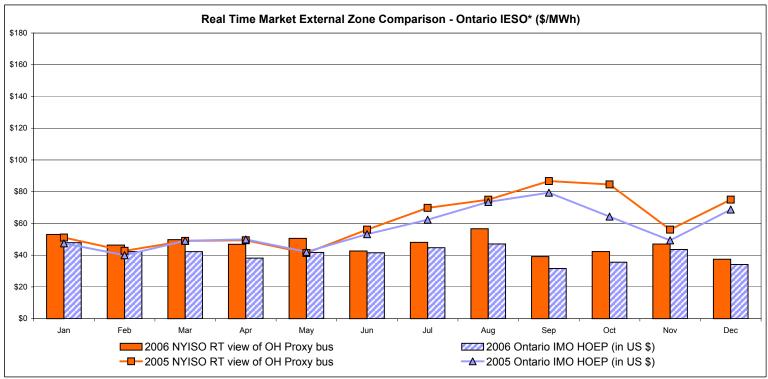

05 known as BME or Hour Ahead Market (HAM).

Market Monitoring
Prepared: 1/9/2007 10:00



<sup>\*</sup> Referred to as RTC beginning February 2005.

Prior to February 2005 known as BME or Hour Ahead Market (HAM).





#### **External Comparison ISO-New England**





#### Note:

ISO-NE Forecast is an advisory posting @ 18:00 day before.

The DAM and R/T prices at the Roseton interface are used for ISO-NE.

The DAM and R/T prices at the SandyPond interface are used for NYISO.

\* Referred to as RTC beginning February 2005.

Prior to February 2005 known as BME or Hour Ahead Market (HAM).

### **External Comparison PJM**





<sup>\*</sup> Referred to as RTC beginning February 2005.
Prior to February 2005 known as BME or Hour Ahead Market (HAM).

## **External Comparison Ontario IESO\***





Notes: Exchange factor used for December 2006 was .87 to US \$

HOEP: Hourly Ontario Energy Price Pre-Dispatch: Projected Energy Price

<sup>\*</sup> Independent Electricity System Operator formerly known as the Independent Electricity Market Operator (IMO).

#### **External Controllable Line: Cross Sound Cable (New England)**





#### Note:

ISO-NE Forecast is an advisory posting @ 18:00 day before.

The DAM and R/T prices at the Shorham138 99 interface are used for ISO-NE.

The DAM and R/T prices at the CSC interface are used for NYISO.

\* Referred to as RTC beginning February 2005.

Prior to February 2005 known as BME or Hour Ahead Market (HAM).

#### NYISO Real Time Price Correction Statistics

| 2006<br>Hour Corrections