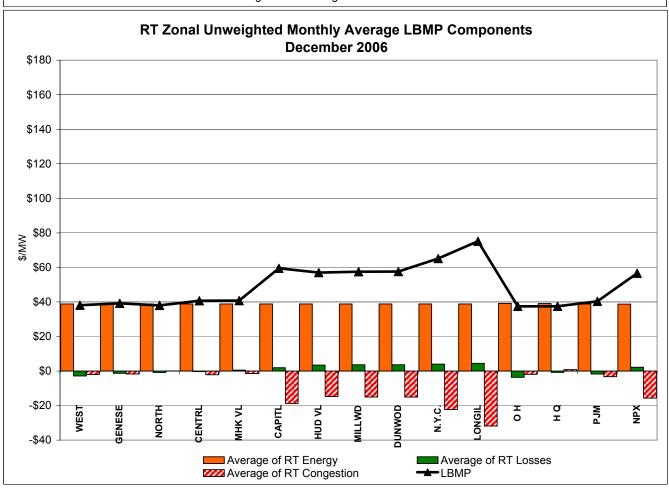

## Market Performance Highlights for December 2006

- LBMP for December is \$63.97/MWh, down from \$68.44/MWh in November.
  - Average monthly cost is \$67.52/MWh, down from \$71.11/MWh in November.
  - Day Ahead and Real Time LBMPs have decreased from November.
- Average daily sendout is 435GWh/day in December 2006, 19GWh/day less than December 2005
- Fuel prices are mixed this month.
  - Kerosene is \$13.78/mmBTU, up from \$13.18/mmBTU in November
  - No. 2 Fuel Oil is \$11.96/mmBTU, up from \$11.69/mmBTU in November
  - No. 6 Fuel Oil is \$7.66/mmBTU, down from \$8.00/mmBTU in November
  - Natural Gas is \$7.35/mmBTU, down from \$7.91/mmBTU in November
- Uplift has increased this month relative to November 2006.
  - Uplift (not including NYISO cost of operations) is \$1.12/MWh, up from \$0.29/MWh in November.
  - Total uplift (Schedule 1 components including NYISO Cost of Operations) increased from \$12.0 million in November 2006 to \$24.1 million in December 2006. This is in line with expected seasonal variations.