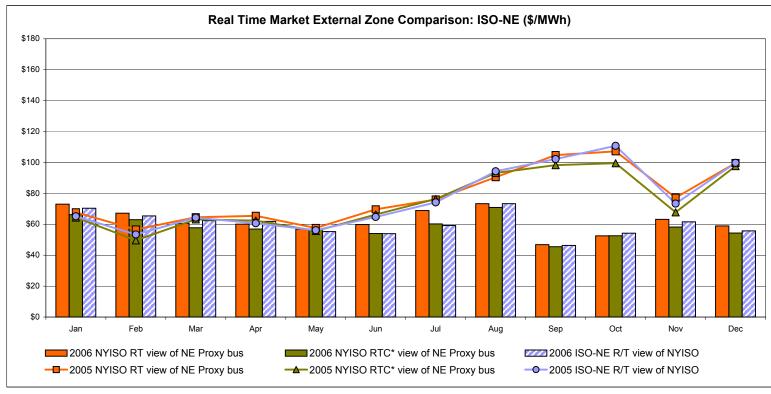

rior to February 2005 known as BME or Hour Ahead Market (HAM).

Market Monitoring
Prepared: 1/9/2007 10:00



<sup>\*</sup> Referred to as RTC beginning February 2005.

Prior to February 2005 known as BME or Hour Ahead Market (HAM).

Market Monitoring
Prepared: 1/9/2007 10:00



<sup>\*</sup> Referred to as RTC beginning February 2005.
Prior to February 2005 known as BME or Hour Ahead Market (HAM).

Market Monitoring

Prepared: 1/9/2007 10:00 4-J



<sup>\*</sup> Referred to as RTC beginning February 2005.

Prior to February 2005 known as BME or Hour Ahead Market (HAM).

Market Monitoring
Prepared: 1/9/2007 10:00



<sup>\*</sup> Referred to as RTC beginning February 2005.

Prior to February 2005 known as BME or Hour Ahead Market (HAM).





#### **External Comparison ISO-New England**





#### Note:

ISO-NE Forecast is an advisory posting @ 18:00 day before.

The DAM and R/T prices at the Roseton interface are used for ISO-NE.

The DAM and R/T prices at the SandyPond interface are used for NYISO.

\* Referred to as RTC beginning February 2005.

Prior to February 2005 known as BME or Hour Ahead Market (HAM).

### **External Comparison PJM**





<sup>\*</sup> Referred to as RTC beginning February 2005.
Prior to February 2005 known as BME or Hour Ahead Market (HAM).

## **External Comparison Ontario IESO\***





Notes: Exchange factor used for December 2006 was .87 to US \$

HOEP: Hourly Ontario Energy Price Pre-Dispatch: Projected Energy Price

<sup>\*</sup> Independent Electricity System Operator formerly known as the Independent Electricity Market Operator (IMO).

####