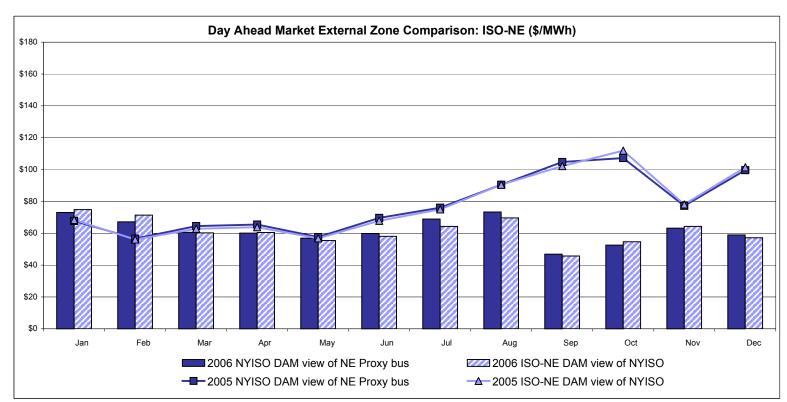

Prior to February 2005 known as BME or Hour Ahead Market (HAM).

Market Monitoring
Prepared: 1/9/2007 10:00



<sup>\*</sup> Referred to as RTC beginning February 2005.

Prior to February 2005 known as BME or Hour Ahead Market (HAM).

Market Monitoring
Prepared: 1/9/2007 10:00



<sup>\*</sup> Referred to as RTC beginning February 2005.
Prior to February 2005 known as BME or Hour Ahead Market (HAM).

Market Monitoring

Prepared: 1/9/2007 10:00 4-J



<sup>\*</sup> Referred to as RTC beginning February 2005.

Prior to February 2005 known as BME or Hour Ahead Market (HAM).

Market Monitoring
Prepared: 1/9/2007 10:00



<sup>\*</sup> Referred to as RTC beginning February 2005.

Prior to February 2005 known as BME or Hour Ahead Market (HAM).





#### **External Comparison ISO-New England**





#### Note:

ISO-NE Forecast is an advisory posting @ 18:00 day before.

The DAM and R/T prices at the Roseton interface are used for ISO-NE.

The DAM and R/T prices at the SandyPond interface are used for NYISO.

\* Referred to as RTC beginning February 2005.

Prior to February 2005 known as BME or Hour Ahead Market (HAM).

### **External Comparison PJM**





<sup>\*</sup> Referred to as RTC beginning February 2005.
Prior to February 2005 known as BME or Hour Ahead Market (HAM).

## **External Comparison Ontario IESO\***





Notes: Exchange factor used for December 2006 was .87 to US \$

HOEP: Hourly Ontario Energy Price Pre-Dispatch: Projected Energy Price

<sup>\*</sup> Independent Electricity System Operator formerly known as the Independent Electricity Market Operator (IMO).

###