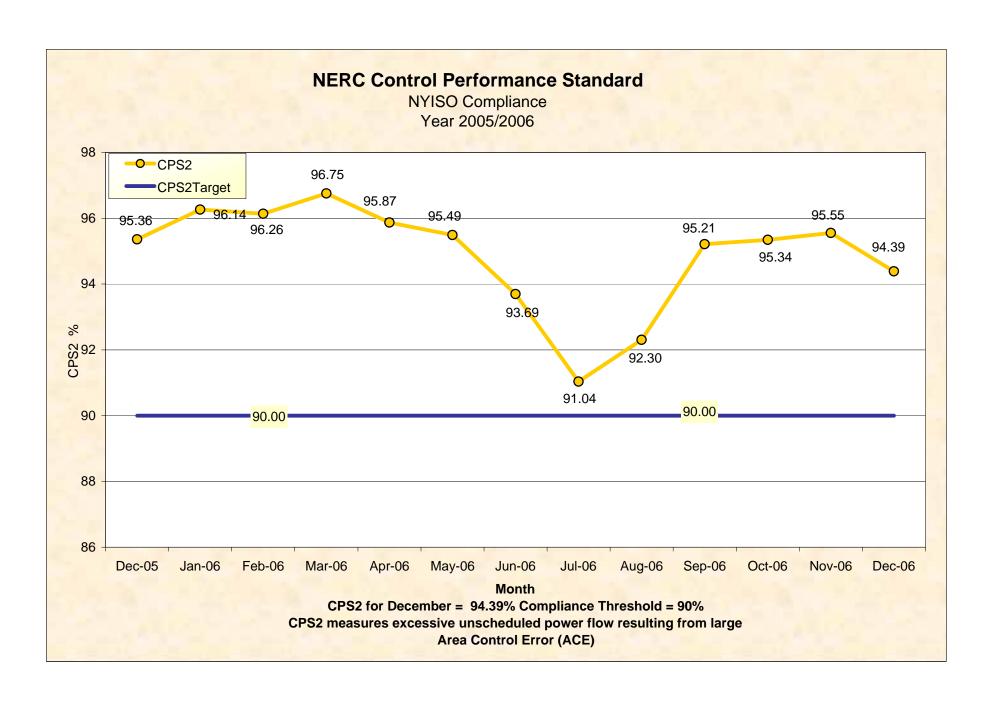

Sales                                                             |
| Residuals DAM                             | 81301        | Day Ahead Market Energy Residual                                                   |
| Residuals DAM                             | 81303        | Day Ahead Market Loss Residual                                                     |
| Residuals DAM                             | 81308        | Day Ahead Market Energy Residual                                                   |
| Residuals DAM                             | 81310        | Day Ahead Market Loss Residual                                                     |
|                                           |              |                                                                                    |











## **DETAIL RESULTS**

|                                                                           |                           |               |                   | ANNUAL AMOUNTS |                        |               |                 |       | <u> </u>          | YTD AMOUNTS AS OF 11/30/06 |                |        |            |                 |  |
|---------------------------------------------------------------------------|---------------------------|---------------|-------------------|----------------|------------------------|---------------|-----------------|-------|-------------------|----------------------------|----------------|--------|------------|-----------------|--|
| Cost Category                                                             | Original<br><u>Budg