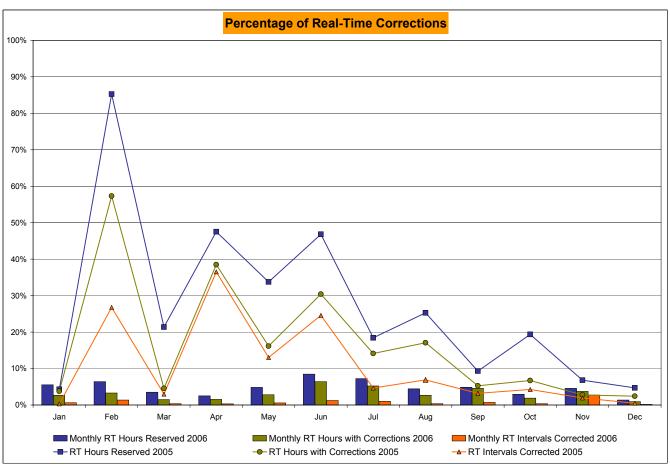

br>720<br>30.42%<br>24.47%<br>2,145<br>8,729<br>24.57%<br>16.23%<br>337<br>720<br>46.81%<br>39.00% | 105<br>744<br>14.11%<br>22.96%<br>421<br>9,024<br>4.67%<br>14.61%<br>137<br>744<br>18.41%           | 127<br>744<br>17.07%<br>22.21%<br>625<br>9,065<br>6.89%<br>13.65%<br>188<br>744<br>25.27%<br>34.62%<br>6.48 | 38<br>720<br>5.28%<br>20.34%<br>281<br>8,741<br>3.21%<br>12.54%<br>67<br>720<br>9.31%<br>31.84% | 50<br>744<br>6.72%<br>18.96%<br>386<br>9,029<br>4.28%<br>11.72%<br>144<br>744<br>19.35%<br>30.56%         | 20<br>720<br>2.78%<br>17.50%<br>167<br>8,721<br>1.91%<br>10.87%<br>49<br>720<br>6.81%<br>28.43% | 18<br>744<br>2.42%<br>16.22%<br>43<br>9,115<br>0.47%<br>10.00%<br>35<br>744<br>4.70%<br>26.42% |

<sup>\*</sup> Calendar days from reservation date. Data available from August 2005.





<sup>\*</sup> Calendar days from reservation date. Data available from August 2005.



Market Monitoring Prepared: 1/9/2007 13:30



Market Monitoring

Prepared: 1/9/2007 13:45

|        |        |            |           |             | <u>Virtu</u> | al Load a  | and Su | pply Zona  | I Statistic    | s (Averag  | e MWh/day | ) - <u>2006</u> |        |                  |           |             |                  |
|--------|--------|------------|-----------|-------------|--------------|------------|--------|------------|----------------|------------|-----------|-----------------|--------|------------------|-----------|-------------|------------------|
|        |        | Virtual L  | oad Bid   | Virtual Su  | upply Bid    |            |        | Virtual I  | oad Bid        | Virtual