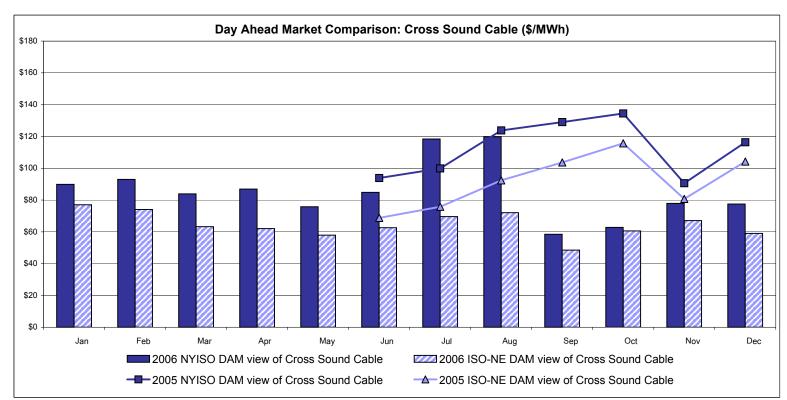

before.

The DAM and R/T prices at the Roseton interface are used for ISO-NE.

The DAM and R/T prices at the SandyPond interface are used for NYISO.

\* Referred to as RTC beginning February 2005.

Prior to February 2005 known as BME or Hour Ahead Market (HAM).

### **External Comparison PJM**





<sup>\*</sup> Referred to as RTC beginning February 2005.
Prior to February 2005 known as BME or Hour Ahead Market (HAM).

## **External Comparison Ontario IESO\***





Notes: Exchange factor used for December 2006 was .87 to US \$

HOEP: Hourly Ontario Energy Price Pre-Dispatch: Projected Energy Price

<sup>\*</sup> Independent Electricity System Operator formerly known as the Independent Electricity Market Operator (IMO).

#### **External Controllable Line: Cross Sound Cable (New England)**





#### Note:

ISO-NE Forecast is an advisory posting @ 18:00 day before.

The DAM and R/T prices at the Shorham138 99 interface are used for ISO-NE.

The DAM and R/T prices at the CSC interface are used for NYISO.

\* Referred to as RTC beginning February 2005.

Prior to February 2005 known as BME or Hour Ahead Market (HAM).

#### NYISO Real Time Price Correction Statistics

| 2006<br>Hour Corrections