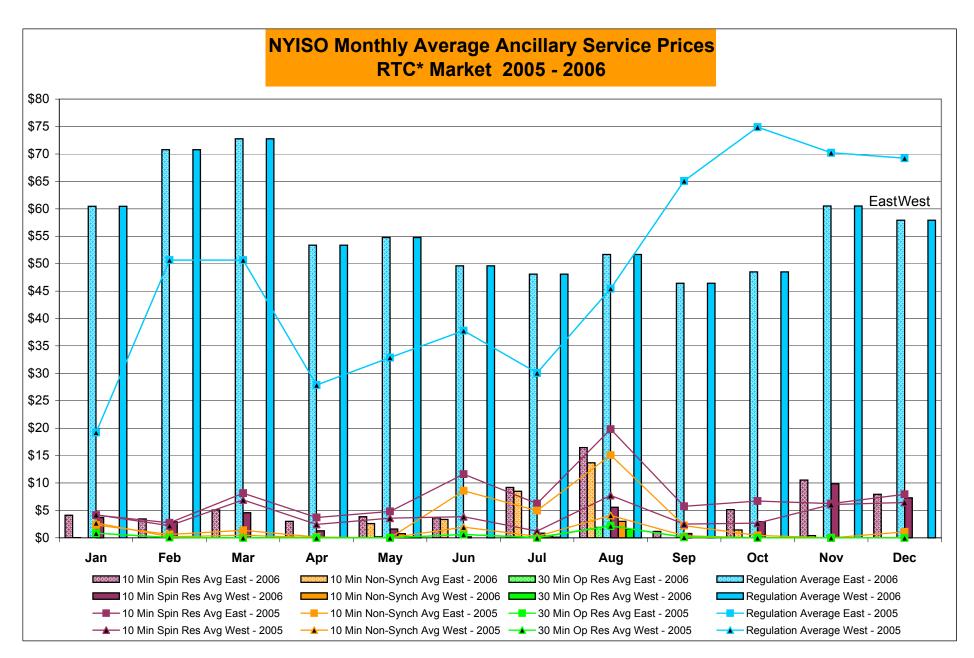

| 12,032           |
|        | Oct-06 |            | 1,755     | 2,358       | 881          |            | Oct-06 | 285        | 16             |            | 16        |                 | Oct-06 |                  | 17,612    | 39,088      | 8,512            |
|        | Nov-06 |            | 1,245     | 2,898       | 801          |            | Nov-06 | 260        | 47             | 1,302      |           |                 | Nov-06 |                  | 20,310    | 47,590      | 15,658           |
|        | Dec-06 | 1,443      | 1,114     | 2,073       | 1,290        |            | Dec-06 | 138        | 21             | 1,809      | 1         |                 | Dec-06 | 31,096           | 17,787    | 47,647      | 16,078           |



Market Monitoring

Prepared: 1/9/2007 13:30





<sup>\*</sup> Referred to as RTC beginning February 2005 Prior to February 2005 known as BME or Hour Ahead Market (HAM)



<sup>\*</sup> The Real Time Ancillary Market began in February 2005

#### NYISO Markets Ancillary Services Statistics - Unweighted Price (\$/MWH)

|