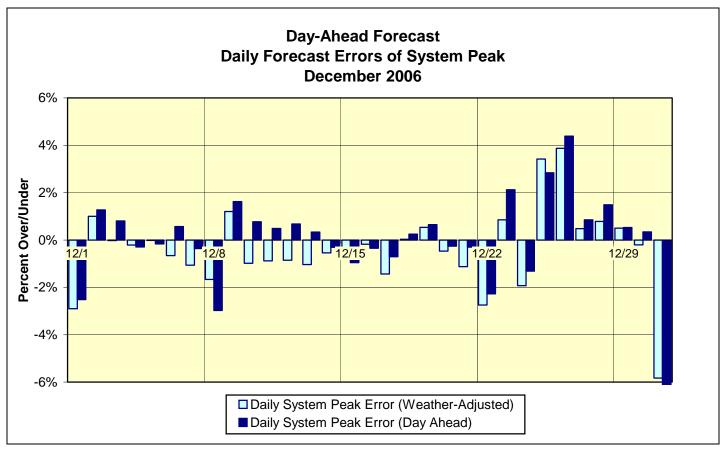

|
| Residuals DAM                             | 81301        | Day Ahead Market Energy Residual                                                   |
| Residuals DAM                             | 81303        | Day Ahead Market Loss Residual                                                     |
| Residuals DAM                             | 81308        | Day Ahead Market Energy Residual                                                   |
| Residuals DAM                             | 81310        | Day Ahead Market Loss Residual                                                     |
|                                           |              |                                                                                    |











## **DETAIL RESULTS**

|                                                                           |                           |               |                   | ANNUAL AMOUNTS |                        |               |                 |       | <u> </u>          | YTD AMOUNTS AS OF 11/30/06 |                |        |            |                 |  |
|---------------------------------------------------------------------------|---------------------------|---------------|-------------------|----------------|------------------------|---------------|-----------------|-------|-------------------|----------------------------|----------------|--------|------------|-----------------|--|
| Cost Category                                                             | Original<br><u>Budget</u>