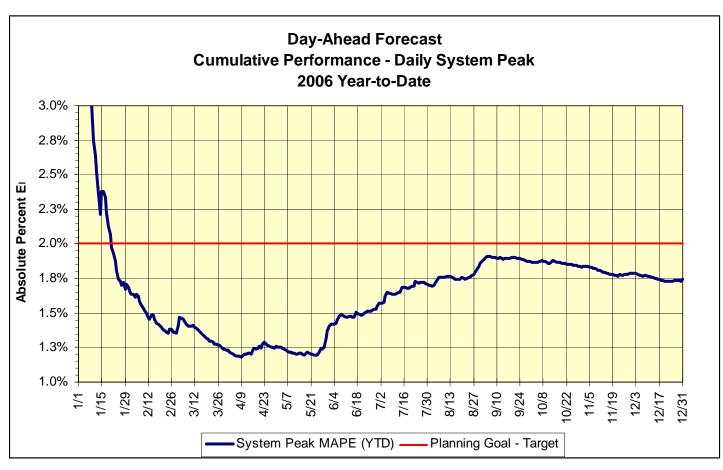

|
| Residuals DAM                             | 81301        | Day Ahead Market Energy Residual                                                   |
| Residuals DAM                             | 81303        | Day Ahead Market Loss Residual                                                     |
| Residuals DAM                             | 81308        | Day Ahead Market Energy Residual                                                   |
| Residuals DAM                             | 81310        | Day Ahead Market Loss Residual                                                     |
|                                           |              |                                                                                    |











## **DETAIL RESULTS**

|                                                                           |                           |               |                   | ANNUAL AMOUNTS |                        |               |                 |       | <u> </u>          | YTD AMOUNTS AS OF 11/30/06 |                |        |            |                 |  |
|---------------------------------------------------------------------------|---------------------------|---------------|-------------------|----------------|------------------------|---------------|-----------------|-------|-------------------|----------------------------|----------------|--------|------------|-----------------|--|
| Cost Category                                                             | Original<br><u>Budget</u> |