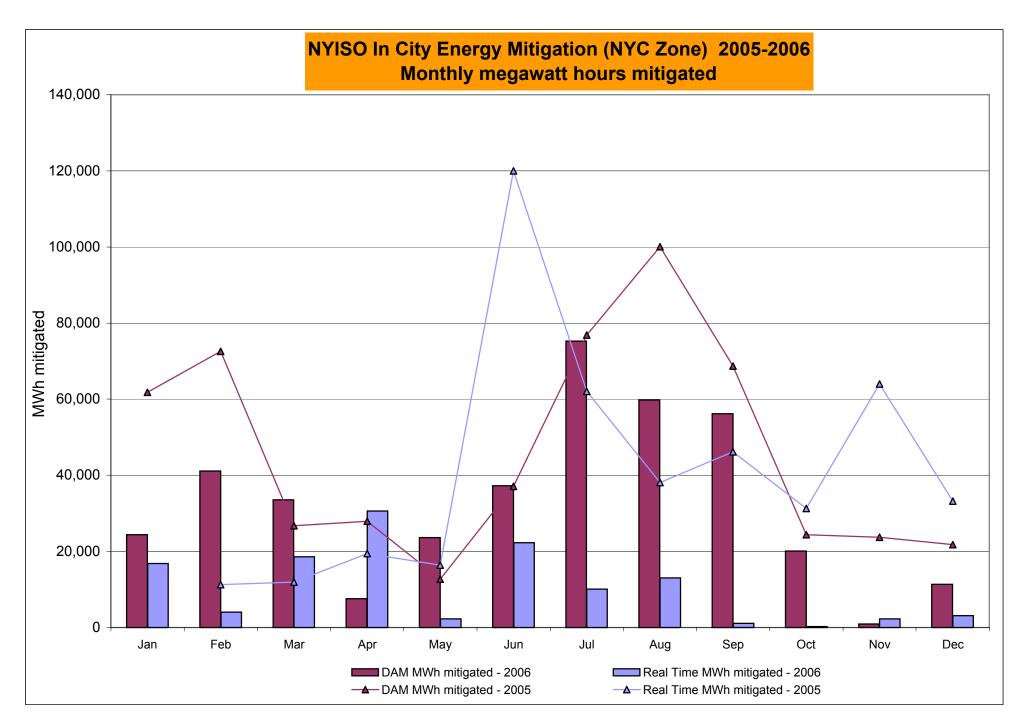

.22 0.37 0.12 0.12 65.10 65.10  4.75 2.19 1.63 0.33 0.09 0.09                                                                                                            | October  20.70 5.54 3.31 0.47 0.46 0.46 66.33 66.33 6.72 2.69 0.44 0.00 0.00 74.90 74.90 7.40 3.34 0.65 0.01 0.01 | 9.08 6.68 1.82 0.59 0.57 68.02 68.02 6.25 6.06 0.01 0.00 0.00 70.23 70.23 6.32 6.16 0.00 0.00 0.00 0.00 0.00 0.00 0.00      | 11.12<br>8.77<br>2.14<br>0.52<br>0.47<br>0.47<br>58.28<br>58.28<br>7.94<br>6.45<br>1.07<br>0.06<br>0.00<br>0.00<br>69.23<br>69.23<br>7.36<br>5.62<br>1.49<br>0.12<br>0.00<br>0.00          |

<sup>\*</sup> Referred to as RTC beginning February 2005. Prior to February 2005 known as BME or Hour Ahead Market (HAM).

<sup>\*\*</sup> The Real Time Ancillary Market began in February 2005.





RT mitigation data available with SMD2 deployment in February 2005.



## NYISO LBMP ZONES



Market Monitoring

Prepared: 12/19/2006 14:00

#### **Billing Codes for Chart 4-C**

<u>Chart 4-C Category Name</u> <u>Billing Code</u> <u>Billing Category Name</u>

| Chart 4-C Category Name                   | Billing Code | Billing Category Name                                                              |
|-------------------------------------------|--------------|------------------------------------------------------------------------------------|
| Bid Production Cost Guarantee Balancing   | 81203        | Balancing NYISO Bid Production Cost Guarantee - Internal Units                     |
| Bid Production Cost Guarantee Balancing   | 81204        | Balancing NYISO Bid Production Cost Gua