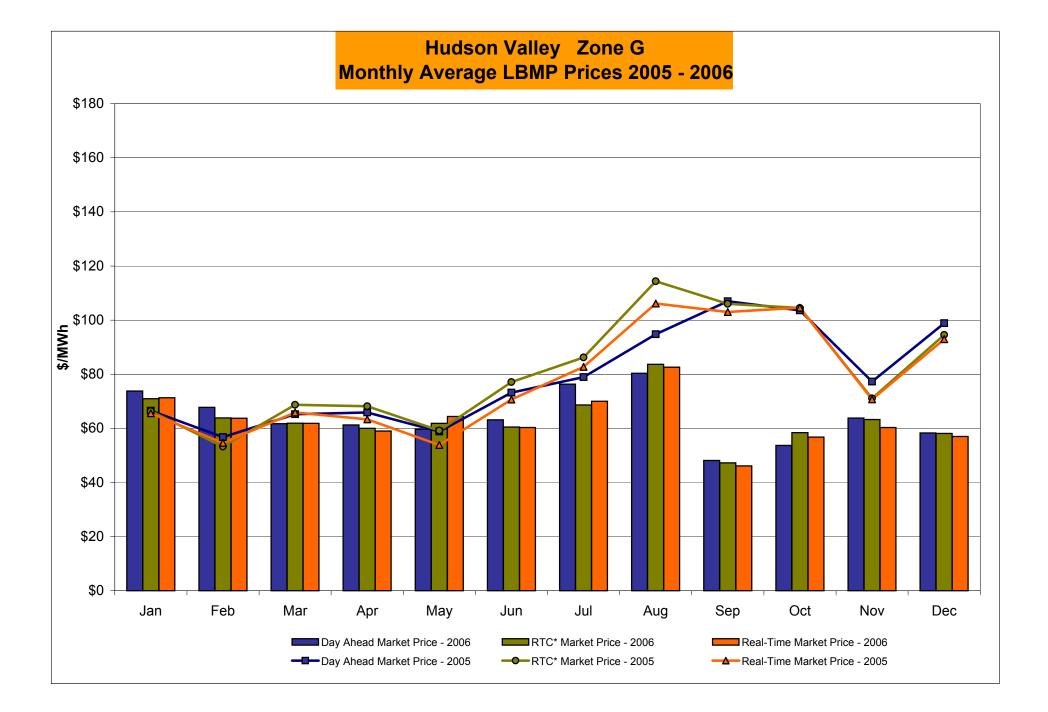

## Market Performance Highlights for December 2006

- LBMP for December is \$63.97/MWh, down from \$68.44/MWh in November.
  - Average monthly cost is \$67.52/MWh, down from \$71.11/MWh in November.
  - Day Ahead and Real Time LBMPs have decreased from November.
- Average daily sendout is 435GWh/day in December 2006, 19GWh/day less than December 2005
- Fuel prices are mixed this month.
  - Kerosene is \$13.78/mmBTU, up from \$13.18/mmBTU in November
  - No. 2 Fuel Oil is \$11.96/mmBTU, up from \$11.69/mmBTU in November
  - No. 6 Fuel Oil is \$7.66/mmBTU, down from \$8.00/mmBTU in November
  - Natural Gas is \$7.35/mmBTU, down from \$7.91/mmBTU in November
- Uplift has increased this month relative to November 2006.
  - Uplift (not including NYISO cost of operations) is \$1.12/MWh, up from \$0.29/MWh in November.
  - Total uplift (Schedule 1 components including NYISO Cost of Operations) increased from \$12.0 million in November 2006 to \$24.1 million in December 2006. This is in line with expected seasonal variations.