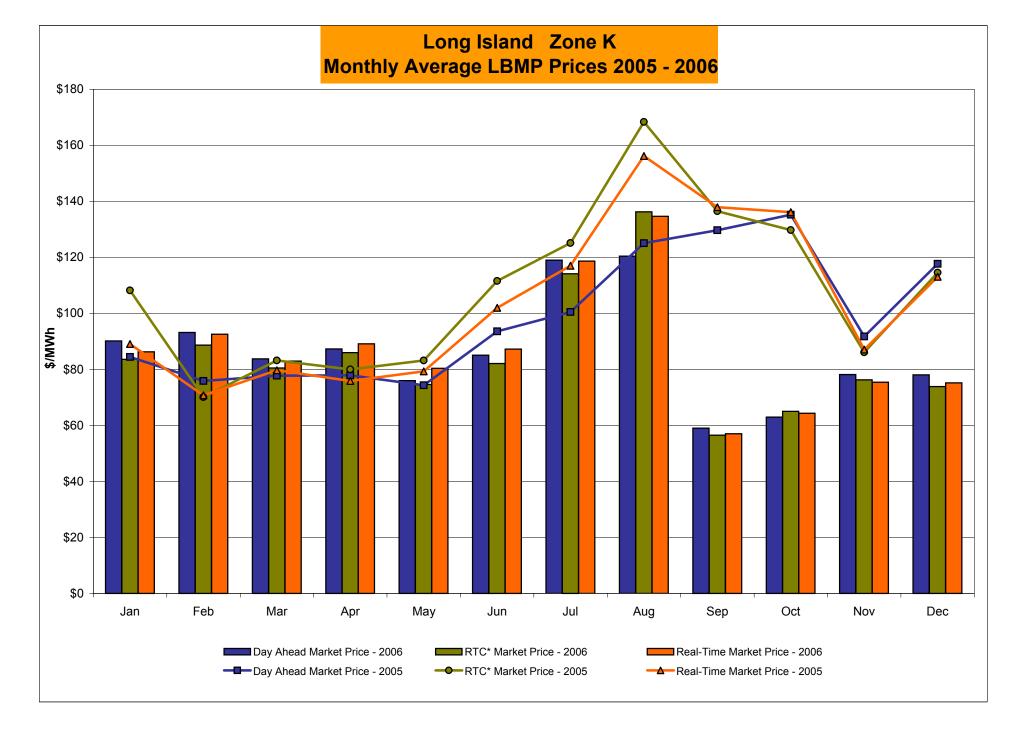

## Market Performance Highlights for December 2006

- LBMP for December is \$63.97/MWh, down from \$68.44/MWh in November.
  - Average monthly cost is \$67.52/MWh, down from \$71.11/MWh in November.
  - Day Ahead and Real Time LBMPs have decreased from November.
- Average daily sendout is 435GWh/day in December 2006, 19GWh/day less than December 2005
- Fuel prices are mixed this month.
  - Kerosene is \$13.78/mmBTU, up from \$13.18/mmBTU in November
  - No. 2 Fuel Oil is \$11.96/mmBTU, up from \$11.69/mmBTU in November
  - No. 6 Fuel Oil is \$7.66/mmBTU, down from \$8.00/mmBTU in November
  - Natural Gas is \$7.35/mmBTU, down from \$7.91/mmBTU in November
- Uplift has increased this month relative to November 2006.
  - Uplift (not including NYISO cost of operations) is \$1.12/MWh, up from \$0.29/MWh in November.
  - Total uplift (Schedule 1 components including NYISO Cost of Operations) increased from \$12.0 million in November 2006 to \$24.1 million in December 2006. This is in line with expected seasonal variations.