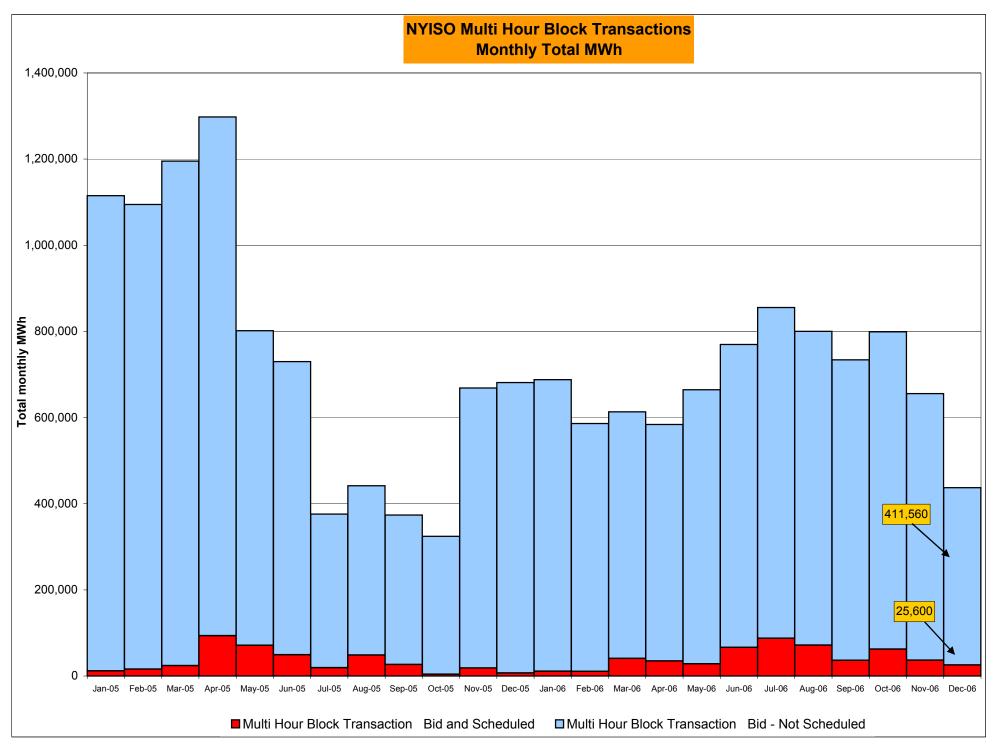

Sep-06 |                  | 12,492    | 33,512      | 12,032           |
|        | Oct-06 |            | 1,755     | 2,358       | 881          |            | Oct-06 | 285        | 16             |            | 16        |                 | Oct-06 |                  | 17,612    | 39,088      | 8,512            |
|        | Nov-06 |            | 1,245     | 2,898       | 801          |            | Nov-06 | 260        | 47             | 1,302      |           |                 | Nov-06 |                  | 20,310    | 47,590      | 15,658           |
|        | Dec-06 | 1,443      | 1,114     | 2,073       | 1,290        |            | Dec-06 | 138        | 21             | 1,809      | 1         |                 | Dec-06 | 31,096           | 17,787    | 47,647      | 16,078           |



Market Monitoring

Prepared: 1/9/2007 13:30





<sup>\*</sup> Referred to as RTC beginning February 2005 Prior to February 2005 known as BME or Hour Ahead Market (HAM)



<sup>\*</sup> The Real Time Ancillary Market began in February 2005

#### NYISO Markets Ancillary Services Statistics - Unweighted Price (\$/MWH)

|