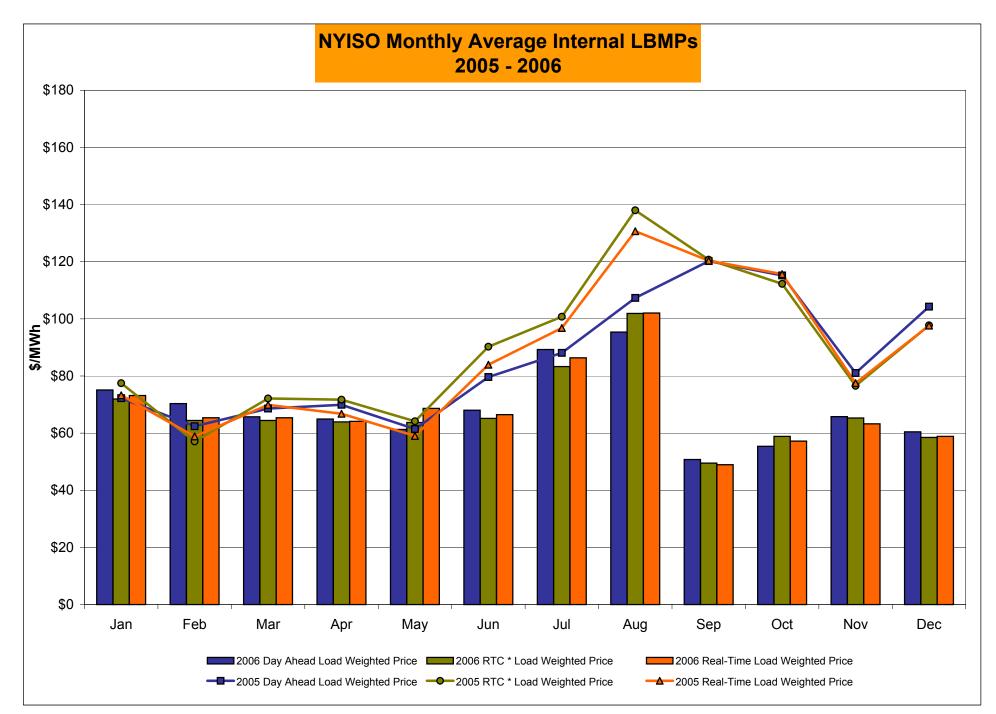

## Market Performance Highlights for December 2006

- LBMP for December is \$63.97/MWh, down from \$68.44/MWh in November.
  - Average monthly cost is \$67.52/MWh, down from \$71.11/MWh in November.
  - Day Ahead and Real Time LBMPs have decreased from November.
- Average daily sendout is 435GWh/day in December 2006, 19GWh/day less than December 2005
- Fuel prices are mixed this month.
  - Kerosene is \$13.78/mmBTU, up from \$13.18/mmBTU in November
  - No. 2 Fuel Oil is \$11.96/mmBTU, up from \$11.69/mmBTU in November
  - No. 6 Fuel Oil is \$7.66/mmBTU, down from \$8.00/mmBTU in November
  - Natural Gas is \$7.35/mmBTU, down from \$7.91/mmBTU in November
- Uplift has increased this month relative to November 2006.
  - Uplift (not including NYISO cost of operations) is \$1.12/MWh, up from \$0.29/MWh in November.
  - Total uplift (Schedule 1 components including NYISO Cost of Operations) increased from \$12.0 million in November 2006 to \$24.1 million in December 2006. This is in line with expected seasonal variations.

#### NYISO Average Cost/MWh (Energy and Ancillary Services)\* from the LBMP Customer point of view

| 2006                                                                                                           | <u>January</u>                                        | <u>February</u>                                         | <u>March</u>                                            | <u>April</u>                                          | <u>May</u>                                            | <u>June</u>                                             | <u>July</u>                                           | <u>August</u>                                          | <u>September</u>                                       | <u>October</u>                                         | November                                              | <u>December</u>                                        |
|----------------------------------------------------------------------------------------------------------------|-------------------------------------------------------|---------------------------------------------------------|---------------------------------------------------------|-------------------------------------------------------|-------------------------------------------------------|---------------------------------------------------------|-------------------------------------------------------|--------------------------------------------------------|--------------------------------------------------------|--------------------------------------------------------|-------------------------------------------------------|--------------------------------------------------------|
| LBMP                                                                                                           | 77.13                                                 | 71.86                                                   | 66.52                                                   | 66.24                                                 | 65.54                                                 | 71.94                                                   | 93.41                                                 | 101.33                                                 | 51.89                                                  | 57.60                                                  | 68.44                                                 | 63.97                                                  |
| NTAC                                                                                                           | 0.46                                                  | 0.90                                                    | 0.43                                                    | 0.54                                                  | 0.64                                                  | 0.69                                                    | 0.47                                                  | 0.39                                                   | 0.33                                                   | 0.38                                                   | 0.42                                                  | 0.48                                                   |
| Reserve                                                                                                        | 0.35                                                  | 0.30                                                    | 0.29                                                    | 0.35                                                  | 0.16                                                  | 0.22                                                    | 0.30                                                  | 0.13                                                   | 0.29                                                   | 0.29                                                   | 0.46                                                  | 0.43                                                   |
| Regulation                                                                                                     | 0.56                                                  | 0.68                                                    | 0.69                                                    | 0.47                                                  | 0.42                                                  | 0.39                                                    | 0.30                                                  | 0.28                                                   | 0.41                                                   | 0.43                                                   | 0.49                                                  | 0.52                                                   |
| NYISO Cost of Operations                                                                                       | 0.64                                                  | 0.64                                                    | 0.64                                                    | 0.64                                                  | 0.64                                                  | 0.64                                                    | 0.64                                                  | 0.64                                                   | 0.64                                                   | 0.64                                                   | 0.64                                                  | 0.64                                                   |
| Uplift                                                                                                         | (0.06)                                                | 0.37                                                    | 0.09                                                    | 0.63                                                  | 0.12                                                  | 2.63                                                    | 2.42                                                  | 2.28                                                   | 0.46                                                   | 0.68                                                   | 0.29                                                  | 1.12                                                   |
| Voltage Support and Black Start                                                                                | 0.36                                                  | 0.36                                                    | 0.36                                                    | 0.36                                                  | 0.36                                                  | 0.36                                                    | 0.36                                                  | 0.36                                                   | 0.36                                                   | 0.36                                                   | 0.36                                                  | 0.36                                                   |
| Avg Monthly Cost                                                                                               | 79.46                                                 | 75.11                                                   | 69.03                                                   | 69.24                                                 | 67.88                                                 | 76.87                                                   | 97.90                                                 | 105.42                                                 | 54.38                                                  | 60.38                                                  | 71.11                                                 | 67.52                                                  |
|                                                                                                                |                                                       |                                                         |                                                         |                                                       |                                                       |                                                         |                                                       |                                                        |                                                        |                                                        |                                                       |                                                        |
| Avg YTD Cost                                                                                                   | 79.46                                                 | 77.40                                                   | 74.49                                                   | 73.24                                                 | 72.19                                                 | 73.07                                                   | 77.90                                                 | 82.11                                                  | 79.45                                                  | 77.72                                                  | 77.21                                                 | 76.45                                                  |
|                                                                                                                |                                                       |                                                         |                                                         |                                                       |                                                       |                                                         |                                                       |                                                        |                                                        |                                                        |                                                       |                                                        |
| 2005                                                                                                           |                                                       | Га <b>р</b>                                             | Manala                                                  | ١ ١                                                   | N                                                     | Laure e                                                 | Lulu                                                  | A 4                                                    | 0 t t                                                  | 0-4-5                                                  | Marrandon                                             |                                                        |
| 7005                                                                                                           |                                                       |                                                         |                                                         |                                                       |                                                       |                                                         |                                                       |                                                        |                                                        |                                                        |                                                       |                                                        |
|                                                                                                                | January<br>75.70                                      | <u>February</u>                                         | March                                                   | April                                                 | May                                                   | <u>June</u>                                             | <u>July</u>                                           | <u>August</u>                                          | <u>September</u>                                       | October                                                | November 00.04                                        | <u>December</u>                                        |
| LBMP                                                                                                           | 75.70                                                 | 64.04                                                   | 69.94                                                   | 71.28                                                 | 63.13                                                 | 84.85                                                   | 92.41                                                 | 115.19                                                 | 122.46                                                 | 118.59                                                 | 82.01                                                 | 106.12                                                 |
| LBMP<br>NTAC                                                                                                   | 75.70<br>0.42                                         | 64.04<br>0.35                                           | 69.94<br>0.23                                           | 71.28<br>0.48                                         | 63.13<br>0.39                                         | 84.85<br>0.58                                           | 92.41<br>0.46                                         | 115.19<br>0.25                                         | 122.46<br>0.10                                         | 118.59<br>0.03                                         | 82.01<br>0.39                                         | 106.12<br>0.64                                         |
| LBMP<br>NTAC<br>Reserve                                                                                        | 75.70<br>0.42<br>0.25                                 | 64.04<br>0.35<br>0.08                                   | 69.94<br>0.23<br>0.17                                   | 71.28<br>0.48<br>0.21                                 | 63.13<br>0.39<br>0.20                                 | 84.85<br>0.58<br>(0.01)                                 | 92.41<br>0.46<br>0.11                                 | 115.19<br>0.25<br>0.02                                 | 122.46<br>0.10<br>0.31                                 | 118.59<br>0.03<br>0.54                                 | 82.01<br>0.39<br>0.34                                 | 106.12<br>0.64<br>0.38                                 |
| LBMP<br>NTAC<br>Reserve<br>Regulation                                                                          | 75.70<br>0.42<br>0.25<br>0.32                         | 64.04<br>0.35<br>0.08<br>0.38                           | 69.94<br>0.23<br>0.17<br>0.34                           | 71.28<br>0.48<br>0.21<br>0.22                         | 63.13<br>0.39<br>0.20<br>0.25                         | 84.85<br>0.58<br>(0.01)<br>0.20                         | 92.41<br>0.46<br>0.11<br>0.15                         | 115.19<br>0.25<br>0.02<br>0.06                         | 122.46<br>0.10<br>0.31<br>0.41                         | 118.59<br>0.03<br>0.54<br>0.64                         | 82.01<br>0.39<br>0.34<br>0.70                         | 106.12<br>0.64<br>0.38<br>0.53                         |
| LBMP<br>NTAC<br>Reserve<br>Regulation<br>NYISO Cost of Operations                                              | 75.70<br>0.42<br>0.25<br>0.32<br>0.63                 | 64.04<br>0.35<br>0.08<br>0.38<br>0.63                   | 69.94<br>0.23<br>0.17<br>0.34<br>0.63                   | 71.28<br>0.48<br>0.21<br>0.22<br>0.63                 | 63.13<br>0.39<br>0.20<br>0.25<br>0.63                 | 84.85<br>0.58<br>(0.01)<br>0.20<br>0.63                 | 92.41<br>0.46<br>0.11<br>0.15<br>0.63                 | 115.19<br>0.25<br>0.02<br>0.06<br>0.63                 | 122.46<br>0.10<br>0.31<br>0.41<br>0.63                 | 118.59<br>0.03<br>0.54<br>0.64<br>0.63                 | 82.01<br>0.39<br>0.34<br>0.70<br>0.63                 | 106.12<br>0.64<br>0.38<br>0.53<br>0.63                 |
| LBMP<br>NTAC<br>Reserve<br>Regulation<br>NYISO Cost of Operations<br>Uplift                                    | 75.70<br>0.42<br>0.25<br>0.32<br>0.63<br>1.99         | 64.04<br>0.35<br>0.08<br>0.38<br>0.63<br>(0.57)         | 69.94<br>0.23<br>0.17<br>0.34<br>0.63<br>(0.45)         | 71.28<br>0.48<br>0.21<br>0.22<br>0.63<br>0.35         | 63.13<br>0.39<br>0.20<br>0.25<br>0.63<br>0.26         | 84.85<br>0.58<br>(0.01)<br>0.20<br>0.63<br>1.76         | 92.41<br>0.46<br>0.11<br>0.15<br>0.63<br>1.92         | 115.19<br>0.25<br>0.02<br>0.06<br>0.63<br>2.54         | 122.46<br>0.10<br>0.31<br>0.41<br>0.63<br>1.57         | 118.59<br>0.03<br>0.54<br>0.64<br>0.63<br>0.50         | 82.01<br>0.39<br>0.34<br>0.70<br>0.63<br>1.27         | 106.12<br>0.64<br>0.38<br>0.53<br>0.63<br>0.20         |
| LBMP<br>NTAC<br>Reserve<br>Regulation<br>NYISO Cost of Operations<br>Uplift<br>Voltage Support and Black Start | 75.70<br>0.42<br>0.25<br>0.32<br>0.63<br>1.99<br>0.39 | 64.04<br>0.35<br>0.08<br>0.38<br>0.63<br>(0.57)<br>0.39 | 69.94<br>0.23<br>0.17<br>0.34<br>0.63<br>(0.45)<br>0.39 | 71.28<br>0.48<br>0.21<br>0.22<br>0.63<br>0.35<br>0.39 | 63.13<br>0.39<br>0.20<br>0.25<br>0.63<br>0.26<br>0.39 | 84.85<br>0.58<br>(0.01)<br>0.20<br>0.63<br>1.76<br>0.39 | 92.41<br>0.46<br>0.11<br>0.15<br>0.63<br>1.92<br>0.39 | 115.19<br>0.25<br>0.02<br>0.06<br>0.63<br>2.54<br>0.39 | 122.46<br>0.10<br>0.31<br>0.41<br>0.63<br>1.57<br>0.39 | 118.59<br>0.03<br>0.54<br>0.64<br>0.63<br>0.50<br>0.39 | 82.01<br>0.39<br>0.34<br>0.70<br>0.63<br>1.27<br>0.39 | 106.12<br>0.64<br>0.38<br>0.53<br>0.63<br>0.20<br>0.39 |
| LBMP<br>NTAC<br>Reserve<br>Regulation<br>NYISO Cost of Operations<br>Uplift                                    | 75.70<br>0.42<br>0.25<br>0.32<br>0.63<br>1.99         | 64.04<br>0.35<br>0.08<br>0.38<br>0.63<br>(0.57)         | 69.94<br>0.23<br>0.17<br>0.34<br>0.63<br>(0.45)         | 71.28<br>0.48<br>0.21<br>0.22<br>0.63<br>0.35         | 63.13<br>0.39<br>0.20<br>0.25<br>0.63<br>0.26         | 84.85<br>0.58<br>(0.01)<br>0.20<br>0.63<br>1.76         | 92.41<br>0.46<br>0.11<br>0.15<br>0.63<br>1.92         | 115.19<br>0.25<br>0.02<br>0.06<br>0.63<br>2.54         | 122.46<br>0.10<br>0.31<br>0.41<br>0.63<br>1.57         | 118.59<br>0.03<br>0.54<br>0.64<br>0.63<br>0.50         | 82.01<br>0.39<br>0.34<br>0.70<br>0.63<br>1.27         | 106.12<br>0.64<br>0.38<br>0.53<br>0.63<br>0.20         |