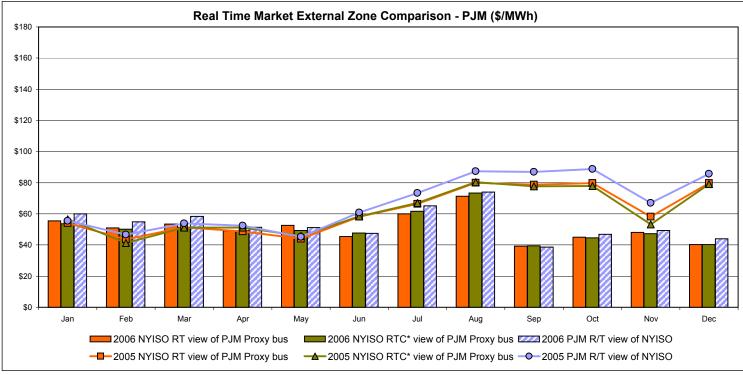

own as BME or Hour Ahead Market (HAM).

Market Monitoring

Prepared: 1/9/2007 10:00 4-J



<sup>\*</sup> Referred to as RTC beginning February 2005.

Prior to February 2005 known as BME or Hour Ahead Market (HAM).

Market Monitoring
Prepared: 1/9/2007 10:00



<sup>\*</sup> Referred to as RTC beginning February 2005.

Prior to February 2005 known as BME or Hour Ahead Market (HAM).





#### **External Comparison ISO-New England**





#### Note:

ISO-NE Forecast is an advisory posting @ 18:00 day before.

The DAM and R/T prices at the Roseton interface are used for ISO-NE.

The DAM and R/T prices at the SandyPond interface are used for NYISO.

\* Referred to as RTC beginning February 2005.

Prior to February 2005 known as BME or Hour Ahead Market (HAM).

### **External Comparison PJM**





<sup>\*</sup> Referred to as RTC beginning February 2005.
Prior to February 2005 known as BME or Hour Ahead Market (HAM).

## **External Comparison Ontario IESO\***





Notes: Exchange factor used for December 2006 was .87 to US \$

HOEP: Hourly Ontario Energy Price Pre-Dispatch: Projected Energy Price

<sup>\*</sup> Independent Electricity System Operator formerly known as the Independent Electricity Market Operator (IMO).

#### **External Controllable Line: Cross Sound Cable (New England)**





#### Note:

ISO-NE Forecast is an advisory posting @ 18:00 day before.

The DAM and R/T prices at the Shorham138 99 interface are used for ISO-NE.

The DAM and R/T prices at the CSC interface are used for NYISO.

\* Referred to as RTC beginning February 2005.

Prior to February 2005 known as B