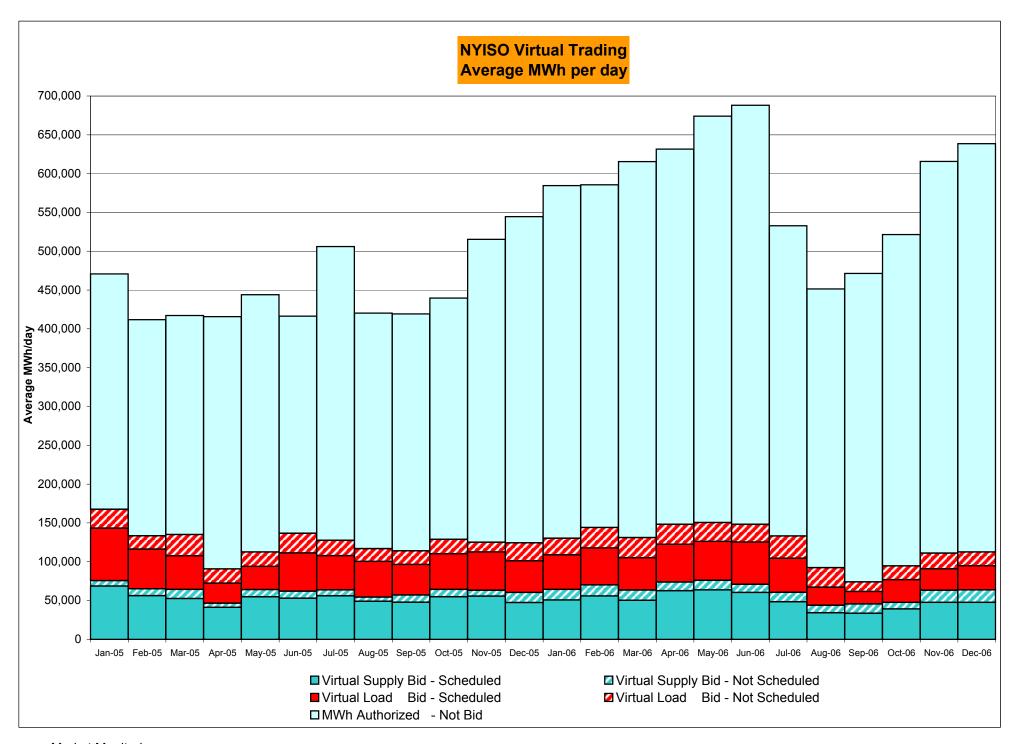

DAM Bid Production Cost Guarantees for Virtual Transactions are included in the chart and are shown from the inception of Virtual Transactions. These values are small and cannot be identified on the chart.