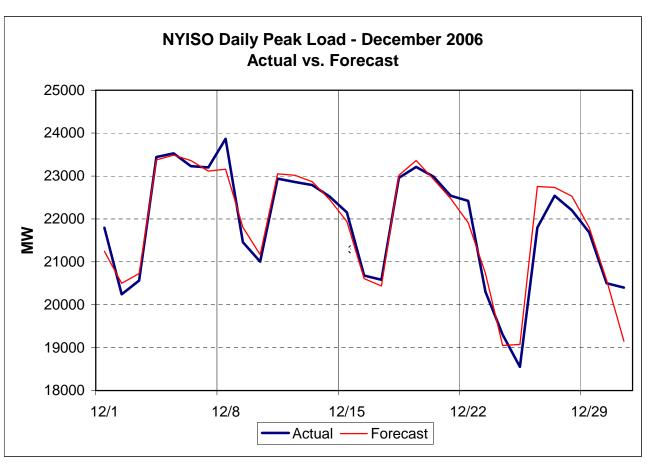

es                                                             |
| Residuals DAM                             | 81301        | Day Ahead Market Energy Residual                                                   |
| Residuals DAM                             | 81303        | Day Ahead Market Loss Residual                                                     |
| Residuals DAM                             | 81308        | Day Ahead Market Energy Residual                                                   |
| Residuals DAM                             | 81310        | Day Ahead Market Loss Residual                                                     |
|                                           |              |                                                                                    |











## **DETAIL RESULTS**

|                                                                           |                           |               |                   | ANNUAL AMOUNTS |                        |               |                 |       | <u> </u>          | YTD AMOUNTS AS OF 11/30/06 |                |        |            |                 |  |
|---------------------------------------------------------------------------|---------------------------|---------------|-------------------|----------------|------------------------|---------------|-----------------|-------|-------------------|----------------------------|----------------|--------|------------|-----------------|--|
| Cost Category                                                             | Original<br><u>Budget</