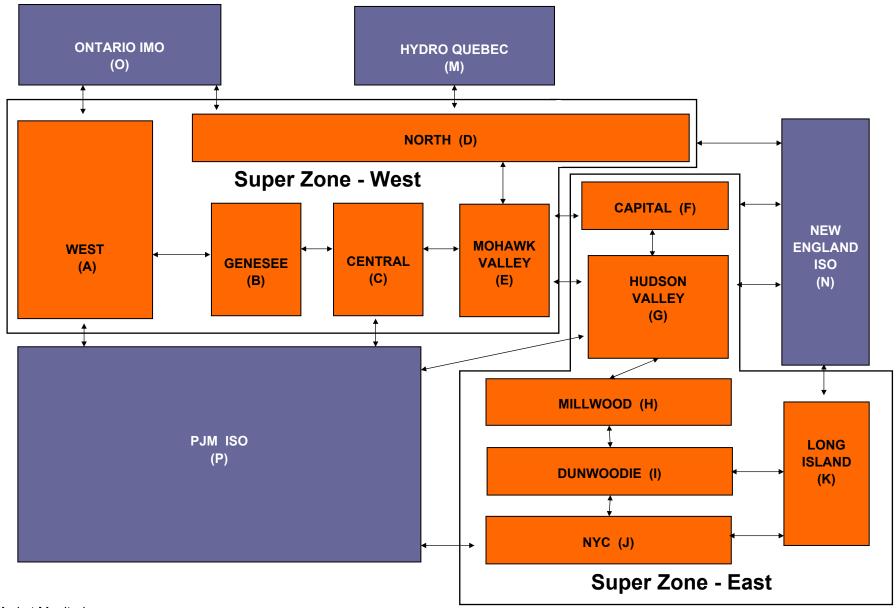

| October  20.70 5.54 3.31 0.47 0.46 0.46 66.33 66.33 6.72 2.69 0.44 0.00 0.00 74.90 74.90 7.40 3.34 0.65 0.01 0.01 | 9.08 6.68 1.82 0.59 0.57 68.02 68.02 6.25 6.06 0.01 0.00 0.00 70.23 70.23 6.32 6.16 0.00 0.00 0.00 0.00 0.00 0.00 0.00      | 11.12<br>8.77<br>2.14<br>0.52<br>0.47<br>0.47<br>58.28<br>58.28<br>7.94<br>6.45<br>1.07<br>0.06<br>0.00<br>0.00<br>69.23<br>69.23<br>7.36<br>5.62<br>1.49<br>0.12<br>0.00<br>0.00          |

<sup>\*</sup> Referred to as RTC beginning February 2005. Prior to February 2005 known as BME or Hour Ahead Market (HAM).

<sup>\*\*</sup> The Real Time Ancillary Market began in February 2005.





RT mitigation data available with SMD2 deployment in February 2005.



## NYISO LBMP ZONES



Market Monitoring

Prepared: 12/19/2006 14:00

#### **Billing Codes for Chart 4-C**

<u>Chart 4-C Category Name</u> <u>Billing Code</u> <u>Billing Category Name</u>

| Chart 4-C Category Name                   | Billing Code | Billing Category Name                                                              |
|-------------------------------------------|--------------|------------------------------------------------------------------------------------|
| Bid Production Cost Guarantee Balancing   | 81203        | Balancing NYISO Bid Production Cost Guarantee - Internal Units                     |
| Bid Production Cost Guarantee Balancing   | 81204        | Balancing NYISO Bid Production Cost Guarantee - External Units                     |
| Bid Production Cost Guarantee Balancing   | 81