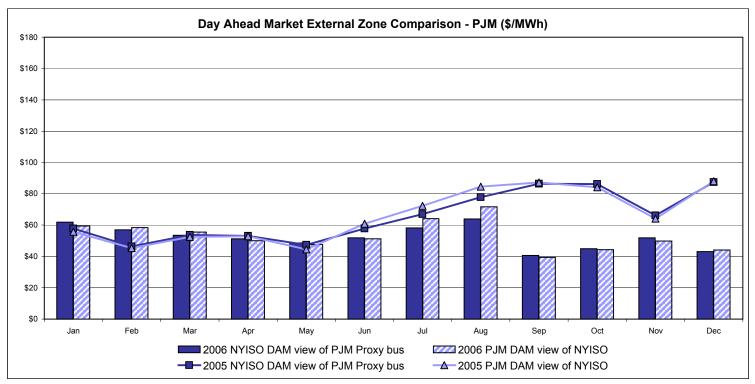

known as BME or Hour Ahead Market (HAM).

Market Monitoring

Prepared: 1/9/2007 10:00 4-J



<sup>\*</sup> Referred to as RTC beginning February 2005.

Prior to February 2005 known as BME or Hour Ahead Market (HAM).

Market Monitoring
Prepared: 1/9/2007 10:00



<sup>\*</sup> Referred to as RTC beginning February 2005.

Prior to February 2005 known as BME or Hour Ahead Market (HAM).





#### **External Comparison ISO-New England**





#### Note:

ISO-NE Forecast is an advisory posting @ 18:00 day before.

The DAM and R/T prices at the Roseton interface are used for ISO-NE.

The DAM and R/T prices at the SandyPond interface are used for NYISO.

\* Referred to as RTC beginning February 2005.

Prior to February 2005 known as BME or Hour Ahead Market (HAM).

### **External Comparison PJM**





<sup>\*</sup> Referred to as RTC beginning February 2005.
Prior to February 2005 known as BME or Hour Ahead Market (HAM).

## **External Comparison Ontario IESO\***





Notes: Exchange factor used for December 2006 was .87 to US \$

HOEP: Hourly Ontario Energy Price Pre-Dispatch: Projected Energy Price

<sup>\*</sup> Independent Electricity System Operator formerly known as the Independent Electricity Market Operator (IMO).

#### **External Controllable Line: Cross Sound Cable (New England)**





#### Note:

ISO-NE Forecast is an advisory posting @ 18:00 day before.

The DAM and R/T prices at the Shorham138 99 interface are used for ISO-NE.

The DAM and R/T prices at the CSC interface are used for NYISO.

\* Referred to as RTC beginning February 2005.

Prior to February 2005 known as