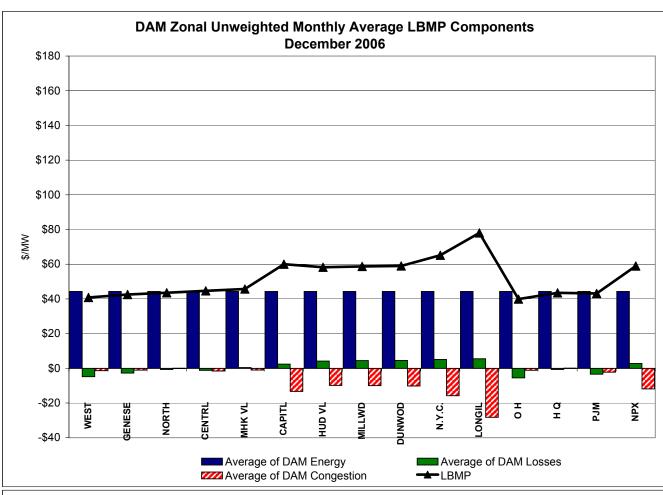

## Market Performance Highlights for December 2006

- LBMP for December is \$63.97/MWh, down from \$68.44/MWh in November.
  - Average monthly cost is \$67.52/MWh, down from \$71.11/MWh in November.
  - Day Ahead and Real Time LBMPs have decreased from November.
- Average daily sendout is 435GWh/day in December 2006, 19GWh/day less than December 2005
- Fuel prices are mixed this month.
  - Kerosene is \$13.78/mmBTU, up from \$13.18/mmBTU in November
  - No. 2 Fuel Oil is \$11.96/mmBTU, up from \$11.69/mmBTU in November
  - No. 6 Fuel Oil is \$7.66/mmBTU, down from \$8.00/mmBTU in November
  - Natural Gas is \$7.35/mmBTU, down from \$7.91/mmBTU in November
- Uplift has increased this month relative to November 2006.
  - Uplift (not including NYISO cost of operations) is \$1.12/MWh, up from \$0.29/MWh in November.
  - Total uplift (Schedule 1 components including NYISO Cost of Operations) increased from \$12.0 million in November 2006 to \$24.1 million in December 2006. This is in line with expected seasonal variations.