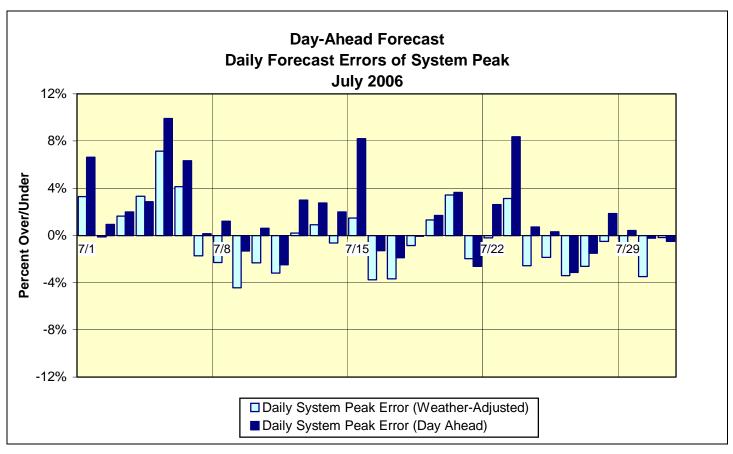

|
| Residuals DAM                             | 81301        | Day Ahead Market Energy Residual                                                   |
| Residuals DAM                             | 81303        | Day Ahead Market Loss Residual                                                     |
| Residuals DAM                             | 81308        | Day Ahead Market Energy Residual                                                   |
| Residuals DAM                             | 81310        | Day Ahead Market Loss Residual                                                     |
|                                           |              |                                                                                    |











## NYISO 2006 BUDGET VS. ACTUAL VARIANCES

(DOLLAR AMOUNTS IN MILLIONS)

|                                                                           |                           |               |                          | ANNUAL AMOUNTS |                        |        |                 |       |                   | YTD AMOUNTS AS OF 6/30/06 |                |              |                 |        |
|---------------------------------------------------------------------------|---------------------------|---------------|--------------------------|----------------|------------------------|--------|-----------------|-------|-------------------|---------------------------|----------------|--------------|-----------------|--------|
| Cost Category