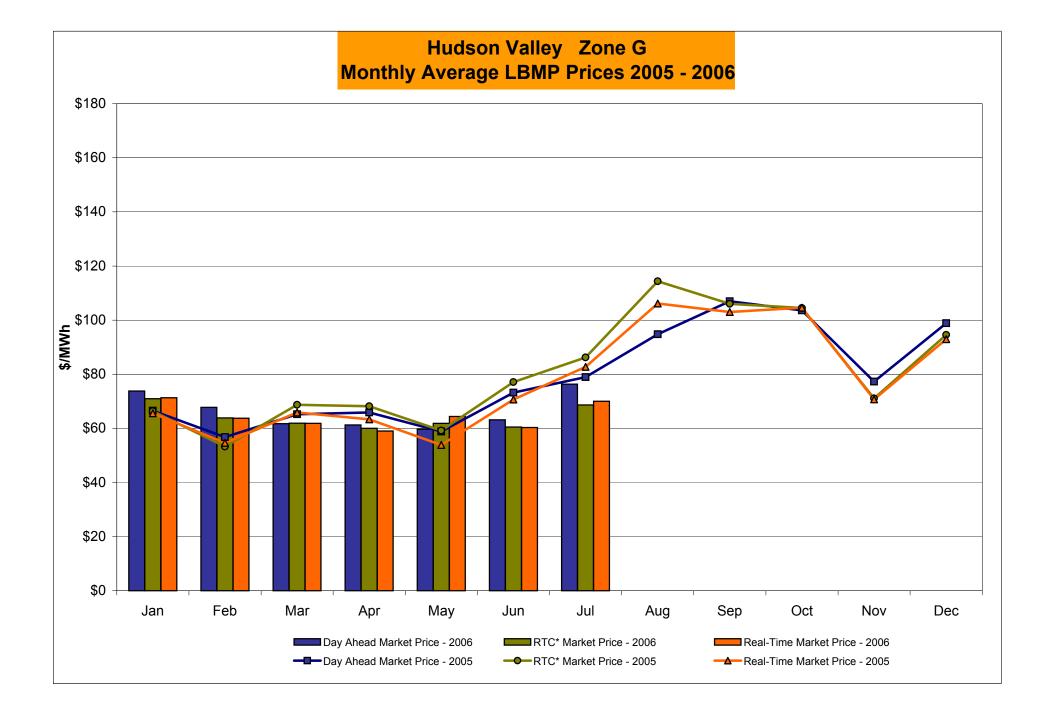

## Market Performance Highlights for July 2006

- A new NYISO peak load of 32,624 MW was set on 17 July 2006, passing a record of 32,075 MW set on 26 July 2005.
- LBMP for July is \$93.41/MWh, up from \$71.93/MWh in June.
  - Average monthly cost is \$97.90/MWh, up from \$76.84/MWh in June.
  - Day Ahead and Real Time LBMPs have increased from June.
- Fuel prices are all up this month.
  - Kerosene is \$16.20/mmBTU, up from \$15.46/mmBTU in June
  - No. 2 Fuel Oil is \$13.74/mmBTU, up from \$13.71/mmBTU in June
  - No. 6 Fuel Oil is \$8.73/mmBTU, up from \$8.23/mmBTU in June
  - Natural Gas is \$6.99/mmBTU, up from \$6.79/mmBTU in June
- Uplift has slightly decreased this month relative to June 2006.
  - Uplift (not including NYISO cost of operations) is \$2.42/MWh, slightly down from \$2.60/MWh in June.
  - Total uplift (Schedule 1 components including NYISO Cost of Operations) increased from \$46.7 million in June 2006 to \$54.2 million in July 2006. The main increase was due to balancing residuals.
- Price corrections have slightly decreased relative to June.