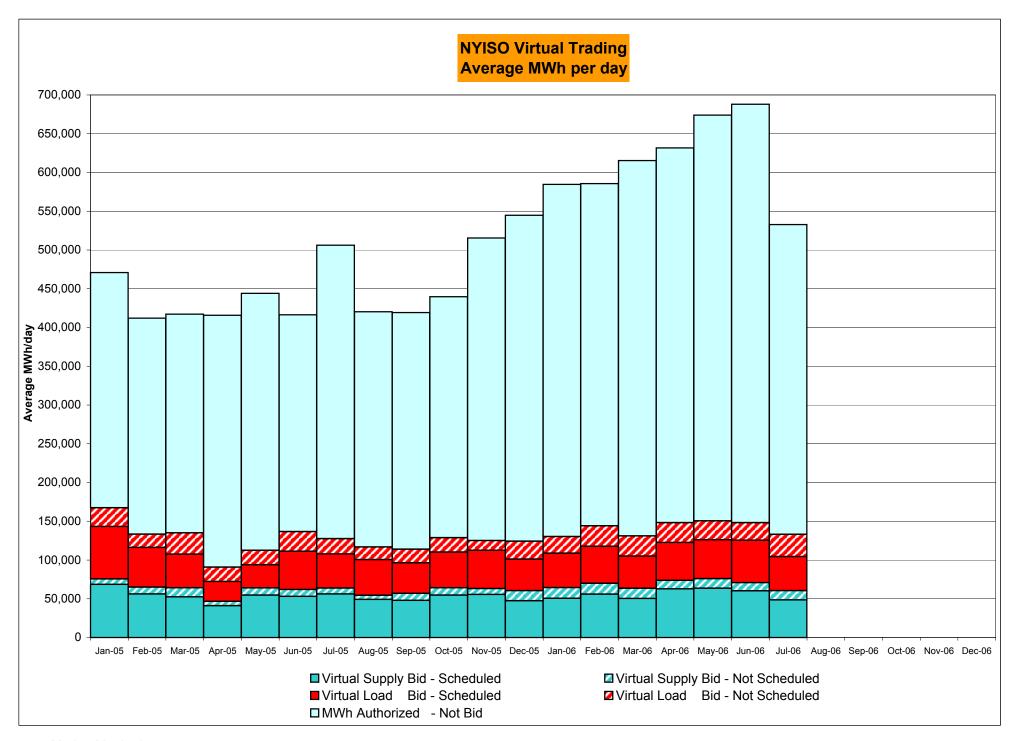

DAM Bid Production Cost Guarantees for Virtual Transactions are included in the chart and are shown from the inception of Virtual Transactions. These values are small and cannot be identified on the chart.