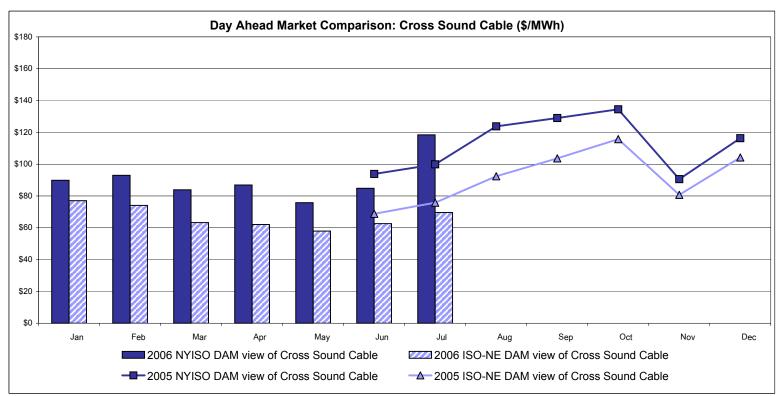

0 day before.

The DAM and R/T prices at the Roseton interface are used for ISO-NE.

The DAM and R/T prices at the SandyPond interface are used for NYISO.

\* Referred to as RTC beginning February 2005.

Prior to February 2005 known as BME or Hour Ahead Market (HAM).

## **External Comparison PJM**





<sup>\*</sup> Referred to as RTC beginning February 2005.

Prior to February 2005 known as BME or Hour Ahead Market (HAM).

## **External Comparison Ontario IESO\***





Notes: Exchange factor used for July 2006 was .89 to US \$

HOEP: Hourly Ontario Energy Price Pre-Dispatch: Projected Energy Price

<sup>\*</sup> Independent Electricity System Operator formerly known as the Independent Electricity Market Operator (IMO).

## **External Controllable Line: Cross Sound Cable (New England)**





#### Note:

ISO-NE Forecast is an advisory posting @ 18:00 day before.

The DAM and R/T prices at the Shorham138 99 interface are used for ISO-NE.

The DAM and R/T prices at the CSC interface are used for NYISO.

\* Referred to as RTC beginning February 2005.

Prior to February 2005 known as BME or Hour Ahead Market (HAM).

#### NYISO Real Time Price Correction Statistics

| 2006<br>Hour Corrections