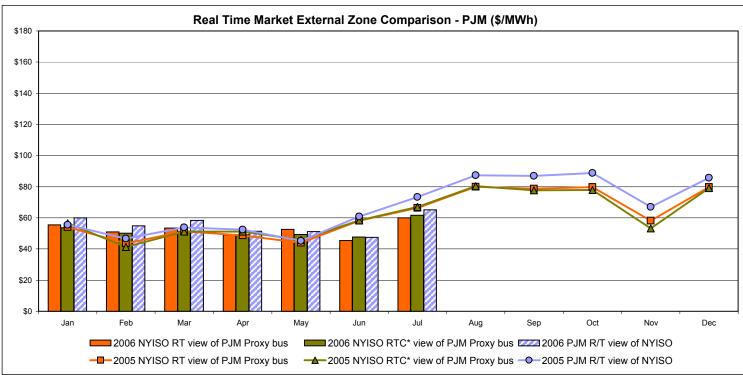

.

Market Monitoring Prepared: 8/8/2006 13:00



<sup>\*</sup> Referred to as RTC beginning February 2005.

Prior to February 2005 known as BME or Hour Ahead Market (HAM).

Market Monitoring
Prepared: 8/8/2006 13:00



<sup>\*</sup> Referred to as RTC beginning February 2005.

Prior to February 2005 known as BME or Hour Ahead Market (HAM).

Market Monitoring Prepared: 8/8/2006 13:00





### **External Comparison ISO-New England**





#### Note:

ISO-NE Forecast is an advisory posting @ 18:00 day before.

The DAM and R/T prices at the Roseton interface are used for ISO-NE.

The DAM and R/T prices at the SandyPond interface are used for NYISO.

\* Referred to as RTC beginning February 2005.

Prior to February 2005 known as BME or Hour Ahead Market (HAM).

## **External Comparison PJM**





<sup>\*</sup> Referred to as RTC beginning February 2005.

Prior to February 2005 known as BME or Hour Ahead Market (HAM).

## **External Comparison Ontario IESO\***





Notes: Exchange factor used for July 2006 was .89 to US \$

HOEP: Hourly Ontario Energy Price Pre-Dispatch: Projected Energy Price

<sup>\*</sup> Independent Electricity System Operator formerly known as the Independent Electricity Market Operator (IMO).

## **External Controllable Line: Cross Sound Cable (New England)**





#### Note:

ISO-NE Forecast is an advisory posting @ 18:00 day before.

The DAM and R/T prices at the Shorham138 99 interface are used for ISO-NE.

The DAM and R/T prices at the CSC interface are used for NYISO.

\* Referred to as RTC beginning February 2005.

Prior to February 2005 known as BME or