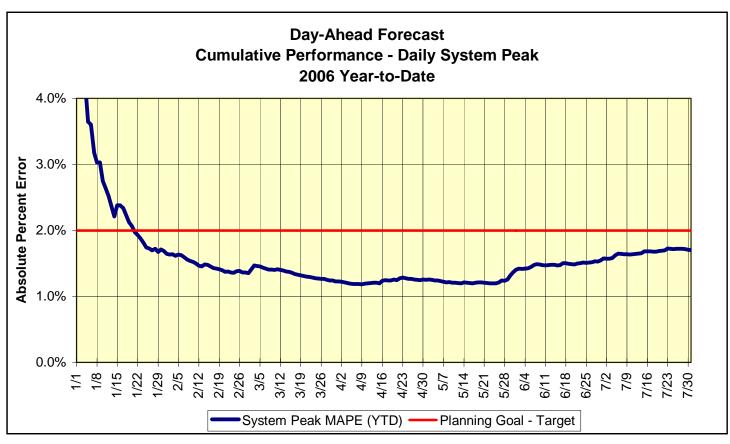

|
| Residuals DAM                             | 81301        | Day Ahead Market Energy Residual                                                   |
| Residuals DAM                             | 81303        | Day Ahead Market Loss Residual                                                     |
| Residuals DAM                             | 81308        | Day Ahead Market Energy Residual                                                   |
| Residuals DAM                             | 81310        | Day Ahead Market Loss Residual                                                     |
|                                           |              |                                                                                    |











## NYISO 2006 BUDGET VS. ACTUAL VARIANCES

(DOLLAR AMOUNTS IN MILLIONS)

|                                                                           |                           |               |                          | ANNUAL AMOUNTS |                        |        |                 |       |                   | YTD AMOUNTS AS OF 6/30/06 |                |              |                 |        |
|---------------------------------------------------------------------------|---------------------------|---------------|--------------------------|----------------|------------------------|--------|-----------------|-------|-------------------|---------------------------|----------------|--------------|-----------------|--------|
| Cost Category