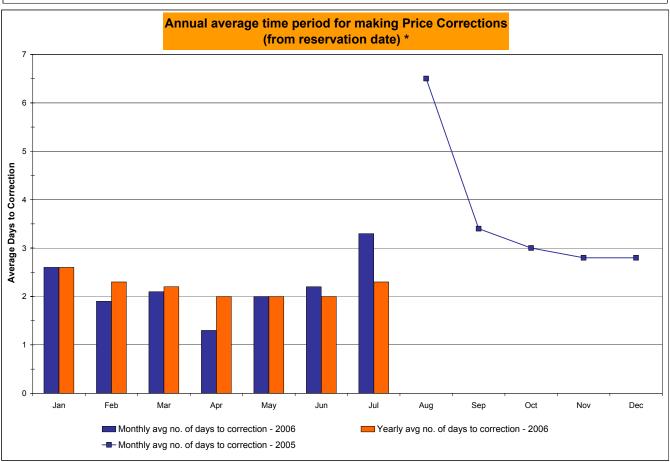

## Market Performance Highlights for July 2006

- A new NYISO peak load of 32,624 MW was set on 17 July 2006, passing a record of 32,075 MW set on 26 July 2005.
- LBMP for July is \$93.41/MWh, up from \$71.93/MWh in June.
  - Average monthly cost is \$97.90/MWh, up from \$76.84/MWh in June.
  - Day Ahead and Real Time LBMPs have increased from June.
- Fuel prices are all up this month.
  - Kerosene is \$16.20/mmBTU, up from \$15.46/mmBTU in June
  - No. 2 Fuel Oil is \$13.74/mmBTU, up from \$13.71/mmBTU in June
  - No. 6 Fuel Oil is \$8.73/mmBTU, up from \$8.23/mmBTU in June
  - Natural Gas is \$6.99/mmBTU, up from \$6.79/mmBTU in June
- Uplift has slightly decreased this month relative to June 2006.
  - Uplift (not including NYISO cost of operations) is \$2.42/MWh, slightly down from \$2.60/MWh in June.
  - Total uplift (Schedule 1 components including NYISO Cost of Operations) increased from \$46.7 million in June 2006 to \$54.2 million in July 2006. The main increase was due to balancing residuals.
- Price corrections have slightly decreased relative to June.