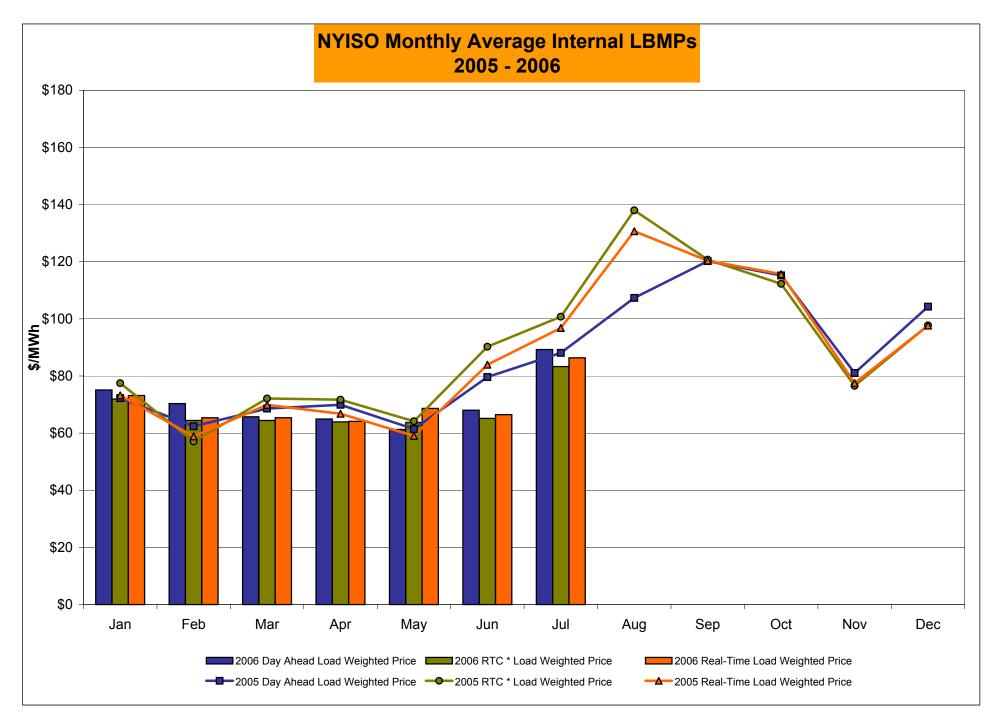

## Market Performance Highlights for July 2006

- A new NYISO peak load of 32,624 MW was set on 17 July 2006, passing a record of 32,075 MW set on 26 July 2005.
- LBMP for July is \$93.41/MWh, up from \$71.93/MWh in June.
  - Average monthly cost is \$97.90/MWh, up from \$76.84/MWh in June.
  - Day Ahead and Real Time LBMPs have increased from June.
- Fuel prices are all up this month.
  - Kerosene is \$16.20/mmBTU, up from \$15.46/mmBTU in June
  - No. 2 Fuel Oil is \$13.74/mmBTU, up from \$13.71/mmBTU in June
  - No. 6 Fuel Oil is \$8.73/mmBTU, up from \$8.23/mmBTU in June
  - Natural Gas is \$6.99/mmBTU, up from \$6.79/mmBTU in June
- Uplift has slightly decreased this month relative to June 2006.
  - Uplift (not including NYISO cost of operations) is \$2.42/MWh, slightly down from \$2.60/MWh in June.
  - Total uplift (Schedule 1 components including NYISO Cost of Operations) increased from \$46.7 million in June 2006 to \$54.2 million in July 2006. The main increase was due to balancing residuals.
- Price corrections have slightly decreased relative to June.

#### NYISO Average Cost/MWh (Energy and Ancillary Services)\* from the LBMP Customer point of view

| 2006  LBMP NTAC Reserve Regulation NYISO Cost of Operations Uplift Voltage Support and Black Start Avg Monthly Cost  Avg YTD Cost | January 77.14 0.47 0.35 0.56 0.64 (0.07) 0.36 79.46                       | 71.85<br>0.90<br>0.30<br>0.68<br>0.64<br>0.37<br>0.36<br>75.10 | March 66.52 0.43 0.29 0.69 0.64 0.09 0.36 69.02                           | April 66.24 0.54 0.35 0.48 0.64 0.63 0.36 69.24                         | May<br>65.54<br>0.64<br>0.16<br>0.42<br>0.64<br>0.14<br>0.36<br>67.90 | June 71.93 0.69 0.22 0.39 0.64 2.60 0.36 76.84 73.06                     | July<br>93.41<br>0.47<br>0.30<br>0.30<br>0.64<br>2.42<br>0.36<br>97.90 | <u>August</u>                                                              | September                                                                     | October                                                                     | November                                                                   | December                                                                     |
|-----------------------------------------------------------------------------------------------------------------------------------|---------------------------------------------------------------------------|----------------------------------------------------------------|---------------------------------------------------------------------------|-------------------------------------------------------------------------|-----------------------------------------------------------------------|--------------------------------------------------------------------------|------------------------------------------------------------------------|----------------------------------------------------------------------------|-------------------------------------------------------------------------------|-----------------------------------------------------------------------------|----------------------------------------------------------------------------|------------------------------------------------------------------------------|
| 2005  LBMP NTAC Reserve Regulation NYISO Cost of Operations Uplift Voltage Support and Black Start Avg Monthly Cost  Avg YTD Cost | January<br>75.70<br>0.42<br>0.24<br>0.32<br>0.63<br>1.99<br>0.39<br>79.70 | February 64.03 0.36 0.08 0.40 0.79 (0.59) 0.39 65.45           | March<br>69.95<br>0.23<br>0.17<br>0.34<br>0.79<br>(0.47)<br>0.39<br>71.38 | April<br>71.28<br>0.49<br>0.21<br>0.22<br>0.79<br>0.29<br>0.39<br>73.67 | May<br>63.13<br>0.40<br>0.20<br>0.25<br>0.79<br>0.30<br>0.39<br>65.46 | June<br>84.83<br>0.58<br>(0.01)<br>0.20<br>0.63<br>1.85<br>0.39<br>88.48 | July<br>92.42<br>0.46<br>0.11<br>0.15<br>0.63<br>1.95<br>0.39<br>96.09 | August<br>115.19<br>0.25<br>0.02<br>0.06<br>0.63<br>2.76<br>0.39<br>119.29 | September<br>122.40<br>0.10<br>0.31<br>0.41<br>0.63<br>1.68<br>0.39<br>125.93 | October<br>118.56<br>0.03<br>0.54<br>0.64<br>0.63<br>0.52<br>0.39<br>121.32 | November<br>82.00<br>0.39<br>0.34<br>0.70<br>0.63<br>1.26<br>0.39<br>85.72 | December<br>106.11<br>0.64<br>0.38<br>0.53<br>0.63<br>0.17<br>0.39<br>108.85 |