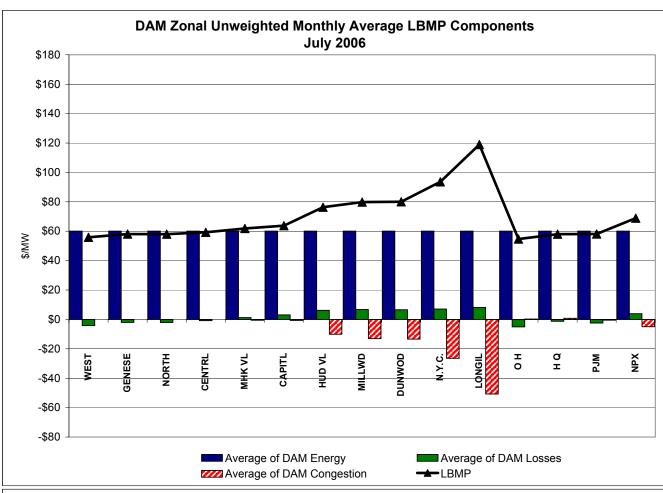

## Market Performance Highlights for July 2006

- A new NYISO peak load of 32,624 MW was set on 17 July 2006, passing a record of 32,075 MW set on 26 July 2005.
- LBMP for July is \$93.41/MWh, up from \$71.93/MWh in June.
  - Average monthly cost is \$97.90/MWh, up from \$76.84/MWh in June.
  - Day Ahead and Real Time LBMPs have increased from June.
- Fuel prices are all up this month.
  - Kerosene is \$16.20/mmBTU, up from \$15.46/mmBTU in June
  - No. 2 Fuel Oil is \$13.74/mmBTU, up from \$13.71/mmBTU in June
  - No. 6 Fuel Oil is \$8.73/mmBTU, up from \$8.23/mmBTU in June
  - Natural Gas is \$6.99/mmBTU, up from \$6.79/mmBTU in June
- Uplift has slightly decreased this month relative to June 2006.
  - Uplift (not including NYISO cost of operations) is \$2.42/MWh, slightly down from \$2.60/MWh in June.
  - Total uplift (Schedule 1 components including NYISO Cost of Operations) increased from \$46.7 million in June 2006 to \$54.2 million in July 2006. The main increase was due to balancing residuals.
- Price corrections have slightly decreased relative to June.