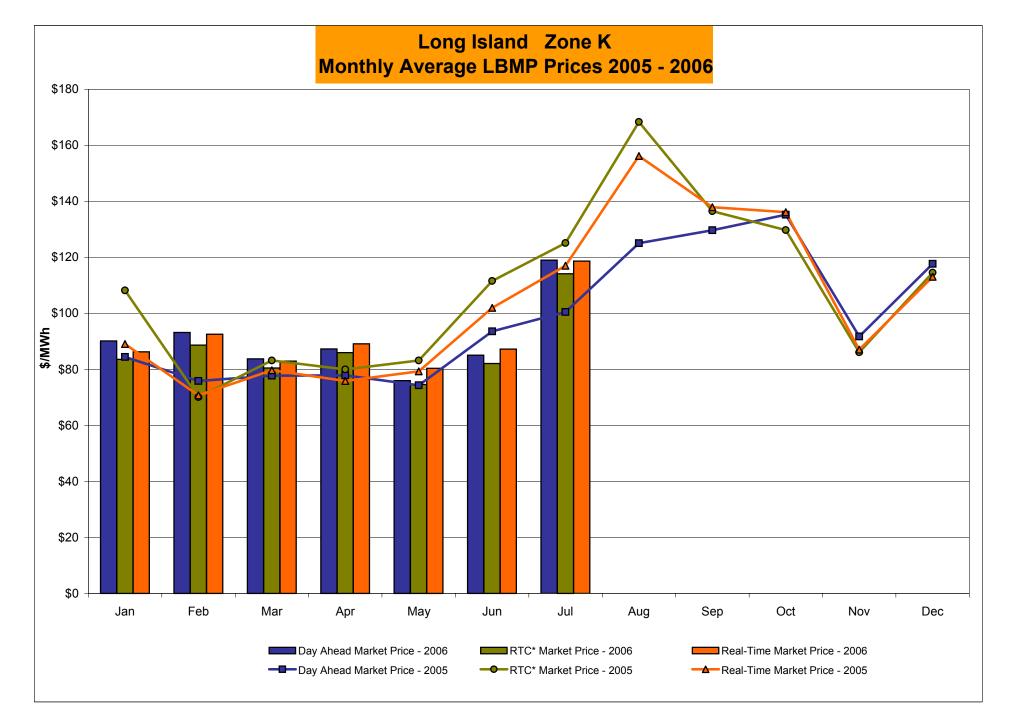

## Market Performance Highlights for July 2006

- A new NYISO peak load of 32,624 MW was set on 17 July 2006, passing a record of 32,075 MW set on 26 July 2005.
- LBMP for July is \$93.41/MWh, up from \$71.93/MWh in June.
  - Average monthly cost is \$97.90/MWh, up from \$76.84/MWh in June.
  - Day Ahead and Real Time LBMPs have increased from June.
- Fuel prices are all up this month.
  - Kerosene is \$16.20/mmBTU, up from \$15.46/mmBTU in June
  - No. 2 Fuel Oil is \$13.74/mmBTU, up from \$13.71/mmBTU in June
  - No. 6 Fuel Oil is \$8.73/mmBTU, up from \$8.23/mmBTU in June
  - Natural Gas is \$6.99/mmBTU, up from \$6.79/mmBTU in June
- Uplift has slightly decreased this month relative to June 2006.
  - Uplift (not including NYISO cost of operations) is \$2.42/MWh, slightly down from \$2.60/MWh in June.
  - Total uplift (Schedule 1 components including NYISO Cost of Operations) increased from \$46.7 million in June 2006 to \$54.2 million in July 2006. The main increase was due to balancing residuals.
- Price corrections have slightly decreased relative to June.