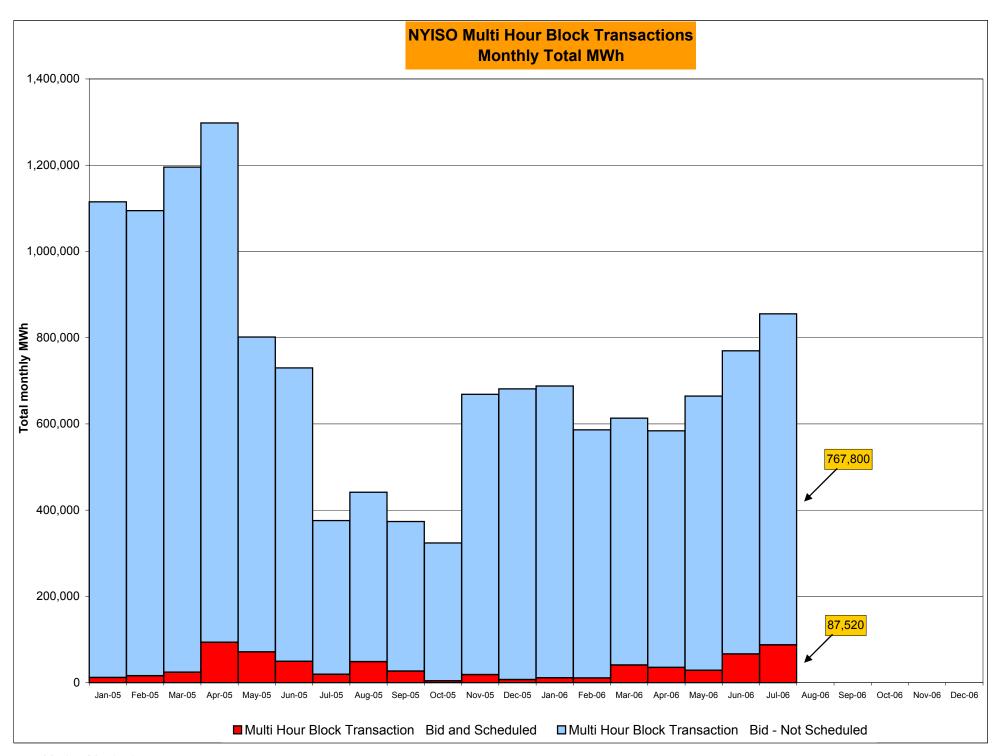

|
|        | Oct-06           |           |           |            |               |           | Oct-06 |           |            |            |           |                | Oct-06 |           |           |            |                                         |
|        | Nov-06           |           |           |            |               |           | Nov-06 |           |            |            |           |                | Nov-06 |           |           |            |                                         |
|        | Dec-06           |           |           |            |               |           | Dec-06 |           |            |            |           |                | Dec-06 |           |           |            |                                         |



Market Monitoring
Prepared: 8/3/2006 9:15





<sup>\*</sup> Referred to as RTC beginning February 2005 Prior to February 2005 known as BME or Hour Ahead Market (HAM)



<sup>\*</sup> The Real Time Ancillary Market began in February 2005

#### NYISO Markets Ancillary Services Statistics - Unweighted Price (\$/MWH)

|