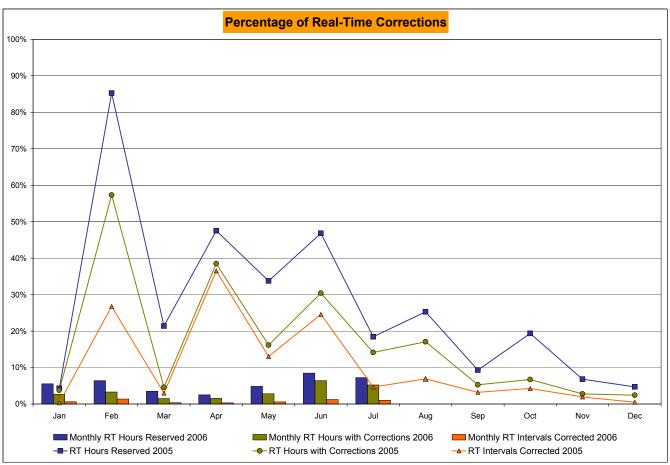

## Market Performance Highlights for July 2006

- A new NYISO peak load of 32,624 MW was set on 17 July 2006, passing a record of 32,075 MW set on 26 July 2005.
- LBMP for July is \$93.41/MWh, up from \$71.93/MWh in June.
  - Average monthly cost is \$97.90/MWh, up from \$76.84/MWh in June.
  - Day Ahead and Real Time LBMPs have increased from June.
- Fuel prices are all up this month.
  - Kerosene is \$16.20/mmBTU, up from \$15.46/mmBTU in June
  - No. 2 Fuel Oil is \$13.74/mmBTU, up from \$13.71/mmBTU in June
  - No. 6 Fuel Oil is \$8.73/mmBTU, up from \$8.23/mmBTU in June
  - Natural Gas is \$6.99/mmBTU, up from \$6.79/mmBTU in June
- Uplift has slightly decreased this month relative to June 2006.
  - Uplift (not including NYISO cost of operations) is \$2.42/MWh, slightly down from \$2.60/MWh in June.
  - Total uplift (Schedule 1 components including NYISO Cost of Operations) increased from \$46.7 million in June 2006 to \$54.2 million in July 2006. The main increase was due to balancing residuals.
- Price corrections have slightly decreased relative to June.