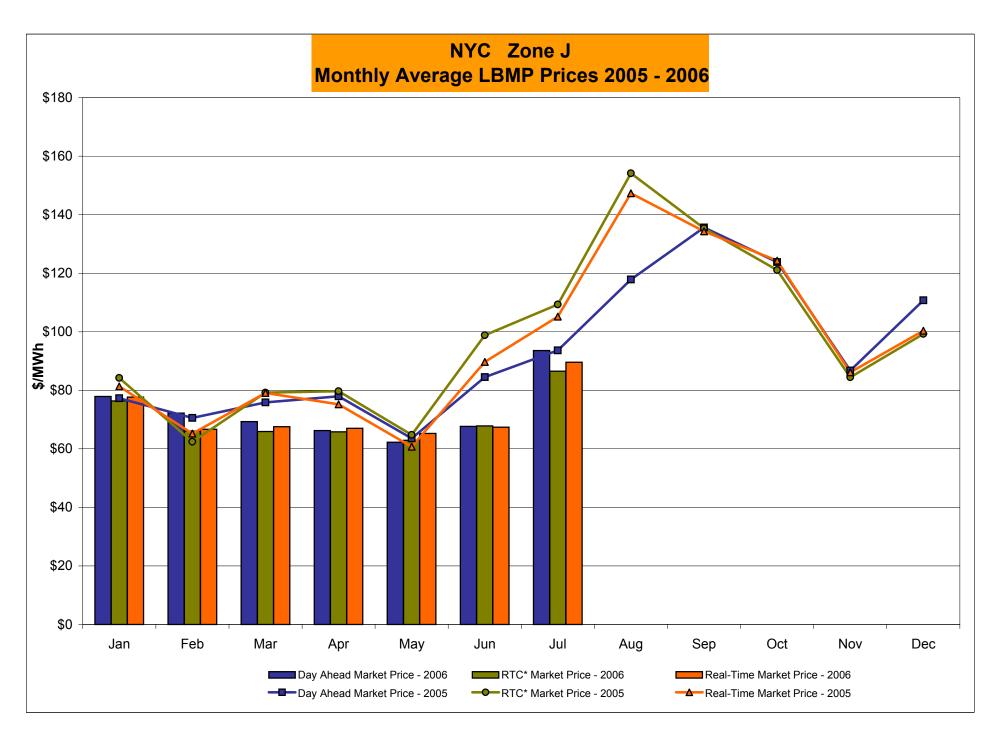

## Market Performance Highlights for July 2006

- A new NYISO peak load of 32,624 MW was set on 17 July 2006, passing a record of 32,075 MW set on 26 July 2005.
- LBMP for July is \$93.41/MWh, up from \$71.93/MWh in June.
  - Average monthly cost is \$97.90/MWh, up from \$76.84/MWh in June.
  - Day Ahead and Real Time LBMPs have increased from June.
- Fuel prices are all up this month.
  - Kerosene is \$16.20/mmBTU, up from \$15.46/mmBTU in June
  - No. 2 Fuel Oil is \$13.74/mmBTU, up from \$13.71/mmBTU in June
  - No. 6 Fuel Oil is \$8.73/mmBTU, up from \$8.23/mmBTU in June
  - Natural Gas is \$6.99/mmBTU, up from \$6.79/mmBTU in June
- Uplift has slightly decreased this month relative to June 2006.
  - Uplift (not including NYISO cost of operations) is \$2.42/MWh, slightly down from \$2.60/MWh in June.
  - Total uplift (Schedule 1 components including NYISO Cost of Operations) increased from \$46.7 million in June 2006 to \$54.2 million in July 2006. The main increase was due to balancing residuals.
- Price corrections have slightly decreased relative to June.