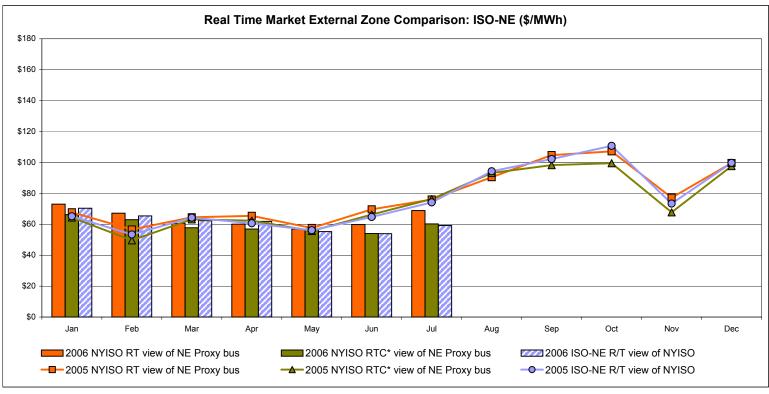

## Market Performance Highlights for July 2006

- A new NYISO peak load of 32,624 MW was set on 17 July 2006, passing a record of 32,075 MW set on 26 July 2005.
- LBMP for July is \$93.41/MWh, up from \$71.93/MWh in June.
  - Average monthly cost is \$97.90/MWh, up from \$76.84/MWh in June.
  - Day Ahead and Real Time LBMPs have increased from June.
- Fuel prices are all up this month.
  - Kerosene is \$16.20/mmBTU, up from \$15.46/mmBTU in June
  - No. 2 Fuel Oil is \$13.74/mmBTU, up from \$13.71/mmBTU in June
  - No. 6 Fuel Oil is \$8.73/mmBTU, up from \$8.23/mmBTU in June
  - Natural Gas is \$6.99/mmBTU, up from \$6.79/mmBTU in June
- Uplift has slightly decreased this month relative to June 2006.
  - Uplift (not including NYISO cost of operations) is \$2.42/MWh, slightly down from \$2.60/MWh in June.
  - Total uplift (Schedule 1 components including NYISO Cost of Operations) increased from \$46.7 million in June 2006 to \$54.2 million in July 2006. The main increase was due to balancing residuals.
- Price corrections have slightly decreased relative to June.