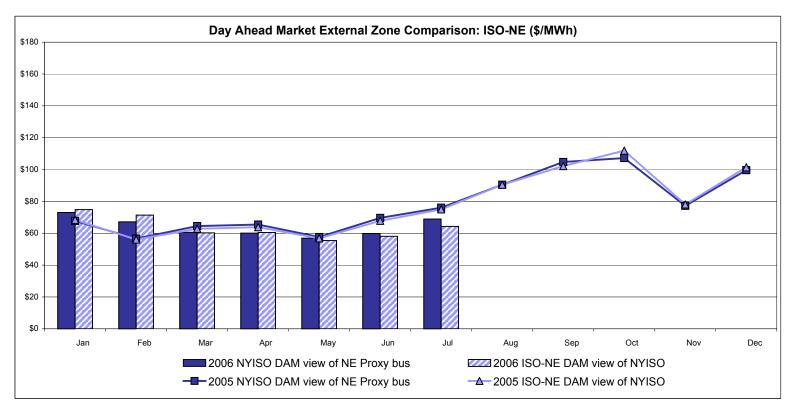

## Market Performance Highlights for July 2006

- A new NYISO peak load of 32,624 MW was set on 17 July 2006, passing a record of 32,075 MW set on 26 July 2005.
- LBMP for July is \$93.41/MWh, up from \$71.93/MWh in June.
  - Average monthly cost is \$97.90/MWh, up from \$76.84/MWh in June.
  - Day Ahead and Real Time LBMPs have increased from June.
- Fuel prices are all up this month.
  - Kerosene is \$16.20/mmBTU, up from \$15.46/mmBTU in June
  - No. 2 Fuel Oil is \$13.74/mmBTU, up from \$13.71/mmBTU in June
  - No. 6 Fuel Oil is \$8.73/mmBTU, up from \$8.23/mmBTU in June
  - Natural Gas is \$6.99/mmBTU, up from \$6.79/mmBTU in June
- Uplift has slightly decreased this month relative to June 2006.
  - Uplift (not including NYISO cost of operations) is \$2.42/MWh, slightly down from \$2.60/MWh in June.
  - Total uplift (Schedule 1 components including NYISO Cost of Operations) increased from \$46.7 million in June 2006 to \$54.2 million in July 2006. The main increase was due to balancing residuals.
- Price corrections have slightly decreased relative to June.