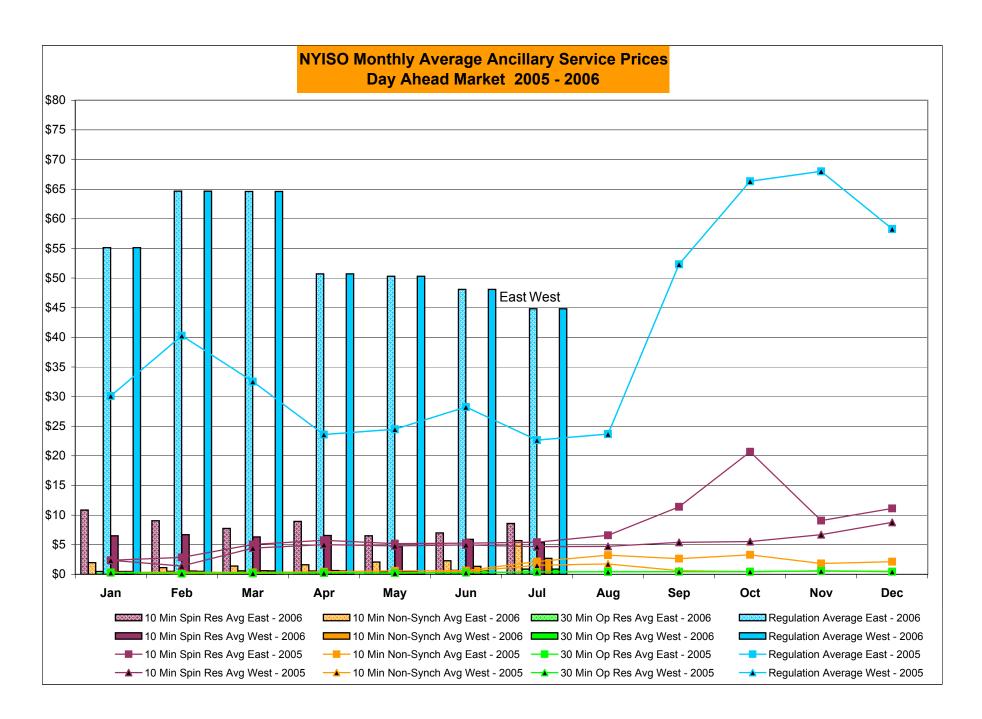

|           |           |            |               |           | Oct-06 |           |            |            |           |                | Oct-06 |           |           |            |                                         |
|        | Nov-06           |           |           |            |               |           | Nov-06 |           |            |            |           |                | Nov-06 |           |           |            |                                         |
|        | Dec-06           |           |           |            |               |           | Dec-06 |           |            |            |           |                | Dec-06 |           |           |            |                                         |



Market Monitoring
Prepared: 8/3/2006 9:15





<sup>\*</sup> Referred to as RTC beginning February 2005 Prior to February 2005 known as BME or Hour Ahead Market (HAM)



<sup>\*</sup> The Real Time Ancillary Market began in February 2005

#### NYISO Markets Ancillary Services Statistics - Unweighted Price (\$/MWH)

|