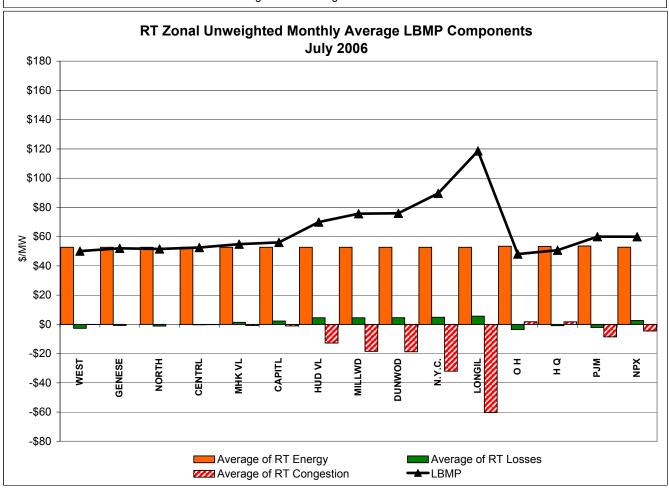

## Market Performance Highlights for July 2006

- A new NYISO peak load of 32,624 MW was set on 17 July 2006, passing a record of 32,075 MW set on 26 July 2005.
- LBMP for July is \$93.41/MWh, up from \$71.93/MWh in June.
  - Average monthly cost is \$97.90/MWh, up from \$76.84/MWh in June.
  - Day Ahead and Real Time LBMPs have increased from June.
- Fuel prices are all up this month.
  - Kerosene is \$16.20/mmBTU, up from \$15.46/mmBTU in June
  - No. 2 Fuel Oil is \$13.74/mmBTU, up from \$13.71/mmBTU in June
  - No. 6 Fuel Oil is \$8.73/mmBTU, up from \$8.23/mmBTU in June
  - Natural Gas is \$6.99/mmBTU, up from \$6.79/mmBTU in June
- Uplift has slightly decreased this month relative to June 2006.
  - Uplift (not including NYISO cost of operations) is \$2.42/MWh, slightly down from \$2.60/MWh in June.
  - Total uplift (Schedule 1 components including NYISO Cost of Operations) increased from \$46.7 million in June 2006 to \$54.2 million in July 2006. The main increase was due to balancing residuals.
- Price corrections have slightly decreased relative to June.