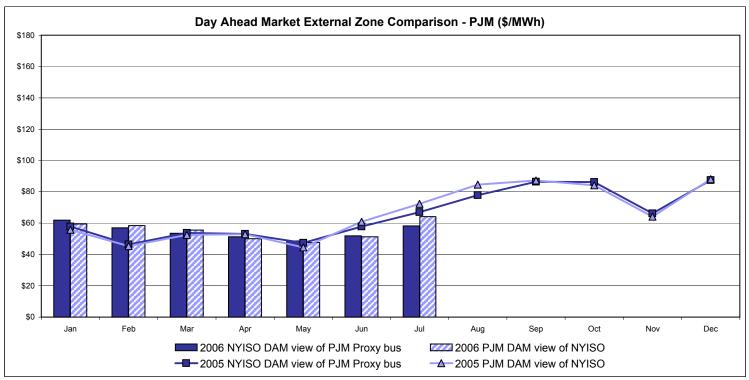

## Market Performance Highlights for July 2006

- A new NYISO peak load of 32,624 MW was set on 17 July 2006, passing a record of 32,075 MW set on 26 July 2005.
- LBMP for July is \$93.41/MWh, up from \$71.93/MWh in June.
  - Average monthly cost is \$97.90/MWh, up from \$76.84/MWh in June.
  - Day Ahead and Real Time LBMPs have increased from June.
- Fuel prices are all up this month.
  - Kerosene is \$16.20/mmBTU, up from \$15.46/mmBTU in June
  - No. 2 Fuel Oil is \$13.74/mmBTU, up from \$13.71/mmBTU in June
  - No. 6 Fuel Oil is \$8.73/mmBTU, up from \$8.23/mmBTU in June
  - Natural Gas is \$6.99/mmBTU, up from \$6.79/mmBTU in June
- Uplift has slightly decreased this month relative to June 2006.
  - Uplift (not including NYISO cost of operations) is \$2.42/MWh, slightly down from \$2.60/MWh in June.
  - Total uplift (Schedule 1 components including NYISO Cost of Operations) increased from \$46.7 million in June 2006 to \$54.2 million in July 2006. The main increase was due to balancing residuals.
- Price corrections have slightly decreased relative to June.