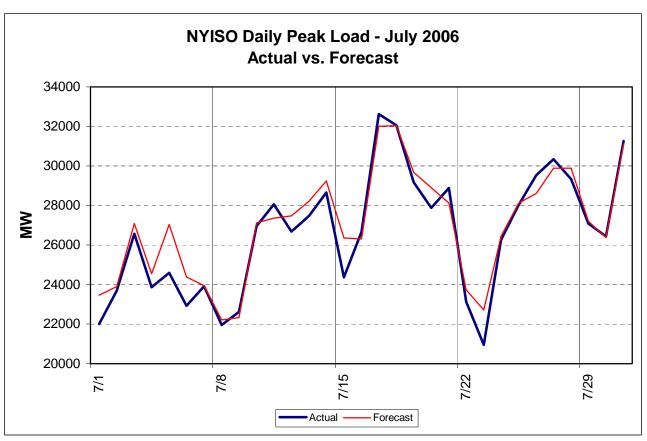

## Market Performance Highlights for July 2006

- A new NYISO peak load of 32,624 MW was set on 17 July 2006, passing a record of 32,075 MW set on 26 July 2005.
- LBMP for July is \$93.41/MWh, up from \$71.93/MWh in June.
  - Average monthly cost is \$97.90/MWh, up from \$76.84/MWh in June.
  - Day Ahead and Real Time LBMPs have increased from June.
- Fuel prices are all up this month.
  - Kerosene is \$16.20/mmBTU, up from \$15.46/mmBTU in June
  - No. 2 Fuel Oil is \$13.74/mmBTU, up from \$13.71/mmBTU in June
  - No. 6 Fuel Oil is \$8.73/mmBTU, up from \$8.23/mmBTU in June
  - Natural Gas is \$6.99/mmBTU, up from \$6.79/mmBTU in June
- Uplift has slightly decreased this month relative to June 2006.
  - Uplift (not including NYISO cost of operations) is \$2.42/MWh, slightly down from \$2.60/MWh in June.
  - Total uplift (Schedule 1 components including NYISO Cost of Operations) increased from \$46.7 million in June 2006 to \$54.2 million in July 2006. The main increase was due to balancing residuals.
- Price corrections have slightly decreased relative to June.