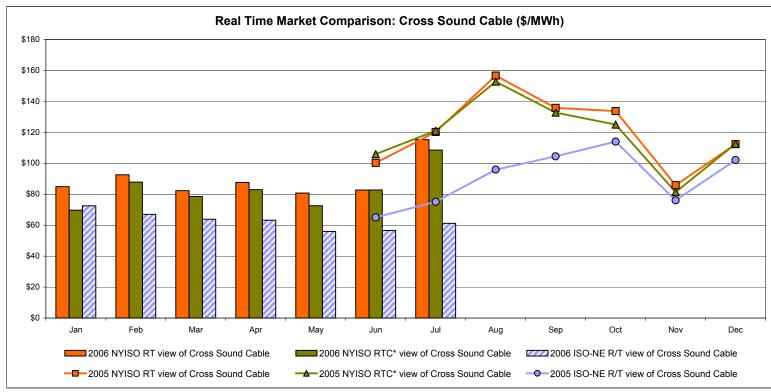

day before.

The DAM and R/T prices at the Roseton interface are used for ISO-NE.

The DAM and R/T prices at the SandyPond interface are used for NYISO.

\* Referred to as RTC beginning February 2005.

Prior to February 2005 known as BME or Hour Ahead Market (HAM).

## **External Comparison PJM**





<sup>\*</sup> Referred to as RTC beginning February 2005.

Prior to February 2005 known as BME or Hour Ahead Market (HAM).

## **External Comparison Ontario IESO\***





Notes: Exchange factor used for July 2006 was .89 to US \$

HOEP: Hourly Ontario Energy Price Pre-Dispatch: Projected Energy Price

<sup>\*</sup> Independent Electricity System Operator formerly known as the Independent Electricity Market Operator (IMO).

## **External Controllable Line: Cross Sound Cable (New England)**





#### Note:

ISO-NE Forecast is an advisory posting @ 18:00 day before.

The DAM and R/T prices at the Shorham138 99 interface are used for ISO-NE.

The DAM and R/T prices at the CSC interface are used for NYISO.

\* Referred to as RTC beginning February 2005.

Prior to February 2005 known as BME or Hour Ahead Market (HAM).

#### NYISO Real Time Price Correction Statistics

| 2006<br>Hour Corrections