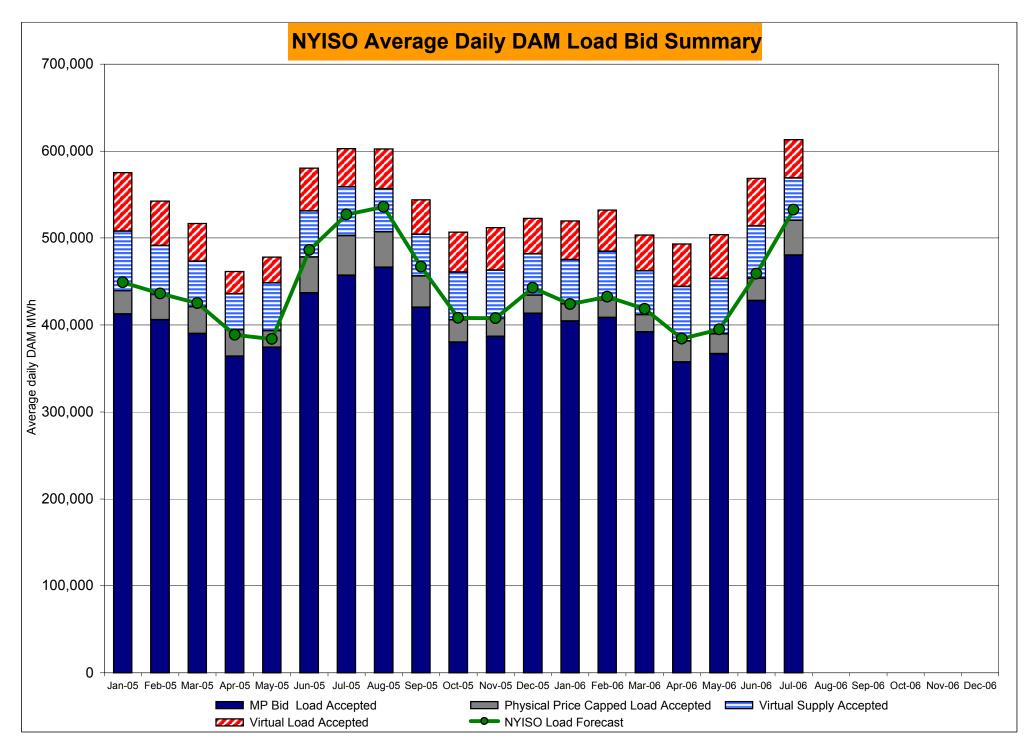

0.09                 | 20.70<br>5.54<br>3.31<br>0.47<br>0.46<br>0.46<br>66.33<br>66.33<br>66.33<br>67.2<br>2.69<br>0.44<br>0.00<br>0.00<br>74.90<br>7.490<br>7.40<br>3.34<br>0.65<br>0.01 | 9.08<br>6.68<br>1.82<br>0.59<br>0.57<br>0.57<br>68.02<br>68.02<br>6.25<br>6.06<br>0.01<br>0.00<br>0.00<br>70.23<br>70.23                                         | 11.12<br>8.77<br>2.14<br>0.52<br>0.47<br>0.47<br>58.28<br>58.28<br>7.94<br>6.45<br>1.07<br>0.06<br>0.00<br>0.00<br>69.23<br>69.23<br>7.36<br>5.62<br>1.49<br>0.12                 |

<sup>\*</sup> Referred to as RTC beginning February 2005. Prior to February 2005 known as BME or Hour Ahead Market (HAM).

<sup>\*\*</sup> The Real Time Ancillary Market began in February 2005.





RT mitigation data available with SMD2 deployment in February 2005.



## NYISO LBMP ZONES



Market Monitoring

Prepared: 7/20/2006 10:30

#### **Billing Codes for Chart 4-C**

| Chart 4-C Category Name | Billing Code | Billing Category Name |
|-------------------------|--------------|-----------------------|
|                         |              |                       |

| Chart 4-C Category Name                   | Billing Code | Billing Category Name                                                              |
|-------------------------------------------|--------------|------------------------------------------------------------------------------------|
| Bid Production Cost Guarantee Balancing   | 81203        | Balancing NYISO Bid Production Cost Guarantee - Internal Units                     |
| Bid Production Cost Guarantee Balancing   | 81204