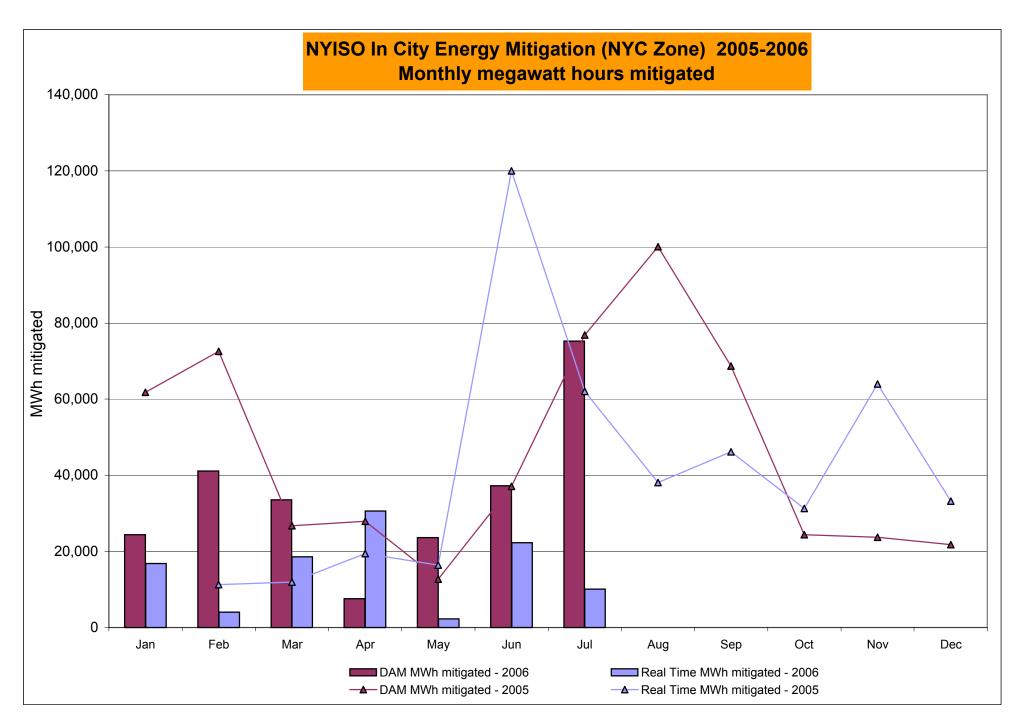

2<br>0.37<br>0.12<br>65.10<br>65.10<br>4.75<br>2.19<br>1.63<br>0.33<br>0.09                 | 20.70<br>5.54<br>3.31<br>0.47<br>0.46<br>0.46<br>66.33<br>66.33<br>66.33<br>67.2<br>2.69<br>0.44<br>0.00<br>0.00<br>74.90<br>7.490<br>7.40<br>3.34<br>0.65<br>0.01 | 9.08<br>6.68<br>1.82<br>0.59<br>0.57<br>0.57<br>68.02<br>68.02<br>6.25<br>6.06<br>0.01<br>0.00<br>0.00<br>70.23<br>70.23                                         | 11.12<br>8.77<br>2.14<br>0.52<br>0.47<br>0.47<br>58.28<br>58.28<br>7.94<br>6.45<br>1.07<br>0.06<br>0.00<br>0.00<br>69.23<br>69.23<br>7.36<br>5.62<br>1.49<br>0.12                 |

<sup>\*</sup> Referred to as RTC beginning February 2005. Prior to February 2005 known as BME or Hour Ahead Market (HAM).

<sup>\*\*</sup> The Real Time Ancillary Market began in February 2005.





RT mitigation data available with SMD2 deployment in February 2005.



## NYISO LBMP ZONES



Market Monitoring

Prepared: 7/20/2006 10:30

#### **Billing Codes for Chart 4-C**

| Chart 4-C Category Name | Billing Code | Billing Category Name |
|-------------------------|--------------|-----------------------|
|                         |              |                       |

| Chart 4-C Category Name                   | Billing Code | Billing Category Name                                                              |
|-------------------------------------------|--------------|------------------------------------------------------------------------------------|
| Bid Production Cost Guarantee Balancing   | 81203        | Balancing NYISO Bid Production Cost Guarantee - Internal Units