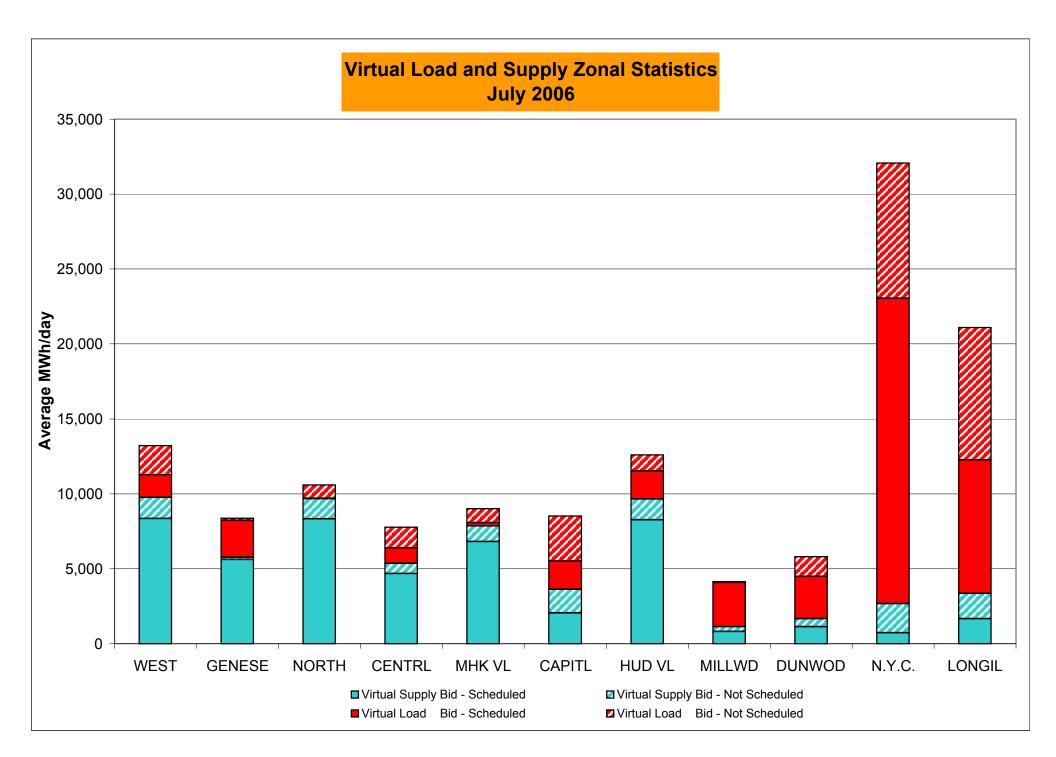

br>46.81%<br>39.00% | 105<br>744<br>14.11%<br>22.96%<br>421<br>9,024<br>4.67%<br>14.61%<br>137<br>744<br>18.41%<br>35.99% | 127<br>744<br>17.07%<br>22.21%<br>625<br>9,065<br>6.89%<br>13.65%<br>188<br>744<br>25.27%<br>34.62% | 38<br>720<br>5.28%<br>20.34%<br>281<br>8,741<br>3.21%<br>12.54%<br>67<br>720<br>9.31%<br>31.84%        | 50<br>744<br>6.72%<br>18.96%<br>386<br>9,029<br>4.28%<br>11.72%<br>144<br>744<br>19.35%<br>30.56%        | 20<br>720<br>2.78%<br>17.50%<br>167<br>8,721<br>1.91%<br>10.87%<br>49<br>720<br>6.81%<br>28.43% | 18 744 2.42% 16.22% 43 9,115 0.47% 10.00% 35 744 4.70% 26.42% 2.8 -                  |

<sup>\*</sup> Calendar days from reservation date. Data available from August 2005.





<sup>\*</sup> Calendar days from reservation date. Data available from August 2005.





|        |                  |           |           |            | <u>Virtua</u> | al Load a | nd Su  | oply Zona | Statistic: | s (Average | e MWh/day | <u> - 2006</u> |        |           |           |            |                                         |
|--------|------------------|-----------|-----------|------------|---------------|-----------|--------|-----------|------------|------------|-----------|----------------|--------|-----------|-----------|------------|-----------------------------------------|
|        |                  | Virtual I | oad Bid   | Virtual Su | ipply Bid     |           |        | Virtual I | oad Bid    | Virtual Su | ipply Bid |                |        | Virtual I | oad Bid   | Virtual Su | pply Bid                                |
|        |