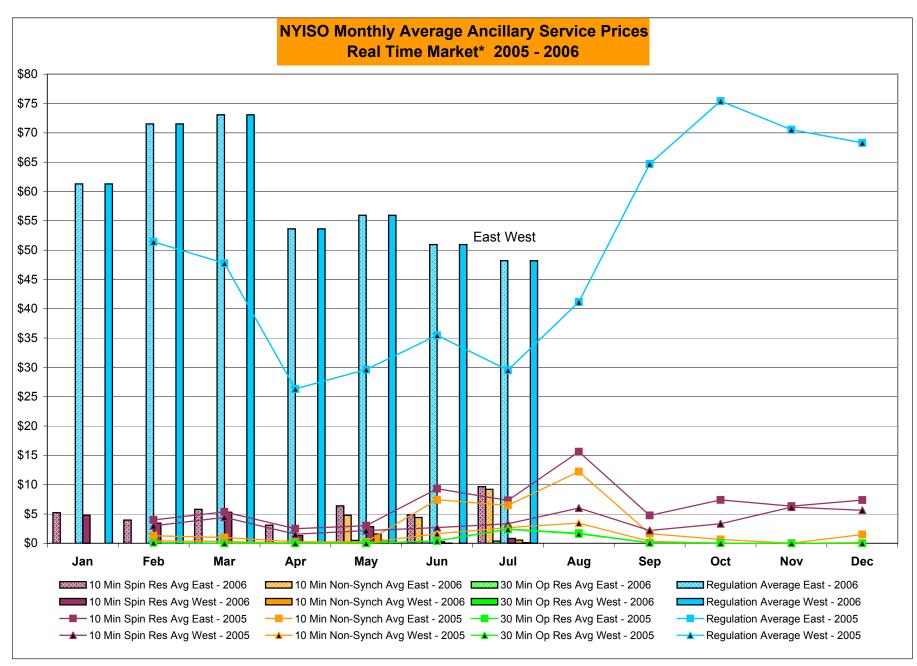

|                | Oct-06 |           |           |            |                                         |
|        | Nov-06           |           |           |            |               |           | Nov-06 |           |            |            |           |                | Nov-06 |           |           |            |                                         |
|        | Dec-06           |           |           |            |               |           | Dec-06 |           |            |            |           |                | Dec-06 |           |           |            |                                         |



Market Monitoring
Prepared: 8/3/2006 9:15





<sup>\*</sup> Referred to as RTC beginning February 2005 Prior to February 2005 known as BME or Hour Ahead Market (HAM)



<sup>\*</sup> The Real Time Ancillary Market began in February 2005

#### NYISO Markets Ancillary Services Statistics - Unweighted Price (\$/MWH)

|                                                                                                                                                                                                                                                                                                                                                                                                                                                                                                                                                                                                        |