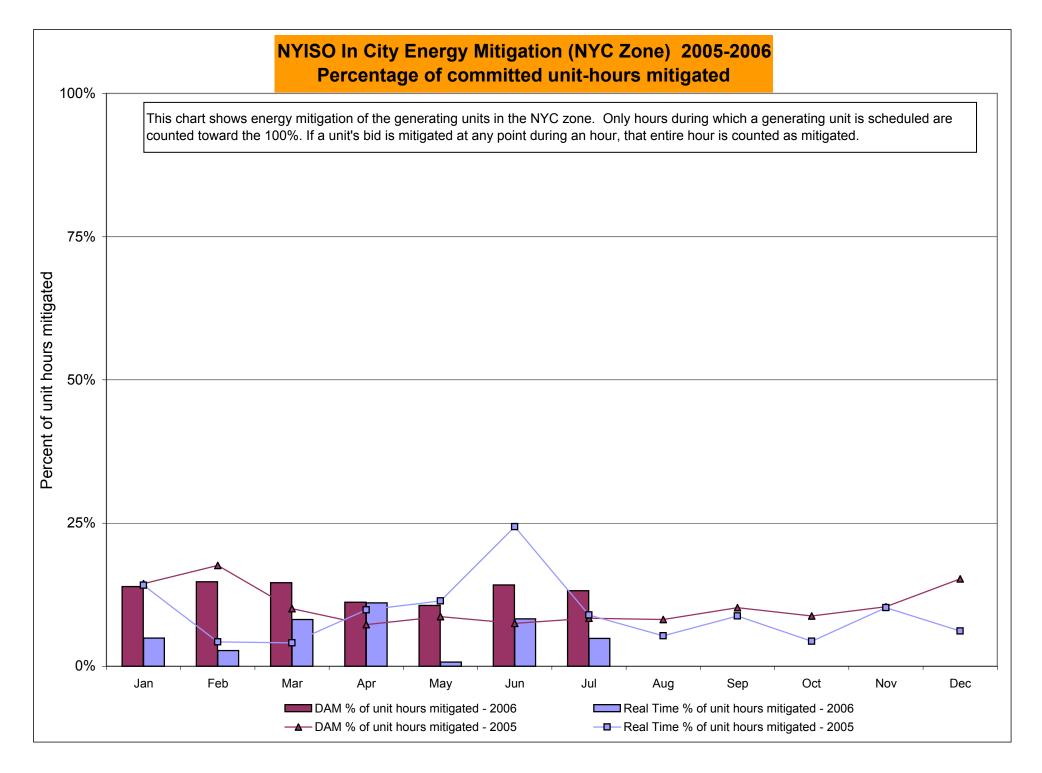

.22<br>0.37<br>0.12<br>65.10<br>65.10<br>4.75<br>2.19<br>1.63<br>0.33<br>0.09                 | 20.70<br>5.54<br>3.31<br>0.47<br>0.46<br>0.46<br>66.33<br>66.33<br>66.33<br>67.2<br>2.69<br>0.44<br>0.00<br>0.00<br>74.90<br>7.490<br>7.40<br>3.34<br>0.65<br>0.01 | 9.08<br>6.68<br>1.82<br>0.59<br>0.57<br>0.57<br>68.02<br>68.02<br>6.25<br>6.06<br>0.01<br>0.00<br>0.00<br>70.23<br>70.23                                         | 11.12<br>8.77<br>2.14<br>0.52<br>0.47<br>0.47<br>58.28<br>58.28<br>7.94<br>6.45<br>1.07<br>0.06<br>0.00<br>0.00<br>69.23<br>69.23<br>7.36<br>5.62<br>1.49<br>0.12                 |

<sup>\*</sup> Referred to as RTC beginning February 2005. Prior to February 2005 known as BME or Hour Ahead Market (HAM).

<sup>\*\*</sup> The Real Time Ancillary Market began in February 2005.





RT mitigation data available with SMD2 deployment in February 2005.



## NYISO LBMP ZONES



Market Monitoring

Prepared: 7/20/2006 10:30

#### **Billing Codes for Chart 4-C**

| Chart 4-C Category Name | Billing Code | Billing Category Name |
|-------------------------|--------------|-----------------------|
|                         |              |                       |

| Chart 4-C Category Name                   | Billing Code | Billing Category Name                                                              |
|-------------------------------------------|--------------|------------------------------------------------------------------------------------|
| Bid Production Cost Guarantee Balancing   | 81203        | Balancing NYISO Bid Production Cost Guarantee - Internal Units