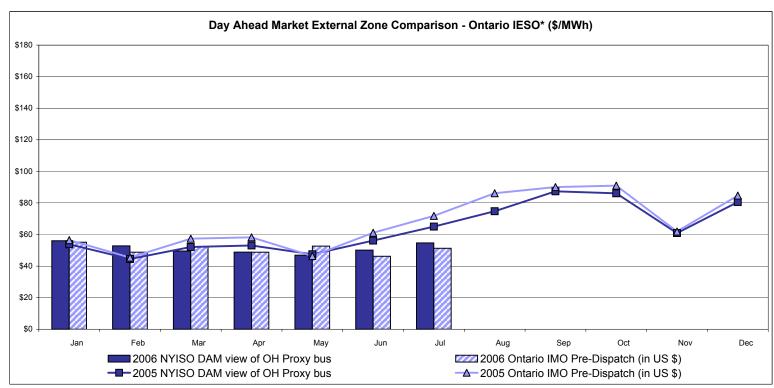

).

Market Monitoring
Prepared: 8/8/2006 13:00



<sup>\*</sup> Referred to as RTC beginning February 2005.

Prior to February 2005 known as BME or Hour Ahead Market (HAM).

Market Monitoring Prepared: 8/8/2006 13:00





### **External Comparison ISO-New England**





#### Note:

ISO-NE Forecast is an advisory posting @ 18:00 day before.

The DAM and R/T prices at the Roseton interface are used for ISO-NE.

The DAM and R/T prices at the SandyPond interface are used for NYISO.

\* Referred to as RTC beginning February 2005.

Prior to February 2005 known as BME or Hour Ahead Market (HAM).

## **External Comparison PJM**





<sup>\*</sup> Referred to as RTC beginning February 2005.

Prior to February 2005 known as BME or Hour Ahead Market (HAM).

## **External Comparison Ontario IESO\***





Notes: Exchange factor used for July 2006 was .89 to US \$

HOEP: Hourly Ontario Energy Price Pre-Dispatch: Projected Energy Price

<sup>\*</sup> Independent Electricity System Operator formerly known as the Independent Electricity Market Operator (IMO).

## **External Controllable Line: Cross Sound Cable (New England)**





#### Note:

ISO-NE Forecast is an advisory posting @ 18:00 day before.

The DAM and R/T prices at the Shorham138 99 interface are used for ISO-NE.

The DAM and R/T prices at the CSC interface are used for NYISO.

\* Referred to as RTC beginning February 2005.

Prior to February 2005 known as BME or Hour Ahead Market (HAM).

#### NYISO Real Time Price Correction Statistics

| 2006<br>Hour Corrections