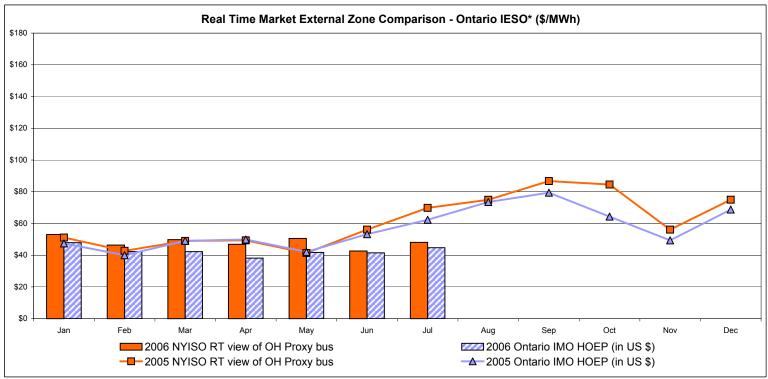

Market Monitoring
Prepared: 8/8/2006 13:00



<sup>\*</sup> Referred to as RTC beginning February 2005.

Prior to February 2005 known as BME or Hour Ahead Market (HAM).

Market Monitoring Prepared: 8/8/2006 13:00





### **External Comparison ISO-New England**





#### Note:

ISO-NE Forecast is an advisory posting @ 18:00 day before.

The DAM and R/T prices at the Roseton interface are used for ISO-NE.

The DAM and R/T prices at the SandyPond interface are used for NYISO.

\* Referred to as RTC beginning February 2005.

Prior to February 2005 known as BME or Hour Ahead Market (HAM).

## **External Comparison PJM**





<sup>\*</sup> Referred to as RTC beginning February 2005.

Prior to February 2005 known as BME or Hour Ahead Market (HAM).

## **External Comparison Ontario IESO\***





Notes: Exchange factor used for July 2006 was .89 to US \$

HOEP: Hourly Ontario Energy Price Pre-Dispatch: Projected Energy Price

<sup>\*</sup> Independent Electricity System Operator formerly known as the Independent Electricity Market Operator (IMO).

## **External Controllable Line: Cross Sound Cable (New England)**





#### Note:

ISO-NE Forecast is an advisory posting @ 18:00 day before.

The DAM and R/T prices at the Shorham138 99 interface are used for ISO-NE.

The DAM and R/T prices at the CSC interface are used for NYISO.

\* Referred to as RTC beginning February 2005.

Prior to February 2005 known as BME or Hour Ahead Market (HAM).

#### NYISO Real Time Price Correction Statistics

| 2006<br>Hour Corrections