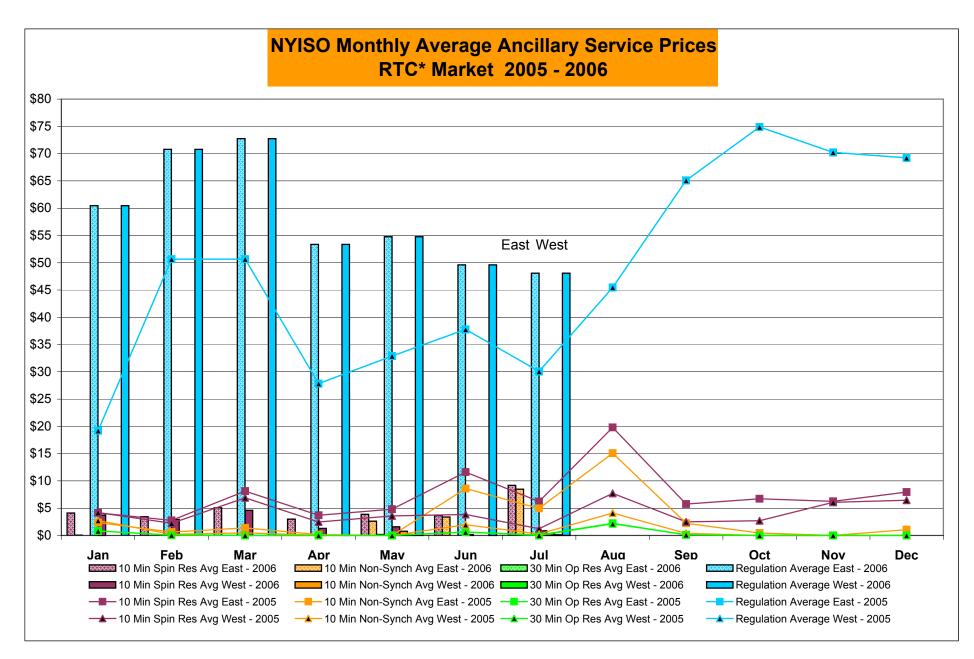

|           |           |            |               |           | Oct-06 |           |            |            |           |                | Oct-06 |           |           |            |                                         |
|        | Nov-06           |           |           |            |               |           | Nov-06 |           |            |            |           |                | Nov-06 |           |           |            |                                         |
|        | Dec-06           |           |           |            |               |           | Dec-06 |           |            |            |           |                | Dec-06 |           |           |            |                                         |



Market Monitoring
Prepared: 8/3/2006 9:15





<sup>\*</sup> Referred to as RTC beginning February 2005 Prior to February 2005 known as BME or Hour Ahead Market (HAM)



<sup>\*</sup> The Real Time Ancillary Market began in February 2005

#### NYISO Markets Ancillary Services Statistics - Unweighted Price (\$/MWH)

|