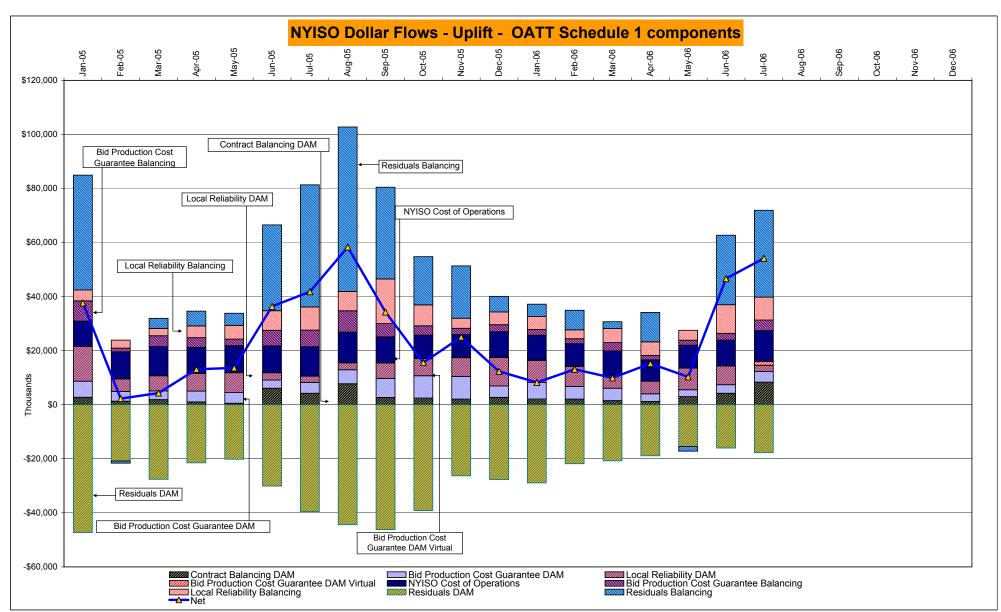

## Market Performance Highlights for July 2006

- A new NYISO peak load of 32,624 MW was set on 17 July 2006, passing a record of 32,075 MW set on 26 July 2005.
- LBMP for July is \$93.41/MWh, up from \$71.93/MWh in June.
  - Average monthly cost is \$97.90/MWh, up from \$76.84/MWh in June.
  - Day Ahead and Real Time LBMPs have increased from June.
- Fuel prices are all up this month.
  - Kerosene is \$16.20/mmBTU, up from \$15.46/mmBTU in June
  - No. 2 Fuel Oil is \$13.74/mmBTU, up from \$13.71/mmBTU in June
  - No. 6 Fuel Oil is \$8.73/mmBTU, up from \$8.23/mmBTU in June
  - Natural Gas is \$6.99/mmBTU, up from \$6.79/mmBTU in June
- Uplift has slightly decreased this month relative to June 2006.
  - Uplift (not including NYISO cost of operations) is \$2.42/MWh, slightly down from \$2.60/MWh in June.
  - Total uplift (Schedule 1 components including NYISO Cost of Operations) increased from \$46.7 million in June 2006 to \$54.2 million in July 2006. The main increase was due to balancing residuals.
- Price corrections have slightly decreased relative to June.

These numbers reflect the rebilling of prior periods.

Market Monitoring Prepared: 8/8/2006 11:45

<sup>\*</sup> Excludes ICAP payments.

DAM Contract Balancing amounts are for payments made to generating units to make them whole for being dispatched below their Day-Ahead schedule, as a result of out-of-merit dispatches.

DAM Bid Production Cost Guarantees for Virtual Transactions are included in the chart and are shown from the inception of Virtual Transactions. These values are small and cannot be identified on the chart.

DAM residuals are revenue charged or returned to customers due to the under or over collection of funds.