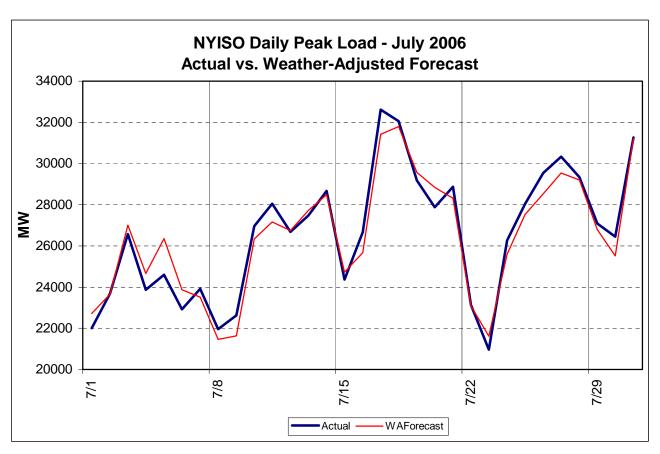

## Market Performance Highlights for July 2006

- A new NYISO peak load of 32,624 MW was set on 17 July 2006, passing a record of 32,075 MW set on 26 July 2005.
- LBMP for July is \$93.41/MWh, up from \$71.93/MWh in June.
  - Average monthly cost is \$97.90/MWh, up from \$76.84/MWh in June.
  - Day Ahead and Real Time LBMPs have increased from June.
- Fuel prices are all up this month.
  - Kerosene is \$16.20/mmBTU, up from \$15.46/mmBTU in June
  - No. 2 Fuel Oil is \$13.74/mmBTU, up from \$13.71/mmBTU in June
  - No. 6 Fuel Oil is \$8.73/mmBTU, up from \$8.23/mmBTU in June
  - Natural Gas is \$6.99/mmBTU, up from \$6.79/mmBTU in June
- Uplift has slightly decreased this month relative to June 2006.
  - Uplift (not including NYISO cost of operations) is \$2.42/MWh, slightly down from \$2.60/MWh in June.
  - Total uplift (Schedule 1 components including NYISO Cost of Operations) increased from \$46.7 million in June 2006 to \$54.2 million in July 2006. The main increase was due to balancing residuals.
- Price corrections have slightly decreased relative to June.