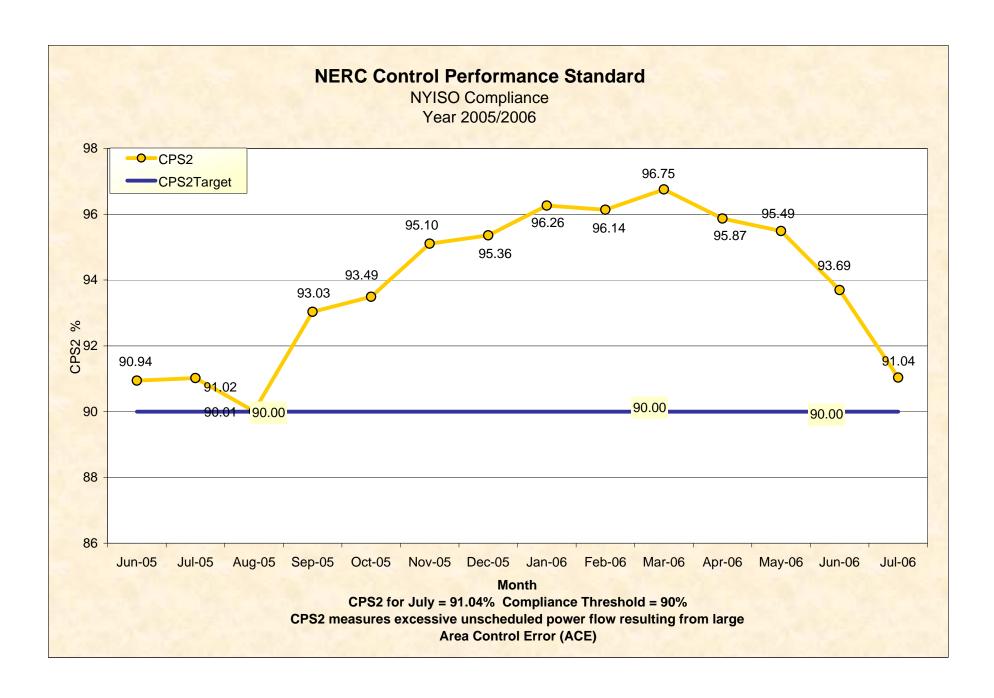

Sales                                                             |
| Residuals DAM                             | 81301        | Day Ahead Market Energy Residual                                                   |
| Residuals DAM                             | 81303        | Day Ahead Market Loss Residual                                                     |
| Residuals DAM                             | 81308        | Day Ahead Market Energy Residual                                                   |
| Residuals DAM                             | 81310        | Day Ahead Market Loss Residual                                                     |
|                                           |              |                                                                                    |











## NYISO 2006 BUDGET VS. ACTUAL VARIANCES

(DOLLAR AMOUNTS IN MILLIONS)

|                                                                           |                           |               |                          | ANNUAL AMOUNTS |                        |        |                 |       |                   | YTD AMOUNTS AS OF 6/30/06 |                |              |                 |        |
|---------------------------------------------------------------------------|---------------------------|---------------|--------------------------|----------------|------------------------|--------|-----------------|-------|-------------------|---------------------------|----------------|--------------|-----------------|--------|
| Cost Category