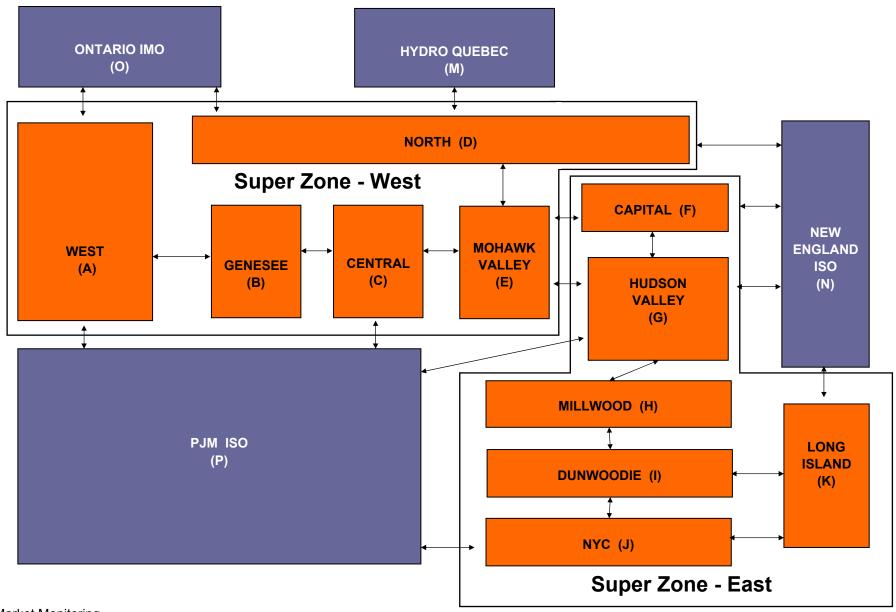

20.70<br>5.54<br>3.31<br>0.47<br>0.46<br>0.46<br>66.33<br>66.33<br>66.33<br>67.2<br>2.69<br>0.44<br>0.00<br>0.00<br>74.90<br>7.490<br>7.40<br>3.34<br>0.65<br>0.01 | 9.08<br>6.68<br>1.82<br>0.59<br>0.57<br>0.57<br>68.02<br>68.02<br>6.25<br>6.06<br>0.01<br>0.00<br>0.00<br>70.23<br>70.23                                         | 11.12<br>8.77<br>2.14<br>0.52<br>0.47<br>0.47<br>58.28<br>58.28<br>7.94<br>6.45<br>1.07<br>0.06<br>0.00<br>0.00<br>69.23<br>69.23<br>7.36<br>5.62<br>1.49<br>0.12                 |

<sup>\*</sup> Referred to as RTC beginning February 2005. Prior to February 2005 known as BME or Hour Ahead Market (HAM).

<sup>\*\*</sup> The Real Time Ancillary Market began in February 2005.





RT mitigation data available with SMD2 deployment in February 2005.



## NYISO LBMP ZONES



Market Monitoring

Prepared: 7/20/2006 10:30

#### **Billing Codes for Chart 4-C**

| Chart 4-C Category Name | Billing Code | Billing Category Name |
|-------------------------|--------------|-----------------------|
|                         |              |                       |

| Chart 4-C Category Name                   | Billing Code | Billing Category Name                                                              |
|-------------------------------------------|--------------|------------------------------------------------------------------------------------|
| Bid Production Cost Guarantee Balancing   | 81203        | Balancing NYISO Bid Production Cost Guarantee - Internal Units                     |
| Bid Production Cost Guarantee Balancing   | 81204        | Balancing NYI