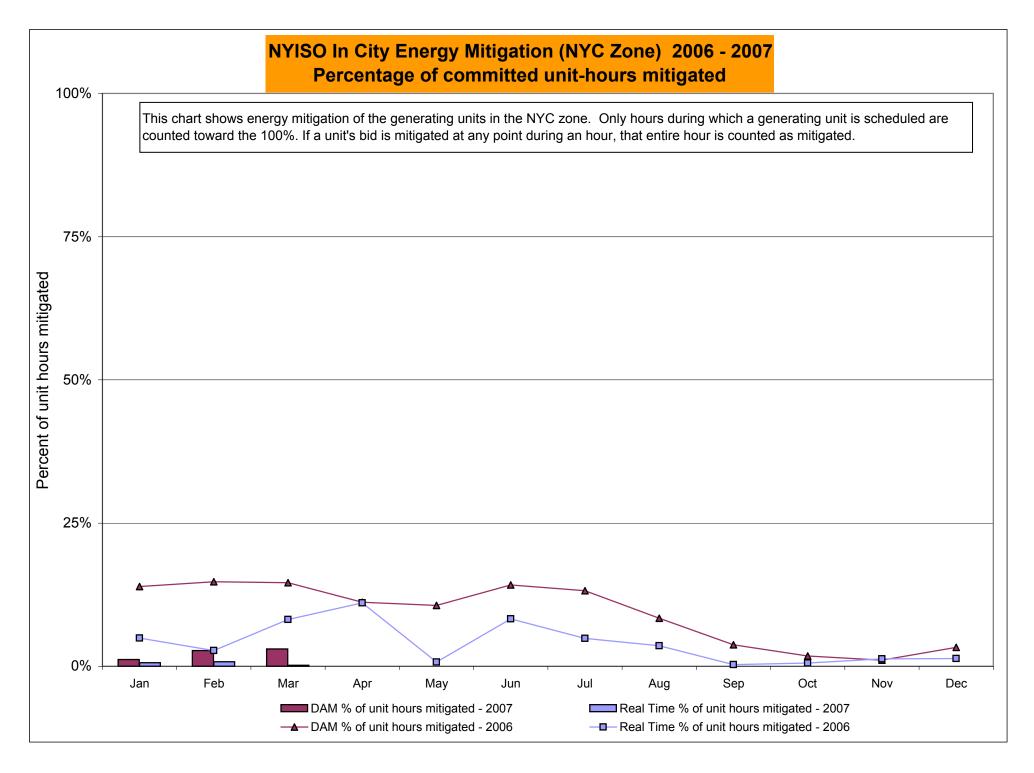

9 0.85 8.48 0.32 0.11 0.11 48.08 48.08                                      | 0.95<br>45.04<br>45.04<br>16.44<br>5.56<br>13.68<br>3.01<br>1.90<br>1.57<br>51.68<br>51.68                                                            | 44.34<br>44.34<br>1.17<br>0.79<br>0.00<br>0.00<br>0.00<br>46.42<br>46.42<br>0.98<br>0.63<br>0.00<br>0.00<br>0.00         | 0.87<br>44.43<br>44.43<br>5.12<br>2.96<br>1.43<br>0.01<br>0.00<br>0.00<br>48.49<br>48.49<br>3.76<br>1.89<br>1.30<br>0.01<br>0.00<br>0.00 | 50.11<br>50.11<br>10.52<br>9.87<br>0.40<br>0.00<br>0.00<br>60.52<br>60.52<br>8.55<br>7.98<br>0.39<br>0.00<br>0.00                  | 52.81<br>52.81<br>7.93<br>7.30<br>0.01<br>0.00<br>0.00<br>57.91<br>57.91<br>6.86<br>6.21<br>0.02<br>0.00<br>0.00                 |

Market Monitoring Prepared 4/9/2007 13:45







# NYISO LBMP ZONES



Market Monitoring
Prepared: 3/23/2007 8:00

#### **Billing Codes for Chart 4-C**

| Chart 4-C Category Name | Billing Code | <b>Billing Category Name</b> |
|-------------------------|--------------|------------------------------|
|                         |              |                              |

| Chart 4-0 Category Name                   | Dining Oode | Blilling Category Hame                                                             |
|-------------------------------------------|-------------|------------------------------------------------------------------------------------|
| Bid Production Cost Guarantee Balancing   | 81203       | Balancing NYISO Bid Production Cost Guarantee - Internal Units                     |
| Bid Production Cost Guarantee