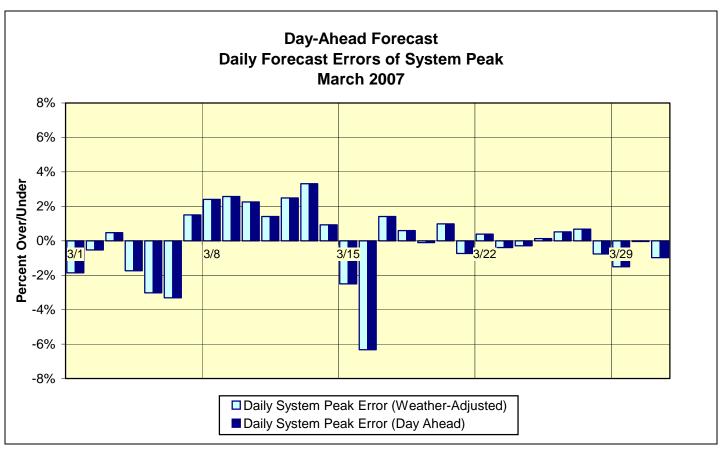

Sales                                                             |
| Residuals DAM                             | 81301       | Day Ahead Market Energy Residual                                                   |
| Residuals DAM                             | 81303       | Day Ahead Market Loss Residual                                                     |
| Residuals DAM                             | 81308       | Day Ahead Market Energy Residual                                                   |
| Residuals DAM                             | 81310       | Day Ahead Market Loss Residual                                                     |
|                                           |             |                                                                                    |











# February 2007 Detailed Budget vs. Actual Results

|                                                                   | ANNUAL AMOUNTS            |        |                        |        | YTD AMOUNTS AS OF 02/28/07 |       |                    |       |                |       |                 |       |
|-------------------------------------------------------------------|---------------------------|--------|------------------------|--------|----------------------------|-------|--------------------|-------|----------------|-------|-----------------|-------|
| Cost Category                                                     | Original<br><u>Budget</u> |        | Year-End<br>Projection |        | <u>Variance</u>            |       | Original<br>Budget |       | <u>Actuals</u> |