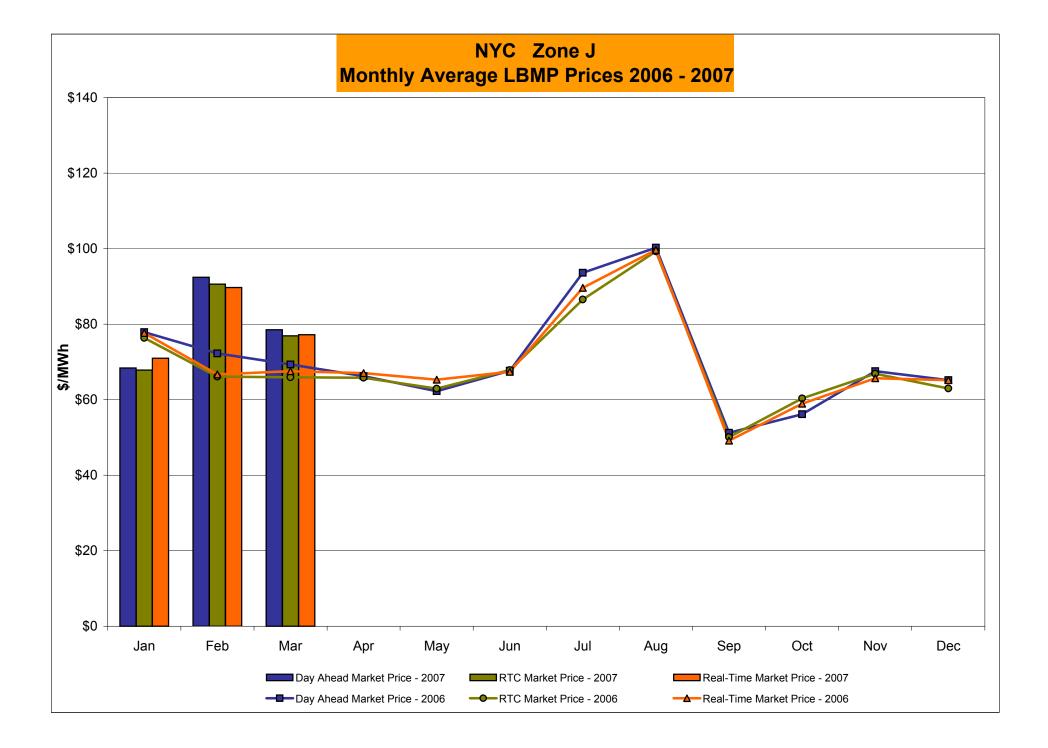

# Market Performance Highlights for March 2007

- LBMP for March is \$75.09/MWh, down from \$89.14/MWh in February 2007.
  - Average monthly cost is \$77.85/MWh, down from \$92.29/MWh in February 2007.
  - Day Ahead and Real Time LBMPs have decreased from February 2007.
- Average daily sendout is 438GWh/day in March, down from 471GWh/day in February 2007 and up from 428GWh/day in March 2006.
- Fuel prices are mixed this month and Natural Gas is down 34% from last month.
  - Kerosene is \$13.90/mmBTU, up from \$13.31/mmBTU in February.
  - No. 2 Fuel Oil is \$12.39/mmBTU, up from \$12.09/mmBTU in February.
  - No. 6 Fuel Oil is \$8.28/mmBTU, up from \$8.16/mmBTU in February.
  - Natural Gas is \$8.44/mmBTU, down from \$12.72/mmBTU in February.
- Uplift is lower this month relative to February 2007.
  - Uplift (not including NYISO cost of operations) is \$0.29/MWh, down from \$0.88/MWh in February 2007.
  - Total uplift (Schedule 1 components including NYISO Cost of Operations) decreased from \$21.4 million in February 2007 to \$13.5 million in March 2007.

#### NYISO Average Cost/MWh (Energy and Ancillary Services)\* from the LBMP Customer point of view

| 2007  LBMP NTAC Reserve Regulation | January<br>67.23<br>0.46<br>0.43<br>0.46 | February<br>89.14<br>0.56<br>0.23<br>0.47 | March<br>75.09<br>0.57<br>0.34<br>0.55 | <u>April</u> | <u>May</u>   | <u>June</u>  | <u>July</u>  | <u>August</u> | September    | <u>October</u> | November     | December     |
|------------------------------------|------------------------------------------|-------------------------------------------|----------------------------------------|--------------|--------------|--------------|--------------|---------------|--------------|----------------|--------------|--------------|
| NYISO Cost of Operations           | 0.66                                     | 0.66                                      | 0.66                                   |              |              |              |              |               |              |                |              |              |
| Uplift                             | 1.00                                     | 0.88                                      | 0.29                                   |              |              |              |              |               |              |                |              |              |
| Voltage Support and Black Start    | 0.34                                     | 0.34                                      | 0.34                                   |              |              |              |              |               |              |                |              |              |
| Avg Monthly Cost                   | 70.57                                    | 92.29                                     | 77.85                                  |              |              |              |              |               |              |                |              |              |
| Avg YTD Cost                       | 70.57                                    | 81.65                                     | 80.36                                  |              |              |              |              |               |              |                |              |              |
| 2006                               | January                                  | February                                  | March                                  | <u>April</u> | May          | June         | July         | August        | September    | October        | November     | December     |
| LBMP                               | 77.13                                    | 71.86                                     | 66.52                                  | 66.24        | 65.54        | 71.94        | 93.41        | 101.33        | 51.89        | 57.60          | 68.44        | 63.97        |
| NTAC                               | 0.46                                     | 0.90                                      | 0.43                                   | 0.54         | 0.64         | 0.69         | 0.47         | 0.39          | 0.33         | 0.38           | 0.42         | 0.48         |
| Reserve                            | 0.35                                     | 0.30                                      | 0.29                                   | 0.35         | 0.16         | 0.22         | 0.30         | 0.13          | 0.29         | 0.29           | 0.46         | 0.43         |
| Regulation                         | 0.56                                     | 0.68                                      | 0.69                                   | 0.47         | 0.42         | 0.39         | 0.30         | 0.28          | 0.41         | 0.43           | 0.49         | 0.52         |
| NYISO Cost of Operations           | 0.64                                     | 0.64                                      | 0.64                                   | 0.64         | 0.64         | 0.64         | 0.64         | 0.64          | 0.64         | 0.64           | 0.64         | 0.64         |
| Uplift                             |                                          |                                           |                                        |              |              |              |              |               |              |                |              |              |
| ·                                  | (0.06)                                   | 0.37                                      | 0.09                                   | 0.63         | 0.12         | 2.63         | 2.42         | 2.28          | 0.46         | 0.68           | 0.29         | 1.12         |
| Voltage Support and Black Start    | (0.06)<br>0.36                           | 0.37<br>0.36                              | 0.09<br>0.36                           | 0.63<br>0.36 | 0.12<br>0.36 | 2.63<br>0.36 | 2.42<br>0.36 | 2.28<br>0.36  | 0.46<br>0.36 | 0.68<br>0.36   | 0.29<br>0.36 | 1.12<br>0.36 |
| ·                                  |                                          |                                           |                                        |              |              |              |              |               |              |                |              |              |