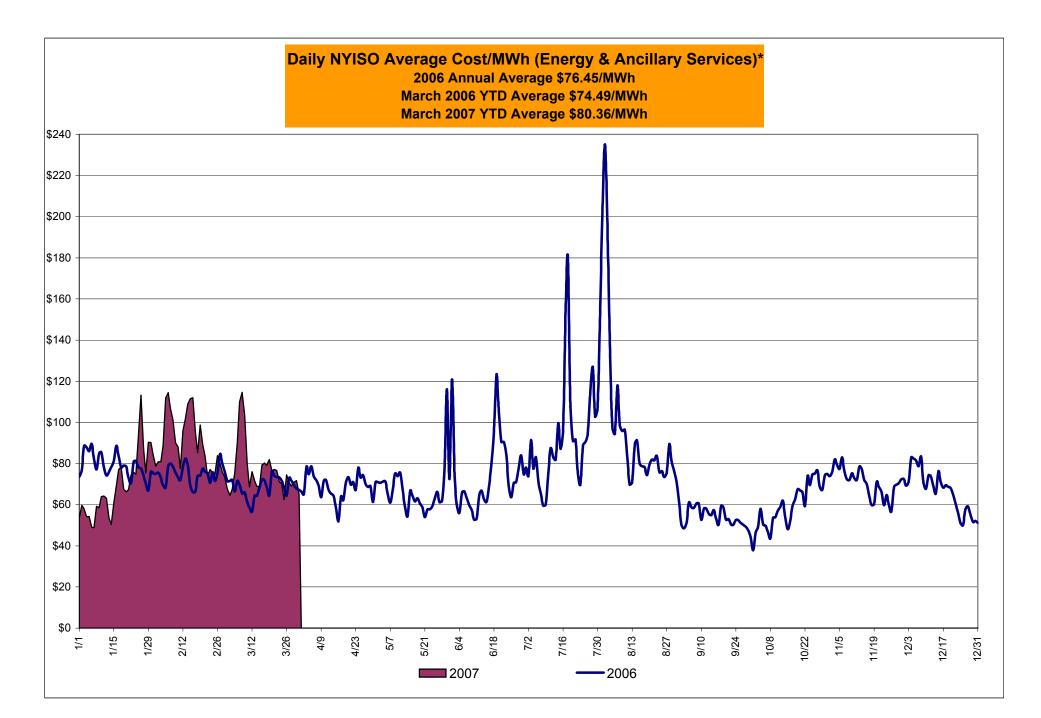

# Market Performance Highlights for March 2007

- LBMP for March is \$75.09/MWh, down from \$89.14/MWh in February 2007.
  - Average monthly cost is \$77.85/MWh, down from \$92.29/MWh in February 2007.
  - Day Ahead and Real Time LBMPs have decreased from February 2007.
- Average daily sendout is 438GWh/day in March, down from 471GWh/day in February 2007 and up from 428GWh/day in March 2006.
- Fuel prices are mixed this month and Natural Gas is down 34% from last month.
  - Kerosene is \$13.90/mmBTU, up from \$13.31/mmBTU in February.
  - No. 2 Fuel Oil is \$12.39/mmBTU, up from \$12.09/mmBTU in February.
  - No. 6 Fuel Oil is \$8.28/mmBTU, up from \$8.16/mmBTU in February.
  - Natural Gas is \$8.44/mmBTU, down from \$12.72/mmBTU in February.
- Uplift is lower this month relative to February 2007.
  - Uplift (not including NYISO cost of operations) is \$0.29/MWh, down from \$0.88/MWh in February 2007.
  - Total uplift (Schedule 1 components including NYISO Cost of Operations) decreased from \$21.4 million in February 2007 to \$13.5 million in March 2007.

#### NYISO Average Cost/MWh (Energy and Ancillary Services)\* from the LBMP Customer point of view

| 2007  LBMP NTAC Reserve Regulation | January<br>67.23<br>0.46<br>0.43<br>0.46 | February<br>89.14<br>0.56<br>0.23<br>0.47 | March<br>75.09<br>0.57<br>0.34<br>0.55 | <u>April</u> | <u>May</u>   | <u>June</u>  | <u>July</u>  | <u>August</u> | September    | <u>October</u> | November     | December     |
|------------------------------------|------------------------------------------|-------------------------------------------|----------------------------------------|--------------|--------------|--------------|--------------|---------------|--------------|----------------|--------------|--------------|
| NYISO Cost of Operations           | 0.66                                     | 0.66                                      | 0.66                                   |              |              |              |              |               |              |                |              |              |
| Uplift                             | 1.00                                     | 0.88                                      | 0.29                                   |              |              |              |              |               |              |                |              |              |
| Voltage Support and Black Start    | 0.34                                     | 0.34                                      | 0.34                                   |              |              |              |              |               |              |                |              |              |
| Avg Monthly Cost                   | 70.57                                    | 92.29                                     | 77.85                                  |              |              |              |              |               |              |                |              |              |
| Avg YTD Cost                       | 70.57                                    | 81.65                                     | 80.36                                  |              |              |              |              |               |              |                |              |              |
| 2006                               | January                                  | February                                  | March                                  | <u>April</u> | May          | June         | July         | August        | September    | October        | November     | December     |
| LBMP                               | 77.13                                    | 71.86                                     | 66.52                                  | 66.24        | 65.54        | 71.94        | 93.41        | 101.33        | 51.89        | 57.60          | 68.44        | 63.97        |
| NTAC                               | 0.46                                     | 0.90                                      | 0.43                                   | 0.54         | 0.64         | 0.69         | 0.47         | 0.39          | 0.33         | 0.38           | 0.42         | 0.48         |
| Reserve                            | 0.35                                     | 0.30                                      | 0.29                                   | 0.35         | 0.16         | 0.22         | 0.30         | 0.13          | 0.29         | 0.29           | 0.46         | 0.43         |
| Regulation                         | 0.56                                     | 0.68                                      | 0.69                                   | 0.47         | 0.42         | 0.39         | 0.30         | 0.28          | 0.41         | 0.43           | 0.49         | 0.52         |
| NYISO Cost of Operations           | 0.64                                     | 0.64                                      | 0.64                                   | 0.64         | 0.64         | 0.64         | 0.64         | 0.64          | 0.64         | 0.64           | 0.64         | 0.64         |
| Uplift                             |                                          |                                           |                                        |              |              |              |              |               |              |                |              |              |
| ·                                  | (0.06)                                   | 0.37                                      | 0.09                                   | 0.63         | 0.12         | 2.63         | 2.42         | 2.28          | 0.46         | 0.68           | 0.29         | 1.12         |
| Voltage Support and Black Start    | (0.06)<br>0.36                           | 0.37<br>0.36                              | 0.09<br>0.36                           | 0.63<br>0.36 | 0.12<br>0.36 | 2.63<br>0.36 | 2.42<br>0.36 | 2.28<br>0.36  | 0.46<br>0.36 | 0.68<br>0.36   | 0.29<br>0.36 | 1.12<br>0.36 |
| ·                                  |                                          |                                           |                                        |              |              |              |              |               |              |                |              |              |