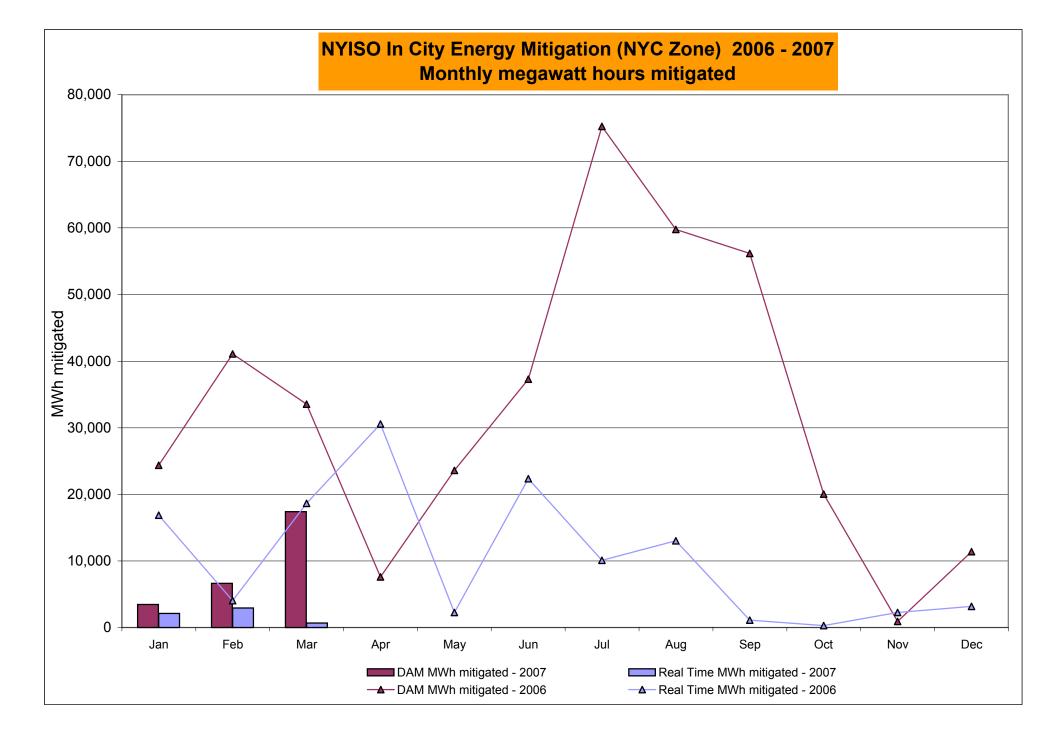

0.85 8.48 0.32 0.11 0.11 48.08 48.08                                      | 0.95<br>45.04<br>45.04<br>16.44<br>5.56<br>13.68<br>3.01<br>1.90<br>1.57<br>51.68<br>51.68                                                            | 44.34<br>44.34<br>1.17<br>0.79<br>0.00<br>0.00<br>0.00<br>46.42<br>46.42<br>0.98<br>0.63<br>0.00<br>0.00<br>0.00         | 0.87<br>44.43<br>44.43<br>5.12<br>2.96<br>1.43<br>0.01<br>0.00<br>0.00<br>48.49<br>48.49<br>3.76<br>1.89<br>1.30<br>0.01<br>0.00<br>0.00 | 50.11<br>50.11<br>10.52<br>9.87<br>0.40<br>0.00<br>0.00<br>60.52<br>60.52<br>8.55<br>7.98<br>0.39<br>0.00<br>0.00                  | 52.81<br>52.81<br>7.93<br>7.30<br>0.01<br>0.00<br>0.00<br>57.91<br>57.91<br>6.86<br>6.21<br>0.02<br>0.00<br>0.00                 |

Market Monitoring Prepared 4/9/2007 13:45







# NYISO LBMP ZONES



Market Monitoring
Prepared: 3/23/2007 8:00

#### **Billing Codes for Chart 4-C**

| Chart 4-C Category Name | Billing Code | <b>Billing Category Name</b> |
|-------------------------|--------------|------------------------------|
|                         |              |                              |

| Chart 4-0 Category Name                   | Dining Oode | Blilling Category Hame                                                             |
|-------------------------------------------|-------------|------------------------------------------------------------------------------------|
| Bid Production Cost Guarantee Balancing   | 81203       | Balancing NYISO Bid Production Cost Guarantee - Internal Units                     |
| Bid Production Cost Guarantee Ba