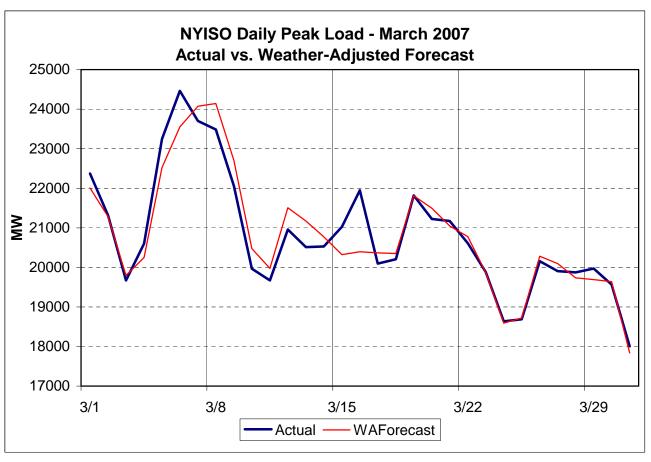

rgy Sales                                                             |
| Residuals DAM                             | 81301       | Day Ahead Market Energy Residual                                                   |
| Residuals DAM                             | 81303       | Day Ahead Market Loss Residual                                                     |
| Residuals DAM                             | 81308       | Day Ahead Market Energy Residual                                                   |
| Residuals DAM                             | 81310       | Day Ahead Market Loss Residual                                                     |
|                                           |             |                                                                                    |











# February 2007 Detailed Budget vs. Actual Results

|                                                                   | ANNUAL AMOUNTS            |        |                        |        | YTD AMOUNTS AS OF 02/28/07 |       |                    |       |                |       |                 |       |
|-------------------------------------------------------------------|---------------------------|--------|------------------------|--------|----------------------------|-------|--------------------|-------|----------------|-------|-----------------|-------|
| Cost Category                                                     | Original<br><u>Budget</u> |        | Year-End<br>Projection |        | <u>Variance</u>            |       | Original<br>Budget |       | <u>Actuals</u> |