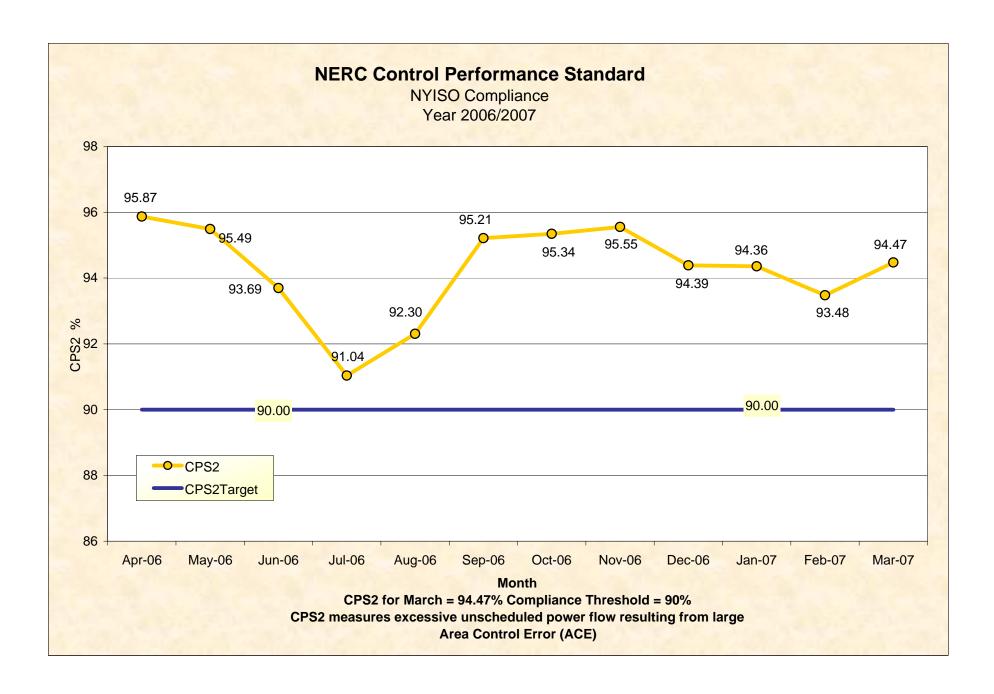

nergy Sales                                                             |
| Residuals DAM                             | 81301       | Day Ahead Market Energy Residual                                                   |
| Residuals DAM                             | 81303       | Day Ahead Market Loss Residual                                                     |
| Residuals DAM                             | 81308       | Day Ahead Market Energy Residual                                                   |
| Residuals DAM                             | 81310       | Day Ahead Market Loss Residual                                                     |
|                                           |             |                                                                                    |











# February 2007 Detailed Budget vs. Actual Results

|                                                                   | ANNUAL AMOUNTS            |        |                        |        | YTD AMOUNTS AS OF 02/28/07 |       |                    |       |                |       |                 |       |
|-------------------------------------------------------------------|---------------------------|--------|------------------------|--------|----------------------------|-------|--------------------|-------|----------------|-------|-----------------|-------|
| Cost Category                                                     | Original<br><u>Budget</u> |        | Year-End<br>Projection |        | <u>Variance</u>            |       | Original<br>Budget |       | <u>Actuals</u>