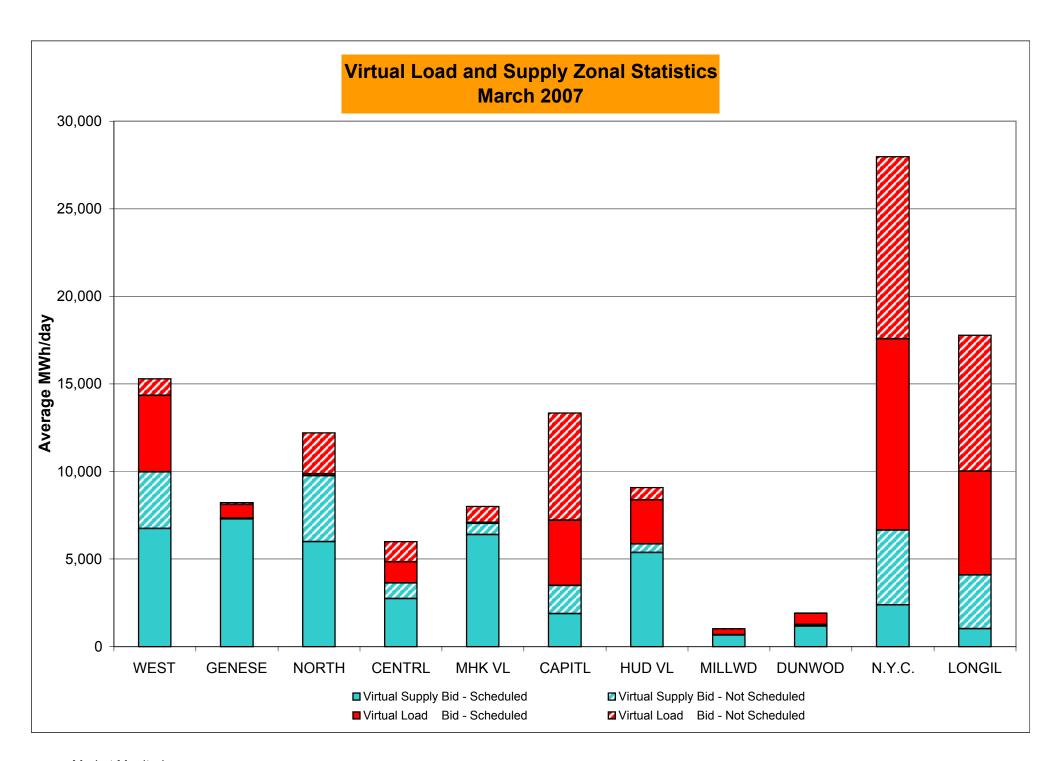

%<br>2.20<br>2.05 | 39 744 5.24% 3.34%  92 9,083 1.01% 0.77%  54 744 7.26% 5.48%  3.28 2.32                     | 20<br>744<br>2.69%<br>3.26%<br>31<br>9,088<br>0.34%<br>0.72%<br>33<br>744<br>4.44%<br>5.35%<br>1.82<br>2.26 | 33<br>720<br>4.58%<br>3.40%<br>63<br>8,776<br>0.72%<br>0.72%<br>35<br>720<br>4.86%<br>5.30%                 | 14<br>744<br>1.88%<br>3.25%<br>30<br>9,021<br>0.33%<br>0.68%<br>22<br>744<br>2.96%<br>5.06%<br>1.88<br>2.14 | 27<br>720<br>3.75%<br>3.29%<br>235<br>8,700<br>2.70%<br>0.86%<br>33<br>720<br>4.58%<br>5.01%                 | 7 744 0.94% 3.09%  14 8,916 0.16% 0.80%  10 744 1.34% 4.70%  0.80 1.98            |

<sup>\*</sup> Calendar days from reservation date.
\*\* Number of intervals subject to final review.





<sup>\*</sup> Calendar days from reservation date.





|         |                  | Virtual L | oad Bid   | Virtual Su | ipply Bid |          |                  | Virtual L  | oad Bid   | Virtual Su   | upply Bid |         |                                      | Virtual I | oad Bid   | Virtual Su | pply Bid  |
|---------|------------------|-----------|-----------|------------|-----------|----------|------------------|------------|-----------|--------------|-----------|---------|--------------------------------------|-----------|-----------|------------|-----------|
|         |                  |           | Not       |            | Not       |          |                  |            | Not       |              | Not       |         |                                      |           | Not       |            | Not       |
| Zone    | Date