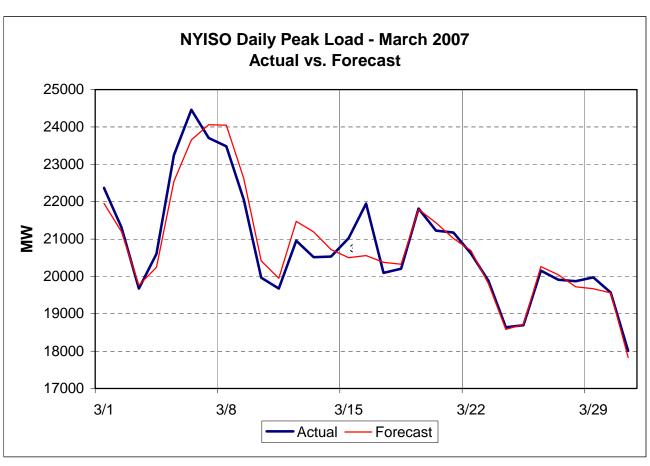

y Sales                                                             |
| Residuals DAM                             | 81301       | Day Ahead Market Energy Residual                                                   |
| Residuals DAM                             | 81303       | Day Ahead Market Loss Residual                                                     |
| Residuals DAM                             | 81308       | Day Ahead Market Energy Residual                                                   |
| Residuals DAM                             | 81310       | Day Ahead Market Loss Residual                                                     |
|                                           |             |                                                                                    |











# February 2007 Detailed Budget vs. Actual Results

|                                                                   | ANNUAL AMOUNTS            |        |                        |        | YTD AMOUNTS AS OF 02/28/07 |       |                    |       |                |       |                 |       |
|-------------------------------------------------------------------|---------------------------|--------|------------------------|--------|----------------------------|-------|--------------------|-------|----------------|-------|-----------------|-------|
| Cost Category                                                     | Original<br><u>Budget</u> |        | Year-End<br>Projection |        | <u>Variance</u>            |       | Original<br>Budget |       | <u>Actuals</u> |