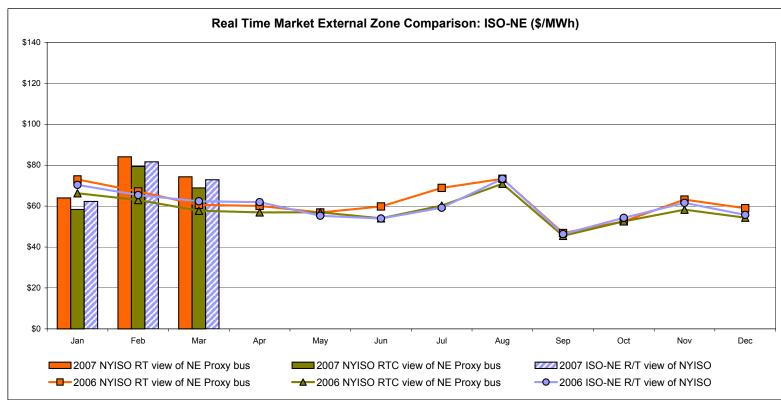

# Market Performance Highlights for March 2007

- LBMP for March is \$75.09/MWh, down from \$89.14/MWh in February 2007.
  - Average monthly cost is \$77.85/MWh, down from \$92.29/MWh in February 2007.
  - Day Ahead and Real Time LBMPs have decreased from February 2007.
- Average daily sendout is 438GWh/day in March, down from 471GWh/day in February 2007 and up from 428GWh/day in March 2006.
- Fuel prices are mixed this month and Natural Gas is down 34% from last month.
  - Kerosene is \$13.90/mmBTU, up from \$13.31/mmBTU in February.
  - No. 2 Fuel Oil is \$12.39/mmBTU, up from \$12.09/mmBTU in February.
  - No. 6 Fuel Oil is \$8.28/mmBTU, up from \$8.16/mmBTU in February.
  - Natural Gas is \$8.44/mmBTU, down from \$12.72/mmBTU in February.
- Uplift is lower this month relative to February 2007.
  - Uplift (not including NYISO cost of operations) is \$0.29/MWh, down from \$0.88/MWh in February 2007.
  - Total uplift (Schedule 1 components including NYISO Cost of Operations) decreased from \$21.4 million in February 2007 to \$13.5 million in March 2007.

#### NYISO Average Cost/MWh (Energy and Ancillary Services)\* from the LBMP Customer point of view

| 2007  LBMP NTAC Reserve Regulation | January<br>67.23<br>0.46<br>0.43<br>0.46 | February<br>89.14<br>0.56<br>0.23<br>0.47 | March<br>75.09<br>0.57<br>0.34<br>0.55 | <u>April</u> | <u>May</u>   | <u>June</u>  | <u>July</u>  | <u>August</u> | September    | <u>October</u> | November     | December     |
|------------------------------------|------------------------------------------|-------------------------------------------|----------------------------------------|--------------|--------------|--------------|--------------|---------------|--------------|----------------|--------------|--------------|
| NYISO Cost of Operations           | 0.66                                     | 0.66                                      | 0.66                                   |              |              |              |              |               |              |                |              |              |
| Uplift                             | 1.00                                     | 0.88                                      | 0.29                                   |              |              |              |              |               |              |                |              |              |
| Voltage Support and Black Start    | 0.34                                     | 0.34                                      | 0.34                                   |              |              |              |              |               |              |                |              |              |
| Avg Monthly Cost                   | 70.57                                    | 92.29                                     | 77.85                                  |              |              |              |              |               |              |                |              |              |
| Avg YTD Cost                       | 70.57                                    | 81.65                                     | 80.36                                  |              |              |              |              |               |              |                |              |              |
| 2006                               | January                                  | February                                  | March                                  | <u>April</u> | May          | June         | July         | August        | September    | October        | November     | December     |
| LBMP                               | 77.13                                    | 71.86                                     | 66.52                                  | 66.24        | 65.54        | 71.94        | 93.41        | 101.33        | 51.89        | 57.60          | 68.44        | 63.97        |
| NTAC                               | 0.46                                     | 0.90                                      | 0.43                                   | 0.54         | 0.64         | 0.69         | 0.47         | 0.39          | 0.33         | 0.38           | 0.42         | 0.48         |
| Reserve                            | 0.35                                     | 0.30                                      | 0.29                                   | 0.35         | 0.16         | 0.22         | 0.30         | 0.13          | 0.29         | 0.29           | 0.46         | 0.43         |
| Regulation                         | 0.56                                     | 0.68                                      | 0.69                                   | 0.47         | 0.42         | 0.39         | 0.30         | 0.28          | 0.41         | 0.43           | 0.49         | 0.52         |
| NYISO Cost of Operations           | 0.64                                     | 0.64                                      | 0.64                                   | 0.64         | 0.64         | 0.64         | 0.64         | 0.64          | 0.64         | 0.64           | 0.64         | 0.64         |
| Uplift                             |                                          |                                           |                                        |              |              |              |              |               |              |                |              |              |
| ·                                  | (0.06)                                   | 0.37                                      | 0.09                                   | 0.63         | 0.12         | 2.63         | 2.42         | 2.28          | 0.46         | 0.68           | 0.29         | 1.12         |
| Voltage Support and Black Start    | (0.06)<br>0.36                           | 0.37<br>0.36                              | 0.09<br>0.36                           | 0.63<br>0.36 | 0.12<br>0.36 | 2.63<br>0.36 | 2.42<br>0.36 | 2.28<br>0.36  | 0.46<br>0.36 | 0.68<br>0.36   | 0.29<br>0.36 | 1.12<br>0.36 |
| ·                                  |                                          |                                           |                                        |              |              |              |              |               |              |                |              |              |