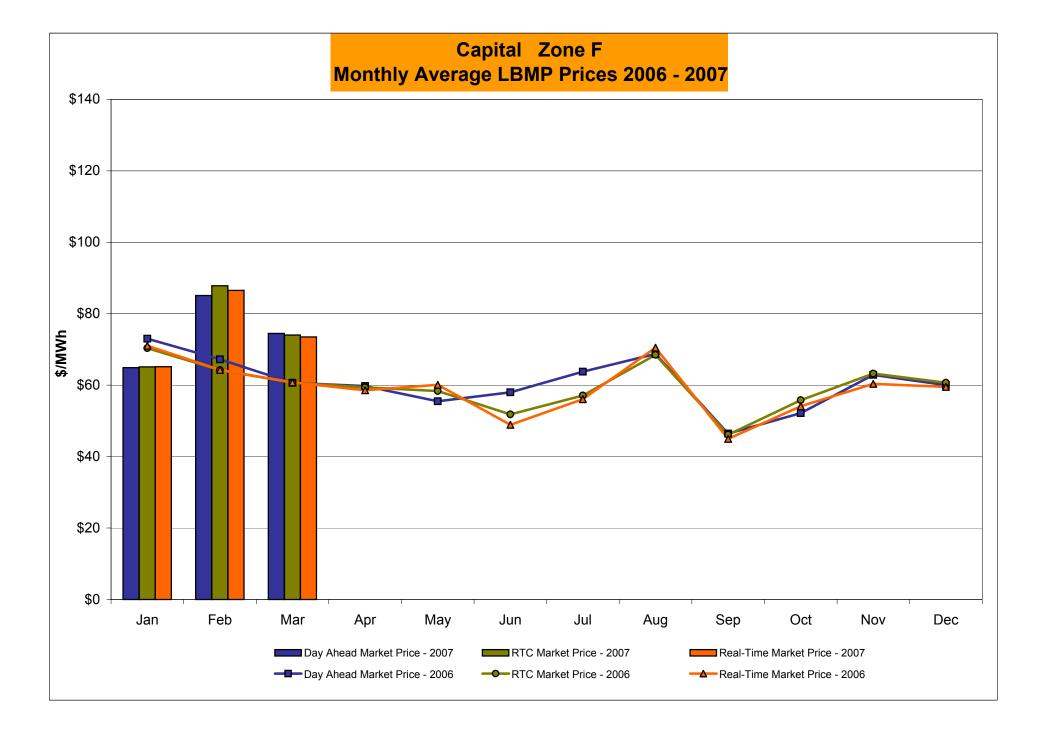

# Market Performance Highlights for March 2007

- LBMP for March is \$75.09/MWh, down from \$89.14/MWh in February 2007.
  - Average monthly cost is \$77.85/MWh, down from \$92.29/MWh in February 2007.
  - Day Ahead and Real Time LBMPs have decreased from February 2007.
- Average daily sendout is 438GWh/day in March, down from 471GWh/day in February 2007 and up from 428GWh/day in March 2006.
- Fuel prices are mixed this month and Natural Gas is down 34% from last month.
  - Kerosene is \$13.90/mmBTU, up from \$13.31/mmBTU in February.
  - No. 2 Fuel Oil is \$12.39/mmBTU, up from \$12.09/mmBTU in February.
  - No. 6 Fuel Oil is \$8.28/mmBTU, up from \$8.16/mmBTU in February.
  - Natural Gas is \$8.44/mmBTU, down from \$12.72/mmBTU in February.
- Uplift is lower this month relative to February 2007.
  - Uplift (not including NYISO cost of operations) is \$0.29/MWh, down from \$0.88/MWh in February 2007.
  - Total uplift (Schedule 1 components including NYISO Cost of Operations) decreased from \$21.4 million in February 2007 to \$13.5 million in March 2007.

#### NYISO Average Cost/MWh (Energy and Ancillary Services)\* from the LBMP Customer point of view

| 2007  LBMP NTAC Reserve Regulation | January<br>67.23<br>0.46<br>0.43<br>0.46 | February<br>89.14<br>0.56<br>0.23<br>0.47 | March<br>75.09<br>0.57<br>0.34<br>0.55 | <u>April</u> | <u>May</u>   | <u>June</u>  | <u>July</u>  | <u>August</u> | September    | <u>October</u> | November     | December     |
|------------------------------------|------------------------------------------|-------------------------------------------|----------------------------------------|--------------|--------------|--------------|--------------|---------------|--------------|----------------|--------------|--------------|
| NYISO Cost of Operations           | 0.66                                     | 0.66                                      | 0.66                                   |              |              |              |              |               |              |                |              |              |
| Uplift                             | 1.00                                     | 0.88                                      | 0.29                                   |              |              |              |              |               |              |                |              |              |
| Voltage Support and Black Start    | 0.34                                     | 0.34                                      | 0.34                                   |              |              |              |              |               |              |                |              |              |
| Avg Monthly Cost                   | 70.57                                    | 92.29                                     | 77.85                                  |              |              |              |              |               |              |                |              |              |
| Avg YTD Cost                       | 70.57                                    | 81.65                                     | 80.36                                  |              |              |              |              |               |              |                |              |              |
| 2006                               | January                                  | February                                  | March                                  | <u>April</u> | May          | June         | July         | August        | September    | October        | November     | December     |
| LBMP                               | 77.13                                    | 71.86                                     | 66.52                                  | 66.24        | 65.54        | 71.94        | 93.41        | 101.33        | 51.89        | 57.60          | 68.44        | 63.97        |
| NTAC                               | 0.46                                     | 0.90                                      | 0.43                                   | 0.54         | 0.64         | 0.69         | 0.47         | 0.39          | 0.33         | 0.38           | 0.42         | 0.48         |
| Reserve                            | 0.35                                     | 0.30                                      | 0.29                                   | 0.35         | 0.16         | 0.22         | 0.30         | 0.13          | 0.29         | 0.29           | 0.46         | 0.43         |
| Regulation                         | 0.56                                     | 0.68                                      | 0.69                                   | 0.47         | 0.42         | 0.39         | 0.30         | 0.28          | 0.41         | 0.43           | 0.49         | 0.52         |
| NYISO Cost of Operations           | 0.64                                     | 0.64                                      | 0.64                                   | 0.64         | 0.64         | 0.64         | 0.64         | 0.64          | 0.64         | 0.64           | 0.64         | 0.64         |
| Uplift                             |                                          |                                           |                                        |              |              |              |              |               |              |                |              |              |
| ·                                  | (0.06)                                   | 0.37                                      | 0.09                                   | 0.63         | 0.12         | 2.63         | 2.42         | 2.28          | 0.46         | 0.68           | 0.29         | 1.12         |
| Voltage Support and Black Start    | (0.06)<br>0.36                           | 0.37<br>0.36                              | 0.09<br>0.36                           | 0.63<br>0.36 | 0.12<br>0.36 | 2.63<br>0.36 | 2.42<br>0.36 | 2.28<br>0.36  | 0.46<br>0.36 | 0.68<br>0.36   | 0.29<br>0.36 | 1.12<br>0.36 |
| ·                                  |                                          |                                           |                                        |              |              |              |              |               |              |                |              |              |