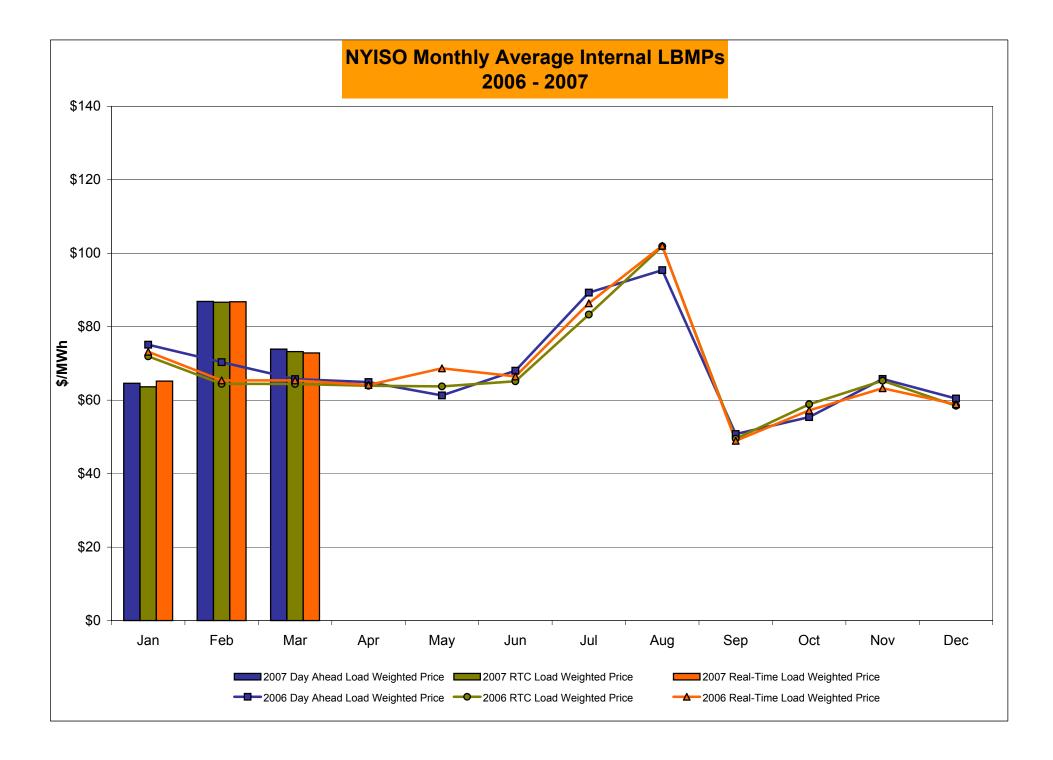

# Market Performance Highlights for March 2007

- LBMP for March is \$75.09/MWh, down from \$89.14/MWh in February 2007.
  - Average monthly cost is \$77.85/MWh, down from \$92.29/MWh in February 2007.
  - Day Ahead and Real Time LBMPs have decreased from February 2007.
- Average daily sendout is 438GWh/day in March, down from 471GWh/day in February 2007 and up from 428GWh/day in March 2006.
- Fuel prices are mixed this month and Natural Gas is down 34% from last month.
  - Kerosene is \$13.90/mmBTU, up from \$13.31/mmBTU in February.
  - No. 2 Fuel Oil is \$12.39/mmBTU, up from \$12.09/mmBTU in February.
  - No. 6 Fuel Oil is \$8.28/mmBTU, up from \$8.16/mmBTU in February.
  - Natural Gas is \$8.44/mmBTU, down from \$12.72/mmBTU in February.
- Uplift is lower this month relative to February 2007.
  - Uplift (not including NYISO cost of operations) is \$0.29/MWh, down from \$0.88/MWh in February 2007.
  - Total uplift (Schedule 1 components including NYISO Cost of Operations) decreased from \$21.4 million in February 2007 to \$13.5 million in March 2007.

#### NYISO Average Cost/MWh (Energy and Ancillary Services)\* from the LBMP Customer point of view

| 2007  LBMP NTAC Reserve Regulation | January<br>67.23<br>0.46<br>0.43<br>0.46 | February<br>89.14<br>0.56<br>0.23<br>0.47 | March<br>75.09<br>0.57<br>0.34<br>0.55 | <u>April</u> | <u>May</u>   | <u>June</u>  | <u>July</u>  | <u>August</u> | September    | <u>October</u> | November     | December     |
|------------------------------------|------------------------------------------|-------------------------------------------|----------------------------------------|--------------|--------------|--------------|--------------|---------------|--------------|----------------|--------------|--------------|
| NYISO Cost of Operations           | 0.66                                     | 0.66                                      | 0.66                                   |              |              |              |              |               |              |                |              |              |
| Uplift                             | 1.00                                     | 0.88                                      | 0.29                                   |              |              |              |              |               |              |                |              |              |
| Voltage Support and Black Start    | 0.34                                     | 0.34                                      | 0.34                                   |              |              |              |              |               |              |                |              |              |
| Avg Monthly Cost                   | 70.57                                    | 92.29                                     | 77.85                                  |              |              |              |              |               |              |                |              |              |
| Avg YTD Cost                       | 70.57                                    | 81.65                                     | 80.36                                  |              |              |              |              |               |              |                |              |              |
| 2006                               | January                                  | February                                  | March                                  | <u>April</u> | May          | June         | July         | August        | September    | October        | November     | December     |
| LBMP                               | 77.13                                    | 71.86                                     | 66.52                                  | 66.24        | 65.54        | 71.94        | 93.41        | 101.33        | 51.89        | 57.60          | 68.44        | 63.97        |
| NTAC                               | 0.46                                     | 0.90                                      | 0.43                                   | 0.54         | 0.64         | 0.69         | 0.47         | 0.39          | 0.33         | 0.38           | 0.42         | 0.48         |
| Reserve                            | 0.35                                     | 0.30                                      | 0.29                                   | 0.35         | 0.16         | 0.22         | 0.30         | 0.13          | 0.29         | 0.29           | 0.46         | 0.43         |
| Regulation                         | 0.56                                     | 0.68                                      | 0.69                                   | 0.47         | 0.42         | 0.39         | 0.30         | 0.28          | 0.41         | 0.43           | 0.49         | 0.52         |
| NYISO Cost of Operations           | 0.64                                     | 0.64                                      | 0.64                                   | 0.64         | 0.64         | 0.64         | 0.64         | 0.64          | 0.64         | 0.64           | 0.64         | 0.64         |
| Uplift                             |                                          |                                           |                                        |              |              |              |              |               |              |                |              |              |
| ·                                  | (0.06)                                   | 0.37                                      | 0.09                                   | 0.63         | 0.12         | 2.63         | 2.42         | 2.28          | 0.46         | 0.68           | 0.29         | 1.12         |
| Voltage Support and Black Start    | (0.06)<br>0.36                           | 0.37<br>0.36                              | 0.09<br>0.36                           | 0.63<br>0.36 | 0.12<br>0.36 | 2.63<br>0.36 | 2.42<br>0.36 | 2.28<br>0.36  | 0.46<br>0.36 | 0.68<br>0.36   | 0.29<br>0.36 | 1.12<br>0.36 |
| ·                                  |                                          |                                           |                                        |              |              |              |              |               |              |                |              |              |