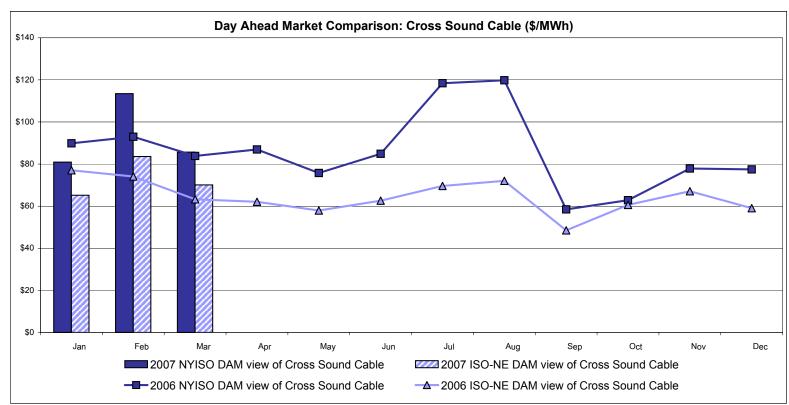

# Market Performance Highlights for March 2007

- LBMP for March is \$75.09/MWh, down from \$89.14/MWh in February 2007.
  - Average monthly cost is \$77.85/MWh, down from \$92.29/MWh in February 2007.
  - Day Ahead and Real Time LBMPs have decreased from February 2007.
- Average daily sendout is 438GWh/day in March, down from 471GWh/day in February 2007 and up from 428GWh/day in March 2006.
- Fuel prices are mixed this month and Natural Gas is down 34% from last month.
  - Kerosene is \$13.90/mmBTU, up from \$13.31/mmBTU in February.
  - No. 2 Fuel Oil is \$12.39/mmBTU, up from \$12.09/mmBTU in February.
  - No. 6 Fuel Oil is \$8.28/mmBTU, up from \$8.16/mmBTU in February.
  - Natural Gas is \$8.44/mmBTU, down from \$12.72/mmBTU in February.
- Uplift is lower this month relative to February 2007.
  - Uplift (not including NYISO cost of operations) is \$0.29/MWh, down from \$0.88/MWh in February 2007.
  - Total uplift (Schedule 1 components including NYISO Cost of Operations) decreased from \$21.4 million in February 2007 to \$13.5 million in March 2007.