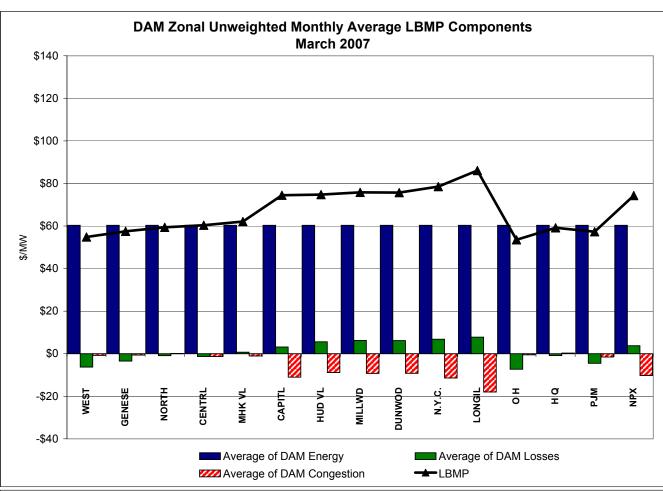

# Market Performance Highlights for March 2007

- LBMP for March is \$75.09/MWh, down from \$89.14/MWh in February 2007.
  - Average monthly cost is \$77.85/MWh, down from \$92.29/MWh in February 2007.
  - Day Ahead and Real Time LBMPs have decreased from February 2007.
- Average daily sendout is 438GWh/day in March, down from 471GWh/day in February 2007 and up from 428GWh/day in March 2006.
- Fuel prices are mixed this month and Natural Gas is down 34% from last month.
  - Kerosene is \$13.90/mmBTU, up from \$13.31/mmBTU in February.
  - No. 2 Fuel Oil is \$12.39/mmBTU, up from \$12.09/mmBTU in February.
  - No. 6 Fuel Oil is \$8.28/mmBTU, up from \$8.16/mmBTU in February.
  - Natural Gas is \$8.44/mmBTU, down from \$12.72/mmBTU in February.
- Uplift is lower this month relative to February 2007.
  - Uplift (not including NYISO cost of operations) is \$0.29/MWh, down from \$0.88/MWh in February 2007.
  - Total uplift (Schedule 1 components including NYISO Cost of Operations) decreased from \$21.4 million in February 2007 to \$13.5 million in March 2007.

#### NYISO Average Cost/MWh (Energy and Ancillary Services)\* from the LBMP Customer point of view

| 2007  LBMP NTAC Reserve Regulation | January<br>67.23<br>0.46<br>0.43<br>0.46 | February<br>89.14<br>0.56<br>0.23<br>0.47 | March<br>75.09<br>0.57<br>0.34<br>0.55 | <u>April</u> | <u>May</u>   | <u>June</u>  | <u>July</u>  | <u>August</u> | September    | <u>October</u> | November     | December     |
|------------------------------------|------------------------------------------|-------------------------------------------|----------------------------------------|--------------|--------------|--------------|--------------|---------------|--------------|----------------|--------------|--------------|
| NYISO Cost of Operations           | 0.66                                     | 0.66                                      | 0.66                                   |              |              |              |              |               |              |                |              |              |
| Uplift                             | 1.00                                     | 0.88                                      | 0.29                                   |              |              |              |              |               |              |                |              |              |
| Voltage Support and Black Start    | 0.34                                     | 0.34                                      | 0.34                                   |              |              |              |              |               |              |                |              |              |
| Avg Monthly Cost                   | 70.57                                    | 92.29                                     | 77.85                                  |              |              |              |              |               |              |                |              |              |
| Avg YTD Cost                       | 70.57                                    | 81.65                                     | 80.36                                  |              |              |              |              |               |              |                |              |              |
| 2006                               | January                                  | February                                  | March                                  | <u>April</u> | May          | June         | July         | August        | September    | October        | November     | December     |
| LBMP                               | 77.13                                    | 71.86                                     | 66.52                                  | 66.24        | 65.54        | 71.94        | 93.41        | 101.33        | 51.89        | 57.60          | 68.44        | 63.97        |
| NTAC                               | 0.46                                     | 0.90                                      | 0.43                                   | 0.54         | 0.64         | 0.69         | 0.47         | 0.39          | 0.33         | 0.38           | 0.42         | 0.48         |
| Reserve                            | 0.35                                     | 0.30                                      | 0.29                                   | 0.35         | 0.16         | 0.22         | 0.30         | 0.13          | 0.29         | 0.29           | 0.46         | 0.43         |
| Regulation                         | 0.56                                     | 0.68                                      | 0.69                                   | 0.47         | 0.42         | 0.39         | 0.30         | 0.28          | 0.41         | 0.43           | 0.49         | 0.52         |
| NYISO Cost of Operations           | 0.64                                     | 0.64                                      | 0.64                                   | 0.64         | 0.64         | 0.64         | 0.64         | 0.64          | 0.64         | 0.64           | 0.64         | 0.64         |
| Uplift                             |                                          |                                           |                                        |              |              |              |              |               |              |                |              |              |
| ·                                  | (0.06)                                   | 0.37                                      | 0.09                                   | 0.63         | 0.12         | 2.63         | 2.42         | 2.28          | 0.46         | 0.68           | 0.29         | 1.12         |
| Voltage Support and Black Start    | (0.06)<br>0.36                           | 0.37<br>0.36                              | 0.09<br>0.36                           | 0.63<br>0.36 | 0.12<br>0.36 | 2.63<br>0.36 | 2.42<br>0.36 | 2.28<br>0.36  | 0.46<br>0.36 | 0.68<br>0.36   | 0.29<br>0.36 | 1.12<br>0.36 |
| ·                                  |                                          |                                           |                                        |              |              |              |              |               |              |                |              |              |