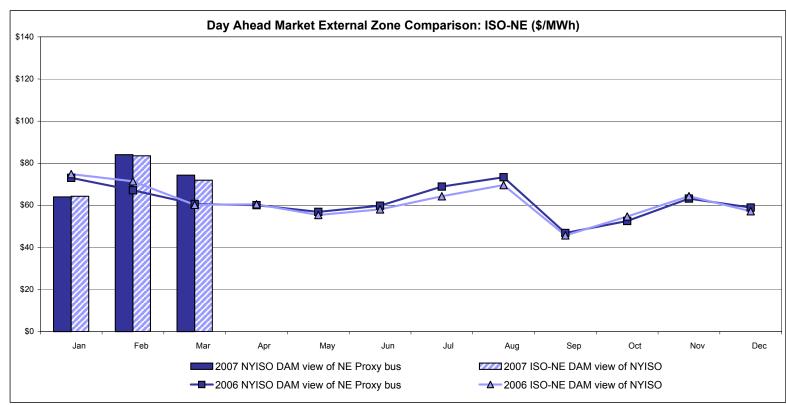

# Market Performance Highlights for March 2007

- LBMP for March is \$75.09/MWh, down from \$89.14/MWh in February 2007.
  - Average monthly cost is \$77.85/MWh, down from \$92.29/MWh in February 2007.
  - Day Ahead and Real Time LBMPs have decreased from February 2007.
- Average daily sendout is 438GWh/day in March, down from 471GWh/day in February 2007 and up from 428GWh/day in March 2006.
- Fuel prices are mixed this month and Natural Gas is down 34% from last month.
  - Kerosene is \$13.90/mmBTU, up from \$13.31/mmBTU in February.
  - No. 2 Fuel Oil is \$12.39/mmBTU, up from \$12.09/mmBTU in February.
  - No. 6 Fuel Oil is \$8.28/mmBTU, up from \$8.16/mmBTU in February.
  - Natural Gas is \$8.44/mmBTU, down from \$12.72/mmBTU in February.
- Uplift is lower this month relative to February 2007.
  - Uplift (not including NYISO cost of operations) is \$0.29/MWh, down from \$0.88/MWh in February 2007.
  - Total uplift (Schedule 1 components including NYISO Cost of Operations) decreased from \$21.4 million in February 2007 to \$13.5 million in March 2007.

#### NYISO Average Cost/MWh (Energy and Ancillary Services)\* from the LBMP Customer point of view

| 2007  LBMP NTAC Reserve Regulation | January<br>67.23<br>0.46<br>0.43<br>0.46 | February<br>89.14<br>0.56<br>0.23<br>0.47 | March<br>75.09<br>0.57<br>0.34<br>0.55 | <u>April</u> | <u>May</u>   | <u>June</u>  | <u>July</u>  | <u>August</u> | September    | <u>October</u> | November     | December     |
|------------------------------------|------------------------------------------|-------------------------------------------|----------------------------------------|--------------|--------------|--------------|--------------|---------------|--------------|----------------|--------------|--------------|
| NYISO Cost of Operations           | 0.66                                     | 0.66                                      | 0.66                                   |              |              |              |              |               |              |                |              |              |
| Uplift                             | 1.00                                     | 0.88                                      | 0.29                                   |              |              |              |              |               |              |                |              |              |
| Voltage Support and Black Start    | 0.34                                     | 0.34                                      | 0.34                                   |              |              |              |              |               |              |                |              |              |
| Avg Monthly Cost                   | 70.57                                    | 92.29                                     | 77.85                                  |              |              |              |              |               |              |                |              |              |
| Avg YTD Cost                       | 70.57                                    | 81.65                                     | 80.36                                  |              |              |              |              |               |              |                |              |              |
| 2006                               | January                                  | February                                  | March                                  | <u>April</u> | May          | June         | July         | August        | September    | October        | November     | December     |
| LBMP                               | 77.13                                    | 71.86                                     | 66.52                                  | 66.24        | 65.54        | 71.94        | 93.41        | 101.33        | 51.89        | 57.60          | 68.44        | 63.97        |
| NTAC                               | 0.46                                     | 0.90                                      | 0.43                                   | 0.54         | 0.64         | 0.69         | 0.47         | 0.39          | 0.33         | 0.38           | 0.42         | 0.48         |
| Reserve                            | 0.35                                     | 0.30                                      | 0.29                                   | 0.35         | 0.16         | 0.22         | 0.30         | 0.13          | 0.29         | 0.29           | 0.46         | 0.43         |
| Regulation                         | 0.56                                     | 0.68                                      | 0.69                                   | 0.47         | 0.42         | 0.39         | 0.30         | 0.28          | 0.41         | 0.43           | 0.49         | 0.52         |
| NYISO Cost of Operations           | 0.64                                     | 0.64                                      | 0.64                                   | 0.64         | 0.64         | 0.64         | 0.64         | 0.64          | 0.64         | 0.64           | 0.64         | 0.64         |
| Uplift                             |                                          |                                           |                                        |              |              |              |              |               |              |                |              |              |
| ·                                  | (0.06)                                   | 0.37                                      | 0.09                                   | 0.63         | 0.12         | 2.63         | 2.42         | 2.28          | 0.46         | 0.68           | 0.29         | 1.12         |
| Voltage Support and Black Start    | (0.06)<br>0.36                           | 0.37<br>0.36                              | 0.09<br>0.36                           | 0.63<br>0.36 | 0.12<br>0.36 | 2.63<br>0.36 | 2.42<br>0.36 | 2.28<br>0.36  | 0.46<br>0.36 | 0.68<br>0.36   | 0.29<br>0.36 | 1.12<br>0.36 |
| ·                                  |                                          |                                           |                                        |              |              |              |              |               |              |                |              |              |