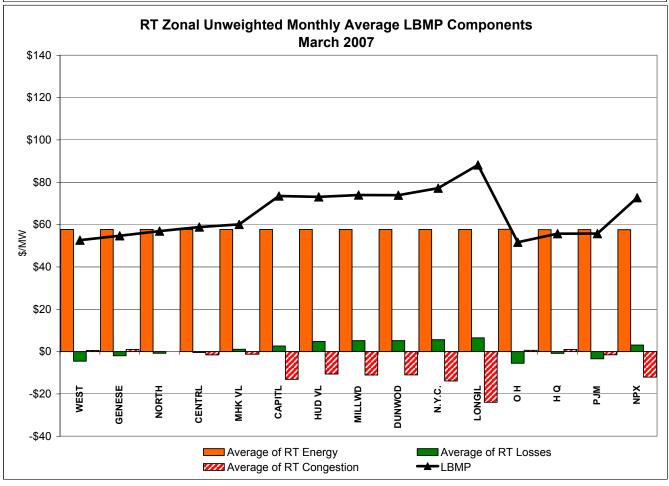

# Market Performance Highlights for March 2007

- LBMP for March is \$75.09/MWh, down from \$89.14/MWh in February 2007.
  - Average monthly cost is \$77.85/MWh, down from \$92.29/MWh in February 2007.
  - Day Ahead and Real Time LBMPs have decreased from February 2007.
- Average daily sendout is 438GWh/day in March, down from 471GWh/day in February 2007 and up from 428GWh/day in March 2006.
- Fuel prices are mixed this month and Natural Gas is down 34% from last month.
  - Kerosene is \$13.90/mmBTU, up from \$13.31/mmBTU in February.
  - No. 2 Fuel Oil is \$12.39/mmBTU, up from \$12.09/mmBTU in February.
  - No. 6 Fuel Oil is \$8.28/mmBTU, up from \$8.16/mmBTU in February.
  - Natural Gas is \$8.44/mmBTU, down from \$12.72/mmBTU in February.
- Uplift is lower this month relative to February 2007.
  - Uplift (not including NYISO cost of operations) is \$0.29/MWh, down from \$0.88/MWh in February 2007.
  - Total uplift (Schedule 1 components including NYISO Cost of Operations) decreased from \$21.4 million in February 2007 to \$13.5 million in March 2007.

#### NYISO Average Cost/MWh (Energy and Ancillary Services)\* from the LBMP Customer point of view

| 2007  LBMP NTAC Reserve Regulation | January<br>67.23<br>0.46<br>0.43<br>0.46 | February<br>89.14<br>0.56<br>0.23<br>0.47 | March<br>75.09<br>0.57<br>0.34<br>0.55 | <u>April</u> | <u>May</u>   | <u>June</u>  | <u>July</u>  | <u>August</u> | September    | <u>October</u> | November     | December     |
|------------------------------------|------------------------------------------|-------------------------------------------|----------------------------------------|--------------|--------------|--------------|--------------|---------------|--------------|----------------|--------------|--------------|
| NYISO Cost of Operations           | 0.66                                     | 0.66                                      | 0.66                                   |              |              |              |              |               |              |                |              |              |
| Uplift                             | 1.00                                     | 0.88                                      | 0.29                                   |              |              |              |              |               |              |                |              |              |
| Voltage Support and Black Start    | 0.34                                     | 0.34                                      | 0.34                                   |              |              |              |              |               |              |                |              |              |
| Avg Monthly Cost                   | 70.57                                    | 92.29                                     | 77.85                                  |              |              |              |              |               |              |                |              |              |
| Avg YTD Cost                       | 70.57                                    | 81.65                                     | 80.36                                  |              |              |              |              |               |              |                |              |              |
| 2006                               | January                                  | February                                  | March                                  | <u>April</u> | May          | June         | July         | August        | September    | October        | November     | December     |
| LBMP                               | 77.13                                    | 71.86                                     | 66.52                                  | 66.24        | 65.54        | 71.94        | 93.41        | 101.33        | 51.89        | 57.60          | 68.44        | 63.97        |
| NTAC                               | 0.46                                     | 0.90                                      | 0.43                                   | 0.54         | 0.64         | 0.69         | 0.47         | 0.39          | 0.33         | 0.38           | 0.42         | 0.48         |
| Reserve                            | 0.35                                     | 0.30                                      | 0.29                                   | 0.35         | 0.16         | 0.22         | 0.30         | 0.13          | 0.29         | 0.29           | 0.46         | 0.43         |
| Regulation                         | 0.56                                     | 0.68                                      | 0.69                                   | 0.47         | 0.42         | 0.39         | 0.30         | 0.28          | 0.41         | 0.43           | 0.49         | 0.52         |
| NYISO Cost of Operations           | 0.64                                     | 0.64                                      | 0.64                                   | 0.64         | 0.64         | 0.64         | 0.64         | 0.64          | 0.64         | 0.64           | 0.64         | 0.64         |
| Uplift                             |                                          |                                           |                                        |              |              |              |              |               |              |                |              |              |
| ·                                  | (0.06)                                   | 0.37                                      | 0.09                                   | 0.63         | 0.12         | 2.63         | 2.42         | 2.28          | 0.46         | 0.68           | 0.29         | 1.12         |
| Voltage Support and Black Start    | (0.06)<br>0.36                           | 0.37<br>0.36                              | 0.09<br>0.36                           | 0.63<br>0.36 | 0.12<br>0.36 | 2.63<br>0.36 | 2.42<br>0.36 | 2.28<br>0.36  | 0.46<br>0.36 | 0.68<br>0.36   | 0.29<br>0.36 | 1.12<br>0.36 |
| ·                                  |                                          |                                           |                                        |              |              |              |              |               |              |                |              |              |