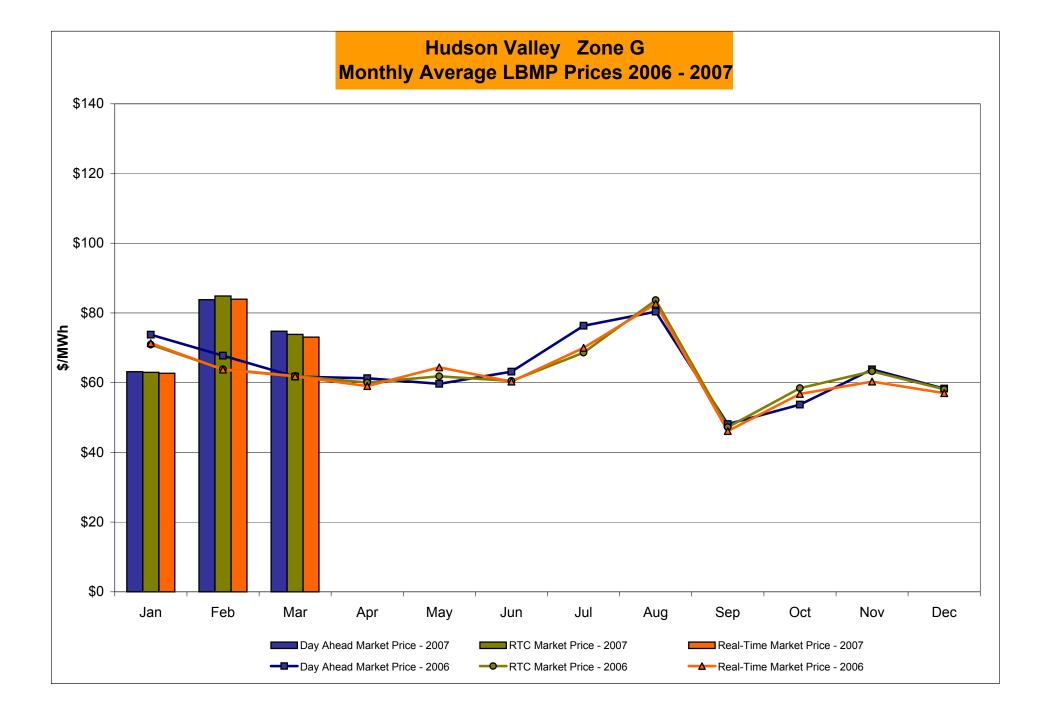

# Market Performance Highlights for March 2007

- LBMP for March is \$75.09/MWh, down from \$89.14/MWh in February 2007.
  - Average monthly cost is \$77.85/MWh, down from \$92.29/MWh in February 2007.
  - Day Ahead and Real Time LBMPs have decreased from February 2007.
- Average daily sendout is 438GWh/day in March, down from 471GWh/day in February 2007 and up from 428GWh/day in March 2006.
- Fuel prices are mixed this month and Natural Gas is down 34% from last month.
  - Kerosene is \$13.90/mmBTU, up from \$13.31/mmBTU in February.
  - No. 2 Fuel Oil is \$12.39/mmBTU, up from \$12.09/mmBTU in February.
  - No. 6 Fuel Oil is \$8.28/mmBTU, up from \$8.16/mmBTU in February.
  - Natural Gas is \$8.44/mmBTU, down from \$12.72/mmBTU in February.
- Uplift is lower this month relative to February 2007.
  - Uplift (not including NYISO cost of operations) is \$0.29/MWh, down from \$0.88/MWh in February 2007.
  - Total uplift (Schedule 1 components including NYISO Cost of Operations) decreased from \$21.4 million in February 2007 to \$13.5 million in March 2007.

#### NYISO Average Cost/MWh (Energy and Ancillary Services)\* from the LBMP Customer point of view

| 2007  LBMP NTAC Reserve Regulation | January<br>67.23<br>0.46<br>0.43<br>0.46 | February<br>89.14<br>0.56<br>0.23<br>0.47 | March<br>75.09<br>0.57<br>0.34<br>0.55 | <u>April</u> | <u>May</u>   | <u>June</u>  | <u>July</u>  | <u>August</u> | September    | <u>October</u> | November     | December     |
|------------------------------------|------------------------------------------|-------------------------------------------|----------------------------------------|--------------|--------------|--------------|--------------|---------------|--------------|----------------|--------------|--------------|
| NYISO Cost of Operations           | 0.66                                     | 0.66                                      | 0.66                                   |              |              |              |              |               |              |                |              |              |
| Uplift                             | 1.00                                     | 0.88                                      | 0.29                                   |              |              |              |              |               |              |                |              |              |
| Voltage Support and Black Start    | 0.34                                     | 0.34                                      | 0.34                                   |              |              |              |              |               |              |                |              |              |
| Avg Monthly Cost                   | 70.57                                    | 92.29                                     | 77.85                                  |              |              |              |              |               |              |                |              |              |
| Avg YTD Cost                       | 70.57                                    | 81.65                                     | 80.36                                  |              |              |              |              |               |              |                |              |              |
| 2006                               | January                                  | February                                  | March                                  | <u>April</u> | May          | June         | July         | August        | September    | October        | November     | December     |
| LBMP                               | 77.13                                    | 71.86                                     | 66.52                                  | 66.24        | 65.54        | 71.94        | 93.41        | 101.33        | 51.89        | 57.60          | 68.44        | 63.97        |
| NTAC                               | 0.46                                     | 0.90                                      | 0.43                                   | 0.54         | 0.64         | 0.69         | 0.47         | 0.39          | 0.33         | 0.38           | 0.42         | 0.48         |
| Reserve                            | 0.35                                     | 0.30                                      | 0.29                                   | 0.35         | 0.16         | 0.22         | 0.30         | 0.13          | 0.29         | 0.29           | 0.46         | 0.43         |
| Regulation                         | 0.56                                     | 0.68                                      | 0.69                                   | 0.47         | 0.42         | 0.39         | 0.30         | 0.28          | 0.41         | 0.43           | 0.49         | 0.52         |
| NYISO Cost of Operations           | 0.64                                     | 0.64                                      | 0.64                                   | 0.64         | 0.64         | 0.64         | 0.64         | 0.64          | 0.64         | 0.64           | 0.64         | 0.64         |
| Uplift                             |                                          |                                           |                                        |              |              |              |              |               |              |                |              |              |
| ·                                  | (0.06)                                   | 0.37                                      | 0.09                                   | 0.63         | 0.12         | 2.63         | 2.42         | 2.28          | 0.46         | 0.68           | 0.29         | 1.12         |
| Voltage Support and Black Start    | (0.06)<br>0.36                           | 0.37<br>0.36                              | 0.09<br>0.36                           | 0.63<br>0.36 | 0.12<br>0.36 | 2.63<br>0.36 | 2.42<br>0.36 | 2.28<br>0.36  | 0.46<br>0.36 | 0.68<br>0.36   | 0.29<br>0.36 | 1.12<br>0.36 |
| ·                                  |                                          |                                           |                                        |              |              |              |              |               |              |                |              |              |