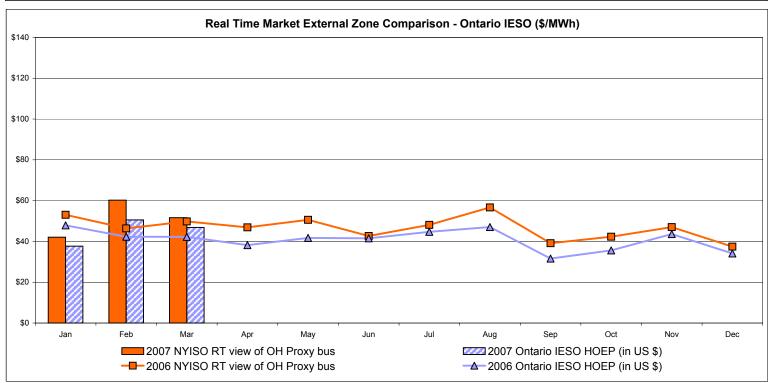

# Market Performance Highlights for March 2007

- LBMP for March is \$75.09/MWh, down from \$89.14/MWh in February 2007.
  - Average monthly cost is \$77.85/MWh, down from \$92.29/MWh in February 2007.
  - Day Ahead and Real Time LBMPs have decreased from February 2007.
- Average daily sendout is 438GWh/day in March, down from 471GWh/day in February 2007 and up from 428GWh/day in March 2006.
- Fuel prices are mixed this month and Natural Gas is down 34% from last month.
  - Kerosene is \$13.90/mmBTU, up from \$13.31/mmBTU in February.
  - No. 2 Fuel Oil is \$12.39/mmBTU, up from \$12.09/mmBTU in February.
  - No. 6 Fuel Oil is \$8.28/mmBTU, up from \$8.16/mmBTU in February.
  - Natural Gas is \$8.44/mmBTU, down from \$12.72/mmBTU in February.
- Uplift is lower this month relative to February 2007.
  - Uplift (not including NYISO cost of operations) is \$0.29/MWh, down from \$0.88/MWh in February 2007.
  - Total uplift (Schedule 1 components including NYISO Cost of Operations) decreased from \$21.4 million in February 2007 to \$13.5 million in March 2007.