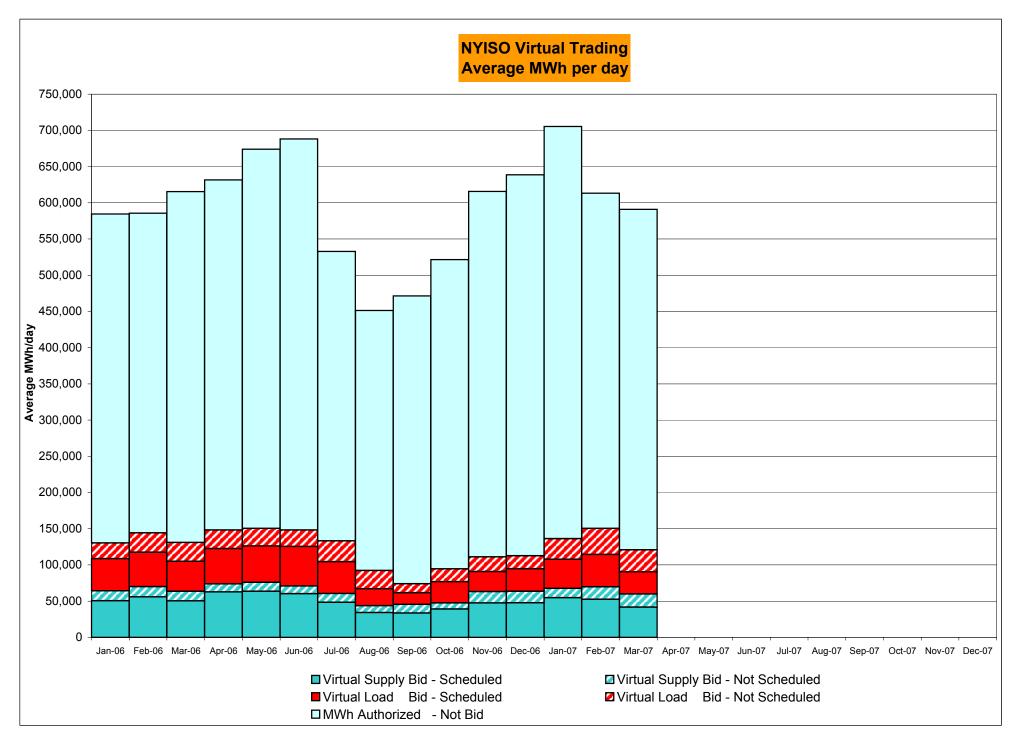

DAM Bid Production Cost Guarantees for Virtual Transactions are included in the chart and are shown from the inception of Virtual Transactions. These values are small and cannot be identified on the chart.