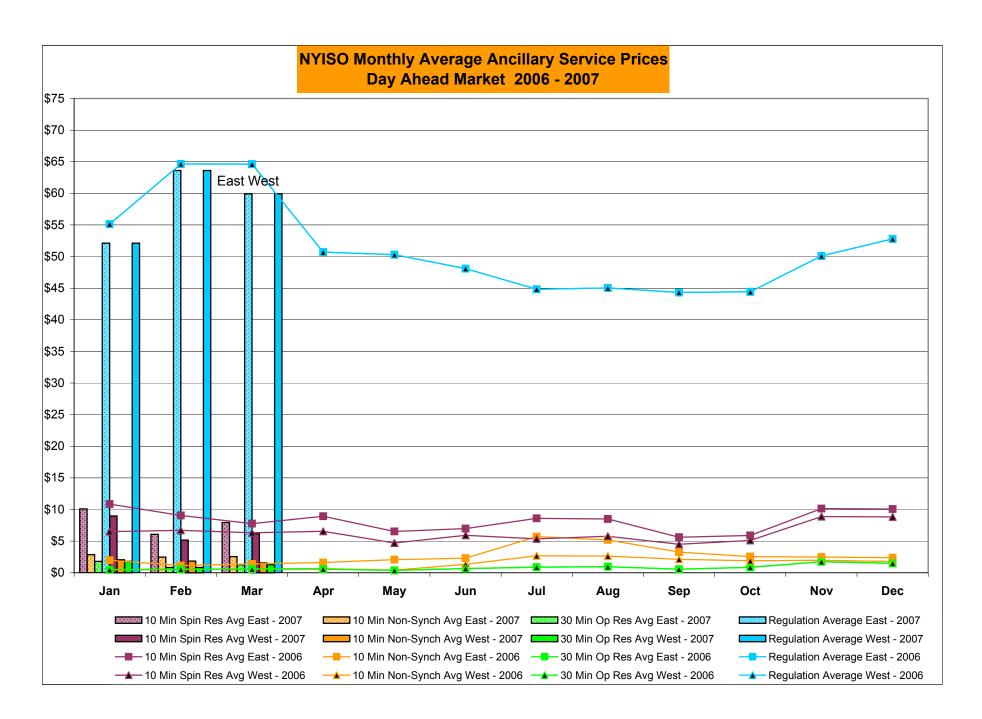

|           |            |           |          | Oct-07           |            |           |              |           |         | Oct-07                               |           |           |            |           |
|         | Nov-07           |           |           |            |           |          | Nov-07           |            |           |              |           |         | Nov-07                               |           |           |            |           |
|         | Dec-07           |           |           |            |           |          | Dec-07           |            |           |              |           |         | Dec-07                               | <u></u>   |           |            | <u></u>   |



Market Monitoring Prepared: 4/9/2007 11:45

4-W







#### NYISO Markets Ancillary Services Statistics - Unweighted Price (\$/MWH)

|                                                                                                                                                                                                                                                                                                                 |                                                                                         |                                                                                                                                  |                                                                                                                                  |