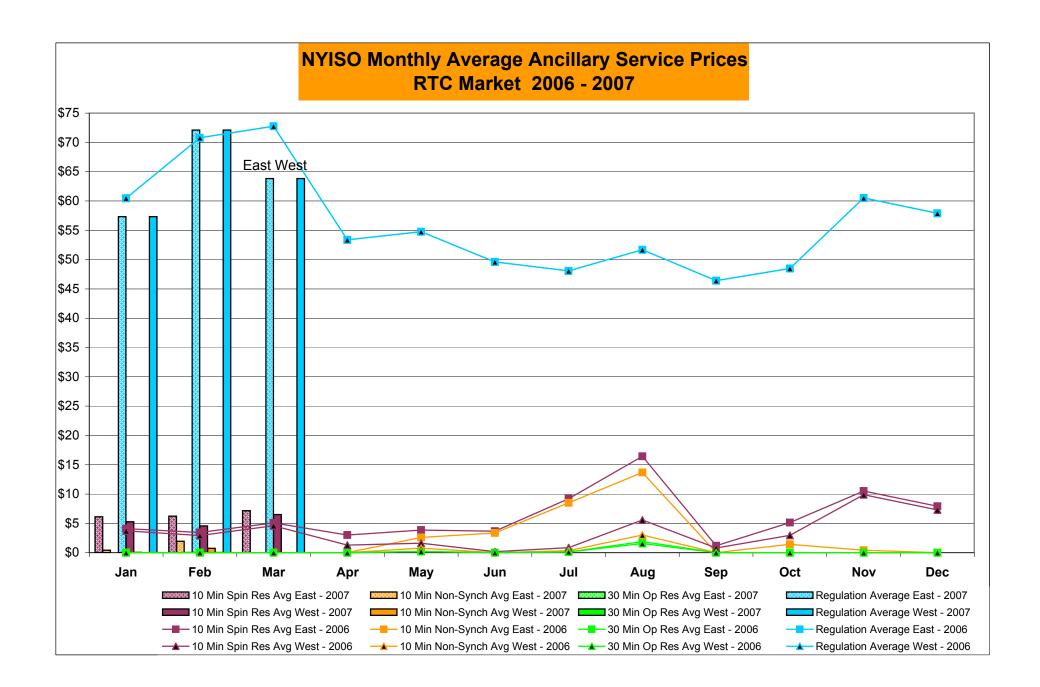

# Market Performance Highlights for March 2007

- LBMP for March is \$75.09/MWh, down from \$89.14/MWh in February 2007.
  - Average monthly cost is \$77.85/MWh, down from \$92.29/MWh in February 2007.
  - Day Ahead and Real Time LBMPs have decreased from February 2007.
- Average daily sendout is 438GWh/day in March, down from 471GWh/day in February 2007 and up from 428GWh/day in March 2006.
- Fuel prices are mixed this month and Natural Gas is down 34% from last month.
  - Kerosene is \$13.90/mmBTU, up from \$13.31/mmBTU in February.
  - No. 2 Fuel Oil is \$12.39/mmBTU, up from \$12.09/mmBTU in February.
  - No. 6 Fuel Oil is \$8.28/mmBTU, up from \$8.16/mmBTU in February.
  - Natural Gas is \$8.44/mmBTU, down from \$12.72/mmBTU in February.
- Uplift is lower this month relative to February 2007.
  - Uplift (not including NYISO cost of operations) is \$0.29/MWh, down from \$0.88/MWh in February 2007.
  - Total uplift (Schedule 1 components including NYISO Cost of Operations) decreased from \$21.4 million in February 2007 to \$13.5 million in March 2007.