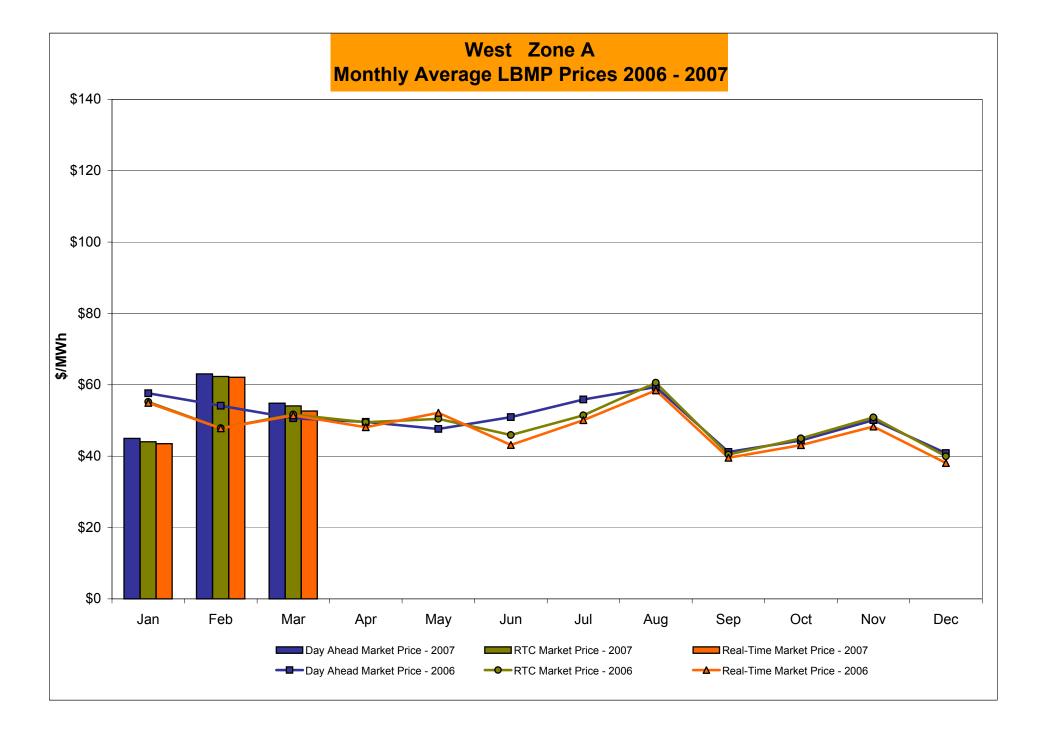

# Market Performance Highlights for March 2007

- LBMP for March is \$75.09/MWh, down from \$89.14/MWh in February 2007.
  - Average monthly cost is \$77.85/MWh, down from \$92.29/MWh in February 2007.
  - Day Ahead and Real Time LBMPs have decreased from February 2007.
- Average daily sendout is 438GWh/day in March, down from 471GWh/day in February 2007 and up from 428GWh/day in March 2006.
- Fuel prices are mixed this month and Natural Gas is down 34% from last month.
  - Kerosene is \$13.90/mmBTU, up from \$13.31/mmBTU in February.
  - No. 2 Fuel Oil is \$12.39/mmBTU, up from \$12.09/mmBTU in February.
  - No. 6 Fuel Oil is \$8.28/mmBTU, up from \$8.16/mmBTU in February.
  - Natural Gas is \$8.44/mmBTU, down from \$12.72/mmBTU in February.
- Uplift is lower this month relative to February 2007.
  - Uplift (not including NYISO cost of operations) is \$0.29/MWh, down from \$0.88/MWh in February 2007.
  - Total uplift (Schedule 1 components including NYISO Cost of Operations) decreased from \$21.4 million in February 2007 to \$13.5 million in March 2007.