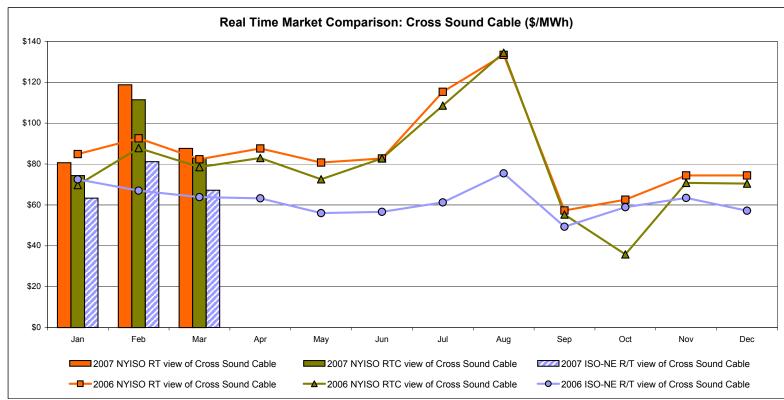

# Market Performance Highlights for March 2007

- LBMP for March is \$75.09/MWh, down from \$89.14/MWh in February 2007.
  - Average monthly cost is \$77.85/MWh, down from \$92.29/MWh in February 2007.
  - Day Ahead and Real Time LBMPs have decreased from February 2007.
- Average daily sendout is 438GWh/day in March, down from 471GWh/day in February 2007 and up from 428GWh/day in March 2006.
- Fuel prices are mixed this month and Natural Gas is down 34% from last month.
  - Kerosene is \$13.90/mmBTU, up from \$13.31/mmBTU in February.
  - No. 2 Fuel Oil is \$12.39/mmBTU, up from \$12.09/mmBTU in February.
  - No. 6 Fuel Oil is \$8.28/mmBTU, up from \$8.16/mmBTU in February.
  - Natural Gas is \$8.44/mmBTU, down from \$12.72/mmBTU in February.
- Uplift is lower this month relative to February 2007.
  - Uplift (not including NYISO cost of operations) is \$0.29/MWh, down from \$0.88/MWh in February 2007.
  - Total uplift (Schedule 1 components including NYISO Cost of Operations) decreased from \$21.4 million in February 2007 to \$13.5 million in March 2007.