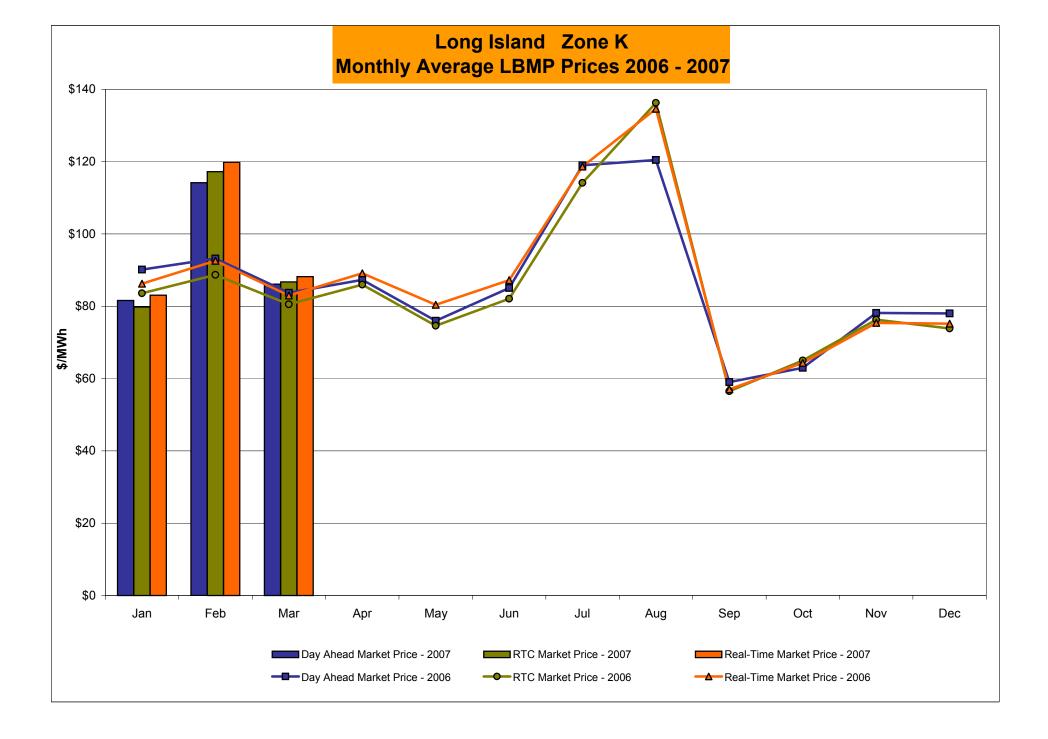

# Market Performance Highlights for March 2007

- LBMP for March is \$75.09/MWh, down from \$89.14/MWh in February 2007.
  - Average monthly cost is \$77.85/MWh, down from \$92.29/MWh in February 2007.
  - Day Ahead and Real Time LBMPs have decreased from February 2007.
- Average daily sendout is 438GWh/day in March, down from 471GWh/day in February 2007 and up from 428GWh/day in March 2006.
- Fuel prices are mixed this month and Natural Gas is down 34% from last month.
  - Kerosene is \$13.90/mmBTU, up from \$13.31/mmBTU in February.
  - No. 2 Fuel Oil is \$12.39/mmBTU, up from \$12.09/mmBTU in February.
  - No. 6 Fuel Oil is \$8.28/mmBTU, up from \$8.16/mmBTU in February.
  - Natural Gas is \$8.44/mmBTU, down from \$12.72/mmBTU in February.
- Uplift is lower this month relative to February 2007.
  - Uplift (not including NYISO cost of operations) is \$0.29/MWh, down from \$0.88/MWh in February 2007.
  - Total uplift (Schedule 1 components including NYISO Cost of Operations) decreased from \$21.4 million in February 2007 to \$13.5 million in March 2007.

#### NYISO Average Cost/MWh (Energy and Ancillary Services)\* from the LBMP Customer point of view

| 2007  LBMP NTAC Reserve Regulation | January<br>67.23<br>0.46<br>0.43<br>0.46 | February<br>89.14<br>0.56<br>0.23<br>0.47 | March<br>75.09<br>0.57<br>0.34<br>0.55 | <u>April</u> | <u>May</u>   | <u>June</u>  | <u>July</u>  | <u>August</u> | September    | <u>October</u> | November     | December     |
|------------------------------------|------------------------------------------|-------------------------------------------|----------------------------------------|--------------|--------------|--------------|--------------|---------------|--------------|----------------|--------------|--------------|
| NYISO Cost of Operations           | 0.66                                     | 0.66                                      | 0.66                                   |              |              |              |              |               |              |                |              |              |
| Uplift                             | 1.00                                     | 0.88                                      | 0.29                                   |              |              |              |              |               |              |                |              |              |
| Voltage Support and Black Start    | 0.34                                     | 0.34                                      | 0.34                                   |              |              |              |              |               |              |                |              |              |
| Avg Monthly Cost                   | 70.57                                    | 92.29                                     | 77.85                                  |              |              |              |              |               |              |                |              |              |
| Avg YTD Cost                       | 70.57                                    | 81.65                                     | 80.36                                  |              |              |              |              |               |              |                |              |              |
| 2006                               | January                                  | February                                  | March                                  | <u>April</u> | May          | June         | July         | August        | September    | October        | November     | December     |
| LBMP                               | 77.13                                    | 71.86                                     | 66.52                                  | 66.24        | 65.54        | 71.94        | 93.41        | 101.33        | 51.89        | 57.60          | 68.44        | 63.97        |
| NTAC                               | 0.46                                     | 0.90                                      | 0.43                                   | 0.54         | 0.64         | 0.69         | 0.47         | 0.39          | 0.33         | 0.38           | 0.42         | 0.48         |
| Reserve                            | 0.35                                     | 0.30                                      | 0.29                                   | 0.35         | 0.16         | 0.22         | 0.30         | 0.13          | 0.29         | 0.29           | 0.46         | 0.43         |
| Regulation                         | 0.56                                     | 0.68                                      | 0.69                                   | 0.47         | 0.42         | 0.39         | 0.30         | 0.28          | 0.41         | 0.43           | 0.49         | 0.52         |
| NYISO Cost of Operations           | 0.64                                     | 0.64                                      | 0.64                                   | 0.64         | 0.64         | 0.64         | 0.64         | 0.64          | 0.64         | 0.64           | 0.64         | 0.64         |
| Uplift                             |                                          |                                           |                                        |              |              |              |              |               |              |                |              |              |
| ·                                  | (0.06)                                   | 0.37                                      | 0.09                                   | 0.63         | 0.12         | 2.63         | 2.42         | 2.28          | 0.46         | 0.68           | 0.29         | 1.12         |
| Voltage Support and Black Start    | (0.06)<br>0.36                           | 0.37<br>0.36                              | 0.09<br>0.36                           | 0.63<br>0.36 | 0.12<br>0.36 | 2.63<br>0.36 | 2.42<br>0.36 | 2.28<br>0.36  | 0.46<br>0.36 | 0.68<br>0.36   | 0.29<br>0.36 | 1.12<br>0.36 |
| ·                                  |                                          |                                           |                                        |              |              |              |              |               |              |                |              |              |