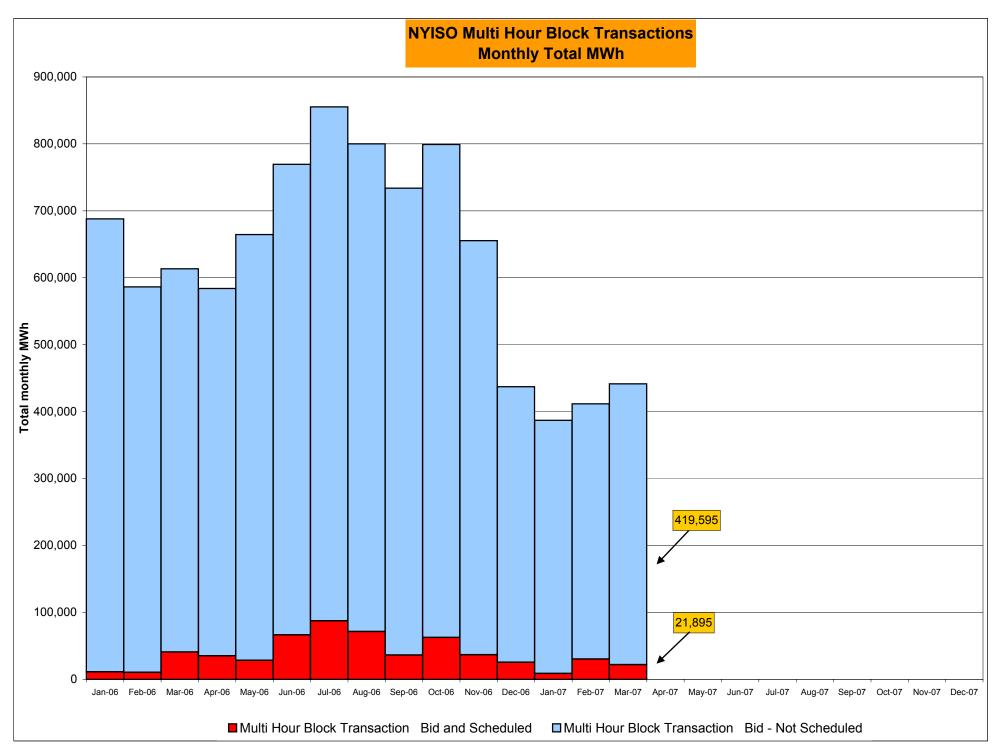

|           |
|         | Oct-07           |           |           |            |           |          | Oct-07           |            |           |              |           |         | Oct-07                               |           |           |            |           |
|         | Nov-07           |           |           |            |           |          | Nov-07           |            |           |              |           |         | Nov-07                               |           |           |            |           |
|         | Dec-07           |           |           |            |           |          | Dec-07           |            |           |              |           |         | Dec-07                               | <u></u>   |           |            | <u></u>   |



Market Monitoring Prepared: 4/9/2007 11:45

4-W







#### NYISO Markets Ancillary Services Statistics - Unweighted Price (\$/MWH)

|                                                                                                                                                                                                                                                                                                                 |                                                                                         |                                                                                                                                  |                                                                                                                                  |