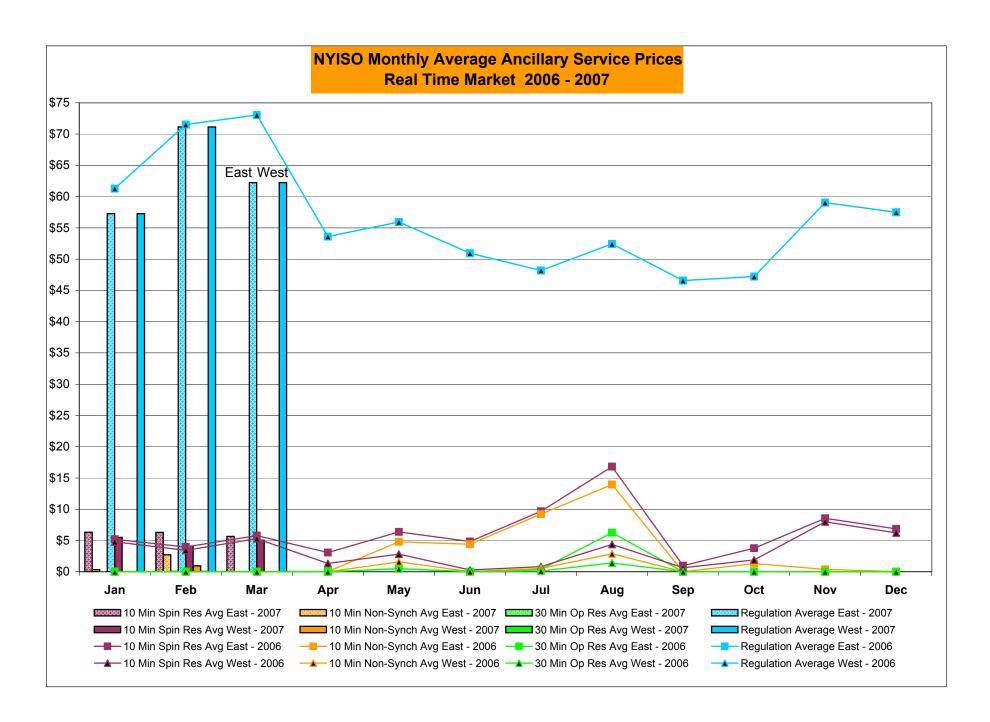

# Market Performance Highlights for March 2007

- LBMP for March is \$75.09/MWh, down from \$89.14/MWh in February 2007.
  - Average monthly cost is \$77.85/MWh, down from \$92.29/MWh in February 2007.
  - Day Ahead and Real Time LBMPs have decreased from February 2007.
- Average daily sendout is 438GWh/day in March, down from 471GWh/day in February 2007 and up from 428GWh/day in March 2006.
- Fuel prices are mixed this month and Natural Gas is down 34% from last month.
  - Kerosene is \$13.90/mmBTU, up from \$13.31/mmBTU in February.
  - No. 2 Fuel Oil is \$12.39/mmBTU, up from \$12.09/mmBTU in February.
  - No. 6 Fuel Oil is \$8.28/mmBTU, up from \$8.16/mmBTU in February.
  - Natural Gas is \$8.44/mmBTU, down from \$12.72/mmBTU in February.
- Uplift is lower this month relative to February 2007.
  - Uplift (not including NYISO cost of operations) is \$0.29/MWh, down from \$0.88/MWh in February 2007.
  - Total uplift (Schedule 1 components including NYISO Cost of Operations) decreased from \$21.4 million in February 2007 to \$13.5 million in March 2007.