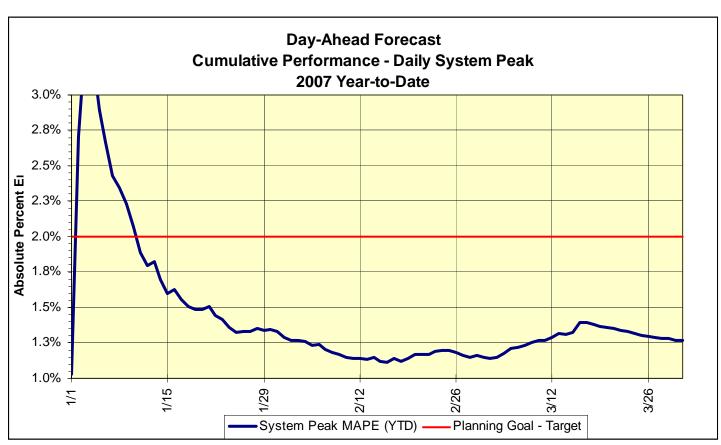

les                                                             |
| Residuals DAM                             | 81301       | Day Ahead Market Energy Residual                                                   |
| Residuals DAM                             | 81303       | Day Ahead Market Loss Residual                                                     |
| Residuals DAM                             | 81308       | Day Ahead Market Energy Residual                                                   |
| Residuals DAM                             | 81310       | Day Ahead Market Loss Residual                                                     |
|                                           |             |                                                                                    |











# February 2007 Detailed Budget vs. Actual Results

|                                                                   | ANNUAL AMOUNTS            |        |                        |        | YTD AMOUNTS AS OF 02/28/07 |       |                    |       |                |       |                 |       |
|-------------------------------------------------------------------|---------------------------|--------|------------------------|--------|----------------------------|-------|--------------------|-------|----------------|-------|-----------------|-------|
| Cost Category                                                     | Original<br><u>Budget</u> |        | Year-End<br>Projection |        | <u>Variance</u>            |       | Original<br>Budget |       | <u>Actuals</u> |