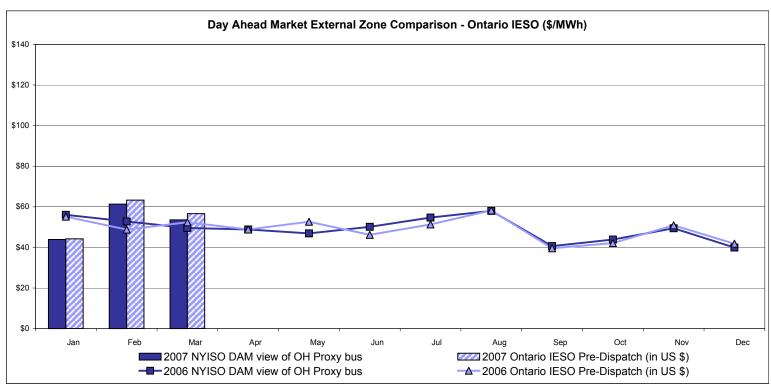

# Market Performance Highlights for March 2007

- LBMP for March is \$75.09/MWh, down from \$89.14/MWh in February 2007.
  - Average monthly cost is \$77.85/MWh, down from \$92.29/MWh in February 2007.
  - Day Ahead and Real Time LBMPs have decreased from February 2007.
- Average daily sendout is 438GWh/day in March, down from 471GWh/day in February 2007 and up from 428GWh/day in March 2006.
- Fuel prices are mixed this month and Natural Gas is down 34% from last month.
  - Kerosene is \$13.90/mmBTU, up from \$13.31/mmBTU in February.
  - No. 2 Fuel Oil is \$12.39/mmBTU, up from \$12.09/mmBTU in February.
  - No. 6 Fuel Oil is \$8.28/mmBTU, up from \$8.16/mmBTU in February.
  - Natural Gas is \$8.44/mmBTU, down from \$12.72/mmBTU in February.
- Uplift is lower this month relative to February 2007.
  - Uplift (not including NYISO cost of operations) is \$0.29/MWh, down from \$0.88/MWh in February 2007.
  - Total uplift (Schedule 1 components including NYISO Cost of Operations) decreased from \$21.4 million in February 2007 to \$13.5 million in March 2007.