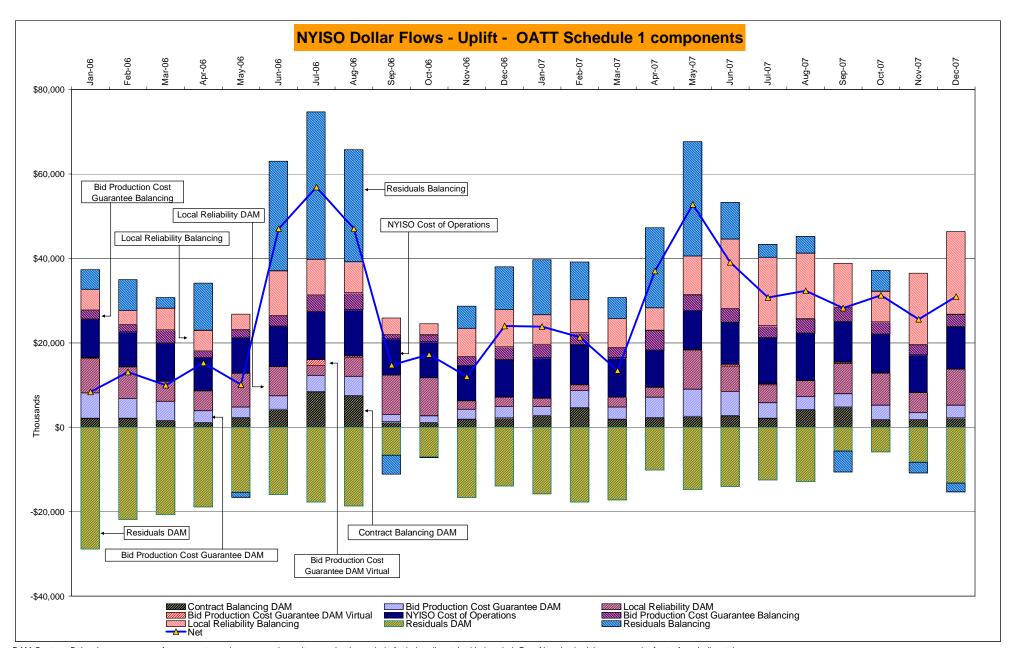

These numbers reflect the rebilling of prior periods.

Market Monitoring

Prepared: 1/8/2008 11:00

<sup>\*</sup> Excludes ICAP payments.

DAM Contract Balancing amounts are for payments made to generating units to make them whole for being dispatched below their Day-Ahead schedule, as a result of out-of-merit dispatches.

DAM Bid Production Cost Guarantees for Virtual Transactions are included in the chart and are shown from the inception of Virtual Transactions. These values are small and cannot be identified on the chart.

DAM residuals are revenue charged or returned to customers due to the under or over collection of funds.