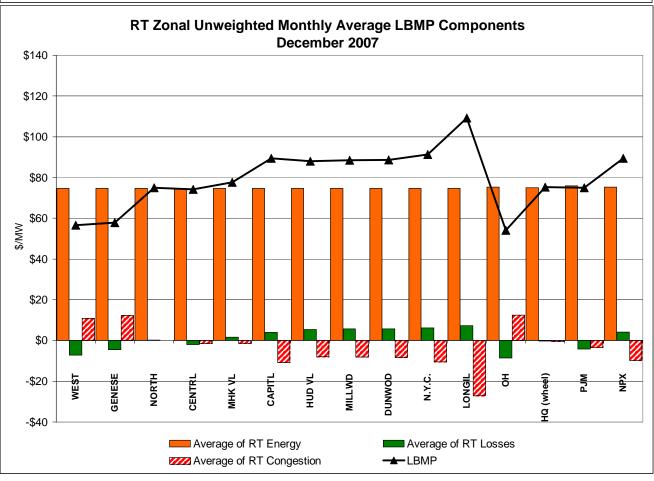

# Market Performance Highlights for December 2007

- LBMP for December is \$93.44/MWh, up from \$67.46/MWh in November 2007.
  - Average monthly cost is \$97.73/MWh, up from \$71.37/MWh in November 2007.
  - Day Ahead and Real Time LBMPs have increased from November 2007.
- Average daily sendout is 458GWh/day in December, up from 428GWh/day in November 2007 and higher than the December 2006 amount of 435GWh/day.
- Fuel prices are mixed this month.
  - Kerosene is \$19.94/mmBTU, down from \$20.28/mmBTU in November.
  - No. 2 Fuel Oil is \$18.33/mmBTU, down from \$18.48/mmBTU in November.
  - No. 6 Fuel Oil is \$13.43/mmBTU, up from \$12.63/mmBTU in November.
  - Natural Gas is \$12.18/mmBTU, up from \$7.81/mmBTU in November.
- Uplift is higher this month relative to November 2007.
  - Uplift (not including NYISO cost of operations) is \$1.35/MWh, up from \$1.26/MWh in November 2007.
  - Total uplift (Schedule 1 components including NYISO Cost of Operations) increased from \$25.6 million in November 2007 to \$30.9 million in December 2007.