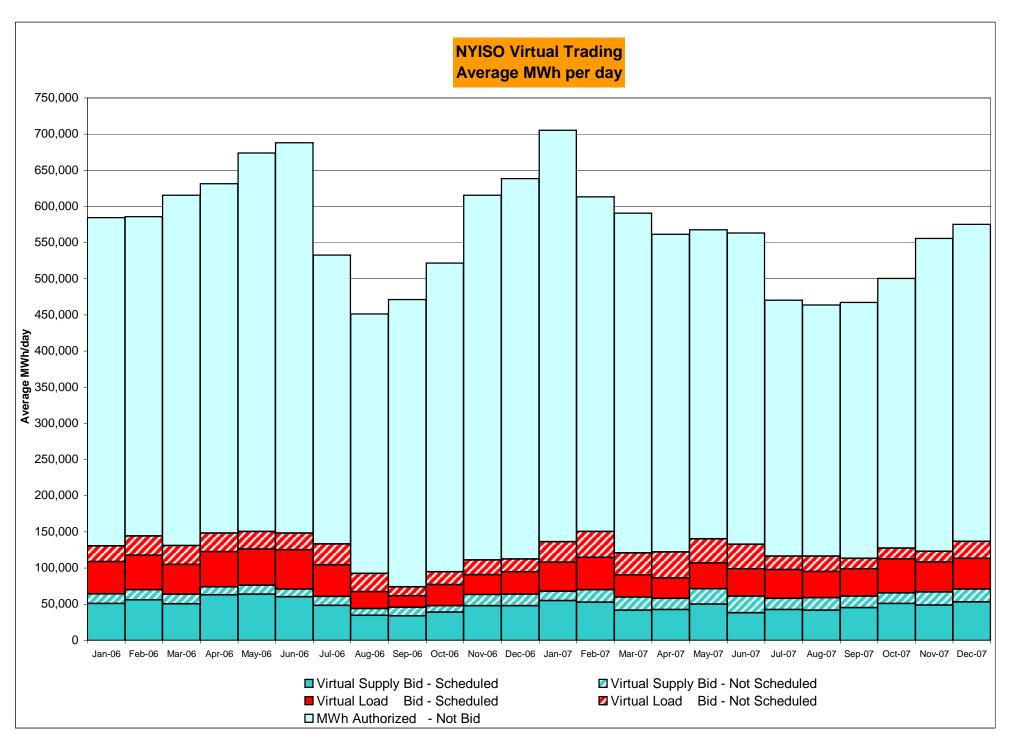

DAM Bid Production Cost Guarantees for Virtual Transactions are included in the chart and are shown from the inception of Virtual Transactions. These values are small and cannot be identified on the chart.