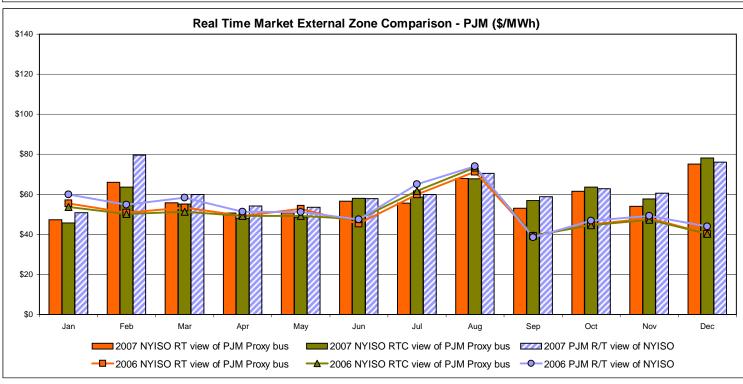

E 4 4 2        | 75.00          | 75 70           | 75.05          | 00.46          | 400 44              | 407.07          | 107.61          |                            |          |        |
| Standard Deviation  | 54.13<br>36.04 | 75.28<br>37.49 | 75.72<br>37.79  | 75.05<br>46.32 | 89.46<br>35.77 | 108.41<br>52.32     | 107.67<br>52.07 | 107.61<br>52.21 |                            |          |        |

Market Monitoring Prepared 1/8/2007 13:15

<sup>\*</sup> Straight LBMP averages















# **External Comparison ISO-New England**





#### Note:

ISO-NE Forecast is an advisory posting @ 18:00 day before.

The DAM and R/T prices at the Roseton interface are used for ISO-NE.

The DAM and R/T prices at the SandyPond interface are used for NYISO.

# **External Comparison PJM**





# **External Comparison Ontario IESO**





Notes: Exchange factor used for December 2007 was 1.00 to US \$

HOEP: Hourly Ontario Energy Price Pre-Dispatch: Projected Energy Price

# **External Controllable Line: Cross Sound Cable (New England)**





#### Note:

ISO-NE Forecast is an advisory posting @ 18:00 day before.

The DAM and R/T prices at the Shorham138 99 interface are used for ISO-NE.

The DAM and R/T prices at the CSC interface are used for NYISO.

# **External Controllable Line: Northport - Norwalk (New England)**





#### Note:

ISO-NE Forecast is an advisory posting @ 18:00 day before.

The DAM and R/T prices at the Northport 138 interface are used for ISO-NE.

The DAM and R/T prices at the 1385 interface are used for NYISO.

Data available beginning 7/1/2007.

# **Extern