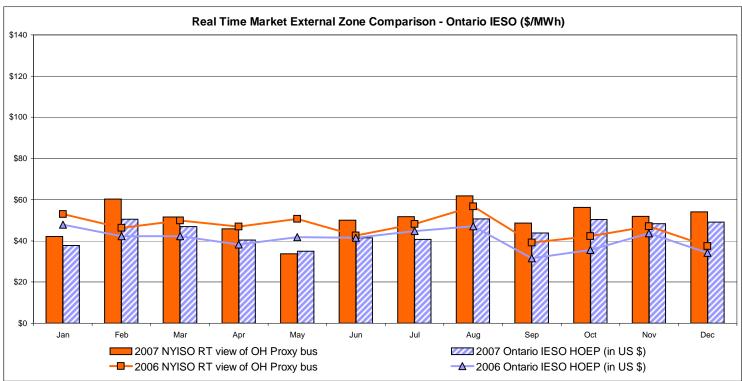

| 75.05          | 00.46          | 400 44              | 407.07          | 107.61          |                            |          |        |
| Standard Deviation  | 54.13<br>36.04 | 75.28<br>37.49 | 75.72<br>37.79  | 75.05<br>46.32 | 89.46<br>35.77 | 108.41<br>52.32     | 107.67<br>52.07 | 107.61<br>52.21 |                            |          |        |

Market Monitoring Prepared 1/8/2007 13:15

<sup>\*</sup> Straight LBMP averages















# **External Comparison ISO-New England**





#### Note:

ISO-NE Forecast is an advisory posting @ 18:00 day before.

The DAM and R/T prices at the Roseton interface are used for ISO-NE.

The DAM and R/T prices at the SandyPond interface are used for NYISO.

# **External Comparison PJM**





# **External Comparison Ontario IESO**





Notes: Exchange factor used for December 2007 was 1.00 to US \$

HOEP: Hourly Ontario Energy Price Pre-Dispatch: Projected Energy Price

# **External Controllable Line: Cross Sound Cable (New England)**





#### Note:

ISO-NE Forecast is an advisory posting @ 18:00 day before.

The DAM and R/T prices at the Shorham138 99 interface are used for ISO-NE.

The DAM and R/T prices at the CSC interface are used for NYISO.

# **External Controllable Line: Northport - Norwalk (New England)**





#### Note:

ISO-NE Forecast is an advisory posting @ 18:00 day before.

The DAM and R/T prices at the Northport 138 interface are used for ISO-NE.

The DAM and R/T prices at the 1385 interface are used for NYISO.

Data available beginning 7/1/2007.

# **External Controllable Line: Neptune (PJM)**





N