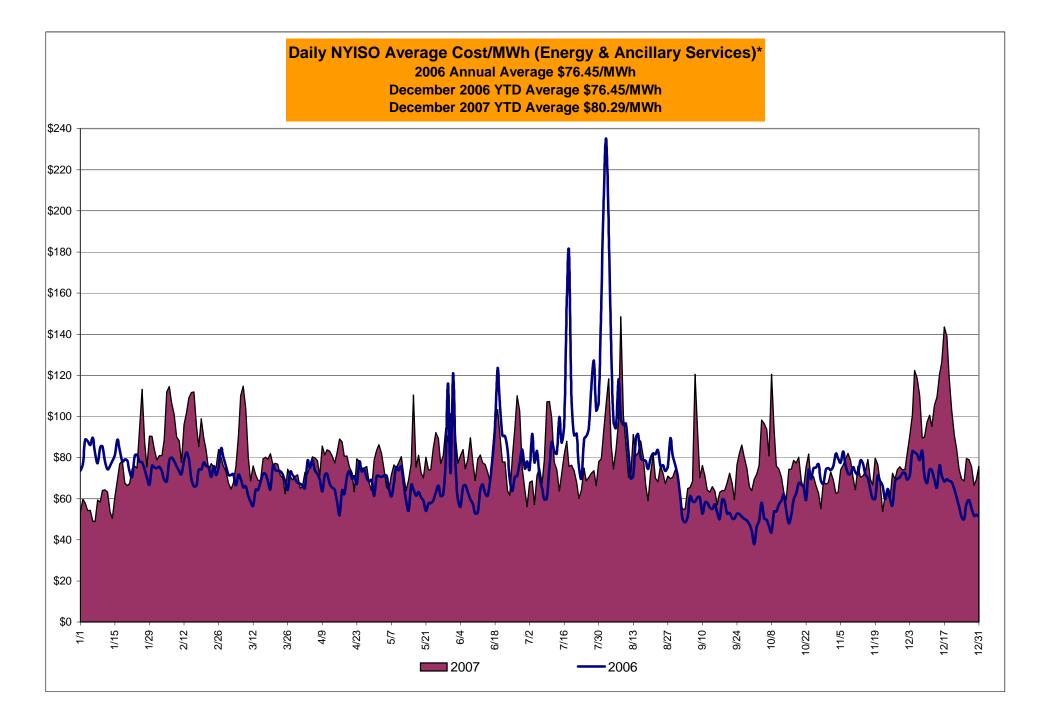

# NYISO Average Cost/MWh (Energy and Ancillary Services) \* from the LBMP Customer point of view

| 2007                                                                        | <u>January</u>                                  | <u>February</u>                               | <u>March</u>                                  | <u>April</u>                                  | <u>May</u>                                    | <u>June</u>                                   | <u>July</u>                                   | August                                         | <u>September</u>                              | October                                       | November                                      | December                                      |
|-----------------------------------------------------------------------------|-------------------------------------------------|-----------------------------------------------|-----------------------------------------------|-----------------------------------------------|-----------------------------------------------|-----------------------------------------------|-----------------------------------------------|------------------------------------------------|-----------------------------------------------|-----------------------------------------------|-----------------------------------------------|-----------------------------------------------|
| LBMP                                                                        | 67.23                                           | 89.14                                         | 75.09                                         | 73.14                                         | 75.28                                         | 79.28                                         | 73.10                                         | 81.50                                          | 68.22                                         | 73.49                                         | 67.46                                         | 93.44                                         |
| NTAC                                                                        | 0.46                                            | 0.56                                          | 0.57                                          | 0.53                                          | 0.58                                          | 0.74                                          | 0.51                                          | 0.34                                           | 0.44                                          | 0.33                                          | 0.69                                          | 1.00                                          |
| Reserve                                                                     | 0.43                                            | 0.23                                          | 0.34                                          | 0.36                                          | 0.28                                          | 0.23                                          | 0.21                                          | 0.13                                           | 0.11                                          | 0.29                                          | 0.31                                          | 0.25                                          |
| Regulation                                                                  | 0.46                                            | 0.47                                          | 0.55                                          | 0.35                                          | 0.37                                          | 0.43                                          | 0.39                                          | 0.36                                           | 0.41                                          | 0.52                                          | 0.65                                          | 0.69                                          |
| NYISO Cost of Operations                                                    | 0.66                                            | 0.66                                          | 0.66                                          | 0.66                                          | 0.66                                          | 0.66                                          | 0.66                                          | 0.66                                           | 0.66                                          | 0.66                                          | 0.66                                          | 0.66                                          |
| Uplift                                                                      | 1.00                                            | 0.88                                          | 0.29                                          | 2.14                                          | 3.08                                          | 1.96                                          | 1.21                                          | 1.29                                           | 1.26                                          | 1.62                                          | 1.26                                          | 1.35                                          |
| Voltage Support and Black Start                                             | 0.34                                            | 0.34                                          | 0.34                                          | 0.34                                          | 0.34                                          | 0.34                                          | 0.34                                          | 0.34                                           | 0.34                                          | 0.34                                          | 0.34                                          | 0.34                                          |
| Avg Monthly Cost                                                            | 70.57                                           | 92.29                                         | 77.85                                         | 77.52                                         | 80.59                                         | 83.65                                         | 76.41                                         | 84.62                                          | 71.43                                         | 77.24                                         | 71.37                                         | 97.73                                         |
| Avg YTD Cost                                                                | 70.57                                           | 81.65                                         | 80.36                                         | 79.68                                         | 79.86                                         | 80.51                                         | 79.84                                         | 80.55                                          | 79.57                                         | 79.36                                         | 78.70                                         | 80.29                                         |
|                                                                             |                                                 |                                               |                                               |                                               |                                               |                                               |                                               |                                                |                                               |                                               |                                               |                                               |
| 2006                                                                        | January                                         | February                                      | March                                         | <u>April</u>                                  | May                                           | <u>June</u>                                   | <u>July</u>                                   | August                                         | September                                     | October                                       | November                                      | December                                      |
| LBMP                                                                        | <u>January</u><br>77.13                         | February<br>71.86                             | <u>March</u><br>66.52                         | <u>April</u><br>66.24                         | <u>May</u><br>65.54                           | <u>June</u><br>71.94                          | <u>July</u><br>93.41                          | 101.33                                         | 51.89                                         | October<br>57.60                              | 68.44                                         | 63.97                                         |
|                                                                             | 77.13<br>0.46                                   | 71.86<br>0.90                                 | 66.52<br>0.43                                 | 66.24<br>0.54                                 | 65.54<br>0.64                                 | 71.94<br>0.69                                 | 93.41<br>0.47                                 | 101.33<br>0.39                                 | 51.89<br>0.33                                 | 57.60<br>0.38                                 | 68.44<br>0.42                                 | 63.97<br>0.48                                 |
| LBMP<br>NTAC<br>Reserve                                                     | 77.13<br>0.46<br>0.35                           | 71.86<br>0.90<br>0.30                         | 66.52<br>0.43<br>0.29                         | 66.24<br>0.54<br>0.35                         | 65.54<br>0.64<br>0.16                         | 71.94<br>0.69<br>0.22                         | 93.41<br>0.47<br>0.30                         | 101.33<br>0.39<br>0.13                         | 51.89<br>0.33<br>0.29                         | 57.60<br>0.38<br>0.29                         | 68.44<br>0.42<br>0.46                         | 63.97<br>0.48<br>0.43                         |
| LBMP<br>NTAC<br>Reserve<br>Regulation                                       | 77.13<br>0.46<br>0.35<br>0.56                   | 71.86<br>0.90<br>0.30<br>0.68                 | 66.52<br>0.43<br>0.29<br>0.69                 | 66.24<br>0.54<br>0.35<br>0.47                 | 65.54<br>0.64<br>0.16<br>0.42                 | 71.94<br>0.69<br>0.22<br>0.39                 | 93.41<br>0.47<br>0.30<br>0.30                 | 101.33<br>0.39<br>0.13<br>0.28                 | 51.89<br>0.33<br>0.29<br>0.41                 | 57.60<br>0.38<br>0.29<br>0.43                 | 68.44<br>0.42<br>0.46<br>0.49                 | 63.97<br>0.48<br>0.43<br>0.52                 |
| LBMP<br>NTAC<br>Reserve<br>Regulation<br>NYISO Cost of Operations           | 77.13<br>0.46<br>0.35<br>0.56<br>0.64           | 71.86<br>0.90<br>0.30<br>0.68<br>0.64         | 66.52<br>0.43<br>0.29<br>0.69<br>0.64         | 66.24<br>0.54<br>0.35<br>0.47<br>0.64         | 65.54<br>0.64<br>0.16<br>0.42<br>0.64         | 71.94<br>0.69<br>0.22<br>0.39<br>0.64         | 93.41<br>0.47<br>0.30<br>0.30<br>0.64         | 101.33<br>0.39<br>0.13<br>0.28<br>0.64         | 51.89<br>0.33<br>0.29<br>0.41<br>0.64         | 57.60<br>0.38<br>0.29<br>0.43<br>0.64         | 68.44<br>0.42<br>0.46<br>0.49<br>0.64         | 63.97<br>0.48<br>0.43<br>0.52<br>0.64         |
| LBMP<br>NTAC<br>Reserve<br>Regulation<br>NYISO Cost of Operations<br>Uplift | 77.13<br>0.46<br>0.35<br>0.56<br>0.64<br>(0.06) | 71.86<br>0.90<br>0.30<br>0.68<br>0.64<br>0.37 | 66.52<br>0.43<br>0.29<br>0.69<br>0.64<br>0.09 | 66.24<br>0.54<br>0.35<br>0.47<br>0.64<br>0.63 | 65.54<br>0.64<br>0.16<br>0.42<br>0.64<br>0.12 | 71.94<br>0.69<br>0.22<br>0.39<br>0.64<br>2.63 | 93.41<br>0.47<br>0.30<br>0.30<br>0.64<br>2.42 | 101.33<br>0.39<br>0.13<br>0.28<br>0.64<br>2.28 | 51.89<br>0.33<br>0.29<br>0.41<br>0.64<br>0.46 | 57.60<br>0.38<br>0.29<br>0.43<br>0.64<br>0.68 | 68.44<br>0.42<br>0.46<br>0.49<br>0.64<br>0.29 | 63.97<br>0.48<br>0.43<br>0.52<br>0.64<br>1.12 |
| LBMP<br>NTAC<br>Reserve<br>Regulation<br>NYISO Cost of Operations           | 77.13<br>0.46<br>0.35<br>0.56<br>0.64           | 71.86<br>0.90<br>0.30<br>0.68<br>0.64         | 66.52<br>0.43<br>0.29<br>0.69<br>0.64         | 66.24<br>0.54<br>0.35<br>0.47<br>0.64         | 65.54<br>0.64<br>0.16<br>0.42<br>0.64         | 71.94<br>0.69<br>0.22<br>0.39<br>0.64         | 93.41<br>0.47<br>0.30<br>0.30<br>0.64         | 101.33<br>0.39<br>0.13<br>0.28<br>0.64         | 51.89<br>0.33<br>0.29<br>0.41<br>0.64         | 57.60<br>0.38<br>0.29<br>0.43<br>0.64         | 68.44<br>0.42<br>0.46<br>0.49<br>0.64         | 63.97<br>0.48<br>0.43<br>0.52<br>0.64         |
| LBMP<br>NTAC<br>Reserve<br>Regulation<br>NYISO Cost of Operations<br>Uplift | 77.13<br>0.46<br>0.35<br>0.56<br>0.64<br>(0.06) | 71.86<br>0.90<br>0.30<br>0.68<br>0.64<br>0.37 | 66.52<br>0.43<br>0.29<br>0.69<br>0.64<br>0.09 | 66.24<br>0.54<br>0.35<br>0.47<br>0.64<br>0.63 | 65.54<br>0.64<br>0.16<br>0.42<br>0.64<br>0.12 | 71.94<br>0.69<br>0.22<br>0.39<br>0.64<br>2.63 | 93.41<br>0.47<br>0.30<br>0.30<br>0.64<br>2.42 | 101.33<br>0.39<br>0.13<br>0.28<br>0.64<br>2.28 | 51.89<br>0.33<br>0.29<br>0.41<br>0.64<br>0.46 | 57.60<br>0.38<br>0.29<br>0.43<br>0.64<br>0.68 | 68.44<br>0.42<br>0.46<br>0.49<br>0.64<br>0.29 | 63.97<br>0.48<br>0.43<br>0.52<br>0.64<br>1.12 |