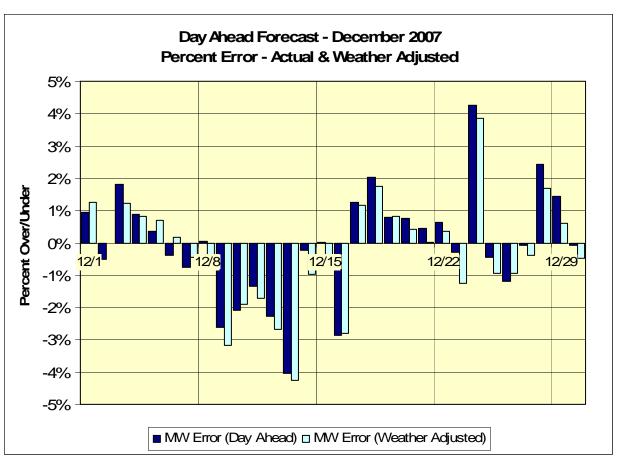

*

The number and causes of NERC IROL/SOL violations reflect system operating conditions beyond thresholds associated with applicable NERC reliability standards. The NERC IROL/SOL violation thresholds are higher than those defined for the Major Emergency State.



The number and causes of NYISO Reserve Activations are indicators of the need to respond to unexpected operational conditions within the NYISO Area or to assist a neighboring Area (Shared Activation of Reserves) by activating an immediate resource and demand balancing operation.

### NERC Control Performance Standard/Disturbance Control Standard (CPS/DCS) Vilolations:

The number and causes of NERC CPS/DCS violations reflect system operating conditions beyond thresholds associated with applicable NERC reliability standards.









# November 2007 Detailed Budget vs. Actual Results

|                                                                   | ANNUAL AMOUNTS            |        |                        |        |                 | YTD AMOUNTS AS OF 11/30/07 |                           |        |                |        |                 |       |
|-------------------------------------------------------------------|---------------------------|--------|------------------------|--------|-----------------|----------------------------|---------------------------|--------|----------------|--------|-----------------|-------|
| Cost Category                                                     | Original<br><u>Budget</u> |        | Year-End<br>Projection |        | <u>Variance</u> |                            | Or