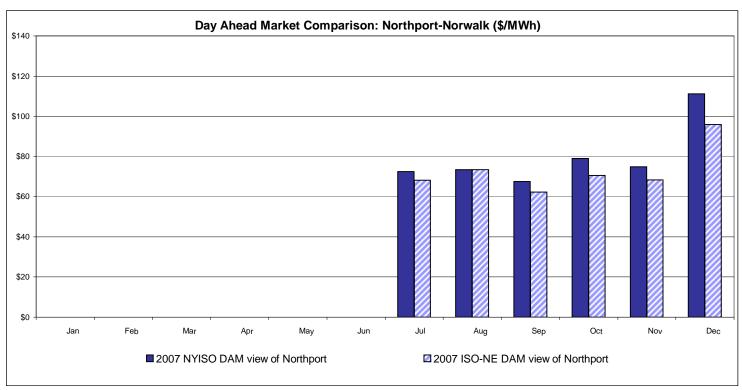

ew England**





#### Note:

ISO-NE Forecast is an advisory posting @ 18:00 day before.

The DAM and R/T prices at the Roseton interface are used for ISO-NE.

The DAM and R/T prices at the SandyPond interface are used for NYISO.

# **External Comparison PJM**





# **External Comparison Ontario IESO**





Notes: Exchange factor used for December 2007 was 1.00 to US \$

HOEP: Hourly Ontario Energy Price Pre-Dispatch: Projected Energy Price

# **External Controllable Line: Cross Sound Cable (New England)**





#### Note:

ISO-NE Forecast is an advisory posting @ 18:00 day before.

The DAM and R/T prices at the Shorham138 99 interface are used for ISO-NE.

The DAM and R/T prices at the CSC interface are used for NYISO.

# **External Controllable Line: Northport - Norwalk (New England)**





#### Note:

ISO-NE Forecast is an advisory posting @ 18:00 day before.

The DAM and R/T prices at the Northport 138 interface are used for ISO-NE.

The DAM and R/T prices at the 1385 interface are used for NYISO.

Data available beginning 7/1/2007.

# **External Controllable Line: Neptune (PJM)**





Note:

Data available beginning 7/1/2007.

#### NYISO Real Time Price Correction Statistics

| 2007