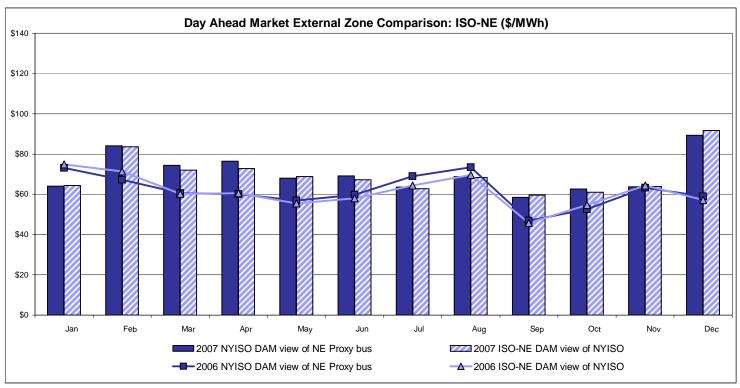

# Market Performance Highlights for December 2007

- LBMP for December is \$93.44/MWh, up from \$67.46/MWh in November 2007.
  - Average monthly cost is \$97.73/MWh, up from \$71.37/MWh in November 2007.
  - Day Ahead and Real Time LBMPs have increased from November 2007.
- Average daily sendout is 458GWh/day in December, up from 428GWh/day in November 2007 and higher than the December 2006 amount of 435GWh/day.
- Fuel prices are mixed this month.
  - Kerosene is \$19.94/mmBTU, down from \$20.28/mmBTU in November.
  - No. 2 Fuel Oil is \$18.33/mmBTU, down from \$18.48/mmBTU in November.
  - No. 6 Fuel Oil is \$13.43/mmBTU, up from \$12.63/mmBTU in November.
  - Natural Gas is \$12.18/mmBTU, up from \$7.81/mmBTU in November.
- Uplift is higher this month relative to November 2007.
  - Uplift (not including NYISO cost of operations) is \$1.35/MWh, up from \$1.26/MWh in November 2007.
  - Total uplift (Schedule 1 components including NYISO Cost of Operations) increased from \$25.6 million in November 2007 to \$30.9 million in December 2007.