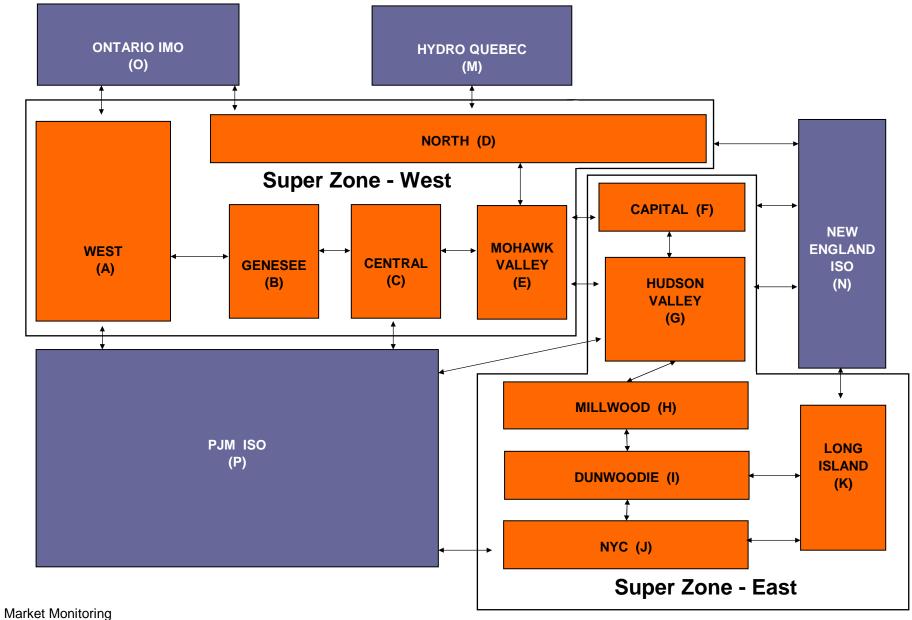

.04<br>16.44<br>5.56<br>13.68<br>3.01<br>1.90<br>1.57<br>51.68<br>51.68 | \$\frac{5.62}{4.49}\$ 3.25 2.13 0.56 0.56 44.34 44.34  1.17 0.79 0.00 0.00 0.00 46.42 46.42 46.42  0.98 0.63 0.00 0.00 0.00 0.00 0.00 0.00 0.00           | 5.90 5.11 2.55 1.90 0.87 0.87 44.43 44.43 44.43 5.12 2.96 1.43 0.01 0.00 48.49 48.49 3.76 1.89 1.30 0.01 0.00 0.00                                                                                                                                   | November  10.14 8.89 2.48 1.97 1.74 1.74 50.11 50.11  10.52 9.87 0.40 0.00 0.00 60.52 60.52  8.55 7.98 0.39 0.00 0.00 0.00 0.00 0.00 0.00 0.00 | December  10.07 8.82 2.38 1.76 1.49 1.49 52.81 52.81 7.93 7.30 0.01 0.00 0.00 57.91 57.91 6.86 6.21 0.02 0.00 0.00 0.00 0.00 0.00             |







11:30

# NYISO LBMP ZONES



Prepared: 12/21/2007 12:30

## **Billing Codes for Chart 4-C**

| Chart 4-C Category Name                   | Billing Code | Billing Category Name                                                              |
|-------------------------------------------|--------------|------------------------------------------------------------------------------------|
| Bid Production Cost Guarantee Balancing   | 81203        | Balancing NYISO Bid Production Cost Guarantee - Internal Units                     |
| Bid Production Cost Guarantee Balancing   | 81204        | Balancing NYISO Bid Production Cost Guarantee - External Units                     |
| Bid Production Cost Guarantee Balancing   | 81205        | Balancing NYISO Bid Production Cost Guarantee Expenditure due to Curtailed Imports |
| Bi