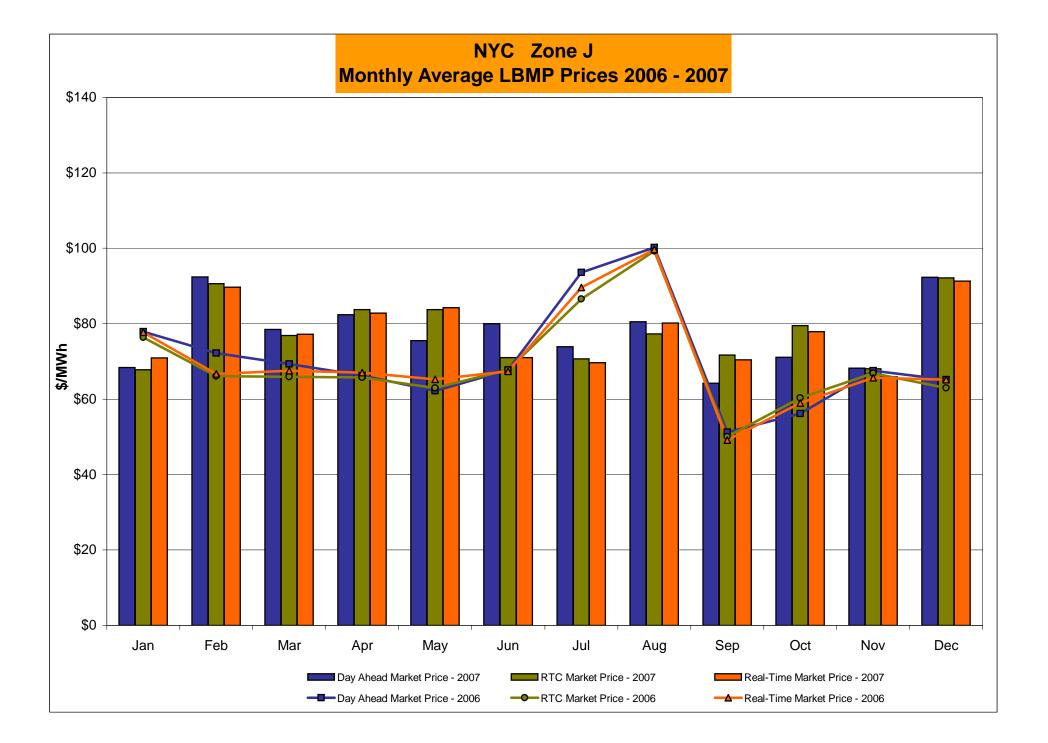

# Market Performance Highlights for December 2007

- LBMP for December is \$93.44/MWh, up from \$67.46/MWh in November 2007.
  - Average monthly cost is \$97.73/MWh, up from \$71.37/MWh in November 2007.
  - Day Ahead and Real Time LBMPs have increased from November 2007.
- Average daily sendout is 458GWh/day in December, up from 428GWh/day in November 2007 and higher than the December 2006 amount of 435GWh/day.
- Fuel prices are mixed this month.
  - Kerosene is \$19.94/mmBTU, down from \$20.28/mmBTU in November.
  - No. 2 Fuel Oil is \$18.33/mmBTU, down from \$18.48/mmBTU in November.
  - No. 6 Fuel Oil is \$13.43/mmBTU, up from \$12.63/mmBTU in November.
  - Natural Gas is \$12.18/mmBTU, up from \$7.81/mmBTU in November.
- Uplift is higher this month relative to November 2007.
  - Uplift (not including NYISO cost of operations) is \$1.35/MWh, up from \$1.26/MWh in November 2007.
  - Total uplift (Schedule 1 components including NYISO Cost of Operations) increased from \$25.6 million in November 2007 to \$30.9 million in December 2007.

# NYISO Average Cost/MWh (Energy and Ancillary Services) \* from the LBMP Customer point of view

| 2007                                                                        | <u>January</u>                                  | <u>February</u>                               | <u>March</u>                                  | <u>April</u>                                  | <u>May</u>                                    | <u>June</u>                                   | <u>July</u>                                   | August                                         | <u>September</u>                              | October                                       | November                                      | December                                      |
|-----------------------------------------------------------------------------|-------------------------------------------------|-----------------------------------------------|-----------------------------------------------|-----------------------------------------------|-----------------------------------------------|-----------------------------------------------|-----------------------------------------------|------------------------------------------------|-----------------------------------------------|-----------------------------------------------|-----------------------------------------------|-----------------------------------------------|
| LBMP                                                                        | 67.23                                           | 89.14                                         | 75.09                                         | 73.14                                         | 75.28                                         | 79.28                                         | 73.10                                         | 81.50                                          | 68.22                                         | 73.49                                         | 67.46                                         | 93.44                                         |
| NTAC                                                                        | 0.46                                            | 0.56                                          | 0.57                                          | 0.53                                          | 0.58                                          | 0.74                                          | 0.51                                          | 0.34                                           | 0.44                                          | 0.33                                          | 0.69                                          | 1.00                                          |
| Reserve                                                                     | 0.43                                            | 0.23                                          | 0.34                                          | 0.36                                          | 0.28                                          | 0.23                                          | 0.21                                          | 0.13                                           | 0.11                                          | 0.29                                          | 0.31                                          | 0.25                                          |
| Regulation                                                                  | 0.46                                            | 0.47                                          | 0.55                                          | 0.35                                          | 0.37                                          | 0.43                                          | 0.39                                          | 0.36                                           | 0.41                                          | 0.52                                          | 0.65                                          | 0.69                                          |
| NYISO Cost of Operations                                                    | 0.66                                            | 0.66                                          | 0.66                                          | 0.66                                          | 0.66                                          | 0.66                                          | 0.66                                          | 0.66                                           | 0.66                                          | 0.66                                          | 0.66                                          | 0.66                                          |
| Uplift                                                                      | 1.00                                            | 0.88                                          | 0.29                                          | 2.14                                          | 3.08                                          | 1.96                                          | 1.21                                          | 1.29                                           | 1.26                                          | 1.62                                          | 1.26                                          | 1.35                                          |
| Voltage Support and Black Start                                             | 0.34                                            | 0.34                                          | 0.34                                          | 0.34                                          | 0.34                                          | 0.34                                          | 0.34                                          | 0.34                                           | 0.34                                          | 0.34                                          | 0.34                                          | 0.34                                          |
| Avg Monthly Cost                                                            | 70.57                                           | 92.29                                         | 77.85                                         | 77.52                                         | 80.59                                         | 83.65                                         | 76.41                                         | 84.62                                          | 71.43                                         | 77.24                                         | 71.37                                         | 97.73                                         |
| Avg YTD Cost                                                                | 70.57                                           | 81.65                                         | 80.36                                         | 79.68                                         | 79.86                                         | 80.51                                         | 79.84                                         | 80.55                                          | 79.57                                         | 79.36                                         | 78.70                                         | 80.29                                         |
|                                                                             |                                                 |                                               |                                               |                                               |                                               |                                               |                                               |                                                |                                               |                                               |                                               |                                               |
| 2006                                                                        | January                                         | February                                      | March                                         | <u>April</u>                                  | May                                           | <u>June</u>                                   | <u>July</u>                                   | August                                         | September                                     | October                                       | November                                      | December                                      |
| LBMP                                                                        | <u>January</u><br>77.13                         | February<br>71.86                             | <u>March</u><br>66.52                         | <u>April</u><br>66.24                         | <u>May</u><br>65.54                           | <u>June</u><br>71.94                          | <u>July</u><br>93.41                          | 101.33                                         | 51.89                                         | October<br>57.60                              | 68.44                                         | 63.97                                         |
|                                                                             | 77.13<br>0.46                                   | 71.86<br>0.90                                 | 66.52<br>0.43                                 | 66.24<br>0.54                                 | 65.54<br>0.64                                 | 71.94<br>0.69                                 | 93.41<br>0.47                                 | 101.33<br>0.39                                 | 51.89<br>0.33                                 | 57.60<br>0.38                                 | 68.44<br>0.42                                 | 63.97<br>0.48                                 |
| LBMP<br>NTAC<br>Reserve                                                     | 77.13<br>0.46<br>0.35                           | 71.86<br>0.90<br>0.30                         | 66.52<br>0.43<br>0.29                         | 66.24<br>0.54<br>0.35                         | 65.54<br>0.64<br>0.16                         | 71.94<br>0.69<br>0.22                         | 93.41<br>0.47<br>0.30                         | 101.33<br>0.39<br>0.13                         | 51.89<br>0.33<br>0.29                         | 57.60<br>0.38<br>0.29                         | 68.44<br>0.42<br>0.46                         | 63.97<br>0.48<br>0.43                         |
| LBMP<br>NTAC<br>Reserve<br>Regulation                                       | 77.13<br>0.46<br>0.35<br>0.56                   | 71.86<br>0.90<br>0.30<br>0.68                 | 66.52<br>0.43<br>0.29<br>0.69                 | 66.24<br>0.54<br>0.35<br>0.47                 | 65.54<br>0.64<br>0.16<br>0.42                 | 71.94<br>0.69<br>0.22<br>0.39                 | 93.41<br>0.47<br>0.30<br>0.30                 | 101.33<br>0.39<br>0.13<br>0.28                 | 51.89<br>0.33<br>0.29<br>0.41                 | 57.60<br>0.38<br>0.29<br>0.43                 | 68.44<br>0.42<br>0.46<br>0.49                 | 63.97<br>0.48<br>0.43<br>0.52                 |
| LBMP<br>NTAC<br>Reserve<br>Regulation<br>NYISO Cost of Operations           | 77.13<br>0.46<br>0.35<br>0.56<br>0.64           | 71.86<br>0.90<br>0.30<br>0.68<br>0.64         | 66.52<br>0.43<br>0.29<br>0.69<br>0.64         | 66.24<br>0.54<br>0.35<br>0.47<br>0.64         | 65.54<br>0.64<br>0.16<br>0.42<br>0.64         | 71.94<br>0.69<br>0.22<br>0.39<br>0.64         | 93.41<br>0.47<br>0.30<br>0.30<br>0.64         | 101.33<br>0.39<br>0.13<br>0.28<br>0.64         | 51.89<br>0.33<br>0.29<br>0.41<br>0.64         | 57.60<br>0.38<br>0.29<br>0.43<br>0.64         | 68.44<br>0.42<br>0.46<br>0.49<br>0.64         | 63.97<br>0.48<br>0.43<br>0.52<br>0.64         |
| LBMP<br>NTAC<br>Reserve<br>Regulation<br>NYISO Cost of Operations<br>Uplift | 77.13<br>0.46<br>0.35<br>0.56<br>0.64<br>(0.06) | 71.86<br>0.90<br>0.30<br>0.68<br>0.64<br>0.37 | 66.52<br>0.43<br>0.29<br>0.69<br>0.64<br>0.09 | 66.24<br>0.54<br>0.35<br>0.47<br>0.64<br>0.63 | 65.54<br>0.64<br>0.16<br>0.42<br>0.64<br>0.12 | 71.94<br>0.69<br>0.22<br>0.39<br>0.64<br>2.63 | 93.41<br>0.47<br>0.30<br>0.30<br>0.64<br>2.42 | 101.33<br>0.39<br>0.13<br>0.28<br>0.64<br>2.28 | 51.89<br>0.33<br>0.29<br>0.41<br>0.64<br>0.46 | 57.60<br>0.38<br>0.29<br>0.43<br>0.64<br>0.68 | 68.44<br>0.42<br>0.46<br>0.49<br>0.64<br>0.29 | 63.97<br>0.48<br>0.43<br>0.52<br>0.64<br>1.12 |
| LBMP<br>NTAC<br>Reserve<br>Regulation<br>NYISO Cost of Operations           | 77.13<br>0.46<br>0.35<br>0.56<br>0.64           | 71.86<br>0.90<br>0.30<br>0.68<br>0.64         | 66.52<br>0.43<br>0.29<br>0.69<br>0.64         | 66.24<br>0.54<br>0.35<br>0.47<br>0.64         | 65.54<br>0.64<br>0.16<br>0.42<br>0.64         | 71.94<br>0.69<br>0.22<br>0.39<br>0.64         | 93.41<br>0.47<br>0.30<br>0.30<br>0.64         | 101.33<br>0.39<br>0.13<br>0.28<br>0.64         | 51.89<br>0.33<br>0.29<br>0.41<br>0.64         | 57.60<br>0.38<br>0.29<br>0.43<br>0.64         | 68.44<br>0.42<br>0.46<br>0.49<br>0.64         | 63.97<br>0.48<br>0.43<br>0.52<br>0.64         |
| LBMP<br>NTAC<br>Reserve<br>Regulation<br>NYISO Cost of Operations<br>Uplift | 77.13<br>0.46<br>0.35<br>0.56<br>0.64<br>(0.06) | 71.86<br>0.90<br>0.30<br>0.68<br>0.64<br>0.37 | 66.52<br>0.43<br>0.29<br>0.69<br>0.64<br>0.09 | 66.24<br>0.54<br>0.35<br>0.47<br>0.64<br>0.63 | 65.54<br>0.64<br>0.16<br>0.42<br>0.64<br>0.12 | 71.94<br>0.69<br>0.22<br>0.39<br>0.64<br>2.63 | 93.41<br>0.47<br>0.30<br>0.30<br>0.64<br>2.42 | 101.33<br>0.39<br>0.13<br>0.28<br>0.64<br>2.28 | 51.89<br>0.33<br>0.29<br>0.41<br>0.64<br>0.46 | 57.60<br>0.38<br>0.29<br>0.43<br>0.64<br>0.68 | 68.44<br>0.42<br>0.46<br>0.49<br>0.64<br>0.29 | 63.97<br>0.48<br>0.43<br>0.52<br>0.64<br>1.12 |