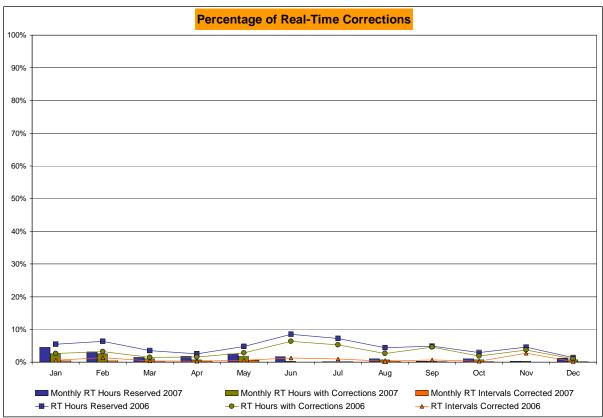

744<br>4.84%<br>4.53%<br>2.00<br>2.00 | 46<br>720<br>6.39%<br>3.02%<br>107<br>8,742<br>1.22%<br>0.73%<br>61<br>720<br>8.47%<br>5.18%<br>2.20<br>2.05 | 39 744 5.24% 3.34%  92 9,083 1.01% 0.77%  54 744 7.26% 5.48%  3.28 2.32                     | 20<br>744<br>2.69%<br>3.26%<br>31<br>9,088<br>0.34%<br>0.72%<br>33<br>744<br>4.44%<br>5.35%<br>1.82<br>2.26 | 33<br>720<br>4.58%<br>3.40%<br>63<br>8,776<br>0.72%<br>0.72%<br>35<br>720<br>4.86%<br>5.30% | 14<br>744<br>1.88%<br>3.25%<br>30<br>9,021<br>0.33%<br>0.68%<br>22<br>744<br>2.96%<br>5.06%<br>1.88<br>2.14 | 27 720 3.75% 3.29%  235 8,700 2.70% 0.86%  33 720 4.58% 5.01%  0.29 2.03                     | 7 744 0.94% 3.09%  14 8,916 0.16% 0.80%  10 744 1.34% 4.70%  0.80 1.98                     |

<sup>\*</sup> Calendar days from reservation date.





<sup>\*</sup> Calendar days from reservation date.





Market Monitoring
Prepared: 1/9/2008 10:00

|              |                  |                 |                  |                | <u>Virtual l</u>   | _oad and       | Supp             | oly Zonal        | Statistic        | s (Avera           | ge MWh/d     | ay) - 2007  | •                |                  |             |                    |           |
|--------------|------------------|-----------------|------------------|----------------|--------------------|----------------|------------------|------------------|------------------|--------------------|--------------|-------------|------------------|------------------|-------------|--------------------|-----------|
|              |                  | Virtual Lo      |