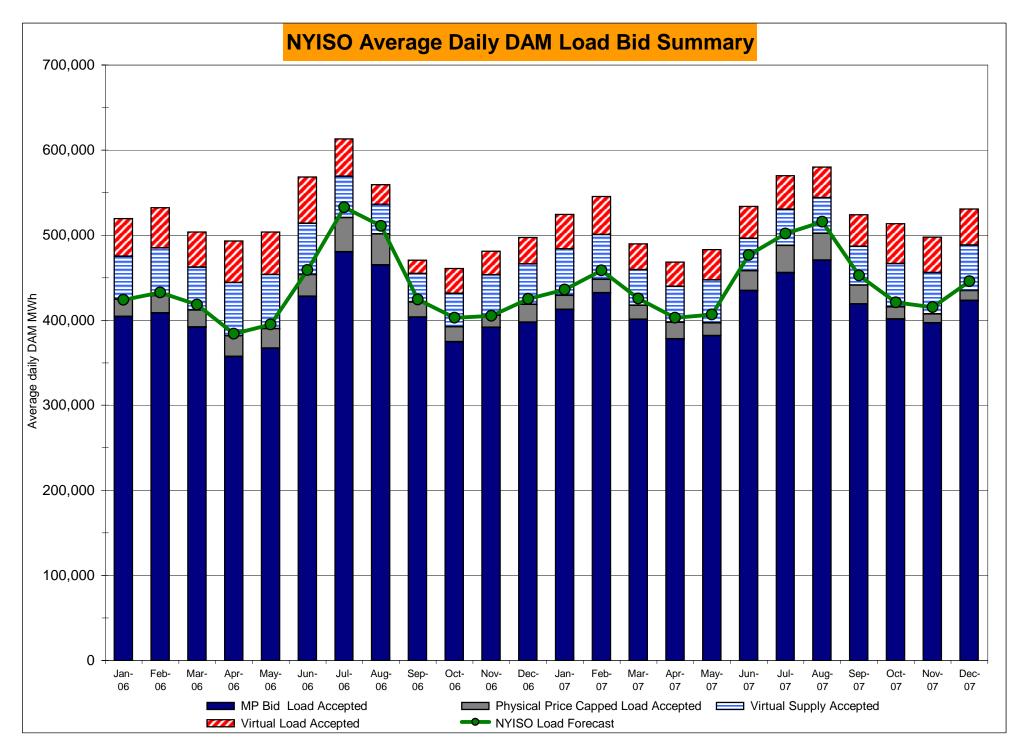

r>0.95<br>0.95<br>45.04<br>45.04<br>16.44<br>5.56<br>13.68<br>3.01<br>1.90<br>1.57<br>51.68<br>51.68 | \$\frac{5.62}{4.49}\$ 3.25 2.13 0.56 0.56 44.34 44.34  1.17 0.79 0.00 0.00 0.00 46.42 46.42 46.42  0.98 0.63 0.00 0.00 0.00 0.00 0.00 0.00 0.00           | 5.90 5.11 2.55 1.90 0.87 0.87 44.43 44.43 44.43 5.12 2.96 1.43 0.01 0.00 48.49 48.49 3.76 1.89 1.30 0.01 0.00 0.00                                                                                                                                   | November  10.14 8.89 2.48 1.97 1.74 1.74 50.11 50.11  10.52 9.87 0.40 0.00 0.00 60.52 60.52  8.55 7.98 0.39 0.00 0.00 0.00 0.00 0.00 0.00 0.00 | December  10.07 8.82 2.38 1.76 1.49 1.49 52.81 52.81 7.93 7.30 0.01 0.00 0.00 57.91 57.91 6.86 6.21 0.02 0.00 0.00 0.00 0.00 0.00             |







11:30

# NYISO LBMP ZONES



Prepared: 12/21/2007 12:30

## **Billing Codes for Chart 4-C**

| Chart 4-C Category Name                   | Billing Code | Billing Category Name                                                              |
|-------------------------------------------|--------------|------------------------------------------------------------------------------------|
| Bid Production Cost Guarantee Balancing   | 81203        | Balancing NYISO Bid Production Cost Guarantee - Internal Units                     |
| Bid Production Cost Guarantee Balancing   | 81204        | Balancing NYISO Bid Production Cost Guarantee - External Units                     |
| Bid Production Cost Guarantee Balancing   | 81205        | Balancing NYISO Bid Production Cost Guarantee Expenditure du