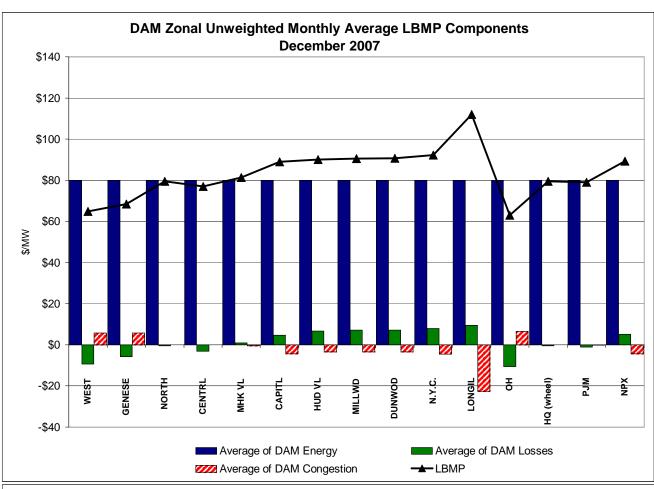

# Market Performance Highlights for December 2007

- LBMP for December is \$93.44/MWh, up from \$67.46/MWh in November 2007.
  - Average monthly cost is \$97.73/MWh, up from \$71.37/MWh in November 2007.
  - Day Ahead and Real Time LBMPs have increased from November 2007.
- Average daily sendout is 458GWh/day in December, up from 428GWh/day in November 2007 and higher than the December 2006 amount of 435GWh/day.
- Fuel prices are mixed this month.
  - Kerosene is \$19.94/mmBTU, down from \$20.28/mmBTU in November.
  - No. 2 Fuel Oil is \$18.33/mmBTU, down from \$18.48/mmBTU in November.
  - No. 6 Fuel Oil is \$13.43/mmBTU, up from \$12.63/mmBTU in November.
  - Natural Gas is \$12.18/mmBTU, up from \$7.81/mmBTU in November.
- Uplift is higher this month relative to November 2007.
  - Uplift (not including NYISO cost of operations) is \$1.35/MWh, up from \$1.26/MWh in November 2007.
  - Total uplift (Schedule 1 components including NYISO Cost of Operations) increased from \$25.6 million in November 2007 to \$30.9 million in December 2007.