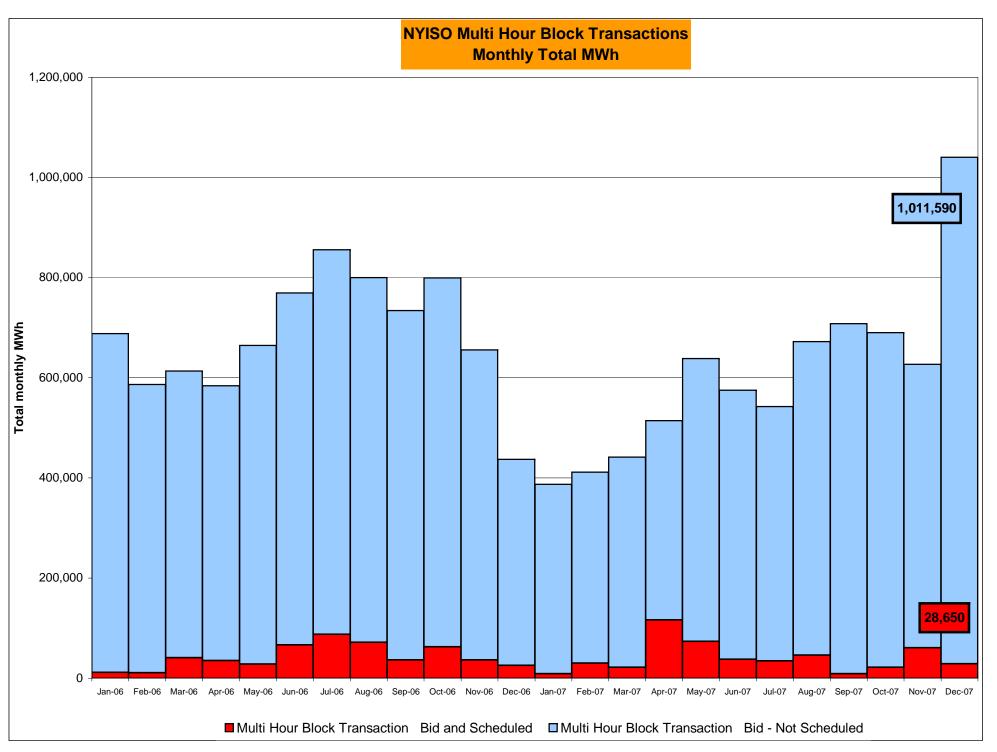

| 17               |                    |              |             | Oct-07           |                  |             | 50,924             |           |
|              | Nov-07           | 4,465           | 1,175            |                | 807                |                | Nov-07           |                  | 13               |                    | 13           |             | Nov-07           |                  |             |                    |           |
|              | Dec-07           | 4,483           | 1,352            | 5,924          | 820                |                | Dec-07           | 324              | 10               | 702                | 10           |             | Dec-07           | 42,606           | 23,462      | 53,166             | 17,47     |



Market Monitoring

Prepared: 1/9/2008 10:00







#### NYISO Markets Ancillary Services Statistics - Unweighted Price (\$/MWH)

|                                                                                                                                                                                                                                                                                                                                                                                                                                                                                                                                                                                                                                                                                       |