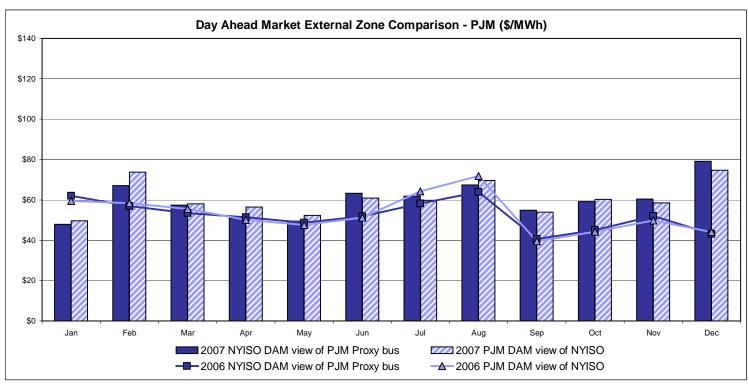

| E 4 4 2        | 75.00          | 75 70           | 75.05          | 00.46          | 400 44              | 407.07          | 107.61          |                            |          |        |
| Standard Deviation  | 54.13<br>36.04 | 75.28<br>37.49 | 75.72<br>37.79  | 75.05<br>46.32 | 89.46<br>35.77 | 108.41<br>52.32     | 107.67<br>52.07 | 107.61<br>52.21 |                            |          |        |

Market Monitoring Prepared 1/8/2007 13:15

<sup>\*</sup> Straight LBMP averages















# **External Comparison ISO-New England**





#### Note:

ISO-NE Forecast is an advisory posting @ 18:00 day before.

The DAM and R/T prices at the Roseton interface are used for ISO-NE.

The DAM and R/T prices at the SandyPond interface are used for NYISO.

# **External Comparison PJM**





# **External Comparison Ontario IESO**





Notes: Exchange factor used for December 2007 was 1.00 to US \$

HOEP: Hourly Ontario Energy Price Pre-Dispatch: Projected Energy Price

# **External Controllable Line: Cross Sound Cable (New England)**





#### Note:

ISO-NE Forecast is an advisory posting @ 18:00 day before.

The DAM and R/T prices at the Shorham138 99 interface are used for ISO-NE.

The DAM and R/T prices at the CSC interface are used for NYISO.

# **External Controllable Line: Northport - Norwalk (New England)**





#### Note:

ISO-NE Forecast is an advisory posting @ 18:00 day before.

The DAM and R/T prices at the Northport 138 interface are used for ISO-NE.

The DAM and R/T prices at the 1385 interface are used for NYISO.

Data available beginning 7/1/2007.

# **Exte