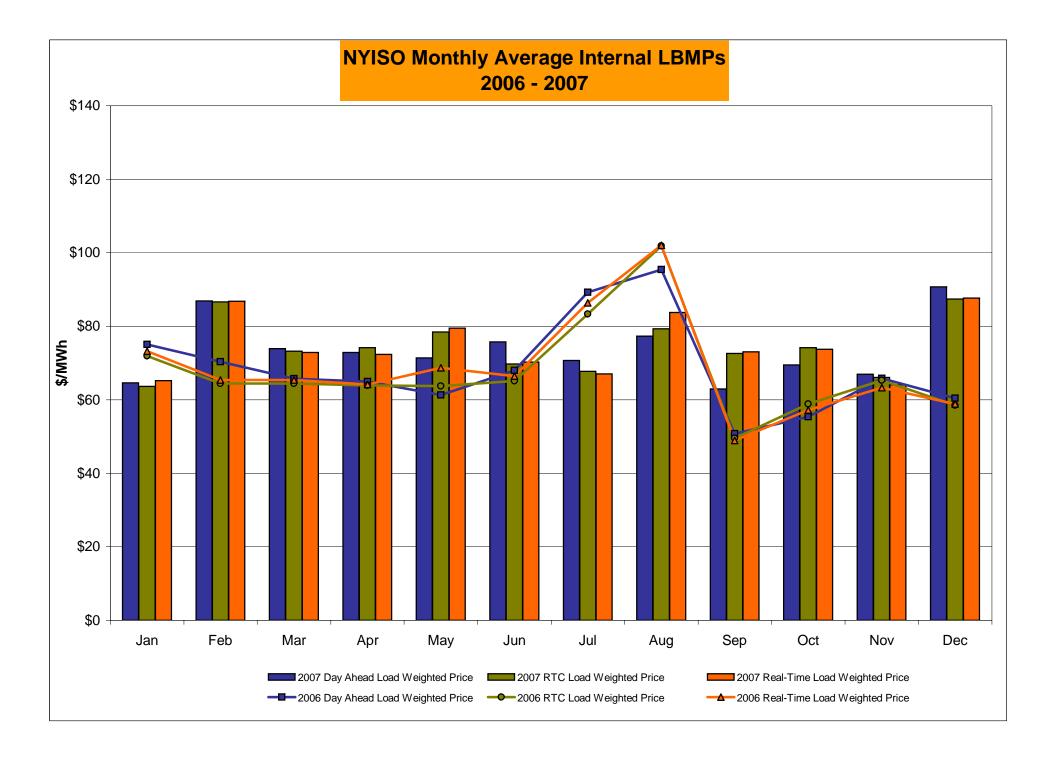

# Market Performance Highlights for December 2007

- LBMP for December is \$93.44/MWh, up from \$67.46/MWh in November 2007.
  - Average monthly cost is \$97.73/MWh, up from \$71.37/MWh in November 2007.
  - Day Ahead and Real Time LBMPs have increased from November 2007.
- Average daily sendout is 458GWh/day in December, up from 428GWh/day in November 2007 and higher than the December 2006 amount of 435GWh/day.
- Fuel prices are mixed this month.
  - Kerosene is \$19.94/mmBTU, down from \$20.28/mmBTU in November.
  - No. 2 Fuel Oil is \$18.33/mmBTU, down from \$18.48/mmBTU in November.
  - No. 6 Fuel Oil is \$13.43/mmBTU, up from \$12.63/mmBTU in November.
  - Natural Gas is \$12.18/mmBTU, up from \$7.81/mmBTU in November.
- Uplift is higher this month relative to November 2007.
  - Uplift (not including NYISO cost of operations) is \$1.35/MWh, up from \$1.26/MWh in November 2007.
  - Total uplift (Schedule 1 components including NYISO Cost of Operations) increased from \$25.6 million in November 2007 to \$30.9 million in December 2007.

# NYISO Average Cost/MWh (Energy and Ancillary Services) \* from the LBMP Customer point of view

| 2007                                                                        | <u>January</u>                                  | <u>February</u>                               | <u>March</u>                                  | <u>April</u>                                  | <u>May</u>                                    | <u>June</u>                                   | <u>July</u>                                   | August                                         | <u>September</u>                              | October                                       | November                                      | December                                      |
|-----------------------------------------------------------------------------|-------------------------------------------------|-----------------------------------------------|-----------------------------------------------|-----------------------------------------------|-----------------------------------------------|-----------------------------------------------|-----------------------------------------------|------------------------------------------------|-----------------------------------------------|-----------------------------------------------|-----------------------------------------------|-----------------------------------------------|
| LBMP                                                                        | 67.23                                           | 89.14                                         | 75.09                                         | 73.14                                         | 75.28                                         | 79.28                                         | 73.10                                         | 81.50                                          | 68.22                                         | 73.49                                         | 67.46                                         | 93.44                                         |
| NTAC                                                                        | 0.46                                            | 0.56                                          | 0.57                                          | 0.53                                          | 0.58                                          | 0.74                                          | 0.51                                          | 0.34                                           | 0.44                                          | 0.33                                          | 0.69                                          | 1.00                                          |
| Reserve                                                                     | 0.43                                            | 0.23                                          | 0.34                                          | 0.36                                          | 0.28                                          | 0.23                                          | 0.21                                          | 0.13                                           | 0.11                                          | 0.29                                          | 0.31                                          | 0.25                                          |
| Regulation                                                                  | 0.46                                            | 0.47                                          | 0.55                                          | 0.35                                          | 0.37                                          | 0.43                                          | 0.39                                          | 0.36                                           | 0.41                                          | 0.52                                          | 0.65                                          | 0.69                                          |
| NYISO Cost of Operations                                                    | 0.66                                            | 0.66                                          | 0.66                                          | 0.66                                          | 0.66                                          | 0.66                                          | 0.66                                          | 0.66                                           | 0.66                                          | 0.66                                          | 0.66                                          | 0.66                                          |
| Uplift                                                                      | 1.00                                            | 0.88                                          | 0.29                                          | 2.14                                          | 3.08                                          | 1.96                                          | 1.21                                          | 1.29                                           | 1.26                                          | 1.62                                          | 1.26                                          | 1.35                                          |
| Voltage Support and Black Start                                             | 0.34                                            | 0.34                                          | 0.34                                          | 0.34                                          | 0.34                                          | 0.34                                          | 0.34                                          | 0.34                                           | 0.34                                          | 0.34                                          | 0.34                                          | 0.34                                          |
| Avg Monthly Cost                                                            | 70.57                                           | 92.29                                         | 77.85                                         | 77.52                                         | 80.59                                         | 83.65                                         | 76.41                                         | 84.62                                          | 71.43                                         | 77.24                                         | 71.37                                         | 97.73                                         |
| Avg YTD Cost                                                                | 70.57                                           | 81.65                                         | 80.36                                         | 79.68                                         | 79.86                                         | 80.51                                         | 79.84                                         | 80.55                                          | 79.57                                         | 79.36                                         | 78.70                                         | 80.29                                         |
|                                                                             |                                                 |                                               |                                               |                                               |                                               |                                               |                                               |                                                |                                               |                                               |                                               |                                               |
| 2006                                                                        | January                                         | February                                      | March                                         | <u>April</u>                                  | May                                           | <u>June</u>                                   | <u>July</u>                                   | August                                         | September                                     | October                                       | November                                      | December                                      |
| LBMP                                                                        | <u>January</u><br>77.13                         | February<br>71.86                             | <u>March</u><br>66.52                         | <u>April</u><br>66.24                         | <u>May</u><br>65.54                           | <u>June</u><br>71.94                          | <u>July</u><br>93.41                          | 101.33                                         | 51.89                                         | October<br>57.60                              | 68.44                                         | 63.97                                         |
|                                                                             | 77.13<br>0.46                                   | 71.86<br>0.90                                 | 66.52<br>0.43                                 | 66.24<br>0.54                                 | 65.54<br>0.64                                 | 71.94<br>0.69                                 | 93.41<br>0.47                                 | 101.33<br>0.39                                 | 51.89<br>0.33                                 | 57.60<br>0.38                                 | 68.44<br>0.42                                 | 63.97<br>0.48                                 |
| LBMP<br>NTAC<br>Reserve                                                     | 77.13<br>0.46<br>0.35                           | 71.86<br>0.90<br>0.30                         | 66.52<br>0.43<br>0.29                         | 66.24<br>0.54<br>0.35                         | 65.54<br>0.64<br>0.16                         | 71.94<br>0.69<br>0.22                         | 93.41<br>0.47<br>0.30                         | 101.33<br>0.39<br>0.13                         | 51.89<br>0.33<br>0.29                         | 57.60<br>0.38<br>0.29                         | 68.44<br>0.42<br>0.46                         | 63.97<br>0.48<br>0.43                         |
| LBMP<br>NTAC<br>Reserve<br>Regulation                                       | 77.13<br>0.46<br>0.35<br>0.56                   | 71.86<br>0.90<br>0.30<br>0.68                 | 66.52<br>0.43<br>0.29<br>0.69                 | 66.24<br>0.54<br>0.35<br>0.47                 | 65.54<br>0.64<br>0.16<br>0.42                 | 71.94<br>0.69<br>0.22<br>0.39                 | 93.41<br>0.47<br>0.30<br>0.30                 | 101.33<br>0.39<br>0.13<br>0.28                 | 51.89<br>0.33<br>0.29<br>0.41                 | 57.60<br>0.38<br>0.29<br>0.43                 | 68.44<br>0.42<br>0.46<br>0.49                 | 63.97<br>0.48<br>0.43<br>0.52                 |
| LBMP<br>NTAC<br>Reserve<br>Regulation<br>NYISO Cost of Operations           | 77.13<br>0.46<br>0.35<br>0.56<br>0.64           | 71.86<br>0.90<br>0.30<br>0.68<br>0.64         | 66.52<br>0.43<br>0.29<br>0.69<br>0.64         | 66.24<br>0.54<br>0.35<br>0.47<br>0.64         | 65.54<br>0.64<br>0.16<br>0.42<br>0.64         | 71.94<br>0.69<br>0.22<br>0.39<br>0.64         | 93.41<br>0.47<br>0.30<br>0.30<br>0.64         | 101.33<br>0.39<br>0.13<br>0.28<br>0.64         | 51.89<br>0.33<br>0.29<br>0.41<br>0.64         | 57.60<br>0.38<br>0.29<br>0.43<br>0.64         | 68.44<br>0.42<br>0.46<br>0.49<br>0.64         | 63.97<br>0.48<br>0.43<br>0.52<br>0.64         |
| LBMP<br>NTAC<br>Reserve<br>Regulation<br>NYISO Cost of Operations<br>Uplift | 77.13<br>0.46<br>0.35<br>0.56<br>0.64<br>(0.06) | 71.86<br>0.90<br>0.30<br>0.68<br>0.64<br>0.37 | 66.52<br>0.43<br>0.29<br>0.69<br>0.64<br>0.09 | 66.24<br>0.54<br>0.35<br>0.47<br>0.64<br>0.63 | 65.54<br>0.64<br>0.16<br>0.42<br>0.64<br>0.12 | 71.94<br>0.69<br>0.22<br>0.39<br>0.64<br>2.63 | 93.41<br>0.47<br>0.30<br>0.30<br>0.64<br>2.42 | 101.33<br>0.39<br>0.13<br>0.28<br>0.64<br>2.28 | 51.89<br>0.33<br>0.29<br>0.41<br>0.64<br>0.46 | 57.60<br>0.38<br>0.29<br>0.43<br>0.64<br>0.68 | 68.44<br>0.42<br>0.46<br>0.49<br>0.64<br>0.29 | 63.97<br>0.48<br>0.43<br>0.52<br>0.64<br>1.12 |
| LBMP<br>NTAC<br>Reserve<br>Regulation<br>NYISO Cost of Operations           | 77.13<br>0.46<br>0.35<br>0.56<br>0.64           | 71.86<br>0.90<br>0.30<br>0.68<br>0.64         | 66.52<br>0.43<br>0.29<br>0.69<br>0.64         | 66.24<br>0.54<br>0.35<br>0.47<br>0.64         | 65.54<br>0.64<br>0.16<br>0.42<br>0.64         | 71.94<br>0.69<br>0.22<br>0.39<br>0.64         | 93.41<br>0.47<br>0.30<br>0.30<br>0.64         | 101.33<br>0.39<br>0.13<br>0.28<br>0.64         | 51.89<br>0.33<br>0.29<br>0.41<br>0.64         | 57.60<br>0.38<br>0.29<br>0.43<br>0.64         | 68.44<br>0.42<br>0.46<br>0.49<br>0.64         | 63.97<br>0.48<br>0.43<br>0.52<br>0.64         |
| LBMP<br>NTAC<br>Reserve<br>Regulation<br>NYISO Cost of Operations<br>Uplift | 77.13<br>0.46<br>0.35<br>0.56<br>0.64<br>(0.06) | 71.86<br>0.90<br>0.30<br>0.68<br>0.64<br>0.37 | 66.52<br>0.43<br>0.29<br>0.69<br>0.64<br>0.09 | 66.24<br>0.54<br>0.35<br>0.47<br>0.64<br>0.63 | 65.54<br>0.64<br>0.16<br>0.42<br>0.64<br>0.12 | 71.94<br>0.69<br>0.22<br>0.39<br>0.64<br>2.63 | 93.41<br>0.47<br>0.30<br>0.30<br>0.64<br>2.42 | 101.33<br>0.39<br>0.13<br>0.28<br>0.64<br>2.28 | 51.89<br>0.33<br>0.29<br>0.41<br>0.64<br>0.46 | 57.60<br>0.38<br>0.29<br>0.43<br>0.64<br>0.68 | 68.44<br>0.42<br>0.46<br>0.49<br>0.64<br>0.29 | 63.97<br>0.48<br>0.43<br>0.52<br>0.64<br>1.12 |