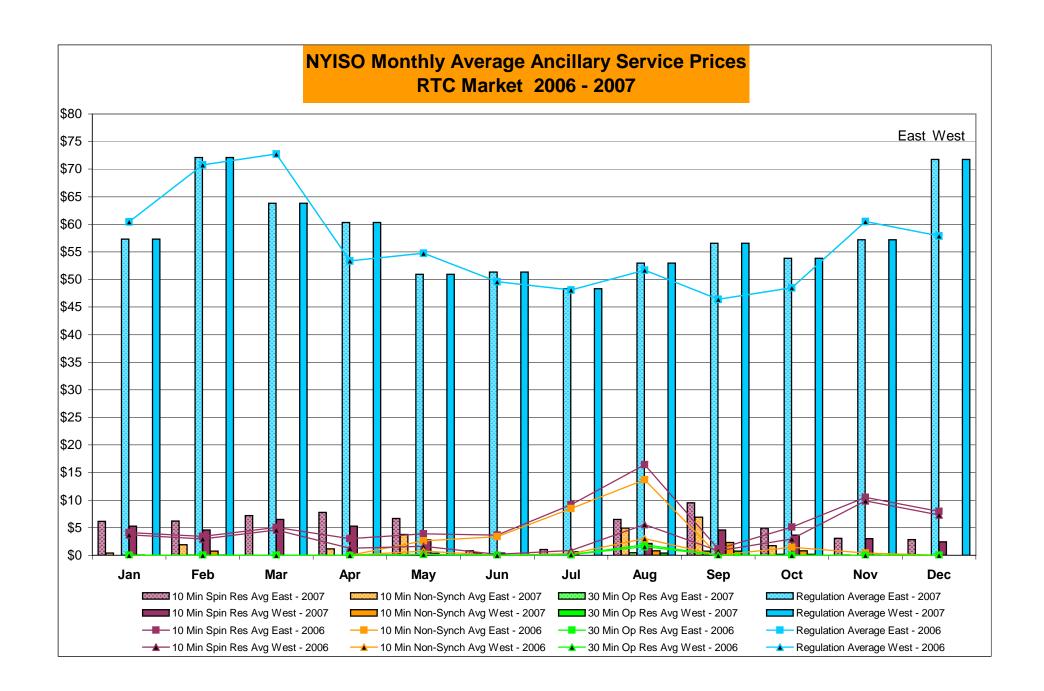

# Market Performance Highlights for December 2007

- LBMP for December is \$93.44/MWh, up from \$67.46/MWh in November 2007.
  - Average monthly cost is \$97.73/MWh, up from \$71.37/MWh in November 2007.
  - Day Ahead and Real Time LBMPs have increased from November 2007.
- Average daily sendout is 458GWh/day in December, up from 428GWh/day in November 2007 and higher than the December 2006 amount of 435GWh/day.
- Fuel prices are mixed this month.
  - Kerosene is \$19.94/mmBTU, down from \$20.28/mmBTU in November.
  - No. 2 Fuel Oil is \$18.33/mmBTU, down from \$18.48/mmBTU in November.
  - No. 6 Fuel Oil is \$13.43/mmBTU, up from \$12.63/mmBTU in November.
  - Natural Gas is \$12.18/mmBTU, up from \$7.81/mmBTU in November.
- Uplift is higher this month relative to November 2007.
  - Uplift (not including NYISO cost of operations) is \$1.35/MWh, up from \$1.26/MWh in November 2007.
  - Total uplift (Schedule 1 components including NYISO Cost of Operations) increased from \$25.6 million in November 2007 to \$30.9 million in December 2007.