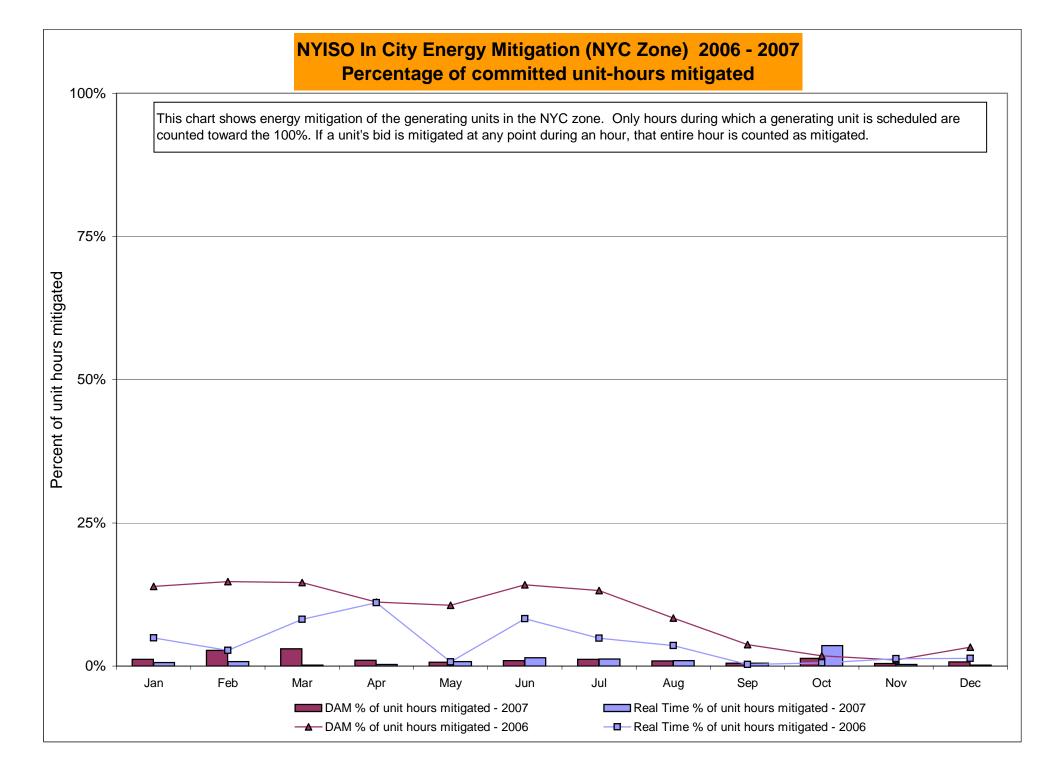

64<br>0.95<br>0.95<br>45.04<br>45.04<br>16.44<br>5.56<br>13.68<br>3.01<br>1.90<br>1.57<br>51.68<br>51.68 | \$\frac{5.62}{4.49}\$ 3.25 2.13 0.56 0.56 44.34 44.34  1.17 0.79 0.00 0.00 0.00 46.42 46.42 46.42  0.98 0.63 0.00 0.00 0.00 0.00 0.00 0.00 0.00           | 5.90 5.11 2.55 1.90 0.87 0.87 44.43 44.43 44.43 5.12 2.96 1.43 0.01 0.00 48.49 48.49 3.76 1.89 1.30 0.01 0.00 0.00                                                                                                                                   | November  10.14 8.89 2.48 1.97 1.74 1.74 50.11 50.11  10.52 9.87 0.40 0.00 0.00 60.52 60.52  8.55 7.98 0.39 0.00 0.00 0.00 0.00 0.00 0.00 0.00 | December  10.07 8.82 2.38 1.76 1.49 1.49 52.81 52.81 7.93 7.30 0.01 0.00 0.00 57.91 57.91 6.86 6.21 0.02 0.00 0.00 0.00 0.00 0.00             |







11:30

# NYISO LBMP ZONES



Prepared: 12/21/2007 12:30

## **Billing Codes for Chart 4-C**

| Chart 4-C Category Name                   | Billing Code | Billing Category Name                                                              |
|-------------------------------------------|--------------|------------------------------------------------------------------------------------|
| Bid Production Cost Guarantee Balancing   | 81203        | Balancing NYISO Bid Production Cost Guarantee - Internal Units                     |
| Bid Production Cost Guarantee Balancing   | 81204        | Balancing NYISO Bid Production Cost Guarantee - External Units                     |
| Bid Production Cost Guarantee Balancing   | 81205        | Balancing NYISO Bid Production Cost Guarantee Expenditur