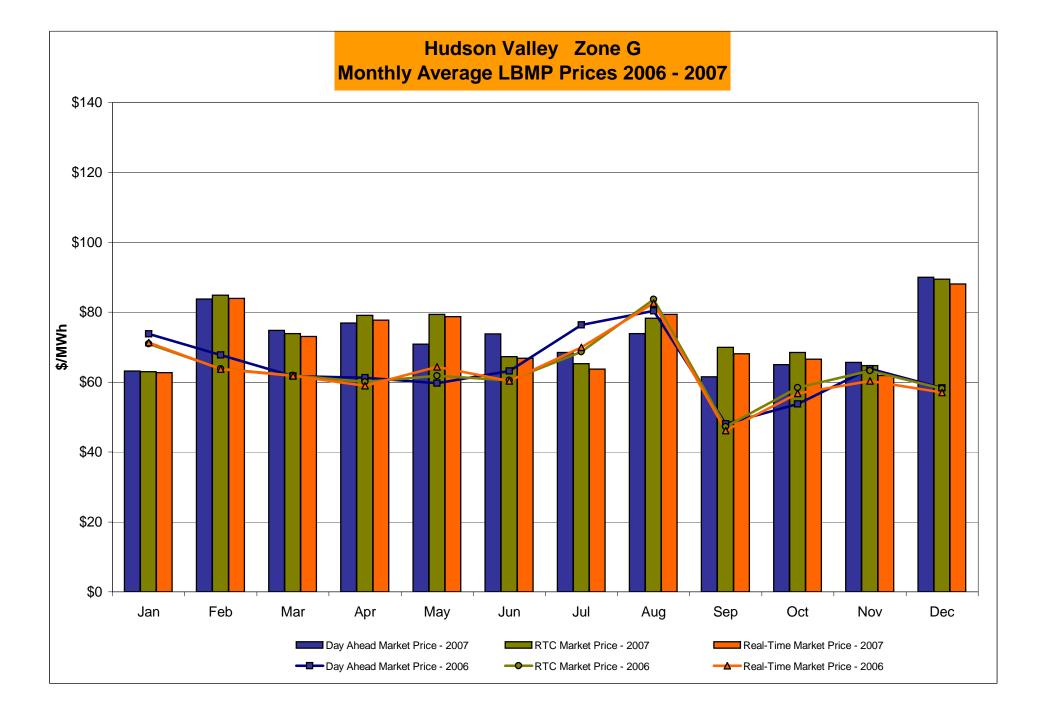

# Market Performance Highlights for December 2007

- LBMP for December is \$93.44/MWh, up from \$67.46/MWh in November 2007.
  - Average monthly cost is \$97.73/MWh, up from \$71.37/MWh in November 2007.
  - Day Ahead and Real Time LBMPs have increased from November 2007.
- Average daily sendout is 458GWh/day in December, up from 428GWh/day in November 2007 and higher than the December 2006 amount of 435GWh/day.
- Fuel prices are mixed this month.
  - Kerosene is \$19.94/mmBTU, down from \$20.28/mmBTU in November.
  - No. 2 Fuel Oil is \$18.33/mmBTU, down from \$18.48/mmBTU in November.
  - No. 6 Fuel Oil is \$13.43/mmBTU, up from \$12.63/mmBTU in November.
  - Natural Gas is \$12.18/mmBTU, up from \$7.81/mmBTU in November.
- Uplift is higher this month relative to November 2007.
  - Uplift (not including NYISO cost of operations) is \$1.35/MWh, up from \$1.26/MWh in November 2007.
  - Total uplift (Schedule 1 components including NYISO Cost of Operations) increased from \$25.6 million in November 2007 to \$30.9 million in December 2007.

# NYISO Average Cost/MWh (Energy and Ancillary Services) \* from the LBMP Customer point of view

| 2007                                                                        | <u>January</u>                                  | <u>February</u>                               | <u>March</u>                                  | <u>April</u>                                  | <u>May</u>                                    | <u>June</u>                                   | <u>July</u>                                   | August                                         | <u>September</u>                              | October                                       | November                                      | December                                      |
|-----------------------------------------------------------------------------|-------------------------------------------------|-----------------------------------------------|-----------------------------------------------|-----------------------------------------------|-----------------------------------------------|-----------------------------------------------|-----------------------------------------------|------------------------------------------------|-----------------------------------------------|-----------------------------------------------|-----------------------------------------------|-----------------------------------------------|
| LBMP                                                                        | 67.23                                           | 89.14                                         | 75.09                                         | 73.14                                         | 75.28                                         | 79.28                                         | 73.10                                         | 81.50                                          | 68.22                                         | 73.49                                         | 67.46                                         | 93.44                                         |
| NTAC                                                                        | 0.46                                            | 0.56                                          | 0.57                                          | 0.53                                          | 0.58                                          | 0.74                                          | 0.51                                          | 0.34                                           | 0.44                                          | 0.33                                          | 0.69                                          | 1.00                                          |
| Reserve                                                                     | 0.43                                            | 0.23                                          | 0.34                                          | 0.36                                          | 0.28                                          | 0.23                                          | 0.21                                          | 0.13                                           | 0.11                                          | 0.29                                          | 0.31                                          | 0.25                                          |
| Regulation                                                                  | 0.46                                            | 0.47                                          | 0.55                                          | 0.35                                          | 0.37                                          | 0.43                                          | 0.39                                          | 0.36                                           | 0.41                                          | 0.52                                          | 0.65                                          | 0.69                                          |
| NYISO Cost of Operations                                                    | 0.66                                            | 0.66                                          | 0.66                                          | 0.66                                          | 0.66                                          | 0.66                                          | 0.66                                          | 0.66                                           | 0.66                                          | 0.66                                          | 0.66                                          | 0.66                                          |
| Uplift                                                                      | 1.00                                            | 0.88                                          | 0.29                                          | 2.14                                          | 3.08                                          | 1.96                                          | 1.21                                          | 1.29                                           | 1.26                                          | 1.62                                          | 1.26                                          | 1.35                                          |
| Voltage Support and Black Start                                             | 0.34                                            | 0.34                                          | 0.34                                          | 0.34                                          | 0.34                                          | 0.34                                          | 0.34                                          | 0.34                                           | 0.34                                          | 0.34                                          | 0.34                                          | 0.34                                          |
| Avg Monthly Cost                                                            | 70.57                                           | 92.29                                         | 77.85                                         | 77.52                                         | 80.59                                         | 83.65                                         | 76.41                                         | 84.62                                          | 71.43                                         | 77.24                                         | 71.37                                         | 97.73                                         |
| Avg YTD Cost                                                                | 70.57                                           | 81.65                                         | 80.36                                         | 79.68                                         | 79.86                                         | 80.51                                         | 79.84                                         | 80.55                                          | 79.57                                         | 79.36                                         | 78.70                                         | 80.29                                         |
|                                                                             |                                                 |                                               |                                               |                                               |                                               |                                               |                                               |                                                |                                               |                                               |                                               |                                               |
| 2006                                                                        | January                                         | February                                      | March                                         | <u>April</u>                                  | May                                           | <u>June</u>                                   | <u>July</u>                                   | August                                         | September                                     | October                                       | November                                      | December                                      |
| LBMP                                                                        | <u>January</u><br>77.13                         | February<br>71.86                             | <u>March</u><br>66.52                         | <u>April</u><br>66.24                         | <u>May</u><br>65.54                           | <u>June</u><br>71.94                          | <u>July</u><br>93.41                          | 101.33                                         | 51.89                                         | October<br>57.60                              | 68.44                                         | 63.97                                         |
|                                                                             | 77.13<br>0.46                                   | 71.86<br>0.90                                 | 66.52<br>0.43                                 | 66.24<br>0.54                                 | 65.54<br>0.64                                 | 71.94<br>0.69                                 | 93.41<br>0.47                                 | 101.33<br>0.39                                 | 51.89<br>0.33                                 | 57.60<br>0.38                                 | 68.44<br>0.42                                 | 63.97<br>0.48                                 |
| LBMP<br>NTAC<br>Reserve                                                     | 77.13<br>0.46<br>0.35                           | 71.86<br>0.90<br>0.30                         | 66.52<br>0.43<br>0.29                         | 66.24<br>0.54<br>0.35                         | 65.54<br>0.64<br>0.16                         | 71.94<br>0.69<br>0.22                         | 93.41<br>0.47<br>0.30                         | 101.33<br>0.39<br>0.13                         | 51.89<br>0.33<br>0.29                         | 57.60<br>0.38<br>0.29                         | 68.44<br>0.42<br>0.46                         | 63.97<br>0.48<br>0.43                         |
| LBMP<br>NTAC<br>Reserve<br>Regulation                                       | 77.13<br>0.46<br>0.35<br>0.56                   | 71.86<br>0.90<br>0.30<br>0.68                 | 66.52<br>0.43<br>0.29<br>0.69                 | 66.24<br>0.54<br>0.35<br>0.47                 | 65.54<br>0.64<br>0.16<br>0.42                 | 71.94<br>0.69<br>0.22<br>0.39                 | 93.41<br>0.47<br>0.30<br>0.30                 | 101.33<br>0.39<br>0.13<br>0.28                 | 51.89<br>0.33<br>0.29<br>0.41                 | 57.60<br>0.38<br>0.29<br>0.43                 | 68.44<br>0.42<br>0.46<br>0.49                 | 63.97<br>0.48<br>0.43<br>0.52                 |
| LBMP<br>NTAC<br>Reserve<br>Regulation<br>NYISO Cost of Operations           | 77.13<br>0.46<br>0.35<br>0.56<br>0.64           | 71.86<br>0.90<br>0.30<br>0.68<br>0.64         | 66.52<br>0.43<br>0.29<br>0.69<br>0.64         | 66.24<br>0.54<br>0.35<br>0.47<br>0.64         | 65.54<br>0.64<br>0.16<br>0.42<br>0.64         | 71.94<br>0.69<br>0.22<br>0.39<br>0.64         | 93.41<br>0.47<br>0.30<br>0.30<br>0.64         | 101.33<br>0.39<br>0.13<br>0.28<br>0.64         | 51.89<br>0.33<br>0.29<br>0.41<br>0.64         | 57.60<br>0.38<br>0.29<br>0.43<br>0.64         | 68.44<br>0.42<br>0.46<br>0.49<br>0.64         | 63.97<br>0.48<br>0.43<br>0.52<br>0.64         |
| LBMP<br>NTAC<br>Reserve<br>Regulation<br>NYISO Cost of Operations<br>Uplift | 77.13<br>0.46<br>0.35<br>0.56<br>0.64<br>(0.06) | 71.86<br>0.90<br>0.30<br>0.68<br>0.64<br>0.37 | 66.52<br>0.43<br>0.29<br>0.69<br>0.64<br>0.09 | 66.24<br>0.54<br>0.35<br>0.47<br>0.64<br>0.63 | 65.54<br>0.64<br>0.16<br>0.42<br>0.64<br>0.12 | 71.94<br>0.69<br>0.22<br>0.39<br>0.64<br>2.63 | 93.41<br>0.47<br>0.30<br>0.30<br>0.64<br>2.42 | 101.33<br>0.39<br>0.13<br>0.28<br>0.64<br>2.28 | 51.89<br>0.33<br>0.29<br>0.41<br>0.64<br>0.46 | 57.60<br>0.38<br>0.29<br>0.43<br>0.64<br>0.68 | 68.44<br>0.42<br>0.46<br>0.49<br>0.64<br>0.29 | 63.97<br>0.48<br>0.43<br>0.52<br>0.64<br>1.12 |
| LBMP<br>NTAC<br>Reserve<br>Regulation<br>NYISO Cost of Operations           | 77.13<br>0.46<br>0.35<br>0.56<br>0.64           | 71.86<br>0.90<br>0.30<br>0.68<br>0.64         | 66.52<br>0.43<br>0.29<br>0.69<br>0.64         | 66.24<br>0.54<br>0.35<br>0.47<br>0.64         | 65.54<br>0.64<br>0.16<br>0.42<br>0.64         | 71.94<br>0.69<br>0.22<br>0.39<br>0.64         | 93.41<br>0.47<br>0.30<br>0.30<br>0.64         | 101.33<br>0.39<br>0.13<br>0.28<br>0.64         | 51.89<br>0.33<br>0.29<br>0.41<br>0.64         | 57.60<br>0.38<br>0.29<br>0.43<br>0.64         | 68.44<br>0.42<br>0.46<br>0.49<br>0.64         | 63.97<br>0.48<br>0.43<br>0.52<br>0.64         |
| LBMP<br>NTAC<br>Reserve<br>Regulation<br>NYISO Cost of Operations<br>Uplift | 77.13<br>0.46<br>0.35<br>0.56<br>0.64<br>(0.06) | 71.86<br>0.90<br>0.30<br>0.68<br>0.64<br>0.37 | 66.52<br>0.43<br>0.29<br>0.69<br>0.64<br>0.09 | 66.24<br>0.54<br>0.35<br>0.47<br>0.64<br>0.63 | 65.54<br>0.64<br>0.16<br>0.42<br>0.64<br>0.12 | 71.94<br>0.69<br>0.22<br>0.39<br>0.64<br>2.63 | 93.41<br>0.47<br>0.30<br>0.30<br>0.64<br>2.42 | 101.33<br>0.39<br>0.13<br>0.28<br>0.64<br>2.28 | 51.89<br>0.33<br>0.29<br>0.41<br>0.64<br>0.46 | 57.60<br>0.38<br>0.29<br>0.43<br>0.64<br>0.68 | 68.44<br>0.42<br>0.46<br>0.49<br>0.64<br>0.29 | 63.97<br>0.48<br>0.43<br>0.52<br>0.64<br>1.12 |