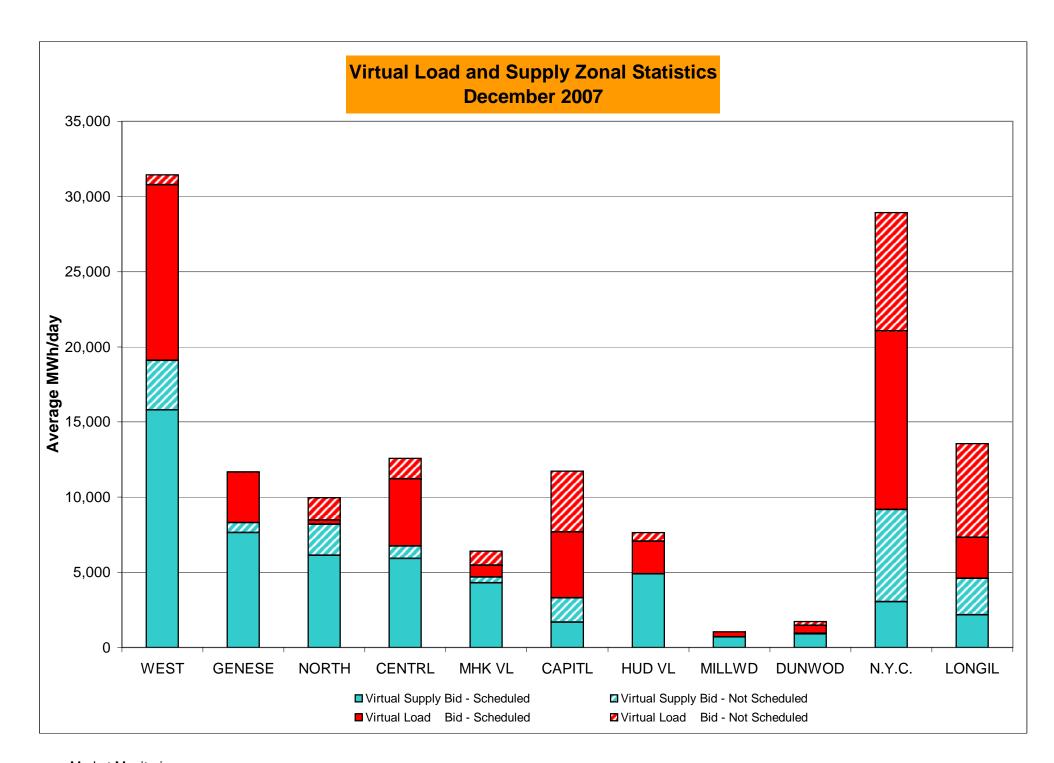

<br>3.02%<br>107<br>8,742<br>1.22%<br>0.73%<br>61<br>720<br>8.47%<br>5.18%<br>2.20<br>2.05 | 39 744 5.24% 3.34%  92 9,083 1.01% 0.77%  54 744 7.26% 5.48%  3.28 2.32                     | 20<br>744<br>2.69%<br>3.26%<br>31<br>9,088<br>0.34%<br>0.72%<br>33<br>744<br>4.44%<br>5.35%<br>1.82<br>2.26 | 33<br>720<br>4.58%<br>3.40%<br>63<br>8,776<br>0.72%<br>0.72%<br>35<br>720<br>4.86%<br>5.30% | 14<br>744<br>1.88%<br>3.25%<br>30<br>9,021<br>0.33%<br>0.68%<br>22<br>744<br>2.96%<br>5.06%<br>1.88<br>2.14 | 27 720 3.75% 3.29%  235 8,700 2.70% 0.86%  33 720 4.58% 5.01%  0.29 2.03                     | 7 744 0.94% 3.09%  14 8,916 0.16% 0.80%  10 744 1.34% 4.70%  0.80 1.98                     |

<sup>\*</sup> Calendar days from reservation date.





<sup>\*</sup> Calendar days from reservation date.





Market Monitoring
Prepared: 1/9/2008 10:00

|              |                  |                 |                  |                | <u>Virtual l</u>   | _oad and       | Supp             | oly Zonal        | Statistic        | s (Avera           | ge MWh/d     | ay) - 2007  | •                |                  |             |                    |           |
|--------------|------------------|-----------------|------------------|----------------|--------------------|----------------|------------------|------------------|------------------|--------------------|--------------|-------------|------------------|------------------|-------------|--------------------|-----------|
|              |                  | Virtual Lo      |                  | Virtual S      |                    |