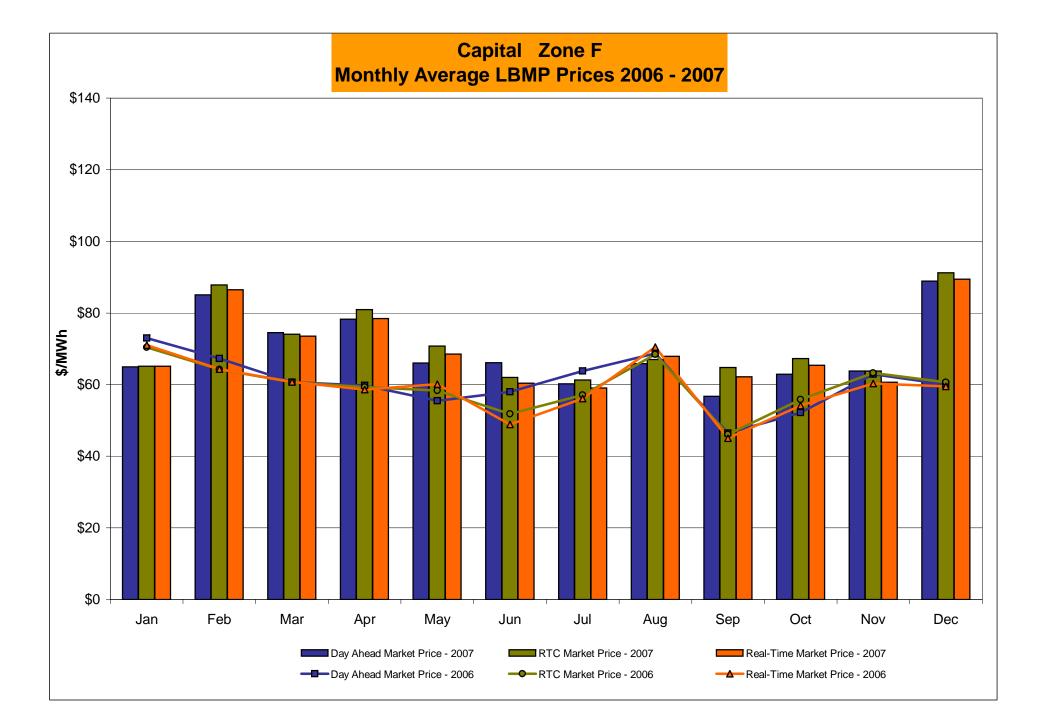

# Market Performance Highlights for December 2007

- LBMP for December is \$93.44/MWh, up from \$67.46/MWh in November 2007.
  - Average monthly cost is \$97.73/MWh, up from \$71.37/MWh in November 2007.
  - Day Ahead and Real Time LBMPs have increased from November 2007.
- Average daily sendout is 458GWh/day in December, up from 428GWh/day in November 2007 and higher than the December 2006 amount of 435GWh/day.
- Fuel prices are mixed this month.
  - Kerosene is \$19.94/mmBTU, down from \$20.28/mmBTU in November.
  - No. 2 Fuel Oil is \$18.33/mmBTU, down from \$18.48/mmBTU in November.
  - No. 6 Fuel Oil is \$13.43/mmBTU, up from \$12.63/mmBTU in November.
  - Natural Gas is \$12.18/mmBTU, up from \$7.81/mmBTU in November.
- Uplift is higher this month relative to November 2007.
  - Uplift (not including NYISO cost of operations) is \$1.35/MWh, up from \$1.26/MWh in November 2007.
  - Total uplift (Schedule 1 components including NYISO Cost of Operations) increased from \$25.6 million in November 2007 to \$30.9 million in December 2007.

# NYISO Average Cost/MWh (Energy and Ancillary Services) \* from the LBMP Customer point of view

| 2007                                                                        | <u>January</u>                                  | <u>February</u>                               | <u>March</u>                                  | <u>April</u>                                  | <u>May</u>                                    | <u>June</u>                                   | <u>July</u>                                   | August                                         | <u>September</u>                              | October                                       | November                                      | December                                      |
|-----------------------------------------------------------------------------|-------------------------------------------------|-----------------------------------------------|-----------------------------------------------|-----------------------------------------------|-----------------------------------------------|-----------------------------------------------|-----------------------------------------------|------------------------------------------------|-----------------------------------------------|-----------------------------------------------|-----------------------------------------------|-----------------------------------------------|
| LBMP                                                                        | 67.23                                           | 89.14                                         | 75.09                                         | 73.14                                         | 75.28                                         | 79.28                                         | 73.10                                         | 81.50                                          | 68.22                                         | 73.49                                         | 67.46                                         | 93.44                                         |
| NTAC                                                                        | 0.46                                            | 0.56                                          | 0.57                                          | 0.53                                          | 0.58                                          | 0.74                                          | 0.51                                          | 0.34                                           | 0.44                                          | 0.33                                          | 0.69                                          | 1.00                                          |
| Reserve                                                                     | 0.43                                            | 0.23                                          | 0.34                                          | 0.36                                          | 0.28                                          | 0.23                                          | 0.21                                          | 0.13                                           | 0.11                                          | 0.29                                          | 0.31                                          | 0.25                                          |
| Regulation                                                                  | 0.46                                            | 0.47                                          | 0.55                                          | 0.35                                          | 0.37                                          | 0.43                                          | 0.39                                          | 0.36                                           | 0.41                                          | 0.52                                          | 0.65                                          | 0.69                                          |
| NYISO Cost of Operations                                                    | 0.66                                            | 0.66                                          | 0.66                                          | 0.66                                          | 0.66                                          | 0.66                                          | 0.66                                          | 0.66                                           | 0.66                                          | 0.66                                          | 0.66                                          | 0.66                                          |
| Uplift                                                                      | 1.00                                            | 0.88                                          | 0.29                                          | 2.14                                          | 3.08                                          | 1.96                                          | 1.21                                          | 1.29                                           | 1.26                                          | 1.62                                          | 1.26                                          | 1.35                                          |
| Voltage Support and Black Start                                             | 0.34                                            | 0.34                                          | 0.34                                          | 0.34                                          | 0.34                                          | 0.34                                          | 0.34                                          | 0.34                                           | 0.34                                          | 0.34                                          | 0.34                                          | 0.34                                          |
| Avg Monthly Cost                                                            | 70.57                                           | 92.29                                         | 77.85                                         | 77.52                                         | 80.59                                         | 83.65                                         | 76.41                                         | 84.62                                          | 71.43                                         | 77.24                                         | 71.37                                         | 97.73                                         |
| Avg YTD Cost                                                                | 70.57                                           | 81.65                                         | 80.36                                         | 79.68                                         | 79.86                                         | 80.51                                         | 79.84                                         | 80.55                                          | 79.57                                         | 79.36                                         | 78.70                                         | 80.29                                         |
|                                                                             |                                                 |                                               |                                               |                                               |                                               |                                               |                                               |                                                |                                               |                                               |                                               |                                               |
| 2006                                                                        | January                                         | February                                      | March                                         | <u>April</u>                                  | May                                           | <u>June</u>                                   | <u>July</u>                                   | August                                         | September                                     | October                                       | November                                      | December                                      |
| LBMP                                                                        | <u>January</u><br>77.13                         | February<br>71.86                             | <u>March</u><br>66.52                         | <u>April</u><br>66.24                         | <u>May</u><br>65.54                           | <u>June</u><br>71.94                          | <u>July</u><br>93.41                          | 101.33                                         | 51.89                                         | October<br>57.60                              | 68.44                                         | 63.97                                         |
|                                                                             | 77.13<br>0.46                                   | 71.86<br>0.90                                 | 66.52<br>0.43                                 | 66.24<br>0.54                                 | 65.54<br>0.64                                 | 71.94<br>0.69                                 | 93.41<br>0.47                                 | 101.33<br>0.39                                 | 51.89<br>0.33                                 | 57.60<br>0.38                                 | 68.44<br>0.42                                 | 63.97<br>0.48                                 |
| LBMP<br>NTAC<br>Reserve                                                     | 77.13<br>0.46<br>0.35                           | 71.86<br>0.90<br>0.30                         | 66.52<br>0.43<br>0.29                         | 66.24<br>0.54<br>0.35                         | 65.54<br>0.64<br>0.16                         | 71.94<br>0.69<br>0.22                         | 93.41<br>0.47<br>0.30                         | 101.33<br>0.39<br>0.13                         | 51.89<br>0.33<br>0.29                         | 57.60<br>0.38<br>0.29                         | 68.44<br>0.42<br>0.46                         | 63.97<br>0.48<br>0.43                         |
| LBMP<br>NTAC<br>Reserve<br>Regulation                                       | 77.13<br>0.46<br>0.35<br>0.56                   | 71.86<br>0.90<br>0.30<br>0.68                 | 66.52<br>0.43<br>0.29<br>0.69                 | 66.24<br>0.54<br>0.35<br>0.47                 | 65.54<br>0.64<br>0.16<br>0.42                 | 71.94<br>0.69<br>0.22<br>0.39                 | 93.41<br>0.47<br>0.30<br>0.30                 | 101.33<br>0.39<br>0.13<br>0.28                 | 51.89<br>0.33<br>0.29<br>0.41                 | 57.60<br>0.38<br>0.29<br>0.43                 | 68.44<br>0.42<br>0.46<br>0.49                 | 63.97<br>0.48<br>0.43<br>0.52                 |
| LBMP<br>NTAC<br>Reserve<br>Regulation<br>NYISO Cost of Operations           | 77.13<br>0.46<br>0.35<br>0.56<br>0.64           | 71.86<br>0.90<br>0.30<br>0.68<br>0.64         | 66.52<br>0.43<br>0.29<br>0.69<br>0.64         | 66.24<br>0.54<br>0.35<br>0.47<br>0.64         | 65.54<br>0.64<br>0.16<br>0.42<br>0.64         | 71.94<br>0.69<br>0.22<br>0.39<br>0.64         | 93.41<br>0.47<br>0.30<br>0.30<br>0.64         | 101.33<br>0.39<br>0.13<br>0.28<br>0.64         | 51.89<br>0.33<br>0.29<br>0.41<br>0.64         | 57.60<br>0.38<br>0.29<br>0.43<br>0.64         | 68.44<br>0.42<br>0.46<br>0.49<br>0.64         | 63.97<br>0.48<br>0.43<br>0.52<br>0.64         |
| LBMP<br>NTAC<br>Reserve<br>Regulation<br>NYISO Cost of Operations<br>Uplift | 77.13<br>0.46<br>0.35<br>0.56<br>0.64<br>(0.06) | 71.86<br>0.90<br>0.30<br>0.68<br>0.64<br>0.37 | 66.52<br>0.43<br>0.29<br>0.69<br>0.64<br>0.09 | 66.24<br>0.54<br>0.35<br>0.47<br>0.64<br>0.63 | 65.54<br>0.64<br>0.16<br>0.42<br>0.64<br>0.12 | 71.94<br>0.69<br>0.22<br>0.39<br>0.64<br>2.63 | 93.41<br>0.47<br>0.30<br>0.30<br>0.64<br>2.42 | 101.33<br>0.39<br>0.13<br>0.28<br>0.64<br>2.28 | 51.89<br>0.33<br>0.29<br>0.41<br>0.64<br>0.46 | 57.60<br>0.38<br>0.29<br>0.43<br>0.64<br>0.68 | 68.44<br>0.42<br>0.46<br>0.49<br>0.64<br>0.29 | 63.97<br>0.48<br>0.43<br>0.52<br>0.64<br>1.12 |
| LBMP<br>NTAC<br>Reserve<br>Regulation<br>NYISO Cost of Operations           | 77.13<br>0.46<br>0.35<br>0.56<br>0.64           | 71.86<br>0.90<br>0.30<br>0.68<br>0.64         | 66.52<br>0.43<br>0.29<br>0.69<br>0.64         | 66.24<br>0.54<br>0.35<br>0.47<br>0.64         | 65.54<br>0.64<br>0.16<br>0.42<br>0.64         | 71.94<br>0.69<br>0.22<br>0.39<br>0.64         | 93.41<br>0.47<br>0.30<br>0.30<br>0.64         | 101.33<br>0.39<br>0.13<br>0.28<br>0.64         | 51.89<br>0.33<br>0.29<br>0.41<br>0.64         | 57.60<br>0.38<br>0.29<br>0.43<br>0.64         | 68.44<br>0.42<br>0.46<br>0.49<br>0.64         | 63.97<br>0.48<br>0.43<br>0.52<br>0.64         |
| LBMP<br>NTAC<br>Reserve<br>Regulation<br>NYISO Cost of Operations<br>Uplift | 77.13<br>0.46<br>0.35<br>0.56<br>0.64<br>(0.06) | 71.86<br>0.90<br>0.30<br>0.68<br>0.64<br>0.37 | 66.52<br>0.43<br>0.29<br>0.69<br>0.64<br>0.09 | 66.24<br>0.54<br>0.35<br>0.47<br>0.64<br>0.63 | 65.54<br>0.64<br>0.16<br>0.42<br>0.64<br>0.12 | 71.94<br>0.69<br>0.22<br>0.39<br>0.64<br>2.63 | 93.41<br>0.47<br>0.30<br>0.30<br>0.64<br>2.42 | 101.33<br>0.39<br>0.13<br>0.28<br>0.64<br>2.28 | 51.89<br>0.33<br>0.29<br>0.41<br>0.64<br>0.46 | 57.60<br>0.38<br>0.29<br>0.43<br>0.64<br>0.68 | 68.44<br>0.42<br>0.46<br>0.49<br>0.64<br>0.29 | 63.97<br>0.48<br>0.43<br>0.52<br>0.64<br>1.12 |