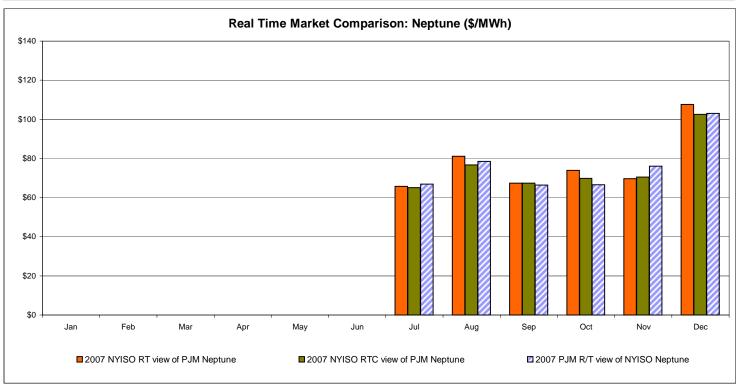

Notes: Exchange factor used for December 2007 was 1.00 to US \$

HOEP: Hourly Ontario Energy Price Pre-Dispatch: Projected Energy Price

# **External Controllable Line: Cross Sound Cable (New England)**





#### Note:

ISO-NE Forecast is an advisory posting @ 18:00 day before.

The DAM and R/T prices at the Shorham138 99 interface are used for ISO-NE.

The DAM and R/T prices at the CSC interface are used for NYISO.

# **External Controllable Line: Northport - Norwalk (New England)**





#### Note:

ISO-NE Forecast is an advisory posting @ 18:00 day before.

The DAM and R/T prices at the Northport 138 interface are used for ISO-NE.

The DAM and R/T prices at the 1385 interface are used for NYISO.

Data available beginning 7/1/2007.

# **External Controllable Line: Neptune (PJM)**





Note:

Data available beginning 7/1/2007.

#### NYISO Real Time Price Correction Statistics

| 2007                                                                                                                                                                                                                                                                                                                                                                                                                                                        |                                                                                                                                                                                                    | <u>January</u>