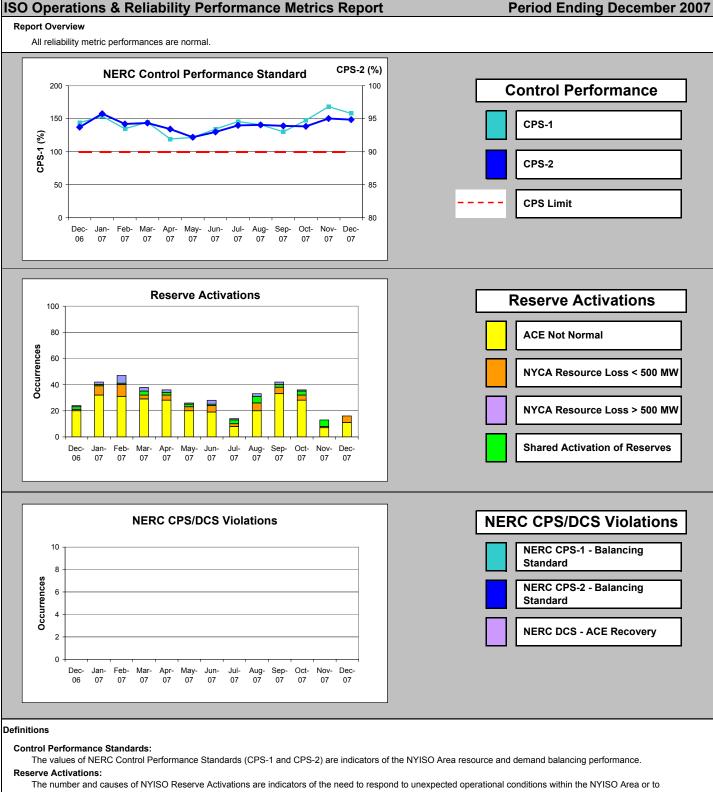

rations reflect system operating conditions beyond thresholds associated with Normal and Warning States. Declaration of the Alert State allows the NYISO to take corrective actions not available in the Normal and Warning States.

The number and causes of Major Emergency State declarations reflect system operating conditions beyond thresholds associated with the Alert State. Declaration of the Major Emergency State allows the NYISO to take agressive corrective actions not available in the Alert State.

## **NERC IROL/SOL Violations:**

The number and causes of NERC IROL/SOL violations reflect system operating conditions beyond thresholds associated with applicable NERC reliability standards. The NERC IROL/SOL violation thresholds are higher than those defined for the Major Emergency State.



The number and causes of NYISO Reserve Activations are indicators of the need to respond to unexpected operational conditions within the NYISO Area or to assist a neighboring Area (Shared Activation of Reserves) by activating an immediate resource and demand balancing operation.

### NERC Control Performance Standard/Disturbance Control Standard (CPS/DCS) Vilolations:

The number and causes of NERC CPS/DCS violations reflect system operating conditions beyond thresholds associated with applicable NERC reliability standards.









# November 2007 Detailed Budget vs. Actual Results

|                                                                   | ANNUAL AMOUNTS            |        |                        |        |                 | YTD AMOUNTS AS OF 11/30/07 |