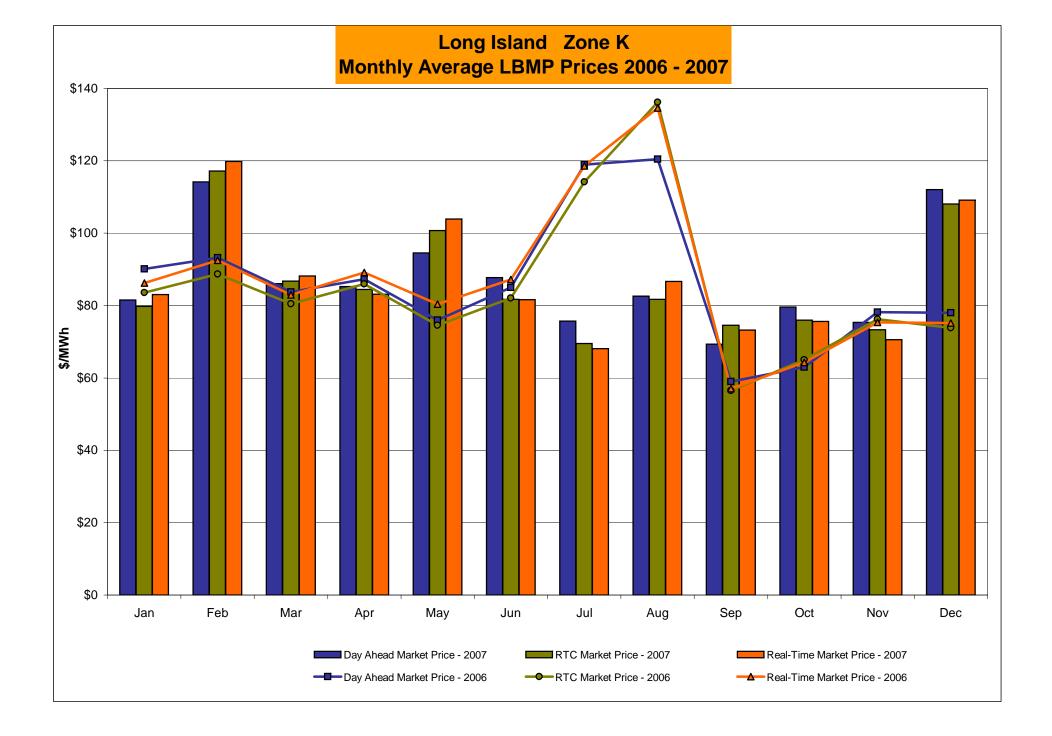

# Market Performance Highlights for December 2007

- LBMP for December is \$93.44/MWh, up from \$67.46/MWh in November 2007.
  - Average monthly cost is \$97.73/MWh, up from \$71.37/MWh in November 2007.
  - Day Ahead and Real Time LBMPs have increased from November 2007.
- Average daily sendout is 458GWh/day in December, up from 428GWh/day in November 2007 and higher than the December 2006 amount of 435GWh/day.
- Fuel prices are mixed this month.
  - Kerosene is \$19.94/mmBTU, down from \$20.28/mmBTU in November.
  - No. 2 Fuel Oil is \$18.33/mmBTU, down from \$18.48/mmBTU in November.
  - No. 6 Fuel Oil is \$13.43/mmBTU, up from \$12.63/mmBTU in November.
  - Natural Gas is \$12.18/mmBTU, up from \$7.81/mmBTU in November.
- Uplift is higher this month relative to November 2007.
  - Uplift (not including NYISO cost of operations) is \$1.35/MWh, up from \$1.26/MWh in November 2007.
  - Total uplift (Schedule 1 components including NYISO Cost of Operations) increased from \$25.6 million in November 2007 to \$30.9 million in December 2007.

# NYISO Average Cost/MWh (Energy and Ancillary Services) \* from the LBMP Customer point of view

| 2007                                                                        | <u>January</u>                                  | <u>February</u>                               | <u>March</u>                                  | <u>April</u>                                  | <u>May</u>                                    | <u>June</u>                                   | <u>July</u>                                   | August                                         | <u>September</u>                              | October                                       | November                                      | December                                      |
|-----------------------------------------------------------------------------|-------------------------------------------------|-----------------------------------------------|-----------------------------------------------|-----------------------------------------------|-----------------------------------------------|-----------------------------------------------|-----------------------------------------------|------------------------------------------------|-----------------------------------------------|-----------------------------------------------|-----------------------------------------------|-----------------------------------------------|
| LBMP                                                                        | 67.23                                           | 89.14                                         | 75.09                                         | 73.14                                         | 75.28                                         | 79.28                                         | 73.10                                         | 81.50                                          | 68.22                                         | 73.49                                         | 67.46                                         | 93.44                                         |
| NTAC                                                                        | 0.46                                            | 0.56                                          | 0.57                                          | 0.53                                          | 0.58                                          | 0.74                                          | 0.51                                          | 0.34                                           | 0.44                                          | 0.33                                          | 0.69                                          | 1.00                                          |
| Reserve                                                                     | 0.43                                            | 0.23                                          | 0.34                                          | 0.36                                          | 0.28                                          | 0.23                                          | 0.21                                          | 0.13                                           | 0.11                                          | 0.29                                          | 0.31                                          | 0.25                                          |
| Regulation                                                                  | 0.46                                            | 0.47                                          | 0.55                                          | 0.35                                          | 0.37                                          | 0.43                                          | 0.39                                          | 0.36                                           | 0.41                                          | 0.52                                          | 0.65                                          | 0.69                                          |
| NYISO Cost of Operations                                                    | 0.66                                            | 0.66                                          | 0.66                                          | 0.66                                          | 0.66                                          | 0.66                                          | 0.66                                          | 0.66                                           | 0.66                                          | 0.66                                          | 0.66                                          | 0.66                                          |
| Uplift                                                                      | 1.00                                            | 0.88                                          | 0.29                                          | 2.14                                          | 3.08                                          | 1.96                                          | 1.21                                          | 1.29                                           | 1.26                                          | 1.62                                          | 1.26                                          | 1.35                                          |
| Voltage Support and Black Start                                             | 0.34                                            | 0.34                                          | 0.34                                          | 0.34                                          | 0.34                                          | 0.34                                          | 0.34                                          | 0.34                                           | 0.34                                          | 0.34                                          | 0.34                                          | 0.34                                          |
| Avg Monthly Cost                                                            | 70.57                                           | 92.29                                         | 77.85                                         | 77.52                                         | 80.59                                         | 83.65                                         | 76.41                                         | 84.62                                          | 71.43                                         | 77.24                                         | 71.37                                         | 97.73                                         |
| Avg YTD Cost                                                                | 70.57                                           | 81.65                                         | 80.36                                         | 79.68                                         | 79.86                                         | 80.51                                         | 79.84                                         | 80.55                                          | 79.57                                         | 79.36                                         | 78.70                                         | 80.29                                         |
|                                                                             |                                                 |                                               |                                               |                                               |                                               |                                               |                                               |                                                |                                               |                                               |                                               |                                               |
| 2006                                                                        | January                                         | February                                      | March                                         | <u>April</u>                                  | May                                           | <u>June</u>                                   | <u>July</u>                                   | August                                         | September                                     | October                                       | November                                      | December                                      |
| LBMP                                                                        | <u>January</u><br>77.13                         | February<br>71.86                             | <u>March</u><br>66.52                         | <u>April</u><br>66.24                         | <u>May</u><br>65.54                           | <u>June</u><br>71.94                          | <u>July</u><br>93.41                          | 101.33                                         | 51.89                                         | October<br>57.60                              | 68.44                                         | 63.97                                         |
|                                                                             | 77.13<br>0.46                                   | 71.86<br>0.90                                 | 66.52<br>0.43                                 | 66.24<br>0.54                                 | 65.54<br>0.64                                 | 71.94<br>0.69                                 | 93.41<br>0.47                                 | 101.33<br>0.39                                 | 51.89<br>0.33                                 | 57.60<br>0.38                                 | 68.44<br>0.42                                 | 63.97<br>0.48                                 |
| LBMP<br>NTAC<br>Reserve                                                     | 77.13<br>0.46<br>0.35                           | 71.86<br>0.90<br>0.30                         | 66.52<br>0.43<br>0.29                         | 66.24<br>0.54<br>0.35                         | 65.54<br>0.64<br>0.16                         | 71.94<br>0.69<br>0.22                         | 93.41<br>0.47<br>0.30                         | 101.33<br>0.39<br>0.13                         | 51.89<br>0.33<br>0.29                         | 57.60<br>0.38<br>0.29                         | 68.44<br>0.42<br>0.46                         | 63.97<br>0.48<br>0.43                         |
| LBMP<br>NTAC<br>Reserve<br>Regulation                                       | 77.13<br>0.46<br>0.35<br>0.56                   | 71.86<br>0.90<br>0.30<br>0.68                 | 66.52<br>0.43<br>0.29<br>0.69                 | 66.24<br>0.54<br>0.35<br>0.47                 | 65.54<br>0.64<br>0.16<br>0.42                 | 71.94<br>0.69<br>0.22<br>0.39                 | 93.41<br>0.47<br>0.30<br>0.30                 | 101.33<br>0.39<br>0.13<br>0.28                 | 51.89<br>0.33<br>0.29<br>0.41                 | 57.60<br>0.38<br>0.29<br>0.43                 | 68.44<br>0.42<br>0.46<br>0.49                 | 63.97<br>0.48<br>0.43<br>0.52                 |
| LBMP<br>NTAC<br>Reserve<br>Regulation<br>NYISO Cost of Operations           | 77.13<br>0.46<br>0.35<br>0.56<br>0.64           | 71.86<br>0.90<br>0.30<br>0.68<br>0.64         | 66.52<br>0.43<br>0.29<br>0.69<br>0.64         | 66.24<br>0.54<br>0.35<br>0.47<br>0.64         | 65.54<br>0.64<br>0.16<br>0.42<br>0.64         | 71.94<br>0.69<br>0.22<br>0.39<br>0.64         | 93.41<br>0.47<br>0.30<br>0.30<br>0.64         | 101.33<br>0.39<br>0.13<br>0.28<br>0.64         | 51.89<br>0.33<br>0.29<br>0.41<br>0.64         | 57.60<br>0.38<br>0.29<br>0.43<br>0.64         | 68.44<br>0.42<br>0.46<br>0.49<br>0.64         | 63.97<br>0.48<br>0.43<br>0.52<br>0.64         |
| LBMP<br>NTAC<br>Reserve<br>Regulation<br>NYISO Cost of Operations<br>Uplift | 77.13<br>0.46<br>0.35<br>0.56<br>0.64<br>(0.06) | 71.86<br>0.90<br>0.30<br>0.68<br>0.64<br>0.37 | 66.52<br>0.43<br>0.29<br>0.69<br>0.64<br>0.09 | 66.24<br>0.54<br>0.35<br>0.47<br>0.64<br>0.63 | 65.54<br>0.64<br>0.16<br>0.42<br>0.64<br>0.12 | 71.94<br>0.69<br>0.22<br>0.39<br>0.64<br>2.63 | 93.41<br>0.47<br>0.30<br>0.30<br>0.64<br>2.42 | 101.33<br>0.39<br>0.13<br>0.28<br>0.64<br>2.28 | 51.89<br>0.33<br>0.29<br>0.41<br>0.64<br>0.46 | 57.60<br>0.38<br>0.29<br>0.43<br>0.64<br>0.68 | 68.44<br>0.42<br>0.46<br>0.49<br>0.64<br>0.29 | 63.97<br>0.48<br>0.43<br>0.52<br>0.64<br>1.12 |
| LBMP<br>NTAC<br>Reserve<br>Regulation<br>NYISO Cost of Operations           | 77.13<br>0.46<br>0.35<br>0.56<br>0.64           | 71.86<br>0.90<br>0.30<br>0.68<br>0.64         | 66.52<br>0.43<br>0.29<br>0.69<br>0.64         | 66.24<br>0.54<br>0.35<br>0.47<br>0.64         | 65.54<br>0.64<br>0.16<br>0.42<br>0.64         | 71.94<br>0.69<br>0.22<br>0.39<br>0.64         | 93.41<br>0.47<br>0.30<br>0.30<br>0.64         | 101.33<br>0.39<br>0.13<br>0.28<br>0.64         | 51.89<br>0.33<br>0.29<br>0.41<br>0.64         | 57.60<br>0.38<br>0.29<br>0.43<br>0.64         | 68.44<br>0.42<br>0.46<br>0.49<br>0.64         | 63.97<br>0.48<br>0.43<br>0.52<br>0.64         |
| LBMP<br>NTAC<br>Reserve<br>Regulation<br>NYISO Cost of Operations<br>Uplift | 77.13<br>0.46<br>0.35<br>0.56<br>0.64<br>(0.06) | 71.86<br>0.90<br>0.30<br>0.68<br>0.64<br>0.37 | 66.52<br>0.43<br>0.29<br>0.69<br>0.64<br>0.09 | 66.24<br>0.54<br>0.35<br>0.47<br>0.64<br>0.63 | 65.54<br>0.64<br>0.16<br>0.42<br>0.64<br>0.12 | 71.94<br>0.69<br>0.22<br>0.39<br>0.64<br>2.63 | 93.41<br>0.47<br>0.30<br>0.30<br>0.64<br>2.42 | 101.33<br>0.39<br>0.13<br>0.28<br>0.64<br>2.28 | 51.89<br>0.33<br>0.29<br>0.41<br>0.64<br>0.46 | 57.60<br>0.38<br>0.29<br>0.43<br>0.64<br>0.68 | 68.44<br>0.42<br>0.46<br>0.49<br>0.64<br>0.29 | 63.97<br>0.48<br>0.43<br>0.52<br>0.64<br>1.12 |