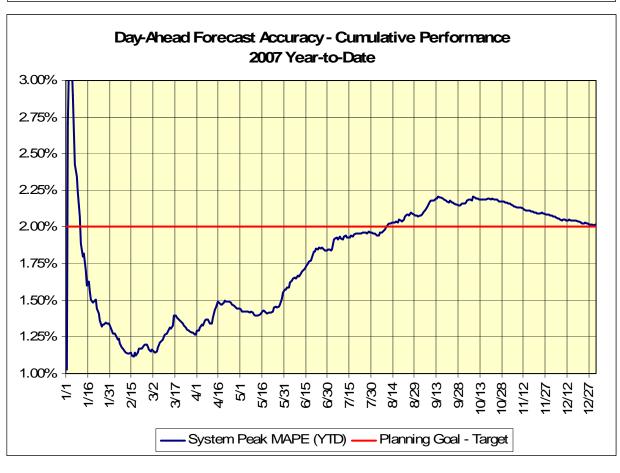

The number and causes of NERC IROL/SOL violations reflect system operating conditions beyond thresholds associated with applicable NERC reliability standards. The NERC IROL/SOL violation thresholds are higher than those defined for the Major Emergency State.



The number and causes of NYISO Reserve Activations are indicators of the need to respond to unexpected operational conditions within the NYISO Area or to assist a neighboring Area (Shared Activation of Reserves) by activating an immediate resource and demand balancing operation.

### NERC Control Performance Standard/Disturbance Control Standard (CPS/DCS) Vilolations:

The number and causes of NERC CPS/DCS violations reflect system operating conditions beyond thresholds associated with applicable NERC reliability standards.









# November 2007 Detailed Budget vs. Actual Results

|                                                                   | ANNUAL AMOUNTS            |        |                        |        |                 | YTD AMOUNTS AS OF 11/30/07 |                           |        |                |        |                 |       |
|-------------------------------------------------------------------|---------------------------|--------|------------------------|--------|-----------------|----------------------------|---------------------------|--------|----------------|--------|-----------------|-------|
| Cost Category                                                     | Original<br><u>Budget</u> |        | Year-End<br>Projection |        | <u>Variance</u> |                            | Orig