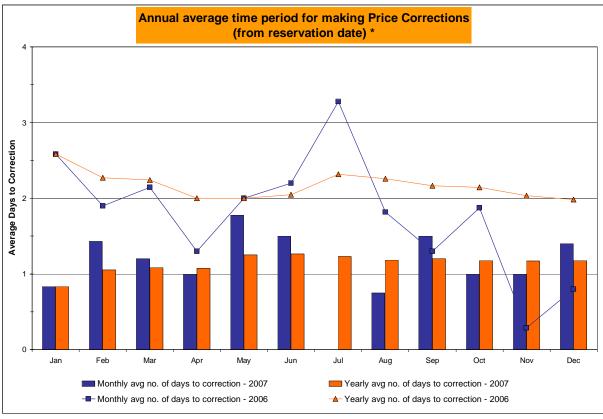

4<br>4.84%<br>4.53%<br>2.00<br>2.00 | 46<br>720<br>6.39%<br>3.02%<br>107<br>8,742<br>1.22%<br>0.73%<br>61<br>720<br>8.47%<br>5.18%<br>2.20<br>2.05 | 39 744 5.24% 3.34%  92 9,083 1.01% 0.77%  54 744 7.26% 5.48%  3.28 2.32                     | 20<br>744<br>2.69%<br>3.26%<br>31<br>9,088<br>0.34%<br>0.72%<br>33<br>744<br>4.44%<br>5.35%<br>1.82<br>2.26 | 33<br>720<br>4.58%<br>3.40%<br>63<br>8,776<br>0.72%<br>0.72%<br>35<br>720<br>4.86%<br>5.30% | 14<br>744<br>1.88%<br>3.25%<br>30<br>9,021<br>0.33%<br>0.68%<br>22<br>744<br>2.96%<br>5.06%<br>1.88<br>2.14 | 27 720 3.75% 3.29%  235 8,700 2.70% 0.86%  33 720 4.58% 5.01%  0.29 2.03                     | 7 744 0.94% 3.09%  14 8,916 0.16% 0.80%  10 744 1.34% 4.70%  0.80 1.98                     |

<sup>\*</sup> Calendar days from reservation date.





<sup>\*</sup> Calendar days from reservation date.





Market Monitoring
Prepared: 1/9/2008 10:00

|              |                  |                 |                  |                | <u>Virtual l</u>   | _oad and       | Supp             | oly Zonal        | Statistic        | s (Avera           | ge MWh/d     | ay) - 2007  | •                |                  |             |                    |           |
|--------------|------------------|-----------------|------------------|----------------|--------------------|----------------|------------------|------------------|------------------|--------------------|--------------|-------------|------------------|------------------|-------------|--------------------|-----------|
|              |                  | Virtual Lo      |