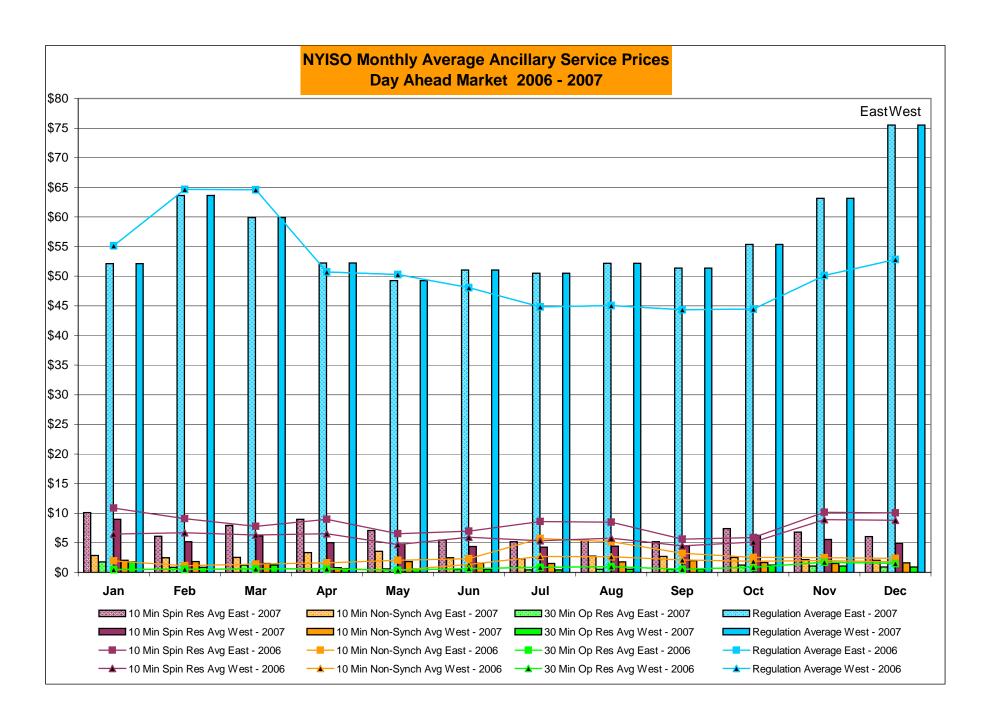

|             | Oct-07           |                  |             | 50,924             |           |
|              | Nov-07           | 4,465           | 1,175            |                | 807                |                | Nov-07           |                  | 13               |                    | 13           |             | Nov-07           |                  |             |                    |           |
|              | Dec-07           | 4,483           | 1,352            | 5,924          | 820                |                | Dec-07           | 324              | 10               | 702                | 10           |             | Dec-07           | 42,606           | 23,462      | 53,166             | 17,47     |



Market Monitoring

Prepared: 1/9/2008 10:00







#### NYISO Markets Ancillary Services Statistics - Unweighted Price (\$/MWH)

|                                                                                                                                                                                                                                                                                                                                                                                                                                                                                                                                                                                                                                                                                       |