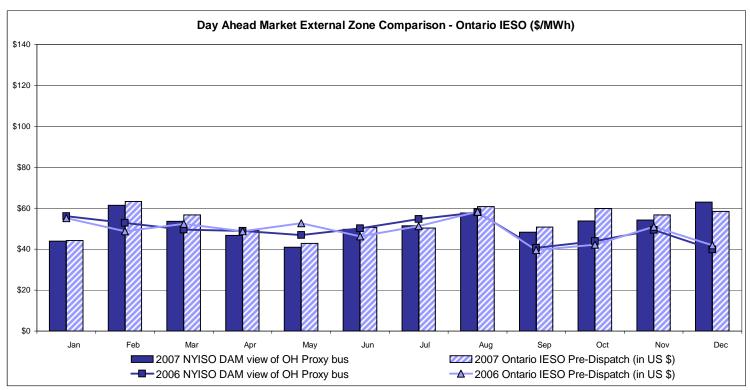

| 75.05          | 00.46          | 400 44              | 407.07          | 107.61          |                            |          |        |
| Standard Deviation  | 54.13<br>36.04 | 75.28<br>37.49 | 75.72<br>37.79  | 75.05<br>46.32 | 89.46<br>35.77 | 108.41<br>52.32     | 107.67<br>52.07 | 107.61<br>52.21 |                            |          |        |

Market Monitoring Prepared 1/8/2007 13:15

<sup>\*</sup> Straight LBMP averages















# **External Comparison ISO-New England**





#### Note:

ISO-NE Forecast is an advisory posting @ 18:00 day before.

The DAM and R/T prices at the Roseton interface are used for ISO-NE.

The DAM and R/T prices at the SandyPond interface are used for NYISO.

# **External Comparison PJM**





# **External Comparison Ontario IESO**





Notes: Exchange factor used for December 2007 was 1.00 to US \$

HOEP: Hourly Ontario Energy Price Pre-Dispatch: Projected Energy Price

# **External Controllable Line: Cross Sound Cable (New England)**





#### Note:

ISO-NE Forecast is an advisory posting @ 18:00 day before.

The DAM and R/T prices at the Shorham138 99 interface are used for ISO-NE.

The DAM and R/T prices at the CSC interface are used for NYISO.

# **External Controllable Line: Northport - Norwalk (New England)**





#### Note:

ISO-NE Forecast is an advisory posting @ 18:00 day before.

The DAM and R/T prices at the Northport 138 interface are used for ISO-NE.

The DAM and R/T prices at the 1385 interface are used for NYISO.

Data available beginning 7/1/2007.

# **External Controllable Line: Neptune (PJM)**