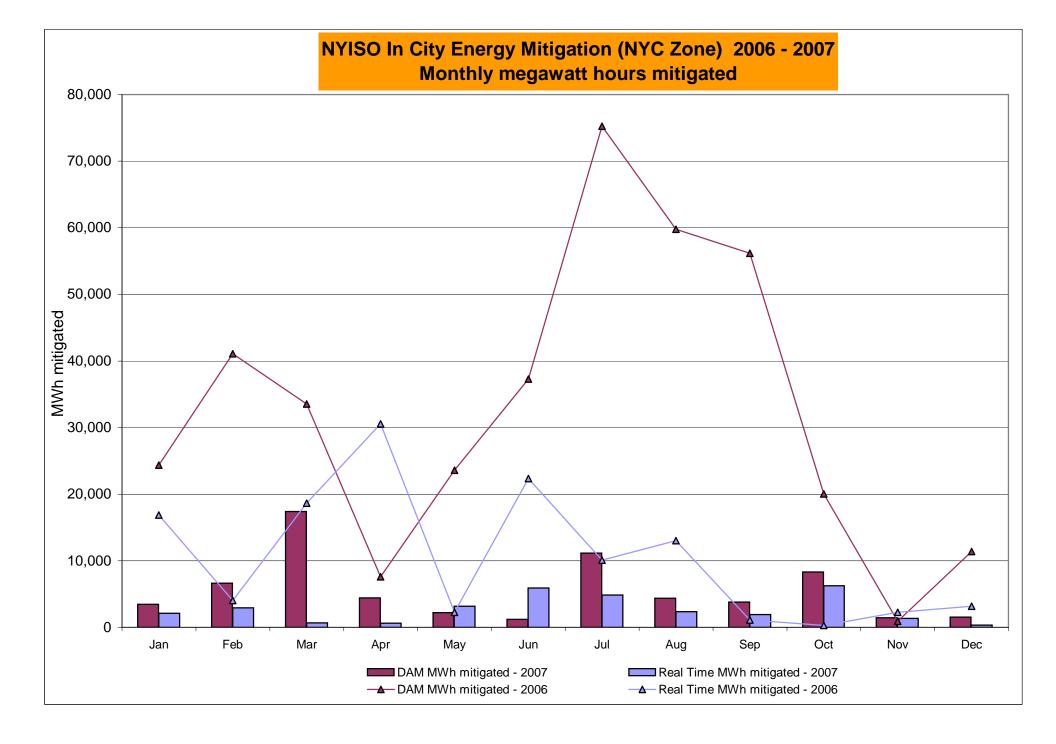

<br>0.95<br>0.95<br>45.04<br>45.04<br>16.44<br>5.56<br>13.68<br>3.01<br>1.90<br>1.57<br>51.68<br>51.68 | \$\frac{5.62}{4.49}\$ 3.25 2.13 0.56 0.56 44.34 44.34  1.17 0.79 0.00 0.00 0.00 46.42 46.42 46.42  0.98 0.63 0.00 0.00 0.00 0.00 0.00 0.00 0.00           | 5.90 5.11 2.55 1.90 0.87 0.87 44.43 44.43 44.43 5.12 2.96 1.43 0.01 0.00 48.49 48.49 3.76 1.89 1.30 0.01 0.00 0.00                                                                                                                                   | November  10.14 8.89 2.48 1.97 1.74 1.74 50.11 50.11  10.52 9.87 0.40 0.00 0.00 60.52 60.52  8.55 7.98 0.39 0.00 0.00 0.00 0.00 0.00 0.00 0.00 | December  10.07 8.82 2.38 1.76 1.49 1.49 52.81 52.81 7.93 7.30 0.01 0.00 0.00 57.91 57.91 6.86 6.21 0.02 0.00 0.00 0.00 0.00 0.00             |







11:30

# NYISO LBMP ZONES



Prepared: 12/21/2007 12:30

## **Billing Codes for Chart 4-C**

| Chart 4-C Category Name                   | Billing Code | Billing Category Name                                                              |
|-------------------------------------------|--------------|------------------------------------------------------------------------------------|
| Bid Production Cost Guarantee Balancing   | 81203        | Balancing NYISO Bid Production Cost Guarantee - Internal Units                     |
| Bid Production Cost Guarantee Balancing   | 81204        | Balancing NYISO Bid Production Cost Guarantee - External Units                     |
| Bid Production Cost Guarantee Balancing   | 81205        | Balancing NYISO Bid Production Cost Guarantee Expenditure