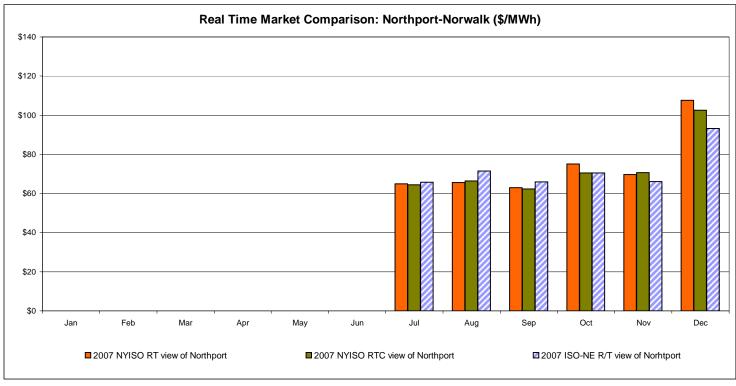

England**





#### Note:

ISO-NE Forecast is an advisory posting @ 18:00 day before.

The DAM and R/T prices at the Roseton interface are used for ISO-NE.

The DAM and R/T prices at the SandyPond interface are used for NYISO.

# **External Comparison PJM**





# **External Comparison Ontario IESO**





Notes: Exchange factor used for December 2007 was 1.00 to US \$

HOEP: Hourly Ontario Energy Price Pre-Dispatch: Projected Energy Price

# **External Controllable Line: Cross Sound Cable (New England)**





#### Note:

ISO-NE Forecast is an advisory posting @ 18:00 day before.

The DAM and R/T prices at the Shorham138 99 interface are used for ISO-NE.

The DAM and R/T prices at the CSC interface are used for NYISO.

# **External Controllable Line: Northport - Norwalk (New England)**





#### Note:

ISO-NE Forecast is an advisory posting @ 18:00 day before.

The DAM and R/T prices at the Northport 138 interface are used for ISO-NE.

The DAM and R/T prices at the 1385 interface are used for NYISO.

Data available beginning 7/1/2007.

# **External Controllable Line: Neptune (PJM)**





Note:

Data available beginning 7/1/2007.

#### NYISO Real Time Price Correction Statistics

| 2007