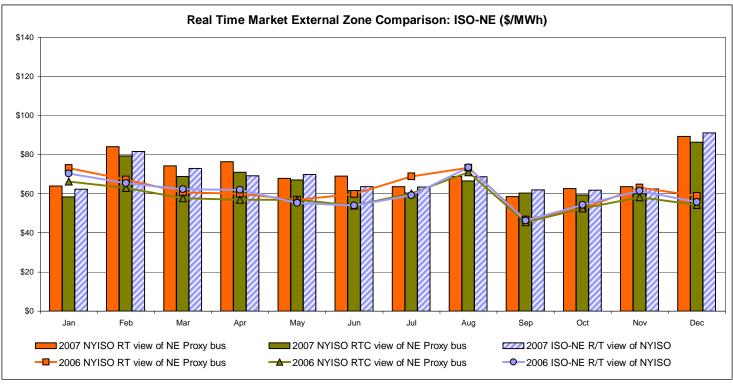

# Market Performance Highlights for December 2007

- LBMP for December is \$93.44/MWh, up from \$67.46/MWh in November 2007.
  - Average monthly cost is \$97.73/MWh, up from \$71.37/MWh in November 2007.
  - Day Ahead and Real Time LBMPs have increased from November 2007.
- Average daily sendout is 458GWh/day in December, up from 428GWh/day in November 2007 and higher than the December 2006 amount of 435GWh/day.
- Fuel prices are mixed this month.
  - Kerosene is \$19.94/mmBTU, down from \$20.28/mmBTU in November.
  - No. 2 Fuel Oil is \$18.33/mmBTU, down from \$18.48/mmBTU in November.
  - No. 6 Fuel Oil is \$13.43/mmBTU, up from \$12.63/mmBTU in November.
  - Natural Gas is \$12.18/mmBTU, up from \$7.81/mmBTU in November.
- Uplift is higher this month relative to November 2007.
  - Uplift (not including NYISO cost of operations) is \$1.35/MWh, up from \$1.26/MWh in November 2007.
  - Total uplift (Schedule 1 components including NYISO Cost of Operations) increased from \$25.6 million in November 2007 to \$30.9 million in December 2007.