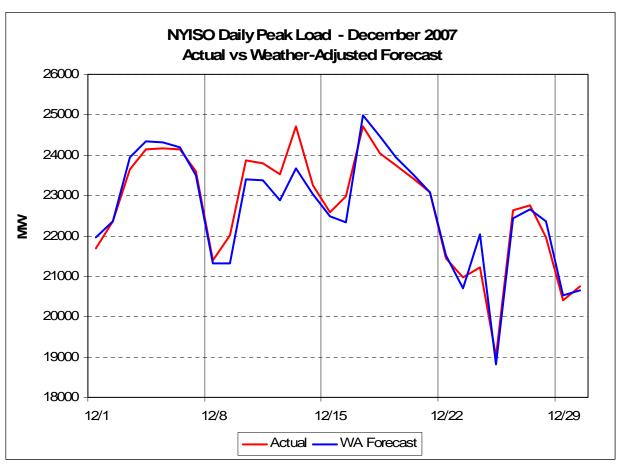

ns:**

The number and causes of NERC IROL/SOL violations reflect system operating conditions beyond thresholds associated with applicable NERC reliability standards. The NERC IROL/SOL violation thresholds are higher than those defined for the Major Emergency State.



The number and causes of NYISO Reserve Activations are indicators of the need to respond to unexpected operational conditions within the NYISO Area or to assist a neighboring Area (Shared Activation of Reserves) by activating an immediate resource and demand balancing operation.

### NERC Control Performance Standard/Disturbance Control Standard (CPS/DCS) Vilolations:

The number and causes of NERC CPS/DCS violations reflect system operating conditions beyond thresholds associated with applicable NERC reliability standards.









# November 2007 Detailed Budget vs. Actual Results

|                                                                   | ANNUAL AMOUNTS            |        |                        |        |                 | YTD AMOUNTS AS OF 11/30/07 |                           |        |                |        |                 |       |
|-------------------------------------------------------------------|---------------------------|--------|------------------------|--------|-----------------|----------------------------|---------------------------|--------|----------------|--------|-----------------|-------|
| Cost Category                                                     | Original<br><u>Budget</u> |        | Year-End<br>Projection |        | <u>Variance</u> |