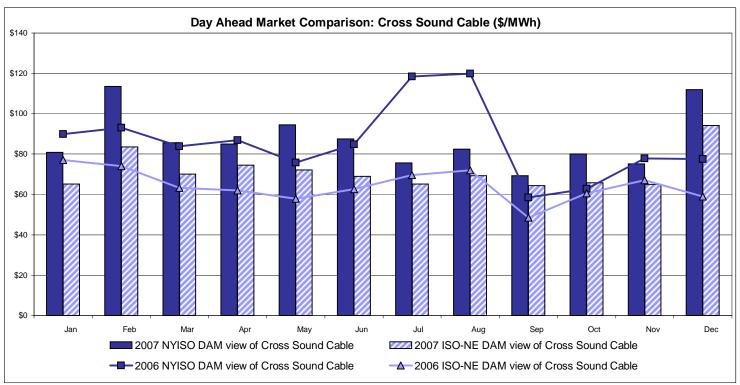

| 75.72<br>37.79  | 75.05<br>46.32 | 89.46<br>35.77 | 108.41<br>52.32     | 107.67<br>52.07 | 107.61<br>52.21 |                            |          |        |

Market Monitoring Prepared 1/8/2007 13:15

<sup>\*</sup> Straight LBMP averages















# **External Comparison ISO-New England**





#### Note:

ISO-NE Forecast is an advisory posting @ 18:00 day before.

The DAM and R/T prices at the Roseton interface are used for ISO-NE.

The DAM and R/T prices at the SandyPond interface are used for NYISO.

# **External Comparison PJM**





# **External Comparison Ontario IESO**





Notes: Exchange factor used for December 2007 was 1.00 to US \$

HOEP: Hourly Ontario Energy Price Pre-Dispatch: Projected Energy Price

# **External Controllable Line: Cross Sound Cable (New England)**





#### Note:

ISO-NE Forecast is an advisory posting @ 18:00 day before.

The DAM and R/T prices at the Shorham138 99 interface are used for ISO-NE.

The DAM and R/T prices at the CSC interface are used for NYISO.

# **External Controllable Line: Northport - Norwalk (New England)**





#### Note:

ISO-NE Forecast is an advisory posting @ 18:00 day before.

The DAM and R/T prices at the Northport 138 interface are used for ISO-NE.

The DAM and R/T prices at the 1385 interface are used for NYISO.

Data available beginning 7/1/2007.

# **External Controllable Line: Neptune (PJM)**





Note:

Data available beginning 7/1/2007.

#### NYISO Real Time Price Correction Statistics

| 2007