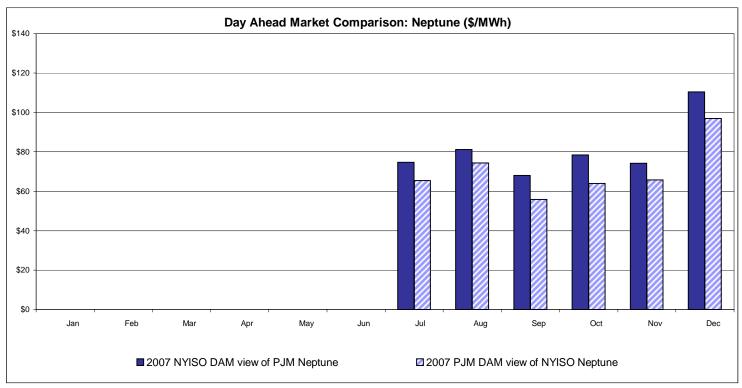

*





Notes: Exchange factor used for December 2007 was 1.00 to US \$

HOEP: Hourly Ontario Energy Price Pre-Dispatch: Projected Energy Price

# **External Controllable Line: Cross Sound Cable (New England)**





#### Note:

ISO-NE Forecast is an advisory posting @ 18:00 day before.

The DAM and R/T prices at the Shorham138 99 interface are used for ISO-NE.

The DAM and R/T prices at the CSC interface are used for NYISO.

# **External Controllable Line: Northport - Norwalk (New England)**





#### Note:

ISO-NE Forecast is an advisory posting @ 18:00 day before.

The DAM and R/T prices at the Northport 138 interface are used for ISO-NE.

The DAM and R/T prices at the 1385 interface are used for NYISO.

Data available beginning 7/1/2007.

# **External Controllable Line: Neptune (PJM)**





Note:

Data available beginning 7/1/2007.

#### NYISO Real Time Price Correction Statistics

| 2007                                                                                                                                                                                                                                                                                                                                                                                                                                                        |                                                                                                                                                                                                    | <u>January</u>