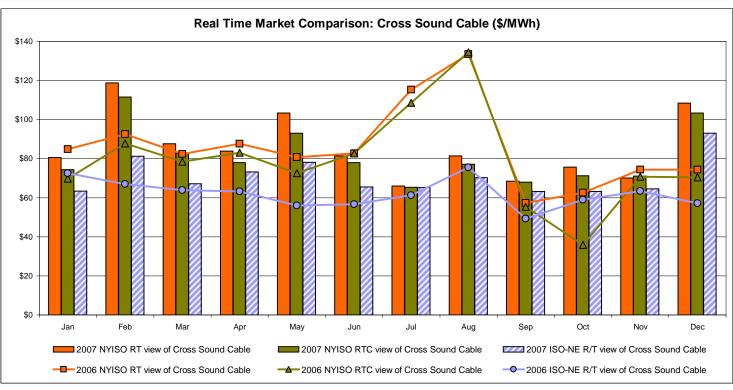

75.72<br>37.79  | 75.05<br>46.32 | 89.46<br>35.77 | 108.41<br>52.32     | 107.67<br>52.07 | 107.61<br>52.21 |                            |          |        |

Market Monitoring Prepared 1/8/2007 13:15

<sup>\*</sup> Straight LBMP averages















# **External Comparison ISO-New England**





#### Note:

ISO-NE Forecast is an advisory posting @ 18:00 day before.

The DAM and R/T prices at the Roseton interface are used for ISO-NE.

The DAM and R/T prices at the SandyPond interface are used for NYISO.

# **External Comparison PJM**





# **External Comparison Ontario IESO**





Notes: Exchange factor used for December 2007 was 1.00 to US \$

HOEP: Hourly Ontario Energy Price Pre-Dispatch: Projected Energy Price

# **External Controllable Line: Cross Sound Cable (New England)**





#### Note:

ISO-NE Forecast is an advisory posting @ 18:00 day before.

The DAM and R/T prices at the Shorham138 99 interface are used for ISO-NE.

The DAM and R/T prices at the CSC interface are used for NYISO.

# **External Controllable Line: Northport - Norwalk (New England)**





#### Note:

ISO-NE Forecast is an advisory posting @ 18:00 day before.

The DAM and R/T prices at the Northport 138 interface are used for ISO-NE.

The DAM and R/T prices at the 1385 interface are used for NYISO.

Data available beginning 7/1/2007.

# **External Controllable Line: Neptune (PJM)**





Note:

Data available beginning 7/1/2007.

#### NYISO Real Time Price Correction Statistics

| 2007