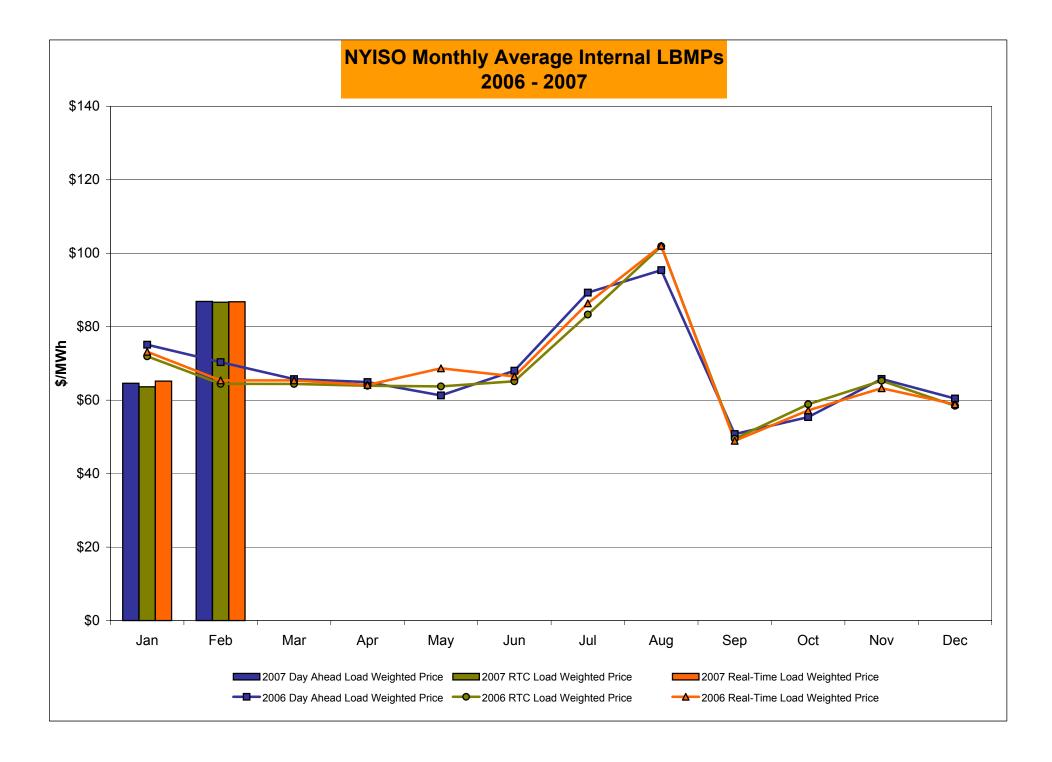

## Market Performance Highlights for February 2007

- LBMP for February is \$89.14/MWh, up from \$67.23/MWh in January 2007.
  - Average monthly cost is \$92.29/MWh, up from \$70.57/MWh in January 2007.
  - Day Ahead and Real Time LBMPs have increased from January 2007.
- Average daily sendout is 471GWh/day in February, up from 449GWh/day in January 2007 and up from 444GWh/day in February 2006.
- Fuel prices are up this month and Natural Gas is up 45% from last month.
  - Kerosene is \$13.31/mmBTU, up from \$12.56/mmBTU in January.
  - No. 2 Fuel Oil is \$12.09/mmBTU, up from \$10.81/mmBTU in January.
  - No. 6 Fuel Oil is \$8.16/mmBTU, up from \$6.76/mmBTU in January.
  - Natural Gas is \$12.72/mmBTU, up from \$8.81/mmBTU in January.
- Uplift is flat this month relative to January 2007.
  - Uplift (not including NYISO cost of operations) is \$0.88/MWh, down from \$1.00/MWh in January 2007.
  - Total uplift (Schedule 1 components including NYISO Cost of Operations) decreased from \$23.8 million in January 2007 to \$21.4 million in February 2007.

#### NYISO Average Cost/MWh (Energy and Ancillary Services)\* from the LBMP Customer point of view

| 2007  LBMP NTAC Reserve Regulation NYISO Cost of Operations Uplift Voltage Support and Black Start Avg Monthly Cost  Avg YTD Cost | January<br>67.23<br>0.46<br>0.43<br>0.46<br>0.66<br>1.00<br>0.34<br>70.57 | February<br>89.14<br>0.56<br>0.23<br>0.47<br>0.66<br>0.88<br>0.34<br>92.29<br>81.65 | <u>March</u>          | <u>April</u>          | <u>May</u>          | <u>June</u>          | <u>July</u>          | <u>August</u>           | September          | October          | November          | December          |
|-----------------------------------------------------------------------------------------------------------------------------------|---------------------------------------------------------------------------|-------------------------------------------------------------------------------------|-----------------------|-----------------------|---------------------|----------------------|----------------------|-------------------------|--------------------|------------------|-------------------|-------------------|
| <b>2006</b> LBMP                                                                                                                  | <u>January</u><br>77.13                                                   | February<br>71.86                                                                   | <u>March</u><br>66.52 | <u>April</u><br>66.24 | <u>May</u><br>65.54 | <u>June</u><br>71.94 | <u>July</u><br>93.41 | <u>August</u><br>101.33 | September<br>51.89 | October<br>57.60 | November<br>68.44 | December<br>63.97 |
| NTAC                                                                                                                              | 0.46                                                                      | 0.90                                                                                | 0.43                  | 0.54                  | 0.64                | 0.69                 | 0.47                 | 0.39                    | 0.33               | 0.38             | 0.42              | 0.48              |
| Reserve                                                                                                                           | 0.35                                                                      | 0.30                                                                                | 0.29                  | 0.35                  | 0.16                | 0.22                 | 0.30                 | 0.13                    | 0.29               | 0.29             | 0.46              | 0.43              |
| Regulation                                                                                                                        | 0.56                                                                      | 0.68                                                                                | 0.69                  | 0.47                  | 0.42                | 0.39                 | 0.30                 | 0.28                    | 0.41               | 0.43             | 0.49              | 0.52              |
| NYISO Cost of Operations                                                                                                          | 0.64                                                                      | 0.64                                                                                | 0.64                  | 0.64                  | 0.64                | 0.64                 | 0.64                 | 0.64                    | 0.64               | 0.64             | 0.64              | 0.64              |
| Uplift                                                                                                                            | (0.06)                                                                    | 0.37                                                                                | 0.09                  | 0.63                  | 0.12                | 2.63                 | 2.42                 | 2.28                    | 0.46               | 0.68             | 0.29              | 1.12              |
| Voltage Support and Black Start                                                                                                   | 0.36                                                                      | 0.36                                                                                | 0.36                  | 0.36                  | 0.36                | 0.36                 | 0.36                 | 0.36                    | 0.36               | 0.36             | 0.36              | 0.36              |
| Avg Monthly Cost                                                                                                                  | 79.46                                                                     | 75.11                                                                               | 69.03                 | 69.24                 | 67.88               | 76.87                | 97.90                | 105.42                  | 54.38              | 60.38            | 71.11             | 67.52             |
| Avg YTD Cost                                                                                                                      | 79.46                                                                     | 77.40                                                                               | 74.49                 | 73.24                 | 72.19               | 73.07                | 77.90                | 82.11                   | 79.45              | 77.72            | 77.21             | 76.45             |