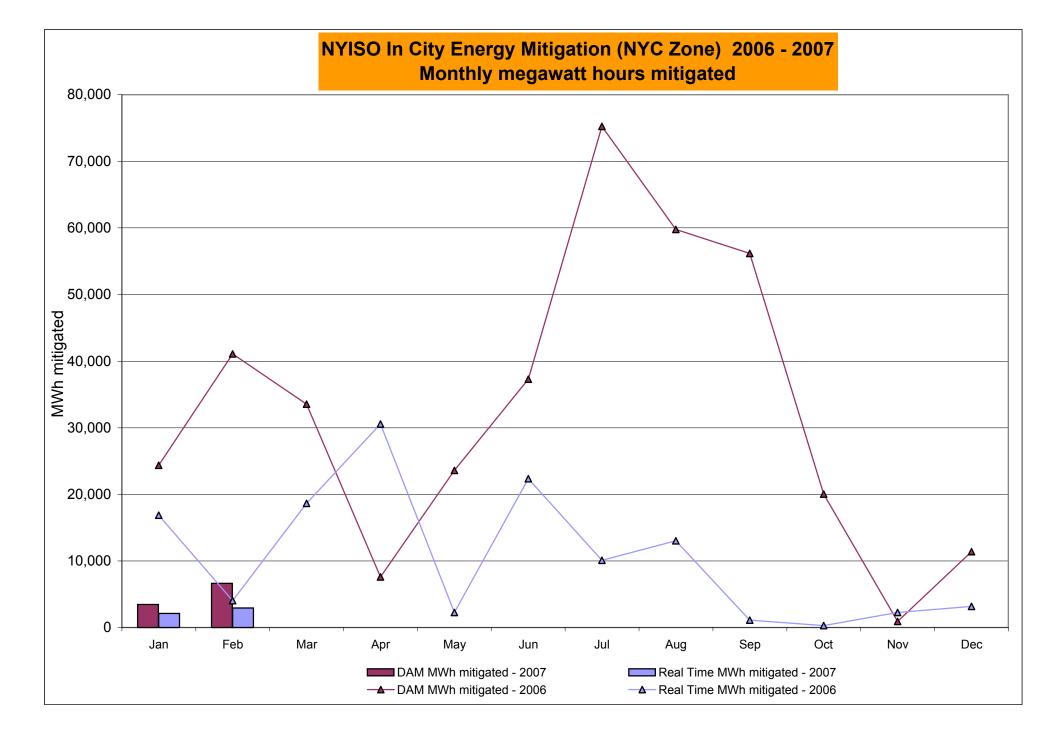

| 10.14<br>8.89<br>2.48<br>1.97<br>1.74<br>1.74<br>50.11<br>50.11<br>10.52<br>9.87<br>0.40<br>0.00<br>0.00<br>60.52<br>60.52<br>8.55<br>7.98<br>0.39<br>0.00<br>0.00 | 10.07<br>8.82<br>2.38<br>1.76<br>1.49<br>1.49<br>52.81<br>52.81<br>7.93<br>7.30<br>0.01<br>0.00<br>0.00<br>57.91<br>57.91<br>6.86<br>6.21<br>0.02<br>0.00<br>0.00 |

Market Monitoring Prepared 3/7/2007 8:00







## NYISO LBMP ZONES



Market Monitoring

Prepared: 2/21/2007 10:45 4-AE

#### **Billing Codes for Chart 4-C**

| Chart 4-C Category Name | Billing Code | Billing Category Name |
|-------------------------|--------------|-----------------------|
|                         |              |                       |

| Chart 4-C Category Name                   | Billing Code | Billing Category Name                                                              |
|-------------------------------------------|--------------|------------------------------------------------------------------------------------|
| Bid Production Cost Guarantee Balancing   | 81203        | Balancing NYISO Bid Production Cost Guarantee - Internal Units                     |
| Bid Production Cost Guarantee Balancing