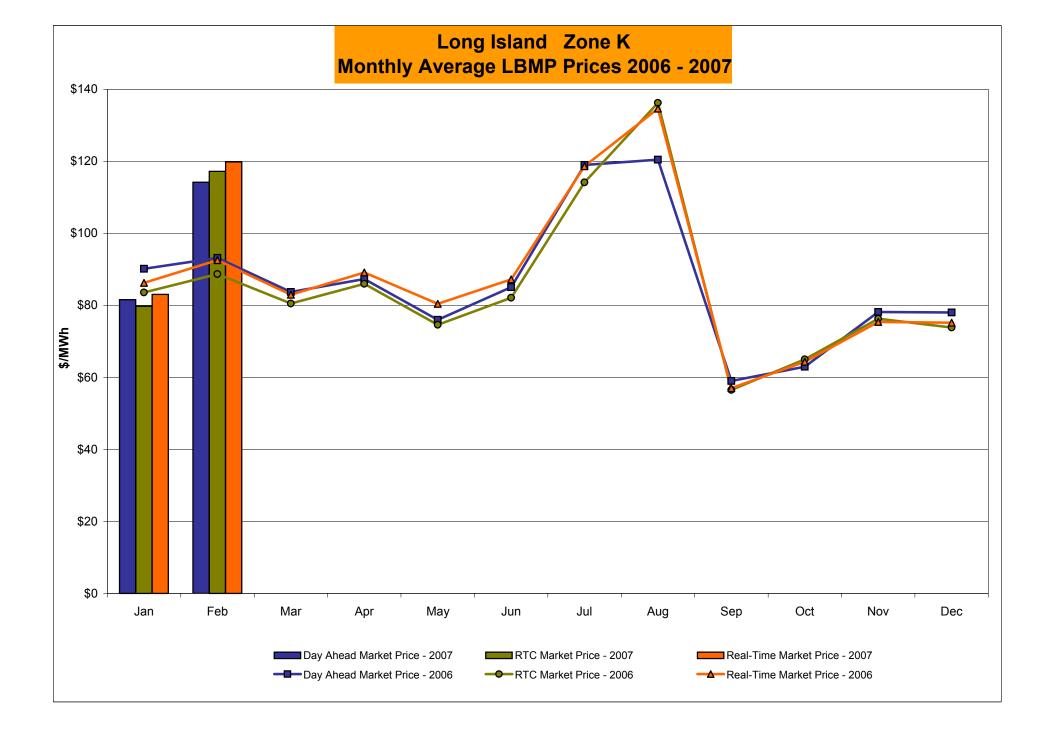

## Market Performance Highlights for February 2007

- LBMP for February is \$89.14/MWh, up from \$67.23/MWh in January 2007.
  - Average monthly cost is \$92.29/MWh, up from \$70.57/MWh in January 2007.
  - Day Ahead and Real Time LBMPs have increased from January 2007.
- Average daily sendout is 471GWh/day in February, up from 449GWh/day in January 2007 and up from 444GWh/day in February 2006.
- Fuel prices are up this month and Natural Gas is up 45% from last month.
  - Kerosene is \$13.31/mmBTU, up from \$12.56/mmBTU in January.
  - No. 2 Fuel Oil is \$12.09/mmBTU, up from \$10.81/mmBTU in January.
  - No. 6 Fuel Oil is \$8.16/mmBTU, up from \$6.76/mmBTU in January.
  - Natural Gas is \$12.72/mmBTU, up from \$8.81/mmBTU in January.
- Uplift is flat this month relative to January 2007.
  - Uplift (not including NYISO cost of operations) is \$0.88/MWh, down from \$1.00/MWh in January 2007.
  - Total uplift (Schedule 1 components including NYISO Cost of Operations) decreased from \$23.8 million in January 2007 to \$21.4 million in February 2007.

#### NYISO Average Cost/MWh (Energy and Ancillary Services)\* from the LBMP Customer point of view

| 2007  LBMP NTAC Reserve Regulation NYISO Cost of Operations Uplift Voltage Support and Black Start Avg Monthly Cost  Avg YTD Cost | January<br>67.23<br>0.46<br>0.43<br>0.46<br>0.66<br>1.00<br>0.34<br>70.57 | February<br>89.14<br>0.56<br>0.23<br>0.47<br>0.66<br>0.88<br>0.34<br>92.29<br>81.65 | <u>March</u>          | <u>April</u>          | <u>May</u>          | <u>June</u>          | <u>July</u>          | <u>August</u>           | September          | October          | November          | December          |
|-----------------------------------------------------------------------------------------------------------------------------------|---------------------------------------------------------------------------|-------------------------------------------------------------------------------------|-----------------------|-----------------------|---------------------|----------------------|----------------------|-------------------------|--------------------|------------------|-------------------|-------------------|
| <b>2006</b> LBMP                                                                                                                  | <u>January</u><br>77.13                                                   | February<br>71.86                                                                   | <u>March</u><br>66.52 | <u>April</u><br>66.24 | <u>May</u><br>65.54 | <u>June</u><br>71.94 | <u>July</u><br>93.41 | <u>August</u><br>101.33 | September<br>51.89 | October<br>57.60 | November<br>68.44 | December<br>63.97 |
| NTAC                                                                                                                              | 0.46                                                                      | 0.90                                                                                | 0.43                  | 0.54                  | 0.64                | 0.69                 | 0.47                 | 0.39                    | 0.33               | 0.38             | 0.42              | 0.48              |
| Reserve                                                                                                                           | 0.35                                                                      | 0.30                                                                                | 0.29                  | 0.35                  | 0.16                | 0.22                 | 0.30                 | 0.13                    | 0.29               | 0.29             | 0.46              | 0.43              |
| Regulation                                                                                                                        | 0.56                                                                      | 0.68                                                                                | 0.69                  | 0.47                  | 0.42                | 0.39                 | 0.30                 | 0.28                    | 0.41               | 0.43             | 0.49              | 0.52              |
| NYISO Cost of Operations                                                                                                          | 0.64                                                                      | 0.64                                                                                | 0.64                  | 0.64                  | 0.64                | 0.64                 | 0.64                 | 0.64                    | 0.64               | 0.64             | 0.64              | 0.64              |
| Uplift                                                                                                                            | (0.06)                                                                    | 0.37                                                                                | 0.09                  | 0.63                  | 0.12                | 2.63                 | 2.42                 | 2.28                    | 0.46               | 0.68             | 0.29              | 1.12              |
| Voltage Support and Black Start                                                                                                   | 0.36                                                                      | 0.36                                                                                | 0.36                  | 0.36                  | 0.36                | 0.36                 | 0.36                 | 0.36                    | 0.36               | 0.36             | 0.36              | 0.36              |
| Avg Monthly Cost                                                                                                                  | 79.46                                                                     | 75.11                                                                               | 69.03                 | 69.24                 | 67.88               | 76.87                | 97.90                | 105.42                  | 54.38              | 60.38            | 71.11             | 67.52             |
| Avg YTD Cost                                                                                                                      | 79.46                                                                     | 77.40                                                                               | 74.49                 | 73.24                 | 72.19               | 73.07                | 77.90                | 82.11                   | 79.45              | 77.72            | 77.21             | 76.45             |