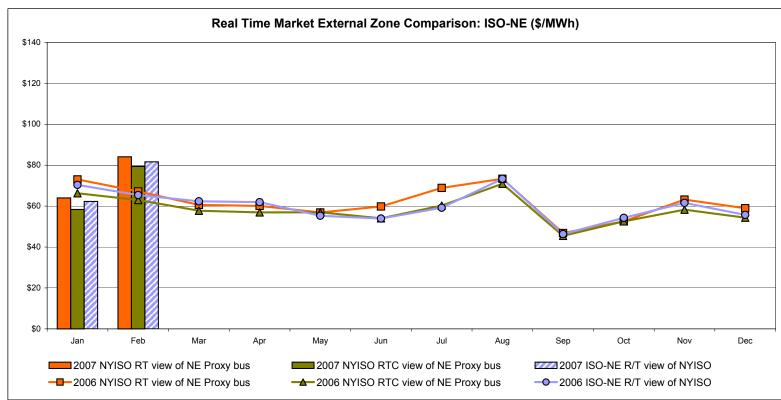

## Market Performance Highlights for February 2007

- LBMP for February is \$89.14/MWh, up from \$67.23/MWh in January 2007.
  - Average monthly cost is \$92.29/MWh, up from \$70.57/MWh in January 2007.
  - Day Ahead and Real Time LBMPs have increased from January 2007.
- Average daily sendout is 471GWh/day in February, up from 449GWh/day in January 2007 and up from 444GWh/day in February 2006.
- Fuel prices are up this month and Natural Gas is up 45% from last month.
  - Kerosene is \$13.31/mmBTU, up from \$12.56/mmBTU in January.
  - No. 2 Fuel Oil is \$12.09/mmBTU, up from \$10.81/mmBTU in January.
  - No. 6 Fuel Oil is \$8.16/mmBTU, up from \$6.76/mmBTU in January.
  - Natural Gas is \$12.72/mmBTU, up from \$8.81/mmBTU in January.
- Uplift is flat this month relative to January 2007.
  - Uplift (not including NYISO cost of operations) is \$0.88/MWh, down from \$1.00/MWh in January 2007.
  - Total uplift (Schedule 1 components including NYISO Cost of Operations) decreased from \$23.8 million in January 2007 to \$21.4 million in February 2007.