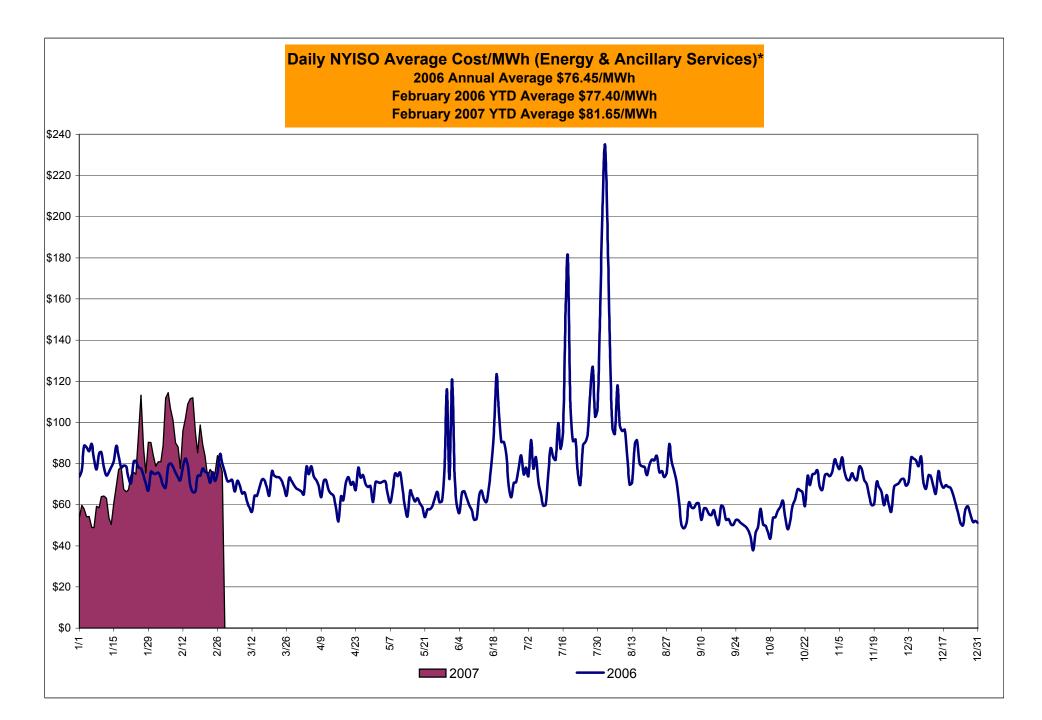

#### NYISO Average Cost/MWh (Energy and Ancillary Services)\* from the LBMP Customer point of view

| 2007  LBMP NTAC Reserve Regulation NYISO Cost of Operations Uplift Voltage Support and Black Start Avg Monthly Cost  Avg YTD Cost | January<br>67.23<br>0.46<br>0.43<br>0.46<br>0.66<br>1.00<br>0.34<br>70.57 | February<br>89.14<br>0.56<br>0.23<br>0.47<br>0.66<br>0.88<br>0.34<br>92.29<br>81.65 | <u>March</u>          | <u>April</u>          | <u>May</u>          | <u>June</u>          | <u>July</u>          | <u>August</u>           | September          | October          | November          | December          |
|-----------------------------------------------------------------------------------------------------------------------------------|---------------------------------------------------------------------------|-------------------------------------------------------------------------------------|-----------------------|-----------------------|---------------------|----------------------|----------------------|-------------------------|--------------------|------------------|-------------------|-------------------|
| <b>2006</b> LBMP                                                                                                                  | <u>January</u><br>77.13                                                   | February<br>71.86                                                                   | <u>March</u><br>66.52 | <u>April</u><br>66.24 | <u>May</u><br>65.54 | <u>June</u><br>71.94 | <u>July</u><br>93.41 | <u>August</u><br>101.33 | September<br>51.89 | October<br>57.60 | November<br>68.44 | December<br>63.97 |
| NTAC                                                                                                                              | 0.46                                                                      | 0.90                                                                                | 0.43                  | 0.54                  | 0.64                | 0.69                 | 0.47                 | 0.39                    | 0.33               | 0.38             | 0.42              | 0.48              |
| Reserve                                                                                                                           | 0.35                                                                      | 0.30                                                                                | 0.29                  | 0.35                  | 0.16                | 0.22                 | 0.30                 | 0.13                    | 0.29               | 0.29             | 0.46              | 0.43              |
| Regulation                                                                                                                        | 0.56                                                                      | 0.68                                                                                | 0.69                  | 0.47                  | 0.42                | 0.39                 | 0.30                 | 0.28                    | 0.41               | 0.43             | 0.49              | 0.52              |
| NYISO Cost of Operations                                                                                                          | 0.64                                                                      | 0.64                                                                                | 0.64                  | 0.64                  | 0.64                | 0.64                 | 0.64                 | 0.64                    | 0.64               | 0.64             | 0.64              | 0.64              |
| Uplift                                                                                                                            | (0.06)                                                                    | 0.37                                                                                | 0.09                  | 0.63                  | 0.12                | 2.63                 | 2.42                 | 2.28                    | 0.46               | 0.68             | 0.29              | 1.12              |
| Voltage Support and Black Start                                                                                                   | 0.36                                                                      | 0.36                                                                                | 0.36                  | 0.36                  | 0.36                | 0.36                 | 0.36                 | 0.36                    | 0.36               | 0.36             | 0.36              | 0.36              |
| Avg Monthly Cost                                                                                                                  | 79.46                                                                     | 75.11                                                                               | 69.03                 | 69.24                 | 67.88               | 76.87                | 97.90                | 105.42                  | 54.38              | 60.38            | 71.11             | 67.52             |
| Avg YTD Cost                                                                                                                      | 79.46                                                                     | 77.40                                                                               | 74.49                 | 73.24                 | 72.19               | 73.07                | 77.90                | 82.11                   | 79.45              | 77.72            | 77.21             | 76.45             |