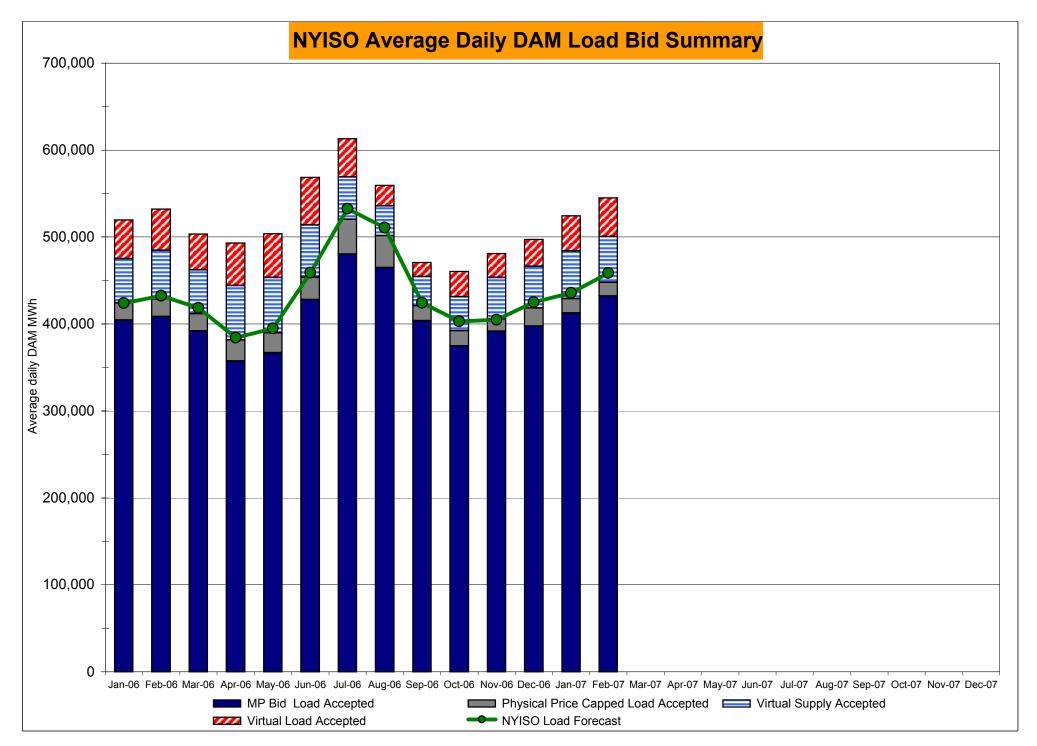

DAM Bid Production Cost Guarantees for Virtual Transactions are included in the chart and are shown from the inception of Virtual Transactions. These values are small and cannot be identified on the chart.