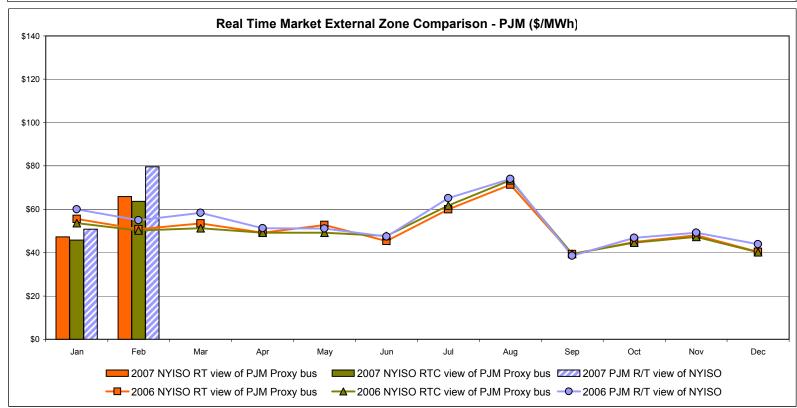

## Market Performance Highlights for February 2007

- LBMP for February is \$89.14/MWh, up from \$67.23/MWh in January 2007.
  - Average monthly cost is \$92.29/MWh, up from \$70.57/MWh in January 2007.
  - Day Ahead and Real Time LBMPs have increased from January 2007.
- Average daily sendout is 471GWh/day in February, up from 449GWh/day in January 2007 and up from 444GWh/day in February 2006.
- Fuel prices are up this month and Natural Gas is up 45% from last month.
  - Kerosene is \$13.31/mmBTU, up from \$12.56/mmBTU in January.
  - No. 2 Fuel Oil is \$12.09/mmBTU, up from \$10.81/mmBTU in January.
  - No. 6 Fuel Oil is \$8.16/mmBTU, up from \$6.76/mmBTU in January.
  - Natural Gas is \$12.72/mmBTU, up from \$8.81/mmBTU in January.
- Uplift is flat this month relative to January 2007.
  - Uplift (not including NYISO cost of operations) is \$0.88/MWh, down from \$1.00/MWh in January 2007.
  - Total uplift (Schedule 1 components including NYISO Cost of Operations) decreased from \$23.8 million in January 2007 to \$21.4 million in February 2007.