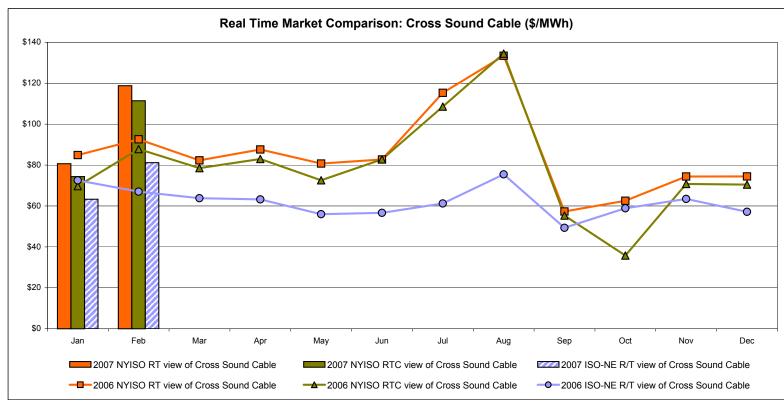

## Market Performance Highlights for February 2007

- LBMP for February is \$89.14/MWh, up from \$67.23/MWh in January 2007.
  - Average monthly cost is \$92.29/MWh, up from \$70.57/MWh in January 2007.
  - Day Ahead and Real Time LBMPs have increased from January 2007.
- Average daily sendout is 471GWh/day in February, up from 449GWh/day in January 2007 and up from 444GWh/day in February 2006.
- Fuel prices are up this month and Natural Gas is up 45% from last month.
  - Kerosene is \$13.31/mmBTU, up from \$12.56/mmBTU in January.
  - No. 2 Fuel Oil is \$12.09/mmBTU, up from \$10.81/mmBTU in January.
  - No. 6 Fuel Oil is \$8.16/mmBTU, up from \$6.76/mmBTU in January.
  - Natural Gas is \$12.72/mmBTU, up from \$8.81/mmBTU in January.
- Uplift is flat this month relative to January 2007.
  - Uplift (not including NYISO cost of operations) is \$0.88/MWh, down from \$1.00/MWh in January 2007.
  - Total uplift (Schedule 1 components including NYISO Cost of Operations) decreased from \$23.8 million in January 2007 to \$21.4 million in February 2007.

#### NYISO Average Cost/MWh (Energy and Ancillary Services)\* from the LBMP Customer point of view

| 2007  LBMP NTAC Reserve Regulation NYISO Cost of Operations Uplift Voltage Support and Black Start Avg Monthly Cost  Avg YTD Cost | January<br>67.23<br>0.46<br>0.43<br>0.46<br>0.66<br>1.00<br>0.34<br>70.57 | February<br>89.14<br>0.56<br>0.23<br>0.47<br>0.66<br>0.88<br>0.34<br>92.29<br>81.65 | <u>March</u>          | <u>April</u>          | <u>May</u>          | <u>June</u>          | <u>July</u>          | <u>August</u>           | September          | October          | November          | December          |
|-----------------------------------------------------------------------------------------------------------------------------------|---------------------------------------------------------------------------|-------------------------------------------------------------------------------------|-----------------------|-----------------------|---------------------|----------------------|----------------------|-------------------------|--------------------|------------------|-------------------|-------------------|
| <b>2006</b> LBMP                                                                                                                  | <u>January</u><br>77.13                                                   | February<br>71.86                                                                   | <u>March</u><br>66.52 | <u>April</u><br>66.24 | <u>May</u><br>65.54 | <u>June</u><br>71.94 | <u>July</u><br>93.41 | <u>August</u><br>101.33 | September<br>51.89 | October<br>57.60 | November<br>68.44 | December<br>63.97 |
| NTAC                                                                                                                              | 0.46                                                                      | 0.90                                                                                | 0.43                  | 0.54                  | 0.64                | 0.69                 | 0.47                 | 0.39                    | 0.33               | 0.38             | 0.42              | 0.48              |
| Reserve                                                                                                                           | 0.35                                                                      | 0.30                                                                                | 0.29                  | 0.35                  | 0.16                | 0.22                 | 0.30                 | 0.13                    | 0.29               | 0.29             | 0.46              | 0.43              |
| Regulation                                                                                                                        | 0.56                                                                      | 0.68                                                                                | 0.69                  | 0.47                  | 0.42                | 0.39                 | 0.30                 | 0.28                    | 0.41               | 0.43             | 0.49              | 0.52              |
| NYISO Cost of Operations                                                                                                          | 0.64                                                                      | 0.64                                                                                | 0.64                  | 0.64                  | 0.64                | 0.64                 | 0.64                 | 0.64                    | 0.64               | 0.64             | 0.64              | 0.64              |
| Uplift                                                                                                                            | (0.06)                                                                    | 0.37                                                                                | 0.09                  | 0.63                  | 0.12                | 2.63                 | 2.42                 | 2.28                    | 0.46               | 0.68             | 0.29              | 1.12              |
| Voltage Support and Black Start                                                                                                   | 0.36                                                                      | 0.36                                                                                | 0.36                  | 0.36                  | 0.36                | 0.36                 | 0.36                 | 0.36                    | 0.36               | 0.36             | 0.36              | 0.36              |
| Avg Monthly Cost                                                                                                                  | 79.46                                                                     | 75.11                                                                               | 69.03                 | 69.24                 | 67.88               | 76.87                | 97.90                | 105.42                  | 54.38              | 60.38            | 71.11             | 67.52             |
| Avg YTD Cost                                                                                                                      | 79.46                                                                     | 77.40                                                                               | 74.49                 | 73.24                 | 72.19               | 73.07                | 77.90                | 82.11                   | 79.45              | 77.72            | 77.21             | 76.45             |