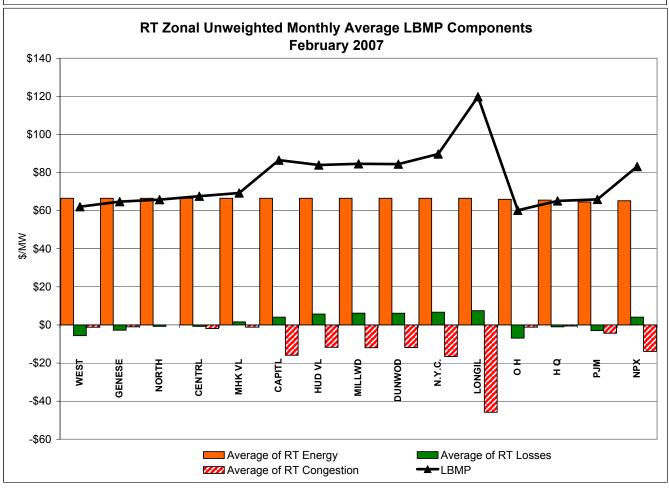

## Market Performance Highlights for February 2007

- LBMP for February is \$89.14/MWh, up from \$67.23/MWh in January 2007.
  - Average monthly cost is \$92.29/MWh, up from \$70.57/MWh in January 2007.
  - Day Ahead and Real Time LBMPs have increased from January 2007.
- Average daily sendout is 471GWh/day in February, up from 449GWh/day in January 2007 and up from 444GWh/day in February 2006.
- Fuel prices are up this month and Natural Gas is up 45% from last month.
  - Kerosene is \$13.31/mmBTU, up from \$12.56/mmBTU in January.
  - No. 2 Fuel Oil is \$12.09/mmBTU, up from \$10.81/mmBTU in January.
  - No. 6 Fuel Oil is \$8.16/mmBTU, up from \$6.76/mmBTU in January.
  - Natural Gas is \$12.72/mmBTU, up from \$8.81/mmBTU in January.
- Uplift is flat this month relative to January 2007.
  - Uplift (not including NYISO cost of operations) is \$0.88/MWh, down from \$1.00/MWh in January 2007.
  - Total uplift (Schedule 1 components including NYISO Cost of Operations) decreased from \$23.8 million in January 2007 to \$21.4 million in February 2007.