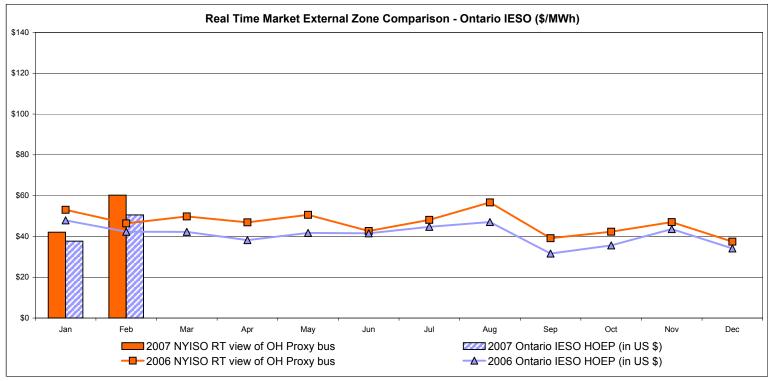

## Market Performance Highlights for February 2007

- LBMP for February is \$89.14/MWh, up from \$67.23/MWh in January 2007.
  - Average monthly cost is \$92.29/MWh, up from \$70.57/MWh in January 2007.
  - Day Ahead and Real Time LBMPs have increased from January 2007.
- Average daily sendout is 471GWh/day in February, up from 449GWh/day in January 2007 and up from 444GWh/day in February 2006.
- Fuel prices are up this month and Natural Gas is up 45% from last month.
  - Kerosene is \$13.31/mmBTU, up from \$12.56/mmBTU in January.
  - No. 2 Fuel Oil is \$12.09/mmBTU, up from \$10.81/mmBTU in January.
  - No. 6 Fuel Oil is \$8.16/mmBTU, up from \$6.76/mmBTU in January.
  - Natural Gas is \$12.72/mmBTU, up from \$8.81/mmBTU in January.
- Uplift is flat this month relative to January 2007.
  - Uplift (not including NYISO cost of operations) is \$0.88/MWh, down from \$1.00/MWh in January 2007.
  - Total uplift (Schedule 1 components including NYISO Cost of Operations) decreased from \$23.8 million in January 2007 to \$21.4 million in February 2007.