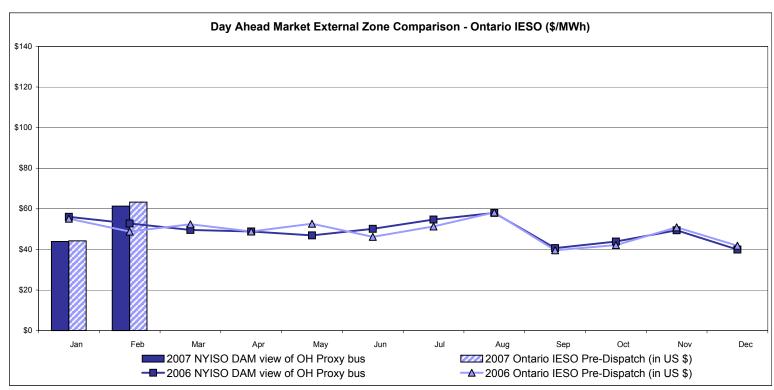

## Market Performance Highlights for February 2007

- LBMP for February is \$89.14/MWh, up from \$67.23/MWh in January 2007.
  - Average monthly cost is \$92.29/MWh, up from \$70.57/MWh in January 2007.
  - Day Ahead and Real Time LBMPs have increased from January 2007.
- Average daily sendout is 471GWh/day in February, up from 449GWh/day in January 2007 and up from 444GWh/day in February 2006.
- Fuel prices are up this month and Natural Gas is up 45% from last month.
  - Kerosene is \$13.31/mmBTU, up from \$12.56/mmBTU in January.
  - No. 2 Fuel Oil is \$12.09/mmBTU, up from \$10.81/mmBTU in January.
  - No. 6 Fuel Oil is \$8.16/mmBTU, up from \$6.76/mmBTU in January.
  - Natural Gas is \$12.72/mmBTU, up from \$8.81/mmBTU in January.
- Uplift is flat this month relative to January 2007.
  - Uplift (not including NYISO cost of operations) is \$0.88/MWh, down from \$1.00/MWh in January 2007.
  - Total uplift (Schedule 1 components including NYISO Cost of Operations) decreased from \$23.8 million in January 2007 to \$21.4 million in February 2007.