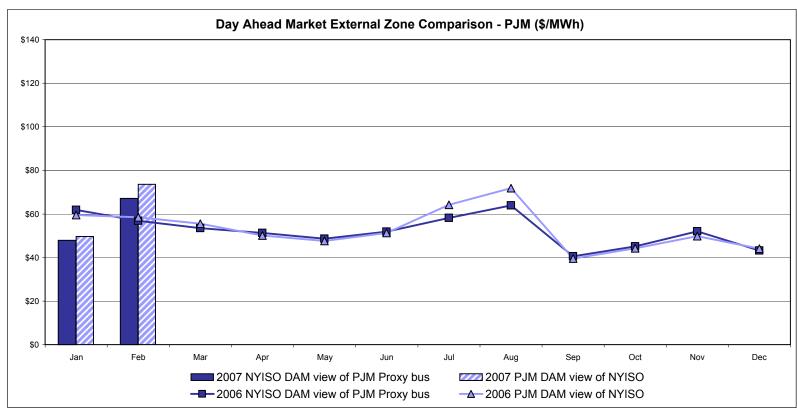

## Market Performance Highlights for February 2007

- LBMP for February is \$89.14/MWh, up from \$67.23/MWh in January 2007.
  - Average monthly cost is \$92.29/MWh, up from \$70.57/MWh in January 2007.
  - Day Ahead and Real Time LBMPs have increased from January 2007.
- Average daily sendout is 471GWh/day in February, up from 449GWh/day in January 2007 and up from 444GWh/day in February 2006.
- Fuel prices are up this month and Natural Gas is up 45% from last month.
  - Kerosene is \$13.31/mmBTU, up from \$12.56/mmBTU in January.
  - No. 2 Fuel Oil is \$12.09/mmBTU, up from \$10.81/mmBTU in January.
  - No. 6 Fuel Oil is \$8.16/mmBTU, up from \$6.76/mmBTU in January.
  - Natural Gas is \$12.72/mmBTU, up from \$8.81/mmBTU in January.
- Uplift is flat this month relative to January 2007.
  - Uplift (not including NYISO cost of operations) is \$0.88/MWh, down from \$1.00/MWh in January 2007.
  - Total uplift (Schedule 1 components including NYISO Cost of Operations) decreased from \$23.8 million in January 2007 to \$21.4 million in February 2007.