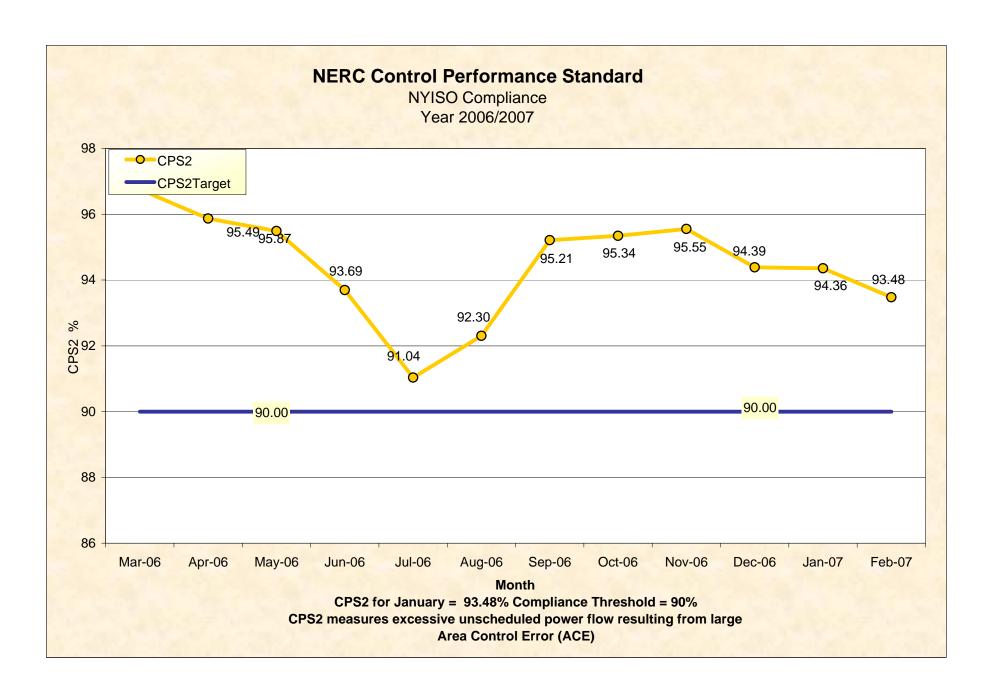

Sales                                                             |
| Residuals DAM                             | 81301        | Day Ahead Market Energy Residual                                                   |
| Residuals DAM                             | 81303        | Day Ahead Market Loss Residual                                                     |
| Residuals DAM                             | 81308        | Day Ahead Market Energy Residual                                                   |
| Residuals DAM                             | 81310        | Day Ahead Market Loss Residual                                                     |
|                                           |              |                                                                                    |











## January 2007 Detailed Budget vs. Actual Results

|                                                                   | ANNUAL AMOUNTS |                           |   |                 |        |                 |   | YTD AMOUNTS AS OF 1/31/07 |       |                |          |          |       |
|-------------------------------------------------------------------|----------------|---------------------------|---|-----------------|--------|-----------------|---|---------------------------|-------|----------------|----------|----------|-------|
| Cost Category                                                     |                | Original<br><u>Budget</u> |   | Year-<br>Projec |        | <u>Variance</u> |   | Original<br>Budget        |       | <u>Actuals</u> |          | Vari