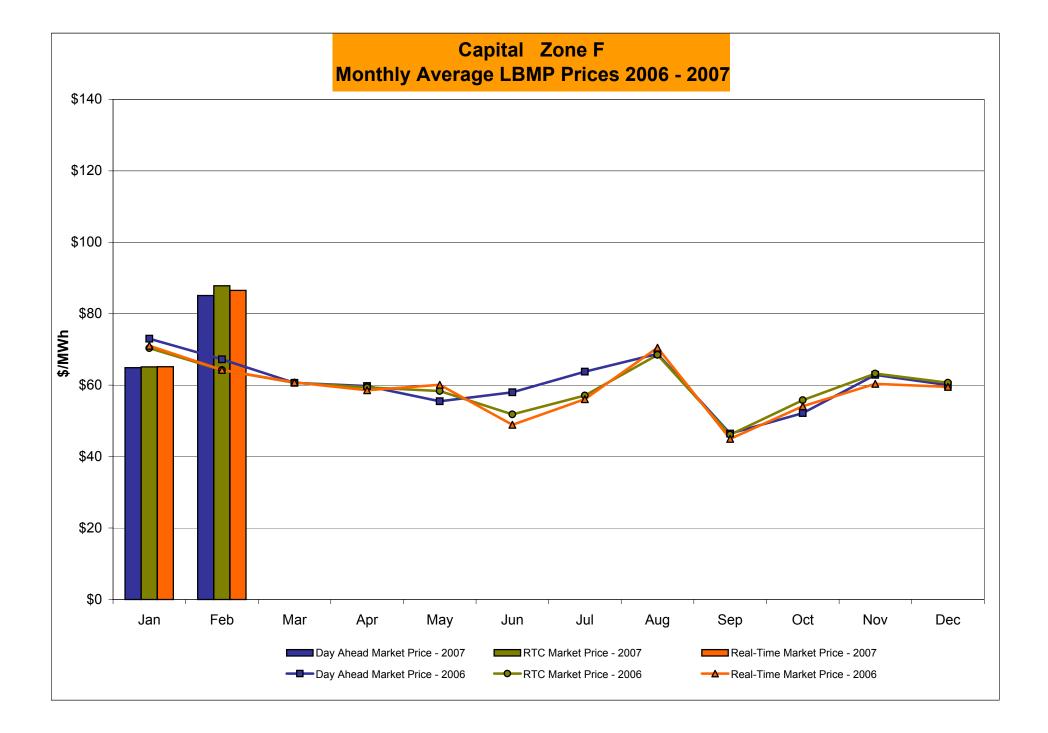

## Market Performance Highlights for February 2007

- LBMP for February is \$89.14/MWh, up from \$67.23/MWh in January 2007.
  - Average monthly cost is \$92.29/MWh, up from \$70.57/MWh in January 2007.
  - Day Ahead and Real Time LBMPs have increased from January 2007.
- Average daily sendout is 471GWh/day in February, up from 449GWh/day in January 2007 and up from 444GWh/day in February 2006.
- Fuel prices are up this month and Natural Gas is up 45% from last month.
  - Kerosene is \$13.31/mmBTU, up from \$12.56/mmBTU in January.
  - No. 2 Fuel Oil is \$12.09/mmBTU, up from \$10.81/mmBTU in January.
  - No. 6 Fuel Oil is \$8.16/mmBTU, up from \$6.76/mmBTU in January.
  - Natural Gas is \$12.72/mmBTU, up from \$8.81/mmBTU in January.
- Uplift is flat this month relative to January 2007.
  - Uplift (not including NYISO cost of operations) is \$0.88/MWh, down from \$1.00/MWh in January 2007.
  - Total uplift (Schedule 1 components including NYISO Cost of Operations) decreased from \$23.8 million in January 2007 to \$21.4 million in February 2007.

#### NYISO Average Cost/MWh (Energy and Ancillary Services)\* from the LBMP Customer point of view

| 2007  LBMP NTAC Reserve Regulation NYISO Cost of Operations Uplift Voltage Support and Black Start Avg Monthly Cost  Avg YTD Cost | January<br>67.23<br>0.46<br>0.43<br>0.46<br>0.66<br>1.00<br>0.34<br>70.57 | February<br>89.14<br>0.56<br>0.23<br>0.47<br>0.66<br>0.88<br>0.34<br>92.29<br>81.65 | <u>March</u>          | <u>April</u>          | <u>May</u>          | <u>June</u>          | <u>July</u>          | <u>August</u>           | September          | October          | November          | December          |
|-----------------------------------------------------------------------------------------------------------------------------------|---------------------------------------------------------------------------|-------------------------------------------------------------------------------------|-----------------------|-----------------------|---------------------|----------------------|----------------------|-------------------------|--------------------|------------------|-------------------|-------------------|
| <b>2006</b> LBMP                                                                                                                  | <u>January</u><br>77.13                                                   | February<br>71.86                                                                   | <u>March</u><br>66.52 | <u>April</u><br>66.24 | <u>May</u><br>65.54 | <u>June</u><br>71.94 | <u>July</u><br>93.41 | <u>August</u><br>101.33 | September<br>51.89 | October<br>57.60 | November<br>68.44 | December<br>63.97 |
| NTAC                                                                                                                              | 0.46                                                                      | 0.90                                                                                | 0.43                  | 0.54                  | 0.64                | 0.69                 | 0.47                 | 0.39                    | 0.33               | 0.38             | 0.42              | 0.48              |
| Reserve                                                                                                                           | 0.35                                                                      | 0.30                                                                                | 0.29                  | 0.35                  | 0.16                | 0.22                 | 0.30                 | 0.13                    | 0.29               | 0.29             | 0.46              | 0.43              |
| Regulation                                                                                                                        | 0.56                                                                      | 0.68                                                                                | 0.69                  | 0.47                  | 0.42                | 0.39                 | 0.30                 | 0.28                    | 0.41               | 0.43             | 0.49              | 0.52              |
| NYISO Cost of Operations                                                                                                          | 0.64                                                                      | 0.64                                                                                | 0.64                  | 0.64                  | 0.64                | 0.64                 | 0.64                 | 0.64                    | 0.64               | 0.64             | 0.64              | 0.64              |
| Uplift                                                                                                                            | (0.06)                                                                    | 0.37                                                                                | 0.09                  | 0.63                  | 0.12                | 2.63                 | 2.42                 | 2.28                    | 0.46               | 0.68             | 0.29              | 1.12              |
| Voltage Support and Black Start                                                                                                   | 0.36                                                                      | 0.36                                                                                | 0.36                  | 0.36                  | 0.36                | 0.36                 | 0.36                 | 0.36                    | 0.36               | 0.36             | 0.36              | 0.36              |
| Avg Monthly Cost                                                                                                                  | 79.46                                                                     | 75.11                                                                               | 69.03                 | 69.24                 | 67.88               | 76.87                | 97.90                | 105.42                  | 54.38              | 60.38            | 71.11             | 67.52             |
| Avg YTD Cost                                                                                                                      | 79.46                                                                     | 77.40                                                                               | 74.49                 | 73.24                 | 72.19               | 73.07                | 77.90                | 82.11                   | 79.45              | 77.72            | 77.21             | 76.45             |