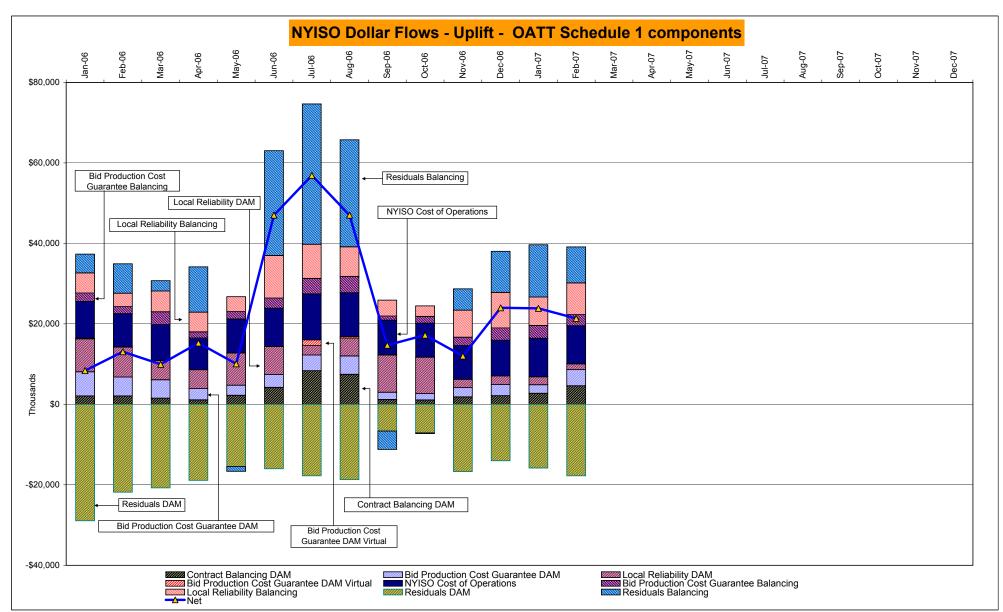

These numbers reflect the rebilling of prior periods.

Market Monitoring Prepared: 3/7/2007 8:30

<sup>\*</sup> Excludes ICAP payments.

DAM Contract Balancing amounts are for payments made to generating units to make them whole for being dispatched below their Day-Ahead schedule, as a result of out-of-merit dispatches.

DAM Bid Production Cost Guarantees for Virtual Transactions are included in the chart and are shown from the inception of Virtual Transactions. These values are small and cannot be identified on the chart.

DAM residuals are revenue charged or returned to customers due to the under or over collection of funds.