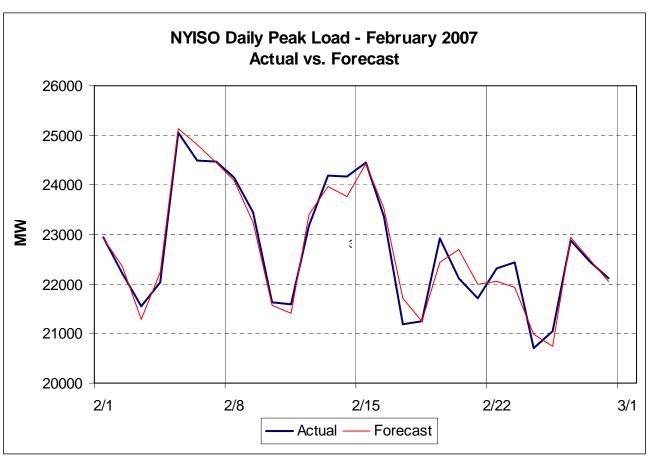

## Market Performance Highlights for February 2007

- LBMP for February is \$89.14/MWh, up from \$67.23/MWh in January 2007.
  - Average monthly cost is \$92.29/MWh, up from \$70.57/MWh in January 2007.
  - Day Ahead and Real Time LBMPs have increased from January 2007.
- Average daily sendout is 471GWh/day in February, up from 449GWh/day in January 2007 and up from 444GWh/day in February 2006.
- Fuel prices are up this month and Natural Gas is up 45% from last month.
  - Kerosene is \$13.31/mmBTU, up from \$12.56/mmBTU in January.
  - No. 2 Fuel Oil is \$12.09/mmBTU, up from \$10.81/mmBTU in January.
  - No. 6 Fuel Oil is \$8.16/mmBTU, up from \$6.76/mmBTU in January.
  - Natural Gas is \$12.72/mmBTU, up from \$8.81/mmBTU in January.
- Uplift is flat this month relative to January 2007.
  - Uplift (not including NYISO cost of operations) is \$0.88/MWh, down from \$1.00/MWh in January 2007.
  - Total uplift (Schedule 1 components including NYISO Cost of Operations) decreased from \$23.8 million in January 2007 to \$21.4 million in February 2007.