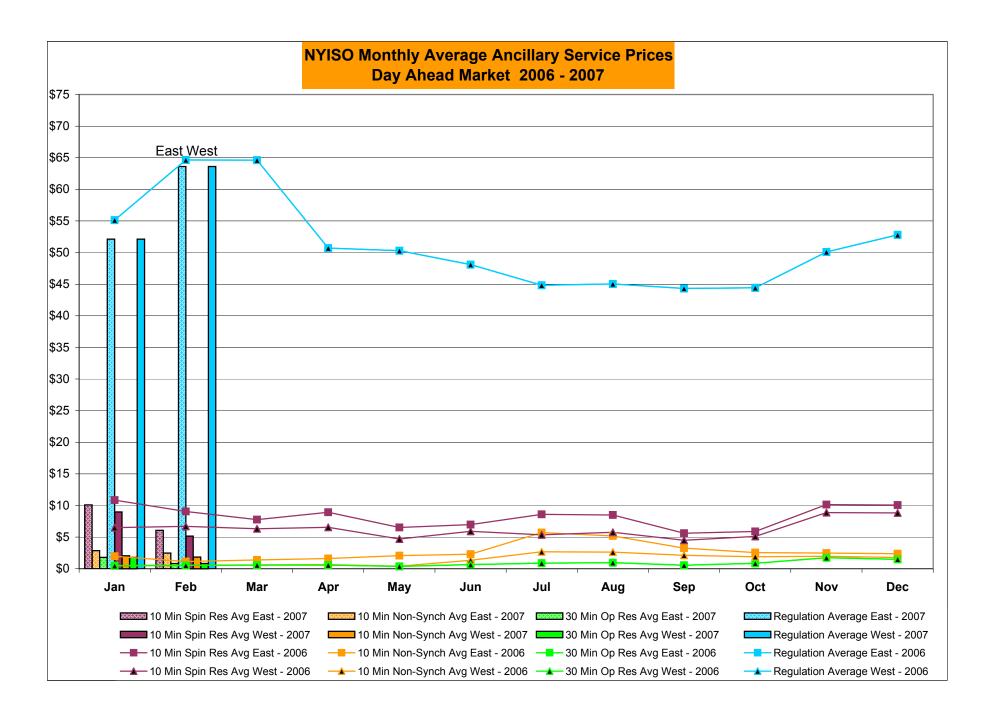

|           |           |            |           |
|        | Oct-07           |           |           |             |           |         | Oct-07           |           |         |            |           |        | Oct-07           |           |           |            |           |
|        | Nov-07           |           |           |             |           |         | Nov-07           |           |         |            |           |        | Nov-07           |           |           |            |           |
|        | Dec-07           |           |           |             |           |         | Dec-07           |           |         |            |           |        | Dec-07           |           |           |            |           |



Market Monitoring Prepared: 3/6/2007 14:00







#### NYISO Markets Ancillary Services Statistics - Unweighted Price (\$/MWH)

|