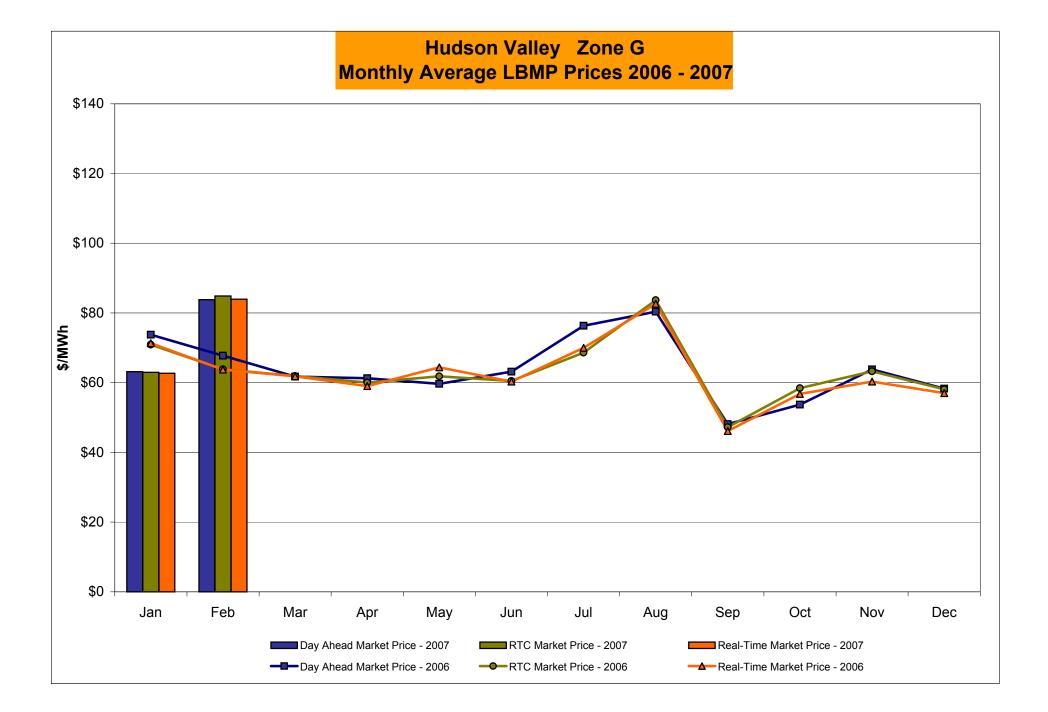

## Market Performance Highlights for February 2007

- LBMP for February is \$89.14/MWh, up from \$67.23/MWh in January 2007.
  - Average monthly cost is \$92.29/MWh, up from \$70.57/MWh in January 2007.
  - Day Ahead and Real Time LBMPs have increased from January 2007.
- Average daily sendout is 471GWh/day in February, up from 449GWh/day in January 2007 and up from 444GWh/day in February 2006.
- Fuel prices are up this month and Natural Gas is up 45% from last month.
  - Kerosene is \$13.31/mmBTU, up from \$12.56/mmBTU in January.
  - No. 2 Fuel Oil is \$12.09/mmBTU, up from \$10.81/mmBTU in January.
  - No. 6 Fuel Oil is \$8.16/mmBTU, up from \$6.76/mmBTU in January.
  - Natural Gas is \$12.72/mmBTU, up from \$8.81/mmBTU in January.
- Uplift is flat this month relative to January 2007.
  - Uplift (not including NYISO cost of operations) is \$0.88/MWh, down from \$1.00/MWh in January 2007.
  - Total uplift (Schedule 1 components including NYISO Cost of Operations) decreased from \$23.8 million in January 2007 to \$21.4 million in February 2007.

#### NYISO Average Cost/MWh (Energy and Ancillary Services)\* from the LBMP Customer point of view

| 2007  LBMP NTAC Reserve Regulation NYISO Cost of Operations Uplift Voltage Support and Black Start Avg Monthly Cost  Avg YTD Cost | January<br>67.23<br>0.46<br>0.43<br>0.46<br>0.66<br>1.00<br>0.34<br>70.57 | February<br>89.14<br>0.56<br>0.23<br>0.47<br>0.66<br>0.88<br>0.34<br>92.29<br>81.65 | <u>March</u>          | <u>April</u>          | <u>May</u>          | <u>June</u>          | <u>July</u>          | <u>August</u>           | September          | October          | November          | December          |
|-----------------------------------------------------------------------------------------------------------------------------------|---------------------------------------------------------------------------|-------------------------------------------------------------------------------------|-----------------------|-----------------------|---------------------|----------------------|----------------------|-------------------------|--------------------|------------------|-------------------|-------------------|
| <b>2006</b> LBMP                                                                                                                  | <u>January</u><br>77.13                                                   | February<br>71.86                                                                   | <u>March</u><br>66.52 | <u>April</u><br>66.24 | <u>May</u><br>65.54 | <u>June</u><br>71.94 | <u>July</u><br>93.41 | <u>August</u><br>101.33 | September<br>51.89 | October<br>57.60 | November<br>68.44 | December<br>63.97 |
| NTAC                                                                                                                              | 0.46                                                                      | 0.90                                                                                | 0.43                  | 0.54                  | 0.64                | 0.69                 | 0.47                 | 0.39                    | 0.33               | 0.38             | 0.42              | 0.48              |
| Reserve                                                                                                                           | 0.35                                                                      | 0.30                                                                                | 0.29                  | 0.35                  | 0.16                | 0.22                 | 0.30                 | 0.13                    | 0.29               | 0.29             | 0.46              | 0.43              |
| Regulation                                                                                                                        | 0.56                                                                      | 0.68                                                                                | 0.69                  | 0.47                  | 0.42                | 0.39                 | 0.30                 | 0.28                    | 0.41               | 0.43             | 0.49              | 0.52              |
| NYISO Cost of Operations                                                                                                          | 0.64                                                                      | 0.64                                                                                | 0.64                  | 0.64                  | 0.64                | 0.64                 | 0.64                 | 0.64                    | 0.64               | 0.64             | 0.64              | 0.64              |
| Uplift                                                                                                                            | (0.06)                                                                    | 0.37                                                                                | 0.09                  | 0.63                  | 0.12                | 2.63                 | 2.42                 | 2.28                    | 0.46               | 0.68             | 0.29              | 1.12              |
| Voltage Support and Black Start                                                                                                   | 0.36                                                                      | 0.36                                                                                | 0.36                  | 0.36                  | 0.36                | 0.36                 | 0.36                 | 0.36                    | 0.36               | 0.36             | 0.36              | 0.36              |
| Avg Monthly Cost                                                                                                                  | 79.46                                                                     | 75.11                                                                               | 69.03                 | 69.24                 | 67.88               | 76.87                | 97.90                | 105.42                  | 54.38              | 60.38            | 71.11             | 67.52             |
| Avg YTD Cost                                                                                                                      | 79.46                                                                     | 77.40                                                                               | 74.49                 | 73.24                 | 72.19               | 73.07                | 77.90                | 82.11                   | 79.45              | 77.72            | 77.21             | 76.45             |