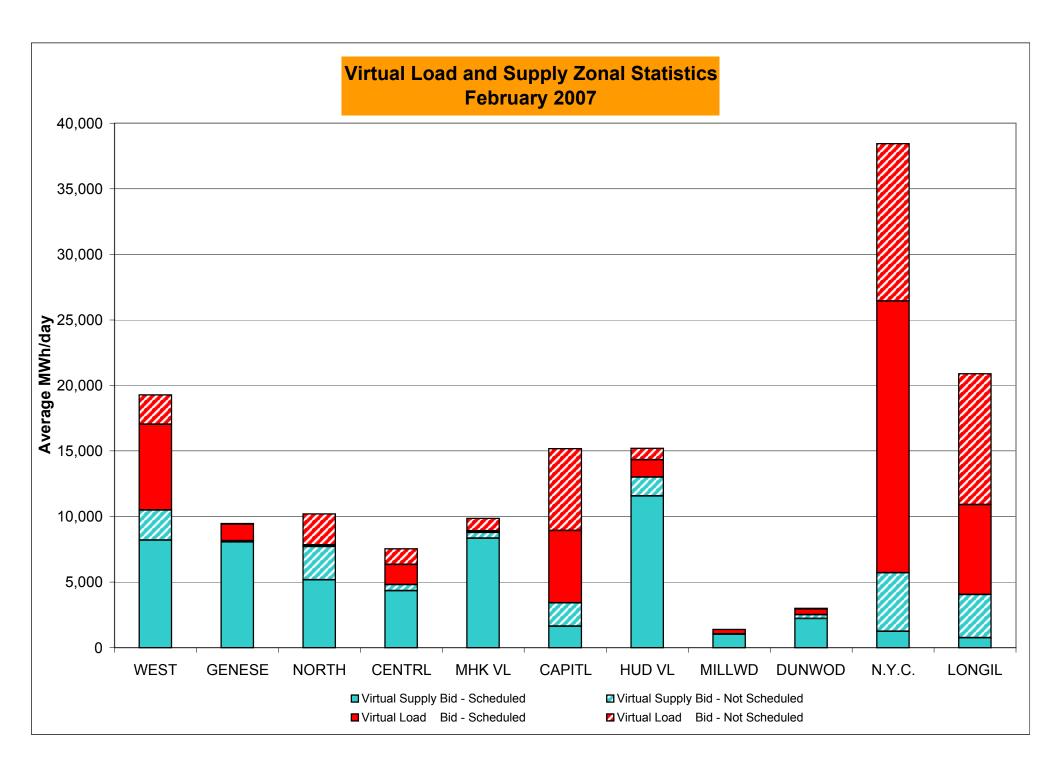

<br>3.02%<br>107<br>8,742<br>1.22%<br>0.73%<br>61<br>720<br>8.47%<br>5.18%                 | 39<br>744<br>5.24%<br>3.34%<br>92<br>9,083<br>1.01%<br>0.77%<br>54<br>744<br>7.26%<br>5.48% | 20<br>744<br>2.69%<br>3.26%<br>31<br>9,088<br>0.34%<br>0.72%<br>33<br>744<br>4.44%<br>5.35%                 | 33<br>720<br>4.58%<br>3.40%<br>63<br>8,776<br>0.72%<br>0.72%<br>2.72%<br>4.86%<br>5.30%     | 14<br>744<br>1.88%<br>3.25%<br>30<br>9,021<br>0.33%<br>0.68%<br>22<br>744<br>2.96%<br>5.06%                 | 27<br>720<br>3.75%<br>3.29%<br>235<br>8,700<br>2.70%<br>0.86%<br>33<br>720<br>4.58%<br>5.01% | 7 744 0.94% 3.09%  14 8,916 0.16% 0.80%  10 744 1.34% 4.70%  0.80                          |

<sup>\*</sup> Calendar days from reservation date.





<sup>\*</sup> Calendar days from reservation date.





4-U

Market Monitoring

Prepared: 3/6/2007 14:15

|        | 1                | Virtual L | oad Rid   | Virtual Su  | innly Rid |         |                  | Vietual I | oad Bid | Virtual Co | upply Bid |        |                  | Virtual I | oad Bid   | Virtual Su | innly Rid |
|--------|------------------|-----------|-----------|-------------|-----------|---------|------------------|-----------|---------|------------|-----------|--------|------------------|-----------|-----------|------------|-----------|
|        |                  | VIIIuai L | Not       | VII tuai St | Not       |         |                  | VIIIuai L | Not     | virtuai St | Not       |        |                  | viituai L | Not       | virtuai St | Not       |
| Zone   | Date             | Scheduled | Schedul