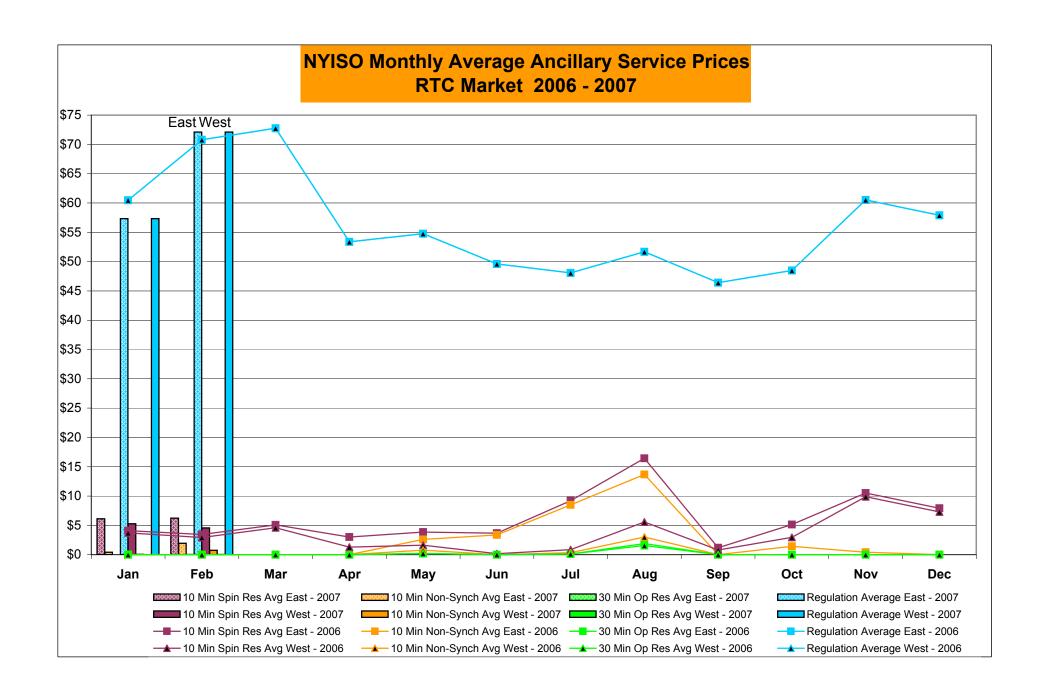

#### NYISO Average Cost/MWh (Energy and Ancillary Services)\* from the LBMP Customer point of view

| 2007  LBMP NTAC Reserve Regulation NYISO Cost of Operations Uplift Voltage Support and Black Start Avg Monthly Cost  Avg YTD Cost | January<br>67.23<br>0.46<br>0.43<br>0.46<br>0.66<br>1.00<br>0.34<br>70.57 | February<br>89.14<br>0.56<br>0.23<br>0.47<br>0.66<br>0.88<br>0.34<br>92.29<br>81.65 | <u>March</u>          | <u>April</u>          | <u>May</u>          | <u>June</u>          | <u>July</u>          | <u>August</u>           | September          | October          | November          | December          |
|-----------------------------------------------------------------------------------------------------------------------------------|---------------------------------------------------------------------------|-------------------------------------------------------------------------------------|-----------------------|-----------------------|---------------------|----------------------|----------------------|-------------------------|--------------------|------------------|-------------------|-------------------|
| <b>2006</b> LBMP                                                                                                                  | <u>January</u><br>77.13                                                   | February<br>71.86                                                                   | <u>March</u><br>66.52 | <u>April</u><br>66.24 | <u>May</u><br>65.54 | <u>June</u><br>71.94 | <u>July</u><br>93.41 | <u>August</u><br>101.33 | September<br>51.89 | October<br>57.60 | November<br>68.44 | December<br>63.97 |
| NTAC                                                                                                                              | 0.46                                                                      | 0.90                                                                                | 0.43                  | 0.54                  | 0.64                | 0.69                 | 0.47                 | 0.39                    | 0.33               | 0.38             | 0.42              | 0.48              |
| Reserve                                                                                                                           | 0.35                                                                      | 0.30                                                                                | 0.29                  | 0.35                  | 0.16                | 0.22                 | 0.30                 | 0.13                    | 0.29               | 0.29             | 0.46              | 0.43              |
| Regulation                                                                                                                        | 0.56                                                                      | 0.68                                                                                | 0.69                  | 0.47                  | 0.42                | 0.39                 | 0.30                 | 0.28                    | 0.41               | 0.43             | 0.49              | 0.52              |
| NYISO Cost of Operations                                                                                                          | 0.64                                                                      | 0.64                                                                                | 0.64                  | 0.64                  | 0.64                | 0.64                 | 0.64                 | 0.64                    | 0.64               | 0.64             | 0.64              | 0.64              |
| Uplift                                                                                                                            | (0.06)                                                                    | 0.37                                                                                | 0.09                  | 0.63                  | 0.12                | 2.63                 | 2.42                 | 2.28                    | 0.46               | 0.68             | 0.29              | 1.12              |
| Voltage Support and Black Start                                                                                                   | 0.36                                                                      | 0.36                                                                                | 0.36                  | 0.36                  | 0.36                | 0.36                 | 0.36                 | 0.36                    | 0.36               | 0.36             | 0.36              | 0.36              |
| Avg Monthly Cost                                                                                                                  | 79.46                                                                     | 75.11                                                                               | 69.03                 | 69.24                 | 67.88               | 76.87                | 97.90                | 105.42                  | 54.38              | 60.38            | 71.11             | 67.52             |
| Avg YTD Cost                                                                                                                      | 79.46                                                                     | 77.40                                                                               | 74.49                 | 73.24                 | 72.19               | 73.07                | 77.90                | 82.11                   | 79.45              | 77.72            | 77.21             | 76.45             |