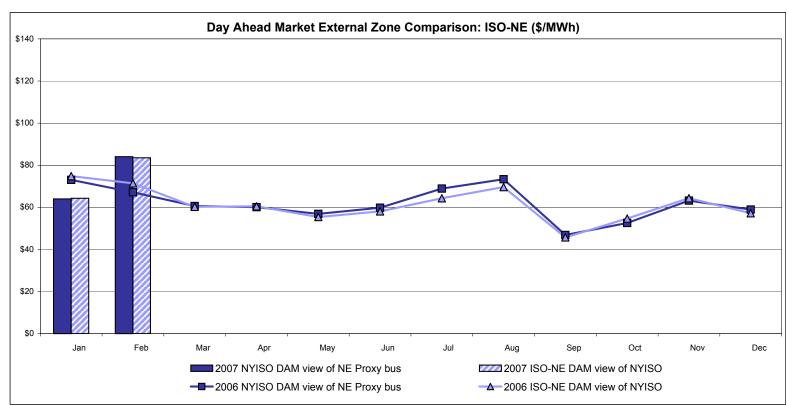

## Market Performance Highlights for February 2007

- LBMP for February is \$89.14/MWh, up from \$67.23/MWh in January 2007.
  - Average monthly cost is \$92.29/MWh, up from \$70.57/MWh in January 2007.
  - Day Ahead and Real Time LBMPs have increased from January 2007.
- Average daily sendout is 471GWh/day in February, up from 449GWh/day in January 2007 and up from 444GWh/day in February 2006.
- Fuel prices are up this month and Natural Gas is up 45% from last month.
  - Kerosene is \$13.31/mmBTU, up from \$12.56/mmBTU in January.
  - No. 2 Fuel Oil is \$12.09/mmBTU, up from \$10.81/mmBTU in January.
  - No. 6 Fuel Oil is \$8.16/mmBTU, up from \$6.76/mmBTU in January.
  - Natural Gas is \$12.72/mmBTU, up from \$8.81/mmBTU in January.
- Uplift is flat this month relative to January 2007.
  - Uplift (not including NYISO cost of operations) is \$0.88/MWh, down from \$1.00/MWh in January 2007.
  - Total uplift (Schedule 1 components including NYISO Cost of Operations) decreased from \$23.8 million in January 2007 to \$21.4 million in February 2007.