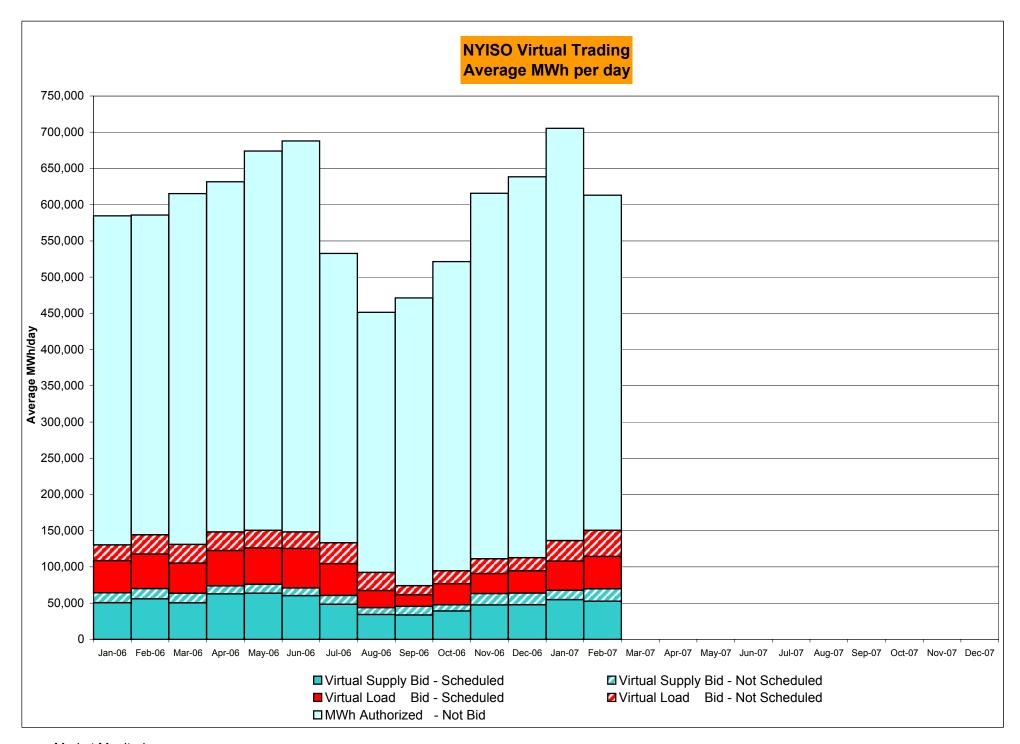

DAM Bid Production Cost Guarantees for Virtual Transactions are included in the chart and are shown from the inception of Virtual Transactions. These values are small and cannot be identified on the chart.