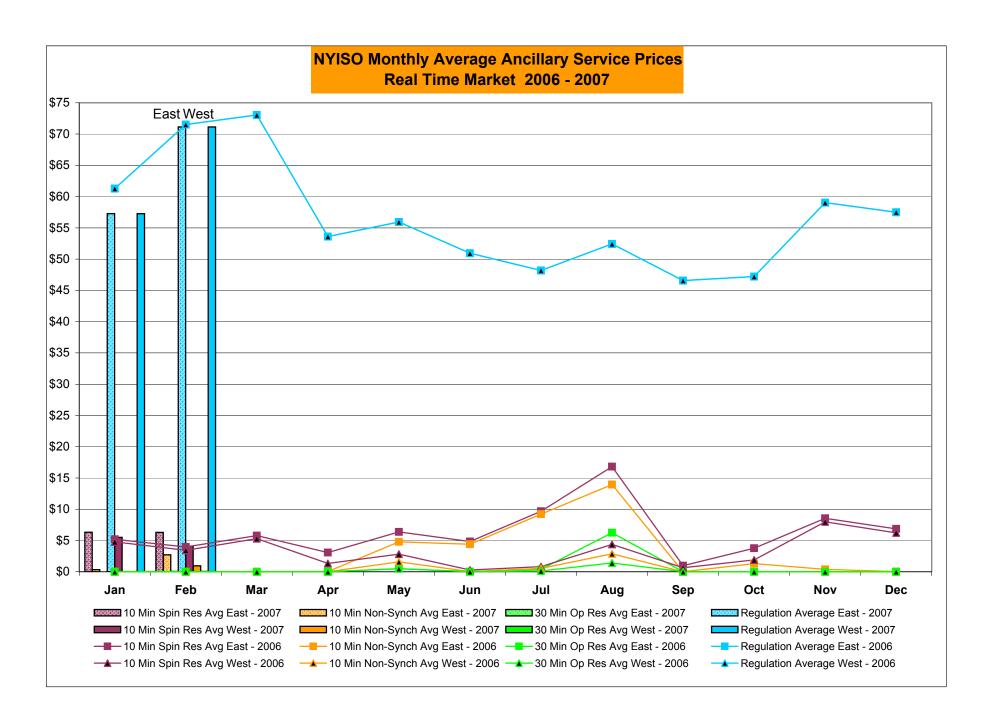

#### NYISO Average Cost/MWh (Energy and Ancillary Services)\* from the LBMP Customer point of view

| 2007  LBMP NTAC Reserve Regulation NYISO Cost of Operations Uplift Voltage Support and Black Start Avg Monthly Cost  Avg YTD Cost | January<br>67.23<br>0.46<br>0.43<br>0.46<br>0.66<br>1.00<br>0.34<br>70.57 | February<br>89.14<br>0.56<br>0.23<br>0.47<br>0.66<br>0.88<br>0.34<br>92.29<br>81.65 | <u>March</u>          | <u>April</u>          | <u>May</u>          | <u>June</u>          | <u>July</u>          | <u>August</u>           | September          | October          | November          | December          |
|-----------------------------------------------------------------------------------------------------------------------------------|---------------------------------------------------------------------------|-------------------------------------------------------------------------------------|-----------------------|-----------------------|---------------------|----------------------|----------------------|-------------------------|--------------------|------------------|-------------------|-------------------|
| <b>2006</b> LBMP                                                                                                                  | <u>January</u><br>77.13                                                   | February<br>71.86                                                                   | <u>March</u><br>66.52 | <u>April</u><br>66.24 | <u>May</u><br>65.54 | <u>June</u><br>71.94 | <u>July</u><br>93.41 | <u>August</u><br>101.33 | September<br>51.89 | October<br>57.60 | November<br>68.44 | December<br>63.97 |
| NTAC                                                                                                                              | 0.46                                                                      | 0.90                                                                                | 0.43                  | 0.54                  | 0.64                | 0.69                 | 0.47                 | 0.39                    | 0.33               | 0.38             | 0.42              | 0.48              |
| Reserve                                                                                                                           | 0.35                                                                      | 0.30                                                                                | 0.29                  | 0.35                  | 0.16                | 0.22                 | 0.30                 | 0.13                    | 0.29               | 0.29             | 0.46              | 0.43              |
| Regulation                                                                                                                        | 0.56                                                                      | 0.68                                                                                | 0.69                  | 0.47                  | 0.42                | 0.39                 | 0.30                 | 0.28                    | 0.41               | 0.43             | 0.49              | 0.52              |
| NYISO Cost of Operations                                                                                                          | 0.64                                                                      | 0.64                                                                                | 0.64                  | 0.64                  | 0.64                | 0.64                 | 0.64                 | 0.64                    | 0.64               | 0.64             | 0.64              | 0.64              |
| Uplift                                                                                                                            | (0.06)                                                                    | 0.37                                                                                | 0.09                  | 0.63                  | 0.12                | 2.63                 | 2.42                 | 2.28                    | 0.46               | 0.68             | 0.29              | 1.12              |
| Voltage Support and Black Start                                                                                                   | 0.36                                                                      | 0.36                                                                                | 0.36                  | 0.36                  | 0.36                | 0.36                 | 0.36                 | 0.36                    | 0.36               | 0.36             | 0.36              | 0.36              |
| Avg Monthly Cost                                                                                                                  | 79.46                                                                     | 75.11                                                                               | 69.03                 | 69.24                 | 67.88               | 76.87                | 97.90                | 105.42                  | 54.38              | 60.38            | 71.11             | 67.52             |
| Avg YTD Cost                                                                                                                      | 79.46                                                                     | 77.40                                                                               | 74.49                 | 73.24                 | 72.19               | 73.07                | 77.90                | 82.11                   | 79.45              | 77.72            | 77.21             | 76.45             |