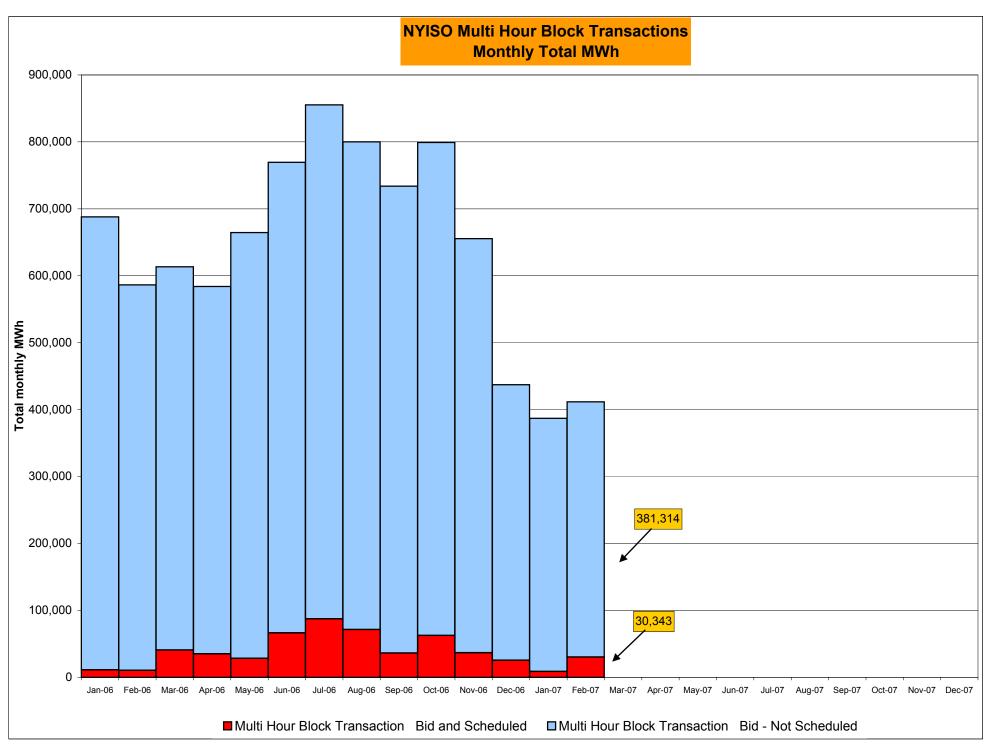

|           |        | Sep-07           |           |           |            |           |
|        | Oct-07           |           |           |             |           |         | Oct-07           |           |         |            |           |        | Oct-07           |           |           |            |           |
|        | Nov-07           |           |           |             |           |         | Nov-07           |           |         |            |           |        | Nov-07           |           |           |            |           |
|        | Dec-07           |           |           |             |           |         | Dec-07           |           |         |            |           |        | Dec-07           |           |           |            |           |



Market Monitoring Prepared: 3/6/2007 14:00







#### NYISO Markets Ancillary Services Statistics - Unweighted Price (\$/MWH)

|