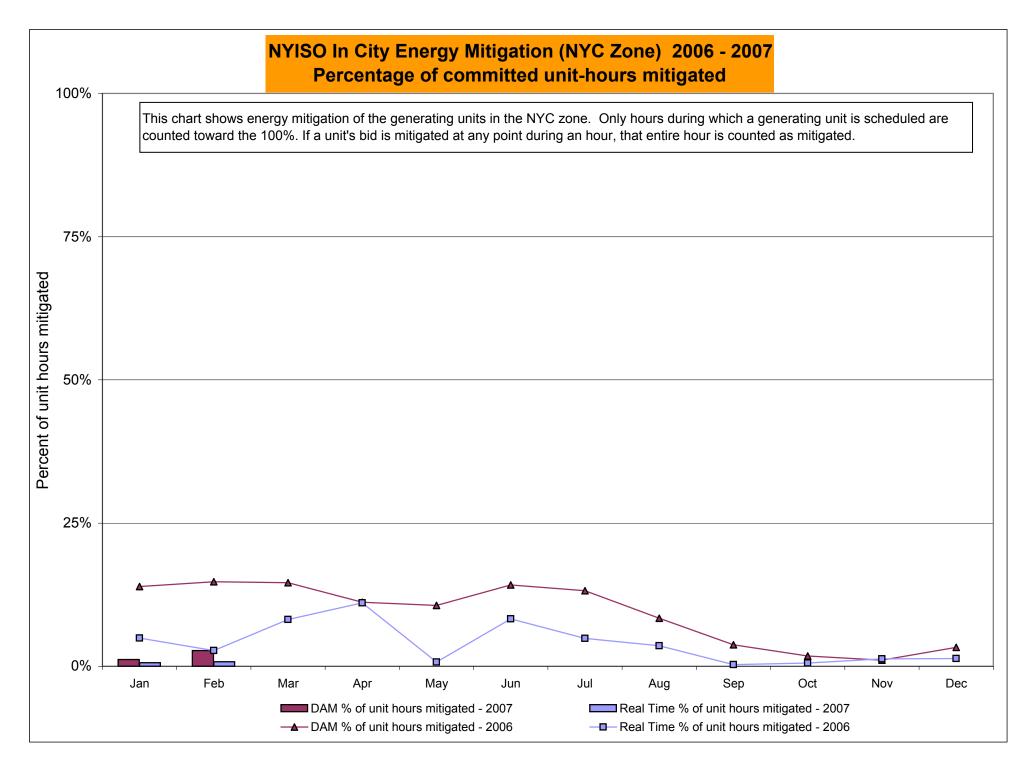

| 10.14<br>8.89<br>2.48<br>1.97<br>1.74<br>1.74<br>50.11<br>50.11<br>10.52<br>9.87<br>0.40<br>0.00<br>0.00<br>60.52<br>60.52<br>8.55<br>7.98<br>0.39<br>0.00<br>0.00 | 10.07<br>8.82<br>2.38<br>1.76<br>1.49<br>1.49<br>52.81<br>52.81<br>7.93<br>7.30<br>0.01<br>0.00<br>0.00<br>57.91<br>57.91<br>6.86<br>6.21<br>0.02<br>0.00<br>0.00 |

Market Monitoring Prepared 3/7/2007 8:00







## NYISO LBMP ZONES



Market Monitoring

Prepared: 2/21/2007 10:45 4-AE

#### **Billing Codes for Chart 4-C**

| Chart 4-C Category Name | Billing Code | Billing Category Name |
|-------------------------|--------------|-----------------------|
|                         |              |                       |

| Chart 4-C Category Name                   | Billing Code | Billing Category Name                                                              |
|-------------------------------------------|--------------|------------------------------------------------------------------------------------|
| Bid Production Cost Guarantee Balancing   | 81203        | Balancing NYISO Bid Production Cost Guarantee - Internal Units                     |
| Bid Production Cost Guarantee Balancing