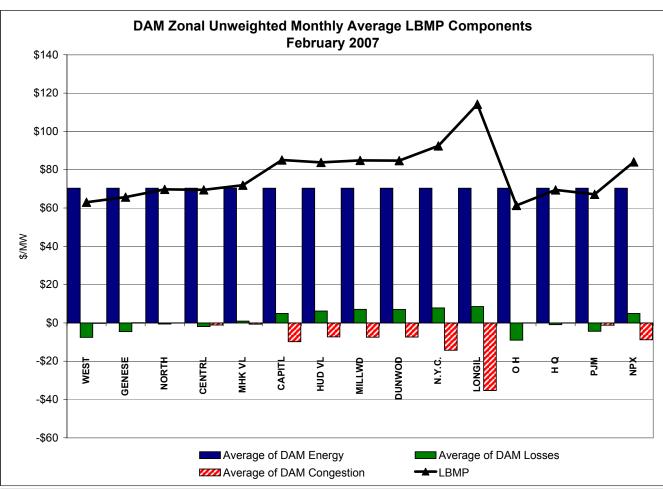

## Market Performance Highlights for February 2007

- LBMP for February is \$89.14/MWh, up from \$67.23/MWh in January 2007.
  - Average monthly cost is \$92.29/MWh, up from \$70.57/MWh in January 2007.
  - Day Ahead and Real Time LBMPs have increased from January 2007.
- Average daily sendout is 471GWh/day in February, up from 449GWh/day in January 2007 and up from 444GWh/day in February 2006.
- Fuel prices are up this month and Natural Gas is up 45% from last month.
  - Kerosene is \$13.31/mmBTU, up from \$12.56/mmBTU in January.
  - No. 2 Fuel Oil is \$12.09/mmBTU, up from \$10.81/mmBTU in January.
  - No. 6 Fuel Oil is \$8.16/mmBTU, up from \$6.76/mmBTU in January.
  - Natural Gas is \$12.72/mmBTU, up from \$8.81/mmBTU in January.
- Uplift is flat this month relative to January 2007.
  - Uplift (not including NYISO cost of operations) is \$0.88/MWh, down from \$1.00/MWh in January 2007.
  - Total uplift (Schedule 1 components including NYISO Cost of Operations) decreased from \$23.8 million in January 2007 to \$21.4 million in February 2007.