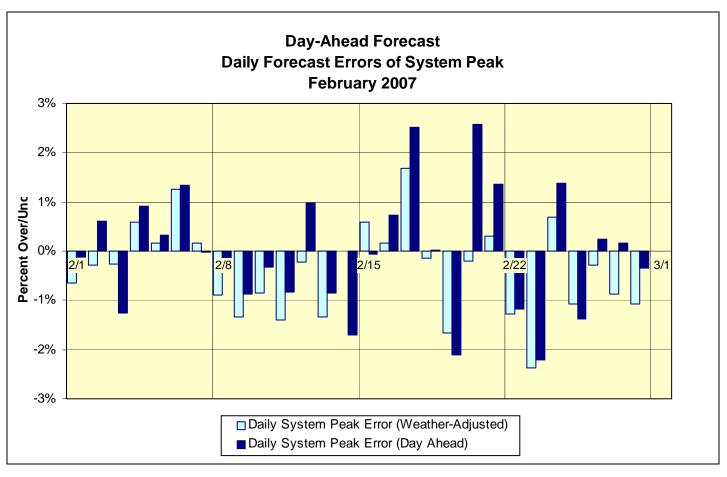

## Market Performance Highlights for February 2007

- LBMP for February is \$89.14/MWh, up from \$67.23/MWh in January 2007.
  - Average monthly cost is \$92.29/MWh, up from \$70.57/MWh in January 2007.
  - Day Ahead and Real Time LBMPs have increased from January 2007.
- Average daily sendout is 471GWh/day in February, up from 449GWh/day in January 2007 and up from 444GWh/day in February 2006.
- Fuel prices are up this month and Natural Gas is up 45% from last month.
  - Kerosene is \$13.31/mmBTU, up from \$12.56/mmBTU in January.
  - No. 2 Fuel Oil is \$12.09/mmBTU, up from \$10.81/mmBTU in January.
  - No. 6 Fuel Oil is \$8.16/mmBTU, up from \$6.76/mmBTU in January.
  - Natural Gas is \$12.72/mmBTU, up from \$8.81/mmBTU in January.
- Uplift is flat this month relative to January 2007.
  - Uplift (not including NYISO cost of operations) is \$0.88/MWh, down from \$1.00/MWh in January 2007.
  - Total uplift (Schedule 1 components including NYISO Cost of Operations) decreased from \$23.8 million in January 2007 to \$21.4 million in February 2007.