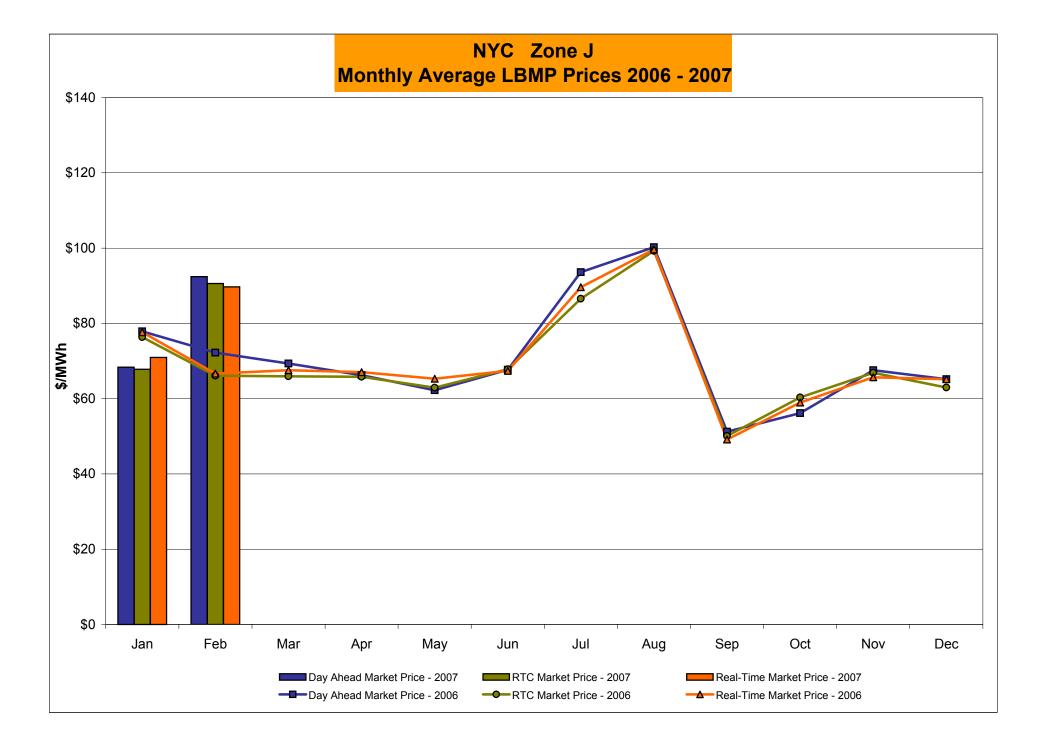

## Market Performance Highlights for February 2007

- LBMP for February is \$89.14/MWh, up from \$67.23/MWh in January 2007.
  - Average monthly cost is \$92.29/MWh, up from \$70.57/MWh in January 2007.
  - Day Ahead and Real Time LBMPs have increased from January 2007.
- Average daily sendout is 471GWh/day in February, up from 449GWh/day in January 2007 and up from 444GWh/day in February 2006.
- Fuel prices are up this month and Natural Gas is up 45% from last month.
  - Kerosene is \$13.31/mmBTU, up from \$12.56/mmBTU in January.
  - No. 2 Fuel Oil is \$12.09/mmBTU, up from \$10.81/mmBTU in January.
  - No. 6 Fuel Oil is \$8.16/mmBTU, up from \$6.76/mmBTU in January.
  - Natural Gas is \$12.72/mmBTU, up from \$8.81/mmBTU in January.
- Uplift is flat this month relative to January 2007.
  - Uplift (not including NYISO cost of operations) is \$0.88/MWh, down from \$1.00/MWh in January 2007.
  - Total uplift (Schedule 1 components including NYISO Cost of Operations) decreased from \$23.8 million in January 2007 to \$21.4 million in February 2007.

#### NYISO Average Cost/MWh (Energy and Ancillary Services)\* from the LBMP Customer point of view

| 2007  LBMP NTAC Reserve Regulation NYISO Cost of Operations Uplift Voltage Support and Black Start Avg Monthly Cost  Avg YTD Cost | January<br>67.23<br>0.46<br>0.43<br>0.46<br>0.66<br>1.00<br>0.34<br>70.57 | February<br>89.14<br>0.56<br>0.23<br>0.47<br>0.66<br>0.88<br>0.34<br>92.29<br>81.65 | <u>March</u>          | <u>April</u>          | <u>May</u>          | <u>June</u>          | <u>July</u>          | <u>August</u>           | September          | October          | November          | December          |
|-----------------------------------------------------------------------------------------------------------------------------------|---------------------------------------------------------------------------|-------------------------------------------------------------------------------------|-----------------------|-----------------------|---------------------|----------------------|----------------------|-------------------------|--------------------|------------------|-------------------|-------------------|
| <b>2006</b> LBMP                                                                                                                  | <u>January</u><br>77.13                                                   | February<br>71.86                                                                   | <u>March</u><br>66.52 | <u>April</u><br>66.24 | <u>May</u><br>65.54 | <u>June</u><br>71.94 | <u>July</u><br>93.41 | <u>August</u><br>101.33 | September<br>51.89 | October<br>57.60 | November<br>68.44 | December<br>63.97 |
| NTAC                                                                                                                              | 0.46                                                                      | 0.90                                                                                | 0.43                  | 0.54                  | 0.64                | 0.69                 | 0.47                 | 0.39                    | 0.33               | 0.38             | 0.42              | 0.48              |
| Reserve                                                                                                                           | 0.35                                                                      | 0.30                                                                                | 0.29                  | 0.35                  | 0.16                | 0.22                 | 0.30                 | 0.13                    | 0.29               | 0.29             | 0.46              | 0.43              |
| Regulation                                                                                                                        | 0.56                                                                      | 0.68                                                                                | 0.69                  | 0.47                  | 0.42                | 0.39                 | 0.30                 | 0.28                    | 0.41               | 0.43             | 0.49              | 0.52              |
| NYISO Cost of Operations                                                                                                          | 0.64                                                                      | 0.64                                                                                | 0.64                  | 0.64                  | 0.64                | 0.64                 | 0.64                 | 0.64                    | 0.64               | 0.64             | 0.64              | 0.64              |
| Uplift                                                                                                                            | (0.06)                                                                    | 0.37                                                                                | 0.09                  | 0.63                  | 0.12                | 2.63                 | 2.42                 | 2.28                    | 0.46               | 0.68             | 0.29              | 1.12              |
| Voltage Support and Black Start                                                                                                   | 0.36                                                                      | 0.36                                                                                | 0.36                  | 0.36                  | 0.36                | 0.36                 | 0.36                 | 0.36                    | 0.36               | 0.36             | 0.36              | 0.36              |
| Avg Monthly Cost                                                                                                                  | 79.46                                                                     | 75.11                                                                               | 69.03                 | 69.24                 | 67.88               | 76.87                | 97.90                | 105.42                  | 54.38              | 60.38            | 71.11             | 67.52             |
| Avg YTD Cost                                                                                                                      | 79.46                                                                     | 77.40                                                                               | 74.49                 | 73.24                 | 72.19               | 73.07                | 77.90                | 82.11                   | 79.45              | 77.72            | 77.21             | 76.45             |