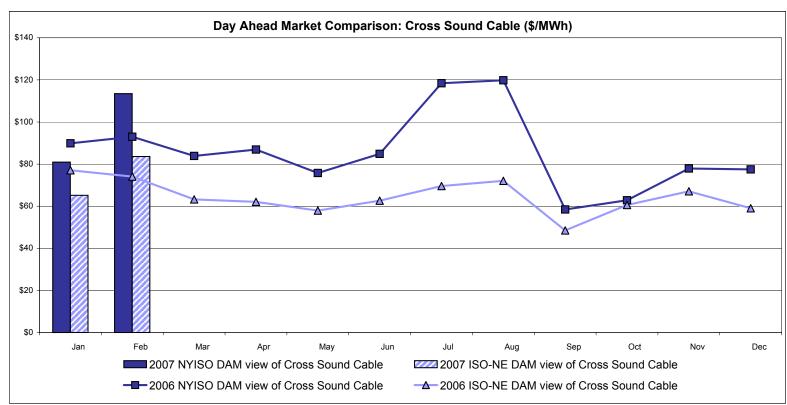

## Market Performance Highlights for February 2007

- LBMP for February is \$89.14/MWh, up from \$67.23/MWh in January 2007.
  - Average monthly cost is \$92.29/MWh, up from \$70.57/MWh in January 2007.
  - Day Ahead and Real Time LBMPs have increased from January 2007.
- Average daily sendout is 471GWh/day in February, up from 449GWh/day in January 2007 and up from 444GWh/day in February 2006.
- Fuel prices are up this month and Natural Gas is up 45% from last month.
  - Kerosene is \$13.31/mmBTU, up from \$12.56/mmBTU in January.
  - No. 2 Fuel Oil is \$12.09/mmBTU, up from \$10.81/mmBTU in January.
  - No. 6 Fuel Oil is \$8.16/mmBTU, up from \$6.76/mmBTU in January.
  - Natural Gas is \$12.72/mmBTU, up from \$8.81/mmBTU in January.
- Uplift is flat this month relative to January 2007.
  - Uplift (not including NYISO cost of operations) is \$0.88/MWh, down from \$1.00/MWh in January 2007.
  - Total uplift (Schedule 1 components including NYISO Cost of Operations) decreased from \$23.8 million in January 2007 to \$21.4 million in February 2007.

#### NYISO Average Cost/MWh (Energy and Ancillary Services)\* from the LBMP Customer point of view

| 2007  LBMP NTAC Reserve Regulation NYISO Cost of Operations Uplift Voltage Support and Black Start Avg Monthly Cost  Avg YTD Cost | January<br>67.23<br>0.46<br>0.43<br>0.46<br>0.66<br>1.00<br>0.34<br>70.57 | February<br>89.14<br>0.56<br>0.23<br>0.47<br>0.66<br>0.88<br>0.34<br>92.29<br>81.65 | <u>March</u>          | <u>April</u>          | <u>May</u>          | <u>June</u>          | <u>July</u>          | <u>August</u>           | September          | October          | November          | December          |
|-----------------------------------------------------------------------------------------------------------------------------------|---------------------------------------------------------------------------|-------------------------------------------------------------------------------------|-----------------------|-----------------------|---------------------|----------------------|----------------------|-------------------------|--------------------|------------------|-------------------|-------------------|
| <b>2006</b> LBMP                                                                                                                  | <u>January</u><br>77.13                                                   | February<br>71.86                                                                   | <u>March</u><br>66.52 | <u>April</u><br>66.24 | <u>May</u><br>65.54 | <u>June</u><br>71.94 | <u>July</u><br>93.41 | <u>August</u><br>101.33 | September<br>51.89 | October<br>57.60 | November<br>68.44 | December<br>63.97 |
| NTAC                                                                                                                              | 0.46                                                                      | 0.90                                                                                | 0.43                  | 0.54                  | 0.64                | 0.69                 | 0.47                 | 0.39                    | 0.33               | 0.38             | 0.42              | 0.48              |
| Reserve                                                                                                                           | 0.35                                                                      | 0.30                                                                                | 0.29                  | 0.35                  | 0.16                | 0.22                 | 0.30                 | 0.13                    | 0.29               | 0.29             | 0.46              | 0.43              |
| Regulation                                                                                                                        | 0.56                                                                      | 0.68                                                                                | 0.69                  | 0.47                  | 0.42                | 0.39                 | 0.30                 | 0.28                    | 0.41               | 0.43             | 0.49              | 0.52              |
| NYISO Cost of Operations                                                                                                          | 0.64                                                                      | 0.64                                                                                | 0.64                  | 0.64                  | 0.64                | 0.64                 | 0.64                 | 0.64                    | 0.64               | 0.64             | 0.64              | 0.64              |
| Uplift                                                                                                                            | (0.06)                                                                    | 0.37                                                                                | 0.09                  | 0.63                  | 0.12                | 2.63                 | 2.42                 | 2.28                    | 0.46               | 0.68             | 0.29              | 1.12              |
| Voltage Support and Black Start                                                                                                   | 0.36                                                                      | 0.36                                                                                | 0.36                  | 0.36                  | 0.36                | 0.36                 | 0.36                 | 0.36                    | 0.36               | 0.36             | 0.36              | 0.36              |
| Avg Monthly Cost                                                                                                                  | 79.46                                                                     | 75.11                                                                               | 69.03                 | 69.24                 | 67.88               | 76.87                | 97.90                | 105.42                  | 54.38              | 60.38            | 71.11             | 67.52             |
| Avg YTD Cost                                                                                                                      | 79.46                                                                     | 77.40                                                                               | 74.49                 | 73.24                 | 72.19               | 73.07                | 77.90                | 82.11                   | 79.45              | 77.72            | 77.21             | 76.45             |