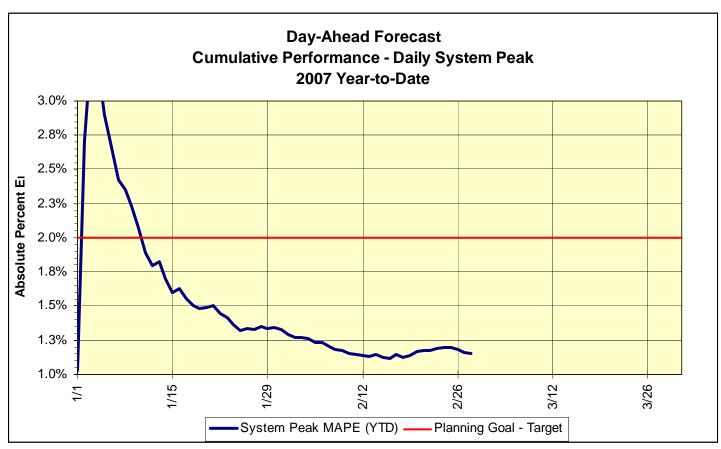

## Market Performance Highlights for February 2007

- LBMP for February is \$89.14/MWh, up from \$67.23/MWh in January 2007.
  - Average monthly cost is \$92.29/MWh, up from \$70.57/MWh in January 2007.
  - Day Ahead and Real Time LBMPs have increased from January 2007.
- Average daily sendout is 471GWh/day in February, up from 449GWh/day in January 2007 and up from 444GWh/day in February 2006.
- Fuel prices are up this month and Natural Gas is up 45% from last month.
  - Kerosene is \$13.31/mmBTU, up from \$12.56/mmBTU in January.
  - No. 2 Fuel Oil is \$12.09/mmBTU, up from \$10.81/mmBTU in January.
  - No. 6 Fuel Oil is \$8.16/mmBTU, up from \$6.76/mmBTU in January.
  - Natural Gas is \$12.72/mmBTU, up from \$8.81/mmBTU in January.
- Uplift is flat this month relative to January 2007.
  - Uplift (not including NYISO cost of operations) is \$0.88/MWh, down from \$1.00/MWh in January 2007.
  - Total uplift (Schedule 1 components including NYISO Cost of Operations) decreased from \$23.8 million in January 2007 to \$21.4 million in February 2007.