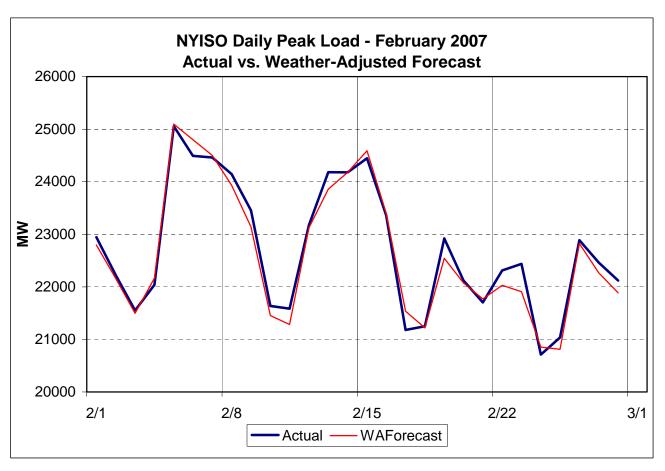

ales                                                             |
| Residuals DAM                             | 81301        | Day Ahead Market Energy Residual                                                   |
| Residuals DAM                             | 81303        | Day Ahead Market Loss Residual                                                     |
| Residuals DAM                             | 81308        | Day Ahead Market Energy Residual                                                   |
| Residuals DAM                             | 81310        | Day Ahead Market Loss Residual                                                     |
|                                           |              |                                                                                    |











## January 2007 Detailed Budget vs. Actual Results

|                                                                   | ANNUAL AMOUNTS |                           |   |                 |        |                 |   | YTD AMOUNTS AS OF 1/31/07 |       |                |          |          |       |
|-------------------------------------------------------------------|----------------|---------------------------|---|-----------------|--------|-----------------|---|---------------------------|-------|----------------|----------|----------|-------|
| Cost Category                                                     |                | Original<br><u>Budget</u> |   | Year-<br>Projec |        | <u>Variance</u> |   | Original<br>Budget        |       | <u>Actuals</u> |          | Varian