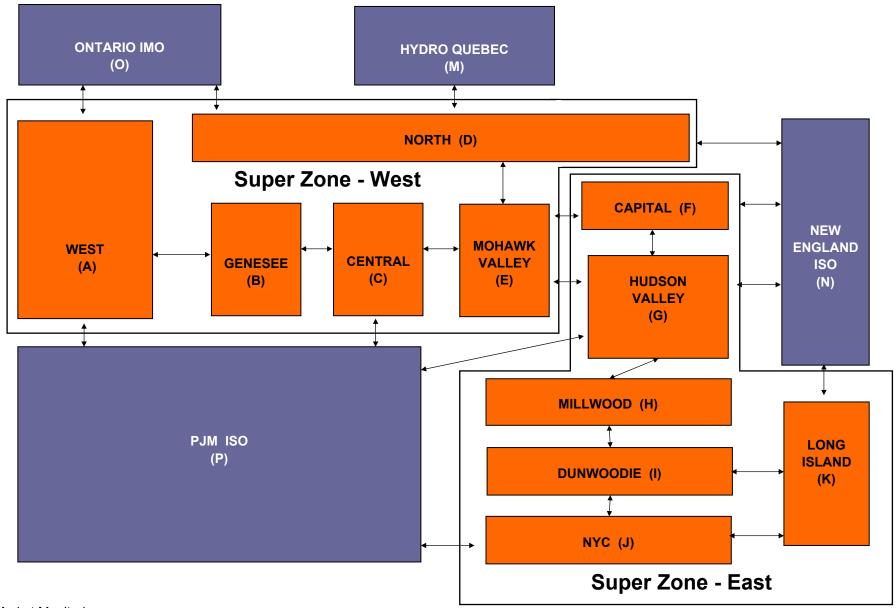

#### June 2005 Zonal Statistics for NYISO (\$/MWh)

| DAY AUEAD I DMD                   | WEST<br>Zone A | GENESEE  Zone B | NORTH<br>Zone D | CENTRAL<br>Zone C | MOHAWK<br>VALLEY<br>Zone E | CAPITAL<br>Zone F | HUDSON<br>VALLEY<br>Zone G | MILLWOOD<br>Zone H | DUNWOODIE<br>Zone I | NEW YORK<br>CITY<br>Zone J | LONG<br>ISLAND<br><u>Zone K</u> |
|-----------------------------------|----------------|-----------------|-----------------|-------------------|----------------------------|-------------------|----------------------------|--------------------|---------------------|----------------------------|---------------------------------|
| DAY AHEAD LBMP Unweighted Price * | 57.29          | 59.44           | 61.77           | 60.89             | 63.72                      | 67.96             | 73.20                      | 75.14              | 75.09               | 84.53                      | 93.59                           |
| Standard Deviation                | 18.63          | 18.21           | 17.17           | 18.27             | 18.44                      | 19.56             | 23.20                      | 24.62              | 24.51               | 29.47                      | 23.92                           |
| Standard Deviation                | 10.03          | 10.21           | 17.17           | 10.21             | 10.44                      | 19.50             | 25.20                      | 24.02              | 24.51               | 29.47                      | 25.92                           |
| RTC** LBMP                        |                |                 |                 |                   |                            |                   |                            |                    |                     |                            |                                 |
| Unweighted Price *                | 62.11          | 64.71           | 66.36           | 65.51             | 68.82                      | 73.20             | 77.13                      | 82.18              | 82.35               | 98.85                      | 111.56                          |
| Standard Deviation                | 42.75          | 44.09           | 44.55           | 43.71             | 45.29                      | 50.83             | 56.68                      | 77.40              | 77.65               | 79.61                      | 96.20                           |
|                                   |                |                 |                 |                   |                            |                   |                            |                    |                     |                            |                                 |
| REAL TIME LBMP                    |                |                 |                 |                   |                            |                   |                            |                    |                     |                            |                                 |
| Unweighted Price *                | 56.74          | 59.05           | 60.66           | 59.72             | 62.73                      | 66.76             | 70.67                      | 74.74              | 74.90               | 89.71                      | 102.00                          |
| Standard Deviation                | 42.82          | 44.21           | 43.09           | 44.07             | 45.70                      | 50.20             | 55.94                      | 67.50              | 67.76               | 68.97                      | 77.01                           |
|                                   |                |                 |                 |                   |                            |                   |                            |                    |                     |                            |                                 |
|                                   |                |                 |                 |                   | CROSS                      |                   |                            |                    |                     |                            |                                 |
|                                   | ONTARIO        | HYDRO           |                 | NEW               | SOUND                      |                   |                            |                    |                     |                            |                                 |
|                                   | IESO           | QUEBEC          | PJM             | ENGLAND           | CABLE                      |                   |                            |                    |                     |                            |                                 |
|                                   | .200           | 40 <b>-20</b>   |                 |                   | Controllable               |                   |                            |                    |                     |                            |                                 |
|                                   | Zone O         | Zone M          | Zone P          | Zone N            | Line                       |                   |                            |                    |                     |                            |                                 |
| DAY AHEAD LBMP                    |                |                 |                 |                   |                            |                   |                            |                    |                     |                            |                                 |
| Unweighted Price *                | 56.17          | 62.93           | 57.86           | 69.65             | 93.84                      |                   |                            |                    |                     |                            |                                 |
| Other death Decision              | 47.70          | 10.10           | 40.00           | 00.00             | 00.01                      |                   |                            |                    |                     |                            |                                 |