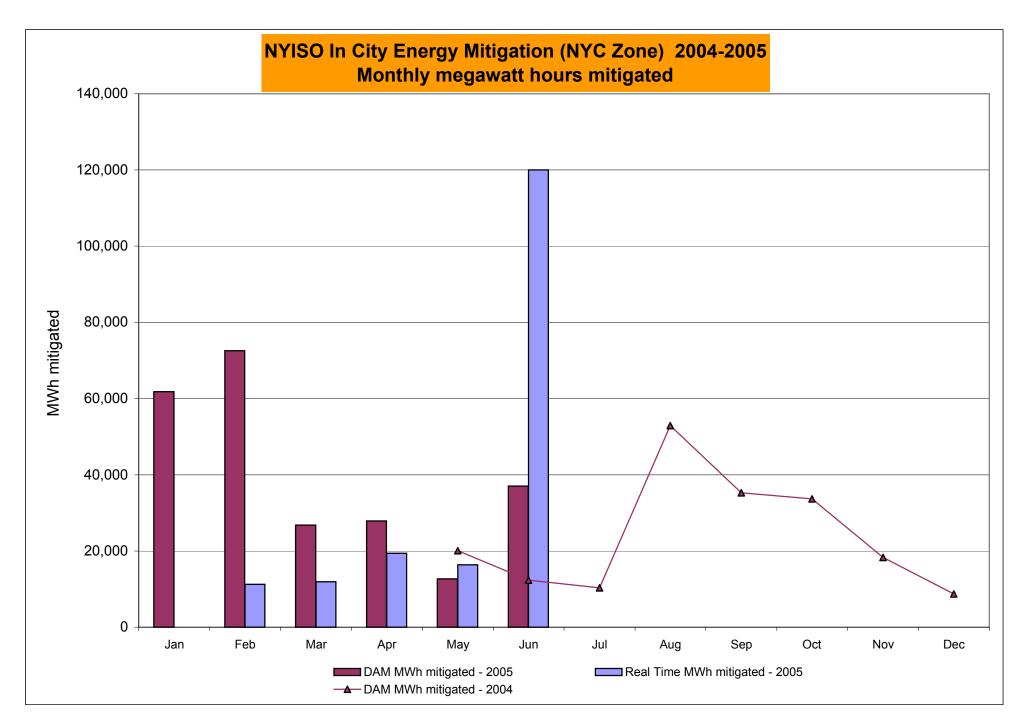

## Market Performance Highlights for June 2005

- NYISO Average Cost and LBMPs have increased this month relative to May.
  - Average cost is \$88.10/MWh, up from \$65.49/MWh in May
- Fuel prices have increased this month relative to May.
  - Kerosene is \$12.54/mmBTU, up from \$11.00/mmBTU;
  - No. 2 Fuel Oil is \$11.55/mmBTU, up from \$10.04/mmBTU;
  - Natural Gas is \$7.75/mmBTU, up from \$6.90/mmBTU;
  - No. 6 Fuel Oil is \$7.22/mmBTU, up from \$6.73/mmBTU.
- Evidence to date continues to suggest that some costs previously captured in uplift are now reflected directly in the LBMP. However, uplift has increased somewhat when compared to May.
  - Uplift (not including NYISO cost of operations) is \$0.84/MWh, compared to \$0.36/MWh last month.
  - The increase this month is largely due to Thunder Storm Alerts (TSAs)

## Market Performance Highlights for June 2005 (continued)

- We continue to see high volatility in Real Time prices (RTD) –
  The standard deviation of real time prices is \$55.70 compared to
  \$42.34 for May 2005.
- The shift in MWh positions into the DAM reversed this month: 95.7% of MWh were transacted in the DAM in June 2005 compared to 100.9 % in May 2005 and 99.6 % in April 2005.
- Virtual Trading volumes have increased this month for the second month in a row.