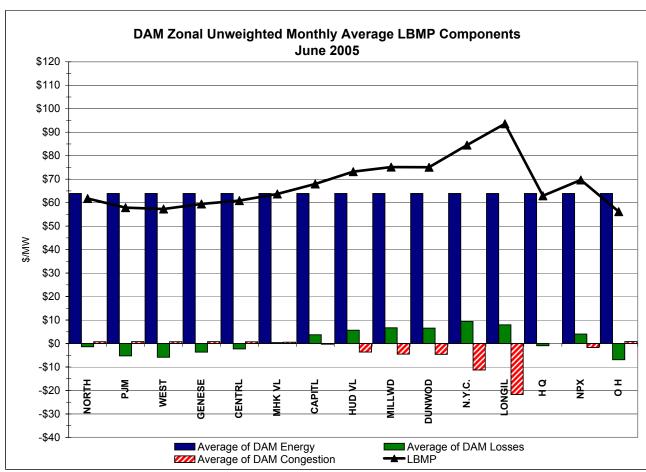

#### June 2005 Zonal Statistics for NYISO (\$/MWh)

| DAY AUEAD I DMD                   | WEST<br>Zone A | GENESEE  Zone B | NORTH<br>Zone D | CENTRAL<br>Zone C | MOHAWK<br>VALLEY<br>Zone E | CAPITAL<br>Zone F | HUDSON<br>VALLEY<br>Zone G | MILLWOOD<br>Zone H | DUNWOODIE<br>Zone I | NEW YORK<br>CITY<br>Zone J | LONG<br>ISLAND<br><u>Zone K</u> |
|-----------------------------------|----------------|-----------------|-----------------|-------------------|----------------------------|-------------------|----------------------------|--------------------|---------------------|----------------------------|---------------------------------|
| DAY AHEAD LBMP Unweighted Price * | 57.29          | 59.44           | 61.77           | 60.89             | 63.72                      | 67.96             | 73.20                      | 75.14              | 75.09               | 84.53                      | 93.59                           |
| Standard Deviation                | 18.63          | 18.21           | 17.17           | 18.27             | 18.44                      | 19.56             | 23.20                      | 24.62              | 24.51               | 29.47                      | 23.92                           |
| Standard Deviation                | 10.03          | 10.21           | 17.17           | 10.21             | 10.44                      | 19.50             | 25.20                      | 24.02              | 24.51               | 29.47                      | 25.92                           |
| RTC** LBMP                        |                |                 |                 |                   |                            |                   |                            |                    |                     |                            |                                 |
| Unweighted Price *                | 62.11          | 64.71           | 66.36           | 65.51             | 68.82                      | 73.20             | 77.13                      | 82.18              | 82.35               | 98.85                      | 111.56                          |
| Standard Deviation                | 42.75          | 44.09           | 44.55           | 43.71             | 45.29                      | 50.83             | 56.68                      | 77.40              | 77.65               | 79.61                      | 96.20                           |
|                                   |                |                 |                 |                   |                            |                   |                            |                    |                     |                            |                                 |
| REAL TIME LBMP                    |                |                 |                 |                   |                            |                   |                            |                    |                     |                            |                                 |
| Unweighted Price *                | 56.74          | 59.05           | 60.66           | 59.72             | 62.73                      | 66.76             | 70.67                      | 74.74              | 74.90               | 89.71                      | 102.00                          |
| Standard Deviation                | 42.82          | 44.21           | 43.09           | 44.07             | 45.70                      | 50.20             | 55.94                      | 67.50              | 67.76               | 68.97                      | 77.01                           |
|                                   |                |                 |                 |                   |                            |                   |                            |                    |                     |                            |                                 |
|                                   |                |                 |                 |                   | CROSS                      |                   |                            |                    |                     |                            |                                 |
|                                   | ONTARIO        | HYDRO           |                 | NEW               | SOUND                      |                   |                            |                    |                     |                            |                                 |
|                                   | IESO           | QUEBEC          | PJM             | ENGLAND           | CABLE                      |                   |                            |                    |                     |                            |                                 |
|                                   | .200           | 40 <b>-20</b>   |                 |                   | Controllable               |                   |                            |                    |                     |                            |                                 |
|                                   | Zone O         | Zone M          | Zone P          | Zone N            | Line                       |                   |                            |                    |                     |                            |                                 |
| DAY AHEAD LBMP                    |                |                 |                 |                   |                            |                   |                            |                    |                     |                            |                                 |
| Unweighted Price *                | 56.17          | 62.93           | 57.86           | 69.65             | 93.84                      |                   |                            |                    |                     |                            |                                 |
| Other death Decision              | 47.70          | 10.10           | 40.00           | 00.00             | 00.01                      |                   |                            |                    |                     |                            |                                 |