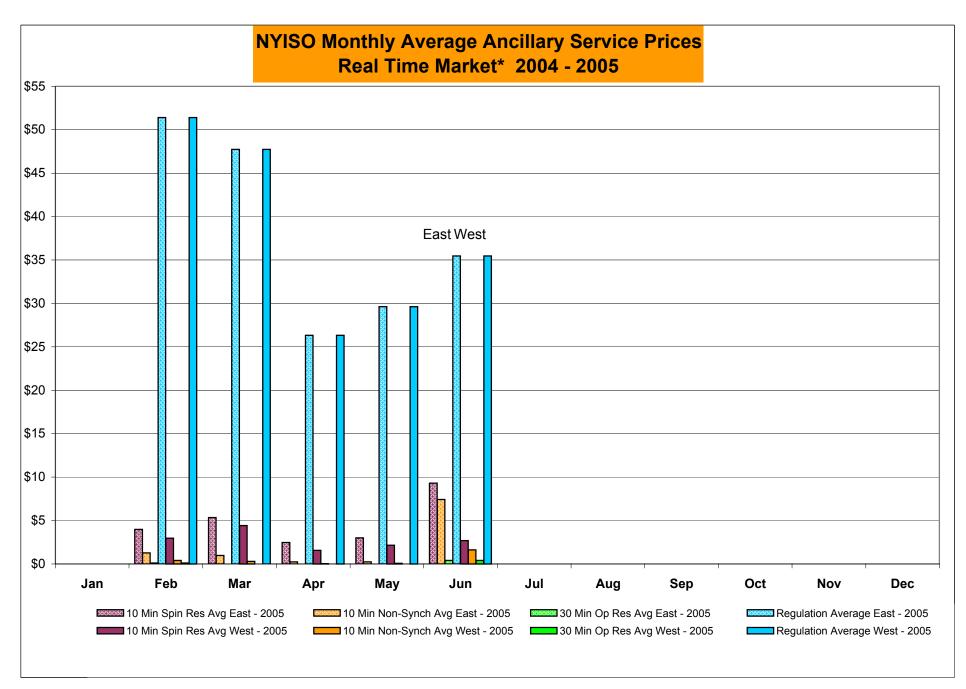

Prior to February 2005 known as BME or Hour Ahead Market (HAM)

<sup>\*</sup> Average zonal load weighted prices

\*\* Average zonal load weighted prices, load weighted in each hour

\*\*\* Referred to as RTC beginning February 2005

<sup>\*</sup> Referred to as RTC beginning February 2005 Prior to February 2005 known as BME or Hour Ahead Market (HAM)