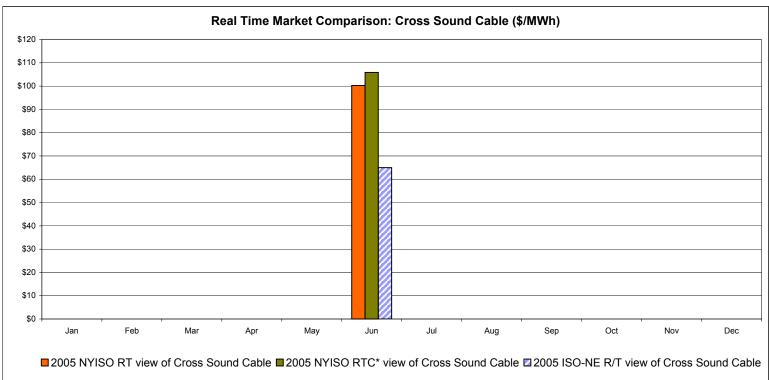

### **External Controllable Line: Cross Sound Cable (New England)**

#### Note:

ISO-NE Forecast is an advisory posting @ 18:00 day before.

The DAM and R/T prices at the Shorham138 99 interface are used for ISO-NE.

The DAM and R/T prices at the CSC interface are used for NYISO.

#### June 2005 Zonal Statistics for NYISO (\$/MWh)

| DAY AUEAD I DMD                   | WEST<br>Zone A | GENESEE  Zone B | NORTH<br>Zone D | CENTRAL<br>Zone C | MOHAWK<br>VALLEY<br>Zone E | CAPITAL<br>Zone F | HUDSON<br>VALLEY<br>Zone G | MILLWOOD<br>Zone H | DUNWOODIE<br>Zone I | NEW YORK<br>CITY<br>Zone J | LONG<br>ISLAND<br><u>Zone K</u> |
|-----------------------------------|----------------|-----------------|-----------------|-------------------|----------------------------|-------------------|----------------------------|--------------------|---------------------|----------------------------|---------------------------------|
| DAY AHEAD LBMP Unweighted Price * | 57.29          | 59.44           | 61.77           | 60.89             | 63.72                      | 67.96             | 73.20                      | 75.14              | 75.09               | 84.53                      | 93.59                           |
| Standard Deviation                | 18.63          | 18.21           | 17.17           | 18.27             | 18.44                      | 19.56             | 23.20                      | 24.62              | 24.51               | 29.47                      | 23.92                           |
| Standard Deviation                | 10.03          | 10.21           | 17.17           | 10.21             | 10.44                      | 19.50             | 25.20                      | 24.02              | 24.51               | 29.47                      | 25.92                           |
| RTC** LBMP                        |                |                 |                 |                   |                            |                   |                            |                    |                     |                            |                                 |
| Unweighted Price *                | 62.11          | 64.71           | 66.36           | 65.51             | 68.82                      | 73.20             | 77.13                      | 82.18              | 82.35               | 98.85                      | 111.56                          |
| Standard Deviation                | 42.75          | 44.09           | 44.55           | 43.71             | 45.29                      | 50.83             | 56.68                      | 77.40              | 77.65               | 79.61                      | 96.20                           |
|                                   |                |                 |                 |                   |                            |                   |                            |                    |                     |                            |                                 |
| REAL TIME LBMP                    |                |                 |                 |                   |                            |                   |                            |                    |                     |                            |                                 |
| Unweighted Price *                | 56.74          | 59.05           | 60.66           | 59.72             | 62.73                      | 66.76             | 70.67                      | 74.74              | 74.90               | 89.71                      | 102.00                          |
| Standard Deviation                | 42.82          | 44.21           | 43.09           | 44.07             | 45.70                      | 50.20             | 55.94                      | 67.50              | 67.76               | 68.97                      | 77.01                           |
|                                   |                |                 |                 |                   |                            |                   |                            |                    |                     |                            |                                 |
|                                   |                |                 |                 |                   | CROSS                      |                   |                            |                    |                     |                            |                                 |
|                                   | ONTARIO        | HYDRO           |                 | NEW               | SOUND                      |                   |                            |                    |                     |                            |                                 |
|                                   | IESO           | QUEBEC          | PJM             | ENGLAND           | CABLE                      |                   |                            |                    |                     |                            |                                 |
|                                   | .200           | 40 <b>-20</b>   |                 |                   | Controllable               |                   |                            |                    |                     |                            |                                 |
|                                   | Zone O         | Zone M          | Zone P          | Zone N            | Line                       |                   |                            |                    |                     |                            |                                 |
| DAY AHEAD LBMP                    |                |                 |                 |                   |                            |                   |                            |                    |                     |                            |                                 |
| Unweighted Price *                | 56.17          | 62.93           | 57.86           | 69.65             | 93.84                      |                   |                            |                    |                     |                            |                                 |
| Other death Decision              | 47.70          | 10.10           | 40.00           | 00.00             | 00.01                      |                   |                            |                    |                     |                            |                                 |

|                    | UNTARIO | птико  |        | INEVV   | SOUND               |
|--------------------|---------|--------|--------|---------|---------------------|
|                    | IESO    | QUEBEC | PJM    | ENGLAND | CABLE               |
|                    |         |        |        |         | <b>Controllable</b> |
|                    | Zone O  | Zone M | Zone P | Zone N  | Line                |
| DAY AHEAD LBMP     |         |        |        |         |                     |
| Unweighted Price * | 56.17   | 62.93  | 57.86  | 69.65   | 93.84               |
| Standard Deviation | 17.73   | 16.42  | 19.89  | 20.52   | 23.78               |
| RTC** LBMP         |         |        |        |         |                     |
| Unweighted Price * | 56.13   | 58.33  | 58.30  | 66.29   | 105.90              |
| Standard Deviation | 20.84   | 58.72  | 44.18  | 20.92   | 119.97              |
| REAL TIME LBMP     |         |        |        |         |                     |
| Unweighted Price * | 56.10   | 59.40  | 58.07  | 66.68   | 100.28              |
| Standard Deviation | 41.67   | 30.19  | 56.35  | 48.17   | 105.56              |