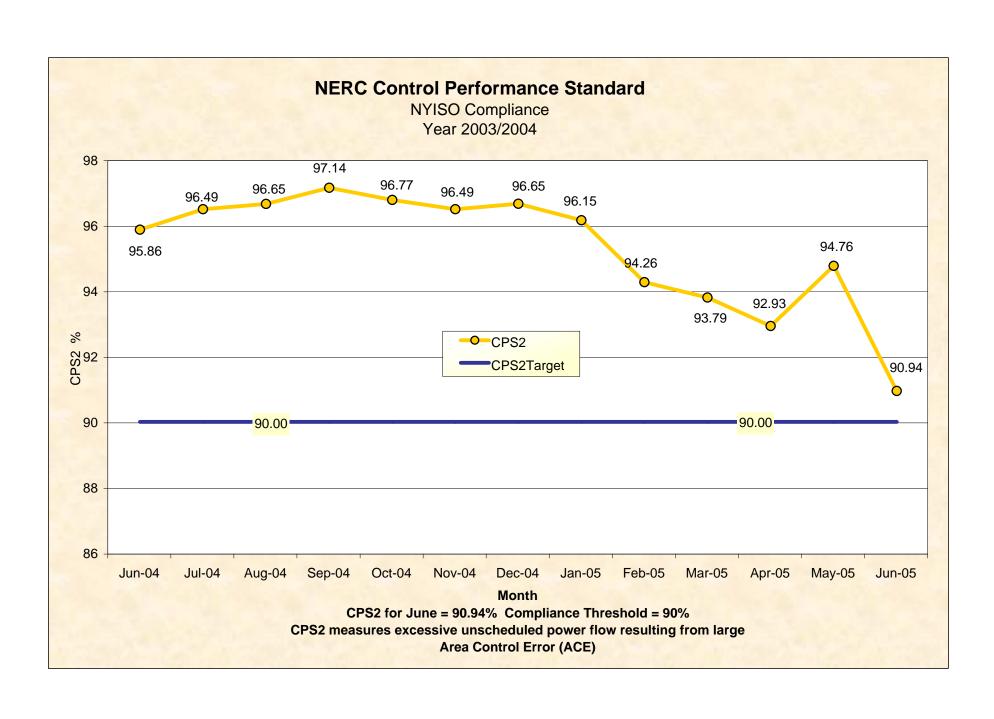

that some costs previously captured in uplift are now reflected directly in the LBMP. However, uplift has increased somewhat when compared to May.
  - Uplift (not including NYISO cost of operations) is \$0.84/MWh, compared to \$0.36/MWh last month.
  - The increase this month is largely due to Thunder Storm Alerts (TSAs)

## Market Performance Highlights for June 2005 (continued)

- We continue to see high volatility in Real Time prices (RTD) –
  The standard deviation of real time prices is \$55.70 compared to
  \$42.34 for May 2005.
- The shift in MWh positions into the DAM reversed this month: 95.7% of MWh were transacted in the DAM in June 2005 compared to 100.9 % in May 2005 and 99.6 % in April 2005.
- Virtual Trading volumes have increased this month for the second month in a row.





<sup>\*</sup> Excludes ICAP payments

Market Monitoring
Prepared: 7/11/2005 13:45

## NYISO Average Cost/MWh (Energy and Ancillary Services)\* from the LBMP Customer point of view

| LBMP NTAC Reserve Regulation NYISO Cost of Operations Uplift Voltage Support and Black Start Avg Monthly Cost Avg YTD Cost | January<br>75.70<br>0.43<br>0.25<br>0.32<br>0.79<br>1.99<br>0.39<br>79.86 | February<br>64.03<br>0.36<br>0.08<br>0.40<br>0.79<br>(0.59)<br>0.39<br>65.45 | March<br>69.92<br>0.23<br>0.17<br>0.33<br>0.79<br>(0.57)<br>0.39<br>71.26 | April<br>71.27<br>0.49<br>0.21<br>0.22<br>0.79<br>0.21<br>0.39<br>73.58 | May<br>63.10<br>0.40<br>0.20<br>0.25<br>0.79<br>0.36<br>0.39<br>65.49 | June<br>85.30<br>0.59<br>(0.01)<br>0.20<br>0.79<br>0.84<br>0.39<br>88.10 | <u>July</u>   | <u>August</u>   | Se