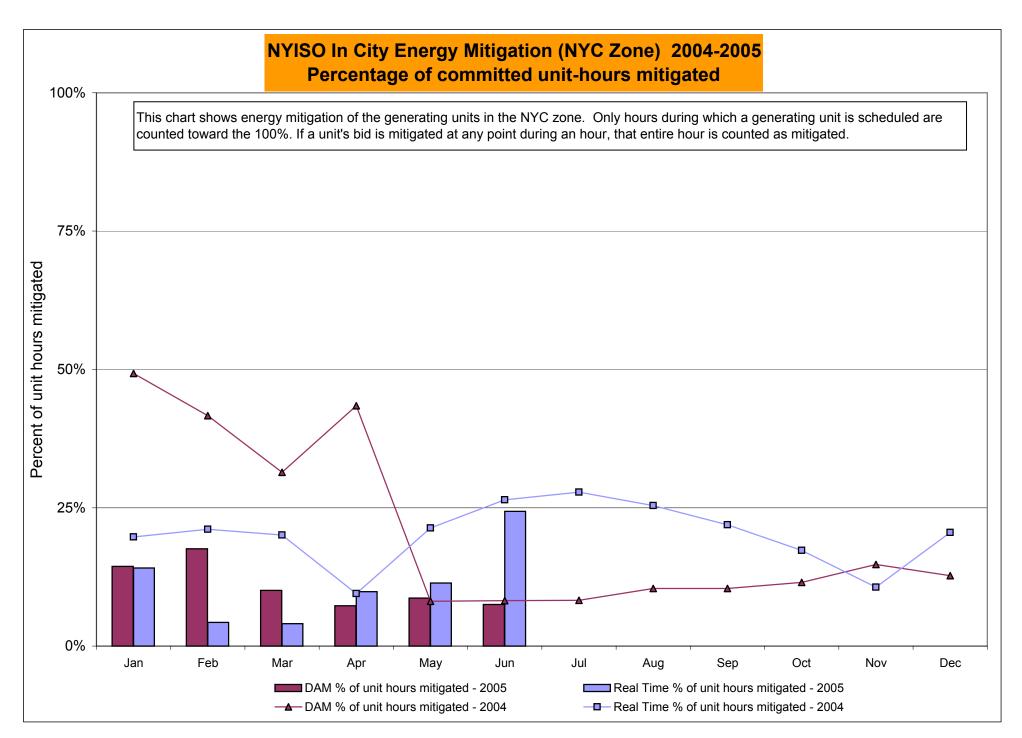

## Market Performance Highlights for June 2005

- NYISO Average Cost and LBMPs have increased this month relative to May.
  - Average cost is \$88.10/MWh, up from \$65.49/MWh in May
- Fuel prices have increased this month relative to May.
  - Kerosene is \$12.54/mmBTU, up from \$11.00/mmBTU;
  - No. 2 Fuel Oil is \$11.55/mmBTU, up from \$10.04/mmBTU;
  - Natural Gas is \$7.75/mmBTU, up from \$6.90/mmBTU;
  - No. 6 Fuel Oil is \$7.22/mmBTU, up from \$6.73/mmBTU.
- Evidence to date continues to suggest that some costs previously captured in uplift are now reflected directly in the LBMP. However, uplift has increased somewhat when compared to May.
  - Uplift (not including NYISO cost of operations) is \$0.84/MWh, compared to \$0.36/MWh last month.
  - The increase this month is largely due to Thunder Storm Alerts (TSAs)

## Market Performance Highlights for June 2005 (continued)

- We continue to see high volatility in Real Time prices (RTD) –
  The standard deviation of real time prices is \$55.70 compared to
  \$42.34 for May 2005.
- The shift in MWh positions into the DAM reversed this month: 95.7% of MWh were transacted in the DAM in June 2005 compared to 100.9 % in May 2005 and 99.6 % in April 2005.
- Virtual Trading volumes have increased this month for the second month in a row.