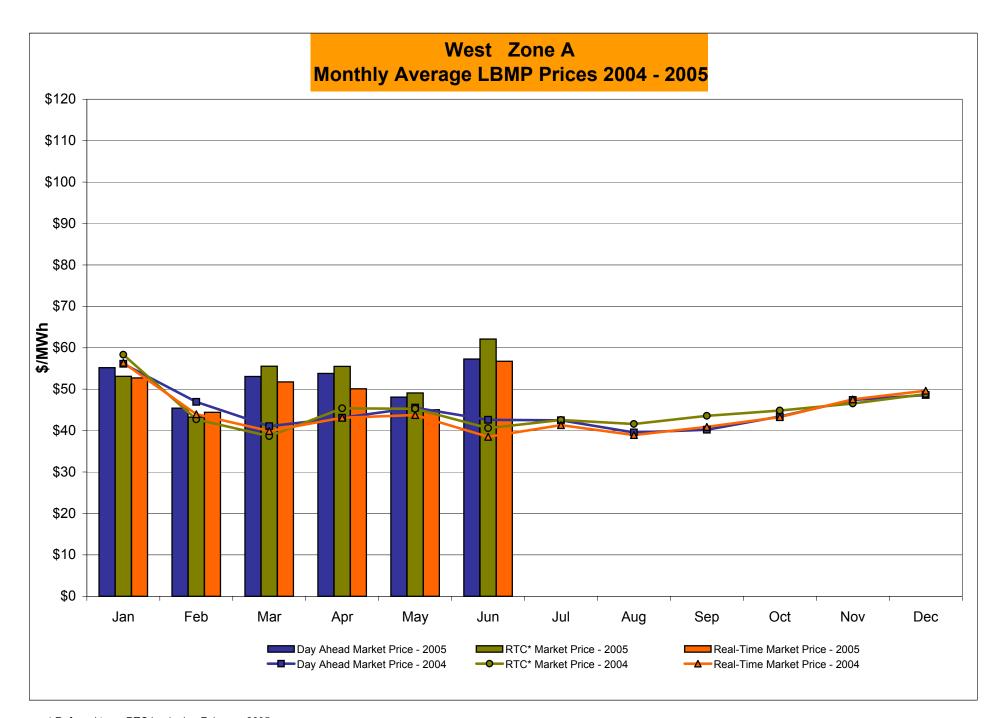

#### June 2005 Zonal Statistics for NYISO (\$/MWh)

| DAY AUEAD I DMD                   | WEST<br>Zone A | GENESEE  Zone B | NORTH<br>Zone D | CENTRAL<br>Zone C | MOHAWK<br>VALLEY<br>Zone E | CAPITAL<br>Zone F | HUDSON<br>VALLEY<br>Zone G | MILLWOOD<br>Zone H | DUNWOODIE<br>Zone I | NEW YORK<br>CITY<br>Zone J | LONG<br>ISLAND<br><u>Zone K</u> |
|-----------------------------------|----------------|-----------------|-----------------|-------------------|----------------------------|-------------------|----------------------------|--------------------|---------------------|----------------------------|---------------------------------|
| DAY AHEAD LBMP Unweighted Price * | 57.29          | 59.44           | 61.77           | 60.89             | 63.72                      | 67.96             | 73.20                      | 75.14              | 75.09               | 84.53                      | 93.59                           |
| Standard Deviation                | 18.63          | 18.21           | 17.17           | 18.27             | 18.44                      | 19.56             | 23.20                      | 24.62              | 24.51               | 29.47                      | 23.92                           |
| Standard Deviation                | 10.03          | 10.21           | 17.17           | 10.21             | 10.44                      | 19.50             | 25.20                      | 24.02              | 24.51               | 29.47                      | 25.92                           |
| RTC** LBMP                        |                |                 |                 |                   |                            |                   |                            |                    |                     |                            |                                 |
| Unweighted Price *                | 62.11          | 64.71           | 66.36           | 65.51             | 68.82                      | 73.20             | 77.13                      | 82.18              | 82.35               | 98.85                      | 111.56                          |
| Standard Deviation                | 42.75          | 44.09           | 44.55           | 43.71             | 45.29                      | 50.83             | 56.68                      | 77.40              | 77.65               | 79.61                      | 96.20                           |
|                                   |                |                 |                 |                   |                            |                   |                            |                    |                     |                            |                                 |
| REAL TIME LBMP                    |                |                 |                 |                   |                            |                   |                            |                    |                     |                            |                                 |
| Unweighted Price *                | 56.74          | 59.05           | 60.66           | 59.72             | 62.73                      | 66.76             | 70.67                      | 74.74              | 74.90               | 89.71                      | 102.00                          |
| Standard Deviation                | 42.82          | 44.21           | 43.09           | 44.07             | 45.70                      | 50.20             | 55.94                      | 67.50              | 67.76               | 68.97                      | 77.01                           |
|                                   |                |                 |                 |                   |                            |                   |                            |                    |                     |                            |                                 |
|                                   |                |                 |                 |                   | CROSS                      |                   |                            |                    |                     |                            |                                 |
|                                   | ONTARIO        | HYDRO           |                 | NEW               | SOUND                      |                   |                            |                    |                     |                            |                                 |
|                                   | IESO           | QUEBEC          | PJM             | ENGLAND           | CABLE                      |                   |                            |                    |                     |                            |                                 |
|                                   | .200           | 40 <b>-20</b>   |                 |                   | Controllable               |                   |                            |                    |                     |                            |                                 |
|                                   | Zone O         | Zone M          | Zone P          | Zone N            | Line                       |                   |                            |                    |                     |                            |                                 |
| DAY AHEAD LBMP                    |                |                 |                 |                   |                            |                   |                            |                    |                     |                            |                                 |
| Unweighted Price *                | 56.17          | 62.93           | 57.86           | 69.65             | 93.84                      |                   |                            |                    |                     |                            |                                 |
| Other death Decision              | 47.70          | 10.10           | 40.00           | 00.00             | 00.01                      |                   |                            |                    |                     |                            |                                 |