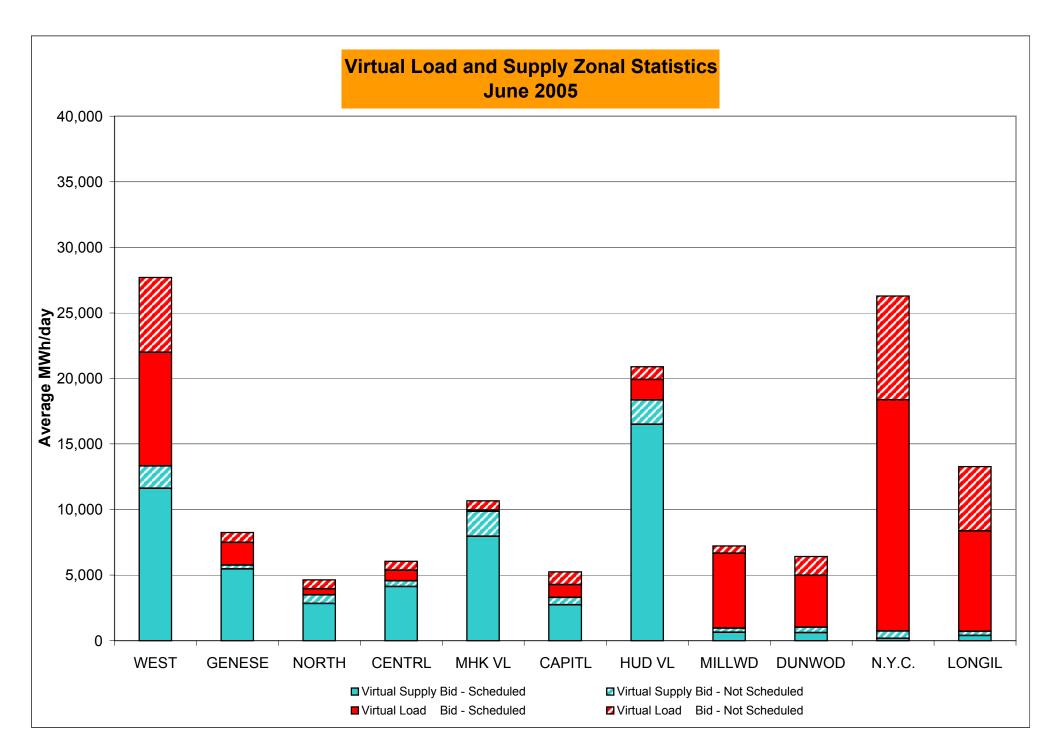

#### June 2005 Zonal Statistics for NYISO (\$/MWh)

| DAY AUEAD I DMD                   | WEST<br>Zone A | GENESEE  Zone B | NORTH<br>Zone D | CENTRAL<br>Zone C | MOHAWK<br>VALLEY<br>Zone E | CAPITAL<br>Zone F | HUDSON<br>VALLEY<br>Zone G | MILLWOOD<br>Zone H | DUNWOODIE<br>Zone I | NEW YORK<br>CITY<br>Zone J | LONG<br>ISLAND<br><u>Zone K</u> |
|-----------------------------------|----------------|-----------------|-----------------|-------------------|----------------------------|-------------------|----------------------------|--------------------|---------------------|----------------------------|---------------------------------|
| DAY AHEAD LBMP Unweighted Price * | 57.29          | 59.44           | 61.77           | 60.89             | 63.72                      | 67.96             | 73.20                      | 75.14              | 75.09               | 84.53                      | 93.59                           |
| Standard Deviation                | 18.63          | 18.21           | 17.17           | 18.27             | 18.44                      | 19.56             | 23.20                      | 24.62              | 24.51               | 29.47                      | 23.92                           |
| Standard Deviation                | 10.03          | 10.21           | 17.17           | 10.21             | 10.44                      | 19.50             | 25.20                      | 24.02              | 24.51               | 29.47                      | 25.92                           |
| RTC** LBMP                        |                |                 |                 |                   |                            |                   |                            |                    |                     |                            |                                 |
| Unweighted Price *                | 62.11          | 64.71           | 66.36           | 65.51             | 68.82                      | 73.20             | 77.13                      | 82.18              | 82.35               | 98.85                      | 111.56                          |
| Standard Deviation                | 42.75          | 44.09           | 44.55           | 43.71             | 45.29                      | 50.83             | 56.68                      | 77.40              | 77.65               | 79.61                      | 96.20                           |
|                                   |                |                 |                 |                   |                            |                   |                            |                    |                     |                            |                                 |
| REAL TIME LBMP                    |                |                 |                 |                   |                            |                   |                            |                    |                     |                            |                                 |
| Unweighted Price *                | 56.74          | 59.05           | 60.66           | 59.72             | 62.73                      | 66.76             | 70.67                      | 74.74              | 74.90               | 89.71                      | 102.00                          |
| Standard Deviation                | 42.82          | 44.21           | 43.09           | 44.07             | 45.70                      | 50.20             | 55.94                      | 67.50              | 67.76               | 68.97                      | 77.01                           |
|                                   |                |                 |                 |                   |                            |                   |                            |                    |                     |                            |                                 |
|                                   |                |                 |                 |                   | CROSS                      |                   |                            |                    |                     |                            |                                 |
|                                   | ONTARIO        | HYDRO           |                 | NEW               | SOUND                      |                   |                            |                    |                     |                            |                                 |
|                                   | IESO           | QUEBEC          | PJM             | ENGLAND           | CABLE                      |                   |                            |                    |                     |                            |                                 |
|                                   | .200           | 40 <b>-20</b>   |                 |                   | Controllable               |                   |                            |                    |                     |                            |                                 |
|                                   | Zone O         | Zone M          | Zone P          | Zone N            | Line                       |                   |                            |                    |                     |                            |                                 |
| DAY AHEAD LBMP                    |                |                 |                 |                   |                            |                   |                            |                    |                     |                            |                                 |
| Unweighted Price *                | 56.17          | 62.93           | 57.86           | 69.65             | 93.84                      |                   |                            |                    |                     |                            |                                 |
| Other death Decision              | 47.70          | 10.10           | 40.00           | 00.00             | 00.01                      |                   |                            |                    |                     |                            |                                 |