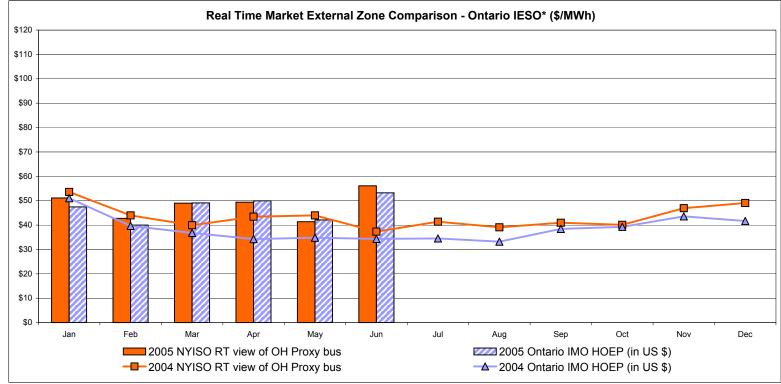

### **External Comparison Ontario IESO\***

Notes: Exchange factor used for June 2005 was .81 to US \$

HOEP: Hourly Ontario Energy Price Pre-Dispatch: Projected Energy Price

<sup>\*</sup> Independent Electricity System Operator formerly known as the Independent Electricity Market Operator (IMO)

#### June 2005 Zonal Statistics for NYISO (\$/MWh)

| DAY AUEAD I DMD                   | WEST<br>Zone A | GENESEE  Zone B | NORTH<br>Zone D | CENTRAL<br>Zone C | MOHAWK<br>VALLEY<br>Zone E | CAPITAL<br>Zone F | HUDSON<br>VALLEY<br>Zone G | MILLWOOD<br>Zone H | DUNWOODIE<br>Zone I | NEW YORK<br>CITY<br>Zone J | LONG<br>ISLAND<br><u>Zone K</u> |
|-----------------------------------|----------------|-----------------|-----------------|-------------------|----------------------------|-------------------|----------------------------|--------------------|---------------------|----------------------------|---------------------------------|
| DAY AHEAD LBMP Unweighted Price * | 57.29          | 59.44           | 61.77           | 60.89             | 63.72                      | 67.96             | 73.20                      | 75.14              | 75.09               | 84.53                      | 93.59                           |
| Standard Deviation                | 18.63          | 18.21           | 17.17           | 18.27             | 18.44                      | 19.56             | 23.20                      | 24.62              | 24.51               | 29.47                      | 23.92                           |
| Standard Deviation                | 10.03          | 10.21           | 17.17           | 10.21             | 10.44                      | 19.50             | 25.20                      | 24.02              | 24.51               | 29.47                      | 25.92                           |
| RTC** LBMP                        |                |                 |                 |                   |                            |                   |                            |                    |                     |                            |                                 |
| Unweighted Price *                | 62.11          | 64.71           | 66.36           | 65.51             | 68.82                      | 73.20             | 77.13                      | 82.18              | 82.35               | 98.85                      | 111.56                          |
| Standard Deviation                | 42.75          | 44.09           | 44.55           | 43.71             | 45.29                      | 50.83             | 56.68                      | 77.40              | 77.65               | 79.61                      | 96.20                           |
|                                   |                |                 |                 |                   |                            |                   |                            |                    |                     |                            |                                 |
| REAL TIME LBMP                    |                |                 |                 |                   |                            |                   |                            |                    |                     |                            |                                 |
| Unweighted Price *                | 56.74          | 59.05           | 60.66           | 59.72             | 62.73                      | 66.76             | 70.67                      | 74.74              | 74.90               | 89.71                      | 102.00                          |
| Standard Deviation                | 42.82          | 44.21           | 43.09           | 44.07             | 45.70                      | 50.20             | 55.94                      | 67.50              | 67.76               | 68.97                      | 77.01                           |
|                                   |                |                 |                 |                   |                            |                   |                            |                    |                     |                            |                                 |
|                                   |                |                 |                 |                   | CROSS                      |                   |                            |                    |                     |                            |                                 |
|                                   | ONTARIO        | HYDRO           |                 | NEW               | SOUND                      |                   |                            |                    |                     |                            |                                 |
|                                   | IESO           | QUEBEC          | PJM             | ENGLAND           | CABLE                      |                   |                            |                    |                     |                            |                                 |
|                                   | .200           | 40 <b>-20</b>   |                 |                   | Controllable               |                   |                            |                    |                     |                            |                                 |
|                                   | Zone O         | Zone M          | Zone P          | Zone N            | Line                       |                   |                            |                    |                     |                            |                                 |
| DAY AHEAD LBMP                    |                |                 |                 |                   |                            |                   |                            |                    |                     |                            |                                 |
| Unweighted Price *                | 56.17          | 62.93           | 57.86           | 69.65             | 93.84                      |                   |                            |                    |                     |                            |                                 |
| Other death Decision              | 47.70          | 10.10           | 40.00           | 00.00             | 00.01                      |                   |                            |                    |                     |                            |                                 |

|                    | UNTARIO | птико  |        | INEVV   | SOUND               |
|--------------------|---------|--------|--------|---------|---------------------|
|                    | IESO    | QUEBEC | PJM    | ENGLAND | CABLE               |
|                    |         |        |        |         | <b>Controllable</b> |
|                    | Zone O  | Zone M | Zone P | Zone N  | Line                |
| DAY AHEAD LBMP     |         |        |        |         |                     |
| Unweighted Price * | 56.17   | 62.93  | 57.86  | 69.65   | 93.84               |
| Standard Deviation | 17.73   | 16.42  | 19.89  | 20.52   | 23.78               |
| RTC** LBMP         |         |        |        |         |                     |
| Unweighted Price * | 56.13   | 58.33  | 58.30  | 66.29   | 105.90              |
| Standard Deviation | 20.84   | 58.72  | 44.18  | 20.92   | 119.97              |
| REAL TIME LBMP     |         |        |        |         |                     |
| Unweighted Price * | 56.10   | 59.40  | 58.07  | 66.68   | 100.28              |
| Standard Deviation | 41.67   | 30.19  | 56.35  | 48.17   | 105.56              |