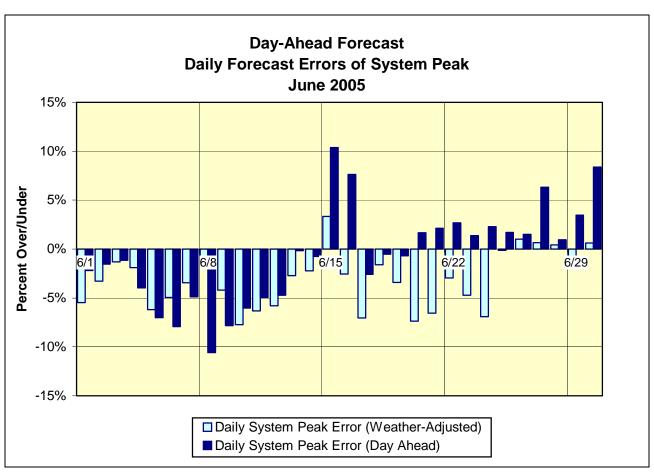

## Market Performance Highlights for June 2005

- NYISO Average Cost and LBMPs have increased this month relative to May.
  - Average cost is \$88.10/MWh, up from \$65.49/MWh in May
- Fuel prices have increased this month relative to May.
  - Kerosene is \$12.54/mmBTU, up from \$11.00/mmBTU;
  - No. 2 Fuel Oil is \$11.55/mmBTU, up from \$10.04/mmBTU;
  - Natural Gas is \$7.75/mmBTU, up from \$6.90/mmBTU;
  - No. 6 Fuel Oil is \$7.22/mmBTU, up from \$6.73/mmBTU.
- Evidence to date continues to suggest that some costs previously captured in uplift are now reflected directly in the LBMP. However, uplift has increased somewhat when compared to May.
  - Uplift (not including NYISO cost of operations) is \$0.84/MWh, compared to \$0.36/MWh last month.
  - The increase this month is largely due to Thunder Storm Alerts (TSAs)

## Market Performance Highlights for June 2005 (continued)

- We continue to see high volatility in Real Time prices (RTD) –
  The standard deviation of real time prices is \$55.70 compared to
  \$42.34 for May 2005.
- The shift in MWh positions into the DAM reversed this month: 95.7% of MWh were transacted in the DAM in June 2005 compared to 100.9 % in May 2005 and 99.6 % in April 2005.
- Virtual Trading volumes have increased this month for the second month in a row.