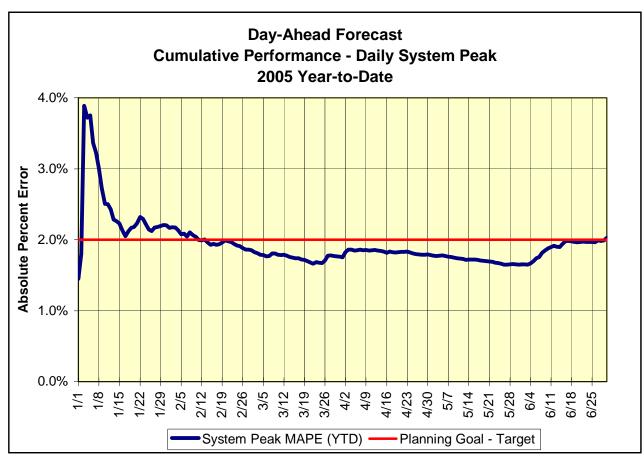

## Market Performance Highlights for June 2005

- NYISO Average Cost and LBMPs have increased this month relative to May.
  - Average cost is \$88.10/MWh, up from \$65.49/MWh in May
- Fuel prices have increased this month relative to May.
  - Kerosene is \$12.54/mmBTU, up from \$11.00/mmBTU;
  - No. 2 Fuel Oil is \$11.55/mmBTU, up from \$10.04/mmBTU;
  - Natural Gas is \$7.75/mmBTU, up from \$6.90/mmBTU;
  - No. 6 Fuel Oil is \$7.22/mmBTU, up from \$6.73/mmBTU.
- Evidence to date continues to suggest that some costs previously captured in uplift are now reflected directly in the LBMP. However, uplift has increased somewhat when compared to May.
  - Uplift (not including NYISO cost of operations) is \$0.84/MWh, compared to \$0.36/MWh last month.
  - The increase this month is largely due to Thunder Storm Alerts (TSAs)

## Market Performance Highlights for June 2005 (continued)

- We continue to see high volatility in Real Time prices (RTD) –
  The standard deviation of real time prices is \$55.70 compared to
  \$42.34 for May 2005.
- The shift in MWh positions into the DAM reversed this month: 95.7% of MWh were transacted in the DAM in June 2005 compared to 100.9 % in May 2005 and 99.6 % in April 2005.
- Virtual Trading volumes have increased this month for the second month in a row.