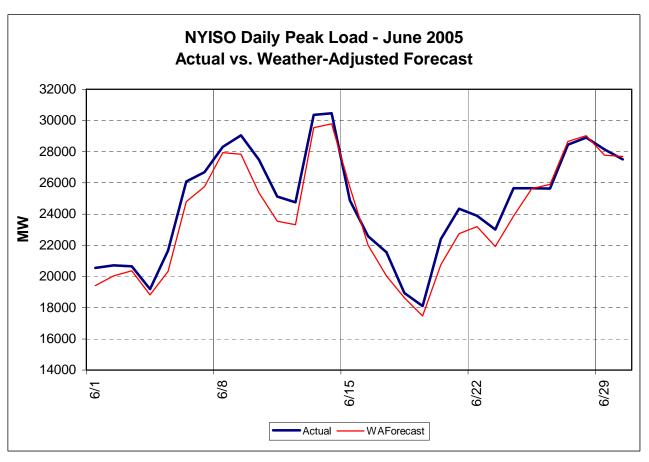

Purchases                                                         |
| Residuals Balancing                       | 81314        | Emergency Energy Sales                                                             |
| Residuals DAM                             | 81301        | Day Ahead Market Energy Residual                                                   |
| Residuals DAM                             | 81303        | Day Ahead Market Loss Residual                                                     |
| Residuals DAM                             | 81308        | Day Ahead Market Energy Residual                                                   |
| Residuals DAM                             | 81310        | Day Ahead Market Loss Residual                                                     |











## 2005 BUDGET VS. ACTUAL VARIANCES

(dollar amounts in thousands)

|                                         |                 |            | YTL | ) through     | Jui | ne 200 <u>5</u> |            |
|-----------------------------------------|-----------------|------------|-----|---------------|-----|-----------------|------------|
|                                         | Revise<br>Budge |            | A   | ctuals        | į.  | \$ Var.         | % Var.     |
| Capital Assats                          | Ф 0.4           | 70         | Φ   | 4.500         | Ф   | 4.050           | 200/       |
| Capital Assets                          | \$ 3,4          |            | Ъ   | 4,530         | \$  | 1,052           | 30%        |
| Salaries & Benefits                     | 23,69