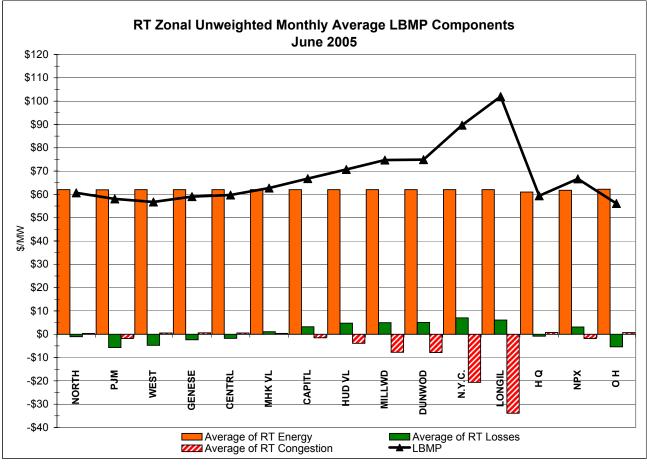

#### June 2005 Zonal Statistics for NYISO (\$/MWh)

| DAY AUEAD I DMD                   | WEST<br>Zone A | GENESEE  Zone B | NORTH<br>Zone D | CENTRAL<br>Zone C | MOHAWK<br>VALLEY<br>Zone E | CAPITAL<br>Zone F | HUDSON<br>VALLEY<br>Zone G | MILLWOOD<br>Zone H | DUNWOODIE<br>Zone I | NEW YORK<br>CITY<br>Zone J | LONG<br>ISLAND<br><u>Zone K</u> |
|-----------------------------------|----------------|-----------------|-----------------|-------------------|----------------------------|-------------------|----------------------------|--------------------|---------------------|----------------------------|---------------------------------|
| DAY AHEAD LBMP Unweighted Price * | 57.29          | 59.44           | 61.77           | 60.89             | 63.72                      | 67.96             | 73.20                      | 75.14              | 75.09               | 84.53                      | 93.59                           |
| Standard Deviation                | 18.63          | 18.21           | 17.17           | 18.27             | 18.44                      | 19.56             | 23.20                      | 24.62              | 24.51               | 29.47                      | 23.92                           |
| Standard Deviation                | 10.03          | 10.21           | 17.17           | 10.21             | 10.44                      | 19.50             | 25.20                      | 24.02              | 24.51               | 29.47                      | 25.92                           |
| RTC** LBMP                        |                |                 |                 |                   |                            |                   |                            |                    |                     |                            |                                 |
| Unweighted Price *                | 62.11          | 64.71           | 66.36           | 65.51             | 68.82                      | 73.20             | 77.13                      | 82.18              | 82.35               | 98.85                      | 111.56                          |
| Standard Deviation                | 42.75          | 44.09           | 44.55           | 43.71             | 45.29                      | 50.83             | 56.68                      | 77.40              | 77.65               | 79.61                      | 96.20                           |
|                                   |                |                 |                 |                   |                            |                   |                            |                    |                     |                            |                                 |
| REAL TIME LBMP                    |                |                 |                 |                   |                            |                   |                            |                    |                     |                            |                                 |
| Unweighted Price *                | 56.74          | 59.05           | 60.66           | 59.72             | 62.73                      | 66.76             | 70.67                      | 74.74              | 74.90               | 89.71                      | 102.00                          |
| Standard Deviation                | 42.82          | 44.21           | 43.09           | 44.07             | 45.70                      | 50.20             | 55.94                      | 67.50              | 67.76               | 68.97                      | 77.01                           |
|                                   |                |                 |                 |                   |                            |                   |                            |                    |                     |                            |                                 |
|                                   |                |                 |                 |                   | CROSS                      |                   |                            |                    |                     |                            |                                 |
|                                   | ONTARIO        | HYDRO           |                 | NEW               | SOUND                      |                   |                            |                    |                     |                            |                                 |
|                                   | IESO           | QUEBEC          | PJM             | ENGLAND           | CABLE                      |                   |                            |                    |                     |                            |                                 |
|                                   | .200           | 40 <b>-20</b>   |                 |                   | Controllable               |                   |                            |                    |                     |                            |                                 |
|                                   | Zone O         | Zone M          | Zone P          | Zone N            | Line                       |                   |                            |                    |                     |                            |                                 |
| DAY AHEAD LBMP                    |                |                 |                 |                   |                            |                   |                            |                    |                     |                            |                                 |
| Unweighted Price *                | 56.17          | 62.93           | 57.86           | 69.65             | 93.84                      |                   |                            |                    |                     |                            |                                 |
| Other death Decision              | 47.70          | 10.10           | 40.00           | 00.00             | 00.01                      |                   |                            |                    |                     |                            |                                 |