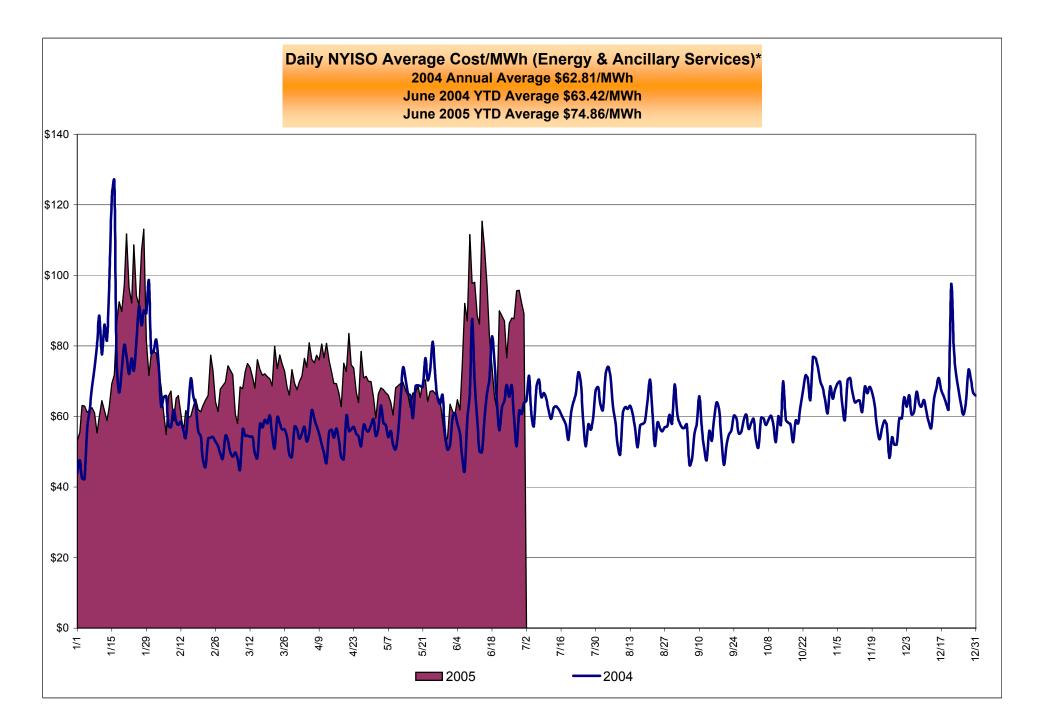

## Market Performance Highlights for June 2005

- NYISO Average Cost and LBMPs have increased this month relative to May.
  - Average cost is \$88.10/MWh, up from \$65.49/MWh in May
- Fuel prices have increased this month relative to May.
  - Kerosene is \$12.54/mmBTU, up from \$11.00/mmBTU;
  - No. 2 Fuel Oil is \$11.55/mmBTU, up from \$10.04/mmBTU;
  - Natural Gas is \$7.75/mmBTU, up from \$6.90/mmBTU;
  - No. 6 Fuel Oil is \$7.22/mmBTU, up from \$6.73/mmBTU.
- Evidence to date continues to suggest that some costs previously captured in uplift are now reflected directly in the LBMP. However, uplift has increased somewhat when compared to May.
  - Uplift (not including NYISO cost of operations) is \$0.84/MWh, compared to \$0.36/MWh last month.
  - The increase this month is largely due to Thunder Storm Alerts (TSAs)