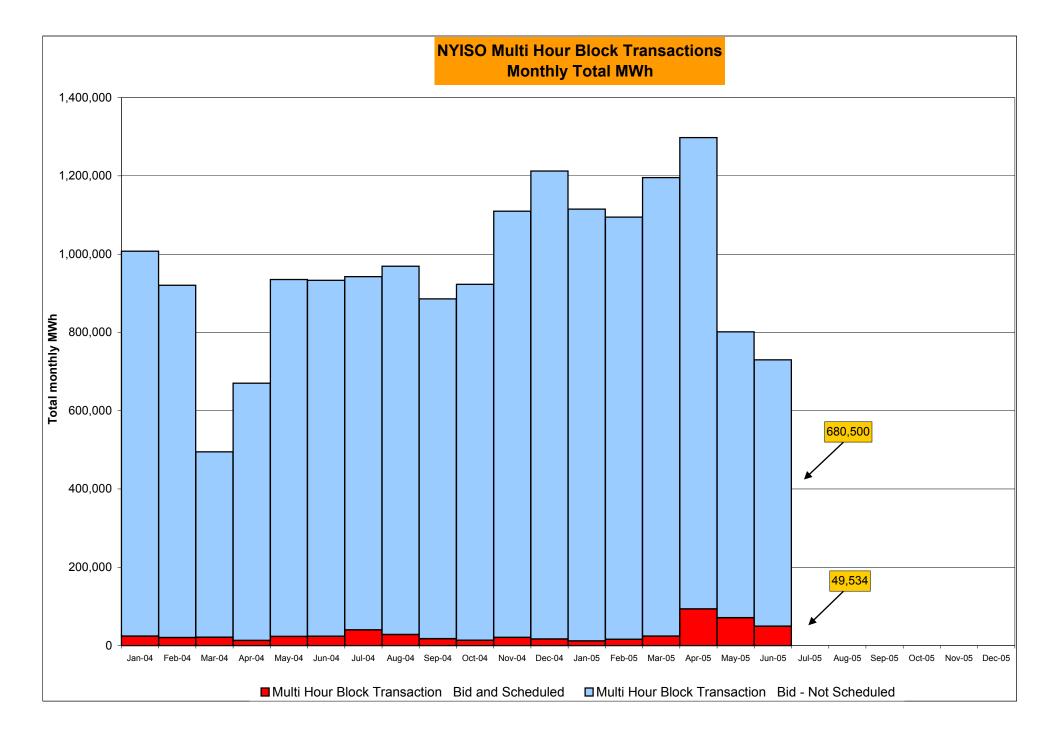

2<br>744<br>5.65%<br>356<br>5,856<br>6.08%<br>84<br>11,552<br>0.73%<br>1,320<br>89,467<br>1.48%<br>48<br>744<br>6.45%<br>478<br>5,856<br>8.16% | 24<br>720<br>3.33%<br>380<br>6,576<br>5.78%<br>42<br>11,178<br>0.38%<br>1,362<br>100,645<br>1.35%<br>28<br>720<br>3.89%<br>506<br>6,576<br>7.69% | 34 744 4.57% 414 7,320 5.66%  56 11,515 0.49% 1,418 112,160 1.26% 46 744 6.18% 552 7,320 7.54%                                 | 16 720 2.22% 430 8,040 5.35%  19 11,217 0.17% 1,437 123,377 1.16%  26 720 3.61% 578 8,040 7.19%                                | 27<br>744<br>3.63%<br>457<br>8,784<br>5.20%<br>52<br>11,790<br>0.44%<br>1,489<br>135,167<br>1.10%<br>37<br>744<br>4.97%<br>615<br>8,784<br>7.00% |

<sup>\*</sup> February thru June verification pending



February thru June verification pending











<sup>\*</sup> Referred to as RTC beginning February 2005 Prior to February 2005 known as BME or Hour Ahead Market (HAM)



<sup>\*</sup> The Real Time Ancillary Market began in February 2005

#### **NYISO Markets Ancillary Services Statistics**

#### ANCILLARY SERVICES Unweighted Price (\$/MWH) 2005

|                            | <u>January</u>    | <u>February</u> | <u>March</u> | <u>April</u> | <u>May</u> | <u>June</u> | <u>July</u> | August        | <u>September</u> | <u>October</u> | November | <u>December</u> |
|----------------------------|-------------------|-----------------|--------------|--------------|------------|-------------|-------------|---------------|------------------|----------------|----------|-----------------|
| Day Ahead Market           |                   |