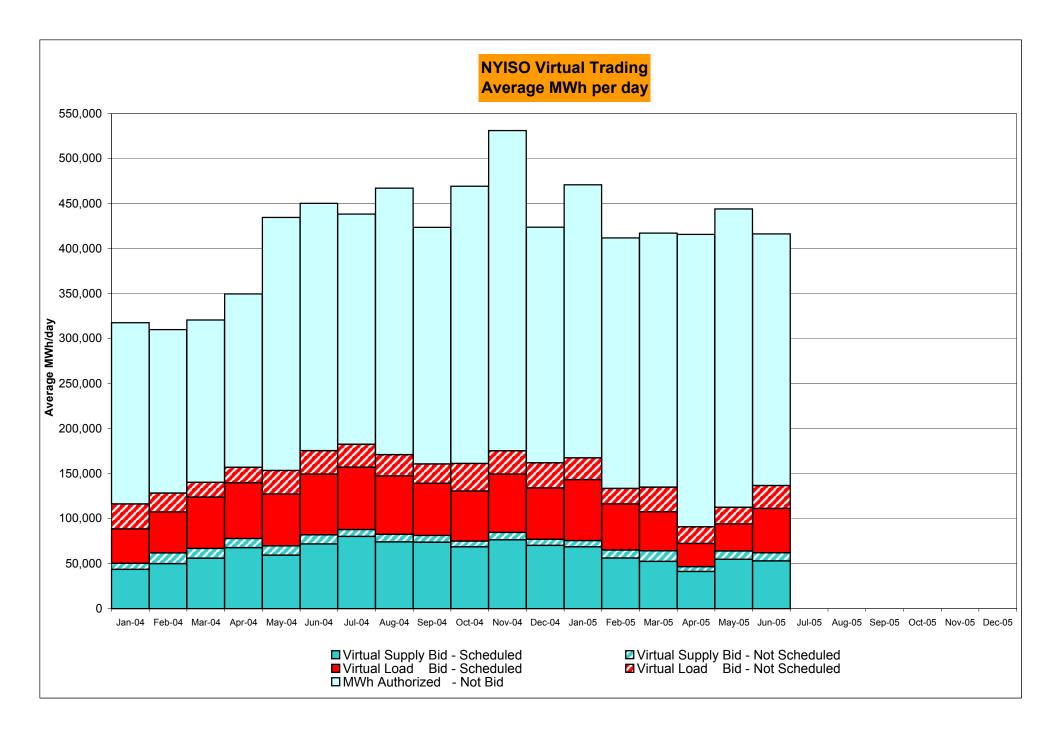

## Market Performance Highlights for June 2005 (continued)

- We continue to see high volatility in Real Time prices (RTD) –
  The standard deviation of real time prices is \$55.70 compared to
  \$42.34 for May 2005.
- The shift in MWh positions into the DAM reversed this month: 95.7% of MWh were transacted in the DAM in June 2005 compared to 100.9 % in May 2005 and 99.6 % in April 2005.
- Virtual Trading volumes have increased this month for the second month in a row.