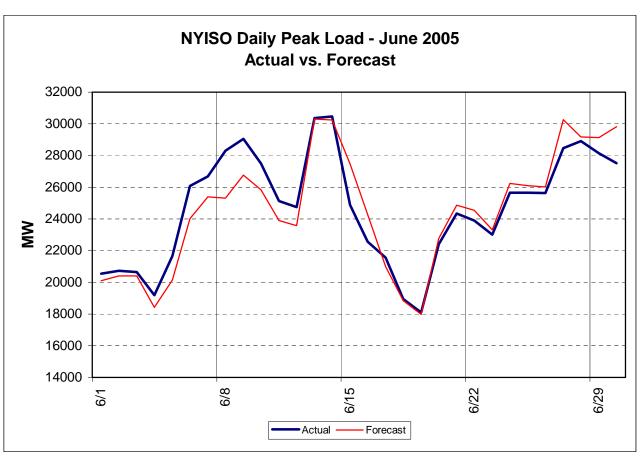

urchases                                                         |
| Residuals Balancing                       | 81314        | Emergency Energy Sales                                                             |
| Residuals DAM                             | 81301        | Day Ahead Market Energy Residual                                                   |
| Residuals DAM                             | 81303        | Day Ahead Market Loss Residual                                                     |
| Residuals DAM                             | 81308        | Day Ahead Market Energy Residual                                                   |
| Residuals DAM                             | 81310        | Day Ahead Market Loss Residual                                                     |











## 2005 BUDGET VS. ACTUAL VARIANCES

(dollar amounts in thousands)

|                                         |                 |            | YTL | ) through     | Jui | ne 200 <u>5</u> |            |
|-----------------------------------------|-----------------|------------|-----|---------------|-----|-----------------|------------|
|                                         | Revise<br>Budge |            | A   | ctuals        | į.  | \$ Var.         | % Var.     |
| Capital Assats                          | Ф 0.4           | 70         | Φ   | 4.500         | Ф   | 4.050           | 200/       |
| Capital Assets                          | \$ 3,4          |            | Ъ   | 4,530         | \$  | 1,052           | 30%        |
| Salaries & Benefits                     | 23,69