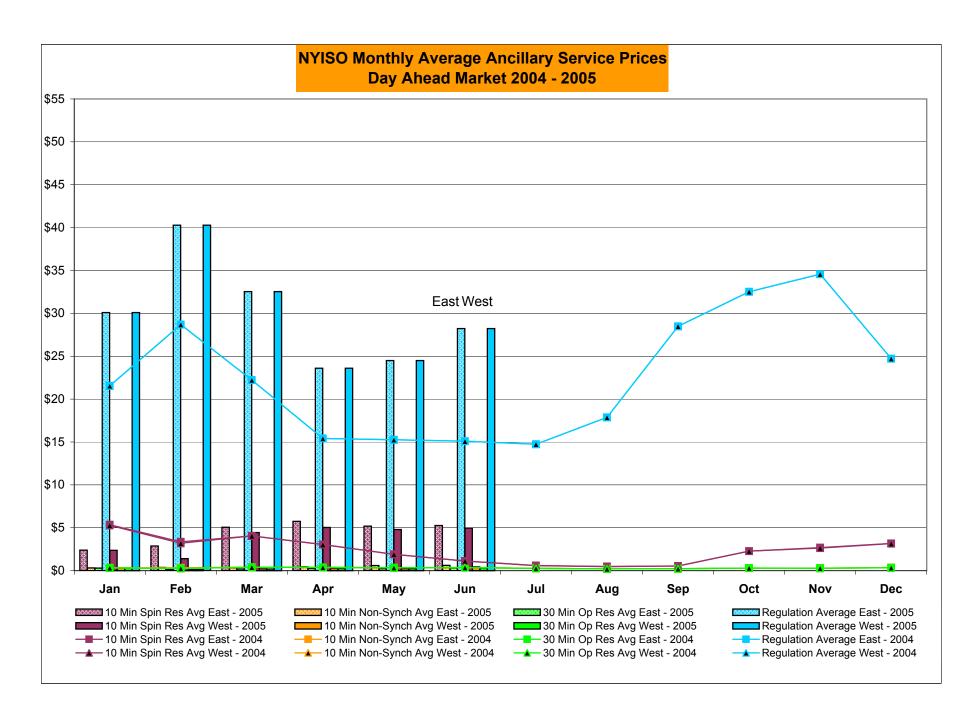

br>744<br>5.65%<br>356<br>5,856<br>6.08%<br>84<br>11,552<br>0.73%<br>1,320<br>89,467<br>1.48%<br>48<br>744<br>6.45%<br>478<br>5,856<br>8.16% | 24<br>720<br>3.33%<br>380<br>6,576<br>5.78%<br>42<br>11,178<br>0.38%<br>1,362<br>100,645<br>1.35%<br>28<br>720<br>3.89%<br>506<br>6,576<br>7.69% | 34 744 4.57% 414 7,320 5.66%  56 11,515 0.49% 1,418 112,160 1.26% 46 744 6.18% 552 7,320 7.54%                                 | 16 720 2.22% 430 8,040 5.35%  19 11,217 0.17% 1,437 123,377 1.16%  26 720 3.61% 578 8,040 7.19%                                | 27<br>744<br>3.63%<br>457<br>8,784<br>5.20%<br>52<br>11,790<br>0.44%<br>1,489<br>135,167<br>1.10%<br>37<br>744<br>4.97%<br>615<br>8,784<br>7.00% |

<sup>\*</sup> February thru June verification pending



February thru June verification pending











<sup>\*</sup> Referred to as RTC beginning February 2005 Prior to February 2005 known as BME or Hour Ahead Market (HAM)



<sup>\*</sup> The Real Time Ancillary Market began in February 2005

#### **NYISO Markets Ancillary Services Statistics**

#### ANCILLARY SERVICES Unweighted Price (\$/MWH) 2005

|                            | <u>January</u>    | <u>February</u> | <u>March</u> | <u>April</u> | <u>May</u> | <u>June</u> | <u>July</u> | August        | <u>September</u> | <u>October</u> | November | <u>December</u> |
|----------------------------|-------------------|-----------------|--------------|--------------|------------|-------------|-------------|---------------|------------------|----------------|----------|-----------------|
| Day Ahead Market           |                   |