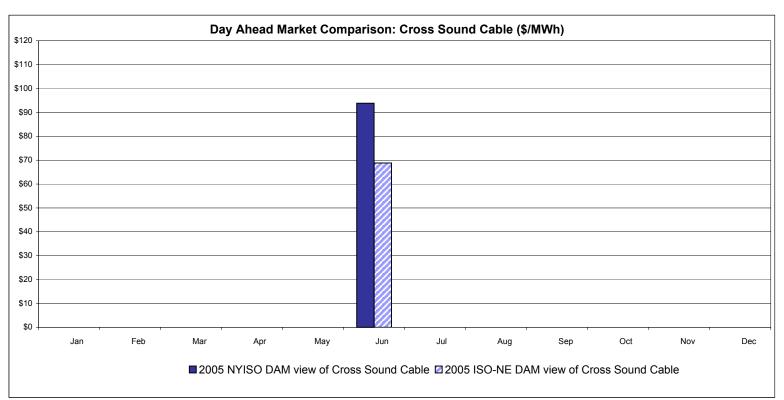

### **External Controllable Line: Cross Sound Cable (New England)**

#### Note:

ISO-NE Forecast is an advisory posting @ 18:00 day before.

The DAM and R/T prices at the Shorham138 99 interface are used for ISO-NE.

The DAM and R/T prices at the CSC interface are used for NYISO.

#### June 2005 Zonal Statistics for NYISO (\$/MWh)

| DAY AUEAD I DMD                   | WEST<br>Zone A | GENESEE  Zone B | NORTH<br>Zone D | CENTRAL<br>Zone C | MOHAWK<br>VALLEY<br>Zone E | CAPITAL<br>Zone F | HUDSON<br>VALLEY<br>Zone G | MILLWOOD<br>Zone H | DUNWOODIE<br>Zone I | NEW YORK<br>CITY<br>Zone J | LONG<br>ISLAND<br><u>Zone K</u> |
|-----------------------------------|----------------|-----------------|-----------------|-------------------|----------------------------|-------------------|----------------------------|--------------------|---------------------|----------------------------|---------------------------------|
| DAY AHEAD LBMP Unweighted Price * | 57.29          | 59.44           | 61.77           | 60.89             | 63.72                      | 67.96             | 73.20                      | 75.14              | 75.09               | 84.53                      | 93.59                           |
| Standard Deviation                | 18.63          | 18.21           | 17.17           | 18.27             | 18.44                      | 19.56             | 23.20                      | 24.62              | 24.51               | 29.47                      | 23.92                           |
| Standard Deviation                | 10.03          | 10.21           | 17.17           | 10.21             | 10.44                      | 19.50             | 25.20                      | 24.02              | 24.51               | 29.47                      | 25.92                           |
| RTC** LBMP                        |                |                 |                 |                   |                            |                   |                            |                    |                     |                            |                                 |
| Unweighted Price *                | 62.11          | 64.71           | 66.36           | 65.51             | 68.82                      | 73.20             | 77.13                      | 82.18              | 82.35               | 98.85                      | 111.56                          |
| Standard Deviation                | 42.75          | 44.09           | 44.55           | 43.71             | 45.29                      | 50.83             | 56.68                      | 77.40              | 77.65               | 79.61                      | 96.20                           |
|                                   |                |                 |                 |                   |                            |                   |                            |                    |                     |                            |                                 |
| REAL TIME LBMP                    |                |                 |                 |                   |                            |                   |                            |                    |                     |                            |                                 |
| Unweighted Price *                | 56.74          | 59.05           | 60.66           | 59.72             | 62.73                      | 66.76             | 70.67                      | 74.74              | 74.90               | 89.71                      | 102.00                          |
| Standard Deviation                | 42.82          | 44.21           | 43.09           | 44.07             | 45.70                      | 50.20             | 55.94                      | 67.50              | 67.76               | 68.97                      | 77.01                           |
|                                   |                |                 |                 |                   |                            |                   |                            |                    |                     |                            |                                 |
|                                   |                |                 |                 |                   | CROSS                      |                   |                            |                    |                     |                            |                                 |
|                                   | ONTARIO        | HYDRO           |                 | NEW               | SOUND                      |                   |                            |                    |                     |                            |                                 |
|                                   | IESO           | QUEBEC          | PJM             | ENGLAND           | CABLE                      |                   |                            |                    |                     |                            |                                 |
|                                   | .200           | 40 <b>-20</b>   |                 |                   | Controllable               |                   |                            |                    |                     |                            |                                 |
|                                   | Zone O         | Zone M          | Zone P          | Zone N            | Line                       |                   |                            |                    |                     |                            |                                 |
| DAY AHEAD LBMP                    |                |                 |                 |                   |                            |                   |                            |                    |                     |                            |                                 |
| Unweighted Price *                | 56.17          | 62.93           | 57.86           | 69.65             | 93.84                      |                   |                            |                    |                     |                            |                                 |
| Other death Decision              | 47.70          | 10.10           | 40.00           | 00.00             | 00.01                      |                   |                            |                    |                     |                            |                                 |

|                    | UNTARIO | птико  |        | INEVV   | SOUND               |
|--------------------|---------|--------|--------|---------|---------------------|
|                    | IESO    | QUEBEC | PJM    | ENGLAND | CABLE               |
|                    |         |        |        |         | <b>Controllable</b> |
|                    | Zone O  | Zone M | Zone P | Zone N  | Line                |
| DAY AHEAD LBMP     |         |        |        |         |                     |
| Unweighted Price * | 56.17   | 62.93  | 57.86  | 69.65   | 93.84               |
| Standard Deviation | 17.73   | 16.42  | 19.89  | 20.52   | 23.78               |
| RTC** LBMP         |         |        |        |         |                     |
| Unweighted Price * | 56.13   | 58.33  | 58.30  | 66.29   | 105.90              |
| Standard Deviation | 20.84   | 58.72  | 44.18  | 20.92   | 119.97              |
| REAL TIME LBMP     |         |        |        |         |                     |
| Unweighted Price * | 56.10   | 59.40  | 58.07  | 66.68   | 100.28              |
| Standard Deviation | 41.67   | 30.19  | 56.35  | 48.17   | 105.56              |