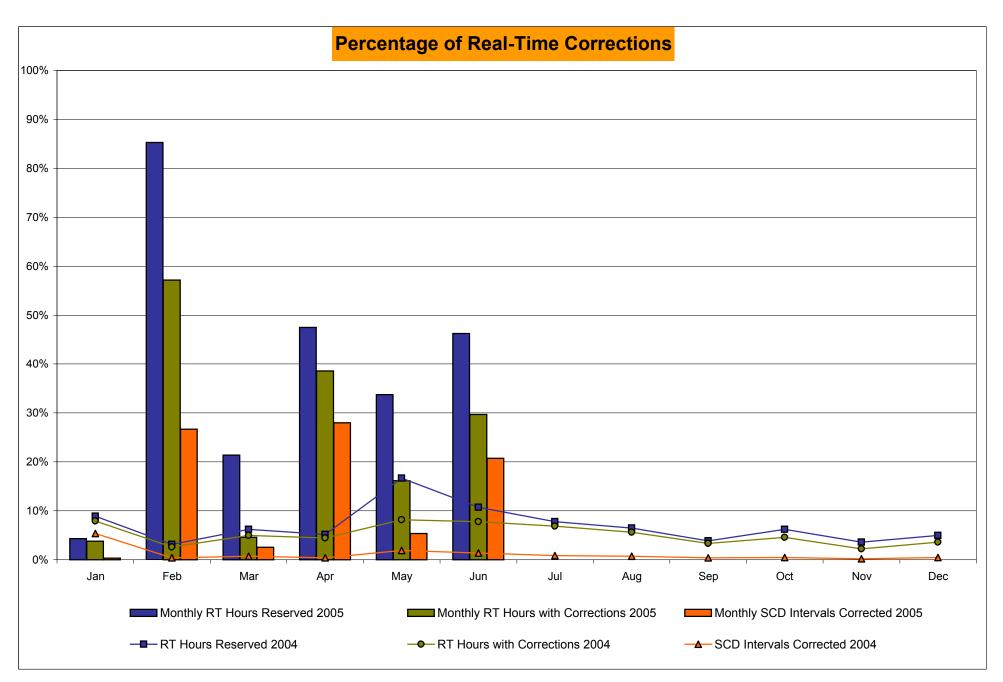

58<br>744<br>7.80%<br>430<br>5,112<br>8.41% | 42<br>744<br>5.65%<br>356<br>5,856<br>6.08%<br>84<br>11,552<br>0.73%<br>1,320<br>89,467<br>1.48%<br>48<br>744<br>6.45%<br>478<br>5,856<br>8.16% | 24<br>720<br>3.33%<br>380<br>6,576<br>5.78%<br>42<br>11,178<br>0.38%<br>1,362<br>100,645<br>1.35%<br>28<br>720<br>3.89%<br>506<br>6,576<br>7.69% | 34 744 4.57% 414 7,320 5.66%  56 11,515 0.49% 1,418 112,160 1.26% 46 744 6.18% 552 7,320 7.54%                                 | 16 720 2.22% 430 8,040 5.35%  19 11,217 0.17% 1,437 123,377 1.16%  26 720 3.61% 578 8,040 7.19%                                | 27<br>744<br>3.63%<br>457<br>8,784<br>5.20%<br>52<br>11,790<br>0.44%<br>1,489<br>135,167<br>1.10%<br>37<br>744<br>4.97%<br>615<br>8,784<br>7.00% |

<sup>\*</sup> February thru June verification pending



February thru June verification pending











<sup>\*</sup> Referred to as RTC beginning February 2005 Prior to February 2005 known as BME or Hour Ahead Market (HAM)



<sup>\*</sup> The Real Time Ancillary Market began in February 2005

#### **NYISO Markets Ancillary Services Statistics**

#### ANCILLARY SERVICES Unweighted Price (\$/MWH) 2005

|                            | <u>January</u>    | <u>February</u> | <u>March</u> | <u>April</u> | <u>May</u> | <u>June</u> | <u>July</u> | August        | <u>September</u> | <u>October</u> | November | <u>December</u> |
|----------------------------|-------------------|-----------------|--------------|--------------|------------|-------------|-------------|---------------|------------------|----------------|----------|-----------------|
| D