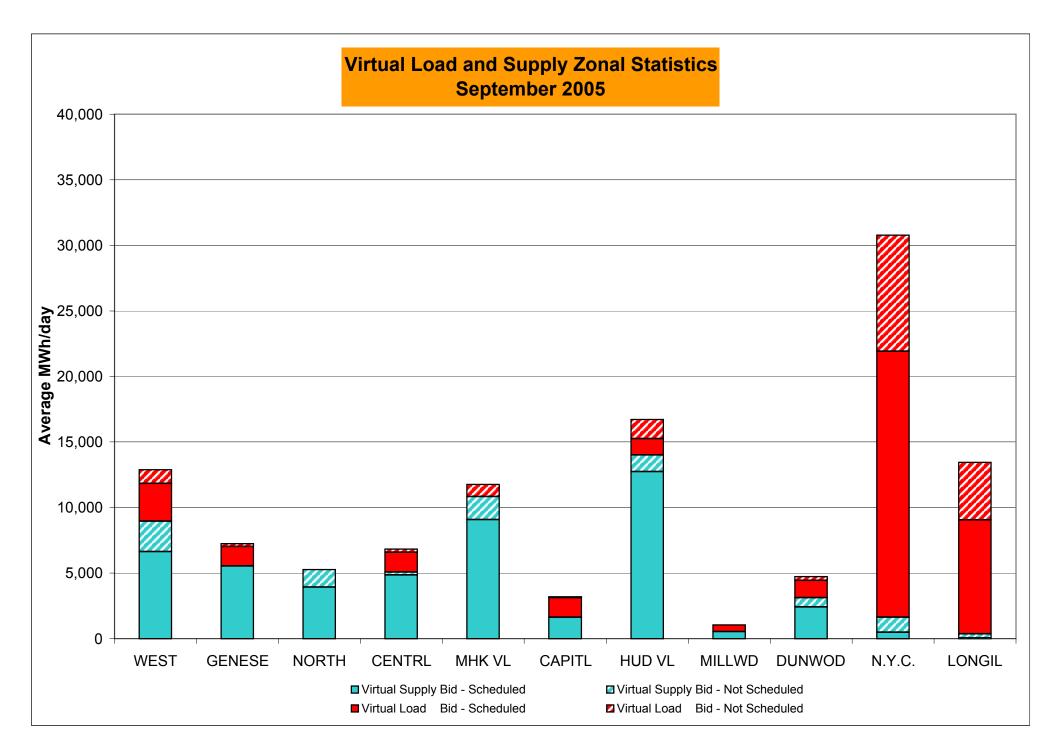

77,915 1.59% 58 744 7.80% 430 5,112 8.41% | August  42 744 5.65% 356 5,856 6.08%  84 11,552 0.73% 1,320 89,467 1.48%  48 744 6.45% 478 5,856 8.16% | 24 720 3.33% 380 6,576 5.78%  42 11,178 0.38% 1,362 100,645 1.35%  28 720 3.89% 506 6,576 7.69% | 34<br>744<br>4.57%<br>414<br>7,320<br>5.66%<br>56<br>11,515<br>0.49%<br>1,418<br>112,160<br>1.26%<br>46<br>744<br>6.18%<br>552<br>7,320<br>7.54% | 16<br>720<br>2.22%<br>430<br>8,040<br>5.35%<br>19<br>11,217<br>0.17%<br>1,437<br>123,377<br>1.16%<br>26<br>720<br>3.61%<br>578<br>8,040<br>7.19% | 27<br>744<br>3.63%<br>457<br>8,784<br>5.20%<br>52<br>11,790<br>0.44%<br>1,489<br>135,167<br>1.10%<br>37<br>744<br>4.97%<br>615<br>8,784<br>7.00% |

<sup>\*</sup> February thru September verification pending



February thru September verification pending











<sup>\*</sup> Referred to as RTC beginning February 2005 Prior to February 2005 known as BME or Hour Ahead Market (HAM)



<sup>\*</sup> The Real Time Ancillary Market began in February 2005

#### **NYISO Markets Ancillary Services Statistics**

#### ANCILLARY SERVICES Unweighted Price (\$/MWH) 2005

| <b>.</b>                    | <u>January</u>   | <u>February</u> | March | <u>April</u> | May   | <u>June</u> | <u>July</u> | <u>August</u> | September        | October | November | December        |
|-----------------------------|------------------|-----------------|-------|--------------|-------|-------------|-------------|---------------|------------------|---------|----------|-----------------|
| Day Ahead Market            |                  |                 |       |