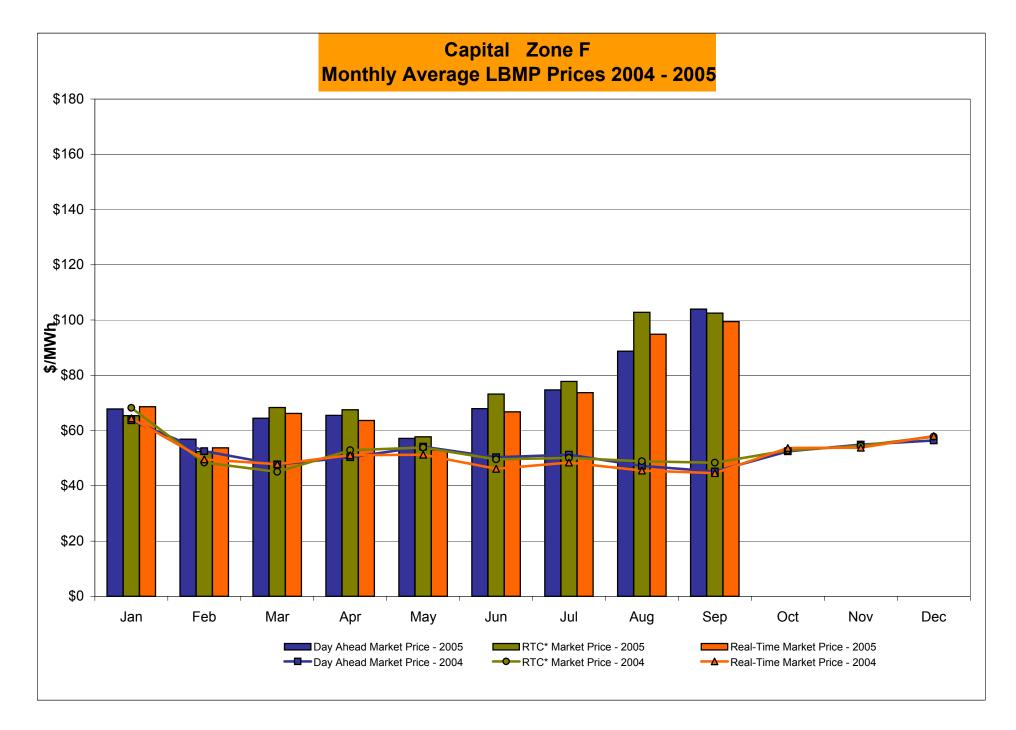

# Market Performance Highlights for September 2005

- NYISO Average LBMP and Average Cost have increased this month relative to August.
  - LBMP for September is \$122.44/MWh, up from \$115.20/MWh in August.
  - Average cost is \$126.16/MWh, up from \$119.56/MWh in August.
  - Day Ahead LBMPs have increased while Real Time LBMPs have decreased this month.
- Fuel have continued to increase this month
  - Kerosene is \$15.79/mmBTU, up from \$14.17/mmBTU in August
  - No. 2 Fuel Oil is \$13.90/mmBTU, up from \$12.82/mmBTU in August
  - Natural Gas is \$13.41/mmBTU, up from \$10.32/mmBTU in August
  - No. 6 Fuel Oil is \$9.97/mmBTU, up from \$9.07/mmBTU in August
- Uplift per MWh has decreased this month relative to both August 2005 and September 2004.
  - Uplift (not including NYISO cost of operations) is \$1.71/MWh, down from \$2.86/MWh in August 2005 and down from \$1.77/MWh in September 2004.
- Volatility in Real Time prices has decreased
  - The standard deviation of real time prices is \$42.92 down from \$103.00 in August 2005
- Regulation Prices are up this month in all markets.