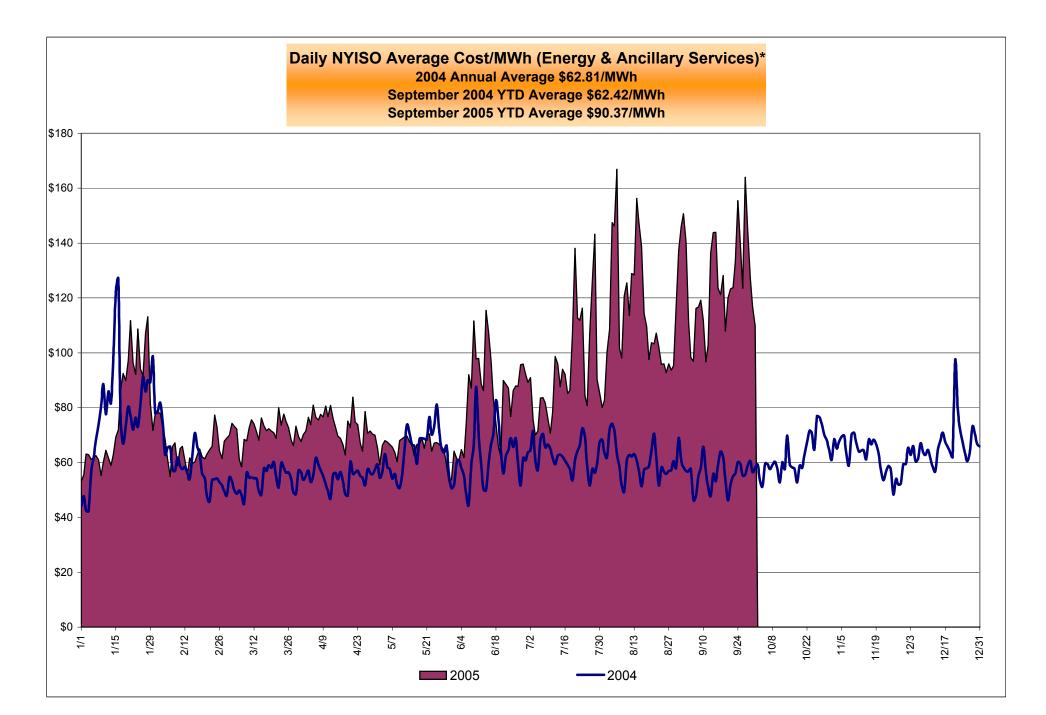

# NYISO Average Cost/MWh (Energy and Ancillary Services)\* from the LBMP Customer point of view

| 2005                            | January | <u>February</u> | March  | <u>April</u> | <u>May</u> | <u>June</u> | <u>July</u> | August | September | October | November | <u>December</u> |
|---------------------------------|---------|-----------------|--------|--------------|------------|-------------|-------------|--------|-----------|---------|----------|-----------------|
| LBMP                            | 75.70   | 64.03           | 69.95  | 71.28        | 63.13      | 85.30       | 92.41       | 115.20 | 122.44    |         |          |                 |
| NTAC                            | 0.43    | 0.36            | 0.23   | 0.49         | 0.40       | 0.59        | 0.46        | 0.25   | 0.10      |         |          |                 |
| Reserve                         | 0.25    | 0.08            | 0.17   | 0.21         | 0.20       | (0.01)      | 0.11        | 0.02   | 0.31      |         |          |                 |
| Regulation                      | 0.32    | 0.40            | 0.34   | 0.22         | 0.25       | 0.20        | 0.14        | 0.06   | 0.41      |         |          |                 |
| NYISO Cost of Operations        | 0.79    | 0.79            | 0.79   | 0.79         | 0.79       | 0.79        | 0.79        | 0.79   | 0.79      |         |          |                 |
| Uplift                          | 1.99    | (0.59)          | (0.47) | 0.29         | 0.30       | 0.84        | 1.92        | 2.86   | 1.71      |         |          |                 |
| Voltage Support and Black Start | 0.39    | 0.39            | 0.39   | 0.39         | 0.39       | 0.39        | 0.39        | 0.39   | 0.39      |         |          |                 |
| Avg Monthly Cost                | 79.86   | 65.45           | 71.38  | 73.67        | 65.46      | 88.10       | 96.21       | 119.56 | 126.16    |         |          |                 |
| -                               |         |                 |        |              |            |             |             |        |           |         |          |                 |
| Avg YTD Cost                    | 79.86   | 73.34           | 72.67  | 72.90        | 71.60      | 74.89       | 78.90       | 85.56  | 90.37     |         |          |                 |
| ű                               |         |                 |        |              |            |             |             |        |           |         |          |                 |
|                                 |         |                 |        |              |            |             |             |        |           |         |          |                 |
| 2004                            | January | <u>February</u> | March  | <u>April</u> | May        | <u>June</u> | <u>July</u> | August | September | October | November | <u>December</u> |
| LBMP                            | 76.13   | 57.13           | 50.56  | 52.48        | 61.24      | 59.79       | 59.59       | 57.20  | 53.01     | 58.66   | 59.79    | 62.93           |
| NTAC                            | 0.47    | 0.42            | 0.55   | 0.51         | 0.42       | 0.53        | 0.34        | 0.43   | 0.23      | 0.29    | 0.46     | 0.69            |
| Reserve                         | 0.27    | 0.14            | 0.21   | 0.17         | 0.14       | 0.09        | 0.07        | 0.05   | 0.06      | 0.12    | 0.15     | 0.22            |
| Regulation                      | 0.23    | 0.36            | 0.29   | 0.15         | 0.13       | 0.14        | 0.14        | 0.17   | 0.32      | 0.43    | 0.45     | 0.28            |
| NYISO Cost of Operations        | 0.73    | 0.73            | 0.73   | 0.72         | 0.73       | 0.73        | 0.73        | 0.73   | 0.73      | 0.73    | 0.72     | 0.73            |
| Uplift                          | 1.74    | 0.52            | 1.35   | 0.81         | 1.05       | 2.27        | 2.08        | 2.43   | 1.77      | 2.03    | 0.80     | 1.55            |
| Voltage Support and Black Start | 0.36    | 0.36            | 0.36   | 0.36         | 0.36       | 0.36        | 0.36        | 0.36   | 0.36      | 0.36    | 0.36     | 0.36            |
| Avg Monthly Cost                | 79.94   | 59.66           | 54.05  | 55.21        | 64.05      | 63.91       | 63.31       | 61.38  | 56.48     | 62.61   | 62.74    | 66.75           |
| ,                               |         |                 |        |              |            |             |             |        |           |         |          |                 |
| Avg YTD Cost                    | 79.94   | 70.85           | 65.43  | 63.14        | 63.32      | 63.42       | 63.40       | 63.12  | 62.42     | 62.43   | 62.46    | 62.81           |