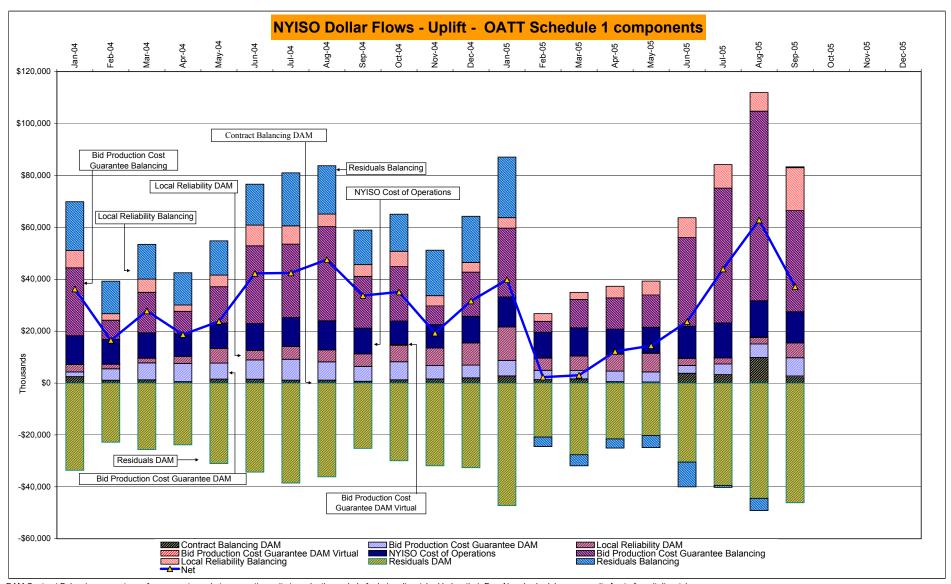

These numbers reflect the rebilling of prior periods

<sup>\*</sup> Excludes ICAP payments

DAM Contract Balancing amounts are for payments made to generating units to make them whole for being dispatched below their Day-Ahead schedule, as a result of out-of-merit dispatches.

DAM Bid Production Cost Guarantees for Virtual Transactions are included in the chart and are shown from the inception of Virtual Transactions. These values are small and cannot be identified on the chart.

DAM residuals are revenue charged or returned to customers due to the under or over collection of funds. On this chart, negative values represent funds returned to Transmission Customers (through Transmission Owners' Transmission Service Charges).