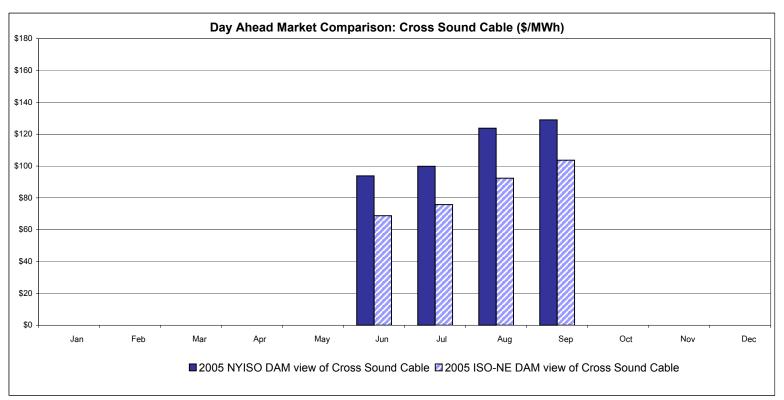

18:00 day before.

The DAM and R/T prices at the Roseton interface are used for ISO-NE.

The DAM and R/T prices at the SandyPond interface are used for NYISO.

\* Referred to as RTC beginning February 2005 Prior to February 2005 known as BME or Hour Ahead Market (HAM)

# **External Comparison PJM**





<sup>\*</sup> Referred to as RTC beginning February 2005 Prior to February 2005 known as BME or Hour Ahead Market (HAM)

# **External Comparison Ontario IESO\***





Notes: Exchange factor used for September 2005 was .85 to US \$

HOEP: Hourly Ontario Energy Price Pre-Dispatch: Projected Energy Price

<sup>\*</sup> Independent Electricity System Operator formerly known as the Independent Electricity Market Operator (IMO)

# **External Controllable Line: Cross Sound Cable (New England)**





#### Note:

ISO-NE Forecast is an advisory posting @ 18:00 day before.

The DAM and R/T prices at the Shorham138 99 interface are used for ISO-NE.

The DAM and R/T prices at the CSC interface are used for NYISO.

\* Referred to as RTC beginning February 2005 Prior to February 2005 known as BME or Hour Ahead Market (HAM)

|