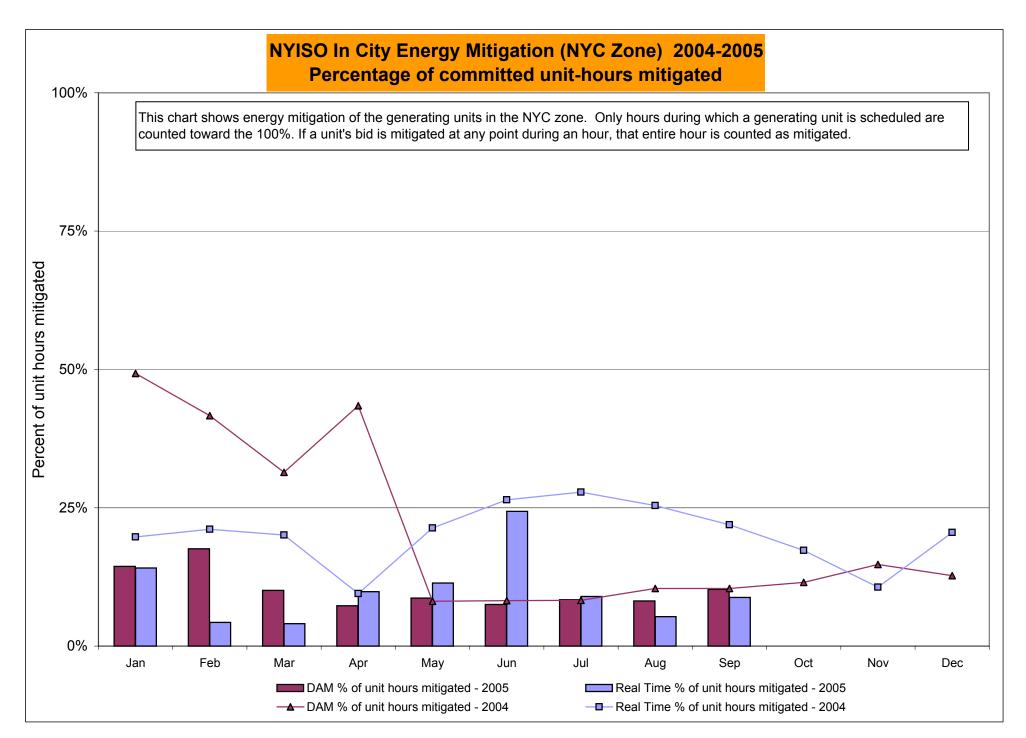

|
| 30 Min West                 | 1.51             | 0.70            | 0.72  | 1.06         | 2.20  | 1.67        | 1.23        | 0.71          | 0.67             | 0.76    | 0.45     | 0.63            |
| Regulation East             | 23.07            | 14.18           | 19.41 | 11.78        | 7.85  | 11.98       | 15.38       | 12.36         | 24.14            | 30.79   | 16.24    | 16.45           |
| Regulation West             | 23.07            | 14.18           | 19.41 | 11.78        | 7.85  | 11.98       | 15.38       | 12.36         | 24.14            | 30.79   | 16.24    | 16.45           |

<sup>\*</sup> Referred to as RTC beginning February 2005 Prior to February 2005 known as BME or Hour Ahead Market (HAM) \*\* The Real Time Ancillary Market began in February 2005



DAM Mitigation software change deployed on 5/1/2004



RT mitigation data available with SMD2 deployment DAM mitigation software change deployed on 5/1/2004



# NYISO LBMP ZONES



Market Monitoring

Prepared: 9/27/2005 13:30 4-AD

| Billing Codes for Chart 4-C               |              |                                                                                    |  |  |  |  |  |
|-------------------------------------------|--------------|------------------------------------------------------------------------------------|--|--|--|--|--|
|                                           |              | <u> </u>                                                                           |  |  |  |  |  |
| Chart 4-C Category Name                   | Billing Code | Billing Category Name