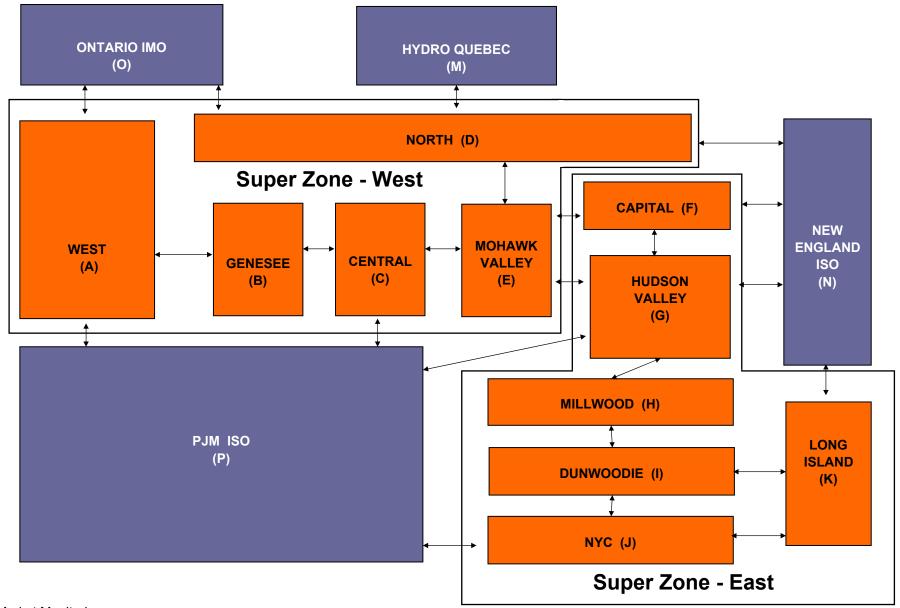

| 0.45     | 0.63            |
| Regulation East             | 23.07            | 14.18           | 19.41 | 11.78        | 7.85  | 11.98       | 15.38       | 12.36         | 24.14            | 30.79   | 16.24    | 16.45           |
| Regulation West             | 23.07            | 14.18           | 19.41 | 11.78        | 7.85  | 11.98       | 15.38       | 12.36         | 24.14            | 30.79   | 16.24    | 16.45           |

<sup>\*</sup> Referred to as RTC beginning February 2005 Prior to February 2005 known as BME or Hour Ahead Market (HAM) \*\* The Real Time Ancillary Market began in February 2005



DAM Mitigation software change deployed on 5/1/2004



RT mitigation data available with SMD2 deployment DAM mitigation software change deployed on 5/1/2004



# NYISO LBMP ZONES



Market Monitoring

Prepared: 9/27/2005 13:30 4-AD

| Billing Codes for Chart 4-C               |              |                                                                                    |  |  |  |  |  |
|-------------------------------------------|--------------|------------------------------------------------------------------------------------|--|--|--|--|--|
|                                           |              | <u> </u>                                                                           |  |  |  |  |  |
| Chart 4-C Category Name                   | Billing Code | Billing Category Name                                                              |  |  |  |  |  |
| Bid Production Cost Guarantee Balancing   | 81203        | Balancing NYISO Bid Production Cost Guaran