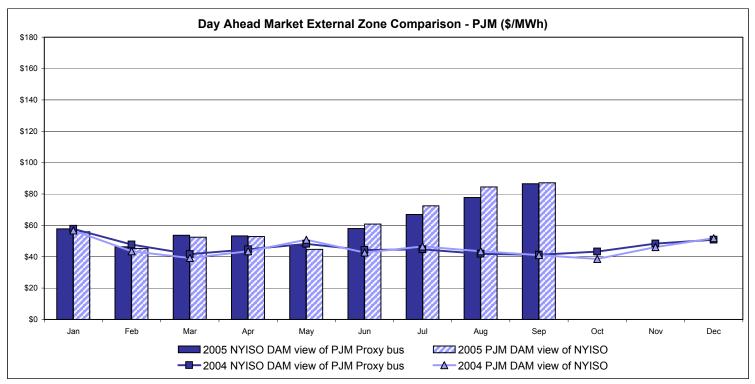

# Market Performance Highlights for September 2005

- NYISO Average LBMP and Average Cost have increased this month relative to August.
  - LBMP for September is \$122.44/MWh, up from \$115.20/MWh in August.
  - Average cost is \$126.16/MWh, up from \$119.56/MWh in August.
  - Day Ahead LBMPs have increased while Real Time LBMPs have decreased this month.
- Fuel have continued to increase this month
  - Kerosene is \$15.79/mmBTU, up from \$14.17/mmBTU in August
  - No. 2 Fuel Oil is \$13.90/mmBTU, up from \$12.82/mmBTU in August
  - Natural Gas is \$13.41/mmBTU, up from \$10.32/mmBTU in August
  - No. 6 Fuel Oil is \$9.97/mmBTU, up from \$9.07/mmBTU in August
- Uplift per MWh has decreased this month relative to both August 2005 and September 2004.
  - Uplift (not including NYISO cost of operations) is \$1.71/MWh, down from \$2.86/MWh in August 2005 and down from \$1.77/MWh in September 2004.
- Volatility in Real Time prices has decreased
  - The standard deviation of real time prices is \$42.92 down from \$103.00 in August 2005
- Regulation Prices are up this month in all markets.