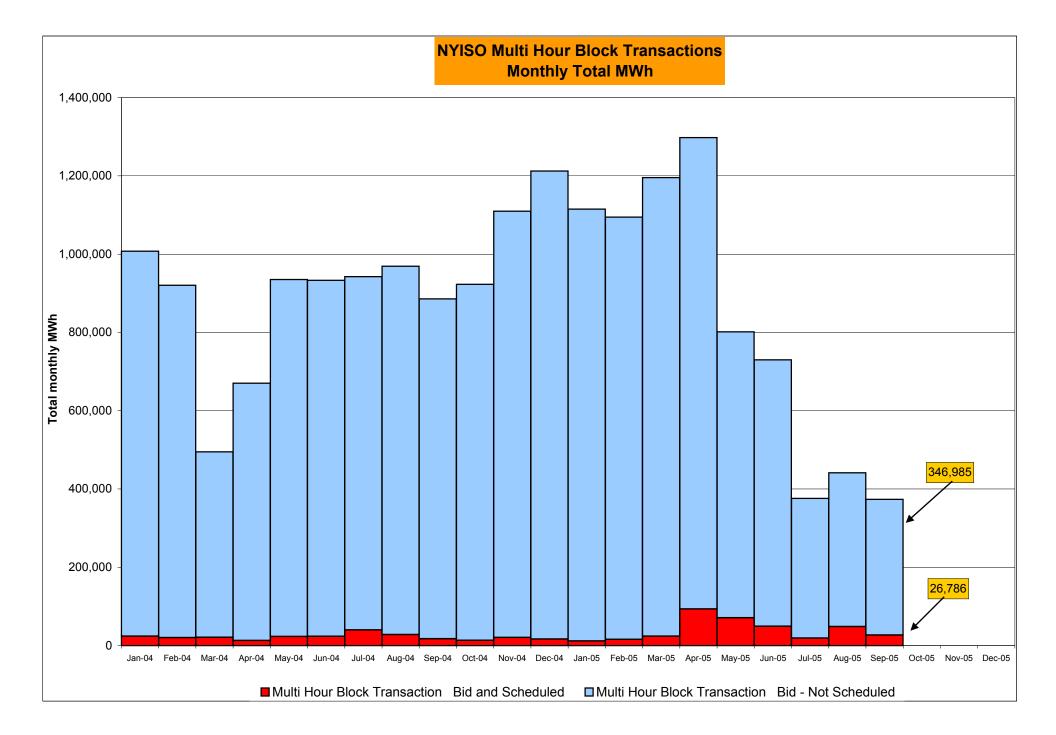

7,915 1.59% 58 744 7.80% 430 5,112 8.41% | August  42 744 5.65% 356 5,856 6.08%  84 11,552 0.73% 1,320 89,467 1.48%  48 744 6.45% 478 5,856 8.16% | 24 720 3.33% 380 6,576 5.78%  42 11,178 0.38% 1,362 100,645 1.35%  28 720 3.89% 506 6,576 7.69% | 34<br>744<br>4.57%<br>414<br>7,320<br>5.66%<br>56<br>11,515<br>0.49%<br>1,418<br>112,160<br>1.26%<br>46<br>744<br>6.18%<br>552<br>7,320<br>7.54% | 16<br>720<br>2.22%<br>430<br>8,040<br>5.35%<br>19<br>11,217<br>0.17%<br>1,437<br>123,377<br>1.16%<br>26<br>720<br>3.61%<br>578<br>8,040<br>7.19% | 27<br>744<br>3.63%<br>457<br>8,784<br>5.20%<br>52<br>11,790<br>0.44%<br>1,489<br>135,167<br>1.10%<br>37<br>744<br>4.97%<br>615<br>8,784<br>7.00% |

<sup>\*</sup> February thru September verification pending



February thru September verification pending











<sup>\*</sup> Referred to as RTC beginning February 2005 Prior to February 2005 known as BME or Hour Ahead Market (HAM)



<sup>\*</sup> The Real Time Ancillary Market began in February 2005

#### **NYISO Markets Ancillary Services Statistics**

#### ANCILLARY SERVICES Unweighted Price (\$/MWH) 2005

| <b>.</b>                    | <u>January</u>   | <u>February</u> | March | <u>April</u> | May   | <u>June</u> | <u>July</u> | <u>August</u> | September        | October | November | December        |
|-----------------------------|------------------|-----------------|-------|--------------|-------|-------------|-------------|---------------|------------------|---------|----------|-----------------|
| Day Ahead Market            |                  |                 |       |