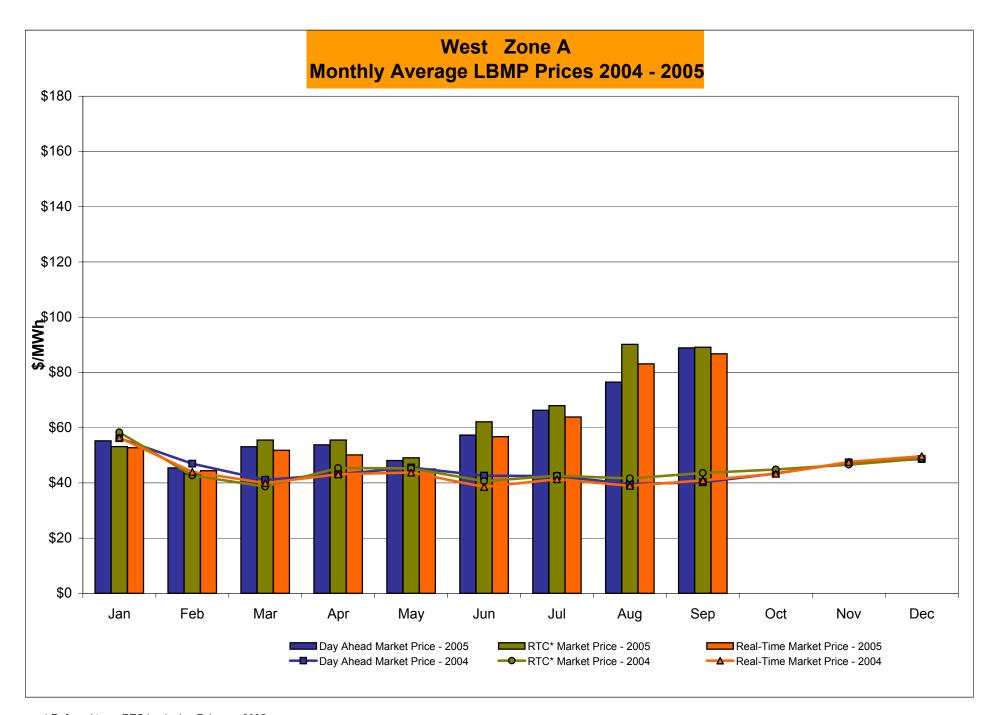

# Market Performance Highlights for September 2005

- NYISO Average LBMP and Average Cost have increased this month relative to August.
  - LBMP for September is \$122.44/MWh, up from \$115.20/MWh in August.
  - Average cost is \$126.16/MWh, up from \$119.56/MWh in August.
  - Day Ahead LBMPs have increased while Real Time LBMPs have decreased this month.
- Fuel have continued to increase this month
  - Kerosene is \$15.79/mmBTU, up from \$14.17/mmBTU in August
  - No. 2 Fuel Oil is \$13.90/mmBTU, up from \$12.82/mmBTU in August
  - Natural Gas is \$13.41/mmBTU, up from \$10.32/mmBTU in August
  - No. 6 Fuel Oil is \$9.97/mmBTU, up from \$9.07/mmBTU in August
- Uplift per MWh has decreased this month relative to both August 2005 and September 2004.
  - Uplift (not including NYISO cost of operations) is \$1.71/MWh, down from \$2.86/MWh in August 2005 and down from \$1.77/MWh in September 2004.
- Volatility in Real Time prices has decreased
  - The standard deviation of real time prices is \$42.92 down from \$103.00 in August 2005
- Regulation Prices are up this month in all markets.