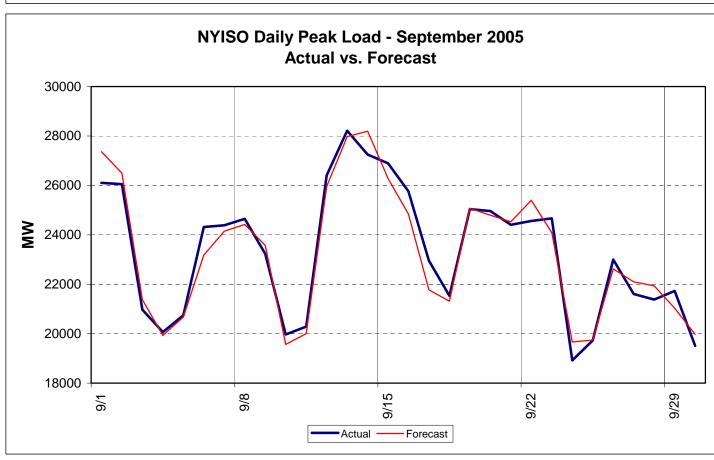

als Balancing                       | 81314        | Emergency Energy Sales                                                             |  |  |  |  |  |
| Residuals DAM                             | 81301        | Day Ahead Market Energy Residual                                                   |  |  |  |  |  |
| Residuals DAM                             | 81303        | Day Ahead Market Loss Residual                                                     |  |  |  |  |  |
| Residuals DAM                             | 81308        | Day Ahead Market Energy Residual                                                   |  |  |  |  |  |
| Residuals DAM                             | 81310        | Day Ahead Market Loss Residual                                                     |  |  |  |  |  |











### 2005 BUDGET VS. ACTUAL VARIANCES

(dollar amounts in thousands)

|                                         |           | YTD through September 2005 |    |          |           |          |            |
|-----------------------------------------|-----------|----------------------------|----|----------|-----------|----------|------------|
|                                         | _         | Revised<br>Budget          | ,  | Actuals  | ,         | \$ Var.  | % Var.     |
| Capital Assets                          | \$        | 19,736                     | \$ | 18.952   | \$        | (784)    | -4%        |
| Salaries & Benefits                     | Ψ         | 35,543                     | Ψ  | 35,683   | \$        | 141      | 0%         |
| Consultants