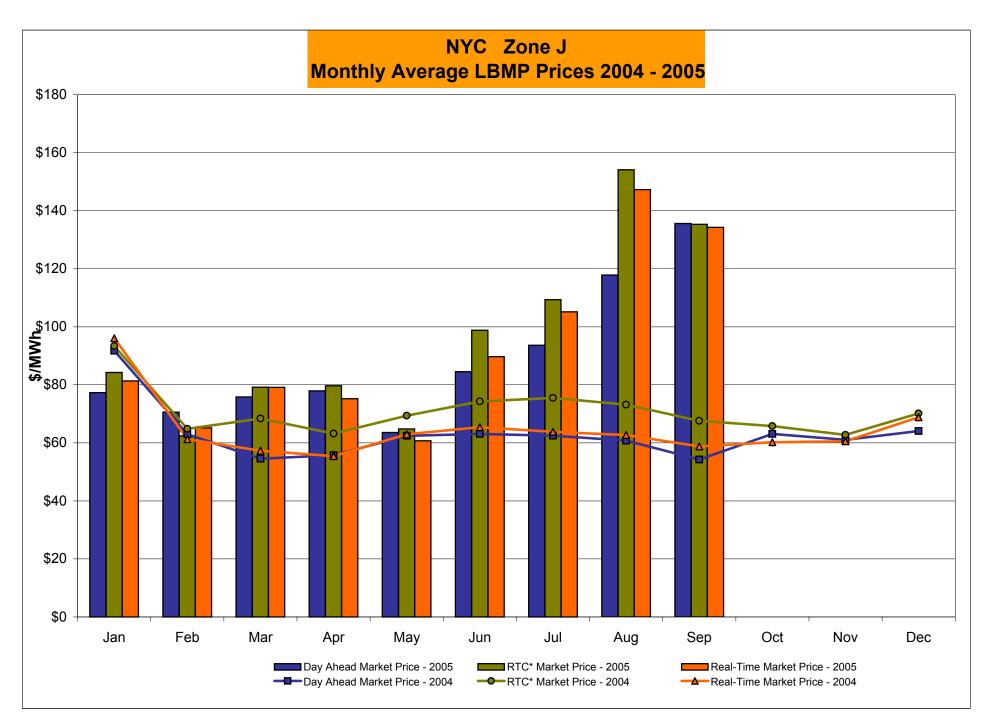

# Market Performance Highlights for September 2005

- NYISO Average LBMP and Average Cost have increased this month relative to August.
  - LBMP for September is \$122.44/MWh, up from \$115.20/MWh in August.
  - Average cost is \$126.16/MWh, up from \$119.56/MWh in August.
  - Day Ahead LBMPs have increased while Real Time LBMPs have decreased this month.
- Fuel have continued to increase this month
  - Kerosene is \$15.79/mmBTU, up from \$14.17/mmBTU in August
  - No. 2 Fuel Oil is \$13.90/mmBTU, up from \$12.82/mmBTU in August
  - Natural Gas is \$13.41/mmBTU, up from \$10.32/mmBTU in August
  - No. 6 Fuel Oil is \$9.97/mmBTU, up from \$9.07/mmBTU in August
- Uplift per MWh has decreased this month relative to both August 2005 and September 2004.
  - Uplift (not including NYISO cost of operations) is \$1.71/MWh, down from \$2.86/MWh in August 2005 and down from \$1.77/MWh in September 2004.
- Volatility in Real Time prices has decreased
  - The standard deviation of real time prices is \$42.92 down from \$103.00 in August 2005
- Regulation Prices are up this month in all markets.