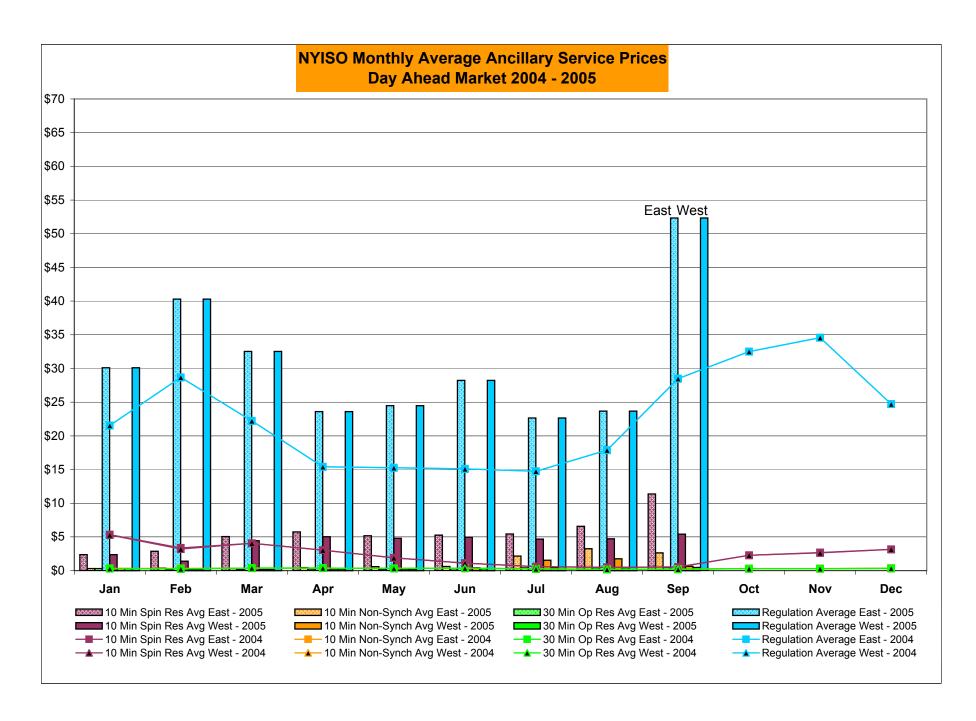

# Market Performance Highlights for September 2005

- NYISO Average LBMP and Average Cost have increased this month relative to August.
  - LBMP for September is \$122.44/MWh, up from \$115.20/MWh in August.
  - Average cost is \$126.16/MWh, up from \$119.56/MWh in August.
  - Day Ahead LBMPs have increased while Real Time LBMPs have decreased this month.
- Fuel have continued to increase this month
  - Kerosene is \$15.79/mmBTU, up from \$14.17/mmBTU in August
  - No. 2 Fuel Oil is \$13.90/mmBTU, up from \$12.82/mmBTU in August
  - Natural Gas is \$13.41/mmBTU, up from \$10.32/mmBTU in August
  - No. 6 Fuel Oil is \$9.97/mmBTU, up from \$9.07/mmBTU in August
- Uplift per MWh has decreased this month relative to both August 2005 and September 2004.
  - Uplift (not including NYISO cost of operations) is \$1.71/MWh, down from \$2.86/MWh in August 2005 and down from \$1.77/MWh in September 2004.
- Volatility in Real Time prices has decreased
  - The standard deviation of real time prices is \$42.92 down from \$103.00 in August 2005
- Regulation Prices are up this month in all markets.