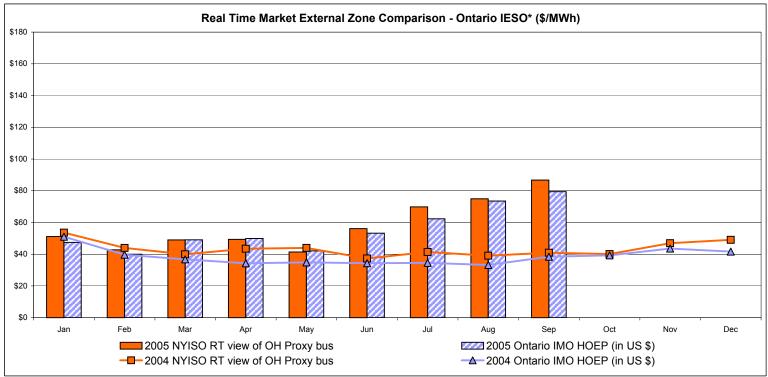

ed to as RTC beginning February 2005 Prior to February 2005 known as BME or Hour Ahead Market (HAM)



<sup>\*</sup> Referred to as RTC beginning February 2005 Prior to February 2005 known as BME or Hour Ahead Market (HAM)





### **External Comparison ISO-New England**





#### Note:

ISO-NE Forecast is an advisory posting @ 18:00 day before.

The DAM and R/T prices at the Roseton interface are used for ISO-NE.

The DAM and R/T prices at the SandyPond interface are used for NYISO.

\* Referred to as RTC beginning February 2005 Prior to February 2005 known as BME or Hour Ahead Market (HAM)

# **External Comparison PJM**





<sup>\*</sup> Referred to as RTC beginning February 2005 Prior to February 2005 known as BME or Hour Ahead Market (HAM)

# **External Comparison Ontario IESO\***





Notes: Exchange factor used for September 2005 was .85 to US \$

HOEP: Hourly Ontario Energy Price Pre-Dispatch: Projected Energy Price

<sup>\*</sup> Independent Electricity System Operator formerly known as the Independent Electricity Market Operator (IMO)

# **External Controllable Line: Cross Sound Cable (New England)**





#### Note:

ISO-NE Forecast is an advisory posting @ 18:00 day before.

The DAM and R/T prices at the Shorham138 99 interface are used for ISO-NE.

The DAM and R/T prices at the CSC interface are used for NYISO.

\* Referred to as RTC beginning February 2005 Prior to February 2005 known as BME or Hour Ahead Market (HAM)

|