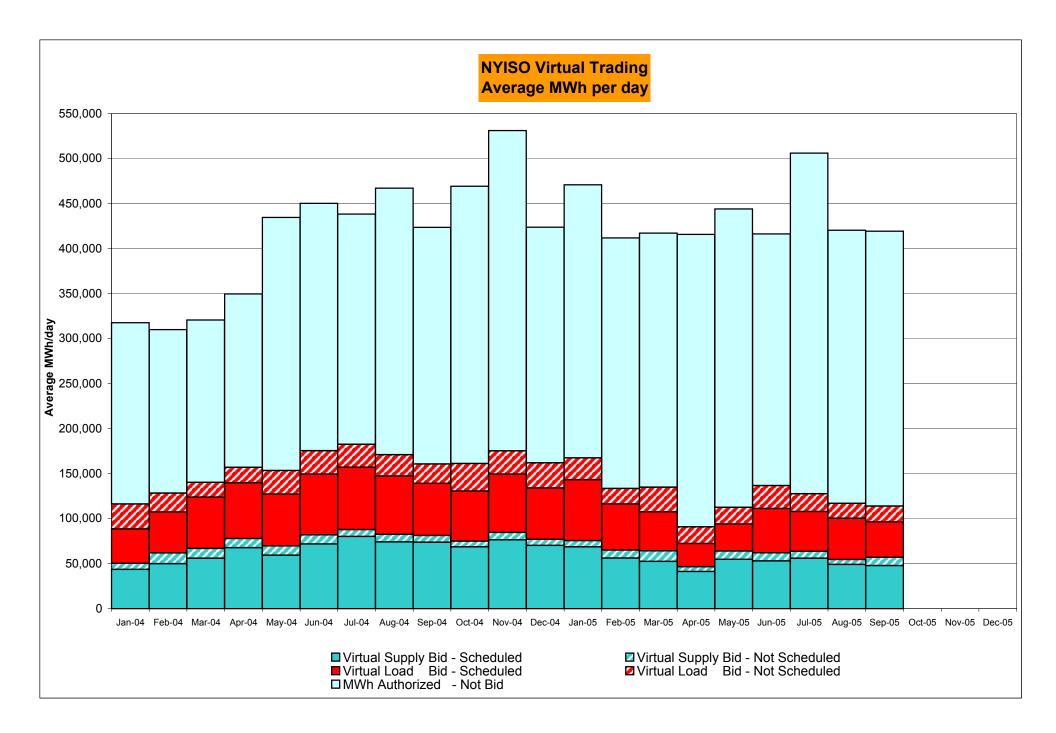

36 77,915 1.59% 58 744 7.80% 430 5,112 8.41% | August  42 744 5.65% 356 5,856 6.08%  84 11,552 0.73% 1,320 89,467 1.48%  48 744 6.45% 478 5,856 8.16% | 24 720 3.33% 380 6,576 5.78%  42 11,178 0.38% 1,362 100,645 1.35%  28 720 3.89% 506 6,576 7.69% | 34<br>744<br>4.57%<br>414<br>7,320<br>5.66%<br>56<br>11,515<br>0.49%<br>1,418<br>112,160<br>1.26%<br>46<br>744<br>6.18%<br>552<br>7,320<br>7.54% | 16<br>720<br>2.22%<br>430<br>8,040<br>5.35%<br>19<br>11,217<br>0.17%<br>1,437<br>123,377<br>1.16%<br>26<br>720<br>3.61%<br>578<br>8,040<br>7.19% | 27<br>744<br>3.63%<br>457<br>8,784<br>5.20%<br>52<br>11,790<br>0.44%<br>1,489<br>135,167<br>1.10%<br>37<br>744<br>4.97%<br>615<br>8,784<br>7.00% |

<sup>\*</sup> February thru September verification pending



February thru September verification pending











<sup>\*</sup> Referred to as RTC beginning February 2005 Prior to February 2005 known as BME or Hour Ahead Market (HAM)



<sup>\*</sup> The Real Time Ancillary Market began in February 2005

#### **NYISO Markets Ancillary Services Statistics**

#### ANCILLARY SERVICES Unweighted Price (\$/MWH) 2005

| <b>.</b>                    | <u>January</u>   | <u>February</u> | March | <u>April</u> | May   | <u>June</u> | <u>July</u> | <u>August</u> | September        | October | November | December        |
|-----------------------------|------------------|-----------------|-------|--------------|-------|-------------|-------------|---------------|------------------|---------|----------|-----------------|
| Day Ahead Market            |                  |                 |       |