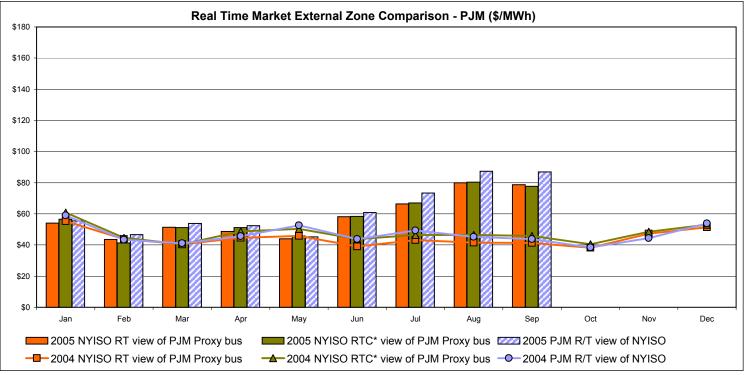

# Market Performance Highlights for September 2005

- NYISO Average LBMP and Average Cost have increased this month relative to August.
  - LBMP for September is \$122.44/MWh, up from \$115.20/MWh in August.
  - Average cost is \$126.16/MWh, up from \$119.56/MWh in August.
  - Day Ahead LBMPs have increased while Real Time LBMPs have decreased this month.
- Fuel have continued to increase this month
  - Kerosene is \$15.79/mmBTU, up from \$14.17/mmBTU in August
  - No. 2 Fuel Oil is \$13.90/mmBTU, up from \$12.82/mmBTU in August
  - Natural Gas is \$13.41/mmBTU, up from \$10.32/mmBTU in August
  - No. 6 Fuel Oil is \$9.97/mmBTU, up from \$9.07/mmBTU in August
- Uplift per MWh has decreased this month relative to both August 2005 and September 2004.
  - Uplift (not including NYISO cost of operations) is \$1.71/MWh, down from \$2.86/MWh in August 2005 and down from \$1.77/MWh in September 2004.
- Volatility in Real Time prices has decreased
  - The standard deviation of real time prices is \$42.92 down from \$103.00 in August 2005
- Regulation Prices are up this month in all markets.