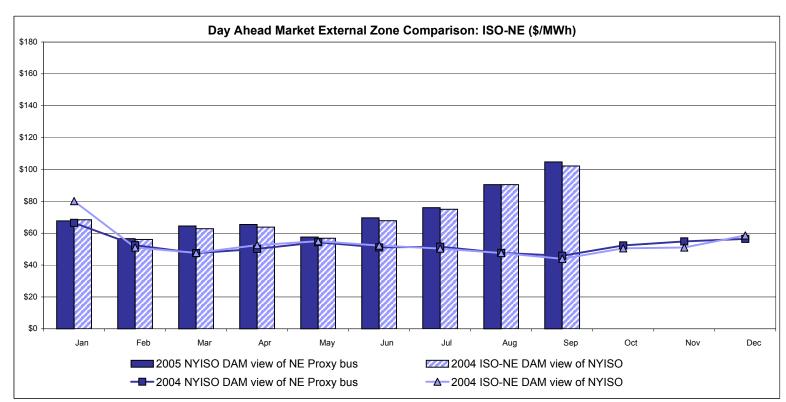

t zonal LBMP averages

\*\* Referred to as RTC beginning February 2005

Prior to February 2005 known as BME or Hour Ahead Market (HAM)



<sup>\*</sup> Referred to as RTC beginning February 2005 Prior to February 2005 known as BME or Hour Ahead Market (HAM)



<sup>\*</sup> Referred to as RTC beginning February 2005 Prior to February 2005 known as BME or Hour Ahead Market (HAM)



<sup>\*</sup> Referred to as RTC beginning February 2005 Prior to February 2005 known as BME or Hour Ahead Market (HAM)



<sup>\*</sup> Referred to as RTC beginning February 2005 Prior to February 2005 known as BME or Hour Ahead Market (HAM)



<sup>\*</sup> Referred to as RTC beginning February 2005 Prior to February 2005 known as BME or Hour Ahead Market (HAM)





### **External Comparison ISO-New England**





#### Note:

ISO-NE Forecast is an advisory posting @ 18:00 day before.

The DAM and R/T prices at the Roseton interface are used for ISO-NE.

The DAM and R/T prices at the SandyPond interface are used for NYISO.

\* Referred to as RTC beginning February 2005 Prior to February 2005 known as BME or Hour Ahead Market (HAM)

# **External Comparison PJM**





<sup>\*</sup> Referred to as RTC beginning February 2005 Prior to February 2005 known as BME or Hour Ahead Market (HAM)

# **External Comparison Ontario IESO\***





Notes: Exchange factor used for September 2005 was .85 to US \$

HOEP: Hourly Ontario Energy Price Pre-Dispatch: Projected Energy Price

<sup>\*</sup> Independent Electricity System Operator formerly known as the Independent Electricity Market Operator (IMO)

# **Externa