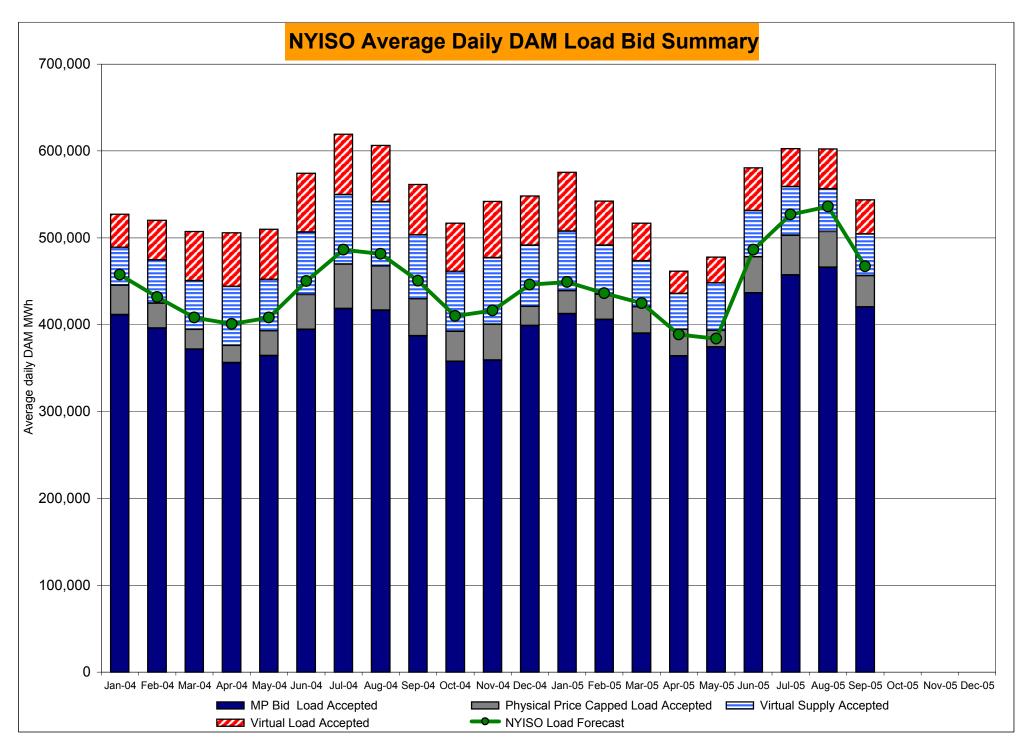

DAM Bid Production Cost Guarantees for Virtual Transactions are included in the chart and are shown from the inception of Virtual Transactions. These values are small and cannot be identified on the chart.

DAM residuals are revenue charged or returned to customers due to the under or over collection of funds. On this chart, negative values represent funds returned to Transmission Customers (through Transmission Owners' Transmission Service Charges).