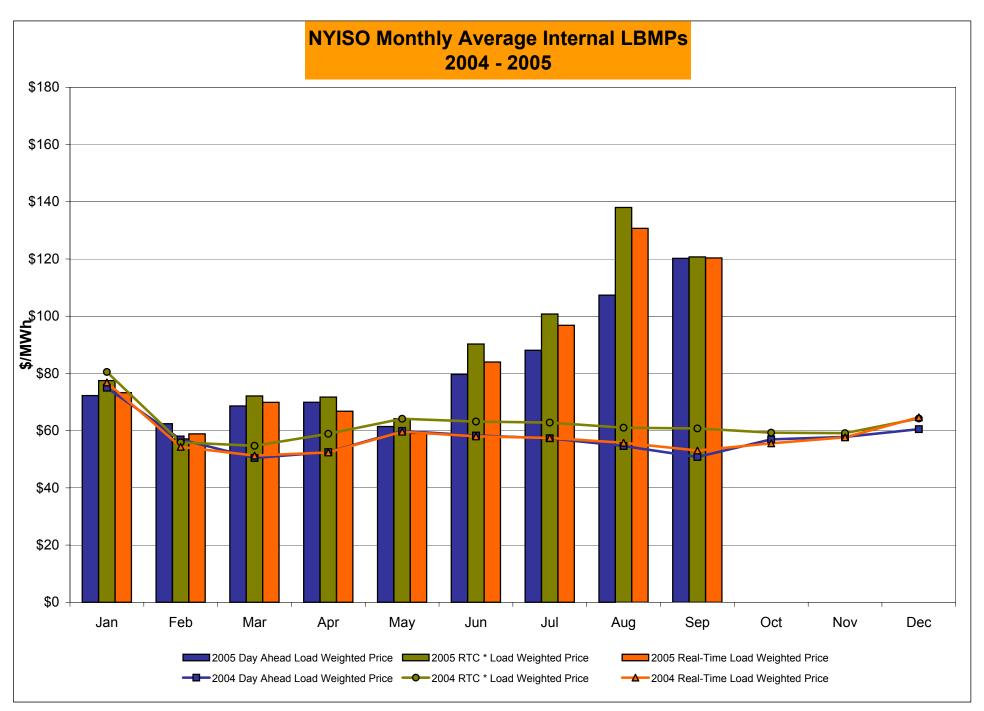

# Market Performance Highlights for September 2005

- NYISO Average LBMP and Average Cost have increased this month relative to August.
  - LBMP for September is \$122.44/MWh, up from \$115.20/MWh in August.
  - Average cost is \$126.16/MWh, up from \$119.56/MWh in August.
  - Day Ahead LBMPs have increased while Real Time LBMPs have decreased this month.
- Fuel have continued to increase this month
  - Kerosene is \$15.79/mmBTU, up from \$14.17/mmBTU in August
  - No. 2 Fuel Oil is \$13.90/mmBTU, up from \$12.82/mmBTU in August
  - Natural Gas is \$13.41/mmBTU, up from \$10.32/mmBTU in August
  - No. 6 Fuel Oil is \$9.97/mmBTU, up from \$9.07/mmBTU in August
- Uplift per MWh has decreased this month relative to both August 2005 and September 2004.
  - Uplift (not including NYISO cost of operations) is \$1.71/MWh, down from \$2.86/MWh in August 2005 and down from \$1.77/MWh in September 2004.
- Volatility in Real Time prices has decreased
  - The standard deviation of real time prices is \$42.92 down from \$103.00 in August 2005
- Regulation Prices are up this month in all markets.