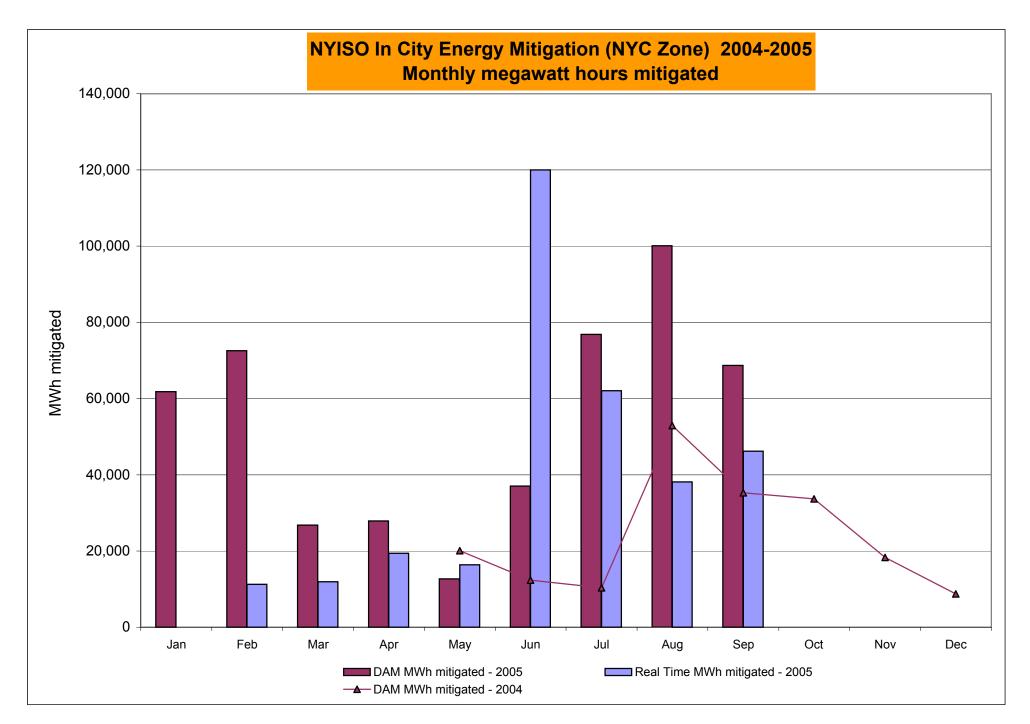

| 0.70            | 0.72  | 1.06         | 2.20  | 1.67        | 1.23        | 0.71          | 0.67             | 0.76    | 0.45     | 0.63            |
| Regulation East             | 23.07            | 14.18           | 19.41 | 11.78        | 7.85  | 11.98       | 15.38       | 12.36         | 24.14            | 30.79   | 16.24    | 16.45           |
| Regulation West             | 23.07            | 14.18           | 19.41 | 11.78        | 7.85  | 11.98       | 15.38       | 12.36         | 24.14            | 30.79   | 16.24    | 16.45           |

<sup>\*</sup> Referred to as RTC beginning February 2005 Prior to February 2005 known as BME or Hour Ahead Market (HAM) \*\* The Real Time Ancillary Market began in February 2005



DAM Mitigation software change deployed on 5/1/2004



RT mitigation data available with SMD2 deployment DAM mitigation software change deployed on 5/1/2004



# NYISO LBMP ZONES



Market Monitoring

Prepared: 9/27/2005 13:30 4-AD

| Billing Codes for Chart 4-C               |              |                                                                                    |  |  |  |  |  |
|-------------------------------------------|--------------|------------------------------------------------------------------------------------|--|--|--|--|--|
|                                           |              | <u> </u>                                                                           |  |  |  |  |  |
| Chart 4-C Category Name                   | Billing Code | Billing Category Name