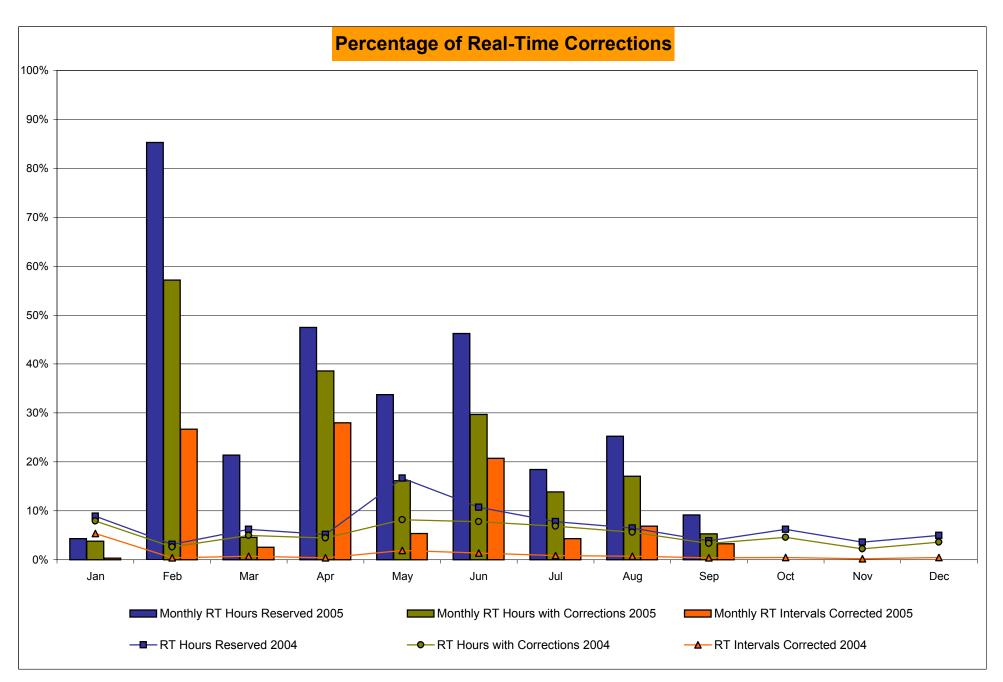

1 744 6.85% 314 5,112 6.14% 100 11,467 0.87% 1,236 77,915 1.59% 58 744 7.80% 430 5,112 8.41% | August  42 744 5.65% 356 5,856 6.08%  84 11,552 0.73% 1,320 89,467 1.48%  48 744 6.45% 478 5,856 8.16% | 24 720 3.33% 380 6,576 5.78%  42 11,178 0.38% 1,362 100,645 1.35%  28 720 3.89% 506 6,576 7.69% | 34<br>744<br>4.57%<br>414<br>7,320<br>5.66%<br>56<br>11,515<br>0.49%<br>1,418<br>112,160<br>1.26%<br>46<br>744<br>6.18%<br>552<br>7,320<br>7.54% | 16<br>720<br>2.22%<br>430<br>8,040<br>5.35%<br>19<br>11,217<br>0.17%<br>1,437<br>123,377<br>1.16%<br>26<br>720<br>3.61%<br>578<br>8,040<br>7.19% | 27<br>744<br>3.63%<br>457<br>8,784<br>5.20%<br>52<br>11,790<br>0.44%<br>1,489<br>135,167<br>1.10%<br>37<br>744<br>4.97%<br>615<br>8,784<br>7.00% |

<sup>\*</sup> February thru September verification pending



February thru September verification pending











<sup>\*</sup> Referred to as RTC beginning February 2005 Prior to February 2005 known as BME or Hour Ahead Market (HAM)



<sup>\*</sup> The Real Time Ancillary Market began in February 2005

#### **NYISO Markets Ancillary Services Statistics**

#### ANCILLARY SERVICES Unweighted Price (\$/MWH) 2005

| <b>.</b>                    | <u>January</u>   | <u>February</u> | March | <u>April</u> | May   | <u>June</u> | <u>July</u> | <u>August</u> | September        | October | November | December        |
|-----------------------------|------------------|-----------------|-------|--------------|-------|-------------|-------------|---------------|------------------|---------|----------|-----------------|
| Day Ahead Market            |