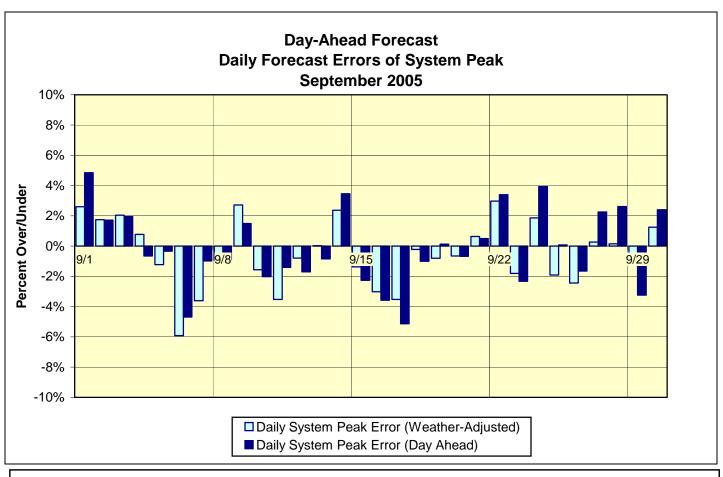

s Balancing                       | 81314        | Emergency Energy Sales                                                             |  |  |  |  |  |
| Residuals DAM                             | 81301        | Day Ahead Market Energy Residual                                                   |  |  |  |  |  |
| Residuals DAM                             | 81303        | Day Ahead Market Loss Residual                                                     |  |  |  |  |  |
| Residuals DAM                             | 81308        | Day Ahead Market Energy Residual                                                   |  |  |  |  |  |
| Residuals DAM                             | 81310        | Day Ahead Market Loss Residual                                                     |  |  |  |  |  |











### 2005 BUDGET VS. ACTUAL VARIANCES

(dollar amounts in thousands)

|                                         |           | YTD through September 2005 |    |          |           |          |            |
|-----------------------------------------|-----------|----------------------------|----|----------|-----------|----------|------------|
|                                         | _         | Revised<br>Budget          | ,  | Actuals  | ,         | \$ Var.  | % Var.     |
| Capital Assets                          | \$        | 19,736                     | \$ | 18.952   | \$        | (784)    | -4%        |
| Salaries & Benefits                     | Ψ         | 35,543                     | Ψ  | 35,683   | \$        | 141      | 0%         |
| Consultants