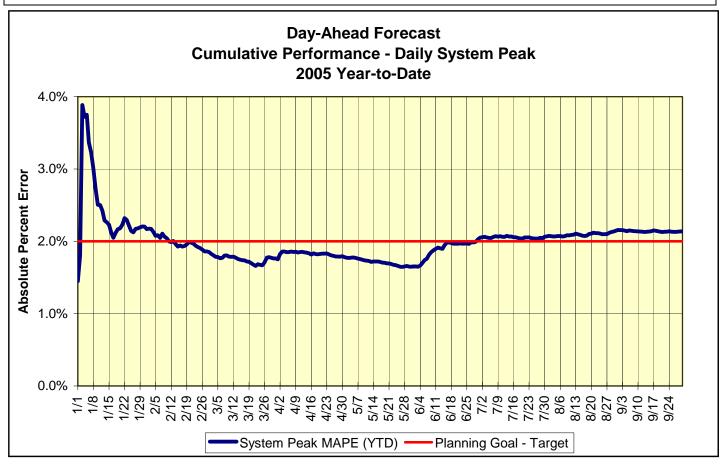

Balancing                       | 81314        | Emergency Energy Sales                                                             |  |  |  |  |  |
| Residuals DAM                             | 81301        | Day Ahead Market Energy Residual                                                   |  |  |  |  |  |
| Residuals DAM                             | 81303        | Day Ahead Market Loss Residual                                                     |  |  |  |  |  |
| Residuals DAM                             | 81308        | Day Ahead Market Energy Residual                                                   |  |  |  |  |  |
| Residuals DAM                             | 81310        | Day Ahead Market Loss Residual                                                     |  |  |  |  |  |











### 2005 BUDGET VS. ACTUAL VARIANCES

(dollar amounts in thousands)

|                                         |           | YTD through September 2005 |    |          |           |          |            |
|-----------------------------------------|-----------|----------------------------|----|----------|-----------|----------|------------|
|                                         | _         | Revised<br>Budget          | ,  | Actuals  | ,         | \$ Var.  | % Var.     |
| Capital Assets                          | \$        | 19,736                     | \$ | 18.952   | \$        | (784)    | -4%        |
| Salaries & Benefits                     | Ψ         | 35,543                     | Ψ  | 35,683   | \$        | 141      | 0%         |
| Consultants