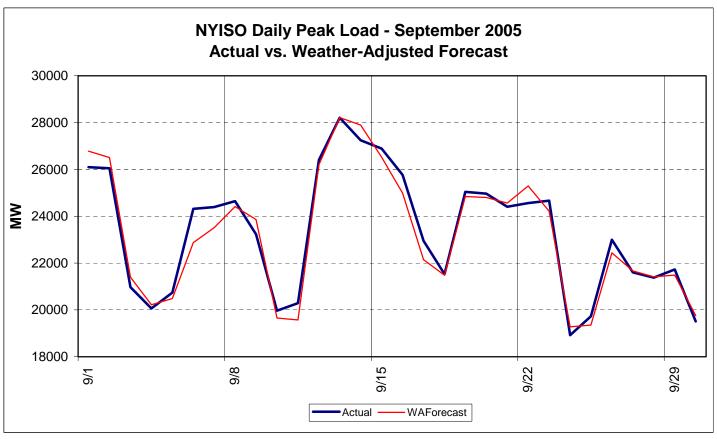

duals Balancing                       | 81314        | Emergency Energy Sales                                                             |  |  |  |  |  |
| Residuals DAM                             | 81301        | Day Ahead Market Energy Residual                                                   |  |  |  |  |  |
| Residuals DAM                             | 81303        | Day Ahead Market Loss Residual                                                     |  |  |  |  |  |
| Residuals DAM                             | 81308        | Day Ahead Market Energy Residual                                                   |  |  |  |  |  |
| Residuals DAM                             | 81310        | Day Ahead Market Loss Residual                                                     |  |  |  |  |  |











### 2005 BUDGET VS. ACTUAL VARIANCES

(dollar amounts in thousands)

|                                         |           | YTD through September 2005 |    |          |           |          |            |
|-----------------------------------------|-----------|----------------------------|----|----------|-----------|----------|------------|
|                                         | _         | Revised<br>Budget          | ,  | Actuals  | ,         | \$ Var.  | % Var.     |
| Capital Assets                          | \$        | 19,736                     | \$ | 18.952   | \$        | (784)    | -4%        |
| Salaries & Benefits                     | Ψ         | 35,543                     | Ψ  | 35,683   | \$        | 141      | 0%         |
| Consultants