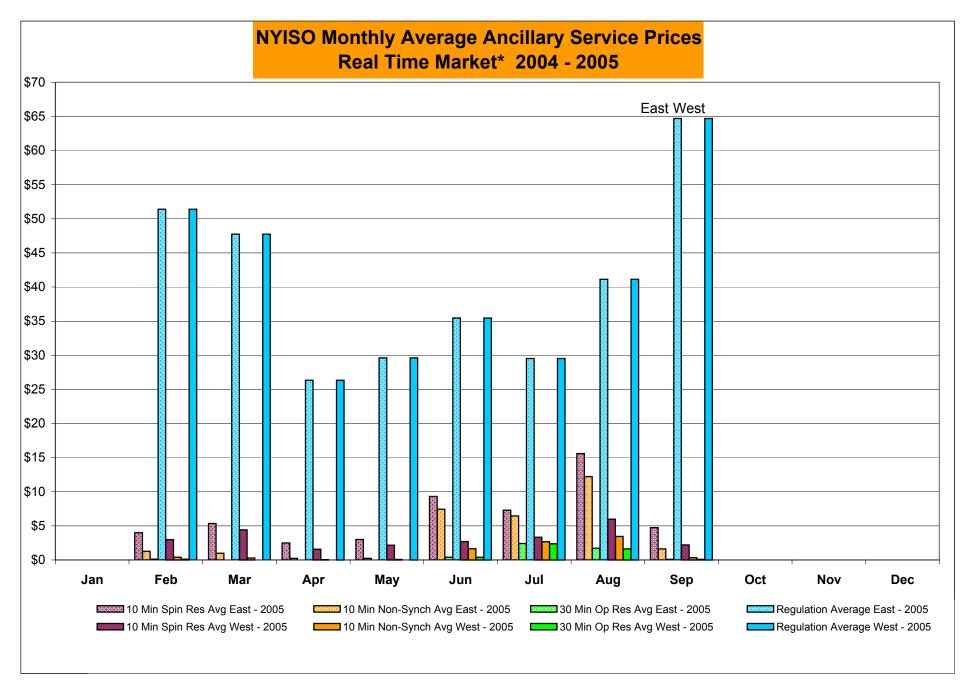

# Market Performance Highlights for September 2005

- NYISO Average LBMP and Average Cost have increased this month relative to August.
  - LBMP for September is \$122.44/MWh, up from \$115.20/MWh in August.
  - Average cost is \$126.16/MWh, up from \$119.56/MWh in August.
  - Day Ahead LBMPs have increased while Real Time LBMPs have decreased this month.
- Fuel have continued to increase this month
  - Kerosene is \$15.79/mmBTU, up from \$14.17/mmBTU in August
  - No. 2 Fuel Oil is \$13.90/mmBTU, up from \$12.82/mmBTU in August
  - Natural Gas is \$13.41/mmBTU, up from \$10.32/mmBTU in August
  - No. 6 Fuel Oil is \$9.97/mmBTU, up from \$9.07/mmBTU in August
- Uplift per MWh has decreased this month relative to both August 2005 and September 2004.
  - Uplift (not including NYISO cost of operations) is \$1.71/MWh, down from \$2.86/MWh in August 2005 and down from \$1.77/MWh in September 2004.
- Volatility in Real Time prices has decreased
  - The standard deviation of real time prices is \$42.92 down from \$103.00 in August 2005
- Regulation Prices are up this month in all markets.