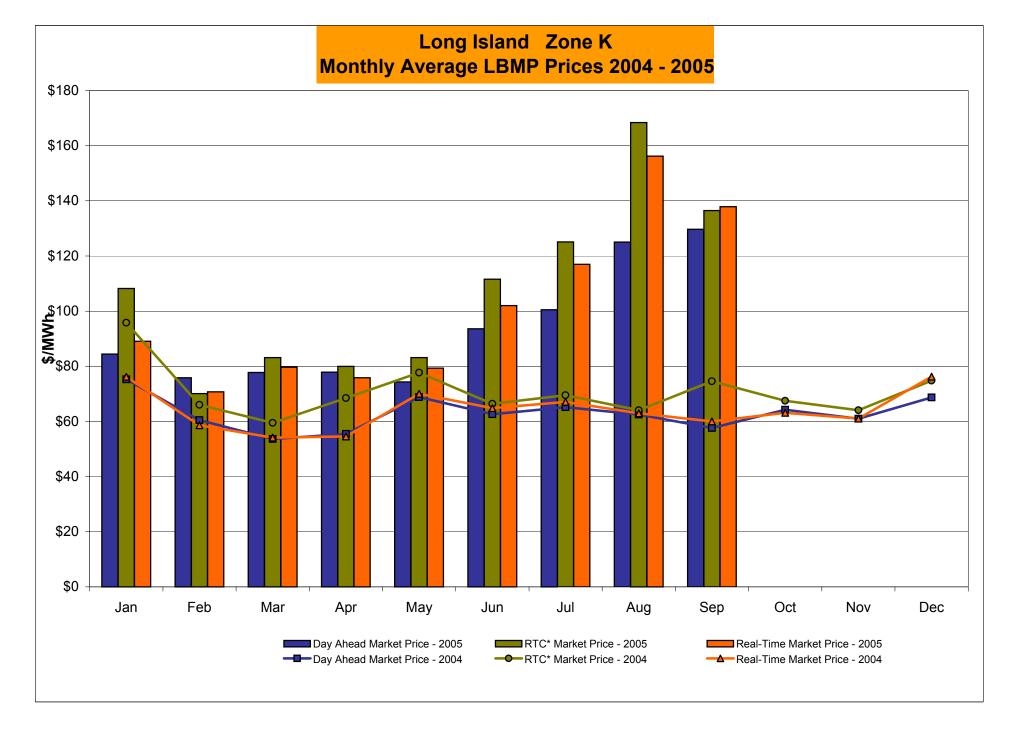

# Market Performance Highlights for September 2005

- NYISO Average LBMP and Average Cost have increased this month relative to August.
  - LBMP for September is \$122.44/MWh, up from \$115.20/MWh in August.
  - Average cost is \$126.16/MWh, up from \$119.56/MWh in August.
  - Day Ahead LBMPs have increased while Real Time LBMPs have decreased this month.
- Fuel have continued to increase this month
  - Kerosene is \$15.79/mmBTU, up from \$14.17/mmBTU in August
  - No. 2 Fuel Oil is \$13.90/mmBTU, up from \$12.82/mmBTU in August
  - Natural Gas is \$13.41/mmBTU, up from \$10.32/mmBTU in August
  - No. 6 Fuel Oil is \$9.97/mmBTU, up from \$9.07/mmBTU in August
- Uplift per MWh has decreased this month relative to both August 2005 and September 2004.
  - Uplift (not including NYISO cost of operations) is \$1.71/MWh, down from \$2.86/MWh in August 2005 and down from \$1.77/MWh in September 2004.
- Volatility in Real Time prices has decreased
  - The standard deviation of real time prices is \$42.92 down from \$103.00 in August 2005
- Regulation Prices are up this month in all markets.