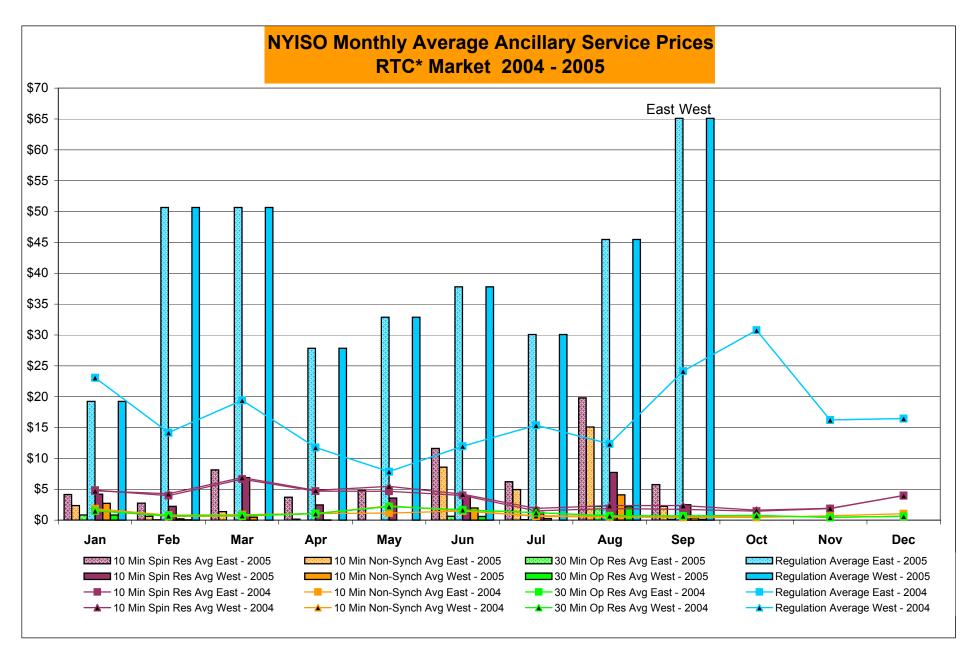

# Market Performance Highlights for September 2005

- NYISO Average LBMP and Average Cost have increased this month relative to August.
  - LBMP for September is \$122.44/MWh, up from \$115.20/MWh in August.
  - Average cost is \$126.16/MWh, up from \$119.56/MWh in August.
  - Day Ahead LBMPs have increased while Real Time LBMPs have decreased this month.
- Fuel have continued to increase this month
  - Kerosene is \$15.79/mmBTU, up from \$14.17/mmBTU in August
  - No. 2 Fuel Oil is \$13.90/mmBTU, up from \$12.82/mmBTU in August
  - Natural Gas is \$13.41/mmBTU, up from \$10.32/mmBTU in August
  - No. 6 Fuel Oil is \$9.97/mmBTU, up from \$9.07/mmBTU in August
- Uplift per MWh has decreased this month relative to both August 2005 and September 2004.
  - Uplift (not including NYISO cost of operations) is \$1.71/MWh, down from \$2.86/MWh in August 2005 and down from \$1.77/MWh in September 2004.
- Volatility in Real Time prices has decreased
  - The standard deviation of real time prices is \$42.92 down from \$103.00 in August 2005
- Regulation Prices are up this month in all markets.