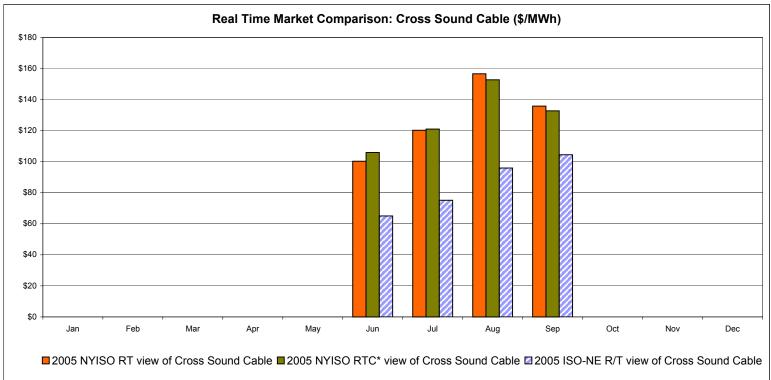

8:00 day before.

The DAM and R/T prices at the Roseton interface are used for ISO-NE.

The DAM and R/T prices at the SandyPond interface are used for NYISO.

\* Referred to as RTC beginning February 2005 Prior to February 2005 known as BME or Hour Ahead Market (HAM)

# **External Comparison PJM**





<sup>\*</sup> Referred to as RTC beginning February 2005 Prior to February 2005 known as BME or Hour Ahead Market (HAM)

# **External Comparison Ontario IESO\***





Notes: Exchange factor used for September 2005 was .85 to US \$

HOEP: Hourly Ontario Energy Price Pre-Dispatch: Projected Energy Price

<sup>\*</sup> Independent Electricity System Operator formerly known as the Independent Electricity Market Operator (IMO)

# **External Controllable Line: Cross Sound Cable (New England)**





#### Note:

ISO-NE Forecast is an advisory posting @ 18:00 day before.

The DAM and R/T prices at the Shorham138 99 interface are used for ISO-NE.

The DAM and R/T prices at the CSC interface are used for NYISO.

\* Referred to as RTC beginning February 2005 Prior to February 2005 known as BME or Hour Ahead Market (HAM)

|