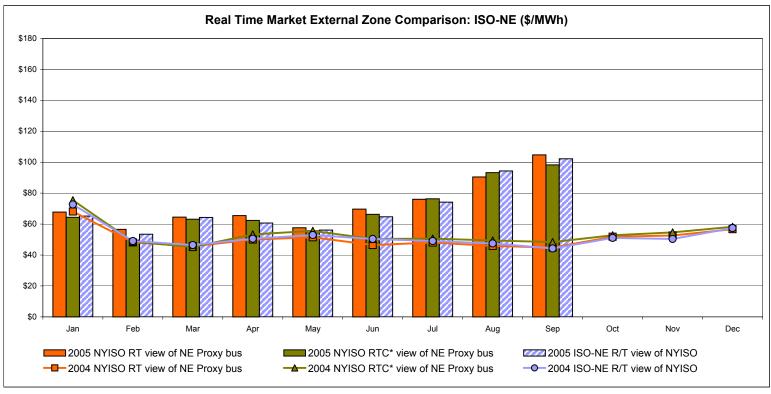

# Market Performance Highlights for September 2005

- NYISO Average LBMP and Average Cost have increased this month relative to August.
  - LBMP for September is \$122.44/MWh, up from \$115.20/MWh in August.
  - Average cost is \$126.16/MWh, up from \$119.56/MWh in August.
  - Day Ahead LBMPs have increased while Real Time LBMPs have decreased this month.
- Fuel have continued to increase this month
  - Kerosene is \$15.79/mmBTU, up from \$14.17/mmBTU in August
  - No. 2 Fuel Oil is \$13.90/mmBTU, up from \$12.82/mmBTU in August
  - Natural Gas is \$13.41/mmBTU, up from \$10.32/mmBTU in August
  - No. 6 Fuel Oil is \$9.97/mmBTU, up from \$9.07/mmBTU in August
- Uplift per MWh has decreased this month relative to both August 2005 and September 2004.
  - Uplift (not including NYISO cost of operations) is \$1.71/MWh, down from \$2.86/MWh in August 2005 and down from \$1.77/MWh in September 2004.
- Volatility in Real Time prices has decreased
  - The standard deviation of real time prices is \$42.92 down from \$103.00 in August 2005
- Regulation Prices are up this month in all markets.