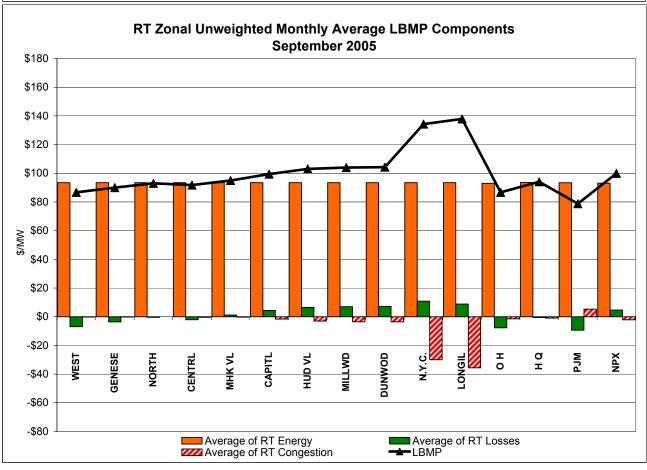

# Market Performance Highlights for September 2005

- NYISO Average LBMP and Average Cost have increased this month relative to August.
  - LBMP for September is \$122.44/MWh, up from \$115.20/MWh in August.
  - Average cost is \$126.16/MWh, up from \$119.56/MWh in August.
  - Day Ahead LBMPs have increased while Real Time LBMPs have decreased this month.
- Fuel have continued to increase this month
  - Kerosene is \$15.79/mmBTU, up from \$14.17/mmBTU in August
  - No. 2 Fuel Oil is \$13.90/mmBTU, up from \$12.82/mmBTU in August
  - Natural Gas is \$13.41/mmBTU, up from \$10.32/mmBTU in August
  - No. 6 Fuel Oil is \$9.97/mmBTU, up from \$9.07/mmBTU in August
- Uplift per MWh has decreased this month relative to both August 2005 and September 2004.
  - Uplift (not including NYISO cost of operations) is \$1.71/MWh, down from \$2.86/MWh in August 2005 and down from \$1.77/MWh in September 2004.
- Volatility in Real Time prices has decreased
  - The standard deviation of real time prices is \$42.92 down from \$103.00 in August 2005
- Regulation Prices are up this month in all markets.