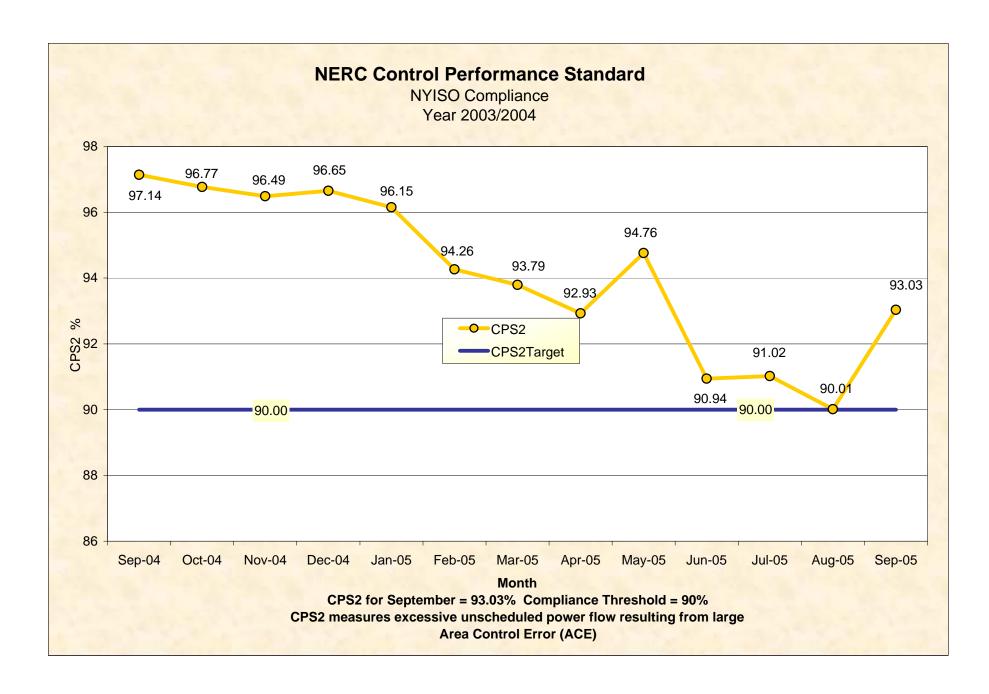

ncreased while Real Time LBMPs have decreased this month.
- Fuel have continued to increase this month
  - Kerosene is \$15.79/mmBTU, up from \$14.17/mmBTU in August
  - No. 2 Fuel Oil is \$13.90/mmBTU, up from \$12.82/mmBTU in August
  - Natural Gas is \$13.41/mmBTU, up from \$10.32/mmBTU in August
  - No. 6 Fuel Oil is \$9.97/mmBTU, up from \$9.07/mmBTU in August
- Uplift per MWh has decreased this month relative to both August 2005 and September 2004.
  - Uplift (not including NYISO cost of operations) is \$1.71/MWh, down from \$2.86/MWh in August 2005 and down from \$1.77/MWh in September 2004.
- Volatility in Real Time prices has decreased
  - The standard deviation of real time prices is \$42.92 down from \$103.00 in August 2005
- Regulation Prices are up this month in all markets.





<sup>\*</sup> Excludes ICAP payments

# NYISO Average Cost/MWh (Energy and Ancillary Services)\* from the LBMP Customer point of view

| 2005                            | January | <u>February</u> | March  | <u>April</u> | <u>May</u> | <u>June</u> | <u>July</u> | August | September | October | November | <u>December</u> |
|---------------------------------|---------|-----------------|--------|--------------|------------|-------------|-------------|--------|-----------|---------|----------|-----------------|
| LBMP                            | 75.70   | 64.03           | 69.95  | 71.28        | 63.13      | 85.30       | 92.41       | 115.20 | 122.44    |         |          |                 |
| NTAC                            | 0.43    | 0.36            | 0.23   | 0.49         | 0.40