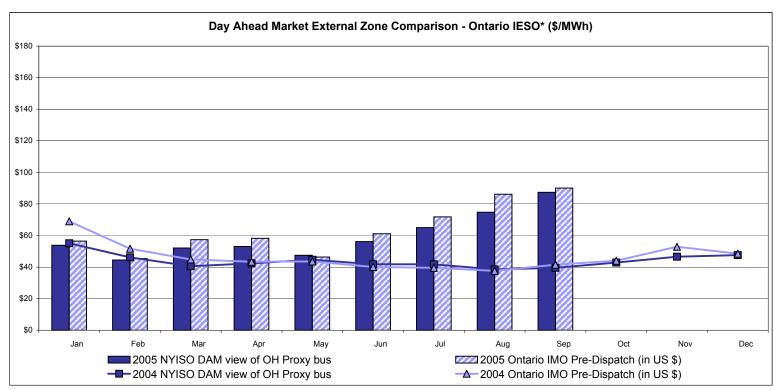

# Market Performance Highlights for September 2005

- NYISO Average LBMP and Average Cost have increased this month relative to August.
  - LBMP for September is \$122.44/MWh, up from \$115.20/MWh in August.
  - Average cost is \$126.16/MWh, up from \$119.56/MWh in August.
  - Day Ahead LBMPs have increased while Real Time LBMPs have decreased this month.
- Fuel have continued to increase this month
  - Kerosene is \$15.79/mmBTU, up from \$14.17/mmBTU in August
  - No. 2 Fuel Oil is \$13.90/mmBTU, up from \$12.82/mmBTU in August
  - Natural Gas is \$13.41/mmBTU, up from \$10.32/mmBTU in August
  - No. 6 Fuel Oil is \$9.97/mmBTU, up from \$9.07/mmBTU in August
- Uplift per MWh has decreased this month relative to both August 2005 and September 2004.
  - Uplift (not including NYISO cost of operations) is \$1.71/MWh, down from \$2.86/MWh in August 2005 and down from \$1.77/MWh in September 2004.
- Volatility in Real Time prices has decreased
  - The standard deviation of real time prices is \$42.92 down from \$103.00 in August 2005
- Regulation Prices are up this month in all markets.