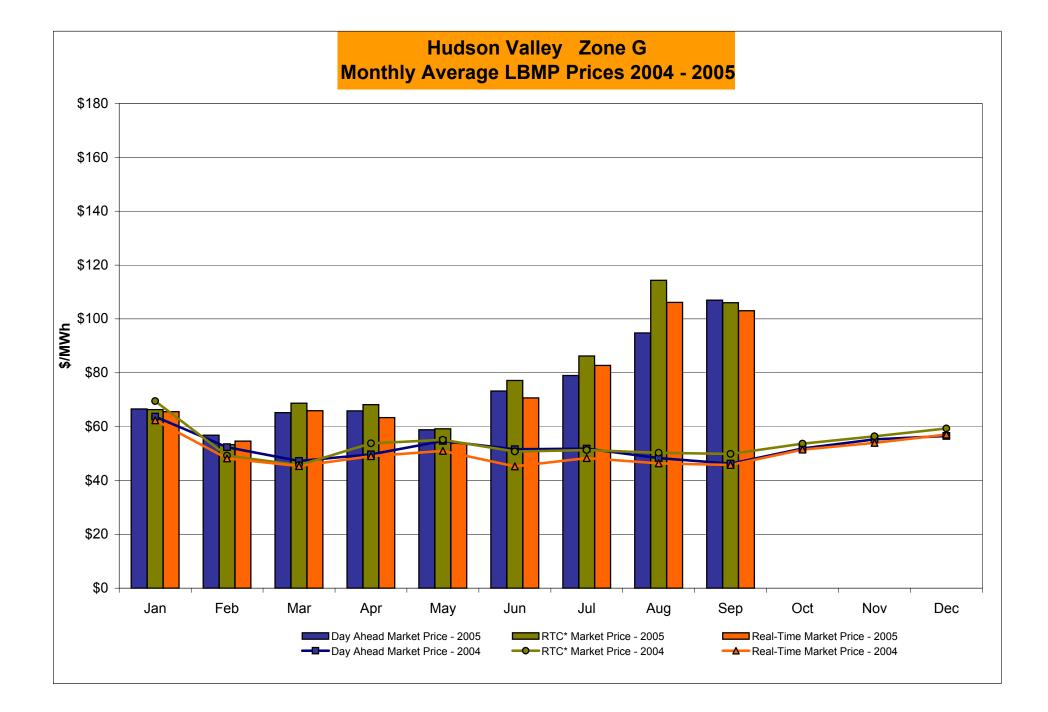

# Market Performance Highlights for September 2005

- NYISO Average LBMP and Average Cost have increased this month relative to August.
  - LBMP for September is \$122.44/MWh, up from \$115.20/MWh in August.
  - Average cost is \$126.16/MWh, up from \$119.56/MWh in August.
  - Day Ahead LBMPs have increased while Real Time LBMPs have decreased this month.
- Fuel have continued to increase this month
  - Kerosene is \$15.79/mmBTU, up from \$14.17/mmBTU in August
  - No. 2 Fuel Oil is \$13.90/mmBTU, up from \$12.82/mmBTU in August
  - Natural Gas is \$13.41/mmBTU, up from \$10.32/mmBTU in August
  - No. 6 Fuel Oil is \$9.97/mmBTU, up from \$9.07/mmBTU in August
- Uplift per MWh has decreased this month relative to both August 2005 and September 2004.
  - Uplift (not including NYISO cost of operations) is \$1.71/MWh, down from \$2.86/MWh in August 2005 and down from \$1.77/MWh in September 2004.
- Volatility in Real Time prices has decreased
  - The standard deviation of real time prices is \$42.92 down from \$103.00 in August 2005
- Regulation Prices are up this month in all markets.