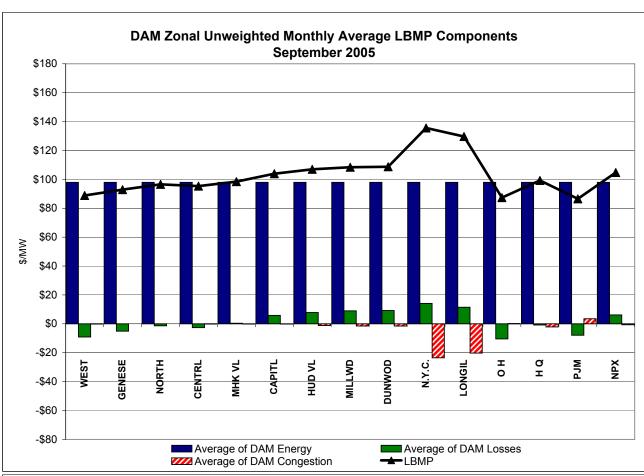

# Market Performance Highlights for September 2005

- NYISO Average LBMP and Average Cost have increased this month relative to August.
  - LBMP for September is \$122.44/MWh, up from \$115.20/MWh in August.
  - Average cost is \$126.16/MWh, up from \$119.56/MWh in August.
  - Day Ahead LBMPs have increased while Real Time LBMPs have decreased this month.
- Fuel have continued to increase this month
  - Kerosene is \$15.79/mmBTU, up from \$14.17/mmBTU in August
  - No. 2 Fuel Oil is \$13.90/mmBTU, up from \$12.82/mmBTU in August
  - Natural Gas is \$13.41/mmBTU, up from \$10.32/mmBTU in August
  - No. 6 Fuel Oil is \$9.97/mmBTU, up from \$9.07/mmBTU in August
- Uplift per MWh has decreased this month relative to both August 2005 and September 2004.
  - Uplift (not including NYISO cost of operations) is \$1.71/MWh, down from \$2.86/MWh in August 2005 and down from \$1.77/MWh in September 2004.
- Volatility in Real Time prices has decreased
  - The standard deviation of real time prices is \$42.92 down from \$103.00 in August 2005
- Regulation Prices are up this month in all markets.