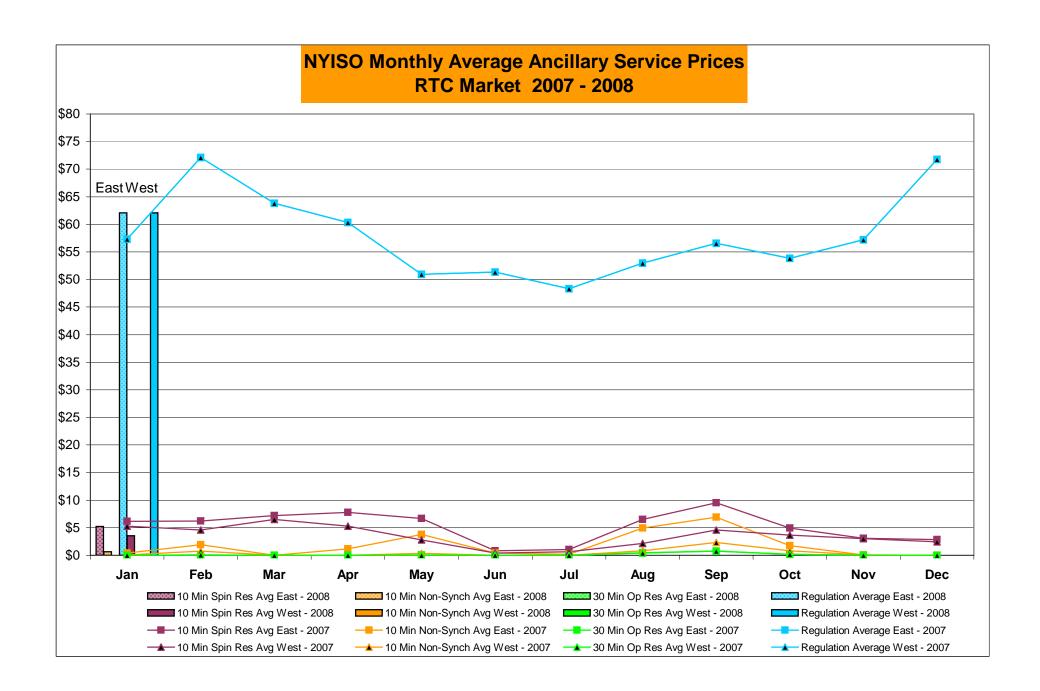

# NYISO Average Cost/MWh (Energy and Ancillary Services) \* from the LBMP Customer point of view

| LBMP NTAC Reserve Regulation NYISO Cost of Operations Uplift Voltage Support and Black Start Avg Monthly Cost Avg YTD Cost | January<br>86.98<br>0.35<br>0.38<br>0.54<br>0.63<br>3.06<br>0.38<br>92.31 | <u>February</u>   | <u>March</u>          | <u>April</u>          | <u>May</u>          | <u>June</u>          | <u>July</u>          | <u>August</u>   | September          | October          | November          | December          |
|----------------------------------------------------------------------------------------------------------------------------|---------------------------------------------------------------------------|-------------------|-----------------------|-----------------------|---------------------|----------------------|----------------------|-----------------|--------------------|------------------|-------------------|-------------------|
| <b>2007</b>                                                                                                                | January<br>67.23                                                          | February<br>89.14 | <u>March</u><br>75.09 | <u>April</u><br>73.14 | <u>May</u><br>75.28 | <u>June</u><br>79.28 | <u>July</u><br>73.10 | August<br>81.50 | September<br>68.22 | October<br>73.49 | November<br>67.46 | December<br>93.44 |
| NTAC                                                                                                                       | 0.46                                                                      | 0.56              | 0.57                  | 0.53                  | 0.58                | 0.74                 | 0.51                 | 0.34            | 0.44               | 0.33             | 0.69              | 1.00              |
| Reserve                                                                                                                    | 0.43                                                                      | 0.23              | 0.34                  | 0.36                  | 0.28                | 0.23                 | 0.21                 | 0.13            | 0.11               | 0.29             | 0.31              | 0.25              |
| Regulation                                                                                                                 | 0.46                                                                      | 0.47              | 0.55                  | 0.35                  | 0.37                | 0.43                 | 0.39                 | 0.36            | 0.41               | 0.52             | 0.65              | 0.69              |
| NYISO Cost of Operations                                                                                                   | 0.66                                                                      | 0.66              | 0.66                  | 0.66                  | 0.66                | 0.66                 | 0.66                 | 0.66            | 0.66               | 0.66             | 0.66              | 0.66              |
| Uplift                                                                                                                     | 1.00                                                                      | 0.88              | 0.29                  | 2.14                  | 3.08                | 1.96                 | 1.21                 | 1.29            | 1.26               | 1.62             | 1.26              | 1.35              |
| Voltage Support and Black Start                                                                                            | 0.34                                                                      | 0.34              | 0.34                  | 0.34                  | 0.34                | 0.34                 | 0.34                 | 0.34            | 0.34               | 0.34             | 0.34              | 0.34              |
| Avg Monthly Cost                                                                                                           | 70.57                                                                     | 92.29             | 77.85                 | 77.52                 | 80.59               | 83.65                | 76.41                | 84.62           | 71.43              | 77.24            | 71.37             | 97.73             |
| Avg YTD Cost                                                                                                               | 70.57                                                                     | 81.65             | 80.36                 | 79.68                 | 79.86               | 80.51                | 79.84                | 80.55           | 79.57              | 79.36            | 78.70             | 80.29             |