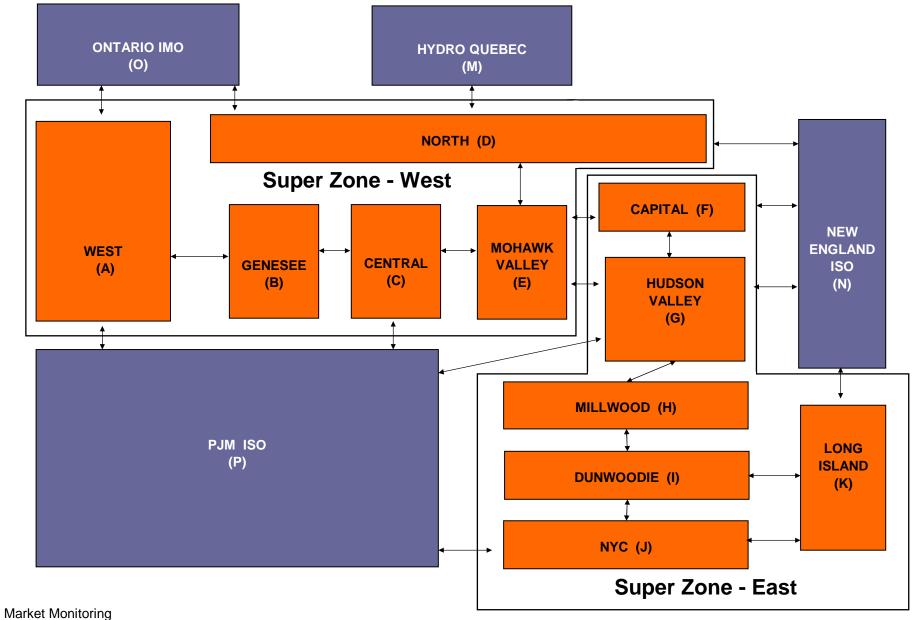

br>2.14<br>4.91<br>0.84<br>0.47<br>0.41<br>52.97<br>52.97<br>7.86<br>3.51<br>6.40<br>2.32<br>1.28<br>1.19 | 5.20<br>4.47<br>2.70<br>2.00<br>0.56<br>0.56<br>51.36<br>51.36<br>51.36<br>9.50<br>4.57<br>6.92<br>2.32<br>0.76<br>0.73<br>56.56<br>56.56 | 7.42<br>6.26<br>2.56<br>1.67<br>1.23<br>1.23<br>55.39<br>55.39<br>55.39<br>4.93<br>3.67<br>1.76<br>0.80<br>0.18<br>0.18<br>53.84<br>53.84<br>53.84<br>5.02<br>3.41<br>1.90<br>0.78<br>0.21 | 6.82<br>5.57<br>2.14<br>1.54<br>1.10<br>1.10<br>63.15<br>63.15<br>3.06<br>3.04<br>0.06<br>0.00<br>0.00<br>57.18<br>57.18         | 6.05 4.93 2.08 1.60 0.92 0.92 75.50 75.50  2.84 2.43 0.00 0.00 0.00 71.74 71.74  2.95 2.53 0.00 0.00 0.00 0.00 0.00 0.00 0.00 0                          |

Market Monitoring Prepared 2/6/2008 13:00







13:15

# NYISO LBMP ZONES



Prepared: 1/29/2008 13:30

## **Billing Codes for Chart 4-C**

| Chart 4-C Category Name                   | Billing Code | Billing Category Name                                                              |
|-------------------------------------------|--------------|------------------------------------------------------------------------------------|
| Bid Production Cost Guarantee Balancing   | 81203        | Balancing NYISO Bid Production Cost Guarantee - Internal Units                     |
| Bid Production Cost Guarantee Balancing   | 81204        | Balancing NYISO Bid Production Cost Guarantee - External Units                     |
| Bid Production Cost Guarantee Balancing   | 81205        | Balancing NYISO Bid Production Cost Guarantee Expenditure due to Curtailed Imports |
| Bid