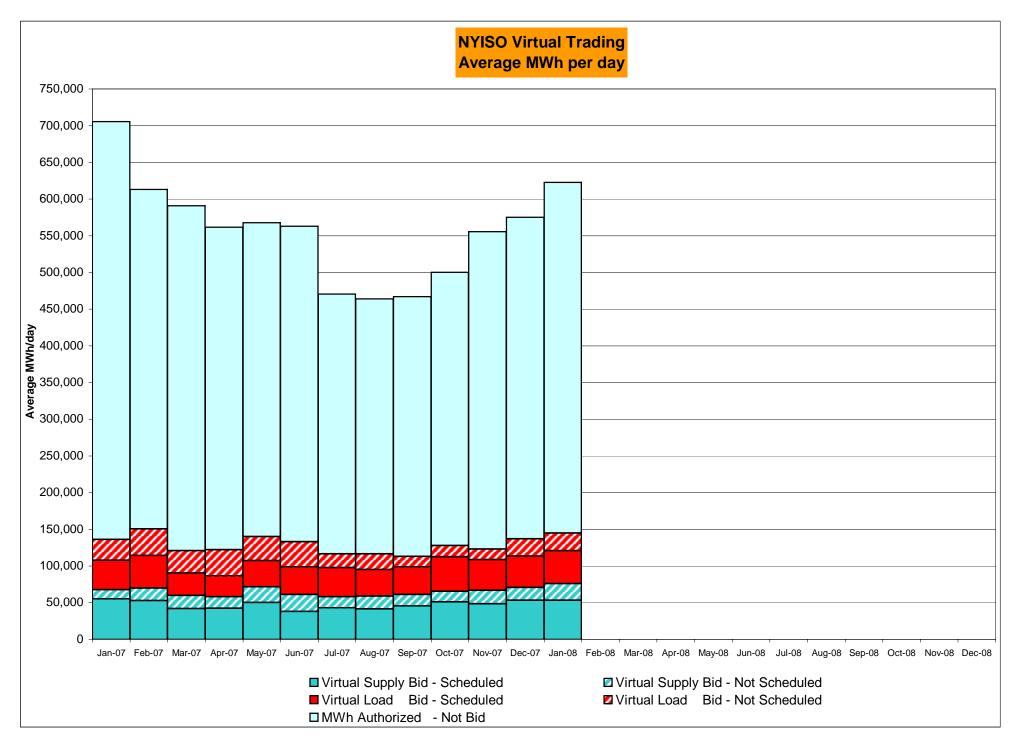

03%<br>0.35%<br>12<br>720<br>1.67%<br>2.58%                 | 1<br>744<br>0.13%<br>1.30%<br>12<br>9,008<br>0.13%<br>0.32%<br>1<br>744<br>0.13%<br>2.22%                 | 5<br>744<br>0.67%<br>1.22%<br>39<br>8,994<br>0.43%<br>0.34%<br>8<br>744<br>1.08%<br>2.07%                 | 2<br>720<br>0.28%<br>1.11%<br>5<br>8,685<br>0.06%<br>0.31%<br>2<br>720<br>0.28%<br>1.88%                 | 6<br>744<br>0.81%<br>1.08%<br>10<br>8,970<br>0.11%<br>0.29%<br>8<br>744<br>1.08%<br>1.80% | 2<br>720<br>0.28%<br>1.01%<br>3<br>8,695<br>0.03%<br>0.26%<br>2<br>720<br>0.28%<br>1.66%                 | 6<br>744<br>0.81%<br>0.99%<br>7<br>8,979<br>0.08%<br>0.25%<br>9<br>744<br>1.21%<br>1.62%                 |

<sup>\*</sup> Calendar days from reservation date.





<sup>\*</sup> Calendar days from reservation date.





|         |                  |             |           |           | Virtual I | oad and | Supp             | oly Zonal | Statistic | s (Avera   | ge MWh/da | ay) - 2008 |                  |           |           |            |           |
|---------|------------------|-------------|-----------|-----------|-----------|---------|------------------|-----------|-----------|------------|-----------|------------|------------------|-----------|-----------|------------|-----------|
|         |                  | Virtual Lo  | ad Bid    | Virtual S | upply Bid |         |                  | Virtual L | _oad Bid  | Virtual Su | upply Bid |            |                  | Virtual L | _oad Bid  | Virtual Su | ıpply Bid |
|         |                  |             | Not       |           | Not