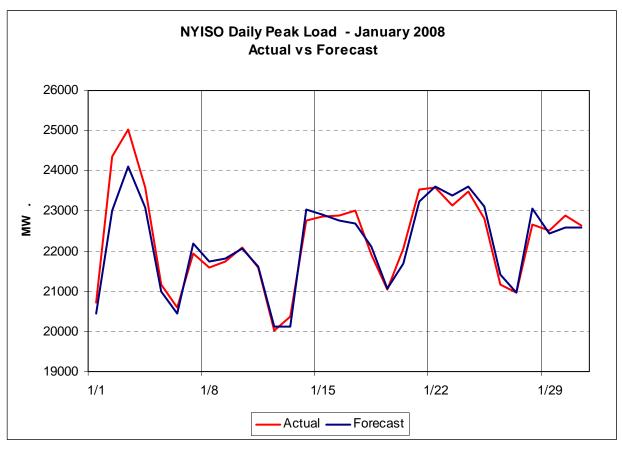

ration of the Major Emergency State allows the NYISO to take agressive corrective actions not available in the Alert State.

## **NERC IROL/SOL Violations:**

The number and causes of NERC IROL/SOL violations reflect system operating conditions beyond thresholds associated with applicable NERC reliability standards. The NERC IROL/SOL violation thresholds are higher than those defined for the Major Emergency State.



assist a neighboring Area (Shared Activation of Reserves) by activating an immediate resource and demand balancing operation.

### NERC Control Performance Standard/Disturbance Control Standard (CPS/DCS) Vilolations:

The number and causes of NERC CPS/DCS violations reflect system operating conditions beyond thresholds associated with applicable NERC reliability standards.









# December 2007 Detailed Budget vs. Actual Results

|                                                                   | YTD Am                  | our | nts as of      | 12/3      | 1/07           |
|-------------------------------------------------------------------|-------------------------|-----|----------------|-----------|----------------|
| Cost Category                                                     | riginal<br><u>udget</u> | Ą   | <u>actuals</u> | <u>Va</u> | <u>rriance</u> |
| Capital                                                           | \$<br>4.4               | \$  | 7.7            | \$        | 3.3            |
| Salaries & Benefits                                               | \$<br>50.6              | \$  | 49.7           | \$        | (0.9)          |
|