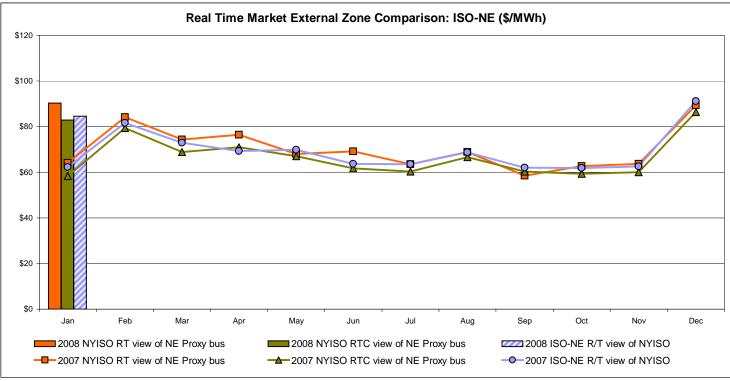

# Market Performance Highlights for January 2008

- LBMP for January is \$86.98/MWh, down from \$93.44/MWh in December 2007.
  - Average monthly cost is \$92.31/MWh, down from \$97.73/MWh in December 2007.
  - Day Ahead and Real Time LBMPs have decreased from December 2007.
- Average daily sendout is 456GWh/day in January, down from 458GWh/day in December 2007 and higher than the January 2007 amount of 449GWh/day.
- Fuel prices are mixed this month.
  - Kerosene is \$19.88/mmBTU, down from \$19.94/mmBTU in December.
  - No. 2 Fuel Oil is \$18.21/mmBTU, down from \$18.33/mmBTU in December.
  - No. 6 Fuel Oil is \$13.71/mmBTU, up from \$13.43/mmBTU in December.
  - Natural Gas is \$12.28/mmBTU, up from \$12.18/mmBTU in December.
- Uplift is higher this month relative to December 2007.
  - Uplift (not including NYISO cost of operations) is \$3.06/MWh, up from \$1.35/MWh in December 2007.
  - Total uplift (Schedule 1 components including NYISO Cost of Operations) increased from \$31.0 million in December 2007 to \$58.5 million in January 2008.