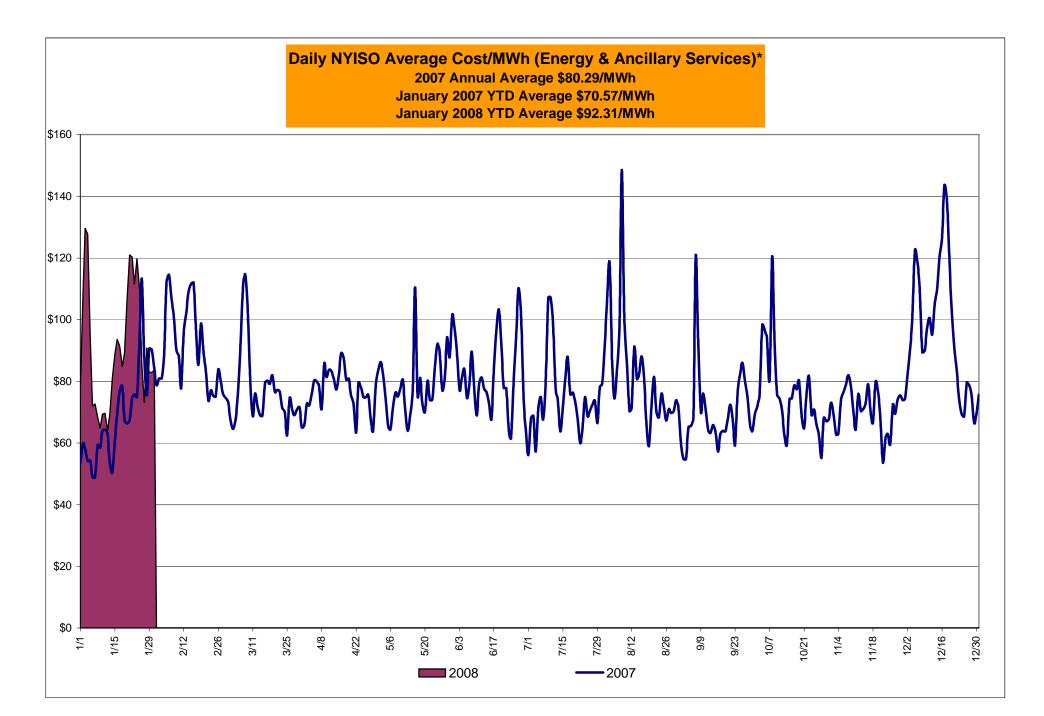

# Market Performance Highlights for January 2008

- LBMP for January is \$86.98/MWh, down from \$93.44/MWh in December 2007.
  - Average monthly cost is \$92.31/MWh, down from \$97.73/MWh in December 2007.
  - Day Ahead and Real Time LBMPs have decreased from December 2007.
- Average daily sendout is 456GWh/day in January, down from 458GWh/day in December 2007 and higher than the January 2007 amount of 449GWh/day.
- Fuel prices are mixed this month.
  - Kerosene is \$19.88/mmBTU, down from \$19.94/mmBTU in December.
  - No. 2 Fuel Oil is \$18.21/mmBTU, down from \$18.33/mmBTU in December.
  - No. 6 Fuel Oil is \$13.71/mmBTU, up from \$13.43/mmBTU in December.
  - Natural Gas is \$12.28/mmBTU, up from \$12.18/mmBTU in December.
- Uplift is higher this month relative to December 2007.
  - Uplift (not including NYISO cost of operations) is \$3.06/MWh, up from \$1.35/MWh in December 2007.
  - Total uplift (Schedule 1 components including NYISO Cost of Operations) increased from \$31.0 million in December 2007 to \$58.5 million in January 2008.

# NYISO Average Cost/MWh (Energy and Ancillary Services) \* from the LBMP Customer point of view

| LBMP NTAC Reserve Regulation NYISO Cost of Operations Uplift Voltage Support and Black Start Avg Monthly Cost Avg YTD Cost | January<br>86.98<br>0.35<br>0.38<br>0.54<br>0.63<br>3.06<br>0.38<br>92.31 | <u>February</u>   | <u>March</u>          | <u>April</u>          | <u>May</u>          | <u>June</u>          | <u>July</u>          | <u>August</u>   | September          | October          | November          | December          |
|----------------------------------------------------------------------------------------------------------------------------|---------------------------------------------------------------------------|-------------------|-----------------------|-----------------------|---------------------|----------------------|----------------------|-----------------|--------------------|------------------|-------------------|-------------------|
| <b>2007</b>                                                                                                                | January<br>67.23                                                          | February<br>89.14 | <u>March</u><br>75.09 | <u>April</u><br>73.14 | <u>May</u><br>75.28 | <u>June</u><br>79.28 | <u>July</u><br>73.10 | August<br>81.50 | September<br>68.22 | October<br>73.49 | November<br>67.46 | December<br>93.44 |
| NTAC                                                                                                                       | 0.46                                                                      | 0.56              | 0.57                  | 0.53                  | 0.58                | 0.74                 | 0.51                 | 0.34            | 0.44               | 0.33             | 0.69              | 1.00              |
| Reserve                                                                                                                    | 0.43                                                                      | 0.23              | 0.34                  | 0.36                  | 0.28                | 0.23                 | 0.21                 | 0.13            | 0.11               | 0.29             | 0.31              | 0.25              |
| Regulation                                                                                                                 | 0.46                                                                      | 0.47              | 0.55                  | 0.35                  | 0.37                | 0.43                 | 0.39                 | 0.36            | 0.41               | 0.52             | 0.65              | 0.69              |
| NYISO Cost of Operations                                                                                                   | 0.66                                                                      | 0.66              | 0.66                  | 0.66                  | 0.66                | 0.66                 | 0.66                 | 0.66            | 0.66               | 0.66             | 0.66              | 0.66              |
| Uplift                                                                                                                     | 1.00                                                                      | 0.88              | 0.29                  | 2.14                  | 3.08                | 1.96                 | 1.21                 | 1.29            | 1.26               | 1.62             | 1.26              | 1.35              |
| Voltage Support and Black Start                                                                                            | 0.34                                                                      | 0.34              | 0.34                  | 0.34                  | 0.34                | 0.34                 | 0.34                 | 0.34            | 0.34               | 0.34             | 0.34              | 0.34              |
| Avg Monthly Cost                                                                                                           | 70.57                                                                     | 92.29             | 77.85                 | 77.52                 | 80.59               | 83.65                | 76.41                | 84.62           | 71.43              | 77.24            | 71.37             | 97.73             |
| Avg YTD Cost                                                                                                               | 70.57                                                                     | 81.65             | 80.36                 | 79.68                 | 79.86               | 80.51                | 79.84                | 80.55           | 79.57              | 79.36            | 78.70             | 80.29             |