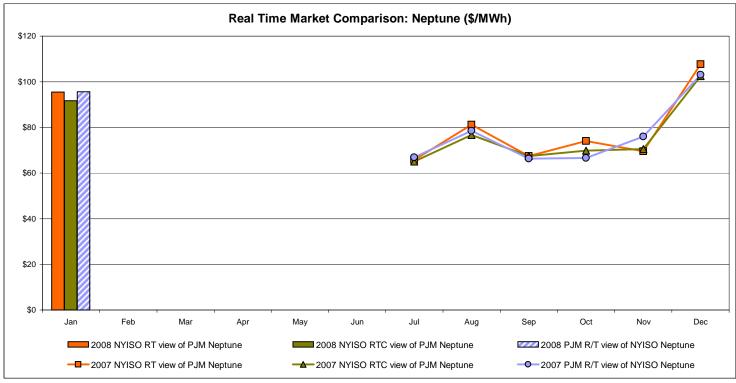

Notes: Exchange factor used for January 2008 was .99 to US \$

HOEP: Hourly Ontario Energy Price Pre-Dispatch: Projected Energy Price

# **External Controllable Line: Cross Sound Cable (New England)**





#### Note:

ISO-NE Forecast is an advisory posting @ 18:00 day before.

The DAM and R/T prices at the Shorham138 99 interface are used for ISO-NE.

The DAM and R/T prices at the CSC interface are used for NYISO.

### **External Controllable Line: Northport - Norwalk (New England)**





#### Note:

ISO-NE Forecast is an advisory posting @ 18:00 day before.

The DAM and R/T prices at the Northport 138 interface are used for ISO-NE.

The DAM and R/T prices at the 1385 interface are used for NYISO.

Data available beginning 7/1/2007.

# **External Controllable Line: Neptune (PJM)**





Note:

Data available beginning 7/1/2007.

### NYISO Real Time Price Correction Statistics

| 2008                                                                                                                                                                                                                                                                                                                                                                                                                                                                   |                                                                                                                                                                                                       | <u>January</u>