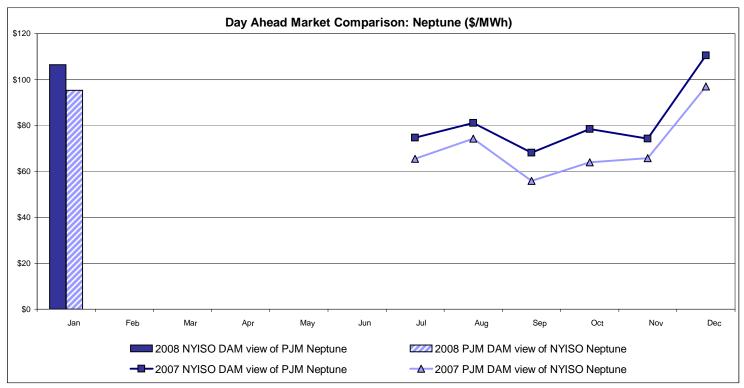

# Market Performance Highlights for January 2008

- LBMP for January is \$86.98/MWh, down from \$93.44/MWh in December 2007.
  - Average monthly cost is \$92.31/MWh, down from \$97.73/MWh in December 2007.
  - Day Ahead and Real Time LBMPs have decreased from December 2007.
- Average daily sendout is 456GWh/day in January, down from 458GWh/day in December 2007 and higher than the January 2007 amount of 449GWh/day.
- Fuel prices are mixed this month.
  - Kerosene is \$19.88/mmBTU, down from \$19.94/mmBTU in December.
  - No. 2 Fuel Oil is \$18.21/mmBTU, down from \$18.33/mmBTU in December.
  - No. 6 Fuel Oil is \$13.71/mmBTU, up from \$13.43/mmBTU in December.
  - Natural Gas is \$12.28/mmBTU, up from \$12.18/mmBTU in December.
- Uplift is higher this month relative to December 2007.
  - Uplift (not including NYISO cost of operations) is \$3.06/MWh, up from \$1.35/MWh in December 2007.
  - Total uplift (Schedule 1 components including NYISO Cost of Operations) increased from \$31.0 million in December 2007 to \$58.5 million in January 2008.