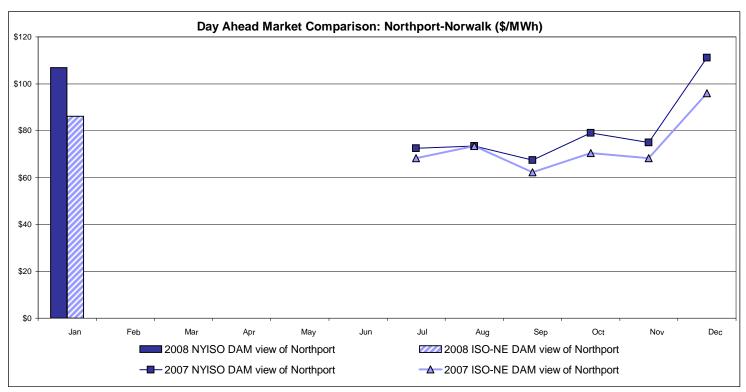

# Market Performance Highlights for January 2008

- LBMP for January is \$86.98/MWh, down from \$93.44/MWh in December 2007.
  - Average monthly cost is \$92.31/MWh, down from \$97.73/MWh in December 2007.
  - Day Ahead and Real Time LBMPs have decreased from December 2007.
- Average daily sendout is 456GWh/day in January, down from 458GWh/day in December 2007 and higher than the January 2007 amount of 449GWh/day.
- Fuel prices are mixed this month.
  - Kerosene is \$19.88/mmBTU, down from \$19.94/mmBTU in December.
  - No. 2 Fuel Oil is \$18.21/mmBTU, down from \$18.33/mmBTU in December.
  - No. 6 Fuel Oil is \$13.71/mmBTU, up from \$13.43/mmBTU in December.
  - Natural Gas is \$12.28/mmBTU, up from \$12.18/mmBTU in December.
- Uplift is higher this month relative to December 2007.
  - Uplift (not including NYISO cost of operations) is \$3.06/MWh, up from \$1.35/MWh in December 2007.
  - Total uplift (Schedule 1 components including NYISO Cost of Operations) increased from \$31.0 million in December 2007 to \$58.5 million in January 2008.