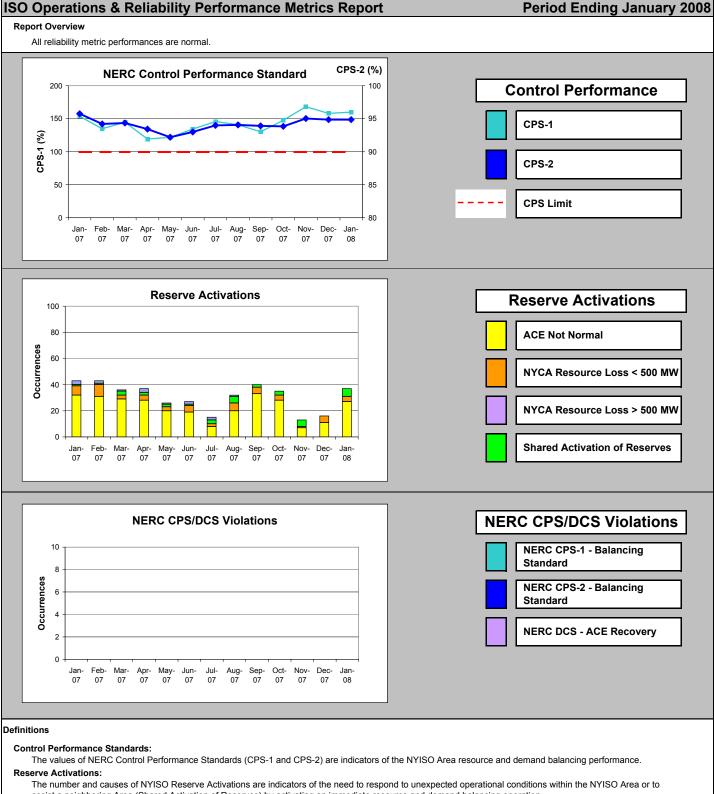

rations reflect system operating conditions beyond thresholds associated with Normal and Warning States. Declaration of the Alert State allows the NYISO to take corrective actions not available in the Normal and Warning States.

The number and causes of Major Emergency State declarations reflect system operating conditions beyond thresholds associated with the Alert State. Declaration of the Major Emergency State allows the NYISO to take agressive corrective actions not available in the Alert State.

## **NERC IROL/SOL Violations:**

The number and causes of NERC IROL/SOL violations reflect system operating conditions beyond thresholds associated with applicable NERC reliability standards. The NERC IROL/SOL violation thresholds are higher than those defined for the Major Emergency State.



assist a neighboring Area (Shared Activation of Reserves) by activating an immediate resource and demand balancing operation.

### NERC Control Performance Standard/Disturbance Control Standard (CPS/DCS) Vilolations:

The number and causes of NERC CPS/DCS violations reflect system operating conditions beyond thresholds associated with applicable NERC reliability standards.









# December 2007 Detailed Budget vs. Actual Results

|                                                                   | YTD Am                  | our | nts as of      | 12/3      | 1/07           |
|-------------------------------------------------------------------|-------------------------|-----|----------------|-----------|----------------|
| Cost Category