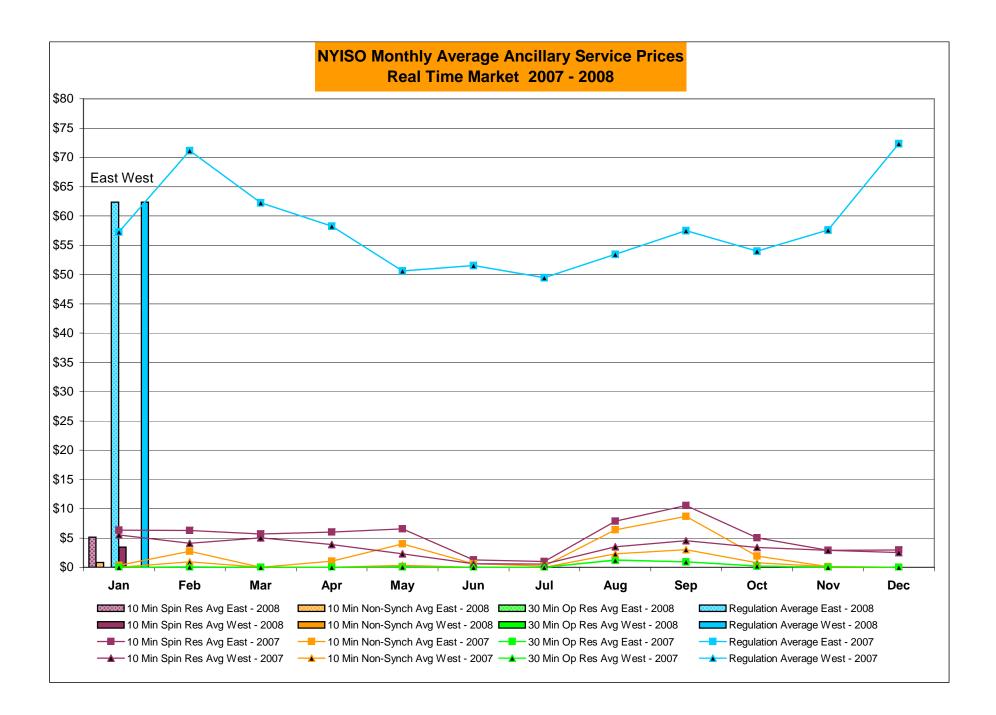

# NYISO Average Cost/MWh (Energy and Ancillary Services) \* from the LBMP Customer point of view

| LBMP NTAC Reserve Regulation NYISO Cost of Operations Uplift Voltage Support and Black Start Avg Monthly Cost Avg YTD Cost | January<br>86.98<br>0.35<br>0.38<br>0.54<br>0.63<br>3.06<br>0.38<br>92.31 | <u>February</u>   | <u>March</u>          | <u>April</u>          | <u>May</u>          | <u>June</u>          | <u>July</u>          | <u>August</u>   | September          | October          | November          | December          |
|----------------------------------------------------------------------------------------------------------------------------|---------------------------------------------------------------------------|-------------------|-----------------------|-----------------------|---------------------|----------------------|----------------------|-----------------|--------------------|------------------|-------------------|-------------------|
| <b>2007</b>                                                                                                                | January<br>67.23                                                          | February<br>89.14 | <u>March</u><br>75.09 | <u>April</u><br>73.14 | <u>May</u><br>75.28 | <u>June</u><br>79.28 | <u>July</u><br>73.10 | August<br>81.50 | September<br>68.22 | October<br>73.49 | November<br>67.46 | December<br>93.44 |
| NTAC                                                                                                                       | 0.46                                                                      | 0.56              | 0.57                  | 0.53                  | 0.58                | 0.74                 | 0.51                 | 0.34            | 0.44               | 0.33             | 0.69              | 1.00              |
| Reserve                                                                                                                    | 0.43                                                                      | 0.23              | 0.34                  | 0.36                  | 0.28                | 0.23                 | 0.21                 | 0.13            | 0.11               | 0.29             | 0.31              | 0.25              |
| Regulation                                                                                                                 | 0.46                                                                      | 0.47              | 0.55                  | 0.35                  | 0.37                | 0.43                 | 0.39                 | 0.36            | 0.41               | 0.52             | 0.65              | 0.69              |
| NYISO Cost of Operations                                                                                                   | 0.66                                                                      | 0.66              | 0.66                  | 0.66                  | 0.66                | 0.66                 | 0.66                 | 0.66            | 0.66               | 0.66             | 0.66              | 0.66              |
| Uplift                                                                                                                     | 1.00                                                                      | 0.88              | 0.29                  | 2.14                  | 3.08                | 1.96                 | 1.21                 | 1.29            | 1.26               | 1.62             | 1.26              | 1.35              |
| Voltage Support and Black Start                                                                                            | 0.34                                                                      | 0.34              | 0.34                  | 0.34                  | 0.34                | 0.34                 | 0.34                 | 0.34            | 0.34               | 0.34             | 0.34              | 0.34              |
| Avg Monthly Cost                                                                                                           | 70.57                                                                     | 92.29             | 77.85                 | 77.52                 | 80.59               | 83.65                | 76.41                | 84.62           | 71.43              | 77.24            | 71.37             | 97.73             |
| Avg YTD Cost                                                                                                               | 70.57                                                                     | 81.65             | 80.36                 | 79.68                 | 79.86               | 80.51                | 79.84                | 80.55           | 79.57              | 79.36            | 78.70             | 80.29             |