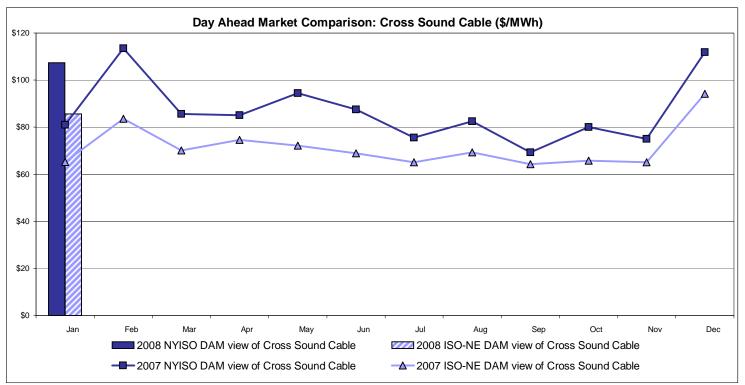

ation | 50.43   | 41.44   | 39.64           | 31.67   | 41.73   | 46.68               | 46.40               | 46.58               |           |          |        |

Market Monitoring
Prepared 2/6/2008 8:30

<sup>\*</sup> Straight LBMP averages















# **External Comparison ISO-New England**





#### Note:

ISO-NE Forecast is an advisory posting @ 18:00 day before.

The DAM and R/T prices at the Roseton interface are used for ISO-NE.

The DAM and R/T prices at the SandyPond interface are used for NYISO.

# **External Comparison PJM**





# **External Comparison Ontario IESO**





Notes: Exchange factor used for January 2008 was .99 to US \$

HOEP: Hourly Ontario Energy Price Pre-Dispatch: Projected Energy Price

# **External Controllable Line: Cross Sound Cable (New England)**





#### Note:

ISO-NE Forecast is an advisory posting @ 18:00 day before.

The DAM and R/T prices at the Shorham138 99 interface are used for ISO-NE.

The DAM and R/T prices at the CSC interface are used for NYISO.

### **External Controllable Line: Northport - Norwalk (New England)**





#### Note:

ISO-NE Forecast is an advisory posting @ 18:00 day before.

The DAM and R/T prices at the Northport 138 interface are used for ISO-NE.

The DAM and R/T prices at the 1385 interface are used for NYISO.

Data available beginning 7/1/2007.

# **External Controllable Line: Neptune (PJM)**





Note:

Data available beginning 7/1/2007.

### NYISO Real Time Price Correction Statistics

| 2008