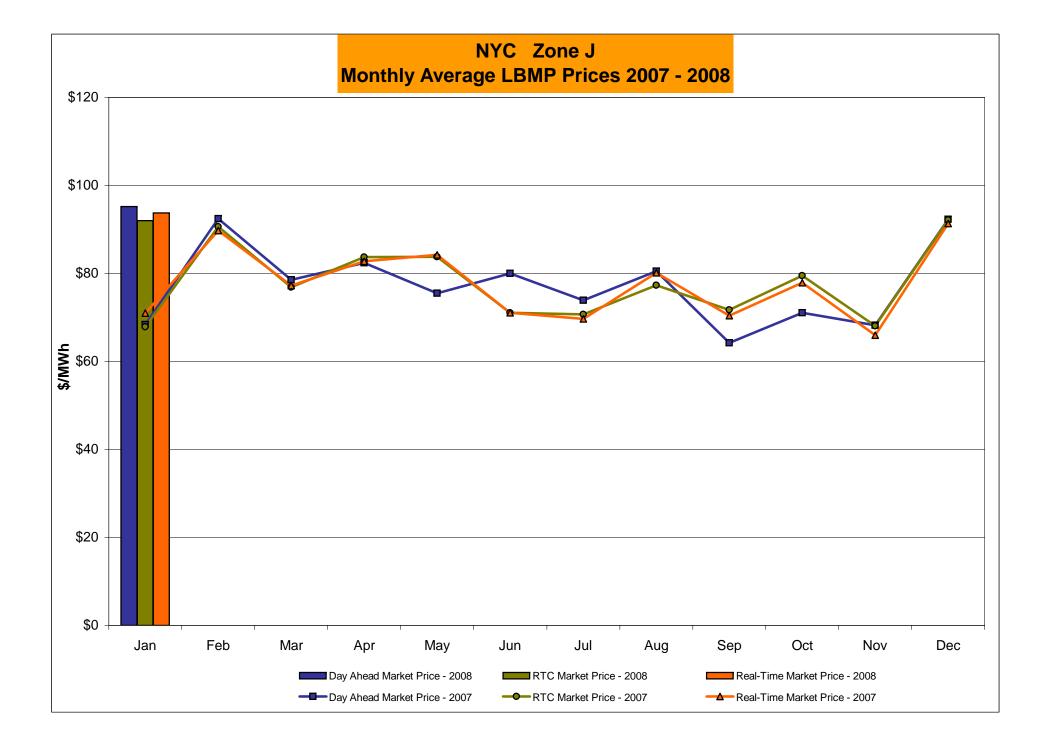

# Market Performance Highlights for January 2008

- LBMP for January is \$86.98/MWh, down from \$93.44/MWh in December 2007.
  - Average monthly cost is \$92.31/MWh, down from \$97.73/MWh in December 2007.
  - Day Ahead and Real Time LBMPs have decreased from December 2007.
- Average daily sendout is 456GWh/day in January, down from 458GWh/day in December 2007 and higher than the January 2007 amount of 449GWh/day.
- Fuel prices are mixed this month.
  - Kerosene is \$19.88/mmBTU, down from \$19.94/mmBTU in December.
  - No. 2 Fuel Oil is \$18.21/mmBTU, down from \$18.33/mmBTU in December.
  - No. 6 Fuel Oil is \$13.71/mmBTU, up from \$13.43/mmBTU in December.
  - Natural Gas is \$12.28/mmBTU, up from \$12.18/mmBTU in December.
- Uplift is higher this month relative to December 2007.
  - Uplift (not including NYISO cost of operations) is \$3.06/MWh, up from \$1.35/MWh in December 2007.
  - Total uplift (Schedule 1 components including NYISO Cost of Operations) increased from \$31.0 million in December 2007 to \$58.5 million in January 2008.