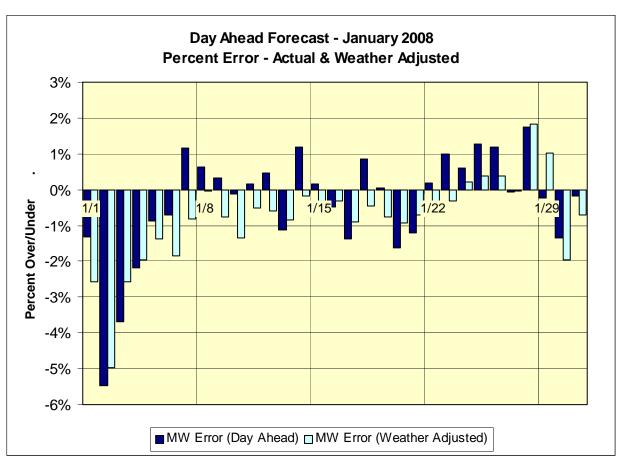

tion of the Major Emergency State allows the NYISO to take agressive corrective actions not available in the Alert State.

## **NERC IROL/SOL Violations:**

The number and causes of NERC IROL/SOL violations reflect system operating conditions beyond thresholds associated with applicable NERC reliability standards. The NERC IROL/SOL violation thresholds are higher than those defined for the Major Emergency State.



assist a neighboring Area (Shared Activation of Reserves) by activating an immediate resource and demand balancing operation.

### NERC Control Performance Standard/Disturbance Control Standard (CPS/DCS) Vilolations:

The number and causes of NERC CPS/DCS violations reflect system operating conditions beyond thresholds associated with applicable NERC reliability standards.









# December 2007 Detailed Budget vs. Actual Results

|                                                                   | YTD Am                  | our | nts as of      | 12/3      | 1/07           |
|-------------------------------------------------------------------|-------------------------|-----|----------------|-----------|----------------|
| Cost Category                                                     | riginal<br><u>udget</u> | Ą   | <u>actuals</u> | <u>Va</u> | <u>rriance</u> |
| Capital                                                           | \$<br>4.4               | \$  | 7.7            | \$        | 3.3            |
| Salaries & Benefits                                               | \$<br>50.6              | \$  | 49.7           | \$        | (0.9)          |
| Pr