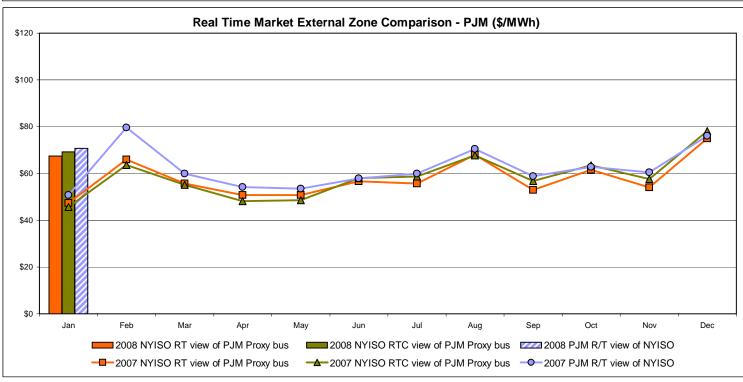

|           |          |        |
| Unweighted Price * | 38.56   | 62.20   | 61.43           | 67.45   | 85.86   | 95.94               | 95.47               | 95.44               |           |          |        |
| Standard Deviation | 50.43   | 41.44   | 39.64           | 31.67   | 41.73   | 46.68               | 46.40               | 46.58               |           |          |        |

Market Monitoring
Prepared 2/6/2008 8:30

<sup>\*</sup> Straight LBMP averages















# **External Comparison ISO-New England**





#### Note:

ISO-NE Forecast is an advisory posting @ 18:00 day before.

The DAM and R/T prices at the Roseton interface are used for ISO-NE.

The DAM and R/T prices at the SandyPond interface are used for NYISO.

# **External Comparison PJM**





# **External Comparison Ontario IESO**





Notes: Exchange factor used for January 2008 was .99 to US \$

HOEP: Hourly Ontario Energy Price Pre-Dispatch: Projected Energy Price

# **External Controllable Line: Cross Sound Cable (New England)**





#### Note:

ISO-NE Forecast is an advisory posting @ 18:00 day before.

The DAM and R/T prices at the Shorham138 99 interface are used for ISO-NE.

The DAM and R/T prices at the CSC interface are used for NYISO.

### **External Controllable Line: Northport - Norwalk (New England)**





#### Note:

ISO-NE Forecast is an advisory posting @ 18:00 day before.

The DAM and R/T prices at the Northport 138 interface are used for ISO-NE.

The DAM and R/T prices at the 1385 interface are used for NYISO.

Data available beginning 7/1/2007.

# **Extern