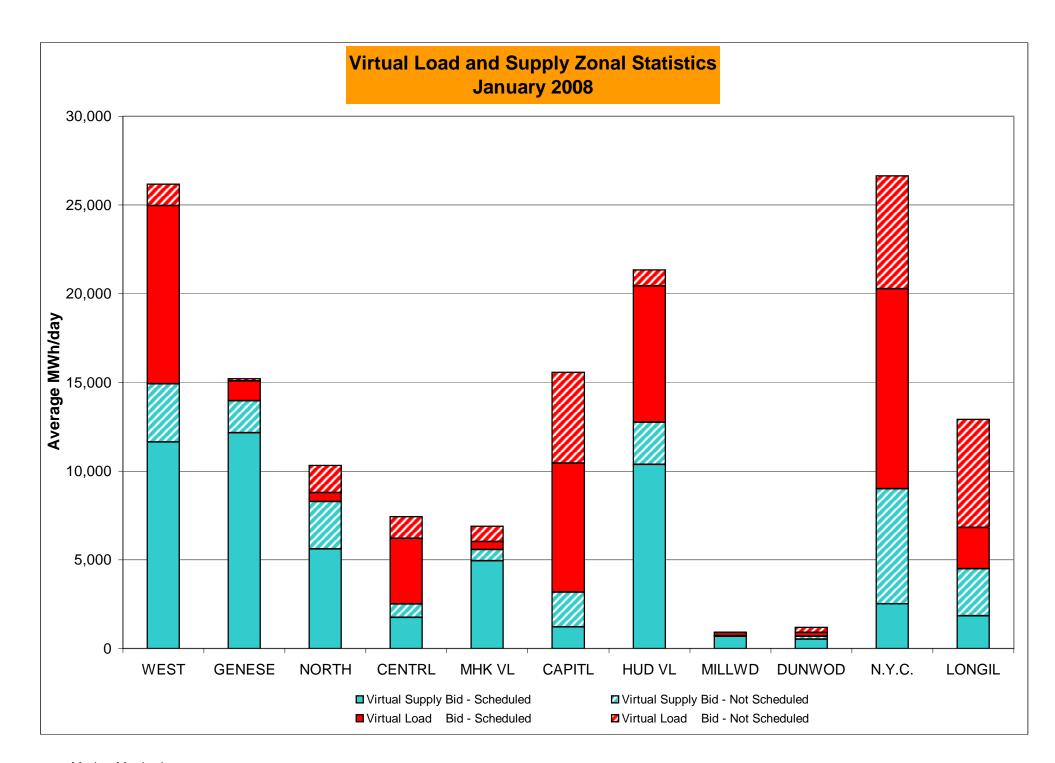

DAM Bid Production Cost Guarantees for Virtual Transactions are included in the chart and are shown from the inception of Virtual Transactions. These values are small and cannot be identified on the chart.