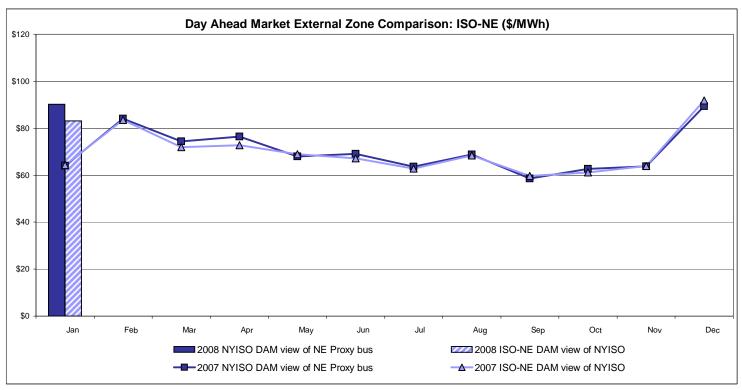

# Market Performance Highlights for January 2008

- LBMP for January is \$86.98/MWh, down from \$93.44/MWh in December 2007.
  - Average monthly cost is \$92.31/MWh, down from \$97.73/MWh in December 2007.
  - Day Ahead and Real Time LBMPs have decreased from December 2007.
- Average daily sendout is 456GWh/day in January, down from 458GWh/day in December 2007 and higher than the January 2007 amount of 449GWh/day.
- Fuel prices are mixed this month.
  - Kerosene is \$19.88/mmBTU, down from \$19.94/mmBTU in December.
  - No. 2 Fuel Oil is \$18.21/mmBTU, down from \$18.33/mmBTU in December.
  - No. 6 Fuel Oil is \$13.71/mmBTU, up from \$13.43/mmBTU in December.
  - Natural Gas is \$12.28/mmBTU, up from \$12.18/mmBTU in December.
- Uplift is higher this month relative to December 2007.
  - Uplift (not including NYISO cost of operations) is \$3.06/MWh, up from \$1.35/MWh in December 2007.
  - Total uplift (Schedule 1 components including NYISO Cost of Operations) increased from \$31.0 million in December 2007 to \$58.5 million in January 2008.