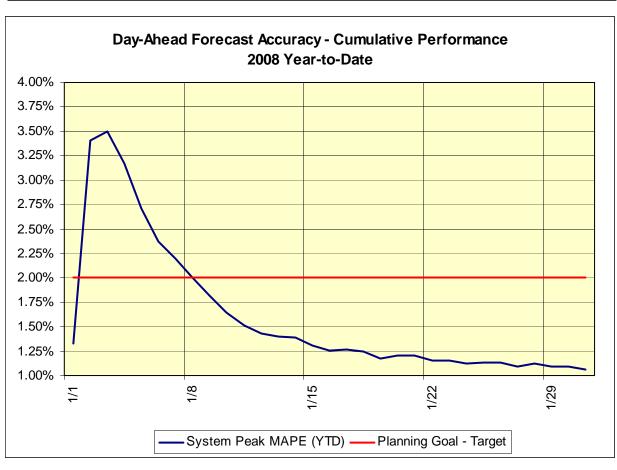

on of the Major Emergency State allows the NYISO to take agressive corrective actions not available in the Alert State.

## **NERC IROL/SOL Violations:**

The number and causes of NERC IROL/SOL violations reflect system operating conditions beyond thresholds associated with applicable NERC reliability standards. The NERC IROL/SOL violation thresholds are higher than those defined for the Major Emergency State.



assist a neighboring Area (Shared Activation of Reserves) by activating an immediate resource and demand balancing operation.

### NERC Control Performance Standard/Disturbance Control Standard (CPS/DCS) Vilolations:

The number and causes of NERC CPS/DCS violations reflect system operating conditions beyond thresholds associated with applicable NERC reliability standards.









# December 2007 Detailed Budget vs. Actual Results

|                                                                   | YTD Am                  | our | nts as of      | 12/3      | 1/07           |
|-------------------------------------------------------------------|-------------------------|-----|----------------|-----------|----------------|
| Cost Category                                                     | riginal<br><u>udget</u> | Ą   | <u>actuals</u> | <u>Va</u> | <u>rriance</u> |
| Capital                                                           | \$<br>4.4               | \$  | 7.7            | \$        | 3.3            |
| Salaries & Benefits                                               | \$<br>50.6              | \$  | 49.7           | \$        | (0.9)          |
| Prof