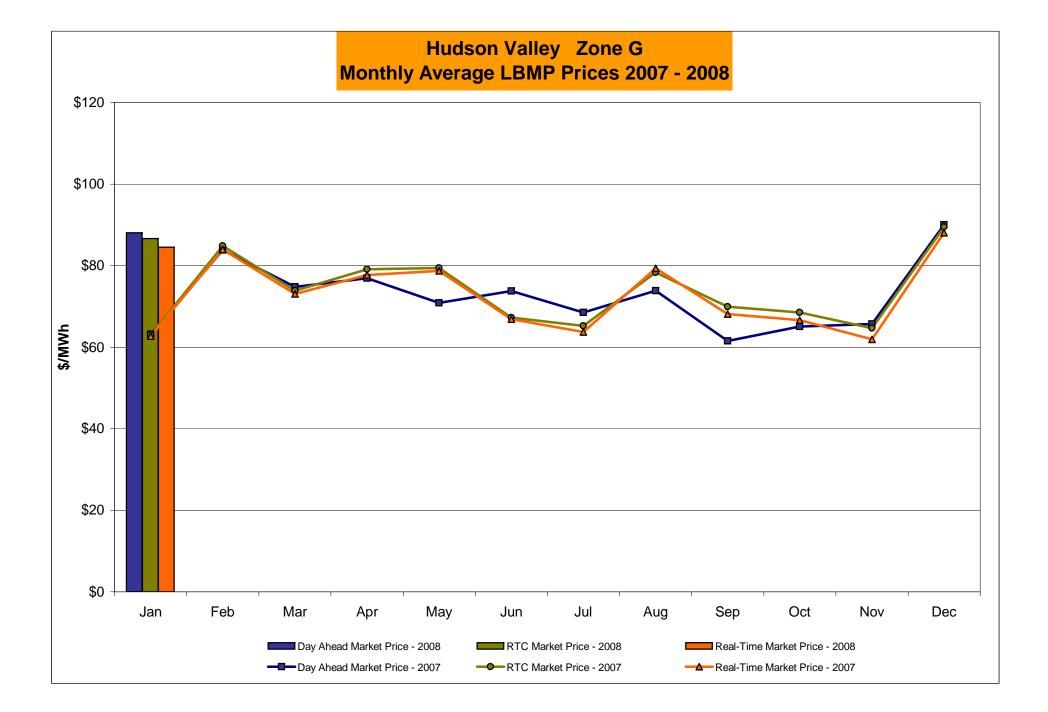

# Market Performance Highlights for January 2008

- LBMP for January is \$86.98/MWh, down from \$93.44/MWh in December 2007.
  - Average monthly cost is \$92.31/MWh, down from \$97.73/MWh in December 2007.
  - Day Ahead and Real Time LBMPs have decreased from December 2007.
- Average daily sendout is 456GWh/day in January, down from 458GWh/day in December 2007 and higher than the January 2007 amount of 449GWh/day.
- Fuel prices are mixed this month.
  - Kerosene is \$19.88/mmBTU, down from \$19.94/mmBTU in December.
  - No. 2 Fuel Oil is \$18.21/mmBTU, down from \$18.33/mmBTU in December.
  - No. 6 Fuel Oil is \$13.71/mmBTU, up from \$13.43/mmBTU in December.
  - Natural Gas is \$12.28/mmBTU, up from \$12.18/mmBTU in December.
- Uplift is higher this month relative to December 2007.
  - Uplift (not including NYISO cost of operations) is \$3.06/MWh, up from \$1.35/MWh in December 2007.
  - Total uplift (Schedule 1 components including NYISO Cost of Operations) increased from \$31.0 million in December 2007 to \$58.5 million in January 2008.