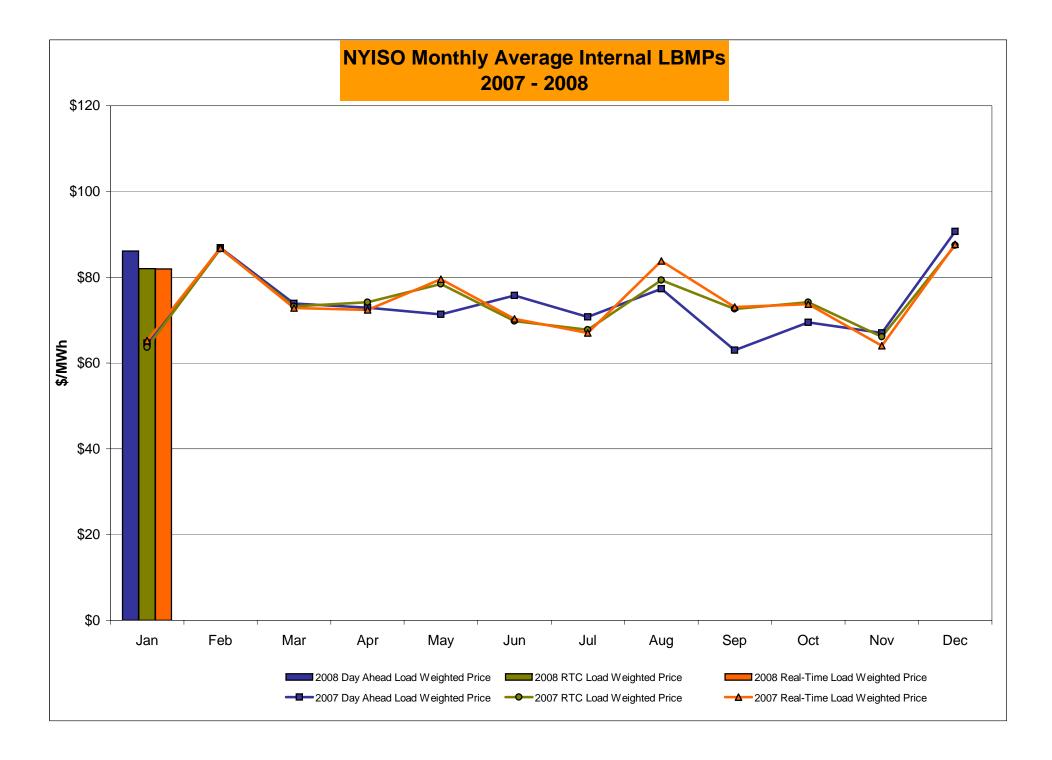

# Market Performance Highlights for January 2008

- LBMP for January is \$86.98/MWh, down from \$93.44/MWh in December 2007.
  - Average monthly cost is \$92.31/MWh, down from \$97.73/MWh in December 2007.
  - Day Ahead and Real Time LBMPs have decreased from December 2007.
- Average daily sendout is 456GWh/day in January, down from 458GWh/day in December 2007 and higher than the January 2007 amount of 449GWh/day.
- Fuel prices are mixed this month.
  - Kerosene is \$19.88/mmBTU, down from \$19.94/mmBTU in December.
  - No. 2 Fuel Oil is \$18.21/mmBTU, down from \$18.33/mmBTU in December.
  - No. 6 Fuel Oil is \$13.71/mmBTU, up from \$13.43/mmBTU in December.
  - Natural Gas is \$12.28/mmBTU, up from \$12.18/mmBTU in December.
- Uplift is higher this month relative to December 2007.
  - Uplift (not including NYISO cost of operations) is \$3.06/MWh, up from \$1.35/MWh in December 2007.
  - Total uplift (Schedule 1 components including NYISO Cost of Operations) increased from \$31.0 million in December 2007 to \$58.5 million in January 2008.

# NYISO Average Cost/MWh (Energy and Ancillary Services) \* from the LBMP Customer point of view

| LBMP NTAC Reserve Regulation NYISO Cost of Operations Uplift Voltage Support and Black Start Avg Monthly Cost Avg YTD Cost | January<br>86.98<br>0.35<br>0.38<br>0.54<br>0.63<br>3.06<br>0.38<br>92.31 | <u>February</u>   | <u>March</u>          | <u>April</u>          | <u>May</u>          | <u>June</u>          | <u>July</u>          | <u>August</u>   | September          | October          | November          | December          |
|----------------------------------------------------------------------------------------------------------------------------|---------------------------------------------------------------------------|-------------------|-----------------------|-----------------------|---------------------|----------------------|----------------------|-----------------|--------------------|------------------|-------------------|-------------------|
| <b>2007</b>                                                                                                                | January<br>67.23                                                          | February<br>89.14 | <u>March</u><br>75.09 | <u>April</u><br>73.14 | <u>May</u><br>75.28 | <u>June</u><br>79.28 | <u>July</u><br>73.10 | August<br>81.50 | September<br>68.22 | October<br>73.49 | November<br>67.46 | December<br>93.44 |
| NTAC                                                                                                                       | 0.46                                                                      | 0.56              | 0.57                  | 0.53                  | 0.58                | 0.74                 | 0.51                 | 0.34            | 0.44               | 0.33             | 0.69              | 1.00              |
| Reserve                                                                                                                    | 0.43                                                                      | 0.23              | 0.34                  | 0.36                  | 0.28                | 0.23                 | 0.21                 | 0.13            | 0.11               | 0.29             | 0.31              | 0.25              |
| Regulation                                                                                                                 | 0.46                                                                      | 0.47              | 0.55                  | 0.35                  | 0.37                | 0.43                 | 0.39                 | 0.36            | 0.41               | 0.52             | 0.65              | 0.69              |
| NYISO Cost of Operations                                                                                                   | 0.66                                                                      | 0.66              | 0.66                  | 0.66                  | 0.66                | 0.66                 | 0.66                 | 0.66            | 0.66               | 0.66             | 0.66              | 0.66              |
| Uplift                                                                                                                     | 1.00                                                                      | 0.88              | 0.29                  | 2.14                  | 3.08                | 1.96                 | 1.21                 | 1.29            | 1.26               | 1.62             | 1.26              | 1.35              |
| Voltage Support and Black Start                                                                                            | 0.34                                                                      | 0.34              | 0.34                  | 0.34                  | 0.34                | 0.34                 | 0.34                 | 0.34            | 0.34               | 0.34             | 0.34              | 0.34              |
| Avg Monthly Cost                                                                                                           | 70.57                                                                     | 92.29             | 77.85                 | 77.52                 | 80.59               | 83.65                | 76.41                | 84.62           | 71.43              | 77.24            | 71.37             | 97.73             |
| Avg YTD Cost                                                                                                               | 70.57                                                                     | 81.65             | 80.36                 | 79.68                 | 79.86               | 80.51                | 79.84                | 80.55           | 79.57              | 79.36            | 78.70             | 80.29             |