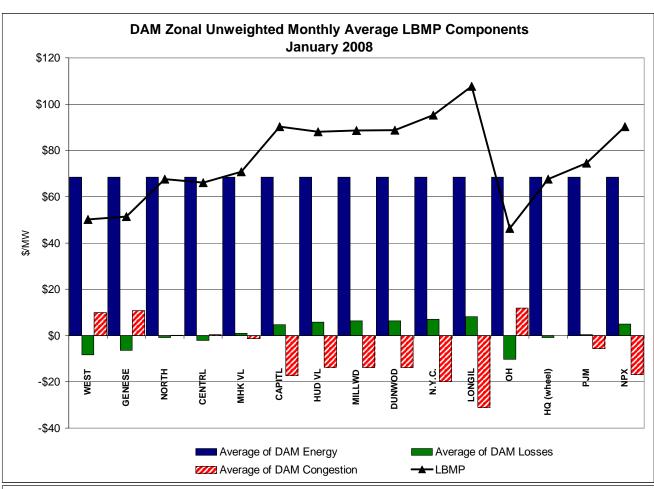

ard Deviation | 38.46   | 24.93   | 110.29          | 24.19   | 25.90   | 31.97               | 31.76               | 31.87               |           |          |        |
| REAL TIME LBMP     |         |         |                 |         |         |                     |                     |                     |           |          |        |
| Unweighted Price * | 38.56   | 62.20   | 61.43           | 67.45   | 85.86   | 95.94               | 95.47               | 95.44               |           |          |        |
| Standard Deviation | 50.43   | 41.44   | 39.64           | 31.67   | 41.73   | 46.68               | 46.40               | 46.58               |           |          |        |

Market Monitoring
Prepared 2/6/2008 8:30

<sup>\*</sup> Straight LBMP averages















# **External Comparison ISO-New England**





#### Note:

ISO-NE Forecast is an advisory posting @ 18:00 day before.

The DAM and R/T prices at the Roseton interface are used for ISO-NE.

The DAM and R/T prices at the SandyPond interface are used for NYISO.

# **External Comparison PJM**





# **External Comparison Ontario IESO**





Notes: Exchange factor used for January 2008 was .99 to US \$

HOEP: Hourly Ontario Energy Price Pre-Dispatch: Projected Energy Price

# **External Controllable Line: Cross Sound Cable (New England)**





#### Note:

ISO-NE Forecast is an advisory posting @ 18:00 day before.

The DAM and R/T prices at the Shorham138 99 interface are used for ISO-NE.

The DAM and R/T prices at the CSC interface are used for NYISO.

### **External Controllable Line: Nort