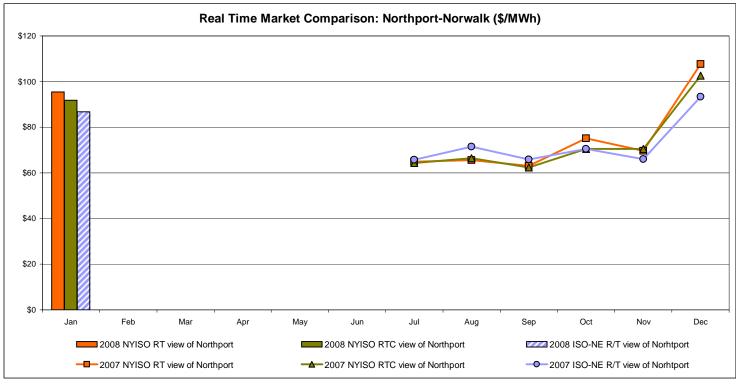

# Market Performance Highlights for January 2008

- LBMP for January is \$86.98/MWh, down from \$93.44/MWh in December 2007.
  - Average monthly cost is \$92.31/MWh, down from \$97.73/MWh in December 2007.
  - Day Ahead and Real Time LBMPs have decreased from December 2007.
- Average daily sendout is 456GWh/day in January, down from 458GWh/day in December 2007 and higher than the January 2007 amount of 449GWh/day.
- Fuel prices are mixed this month.
  - Kerosene is \$19.88/mmBTU, down from \$19.94/mmBTU in December.
  - No. 2 Fuel Oil is \$18.21/mmBTU, down from \$18.33/mmBTU in December.
  - No. 6 Fuel Oil is \$13.71/mmBTU, up from \$13.43/mmBTU in December.
  - Natural Gas is \$12.28/mmBTU, up from \$12.18/mmBTU in December.
- Uplift is higher this month relative to December 2007.
  - Uplift (not including NYISO cost of operations) is \$3.06/MWh, up from \$1.35/MWh in December 2007.
  - Total uplift (Schedule 1 components including NYISO Cost of Operations) increased from \$31.0 million in December 2007 to \$58.5 million in January 2008.