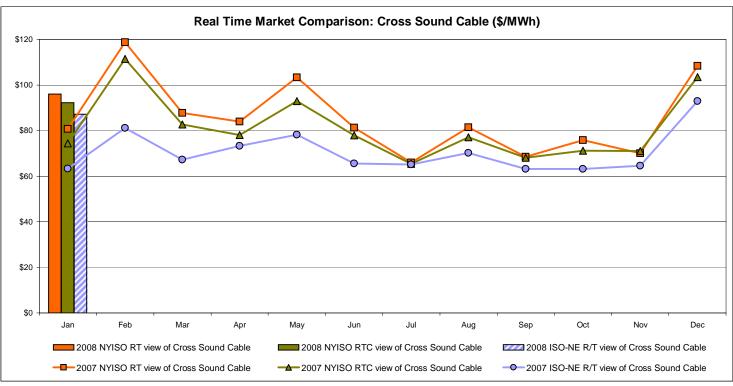

# Market Performance Highlights for January 2008

- LBMP for January is \$86.98/MWh, down from \$93.44/MWh in December 2007.
  - Average monthly cost is \$92.31/MWh, down from \$97.73/MWh in December 2007.
  - Day Ahead and Real Time LBMPs have decreased from December 2007.
- Average daily sendout is 456GWh/day in January, down from 458GWh/day in December 2007 and higher than the January 2007 amount of 449GWh/day.
- Fuel prices are mixed this month.
  - Kerosene is \$19.88/mmBTU, down from \$19.94/mmBTU in December.
  - No. 2 Fuel Oil is \$18.21/mmBTU, down from \$18.33/mmBTU in December.
  - No. 6 Fuel Oil is \$13.71/mmBTU, up from \$13.43/mmBTU in December.
  - Natural Gas is \$12.28/mmBTU, up from \$12.18/mmBTU in December.
- Uplift is higher this month relative to December 2007.
  - Uplift (not including NYISO cost of operations) is \$3.06/MWh, up from \$1.35/MWh in December 2007.
  - Total uplift (Schedule 1 components including NYISO Cost of Operations) increased from \$31.0 million in December 2007 to \$58.5 million in January 2008.