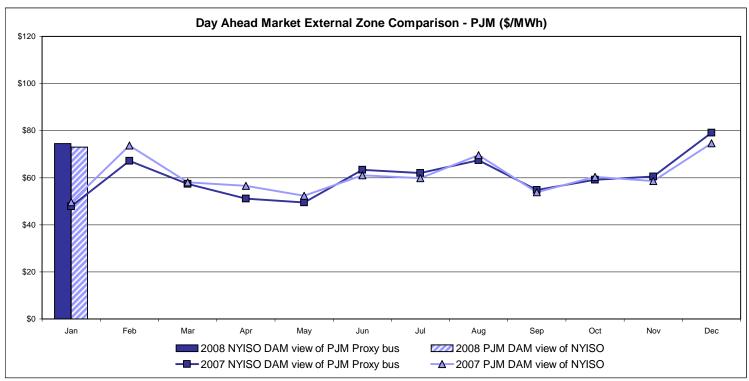

# Market Performance Highlights for January 2008

- LBMP for January is \$86.98/MWh, down from \$93.44/MWh in December 2007.
  - Average monthly cost is \$92.31/MWh, down from \$97.73/MWh in December 2007.
  - Day Ahead and Real Time LBMPs have decreased from December 2007.
- Average daily sendout is 456GWh/day in January, down from 458GWh/day in December 2007 and higher than the January 2007 amount of 449GWh/day.
- Fuel prices are mixed this month.
  - Kerosene is \$19.88/mmBTU, down from \$19.94/mmBTU in December.
  - No. 2 Fuel Oil is \$18.21/mmBTU, down from \$18.33/mmBTU in December.
  - No. 6 Fuel Oil is \$13.71/mmBTU, up from \$13.43/mmBTU in December.
  - Natural Gas is \$12.28/mmBTU, up from \$12.18/mmBTU in December.
- Uplift is higher this month relative to December 2007.
  - Uplift (not including NYISO cost of operations) is \$3.06/MWh, up from \$1.35/MWh in December 2007.
  - Total uplift (Schedule 1 components including NYISO Cost of Operations) increased from \$31.0 million in December 2007 to \$58.5 million in January 2008.