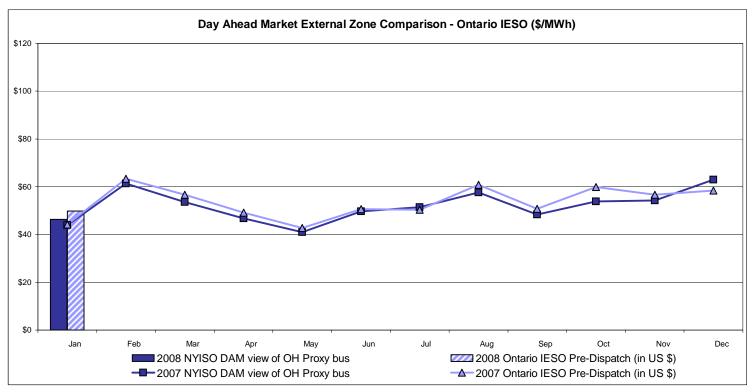

|        |
| Unweighted Price * | 38.56   | 62.20   | 61.43           | 67.45   | 85.86   | 95.94               | 95.47               | 95.44               |           |          |        |
| Standard Deviation | 50.43   | 41.44   | 39.64           | 31.67   | 41.73   | 46.68               | 46.40               | 46.58               |           |          |        |

Market Monitoring
Prepared 2/6/2008 8:30

<sup>\*</sup> Straight LBMP averages















# **External Comparison ISO-New England**





#### Note:

ISO-NE Forecast is an advisory posting @ 18:00 day before.

The DAM and R/T prices at the Roseton interface are used for ISO-NE.

The DAM and R/T prices at the SandyPond interface are used for NYISO.

# **External Comparison PJM**





# **External Comparison Ontario IESO**





Notes: Exchange factor used for January 2008 was .99 to US \$

HOEP: Hourly Ontario Energy Price Pre-Dispatch: Projected Energy Price

# **External Controllable Line: Cross Sound Cable (New England)**





#### Note:

ISO-NE Forecast is an advisory posting @ 18:00 day before.

The DAM and R/T prices at the Shorham138 99 interface are used for ISO-NE.

The DAM and R/T prices at the CSC interface are used for NYISO.

### **External Controllable Line: Northport - Norwalk (New England)**





#### Note:

ISO-NE Forecast is an advisory posting @ 18:00 day before.

The DAM and R/T prices at the Northport 138 interface are used for ISO-NE.

The DAM and R/T prices at the 1385 interface are used for NYISO.

Data available beginning 7/1/2007.

# **External Controllable Line: Neptune (PJM)**