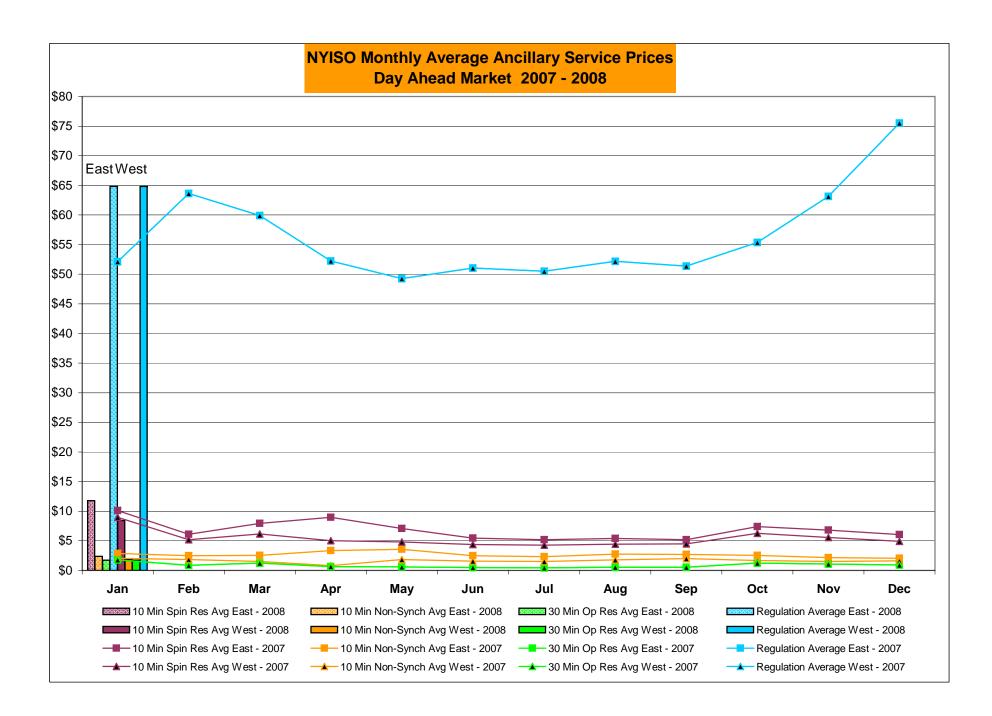

# NYISO Average Cost/MWh (Energy and Ancillary Services) \* from the LBMP Customer point of view

| LBMP NTAC Reserve Regulation NYISO Cost of Operations Uplift Voltage Support and Black Start Avg Monthly Cost Avg YTD Cost | January<br>86.98<br>0.35<br>0.38<br>0.54<br>0.63<br>3.06<br>0.38<br>92.31 | <u>February</u>   | <u>March</u>          | <u>April</u>          | <u>May</u>          | <u>June</u>          | <u>July</u>          | <u>August</u>   | September          | October          | November          | December          |
|----------------------------------------------------------------------------------------------------------------------------|---------------------------------------------------------------------------|-------------------|-----------------------|-----------------------|---------------------|----------------------|----------------------|-----------------|--------------------|------------------|-------------------|-------------------|
| <b>2007</b>                                                                                                                | January<br>67.23                                                          | February<br>89.14 | <u>March</u><br>75.09 | <u>April</u><br>73.14 | <u>May</u><br>75.28 | <u>June</u><br>79.28 | <u>July</u><br>73.10 | August<br>81.50 | September<br>68.22 | October<br>73.49 | November<br>67.46 | December<br>93.44 |
| NTAC                                                                                                                       | 0.46                                                                      | 0.56              | 0.57                  | 0.53                  | 0.58                | 0.74                 | 0.51                 | 0.34            | 0.44               | 0.33             | 0.69              | 1.00              |
| Reserve                                                                                                                    | 0.43                                                                      | 0.23              | 0.34                  | 0.36                  | 0.28                | 0.23                 | 0.21                 | 0.13            | 0.11               | 0.29             | 0.31              | 0.25              |
| Regulation                                                                                                                 | 0.46                                                                      | 0.47              | 0.55                  | 0.35                  | 0.37                | 0.43                 | 0.39                 | 0.36            | 0.41               | 0.52             | 0.65              | 0.69              |
| NYISO Cost of Operations                                                                                                   | 0.66                                                                      | 0.66              | 0.66                  | 0.66                  | 0.66                | 0.66                 | 0.66                 | 0.66            | 0.66               | 0.66             | 0.66              | 0.66              |
| Uplift                                                                                                                     | 1.00                                                                      | 0.88              | 0.29                  | 2.14                  | 3.08                | 1.96                 | 1.21                 | 1.29            | 1.26               | 1.62             | 1.26              | 1.35              |
| Voltage Support and Black Start                                                                                            | 0.34                                                                      | 0.34              | 0.34                  | 0.34                  | 0.34                | 0.34                 | 0.34                 | 0.34            | 0.34               | 0.34             | 0.34              | 0.34              |
| Avg Monthly Cost                                                                                                           | 70.57                                                                     | 92.29             | 77.85                 | 77.52                 | 80.59               | 83.65                | 76.41                | 84.62           | 71.43              | 77.24            | 71.37             | 97.73             |
| Avg YTD Cost                                                                                                               | 70.57                                                                     | 81.65             | 80.36                 | 79.68                 | 79.86               | 80.51                | 79.84                | 80.55           | 79.57              | 79.36            | 78.70             | 80.29             |