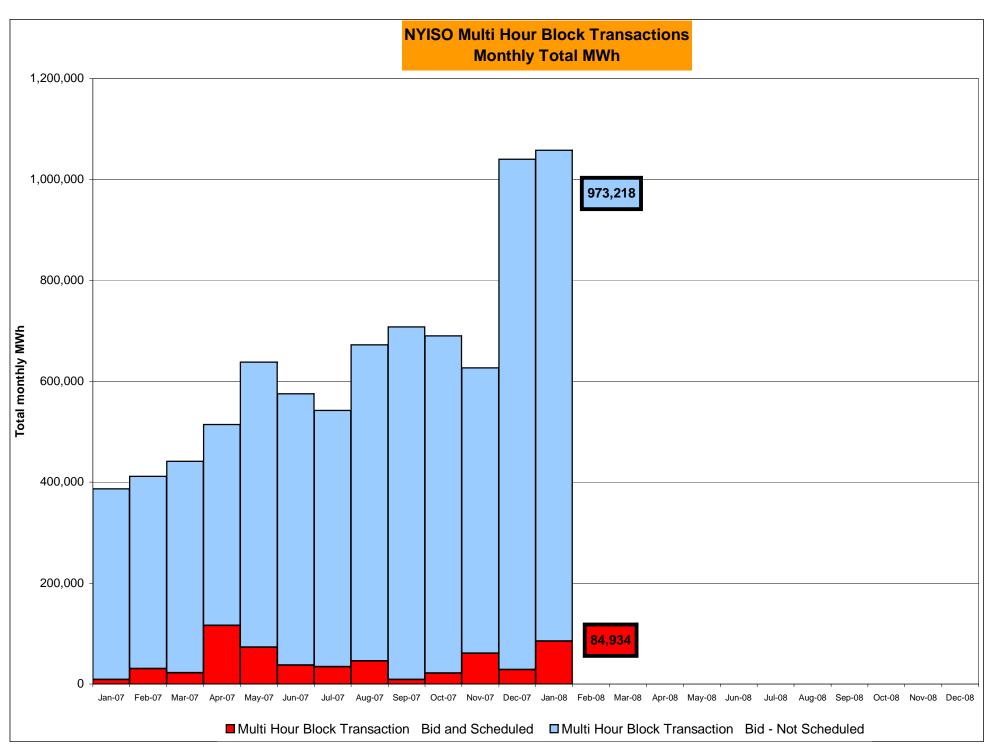

DAM Bid Production Cost Guarantees for Virtual Transactions are included in the chart and are shown from the inception of Virtual Transactions. These values are small and cannot be identified on the chart.