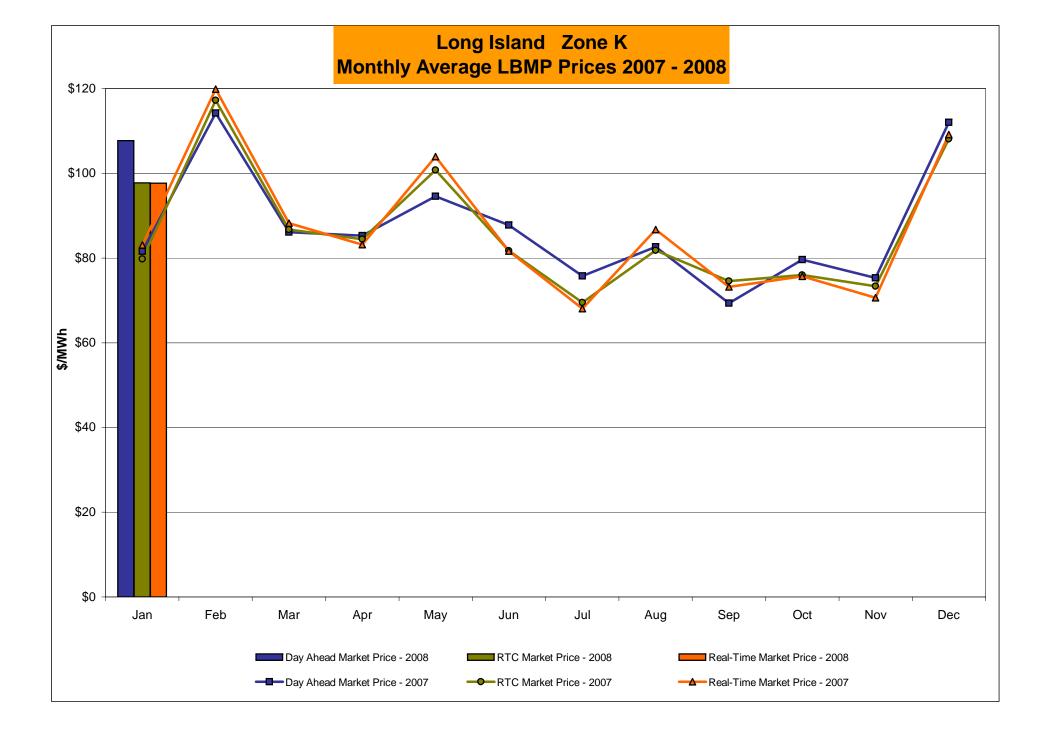

# Market Performance Highlights for January 2008

- LBMP for January is \$86.98/MWh, down from \$93.44/MWh in December 2007.
  - Average monthly cost is \$92.31/MWh, down from \$97.73/MWh in December 2007.
  - Day Ahead and Real Time LBMPs have decreased from December 2007.
- Average daily sendout is 456GWh/day in January, down from 458GWh/day in December 2007 and higher than the January 2007 amount of 449GWh/day.
- Fuel prices are mixed this month.
  - Kerosene is \$19.88/mmBTU, down from \$19.94/mmBTU in December.
  - No. 2 Fuel Oil is \$18.21/mmBTU, down from \$18.33/mmBTU in December.
  - No. 6 Fuel Oil is \$13.71/mmBTU, up from \$13.43/mmBTU in December.
  - Natural Gas is \$12.28/mmBTU, up from \$12.18/mmBTU in December.
- Uplift is higher this month relative to December 2007.
  - Uplift (not including NYISO cost of operations) is \$3.06/MWh, up from \$1.35/MWh in December 2007.
  - Total uplift (Schedule 1 components including NYISO Cost of Operations) increased from \$31.0 million in December 2007 to \$58.5 million in January 2008.