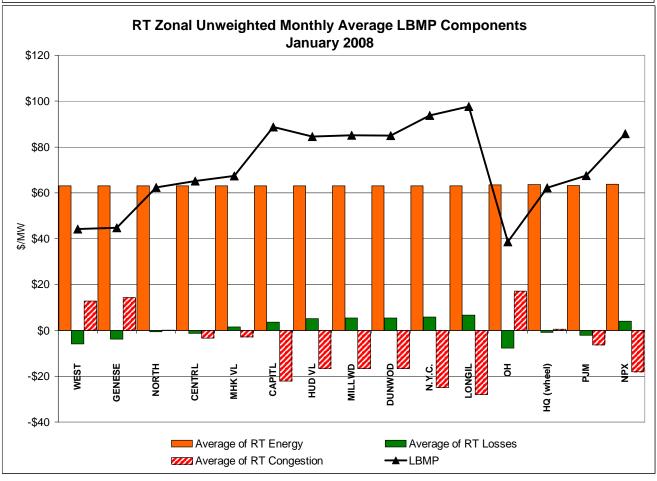

# Market Performance Highlights for January 2008

- LBMP for January is \$86.98/MWh, down from \$93.44/MWh in December 2007.
  - Average monthly cost is \$92.31/MWh, down from \$97.73/MWh in December 2007.
  - Day Ahead and Real Time LBMPs have decreased from December 2007.
- Average daily sendout is 456GWh/day in January, down from 458GWh/day in December 2007 and higher than the January 2007 amount of 449GWh/day.
- Fuel prices are mixed this month.
  - Kerosene is \$19.88/mmBTU, down from \$19.94/mmBTU in December.
  - No. 2 Fuel Oil is \$18.21/mmBTU, down from \$18.33/mmBTU in December.
  - No. 6 Fuel Oil is \$13.71/mmBTU, up from \$13.43/mmBTU in December.
  - Natural Gas is \$12.28/mmBTU, up from \$12.18/mmBTU in December.
- Uplift is higher this month relative to December 2007.
  - Uplift (not including NYISO cost of operations) is \$3.06/MWh, up from \$1.35/MWh in December 2007.
  - Total uplift (Schedule 1 components including NYISO Cost of Operations) increased from \$31.0 million in December 2007 to \$58.5 million in January 2008.