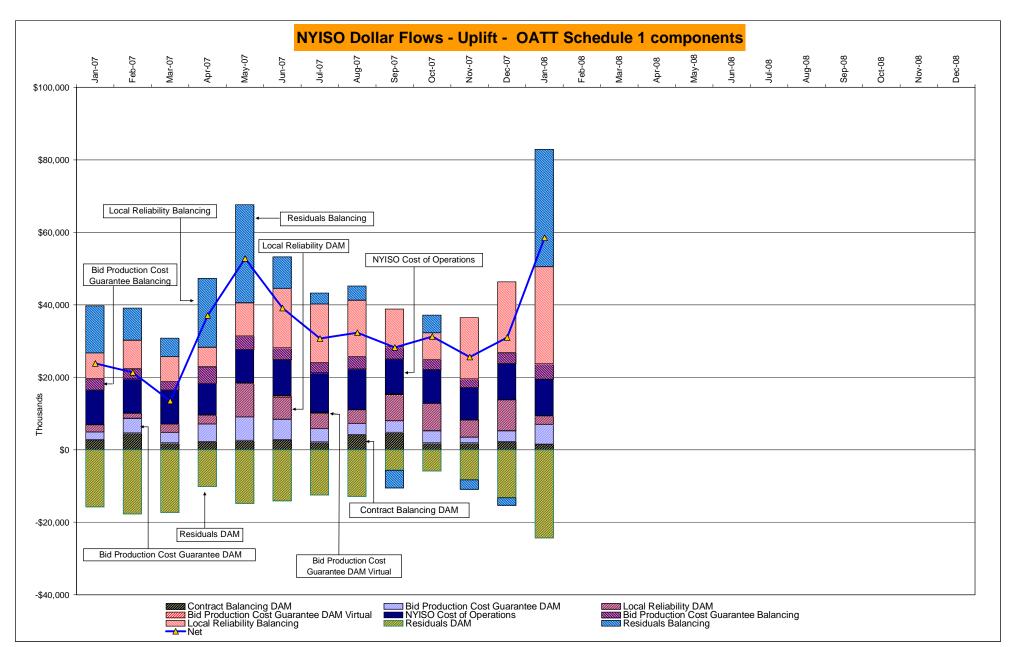

# Market Performance Highlights for January 2008

- LBMP for January is \$86.98/MWh, down from \$93.44/MWh in December 2007.
  - Average monthly cost is \$92.31/MWh, down from \$97.73/MWh in December 2007.
  - Day Ahead and Real Time LBMPs have decreased from December 2007.
- Average daily sendout is 456GWh/day in January, down from 458GWh/day in December 2007 and higher than the January 2007 amount of 449GWh/day.
- Fuel prices are mixed this month.
  - Kerosene is \$19.88/mmBTU, down from \$19.94/mmBTU in December.
  - No. 2 Fuel Oil is \$18.21/mmBTU, down from \$18.33/mmBTU in December.
  - No. 6 Fuel Oil is \$13.71/mmBTU, up from \$13.43/mmBTU in December.
  - Natural Gas is \$12.28/mmBTU, up from \$12.18/mmBTU in December.
- Uplift is higher this month relative to December 2007.
  - Uplift (not including NYISO cost of operations) is \$3.06/MWh, up from \$1.35/MWh in December 2007.
  - Total uplift (Schedule 1 components including NYISO Cost of Operations) increased from \$31.0 million in December 2007 to \$58.5 million in January 2008.

These numbers reflect the rebilling of prior periods.

Market Monitoring

Prepared: 2/6/2008 15:15

<sup>\*</sup> Excludes ICAP payments.

DAM Contract Balancing amounts are for payments made to generating units to make them whole for being dispatched below their Day-Ahead schedule, as a result of out-of-merit dispatches.

DAM Bid Production Cost Guarantees for Virtual Transactions are included in the chart and are shown from the inception of Virtual Transactions. These values are small and cannot be identified on the chart.

DAM residuals are revenue charged or returned to customers due to the under or over collection of funds.