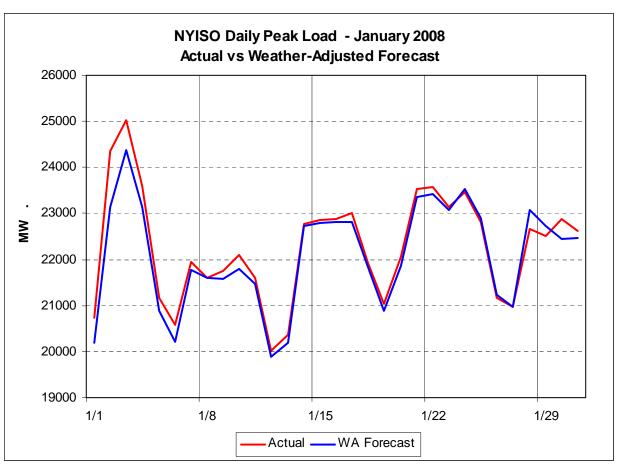

laration of the Major Emergency State allows the NYISO to take agressive corrective actions not available in the Alert State.

## **NERC IROL/SOL Violations:**

The number and causes of NERC IROL/SOL violations reflect system operating conditions beyond thresholds associated with applicable NERC reliability standards. The NERC IROL/SOL violation thresholds are higher than those defined for the Major Emergency State.



assist a neighboring Area (Shared Activation of Reserves) by activating an immediate resource and demand balancing operation.

### NERC Control Performance Standard/Disturbance Control Standard (CPS/DCS) Vilolations:

The number and causes of NERC CPS/DCS violations reflect system operating conditions beyond thresholds associated with applicable NERC reliability standards.









# December 2007 Detailed Budget vs. Actual Results

|                                                                   | YTD Am                  | our | nts as of      | 12/3      | 1/07           |
|-------------------------------------------------------------------|-------------------------|-----|----------------|-----------|----------------|
| Cost Category                                                     | riginal<br><u>udget</u> | Ą   | <u>actuals</u> | <u>Va</u> | <u>rriance</u> |
| Capital                                                           | \$<br>4.4               | \$  | 7.7            | \$        | 3.3            |
| Salaries & Benefits                                               | \$<br>50.6              | \$  | 49.7           | \$        | (0.9)          |