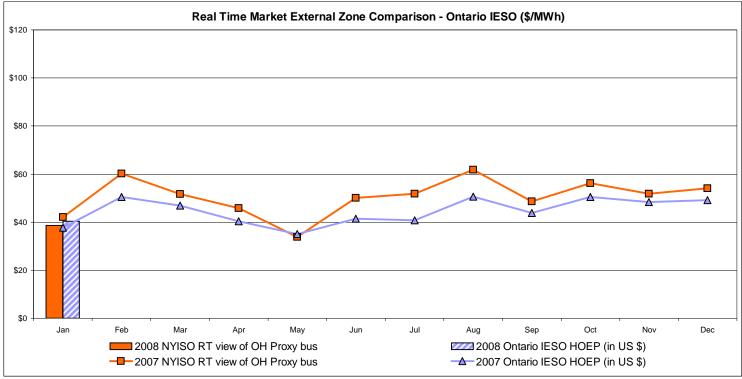

|
| Unweighted Price * | 38.56   | 62.20   | 61.43           | 67.45   | 85.86   | 95.94               | 95.47               | 95.44               |           |          |        |
| Standard Deviation | 50.43   | 41.44   | 39.64           | 31.67   | 41.73   | 46.68               | 46.40               | 46.58               |           |          |        |

Market Monitoring
Prepared 2/6/2008 8:30

<sup>\*</sup> Straight LBMP averages















# **External Comparison ISO-New England**





#### Note:

ISO-NE Forecast is an advisory posting @ 18:00 day before.

The DAM and R/T prices at the Roseton interface are used for ISO-NE.

The DAM and R/T prices at the SandyPond interface are used for NYISO.

# **External Comparison PJM**





# **External Comparison Ontario IESO**





Notes: Exchange factor used for January 2008 was .99 to US \$

HOEP: Hourly Ontario Energy Price Pre-Dispatch: Projected Energy Price

# **External Controllable Line: Cross Sound Cable (New England)**





#### Note:

ISO-NE Forecast is an advisory posting @ 18:00 day before.

The DAM and R/T prices at the Shorham138 99 interface are used for ISO-NE.

The DAM and R/T prices at the CSC interface are used for NYISO.

### **External Controllable Line: Northport - Norwalk (New England)**





#### Note:

ISO-NE Forecast is an advisory posting @ 18:00 day before.

The DAM and R/T prices at the Northport 138 interface are used for ISO-NE.

The DAM and R/T prices at the 1385 interface are used for NYISO.

Data available beginning 7/1/2007.

# **External Controllable Line: Neptune (PJM)**





N