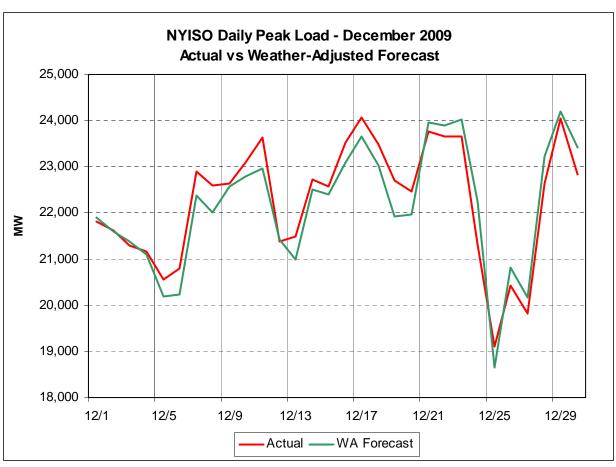

tate.

## **NERC IROL Time Over Limit:**

For IROL exceedances leading to a Major Emergency State declarations, the average time for which the limit is exceeded. IROL exceedances that last for more than thirty minutes are considered a non compliance event.





## Definitions

## Load Forecast Error

Absolute value of the difference between the hourly average actual load demand and the average 60-minute forecast load demand.

Average Hourly Error % - Average value of the ratio of hourly average error magnitude to hourly average actual load demand.

## Wind Forecast Error:

Absolute value of the difference between the hourly average actual wind generation and the average 60-minute forecast wind generation.

Wind Nameplate Capacity - Maximum value of installed NYCA wind generator capacity.











|      | Description                                                 | Status and Milestone Deliverables                                                                                                                                                                                                                                                                                                                                                                                                                                                                                                                                                                                                                    |
|------|-------------------------------------------------------------|------------------