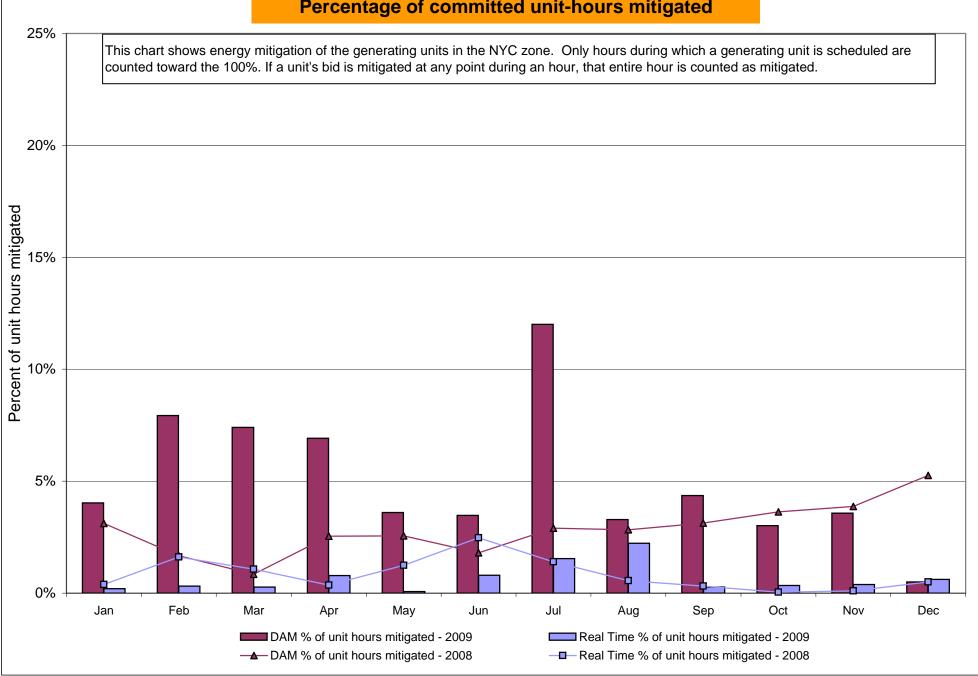

August  6.06 4.72 3.16 1.99 0.54 0.54 58.82 58.82  0.80 0.09 0.70 0.00 0.00 55.11 55.11  0.87 0.15 0.70 0.00 0.00 0.00 0.00 0.00  | 6.97 5.33 3.09 1.65 0.62 0.62 58.34 58.34 4.33 2.76 1.56 0.35 0.00 0.00 57.78 57.78 3.99 2.33 1.89 0.49 0.02 0.02                    | 7.50 5.54 3.18 1.34 0.70 0.70 50.73 50.73 50.73 1.72 1.39 0.00 0.00 0.00 49.85 49.85 0.83 0.62 0.00 0.00 0.00 0.00 0.00 0.00 0.00 | 5.57 4.83 2.46 1.74 0.79 0.79 48.94 48.94  1.89 1.80 0.00 0.00 0.00 47.11 47.11  1.96 1.90 0.00 0.00 0.00 0.00 0.00 0.00 0.00 | 0.17 0.00 0.00 0.00 0.00                                                                                                |

Market Monitoring Prepared 12/21/2009 14:15

## NYISO In City Energy Mitigation (NYC Zone) 2008 - 2009 Percentage of committed unit-hours mitigated







Market Monitoring
Prepared: 12/22/2009 10:26 AM

4-AH Preliminary thru 12/20/2009



Market Monitoring Prepared: 12/21/09 1:50 PM

4-AI Preliminary thru 12/20/2009

# NYISO LBMP ZONES



Market Monitoring

Prepared: 12/22/2009 10:28 AM

## **Billing Codes for Chart 4-C**

| Chart 4-C Category Name                   | <b>Billing Code</b> | Billing Category Name                                                              |
|-------------------------------------------|---------------------|------------------------------------------------------------------------------------|
| Bid Production Cost Guarantee Balancing   | 81203               | Balancing NYISO Bid Production Cost Guarantee - Internal Units                     |
| Bid Production Cost Guarantee Balancing   | 81204