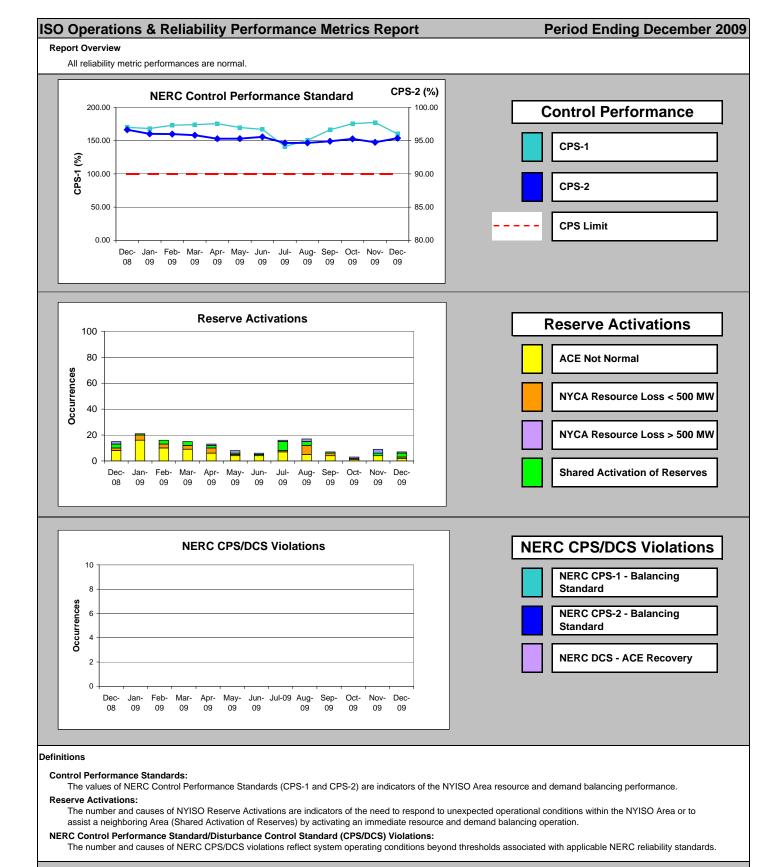

tions reflect system operating conditions beyond thresholds associated with Normal and Warning States. Declaration of the Alert State allows the NYISO to take corrective actions not available in the Normal and Warning States.

## **Major Emergency State Declarations:**

The number and causes of Major Emergency State declarations reflect system operating conditions beyond thresholds associated with the Alert State. Declaration of the Major Emergency State allows the NYISO to take aggressive corrective actions not available in the Alert State.

## **NERC IROL Time Over Limit:**

For IROL exceedances leading to a Major Emergency State declarations, the average time for which the limit is exceeded. IROL exceedances that last for more than thirty minutes are considered a non compliance event.





## Definitions

## Load Forecast Error

Absolute value of the difference between the hourly average actual load demand and the average 60-minute forecast load demand.

Average Hourly Error % - Average value of the ratio of hourly average error magnitude to hourly average actual load demand.

## Wind Forecast Error:

Absolute value of the difference between the hourly average actual wind generation and the average 60-minute forecast wind generation.

Wind Nameplate Capacity - Maximum value of installed NYCA wind generator capacity.











|      | Description                                                 | Status and Milestone Deliverables