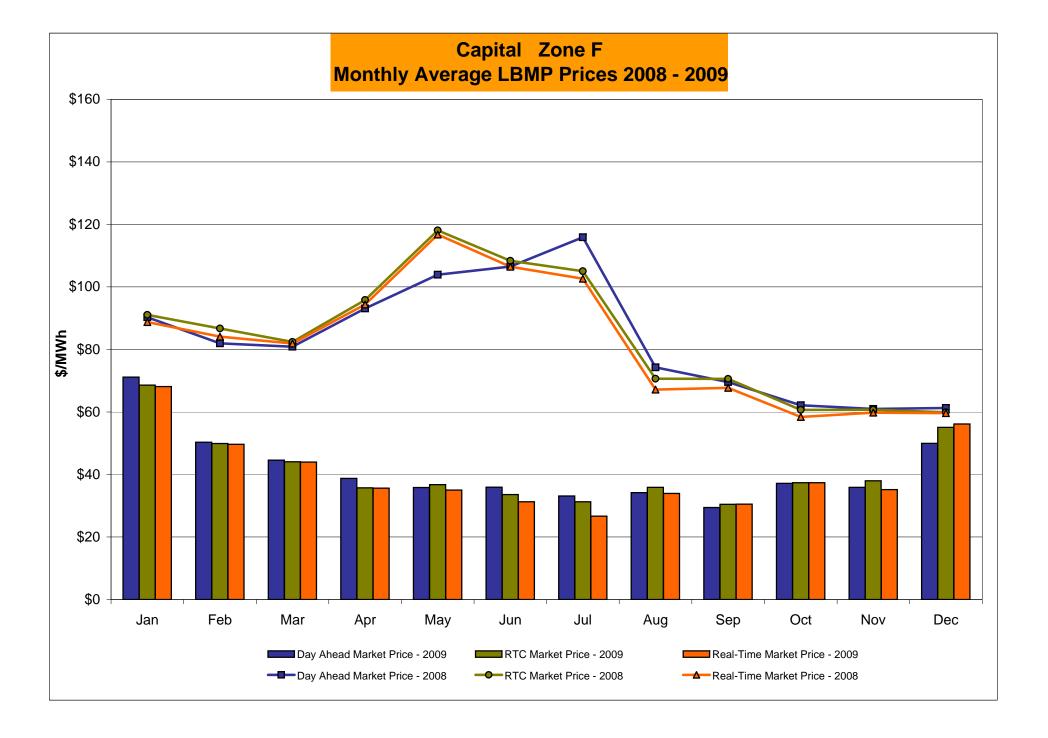

## PRELIMINARY DATA (Most data through 12/20)

- LBMP for December is \$51.75/MWh, up from \$37.88/MWh in November 2009.
  - Average monthly cost is \$55.90/MWh, trending up from \$41.40/MWh in November 2009.
  - Day Ahead and Real Time LBMPs have increased from November 2009.
- Average daily sendout is 445GWh/day in December, trending up from 401GWh/day in November 2009 and lower than the December 2008 sendout of 452GWh/day.
- Gas prices are up this month while other fuel prices are down compared to last month.
  - Kerosene is \$14.93/MMBtu, down from \$15.15/MMBtu in November.
  - No. 2 Fuel Oil is \$13.79MMBtu, down from \$14.06/MMBtu in November.
  - No. 6 Fuel Oil is \$11.85/MMBtu, down from \$12.12/MMBtu in November.
  - Natural Gas is \$6.45MMBtu, up from \$3.97/MMBtu in November.
- Uplift per MWh is up from the previous month.
  - Uplift (not including NYISO cost of operations) is \$1.73/MWh, up from \$1.10/MWh in November.
    - No Thunderstorms Alerts were called in November (\$0.00/MWh)
    - The Local Reliability Share is \$0.87/MWh
    - The Other Share is \$0.86/MWh
  - Total uplift (Schedule 1 components including NYISO Cost of Operations) of \$21.2 million in December is slightly lower than in November 2009 (\$21.9 million).
    - Due to Unscheduled Forced transmission Outages Uplift costs has significantly increased on December 15-19, 2009

#### NYISO Average Cost/MWh (Energy and Ancillary Services)\* from the LBMP Customer point of view

| LBMP NTAC Reserve Regulation NYISO Cost of Operations Uplift Uplift: TSA Share Uplift: Local Reliability Share Uplift: Other Share Voltage Support and Black Start Avg Monthly Cost | January<br>73.30<br>0.45<br>0.26<br>0.45<br>0.65<br>0.11<br>-<br>0.15<br>(0.04)<br>0.34<br>75.55 | February 52.75 0.53 0.35 0.48 0.65 0.41 - 0.28 0.13 0.34 55.50 | March 45.64 0.36 0.31 0.55 0.65 0.21 0.00 0.12 0.09 0.34 48.06 | April 39.66 0.87 0.24 0.37 0.65 0.67 0.02 0.22 0.43 0.34 42.81 | May<br>37.83<br>0.58<br>0.30<br>0.31<br>0.65<br>0.64<br>0.02<br>0.41<br>0.21<br>0.34<br>40.65 | June<br>39.01<br>0.77<br>0.23<br>0.37<br>0.65<br>1.66<br>0.43<br>0.75<br>0.48<br>0.34<br>43.03 | July 40.68 0.63 0.24 0.29 0.65 2.52 0.70 0.79 1.03 0.34 45.35 | August 43.64 0.61 0.16 0.24 0.65 2.33 0.40 1.14 0.79 0.34 47.97 | September 31.74 0.62 0.24 0.32 0.65 0.57 - 0.36 0.21 0.34 34.49 | October 39.73 0.65 0.26 0.44 0.69 0.75 - 0.49 0.25 0.34 42.86 | November<br>37.88<br>0.81<br>0.20<br>0.38<br>0.69<br>1.10<br>-<br>0.73<br>0.37<br>0.34<br>41.40 | December<br>51.75<br>0.77<br>0.23<br>0.39<br>0.69<br>1.73<br>-<br>0.87<br>0.86<br>0.34<br>55.90 |
|-------------------------------------------------------------------------------------------------------------------------------------------------------------------------------------|--------------------------------------------------------------------------------------------------|----------------------------------------------------------------|----------------------------------------------------------------|----------------------------------------------------------------|-----------------------------------------------------------------------------------------------|------------------------------------------------------------------------------------------------|---------------------------------------------------------------|-----------------------------------------------------------------|-----------------------------------------------------------------|---------------------------------------------------------------|-------------------------------------------------------------------------------------------------|-------------------------------------------------------------------------------------------------|
| Avg YTD Cost                                                                                                                                                                        | 75.55                                                                                            | 66.83                                                          | 60.97                                                          | 56.83                                                          | 53.90                                                                                         | 52.07                                                                                          | 50.97                                                         | 50.48                                                           | 48.65                                                           | 48.09                                                         | 47.56                                                                                           | 48.03                                                                                           |
| 2008                                                                                                                                                                                | January                                                                                          | <u>February</u>                                                | March                                                          | <u>April</u>                                                   | <u>May</u>                                                                                    | June                                                                                           | July                                                          | August                                                          | September                                                       | October                                                       | November                                                                                        | December                                                                                        |
| LBMP                                                                                                                                                                                | 87.00                                                                                            | 85.62                                                          | 85.28                                                          | 91.20                                                          | 87.20                                                                                         | 128.17                                                                                         | 131.34                                                        | 85.61                                                           | 80.16                                                           | 63.61                                                         | 62.54                                                                                           | 63.73                                                                                           |
| NTAC                                                                                                                                                                                | 0.34                                                                                             | 0.43                                                           | 0.41                                                           | 0.62                                                           | 0.48                                                                                          | 0.78                                                                                           | 1.04                                                          | 0.66                                                            | 0.69                                                            | 0.58                                                          | 1.28                                                                                            | 0.63                                                                                            |
| Reserve                                                                                                                                                                             | 0.38                                                                                             | 0.48                                                           | 0.55                                                           | 0.46                                                           | 0.34                                                                                          | 0.27                                                                                           | 0.28                                                          | 0.25                                                            | 0.27                                                            | 0.35                                                          | 0.27                                                                                            | 0.26                                                                                            |
| Regulation                                                                                                                                                                          | 0.54                                                                                             | 0.57                                                           | 0.61                                                           | 0.53                                                           | 0.50                                                                                          | 0.52                                                                                           | 0.44                                                          | 0.49                                                            | 0.54                                                            | 0.53                                                          | 0.49                                                                                            | 0.44                                                                                            |
| NYISO Cost of Operations                                                                                                                                                            | 0.63                                                                                             | 0.63                                                           | 0.63                                                           | 0.63                                                           | 0.63                                                                                          | 0.63                                                                                           | 0.63                                                          | 0.63                                                            | 0.63                                                            | 0.63                                                          | 0.63                                                                                            | 0.63                                                                                            |
| Uplift                                                                                                                                                                              | 3.10                                                                                             | 2.48                                                           | 2.01                                                           | 2.58                                                           | 8.53                                                                                          | 5.52                                                                                           | 3.54                                                          | 1.39                                                            | 0.43                                                            | 0.59                                                          | 0.11                                                                                            | 0.41                                                                                            |
| Voltage Support and Black Start                                                                                                                                                     | 0.38                                                                                             | 0.38                                                           | 0.38                                                           | 0.38                                                           | 0.38                                                                                          | 0.38                                                                                           | 0.38                                                          | 0.38                                                            | 0.38                                                            | 0.38                                                          | 0.38                                                                                            | 0.38                                                                                            |
| Avg Monthly Cost                                                                                                                                                                    | 92.37                                                                                            | 90.58                                                          | 89.87                                                          | 96.40                                                          | 98.07                                                                                         | 136.26                                                                                         | 137.65                                                        | 89.41                                                           | 83.08                                                           | 66.67                                                         | 65.69                                                                                           | 66.48                                                                                           |
| Avg YTD Cost                                                                                                                                                                        | 92.37                                                                                            | 91.52                                                          | 90.98                                                          | 92.26                                                          | 93.37                                                                                         | 101.31                                                                                         | 107.98                                                        | 105.57                                                          | 103.30                                                          | 100.31                                                        | 97.63                                                                                           | 95.31                                                                                           |