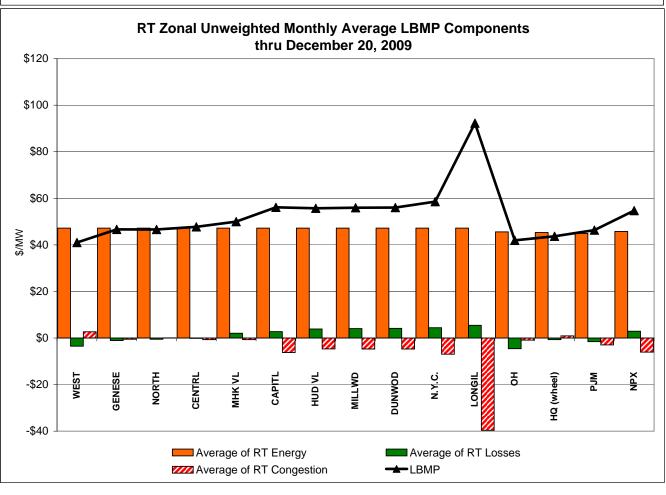

## PRELIMINARY DATA (Most data through 12/20)

- LBMP for December is \$51.75/MWh, up from \$37.88/MWh in November 2009.
  - Average monthly cost is \$55.90/MWh, trending up from \$41.40/MWh in November 2009.
  - Day Ahead and Real Time LBMPs have increased from November 2009.
- Average daily sendout is 445GWh/day in December, trending up from 401GWh/day in November 2009 and lower than the December 2008 sendout of 452GWh/day.
- Gas prices are up this month while other fuel prices are down compared to last month.
  - Kerosene is \$14.93/MMBtu, down from \$15.15/MMBtu in November.
  - No. 2 Fuel Oil is \$13.79MMBtu, down from \$14.06/MMBtu in November.
  - No. 6 Fuel Oil is \$11.85/MMBtu, down from \$12.12/MMBtu in November.
  - Natural Gas is \$6.45MMBtu, up from \$3.97/MMBtu in November.
- Uplift per MWh is up from the previous month.
  - Uplift (not including NYISO cost of operations) is \$1.73/MWh, up from \$1.10/MWh in November.
    - No Thunderstorms Alerts were called in November (\$0.00/MWh)
    - The Local Reliability Share is \$0.87/MWh
    - The Other Share is \$0.86/MWh
  - Total uplift (Schedule 1 components including NYISO Cost of Operations) of \$21.2 million in December is slightly lower than in November 2009 (\$21.9 million).
    - Due to Unscheduled Forced transmission Outages Uplift costs has significantly increased on December 15-19, 2009