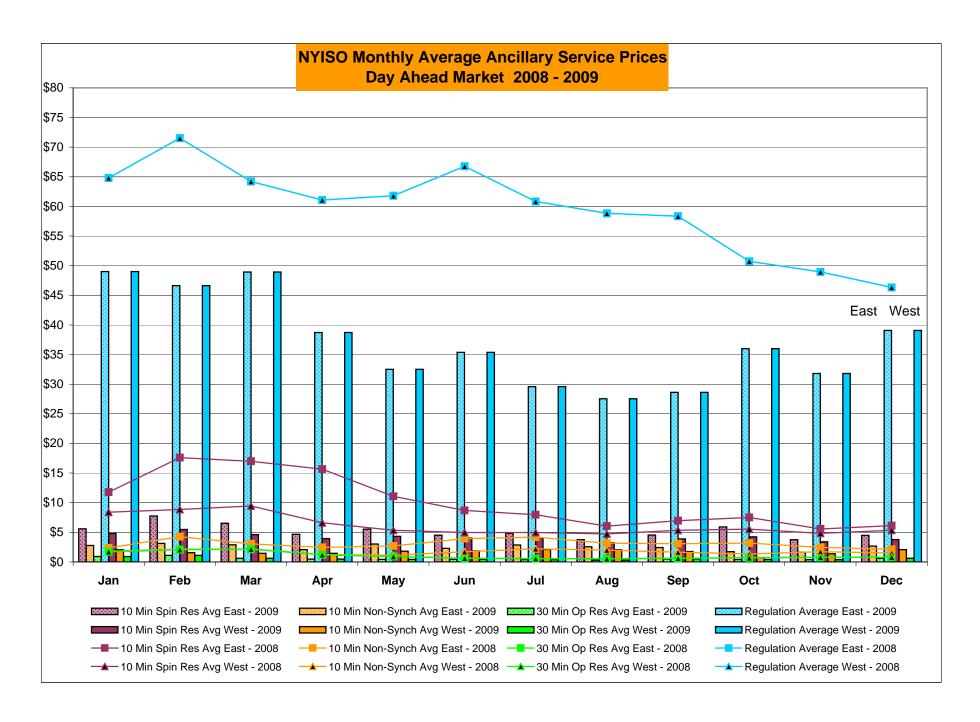

| Sep-09<br>Oct-09 |           | 14,252<br>18,214 | 45,212<br>47,907 | 21,593<br>20,105 |
|        | Oct-09<br>Nov-09 | 2,865          | 1,273            | 2,711<br>8,794 |                  |     | 1      | Nov-09           | 351            | 455              | 1,015          |                  |              | Nov-09           | ,         | 19,156           | 53,488           | ,                |
|        | Dec-09           | 1430           | 1321             | 6344           |                  |     | 1      | Dec-09           | 718            |                  |                |                  |              | Dec-09           |           | 21,728           | 53,460           |                  |



Market Monitoring
Prepared: 12/22/2009 08:30

4-AA Preliminary thru 12/20/2009







#### NYISO Markets Ancillary Services Statistics - Unweighted Price (\$/MWH)

|                                                                                                                                                                                                                                                                                                                                                                                                                                                                                                                                                                                                                                                                                 |