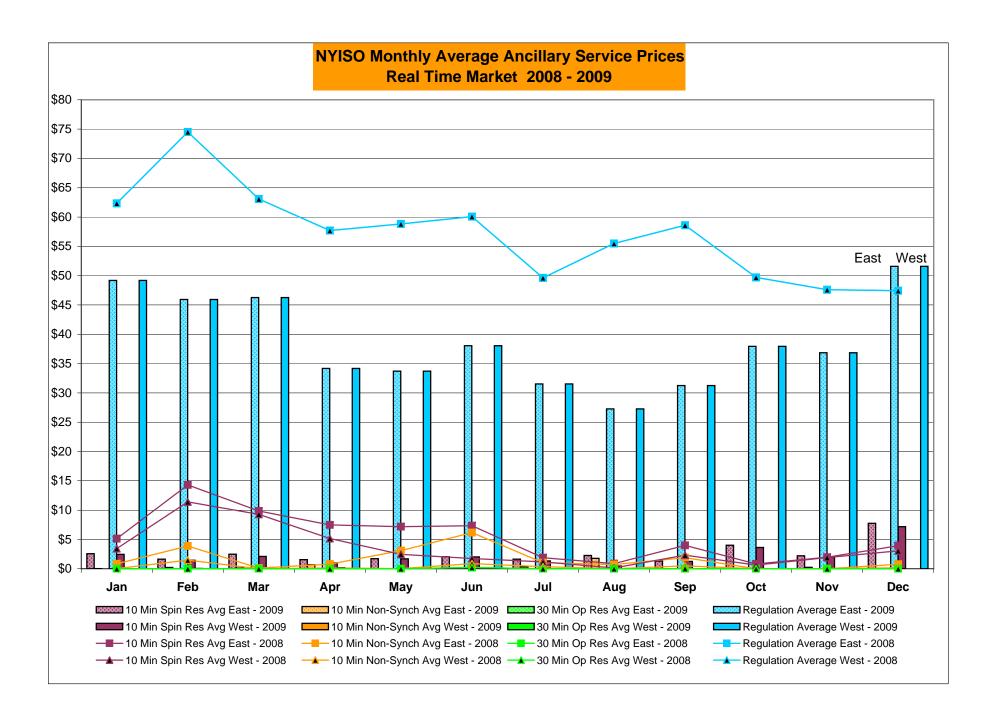

## PRELIMINARY DATA (Most data through 12/20)

- LBMP for December is \$51.75/MWh, up from \$37.88/MWh in November 2009.
  - Average monthly cost is \$55.90/MWh, trending up from \$41.40/MWh in November 2009.
  - Day Ahead and Real Time LBMPs have increased from November 2009.
- Average daily sendout is 445GWh/day in December, trending up from 401GWh/day in November 2009 and lower than the December 2008 sendout of 452GWh/day.
- Gas prices are up this month while other fuel prices are down compared to last month.
  - Kerosene is \$14.93/MMBtu, down from \$15.15/MMBtu in November.
  - No. 2 Fuel Oil is \$13.79MMBtu, down from \$14.06/MMBtu in November.
  - No. 6 Fuel Oil is \$11.85/MMBtu, down from \$12.12/MMBtu in November.
  - Natural Gas is \$6.45MMBtu, up from \$3.97/MMBtu in November.
- Uplift per MWh is up from the previous month.
  - Uplift (not including NYISO cost of operations) is \$1.73/MWh, up from \$1.10/MWh in November.
    - No Thunderstorms Alerts were called in November (\$0.00/MWh)
    - The Local Reliability Share is \$0.87/MWh
    - The Other Share is \$0.86/MWh
  - Total uplift (Schedule 1 components including NYISO Cost of Operations) of \$21.2 million in December is slightly lower than in November 2009 (\$21.9 million).
    - Due to Unscheduled Forced transmission Outages Uplift costs has significantly increased on December 15-19, 2009