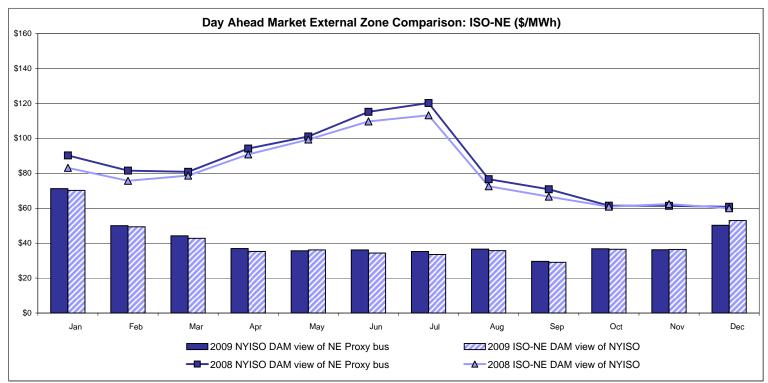

|                  |                |
| Unweighted Price * Standard Deviation  REAL TIME LBMP | 37.08<br>10.69  | 27.61<br>127.98            | 26.38<br>127.79                    | 43.43<br>10.11 | 47.59<br>13.53   | 77.76<br>86.72          | 73.83<br>88.21        | 73.47<br>82.33      |               |                  |                |
| Unweighted Price * Standard Deviation                 | 37.08           | 27.61                      | 26.38                              | 43.43          | 47.59            | 77.76                   | 73.83                 | 73.47               |               |                  |                |

Market Monitoring Prepared: 12/21/2009 4:20 PM

<sup>\*</sup> Straight LBMP averages















## **External Comparison ISO-New England**





## **External Comparison PJM**





## **External Comparison Ontario IESO**





Notes: Exchange factor used for December 2009 was .95 to US \$

HOEP: Hourly Ontario Energy Price Pre-Dispatch: Projected Energy Price

## External Controllable Line: Cross Sound Cable (New England)





#### Note:

ISO-NE Forecast is an advisory posting @ 18:00 day before.

The DAM and R/T prices at the Shorham138 99 interface are used for ISO-NE.

The DAM and R/T prices at the CSC interface are used for NYISO.

## **External Controllable Line: Northport - Norwalk (New England)**





#### Note:

ISO-NE Forecast is an advisory posting @ 18:00 day before.

The DAM and R/T prices at the Northport 138 interface are used for ISO-NE.

The DAM and R/T prices at the 1385 interface are used for NYISO.

## **Exter