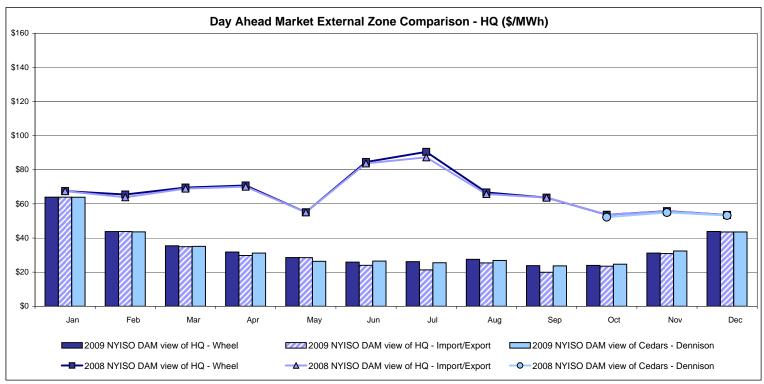

Notes: Exchange factor used for December 2009 was .95 to US \$

HOEP: Hourly Ontario Energy Price Pre-Dispatch: Projected Energy Price

## External Controllable Line: Cross Sound Cable (New England)





#### Note:

ISO-NE Forecast is an advisory posting @ 18:00 day before.

The DAM and R/T prices at the Shorham138 99 interface are used for ISO-NE.

The DAM and R/T prices at the CSC interface are used for NYISO.

## **External Controllable Line: Northport - Norwalk (New England)**





#### Note:

ISO-NE Forecast is an advisory posting @ 18:00 day before.

The DAM and R/T prices at the Northport 138 interface are used for ISO-NE.

The DAM and R/T prices at the 1385 interface are used for NYISO.

## **External Controllable Line: Neptune (PJM)**





## **External Comparison Hydro-Quebec**





#### Note:

Hydro-Quebec Prices are unavailable.

Dennison Scheduled Line Data available beginning 10/1/2008.

## **External Controllable Line: Linden VFT (PJM)**





Note
Linden VFT Scheduled Line Data available beginning 11/1/2009.

#### **NYISO Real Time Price Correction Statistics**

| <u>2009</u>                                                                                                                                                                                                                                                                                                                                                                                                                                  |