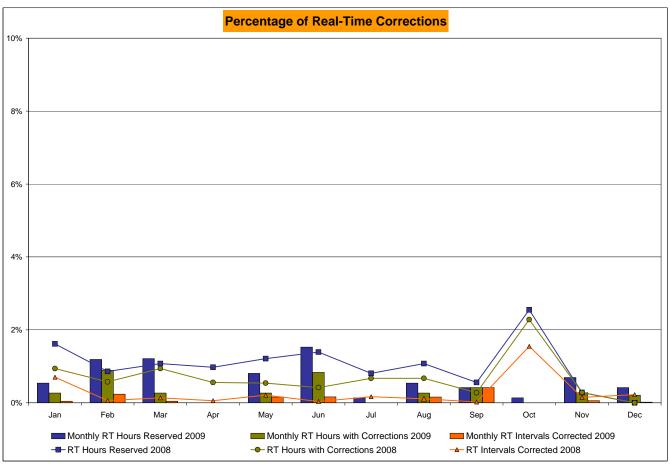

.24%<br>9<br>744<br>1.21%<br>1.15%                 | 3<br>720<br>0.42%<br>0.66%<br>3<br>8,643<br>0.03%<br>0.20%<br>10<br>720<br>1.39%<br>1.19% | 5<br>744<br>0.67%<br>0.67%<br>15<br>8,993<br>0.17%<br>0.20%<br>6<br>744<br>0.81%<br>1.13%                 | 5<br>744<br>0.67%<br>0.67%<br>10<br>8,995<br>0.11%<br>0.19%<br>8<br>744<br>1.08%<br>1.13%                 | 2<br>720<br>0.28%<br>0.62%<br>2<br>8,682<br>0.02%<br>0.17%<br>4<br>720<br>0.56%<br>1.06% | 17 744 2.28% 0.79% 139 8,971 1.55% 0.31% 19 744 2.55% 1.22% 0.50                             | 2<br>720<br>0.28%<br>0.75%<br>13<br>8,689<br>0.15%<br>0.30%<br>2<br>720<br>0.28%<br>1.13% | 3<br>744<br>0.40%<br>0.72%<br>20<br>8,979<br>0.22%<br>0.29%<br>3<br>744<br>0.40%<br>1.07%                 |

<sup>\*</sup> Calendar days from reservation date.





<sup>\*</sup> Calendar days from reservation date.





|        |                  |                |                  |                | Virtual          | Loa | ad and | Supp             | ly Zonal       | Statistic        | s (Avera       | ge MWh/          | /day) - 2009 | <u> </u>         |           |                  |                  |                  |
|--------|------------------|----------------|------------------|----------------|------------------|-----|--------|------------------|----------------|------------------|----------------|------------------|--------------|------------------|-----------|------------------|------------------|------------------|
|        |                  |                |                  |                |                  |     |        |