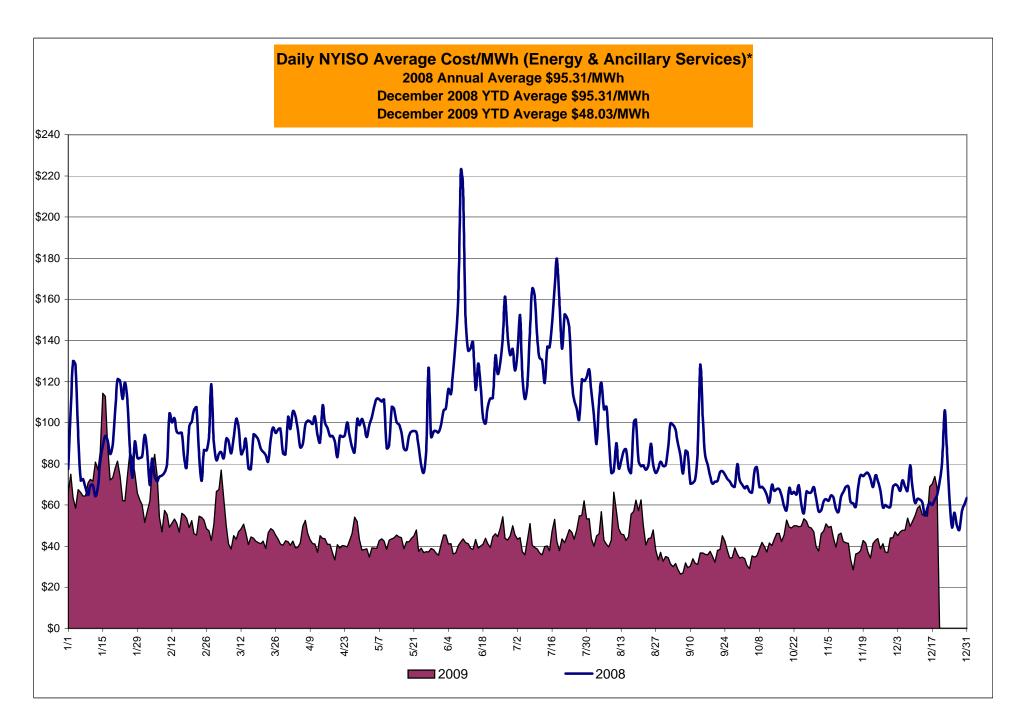

## PRELIMINARY DATA (Most data through 12/20)

- LBMP for December is \$51.75/MWh, up from \$37.88/MWh in November 2009.
  - Average monthly cost is \$55.90/MWh, trending up from \$41.40/MWh in November 2009.
  - Day Ahead and Real Time LBMPs have increased from November 2009.
- Average daily sendout is 445GWh/day in December, trending up from 401GWh/day in November 2009 and lower than the December 2008 sendout of 452GWh/day.
- Gas prices are up this month while other fuel prices are down compared to last month.
  - Kerosene is \$14.93/MMBtu, down from \$15.15/MMBtu in November.
  - No. 2 Fuel Oil is \$13.79MMBtu, down from \$14.06/MMBtu in November.
  - No. 6 Fuel Oil is \$11.85/MMBtu, down from \$12.12/MMBtu in November.
  - Natural Gas is \$6.45MMBtu, up from \$3.97/MMBtu in November.
- Uplift per MWh is up from the previous month.
  - Uplift (not including NYISO cost of operations) is \$1.73/MWh, up from \$1.10/MWh in November.
    - No Thunderstorms Alerts were called in November (\$0.00/MWh)
    - The Local Reliability Share is \$0.87/MWh
    - The Other Share is \$0.86/MWh
  - Total uplift (Schedule 1 components including NYISO Cost of Operations) of \$21.2 million in December is slightly lower than in November 2009 (\$21.9 million).
    - Due to Unscheduled Forced transmission Outages Uplift costs has significantly increased on December 15-19, 2009

#### NYISO Average Cost/MWh (Energy and Ancillary Services)\* from the LBMP Customer point of view

| LBMP NTAC Reserve Regulation NYISO Cost of Operations Uplift Uplift: TSA Share Uplift: Local Reliability Share Uplift: Other Share Voltage Support and Black Start Avg Monthly Cost | January<br>73.30<br>0.45<br>0.26<br>0.45<br>0.65<br>0.11<br>-<br>0.15<br>(0.04)<br>0.34<br>75.55 | February 52.75 0.53 0.35 0.48 0.65 0.41 - 0.28 0.13 0.34 55.50 | March 45.64 0.36 0.31 0.55 0.65 0.21 0.00 0.12 0.09 0.34 48.06 | April 39.66 0.87 0.24 0.37 0.65 0.67 0.02 0.22 0.43 0.34 42.81 | May<br>37.83<br>0.58<br>0.30<br>0.31<br>0.65<br>0.64<br>0.02<br>0.41<br>0.21<br>0.34<br>40.65 | June<br>39.01<br>0.77<br>0.23<br>0.37<br>0.65<br>1.66<br>0.43<br>0.75<br>0.48<br>0.34<br>43.03 | July 40.68 0.63 0.24 0.29 0.65 2.52 0.70 0.79 1.03 0.34 45.35 | August 43.64 0.61 0.16 0.24 0.65 2.33 0.40 1.14 0.79 0.34 47.97 | September 31.74 0.62 0.24 0.32 0.65 0.57 - 0.36 0.21 0.34 34.49 | October 39.73 0.65 0.26 0.44 0.69 0.75 - 0.49 0.25 0.34 42.86 | November<br>37.88<br>0.81<br>0.20<br>0.38<br>0.69<br>1.10<br>-<br>0.73<br>0.37<br>0.34<br>41.40 | December<br>51.75<br>0.77<br>0.23<br>0.39<br>0.69<br>1.73<br>-<br>0.87<br>0.86<br>0.34<br>55.90 |
|-------------------------------------------------------------------------------------------------------------------------------------------------------------------------------------|--------------------------------------------------------------------------------------------------|----------------------------------------------------------------|----------------------------------------------------------------|----------------------------------------------------------------|-----------------------------------------------------------------------------------------------|------------------------------------------------------------------------------------------------|---------------------------------------------------------------|-----------------------------------------------------------------|-----------------------------------------------------------------|---------------------------------------------------------------|-------------------------------------------------------------------------------------------------|-------------------------------------------------------------------------------------------------|
| Avg YTD Cost                                                                                                                                                                        | 75.55                                                                                            | 66.83                                                          | 60.97                                                          | 56.83                                                          | 53.90                                                                                         | 52.07                                                                                          | 50.97                                                         | 50.48                                                           | 48.65                                                           | 48.09                                                         | 47.56                                                                                           | 48.03                                                                                           |
| 2008                                                                                                                                                                                | January                                                                                          | <u>February</u>                                                | March                                                          | <u>April</u>                                                   | <u>May</u>                                                                                    | June                                                                                           | July                                                          | August                                                          | September                                                       | October                                                       | November                                                                                        | December                                                                                        |
| LBMP                                                                                                                                                                                | 87.00                                                                                            | 85.62                                                          | 85.28                                                          | 91.20                                                          | 87.20                                                                                         | 128.17                                                                                         | 131.34                                                        | 85.61                                                           | 80.16                                                           | 63.61                                                         | 62.54                                                                                           | 63.73                                                                                           |
| NTAC                                                                                                                                                                                | 0.34                                                                                             | 0.43                                                           | 0.41                                                           | 0.62                                                           | 0.48                                                                                          | 0.78                                                                                           | 1.04                                                          | 0.66                                                            | 0.69                                                            | 0.58                                                          | 1.28                                                                                            | 0.63                                                                                            |
| Reserve                                                                                                                                                                             | 0.38                                                                                             | 0.48                                                           | 0.55                                                           | 0.46                                                           | 0.34                                                                                          | 0.27                                                                                           | 0.28                                                          | 0.25                                                            | 0.27                                                            | 0.35                                                          | 0.27                                                                                            | 0.26                                                                                            |
| Regulation                                                                                                                                                                          | 0.54                                                                                             | 0.57                                                           | 0.61                                                           | 0.53                                                           | 0.50                                                                                          | 0.52                                                                                           | 0.44                                                          | 0.49                                                            | 0.54                                                            | 0.53                                                          | 0.49                                                                                            | 0.44                                                                                            |
| NYISO Cost of Operations                                                                                                                                                            | 0.63                                                                                             | 0.63                                                           | 0.63                                                           | 0.63                                                           | 0.63                                                                                          | 0.63                                                                                           | 0.63                                                          | 0.63                                                            | 0.63                                                            | 0.63                                                          | 0.63                                                                                            | 0.63                                                                                            |
| Uplift                                                                                                                                                                              | 3.10                                                                                             | 2.48                                                           | 2.01                                                           | 2.58                                                           | 8.53                                                                                          | 5.52                                                                                           | 3.54                                                          | 1.39                                                            | 0.43                                                            | 0.59                                                          | 0.11                                                                                            | 0.41                                                                                            |
| Voltage Support and Black Start                                                                                                                                                     | 0.38                                                                                             | 0.38                                                           | 0.38                                                           | 0.38                                                           | 0.38                                                                                          | 0.38                                                                                           | 0.38                                                          | 0.38                                                            | 0.38                                                            | 0.38                                                          | 0.38                                                                                            | 0.38                                                                                            |
| Avg Monthly Cost                                                                                                                                                                    | 92.37                                                                                            | 90.58                                                          | 89.87                                                          | 96.40                                                          | 98.07                                                                                         | 136.26                                                                                         | 137.65                                                        | 89.41                                                           | 83.08                                                           | 66.67                                                         | 65.69                                                                                           | 66.48                                                                                           |
| Avg YTD Cost                                                                                                                                                                        | 92.37                                                                                            | 91.52                                                          | 90.98                                                          | 92.26                                                          | 93.37                                                                                         | 101.31                                                                                         | 107.98                                                        | 105.57                                                          | 103.30                                                          | 100.31                                                        | 97.63                                                                                           | 95.31                                                                                           |