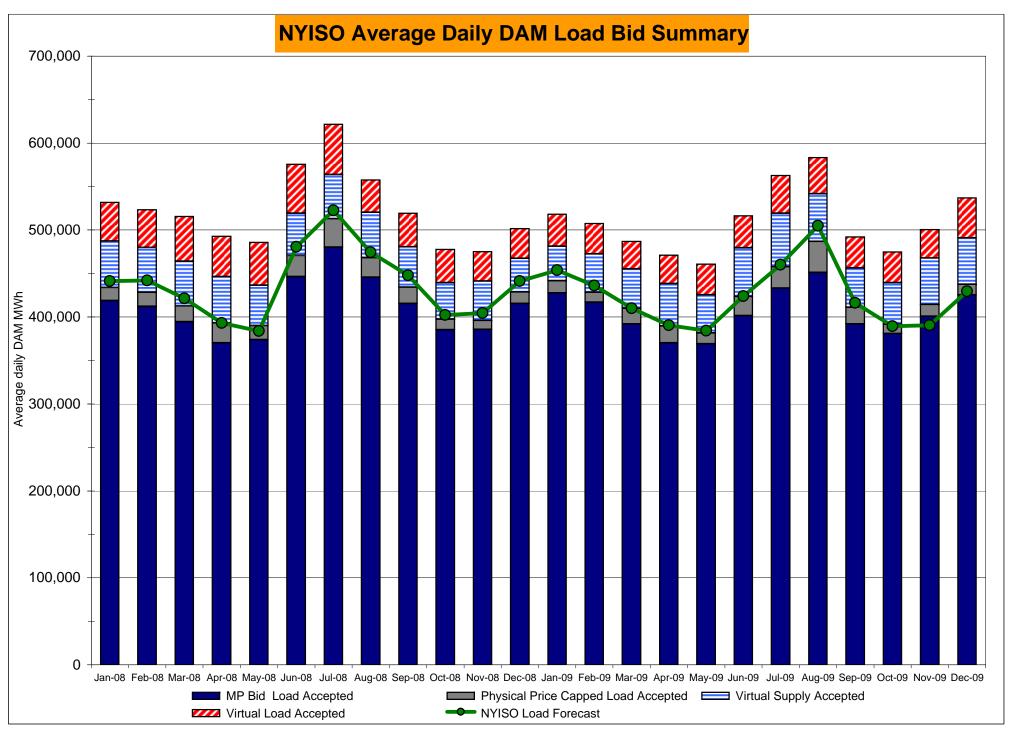

## PRELIMINARY DATA (Most data through 12/20)

- LBMP for December is \$51.75/MWh, up from \$37.88/MWh in November 2009.
  - Average monthly cost is \$55.90/MWh, trending up from \$41.40/MWh in November 2009.
  - Day Ahead and Real Time LBMPs have increased from November 2009.
- Average daily sendout is 445GWh/day in December, trending up from 401GWh/day in November 2009 and lower than the December 2008 sendout of 452GWh/day.
- Gas prices are up this month while other fuel prices are down compared to last month.
  - Kerosene is \$14.93/MMBtu, down from \$15.15/MMBtu in November.
  - No. 2 Fuel Oil is \$13.79MMBtu, down from \$14.06/MMBtu in November.
  - No. 6 Fuel Oil is \$11.85/MMBtu, down from \$12.12/MMBtu in November.
  - Natural Gas is \$6.45MMBtu, up from \$3.97/MMBtu in November.
- Uplift per MWh is up from the previous month.
  - Uplift (not including NYISO cost of operations) is \$1.73/MWh, up from \$1.10/MWh in November.
    - No Thunderstorms Alerts were called in November (\$0.00/MWh)
    - The Local Reliability Share is \$0.87/MWh
    - The Other Share is \$0.86/MWh
  - Total uplift (Schedule 1 components including NYISO Cost of Operations) of \$21.2 million in December is slightly lower than in November 2009 (\$21.9 million).
    - Due to Unscheduled Forced transmission Outages Uplift costs has significantly increased on December 15-19, 2009