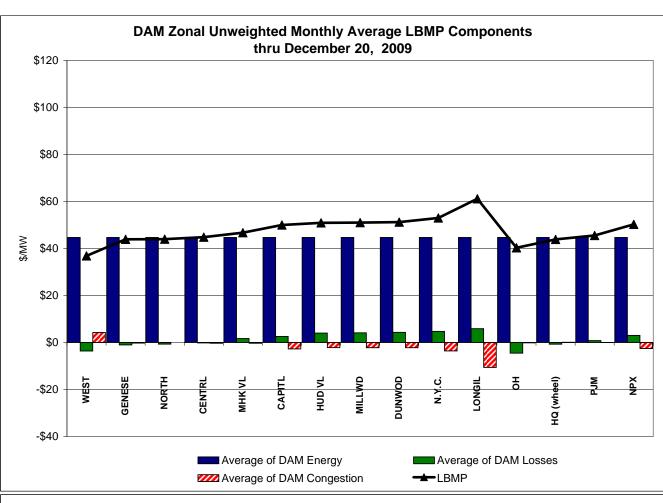

## PRELIMINARY DATA (Most data through 12/20)

- LBMP for December is \$51.75/MWh, up from \$37.88/MWh in November 2009.
  - Average monthly cost is \$55.90/MWh, trending up from \$41.40/MWh in November 2009.
  - Day Ahead and Real Time LBMPs have increased from November 2009.
- Average daily sendout is 445GWh/day in December, trending up from 401GWh/day in November 2009 and lower than the December 2008 sendout of 452GWh/day.
- Gas prices are up this month while other fuel prices are down compared to last month.
  - Kerosene is \$14.93/MMBtu, down from \$15.15/MMBtu in November.
  - No. 2 Fuel Oil is \$13.79MMBtu, down from \$14.06/MMBtu in November.
  - No. 6 Fuel Oil is \$11.85/MMBtu, down from \$12.12/MMBtu in November.
  - Natural Gas is \$6.45MMBtu, up from \$3.97/MMBtu in November.
- Uplift per MWh is up from the previous month.
  - Uplift (not including NYISO cost of operations) is \$1.73/MWh, up from \$1.10/MWh in November.
    - No Thunderstorms Alerts were called in November (\$0.00/MWh)
    - The Local Reliability Share is \$0.87/MWh
    - The Other Share is \$0.86/MWh
  - Total uplift (Schedule 1 components including NYISO Cost of Operations) of \$21.2 million in December is slightly lower than in November 2009 (\$21.9 million).
    - Due to Unscheduled Forced transmission Outages Uplift costs has significantly increased on December 15-19, 2009