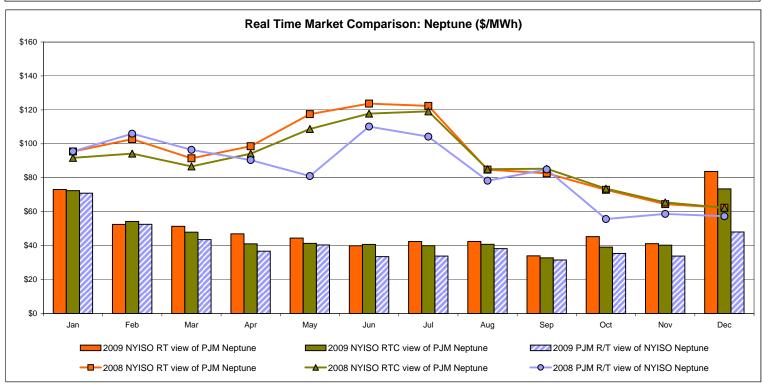

**External Comparison Ontario IESO**





Notes: Exchange factor used for December 2009 was .95 to US \$

HOEP: Hourly Ontario Energy Price Pre-Dispatch: Projected Energy Price

## External Controllable Line: Cross Sound Cable (New England)





#### Note:

ISO-NE Forecast is an advisory posting @ 18:00 day before.

The DAM and R/T prices at the Shorham138 99 interface are used for ISO-NE.

The DAM and R/T prices at the CSC interface are used for NYISO.

## **External Controllable Line: Northport - Norwalk (New England)**





#### Note:

ISO-NE Forecast is an advisory posting @ 18:00 day before.

The DAM and R/T prices at the Northport 138 interface are used for ISO-NE.

The DAM and R/T prices at the 1385 interface are used for NYISO.

## **External Controllable Line: Neptune (PJM)**





## **External Comparison Hydro-Quebec**





#### Note:

Hydro-Quebec Prices are unavailable.

Dennison Scheduled Line Data available beginning 10/1/2008.

## **External Controllable Line: Linden VFT (PJM)**





Note
Linden VFT Scheduled Line Data available beginning 11/1/2009.

#### **NYISO Real Time Price Correction Statistics**

| <u>2009</u>                                                                                                                                                                                                                                                                                                                                                                                                                                  |