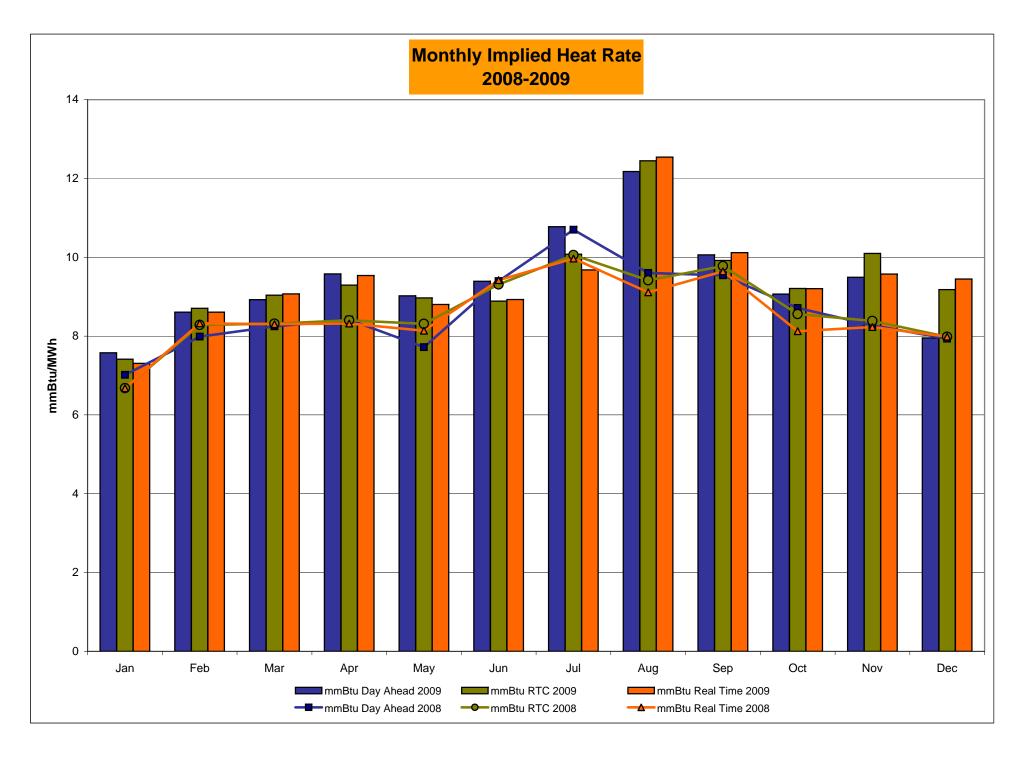

## PRELIMINARY DATA (Most data through 12/20)

- LBMP for December is \$51.75/MWh, up from \$37.88/MWh in November 2009.
  - Average monthly cost is \$55.90/MWh, trending up from \$41.40/MWh in November 2009.
  - Day Ahead and Real Time LBMPs have increased from November 2009.
- Average daily sendout is 445GWh/day in December, trending up from 401GWh/day in November 2009 and lower than the December 2008 sendout of 452GWh/day.
- Gas prices are up this month while other fuel prices are down compared to last month.
  - Kerosene is \$14.93/MMBtu, down from \$15.15/MMBtu in November.
  - No. 2 Fuel Oil is \$13.79MMBtu, down from \$14.06/MMBtu in November.
  - No. 6 Fuel Oil is \$11.85/MMBtu, down from \$12.12/MMBtu in November.
  - Natural Gas is \$6.45MMBtu, up from \$3.97/MMBtu in November.
- Uplift per MWh is up from the previous month.
  - Uplift (not including NYISO cost of operations) is \$1.73/MWh, up from \$1.10/MWh in November.
    - No Thunderstorms Alerts were called in November (\$0.00/MWh)
    - The Local Reliability Share is \$0.87/MWh
    - The Other Share is \$0.86/MWh
  - Total uplift (Schedule 1 components including NYISO Cost of Operations) of \$21.2 million in December is slightly lower than in November 2009 (\$21.9 million).
    - Due to Unscheduled Forced transmission Outages Uplift costs has significantly increased on December 15-19, 2009