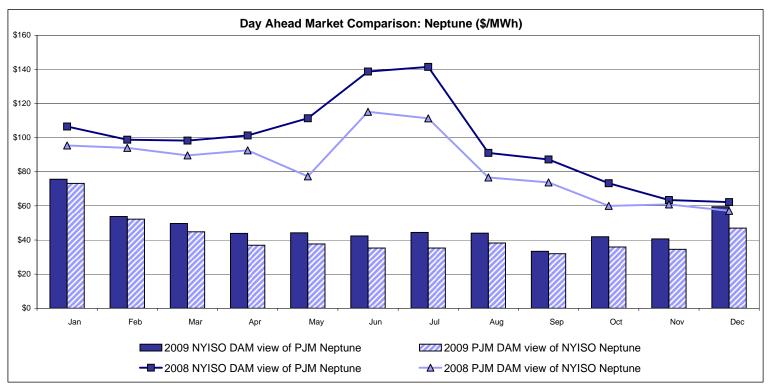

## **External Comparison Ontario IESO**





Notes: Exchange factor used for December 2009 was .95 to US \$

HOEP: Hourly Ontario Energy Price Pre-Dispatch: Projected Energy Price

## External Controllable Line: Cross Sound Cable (New England)





#### Note:

ISO-NE Forecast is an advisory posting @ 18:00 day before.

The DAM and R/T prices at the Shorham138 99 interface are used for ISO-NE.

The DAM and R/T prices at the CSC interface are used for NYISO.

## **External Controllable Line: Northport - Norwalk (New England)**





#### Note:

ISO-NE Forecast is an advisory posting @ 18:00 day before.

The DAM and R/T prices at the Northport 138 interface are used for ISO-NE.

The DAM and R/T prices at the 1385 interface are used for NYISO.

## **External Controllable Line: Neptune (PJM)**





## **External Comparison Hydro-Quebec**





#### Note:

Hydro-Quebec Prices are unavailable.

Dennison Scheduled Line Data available beginning 10/1/2008.

## **External Controllable Line: Linden VFT (PJM)**





Note
Linden VFT Scheduled Line Data available beginning 11/1/2009.

#### **NYISO Real Time Price Correction Statistics**

| <u>2009</u>                                                                                                                                                                                                                                                                                                                                                                                                                                  |