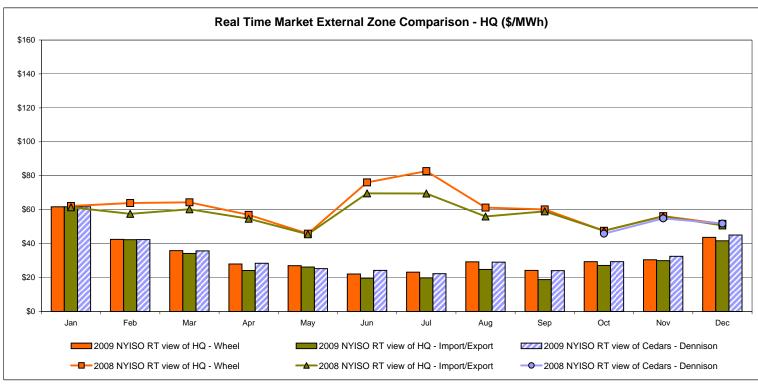

tes: Exchange factor used for December 2009 was .95 to US \$

HOEP: Hourly Ontario Energy Price Pre-Dispatch: Projected Energy Price

## External Controllable Line: Cross Sound Cable (New England)





#### Note:

ISO-NE Forecast is an advisory posting @ 18:00 day before.

The DAM and R/T prices at the Shorham138 99 interface are used for ISO-NE.

The DAM and R/T prices at the CSC interface are used for NYISO.

## **External Controllable Line: Northport - Norwalk (New England)**





#### Note:

ISO-NE Forecast is an advisory posting @ 18:00 day before.

The DAM and R/T prices at the Northport 138 interface are used for ISO-NE.

The DAM and R/T prices at the 1385 interface are used for NYISO.

## **External Controllable Line: Neptune (PJM)**





## **External Comparison Hydro-Quebec**





#### Note:

Hydro-Quebec Prices are unavailable.

Dennison Scheduled Line Data available beginning 10/1/2008.

## **External Controllable Line: Linden VFT (PJM)**





Note
Linden VFT Scheduled Line Data available beginning 11/1/2009.

#### **NYISO Real Time Price Correction Statistics**

| <u>2009</u>                                                                                                                                                                                                                                                                                                                                                                                                                                  |