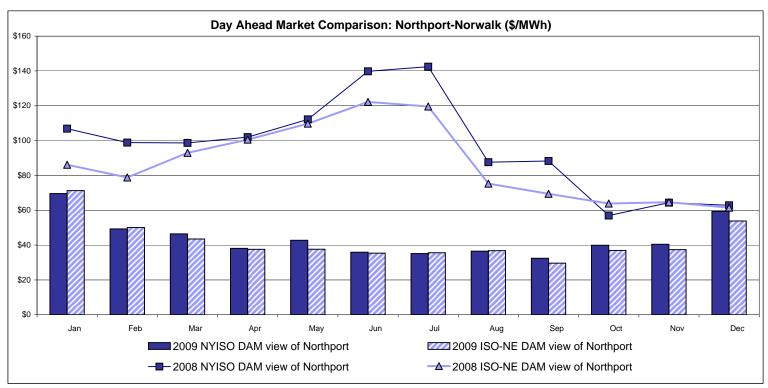

| 73.47               |               |                  |                |

Market Monitoring Prepared: 12/21/2009 4:20 PM

<sup>\*</sup> Straight LBMP averages















## **External Comparison ISO-New England**





## **External Comparison PJM**





## **External Comparison Ontario IESO**





Notes: Exchange factor used for December 2009 was .95 to US \$

HOEP: Hourly Ontario Energy Price Pre-Dispatch: Projected Energy Price

## External Controllable Line: Cross Sound Cable (New England)





#### Note:

ISO-NE Forecast is an advisory posting @ 18:00 day before.

The DAM and R/T prices at the Shorham138 99 interface are used for ISO-NE.

The DAM and R/T prices at the CSC interface are used for NYISO.

## **External Controllable Line: Northport - Norwalk (New England)**





#### Note:

ISO-NE Forecast is an advisory posting @ 18:00 day before.

The DAM and R/T prices at the Northport 138 interface are used for ISO-NE.

The DAM and R/T prices at the 1385 interface are used for NYISO.

## **External Controllable Line: Neptune (PJM)**





## **External Comparison Hydro-Quebec**





#### Note:

Hydro-Quebec Prices are unavailable.

Dennison Scheduled Line Data available beginning 10/1/2008.

## **External Controllable Line: Linden VFT (PJM)**





Note
Linden VFT Scheduled Line Data available beginning 11/1/2009.

#### **NYISO Real Time Price Correction Statistics**

| <u>2009</u>