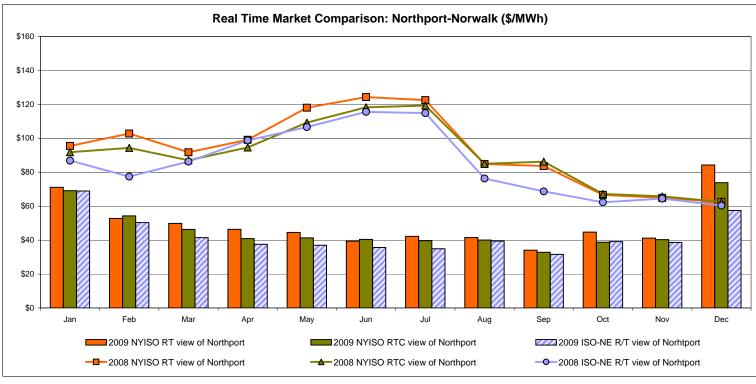

| 73.47               |               |                  |                |

Market Monitoring Prepared: 12/21/2009 4:20 PM

<sup>\*</sup> Straight LBMP averages















## **External Comparison ISO-New England**





## **External Comparison PJM**





## **External Comparison Ontario IESO**





Notes: Exchange factor used for December 2009 was .95 to US \$

HOEP: Hourly Ontario Energy Price Pre-Dispatch: Projected Energy Price

## External Controllable Line: Cross Sound Cable (New England)





#### Note:

ISO-NE Forecast is an advisory posting @ 18:00 day before.

The DAM and R/T prices at the Shorham138 99 interface are used for ISO-NE.

The DAM and R/T prices at the CSC interface are used for NYISO.

## **External Controllable Line: Northport - Norwalk (New England)**





#### Note:

ISO-NE Forecast is an advisory posting @ 18:00 day before.

The DAM and R/T prices at the Northport 138 interface are used for ISO-NE.

The DAM and R/T prices at the 1385 interface are used for NYISO.

## **External Controllable Line: Neptune (PJM)**





## **External Comparison Hydro-Quebec**





#### Note:

Hydro-Quebec Prices are unavailable.

Dennison Scheduled Line Data available beginning 10/1/2008.

## **External Controllable Line: Linden VFT (PJM)**





Note
Linden VFT Scheduled Line Data available beginning 11/1/2009.

#### **NYISO Real Time Price Correction Statistics**

| <u>2009</u>