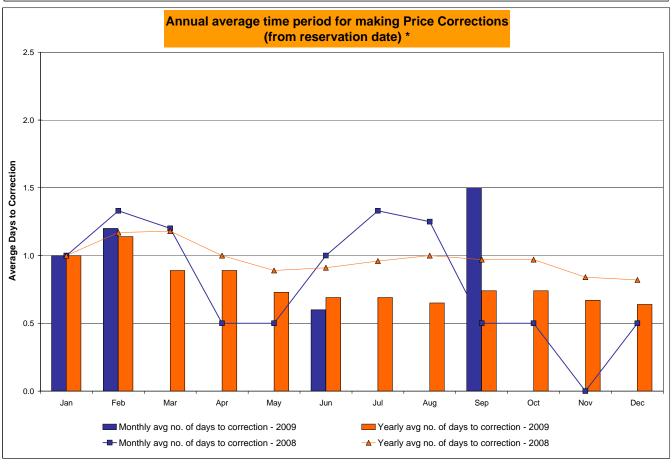

4%<br>9<br>744<br>1.21%<br>1.15%                 | 3<br>720<br>0.42%<br>0.66%<br>3<br>8,643<br>0.03%<br>0.20%<br>10<br>720<br>1.39%<br>1.19% | 5<br>744<br>0.67%<br>0.67%<br>15<br>8,993<br>0.17%<br>0.20%<br>6<br>744<br>0.81%<br>1.13%                 | 5<br>744<br>0.67%<br>0.67%<br>10<br>8,995<br>0.11%<br>0.19%<br>8<br>744<br>1.08%<br>1.13%                 | 2<br>720<br>0.28%<br>0.62%<br>2<br>8,682<br>0.02%<br>0.17%<br>4<br>720<br>0.56%<br>1.06% | 17 744 2.28% 0.79% 139 8,971 1.55% 0.31% 19 744 2.55% 1.22% 0.50                             | 2<br>720<br>0.28%<br>0.75%<br>13<br>8,689<br>0.15%<br>0.30%<br>2<br>720<br>0.28%<br>1.13% | 3<br>744<br>0.40%<br>0.72%<br>20<br>8,979<br>0.22%<br>0.29%<br>3<br>744<br>0.40%<br>1.07%                 |

<sup>\*</sup> Calendar days from reservation date.





<sup>\*</sup> Calendar days from reservation date.





|        |                  |                |                  |                | Virtual          | Loa | ad and | Supp             | ly Zonal       | Statistic        | s (Avera       | ge MWh/          | /day) - 2009 | <u> </u>         |           |                  |                  |                  |
|--------|------------------|----------------|------------------|----------------|------------------|-----|--------|------------------|----------------|------------------|----------------|------------------|--------------|------------------|-----------|------------------|------------------|------------------|
|        |                  |                |                  |                |                  |     |        |