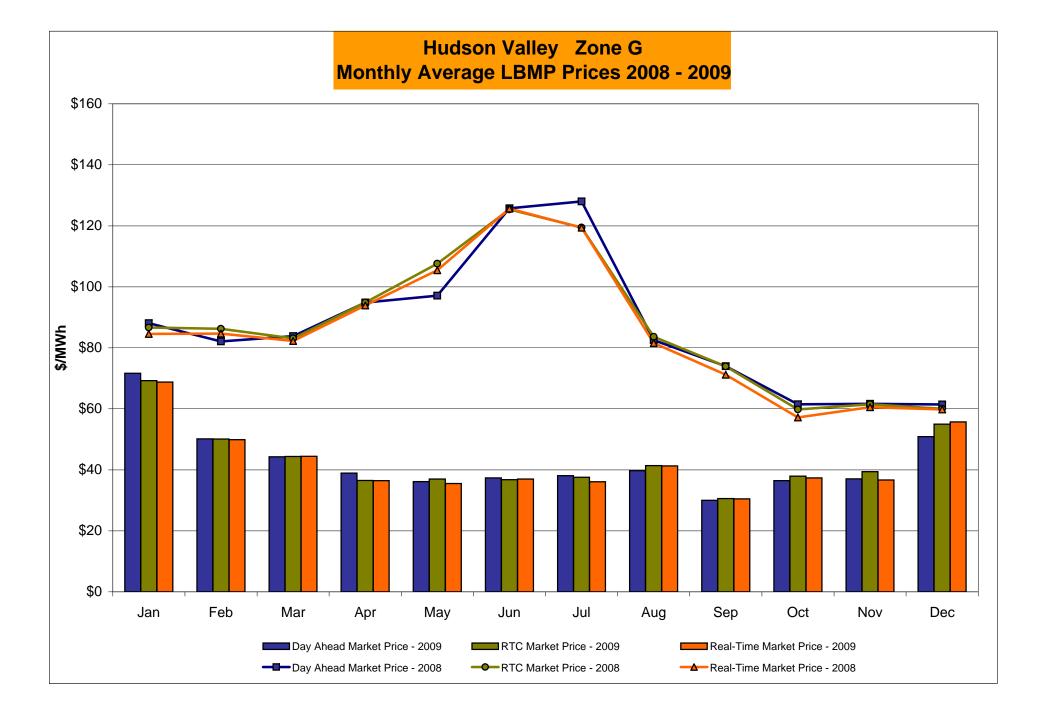

## PRELIMINARY DATA (Most data through 12/20)

- LBMP for December is \$51.75/MWh, up from \$37.88/MWh in November 2009.
  - Average monthly cost is \$55.90/MWh, trending up from \$41.40/MWh in November 2009.
  - Day Ahead and Real Time LBMPs have increased from November 2009.
- Average daily sendout is 445GWh/day in December, trending up from 401GWh/day in November 2009 and lower than the December 2008 sendout of 452GWh/day.
- Gas prices are up this month while other fuel prices are down compared to last month.
  - Kerosene is \$14.93/MMBtu, down from \$15.15/MMBtu in November.
  - No. 2 Fuel Oil is \$13.79MMBtu, down from \$14.06/MMBtu in November.
  - No. 6 Fuel Oil is \$11.85/MMBtu, down from \$12.12/MMBtu in November.
  - Natural Gas is \$6.45MMBtu, up from \$3.97/MMBtu in November.
- Uplift per MWh is up from the previous month.
  - Uplift (not including NYISO cost of operations) is \$1.73/MWh, up from \$1.10/MWh in November.
    - No Thunderstorms Alerts were called in November (\$0.00/MWh)
    - The Local Reliability Share is \$0.87/MWh
    - The Other Share is \$0.86/MWh
  - Total uplift (Schedule 1 components including NYISO Cost of Operations) of \$21.2 million in December is slightly lower than in November 2009 (\$21.9 million).
    - Due to Unscheduled Forced transmission Outages Uplift costs has significantly increased on December 15-19, 2009

#### NYISO Average Cost/MWh (Energy and Ancillary Services)\* from the LBMP Customer point of view

| LBMP NTAC Reserve Regulation NYISO Cost of Operations Uplift Uplift: TSA Share Uplift: Local Reliability Share Uplift: Other Share Voltage Support and Black Start Avg Monthly Cost | January<br>73.30<br>0.45<br>0.26<br>0.45<br>0.65<br>0.11<br>-<br>0.15<br>(0.04)<br>0.34<br>75.55 | February 52.75 0.53 0.35 0.48 0.65 0.41 - 0.28 0.13 0.34 55.50 | March 45.64 0.36 0.31 0.55 0.65 0.21 0.00 0.12 0.09 0.34 48.06 | April 39.66 0.87 0.24 0.37 0.65 0.67 0.02 0.22 0.43 0.34 42.81 | May<br>37.83<br>0.58<br>0.30<br>0.31<br>0.65<br>0.64<br>0.02<br>0.41<br>0.21<br>0.34<br>40.65 | June<br>39.01<br>0.77<br>0.23<br>0.37<br>0.65<br>1.66<br>0.43<br>0.75<br>0.48<br>0.34<br>43.03 | July 40.68 0.63 0.24 0.29 0.65 2.52 0.70 0.79 1.03 0.34 45.35 | August 43.64 0.61 0.16 0.24 0.65 2.33 0.40 1.14 0.79 0.34 47.97 | September 31.74 0.62 0.24 0.32 0.65 0.57 - 0.36 0.21 0.34 34.49 | October 39.73 0.65 0.26 0.44 0.69 0.75 - 0.49 0.25 0.34 42.86 | November<br>37.88<br>0.81<br>0.20<br>0.38<br>0.69<br>1.10<br>-<br>0.73<br>0.37<br>0.34<br>41.40 | December<br>51.75<br>0.77<br>0.23<br>0.39<br>0.69<br>1.73<br>-<br>0.87<br>0.86<br>0.34<br>55.90 |
|-------------------------------------------------------------------------------------------------------------------------------------------------------------------------------------|--------------------------------------------------------------------------------------------------|----------------------------------------------------------------|----------------------------------------------------------------|----------------------------------------------------------------|-----------------------------------------------------------------------------------------------|------------------------------------------------------------------------------------------------|---------------------------------------------------------------|-----------------------------------------------------------------|-----------------------------------------------------------------|---------------------------------------------------------------|-------------------------------------------------------------------------------------------------|-------------------------------------------------------------------------------------------------|
| Avg YTD Cost                                                                                                                                                                        | 75.55                                                                                            | 66.83                                                          | 60.97                                                          | 56.83                                                          | 53.90                                                                                         | 52.07                                                                                          | 50.97                                                         | 50.48                                                           | 48.65                                                           | 48.09                                                         | 47.56                                                                                           | 48.03                                                                                           |
| 2008                                                                                                                                                                                | January                                                                                          | <u>February</u>                                                | March                                                          | <u>April</u>                                                   | <u>May</u>                                                                                    | June                                                                                           | July                                                          | August                                                          | September                                                       | October                                                       | November                                                                                        | December                                                                                        |
| LBMP                                                                                                                                                                                | 87.00                                                                                            | 85.62                                                          | 85.28                                                          | 91.20                                                          | 87.20                                                                                         | 128.17                                                                                         | 131.34                                                        | 85.61                                                           | 80.16                                                           | 63.61                                                         | 62.54                                                                                           | 63.73                                                                                           |
| NTAC                                                                                                                                                                                | 0.34                                                                                             | 0.43                                                           | 0.41                                                           | 0.62                                                           | 0.48                                                                                          | 0.78                                                                                           | 1.04                                                          | 0.66                                                            | 0.69                                                            | 0.58                                                          | 1.28                                                                                            | 0.63                                                                                            |
| Reserve                                                                                                                                                                             | 0.38                                                                                             | 0.48                                                           | 0.55                                                           | 0.46                                                           | 0.34                                                                                          | 0.27                                                                                           | 0.28                                                          | 0.25                                                            | 0.27                                                            | 0.35                                                          | 0.27                                                                                            | 0.26                                                                                            |
| Regulation                                                                                                                                                                          | 0.54                                                                                             | 0.57                                                           | 0.61                                                           | 0.53                                                           | 0.50                                                                                          | 0.52                                                                                           | 0.44                                                          | 0.49                                                            | 0.54                                                            | 0.53                                                          | 0.49                                                                                            | 0.44                                                                                            |
| NYISO Cost of Operations                                                                                                                                                            | 0.63                                                                                             | 0.63                                                           | 0.63                                                           | 0.63                                                           | 0.63                                                                                          | 0.63                                                                                           | 0.63                                                          | 0.63                                                            | 0.63                                                            | 0.63                                                          | 0.63                                                                                            | 0.63                                                                                            |
| Uplift                                                                                                                                                                              | 3.10                                                                                             | 2.48                                                           | 2.01                                                           | 2.58                                                           | 8.53                                                                                          | 5.52                                                                                           | 3.54                                                          | 1.39                                                            | 0.43                                                            | 0.59                                                          | 0.11                                                                                            | 0.41                                                                                            |
| Voltage Support and Black Start                                                                                                                                                     | 0.38                                                                                             | 0.38                                                           | 0.38                                                           | 0.38                                                           | 0.38                                                                                          | 0.38                                                                                           | 0.38                                                          | 0.38                                                            | 0.38                                                            | 0.38                                                          | 0.38                                                                                            | 0.38                                                                                            |
| Avg Monthly Cost                                                                                                                                                                    | 92.37                                                                                            | 90.58                                                          | 89.87                                                          | 96.40                                                          | 98.07                                                                                         | 136.26                                                                                         | 137.65                                                        | 89.41                                                           | 83.08                                                           | 66.67                                                         | 65.69                                                                                           | 66.48                                                                                           |
| Avg YTD Cost                                                                                                                                                                        | 92.37                                                                                            | 91.52                                                          | 90.98                                                          | 92.26                                                          | 93.37                                                                                         | 101.31                                                                                         | 107.98                                                        | 105.57                                                          | 103.30                                                          | 100.31                                                        | 97.63                                                                                           | 95.31                                                                                           |