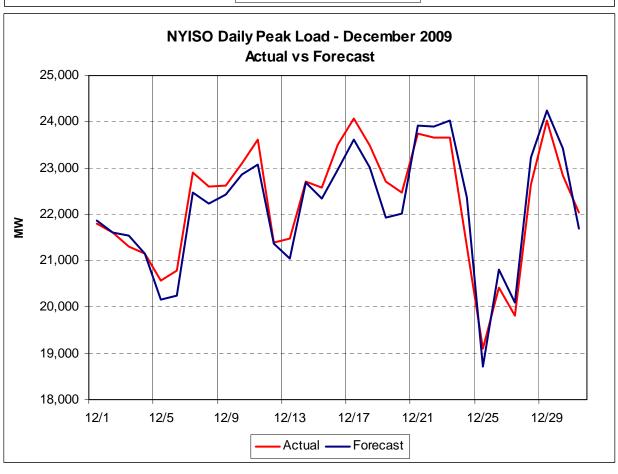

te.

## **NERC IROL Time Over Limit:**

For IROL exceedances leading to a Major Emergency State declarations, the average time for which the limit is exceeded. IROL exceedances that last for more than thirty minutes are considered a non compliance event.





## Definitions

## Load Forecast Error

Absolute value of the difference between the hourly average actual load demand and the average 60-minute forecast load demand.

Average Hourly Error % - Average value of the ratio of hourly average error magnitude to hourly average actual load demand.

## Wind Forecast Error:

Absolute value of the difference between the hourly average actual wind generation and the average 60-minute forecast wind generation.

Wind Nameplate Capacity - Maximum value of installed NYCA wind generator capacity.











|      | Description                                                 | Status and Milestone Deliverables                                                                                                                                                                                                                                                                                                                                                                                                                                                                                                                                                                                                                    |
|------|-------------------------------------------------------------|--------------------