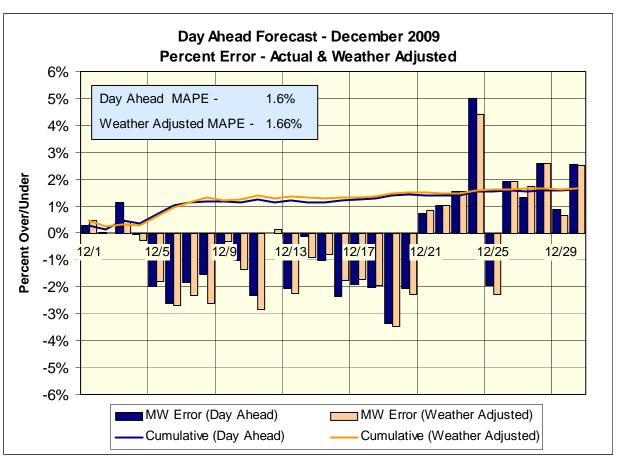

.

## **NERC IROL Time Over Limit:**

For IROL exceedances leading to a Major Emergency State declarations, the average time for which the limit is exceeded. IROL exceedances that last for more than thirty minutes are considered a non compliance event.





## Definitions

## Load Forecast Error

Absolute value of the difference between the hourly average actual load demand and the average 60-minute forecast load demand.

Average Hourly Error % - Average value of the ratio of hourly average error magnitude to hourly average actual load demand.

## Wind Forecast Error:

Absolute value of the difference between the hourly average actual wind generation and the average 60-minute forecast wind generation.

Wind Nameplate Capacity - Maximum value of installed NYCA wind generator capacity.











|      | Description                                                 | Status and Milestone Deliverables                                                                                                                                                                                                                                                                                                                                                                                                                                                                                                                                                                                                                    |
|------|-------------------------------------------------------------|----------------------