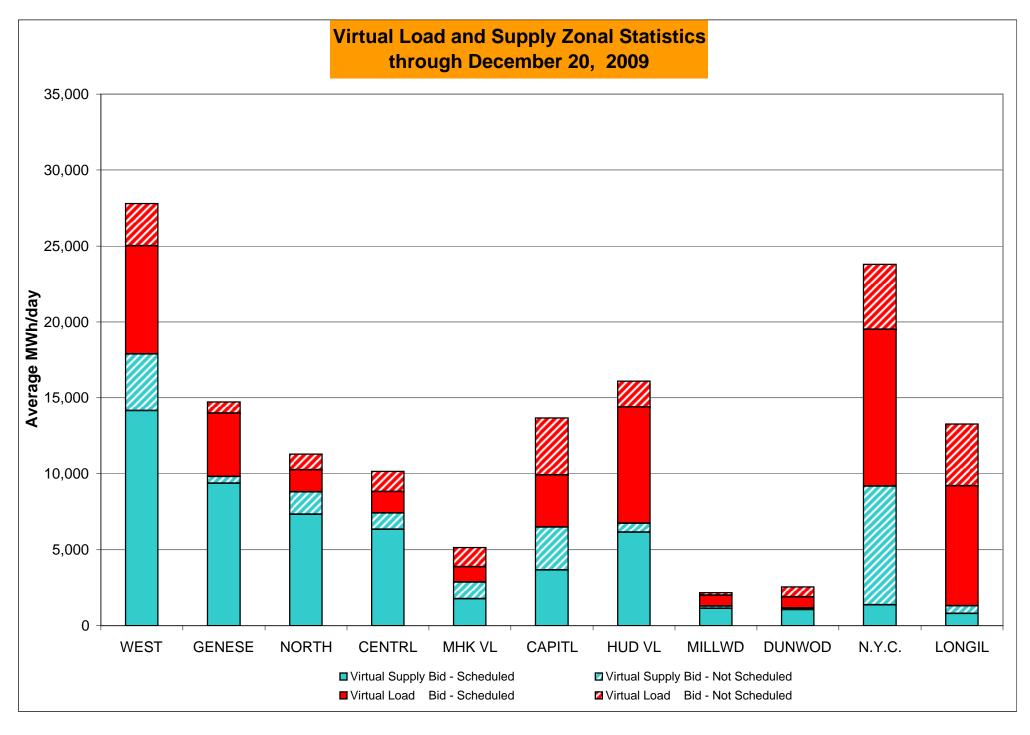

720<br>0.42%<br>0.66%<br>3<br>8,643<br>0.03%<br>0.20%<br>10<br>720<br>1.39%<br>1.19% | 5<br>744<br>0.67%<br>0.67%<br>15<br>8,993<br>0.17%<br>0.20%<br>6<br>744<br>0.81%<br>1.13%                 | 5<br>744<br>0.67%<br>0.67%<br>10<br>8,995<br>0.11%<br>0.19%<br>8<br>744<br>1.08%<br>1.13%                 | 2<br>720<br>0.28%<br>0.62%<br>2<br>8,682<br>0.02%<br>0.17%<br>4<br>720<br>0.56%<br>1.06% | 17 744 2.28% 0.79% 139 8,971 1.55% 0.31% 19 744 2.55% 1.22% 0.50                             | 2<br>720<br>0.28%<br>0.75%<br>13<br>8,689<br>0.15%<br>0.30%<br>2<br>720<br>0.28%<br>1.13% | 3<br>744<br>0.40%<br>0.72%<br>20<br>8,979<br>0.22%<br>0.29%<br>3<br>744<br>0.40%<br>1.07%                 |

<sup>\*</sup> Calendar days from reservation date.





<sup>\*</sup> Calendar days from reservation date.





|        |                  |                |                  |                | Virtual          | Loa | ad and | Supp             | ly Zonal       | Statistic        | s (Avera       | ge MWh/          | /day) - 2009 | <u> </u>         |           |                  |                  |                  |
|--------|------------------|----------------|------------------|----------------|------------------|-----|--------|------------------|----------------|------------------|----------------|------------------|--------------|------------------|-----------|------------------|------------------|------------------|
|        |                  |                |                  |                |                  |     |        |                  |                |                  |