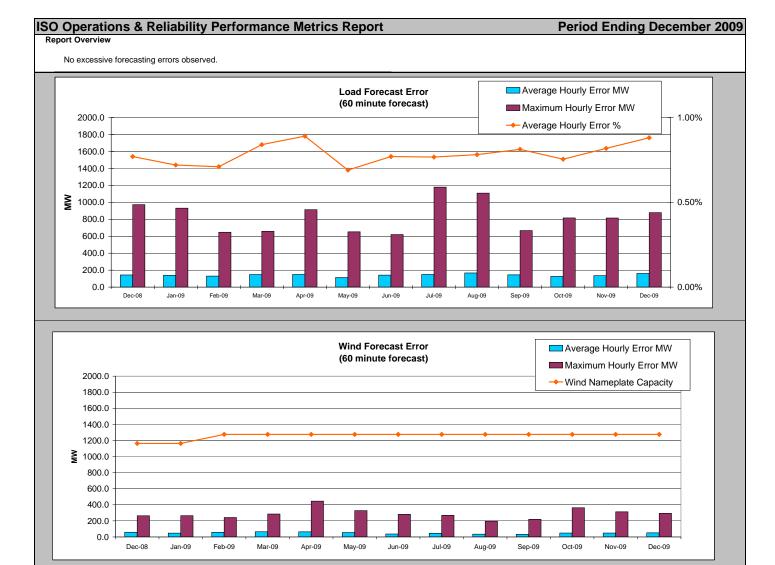

ons reflect system operating conditions beyond thresholds associated with Normal and Warning States. Declaration of the Alert State allows the NYISO to take corrective actions not available in the Normal and Warning States.

## **Major Emergency State Declarations:**

The number and causes of Major Emergency State declarations reflect system operating conditions beyond thresholds associated with the Alert State. Declaration of the Major Emergency State allows the NYISO to take aggressive corrective actions not available in the Alert State.

## **NERC IROL Time Over Limit:**

For IROL exceedances leading to a Major Emergency State declarations, the average time for which the limit is exceeded. IROL exceedances that last for more than thirty minutes are considered a non compliance event.





## Definitions

## Load Forecast Error

Absolute value of the difference between the hourly average actual load demand and the average 60-minute forecast load demand.

Average Hourly Error % - Average value of the ratio of hourly average error magnitude to hourly average actual load demand.

## Wind Forecast Error:

Absolute value of the difference between the hourly average actual wind generation and the average 60-minute forecast wind generation.

Wind Nameplate Capacity - Maximum value of installed NYCA wind generator capacity.











|      | Description                                                 | Status and Milestone Deliverables