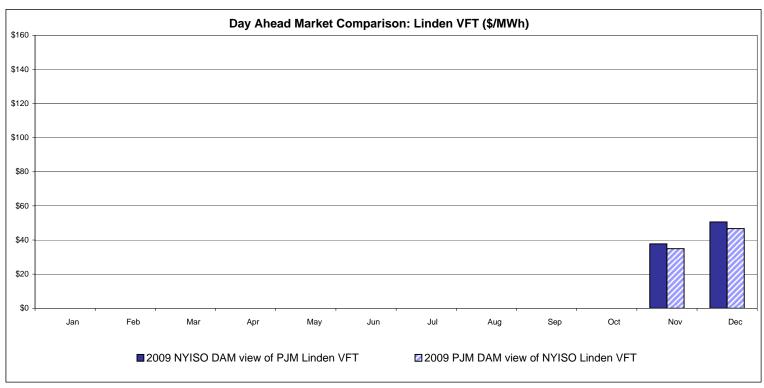

ross Sound Cable (New England)





#### Note:

ISO-NE Forecast is an advisory posting @ 18:00 day before.

The DAM and R/T prices at the Shorham138 99 interface are used for ISO-NE.

The DAM and R/T prices at the CSC interface are used for NYISO.

## **External Controllable Line: Northport - Norwalk (New England)**





#### Note:

ISO-NE Forecast is an advisory posting @ 18:00 day before.

The DAM and R/T prices at the Northport 138 interface are used for ISO-NE.

The DAM and R/T prices at the 1385 interface are used for NYISO.

## **External Controllable Line: Neptune (PJM)**





## **External Comparison Hydro-Quebec**





#### Note:

Hydro-Quebec Prices are unavailable.

Dennison Scheduled Line Data available beginning 10/1/2008.

## **External Controllable Line: Linden VFT (PJM)**





Note
Linden VFT Scheduled Line Data available beginning 11/1/2009.

#### **NYISO Real Time Price Correction Statistics**

| <u>2009</u>                                                                                                                                                                                                                                                                                                                                                                                                                                  |                                                                                                                                                                                                    | <u>January</u>