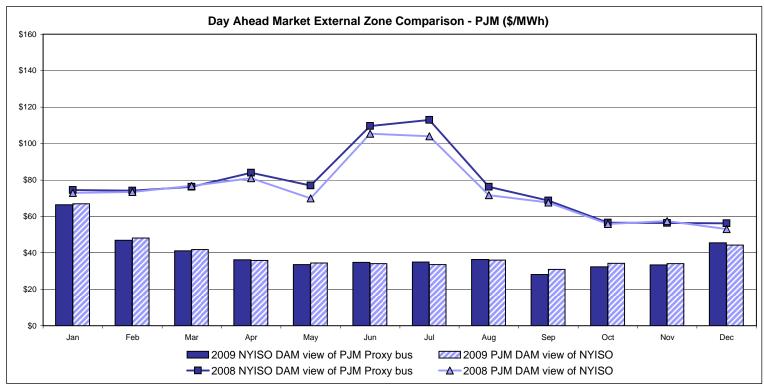

|
| Unweighted Price * Standard Deviation  REAL TIME LBMP | 37.08<br>10.69  | 27.61<br>127.98            | 26.38<br>127.79                    | 43.43<br>10.11 | 47.59<br>13.53   | 77.76<br>86.72          | 73.83<br>88.21        | 73.47<br>82.33      |               |                  |                |
| Unweighted Price * Standard Deviation                 | 37.08           | 27.61                      | 26.38                              | 43.43          | 47.59            | 77.76                   | 73.83                 | 73.47               |               |                  |                |

Market Monitoring Prepared: 12/21/2009 4:20 PM

<sup>\*</sup> Straight LBMP averages















## **External Comparison ISO-New England**





## **External Comparison PJM**





## **External Comparison Ontario IESO**





Notes: Exchange factor used for December 2009 was .95 to US \$

HOEP: Hourly Ontario Energy Price Pre-Dispatch: Projected Energy Price

## External Controllable Line: Cross Sound Cable (New England)





#### Note:

ISO-NE Forecast is an advisory posting @ 18:00 day before.

The DAM and R/T prices at the Shorham138 99 interface are used for ISO-NE.

The DAM and R/T prices at the CSC interface are used for NYISO.

## **External Controllable Line: Northport - Norwalk (New England)**





#### Note:

ISO-NE Forecast is an advisory posting @ 18:00 day before.

The DAM and R/T prices at the Northport 138 interface are used for ISO-NE.

The DAM and R/T prices at the 1385 interface are used for NYISO.

## **External Controllable Line: Neptune (PJM)