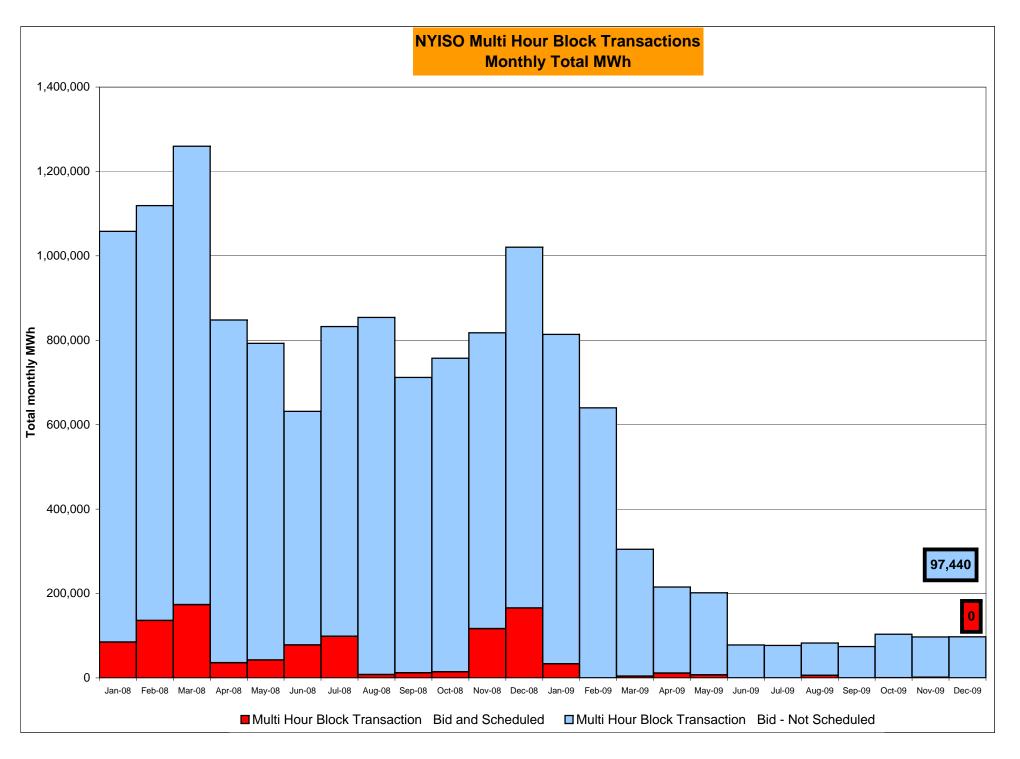

| 586<br>521     | 338<br>251       | 1,165<br>1,015 |                  |              | Sep-09<br>Oct-09 |           | 14,252<br>18,214 | 45,212<br>47,907 | 21,593<br>20,105 |
|        | Oct-09<br>Nov-09 | 2,865          | 1,273            | 2,711<br>8,794 |                  |     | 1      | Nov-09           | 351            | 455              | 1,015          |                  |              | Nov-09           | ,         | 19,156           | 53,488           | ,                |
|        | Dec-09           | 1430           | 1321             | 6344           |                  |     | 1      | Dec-09           | 718            |                  |                |                  |              | Dec-09           |           | 21,728           | 53,460           |                  |



Market Monitoring
Prepared: 12/22/2009 08:30

4-AA Preliminary thru 12/20/2009







#### NYISO Markets Ancillary Services Statistics - Unweighted Price (\$/MWH)

|