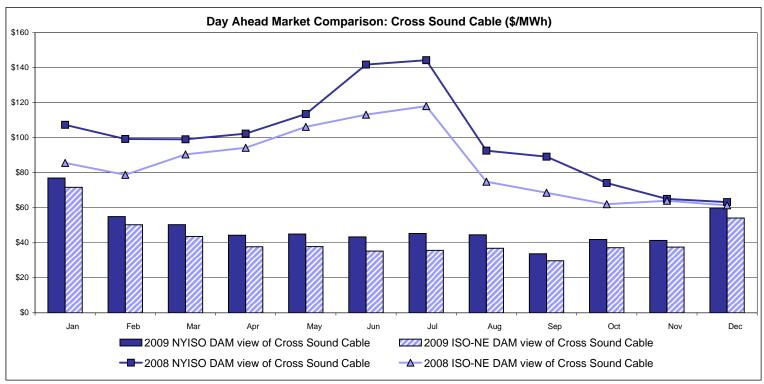

br>82.33      |               |                  |                |
| Unweighted Price * Standard Deviation                 | 37.08           | 27.61                      | 26.38                              | 43.43          | 47.59            | 77.76                   | 73.83                 | 73.47               |               |                  |                |

Market Monitoring Prepared: 12/21/2009 4:20 PM

<sup>\*</sup> Straight LBMP averages















## **External Comparison ISO-New England**





## **External Comparison PJM**





## **External Comparison Ontario IESO**





Notes: Exchange factor used for December 2009 was .95 to US \$

HOEP: Hourly Ontario Energy Price Pre-Dispatch: Projected Energy Price

## External Controllable Line: Cross Sound Cable (New England)





#### Note:

ISO-NE Forecast is an advisory posting @ 18:00 day before.

The DAM and R/T prices at the Shorham138 99 interface are used for ISO-NE.

The DAM and R/T prices at the CSC interface are used for NYISO.

## **External Controllable Line: Northport - Norwalk (New England)**





#### Note:

ISO-NE Forecast is an advisory posting @ 18:00 day before.

The DAM and R/T prices at the Northport 138 interface are used for ISO-NE.

The DAM and R/T prices at the 1385 interface are used for NYISO.

## **External Controllable Line: Neptune (PJM)**





## **External Comparison Hydro-Quebec**





#### Note:

Hydro-Quebec Prices are unavailable.

Dennison Scheduled Line Data available beginning 10/1/2008.

## **External Controllable Line: Linden VFT (PJM)**





Note
Linden VFT Scheduled Li