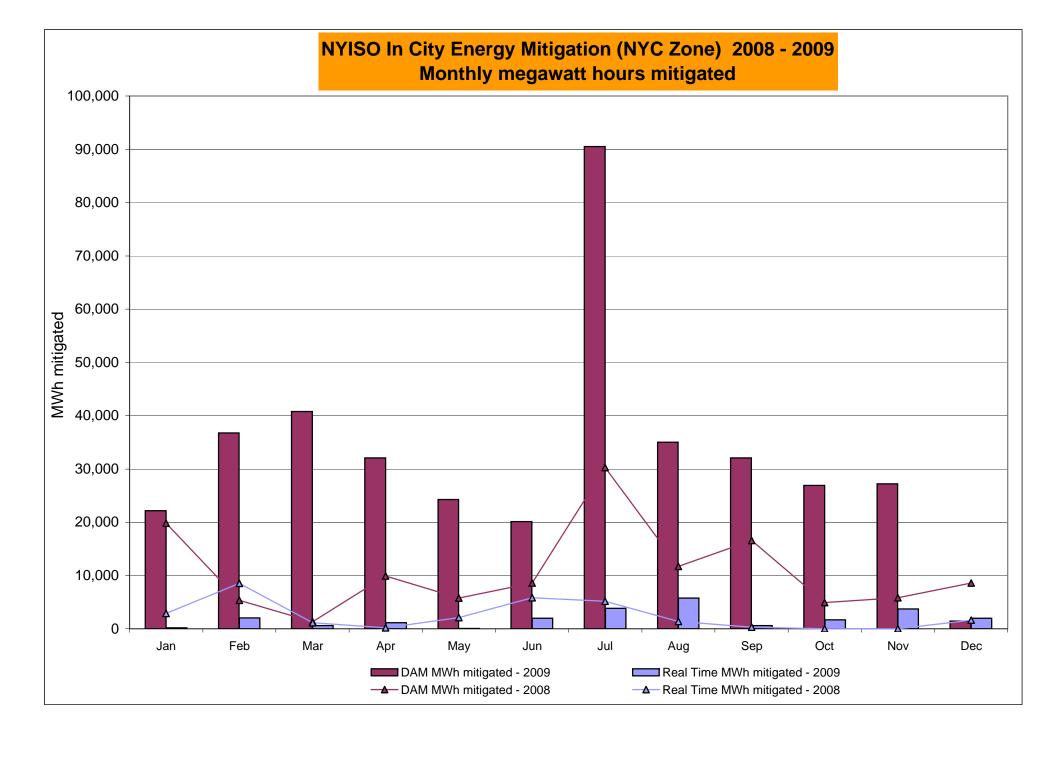

ugust  6.06 4.72 3.16 1.99 0.54 0.54 58.82 58.82  0.80 0.09 0.70 0.00 0.00 55.11 55.11  0.87 0.15 0.70 0.00 0.00 0.00 0.00 0.00  | 6.97 5.33 3.09 1.65 0.62 0.62 58.34 58.34 4.33 2.76 1.56 0.35 0.00 0.00 57.78 57.78 3.99 2.33 1.89 0.49 0.02 0.02                    | 7.50 5.54 3.18 1.34 0.70 0.70 50.73 50.73 50.73 1.72 1.39 0.00 0.00 0.00 49.85 49.85 0.83 0.62 0.00 0.00 0.00 0.00 0.00 0.00 0.00 | 5.57 4.83 2.46 1.74 0.79 0.79 48.94 48.94  1.89 1.80 0.00 0.00 0.00 47.11 47.11  1.96 1.90 0.00 0.00 0.00 0.00 0.00 0.00 0.00 | 0.17 0.00 0.00 0.00 0.00                                                                                                |

Market Monitoring Prepared 12/21/2009 14:15

## NYISO In City Energy Mitigation (NYC Zone) 2008 - 2009 Percentage of committed unit-hours mitigated







Market Monitoring
Prepared: 12/22/2009 10:26 AM

4-AH Preliminary thru 12/20/2009



Market Monitoring Prepared: 12/21/09 1:50 PM

4-AI Preliminary thru 12/20/2009

# NYISO LBMP ZONES



Market Monitoring

Prepared: 12/22/2009 10:28 AM

## **Billing Codes for Chart 4-C**

| Chart 4-C Category Name                   | <b>Billing Code</b> | Billing Category Name                                                              |
|-------------------------------------------|---------------------|------------------------------------------------------------------------------------|
| Bid Production Cost Guarantee Balancing   | 81203               | Balancing NYISO Bid Production Cost Guarantee - Internal Units                     |
| Bid Production Cost Guarantee Balancing   | 81204