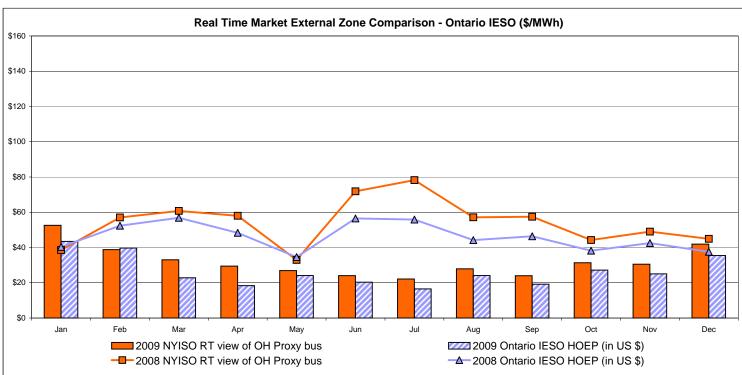

viation  REAL TIME LBMP | 37.08<br>10.69  | 27.61<br>127.98            | 26.38<br>127.79                    | 43.43<br>10.11 | 47.59<br>13.53   | 77.76<br>86.72          | 73.83<br>88.21        | 73.47<br>82.33      |               |                  |                |
| Unweighted Price * Standard Deviation                 | 37.08           | 27.61                      | 26.38                              | 43.43          | 47.59            | 77.76                   | 73.83                 | 73.47               |               |                  |                |

Market Monitoring Prepared: 12/21/2009 4:20 PM

<sup>\*</sup> Straight LBMP averages















## **External Comparison ISO-New England**





## **External Comparison PJM**





## **External Comparison Ontario IESO**





Notes: Exchange factor used for December 2009 was .95 to US \$

HOEP: Hourly Ontario Energy Price Pre-Dispatch: Projected Energy Price

## External Controllable Line: Cross Sound Cable (New England)





#### Note:

ISO-NE Forecast is an advisory posting @ 18:00 day before.

The DAM and R/T prices at the Shorham138 99 interface are used for ISO-NE.

The DAM and R/T prices at the CSC interface are used for NYISO.

## **External Controllable Line: Northport - Norwalk (New England)**





#### Note:

ISO-NE Forecast is an advisory posting @ 18:00 day before.

The DAM and R/T prices at the Northport 138 interface are used for ISO-NE.

The DAM and R/T prices at the 1385 interface are used for NYISO.

## **External Controllable Line: Neptune (PJM)**





## **External Comparison Hydro-Quebec**