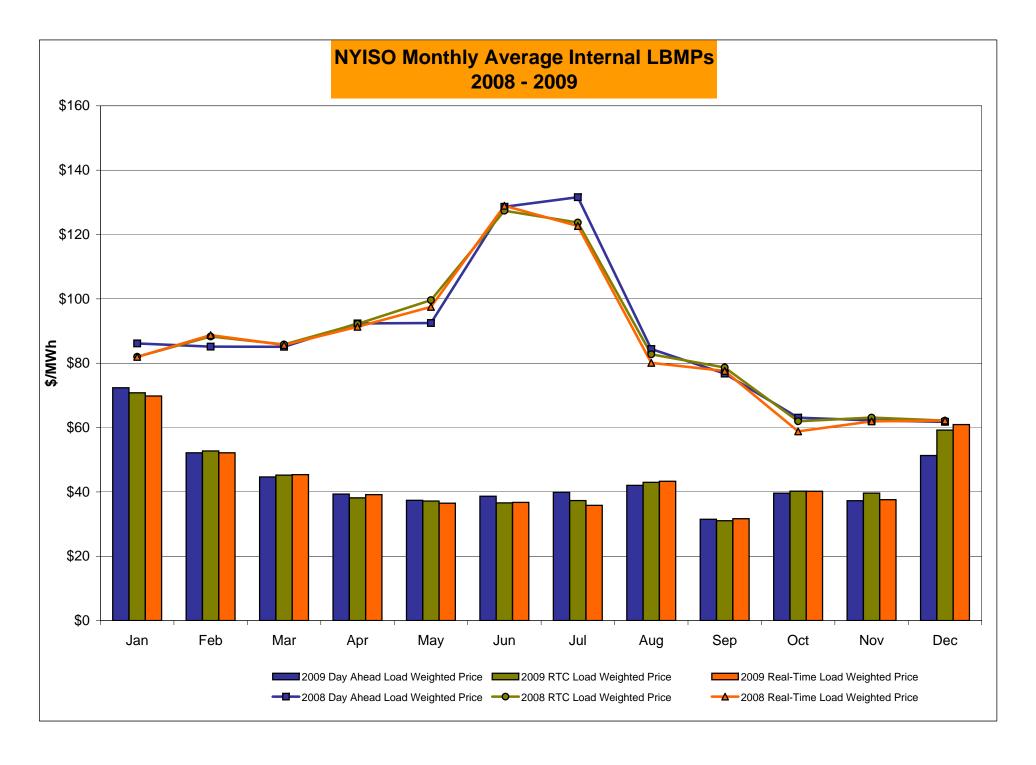

## PRELIMINARY DATA (Most data through 12/20)

- LBMP for December is \$51.75/MWh, up from \$37.88/MWh in November 2009.
  - Average monthly cost is \$55.90/MWh, trending up from \$41.40/MWh in November 2009.
  - Day Ahead and Real Time LBMPs have increased from November 2009.
- Average daily sendout is 445GWh/day in December, trending up from 401GWh/day in November 2009 and lower than the December 2008 sendout of 452GWh/day.
- Gas prices are up this month while other fuel prices are down compared to last month.
  - Kerosene is \$14.93/MMBtu, down from \$15.15/MMBtu in November.
  - No. 2 Fuel Oil is \$13.79MMBtu, down from \$14.06/MMBtu in November.
  - No. 6 Fuel Oil is \$11.85/MMBtu, down from \$12.12/MMBtu in November.
  - Natural Gas is \$6.45MMBtu, up from \$3.97/MMBtu in November.
- Uplift per MWh is up from the previous month.
  - Uplift (not including NYISO cost of operations) is \$1.73/MWh, up from \$1.10/MWh in November.
    - No Thunderstorms Alerts were called in November (\$0.00/MWh)
    - The Local Reliability Share is \$0.87/MWh
    - The Other Share is \$0.86/MWh
  - Total uplift (Schedule 1 components including NYISO Cost of Operations) of \$21.2 million in December is slightly lower than in November 2009 (\$21.9 million).
    - Due to Unscheduled Forced transmission Outages Uplift costs has significantly increased on December 15-19, 2009

#### NYISO Average Cost/MWh (Energy and Ancillary Services)\* from the LBMP Customer point of view

| LBMP NTAC Reserve Regulation NYISO Cost of Operations Uplift Uplift: TSA Share Uplift: Local Reliability Share Uplift: Other Share Voltage Support and Black Start Avg Monthly Cost | January<br>73.30<br>0.45<br>0.26<br>0.45<br>0.65<br>0.11<br>-<br>0.15<br>(0.04)<br>0.34<br>75.55 | February 52.75 0.53 0.35 0.48 0.65 0.41 - 0.28 0.13 0.34 55.50 | March 45.64 0.36 0.31 0.55 0.65 0.21 0.00 0.12 0.09 0.34 48.06 | April 39.66 0.87 0.24 0.37 0.65 0.67 0.02 0.22 0.43 0.34 42.81 | May<br>37.83<br>0.58<br>0.30<br>0.31<br>0.65<br>0.64<br>0.02<br>0.41<br>0.21<br>0.34<br>40.65 | June<br>39.01<br>0.77<br>0.23<br>0.37<br>0.65<br>1.66<br>0.43<br>0.75<br>0.48<br>0.34<br>43.03 | July 40.68 0.63 0.24 0.29 0.65 2.52 0.70 0.79 1.03 0.34 45.35 | August 43.64 0.61 0.16 0.24 0.65 2.33 0.40 1.14 0.79 0.34 47.97 | September 31.74 0.62 0.24 0.32 0.65 0.57 - 0.36 0.21 0.34 34.49 | October 39.73 0.65 0.26 0.44 0.69 0.75 - 0.49 0.25 0.34 42.86 | November<br>37.88<br>0.81<br>0.20<br>0.38<br>0.69<br>1.10<br>-<br>0.73<br>0.37<br>0.34<br>41.40 | December<br>51.75<br>0.77<br>0.23<br>0.39<br>0.69<br>1.73<br>-<br>0.87<br>0.86<br>0.34<br>55.90 |
|-------------------------------------------------------------------------------------------------------------------------------------------------------------------------------------|--------------------------------------------------------------------------------------------------|----------------------------------------------------------------|----------------------------------------------------------------|----------------------------------------------------------------|-----------------------------------------------------------------------------------------------|------------------------------------------------------------------------------------------------|---------------------------------------------------------------|-----------------------------------------------------------------|-----------------------------------------------------------------|---------------------------------------------------------------|-------------------------------------------------------------------------------------------------|-------------------------------------------------------------------------------------------------|
| Avg YTD Cost                                                                                                                                                                        | 75.55                                                                                            | 66.83                                                          | 60.97                                                          | 56.83                                                          | 53.90                                                                                         | 52.07                                                                                          | 50.97                                                         | 50.48                                                           | 48.65                                                           | 48.09                                                         | 47.56                                                                                           | 48.03                                                                                           |
| 2008                                                                                                                                                                                | January                                                                                          | <u>February</u>                                                | March                                                          | <u>April</u>                                                   | <u>May</u>                                                                                    | June                                                                                           | July                                                          | August                                                          | September                                                       | October                                                       | November                                                                                        | December                                                                                        |
| LBMP                                                                                                                                                                                | 87.00                                                                                            | 85.62                                                          | 85.28                                                          | 91.20                                                          | 87.20                                                                                         | 128.17                                                                                         | 131.34                                                        | 85.61                                                           | 80.16                                                           | 63.61                                                         | 62.54                                                                                           | 63.73                                                                                           |
| NTAC                                                                                                                                                                                | 0.34                                                                                             | 0.43                                                           | 0.41                                                           | 0.62                                                           | 0.48                                                                                          | 0.78                                                                                           | 1.04                                                          | 0.66                                                            | 0.69                                                            | 0.58                                                          | 1.28                                                                                            | 0.63                                                                                            |
| Reserve                                                                                                                                                                             | 0.38                                                                                             | 0.48                                                           | 0.55                                                           | 0.46                                                           | 0.34                                                                                          | 0.27                                                                                           | 0.28                                                          | 0.25                                                            | 0.27                                                            | 0.35                                                          | 0.27                                                                                            | 0.26                                                                                            |
| Regulation                                                                                                                                                                          | 0.54                                                                                             | 0.57                                                           | 0.61                                                           | 0.53                                                           | 0.50                                                                                          | 0.52                                                                                           | 0.44                                                          | 0.49                                                            | 0.54                                                            | 0.53                                                          | 0.49                                                                                            | 0.44                                                                                            |
| NYISO Cost of Operations                                                                                                                                                            | 0.63                                                                                             | 0.63                                                           | 0.63                                                           | 0.63                                                           | 0.63                                                                                          | 0.63                                                                                           | 0.63                                                          | 0.63                                                            | 0.63                                                            | 0.63                                                          | 0.63                                                                                            | 0.63                                                                                            |
| Uplift                                                                                                                                                                              | 3.10                                                                                             | 2.48                                                           | 2.01                                                           | 2.58                                                           | 8.53                                                                                          | 5.52                                                                                           | 3.54                                                          | 1.39                                                            | 0.43                                                            | 0.59                                                          | 0.11                                                                                            | 0.41                                                                                            |
| Voltage Support and Black Start                                                                                                                                                     | 0.38                                                                                             | 0.38                                                           | 0.38                                                           | 0.38                                                           | 0.38                                                                                          | 0.38                                                                                           | 0.38                                                          | 0.38                                                            | 0.38                                                            | 0.38                                                          | 0.38                                                                                            | 0.38                                                                                            |
| Avg Monthly Cost                                                                                                                                                                    | 92.37                                                                                            | 90.58                                                          | 89.87                                                          | 96.40                                                          | 98.07                                                                                         | 136.26                                                                                         | 137.65                                                        | 89.41                                                           | 83.08                                                           | 66.67                                                         | 65.69                                                                                           | 66.48                                                                                           |
| Avg YTD Cost                                                                                                                                                                        | 92.37                                                                                            | 91.52                                                          | 90.98                                                          | 92.26                                                          | 93.37                                                                                         | 101.31                                                                                         | 107.98                                                        | 105.57                                                          | 103.30                                                          | 100.31                                                        | 97.63                                                                                           | 95.31                                                                                           |