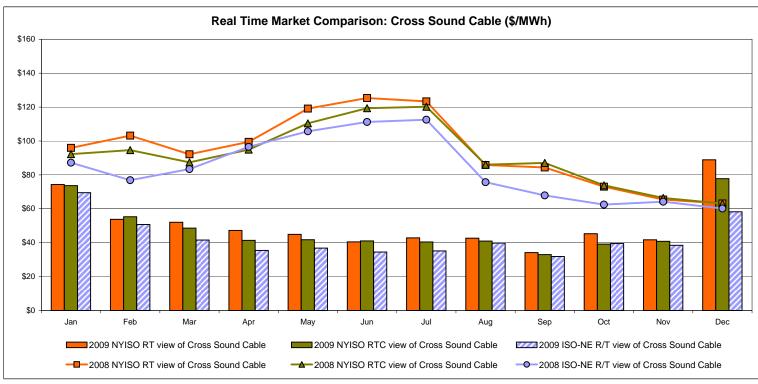

>82.33      |               |                  |                |
| Unweighted Price * Standard Deviation                 | 37.08           | 27.61                      | 26.38                              | 43.43          | 47.59            | 77.76                   | 73.83                 | 73.47               |               |                  |                |

Market Monitoring Prepared: 12/21/2009 4:20 PM

<sup>\*</sup> Straight LBMP averages















## **External Comparison ISO-New England**





## **External Comparison PJM**





## **External Comparison Ontario IESO**





Notes: Exchange factor used for December 2009 was .95 to US \$

HOEP: Hourly Ontario Energy Price Pre-Dispatch: Projected Energy Price

## External Controllable Line: Cross Sound Cable (New England)





#### Note:

ISO-NE Forecast is an advisory posting @ 18:00 day before.

The DAM and R/T prices at the Shorham138 99 interface are used for ISO-NE.

The DAM and R/T prices at the CSC interface are used for NYISO.

## **External Controllable Line: Northport - Norwalk (New England)**





#### Note:

ISO-NE Forecast is an advisory posting @ 18:00 day before.

The DAM and R/T prices at the Northport 138 interface are used for ISO-NE.

The DAM and R/T prices at the 1385 interface are used for NYISO.

## **External Controllable Line: Neptune (PJM)**





## **External Comparison Hydro-Quebec**





#### Note:

Hydro-Quebec Prices are unavailable.

Dennison Scheduled Line Data available beginning 10/1/2008.

## **External Controllable Line: Linden VFT (PJM)**





Note
Linden VFT Scheduled Line