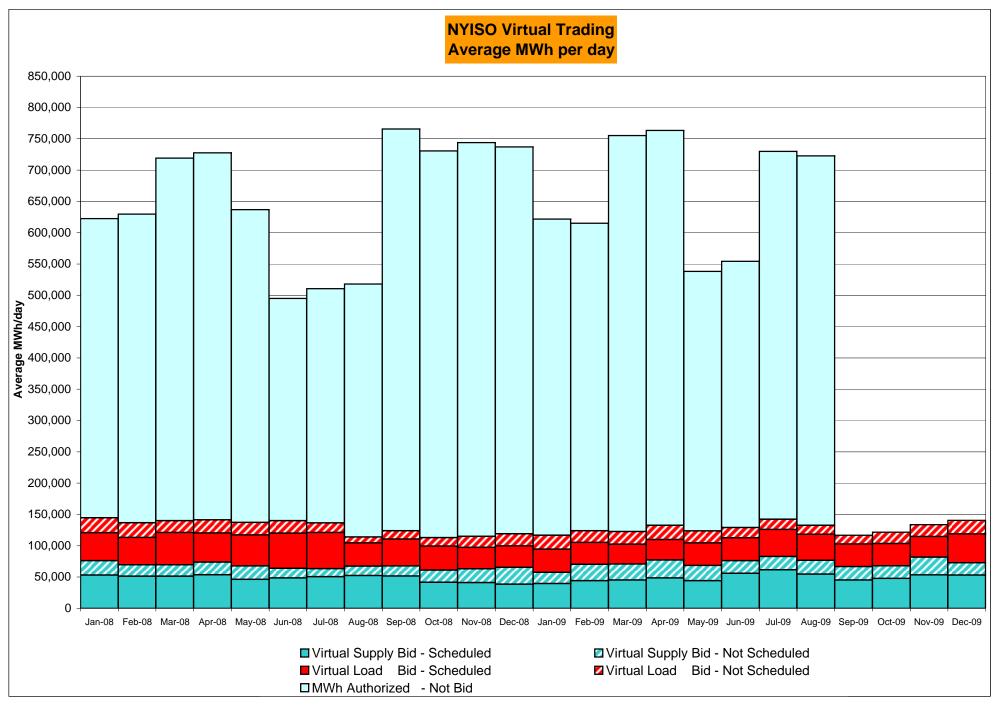

r>720<br>0.42%<br>0.66%<br>3<br>8,643<br>0.03%<br>0.20%<br>10<br>720<br>1.39%<br>1.19% | 5<br>744<br>0.67%<br>0.67%<br>15<br>8,993<br>0.17%<br>0.20%<br>6<br>744<br>0.81%<br>1.13%                 | 5<br>744<br>0.67%<br>0.67%<br>10<br>8,995<br>0.11%<br>0.19%<br>8<br>744<br>1.08%<br>1.13%                 | 2<br>720<br>0.28%<br>0.62%<br>2<br>8,682<br>0.02%<br>0.17%<br>4<br>720<br>0.56%<br>1.06% | 17 744 2.28% 0.79% 139 8,971 1.55% 0.31% 19 744 2.55% 1.22% 0.50                             | 2<br>720<br>0.28%<br>0.75%<br>13<br>8,689<br>0.15%<br>0.30%<br>2<br>720<br>0.28%<br>1.13% | 3<br>744<br>0.40%<br>0.72%<br>20<br>8,979<br>0.22%<br>0.29%<br>3<br>744<br>0.40%<br>1.07%                 |

<sup>\*</sup> Calendar days from reservation date.





<sup>\*</sup> Calendar days from reservation date.





|        |                  |                |                  |                | Virtual          | Loa | ad and | Supp             | ly Zonal       | Statistic        | s (Avera       | ge MWh/          | /day) - 2009 | <u> </u>         |           |                  |                  |                  |
|--------|------------------|----------------|------------------|----------------|------------------|-----|--------|------------------|----------------|------------------|----------------|------------------|--------------|------------------|-----------|------------------|------------------|------------------|
|        |                  |                |                  |                |                  |     |        |                  |                |                  |