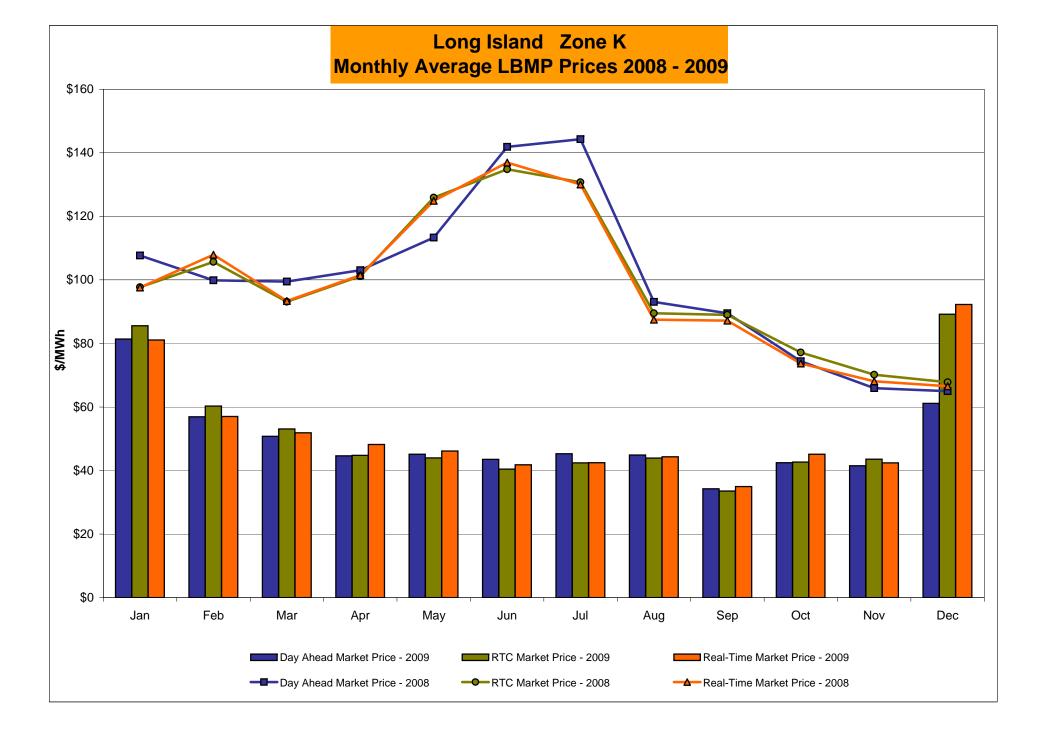

## PRELIMINARY DATA (Most data through 12/20)

- LBMP for December is \$51.75/MWh, up from \$37.88/MWh in November 2009.
  - Average monthly cost is \$55.90/MWh, trending up from \$41.40/MWh in November 2009.
  - Day Ahead and Real Time LBMPs have increased from November 2009.
- Average daily sendout is 445GWh/day in December, trending up from 401GWh/day in November 2009 and lower than the December 2008 sendout of 452GWh/day.
- Gas prices are up this month while other fuel prices are down compared to last month.
  - Kerosene is \$14.93/MMBtu, down from \$15.15/MMBtu in November.
  - No. 2 Fuel Oil is \$13.79MMBtu, down from \$14.06/MMBtu in November.
  - No. 6 Fuel Oil is \$11.85/MMBtu, down from \$12.12/MMBtu in November.
  - Natural Gas is \$6.45MMBtu, up from \$3.97/MMBtu in November.
- Uplift per MWh is up from the previous month.
  - Uplift (not including NYISO cost of operations) is \$1.73/MWh, up from \$1.10/MWh in November.
    - No Thunderstorms Alerts were called in November (\$0.00/MWh)
    - The Local Reliability Share is \$0.87/MWh
    - The Other Share is \$0.86/MWh
  - Total uplift (Schedule 1 components including NYISO Cost of Operations) of \$21.2 million in December is slightly lower than in November 2009 (\$21.9 million).
    - Due to Unscheduled Forced transmission Outages Uplift costs has significantly increased on December 15-19, 2009

#### NYISO Average Cost/MWh (Energy and Ancillary Services)\* from the LBMP Customer point of view

| LBMP NTAC Reserve Regulation NYISO Cost of Operations Uplift Uplift: TSA Share Uplift: Local Reliability Share Uplift: Other Share Voltage Support and Black Start Avg Monthly Cost | January<br>73.30<br>0.45<br>0.26<br>0.45<br>0.65<br>0.11<br>-<br>0.15<br>(0.04)<br>0.34<br>75.55 | February 52.75 0.53 0.35 0.48 0.65 0.41 - 0.28 0.13 0.34 55.50 | March 45.64 0.36 0.31 0.55 0.65 0.21 0.00 0.12 0.09 0.34 48.06 | April 39.66 0.87 0.24 0.37 0.65 0.67 0.02 0.22 0.43 0.34 42.81 | May<br>37.83<br>0.58<br>0.30<br>0.31<br>0.65<br>0.64<br>0.02<br>0.41<br>0.21<br>0.34<br>40.65 | June<br>39.01<br>0.77<br>0.23<br>0.37<br>0.65<br>1.66<br>0.43<br>0.75<br>0.48<br>0.34<br>43.03 | July 40.68 0.63 0.24 0.29 0.65 2.52 0.70 0.79 1.03 0.34 45.35 | August 43.64 0.61 0.16 0.24 0.65 2.33 0.40 1.14 0.79 0.34 47.97 | September 31.74 0.62 0.24 0.32 0.65 0.57 - 0.36 0.21 0.34 34.49 | October 39.73 0.65 0.26 0.44 0.69 0.75 - 0.49 0.25 0.34 42.86 | November<br>37.88<br>0.81<br>0.20<br>0.38<br>0.69<br>1.10<br>-<br>0.73<br>0.37<br>0.34<br>41.40 | December<br>51.75<br>0.77<br>0.23<br>0.39<br>0.69<br>1.73<br>-<br>0.87<br>0.86<br>0.34<br>55.90 |
|-------------------------------------------------------------------------------------------------------------------------------------------------------------------------------------|--------------------------------------------------------------------------------------------------|----------------------------------------------------------------|----------------------------------------------------------------|----------------------------------------------------------------|-----------------------------------------------------------------------------------------------|------------------------------------------------------------------------------------------------|---------------------------------------------------------------|-----------------------------------------------------------------|-----------------------------------------------------------------|---------------------------------------------------------------|-------------------------------------------------------------------------------------------------|-------------------------------------------------------------------------------------------------|
| Avg YTD Cost                                                                                                                                                                        | 75.55                                                                                            | 66.83                                                          | 60.97                                                          | 56.83                                                          | 53.90                                                                                         | 52.07                                                                                          | 50.97                                                         | 50.48                                                           | 48.65                                                           | 48.09                                                         | 47.56                                                                                           | 48.03                                                                                           |
| 2008                                                                                                                                                                                | January                                                                                          | <u>February</u>                                                | March                                                          | <u>April</u>                                                   | <u>May</u>                                                                                    | June                                                                                           | July                                                          | August                                                          | September                                                       | October                                                       | November                                                                                        | December                                                                                        |
| LBMP                                                                                                                                                                                | 87.00                                                                                            | 85.62                                                          | 85.28                                                          | 91.20                                                          | 87.20                                                                                         | 128.17                                                                                         | 131.34                                                        | 85.61                                                           | 80.16                                                           | 63.61                                                         | 62.54                                                                                           | 63.73                                                                                           |
| NTAC                                                                                                                                                                                | 0.34                                                                                             | 0.43                                                           | 0.41                                                           | 0.62                                                           | 0.48                                                                                          | 0.78                                                                                           | 1.04                                                          | 0.66                                                            | 0.69                                                            | 0.58                                                          | 1.28                                                                                            | 0.63                                                                                            |
| Reserve                                                                                                                                                                             | 0.38                                                                                             | 0.48                                                           | 0.55                                                           | 0.46                                                           | 0.34                                                                                          | 0.27                                                                                           | 0.28                                                          | 0.25                                                            | 0.27                                                            | 0.35                                                          | 0.27                                                                                            | 0.26                                                                                            |
| Regulation                                                                                                                                                                          | 0.54                                                                                             | 0.57                                                           | 0.61                                                           | 0.53                                                           | 0.50                                                                                          | 0.52                                                                                           | 0.44                                                          | 0.49                                                            | 0.54                                                            | 0.53                                                          | 0.49                                                                                            | 0.44                                                                                            |
| NYISO Cost of Operations                                                                                                                                                            | 0.63                                                                                             | 0.63                                                           | 0.63                                                           | 0.63                                                           | 0.63                                                                                          | 0.63                                                                                           | 0.63                                                          | 0.63                                                            | 0.63                                                            | 0.63                                                          | 0.63                                                                                            | 0.63                                                                                            |
| Uplift                                                                                                                                                                              | 3.10                                                                                             | 2.48                                                           | 2.01                                                           | 2.58                                                           | 8.53                                                                                          | 5.52                                                                                           | 3.54                                                          | 1.39                                                            | 0.43                                                            | 0.59                                                          | 0.11                                                                                            | 0.41                                                                                            |
| Voltage Support and Black Start                                                                                                                                                     | 0.38                                                                                             | 0.38                                                           | 0.38                                                           | 0.38                                                           | 0.38                                                                                          | 0.38                                                                                           | 0.38                                                          | 0.38                                                            | 0.38                                                            | 0.38                                                          | 0.38                                                                                            | 0.38                                                                                            |
| Avg Monthly Cost                                                                                                                                                                    | 92.37                                                                                            | 90.58                                                          | 89.87                                                          | 96.40                                                          | 98.07                                                                                         | 136.26                                                                                         | 137.65                                                        | 89.41                                                           | 83.08                                                           | 66.67                                                         | 65.69                                                                                           | 66.48                                                                                           |
| Avg YTD Cost                                                                                                                                                                        | 92.37                                                                                            | 91.52                                                          | 90.98                                                          | 92.26                                                          | 93.37                                                                                         | 101.31                                                                                         | 107.98                                                        | 105.57                                                          | 103.30                                                          | 100.31                                                        | 97.63                                                                                           | 95.31                                                                                           |