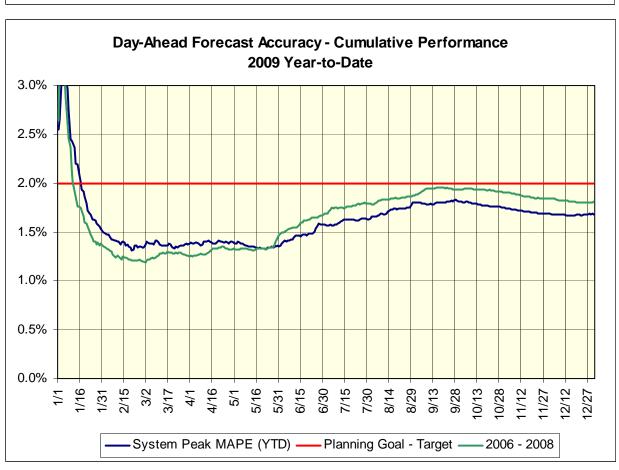

## **NERC IROL Time Over Limit:**

For IROL exceedances leading to a Major Emergency State declarations, the average time for which the limit is exceeded. IROL exceedances that last for more than thirty minutes are considered a non compliance event.





## Definitions

## Load Forecast Error

Absolute value of the difference between the hourly average actual load demand and the average 60-minute forecast load demand.

Average Hourly Error % - Average value of the ratio of hourly average error magnitude to hourly average actual load demand.

## Wind Forecast Error:

Absolute value of the difference between the hourly average actual wind generation and the average 60-minute forecast wind generation.

Wind Nameplate Capacity - Maximum value of installed NYCA wind generator capacity.











|      | Description                                                 | Status and Milestone Deliverables                                                                                                                                                                                                                                                                                                                                                                                                                                                                                                                                                                                                                    |
|------|-------------------------------------------------------------|------------------------