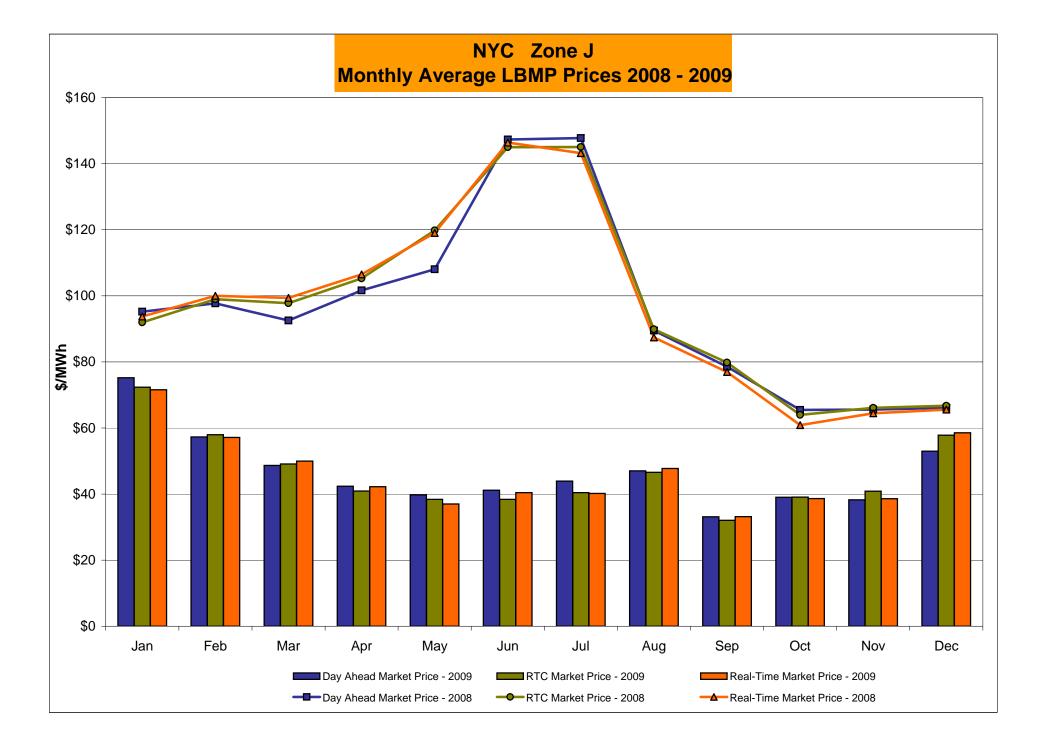

## PRELIMINARY DATA (Most data through 12/20)

- LBMP for December is \$51.75/MWh, up from \$37.88/MWh in November 2009.
  - Average monthly cost is \$55.90/MWh, trending up from \$41.40/MWh in November 2009.
  - Day Ahead and Real Time LBMPs have increased from November 2009.
- Average daily sendout is 445GWh/day in December, trending up from 401GWh/day in November 2009 and lower than the December 2008 sendout of 452GWh/day.
- Gas prices are up this month while other fuel prices are down compared to last month.
  - Kerosene is \$14.93/MMBtu, down from \$15.15/MMBtu in November.
  - No. 2 Fuel Oil is \$13.79MMBtu, down from \$14.06/MMBtu in November.
  - No. 6 Fuel Oil is \$11.85/MMBtu, down from \$12.12/MMBtu in November.
  - Natural Gas is \$6.45MMBtu, up from \$3.97/MMBtu in November.
- Uplift per MWh is up from the previous month.
  - Uplift (not including NYISO cost of operations) is \$1.73/MWh, up from \$1.10/MWh in November.
    - No Thunderstorms Alerts were called in November (\$0.00/MWh)
    - The Local Reliability Share is \$0.87/MWh
    - The Other Share is \$0.86/MWh
  - Total uplift (Schedule 1 components including NYISO Cost of Operations) of \$21.2 million in December is slightly lower than in November 2009 (\$21.9 million).
    - Due to Unscheduled Forced transmission Outages Uplift costs has significantly increased on December 15-19, 2009

#### NYISO Average Cost/MWh (Energy and Ancillary Services)\* from the LBMP Customer point of view

| LBMP NTAC Reserve Regulation NYISO Cost of Operations Uplift Uplift: TSA Share Uplift: Local Reliability Share Uplift: Other Share Voltage Support and Black Start Avg Monthly Cost | January<br>73.30<br>0.45<br>0.26<br>0.45<br>0.65<br>0.11<br>-<br>0.15<br>(0.04)<br>0.34<br>75.55 | February 52.75 0.53 0.35 0.48 0.65 0.41 - 0.28 0.13 0.34 55.50 | March 45.64 0.36 0.31 0.55 0.65 0.21 0.00 0.12 0.09 0.34 48.06 | April 39.66 0.87 0.24 0.37 0.65 0.67 0.02 0.22 0.43 0.34 42.81 | May<br>37.83<br>0.58<br>0.30<br>0.31<br>0.65<br>0.64<br>0.02<br>0.41<br>0.21<br>0.34<br>40.65 | June<br>39.01<br>0.77<br>0.23<br>0.37<br>0.65<br>1.66<br>0.43<br>0.75<br>0.48<br>0.34<br>43.03 | July 40.68 0.63 0.24 0.29 0.65 2.52 0.70 0.79 1.03 0.34 45.35 | August 43.64 0.61 0.16 0.24 0.65 2.33 0.40 1.14 0.79 0.34 47.97 | September 31.74 0.62 0.24 0.32 0.65 0.57 - 0.36 0.21 0.34 34.49 | October 39.73 0.65 0.26 0.44 0.69 0.75 - 0.49 0.25 0.34 42.86 | November<br>37.88<br>0.81<br>0.20<br>0.38<br>0.69<br>1.10<br>-<br>0.73<br>0.37<br>0.34<br>41.40 | December<br>51.75<br>0.77<br>0.23<br>0.39<br>0.69<br>1.73<br>-<br>0.87<br>0.86<br>0.34<br>55.90 |
|-------------------------------------------------------------------------------------------------------------------------------------------------------------------------------------|--------------------------------------------------------------------------------------------------|----------------------------------------------------------------|----------------------------------------------------------------|----------------------------------------------------------------|-----------------------------------------------------------------------------------------------|------------------------------------------------------------------------------------------------|---------------------------------------------------------------|-----------------------------------------------------------------|-----------------------------------------------------------------|---------------------------------------------------------------|-------------------------------------------------------------------------------------------------|-------------------------------------------------------------------------------------------------|
| Avg YTD Cost                                                                                                                                                                        | 75.55                                                                                            | 66.83                                                          | 60.97                                                          | 56.83                                                          | 53.90                                                                                         | 52.07                                                                                          | 50.97                                                         | 50.48                                                           | 48.65                                                           | 48.09                                                         | 47.56                                                                                           | 48.03                                                                                           |
| 2008                                                                                                                                                                                | January                                                                                          | <u>February</u>                                                | March                                                          | <u>April</u>                                                   | <u>May</u>                                                                                    | June                                                                                           | July                                                          | August                                                          | September                                                       | October                                                       | November                                                                                        | December                                                                                        |
| LBMP                                                                                                                                                                                | 87.00                                                                                            | 85.62                                                          | 85.28                                                          | 91.20                                                          | 87.20                                                                                         | 128.17                                                                                         | 131.34                                                        | 85.61                                                           | 80.16                                                           | 63.61                                                         | 62.54                                                                                           | 63.73                                                                                           |
| NTAC                                                                                                                                                                                | 0.34                                                                                             | 0.43                                                           | 0.41                                                           | 0.62                                                           | 0.48                                                                                          | 0.78                                                                                           | 1.04                                                          | 0.66                                                            | 0.69                                                            | 0.58                                                          | 1.28                                                                                            | 0.63                                                                                            |
| Reserve                                                                                                                                                                             | 0.38                                                                                             | 0.48                                                           | 0.55                                                           | 0.46                                                           | 0.34                                                                                          | 0.27                                                                                           | 0.28                                                          | 0.25                                                            | 0.27                                                            | 0.35                                                          | 0.27                                                                                            | 0.26                                                                                            |
| Regulation                                                                                                                                                                          | 0.54                                                                                             | 0.57                                                           | 0.61                                                           | 0.53                                                           | 0.50                                                                                          | 0.52                                                                                           | 0.44                                                          | 0.49                                                            | 0.54                                                            | 0.53                                                          | 0.49                                                                                            | 0.44                                                                                            |
| NYISO Cost of Operations                                                                                                                                                            | 0.63                                                                                             | 0.63                                                           | 0.63                                                           | 0.63                                                           | 0.63                                                                                          | 0.63                                                                                           | 0.63                                                          | 0.63                                                            | 0.63                                                            | 0.63                                                          | 0.63                                                                                            | 0.63                                                                                            |
| Uplift                                                                                                                                                                              | 3.10                                                                                             | 2.48                                                           | 2.01                                                           | 2.58                                                           | 8.53                                                                                          | 5.52                                                                                           | 3.54                                                          | 1.39                                                            | 0.43                                                            | 0.59                                                          | 0.11                                                                                            | 0.41                                                                                            |
| Voltage Support and Black Start                                                                                                                                                     | 0.38                                                                                             | 0.38                                                           | 0.38                                                           | 0.38                                                           | 0.38                                                                                          | 0.38                                                                                           | 0.38                                                          | 0.38                                                            | 0.38                                                            | 0.38                                                          | 0.38                                                                                            | 0.38                                                                                            |
| Avg Monthly Cost                                                                                                                                                                    | 92.37                                                                                            | 90.58                                                          | 89.87                                                          | 96.40                                                          | 98.07                                                                                         | 136.26                                                                                         | 137.65                                                        | 89.41                                                           | 83.08                                                           | 66.67                                                         | 65.69                                                                                           | 66.48                                                                                           |
| Avg YTD Cost                                                                                                                                                                        | 92.37                                                                                            | 91.52                                                          | 90.98                                                          | 92.26                                                          | 93.37                                                                                         | 101.31                                                                                         | 107.98                                                        | 105.57                                                          | 103.30                                                          | 100.31                                                        | 97.63                                                                                           | 95.31                                                                                           |