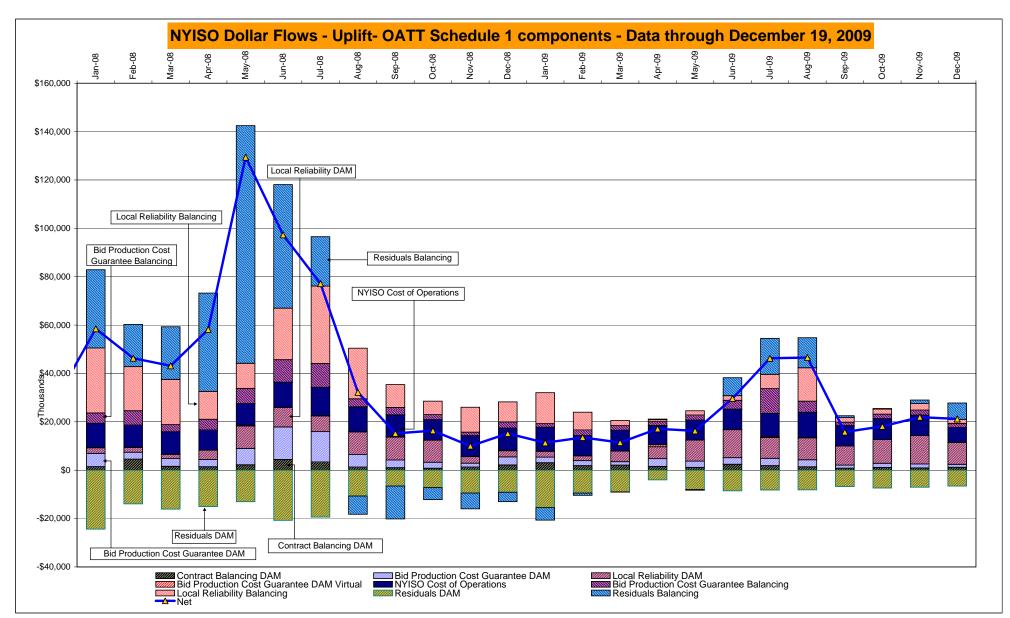

## PRELIMINARY DATA (Most data through 12/20)

- LBMP for December is \$51.75/MWh, up from \$37.88/MWh in November 2009.
  - Average monthly cost is \$55.90/MWh, trending up from \$41.40/MWh in November 2009.
  - Day Ahead and Real Time LBMPs have increased from November 2009.
- Average daily sendout is 445GWh/day in December, trending up from 401GWh/day in November 2009 and lower than the December 2008 sendout of 452GWh/day.
- Gas prices are up this month while other fuel prices are down compared to last month.
  - Kerosene is \$14.93/MMBtu, down from \$15.15/MMBtu in November.
  - No. 2 Fuel Oil is \$13.79MMBtu, down from \$14.06/MMBtu in November.
  - No. 6 Fuel Oil is \$11.85/MMBtu, down from \$12.12/MMBtu in November.
  - Natural Gas is \$6.45MMBtu, up from \$3.97/MMBtu in November.
- Uplift per MWh is up from the previous month.
  - Uplift (not including NYISO cost of operations) is \$1.73/MWh, up from \$1.10/MWh in November.
    - No Thunderstorms Alerts were called in November (\$0.00/MWh)
    - The Local Reliability Share is \$0.87/MWh
    - The Other Share is \$0.86/MWh
  - Total uplift (Schedule 1 components including NYISO Cost of Operations) of \$21.2 million in December is slightly lower than in November 2009 (\$21.9 million).
    - Due to Unscheduled Forced transmission Outages Uplift costs has significantly increased on December 15-19, 2009

These numbers reflect the true-ups thru June 2009.

Market Monitoring Prepared: 12/22/2009 12:44 PM

<sup>\*</sup> Excludes ICAP payments.

DAM Contract Balancing amounts are for payments made to generating units to make them whole for being dispatched below their Day-Ahead schedule, as a result of out-of-merit dispatches.

DAM Bid Production Cost Guarantees for Virtual Transactions are included in the chart and are shown from the inception of Virtual Transactions. These values are small and cannot be identified on the chart.

DAM residuals consist of both energy and loss revenue collections and payments. By design, there is a net over collection of revenues due to the difference between the marginal losses paid to generation and the average losses charged to loads.