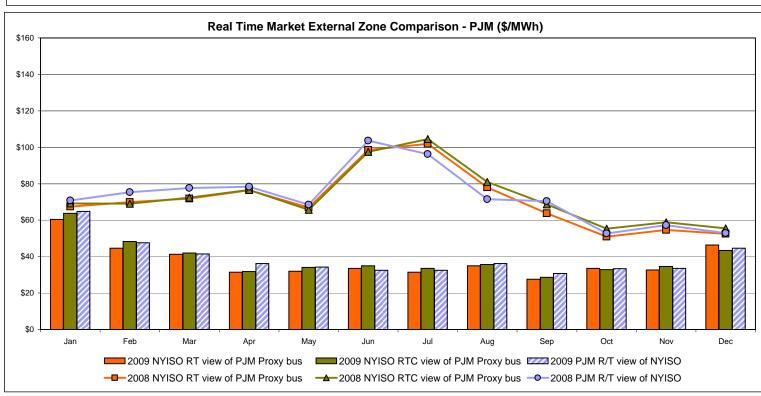

|
| Unweighted Price * Standard Deviation  REAL TIME LBMP | 37.08<br>10.69  | 27.61<br>127.98            | 26.38<br>127.79                    | 43.43<br>10.11 | 47.59<br>13.53   | 77.76<br>86.72          | 73.83<br>88.21        | 73.47<br>82.33      |               |                  |                |
| Unweighted Price * Standard Deviation                 | 37.08           | 27.61                      | 26.38                              | 43.43          | 47.59            | 77.76                   | 73.83                 | 73.47               |               |                  |                |

Market Monitoring Prepared: 12/21/2009 4:20 PM

<sup>\*</sup> Straight LBMP averages















## **External Comparison ISO-New England**





## **External Comparison PJM**





## **External Comparison Ontario IESO**





Notes: Exchange factor used for December 2009 was .95 to US \$

HOEP: Hourly Ontario Energy Price Pre-Dispatch: Projected Energy Price

## External Controllable Line: Cross Sound Cable (New England)





#### Note:

ISO-NE Forecast is an advisory posting @ 18:00 day before.

The DAM and R/T prices at the Shorham138 99 interface are used for ISO-NE.

The DAM and R/T prices at the CSC interface are used for NYISO.

## **External Controllable Line: Northport - Norwalk (New England)**





#### Note:

ISO-NE Forecast is an advisory posting @ 18:00 day before.

The DAM and R/T prices at the Northport 138 interface are used for ISO-NE.

The DAM and R/T prices at the 1385 interface are used for NYISO.

## **External Controllable Line: Neptune (PJM)**