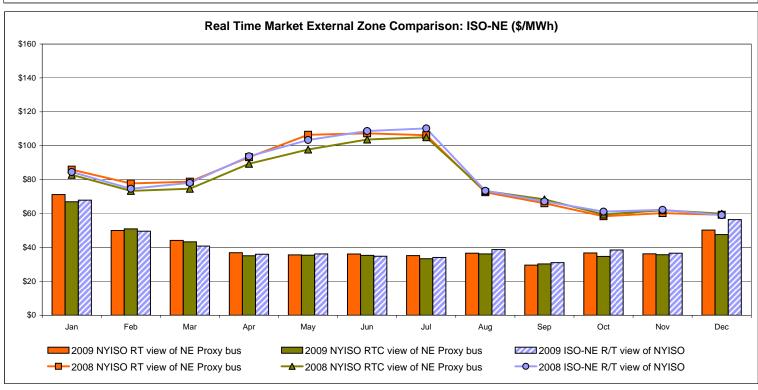

|                  |                |
| Unweighted Price * Standard Deviation  REAL TIME LBMP | 37.08<br>10.69  | 27.61<br>127.98            | 26.38<br>127.79                    | 43.43<br>10.11 | 47.59<br>13.53   | 77.76<br>86.72          | 73.83<br>88.21        | 73.47<br>82.33      |               |                  |                |
| Unweighted Price * Standard Deviation                 | 37.08           | 27.61                      | 26.38                              | 43.43          | 47.59            | 77.76                   | 73.83                 | 73.47               |               |                  |                |

Market Monitoring Prepared: 12/21/2009 4:20 PM

<sup>\*</sup> Straight LBMP averages















## **External Comparison ISO-New England**





## **External Comparison PJM**





## **External Comparison Ontario IESO**





Notes: Exchange factor used for December 2009 was .95 to US \$

HOEP: Hourly Ontario Energy Price Pre-Dispatch: Projected Energy Price

## External Controllable Line: Cross Sound Cable (New England)





#### Note:

ISO-NE Forecast is an advisory posting @ 18:00 day before.

The DAM and R/T prices at the Shorham138 99 interface are used for ISO-NE.

The DAM and R/T prices at the CSC interface are used for NYISO.

## **External Controllable Line: Northport - Norwalk (New England)**





#### Note:

ISO-NE Forecast is an advisory posting @ 18:00 day before.

The DAM and R/T prices at the Northport 138 interface are used for ISO-NE.

The DAM and R/T prices at the 1385 interface are used for NYISO.

## **Externa