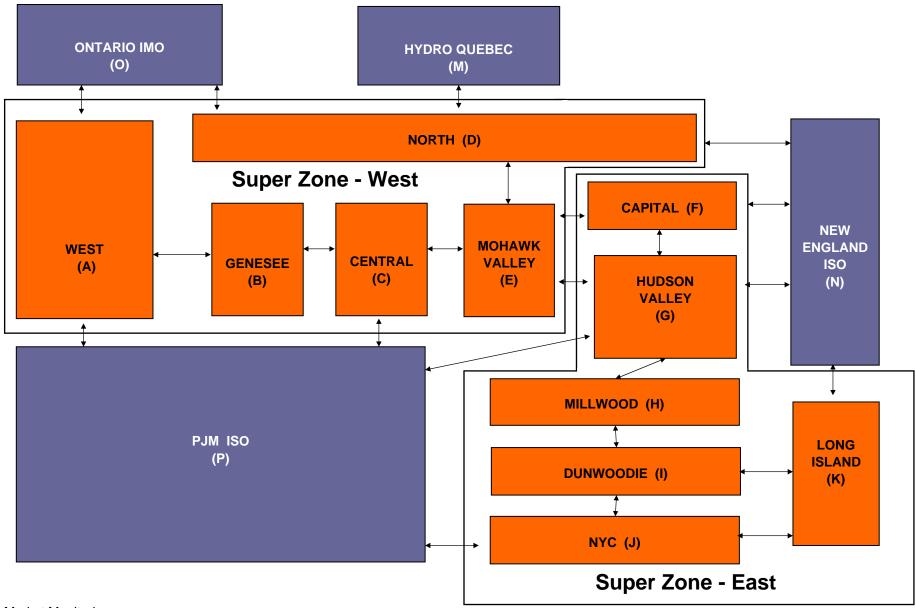

.35 0.00 0.00 57.78 57.78 3.99 2.33 1.89 0.49 0.02 0.02                    | 7.50 5.54 3.18 1.34 0.70 0.70 50.73 50.73 50.73 1.72 1.39 0.00 0.00 0.00 49.85 49.85 0.83 0.62 0.00 0.00 0.00 0.00 0.00 0.00 0.00 | 5.57 4.83 2.46 1.74 0.79 0.79 48.94 48.94  1.89 1.80 0.00 0.00 0.00 47.11 47.11  1.96 1.90 0.00 0.00 0.00 0.00 0.00 0.00 0.00 | 0.17 0.00 0.00 0.00 0.00                                                                                                |

Market Monitoring Prepared 12/21/2009 14:15

## NYISO In City Energy Mitigation (NYC Zone) 2008 - 2009 Percentage of committed unit-hours mitigated







Market Monitoring
Prepared: 12/22/2009 10:26 AM

4-AH Preliminary thru 12/20/2009



Market Monitoring Prepared: 12/21/09 1:50 PM

4-AI Preliminary thru 12/20/2009

# NYISO LBMP ZONES



Market Monitoring

Prepared: 12/22/2009 10:28 AM

## **Billing Codes for Chart 4-C**

| Chart 4-C Category Name                   | <b>Billing Code</b> | Billing Category Name                                                              |
|-------------------------------------------|---------------------|------------------------------------------------------------------------------------|
| Bid Production Cost Guarantee Balancing   | 81203               | Balancing NYISO Bid Production Cost Guarantee - Internal Units                     |
| Bid Production Cost Guarantee Balancing   | 81204               | Balancing NYISO Bid Production Cost Guarantee - External Units                     |
| Bid Production Cost Guarantee Balancing   | 81205               | Balancing NYISO Bid Production C