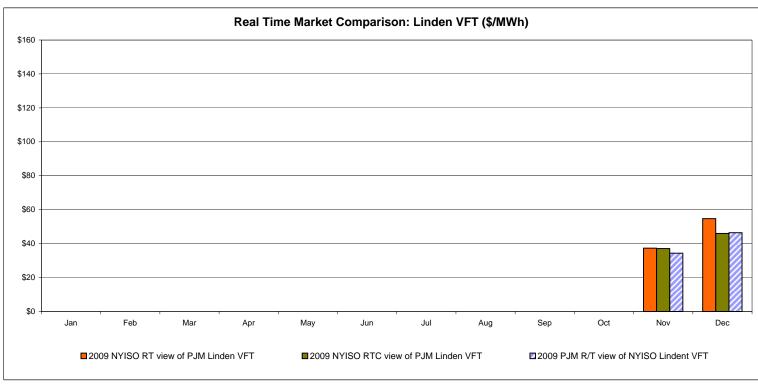

ss Sound Cable (New England)





#### Note:

ISO-NE Forecast is an advisory posting @ 18:00 day before.

The DAM and R/T prices at the Shorham138 99 interface are used for ISO-NE.

The DAM and R/T prices at the CSC interface are used for NYISO.

## **External Controllable Line: Northport - Norwalk (New England)**





#### Note:

ISO-NE Forecast is an advisory posting @ 18:00 day before.

The DAM and R/T prices at the Northport 138 interface are used for ISO-NE.

The DAM and R/T prices at the 1385 interface are used for NYISO.

## **External Controllable Line: Neptune (PJM)**





## **External Comparison Hydro-Quebec**





#### Note:

Hydro-Quebec Prices are unavailable.

Dennison Scheduled Line Data available beginning 10/1/2008.

## **External Controllable Line: Linden VFT (PJM)**





Note
Linden VFT Scheduled Line Data available beginning 11/1/2009.

#### **NYISO Real Time Price Correction Statistics**

| <u>2009</u>                                                                                                                                                                                                                                                                                                                                                                                                                                  |                                                                                                                                                                                                    | <u>January</u>