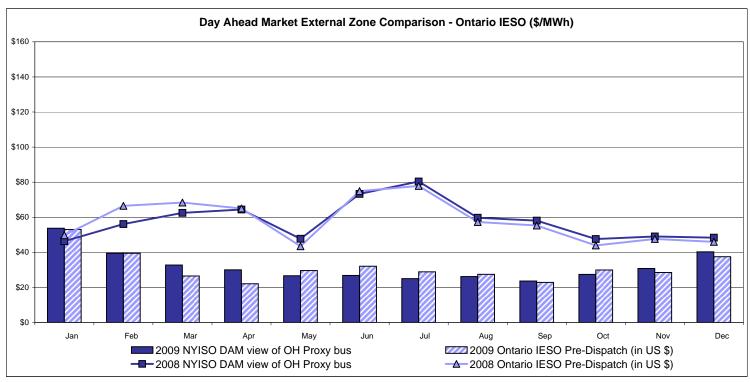

Deviation  REAL TIME LBMP | 37.08<br>10.69  | 27.61<br>127.98            | 26.38<br>127.79                    | 43.43<br>10.11 | 47.59<br>13.53   | 77.76<br>86.72          | 73.83<br>88.21        | 73.47<br>82.33      |               |                  |                |
| Unweighted Price * Standard Deviation                 | 37.08           | 27.61                      | 26.38                              | 43.43          | 47.59            | 77.76                   | 73.83                 | 73.47               |               |                  |                |

Market Monitoring Prepared: 12/21/2009 4:20 PM

<sup>\*</sup> Straight LBMP averages















## **External Comparison ISO-New England**





## **External Comparison PJM**





## **External Comparison Ontario IESO**





Notes: Exchange factor used for December 2009 was .95 to US \$

HOEP: Hourly Ontario Energy Price Pre-Dispatch: Projected Energy Price

## External Controllable Line: Cross Sound Cable (New England)





#### Note:

ISO-NE Forecast is an advisory posting @ 18:00 day before.

The DAM and R/T prices at the Shorham138 99 interface are used for ISO-NE.

The DAM and R/T prices at the CSC interface are used for NYISO.

## **External Controllable Line: Northport - Norwalk (New England)**





#### Note:

ISO-NE Forecast is an advisory posting @ 18:00 day before.

The DAM and R/T prices at the Northport 138 interface are used for ISO-NE.

The DAM and R/T prices at the 1385 interface are used for NYISO.

## **External Controllable Line: Neptune (PJM)**





## **External Comparison Hydro-Quebec