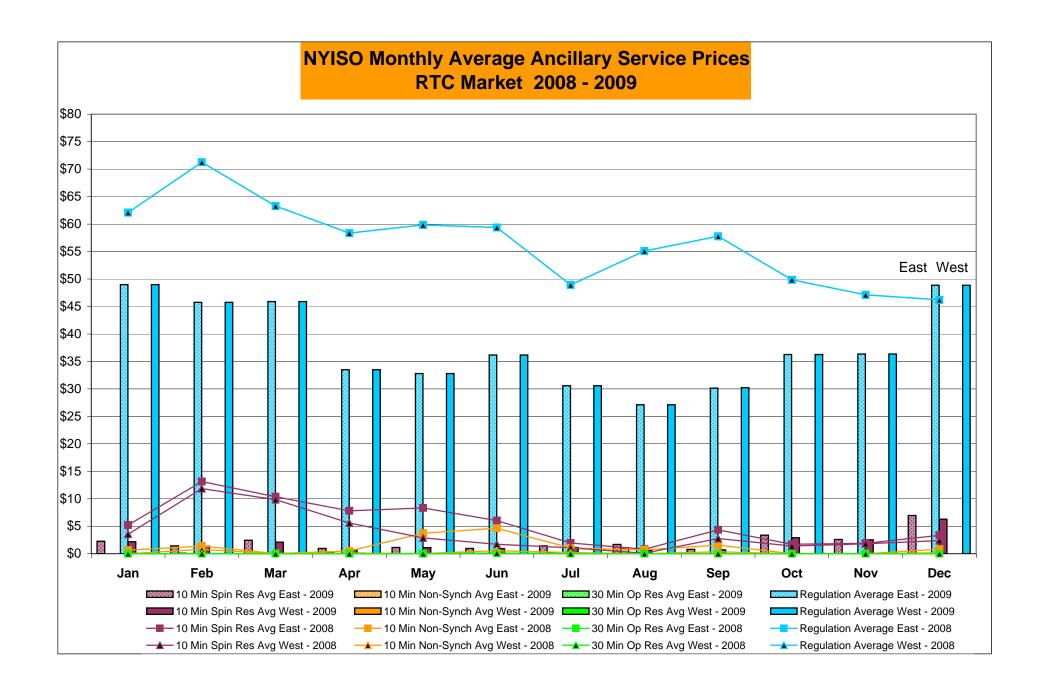

## PRELIMINARY DATA (Most data through 12/20)

- LBMP for December is \$51.75/MWh, up from \$37.88/MWh in November 2009.
  - Average monthly cost is \$55.90/MWh, trending up from \$41.40/MWh in November 2009.
  - Day Ahead and Real Time LBMPs have increased from November 2009.
- Average daily sendout is 445GWh/day in December, trending up from 401GWh/day in November 2009 and lower than the December 2008 sendout of 452GWh/day.
- Gas prices are up this month while other fuel prices are down compared to last month.
  - Kerosene is \$14.93/MMBtu, down from \$15.15/MMBtu in November.
  - No. 2 Fuel Oil is \$13.79MMBtu, down from \$14.06/MMBtu in November.
  - No. 6 Fuel Oil is \$11.85/MMBtu, down from \$12.12/MMBtu in November.
  - Natural Gas is \$6.45MMBtu, up from \$3.97/MMBtu in November.
- Uplift per MWh is up from the previous month.
  - Uplift (not including NYISO cost of operations) is \$1.73/MWh, up from \$1.10/MWh in November.
    - No Thunderstorms Alerts were called in November (\$0.00/MWh)
    - The Local Reliability Share is \$0.87/MWh
    - The Other Share is \$0.86/MWh
  - Total uplift (Schedule 1 components including NYISO Cost of Operations) of \$21.2 million in December is slightly lower than in November 2009 (\$21.9 million).
    - Due to Unscheduled Forced transmission Outages Uplift costs has significantly increased on December 15-19, 2009