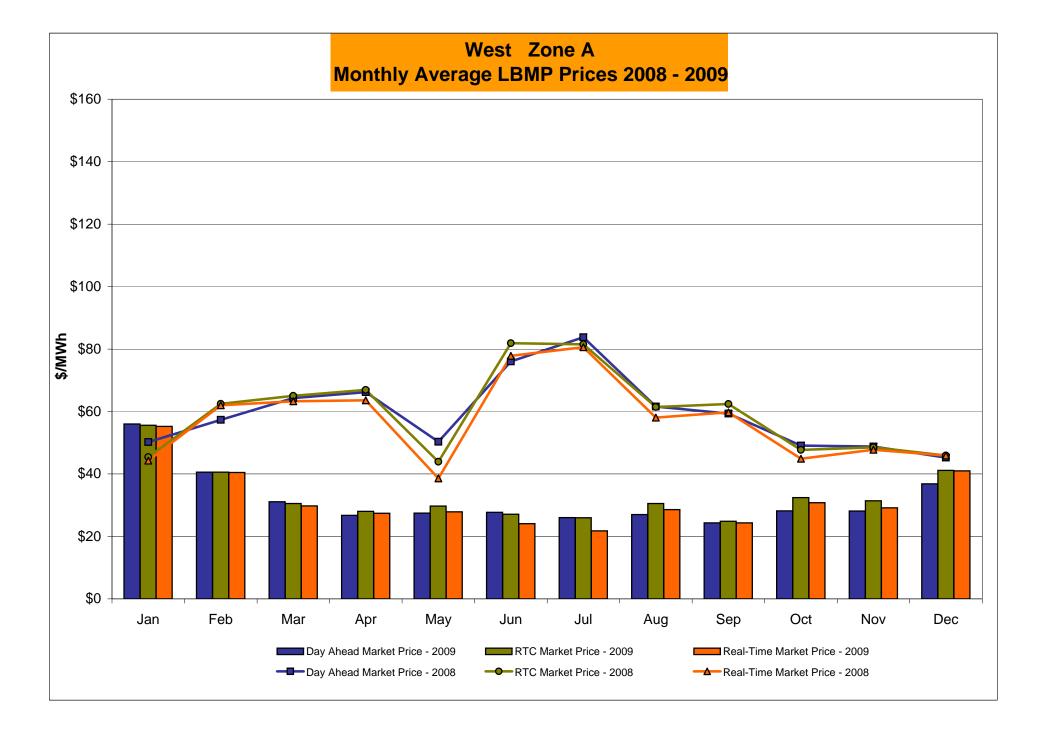

## PRELIMINARY DATA (Most data through 12/20)

- LBMP for December is \$51.75/MWh, up from \$37.88/MWh in November 2009.
  - Average monthly cost is \$55.90/MWh, trending up from \$41.40/MWh in November 2009.
  - Day Ahead and Real Time LBMPs have increased from November 2009.
- Average daily sendout is 445GWh/day in December, trending up from 401GWh/day in November 2009 and lower than the December 2008 sendout of 452GWh/day.
- Gas prices are up this month while other fuel prices are down compared to last month.
  - Kerosene is \$14.93/MMBtu, down from \$15.15/MMBtu in November.
  - No. 2 Fuel Oil is \$13.79MMBtu, down from \$14.06/MMBtu in November.
  - No. 6 Fuel Oil is \$11.85/MMBtu, down from \$12.12/MMBtu in November.
  - Natural Gas is \$6.45MMBtu, up from \$3.97/MMBtu in November.
- Uplift per MWh is up from the previous month.
  - Uplift (not including NYISO cost of operations) is \$1.73/MWh, up from \$1.10/MWh in November.
    - No Thunderstorms Alerts were called in November (\$0.00/MWh)
    - The Local Reliability Share is \$0.87/MWh
    - The Other Share is \$0.86/MWh
  - Total uplift (Schedule 1 components including NYISO Cost of Operations) of \$21.2 million in December is slightly lower than in November 2009 (\$21.9 million).
    - Due to Unscheduled Forced transmission Outages Uplift costs has significantly increased on December 15-19, 2009

#### NYISO Average Cost/MWh (Energy and Ancillary Services)\* from the LBMP Customer point of view

| LBMP NTAC Reserve Regulation NYISO Cost of Operations Uplift Uplift: TSA Share Uplift: Local Reliability Share Uplift: Other Share Voltage Support and Black Start Avg Monthly Cost | January<br>73.30<br>0.45<br>0.26<br>0.45<br>0.65<br>0.11<br>-<br>0.15<br>(0.04)<br>0.34<br>75.55 | February 52.75 0.53 0.35 0.48 0.65 0.41 - 0.28 0.13 0.34 55.50 | March 45.64 0.36 0.31 0.55 0.65 0.21 0.00 0.12 0.09 0.34 48.06 | April 39.66 0.87 0.24 0.37 0.65 0.67 0.02 0.22 0.43 0.34 42.81 | May<br>37.83<br>0.58<br>0.30<br>0.31<br>0.65<br>0.64<br>0.02<br>0.41<br>0.21<br>0.34<br>40.65 | June<br>39.01<br>0.77<br>0.23<br>0.37<br>0.65<br>1.66<br>0.43<br>0.75<br>0.48<br>0.34<br>43.03 | July 40.68 0.63 0.24 0.29 0.65 2.52 0.70 0.79 1.03 0.34 45.35 | August 43.64 0.61 0.16 0.24 0.65 2.33 0.40 1.14 0.79 0.34 47.97 | September 31.74 0.62 0.24 0.32 0.65 0.57 - 0.36 0.21 0.34 34.49 | October 39.73 0.65 0.26 0.44 0.69 0.75 - 0.49 0.25 0.34 42.86 | November<br>37.88<br>0.81<br>0.20<br>0.38<br>0.69<br>1.10<br>-<br>0.73<br>0.37<br>0.34<br>41.40 | December<br>51.75<br>0.77<br>0.23<br>0.39<br>0.69<br>1.73<br>-<br>0.87<br>0.86<br>0.34<br>55.90 |
|-------------------------------------------------------------------------------------------------------------------------------------------------------------------------------------|--------------------------------------------------------------------------------------------------|----------------------------------------------------------------|----------------------------------------------------------------|----------------------------------------------------------------|-----------------------------------------------------------------------------------------------|------------------------------------------------------------------------------------------------|---------------------------------------------------------------|-----------------------------------------------------------------|-----------------------------------------------------------------|---------------------------------------------------------------|-------------------------------------------------------------------------------------------------|-------------------------------------------------------------------------------------------------|
| Avg YTD Cost                                                                                                                                                                        | 75.55                                                                                            | 66.83                                                          | 60.97                                                          | 56.83                                                          | 53.90                                                                                         | 52.07                                                                                          | 50.97                                                         | 50.48                                                           | 48.65                                                           | 48.09                                                         | 47.56                                                                                           | 48.03                                                                                           |
| 2008                                                                                                                                                                                | January                                                                                          | <u>February</u>                                                | March                                                          | <u>April</u>                                                   | <u>May</u>                                                                                    | June                                                                                           | July                                                          | August                                                          | September                                                       | October                                                       | November                                                                                        | December                                                                                        |
| LBMP                                                                                                                                                                                | 87.00                                                                                            | 85.62                                                          | 85.28                                                          | 91.20                                                          | 87.20                                                                                         | 128.17                                                                                         | 131.34                                                        | 85.61                                                           | 80.16                                                           | 63.61                                                         | 62.54                                                                                           | 63.73                                                                                           |
| NTAC                                                                                                                                                                                | 0.34                                                                                             | 0.43                                                           | 0.41                                                           | 0.62                                                           | 0.48                                                                                          | 0.78                                                                                           | 1.04                                                          | 0.66                                                            | 0.69                                                            | 0.58                                                          | 1.28                                                                                            | 0.63                                                                                            |
| Reserve                                                                                                                                                                             | 0.38                                                                                             | 0.48                                                           | 0.55                                                           | 0.46                                                           | 0.34                                                                                          | 0.27                                                                                           | 0.28                                                          | 0.25                                                            | 0.27                                                            | 0.35                                                          | 0.27                                                                                            | 0.26                                                                                            |
| Regulation                                                                                                                                                                          | 0.54                                                                                             | 0.57                                                           | 0.61                                                           | 0.53                                                           | 0.50                                                                                          | 0.52                                                                                           | 0.44                                                          | 0.49                                                            | 0.54                                                            | 0.53                                                          | 0.49                                                                                            | 0.44                                                                                            |
| NYISO Cost of Operations                                                                                                                                                            | 0.63                                                                                             | 0.63                                                           | 0.63                                                           | 0.63                                                           | 0.63                                                                                          | 0.63                                                                                           | 0.63                                                          | 0.63                                                            | 0.63                                                            | 0.63                                                          | 0.63                                                                                            | 0.63                                                                                            |
| Uplift                                                                                                                                                                              | 3.10                                                                                             | 2.48                                                           | 2.01                                                           | 2.58                                                           | 8.53                                                                                          | 5.52                                                                                           | 3.54                                                          | 1.39                                                            | 0.43                                                            | 0.59                                                          | 0.11                                                                                            | 0.41                                                                                            |
| Voltage Support and Black Start                                                                                                                                                     | 0.38                                                                                             | 0.38                                                           | 0.38                                                           | 0.38                                                           | 0.38                                                                                          | 0.38                                                                                           | 0.38                                                          | 0.38                                                            | 0.38                                                            | 0.38                                                          | 0.38                                                                                            | 0.38                                                                                            |
| Avg Monthly Cost                                                                                                                                                                    | 92.37                                                                                            | 90.58                                                          | 89.87                                                          | 96.40                                                          | 98.07                                                                                         | 136.26                                                                                         | 137.65                                                        | 89.41                                                           | 83.08                                                           | 66.67                                                         | 65.69                                                                                           | 66.48                                                                                           |
| Avg YTD Cost                                                                                                                                                                        | 92.37                                                                                            | 91.52                                                          | 90.98                                                          | 92.26                                                          | 93.37                                                                                         | 101.31                                                                                         | 107.98                                                        | 105.57                                                          | 103.30                                                          | 100.31                                                        | 97.63                                                                                           | 95.31                                                                                           |