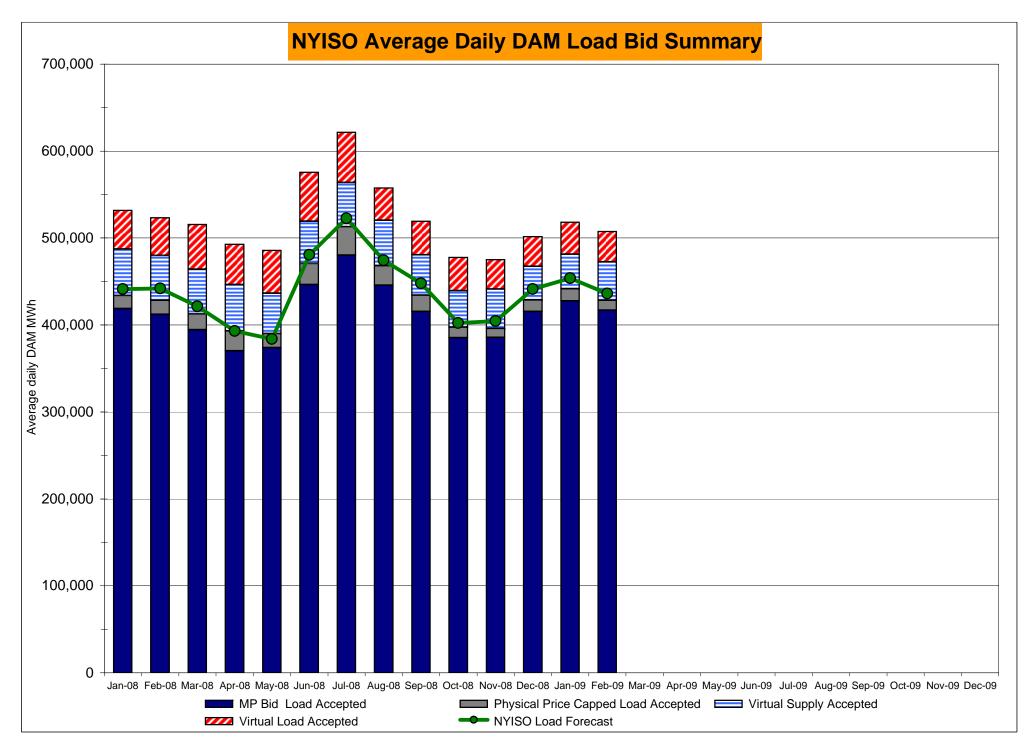

3.09<br>1.65<br>0.62<br>0.62<br>58.34<br>58.34<br>4.33<br>2.76<br>1.56<br>0.35<br>0.00<br>0.00<br>57.78<br>57.78<br>3.99<br>2.33<br>1.89<br>0.49<br>0.02<br>0.02          | 7.50<br>5.54<br>3.18<br>1.34<br>0.70<br>0.70<br>50.73<br>50.73<br>1.72<br>1.39<br>0.00<br>0.00<br>0.00<br>49.85<br>49.85<br>0.83<br>0.62<br>0.00<br>0.00<br>0.00 | 5.57 4.83 2.46 1.74 0.79 0.79 0.79 48.94 48.94  1.89 1.80 0.00 0.00 0.00 47.11 47.11  1.96 1.90 0.00 0.00 0.00 0.00 0.00 0.00 0.00 | 6.14<br>5.35<br>2.14<br>1.51<br>0.82<br>0.82<br>46.34<br>46.34<br>3.34<br>2.39<br>0.80<br>0.17<br>0.00<br>46.22<br>46.22<br>3.93<br>3.05<br>0.77<br>0.17                          |

Market Monitoring Prepared 3/6/2009 12:30

## NYISO In City Energy Mitigation (NYC Zone) 2008 - 2009 Percentage of committed unit-hours mitigated







# Monthly Implied Heat Rate 2008-2009



# NYISO LBMP ZONES



Market Monitoring Prepared: 3/6/2009 13:30

## **Billing Codes for Chart 4-C**

| Chart 4-C Category Name                   | Billing Code | Billing Category Name                                                              |
|-------------------------------------------|--------------|------------------------------------------------------------------------------------|
| Bid Production Cost Guarantee Balancing   | 81203        | Balancing NYISO Bid Production Cost Guarantee - Internal Units                     |
| Bid Production Cost Guarantee Balancing   | 81204        | Balancing NYISO Bid Production Cost Guarantee - External Units                     |
| Bid Production Cost Guarantee Balancing   | 81205        | Balancing