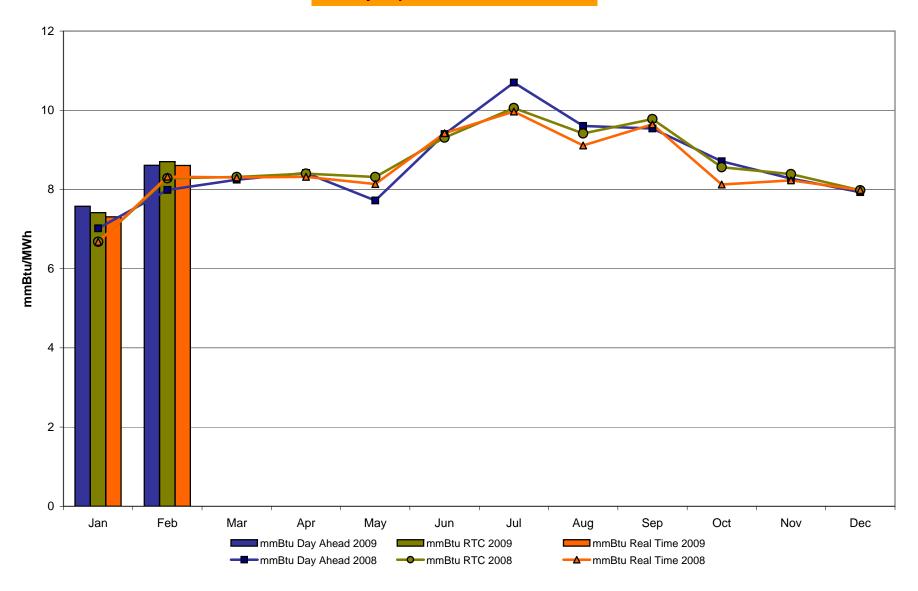

58.34<br>4.33<br>2.76<br>1.56<br>0.35<br>0.00<br>0.00<br>57.78<br>57.78<br>3.99<br>2.33<br>1.89<br>0.49<br>0.02<br>0.02          | 7.50<br>5.54<br>3.18<br>1.34<br>0.70<br>0.70<br>50.73<br>50.73<br>1.72<br>1.39<br>0.00<br>0.00<br>0.00<br>49.85<br>49.85<br>0.83<br>0.62<br>0.00<br>0.00<br>0.00 | 5.57 4.83 2.46 1.74 0.79 0.79 0.79 48.94 48.94  1.89 1.80 0.00 0.00 0.00 47.11 47.11  1.96 1.90 0.00 0.00 0.00 0.00 0.00 0.00 0.00 | 6.14<br>5.35<br>2.14<br>1.51<br>0.82<br>0.82<br>46.34<br>46.34<br>3.34<br>2.39<br>0.80<br>0.17<br>0.00<br>46.22<br>46.22<br>3.93<br>3.05<br>0.77<br>0.17                          |

Market Monitoring Prepared 3/6/2009 12:30

## NYISO In City Energy Mitigation (NYC Zone) 2008 - 2009 Percentage of committed unit-hours mitigated







# Monthly Implied Heat Rate 2008-2009



# NYISO LBMP ZONES



Market Monitoring Prepared: 3/6/2009 13:30

## **Billing Codes for Chart 4-C**

| Chart 4-C Category Name                   | Billing Code | Billing Category Name                                                              |
|-------------------------------------------|--------------|------------------------------------------------------------------------------------|
| Bid Production Cost Guarantee Balancing   | 81203        | Balancing NYISO Bid Production Cost Guarantee - Internal Units                     |
| Bid Production Cost Guarantee Balancing   | 81204        | Balancing NYISO Bid Production Cost Guarantee - External Units                     |
| Bid Production Cost Guarantee Balancing   | 81205        | Balancing NYISO Bid Production Cost Guarantee Expen