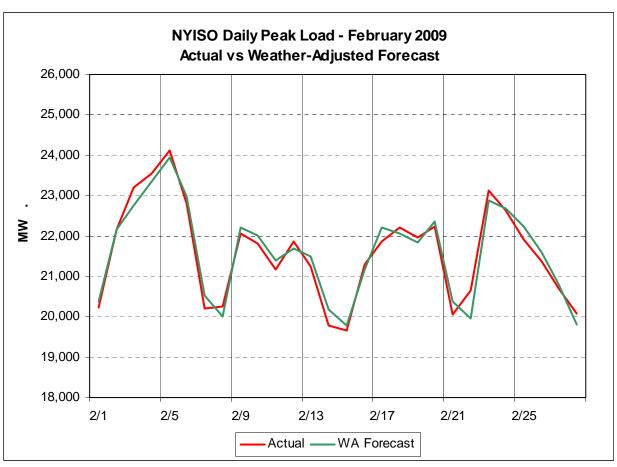

tate allows the NYISO to take corrective actions not available in the Normal and Warning States. Major Emergency State Declarations:

**Period Ending February 2009** 

ISO Operations & Reliability Performance Metrics Report

The number and causes of Major Emergency State declarations reflect system operating conditions beyond thresholds associated with the Alert State. Declaration of the Major Emergency State allows the NYISO to take aggressive corrective actions not available in the Alert State.

### **NERC IROL/SOL Violations:**

The number and causes of NERC IROL/SOL violations reflect system operating conditions beyond thresholds associated with applicable NERC reliability standards. The NERC IROL/SOL violation thresholds are higher than those defined for the Major Emergency State.











# **January 2009 Detailed Budget vs. Actual Results**

| (\$ in millions)                                                    | ANNUAL AMOUNT |                   |    |                   | YTD AMOUNTS AS OF 1/31/09 |                 |    |                  |          |        |           |        |
|---------------------------------------------------------------------|---------------|-------------------|----|-------------------|---------------------------|-----------------|----|------------------|----------|--------|-----------|--------|
| Cost Category                                                       |               | riginal<br>Budget |    | ar-End<br>jection | <u>v</u>                  | <u>'ariance</u> |    | riginal<br>udget | <u>A</u> | ctuals | <u>Va</u> | riance |
| Cap