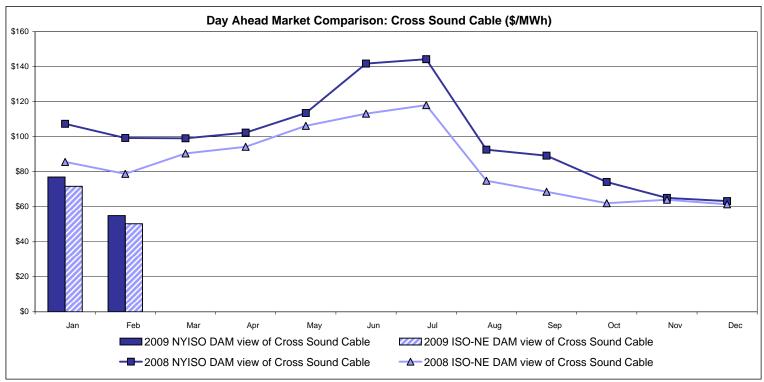

* Standard Deviation | <b>Zone O</b> 39.46 8.35 | Zone M<br>43.80<br>10.11<br>42.94 | Zone M<br>43.80<br>10.11 | Zone P<br>46.97<br>11.08<br>48.31 | <b>Zone N</b> 50.00 11.76 | Controllable<br>Line<br>54.98<br>15.39<br>55.31 | Controllable<br>Line<br>49.30<br>10.79                   | Controllable<br>Line<br>53.78<br>15.05 |           |                  |                |

Market Monitoring Prepared 3/16/2009 11:15

<sup>\*</sup> Straight LBMP averages















# **External Comparison ISO-New England**





## **External Comparison PJM**





### **External Comparison Ontario IESO**





Notes: Exchange factor used for February 2009 was .80 to US \$

HOEP: Hourly Ontario Energy Price Pre-Dispatch: Projected Energy Price

# External Controllable Line: Cross Sound Cable (New England)





#### Note:

ISO-NE Forecast is an advisory posting @ 18:00 day before.

The DAM and R/T prices at the Shorham138 99 interface are used for ISO-NE.

The DAM and R/T prices at the CSC interface are used for NYISO.

# **External Controllable Line: Northport - Norwalk (New England)**





#### Note:

ISO-NE Forecast is an advisory posting @ 18:00 day before.

The DAM and R/T prices at the Northport 138 interface are used for ISO-NE.

The DAM and R/T prices at the 1385 interface are used for NYISO.

# **External Controllable Line: Neptune (PJM)**





## **External Comparison Hydro-Quebec**





Note:

Hydro-Quebec Prices are unavailable.

Dennison Scheduled Line Data available beginning 10/1/2008.

#### **NYISO Real Time Price Correction Statistics**

| 2009