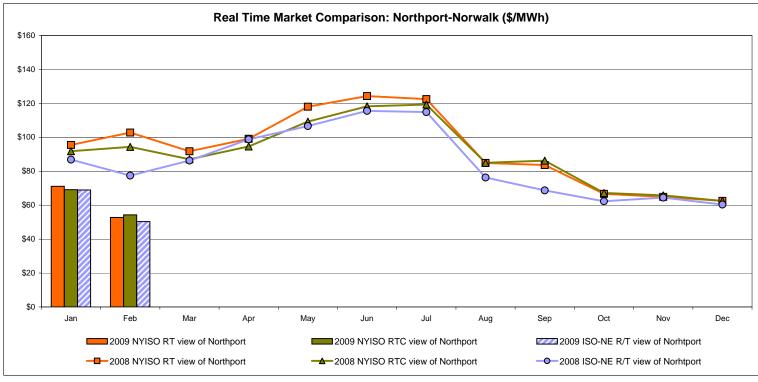

ntrollable<br>Line<br>53.78<br>15.05 |           |                  |                |

Market Monitoring Prepared 3/16/2009 11:15

<sup>\*</sup> Straight LBMP averages















# **External Comparison ISO-New England**





## **External Comparison PJM**





### **External Comparison Ontario IESO**





Notes: Exchange factor used for February 2009 was .80 to US \$

HOEP: Hourly Ontario Energy Price Pre-Dispatch: Projected Energy Price

# External Controllable Line: Cross Sound Cable (New England)





#### Note:

ISO-NE Forecast is an advisory posting @ 18:00 day before.

The DAM and R/T prices at the Shorham138 99 interface are used for ISO-NE.

The DAM and R/T prices at the CSC interface are used for NYISO.

# **External Controllable Line: Northport - Norwalk (New England)**





#### Note:

ISO-NE Forecast is an advisory posting @ 18:00 day before.

The DAM and R/T prices at the Northport 138 interface are used for ISO-NE.

The DAM and R/T prices at the 1385 interface are used for NYISO.

# **External Controllable Line: Neptune (PJM)**





## **External Comparison Hydro-Quebec**





Note:

Hydro-Quebec Prices are unavailable.

Dennison Scheduled Line Data available beginning 10/1/2008.

#### **NYISO Real Time Price Correction Statistics**

| 2009