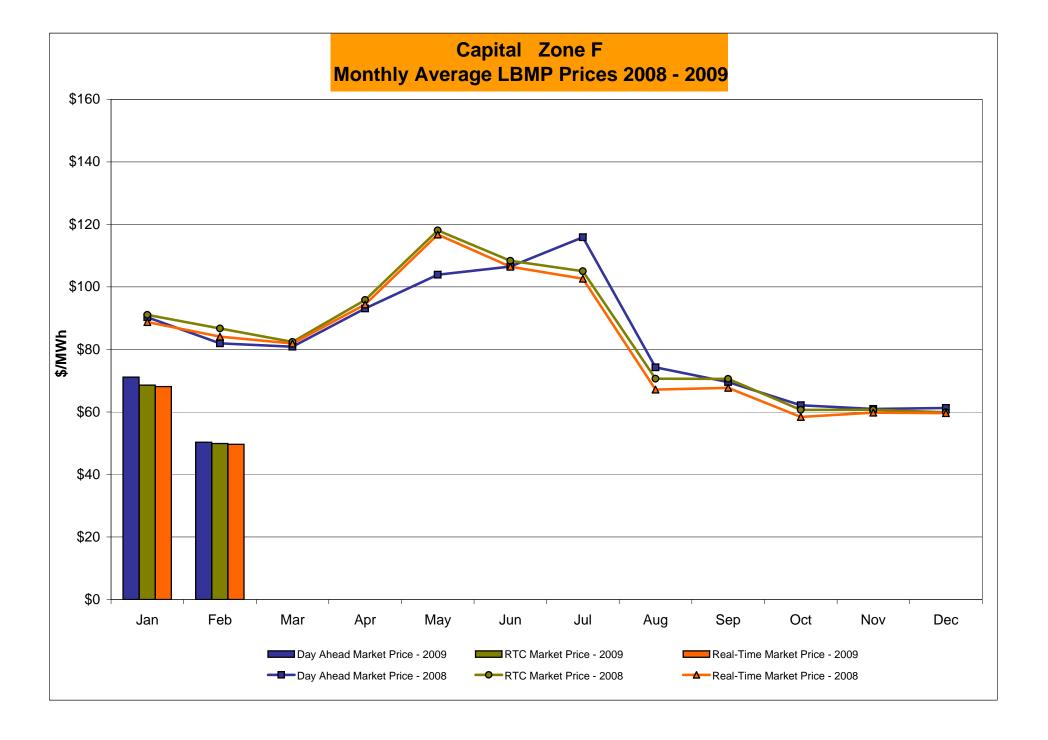

# Market Performance Highlights for February 2009

- LBMP for February is \$52.73/MWh, down from \$73.28/MWh in January 2009.
  - Average monthly cost is \$55.49/MWh, down from \$75.54/MWh in January 2009.
  - Day Ahead and Real Time LBMPs have decreased from January 2009.
- Average daily sendout is 447GWh/day in February, down from 470Wh/day in January 2009 and lower than the February 2008 amount of 455GWh/day.
- No. 6 Fuel price is up this month while Natural Gas and other fuel prices are down.
  - Kerosene is \$10.16/MMBtu, down from \$11.78/MMBtu in January.
  - No. 2 Fuel Oil is \$9.22/MMBtu, down from \$10.46/MMBtu in January.
  - No. 6 Fuel Oil is \$7.21/MMBtu, up from \$7.09MMBtu in January.
  - Natural Gas is \$6.06/MMBtu, down from \$9.55/MMBtu in January.
- Uplift is somewhat higher this month compared to January 2009.
  - Uplift (not including NYISO cost of operations) is \$0.41/MWh, up from \$0.11/MWh in January 2009.
  - Total uplift (Schedule 1 components including NYISO Cost of Operations) increased from \$11.5 million in January to \$13.6 million in February 2009.

#### NYISO Average Cost/MWh (Energy and Ancillary Services)\* from the LBMP Customer point of view

| 2009                                                                        | January                                       | <u>February</u>                               | March                                         | <u>April</u>                                  | <u>May</u>                                    | <u>June</u>                                    | <u>July</u>                                    | August                                        | September                                     | October                                       | November                                      | December                                      |
|-----------------------------------------------------------------------------|-----------------------------------------------|-----------------------------------------------|-----------------------------------------------|-----------------------------------------------|-----------------------------------------------|------------------------------------------------|------------------------------------------------|-----------------------------------------------|-----------------------------------------------|-----------------------------------------------|-----------------------------------------------|-----------------------------------------------|
| LBMP                                                                        | 73.28                                         | 52.73                                         |                                               |                                               |                                               |                                                |                                                |                                               |                                               |                                               |                                               |                                               |
| NTAC                                                                        | 0.45                                          | 0.53                                          |                                               |                                               |                                               |                                                |                                                |                                               |                                               |                                               |                                               |                                               |
| Reserve                                                                     | 0.26                                          | 0.35                                          |                                               |                                               |                                               |                                                |                                                |                                               |                                               |                                               |                                               |                                               |
| Regulation                                                                  | 0.45                                          | 0.48                                          |                                               |                                               |                                               |                                                |                                                |                                               |                                               |                                               |                                               |                                               |
| NYISO Cost of Operations                                                    | 0.65                                          | 0.65                                          |                                               |                                               |                                               |                                                |                                                |                                               |                                               |                                               |                                               |                                               |
| Uplift                                                                      | 0.11                                          | 0.41                                          |                                               |                                               |                                               |                                                |                                                |                                               |                                               |                                               |                                               |                                               |
| Voltage Support and Black Start                                             | 0.34                                          | 0.34                                          |                                               |                                               |                                               |                                                |                                                |                                               |                                               |                                               |                                               |                                               |
| Avg Monthly Cost                                                            | 75.54                                         | 55.49                                         |                                               |                                               |                                               |                                                |                                                |                                               |                                               |                                               |                                               |                                               |
| Avg YTD Cost                                                                | 75.54                                         | 66.82                                         |                                               |                                               |                                               |                                                |                                                |                                               |                                               |                                               |                                               |                                               |
|                                                                             |                                               |                                               |                                               |                                               |                                               |                                                |                                                |                                               |                                               |                                               |                                               |                                               |
| 2008                                                                        | January                                       | February                                      | March                                         | <u>April</u>                                  | May                                           | <u>June</u>                                    | <u>July</u>                                    | August                                        | September                                     | October                                       | November                                      | December                                      |
| <b>2008</b> LBMP                                                            | January<br>87.00                              | February<br>85.62                             | <u>March</u><br>85.28                         | <u>April</u><br>91.20                         | <u>May</u><br>87.20                           | <u>June</u><br>128.17                          | <u>July</u><br>131.34                          | August<br>85.61                               | September<br>80.16                            | October<br>63.61                              | November<br>62.54                             | December<br>63.73                             |
|                                                                             |                                               |                                               |                                               |                                               |                                               |                                                |                                                |                                               |                                               |                                               |                                               |                                               |
| LBMP                                                                        | 87.00                                         | 85.62                                         | 85.28                                         | 91.20                                         | 87.20                                         | 128.17                                         | 131.34                                         | 85.61                                         | 80.16                                         | 63.61                                         | 62.54                                         | 63.73                                         |
| LBMP<br>NTAC<br>Reserve<br>Regulation                                       | 87.00<br>0.34                                 | 85.62<br>0.43                                 | 85.28<br>0.41                                 | 91.20<br>0.62                                 | 87.20<br>0.48                                 | 128.17<br>0.78                                 | 131.34<br>1.04                                 | 85.61<br>0.66                                 | 80.16<br>0.69                                 | 63.61<br>0.58                                 | 62.54<br>1.28                                 | 63.73<br>0.63                                 |
| LBMP<br>NTAC<br>Reserve                                                     | 87.00<br>0.34<br>0.38                         | 85.62<br>0.43<br>0.48                         | 85.28<br>0.41<br>0.55                         | 91.20<br>0.62<br>0.46                         | 87.20<br>0.48<br>0.34                         | 128.17<br>0.78<br>0.27                         | 131.34<br>1.04<br>0.28                         | 85.61<br>0.66<br>0.25                         | 80.16<br>0.69<br>0.27                         | 63.61<br>0.58<br>0.35                         | 62.54<br>1.28<br>0.27                         | 63.73<br>0.63<br>0.26                         |
| LBMP<br>NTAC<br>Reserve<br>Regulation<br>NYISO Cost of Operations<br>Uplift | 87.00<br>0.34<br>0.38<br>0.54<br>0.63<br>3.10 | 85.62<br>0.43<br>0.48<br>0.57<br>0.63<br>2.48 | 85.28<br>0.41<br>0.55<br>0.61<br>0.63<br>2.01 | 91.20<br>0.62<br>0.46<br>0.53<br>0.63<br>2.58 | 87.20<br>0.48<br>0.34<br>0.50<br>0.63<br>8.53 | 128.17<br>0.78<br>0.27<br>0.52<br>0.63<br>5.52 | 131.34<br>1.04<br>0.28<br>0.44<br>0.63<br>3.54 | 85.61<br>0.66<br>0.25<br>0.49<br>0.63<br>1.39 | 80.16<br>0.69<br>0.27<br>0.54<br>0.63<br>0.43 | 63.61<br>0.58<br>0.35<br>0.53<br>0.63<br>0.59 | 62.54<br>1.28<br>0.27<br>0.49<br>0.63<br>0.11 | 63.73<br>0.63<br>0.26<br>0.44<br>0.63<br>0.41 |
| LBMP<br>NTAC<br>Reserve<br>Regulation<br>NYISO Cost of Operations           | 87.00<br>0.34<br>0.38<br>0.54<br>0.63         | 85.62<br>0.43<br>0.48<br>0.57<br>0.63         | 85.28<br>0.41<br>0.55<br>0.61<br>0.63         | 91.20<br>0.62<br>0.46<br>0.53<br>0.63         | 87.20<br>0.48<br>0.34<br>0.50<br>0.63         | 128.17<br>0.78<br>0.27<br>0.52<br>0.63         | 131.34<br>1.04<br>0.28<br>0.44<br>0.63         | 85.61<br>0.66<br>0.25<br>0.49<br>0.63         | 80.16<br>0.69<br>0.27<br>0.54<br>0.63         | 63.61<br>0.58<br>0.35<br>0.53<br>0.63         | 62.54<br>1.28<br>0.27<br>0.49<br>0.63         | 63.73<br>0.63<br>0.26<br>0.44<br>0.63         |
| LBMP<br>NTAC<br>Reserve<br>Regulation<br>NYISO Cost of Operations<br>Uplift | 87.00<br>0.34<br>0.38<br>0.54<br>0.63<br>3.10 | 85.62<br>0.43<br>0.48<br>0.57<br>0.63<br>2.48 | 85.28<br>0.41<br>0.55<br>0.61<br>0.63<br>2.01 | 91.20<br>0.62<br>0.46<br>0.53<br>0.63<br>2.58 | 87.20<br>0.48<br>0.34<br>0.50<br>0.63<br>8.53 | 128.17<br>0.78<br>0.27<br>0.52<br>0.63<br>5.52 | 131.34<br>1.04<br>0.28<br>0.44<br>0.63<br>3.54 | 85.61<br>0.66<br>0.25<br>0.49<br>0.63<br>1.39 | 80.16<br>0.69<br>0.27<br>0.54<br>0.63<br>0.43 | 63.61<br>0.58<br>0.35<br>0.53<br>0.63<br>0.59 | 62.54<br>1.28<br>0.27<br>0.49<br>0.63<br>0.11 | 63.73<br>0.63<br>0.26<br>0.44<br>0.63<br>0.41 |