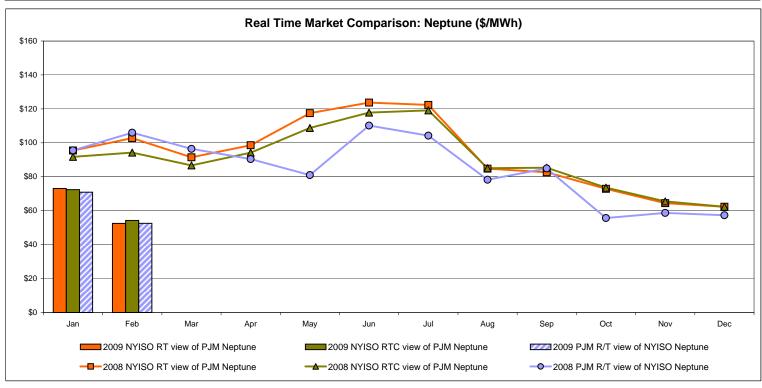

### **External Comparison Ontario IESO**





Notes: Exchange factor used for February 2009 was .80 to US \$

HOEP: Hourly Ontario Energy Price Pre-Dispatch: Projected Energy Price

# External Controllable Line: Cross Sound Cable (New England)





#### Note:

ISO-NE Forecast is an advisory posting @ 18:00 day before.

The DAM and R/T prices at the Shorham138 99 interface are used for ISO-NE.

The DAM and R/T prices at the CSC interface are used for NYISO.

# **External Controllable Line: Northport - Norwalk (New England)**





#### Note:

ISO-NE Forecast is an advisory posting @ 18:00 day before.

The DAM and R/T prices at the Northport 138 interface are used for ISO-NE.

The DAM and R/T prices at the 1385 interface are used for NYISO.

# **External Controllable Line: Neptune (PJM)**





## **External Comparison Hydro-Quebec**





Note:

Hydro-Quebec Prices are unavailable.

Dennison Scheduled Line Data available beginning 10/1/2008.

#### **NYISO Real Time Price Correction Statistics**

| 2009                                                                                                                                                                                                                                                                                                                                                                                                                                         |