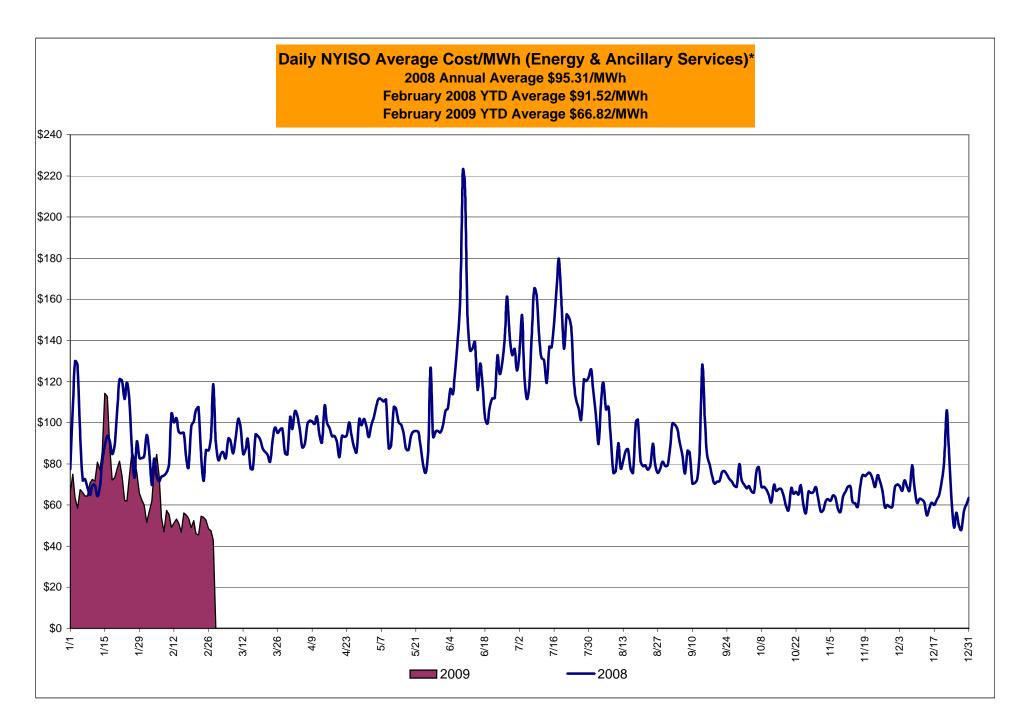

# Market Performance Highlights for February 2009

- LBMP for February is \$52.73/MWh, down from \$73.28/MWh in January 2009.
  - Average monthly cost is \$55.49/MWh, down from \$75.54/MWh in January 2009.
  - Day Ahead and Real Time LBMPs have decreased from January 2009.
- Average daily sendout is 447GWh/day in February, down from 470Wh/day in January 2009 and lower than the February 2008 amount of 455GWh/day.
- No. 6 Fuel price is up this month while Natural Gas and other fuel prices are down.
  - Kerosene is \$10.16/MMBtu, down from \$11.78/MMBtu in January.
  - No. 2 Fuel Oil is \$9.22/MMBtu, down from \$10.46/MMBtu in January.
  - No. 6 Fuel Oil is \$7.21/MMBtu, up from \$7.09MMBtu in January.
  - Natural Gas is \$6.06/MMBtu, down from \$9.55/MMBtu in January.
- Uplift is somewhat higher this month compared to January 2009.
  - Uplift (not including NYISO cost of operations) is \$0.41/MWh, up from \$0.11/MWh in January 2009.
  - Total uplift (Schedule 1 components including NYISO Cost of Operations) increased from \$11.5 million in January to \$13.6 million in February 2009.

#### NYISO Average Cost/MWh (Energy and Ancillary Services)\* from the LBMP Customer point of view

| 2009                                                                        | January                                       | <u>February</u>                               | March                                         | <u>April</u>                                  | <u>May</u>                                    | <u>June</u>                                    | <u>July</u>                                    | August                                        | September                                     | October                                       | November                                      | December                                      |
|-----------------------------------------------------------------------------|-----------------------------------------------|-----------------------------------------------|-----------------------------------------------|-----------------------------------------------|-----------------------------------------------|------------------------------------------------|------------------------------------------------|-----------------------------------------------|-----------------------------------------------|-----------------------------------------------|-----------------------------------------------|-----------------------------------------------|
| LBMP                                                                        | 73.28                                         | 52.73                                         |                                               |                                               |                                               |                                                |                                                |                                               |                                               |                                               |                                               |                                               |
| NTAC                                                                        | 0.45                                          | 0.53                                          |                                               |                                               |                                               |                                                |                                                |                                               |                                               |                                               |                                               |                                               |
| Reserve                                                                     | 0.26                                          | 0.35                                          |                                               |                                               |                                               |                                                |                                                |                                               |                                               |                                               |                                               |                                               |
| Regulation                                                                  | 0.45                                          | 0.48                                          |                                               |                                               |                                               |                                                |                                                |                                               |                                               |                                               |                                               |                                               |
| NYISO Cost of Operations                                                    | 0.65                                          | 0.65                                          |                                               |                                               |                                               |                                                |                                                |                                               |                                               |                                               |                                               |                                               |
| Uplift                                                                      | 0.11                                          | 0.41                                          |                                               |                                               |                                               |                                                |                                                |                                               |                                               |                                               |                                               |                                               |
| Voltage Support and Black Start                                             | 0.34                                          | 0.34                                          |                                               |                                               |                                               |                                                |                                                |                                               |                                               |                                               |                                               |                                               |
| Avg Monthly Cost                                                            | 75.54                                         | 55.49                                         |                                               |                                               |                                               |                                                |                                                |                                               |                                               |                                               |                                               |                                               |
| Avg YTD Cost                                                                | 75.54                                         | 66.82                                         |                                               |                                               |                                               |                                                |                                                |                                               |                                               |                                               |                                               |                                               |
|                                                                             |                                               |                                               |                                               |                                               |                                               |                                                |                                                |                                               |                                               |                                               |                                               |                                               |
| 2008                                                                        | January                                       | February                                      | March                                         | <u>April</u>                                  | May                                           | <u>June</u>                                    | <u>July</u>                                    | August                                        | September                                     | October                                       | November                                      | December                                      |
| <b>2008</b> LBMP                                                            | January<br>87.00                              | February<br>85.62                             | <u>March</u><br>85.28                         | <u>April</u><br>91.20                         | <u>May</u><br>87.20                           | <u>June</u><br>128.17                          | <u>July</u><br>131.34                          | August<br>85.61                               | September<br>80.16                            | October<br>63.61                              | November<br>62.54                             | December<br>63.73                             |
|                                                                             |                                               |                                               |                                               |                                               |                                               |                                                |                                                |                                               |                                               |                                               |                                               |                                               |
| LBMP                                                                        | 87.00                                         | 85.62                                         | 85.28                                         | 91.20                                         | 87.20                                         | 128.17                                         | 131.34                                         | 85.61                                         | 80.16                                         | 63.61                                         | 62.54                                         | 63.73                                         |
| LBMP<br>NTAC<br>Reserve<br>Regulation                                       | 87.00<br>0.34                                 | 85.62<br>0.43                                 | 85.28<br>0.41                                 | 91.20<br>0.62                                 | 87.20<br>0.48                                 | 128.17<br>0.78                                 | 131.34<br>1.04                                 | 85.61<br>0.66                                 | 80.16<br>0.69                                 | 63.61<br>0.58                                 | 62.54<br>1.28                                 | 63.73<br>0.63                                 |
| LBMP<br>NTAC<br>Reserve                                                     | 87.00<br>0.34<br>0.38                         | 85.62<br>0.43<br>0.48                         | 85.28<br>0.41<br>0.55                         | 91.20<br>0.62<br>0.46                         | 87.20<br>0.48<br>0.34                         | 128.17<br>0.78<br>0.27                         | 131.34<br>1.04<br>0.28                         | 85.61<br>0.66<br>0.25                         | 80.16<br>0.69<br>0.27                         | 63.61<br>0.58<br>0.35                         | 62.54<br>1.28<br>0.27                         | 63.73<br>0.63<br>0.26                         |
| LBMP<br>NTAC<br>Reserve<br>Regulation<br>NYISO Cost of Operations<br>Uplift | 87.00<br>0.34<br>0.38<br>0.54<br>0.63<br>3.10 | 85.62<br>0.43<br>0.48<br>0.57<br>0.63<br>2.48 | 85.28<br>0.41<br>0.55<br>0.61<br>0.63<br>2.01 | 91.20<br>0.62<br>0.46<br>0.53<br>0.63<br>2.58 | 87.20<br>0.48<br>0.34<br>0.50<br>0.63<br>8.53 | 128.17<br>0.78<br>0.27<br>0.52<br>0.63<br>5.52 | 131.34<br>1.04<br>0.28<br>0.44<br>0.63<br>3.54 | 85.61<br>0.66<br>0.25<br>0.49<br>0.63<br>1.39 | 80.16<br>0.69<br>0.27<br>0.54<br>0.63<br>0.43 | 63.61<br>0.58<br>0.35<br>0.53<br>0.63<br>0.59 | 62.54<br>1.28<br>0.27<br>0.49<br>0.63<br>0.11 | 63.73<br>0.63<br>0.26<br>0.44<br>0.63<br>0.41 |
| LBMP<br>NTAC<br>Reserve<br>Regulation<br>NYISO Cost of Operations           | 87.00<br>0.34<br>0.38<br>0.54<br>0.63         | 85.62<br>0.43<br>0.48<br>0.57<br>0.63         | 85.28<br>0.41<br>0.55<br>0.61<br>0.63         | 91.20<br>0.62<br>0.46<br>0.53<br>0.63         | 87.20<br>0.48<br>0.34<br>0.50<br>0.63         | 128.17<br>0.78<br>0.27<br>0.52<br>0.63         | 131.34<br>1.04<br>0.28<br>0.44<br>0.63         | 85.61<br>0.66<br>0.25<br>0.49<br>0.63         | 80.16<br>0.69<br>0.27<br>0.54<br>0.63         | 63.61<br>0.58<br>0.35<br>0.53<br>0.63         | 62.54<br>1.28<br>0.27<br>0.49<br>0.63         | 63.73<br>0.63<br>0.26<br>0.44<br>0.63         |
| LBMP<br>NTAC<br>Reserve<br>Regulation<br>NYISO Cost of Operations<br>Uplift | 87.00<br>0.34<br>0.38<br>0.54<br>0.63<br>3.10 | 85.62<br>0.43<br>0.48<br>0.57<br>0.63<br>2.48 | 85.28<br>0.41<br>0.55<br>0.61<br>0.63<br>2.01 | 91.20<br>0.62<br>0.46<br>0.53<br>0.63<br>2.58 | 87.20<br>0.48<br>0.34<br>0.50<br>0.63<br>8.53 | 128.17<br>0.78<br>0.27<br>0.52<br>0.63<br>5.52 | 131.34<br>1.04<br>0.28<br>0.44<br>0.63<br>3.54 | 85.61<br>0.66<br>0.25<br>0.49<br>0.63<br>1.39 | 80.16<br>0.69<br>0.27<br>0.54<br>0.63<br>0.43 | 63.61<br>0.58<br>0.35<br>0.53<br>0.63<br>0.59 | 62.54<br>1.28<br>0.27<br>0.49<br>0.63<br>0.11 | 63.73<br>0.63<br>0.26<br>0.44<br>0.63<br>0.41 |

These numbers reflect the true-ups of 2008.

Market Monitoring Prepared: 3/9/2009 10:00

<sup>\*</sup> Excludes ICAP payments.

DAM Contract Balancing amounts are for payments made to generating units to make them whole for being dispatched below their Day-Ahead schedule, as a result of out-of-merit dispatches.