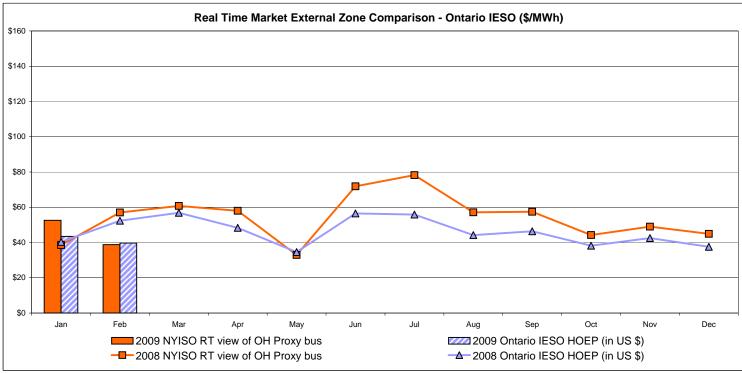

r>Line<br>49.30<br>10.79<br>54.24<br>15.18 | Controllable<br>Line<br>53.78<br>15.05 |           |                  |                |
| Unweighted Price * Standard Deviation  RTC LBMP Unweighted Price * Standard Deviation | <b>Zone O</b> 39.46 8.35 | Zone M<br>43.80<br>10.11<br>42.94 | Zone M<br>43.80<br>10.11 | Zone P<br>46.97<br>11.08<br>48.31 | <b>Zone N</b> 50.00 11.76 | Controllable<br>Line<br>54.98<br>15.39<br>55.31 | Controllable<br>Line<br>49.30<br>10.79                   | Controllable<br>Line<br>53.78<br>15.05 |           |                  |                |

Market Monitoring Prepared 3/16/2009 11:15

<sup>\*</sup> Straight LBMP averages















# **External Comparison ISO-New England**





## **External Comparison PJM**





### **External Comparison Ontario IESO**





Notes: Exchange factor used for February 2009 was .80 to US \$

HOEP: Hourly Ontario Energy Price Pre-Dispatch: Projected Energy Price

# External Controllable Line: Cross Sound Cable (New England)





#### Note:

ISO-NE Forecast is an advisory posting @ 18:00 day before.

The DAM and R/T prices at the Shorham138 99 interface are used for ISO-NE.

The DAM and R/T prices at the CSC interface are used for NYISO.

# **External Controllable Line: Northport - Norwalk (New England)**





#### Note:

ISO-NE Forecast is an advisory posting @ 18:00 day before.

The DAM and R/T prices at the Northport 138 interface are used for ISO-NE.

The DAM and R/T prices at the 1385 interface are used for NYISO.

# **External Controllable Line: Neptune (PJM)**





## **External Comparison Hydro-Quebec**