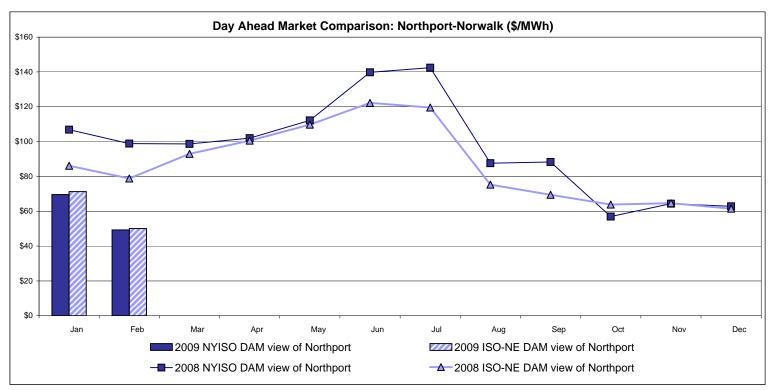

Controllable<br>Line<br>53.78<br>15.05 |           |                  |                |

Market Monitoring Prepared 3/16/2009 11:15

<sup>\*</sup> Straight LBMP averages















# **External Comparison ISO-New England**





## **External Comparison PJM**





### **External Comparison Ontario IESO**





Notes: Exchange factor used for February 2009 was .80 to US \$

HOEP: Hourly Ontario Energy Price Pre-Dispatch: Projected Energy Price

# External Controllable Line: Cross Sound Cable (New England)





#### Note:

ISO-NE Forecast is an advisory posting @ 18:00 day before.

The DAM and R/T prices at the Shorham138 99 interface are used for ISO-NE.

The DAM and R/T prices at the CSC interface are used for NYISO.

# **External Controllable Line: Northport - Norwalk (New England)**





#### Note:

ISO-NE Forecast is an advisory posting @ 18:00 day before.

The DAM and R/T prices at the Northport 138 interface are used for ISO-NE.

The DAM and R/T prices at the 1385 interface are used for NYISO.

# **External Controllable Line: Neptune (PJM)**





## **External Comparison Hydro-Quebec**





Note:

Hydro-Quebec Prices are unavailable.

Dennison Scheduled Line Data available beginning 10/1/2008.

#### **NYISO Real Time Price Correction Statistics**

| 2009