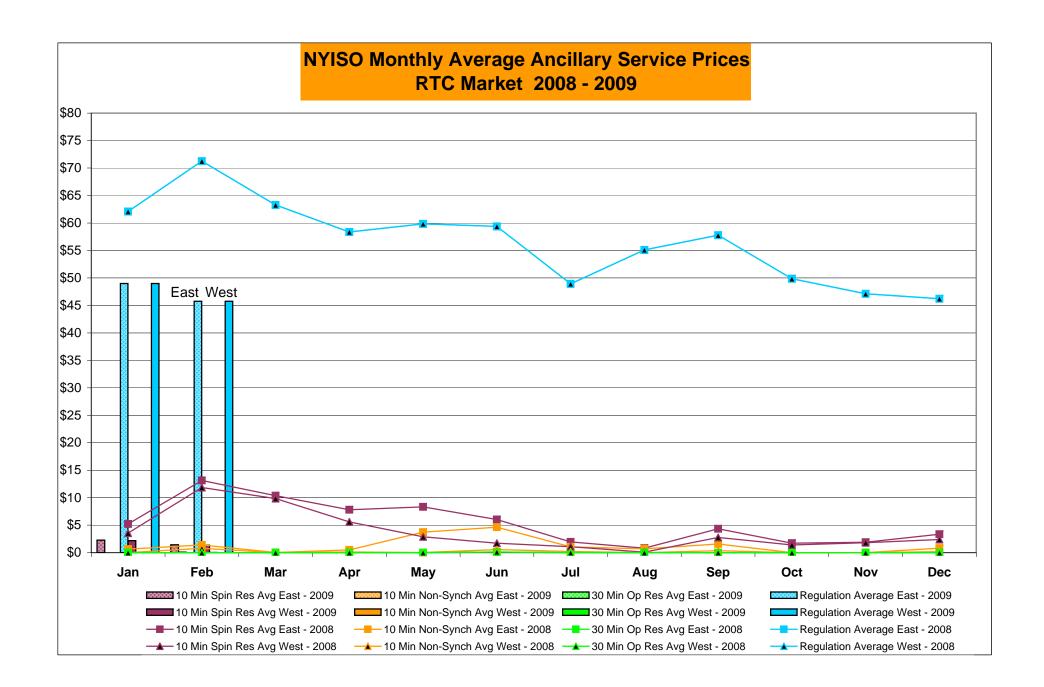

|                  |           |                  | _       | Oct-09           |           |                  |            |                  | _         | Oct-09           |           |                  |            |                  |
|        | Nov-09           |           |                  |           |                  | _       | Nov-09           |           |                  |            |                  | $\dashv$  | Nov-09           |           | 1                |            |                  |
|        | Dec-09           |           |                  |           |                  |         | Dec-09           |           |                  |            |                  |           | Dec-09           |           |                  |            |                  |









#### NYISO Markets Ancillary Services Statistics - Unweighted Price (\$/MWH)

|                                                                                                                                                                                                                                                                                                                                                                                                                                                                                                                                                                                                                                     |