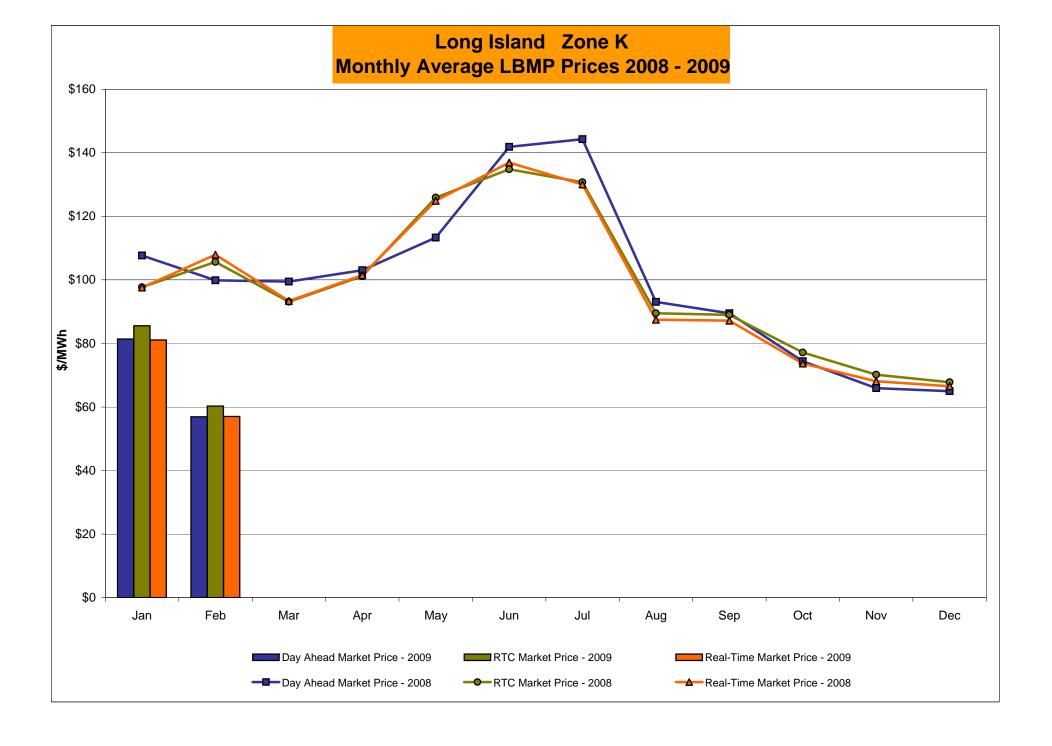

# Market Performance Highlights for February 2009

- LBMP for February is \$52.73/MWh, down from \$73.28/MWh in January 2009.
  - Average monthly cost is \$55.49/MWh, down from \$75.54/MWh in January 2009.
  - Day Ahead and Real Time LBMPs have decreased from January 2009.
- Average daily sendout is 447GWh/day in February, down from 470Wh/day in January 2009 and lower than the February 2008 amount of 455GWh/day.
- No. 6 Fuel price is up this month while Natural Gas and other fuel prices are down.
  - Kerosene is \$10.16/MMBtu, down from \$11.78/MMBtu in January.
  - No. 2 Fuel Oil is \$9.22/MMBtu, down from \$10.46/MMBtu in January.
  - No. 6 Fuel Oil is \$7.21/MMBtu, up from \$7.09MMBtu in January.
  - Natural Gas is \$6.06/MMBtu, down from \$9.55/MMBtu in January.
- Uplift is somewhat higher this month compared to January 2009.
  - Uplift (not including NYISO cost of operations) is \$0.41/MWh, up from \$0.11/MWh in January 2009.
  - Total uplift (Schedule 1 components including NYISO Cost of Operations) increased from \$11.5 million in January to \$13.6 million in February 2009.

#### NYISO Average Cost/MWh (Energy and Ancillary Services)\* from the LBMP Customer point of view

| 2009                                                                        | January                                       | <u>February</u>                               | March                                         | <u>April</u>                                  | <u>May</u>                                    | <u>June</u>                                    | <u>July</u>                                    | August                                        | September                                     | October                                       | November                                      | December                                      |
|-----------------------------------------------------------------------------|-----------------------------------------------|-----------------------------------------------|-----------------------------------------------|-----------------------------------------------|-----------------------------------------------|------------------------------------------------|------------------------------------------------|-----------------------------------------------|-----------------------------------------------|-----------------------------------------------|-----------------------------------------------|-----------------------------------------------|
| LBMP                                                                        | 73.28                                         | 52.73                                         |                                               |                                               |                                               |                                                |                                                |                                               |                                               |                                               |                                               |                                               |
| NTAC                                                                        | 0.45                                          | 0.53                                          |                                               |                                               |                                               |                                                |                                                |                                               |                                               |                                               |                                               |                                               |
| Reserve                                                                     | 0.26                                          | 0.35                                          |                                               |                                               |                                               |                                                |                                                |                                               |                                               |                                               |                                               |                                               |
| Regulation                                                                  | 0.45                                          | 0.48                                          |                                               |                                               |                                               |                                                |                                                |                                               |                                               |                                               |                                               |                                               |
| NYISO Cost of Operations                                                    | 0.65                                          | 0.65                                          |                                               |                                               |                                               |                                                |                                                |                                               |                                               |                                               |                                               |                                               |
| Uplift                                                                      | 0.11                                          | 0.41                                          |                                               |                                               |                                               |                                                |                                                |                                               |                                               |                                               |                                               |                                               |
| Voltage Support and Black Start                                             | 0.34                                          | 0.34                                          |                                               |                                               |                                               |                                                |                                                |                                               |                                               |                                               |                                               |                                               |
| Avg Monthly Cost                                                            | 75.54                                         | 55.49                                         |                                               |                                               |                                               |                                                |                                                |                                               |                                               |                                               |                                               |                                               |
| Avg YTD Cost                                                                | 75.54                                         | 66.82                                         |                                               |                                               |                                               |                                                |                                                |                                               |                                               |                                               |                                               |                                               |
|                                                                             |                                               |                                               |                                               |                                               |                                               |                                                |                                                |                                               |                                               |                                               |                                               |                                               |
| 2008                                                                        | January                                       | February                                      | March                                         | <u>April</u>                                  | May                                           | <u>June</u>                                    | <u>July</u>                                    | August                                        | September                                     | October                                       | November                                      | December                                      |
| <b>2008</b> LBMP                                                            | January<br>87.00                              | February<br>85.62                             | <u>March</u><br>85.28                         | <u>April</u><br>91.20                         | <u>May</u><br>87.20                           | <u>June</u><br>128.17                          | <u>July</u><br>131.34                          | August<br>85.61                               | September<br>80.16                            | October<br>63.61                              | November<br>62.54                             | December<br>63.73                             |
|                                                                             |                                               |                                               |                                               |                                               |                                               |                                                |                                                |                                               |                                               |                                               |                                               |                                               |
| LBMP                                                                        | 87.00                                         | 85.62                                         | 85.28                                         | 91.20                                         | 87.20                                         | 128.17                                         | 131.34                                         | 85.61                                         | 80.16                                         | 63.61                                         | 62.54                                         | 63.73                                         |
| LBMP<br>NTAC<br>Reserve<br>Regulation                                       | 87.00<br>0.34                                 | 85.62<br>0.43                                 | 85.28<br>0.41                                 | 91.20<br>0.62                                 | 87.20<br>0.48                                 | 128.17<br>0.78                                 | 131.34<br>1.04                                 | 85.61<br>0.66                                 | 80.16<br>0.69                                 | 63.61<br>0.58                                 | 62.54<br>1.28                                 | 63.73<br>0.63                                 |
| LBMP<br>NTAC<br>Reserve                                                     | 87.00<br>0.34<br>0.38                         | 85.62<br>0.43<br>0.48                         | 85.28<br>0.41<br>0.55                         | 91.20<br>0.62<br>0.46                         | 87.20<br>0.48<br>0.34                         | 128.17<br>0.78<br>0.27                         | 131.34<br>1.04<br>0.28                         | 85.61<br>0.66<br>0.25                         | 80.16<br>0.69<br>0.27                         | 63.61<br>0.58<br>0.35                         | 62.54<br>1.28<br>0.27                         | 63.73<br>0.63<br>0.26                         |
| LBMP<br>NTAC<br>Reserve<br>Regulation<br>NYISO Cost of Operations<br>Uplift | 87.00<br>0.34<br>0.38<br>0.54<br>0.63<br>3.10 | 85.62<br>0.43<br>0.48<br>0.57<br>0.63<br>2.48 | 85.28<br>0.41<br>0.55<br>0.61<br>0.63<br>2.01 | 91.20<br>0.62<br>0.46<br>0.53<br>0.63<br>2.58 | 87.20<br>0.48<br>0.34<br>0.50<br>0.63<br>8.53 | 128.17<br>0.78<br>0.27<br>0.52<br>0.63<br>5.52 | 131.34<br>1.04<br>0.28<br>0.44<br>0.63<br>3.54 | 85.61<br>0.66<br>0.25<br>0.49<br>0.63<br>1.39 | 80.16<br>0.69<br>0.27<br>0.54<br>0.63<br>0.43 | 63.61<br>0.58<br>0.35<br>0.53<br>0.63<br>0.59 | 62.54<br>1.28<br>0.27<br>0.49<br>0.63<br>0.11 | 63.73<br>0.63<br>0.26<br>0.44<br>0.63<br>0.41 |
| LBMP<br>NTAC<br>Reserve<br>Regulation<br>NYISO Cost of Operations           | 87.00<br>0.34<br>0.38<br>0.54<br>0.63         | 85.62<br>0.43<br>0.48<br>0.57<br>0.63         | 85.28<br>0.41<br>0.55<br>0.61<br>0.63         | 91.20<br>0.62<br>0.46<br>0.53<br>0.63         | 87.20<br>0.48<br>0.34<br>0.50<br>0.63         | 128.17<br>0.78<br>0.27<br>0.52<br>0.63         | 131.34<br>1.04<br>0.28<br>0.44<br>0.63         | 85.61<br>0.66<br>0.25<br>0.49<br>0.63         | 80.16<br>0.69<br>0.27<br>0.54<br>0.63         | 63.61<br>0.58<br>0.35<br>0.53<br>0.63         | 62.54<br>1.28<br>0.27<br>0.49<br>0.63         | 63.73<br>0.63<br>0.26<br>0.44<br>0.63         |
| LBMP<br>NTAC<br>Reserve<br>Regulation<br>NYISO Cost of Operations<br>Uplift | 87.00<br>0.34<br>0.38<br>0.54<br>0.63<br>3.10 | 85.62<br>0.43<br>0.48<br>0.57<br>0.63<br>2.48 | 85.28<br>0.41<br>0.55<br>0.61<br>0.63<br>2.01 | 91.20<br>0.62<br>0.46<br>0.53<br>0.63<br>2.58 | 87.20<br>0.48<br>0.34<br>0.50<br>0.63<br>8.53 | 128.17<br>0.78<br>0.27<br>0.52<br>0.63<br>5.52 | 131.34<br>1.04<br>0.28<br>0.44<br>0.63<br>3.54 | 85.61<br>0.66<br>0.25<br>0.49<br>0.63<br>1.39 | 80.16<br>0.69<br>0.27<br>0.54<br>0.63<br>0.43 | 63.61<br>0.58<br>0.35<br>0.53<br>0.63<br>0.59 | 62.54<br>1.28<br>0.27<br>0.49<br>0.63<br>0.11 | 63.73<br>0.63<br>0.26<br>0.44<br>0.63<br>0.41 |