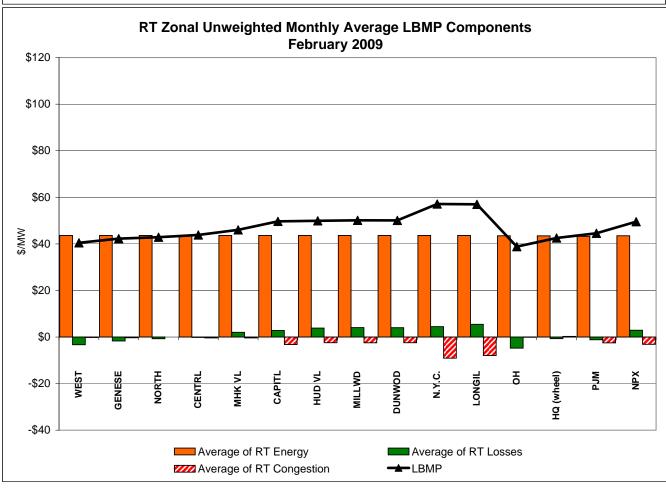

DAM residuals consist of both energy and loss revenue collections and payments. By design, there is a net over collection of revenues due to the difference between the marginal losses paid to generation and the average losses charged to loads.