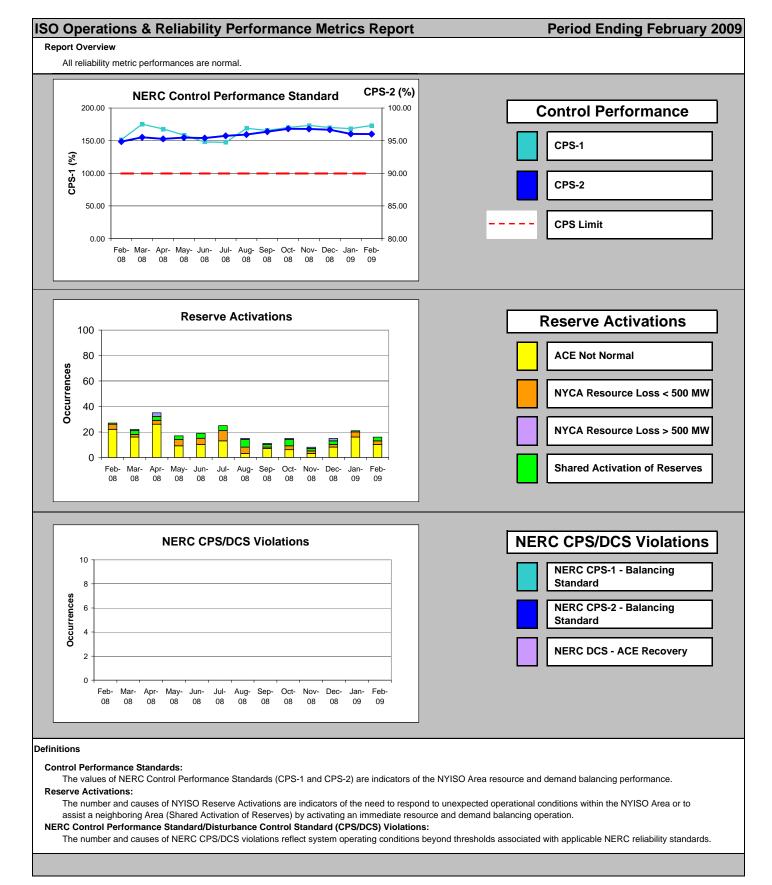

State allows the NYISO to take corrective actions not available in the Normal and Warning States. Major Emergency State Declarations:

**Period Ending February 2009** 

ISO Operations & Reliability Performance Metrics Report

The number and causes of Major Emergency State declarations reflect system operating conditions beyond thresholds associated with the Alert State. Declaration of the Major Emergency State allows the NYISO to take aggressive corrective actions not available in the Alert State.

### **NERC IROL/SOL Violations:**

The number and causes of NERC IROL/SOL violations reflect system operating conditions beyond thresholds associated with applicable NERC reliability standards. The NERC IROL/SOL violation thresholds are higher than those defined for the Major Emergency State.











# **January 2009 Detailed Budget vs. Actual Results**

| (\$ in millions)                                                    | ANNUAL AMOUNT |                   |    |                   | YTD AMOUNTS AS OF 1/31/09 |                 |    |                  |          |        |           |        |
|---------------------------------------------------------------------|---------------|-------------------|----|-------------------|---------------------------|-----------------|----|------------------|----------|--------|-----------|--------|
| Cost Category                                                       |               | riginal<br>Budget |    | ar-End<br>jection | <u>v</u>                  | <u>'ariance</u> |    | riginal<br>udget | <u>A</u> | ctuals | <u>Va</u> | riance |
| C