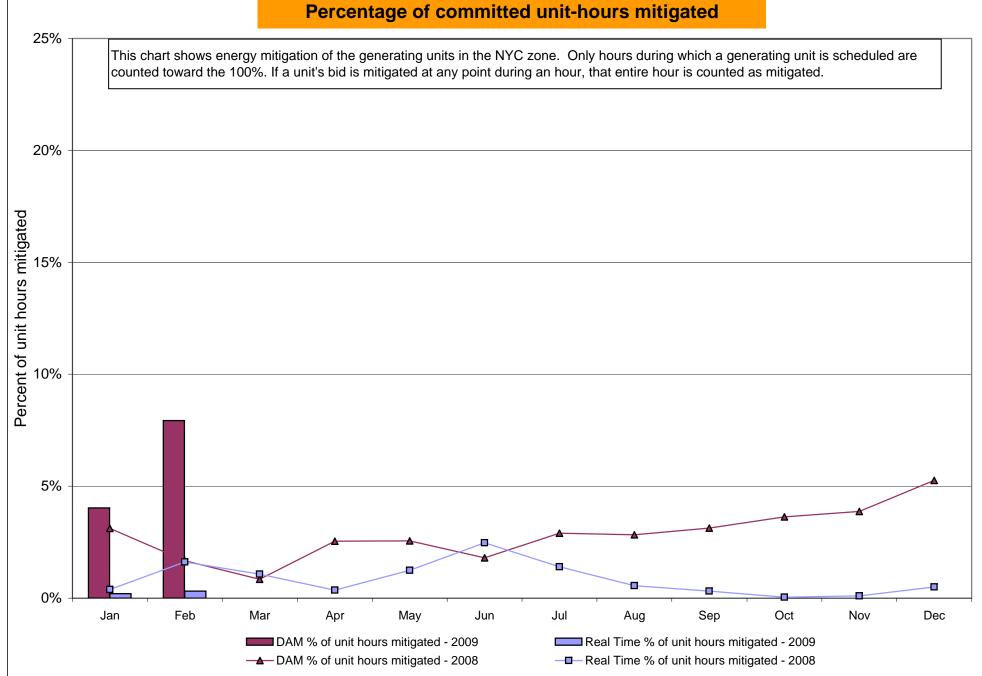

<br>3.09<br>1.65<br>0.62<br>0.62<br>58.34<br>58.34<br>4.33<br>2.76<br>1.56<br>0.35<br>0.00<br>0.00<br>57.78<br>57.78<br>3.99<br>2.33<br>1.89<br>0.49<br>0.02<br>0.02          | 7.50<br>5.54<br>3.18<br>1.34<br>0.70<br>0.70<br>50.73<br>50.73<br>1.72<br>1.39<br>0.00<br>0.00<br>0.00<br>49.85<br>49.85<br>0.83<br>0.62<br>0.00<br>0.00<br>0.00 | 5.57 4.83 2.46 1.74 0.79 0.79 0.79 48.94 48.94  1.89 1.80 0.00 0.00 0.00 47.11 47.11  1.96 1.90 0.00 0.00 0.00 0.00 0.00 0.00 0.00 | 6.14<br>5.35<br>2.14<br>1.51<br>0.82<br>0.82<br>46.34<br>46.34<br>3.34<br>2.39<br>0.80<br>0.17<br>0.00<br>46.22<br>46.22<br>3.93<br>3.05<br>0.77<br>0.17                          |

Market Monitoring Prepared 3/6/2009 12:30

## NYISO In City Energy Mitigation (NYC Zone) 2008 - 2009 Percentage of committed unit-hours mitigated







# Monthly Implied Heat Rate 2008-2009



# NYISO LBMP ZONES



Market Monitoring Prepared: 3/6/2009 13:30

## **Billing Codes for Chart 4-C**

| Chart 4-C Category Name                   | Billing Code | Billing Category Name                                                              |
|-------------------------------------------|--------------|------------------------------------------------------------------------------------|
| Bid Production Cost Guarantee Balancing   | 81203        | Balancing NYISO Bid Production Cost Guarantee - Internal Units                     |
| Bid Production Cost Guarantee Balancing   | 81204        | Balancing NYISO Bid Production Cost Guarantee - External Units                     |
| Bid Production Cost Guarantee Balancing   | 81205        | Balanc