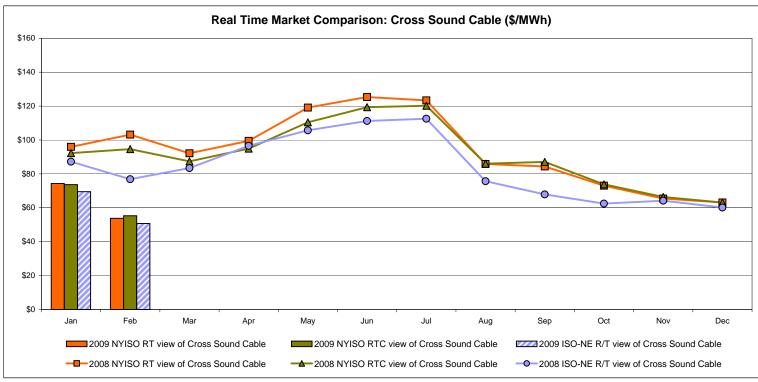

Standard Deviation | <b>Zone O</b> 39.46 8.35 | Zone M<br>43.80<br>10.11<br>42.94 | Zone M<br>43.80<br>10.11 | Zone P<br>46.97<br>11.08<br>48.31 | <b>Zone N</b> 50.00 11.76 | Controllable<br>Line<br>54.98<br>15.39<br>55.31 | Controllable<br>Line<br>49.30<br>10.79                   | Controllable<br>Line<br>53.78<br>15.05 |           |                  |                |

Market Monitoring Prepared 3/16/2009 11:15

<sup>\*</sup> Straight LBMP averages















# **External Comparison ISO-New England**





## **External Comparison PJM**





### **External Comparison Ontario IESO**





Notes: Exchange factor used for February 2009 was .80 to US \$

HOEP: Hourly Ontario Energy Price Pre-Dispatch: Projected Energy Price

# External Controllable Line: Cross Sound Cable (New England)





#### Note:

ISO-NE Forecast is an advisory posting @ 18:00 day before.

The DAM and R/T prices at the Shorham138 99 interface are used for ISO-NE.

The DAM and R/T prices at the CSC interface are used for NYISO.

# **External Controllable Line: Northport - Norwalk (New England)**





#### Note:

ISO-NE Forecast is an advisory posting @ 18:00 day before.

The DAM and R/T prices at the Northport 138 interface are used for ISO-NE.

The DAM and R/T prices at the 1385 interface are used for NYISO.

# **External Controllable Line: Neptune (PJM)**





## **External Comparison Hydro-Quebec**





Note:

Hydro-Quebec Prices are unavailable.

Dennison Scheduled Line Data available beginning 10/1/2008.

#### **NYISO Real Time Price Correction Statistics**

| 2009