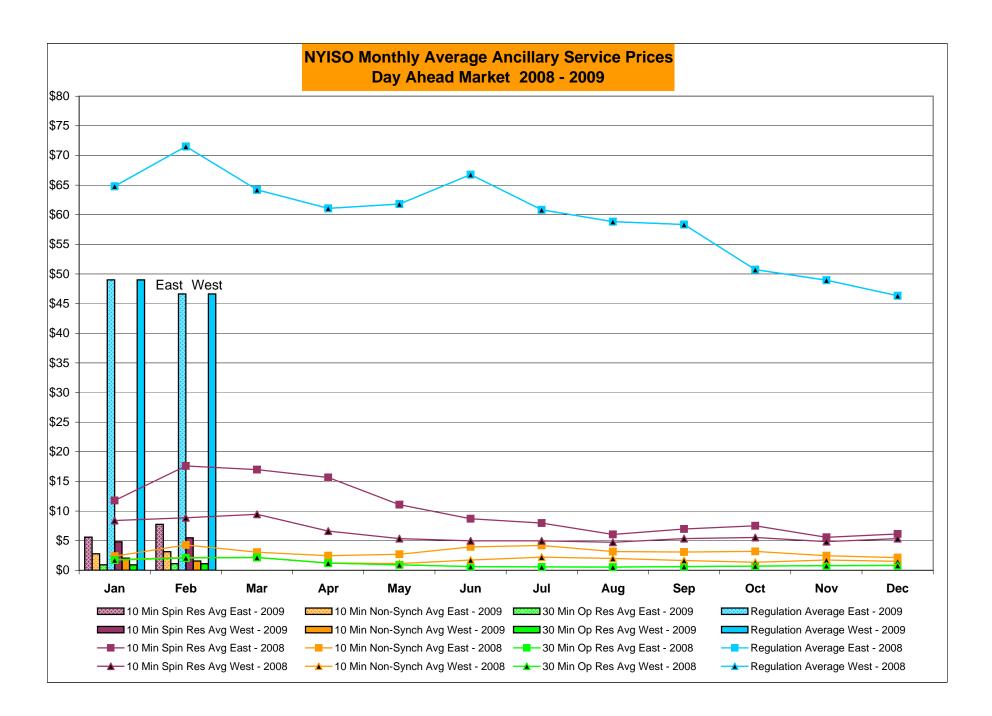

|                  |           |                  | _       | Oct-09           |           |                  |            |                  | _         | Oct-09           |           |                  |            |                  |
|        | Nov-09           |           |                  |           |                  | _       | Nov-09           |           |                  |            |                  | $\dashv$  | Nov-09           |           | 1                |            |                  |
|        | Dec-09           |           |                  |           |                  |         | Dec-09           |           |                  |            |                  |           | Dec-09           |           |                  |            |                  |









#### NYISO Markets Ancillary Services Statistics - Unweighted Price (\$/MWH)

|                                                                                                                                                                                                                                                                                                                                                                                                                                                                                                                                                                                                                                     |