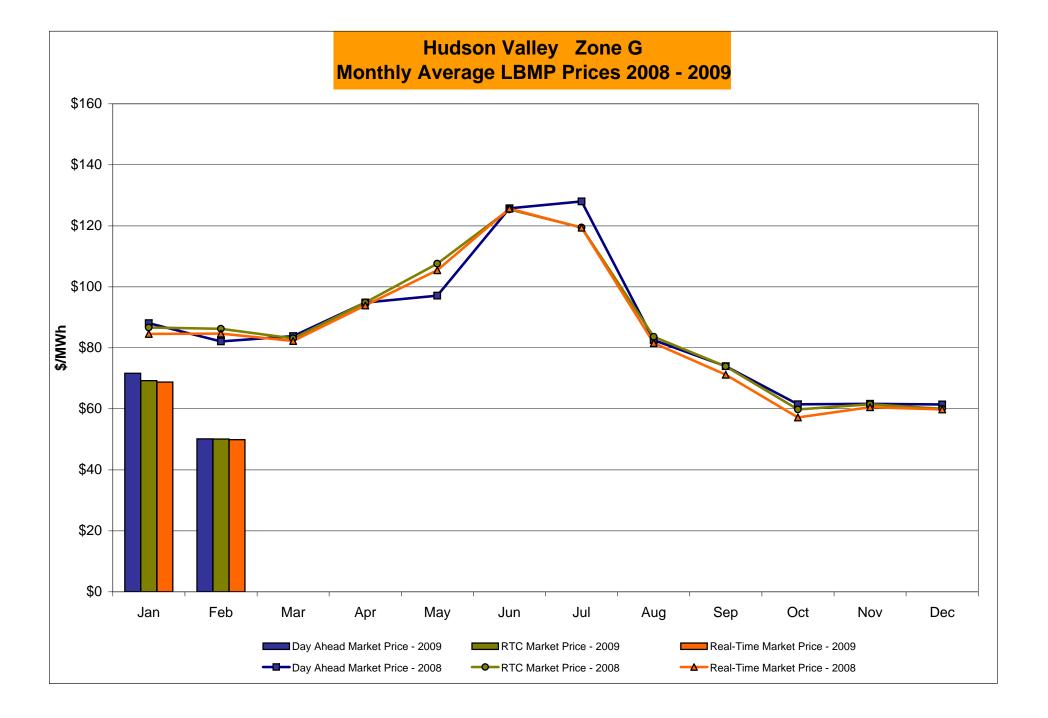

# Market Performance Highlights for February 2009

- LBMP for February is \$52.73/MWh, down from \$73.28/MWh in January 2009.
  - Average monthly cost is \$55.49/MWh, down from \$75.54/MWh in January 2009.
  - Day Ahead and Real Time LBMPs have decreased from January 2009.
- Average daily sendout is 447GWh/day in February, down from 470Wh/day in January 2009 and lower than the February 2008 amount of 455GWh/day.
- No. 6 Fuel price is up this month while Natural Gas and other fuel prices are down.
  - Kerosene is \$10.16/MMBtu, down from \$11.78/MMBtu in January.
  - No. 2 Fuel Oil is \$9.22/MMBtu, down from \$10.46/MMBtu in January.
  - No. 6 Fuel Oil is \$7.21/MMBtu, up from \$7.09MMBtu in January.
  - Natural Gas is \$6.06/MMBtu, down from \$9.55/MMBtu in January.
- Uplift is somewhat higher this month compared to January 2009.
  - Uplift (not including NYISO cost of operations) is \$0.41/MWh, up from \$0.11/MWh in January 2009.
  - Total uplift (Schedule 1 components including NYISO Cost of Operations) increased from \$11.5 million in January to \$13.6 million in February 2009.

#### NYISO Average Cost/MWh (Energy and Ancillary Services)\* from the LBMP Customer point of view

| 2009                                                                        | January                                       | <u>February</u>                               | March                                         | <u>April</u>                                  | <u>May</u>                                    | <u>June</u>                                    | <u>July</u>                                    | August                                        | September                                     | October                                       | November                                      | December                                      |
|-----------------------------------------------------------------------------|-----------------------------------------------|-----------------------------------------------|-----------------------------------------------|-----------------------------------------------|-----------------------------------------------|------------------------------------------------|------------------------------------------------|-----------------------------------------------|-----------------------------------------------|-----------------------------------------------|-----------------------------------------------|-----------------------------------------------|
| LBMP                                                                        | 73.28                                         | 52.73                                         |                                               |                                               |                                               |                                                |                                                |                                               |                                               |                                               |                                               |                                               |
| NTAC                                                                        | 0.45                                          | 0.53                                          |                                               |                                               |                                               |                                                |                                                |                                               |                                               |                                               |                                               |                                               |
| Reserve                                                                     | 0.26                                          | 0.35                                          |                                               |                                               |                                               |                                                |                                                |                                               |                                               |                                               |                                               |                                               |
| Regulation                                                                  | 0.45                                          | 0.48                                          |                                               |                                               |                                               |                                                |                                                |                                               |                                               |                                               |                                               |                                               |
| NYISO Cost of Operations                                                    | 0.65                                          | 0.65                                          |                                               |                                               |                                               |                                                |                                                |                                               |                                               |                                               |                                               |                                               |
| Uplift                                                                      | 0.11                                          | 0.41                                          |                                               |                                               |                                               |                                                |                                                |                                               |                                               |                                               |                                               |                                               |
| Voltage Support and Black Start                                             | 0.34                                          | 0.34                                          |                                               |                                               |                                               |                                                |                                                |                                               |                                               |                                               |                                               |                                               |
| Avg Monthly Cost                                                            | 75.54                                         | 55.49                                         |                                               |                                               |                                               |                                                |                                                |                                               |                                               |                                               |                                               |                                               |
| Avg YTD Cost                                                                | 75.54                                         | 66.82                                         |                                               |                                               |                                               |                                                |                                                |                                               |                                               |                                               |                                               |                                               |
|                                                                             |                                               |                                               |                                               |                                               |                                               |                                                |                                                |                                               |                                               |                                               |                                               |                                               |
| 2008                                                                        | January                                       | February                                      | March                                         | <u>April</u>                                  | May                                           | <u>June</u>                                    | <u>July</u>                                    | August                                        | September                                     | October                                       | November                                      | December                                      |
| <b>2008</b> LBMP                                                            | January<br>87.00                              | February<br>85.62                             | <u>March</u><br>85.28                         | <u>April</u><br>91.20                         | <u>May</u><br>87.20                           | <u>June</u><br>128.17                          | <u>July</u><br>131.34                          | August<br>85.61                               | September<br>80.16                            | October<br>63.61                              | November<br>62.54                             | December<br>63.73                             |
|                                                                             |                                               |                                               |                                               |                                               |                                               |                                                |                                                |                                               |                                               |                                               |                                               |                                               |
| LBMP                                                                        | 87.00                                         | 85.62                                         | 85.28                                         | 91.20                                         | 87.20                                         | 128.17                                         | 131.34                                         | 85.61                                         | 80.16                                         | 63.61                                         | 62.54                                         | 63.73                                         |
| LBMP<br>NTAC<br>Reserve<br>Regulation                                       | 87.00<br>0.34                                 | 85.62<br>0.43                                 | 85.28<br>0.41                                 | 91.20<br>0.62                                 | 87.20<br>0.48                                 | 128.17<br>0.78                                 | 131.34<br>1.04                                 | 85.61<br>0.66                                 | 80.16<br>0.69                                 | 63.61<br>0.58                                 | 62.54<br>1.28                                 | 63.73<br>0.63                                 |
| LBMP<br>NTAC<br>Reserve                                                     | 87.00<br>0.34<br>0.38                         | 85.62<br>0.43<br>0.48                         | 85.28<br>0.41<br>0.55                         | 91.20<br>0.62<br>0.46                         | 87.20<br>0.48<br>0.34                         | 128.17<br>0.78<br>0.27                         | 131.34<br>1.04<br>0.28                         | 85.61<br>0.66<br>0.25                         | 80.16<br>0.69<br>0.27                         | 63.61<br>0.58<br>0.35                         | 62.54<br>1.28<br>0.27                         | 63.73<br>0.63<br>0.26                         |
| LBMP<br>NTAC<br>Reserve<br>Regulation<br>NYISO Cost of Operations<br>Uplift | 87.00<br>0.34<br>0.38<br>0.54<br>0.63<br>3.10 | 85.62<br>0.43<br>0.48<br>0.57<br>0.63<br>2.48 | 85.28<br>0.41<br>0.55<br>0.61<br>0.63<br>2.01 | 91.20<br>0.62<br>0.46<br>0.53<br>0.63<br>2.58 | 87.20<br>0.48<br>0.34<br>0.50<br>0.63<br>8.53 | 128.17<br>0.78<br>0.27<br>0.52<br>0.63<br>5.52 | 131.34<br>1.04<br>0.28<br>0.44<br>0.63<br>3.54 | 85.61<br>0.66<br>0.25<br>0.49<br>0.63<br>1.39 | 80.16<br>0.69<br>0.27<br>0.54<br>0.63<br>0.43 | 63.61<br>0.58<br>0.35<br>0.53<br>0.63<br>0.59 | 62.54<br>1.28<br>0.27<br>0.49<br>0.63<br>0.11 | 63.73<br>0.63<br>0.26<br>0.44<br>0.63<br>0.41 |
| LBMP<br>NTAC<br>Reserve<br>Regulation<br>NYISO Cost of Operations           | 87.00<br>0.34<br>0.38<br>0.54<br>0.63         | 85.62<br>0.43<br>0.48<br>0.57<br>0.63         | 85.28<br>0.41<br>0.55<br>0.61<br>0.63         | 91.20<br>0.62<br>0.46<br>0.53<br>0.63         | 87.20<br>0.48<br>0.34<br>0.50<br>0.63         | 128.17<br>0.78<br>0.27<br>0.52<br>0.63         | 131.34<br>1.04<br>0.28<br>0.44<br>0.63         | 85.61<br>0.66<br>0.25<br>0.49<br>0.63         | 80.16<br>0.69<br>0.27<br>0.54<br>0.63         | 63.61<br>0.58<br>0.35<br>0.53<br>0.63         | 62.54<br>1.28<br>0.27<br>0.49<br>0.63         | 63.73<br>0.63<br>0.26<br>0.44<br>0.63         |
| LBMP<br>NTAC<br>Reserve<br>Regulation<br>NYISO Cost of Operations<br>Uplift | 87.00<br>0.34<br>0.38<br>0.54<br>0.63<br>3.10 | 85.62<br>0.43<br>0.48<br>0.57<br>0.63<br>2.48 | 85.28<br>0.41<br>0.55<br>0.61<br>0.63<br>2.01 | 91.20<br>0.62<br>0.46<br>0.53<br>0.63<br>2.58 | 87.20<br>0.48<br>0.34<br>0.50<br>0.63<br>8.53 | 128.17<br>0.78<br>0.27<br>0.52<br>0.63<br>5.52 | 131.34<br>1.04<br>0.28<br>0.44<br>0.63<br>3.54 | 85.61<br>0.66<br>0.25<br>0.49<br>0.63<br>1.39 | 80.16<br>0.69<br>0.27<br>0.54<br>0.63<br>0.43 | 63.61<br>0.58<br>0.35<br>0.53<br>0.63<br>0.59 | 62.54<br>1.28<br>0.27<br>0.49<br>0.63<br>0.11 | 63.73<br>0.63<br>0.26<br>0.44<br>0.63<br>0.41 |