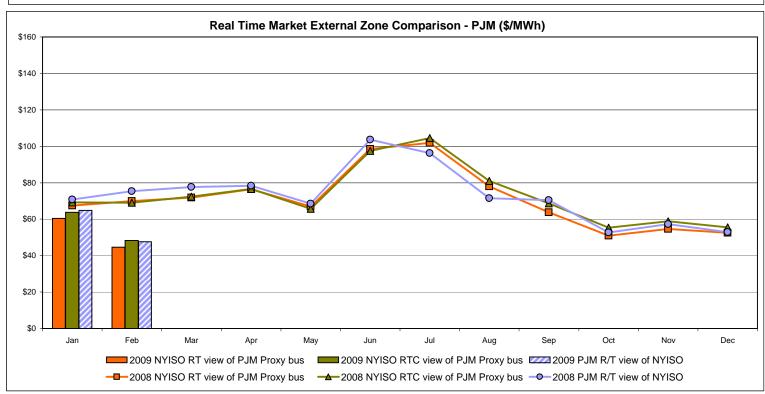

ne<br>54.98<br>15.39<br>55.31 | Controllable<br>Line<br>49.30<br>10.79<br>54.24<br>15.18 | Controllable<br>Line<br>53.78<br>15.05 |           |                  |                |
| Unweighted Price * Standard Deviation  RTC LBMP Unweighted Price * Standard Deviation | <b>Zone O</b> 39.46 8.35 | Zone M<br>43.80<br>10.11<br>42.94 | Zone M<br>43.80<br>10.11 | Zone P<br>46.97<br>11.08<br>48.31 | <b>Zone N</b> 50.00 11.76 | Controllable<br>Line<br>54.98<br>15.39<br>55.31 | Controllable<br>Line<br>49.30<br>10.79                   | Controllable<br>Line<br>53.78<br>15.05 |           |                  |                |

Market Monitoring Prepared 3/16/2009 11:15

<sup>\*</sup> Straight LBMP averages















# **External Comparison ISO-New England**





## **External Comparison PJM**





### **External Comparison Ontario IESO**





Notes: Exchange factor used for February 2009 was .80 to US \$

HOEP: Hourly Ontario Energy Price Pre-Dispatch: Projected Energy Price

# External Controllable Line: Cross Sound Cable (New England)





#### Note:

ISO-NE Forecast is an advisory posting @ 18:00 day before.

The DAM and R/T prices at the Shorham138 99 interface are used for ISO-NE.

The DAM and R/T prices at the CSC interface are used for NYISO.

# **External Controllable Line: Northport - Norwalk (New England)**





#### Note:

ISO-NE Forecast is an advisory posting @ 18:00 day before.

The DAM and R/T prices at the Northport 138 interface are used for ISO-NE.

The DAM and R/T prices at the 1385 interface are used for NYISO.

# **External Controllable Line: Neptune (PJM)**