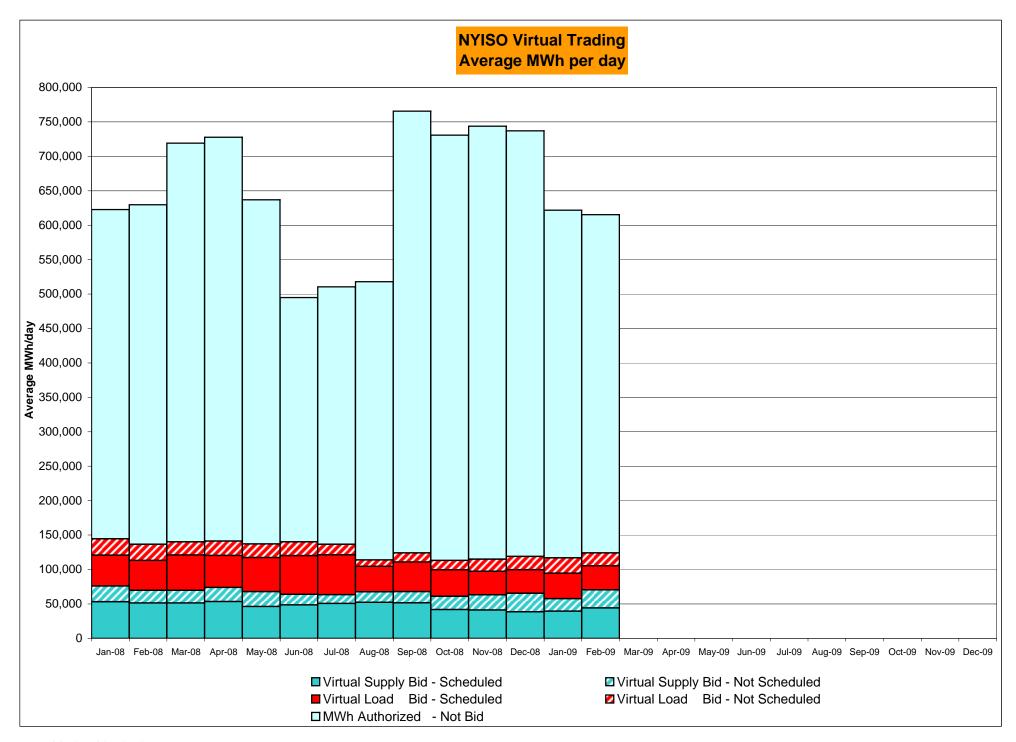

DAM Bid Production Cost Guarantees for Virtual Transactions are included in the chart and are shown from the inception of Virtual Transactions. These values are small and cannot be identified on the chart.