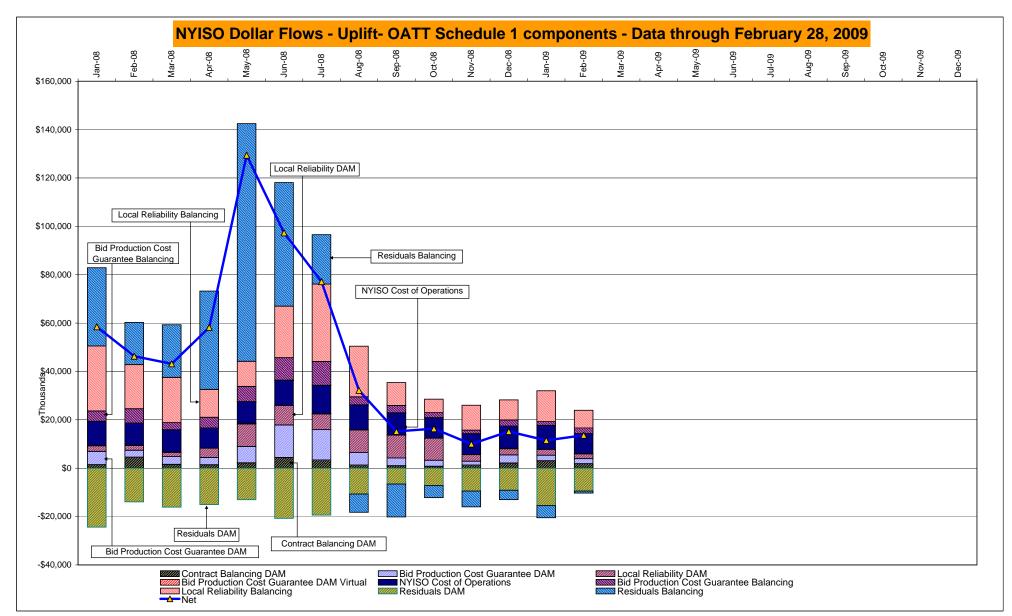

# Market Performance Highlights for February 2009

- LBMP for February is \$52.73/MWh, down from \$73.28/MWh in January 2009.
  - Average monthly cost is \$55.49/MWh, down from \$75.54/MWh in January 2009.
  - Day Ahead and Real Time LBMPs have decreased from January 2009.
- Average daily sendout is 447GWh/day in February, down from 470Wh/day in January 2009 and lower than the February 2008 amount of 455GWh/day.
- No. 6 Fuel price is up this month while Natural Gas and other fuel prices are down.
  - Kerosene is \$10.16/MMBtu, down from \$11.78/MMBtu in January.
  - No. 2 Fuel Oil is \$9.22/MMBtu, down from \$10.46/MMBtu in January.
  - No. 6 Fuel Oil is \$7.21/MMBtu, up from \$7.09MMBtu in January.
  - Natural Gas is \$6.06/MMBtu, down from \$9.55/MMBtu in January.
- Uplift is somewhat higher this month compared to January 2009.
  - Uplift (not including NYISO cost of operations) is \$0.41/MWh, up from \$0.11/MWh in January 2009.
  - Total uplift (Schedule 1 components including NYISO Cost of Operations) increased from \$11.5 million in January to \$13.6 million in February 2009.

These numbers reflect the true-ups of 2008.

Market Monitoring Prepared: 3/9/2009 10:00

<sup>\*</sup> Excludes ICAP payments.

DAM Contract Balancing amounts are for payments made to generating units to make them whole for being dispatched below their Day-Ahead schedule, as a result of out-of-merit dispatches.

DAM Bid Production Cost Guarantees for Virtual Transactions are included in the chart and are shown from the inception of Virtual Transactions. These values are small and cannot be identified on the chart.

DAM residuals consist of both energy and loss revenue collections and payments. By design, there is a net over collection of revenues due to the difference between the marginal losses paid to generation and the average losses charged to loads.