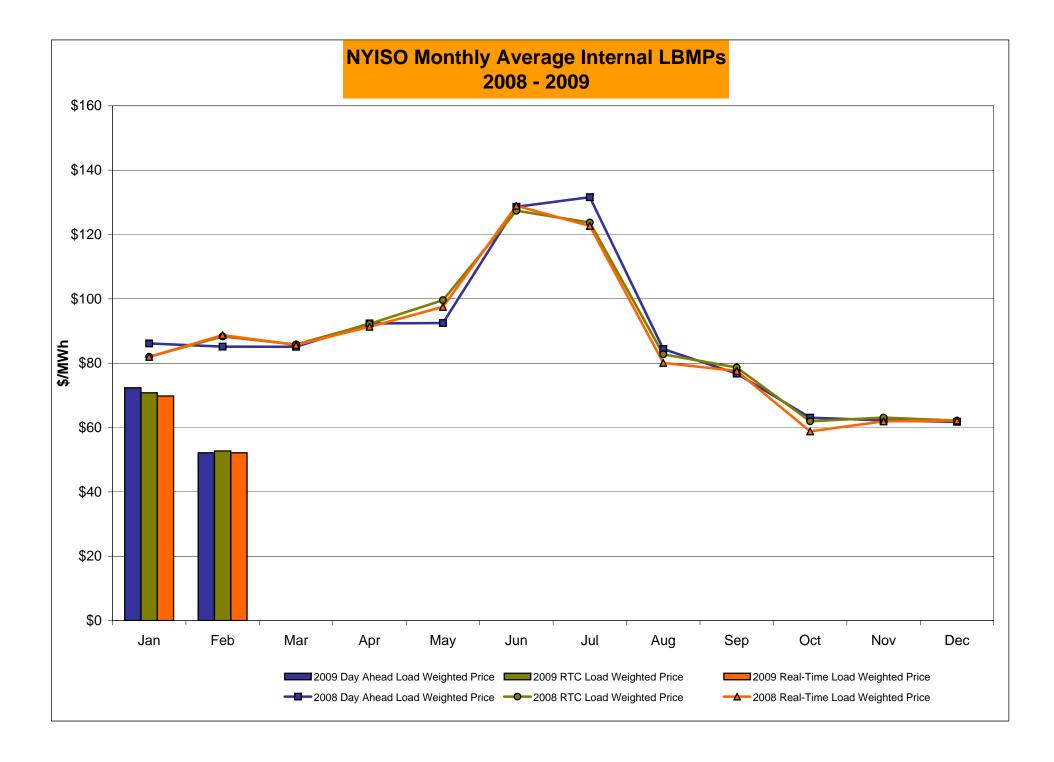

# Market Performance Highlights for February 2009

- LBMP for February is \$52.73/MWh, down from \$73.28/MWh in January 2009.
  - Average monthly cost is \$55.49/MWh, down from \$75.54/MWh in January 2009.
  - Day Ahead and Real Time LBMPs have decreased from January 2009.
- Average daily sendout is 447GWh/day in February, down from 470Wh/day in January 2009 and lower than the February 2008 amount of 455GWh/day.
- No. 6 Fuel price is up this month while Natural Gas and other fuel prices are down.
  - Kerosene is \$10.16/MMBtu, down from \$11.78/MMBtu in January.
  - No. 2 Fuel Oil is \$9.22/MMBtu, down from \$10.46/MMBtu in January.
  - No. 6 Fuel Oil is \$7.21/MMBtu, up from \$7.09MMBtu in January.
  - Natural Gas is \$6.06/MMBtu, down from \$9.55/MMBtu in January.
- Uplift is somewhat higher this month compared to January 2009.
  - Uplift (not including NYISO cost of operations) is \$0.41/MWh, up from \$0.11/MWh in January 2009.
  - Total uplift (Schedule 1 components including NYISO Cost of Operations) increased from \$11.5 million in January to \$13.6 million in February 2009.