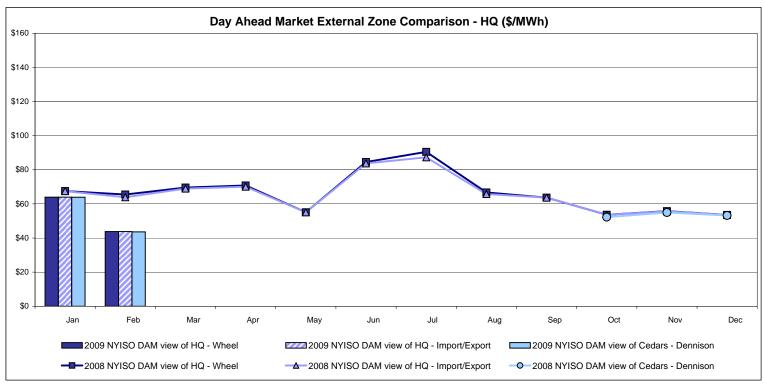

Notes: Exchange factor used for February 2009 was .80 to US \$

HOEP: Hourly Ontario Energy Price Pre-Dispatch: Projected Energy Price

# External Controllable Line: Cross Sound Cable (New England)





#### Note:

ISO-NE Forecast is an advisory posting @ 18:00 day before.

The DAM and R/T prices at the Shorham138 99 interface are used for ISO-NE.

The DAM and R/T prices at the CSC interface are used for NYISO.

# **External Controllable Line: Northport - Norwalk (New England)**





#### Note:

ISO-NE Forecast is an advisory posting @ 18:00 day before.

The DAM and R/T prices at the Northport 138 interface are used for ISO-NE.

The DAM and R/T prices at the 1385 interface are used for NYISO.

# **External Controllable Line: Neptune (PJM)**





## **External Comparison Hydro-Quebec**





Note:

Hydro-Quebec Prices are unavailable.

Dennison Scheduled Line Data available beginning 10/1/2008.

#### **NYISO Real Time Price Correction Statistics**

| 2009                                                                                                                                                                                                                                                                                                                                                                                                                                         |                                                                                                                                                                                                    | <u>Jan