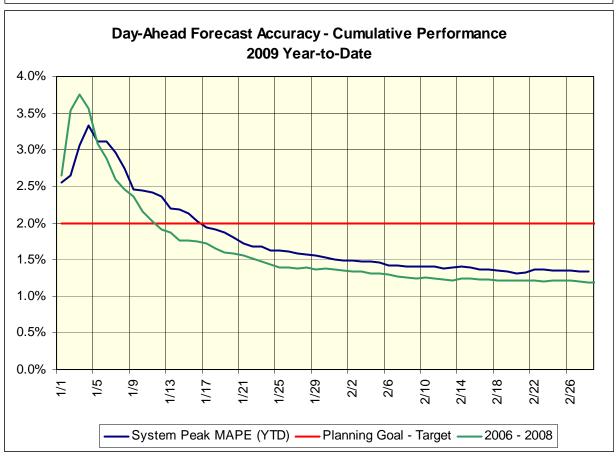

# Market Performance Highlights for February 2009

- LBMP for February is \$52.73/MWh, down from \$73.28/MWh in January 2009.
  - Average monthly cost is \$55.49/MWh, down from \$75.54/MWh in January 2009.
  - Day Ahead and Real Time LBMPs have decreased from January 2009.
- Average daily sendout is 447GWh/day in February, down from 470Wh/day in January 2009 and lower than the February 2008 amount of 455GWh/day.
- No. 6 Fuel price is up this month while Natural Gas and other fuel prices are down.
  - Kerosene is \$10.16/MMBtu, down from \$11.78/MMBtu in January.
  - No. 2 Fuel Oil is \$9.22/MMBtu, down from \$10.46/MMBtu in January.
  - No. 6 Fuel Oil is \$7.21/MMBtu, up from \$7.09MMBtu in January.
  - Natural Gas is \$6.06/MMBtu, down from \$9.55/MMBtu in January.
- Uplift is somewhat higher this month compared to January 2009.
  - Uplift (not including NYISO cost of operations) is \$0.41/MWh, up from \$0.11/MWh in January 2009.
  - Total uplift (Schedule 1 components including NYISO Cost of Operations) increased from \$11.5 million in January to \$13.6 million in February 2009.