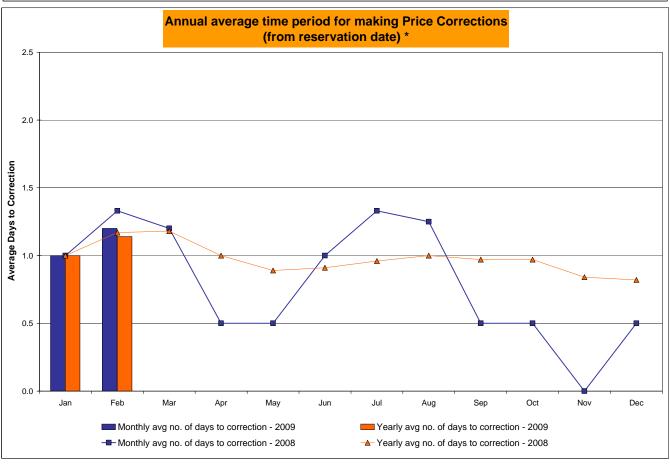

r>1.21%<br>1.15%<br>0.50<br>0.89 | 3<br>720<br>0.42%<br>0.66%<br>3<br>8,643<br>0.03%<br>0.20%<br>10<br>720<br>1.39%<br>1.19% | 5<br>744<br>0.67%<br>0.67%<br>15<br>8,993<br>0.17%<br>0.20%<br>6<br>744<br>0.81%<br>1.13%<br>1.33<br>0.96 | 5<br>744<br>0.67%<br>0.67%<br>10<br>8,995<br>0.11%<br>0.19%<br>8<br>744<br>1.08%<br>1.13%<br>1.25<br>1.00 | 2<br>720<br>0.28%<br>0.62%<br>2<br>8,682<br>0.02%<br>0.17%<br>4<br>720<br>0.56%<br>1.06%<br>0.50<br>0.97 | 17 744 2.28% 0.79%  139 8,971 1.55% 0.31%  19 744 2.55% 1.22%  0.50 0.97                     | 2<br>720<br>0.28%<br>0.75%<br>13<br>8,689<br>0.15%<br>0.30%<br>2<br>720<br>0.28%<br>1.13% | 3<br>744<br>0.40%<br>0.72%<br>20<br>8,979<br>0.22%<br>0.29%<br>3<br>744<br>0.40%<br>1.07%<br>0.50<br>0.82 |

<sup>\*</sup> Calendar days from reservation date.





<sup>\*</sup> Calendar days from reservation date.



Market Monitoring Prepared: 3/9/2009 11:00



Market Monitoring Prepared: 3/6/2009 12:30

|        |                  |           |                  |           | Virtual L        | oad and | Supp             | ly Zonal  | Statistic        | s (Averag  | ge MWh/da        | y) - 2009 | <u>)</u>         |           |                  |            |                  |
|--------|------------------|-----------|------------------|-----------|------------------|---------|------------------|-----------|------------------|------------|------------------|-----------|------------------|-----------|------------------|------------|------------------|
|        |                  | Virtual L | oad Bid          | Virtual S | upply Bid        |