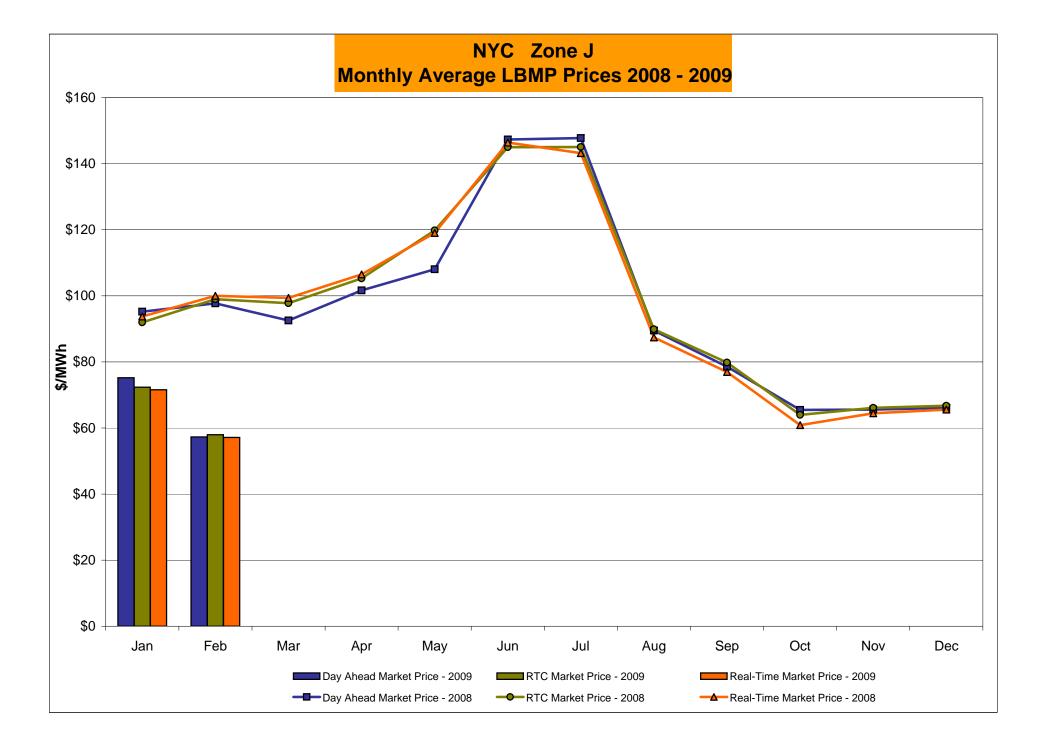

# Market Performance Highlights for February 2009

- LBMP for February is \$52.73/MWh, down from \$73.28/MWh in January 2009.
  - Average monthly cost is \$55.49/MWh, down from \$75.54/MWh in January 2009.
  - Day Ahead and Real Time LBMPs have decreased from January 2009.
- Average daily sendout is 447GWh/day in February, down from 470Wh/day in January 2009 and lower than the February 2008 amount of 455GWh/day.
- No. 6 Fuel price is up this month while Natural Gas and other fuel prices are down.
  - Kerosene is \$10.16/MMBtu, down from \$11.78/MMBtu in January.
  - No. 2 Fuel Oil is \$9.22/MMBtu, down from \$10.46/MMBtu in January.
  - No. 6 Fuel Oil is \$7.21/MMBtu, up from \$7.09MMBtu in January.
  - Natural Gas is \$6.06/MMBtu, down from \$9.55/MMBtu in January.
- Uplift is somewhat higher this month compared to January 2009.
  - Uplift (not including NYISO cost of operations) is \$0.41/MWh, up from \$0.11/MWh in January 2009.
  - Total uplift (Schedule 1 components including NYISO Cost of Operations) increased from \$11.5 million in January to \$13.6 million in February 2009.

#### NYISO Average Cost/MWh (Energy and Ancillary Services)\* from the LBMP Customer point of view

| 2009                                                                        | January                                       | <u>February</u>                               | March                                         | <u>April</u>                                  | <u>May</u>                                    | <u>June</u>                                    | <u>July</u>                                    | August                                        | September                                     | October                                       | November                                      | December                                      |
|-----------------------------------------------------------------------------|-----------------------------------------------|-----------------------------------------------|-----------------------------------------------|-----------------------------------------------|-----------------------------------------------|------------------------------------------------|------------------------------------------------|-----------------------------------------------|-----------------------------------------------|-----------------------------------------------|-----------------------------------------------|-----------------------------------------------|
| LBMP                                                                        | 73.28                                         | 52.73                                         |                                               |                                               |                                               |                                                |                                                |                                               |                                               |                                               |                                               |                                               |
| NTAC                                                                        | 0.45                                          | 0.53                                          |                                               |                                               |                                               |                                                |                                                |                                               |                                               |                                               |                                               |                                               |
| Reserve                                                                     | 0.26                                          | 0.35                                          |                                               |                                               |                                               |                                                |                                                |                                               |                                               |                                               |                                               |                                               |
| Regulation                                                                  | 0.45                                          | 0.48                                          |                                               |                                               |                                               |                                                |                                                |                                               |                                               |                                               |                                               |                                               |
| NYISO Cost of Operations                                                    | 0.65                                          | 0.65                                          |                                               |                                               |                                               |                                                |                                                |                                               |                                               |                                               |                                               |                                               |
| Uplift                                                                      | 0.11                                          | 0.41                                          |                                               |                                               |                                               |                                                |                                                |                                               |                                               |                                               |                                               |                                               |
| Voltage Support and Black Start                                             | 0.34                                          | 0.34                                          |                                               |                                               |                                               |                                                |                                                |                                               |                                               |                                               |                                               |                                               |
| Avg Monthly Cost                                                            | 75.54                                         | 55.49                                         |                                               |                                               |                                               |                                                |                                                |                                               |                                               |                                               |                                               |                                               |
| Avg YTD Cost                                                                | 75.54                                         | 66.82                                         |                                               |                                               |                                               |                                                |                                                |                                               |                                               |                                               |                                               |                                               |
|                                                                             |                                               |                                               |                                               |                                               |                                               |                                                |                                                |                                               |                                               |                                               |                                               |                                               |
| 2008                                                                        | January                                       | February                                      | March                                         | <u>April</u>                                  | May                                           | <u>June</u>                                    | <u>July</u>                                    | August                                        | September                                     | October                                       | November                                      | December                                      |
| <b>2008</b> LBMP                                                            | January<br>87.00                              | February<br>85.62                             | <u>March</u><br>85.28                         | <u>April</u><br>91.20                         | <u>May</u><br>87.20                           | <u>June</u><br>128.17                          | <u>July</u><br>131.34                          | August<br>85.61                               | September<br>80.16                            | October<br>63.61                              | November<br>62.54                             | December<br>63.73                             |
|                                                                             |                                               |                                               |                                               |                                               |                                               |                                                |                                                |                                               |                                               |                                               |                                               |                                               |
| LBMP                                                                        | 87.00                                         | 85.62                                         | 85.28                                         | 91.20                                         | 87.20                                         | 128.17                                         | 131.34                                         | 85.61                                         | 80.16                                         | 63.61                                         | 62.54                                         | 63.73                                         |
| LBMP<br>NTAC<br>Reserve<br>Regulation                                       | 87.00<br>0.34                                 | 85.62<br>0.43                                 | 85.28<br>0.41                                 | 91.20<br>0.62                                 | 87.20<br>0.48                                 | 128.17<br>0.78                                 | 131.34<br>1.04                                 | 85.61<br>0.66                                 | 80.16<br>0.69                                 | 63.61<br>0.58                                 | 62.54<br>1.28                                 | 63.73<br>0.63                                 |
| LBMP<br>NTAC<br>Reserve                                                     | 87.00<br>0.34<br>0.38                         | 85.62<br>0.43<br>0.48                         | 85.28<br>0.41<br>0.55                         | 91.20<br>0.62<br>0.46                         | 87.20<br>0.48<br>0.34                         | 128.17<br>0.78<br>0.27                         | 131.34<br>1.04<br>0.28                         | 85.61<br>0.66<br>0.25                         | 80.16<br>0.69<br>0.27                         | 63.61<br>0.58<br>0.35                         | 62.54<br>1.28<br>0.27                         | 63.73<br>0.63<br>0.26                         |
| LBMP<br>NTAC<br>Reserve<br>Regulation<br>NYISO Cost of Operations<br>Uplift | 87.00<br>0.34<br>0.38<br>0.54<br>0.63<br>3.10 | 85.62<br>0.43<br>0.48<br>0.57<br>0.63<br>2.48 | 85.28<br>0.41<br>0.55<br>0.61<br>0.63<br>2.01 | 91.20<br>0.62<br>0.46<br>0.53<br>0.63<br>2.58 | 87.20<br>0.48<br>0.34<br>0.50<br>0.63<br>8.53 | 128.17<br>0.78<br>0.27<br>0.52<br>0.63<br>5.52 | 131.34<br>1.04<br>0.28<br>0.44<br>0.63<br>3.54 | 85.61<br>0.66<br>0.25<br>0.49<br>0.63<br>1.39 | 80.16<br>0.69<br>0.27<br>0.54<br>0.63<br>0.43 | 63.61<br>0.58<br>0.35<br>0.53<br>0.63<br>0.59 | 62.54<br>1.28<br>0.27<br>0.49<br>0.63<br>0.11 | 63.73<br>0.63<br>0.26<br>0.44<br>0.63<br>0.41 |
| LBMP<br>NTAC<br>Reserve<br>Regulation<br>NYISO Cost of Operations           | 87.00<br>0.34<br>0.38<br>0.54<br>0.63         | 85.62<br>0.43<br>0.48<br>0.57<br>0.63         | 85.28<br>0.41<br>0.55<br>0.61<br>0.63         | 91.20<br>0.62<br>0.46<br>0.53<br>0.63         | 87.20<br>0.48<br>0.34<br>0.50<br>0.63         | 128.17<br>0.78<br>0.27<br>0.52<br>0.63         | 131.34<br>1.04<br>0.28<br>0.44<br>0.63         | 85.61<br>0.66<br>0.25<br>0.49<br>0.63         | 80.16<br>0.69<br>0.27<br>0.54<br>0.63         | 63.61<br>0.58<br>0.35<br>0.53<br>0.63         | 62.54<br>1.28<br>0.27<br>0.49<br>0.63         | 63.73<br>0.63<br>0.26<br>0.44<br>0.63         |
| LBMP<br>NTAC<br>Reserve<br>Regulation<br>NYISO Cost of Operations<br>Uplift | 87.00<br>0.34<br>0.38<br>0.54<br>0.63<br>3.10 | 85.62<br>0.43<br>0.48<br>0.57<br>0.63<br>2.48 | 85.28<br>0.41<br>0.55<br>0.61<br>0.63<br>2.01 | 91.20<br>0.62<br>0.46<br>0.53<br>0.63<br>2.58 | 87.20<br>0.48<br>0.34<br>0.50<br>0.63<br>8.53 | 128.17<br>0.78<br>0.27<br>0.52<br>0.63<br>5.52 | 131.34<br>1.04<br>0.28<br>0.44<br>0.63<br>3.54 | 85.61<br>0.66<br>0.25<br>0.49<br>0.63<br>1.39 | 80.16<br>0.69<br>0.27<br>0.54<br>0.63<br>0.43 | 63.61<br>0.58<br>0.35<br>0.53<br>0.63<br>0.59 | 62.54<br>1.28<br>0.27<br>0.49<br>0.63<br>0.11 | 63.73<br>0.63<br>0.26<br>0.44<br>0.63<br>0.41 |