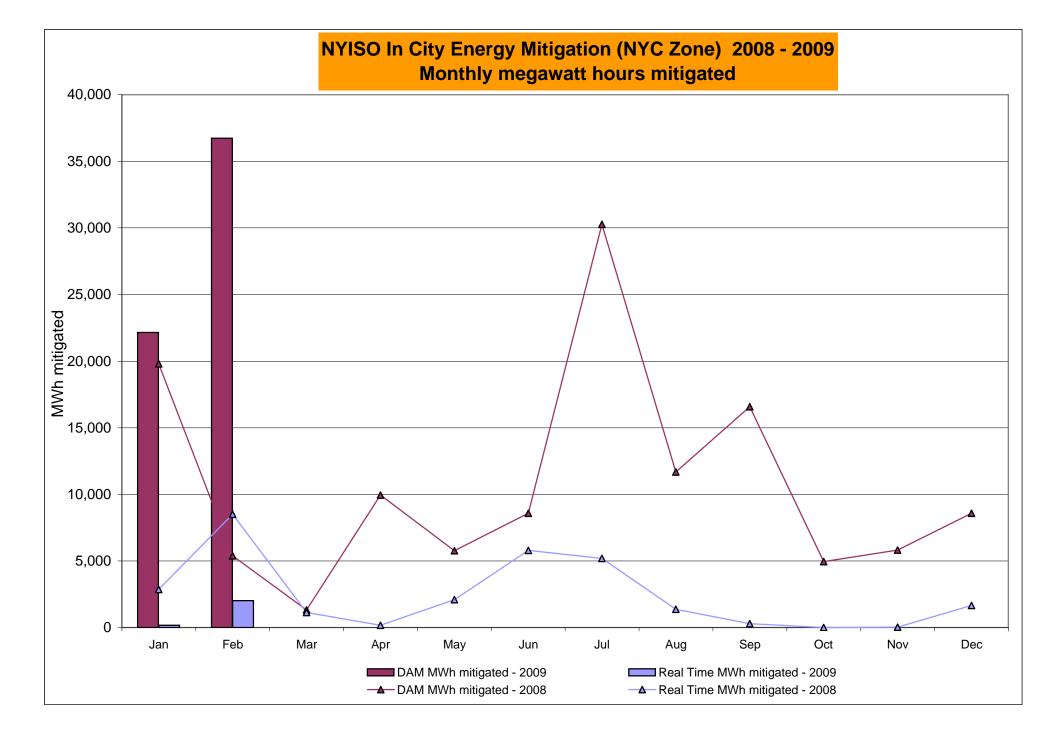

r>3.09<br>1.65<br>0.62<br>0.62<br>58.34<br>58.34<br>4.33<br>2.76<br>1.56<br>0.35<br>0.00<br>0.00<br>57.78<br>57.78<br>3.99<br>2.33<br>1.89<br>0.49<br>0.02<br>0.02          | 7.50<br>5.54<br>3.18<br>1.34<br>0.70<br>0.70<br>50.73<br>50.73<br>1.72<br>1.39<br>0.00<br>0.00<br>0.00<br>49.85<br>49.85<br>0.83<br>0.62<br>0.00<br>0.00<br>0.00 | 5.57 4.83 2.46 1.74 0.79 0.79 0.79 48.94 48.94  1.89 1.80 0.00 0.00 0.00 47.11 47.11  1.96 1.90 0.00 0.00 0.00 0.00 0.00 0.00 0.00 | 6.14<br>5.35<br>2.14<br>1.51<br>0.82<br>0.82<br>46.34<br>46.34<br>3.34<br>2.39<br>0.80<br>0.17<br>0.00<br>46.22<br>46.22<br>3.93<br>3.05<br>0.77<br>0.17                          |

Market Monitoring Prepared 3/6/2009 12:30

## NYISO In City Energy Mitigation (NYC Zone) 2008 - 2009 Percentage of committed unit-hours mitigated







# Monthly Implied Heat Rate 2008-2009



# NYISO LBMP ZONES



Market Monitoring Prepared: 3/6/2009 13:30

## **Billing Codes for Chart 4-C**

| Chart 4-C Category Name                   | Billing Code | Billing Category Name                                                              |
|-------------------------------------------|--------------|------------------------------------------------------------------------------------|
| Bid Production Cost Guarantee Balancing   | 81203        | Balancing NYISO Bid Production Cost Guarantee - Internal Units                     |
| Bid Production Cost Guarantee Balancing   | 81204        | Balancing NYISO Bid Production Cost Guarantee - External Units                     |
| Bid Production Cost Guarantee Balancing   | 81205        | Balancin