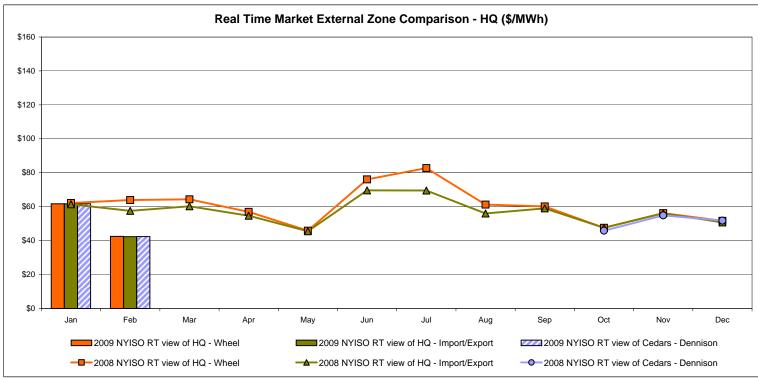

Notes: Exchange factor used for February 2009 was .80 to US \$

HOEP: Hourly Ontario Energy Price Pre-Dispatch: Projected Energy Price

# External Controllable Line: Cross Sound Cable (New England)





#### Note:

ISO-NE Forecast is an advisory posting @ 18:00 day before.

The DAM and R/T prices at the Shorham138 99 interface are used for ISO-NE.

The DAM and R/T prices at the CSC interface are used for NYISO.

# **External Controllable Line: Northport - Norwalk (New England)**





#### Note:

ISO-NE Forecast is an advisory posting @ 18:00 day before.

The DAM and R/T prices at the Northport 138 interface are used for ISO-NE.

The DAM and R/T prices at the 1385 interface are used for NYISO.

# **External Controllable Line: Neptune (PJM)**





## **External Comparison Hydro-Quebec**





Note:

Hydro-Quebec Prices are unavailable.

Dennison Scheduled Line Data available beginning 10/1/2008.

#### **NYISO Real Time Price Correction Statistics**

| 2009                                                                                                                                                                                                                                                                                                                                                                                                                                         |                                                                                                                                                                                                    | <u>Janua