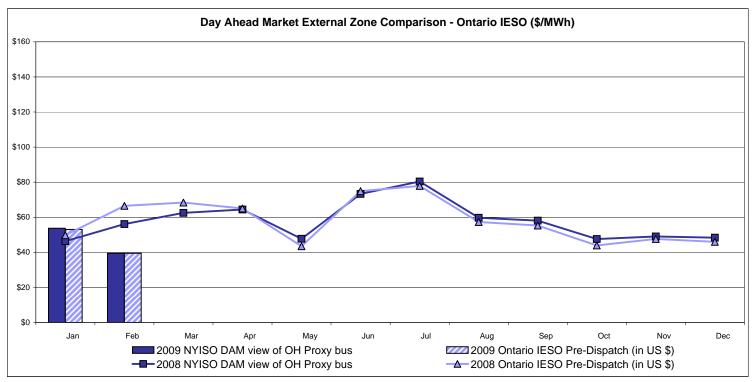

<br>Line<br>49.30<br>10.79<br>54.24<br>15.18 | Controllable<br>Line<br>53.78<br>15.05 |           |                  |                |
| Unweighted Price * Standard Deviation  RTC LBMP Unweighted Price * Standard Deviation | <b>Zone O</b> 39.46 8.35 | Zone M<br>43.80<br>10.11<br>42.94 | Zone M<br>43.80<br>10.11 | Zone P<br>46.97<br>11.08<br>48.31 | <b>Zone N</b> 50.00 11.76 | Controllable<br>Line<br>54.98<br>15.39<br>55.31 | Controllable<br>Line<br>49.30<br>10.79                   | Controllable<br>Line<br>53.78<br>15.05 |           |                  |                |

Market Monitoring Prepared 3/16/2009 11:15

<sup>\*</sup> Straight LBMP averages















# **External Comparison ISO-New England**





## **External Comparison PJM**





### **External Comparison Ontario IESO**





Notes: Exchange factor used for February 2009 was .80 to US \$

HOEP: Hourly Ontario Energy Price Pre-Dispatch: Projected Energy Price

# External Controllable Line: Cross Sound Cable (New England)





#### Note:

ISO-NE Forecast is an advisory posting @ 18:00 day before.

The DAM and R/T prices at the Shorham138 99 interface are used for ISO-NE.

The DAM and R/T prices at the CSC interface are used for NYISO.

# **External Controllable Line: Northport - Norwalk (New England)**





#### Note:

ISO-NE Forecast is an advisory posting @ 18:00 day before.

The DAM and R/T prices at the Northport 138 interface are used for ISO-NE.

The DAM and R/T prices at the 1385 interface are used for NYISO.

# **External Controllable Line: Neptune (PJM)**





## **External Comparison Hydro-Quebec**