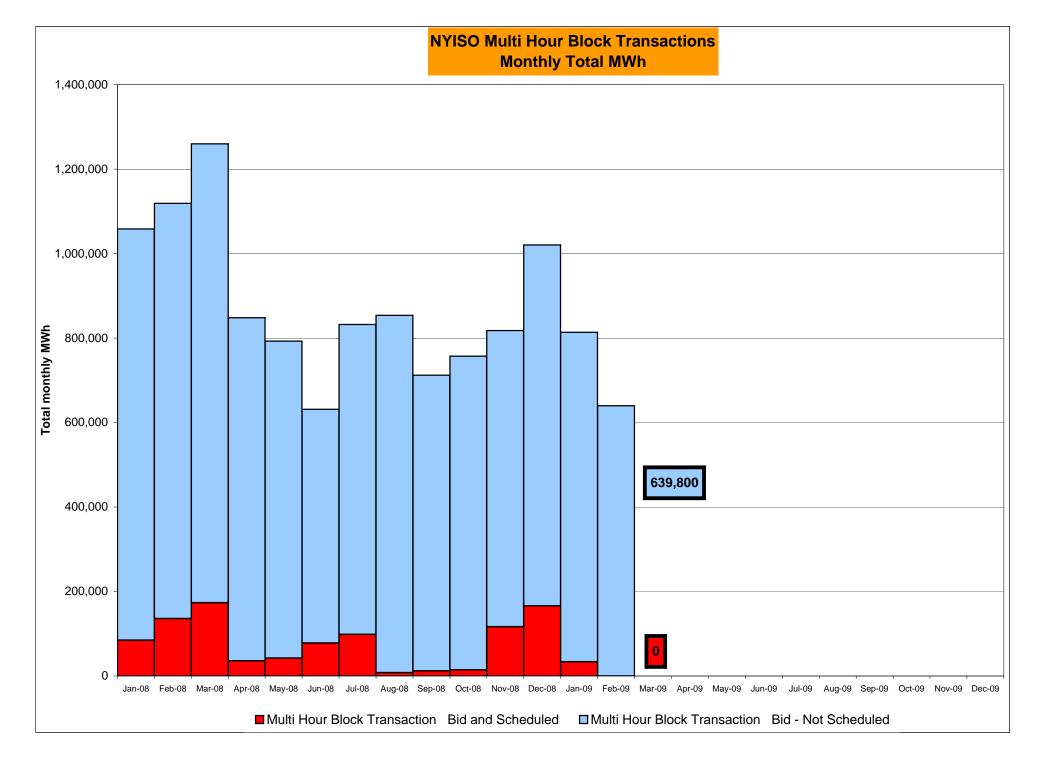

|                  |           |                  | _       | Oct-09           |           |                  |            |                  | _         | Oct-09           |           |                  |            |                  |
|        | Nov-09           |           |                  |           |                  | _       | Nov-09           |           |                  |            |                  | $\dashv$  | Nov-09           |           | 1                |            |                  |
|        | Dec-09           |           |                  |           |                  |         | Dec-09           |           |                  |            |                  |           | Dec-09           |           |                  |            |                  |









#### NYISO Markets Ancillary Services Statistics - Unweighted Price (\$/MWH)

|                                                                                                                                                                                                                                                                                                                                                                                                                                                                                                                                                                                                                                     |