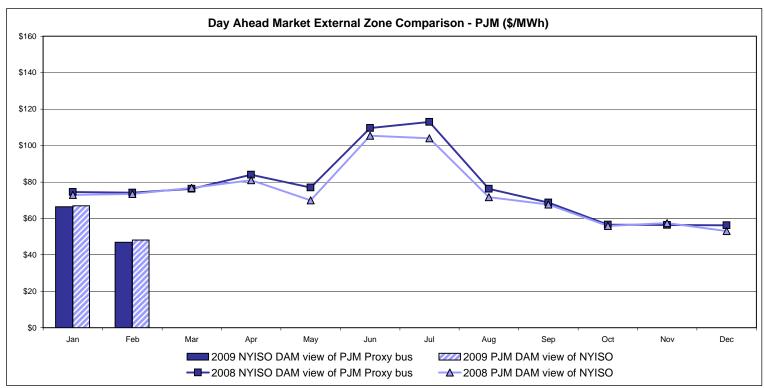

Line<br>54.98<br>15.39<br>55.31 | Controllable<br>Line<br>49.30<br>10.79<br>54.24<br>15.18 | Controllable<br>Line<br>53.78<br>15.05 |           |                  |                |
| Unweighted Price * Standard Deviation  RTC LBMP Unweighted Price * Standard Deviation | <b>Zone O</b> 39.46 8.35 | Zone M<br>43.80<br>10.11<br>42.94 | Zone M<br>43.80<br>10.11 | Zone P<br>46.97<br>11.08<br>48.31 | <b>Zone N</b> 50.00 11.76 | Controllable<br>Line<br>54.98<br>15.39<br>55.31 | Controllable<br>Line<br>49.30<br>10.79                   | Controllable<br>Line<br>53.78<br>15.05 |           |                  |                |

Market Monitoring Prepared 3/16/2009 11:15

<sup>\*</sup> Straight LBMP averages















# **External Comparison ISO-New England**





## **External Comparison PJM**





### **External Comparison Ontario IESO**





Notes: Exchange factor used for February 2009 was .80 to US \$

HOEP: Hourly Ontario Energy Price Pre-Dispatch: Projected Energy Price

# External Controllable Line: Cross Sound Cable (New England)





#### Note:

ISO-NE Forecast is an advisory posting @ 18:00 day before.

The DAM and R/T prices at the Shorham138 99 interface are used for ISO-NE.

The DAM and R/T prices at the CSC interface are used for NYISO.

# **External Controllable Line: Northport - Norwalk (New England)**





#### Note:

ISO-NE Forecast is an advisory posting @ 18:00 day before.

The DAM and R/T prices at the Northport 138 interface are used for ISO-NE.

The DAM and R/T prices at the 1385 interface are used for NYISO.

# **External Controllable Line: Neptune (PJM)**