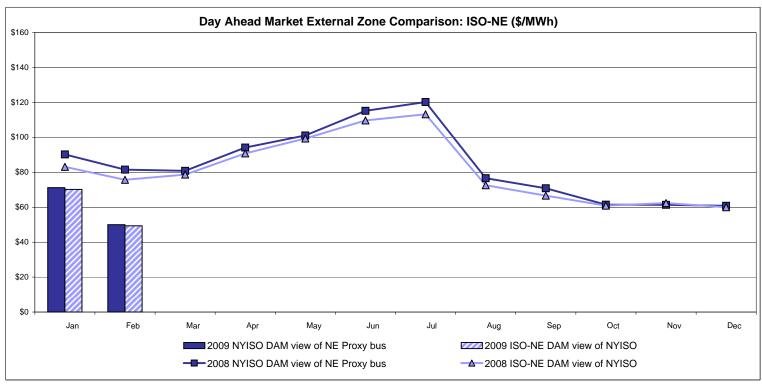

# Market Performance Highlights for February 2009

- LBMP for February is \$52.73/MWh, down from \$73.28/MWh in January 2009.
  - Average monthly cost is \$55.49/MWh, down from \$75.54/MWh in January 2009.
  - Day Ahead and Real Time LBMPs have decreased from January 2009.
- Average daily sendout is 447GWh/day in February, down from 470Wh/day in January 2009 and lower than the February 2008 amount of 455GWh/day.
- No. 6 Fuel price is up this month while Natural Gas and other fuel prices are down.
  - Kerosene is \$10.16/MMBtu, down from \$11.78/MMBtu in January.
  - No. 2 Fuel Oil is \$9.22/MMBtu, down from \$10.46/MMBtu in January.
  - No. 6 Fuel Oil is \$7.21/MMBtu, up from \$7.09MMBtu in January.
  - Natural Gas is \$6.06/MMBtu, down from \$9.55/MMBtu in January.
- Uplift is somewhat higher this month compared to January 2009.
  - Uplift (not including NYISO cost of operations) is \$0.41/MWh, up from \$0.11/MWh in January 2009.
  - Total uplift (Schedule 1 components including NYISO Cost of Operations) increased from \$11.5 million in January to \$13.6 million in February 2009.