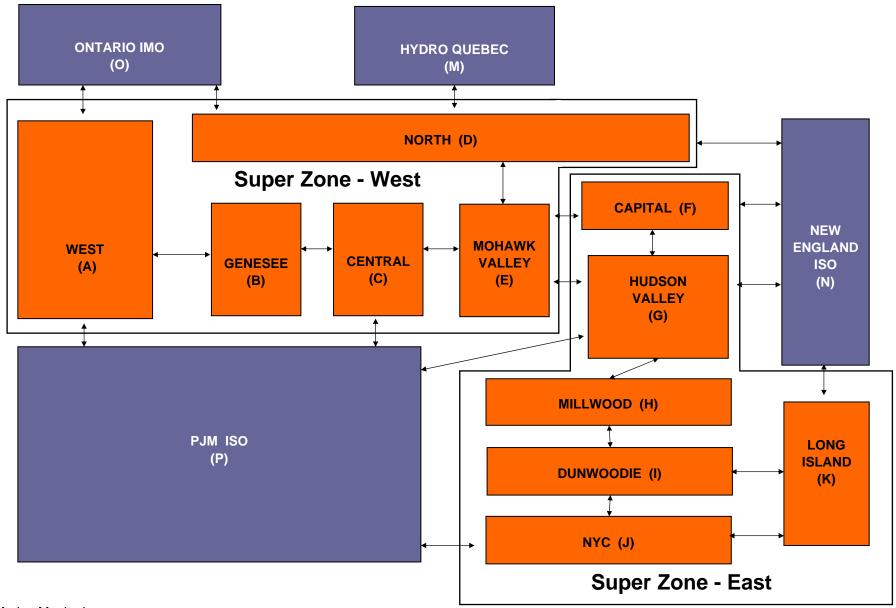

br>1.56<br>0.35<br>0.00<br>0.00<br>57.78<br>57.78<br>3.99<br>2.33<br>1.89<br>0.49<br>0.02<br>0.02          | 7.50<br>5.54<br>3.18<br>1.34<br>0.70<br>0.70<br>50.73<br>50.73<br>1.72<br>1.39<br>0.00<br>0.00<br>0.00<br>49.85<br>49.85<br>0.83<br>0.62<br>0.00<br>0.00<br>0.00 | 5.57 4.83 2.46 1.74 0.79 0.79 0.79 48.94 48.94  1.89 1.80 0.00 0.00 0.00 47.11 47.11  1.96 1.90 0.00 0.00 0.00 0.00 0.00 0.00 0.00 | 6.14<br>5.35<br>2.14<br>1.51<br>0.82<br>0.82<br>46.34<br>46.34<br>3.34<br>2.39<br>0.80<br>0.17<br>0.00<br>46.22<br>46.22<br>3.93<br>3.05<br>0.77<br>0.17                          |

Market Monitoring Prepared 3/6/2009 12:30

## NYISO In City Energy Mitigation (NYC Zone) 2008 - 2009 Percentage of committed unit-hours mitigated







# Monthly Implied Heat Rate 2008-2009



# NYISO LBMP ZONES



Market Monitoring Prepared: 3/6/2009 13:30

## **Billing Codes for Chart 4-C**

| Chart 4-C Category Name                   | Billing Code | Billing Category Name                                                              |
|-------------------------------------------|--------------|------------------------------------------------------------------------------------|
| Bid Production Cost Guarantee Balancing   | 81203        | Balancing NYISO Bid Production Cost Guarantee - Internal Units                     |
| Bid Production Cost Guarantee Balancing   | 81204        | Balancing NYISO Bid Production Cost Guarantee - External Units                     |
| Bid Production Cost Guarantee Balancing   | 81205        | Balancing NYISO Bid Production Cost Guarantee Expenditure due to Curtaile