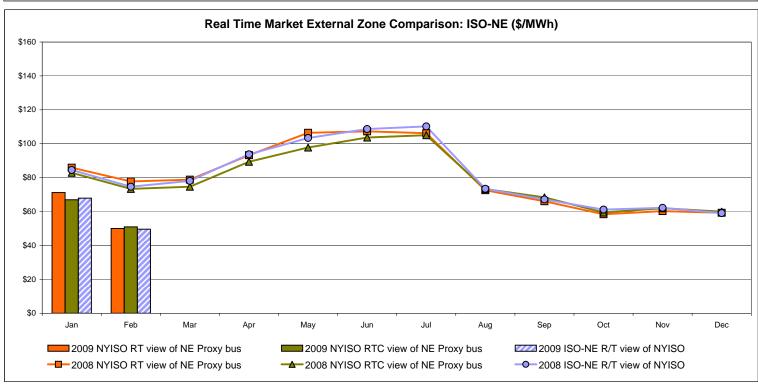

# Market Performance Highlights for February 2009

- LBMP for February is \$52.73/MWh, down from \$73.28/MWh in January 2009.
  - Average monthly cost is \$55.49/MWh, down from \$75.54/MWh in January 2009.
  - Day Ahead and Real Time LBMPs have decreased from January 2009.
- Average daily sendout is 447GWh/day in February, down from 470Wh/day in January 2009 and lower than the February 2008 amount of 455GWh/day.
- No. 6 Fuel price is up this month while Natural Gas and other fuel prices are down.
  - Kerosene is \$10.16/MMBtu, down from \$11.78/MMBtu in January.
  - No. 2 Fuel Oil is \$9.22/MMBtu, down from \$10.46/MMBtu in January.
  - No. 6 Fuel Oil is \$7.21/MMBtu, up from \$7.09MMBtu in January.
  - Natural Gas is \$6.06/MMBtu, down from \$9.55/MMBtu in January.
- Uplift is somewhat higher this month compared to January 2009.
  - Uplift (not including NYISO cost of operations) is \$0.41/MWh, up from \$0.11/MWh in January 2009.
  - Total uplift (Schedule 1 components including NYISO Cost of Operations) increased from \$11.5 million in January to \$13.6 million in February 2009.