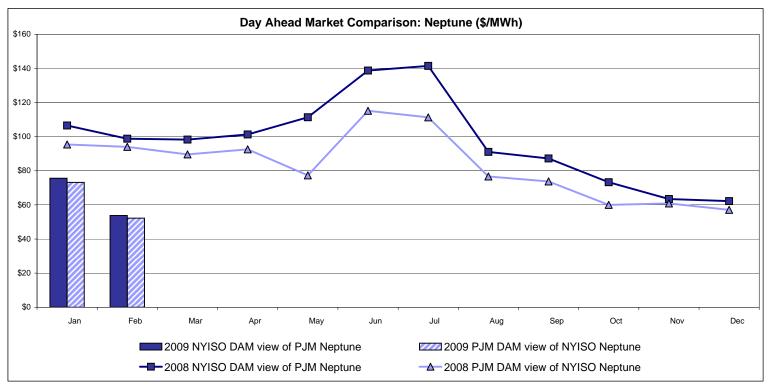

### **External Comparison Ontario IESO**





Notes: Exchange factor used for February 2009 was .80 to US \$

HOEP: Hourly Ontario Energy Price Pre-Dispatch: Projected Energy Price

# External Controllable Line: Cross Sound Cable (New England)





#### Note:

ISO-NE Forecast is an advisory posting @ 18:00 day before.

The DAM and R/T prices at the Shorham138 99 interface are used for ISO-NE.

The DAM and R/T prices at the CSC interface are used for NYISO.

# **External Controllable Line: Northport - Norwalk (New England)**





#### Note:

ISO-NE Forecast is an advisory posting @ 18:00 day before.

The DAM and R/T prices at the Northport 138 interface are used for ISO-NE.

The DAM and R/T prices at the 1385 interface are used for NYISO.

# **External Controllable Line: Neptune (PJM)**





## **External Comparison Hydro-Quebec**





Note:

Hydro-Quebec Prices are unavailable.

Dennison Scheduled Line Data available beginning 10/1/2008.

#### **NYISO Real Time Price Correction Statistics**

| 2009                                                                                                                                                                                                                                                                                                                                                                                                                                         |