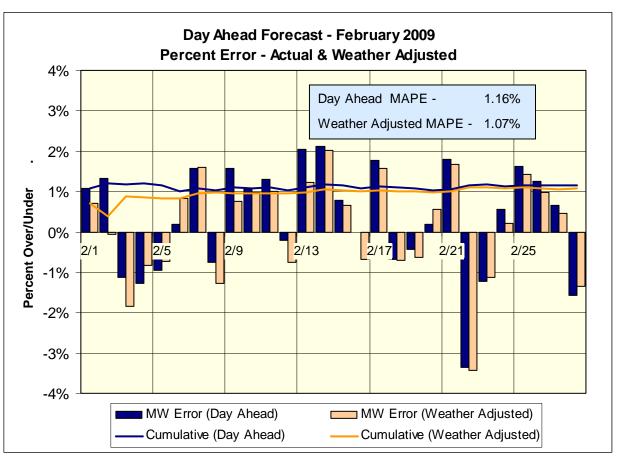

# Market Performance Highlights for February 2009

- LBMP for February is \$52.73/MWh, down from \$73.28/MWh in January 2009.
  - Average monthly cost is \$55.49/MWh, down from \$75.54/MWh in January 2009.
  - Day Ahead and Real Time LBMPs have decreased from January 2009.
- Average daily sendout is 447GWh/day in February, down from 470Wh/day in January 2009 and lower than the February 2008 amount of 455GWh/day.
- No. 6 Fuel price is up this month while Natural Gas and other fuel prices are down.
  - Kerosene is \$10.16/MMBtu, down from \$11.78/MMBtu in January.
  - No. 2 Fuel Oil is \$9.22/MMBtu, down from \$10.46/MMBtu in January.
  - No. 6 Fuel Oil is \$7.21/MMBtu, up from \$7.09MMBtu in January.
  - Natural Gas is \$6.06/MMBtu, down from \$9.55/MMBtu in January.
- Uplift is somewhat higher this month compared to January 2009.
  - Uplift (not including NYISO cost of operations) is \$0.41/MWh, up from \$0.11/MWh in January 2009.
  - Total uplift (Schedule 1 components including NYISO Cost of Operations) increased from \$11.5 million in January to \$13.6 million in February 2009.