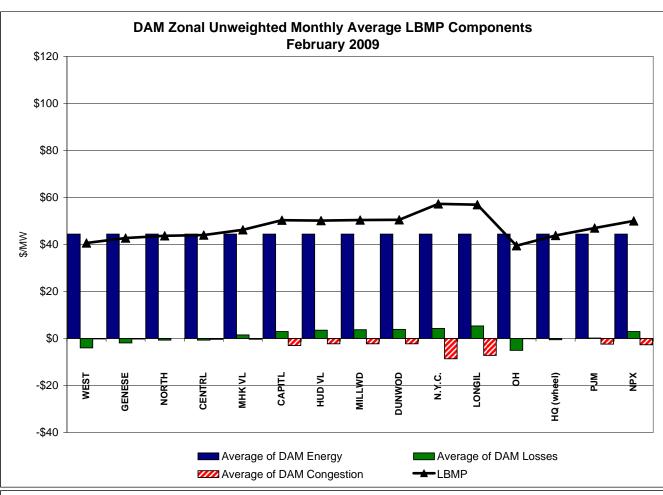

DAM residuals consist of both energy and loss revenue collections and payments. By design, there is a net over collection of revenues due to the difference between the marginal losses paid to generation and the average losses charged to loads.