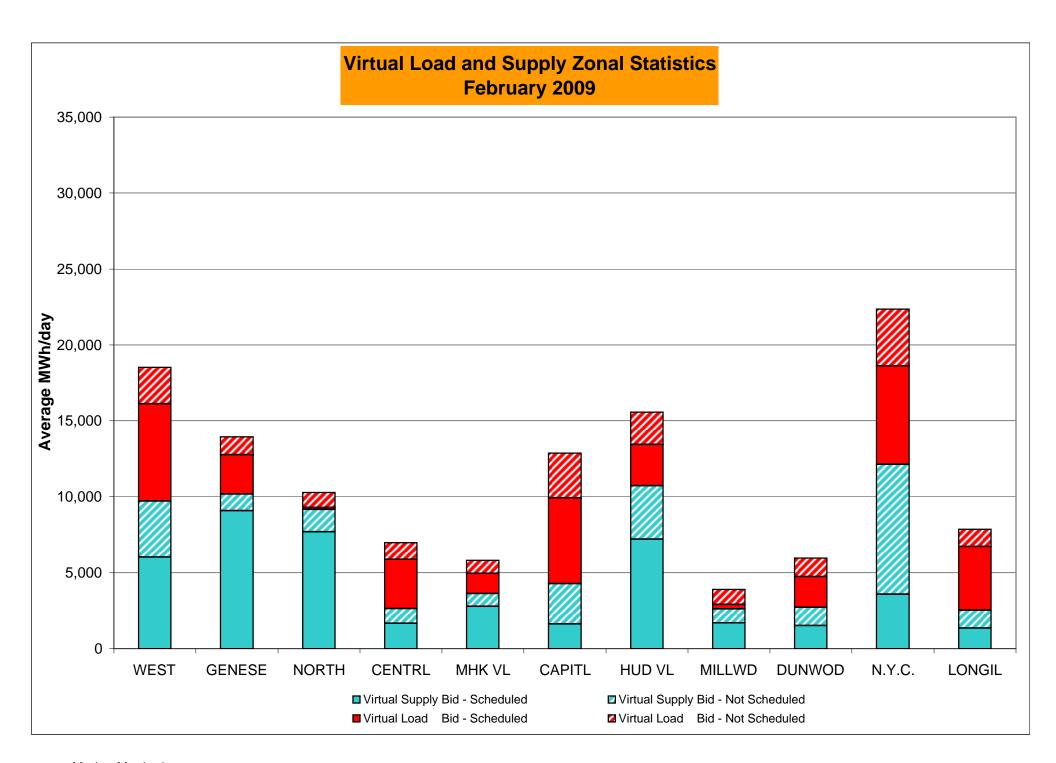

br>720<br>1.39%<br>1.19% | 5<br>744<br>0.67%<br>0.67%<br>15<br>8,993<br>0.17%<br>0.20%<br>6<br>744<br>0.81%<br>1.13%<br>1.33<br>0.96 | 5<br>744<br>0.67%<br>0.67%<br>10<br>8,995<br>0.11%<br>0.19%<br>8<br>744<br>1.08%<br>1.13%<br>1.25<br>1.00 | 2<br>720<br>0.28%<br>0.62%<br>2<br>8,682<br>0.02%<br>0.17%<br>4<br>720<br>0.56%<br>1.06%<br>0.50<br>0.97 | 17 744 2.28% 0.79%  139 8,971 1.55% 0.31%  19 744 2.55% 1.22%  0.50 0.97                     | 2<br>720<br>0.28%<br>0.75%<br>13<br>8,689<br>0.15%<br>0.30%<br>2<br>720<br>0.28%<br>1.13% | 3<br>744<br>0.40%<br>0.72%<br>20<br>8,979<br>0.22%<br>0.29%<br>3<br>744<br>0.40%<br>1.07%<br>0.50<br>0.82 |

<sup>\*</sup> Calendar days from reservation date.





<sup>\*</sup> Calendar days from reservation date.



Market Monitoring Prepared: 3/9/2009 11:00



Market Monitoring Prepared: 3/6/2009 12:30

|        |                  |           |                  |           | Virtual L        | oad and | Supp             | ly Zonal  | Statistic        | s (Averag  | ge MWh/da        | y) - 2009 | <u>)</u>         |           |                  |            |                  |
|--------|------------------|-----------|------------------|-----------|------------------|---------|------------------|-----------|------------------|------------|------------------|-----------|------------------|-----------|------------------|------------|------------------|
|        |                  | Virtual L | oad Bid          | Virtual S | upply Bid        |         |                  | Virtual L | oad Bid          | Virtual Su | pply Bid         |           |