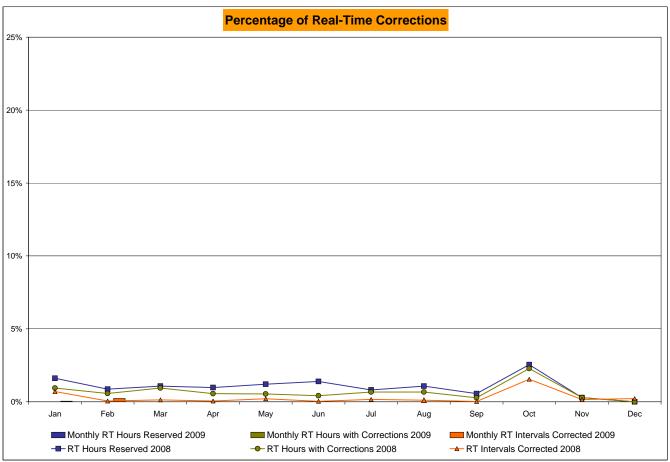

<br>1.21%<br>1.15%<br>0.50<br>0.89 | 3<br>720<br>0.42%<br>0.66%<br>3<br>8,643<br>0.03%<br>0.20%<br>10<br>720<br>1.39%<br>1.19% | 5<br>744<br>0.67%<br>0.67%<br>15<br>8,993<br>0.17%<br>0.20%<br>6<br>744<br>0.81%<br>1.13%<br>1.33<br>0.96 | 5<br>744<br>0.67%<br>0.67%<br>10<br>8,995<br>0.11%<br>0.19%<br>8<br>744<br>1.08%<br>1.13%<br>1.25<br>1.00 | 2<br>720<br>0.28%<br>0.62%<br>2<br>8,682<br>0.02%<br>0.17%<br>4<br>720<br>0.56%<br>1.06%<br>0.50<br>0.97 | 17 744 2.28% 0.79%  139 8,971 1.55% 0.31%  19 744 2.55% 1.22%  0.50 0.97                     | 2<br>720<br>0.28%<br>0.75%<br>13<br>8,689<br>0.15%<br>0.30%<br>2<br>720<br>0.28%<br>1.13% | 3<br>744<br>0.40%<br>0.72%<br>20<br>8,979<br>0.22%<br>0.29%<br>3<br>744<br>0.40%<br>1.07%<br>0.50<br>0.82 |

<sup>\*</sup> Calendar days from reservation date.





<sup>\*</sup> Calendar days from reservation date.



Market Monitoring Prepared: 3/9/2009 11:00



Market Monitoring Prepared: 3/6/2009 12:30

|        |                  |           |                  |           | Virtual L        | oad and | Supp             | ly Zonal  | Statistic        | s (Averag  | ge MWh/da        | y) - 2009 | <u>)</u>         |           |                  |            |                  |
|--------|------------------|-----------|------------------|-----------|------------------|---------|------------------|-----------|------------------|------------|------------------|-----------|------------------|-----------|------------------|------------|------------------|
|        |                  | Virtual L | oad Bid          | Virtual S | upply Bid        |