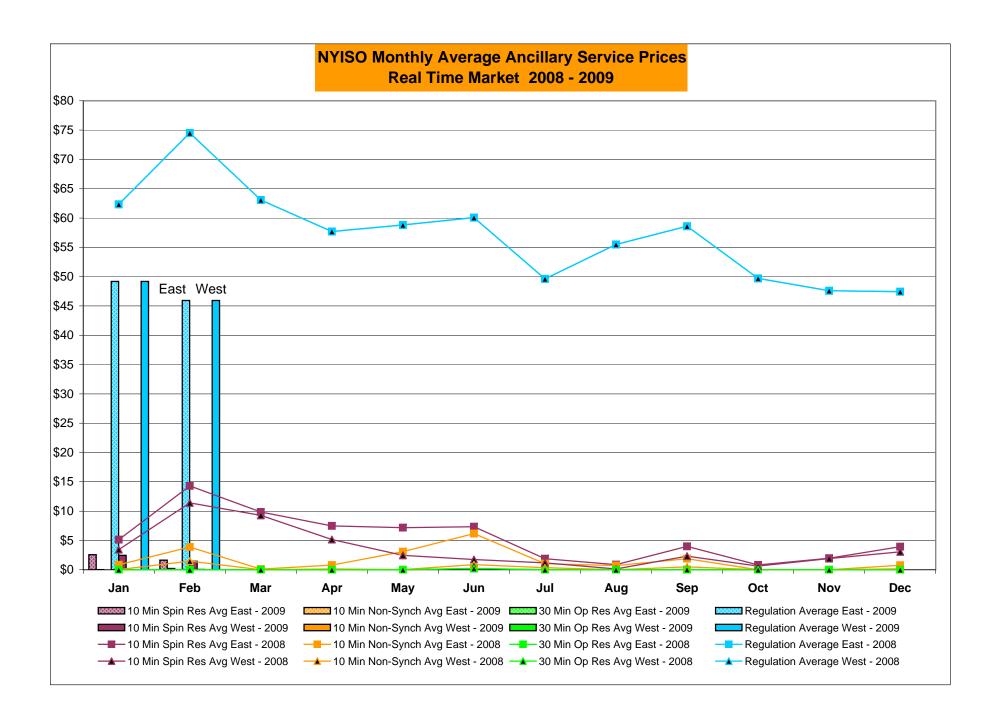

|           |                  | _       | Oct-09           |           |                  |            |                  | _         | Oct-09           |           |                  |            |                  |
|        | Nov-09           |           |                  |           |                  | _       | Nov-09           |           |                  |            |                  | $\dashv$  | Nov-09           |           | 1                |            |                  |
|        | Dec-09           |           |                  |           |                  |         | Dec-09           |           |                  |            |                  |           | Dec-09           |           |                  |            |                  |









#### NYISO Markets Ancillary Services Statistics - Unweighted Price (\$/MWH)

|                                                                                                                                                                                                                                                                                                                                                                                                                                                                                                                                                                                                                                     |