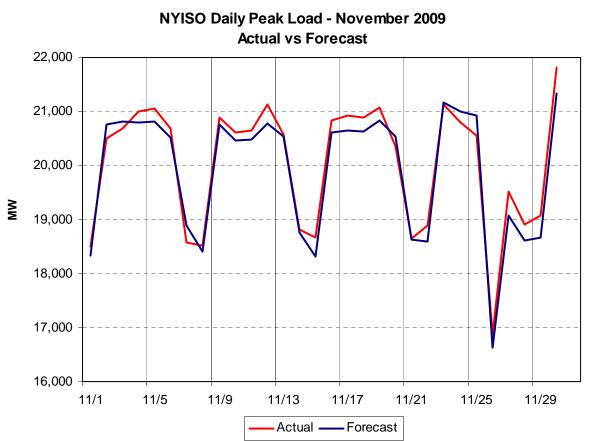

of NERC CPS/DCS violations reflect system operating conditions beyond thresholds associated with applicable NERC reliability standards.

## ISO Operations & Reliability Performance Metrics Report

### Period Ending November 2009

1.00%

0.50%

0.00%





#### Definitions

#### Load Forecast Error

Absolute value of the difference between the hourly average actual load demand and the average 60-minute forecast load demand.

Average Hourly Error % - Average value of the ratio of hourly average error magnitude to hourly average actual load demand.

#### Wind Forecast Error:

Absolute value of the difference between the hourly average actual wind generation and the average 60-minute forecast wind generation. Wind Nameplate Capacity - Maximum value of installed NYCA wind generator capacity.









# Description

# **Status and Milestone Deliverables**

|             | Energy Marketplace                                          | Product Enhancements