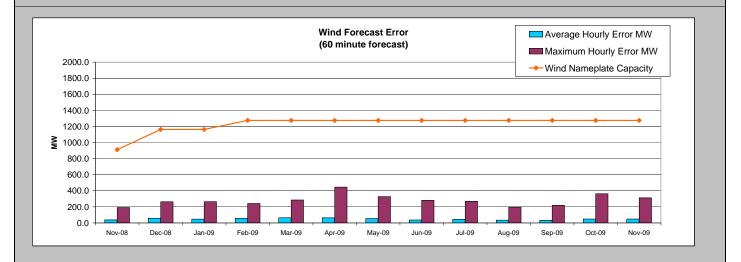

ues of NERC Control Performance Standards (CPS-1 and CPS-2) are indicators of the NYISO Area resource and demand balancing performance. Reserve Activations:

The number and causes of NYISO Reserve Activations are indicators of the need to respond to unexpected operational conditions within the NYISO Area or to assist a neighboring Area (Shared Activation of Reserves) by activating an immediate resource and demand balancing operation.

NERC Control Performance Standard/Disturbance Control Standard (CPS/DCS) Violations:

The number and causes of NERC CPS/DCS violations reflect system operating conditions beyond thresholds associated with applicable NERC reliability standards.

## ISO Operations & Reliability Performance Metrics Report

### Period Ending November 2009

1.00%

0.50%

0.00%





#### Definitions

#### Load Forecast Error

Absolute value of the difference between the hourly average actual load demand and the average 60-minute forecast load demand.

Average Hourly Error % - Average value of the ratio of hourly average error magnitude to hourly average actual load demand.

#### Wind Forecast Error:

Absolute value of the difference between the hourly average actual wind generation and the average 60-minute forecast wind generation. Wind Nameplate Capacity - Maximum value of installed NYCA wind generator capacity.









# Description

# **Status and Milestone Deliverables**

|             | Energy Marketplace                                          | Product Enhancements