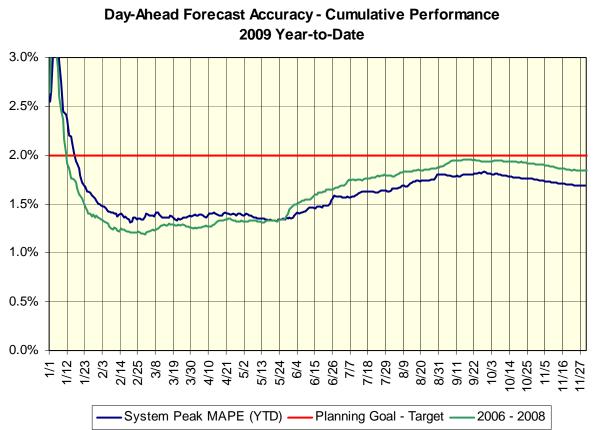

ERC CPS/DCS violations reflect system operating conditions beyond thresholds associated with applicable NERC reliability standards.

## ISO Operations & Reliability Performance Metrics Report

### Period Ending November 2009

1.00%

0.50%

0.00%





#### Definitions

#### Load Forecast Error

Absolute value of the difference between the hourly average actual load demand and the average 60-minute forecast load demand.

Average Hourly Error % - Average value of the ratio of hourly average error magnitude to hourly average actual load demand.

#### Wind Forecast Error:

Absolute value of the difference between the hourly average actual wind generation and the average 60-minute forecast wind generation. Wind Nameplate Capacity - Maximum value of installed NYCA wind generator capacity.









# Description

# **Status and Milestone Deliverables**

|             | Energy Marketplace                                          | Product Enhancements