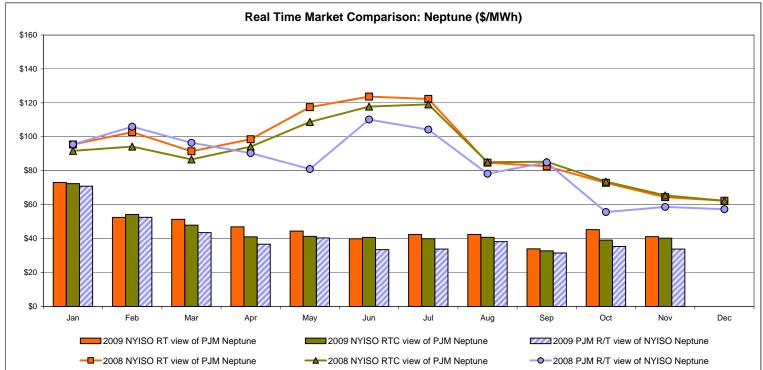

n PJM**





#### **External Comparison Ontario IESO**





Notes: Exchange factor used for November 2009 was .94 to US \$ HOEP: Hourly Ontario Energy Price Pre-Dispatch: Projected Energy Price



# External Controllable Line: Cross Sound Cable (New England)



Note:

ISO-NE Forecast is an advisory posting @ 18:00 day before.

The DAM and R/T prices at the Shorham138 99 interface are used for ISO-NE.

The DAM and R/T prices at the CSC interface are used for NYISO.



# External Controllable Line: Northport - Norwalk (New England)



#### Note:

ISO-NE Forecast is an advisory posting @ 18:00 day before.

The DAM and R/T prices at the Northport 138 interface are used for ISO-NE.

The DAM and R/T prices at the 1385 interface are used for NYISO.



# External Controllable Line: Neptune (PJM)



#### **External Comparison Hydro-Quebec**





Note:

Hydro-Quebec Prices are unavailable.

Dennison Scheduled Line Data available beginning 10/1/2008.

# External Controllable Line: Linden VFT (PJM)



2009 NYISO DAM view of PJM Linden VFT

2009 PJM DAM view of NYISO Linden VFT



Note

Linden VFT Scheduled Line Data available beginning 11/1/2009.

#### **NYISO Real Time Price Correction Statistics**

| 2009