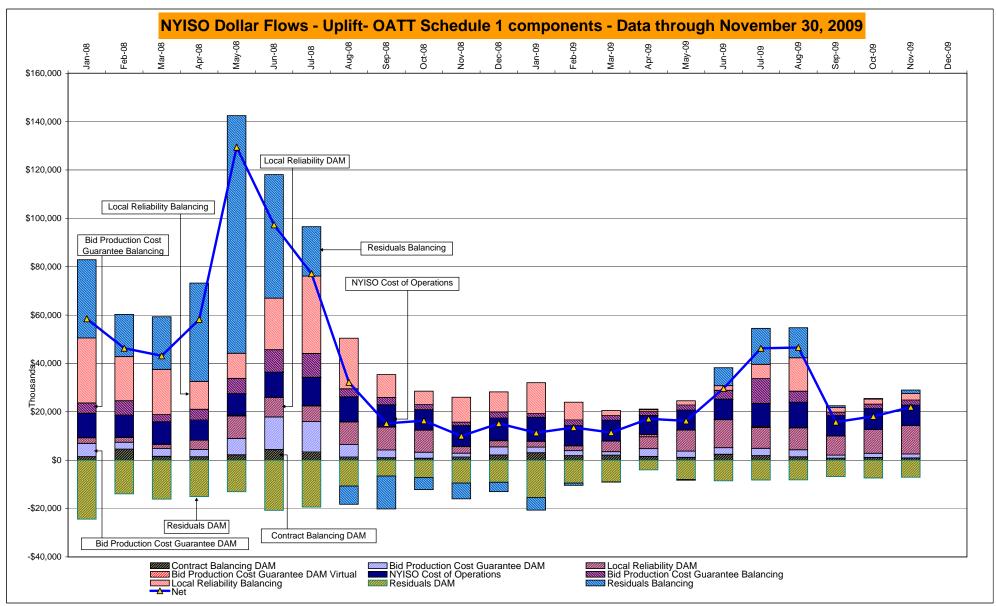

\* Excludes ICAP payments.

These numbers reflect the true-ups through June 2009.

DAM Contract Balancing amounts are for payments made to generating units to make them whole for being dispatched below their Day-Ahead schedule, as a result of out-of-merit dispatches. DAM Bid Production Cost Guarantees for Virtual Transactions are included in the chart and are shown from the inception of Virtual Transactions. These values are small and cannot be identified on the chart. DAM residuals consist of both energy and loss revenue collections and payments. By design, there is a net over collection of revenues due to the difference between the marginal losses paid to generation and the average losses charged to loads.