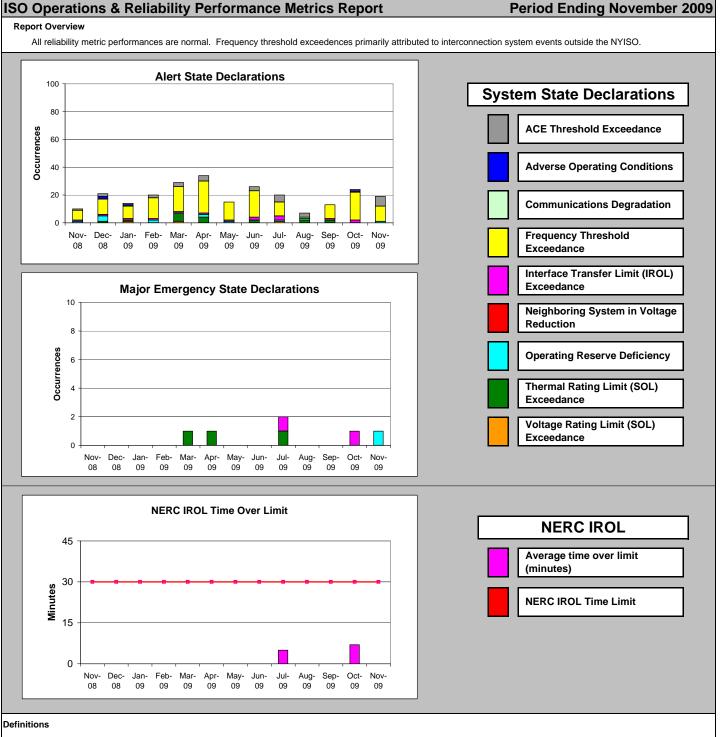

Purchases                                                         |
| Residuals Balancing                       | 81314        | Emergency Energy Sales                                                             |
| Residuals DAM                             | 81301        | Day Ahead Market Energy Residual                                                   |
| Residuals DAM                             | 81303        | Day Ahead Market Loss Residual                                                     |
| Residuals DAM                             | 81308        | Day Ahead Market Energy Residual                                                   |
| Residuals DAM                             | 81310        | Day Ahead Market Loss Residual                                                     |



#### Alert State Declarations:

The number and causes of Alert State declarations reflect system operating conditions beyond thresholds associated with Normal and Warning States. Declaration of the Alert State allows the NYISO to take corrective actions not available in the Normal and Warning States.

#### Major Emergency State Declarations:

The number and causes of Major Emergency State declarations reflect system operating conditions beyond thresholds associated with the Alert State. Declaration of the Major Emergency State allows the NYISO to take aggressive corrective actions not available in the Alert State.

#### NERC IROL Time Over Limit:

For IROL violations leading to Major Emergency State declaration, the average time for which the limit is exceeded. NERC requires IROL violati