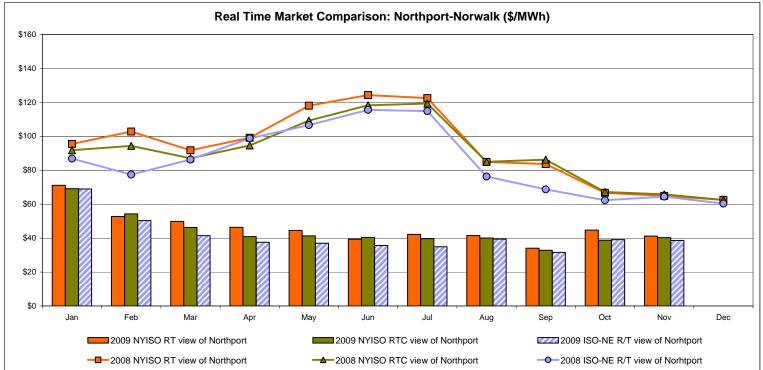

# External Controllable Line: Northport - Norwalk (New England)

#### Note:

ISO-NE Forecast is an advisory posting @ 18:00 day before.

The DAM and R/T prices at the Northport 138 interface are used for ISO-NE.

The DAM and R/T prices at the 1385 interface are used for NYISO.