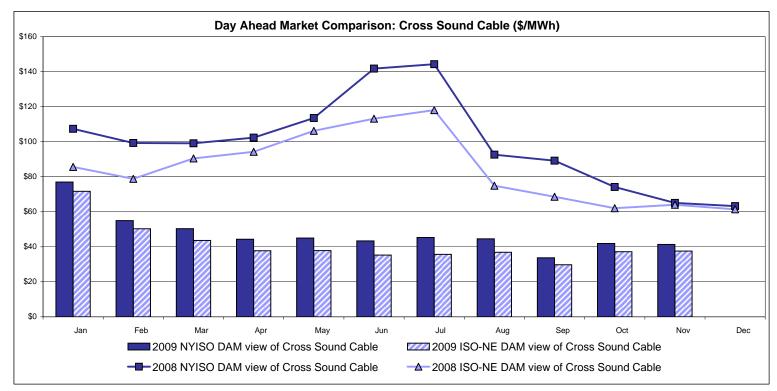

# External Controllable Line: Cross Sound Cable (New England)

Note:

ISO-NE Forecast is an advisory posting @ 18:00 day before.

The DAM and R/T prices at the Shorham138 99 interface are used for ISO-NE.

The DAM and R/T prices at the CSC interface are used for NYISO.