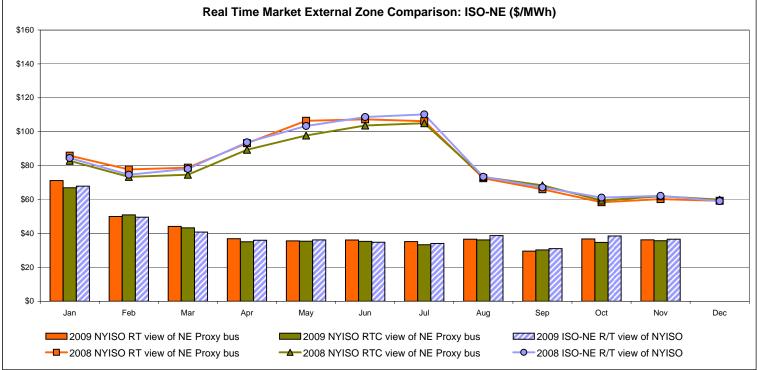

|
| Unweighted Price * | 30.54           | 30.51                      | 29.97                              | 32.72  | 35.27          | 41.71                                   | 41.17                                 | 41.14                   |
| Standard Deviation | 13.36           | 12.32                      | 12.33                              | 13.81  | 15.40          | 25.15                                   | 24.82                                 | 24.83                   |

\* Straight LBMP averages

Market Monitoring Prepared 12/07/2009 13:30





# Hudson Valley Zone G Monthly Average LBMP Prices 2008 - 2009





### Long Island Zone K Monthly Average LBMP Prices 2008 - 2009





Market Monitoring Prepared: 12/07/2009 10:00

#### **External Comparison ISO-New England**





#### **External Comparison PJM**





#### **External Comparison Ontario IESO**





Notes: Exchange factor used for November 2009 was .94 to US \$ HOEP: Hourly Ontario Energy Price Pre-Dispatch: Projected Energy Price



# External Controllable Line: Cross Sound Cable (New England)



Note:

ISO-NE Forecast is an advisory posting @ 18:00 day before.

The DAM and R/T prices at the Shorham138 99 interface are used for ISO-NE.

The DAM and R/T prices at the CSC interface are used for NYISO.



# External Controllable Line: Northport - Norwalk (New England)



#### Note:

ISO-NE Forecast is an advisory posting @ 18:00 day before.

The DAM and R/T prices at the Northport 138 interface are used for ISO-NE.

The DAM and R/T prices at the 1385 interface are used for NYISO.



# External Control