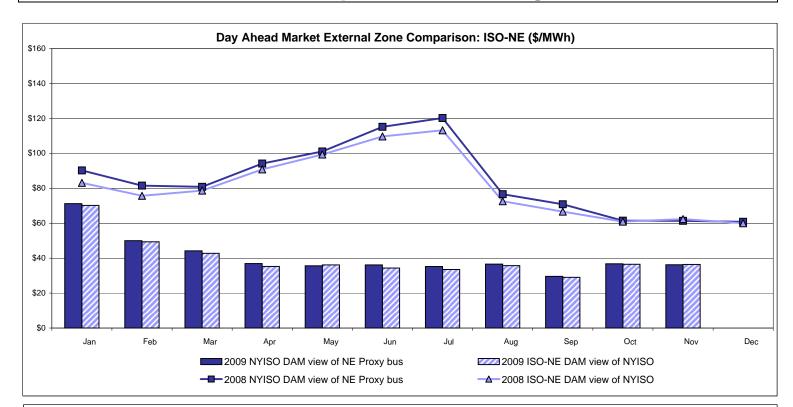

|
| Unweighted Price * | 30.54           | 30.51                      | 29.97                              | 32.72  | 35.27          | 41.71                                   | 41.17                                 | 41.14                   |
| Standard Deviation | 13.36           | 12.32                      | 12.33                              | 13.81  | 15.40          | 25.15                                   | 24.82                                 | 24.83                   |

\* Straight LBMP averages

Market Monitoring Prepared 12/07/2009 13:30





# Hudson Valley Zone G Monthly Average LBMP Prices 2008 - 2009





### Long Island Zone K Monthly Average LBMP Prices 2008 - 2009





Market Monitoring Prepared: 12/07/2009 10:00

#### **External Comparison ISO-New England**





#### **External Comparison PJM**





#### **External Comparison Ontario IESO**





Notes: Exchange factor used for November 2009 was .94 to US \$ HOEP: Hourly Ontario Energy Price Pre-Dispatch: Projected Energy Price



# External Controllable Line: Cross Sound Cable (New England)



Note:

ISO-NE Forecast is an advisory posting @ 18:00 day before.

The DAM and R/T prices at the Shorham138 99 interface are used for ISO-NE.

The DAM and R/T prices at the CSC interface are used for NYISO.



# External Controllable Line: Northport - Norwalk (New England)



#### Note:

ISO-NE Forecast is an advisory posting @ 18:00 day before.

The DAM and R/T prices at the Northport 138 interface are used for ISO-NE.

The DAM and R/T prices at the 1385 interface are used for NYISO.



# External Contr