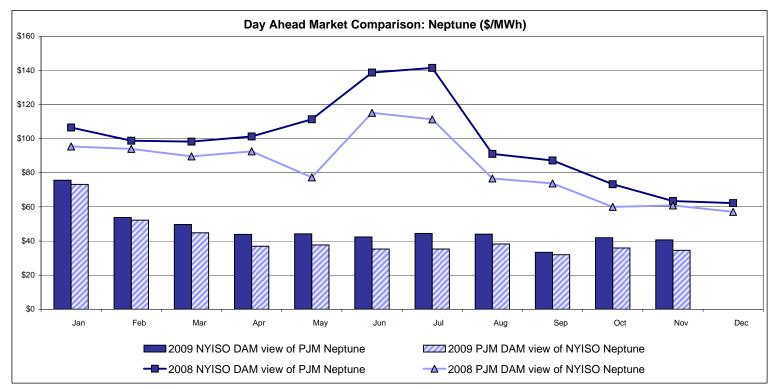

SO-New England**





#### **External Comparison PJM**





#### **External Comparison Ontario IESO**





Notes: Exchange factor used for November 2009 was .94 to US \$ HOEP: Hourly Ontario Energy Price Pre-Dispatch: Projected Energy Price



# External Controllable Line: Cross Sound Cable (New England)



Note:

ISO-NE Forecast is an advisory posting @ 18:00 day before.

The DAM and R/T prices at the Shorham138 99 interface are used for ISO-NE.

The DAM and R/T prices at the CSC interface are used for NYISO.



# External Controllable Line: Northport - Norwalk (New England)



#### Note:

ISO-NE Forecast is an advisory posting @ 18:00 day before.

The DAM and R/T prices at the Northport 138 interface are used for ISO-NE.

The DAM and R/T prices at the 1385 interface are used for NYISO.



# External Controllable Line: Neptune (PJM)



#### **External Comparison Hydro-Quebec**





Note:

Hydro-Quebec Prices are unavailable.

Dennison Scheduled Line Data available beginning 10/1/2008.

# External Controllable Line: Linden VFT (PJM)



2009 NYISO DAM view of PJM Linden VFT

2009 PJM DAM view of NYISO Linden VFT



Note

Linden VFT Scheduled Line Data available beginning 11/1/2009.

#### **NYISO Real Time Price Correction Statistics**

| 2009