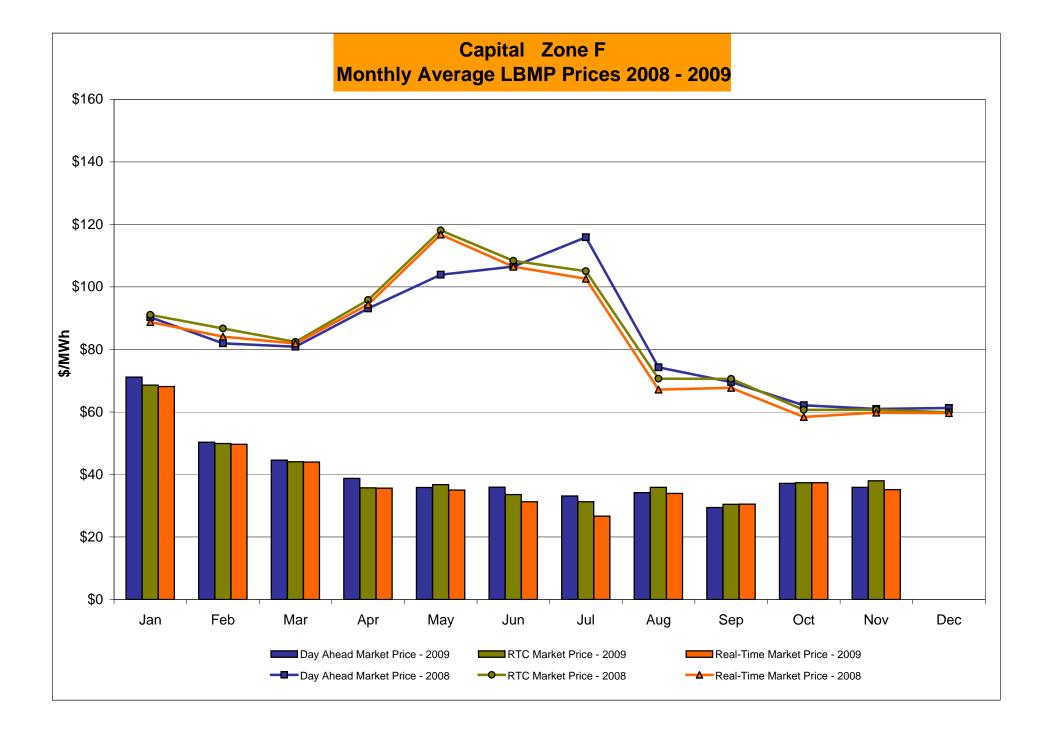

#### November 2009 Zonal LBMP Statistics for NYISO (\$/MWh)

| DAY AHEAD LBMP     | WEST<br><u>Zone A</u> | GENESEE<br>Zone B | NORTH<br>Zone D | CENTRAL<br>Zone C | MOHAWK<br>VALLEY<br><u>Zone E</u> | CAPITAL<br>Zone F | HUDSON<br>VALLEY<br><u>Zone G</u> | MILLWOOD<br>Zone H | DUNWOODIE<br>Zone I | NEW YORK<br>CITY<br><u>Zone J</u> | LONG<br>ISLAND<br><u>Zone K</u> |
|--------------------|-----------------------|-------------------|-----------------|-------------------|-----------------------------------|-------------------|-----------------------------------|--------------------|---------------------|-----------------------------------|---------------------------------|
| Unweighted Price * | 28.12                 | 32.80             | 32.63           | 33.51             | 34.55                             | 35.86             | 37.01                             | 37.08              | 37.24               | 38.25                             | 41.51                           |
| Standard Deviation | 6.71                  | 7.27              | 7.13            | 7.39              | 7.83                              | 8.46              | 9.09                              | 9.21               | 9.27                | 10.21                             | 12.61                           |
| RTC LBMP           |                       |                   |                 |                   |                                   |                   |                                   |                    |                     |                                   |                                 |
| Unweighted Price * | 31.40                 | 35.11             | 35.12           | 35.87             | 37.21                             | 37.98             | 39.40                             | 39.55              | 39.97               | 40.87                             | 43.58                           |
| Standard Deviation | 15.83                 | 17.12             | 17.21           | 17.39             | 18.02                             | 18.86             | 19.19                             | 19.32              | 19.85               | 20.25                             | 22.83                           |
| REAL TIME LBMP     |                       |                   |                 |                   |                                   |                   |                                   |                    |                     |                                   |                                 |
| Unweighted Price * | 29.13                 | 32.73             | 32.77           | 33.44             | 34.68                             | 35.14             | 36.66                             | 36.83              | 37.36               | 38.60                             | 42.40                           |
| Standard Deviation | 15.08                 | 16.35             | 16.42           | 16.58             | 17.20                             | 17.32             | 17.90                             | 18.10              | 19.31               | 20.20                             | 26.59                           |