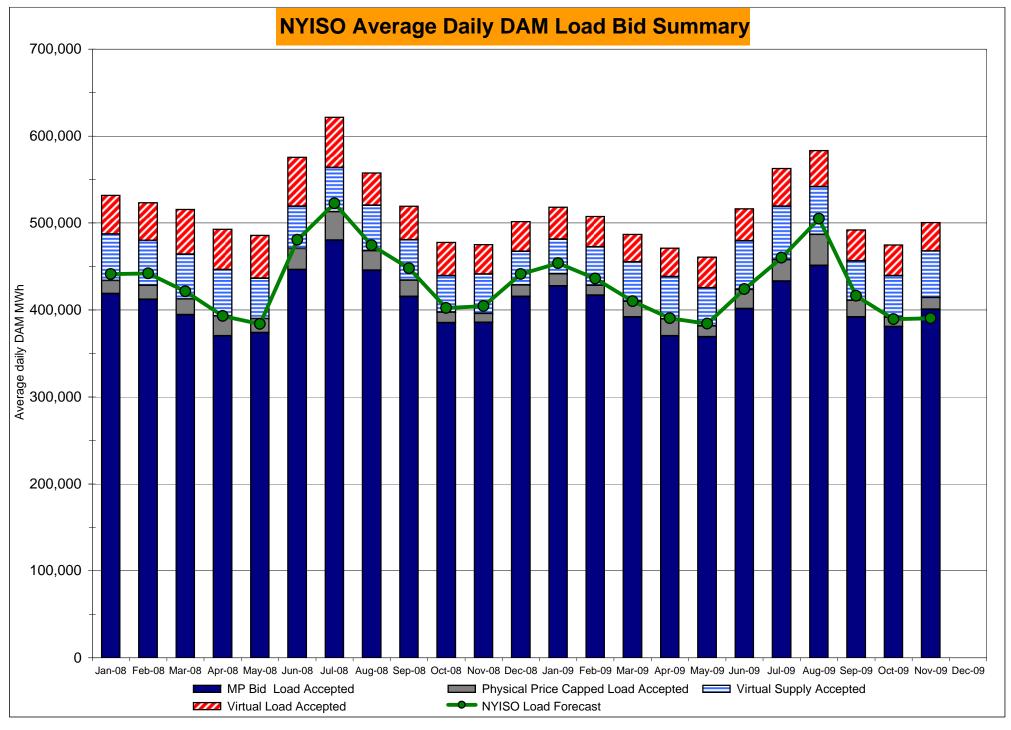

0<br>0.00<br>0.00<br>0.00<br>0.00<br>0.00<br>0.00<br>0.00<br>0.00<br>0.00<br>0.00<br>0.00<br>0.00<br>0.00<br>0.00<br>0.00<br>0.00<br>0.00<br>0.00<br>0.00<br>0.00<br>0.00<br>0.00<br>0.00<br>0.00<br>0.00<br>0.00<br>0.00<br>0.00<br>0.00<br>0.00<br>0.00<br>0.00<br>0.00<br>0.00<br>0.00<br>0.00<br>0.00<br>0.00<br>0.00<br>0.00<br>0.00<br>0.00<br>0.00<br>0.00<br>0.00<br>0.00<br>0.00<br>0.00<br>0.00<br>0.00<br>0.00<br>0.00<br>0.00<br>0.00<br>0.00<br>0.00<br>0.00<br>0.00<br>0.00<br>0.00<br>0.00<br>0.00<br>0.00<br>0.00<br>0.00<br>0.00<br>0.00<br>0.00<br>0.00  | $\begin{array}{c} 6.14\\ 5.35\\ 2.14\\ 1.51\\ 0.82\\ 0.82\\ 46.34\\ 46.34\\ 46.34\\ \hline\\ 3.34\\ 2.39\\ 0.80\\ 0.17\\ 0.00\\ 0.00\\ 46.22\\ 46.22\\ 46.22\\ \hline\\ 3.93\\ 3.05\\ 0.77\\ 0.17\\ 0.00\\ 0.00\\ 0.00\\ \hline\end{array}$ |







Market Monitoring Prepared 12/07/2009 10:30



# **NYISO LBMP ZONES**



# Billing Codes for Chart 4-C

| Chart 4-C Category Name                   | Billing Code | Billing Category Name                                                              |
|-------------------------------------------|--------------|------------------------------------------------------------------------------------|
| Bid Production Cost Guarantee Balancing   | 81203        | Balancing NYISO Bid Production Cost Guarantee - Internal Units                     |
| Bid Production Cost Guarantee Balancing   | 81204        | Balancing NYISO Bid Production Cost Guarantee - External Units                     |
| Bid Production Cost Guarantee Balancing   | 81205        | Balancing NYISO Bid Production Cost Guarantee Exp