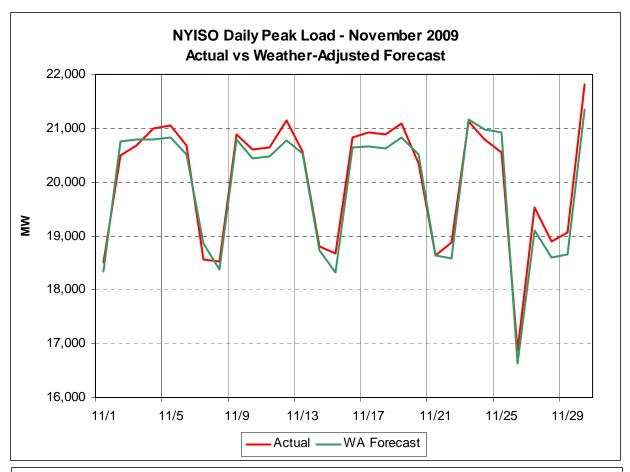

s of NERC CPS/DCS violations reflect system operating conditions beyond thresholds associated with applicable NERC reliability standards.

## ISO Operations & Reliability Performance Metrics Report

### Period Ending November 2009

1.00%

0.50%

0.00%





#### Definitions

#### Load Forecast Error

Absolute value of the difference between the hourly average actual load demand and the average 60-minute forecast load demand.

Average Hourly Error % - Average value of the ratio of hourly average error magnitude to hourly average actual load demand.

#### Wind Forecast Error:

Absolute value of the difference between the hourly average actual wind generation and the average 60-minute forecast wind generation. Wind Nameplate Capacity - Maximum value of installed NYCA wind generator capacity.









# Description

# **Status and Milestone Deliverables**

|             | Energy Marketplace                                          | Product Enhancements