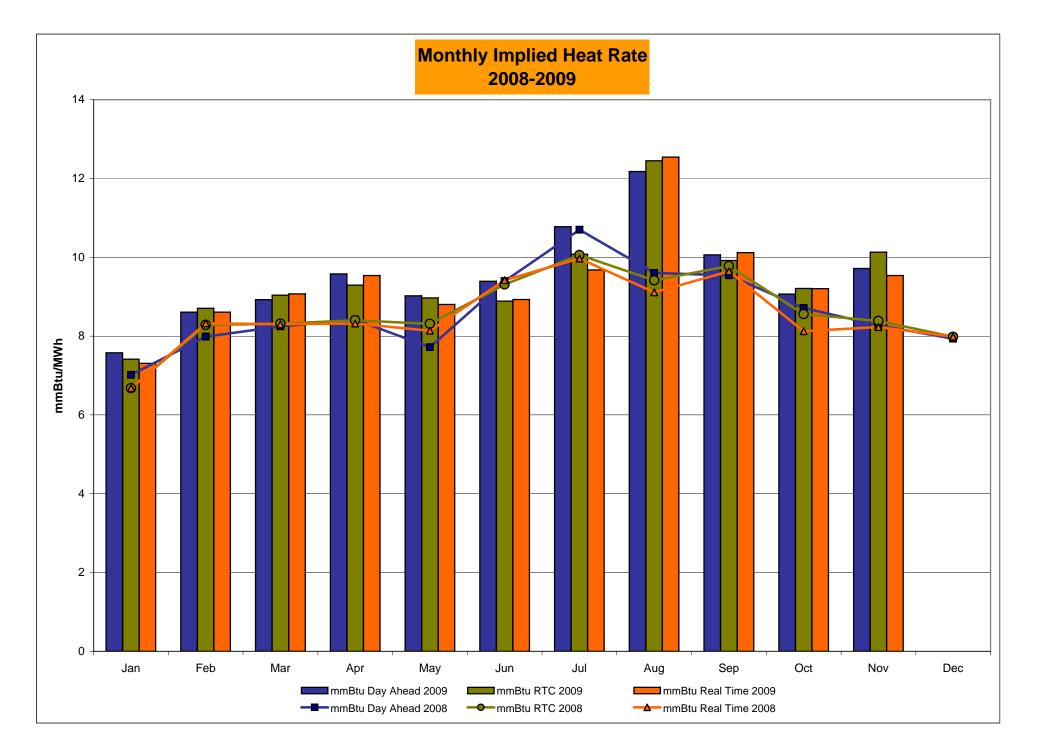

00<br>0.00<br>0.00<br>0.00<br>0.00<br>0.00<br>0.00<br>0.00<br>0.00<br>0.00<br>0.00<br>0.00<br>0.00<br>0.00<br>0.00<br>0.00<br>0.00<br>0.00<br>0.00<br>0.00<br>0.00<br>0.00<br>0.00<br>0.00<br>0.00<br>0.00<br>0.00<br>0.00<br>0.00<br>0.00<br>0.00<br>0.00<br>0.00<br>0.00<br>0.00<br>0.00<br>0.00<br>0.00<br>0.00<br>0.00<br>0.00<br>0.00<br>0.00<br>0.00<br>0.00<br>0.00<br>0.00<br>0.00<br>0.00<br>0.00<br>0.00<br>0.00<br>0.00<br>0.00<br>0.00<br>0.00<br>0.00<br>0.00<br>0.00<br>0.00<br>0.00<br>0.00<br>0.00<br>0.00  | $\begin{array}{c} 6.14\\ 5.35\\ 2.14\\ 1.51\\ 0.82\\ 0.82\\ 46.34\\ 46.34\\ 46.34\\ \hline\\ 3.34\\ 2.39\\ 0.80\\ 0.17\\ 0.00\\ 0.00\\ 46.22\\ 46.22\\ 46.22\\ \hline\\ 3.93\\ 3.05\\ 0.77\\ 0.17\\ 0.00\\ 0.00\\ 0.00\\ \hline\end{array}$ |







Market Monitoring Prepared 12/07/2009 10:30



# **NYISO LBMP ZONES**



# Billing Codes for Chart 4-C

| Chart 4-C Category Name                   | Billing Code | Billing Category Name                                                              |
|-------------------------------------------|--------------|------------------------------------------------------------------------------------|
| Bid Production Cost Guarantee Balancing   | 81203        | Balancing NYISO Bid Production Cost Guarantee - Internal Units                     |
| Bid Production Cost Guarantee Balancing   | 81204        | Balancing NYISO Bid Production Cost Guarantee - External Units                     |
| Bid Production Cost Guarantee Balancing   | 81205        | Balancing NYISO Bid Production Cost Guarantee Expenditure due to Curtailed Imports |
| Bid Produ