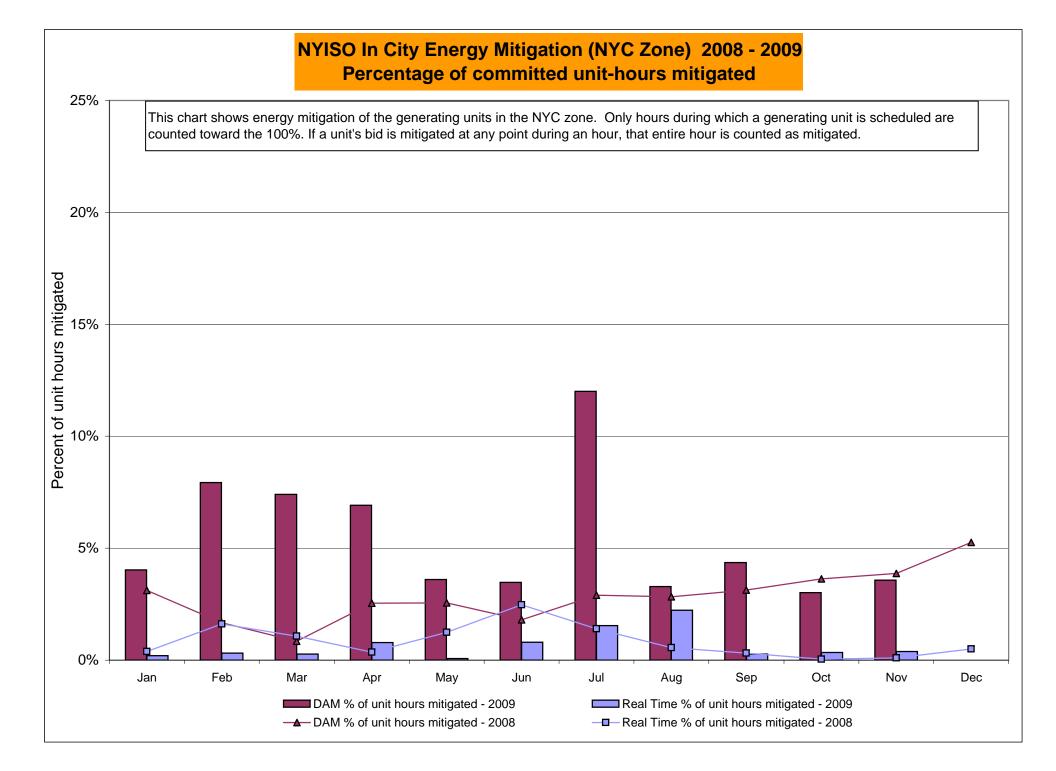

>0.00<br>0.00<br>0.00<br>0.00<br>0.00<br>0.00<br>0.00<br>0.00<br>0.00<br>0.00<br>0.00<br>0.00<br>0.00<br>0.00<br>0.00<br>0.00<br>0.00<br>0.00<br>0.00<br>0.00<br>0.00<br>0.00<br>0.00<br>0.00<br>0.00<br>0.00<br>0.00<br>0.00<br>0.00<br>0.00<br>0.00<br>0.00<br>0.00<br>0.00<br>0.00<br>0.00<br>0.00<br>0.00<br>0.00<br>0.00<br>0.00<br>0.00<br>0.00<br>0.00<br>0.00<br>0.00<br>0.00<br>0.00<br>0.00<br>0.00<br>0.00<br>0.00<br>0.00<br>0.00<br>0.00<br>0.00<br>0.00<br>0.00<br>0.00<br>0.00<br>0.00<br>0.00<br>0.00<br>0.00<br>0.00<br>0.00<br>0.00<br>0.00<br>0.00<br>0.00  | $\begin{array}{c} 6.14\\ 5.35\\ 2.14\\ 1.51\\ 0.82\\ 0.82\\ 46.34\\ 46.34\\ 46.34\\ \hline\\ 3.34\\ 2.39\\ 0.80\\ 0.17\\ 0.00\\ 0.00\\ 46.22\\ 46.22\\ 46.22\\ \hline\\ 3.93\\ 3.05\\ 0.77\\ 0.17\\ 0.00\\ 0.00\\ 0.00\\ \hline\end{array}$ |







Market Monitoring Prepared 12/07/2009 10:30



# **NYISO LBMP ZONES**



# Billing Codes for Chart 4-C

| Chart 4-C Category Name                   | Billing Code | Billing Category Name                                                              |
|-------------------------------------------|--------------|------------------------------------------------------------------------------------|
| Bid Production Cost Guarantee Balancing   | 81203        | Balancing NYISO Bid Production Cost Guarantee - Internal Units                     |
| Bid Production Cost Guarantee Balancing   | 81204        | Balancing NYISO Bid Production Cost Guarantee - External Units                     |
| Bid Production Cost Guarantee Balancing   | 81205        | Balancing NYISO Bid Production Cost Guarantee