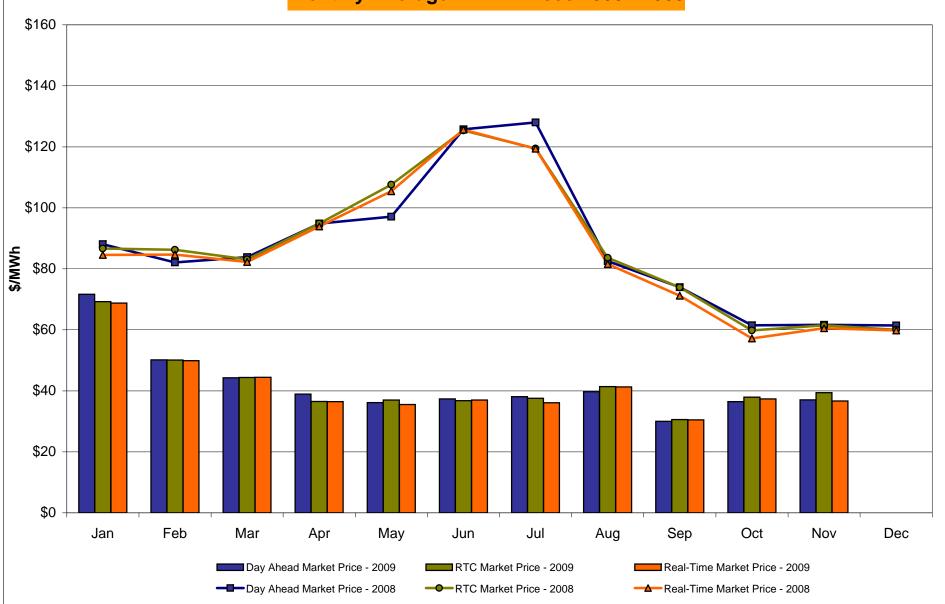

|                                    |        |                |                                         |                                       |                         |
| Unweighted Price * | 30.54           | 30.51                      | 29.97                              | 32.72  | 35.27          | 41.71                                   | 41.17                                 | 41.14                   |
| Standard Deviation | 13.36           | 12.32                      | 12.33                              | 13.81  | 15.40          | 25.15                                   | 24.82                                 | 24.83                   |

\* Straight LBMP averages

Market Monitoring Prepared 12/07/2009 13:30





# Hudson Valley Zone G Monthly Average LBMP Prices 2008 - 2009





### Long Island Zone K Monthly Average LBMP Prices 2008 - 2009





Market Monitoring Prepared: 12/07/2009 10:00

#### **External Comparison ISO-New England**





#### **External Comparison PJM**





#### **External Comparison Ontario IESO**





Notes: Exchange factor used for November 2009 was .94 to US \$ HOEP: Hourly Ontario Energy Price Pre-Dispatch: Projected Energy Price



# External Controllable Line: Cross Sound Cable (New England)



Note:

ISO-NE Forecast is an advisory posting @ 18:00 day before.

The DAM and R/T prices at the Shorham138 99 interface are used for ISO-NE.

The DAM and R/T prices at the CSC interface are used for NYISO.



# External Controllable Line: Northport - Norwalk (New England)



#### Note:

ISO-NE Forecast is an advisory posting @ 18:00 day befor