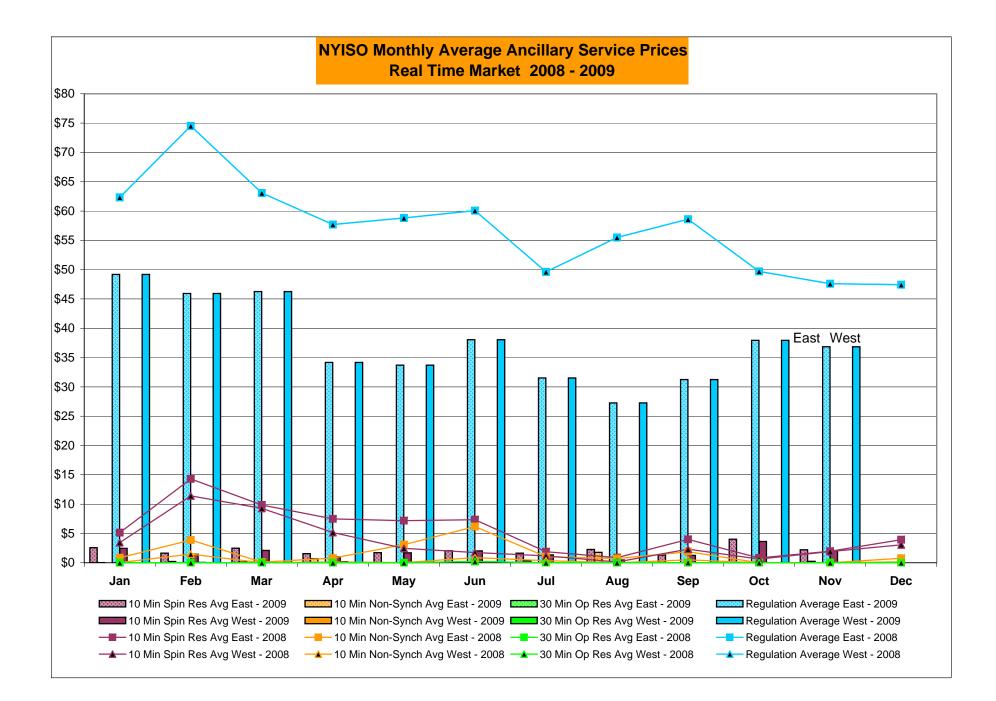

| 521            | 251              | 1,015          |                  |               | Oct-09           | 35,463         | 18,214           |            |                  |
|        | Nov-09           | 2,865          | 1,555            | 8,794            | 2,324            |        | Nov-09           | 351            | 455              | 1,507          | 398              |               | Nov-09           | 32,772         | 19,156           | 53,488     | 28,36            |
|        | Dec-09           |                |                  |                  |                  |        | Dec-09           |                |                  |                |                  |               | Dec-09           |                |                  |            |                  |









|