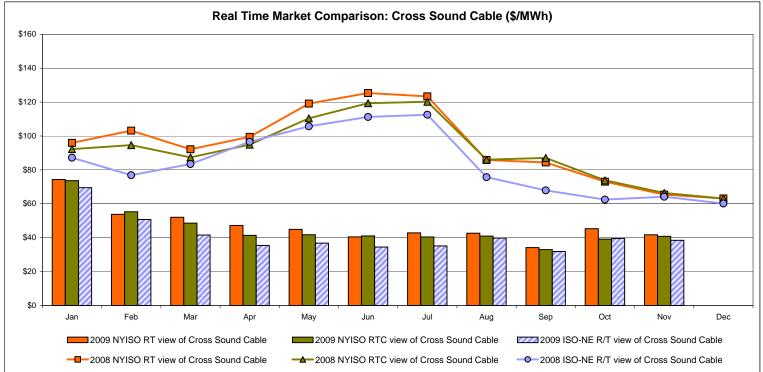

# External Controllable Line: Cross Sound Cable (New England)

Note:

ISO-NE Forecast is an advisory posting @ 18:00 day before.

The DAM and R/T prices at the Shorham138 99 interface are used for ISO-NE.

The DAM and R/T prices at the CSC interface are used for NYISO.