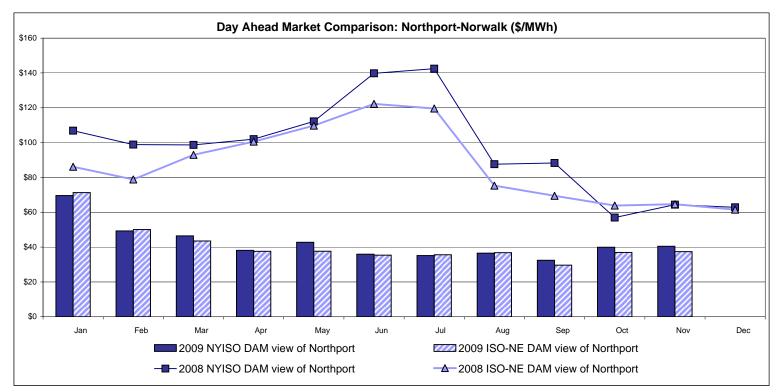

# External Controllable Line: Northport - Norwalk (New England)

#### Note:

ISO-NE Forecast is an advisory posting @ 18:00 day before.

The DAM and R/T prices at the Northport 138 interface are used for ISO-NE.

The DAM and R/T prices at the 1385 interface are used for NYISO.