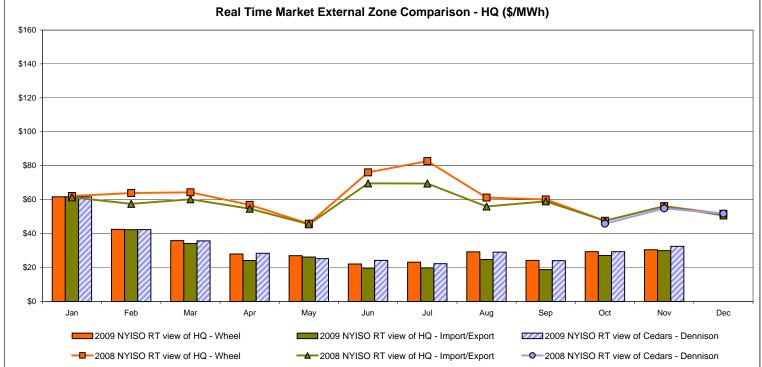

#### **External Comparison Hydro-Quebec**

Note:

Hydro-Quebec Prices are unavailable.

Dennison Scheduled Line Data available beginning 10/1/2008.