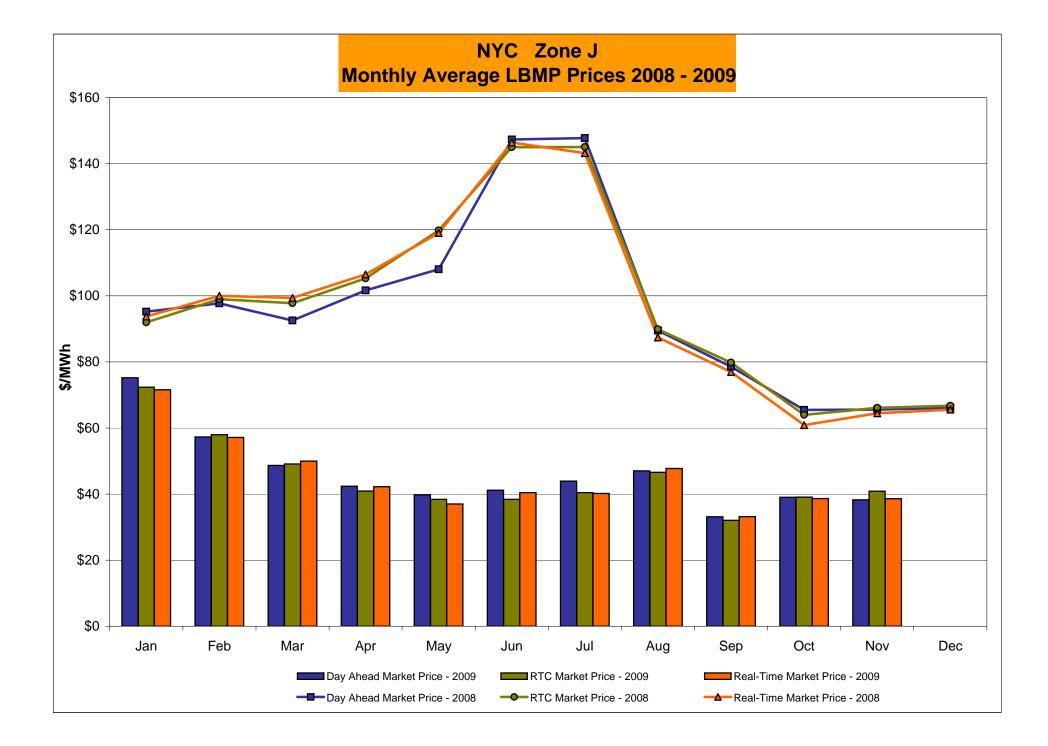

#### November 2009 Zonal LBMP Statistics for NYISO (\$/MWh)

| DAY AHEAD LBMP     | WEST<br><u>Zone A</u> | GENESEE<br>Zone B | NORTH<br>Zone D | CENTRAL<br>Zone C | MOHAWK<br>VALLEY<br><u>Zone E</u> | CAPITAL<br>Zone F | HUDSON<br>VALLEY<br><u>Zone G</u> | MILLWOOD<br>Zone H | DUNWOODIE<br>Zone I | NEW YORK<br>CITY<br><u>Zone J</u> | LONG<br>ISLAND<br><u>Zone K</u> |
|--------------------|-----------------------|-------------------|-----------------|-------------------|-----------------------------------|-------------------|-----------------------------------|--------------------|---------------------|-----------------------------------|---------------------------------|
| Unweighted Price * | 28.12                 | 32.80             | 32.63           | 33.51             | 34.55                             | 35.86             | 37.01                             | 37.08              | 37.24               | 38.25                             | 41.51                           |
| Standard Deviation | 6.71                  | 7.27              | 7.13            | 7.39              | 7.83                              | 8.46              | 9.09                              | 9.21               | 9.27                | 10.21                             | 12.61                           |
| RTC LBMP           |                       |                   |                 |                   |                                   |                   |                                   |                    |                     |                                   |                                 |
| Unweighted Price * | 31.40                 | 35.11             | 35.12           | 35.87             | 37.21                             | 37.98             | 39.40                             | 39.55              | 39.97               | 40.87                             | 43.58                           |
| Standard Deviation | 15.83                 | 17.12             | 17.21           | 17.39             | 18.02                             | 18.86             | 19.19                             | 19.32              | 19.85               | 20.25                             | 22.83                           |
| REAL TIME LBMP     |                       |                   |                 |                   |                                   |                   |                                   |                    |                     |                                   |                                 |
| Unweighted Price * | 29.13                 | 32.73             | 32.77           | 33.44             | 34.68                             | 35.14             | 36.66                             | 36.83              | 37.36               | 38.60                             | 42.40                           |
| Standard Deviation | 15.08                 | 16.35             | 16.42           | 16.58             | 17.20                             | 17.32             | 17.90                             | 18.10              | 19.31               | 20.20                             | 26.59                           |