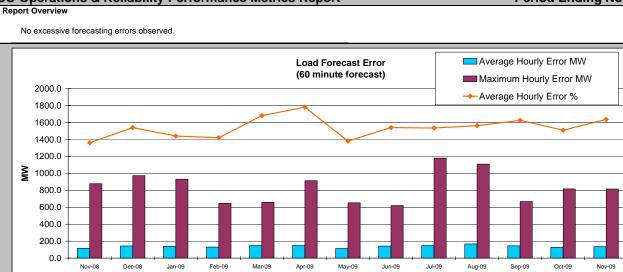

alues of NERC Control Performance Standards (CPS-1 and CPS-2) are indicators of the NYISO Area resource and demand balancing performance. Reserve Activations:

The number and causes of NYISO Reserve Activations are indicators of the need to respond to unexpected operational conditions within the NYISO Area or to assist a neighboring Area (Shared Activation of Reserves) by activating an immediate resource and demand balancing operation.

NERC Control Performance Standard/Disturbance Control Standard (CPS/DCS) Violations:

The number and causes of NERC CPS/DCS violations reflect system operating conditions beyond thresholds associated with applicable NERC reliability standards.

## ISO Operations & Reliability Performance Metrics Report

### Period Ending November 2009

1.00%

0.50%

0.00%





#### Definitions

#### Load Forecast Error

Absolute value of the difference between the hourly average actual load demand and the average 60-minute forecast load demand.

Average Hourly Error % - Average value of the ratio of hourly average error magnitude to hourly average actual load demand.

#### Wind Forecast Error:

Absolute value of the difference between the hourly average actual wind generation and the average 60-minute forecast wind generation. Wind Nameplate Capacity - Maximum value of installed NYCA wind generator capacity.









# Description

# **Status and Milestone Deliverables**

|             | Energy Marketplace                                          | Product Enhancements