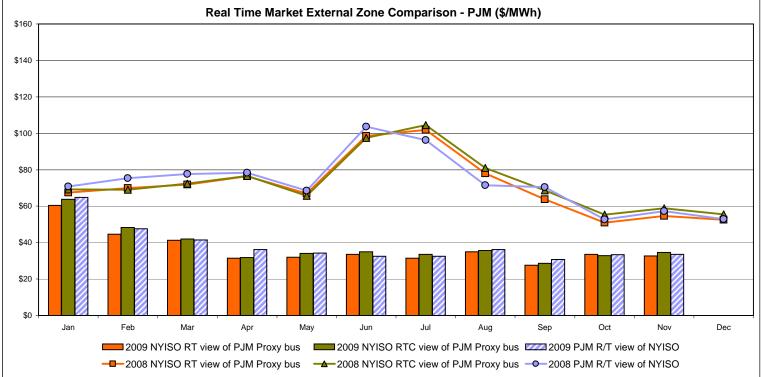

4           | 30.51                      | 29.97                              | 32.72  | 35.27          | 41.71                                   | 41.17                                 | 41.14                   |
| Standard Deviation | 13.36           | 12.32                      | 12.33                              | 13.81  | 15.40          | 25.15                                   | 24.82                                 | 24.83                   |

\* Straight LBMP averages

Market Monitoring Prepared 12/07/2009 13:30





# Hudson Valley Zone G Monthly Average LBMP Prices 2008 - 2009





### Long Island Zone K Monthly Average LBMP Prices 2008 - 2009





Market Monitoring Prepared: 12/07/2009 10:00

#### **External Comparison ISO-New England**





#### **External Comparison PJM**





#### **External Comparison Ontario IESO**





Notes: Exchange factor used for November 2009 was .94 to US \$ HOEP: Hourly Ontario Energy Price Pre-Dispatch: Projected Energy Price



# External Controllable Line: Cross Sound Cable (New England)



Note:

ISO-NE Forecast is an advisory posting @ 18:00 day before.

The DAM and R/T prices at the Shorham138 99 interface are used for ISO-NE.

The DAM and R/T prices at the CSC interface are used for NYISO.



# External Controllable Line: Northport - Norwalk (New England)



#### Note:

ISO-NE Forecast is an advisory posting @ 18:00 day before.

The DAM and R/T prices at the Northport 138 interface are used for ISO-NE.

The DAM and R/T prices at the 1385 interface are used for NYISO.



# External Controllable Line: Neptune (PJM)



#### **Ex