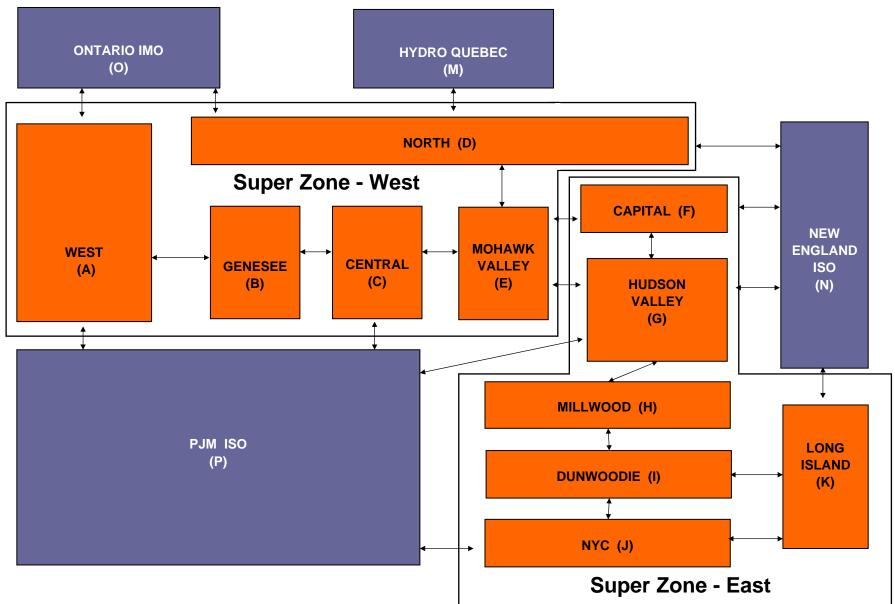

#### November 2009 Zonal LBMP Statistics for NYISO (\$/MWh)

| DAY AHEAD LBMP     | WEST<br><u>Zone A</u> | GENESEE<br>Zone B | NORTH<br>Zone D | CENTRAL<br>Zone C | MOHAWK<br>VALLEY<br><u>Zone E</u> | CAPITAL<br>Zone F | HUDSON<br>VALLEY<br><u>Zone G</u> | MILLWOOD<br>Zone H | DUNWOODIE<br>Zone I | NEW YORK<br>CITY<br><u>Zone J</u> | LONG<br>ISLAND<br><u>Zone K</u> |
|--------------------|-----------------------|-------------------|-----------------|-------------------|-----------------------------------|-------------------|-----------------------------------|--------------------|---------------------|-----------------------------------|---------------------------------|
| Unweighted Price * | 28.12                 | 32.80             | 32.63           | 33.51             | 34.55                             | 35.86             | 37.01                             | 37.08              | 37.24               | 38.25                             | 41.51                           |
| Standard Deviation | 6.71                  | 7.27              | 7.13            | 7.39              | 7.83                              | 8.46              | 9.09                              | 9.21               | 9.27                | 10.21                             | 12.61                           |
| RTC LBMP           |                       |                   |                 |                   |                                   |                   |                                   |                    |                     |                                   |                                 |
| Unweighted Price * | 31.40                 | 35.11             | 35.12           | 35.87             | 37.21                             | 37.98             | 39.40                             | 39.55              | 39.97               | 40.87                             | 43.58                           |
| Standard Deviation | 15.83                 | 17.12             | 17.21           | 17.39             | 18.02                             | 18.86             | 19.19                             | 19.32              | 19.85               | 20.25                             | 22.83                           |
| REAL TIME LBMP     |                       |                   |                 |                   |                                   |                   |                                   |                    |                     |                                   |                                 |
| Unweighted Price * | 29.13                 | 32.73             | 32.77           | 33.44             | 34.68                             | 35.14             | 36.66                             | 36.83              | 37.36               | 38.60                             | 42.40                           |
| Standard Deviation | 15.08                 | 16.35             | 16.42           | 16.58             | 17.20                             | 17.32             | 17.90                             | 18.10              | 19.31               | 20.20                             | 26.59                           |

|                    | ONTARIO<br>IESO | HYDRO<br>QUEBEC<br>(Wheel) | HYDRO<br>QUEBEC<br>(Import/Export) | PJM    | NEW<br>ENGLAND | CROSS<br>SOUND<br>CABLE<br>Controllable | NORTHPORT-<br>NORWALK<br>Controllable | NEPTUNE<br>Controllable |
|--------------------|-----------------|----------------------------|------------------------------------|--------|----------------|-----------------------------------------|---------------------------------------|-------------------------|
|                    | Zone O          | Zone M                     | Zone M                             | Zone P | Zone N         | Line                                    | Line                                  | Line                    |
| DAY AHEAD LBMP     |                 |                            |                                    |        |                |                                         |                                       |                         |
| Unweighted Price * | 30.80           | 31.19                      | 30.91                              | 33.30  | 36.24          | 41.34                                   | 40.48                                 | 40.66                   |
| Standard Deviation | 6.32            | 6.40                       | 6.05                               | 8.09   | 8.52           | 12.67                                   | 11.81                                 | 12.25                   |
| RTC LBMP           |                 |                            |                                    |        |                |                                         |                                       |                         |
| Unweighted Price * | 30.43           | 21.64                      | 21.03                              | 34.55  | 35.73          | 40.80                                   | 40.24                                 | 40.25                   |
| Standard Deviation | 6.81            | 130.51                     | 130.47                             | 7.65   | 8.27           | 13.35                                   | 13.00                                 | 13.02                   |
| REAL TIME LBMP     |                 |                            |                                    |        |                |                                         |                                       |                         |
| Unweighted Price * | 30.54           | 30.51                      | 29.97                              | 32.72  | 35.27          | 41.71                                   | 41.17                                 | 41.14                   |
| Standard Deviation | 13.36           | 12.32                      | 12.33                              | 13.81  | 15.40          | 25.15                                   | 24.82                                 | 24.83                   |