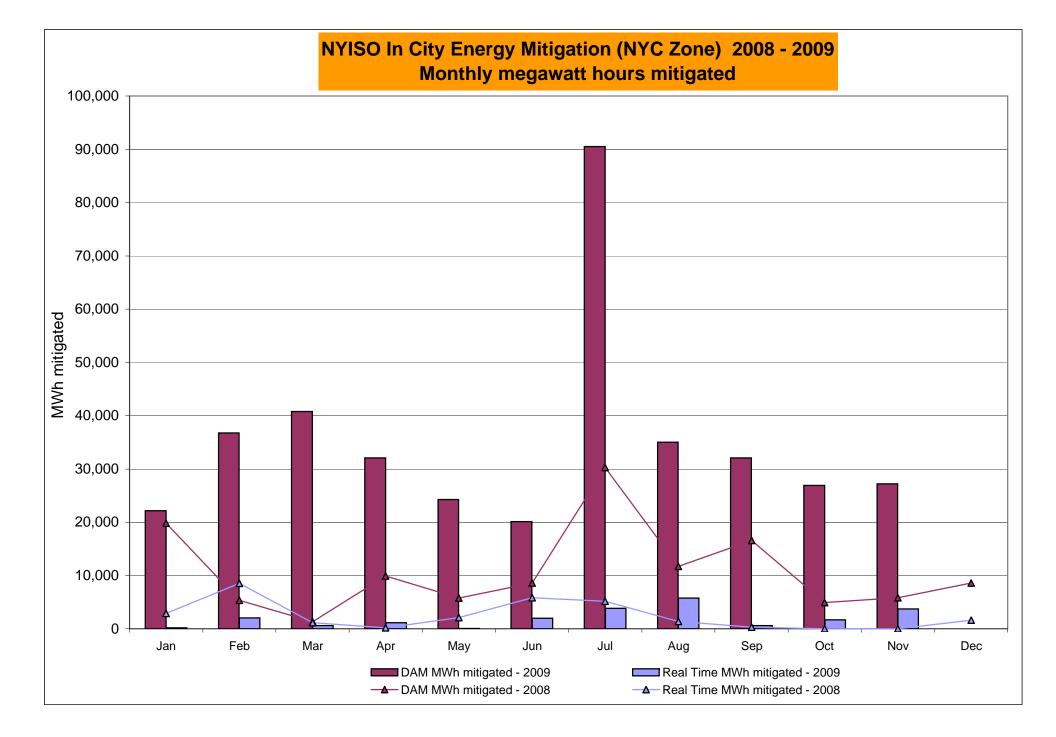

.00<br>0.00<br>0.00<br>0.00<br>0.00<br>0.00<br>0.00<br>0.00<br>0.00<br>0.00<br>0.00<br>0.00<br>0.00<br>0.00<br>0.00<br>0.00<br>0.00<br>0.00<br>0.00<br>0.00<br>0.00<br>0.00<br>0.00<br>0.00<br>0.00<br>0.00<br>0.00<br>0.00<br>0.00<br>0.00<br>0.00<br>0.00<br>0.00<br>0.00<br>0.00<br>0.00<br>0.00<br>0.00<br>0.00<br>0.00<br>0.00<br>0.00<br>0.00<br>0.00<br>0.00<br>0.00<br>0.00<br>0.00<br>0.00<br>0.00<br>0.00<br>0.00<br>0.00<br>0.00<br>0.00<br>0.00<br>0.00<br>0.00<br>0.00<br>0.00<br>0.00<br>0.00<br>0.00<br>0.00<br>0.00<br>0.00<br>0.00<br>0.00<br>0.00<br>0.00  | $\begin{array}{c} 6.14\\ 5.35\\ 2.14\\ 1.51\\ 0.82\\ 0.82\\ 46.34\\ 46.34\\ 46.34\\ \hline\\ 3.34\\ 2.39\\ 0.80\\ 0.17\\ 0.00\\ 0.00\\ 46.22\\ 46.22\\ 46.22\\ \hline\\ 3.93\\ 3.05\\ 0.77\\ 0.17\\ 0.00\\ 0.00\\ 0.00\\ \hline\end{array}$ |







Market Monitoring Prepared 12/07/2009 10:30



# **NYISO LBMP ZONES**



# Billing Codes for Chart 4-C

| Chart 4-C Category Name                   | Billing Code | Billing Category Name                                                              |
|-------------------------------------------|--------------|------------------------------------------------------------------------------------|
| Bid Production Cost Guarantee Balancing   | 81203        | Balancing NYISO Bid Production Cost Guarantee - Internal Units                     |
| Bid Production Cost Guarantee Balancing   | 81204        | Balancing NYISO Bid Production Cost Guarantee - External Units                     |
| Bid Production Cost Guarantee Balancing   | 81205        | Balancing NYISO Bid Production Cost Guarantee E