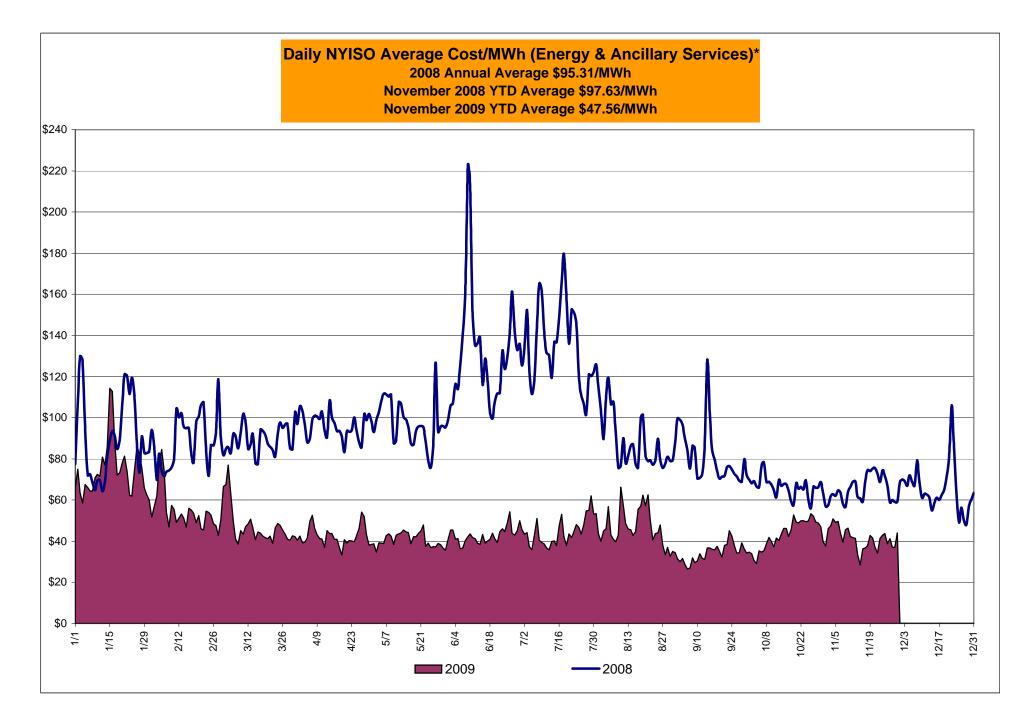

#### <u>NYISO Average Cost/MWh (Energy and Ancillary Services)</u>\* <u>from the LBMP Customer point of view</u>

| 2009<br>LBMP<br>NTAC<br>Reserve<br>Regulation<br>NYISO Cost of Operations<br>Total Uplift<br>Uplift: TSA Share<br>Uplift: Local Reliability Share<br>Uplift: Other Share<br>Voltage Support and Black Start<br>Avg Monthly Cost | <u>January</u><br>73.30<br>0.45<br>0.26<br>0.45<br>0.65<br>0.11<br>-<br>0.15<br>(0.04)<br>0.34<br>75.55 | February           52.75           0.53           0.35           0.48           0.65           0.41           -           0.28           0.13           0.34           55.50           66.83 | March<br>45.64<br>0.36<br>0.55<br>0.65<br>0.21<br>0.00<br>0.12<br>0.09<br>0.34<br>48.06<br>60.97 | April<br>39.66<br>0.87<br>0.24<br>0.37<br>0.65<br>0.67<br>0.02<br>0.22<br>0.43<br>0.34<br>42.81<br>56.83 | May           37.83           0.58           0.30           0.31           0.65           0.64           0.02           0.41           0.21           0.34           40.65           53.90 | June           39.01           0.77           0.23           0.37           0.65           1.66           0.43           0.75           0.48           0.34           43.03           52.07 | <u>July</u><br>40.68<br>0.63<br>0.24<br>0.29<br>0.65<br>2.52<br>0.70<br>0.79<br>1.03<br>0.34<br>45.35 | August<br>43.64<br>0.61<br>0.24<br>0.65<br>2.33<br>0.40<br>1.14<br>0.79<br>0.34<br>47.97<br>50.48 | <u>September</u><br>31.74<br>0.62<br>0.24<br>0.32<br>0.65<br>0.57<br>-<br>0.36<br>0.21<br>0.34<br>34.49<br>48.65 | <u>October</u><br>39.73<br>0.65<br>0.26<br>0.44<br>0.69<br>0.75<br>-<br>0.49<br>0.25<br>0.34<br>42.86<br>48.09 | November<br>37.88<br>0.81<br>0.20<br>0.38<br>0.69<br>1.10<br>-<br>0.73<br>0.37<br>0.34<br>41.40<br>47.56 | <u>December</u> |
|---------------------------------------------------------------------------------------------------------------------------------------------------------------------------------------------------------------------------------|---------------------------------------------------------------------------------------------------------|----------------------------------------------------------------------------------------------------------------------------------------------------------------------------------------------|--------------------------------------------------------------------------------------------------|----------------------------------------------------------------------------------------------------------|--------------------------------------------------------------------------------------------------------------------------------------------------------------------------------------------|---------------------------------------------------------------------------------------------------------------------------------------------------------------------------------------------|-------------------------------------------------------------------------------------------------------|---------------------------------------------------------------------------------------------------|------------------------------------------------------------------------------------------------------------------|----------------------------------------------------------------------------------------------------------------|----------------------------------------------------------------------------------------------------------|-----------------|
| 2008                                                                                                                                                                                                                            | <u>January</u>                                                                                          | February           85.62           0.43           0.48           0.57           0.63           2.48           0.38           90.58           91.52                                           | March                                                                                            | April                                                                                                    | <u>May</u>                                                                                                                                                                                 | <u>June</u>                                                                                                                                                                                 | <u>July</u>                                                                                           | August                                                                                            | <u>September</u>                                                                                                 | <u>October</u>                                                                                                 | November                                                                                                 | December        |
| LBMP                                                                                                                                                                                                                            | 87.00                                                                                                   |                                                                                                                                                                                              | 85.28                                                                                            | 91.20                                                                                                    | 87.20                                                                                                                                                                                      | 128.18                                                                                                                                                                                      | 131.35                                                                                                | 85.62                                                                                             | 80.16                                                                                                            | 63.63                                                                                                          | 62.57                                                                                                    | 63.73           |
| NTAC                                                                                                                                                                                                                            | 0.34                                                                                                    |                                                                                                                                                                                              | 0.41                                                                                             | 0.62                                                                                                     | 0.48                                                                                                                                                                                       | 0.78                                                                                                                                                                                        | 1.04                                                                                                  | 0.66                                                                                              | 0.69                                                                                                             | 0.58                                                                                                           | 1.27                                                                                                     | 0.63            |
| Reserve                                                                                                                                                                                                                         | 0.38                                                                                                    |                                                                                                                                                                                              | 0.55                                                                                             | 0.46                                                                                                     | 0.34                                                                                                                                                                                       | 0.27                                                                                                                                                                                        | 0.28                                                                                                  | 0.25                                                                                              | 0.27                                                                                                             | 0.35                                                                                                           | 0.27                                                                                                     | 0.26            |
| Regulation                                                                                                                                                                                                                      | 0.54                                                                                                    |                                                                                                                                                                                              | 0.61                                                                                             | 0.53                                                                                                     | 0.50                                                                                                                                                                                       | 0.52                                                                                                                                                                                        | 0.44                                                                                                  | 0.49                                                                                              | 0.54                                                                                                             | 0.53                                                                                                           | 0.49                                                                                                     | 0.44            |
| NYISO Cost of Operations                                                                                                                                                                                                        | 0.63                                                                                                    |                                                                                                                                                                                              | 0.63                                                                                             | 0.63                                                                                                     | 0.63                                                                                                                                                                                       | 0.63                                                                                                                                                                                        | 0.63                                                                                                  | 0.63                                                                                              | 0.63                                                                                                             | 0.63                                                                                                           | 0.63                                                                                                     | 0.63            |
| Uplift                                                                                                                                                                                                                          | 3.10                                                                                                    |                                                                                                                                                                                              | 2.01                                                                                             | 2.58                                                                                                     | 8.53                                                                                                                                                                                       | 5.51                                                                                                                                                                                        | 3.54                                                                                                  | 1.38                                                                                              | 0.42                                                                                                             | 0.58                                                                                                           | 0.13                                                                                                     | 0.42            |
| Voltage Support and Black Start                                                                                                                                                                                                 | 0.38                                                                                                    |                                                                                                                                                                                              | 0.38                                                                                             | 0.38                                                                                                     | 0.38                                                                                                                                                                                       | 0.38                                                                                                                                                                                        | 0.38                                                                                                  | 0.38                                                                                              | 0.38                                                                                                             | 0.38                                                                                                           | 0.38                                                                                                     | 0.38            |
| Avg Monthly Cost                                                                                                                                                                                                                | 92.37                                                                                                   |                                                                                                                                                                                              | 89.87                                                                                            | 96.40                                                                                                    | 98.07                                                                                                                                                                                      | 136.27                                                                                                                                                                                      | 137.65                                                                                                | 89.41                                                                                             | 83.09                                                                                                            | 66.68                                                                                                          | 65.75                                                                                                    | 66.50           |
| Avg YTD Cost                                                                                                                                                                                                                    | 92.37                                                                                                   |                                                                                                                                                                                              | 90.98                                                                                            | 92.26                                                                                                    | 93.37                                                                                                                                                                                      | 101.31                                                                                                                                                                                      | 107.98                                                                                                | 105.57                                                                                            | 103.30                                                                                                           | 100.31                                                                                                         | 97.64                                                                                                    | 95.32           |

\* Excludes ICAP payments.

These numbers reflect the true-ups through June 2009.

DAM Contract Balancing amounts are for payments made to generating units to make them whole for being dispatched below their Day-Ahead schedule, as a result of out-of-merit dispatches. DAM Bid Production Cost Guarantees for Virtual Transactions are included in the chart and are shown from the inception of Virtual Transactions. These values are small and cannot be identified on the chart. DAM residuals consist of both energy and loss revenue collections and payments. By design, there is a net over collection of revenues due to the difference between the marginal losses paid to generation and the average losses charged to loads.