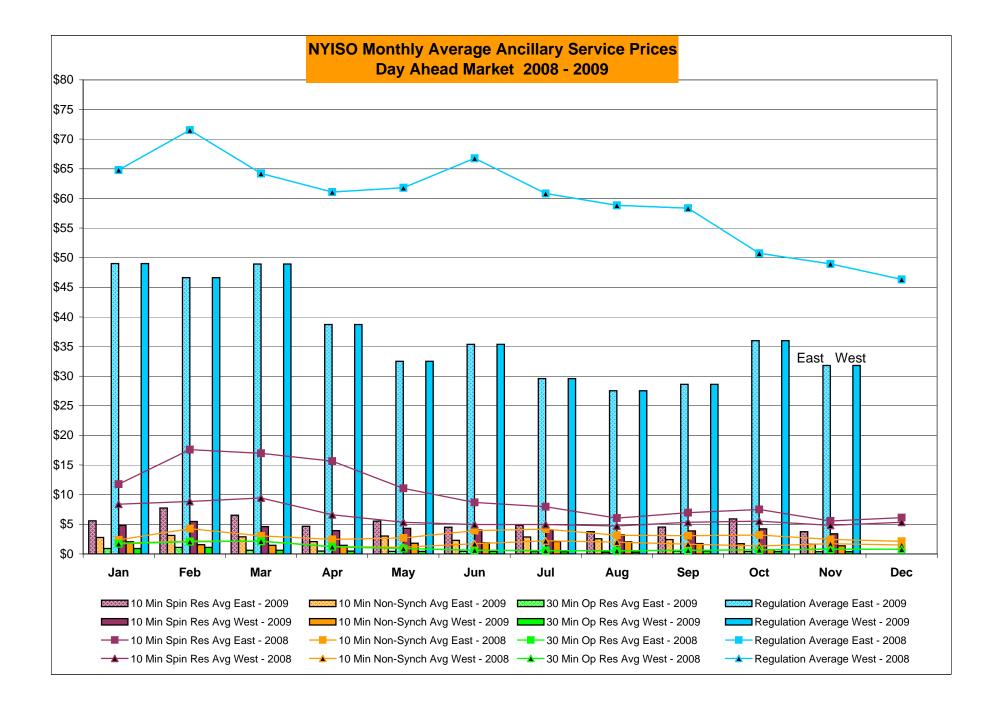

| 521            | 251              | 1,015          |                  |               | Oct-09           | 35,463         | 18,214           |            |                  |
|        | Nov-09           | 2,865          | 1,555            | 8,794            | 2,324            |        | Nov-09           | 351            | 455              | 1,507          | 398              |               | Nov-09           | 32,772         | 19,156           | 53,488     | 28,36            |
|        | Dec-09           |                |                  |                  |                  |        | Dec-09           |                |                  |                |                  |               | Dec-09           |                |                  |            |                  |









|