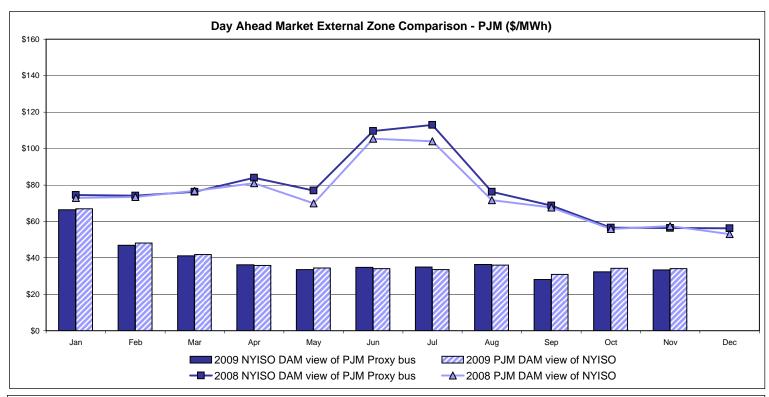

.54           | 30.51                      | 29.97                              | 32.72  | 35.27          | 41.71                                   | 41.17                                 | 41.14                   |
| Standard Deviation | 13.36           | 12.32                      | 12.33                              | 13.81  | 15.40          | 25.15                                   | 24.82                                 | 24.83                   |

\* Straight LBMP averages

Market Monitoring Prepared 12/07/2009 13:30





# Hudson Valley Zone G Monthly Average LBMP Prices 2008 - 2009





### Long Island Zone K Monthly Average LBMP Prices 2008 - 2009





Market Monitoring Prepared: 12/07/2009 10:00

#### **External Comparison ISO-New England**





#### **External Comparison PJM**





#### **External Comparison Ontario IESO**





Notes: Exchange factor used for November 2009 was .94 to US \$ HOEP: Hourly Ontario Energy Price Pre-Dispatch: Projected Energy Price



# External Controllable Line: Cross Sound Cable (New England)



Note:

ISO-NE Forecast is an advisory posting @ 18:00 day before.

The DAM and R/T prices at the Shorham138 99 interface are used for ISO-NE.

The DAM and R/T prices at the CSC interface are used for NYISO.



# External Controllable Line: Northport - Norwalk (New England)



#### Note:

ISO-NE Forecast is an advisory posting @ 18:00 day before.

The DAM and R/T prices at the Northport 138 interface are used for ISO-NE.

The DAM and R/T prices at the 1385 interface are used for NYISO.



# External Controllable Line: Neptune (PJM)



#### **