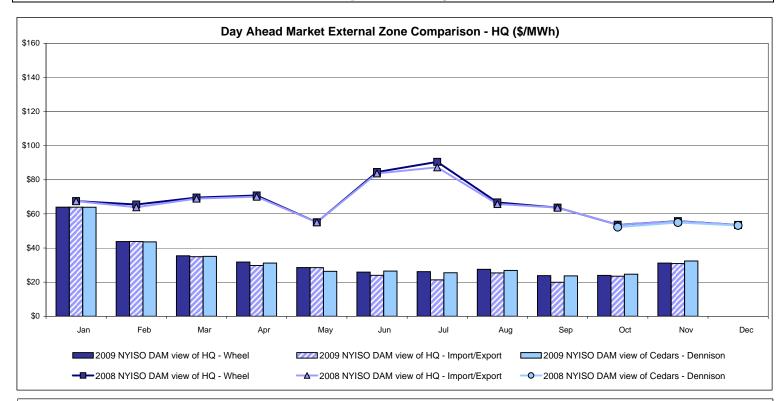

#### **External Comparison Hydro-Quebec**

Note:

Hydro-Quebec Prices are unavailable.

Dennison Scheduled Line Data available beginning 10/1/2008.