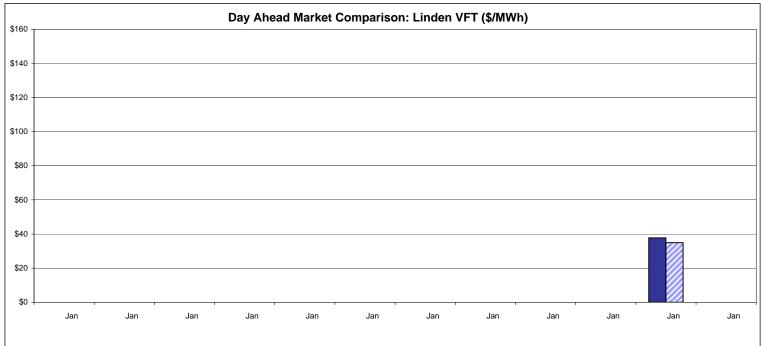

# External Controllable Line: Linden VFT (PJM)

2009 NYISO DAM view of PJM Linden VFT

2009 PJM DAM view of NYISO Linden VFT

Note

Linden VFT Scheduled Line Data available beginning 11/1/2009.