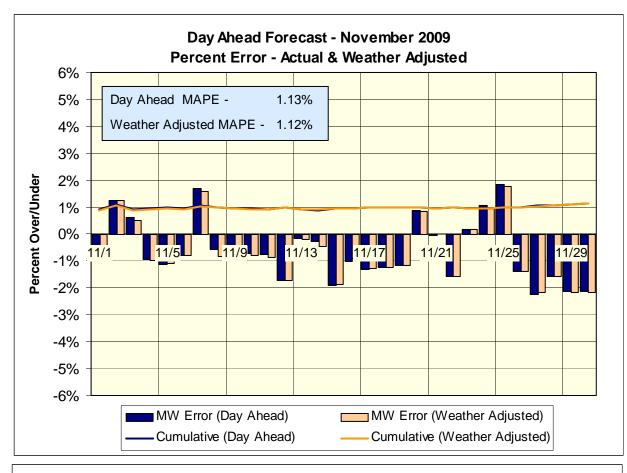

NERC CPS/DCS violations reflect system operating conditions beyond thresholds associated with applicable NERC reliability standards.

## ISO Operations & Reliability Performance Metrics Report

### Period Ending November 2009

1.00%

0.50%

0.00%





#### Definitions

#### Load Forecast Error

Absolute value of the difference between the hourly average actual load demand and the average 60-minute forecast load demand.

Average Hourly Error % - Average value of the ratio of hourly average error magnitude to hourly average actual load demand.

#### Wind Forecast Error:

Absolute value of the difference between the hourly average actual wind generation and the average 60-minute forecast wind generation. Wind Nameplate Capacity - Maximum value of installed NYCA wind generator capacity.









# Description

# **Status and Milestone Deliverables**

|             | Energy Marketplace                                          | Product Enhancements