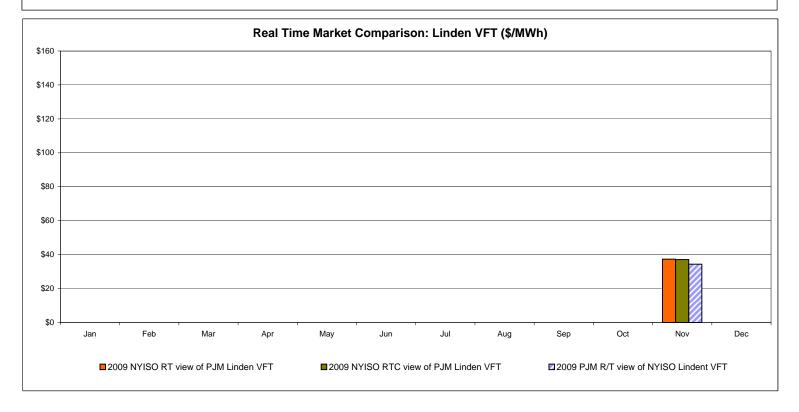

# External Controllable Line: Linden VFT (PJM)

2009 NYISO DAM view of PJM Linden VFT

2009 PJM DAM view of NYISO Linden VFT

Note

Linden VFT Scheduled Line Data available beginning 11/1/2009.