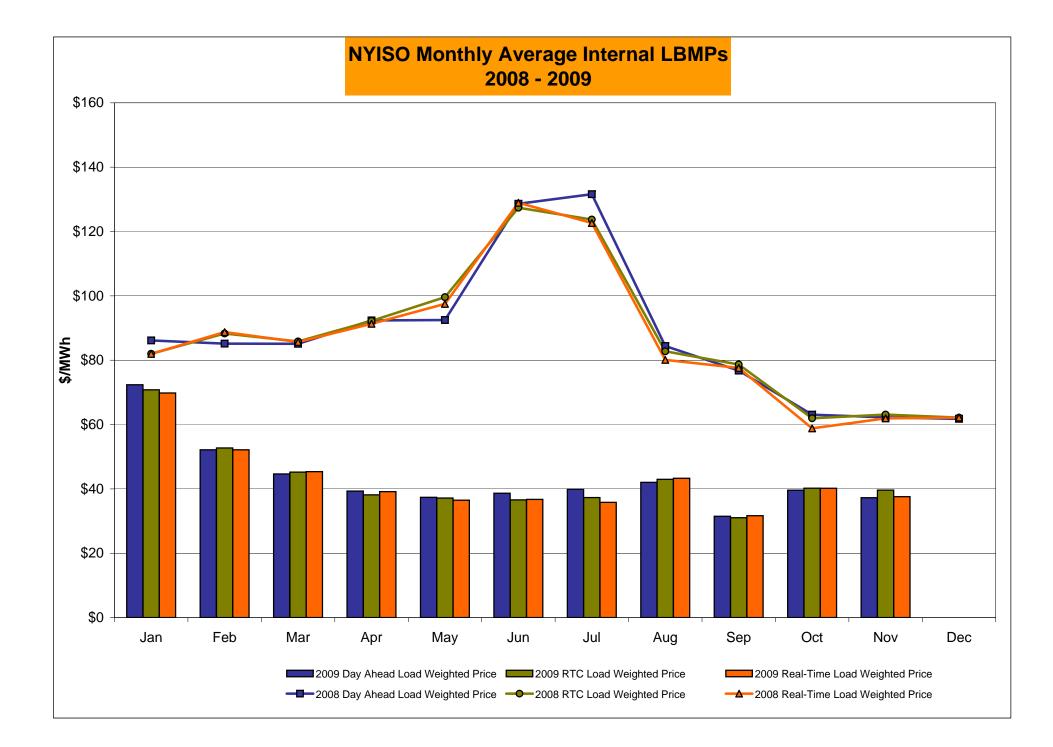

#### NYISO Markets 2009 Energy Statistics

|                                        | <u>January</u> | <b>February</b> | March   | <u>April</u> | May     | June    | July    | August  | <u>September</u> | October | November December |
|----------------------------------------|----------------|-----------------|---------|--------------|---------|---------|---------|---------|------------------|---------|-------------------|
| DAY AHEAD LBMP                         |                |                 |         |              |         |         |         |         |                  |         |                   |
| Price *                                | \$70.53        | \$50.89         | \$43.34 | \$38.19      | \$36.13 | \$37.01 | \$37.93 | \$39.80 | \$30.27          | \$38.35 | \$36.20           |
| Standard Deviation                     | \$19.46        | \$13.06         | \$12.24 | \$9.26       | \$8.91  | \$10.07 | \$11.53 | \$13.37 | \$8.77           | \$11.41 | \$8.92            |
| Load Weighted Price **                 | \$72.36        | \$52.15         | \$44.64 | \$39.31      | \$37.38 | \$38.64 | \$39.88 | \$42.03 | \$31.48          | \$39.59 | \$37.25           |
| RTC LBMP                               |                |                 |         |              |         |         |         |         |                  |         |                   |
| Price *                                | \$69.26        | \$51.46         | \$43.88 | \$37.06      | \$36.18 | \$35.15 | \$35.97 | \$40.81 | \$30.04          | \$38.87 | \$38.70           |
| Standard Deviation                     | \$23.37        | \$21.26         | \$20.38 | \$15.20      | \$12.48 | \$20.07 | \$17.38 | \$23.89 | \$12.77          | \$24.97 | \$18.60           |
| Load Weighted Price **                 | \$70.80        | \$52.72         | \$45.21 | \$38.14      | \$37.16 | \$36.57 | \$37.29 | \$42.97 | \$31.04          | \$40.22 | \$39.62           |
| REAL TIME LBMP                         |                |                 |         |              |         |         |         |         |                  |         |                   |
| Price *                                | \$68.14        | \$50.62         | \$43.73 | \$37.72      | \$35.11 | \$34.92 | \$34.13 | \$40.40 | \$30.36          | \$38.46 | \$36.43           |
| Standard Deviation                     | \$23.66        | \$20.30         | \$22.27 | \$20.84      | \$19.81 | \$29.81 | \$23.16 | \$25.84 | \$16.66          | \$28.61 | \$17.84           |
| Load Weighted Price **                 | \$69.80        | \$52.14         | \$45.36 | \$39.13      | \$36.48 | \$36.73 | \$35.82 | \$43.29 | \$31.66          | \$40.19 | \$37.57           |
| Average Daily Energy Sendout/Month GWh | 470            | 447             | 422     | 400          | 396     | 427     | 469     | 511     | 425              | 400     | 401               |

#### NYISO Markets 2008 Energy Statistics

|                                        | <u>January</u>     | <u>February</u>               | March              | April              | May                | June                | <u>July</u> | <u>August</u>      | September          | <u>October</u>     | November [         | December           |
|----------------------------------------|--------------------|-------------------------------|--------------------|--------------------|--------------------|---------------------|-------------|--------------------|--------------------|--------------------|--------------------|--------------------|
| DAY AHEAD LBMP<br>Price *              | \$83.07            | \$82.66                       | \$83.11            | \$89.77            | \$89.35            | \$121.83            | \$125.89    | \$81.02            | \$74.07            | \$61.37            | \$60.60            | \$60.02            |
| Standard Deviation                     | \$03.07<br>\$28.43 | <del>3</del> 02.00<br>\$22.45 | \$03.11<br>\$17.97 | \$09.77<br>\$19.87 | \$09.35<br>\$23.21 | \$121.03<br>\$41.13 | \$38.25     | \$01.02<br>\$21.91 | \$74.07<br>\$17.78 | \$01.37<br>\$13.20 | \$00.00<br>\$13.04 | \$00.02<br>\$16.61 |
| Load Weighted Price **                 | \$86.14            | \$85.14                       | \$85.09            | \$92.37            | \$92.48            | \$128.61            | \$131.60    | \$84.41            | \$76.77            | \$63.06            | \$62.23            | \$61.76            |
| RTC LBMP                               |                    |                               |                    |                    |                    |                     |             |                    |                    |                    |                    |                    |
| Price *                                | \$79.46            | \$85.91                       | \$83.81            | \$90.48            | \$96.21            | \$120.88            | \$119.78    | \$80.23            | \$75.23            | \$60.39            | \$61.67            | \$60.24            |
| Standard Deviation                     | \$35.00            | \$60.79                       | \$34.42            | \$31.97            | \$61.32            | \$64.44             | \$53.84     | \$39.90            | \$49.92            | \$26.42            | \$16.96            | \$31.25            |
| Load Weighted Price **                 | \$81.98            | \$88.30                       | \$85.82            | \$92.22            | \$99.59            | \$127.40            | \$123.71    | \$82.76            | \$78.66            | \$61.95            | \$63.08            | \$62.14            |
| REAL TIME LBMP                         |                    |                               |                    |                    |                    |                     |             |                    |                    |                    |                    |                    |
| Price *                                | \$79.00            | \$85.89                       | \$83.51            | \$89.37            | \$93.72            | \$120.05            | \$118.37    | \$77.34            | \$72.47            | \$57.30            | \$60.24            | \$59.55            |
| Standard Deviation                     | \$38.83            | \$49.87                       | \$33.64            | \$31.14            | \$59.68            | \$80.00             | \$49.42     | \$33.97            | \$56.87            | \$22.16            | \$17.79            | \$31.29            |
| Load Weighted Price **                 | \$81.97            | \$88.72                       | \$85.68            | \$91.31            | \$97.50            | \$128.95            | \$122.64    | \$80.09            | \$77.60            | \$58.81            | \$61.91            | \$62.19            |
| Average Daily Energy Sendout/Month GWh | 456                | 455                           | 432                | 406                | 403                | 499                 | 541         | 488                | 461                | 412                | 424                | 452                |

\* Average zonal load weighted prices.
\*\* Average zonal load weighted prices, load weighted in each hour.