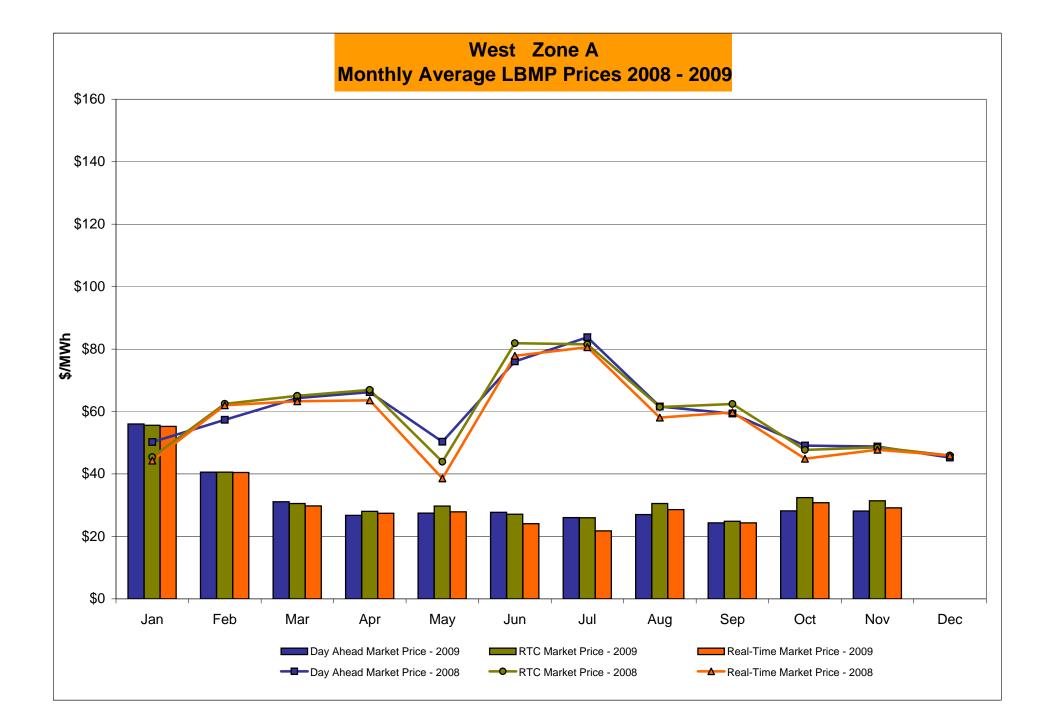

#### November 2009 Zonal LBMP Statistics for NYISO (\$/MWh)

| DAY AHEAD LBMP     | WEST<br><u>Zone A</u> | GENESEE<br>Zone B | NORTH<br>Zone D | CENTRAL<br>Zone C | MOHAWK<br>VALLEY<br><u>Zone E</u> | CAPITAL<br>Zone F | HUDSON<br>VALLEY<br><u>Zone G</u> | MILLWOOD<br>Zone H | DUNWOODIE<br>Zone I | NEW YORK<br>CITY<br><u>Zone J</u> | LONG<br>ISLAND<br><u>Zone K</u> |
|--------------------|-----------------------|-------------------|-----------------|-------------------|-----------------------------------|-------------------|-----------------------------------|--------------------|---------------------|-----------------------------------|---------------------------------|
| Unweighted Price * | 28.12                 | 32.80             | 32.63           | 33.51             | 34.55                             | 35.86             | 37.01                             | 37.08              | 37.24               | 38.25                             | 41.51                           |
| Standard Deviation | 6.71                  | 7.27              | 7.13            | 7.39              | 7.83                              | 8.46              | 9.09                              | 9.21               | 9.27                | 10.21                             | 12.61                           |
| RTC LBMP           |                       |                   |                 |                   |                                   |                   |                                   |                    |                     |                                   |                                 |
| Unweighted Price * | 31.40                 | 35.11             | 35.12           | 35.87             | 37.21                             | 37.98             | 39.40                             | 39.55              | 39.97               | 40.87                             | 43.58                           |
| Standard Deviation | 15.83                 | 17.12             | 17.21           | 17.39             | 18.02                             | 18.86             | 19.19                             | 19.32              | 19.85               | 20.25                             | 22.83                           |
| REAL TIME LBMP     |                       |                   |                 |                   |                                   |                   |                                   |                    |                     |                                   |                                 |
| Unweighted Price * | 29.13                 | 32.73             | 32.77           | 33.44             | 34.68                             | 35.14             | 36.66                             | 36.83              | 37.36               | 38.60                             | 42.40                           |
| Standard Deviation | 15.08                 | 16.35             | 16.42           | 16.58             | 17.20                             | 17.32             | 17.90                             | 18.10              | 19.31               | 20.20                             | 26.59                           |

|                    | ONTARIO<br>IESO | HYDRO<br>QUEBEC<br>(Wheel) | HYDRO<br>QUEBEC<br>(Import/Export) | PJM    | NEW<br>ENGLAND | CROSS<br>SOUND<br>CABLE<br>Controllable | NORTHPORT-<br>NORWALK<br>Controllable | NEPTUNE<br>Controllable |
|--------------------|-----------------|----------------------------|------------------------------------|--------|----------------|-----------------------------------------|---------------------------------------|-------------------------|
|                    | Zone O          | Zone M                     | Zone M                             | Zone P | Zone N         | Line                                    | Line                                  | Line                    |
| DAY AHEAD LBMP     |                 |                            |                                    |        |                |                                         |                                       |                         |
| Unweighted Price * | 30.80           | 31.19                      | 30.91                              | 33.30  | 36.24          | 41.34                                   | 40.48                                 | 40.66                   |
| Standard Deviation | 6.32            | 6.40                       | 6.05                               | 8.09   | 8.52           | 12.67                                   | 11.81                                 | 12.25                   |
| RTC LBMP           |                 |                            |                                    |        |                |                                         |                                       |                         |
| Unweighted Price * | 30.43           | 21.64                      | 21.03                              | 34.55  | 35.73          | 40.80                                   | 40.24                                 | 40.25                   |
| Standard Deviation | 6.81            | 130.51                     | 130.47                             | 7.65   | 8.27           | 13.35                                   | 13.00                                 | 13.02                   |
| REAL TIME LBMP     |                 |                            |                                    |        |                |                                         |                                       |                         |
| Unweighted Price * | 30.54           | 30.51                      | 29.97                              | 32.72  | 35.27          | 41.71                                   | 41.17                                 | 41.14                   |
| Standard Deviation | 13.36           | 12.32                      | 12.33                              | 13.81  | 15.40          | 25.15                                   | 24.82                                 | 24.83                   |

\* Straight LBMP averages

Market Monitoring Prepared 12/07/2009 13:30