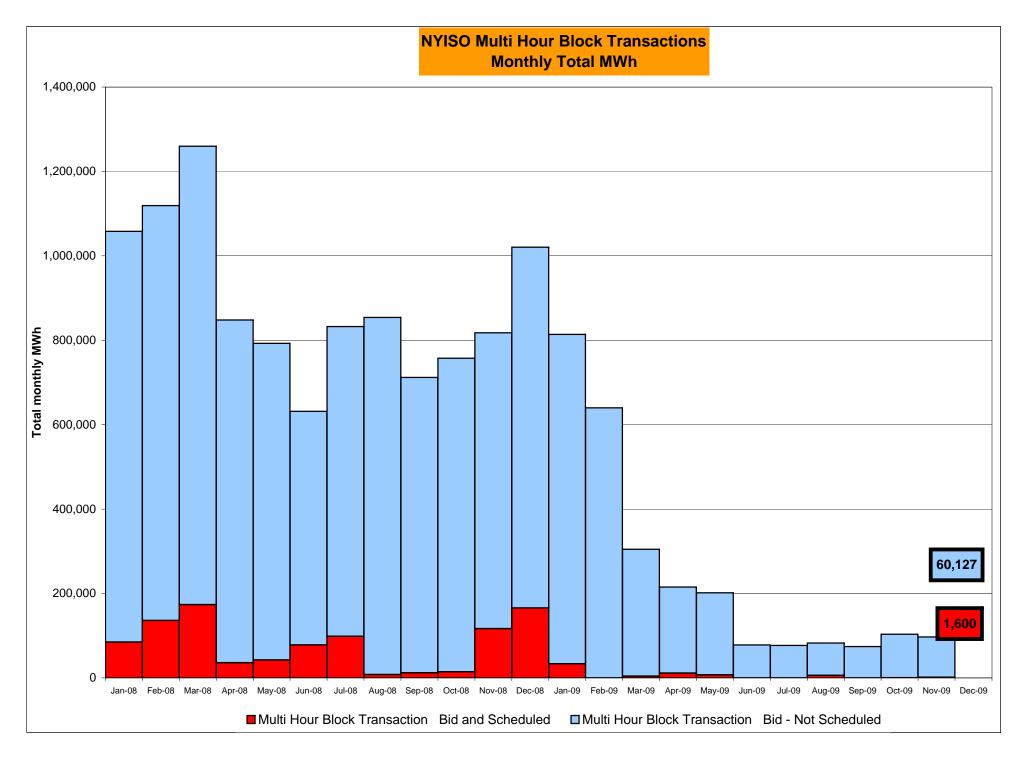

**NYISO Markets Transactions** 

|                                                                 |                |                 |            | <u></u>      |            |            |             |               |                  |                |                    |                                    |
|-----------------------------------------------------------------|----------------|-----------------|------------|--------------|------------|------------|-------------|---------------|------------------|----------------|--------------------|------------------------------------|
| 2009                                                            | <u>January</u> | <u>February</u> | March      | <u>April</u> | <u>May</u> | June       | <u>July</u> | <u>August</u> | <u>September</u> | <u>October</u> | November           | December                           |
| Day Ahead Market MWh                                            | 14,570,391     | 12,511,009      | 13,160,913 | 12,121,505   | 12,324,218 | 13,159,069 | 14,549,784  | 15,547,976    |                  | 12,385,591     | 12,446,286         |                                    |
| DAM LSE Internal LBMP Energy Sales                              | 45%            | 44%             | 46%        | 47%          | 43%        | 48%        | 51%         | 53%           | 53%              | 50%            | 47%                |                                    |
| DAM External TC LBMP Energy Sales                               | 4%             | 2%              | 1%         | 1%           | 2%         | 2%         | 1%          | 1%            | 1%               | 1%             | 2%                 |                                    |
| DAM Bilateral - Internal Bilaterals                             | 45%            | 47%             | 45%        | 45%          | 48%        | 43%        | 42%         | 40%           | 39%              | 43%            | 44%                |                                    |
| DAM Bilateral - Importl/Non-LBMP Market Bilaterals              | 4%             | 5%              | 5%         | 5%           | 5%         | 5%         | 5%          | 5%            | 5%               | 4%             | 5%                 |                                    |
| DAM Bilateral - Export/Non-LBMP Market Bilaterals               | 2%             | 2%              | 2%         | 2%           | 2%         | 1%         | 1%          | 1%            | 1%               | 2%             | 2%                 |                                    |
| DAM Bilateral - Wheel Through Bilaterals                        | 0%             | 0%              | 0%         | 0%           | 1%         | 1%         | 1%          | 1%            | 1%               | 1%             | 1%                 |                                    |
| Balancing Energy Market MWh                                     | 699,813        | 282,553         | 70,320     | 152,623      | 272,508    | -115,653   | 131,797     | 560,816       | 171,381          | 237,512        | -168,889           |                                    |
| Balancing Energy LSE Internal LBMP Energy Sales                 | 56%            | 39%             | -111%      | -31%         | 28%        | -247%      | -99%        | 65%           | 7%               | 54%            | -124%              |                                    |
| Balancing Energy External TC LBMP Energy Sales                  | 38%            | 46%             | 150%       | 118%         | 74%        | 141%       | 140%        | 29%           | 75%              | 53%            | 53%                |                                    |
| Balancing Energy Bilateral - Internal Bilaterals                | 8%             | 19%             | 68%        | 20%          | 10%        | 23%        | 53%         | 6%            | 18%              | 0%             | 6%                 |                                    |
| Balancing Energy Bilateral - Importl/Non-LBMP Market Bilaterals | 0%             | 0%              | 0%         | 0%           | 0%         | 2%         | 0%          | 0%            | 0%               | 0%             | 0%                 |                                    |
| Balancing Energy Bilateral - Export/Non-LBMP Market Bilaterals  | 1%             | 5%              | 16%        | 8%           | 4%         | 8%         | 12%         | 2%            | 8%               | 9%             | 14%                |                                    |
| Balancing Energy Bilateral - Wheel Through Bilaterals           | -2%            | -10%            | -24%       | -15%         | -15%       | -27%       | -6%         | -2%           | -8%              | -16%           | -49%               |                                    |
| Transactions Summary                                            |                |                 |            |              |            |            |             |               |                  |                |                    |                                    |
| LBMP                                                            | 51%            | 47%             | 48%        | 48%          | 46%        | 49%        | 51%         | 55%           | 55%              | 52%            | 48%                |                                    |
| Internal Bilaterals                                             | 43%            | 46%             | 45%        | 44%          | 47%        | 44%        | 42%         | 38%           | 38%              | 42%            | 45%                |                                    |
| Import Bilaterals                                               | 4%             | 5%              | 5%         | 5%           | 5%         | 5%         | 5%          | 5%            | 5%               | 4%             | 5%                 |                                    |
| Export Bilaterals                                               | 2%             | 2%              | 2%         | 2%           | 2%         | 1%         | 1%          | 1%            | 1%               | 2%             | 2%                 |                                    |
| Wheels Through                                                  | 0%             | 0%              | 0%         | 0%           | 0%         | 0%         | 1%          | 1%            | 1%               | 1%             | 0%                 |                                    |
| Market Share of Total Load                                      |                |                 |            |              |            |            |             |               |                  |                |                    |                                    |
| Day Ahead Market                                                | 95.4%          | 97.8%           | 99.5%      | 98.8%        | 97.8%      | 100.9%     | 99.1%       | 96.5%         | 98.7%            | 98.1%          | 101.4%             |                                    |
| Balancing Energy +                                              | 4.6%           | 2.2%            | 0.5%       | 1.2%         | 2.2%       | -0.9%      | 0.9%        | 3.5%          | 1.3%             | 1.9%           | -1.4%              |                                    |
| Total MWH                                                       | 15,270,204     | 12,793,562      | 13,231,233 | 12,274,128   | 12,596,725 | 13,043,416 | 14,681,581  | 16,108,793    | 12,932,899       | 12,623,103     | 12,277,397         |                                    |
| Average Daily Energy Sendout/Month GWh                          | 470            | 447             | 422        | 400          | 396        | 427        | 469         | 511           | 425              | 400            | 401                |                                    |
|                                                                 |                |                 |            |              |            |            |             |               |                  |                |                    |                                    |
| 2008                                                            | January        | February        | March      | April        | May        | June       | July        | August        | <u>September</u> | October        | November           | December                           |
| Day Ahead Market MWh                                            | 14,984,732     | 13,722,512      | 13,744,999 | 12,645,499   | 13,325,474 | 15,365,697 | 17,761,482  | 15,971,685    | 13,927,588       | 13,081,095     | 13,117,299         | 13,947,259                         |
| DAM LSE Internal LBMP Energy Sales                              | 42%            | 42%             | 45%        | 48%          | 42%        | 45%        | 47%         | 45%           | 45%              | 44%            | 41%                | 44%                                |
| DAM External TC LBMP Energy Sales                               | 9%             | 7%              | 5%         | 4%           | 6%         | 5%         | 8%          | 7%            | 4%               | 3%             | 5%                 | 2%                                 |
| DAM Bilateral - Internal Bilaterals                             | 43%            | 43%             | 43%        | 40%          | 45%        | 43%        | 39%         | 42%           | 44%              | 46%            | 46%                | 47%                                |
| DAM Bilateral - Importi/Non-LBMP Market Bilaterals              | 5%             | 5%              | 5%         | 5%           | 4%         | 4%         | 4%          | 4%            | 5%               | 4%             | 5%                 | 5%                                 |
| DAM Bilateral - Export/Non-LBMP Market Bilaterals               | 1%             | 1%              | 1%         | 2%           | 2%         | 2%         | 1%          | 1%            | 1%               | 2%             | 2%                 | 2%                                 |
| DAM Bilateral - Wheel Through Bilaterals                        | 0%             | 1%              | 1%         | 1%           | 1%         | 1%         | 1%          | 1%            | 1%               | 1%             | 0%                 | 0%                                 |
| Balancing Energy Market MWh                                     | 912,477        | 829,794         | 1,020,858  | 767,755      | 908,796    | 1,107,024  | 834,886     | 389,313       | 635,380          | 397,842        | 605,209            | 613,724                            |
| Balancing Energy LSE Internal LBMP Energy Sales                 | 23%            | 50%             | 1,020,000  | -3%          | 3%         | 35%        | 47%         | 45%           | 64%              | 29%            | 43%                | 50%                                |
| Balancing Energy External TC LBMP Energy Sales                  | 68%            | 48%             | 78%        | 97%          | 98%        | 56%        | 53%         | 47%           | 36%              | 84%            | 43 <i>%</i><br>64% | 55%                                |
| Balancing Energy Bilateral - Internal Bilaterals                | 6%             | -0%             | 3%         | 4%           | -2%        | 5%         | 3%          | 6%            | 4%               | 7%             | 0%                 | 1%                                 |
| Balancing Energy Bilateral - Importi/Non-LBMP Market Bilaterals | 0%             | 0%              | 0%         | 470<br>0%    | 0%         | 0%         | 0%          | 0%            | 4 %<br>0%        | 1%             | 0%                 | 0%                                 |
| Balancing Energy Bilateral - Export/Non-LBMP Market Bilaterals  | 0%             | 0%              | 0%         | 0%           | 0%         | 0%         | 0%          | -1%           | 0%               | 0%             | 0%                 | 1%                                 |
| Balancing Energy Bilateral - Wheel Through Bilaterals           | 2%             | 1%              | 1%         | 2%           | 2%         | 5%         | -2%         | -170          | -4%              | -20%           | -7%                | -6%                                |
| Transactions Summary                                            | 270            | 170             | 170        | 270          | 270        | 070        | 270         | 070           | -70              | 2070           | 170                | 070                                |
| LBMP                                                            | 53%            | 52%             | 53%        | 55%          | 52%        | 53%        | 57%         | 53%           | 51%              | 49%            | 49%                | 49%                                |
| Internal Bilaterals                                             | 53%<br>41%     | 52%<br>41%      | 53%<br>40% | 55%<br>38%   | 52%<br>42% | 53%<br>40% | 57%<br>37%  | 53%<br>41%    | 51%<br>42%       | 49%<br>45%     | 49%<br>44%         | 49%<br>45%                         |
|                                                                 | 41%<br>5%      | 41%<br>5%       | 40%        | 38%<br>5%    | 42%<br>4%  | 40%        | 37%<br>4%   | 41%           | 42%<br>5%        | 45%<br>4%      | 44%<br>5%          | 45%<br>5%                          |
| Import Bilaterals                                               |                |                 |            |              |            |            |             |               |                  |                |                    |                                    |
| Export Bilaterals                                               | 1%<br>0%       | 1%<br>1%        | 1%<br>1%   | 2%<br>1%     | 2%<br>1%   | 2%         | 1%<br>1%    | 1%<br>1%      | 1%               | 2%<br>0%       | 2%<br>0%           | 2%                                 |
| Wheels Through                                                  |                | 1%              | 1%         | 1%           | 1%         | 1%         | 1%          | 1%            | 1%               | 0%             | 0%                 | 0%                                 |
|                                                                 | 0%             | .,.             |            |              |            |            |             |               |                  |                |                    |                                    |
| Market Share of Total Load                                      |                |                 | 00 / T     |              | 00.67      |            |             |               |                  |                |                    |                                    |
| Day Ahead Market                                                | 94.3%          | 94.3%           | 93.1%      | 94.3%        | 93.6%      | 93.3%      | 95.5%       | 97.6%         | 95.6%            | 97.0%          | 95.6%              |                                    |
| Day Ahead Market<br>Balancing Energy +                          | 94.3%<br>5.7%  | 94.3%<br>5.7%   | 6.9%       | 5.7%         | 6.4%       | 6.7%       | 4.5%        | 2.4%          | 4.4%             | 3.0%           | 4.4%               | 4.2%                               |
| Day Ahead Market                                                | 94.3%          | 94.3%           |            |              |            | 6.7%       |             |               |                  |                | 4.4%               | 95.8%<br>4.2%<br>14,560,983<br>452 |