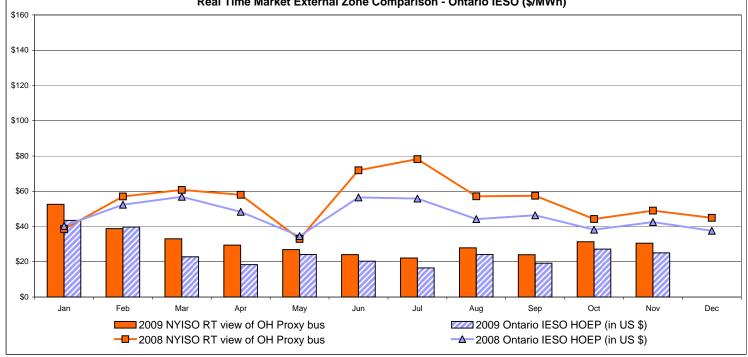

#### **External Comparison Ontario IESO**

Notes: Exchange factor used for November 2009 was .94 to US \$ HOEP: Hourly Ontario Energy Price Pre-Dispatch: Projected Energy Price