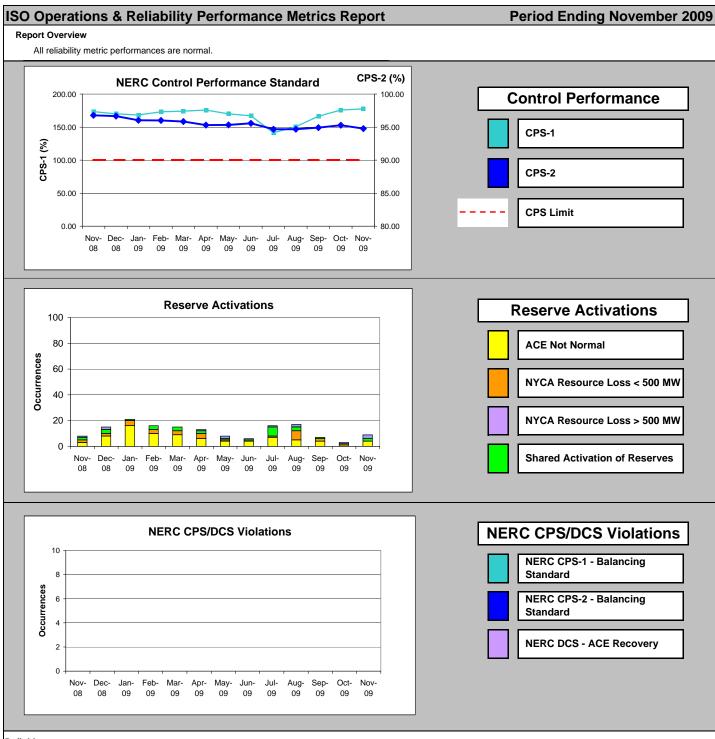

arations reflect system operating conditions beyond thresholds associated with Normal and Warning States. Declaration of the Alert State allows the NYISO to take corrective actions not available in the Normal and Warning States.

#### Major Emergency State Declarations:

The number and causes of Major Emergency State declarations reflect system operating conditions beyond thresholds associated with the Alert State. Declaration of the Major Emergency State allows the NYISO to take aggressive corrective actions not available in the Alert State.

#### NERC IROL Time Over Limit:

For IROL violations leading to Major Emergency State declaration, the average time for which the limit is exceeded. NERC requires IROL violation reporting for individual event durations of thirty minutes or greater.



#### Definitions

#### **Control Performance Standards:**

The values of NERC Control Performance Standards (CPS-1 and CPS-2) are indicators of the NYISO Area resource and demand balancing performance. Reserve Activations:

The number and causes of NYISO Reserve Activations are indicators of the need to respond to unexpected operational conditions within the NYISO Area or to assist a neighboring Area (Shared Activation of Reserves) by activating an immediate resource and demand balancing operation.

NERC Control Performance Standard/Disturbance Control Standard (CPS/DCS) Violations:

The number and causes of NERC CPS/DCS violations reflect system operating conditions beyond thresholds associated with applicable NERC reliability standards.

## ISO Operations & Reliability Performance Metr