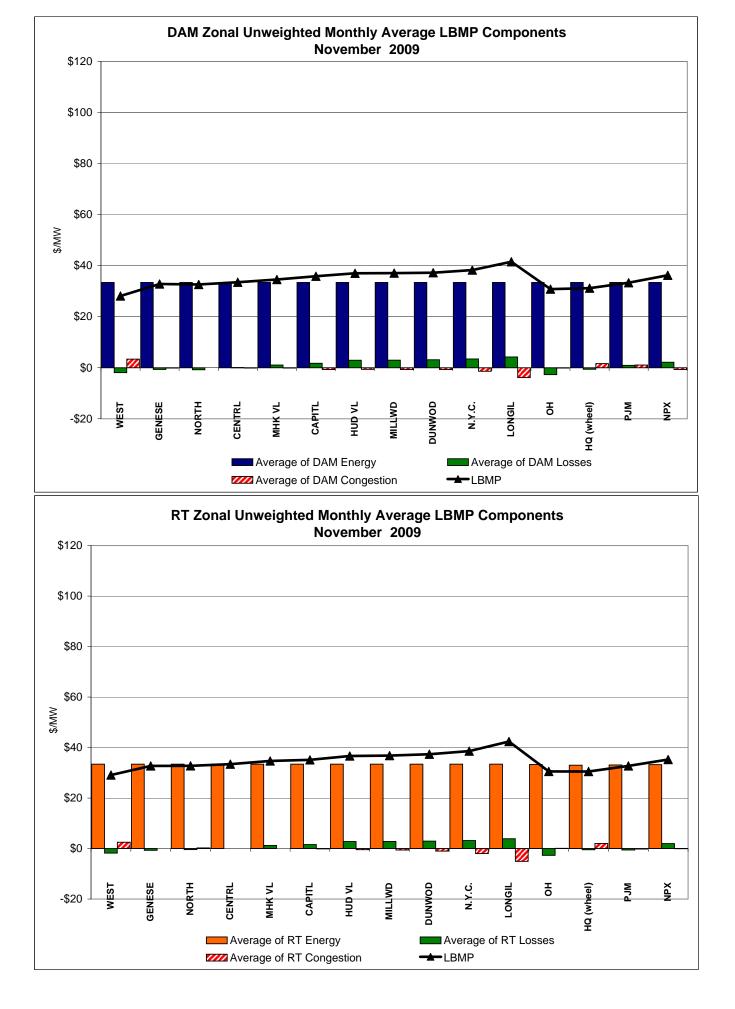

#### November 2009 Zonal LBMP Statistics for NYISO (\$/MWh)

| DAY AHEAD LBMP     | WEST<br><u>Zone A</u> | GENESEE<br>Zone B | NORTH<br>Zone D | CENTRAL<br>Zone C | MOHAWK<br>VALLEY<br><u>Zone E</u> | CAPITAL<br>Zone F | HUDSON<br>VALLEY<br><u>Zone G</u> | MILLWOOD<br>Zone H | DUNWOODIE<br>Zone I | NEW YORK<br>CITY<br><u>Zone J</u> | LONG<br>ISLAND<br><u>Zone K</u> |
|--------------------|-----------------------|-------------------|-----------------|-------------------|-----------------------------------|-------------------|-----------------------------------|--------------------|---------------------|-----------------------------------|---------------------------------|
| Unweighted Price * | 28.12                 | 32.80             | 32.63           | 33.51             | 34.55                             | 35.86             | 37.01                             | 37.08              | 37.24               | 38.25                             | 41.51                           |
| Standard Deviation | 6.71                  | 7.27              | 7.13            | 7.39              | 7.83                              | 8.46              | 9.09                              | 9.21               | 9.27                | 10.21                             | 12.61                           |
| RTC LBMP           |                       |                   |                 |                   |                                   |                   |                                   |                    |                     |                                   |                                 |
| Unweighted Price * | 31.40                 | 35.11             | 35.12           | 35.87             | 37.21                             | 37.98             | 39.40                             | 39.55              | 39.97               | 40.87                             | 43.58                           |
| Standard Deviation | 15.83                 | 17.12             | 17.21           | 17.39             | 18.02                             | 18.86             | 19.19                             | 19.32              | 19.85               | 20.25                             | 22.83                           |
| REAL TIME LBMP     |                       |                   |                 |                   |                                   |                   |                                   |                    |                     |                                   |                                 |
| Unweighted Price * | 29.13                 | 32.73             | 32.77           | 33.44             | 34.68                             | 35.14             | 36.66                             | 36.83              | 37.36               | 38.60                             | 42.40                           |
| Standard Deviation | 15.08                 | 16.35             | 16.42           | 16.58             | 17.20                             | 17.32             | 17.90                             | 18.10              | 19.31               | 20.20                             | 26.59                           |

|                    | ONTARIO<br>IESO | HYDRO<br>QUEBEC<br>(Wheel) | HYDRO<br>QUEBEC<br>(Import/Export) | PJM    | NEW<br>ENGLAND | CROSS<br>SOUND<br>CABLE<br>Controllable | NORTHPORT-<br>NORWALK<br>Controllable | NEPTUNE<br>Controllable |
|--------------------|-----------------|----------------------------|------------------------------------|--------|----------------|-----------------------------------------|---------------------------------------|-------------------------|
|                    | Zone O          | Zone M                     | Zone M                             | Zone P | Zone N         | Line                                    | Line                                  | Line                    |
| DAY AHEAD LBMP     |                 |                            |                                    |        |                |                                         |                                       |                         |
| Unweighted Price * | 30.80           | 31.19                      | 30.91                              | 33.30  | 36.24          | 41.34                                   | 40.48                                 | 40.66                   |
| Standard Deviation | 6.32            | 6.40                       | 6.05                               | 8.09   | 8.52           | 12.67                                   | 11.81                                 | 12.25                   |
| RTC LBMP           |                 |                            |                                    |        |                |                                         |                                       |                         |
| Unweighted Price * | 30.43           | 21.64                      | 21.03                              | 34.55  | 35.73          | 40.80                                   | 40.24                                 | 40.25                   |
| Standard Deviation | 6.81            | 130.51                     | 130.47                             | 7.65   | 8.27           | 13.35                                   | 13.00                                 | 13.02                   |
| REAL TIME LBMP     |                 |                            |                                    |        |                |                                         |                                       |                         |
| Unweighted Price * | 30.54           | 30.51                      | 29.97                              | 32.72  | 35.27          | 41.71                                   | 41.17                                 | 41.14                   |
| Standard Deviation | 13.36           | 12.32                      | 12.33                              | 13.81  | 15.40          | 25.15                                   | 24.82                                 | 24.83                   |