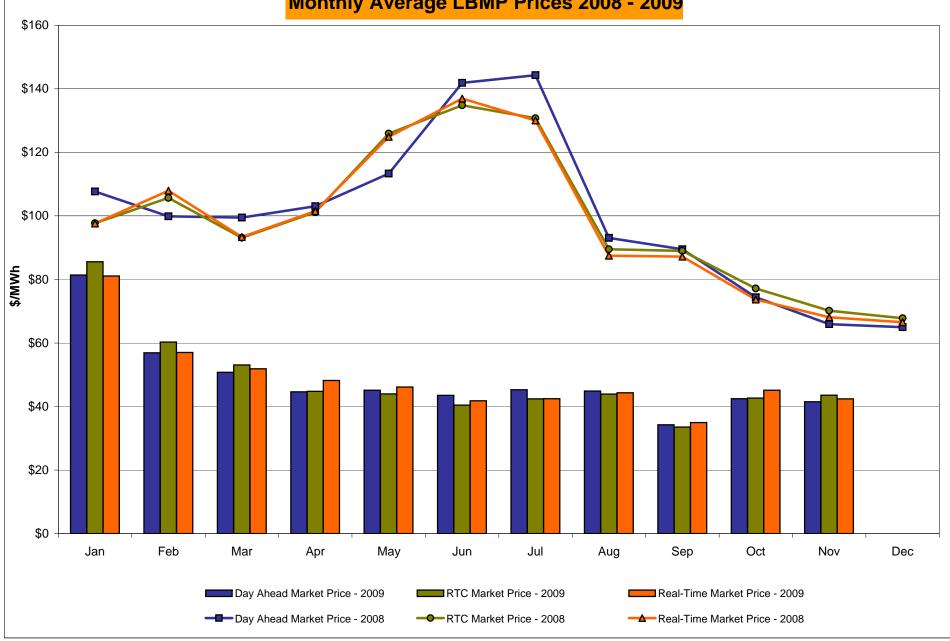

### Long Island Zone K Monthly Average LBMP Prices 2008 - 2009

Market Monitoring Prepared: 12/07/2009 10:00