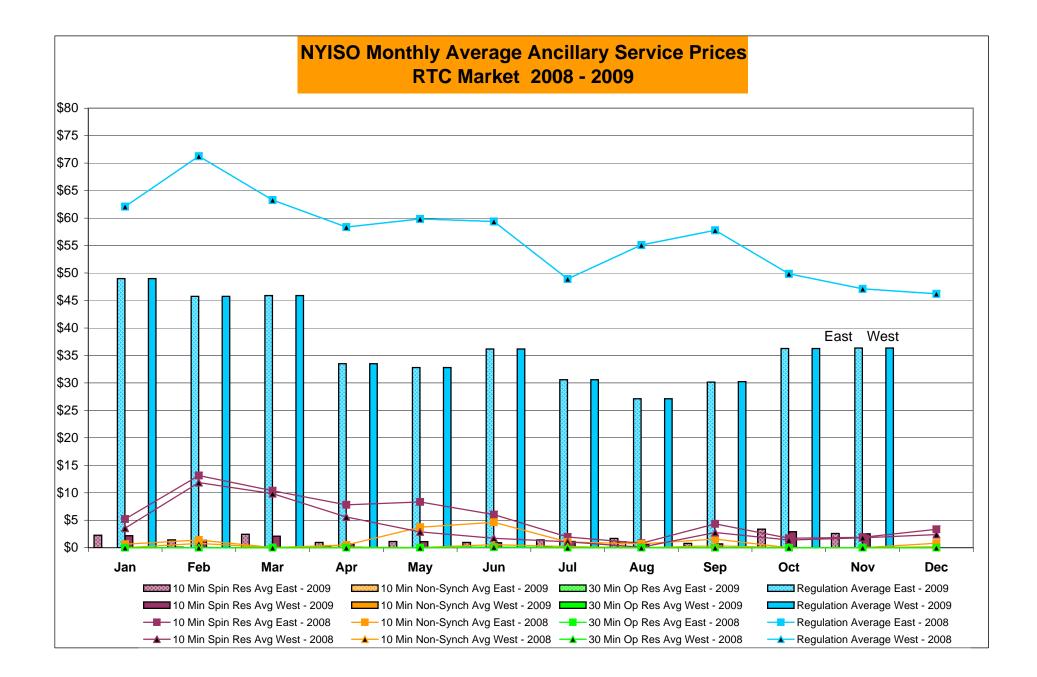

| 521            | 251              | 1,015          |                  |               | Oct-09           | 35,463         | 18,214           |            |                  |
|        | Nov-09           | 2,865          | 1,555            | 8,794            | 2,324            |        | Nov-09           | 351            | 455              | 1,507          | 398              |               | Nov-09           | 32,772         | 19,156           | 53,488     | 28,36            |
|        | Dec-09           |                |                  |                  |                  |        | Dec-09           |                |                  |                |                  |               | Dec-09           |                |                  |            |                  |









|