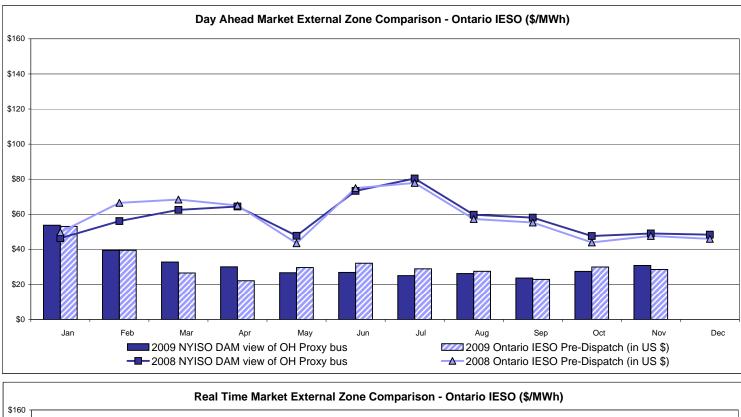

#### **External Comparison Ontario IESO**

Notes: Exchange factor used for November 2009 was .94 to US \$ HOEP: Hourly Ontario Energy Price Pre-Dispatch: Projected Energy Price