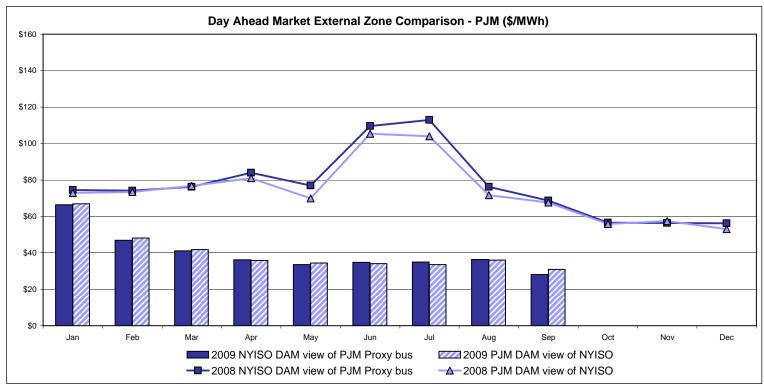

|                  |                |
| Unweighted Price * | 23.99           | 24.23                      | 18.81                              | 27.63   | 30.65            | 34.18                                   | 34.03                                 | 34.00                   |           |                  |                |
| Standard Deviation | 12.19           | 13.31                      | 7.92                               | 13.71   | 16.82            | 21.33                                   | 21.34                                 | 21.28                   |           |                  |                |

Market Monitoring Prepared 10/7/2009 12:30

<sup>\*</sup> Straight LBMP averages















## **External Comparison ISO-New England**





## **External Comparison PJM**





#### **External Comparison Ontario IESO**





Notes: Exchange factor used for September 2009 was .92 to US \$

HOEP: Hourly Ontario Energy Price Pre-Dispatch: Projected Energy Price

## **External Controllable Line: Cross Sound Cable (New England)**





#### Note:

ISO-NE Forecast is an advisory posting @ 18:00 day before.

The DAM and R/T prices at the Shorham138 99 interface are used for ISO-NE.

The DAM and R/T prices at the CSC interface are used for NYISO.

# **External Controllable Line: Northport - Norwalk (New England)**





#### Note:

ISO-NE Forecast is an advisory posting @ 18:00 day before.

The DAM and R/T prices at the Northport 138 interface are used for ISO-NE.

The DAM and R/T prices at the 1385 interface are used for NYISO.

# **External Controllable Line: Neptune