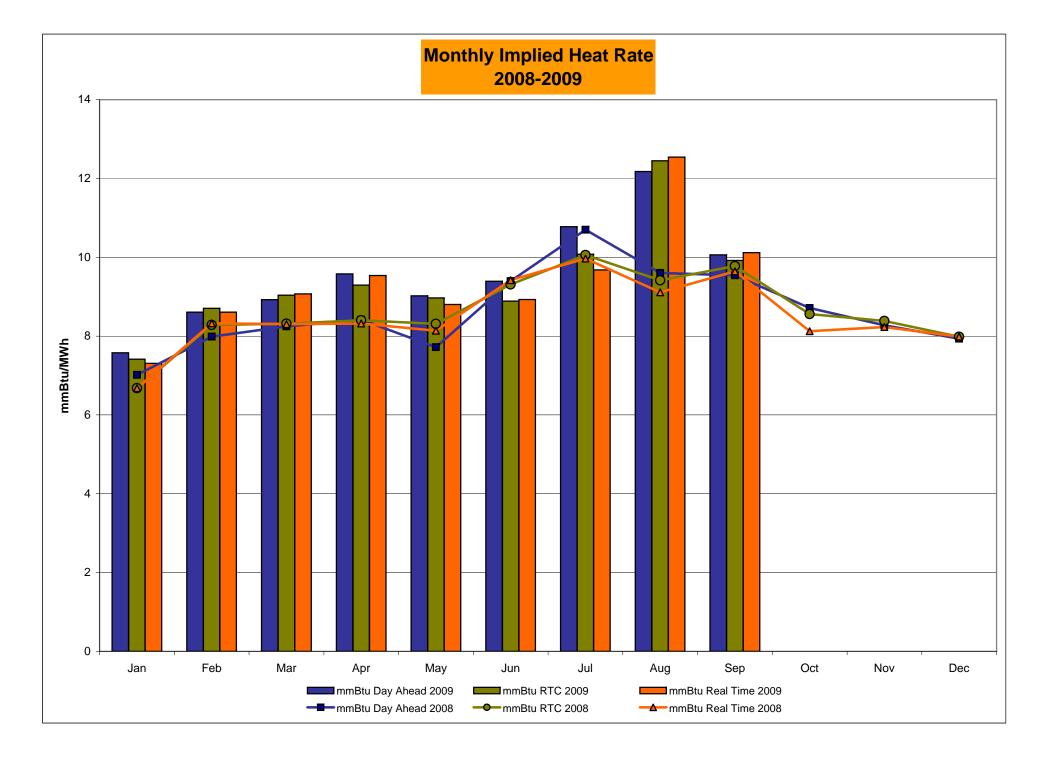

2 3.16 1.99 0.54 0.54 58.82 58.82  0.80 0.09 0.70 0.00 0.00 55.11 55.11  0.87 0.15 0.70 0.00 0.00 0.00           | September  6.97 5.33 3.09 1.65 0.62 0.62 58.34 58.34  4.33 2.76 1.56 0.35 0.00 0.00 57.78 57.78  3.99 2.33 1.89 0.49 0.02 | 7.50<br>5.54<br>3.18<br>1.34<br>0.70<br>0.70<br>50.73<br>50.73<br>1.72<br>1.39<br>0.00<br>0.00<br>0.00<br>49.85<br>49.85                                         | 5.57 4.83 2.46 1.74 0.79 0.79 0.79 48.94 48.94  1.89 1.80 0.00 0.00 0.00 47.11 47.11  1.96 1.90 0.00 0.00 0.00 0.00 0.00 0.00      | 6.14<br>5.35<br>2.14<br>1.51<br>0.82<br>0.82<br>46.34<br>46.34<br>3.34<br>2.39<br>0.80<br>0.17<br>0.00<br>46.22<br>46.22                         |

## NYISO In City Energy Mitigation (NYC Zone) 2008 - 2009 Percentage of committed unit-hours mitigated







12:30



# NYISO LBMP ZONES



Market Monitoring

Prepared: 10/2/2009 15:45

# **Billing Codes for Chart 4-C**

| Chart 4-C Category Name                   | <b>Billing Code</b> | Billing Category Name                                                              |
|-------------------------------------------|---------------------|------------------------------------------------------------------------------------|
| Bid Production Cost Guarantee Balancing   | 81203               | Balancing NYISO Bid Production Cost Guarantee - Internal Units                     |
| Bid Production Cost Guarantee Balancing   | 81204               | Balancing NYISO Bid Production Cost Guarantee - External Units                     |
| Bid Production Cost Guarantee Balancing   | 81205               | Balancing NYISO