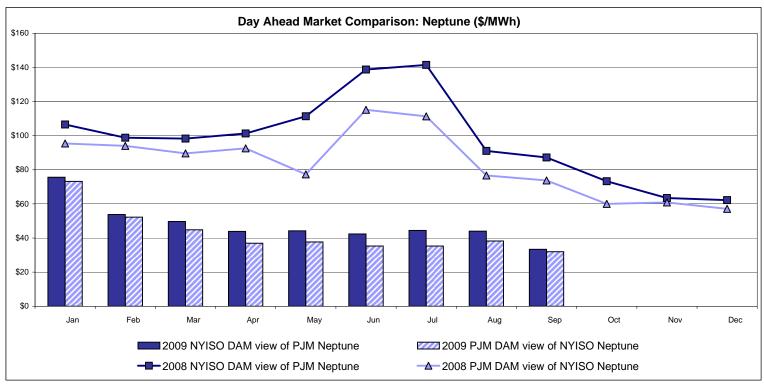

**External Comparison Ontario IESO**





Notes: Exchange factor used for September 2009 was .92 to US \$

HOEP: Hourly Ontario Energy Price Pre-Dispatch: Projected Energy Price

## **External Controllable Line: Cross Sound Cable (New England)**





#### Note:

ISO-NE Forecast is an advisory posting @ 18:00 day before.

The DAM and R/T prices at the Shorham138 99 interface are used for ISO-NE.

The DAM and R/T prices at the CSC interface are used for NYISO.

# **External Controllable Line: Northport - Norwalk (New England)**





#### Note:

ISO-NE Forecast is an advisory posting @ 18:00 day before.

The DAM and R/T prices at the Northport 138 interface are used for ISO-NE.

The DAM and R/T prices at the 1385 interface are used for NYISO.

# **External Controllable Line: Neptune (PJM)**





## **External Comparison Hydro-Quebec**





Note:

Hydro-Quebec Prices are unavailable.

Dennison Scheduled Line Data available beginning 10/1/2008.

#### NYISO Real Time Price Correction Statistics

| 2009                                                                                                                                                                                                                                                                                                                                                                                                                                                         |