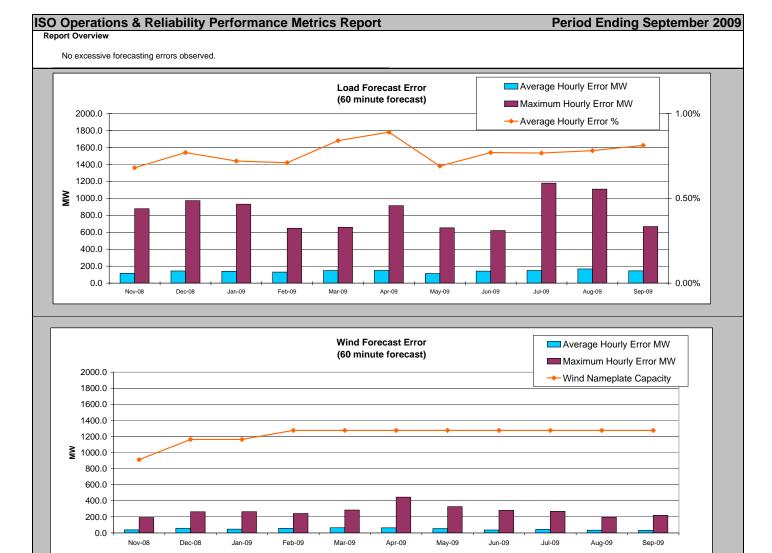

ions beyond thresholds associated with Normal and Warning States. Declaration of the Alert State allows the NYISO to take corrective actions not available in the Normal and Warning States.

## Major Emergency State Declarations:

The number and causes of Major Emergency State declarations reflect system operating conditions beyond thresholds associated with the Alert State. Declaration of the Major Emergency State allows the NYISO to take aggressive corrective actions not available in the Alert State.

## NERC IROL/SOL Violations:

The number and causes of NERC IROL/SOL violations reflect system operating conditions beyond thresholds associated with applicable NERC reliability standards. The NERC IROL/SOL violation thresholds are higher than those defined for the Major Emergency State.





## Definitions

## Load Forecast Error

Absolute value of the difference between the hourly average actual load demand and the average 60-minute forecast load demand.

Average Hourly Error % - Average value of the ratio of hourly average error magnitude to hourly average actual load demand.

# Wind Forecast Error:

Absolute value of the difference between the hourly average actual wind generation and the average 60-minute forecast wind generation. Wind Nameplate Capacity - Maximum value of installed NYCA wind generator capacity.











|      | Description                                                 | Status and Milestone Deliverables