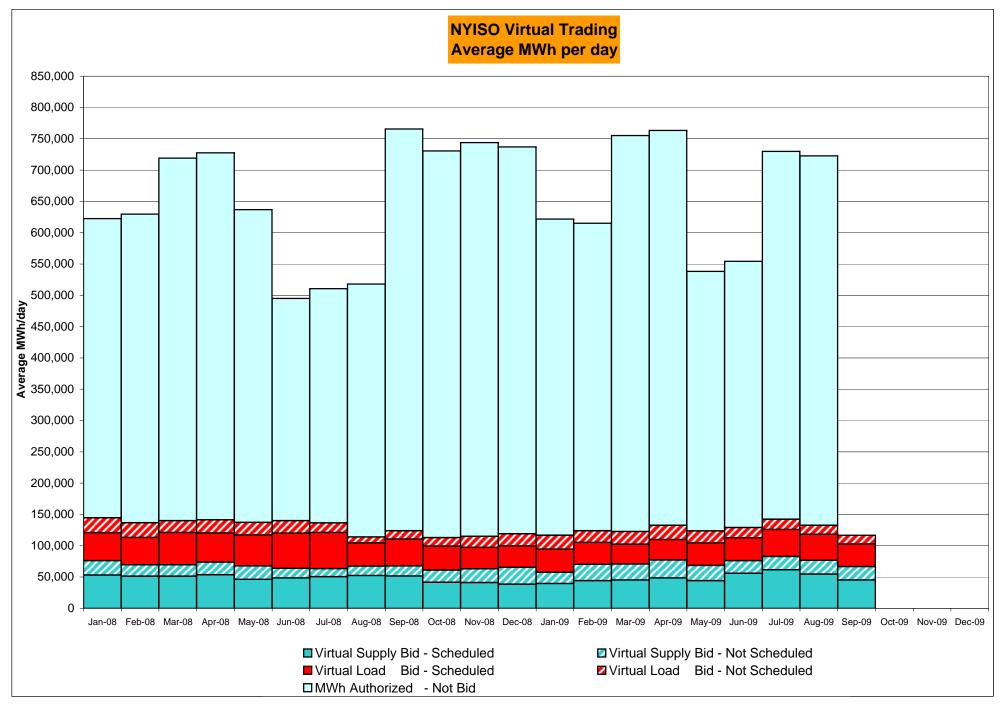

1% 0.24%  9 744 1.21% 1.15% 0.50       | June  3 720 0.42% 0.66%  3 8,643 0.03% 0.20%  10 720 1.39% 1.19%            | July 5 744 0.67% 0.67% 15 8,993 0.17% 0.20% 6 744 0.81% 1.13%           | August  5 744 0.67% 0.67%  10 8,995 0.11% 0.19%  8 744 1.08% 1.13%            | 2<br>720<br>0.28%<br>0.62%<br>2<br>8,682<br>0.02%<br>0.17%<br>4<br>720<br>0.56%<br>1.06%                 | 17 744 2.28% 0.79% 139 8,971 1.55% 0.31% 19 744 2.55% 1.22% 0.50                             | 2<br>720<br>0.28%<br>0.75%<br>13<br>8,689<br>0.15%<br>0.30%<br>2<br>720<br>0.28%<br>1.13%                 | 3<br>744<br>0.40%<br>0.72%<br>20<br>8,979<br>0.22%<br>0.29%<br>3<br>744<br>0.40%<br>1.07%                 |

<sup>\*</sup> Calendar days from reservation date.





<sup>\*</sup> Calendar days from reservation date.





|        |                  |              |                |                | Virtual L      | oad and     | Supp             | ly Zonal     | Statistic  | s (Averag      | ge MWh/da  | y) - 2009 | -                |           |           |                  |                  |
|--------|------------------|--------------|----------------|----------------|----------------|-------------|------------------|--------------|------------|----------------|------------|-----------|------------------|-----------|-----------|------------------|------------------|
|        |                  | Virtual L    | oad Rid        | Virtual S      | upply Bid      |             |                  | Virtual L    | oad Rid    | Virtual Su     | nnly Rid   |           |                  | Virtual I | Load B