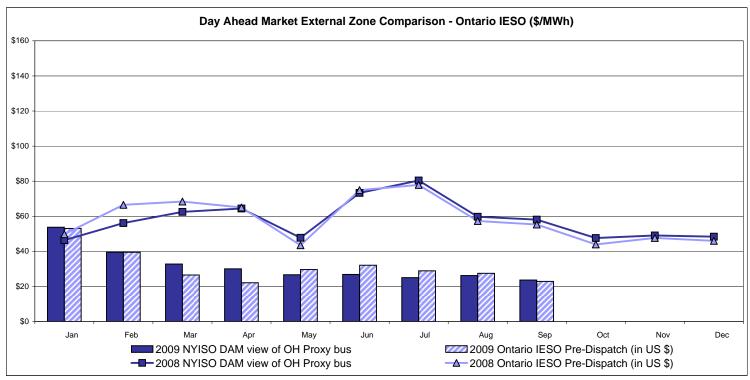

hted Price * | 23.99           | 24.23                      | 18.81                              | 27.63   | 30.65            | 34.18                                   | 34.03                                 | 34.00                   |           |                  |                |
| Standard Deviation | 12.19           | 13.31                      | 7.92                               | 13.71   | 16.82            | 21.33                                   | 21.34                                 | 21.28                   |           |                  |                |

Market Monitoring Prepared 10/7/2009 12:30

<sup>\*</sup> Straight LBMP averages















## **External Comparison ISO-New England**





## **External Comparison PJM**





#### **External Comparison Ontario IESO**





Notes: Exchange factor used for September 2009 was .92 to US \$

HOEP: Hourly Ontario Energy Price Pre-Dispatch: Projected Energy Price

## **External Controllable Line: Cross Sound Cable (New England)**





#### Note:

ISO-NE Forecast is an advisory posting @ 18:00 day before.

The DAM and R/T prices at the Shorham138 99 interface are used for ISO-NE.

The DAM and R/T prices at the CSC interface are used for NYISO.

# **External Controllable Line: Northport - Norwalk (New England)**





#### Note:

ISO-NE Forecast is an advisory posting @ 18:00 day before.

The DAM and R/T prices at the Northport 138 interface are used for ISO-NE.

The DAM and R/T prices at the 1385 interface are used for NYISO.

# **External Controllable Line: Neptune (PJM)**





## **External Comparison Hydro-Que