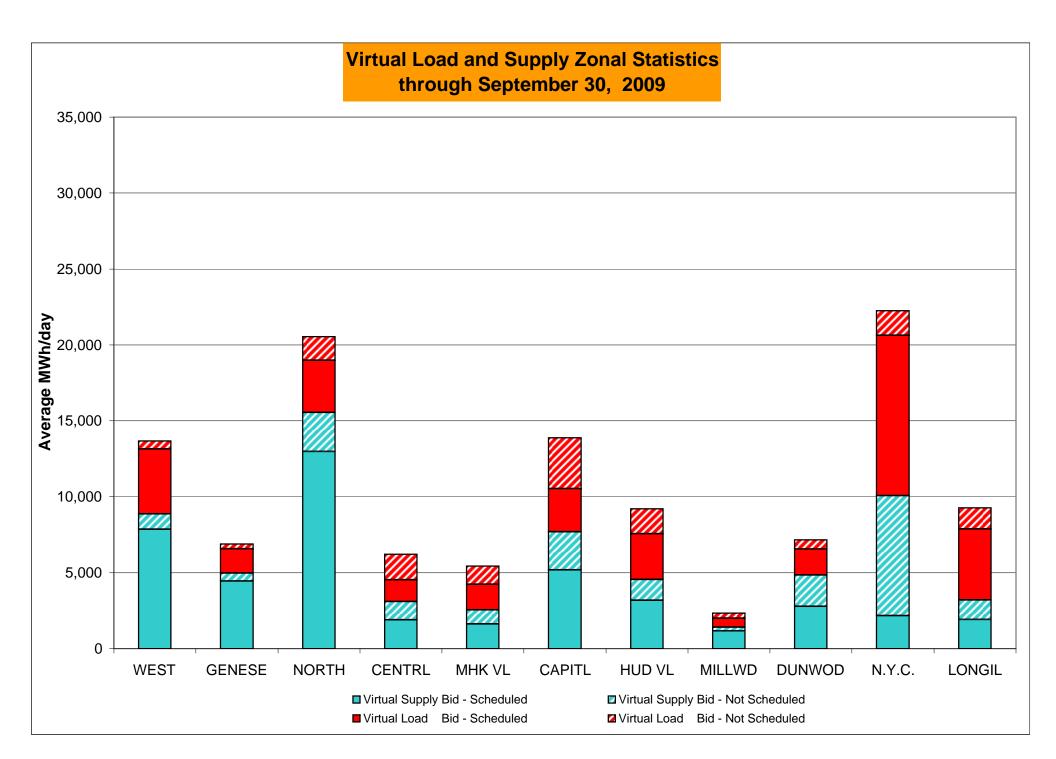

0.24%  9 744 1.21% 1.15% 0.50       | June  3 720 0.42% 0.66%  3 8,643 0.03% 0.20%  10 720 1.39% 1.19%            | July 5 744 0.67% 0.67% 15 8,993 0.17% 0.20% 6 744 0.81% 1.13%           | August  5 744 0.67% 0.67%  10 8,995 0.11% 0.19%  8 744 1.08% 1.13%            | 2<br>720<br>0.28%<br>0.62%<br>2<br>8,682<br>0.02%<br>0.17%<br>4<br>720<br>0.56%<br>1.06%                 | 17 744 2.28% 0.79% 139 8,971 1.55% 0.31% 19 744 2.55% 1.22% 0.50                             | 2<br>720<br>0.28%<br>0.75%<br>13<br>8,689<br>0.15%<br>0.30%<br>2<br>720<br>0.28%<br>1.13%                 | 3<br>744<br>0.40%<br>0.72%<br>20<br>8,979<br>0.22%<br>0.29%<br>3<br>744<br>0.40%<br>1.07%                 |

<sup>\*</sup> Calendar days from reservation date.





<sup>\*</sup> Calendar days from reservation date.





|        |                  |              |                |                | Virtual L      | oad and     | Supp             | ly Zonal     | Statistic  | s (Averag      | ge MWh/da  | y) - 2009 | -                |           |           |                  |                  |
|--------|------------------|--------------|----------------|----------------|----------------|-------------|------------------|--------------|------------|----------------|------------|-----------|------------------|-----------|-----------|------------------|------------------|
|        |                  | Virtual L    | oad Rid        | Virtual S      | upply Bid      |             |                  | Virtual L    | oad Rid    | Virtual Su     | nnly Rid   |           |                  | Virtual I | Load Bid