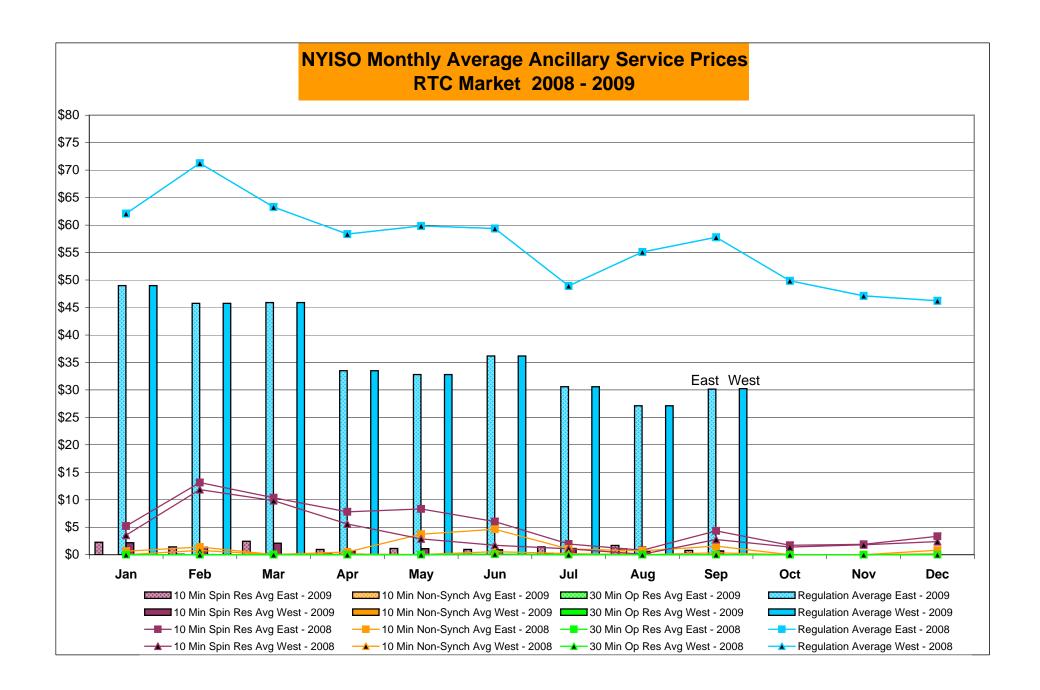

|             | Oct-09           | 500          | 330        | 1,100          | 201        | -         | Oct-09           |           | 14,202    | 40,212           | 21,093           |
|        | Nov-09           |              |                |                |                |             | Nov-09           |              |            |                |            | -         | Nov-09           |           |           |                  |                  |
|        | 1101-03          |              |                |                |                |             | Dec-09           |              |            |                |            | -         | Dec-09           |           |           |                  |                  |



Market Monitoring Prepared: 10/7/2009 11:45







#### NYISO Markets Ancillary Services Statistics - Unweighted Price (\$/MWH)

|                                                                                                                                                                                                                                                                                                                                                                                                                                                                                                                                                                                              |                                                                                                                                   | 141100