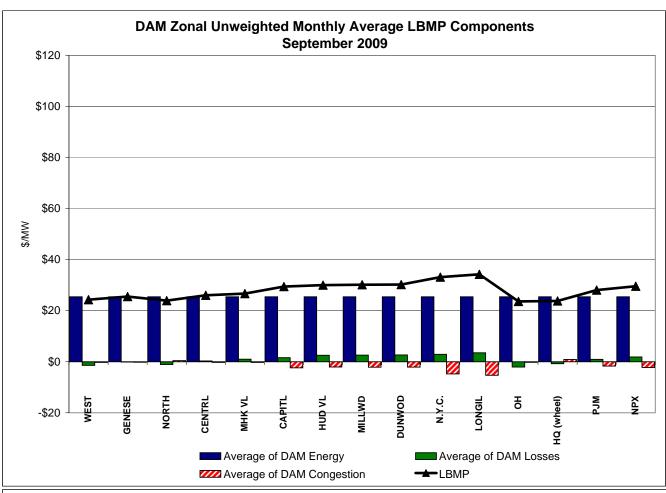

DAM residuals consist of both energy and loss revenue collections and payments. By design, there is a net over collection of revenues due to the difference between the marginal losses paid to generation and the average losses charged to loads.