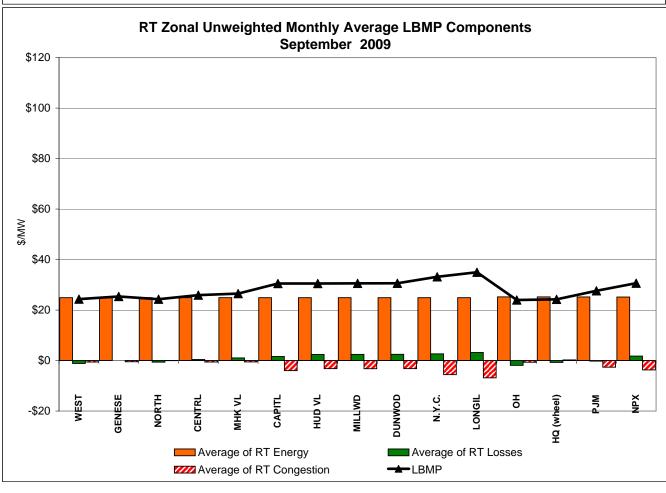

DAM residuals consist of both energy and loss revenue collections and payments. By design, there is a net over collection of revenues due to the difference between the marginal losses paid to generation and the average losses charged to loads.