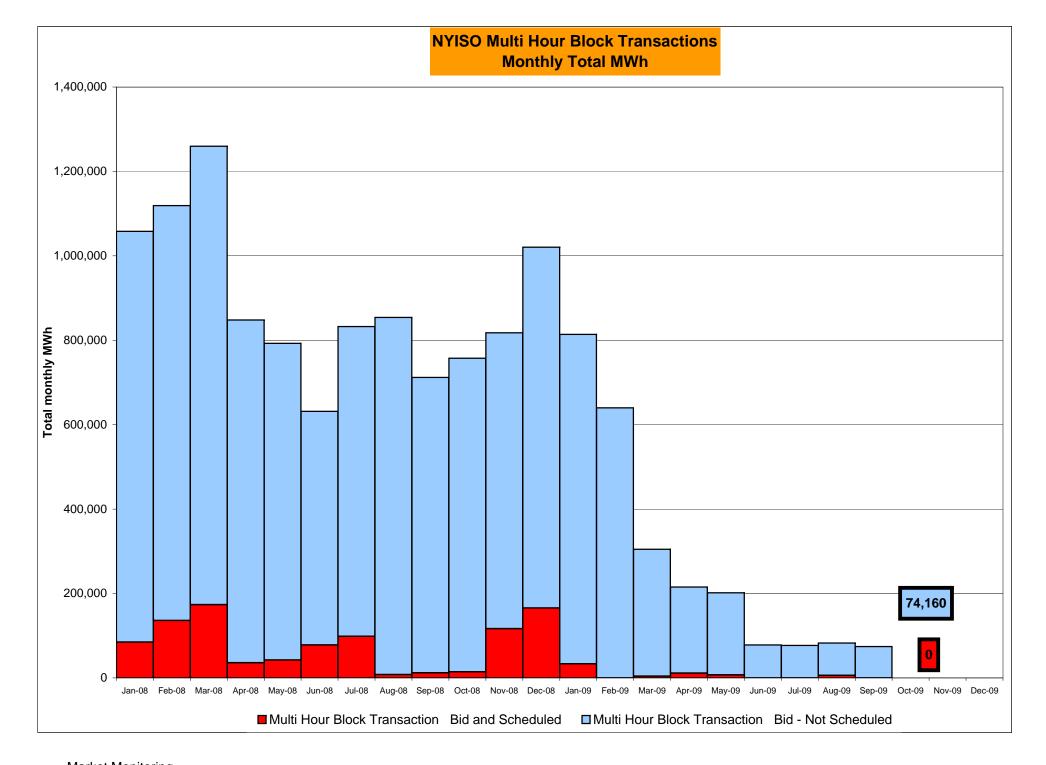

| 1,090          | 1,034          | 1,414          |             | Oct-09           | 500          | 330        | 1,100          | 201        | -         | Oct-09           |           | 14,202    | 40,212           | 21,093           |
|        | Nov-09           |              |                |                |                |             | Nov-09           |              |            |                |            | -         | Nov-09           |           |           |                  |                  |
|        | 1101-03          |              |                |                |                |             | Dec-09           |              |            |                |            | -         | Dec-09           |           |           |                  |                  |



Market Monitoring Prepared: 10/7/2009 11:45







#### NYISO Markets Ancillary Services Statistics - Unweighted Price (\$/MWH)

|                                                                                                                                                                                                                                                                                                                                                                                                                                                                                                                                                                                              |