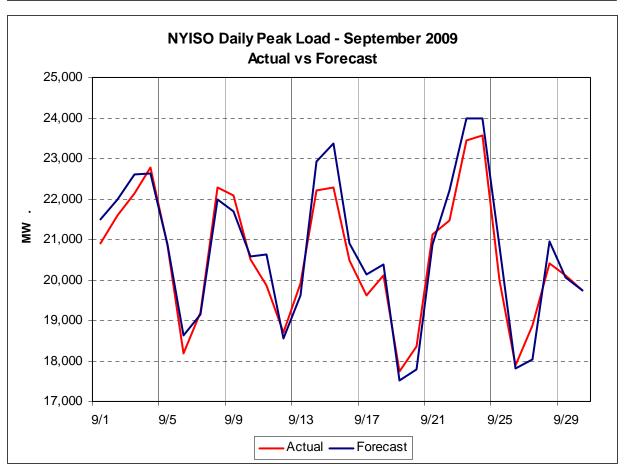

e number and causes of NERC IROL/SOL violations reflect system operating conditions beyond thresholds associated with applicable NERC reliability standards. The NERC IROL/SOL violation thresholds are higher than those defined for the Major Emergency State.





## Definitions

## Load Forecast Error

Absolute value of the difference between the hourly average actual load demand and the average 60-minute forecast load demand.

Average Hourly Error % - Average value of the ratio of hourly average error magnitude to hourly average actual load demand.

# Wind Forecast Error:

Absolute value of the difference between the hourly average actual wind generation and the average 60-minute forecast wind generation. Wind Nameplate Capacity - Maximum value of installed NYCA wind generator capacity.











|      | Description                                                 | Status and Milestone Deliverables                                                                                                                                                                                                                                                                                                                                                                                                                                                                                                                                                                                                                    |
|------|-------------------------------------------------------------|--------------------