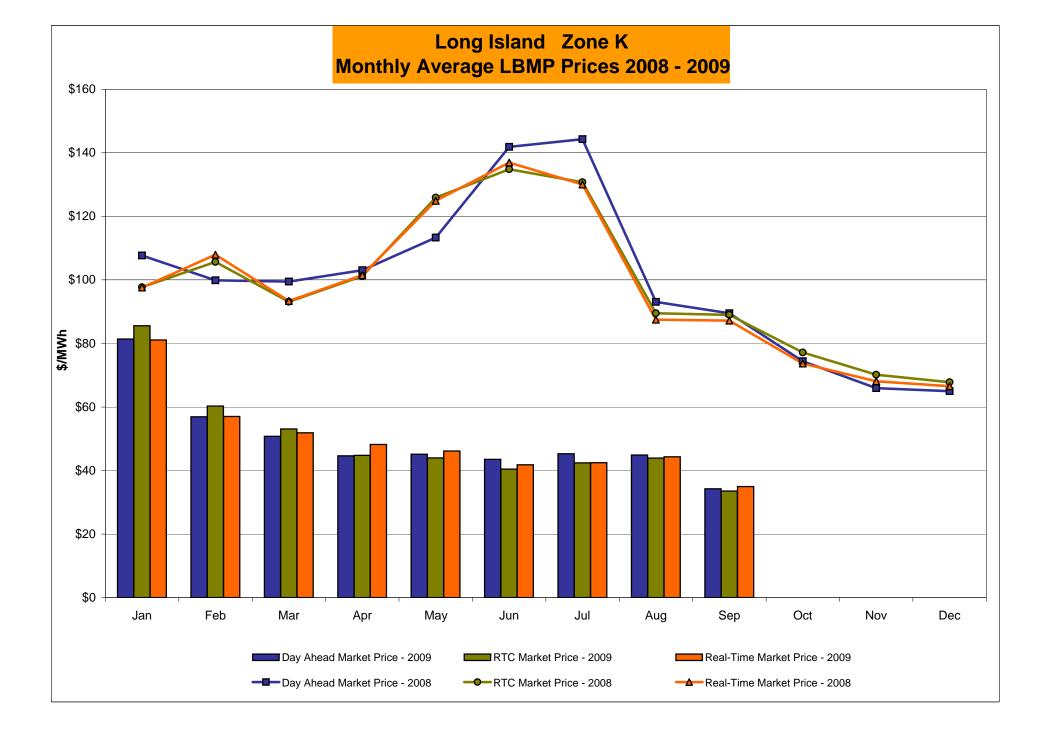

| 24.02                                 | 24.00                   |           |                  |                |
| Unweighted Price * | 23.99           | 24.23                      | 18.81                              | 27.63   | 30.65            | 34.18                                   | 34.03                                 | 34.00                   |           |                  |                |
| Standard Deviation | 12.19           | 13.31                      | 7.92                               | 13.71   | 16.82            | 21.33                                   | 21.34                                 | 21.28                   |           |                  |                |

Market Monitoring Prepared 10/7/2009 12:30

<sup>\*</sup> Straight LBMP averages















## **External Comparison ISO-New England**





## **External Comparison PJM**





#### **External Comparison Ontario IESO**





Notes: Exchange factor used for September 2009 was .92 to US \$

HOEP: Hourly Ontario Energy Price Pre-Dispatch: Projected Energy Price

## **External Controllable Line: Cross Sound Cable (New England)**





#### Note:

ISO-NE Forecast is an advisory posting @ 18:00 day before.

The DAM and R/T prices at the Shorham138 99 interface are used for ISO-NE.

The DAM and R/T prices at the CSC interface are used for NYISO.

# **External Controllable Line: Northport - Norwalk (New England)**





#### Note:

ISO-NE Forecast is an advisory posting @ 18:00 day before.

The DAM and R/T prices at the Northport 138 interface are used for ISO-NE.

The DAM and R/T pric