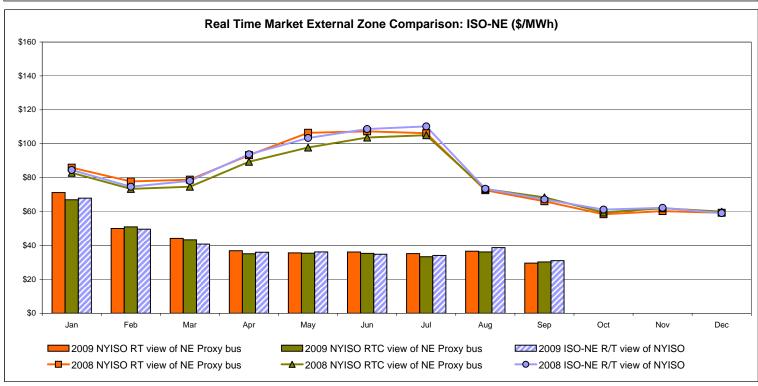

# Market Performance Highlights for September 2009

- LBMP for September is \$31.74/MWh, down from \$43.64/MWh in August 2009.
  - Average monthly cost is \$34.49/MWh, down from \$47.97/MWh in August 2009.
  - Day Ahead and Real Time LBMPs have decreased from August 2009.
- Average daily sendout is 425GWh/day in September, down from 511GWh/day in August 2009 and lower than the September 2008 sendout of 461GWh/day.
- Average fuel prices are down this month.
  - Kerosene is \$13.49/MMBtu, down from \$14.59/MMBtu in August.
  - No. 2 Fuel Oil is \$13.01MMBtu, down from \$13.25/MMBtu in August.
  - No. 6 Fuel Oil is \$10.12/MMBtu, down from \$10.65/MMBtu in August.
  - Natural Gas is \$3.12MMBtu, down from \$3.48/MMBtu in August.
- Uplift per MWh is down from the previous month.
  - Uplift (not including NYISO cost of operations) is \$0.57/MWh, down from \$2.33/MWh in August.
    - No Thunderstorms Alerts were called in September \$0.00/MWh
    - The Local Reliability Share is \$0.36/MWh
    - The Other Share is \$0.21/MWh
- Total uplift (Schedule 1 components including NYISO Cost of Operations) decreased in September to \$15.7 million from \$46.5 million in August 2009.