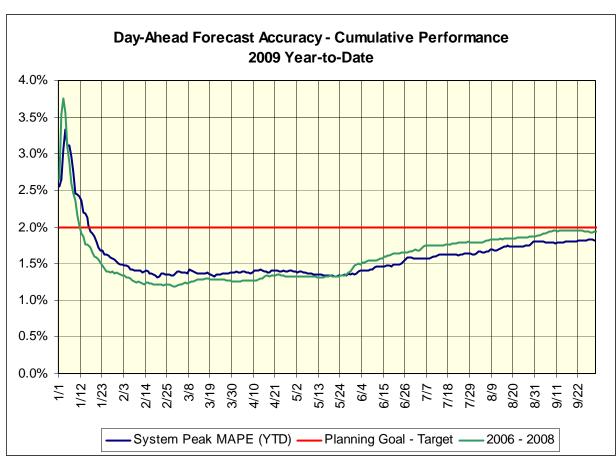

mber and causes of NERC IROL/SOL violations reflect system operating conditions beyond thresholds associated with applicable NERC reliability standards. The NERC IROL/SOL violation thresholds are higher than those defined for the Major Emergency State.





## Definitions

## Load Forecast Error

Absolute value of the difference between the hourly average actual load demand and the average 60-minute forecast load demand.

Average Hourly Error % - Average value of the ratio of hourly average error magnitude to hourly average actual load demand.

# Wind Forecast Error:

Absolute value of the difference between the hourly average actual wind generation and the average 60-minute forecast wind generation. Wind Nameplate Capacity - Maximum value of installed NYCA wind generator capacity.











|      | Description                                                 | Status and Milestone Deliverables                                                                                                                                                                                                                                                                                                                                                                                                                                                                                                                                                                                                                    |
|------|-------------------------------------------------------------|------------------------