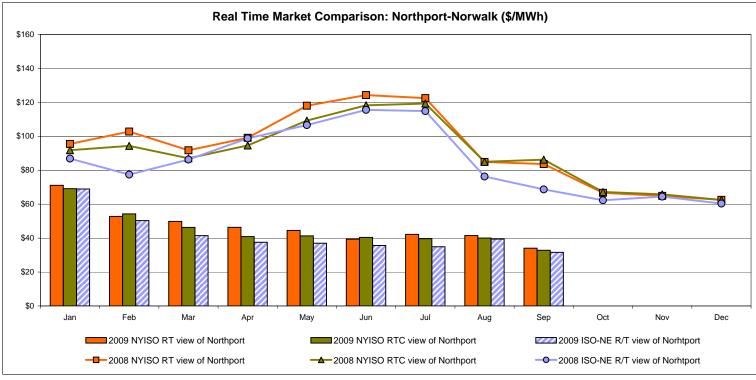

| 21.28                   |           |                  |                |

Market Monitoring Prepared 10/7/2009 12:30

<sup>\*</sup> Straight LBMP averages















## **External Comparison ISO-New England**





## **External Comparison PJM**





#### **External Comparison Ontario IESO**





Notes: Exchange factor used for September 2009 was .92 to US \$

HOEP: Hourly Ontario Energy Price Pre-Dispatch: Projected Energy Price

## **External Controllable Line: Cross Sound Cable (New England)**





#### Note:

ISO-NE Forecast is an advisory posting @ 18:00 day before.

The DAM and R/T prices at the Shorham138 99 interface are used for ISO-NE.

The DAM and R/T prices at the CSC interface are used for NYISO.

# **External Controllable Line: Northport - Norwalk (New England)**





#### Note:

ISO-NE Forecast is an advisory posting @ 18:00 day before.

The DAM and R/T prices at the Northport 138 interface are used for ISO-NE.

The DAM and R/T prices at the 1385 interface are used for NYISO.

# **External Controllable Line: Neptune (PJM)**





## **External Comparison Hydro-Quebec**





Note:

Hydro-Quebec Prices are unavailable.

Dennison Scheduled Line Data available beginning 10/1/2008.

#### NYISO Real Time Price Correction Statistics

| 2009