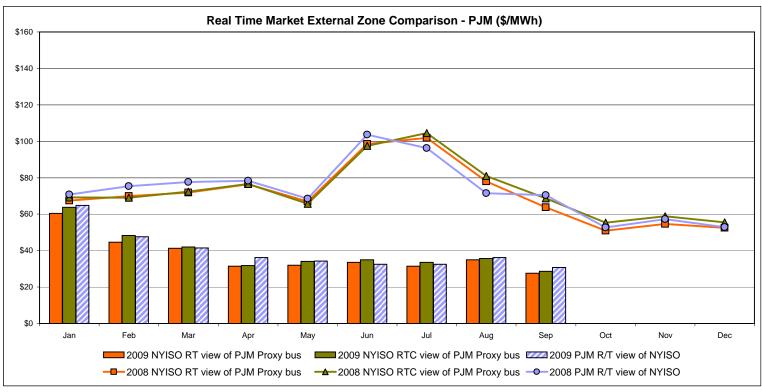

|                |
| Unweighted Price * | 23.99           | 24.23                      | 18.81                              | 27.63   | 30.65            | 34.18                                   | 34.03                                 | 34.00                   |           |                  |                |
| Standard Deviation | 12.19           | 13.31                      | 7.92                               | 13.71   | 16.82            | 21.33                                   | 21.34                                 | 21.28                   |           |                  |                |

Market Monitoring Prepared 10/7/2009 12:30

<sup>\*</sup> Straight LBMP averages















## **External Comparison ISO-New England**





## **External Comparison PJM**





#### **External Comparison Ontario IESO**





Notes: Exchange factor used for September 2009 was .92 to US \$

HOEP: Hourly Ontario Energy Price Pre-Dispatch: Projected Energy Price

## **External Controllable Line: Cross Sound Cable (New England)**





#### Note:

ISO-NE Forecast is an advisory posting @ 18:00 day before.

The DAM and R/T prices at the Shorham138 99 interface are used for ISO-NE.

The DAM and R/T prices at the CSC interface are used for NYISO.

# **External Controllable Line: Northport - Norwalk (New England)**





#### Note:

ISO-NE Forecast is an advisory posting @ 18:00 day before.

The DAM and R/T prices at the Northport 138 interface are used for ISO-NE.

The DAM and R/T prices at the 1385 interface are used for NYISO.

# **External Controllable Line: Neptune (P