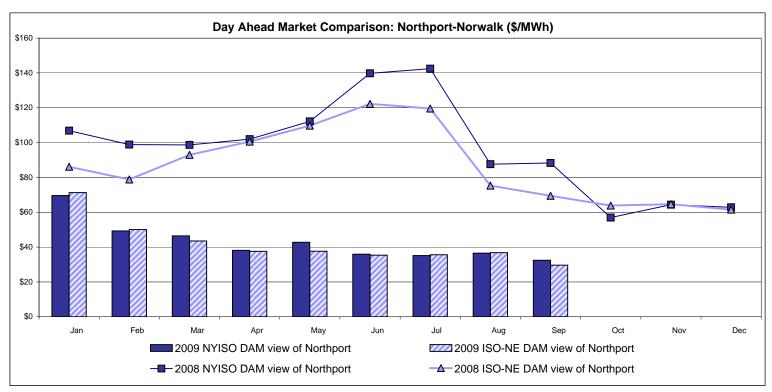

| 21.28                   |           |                  |                |

Market Monitoring Prepared 10/7/2009 12:30

<sup>\*</sup> Straight LBMP averages















## **External Comparison ISO-New England**





## **External Comparison PJM**





#### **External Comparison Ontario IESO**





Notes: Exchange factor used for September 2009 was .92 to US \$

HOEP: Hourly Ontario Energy Price Pre-Dispatch: Projected Energy Price

## **External Controllable Line: Cross Sound Cable (New England)**





#### Note:

ISO-NE Forecast is an advisory posting @ 18:00 day before.

The DAM and R/T prices at the Shorham138 99 interface are used for ISO-NE.

The DAM and R/T prices at the CSC interface are used for NYISO.

# **External Controllable Line: Northport - Norwalk (New England)**





#### Note:

ISO-NE Forecast is an advisory posting @ 18:00 day before.

The DAM and R/T prices at the Northport 138 interface are used for ISO-NE.

The DAM and R/T prices at the 1385 interface are used for NYISO.

# **External Controllable Line: Neptune (PJM)**





## **External Comparison Hydro-Quebec**





Note:

Hydro-Quebec Prices are unavailable.

Dennison Scheduled Line Data available beginning 10/1/2008.

#### NYISO Real Time Price Correction Statistics

| 2009