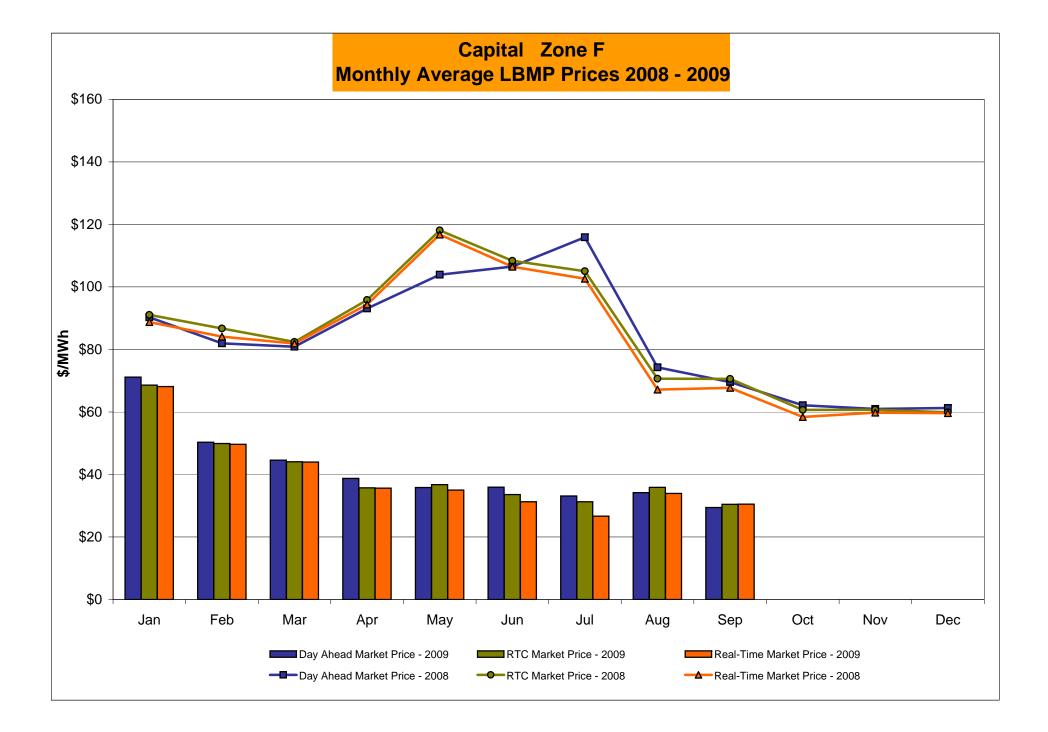

| 24.02                                 | 24.00                   |           |                  |                |
| Unweighted Price * | 23.99           | 24.23                      | 18.81                              | 27.63   | 30.65            | 34.18                                   | 34.03                                 | 34.00                   |           |                  |                |
| Standard Deviation | 12.19           | 13.31                      | 7.92                               | 13.71   | 16.82            | 21.33                                   | 21.34                                 | 21.28                   |           |                  |                |

Market Monitoring Prepared 10/7/2009 12:30

<sup>\*</sup> Straight LBMP averages















## **External Comparison ISO-New England**





## **External Comparison PJM**





#### **External Comparison Ontario IESO**





Notes: Exchange factor used for September 2009 was .92 to US \$

HOEP: Hourly Ontario Energy Price Pre-Dispatch: Projected Energy Price

## **External Controllable Line: Cross Sound Cable (New England)**





#### Note:

ISO-NE Forecast is an advisory posting @ 18:00 day before.

The DAM and R/T prices at the Shorham138 99 interface are used for ISO-NE.

The DAM and R/T prices at the CSC interface are used for NYISO.

# **External Controllable Line: Northport - Norwalk (New England)**





#### Note:

ISO-NE Forecast is an advisory posting @ 18:00 day before.

The DAM and R/T prices at the Northport 138 interface are used for ISO-NE.

The DAM and R/