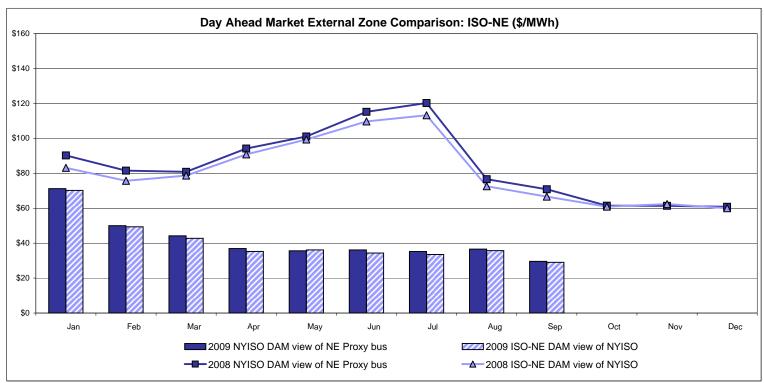

# Market Performance Highlights for September 2009

- LBMP for September is \$31.74/MWh, down from \$43.64/MWh in August 2009.
  - Average monthly cost is \$34.49/MWh, down from \$47.97/MWh in August 2009.
  - Day Ahead and Real Time LBMPs have decreased from August 2009.
- Average daily sendout is 425GWh/day in September, down from 511GWh/day in August 2009 and lower than the September 2008 sendout of 461GWh/day.
- Average fuel prices are down this month.
  - Kerosene is \$13.49/MMBtu, down from \$14.59/MMBtu in August.
  - No. 2 Fuel Oil is \$13.01MMBtu, down from \$13.25/MMBtu in August.
  - No. 6 Fuel Oil is \$10.12/MMBtu, down from \$10.65/MMBtu in August.
  - Natural Gas is \$3.12MMBtu, down from \$3.48/MMBtu in August.
- Uplift per MWh is down from the previous month.
  - Uplift (not including NYISO cost of operations) is \$0.57/MWh, down from \$2.33/MWh in August.
    - No Thunderstorms Alerts were called in September \$0.00/MWh
    - The Local Reliability Share is \$0.36/MWh
    - The Other Share is \$0.21/MWh
- Total uplift (Schedule 1 components including NYISO Cost of Operations) decreased in September to \$15.7 million from \$46.5 million in August 2009.