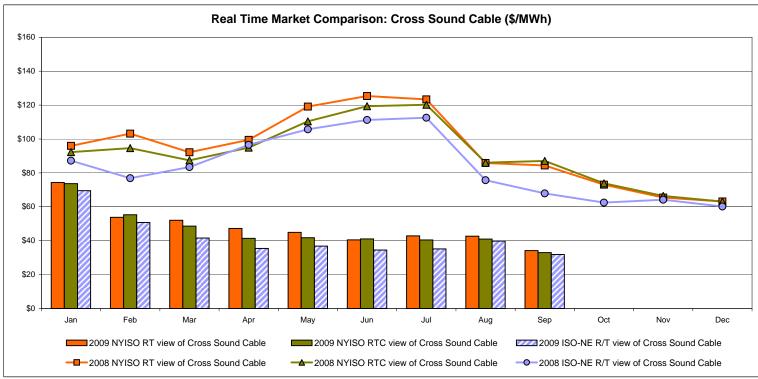

4.00                   |           |                  |                |
| Standard Deviation | 12.19           | 13.31                      | 7.92                               | 13.71   | 16.82            | 21.33                                   | 21.34                                 | 21.28                   |           |                  |                |

Market Monitoring Prepared 10/7/2009 12:30

<sup>\*</sup> Straight LBMP averages















## **External Comparison ISO-New England**





## **External Comparison PJM**





#### **External Comparison Ontario IESO**





Notes: Exchange factor used for September 2009 was .92 to US \$

HOEP: Hourly Ontario Energy Price Pre-Dispatch: Projected Energy Price

## **External Controllable Line: Cross Sound Cable (New England)**





#### Note:

ISO-NE Forecast is an advisory posting @ 18:00 day before.

The DAM and R/T prices at the Shorham138 99 interface are used for ISO-NE.

The DAM and R/T prices at the CSC interface are used for NYISO.

# **External Controllable Line: Northport - Norwalk (New England)**





#### Note:

ISO-NE Forecast is an advisory posting @ 18:00 day before.

The DAM and R/T prices at the Northport 138 interface are used for ISO-NE.

The DAM and R/T prices at the 1385 interface are used for NYISO.

# **External Controllable Line: Neptune (PJM)**





## **External Comparison Hydro-Quebec**





Note:

Hydro-Quebec Prices are unavailable.

Dennison Scheduled Line Data available beginning 10/1/2008.

#### NYISO Real Time Price Correction Statistics

| 2009