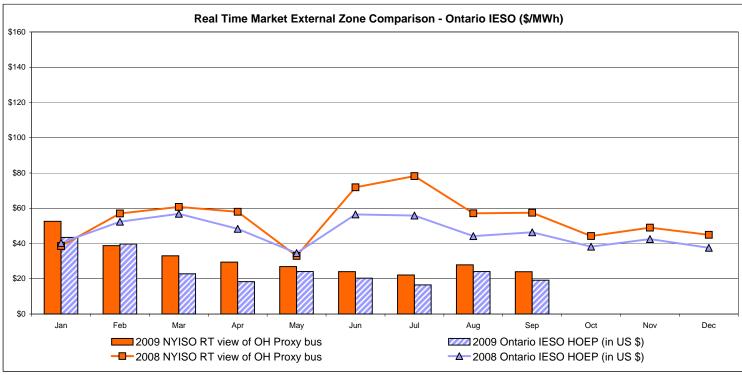

ed Price * | 23.99           | 24.23                      | 18.81                              | 27.63   | 30.65            | 34.18                                   | 34.03                                 | 34.00                   |           |                  |                |
| Standard Deviation | 12.19           | 13.31                      | 7.92                               | 13.71   | 16.82            | 21.33                                   | 21.34                                 | 21.28                   |           |                  |                |

Market Monitoring Prepared 10/7/2009 12:30

<sup>\*</sup> Straight LBMP averages















## **External Comparison ISO-New England**





## **External Comparison PJM**





#### **External Comparison Ontario IESO**





Notes: Exchange factor used for September 2009 was .92 to US \$

HOEP: Hourly Ontario Energy Price Pre-Dispatch: Projected Energy Price

## **External Controllable Line: Cross Sound Cable (New England)**





#### Note:

ISO-NE Forecast is an advisory posting @ 18:00 day before.

The DAM and R/T prices at the Shorham138 99 interface are used for ISO-NE.

The DAM and R/T prices at the CSC interface are used for NYISO.

# **External Controllable Line: Northport - Norwalk (New England)**





#### Note:

ISO-NE Forecast is an advisory posting @ 18:00 day before.

The DAM and R/T prices at the Northport 138 interface are used for ISO-NE.

The DAM and R/T prices at the 1385 interface are used for NYISO.

# **External Controllable Line: Neptune (PJM)**





## **External Comparison Hydro-Quebe