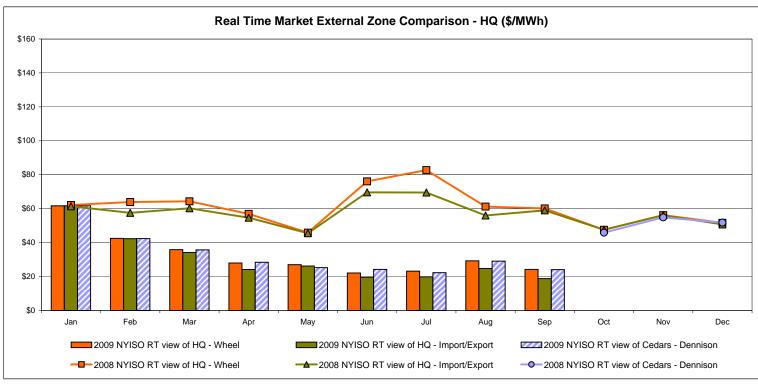

: Exchange factor used for September 2009 was .92 to US \$

HOEP: Hourly Ontario Energy Price Pre-Dispatch: Projected Energy Price

## **External Controllable Line: Cross Sound Cable (New England)**





#### Note:

ISO-NE Forecast is an advisory posting @ 18:00 day before.

The DAM and R/T prices at the Shorham138 99 interface are used for ISO-NE.

The DAM and R/T prices at the CSC interface are used for NYISO.

# **External Controllable Line: Northport - Norwalk (New England)**





#### Note:

ISO-NE Forecast is an advisory posting @ 18:00 day before.

The DAM and R/T prices at the Northport 138 interface are used for ISO-NE.

The DAM and R/T prices at the 1385 interface are used for NYISO.

# **External Controllable Line: Neptune (PJM)**





## **External Comparison Hydro-Quebec**





Note:

Hydro-Quebec Prices are unavailable.

Dennison Scheduled Line Data available beginning 10/1/2008.

#### NYISO Real Time Price Correction Statistics

| 2009                                                                                                                                                                                                                                                                                                                                                                                                                                                         |