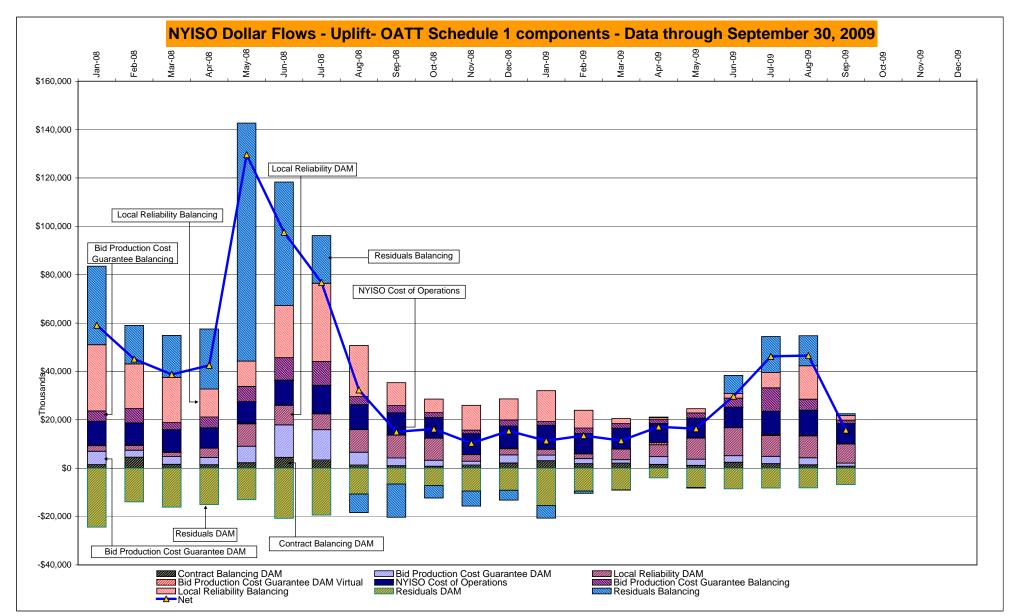

# Market Performance Highlights for September 2009

- LBMP for September is \$31.74/MWh, down from \$43.64/MWh in August 2009.
  - Average monthly cost is \$34.49/MWh, down from \$47.97/MWh in August 2009.
  - Day Ahead and Real Time LBMPs have decreased from August 2009.
- Average daily sendout is 425GWh/day in September, down from 511GWh/day in August 2009 and lower than the September 2008 sendout of 461GWh/day.
- Average fuel prices are down this month.
  - Kerosene is \$13.49/MMBtu, down from \$14.59/MMBtu in August.
  - No. 2 Fuel Oil is \$13.01MMBtu, down from \$13.25/MMBtu in August.
  - No. 6 Fuel Oil is \$10.12/MMBtu, down from \$10.65/MMBtu in August.
  - Natural Gas is \$3.12MMBtu, down from \$3.48/MMBtu in August.
- Uplift per MWh is down from the previous month.
  - Uplift (not including NYISO cost of operations) is \$0.57/MWh, down from \$2.33/MWh in August.
    - No Thunderstorms Alerts were called in September \$0.00/MWh
    - The Local Reliability Share is \$0.36/MWh
    - The Other Share is \$0.21/MWh
- Total uplift (Schedule 1 components including NYISO Cost of Operations) decreased in September to \$15.7 million from \$46.5 million in August 2009.

Market Monitoring

Prepared: 10/8/2009 10:30

<sup>\*\*</sup> Values updated to reflect entire month's data.

<sup>\*</sup> Excludes ICAP payments.

These numbers reflect the true-ups through March 2009.

DAM Contract Balancing amounts are for payments made to generating units to make them whole for being dispatched below their Day-Ahead schedule, as a result of out-of-merit dispatches.

DAM Bid Production Cost Guarantees for Virtual Transactions are included in the chart and are shown from the inception of Virtual Transactions. These values are small and cannot be identified on the chart.

DAM residuals consist of both energy and loss revenue collections and payments. By design, there is a net over collection of revenues due to the difference between the marginal losses paid to generation and the average losses charged to loads.