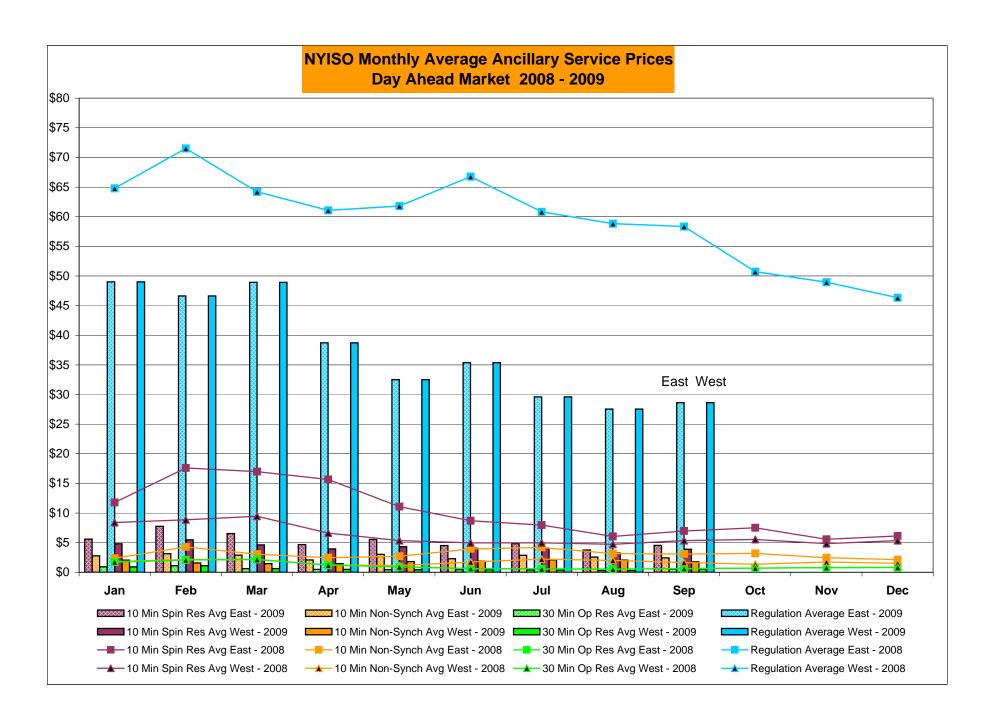

|             | Oct-09           | 500          | 330        | 1,100          | 201        | -         | Oct-09           |           | 14,202    | 40,212           | 21,093           |
|        | Nov-09           |              |                |                |                |             | Nov-09           |              |            |                |            | -         | Nov-09           |           |           |                  |                  |
|        | 1101-03          |              |                |                |                |             | Dec-09           |              |            |                |            | -         | Dec-09           |           |           |                  |                  |



Market Monitoring Prepared: 10/7/2009 11:45







#### NYISO Markets Ancillary Services Statistics - Unweighted Price (\$/MWH)

|                                                                                                                                                                                                                                                                                                                                                                                                                                                                                                                                                                                              |                                                                                                                                   | 141100