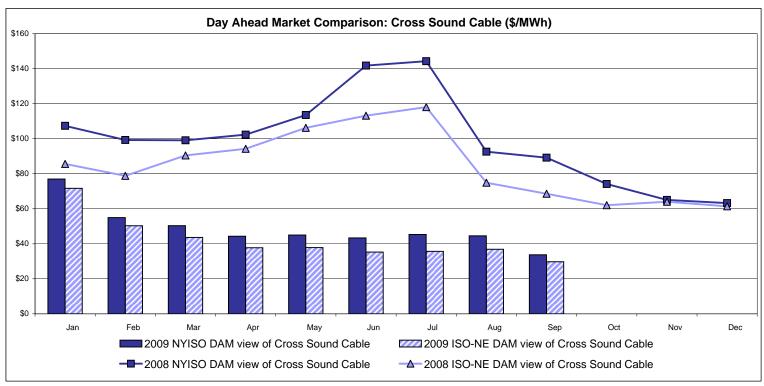

34.00                   |           |                  |                |
| Standard Deviation | 12.19           | 13.31                      | 7.92                               | 13.71   | 16.82            | 21.33                                   | 21.34                                 | 21.28                   |           |                  |                |

Market Monitoring Prepared 10/7/2009 12:30

<sup>\*</sup> Straight LBMP averages















## **External Comparison ISO-New England**





## **External Comparison PJM**





#### **External Comparison Ontario IESO**





Notes: Exchange factor used for September 2009 was .92 to US \$

HOEP: Hourly Ontario Energy Price Pre-Dispatch: Projected Energy Price

## **External Controllable Line: Cross Sound Cable (New England)**





#### Note:

ISO-NE Forecast is an advisory posting @ 18:00 day before.

The DAM and R/T prices at the Shorham138 99 interface are used for ISO-NE.

The DAM and R/T prices at the CSC interface are used for NYISO.

# **External Controllable Line: Northport - Norwalk (New England)**





#### Note:

ISO-NE Forecast is an advisory posting @ 18:00 day before.

The DAM and R/T prices at the Northport 138 interface are used for ISO-NE.

The DAM and R/T prices at the 1385 interface are used for NYISO.

# **External Controllable Line: Neptune (PJM)**





## **External Comparison Hydro-Quebec**





Note:

Hydro-Quebec Prices are unavailable.

Dennison Scheduled Line Data available beginning 10/1/2008.

#### NYISO Real Time Price Correction Statistics

| 2009