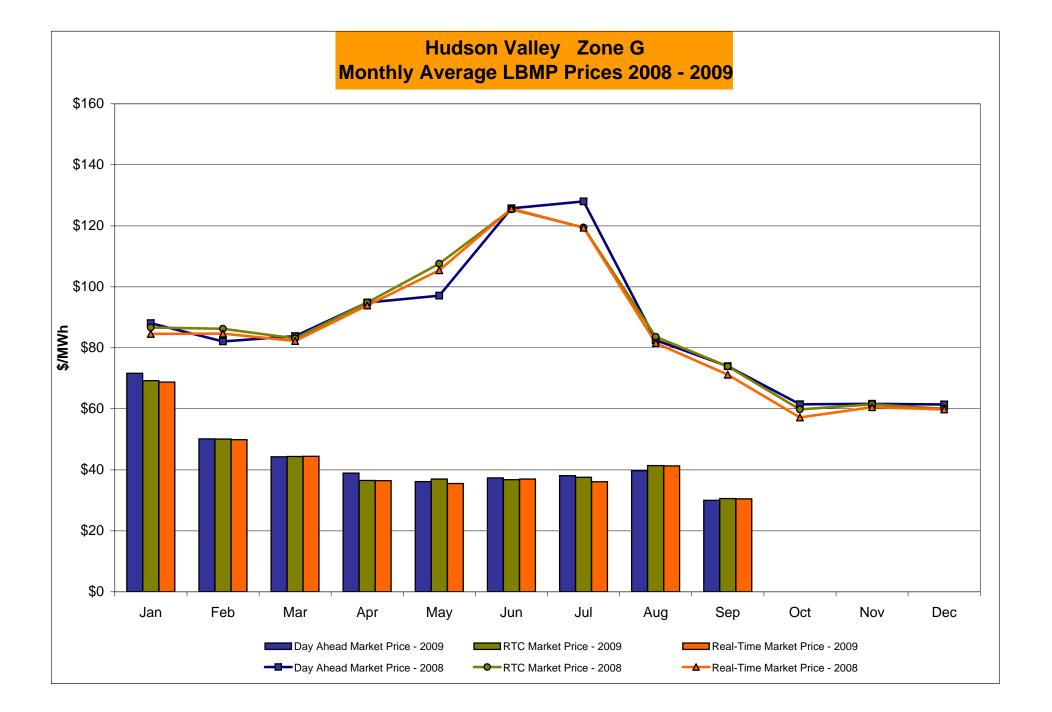

| 24.02                                 | 24.00                   |           |                  |                |
| Unweighted Price * | 23.99           | 24.23                      | 18.81                              | 27.63   | 30.65            | 34.18                                   | 34.03                                 | 34.00                   |           |                  |                |
| Standard Deviation | 12.19           | 13.31                      | 7.92                               | 13.71   | 16.82            | 21.33                                   | 21.34                                 | 21.28                   |           |                  |                |

Market Monitoring Prepared 10/7/2009 12:30

<sup>\*</sup> Straight LBMP averages















## **External Comparison ISO-New England**





## **External Comparison PJM**





#### **External Comparison Ontario IESO**





Notes: Exchange factor used for September 2009 was .92 to US \$

HOEP: Hourly Ontario Energy Price Pre-Dispatch: Projected Energy Price

## **External Controllable Line: Cross Sound Cable (New England)**





#### Note:

ISO-NE Forecast is an advisory posting @ 18:00 day before.

The DAM and R/T prices at the Shorham138 99 interface are used for ISO-NE.

The DAM and R/T prices at the CSC interface are used for NYISO.

# **External Controllable Line: Northport - Norwalk (New England)**





#### Note:

ISO-NE Forecast is an advisory posting @ 18:00 day before.

The DAM and R/T prices at the Northport 138 interface are used for ISO-NE.

The DAM and R/T