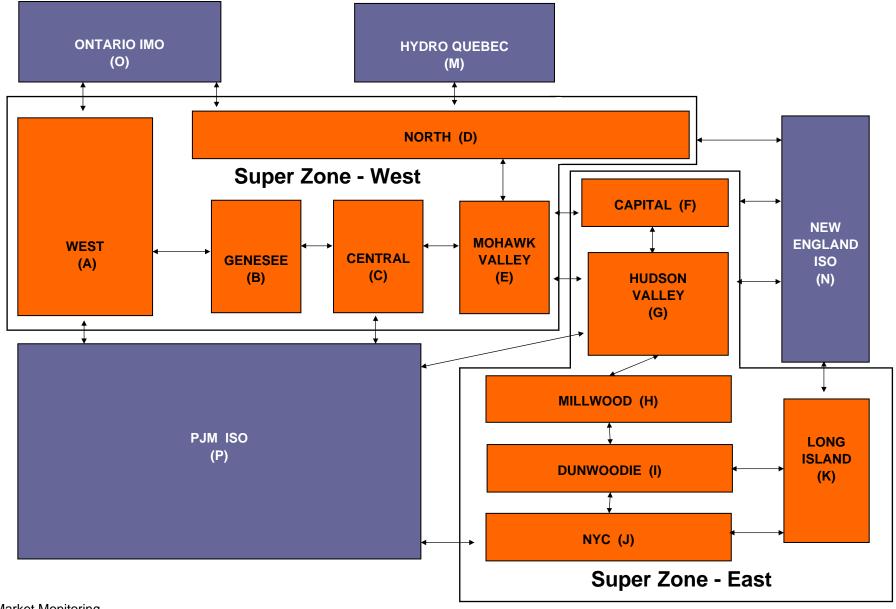

58.82 58.82  0.80 0.09 0.70 0.00 0.00 55.11 55.11  0.87 0.15 0.70 0.00 0.00 0.00           | September  6.97 5.33 3.09 1.65 0.62 0.62 58.34 58.34  4.33 2.76 1.56 0.35 0.00 0.00 57.78 57.78  3.99 2.33 1.89 0.49 0.02 | 7.50<br>5.54<br>3.18<br>1.34<br>0.70<br>0.70<br>50.73<br>50.73<br>1.72<br>1.39<br>0.00<br>0.00<br>0.00<br>49.85<br>49.85                                         | 5.57 4.83 2.46 1.74 0.79 0.79 0.79 48.94 48.94  1.89 1.80 0.00 0.00 0.00 47.11 47.11  1.96 1.90 0.00 0.00 0.00 0.00 0.00 0.00      | 6.14<br>5.35<br>2.14<br>1.51<br>0.82<br>0.82<br>46.34<br>46.34<br>3.34<br>2.39<br>0.80<br>0.17<br>0.00<br>46.22<br>46.22                         |

## NYISO In City Energy Mitigation (NYC Zone) 2008 - 2009 Percentage of committed unit-hours mitigated







12:30



# NYISO LBMP ZONES



Market Monitoring

Prepared: 10/2/2009 15:45

# **Billing Codes for Chart 4-C**

| Chart 4-C Category Name                   | <b>Billing Code</b> | Billing Category Name                                                              |
|-------------------------------------------|---------------------|------------------------------------------------------------------------------------|
| Bid Production Cost Guarantee Balancing   | 81203               | Balancing NYISO Bid Production Cost Guarantee - Internal Units                     |
| Bid Production Cost Guarantee Balancing   | 81204               | Balancing NYISO Bid Production Cost Guarantee - External Units                     |
| Bid Production Cost Guarantee Balancing   | 81205               | Balancing NYISO Bid Production Cost G