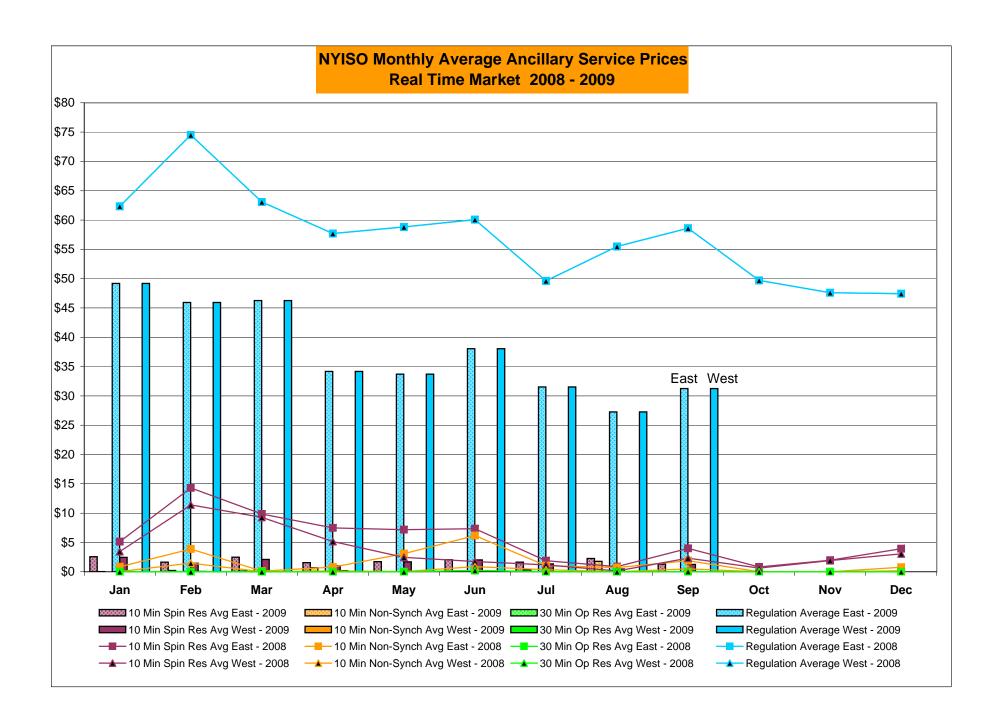

|             | Oct-09           | 500          | 330        | 1,100          | 201        | -         | Oct-09           |           | 14,202    | 40,212           | 21,093           |
|        | Nov-09           |              |                |                |                |             | Nov-09           |              |            |                |            | -         | Nov-09           |           |           |                  |                  |
|        | 1101-03          |              |                |                |                |             | Dec-09           |              |            |                |            | -         | Dec-09           |           |           |                  |                  |



Market Monitoring Prepared: 10/7/2009 11:45







#### NYISO Markets Ancillary Services Statistics - Unweighted Price (\$/MWH)

|                                                                                                                                                                                                                                                                                                                                                                                                                                                                                                                                                                                              |                                                                                                                                   | 141100