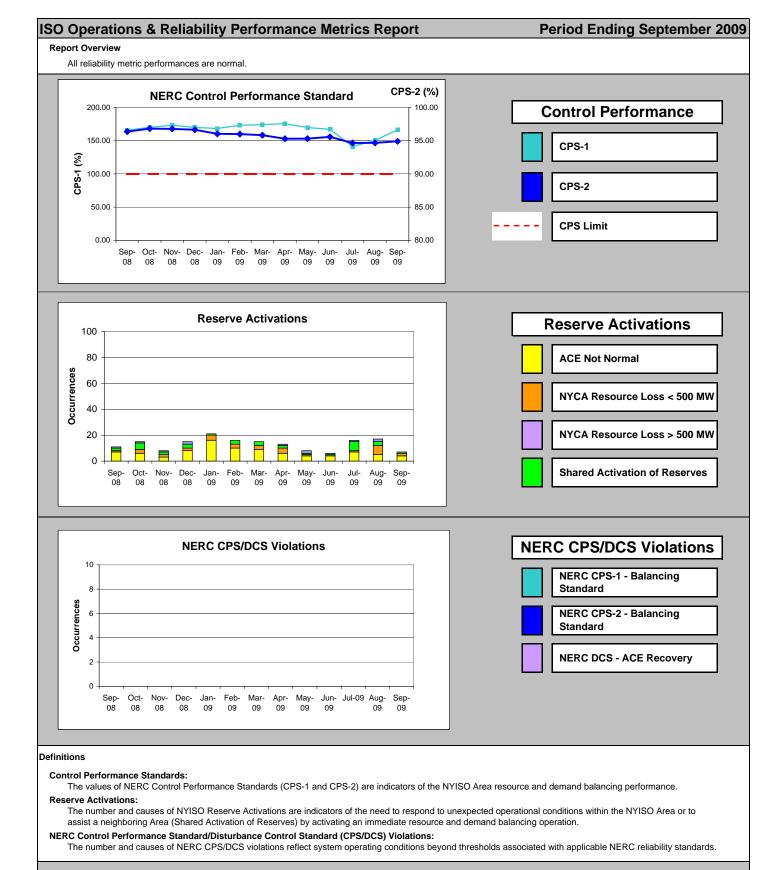

itions beyond thresholds associated with Normal and Warning States. Declaration of the Alert State allows the NYISO to take corrective actions not available in the Normal and Warning States.

## Major Emergency State Declarations:

The number and causes of Major Emergency State declarations reflect system operating conditions beyond thresholds associated with the Alert State. Declaration of the Major Emergency State allows the NYISO to take aggressive corrective actions not available in the Alert State.

## NERC IROL/SOL Violations:

The number and causes of NERC IROL/SOL violations reflect system operating conditions beyond thresholds associated with applicable NERC reliability standards. The NERC IROL/SOL violation thresholds are higher than those defined for the Major Emergency State.





## Definitions

## Load Forecast Error

Absolute value of the difference between the hourly average actual load demand and the average 60-minute forecast load demand.

Average Hourly Error % - Average value of the ratio of hourly average error magnitude to hourly average actual load demand.

# Wind Forecast Error:

Absolute value of the difference between the hourly average actual wind generation and the average 60-minute forecast wind generation. Wind Nameplate Capacity - Maximum value of installed NYCA wind generator capacity.











|      | Description                                                 | Status and Milestone Deliverables