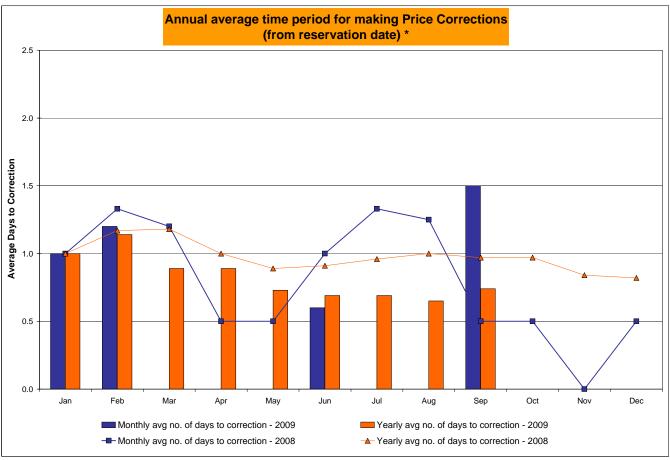

.14% 0.50       | May  4 744 0.54% 0.71%  19 8,989 0.21% 0.24%  9 744 1.21% 1.15% 0.50       | June  3 720 0.42% 0.66%  3 8,643 0.03% 0.20%  10 720 1.39% 1.19%            | July 5 744 0.67% 0.67% 15 8,993 0.17% 0.20% 6 744 0.81% 1.13%           | August  5 744 0.67% 0.67%  10 8,995 0.11% 0.19%  8 744 1.08% 1.13%            | 2<br>720<br>0.28%<br>0.62%<br>2<br>8,682<br>0.02%<br>0.17%<br>4<br>720<br>0.56%<br>1.06%                 | 17 744 2.28% 0.79% 139 8,971 1.55% 0.31% 19 744 2.55% 1.22% 0.50                             | 2<br>720<br>0.28%<br>0.75%<br>13<br>8,689<br>0.15%<br>0.30%<br>2<br>720<br>0.28%<br>1.13%                 | 3<br>744<br>0.40%<br>0.72%<br>20<br>8,979<br>0.22%<br>0.29%<br>3<br>744<br>0.40%<br>1.07%                 |

<sup>\*</sup> Calendar days from reservation date.





<sup>\*</sup> Calendar days from reservation date.





|        |                  |              |                |                | Virtual L      | oad and     | Supp             | ly Zonal     | Statistic  | s (Averag      | ge MWh/da  | y) - 2009 | -                |           |           |                  |                  |
|--------|------------------|--------------|----------------|----------------|----------------|-------------|------------------|--------------|------------|----------------|------------|-----------|------------------|-----------|-----------|------------------|------------------|
|        |                  | Virtual L    | oad Rid        | Virtual S      | upply Bid      |             |                  | Virtual L    | oad Rid    | Virtual Su     | nnly Rid