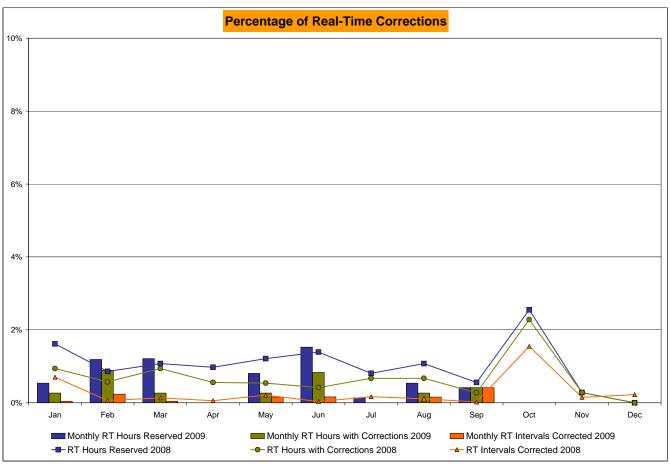

1.14% 0.50       | May  4 744 0.54% 0.71%  19 8,989 0.21% 0.24%  9 744 1.21% 1.15% 0.50       | June  3 720 0.42% 0.66%  3 8,643 0.03% 0.20%  10 720 1.39% 1.19%            | July 5 744 0.67% 0.67% 15 8,993 0.17% 0.20% 6 744 0.81% 1.13%           | August  5 744 0.67% 0.67%  10 8,995 0.11% 0.19%  8 744 1.08% 1.13%            | 2<br>720<br>0.28%<br>0.62%<br>2<br>8,682<br>0.02%<br>0.17%<br>4<br>720<br>0.56%<br>1.06%                 | 17 744 2.28% 0.79% 139 8,971 1.55% 0.31% 19 744 2.55% 1.22% 0.50                             | 2<br>720<br>0.28%<br>0.75%<br>13<br>8,689<br>0.15%<br>0.30%<br>2<br>720<br>0.28%<br>1.13%                 | 3<br>744<br>0.40%<br>0.72%<br>20<br>8,979<br>0.22%<br>0.29%<br>3<br>744<br>0.40%<br>1.07%                 |

<sup>\*</sup> Calendar days from reservation date.





<sup>\*</sup> Calendar days from reservation date.





|        |                  |              |                |                | Virtual L      | oad and     | Supp             | ly Zonal     | Statistic  | s (Averag      | ge MWh/da  | y) - 2009 | -                |           |           |                  |                  |
|--------|------------------|--------------|----------------|----------------|----------------|-------------|------------------|--------------|------------|----------------|------------|-----------|------------------|-----------|-----------|------------------|------------------|
|        |                  | Virtual L    | oad Rid        | Virtual S      | upply Bid      |             |                  | Virtual L    | oad Rid    | Virtual Su     | nnly R