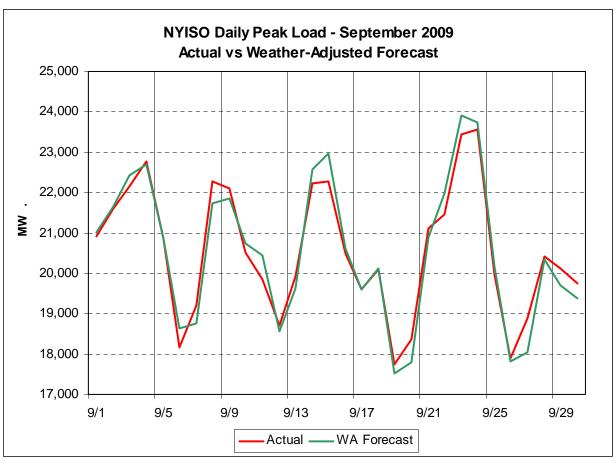

The number and causes of NERC IROL/SOL violations reflect system operating conditions beyond thresholds associated with applicable NERC reliability standards. The NERC IROL/SOL violation thresholds are higher than those defined for the Major Emergency State.





## Definitions

## Load Forecast Error

Absolute value of the difference between the hourly average actual load demand and the average 60-minute forecast load demand.

Average Hourly Error % - Average value of the ratio of hourly average error magnitude to hourly average actual load demand.

# Wind Forecast Error:

Absolute value of the difference between the hourly average actual wind generation and the average 60-minute forecast wind generation. Wind Nameplate Capacity - Maximum value of installed NYCA wind generator capacity.











|      | Description                                                 | Status and Milestone Deliverables                                                                                                                                                                                                                                                                                                                                                                                                                                                                                                                                                                                                                    |
|------|-------------------------------------------------------------|------------------