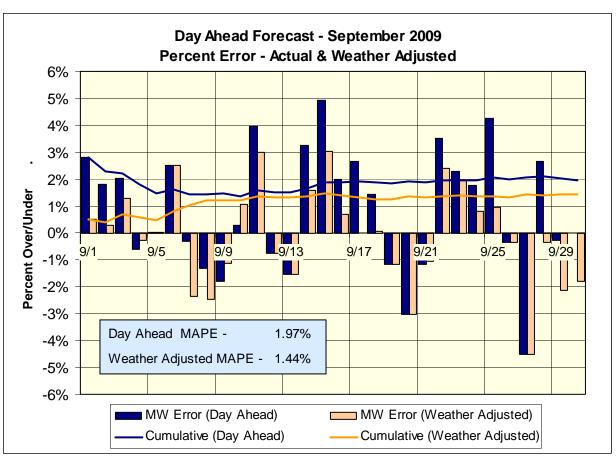

number and causes of NERC IROL/SOL violations reflect system operating conditions beyond thresholds associated with applicable NERC reliability standards. The NERC IROL/SOL violation thresholds are higher than those defined for the Major Emergency State.





## Definitions

## Load Forecast Error

Absolute value of the difference between the hourly average actual load demand and the average 60-minute forecast load demand.

Average Hourly Error % - Average value of the ratio of hourly average error magnitude to hourly average actual load demand.

# Wind Forecast Error:

Absolute value of the difference between the hourly average actual wind generation and the average 60-minute forecast wind generation. Wind Nameplate Capacity - Maximum value of installed NYCA wind generator capacity.











|      | Description                                                 | Status and Milestone Deliverables                                                                                                                                                                                                                                                                                                                                                                                                                                                                                                                                                                                                                    |
|------|-------------------------------------------------------------|----------------------