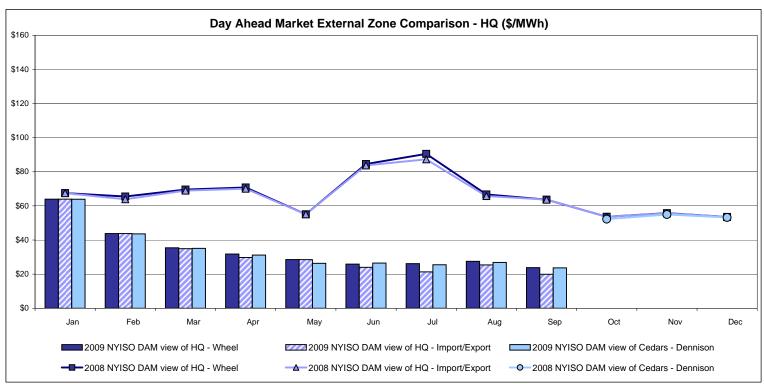

es: Exchange factor used for September 2009 was .92 to US \$

HOEP: Hourly Ontario Energy Price Pre-Dispatch: Projected Energy Price

## **External Controllable Line: Cross Sound Cable (New England)**





#### Note:

ISO-NE Forecast is an advisory posting @ 18:00 day before.

The DAM and R/T prices at the Shorham138 99 interface are used for ISO-NE.

The DAM and R/T prices at the CSC interface are used for NYISO.

# **External Controllable Line: Northport - Norwalk (New England)**





#### Note:

ISO-NE Forecast is an advisory posting @ 18:00 day before.

The DAM and R/T prices at the Northport 138 interface are used for ISO-NE.

The DAM and R/T prices at the 1385 interface are used for NYISO.

# **External Controllable Line: Neptune (PJM)**





## **External Comparison Hydro-Quebec**





Note:

Hydro-Quebec Prices are unavailable.

Dennison Scheduled Line Data available beginning 10/1/2008.

#### NYISO Real Time Price Correction Statistics

| 2009                                                                                                                                                                                                                                                                                                                                                                                                                                                         |