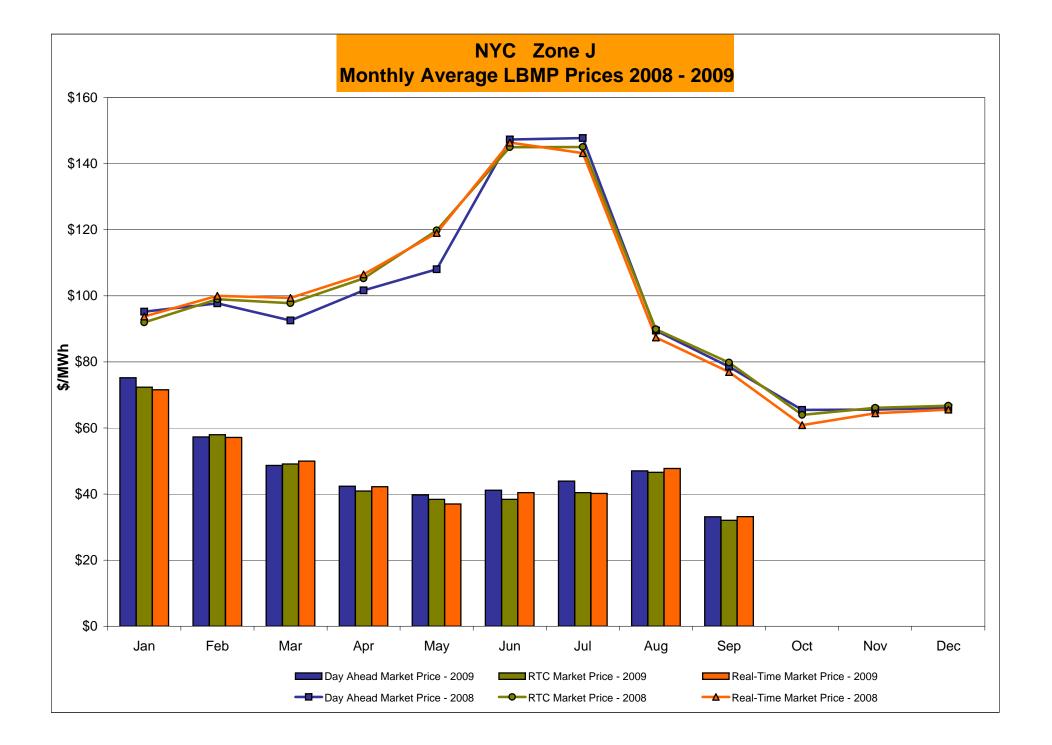

| 24.02                                 | 24.00                   |           |                  |                |
| Unweighted Price * | 23.99           | 24.23                      | 18.81                              | 27.63   | 30.65            | 34.18                                   | 34.03                                 | 34.00                   |           |                  |                |
| Standard Deviation | 12.19           | 13.31                      | 7.92                               | 13.71   | 16.82            | 21.33                                   | 21.34                                 | 21.28                   |           |                  |                |

Market Monitoring Prepared 10/7/2009 12:30

<sup>\*</sup> Straight LBMP averages















## **External Comparison ISO-New England**





## **External Comparison PJM**





#### **External Comparison Ontario IESO**





Notes: Exchange factor used for September 2009 was .92 to US \$

HOEP: Hourly Ontario Energy Price Pre-Dispatch: Projected Energy Price

## **External Controllable Line: Cross Sound Cable (New England)**





#### Note:

ISO-NE Forecast is an advisory posting @ 18:00 day before.

The DAM and R/T prices at the Shorham138 99 interface are used for ISO-NE.

The DAM and R/T prices at the CSC interface are used for NYISO.

# **External Controllable Line: Northport - Norwalk (New England)**





#### Note:

ISO-NE Forecast is an advisory posting @ 18:00 day before.

The DAM and R/T prices at the Northport 138 interface are used for ISO-NE.

The DAM and R/T pr