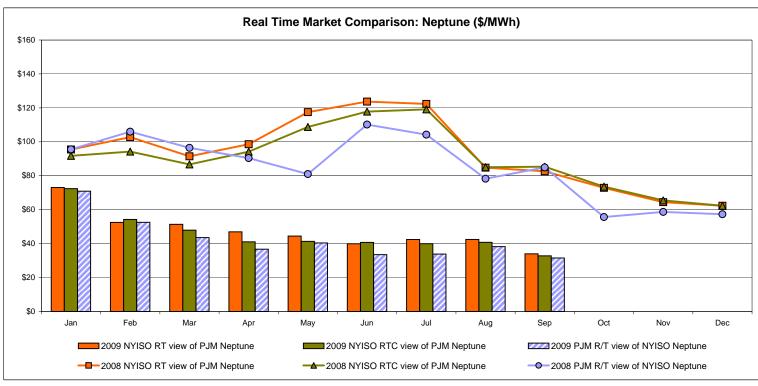

External Comparison Ontario IESO**





Notes: Exchange factor used for September 2009 was .92 to US \$

HOEP: Hourly Ontario Energy Price Pre-Dispatch: Projected Energy Price

## **External Controllable Line: Cross Sound Cable (New England)**





#### Note:

ISO-NE Forecast is an advisory posting @ 18:00 day before.

The DAM and R/T prices at the Shorham138 99 interface are used for ISO-NE.

The DAM and R/T prices at the CSC interface are used for NYISO.

# **External Controllable Line: Northport - Norwalk (New England)**





#### Note:

ISO-NE Forecast is an advisory posting @ 18:00 day before.

The DAM and R/T prices at the Northport 138 interface are used for ISO-NE.

The DAM and R/T prices at the 1385 interface are used for NYISO.

# **External Controllable Line: Neptune (PJM)**





## **External Comparison Hydro-Quebec**





Note:

Hydro-Quebec Prices are unavailable.

Dennison Scheduled Line Data available beginning 10/1/2008.

#### NYISO Real Time Price Correction Statistics

| 2009                                                                                                                                                                                                                                                                                                                                                                                                                                                         |