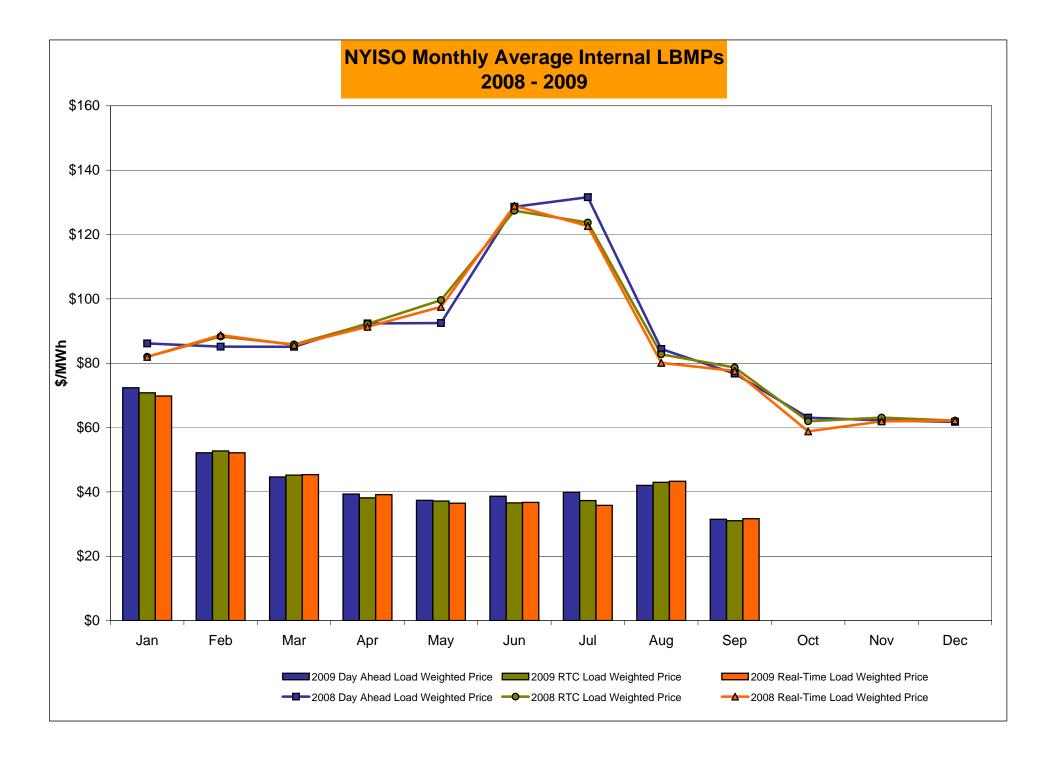

# Market Performance Highlights for September 2009

- LBMP for September is \$31.74/MWh, down from \$43.64/MWh in August 2009.
  - Average monthly cost is \$34.49/MWh, down from \$47.97/MWh in August 2009.
  - Day Ahead and Real Time LBMPs have decreased from August 2009.
- Average daily sendout is 425GWh/day in September, down from 511GWh/day in August 2009 and lower than the September 2008 sendout of 461GWh/day.
- Average fuel prices are down this month.
  - Kerosene is \$13.49/MMBtu, down from \$14.59/MMBtu in August.
  - No. 2 Fuel Oil is \$13.01MMBtu, down from \$13.25/MMBtu in August.
  - No. 6 Fuel Oil is \$10.12/MMBtu, down from \$10.65/MMBtu in August.
  - Natural Gas is \$3.12MMBtu, down from \$3.48/MMBtu in August.
- Uplift per MWh is down from the previous month.
  - Uplift (not including NYISO cost of operations) is \$0.57/MWh, down from \$2.33/MWh in August.
    - No Thunderstorms Alerts were called in September \$0.00/MWh
    - The Local Reliability Share is \$0.36/MWh
    - The Other Share is \$0.21/MWh
- Total uplift (Schedule 1 components including NYISO Cost of Operations) decreased in September to \$15.7 million from \$46.5 million in August 2009.

# NYISO Average Cost/MWh (Energy and Ancillary Services)\* from the LBMP Customer point of view

| 2009                                                                        | <u>January</u>                                | <u>February</u>                               | <u>March</u>                                  | <u>April</u>                                  | <u>May</u>                                    | <u>June</u>                                    | <u>July</u>                                    | <u>August</u>                                 | September                                     | October                                       | November                                      | December                                      |
|-----------------------------------------------------------------------------|-----------------------------------------------|-----------------------------------------------|-----------------------------------------------|-----------------------------------------------|-----------------------------------------------|------------------------------------------------|------------------------------------------------|-----------------------------------------------|-----------------------------------------------|-----------------------------------------------|-----------------------------------------------|-----------------------------------------------|
| LBMP                                                                        | 73.30                                         | 52.75                                         | 45.64                                         | 39.66                                         | 37.82                                         | 39.00                                          | 40.68                                          | 43.64                                         | 31.74                                         |                                               |                                               |                                               |
| NTAC                                                                        | 0.45                                          | 0.53                                          | 0.36                                          | 0.87                                          | 0.58                                          | 0.77                                           | 0.64                                           | 0.61                                          | 0.62                                          |                                               |                                               |                                               |
| Reserve                                                                     | 0.26                                          | 0.35                                          | 0.31                                          | 0.24                                          | 0.30                                          | 0.23                                           | 0.24                                           | 0.16                                          | 0.24                                          |                                               |                                               |                                               |
| Regulation                                                                  | 0.45                                          | 0.48                                          | 0.55                                          | 0.37                                          | 0.31                                          | 0.37                                           | 0.29                                           | 0.24                                          | 0.32                                          |                                               |                                               |                                               |
| NYISO Cost of Operations                                                    | 0.65                                          | 0.65                                          | 0.65                                          | 0.65                                          | 0.65                                          | 0.65                                           | 0.65                                           | 0.65                                          | 0.65                                          |                                               |                                               |                                               |
| Total Uplift                                                                | 0.11                                          | 0.41                                          | 0.21                                          | 0.67                                          | 0.64                                          | 1.66                                           | 2.52                                           | 2.33                                          | 0.57                                          |                                               |                                               |                                               |
| Uplift: TSA Share                                                           | -                                             | -                                             | -                                             | 0.02                                          | 0.02                                          | 0.43                                           | 0.70                                           | 0.40                                          | -                                             |                                               |                                               |                                               |
| Uplift: Local Reliability Share                                             | 0.15                                          | 0.28                                          | 0.12                                          | 0.22                                          | 0.41                                          | 0.75                                           | 0.81                                           | **1.14                                        | 0.36                                          |                                               |                                               |                                               |
| Uplift: Other Share                                                         | (0.04)                                        | 0.13                                          | 0.09                                          | 0.43                                          | 0.21                                          | 0.48                                           | 1.01                                           | **0.79                                        | 0.21                                          |                                               |                                               |                                               |
| Voltage Support and Black Start                                             | 0.34                                          | 0.34                                          | 0.34                                          | 0.34                                          | 0.34                                          | 0.34                                           | 0.34                                           | 0.34                                          | 0.34                                          |                                               |                                               |                                               |
| Avg Monthly Cost                                                            | 75.55                                         | 55.50                                         | 48.06                                         | 42.81                                         | 40.65                                         | 43.03                                          | 45.35                                          | 47.97                                         | 34.49                                         |                                               |                                               |                                               |
| Avg YTD Cost                                                                | 75.55                                         | 66.83                                         | 60.97                                         | 56.83                                         | 53.90                                         | 52.07                                          | 50.97                                          | 50.48                                         | 48.65                                         |                                               |                                               |                                               |
|                                                                             |                                               |                                               |                                               |                                               |                                               |                                                |                                                |                                               |                                               |                                               |                                               |                                               |
| 2008                                                                        | <u>January</u>                                | February                                      | <u>March</u>                                  | <u>April</u>                                  | <u>May</u>                                    | <u>June</u>                                    | July                                           | August                                        | September                                     | October                                       | November                                      | December                                      |
| 2008                                                                        | <u>January</u><br>87.00                       | February<br>85.62                             | <u>March</u><br>85.28                         | <u>April</u><br>91.20                         | <u>May</u><br>87.20                           | <u>June</u><br>128.18                          | <u>July</u><br>131.35                          | August<br>85.62                               | September<br>80.16                            | October<br>63.63                              | November<br>62.57                             | December<br>63.73                             |
|                                                                             |                                               |                                               |                                               |                                               |                                               |                                                |                                                |                                               |                                               |                                               |                                               |                                               |
| LBMP                                                                        | 87.00                                         | 85.62                                         | 85.28                                         | 91.20                                         | 87.20                                         | 128.18                                         | 131.35                                         | 85.62                                         | 80.16                                         | 63.63                                         | 62.57                                         | 63.73                                         |
| LBMP<br>NTAC                                                                | 87.00<br>0.34                                 | 85.62<br>0.43                                 | 85.28<br>0.41                                 | 91.20<br>0.62                                 | 87.20<br>0.48                                 | 128.18<br>0.78                                 | 131.35<br>1.04                                 | 85.62<br>0.66                                 | 80.16<br>0.69                                 | 63.63<br>0.58                                 | 62.57<br>1.27                                 | 63.73<br>0.63                                 |
| LBMP<br>NTAC<br>Reserve                                                     | 87.00<br>0.34<br>0.38                         | 85.62<br>0.43<br>0.48                         | 85.28<br>0.41<br>0.55                         | 91.20<br>0.62<br>0.46                         | 87.20<br>0.48<br>0.34                         | 128.18<br>0.78<br>0.27                         | 131.35<br>1.04<br>0.28                         | 85.62<br>0.66<br>0.25                         | 80.16<br>0.69<br>0.27                         | 63.63<br>0.58<br>0.35                         | 62.57<br>1.27<br>0.27                         | 63.73<br>0.63<br>0.26                         |
| LBMP<br>NTAC<br>Reserve<br>Regulation                                       | 87.00<br>0.34<br>0.38<br>0.54                 | 85.62<br>0.43<br>0.48<br>0.57                 | 85.28<br>0.41<br>0.55<br>0.61                 | 91.20<br>0.62<br>0.46<br>0.53                 | 87.20<br>0.48<br>0.34<br>0.50                 | 128.18<br>0.78<br>0.27<br>0.52                 | 131.35<br>1.04<br>0.28<br>0.44                 | 85.62<br>0.66<br>0.25<br>0.49                 | 80.16<br>0.69<br>0.27<br>0.54                 | 63.63<br>0.58<br>0.35<br>0.53                 | 62.57<br>1.27<br>0.27<br>0.49                 | 63.73<br>0.63<br>0.26<br>0.44                 |
| LBMP<br>NTAC<br>Reserve<br>Regulation<br>NYISO Cost of Operations           | 87.00<br>0.34<br>0.38<br>0.54<br>0.63         | 85.62<br>0.43<br>0.48<br>0.57<br>0.63         | 85.28<br>0.41<br>0.55<br>0.61<br>0.63         | 91.20<br>0.62<br>0.46<br>0.53<br>0.63         | 87.20<br>0.48<br>0.34<br>0.50<br>0.63         | 128.18<br>0.78<br>0.27<br>0.52<br>0.63         | 131.35<br>1.04<br>0.28<br>0.44<br>0.63         | 85.62<br>0.66<br>0.25<br>0.49<br>0.63         | 80.16<br>0.69<br>0.27<br>0.54<br>0.63         | 63.63<br>0.58<br>0.35<br>0.53<br>0.63         | 62.57<br>1.27<br>0.27<br>0.49<br>0.63         | 63.73<br>0.63<br>0.26<br>0.44<br>0.63         |
| LBMP<br>NTAC<br>Reserve<br>Regulation<br>NYISO Cost of Operations<br>Uplift | 87.00<br>0.34<br>0.38<br>0.54<br>0.63<br>3.10 | 85.62<br>0.43<br>0.48<br>0.57<br>0.63<br>2.48 | 85.28<br>0.41<br>0.55<br>0.61<br>0.63<br>2.01 | 91.20<br>0.62<br>0.46<br>0.53<br>0.63<br>2.58 | 87.20<br>0.48<br>0.34<br>0.50<br>0.63<br>8.53 | 128.18<br>0.78<br>0.27<br>0.52<br>0.63<br>5.51 | 131.35<br>1.04<br>0.28<br>0.44<br>0.63<br>3.54 | 85.62<br>0.66<br>0.25<br>0.49<br>0.63<br>1.38 | 80.16<br>0.69<br>0.27<br>0.54<br>0.63<br>0.42 | 63.63<br>0.58<br>0.35<br>0.53<br>0.63<br>0.58 | 62.57<br>1.27<br>0.27<br>0.49<br>0.63<br>0.13 | 63.73<br>0.63<br>0.26<br>0.44<br>0.63<br>0.42 |