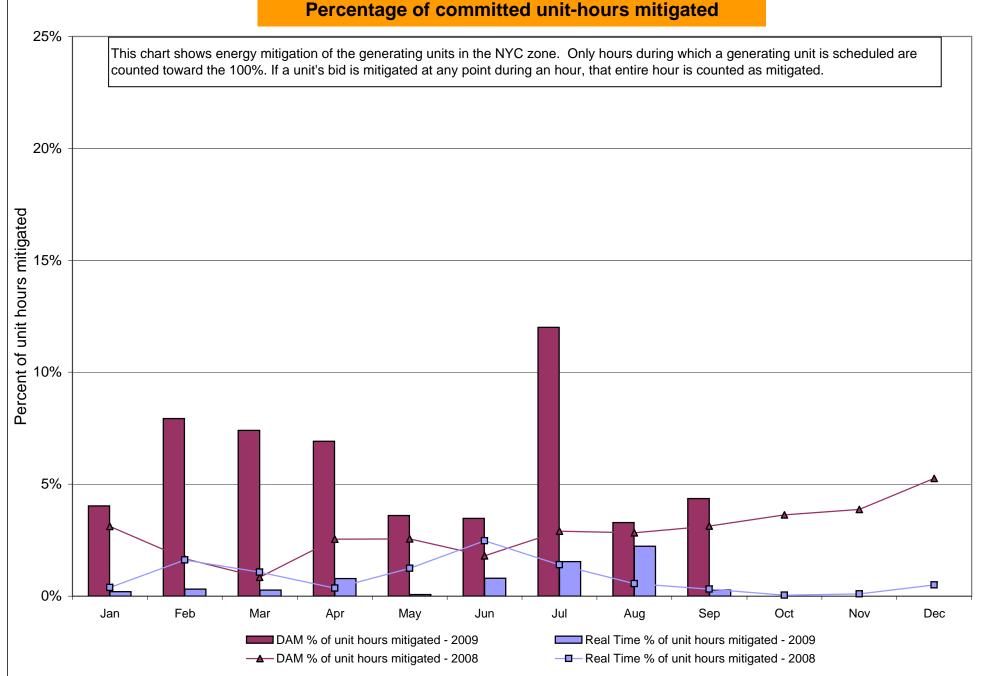

ust  6.06 4.72 3.16 1.99 0.54 0.54 58.82 58.82  0.80 0.09 0.70 0.00 0.00 55.11 55.11  0.87 0.15 0.70 0.00 0.00 0.00           | September  6.97 5.33 3.09 1.65 0.62 0.62 58.34 58.34  4.33 2.76 1.56 0.35 0.00 0.00 57.78 57.78  3.99 2.33 1.89 0.49 0.02 | 7.50<br>5.54<br>3.18<br>1.34<br>0.70<br>0.70<br>50.73<br>50.73<br>1.72<br>1.39<br>0.00<br>0.00<br>0.00<br>49.85<br>49.85                                         | 5.57 4.83 2.46 1.74 0.79 0.79 0.79 48.94 48.94  1.89 1.80 0.00 0.00 0.00 47.11 47.11  1.96 1.90 0.00 0.00 0.00 0.00 0.00 0.00      | 6.14<br>5.35<br>2.14<br>1.51<br>0.82<br>0.82<br>46.34<br>46.34<br>3.34<br>2.39<br>0.80<br>0.17<br>0.00<br>46.22<br>46.22                         |

## NYISO In City Energy Mitigation (NYC Zone) 2008 - 2009 Percentage of committed unit-hours mitigated







12:30



# NYISO LBMP ZONES



Market Monitoring

Prepared: 10/2/2009 15:45

# **Billing Codes for Chart 4-C**

| Chart 4-C Category Name                   | <b>Billing Code</b> | Billing Category Name                                                              |
|-------------------------------------------|---------------------|------------------------------------------------------------------------------------|
| Bid Production Cost Guarantee Balancing   | 81203               | Balancing NYISO Bid Production Cost Guarantee - Internal Units                     |
| Bid Production Cost Guarantee Balancing   | 81204               | Balancing NYISO Bid Production Cost Guarantee - External Units                     |
| Bid Production Cost Guarantee Balancing   | 81205               | Ba