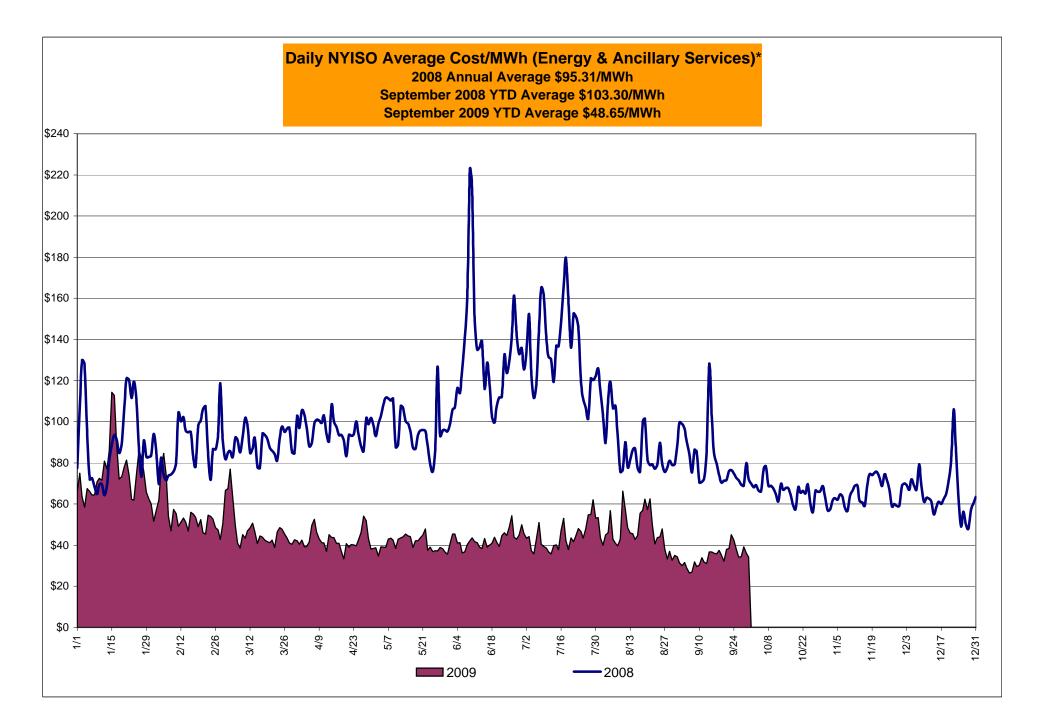

# Market Performance Highlights for September 2009

- LBMP for September is \$31.74/MWh, down from \$43.64/MWh in August 2009.
  - Average monthly cost is \$34.49/MWh, down from \$47.97/MWh in August 2009.
  - Day Ahead and Real Time LBMPs have decreased from August 2009.
- Average daily sendout is 425GWh/day in September, down from 511GWh/day in August 2009 and lower than the September 2008 sendout of 461GWh/day.
- Average fuel prices are down this month.
  - Kerosene is \$13.49/MMBtu, down from \$14.59/MMBtu in August.
  - No. 2 Fuel Oil is \$13.01MMBtu, down from \$13.25/MMBtu in August.
  - No. 6 Fuel Oil is \$10.12/MMBtu, down from \$10.65/MMBtu in August.
  - Natural Gas is \$3.12MMBtu, down from \$3.48/MMBtu in August.
- Uplift per MWh is down from the previous month.
  - Uplift (not including NYISO cost of operations) is \$0.57/MWh, down from \$2.33/MWh in August.
    - No Thunderstorms Alerts were called in September \$0.00/MWh
    - The Local Reliability Share is \$0.36/MWh
    - The Other Share is \$0.21/MWh
- Total uplift (Schedule 1 components including NYISO Cost of Operations) decreased in September to \$15.7 million from \$46.5 million in August 2009.

# NYISO Average Cost/MWh (Energy and Ancillary Services)\* from the LBMP Customer point of view

| 2009                                                                        | <u>January</u>                                | <u>February</u>                               | <u>March</u>                                  | <u>April</u>                                  | <u>May</u>                                    | <u>June</u>                                    | <u>July</u>                                    | <u>August</u>                                 | September                                     | October                                       | November                                      | December                                      |
|-----------------------------------------------------------------------------|-----------------------------------------------|-----------------------------------------------|-----------------------------------------------|-----------------------------------------------|-----------------------------------------------|------------------------------------------------|------------------------------------------------|-----------------------------------------------|-----------------------------------------------|-----------------------------------------------|-----------------------------------------------|-----------------------------------------------|
| LBMP                                                                        | 73.30                                         | 52.75                                         | 45.64                                         | 39.66                                         | 37.82                                         | 39.00                                          | 40.68                                          | 43.64                                         | 31.74                                         |                                               |                                               |                                               |
| NTAC                                                                        | 0.45                                          | 0.53                                          | 0.36                                          | 0.87                                          | 0.58                                          | 0.77                                           | 0.64                                           | 0.61                                          | 0.62                                          |                                               |                                               |                                               |
| Reserve                                                                     | 0.26                                          | 0.35                                          | 0.31                                          | 0.24                                          | 0.30                                          | 0.23                                           | 0.24                                           | 0.16                                          | 0.24                                          |                                               |                                               |                                               |
| Regulation                                                                  | 0.45                                          | 0.48                                          | 0.55                                          | 0.37                                          | 0.31                                          | 0.37                                           | 0.29                                           | 0.24                                          | 0.32                                          |                                               |                                               |                                               |
| NYISO Cost of Operations                                                    | 0.65                                          | 0.65                                          | 0.65                                          | 0.65                                          | 0.65                                          | 0.65                                           | 0.65                                           | 0.65                                          | 0.65                                          |                                               |                                               |                                               |
| Total Uplift                                                                | 0.11                                          | 0.41                                          | 0.21                                          | 0.67                                          | 0.64                                          | 1.66                                           | 2.52                                           | 2.33                                          | 0.57                                          |                                               |                                               |                                               |
| Uplift: TSA Share                                                           | -                                             | -                                             | -                                             | 0.02                                          | 0.02                                          | 0.43                                           | 0.70                                           | 0.40                                          | -                                             |                                               |                                               |                                               |
| Uplift: Local Reliability Share                                             | 0.15                                          | 0.28                                          | 0.12                                          | 0.22                                          | 0.41                                          | 0.75                                           | 0.81                                           | **1.14                                        | 0.36                                          |                                               |                                               |                                               |
| Uplift: Other Share                                                         | (0.04)                                        | 0.13                                          | 0.09                                          | 0.43                                          | 0.21                                          | 0.48                                           | 1.01                                           | **0.79                                        | 0.21                                          |                                               |                                               |                                               |
| Voltage Support and Black Start                                             | 0.34                                          | 0.34                                          | 0.34                                          | 0.34                                          | 0.34                                          | 0.34                                           | 0.34                                           | 0.34                                          | 0.34                                          |                                               |                                               |                                               |
| Avg Monthly Cost                                                            | 75.55                                         | 55.50                                         | 48.06                                         | 42.81                                         | 40.65                                         | 43.03                                          | 45.35                                          | 47.97                                         | 34.49                                         |                                               |                                               |                                               |
| Avg YTD Cost                                                                | 75.55                                         | 66.83                                         | 60.97                                         | 56.83                                         | 53.90                                         | 52.07                                          | 50.97                                          | 50.48                                         | 48.65                                         |                                               |                                               |                                               |
|                                                                             |                                               |                                               |                                               |                                               |                                               |                                                |                                                |                                               |                                               |                                               |                                               |                                               |
| 2008                                                                        | <u>January</u>                                | February                                      | <u>March</u>                                  | <u>April</u>                                  | <u>May</u>                                    | <u>June</u>                                    | July                                           | August                                        | September                                     | October                                       | November                                      | December                                      |
| 2008                                                                        | <u>January</u><br>87.00                       | February<br>85.62                             | <u>March</u><br>85.28                         | <u>April</u><br>91.20                         | <u>May</u><br>87.20                           | <u>June</u><br>128.18                          | <u>July</u><br>131.35                          | August<br>85.62                               | September<br>80.16                            | October<br>63.63                              | November<br>62.57                             | December<br>63.73                             |
|                                                                             |                                               |                                               |                                               |                                               |                                               |                                                |                                                |                                               |                                               |                                               |                                               |                                               |
| LBMP                                                                        | 87.00                                         | 85.62                                         | 85.28                                         | 91.20                                         | 87.20                                         | 128.18                                         | 131.35                                         | 85.62                                         | 80.16                                         | 63.63                                         | 62.57                                         | 63.73                                         |
| LBMP<br>NTAC                                                                | 87.00<br>0.34                                 | 85.62<br>0.43                                 | 85.28<br>0.41                                 | 91.20<br>0.62                                 | 87.20<br>0.48                                 | 128.18<br>0.78                                 | 131.35<br>1.04                                 | 85.62<br>0.66                                 | 80.16<br>0.69                                 | 63.63<br>0.58                                 | 62.57<br>1.27                                 | 63.73<br>0.63                                 |
| LBMP<br>NTAC<br>Reserve                                                     | 87.00<br>0.34<br>0.38                         | 85.62<br>0.43<br>0.48                         | 85.28<br>0.41<br>0.55                         | 91.20<br>0.62<br>0.46                         | 87.20<br>0.48<br>0.34                         | 128.18<br>0.78<br>0.27                         | 131.35<br>1.04<br>0.28                         | 85.62<br>0.66<br>0.25                         | 80.16<br>0.69<br>0.27                         | 63.63<br>0.58<br>0.35                         | 62.57<br>1.27<br>0.27                         | 63.73<br>0.63<br>0.26                         |
| LBMP<br>NTAC<br>Reserve<br>Regulation                                       | 87.00<br>0.34<br>0.38<br>0.54                 | 85.62<br>0.43<br>0.48<br>0.57                 | 85.28<br>0.41<br>0.55<br>0.61                 | 91.20<br>0.62<br>0.46<br>0.53                 | 87.20<br>0.48<br>0.34<br>0.50                 | 128.18<br>0.78<br>0.27<br>0.52                 | 131.35<br>1.04<br>0.28<br>0.44                 | 85.62<br>0.66<br>0.25<br>0.49                 | 80.16<br>0.69<br>0.27<br>0.54                 | 63.63<br>0.58<br>0.35<br>0.53                 | 62.57<br>1.27<br>0.27<br>0.49                 | 63.73<br>0.63<br>0.26<br>0.44                 |
| LBMP<br>NTAC<br>Reserve<br>Regulation<br>NYISO Cost of Operations           | 87.00<br>0.34<br>0.38<br>0.54<br>0.63         | 85.62<br>0.43<br>0.48<br>0.57<br>0.63         | 85.28<br>0.41<br>0.55<br>0.61<br>0.63         | 91.20<br>0.62<br>0.46<br>0.53<br>0.63         | 87.20<br>0.48<br>0.34<br>0.50<br>0.63         | 128.18<br>0.78<br>0.27<br>0.52<br>0.63         | 131.35<br>1.04<br>0.28<br>0.44<br>0.63         | 85.62<br>0.66<br>0.25<br>0.49<br>0.63         | 80.16<br>0.69<br>0.27<br>0.54<br>0.63         | 63.63<br>0.58<br>0.35<br>0.53<br>0.63         | 62.57<br>1.27<br>0.27<br>0.49<br>0.63         | 63.73<br>0.63<br>0.26<br>0.44<br>0.63         |
| LBMP<br>NTAC<br>Reserve<br>Regulation<br>NYISO Cost of Operations<br>Uplift | 87.00<br>0.34<br>0.38<br>0.54<br>0.63<br>3.10 | 85.62<br>0.43<br>0.48<br>0.57<br>0.63<br>2.48 | 85.28<br>0.41<br>0.55<br>0.61<br>0.63<br>2.01 | 91.20<br>0.62<br>0.46<br>0.53<br>0.63<br>2.58 | 87.20<br>0.48<br>0.34<br>0.50<br>0.63<br>8.53 | 128.18<br>0.78<br>0.27<br>0.52<br>0.63<br>5.51 | 131.35<br>1.04<br>0.28<br>0.44<br>0.63<br>3.54 | 85.62<br>0.66<br>0.25<br>0.49<br>0.63<br>1.38 | 80.16<br>0.69<br>0.27<br>0.54<br>0.63<br>0.42 | 63.63<br>0.58<br>0.35<br>0.53<br>0.63<br>0.58 | 62.57<br>1.27<br>0.27<br>0.49<br>0.63<br>0.13 | 63.73<br>0.63<br>0.26<br>0.44<br>0.63<br>0.42 |