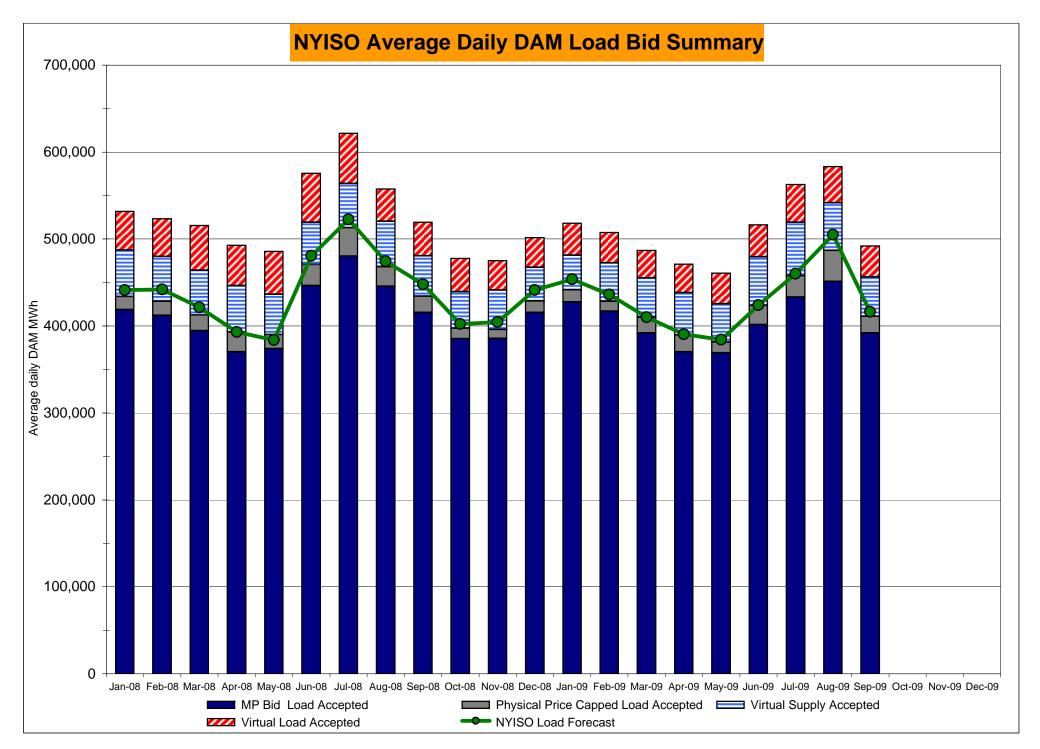

6.06 4.72 3.16 1.99 0.54 0.54 58.82 58.82  0.80 0.09 0.70 0.00 0.00 55.11 55.11  0.87 0.15 0.70 0.00 0.00 0.00           | September  6.97 5.33 3.09 1.65 0.62 0.62 58.34 58.34  4.33 2.76 1.56 0.35 0.00 0.00 57.78 57.78  3.99 2.33 1.89 0.49 0.02 | 7.50<br>5.54<br>3.18<br>1.34<br>0.70<br>0.70<br>50.73<br>50.73<br>1.72<br>1.39<br>0.00<br>0.00<br>0.00<br>49.85<br>49.85                                         | 5.57 4.83 2.46 1.74 0.79 0.79 0.79 48.94 48.94  1.89 1.80 0.00 0.00 0.00 47.11 47.11  1.96 1.90 0.00 0.00 0.00 0.00 0.00 0.00      | 6.14<br>5.35<br>2.14<br>1.51<br>0.82<br>0.82<br>46.34<br>46.34<br>3.34<br>2.39<br>0.80<br>0.17<br>0.00<br>46.22<br>46.22                         |

## NYISO In City Energy Mitigation (NYC Zone) 2008 - 2009 Percentage of committed unit-hours mitigated







12:30



# NYISO LBMP ZONES



Market Monitoring

Prepared: 10/2/2009 15:45

# **Billing Codes for Chart 4-C**

| Chart 4-C Category Name                   | <b>Billing Code</b> | Billing Category Name                                                              |
|-------------------------------------------|---------------------|------------------------------------------------------------------------------------|
| Bid Production Cost Guarantee Balancing   | 81203               | Balancing NYISO Bid Production Cost Guarantee - Internal Units                     |
| Bid Production Cost Guarantee Balancing   | 81204               | Balancing NYISO Bid Production Cost Guarantee - External Units                     |
| Bid Production Cost Guarantee Balancing   | 81205               | Balanc