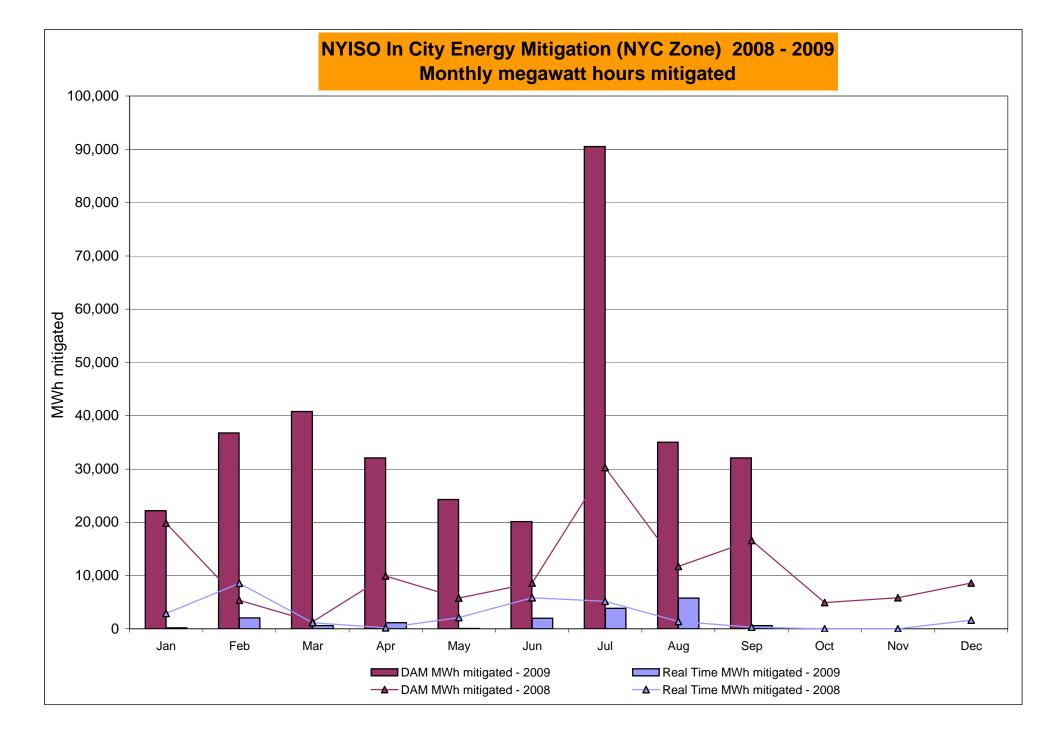

t  6.06 4.72 3.16 1.99 0.54 0.54 58.82 58.82  0.80 0.09 0.70 0.00 0.00 55.11 55.11  0.87 0.15 0.70 0.00 0.00 0.00           | September  6.97 5.33 3.09 1.65 0.62 0.62 58.34 58.34  4.33 2.76 1.56 0.35 0.00 0.00 57.78 57.78  3.99 2.33 1.89 0.49 0.02 | 7.50<br>5.54<br>3.18<br>1.34<br>0.70<br>0.70<br>50.73<br>50.73<br>1.72<br>1.39<br>0.00<br>0.00<br>0.00<br>49.85<br>49.85                                         | 5.57 4.83 2.46 1.74 0.79 0.79 0.79 48.94 48.94  1.89 1.80 0.00 0.00 0.00 47.11 47.11  1.96 1.90 0.00 0.00 0.00 0.00 0.00 0.00      | 6.14<br>5.35<br>2.14<br>1.51<br>0.82<br>0.82<br>46.34<br>46.34<br>3.34<br>2.39<br>0.80<br>0.17<br>0.00<br>46.22<br>46.22                         |

## NYISO In City Energy Mitigation (NYC Zone) 2008 - 2009 Percentage of committed unit-hours mitigated







12:30



# NYISO LBMP ZONES



Market Monitoring

Prepared: 10/2/2009 15:45

# **Billing Codes for Chart 4-C**

| Chart 4-C Category Name                   | <b>Billing Code</b> | Billing Category Name                                                              |
|-------------------------------------------|---------------------|------------------------------------------------------------------------------------|
| Bid Production Cost Guarantee Balancing   | 81203               | Balancing NYISO Bid Production Cost Guarantee - Internal Units                     |
| Bid Production Cost Guarantee Balancing   | 81204               | Balancing NYISO Bid Production Cost Guarantee - External Units                     |
| Bid Production Cost Guarantee Balancing   | 81205               | Bala