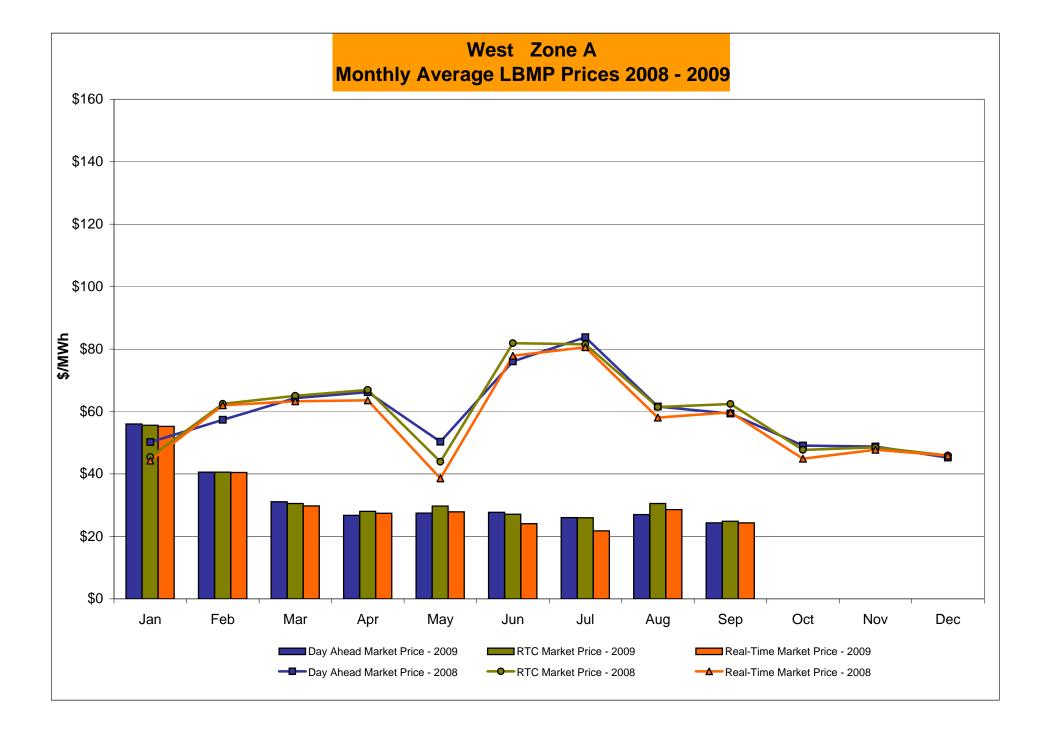

# Market Performance Highlights for September 2009

- LBMP for September is \$31.74/MWh, down from \$43.64/MWh in August 2009.
  - Average monthly cost is \$34.49/MWh, down from \$47.97/MWh in August 2009.
  - Day Ahead and Real Time LBMPs have decreased from August 2009.
- Average daily sendout is 425GWh/day in September, down from 511GWh/day in August 2009 and lower than the September 2008 sendout of 461GWh/day.
- Average fuel prices are down this month.
  - Kerosene is \$13.49/MMBtu, down from \$14.59/MMBtu in August.
  - No. 2 Fuel Oil is \$13.01MMBtu, down from \$13.25/MMBtu in August.
  - No. 6 Fuel Oil is \$10.12/MMBtu, down from \$10.65/MMBtu in August.
  - Natural Gas is \$3.12MMBtu, down from \$3.48/MMBtu in August.
- Uplift per MWh is down from the previous month.
  - Uplift (not including NYISO cost of operations) is \$0.57/MWh, down from \$2.33/MWh in August.
    - No Thunderstorms Alerts were called in September \$0.00/MWh
    - The Local Reliability Share is \$0.36/MWh
    - The Other Share is \$0.21/MWh
- Total uplift (Schedule 1 components including NYISO Cost of Operations) decreased in September to \$15.7 million from \$46.5 million in August 2009.

# NYISO Average Cost/MWh (Energy and Ancillary Services)\* from the LBMP Customer point of view

| 2009                                                                        | <u>January</u>                                | <u>February</u>                               | <u>March</u>                                  | <u>April</u>                                  | <u>May</u>                                    | <u>June</u>                                    | <u>July</u>                                    | <u>August</u>                                 | September                                     | October                                       | November                                      | December                                      |
|-----------------------------------------------------------------------------|-----------------------------------------------|-----------------------------------------------|-----------------------------------------------|-----------------------------------------------|-----------------------------------------------|------------------------------------------------|------------------------------------------------|-----------------------------------------------|-----------------------------------------------|-----------------------------------------------|-----------------------------------------------|-----------------------------------------------|
| LBMP                                                                        | 73.30                                         | 52.75                                         | 45.64                                         | 39.66                                         | 37.82                                         | 39.00                                          | 40.68                                          | 43.64                                         | 31.74                                         |                                               |                                               |                                               |
| NTAC                                                                        | 0.45                                          | 0.53                                          | 0.36                                          | 0.87                                          | 0.58                                          | 0.77                                           | 0.64                                           | 0.61                                          | 0.62                                          |                                               |                                               |                                               |
| Reserve                                                                     | 0.26                                          | 0.35                                          | 0.31                                          | 0.24                                          | 0.30                                          | 0.23                                           | 0.24                                           | 0.16                                          | 0.24                                          |                                               |                                               |                                               |
| Regulation                                                                  | 0.45                                          | 0.48                                          | 0.55                                          | 0.37                                          | 0.31                                          | 0.37                                           | 0.29                                           | 0.24                                          | 0.32                                          |                                               |                                               |                                               |
| NYISO Cost of Operations                                                    | 0.65                                          | 0.65                                          | 0.65                                          | 0.65                                          | 0.65                                          | 0.65                                           | 0.65                                           | 0.65                                          | 0.65                                          |                                               |                                               |                                               |
| Total Uplift                                                                | 0.11                                          | 0.41                                          | 0.21                                          | 0.67                                          | 0.64                                          | 1.66                                           | 2.52                                           | 2.33                                          | 0.57                                          |                                               |                                               |                                               |
| Uplift: TSA Share                                                           | -                                             | -                                             | -                                             | 0.02                                          | 0.02                                          | 0.43                                           | 0.70                                           | 0.40                                          | -                                             |                                               |                                               |                                               |
| Uplift: Local Reliability Share                                             | 0.15                                          | 0.28                                          | 0.12                                          | 0.22                                          | 0.41                                          | 0.75                                           | 0.81                                           | **1.14                                        | 0.36                                          |                                               |                                               |                                               |
| Uplift: Other Share                                                         | (0.04)                                        | 0.13                                          | 0.09                                          | 0.43                                          | 0.21                                          | 0.48                                           | 1.01                                           | **0.79                                        | 0.21                                          |                                               |                                               |                                               |
| Voltage Support and Black Start                                             | 0.34                                          | 0.34                                          | 0.34                                          | 0.34                                          | 0.34                                          | 0.34                                           | 0.34                                           | 0.34                                          | 0.34                                          |                                               |                                               |                                               |
| Avg Monthly Cost                                                            | 75.55                                         | 55.50                                         | 48.06                                         | 42.81                                         | 40.65                                         | 43.03                                          | 45.35                                          | 47.97                                         | 34.49                                         |                                               |                                               |                                               |
| Avg YTD Cost                                                                | 75.55                                         | 66.83                                         | 60.97                                         | 56.83                                         | 53.90                                         | 52.07                                          | 50.97                                          | 50.48                                         | 48.65                                         |                                               |                                               |                                               |
|                                                                             |                                               |                                               |                                               |                                               |                                               |                                                |                                                |                                               |                                               |                                               |                                               |                                               |
| 2008                                                                        | <u>January</u>                                | February                                      | <u>March</u>                                  | <u>April</u>                                  | <u>May</u>                                    | <u>June</u>                                    | July                                           | August                                        | September                                     | October                                       | November                                      | December                                      |
| 2008                                                                        | <u>January</u><br>87.00                       | February<br>85.62                             | <u>March</u><br>85.28                         | <u>April</u><br>91.20                         | <u>May</u><br>87.20                           | <u>June</u><br>128.18                          | <u>July</u><br>131.35                          | August<br>85.62                               | September<br>80.16                            | October<br>63.63                              | November<br>62.57                             | December<br>63.73                             |
|                                                                             |                                               |                                               |                                               |                                               |                                               |                                                |                                                |                                               |                                               |                                               |                                               |                                               |
| LBMP                                                                        | 87.00                                         | 85.62                                         | 85.28                                         | 91.20                                         | 87.20                                         | 128.18                                         | 131.35                                         | 85.62                                         | 80.16                                         | 63.63                                         | 62.57                                         | 63.73                                         |
| LBMP<br>NTAC                                                                | 87.00<br>0.34                                 | 85.62<br>0.43                                 | 85.28<br>0.41                                 | 91.20<br>0.62                                 | 87.20<br>0.48                                 | 128.18<br>0.78                                 | 131.35<br>1.04                                 | 85.62<br>0.66                                 | 80.16<br>0.69                                 | 63.63<br>0.58                                 | 62.57<br>1.27                                 | 63.73<br>0.63                                 |
| LBMP<br>NTAC<br>Reserve                                                     | 87.00<br>0.34<br>0.38                         | 85.62<br>0.43<br>0.48                         | 85.28<br>0.41<br>0.55                         | 91.20<br>0.62<br>0.46                         | 87.20<br>0.48<br>0.34                         | 128.18<br>0.78<br>0.27                         | 131.35<br>1.04<br>0.28                         | 85.62<br>0.66<br>0.25                         | 80.16<br>0.69<br>0.27                         | 63.63<br>0.58<br>0.35                         | 62.57<br>1.27<br>0.27                         | 63.73<br>0.63<br>0.26                         |
| LBMP<br>NTAC<br>Reserve<br>Regulation                                       | 87.00<br>0.34<br>0.38<br>0.54                 | 85.62<br>0.43<br>0.48<br>0.57                 | 85.28<br>0.41<br>0.55<br>0.61                 | 91.20<br>0.62<br>0.46<br>0.53                 | 87.20<br>0.48<br>0.34<br>0.50                 | 128.18<br>0.78<br>0.27<br>0.52                 | 131.35<br>1.04<br>0.28<br>0.44                 | 85.62<br>0.66<br>0.25<br>0.49                 | 80.16<br>0.69<br>0.27<br>0.54                 | 63.63<br>0.58<br>0.35<br>0.53                 | 62.57<br>1.27<br>0.27<br>0.49                 | 63.73<br>0.63<br>0.26<br>0.44                 |
| LBMP<br>NTAC<br>Reserve<br>Regulation<br>NYISO Cost of Operations           | 87.00<br>0.34<br>0.38<br>0.54<br>0.63         | 85.62<br>0.43<br>0.48<br>0.57<br>0.63         | 85.28<br>0.41<br>0.55<br>0.61<br>0.63         | 91.20<br>0.62<br>0.46<br>0.53<br>0.63         | 87.20<br>0.48<br>0.34<br>0.50<br>0.63         | 128.18<br>0.78<br>0.27<br>0.52<br>0.63         | 131.35<br>1.04<br>0.28<br>0.44<br>0.63         | 85.62<br>0.66<br>0.25<br>0.49<br>0.63         | 80.16<br>0.69<br>0.27<br>0.54<br>0.63         | 63.63<br>0.58<br>0.35<br>0.53<br>0.63         | 62.57<br>1.27<br>0.27<br>0.49<br>0.63         | 63.73<br>0.63<br>0.26<br>0.44<br>0.63         |
| LBMP<br>NTAC<br>Reserve<br>Regulation<br>NYISO Cost of Operations<br>Uplift | 87.00<br>0.34<br>0.38<br>0.54<br>0.63<br>3.10 | 85.62<br>0.43<br>0.48<br>0.57<br>0.63<br>2.48 | 85.28<br>0.41<br>0.55<br>0.61<br>0.63<br>2.01 | 91.20<br>0.62<br>0.46<br>0.53<br>0.63<br>2.58 | 87.20<br>0.48<br>0.34<br>0.50<br>0.63<br>8.53 | 128.18<br>0.78<br>0.27<br>0.52<br>0.63<br>5.51 | 131.35<br>1.04<br>0.28<br>0.44<br>0.63<br>3.54 | 85.62<br>0.66<br>0.25<br>0.49<br>0.63<br>1.38 | 80.16<br>0.69<br>0.27<br>0.54<br>0.63<br>0.42 | 63.63<br>0.58<br>0.35<br>0.53<br>0.63<br>0.58 | 62.57<br>1.27<br>0.27<br>0.49<br>0.63<br>0.13 | 63.73<br>0.63<br>0.26<br>0.44<br>0.63<br>0.42 |