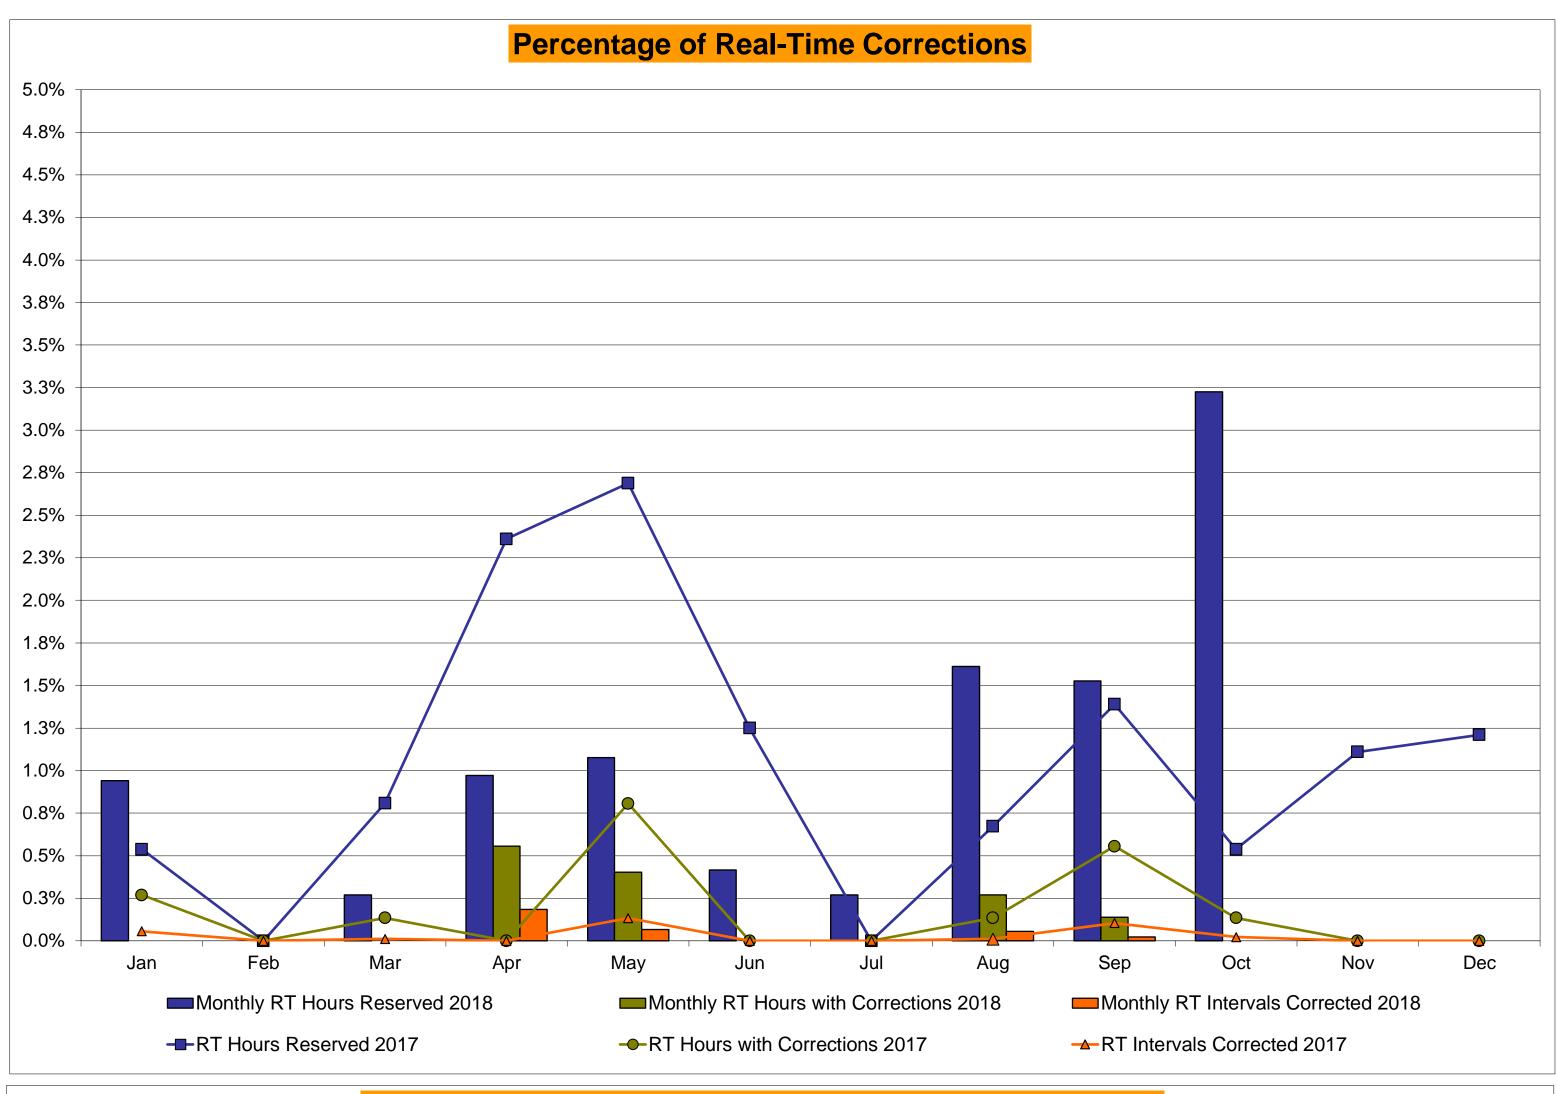

,004<br>0.13%<br>0.04%<br>20<br>744<br>2.69%<br>1.30% | 0<br>720<br>0.00%<br>0.21%<br>0<br>8,712<br>0.00%<br>0.03%<br>9<br>720<br>1.25%<br>1.29% | 0<br>744<br>0.00%<br>0.18%<br>0<br>8,968<br>0.00%<br>0.03%<br>0<br>744<br>0.00%<br>1.10% | 1<br>744<br>0.13%<br>0.17%<br>1<br>8,980<br>0.01%<br>0.03%<br>5<br>744<br>0.67%<br>1.05% | 4<br>720<br>0.56%<br>0.21%<br>9<br>8,701<br>0.10%<br>0.04%<br>10<br>720<br>1.39%<br>1.08% | 1<br>744<br>0.13%<br>0.21%<br>2<br>9,006<br>0.02%<br>0.03%<br>4<br>744<br>0.54%<br>1.03% | 0<br>721<br>0.00%<br>0.19%<br>0<br>8,712<br>0.00%<br>0.03%<br>8<br>721<br>1.11%<br>1.04% | 0<br>744<br>0.00%<br>0.17%<br>0<br>9,063<br>0.00%<br>0.03%<br>9<br>744<br>1.21%<br>1.05% |

<sup>\*</sup>Calendar days from reservation date; for June 2018 forward, business days from market date









#### Virtual Load and Supply Zonal Statistics (Average MWh/day) - 2018 Virtual Load Bid Virtual Load Bid **Virtual Supply Bid** Virtual Load Bid **Virtual Supply Bid Virtual Supply Bid** Not Not Not Not Not Not Date Scheduled Scheduled Scheduled Date Scheduled Scheduled Scheduled Scheduled Date Scheduled Scheduled Scheduled Scheduled Zone Scheduled Zone Zone MHK VL DUNWOD **WEST** Jan-18 4,761 4,241 1,938 427 Jan-18 763 456 2,040 266 Jan-18 1,795 1,509 2,215 620 Feb-18 3,058 1,941 1,478 603 Feb-18 512 130 1,910 269 Feb-18 742 658 5,891 824 Mar-18 7,263 2.535 860 659 Mar-18 569 139 1,896 309 Mar-18 1,367 755 3.530 487 470 2,395 333 Apr-18 8,154 3,433 926 393 Apr-18 670 173 1,986 Apr-18 1,781 1,047 May-18 516 3,242 May-18 440 7,658 4,266 478 May-18 413 95 758 1,933 2,052 183 Jun-18 7