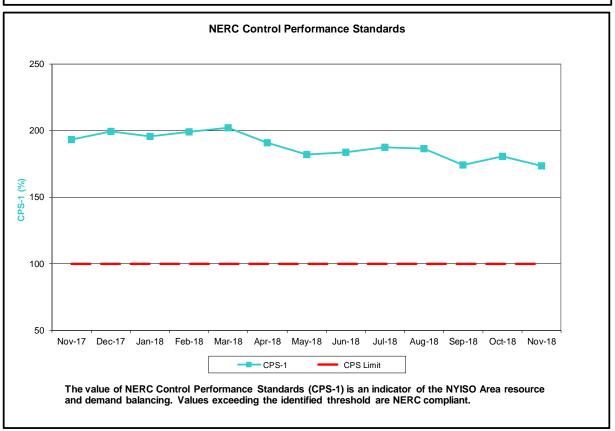

#### • Reliability Performance Metrics

- Alert State Declarations
- Major Emergency State Declarations
- IROL Exceedance Times
- Balancing Area Control Performance
- Reserve Activations
- Disturbance Recovery Times
- Load Forecasting Performance
- Wind Forecasting Performance
- Wind Performance and Curtailments
- Lake Erie Circulation and ISO Schedules