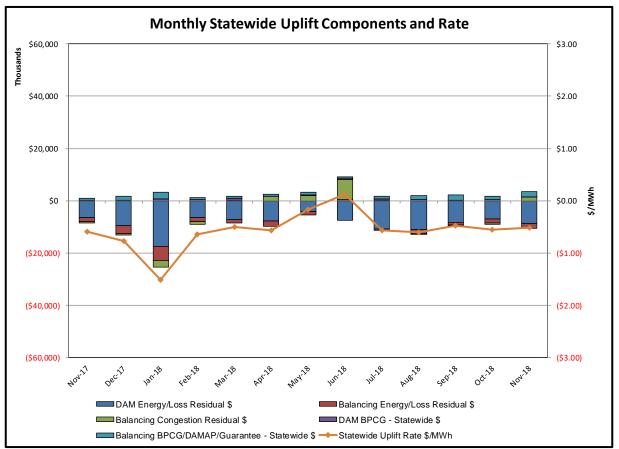

#### Market Performance Metrics

- Monthly Statewide Uplift Components and Rate
- RTM Congestion Residuals Monthly Trend
- RTM Congestion Residuals Daily Costs
- RTM Congestion Residuals Event Summary
- RTM Congestion Residuals Cost Categories
- DAM Congestion Residuals Monthly Trend
- DAM Congestion Residuals Daily Costs
- DAM Congestion Residuals Cost Categories
- NYCA Unit Uplift Components Monthly Trend
- NYCA Unit Uplift Components Daily Costs
- Local Reliability Costs Monthly Trend & Commitment Hours
- TCC Monthly Clearing Price with DAM Congestion
- ICAP Spot Market Clearing Price
- UCAP Awards

## Market Performance Highlights November 2018

- LBMP for November is \$43.15/MWh; higher than \$35.85/MWh in October 2018 and \$30.60/MWh in November 2017.
  - Day Ahead and Real Time Load Weighted LBMPs are higher compared to October.
- November 2018 average year-to-date monthly cost of \$45.11/MWh is a 30% increase from \$34.72/MWh in November 2017.
- Average daily sendout is 411 GWh/day in November; higher than 399 GWh/day in October 2018 and higher than 403 GWh/day in November 2017.
- Natural gas prices were higher and distillate prices were lower compared to the previous month.
  - Natural Gas (Transco Z6 NY) was \$4.23/MMBtu, up from \$2.91/MMBtu in October.
  - Natural gas prices are up 44.8% year-over-year.
  - Jet Kerosene Gulf Coast was \$14.50/MMBtu, down from \$16.65/MMBtu in October.
  - Ultra Low Sulfur No.2 Diesel NY Harbor was \$14.72/MMBtu, down from \$16.66/MMBtu in October.
  - Distillate prices are up 9.3% year-over-year.
- Uplift per MWh is higher compared to the previous month.
  - Uplift (not including NYISO cost of operations) is (\$0.27)/MWh; higher than (\$0.30)/MWh in October.
    - Local Reliability Share is \$0.25/MWh, lower than \$0.27/MWh in October.
    - Statewide Share is (\$0.52)/MWh, higher than (\$0.56)/MWh in October.
  - TSA \$ per NYC MWh is \$0.00/MWh.
  - Total uplift costs (Schedule 1 components including NYISO Cost of Operations) are lower than October.