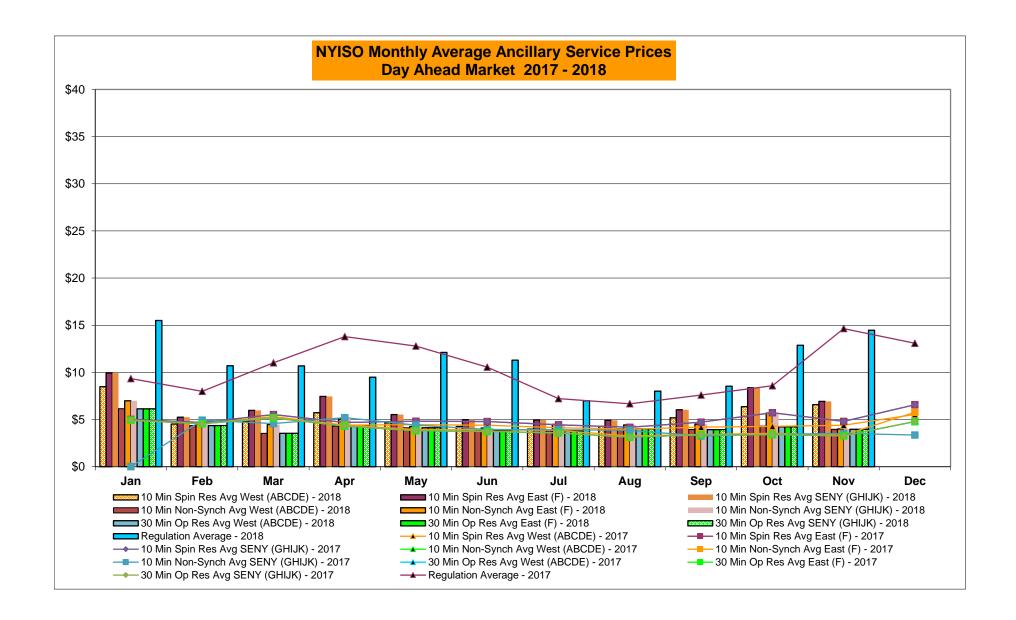

53,984 23,855 614 Mar-18 Apr-18 1,753 334 22,490 677 Apr-18 466 526 1.031 163 Apr-18 23.821 13.330 50.864 19.61 May-18 1,033 221 21,769 470 790 140 188 May-18 24,723 12,074 44,726 23,81 May-18 1,050 Jun-18 730 164 28,504 501 Jun-18 938 302 1,223 234 Jun-18 25,903 11,189 53,397 20,82 1,093 273 358 Jul-18 27,687 534 Jul-18 1,193 1,051 940 Jul-18 31,359 14,319 54,416 17,027 Aug-18 1,911 408 26,279 566 Aug-18 1,112 1,580 916 520 Aug-18 36,003 14,790 60,205 16,141

2,648

1,682

2,567

356

358

332

28,114

26,189

26,956

671

642

488

Sep-18

Oct-18

Nov-18

Dec-18

Sep-18

Oct-18

Nov-18

Dec-18

813

832

786

1,087

1,115

1,241

403

357

133

Sep-18

Oct-18

Nov-18

Dec-18

30,252

26,069

23,537

12,132

11,590

14,121

58,770

51,789

52,134

16,130

15,896

17,030

912

803

570









#### NYISO Markets Ancillary Services Statistics - Unweighted Price (\$/MWH)

|