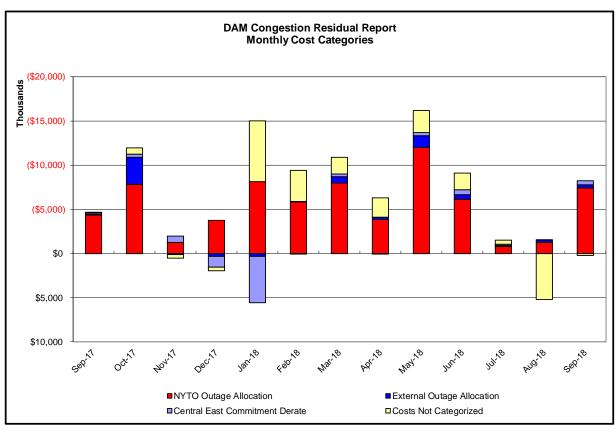

- investigated.

  3) Uplift costs associated with multiple event types are apportioned equally by hour

| Day                                       | -Ahead Market Co                             | ngestion Residual Categories                                                                                                               |                                                                                           |
|-------------------------------------------|----------------------------------------------|--------------------------------------------------------------------------------------------------------------------------------------------|-------------------------------------------------------------------------------------------|
| <u>Category</u><br>NYTO Outage Allocation | <u>Cost Assignment</u><br>Responsible TO     | Events Types Direct allocation to NYTO's responsible for transmission equipment status change.                                             | Event Examples  DAM scheduled outage for equipment modeled inservice for the TCC Auction. |
| External Outage Allocation                | All TO by<br>Monthly<br>Allocation<br>Factor | Direct allocation to transmission equipment status change caused by change in status of external equipment.                                | Tie line required out-of-<br>service by TO of<br>neighboring control area.                |
| Central East Commitment Derate            | All TO by<br>Monthly<br>Allocation<br>Factor | Reductions in the DAM Central East_VC limit as compared to the TCC Auction limit, which are not associated with transmission line outages. |                                                                                           |

DAM residuals consist of both energy and loss revenue collections and payments. By design, there is a net over collection of revenues due to the difference between the marginal losses paid to generation and the average losses charged to loads.