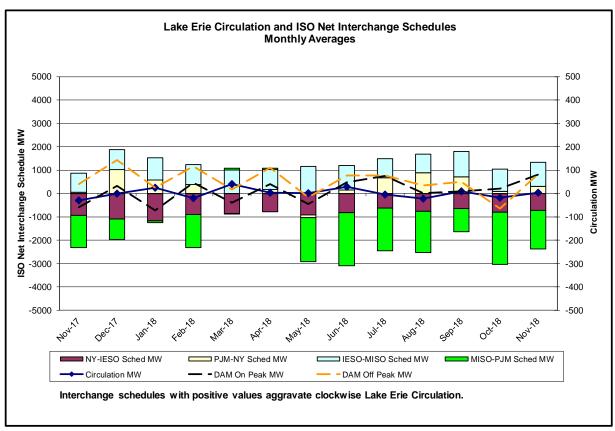

#### • Reliability Performance Metrics

- Alert State Declarations
- Major Emergency State Declarations
- IROL Exceedance Times
- Balancing Area Control Performance
- Reserve Activations
- Disturbance Recovery Times
- Load Forecasting Performance
- Wind Forecasting Performance
- Wind Performance and Curtailments
- Lake Erie Circulation and ISO Schedules

#### Market Performance Metrics

| Day's inv | estigated in November: | 3,25,29 |                                                                                |
|-----------|------------------------|---------|--------------------------------------------------------------------------------|
| Event     | Date (yyyymmdd)        | Hours   | Description                                                                    |
|           | 11/3/2018              | 6-17    | Forced outage Scriba-Volney 345kV (#21)                                        |
|           | 11/3/2018              | 3-9     | Extended outage Sprainbrook-East Garden City 345kV (#Y49)                      |
|           | 11/3/2018              | 12,13   | Derate Dunwoodie-Shore Road 345kV (#Y50) for I/o SCB:SPBK(RNS2):Y49&M29&Y49_ST |
|           | 11/25/2018             | 23      | NYCA DNI Ramp Limit                                                            |
|           | 11/25/2018             | 23      | Derate Dunwoodie-Shore Road 345kV (#Y50) for I/o SPRNBRKEGRDNCTR_345_Y49       |
|           | 11/25/2018             | 4       | IESO_AC-NY Scheduling Limit                                                    |
|           | 11/25/2018             | 23      | NE_AC DNI Ramp Limit                                                           |
|           | 11/29/2018             | 17      | NYCA DNI Ramp Limit                                                            |
|           | 11/29/2018             | 4       | IESO_AC-NY Scheduling Limit                                                    |
|           | 11/29/2018             | 7       | NE_AC-NY Scheduling Limit                                                      |
|           | 11/29/2018             | 8       | PJM_AC DNI Ramp Limit                                                          |
|           | 11/29/2018             | 6,17    | Lake Erie Circulation, DAM-RTM exceeds +/-125MW; Niagara-Packard               |