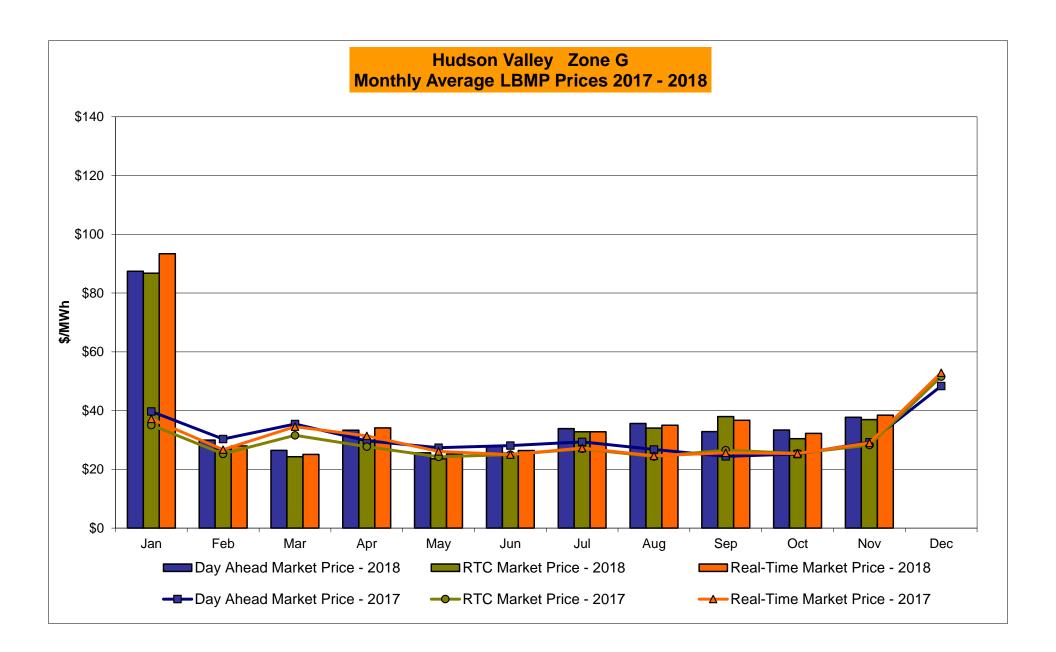

## Market Performance Highlights November 2018

- LBMP for November is \$43.15/MWh; higher than \$35.85/MWh in October 2018 and \$30.60/MWh in November 2017.
  - Day Ahead and Real Time Load Weighted LBMPs are higher compared to October.
- November 2018 average year-to-date monthly cost of \$45.11/MWh is a 30% increase from \$34.72/MWh in November 2017.
- Average daily sendout is 411 GWh/day in November; higher than 399 GWh/day in October 2018 and higher than 403 GWh/day in November 2017.
- Natural gas prices were higher and distillate prices were lower compared to the previous month.
  - Natural Gas (Transco Z6 NY) was \$4.23/MMBtu, up from \$2.91/MMBtu in October.
  - Natural gas prices are up 44.8% year-over-year.
  - Jet Kerosene Gulf Coast was \$14.50/MMBtu, down from \$16.65/MMBtu in October.
  - Ultra Low Sulfur No.2 Diesel NY Harbor was \$14.72/MMBtu, down from \$16.66/MMBtu in October.
  - Distillate prices are up 9.3% year-over-year.
- Uplift per MWh is higher compared to the previous month.
  - Uplift (not including NYISO cost of operations) is (\$0.27)/MWh; higher than (\$0.30)/MWh in October.
    - Local Reliability Share is \$0.25/MWh, lower than \$0.27/MWh in October.
    - Statewide Share is (\$0.52)/MWh, higher than (\$0.56)/MWh in October.
  - TSA \$ per NYC MWh is \$0.00/MWh.
  - Total uplift costs (Schedule 1 components including NYISO Cost of Operations) are lower than October.

### NYISO Average Cost/MWh (Energy and Ancillary Services) \* from the LBMP Customer point of view

| 2018                                                                                                                                                                   | <u>January</u>                                                                    | <u>February</u>                                                                   | <u>March</u>                                                                      | <u>April</u>                                                                    | <u>May</u>                                                                      | <u>June</u>                                                                       | <u>July</u>                                                                       | <u>August</u>                                                                     | <u>September</u>                                                                  | <u>October</u>                                                                    | <u>November</u>                                                                   | <u>December</u>                                                                   |
|------------------------------------------------------------------------------------------------------------------------------------------------------------------------|-----------------------------------------------------------------------------------|-----------------------------------------------------------------------------------|-----------------------------------------------------------------------------------|---------------------------------------------------------------------------------|---------------------------------------------------------------------------------|-----------------------------------------------------------------------------------|-----------------------------------------------------------------------------------|-----------------------------------------------------------------------------------|-----------------------------------------------------------------------------------|-----------------------------------------------------------------------------------|-----------------------------------------------------------------------------------|-----------------------------------------------------------------------------------|
| LBMP                                                                                                                                                                   | 99.55                                                                             | 33.83                                                                             | 29.91                                                                             | 35.00                                                                           | 28.78                                                                           | 32.53                                                                             | 39.58                                                                             | 42.56                                                                             | 38.70                                                                             | 35.85                                                                             | 43.15                                                                             |                                                                                   |
| NTAC                                                                                                                                                                   | 0.71                                                                              | 0.58                                                                              | 0.88                                                                              | 1.09                                                                            | 0.88                                                                            | 1.00                                                                              | 0.93                                                                              | 0.72                                                                              | 0.40                                                                              | 0.36                                                                              | 1.18                                                                              |                                                                                   |
| Reserve                                                                                                                                                                | 0.92                                                                              | 0.65                                                                              | 0.64                                                                              | 0.81                                                                            | 0.68                                                                            | 0.57                                                                              | 0.49                                                                              | 0.51                                                                              | 0.52                                                                              | 0.80                                                                              | 0.66                                                                              |                                                                                   |
| Regulation                                                                                                                                                             | 0.15                                                                              | 0.15                                                                              | 0.16                                                                              | 0.12                                                                            | 0.14                                                                            | 0.16                                                                              | 0.09                                                                              | 0.09                                                                              | 0.09                                                                              | 0.16                                                                              | 0.17                                                                              |                                                                                   |
| NYISO Cost of Operations                                                                                                                                               | 0.65                                                                              | 0.65                                                                              | 0.66                                                                              | 0.65                                                                            | 0.66                                                                            | 0.67                                                                              | 0.67                                                                              | 0.66                                                                              | 0.66                                                                              | 0.63                                                                              | 0.63                                                                              |                                                                                   |
| FERC Fee Recovery                                                                                                                                                      | 0.08                                                                              | 0.10                                                                              | 0.09                                                                              | 0.10                                                                            | 0.09                                                                            | 0.09                                                                              | 0.06                                                                              | 0.06                                                                              | 0.08                                                                              | 0.09                                                                              | 0.09                                                                              |                                                                                   |
| Uplift                                                                                                                                                                 | (0.92)                                                                            | (0.50)                                                                            | (0.31)                                                                            | (0.45)                                                                          | 0.05                                                                            | 0.30                                                                              | (0.13)                                                                            | (0.02)                                                                            | (0.11)                                                                            | (0.30)                                                                            | (0.27)                                                                            |                                                                                   |
| Uplift: Local Reliability Share                                                                                                                                        | 0.59                                                                              | 0.14                                                                              | 0.19                                                                              | 0.12                                                                            | 0.22                                                                            | 0.18                                                                              | 0.44                                                                              | 0.59                                                                              | 0.37                                                                              | 0.27                                                                              | 0.25                                                                              |                                                                                   |
| Uplift: Statewide Share                                                                                                                                                | (1.52)                                                                            | (0.64)                                                                            | (0.51)                                                                            | (0.57)                                                                          | (0.17)                                                                          | 0.12                                                                              | (0.57)                                                                            | (0.61)                                                                            | (0.48)                                                                            | (0.56)                                                                            | (0.52)                                                                            |                                                                                   |
| Voltage Support and Black Start                                                                                                                                        | 0.40                                                                              | 0.41                                                                              | 0.42                                                                              | 0.41                                                                            | 0.42                                                                            | 0.42                                                                              | 0.42                                                                              | 0.42                                                                              | 0.42                                                                              | 0.40                                                                              | 0.40                                                                              |                                                                                   |
| Avg Monthly Cost                                                                                                                                                       | 101.54                                                                            | 35.87                                                                             | 32.45                                                                             | 37.74                                                                           | 31.70                                                                           | 35.73                                                                             | 42.12                                                                             | 45.01                                                                             | 40.76                                                                             | 38.00                                                                             | 46.01                                                                             |                                                                                   |
| Avg YTD Cost                                                                                                                                                           | 101.54                                                                            | 72.85                                                                             | 60.06                                                                             | 54.82                                                                           | 50.20                                                                           | 47.70                                                                             | 46.64                                                                             | 46.37                                                                             | 45.75                                                                             | 45.03                                                                             | 45.11                                                                             |                                                                                   |
| TSA \$ per NYC MWh                                                                                                                                                     | 0.00                                                                              | 0.00                                                                              | 0.04                                                                              | 0.00                                                                            | 0.08                                                                            | 0.39                                                                              | 0.21                                                                              | 0.14                                                                              | 0.33                                                                              | 0.75                                                                              | 0.00                                                                              |                                                                                   |
|                                                                                                                                                                        |                                                                                   |                                                                                   |                                                                                   |                                                                                 |                                                                                 |                                                                                   |                                                                                   |                                                                                   |                                                                                   |                                                                                   |                                                                                   |                                                                                   |
| 2017                                                                                                                                                                   | <u>January</u>                                                                    | <u>February</u>                                                                   | <u>March</u>                                                                      | <u>April</u>                                                                    | <u>May</u>                                                                      | <u>June</u>                                                                       | <u>July</u>                                                                       | <u>August</u>                                                                     | September                                                                         | <u>October</u>                                                                    | November                                                                          | <u>December</u>                                                                   |
| <b>2017</b> LBMP                                                                                                                                                       | <u>January</u><br>40.07                                                           | February<br>30.95                                                                 | <u>March</u><br>34.97                                                             | <u>April</u><br>31.06                                                           | <u>May</u><br>31.74                                                             | <u>June</u><br>31.76                                                              | <u>July</u><br>35.84                                                              | <u>August</u><br>30.57                                                            | September<br>29.57                                                                | October<br>28.35                                                                  | November<br>30.60                                                                 | December<br>52.63                                                                 |
|                                                                                                                                                                        |                                                                                   | -                                                                                 |                                                                                   |                                                                                 |                                                                                 |                                                                                   | -                                                                                 |                                                                                   |                                                                                   |                                                                                   |                                                                                   |                                                                                   |
| LBMP                                                                                                                                                                   | 40.07                                                                             | 30.95                                                                             | 34.97                                                                             | 31.06                                                                           | 31.74                                                                           | 31.76                                                                             | 35.84                                                                             | 30.57                                                                             | 29.57                                                                             | 28.35                                                                             | 30.60                                                                             | 52.63                                                                             |
| LBMP<br>NTAC                                                                                                                                                           | 40.07<br>0.66                                                                     | 30.95<br>1.11                                                                     | 34.97<br>0.86                                                                     | 31.06<br>1.05                                                                   | 31.74<br>0.79                                                                   | 31.76<br>0.62                                                                     | 35.84<br>0.87                                                                     | 30.57<br>0.59                                                                     | 29.57<br>0.62                                                                     | 28.35<br>0.50                                                                     | 30.60<br>0.75                                                                     | 52.63<br>0.81                                                                     |
| LBMP<br>NTAC<br>Reserve                                                                                                                                                | 40.07<br>0.66<br>0.70                                                             | 30.95<br>1.11<br>0.67                                                             | 34.97<br>0.86<br>0.74                                                             | 31.06<br>1.05<br>0.70                                                           | 31.74<br>0.79<br>0.61                                                           | 31.76<br>0.62<br>0.55                                                             | 35.84<br>0.87<br>0.48                                                             | 30.57<br>0.59<br>0.44                                                             | 29.57<br>0.62<br>0.47                                                             | 28.35<br>0.50<br>0.59                                                             | 30.60<br>0.75<br>0.55                                                             | 52.63<br>0.81<br>0.71                                                             |
| LBMP<br>NTAC<br>Reserve<br>Regulation                                                                                                                                  | 40.07<br>0.66<br>0.70<br>0.14                                                     | 30.95<br>1.11<br>0.67<br>0.12                                                     | 34.97<br>0.86<br>0.74<br>0.13                                                     | 31.06<br>1.05<br>0.70<br>0.17                                                   | 31.74<br>0.79<br>0.61<br>0.16                                                   | 31.76<br>0.62<br>0.55<br>0.13                                                     | 35.84<br>0.87<br>0.48<br>0.10                                                     | 30.57<br>0.59<br>0.44<br>0.10                                                     | 29.57<br>0.62<br>0.47<br>0.11                                                     | 28.35<br>0.50<br>0.59<br>0.13                                                     | 30.60<br>0.75<br>0.55<br>0.20                                                     | 52.63<br>0.81<br>0.71<br>0.15                                                     |
| LBMP<br>NTAC<br>Reserve<br>Regulation<br>NYISO Cost of Operations                                                                                                      | 40.07<br>0.66<br>0.70<br>0.14<br>0.65                                             | 30.95<br>1.11<br>0.67<br>0.12<br>0.65                                             | 34.97<br>0.86<br>0.74<br>0.13<br>0.65                                             | 31.06<br>1.05<br>0.70<br>0.17<br>0.65                                           | 31.74<br>0.79<br>0.61<br>0.16<br>0.62                                           | 31.76<br>0.62<br>0.55<br>0.13<br>0.63                                             | 35.84<br>0.87<br>0.48<br>0.10<br>0.63                                             | 30.57<br>0.59<br>0.44<br>0.10<br>0.63                                             | 29.57<br>0.62<br>0.47<br>0.11<br>0.63                                             | 28.35<br>0.50<br>0.59<br>0.13<br>0.62                                             | 30.60<br>0.75<br>0.55<br>0.20<br>0.61                                             | 52.63<br>0.81<br>0.71<br>0.15<br>0.60                                             |
| LBMP<br>NTAC<br>Reserve<br>Regulation<br>NYISO Cost of Operations<br>FERC Fee Recovery                                                                                 | 40.07<br>0.66<br>0.70<br>0.14<br>0.65<br>0.09                                     | 30.95<br>1.11<br>0.67<br>0.12<br>0.65<br>0.10                                     | 34.97<br>0.86<br>0.74<br>0.13<br>0.65<br>0.10                                     | 31.06<br>1.05<br>0.70<br>0.17<br>0.65<br>0.12                                   | 31.74<br>0.79<br>0.61<br>0.16<br>0.62<br>0.10                                   | 31.76<br>0.62<br>0.55<br>0.13<br>0.63<br>0.09                                     | 35.84<br>0.87<br>0.48<br>0.10<br>0.63<br>0.07                                     | 30.57<br>0.59<br>0.44<br>0.10<br>0.63<br>0.08                                     | 29.57<br>0.62<br>0.47<br>0.11<br>0.63<br>0.09                                     | 28.35<br>0.50<br>0.59<br>0.13<br>0.62<br>0.10                                     | 30.60<br>0.75<br>0.55<br>0.20<br>0.61<br>0.10                                     | 52.63<br>0.81<br>0.71<br>0.15<br>0.60<br>0.08                                     |
| LBMP<br>NTAC<br>Reserve<br>Regulation<br>NYISO Cost of Operations<br>FERC Fee Recovery<br>Uplift                                                                       | 40.07<br>0.66<br>0.70<br>0.14<br>0.65<br>0.09<br>(0.73)                           | 30.95<br>1.11<br>0.67<br>0.12<br>0.65<br>0.10<br>(0.54)                           | 34.97<br>0.86<br>0.74<br>0.13<br>0.65<br>0.10<br>(0.46)                           | 31.06<br>1.05<br>0.70<br>0.17<br>0.65<br>0.12<br>0.12                           | 31.74<br>0.79<br>0.61<br>0.16<br>0.62<br>0.10<br>0.10                           | 31.76<br>0.62<br>0.55<br>0.13<br>0.63<br>0.09<br>(0.37)                           | 35.84<br>0.87<br>0.48<br>0.10<br>0.63<br>0.07<br>(0.43)                           | 30.57<br>0.59<br>0.44<br>0.10<br>0.63<br>0.08<br>(0.19)                           | 29.57<br>0.62<br>0.47<br>0.11<br>0.63<br>0.09<br>(0.34)                           | 28.35<br>0.50<br>0.59<br>0.13<br>0.62<br>0.10<br>(0.36)                           | 30.60<br>0.75<br>0.55<br>0.20<br>0.61<br>0.10<br>(0.40)                           | 52.63<br>0.81<br>0.71<br>0.15<br>0.60<br>0.08<br>(0.68)                           |
| LBMP NTAC Reserve Regulation NYISO Cost of Operations FERC Fee Recovery Uplift Uplift: Local Reliability Share                                                         | 40.07<br>0.66<br>0.70<br>0.14<br>0.65<br>0.09<br>(0.73)<br>0.10                   | 30.95<br>1.11<br>0.67<br>0.12<br>0.65<br>0.10<br>(0.54)<br>0.13                   | 34.97<br>0.86<br>0.74<br>0.13<br>0.65<br>0.10<br>(0.46)<br>0.21                   | 31.06<br>1.05<br>0.70<br>0.17<br>0.65<br>0.12<br>0.12<br>0.20                   | 31.74<br>0.79<br>0.61<br>0.16<br>0.62<br>0.10<br>0.10<br>0.24                   | 31.76<br>0.62<br>0.55<br>0.13<br>0.63<br>0.09<br>(0.37)<br>0.15                   | 35.84<br>0.87<br>0.48<br>0.10<br>0.63<br>0.07<br>(0.43)<br>0.11                   | 30.57<br>0.59<br>0.44<br>0.10<br>0.63<br>0.08<br>(0.19)<br>0.12                   | 29.57<br>0.62<br>0.47<br>0.11<br>0.63<br>0.09<br>(0.34)<br>0.16                   | 28.35<br>0.50<br>0.59<br>0.13<br>0.62<br>0.10<br>(0.36)<br>0.14                   | 30.60<br>0.75<br>0.55<br>0.20<br>0.61<br>0.10<br>(0.40)<br>0.20                   | 52.63<br>0.81<br>0.71<br>0.15<br>0.60<br>0.08<br>(0.68)<br>0.09                   |
| LBMP NTAC Reserve Regulation NYISO Cost of Operations FERC Fee Recovery Uplift Uplift: Local Reliability Share Uplift: Statewide Share                                 | 40.07<br>0.66<br>0.70<br>0.14<br>0.65<br>0.09<br>(0.73)<br>0.10<br>(0.83)         | 30.95<br>1.11<br>0.67<br>0.12<br>0.65<br>0.10<br>(0.54)<br>0.13<br>(0.67)         | 34.97<br>0.86<br>0.74<br>0.13<br>0.65<br>0.10<br>(0.46)<br>0.21<br>(0.67)         | 31.06<br>1.05<br>0.70<br>0.17<br>0.65<br>0.12<br>0.12<br>0.20<br>(0.08)         | 31.74<br>0.79<br>0.61<br>0.16<br>0.62<br>0.10<br>0.10<br>0.24<br>(0.13)         | 31.76<br>0.62<br>0.55<br>0.13<br>0.63<br>0.09<br>(0.37)<br>0.15<br>(0.52)         | 35.84<br>0.87<br>0.48<br>0.10<br>0.63<br>0.07<br>(0.43)<br>0.11<br>(0.54)         | 30.57<br>0.59<br>0.44<br>0.10<br>0.63<br>0.08<br>(0.19)<br>0.12<br>(0.31)         | 29.57<br>0.62<br>0.47<br>0.11<br>0.63<br>0.09<br>(0.34)<br>0.16<br>(0.50)         | 28.35<br>0.50<br>0.59<br>0.13<br>0.62<br>0.10<br>(0.36)<br>0.14<br>(0.50)         | 30.60<br>0.75<br>0.55<br>0.20<br>0.61<br>0.10<br>(0.40)<br>0.20<br>(0.60)         | 52.63<br>0.81<br>0.71<br>0.15<br>0.60<br>0.08<br>(0.68)<br>0.09<br>(0.78)         |
| LBMP NTAC Reserve Regulation NYISO Cost of Operations FERC Fee Recovery Uplift Uplift: Local Reliability Share Uplift: Statewide Share Voltage Support and Black Start | 40.07<br>0.66<br>0.70<br>0.14<br>0.65<br>0.09<br>(0.73)<br>0.10<br>(0.83)<br>0.37 | 30.95<br>1.11<br>0.67<br>0.12<br>0.65<br>0.10<br>(0.54)<br>0.13<br>(0.67)<br>0.37 | 34.97<br>0.86<br>0.74<br>0.13<br>0.65<br>0.10<br>(0.46)<br>0.21<br>(0.67)<br>0.38 | 31.06<br>1.05<br>0.70<br>0.17<br>0.65<br>0.12<br>0.12<br>0.20<br>(0.08)<br>0.38 | 31.74<br>0.79<br>0.61<br>0.16<br>0.62<br>0.10<br>0.10<br>0.24<br>(0.13)<br>0.38 | 31.76<br>0.62<br>0.55<br>0.13<br>0.63<br>0.09<br>(0.37)<br>0.15<br>(0.52)<br>0.38 | 35.84<br>0.87<br>0.48<br>0.10<br>0.63<br>0.07<br>(0.43)<br>0.11<br>(0.54)<br>0.38 | 30.57<br>0.59<br>0.44<br>0.10<br>0.63<br>0.08<br>(0.19)<br>0.12<br>(0.31)<br>0.38 | 29.57<br>0.62<br>0.47<br>0.11<br>0.63<br>0.09<br>(0.34)<br>0.16<br>(0.50)<br>0.38 | 28.35<br>0.50<br>0.59<br>0.13<br>0.62<br>0.10<br>(0.36)<br>0.14<br>(0.50)<br>0.38 | 30.60<br>0.75<br>0.55<br>0.20<br>0.61<br>0.10<br>(0.40)<br>0.20<br>(0.60)<br>0.37 | 52.63<br>0.81<br>0.71<br>0.15<br>0.60<br>0.08<br>(0.68)<br>0.09<br>(0.78)<br>0.37 |