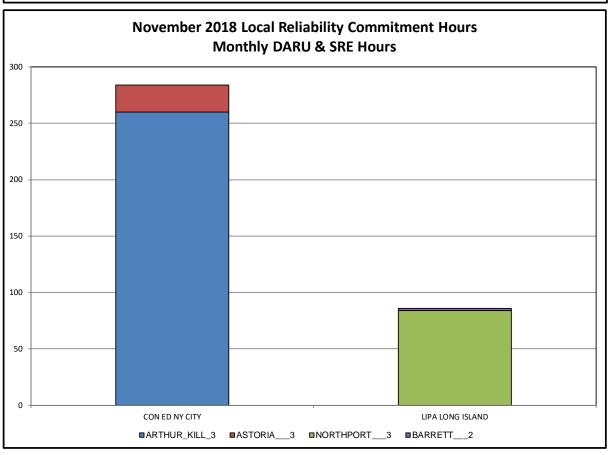

## Market Performance Highlights November 2018

- LBMP for November is \$43.15/MWh; higher than \$35.85/MWh in October 2018 and \$30.60/MWh in November 2017.
  - Day Ahead and Real Time Load Weighted LBMPs are higher compared to October.
- November 2018 average year-to-date monthly cost of \$45.11/MWh is a 30% increase from \$34.72/MWh in November 2017.
- Average daily sendout is 411 GWh/day in November; higher than 399 GWh/day in October 2018 and higher than 403 GWh/day in November 2017.
- Natural gas prices were higher and distillate prices were lower compared to the previous month.
  - Natural Gas (Transco Z6 NY) was \$4.23/MMBtu, up from \$2.91/MMBtu in October.
  - Natural gas prices are up 44.8% year-over-year.
  - Jet Kerosene Gulf Coast was \$14.50/MMBtu, down from \$16.65/MMBtu in October.
  - Ultra Low Sulfur No.2 Diesel NY Harbor was \$14.72/MMBtu, down from \$16.66/MMBtu in October.
  - Distillate prices are up 9.3% year-over-year.
- Uplift per MWh is higher compared to the previous month.
  - Uplift (not including NYISO cost of operations) is (\$0.27)/MWh; higher than (\$0.30)/MWh in October.
    - Local Reliability Share is \$0.25/MWh, lower than \$0.27/MWh in October.
    - Statewide Share is (\$0.52)/MWh, higher than (\$0.56)/MWh in October.
  - TSA \$ per NYC MWh is \$0.00/MWh.
  - Total uplift costs (Schedule 1 components including NYISO Cost of Operations) are lower than October.