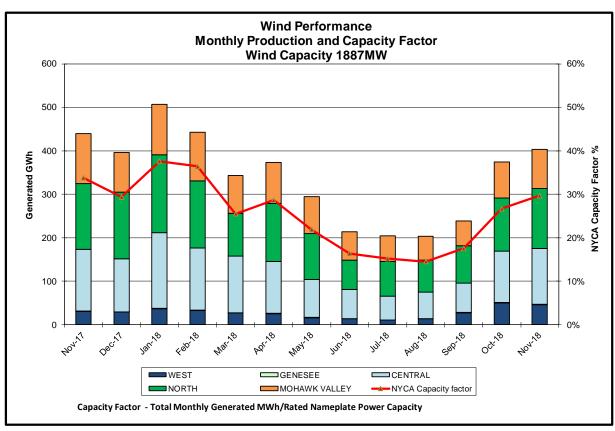

#### • Reliability Performance Metrics

- Alert State Declarations
- Major Emergency State Declarations
- IROL Exceedance Times
- Balancing Area Control Performance
- Reserve Activations
- Disturbance Recovery Times
- Load Forecasting Performance
- Wind Forecasting Performance
- Wind Performance and Curtailments
- Lake Erie Circulation and ISO Schedules