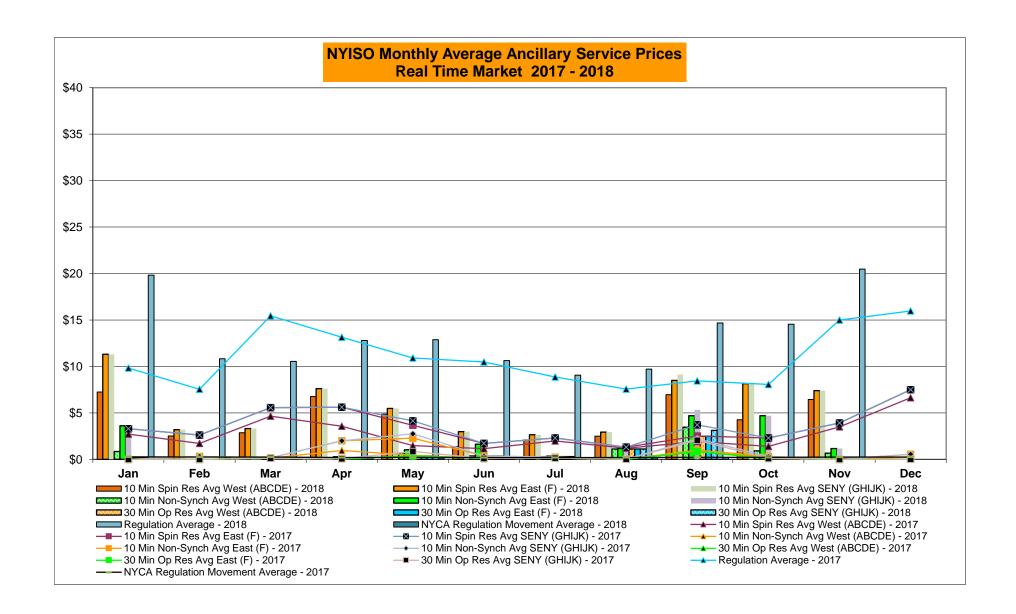

### NYISO Average Cost/MWh (Energy and Ancillary Services) \* from the LBMP Customer point of view

| 2018                                                                                                                                                                   | <u>January</u>                                                                    | <u>February</u>                                                                   | <u>March</u>                                                                      | <u>April</u>                                                                    | <u>May</u>                                                                      | <u>June</u>                                                                       | <u>July</u>                                                                       | <u>August</u>                                                                     | <u>September</u>                                                                  | <u>October</u>                                                                    | <u>November</u>                                                                   | <u>December</u>                                                                   |
|------------------------------------------------------------------------------------------------------------------------------------------------------------------------|-----------------------------------------------------------------------------------|-----------------------------------------------------------------------------------|-----------------------------------------------------------------------------------|---------------------------------------------------------------------------------|---------------------------------------------------------------------------------|-----------------------------------------------------------------------------------|-----------------------------------------------------------------------------------|-----------------------------------------------------------------------------------|-----------------------------------------------------------------------------------|-----------------------------------------------------------------------------------|-----------------------------------------------------------------------------------|-----------------------------------------------------------------------------------|
| LBMP                                                                                                                                                                   | 99.55                                                                             | 33.83                                                                             | 29.91                                                                             | 35.00                                                                           | 28.78                                                                           | 32.53                                                                             | 39.58                                                                             | 42.56                                                                             | 38.70                                                                             | 35.85                                                                             | 43.15                                                                             |                                                                                   |
| NTAC                                                                                                                                                                   | 0.71                                                                              | 0.58                                                                              | 0.88                                                                              | 1.09                                                                            | 0.88                                                                            | 1.00                                                                              | 0.93                                                                              | 0.72                                                                              | 0.40                                                                              | 0.36                                                                              | 1.18                                                                              |                                                                                   |
| Reserve                                                                                                                                                                | 0.92                                                                              | 0.65                                                                              | 0.64                                                                              | 0.81                                                                            | 0.68                                                                            | 0.57                                                                              | 0.49                                                                              | 0.51                                                                              | 0.52                                                                              | 0.80                                                                              | 0.66                                                                              |                                                                                   |
| Regulation                                                                                                                                                             | 0.15                                                                              | 0.15                                                                              | 0.16                                                                              | 0.12                                                                            | 0.14                                                                            | 0.16                                                                              | 0.09                                                                              | 0.09                                                                              | 0.09                                                                              | 0.16                                                                              | 0.17                                                                              |                                                                                   |
| NYISO Cost of Operations                                                                                                                                               | 0.65                                                                              | 0.65                                                                              | 0.66                                                                              | 0.65                                                                            | 0.66                                                                            | 0.67                                                                              | 0.67                                                                              | 0.66                                                                              | 0.66                                                                              | 0.63                                                                              | 0.63                                                                              |                                                                                   |
| FERC Fee Recovery                                                                                                                                                      | 0.08                                                                              | 0.10                                                                              | 0.09                                                                              | 0.10                                                                            | 0.09                                                                            | 0.09                                                                              | 0.06                                                                              | 0.06                                                                              | 0.08                                                                              | 0.09                                                                              | 0.09                                                                              |                                                                                   |
| Uplift                                                                                                                                                                 | (0.92)                                                                            | (0.50)                                                                            | (0.31)                                                                            | (0.45)                                                                          | 0.05                                                                            | 0.30                                                                              | (0.13)                                                                            | (0.02)                                                                            | (0.11)                                                                            | (0.30)                                                                            | (0.27)                                                                            |                                                                                   |
| Uplift: Local Reliability Share                                                                                                                                        | 0.59                                                                              | 0.14                                                                              | 0.19                                                                              | 0.12                                                                            | 0.22                                                                            | 0.18                                                                              | 0.44                                                                              | 0.59                                                                              | 0.37                                                                              | 0.27                                                                              | 0.25                                                                              |                                                                                   |
| Uplift: Statewide Share                                                                                                                                                | (1.52)                                                                            | (0.64)                                                                            | (0.51)                                                                            | (0.57)                                                                          | (0.17)                                                                          | 0.12                                                                              | (0.57)                                                                            | (0.61)                                                                            | (0.48)                                                                            | (0.56)                                                                            | (0.52)                                                                            |                                                                                   |
| Voltage Support and Black Start                                                                                                                                        | 0.40                                                                              | 0.41                                                                              | 0.42                                                                              | 0.41                                                                            | 0.42                                                                            | 0.42                                                                              | 0.42                                                                              | 0.42                                                                              | 0.42                                                                              | 0.40                                                                              | 0.40                                                                              |                                                                                   |
| Avg Monthly Cost                                                                                                                                                       | 101.54                                                                            | 35.87                                                                             | 32.45                                                                             | 37.74                                                                           | 31.70                                                                           | 35.73                                                                             | 42.12                                                                             | 45.01                                                                             | 40.76                                                                             | 38.00                                                                             | 46.01                                                                             |                                                                                   |
| Avg YTD Cost                                                                                                                                                           | 101.54                                                                            | 72.85                                                                             | 60.06                                                                             | 54.82                                                                           | 50.20                                                                           | 47.70                                                                             | 46.64                                                                             | 46.37                                                                             | 45.75                                                                             | 45.03                                                                             | 45.11                                                                             |                                                                                   |
| TSA \$ per NYC MWh                                                                                                                                                     | 0.00                                                                              | 0.00                                                                              | 0.04                                                                              | 0.00                                                                            | 0.08                                                                            | 0.39                                                                              | 0.21                                                                              | 0.14                                                                              | 0.33                                                                              | 0.75                                                                              | 0.00                                                                              |                                                                                   |
|                                                                                                                                                                        |                                                                                   |                                                                                   |                                                                                   |                                                                                 |                                                                                 |                                                                                   |                                                                                   |                                                                                   |                                                                                   |                                                                                   |                                                                                   |                                                                                   |
| 2017                                                                                                                                                                   | <u>January</u>                                                                    | <u>February</u>                                                                   | <u>March</u>                                                                      | <u>April</u>                                                                    | <u>May</u>                                                                      | <u>June</u>                                                                       | <u>July</u>                                                                       | <u>August</u>                                                                     | September                                                                         | <u>October</u>                                                                    | November                                                                          | <u>December</u>                                                                   |
| <b>2017</b> LBMP                                                                                                                                                       | <u>January</u><br>40.07                                                           | February<br>30.95                                                                 | <u>March</u><br>34.97                                                             | <u>April</u><br>31.06                                                           | <u>May</u><br>31.74                                                             | <u>June</u><br>31.76                                                              | <u>July</u><br>35.84                                                              | <u>August</u><br>30.57                                                            | September<br>29.57                                                                | October<br>28.35                                                                  | November<br>30.60                                                                 | December<br>52.63                                                                 |
|                                                                                                                                                                        |                                                                                   | -                                                                                 |                                                                                   |                                                                                 |                                                                                 |                                                                                   | -                                                                                 |                                                                                   |                                                                                   |                                                                                   |                                                                                   |                                                                                   |
| LBMP                                                                                                                                                                   | 40.07                                                                             | 30.95                                                                             | 34.97                                                                             | 31.06                                                                           | 31.74                                                                           | 31.76                                                                             | 35.84                                                                             | 30.57                                                                             | 29.57                                                                             | 28.35                                                                             | 30.60                                                                             | 52.63                                                                             |
| LBMP<br>NTAC                                                                                                                                                           | 40.07<br>0.66                                                                     | 30.95<br>1.11                                                                     | 34.97<br>0.86                                                                     | 31.06<br>1.05                                                                   | 31.74<br>0.79                                                                   | 31.76<br>0.62                                                                     | 35.84<br>0.87                                                                     | 30.57<br>0.59                                                                     | 29.57<br>0.62                                                                     | 28.35<br>0.50                                                                     | 30.60<br>0.75                                                                     | 52.63<br>0.81                                                                     |
| LBMP<br>NTAC<br>Reserve                                                                                                                                                | 40.07<br>0.66<br>0.70                                                             | 30.95<br>1.11<br>0.67                                                             | 34.97<br>0.86<br>0.74                                                             | 31.06<br>1.05<br>0.70                                                           | 31.74<br>0.79<br>0.61                                                           | 31.76<br>0.62<br>0.55                                                             | 35.84<br>0.87<br>0.48                                                             | 30.57<br>0.59<br>0.44                                                             | 29.57<br>0.62<br>0.47                                                             | 28.35<br>0.50<br>0.59                                                             | 30.60<br>0.75<br>0.55                                                             | 52.63<br>0.81<br>0.71                                                             |
| LBMP<br>NTAC<br>Reserve<br>Regulation                                                                                                                                  | 40.07<br>0.66<br>0.70<br>0.14                                                     | 30.95<br>1.11<br>0.67<br>0.12                                                     | 34.97<br>0.86<br>0.74<br>0.13                                                     | 31.06<br>1.05<br>0.70<br>0.17                                                   | 31.74<br>0.79<br>0.61<br>0.16                                                   | 31.76<br>0.62<br>0.55<br>0.13                                                     | 35.84<br>0.87<br>0.48<br>0.10                                                     | 30.57<br>0.59<br>0.44<br>0.10                                                     | 29.57<br>0.62<br>0.47<br>0.11                                                     | 28.35<br>0.50<br>0.59<br>0.13                                                     | 30.60<br>0.75<br>0.55<br>0.20                                                     | 52.63<br>0.81<br>0.71<br>0.15                                                     |
| LBMP<br>NTAC<br>Reserve<br>Regulation<br>NYISO Cost of Operations                                                                                                      | 40.07<br>0.66<br>0.70<br>0.14<br>0.65                                             | 30.95<br>1.11<br>0.67<br>0.12<br>0.65                                             | 34.97<br>0.86<br>0.74<br>0.13<br>0.65                                             | 31.06<br>1.05<br>0.70<br>0.17<br>0.65                                           | 31.74<br>0.79<br>0.61<br>0.16<br>0.62                                           | 31.76<br>0.62<br>0.55<br>0.13<br>0.63                                             | 35.84<br>0.87<br>0.48<br>0.10<br>0.63                                             | 30.57<br>0.59<br>0.44<br>0.10<br>0.63                                             | 29.57<br>0.62<br>0.47<br>0.11<br>0.63                                             | 28.35<br>0.50<br>0.59<br>0.13<br>0.62                                             | 30.60<br>0.75<br>0.55<br>0.20<br>0.61                                             | 52.63<br>0.81<br>0.71<br>0.15<br>0.60                                             |
| LBMP<br>NTAC<br>Reserve<br>Regulation<br>NYISO Cost of Operations<br>FERC Fee Recovery                                                                                 | 40.07<br>0.66<br>0.70<br>0.14<br>0.65<br>0.09                                     | 30.95<br>1.11<br>0.67<br>0.12<br>0.65<br>0.10                                     | 34.97<br>0.86<br>0.74<br>0.13<br>0.65<br>0.10                                     | 31.06<br>1.05<br>0.70<br>0.17<br>0.65<br>0.12                                   | 31.74<br>0.79<br>0.61<br>0.16<br>0.62<br>0.10                                   | 31.76<br>0.62<br>0.55<br>0.13<br>0.63<br>0.09                                     | 35.84<br>0.87<br>0.48<br>0.10<br>0.63<br>0.07                                     | 30.57<br>0.59<br>0.44<br>0.10<br>0.63<br>0.08                                     | 29.57<br>0.62<br>0.47<br>0.11<br>0.63<br>0.09                                     | 28.35<br>0.50<br>0.59<br>0.13<br>0.62<br>0.10                                     | 30.60<br>0.75<br>0.55<br>0.20<br>0.61<br>0.10                                     | 52.63<br>0.81<br>0.71<br>0.15<br>0.60<br>0.08                                     |
| LBMP<br>NTAC<br>Reserve<br>Regulation<br>NYISO Cost of Operations<br>FERC Fee Recovery<br>Uplift                                                                       | 40.07<br>0.66<br>0.70<br>0.14<br>0.65<br>0.09<br>(0.73)                           | 30.95<br>1.11<br>0.67<br>0.12<br>0.65<br>0.10<br>(0.54)                           | 34.97<br>0.86<br>0.74<br>0.13<br>0.65<br>0.10<br>(0.46)                           | 31.06<br>1.05<br>0.70<br>0.17<br>0.65<br>0.12<br>0.12                           | 31.74<br>0.79<br>0.61<br>0.16<br>0.62<br>0.10<br>0.10                           | 31.76<br>0.62<br>0.55<br>0.13<br>0.63<br>0.09<br>(0.37)                           | 35.84<br>0.87<br>0.48<br>0.10<br>0.63<br>0.07<br>(0.43)                           | 30.57<br>0.59<br>0.44<br>0.10<br>0.63<br>0.08<br>(0.19)                           | 29.57<br>0.62<br>0.47<br>0.11<br>0.63<br>0.09<br>(0.34)                           | 28.35<br>0.50<br>0.59<br>0.13<br>0.62<br>0.10<br>(0.36)                           | 30.60<br>0.75<br>0.55<br>0.20<br>0.61<br>0.10<br>(0.40)                           | 52.63<br>0.81<br>0.71<br>0.15<br>0.60<br>0.08<br>(0.68)                           |
| LBMP NTAC Reserve Regulation NYISO Cost of Operations FERC Fee Recovery Uplift Uplift: Local Reliability Share                                                         | 40.07<br>0.66<br>0.70<br>0.14<br>0.65<br>0.09<br>(0.73)<br>0.10                   | 30.95<br>1.11<br>0.67<br>0.12<br>0.65<br>0.10<br>(0.54)<br>0.13                   | 34.97<br>0.86<br>0.74<br>0.13<br>0.65<br>0.10<br>(0.46)<br>0.21                   | 31.06<br>1.05<br>0.70<br>0.17<br>0.65<br>0.12<br>0.12<br>0.20                   | 31.74<br>0.79<br>0.61<br>0.16<br>0.62<br>0.10<br>0.10<br>0.24                   | 31.76<br>0.62<br>0.55<br>0.13<br>0.63<br>0.09<br>(0.37)<br>0.15                   | 35.84<br>0.87<br>0.48<br>0.10<br>0.63<br>0.07<br>(0.43)<br>0.11                   | 30.57<br>0.59<br>0.44<br>0.10<br>0.63<br>0.08<br>(0.19)<br>0.12                   | 29.57<br>0.62<br>0.47<br>0.11<br>0.63<br>0.09<br>(0.34)<br>0.16                   | 28.35<br>0.50<br>0.59<br>0.13<br>0.62<br>0.10<br>(0.36)<br>0.14                   | 30.60<br>0.75<br>0.55<br>0.20<br>0.61<br>0.10<br>(0.40)<br>0.20                   | 52.63<br>0.81<br>0.71<br>0.15<br>0.60<br>0.08<br>(0.68)<br>0.09                   |
| LBMP NTAC Reserve Regulation NYISO Cost of Operations FERC Fee Recovery Uplift Uplift: Local Reliability Share Uplift: Statewide Share                                 | 40.07<br>0.66<br>0.70<br>0.14<br>0.65<br>0.09<br>(0.73)<br>0.10<br>(0.83)         | 30.95<br>1.11<br>0.67<br>0.12<br>0.65<br>0.10<br>(0.54)<br>0.13<br>(0.67)         | 34.97<br>0.86<br>0.74<br>0.13<br>0.65<br>0.10<br>(0.46)<br>0.21<br>(0.67)         | 31.06<br>1.05<br>0.70<br>0.17<br>0.65<br>0.12<br>0.12<br>0.20<br>(0.08)         | 31.74<br>0.79<br>0.61<br>0.16<br>0.62<br>0.10<br>0.10<br>0.24<br>(0.13)         | 31.76<br>0.62<br>0.55<br>0.13<br>0.63<br>0.09<br>(0.37)<br>0.15<br>(0.52)         | 35.84<br>0.87<br>0.48<br>0.10<br>0.63<br>0.07<br>(0.43)<br>0.11<br>(0.54)         | 30.57<br>0.59<br>0.44<br>0.10<br>0.63<br>0.08<br>(0.19)<br>0.12<br>(0.31)         | 29.57<br>0.62<br>0.47<br>0.11<br>0.63<br>0.09<br>(0.34)<br>0.16<br>(0.50)         | 28.35<br>0.50<br>0.59<br>0.13<br>0.62<br>0.10<br>(0.36)<br>0.14<br>(0.50)         | 30.60<br>0.75<br>0.55<br>0.20<br>0.61<br>0.10<br>(0.40)<br>0.20<br>(0.60)         | 52.63<br>0.81<br>0.71<br>0.15<br>0.60<br>0.08<br>(0.68)<br>0.09<br>(0.78)         |
| LBMP NTAC Reserve Regulation NYISO Cost of Operations FERC Fee Recovery Uplift Uplift: Local Reliability Share Uplift: Statewide Share Voltage Support and Black Start | 40.07<br>0.66<br>0.70<br>0.14<br>0.65<br>0.09<br>(0.73)<br>0.10<br>(0.83)<br>0.37 | 30.95<br>1.11<br>0.67<br>0.12<br>0.65<br>0.10<br>(0.54)<br>0.13<br>(0.67)<br>0.37 | 34.97<br>0.86<br>0.74<br>0.13<br>0.65<br>0.10<br>(0.46)<br>0.21<br>(0.67)<br>0.38 | 31.06<br>1.05<br>0.70<br>0.17<br>0.65<br>0.12<br>0.12<br>0.20<br>(0.08)<br>0.38 | 31.74<br>0.79<br>0.61<br>0.16<br>0.62<br>0.10<br>0.10<br>0.24<br>(0.13)<br>0.38 | 31.76<br>0.62<br>0.55<br>0.13<br>0.63<br>0.09<br>(0.37)<br>0.15<br>(0.52)<br>0.38 | 35.84<br>0.87<br>0.48<br>0.10<br>0.63<br>0.07<br>(0.43)<br>0.11<br>(0.54)<br>0.38 | 30.57<br>0.59<br>0.44<br>0.10<br>0.63<br>0.08<br>(0.19)<br>0.12<br>(0.31)<br>0.38 | 29.57<br>0.62<br>0.47<br>0.11<br>0.63<br>0.09<br>(0.34)<br>0.16<br>(0.50)<br>0.38 | 28.35<br>0.50<br>0.59<br>0.13<br>0.62<br>0.10<br>(0.36)<br>0.14<br>(0.50)<br>0.38 | 30.60<br>0.75<br>0.55<br>0.20<br>0.61<br>0.10<br>(0.40)<br>0.20<br>(0.60)<br>0.37 | 52.63<br>0.81<br>0.71<br>0.15<br>0.60<br>0.08<br>(0.68)<br>0.09<br>(0.78)<br>0.37 |