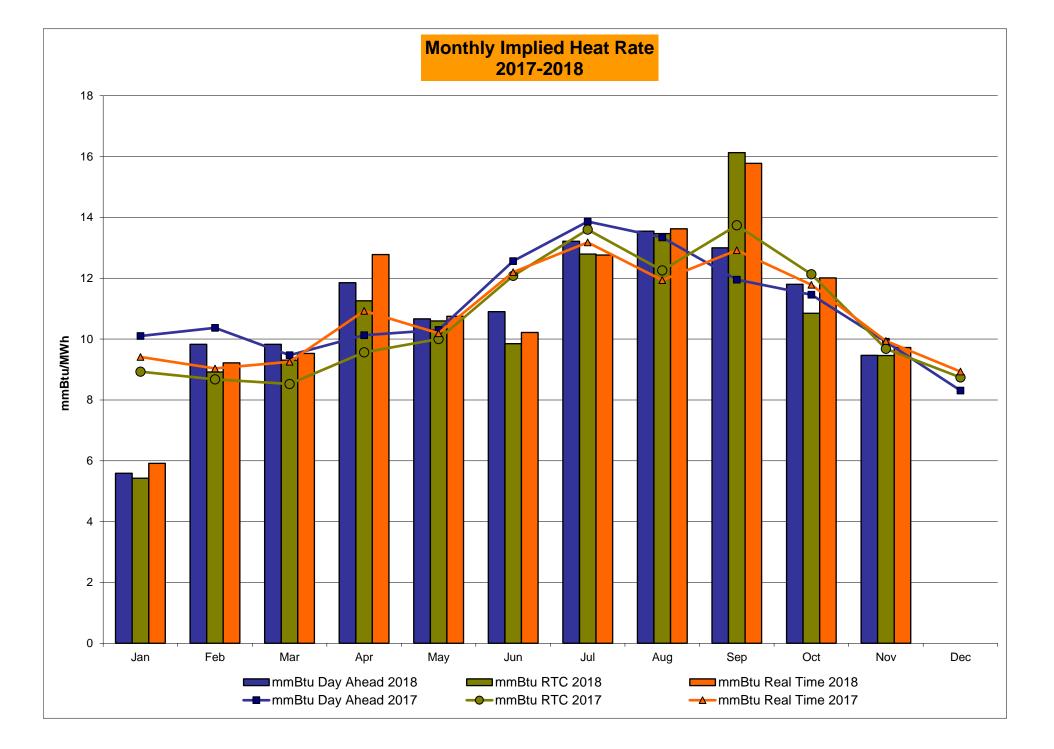

| November         4.83         4.83         4.50         4.43         4.39         4.39         4.39         7.77         1.05         1.05         0.82         0.00         0.00         0.00         0.00         0.00         0.00         7.00         0.24         2.69         2.29         0.00         0.00         0.00         0.00         0.00         0.00         0.00         0.00         0.00         0.00         0.00         0.00         0.00         0.00                                        | 4.89 4.89 4.73 4.49 4.43 4.43 4.43 4.43 13.80  1.92 1.92 1.14 0.00 0.00 0.00 0.00 0.00 0.00 0.00                                                      |

# NYISO In City Energy Mitigation - AMP (NYC Zone) 2017 - 2018 Percentage of committed unit-hours mitigated









# NYISO LBMP ZONES



Market Mitigation and Analysis Prepared: 12/7/2018 4:49 PM

#### **Billing Codes for Chart C**

| Chart - C Category Name                   | <b>Billing Code</b> | Billing Category Name                                                              |
|-------------------------------------------|---------------------|------------------------------------------------------------------------------------|
| Bid Production Cost Guarantee Balancing   | 81203               | Balancing NYISO Bid Production Cost Guarantee - Internal Units                     |
| Bid Production Cost Guarantee Balancing   | 81204               | Balancing NYISO Bid Production Cost Guarantee - External Units                     |
| Bid Production Cost Guarantee Balancing   | 81205               |