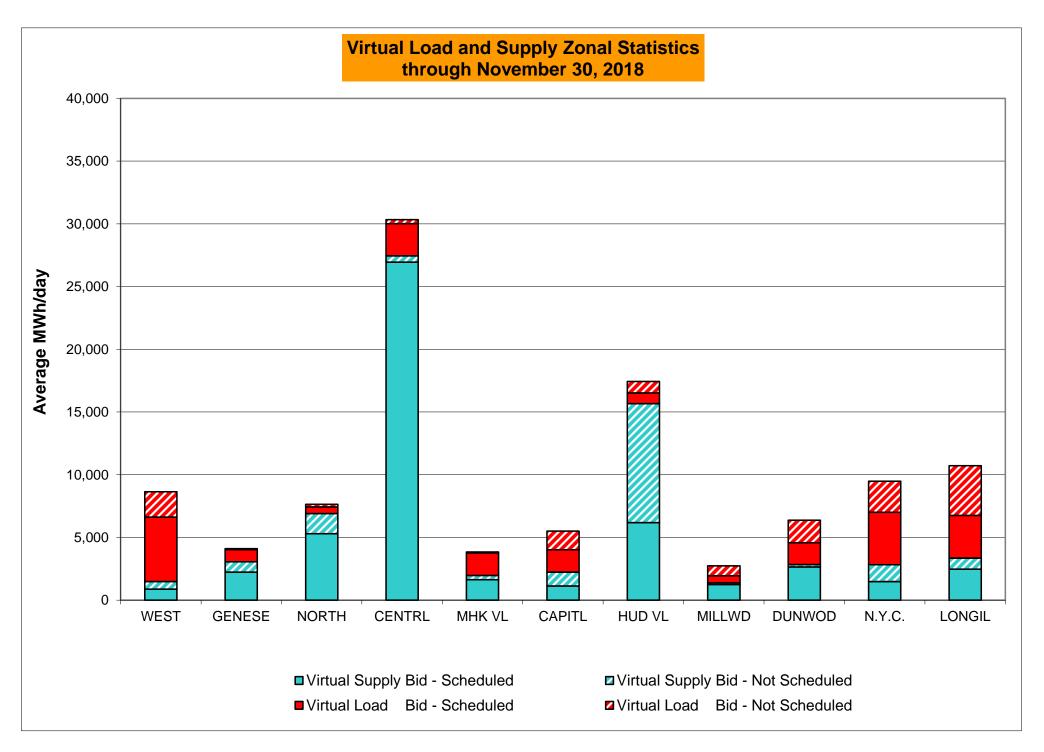

r>0.13%<br>0.04%<br>20<br>744<br>2.69%<br>1.30% | 0<br>720<br>0.00%<br>0.21%<br>0<br>8,712<br>0.00%<br>0.03%<br>9<br>720<br>1.25%<br>1.29% | 0<br>744<br>0.00%<br>0.18%<br>0<br>8,968<br>0.00%<br>0.03%<br>0<br>744<br>0.00%<br>1.10% | 1<br>744<br>0.13%<br>0.17%<br>1<br>8,980<br>0.01%<br>0.03%<br>5<br>744<br>0.67%<br>1.05% | 4<br>720<br>0.56%<br>0.21%<br>9<br>8,701<br>0.10%<br>0.04%<br>10<br>720<br>1.39%<br>1.08% | 1<br>744<br>0.13%<br>0.21%<br>2<br>9,006<br>0.02%<br>0.03%<br>4<br>744<br>0.54%<br>1.03% | 0<br>721<br>0.00%<br>0.19%<br>0<br>8,712<br>0.00%<br>0.03%<br>8<br>721<br>1.11%<br>1.04% | 0<br>744<br>0.00%<br>0.17%<br>0<br>9,063<br>0.00%<br>0.03%<br>9<br>744<br>1.21%<br>1.05% |

<sup>\*</sup>Calendar days from reservation date; for June 2018 forward, business days from market date









#### Virtual Load and Supply Zonal Statistics (Average MWh/day) - 2018 Virtual Load Bid Virtual Load Bid **Virtual Supply Bid** Virtual Load Bid **Virtual Supply Bid Virtual Supply Bid** Not Not Not Not Not Not Date Scheduled Scheduled Scheduled Date Scheduled Scheduled Scheduled Scheduled Date Scheduled Scheduled Scheduled Scheduled Zone Scheduled Zone Zone MHK VL DUNWOD **WEST** Jan-18 4,761 4,241 1,938 427 Jan-18 763 456 2,040 266 Jan-18 1,795 1,509 2,215 620 Feb-18 3,058 1,941 1,478 603 Feb-18 512 130 1,910 269 Feb-18 742 658 5,891 824 Mar-18 7,263 2.535 860 659 Mar-18 569 139 1,896 309 Mar-18 1,367 755 3.530 487 470 2,395 333 Apr-18 8,154 3,433 926 393 Apr-18 670 173 1,986 Apr-18 1,781 1,047 May-18 516 3,242 May-18 440 7,658 4,266 478 May-18 413 95 758 1,933 2,052 183 Jun-18 7,003 4