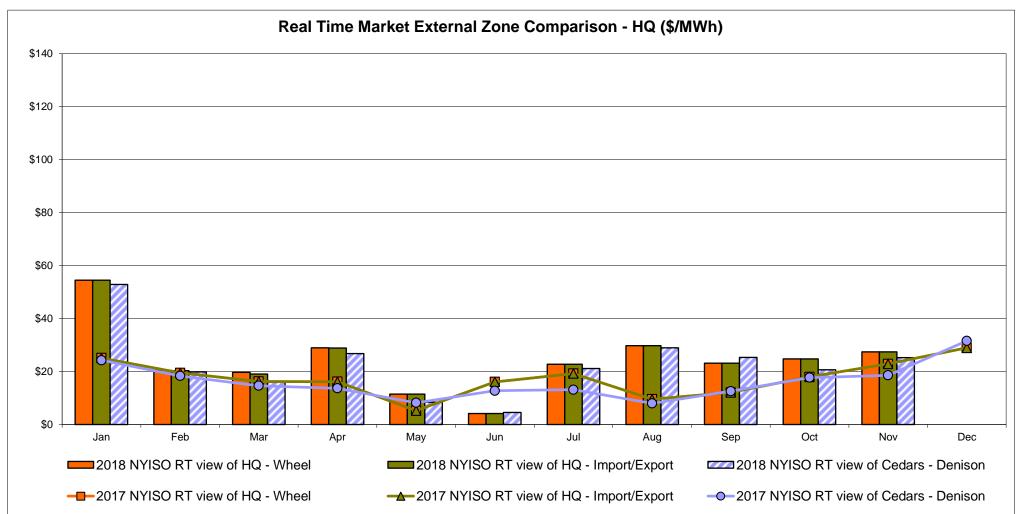

#### Broader Regional Market Performance Metrics

- PAR Interconnection Congestion Coordination Monthly Value
- PAR Interconnection Congestion Coordination Daily Value
- Regional Generation Congestion Coordination Monthly Value
- Regional Generation Congestion Coordination Daily Value
- Regional RT Scheduling PJM Monthly Value
- Regional RT Scheduling PJM Daily Value