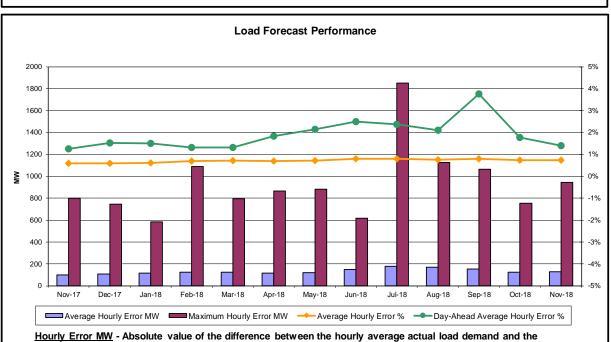

#### **Reliability Performance Metrics**

average hour ahead forecast load demand.

load demand.

Average Hourly Error % - Average value of the ratio of hourly average error magnitude to hourly average actual

<u>Day-Ahead Average Hourly Error %</u> - Average across all hours of the month of the absolute value of the difference between actual load demand and the Day-Ahead forecast load demand, divided by the actual load demand.