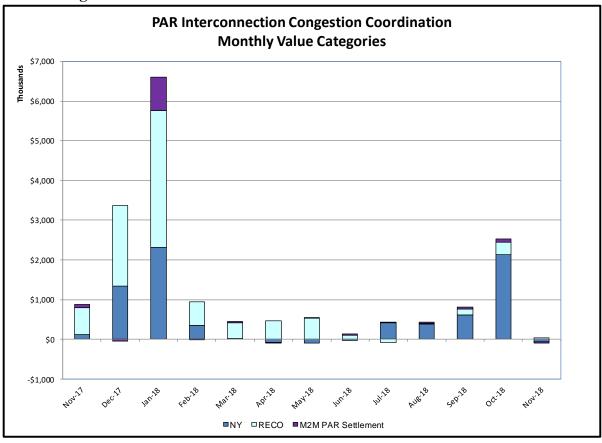

#### Broader Regional Market Performance Metrics

- PAR Interconnection Congestion Coordination Monthly Value
- PAR Interconnection Congestion Coordination Daily Value
- Regional Generation Congestion Coordination Monthly Value
- Regional Generation Congestion Coordination Daily Value
- Regional RT Scheduling PJM Monthly Value
- Regional RT Scheduling PJM Daily Value

#### PAR Interconnection Congestion Coordination

<u>Category</u> <u>Description</u>

NY Represents the value NY realizes from Market-to-Market PAR Coordination when

experiencing congestion. This is the estimated savings to NY for additional deliveries into NY

RECO Represents the value of PJM's obligation to deliver 80% of service to RECO load over

Ramapo 5018. This is the estimated reduction in NYCA congestion due to the PJM delivery

of RECO over Ramapo 5018.

M2M PAR Settlement Market-to-Market PAR Coordination settlement on coordinated flowgates. Through April 2017

this value was included in the NY and RECO categories. The positive sign convention

indicates settlement to NY while the negative indicates settlement to PJM.