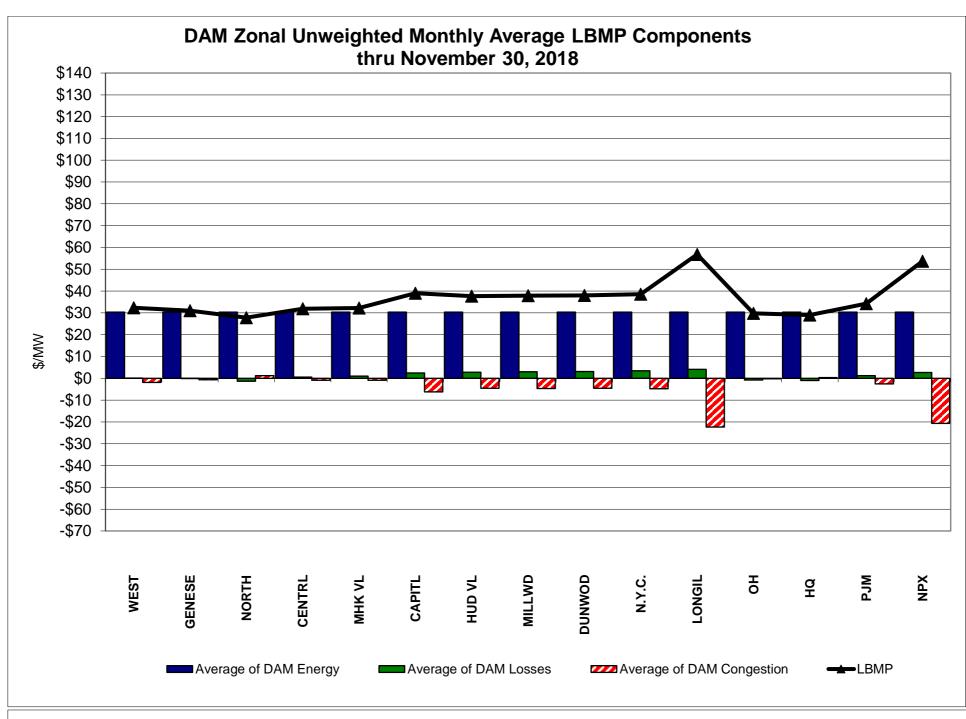

DAM residuals consist of both energy and loss revenue collections and payments. By design, there is a net over collection of revenues due to the difference between the marginal losses paid to generation and the average losses charged to loads.