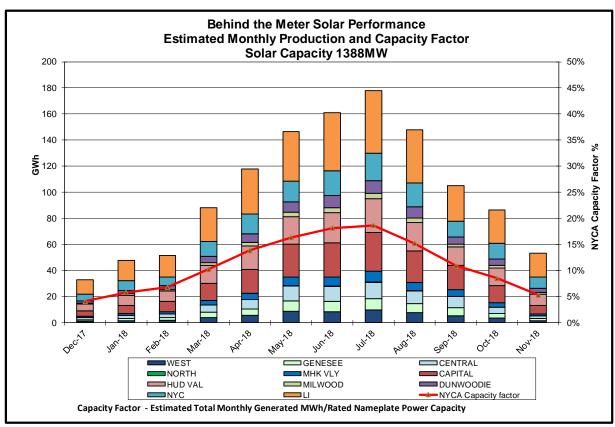

#### • Reliability Performance Metrics

- Alert State Declarations
- Major Emergency State Declarations
- IROL Exceedance Times
- Balancing Area Control Performance
- Reserve Activations
- Disturbance Recovery Times
- Load Forecasting Performance
- Wind Forecasting Performance
- Wind Performance and Curtailments
- Lake Erie Circulation and ISO Schedules