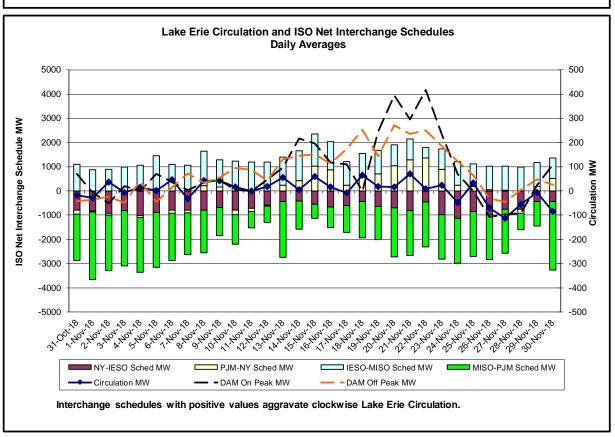

#### • Reliability Performance Metrics

- Alert State Declarations
- Major Emergency State Declarations
- IROL Exceedance Times
- Balancing Area Control Performance
- Reserve Activations
- Disturbance Recovery Times
- Load Forecasting Performance
- Wind Forecasting Performance
- Wind Performance and Curtailments
- Lake Erie Circulation and ISO Schedules

#### Market Performance Metrics

| Day's inv | estigated in November: | 3,25,29 |                                                                                |
|-----------|------------------------|---------|--------------------------------------------------------------------------------|
| Event     | Date (yyyymmdd)        | Hours   | Description                                                                    |
|           | 11/3/2018              | 6-17    | Forced outage Scriba-Volney 345kV (#21)                                        |
|           | 11/3/2018              | 3-9     | Extended outage Sprainbrook-East Garden City 345kV (#Y49)                      |
|           | 11/3/2018              | 12,13   | Derate Dunwoodie-Shore Road 345kV (#Y50) for I/o SCB:SPBK(RNS2):Y49&M29&Y49_ST |
|           | 11/25/2018             | 23      | NYCA DNI Ramp Limit                                                            |
|           | 11/25/2018             | 23      | Derate Dunwoodie-Shore Road 345kV (#Y50) for I/o SPRNBRKEGRDNCTR_345_Y49       |
|           | 11/25/2018             | 4       | IESO_AC-NY Scheduling Limit                                                    |
|           | 11/25/2018             | 23      | NE_AC DNI Ramp Limit                                                           |
|           | 11/29/2018             | 17      | NYCA DNI Ramp Limit                                                            |
|           | 11/29/2018             | 4       | IESO_AC-NY Scheduling Limit                                                    |
|           | 11/29/2018             | 7       | NE_AC-NY Scheduling Limit                                                      |
|           | 11/29/2018             | 8       | PJM_AC DNI Ramp Limit                                                          |
|           | 11/29/2018             | 6,17    | Lake Erie Circulation, DAM-RTM exceeds +/-125MW; Niagara-Packard               |