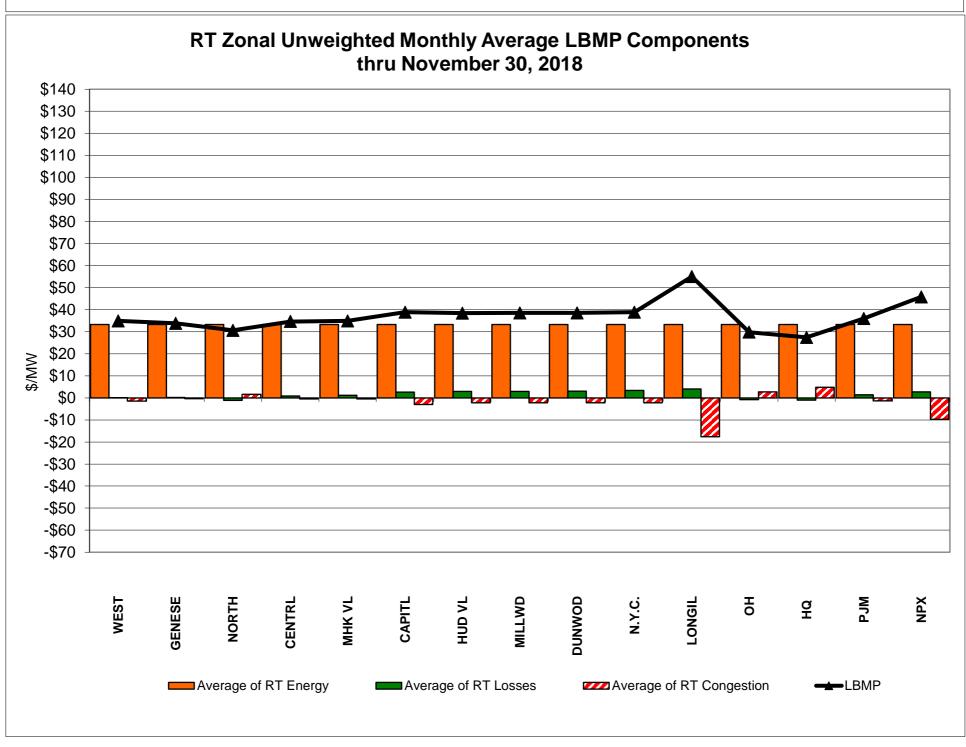

36<br>10.15<br>36.76<br>18.48       | 28.42<br>10.20<br>37.36<br>15.39       | 27.09<br>10.77<br>28.45<br>16.78       |
| Unweighted Price * Standard Deviation  RTC LBMP  Unweighted Price * Standard Deviation | 29.77<br>9.31                   | QUEBEC (Wheel) (In Zone M 29.00 10.36             | QUEBEC mport/Export)  Zone M  28.77 10.31              | Zone P 34.19 9.65               | <b>ENGLAND Zone N</b> 53.71 23.78 | SOUND<br>CABLE<br>Controllable<br>Line<br>55.62<br>23.36 | NORWALK Controllable Line 55.39 24.33 | <u>Line</u> 54.77 23.21  55.19         | 28.36<br>10.15                         | 28.42<br>10.20                         | 27.09<br>10.77                         |

Market Mitigation and Analysis Prepared: 12/7/2018 4:49 PM

<sup>\*</sup> Straight LBMP averages

















## **External Comparison ISO-New England**





#### **External Comparison PJM**





#### **External Comparison Ontario IESO**





Notes: Exchange factor used for November 2018 was 0.757288905717531 to US

HOEP: Hourly Ontario Energy Price Pre-Dispatch: Projected Energy Price

#### **External Controllable Line: Cross Sound Cable (New England)**





#### Note:

ISO-NE Forecast is an advisory posting @ 18:00 day before.

The DAM and R/T prices at the Shorham 13899 interface are used for ISO-NE.

The DAM and R/T prices at the CSC interface are used for NYISO.

#### **External Controllable Line: Northport - Norwalk (New England)**





#### Note:

ISO-NE Forecast is an advisory posting @ 18:00 day before.

The DAM and R/T prices at the Northport 138 interface are used for ISO-NE.

The DAM