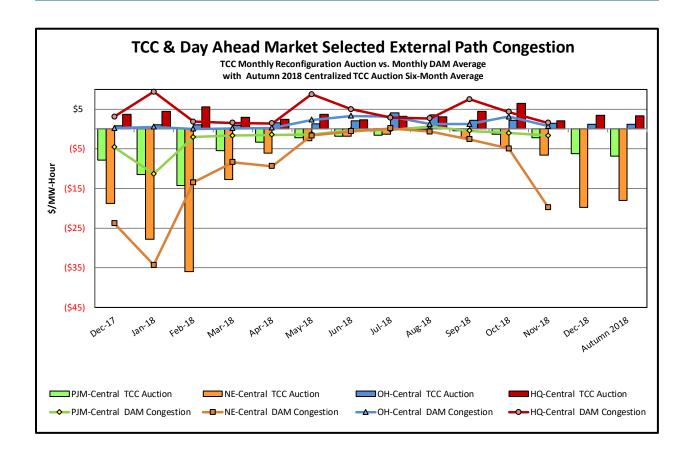

#### Market Performance Metrics

- Monthly Statewide Uplift Components and Rate
- RTM Congestion Residuals Monthly Trend
- RTM Congestion Residuals Daily Costs
- RTM Congestion Residuals Event Summary
- RTM Congestion Residuals Cost Categories
- DAM Congestion Residuals Monthly Trend
- DAM Congestion Residuals Daily Costs
- DAM Congestion Residuals Cost Categories
- NYCA Unit Uplift Components Monthly Trend
- NYCA Unit Uplift Components Daily Costs
- Local Reliability Costs Monthly Trend & Commitment Hours
- TCC Monthly Clearing Price with DAM Congestion
- ICAP Spot Market Clearing Price
- UCAP Awards