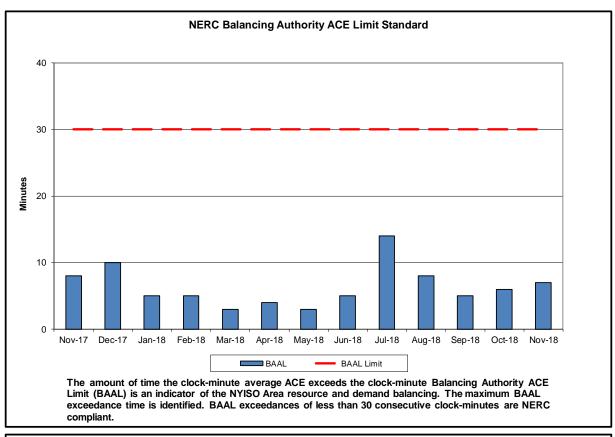

#### • Reliability Performance Metrics

- Alert State Declarations
- Major Emergency State Declarations
- IROL Exceedance Times
- Balancing Area Control Performance
- Reserve Activations
- Disturbance Recovery Times
- Load Forecasting Performance
- Wind Forecasting Performance
- Wind Performance and Curtailments
- Lake Erie Circulation and ISO Schedules