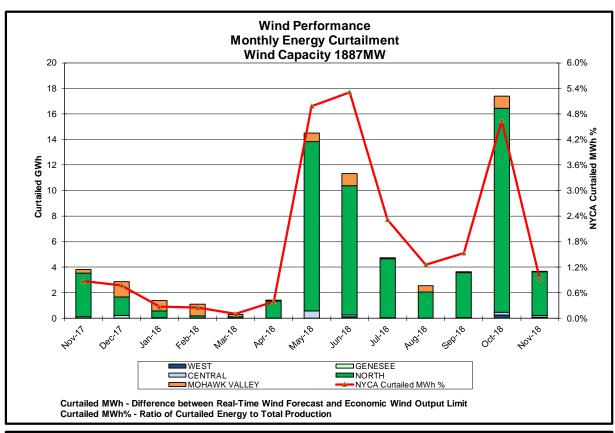

#### • Reliability Performance Metrics

- Alert State Declarations
- Major Emergency State Declarations
- IROL Exceedance Times
- Balancing Area Control Performance
- Reserve Activations
- Disturbance Recovery Times
- Load Forecasting Performance
- Wind Forecasting Performance
- Wind Performance and Curtailments
- Lake Erie Circulation and ISO Schedules