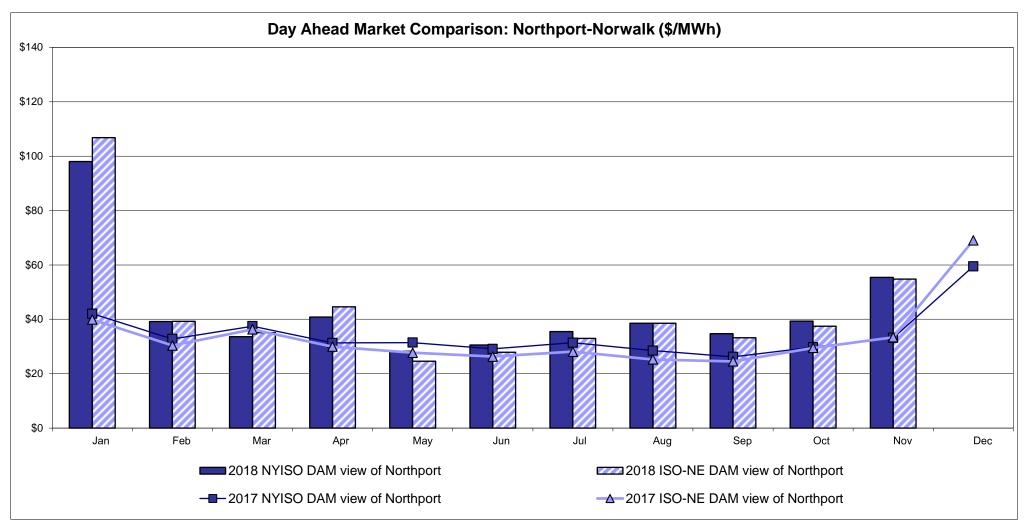

## Market Performance Highlights November 2018

- LBMP for November is \$43.15/MWh; higher than \$35.85/MWh in October 2018 and \$30.60/MWh in November 2017.
  - Day Ahead and Real Time Load Weighted LBMPs are higher compared to October.
- November 2018 average year-to-date monthly cost of \$45.11/MWh is a 30% increase from \$34.72/MWh in November 2017.
- Average daily sendout is 411 GWh/day in November; higher than 399 GWh/day in October 2018 and higher than 403 GWh/day in November 2017.
- Natural gas prices were higher and distillate prices were lower compared to the previous month.
  - Natural Gas (Transco Z6 NY) was \$4.23/MMBtu, up from \$2.91/MMBtu in October.
  - Natural gas prices are up 44.8% year-over-year.
  - Jet Kerosene Gulf Coast was \$14.50/MMBtu, down from \$16.65/MMBtu in October.
  - Ultra Low Sulfur No.2 Diesel NY Harbor was \$14.72/MMBtu, down from \$16.66/MMBtu in October.
  - Distillate prices are up 9.3% year-over-year.
- Uplift per MWh is higher compared to the previous month.
  - Uplift (not including NYISO cost of operations) is (\$0.27)/MWh; higher than (\$0.30)/MWh in October.
    - Local Reliability Share is \$0.25/MWh, lower than \$0.27/MWh in October.
    - Statewide Share is (\$0.52)/MWh, higher than (\$0.56)/MWh in October.
  - TSA \$ per NYC MWh is \$0.00/MWh.
  - Total uplift costs (Schedule 1 components including NYISO Cost of Operations) are lower than October.