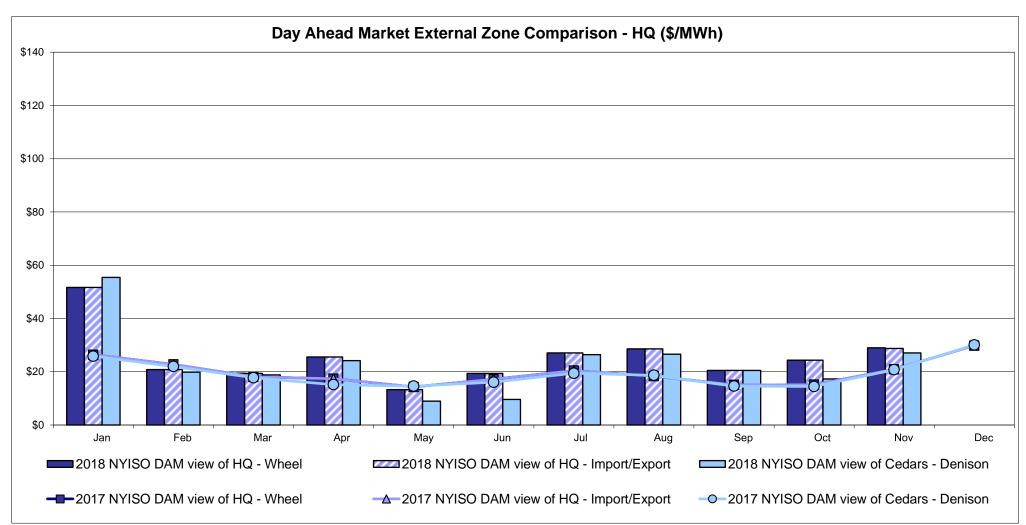

r used for November 2018 was 0.757288905717531 to US

HOEP: Hourly Ontario Energy Price Pre-Dispatch: Projected Energy Price

#### **External Controllable Line: Cross Sound Cable (New England)**





#### Note:

ISO-NE Forecast is an advisory posting @ 18:00 day before.

The DAM and R/T prices at the Shorham 13899 interface are used for ISO-NE.

The DAM and R/T prices at the CSC interface are used for NYISO.

#### **External Controllable Line: Northport - Norwalk (New England)**





#### Note:

ISO-NE Forecast is an advisory posting @ 18:00 day before.

The DAM and R/T prices at the Northport 138 interface are used for ISO-NE.

The DAM and R/T prices at the 1385 interface are used for NYISO.

#### **External Controllable Line: Neptune (PJM)**





## **External Comparison Hydro-Quebec**





Note:

Hydro-Quebec Prices are unavailable.

#### **External Controllable Line: Linden VFT (PJM)**





#### **External Controllable Line: Hudson (PJM)**





#### **NYISO Real Time Price Correction Statistics**

|                                                                                                                                                                                                                                                                                                                                                                                                                                        |