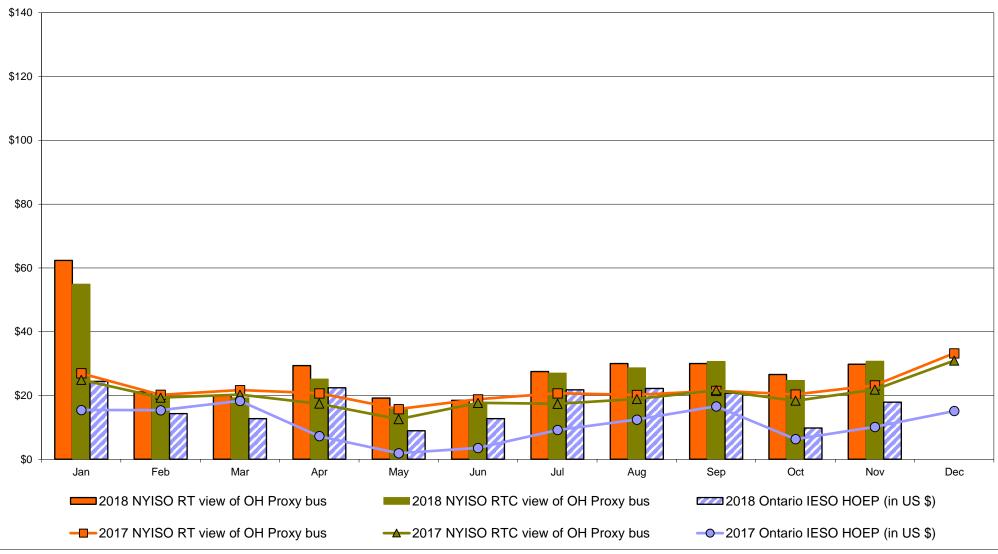

## Market Performance Highlights November 2018

- LBMP for November is \$43.15/MWh; higher than \$35.85/MWh in October 2018 and \$30.60/MWh in November 2017.
  - Day Ahead and Real Time Load Weighted LBMPs are higher compared to October.
- November 2018 average year-to-date monthly cost of \$45.11/MWh is a 30% increase from \$34.72/MWh in November 2017.
- Average daily sendout is 411 GWh/day in November; higher than 399 GWh/day in October 2018 and higher than 403 GWh/day in November 2017.
- Natural gas prices were higher and distillate prices were lower compared to the previous month.
  - Natural Gas (Transco Z6 NY) was \$4.23/MMBtu, up from \$2.91/MMBtu in October.
  - Natural gas prices are up 44.8% year-over-year.
  - Jet Kerosene Gulf Coast was \$14.50/MMBtu, down from \$16.65/MMBtu in October.
  - Ultra Low Sulfur No.2 Diesel NY Harbor was \$14.72/MMBtu, down from \$16.66/MMBtu in October.
  - Distillate prices are up 9.3% year-over-year.
- Uplift per MWh is higher compared to the previous month.
  - Uplift (not including NYISO cost of operations) is (\$0.27)/MWh; higher than (\$0.30)/MWh in October.
    - Local Reliability Share is \$0.25/MWh, lower than \$0.27/MWh in October.
    - Statewide Share is (\$0.52)/MWh, higher than (\$0.56)/MWh in October.
  - TSA \$ per NYC MWh is \$0.00/MWh.
  - Total uplift costs (Schedule 1 components including NYISO Cost of Operations) are lower than October.