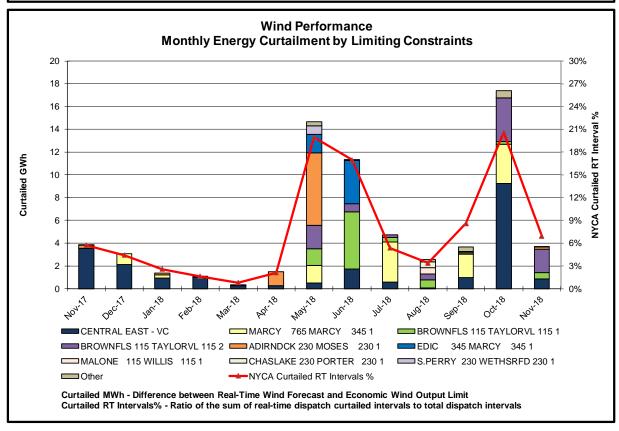

#### • Reliability Performance Metrics

- Alert State Declarations
- Major Emergency State Declarations
- IROL Exceedance Times
- Balancing Area Control Performance
- Reserve Activations
- Disturbance Recovery Times
- Load Forecasting Performance
- Wind Forecasting Performance
- Wind Performance and Curtailments
- Lake Erie Circulation and ISO Schedules