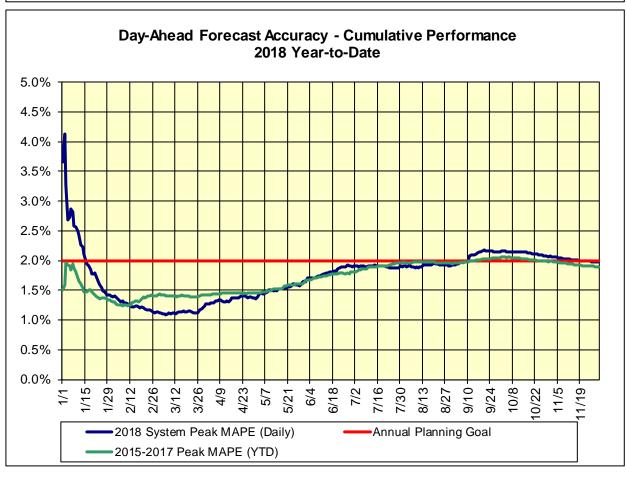

#### **Reliability Performance Metrics**

average hour ahead forecast load demand.

load demand.

Average Hourly Error % - Average value of the ratio of hourly average error magnitude to hourly average actual

<u>Day-Ahead Average Hourly Error %</u> - Average across all hours of the month of the absolute value of the difference between actual load demand and the Day-Ahead forecast load demand, divided by the actual load demand.