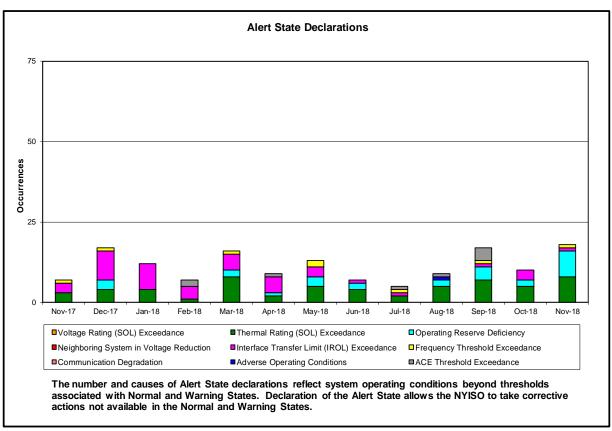

#### • Reliability Performance Metrics

- Alert State Declarations
- Major Emergency State Declarations
- IROL Exceedance Times
- Balancing Area Control Performance
- Reserve Activations
- Disturbance Recovery Times
- Load Forecasting Performance
- Wind Forecasting Performance
- Wind Performance and Curtailments
- Lake Erie Circulation and ISO Schedules