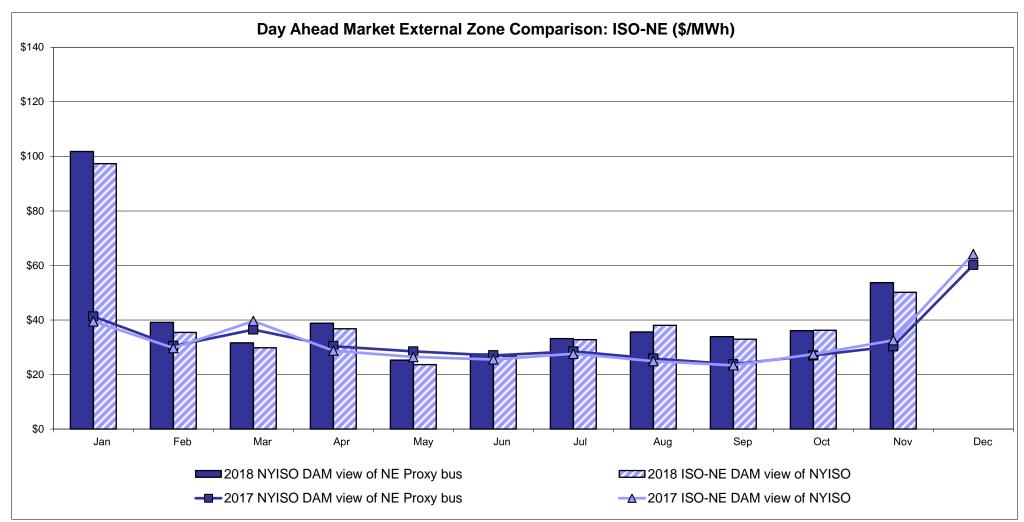

## Market Performance Highlights November 2018

- LBMP for November is \$43.15/MWh; higher than \$35.85/MWh in October 2018 and \$30.60/MWh in November 2017.
  - Day Ahead and Real Time Load Weighted LBMPs are higher compared to October.
- November 2018 average year-to-date monthly cost of \$45.11/MWh is a 30% increase from \$34.72/MWh in November 2017.
- Average daily sendout is 411 GWh/day in November; higher than 399 GWh/day in October 2018 and higher than 403 GWh/day in November 2017.
- Natural gas prices were higher and distillate prices were lower compared to the previous month.
  - Natural Gas (Transco Z6 NY) was \$4.23/MMBtu, up from \$2.91/MMBtu in October.
  - Natural gas prices are up 44.8% year-over-year.
  - Jet Kerosene Gulf Coast was \$14.50/MMBtu, down from \$16.65/MMBtu in October.
  - Ultra Low Sulfur No.2 Diesel NY Harbor was \$14.72/MMBtu, down from \$16.66/MMBtu in October.
  - Distillate prices are up 9.3% year-over-year.
- Uplift per MWh is higher compared to the previous month.
  - Uplift (not including NYISO cost of operations) is (\$0.27)/MWh; higher than (\$0.30)/MWh in October.
    - Local Reliability Share is \$0.25/MWh, lower than \$0.27/MWh in October.
    - Statewide Share is (\$0.52)/MWh, higher than (\$0.56)/MWh in October.
  - TSA \$ per NYC MWh is \$0.00/MWh.
  - Total uplift costs (Schedule 1 components including NYISO Cost of Operations) are lower than October.