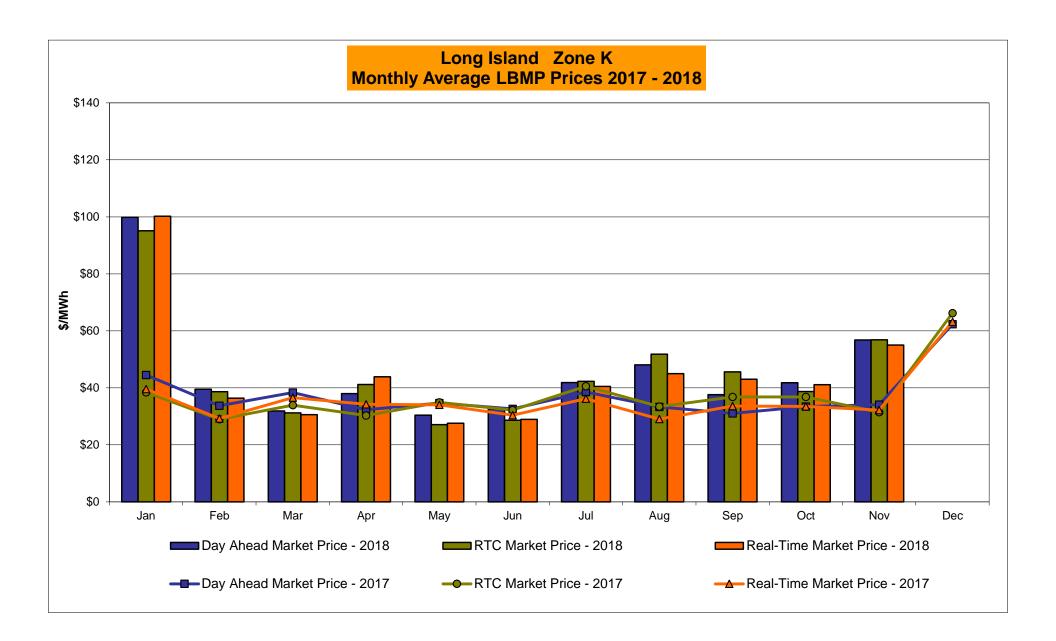

- Statewide uplift cost monthly average was (\$0.52)/MWh
- The following table identifies the Monthly ICAP spot market prices and the price delta.

| Spot Auction Price Results | NYCA   | Lower Hudson Valley Zones | New York City Zone | Long Island Zone |
|----------------------------|--------|---------------------------|--------------------|------------------|
| December 2018 Spot Price   | \$0.10 | \$1.52                    | \$1.52             | \$1.95           |
| November 2018 Spot Price   | \$0.10 | \$1.59                    | \$1.59             | \$0.67           |
| Delta                      | \$0.00 | (\$0.07)                  | (\$0.07)           | \$1.28           |

• LI - Price increase by \$1.28 due to increase in unoffered capacity