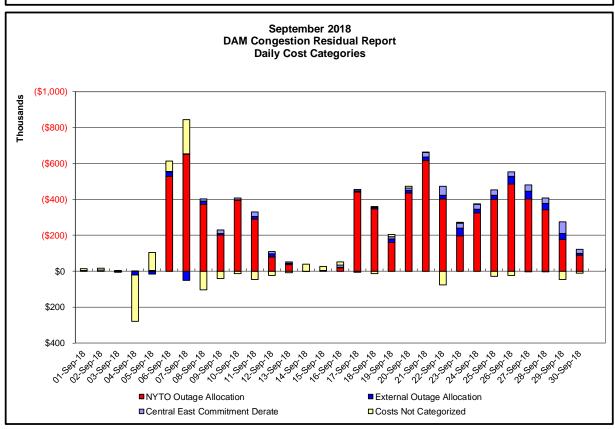

- investigated.

  3) Uplift costs associated with multiple event types are apportioned equally by hour

| Day                                       | -Ahead Market Co                             | ngestion Residual Categories                                                                                                               |                                                                                           |
|-------------------------------------------|----------------------------------------------|--------------------------------------------------------------------------------------------------------------------------------------------|-------------------------------------------------------------------------------------------|
| <u>Category</u><br>NYTO Outage Allocation | <u>Cost Assignment</u><br>Responsible TO     | Events Types Direct allocation to NYTO's responsible for transmission equipment status change.                                             | Event Examples  DAM scheduled outage for equipment modeled inservice for the TCC Auction. |
| External Outage Allocation                | All TO by<br>Monthly<br>Allocation<br>Factor | Direct allocation to transmission equipment status change caused by change in status of external equipment.                                | Tie line required out-of-<br>service by TO of<br>neighboring control area.                |
| Central East Commitment Derate            | All TO by<br>Monthly<br>Allocation<br>Factor | Reductions in the DAM Central East_VC limit as compared to the TCC Auction limit, which are not associated with transmission line outages. |                                                                                           |