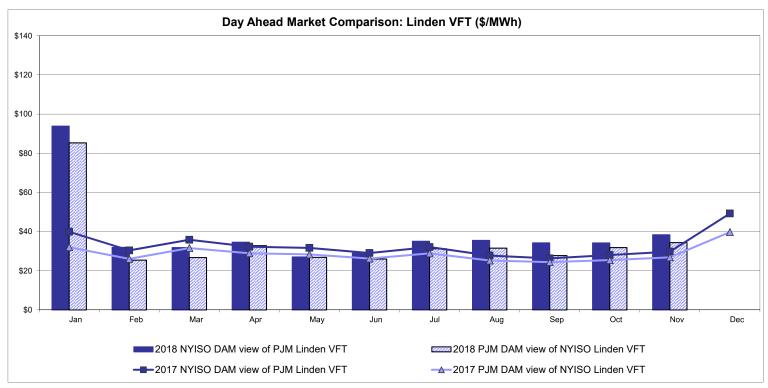

#### Broader Regional Market Performance Metrics

- PAR Interconnection Congestion Coordination Monthly Value
- PAR Interconnection Congestion Coordination Daily Value
- Regional Generation Congestion Coordination Monthly Value
- Regional Generation Congestion Coordination Daily Value
- Regional RT Scheduling PJM Monthly Value
- Regional RT Scheduling PJM Daily Value