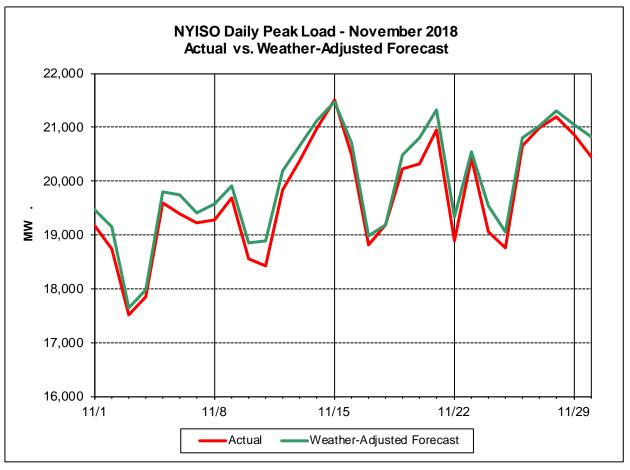

### **November 2018 Operations Performance Highlights**

- Peak load of 21,503 MW occurred on 11/15/2018 HB 17
- All-time winter capability period peak load of 25,738 MW occurred on 1/7/2014 HB 18
- 0 hours of Thunder Storm Alerts were declared
- 0 hours of NERC TLR level 3 curtailment
- The following table identifies the estimated production cost savings associated with the Broader Regional Market initiatives.