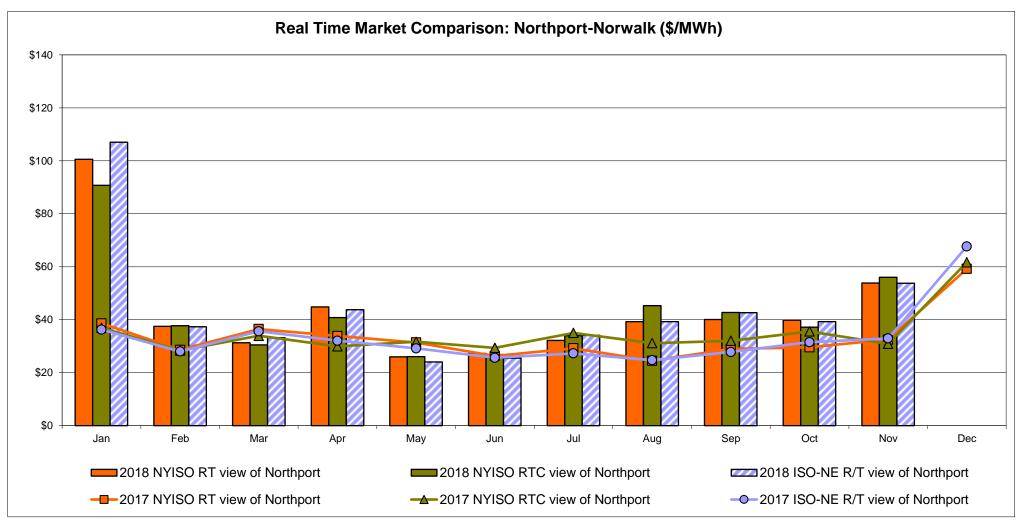

| 27.09<br>10.77                         |

Market Mitigation and Analysis Prepared: 12/7/2018 4:49 PM

<sup>\*</sup> Straight LBMP averages

















## **External Comparison ISO-New England**





#### **External Comparison PJM**





#### **External Comparison Ontario IESO**





Notes: Exchange factor used for November 2018 was 0.757288905717531 to US

HOEP: Hourly Ontario Energy Price Pre-Dispatch: Projected Energy Price

#### **External Controllable Line: Cross Sound Cable (New England)**





#### Note:

ISO-NE Forecast is an advisory posting @ 18:00 day before.

The DAM and R/T prices at the Shorham 13899 interface are used for ISO-NE.

The DAM and R/T prices at the CSC interface are used for NYISO.

#### **External Controllable Line: Northport - Norwalk (New England)**





#### Note:

ISO-NE Forecast is an advisory posting @ 18:00 day before.

The DAM and R/T prices at the Northport 138 interface are used for ISO-NE.

The DAM and R/T prices at the 1385 interface are used for NYISO.

#### **External Controllable Line: Neptune (PJM)**





## **External Comparison Hydro-Quebec**





Note:

Hydro-Quebec Prices are unavailable.

#### **External Controllable Line: Linden VFT (PJM)**





#### **External Controllable Line: Hudson (PJM)**





#### **NYISO Real Time Price Correction Statistics**

|