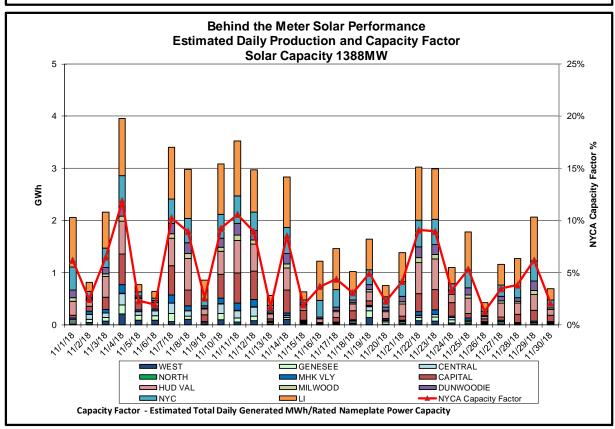

#### • Reliability Performance Metrics

- Alert State Declarations
- Major Emergency State Declarations
- IROL Exceedance Times
- Balancing Area Control Performance
- Reserve Activations
- Disturbance Recovery Times
- Load Forecasting Performance
- Wind Forecasting Performance
- Wind Performance and Curtailments
- Lake Erie Circulation and ISO Schedules