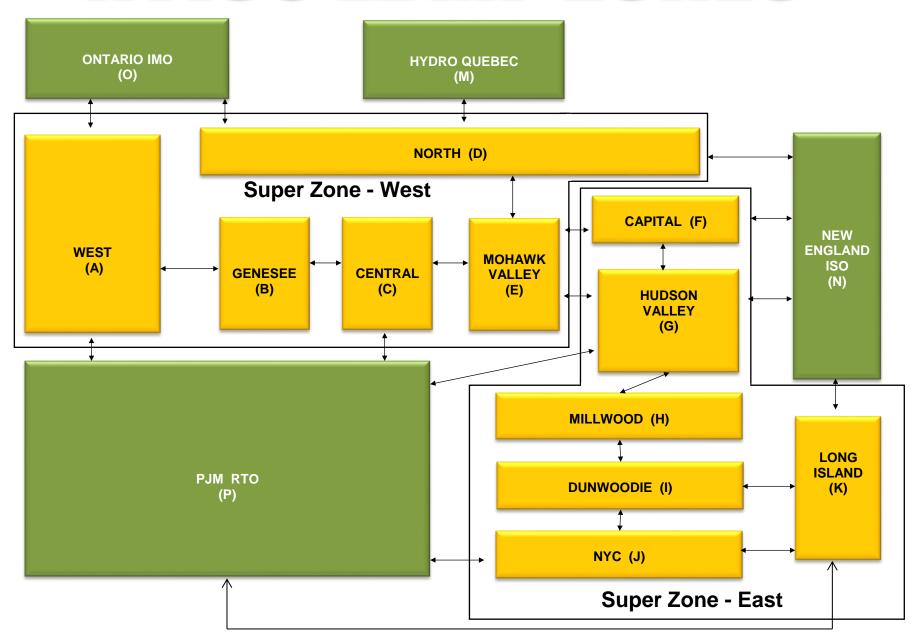

| November         4.83         4.83         4.50         4.43         4.39         4.39         4.39         7.77         1.05         1.05         0.82         0.00         0.00         0.00         0.00         0.00         0.00         7.00         0.24         2.69         2.29         0.00         0.00         0.00         0.00         0.00         0.00         0.00         0.00         0.00         0.00         0.00         0.00         0.00         0.00                                        | 4.89 4.89 4.73 4.49 4.43 4.43 4.43 4.43 13.80  1.92 1.92 1.14 0.00 0.00 0.00 0.00 0.00 0.00 0.00                                                      |

# NYISO In City Energy Mitigation - AMP (NYC Zone) 2017 - 2018 Percentage of committed unit-hours mitigated









# NYISO LBMP ZONES



Market Mitigation and Analysis Prepared: 12/7/2018 4:49 PM

#### **Billing Codes for Chart C**

| Chart - C Category Name                   | <b>Billing Code</b> | Billing Category Name                                                              |
|-------------------------------------------|---------------------|------------------------------------------------------------------------------------|
| Bid Production Cost Guarantee Balancing   | 81203               | Balancing NYISO Bid Production Cost Guarantee - Internal Units                     |
| Bid Production Cost Guarantee Balancing   | 81204               | Balancing NYISO Bid Production Cost Guarantee - External Units                     |
| Bid Production Cost Guarantee Balancing   | 81205               | Balancing NYISO Bid Pr