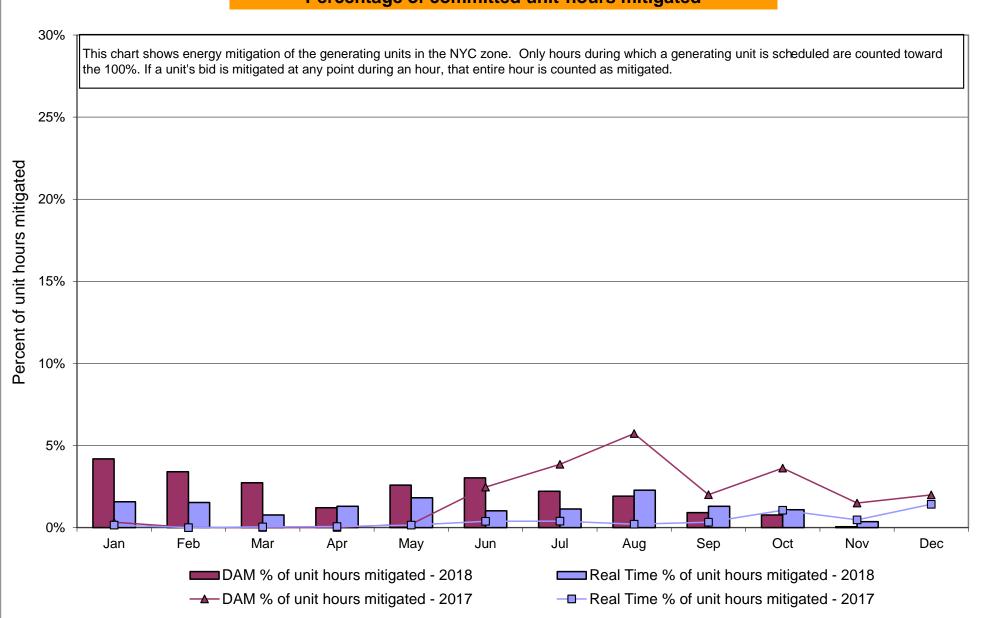

| November         4.83         4.83         4.50         4.43         4.39         4.39         4.39         7.77         1.05         1.05         0.82         0.00         0.00         0.00         0.00         0.00         0.00         7.00         0.24         2.69         2.29         0.00         0.00         0.00         0.00         0.00         0.00         0.00         0.00         0.00         0.00         0.00         0.00         0.00         0.00                                        | 4.89 4.89 4.73 4.49 4.43 4.43 4.43 4.43 13.80  1.92 1.92 1.14 0.00 0.00 0.00 0.00 0.00 0.00 0.00                                                      |

# NYISO In City Energy Mitigation - AMP (NYC Zone) 2017 - 2018 Percentage of committed unit-hours mitigated









# NYISO LBMP ZONES



Market Mitigation and Analysis Prepared: 12/7/2018 4:49 PM

#### **Billing Codes for Chart C**

| Chart - C Category Name                   | <b>Billing Code</b> | Billing Category Name                                                              |
|-------------------------------------------|---------------------|------------------------------------------------------------------------------------|
| Bid Production Cost Guarantee Balancing   | 81203               | Balancing NYISO Bid Production Cost Guarantee - Internal Units                     |
| Bid Production Cost Guarantee Balancing   | 81204               | Balancing NYISO Bid Production Cost Guarantee - External Units                     |
| Bid Production Cost Guarantee Balancing   | 81205