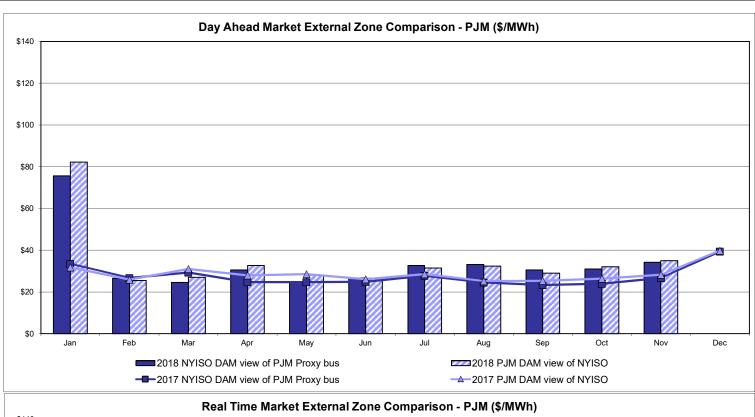

#### Broader Regional Market Performance Metrics

- PAR Interconnection Congestion Coordination Monthly Value
- PAR Interconnection Congestion Coordination Daily Value
- Regional Generation Congestion Coordination Monthly Value
- Regional Generation Congestion Coordination Daily Value
- Regional RT Scheduling PJM Monthly Value
- Regional RT Scheduling PJM Daily Value