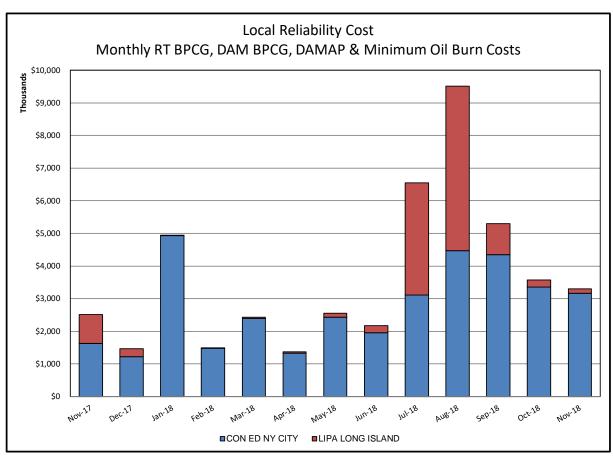

## Market Performance Highlights November 2018

- LBMP for November is \$43.15/MWh; higher than \$35.85/MWh in October 2018 and \$30.60/MWh in November 2017.
  - Day Ahead and Real Time Load Weighted LBMPs are higher compared to October.
- November 2018 average year-to-date monthly cost of \$45.11/MWh is a 30% increase from \$34.72/MWh in November 2017.
- Average daily sendout is 411 GWh/day in November; higher than 399 GWh/day in October 2018 and higher than 403 GWh/day in November 2017.
- Natural gas prices were higher and distillate prices were lower compared to the previous month.
  - Natural Gas (Transco Z6 NY) was \$4.23/MMBtu, up from \$2.91/MMBtu in October.
  - Natural gas prices are up 44.8% year-over-year.
  - Jet Kerosene Gulf Coast was \$14.50/MMBtu, down from \$16.65/MMBtu in October.
  - Ultra Low Sulfur No.2 Diesel NY Harbor was \$14.72/MMBtu, down from \$16.66/MMBtu in October.
  - Distillate prices are up 9.3% year-over-year.
- Uplift per MWh is higher compared to the previous month.
  - Uplift (not including NYISO cost of operations) is (\$0.27)/MWh; higher than (\$0.30)/MWh in October.
    - Local Reliability Share is \$0.25/MWh, lower than \$0.27/MWh in October.
    - Statewide Share is (\$0.52)/MWh, higher than (\$0.56)/MWh in October.
  - TSA \$ per NYC MWh is \$0.00/MWh.
  - Total uplift costs (Schedule 1 components including NYISO Cost of Operations) are lower than October.