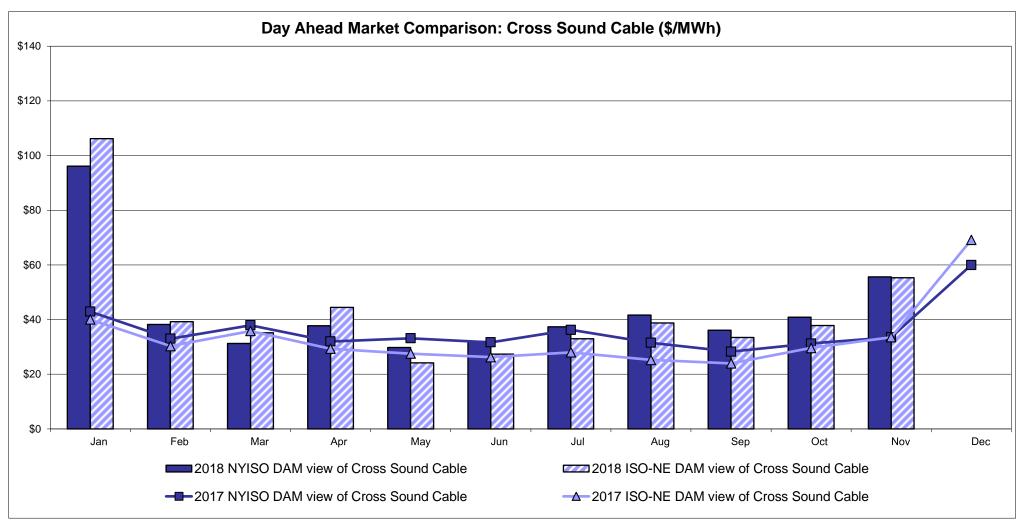

## Market Performance Highlights November 2018

- LBMP for November is \$43.15/MWh; higher than \$35.85/MWh in October 2018 and \$30.60/MWh in November 2017.
  - Day Ahead and Real Time Load Weighted LBMPs are higher compared to October.
- November 2018 average year-to-date monthly cost of \$45.11/MWh is a 30% increase from \$34.72/MWh in November 2017.
- Average daily sendout is 411 GWh/day in November; higher than 399 GWh/day in October 2018 and higher than 403 GWh/day in November 2017.
- Natural gas prices were higher and distillate prices were lower compared to the previous month.
  - Natural Gas (Transco Z6 NY) was \$4.23/MMBtu, up from \$2.91/MMBtu in October.
  - Natural gas prices are up 44.8% year-over-year.
  - Jet Kerosene Gulf Coast was \$14.50/MMBtu, down from \$16.65/MMBtu in October.
  - Ultra Low Sulfur No.2 Diesel NY Harbor was \$14.72/MMBtu, down from \$16.66/MMBtu in October.
  - Distillate prices are up 9.3% year-over-year.
- Uplift per MWh is higher compared to the previous month.
  - Uplift (not including NYISO cost of operations) is (\$0.27)/MWh; higher than (\$0.30)/MWh in October.
    - Local Reliability Share is \$0.25/MWh, lower than \$0.27/MWh in October.
    - Statewide Share is (\$0.52)/MWh, higher than (\$0.56)/MWh in October.
  - TSA \$ per NYC MWh is \$0.00/MWh.
  - Total uplift costs (Schedule 1 components including NYISO Cost of Operations) are lower than October.