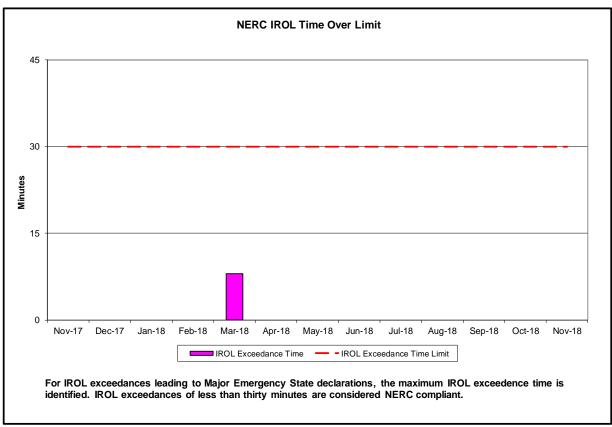

#### • Reliability Performance Metrics

- Alert State Declarations
- Major Emergency State Declarations
- IROL Exceedance Times
- Balancing Area Control Performance
- Reserve Activations
- Disturbance Recovery Times
- Load Forecasting Performance
- Wind Forecasting Performance
- Wind Performance and Curtailments
- Lake Erie Circulation and ISO Schedules