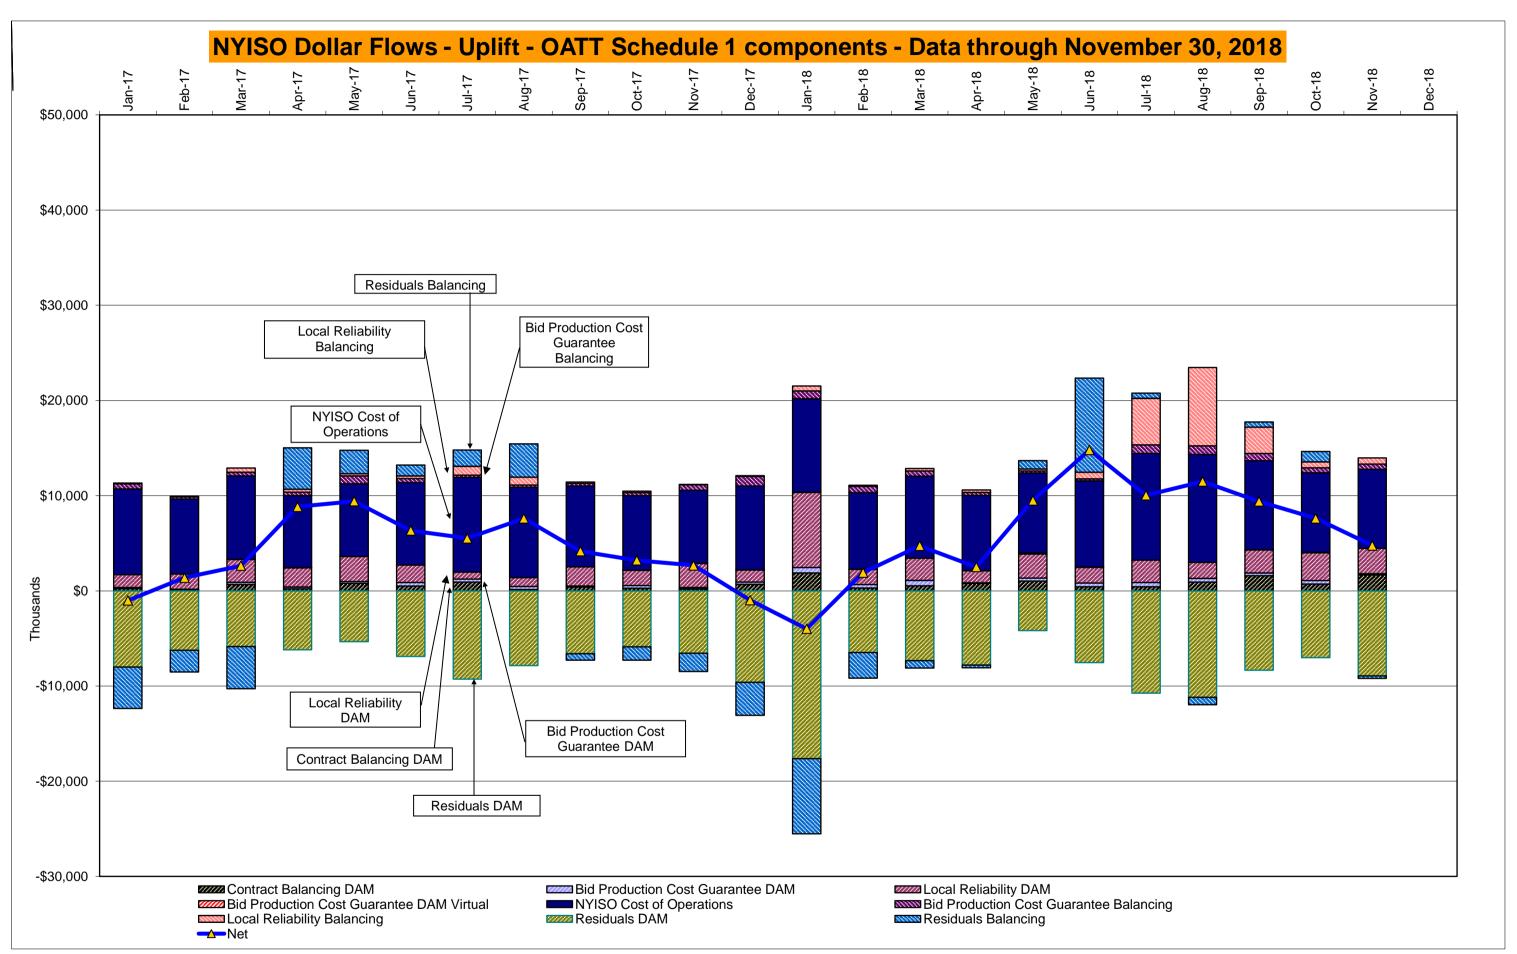

<sup>\*</sup> Excludes ICAP payments. Market Mitigation and Analysis Prepared: 12/7/2018 4:52 PM

DAM Contract Balancing amounts are for payments made to generating units to make them whole for being dispatched below their Day-Ahead schedule, as a result of out-of-merit dispatches.

DAM Bid Production Cost Guarantees for Virtual Transactions are included in the chart and are shown from the inception of Virtual Transactions. These values are small and cannot be identified on the chart.

DAM residuals consist of both energy and loss revenue collections and payments. By design, there is a net over collection of revenues due to the difference between the marginal losses paid to generation and the average losses charged to loads.