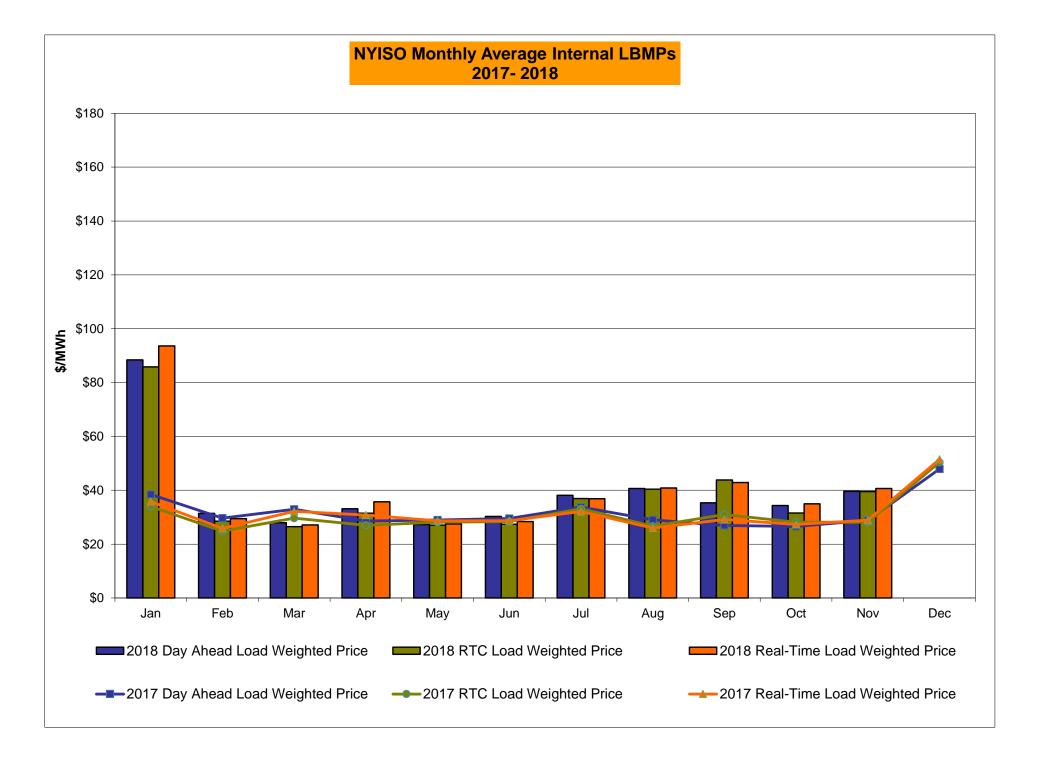

## Market Performance Highlights November 2018

- LBMP for November is \$43.15/MWh; higher than \$35.85/MWh in October 2018 and \$30.60/MWh in November 2017.
  - Day Ahead and Real Time Load Weighted LBMPs are higher compared to October.
- November 2018 average year-to-date monthly cost of \$45.11/MWh is a 30% increase from \$34.72/MWh in November 2017.
- Average daily sendout is 411 GWh/day in November; higher than 399 GWh/day in October 2018 and higher than 403 GWh/day in November 2017.
- Natural gas prices were higher and distillate prices were lower compared to the previous month.
  - Natural Gas (Transco Z6 NY) was \$4.23/MMBtu, up from \$2.91/MMBtu in October.
  - Natural gas prices are up 44.8% year-over-year.
  - Jet Kerosene Gulf Coast was \$14.50/MMBtu, down from \$16.65/MMBtu in October.
  - Ultra Low Sulfur No.2 Diesel NY Harbor was \$14.72/MMBtu, down from \$16.66/MMBtu in October.
  - Distillate prices are up 9.3% year-over-year.
- Uplift per MWh is higher compared to the previous month.
  - Uplift (not including NYISO cost of operations) is (\$0.27)/MWh; higher than (\$0.30)/MWh in October.
    - Local Reliability Share is \$0.25/MWh, lower than \$0.27/MWh in October.
    - Statewide Share is (\$0.52)/MWh, higher than (\$0.56)/MWh in October.
  - TSA \$ per NYC MWh is \$0.00/MWh.
  - Total uplift costs (Schedule 1 components including NYISO Cost of Operations) are lower than October.

### NYISO Average Cost/MWh (Energy and Ancillary Services) \* from the LBMP Customer point of view

| 2018                                                                                                                                                                   | <u>January</u>                                                                    | <u>February</u>                                                                   | <u>March</u>                                                                      | <u>April</u>                                                                    | <u>May</u>                                                                      | <u>June</u>                                                                       | <u>July</u>                                                                       | <u>August</u>                                                                     | <u>September</u>                                                                  | <u>October</u>                                                                    | <u>November</u>                                                                   | <u>December</u>                                                                   |
|------------------------------------------------------------------------------------------------------------------------------------------------------------------------|-----------------------------------------------------------------------------------|-----------------------------------------------------------------------------------|-----------------------------------------------------------------------------------|---------------------------------------------------------------------------------|---------------------------------------------------------------------------------|-----------------------------------------------------------------------------------|-----------------------------------------------------------------------------------|-----------------------------------------------------------------------------------|-----------------------------------------------------------------------------------|-----------------------------------------------------------------------------------|-----------------------------------------------------------------------------------|-----------------------------------------------------------------------------------|
| LBMP                                                                                                                                                                   | 99.55                                                                             | 33.83                                                                             | 29.91                                                                             | 35.00                                                                           | 28.78                                                                           | 32.53                                                                             | 39.58                                                                             | 42.56                                                                             | 38.70                                                                             | 35.85                                                                             | 43.15                                                                             |                                                                                   |
| NTAC                                                                                                                                                                   | 0.71                                                                              | 0.58                                                                              | 0.88                                                                              | 1.09                                                                            | 0.88                                                                            | 1.00                                                                              | 0.93                                                                              | 0.72                                                                              | 0.40                                                                              | 0.36                                                                              | 1.18                                                                              |                                                                                   |
| Reserve                                                                                                                                                                | 0.92                                                                              | 0.65                                                                              | 0.64                                                                              | 0.81                                                                            | 0.68                                                                            | 0.57                                                                              | 0.49                                                                              | 0.51                                                                              | 0.52                                                                              | 0.80                                                                              | 0.66                                                                              |                                                                                   |
| Regulation                                                                                                                                                             | 0.15                                                                              | 0.15                                                                              | 0.16                                                                              | 0.12                                                                            | 0.14                                                                            | 0.16                                                                              | 0.09                                                                              | 0.09                                                                              | 0.09                                                                              | 0.16                                                                              | 0.17                                                                              |                                                                                   |
| NYISO Cost of Operations                                                                                                                                               | 0.65                                                                              | 0.65                                                                              | 0.66                                                                              | 0.65                                                                            | 0.66                                                                            | 0.67                                                                              | 0.67                                                                              | 0.66                                                                              | 0.66                                                                              | 0.63                                                                              | 0.63                                                                              |                                                                                   |
| FERC Fee Recovery                                                                                                                                                      | 0.08                                                                              | 0.10                                                                              | 0.09                                                                              | 0.10                                                                            | 0.09                                                                            | 0.09                                                                              | 0.06                                                                              | 0.06                                                                              | 0.08                                                                              | 0.09                                                                              | 0.09                                                                              |                                                                                   |
| Uplift                                                                                                                                                                 | (0.92)                                                                            | (0.50)                                                                            | (0.31)                                                                            | (0.45)                                                                          | 0.05                                                                            | 0.30                                                                              | (0.13)                                                                            | (0.02)                                                                            | (0.11)                                                                            | (0.30)                                                                            | (0.27)                                                                            |                                                                                   |
| Uplift: Local Reliability Share                                                                                                                                        | 0.59                                                                              | 0.14                                                                              | 0.19                                                                              | 0.12                                                                            | 0.22                                                                            | 0.18                                                                              | 0.44                                                                              | 0.59                                                                              | 0.37                                                                              | 0.27                                                                              | 0.25                                                                              |                                                                                   |
| Uplift: Statewide Share                                                                                                                                                | (1.52)                                                                            | (0.64)                                                                            | (0.51)                                                                            | (0.57)                                                                          | (0.17)                                                                          | 0.12                                                                              | (0.57)                                                                            | (0.61)                                                                            | (0.48)                                                                            | (0.56)                                                                            | (0.52)                                                                            |                                                                                   |
| Voltage Support and Black Start                                                                                                                                        | 0.40                                                                              | 0.41                                                                              | 0.42                                                                              | 0.41                                                                            | 0.42                                                                            | 0.42                                                                              | 0.42                                                                              | 0.42                                                                              | 0.42                                                                              | 0.40                                                                              | 0.40                                                                              |                                                                                   |
| Avg Monthly Cost                                                                                                                                                       | 101.54                                                                            | 35.87                                                                             | 32.45                                                                             | 37.74                                                                           | 31.70                                                                           | 35.73                                                                             | 42.12                                                                             | 45.01                                                                             | 40.76                                                                             | 38.00                                                                             | 46.01                                                                             |                                                                                   |
| Avg YTD Cost                                                                                                                                                           | 101.54                                                                            | 72.85                                                                             | 60.06                                                                             | 54.82                                                                           | 50.20                                                                           | 47.70                                                                             | 46.64                                                                             | 46.37                                                                             | 45.75                                                                             | 45.03                                                                             | 45.11                                                                             |                                                                                   |
| TSA \$ per NYC MWh                                                                                                                                                     | 0.00                                                                              | 0.00                                                                              | 0.04                                                                              | 0.00                                                                            | 0.08                                                                            | 0.39                                                                              | 0.21                                                                              | 0.14                                                                              | 0.33                                                                              | 0.75                                                                              | 0.00                                                                              |                                                                                   |
|                                                                                                                                                                        |                                                                                   |                                                                                   |                                                                                   |                                                                                 |                                                                                 |                                                                                   |                                                                                   |                                                                                   |                                                                                   |                                                                                   |                                                                                   |                                                                                   |
| 2017                                                                                                                                                                   | <u>January</u>                                                                    | <u>February</u>                                                                   | <u>March</u>                                                                      | <u>April</u>                                                                    | <u>May</u>                                                                      | <u>June</u>                                                                       | <u>July</u>                                                                       | <u>August</u>                                                                     | September                                                                         | <u>October</u>                                                                    | November                                                                          | <u>December</u>                                                                   |
| <b>2017</b> LBMP                                                                                                                                                       | <u>January</u><br>40.07                                                           | February<br>30.95                                                                 | <u>March</u><br>34.97                                                             | <u>April</u><br>31.06                                                           | <u>May</u><br>31.74                                                             | <u>June</u><br>31.76                                                              | <u>July</u><br>35.84                                                              | <u>August</u><br>30.57                                                            | September<br>29.57                                                                | October<br>28.35                                                                  | November<br>30.60                                                                 | December<br>52.63                                                                 |
|                                                                                                                                                                        |                                                                                   | -                                                                                 |                                                                                   |                                                                                 |                                                                                 |                                                                                   | -                                                                                 |                                                                                   |                                                                                   |                                                                                   |                                                                                   |                                                                                   |
| LBMP                                                                                                                                                                   | 40.07                                                                             | 30.95                                                                             | 34.97                                                                             | 31.06                                                                           | 31.74                                                                           | 31.76                                                                             | 35.84                                                                             | 30.57                                                                             | 29.57                                                                             | 28.35                                                                             | 30.60                                                                             | 52.63                                                                             |
| LBMP<br>NTAC                                                                                                                                                           | 40.07<br>0.66                                                                     | 30.95<br>1.11                                                                     | 34.97<br>0.86                                                                     | 31.06<br>1.05                                                                   | 31.74<br>0.79                                                                   | 31.76<br>0.62                                                                     | 35.84<br>0.87                                                                     | 30.57<br>0.59                                                                     | 29.57<br>0.62                                                                     | 28.35<br>0.50                                                                     | 30.60<br>0.75                                                                     | 52.63<br>0.81                                                                     |
| LBMP<br>NTAC<br>Reserve                                                                                                                                                | 40.07<br>0.66<br>0.70                                                             | 30.95<br>1.11<br>0.67                                                             | 34.97<br>0.86<br>0.74                                                             | 31.06<br>1.05<br>0.70                                                           | 31.74<br>0.79<br>0.61                                                           | 31.76<br>0.62<br>0.55                                                             | 35.84<br>0.87<br>0.48                                                             | 30.57<br>0.59<br>0.44                                                             | 29.57<br>0.62<br>0.47                                                             | 28.35<br>0.50<br>0.59                                                             | 30.60<br>0.75<br>0.55                                                             | 52.63<br>0.81<br>0.71                                                             |
| LBMP<br>NTAC<br>Reserve<br>Regulation                                                                                                                                  | 40.07<br>0.66<br>0.70<br>0.14                                                     | 30.95<br>1.11<br>0.67<br>0.12                                                     | 34.97<br>0.86<br>0.74<br>0.13                                                     | 31.06<br>1.05<br>0.70<br>0.17                                                   | 31.74<br>0.79<br>0.61<br>0.16                                                   | 31.76<br>0.62<br>0.55<br>0.13                                                     | 35.84<br>0.87<br>0.48<br>0.10                                                     | 30.57<br>0.59<br>0.44<br>0.10                                                     | 29.57<br>0.62<br>0.47<br>0.11                                                     | 28.35<br>0.50<br>0.59<br>0.13                                                     | 30.60<br>0.75<br>0.55<br>0.20                                                     | 52.63<br>0.81<br>0.71<br>0.15                                                     |
| LBMP<br>NTAC<br>Reserve<br>Regulation<br>NYISO Cost of Operations                                                                                                      | 40.07<br>0.66<br>0.70<br>0.14<br>0.65                                             | 30.95<br>1.11<br>0.67<br>0.12<br>0.65                                             | 34.97<br>0.86<br>0.74<br>0.13<br>0.65                                             | 31.06<br>1.05<br>0.70<br>0.17<br>0.65                                           | 31.74<br>0.79<br>0.61<br>0.16<br>0.62                                           | 31.76<br>0.62<br>0.55<br>0.13<br>0.63                                             | 35.84<br>0.87<br>0.48<br>0.10<br>0.63                                             | 30.57<br>0.59<br>0.44<br>0.10<br>0.63                                             | 29.57<br>0.62<br>0.47<br>0.11<br>0.63                                             | 28.35<br>0.50<br>0.59<br>0.13<br>0.62                                             | 30.60<br>0.75<br>0.55<br>0.20<br>0.61                                             | 52.63<br>0.81<br>0.71<br>0.15<br>0.60                                             |
| LBMP<br>NTAC<br>Reserve<br>Regulation<br>NYISO Cost of Operations<br>FERC Fee Recovery                                                                                 | 40.07<br>0.66<br>0.70<br>0.14<br>0.65<br>0.09                                     | 30.95<br>1.11<br>0.67<br>0.12<br>0.65<br>0.10                                     | 34.97<br>0.86<br>0.74<br>0.13<br>0.65<br>0.10                                     | 31.06<br>1.05<br>0.70<br>0.17<br>0.65<br>0.12                                   | 31.74<br>0.79<br>0.61<br>0.16<br>0.62<br>0.10                                   | 31.76<br>0.62<br>0.55<br>0.13<br>0.63<br>0.09                                     | 35.84<br>0.87<br>0.48<br>0.10<br>0.63<br>0.07                                     | 30.57<br>0.59<br>0.44<br>0.10<br>0.63<br>0.08                                     | 29.57<br>0.62<br>0.47<br>0.11<br>0.63<br>0.09                                     | 28.35<br>0.50<br>0.59<br>0.13<br>0.62<br>0.10                                     | 30.60<br>0.75<br>0.55<br>0.20<br>0.61<br>0.10                                     | 52.63<br>0.81<br>0.71<br>0.15<br>0.60<br>0.08                                     |
| LBMP<br>NTAC<br>Reserve<br>Regulation<br>NYISO Cost of Operations<br>FERC Fee Recovery<br>Uplift                                                                       | 40.07<br>0.66<br>0.70<br>0.14<br>0.65<br>0.09<br>(0.73)                           | 30.95<br>1.11<br>0.67<br>0.12<br>0.65<br>0.10<br>(0.54)                           | 34.97<br>0.86<br>0.74<br>0.13<br>0.65<br>0.10<br>(0.46)                           | 31.06<br>1.05<br>0.70<br>0.17<br>0.65<br>0.12<br>0.12                           | 31.74<br>0.79<br>0.61<br>0.16<br>0.62<br>0.10<br>0.10                           | 31.76<br>0.62<br>0.55<br>0.13<br>0.63<br>0.09<br>(0.37)                           | 35.84<br>0.87<br>0.48<br>0.10<br>0.63<br>0.07<br>(0.43)                           | 30.57<br>0.59<br>0.44<br>0.10<br>0.63<br>0.08<br>(0.19)                           | 29.57<br>0.62<br>0.47<br>0.11<br>0.63<br>0.09<br>(0.34)                           | 28.35<br>0.50<br>0.59<br>0.13<br>0.62<br>0.10<br>(0.36)                           | 30.60<br>0.75<br>0.55<br>0.20<br>0.61<br>0.10<br>(0.40)                           | 52.63<br>0.81<br>0.71<br>0.15<br>0.60<br>0.08<br>(0.68)                           |
| LBMP NTAC Reserve Regulation NYISO Cost of Operations FERC Fee Recovery Uplift Uplift: Local Reliability Share                                                         | 40.07<br>0.66<br>0.70<br>0.14<br>0.65<br>0.09<br>(0.73)<br>0.10                   | 30.95<br>1.11<br>0.67<br>0.12<br>0.65<br>0.10<br>(0.54)<br>0.13                   | 34.97<br>0.86<br>0.74<br>0.13<br>0.65<br>0.10<br>(0.46)<br>0.21                   | 31.06<br>1.05<br>0.70<br>0.17<br>0.65<br>0.12<br>0.12<br>0.20                   | 31.74<br>0.79<br>0.61<br>0.16<br>0.62<br>0.10<br>0.10<br>0.24                   | 31.76<br>0.62<br>0.55<br>0.13<br>0.63<br>0.09<br>(0.37)<br>0.15                   | 35.84<br>0.87<br>0.48<br>0.10<br>0.63<br>0.07<br>(0.43)<br>0.11                   | 30.57<br>0.59<br>0.44<br>0.10<br>0.63<br>0.08<br>(0.19)<br>0.12                   | 29.57<br>0.62<br>0.47<br>0.11<br>0.63<br>0.09<br>(0.34)<br>0.16                   | 28.35<br>0.50<br>0.59<br>0.13<br>0.62<br>0.10<br>(0.36)<br>0.14                   | 30.60<br>0.75<br>0.55<br>0.20<br>0.61<br>0.10<br>(0.40)<br>0.20                   | 52.63<br>0.81<br>0.71<br>0.15<br>0.60<br>0.08<br>(0.68)<br>0.09                   |
| LBMP NTAC Reserve Regulation NYISO Cost of Operations FERC Fee Recovery Uplift Uplift: Local Reliability Share Uplift: Statewide Share                                 | 40.07<br>0.66<br>0.70<br>0.14<br>0.65<br>0.09<br>(0.73)<br>0.10<br>(0.83)         | 30.95<br>1.11<br>0.67<br>0.12<br>0.65<br>0.10<br>(0.54)<br>0.13<br>(0.67)         | 34.97<br>0.86<br>0.74<br>0.13<br>0.65<br>0.10<br>(0.46)<br>0.21<br>(0.67)         | 31.06<br>1.05<br>0.70<br>0.17<br>0.65<br>0.12<br>0.12<br>0.20<br>(0.08)         | 31.74<br>0.79<br>0.61<br>0.16<br>0.62<br>0.10<br>0.10<br>0.24<br>(0.13)         | 31.76<br>0.62<br>0.55<br>0.13<br>0.63<br>0.09<br>(0.37)<br>0.15<br>(0.52)         | 35.84<br>0.87<br>0.48<br>0.10<br>0.63<br>0.07<br>(0.43)<br>0.11<br>(0.54)         | 30.57<br>0.59<br>0.44<br>0.10<br>0.63<br>0.08<br>(0.19)<br>0.12<br>(0.31)         | 29.57<br>0.62<br>0.47<br>0.11<br>0.63<br>0.09<br>(0.34)<br>0.16<br>(0.50)         | 28.35<br>0.50<br>0.59<br>0.13<br>0.62<br>0.10<br>(0.36)<br>0.14<br>(0.50)         | 30.60<br>0.75<br>0.55<br>0.20<br>0.61<br>0.10<br>(0.40)<br>0.20<br>(0.60)         | 52.63<br>0.81<br>0.71<br>0.15<br>0.60<br>0.08<br>(0.68)<br>0.09<br>(0.78)         |
| LBMP NTAC Reserve Regulation NYISO Cost of Operations FERC Fee Recovery Uplift Uplift: Local Reliability Share Uplift: Statewide Share Voltage Support and Black Start | 40.07<br>0.66<br>0.70<br>0.14<br>0.65<br>0.09<br>(0.73)<br>0.10<br>(0.83)<br>0.37 | 30.95<br>1.11<br>0.67<br>0.12<br>0.65<br>0.10<br>(0.54)<br>0.13<br>(0.67)<br>0.37 | 34.97<br>0.86<br>0.74<br>0.13<br>0.65<br>0.10<br>(0.46)<br>0.21<br>(0.67)<br>0.38 | 31.06<br>1.05<br>0.70<br>0.17<br>0.65<br>0.12<br>0.12<br>0.20<br>(0.08)<br>0.38 | 31.74<br>0.79<br>0.61<br>0.16<br>0.62<br>0.10<br>0.10<br>0.24<br>(0.13)<br>0.38 | 31.76<br>0.62<br>0.55<br>0.13<br>0.63<br>0.09<br>(0.37)<br>0.15<br>(0.52)<br>0.38 | 35.84<br>0.87<br>0.48<br>0.10<br>0.63<br>0.07<br>(0.43)<br>0.11<br>(0.54)<br>0.38 | 30.57<br>0.59<br>0.44<br>0.10<br>0.63<br>0.08<br>(0.19)<br>0.12<br>(0.31)<br>0.38 | 29.57<br>0.62<br>0.47<br>0.11<br>0.63<br>0.09<br>(0.34)<br>0.16<br>(0.50)<br>0.38 | 28.35<br>0.50<br>0.59<br>0.13<br>0.62<br>0.10<br>(0.36)<br>0.14<br>(0.50)<br>0.38 | 30.60<br>0.75<br>0.55<br>0.20<br>0.61<br>0.10<br>(0.40)<br>0.20<br>(0.60)<br>0.37 | 52.63<br>0.81<br>0.71<br>0.15<br>0.60<br>0.08<br>(0.68)<br>0.09<br>(0.78)<br>0.37 |