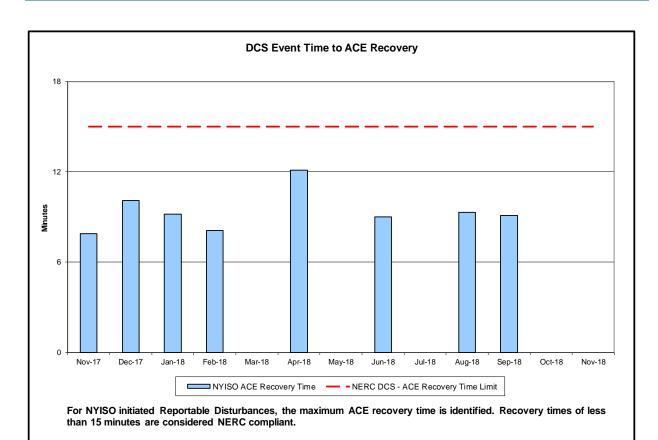

#### • Reliability Performance Metrics

- Alert State Declarations
- Major Emergency State Declarations
- IROL Exceedance Times
- Balancing Area Control Performance
- Reserve Activations
- Disturbance Recovery Times
- Load Forecasting Performance
- Wind Forecasting Performance
- Wind Performance and Curtailments
- Lake Erie Circulation and ISO Schedules