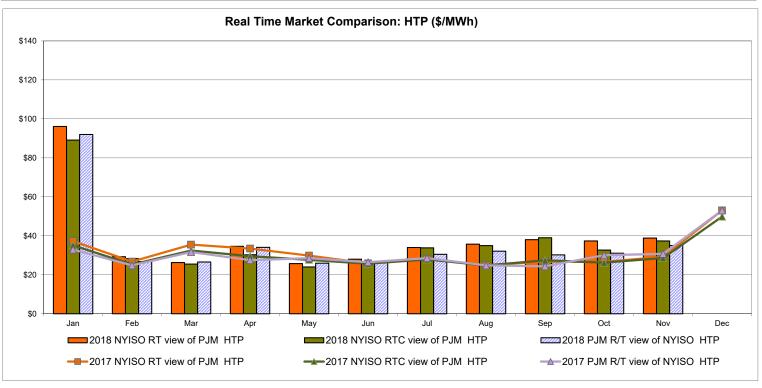

Cross Sound Cable (New England)**





#### Note:

ISO-NE Forecast is an advisory posting @ 18:00 day before.

The DAM and R/T prices at the Shorham 13899 interface are used for ISO-NE.

The DAM and R/T prices at the CSC interface are used for NYISO.

#### **External Controllable Line: Northport - Norwalk (New England)**





#### Note:

ISO-NE Forecast is an advisory posting @ 18:00 day before.

The DAM and R/T prices at the Northport 138 interface are used for ISO-NE.

The DAM and R/T prices at the 1385 interface are used for NYISO.

#### **External Controllable Line: Neptune (PJM)**





## **External Comparison Hydro-Quebec**





Note:

Hydro-Quebec Prices are unavailable.

#### **External Controllable Line: Linden VFT (PJM)**





#### **External Controllable Line: Hudson (PJM)**





#### **NYISO Real Time Price Correction Statistics**

|                                                                                                                                                                                                                                                                                                                                                                                                                                        |                                                                                                                                                                                                                    |                                                                                          |