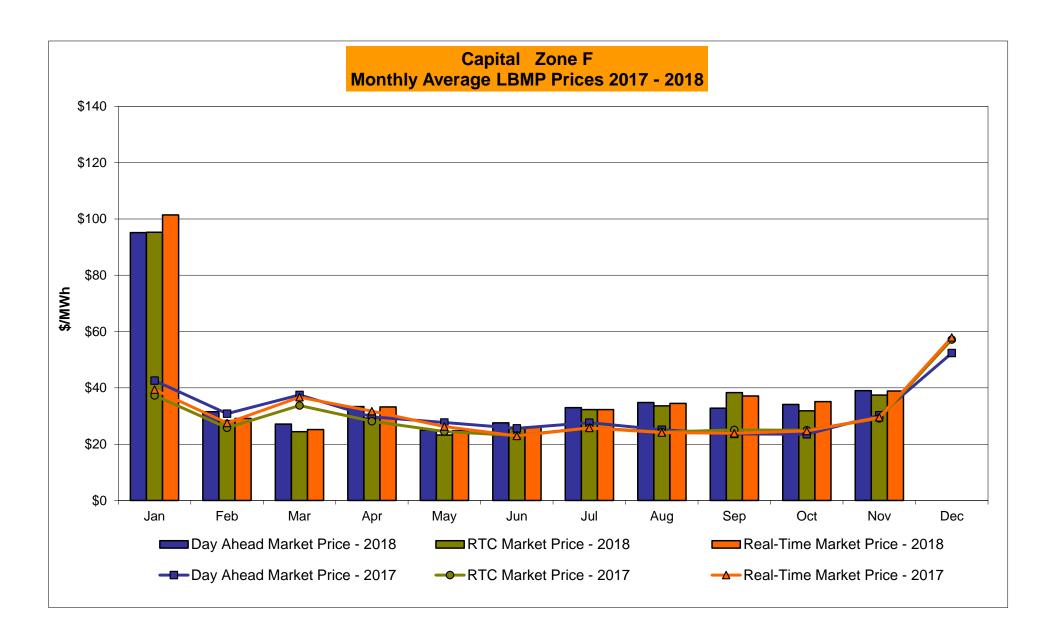

## Market Performance Highlights November 2018

- LBMP for November is \$43.15/MWh; higher than \$35.85/MWh in October 2018 and \$30.60/MWh in November 2017.
  - Day Ahead and Real Time Load Weighted LBMPs are higher compared to October.
- November 2018 average year-to-date monthly cost of \$45.11/MWh is a 30% increase from \$34.72/MWh in November 2017.
- Average daily sendout is 411 GWh/day in November; higher than 399 GWh/day in October 2018 and higher than 403 GWh/day in November 2017.
- Natural gas prices were higher and distillate prices were lower compared to the previous month.
  - Natural Gas (Transco Z6 NY) was \$4.23/MMBtu, up from \$2.91/MMBtu in October.
  - Natural gas prices are up 44.8% year-over-year.
  - Jet Kerosene Gulf Coast was \$14.50/MMBtu, down from \$16.65/MMBtu in October.
  - Ultra Low Sulfur No.2 Diesel NY Harbor was \$14.72/MMBtu, down from \$16.66/MMBtu in October.
  - Distillate prices are up 9.3% year-over-year.
- Uplift per MWh is higher compared to the previous month.
  - Uplift (not including NYISO cost of operations) is (\$0.27)/MWh; higher than (\$0.30)/MWh in October.
    - Local Reliability Share is \$0.25/MWh, lower than \$0.27/MWh in October.
    - Statewide Share is (\$0.52)/MWh, higher than (\$0.56)/MWh in October.
  - TSA \$ per NYC MWh is \$0.00/MWh.
  - Total uplift costs (Schedule 1 components including NYISO Cost of Operations) are lower than October.

### NYISO Average Cost/MWh (Energy and Ancillary Services) \* from the LBMP Customer point of view

| 2018                                                                                                                                                                   | <u>January</u>                                                                    | <u>February</u>                                                                   | <u>March</u>                                                                      | <u>April</u>                                                                    | <u>May</u>                                                                      | <u>June</u>                                                                       | <u>July</u>                                                                       | <u>August</u>                                                                     | <u>September</u>                                                                  | <u>October</u>                                                                    | <u>November</u>                                                                   | <u>December</u>                                                                   |
|------------------------------------------------------------------------------------------------------------------------------------------------------------------------|-----------------------------------------------------------------------------------|-----------------------------------------------------------------------------------|-----------------------------------------------------------------------------------|---------------------------------------------------------------------------------|---------------------------------------------------------------------------------|-----------------------------------------------------------------------------------|-----------------------------------------------------------------------------------|-----------------------------------------------------------------------------------|-----------------------------------------------------------------------------------|-----------------------------------------------------------------------------------|-----------------------------------------------------------------------------------|-----------------------------------------------------------------------------------|
| LBMP                                                                                                                                                                   | 99.55                                                                             | 33.83                                                                             | 29.91                                                                             | 35.00                                                                           | 28.78                                                                           | 32.53                                                                             | 39.58                                                                             | 42.56                                                                             | 38.70                                                                             | 35.85                                                                             | 43.15                                                                             |                                                                                   |
| NTAC                                                                                                                                                                   | 0.71                                                                              | 0.58                                                                              | 0.88                                                                              | 1.09                                                                            | 0.88                                                                            | 1.00                                                                              | 0.93                                                                              | 0.72                                                                              | 0.40                                                                              | 0.36                                                                              | 1.18                                                                              |                                                                                   |
| Reserve                                                                                                                                                                | 0.92                                                                              | 0.65                                                                              | 0.64                                                                              | 0.81                                                                            | 0.68                                                                            | 0.57                                                                              | 0.49                                                                              | 0.51                                                                              | 0.52                                                                              | 0.80                                                                              | 0.66                                                                              |                                                                                   |
| Regulation                                                                                                                                                             | 0.15                                                                              | 0.15                                                                              | 0.16                                                                              | 0.12                                                                            | 0.14                                                                            | 0.16                                                                              | 0.09                                                                              | 0.09                                                                              | 0.09                                                                              | 0.16                                                                              | 0.17                                                                              |                                                                                   |
| NYISO Cost of Operations                                                                                                                                               | 0.65                                                                              | 0.65                                                                              | 0.66                                                                              | 0.65                                                                            | 0.66                                                                            | 0.67                                                                              | 0.67                                                                              | 0.66                                                                              | 0.66                                                                              | 0.63                                                                              | 0.63                                                                              |                                                                                   |
| FERC Fee Recovery                                                                                                                                                      | 0.08                                                                              | 0.10                                                                              | 0.09                                                                              | 0.10                                                                            | 0.09                                                                            | 0.09                                                                              | 0.06                                                                              | 0.06                                                                              | 0.08                                                                              | 0.09                                                                              | 0.09                                                                              |                                                                                   |
| Uplift                                                                                                                                                                 | (0.92)                                                                            | (0.50)                                                                            | (0.31)                                                                            | (0.45)                                                                          | 0.05                                                                            | 0.30                                                                              | (0.13)                                                                            | (0.02)                                                                            | (0.11)                                                                            | (0.30)                                                                            | (0.27)                                                                            |                                                                                   |
| Uplift: Local Reliability Share                                                                                                                                        | 0.59                                                                              | 0.14                                                                              | 0.19                                                                              | 0.12                                                                            | 0.22                                                                            | 0.18                                                                              | 0.44                                                                              | 0.59                                                                              | 0.37                                                                              | 0.27                                                                              | 0.25                                                                              |                                                                                   |
| Uplift: Statewide Share                                                                                                                                                | (1.52)                                                                            | (0.64)                                                                            | (0.51)                                                                            | (0.57)                                                                          | (0.17)                                                                          | 0.12                                                                              | (0.57)                                                                            | (0.61)                                                                            | (0.48)                                                                            | (0.56)                                                                            | (0.52)                                                                            |                                                                                   |
| Voltage Support and Black Start                                                                                                                                        | 0.40                                                                              | 0.41                                                                              | 0.42                                                                              | 0.41                                                                            | 0.42                                                                            | 0.42                                                                              | 0.42                                                                              | 0.42                                                                              | 0.42                                                                              | 0.40                                                                              | 0.40                                                                              |                                                                                   |
| Avg Monthly Cost                                                                                                                                                       | 101.54                                                                            | 35.87                                                                             | 32.45                                                                             | 37.74                                                                           | 31.70                                                                           | 35.73                                                                             | 42.12                                                                             | 45.01                                                                             | 40.76                                                                             | 38.00                                                                             | 46.01                                                                             |                                                                                   |
| Avg YTD Cost                                                                                                                                                           | 101.54                                                                            | 72.85                                                                             | 60.06                                                                             | 54.82                                                                           | 50.20                                                                           | 47.70                                                                             | 46.64                                                                             | 46.37                                                                             | 45.75                                                                             | 45.03                                                                             | 45.11                                                                             |                                                                                   |
| TSA \$ per NYC MWh                                                                                                                                                     | 0.00                                                                              | 0.00                                                                              | 0.04                                                                              | 0.00                                                                            | 0.08                                                                            | 0.39                                                                              | 0.21                                                                              | 0.14                                                                              | 0.33                                                                              | 0.75                                                                              | 0.00                                                                              |                                                                                   |
|                                                                                                                                                                        |                                                                                   |                                                                                   |                                                                                   |                                                                                 |                                                                                 |                                                                                   |                                                                                   |                                                                                   |                                                                                   |                                                                                   |                                                                                   |                                                                                   |
| 2017                                                                                                                                                                   | <u>January</u>                                                                    | <u>February</u>                                                                   | <u>March</u>                                                                      | <u>April</u>                                                                    | <u>May</u>                                                                      | <u>June</u>                                                                       | <u>July</u>                                                                       | <u>August</u>                                                                     | September                                                                         | <u>October</u>                                                                    | November                                                                          | <u>December</u>                                                                   |
| <b>2017</b> LBMP                                                                                                                                                       | <u>January</u><br>40.07                                                           | February<br>30.95                                                                 | <u>March</u><br>34.97                                                             | <u>April</u><br>31.06                                                           | <u>May</u><br>31.74                                                             | <u>June</u><br>31.76                                                              | <u>July</u><br>35.84                                                              | <u>August</u><br>30.57                                                            | September<br>29.57                                                                | October<br>28.35                                                                  | November<br>30.60                                                                 | December<br>52.63                                                                 |
|                                                                                                                                                                        |                                                                                   | -                                                                                 |                                                                                   |                                                                                 |                                                                                 |                                                                                   | -                                                                                 |                                                                                   |                                                                                   |                                                                                   |                                                                                   |                                                                                   |
| LBMP                                                                                                                                                                   | 40.07                                                                             | 30.95                                                                             | 34.97                                                                             | 31.06                                                                           | 31.74                                                                           | 31.76                                                                             | 35.84                                                                             | 30.57                                                                             | 29.57                                                                             | 28.35                                                                             | 30.60                                                                             | 52.63                                                                             |
| LBMP<br>NTAC                                                                                                                                                           | 40.07<br>0.66                                                                     | 30.95<br>1.11                                                                     | 34.97<br>0.86                                                                     | 31.06<br>1.05                                                                   | 31.74<br>0.79                                                                   | 31.76<br>0.62                                                                     | 35.84<br>0.87                                                                     | 30.57<br>0.59                                                                     | 29.57<br>0.62                                                                     | 28.35<br>0.50                                                                     | 30.60<br>0.75                                                                     | 52.63<br>0.81                                                                     |
| LBMP<br>NTAC<br>Reserve                                                                                                                                                | 40.07<br>0.66<br>0.70                                                             | 30.95<br>1.11<br>0.67                                                             | 34.97<br>0.86<br>0.74                                                             | 31.06<br>1.05<br>0.70                                                           | 31.74<br>0.79<br>0.61                                                           | 31.76<br>0.62<br>0.55                                                             | 35.84<br>0.87<br>0.48                                                             | 30.57<br>0.59<br>0.44                                                             | 29.57<br>0.62<br>0.47                                                             | 28.35<br>0.50<br>0.59                                                             | 30.60<br>0.75<br>0.55                                                             | 52.63<br>0.81<br>0.71                                                             |
| LBMP<br>NTAC<br>Reserve<br>Regulation                                                                                                                                  | 40.07<br>0.66<br>0.70<br>0.14                                                     | 30.95<br>1.11<br>0.67<br>0.12                                                     | 34.97<br>0.86<br>0.74<br>0.13                                                     | 31.06<br>1.05<br>0.70<br>0.17                                                   | 31.74<br>0.79<br>0.61<br>0.16                                                   | 31.76<br>0.62<br>0.55<br>0.13                                                     | 35.84<br>0.87<br>0.48<br>0.10                                                     | 30.57<br>0.59<br>0.44<br>0.10                                                     | 29.57<br>0.62<br>0.47<br>0.11                                                     | 28.35<br>0.50<br>0.59<br>0.13                                                     | 30.60<br>0.75<br>0.55<br>0.20                                                     | 52.63<br>0.81<br>0.71<br>0.15                                                     |
| LBMP<br>NTAC<br>Reserve<br>Regulation<br>NYISO Cost of Operations                                                                                                      | 40.07<br>0.66<br>0.70<br>0.14<br>0.65                                             | 30.95<br>1.11<br>0.67<br>0.12<br>0.65                                             | 34.97<br>0.86<br>0.74<br>0.13<br>0.65                                             | 31.06<br>1.05<br>0.70<br>0.17<br>0.65                                           | 31.74<br>0.79<br>0.61<br>0.16<br>0.62                                           | 31.76<br>0.62<br>0.55<br>0.13<br>0.63                                             | 35.84<br>0.87<br>0.48<br>0.10<br>0.63                                             | 30.57<br>0.59<br>0.44<br>0.10<br>0.63                                             | 29.57<br>0.62<br>0.47<br>0.11<br>0.63                                             | 28.35<br>0.50<br>0.59<br>0.13<br>0.62                                             | 30.60<br>0.75<br>0.55<br>0.20<br>0.61                                             | 52.63<br>0.81<br>0.71<br>0.15<br>0.60                                             |
| LBMP<br>NTAC<br>Reserve<br>Regulation<br>NYISO Cost of Operations<br>FERC Fee Recovery                                                                                 | 40.07<br>0.66<br>0.70<br>0.14<br>0.65<br>0.09                                     | 30.95<br>1.11<br>0.67<br>0.12<br>0.65<br>0.10                                     | 34.97<br>0.86<br>0.74<br>0.13<br>0.65<br>0.10                                     | 31.06<br>1.05<br>0.70<br>0.17<br>0.65<br>0.12                                   | 31.74<br>0.79<br>0.61<br>0.16<br>0.62<br>0.10                                   | 31.76<br>0.62<br>0.55<br>0.13<br>0.63<br>0.09                                     | 35.84<br>0.87<br>0.48<br>0.10<br>0.63<br>0.07                                     | 30.57<br>0.59<br>0.44<br>0.10<br>0.63<br>0.08                                     | 29.57<br>0.62<br>0.47<br>0.11<br>0.63<br>0.09                                     | 28.35<br>0.50<br>0.59<br>0.13<br>0.62<br>0.10                                     | 30.60<br>0.75<br>0.55<br>0.20<br>0.61<br>0.10                                     | 52.63<br>0.81<br>0.71<br>0.15<br>0.60<br>0.08                                     |
| LBMP<br>NTAC<br>Reserve<br>Regulation<br>NYISO Cost of Operations<br>FERC Fee Recovery<br>Uplift                                                                       | 40.07<br>0.66<br>0.70<br>0.14<br>0.65<br>0.09<br>(0.73)                           | 30.95<br>1.11<br>0.67<br>0.12<br>0.65<br>0.10<br>(0.54)                           | 34.97<br>0.86<br>0.74<br>0.13<br>0.65<br>0.10<br>(0.46)                           | 31.06<br>1.05<br>0.70<br>0.17<br>0.65<br>0.12<br>0.12                           | 31.74<br>0.79<br>0.61<br>0.16<br>0.62<br>0.10<br>0.10                           | 31.76<br>0.62<br>0.55<br>0.13<br>0.63<br>0.09<br>(0.37)                           | 35.84<br>0.87<br>0.48<br>0.10<br>0.63<br>0.07<br>(0.43)                           | 30.57<br>0.59<br>0.44<br>0.10<br>0.63<br>0.08<br>(0.19)                           | 29.57<br>0.62<br>0.47<br>0.11<br>0.63<br>0.09<br>(0.34)                           | 28.35<br>0.50<br>0.59<br>0.13<br>0.62<br>0.10<br>(0.36)                           | 30.60<br>0.75<br>0.55<br>0.20<br>0.61<br>0.10<br>(0.40)                           | 52.63<br>0.81<br>0.71<br>0.15<br>0.60<br>0.08<br>(0.68)                           |
| LBMP NTAC Reserve Regulation NYISO Cost of Operations FERC Fee Recovery Uplift Uplift: Local Reliability Share                                                         | 40.07<br>0.66<br>0.70<br>0.14<br>0.65<br>0.09<br>(0.73)<br>0.10                   | 30.95<br>1.11<br>0.67<br>0.12<br>0.65<br>0.10<br>(0.54)<br>0.13                   | 34.97<br>0.86<br>0.74<br>0.13<br>0.65<br>0.10<br>(0.46)<br>0.21                   | 31.06<br>1.05<br>0.70<br>0.17<br>0.65<br>0.12<br>0.12<br>0.20                   | 31.74<br>0.79<br>0.61<br>0.16<br>0.62<br>0.10<br>0.10<br>0.24                   | 31.76<br>0.62<br>0.55<br>0.13<br>0.63<br>0.09<br>(0.37)<br>0.15                   | 35.84<br>0.87<br>0.48<br>0.10<br>0.63<br>0.07<br>(0.43)<br>0.11                   | 30.57<br>0.59<br>0.44<br>0.10<br>0.63<br>0.08<br>(0.19)<br>0.12                   | 29.57<br>0.62<br>0.47<br>0.11<br>0.63<br>0.09<br>(0.34)<br>0.16                   | 28.35<br>0.50<br>0.59<br>0.13<br>0.62<br>0.10<br>(0.36)<br>0.14                   | 30.60<br>0.75<br>0.55<br>0.20<br>0.61<br>0.10<br>(0.40)<br>0.20                   | 52.63<br>0.81<br>0.71<br>0.15<br>0.60<br>0.08<br>(0.68)<br>0.09                   |
| LBMP NTAC Reserve Regulation NYISO Cost of Operations FERC Fee Recovery Uplift Uplift: Local Reliability Share Uplift: Statewide Share                                 | 40.07<br>0.66<br>0.70<br>0.14<br>0.65<br>0.09<br>(0.73)<br>0.10<br>(0.83)         | 30.95<br>1.11<br>0.67<br>0.12<br>0.65<br>0.10<br>(0.54)<br>0.13<br>(0.67)         | 34.97<br>0.86<br>0.74<br>0.13<br>0.65<br>0.10<br>(0.46)<br>0.21<br>(0.67)         | 31.06<br>1.05<br>0.70<br>0.17<br>0.65<br>0.12<br>0.12<br>0.20<br>(0.08)         | 31.74<br>0.79<br>0.61<br>0.16<br>0.62<br>0.10<br>0.10<br>0.24<br>(0.13)         | 31.76<br>0.62<br>0.55<br>0.13<br>0.63<br>0.09<br>(0.37)<br>0.15<br>(0.52)         | 35.84<br>0.87<br>0.48<br>0.10<br>0.63<br>0.07<br>(0.43)<br>0.11<br>(0.54)         | 30.57<br>0.59<br>0.44<br>0.10<br>0.63<br>0.08<br>(0.19)<br>0.12<br>(0.31)         | 29.57<br>0.62<br>0.47<br>0.11<br>0.63<br>0.09<br>(0.34)<br>0.16<br>(0.50)         | 28.35<br>0.50<br>0.59<br>0.13<br>0.62<br>0.10<br>(0.36)<br>0.14<br>(0.50)         | 30.60<br>0.75<br>0.55<br>0.20<br>0.61<br>0.10<br>(0.40)<br>0.20<br>(0.60)         | 52.63<br>0.81<br>0.71<br>0.15<br>0.60<br>0.08<br>(0.68)<br>0.09<br>(0.78)         |
| LBMP NTAC Reserve Regulation NYISO Cost of Operations FERC Fee Recovery Uplift Uplift: Local Reliability Share Uplift: Statewide Share Voltage Support and Black Start | 40.07<br>0.66<br>0.70<br>0.14<br>0.65<br>0.09<br>(0.73)<br>0.10<br>(0.83)<br>0.37 | 30.95<br>1.11<br>0.67<br>0.12<br>0.65<br>0.10<br>(0.54)<br>0.13<br>(0.67)<br>0.37 | 34.97<br>0.86<br>0.74<br>0.13<br>0.65<br>0.10<br>(0.46)<br>0.21<br>(0.67)<br>0.38 | 31.06<br>1.05<br>0.70<br>0.17<br>0.65<br>0.12<br>0.12<br>0.20<br>(0.08)<br>0.38 | 31.74<br>0.79<br>0.61<br>0.16<br>0.62<br>0.10<br>0.10<br>0.24<br>(0.13)<br>0.38 | 31.76<br>0.62<br>0.55<br>0.13<br>0.63<br>0.09<br>(0.37)<br>0.15<br>(0.52)<br>0.38 | 35.84<br>0.87<br>0.48<br>0.10<br>0.63<br>0.07<br>(0.43)<br>0.11<br>(0.54)<br>0.38 | 30.57<br>0.59<br>0.44<br>0.10<br>0.63<br>0.08<br>(0.19)<br>0.12<br>(0.31)<br>0.38 | 29.57<br>0.62<br>0.47<br>0.11<br>0.63<br>0.09<br>(0.34)<br>0.16<br>(0.50)<br>0.38 | 28.35<br>0.50<br>0.59<br>0.13<br>0.62<br>0.10<br>(0.36)<br>0.14<br>(0.50)<br>0.38 | 30.60<br>0.75<br>0.55<br>0.20<br>0.61<br>0.10<br>(0.40)<br>0.20<br>(0.60)<br>0.37 | 52.63<br>0.81<br>0.71<br>0.15<br>0.60<br>0.08<br>(0.68)<br>0.09<br>(0.78)<br>0.37 |