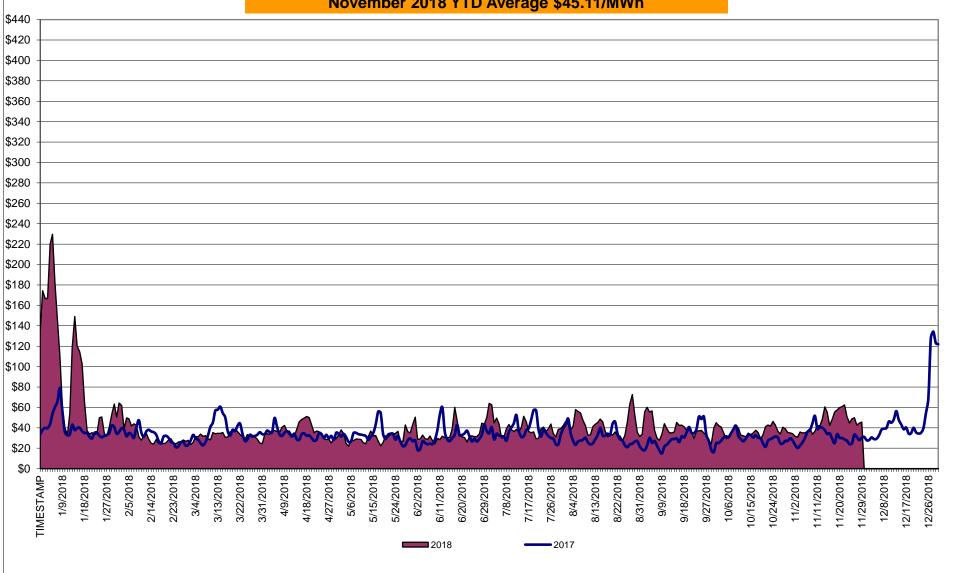

## Market Performance Highlights November 2018

- LBMP for November is \$43.15/MWh; higher than \$35.85/MWh in October 2018 and \$30.60/MWh in November 2017.
  - Day Ahead and Real Time Load Weighted LBMPs are higher compared to October.
- November 2018 average year-to-date monthly cost of \$45.11/MWh is a 30% increase from \$34.72/MWh in November 2017.
- Average daily sendout is 411 GWh/day in November; higher than 399 GWh/day in October 2018 and higher than 403 GWh/day in November 2017.
- Natural gas prices were higher and distillate prices were lower compared to the previous month.
  - Natural Gas (Transco Z6 NY) was \$4.23/MMBtu, up from \$2.91/MMBtu in October.
  - Natural gas prices are up 44.8% year-over-year.
  - Jet Kerosene Gulf Coast was \$14.50/MMBtu, down from \$16.65/MMBtu in October.
  - Ultra Low Sulfur No.2 Diesel NY Harbor was \$14.72/MMBtu, down from \$16.66/MMBtu in October.
  - Distillate prices are up 9.3% year-over-year.
- Uplift per MWh is higher compared to the previous month.
  - Uplift (not including NYISO cost of operations) is (\$0.27)/MWh; higher than (\$0.30)/MWh in October.
    - Local Reliability Share is \$0.25/MWh, lower than \$0.27/MWh in October.
    - Statewide Share is (\$0.52)/MWh, higher than (\$0.56)/MWh in October.
  - TSA \$ per NYC MWh is \$0.00/MWh.
  - Total uplift costs (Schedule 1 components including NYISO Cost of Operations) are lower than October.

# Daily NYISO Average Cost/MWh (Energy & Ancillary Services)\* 2017 Annual Average \$36.56/MWh November 2017 YTD Average \$34.80/MWh November 2018 YTD Average \$45.11/MWh

<sup>\*</sup> Excludes ICAP payments.