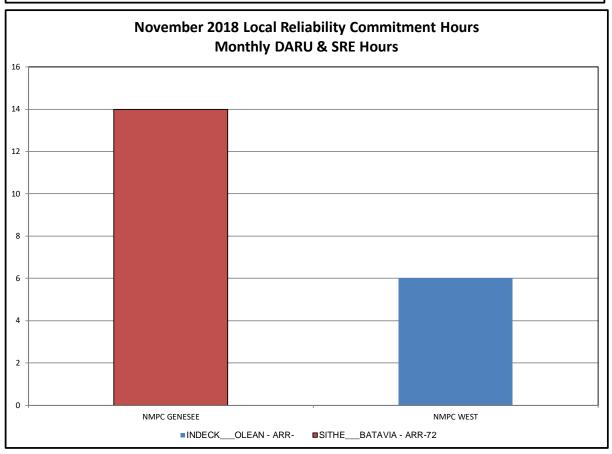

## Market Performance Highlights November 2018

- LBMP for November is \$43.15/MWh; higher than \$35.85/MWh in October 2018 and \$30.60/MWh in November 2017.
  - Day Ahead and Real Time Load Weighted LBMPs are higher compared to October.
- November 2018 average year-to-date monthly cost of \$45.11/MWh is a 30% increase from \$34.72/MWh in November 2017.
- Average daily sendout is 411 GWh/day in November; higher than 399 GWh/day in October 2018 and higher than 403 GWh/day in November 2017.
- Natural gas prices were higher and distillate prices were lower compared to the previous month.
  - Natural Gas (Transco Z6 NY) was \$4.23/MMBtu, up from \$2.91/MMBtu in October.
  - Natural gas prices are up 44.8% year-over-year.
  - Jet Kerosene Gulf Coast was \$14.50/MMBtu, down from \$16.65/MMBtu in October.
  - Ultra Low Sulfur No.2 Diesel NY Harbor was \$14.72/MMBtu, down from \$16.66/MMBtu in October.
  - Distillate prices are up 9.3% year-over-year.
- Uplift per MWh is higher compared to the previous month.
  - Uplift (not including NYISO cost of operations) is (\$0.27)/MWh; higher than (\$0.30)/MWh in October.
    - Local Reliability Share is \$0.25/MWh, lower than \$0.27/MWh in October.
    - Statewide Share is (\$0.52)/MWh, higher than (\$0.56)/MWh in October.
  - TSA \$ per NYC MWh is \$0.00/MWh.
  - Total uplift costs (Schedule 1 components including NYISO Cost of Operations) are lower than October.