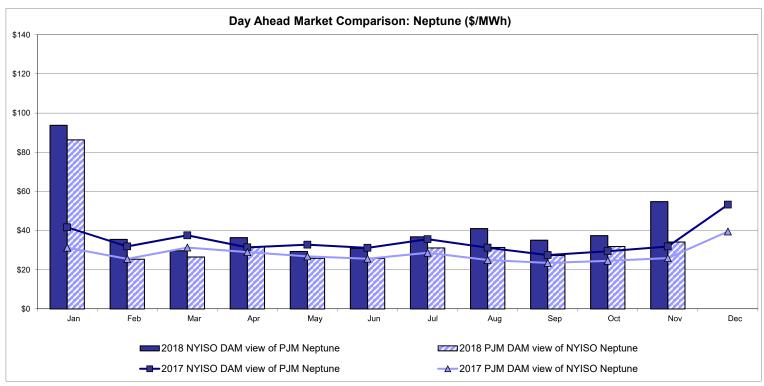

son Ontario IESO**





Notes: Exchange factor used for November 2018 was 0.757288905717531 to US

HOEP: Hourly Ontario Energy Price Pre-Dispatch: Projected Energy Price

#### **External Controllable Line: Cross Sound Cable (New England)**





#### Note:

ISO-NE Forecast is an advisory posting @ 18:00 day before.

The DAM and R/T prices at the Shorham 13899 interface are used for ISO-NE.

The DAM and R/T prices at the CSC interface are used for NYISO.

#### **External Controllable Line: Northport - Norwalk (New England)**





#### Note:

ISO-NE Forecast is an advisory posting @ 18:00 day before.

The DAM and R/T prices at the Northport 138 interface are used for ISO-NE.

The DAM and R/T prices at the 1385 interface are used for NYISO.

#### **External Controllable Line: Neptune (PJM)**





## **External Comparison Hydro-Quebec**





Note:

Hydro-Quebec Prices are unavailable.

#### **External Controllable Line: Linden VFT (PJM)**





#### **External Controllable Line: Hudson (PJM)**





#### **NYISO Real Time Price Correction Statistics**

|                                                                                                                                                                                                                                                                                                                                                                                                                                        |