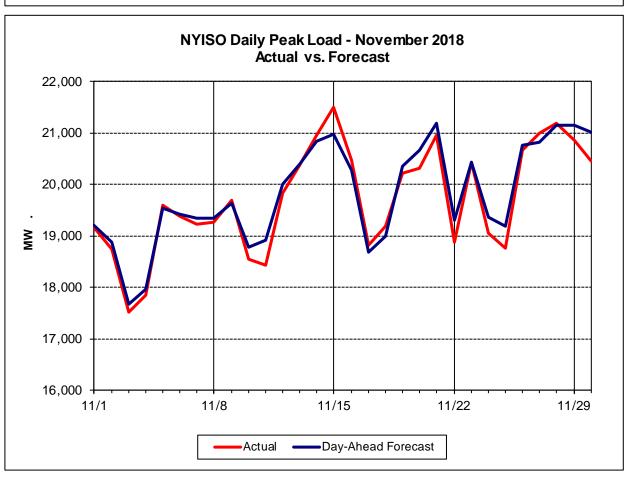

### **November 2018 Operations Performance Highlights**

- Peak load of 21,503 MW occurred on 11/15/2018 HB 17
- All-time winter capability period peak load of 25,738 MW occurred on 1/7/2014 HB 18
- 0 hours of Thunder Storm Alerts were declared
- 0 hours of NERC TLR level 3 curtailment
- The following table identifies the estimated production cost savings associated with the Broader Regional Market initiatives.