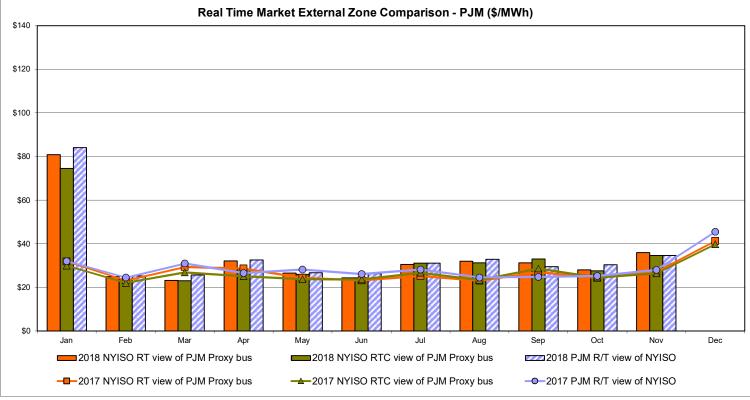

#### Broader Regional Market Performance Metrics

- PAR Interconnection Congestion Coordination Monthly Value
- PAR Interconnection Congestion Coordination Daily Value
- Regional Generation Congestion Coordination Monthly Value
- Regional Generation Congestion Coordination Daily Value
- Regional RT Scheduling PJM Monthly Value
- Regional RT Scheduling PJM Daily Value