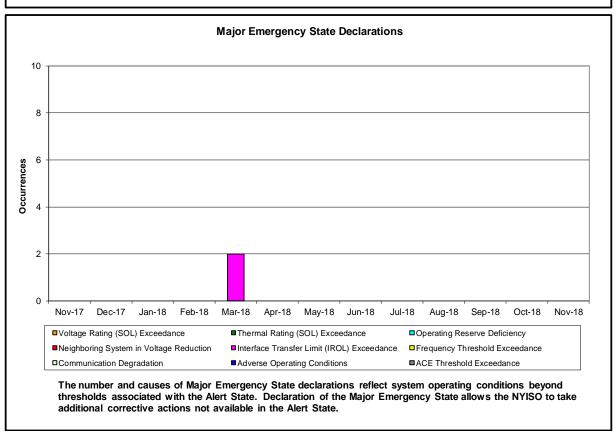

#### • Reliability Performance Metrics

- Alert State Declarations
- Major Emergency State Declarations
- IROL Exceedance Times
- Balancing Area Control Performance
- Reserve Activations
- Disturbance Recovery Times
- Load Forecasting Performance
- Wind Forecasting Performance
- Wind Performance and Curtailments
- Lake Erie Circulation and ISO Schedules