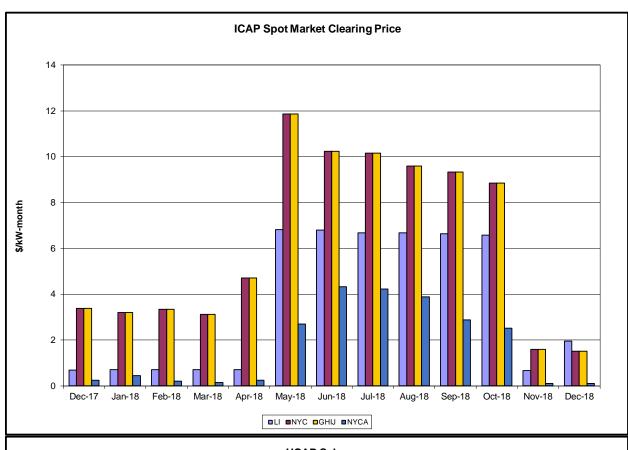

#### Market Performance Metrics

- Monthly Statewide Uplift Components and Rate
- RTM Congestion Residuals Monthly Trend
- RTM Congestion Residuals Daily Costs
- RTM Congestion Residuals Event Summary
- RTM Congestion Residuals Cost Categories
- DAM Congestion Residuals Monthly Trend
- DAM Congestion Residuals Daily Costs
- DAM Congestion Residuals Cost Categories
- NYCA Unit Uplift Components Monthly Trend
- NYCA Unit Uplift Components Daily Costs
- Local Reliability Costs Monthly Trend & Commitment Hours
- TCC Monthly Clearing Price with DAM Congestion
- ICAP Spot Market Clearing Price
- UCAP Awards