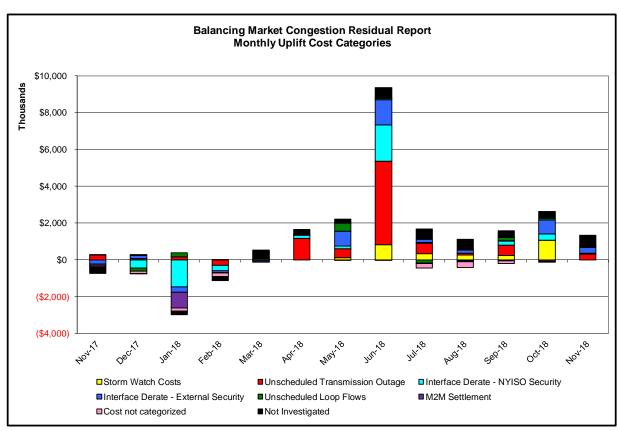

#### Market Performance Metrics

- Monthly Statewide Uplift Components and Rate
- RTM Congestion Residuals Monthly Trend
- RTM Congestion Residuals Daily Costs
- RTM Congestion Residuals Event Summary
- RTM Congestion Residuals Cost Categories
- DAM Congestion Residuals Monthly Trend
- DAM Congestion Residuals Daily Costs
- DAM Congestion Residuals Cost Categories
- NYCA Unit Uplift Components Monthly Trend
- NYCA Unit Uplift Components Daily Costs
- Local Reliability Costs Monthly Trend & Commitment Hours
- TCC Monthly Clearing Price with DAM Congestion
- ICAP Spot Market Clearing Price
- UCAP Awards

| <u>Category</u><br>Storm Watch       | Cost Assignment | <u>Events Types</u><br>Thunderstorm Alert (TSA)                                                 | Event Examples TSA Activations                           |
|--------------------------------------|-----------------|-------------------------------------------------------------------------------------------------|----------------------------------------------------------|
| Steriii Wateri                       | Zone 3          | munuerstorm Alert (10A)                                                                         | TOA ACTIVATIONS                                          |
| Unscheduled Transmission Outage      | Market-wide     | Reduction in DAM to RTM transfers related to unscheduled transmission outage                    | Forced Line Outage,<br>Unit AVR Outages                  |
| Interface Derate - NYISO Security    | Market-wide     | Reduction in DAM to RTM transfers not related to transmission outage                            | Interface Derates due to<br>RTM voltages                 |
| Interface Derate - External Security | Market-wide     | Reduction in DAM to RTM transfers<br>related to External Control Area<br>Security Events        | TLR Events,<br>External Transaction<br>Curtailments      |
| Unscheduled Loop Flows               | Market-wide     | Changes in DAM to RTM unscheduled loop flows impacting NYISO Interface transmission constraints | DAM to RTM Lake Erie<br>Loop Flows exceeding +<br>125 MW |
| M2M Settlement                       | Market-wide     | Settlement result inclusive of coordinated redispatch and Ramapo flowgates                      |                                                          |