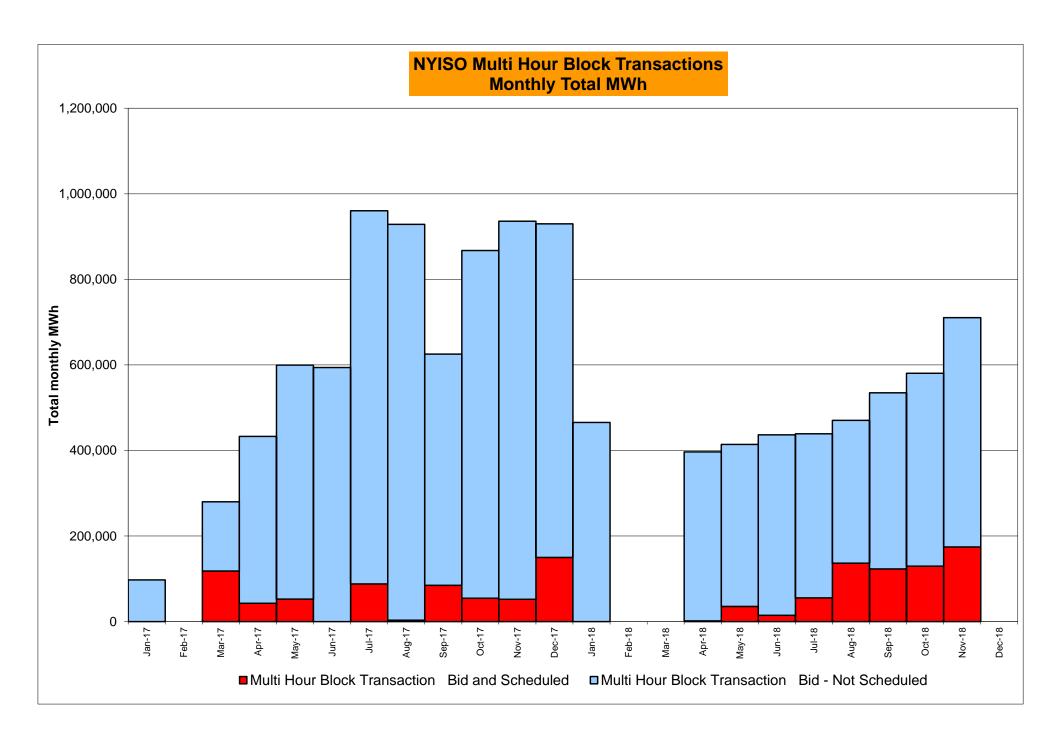

4 53,984 23,855 614 Mar-18 Apr-18 1,753 334 22,490 677 Apr-18 466 526 1.031 163 Apr-18 23.821 13.330 50.864 19.61 May-18 1,033 221 21,769 470 790 140 188 May-18 24,723 12,074 44,726 23,81 May-18 1,050 Jun-18 730 164 28,504 501 Jun-18 938 302 1,223 234 Jun-18 25,903 11,189 53,397 20,82 1,093 273 358 Jul-18 27,687 534 Jul-18 1,193 1,051 940 Jul-18 31,359 14,319 54,416 17,027 Aug-18 1,911 408 26,279 566 Aug-18 1,112 1,580 916 520 Aug-18 36,003 14,790 60,205 16,141

2,648

1,682

2,567

356

358

332

28,114

26,189

26,956

671

642

488

Sep-18

Oct-18

Nov-18

Dec-18

Sep-18

Oct-18

Nov-18

Dec-18

813

832

786

1,087

1,115

1,241

403

357

133

Sep-18

Oct-18

Nov-18

Dec-18

30,252

26,069

23,537

12,132

11,590

14,121

58,770

51,789

52,134

16,130

15,896

17,030

912

803

570









#### NYISO Markets Ancillary Services Statistics - Unweighted Price (\$/MWH)

|