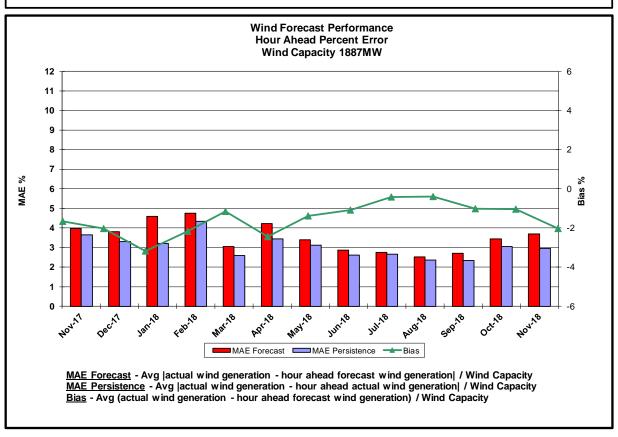

#### **Reliability Performance Metrics**

average hour ahead forecast load demand.

load demand.

Average Hourly Error % - Average value of the ratio of hourly average error magnitude to hourly average actual

<u>Day-Ahead Average Hourly Error %</u> - Average across all hours of the month of the absolute value of the difference between actual load demand and the Day-Ahead forecast load demand, divided by the actual load demand.