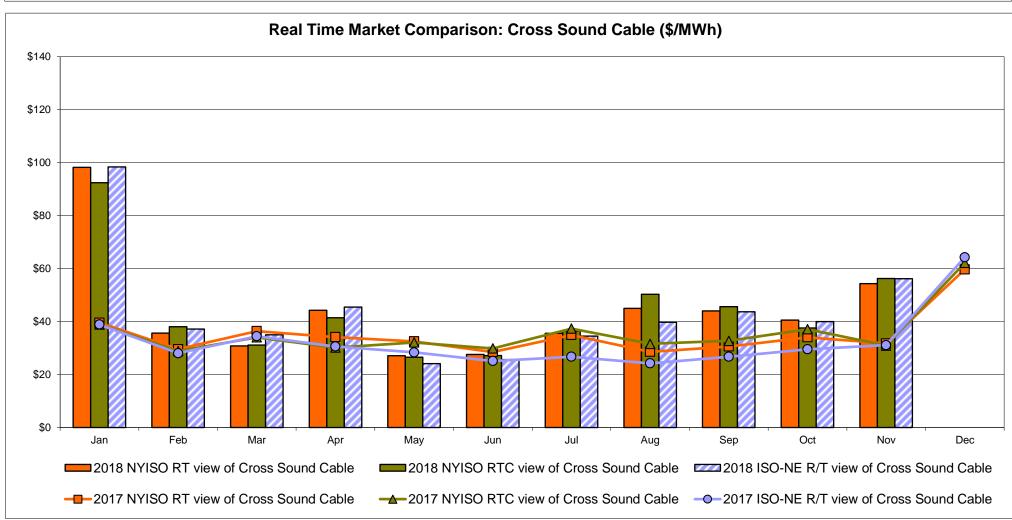

## Market Performance Highlights November 2018

- LBMP for November is \$43.15/MWh; higher than \$35.85/MWh in October 2018 and \$30.60/MWh in November 2017.
  - Day Ahead and Real Time Load Weighted LBMPs are higher compared to October.
- November 2018 average year-to-date monthly cost of \$45.11/MWh is a 30% increase from \$34.72/MWh in November 2017.
- Average daily sendout is 411 GWh/day in November; higher than 399 GWh/day in October 2018 and higher than 403 GWh/day in November 2017.
- Natural gas prices were higher and distillate prices were lower compared to the previous month.
  - Natural Gas (Transco Z6 NY) was \$4.23/MMBtu, up from \$2.91/MMBtu in October.
  - Natural gas prices are up 44.8% year-over-year.
  - Jet Kerosene Gulf Coast was \$14.50/MMBtu, down from \$16.65/MMBtu in October.
  - Ultra Low Sulfur No.2 Diesel NY Harbor was \$14.72/MMBtu, down from \$16.66/MMBtu in October.
  - Distillate prices are up 9.3% year-over-year.
- Uplift per MWh is higher compared to the previous month.
  - Uplift (not including NYISO cost of operations) is (\$0.27)/MWh; higher than (\$0.30)/MWh in October.
    - Local Reliability Share is \$0.25/MWh, lower than \$0.27/MWh in October.
    - Statewide Share is (\$0.52)/MWh, higher than (\$0.56)/MWh in October.
  - TSA \$ per NYC MWh is \$0.00/MWh.
  - Total uplift costs (Schedule 1 components including NYISO Cost of Operations) are lower than October.