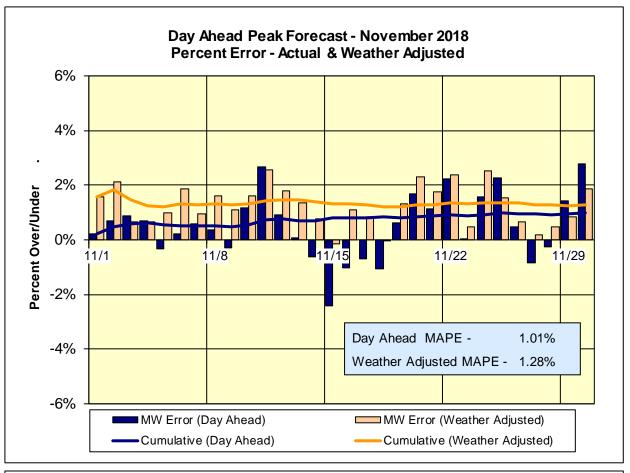

#### **Reliability Performance Metrics**

average hour ahead forecast load demand.

load demand.

Average Hourly Error % - Average value of the ratio of hourly average error magnitude to hourly average actual

<u>Day-Ahead Average Hourly Error %</u> - Average across all hours of the month of the absolute value of the difference between actual load demand and the Day-Ahead forecast load demand, divided by the actual load demand.