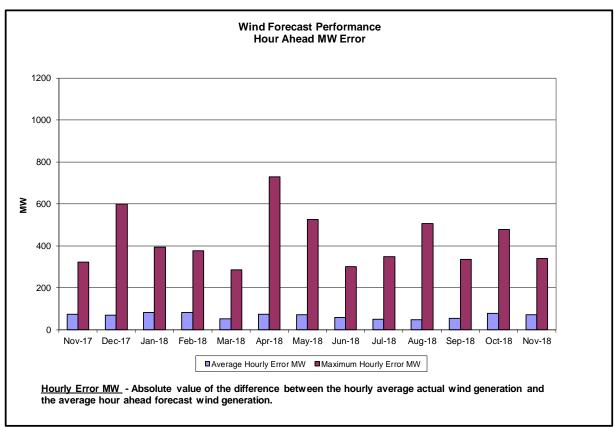

#### **Reliability Performance Metrics**

average hour ahead forecast load demand.

load demand.

Average Hourly Error % - Average value of the ratio of hourly average error magnitude to hourly average actual

<u>Day-Ahead Average Hourly Error %</u> - Average across all hours of the month of the absolute value of the difference between actual load demand and the Day-Ahead forecast load demand, divided by the actual load demand.