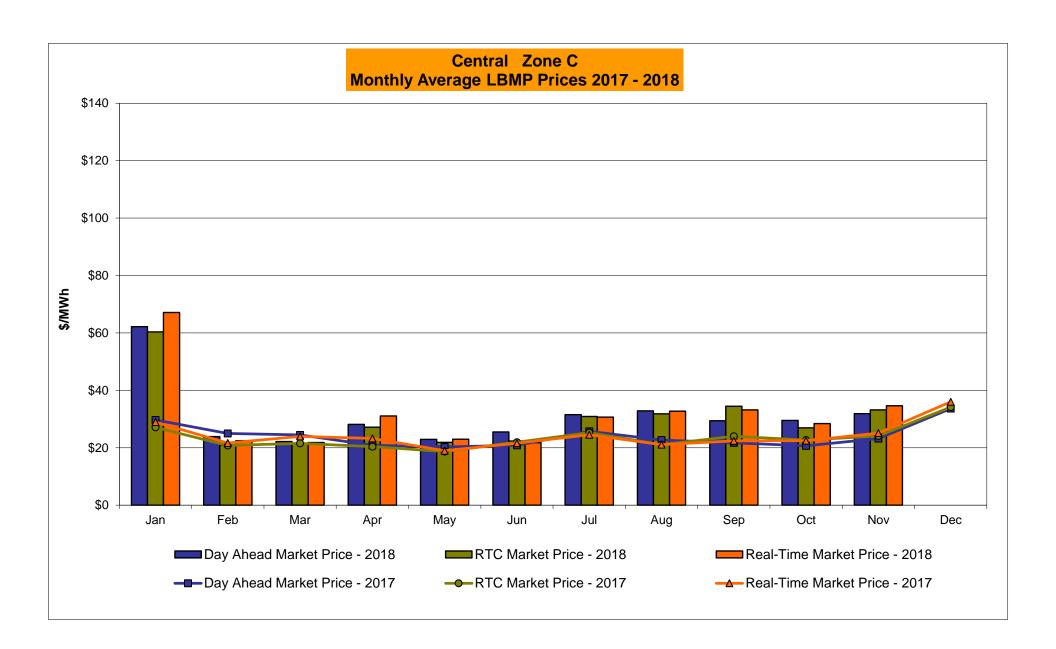

## Market Performance Highlights November 2018

- LBMP for November is \$43.15/MWh; higher than \$35.85/MWh in October 2018 and \$30.60/MWh in November 2017.
  - Day Ahead and Real Time Load Weighted LBMPs are higher compared to October.
- November 2018 average year-to-date monthly cost of \$45.11/MWh is a 30% increase from \$34.72/MWh in November 2017.
- Average daily sendout is 411 GWh/day in November; higher than 399 GWh/day in October 2018 and higher than 403 GWh/day in November 2017.
- Natural gas prices were higher and distillate prices were lower compared to the previous month.
  - Natural Gas (Transco Z6 NY) was \$4.23/MMBtu, up from \$2.91/MMBtu in October.
  - Natural gas prices are up 44.8% year-over-year.
  - Jet Kerosene Gulf Coast was \$14.50/MMBtu, down from \$16.65/MMBtu in October.
  - Ultra Low Sulfur No.2 Diesel NY Harbor was \$14.72/MMBtu, down from \$16.66/MMBtu in October.
  - Distillate prices are up 9.3% year-over-year.
- Uplift per MWh is higher compared to the previous month.
  - Uplift (not including NYISO cost of operations) is (\$0.27)/MWh; higher than (\$0.30)/MWh in October.
    - Local Reliability Share is \$0.25/MWh, lower than \$0.27/MWh in October.
    - Statewide Share is (\$0.52)/MWh, higher than (\$0.56)/MWh in October.
  - TSA \$ per NYC MWh is \$0.00/MWh.
  - Total uplift costs (Schedule 1 components including NYISO Cost of Operations) are lower than October.

### NYISO Average Cost/MWh (Energy and Ancillary Services) \* from the LBMP Customer point of view

| 2018                                                                                                                                                                   | <u>January</u>                                                                    | <u>February</u>                                                                   | <u>March</u>                                                                      | <u>April</u>                                                                    | <u>May</u>                                                                      | <u>June</u>                                                                       | <u>July</u>                                                                       | <u>August</u>                                                                     | <u>September</u>                                                                  | <u>October</u>                                                                    | <u>November</u>                                                                   | <u>December</u>                                                                   |
|------------------------------------------------------------------------------------------------------------------------------------------------------------------------|-----------------------------------------------------------------------------------|-----------------------------------------------------------------------------------|-----------------------------------------------------------------------------------|---------------------------------------------------------------------------------|---------------------------------------------------------------------------------|-----------------------------------------------------------------------------------|-----------------------------------------------------------------------------------|-----------------------------------------------------------------------------------|-----------------------------------------------------------------------------------|-----------------------------------------------------------------------------------|-----------------------------------------------------------------------------------|-----------------------------------------------------------------------------------|
| LBMP                                                                                                                                                                   | 99.55                                                                             | 33.83                                                                             | 29.91                                                                             | 35.00                                                                           | 28.78                                                                           | 32.53                                                                             | 39.58                                                                             | 42.56                                                                             | 38.70                                                                             | 35.85                                                                             | 43.15                                                                             |                                                                                   |
| NTAC                                                                                                                                                                   | 0.71                                                                              | 0.58                                                                              | 0.88                                                                              | 1.09                                                                            | 0.88                                                                            | 1.00                                                                              | 0.93                                                                              | 0.72                                                                              | 0.40                                                                              | 0.36                                                                              | 1.18                                                                              |                                                                                   |
| Reserve                                                                                                                                                                | 0.92                                                                              | 0.65                                                                              | 0.64                                                                              | 0.81                                                                            | 0.68                                                                            | 0.57                                                                              | 0.49                                                                              | 0.51                                                                              | 0.52                                                                              | 0.80                                                                              | 0.66                                                                              |                                                                                   |
| Regulation                                                                                                                                                             | 0.15                                                                              | 0.15                                                                              | 0.16                                                                              | 0.12                                                                            | 0.14                                                                            | 0.16                                                                              | 0.09                                                                              | 0.09                                                                              | 0.09                                                                              | 0.16                                                                              | 0.17                                                                              |                                                                                   |
| NYISO Cost of Operations                                                                                                                                               | 0.65                                                                              | 0.65                                                                              | 0.66                                                                              | 0.65                                                                            | 0.66                                                                            | 0.67                                                                              | 0.67                                                                              | 0.66                                                                              | 0.66                                                                              | 0.63                                                                              | 0.63                                                                              |                                                                                   |
| FERC Fee Recovery                                                                                                                                                      | 0.08                                                                              | 0.10                                                                              | 0.09                                                                              | 0.10                                                                            | 0.09                                                                            | 0.09                                                                              | 0.06                                                                              | 0.06                                                                              | 0.08                                                                              | 0.09                                                                              | 0.09                                                                              |                                                                                   |
| Uplift                                                                                                                                                                 | (0.92)                                                                            | (0.50)                                                                            | (0.31)                                                                            | (0.45)                                                                          | 0.05                                                                            | 0.30                                                                              | (0.13)                                                                            | (0.02)                                                                            | (0.11)                                                                            | (0.30)                                                                            | (0.27)                                                                            |                                                                                   |
| Uplift: Local Reliability Share                                                                                                                                        | 0.59                                                                              | 0.14                                                                              | 0.19                                                                              | 0.12                                                                            | 0.22                                                                            | 0.18                                                                              | 0.44                                                                              | 0.59                                                                              | 0.37                                                                              | 0.27                                                                              | 0.25                                                                              |                                                                                   |
| Uplift: Statewide Share                                                                                                                                                | (1.52)                                                                            | (0.64)                                                                            | (0.51)                                                                            | (0.57)                                                                          | (0.17)                                                                          | 0.12                                                                              | (0.57)                                                                            | (0.61)                                                                            | (0.48)                                                                            | (0.56)                                                                            | (0.52)                                                                            |                                                                                   |
| Voltage Support and Black Start                                                                                                                                        | 0.40                                                                              | 0.41                                                                              | 0.42                                                                              | 0.41                                                                            | 0.42                                                                            | 0.42                                                                              | 0.42                                                                              | 0.42                                                                              | 0.42                                                                              | 0.40                                                                              | 0.40                                                                              |                                                                                   |
| Avg Monthly Cost                                                                                                                                                       | 101.54                                                                            | 35.87                                                                             | 32.45                                                                             | 37.74                                                                           | 31.70                                                                           | 35.73                                                                             | 42.12                                                                             | 45.01                                                                             | 40.76                                                                             | 38.00                                                                             | 46.01                                                                             |                                                                                   |
| Avg YTD Cost                                                                                                                                                           | 101.54                                                                            | 72.85                                                                             | 60.06                                                                             | 54.82                                                                           | 50.20                                                                           | 47.70                                                                             | 46.64                                                                             | 46.37                                                                             | 45.75                                                                             | 45.03                                                                             | 45.11                                                                             |                                                                                   |
| TSA \$ per NYC MWh                                                                                                                                                     | 0.00                                                                              | 0.00                                                                              | 0.04                                                                              | 0.00                                                                            | 0.08                                                                            | 0.39                                                                              | 0.21                                                                              | 0.14                                                                              | 0.33                                                                              | 0.75                                                                              | 0.00                                                                              |                                                                                   |
|                                                                                                                                                                        |                                                                                   |                                                                                   |                                                                                   |                                                                                 |                                                                                 |                                                                                   |                                                                                   |                                                                                   |                                                                                   |                                                                                   |                                                                                   |                                                                                   |
| 2017                                                                                                                                                                   | <u>January</u>                                                                    | <u>February</u>                                                                   | <u>March</u>                                                                      | <u>April</u>                                                                    | <u>May</u>                                                                      | <u>June</u>                                                                       | <u>July</u>                                                                       | <u>August</u>                                                                     | September                                                                         | <u>October</u>                                                                    | November                                                                          | <u>December</u>                                                                   |
| <b>2017</b> LBMP                                                                                                                                                       | <u>January</u><br>40.07                                                           | February<br>30.95                                                                 | <u>March</u><br>34.97                                                             | <u>April</u><br>31.06                                                           | <u>May</u><br>31.74                                                             | <u>June</u><br>31.76                                                              | <u>July</u><br>35.84                                                              | <u>August</u><br>30.57                                                            | September<br>29.57                                                                | October<br>28.35                                                                  | November<br>30.60                                                                 | December<br>52.63                                                                 |
|                                                                                                                                                                        |                                                                                   | -                                                                                 |                                                                                   |                                                                                 |                                                                                 |                                                                                   | -                                                                                 |                                                                                   |                                                                                   |                                                                                   |                                                                                   |                                                                                   |
| LBMP                                                                                                                                                                   | 40.07                                                                             | 30.95                                                                             | 34.97                                                                             | 31.06                                                                           | 31.74                                                                           | 31.76                                                                             | 35.84                                                                             | 30.57                                                                             | 29.57                                                                             | 28.35                                                                             | 30.60                                                                             | 52.63                                                                             |
| LBMP<br>NTAC                                                                                                                                                           | 40.07<br>0.66                                                                     | 30.95<br>1.11                                                                     | 34.97<br>0.86                                                                     | 31.06<br>1.05                                                                   | 31.74<br>0.79                                                                   | 31.76<br>0.62                                                                     | 35.84<br>0.87                                                                     | 30.57<br>0.59                                                                     | 29.57<br>0.62                                                                     | 28.35<br>0.50                                                                     | 30.60<br>0.75                                                                     | 52.63<br>0.81                                                                     |
| LBMP<br>NTAC<br>Reserve                                                                                                                                                | 40.07<br>0.66<br>0.70                                                             | 30.95<br>1.11<br>0.67                                                             | 34.97<br>0.86<br>0.74                                                             | 31.06<br>1.05<br>0.70                                                           | 31.74<br>0.79<br>0.61                                                           | 31.76<br>0.62<br>0.55                                                             | 35.84<br>0.87<br>0.48                                                             | 30.57<br>0.59<br>0.44                                                             | 29.57<br>0.62<br>0.47                                                             | 28.35<br>0.50<br>0.59                                                             | 30.60<br>0.75<br>0.55                                                             | 52.63<br>0.81<br>0.71                                                             |
| LBMP<br>NTAC<br>Reserve<br>Regulation                                                                                                                                  | 40.07<br>0.66<br>0.70<br>0.14                                                     | 30.95<br>1.11<br>0.67<br>0.12                                                     | 34.97<br>0.86<br>0.74<br>0.13                                                     | 31.06<br>1.05<br>0.70<br>0.17                                                   | 31.74<br>0.79<br>0.61<br>0.16                                                   | 31.76<br>0.62<br>0.55<br>0.13                                                     | 35.84<br>0.87<br>0.48<br>0.10                                                     | 30.57<br>0.59<br>0.44<br>0.10                                                     | 29.57<br>0.62<br>0.47<br>0.11                                                     | 28.35<br>0.50<br>0.59<br>0.13                                                     | 30.60<br>0.75<br>0.55<br>0.20                                                     | 52.63<br>0.81<br>0.71<br>0.15                                                     |
| LBMP<br>NTAC<br>Reserve<br>Regulation<br>NYISO Cost of Operations                                                                                                      | 40.07<br>0.66<br>0.70<br>0.14<br>0.65                                             | 30.95<br>1.11<br>0.67<br>0.12<br>0.65                                             | 34.97<br>0.86<br>0.74<br>0.13<br>0.65                                             | 31.06<br>1.05<br>0.70<br>0.17<br>0.65                                           | 31.74<br>0.79<br>0.61<br>0.16<br>0.62                                           | 31.76<br>0.62<br>0.55<br>0.13<br>0.63                                             | 35.84<br>0.87<br>0.48<br>0.10<br>0.63                                             | 30.57<br>0.59<br>0.44<br>0.10<br>0.63                                             | 29.57<br>0.62<br>0.47<br>0.11<br>0.63                                             | 28.35<br>0.50<br>0.59<br>0.13<br>0.62                                             | 30.60<br>0.75<br>0.55<br>0.20<br>0.61                                             | 52.63<br>0.81<br>0.71<br>0.15<br>0.60                                             |
| LBMP<br>NTAC<br>Reserve<br>Regulation<br>NYISO Cost of Operations<br>FERC Fee Recovery                                                                                 | 40.07<br>0.66<br>0.70<br>0.14<br>0.65<br>0.09                                     | 30.95<br>1.11<br>0.67<br>0.12<br>0.65<br>0.10                                     | 34.97<br>0.86<br>0.74<br>0.13<br>0.65<br>0.10                                     | 31.06<br>1.05<br>0.70<br>0.17<br>0.65<br>0.12                                   | 31.74<br>0.79<br>0.61<br>0.16<br>0.62<br>0.10                                   | 31.76<br>0.62<br>0.55<br>0.13<br>0.63<br>0.09                                     | 35.84<br>0.87<br>0.48<br>0.10<br>0.63<br>0.07                                     | 30.57<br>0.59<br>0.44<br>0.10<br>0.63<br>0.08                                     | 29.57<br>0.62<br>0.47<br>0.11<br>0.63<br>0.09                                     | 28.35<br>0.50<br>0.59<br>0.13<br>0.62<br>0.10                                     | 30.60<br>0.75<br>0.55<br>0.20<br>0.61<br>0.10                                     | 52.63<br>0.81<br>0.71<br>0.15<br>0.60<br>0.08                                     |
| LBMP<br>NTAC<br>Reserve<br>Regulation<br>NYISO Cost of Operations<br>FERC Fee Recovery<br>Uplift                                                                       | 40.07<br>0.66<br>0.70<br>0.14<br>0.65<br>0.09<br>(0.73)                           | 30.95<br>1.11<br>0.67<br>0.12<br>0.65<br>0.10<br>(0.54)                           | 34.97<br>0.86<br>0.74<br>0.13<br>0.65<br>0.10<br>(0.46)                           | 31.06<br>1.05<br>0.70<br>0.17<br>0.65<br>0.12<br>0.12                           | 31.74<br>0.79<br>0.61<br>0.16<br>0.62<br>0.10<br>0.10                           | 31.76<br>0.62<br>0.55<br>0.13<br>0.63<br>0.09<br>(0.37)                           | 35.84<br>0.87<br>0.48<br>0.10<br>0.63<br>0.07<br>(0.43)                           | 30.57<br>0.59<br>0.44<br>0.10<br>0.63<br>0.08<br>(0.19)                           | 29.57<br>0.62<br>0.47<br>0.11<br>0.63<br>0.09<br>(0.34)                           | 28.35<br>0.50<br>0.59<br>0.13<br>0.62<br>0.10<br>(0.36)                           | 30.60<br>0.75<br>0.55<br>0.20<br>0.61<br>0.10<br>(0.40)                           | 52.63<br>0.81<br>0.71<br>0.15<br>0.60<br>0.08<br>(0.68)                           |
| LBMP NTAC Reserve Regulation NYISO Cost of Operations FERC Fee Recovery Uplift Uplift: Local Reliability Share                                                         | 40.07<br>0.66<br>0.70<br>0.14<br>0.65<br>0.09<br>(0.73)<br>0.10                   | 30.95<br>1.11<br>0.67<br>0.12<br>0.65<br>0.10<br>(0.54)<br>0.13                   | 34.97<br>0.86<br>0.74<br>0.13<br>0.65<br>0.10<br>(0.46)<br>0.21                   | 31.06<br>1.05<br>0.70<br>0.17<br>0.65<br>0.12<br>0.12<br>0.20                   | 31.74<br>0.79<br>0.61<br>0.16<br>0.62<br>0.10<br>0.10<br>0.24                   | 31.76<br>0.62<br>0.55<br>0.13<br>0.63<br>0.09<br>(0.37)<br>0.15                   | 35.84<br>0.87<br>0.48<br>0.10<br>0.63<br>0.07<br>(0.43)<br>0.11                   | 30.57<br>0.59<br>0.44<br>0.10<br>0.63<br>0.08<br>(0.19)<br>0.12                   | 29.57<br>0.62<br>0.47<br>0.11<br>0.63<br>0.09<br>(0.34)<br>0.16                   | 28.35<br>0.50<br>0.59<br>0.13<br>0.62<br>0.10<br>(0.36)<br>0.14                   | 30.60<br>0.75<br>0.55<br>0.20<br>0.61<br>0.10<br>(0.40)<br>0.20                   | 52.63<br>0.81<br>0.71<br>0.15<br>0.60<br>0.08<br>(0.68)<br>0.09                   |
| LBMP NTAC Reserve Regulation NYISO Cost of Operations FERC Fee Recovery Uplift Uplift: Local Reliability Share Uplift: Statewide Share                                 | 40.07<br>0.66<br>0.70<br>0.14<br>0.65<br>0.09<br>(0.73)<br>0.10<br>(0.83)         | 30.95<br>1.11<br>0.67<br>0.12<br>0.65<br>0.10<br>(0.54)<br>0.13<br>(0.67)         | 34.97<br>0.86<br>0.74<br>0.13<br>0.65<br>0.10<br>(0.46)<br>0.21<br>(0.67)         | 31.06<br>1.05<br>0.70<br>0.17<br>0.65<br>0.12<br>0.12<br>0.20<br>(0.08)         | 31.74<br>0.79<br>0.61<br>0.16<br>0.62<br>0.10<br>0.10<br>0.24<br>(0.13)         | 31.76<br>0.62<br>0.55<br>0.13<br>0.63<br>0.09<br>(0.37)<br>0.15<br>(0.52)         | 35.84<br>0.87<br>0.48<br>0.10<br>0.63<br>0.07<br>(0.43)<br>0.11<br>(0.54)         | 30.57<br>0.59<br>0.44<br>0.10<br>0.63<br>0.08<br>(0.19)<br>0.12<br>(0.31)         | 29.57<br>0.62<br>0.47<br>0.11<br>0.63<br>0.09<br>(0.34)<br>0.16<br>(0.50)         | 28.35<br>0.50<br>0.59<br>0.13<br>0.62<br>0.10<br>(0.36)<br>0.14<br>(0.50)         | 30.60<br>0.75<br>0.55<br>0.20<br>0.61<br>0.10<br>(0.40)<br>0.20<br>(0.60)         | 52.63<br>0.81<br>0.71<br>0.15<br>0.60<br>0.08<br>(0.68)<br>0.09<br>(0.78)         |
| LBMP NTAC Reserve Regulation NYISO Cost of Operations FERC Fee Recovery Uplift Uplift: Local Reliability Share Uplift: Statewide Share Voltage Support and Black Start | 40.07<br>0.66<br>0.70<br>0.14<br>0.65<br>0.09<br>(0.73)<br>0.10<br>(0.83)<br>0.37 | 30.95<br>1.11<br>0.67<br>0.12<br>0.65<br>0.10<br>(0.54)<br>0.13<br>(0.67)<br>0.37 | 34.97<br>0.86<br>0.74<br>0.13<br>0.65<br>0.10<br>(0.46)<br>0.21<br>(0.67)<br>0.38 | 31.06<br>1.05<br>0.70<br>0.17<br>0.65<br>0.12<br>0.12<br>0.20<br>(0.08)<br>0.38 | 31.74<br>0.79<br>0.61<br>0.16<br>0.62<br>0.10<br>0.10<br>0.24<br>(0.13)<br>0.38 | 31.76<br>0.62<br>0.55<br>0.13<br>0.63<br>0.09<br>(0.37)<br>0.15<br>(0.52)<br>0.38 | 35.84<br>0.87<br>0.48<br>0.10<br>0.63<br>0.07<br>(0.43)<br>0.11<br>(0.54)<br>0.38 | 30.57<br>0.59<br>0.44<br>0.10<br>0.63<br>0.08<br>(0.19)<br>0.12<br>(0.31)<br>0.38 | 29.57<br>0.62<br>0.47<br>0.11<br>0.63<br>0.09<br>(0.34)<br>0.16<br>(0.50)<br>0.38 | 28.35<br>0.50<br>0.59<br>0.13<br>0.62<br>0.10<br>(0.36)<br>0.14<br>(0.50)<br>0.38 | 30.60<br>0.75<br>0.55<br>0.20<br>0.61<br>0.10<br>(0.40)<br>0.20<br>(0.60)<br>0.37 | 52.63<br>0.81<br>0.71<br>0.15<br>0.60<br>0.08<br>(0.68)<br>0.09<br>(0.78)<br>0.37 |