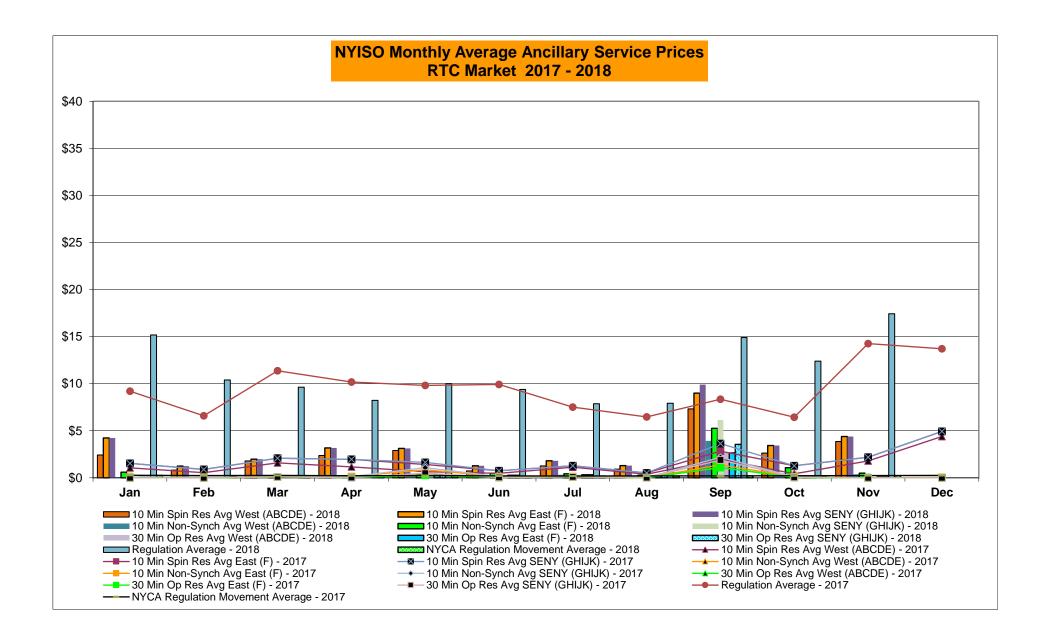

,984 23,855 614 Mar-18 Apr-18 1,753 334 22,490 677 Apr-18 466 526 1.031 163 Apr-18 23.821 13.330 50.864 19.61 May-18 1,033 221 21,769 470 790 140 188 May-18 24,723 12,074 44,726 23,81 May-18 1,050 Jun-18 730 164 28,504 501 Jun-18 938 302 1,223 234 Jun-18 25,903 11,189 53,397 20,82 1,093 273 358 Jul-18 27,687 534 Jul-18 1,193 1,051 940 Jul-18 31,359 14,319 54,416 17,027 Aug-18 1,911 408 26,279 566 Aug-18 1,112 1,580 916 520 Aug-18 36,003 14,790 60,205 16,141

2,648

1,682

2,567

356

358

332

28,114

26,189

26,956

671

642

488

Sep-18

Oct-18

Nov-18

Dec-18

Sep-18

Oct-18

Nov-18

Dec-18

813

832

786

1,087

1,115

1,241

403

357

133

Sep-18

Oct-18

Nov-18

Dec-18

30,252

26,069

23,537

12,132

11,590

14,121

58,770

51,789

52,134

16,130

15,896

17,030

912

803

570









#### NYISO Markets Ancillary Services Statistics - Unweighted Price (\$/MWH)

|