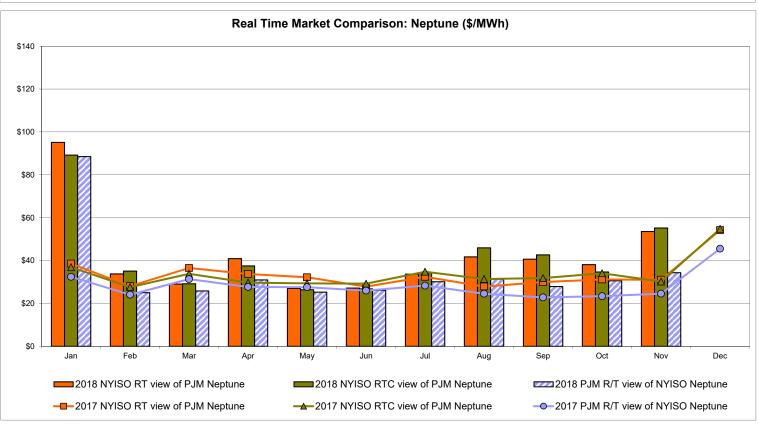

n Ontario IESO**





Notes: Exchange factor used for November 2018 was 0.757288905717531 to US

HOEP: Hourly Ontario Energy Price Pre-Dispatch: Projected Energy Price

#### **External Controllable Line: Cross Sound Cable (New England)**





#### Note:

ISO-NE Forecast is an advisory posting @ 18:00 day before.

The DAM and R/T prices at the Shorham 13899 interface are used for ISO-NE.

The DAM and R/T prices at the CSC interface are used for NYISO.

#### **External Controllable Line: Northport - Norwalk (New England)**





#### Note:

ISO-NE Forecast is an advisory posting @ 18:00 day before.

The DAM and R/T prices at the Northport 138 interface are used for ISO-NE.

The DAM and R/T prices at the 1385 interface are used for NYISO.

#### **External Controllable Line: Neptune (PJM)**





## **External Comparison Hydro-Quebec**





Note:

Hydro-Quebec Prices are unavailable.

#### **External Controllable Line: Linden VFT (PJM)**





#### **External Controllable Line: Hudson (PJM)**





#### **NYISO Real Time Price Correction Statistics**

|                                                                                                                                                                                                                                                                                                                                                                                                                                        |