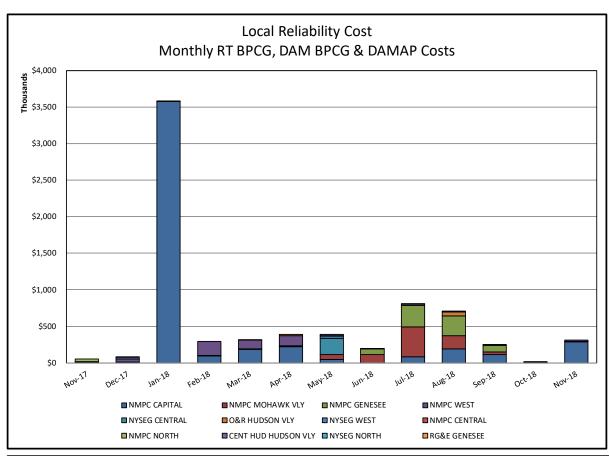

## Market Performance Highlights November 2018

- LBMP for November is \$43.15/MWh; higher than \$35.85/MWh in October 2018 and \$30.60/MWh in November 2017.
  - Day Ahead and Real Time Load Weighted LBMPs are higher compared to October.
- November 2018 average year-to-date monthly cost of \$45.11/MWh is a 30% increase from \$34.72/MWh in November 2017.
- Average daily sendout is 411 GWh/day in November; higher than 399 GWh/day in October 2018 and higher than 403 GWh/day in November 2017.
- Natural gas prices were higher and distillate prices were lower compared to the previous month.
  - Natural Gas (Transco Z6 NY) was \$4.23/MMBtu, up from \$2.91/MMBtu in October.
  - Natural gas prices are up 44.8% year-over-year.
  - Jet Kerosene Gulf Coast was \$14.50/MMBtu, down from \$16.65/MMBtu in October.
  - Ultra Low Sulfur No.2 Diesel NY Harbor was \$14.72/MMBtu, down from \$16.66/MMBtu in October.
  - Distillate prices are up 9.3% year-over-year.
- Uplift per MWh is higher compared to the previous month.
  - Uplift (not including NYISO cost of operations) is (\$0.27)/MWh; higher than (\$0.30)/MWh in October.
    - Local Reliability Share is \$0.25/MWh, lower than \$0.27/MWh in October.
    - Statewide Share is (\$0.52)/MWh, higher than (\$0.56)/MWh in October.
  - TSA \$ per NYC MWh is \$0.00/MWh.
  - Total uplift costs (Schedule 1 components including NYISO Cost of Operations) are lower than October.