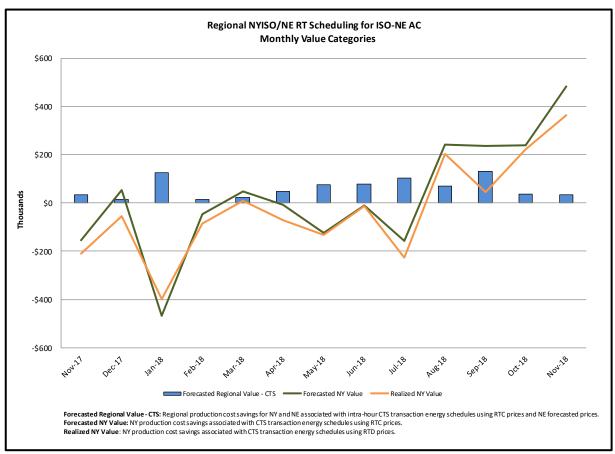

#### Broader Regional Market Performance Metrics

- PAR Interconnection Congestion Coordination Monthly Value
- PAR Interconnection Congestion Coordination Daily Value
- Regional Generation Congestion Coordination Monthly Value
- Regional Generation Congestion Coordination Daily Value
- Regional RT Scheduling PJM Monthly Value
- Regional RT Scheduling PJM Daily Value

|                                                                 | <b>Current Month</b> | Year-to-Date |
|-----------------------------------------------------------------|----------------------|--------------|
|                                                                 | Value (\$M)          | Value (\$M)  |
| NY Savings from PJM-NY Congestion Coordination                  | (\$0.06)             | \$12.95      |
| NY Savings from PJM-NY Coordinated Transaction Scheduling       | (\$0.39)             | (\$0.50)     |
| NY Savings from NE-NY Coordinated Transaction Scheduling        | \$0.36               | (\$0.09)     |
| Total NY Savings                                                | (\$0.09)             | \$12.36      |
|                                                                 |                      |              |
| Regional Savings from PJM-NY Coordinated Transaction Scheduling | \$0.51               | \$3.99       |
| Regional Savings from NE-NY Coordinated Transaction Scheduling  | \$0.03               | \$0.74       |
| Total Regional Savings                                          | \$0.54               | \$4.73       |