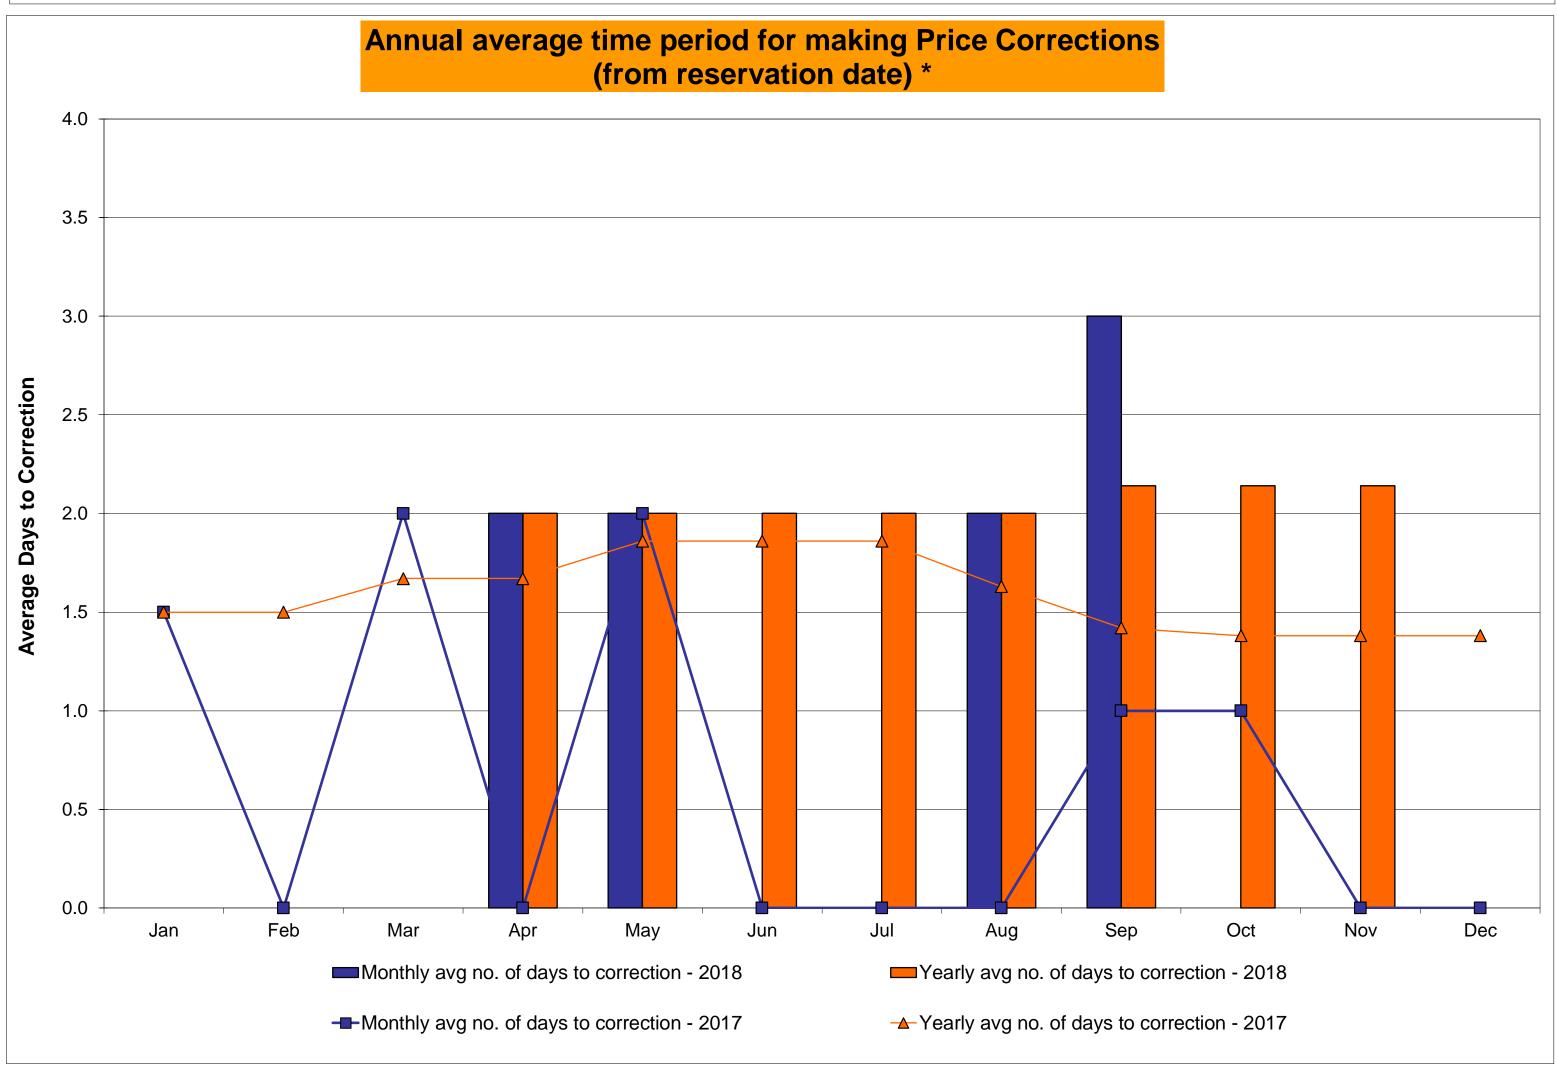

04<br>0.13%<br>0.04%<br>20<br>744<br>2.69%<br>1.30% | 0<br>720<br>0.00%<br>0.21%<br>0<br>8,712<br>0.00%<br>0.03%<br>9<br>720<br>1.25%<br>1.29% | 0<br>744<br>0.00%<br>0.18%<br>0<br>8,968<br>0.00%<br>0.03%<br>0<br>744<br>0.00%<br>1.10% | 1<br>744<br>0.13%<br>0.17%<br>1<br>8,980<br>0.01%<br>0.03%<br>5<br>744<br>0.67%<br>1.05% | 4<br>720<br>0.56%<br>0.21%<br>9<br>8,701<br>0.10%<br>0.04%<br>10<br>720<br>1.39%<br>1.08% | 1<br>744<br>0.13%<br>0.21%<br>2<br>9,006<br>0.02%<br>0.03%<br>4<br>744<br>0.54%<br>1.03% | 0<br>721<br>0.00%<br>0.19%<br>0<br>8,712<br>0.00%<br>0.03%<br>8<br>721<br>1.11%<br>1.04% | 0<br>744<br>0.00%<br>0.17%<br>0<br>9,063<br>0.00%<br>0.03%<br>9<br>744<br>1.21%<br>1.05% |

<sup>\*</sup>Calendar days from reservation date; for June 2018 forward, business days from market date









#### Virtual Load and Supply Zonal Statistics (Average MWh/day) - 2018 Virtual Load Bid Virtual Load Bid **Virtual Supply Bid** Virtual Load Bid **Virtual Supply Bid Virtual Supply Bid** Not Not Not Not Not Not Date Scheduled Scheduled Scheduled Date Scheduled Scheduled Scheduled Scheduled Date Scheduled Scheduled Scheduled Scheduled Zone Scheduled Zone Zone MHK VL DUNWOD **WEST** Jan-18 4,761 4,241 1,938 427 Jan-18 763 456 2,040 266 Jan-18 1,795 1,509 2,215 620 Feb-18 3,058 1,941 1,478 603 Feb-18 512 130 1,910 269 Feb-18 742 658 5,891 824 Mar-18 7,263 2.535 860 659 Mar-18 569 139 1,896 309 Mar-18 1,367 755 3.530 487 470 2,395 333 Apr-18 8,154 3,433 926 393 Apr-18 670 173 1,986 Apr-18 1,781 1,047 May-18 516 3,242 May-18 440 7,658 4,266 478 May-18 413 95 758 1,933 2,052 183 Jun-18 7,0