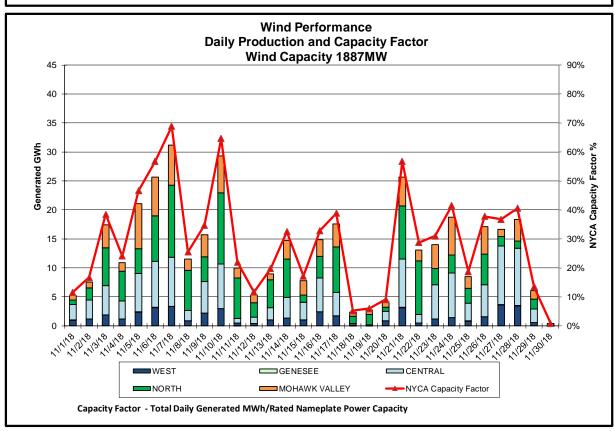

#### • Reliability Performance Metrics

- Alert State Declarations
- Major Emergency State Declarations
- IROL Exceedance Times
- Balancing Area Control Performance
- Reserve Activations
- Disturbance Recovery Times
- Load Forecasting Performance
- Wind Forecasting Performance
- Wind Performance and Curtailments
- Lake Erie Circulation and ISO Schedules