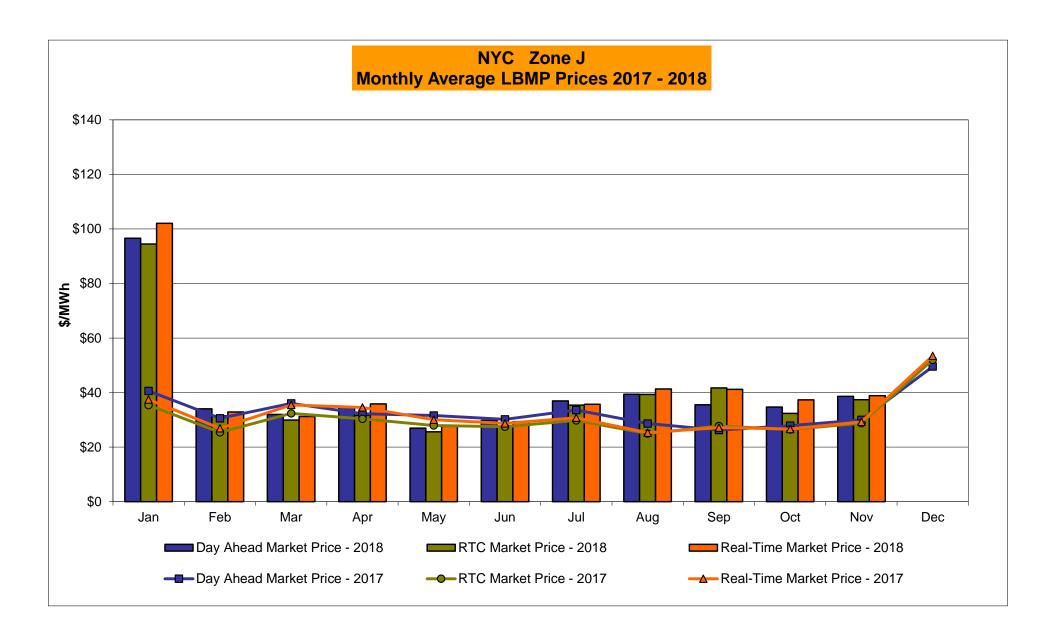

## Market Performance Highlights November 2018

- LBMP for November is \$43.15/MWh; higher than \$35.85/MWh in October 2018 and \$30.60/MWh in November 2017.
  - Day Ahead and Real Time Load Weighted LBMPs are higher compared to October.
- November 2018 average year-to-date monthly cost of \$45.11/MWh is a 30% increase from \$34.72/MWh in November 2017.
- Average daily sendout is 411 GWh/day in November; higher than 399 GWh/day in October 2018 and higher than 403 GWh/day in November 2017.
- Natural gas prices were higher and distillate prices were lower compared to the previous month.
  - Natural Gas (Transco Z6 NY) was \$4.23/MMBtu, up from \$2.91/MMBtu in October.
  - Natural gas prices are up 44.8% year-over-year.
  - Jet Kerosene Gulf Coast was \$14.50/MMBtu, down from \$16.65/MMBtu in October.
  - Ultra Low Sulfur No.2 Diesel NY Harbor was \$14.72/MMBtu, down from \$16.66/MMBtu in October.
  - Distillate prices are up 9.3% year-over-year.
- Uplift per MWh is higher compared to the previous month.
  - Uplift (not including NYISO cost of operations) is (\$0.27)/MWh; higher than (\$0.30)/MWh in October.
    - Local Reliability Share is \$0.25/MWh, lower than \$0.27/MWh in October.
    - Statewide Share is (\$0.52)/MWh, higher than (\$0.56)/MWh in October.
  - TSA \$ per NYC MWh is \$0.00/MWh.
  - Total uplift costs (Schedule 1 components including NYISO Cost of Operations) are lower than October.

### NYISO Average Cost/MWh (Energy and Ancillary Services) \* from the LBMP Customer point of view

| 2018                                                                                                                                                                   | <u>January</u>                                                                    | <u>February</u>                                                                   | <u>March</u>                                                                      | <u>April</u>                                                                    | <u>May</u>                                                                      | <u>June</u>                                                                       | <u>July</u>                                                                       | <u>August</u>                                                                     | <u>September</u>                                                                  | <u>October</u>                                                                    | <u>November</u>                                                                   | <u>December</u>                                                                   |
|------------------------------------------------------------------------------------------------------------------------------------------------------------------------|-----------------------------------------------------------------------------------|-----------------------------------------------------------------------------------|-----------------------------------------------------------------------------------|---------------------------------------------------------------------------------|---------------------------------------------------------------------------------|-----------------------------------------------------------------------------------|-----------------------------------------------------------------------------------|-----------------------------------------------------------------------------------|-----------------------------------------------------------------------------------|-----------------------------------------------------------------------------------|-----------------------------------------------------------------------------------|-----------------------------------------------------------------------------------|
| LBMP                                                                                                                                                                   | 99.55                                                                             | 33.83                                                                             | 29.91                                                                             | 35.00                                                                           | 28.78                                                                           | 32.53                                                                             | 39.58                                                                             | 42.56                                                                             | 38.70                                                                             | 35.85                                                                             | 43.15                                                                             |                                                                                   |
| NTAC                                                                                                                                                                   | 0.71                                                                              | 0.58                                                                              | 0.88                                                                              | 1.09                                                                            | 0.88                                                                            | 1.00                                                                              | 0.93                                                                              | 0.72                                                                              | 0.40                                                                              | 0.36                                                                              | 1.18                                                                              |                                                                                   |
| Reserve                                                                                                                                                                | 0.92                                                                              | 0.65                                                                              | 0.64                                                                              | 0.81                                                                            | 0.68                                                                            | 0.57                                                                              | 0.49                                                                              | 0.51                                                                              | 0.52                                                                              | 0.80                                                                              | 0.66                                                                              |                                                                                   |
| Regulation                                                                                                                                                             | 0.15                                                                              | 0.15                                                                              | 0.16                                                                              | 0.12                                                                            | 0.14                                                                            | 0.16                                                                              | 0.09                                                                              | 0.09                                                                              | 0.09                                                                              | 0.16                                                                              | 0.17                                                                              |                                                                                   |
| NYISO Cost of Operations                                                                                                                                               | 0.65                                                                              | 0.65                                                                              | 0.66                                                                              | 0.65                                                                            | 0.66                                                                            | 0.67                                                                              | 0.67                                                                              | 0.66                                                                              | 0.66                                                                              | 0.63                                                                              | 0.63                                                                              |                                                                                   |
| FERC Fee Recovery                                                                                                                                                      | 0.08                                                                              | 0.10                                                                              | 0.09                                                                              | 0.10                                                                            | 0.09                                                                            | 0.09                                                                              | 0.06                                                                              | 0.06                                                                              | 0.08                                                                              | 0.09                                                                              | 0.09                                                                              |                                                                                   |
| Uplift                                                                                                                                                                 | (0.92)                                                                            | (0.50)                                                                            | (0.31)                                                                            | (0.45)                                                                          | 0.05                                                                            | 0.30                                                                              | (0.13)                                                                            | (0.02)                                                                            | (0.11)                                                                            | (0.30)                                                                            | (0.27)                                                                            |                                                                                   |
| Uplift: Local Reliability Share                                                                                                                                        | 0.59                                                                              | 0.14                                                                              | 0.19                                                                              | 0.12                                                                            | 0.22                                                                            | 0.18                                                                              | 0.44                                                                              | 0.59                                                                              | 0.37                                                                              | 0.27                                                                              | 0.25                                                                              |                                                                                   |
| Uplift: Statewide Share                                                                                                                                                | (1.52)                                                                            | (0.64)                                                                            | (0.51)                                                                            | (0.57)                                                                          | (0.17)                                                                          | 0.12                                                                              | (0.57)                                                                            | (0.61)                                                                            | (0.48)                                                                            | (0.56)                                                                            | (0.52)                                                                            |                                                                                   |
| Voltage Support and Black Start                                                                                                                                        | 0.40                                                                              | 0.41                                                                              | 0.42                                                                              | 0.41                                                                            | 0.42                                                                            | 0.42                                                                              | 0.42                                                                              | 0.42                                                                              | 0.42                                                                              | 0.40                                                                              | 0.40                                                                              |                                                                                   |
| Avg Monthly Cost                                                                                                                                                       | 101.54                                                                            | 35.87                                                                             | 32.45                                                                             | 37.74                                                                           | 31.70                                                                           | 35.73                                                                             | 42.12                                                                             | 45.01                                                                             | 40.76                                                                             | 38.00                                                                             | 46.01                                                                             |                                                                                   |
| Avg YTD Cost                                                                                                                                                           | 101.54                                                                            | 72.85                                                                             | 60.06                                                                             | 54.82                                                                           | 50.20                                                                           | 47.70                                                                             | 46.64                                                                             | 46.37                                                                             | 45.75                                                                             | 45.03                                                                             | 45.11                                                                             |                                                                                   |
| TSA \$ per NYC MWh                                                                                                                                                     | 0.00                                                                              | 0.00                                                                              | 0.04                                                                              | 0.00                                                                            | 0.08                                                                            | 0.39                                                                              | 0.21                                                                              | 0.14                                                                              | 0.33                                                                              | 0.75                                                                              | 0.00                                                                              |                                                                                   |
|                                                                                                                                                                        |                                                                                   |                                                                                   |                                                                                   |                                                                                 |                                                                                 |                                                                                   |                                                                                   |                                                                                   |                                                                                   |                                                                                   |                                                                                   |                                                                                   |
| 2017                                                                                                                                                                   | <u>January</u>                                                                    | <u>February</u>                                                                   | <u>March</u>                                                                      | <u>April</u>                                                                    | <u>May</u>                                                                      | <u>June</u>                                                                       | <u>July</u>                                                                       | <u>August</u>                                                                     | September                                                                         | <u>October</u>                                                                    | November                                                                          | <u>December</u>                                                                   |
| <b>2017</b> LBMP                                                                                                                                                       | <u>January</u><br>40.07                                                           | February<br>30.95                                                                 | <u>March</u><br>34.97                                                             | <u>April</u><br>31.06                                                           | <u>May</u><br>31.74                                                             | <u>June</u><br>31.76                                                              | <u>July</u><br>35.84                                                              | <u>August</u><br>30.57                                                            | September<br>29.57                                                                | October<br>28.35                                                                  | November<br>30.60                                                                 | December<br>52.63                                                                 |
|                                                                                                                                                                        |                                                                                   | -                                                                                 |                                                                                   |                                                                                 |                                                                                 |                                                                                   | -                                                                                 |                                                                                   |                                                                                   |                                                                                   |                                                                                   |                                                                                   |
| LBMP                                                                                                                                                                   | 40.07                                                                             | 30.95                                                                             | 34.97                                                                             | 31.06                                                                           | 31.74                                                                           | 31.76                                                                             | 35.84                                                                             | 30.57                                                                             | 29.57                                                                             | 28.35                                                                             | 30.60                                                                             | 52.63                                                                             |
| LBMP<br>NTAC                                                                                                                                                           | 40.07<br>0.66                                                                     | 30.95<br>1.11                                                                     | 34.97<br>0.86                                                                     | 31.06<br>1.05                                                                   | 31.74<br>0.79                                                                   | 31.76<br>0.62                                                                     | 35.84<br>0.87                                                                     | 30.57<br>0.59                                                                     | 29.57<br>0.62                                                                     | 28.35<br>0.50                                                                     | 30.60<br>0.75                                                                     | 52.63<br>0.81                                                                     |
| LBMP<br>NTAC<br>Reserve                                                                                                                                                | 40.07<br>0.66<br>0.70                                                             | 30.95<br>1.11<br>0.67                                                             | 34.97<br>0.86<br>0.74                                                             | 31.06<br>1.05<br>0.70                                                           | 31.74<br>0.79<br>0.61                                                           | 31.76<br>0.62<br>0.55                                                             | 35.84<br>0.87<br>0.48                                                             | 30.57<br>0.59<br>0.44                                                             | 29.57<br>0.62<br>0.47                                                             | 28.35<br>0.50<br>0.59                                                             | 30.60<br>0.75<br>0.55                                                             | 52.63<br>0.81<br>0.71                                                             |
| LBMP<br>NTAC<br>Reserve<br>Regulation                                                                                                                                  | 40.07<br>0.66<br>0.70<br>0.14                                                     | 30.95<br>1.11<br>0.67<br>0.12                                                     | 34.97<br>0.86<br>0.74<br>0.13                                                     | 31.06<br>1.05<br>0.70<br>0.17                                                   | 31.74<br>0.79<br>0.61<br>0.16                                                   | 31.76<br>0.62<br>0.55<br>0.13                                                     | 35.84<br>0.87<br>0.48<br>0.10                                                     | 30.57<br>0.59<br>0.44<br>0.10                                                     | 29.57<br>0.62<br>0.47<br>0.11                                                     | 28.35<br>0.50<br>0.59<br>0.13                                                     | 30.60<br>0.75<br>0.55<br>0.20                                                     | 52.63<br>0.81<br>0.71<br>0.15                                                     |
| LBMP<br>NTAC<br>Reserve<br>Regulation<br>NYISO Cost of Operations                                                                                                      | 40.07<br>0.66<br>0.70<br>0.14<br>0.65                                             | 30.95<br>1.11<br>0.67<br>0.12<br>0.65                                             | 34.97<br>0.86<br>0.74<br>0.13<br>0.65                                             | 31.06<br>1.05<br>0.70<br>0.17<br>0.65                                           | 31.74<br>0.79<br>0.61<br>0.16<br>0.62                                           | 31.76<br>0.62<br>0.55<br>0.13<br>0.63                                             | 35.84<br>0.87<br>0.48<br>0.10<br>0.63                                             | 30.57<br>0.59<br>0.44<br>0.10<br>0.63                                             | 29.57<br>0.62<br>0.47<br>0.11<br>0.63                                             | 28.35<br>0.50<br>0.59<br>0.13<br>0.62                                             | 30.60<br>0.75<br>0.55<br>0.20<br>0.61                                             | 52.63<br>0.81<br>0.71<br>0.15<br>0.60                                             |
| LBMP<br>NTAC<br>Reserve<br>Regulation<br>NYISO Cost of Operations<br>FERC Fee Recovery                                                                                 | 40.07<br>0.66<br>0.70<br>0.14<br>0.65<br>0.09                                     | 30.95<br>1.11<br>0.67<br>0.12<br>0.65<br>0.10                                     | 34.97<br>0.86<br>0.74<br>0.13<br>0.65<br>0.10                                     | 31.06<br>1.05<br>0.70<br>0.17<br>0.65<br>0.12                                   | 31.74<br>0.79<br>0.61<br>0.16<br>0.62<br>0.10                                   | 31.76<br>0.62<br>0.55<br>0.13<br>0.63<br>0.09                                     | 35.84<br>0.87<br>0.48<br>0.10<br>0.63<br>0.07                                     | 30.57<br>0.59<br>0.44<br>0.10<br>0.63<br>0.08                                     | 29.57<br>0.62<br>0.47<br>0.11<br>0.63<br>0.09                                     | 28.35<br>0.50<br>0.59<br>0.13<br>0.62<br>0.10                                     | 30.60<br>0.75<br>0.55<br>0.20<br>0.61<br>0.10                                     | 52.63<br>0.81<br>0.71<br>0.15<br>0.60<br>0.08                                     |
| LBMP<br>NTAC<br>Reserve<br>Regulation<br>NYISO Cost of Operations<br>FERC Fee Recovery<br>Uplift                                                                       | 40.07<br>0.66<br>0.70<br>0.14<br>0.65<br>0.09<br>(0.73)                           | 30.95<br>1.11<br>0.67<br>0.12<br>0.65<br>0.10<br>(0.54)                           | 34.97<br>0.86<br>0.74<br>0.13<br>0.65<br>0.10<br>(0.46)                           | 31.06<br>1.05<br>0.70<br>0.17<br>0.65<br>0.12<br>0.12                           | 31.74<br>0.79<br>0.61<br>0.16<br>0.62<br>0.10<br>0.10                           | 31.76<br>0.62<br>0.55<br>0.13<br>0.63<br>0.09<br>(0.37)                           | 35.84<br>0.87<br>0.48<br>0.10<br>0.63<br>0.07<br>(0.43)                           | 30.57<br>0.59<br>0.44<br>0.10<br>0.63<br>0.08<br>(0.19)                           | 29.57<br>0.62<br>0.47<br>0.11<br>0.63<br>0.09<br>(0.34)                           | 28.35<br>0.50<br>0.59<br>0.13<br>0.62<br>0.10<br>(0.36)                           | 30.60<br>0.75<br>0.55<br>0.20<br>0.61<br>0.10<br>(0.40)                           | 52.63<br>0.81<br>0.71<br>0.15<br>0.60<br>0.08<br>(0.68)                           |
| LBMP NTAC Reserve Regulation NYISO Cost of Operations FERC Fee Recovery Uplift Uplift: Local Reliability Share                                                         | 40.07<br>0.66<br>0.70<br>0.14<br>0.65<br>0.09<br>(0.73)<br>0.10                   | 30.95<br>1.11<br>0.67<br>0.12<br>0.65<br>0.10<br>(0.54)<br>0.13                   | 34.97<br>0.86<br>0.74<br>0.13<br>0.65<br>0.10<br>(0.46)<br>0.21                   | 31.06<br>1.05<br>0.70<br>0.17<br>0.65<br>0.12<br>0.12<br>0.20                   | 31.74<br>0.79<br>0.61<br>0.16<br>0.62<br>0.10<br>0.10<br>0.24                   | 31.76<br>0.62<br>0.55<br>0.13<br>0.63<br>0.09<br>(0.37)<br>0.15                   | 35.84<br>0.87<br>0.48<br>0.10<br>0.63<br>0.07<br>(0.43)<br>0.11                   | 30.57<br>0.59<br>0.44<br>0.10<br>0.63<br>0.08<br>(0.19)<br>0.12                   | 29.57<br>0.62<br>0.47<br>0.11<br>0.63<br>0.09<br>(0.34)<br>0.16                   | 28.35<br>0.50<br>0.59<br>0.13<br>0.62<br>0.10<br>(0.36)<br>0.14                   | 30.60<br>0.75<br>0.55<br>0.20<br>0.61<br>0.10<br>(0.40)<br>0.20                   | 52.63<br>0.81<br>0.71<br>0.15<br>0.60<br>0.08<br>(0.68)<br>0.09                   |
| LBMP NTAC Reserve Regulation NYISO Cost of Operations FERC Fee Recovery Uplift Uplift: Local Reliability Share Uplift: Statewide Share                                 | 40.07<br>0.66<br>0.70<br>0.14<br>0.65<br>0.09<br>(0.73)<br>0.10<br>(0.83)         | 30.95<br>1.11<br>0.67<br>0.12<br>0.65<br>0.10<br>(0.54)<br>0.13<br>(0.67)         | 34.97<br>0.86<br>0.74<br>0.13<br>0.65<br>0.10<br>(0.46)<br>0.21<br>(0.67)         | 31.06<br>1.05<br>0.70<br>0.17<br>0.65<br>0.12<br>0.12<br>0.20<br>(0.08)         | 31.74<br>0.79<br>0.61<br>0.16<br>0.62<br>0.10<br>0.10<br>0.24<br>(0.13)         | 31.76<br>0.62<br>0.55<br>0.13<br>0.63<br>0.09<br>(0.37)<br>0.15<br>(0.52)         | 35.84<br>0.87<br>0.48<br>0.10<br>0.63<br>0.07<br>(0.43)<br>0.11<br>(0.54)         | 30.57<br>0.59<br>0.44<br>0.10<br>0.63<br>0.08<br>(0.19)<br>0.12<br>(0.31)         | 29.57<br>0.62<br>0.47<br>0.11<br>0.63<br>0.09<br>(0.34)<br>0.16<br>(0.50)         | 28.35<br>0.50<br>0.59<br>0.13<br>0.62<br>0.10<br>(0.36)<br>0.14<br>(0.50)         | 30.60<br>0.75<br>0.55<br>0.20<br>0.61<br>0.10<br>(0.40)<br>0.20<br>(0.60)         | 52.63<br>0.81<br>0.71<br>0.15<br>0.60<br>0.08<br>(0.68)<br>0.09<br>(0.78)         |
| LBMP NTAC Reserve Regulation NYISO Cost of Operations FERC Fee Recovery Uplift Uplift: Local Reliability Share Uplift: Statewide Share Voltage Support and Black Start | 40.07<br>0.66<br>0.70<br>0.14<br>0.65<br>0.09<br>(0.73)<br>0.10<br>(0.83)<br>0.37 | 30.95<br>1.11<br>0.67<br>0.12<br>0.65<br>0.10<br>(0.54)<br>0.13<br>(0.67)<br>0.37 | 34.97<br>0.86<br>0.74<br>0.13<br>0.65<br>0.10<br>(0.46)<br>0.21<br>(0.67)<br>0.38 | 31.06<br>1.05<br>0.70<br>0.17<br>0.65<br>0.12<br>0.12<br>0.20<br>(0.08)<br>0.38 | 31.74<br>0.79<br>0.61<br>0.16<br>0.62<br>0.10<br>0.10<br>0.24<br>(0.13)<br>0.38 | 31.76<br>0.62<br>0.55<br>0.13<br>0.63<br>0.09<br>(0.37)<br>0.15<br>(0.52)<br>0.38 | 35.84<br>0.87<br>0.48<br>0.10<br>0.63<br>0.07<br>(0.43)<br>0.11<br>(0.54)<br>0.38 | 30.57<br>0.59<br>0.44<br>0.10<br>0.63<br>0.08<br>(0.19)<br>0.12<br>(0.31)<br>0.38 | 29.57<br>0.62<br>0.47<br>0.11<br>0.63<br>0.09<br>(0.34)<br>0.16<br>(0.50)<br>0.38 | 28.35<br>0.50<br>0.59<br>0.13<br>0.62<br>0.10<br>(0.36)<br>0.14<br>(0.50)<br>0.38 | 30.60<br>0.75<br>0.55<br>0.20<br>0.61<br>0.10<br>(0.40)<br>0.20<br>(0.60)<br>0.37 | 52.63<br>0.81<br>0.71<br>0.15<br>0.60<br>0.08<br>(0.68)<br>0.09<br>(0.78)<br>0.37 |