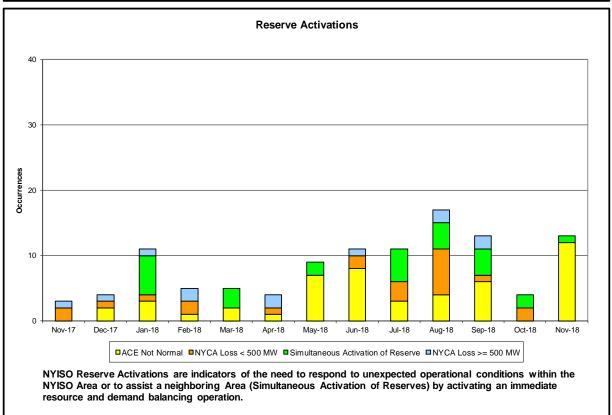

#### • Reliability Performance Metrics

- Alert State Declarations
- Major Emergency State Declarations
- IROL Exceedance Times
- Balancing Area Control Performance
- Reserve Activations
- Disturbance Recovery Times
- Load Forecasting Performance
- Wind Forecasting Performance
- Wind Performance and Curtailments
- Lake Erie Circulation and ISO Schedules