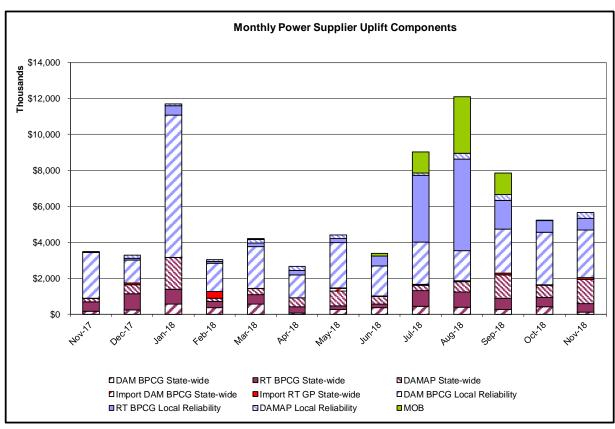

DAM Bid Production Cost Guarantees for Virtual Transactions are included in the chart and are shown from the inception of Virtual Transactions. These values are small and cannot be identified on the chart.