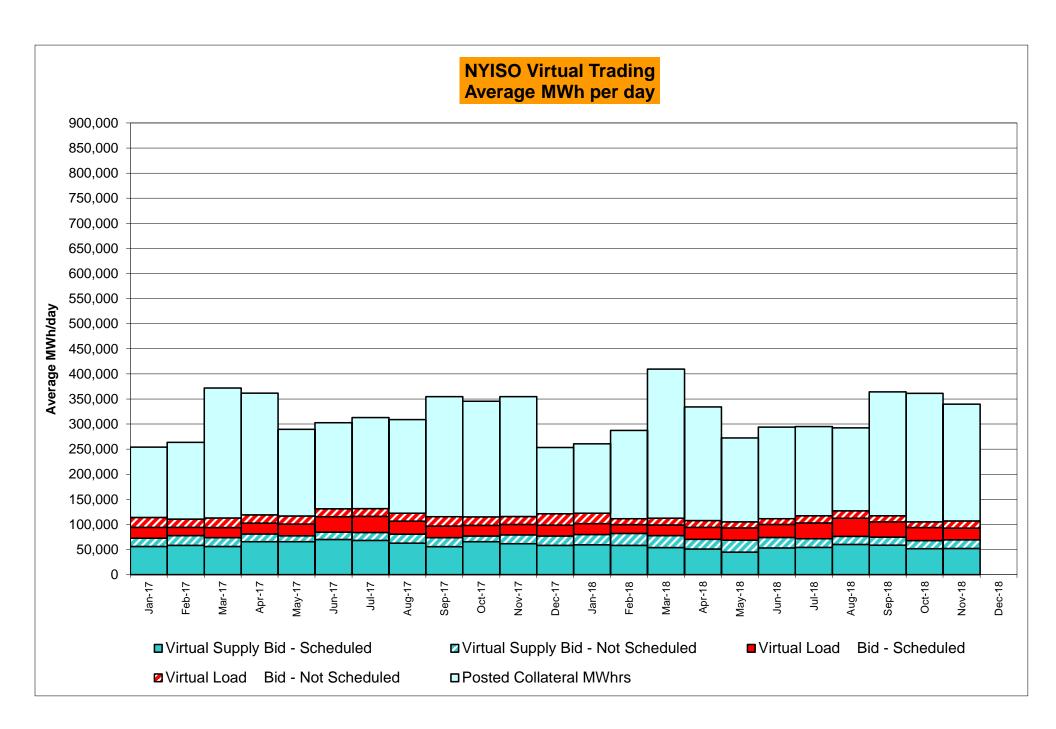

<br>0.13%<br>0.04%<br>20<br>744<br>2.69%<br>1.30% | 0<br>720<br>0.00%<br>0.21%<br>0<br>8,712<br>0.00%<br>0.03%<br>9<br>720<br>1.25%<br>1.29% | 0<br>744<br>0.00%<br>0.18%<br>0<br>8,968<br>0.00%<br>0.03%<br>0<br>744<br>0.00%<br>1.10% | 1<br>744<br>0.13%<br>0.17%<br>1<br>8,980<br>0.01%<br>0.03%<br>5<br>744<br>0.67%<br>1.05% | 4<br>720<br>0.56%<br>0.21%<br>9<br>8,701<br>0.10%<br>0.04%<br>10<br>720<br>1.39%<br>1.08% | 1<br>744<br>0.13%<br>0.21%<br>2<br>9,006<br>0.02%<br>0.03%<br>4<br>744<br>0.54%<br>1.03% | 0<br>721<br>0.00%<br>0.19%<br>0<br>8,712<br>0.00%<br>0.03%<br>8<br>721<br>1.11%<br>1.04% | 0<br>744<br>0.00%<br>0.17%<br>0<br>9,063<br>0.00%<br>0.03%<br>9<br>744<br>1.21%<br>1.05% |

<sup>\*</sup>Calendar days from reservation date; for June 2018 forward, business days from market date









#### Virtual Load and Supply Zonal Statistics (Average MWh/day) - 2018 Virtual Load Bid Virtual Load Bid **Virtual Supply Bid** Virtual Load Bid **Virtual Supply Bid Virtual Supply Bid** Not Not Not Not Not Not Date Scheduled Scheduled Scheduled Date Scheduled Scheduled Scheduled Scheduled Date Scheduled Scheduled Scheduled Scheduled Zone Scheduled Zone Zone MHK VL DUNWOD **WEST** Jan-18 4,761 4,241 1,938 427 Jan-18 763 456 2,040 266 Jan-18 1,795 1,509 2,215 620 Feb-18 3,058 1,941 1,478 603 Feb-18 512 130 1,910 269 Feb-18 742 658 5,891 824 Mar-18 7,263 2.535 860 659 Mar-18 569 139 1,896 309 Mar-18 1,367 755 3.530 487 470 2,395 333 Apr-18 8,154 3,433 926 393 Apr-18 670 173 1,986 Apr-18 1,781 1,047 May-18 516 3,242 May-18 440 7,658 4,266 478 May-18 413 95 758 1,933 2,052 183 Jun-18 7,003