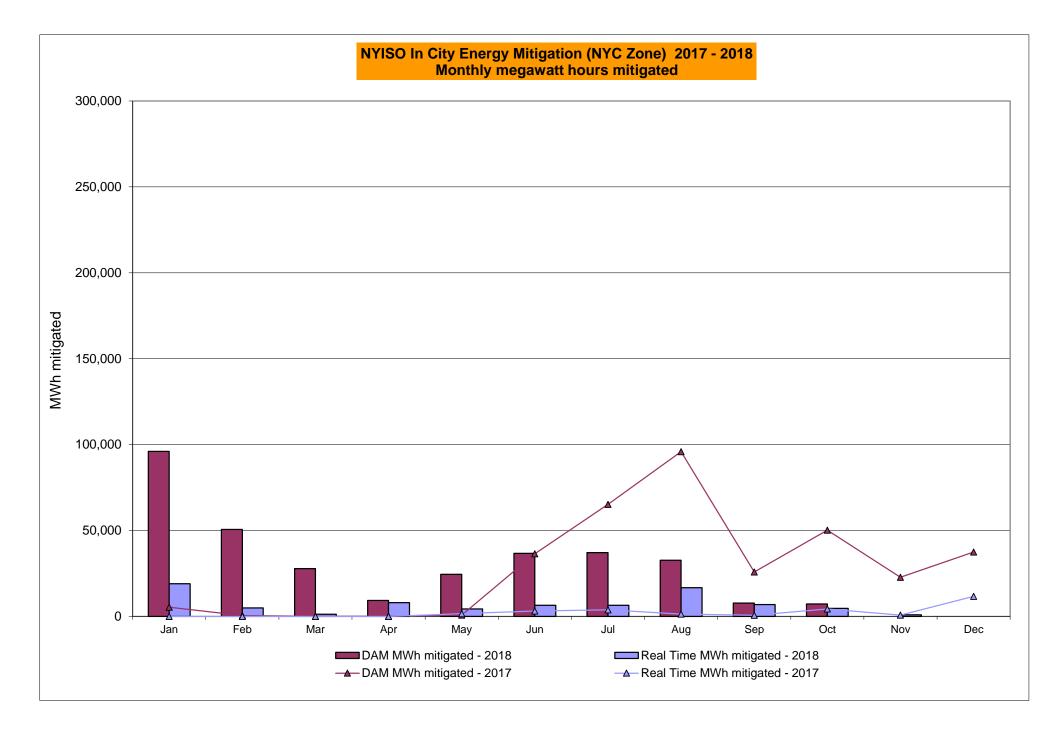

| November         4.83         4.83         4.50         4.43         4.39         4.39         4.39         7.77         1.05         1.05         0.82         0.00         0.00         0.00         0.00         0.00         0.00         7.00         0.24         2.69         2.29         0.00         0.00         0.00         0.00         0.00         0.00         0.00         0.00         0.00         0.00         0.00         0.00         0.00         0.00                                        | 4.89 4.89 4.73 4.49 4.43 4.43 4.43 4.43 13.80  1.92 1.92 1.14 0.00 0.00 0.00 0.00 0.00 0.00 0.00                                                      |

# NYISO In City Energy Mitigation - AMP (NYC Zone) 2017 - 2018 Percentage of committed unit-hours mitigated









# NYISO LBMP ZONES



Market Mitigation and Analysis Prepared: 12/7/2018 4:49 PM

#### **Billing Codes for Chart C**

| Chart - C Category Name                   | <b>Billing Code</b> | Billing Category Name                                                              |
|-------------------------------------------|---------------------|------------------------------------------------------------------------------------|
| Bid Production Cost Guarantee Balancing   | 81203               | Balancing NYISO Bid Production Cost Guarantee - Internal Units                     |
| Bid Production Cost Guarantee Balancing   | 81204               | Balancing NYISO Bid Production Cost Guarantee - External Units                     |
| Bid Production Cost Guarantee Balancing   | 81205