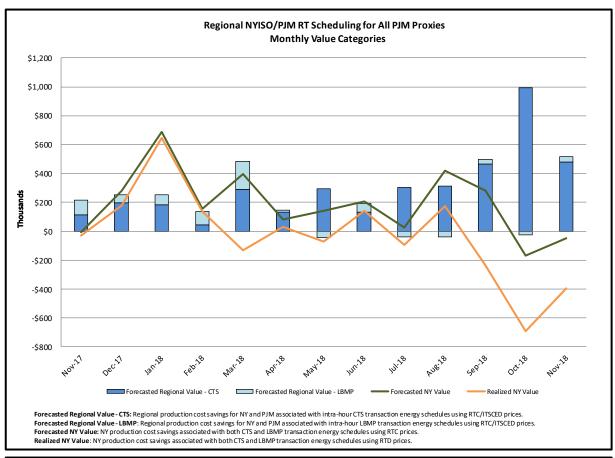

#### Broader Regional Market Performance Metrics

- PAR Interconnection Congestion Coordination Monthly Value
- PAR Interconnection Congestion Coordination Daily Value
- Regional Generation Congestion Coordination Monthly Value
- Regional Generation Congestion Coordination Daily Value
- Regional RT Scheduling PJM Monthly Value
- Regional RT Scheduling PJM Daily Value

|                                                                 | <b>Current Month</b> | Year-to-Date |
|-----------------------------------------------------------------|----------------------|--------------|
|                                                                 | Value (\$M)          | Value (\$M)  |
| NY Savings from PJM-NY Congestion Coordination                  | (\$0.06)             | \$12.95      |
| NY Savings from PJM-NY Coordinated Transaction Scheduling       | (\$0.39)             | (\$0.50)     |
| NY Savings from NE-NY Coordinated Transaction Scheduling        | \$0.36               | (\$0.09)     |
| Total NY Savings                                                | (\$0.09)             | \$12.36      |
|                                                                 |                      |              |
| Regional Savings from PJM-NY Coordinated Transaction Scheduling | \$0.51               | \$3.99       |
| Regional Savings from NE-NY Coordinated Transaction Scheduling  | \$0.03               | \$0.74       |
| Total Regional Savings                                          | \$0.54               | \$4.73       |