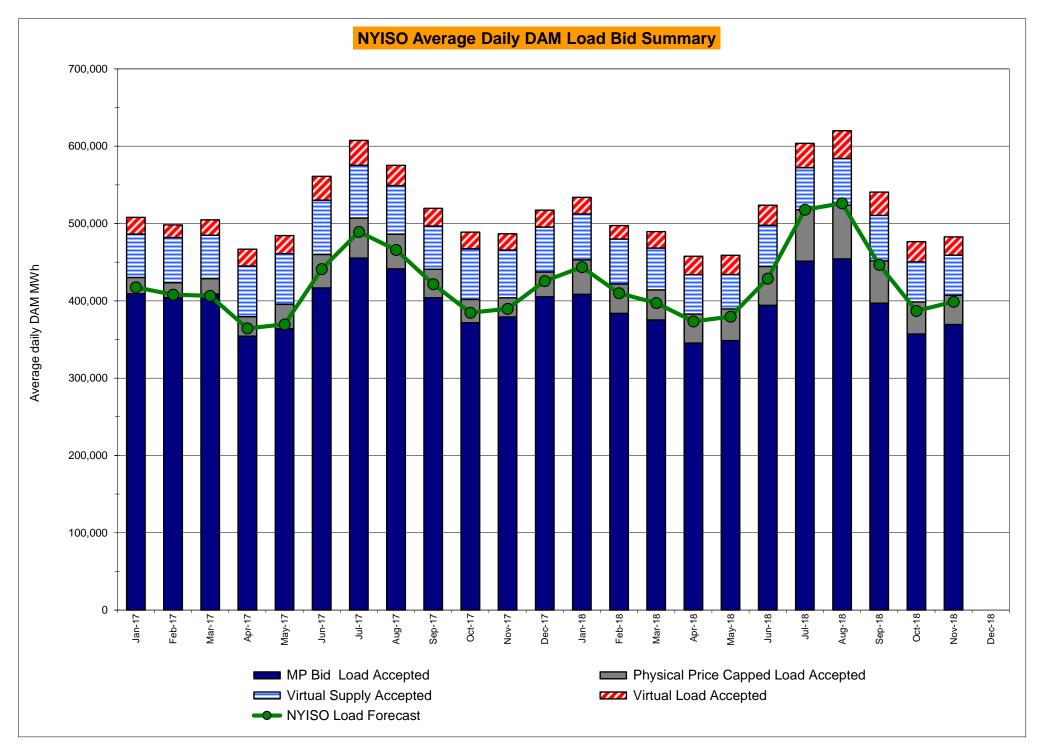

| November         4.83         4.83         4.50         4.43         4.39         4.39         4.39         7.77         1.05         1.05         0.82         0.00         0.00         0.00         0.00         0.00         0.00         7.00         0.24         2.69         2.29         0.00         0.00         0.00         0.00         0.00         0.00         0.00         0.00         0.00         0.00         0.00         0.00         0.00         0.00                                        | 4.89 4.89 4.73 4.49 4.43 4.43 4.43 4.43 13.80  1.92 1.92 1.14 0.00 0.00 0.00 0.00 0.00 0.00 0.00                                                      |

# NYISO In City Energy Mitigation - AMP (NYC Zone) 2017 - 2018 Percentage of committed unit-hours mitigated









# NYISO LBMP ZONES



Market Mitigation and Analysis Prepared: 12/7/2018 4:49 PM

#### **Billing Codes for Chart C**

| Chart - C Category Name                   | <b>Billing Code</b> | Billing Category Name                                                              |
|-------------------------------------------|---------------------|------------------------------------------------------------------------------------|
| Bid Production Cost Guarantee Balancing   | 81203               | Balancing NYISO Bid Production Cost Guarantee - Internal Units                     |
| Bid Production Cost Guarantee Balancing   | 81204               | Balancing NYISO Bid Production Cost Guarantee - External Units                     |
| Bid Production Cost Guarantee Balancing   | 81205