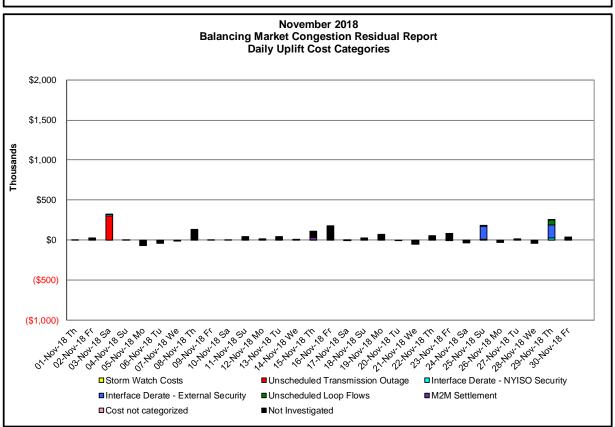

#### Market Performance Metrics

- Monthly Statewide Uplift Components and Rate
- RTM Congestion Residuals Monthly Trend
- RTM Congestion Residuals Daily Costs
- RTM Congestion Residuals Event Summary
- RTM Congestion Residuals Cost Categories
- DAM Congestion Residuals Monthly Trend
- DAM Congestion Residuals Daily Costs
- DAM Congestion Residuals Cost Categories
- NYCA Unit Uplift Components Monthly Trend
- NYCA Unit Uplift Components Daily Costs
- Local Reliability Costs Monthly Trend & Commitment Hours
- TCC Monthly Clearing Price with DAM Congestion
- ICAP Spot Market Clearing Price
- UCAP Awards

#### Market Performance Metrics

| Day's inv | estigated in November: | 3,25,29 |                                                                                |
|-----------|------------------------|---------|--------------------------------------------------------------------------------|
| Event     | Date (yyyymmdd)        | Hours   | Description                                                                    |
|           | 11/3/2018              | 6-17    | Forced outage Scriba-Volney 345kV (#21)                                        |
|           | 11/3/2018              | 3-9     | Extended outage Sprainbrook-East Garden City 345kV (#Y49)                      |
|           | 11/3/2018              | 12,13   | Derate Dunwoodie-Shore Road 345kV (#Y50) for I/o SCB:SPBK(RNS2):Y49&M29&Y49_ST |
|           | 11/25/2018             | 23      | NYCA DNI Ramp Limit                                                            |
|           | 11/25/2018             | 23      | Derate Dunwoodie-Shore Road 345kV (#Y50) for I/o SPRNBRKEGRDNCTR_345_Y49       |
|           | 11/25/2018             | 4       | IESO_AC-NY Scheduling Limit                                                    |
|           | 11/25/2018             | 23      | NE_AC DNI Ramp Limit                                                           |
|           | 11/29/2018             | 17      | NYCA DNI Ramp Limit                                                            |
|           | 11/29/2018             | 4       | IESO_AC-NY Scheduling Limit                                                    |
|           | 11/29/2018             | 7       | NE_AC-NY Scheduling Limit                                                      |
|           | 11/29/2018             | 8       | PJM_AC DNI Ramp Limit                                                          |
|           | 11/29/2018             | 6,17    | Lake Erie Circulation, DAM-RTM exceeds +/-125MW; Niagara-Packard               |

| <u>Category</u><br>Storm Watch       | Cost Assignment | <u>Events Types</u><br>Thunderstorm Alert (TSA)                                                 | Event Examples TSA Activations                           |
|--------------------------------------|-----------------|-------------------------------------------------------------------------------------------------|----------------------------------------------------------|
| Steriii Wateri                       | Zone 3          | munuerstorm Alert (10A)                                                                         | TOA ACTIVATIONS                                          |
| Unscheduled Transmission Outage      | Market-wide     | Reduction in DAM to RTM transfers related to unscheduled transmission outage                    | Forced Line Outage,<br>Unit AVR Outages                  |
| Interface Derate - NYISO Security    | Market-wide     | Reduction in DAM to RTM transfers not related to transmission outage                            | Interface Derates due to<br>RTM voltages                 |
| Interface Derate - External Security | Market-wide     | Reduction in DAM to RTM transfers<br>related to External Control Area<br>Security Events        | TLR Events,<br>External Transaction<br>Curtailments      |
| Unscheduled Loop Flows               | Market-wide     | Changes in DAM to RTM unscheduled loop flows impacting NYISO Interface transmission constraints | DAM to RTM Lake Erie<br>Loop Flows exceeding +<br>125 MW |
| M2M Settlement                       | Market-wide     | Settlement result inclusive of coordinated redispatch and Ramapo flowgates                      |                                                          |