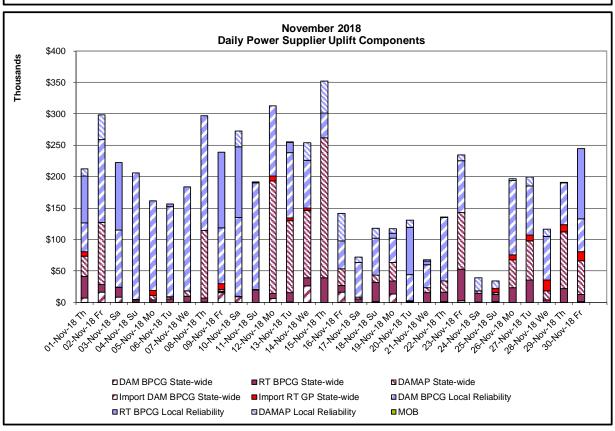

nge.                                             | Event Examples  DAM scheduled outage for equipment modeled inservice for the TCC Auction. |
| External Outage Allocation                | All TO by<br>Monthly<br>Allocation<br>Factor | Direct allocation to transmission equipment status change caused by change in status of external equipment.                                | Tie line required out-of-<br>service by TO of<br>neighboring control area.                |
| Central East Commitment Derate            | All TO by<br>Monthly<br>Allocation<br>Factor | Reductions in the DAM Central East_VC limit as compared to the TCC Auction limit, which are not associated with transmission line outages. |                                                                                           |

































## Market Performance Highlights November 2018

- LBMP for November is \$43.15/MWh; higher than \$35.85/MWh in October 2018 and \$30.60/MWh in November 2017.
  - Day Ahead and Real Time Load Weighted LBMPs are higher compared to October.
- November 2018 average year-to-date monthly cost of \$45.11/MWh is a 30% increase from \$34.72/MWh in November 2017.
- Average daily sendout is 411 GWh/day in November; higher than 399 GWh/day in October 2018 and higher than 403 GWh/day in November 2017.
- Natural gas prices were higher and distillate prices were lower compared to the previous month.
  - Natural Gas (Transco Z6 NY) was \$4.23/MMBtu, up from \$2.91/MMBtu in October.
  - Natural gas prices are up 44.8% year-over-year.
  - Jet Kerosene Gulf Coast was \$14.50/MMBtu