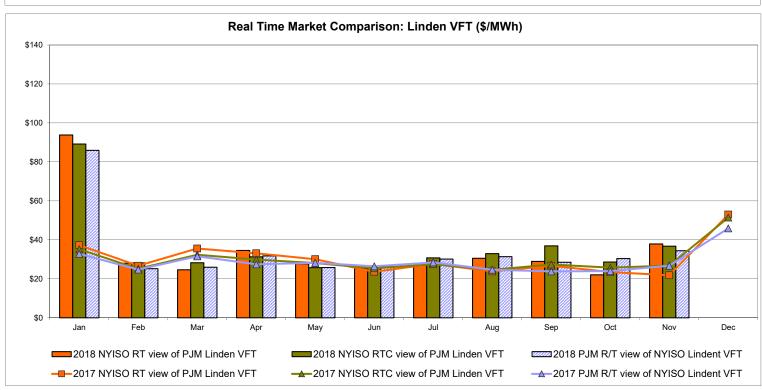

#### Broader Regional Market Performance Metrics

- PAR Interconnection Congestion Coordination Monthly Value
- PAR Interconnection Congestion Coordination Daily Value
- Regional Generation Congestion Coordination Monthly Value
- Regional Generation Congestion Coordination Daily Value
- Regional RT Scheduling PJM Monthly Value
- Regional RT Scheduling PJM Daily Value