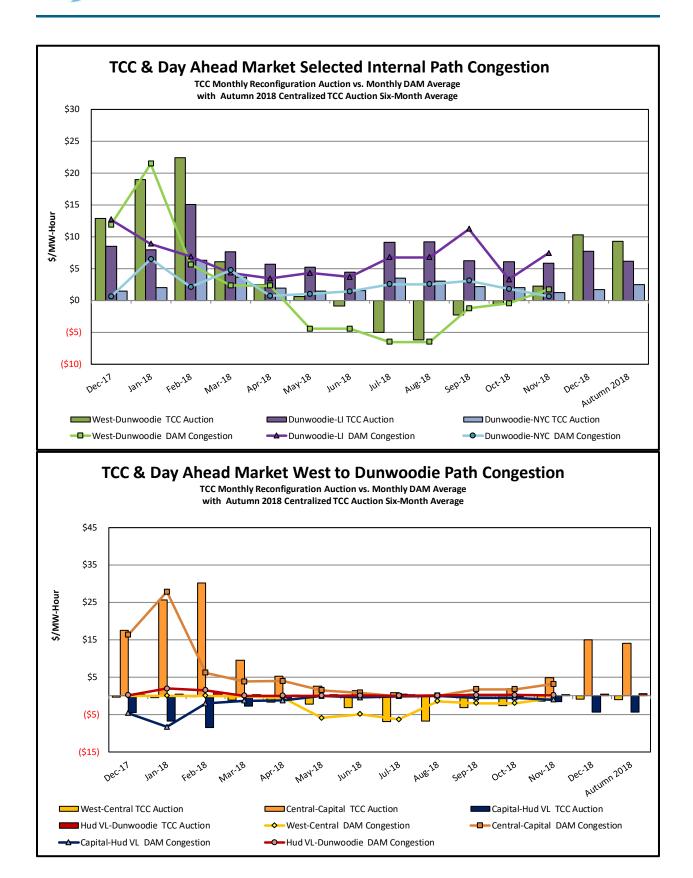

#### Market Performance Metrics

- Monthly Statewide Uplift Components and Rate
- RTM Congestion Residuals Monthly Trend
- RTM Congestion Residuals Daily Costs
- RTM Congestion Residuals Event Summary
- RTM Congestion Residuals Cost Categories
- DAM Congestion Residuals Monthly Trend
- DAM Congestion Residuals Daily Costs
- DAM Congestion Residuals Cost Categories
- NYCA Unit Uplift Components Monthly Trend
- NYCA Unit Uplift Components Daily Costs
- Local Reliability Costs Monthly Trend & Commitment Hours
- TCC Monthly Clearing Price with DAM Congestion
- ICAP Spot Market Clearing Price
- UCAP Awards