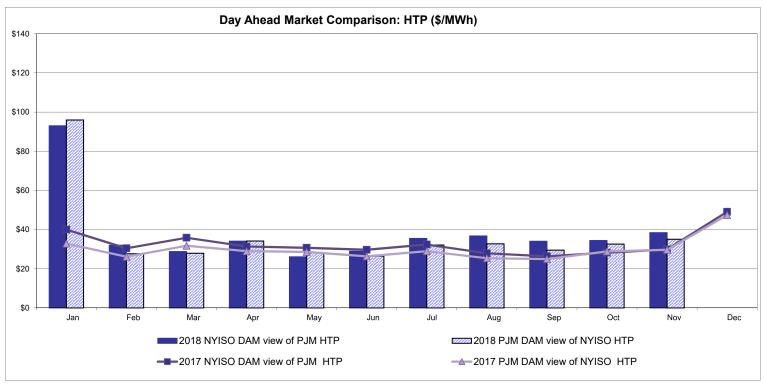

#### Broader Regional Market Performance Metrics

- PAR Interconnection Congestion Coordination Monthly Value
- PAR Interconnection Congestion Coordination Daily Value
- Regional Generation Congestion Coordination Monthly Value
- Regional Generation Congestion Coordination Daily Value
- Regional RT Scheduling PJM Monthly Value
- Regional RT Scheduling PJM Daily Value