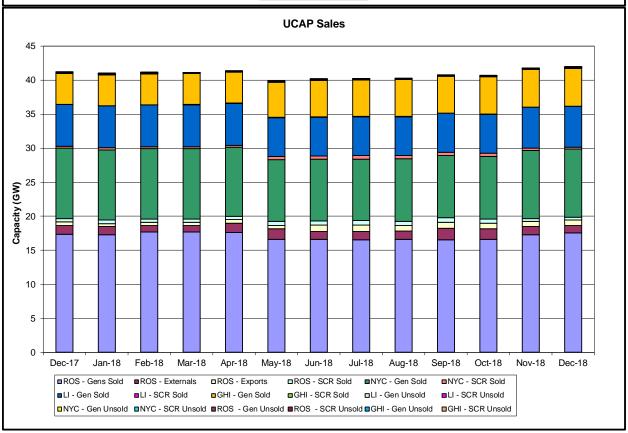

#### Market Performance Metrics

- Monthly Statewide Uplift Components and Rate
- RTM Congestion Residuals Monthly Trend
- RTM Congestion Residuals Daily Costs
- RTM Congestion Residuals Event Summary
- RTM Congestion Residuals Cost Categories
- DAM Congestion Residuals Monthly Trend
- DAM Congestion Residuals Daily Costs
- DAM Congestion Residuals Cost Categories
- NYCA Unit Uplift Components Monthly Trend
- NYCA Unit Uplift Components Daily Costs
- Local Reliability Costs Monthly Trend & Commitment Hours
- TCC Monthly Clearing Price with DAM Congestion
- ICAP Spot Market Clearing Price
- UCAP Awards

- Statewide uplift cost monthly average was (\$0.52)/MWh
- The following table identifies the Monthly ICAP spot market prices and the price delta.

| Spot Auction Price Results | NYCA   | Lower Hudson Valley Zones | New York City Zone | Long Island Zone |
|----------------------------|--------|---------------------------|--------------------|------------------|
| December 2018 Spot Price   | \$0.10 | \$1.52                    | \$1.52             | \$1.95           |
| November 2018 Spot Price   | \$0.10 | \$1.59                    | \$1.59             | \$0.67           |
| Delta                      | \$0.00 | (\$0.07)                  | (\$0.07)           | \$1.28           |

• LI - Price increase by \$1.28 due to increase in unoffered capacity