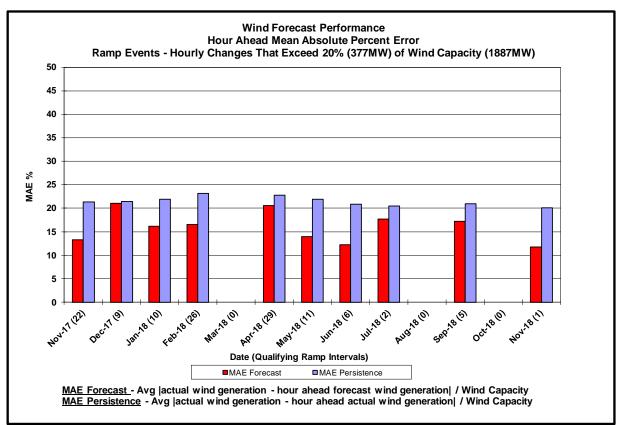

#### **Reliability Performance Metrics**

average hour ahead forecast load demand.

load demand.

Average Hourly Error % - Average value of the ratio of hourly average error magnitude to hourly average actual

<u>Day-Ahead Average Hourly Error %</u> - Average across all hours of the month of the absolute value of the difference between actual load demand and the Day-Ahead forecast load demand, divided by the actual load demand.