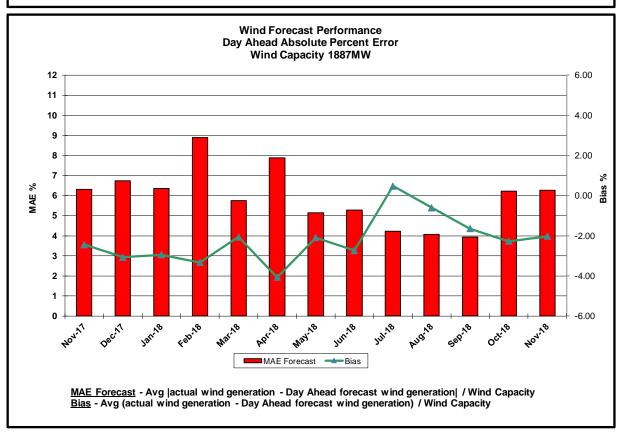

#### • Reliability Performance Metrics

- Alert State Declarations
- Major Emergency State Declarations
- IROL Exceedance Times
- Balancing Area Control Performance
- Reserve Activations
- Disturbance Recovery Times
- Load Forecasting Performance
- Wind Forecasting Performance
- Wind Performance and Curtailments
- Lake Erie Circulation and ISO Schedules