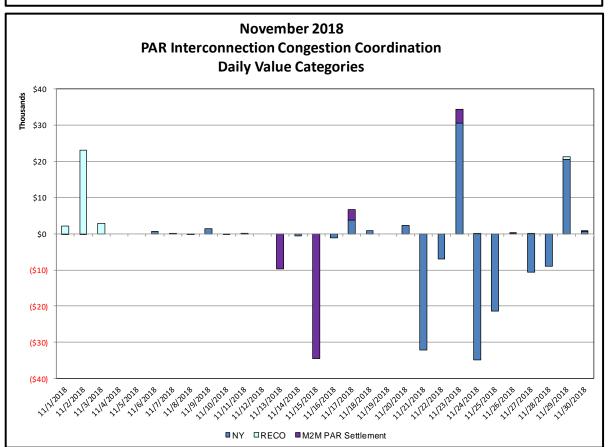

#### Broader Regional Market Performance Metrics

- PAR Interconnection Congestion Coordination Monthly Value
- PAR Interconnection Congestion Coordination Daily Value
- Regional Generation Congestion Coordination Monthly Value
- Regional Generation Congestion Coordination Daily Value
- Regional RT Scheduling PJM Monthly Value
- Regional RT Scheduling PJM Daily Value

#### PAR Interconnection Congestion Coordination

<u>Category</u> <u>Description</u>

NY Represents the value NY realizes from Market-to-Market PAR Coordination when

experiencing congestion. This is the estimated savings to NY for additional deliveries into NY

RECO Represents the value of PJM's obligation to deliver 80% of service to RECO load over

Ramapo 5018. This is the estimated reduction in NYCA congestion due to the PJM delivery

of RECO over Ramapo 5018.

M2M PAR Settlement Market-to-Market PAR Coordination settlement on coordinated flowgates. Through April 2017

this value was included in the NY and RECO categories. The positive sign convention

indicates settlement to NY while the negative indicates settlement to PJM.