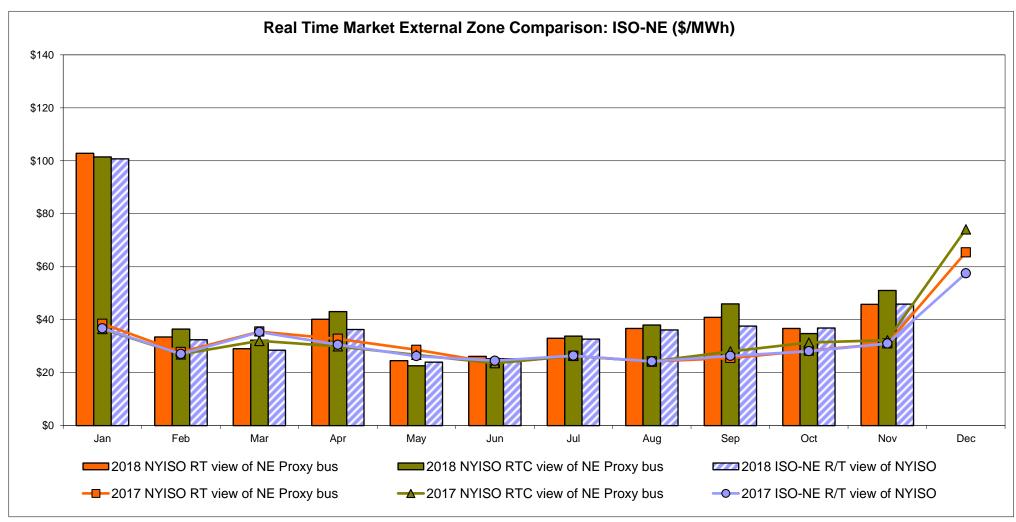

#### Broader Regional Market Performance Metrics

- PAR Interconnection Congestion Coordination Monthly Value
- PAR Interconnection Congestion Coordination Daily Value
- Regional Generation Congestion Coordination Monthly Value
- Regional Generation Congestion Coordination Daily Value
- Regional RT Scheduling PJM Monthly Value
- Regional RT Scheduling PJM Daily Value