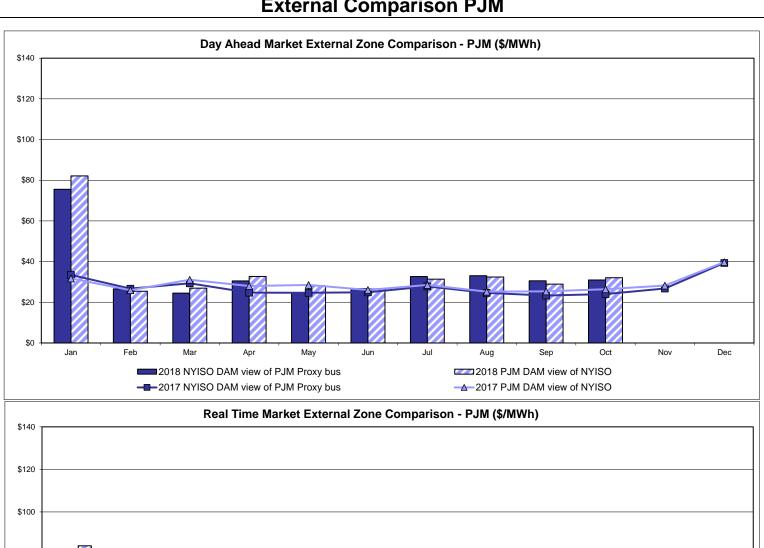

#### Broader Regional Market Performance Metrics

- PAR Interconnection Congestion Coordination Monthly Value
- PAR Interconnection Congestion Coordination Daily Value
- Regional Generation Congestion Coordination Monthly Value
- Regional Generation Congestion Coordination Daily Value
- Regional RT Scheduling PJM Monthly Value
- Regional RT Scheduling PJM Daily Value