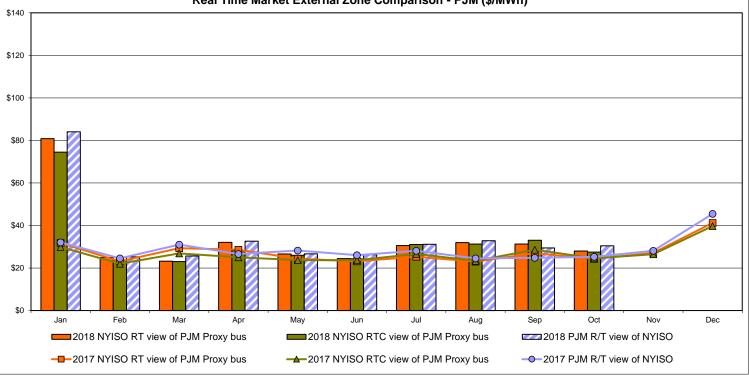

#### Broader Regional Market Performance Metrics

- PAR Interconnection Congestion Coordination Monthly Value
- PAR Interconnection Congestion Coordination Daily Value
- Regional Generation Congestion Coordination Monthly Value
- Regional Generation Congestion Coordination Daily Value
- Regional RT Scheduling PJM Monthly Value
- Regional RT Scheduling PJM Daily Value