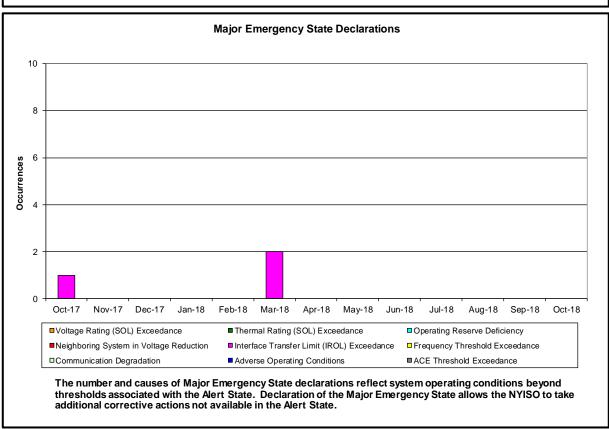

#### • Reliability Performance Metrics

- Alert State Declarations
- Major Emergency State Declarations
- IROL Exceedance Times
- Balancing Area Control Performance
- Reserve Activations
- Disturbance Recovery Times
- Load Forecasting Performance
- Wind Forecasting Performance
- Wind Performance and Curtailments
- Lake Erie Circulation and ISO Schedules