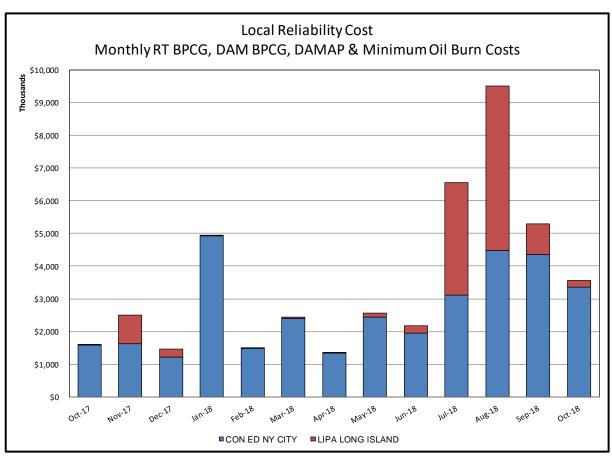

#### Market Performance Metrics

- Monthly Statewide Uplift Components and Rate
- RTM Congestion Residuals Monthly Trend
- RTM Congestion Residuals Daily Costs
- RTM Congestion Residuals Event Summary
- RTM Congestion Residuals Cost Categories
- DAM Congestion Residuals Monthly Trend
- DAM Congestion Residuals Daily Costs
- DAM Congestion Residuals Cost Categories
- NYCA Unit Uplift Components Monthly Trend
- NYCA Unit Uplift Components Daily Costs
- Local Reliability Costs Monthly Trend & Commitment Hours
- TCC Monthly Clearing Price with DAM Congestion
- ICAP Spot Market Clearing Price
- UCAP Awards