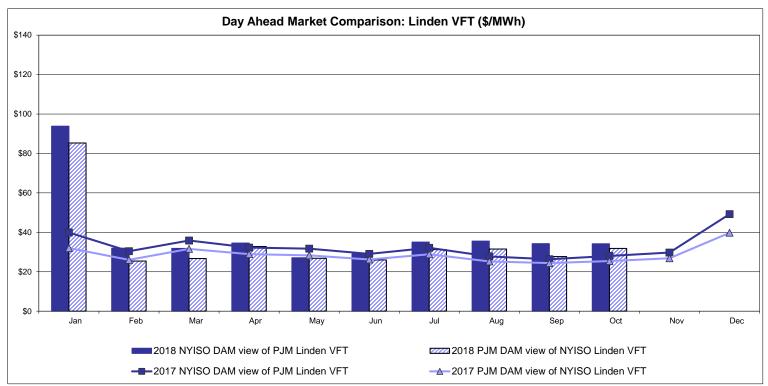

#### Broader Regional Market Performance Metrics

- PAR Interconnection Congestion Coordination Monthly Value
- PAR Interconnection Congestion Coordination Daily Value
- Regional Generation Congestion Coordination Monthly Value
- Regional Generation Congestion Coordination Daily Value
- Regional RT Scheduling PJM Monthly Value
- Regional RT Scheduling PJM Daily Value