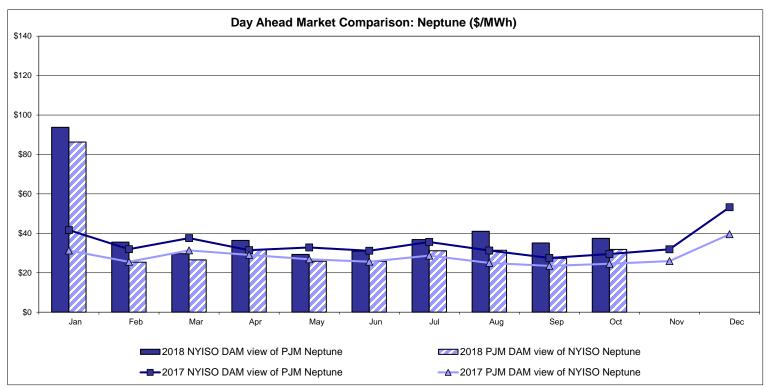

Comparison Ontario IESO**





Notes: Exchange factor used for October 2018 was 0.768994155644417 to US

HOEP: Hourly Ontario Energy Price Pre-Dispatch: Projected Energy Price

## **External Controllable Line: Cross Sound Cable (New England)**





#### Note:

ISO-NE Forecast is an advisory posting @ 18:00 day before.

The DAM and R/T prices at the Shorham 13899 interface are used for ISO-NE.

The DAM and R/T prices at the CSC interface are used for NYISO.

## **External Controllable Line: Northport - Norwalk (New England)**





#### Note:

ISO-NE Forecast is an advisory posting @ 18:00 day before.

The DAM and R/T prices at the Northport 138 interface are used for ISO-NE.

The DAM and R/T prices at the 1385 interface are used for NYISO.

## **External Controllable Line: Neptune (PJM)**





## **External Comparison Hydro-Quebec**





Note:

Hydro-Quebec Prices are unavailable.

## **External Controllable Line: Linden VFT (PJM)**





## **External Controllable Line: Hudson (PJM)**





#### **NYISO Real Time Price Correction Statistics**

| 2018                                                                                                                                                                                                                                                                                                                                                                                                                                                                                           |