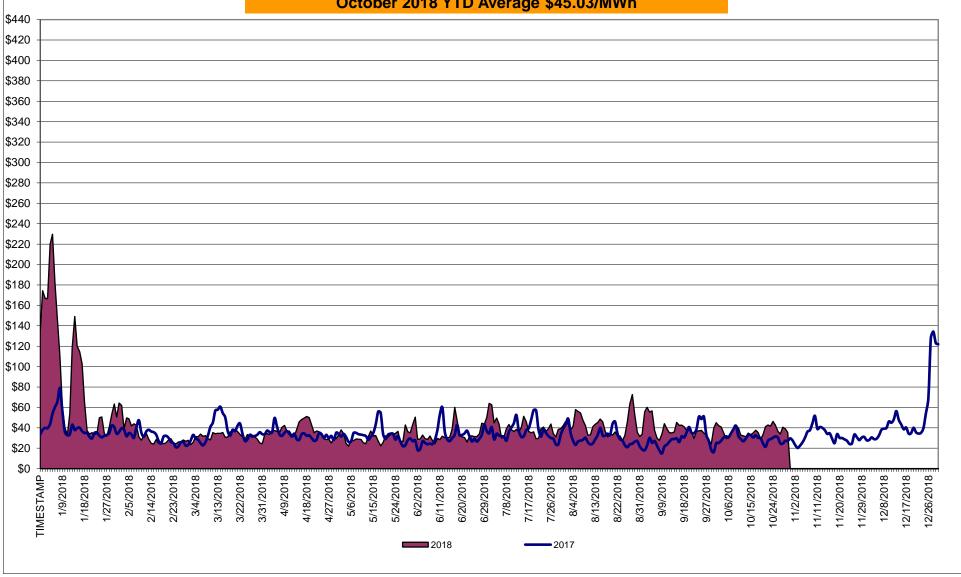

## Market Performance Highlights October 2018

- LBMP for October is \$35.85/MWh; lower than \$38.70/MWh in September 2018 and higher than \$28.35/MWh in October 2017.
  - Day Ahead and Real Time Load Weighted LBMPs are lower compared to September.
- October 2018 average year-to-date monthly cost of \$45.03/MWh is a 29% increase from \$34.89/MWh in October 2017.
- Average daily sendout is 399 GWh/day in October; lower than 458 GWh/day in September 2018 and higher than 398 GWh/day in October 2017.
- Natural gas prices and distillate prices were higher compared to the previous month.
  - Natural Gas (Transco Z6 NY) was \$2.91/MMBtu, up from \$2.75/MMBtu in September.
  - Natural gas prices are up 23.2% year-over-year.
  - Jet Kerosene Gulf Coast was \$16.65/MMBtu, up from \$16.21/MMBtu in September.
  - Ultra Low Sulfur No.2 Diesel NY Harbor was \$16.66/MMBtu, up from \$16.08/MMBtu in September.
  - Distillate prices are up 32.4% year-over-year.
- Uplift per MWh is lower compared to the previous month.
  - Uplift (not including NYISO cost of operations) is (\$0.30)/MWh; lower than (\$0.11)/MWh in September.
    - Local Reliability Share is \$0.27/MWh, lower than \$0.37/MWh in September.
    - Statewide Share is (\$0.56)/MWh, lower than (\$0.48)/MWh in September.
  - TSA \$ per NYC MWh is \$0.75/MWh.
  - Total uplift costs (Schedule 1 components including NYISO Cost of Operations) are lower than September.

# Daily NYISO Average Cost/MWh (Energy & Ancillary Services)\* 2017 Annual Average \$36.56/MWh October 2017 YTD Average \$34.98/MWh October 2018 YTD Average \$45.03/MWh

<sup>\*</sup> Excludes ICAP payments.