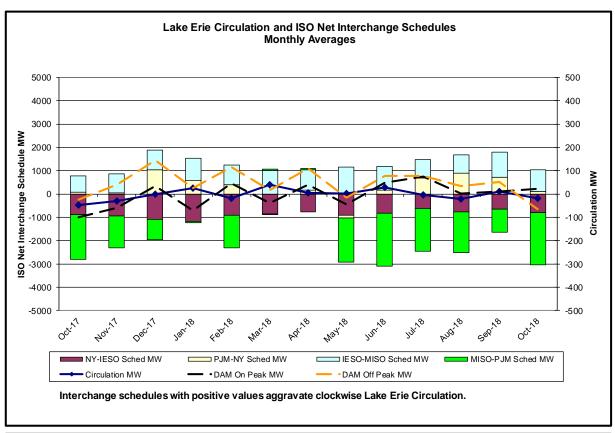

|
| April 2018 Spot Price      | \$0.25   | \$4.71                    | \$4.71             | \$0.70           |
| Delta                      | (\$0.15) | (\$3.12)                  | (\$3.12)           | (\$0.03)         |

 Price changes from April 2018 to November 2018 are driven by changes in supply as well as Capability Year inputs such as demand curve parameters, Locational Capacity Requirements, the Installed Reserve Margin and the load forecast.



#### **Reliability Performance Metrics**



















load demand.





<u>Day-Ahead Average Hourly Error %</u> - Average across all hours of the month of the absolute value of the difference between actual load demand and the Day-Ahead forecast load demand, divided by the actual load demand.







































#### **Broader Regional Market Performance Metrics**







#### PAR Interconnection Congestion Coordination

<u>Category</u> <u>Description</u>

NY Represents the value NY realizes from Market-to-Market PAR Coordination when

experiencing congestion. This is the estimated savings to NY for additional deliveries into NY

RECO Represents the value of PJM's obligation to deliver 80% of service to RECO load over

Ramapo 5018. This is the estimated reduction in NYCA congestion due to the PJM delivery

of RECO over Ramapo 5018.

M2M PAR Settlement Market-to-Market PAR Coordination settlement on coordinated flowgates. Through April 2017

this value was included in the NY and RECO categories. The positive sign convention

indicates settlement to NY while the negative indicates settlement to