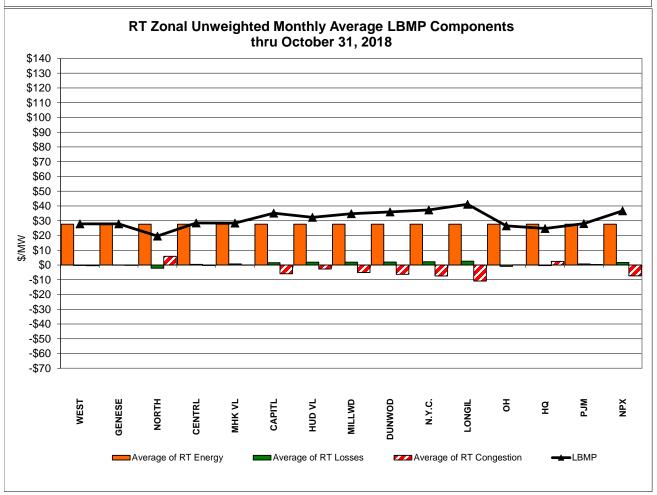

br>Line<br>39.36<br>9.55 | 27.43<br>9.78                         | 28.60                                 | 24.41<br>9.12                         | Controllable<br>Line<br>17.27<br>7.99 |
| Unweighted Price * Standard Deviation  RTC LBMP  Unweighted Price * Standard Deviation | Zone O<br>25.19<br>8.59 | QUEBEC (Wheel)  Zone M  24.37 10.16                  | QUEBEC (Import/Export)  Zone M  24.37 10.16           | Zone P<br>30.99<br>8.86<br>27.52 | Zone N<br>36.06<br>8.70  | SOUND<br>CABLE<br>Controllable<br>Line<br>40.86<br>11.09 | NORWALK<br>Controllable<br>Line<br>39.36<br>9.55 | 27.43<br>9.78                         | 28.60                                 | 24.41<br>9.12                         | Controllable<br>Line<br>17.27<br>7.99 |

<sup>\*</sup> Straight LBMP averages

















## **External Comparison ISO-New England**





## **External Comparison PJM**





#### **External Comparison Ontario IESO**





Notes: Exchange factor used for October 2018 was 0.768994155644417 to US

HOEP: Hourly Ontario Energy Price Pre-Dispatch: Projected Energy Price

## **External Controllable Line: Cross Sound Cable (New England)**





#### Note:

ISO-NE Forecast is an advisory posting @ 18:00 day before.

The DAM and R/T prices at the Shorham 13899 interface are used for ISO-NE.

The DAM and R/T prices at the CSC interface are used for NYISO.

## **External Controllable Line: Northport - Norwalk (New England)**





#### Note:

ISO-NE Forecast is an advisory posting @ 18:00 day before.

The DAM and R/T prices at the Northport 138 interface are used for ISO-NE.

The DAM and R/