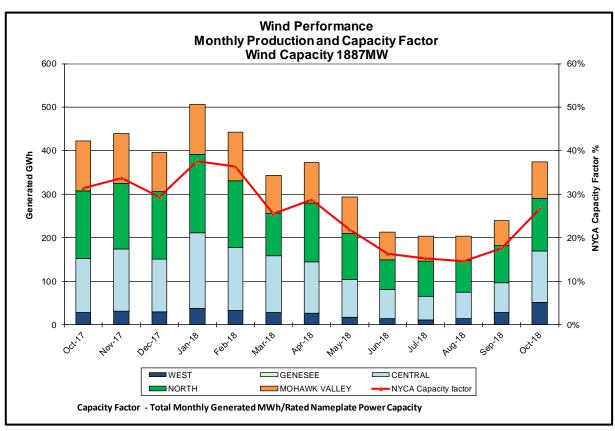

#### • Reliability Performance Metrics

- Alert State Declarations
- Major Emergency State Declarations
- IROL Exceedance Times
- Balancing Area Control Performance
- Reserve Activations
- Disturbance Recovery Times
- Load Forecasting Performance
- Wind Forecasting Performance
- Wind Performance and Curtailments
- Lake Erie Circulation and ISO Schedules