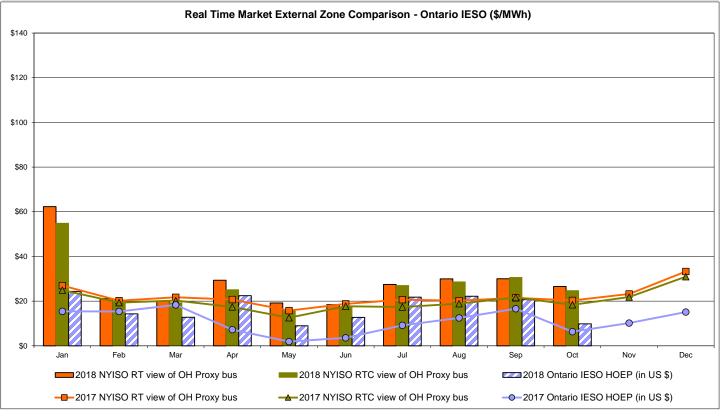

#### Broader Regional Market Performance Metrics

- PAR Interconnection Congestion Coordination Monthly Value
- PAR Interconnection Congestion Coordination Daily Value
- Regional Generation Congestion Coordination Monthly Value
- Regional Generation Congestion Coordination Daily Value
- Regional RT Scheduling PJM Monthly Value
- Regional RT Scheduling PJM Daily Value