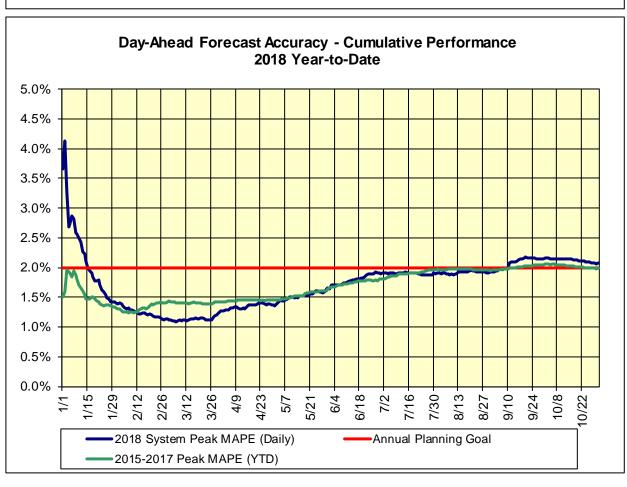

#### **Reliability Performance Metrics**

load demand.

<u>Day-Ahead Average Hourly Error %</u> - Average across all hours of the month of the absolute value of the difference between actual load demand and the Day-Ahead forecast load demand, divided by the actual load demand.