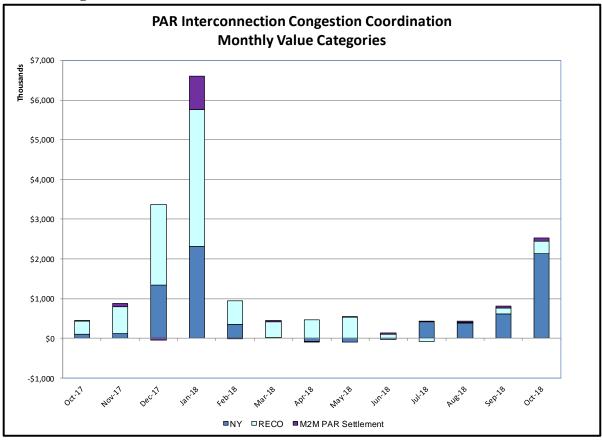

#### Broader Regional Market Performance Metrics

- PAR Interconnection Congestion Coordination Monthly Value
- PAR Interconnection Congestion Coordination Daily Value
- Regional Generation Congestion Coordination Monthly Value
- Regional Generation Congestion Coordination Daily Value
- Regional RT Scheduling PJM Monthly Value
- Regional RT Scheduling PJM Daily Value

#### PAR Interconnection Congestion Coordination

<u>Category</u> <u>Description</u>

NY Represents the value NY realizes from Market-to-Market PAR Coordination when

experiencing congestion. This is the estimated savings to NY for additional deliveries into NY

RECO Represents the value of PJM's obligation to deliver 80% of service to RECO load over

Ramapo 5018. This is the estimated reduction in NYCA congestion due to the PJM delivery

of RECO over Ramapo 5018.

M2M PAR Settlement Market-to-Market PAR Coordination settlement on coordinated flowgates. Through April 2017

this value was included in the NY and RECO categories. The positive sign convention

indicates settlement to NY while the negative indicates settlement to PJM.