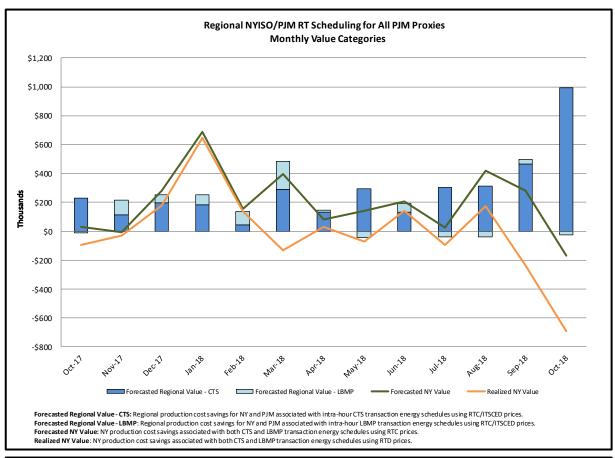

#### Broader Regional Market Performance Metrics

- PAR Interconnection Congestion Coordination Monthly Value
- PAR Interconnection Congestion Coordination Daily Value
- Regional Generation Congestion Coordination Monthly Value
- Regional Generation Congestion Coordination Daily Value
- Regional RT Scheduling PJM Monthly Value
- Regional RT Scheduling PJM Daily Value

#### **Regional Generation Congestion Coordination**

<u>Category</u> NY

<u>Description</u>
NYISO savings that result from PJM payments to NYISO when PJM's transmission use (PJM's market flow) is greater than PJM's entitlement of the NY transmission system and NYISO is incurring Western or Central NY congestion. Additionally, NYISO savings may result from the more efficient regional utilization of PJM's generation resources to directly address Western or Central NY transmission congestion.