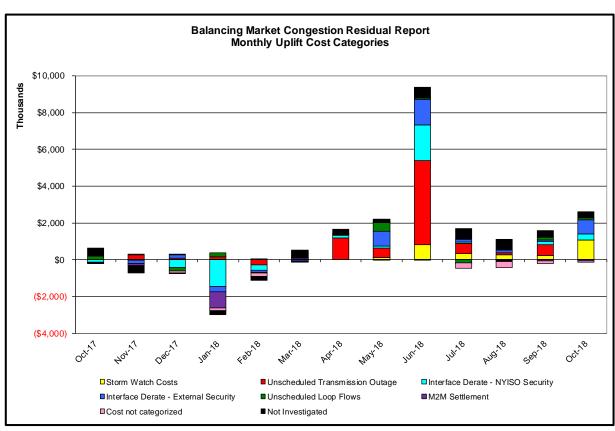

#### Market Performance Metrics

- Monthly Statewide Uplift Components and Rate
- RTM Congestion Residuals Monthly Trend
- RTM Congestion Residuals Daily Costs
- RTM Congestion Residuals Event Summary
- RTM Congestion Residuals Cost Categories
- DAM Congestion Residuals Monthly Trend
- DAM Congestion Residuals Daily Costs
- DAM Congestion Residuals Cost Categories
- NYCA Unit Uplift Components Monthly Trend
- NYCA Unit Uplift Components Daily Costs
- Local Reliability Costs Monthly Trend & Commitment Hours
- TCC Monthly Clearing Price with DAM Congestion
- ICAP Spot Market Clearing Price
- UCAP Awards

| Real-Time Balan                                                                                                                                  | cing Market Con                  | gestion Residual (Uplift Cost) Cate                                                             | <u>egories</u>                                           |
|--------------------------------------------------------------------------------------------------------------------------------------------------|----------------------------------|-------------------------------------------------------------------------------------------------|----------------------------------------------------------|
| <u>Category</u><br>Storm Watch                                                                                                                   | <u>Cost Assignment</u><br>Zone J | <u>Events Types</u><br>Thunderstorm Alert (TSA)                                                 | <u>Event Examples</u><br>TSA Activations                 |
| Unscheduled Transmission Outage                                                                                                                  | Market-wide                      | Reduction in DAM to RTM transfers related to unscheduled transmission outage                    | Forced Line Outage,<br>Unit AVR Outages                  |
| Interface Derate - NYISO Security                                                                                                                | Market-wide                      | Reduction in DAM to RTM transfers not related to transmission outage                            | Interface Derates due to RTM voltages                    |
| Interface Derate - External Security                                                                                                             | Market-wide                      | Reduction in DAM to RTM transfers<br>related to External Control Area<br>Security Events        | TLR Events,<br>External Transaction<br>Curtailments      |
| Unscheduled Loop Flows                                                                                                                           | Market-wide                      | Changes in DAM to RTM unscheduled loop flows impacting NYISO Interface transmission constraints | DAM to RTM Lake Erie<br>Loop Flows exceeding +<br>125 MW |
| M2M Settlement                                                                                                                                   | Market-wide                      | Settlement result inclusive of coordinated redispatch and Ramapo flowgates                      |                                                          |
| Monthly Balancing Market Congestion                                                                                                              | on Report Assumpti               | ons/Notes                                                                                       |                                                          |
| Storm Watch Costs are identified as dai     Days with a value of BMCR less M2M Seinvestigated.     Uplift costs associated with multiple events. | ettlement of \$100K/HR           | , shortfall of \$200K/Dayor more, or surplus of \$<br>ned equally by hour                       | \$100 K/Day or more are                                  |