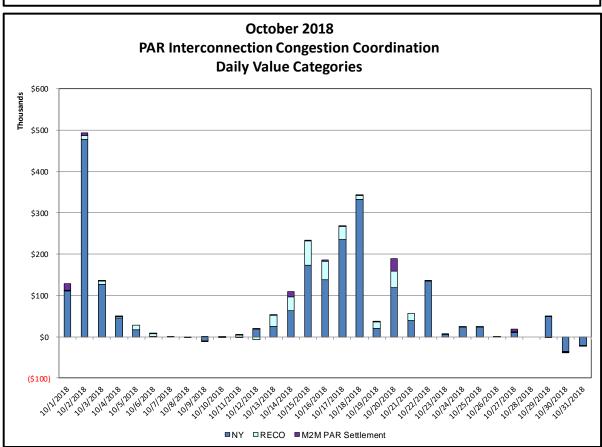

#### Broader Regional Market Performance Metrics

- PAR Interconnection Congestion Coordination Monthly Value
- PAR Interconnection Congestion Coordination Daily Value
- Regional Generation Congestion Coordination Monthly Value
- Regional Generation Congestion Coordination Daily Value
- Regional RT Scheduling PJM Monthly Value
- Regional RT Scheduling PJM Daily Value

#### PAR Interconnection Congestion Coordination

<u>Category</u> <u>Description</u>

NY Represents the value NY realizes from Market-to-Market PAR Coordination when

experiencing congestion. This is the estimated savings to NY for additional deliveries into NY

RECO Represents the value of PJM's obligation to deliver 80% of service to RECO load over

Ramapo 5018. This is the estimated reduction in NYCA congestion due to the PJM delivery

of RECO over Ramapo 5018.

M2M PAR Settlement Market-to-Market PAR Coordination settlement on coordinated flowgates. Through April 2017

this value was included in the NY and RECO categories. The positive sign convention

indicates settlement to NY while the negative indicates settlement to PJM.