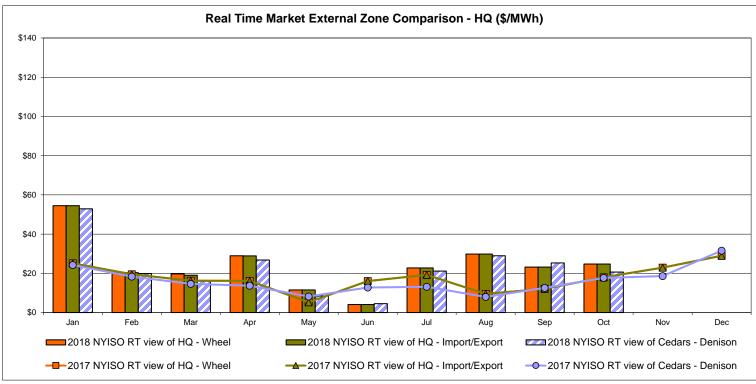

factor used for October 2018 was 0.768994155644417 to US

HOEP: Hourly Ontario Energy Price Pre-Dispatch: Projected Energy Price

## **External Controllable Line: Cross Sound Cable (New England)**





#### Note:

ISO-NE Forecast is an advisory posting @ 18:00 day before.

The DAM and R/T prices at the Shorham 13899 interface are used for ISO-NE.

The DAM and R/T prices at the CSC interface are used for NYISO.

## **External Controllable Line: Northport - Norwalk (New England)**





#### Note:

ISO-NE Forecast is an advisory posting @ 18:00 day before.

The DAM and R/T prices at the Northport 138 interface are used for ISO-NE.

The DAM and R/T prices at the 1385 interface are used for NYISO.

## **External Controllable Line: Neptune (PJM)**





## **External Comparison Hydro-Quebec**





Note:

Hydro-Quebec Prices are unavailable.

## **External Controllable Line: Linden VFT (PJM)**





## **External Controllable Line: Hudson (PJM)**





#### **NYISO Real Time Price Correction Statistics**

| 2018                                                                                                                                                                                                                                                                                                                                                                                                                                                                                           |