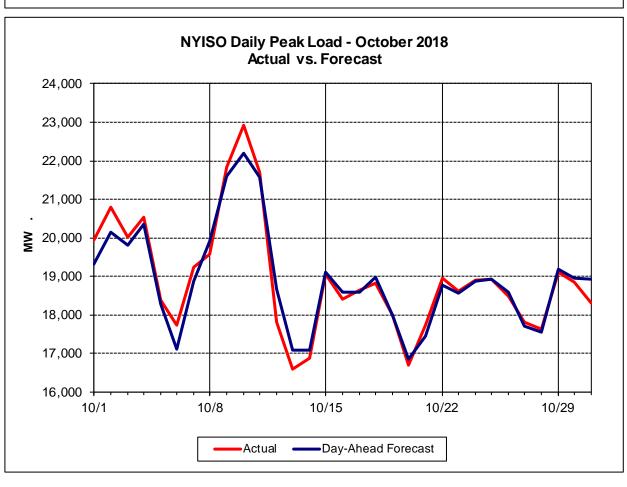

#### **Reliability Performance Metrics**

load demand.

<u>Day-Ahead Average Hourly Error %</u> - Average across all hours of the month of the absolute value of the difference between actual load demand and the Day-Ahead forecast load demand, divided by the actual load demand.