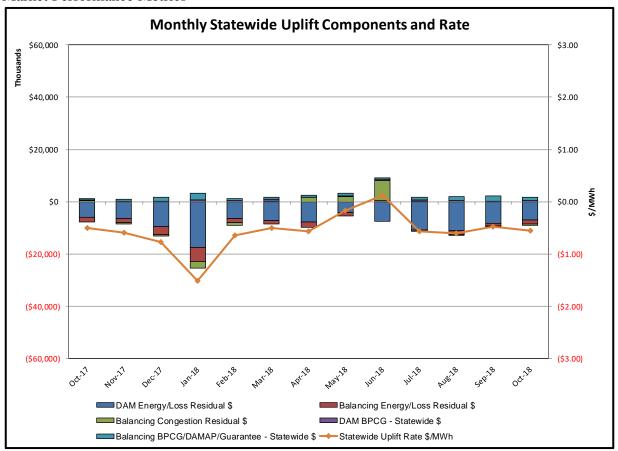

#### Market Performance Metrics

- Monthly Statewide Uplift Components and Rate
- RTM Congestion Residuals Monthly Trend
- RTM Congestion Residuals Daily Costs
- RTM Congestion Residuals Event Summary
- RTM Congestion Residuals Cost Categories
- DAM Congestion Residuals Monthly Trend
- DAM Congestion Residuals Daily Costs
- DAM Congestion Residuals Cost Categories
- NYCA Unit Uplift Components Monthly Trend
- NYCA Unit Uplift Components Daily Costs
- Local Reliability Costs Monthly Trend & Commitment Hours
- TCC Monthly Clearing Price with DAM Congestion
- ICAP Spot Market Clearing Price
- UCAP Awards

- Statewide uplift cost monthly average was (\$0.56)/MWh
- The following table identifies the Monthly ICAP spot market prices by locality and changes from the end of the prior Winter Capability period.

## Market Performance Highlights October 2018

- LBMP for October is \$35.85/MWh; lower than \$38.70/MWh in September 2018 and higher than \$28.35/MWh in October 2017.
  - Day Ahead and Real Time Load Weighted LBMPs are lower compared to September.
- October 2018 average year-to-date monthly cost of \$45.03/MWh is a 29% increase from \$34.89/MWh in October 2017.
- Average daily sendout is 399 GWh/day in October; lower than 458 GWh/day in September 2018 and higher than 398 GWh/day in October 2017.
- Natural gas prices and distillate prices were higher compared to the previous month.
  - Natural Gas (Transco Z6 NY) was \$2.91/MMBtu, up from \$2.75/MMBtu in September.
  - Natural gas prices are up 23.2% year-over-year.
  - Jet Kerosene Gulf Coast was \$16.65/MMBtu, up from \$16.21/MMBtu in September.
  - Ultra Low Sulfur No.2 Diesel NY Harbor was \$16.66/MMBtu, up from \$16.08/MMBtu in September.
  - Distillate prices are up 32.4% year-over-year.
- Uplift per MWh is lower compared to the previous month.
  - Uplift (not including NYISO cost of operations) is (\$0.30)/MWh; lower than (\$0.11)/MWh in September.
    - Local Reliability Share is \$0.27/MWh, lower than \$0.37/MWh in September.
    - Statewide Share is (\$0.56)/MWh, lower than (\$0.48)/MWh in September.
  - TSA \$ per NYC MWh is \$0.75/MWh.
  - Total uplift costs (Schedule 1 components including NYISO Cost of Operations) are lower than September.