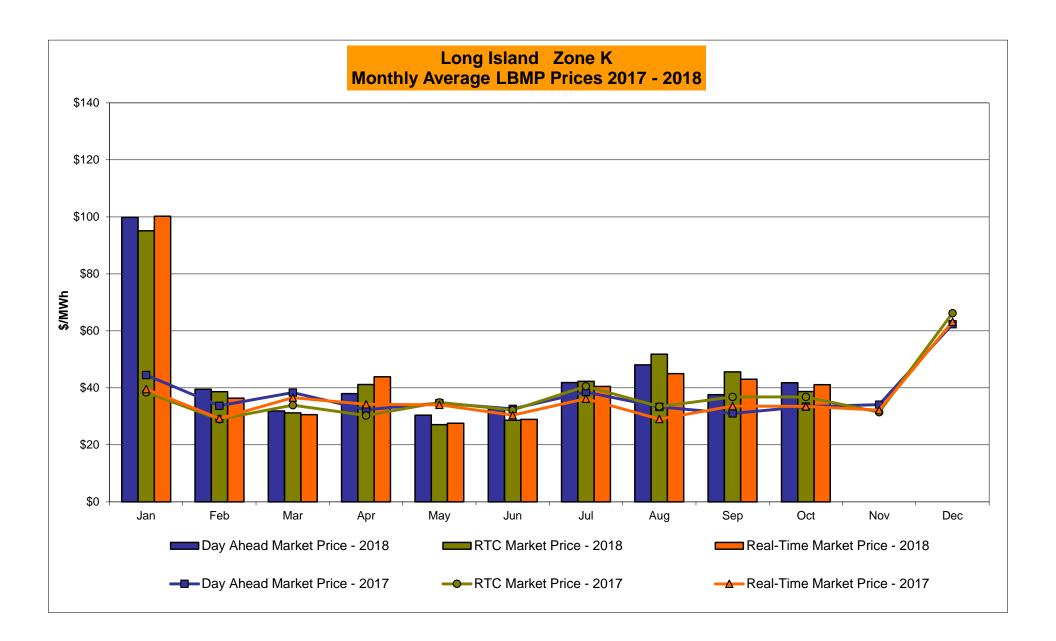

## Market Performance Highlights October 2018

- LBMP for October is \$35.85/MWh; lower than \$38.70/MWh in September 2018 and higher than \$28.35/MWh in October 2017.
  - Day Ahead and Real Time Load Weighted LBMPs are lower compared to September.
- October 2018 average year-to-date monthly cost of \$45.03/MWh is a 29% increase from \$34.89/MWh in October 2017.
- Average daily sendout is 399 GWh/day in October; lower than 458 GWh/day in September 2018 and higher than 398 GWh/day in October 2017.
- Natural gas prices and distillate prices were higher compared to the previous month.
  - Natural Gas (Transco Z6 NY) was \$2.91/MMBtu, up from \$2.75/MMBtu in September.
  - Natural gas prices are up 23.2% year-over-year.
  - Jet Kerosene Gulf Coast was \$16.65/MMBtu, up from \$16.21/MMBtu in September.
  - Ultra Low Sulfur No.2 Diesel NY Harbor was \$16.66/MMBtu, up from \$16.08/MMBtu in September.
  - Distillate prices are up 32.4% year-over-year.
- Uplift per MWh is lower compared to the previous month.
  - Uplift (not including NYISO cost of operations) is (\$0.30)/MWh; lower than (\$0.11)/MWh in September.
    - Local Reliability Share is \$0.27/MWh, lower than \$0.37/MWh in September.
    - Statewide Share is (\$0.56)/MWh, lower than (\$0.48)/MWh in September.
  - TSA \$ per NYC MWh is \$0.75/MWh.
  - Total uplift costs (Schedule 1 components including NYISO Cost of Operations) are lower than September.