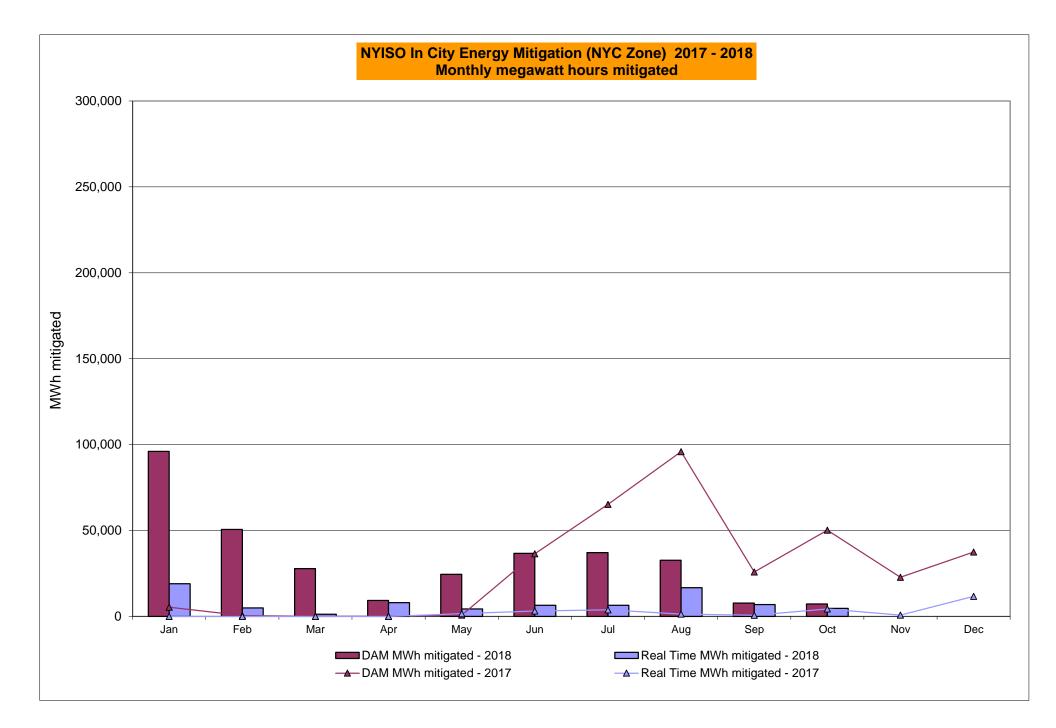

| 0ctober 5.37 5.37 4.89 5.09 5.09 4.82 4.82 4.82 4.82 4.82 6.57 0.99 0.09 0.09 0.09 0.08 0.08 0.08 0.08        | 4.83<br>4.83<br>4.50<br>4.43<br>4.39<br>4.39<br>4.39<br>7.77<br>1.05<br>1.05<br>0.82<br>0.00<br>0.00<br>0.00<br>0.00<br>0.00<br>0.24<br>2.69<br>2.29<br>0.00<br>0.00<br>0.00 | 4.89 4.89 4.43 4.49 4.43 4.43 4.43 13.80  1.92 1.14 0.00 0.00 0.00 0.00 0.00 0.00 0.00                                                |

## NYISO In City Energy Mitigation - AMP (NYC Zone) 2017 - 2018 Percentage of committed unit-hours mitigated









# NYISO LBMP ZONES



#### **Billing Codes for Chart C**

| Chart - C Category Name                   | <b>Billing Code</b> | Billing Category Name                                                              |
|-------------------------------------------|---------------------|------------------------------------------------------------------------------------|
| Bid Production Cost Guarantee Balancing   | 81203               | Balancing NYISO Bid Production Cost Guarantee - Internal Units                     |
| Bid Production Cost Guarantee Balancing   | 81204               | Balancing NYISO Bid Production Cost Guarantee - External Units                     |
| Bid Production Cost Guarantee Balancing   | 81205               | Balancing NYISO Bid Production Cost Guarantee Expenditur