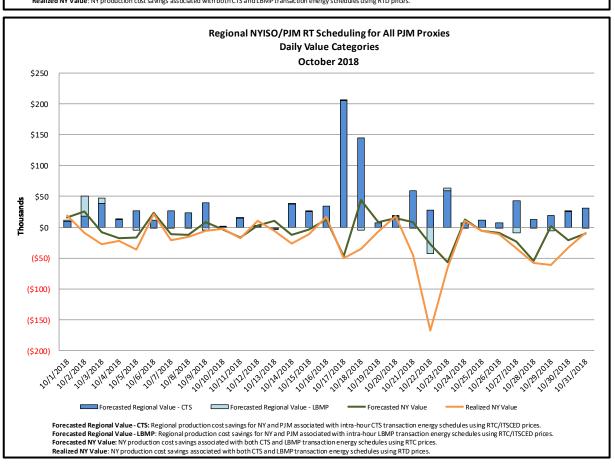

#### Broader Regional Market Performance Metrics

- PAR Interconnection Congestion Coordination Monthly Value
- PAR Interconnection Congestion Coordination Daily Value
- Regional Generation Congestion Coordination Monthly Value
- Regional Generation Congestion Coordination Daily Value
- Regional RT Scheduling PJM Monthly Value
- Regional RT Scheduling PJM Daily Value

#### **Regional Generation Congestion Coordination**

<u>Category</u> NY

<u>Description</u>
NYISO savings that result from PJM payments to NYISO when PJM's transmission use (PJM's market flow) is greater than PJM's entitlement of the NY transmission system and NYISO is incurring Western or Central NY congestion. Additionally, NYISO savings may result from the more efficient regional utilization of PJM's generation resources to directly address Western or Central NY transmission congestion.