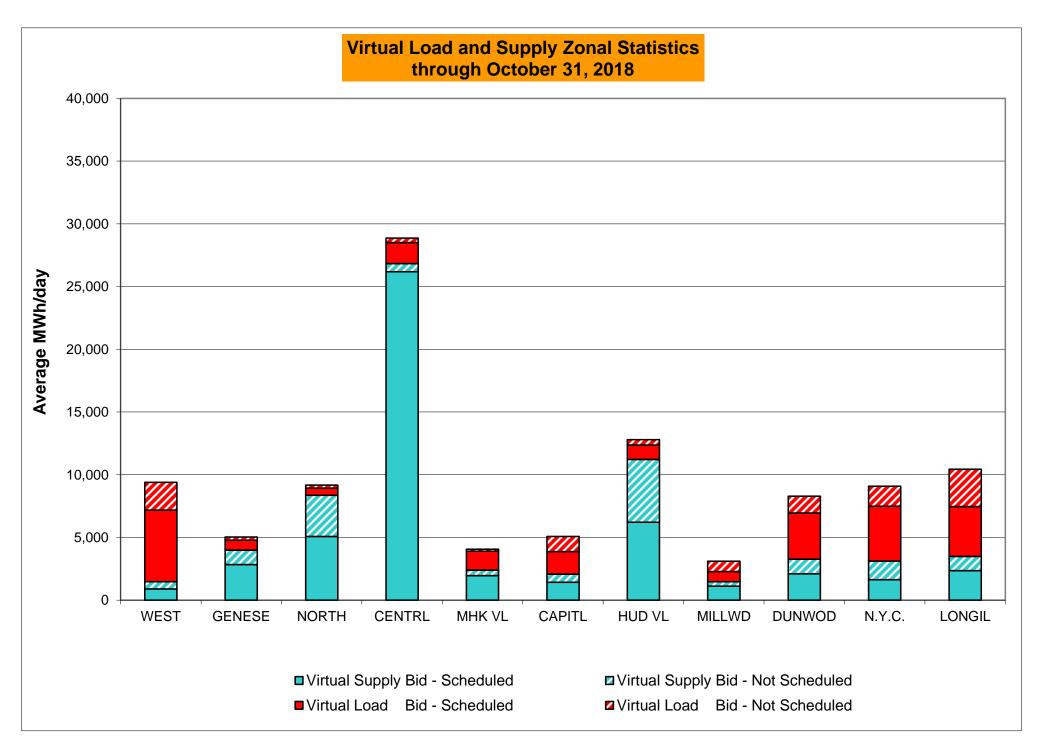

#### **NYISO Markets Transactions**

<u>April</u>

<u>June</u>

<u>July</u>

August September

October November December

March

January February