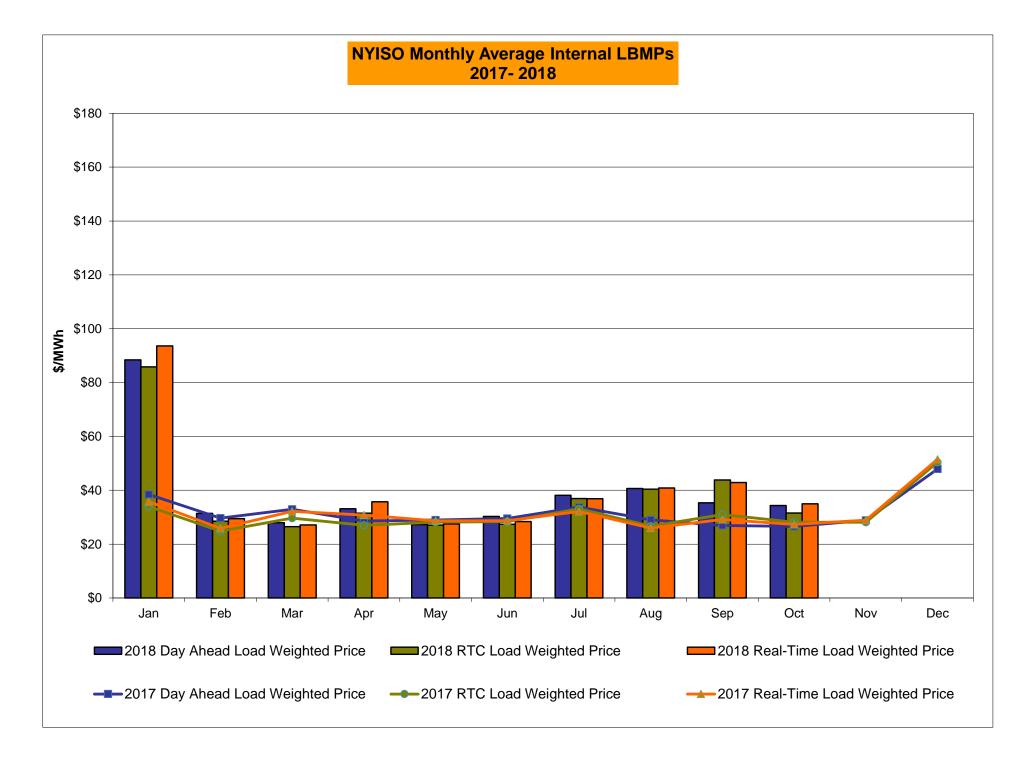

## Market Performance Highlights October 2018

- LBMP for October is \$35.85/MWh; lower than \$38.70/MWh in September 2018 and higher than \$28.35/MWh in October 2017.
  - Day Ahead and Real Time Load Weighted LBMPs are lower compared to September.
- October 2018 average year-to-date monthly cost of \$45.03/MWh is a 29% increase from \$34.89/MWh in October 2017.
- Average daily sendout is 399 GWh/day in October; lower than 458 GWh/day in September 2018 and higher than 398 GWh/day in October 2017.
- Natural gas prices and distillate prices were higher compared to the previous month.
  - Natural Gas (Transco Z6 NY) was \$2.91/MMBtu, up from \$2.75/MMBtu in September.
  - Natural gas prices are up 23.2% year-over-year.
  - Jet Kerosene Gulf Coast was \$16.65/MMBtu, up from \$16.21/MMBtu in September.
  - Ultra Low Sulfur No.2 Diesel NY Harbor was \$16.66/MMBtu, up from \$16.08/MMBtu in September.
  - Distillate prices are up 32.4% year-over-year.
- Uplift per MWh is lower compared to the previous month.
  - Uplift (not including NYISO cost of operations) is (\$0.30)/MWh; lower than (\$0.11)/MWh in September.
    - Local Reliability Share is \$0.27/MWh, lower than \$0.37/MWh in September.
    - Statewide Share is (\$0.56)/MWh, lower than (\$0.48)/MWh in September.
  - TSA \$ per NYC MWh is \$0.75/MWh.
  - Total uplift costs (Schedule 1 components including NYISO Cost of Operations) are lower than September.

## NYISO Average Cost/MWh (Energy and Ancillary Services) \* from the LBMP Customer point of view

| 2018                                                                                                                                                                   | <u>January</u>                                                                    | <u>February</u>                                                                   | <u>March</u>                                                                      | <u>April</u>                                                                    | <u>May</u>                                                                      | <u>June</u>                                                                       | <u>July</u>                                                                       | <u>August</u>                                                                     | <u>September</u>                                                                  | <u>October</u>                                                                    | November                                                                          | <u>December</u>                                                                   |
|------------------------------------------------------------------------------------------------------------------------------------------------------------------------|-----------------------------------------------------------------------------------|-----------------------------------------------------------------------------------|-----------------------------------------------------------------------------------|---------------------------------------------------------------------------------|---------------------------------------------------------------------------------|-----------------------------------------------------------------------------------|-----------------------------------------------------------------------------------|-----------------------------------------------------------------------------------|-----------------------------------------------------------------------------------|-----------------------------------------------------------------------------------|-----------------------------------------------------------------------------------|-----------------------------------------------------------------------------------|
| LBMP                                                                                                                                                                   | 99.55                                                                             | 33.83                                                                             | 29.91                                                                             | 35.00                                                                           | 28.78                                                                           | 32.53                                                                             | 39.58                                                                             | 42.56                                                                             | 38.70                                                                             | 35.85                                                                             |                                                                                   |                                                                                   |
| NTAC                                                                                                                                                                   | 0.71                                                                              | 0.58                                                                              | 0.88                                                                              | 1.09                                                                            | 0.88                                                                            | 1.00                                                                              | 0.93                                                                              | 0.72                                                                              | 0.40                                                                              | 0.36                                                                              |                                                                                   |                                                                                   |
| Reserve                                                                                                                                                                | 0.92                                                                              | 0.65                                                                              | 0.64                                                                              | 0.81                                                                            | 0.68                                                                            | 0.57                                                                              | 0.49                                                                              | 0.51                                                                              | 0.52                                                                              | 0.80                                                                              |                                                                                   |                                                                                   |
| Regulation                                                                                                                                                             | 0.15                                                                              | 0.15                                                                              | 0.16                                                                              | 0.12                                                                            | 0.14                                                                            | 0.16                                                                              | 0.09                                                                              | 0.09                                                                              | 0.09                                                                              | 0.16                                                                              |                                                                                   |                                                                                   |
| NYISO Cost of Operations                                                                                                                                               | 0.65                                                                              | 0.65                                                                              | 0.66                                                                              | 0.65                                                                            | 0.66                                                                            | 0.67                                                                              | 0.67                                                                              | 0.66                                                                              | 0.66                                                                              | 0.63                                                                              |                                                                                   |                                                                                   |
| FERC Fee Recovery                                                                                                                                                      | 0.08                                                                              | 0.10                                                                              | 0.09                                                                              | 0.10                                                                            | 0.09                                                                            | 0.09                                                                              | 0.06                                                                              | 0.06                                                                              | 0.08                                                                              | 0.09                                                                              |                                                                                   |                                                                                   |
| Uplift                                                                                                                                                                 | (0.92)                                                                            | (0.50)                                                                            | (0.31)                                                                            | (0.45)                                                                          | 0.05                                                                            | 0.30                                                                              | (0.13)                                                                            | (0.02)                                                                            | (0.11)                                                                            | (0.30)                                                                            |                                                                                   |                                                                                   |
| Uplift: Local Reliability Share                                                                                                                                        | 0.59                                                                              | 0.14                                                                              | 0.19                                                                              | 0.12                                                                            | 0.22                                                                            | 0.18                                                                              | 0.44                                                                              | 0.59                                                                              | 0.37                                                                              | 0.27                                                                              |                                                                                   |                                                                                   |
| Uplift: Statewide Share                                                                                                                                                | (1.52)                                                                            | (0.64)                                                                            | (0.51)                                                                            | (0.57)                                                                          | (0.17)                                                                          | 0.12                                                                              | (0.57)                                                                            | (0.61)                                                                            | (0.48)                                                                            | (0.56)                                                                            |                                                                                   |                                                                                   |
| Voltage Support and Black Start                                                                                                                                        | 0.40                                                                              | 0.41                                                                              | 0.42                                                                              | 0.41                                                                            | 0.42                                                                            | 0.42                                                                              | 0.42                                                                              | 0.42                                                                              | 0.42                                                                              | 0.40                                                                              |                                                                                   |                                                                                   |
| Avg Monthly Cost                                                                                                                                                       | 101.54                                                                            | 35.87                                                                             | 32.45                                                                             | 37.74                                                                           | 31.70                                                                           | 35.73                                                                             | 42.12                                                                             | 45.01                                                                             | 40.76                                                                             | 38.00                                                                             |                                                                                   |                                                                                   |
| Avg YTD Cost                                                                                                                                                           | 101.54                                                                            | 72.85                                                                             | 60.06                                                                             | 54.82                                                                           | 50.20                                                                           | 47.70                                                                             | 46.64                                                                             | 46.37                                                                             | 45.75                                                                             | 45.03                                                                             |                                                                                   |                                                                                   |
| TSA \$ per NYC MWh                                                                                                                                                     | 0.00                                                                              | 0.00                                                                              | 0.04                                                                              | 0.00                                                                            | 0.08                                                                            | 0.39                                                                              | 0.21                                                                              | 0.14                                                                              | 0.33                                                                              | 0.75                                                                              |                                                                                   |                                                                                   |
|                                                                                                                                                                        |                                                                                   |                                                                                   |                                                                                   |                                                                                 |                                                                                 |                                                                                   |                                                                                   |                                                                                   |                                                                                   |                                                                                   |                                                                                   |                                                                                   |
| 2017                                                                                                                                                                   | <u>January</u>                                                                    | <u>February</u>                                                                   | <u>March</u>                                                                      | <u>April</u>                                                                    | <u>May</u>                                                                      | <u>June</u>                                                                       | <u>July</u>                                                                       | <u>August</u>                                                                     | September                                                                         | October                                                                           | November                                                                          | December                                                                          |
| <b>2017</b> LBMP                                                                                                                                                       | <u>January</u><br>40.07                                                           | February<br>30.95                                                                 | <u>March</u><br>34.97                                                             | <u>April</u><br>31.06                                                           | <u>May</u><br>31.74                                                             | <u>June</u><br>31.76                                                              | <u>July</u><br>35.84                                                              | <u>August</u><br>30.57                                                            | September<br>29.57                                                                | October<br>28.35                                                                  | November<br>30.60                                                                 | December<br>52.63                                                                 |
|                                                                                                                                                                        |                                                                                   |                                                                                   |                                                                                   |                                                                                 |                                                                                 |                                                                                   |                                                                                   |                                                                                   |                                                                                   |                                                                                   |                                                                                   |                                                                                   |
| LBMP                                                                                                                                                                   | 40.07                                                                             | 30.95                                                                             | 34.97                                                                             | 31.06                                                                           | 31.74                                                                           | 31.76                                                                             | 35.84                                                                             | 30.57                                                                             | 29.57                                                                             | 28.35                                                                             | 30.60                                                                             | 52.63                                                                             |
| LBMP<br>NTAC<br>Reserve<br>Regulation                                                                                                                                  | 40.07<br>0.66                                                                     | 30.95<br>1.11                                                                     | 34.97<br>0.86                                                                     | 31.06<br>1.05                                                                   | 31.74<br>0.79                                                                   | 31.76<br>0.62                                                                     | 35.84<br>0.87                                                                     | 30.57<br>0.59                                                                     | 29.57<br>0.62                                                                     | 28.35<br>0.50                                                                     | 30.60<br>0.75                                                                     | 52.63<br>0.81                                                                     |
| LBMP<br>NTAC<br>Reserve<br>Regulation<br>NYISO Cost of Operations                                                                                                      | 40.07<br>0.66<br>0.70                                                             | 30.95<br>1.11<br>0.67                                                             | 34.97<br>0.86<br>0.74                                                             | 31.06<br>1.05<br>0.70                                                           | 31.74<br>0.79<br>0.61                                                           | 31.76<br>0.62<br>0.55                                                             | 35.84<br>0.87<br>0.48                                                             | 30.57<br>0.59<br>0.44                                                             | 29.57<br>0.62<br>0.47                                                             | 28.35<br>0.50<br>0.59                                                             | 30.60<br>0.75<br>0.55                                                             | 52.63<br>0.81<br>0.71                                                             |
| LBMP<br>NTAC<br>Reserve<br>Regulation                                                                                                                                  | 40.07<br>0.66<br>0.70<br>0.14                                                     | 30.95<br>1.11<br>0.67<br>0.12                                                     | 34.97<br>0.86<br>0.74<br>0.13                                                     | 31.06<br>1.05<br>0.70<br>0.17                                                   | 31.74<br>0.79<br>0.61<br>0.16                                                   | 31.76<br>0.62<br>0.55<br>0.13                                                     | 35.84<br>0.87<br>0.48<br>0.10                                                     | 30.57<br>0.59<br>0.44<br>0.10                                                     | 29.57<br>0.62<br>0.47<br>0.11                                                     | 28.35<br>0.50<br>0.59<br>0.13                                                     | 30.60<br>0.75<br>0.55<br>0.20                                                     | 52.63<br>0.81<br>0.71<br>0.15                                                     |
| LBMP<br>NTAC<br>Reserve<br>Regulation<br>NYISO Cost of Operations<br>FERC Fee Recovery<br>Uplift                                                                       | 40.07<br>0.66<br>0.70<br>0.14<br>0.65                                             | 30.95<br>1.11<br>0.67<br>0.12<br>0.65                                             | 34.97<br>0.86<br>0.74<br>0.13<br>0.65                                             | 31.06<br>1.05<br>0.70<br>0.17<br>0.65                                           | 31.74<br>0.79<br>0.61<br>0.16<br>0.62                                           | 31.76<br>0.62<br>0.55<br>0.13<br>0.63                                             | 35.84<br>0.87<br>0.48<br>0.10<br>0.63                                             | 30.57<br>0.59<br>0.44<br>0.10<br>0.63                                             | 29.57<br>0.62<br>0.47<br>0.11<br>0.63                                             | 28.35<br>0.50<br>0.59<br>0.13<br>0.62                                             | 30.60<br>0.75<br>0.55<br>0.20<br>0.61                                             | 52.63<br>0.81<br>0.71<br>0.15<br>0.60                                             |
| LBMP<br>NTAC<br>Reserve<br>Regulation<br>NYISO Cost of Operations<br>FERC Fee Recovery                                                                                 | 40.07<br>0.66<br>0.70<br>0.14<br>0.65<br>0.09                                     | 30.95<br>1.11<br>0.67<br>0.12<br>0.65<br>0.10                                     | 34.97<br>0.86<br>0.74<br>0.13<br>0.65<br>0.10                                     | 31.06<br>1.05<br>0.70<br>0.17<br>0.65<br>0.12                                   | 31.74<br>0.79<br>0.61<br>0.16<br>0.62<br>0.10                                   | 31.76<br>0.62<br>0.55<br>0.13<br>0.63<br>0.09                                     | 35.84<br>0.87<br>0.48<br>0.10<br>0.63<br>0.07                                     | 30.57<br>0.59<br>0.44<br>0.10<br>0.63<br>0.08                                     | 29.57<br>0.62<br>0.47<br>0.11<br>0.63<br>0.09                                     | 28.35<br>0.50<br>0.59<br>0.13<br>0.62<br>0.10                                     | 30.60<br>0.75<br>0.55<br>0.20<br>0.61<br>0.10                                     | 52.63<br>0.81<br>0.71<br>0.15<br>0.60<br>0.08                                     |
| LBMP<br>NTAC<br>Reserve<br>Regulation<br>NYISO Cost of Operations<br>FERC Fee Recovery<br>Uplift                                                                       | 40.07<br>0.66<br>0.70<br>0.14<br>0.65<br>0.09<br>(0.73)                           | 30.95<br>1.11<br>0.67<br>0.12<br>0.65<br>0.10<br>(0.54)                           | 34.97<br>0.86<br>0.74<br>0.13<br>0.65<br>0.10<br>(0.46)                           | 31.06<br>1.05<br>0.70<br>0.17<br>0.65<br>0.12<br>0.12                           | 31.74<br>0.79<br>0.61<br>0.16<br>0.62<br>0.10<br>0.10                           | 31.76<br>0.62<br>0.55<br>0.13<br>0.63<br>0.09<br>(0.37)                           | 35.84<br>0.87<br>0.48<br>0.10<br>0.63<br>0.07<br>(0.43)                           | 30.57<br>0.59<br>0.44<br>0.10<br>0.63<br>0.08<br>(0.19)                           | 29.57<br>0.62<br>0.47<br>0.11<br>0.63<br>0.09<br>(0.34)                           | 28.35<br>0.50<br>0.59<br>0.13<br>0.62<br>0.10<br>(0.36)                           | 30.60<br>0.75<br>0.55<br>0.20<br>0.61<br>0.10<br>(0.40)                           | 52.63<br>0.81<br>0.71<br>0.15<br>0.60<br>0.08<br>(0.68)                           |
| LBMP<br>NTAC<br>Reserve<br>Regulation<br>NYISO Cost of Operations<br>FERC Fee Recovery<br>Uplift<br>Uplift: Local Reliability Share                                    | 40.07<br>0.66<br>0.70<br>0.14<br>0.65<br>0.09<br>(0.73)<br>0.10                   | 30.95<br>1.11<br>0.67<br>0.12<br>0.65<br>0.10<br>(0.54)<br>0.13                   | 34.97<br>0.86<br>0.74<br>0.13<br>0.65<br>0.10<br>(0.46)<br>0.21                   | 31.06<br>1.05<br>0.70<br>0.17<br>0.65<br>0.12<br>0.12<br>0.20                   | 31.74<br>0.79<br>0.61<br>0.16<br>0.62<br>0.10<br>0.10<br>0.24                   | 31.76<br>0.62<br>0.55<br>0.13<br>0.63<br>0.09<br>(0.37)<br>0.15                   | 35.84<br>0.87<br>0.48<br>0.10<br>0.63<br>0.07<br>(0.43)<br>0.11                   | 30.57<br>0.59<br>0.44<br>0.10<br>0.63<br>0.08<br>(0.19)<br>0.12                   | 29.57<br>0.62<br>0.47<br>0.11<br>0.63<br>0.09<br>(0.34)<br>0.16                   | 28.35<br>0.50<br>0.59<br>0.13<br>0.62<br>0.10<br>(0.36)<br>0.14                   | 30.60<br>0.75<br>0.55<br>0.20<br>0.61<br>0.10<br>(0.40)<br>0.20                   | 52.63<br>0.81<br>0.71<br>0.15<br>0.60<br>0.08<br>(0.68)<br>0.09                   |
| LBMP NTAC Reserve Regulation NYISO Cost of Operations FERC Fee Recovery Uplift Uplift: Local Reliability Share Uplift: Statewide Share                                 | 40.07<br>0.66<br>0.70<br>0.14<br>0.65<br>0.09<br>(0.73)<br>0.10<br>(0.83)         | 30.95<br>1.11<br>0.67<br>0.12<br>0.65<br>0.10<br>(0.54)<br>0.13<br>(0.67)         | 34.97<br>0.86<br>0.74<br>0.13<br>0.65<br>0.10<br>(0.46)<br>0.21<br>(0.67)         | 31.06<br>1.05<br>0.70<br>0.17<br>0.65<br>0.12<br>0.12<br>0.20<br>(0.08)         | 31.74<br>0.79<br>0.61<br>0.16<br>0.62<br>0.10<br>0.10<br>0.24<br>(0.13)         | 31.76<br>0.62<br>0.55<br>0.13<br>0.63<br>0.09<br>(0.37)<br>0.15<br>(0.52)         | 35.84<br>0.87<br>0.48<br>0.10<br>0.63<br>0.07<br>(0.43)<br>0.11<br>(0.54)         | 30.57<br>0.59<br>0.44<br>0.10<br>0.63<br>0.08<br>(0.19)<br>0.12<br>(0.31)         | 29.57<br>0.62<br>0.47<br>0.11<br>0.63<br>0.09<br>(0.34)<br>0.16<br>(0.50)         | 28.35<br>0.50<br>0.59<br>0.13<br>0.62<br>0.10<br>(0.36)<br>0.14<br>(0.50)         | 30.60<br>0.75<br>0.55<br>0.20<br>0.61<br>0.10<br>(0.40)<br>0.20<br>(0.60)         | 52.63<br>0.81<br>0.71<br>0.15<br>0.60<br>0.08<br>(0.68)<br>0.09<br>(0.78)         |
| LBMP NTAC Reserve Regulation NYISO Cost of Operations FERC Fee Recovery Uplift Uplift: Local Reliability Share Uplift: Statewide Share Voltage Support and Black Start | 40.07<br>0.66<br>0.70<br>0.14<br>0.65<br>0.09<br>(0.73)<br>0.10<br>(0.83)<br>0.37 | 30.95<br>1.11<br>0.67<br>0.12<br>0.65<br>0.10<br>(0.54)<br>0.13<br>(0.67)<br>0.37 | 34.97<br>0.86<br>0.74<br>0.13<br>0.65<br>0.10<br>(0.46)<br>0.21<br>(0.67)<br>0.38 | 31.06<br>1.05<br>0.70<br>0.17<br>0.65<br>0.12<br>0.12<br>0.20<br>(0.08)<br>0.38 | 31.74<br>0.79<br>0.61<br>0.16<br>0.62<br>0.10<br>0.10<br>0.24<br>(0.13)<br>0.38 | 31.76<br>0.62<br>0.55<br>0.13<br>0.63<br>0.09<br>(0.37)<br>0.15<br>(0.52)<br>0.38 | 35.84<br>0.87<br>0.48<br>0.10<br>0.63<br>0.07<br>(0.43)<br>0.11<br>(0.54)<br>0.38 | 30.57<br>0.59<br>0.44<br>0.10<br>0.63<br>0.08<br>(0.19)<br>0.12<br>(0.31)<br>0.38 | 29.57<br>0.62<br>0.47<br>0.11<br>0.63<br>0.09<br>(0.34)<br>0.16<br>(0.50)<br>0.38 | 28.35<br>0.50<br>0.59<br>0.13<br>0.62<br>0.10<br>(0.36)<br>0.14<br>(0.50)<br>0.38 | 30.60<br>0.75<br>0.55<br>0.20<br>0.61<br>0.10<br>(0.40)<br>0.20<br>(0.60)<br>0.37 | 52.63<br>0.81<br>0.71<br>0.15<br>0.60<br>0.08<br>(0.68)<br>0.09<br>(0.78)<br>0.37 |