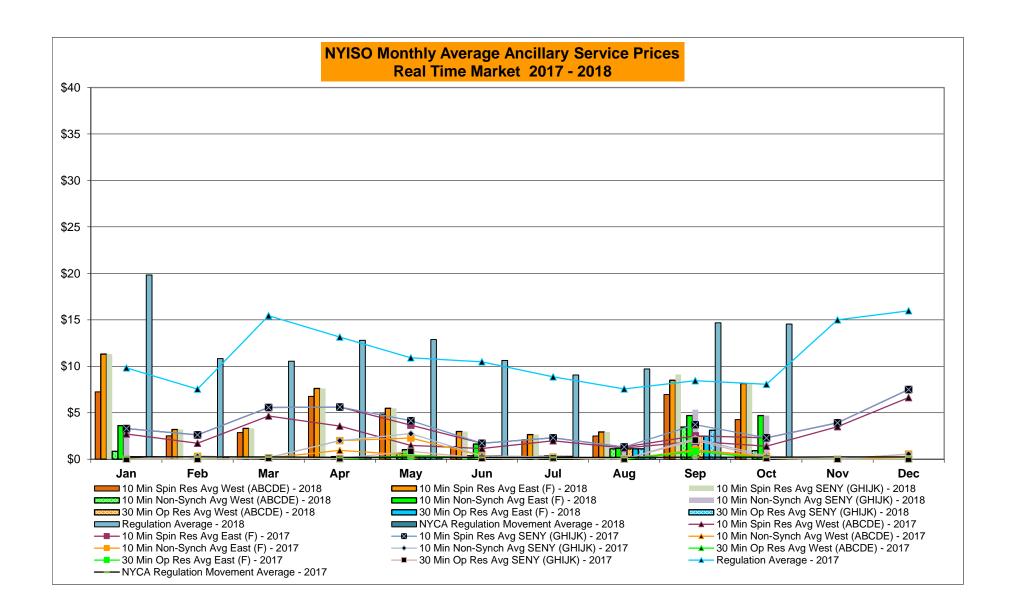

| 26,189    | 642              | _        | Oct-18           |           | 832              | 1,115      | 357              | $\dashv$           | Oct-18           | 26,069    |                  | 51,789    |                  |
|              |                  |           | 300   | _0,.00    | - ·-             | <b>-</b> |                  |           | 302              | .,,,,      |                  | _                  |                  | _==,500   | ,500             | 0.,700    | 1.0,000          |
| 1            | Nov-18           |           |       |           |                  |          | Nov-18           |           |                  |            |                  |                    | Nov-18           |           |                  |           |                  |









#### NYISO Markets Ancillary Services Statistics - Unweighted Price (\$/MWH)

|