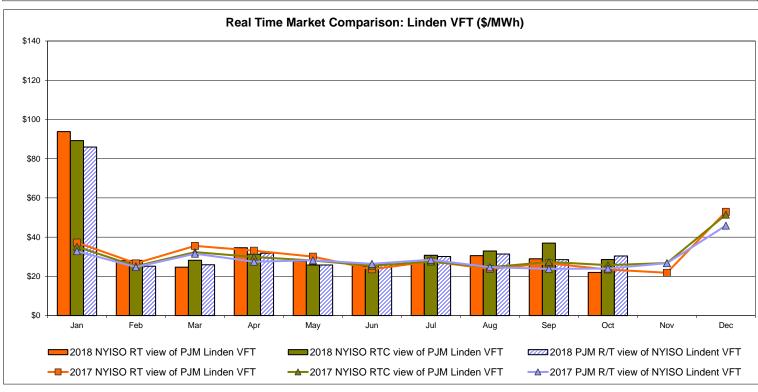

#### Broader Regional Market Performance Metrics

- PAR Interconnection Congestion Coordination Monthly Value
- PAR Interconnection Congestion Coordination Daily Value
- Regional Generation Congestion Coordination Monthly Value
- Regional Generation Congestion Coordination Daily Value
- Regional RT Scheduling PJM Monthly Value
- Regional RT Scheduling PJM Daily Value