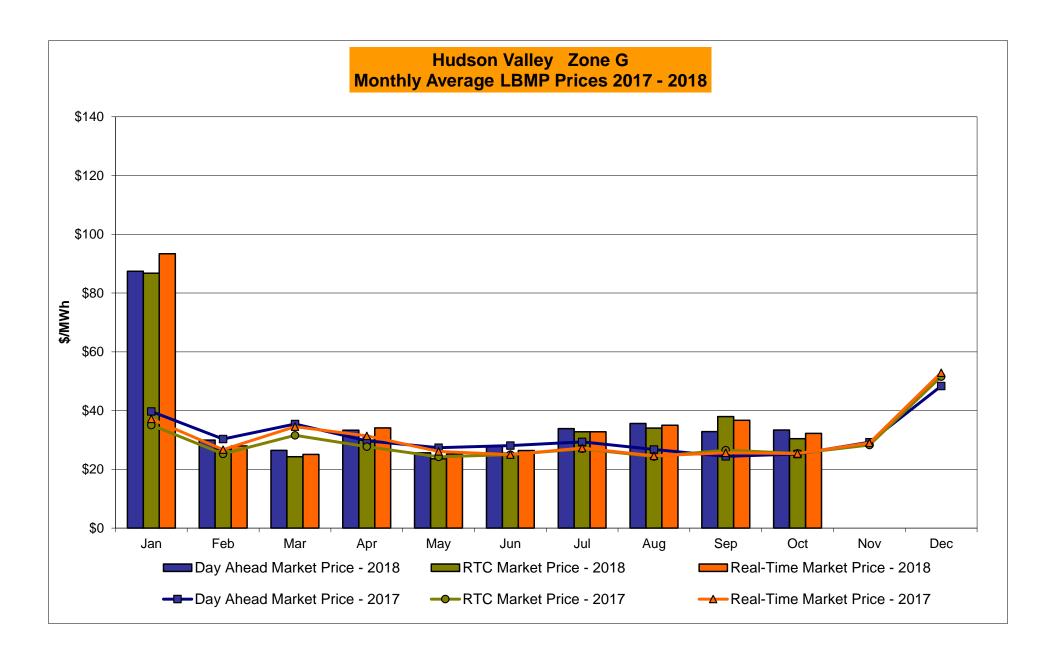

## Market Performance Highlights October 2018

- LBMP for October is \$35.85/MWh; lower than \$38.70/MWh in September 2018 and higher than \$28.35/MWh in October 2017.
  - Day Ahead and Real Time Load Weighted LBMPs are lower compared to September.
- October 2018 average year-to-date monthly cost of \$45.03/MWh is a 29% increase from \$34.89/MWh in October 2017.
- Average daily sendout is 399 GWh/day in October; lower than 458 GWh/day in September 2018 and higher than 398 GWh/day in October 2017.
- Natural gas prices and distillate prices were higher compared to the previous month.
  - Natural Gas (Transco Z6 NY) was \$2.91/MMBtu, up from \$2.75/MMBtu in September.
  - Natural gas prices are up 23.2% year-over-year.
  - Jet Kerosene Gulf Coast was \$16.65/MMBtu, up from \$16.21/MMBtu in September.
  - Ultra Low Sulfur No.2 Diesel NY Harbor was \$16.66/MMBtu, up from \$16.08/MMBtu in September.
  - Distillate prices are up 32.4% year-over-year.
- Uplift per MWh is lower compared to the previous month.
  - Uplift (not including NYISO cost of operations) is (\$0.30)/MWh; lower than (\$0.11)/MWh in September.
    - Local Reliability Share is \$0.27/MWh, lower than \$0.37/MWh in September.
    - Statewide Share is (\$0.56)/MWh, lower than (\$0.48)/MWh in September.
  - TSA \$ per NYC MWh is \$0.75/MWh.
  - Total uplift costs (Schedule 1 components including NYISO Cost of Operations) are lower than September.