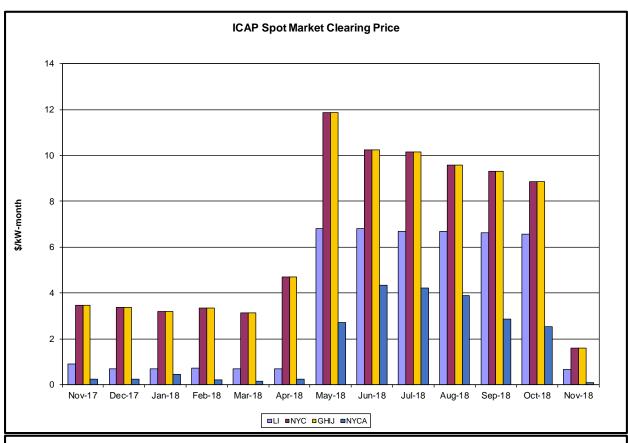

#### Market Performance Metrics

- Monthly Statewide Uplift Components and Rate
- RTM Congestion Residuals Monthly Trend
- RTM Congestion Residuals Daily Costs
- RTM Congestion Residuals Event Summary
- RTM Congestion Residuals Cost Categories
- DAM Congestion Residuals Monthly Trend
- DAM Congestion Residuals Daily Costs
- DAM Congestion Residuals Cost Categories
- NYCA Unit Uplift Components Monthly Trend
- NYCA Unit Uplift Components Daily Costs
- Local Reliability Costs Monthly Trend & Commitment Hours
- TCC Monthly Clearing Price with DAM Congestion
- ICAP Spot Market Clearing Price
- UCAP Awards