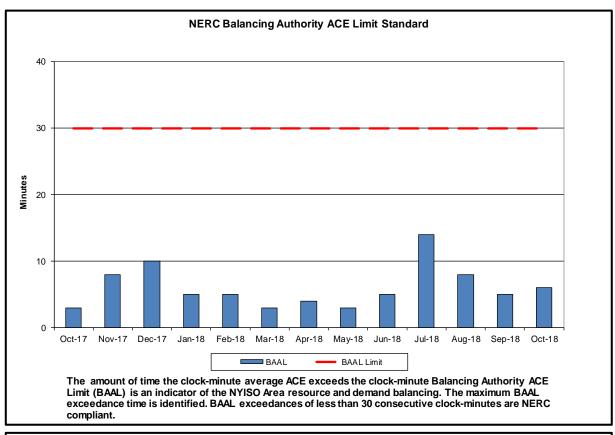

#### • Reliability Performance Metrics

- Alert State Declarations
- Major Emergency State Declarations
- IROL Exceedance Times
- Balancing Area Control Performance
- Reserve Activations
- Disturbance Recovery Times
- Load Forecasting Performance
- Wind Forecasting Performance
- Wind Performance and Curtailments
- Lake Erie Circulation and ISO Schedules