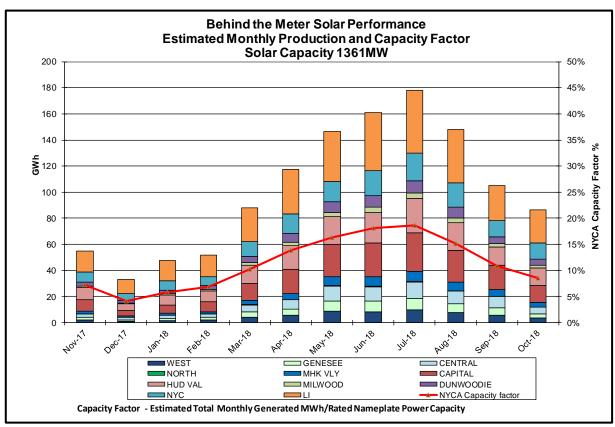

.67           |
| April 2018 Spot Price      | \$0.25   | \$4.71                    | \$4.71             | \$0.70           |
| Delta                      | (\$0.15) | (\$3.12)                  | (\$3.12)           | (\$0.03)         |

 Price changes from April 2018 to November 2018 are driven by changes in supply as well as Capability Year inputs such as demand curve parameters, Locational Capacity Requirements, the Installed Reserve Margin and the load forecast.



#### **Reliability Performance Metrics**



















load demand.





<u>Day-Ahead Average Hourly Error %</u> - Average across all hours of the month of the absolute value of the difference between actual load demand and the Day-Ahead forecast load demand, divided by the actual load demand.







































#### **Broader Regional Market Performance Metrics**







#### PAR Interconnection Congestion Coordination

<u>Category</u> <u>Description</u>

NY Represents the value NY realizes from Market-to-Market PAR Coordination when

experiencing congestion. This is the estimated savings to NY for additional deliveries into NY

RECO Represents the value of PJM's obligation to deliver 80% of service to RECO load over

Ramapo 5018. This is the estimated reduction in NYCA congestion due to the PJM delivery

of RECO over Ramapo 5018.

M2M PAR Settlement Market-to-Market PAR Coordination settlement on coordinated flowgates. Through April 2017

this value was included in the NY and RECO categories. The positive sign convention

indicates settlement to NY while the negative indicates settlem