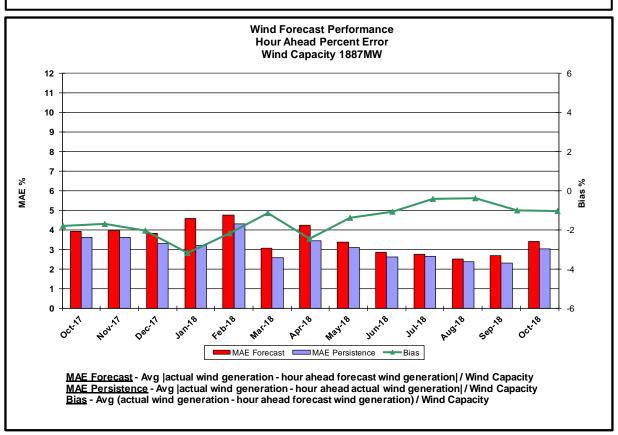

1.59             | \$0.67           |
| April 2018 Spot Price      | \$0.25   | \$4.71                    | \$4.71             | \$0.70           |
| Delta                      | (\$0.15) | (\$3.12)                  | (\$3.12)           | (\$0.03)         |

 Price changes from April 2018 to November 2018 are driven by changes in supply as well as Capability Year inputs such as demand curve parameters, Locational Capacity Requirements, the Installed Reserve Margin and the load forecast.



#### **Reliability Performance Metrics**



















load demand.





<u>Day-Ahead Average Hourly Error %</u> - Average across all hours of the month of the absolute value of the difference between actual load demand and the Day-Ahead forecast load demand, divided by the actual load demand.







































#### **Broader Regional Market Performance Metrics**







#### PAR Interconnection Congestion Coordination

<u>Category</u> <u>Description</u>

NY Represents the value NY realizes from Market-to-Market PAR Coordination when

experiencing congestion. This is the estimated savings to NY for additional deliveries into NY

RECO Represents the value of PJM's obligation to deliver 80% of service to RECO load over

Ramapo 5018. This is the estimated reduction in NYCA congestion due to the PJM delivery

of RECO over Ramapo 5018.

M2M PAR Settlement Market-to-Market PAR Coordination settlement on coordinated flowgates. Through April 2017

this value was included in the NY and RECO categories. The positive sign convention

indicates settlement to NY while the nega