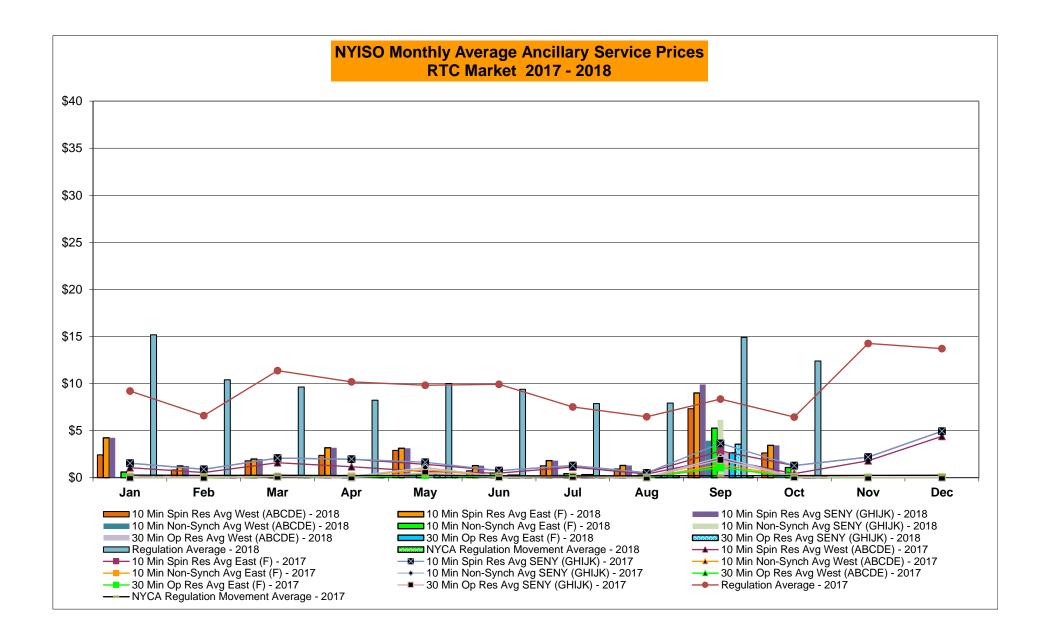

| 26,189    | 642              | _        | Oct-18           |           | 832              | 1,115      | 357              | $\dashv$           | Oct-18           | 26,069    |                  | 51,789    |                  |
|              |                  |           | 300   | _0,.00    | - ·-             | <b>-</b> |                  |           | 302              | .,,,,      |                  | _                  |                  | _==,500   | ,500             | 0.,700    | 1.0,000          |
| 1            | Nov-18           |           |       |           |                  |          | Nov-18           |           |                  |            |                  |                    | Nov-18           |           |                  |           |                  |









#### NYISO Markets Ancillary Services Statistics - Unweighted Price (\$/MWH)

|