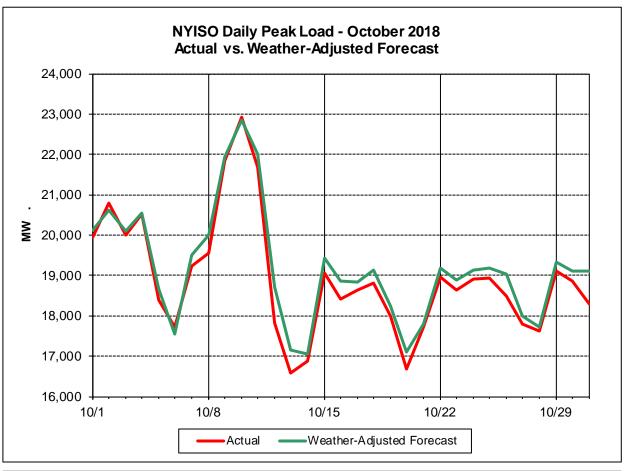

#### **Reliability Performance Metrics**

load demand.

<u>Day-Ahead Average Hourly Error %</u> - Average across all hours of the month of the absolute value of the difference between actual load demand and the Day-Ahead forecast load demand, divided by the actual load demand.