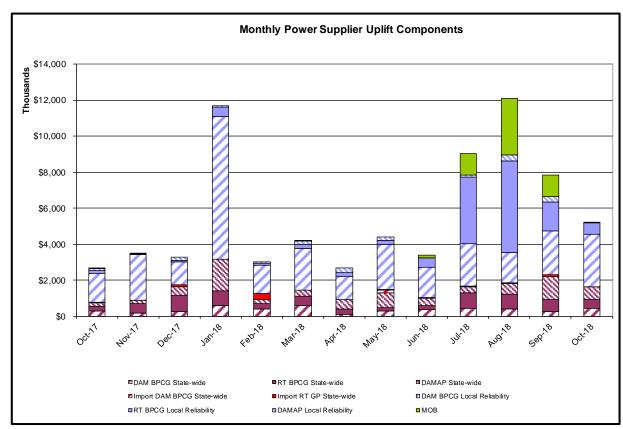

#### Market Performance Metrics

- Monthly Statewide Uplift Components and Rate
- RTM Congestion Residuals Monthly Trend
- RTM Congestion Residuals Daily Costs
- RTM Congestion Residuals Event Summary
- RTM Congestion Residuals Cost Categories
- DAM Congestion Residuals Monthly Trend
- DAM Congestion Residuals Daily Costs
- DAM Congestion Residuals Cost Categories
- NYCA Unit Uplift Components Monthly Trend
- NYCA Unit Uplift Components Daily Costs
- Local Reliability Costs Monthly Trend & Commitment Hours
- TCC Monthly Clearing Price with DAM Congestion
- ICAP Spot Market Clearing Price
- UCAP Awards