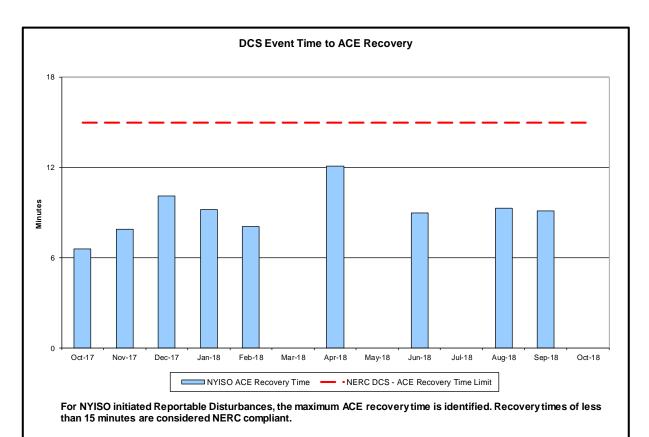

#### • Reliability Performance Metrics

- Alert State Declarations
- Major Emergency State Declarations
- IROL Exceedance Times
- Balancing Area Control Performance
- Reserve Activations
- Disturbance Recovery Times
- Load Forecasting Performance
- Wind Forecasting Performance
- Wind Performance and Curtailments
- Lake Erie Circulation and ISO Schedules