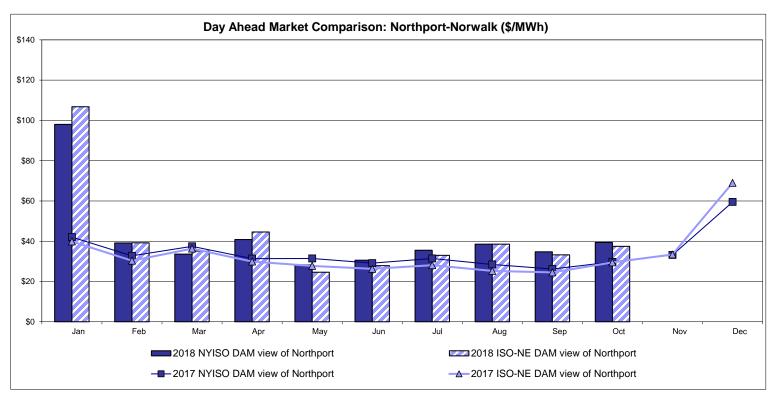

## Market Performance Highlights October 2018

- LBMP for October is \$35.85/MWh; lower than \$38.70/MWh in September 2018 and higher than \$28.35/MWh in October 2017.
  - Day Ahead and Real Time Load Weighted LBMPs are lower compared to September.
- October 2018 average year-to-date monthly cost of \$45.03/MWh is a 29% increase from \$34.89/MWh in October 2017.
- Average daily sendout is 399 GWh/day in October; lower than 458 GWh/day in September 2018 and higher than 398 GWh/day in October 2017.
- Natural gas prices and distillate prices were higher compared to the previous month.
  - Natural Gas (Transco Z6 NY) was \$2.91/MMBtu, up from \$2.75/MMBtu in September.
  - Natural gas prices are up 23.2% year-over-year.
  - Jet Kerosene Gulf Coast was \$16.65/MMBtu, up from \$16.21/MMBtu in September.
  - Ultra Low Sulfur No.2 Diesel NY Harbor was \$16.66/MMBtu, up from \$16.08/MMBtu in September.
  - Distillate prices are up 32.4% year-over-year.
- Uplift per MWh is lower compared to the previous month.
  - Uplift (not including NYISO cost of operations) is (\$0.30)/MWh; lower than (\$0.11)/MWh in September.
    - Local Reliability Share is \$0.27/MWh, lower than \$0.37/MWh in September.
    - Statewide Share is (\$0.56)/MWh, lower than (\$0.48)/MWh in September.
  - TSA \$ per NYC MWh is \$0.75/MWh.
  - Total uplift costs (Schedule 1 components including NYISO Cost of Operations) are lower than September.