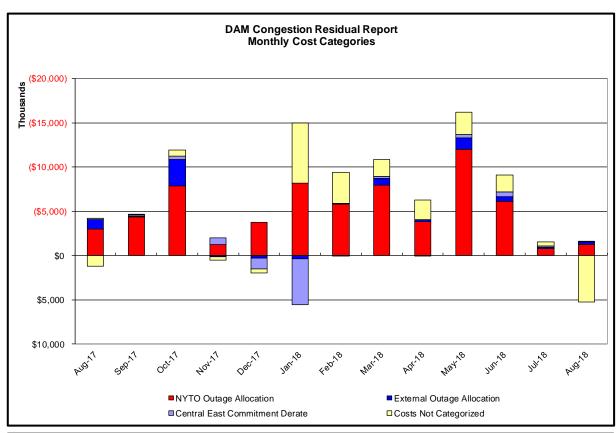

#### Market Performance Metrics

- Monthly Statewide Uplift Components and Rate
- RTM Congestion Residuals Monthly Trend
- RTM Congestion Residuals Daily Costs
- RTM Congestion Residuals Event Summary
- RTM Congestion Residuals Cost Categories
- DAM Congestion Residuals Monthly Trend
- DAM Congestion Residuals Daily Costs
- DAM Congestion Residuals Cost Categories
- NYCA Unit Uplift Components Monthly Trend
- NYCA Unit Uplift Components Daily Costs
- Local Reliability Costs Monthly Trend & Commitment Hours
- TCC Monthly Clearing Price with DAM Congestion
- ICAP Spot Market Clearing Price
- UCAP Awards

| <u>Day</u> -                              | -Ahead Market Co                             | ngestion Residual Categories                                                                                                               |                                                                                           |
|-------------------------------------------|----------------------------------------------|--------------------------------------------------------------------------------------------------------------------------------------------|-------------------------------------------------------------------------------------------|
| <u>Category</u><br>NYTO Outage Allocation | <u>Cost Assignment</u><br>Responsible TO     | Events Types Direct allocation to NYTO's responsible for transmission equipment status change.                                             | Event Examples  DAM scheduled outage for equipment modeled inservice for the TCC Auction. |
| External Outage Allocation                | All TO by<br>Monthly<br>Allocation<br>Factor | Direct allocation to transmission equipment status change caused by change in status of external equipment.                                | Tie line required out-of-<br>service by TO of<br>neighboring control area.                |
| Central East Commitment Derate            | All TO by<br>Monthly<br>Allocation<br>Factor | Reductions in the DAM Central East_VC limit as compared to the TCC Auction limit, which are not associated with transmission line outages. |                                                                                           |