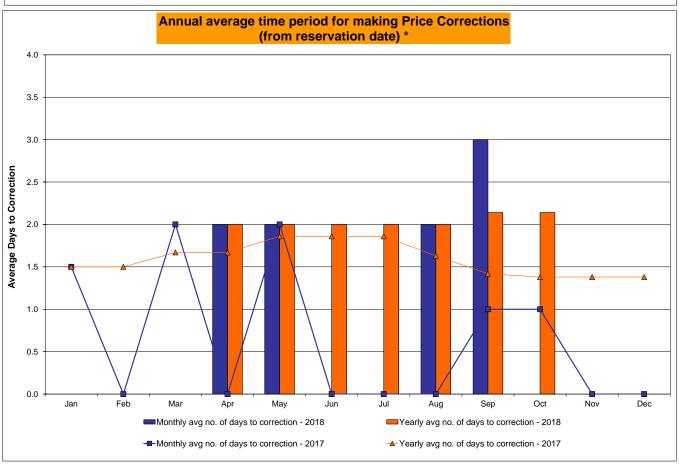

#### **NYISO Markets Transactions**

<u>April</u>

<u>June</u>

<u>July</u>

August September

October November December

March

January February