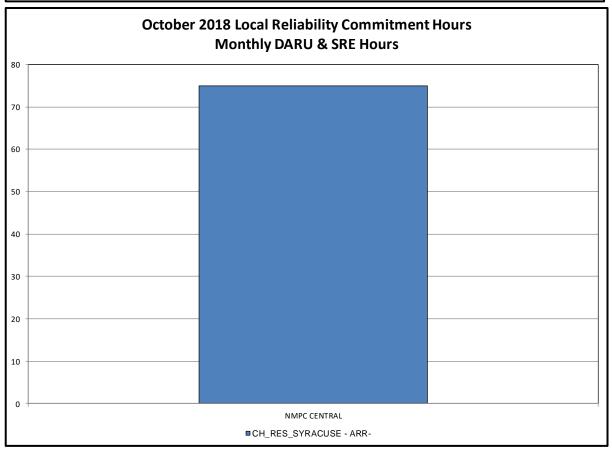

#### Market Performance Metrics

- Monthly Statewide Uplift Components and Rate
- RTM Congestion Residuals Monthly Trend
- RTM Congestion Residuals Daily Costs
- RTM Congestion Residuals Event Summary
- RTM Congestion Residuals Cost Categories
- DAM Congestion Residuals Monthly Trend
- DAM Congestion Residuals Daily Costs
- DAM Congestion Residuals Cost Categories
- NYCA Unit Uplift Components Monthly Trend
- NYCA Unit Uplift Components Daily Costs
- Local Reliability Costs Monthly Trend & Commitment Hours
- TCC Monthly Clearing Price with DAM Congestion
- ICAP Spot Market Clearing Price
- UCAP Awards