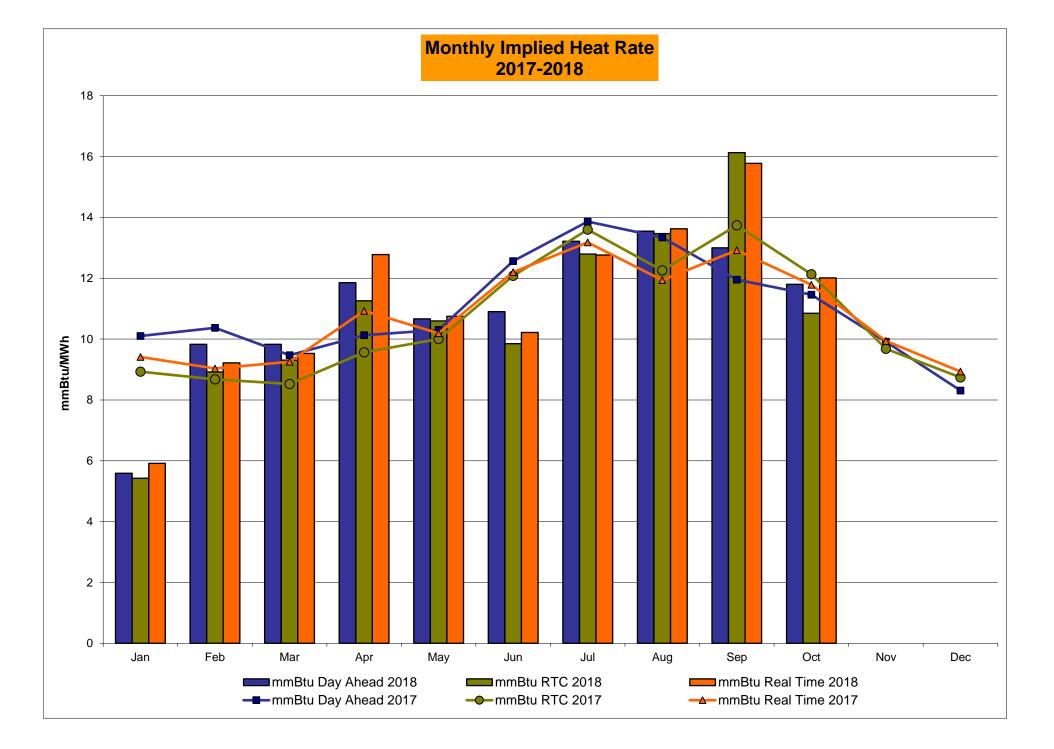

| 0ctober 5.37 5.37 4.89 5.09 5.09 4.82 4.82 4.82 4.82 4.82 6.57 0.99 0.09 0.09 0.09 0.08 0.08 0.08 0.08        | 4.83<br>4.83<br>4.50<br>4.43<br>4.39<br>4.39<br>4.39<br>7.77<br>1.05<br>1.05<br>0.82<br>0.00<br>0.00<br>0.00<br>0.00<br>0.00<br>0.24<br>2.69<br>2.29<br>0.00<br>0.00<br>0.00 | 4.89 4.89 4.43 4.49 4.43 4.43 4.43 13.80  1.92 1.14 0.00 0.00 0.00 0.00 0.00 0.00 0.00                                                |

## NYISO In City Energy Mitigation - AMP (NYC Zone) 2017 - 2018 Percentage of committed unit-hours mitigated









# NYISO LBMP ZONES



#### **Billing Codes for Chart C**

| Chart - C Category Name                   | <b>Billing Code</b> | Billing Category Name                                                              |
|-------------------------------------------|---------------------|------------------------------------------------------------------------------------|
| Bid Production Cost Guarantee Balancing   | 81203               | Balancing NYISO Bid Production Cost Guarantee - Internal Units                     |
| Bid Production Cost Guarantee Balancing   | 81204               | Balancing NYISO Bid Production Cost Guarantee - External Units                     |
| Bid Production Cost Guarantee Balancing   | 81205               | Balancing NYISO Bid Production Cost Guarantee Expenditure du