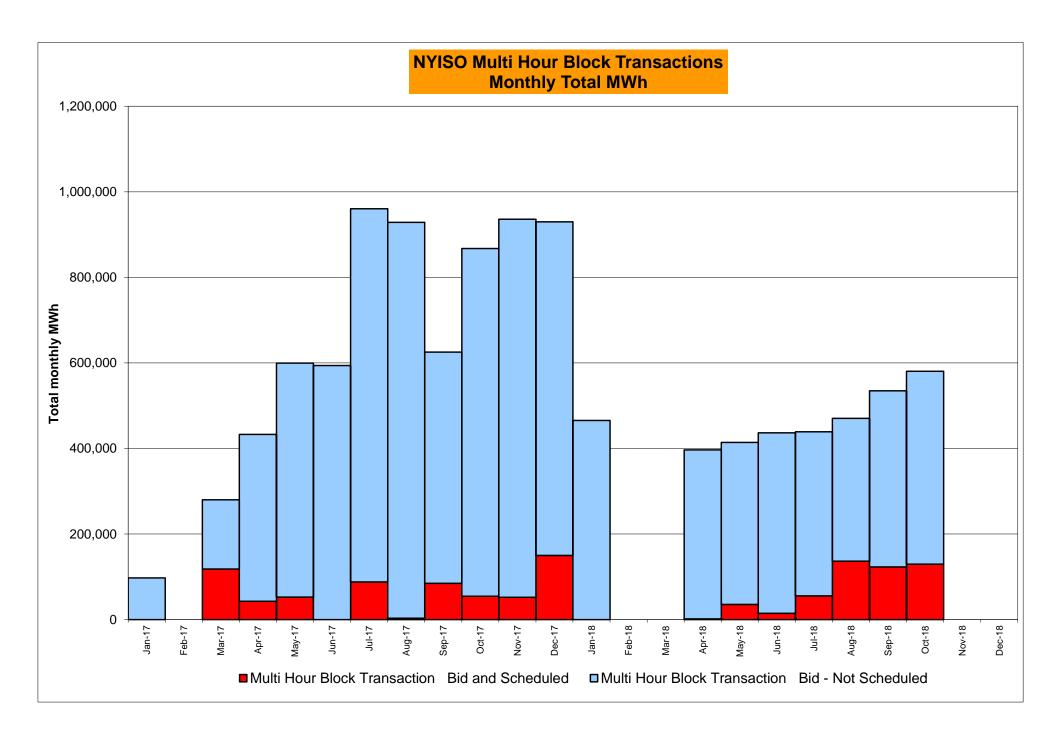

#### **NYISO Markets Transactions**

<u>April</u>

<u>June</u>

<u>July</u>

August September

October November December

March

January February