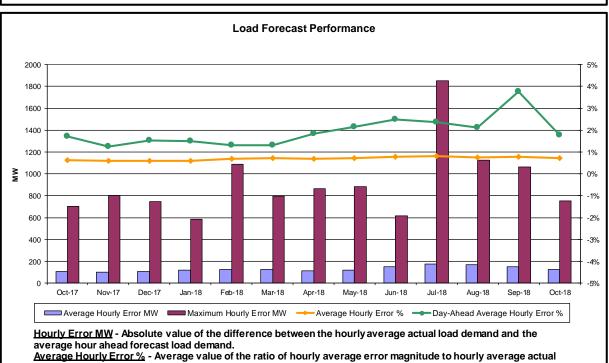

#### **Reliability Performance Metrics**

load demand.

<u>Day-Ahead Average Hourly Error %</u> - Average across all hours of the month of the absolute value of the difference between actual load demand and the Day-Ahead forecast load demand, divided by the actual load demand.