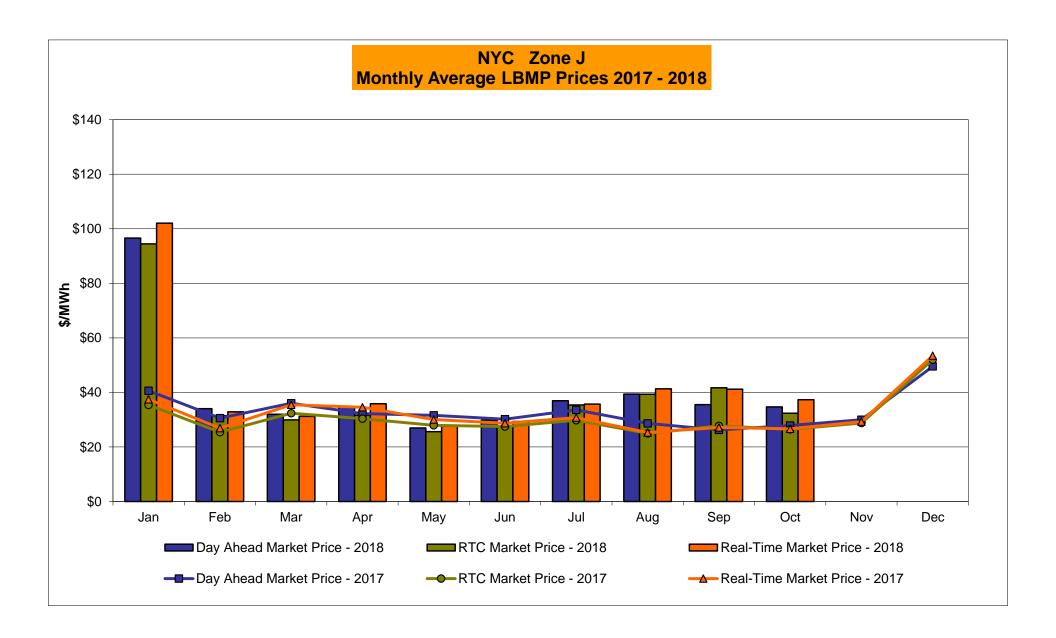

## Market Performance Highlights October 2018

- LBMP for October is \$35.85/MWh; lower than \$38.70/MWh in September 2018 and higher than \$28.35/MWh in October 2017.
  - Day Ahead and Real Time Load Weighted LBMPs are lower compared to September.
- October 2018 average year-to-date monthly cost of \$45.03/MWh is a 29% increase from \$34.89/MWh in October 2017.
- Average daily sendout is 399 GWh/day in October; lower than 458 GWh/day in September 2018 and higher than 398 GWh/day in October 2017.
- Natural gas prices and distillate prices were higher compared to the previous month.
  - Natural Gas (Transco Z6 NY) was \$2.91/MMBtu, up from \$2.75/MMBtu in September.
  - Natural gas prices are up 23.2% year-over-year.
  - Jet Kerosene Gulf Coast was \$16.65/MMBtu, up from \$16.21/MMBtu in September.
  - Ultra Low Sulfur No.2 Diesel NY Harbor was \$16.66/MMBtu, up from \$16.08/MMBtu in September.
  - Distillate prices are up 32.4% year-over-year.
- Uplift per MWh is lower compared to the previous month.
  - Uplift (not including NYISO cost of operations) is (\$0.30)/MWh; lower than (\$0.11)/MWh in September.
    - Local Reliability Share is \$0.27/MWh, lower than \$0.37/MWh in September.
    - Statewide Share is (\$0.56)/MWh, lower than (\$0.48)/MWh in September.
  - TSA \$ per NYC MWh is \$0.75/MWh.
  - Total uplift costs (Schedule 1 components including NYISO Cost of Operations) are lower than September.