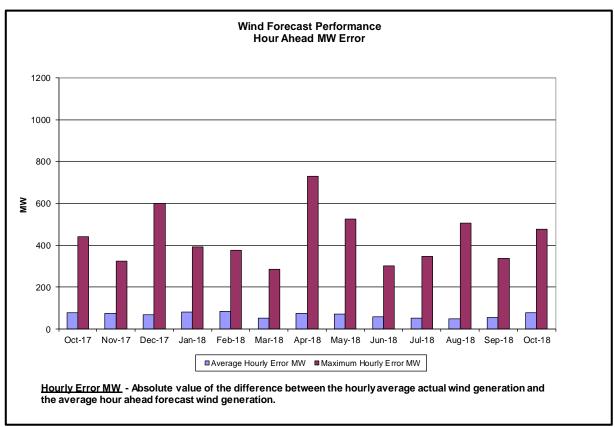

\$1.59             | \$0.67           |
| April 2018 Spot Price      | \$0.25   | \$4.71                    | \$4.71             | \$0.70           |
| Delta                      | (\$0.15) | (\$3.12)                  | (\$3.12)           | (\$0.03)         |

 Price changes from April 2018 to November 2018 are driven by changes in supply as well as Capability Year inputs such as demand curve parameters, Locational Capacity Requirements, the Installed Reserve Margin and the load forecast.



#### **Reliability Performance Metrics**



















load demand.





<u>Day-Ahead Average Hourly Error %</u> - Average across all hours of the month of the absolute value of the difference between actual load demand and the Day-Ahead forecast load demand, divided by the actual load demand.







































#### **Broader Regional Market Performance Metrics**







#### PAR Interconnection Congestion Coordination

<u>Category</u> <u>Description</u>

NY Represents the value NY realizes from Market-to-Market PAR Coordination when

experiencing congestion. This is the estimated savings to NY for additional deliveries into NY

RECO Represents the value of PJM's obligation to deliver 80% of service to RECO load over

Ramapo 5018. This is the estimated reduction in NYCA congestion due to the PJM delivery

of RECO over Ramapo 5018.

M2M PAR Settlement Market-to-Market PAR Coordination settlement on coordinated flowgates. Through April 2017

this value was included in the NY and RECO categories. The positive sign convention

indicates settlement to NY while the ne