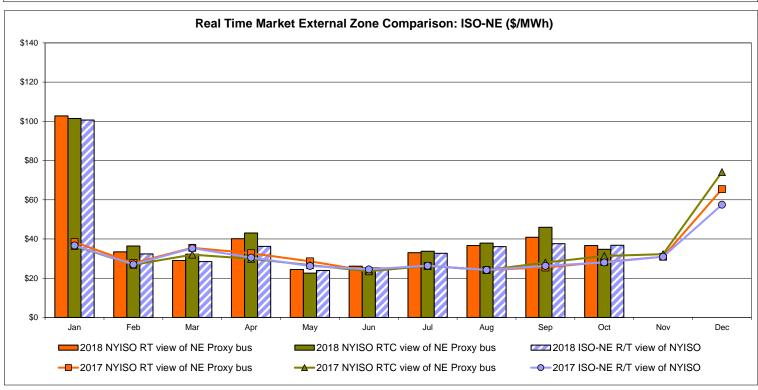

| 28.60                                 | 24.41<br>9.12                         | Controllable<br>Line<br>17.27<br>7.99 |
| Unweighted Price * Standard Deviation  RTC LBMP  Unweighted Price * Standard Deviation | Zone O<br>25.19<br>8.59 | QUEBEC (Wheel)  Zone M  24.37 10.16                  | QUEBEC (Import/Export)  Zone M  24.37 10.16           | Zone P<br>30.99<br>8.86<br>27.52 | Zone N<br>36.06<br>8.70  | SOUND<br>CABLE<br>Controllable<br>Line<br>40.86<br>11.09 | NORWALK<br>Controllable<br>Line<br>39.36<br>9.55 | 27.43<br>9.78                         | 28.60                                 | 24.41<br>9.12                         | Controllable<br>Line<br>17.27<br>7.99 |

<sup>\*</sup> Straight LBMP averages

















## **External Comparison ISO-New England**





## **External Comparison PJM**





#### **External Comparison Ontario IESO**





Notes: Exchange factor used for October 2018 was 0.768994155644417 to US

HOEP: Hourly Ontario Energy Price Pre-Dispatch: Projected Energy Price

## **External Controllable Line: Cross Sound Cable (New England)**





#### Note:

ISO-NE Forecast is an advisory posting @ 18:00 day before.

The DAM and R/T prices at the Shorham 13899 interface are used for ISO-NE.

The DAM and R/T prices at the CSC interface are used for NYISO.

## **External Controllable Line: Northport - Norwalk (New England)**





#### Note:

ISO-NE Forecast is an advisory posting @ 18:00 day before.

The DAM and R/T prices at the Northport 138 interface are used for ISO-NE.

The DAM and R/T prices at the 1385 interface are used for NYIS