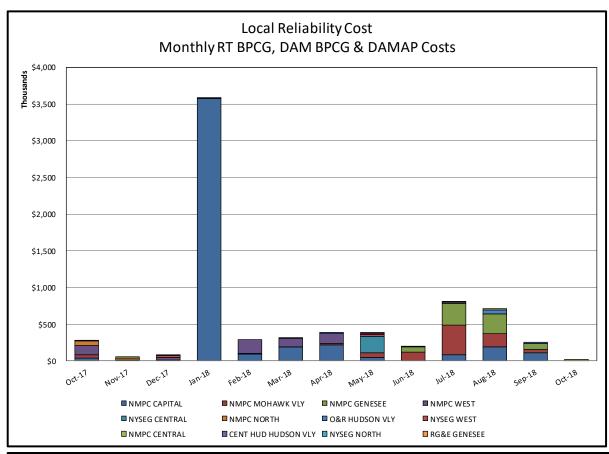

#### Market Performance Metrics

- Monthly Statewide Uplift Components and Rate
- RTM Congestion Residuals Monthly Trend
- RTM Congestion Residuals Daily Costs
- RTM Congestion Residuals Event Summary
- RTM Congestion Residuals Cost Categories
- DAM Congestion Residuals Monthly Trend
- DAM Congestion Residuals Daily Costs
- DAM Congestion Residuals Cost Categories
- NYCA Unit Uplift Components Monthly Trend
- NYCA Unit Uplift Components Daily Costs
- Local Reliability Costs Monthly Trend & Commitment Hours
- TCC Monthly Clearing Price with DAM Congestion
- ICAP Spot Market Clearing Price
- UCAP Awards