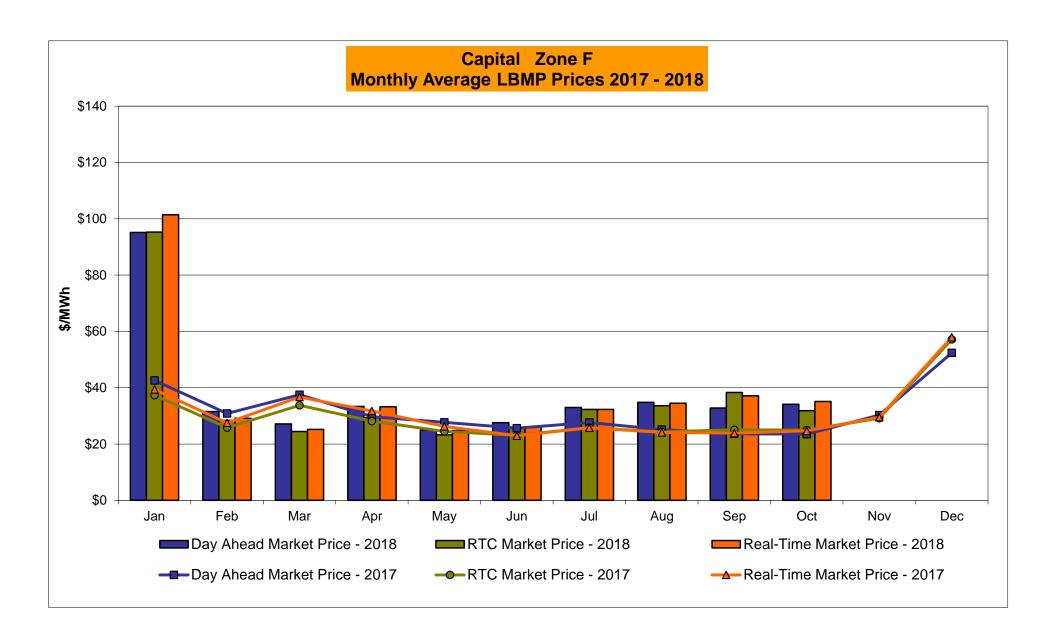

## Market Performance Highlights October 2018

- LBMP for October is \$35.85/MWh; lower than \$38.70/MWh in September 2018 and higher than \$28.35/MWh in October 2017.
  - Day Ahead and Real Time Load Weighted LBMPs are lower compared to September.
- October 2018 average year-to-date monthly cost of \$45.03/MWh is a 29% increase from \$34.89/MWh in October 2017.
- Average daily sendout is 399 GWh/day in October; lower than 458 GWh/day in September 2018 and higher than 398 GWh/day in October 2017.
- Natural gas prices and distillate prices were higher compared to the previous month.
  - Natural Gas (Transco Z6 NY) was \$2.91/MMBtu, up from \$2.75/MMBtu in September.
  - Natural gas prices are up 23.2% year-over-year.
  - Jet Kerosene Gulf Coast was \$16.65/MMBtu, up from \$16.21/MMBtu in September.
  - Ultra Low Sulfur No.2 Diesel NY Harbor was \$16.66/MMBtu, up from \$16.08/MMBtu in September.
  - Distillate prices are up 32.4% year-over-year.
- Uplift per MWh is lower compared to the previous month.
  - Uplift (not including NYISO cost of operations) is (\$0.30)/MWh; lower than (\$0.11)/MWh in September.
    - Local Reliability Share is \$0.27/MWh, lower than \$0.37/MWh in September.
    - Statewide Share is (\$0.56)/MWh, lower than (\$0.48)/MWh in September.
  - TSA \$ per NYC MWh is \$0.75/MWh.
  - Total uplift costs (Schedule 1 components including NYISO Cost of Operations) are lower than September.