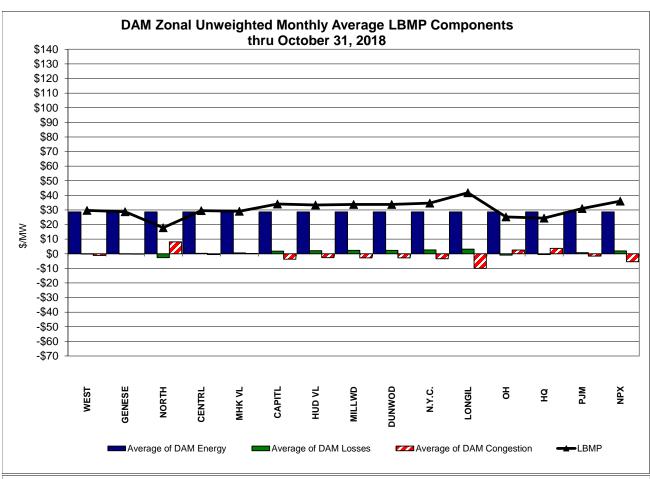

e<br>Line<br>39.36<br>9.55 | 27.43<br>9.78                         | 28.60                                 | 24.41<br>9.12                         | Controllable<br>Line<br>17.27<br>7.99 |
| Unweighted Price * Standard Deviation  RTC LBMP  Unweighted Price * Standard Deviation | Zone O<br>25.19<br>8.59 | QUEBEC (Wheel)  Zone M  24.37 10.16                  | QUEBEC (Import/Export)  Zone M  24.37 10.16           | Zone P<br>30.99<br>8.86<br>27.52 | Zone N<br>36.06<br>8.70  | SOUND<br>CABLE<br>Controllable<br>Line<br>40.86<br>11.09 | NORWALK<br>Controllable<br>Line<br>39.36<br>9.55 | 27.43<br>9.78                         | 28.60                                 | 24.41<br>9.12                         | Controllable<br>Line<br>17.27<br>7.99 |

<sup>\*</sup> Straight LBMP averages

















## **External Comparison ISO-New England**





## **External Comparison PJM**





#### **External Comparison Ontario IESO**





Notes: Exchange factor used for October 2018 was 0.768994155644417 to US

HOEP: Hourly Ontario Energy Price Pre-Dispatch: Projected Energy Price

## **External Controllable Line: Cross Sound Cable (New England)**





#### Note:

ISO-NE Forecast is an advisory posting @ 18:00 day before.

The DAM and R/T prices at the Shorham 13899 interface are used for ISO-NE.

The DAM and R/T prices at the CSC interface are used for NYISO.

## **External Controllable Line: Northport - Norwalk (New England)**





#### Note:

ISO-NE Forecast is an advisory posting @ 18:00 day before.

The DAM and R/T prices at the Northport 138 interface are used for ISO-NE.

The DAM and