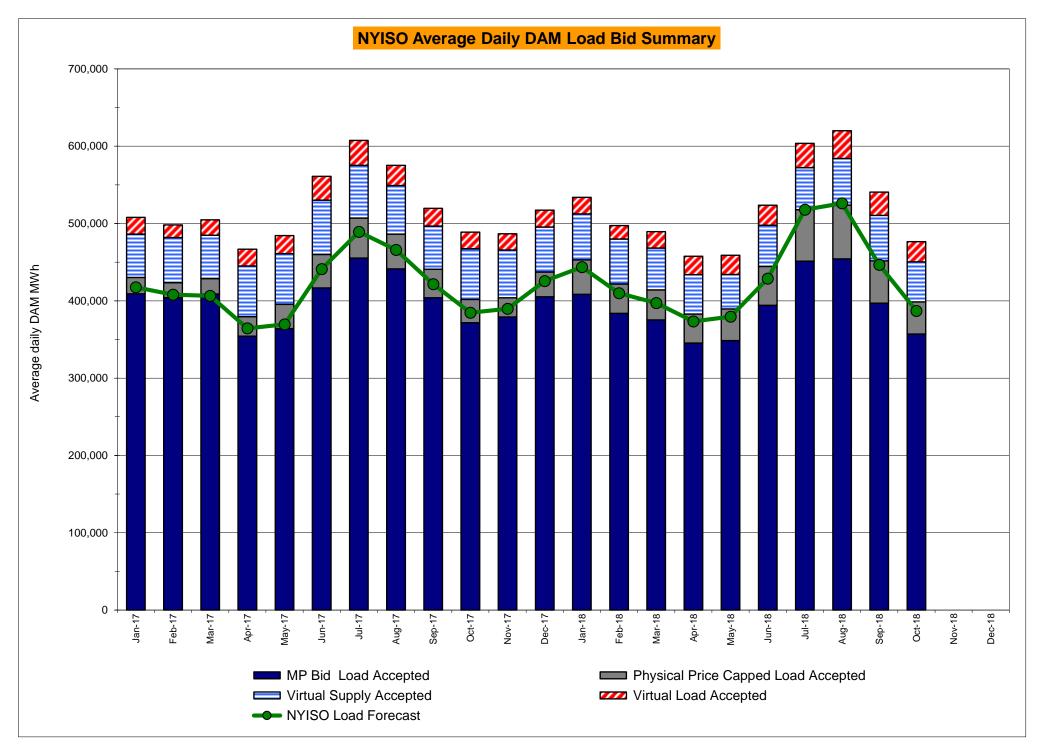

| 0ctober 5.37 5.37 4.89 5.09 5.09 4.82 4.82 4.82 4.82 4.82 6.57 0.99 0.09 0.09 0.09 0.08 0.08 0.08 0.08        | 4.83<br>4.83<br>4.50<br>4.43<br>4.39<br>4.39<br>4.39<br>7.77<br>1.05<br>1.05<br>0.82<br>0.00<br>0.00<br>0.00<br>0.00<br>0.00<br>0.24<br>2.69<br>2.29<br>0.00<br>0.00<br>0.00 | 4.89 4.89 4.43 4.49 4.43 4.43 4.43 13.80  1.92 1.14 0.00 0.00 0.00 0.00 0.00 0.00 0.00                                                |

## NYISO In City Energy Mitigation - AMP (NYC Zone) 2017 - 2018 Percentage of committed unit-hours mitigated









# NYISO LBMP ZONES



#### **Billing Codes for Chart C**

| Chart - C Category Name                   | <b>Billing Code</b> | Billing Category Name                                                              |
|-------------------------------------------|---------------------|------------------------------------------------------------------------------------|
| Bid Production Cost Guarantee Balancing   | 81203               | Balancing NYISO Bid Production Cost Guarantee - Internal Units                     |
| Bid Production Cost Guarantee Balancing   | 81204               | Balancing NYISO Bid Production Cost Guarantee - External Units                     |
| Bid Production Cost Guarantee Balancing   | 81205               | Balancing NYISO Bid Production Cost Guarantee Expenditure