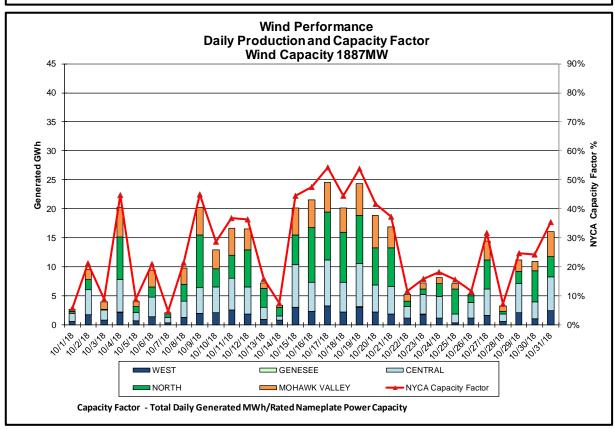

#### • Reliability Performance Metrics

- Alert State Declarations
- Major Emergency State Declarations
- IROL Exceedance Times
- Balancing Area Control Performance
- Reserve Activations
- Disturbance Recovery Times
- Load Forecasting Performance
- Wind Forecasting Performance
- Wind Performance and Curtailments
- Lake Erie Circulation and ISO Schedules