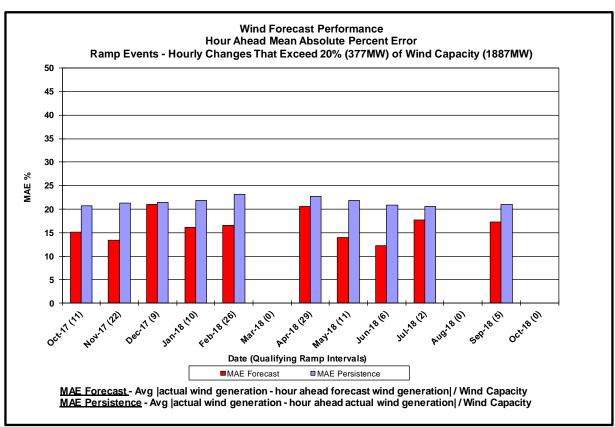

| \$0.67           |
| April 2018 Spot Price      | \$0.25   | \$4.71                    | \$4.71             | \$0.70           |
| Delta                      | (\$0.15) | (\$3.12)                  | (\$3.12)           | (\$0.03)         |

 Price changes from April 2018 to November 2018 are driven by changes in supply as well as Capability Year inputs such as demand curve parameters, Locational Capacity Requirements, the Installed Reserve Margin and the load forecast.



#### **Reliability Performance Metrics**



















load demand.





<u>Day-Ahead Average Hourly Error %</u> - Average across all hours of the month of the absolute value of the difference between actual load demand and the Day-Ahead forecast load demand, divided by the actual load demand.







































#### **Broader Regional Market Performance Metrics**







#### PAR Interconnection Congestion Coordination

<u>Category</u> <u>Description</u>

NY Represents the value NY realizes from Market-to-Market PAR Coordination when

experiencing congestion. This is the estimated savings to NY for additional deliveries into NY

RECO Represents the value of PJM's obligation to deliver 80% of service to RECO load over

Ramapo 5018. This is the estimated reduction in NYCA congestion due to the PJM delivery

of RECO over Ramapo 5018.

M2M PAR Settlement Market-to-Market PAR Coordination settlement on coordinated flowgates. Through April 2017

this value was included in the NY and RECO categories. The positive sign convention

indicates settlement to NY while the negative