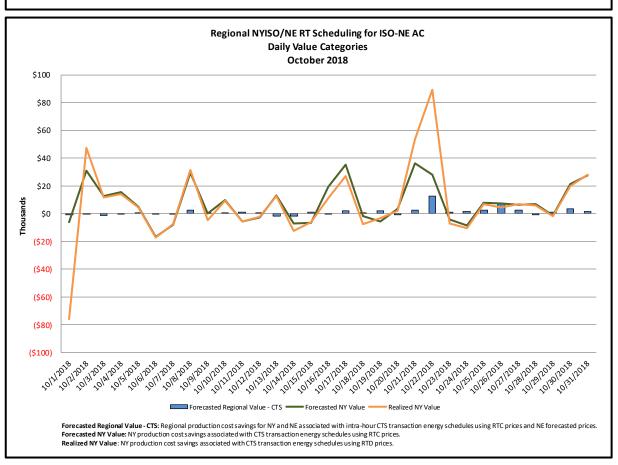

#### Broader Regional Market Performance Metrics

- PAR Interconnection Congestion Coordination Monthly Value
- PAR Interconnection Congestion Coordination Daily Value
- Regional Generation Congestion Coordination Monthly Value
- Regional Generation Congestion Coordination Daily Value
- Regional RT Scheduling PJM Monthly Value
- Regional RT Scheduling PJM Daily Value

#### **October 2018 Operations Performance Highlights**

- Peak load of 22,927 MW occurred on 10/10/2018 HB 16
- All-time summer capability period peak load of 33,956 MW occurred on 7/19/2013 HB 16
- 7.6 hours of Thunder Storm Alerts were declared
- 0 hours of NERC TLR level 3 curtailment
- High levels of wind curtailment in the North Country this month were coincident with the scheduled outage of the Chateauguay-Massena 765kV (#7040) and the Massena-Marcy 765kV (#MSU1)
- The following table identifies the estimated production cost savings associated with the Broader Regional Market initiatives.

|                                                                 | Current Month<br>Value (\$M) | Year-to-Date<br>Value (\$M) |
|-----------------------------------------------------------------|------------------------------|-----------------------------|
| NY Savings from PJM-NY Congestion Coordination                  | \$2.52                       | \$13.01                     |
| NY Savings from PJM-NY Coordinated Transaction Scheduling       | (\$0.69)                     | (\$0.10)                    |
| NY Savings from NE-NY Coordinated Transaction Scheduling        | \$0.22                       | (\$0.45)                    |
| Total NY Savings                                                | \$2.05                       | \$12.46                     |
|                                                                 | #0.0 <b>=</b>                | <b>***</b>                  |
| Regional Savings from PJM-NY Coordinated Transaction Scheduling | \$0.97                       | \$3.47                      |
| Regional Savings from NE-NY Coordinated Transaction Scheduling  | \$0.04                       | \$0.70                      |
| Total Regional Savings                                          | \$1.01                       | \$4.17                      |