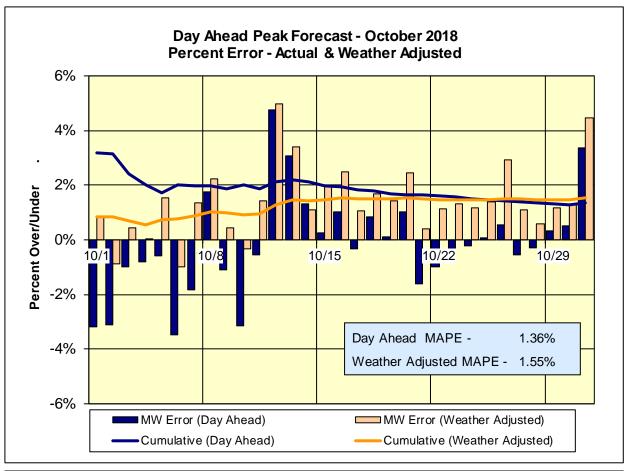

#### **Reliability Performance Metrics**

load demand.

<u>Day-Ahead Average Hourly Error %</u> - Average across all hours of the month of the absolute value of the difference between actual load demand and the Day-Ahead forecast load demand, divided by the actual load demand.