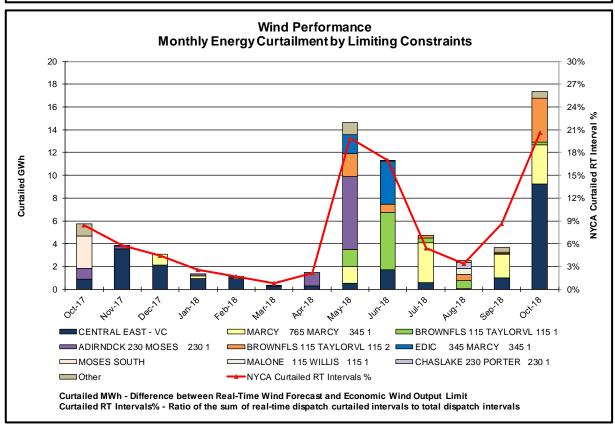

#### **October 2018 Operations Performance Highlights**

- Peak load of 22,927 MW occurred on 10/10/2018 HB 16
- All-time summer capability period peak load of 33,956 MW occurred on 7/19/2013 HB 16
- 7.6 hours of Thunder Storm Alerts were declared
- 0 hours of NERC TLR level 3 curtailment
- High levels of wind curtailment in the North Country this month were coincident with the scheduled outage of the Chateauguay-Massena 765kV (#7040) and the Massena-Marcy 765kV (#MSU1)
- The following table identifies the estimated production cost savings associated with the Broader Regional Market initiatives.