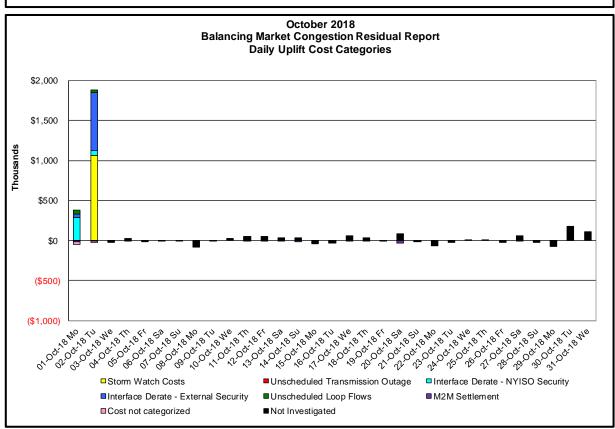

#### Market Performance Metrics

- Monthly Statewide Uplift Components and Rate
- RTM Congestion Residuals Monthly Trend
- RTM Congestion Residuals Daily Costs
- RTM Congestion Residuals Event Summary
- RTM Congestion Residuals Cost Categories
- DAM Congestion Residuals Monthly Trend
- DAM Congestion Residuals Daily Costs
- DAM Congestion Residuals Cost Categories
- NYCA Unit Uplift Components Monthly Trend
- NYCA Unit Uplift Components Daily Costs
- Local Reliability Costs Monthly Trend & Commitment Hours
- TCC Monthly Clearing Price with DAM Congestion
- ICAP Spot Market Clearing Price
- UCAP Awards

#### Market Performance Metrics

| Day's inv | vestigated in October:1 | ,2       |                                                                                  |
|-----------|-------------------------|----------|----------------------------------------------------------------------------------|
| Event     | Date (yyyymmdd)         | Hours    | Description                                                                      |
|           | 10/1/2018               | 15       | Forced outage Gilboa-Leeds 345kV (#GL3), Gilboa-New Scotland 345kV (GNS-1)       |
|           | 10/1/2018               | 8        | NYCA DNI Ramp Limit                                                              |
|           | 10/1/2018               | 8,12-21  | Derate Buchanan_S-Millwood 345kV (#W97) for I/o Buchanan_S-Millwood 345kV (#W98) |
|           | 10/1/2018               | 8,12-20  | Derate Central East                                                              |
|           | 10/1/2018               | 12,13    | NE_AC DNI Ramp Limit                                                             |
|           | 10/1/2018               | 15,20    | NE_AC-NY Scheduling Limit                                                        |
|           | 10/1/2018               | 13,15,17 | Lake Erie Circulation, DAM-RTM exceeds +/-125MW; Central East                    |
|           | 10/2/2018               | 15-23    | Thunder Storm Alert                                                              |
|           | 10/2/2018               | 8,11-16  | Derate Buchanan_S-Millwood 345kV (#W97) for I/o Buchanan_S-Millwood 345kV (#W98) |
|           | 10/2/2018               | 8,12,16  | Derate Central East                                                              |
|           | 10/2/2018               | 11,12    | Derate Dunwoodie-Shore Rd 345kV (#Y50) I/o SCB:SPBK(RNS2):Y49&M29&Y49_ST         |
|           | 10/2/2018               | 10       | Uprate Goethals-Gowanus 345kV (#25/#26)                                          |
|           | 10/2/2018               | 10       | Uprate Motthaven-Dunwoodie 345kV (#72)                                           |
|           | 10/2/2018               | 10,18,19 | NE_AC-NY Scheduling Limit                                                        |
|           | 10/2/2018               | 18,19    | NE_AC DNI Ramp Limit                                                             |
|           | 10/2/2018               | 23       | PJM_AC-NY Scheduling Limit                                                       |
|           | 10/2/2018               | 8,12,16  | Lake Erie Circulation, DAM-RTM exceeds +/-125MW; Central East                    |

| Real-Time Balan                                                                                                                                  | cing Market Con                  | gestion Residual (Uplift Cost) Cate                                                             | <u>egories</u>                                           |
|--------------------------------------------------------------------------------------------------------------------------------------------------|----------------------------------|-------------------------------------------------------------------------------------------------|----------------------------------------------------------|
| <u>Category</u><br>Storm Watch                                                                                                                   | <u>Cost Assignment</u><br>Zone J | <u>Events Types</u><br>Thunderstorm Alert (TSA)                                                 | <u>Event Examples</u><br>TSA Activations                 |
| Unscheduled Transmission Outage                                                                                                                  | Market-wide                      | Reduction in DAM to RTM transfers related to unscheduled transmission outage                    | Forced Line Outage,<br>Unit AVR Outages                  |
| Interface Derate - NYISO Security                                                                                                                | Market-wide                      | Reduction in DAM to RTM transfers not related to transmission outage                            | Interface Derates due to RTM voltages                    |
| Interface Derate - External Security                                                                                                             | Market-wide                      | Reduction in DAM to RTM transfers<br>related to External Control Area<br>Security Events        | TLR Events,<br>External Transaction<br>Curtailments      |
| Unscheduled Loop Flows                                                                                                                           | Market-wide                      | Changes in DAM to RTM unscheduled loop flows impacting NYISO Interface transmission constraints | DAM to RTM Lake Erie<br>Loop Flows exceeding +<br>125 MW |
| M2M Settlement                                                                                                                                   | Market-wide                      | Settlement result inclusive of coordinated redispatch and Ramapo flowgates                      |                                                          |
| Monthly Balancing Market Congestion                                                                                                              | on Report Assumpti               | ons/Notes                                                                                       |                                                          |
| Storm Watch Costs are identified as dai     Days with a value of BMCR less M2M Seinvestigated.     Uplift costs associated with multiple events. | ettlement of \$100K/HR           | , shortfall of \$200K/Dayor more, or surplus of \$<br>ned equally by hour                       | \$100 K/Day or more are                                  |