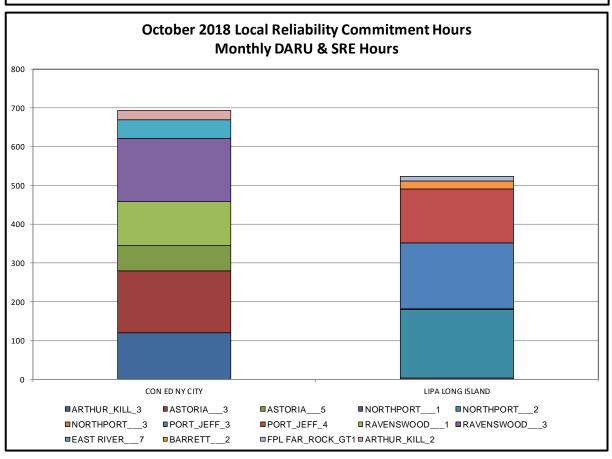

#### Market Performance Metrics

- Monthly Statewide Uplift Components and Rate
- RTM Congestion Residuals Monthly Trend
- RTM Congestion Residuals Daily Costs
- RTM Congestion Residuals Event Summary
- RTM Congestion Residuals Cost Categories
- DAM Congestion Residuals Monthly Trend
- DAM Congestion Residuals Daily Costs
- DAM Congestion Residuals Cost Categories
- NYCA Unit Uplift Components Monthly Trend
- NYCA Unit Uplift Components Daily Costs
- Local Reliability Costs Monthly Trend & Commitment Hours
- TCC Monthly Clearing Price with DAM Congestion
- ICAP Spot Market Clearing Price
- UCAP Awards