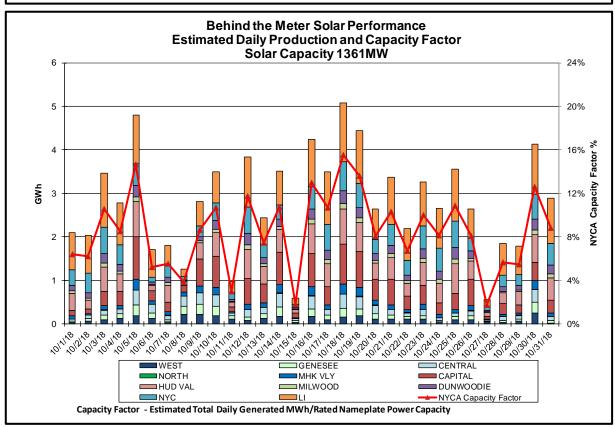

7           |
| April 2018 Spot Price      | \$0.25   | \$4.71                    | \$4.71             | \$0.70           |
| Delta                      | (\$0.15) | (\$3.12)                  | (\$3.12)           | (\$0.03)         |

 Price changes from April 2018 to November 2018 are driven by changes in supply as well as Capability Year inputs such as demand curve parameters, Locational Capacity Requirements, the Installed Reserve Margin and the load forecast.



#### **Reliability Performance Metrics**



















load demand.





<u>Day-Ahead Average Hourly Error %</u> - Average across all hours of the month of the absolute value of the difference between actual load demand and the Day-Ahead forecast load demand, divided by the actual load demand.







































#### **Broader Regional Market Performance Metrics**







#### PAR Interconnection Congestion Coordination

<u>Category</u> <u>Description</u>

NY Represents the value NY realizes from Market-to-Market PAR Coordination when

experiencing congestion. This is the estimated savings to NY for additional deliveries into NY

RECO Represents the value of PJM's obligation to deliver 80% of service to RECO load over

Ramapo 5018. This is the estimated reduction in NYCA congestion due to the PJM delivery

of RECO over Ramapo 5018.

M2M PAR Settlement Market-to-Market PAR Coordination settlement on coordinated flowgates. Through April 2017

this value was included in the NY and RECO categories. The positive sign convention

indicates settlement to NY while the negative indicates settlemen