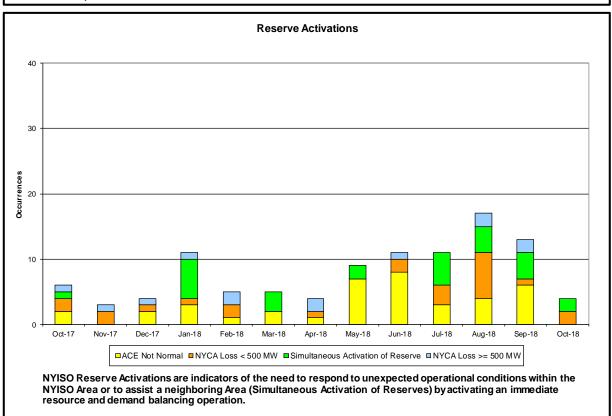

#### • Reliability Performance Metrics

- Alert State Declarations
- Major Emergency State Declarations
- IROL Exceedance Times
- Balancing Area Control Performance
- Reserve Activations
- Disturbance Recovery Times
- Load Forecasting Performance
- Wind Forecasting Performance
- Wind Performance and Curtailments
- Lake Erie Circulation and ISO Schedules