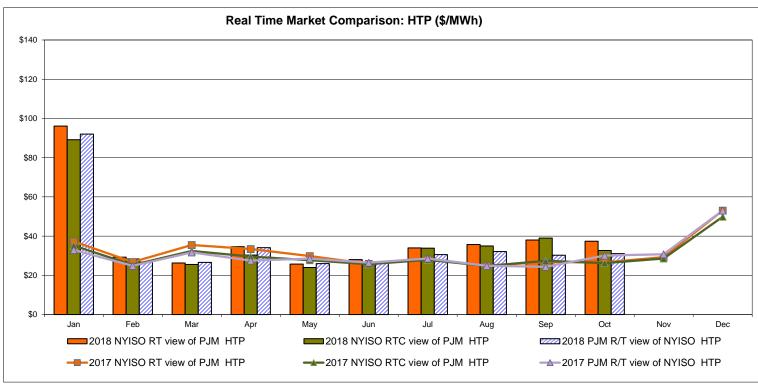

#### Broader Regional Market Performance Metrics

- PAR Interconnection Congestion Coordination Monthly Value
- PAR Interconnection Congestion Coordination Daily Value
- Regional Generation Congestion Coordination Monthly Value
- Regional Generation Congestion Coordination Daily Value
- Regional RT Scheduling PJM Monthly Value
- Regional RT Scheduling PJM Daily Value