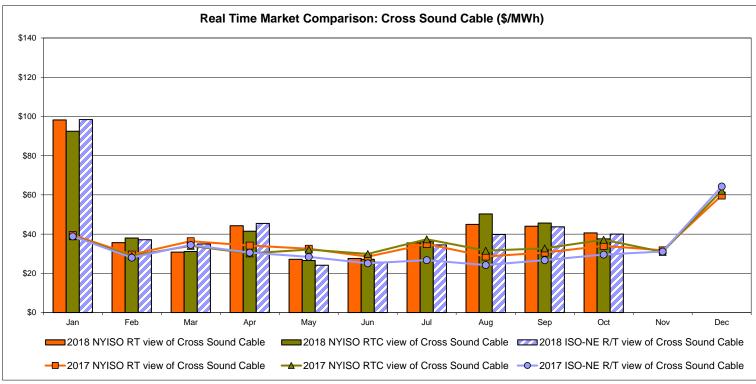

## Market Performance Highlights October 2018

- LBMP for October is \$35.85/MWh; lower than \$38.70/MWh in September 2018 and higher than \$28.35/MWh in October 2017.
  - Day Ahead and Real Time Load Weighted LBMPs are lower compared to September.
- October 2018 average year-to-date monthly cost of \$45.03/MWh is a 29% increase from \$34.89/MWh in October 2017.
- Average daily sendout is 399 GWh/day in October; lower than 458 GWh/day in September 2018 and higher than 398 GWh/day in October 2017.
- Natural gas prices and distillate prices were higher compared to the previous month.
  - Natural Gas (Transco Z6 NY) was \$2.91/MMBtu, up from \$2.75/MMBtu in September.
  - Natural gas prices are up 23.2% year-over-year.
  - Jet Kerosene Gulf Coast was \$16.65/MMBtu, up from \$16.21/MMBtu in September.
  - Ultra Low Sulfur No.2 Diesel NY Harbor was \$16.66/MMBtu, up from \$16.08/MMBtu in September.
  - Distillate prices are up 32.4% year-over-year.
- Uplift per MWh is lower compared to the previous month.
  - Uplift (not including NYISO cost of operations) is (\$0.30)/MWh; lower than (\$0.11)/MWh in September.
    - Local Reliability Share is \$0.27/MWh, lower than \$0.37/MWh in September.
    - Statewide Share is (\$0.56)/MWh, lower than (\$0.48)/MWh in September.
  - TSA \$ per NYC MWh is \$0.75/MWh.
  - Total uplift costs (Schedule 1 components including NYISO Cost of Operations) are lower than September.