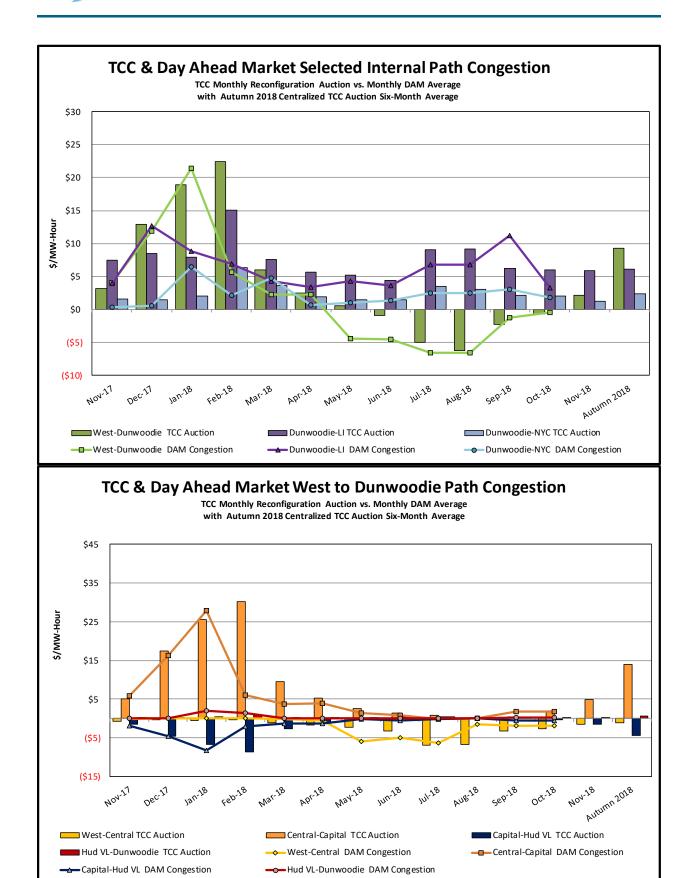

#### Market Performance Metrics

- Monthly Statewide Uplift Components and Rate
- RTM Congestion Residuals Monthly Trend
- RTM Congestion Residuals Daily Costs
- RTM Congestion Residuals Event Summary
- RTM Congestion Residuals Cost Categories
- DAM Congestion Residuals Monthly Trend
- DAM Congestion Residuals Daily Costs
- DAM Congestion Residuals Cost Categories
- NYCA Unit Uplift Components Monthly Trend
- NYCA Unit Uplift Components Daily Costs
- Local Reliability Costs Monthly Trend & Commitment Hours
- TCC Monthly Clearing Price with DAM Congestion
- ICAP Spot Market Clearing Price
- UCAP Awards