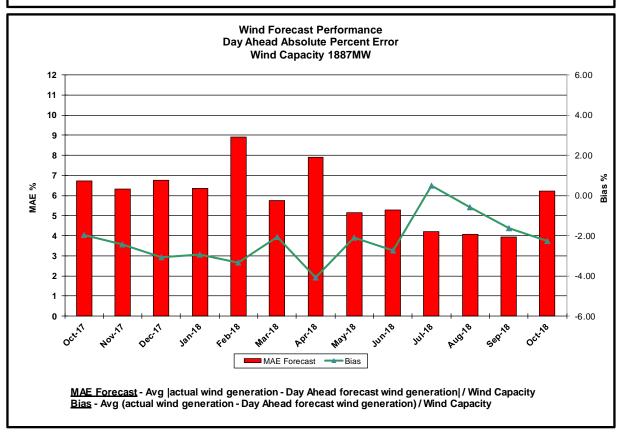

#### • Reliability Performance Metrics

- Alert State Declarations
- Major Emergency State Declarations
- IROL Exceedance Times
- Balancing Area Control Performance
- Reserve Activations
- Disturbance Recovery Times
- Load Forecasting Performance
- Wind Forecasting Performance
- Wind Performance and Curtailments
- Lake Erie Circulation and ISO Schedules

#### **Reliability Performance Metrics**

load demand.

<u>Day-Ahead Average Hourly Error %</u> - Average across all hours of the month of the absolute value of the difference between actual load demand and the Day-Ahead forecast load demand, divided by the actual load demand.