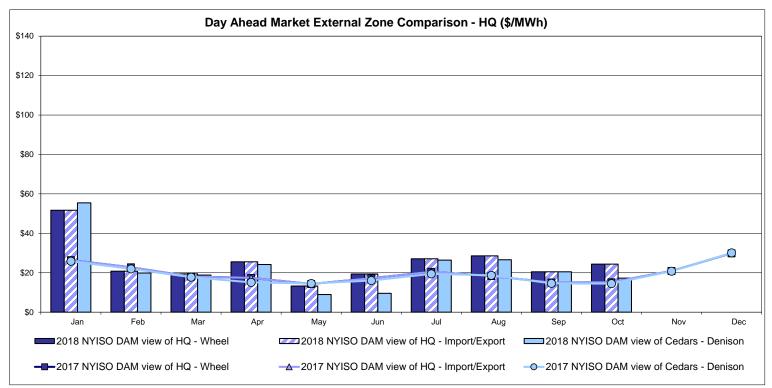

e factor used for October 2018 was 0.768994155644417 to US

HOEP: Hourly Ontario Energy Price Pre-Dispatch: Projected Energy Price

## **External Controllable Line: Cross Sound Cable (New England)**





#### Note:

ISO-NE Forecast is an advisory posting @ 18:00 day before.

The DAM and R/T prices at the Shorham 13899 interface are used for ISO-NE.

The DAM and R/T prices at the CSC interface are used for NYISO.

## **External Controllable Line: Northport - Norwalk (New England)**





#### Note:

ISO-NE Forecast is an advisory posting @ 18:00 day before.

The DAM and R/T prices at the Northport 138 interface are used for ISO-NE.

The DAM and R/T prices at the 1385 interface are used for NYISO.

## **External Controllable Line: Neptune (PJM)**





## **External Comparison Hydro-Quebec**





Note:

Hydro-Quebec Prices are unavailable.

## **External Controllable Line: Linden VFT (PJM)**





## **External Controllable Line: Hudson (PJM)**





#### **NYISO Real Time Price Correction Statistics**

| 2018                                                                                                                                                                                                                                                                                                                                                                                                                                                                                           |