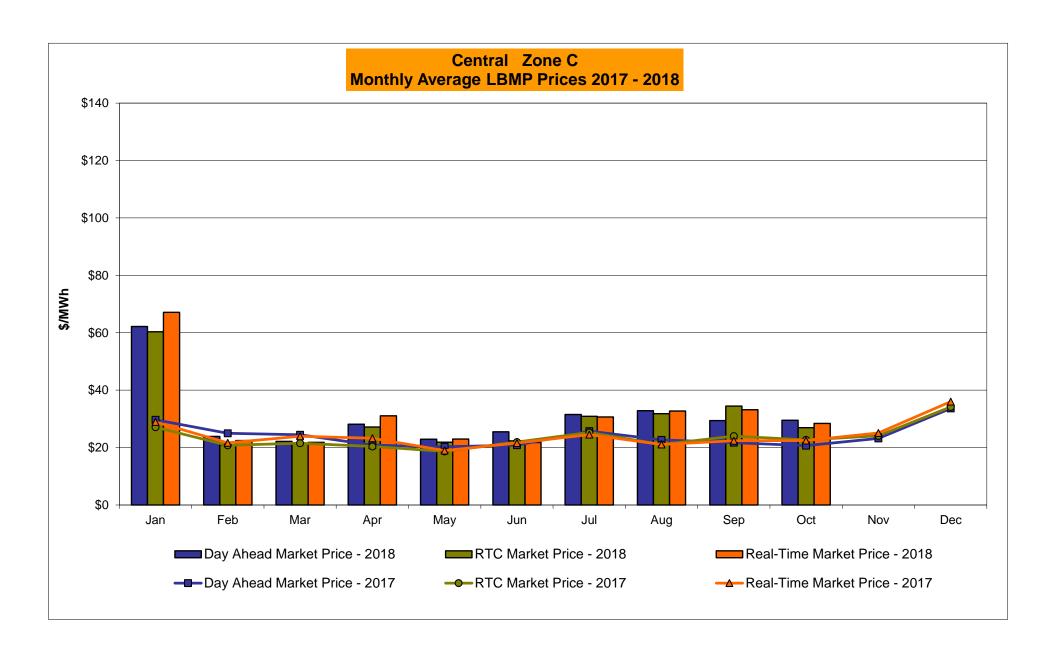

## Market Performance Highlights October 2018

- LBMP for October is \$35.85/MWh; lower than \$38.70/MWh in September 2018 and higher than \$28.35/MWh in October 2017.
  - Day Ahead and Real Time Load Weighted LBMPs are lower compared to September.
- October 2018 average year-to-date monthly cost of \$45.03/MWh is a 29% increase from \$34.89/MWh in October 2017.
- Average daily sendout is 399 GWh/day in October; lower than 458 GWh/day in September 2018 and higher than 398 GWh/day in October 2017.
- Natural gas prices and distillate prices were higher compared to the previous month.
  - Natural Gas (Transco Z6 NY) was \$2.91/MMBtu, up from \$2.75/MMBtu in September.
  - Natural gas prices are up 23.2% year-over-year.
  - Jet Kerosene Gulf Coast was \$16.65/MMBtu, up from \$16.21/MMBtu in September.
  - Ultra Low Sulfur No.2 Diesel NY Harbor was \$16.66/MMBtu, up from \$16.08/MMBtu in September.
  - Distillate prices are up 32.4% year-over-year.
- Uplift per MWh is lower compared to the previous month.
  - Uplift (not including NYISO cost of operations) is (\$0.30)/MWh; lower than (\$0.11)/MWh in September.
    - Local Reliability Share is \$0.27/MWh, lower than \$0.37/MWh in September.
    - Statewide Share is (\$0.56)/MWh, lower than (\$0.48)/MWh in September.
  - TSA \$ per NYC MWh is \$0.75/MWh.
  - Total uplift costs (Schedule 1 components including NYISO Cost of Operations) are lower than September.