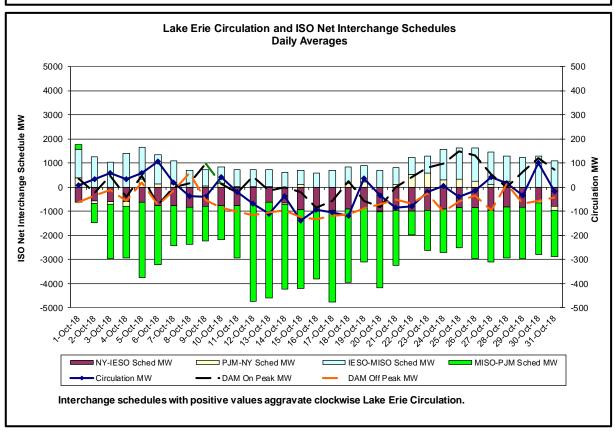

#### • Reliability Performance Metrics

- Alert State Declarations
- Major Emergency State Declarations
- IROL Exceedance Times
- Balancing Area Control Performance
- Reserve Activations
- Disturbance Recovery Times
- Load Forecasting Performance
- Wind Forecasting Performance
- Wind Performance and Curtailments
- Lake Erie Circulation and ISO Schedules

#### Market Performance Metrics

| Day's inv | vestigated in October:1 | ,2       |                                                                                  |
|-----------|-------------------------|----------|----------------------------------------------------------------------------------|
| Event     | Date (yyyymmdd)         | Hours    | Description                                                                      |
|           | 10/1/2018               | 15       | Forced outage Gilboa-Leeds 345kV (#GL3), Gilboa-New Scotland 345kV (GNS-1)       |
|           | 10/1/2018               | 8        | NYCA DNI Ramp Limit                                                              |
|           | 10/1/2018               | 8,12-21  | Derate Buchanan_S-Millwood 345kV (#W97) for I/o Buchanan_S-Millwood 345kV (#W98) |
|           | 10/1/2018               | 8,12-20  | Derate Central East                                                              |
|           | 10/1/2018               | 12,13    | NE_AC DNI Ramp Limit                                                             |
|           | 10/1/2018               | 15,20    | NE_AC-NY Scheduling Limit                                                        |
|           | 10/1/2018               | 13,15,17 | Lake Erie Circulation, DAM-RTM exceeds +/-125MW; Central East                    |
|           | 10/2/2018               | 15-23    | Thunder Storm Alert                                                              |
|           | 10/2/2018               | 8,11-16  | Derate Buchanan_S-Millwood 345kV (#W97) for I/o Buchanan_S-Millwood 345kV (#W98) |
|           | 10/2/2018               | 8,12,16  | Derate Central East                                                              |
|           | 10/2/2018               | 11,12    | Derate Dunwoodie-Shore Rd 345kV (#Y50) I/o SCB:SPBK(RNS2):Y49&M29&Y49_ST         |
|           | 10/2/2018               | 10       | Uprate Goethals-Gowanus 345kV (#25/#26)                                          |
|           | 10/2/2018               | 10       | Uprate Motthaven-Dunwoodie 345kV (#72)                                           |
|           | 10/2/2018               | 10,18,19 | NE_AC-NY Scheduling Limit                                                        |
|           | 10/2/2018               | 18,19    | NE_AC DNI Ramp Limit                                                             |
|           | 10/2/2018               | 23       | PJM_AC-NY Scheduling Limit                                                       |
|           | 10/2/2018               | 8,12,16  | Lake Erie Circulation, DAM-RTM exceeds +/-125MW; Central East                    |