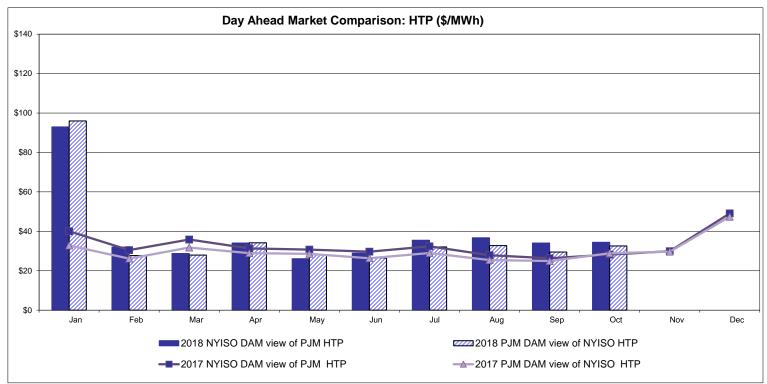

#### Broader Regional Market Performance Metrics

- PAR Interconnection Congestion Coordination Monthly Value
- PAR Interconnection Congestion Coordination Daily Value
- Regional Generation Congestion Coordination Monthly Value
- Regional Generation Congestion Coordination Daily Value
- Regional RT Scheduling PJM Monthly Value
- Regional RT Scheduling PJM Daily Value