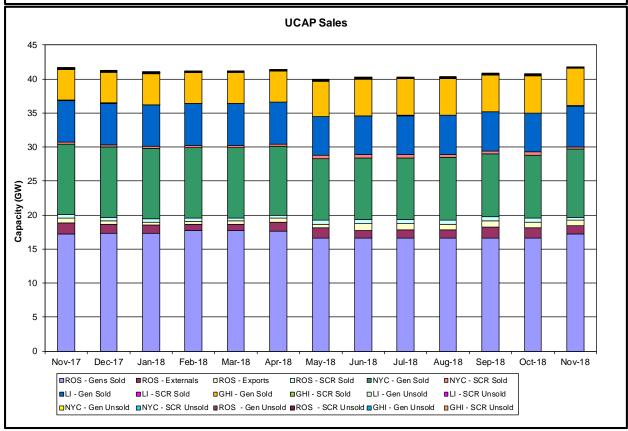

#### Market Performance Metrics

- Monthly Statewide Uplift Components and Rate
- RTM Congestion Residuals Monthly Trend
- RTM Congestion Residuals Daily Costs
- RTM Congestion Residuals Event Summary
- RTM Congestion Residuals Cost Categories
- DAM Congestion Residuals Monthly Trend
- DAM Congestion Residuals Daily Costs
- DAM Congestion Residuals Cost Categories
- NYCA Unit Uplift Components Monthly Trend
- NYCA Unit Uplift Components Daily Costs
- Local Reliability Costs Monthly Trend & Commitment Hours
- TCC Monthly Clearing Price with DAM Congestion
- ICAP Spot Market Clearing Price
- UCAP Awards

- Statewide uplift cost monthly average was (\$0.56)/MWh
- The following table identifies the Monthly ICAP spot market prices by locality and changes from the end of the prior Winter Capability period.

| Spot Auction Price Results | NYCA     | Lower Hudson Valley Zones | New York City Zone | Long Island Zone |
|----------------------------|----------|---------------------------|--------------------|------------------|
| November 2018 Spot Price   | \$0.10   | \$1.59                    | \$1.59             | \$0.67           |
| April 2018 Spot Price      | \$0.25   | \$4.71                    | \$4.71             | \$0.70           |
| Delta                      | (\$0.15) | (\$3.12)                  | (\$3.12)           | (\$0.03)         |

 Price changes from April 2018 to November 2018 are driven by changes in supply as well as Capability Year inputs such as demand curve parameters, Locational Capacity Requirements, the Installed Reserve Margin and the load forecast.