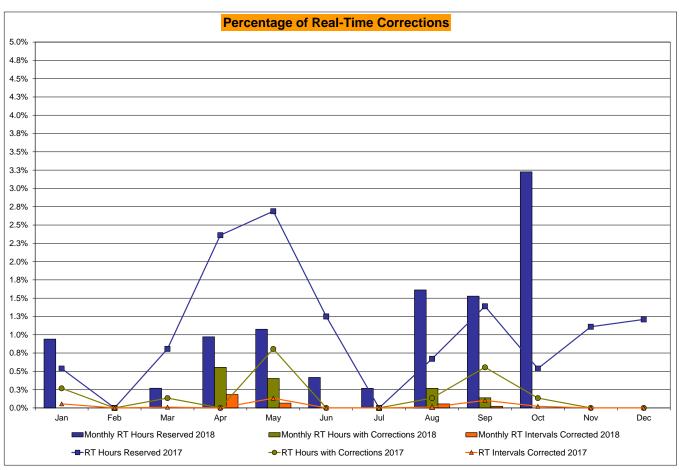

#### **NYISO Markets Transactions**

<u>April</u>

<u>June</u>

<u>July</u>

August September

October November December

March

January February