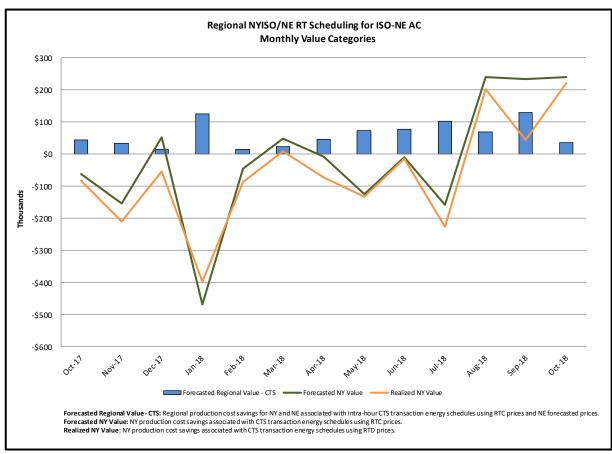

#### Broader Regional Market Performance Metrics

- PAR Interconnection Congestion Coordination Monthly Value
- PAR Interconnection Congestion Coordination Daily Value
- Regional Generation Congestion Coordination Monthly Value
- Regional Generation Congestion Coordination Daily Value
- Regional RT Scheduling PJM Monthly Value
- Regional RT Scheduling PJM Daily Value

#### PAR Interconnection Congestion Coordination

<u>Category</u> <u>Description</u>

NY Represents the value NY realizes from Market-to-Market PAR Coordination when

experiencing congestion. This is the estimated savings to NY for additional deliveries into NY

RECO Represents the value of PJM's obligation to deliver 80% of service to RECO load over

Ramapo 5018. This is the estimated reduction in NYCA congestion due to the PJM delivery

of RECO over Ramapo 5018.

M2M PAR Settlement Market-to-Market PAR Coordination settlement on coordinated flowgates. Through April 2017

this value was included in the NY and RECO categories. The positive sign convention

indicates settlement to NY while the negative indicates settlement to PJM.