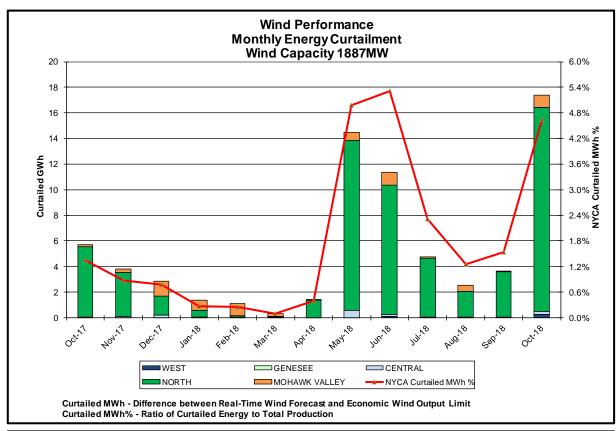

#### • Reliability Performance Metrics

- Alert State Declarations
- Major Emergency State Declarations
- IROL Exceedance Times
- Balancing Area Control Performance
- Reserve Activations
- Disturbance Recovery Times
- Load Forecasting Performance
- Wind Forecasting Performance
- Wind Performance and Curtailments
- Lake Erie Circulation and ISO Schedules

#### **October 2018 Operations Performance Highlights**

- Peak load of 22,927 MW occurred on 10/10/2018 HB 16
- All-time summer capability period peak load of 33,956 MW occurred on 7/19/2013 HB 16
- 7.6 hours of Thunder Storm Alerts were declared
- 0 hours of NERC TLR level 3 curtailment
- High levels of wind curtailment in the North Country this month were coincident with the scheduled outage of the Chateauguay-Massena 765kV (#7040) and the Massena-Marcy 765kV (#MSU1)
- The following table identifies the estimated production cost savings associated with the Broader Regional Market initiatives.