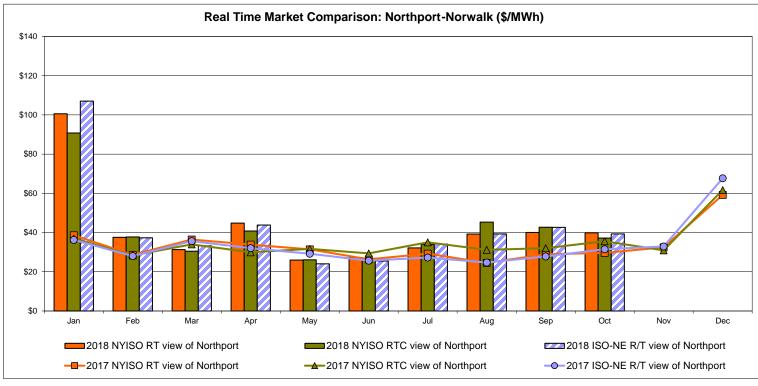

## Market Performance Highlights October 2018

- LBMP for October is \$35.85/MWh; lower than \$38.70/MWh in September 2018 and higher than \$28.35/MWh in October 2017.
  - Day Ahead and Real Time Load Weighted LBMPs are lower compared to September.
- October 2018 average year-to-date monthly cost of \$45.03/MWh is a 29% increase from \$34.89/MWh in October 2017.
- Average daily sendout is 399 GWh/day in October; lower than 458 GWh/day in September 2018 and higher than 398 GWh/day in October 2017.
- Natural gas prices and distillate prices were higher compared to the previous month.
  - Natural Gas (Transco Z6 NY) was \$2.91/MMBtu, up from \$2.75/MMBtu in September.
  - Natural gas prices are up 23.2% year-over-year.
  - Jet Kerosene Gulf Coast was \$16.65/MMBtu, up from \$16.21/MMBtu in September.
  - Ultra Low Sulfur No.2 Diesel NY Harbor was \$16.66/MMBtu, up from \$16.08/MMBtu in September.
  - Distillate prices are up 32.4% year-over-year.
- Uplift per MWh is lower compared to the previous month.
  - Uplift (not including NYISO cost of operations) is (\$0.30)/MWh; lower than (\$0.11)/MWh in September.
    - Local Reliability Share is \$0.27/MWh, lower than \$0.37/MWh in September.
    - Statewide Share is (\$0.56)/MWh, lower than (\$0.48)/MWh in September.
  - TSA \$ per NYC MWh is \$0.75/MWh.
  - Total uplift costs (Schedule 1 components including NYISO Cost of Operations) are lower than September.