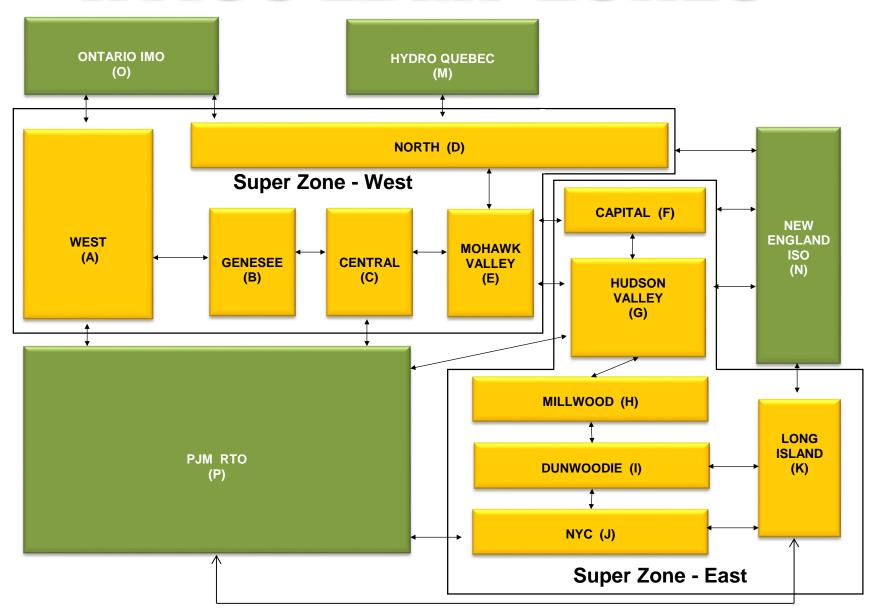

| 0ctober 5.37 5.37 4.89 5.09 5.09 4.82 4.82 4.82 4.82 4.82 6.57 0.99 0.09 0.09 0.09 0.08 0.08 0.08 0.08        | 4.83<br>4.83<br>4.50<br>4.43<br>4.39<br>4.39<br>4.39<br>7.77<br>1.05<br>1.05<br>0.82<br>0.00<br>0.00<br>0.00<br>0.00<br>0.00<br>0.24<br>2.69<br>2.29<br>0.00<br>0.00<br>0.00 | 4.89 4.89 4.43 4.49 4.43 4.43 4.43 13.80  1.92 1.14 0.00 0.00 0.00 0.00 0.00 0.00 0.00                                                |

## NYISO In City Energy Mitigation - AMP (NYC Zone) 2017 - 2018 Percentage of committed unit-hours mitigated









# NYISO LBMP ZONES



#### **Billing Codes for Chart C**

| Chart - C Category Name                   | <b>Billing Code</b> | Billing Category Name                                                              |
|-------------------------------------------|---------------------|------------------------------------------------------------------------------------|
| Bid Production Cost Guarantee Balancing   | 81203               | Balancing NYISO Bid Production Cost Guarantee - Internal Units                     |
| Bid Production Cost Guarantee Balancing   | 81204               | Balancing NYISO Bid Production Cost Guarantee - External Units                     |
| Bid Production Cost Guarantee Balancing   | 81205               | Balancing NYISO Bid Production Cost Guarantee Expenditure due to Curtailed Imports