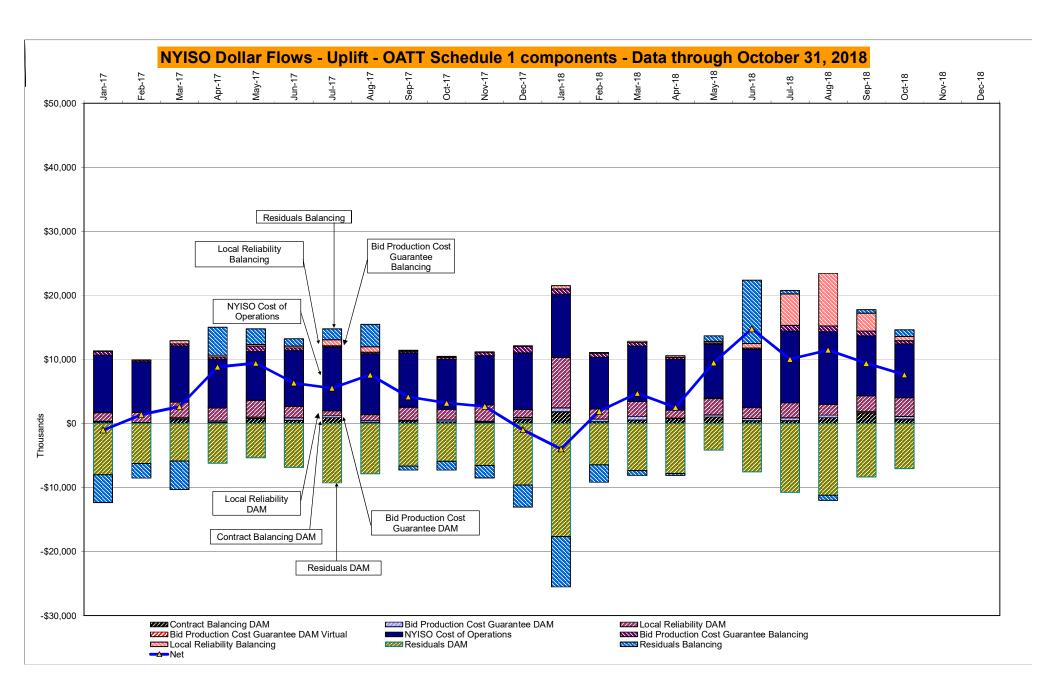

| Real-Time Balan                                                                                                                                  | cing Market Con                  | gestion Residual (Uplift Cost) Cate                                                             | <u>egories</u>                                           |
|--------------------------------------------------------------------------------------------------------------------------------------------------|----------------------------------|-------------------------------------------------------------------------------------------------|----------------------------------------------------------|
| <u>Category</u><br>Storm Watch                                                                                                                   | <u>Cost Assignment</u><br>Zone J | <u>Events Types</u><br>Thunderstorm Alert (TSA)                                                 | <u>Event Examples</u><br>TSA Activations                 |
| Unscheduled Transmission Outage                                                                                                                  | Market-wide                      | Reduction in DAM to RTM transfers related to unscheduled transmission outage                    | Forced Line Outage,<br>Unit AVR Outages                  |
| Interface Derate - NYISO Security                                                                                                                | Market-wide                      | Reduction in DAM to RTM transfers not related to transmission outage                            | Interface Derates due to RTM voltages                    |
| Interface Derate - External Security                                                                                                             | Market-wide                      | Reduction in DAM to RTM transfers<br>related to External Control Area<br>Security Events        | TLR Events,<br>External Transaction<br>Curtailments      |
| Unscheduled Loop Flows                                                                                                                           | Market-wide                      | Changes in DAM to RTM unscheduled loop flows impacting NYISO Interface transmission constraints | DAM to RTM Lake Erie<br>Loop Flows exceeding +<br>125 MW |
| M2M Settlement                                                                                                                                   | Market-wide                      | Settlement result inclusive of coordinated redispatch and Ramapo flowgates                      |                                                          |
| Monthly Balancing Market Congestion                                                                                                              | on Report Assumpti               | ons/Notes                                                                                       |                                                          |
| Storm Watch Costs are identified as dai     Days with a value of BMCR less M2M Seinvestigated.     Uplift costs associated with multiple events. | ettlement of \$100K/HR           | , shortfall of \$200K/Dayor more, or surplus of \$<br>ned equally by hour                       | \$100 K/Day or more are                                  |

| <u>Day</u> -                              | -Ahead Market Co                             | ngestion Residual Categories                                                                                                               |                                                                                           |
|-------------------------------------------|----------------------------------------------|--------------------------------------------------------------------------------------------------------------------------------------------|-------------------------------------------------------------------------------------------|
| <u>Category</u><br>NYTO Outage Allocation | <u>Cost Assignment</u><br>Responsible TO     | Events Types Direct allocation to NYTO's responsible for transmission equipment status change.                                             | Event Examples  DAM scheduled outage for equipment modeled inservice for the TCC Auction. |
| External Outage Allocation                | All TO by<br>Monthly<br>Allocation<br>Factor | Direct allocation to transmission equipment status change caused by change in status of external equipment.                                | Tie line required out-of-<br>service by TO of<br>neighboring control area.                |
| Central East Commitment Derate            | All TO by<br>Monthly<br>Allocation<br>Factor | Reductions in the DAM Central East_VC limit as compared to the TCC Auction limit, which are not associated with transmission line outages. |                                                                                           |