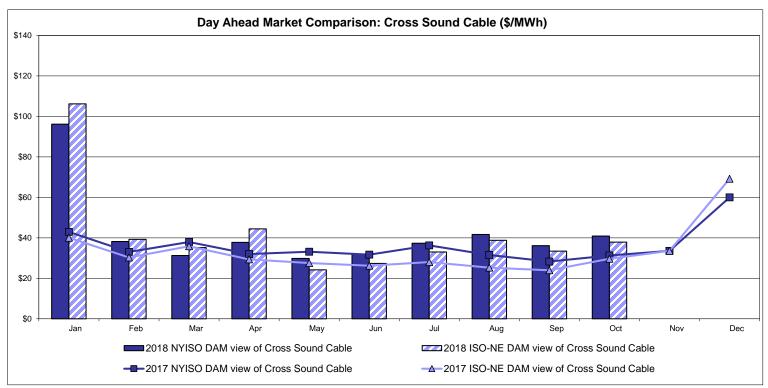

## Market Performance Highlights October 2018

- LBMP for October is \$35.85/MWh; lower than \$38.70/MWh in September 2018 and higher than \$28.35/MWh in October 2017.
  - Day Ahead and Real Time Load Weighted LBMPs are lower compared to September.
- October 2018 average year-to-date monthly cost of \$45.03/MWh is a 29% increase from \$34.89/MWh in October 2017.
- Average daily sendout is 399 GWh/day in October; lower than 458 GWh/day in September 2018 and higher than 398 GWh/day in October 2017.
- Natural gas prices and distillate prices were higher compared to the previous month.
  - Natural Gas (Transco Z6 NY) was \$2.91/MMBtu, up from \$2.75/MMBtu in September.
  - Natural gas prices are up 23.2% year-over-year.
  - Jet Kerosene Gulf Coast was \$16.65/MMBtu, up from \$16.21/MMBtu in September.
  - Ultra Low Sulfur No.2 Diesel NY Harbor was \$16.66/MMBtu, up from \$16.08/MMBtu in September.
  - Distillate prices are up 32.4% year-over-year.
- Uplift per MWh is lower compared to the previous month.
  - Uplift (not including NYISO cost of operations) is (\$0.30)/MWh; lower than (\$0.11)/MWh in September.
    - Local Reliability Share is \$0.27/MWh, lower than \$0.37/MWh in September.
    - Statewide Share is (\$0.56)/MWh, lower than (\$0.48)/MWh in September.
  - TSA \$ per NYC MWh is \$0.75/MWh.
  - Total uplift costs (Schedule 1 components including NYISO Cost of Operations) are lower than September.