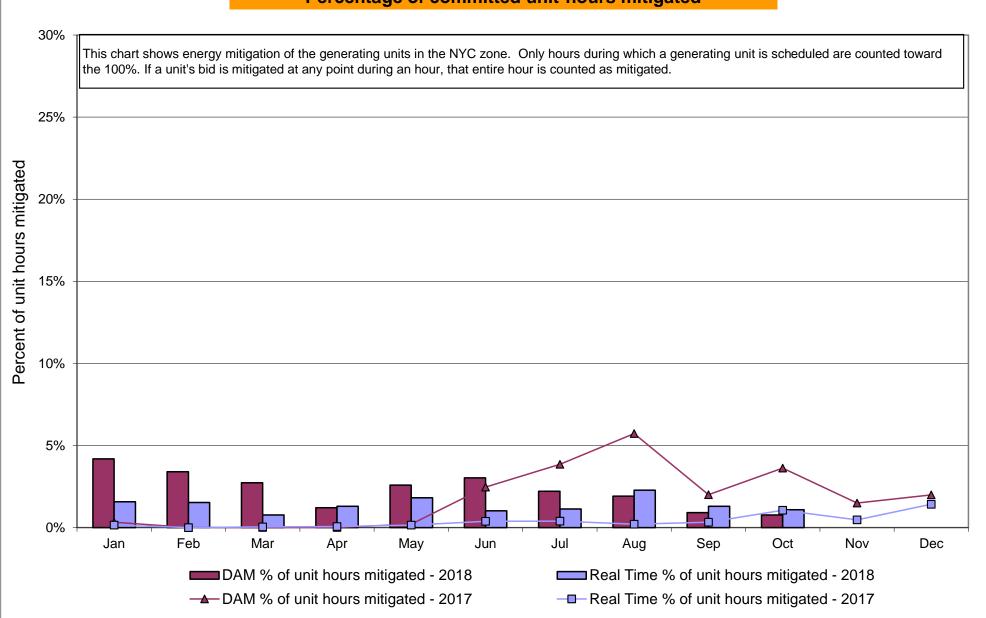

| 0ctober 5.37 5.37 4.89 5.09 5.09 4.82 4.82 4.82 4.82 4.82 6.57 0.99 0.09 0.09 0.09 0.08 0.08 0.08 0.08        | 4.83<br>4.83<br>4.50<br>4.43<br>4.39<br>4.39<br>4.39<br>7.77<br>1.05<br>1.05<br>0.82<br>0.00<br>0.00<br>0.00<br>0.00<br>0.00<br>0.24<br>2.69<br>2.29<br>0.00<br>0.00<br>0.00 | 4.89 4.89 4.43 4.49 4.43 4.43 4.43 13.80  1.92 1.14 0.00 0.00 0.00 0.00 0.00 0.00 0.00                                                |

## NYISO In City Energy Mitigation - AMP (NYC Zone) 2017 - 2018 Percentage of committed unit-hours mitigated









# NYISO LBMP ZONES



#### **Billing Codes for Chart C**

| Chart - C Category Name                   | <b>Billing Code</b> | Billing Category Name                                                              |
|-------------------------------------------|---------------------|------------------------------------------------------------------------------------|
| Bid Production Cost Guarantee Balancing   | 81203               | Balancing NYISO Bid Production Cost Guarantee - Internal Units                     |
| Bid Production Cost Guarantee Balancing   | 81204               | Balancing NYISO Bid Production Cost Guarantee - External Units                     |
| Bid Production Cost Guarantee Balancing   | 81205               | Balancing NYISO Bid Production Cost Guarantee Expendit