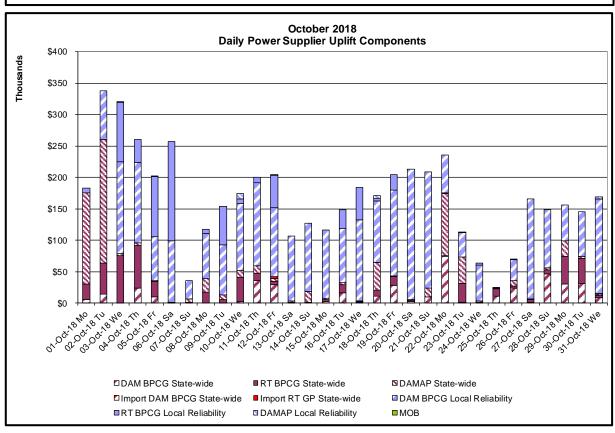

#### Market Performance Metrics

- Monthly Statewide Uplift Components and Rate
- RTM Congestion Residuals Monthly Trend
- RTM Congestion Residuals Daily Costs
- RTM Congestion Residuals Event Summary
- RTM Congestion Residuals Cost Categories
- DAM Congestion Residuals Monthly Trend
- DAM Congestion Residuals Daily Costs
- DAM Congestion Residuals Cost Categories
- NYCA Unit Uplift Components Monthly Trend
- NYCA Unit Uplift Components Daily Costs
- Local Reliability Costs Monthly Trend & Commitment Hours
- TCC Monthly Clearing Price with DAM Congestion
- ICAP Spot Market Clearing Price
- UCAP Awards