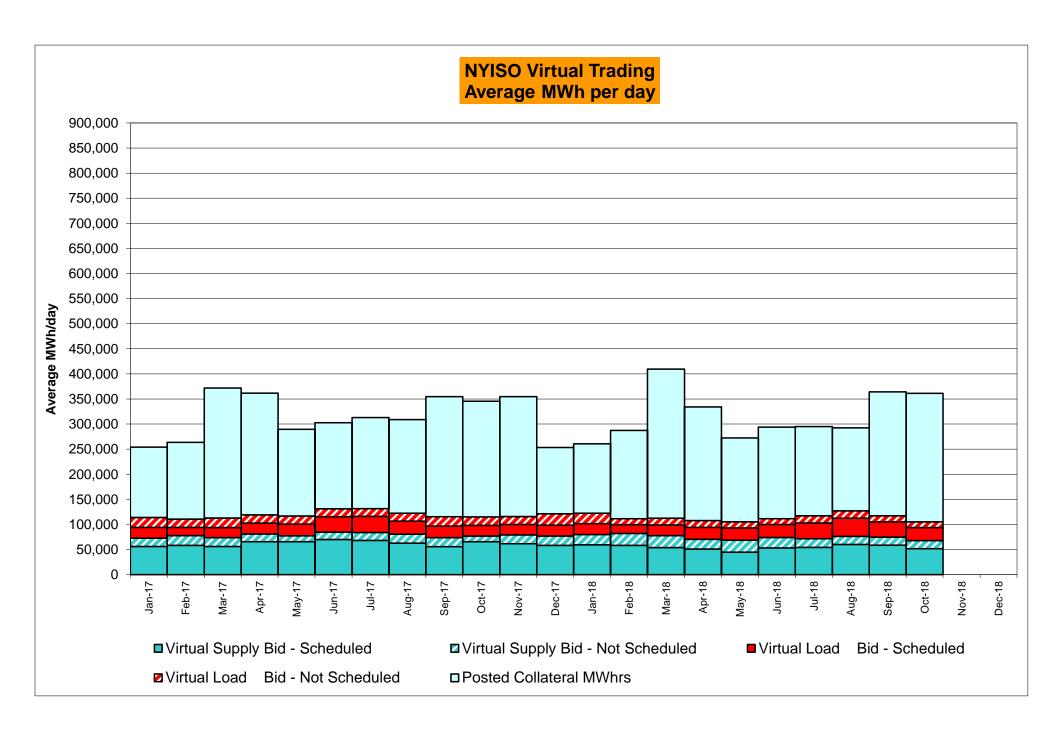

#### **NYISO Markets Transactions**

<u>April</u>

<u>June</u>

<u>July</u>

August September

October November December

March

January February