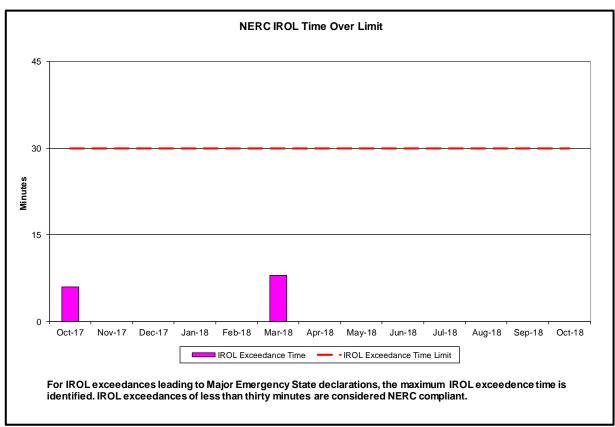

#### • Reliability Performance Metrics

- Alert State Declarations
- Major Emergency State Declarations
- IROL Exceedance Times
- Balancing Area Control Performance
- Reserve Activations
- Disturbance Recovery Times
- Load Forecasting Performance
- Wind Forecasting Performance
- Wind Performance and Curtailments
- Lake Erie Circulation and ISO Schedules