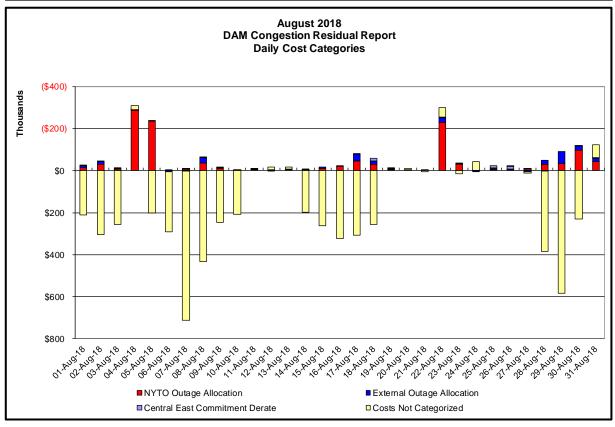

#### Market Performance Metrics

- Monthly Statewide Uplift Components and Rate
- RTM Congestion Residuals Monthly Trend
- RTM Congestion Residuals Daily Costs
- RTM Congestion Residuals Event Summary
- RTM Congestion Residuals Cost Categories
- DAM Congestion Residuals Monthly Trend
- DAM Congestion Residuals Daily Costs
- DAM Congestion Residuals Cost Categories
- NYCA Unit Uplift Components Monthly Trend
- NYCA Unit Uplift Components Daily Costs
- Local Reliability Costs Monthly Trend & Commitment Hours
- TCC Monthly Clearing Price with DAM Congestion
- ICAP Spot Market Clearing Price
- UCAP Awards

| <u>Day</u> -                              | -Ahead Market Co                             | ngestion Residual Categories                                                                                                               |                                                                                           |
|-------------------------------------------|----------------------------------------------|--------------------------------------------------------------------------------------------------------------------------------------------|-------------------------------------------------------------------------------------------|
| <u>Category</u><br>NYTO Outage Allocation | <u>Cost Assignment</u><br>Responsible TO     | Events Types Direct allocation to NYTO's responsible for transmission equipment status change.                                             | Event Examples  DAM scheduled outage for equipment modeled inservice for the TCC Auction. |
| External Outage Allocation                | All TO by<br>Monthly<br>Allocation<br>Factor | Direct allocation to transmission equipment status change caused by change in status of external equipment.                                | Tie line required out-of-<br>service by TO of<br>neighboring control area.                |
| Central East Commitment Derate            | All TO by<br>Monthly<br>Allocation<br>Factor | Reductions in the DAM Central East_VC limit as compared to the TCC Auction limit, which are not associated with transmission line outages. |                                                                                           |