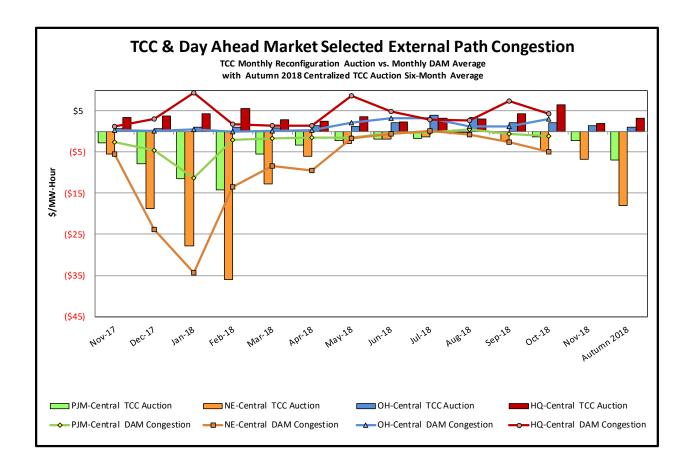

#### Market Performance Metrics

- Monthly Statewide Uplift Components and Rate
- RTM Congestion Residuals Monthly Trend
- RTM Congestion Residuals Daily Costs
- RTM Congestion Residuals Event Summary
- RTM Congestion Residuals Cost Categories
- DAM Congestion Residuals Monthly Trend
- DAM Congestion Residuals Daily Costs
- DAM Congestion Residuals Cost Categories
- NYCA Unit Uplift Components Monthly Trend
- NYCA Unit Uplift Components Daily Costs
- Local Reliability Costs Monthly Trend & Commitment Hours
- TCC Monthly Clearing Price with DAM Congestion
- ICAP Spot Market Clearing Price
- UCAP Awards