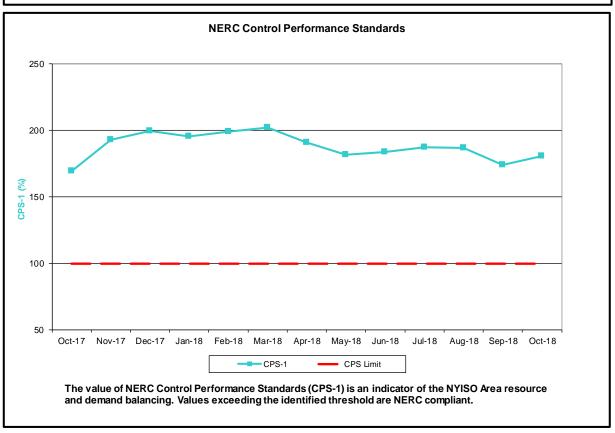

#### • Reliability Performance Metrics

- Alert State Declarations
- Major Emergency State Declarations
- IROL Exceedance Times
- Balancing Area Control Performance
- Reserve Activations
- Disturbance Recovery Times
- Load Forecasting Performance
- Wind Forecasting Performance
- Wind Performance and Curtailments
- Lake Erie Circulation and ISO Schedules