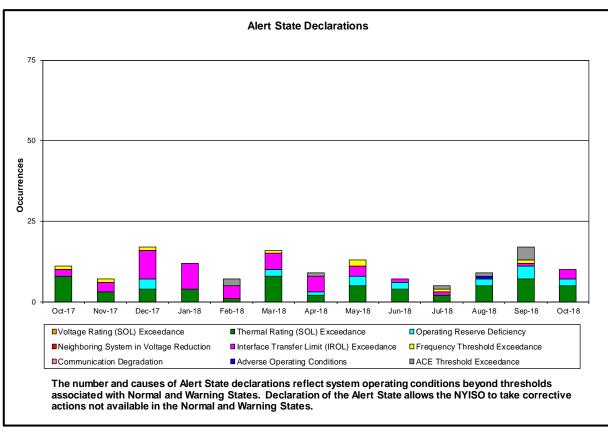

#### • Reliability Performance Metrics

- Alert State Declarations
- Major Emergency State Declarations
- IROL Exceedance Times
- Balancing Area Control Performance
- Reserve Activations
- Disturbance Recovery Times
- Load Forecasting Performance
- Wind Forecasting Performance
- Wind Performance and Curtailments
- Lake Erie Circulation and ISO Schedules