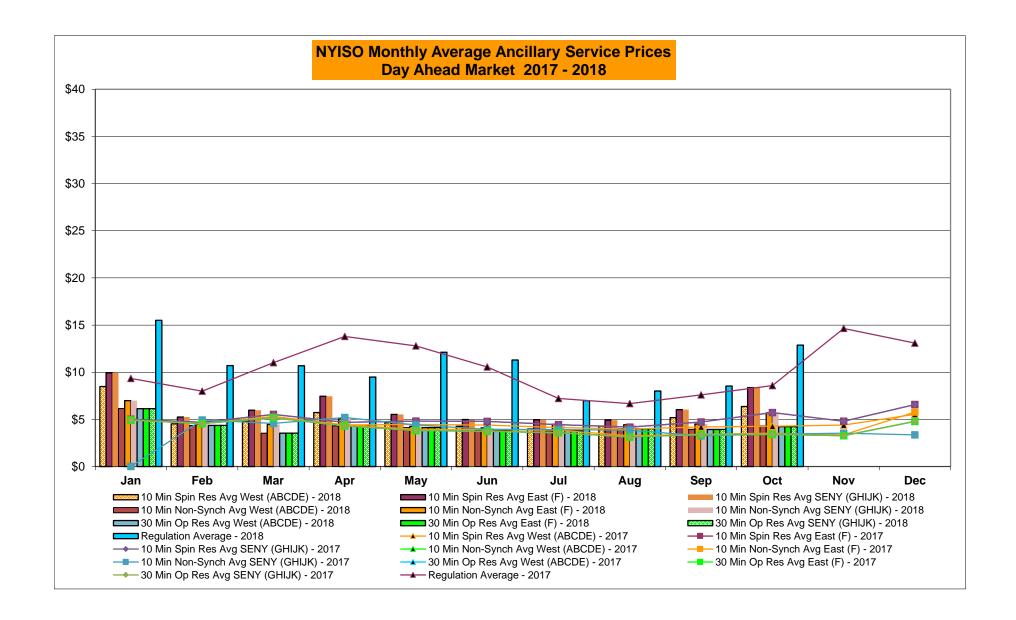

#### **Reliability Performance Metrics**

load demand.

<u>Day-Ahead Average Hourly Error %</u> - Average across all hours of the month of the absolute value of the difference between actual load demand and the Day-Ahead forecast load demand, divided by the actual load demand.