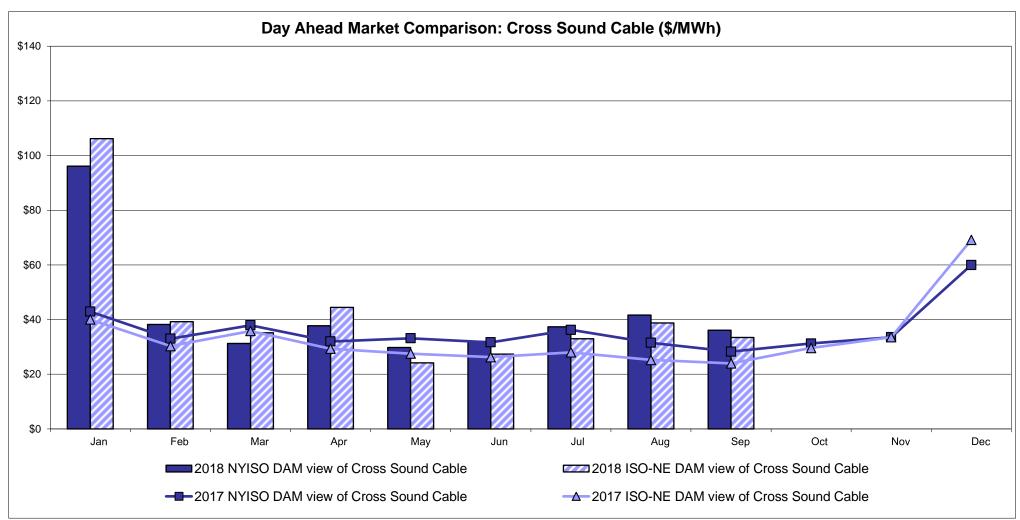

4    | Zone P<br>30.57<br>9.95  | <b>Zone N</b> 33.89 11.43 | SOUND<br>CABLE<br>Controllable<br>Line<br>36.12<br>14.18 | NORWALK<br>Controllable<br>Line<br>34.71<br>11.34 | 25.11<br>35.11<br>13.17                | 24.22<br>10.77                         | Controllable<br>Line<br>34.02<br>11.08 | 20.48<br>9.14                         |

Market Mitigation and Analysis Prepared: 10/5/2018 2:53 PM

<sup>\*</sup> Straight LBMP averages

















## **External Comparison ISO-New England**





## **External Comparison PJM**





#### **External Comparison Ontario IESO**





Notes: Exchange factor used for September 2018 was 0.767224182906245 to US

HOEP: Hourly Ontario Energy Price Pre-Dispatch: Projected Energy Price

#### **External Controllable Line: Cross Sound Cable (New England)**





#### Note:

ISO-NE Forecast is an advisory posting @ 18:00 day before.

The DAM and R/T prices at the Shorham 13899 interface are used for ISO-NE.

The DAM and R/T prices at the CSC interface are used for NYISO.

#### **External Controllable Line: Northport - Norwalk (New England)**





#### Note:

ISO-NE Forecast is an advisory posting @ 18:00 day before.

The DAM and R/T prices at the Northport 138 interface are used for ISO-NE.

The DAM and R/T prices at the 1385 interface are used for NYISO.

#### **External Controllable Line: Neptune (PJM)**





## **External Comparison Hydro-Quebec**





Note:

Hydro-Quebec Prices are unavailable.

#### **External Controllable Line: Linden VFT (PJM)**





#### **External Controllable Line: Hudson (PJM)**





#### **NYISO Real Time Price Corr