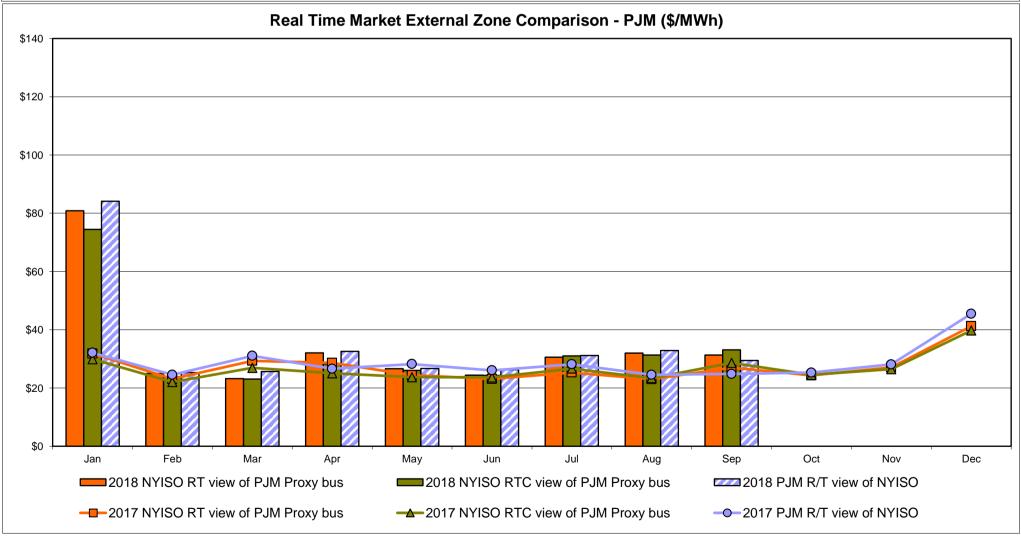

>Line<br>34.02<br>11.08 | 20.48<br>9.14                         |
| Unweighted Price * Standard Deviation  RTC LBMP  Unweighted Price * Standard Deviation | 26.99<br>8.45       | QUEBEC (Wheel)  Zone M  20.51 9.84           | QUEBEC (Import/Export)  Zone M  20.51 9.84    | Zone P<br>30.57<br>9.95  | <b>Zone N</b> 33.89 11.43 | SOUND<br>CABLE<br>Controllable<br>Line<br>36.12<br>14.18 | NORWALK<br>Controllable<br>Line<br>34.71<br>11.34 | 25.11<br>35.11<br>13.17                | 24.22<br>10.77                         | Controllable<br>Line<br>34.02<br>11.08 | 20.48<br>9.14                         |

Market Mitigation and Analysis Prepared: 10/5/2018 2:53 PM

<sup>\*</sup> Straight LBMP averages

















## **External Comparison ISO-New England**





## **External Comparison PJM**





#### **External Comparison Ontario IESO**





Notes: Exchange factor used for September 2018 was 0.767224182906245 to US

HOEP: Hourly Ontario Energy Price Pre-Dispatch: Projected Energy Price

#### **External Controllable Line: Cross Sound Cable (New England)**





#### Note:

ISO-NE Forecast is an advisory posting @ 18:00 day before.

The DAM and R/T prices at the Shorham 13899 interface are used for ISO-NE.

The DAM and R/T prices at the CSC interface are used for NYISO.

#### **External Controllable Line: Northport - Norwalk (New England)**





#### Note:

ISO-NE Forecast is an advisory posting @ 18:00 day before.

The DAM and R/T prices at the Northport 138 interface are used for ISO-NE.

The DAM and R/T prices at the 1385 interface are used for NYISO.

#### **External Controllab