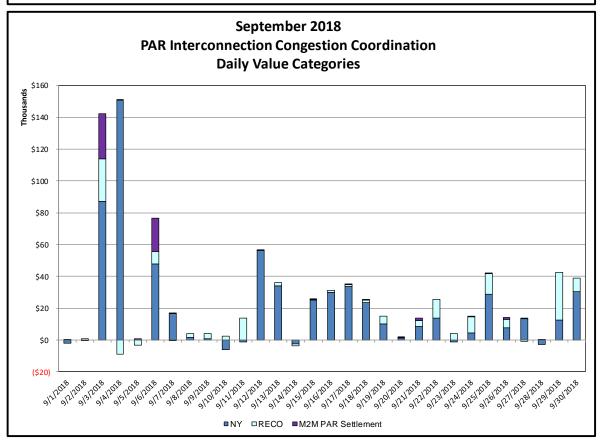

#### Broader Regional Market Performance Metrics

- PAR Interconnection Congestion Coordination Monthly Value
- PAR Interconnection Congestion Coordination Daily Value
- Regional Generation Congestion Coordination Monthly Value
- Regional Generation Congestion Coordination Daily Value
- Regional RT Scheduling PJM Monthly Value
- Regional RT Scheduling PJM Daily Value

#### PAR Interconnection Congestion Coordination

<u>Category</u> <u>Description</u>

NY Represents the value NY realizes from Market-to-Market PAR Coordination when

experiencing congestion. This is the estimated savings to NY for additional deliveries into NY

RECO Represents the value of PJM's obligation to deliver 80% of service to RECO load over

Ramapo 5018. This is the estimated reduction in NYCA congestion due to the PJM delivery

of RECO over Ramapo 5018.

M2M PAR Settlement Market-to-Market PAR Coordination settlement on coordinated flowgates. Through April 2017

this value was included in the NY and RECO categories. The positive sign convention

indicates settlement to NY while the negative indicates settlement to PJM.