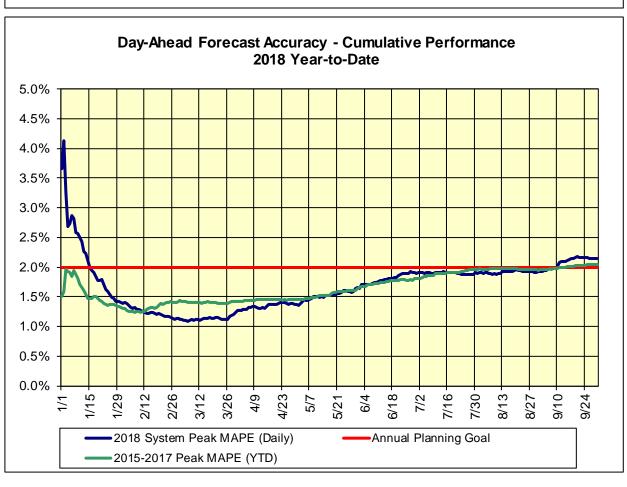

#### **Reliability Performance Metrics**

load demand.

<u>Day-Ahead Average Hourly Error %</u> - Average across all hours of the month of the absolute value of the difference between actual load demand and the Day-Ahead forecast load demand, divided by the actual load demand.