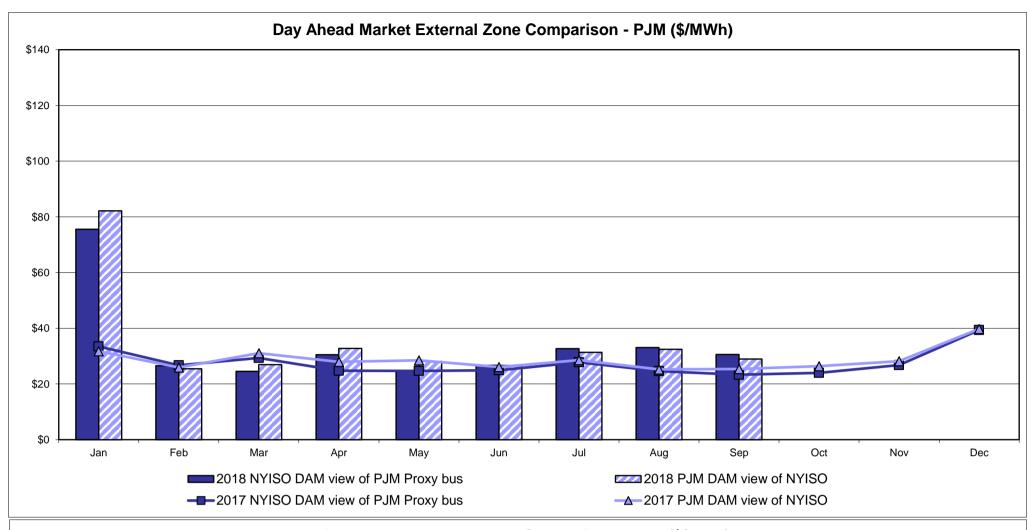

br>Line<br>34.02<br>11.08 | 20.48<br>9.14                         |
| Unweighted Price * Standard Deviation  RTC LBMP  Unweighted Price * Standard Deviation | 26.99<br>8.45       | QUEBEC (Wheel)  Zone M  20.51 9.84           | QUEBEC (Import/Export)  Zone M  20.51 9.84    | Zone P<br>30.57<br>9.95  | <b>Zone N</b> 33.89 11.43 | SOUND<br>CABLE<br>Controllable<br>Line<br>36.12<br>14.18 | NORWALK<br>Controllable<br>Line<br>34.71<br>11.34 | 25.11<br>35.11<br>13.17                | 24.22<br>10.77                         | Controllable<br>Line<br>34.02<br>11.08 | 20.48<br>9.14                         |

Market Mitigation and Analysis Prepared: 10/5/2018 2:53 PM

<sup>\*</sup> Straight LBMP averages

















## **External Comparison ISO-New England**





## **External Comparison PJM**





#### **External Comparison Ontario IESO**





Notes: Exchange factor used for September 2018 was 0.767224182906245 to US

HOEP: Hourly Ontario Energy Price Pre-Dispatch: Projected Energy Price

#### **External Controllable Line: Cross Sound Cable (New England)**





#### Note:

ISO-NE Forecast is an advisory posting @ 18:00 day before.

The DAM and R/T prices at the Shorham 13899 interface are used for ISO-NE.

The DAM and R/T prices at the CSC interface are used for NYISO.

#### **External Controllable Line: Northport - Norwalk (New England)**





#### Note:

ISO-NE Forecast is an advisory posting @ 18:00 day before.

The DAM and R/T prices at the Northport 138 interface are used for ISO-NE.

The DAM and R/T prices at the 1385 interface are used for NYISO.

#### **External Controll