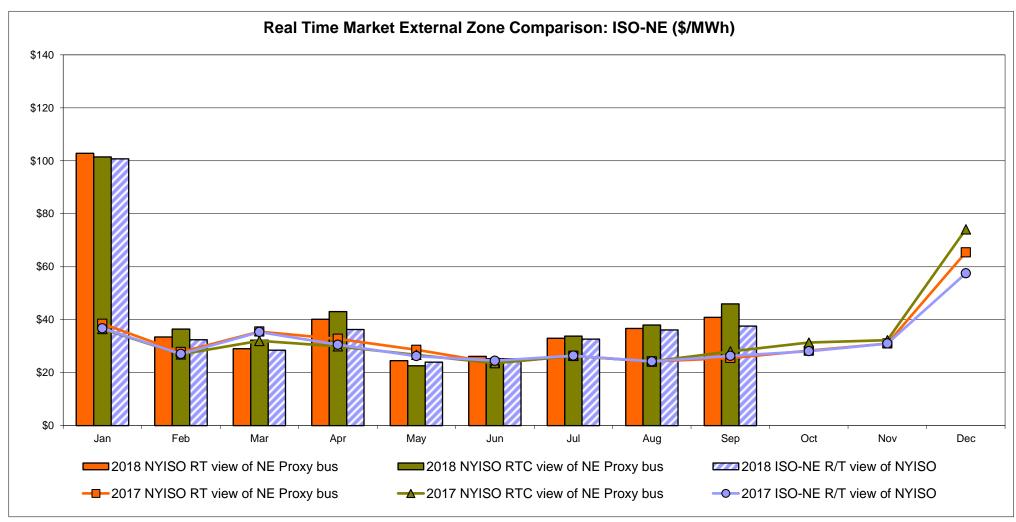

| Controllable<br>Line<br>34.02<br>11.08 | 20.48<br>9.14                         |
| Unweighted Price * Standard Deviation  RTC LBMP  Unweighted Price * Standard Deviation | 26.99<br>8.45       | QUEBEC (Wheel)  Zone M  20.51 9.84           | QUEBEC (Import/Export)  Zone M  20.51 9.84    | Zone P<br>30.57<br>9.95  | <b>Zone N</b> 33.89 11.43 | SOUND<br>CABLE<br>Controllable<br>Line<br>36.12<br>14.18 | NORWALK<br>Controllable<br>Line<br>34.71<br>11.34 | 25.11<br>35.11<br>13.17                | 24.22<br>10.77                         | Controllable<br>Line<br>34.02<br>11.08 | 20.48<br>9.14                         |

Market Mitigation and Analysis Prepared: 10/5/2018 2:53 PM

<sup>\*</sup> Straight LBMP averages

















## **External Comparison ISO-New England**





## **External Comparison PJM**





#### **External Comparison Ontario IESO**





Notes: Exchange factor used for September 2018 was 0.767224182906245 to US

HOEP: Hourly Ontario Energy Price Pre-Dispatch: Projected Energy Price

#### **External Controllable Line: Cross Sound Cable (New England)**





#### Note:

ISO-NE Forecast is an advisory posting @ 18:00 day before.

The DAM and R/T prices at the Shorham 13899 interface are used for ISO-NE.

The DAM and R/T prices at the CSC interface are used for NYISO.

#### **External Controllable Line: Northport - Norwalk (New England)**





#### Note:

ISO-NE Forecast is an advisory posting @ 18:00 day before.

The DAM and R/T prices at the Northport 138 interface are used for ISO-NE.

The DAM and R/T prices at the 1385 interface are used fo