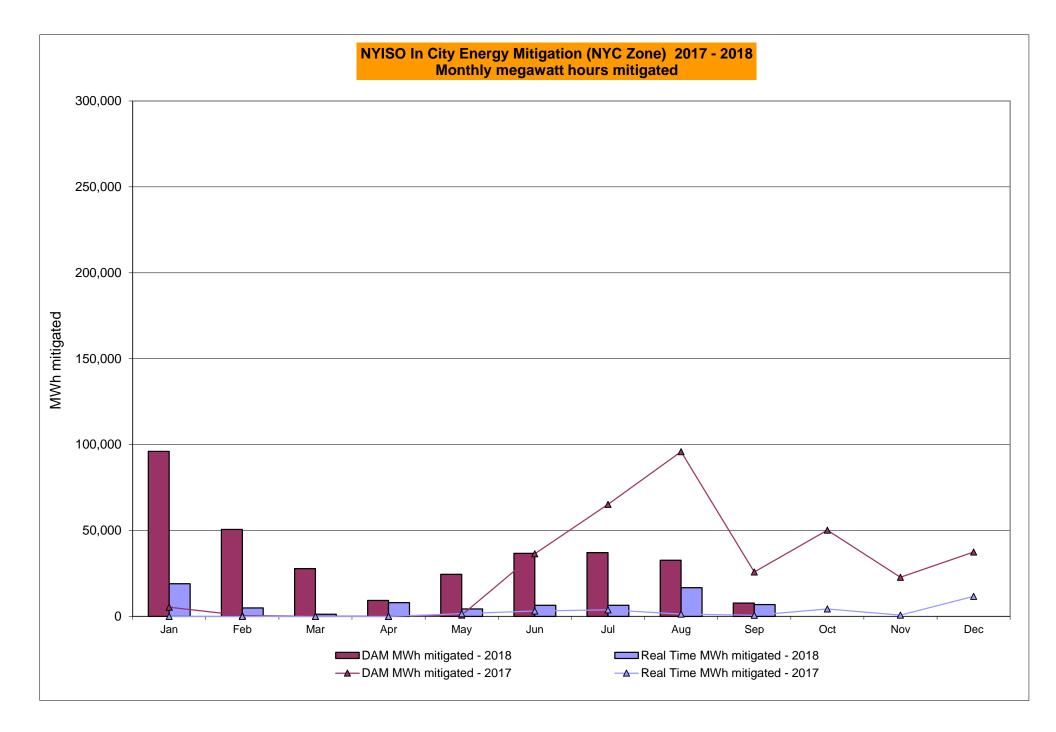

br>0.61<br>0.61<br>0.30<br>0.21<br>0.21<br>0.16<br>0.15<br>0.15<br>5.52<br>0.24<br>1.59<br>1.59<br>0.90<br>0.59<br>0.21<br>0.21<br>0.21<br>0.21<br>0.21<br>0.21 | 5.37<br>5.37<br>4.89<br>5.09<br>5.09<br>4.82<br>4.82<br>4.82<br>4.82<br>4.82<br>8.57<br>0.99<br>0.99<br>0.09<br>0.09<br>0.08<br>0.08<br>0.08<br>0.08<br>0.08<br>1.96<br>1.96<br>1.16<br>0.18<br>0.11<br>0.11<br>0.11 | 4.83<br>4.83<br>4.50<br>4.43<br>4.43<br>4.39<br>4.39<br>4.39<br>7.77<br>1.05<br>1.05<br>0.82<br>0.00<br>0.00<br>0.00<br>0.00<br>0.00<br>0.00<br>0.00         | 4.89 4.89 4.73 4.49 4.43 4.43 4.43 4.43 13.80  1.92 1.92 1.14 0.00 0.00 0.00 0.00 0.00 0.00 0.00                                                      |

# NYISO In City Energy Mitigation - AMP (NYC Zone) 2017 - 2018 Percentage of committed unit-hours mitigated









# NYISO LBMP ZONES



Market Mitigation and Analysis Prepared: 10/5/2018 2:53 PM

#### **Billing Codes for Chart C**

| Chart - C Category Name                   | Billing Code | Billing Category Name                                                              |
|-------------------------------------------|--------------|------------------------------------------------------------------------------------|
| Bid Production Cost Guarantee Balancing   | 81203        | Balancing NYISO Bid Production Cost Guarantee - Internal Units                     |
| Bid Production Cost Guarantee Balancing   | 81204        | Balancing NYISO Bid Production Cost Guarantee - External Units                     |
| Bid Production Cost Guarantee Balancing   | 81205        | Balancing NYISO Bid Production