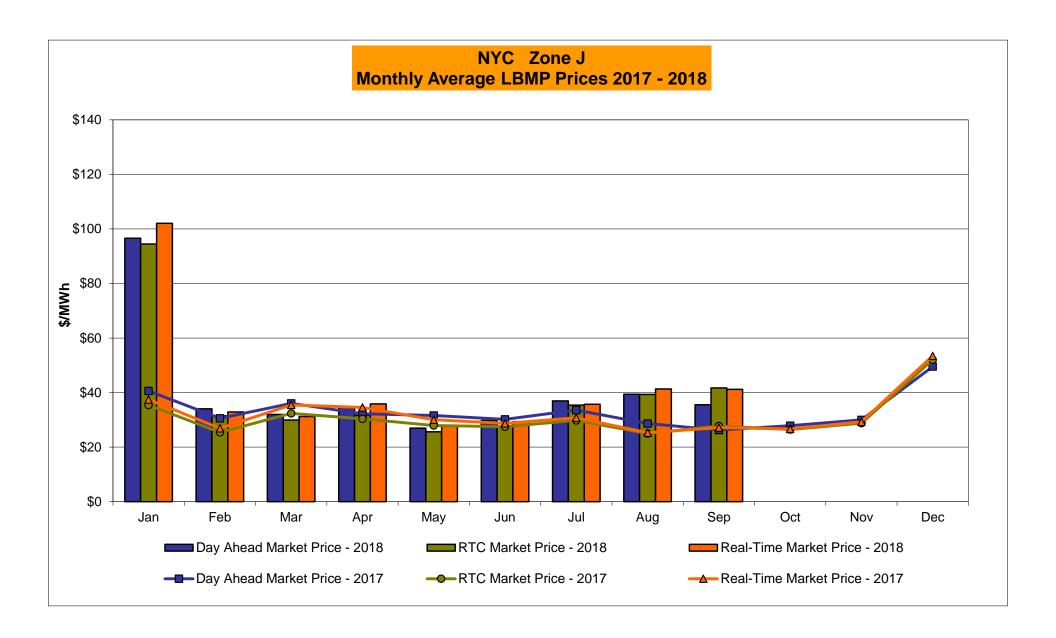

# Market Performance Highlights September 2018

- LBMP for September is \$38.70/MWh; lower than \$42.56/MWh in August 2018 and higher than \$29.57/MWh in September 2017.
  - Day Ahead Load Weighted LBMPs are lower and Real Time Load Weighted LBMPs are higher compared to August.
  - LBMPs were driven by 4 days in early September in which the peak load topped 28,000 MWs as opposed to 0 days in September 2017.
- September 2018 average year-to-date monthly cost of \$45.75/MWh is a 29% increase from \$35.34/MWh in September 2017.
- Average daily sendout is 458 GWh/day in September; lower than 537 GWh/day in August 2018 and higher than 437 GWh/day in September 2017.
- Natural gas price were lower and distillate prices were higher compared to the previous month.
  - Natural Gas (Transco Z6 NY) was \$2.75/MMBtu, down from \$3.00/MMBtu in August.
  - Natural gas prices are up 21.5% year-over-year.
  - Jet Kerosene Gulf Coast was \$16.21/MMBtu, up from \$15.67/MMBtu in August.
  - Ultra Low Sulfur No.2 Diesel NY Harbor was \$16.08/MMBtu, up from \$15.36/MMBtu in August.
  - Distillate prices are up 23.3% year-over-year.
- Uplift per MWh is lower compared to the previous month.
  - Uplift (not including NYISO cost of operations) is (\$0.11)/MWh; lower than (\$0.02)/MWh in August.
    - Local Reliability Share is \$0.37/MWh, lower than \$0.59/MWh in August.
    - Statewide Share is (\$0.48)/MWh, higher than (\$0.61)/MWh in August.
  - TSA \$ per NYC MWh is \$0.33/MWh.
  - Total uplift costs (Schedule 1 components including NYISO Cost of Operations) are lower than August.

### NYISO Average Cost/MWh (Energy and Ancillary Services) \* from the LBMP Customer point of view

| 2018                                                                                                                                                                   | <u>January</u>                                                                    | <u>February</u>                                                                   | <u>March</u>                                                                      | <u>April</u>                                                                    | <u>May</u>                                                                      | <u>June</u>                                                                       | <u>July</u>                                                                       | <u>August</u>                                                                     | September                                                                         | <u>October</u>                                                                    | November                                                                          | <u>December</u>                                                                   |
|------------------------------------------------------------------------------------------------------------------------------------------------------------------------|-----------------------------------------------------------------------------------|-----------------------------------------------------------------------------------|-----------------------------------------------------------------------------------|---------------------------------------------------------------------------------|---------------------------------------------------------------------------------|-----------------------------------------------------------------------------------|-----------------------------------------------------------------------------------|-----------------------------------------------------------------------------------|-----------------------------------------------------------------------------------|-----------------------------------------------------------------------------------|-----------------------------------------------------------------------------------|-----------------------------------------------------------------------------------|
| LBMP                                                                                                                                                                   | 99.55                                                                             | 33.83                                                                             | 29.91                                                                             | 35.00                                                                           | 28.78                                                                           | 32.53                                                                             | 39.58                                                                             | 42.56                                                                             | 38.70                                                                             |                                                                                   |                                                                                   |                                                                                   |
| NTAC                                                                                                                                                                   | 0.71                                                                              | 0.58                                                                              | 0.88                                                                              | 1.09                                                                            | 0.88                                                                            | 1.00                                                                              | 0.93                                                                              | 0.72                                                                              | 0.40                                                                              |                                                                                   |                                                                                   |                                                                                   |
| Reserve                                                                                                                                                                | 0.92                                                                              | 0.65                                                                              | 0.64                                                                              | 0.81                                                                            | 0.68                                                                            | 0.57                                                                              | 0.49                                                                              | 0.51                                                                              | 0.52                                                                              |                                                                                   |                                                                                   |                                                                                   |
| Regulation                                                                                                                                                             | 0.15                                                                              | 0.15                                                                              | 0.16                                                                              | 0.12                                                                            | 0.14                                                                            | 0.16                                                                              | 0.09                                                                              | 0.09                                                                              | 0.09                                                                              |                                                                                   |                                                                                   |                                                                                   |
| NYISO Cost of Operations                                                                                                                                               | 0.65                                                                              | 0.65                                                                              | 0.66                                                                              | 0.65                                                                            | 0.66                                                                            | 0.67                                                                              | 0.67                                                                              | 0.66                                                                              | 0.66                                                                              |                                                                                   |                                                                                   |                                                                                   |
| FERC Fee Recovery                                                                                                                                                      | 80.0                                                                              | 0.10                                                                              | 0.09                                                                              | 0.10                                                                            | 0.09                                                                            | 0.09                                                                              | 0.06                                                                              | 0.06                                                                              | 0.08                                                                              |                                                                                   |                                                                                   |                                                                                   |
| Uplift                                                                                                                                                                 | (0.92)                                                                            | (0.50)                                                                            | (0.31)                                                                            | (0.45)                                                                          | 0.05                                                                            | 0.30                                                                              | (0.13)                                                                            | (0.02)                                                                            | (0.11)                                                                            |                                                                                   |                                                                                   |                                                                                   |
| Uplift: Local Reliability Share                                                                                                                                        | 0.59                                                                              | 0.14                                                                              | 0.19                                                                              | 0.12                                                                            | 0.22                                                                            | 0.18                                                                              | 0.44                                                                              | 0.59                                                                              | 0.37                                                                              |                                                                                   |                                                                                   |                                                                                   |
| Uplift: Statewide Share                                                                                                                                                | (1.52)                                                                            | (0.64)                                                                            | (0.51)                                                                            | (0.57)                                                                          | (0.17)                                                                          | 0.12                                                                              | (0.57)                                                                            | (0.61)                                                                            | (0.48)                                                                            |                                                                                   |                                                                                   |                                                                                   |
| Voltage Support and Black Start                                                                                                                                        | 0.40                                                                              | 0.41                                                                              | 0.42                                                                              | 0.41                                                                            | 0.42                                                                            | 0.42                                                                              | 0.42                                                                              | 0.42                                                                              | 0.42                                                                              |                                                                                   |                                                                                   |                                                                                   |
| Avg Monthly Cost                                                                                                                                                       | 101.54                                                                            | 35.87                                                                             | 32.45                                                                             | 37.74                                                                           | 31.70                                                                           | 35.73                                                                             | 42.12                                                                             | 45.01                                                                             | 40.76                                                                             |                                                                                   |                                                                                   |                                                                                   |
| Avg YTD Cost                                                                                                                                                           | 101.54                                                                            | 72.85                                                                             | 60.06                                                                             | 54.82                                                                           | 50.20                                                                           | 47.70                                                                             | 46.64                                                                             | 46.37                                                                             | 45.75                                                                             |                                                                                   |                                                                                   |                                                                                   |
| TSA \$ per NYC MWh                                                                                                                                                     | 0.00                                                                              | 0.00                                                                              | 0.04                                                                              | 0.00                                                                            | 0.08                                                                            | 0.39                                                                              | 0.21                                                                              | 0.14                                                                              | 0.33                                                                              |                                                                                   |                                                                                   |                                                                                   |
|                                                                                                                                                                        |                                                                                   |                                                                                   |                                                                                   |                                                                                 |                                                                                 |                                                                                   |                                                                                   |                                                                                   |                                                                                   |                                                                                   |                                                                                   |                                                                                   |
| 2017                                                                                                                                                                   | January                                                                           | February                                                                          | March                                                                             | April                                                                           | May                                                                             | June                                                                              | July                                                                              | August                                                                            | September                                                                         | October                                                                           | November                                                                          | December                                                                          |
|                                                                                                                                                                        | January<br>40.07                                                                  | February<br>30.95                                                                 | <u>March</u><br>34.97                                                             | <u>April</u><br>31.06                                                           | <u>May</u><br>31.74                                                             | <u>June</u><br>31.76                                                              | <u>July</u><br>35.84                                                              | August<br>30.57                                                                   | September<br>29.57                                                                | October<br>28.35                                                                  | November<br>30.60                                                                 | December<br>52.63                                                                 |
| 2017<br>LBMP<br>NTAC                                                                                                                                                   | 40.07                                                                             |                                                                                   | 34.97                                                                             | 31.06                                                                           | 31.74                                                                           |                                                                                   | 35.84                                                                             | 30.57                                                                             | 29.57                                                                             | 28.35                                                                             | 30.60                                                                             | <u>December</u><br>52.63<br>0.81                                                  |
| LBMP                                                                                                                                                                   |                                                                                   | 30.95                                                                             |                                                                                   | · · · · · · · · · · · · · · · · · · ·                                           |                                                                                 | 31.76                                                                             |                                                                                   |                                                                                   |                                                                                   |                                                                                   |                                                                                   | 52.63                                                                             |
| LBMP<br>NTAC<br>Reserve                                                                                                                                                | 40.07<br>0.66                                                                     | 30.95<br>1.11                                                                     | 34.97<br>0.86                                                                     | 31.06<br>1.05                                                                   | 31.74<br>0.79                                                                   | 31.76<br>0.62                                                                     | 35.84<br>0.87                                                                     | 30.57<br>0.59                                                                     | 29.57<br>0.62                                                                     | 28.35<br>0.50                                                                     | 30.60<br>0.75                                                                     | 52.63<br>0.81                                                                     |
| LBMP<br>NTAC                                                                                                                                                           | 40.07<br>0.66<br>0.70                                                             | 30.95<br>1.11<br>0.67                                                             | 34.97<br>0.86<br>0.74                                                             | 31.06<br>1.05<br>0.70                                                           | 31.74<br>0.79<br>0.61                                                           | 31.76<br>0.62<br>0.55                                                             | 35.84<br>0.87<br>0.48                                                             | 30.57<br>0.59<br>0.44                                                             | 29.57<br>0.62<br>0.47                                                             | 28.35<br>0.50<br>0.59                                                             | 30.60<br>0.75<br>0.55                                                             | 52.63<br>0.81<br>0.71                                                             |
| LBMP<br>NTAC<br>Reserve<br>Regulation                                                                                                                                  | 40.07<br>0.66<br>0.70<br>0.14                                                     | 30.95<br>1.11<br>0.67<br>0.12                                                     | 34.97<br>0.86<br>0.74<br>0.13                                                     | 31.06<br>1.05<br>0.70<br>0.17                                                   | 31.74<br>0.79<br>0.61<br>0.16                                                   | 31.76<br>0.62<br>0.55<br>0.13                                                     | 35.84<br>0.87<br>0.48<br>0.10                                                     | 30.57<br>0.59<br>0.44<br>0.10                                                     | 29.57<br>0.62<br>0.47<br>0.11                                                     | 28.35<br>0.50<br>0.59<br>0.13                                                     | 30.60<br>0.75<br>0.55<br>0.20                                                     | 52.63<br>0.81<br>0.71<br>0.15                                                     |
| LBMP<br>NTAC<br>Reserve<br>Regulation<br>NYISO Cost of Operations                                                                                                      | 40.07<br>0.66<br>0.70<br>0.14<br>0.65<br>0.09                                     | 30.95<br>1.11<br>0.67<br>0.12<br>0.65<br>0.10                                     | 34.97<br>0.86<br>0.74<br>0.13<br>0.65                                             | 31.06<br>1.05<br>0.70<br>0.17<br>0.65                                           | 31.74<br>0.79<br>0.61<br>0.16<br>0.62                                           | 31.76<br>0.62<br>0.55<br>0.13<br>0.63<br>0.09                                     | 35.84<br>0.87<br>0.48<br>0.10<br>0.63                                             | 30.57<br>0.59<br>0.44<br>0.10<br>0.63<br>0.08                                     | 29.57<br>0.62<br>0.47<br>0.11<br>0.63<br>0.09                                     | 28.35<br>0.50<br>0.59<br>0.13<br>0.62<br>0.10                                     | 30.60<br>0.75<br>0.55<br>0.20<br>0.61                                             | 52.63<br>0.81<br>0.71<br>0.15<br>0.60<br>0.08                                     |
| LBMP<br>NTAC<br>Reserve<br>Regulation<br>NYISO Cost of Operations<br>FERC Fee Recovery                                                                                 | 40.07<br>0.66<br>0.70<br>0.14<br>0.65                                             | 30.95<br>1.11<br>0.67<br>0.12<br>0.65                                             | 34.97<br>0.86<br>0.74<br>0.13<br>0.65<br>0.10                                     | 31.06<br>1.05<br>0.70<br>0.17<br>0.65<br>0.12                                   | 31.74<br>0.79<br>0.61<br>0.16<br>0.62<br>0.10                                   | 31.76<br>0.62<br>0.55<br>0.13<br>0.63                                             | 35.84<br>0.87<br>0.48<br>0.10<br>0.63<br>0.07                                     | 30.57<br>0.59<br>0.44<br>0.10<br>0.63                                             | 29.57<br>0.62<br>0.47<br>0.11<br>0.63                                             | 28.35<br>0.50<br>0.59<br>0.13<br>0.62                                             | 30.60<br>0.75<br>0.55<br>0.20<br>0.61<br>0.10                                     | 52.63<br>0.81<br>0.71<br>0.15<br>0.60                                             |
| LBMP<br>NTAC<br>Reserve<br>Regulation<br>NYISO Cost of Operations<br>FERC Fee Recovery<br>Uplift                                                                       | 40.07<br>0.66<br>0.70<br>0.14<br>0.65<br>0.09<br>(0.73)                           | 30.95<br>1.11<br>0.67<br>0.12<br>0.65<br>0.10<br>(0.54)                           | 34.97<br>0.86<br>0.74<br>0.13<br>0.65<br>0.10<br>(0.46)                           | 31.06<br>1.05<br>0.70<br>0.17<br>0.65<br>0.12<br>0.12                           | 31.74<br>0.79<br>0.61<br>0.16<br>0.62<br>0.10<br>0.10                           | 31.76<br>0.62<br>0.55<br>0.13<br>0.63<br>0.09<br>(0.37)                           | 35.84<br>0.87<br>0.48<br>0.10<br>0.63<br>0.07<br>(0.43)                           | 30.57<br>0.59<br>0.44<br>0.10<br>0.63<br>0.08<br>(0.19)                           | 29.57<br>0.62<br>0.47<br>0.11<br>0.63<br>0.09<br>(0.34)                           | 28.35<br>0.50<br>0.59<br>0.13<br>0.62<br>0.10<br>(0.36)                           | 30.60<br>0.75<br>0.55<br>0.20<br>0.61<br>0.10<br>(0.40)                           | 52.63<br>0.81<br>0.71<br>0.15<br>0.60<br>0.08<br>(0.68)                           |
| LBMP NTAC Reserve Regulation NYISO Cost of Operations FERC Fee Recovery Uplift Uplift: Local Reliability Share                                                         | 40.07<br>0.66<br>0.70<br>0.14<br>0.65<br>0.09<br>(0.73)<br>0.10                   | 30.95<br>1.11<br>0.67<br>0.12<br>0.65<br>0.10<br>(0.54)<br>0.13                   | 34.97<br>0.86<br>0.74<br>0.13<br>0.65<br>0.10<br>(0.46)<br>0.21                   | 31.06<br>1.05<br>0.70<br>0.17<br>0.65<br>0.12<br>0.12<br>0.20                   | 31.74<br>0.79<br>0.61<br>0.16<br>0.62<br>0.10<br>0.10<br>0.24                   | 31.76<br>0.62<br>0.55<br>0.13<br>0.63<br>0.09<br>(0.37)<br>0.15                   | 35.84<br>0.87<br>0.48<br>0.10<br>0.63<br>0.07<br>(0.43)<br>0.11                   | 30.57<br>0.59<br>0.44<br>0.10<br>0.63<br>0.08<br>(0.19)<br>0.12                   | 29.57<br>0.62<br>0.47<br>0.11<br>0.63<br>0.09<br>(0.34)<br>0.16                   | 28.35<br>0.50<br>0.59<br>0.13<br>0.62<br>0.10<br>(0.36)<br>0.14                   | 30.60<br>0.75<br>0.55<br>0.20<br>0.61<br>0.10<br>(0.40)<br>0.20                   | 52.63<br>0.81<br>0.71<br>0.15<br>0.60<br>0.08<br>(0.68)<br>0.09                   |
| LBMP NTAC Reserve Regulation NYISO Cost of Operations FERC Fee Recovery Uplift Uplift: Local Reliability Share Uplift: Statewide Share                                 | 40.07<br>0.66<br>0.70<br>0.14<br>0.65<br>0.09<br>(0.73)<br>0.10<br>(0.83)         | 30.95<br>1.11<br>0.67<br>0.12<br>0.65<br>0.10<br>(0.54)<br>0.13<br>(0.67)         | 34.97<br>0.86<br>0.74<br>0.13<br>0.65<br>0.10<br>(0.46)<br>0.21<br>(0.67)         | 31.06<br>1.05<br>0.70<br>0.17<br>0.65<br>0.12<br>0.12<br>0.20<br>(0.08)         | 31.74<br>0.79<br>0.61<br>0.16<br>0.62<br>0.10<br>0.10<br>0.24<br>(0.13)         | 31.76<br>0.62<br>0.55<br>0.13<br>0.63<br>0.09<br>(0.37)<br>0.15<br>(0.52)         | 35.84<br>0.87<br>0.48<br>0.10<br>0.63<br>0.07<br>(0.43)<br>0.11<br>(0.54)         | 30.57<br>0.59<br>0.44<br>0.10<br>0.63<br>0.08<br>(0.19)<br>0.12<br>(0.31)         | 29.57<br>0.62<br>0.47<br>0.11<br>0.63<br>0.09<br>(0.34)<br>0.16<br>(0.50)         | 28.35<br>0.50<br>0.59<br>0.13<br>0.62<br>0.10<br>(0.36)<br>0.14<br>(0.50)         | 30.60<br>0.75<br>0.55<br>0.20<br>0.61<br>0.10<br>(0.40)<br>0.20<br>(0.60)         | 52.63<br>0.81<br>0.71<br>0.15<br>0.60<br>0.08<br>(0.68)<br>0.09<br>(0.78)         |
| LBMP NTAC Reserve Regulation NYISO Cost of Operations FERC Fee Recovery Uplift Uplift: Local Reliability Share Uplift: Statewide Share Voltage Support and Black Start | 40.07<br>0.66<br>0.70<br>0.14<br>0.65<br>0.09<br>(0.73)<br>0.10<br>(0.83)<br>0.37 | 30.95<br>1.11<br>0.67<br>0.12<br>0.65<br>0.10<br>(0.54)<br>0.13<br>(0.67)<br>0.37 | 34.97<br>0.86<br>0.74<br>0.13<br>0.65<br>0.10<br>(0.46)<br>0.21<br>(0.67)<br>0.38 | 31.06<br>1.05<br>0.70<br>0.17<br>0.65<br>0.12<br>0.12<br>0.20<br>(0.08)<br>0.38 | 31.74<br>0.79<br>0.61<br>0.16<br>0.62<br>0.10<br>0.10<br>0.24<br>(0.13)<br>0.38 | 31.76<br>0.62<br>0.55<br>0.13<br>0.63<br>0.09<br>(0.37)<br>0.15<br>(0.52)<br>0.38 | 35.84<br>0.87<br>0.48<br>0.10<br>0.63<br>0.07<br>(0.43)<br>0.11<br>(0.54)<br>0.38 | 30.57<br>0.59<br>0.44<br>0.10<br>0.63<br>0.08<br>(0.19)<br>0.12<br>(0.31)<br>0.38 | 29.57<br>0.62<br>0.47<br>0.11<br>0.63<br>0.09<br>(0.34)<br>0.16<br>(0.50)<br>0.38 | 28.35<br>0.50<br>0.59<br>0.13<br>0.62<br>0.10<br>(0.36)<br>0.14<br>(0.50)<br>0.38 | 30.60<br>0.75<br>0.55<br>0.20<br>0.61<br>0.10<br>(0.40)<br>0.20<br>(0.60)<br>0.37 | 52.63<br>0.81<br>0.71<br>0.15<br>0.60<br>0.08<br>(0.68)<br>0.09<br>(0.78)<br>0.37 |