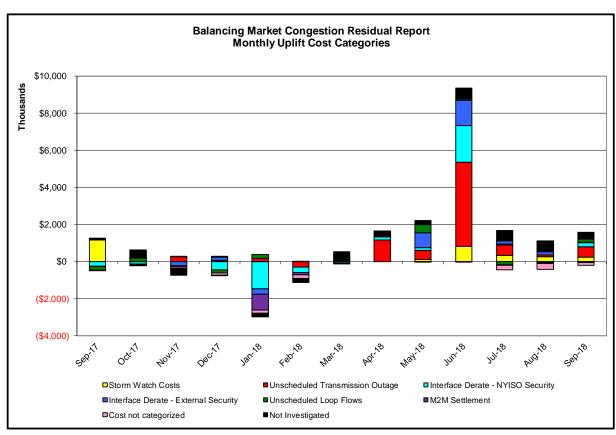

#### Market Performance Metrics

- Monthly Statewide Uplift Components and Rate
- RTM Congestion Residuals Monthly Trend
- RTM Congestion Residuals Daily Costs
- RTM Congestion Residuals Event Summary
- RTM Congestion Residuals Cost Categories
- DAM Congestion Residuals Monthly Trend
- DAM Congestion Residuals Daily Costs
- DAM Congestion Residuals Cost Categories
- NYCA Unit Uplift Components Monthly Trend
- NYCA Unit Uplift Components Daily Costs
- Local Reliability Costs Monthly Trend & Commitment Hours
- TCC Monthly Clearing Price with DAM Congestion
- ICAP Spot Market Clearing Price
- UCAP Awards

Category Cost Assignment Events Types Event Examples Storm Watch Zone J Thunderstorm Alert (TSA) **TSA Activations** Unscheduled Transmission Outage Market-wide Reduction in DAM to RTM transfers Forced Line Outage, Unit AVR Outages related to unscheduled transmission outage Interface Derate - NYISO Security Market-wide Reduction in DAM to RTM transfers Interface Derates due to not related to transmission outage RTM voltages Interface Derate - External Security Market-wide Reduction in DAM to RTM transfers TLR Events, External Transaction related to External Control Area **Security Events** Curtailments Unscheduled Loop Flows Market-wide DAM to RTM Lake Erie Changes in DAM to RTM unscheduled loop flows impacting Loop Flows exceeding +/-NYISO Interface transmission 125 MW constraints **M2M Settlement** Market-wide Settlement result inclusive of coordinated redispatch and Ramapo flowgates

#### Monthly Balancing Market Congestion Report Assumptions/Notes

- 1) Storm Watch Costs are identified as daily total uplift costs
- 2) Days with a value of BMCR less M2M Settlement of \$100 K/HR, shortfall of \$200 K/Day or more, or surplus of \$100 K/Day or more are investigated.
- 3) Uplift costs associated with multiple event types are apportioned equally by hour