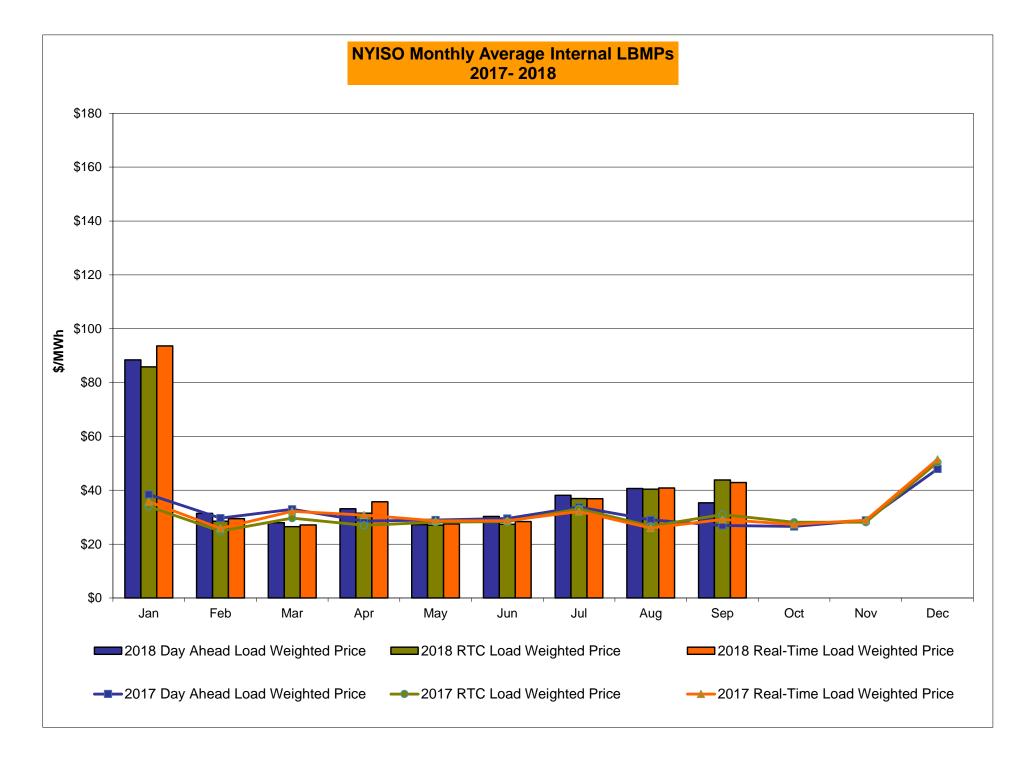

# Market Performance Highlights September 2018

- LBMP for September is \$38.70/MWh; lower than \$42.56/MWh in August 2018 and higher than \$29.57/MWh in September 2017.
  - Day Ahead Load Weighted LBMPs are lower and Real Time Load Weighted LBMPs are higher compared to August.
  - LBMPs were driven by 4 days in early September in which the peak load topped 28,000 MWs as opposed to 0 days in September 2017.
- September 2018 average year-to-date monthly cost of \$45.75/MWh is a 29% increase from \$35.34/MWh in September 2017.
- Average daily sendout is 458 GWh/day in September; lower than 537 GWh/day in August 2018 and higher than 437 GWh/day in September 2017.
- Natural gas price were lower and distillate prices were higher compared to the previous month.
  - Natural Gas (Transco Z6 NY) was \$2.75/MMBtu, down from \$3.00/MMBtu in August.
  - Natural gas prices are up 21.5% year-over-year.
  - Jet Kerosene Gulf Coast was \$16.21/MMBtu, up from \$15.67/MMBtu in August.
  - Ultra Low Sulfur No.2 Diesel NY Harbor was \$16.08/MMBtu, up from \$15.36/MMBtu in August.
  - Distillate prices are up 23.3% year-over-year.
- Uplift per MWh is lower compared to the previous month.
  - Uplift (not including NYISO cost of operations) is (\$0.11)/MWh; lower than (\$0.02)/MWh in August.
    - Local Reliability Share is \$0.37/MWh, lower than \$0.59/MWh in August.
    - Statewide Share is (\$0.48)/MWh, higher than (\$0.61)/MWh in August.
  - TSA \$ per NYC MWh is \$0.33/MWh.
  - Total uplift costs (Schedule 1 components including NYISO Cost of Operations) are lower than August.

### NYISO Average Cost/MWh (Energy and Ancillary Services) \* from the LBMP Customer point of view

| 2018                                                                                                                                                                   | <u>January</u>                                                                    | <u>February</u>                                                                   | <u>March</u>                                                                      | <u>April</u>                                                                    | <u>May</u>                                                                      | <u>June</u>                                                                       | <u>July</u>                                                                       | <u>August</u>                                                                     | September                                                                         | <u>October</u>                                                                    | November                                                                          | <u>December</u>                                                                   |
|------------------------------------------------------------------------------------------------------------------------------------------------------------------------|-----------------------------------------------------------------------------------|-----------------------------------------------------------------------------------|-----------------------------------------------------------------------------------|---------------------------------------------------------------------------------|---------------------------------------------------------------------------------|-----------------------------------------------------------------------------------|-----------------------------------------------------------------------------------|-----------------------------------------------------------------------------------|-----------------------------------------------------------------------------------|-----------------------------------------------------------------------------------|-----------------------------------------------------------------------------------|-----------------------------------------------------------------------------------|
| LBMP                                                                                                                                                                   | 99.55                                                                             | 33.83                                                                             | 29.91                                                                             | 35.00                                                                           | 28.78                                                                           | 32.53                                                                             | 39.58                                                                             | 42.56                                                                             | 38.70                                                                             |                                                                                   |                                                                                   |                                                                                   |
| NTAC                                                                                                                                                                   | 0.71                                                                              | 0.58                                                                              | 0.88                                                                              | 1.09                                                                            | 0.88                                                                            | 1.00                                                                              | 0.93                                                                              | 0.72                                                                              | 0.40                                                                              |                                                                                   |                                                                                   |                                                                                   |
| Reserve                                                                                                                                                                | 0.92                                                                              | 0.65                                                                              | 0.64                                                                              | 0.81                                                                            | 0.68                                                                            | 0.57                                                                              | 0.49                                                                              | 0.51                                                                              | 0.52                                                                              |                                                                                   |                                                                                   |                                                                                   |
| Regulation                                                                                                                                                             | 0.15                                                                              | 0.15                                                                              | 0.16                                                                              | 0.12                                                                            | 0.14                                                                            | 0.16                                                                              | 0.09                                                                              | 0.09                                                                              | 0.09                                                                              |                                                                                   |                                                                                   |                                                                                   |
| NYISO Cost of Operations                                                                                                                                               | 0.65                                                                              | 0.65                                                                              | 0.66                                                                              | 0.65                                                                            | 0.66                                                                            | 0.67                                                                              | 0.67                                                                              | 0.66                                                                              | 0.66                                                                              |                                                                                   |                                                                                   |                                                                                   |
| FERC Fee Recovery                                                                                                                                                      | 80.0                                                                              | 0.10                                                                              | 0.09                                                                              | 0.10                                                                            | 0.09                                                                            | 0.09                                                                              | 0.06                                                                              | 0.06                                                                              | 0.08                                                                              |                                                                                   |                                                                                   |                                                                                   |
| Uplift                                                                                                                                                                 | (0.92)                                                                            | (0.50)                                                                            | (0.31)                                                                            | (0.45)                                                                          | 0.05                                                                            | 0.30                                                                              | (0.13)                                                                            | (0.02)                                                                            | (0.11)                                                                            |                                                                                   |                                                                                   |                                                                                   |
| Uplift: Local Reliability Share                                                                                                                                        | 0.59                                                                              | 0.14                                                                              | 0.19                                                                              | 0.12                                                                            | 0.22                                                                            | 0.18                                                                              | 0.44                                                                              | 0.59                                                                              | 0.37                                                                              |                                                                                   |                                                                                   |                                                                                   |
| Uplift: Statewide Share                                                                                                                                                | (1.52)                                                                            | (0.64)                                                                            | (0.51)                                                                            | (0.57)                                                                          | (0.17)                                                                          | 0.12                                                                              | (0.57)                                                                            | (0.61)                                                                            | (0.48)                                                                            |                                                                                   |                                                                                   |                                                                                   |
| Voltage Support and Black Start                                                                                                                                        | 0.40                                                                              | 0.41                                                                              | 0.42                                                                              | 0.41                                                                            | 0.42                                                                            | 0.42                                                                              | 0.42                                                                              | 0.42                                                                              | 0.42                                                                              |                                                                                   |                                                                                   |                                                                                   |
| Avg Monthly Cost                                                                                                                                                       | 101.54                                                                            | 35.87                                                                             | 32.45                                                                             | 37.74                                                                           | 31.70                                                                           | 35.73                                                                             | 42.12                                                                             | 45.01                                                                             | 40.76                                                                             |                                                                                   |                                                                                   |                                                                                   |
| Avg YTD Cost                                                                                                                                                           | 101.54                                                                            | 72.85                                                                             | 60.06                                                                             | 54.82                                                                           | 50.20                                                                           | 47.70                                                                             | 46.64                                                                             | 46.37                                                                             | 45.75                                                                             |                                                                                   |                                                                                   |                                                                                   |
| TSA \$ per NYC MWh                                                                                                                                                     | 0.00                                                                              | 0.00                                                                              | 0.04                                                                              | 0.00                                                                            | 0.08                                                                            | 0.39                                                                              | 0.21                                                                              | 0.14                                                                              | 0.33                                                                              |                                                                                   |                                                                                   |                                                                                   |
|                                                                                                                                                                        |                                                                                   |                                                                                   |                                                                                   |                                                                                 |                                                                                 |                                                                                   |                                                                                   |                                                                                   |                                                                                   |                                                                                   |                                                                                   |                                                                                   |
| 2017                                                                                                                                                                   | January                                                                           | February                                                                          | March                                                                             | April                                                                           | May                                                                             | June                                                                              | July                                                                              | August                                                                            | September                                                                         | October                                                                           | November                                                                          | December                                                                          |
|                                                                                                                                                                        | January<br>40.07                                                                  | February<br>30.95                                                                 | <u>March</u><br>34.97                                                             | <u>April</u><br>31.06                                                           | <u>May</u><br>31.74                                                             | <u>June</u><br>31.76                                                              | <u>July</u><br>35.84                                                              | August<br>30.57                                                                   | September<br>29.57                                                                | October<br>28.35                                                                  | November<br>30.60                                                                 | December<br>52.63                                                                 |
| 2017<br>LBMP<br>NTAC                                                                                                                                                   | 40.07                                                                             |                                                                                   | 34.97                                                                             | 31.06                                                                           | 31.74                                                                           |                                                                                   | 35.84                                                                             | 30.57                                                                             | 29.57                                                                             | 28.35                                                                             | 30.60                                                                             | <u>December</u><br>52.63<br>0.81                                                  |
| LBMP                                                                                                                                                                   |                                                                                   | 30.95                                                                             |                                                                                   | · · · · · · · · · · · · · · · · · · ·                                           |                                                                                 | 31.76                                                                             |                                                                                   |                                                                                   |                                                                                   |                                                                                   |                                                                                   | 52.63                                                                             |
| LBMP<br>NTAC<br>Reserve                                                                                                                                                | 40.07<br>0.66                                                                     | 30.95<br>1.11                                                                     | 34.97<br>0.86                                                                     | 31.06<br>1.05                                                                   | 31.74<br>0.79                                                                   | 31.76<br>0.62                                                                     | 35.84<br>0.87                                                                     | 30.57<br>0.59                                                                     | 29.57<br>0.62                                                                     | 28.35<br>0.50                                                                     | 30.60<br>0.75                                                                     | 52.63<br>0.81                                                                     |
| LBMP<br>NTAC                                                                                                                                                           | 40.07<br>0.66<br>0.70                                                             | 30.95<br>1.11<br>0.67                                                             | 34.97<br>0.86<br>0.74                                                             | 31.06<br>1.05<br>0.70                                                           | 31.74<br>0.79<br>0.61                                                           | 31.76<br>0.62<br>0.55                                                             | 35.84<br>0.87<br>0.48                                                             | 30.57<br>0.59<br>0.44                                                             | 29.57<br>0.62<br>0.47                                                             | 28.35<br>0.50<br>0.59                                                             | 30.60<br>0.75<br>0.55                                                             | 52.63<br>0.81<br>0.71                                                             |
| LBMP<br>NTAC<br>Reserve<br>Regulation                                                                                                                                  | 40.07<br>0.66<br>0.70<br>0.14                                                     | 30.95<br>1.11<br>0.67<br>0.12                                                     | 34.97<br>0.86<br>0.74<br>0.13                                                     | 31.06<br>1.05<br>0.70<br>0.17                                                   | 31.74<br>0.79<br>0.61<br>0.16                                                   | 31.76<br>0.62<br>0.55<br>0.13                                                     | 35.84<br>0.87<br>0.48<br>0.10                                                     | 30.57<br>0.59<br>0.44<br>0.10                                                     | 29.57<br>0.62<br>0.47<br>0.11                                                     | 28.35<br>0.50<br>0.59<br>0.13                                                     | 30.60<br>0.75<br>0.55<br>0.20                                                     | 52.63<br>0.81<br>0.71<br>0.15                                                     |
| LBMP<br>NTAC<br>Reserve<br>Regulation<br>NYISO Cost of Operations                                                                                                      | 40.07<br>0.66<br>0.70<br>0.14<br>0.65<br>0.09                                     | 30.95<br>1.11<br>0.67<br>0.12<br>0.65<br>0.10                                     | 34.97<br>0.86<br>0.74<br>0.13<br>0.65                                             | 31.06<br>1.05<br>0.70<br>0.17<br>0.65                                           | 31.74<br>0.79<br>0.61<br>0.16<br>0.62                                           | 31.76<br>0.62<br>0.55<br>0.13<br>0.63<br>0.09                                     | 35.84<br>0.87<br>0.48<br>0.10<br>0.63                                             | 30.57<br>0.59<br>0.44<br>0.10<br>0.63<br>0.08                                     | 29.57<br>0.62<br>0.47<br>0.11<br>0.63<br>0.09                                     | 28.35<br>0.50<br>0.59<br>0.13<br>0.62<br>0.10                                     | 30.60<br>0.75<br>0.55<br>0.20<br>0.61                                             | 52.63<br>0.81<br>0.71<br>0.15<br>0.60<br>0.08                                     |
| LBMP<br>NTAC<br>Reserve<br>Regulation<br>NYISO Cost of Operations<br>FERC Fee Recovery                                                                                 | 40.07<br>0.66<br>0.70<br>0.14<br>0.65                                             | 30.95<br>1.11<br>0.67<br>0.12<br>0.65                                             | 34.97<br>0.86<br>0.74<br>0.13<br>0.65<br>0.10                                     | 31.06<br>1.05<br>0.70<br>0.17<br>0.65<br>0.12                                   | 31.74<br>0.79<br>0.61<br>0.16<br>0.62<br>0.10                                   | 31.76<br>0.62<br>0.55<br>0.13<br>0.63                                             | 35.84<br>0.87<br>0.48<br>0.10<br>0.63<br>0.07                                     | 30.57<br>0.59<br>0.44<br>0.10<br>0.63                                             | 29.57<br>0.62<br>0.47<br>0.11<br>0.63                                             | 28.35<br>0.50<br>0.59<br>0.13<br>0.62                                             | 30.60<br>0.75<br>0.55<br>0.20<br>0.61<br>0.10                                     | 52.63<br>0.81<br>0.71<br>0.15<br>0.60                                             |
| LBMP<br>NTAC<br>Reserve<br>Regulation<br>NYISO Cost of Operations<br>FERC Fee Recovery<br>Uplift                                                                       | 40.07<br>0.66<br>0.70<br>0.14<br>0.65<br>0.09<br>(0.73)                           | 30.95<br>1.11<br>0.67<br>0.12<br>0.65<br>0.10<br>(0.54)                           | 34.97<br>0.86<br>0.74<br>0.13<br>0.65<br>0.10<br>(0.46)                           | 31.06<br>1.05<br>0.70<br>0.17<br>0.65<br>0.12<br>0.12                           | 31.74<br>0.79<br>0.61<br>0.16<br>0.62<br>0.10<br>0.10                           | 31.76<br>0.62<br>0.55<br>0.13<br>0.63<br>0.09<br>(0.37)                           | 35.84<br>0.87<br>0.48<br>0.10<br>0.63<br>0.07<br>(0.43)                           | 30.57<br>0.59<br>0.44<br>0.10<br>0.63<br>0.08<br>(0.19)                           | 29.57<br>0.62<br>0.47<br>0.11<br>0.63<br>0.09<br>(0.34)                           | 28.35<br>0.50<br>0.59<br>0.13<br>0.62<br>0.10<br>(0.36)                           | 30.60<br>0.75<br>0.55<br>0.20<br>0.61<br>0.10<br>(0.40)                           | 52.63<br>0.81<br>0.71<br>0.15<br>0.60<br>0.08<br>(0.68)                           |
| LBMP NTAC Reserve Regulation NYISO Cost of Operations FERC Fee Recovery Uplift Uplift: Local Reliability Share                                                         | 40.07<br>0.66<br>0.70<br>0.14<br>0.65<br>0.09<br>(0.73)<br>0.10                   | 30.95<br>1.11<br>0.67<br>0.12<br>0.65<br>0.10<br>(0.54)<br>0.13                   | 34.97<br>0.86<br>0.74<br>0.13<br>0.65<br>0.10<br>(0.46)<br>0.21                   | 31.06<br>1.05<br>0.70<br>0.17<br>0.65<br>0.12<br>0.12<br>0.20                   | 31.74<br>0.79<br>0.61<br>0.16<br>0.62<br>0.10<br>0.10<br>0.24                   | 31.76<br>0.62<br>0.55<br>0.13<br>0.63<br>0.09<br>(0.37)<br>0.15                   | 35.84<br>0.87<br>0.48<br>0.10<br>0.63<br>0.07<br>(0.43)<br>0.11                   | 30.57<br>0.59<br>0.44<br>0.10<br>0.63<br>0.08<br>(0.19)<br>0.12                   | 29.57<br>0.62<br>0.47<br>0.11<br>0.63<br>0.09<br>(0.34)<br>0.16                   | 28.35<br>0.50<br>0.59<br>0.13<br>0.62<br>0.10<br>(0.36)<br>0.14                   | 30.60<br>0.75<br>0.55<br>0.20<br>0.61<br>0.10<br>(0.40)<br>0.20                   | 52.63<br>0.81<br>0.71<br>0.15<br>0.60<br>0.08<br>(0.68)<br>0.09                   |
| LBMP NTAC Reserve Regulation NYISO Cost of Operations FERC Fee Recovery Uplift Uplift: Local Reliability Share Uplift: Statewide Share                                 | 40.07<br>0.66<br>0.70<br>0.14<br>0.65<br>0.09<br>(0.73)<br>0.10<br>(0.83)         | 30.95<br>1.11<br>0.67<br>0.12<br>0.65<br>0.10<br>(0.54)<br>0.13<br>(0.67)         | 34.97<br>0.86<br>0.74<br>0.13<br>0.65<br>0.10<br>(0.46)<br>0.21<br>(0.67)         | 31.06<br>1.05<br>0.70<br>0.17<br>0.65<br>0.12<br>0.12<br>0.20<br>(0.08)         | 31.74<br>0.79<br>0.61<br>0.16<br>0.62<br>0.10<br>0.10<br>0.24<br>(0.13)         | 31.76<br>0.62<br>0.55<br>0.13<br>0.63<br>0.09<br>(0.37)<br>0.15<br>(0.52)         | 35.84<br>0.87<br>0.48<br>0.10<br>0.63<br>0.07<br>(0.43)<br>0.11<br>(0.54)         | 30.57<br>0.59<br>0.44<br>0.10<br>0.63<br>0.08<br>(0.19)<br>0.12<br>(0.31)         | 29.57<br>0.62<br>0.47<br>0.11<br>0.63<br>0.09<br>(0.34)<br>0.16<br>(0.50)         | 28.35<br>0.50<br>0.59<br>0.13<br>0.62<br>0.10<br>(0.36)<br>0.14<br>(0.50)         | 30.60<br>0.75<br>0.55<br>0.20<br>0.61<br>0.10<br>(0.40)<br>0.20<br>(0.60)         | 52.63<br>0.81<br>0.71<br>0.15<br>0.60<br>0.08<br>(0.68)<br>0.09<br>(0.78)         |
| LBMP NTAC Reserve Regulation NYISO Cost of Operations FERC Fee Recovery Uplift Uplift: Local Reliability Share Uplift: Statewide Share Voltage Support and Black Start | 40.07<br>0.66<br>0.70<br>0.14<br>0.65<br>0.09<br>(0.73)<br>0.10<br>(0.83)<br>0.37 | 30.95<br>1.11<br>0.67<br>0.12<br>0.65<br>0.10<br>(0.54)<br>0.13<br>(0.67)<br>0.37 | 34.97<br>0.86<br>0.74<br>0.13<br>0.65<br>0.10<br>(0.46)<br>0.21<br>(0.67)<br>0.38 | 31.06<br>1.05<br>0.70<br>0.17<br>0.65<br>0.12<br>0.12<br>0.20<br>(0.08)<br>0.38 | 31.74<br>0.79<br>0.61<br>0.16<br>0.62<br>0.10<br>0.10<br>0.24<br>(0.13)<br>0.38 | 31.76<br>0.62<br>0.55<br>0.13<br>0.63<br>0.09<br>(0.37)<br>0.15<br>(0.52)<br>0.38 | 35.84<br>0.87<br>0.48<br>0.10<br>0.63<br>0.07<br>(0.43)<br>0.11<br>(0.54)<br>0.38 | 30.57<br>0.59<br>0.44<br>0.10<br>0.63<br>0.08<br>(0.19)<br>0.12<br>(0.31)<br>0.38 | 29.57<br>0.62<br>0.47<br>0.11<br>0.63<br>0.09<br>(0.34)<br>0.16<br>(0.50)<br>0.38 | 28.35<br>0.50<br>0.59<br>0.13<br>0.62<br>0.10<br>(0.36)<br>0.14<br>(0.50)<br>0.38 | 30.60<br>0.75<br>0.55<br>0.20<br>0.61<br>0.10<br>(0.40)<br>0.20<br>(0.60)<br>0.37 | 52.63<br>0.81<br>0.71<br>0.15<br>0.60<br>0.08<br>(0.68)<br>0.09<br>(0.78)<br>0.37 |