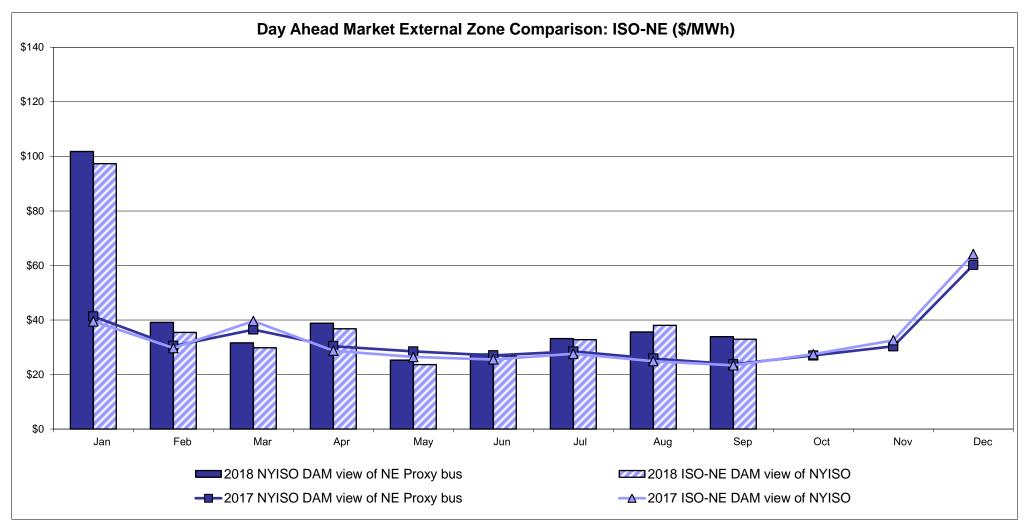

| Controllable<br>Line<br>34.02<br>11.08 | 20.48<br>9.14                         |
| Unweighted Price * Standard Deviation  RTC LBMP  Unweighted Price * Standard Deviation | 26.99<br>8.45       | QUEBEC (Wheel)  Zone M  20.51 9.84           | QUEBEC (Import/Export)  Zone M  20.51 9.84    | Zone P<br>30.57<br>9.95  | <b>Zone N</b> 33.89 11.43 | SOUND<br>CABLE<br>Controllable<br>Line<br>36.12<br>14.18 | NORWALK<br>Controllable<br>Line<br>34.71<br>11.34 | 25.11<br>35.11<br>13.17                | 24.22<br>10.77                         | Controllable<br>Line<br>34.02<br>11.08 | 20.48<br>9.14                         |

Market Mitigation and Analysis Prepared: 10/5/2018 2:53 PM

<sup>\*</sup> Straight LBMP averages

















## **External Comparison ISO-New England**





## **External Comparison PJM**





#### **External Comparison Ontario IESO**





Notes: Exchange factor used for September 2018 was 0.767224182906245 to US

HOEP: Hourly Ontario Energy Price Pre-Dispatch: Projected Energy Price

#### **External Controllable Line: Cross Sound Cable (New England)**





#### Note:

ISO-NE Forecast is an advisory posting @ 18:00 day before.

The DAM and R/T prices at the Shorham 13899 interface are used for ISO-NE.

The DAM and R/T prices at the CSC interface are used for NYISO.

#### **External Controllable Line: Northport - Norwalk (New England)**





#### Note:

ISO-NE Forecast is an advisory posting @ 18:00 day before.

The DAM and R/T prices at the Northport 138 interface are used for ISO-NE.

The DAM and R/T prices at the 1385 interface are used