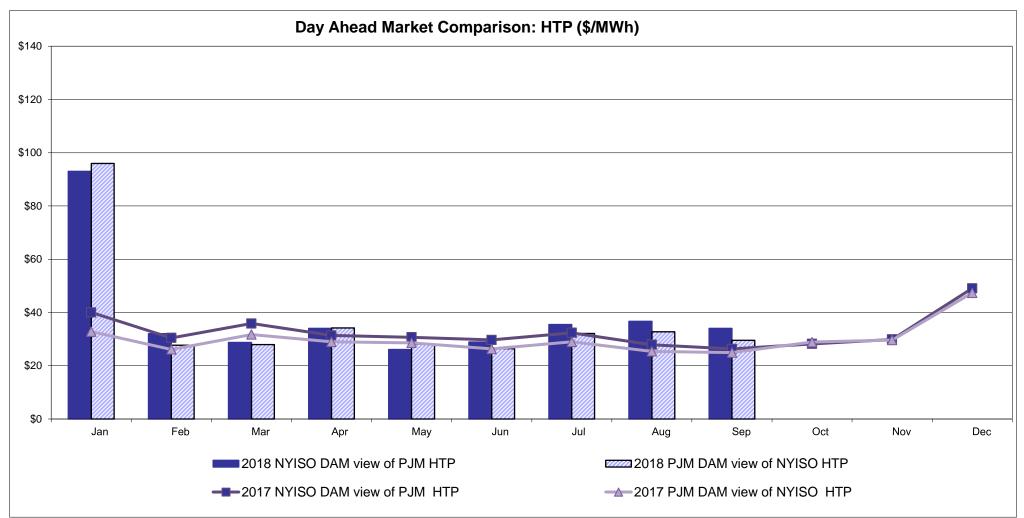

: Cross Sound Cable (New England)**





#### Note:

ISO-NE Forecast is an advisory posting @ 18:00 day before.

The DAM and R/T prices at the Shorham 13899 interface are used for ISO-NE.

The DAM and R/T prices at the CSC interface are used for NYISO.

#### **External Controllable Line: Northport - Norwalk (New England)**





#### Note:

ISO-NE Forecast is an advisory posting @ 18:00 day before.

The DAM and R/T prices at the Northport 138 interface are used for ISO-NE.

The DAM and R/T prices at the 1385 interface are used for NYISO.

#### **External Controllable Line: Neptune (PJM)**





## **External Comparison Hydro-Quebec**





Note:

Hydro-Quebec Prices are unavailable.

#### **External Controllable Line: Linden VFT (PJM)**





#### **External Controllable Line: Hudson (PJM)**





#### **NYISO Real Time Price Correction Statistics**

| 2018<br>Hour Corrections                                                                                                                                                                                                                                                                                                                                                                                                                                                        |                                                                                                                                                                                                                    | <u>January</u>