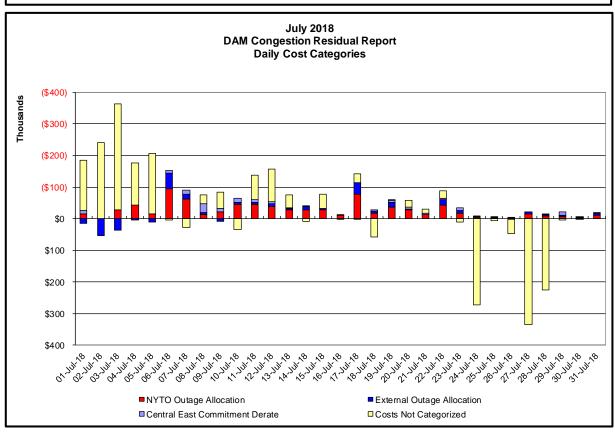

| Day                                       | -Ahead Market Co                             | ngestion Residual Categories                                                                                                                           |                                                                                          |
|-------------------------------------------|----------------------------------------------|--------------------------------------------------------------------------------------------------------------------------------------------------------|------------------------------------------------------------------------------------------|
| <u>Category</u><br>NYTO Outage Allocation | <u>Cost Assignment</u><br>Responsible TO     | <u>Events Types</u> Direct allocation to NYTO's responsible for transmission equipment status change.                                                  | Event Examples DAM scheduled outage for equipment modeled inservice for the TCC Auction. |
| External Outage Allocation                | All TO by<br>Monthly<br>Allocation<br>Factor | Direct allocation to transmission equipment status change caused by change in status of external equipment.                                            | Tie line required out-of-<br>service by TO of<br>neighboring control area.               |
| Central East Commitment Derate            | All TO by<br>Monthly<br>Allocation<br>Factor | Reductions in the DAM Central<br>East_VC limit as compared to the<br>TCC Auction limit, which are not<br>associated with transmission line<br>outages. |                                                                                          |

DAM residuals consist of both energy and loss revenue collections and payments. By design, there is a net over collection of revenues due to the difference between the marginal losses paid to generation and the average losses charged to loads.