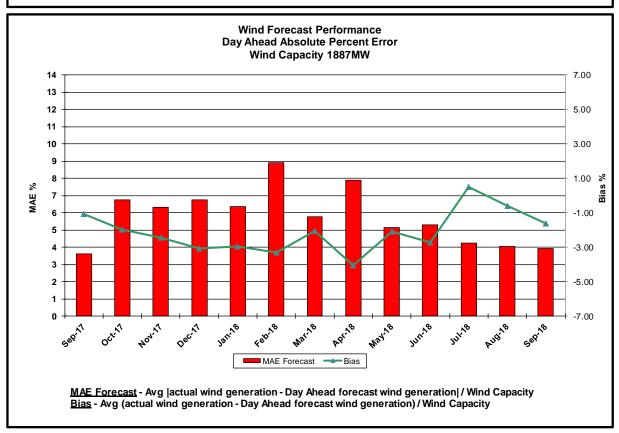

### • Reliability Performance Metrics

- Alert State Declarations
- Major Emergency State Declarations
- IROL Exceedance Times
- Balancing Area Control Performance
- Reserve Activations
- Disturbance Recovery Times
- Load Forecasting Performance
- Wind Forecasting Performance
- Wind Performance and Curtailments
- Lake Erie Circulation and ISO Schedules