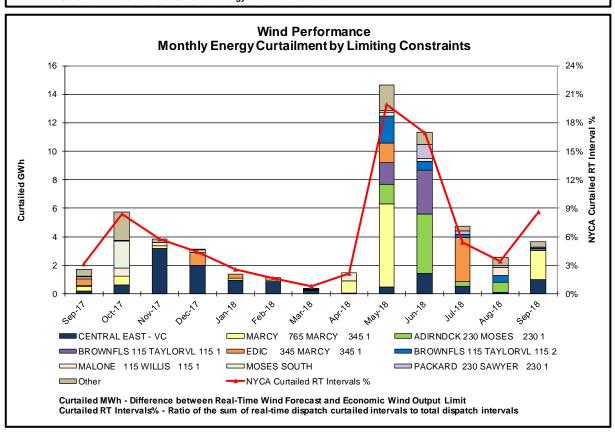

### • Reliability Performance Metrics

- Alert State Declarations
- Major Emergency State Declarations
- IROL Exceedance Times
- Balancing Area Control Performance
- Reserve Activations
- Disturbance Recovery Times
- Load Forecasting Performance
- Wind Forecasting Performance
- Wind Performance and Curtailments
- Lake Erie Circulation and ISO Schedules