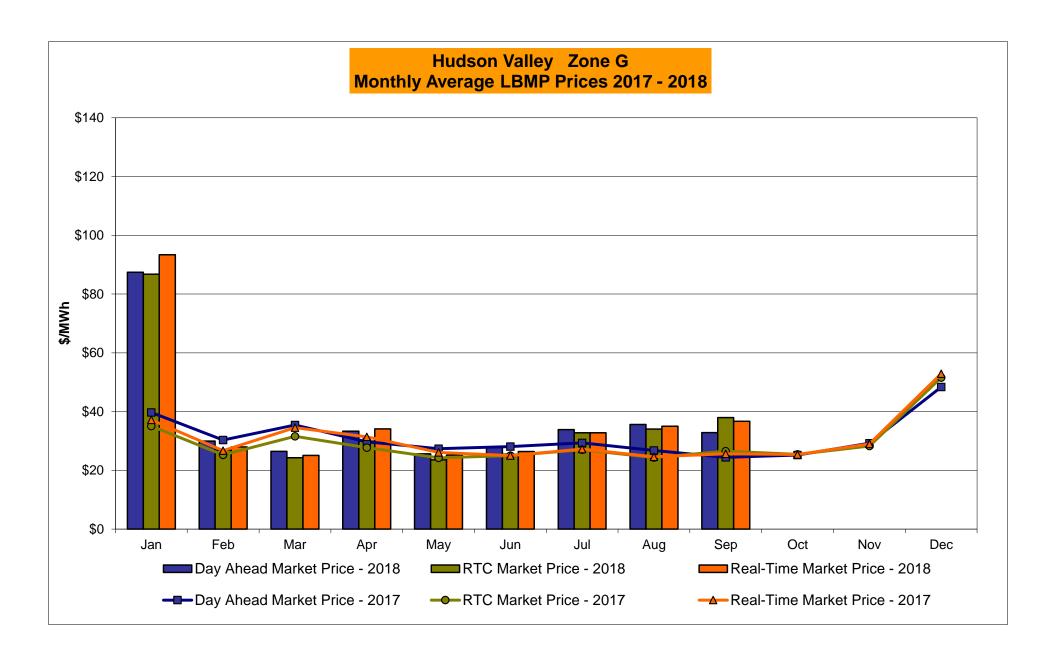

# Market Performance Highlights September 2018

- LBMP for September is \$38.70/MWh; lower than \$42.56/MWh in August 2018 and higher than \$29.57/MWh in September 2017.
  - Day Ahead Load Weighted LBMPs are lower and Real Time Load Weighted LBMPs are higher compared to August.
  - LBMPs were driven by 4 days in early September in which the peak load topped 28,000 MWs as opposed to 0 days in September 2017.
- September 2018 average year-to-date monthly cost of \$45.75/MWh is a 29% increase from \$35.34/MWh in September 2017.
- Average daily sendout is 458 GWh/day in September; lower than 537 GWh/day in August 2018 and higher than 437 GWh/day in September 2017.
- Natural gas price were lower and distillate prices were higher compared to the previous month.
  - Natural Gas (Transco Z6 NY) was \$2.75/MMBtu, down from \$3.00/MMBtu in August.
  - Natural gas prices are up 21.5% year-over-year.
  - Jet Kerosene Gulf Coast was \$16.21/MMBtu, up from \$15.67/MMBtu in August.
  - Ultra Low Sulfur No.2 Diesel NY Harbor was \$16.08/MMBtu, up from \$15.36/MMBtu in August.
  - Distillate prices are up 23.3% year-over-year.
- Uplift per MWh is lower compared to the previous month.
  - Uplift (not including NYISO cost of operations) is (\$0.11)/MWh; lower than (\$0.02)/MWh in August.
    - Local Reliability Share is \$0.37/MWh, lower than \$0.59/MWh in August.
    - Statewide Share is (\$0.48)/MWh, higher than (\$0.61)/MWh in August.
  - TSA \$ per NYC MWh is \$0.33/MWh.
  - Total uplift costs (Schedule 1 components including NYISO Cost of Operations) are lower than August.