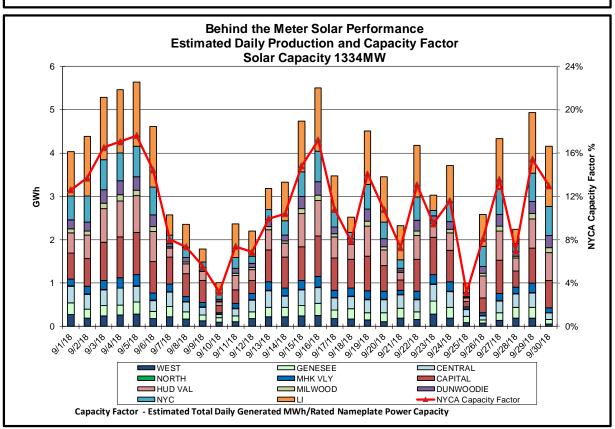

### • Reliability Performance Metrics

- Alert State Declarations
- Major Emergency State Declarations
- IROL Exceedance Times
- Balancing Area Control Performance
- Reserve Activations
- Disturbance Recovery Times
- Load Forecasting Performance
- Wind Forecasting Performance
- Wind Performance and Curtailments
- Lake Erie Circulation and ISO Schedules