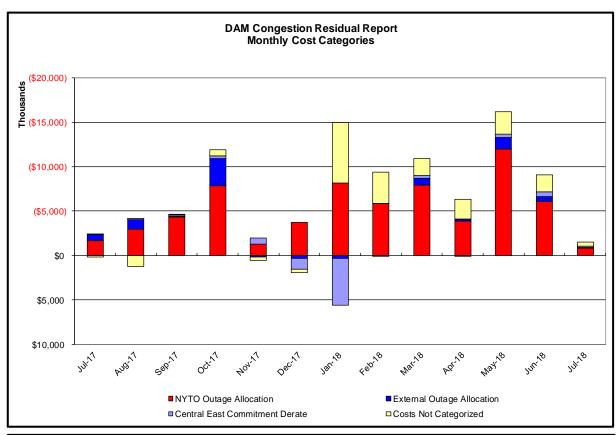

| Day                                       | -Ahead Market Co                             | ngestion Residual Categories                                                                                                                           |                                                                                          |
|-------------------------------------------|----------------------------------------------|--------------------------------------------------------------------------------------------------------------------------------------------------------|------------------------------------------------------------------------------------------|
| <u>Category</u><br>NYTO Outage Allocation | <u>Cost Assignment</u><br>Responsible TO     | <u>Events Types</u> Direct allocation to NYTO's responsible for transmission equipment status change.                                                  | Event Examples DAM scheduled outage for equipment modeled inservice for the TCC Auction. |
| External Outage Allocation                | All TO by<br>Monthly<br>Allocation<br>Factor | Direct allocation to transmission equipment status change caused by change in status of external equipment.                                            | Tie line required out-of-<br>service by TO of<br>neighboring control area.               |
| Central East Commitment Derate            | All TO by<br>Monthly<br>Allocation<br>Factor | Reductions in the DAM Central<br>East_VC limit as compared to the<br>TCC Auction limit, which are not<br>associated with transmission line<br>outages. |                                                                                          |

DAM residuals consist of both energy and loss revenue collections and payments. By design, there is a net over collection of revenues due to the difference between the marginal losses paid to generation and the average losses charged to loads.