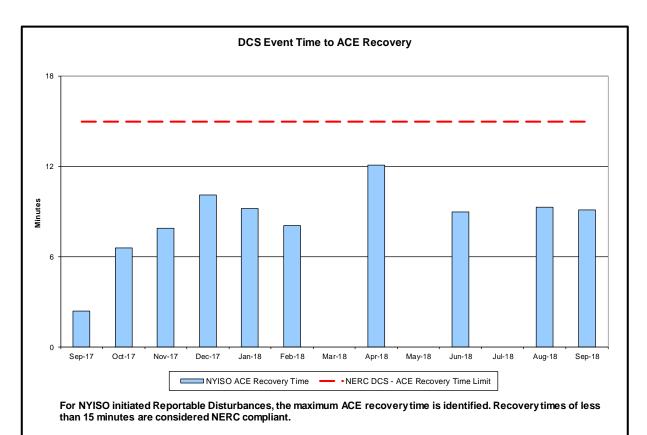

### • Reliability Performance Metrics

- Alert State Declarations
- Major Emergency State Declarations
- IROL Exceedance Times
- Balancing Area Control Performance
- Reserve Activations
- Disturbance Recovery Times
- Load Forecasting Performance
- Wind Forecasting Performance
- Wind Performance and Curtailments
- Lake Erie Circulation and ISO Schedules

#### **Reliability Performance Metrics**

load demand.

<u>Day-Ahead Average Hourly Error %</u> - Average across all hours of the month of the absolute value of the difference between actual load demand and the Day-Ahead forecast load demand, divided by the actual load demand.