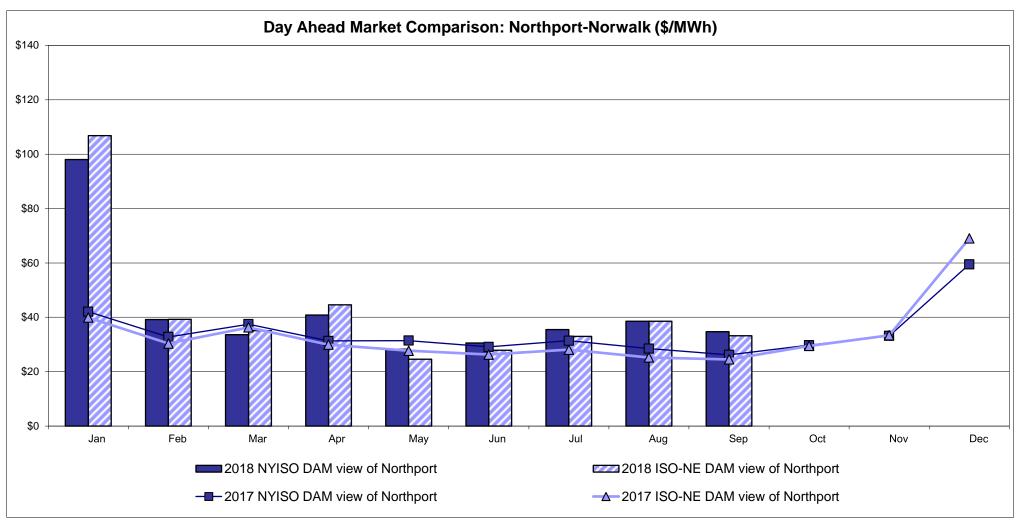

#### **NYISO Markets Transactions**

<u>March</u>

<u>February</u>

<u>January</u>

<u>April</u>

<u>May</u>

<u>June</u>

<u>July</u>