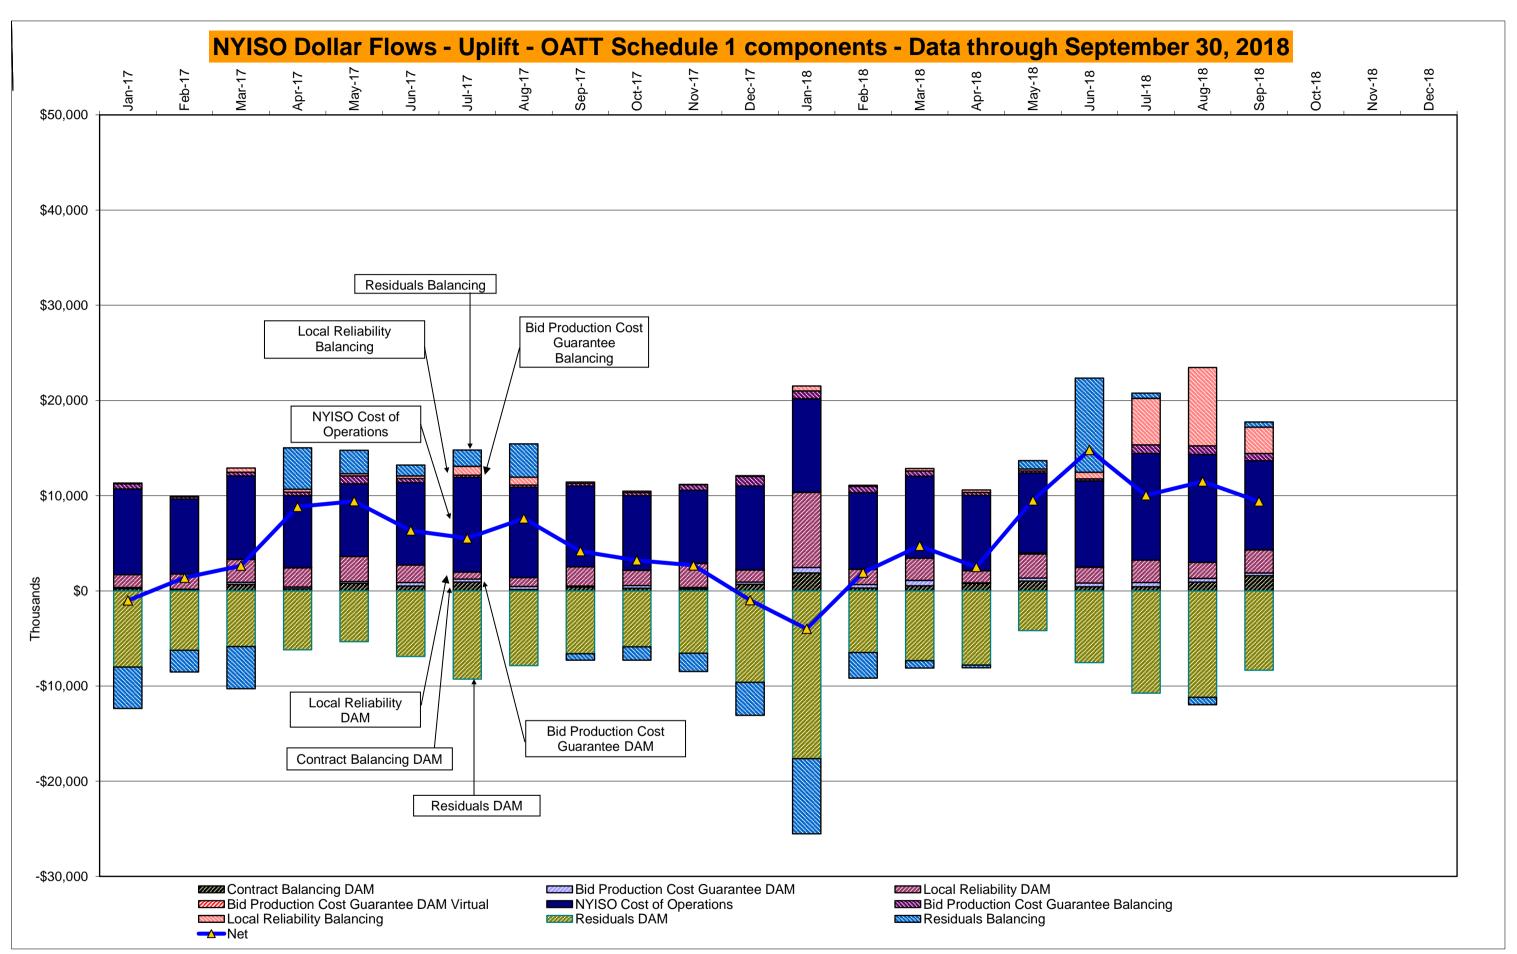

<sup>\*</sup> Excludes ICAP payments. Market Mitigation and Analysis Prepared: 10/9/2018 10:07 AM

DAM Contract Balancing amounts are for payments made to generating units to make them whole for being dispatched below their Day-Ahead schedule, as a result of out-of-merit dispatches.

DAM Bid Production Cost Guarantees for Virtual Transactions are included in the chart and are shown from the inception of Virtual Transactions. These values are small and cannot be identified on the chart.

DAM residuals consist of both energy and loss revenue collections and payments. By design, there is a net over collection of revenues due to the difference between the marginal losses paid to generation and the average losses charged to loads.