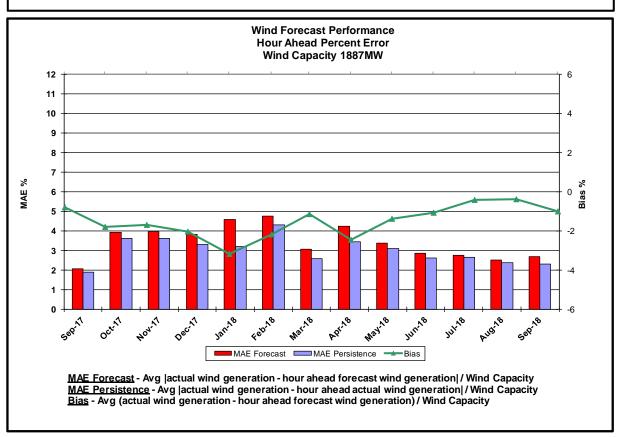

### • Reliability Performance Metrics

- Alert State Declarations
- Major Emergency State Declarations
- IROL Exceedance Times
- Balancing Area Control Performance
- Reserve Activations
- Disturbance Recovery Times
- Load Forecasting Performance
- Wind Forecasting Performance
- Wind Performance and Curtailments
- Lake Erie Circulation and ISO Schedules