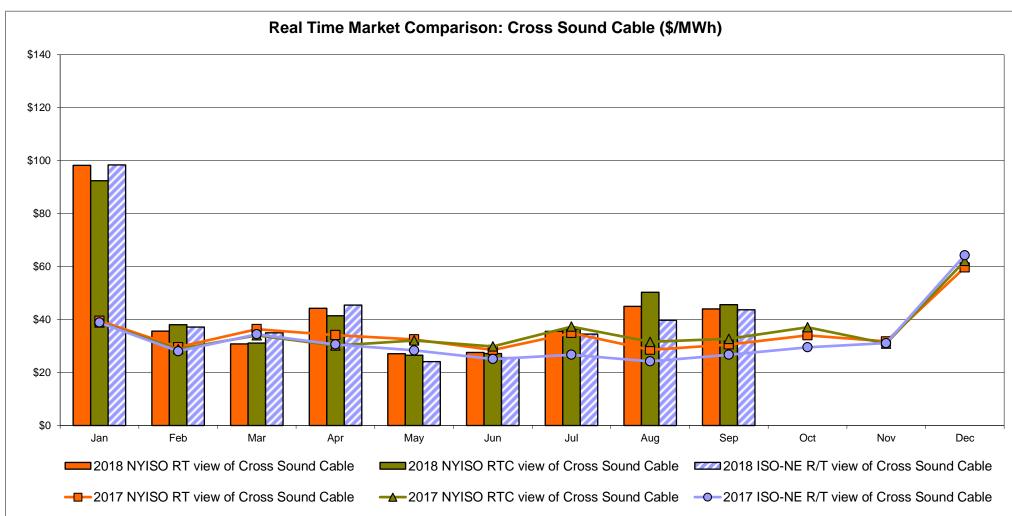

| Zone P<br>30.57<br>9.95  | <b>Zone N</b> 33.89 11.43 | SOUND<br>CABLE<br>Controllable<br>Line<br>36.12<br>14.18 | NORWALK<br>Controllable<br>Line<br>34.71<br>11.34 | 25.11<br>35.11<br>13.17                | 24.22<br>10.77                         | Controllable<br>Line<br>34.02<br>11.08 | 20.48<br>9.14                         |

Market Mitigation and Analysis Prepared: 10/5/2018 2:53 PM

<sup>\*</sup> Straight LBMP averages

















## **External Comparison ISO-New England**





## **External Comparison PJM**





#### **External Comparison Ontario IESO**





Notes: Exchange factor used for September 2018 was 0.767224182906245 to US

HOEP: Hourly Ontario Energy Price Pre-Dispatch: Projected Energy Price

#### **External Controllable Line: Cross Sound Cable (New England)**





#### Note:

ISO-NE Forecast is an advisory posting @ 18:00 day before.

The DAM and R/T prices at the Shorham 13899 interface are used for ISO-NE.

The DAM and R/T prices at the CSC interface are used for NYISO.

#### **External Controllable Line: Northport - Norwalk (New England)**





#### Note:

ISO-NE Forecast is an advisory posting @ 18:00 day before.

The DAM and R/T prices at the Northport 138 interface are used for ISO-NE.

The DAM and R/T prices at the 1385 interface are used for NYISO.

#### **External Controllable Line: Neptune (PJM)**





## **External Comparison Hydro-Quebec**





Note:

Hydro-Quebec Prices are unavailable.

#### **External Controllable Line: Linden VFT (PJM)**





#### **External Controllable Line: Hudson (PJM)**





#### **NYISO Real Time Price Correc