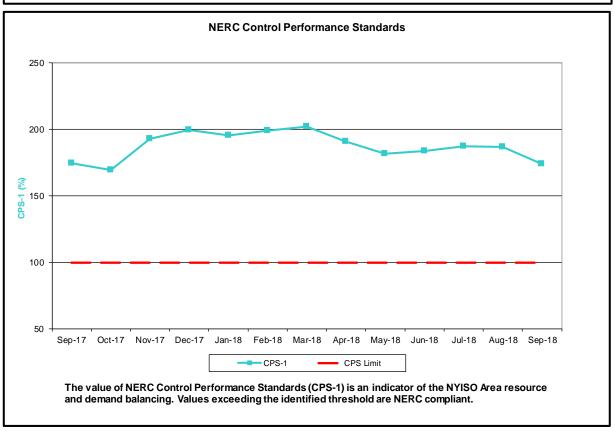

### • Reliability Performance Metrics

- Alert State Declarations
- Major Emergency State Declarations
- IROL Exceedance Times
- Balancing Area Control Performance
- Reserve Activations
- Disturbance Recovery Times
- Load Forecasting Performance
- Wind Forecasting Performance
- Wind Performance and Curtailments
- Lake Erie Circulation and ISO Schedules