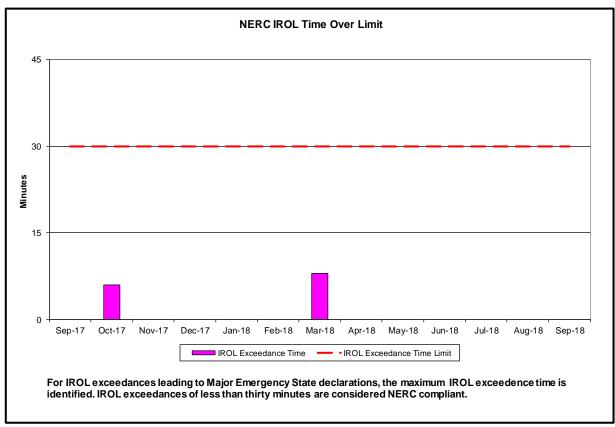

### • Reliability Performance Metrics

- Alert State Declarations
- Major Emergency State Declarations
- IROL Exceedance Times
- Balancing Area Control Performance
- Reserve Activations
- Disturbance Recovery Times
- Load Forecasting Performance
- Wind Forecasting Performance
- Wind Performance and Curtailments
- Lake Erie Circulation and ISO Schedules