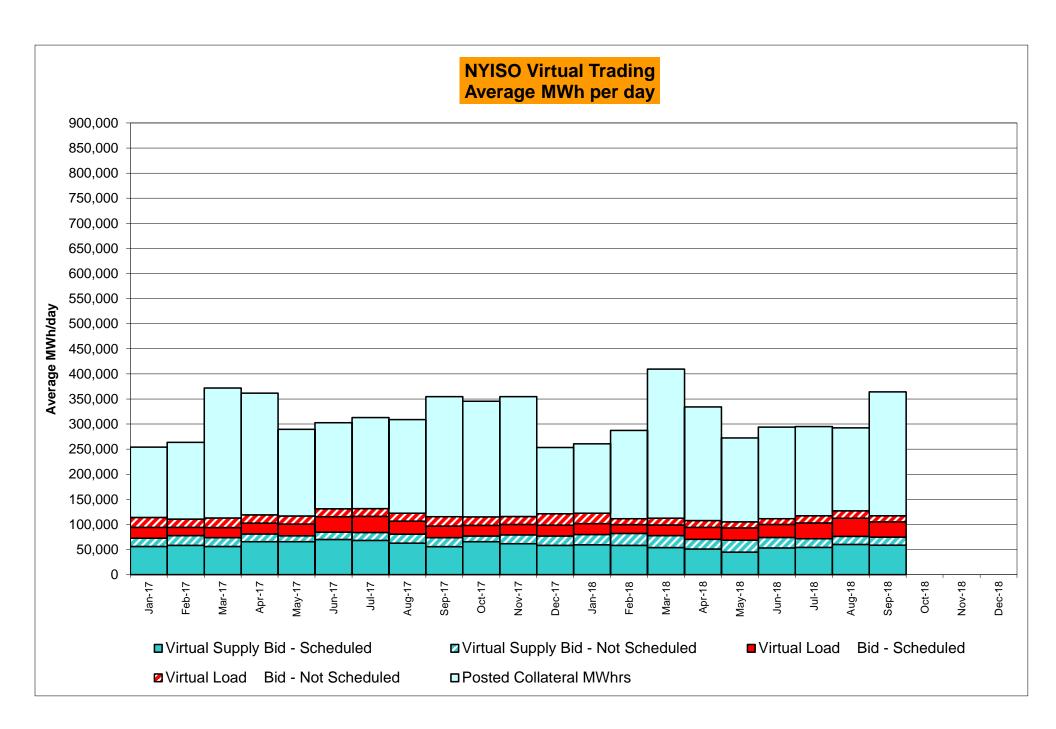

#### **NYISO Markets Transactions**

<u>March</u>

<u>February</u>

<u>January</u>

<u>April</u>

<u>May</u>

<u>June</u>

<u>July</u>