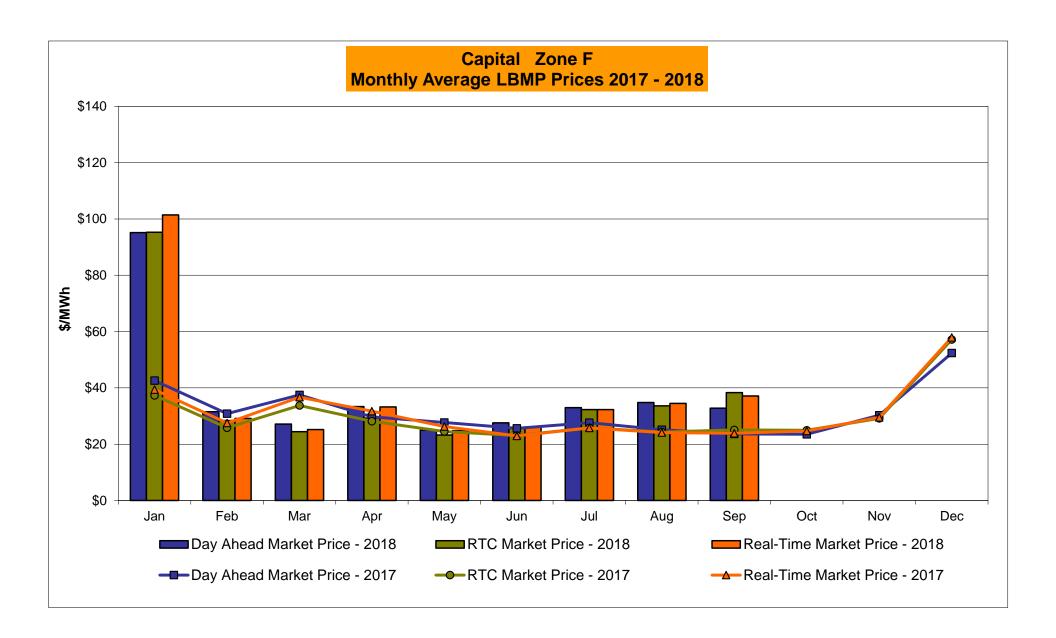

# Market Performance Highlights September 2018

- LBMP for September is \$38.70/MWh; lower than \$42.56/MWh in August 2018 and higher than \$29.57/MWh in September 2017.
  - Day Ahead Load Weighted LBMPs are lower and Real Time Load Weighted LBMPs are higher compared to August.
  - LBMPs were driven by 4 days in early September in which the peak load topped 28,000 MWs as opposed to 0 days in September 2017.
- September 2018 average year-to-date monthly cost of \$45.75/MWh is a 29% increase from \$35.34/MWh in September 2017.
- Average daily sendout is 458 GWh/day in September; lower than 537 GWh/day in August 2018 and higher than 437 GWh/day in September 2017.
- Natural gas price were lower and distillate prices were higher compared to the previous month.
  - Natural Gas (Transco Z6 NY) was \$2.75/MMBtu, down from \$3.00/MMBtu in August.
  - Natural gas prices are up 21.5% year-over-year.
  - Jet Kerosene Gulf Coast was \$16.21/MMBtu, up from \$15.67/MMBtu in August.
  - Ultra Low Sulfur No.2 Diesel NY Harbor was \$16.08/MMBtu, up from \$15.36/MMBtu in August.
  - Distillate prices are up 23.3% year-over-year.
- Uplift per MWh is lower compared to the previous month.
  - Uplift (not including NYISO cost of operations) is (\$0.11)/MWh; lower than (\$0.02)/MWh in August.
    - Local Reliability Share is \$0.37/MWh, lower than \$0.59/MWh in August.
    - Statewide Share is (\$0.48)/MWh, higher than (\$0.61)/MWh in August.
  - TSA \$ per NYC MWh is \$0.33/MWh.
  - Total uplift costs (Schedule 1 components including NYISO Cost of Operations) are lower than August.