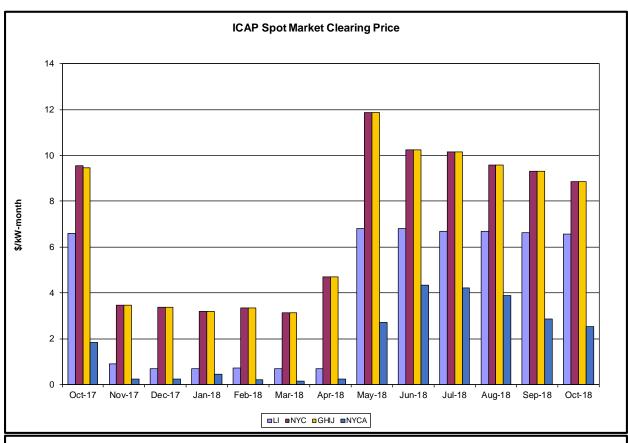

#### Market Performance Metrics

- Monthly Statewide Uplift Components and Rate
- RTM Congestion Residuals Monthly Trend
- RTM Congestion Residuals Daily Costs
- RTM Congestion Residuals Event Summary
- RTM Congestion Residuals Cost Categories
- DAM Congestion Residuals Monthly Trend
- DAM Congestion Residuals Daily Costs
- DAM Congestion Residuals Cost Categories
- NYCA Unit Uplift Components Monthly Trend
- NYCA Unit Uplift Components Daily Costs
- Local Reliability Costs Monthly Trend & Commitment Hours
- TCC Monthly Clearing Price with DAM Congestion
- ICAP Spot Market Clearing Price
- UCAP Awards

- Statewide uplift cost monthly average was (\$0.48)/MWh
- The following table identifies the Monthly ICAP Spot Market prices and the price delta.

| Spot Auction Price Results | NYCA     | Lower Hudson Valley Zones | New York City Zone | Long Island Zone |
|----------------------------|----------|---------------------------|--------------------|------------------|
| October 2018 Spot Price    | \$2.52   | \$8.84                    | \$8.84             | \$6.57           |
| September 2018 Spot Price  | \$2.87   | \$9.32                    | \$9.32             | \$6.63           |
| Delta                      | (\$0.35) | (\$0.48)                  | (\$0.48)           | (\$0.06)         |

- NYC Price decrease by \$0.48 due to increase of gen UCAP and unoffered capacity
- GHIJ Price decrease by \$0.48 due to increase in gen UCAP and in unoffered capacity
- NYCA Price decrease by \$0.35 due to changes gen UCAP, unoffered capacity, imports, and exports.