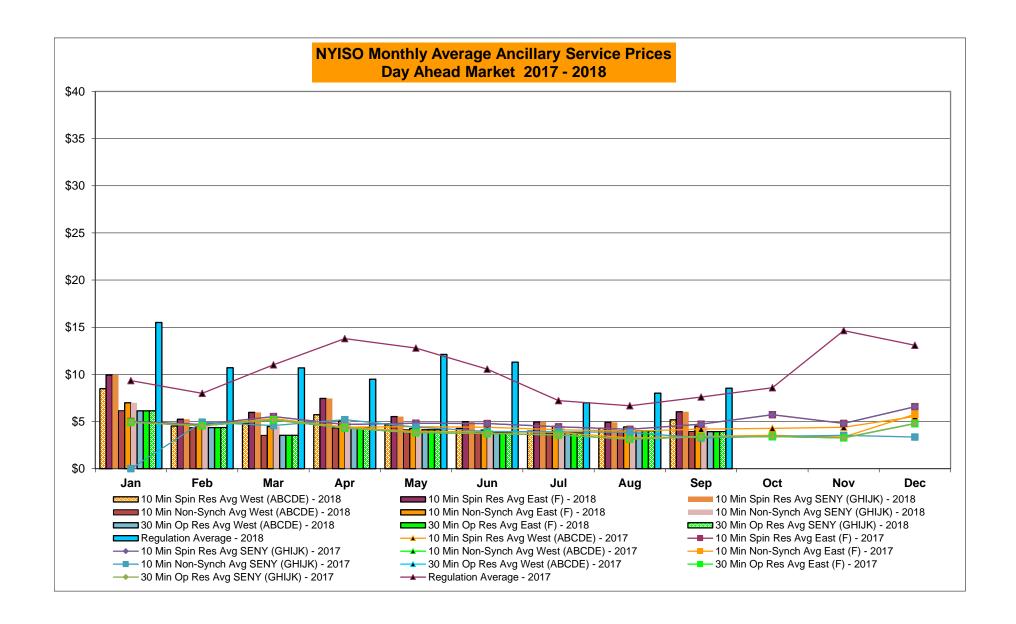

#### **NYISO Markets Transactions**

<u>March</u>

<u>February</u>

<u>January</u>

<u>April</u>

<u>May</u>

<u>June</u>

<u>July</u>