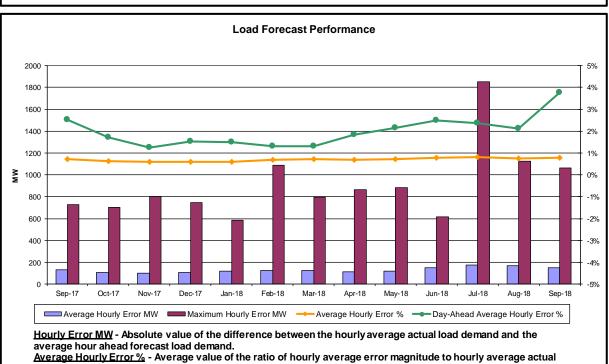

### • Reliability Performance Metrics

- Alert State Declarations
- Major Emergency State Declarations
- IROL Exceedance Times
- Balancing Area Control Performance
- Reserve Activations
- Disturbance Recovery Times
- Load Forecasting Performance
- Wind Forecasting Performance
- Wind Performance and Curtailments
- Lake Erie Circulation and ISO Schedules

#### **Reliability Performance Metrics**

load demand.

<u>Day-Ahead Average Hourly Error %</u> - Average across all hours of the month of the absolute value of the difference between actual load demand and the Day-Ahead forecast load demand, divided by the actual load demand.