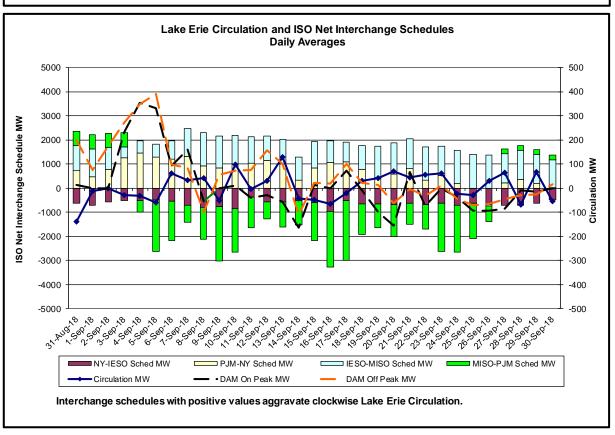

### • Reliability Performance Metrics

- Alert State Declarations
- Major Emergency State Declarations
- IROL Exceedance Times
- Balancing Area Control Performance
- Reserve Activations
- Disturbance Recovery Times
- Load Forecasting Performance
- Wind Forecasting Performance
- Wind Performance and Curtailments
- Lake Erie Circulation and ISO Schedules