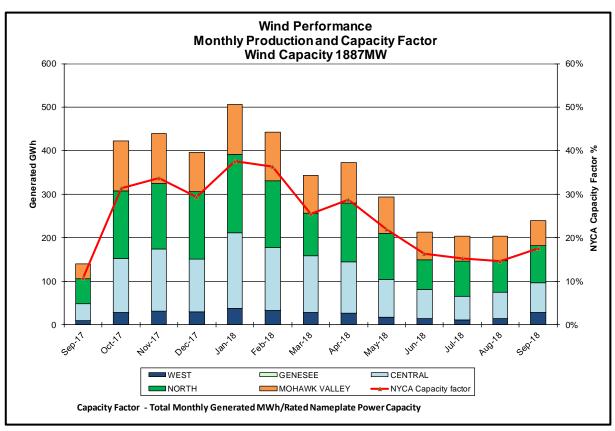

### • Reliability Performance Metrics

- Alert State Declarations
- Major Emergency State Declarations
- IROL Exceedance Times
- Balancing Area Control Performance
- Reserve Activations
- Disturbance Recovery Times
- Load Forecasting Performance
- Wind Forecasting Performance
- Wind Performance and Curtailments
- Lake Erie Circulation and ISO Schedules