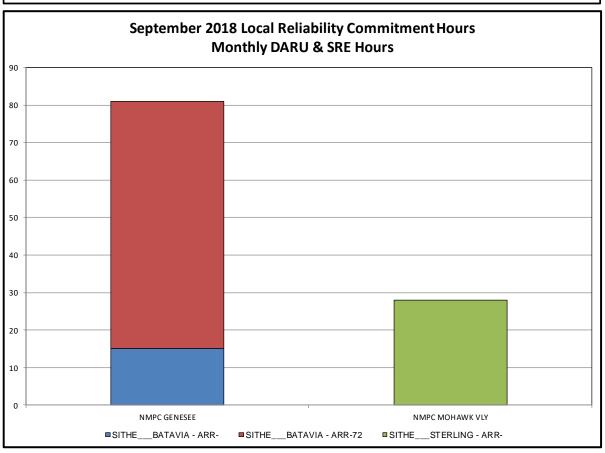

#### Market Performance Metrics

- Monthly Statewide Uplift Components and Rate
- RTM Congestion Residuals Monthly Trend
- RTM Congestion Residuals Daily Costs
- RTM Congestion Residuals Event Summary
- RTM Congestion Residuals Cost Categories
- DAM Congestion Residuals Monthly Trend
- DAM Congestion Residuals Daily Costs
- DAM Congestion Residuals Cost Categories
- NYCA Unit Uplift Components Monthly Trend
- NYCA Unit Uplift Components Daily Costs
- Local Reliability Costs Monthly Trend & Commitment Hours
- TCC Monthly Clearing Price with DAM Congestion
- ICAP Spot Market Clearing Price
- UCAP Awards