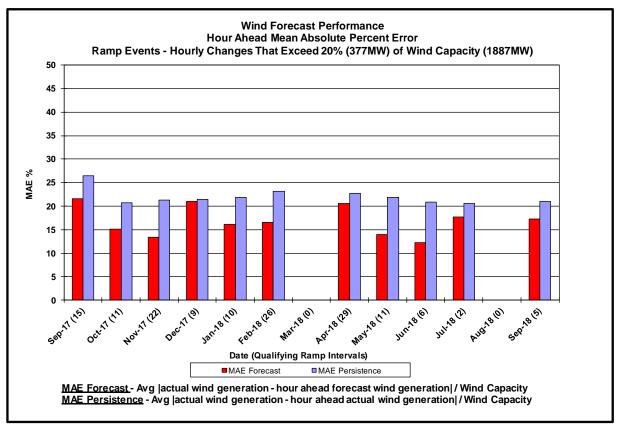

### • Reliability Performance Metrics

- Alert State Declarations
- Major Emergency State Declarations
- IROL Exceedance Times
- Balancing Area Control Performance
- Reserve Activations
- Disturbance Recovery Times
- Load Forecasting Performance
- Wind Forecasting Performance
- Wind Performance and Curtailments
- Lake Erie Circulation and ISO Schedules