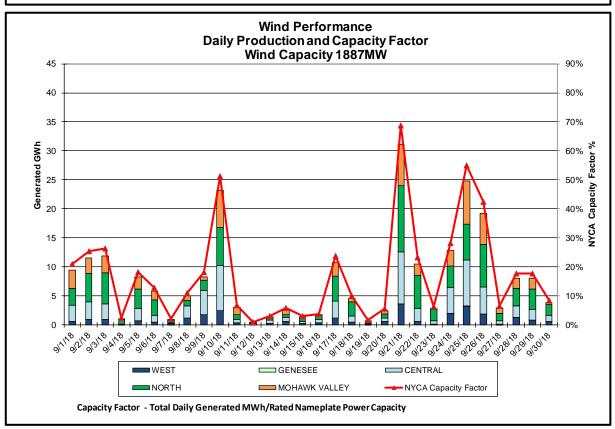

### • Reliability Performance Metrics

- Alert State Declarations
- Major Emergency State Declarations
- IROL Exceedance Times
- Balancing Area Control Performance
- Reserve Activations
- Disturbance Recovery Times
- Load Forecasting Performance
- Wind Forecasting Performance
- Wind Performance and Curtailments
- Lake Erie Circulation and ISO Schedules