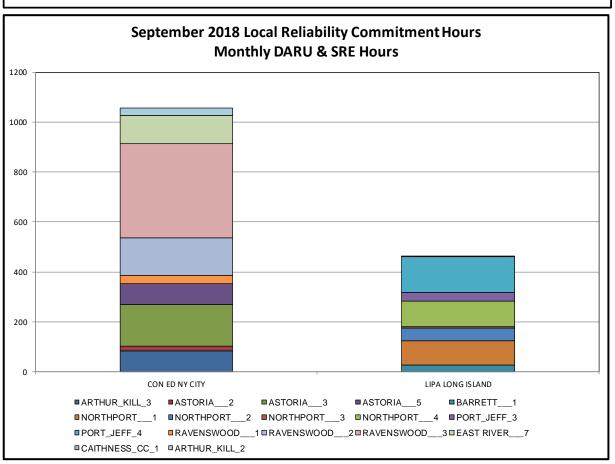

#### Market Performance Metrics

- Monthly Statewide Uplift Components and Rate
- RTM Congestion Residuals Monthly Trend
- RTM Congestion Residuals Daily Costs
- RTM Congestion Residuals Event Summary
- RTM Congestion Residuals Cost Categories
- DAM Congestion Residuals Monthly Trend
- DAM Congestion Residuals Daily Costs
- DAM Congestion Residuals Cost Categories
- NYCA Unit Uplift Components Monthly Trend
- NYCA Unit Uplift Components Daily Costs
- Local Reliability Costs Monthly Trend & Commitment Hours
- TCC Monthly Clearing Price with DAM Congestion
- ICAP Spot Market Clearing Price
- UCAP Awards