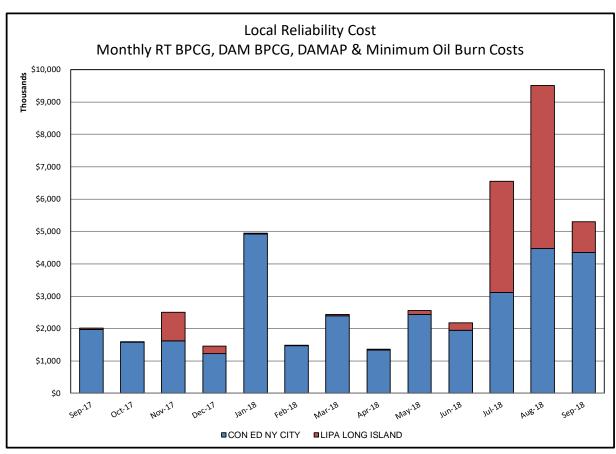

#### Market Performance Metrics

- Monthly Statewide Uplift Components and Rate
- RTM Congestion Residuals Monthly Trend
- RTM Congestion Residuals Daily Costs
- RTM Congestion Residuals Event Summary
- RTM Congestion Residuals Cost Categories
- DAM Congestion Residuals Monthly Trend
- DAM Congestion Residuals Daily Costs
- DAM Congestion Residuals Cost Categories
- NYCA Unit Uplift Components Monthly Trend
- NYCA Unit Uplift Components Daily Costs
- Local Reliability Costs Monthly Trend & Commitment Hours
- TCC Monthly Clearing Price with DAM Congestion
- ICAP Spot Market Clearing Price
- UCAP Awards