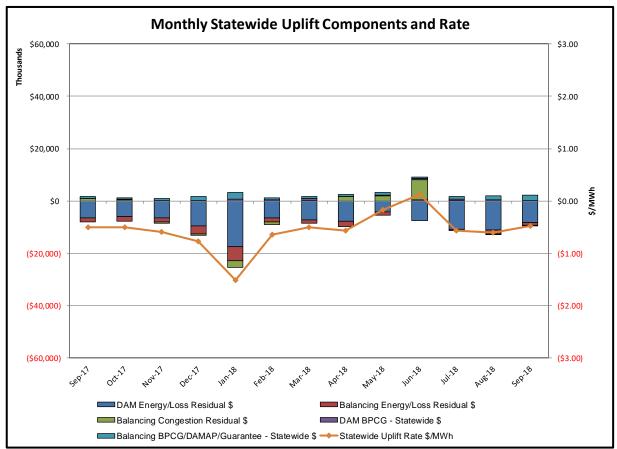

#### Market Performance Metrics

- Monthly Statewide Uplift Components and Rate
- RTM Congestion Residuals Monthly Trend
- RTM Congestion Residuals Daily Costs
- RTM Congestion Residuals Event Summary
- RTM Congestion Residuals Cost Categories
- DAM Congestion Residuals Monthly Trend
- DAM Congestion Residuals Daily Costs
- DAM Congestion Residuals Cost Categories
- NYCA Unit Uplift Components Monthly Trend
- NYCA Unit Uplift Components Daily Costs
- Local Reliability Costs Monthly Trend & Commitment Hours
- TCC Monthly Clearing Price with DAM Congestion
- ICAP Spot Market Clearing Price
- UCAP Awards

- Statewide uplift cost monthly average was (\$0.48)/MWh
- The following table identifies the Monthly ICAP Spot Market prices and the price delta.

| Spot Auction Price Results | NYCA     | Lower Hudson Valley Zones | New York City Zone | Long Island Zone |
|----------------------------|----------|---------------------------|--------------------|------------------|
| October 2018 Spot Price    | \$2.52   | \$8.84                    | \$8.84             | \$6.57           |
| September 2018 Spot Price  | \$2.87   | \$9.32                    | \$9.32             | \$6.63           |
| Delta                      | (\$0.35) | (\$0.48)                  | (\$0.48)           | (\$0.06)         |

# Market Performance Highlights September 2018

- LBMP for September is \$38.70/MWh; lower than \$42.56/MWh in August 2018 and higher than \$29.57/MWh in September 2017.
  - Day Ahead Load Weighted LBMPs are lower and Real Time Load Weighted LBMPs are higher compared to August.
  - LBMPs were driven by 4 days in early September in which the peak load topped 28,000 MWs as opposed to 0 days in September 2017.
- September 2018 average year-to-date monthly cost of \$45.75/MWh is a 29% increase from \$35.34/MWh in September 2017.
- Average daily sendout is 458 GWh/day in September; lower than 537 GWh/day in August 2018 and higher than 437 GWh/day in September 2017.
- Natural gas price were lower and distillate prices were higher compared to the previous month.
  - Natural Gas (Transco Z6 NY) was \$2.75/MMBtu, down from \$3.00/MMBtu in August.
  - Natural gas prices are up 21.5% year-over-year.
  - Jet Kerosene Gulf Coast was \$16.21/MMBtu, up from \$15.67/MMBtu in August.
  - Ultra Low Sulfur No.2 Diesel NY Harbor was \$16.08/MMBtu, up from \$15.36/MMBtu in August.
  - Distillate prices are up 23.3% year-over-year.
- Uplift per MWh is lower compared to the previous month.
  - Uplift (not including NYISO cost of operations) is (\$0.11)/MWh; lower than (\$0.02)/MWh in August.
    - Local Reliability Share is \$0.37/MWh, lower than \$0.59/MWh in August.
    - Statewide Share is (\$0.48)/MWh, higher than (\$0.61)/MWh in August.
  - TSA \$ per NYC MWh is \$0.33/MWh.
  - Total uplift costs (Schedule 1 components including NYISO Cost of Operations) are lower than August.