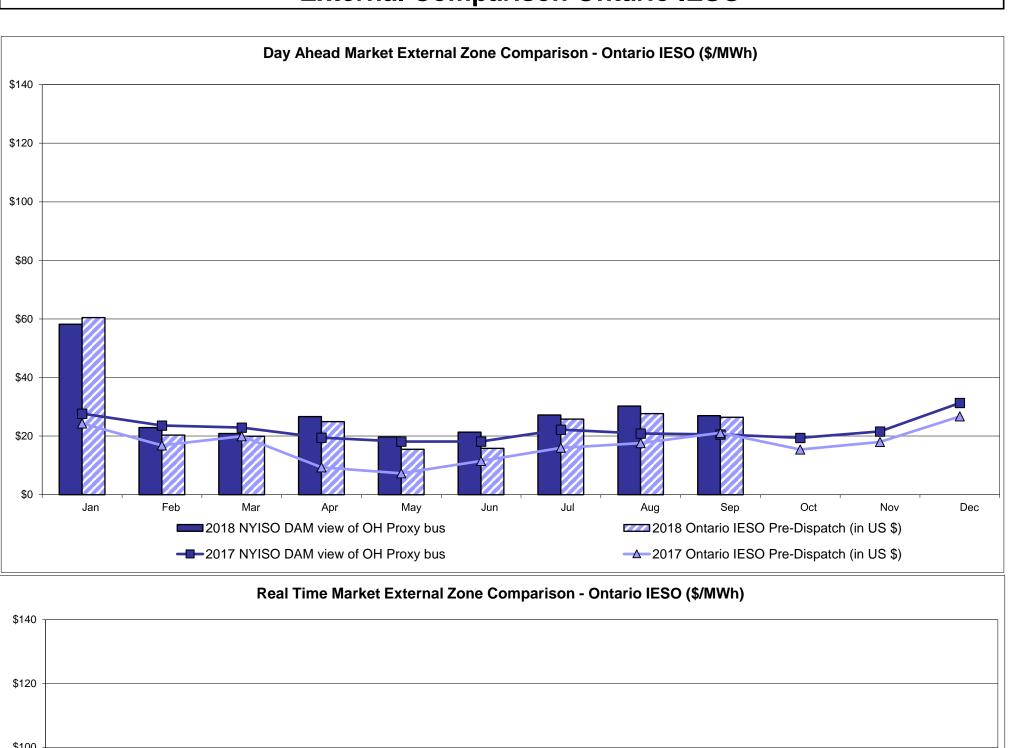

|
| Unweighted Price * Standard Deviation  RTC LBMP  Unweighted Price * Standard Deviation | 26.99<br>8.45       | QUEBEC (Wheel)  Zone M  20.51 9.84           | QUEBEC (Import/Export)  Zone M  20.51 9.84    | Zone P<br>30.57<br>9.95  | <b>Zone N</b> 33.89 11.43 | SOUND<br>CABLE<br>Controllable<br>Line<br>36.12<br>14.18 | NORWALK<br>Controllable<br>Line<br>34.71<br>11.34 | 25.11<br>35.11<br>13.17                | 24.22<br>10.77                         | Controllable<br>Line<br>34.02<br>11.08 | 20.48<br>9.14                         |

Market Mitigation and Analysis Prepared: 10/5/2018 2:53 PM

<sup>\*</sup> Straight LBMP averages

















## **External Comparison ISO-New England**





## **External Comparison PJM**





#### **External Comparison Ontario IESO**





Notes: Exchange factor used for September 2018 was 0.767224182906245 to US

HOEP: Hourly Ontario Energy Price Pre-Dispatch: Projected Energy Price

#### **External Controllable Line: Cross Sound Cable (New England)**





#### Note:

ISO-NE Forecast is an advisory posting @ 18:00 day before.

The DAM and R/T prices at the Shorham 13899 interface are used for ISO-NE.

The DAM and R/T prices at the CSC interface are used for NYISO.

#### **External Controllable Line: Northport - Norwalk (New England)**





#### Note:

ISO-NE Forecast is an advisory posting @ 18:00 day before.

The DAM and R/T prices at the Northport 138 interface are used for ISO-NE.

The DAM and R/T prices at the 1385 interface are used for NYISO.

#### **External Controllable Line: Neptune (PJM)**





## **External C