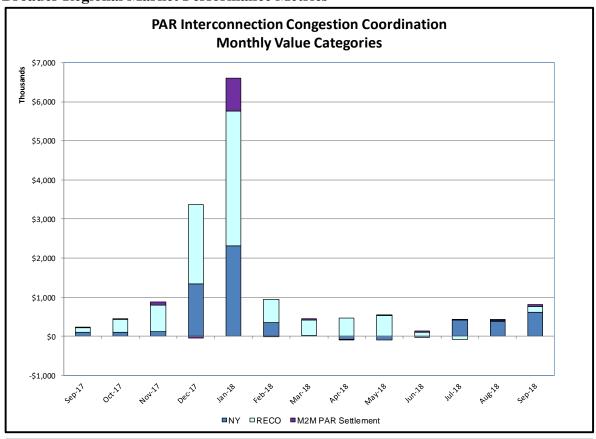

#### Broader Regional Market Performance Metrics

- PAR Interconnection Congestion Coordination Monthly Value
- PAR Interconnection Congestion Coordination Daily Value
- Regional Generation Congestion Coordination Monthly Value
- Regional Generation Congestion Coordination Daily Value
- Regional RT Scheduling PJM Monthly Value
- Regional RT Scheduling PJM Daily Value

#### PAR Interconnection Congestion Coordination

<u>Category</u> <u>Description</u>

NY Represents the value NY realizes from Market-to-Market PAR Coordination when

experiencing congestion. This is the estimated savings to NY for additional deliveries into NY

RECO Represents the value of PJM's obligation to deliver 80% of service to RECO load over

Ramapo 5018. This is the estimated reduction in NYCA congestion due to the PJM delivery

of RECO over Ramapo 5018.

M2M PAR Settlement Market-to-Market PAR Coordination settlement on coordinated flowgates. Through April 2017

this value was included in the NY and RECO categories. The positive sign convention

indicates settlement to NY while the negative indicates settlement to PJM.