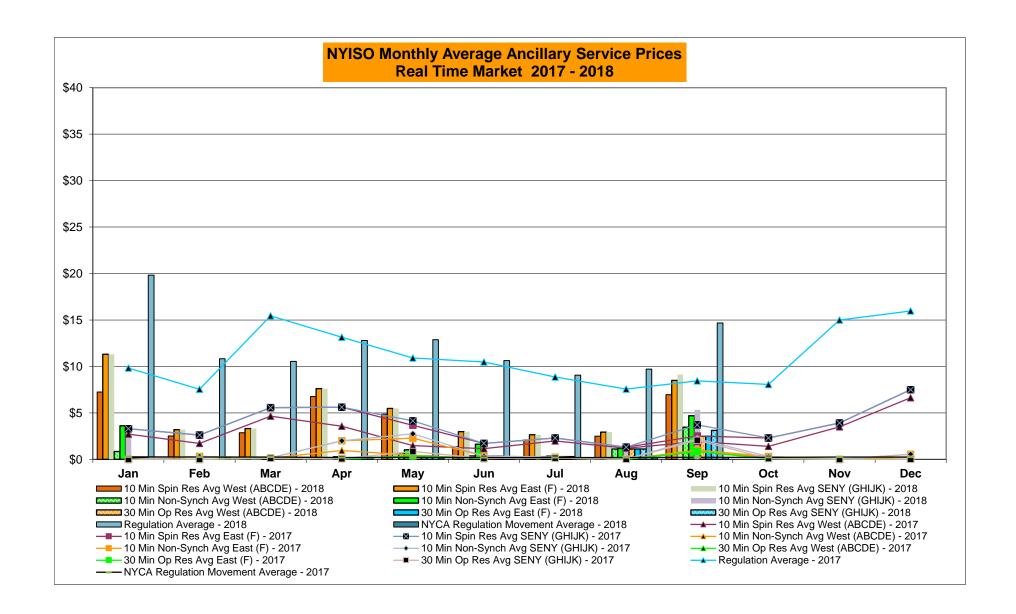

20,854 59,437 20,478 Feb-18 595 215 28,161 483 486 337 1,284 1,197 Feb-18 17,423 11,608 58,172 24,075 Feb-18 Mar-18 1,977 208 26,643 Mar-18 720 141 1,144 421 Mar-18 21,217 13,494 53,984 23,855 614 Apr-18 1,753 334 22,490 677 Apr-18 466 526 1.031 163 Apr-18 23,821 13.330 50.864 19.61 May-18 1,033 221 21,769 470 790 140 1,050 188 May-18 24,723 12,074 44,726 23,814 May-18 Jun-18 730 164 28,504 501 Jun-18 938 302 1,223 234 Jun-18 25,903 11,189 53,397 20,825 1,093 273 27,687 1,193 358 31,359 Jul-18 534 Jul-18 1,051 940 Jul-18 14,319 54,416 17,027 Aug-18 1,911 408 26,279 566 Aug-18 1,112 1,580 916 520 Aug-18 36,003 14,790 60,205 16,141 Sep-18 Sep-18 2,648 356 28,114 671 Sep-18 912 813 1,087 403 30,252 12,132 58,770 16,130 Oct-18 Oct-18 Oct-18 Nov-18 Nov-18 Nov-18

Dec-18

Dec-18

Dec-18









## NYISO Markets Ancillary Services Statistics - Unweighted Price (\$/MWH)

|