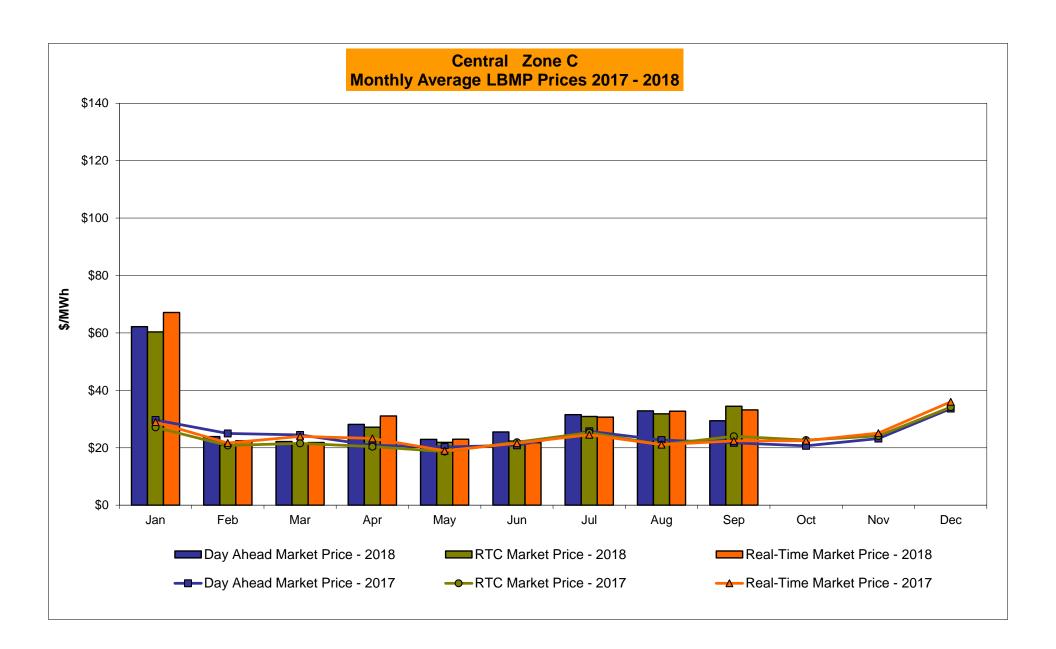

# Market Performance Highlights September 2018

- LBMP for September is \$38.70/MWh; lower than \$42.56/MWh in August 2018 and higher than \$29.57/MWh in September 2017.
  - Day Ahead Load Weighted LBMPs are lower and Real Time Load Weighted LBMPs are higher compared to August.
  - LBMPs were driven by 4 days in early September in which the peak load topped 28,000 MWs as opposed to 0 days in September 2017.
- September 2018 average year-to-date monthly cost of \$45.75/MWh is a 29% increase from \$35.34/MWh in September 2017.
- Average daily sendout is 458 GWh/day in September; lower than 537 GWh/day in August 2018 and higher than 437 GWh/day in September 2017.
- Natural gas price were lower and distillate prices were higher compared to the previous month.
  - Natural Gas (Transco Z6 NY) was \$2.75/MMBtu, down from \$3.00/MMBtu in August.
  - Natural gas prices are up 21.5% year-over-year.
  - Jet Kerosene Gulf Coast was \$16.21/MMBtu, up from \$15.67/MMBtu in August.
  - Ultra Low Sulfur No.2 Diesel NY Harbor was \$16.08/MMBtu, up from \$15.36/MMBtu in August.
  - Distillate prices are up 23.3% year-over-year.
- Uplift per MWh is lower compared to the previous month.
  - Uplift (not including NYISO cost of operations) is (\$0.11)/MWh; lower than (\$0.02)/MWh in August.
    - Local Reliability Share is \$0.37/MWh, lower than \$0.59/MWh in August.
    - Statewide Share is (\$0.48)/MWh, higher than (\$0.61)/MWh in August.
  - TSA \$ per NYC MWh is \$0.33/MWh.
  - Total uplift costs (Schedule 1 components including NYISO Cost of Operations) are lower than August.