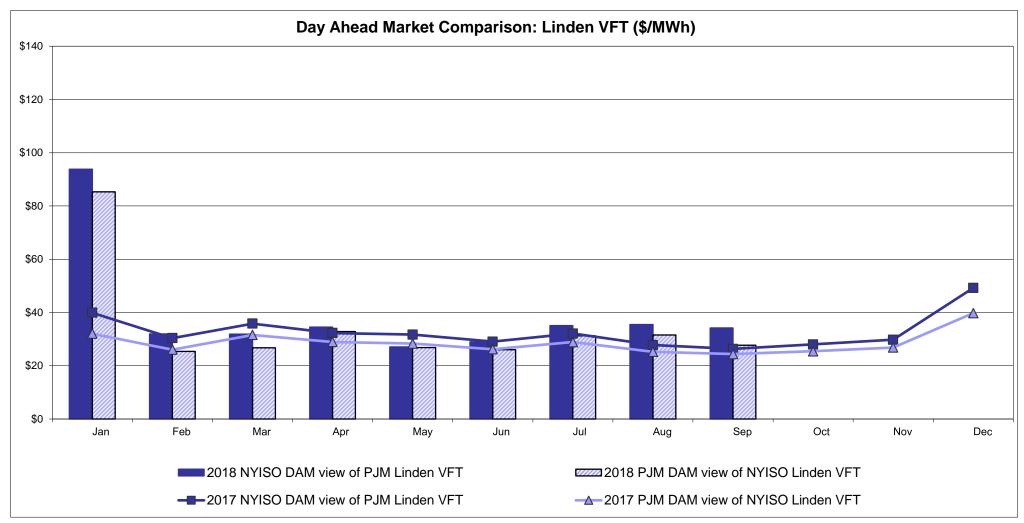

ojected Energy Price

#### **External Controllable Line: Cross Sound Cable (New England)**





#### Note:

ISO-NE Forecast is an advisory posting @ 18:00 day before.

The DAM and R/T prices at the Shorham 13899 interface are used for ISO-NE.

The DAM and R/T prices at the CSC interface are used for NYISO.

#### **External Controllable Line: Northport - Norwalk (New England)**





#### Note:

ISO-NE Forecast is an advisory posting @ 18:00 day before.

The DAM and R/T prices at the Northport 138 interface are used for ISO-NE.

The DAM and R/T prices at the 1385 interface are used for NYISO.

#### **External Controllable Line: Neptune (PJM)**





## **External Comparison Hydro-Quebec**





Note:

Hydro-Quebec Prices are unavailable.

#### **External Controllable Line: Linden VFT (PJM)**





#### **External Controllable Line: Hudson (PJM)**





#### **NYISO Real Time Price Correction Statistics**

| 2018<br>Hour Corrections                                                                                                                                                                                                                                                                                                                                                                                                                                                        |                                                                                                                                                                                                                    | <u>Jan