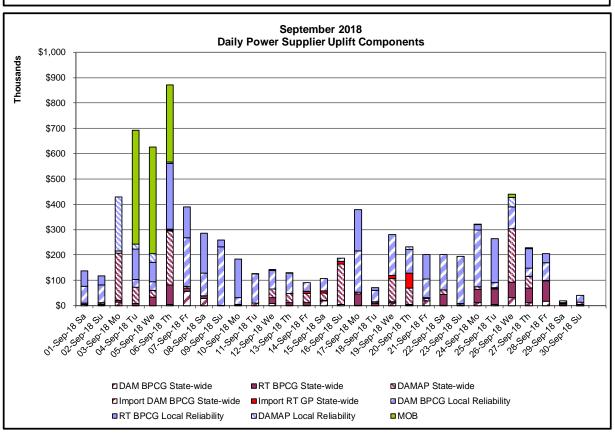

#### Market Performance Metrics

- Monthly Statewide Uplift Components and Rate
- RTM Congestion Residuals Monthly Trend
- RTM Congestion Residuals Daily Costs
- RTM Congestion Residuals Event Summary
- RTM Congestion Residuals Cost Categories
- DAM Congestion Residuals Monthly Trend
- DAM Congestion Residuals Daily Costs
- DAM Congestion Residuals Cost Categories
- NYCA Unit Uplift Components Monthly Trend
- NYCA Unit Uplift Components Daily Costs
- Local Reliability Costs Monthly Trend & Commitment Hours
- TCC Monthly Clearing Price with DAM Congestion
- ICAP Spot Market Clearing Price
- UCAP Awards