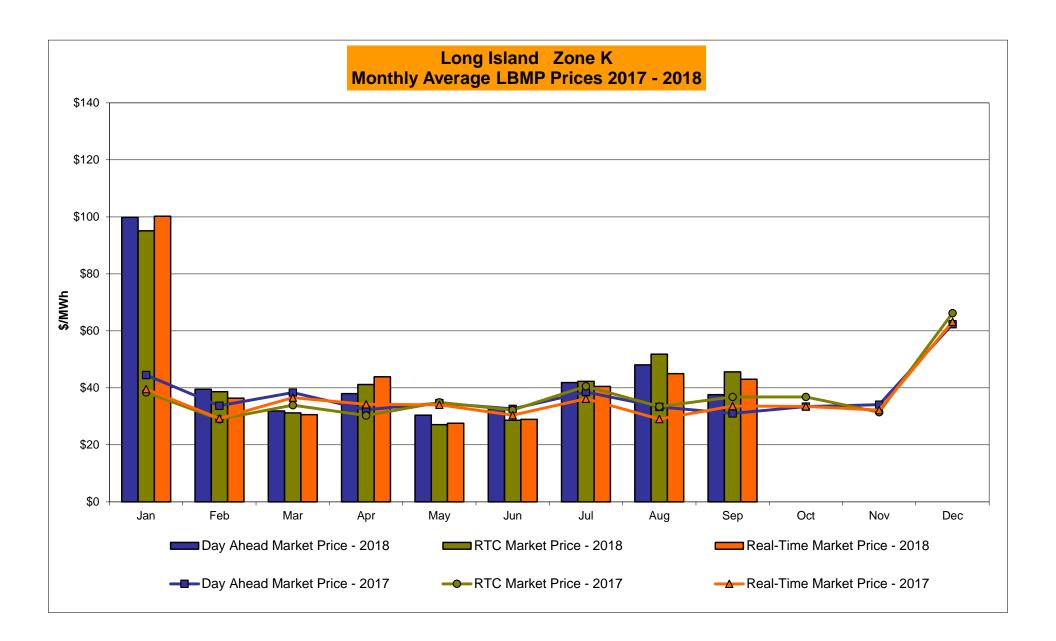

# Market Performance Highlights September 2018

- LBMP for September is \$38.70/MWh; lower than \$42.56/MWh in August 2018 and higher than \$29.57/MWh in September 2017.
  - Day Ahead Load Weighted LBMPs are lower and Real Time Load Weighted LBMPs are higher compared to August.
  - LBMPs were driven by 4 days in early September in which the peak load topped 28,000 MWs as opposed to 0 days in September 2017.
- September 2018 average year-to-date monthly cost of \$45.75/MWh is a 29% increase from \$35.34/MWh in September 2017.
- Average daily sendout is 458 GWh/day in September; lower than 537 GWh/day in August 2018 and higher than 437 GWh/day in September 2017.
- Natural gas price were lower and distillate prices were higher compared to the previous month.
  - Natural Gas (Transco Z6 NY) was \$2.75/MMBtu, down from \$3.00/MMBtu in August.
  - Natural gas prices are up 21.5% year-over-year.
  - Jet Kerosene Gulf Coast was \$16.21/MMBtu, up from \$15.67/MMBtu in August.
  - Ultra Low Sulfur No.2 Diesel NY Harbor was \$16.08/MMBtu, up from \$15.36/MMBtu in August.
  - Distillate prices are up 23.3% year-over-year.
- Uplift per MWh is lower compared to the previous month.
  - Uplift (not including NYISO cost of operations) is (\$0.11)/MWh; lower than (\$0.02)/MWh in August.
    - Local Reliability Share is \$0.37/MWh, lower than \$0.59/MWh in August.
    - Statewide Share is (\$0.48)/MWh, higher than (\$0.61)/MWh in August.
  - TSA \$ per NYC MWh is \$0.33/MWh.
  - Total uplift costs (Schedule 1 components including NYISO Cost of Operations) are lower than August.

### NYISO Average Cost/MWh (Energy and Ancillary Services) \* from the LBMP Customer point of view

| 2018                                                                                                                                                                   | <u>January</u>                                                                    | <u>February</u>                                                                   | <u>March</u>                                                                      | <u>April</u>                                                                    | <u>May</u>                                                                      | <u>June</u>                                                                       | <u>July</u>                                                                       | <u>August</u>                                                                     | September                                                                         | <u>October</u>                                                                    | November                                                                          | <u>December</u>                                                                   |
|------------------------------------------------------------------------------------------------------------------------------------------------------------------------|-----------------------------------------------------------------------------------|-----------------------------------------------------------------------------------|-----------------------------------------------------------------------------------|---------------------------------------------------------------------------------|---------------------------------------------------------------------------------|-----------------------------------------------------------------------------------|-----------------------------------------------------------------------------------|-----------------------------------------------------------------------------------|-----------------------------------------------------------------------------------|-----------------------------------------------------------------------------------|-----------------------------------------------------------------------------------|-----------------------------------------------------------------------------------|
| LBMP                                                                                                                                                                   | 99.55                                                                             | 33.83                                                                             | 29.91                                                                             | 35.00                                                                           | 28.78                                                                           | 32.53                                                                             | 39.58                                                                             | 42.56                                                                             | 38.70                                                                             |                                                                                   |                                                                                   |                                                                                   |
| NTAC                                                                                                                                                                   | 0.71                                                                              | 0.58                                                                              | 0.88                                                                              | 1.09                                                                            | 0.88                                                                            | 1.00                                                                              | 0.93                                                                              | 0.72                                                                              | 0.40                                                                              |                                                                                   |                                                                                   |                                                                                   |
| Reserve                                                                                                                                                                | 0.92                                                                              | 0.65                                                                              | 0.64                                                                              | 0.81                                                                            | 0.68                                                                            | 0.57                                                                              | 0.49                                                                              | 0.51                                                                              | 0.52                                                                              |                                                                                   |                                                                                   |                                                                                   |
| Regulation                                                                                                                                                             | 0.15                                                                              | 0.15                                                                              | 0.16                                                                              | 0.12                                                                            | 0.14                                                                            | 0.16                                                                              | 0.09                                                                              | 0.09                                                                              | 0.09                                                                              |                                                                                   |                                                                                   |                                                                                   |
| NYISO Cost of Operations                                                                                                                                               | 0.65                                                                              | 0.65                                                                              | 0.66                                                                              | 0.65                                                                            | 0.66                                                                            | 0.67                                                                              | 0.67                                                                              | 0.66                                                                              | 0.66                                                                              |                                                                                   |                                                                                   |                                                                                   |
| FERC Fee Recovery                                                                                                                                                      | 80.0                                                                              | 0.10                                                                              | 0.09                                                                              | 0.10                                                                            | 0.09                                                                            | 0.09                                                                              | 0.06                                                                              | 0.06                                                                              | 0.08                                                                              |                                                                                   |                                                                                   |                                                                                   |
| Uplift                                                                                                                                                                 | (0.92)                                                                            | (0.50)                                                                            | (0.31)                                                                            | (0.45)                                                                          | 0.05                                                                            | 0.30                                                                              | (0.13)                                                                            | (0.02)                                                                            | (0.11)                                                                            |                                                                                   |                                                                                   |                                                                                   |
| Uplift: Local Reliability Share                                                                                                                                        | 0.59                                                                              | 0.14                                                                              | 0.19                                                                              | 0.12                                                                            | 0.22                                                                            | 0.18                                                                              | 0.44                                                                              | 0.59                                                                              | 0.37                                                                              |                                                                                   |                                                                                   |                                                                                   |
| Uplift: Statewide Share                                                                                                                                                | (1.52)                                                                            | (0.64)                                                                            | (0.51)                                                                            | (0.57)                                                                          | (0.17)                                                                          | 0.12                                                                              | (0.57)                                                                            | (0.61)                                                                            | (0.48)                                                                            |                                                                                   |                                                                                   |                                                                                   |
| Voltage Support and Black Start                                                                                                                                        | 0.40                                                                              | 0.41                                                                              | 0.42                                                                              | 0.41                                                                            | 0.42                                                                            | 0.42                                                                              | 0.42                                                                              | 0.42                                                                              | 0.42                                                                              |                                                                                   |                                                                                   |                                                                                   |
| Avg Monthly Cost                                                                                                                                                       | 101.54                                                                            | 35.87                                                                             | 32.45                                                                             | 37.74                                                                           | 31.70                                                                           | 35.73                                                                             | 42.12                                                                             | 45.01                                                                             | 40.76                                                                             |                                                                                   |                                                                                   |                                                                                   |
| Avg YTD Cost                                                                                                                                                           | 101.54                                                                            | 72.85                                                                             | 60.06                                                                             | 54.82                                                                           | 50.20                                                                           | 47.70                                                                             | 46.64                                                                             | 46.37                                                                             | 45.75                                                                             |                                                                                   |                                                                                   |                                                                                   |
| TSA \$ per NYC MWh                                                                                                                                                     | 0.00                                                                              | 0.00                                                                              | 0.04                                                                              | 0.00                                                                            | 0.08                                                                            | 0.39                                                                              | 0.21                                                                              | 0.14                                                                              | 0.33                                                                              |                                                                                   |                                                                                   |                                                                                   |
|                                                                                                                                                                        |                                                                                   |                                                                                   |                                                                                   |                                                                                 |                                                                                 |                                                                                   |                                                                                   |                                                                                   |                                                                                   |                                                                                   |                                                                                   |                                                                                   |
| 2017                                                                                                                                                                   | January                                                                           | February                                                                          | March                                                                             | April                                                                           | May                                                                             | June                                                                              | July                                                                              | August                                                                            | September                                                                         | October                                                                           | November                                                                          | December                                                                          |
|                                                                                                                                                                        | January<br>40.07                                                                  | February<br>30.95                                                                 | <u>March</u><br>34.97                                                             | <u>April</u><br>31.06                                                           | <u>May</u><br>31.74                                                             | <u>June</u><br>31.76                                                              | <u>July</u><br>35.84                                                              | August<br>30.57                                                                   | September<br>29.57                                                                | October<br>28.35                                                                  | November<br>30.60                                                                 | December<br>52.63                                                                 |
| 2017<br>LBMP<br>NTAC                                                                                                                                                   | 40.07                                                                             |                                                                                   | 34.97                                                                             | 31.06                                                                           | 31.74                                                                           |                                                                                   | 35.84                                                                             | 30.57                                                                             | 29.57                                                                             | 28.35                                                                             | 30.60                                                                             | <u>December</u><br>52.63<br>0.81                                                  |
| LBMP                                                                                                                                                                   |                                                                                   | 30.95                                                                             |                                                                                   | · · · · · · · · · · · · · · · · · · ·                                           |                                                                                 | 31.76                                                                             |                                                                                   |                                                                                   |                                                                                   |                                                                                   |                                                                                   | 52.63                                                                             |
| LBMP<br>NTAC<br>Reserve                                                                                                                                                | 40.07<br>0.66                                                                     | 30.95<br>1.11                                                                     | 34.97<br>0.86                                                                     | 31.06<br>1.05                                                                   | 31.74<br>0.79                                                                   | 31.76<br>0.62                                                                     | 35.84<br>0.87                                                                     | 30.57<br>0.59                                                                     | 29.57<br>0.62                                                                     | 28.35<br>0.50                                                                     | 30.60<br>0.75                                                                     | 52.63<br>0.81                                                                     |
| LBMP<br>NTAC                                                                                                                                                           | 40.07<br>0.66<br>0.70                                                             | 30.95<br>1.11<br>0.67                                                             | 34.97<br>0.86<br>0.74                                                             | 31.06<br>1.05<br>0.70                                                           | 31.74<br>0.79<br>0.61                                                           | 31.76<br>0.62<br>0.55                                                             | 35.84<br>0.87<br>0.48                                                             | 30.57<br>0.59<br>0.44                                                             | 29.57<br>0.62<br>0.47                                                             | 28.35<br>0.50<br>0.59                                                             | 30.60<br>0.75<br>0.55                                                             | 52.63<br>0.81<br>0.71                                                             |
| LBMP<br>NTAC<br>Reserve<br>Regulation                                                                                                                                  | 40.07<br>0.66<br>0.70<br>0.14                                                     | 30.95<br>1.11<br>0.67<br>0.12                                                     | 34.97<br>0.86<br>0.74<br>0.13                                                     | 31.06<br>1.05<br>0.70<br>0.17                                                   | 31.74<br>0.79<br>0.61<br>0.16                                                   | 31.76<br>0.62<br>0.55<br>0.13                                                     | 35.84<br>0.87<br>0.48<br>0.10                                                     | 30.57<br>0.59<br>0.44<br>0.10                                                     | 29.57<br>0.62<br>0.47<br>0.11                                                     | 28.35<br>0.50<br>0.59<br>0.13                                                     | 30.60<br>0.75<br>0.55<br>0.20                                                     | 52.63<br>0.81<br>0.71<br>0.15                                                     |
| LBMP<br>NTAC<br>Reserve<br>Regulation<br>NYISO Cost of Operations                                                                                                      | 40.07<br>0.66<br>0.70<br>0.14<br>0.65<br>0.09                                     | 30.95<br>1.11<br>0.67<br>0.12<br>0.65<br>0.10                                     | 34.97<br>0.86<br>0.74<br>0.13<br>0.65                                             | 31.06<br>1.05<br>0.70<br>0.17<br>0.65                                           | 31.74<br>0.79<br>0.61<br>0.16<br>0.62                                           | 31.76<br>0.62<br>0.55<br>0.13<br>0.63<br>0.09                                     | 35.84<br>0.87<br>0.48<br>0.10<br>0.63                                             | 30.57<br>0.59<br>0.44<br>0.10<br>0.63<br>0.08                                     | 29.57<br>0.62<br>0.47<br>0.11<br>0.63<br>0.09                                     | 28.35<br>0.50<br>0.59<br>0.13<br>0.62<br>0.10                                     | 30.60<br>0.75<br>0.55<br>0.20<br>0.61                                             | 52.63<br>0.81<br>0.71<br>0.15<br>0.60<br>0.08                                     |
| LBMP<br>NTAC<br>Reserve<br>Regulation<br>NYISO Cost of Operations<br>FERC Fee Recovery                                                                                 | 40.07<br>0.66<br>0.70<br>0.14<br>0.65                                             | 30.95<br>1.11<br>0.67<br>0.12<br>0.65                                             | 34.97<br>0.86<br>0.74<br>0.13<br>0.65<br>0.10                                     | 31.06<br>1.05<br>0.70<br>0.17<br>0.65<br>0.12                                   | 31.74<br>0.79<br>0.61<br>0.16<br>0.62<br>0.10                                   | 31.76<br>0.62<br>0.55<br>0.13<br>0.63                                             | 35.84<br>0.87<br>0.48<br>0.10<br>0.63<br>0.07                                     | 30.57<br>0.59<br>0.44<br>0.10<br>0.63                                             | 29.57<br>0.62<br>0.47<br>0.11<br>0.63                                             | 28.35<br>0.50<br>0.59<br>0.13<br>0.62                                             | 30.60<br>0.75<br>0.55<br>0.20<br>0.61<br>0.10                                     | 52.63<br>0.81<br>0.71<br>0.15<br>0.60                                             |
| LBMP<br>NTAC<br>Reserve<br>Regulation<br>NYISO Cost of Operations<br>FERC Fee Recovery<br>Uplift                                                                       | 40.07<br>0.66<br>0.70<br>0.14<br>0.65<br>0.09<br>(0.73)                           | 30.95<br>1.11<br>0.67<br>0.12<br>0.65<br>0.10<br>(0.54)                           | 34.97<br>0.86<br>0.74<br>0.13<br>0.65<br>0.10<br>(0.46)                           | 31.06<br>1.05<br>0.70<br>0.17<br>0.65<br>0.12<br>0.12                           | 31.74<br>0.79<br>0.61<br>0.16<br>0.62<br>0.10<br>0.10                           | 31.76<br>0.62<br>0.55<br>0.13<br>0.63<br>0.09<br>(0.37)                           | 35.84<br>0.87<br>0.48<br>0.10<br>0.63<br>0.07<br>(0.43)                           | 30.57<br>0.59<br>0.44<br>0.10<br>0.63<br>0.08<br>(0.19)                           | 29.57<br>0.62<br>0.47<br>0.11<br>0.63<br>0.09<br>(0.34)                           | 28.35<br>0.50<br>0.59<br>0.13<br>0.62<br>0.10<br>(0.36)                           | 30.60<br>0.75<br>0.55<br>0.20<br>0.61<br>0.10<br>(0.40)                           | 52.63<br>0.81<br>0.71<br>0.15<br>0.60<br>0.08<br>(0.68)                           |
| LBMP NTAC Reserve Regulation NYISO Cost of Operations FERC Fee Recovery Uplift Uplift: Local Reliability Share                                                         | 40.07<br>0.66<br>0.70<br>0.14<br>0.65<br>0.09<br>(0.73)<br>0.10                   | 30.95<br>1.11<br>0.67<br>0.12<br>0.65<br>0.10<br>(0.54)<br>0.13                   | 34.97<br>0.86<br>0.74<br>0.13<br>0.65<br>0.10<br>(0.46)<br>0.21                   | 31.06<br>1.05<br>0.70<br>0.17<br>0.65<br>0.12<br>0.12<br>0.20                   | 31.74<br>0.79<br>0.61<br>0.16<br>0.62<br>0.10<br>0.10<br>0.24                   | 31.76<br>0.62<br>0.55<br>0.13<br>0.63<br>0.09<br>(0.37)<br>0.15                   | 35.84<br>0.87<br>0.48<br>0.10<br>0.63<br>0.07<br>(0.43)<br>0.11                   | 30.57<br>0.59<br>0.44<br>0.10<br>0.63<br>0.08<br>(0.19)<br>0.12                   | 29.57<br>0.62<br>0.47<br>0.11<br>0.63<br>0.09<br>(0.34)<br>0.16                   | 28.35<br>0.50<br>0.59<br>0.13<br>0.62<br>0.10<br>(0.36)<br>0.14                   | 30.60<br>0.75<br>0.55<br>0.20<br>0.61<br>0.10<br>(0.40)<br>0.20                   | 52.63<br>0.81<br>0.71<br>0.15<br>0.60<br>0.08<br>(0.68)<br>0.09                   |
| LBMP NTAC Reserve Regulation NYISO Cost of Operations FERC Fee Recovery Uplift Uplift: Local Reliability Share Uplift: Statewide Share                                 | 40.07<br>0.66<br>0.70<br>0.14<br>0.65<br>0.09<br>(0.73)<br>0.10<br>(0.83)         | 30.95<br>1.11<br>0.67<br>0.12<br>0.65<br>0.10<br>(0.54)<br>0.13<br>(0.67)         | 34.97<br>0.86<br>0.74<br>0.13<br>0.65<br>0.10<br>(0.46)<br>0.21<br>(0.67)         | 31.06<br>1.05<br>0.70<br>0.17<br>0.65<br>0.12<br>0.12<br>0.20<br>(0.08)         | 31.74<br>0.79<br>0.61<br>0.16<br>0.62<br>0.10<br>0.10<br>0.24<br>(0.13)         | 31.76<br>0.62<br>0.55<br>0.13<br>0.63<br>0.09<br>(0.37)<br>0.15<br>(0.52)         | 35.84<br>0.87<br>0.48<br>0.10<br>0.63<br>0.07<br>(0.43)<br>0.11<br>(0.54)         | 30.57<br>0.59<br>0.44<br>0.10<br>0.63<br>0.08<br>(0.19)<br>0.12<br>(0.31)         | 29.57<br>0.62<br>0.47<br>0.11<br>0.63<br>0.09<br>(0.34)<br>0.16<br>(0.50)         | 28.35<br>0.50<br>0.59<br>0.13<br>0.62<br>0.10<br>(0.36)<br>0.14<br>(0.50)         | 30.60<br>0.75<br>0.55<br>0.20<br>0.61<br>0.10<br>(0.40)<br>0.20<br>(0.60)         | 52.63<br>0.81<br>0.71<br>0.15<br>0.60<br>0.08<br>(0.68)<br>0.09<br>(0.78)         |
| LBMP NTAC Reserve Regulation NYISO Cost of Operations FERC Fee Recovery Uplift Uplift: Local Reliability Share Uplift: Statewide Share Voltage Support and Black Start | 40.07<br>0.66<br>0.70<br>0.14<br>0.65<br>0.09<br>(0.73)<br>0.10<br>(0.83)<br>0.37 | 30.95<br>1.11<br>0.67<br>0.12<br>0.65<br>0.10<br>(0.54)<br>0.13<br>(0.67)<br>0.37 | 34.97<br>0.86<br>0.74<br>0.13<br>0.65<br>0.10<br>(0.46)<br>0.21<br>(0.67)<br>0.38 | 31.06<br>1.05<br>0.70<br>0.17<br>0.65<br>0.12<br>0.12<br>0.20<br>(0.08)<br>0.38 | 31.74<br>0.79<br>0.61<br>0.16<br>0.62<br>0.10<br>0.10<br>0.24<br>(0.13)<br>0.38 | 31.76<br>0.62<br>0.55<br>0.13<br>0.63<br>0.09<br>(0.37)<br>0.15<br>(0.52)<br>0.38 | 35.84<br>0.87<br>0.48<br>0.10<br>0.63<br>0.07<br>(0.43)<br>0.11<br>(0.54)<br>0.38 | 30.57<br>0.59<br>0.44<br>0.10<br>0.63<br>0.08<br>(0.19)<br>0.12<br>(0.31)<br>0.38 | 29.57<br>0.62<br>0.47<br>0.11<br>0.63<br>0.09<br>(0.34)<br>0.16<br>(0.50)<br>0.38 | 28.35<br>0.50<br>0.59<br>0.13<br>0.62<br>0.10<br>(0.36)<br>0.14<br>(0.50)<br>0.38 | 30.60<br>0.75<br>0.55<br>0.20<br>0.61<br>0.10<br>(0.40)<br>0.20<br>(0.60)<br>0.37 | 52.63<br>0.81<br>0.71<br>0.15<br>0.60<br>0.08<br>(0.68)<br>0.09<br>(0.78)<br>0.37 |