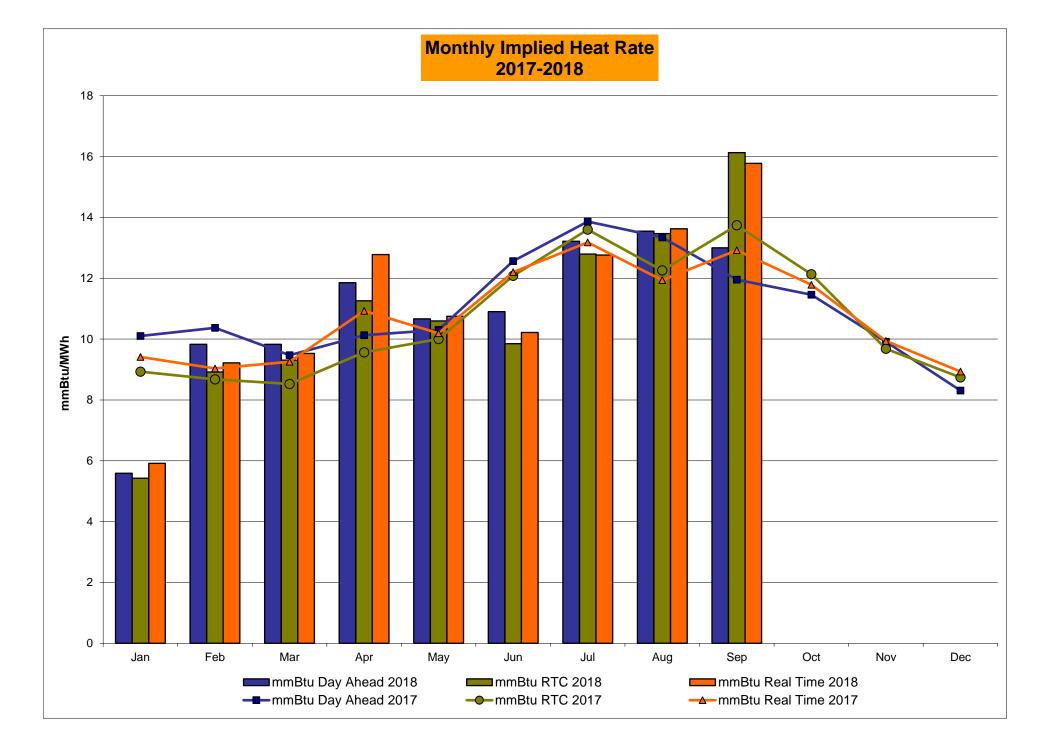

# Market Performance Highlights September 2018

- LBMP for September is \$38.70/MWh; lower than \$42.56/MWh in August 2018 and higher than \$29.57/MWh in September 2017.
  - Day Ahead Load Weighted LBMPs are lower and Real Time Load Weighted LBMPs are higher compared to August.
  - LBMPs were driven by 4 days in early September in which the peak load topped 28,000 MWs as opposed to 0 days in September 2017.
- September 2018 average year-to-date monthly cost of \$45.75/MWh is a 29% increase from \$35.34/MWh in September 2017.
- Average daily sendout is 458 GWh/day in September; lower than 537 GWh/day in August 2018 and higher than 437 GWh/day in September 2017.
- Natural gas price were lower and distillate prices were higher compared to the previous month.
  - Natural Gas (Transco Z6 NY) was \$2.75/MMBtu, down from \$3.00/MMBtu in August.
  - Natural gas prices are up 21.5% year-over-year.
  - Jet Kerosene Gulf Coast was \$16.21/MMBtu, up from \$15.67/MMBtu in August.
  - Ultra Low Sulfur No.2 Diesel NY Harbor was \$16.08/MMBtu, up from \$15.36/MMBtu in August.
  - Distillate prices are up 23.3% year-over-year.
- Uplift per MWh is lower compared to the previous month.
  - Uplift (not including NYISO cost of operations) is (\$0.11)/MWh; lower than (\$0.02)/MWh in August.
    - Local Reliability Share is \$0.37/MWh, lower than \$0.59/MWh in August.
    - Statewide Share is (\$0.48)/MWh, higher than (\$0.61)/MWh in August.
  - TSA \$ per NYC MWh is \$0.33/MWh.
  - Total uplift costs (Schedule 1 components including NYISO Cost of Operations) are lower than August.