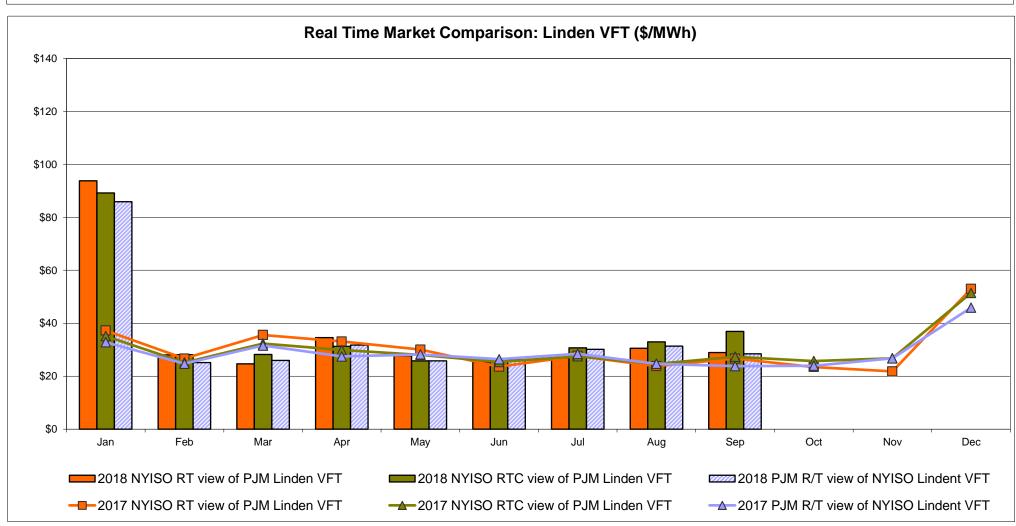

ected Energy Price

#### **External Controllable Line: Cross Sound Cable (New England)**





#### Note:

ISO-NE Forecast is an advisory posting @ 18:00 day before.

The DAM and R/T prices at the Shorham 13899 interface are used for ISO-NE.

The DAM and R/T prices at the CSC interface are used for NYISO.

#### **External Controllable Line: Northport - Norwalk (New England)**





#### Note:

ISO-NE Forecast is an advisory posting @ 18:00 day before.

The DAM and R/T prices at the Northport 138 interface are used for ISO-NE.

The DAM and R/T prices at the 1385 interface are used for NYISO.

#### **External Controllable Line: Neptune (PJM)**





## **External Comparison Hydro-Quebec**





Note:

Hydro-Quebec Prices are unavailable.

#### **External Controllable Line: Linden VFT (PJM)**





#### **External Controllable Line: Hudson (PJM)**





#### **NYISO Real Time Price Correction Statistics**

| 2018<br>Hour Corrections                                                                                                                                                                                                                                                                                                                                                                                                                                                        |                                                                                                                                                                                                                    | <u>Janua