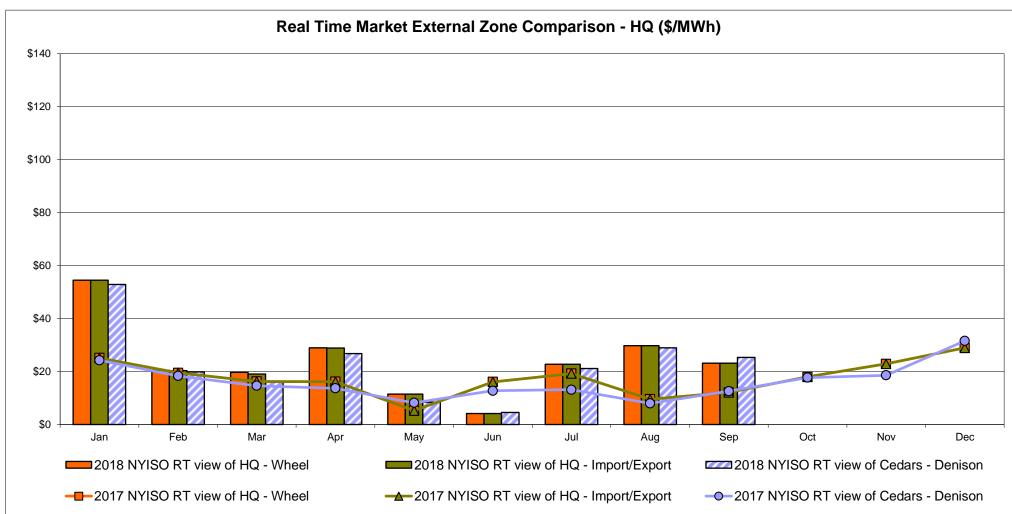

sed for September 2018 was 0.767224182906245 to US

HOEP: Hourly Ontario Energy Price Pre-Dispatch: Projected Energy Price

#### **External Controllable Line: Cross Sound Cable (New England)**





#### Note:

ISO-NE Forecast is an advisory posting @ 18:00 day before.

The DAM and R/T prices at the Shorham 13899 interface are used for ISO-NE.

The DAM and R/T prices at the CSC interface are used for NYISO.

#### **External Controllable Line: Northport - Norwalk (New England)**





#### Note:

ISO-NE Forecast is an advisory posting @ 18:00 day before.

The DAM and R/T prices at the Northport 138 interface are used for ISO-NE.

The DAM and R/T prices at the 1385 interface are used for NYISO.

#### **External Controllable Line: Neptune (PJM)**





## **External Comparison Hydro-Quebec**





Note:

Hydro-Quebec Prices are unavailable.

#### **External Controllable Line: Linden VFT (PJM)**





#### **External Controllable Line: Hudson (PJM)**





#### **NYISO Real Time Price Correction Statistics**

| 2018<br>Hour Corrections                                                                                                                                                                                                                                                                                                                                                                                                                                                        |