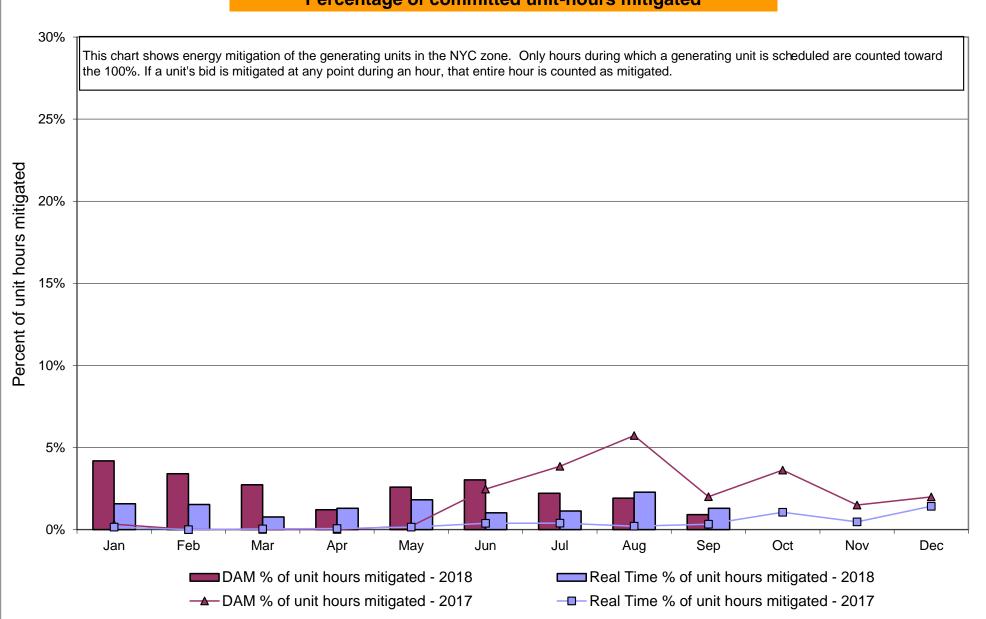

0<br>0.61<br>0.61<br>0.30<br>0.21<br>0.21<br>0.16<br>0.15<br>0.15<br>5.52<br>0.24<br>1.59<br>1.59<br>0.90<br>0.59<br>0.21<br>0.21<br>0.21<br>0.21<br>0.21<br>0.21 | 5.37<br>5.37<br>4.89<br>5.09<br>5.09<br>4.82<br>4.82<br>4.82<br>4.82<br>4.82<br>8.57<br>0.99<br>0.99<br>0.09<br>0.09<br>0.08<br>0.08<br>0.08<br>0.08<br>0.08<br>1.96<br>1.96<br>1.16<br>0.18<br>0.11<br>0.11<br>0.11 | 4.83<br>4.83<br>4.50<br>4.43<br>4.43<br>4.39<br>4.39<br>4.39<br>7.77<br>1.05<br>1.05<br>0.82<br>0.00<br>0.00<br>0.00<br>0.00<br>0.00<br>0.00<br>0.00         | 4.89 4.89 4.73 4.49 4.43 4.43 4.43 4.43 13.80  1.92 1.92 1.14 0.00 0.00 0.00 0.00 0.00 0.00 0.00                                                      |

# NYISO In City Energy Mitigation - AMP (NYC Zone) 2017 - 2018 Percentage of committed unit-hours mitigated









# NYISO LBMP ZONES



Market Mitigation and Analysis Prepared: 10/5/2018 2:53 PM

#### **Billing Codes for Chart C**

| Chart - C Category Name                   | Billing Code | Billing Category Name                                                              |
|-------------------------------------------|--------------|------------------------------------------------------------------------------------|
| Bid Production Cost Guarantee Balancing   | 81203        | Balancing NYISO Bid Production Cost Guarantee - Internal Units                     |
| Bid Production Cost Guarantee Balancing   | 81204        | Balancing NYISO Bid Production Cost Guarantee - External Units                     |
| Bid Production Cost Guarantee Balancing   | 81205        | Balancing NYISO Bid Productio