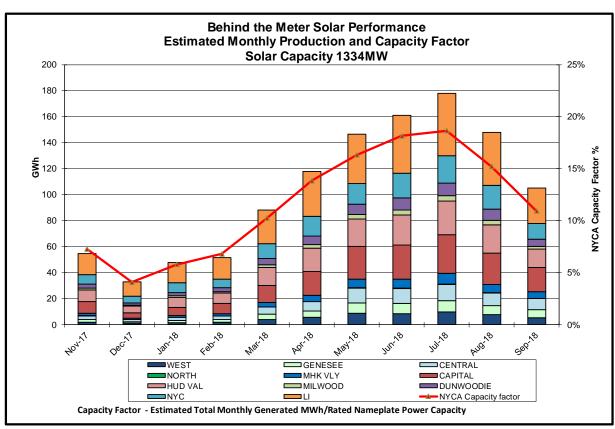

### • Reliability Performance Metrics

- Alert State Declarations
- Major Emergency State Declarations
- IROL Exceedance Times
- Balancing Area Control Performance
- Reserve Activations
- Disturbance Recovery Times
- Load Forecasting Performance
- Wind Forecasting Performance
- Wind Performance and Curtailments
- Lake Erie Circulation and ISO Schedules