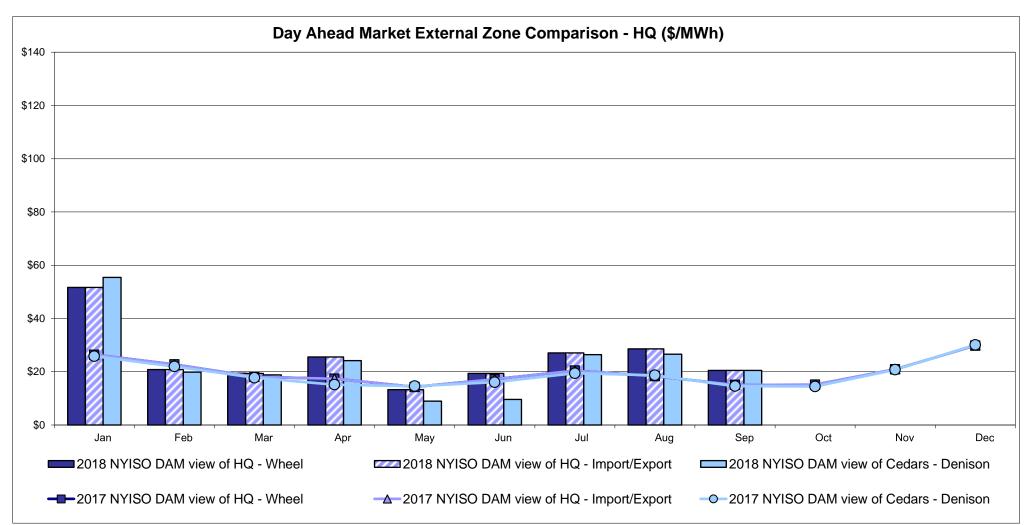

#### **NYISO Markets Transactions**

<u>March</u>

<u>February</u>

<u>January</u>

<u>April</u>

<u>May</u>

<u>June</u>

<u>July</u>