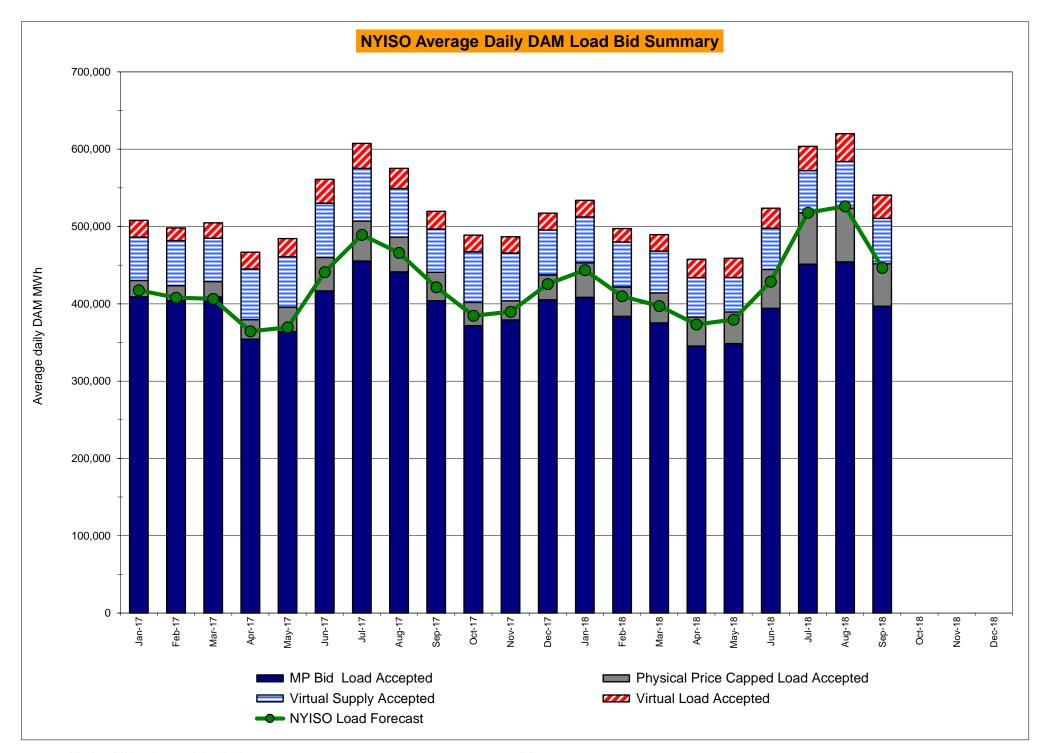

>0.61<br>0.61<br>0.30<br>0.21<br>0.21<br>0.16<br>0.15<br>0.15<br>5.52<br>0.24<br>1.59<br>1.59<br>0.90<br>0.59<br>0.21<br>0.21<br>0.21<br>0.21<br>0.21<br>0.21 | 5.37<br>5.37<br>4.89<br>5.09<br>5.09<br>4.82<br>4.82<br>4.82<br>4.82<br>4.82<br>8.57<br>0.99<br>0.99<br>0.09<br>0.09<br>0.08<br>0.08<br>0.08<br>0.08<br>0.08<br>1.96<br>1.96<br>1.16<br>0.18<br>0.11<br>0.11<br>0.11 | 4.83<br>4.83<br>4.50<br>4.43<br>4.43<br>4.39<br>4.39<br>4.39<br>7.77<br>1.05<br>1.05<br>0.82<br>0.00<br>0.00<br>0.00<br>0.00<br>0.00<br>0.00<br>0.00         | 4.89 4.89 4.73 4.49 4.43 4.43 4.43 4.43 13.80  1.92 1.92 1.14 0.00 0.00 0.00 0.00 0.00 0.00 0.00                                                      |

# NYISO In City Energy Mitigation - AMP (NYC Zone) 2017 - 2018 Percentage of committed unit-hours mitigated









# NYISO LBMP ZONES



Market Mitigation and Analysis Prepared: 10/5/2018 2:53 PM

#### **Billing Codes for Chart C**

| Chart - C Category Name                   | Billing Code | Billing Category Name                                                              |
|-------------------------------------------|--------------|------------------------------------------------------------------------------------|
| Bid Production Cost Guarantee Balancing   | 81203        | Balancing NYISO Bid Production Cost Guarantee - Internal Units                     |
| Bid Production Cost Guarantee Balancing   | 81204        | Balancing NYISO Bid Production Cost Guarantee - External Units                     |
| Bid Production Cost Guarantee Balancing   | 81205        | Balancing NYISO Bid Production Co