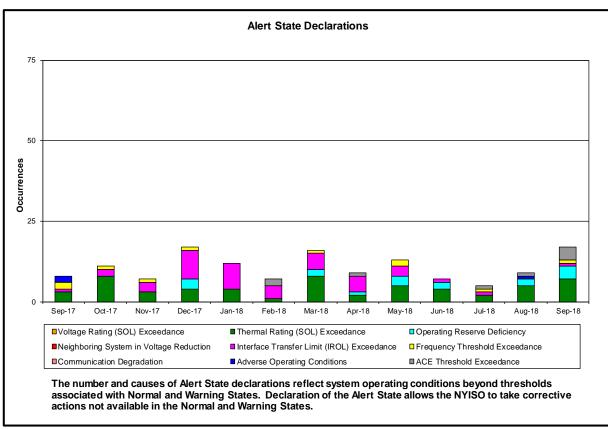

### • Reliability Performance Metrics

- Alert State Declarations
- Major Emergency State Declarations
- IROL Exceedance Times
- Balancing Area Control Performance
- Reserve Activations
- Disturbance Recovery Times
- Load Forecasting Performance
- Wind Forecasting Performance
- Wind Performance and Curtailments
- Lake Erie Circulation and ISO Schedules