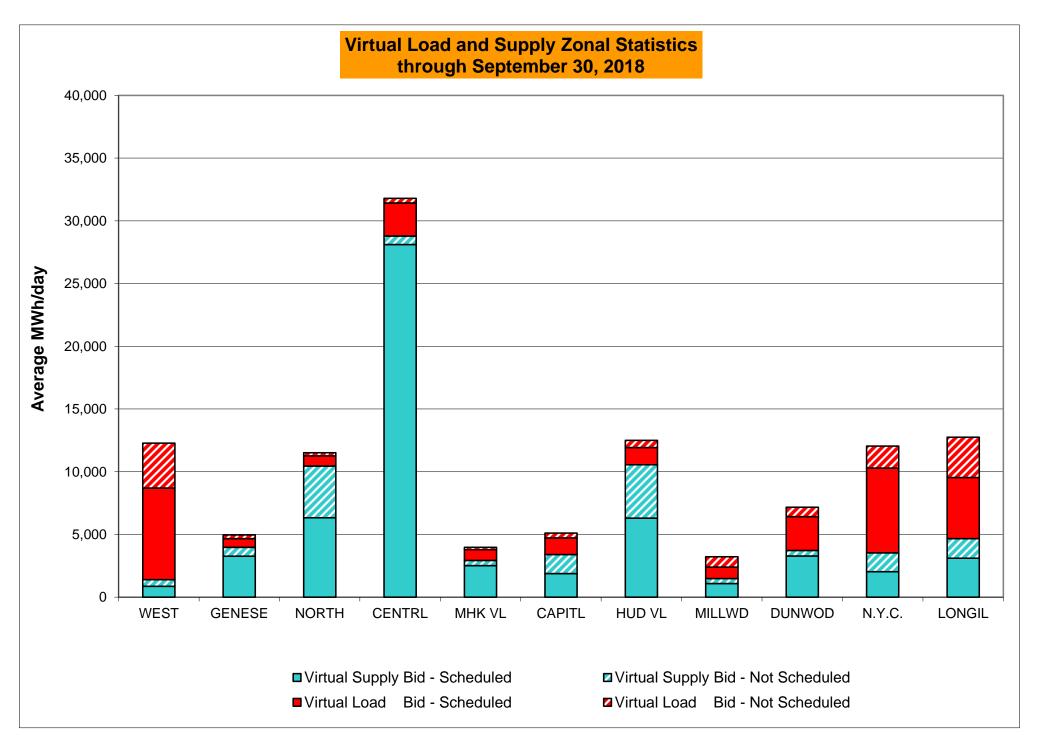

#### **NYISO Markets Transactions**

<u>March</u>

<u>February</u>

<u>January</u>

<u>April</u>

<u>May</u>

<u>June</u>

<u>July</u>