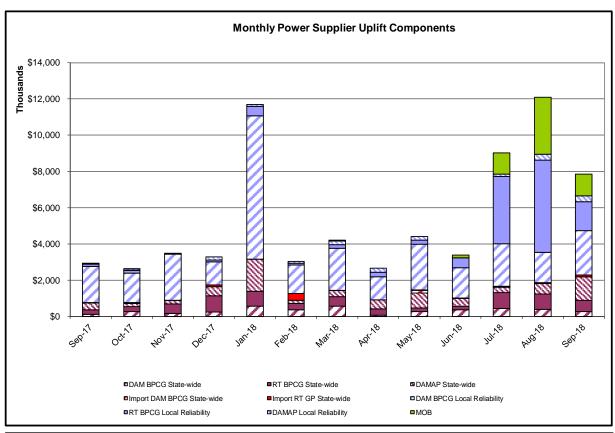

<sup>\*</sup> Excludes ICAP payments. Market Mitigation and Analysis Prepared: 10/9/2018 10:07 AM

DAM Contract Balancing amounts are for payments made to generating units to make them whole for being dispatched below their Day-Ahead schedule, as a result of out-of-merit dispatches.

DAM Bid Production Cost Guarantees for Virtual Transactions are included in the chart and are shown from the inception of Virtual Transactions. These values are small and cannot be identified on the chart.