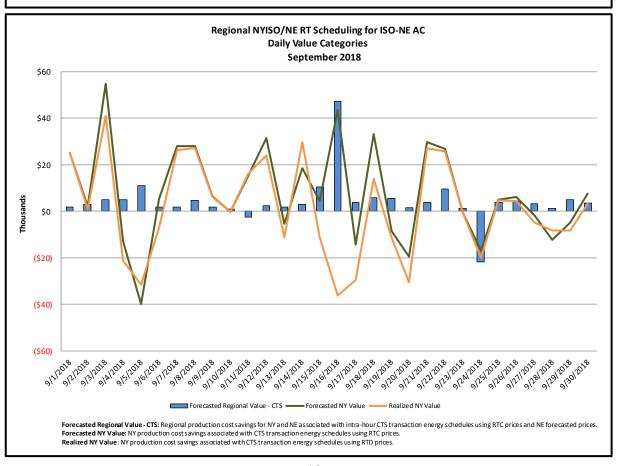

#### Broader Regional Market Performance Metrics

- PAR Interconnection Congestion Coordination Monthly Value
- PAR Interconnection Congestion Coordination Daily Value
- Regional Generation Congestion Coordination Monthly Value
- Regional Generation Congestion Coordination Daily Value
- Regional RT Scheduling PJM Monthly Value
- Regional RT Scheduling PJM Daily Value

|                                                                 | <b>Current Month</b> | Year-to-Date |
|-----------------------------------------------------------------|----------------------|--------------|
|                                                                 | Value (\$M)          | Value (\$M)  |
| NY Savings from PJM-NY Congestion Coordination                  | \$0.82               | \$10.49      |
| NY Savings from PJM-NY Coordinated Transaction Scheduling       | (\$0.24)             | \$0.59       |
| NY Savings from NE-NY Coordinated Transaction Scheduling        | \$0.04               | (\$0.67)     |
| Total NY Savings                                                | \$0.62               | \$10.41      |
|                                                                 |                      |              |
| Regional Savings from PJM-NY Coordinated Transaction Scheduling | \$0.50               | \$2.51       |
| Regional Savings from NE-NY Coordinated Transaction Scheduling  | \$0.13               | \$0.67       |
| Total Regional Savings                                          | \$0.63               | \$3.18       |