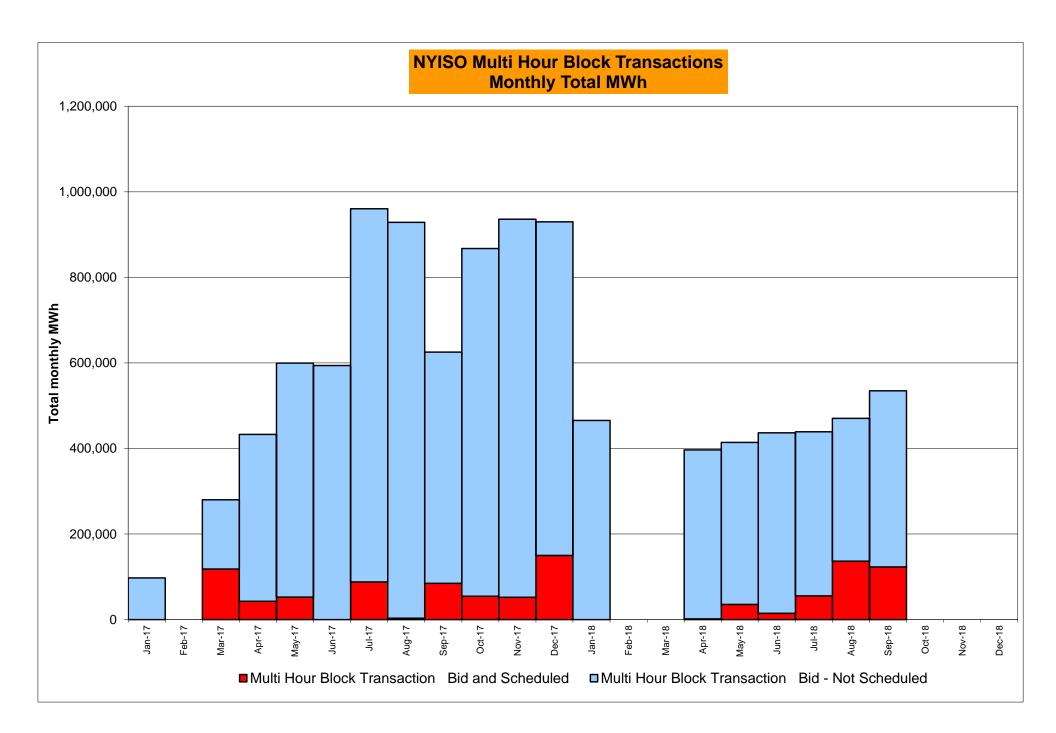

#### **NYISO Markets Transactions**

<u>March</u>

<u>February</u>

<u>January</u>

<u>April</u>

<u>May</u>

<u>June</u>

<u>July</u>