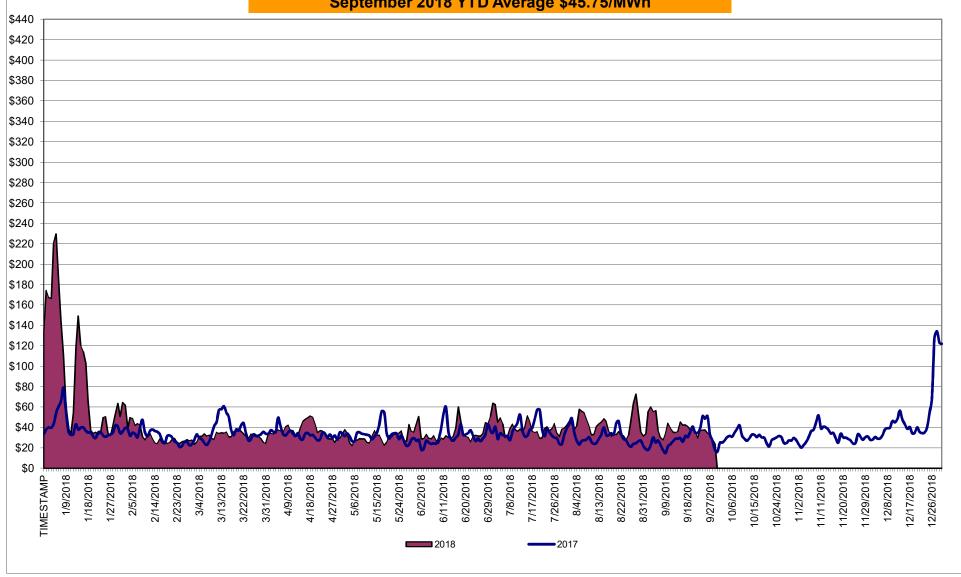

# Market Performance Highlights September 2018

- LBMP for September is \$38.70/MWh; lower than \$42.56/MWh in August 2018 and higher than \$29.57/MWh in September 2017.
  - Day Ahead Load Weighted LBMPs are lower and Real Time Load Weighted LBMPs are higher compared to August.
  - LBMPs were driven by 4 days in early September in which the peak load topped 28,000 MWs as opposed to 0 days in September 2017.
- September 2018 average year-to-date monthly cost of \$45.75/MWh is a 29% increase from \$35.34/MWh in September 2017.
- Average daily sendout is 458 GWh/day in September; lower than 537 GWh/day in August 2018 and higher than 437 GWh/day in September 2017.
- Natural gas price were lower and distillate prices were higher compared to the previous month.
  - Natural Gas (Transco Z6 NY) was \$2.75/MMBtu, down from \$3.00/MMBtu in August.
  - Natural gas prices are up 21.5% year-over-year.
  - Jet Kerosene Gulf Coast was \$16.21/MMBtu, up from \$15.67/MMBtu in August.
  - Ultra Low Sulfur No.2 Diesel NY Harbor was \$16.08/MMBtu, up from \$15.36/MMBtu in August.
  - Distillate prices are up 23.3% year-over-year.
- Uplift per MWh is lower compared to the previous month.
  - Uplift (not including NYISO cost of operations) is (\$0.11)/MWh; lower than (\$0.02)/MWh in August.
    - Local Reliability Share is \$0.37/MWh, lower than \$0.59/MWh in August.
    - Statewide Share is (\$0.48)/MWh, higher than (\$0.61)/MWh in August.
  - TSA \$ per NYC MWh is \$0.33/MWh.
  - Total uplift costs (Schedule 1 components including NYISO Cost of Operations) are lower than August.

# Daily NYISO Average Cost/MWh (Energy & Ancillary Services)\* 2017 Annual Average \$36.56/MWh September 2017 YTD Average \$35.39/MWh September 2018 YTD Average \$45.75/MWh

<sup>\*</sup> Excludes ICAP payments.