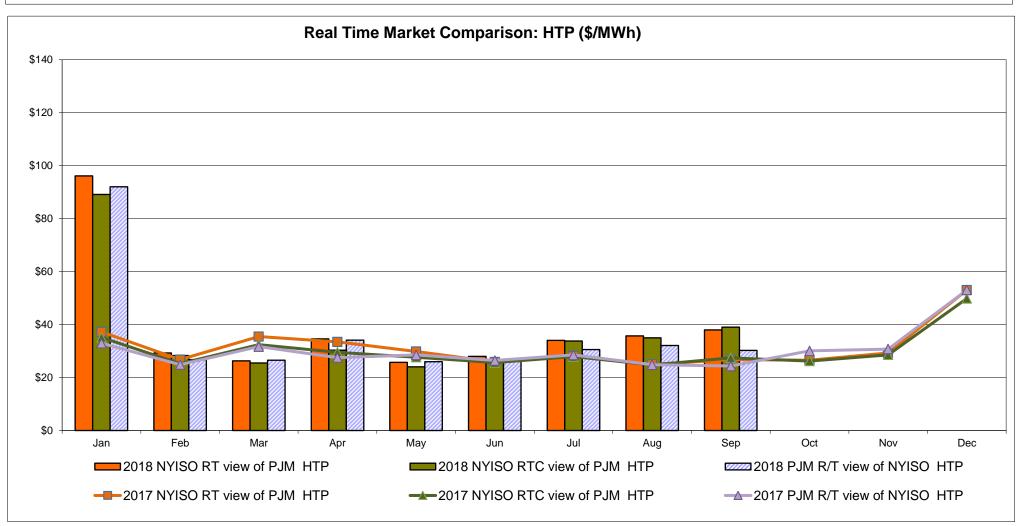

#### Broader Regional Market Performance Metrics

- PAR Interconnection Congestion Coordination Monthly Value
- PAR Interconnection Congestion Coordination Daily Value
- Regional Generation Congestion Coordination Monthly Value
- Regional Generation Congestion Coordination Daily Value
- Regional RT Scheduling PJM Monthly Value
- Regional RT Scheduling PJM Daily Value