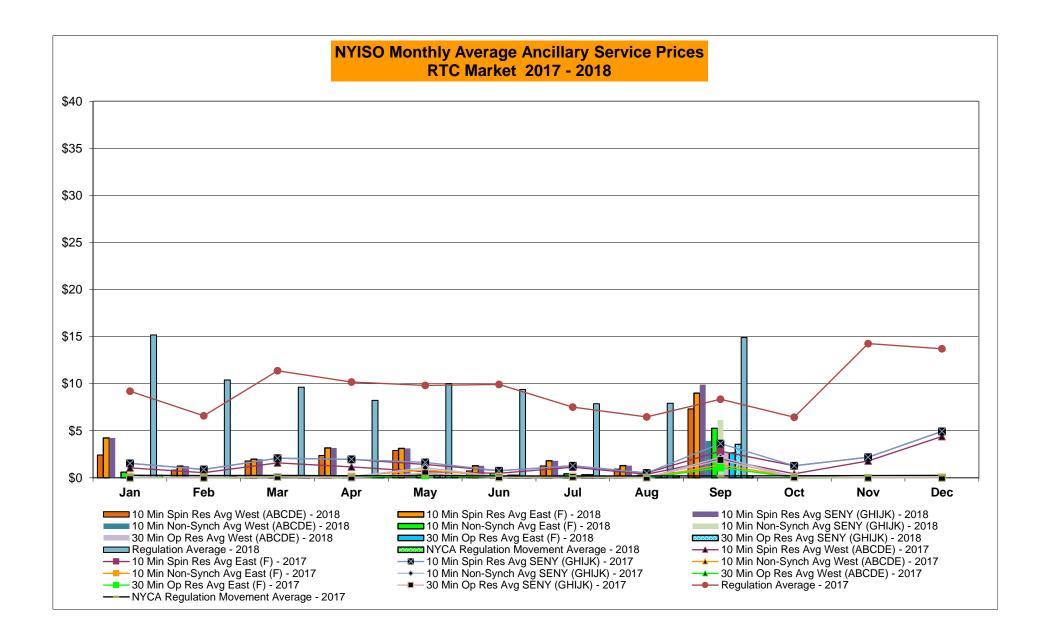

#### **NYISO Markets Transactions**

<u>March</u>

<u>February</u>

<u>January</u>

<u>April</u>

<u>May</u>

<u>June</u>

<u>July</u>