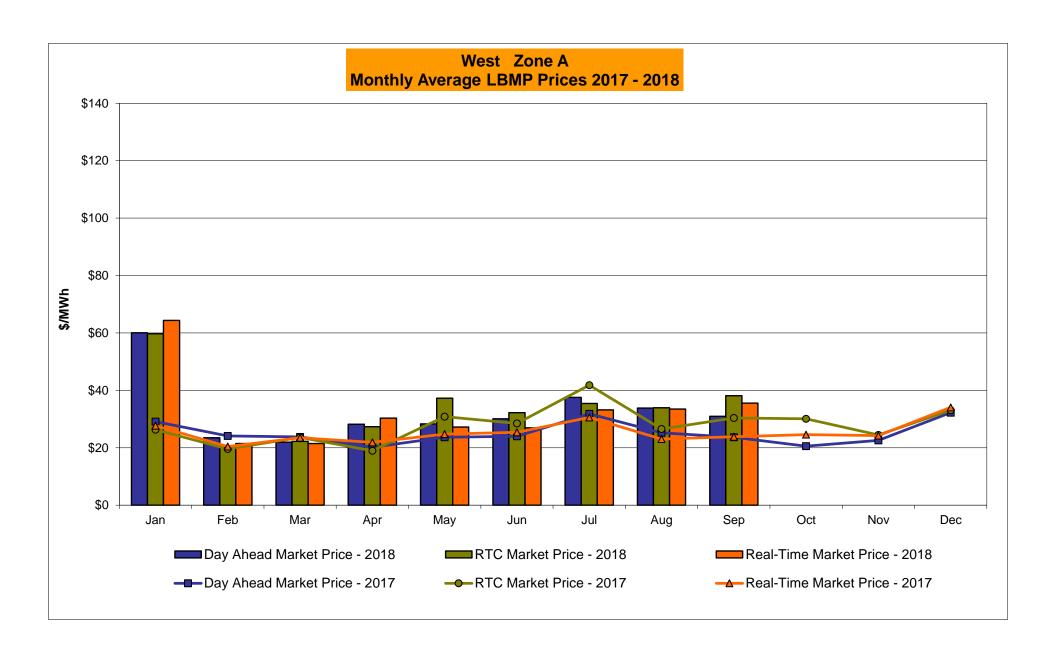

# Market Performance Highlights September 2018

- LBMP for September is \$38.70/MWh; lower than \$42.56/MWh in August 2018 and higher than \$29.57/MWh in September 2017.
  - Day Ahead Load Weighted LBMPs are lower and Real Time Load Weighted LBMPs are higher compared to August.
  - LBMPs were driven by 4 days in early September in which the peak load topped 28,000 MWs as opposed to 0 days in September 2017.
- September 2018 average year-to-date monthly cost of \$45.75/MWh is a 29% increase from \$35.34/MWh in September 2017.
- Average daily sendout is 458 GWh/day in September; lower than 537 GWh/day in August 2018 and higher than 437 GWh/day in September 2017.
- Natural gas price were lower and distillate prices were higher compared to the previous month.
  - Natural Gas (Transco Z6 NY) was \$2.75/MMBtu, down from \$3.00/MMBtu in August.
  - Natural gas prices are up 21.5% year-over-year.
  - Jet Kerosene Gulf Coast was \$16.21/MMBtu, up from \$15.67/MMBtu in August.
  - Ultra Low Sulfur No.2 Diesel NY Harbor was \$16.08/MMBtu, up from \$15.36/MMBtu in August.
  - Distillate prices are up 23.3% year-over-year.
- Uplift per MWh is lower compared to the previous month.
  - Uplift (not including NYISO cost of operations) is (\$0.11)/MWh; lower than (\$0.02)/MWh in August.
    - Local Reliability Share is \$0.37/MWh, lower than \$0.59/MWh in August.
    - Statewide Share is (\$0.48)/MWh, higher than (\$0.61)/MWh in August.
  - TSA \$ per NYC MWh is \$0.33/MWh.
  - Total uplift costs (Schedule 1 components including NYISO Cost of Operations) are lower than August.