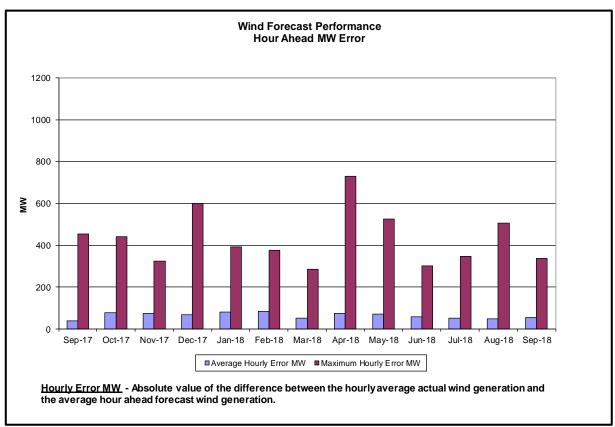

### • Reliability Performance Metrics

- Alert State Declarations
- Major Emergency State Declarations
- IROL Exceedance Times
- Balancing Area Control Performance
- Reserve Activations
- Disturbance Recovery Times
- Load Forecasting Performance
- Wind Forecasting Performance
- Wind Performance and Curtailments
- Lake Erie Circulation and ISO Schedules