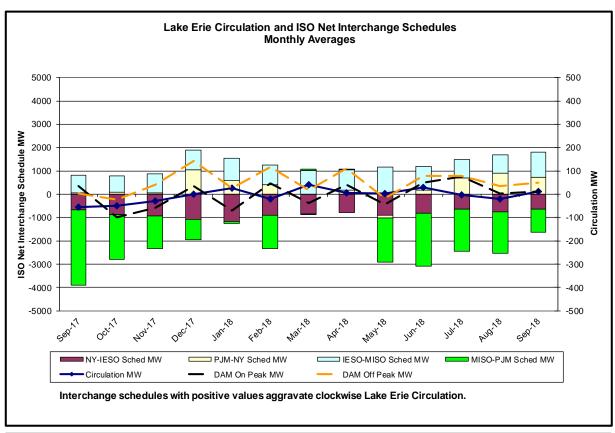

### • Reliability Performance Metrics

- Alert State Declarations
- Major Emergency State Declarations
- IROL Exceedance Times
- Balancing Area Control Performance
- Reserve Activations
- Disturbance Recovery Times
- Load Forecasting Performance
- Wind Forecasting Performance
- Wind Performance and Curtailments
- Lake Erie Circulation and ISO Schedules