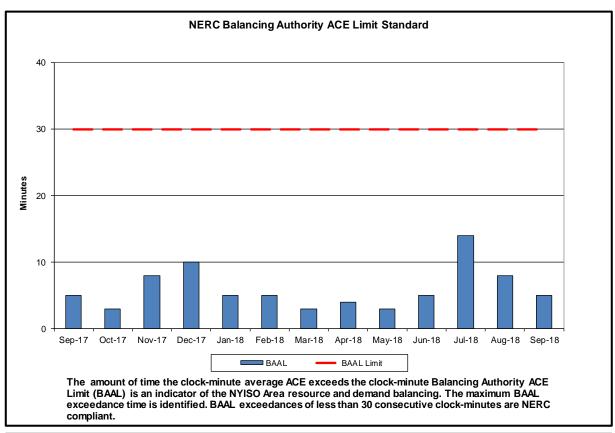

### • Reliability Performance Metrics

- Alert State Declarations
- Major Emergency State Declarations
- IROL Exceedance Times
- Balancing Area Control Performance
- Reserve Activations
- Disturbance Recovery Times
- Load Forecasting Performance
- Wind Forecasting Performance
- Wind Performance and Curtailments
- Lake Erie Circulation and ISO Schedules