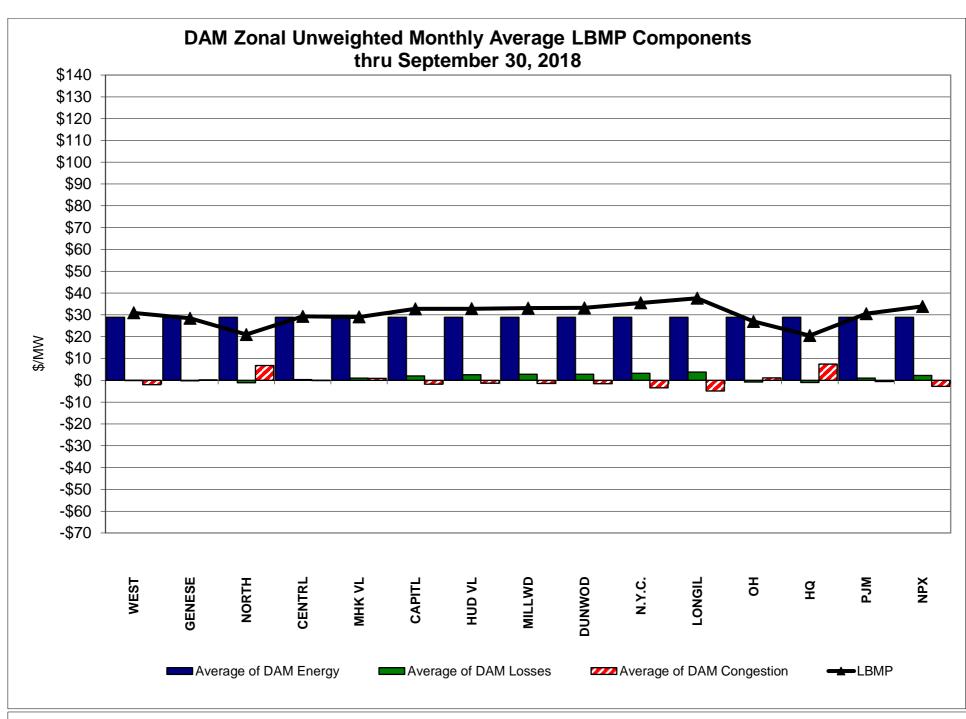

DAM residuals consist of both energy and loss revenue collections and payments. By design, there is a net over collection of revenues due to the difference between the marginal losses paid to generation and the average losses charged to loads.