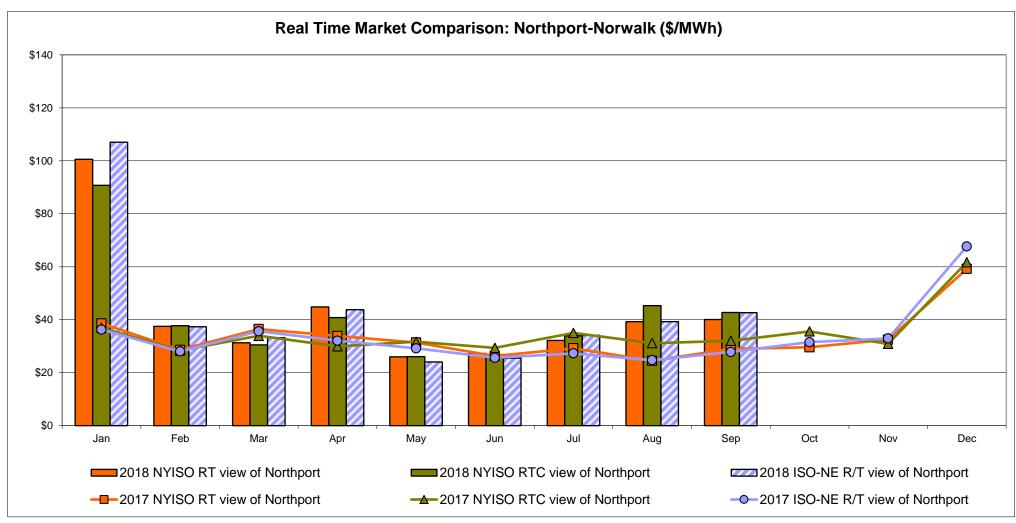

#### **NYISO Markets Transactions**

<u>March</u>

<u>February</u>

<u>January</u>

<u>April</u>

<u>May</u>

<u>June</u>

<u>July</u>