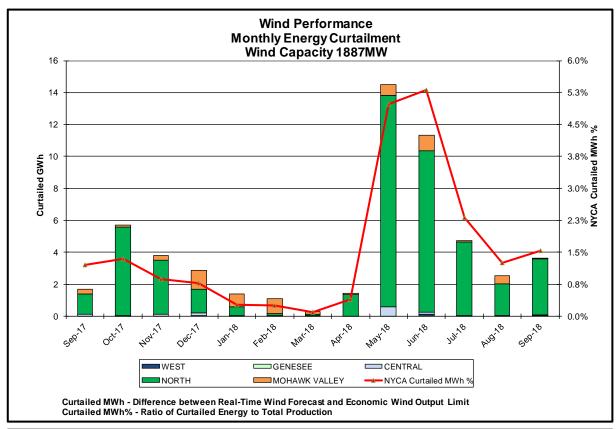

### • Reliability Performance Metrics

- Alert State Declarations
- Major Emergency State Declarations
- IROL Exceedance Times
- Balancing Area Control Performance
- Reserve Activations
- Disturbance Recovery Times
- Load Forecasting Performance
- Wind Forecasting Performance
- Wind Performance and Curtailments
- Lake Erie Circulation and ISO Schedules