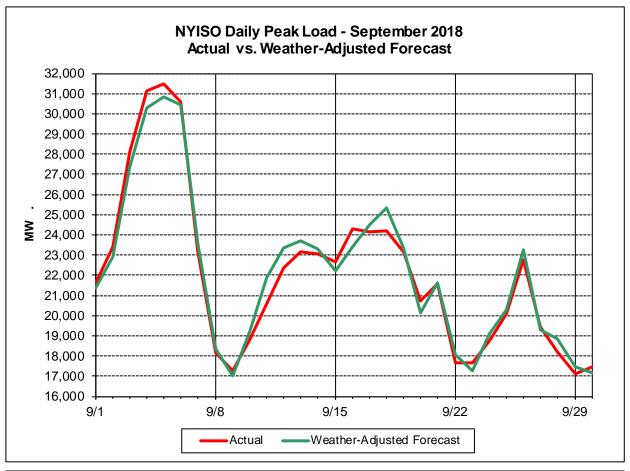

### **September 2018 Operations Performance Highlights**

- Peak load of 31,456 MW occurred on 09/05/2018 HB 16
- All-time summer capability period peak load of 33,956 MW occurred on 7/19/2013 HB 16
- 2:30 hours of Thunder Storm Alerts were declared
- 7:20 hours of NERC TLR level 3 curtailment
- The following table identifies the estimated production cost savings associated with the Broader Regional Market initiatives.