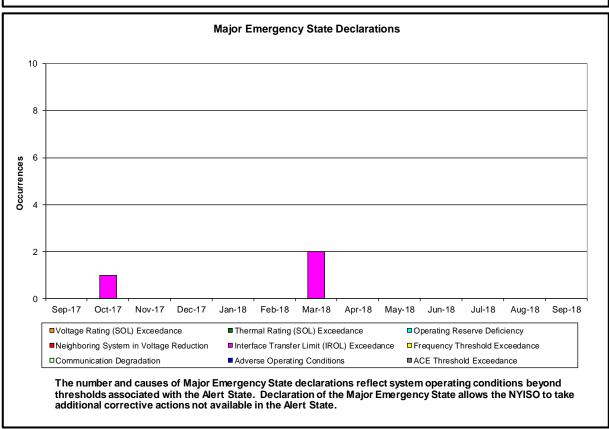

### • Reliability Performance Metrics

- Alert State Declarations
- Major Emergency State Declarations
- IROL Exceedance Times
- Balancing Area Control Performance
- Reserve Activations
- Disturbance Recovery Times
- Load Forecasting Performance
- Wind Forecasting Performance
- Wind Performance and Curtailments
- Lake Erie Circulation and ISO Schedules