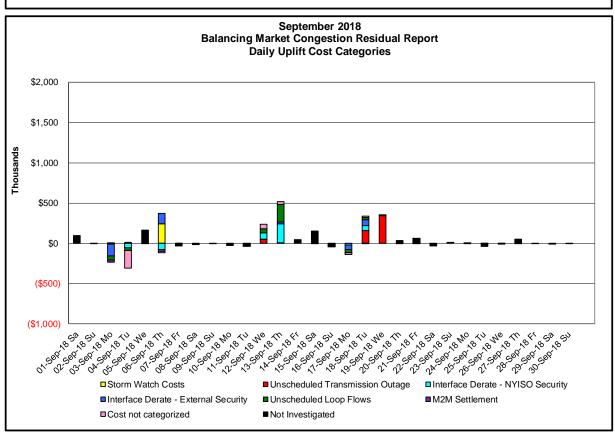

Category Cost Assignment Events Types Event Examples Storm Watch Zone J Thunderstorm Alert (TSA) **TSA Activations** Unscheduled Transmission Outage Market-wide Reduction in DAM to RTM transfers Forced Line Outage, Unit AVR Outages related to unscheduled transmission outage Interface Derate - NYISO Security Market-wide Reduction in DAM to RTM transfers Interface Derates due to not related to transmission outage RTM voltages Interface Derate - External Security Market-wide Reduction in DAM to RTM transfers TLR Events, External Transaction related to External Control Area **Security Events** Curtailments Unscheduled Loop Flows Market-wide DAM to RTM Lake Erie Changes in DAM to RTM unscheduled loop flows impacting Loop Flows exceeding +/-NYISO Interface transmission 125 MW constraints **M2M Settlement** Market-wide Settlement result inclusive of coordinated redispatch and Ramapo flowgates

#### Monthly Balancing Market Congestion Report Assumptions/Notes

- 1) Storm Watch Costs are identified as daily total uplift costs
- 2) Days with a value of BMCR less M2M Settlement of \$100 K/HR, shortfall of \$200 K/Day or more, or surplus of \$100 K/Day or more are investigated.
- 3) Uplift costs associated with multiple event types are apportioned equally by hour