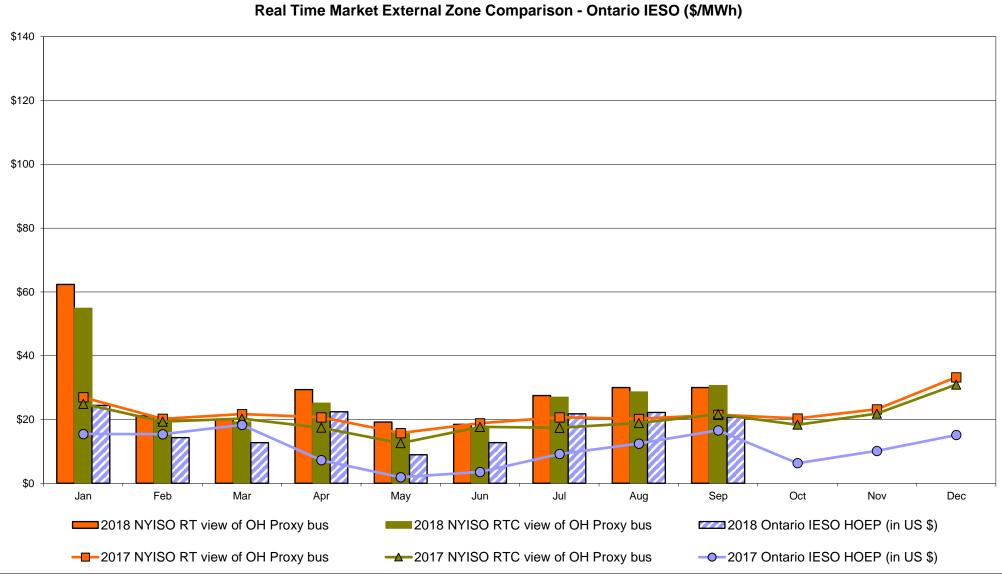

|
| Unweighted Price * Standard Deviation  RTC LBMP  Unweighted Price * Standard Deviation | 26.99<br>8.45       | QUEBEC (Wheel)  Zone M  20.51 9.84           | QUEBEC (Import/Export)  Zone M  20.51 9.84    | Zone P<br>30.57<br>9.95  | <b>Zone N</b> 33.89 11.43 | SOUND<br>CABLE<br>Controllable<br>Line<br>36.12<br>14.18 | NORWALK<br>Controllable<br>Line<br>34.71<br>11.34 | 25.11<br>35.11<br>13.17                | 24.22<br>10.77                         | Controllable<br>Line<br>34.02<br>11.08 | 20.48<br>9.14                         |

Market Mitigation and Analysis Prepared: 10/5/2018 2:53 PM

<sup>\*</sup> Straight LBMP averages

















## **External Comparison ISO-New England**





## **External Comparison PJM**





#### **External Comparison Ontario IESO**





Notes: Exchange factor used for September 2018 was 0.767224182906245 to US

HOEP: Hourly Ontario Energy Price Pre-Dispatch: Projected Energy Price

#### **External Controllable Line: Cross Sound Cable (New England)**





#### Note:

ISO-NE Forecast is an advisory posting @ 18:00 day before.

The DAM and R/T prices at the Shorham 13899 interface are used for ISO-NE.

The DAM and R/T prices at the CSC interface are used for NYISO.

#### **External Controllable Line: Northport - Norwalk (New England)**





#### Note:

ISO-NE Forecast is an advisory posting @ 18:00 day before.

The DAM and R/T prices at the Northport 138 interface are used for ISO-NE.

The DAM and R/T prices at the 1385 interface are used for NYISO.

#### **External Controllable Line: Neptune (PJM)**





## **External Com