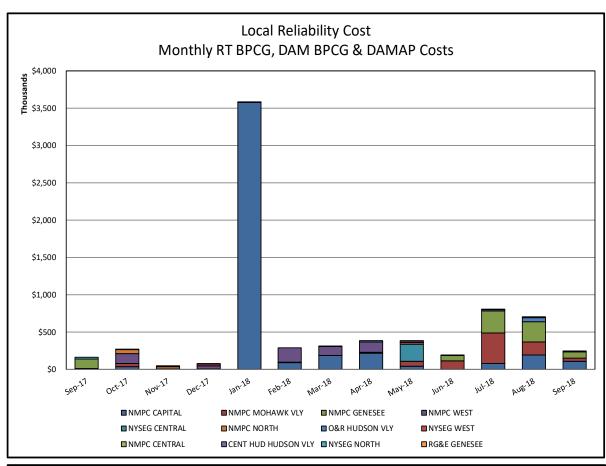

#### Market Performance Metrics

- Monthly Statewide Uplift Components and Rate
- RTM Congestion Residuals Monthly Trend
- RTM Congestion Residuals Daily Costs
- RTM Congestion Residuals Event Summary
- RTM Congestion Residuals Cost Categories
- DAM Congestion Residuals Monthly Trend
- DAM Congestion Residuals Daily Costs
- DAM Congestion Residuals Cost Categories
- NYCA Unit Uplift Components Monthly Trend
- NYCA Unit Uplift Components Daily Costs
- Local Reliability Costs Monthly Trend & Commitment Hours
- TCC Monthly Clearing Price with DAM Congestion
- ICAP Spot Market Clearing Price
- UCAP Awards