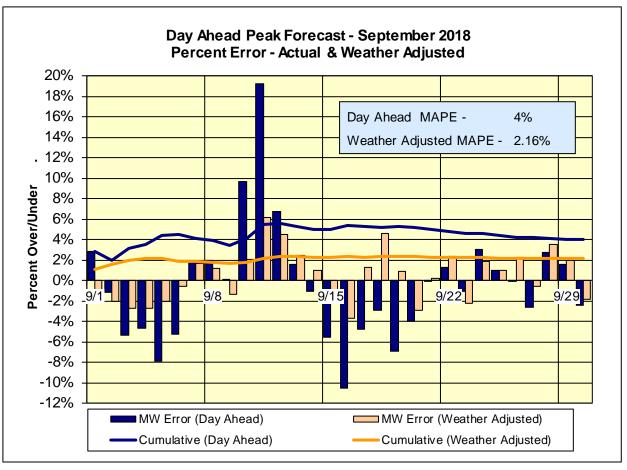

#### **Reliability Performance Metrics**

load demand.

<u>Day-Ahead Average Hourly Error %</u> - Average across all hours of the month of the absolute value of the difference between actual load demand and the Day-Ahead forecast load demand, divided by the actual load demand.