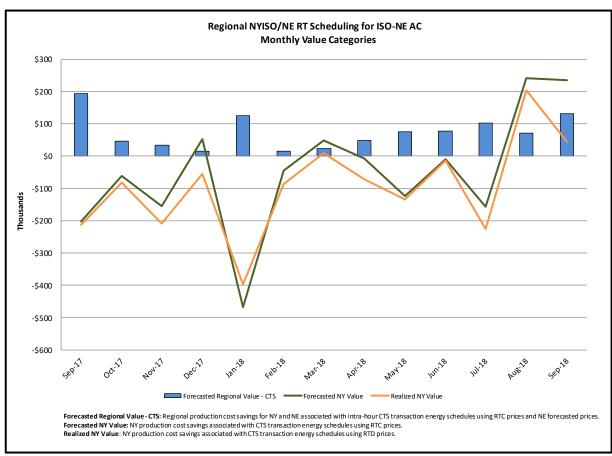

#### Broader Regional Market Performance Metrics

- PAR Interconnection Congestion Coordination Monthly Value
- PAR Interconnection Congestion Coordination Daily Value
- Regional Generation Congestion Coordination Monthly Value
- Regional Generation Congestion Coordination Daily Value
- Regional RT Scheduling PJM Monthly Value
- Regional RT Scheduling PJM Daily Value

|                                                                 | <b>Current Month</b> | Year-to-Date |
|-----------------------------------------------------------------|----------------------|--------------|
|                                                                 | Value (\$M)          | Value (\$M)  |
| NY Savings from PJM-NY Congestion Coordination                  | \$0.82               | \$10.49      |
| NY Savings from PJM-NY Coordinated Transaction Scheduling       | (\$0.24)             | \$0.59       |
| NY Savings from NE-NY Coordinated Transaction Scheduling        | \$0.04               | (\$0.67)     |
| Total NY Savings                                                | \$0.62               | \$10.41      |
|                                                                 |                      |              |
| Regional Savings from PJM-NY Coordinated Transaction Scheduling | \$0.50               | \$2.51       |
| Regional Savings from NE-NY Coordinated Transaction Scheduling  | \$0.13               | \$0.67       |
| Total Regional Savings                                          | \$0.63               | \$3.18       |