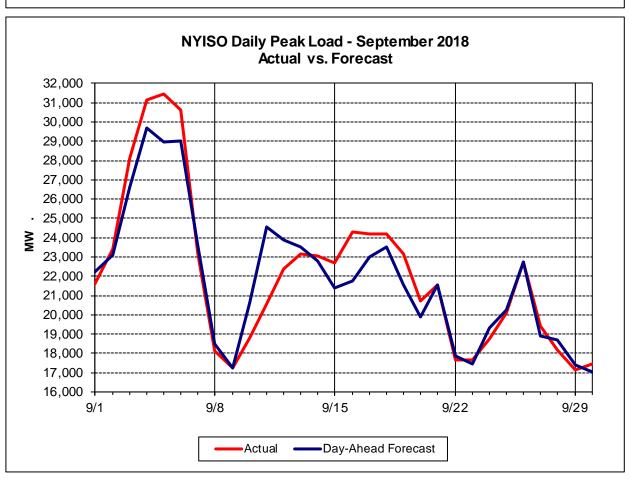

### **September 2018 Operations Performance Highlights**

- Peak load of 31,456 MW occurred on 09/05/2018 HB 16
- All-time summer capability period peak load of 33,956 MW occurred on 7/19/2013 HB 16
- 2:30 hours of Thunder Storm Alerts were declared
- 7:20 hours of NERC TLR level 3 curtailment
- The following table identifies the estimated production cost savings associated with the Broader Regional Market initiatives.