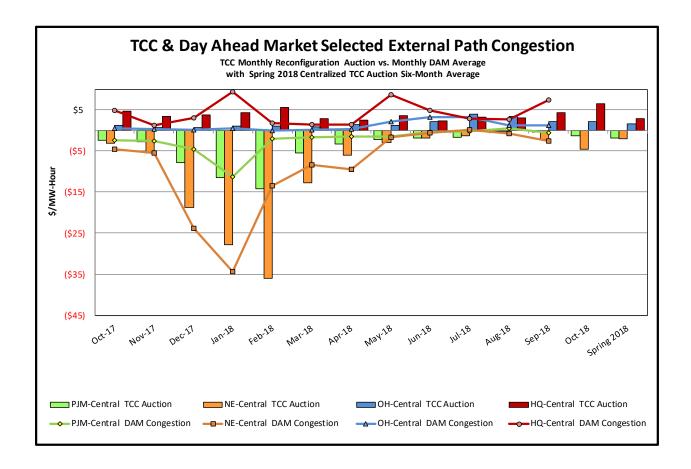

#### Market Performance Metrics

- Monthly Statewide Uplift Components and Rate
- RTM Congestion Residuals Monthly Trend
- RTM Congestion Residuals Daily Costs
- RTM Congestion Residuals Event Summary
- RTM Congestion Residuals Cost Categories
- DAM Congestion Residuals Monthly Trend
- DAM Congestion Residuals Daily Costs
- DAM Congestion Residuals Cost Categories
- NYCA Unit Uplift Components Monthly Trend
- NYCA Unit Uplift Components Daily Costs
- Local Reliability Costs Monthly Trend & Commitment Hours
- TCC Monthly Clearing Price with DAM Congestion
- ICAP Spot Market Clearing Price
- UCAP Awards