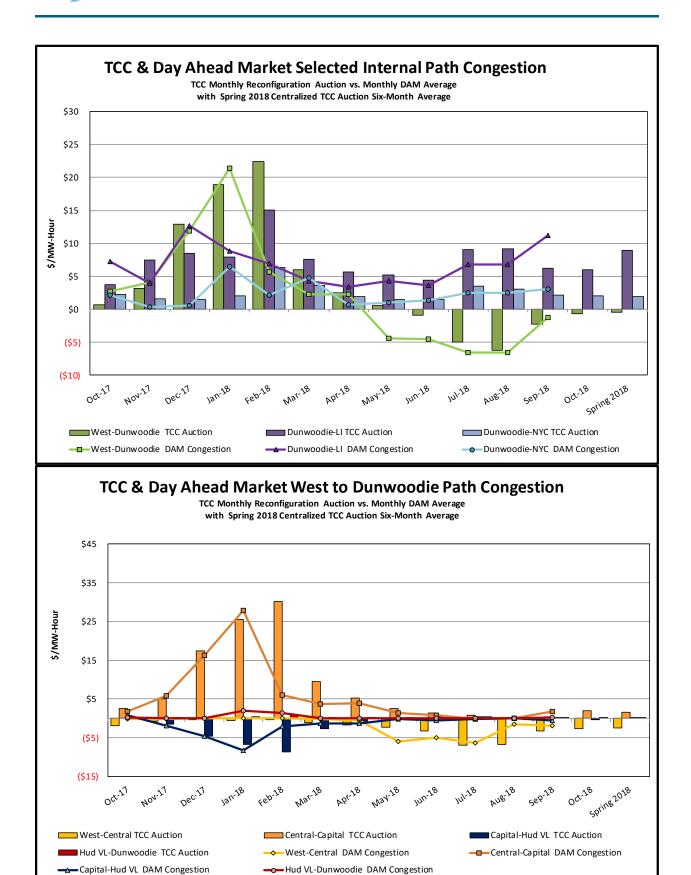

#### Market Performance Metrics

- Monthly Statewide Uplift Components and Rate
- RTM Congestion Residuals Monthly Trend
- RTM Congestion Residuals Daily Costs
- RTM Congestion Residuals Event Summary
- RTM Congestion Residuals Cost Categories
- DAM Congestion Residuals Monthly Trend
- DAM Congestion Residuals Daily Costs
- DAM Congestion Residuals Cost Categories
- NYCA Unit Uplift Components Monthly Trend
- NYCA Unit Uplift Components Daily Costs
- Local Reliability Costs Monthly Trend & Commitment Hours
- TCC Monthly Clearing Price with DAM Congestion
- ICAP Spot Market Clearing Price
- UCAP Awards