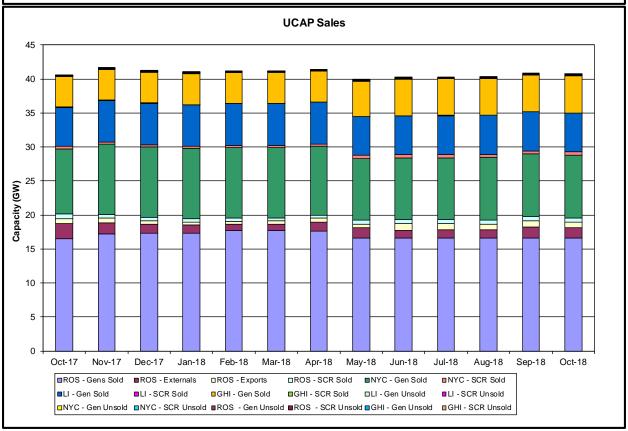

- Statewide uplift cost monthly average was (\$0.48)/MWh
- The following table identifies the Monthly ICAP Spot Market prices and the price delta.

| Spot Auction Price Results | NYCA     | Lower Hudson Valley Zones | New York City Zone | Long Island Zone |
|----------------------------|----------|---------------------------|--------------------|------------------|
| October 2018 Spot Price    | \$2.52   | \$8.84                    | \$8.84             | \$6.57           |
| September 2018 Spot Price  | \$2.87   | \$9.32                    | \$9.32             | \$6.63           |
| Delta                      | (\$0.35) | (\$0.48)                  | (\$0.48)           | (\$0.06)         |

- NYC Price decrease by \$0.48 due to increase of gen UCAP and unoffered capacity
- GHIJ Price decrease by \$0.48 due to increase in gen UCAP and in unoffered capacity
- NYCA Price decrease by \$0.35 due to changes gen UCAP, unoffered capacity, imports, and exports.