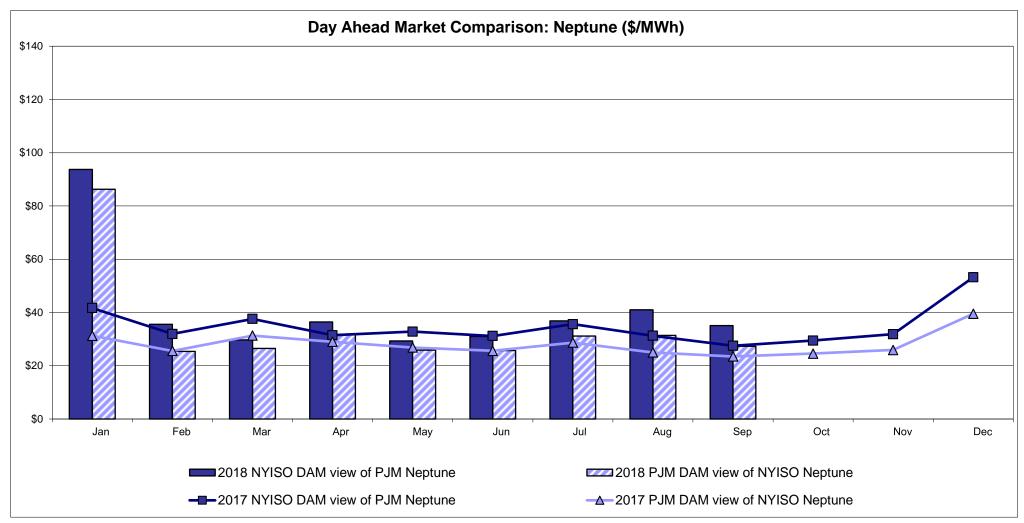

#### **NYISO Markets Transactions**

<u>March</u>

<u>February</u>

<u>January</u>

<u>April</u>

<u>May</u>

<u>June</u>

<u>July</u>