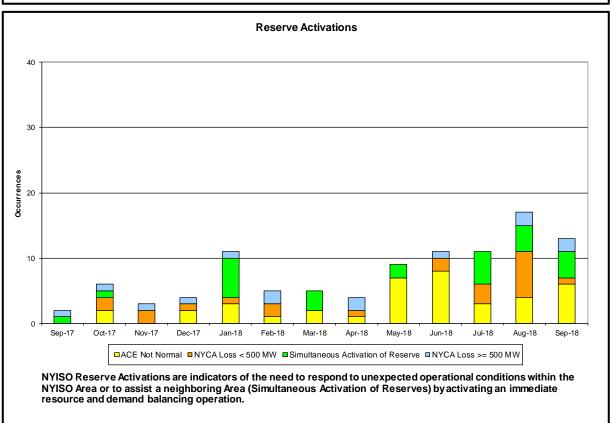

### • Reliability Performance Metrics

- Alert State Declarations
- Major Emergency State Declarations
- IROL Exceedance Times
- Balancing Area Control Performance
- Reserve Activations
- Disturbance Recovery Times
- Load Forecasting Performance
- Wind Forecasting Performance
- Wind Performance and Curtailments
- Lake Erie Circulation and ISO Schedules