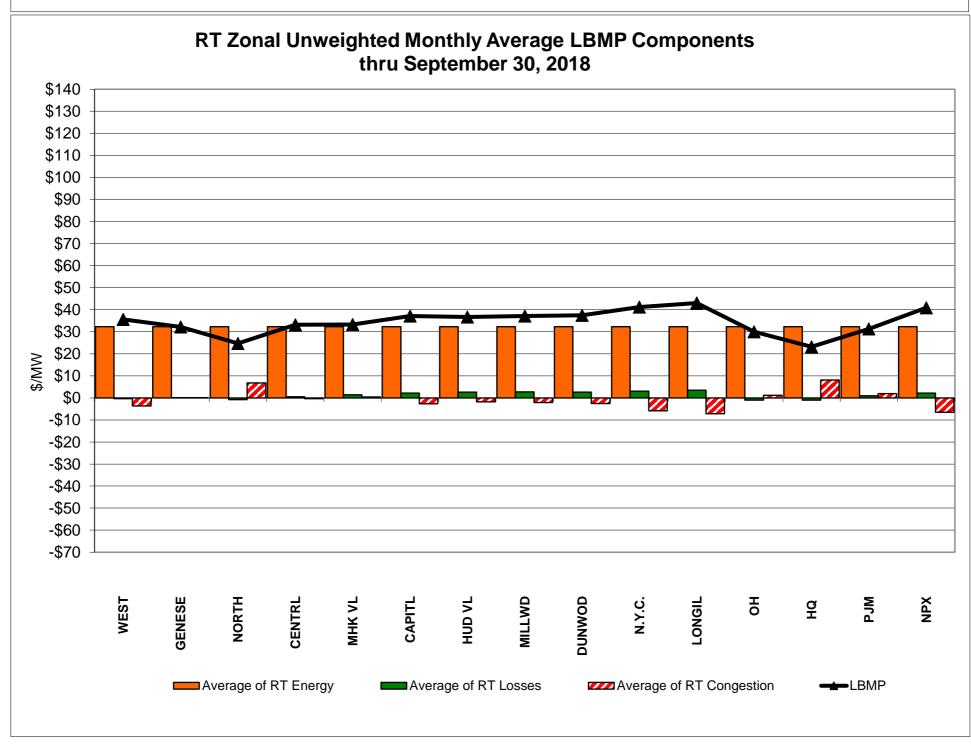

DAM residuals consist of both energy and loss revenue collections and payments. By design, there is a net over collection of revenues due to the difference between the marginal losses paid to generation and the average losses charged to loads.