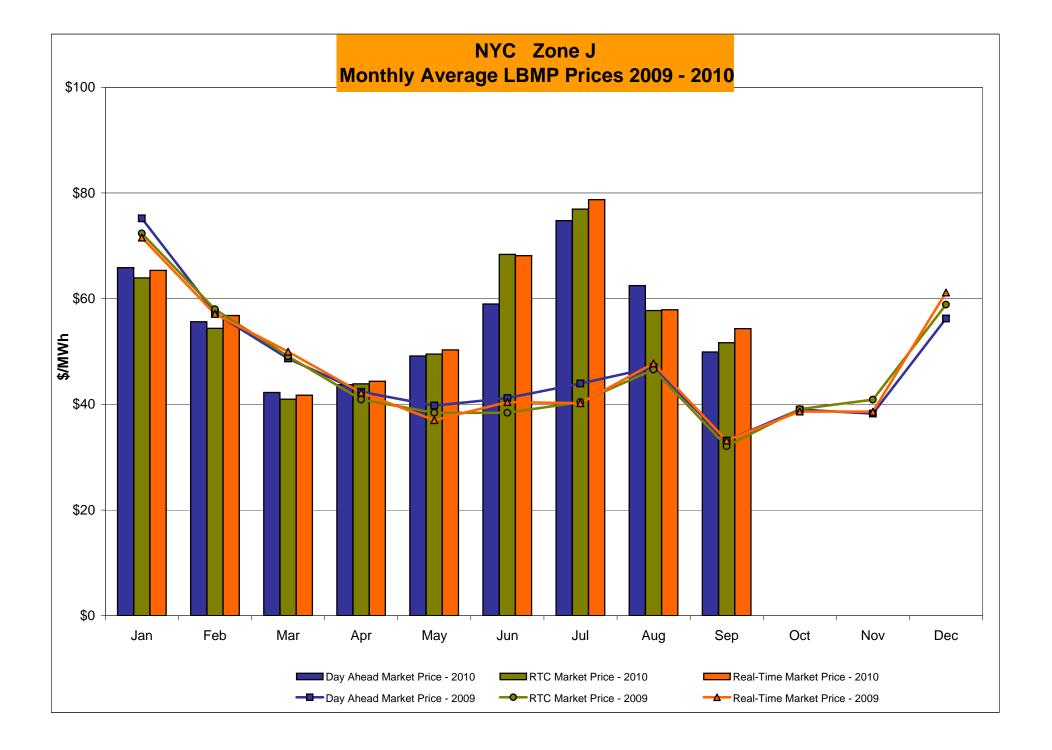

# Market Performance Highlights for September 2010

- LBMP for September is \$51.32/MWh, down from \$64.99/MWh in August 2010.
  - Average monthly cost is \$53.37/MWh, down from \$67.69/MWh in August 2010.
  - Day Ahead and Real Time LBMPs have decreased from August 2010.
- Average daily sendout is 451GWh/day in September, down from 514GWh/day in August 2010 and higher than the September 2009 sendout of 425GWh/day.
- Natural Gas prices are down while distillates are up compared to last month.
  - Kerosene is \$16.16/MMBtu, up from \$15.81/MMBtu in August.
  - No. 2 Fuel Oil is \$14.82/MMBtu, up from \$14.36/MMBtu in August.
  - No. 6 Fuel Oil is \$12.22/MMBtu, up from \$12.15/MMBtu in August.
  - Natural Gas is \$4.17/MMBtu, down from \$4.69/MMBtu in August.
- Uplift per MWh is down from the previous month.
  - Uplift (not including NYISO cost of operations) is \$0.11/MWh, down from \$0.42/MWh in August:
    - The TSA Share is \$0.04/MWh
    - The Local Reliability Share is \$0.07/MWh
    - The Other Share is \$0.00/MWh
  - Total uplift (Schedule 1 components including NYISO Cost of Operations) is lower than in August.