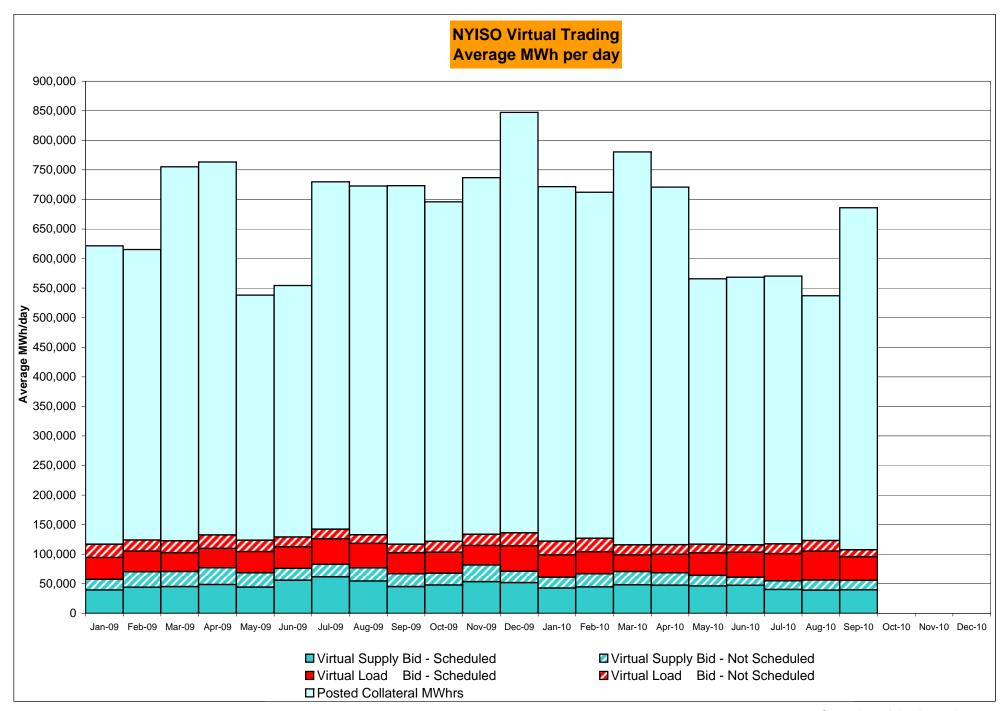

>0.00%<br>0.35%<br>0<br>8,947<br>0.00%<br>0.09%<br>1<br>744<br>0.13%<br>0.77%                 | 2<br>744<br>0.27%<br>0.34%<br>11**<br>8,910<br>0.12%<br>0.09%<br>4<br>744<br>0.54%<br>0.74%                 | 3<br>720<br>0.42%<br>0.35%<br>36<br>8,656<br>0.42%<br>0.13%<br>3<br>720<br>0.42%<br>0.70% | 0<br>744<br>0.00%<br>0.32%<br>0<br>8,933<br>0.00%<br>0.12%<br>1<br>744<br>0.13%<br>0.64%         | 2<br>720<br>0.28%<br>0.31%<br>5<br>8,632<br>0.06%<br>0.11%<br>5<br>720<br>0.69%<br>0.65% | 2<br>744<br>0.27%<br>0.31%<br>2<br>8,941<br>0.02%<br>0.10%<br>8<br>744<br>1.08%<br>0.68%                 |

<sup>\*</sup> Calendar days from reservation date.

Market Monitoring Prepared: 10/4/2010 11:08 AM





<sup>\*</sup> Calendar days from reservation date.

Market Monitoring Prepared: 10/4/2010 11:07 AM





| Feb-10