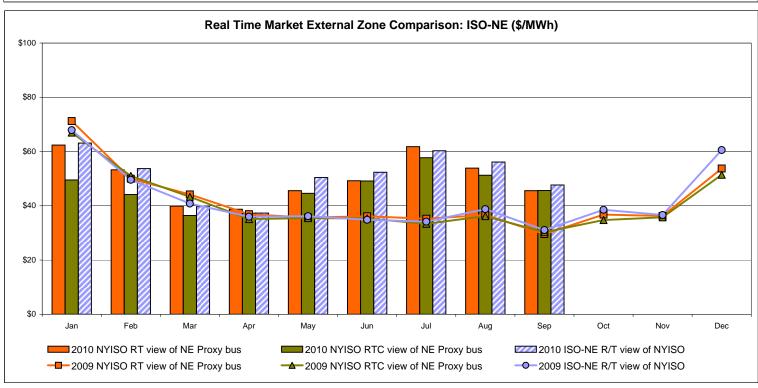

RTC LBMP Unweighted Price * Standard Deviation                 | 20ne O<br>38.32<br>8.65        | QUEBEC (Wheel)  Zone M  42.12 9.23                             | QUEBEC (Import/Export)  Zone M  42.12 9.23              | Zone P<br>42.55<br>11.66<br>43.13          | <b>Zone N</b> 45.56 12.95                      | SOUND<br>CABLE<br>Controllable<br>Line<br>50.63<br>18.57                   | NORWALK<br>Controllable<br>Line<br>49.03<br>18.01                                 | Controllable<br>Line<br>50.01<br>17.77<br>48.55 | 47.88<br>12.28                         | 41.82<br>9.10                         |                                 |

Market Mitigation and Analysis Prepared: 10/4/2010 11:39 AM

<sup>\*</sup> Straight LBMP averages















# **External Comparison ISO-New England**





#### **External Comparison PJM**





#### **External Comparison Ontario IESO**





Notes: Exchange factor used for September 2010 was 0.97 to US \$

HOEP: Hourly Ontario Energy Price Pre-Dispatch: Projected Energy Price

# External Controllable Line: Cross Sound Cable (New England)





#### Note:

ISO-NE Forecast is an advisory posting @ 18:00 day before.

The DAM and R/T prices at the Shorham138 99 interface are used for ISO-NE.

The DAM and R/T prices at the CSC interface are used for NYISO.

## **External Controllable Line: Northport - Norwalk (New England)**





#### Note:

ISO-NE Forecast is an advisory posting @ 18:00 day before.

The DAM and R/T prices at the Northport 138 interface are used for ISO-NE.

The DAM and R/T prices at the 1385 interface are used for NYISO.

## **Ex