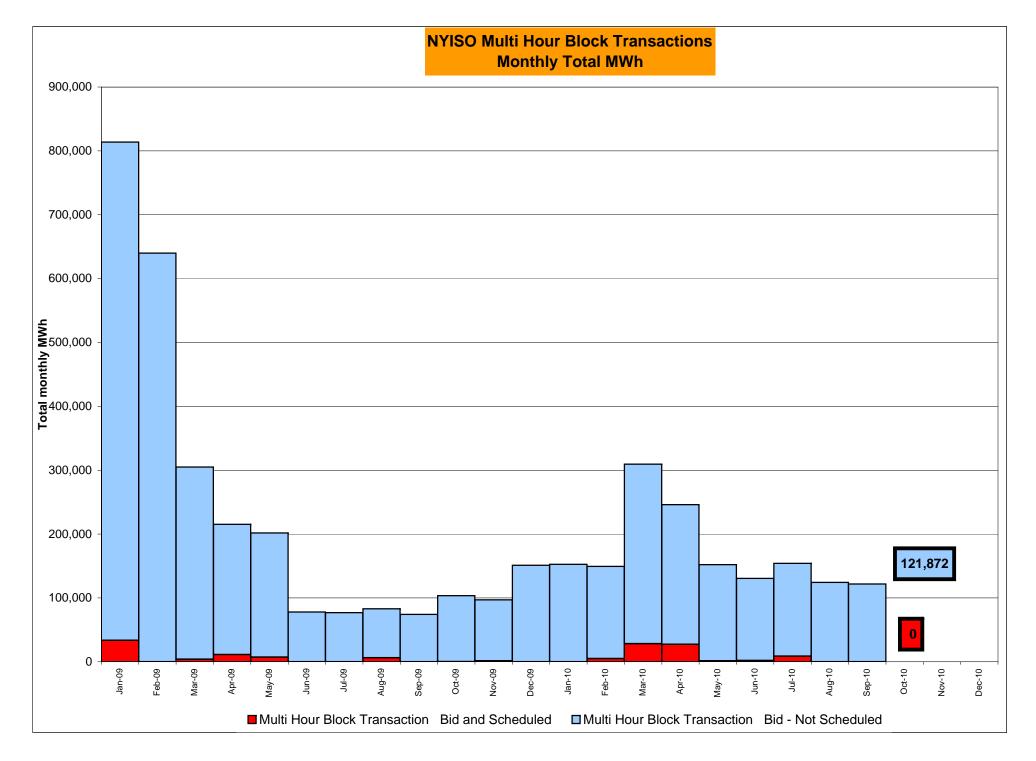

|        |        |            |         |            |           |            |        |           |           |             |           |           |          |           |         |            |           |

Market Mitigation and Analysis Prepared: 10/4/2010 12:56 PM









#### NYISO Markets Ancillary Services Statistics - Unweighted Price (\$/MWH)

|