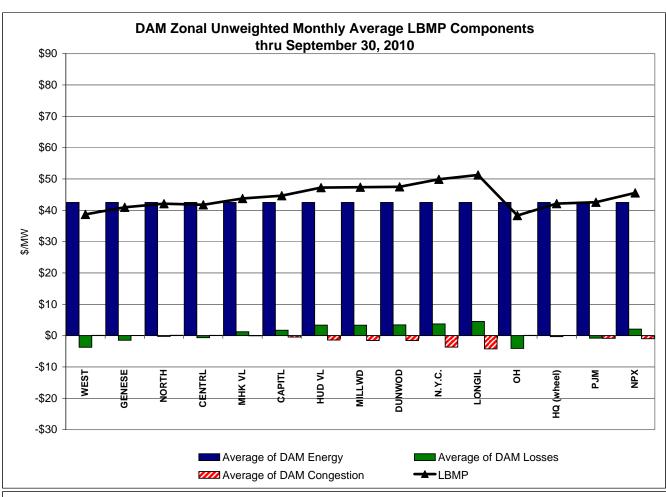

DAM Bid Production Cost Guarantees for Virtual Transactions are included in the chart and are shown from the inception of Virtual Transactions. These values are small and cannot be identified on the chart.

DAM residuals consist of both energy and loss revenue collections and payments. By design, there is a net over collection of revenues due to the difference between the marginal losses paid to generation and the average losses charged to loads.