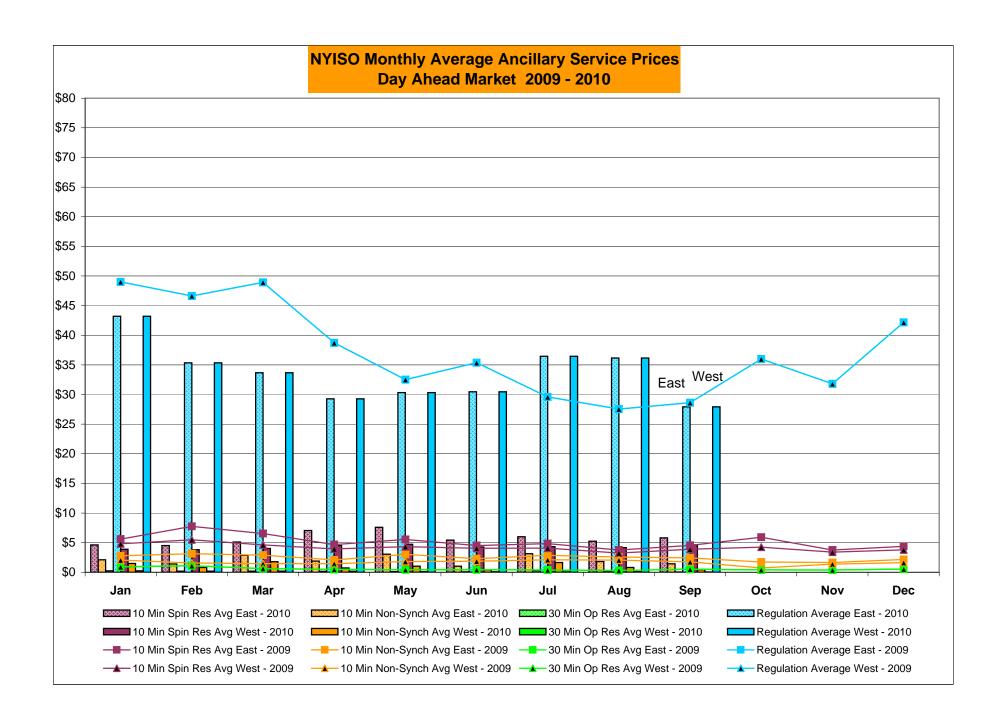

|        |        |            |         |            |           |            |        |           |           |             |           |           |          |           |         |            |           |

Market Mitigation and Analysis Prepared: 10/4/2010 12:56 PM









#### NYISO Markets Ancillary Services Statistics - Unweighted Price (\$/MWH)

|