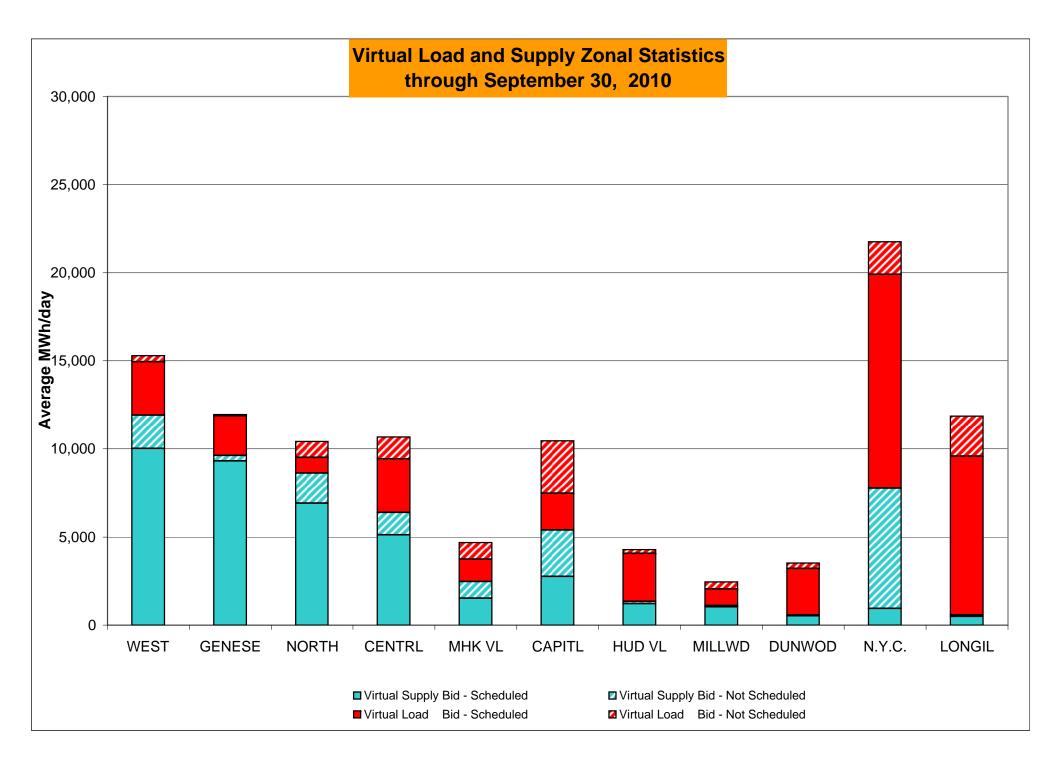

.00%<br>0.35%<br>0<br>8,947<br>0.00%<br>0.09%<br>1<br>744<br>0.13%<br>0.77%                 | 2<br>744<br>0.27%<br>0.34%<br>11**<br>8,910<br>0.12%<br>0.09%<br>4<br>744<br>0.54%<br>0.74%                 | 3<br>720<br>0.42%<br>0.35%<br>36<br>8,656<br>0.42%<br>0.13%<br>3<br>720<br>0.42%<br>0.70% | 0<br>744<br>0.00%<br>0.32%<br>0<br>8,933<br>0.00%<br>0.12%<br>1<br>744<br>0.13%<br>0.64%         | 2<br>720<br>0.28%<br>0.31%<br>5<br>8,632<br>0.06%<br>0.11%<br>5<br>720<br>0.69%<br>0.65% | 2<br>744<br>0.27%<br>0.31%<br>2<br>8,941<br>0.02%<br>0.10%<br>8<br>744<br>1.08%<br>0.68%                 |

<sup>\*</sup> Calendar days from reservation date.

Market Monitoring Prepared: 10/4/2010 11:08 AM





<sup>\*</sup> Calendar days from reservation date.

Market Monitoring Prepared: 10/4/2010 11:07 AM





| Feb-10