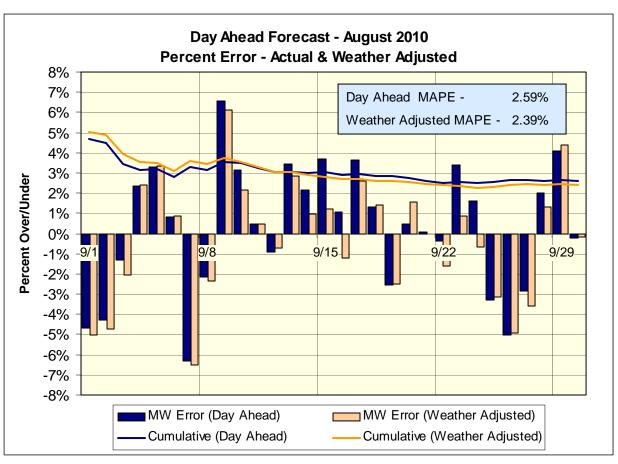

|
| Residuals Balancing                       | 81314               | Emergency Energy Sales                                                             |
| Residuals DAM                             | 81301               | Day Ahead Market Energy Residual                                                   |
| Residuals DAM                             | 81303               | Day Ahead Market Loss Residual                                                     |
| Residuals DAM                             | 81308               | Day Ahead Market Energy Residual                                                   |
| Residuals DAM                             | 81310               | Day Ahead Market Loss Residual                                                     |











| Description                                                 | Status and Milestone Deliverables