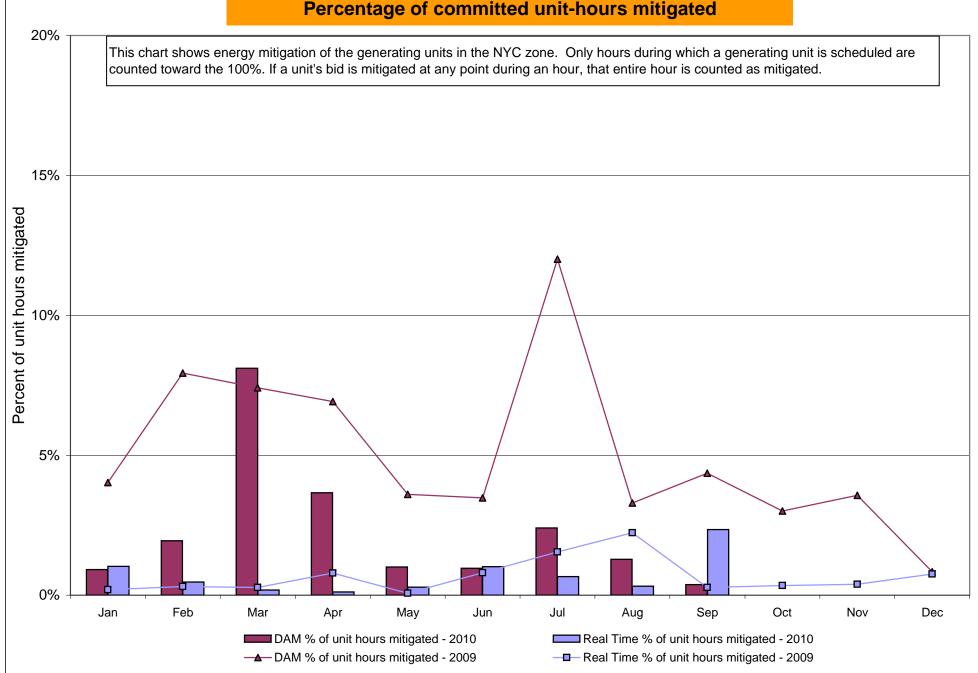

1<br>0.51<br>28.63<br>28.63<br>0.79<br>0.71<br>0.00<br>0.00<br>0.00<br>30.14<br>30.23<br>1.32<br>1.25<br>0.00<br>0.00<br>0.00 | 5.90<br>4.25<br>1.74<br>0.73<br>0.41<br>0.41<br>35.99<br>35.99<br>3.38<br>2.90<br>0.00<br>0.00<br>0.00<br>0.00<br>36.24<br>36.24<br>4.01<br>3.62<br>0.00<br>0.00         | 3.75<br>3.41<br>1.66<br>1.38<br>0.39<br>0.39<br>31.80<br>31.80<br>2.58<br>2.53<br>0.01<br>0.00<br>0.00<br>0.00<br>36.34<br>36.34<br>2.22<br>1.99<br>0.24<br>0.03<br>0.00         | 4.38<br>3.78<br>2.16<br>1.63<br>0.54<br>0.54<br>42.17<br>42.17<br>5.85<br>5.24<br>0.00<br>0.00<br>0.00<br>54.29<br>54.29<br>7.50<br>7.00<br>0.00<br>0.00         |

Market Monitoring Prepared: 10/4/2010 1:29 PM

### NYISO In City Energy Mitigation - AMP (NYC Zone) 2009 - 2010 Percentage of committed unit-hours mitigated









# NYISO LBMP ZONES



Market Mitigation and Analysis Prepared: 10/4/2010 2:21 PM

#### **Billing Codes for Chart 4-C**

| Chart 4-C Category Name                   | <b>Billing Code</b> | Billing Category Name                                                              |
|-------------------------------------------|---------------------|------------------------------------------------------------------------------------|
| Bid Production Cost Guarantee Balancing   | 81203               | Balancing NYISO Bid Production Cost Guarantee - Internal Units                     |
| Bid Production Cost Guarantee Balancing   | 81204               | Balancing NYISO Bid Production Cost Guarantee - External Units                     |
| Bid Production Cost Guarantee Balancing   | 81205