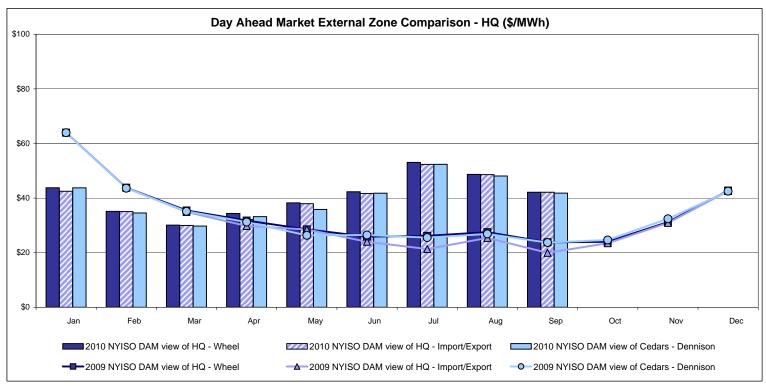

es: Exchange factor used for September 2010 was 0.97 to US \$

HOEP: Hourly Ontario Energy Price Pre-Dispatch: Projected Energy Price

# External Controllable Line: Cross Sound Cable (New England)





#### Note:

ISO-NE Forecast is an advisory posting @ 18:00 day before.

The DAM and R/T prices at the Shorham138 99 interface are used for ISO-NE.

The DAM and R/T prices at the CSC interface are used for NYISO.

## **External Controllable Line: Northport - Norwalk (New England)**





#### Note:

ISO-NE Forecast is an advisory posting @ 18:00 day before.

The DAM and R/T prices at the Northport 138 interface are used for ISO-NE.

The DAM and R/T prices at the 1385 interface are used for NYISO.

## **External Controllable Line: Neptune (PJM)**





#### **External Comparison Hydro-Quebec**





Note:

Hydro-Quebec Prices are unavailable.

## **External Controllable Line: Linden VFT (PJM)**





Note: Linden VFT Scheduled Line Data available beginning 11/1/2009.

#### **NYISO Real Time Price Correction Statistics**

| 2010<br>Hour Corrections                                                                                                                                                                                                                                                                                                                                                                                                                              |