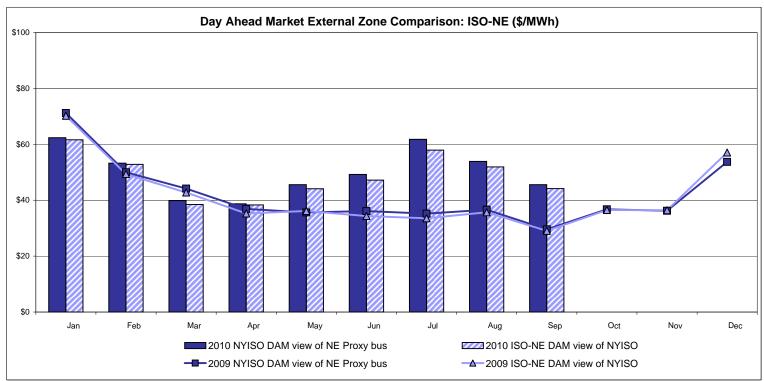

RTC LBMP Unweighted Price * Standard Deviation                 | 20ne O<br>38.32<br>8.65        | QUEBEC (Wheel)  Zone M  42.12 9.23                             | QUEBEC (Import/Export)  Zone M  42.12 9.23              | Zone P<br>42.55<br>11.66<br>43.13          | <b>Zone N</b> 45.56 12.95                      | SOUND<br>CABLE<br>Controllable<br>Line<br>50.63<br>18.57                   | NORWALK<br>Controllable<br>Line<br>49.03<br>18.01                                 | Controllable<br>Line<br>50.01<br>17.77<br>48.55 | 47.88<br>12.28                         | 41.82<br>9.10                         |                                 |

Market Mitigation and Analysis Prepared: 10/4/2010 11:39 AM

<sup>\*</sup> Straight LBMP averages















# **External Comparison ISO-New England**





#### **External Comparison PJM**





#### **External Comparison Ontario IESO**





Notes: Exchange factor used for September 2010 was 0.97 to US \$

HOEP: Hourly Ontario Energy Price Pre-Dispatch: Projected Energy Price

# External Controllable Line: Cross Sound Cable (New England)





#### Note:

ISO-NE Forecast is an advisory posting @ 18:00 day before.

The DAM and R/T prices at the Shorham138 99 interface are used for ISO-NE.

The DAM and R/T prices at the CSC interface are used for NYISO.

## **External Controllable Line: Northport - Norwalk (New England)**





#### Note:

ISO-NE Forecast is an advisory posting @ 18:00 day before.

The DAM and R/T prices at the Northport 138 interface are used for ISO-NE.

The DAM and R/T prices at the 1385 interface are used for NYISO.

## **