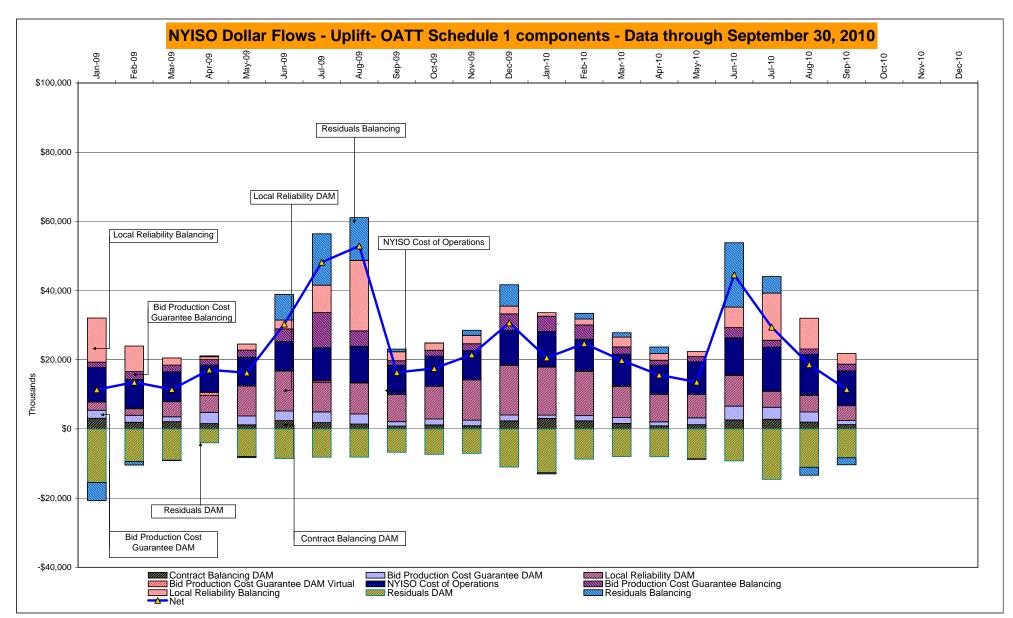

These numbers reflect the true-ups thru September 2010.

Market Mitigation and Analysis Prepared: 10/7/2010 3:49 PM

<sup>\*</sup> Excludes ICAP payments.

DAM Contract Balancing amounts are for payments made to generating units to make them whole for being dispatched below their Day-Ahead schedule, as a result of out-of-merit dispatches.

DAM Bid Production Cost Guarantees for Virtual Transactions are included in the chart and are shown from the inception of Virtual Transactions. These values are small and cannot be identified on the chart.

DAM residuals consist of both energy and loss revenue collections and payments. By design, there is a net over collection of revenues due to the difference between the marginal losses paid to generation and the average losses charged to loads.