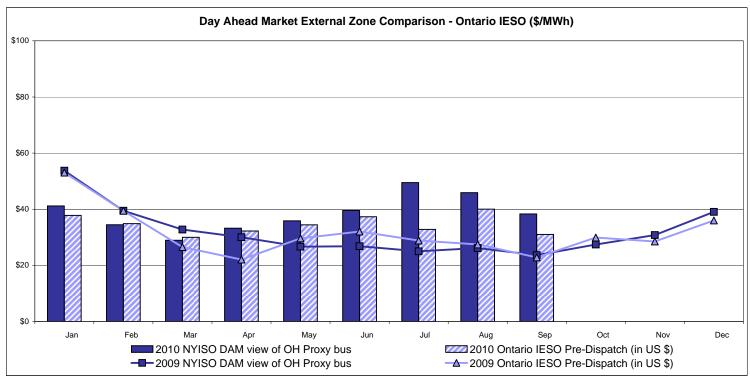

>8.65        | QUEBEC (Wheel)  Zone M  42.12 9.23                             | QUEBEC (Import/Export)  Zone M  42.12 9.23              | Zone P<br>42.55<br>11.66<br>43.13          | <b>Zone N</b> 45.56 12.95                      | SOUND<br>CABLE<br>Controllable<br>Line<br>50.63<br>18.57                   | NORWALK<br>Controllable<br>Line<br>49.03<br>18.01                                 | Controllable<br>Line<br>50.01<br>17.77<br>48.55 | 47.88<br>12.28                         | 41.82<br>9.10                         |                                 |

Market Mitigation and Analysis Prepared: 10/4/2010 11:39 AM

<sup>\*</sup> Straight LBMP averages















# **External Comparison ISO-New England**





#### **External Comparison PJM**





#### **External Comparison Ontario IESO**





Notes: Exchange factor used for September 2010 was 0.97 to US \$

HOEP: Hourly Ontario Energy Price Pre-Dispatch: Projected Energy Price

# External Controllable Line: Cross Sound Cable (New England)





#### Note:

ISO-NE Forecast is an advisory posting @ 18:00 day before.

The DAM and R/T prices at the Shorham138 99 interface are used for ISO-NE.

The DAM and R/T prices at the CSC interface are used for NYISO.

## **External Controllable Line: Northport - Norwalk (New England)**





#### Note:

ISO-NE Forecast is an advisory posting @ 18:00 day before.

The DAM and R/T prices at the Northport 138 interface are used for ISO-NE.

The DAM and R/T prices at the 1385 interface are used for NYISO.

## **External Controllable Line: Neptune (PJM)**





#### **External Comparison Hydro-Que