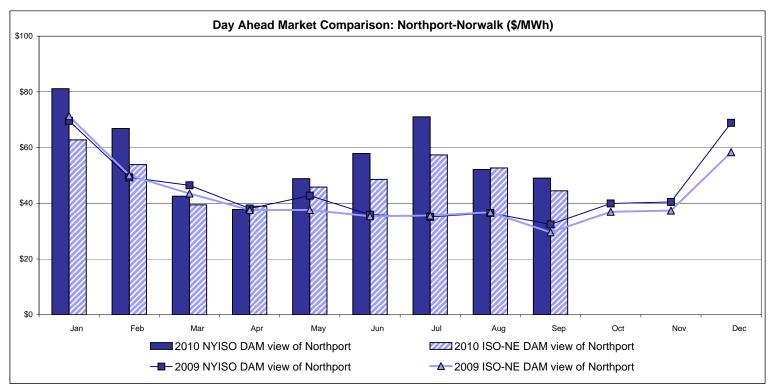

>9.10                         |                                 |

Market Mitigation and Analysis Prepared: 10/4/2010 11:39 AM

<sup>\*</sup> Straight LBMP averages















# **External Comparison ISO-New England**





#### **External Comparison PJM**





#### **External Comparison Ontario IESO**





Notes: Exchange factor used for September 2010 was 0.97 to US \$

HOEP: Hourly Ontario Energy Price Pre-Dispatch: Projected Energy Price

# External Controllable Line: Cross Sound Cable (New England)





#### Note:

ISO-NE Forecast is an advisory posting @ 18:00 day before.

The DAM and R/T prices at the Shorham138 99 interface are used for ISO-NE.

The DAM and R/T prices at the CSC interface are used for NYISO.

## **External Controllable Line: Northport - Norwalk (New England)**





#### Note:

ISO-NE Forecast is an advisory posting @ 18:00 day before.

The DAM and R/T prices at the Northport 138 interface are used for ISO-NE.

The DAM and R/T prices at the 1385 interface are used for NYISO.

## **External Controllable Line: Neptune (PJM)**





#### **External Comparison Hydro-Quebec**





Note:

Hydro-Quebec Prices are unavailable.

## **External Controllable Line: Linden VFT (PJM)**





Note: Linden VFT Scheduled Line Data available beginning 11/1/2009.

#### **NYISO Real Time Price Correction Statistics**

| 2010<br>Hour Corrections