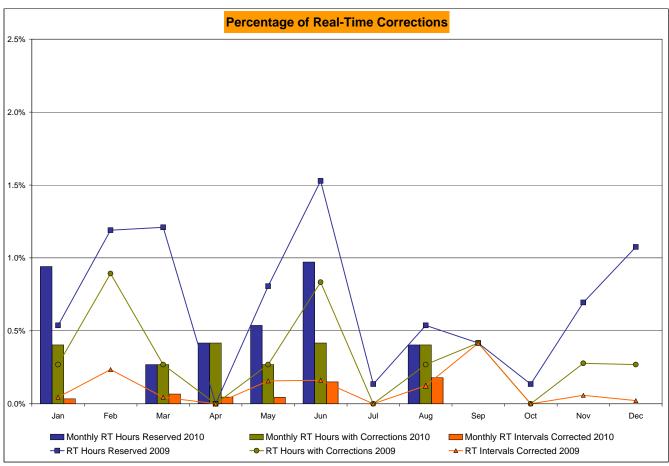

6<br>720<br>0.83%<br>0.41%<br>14<br>8,655<br>0.16%<br>0.11%<br>11<br>720<br>1.53%<br>0.87% | 0<br>744<br>0.00%<br>0.35%<br>0<br>8,947<br>0.00%<br>0.09%<br>1<br>744<br>0.13%<br>0.77%                 | 2<br>744<br>0.27%<br>0.34%<br>11**<br>8,910<br>0.12%<br>0.09%<br>4<br>744<br>0.54%<br>0.74%                 | 3<br>720<br>0.42%<br>0.35%<br>36<br>8,656<br>0.42%<br>0.13%<br>3<br>720<br>0.42%<br>0.70% | 0<br>744<br>0.00%<br>0.32%<br>0<br>8,933<br>0.00%<br>0.12%<br>1<br>744<br>0.13%<br>0.64%         | 2<br>720<br>0.28%<br>0.31%<br>5<br>8,632<br>0.06%<br>0.11%<br>5<br>720<br>0.69%<br>0.65% | 2<br>744<br>0.27%<br>0.31%<br>2<br>8,941<br>0.02%<br>0.10%<br>8<br>744<br>1.08%<br>0.68%                 |

<sup>\*</sup> Calendar days from reservation date.

Market Monitoring Prepared: 10/4/2010 11:08 AM





<sup>\*</sup> Calendar days from reservation date.

Market Monitoring Prepared: 10/4/2010 11:07 AM





| Feb-10