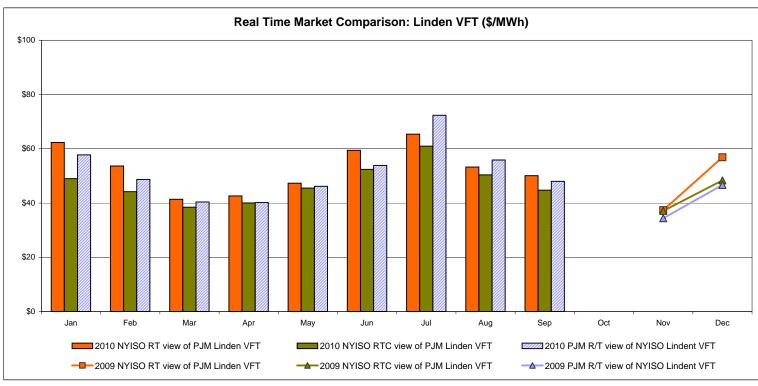

patch: Projected Energy Price

# External Controllable Line: Cross Sound Cable (New England)





#### Note:

ISO-NE Forecast is an advisory posting @ 18:00 day before.

The DAM and R/T prices at the Shorham138 99 interface are used for ISO-NE.

The DAM and R/T prices at the CSC interface are used for NYISO.

## **External Controllable Line: Northport - Norwalk (New England)**





#### Note:

ISO-NE Forecast is an advisory posting @ 18:00 day before.

The DAM and R/T prices at the Northport 138 interface are used for ISO-NE.

The DAM and R/T prices at the 1385 interface are used for NYISO.

## **External Controllable Line: Neptune (PJM)**





#### **External Comparison Hydro-Quebec**





Note:

Hydro-Quebec Prices are unavailable.

## **External Controllable Line: Linden VFT (PJM)**





Note: Linden VFT Scheduled Line Data available beginning 11/1/2009.

#### **NYISO Real Time Price Correction Statistics**

| 2010<br>Hour Corrections                                                                                                                                                                                                                                                                                                                                                                                                                              |                                                                                                                                                                                                    | <u>January</u>