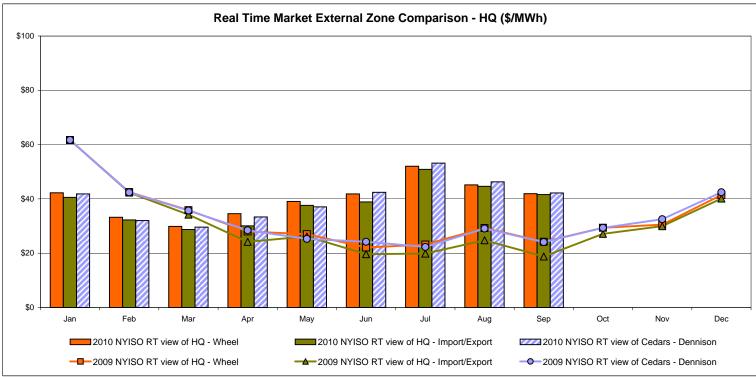

: Exchange factor used for September 2010 was 0.97 to US \$

HOEP: Hourly Ontario Energy Price Pre-Dispatch: Projected Energy Price

# External Controllable Line: Cross Sound Cable (New England)





#### Note:

ISO-NE Forecast is an advisory posting @ 18:00 day before.

The DAM and R/T prices at the Shorham138 99 interface are used for ISO-NE.

The DAM and R/T prices at the CSC interface are used for NYISO.

## **External Controllable Line: Northport - Norwalk (New England)**





#### Note:

ISO-NE Forecast is an advisory posting @ 18:00 day before.

The DAM and R/T prices at the Northport 138 interface are used for ISO-NE.

The DAM and R/T prices at the 1385 interface are used for NYISO.

## **External Controllable Line: Neptune (PJM)**





#### **External Comparison Hydro-Quebec**





Note:

Hydro-Quebec Prices are unavailable.

## **External Controllable Line: Linden VFT (PJM)**





Note: Linden VFT Scheduled Line Data available beginning 11/1/2009.

#### **NYISO Real Time Price Correction Statistics**

| 2010<br>Hour Corrections                                                                                                                                                                                                                                                                                                                                                                                                                              |