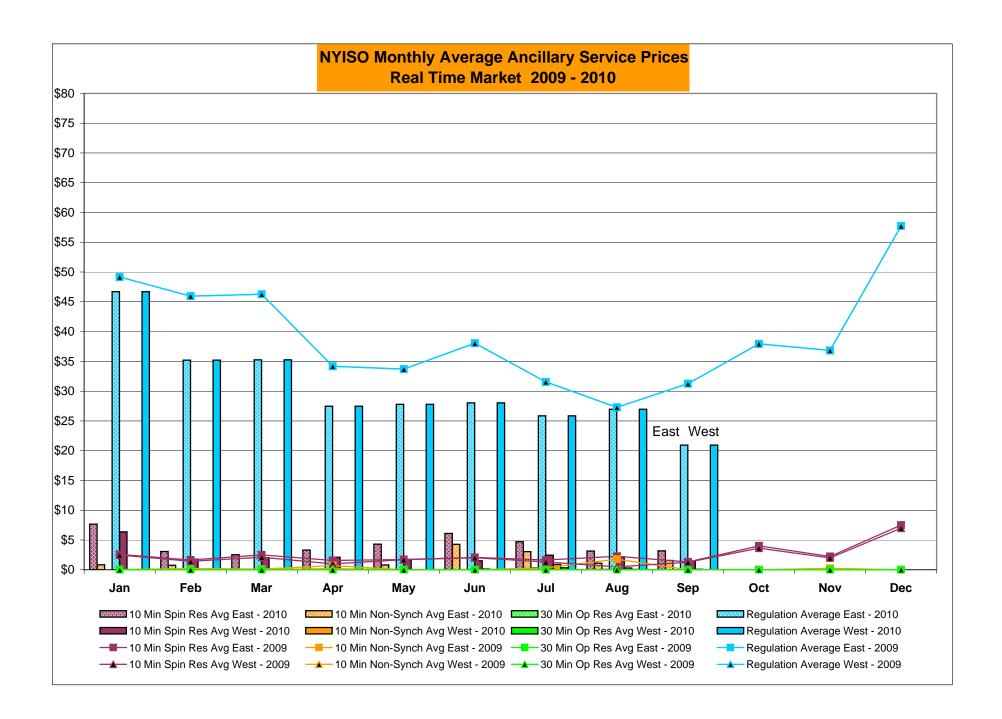

|        |        |            |         |            |           |            |        |           |           |             |           |           |          |           |         |            |           |

Market Mitigation and Analysis Prepared: 10/4/2010 12:56 PM









#### NYISO Markets Ancillary Services Statistics - Unweighted Price (\$/MWH)

|