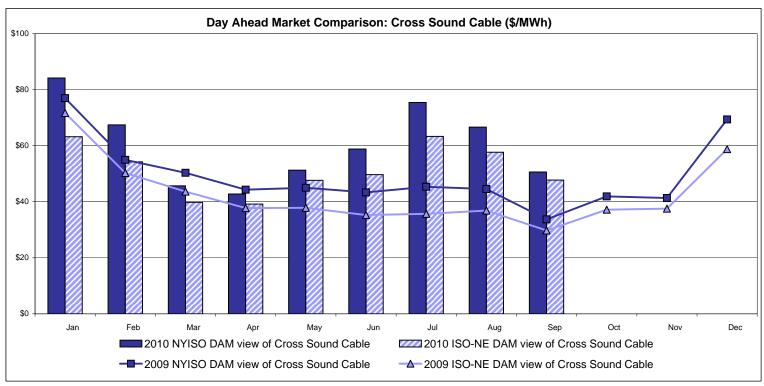

.95                      | SOUND<br>CABLE<br>Controllable<br>Line<br>50.63<br>18.57                   | NORWALK<br>Controllable<br>Line<br>49.03<br>18.01                                 | Controllable<br>Line<br>50.01<br>17.77<br>48.55 | 47.88<br>12.28                         | 41.82<br>9.10                         |                                 |

Market Mitigation and Analysis Prepared: 10/4/2010 11:39 AM

<sup>\*</sup> Straight LBMP averages















# **External Comparison ISO-New England**





#### **External Comparison PJM**





#### **External Comparison Ontario IESO**





Notes: Exchange factor used for September 2010 was 0.97 to US \$

HOEP: Hourly Ontario Energy Price Pre-Dispatch: Projected Energy Price

# External Controllable Line: Cross Sound Cable (New England)





#### Note:

ISO-NE Forecast is an advisory posting @ 18:00 day before.

The DAM and R/T prices at the Shorham138 99 interface are used for ISO-NE.

The DAM and R/T prices at the CSC interface are used for NYISO.

## **External Controllable Line: Northport - Norwalk (New England)**





#### Note:

ISO-NE Forecast is an advisory posting @ 18:00 day before.

The DAM and R/T prices at the Northport 138 interface are used for ISO-NE.

The DAM and R/T prices at the 1385 interface are used for NYISO.

## **External Controllable Line: Neptune (PJM)**





#### **External Comparison Hydro-Quebec**





Note:

Hydro-Quebec Prices are unavailable.

## **External Controllable Line: Linden VFT (PJM)**





Note: Linden VFT Scheduled Line Data available beginning 11/1/2009.

#### **NYISO Real Time