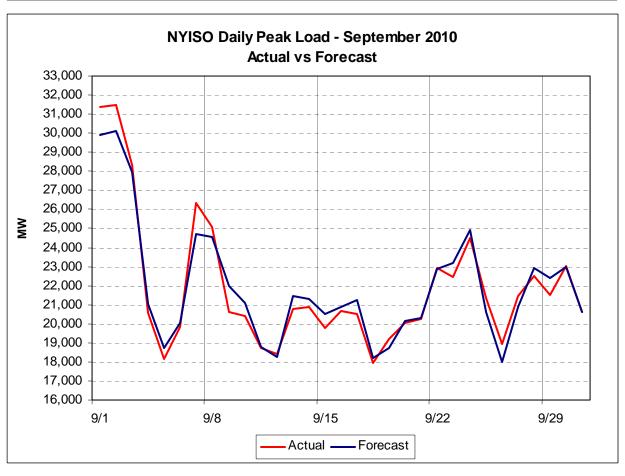

|
| Residuals Balancing                       | 81314               | Emergency Energy Sales                                                             |
| Residuals DAM                             | 81301               | Day Ahead Market Energy Residual                                                   |
| Residuals DAM                             | 81303               | Day Ahead Market Loss Residual                                                     |
| Residuals DAM                             | 81308               | Day Ahead Market Energy Residual                                                   |
| Residuals DAM                             | 81310               | Day Ahead Market Loss Residual                                                     |











| Description                                                 | Status and Milestone Deliverables