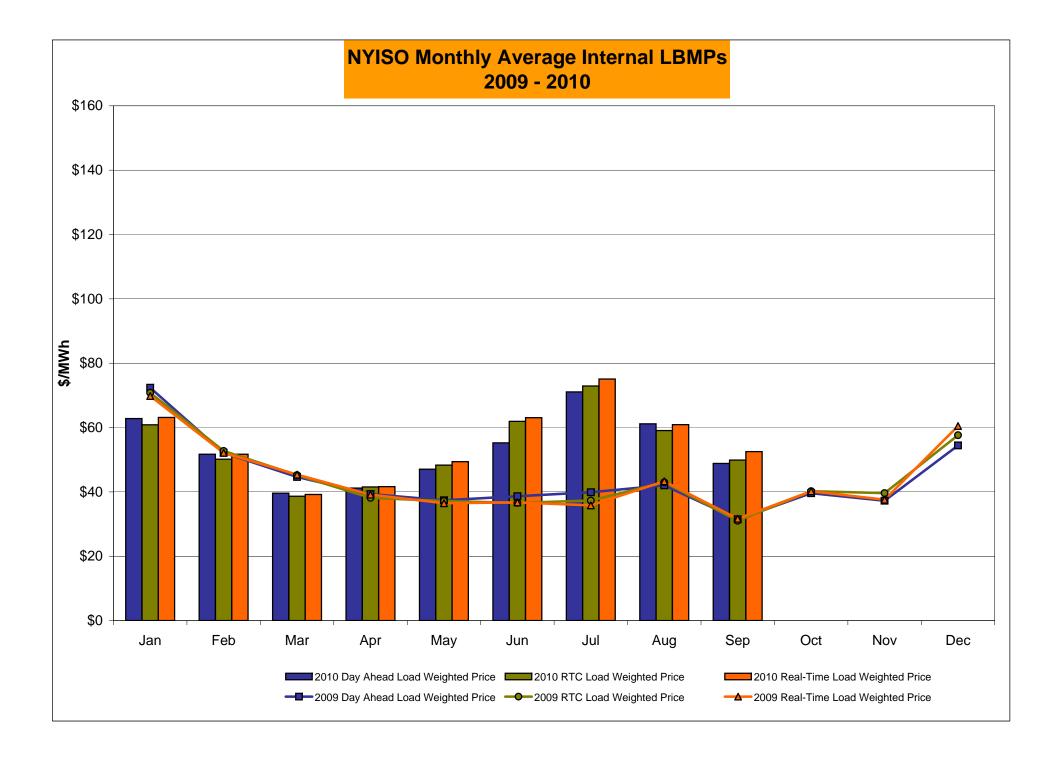

# Market Performance Highlights for September 2010

- LBMP for September is \$51.32/MWh, down from \$64.99/MWh in August 2010.
  - Average monthly cost is \$53.37/MWh, down from \$67.69/MWh in August 2010.
  - Day Ahead and Real Time LBMPs have decreased from August 2010.
- Average daily sendout is 451GWh/day in September, down from 514GWh/day in August 2010 and higher than the September 2009 sendout of 425GWh/day.
- Natural Gas prices are down while distillates are up compared to last month.
  - Kerosene is \$16.16/MMBtu, up from \$15.81/MMBtu in August.
  - No. 2 Fuel Oil is \$14.82/MMBtu, up from \$14.36/MMBtu in August.
  - No. 6 Fuel Oil is \$12.22/MMBtu, up from \$12.15/MMBtu in August.
  - Natural Gas is \$4.17/MMBtu, down from \$4.69/MMBtu in August.
- Uplift per MWh is down from the previous month.
  - Uplift (not including NYISO cost of operations) is \$0.11/MWh, down from \$0.42/MWh in August:
    - The TSA Share is \$0.04/MWh
    - The Local Reliability Share is \$0.07/MWh
    - The Other Share is \$0.00/MWh
  - Total uplift (Schedule 1 components including NYISO Cost of Operations) is lower than in August.

# NYISO Average Cost/MWh (Energy and Ancillary Services)\* from the LBMP Customer point of view

| 2010  LBMP NTAC Reserve Regulation NYISO Cost of Operations Uplift Uplift: TSA Share Uplift: Local Reliability Share Uplift: Other Share Voltage Support and Black Start | January<br>63.90<br>0.70<br>0.19<br>0.44<br>0.71<br>0.73<br>-<br>0.53<br>0.20<br>0.44 | February<br>52.42<br>0.77<br>0.17<br>0.37<br>0.71<br>1.21<br>-<br>0.72<br>0.50<br>0.44 | March 40.18 0.88 0.26 0.40 0.71 0.81 - 0.49 0.33 0.44 | April 41.57 1.18 0.29 0.32 0.71 0.62 - 0.39 0.22 0.44 | May 48.83 0.95 0.32 0.30 0.71 0.32 0.03 0.19 0.10 0.44 | June<br>59.09<br>1.46<br>0.14<br>0.31<br>0.71<br>2.31<br>0.69<br>0.76<br>0.86<br>0.44 | July 74.85 0.95 0.21 0.32 0.71 0.97 0.29 0.60 0.08 0.44 | August<br>64.99<br>0.60<br>0.18<br>0.35<br>0.71<br>0.42<br>0.02<br>0.31<br>0.09<br>0.44 | September 51.32 0.30 0.21 0.27 0.71 0.11 0.04 0.07 - 0.44 | October      | November     | <u>December</u> |
|--------------------------------------------------------------------------------------------------------------------------------------------------------------------------|---------------------------------------------------------------------------------------|----------------------------------------------------------------------------------------|-------------------------------------------------------|-------------------------------------------------------|--------------------------------------------------------|---------------------------------------------------------------------------------------|---------------------------------------------------------|-----------------------------------------------------------------------------------------|-----------------------------------------------------------|--------------|--------------|-----------------|
| Avg Monthly Cost                                                                                                                                                         | 67.11                                                                                 | 56.09                                                                                  | 43.70                                                 | 45.14                                                 | 51.87                                                  | 64.46                                                                                 | 78.45                                                   | 67.69                                                                                   | 53.37                                                     |              |              |                 |
| Avg YTD Cost                                                                                                                                                             | 67.11                                                                                 | 62.03                                                                                  | 56.28                                                 | 53.62                                                 | 53.27                                                  | 55.46                                                                                 | 60.11                                                   | 61.26                                                                                   | 60.40                                                     |              |              |                 |
| 2009                                                                                                                                                                     | <u>January</u>                                                                        | <u>February</u>                                                                        | March                                                 | <u>April</u>                                          | <u>May</u>                                             | <u>June</u>                                                                           | <u>July</u>                                             | <u>August</u>                                                                           | September                                                 | October      | November     | December        |
| LBMP                                                                                                                                                                     | 73.30                                                                                 | 52.75                                                                                  | 45.64                                                 | 39.66                                                 | 37.83                                                  | 39.01                                                                                 | 40.68                                                   | 43.65                                                                                   | 31.74                                                     | 39.74        | 37.87        | 55.64           |
| NTAC                                                                                                                                                                     | 0.45                                                                                  | 0.53                                                                                   | 0.36                                                  | 0.87                                                  | 0.58                                                   | 0.77                                                                                  | 0.63                                                    | 0.61                                                                                    | 0.62                                                      | 0.65         | 0.81         | 0.76            |
| Reserve                                                                                                                                                                  | 0.26                                                                                  | 0.35                                                                                   | 0.31                                                  | 0.24                                                  | 0.30                                                   | 0.23                                                                                  | 0.24                                                    | 0.16                                                                                    | 0.24                                                      | 0.26         | 0.20         | 0.21            |
| Regulation                                                                                                                                                               | 0.45                                                                                  | 0.48                                                                                   | 0.55                                                  | 0.37                                                  | 0.31                                                   | 0.37                                                                                  | 0.29                                                    | 0.24                                                                                    | 0.32                                                      | 0.44         | 0.38         | 0.42            |
| NYISO Cost of Operations                                                                                                                                                 | 0.65<br>0.11                                                                          | 0.65<br>0.41                                                                           | 0.65<br>0.21                                          | 0.65<br>0.67                                          | 0.65<br>0.63                                           | 0.65<br>1.71                                                                          | 0.65<br>2.66                                            | 0.65<br>2.74                                                                            | 0.65<br>0.62                                              | 0.69<br>0.70 | 0.69<br>1.07 | 0.69<br>1.43    |
| Uplift Uplift: TSA Share                                                                                                                                                 | -                                                                                     | 0.41<br>-                                                                              | 0.21                                                  | 0.07                                                  | 0.03                                                   | 0.48                                                                                  | 0.84                                                    | 0.81                                                                                    | 0.62                                                      | (0.05)       | (0.03)       | (0.02)          |
| Uplift: Local Reliability Share                                                                                                                                          | 0.15                                                                                  | 0.28                                                                                   | 0.12                                                  | 0.02                                                  | 0.40                                                   | 0.40                                                                                  | 0.96                                                    | 1.55                                                                                    | 0.40                                                      | 0.45         | 0.70         | 0.77            |
| Uplift: Other Share                                                                                                                                                      | (0.04)                                                                                | 0.13                                                                                   | 0.09                                                  | 0.43                                                  | 0.40                                                   | 0.43                                                                                  | 0.86                                                    | 0.38                                                                                    | 0.17                                                      | 0.30         | 0.40         | 0.68            |
| Voltage Support and Black Start                                                                                                                                          | 0.34                                                                                  | 0.34                                                                                   | 0.34                                                  | 0.34                                                  | 0.34                                                   | 0.34                                                                                  | 0.34                                                    | 0.34                                                                                    | 0.34                                                      | 0.34         | 0.34         | 0.34            |
| Avg Monthly Cost                                                                                                                                                         | 75.55                                                                                 | 55.50                                                                                  | 48.06                                                 | 42.81                                                 | 40.65                                                  | 43.08                                                                                 | 45.49                                                   | 48.39                                                                                   | 34.54                                                     | 42.81        | 41.35        | 59.48           |
| Avg YTD Cost                                                                                                                                                             | 75.55                                                                                 | 66.83                                                                                  | 60.97                                                 | 56.83                                                 | 53.90                                                  | 52.08                                                                                 | 51.00                                                   | 50.57                                                                                   | 48.74                                                     | 48.17        | 47.62        | 48.68           |