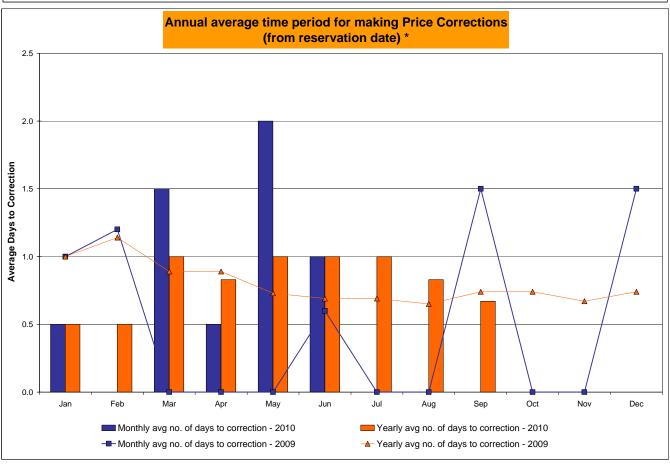

br>720<br>0.83%<br>0.41%<br>14<br>8,655<br>0.16%<br>0.11%<br>11<br>720<br>1.53%<br>0.87% | 0<br>744<br>0.00%<br>0.35%<br>0<br>8,947<br>0.00%<br>0.09%<br>1<br>744<br>0.13%<br>0.77%                 | 2<br>744<br>0.27%<br>0.34%<br>11**<br>8,910<br>0.12%<br>0.09%<br>4<br>744<br>0.54%<br>0.74%                 | 3<br>720<br>0.42%<br>0.35%<br>36<br>8,656<br>0.42%<br>0.13%<br>3<br>720<br>0.42%<br>0.70% | 0<br>744<br>0.00%<br>0.32%<br>0<br>8,933<br>0.00%<br>0.12%<br>1<br>744<br>0.13%<br>0.64%         | 2<br>720<br>0.28%<br>0.31%<br>5<br>8,632<br>0.06%<br>0.11%<br>5<br>720<br>0.69%<br>0.65% | 2<br>744<br>0.27%<br>0.31%<br>2<br>8,941<br>0.02%<br>0.10%<br>8<br>744<br>1.08%<br>0.68%                 |

<sup>\*</sup> Calendar days from reservation date.

Market Monitoring Prepared: 10/4/2010 11:08 AM





<sup>\*</sup> Calendar days from reservation date.

Market Monitoring Prepared: 10/4/2010 11:07 AM





| Feb-10