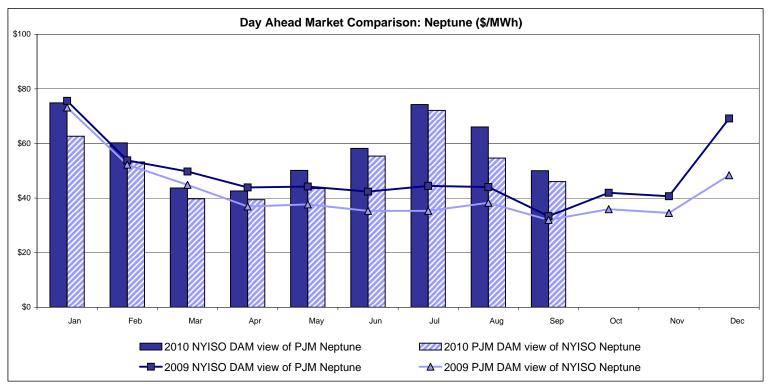

# **External Comparison Ontario IESO**





Notes: Exchange factor used for September 2010 was 0.97 to US \$

HOEP: Hourly Ontario Energy Price Pre-Dispatch: Projected Energy Price

# External Controllable Line: Cross Sound Cable (New England)





#### Note:

ISO-NE Forecast is an advisory posting @ 18:00 day before.

The DAM and R/T prices at the Shorham138 99 interface are used for ISO-NE.

The DAM and R/T prices at the CSC interface are used for NYISO.

## **External Controllable Line: Northport - Norwalk (New England)**





#### Note:

ISO-NE Forecast is an advisory posting @ 18:00 day before.

The DAM and R/T prices at the Northport 138 interface are used for ISO-NE.

The DAM and R/T prices at the 1385 interface are used for NYISO.

## **External Controllable Line: Neptune (PJM)**





#### **External Comparison Hydro-Quebec**





Note:

Hydro-Quebec Prices are unavailable.

## **External Controllable Line: Linden VFT (PJM)**





Note: Linden VFT Scheduled Line Data available beginning 11/1/2009.

#### **NYISO Real Time Price Correction Statistics**

| 2010<br>Hour Corrections                                                                                                                                                                                                                                                                                                                                                                                                                              |