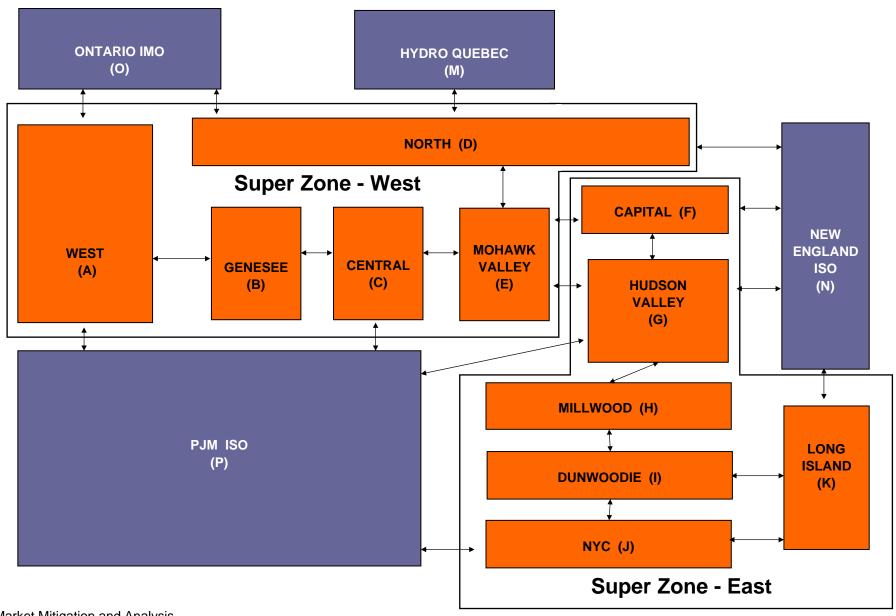

# TABLE OF CONTENTS

- Market Operation's Report
- Daily Loads
- Project Status Report
- Regulatory Filings