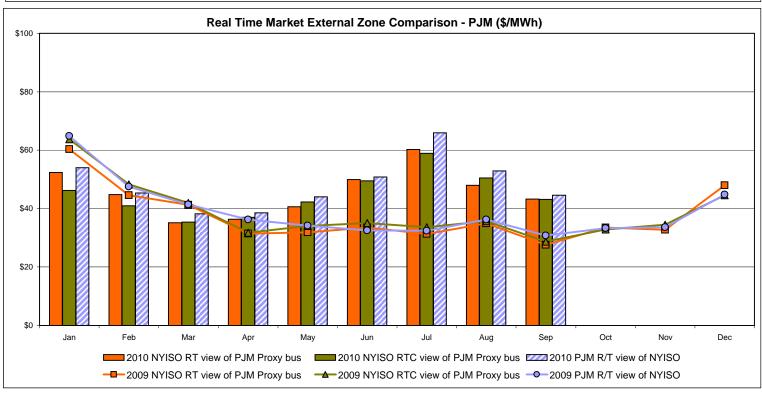

eviation                 | 20ne O<br>38.32<br>8.65        | QUEBEC (Wheel)  Zone M  42.12 9.23                             | QUEBEC (Import/Export)  Zone M  42.12 9.23              | Zone P<br>42.55<br>11.66<br>43.13          | <b>Zone N</b> 45.56 12.95                      | SOUND<br>CABLE<br>Controllable<br>Line<br>50.63<br>18.57                   | NORWALK<br>Controllable<br>Line<br>49.03<br>18.01                                 | Controllable<br>Line<br>50.01<br>17.77<br>48.55 | 47.88<br>12.28                         | 41.82<br>9.10                         |                                 |

Market Mitigation and Analysis Prepared: 10/4/2010 11:39 AM

<sup>\*</sup> Straight LBMP averages















# **External Comparison ISO-New England**





#### **External Comparison PJM**





#### **External Comparison Ontario IESO**





Notes: Exchange factor used for September 2010 was 0.97 to US \$

HOEP: Hourly Ontario Energy Price Pre-Dispatch: Projected Energy Price

# External Controllable Line: Cross Sound Cable (New England)





#### Note:

ISO-NE Forecast is an advisory posting @ 18:00 day before.

The DAM and R/T prices at the Shorham138 99 interface are used for ISO-NE.

The DAM and R/T prices at the CSC interface are used for NYISO.

## **External Controllable Line: Northport - Norwalk (New England)**





#### Note:

ISO-NE Forecast is an advisory posting @ 18:00 day before.

The DAM and R/T prices at the Northport 138 interface are used for ISO-NE.

The DAM and R/T prices at the 1385 interface are used for NYISO.

## **External Controllable Line: Neptune (PJM