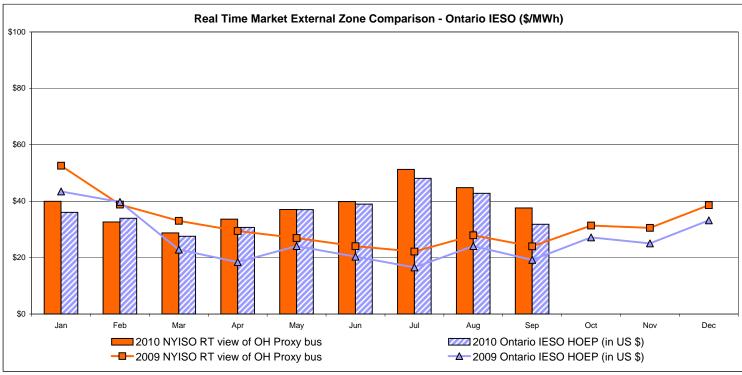

.65        | QUEBEC (Wheel)  Zone M  42.12 9.23                             | QUEBEC (Import/Export)  Zone M  42.12 9.23              | Zone P<br>42.55<br>11.66<br>43.13          | <b>Zone N</b> 45.56 12.95                      | SOUND<br>CABLE<br>Controllable<br>Line<br>50.63<br>18.57                   | NORWALK<br>Controllable<br>Line<br>49.03<br>18.01                                 | Controllable<br>Line<br>50.01<br>17.77<br>48.55 | 47.88<br>12.28                         | 41.82<br>9.10                         |                                 |

Market Mitigation and Analysis Prepared: 10/4/2010 11:39 AM

<sup>\*</sup> Straight LBMP averages















# **External Comparison ISO-New England**





#### **External Comparison PJM**





#### **External Comparison Ontario IESO**





Notes: Exchange factor used for September 2010 was 0.97 to US \$

HOEP: Hourly Ontario Energy Price Pre-Dispatch: Projected Energy Price

# External Controllable Line: Cross Sound Cable (New England)





#### Note:

ISO-NE Forecast is an advisory posting @ 18:00 day before.

The DAM and R/T prices at the Shorham138 99 interface are used for ISO-NE.

The DAM and R/T prices at the CSC interface are used for NYISO.

## **External Controllable Line: Northport - Norwalk (New England)**





#### Note:

ISO-NE Forecast is an advisory posting @ 18:00 day before.

The DAM and R/T prices at the Northport 138 interface are used for ISO-NE.

The DAM and R/T prices at the 1385 interface are used for NYISO.

## **External Controllable Line: Neptune (PJM)**





#### **External Comparison Hydro-Quebe