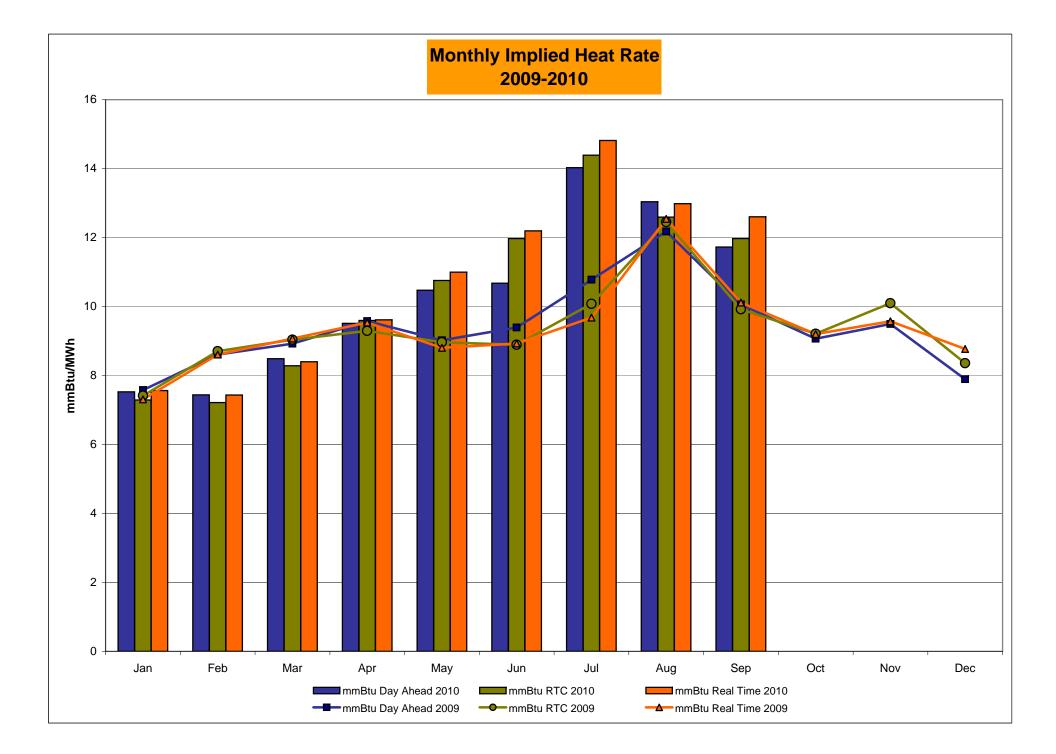

.51<br>28.63<br>28.63<br>0.79<br>0.71<br>0.00<br>0.00<br>0.00<br>30.14<br>30.23<br>1.32<br>1.25<br>0.00<br>0.00<br>0.00 | 5.90<br>4.25<br>1.74<br>0.73<br>0.41<br>0.41<br>35.99<br>35.99<br>3.38<br>2.90<br>0.00<br>0.00<br>0.00<br>0.00<br>36.24<br>36.24<br>4.01<br>3.62<br>0.00<br>0.00         | 3.75<br>3.41<br>1.66<br>1.38<br>0.39<br>0.39<br>31.80<br>31.80<br>2.58<br>2.53<br>0.01<br>0.00<br>0.00<br>0.00<br>36.34<br>36.34<br>2.22<br>1.99<br>0.24<br>0.03<br>0.00         | 4.38<br>3.78<br>2.16<br>1.63<br>0.54<br>0.54<br>42.17<br>42.17<br>5.85<br>5.24<br>0.00<br>0.00<br>0.00<br>54.29<br>54.29<br>7.50<br>7.00<br>0.00<br>0.00         |

Market Monitoring Prepared: 10/4/2010 1:29 PM

### NYISO In City Energy Mitigation - AMP (NYC Zone) 2009 - 2010 Percentage of committed unit-hours mitigated









# NYISO LBMP ZONES



Market Mitigation and Analysis Prepared: 10/4/2010 2:21 PM

#### **Billing Codes for Chart 4-C**

| Chart 4-C Category Name                   | <b>Billing Code</b> | Billing Category Name                                                              |
|-------------------------------------------|---------------------|------------------------------------------------------------------------------------|
| Bid Production Cost Guarantee Balancing   | 81203               | Balancing NYISO Bid Production Cost Guarantee - Internal Units                     |
| Bid Production Cost Guarantee Balancing   | 81204               | Balancing NYISO Bid Production Cost Guarantee - External Units                     |
| Bid Production Cost Guarantee Balancing   | 81205