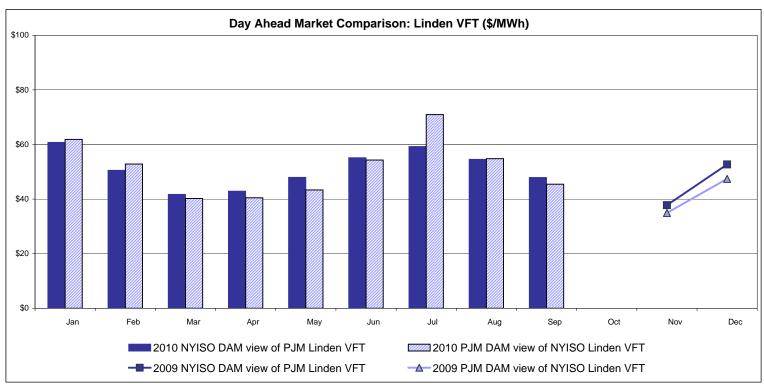

ispatch: Projected Energy Price

# External Controllable Line: Cross Sound Cable (New England)





#### Note:

ISO-NE Forecast is an advisory posting @ 18:00 day before.

The DAM and R/T prices at the Shorham138 99 interface are used for ISO-NE.

The DAM and R/T prices at the CSC interface are used for NYISO.

## **External Controllable Line: Northport - Norwalk (New England)**





#### Note:

ISO-NE Forecast is an advisory posting @ 18:00 day before.

The DAM and R/T prices at the Northport 138 interface are used for ISO-NE.

The DAM and R/T prices at the 1385 interface are used for NYISO.

## **External Controllable Line: Neptune (PJM)**





#### **External Comparison Hydro-Quebec**





Note:

Hydro-Quebec Prices are unavailable.

## **External Controllable Line: Linden VFT (PJM)**





Note: Linden VFT Scheduled Line Data available beginning 11/1/2009.

#### **NYISO Real Time Price Correction Statistics**

| 2010<br>Hour Corrections                                                                                                                                                                                                                                                                                                                                                                                                                              |                                                                                                                                                                                                    | <u>January</u>