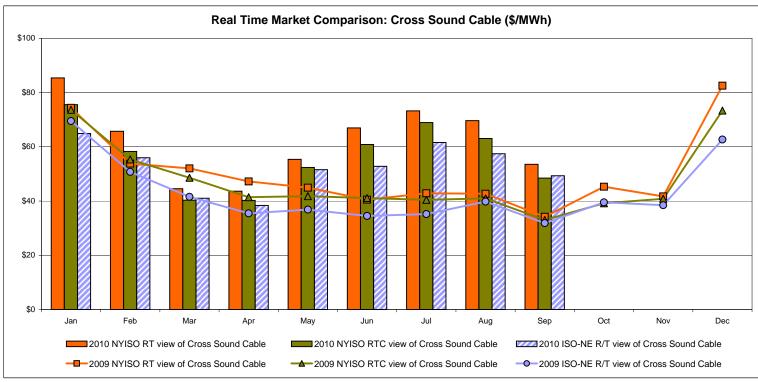

5                      | SOUND<br>CABLE<br>Controllable<br>Line<br>50.63<br>18.57                   | NORWALK<br>Controllable<br>Line<br>49.03<br>18.01                                 | Controllable<br>Line<br>50.01<br>17.77<br>48.55 | 47.88<br>12.28                         | 41.82<br>9.10                         |                                 |

Market Mitigation and Analysis Prepared: 10/4/2010 11:39 AM

<sup>\*</sup> Straight LBMP averages















# **External Comparison ISO-New England**





#### **External Comparison PJM**





#### **External Comparison Ontario IESO**





Notes: Exchange factor used for September 2010 was 0.97 to US \$

HOEP: Hourly Ontario Energy Price Pre-Dispatch: Projected Energy Price

# External Controllable Line: Cross Sound Cable (New England)





#### Note:

ISO-NE Forecast is an advisory posting @ 18:00 day before.

The DAM and R/T prices at the Shorham138 99 interface are used for ISO-NE.

The DAM and R/T prices at the CSC interface are used for NYISO.

## **External Controllable Line: Northport - Norwalk (New England)**





#### Note:

ISO-NE Forecast is an advisory posting @ 18:00 day before.

The DAM and R/T prices at the Northport 138 interface are used for ISO-NE.

The DAM and R/T prices at the 1385 interface are used for NYISO.

## **External Controllable Line: Neptune (PJM)**





#### **External Comparison Hydro-Quebec**





Note:

Hydro-Quebec Prices are unavailable.

## **External Controllable Line: Linden VFT (PJM)**





Note: Linden VFT Scheduled Line Data available beginning 11/1/2009.

#### **NYISO Real Time Pr