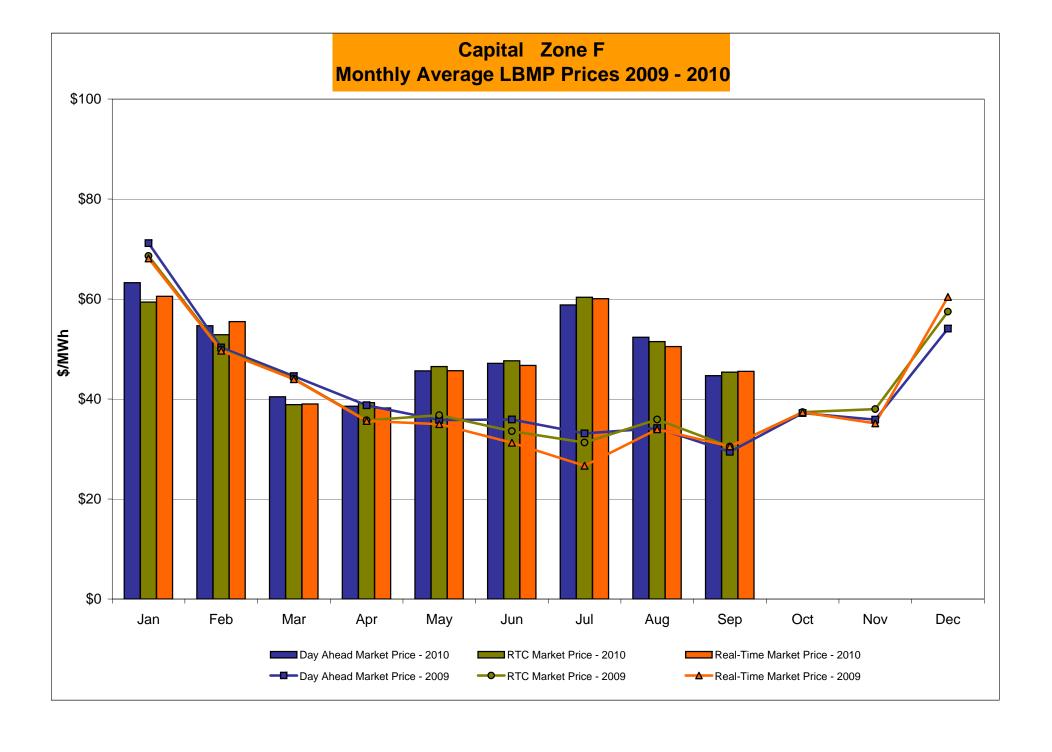

# NYISO Average Cost/MWh (Energy and Ancillary Services)\* from the LBMP Customer point of view

| 2010  LBMP NTAC Reserve Regulation NYISO Cost of Operations Uplift Uplift: TSA Share Uplift: Local Reliability Share Uplift: Other Share Voltage Support and Black Start | January<br>63.90<br>0.70<br>0.19<br>0.44<br>0.71<br>0.73<br>-<br>0.53<br>0.20<br>0.44 | February<br>52.42<br>0.77<br>0.17<br>0.37<br>0.71<br>1.21<br>-<br>0.72<br>0.50<br>0.44 | March 40.18 0.88 0.26 0.40 0.71 0.81 - 0.49 0.33 0.44 | April 41.57 1.18 0.29 0.32 0.71 0.62 - 0.39 0.22 0.44 | May 48.83 0.95 0.32 0.30 0.71 0.32 0.03 0.19 0.10 0.44 | June<br>59.09<br>1.46<br>0.14<br>0.31<br>0.71<br>2.31<br>0.69<br>0.76<br>0.86<br>0.44 | July 74.85 0.95 0.21 0.32 0.71 0.97 0.29 0.60 0.08 0.44 | August<br>64.99<br>0.60<br>0.18<br>0.35<br>0.71<br>0.42<br>0.02<br>0.31<br>0.09<br>0.44 | September 51.32 0.30 0.21 0.27 0.71 0.11 0.04 0.07 - 0.44 | October      | November     | <u>December</u> |
|--------------------------------------------------------------------------------------------------------------------------------------------------------------------------|---------------------------------------------------------------------------------------|----------------------------------------------------------------------------------------|-------------------------------------------------------|-------------------------------------------------------|--------------------------------------------------------|---------------------------------------------------------------------------------------|---------------------------------------------------------|-----------------------------------------------------------------------------------------|-----------------------------------------------------------|--------------|--------------|-----------------|
| Avg Monthly Cost                                                                                                                                                         | 67.11                                                                                 | 56.09                                                                                  | 43.70                                                 | 45.14                                                 | 51.87                                                  | 64.46                                                                                 | 78.45                                                   | 67.69                                                                                   | 53.37                                                     |              |              |                 |
| Avg YTD Cost                                                                                                                                                             | 67.11                                                                                 | 62.03                                                                                  | 56.28                                                 | 53.62                                                 | 53.27                                                  | 55.46                                                                                 | 60.11                                                   | 61.26                                                                                   | 60.40                                                     |              |              |                 |
| 2009                                                                                                                                                                     | <u>January</u>                                                                        | <u>February</u>                                                                        | March                                                 | <u>April</u>                                          | <u>May</u>                                             | <u>June</u>                                                                           | <u>July</u>                                             | <u>August</u>                                                                           | September                                                 | October      | November     | December        |
| LBMP                                                                                                                                                                     | 73.30                                                                                 | 52.75                                                                                  | 45.64                                                 | 39.66                                                 | 37.83                                                  | 39.01                                                                                 | 40.68                                                   | 43.65                                                                                   | 31.74                                                     | 39.74        | 37.87        | 55.64           |
| NTAC                                                                                                                                                                     | 0.45                                                                                  | 0.53                                                                                   | 0.36                                                  | 0.87                                                  | 0.58                                                   | 0.77                                                                                  | 0.63                                                    | 0.61                                                                                    | 0.62                                                      | 0.65         | 0.81         | 0.76            |
| Reserve                                                                                                                                                                  | 0.26                                                                                  | 0.35                                                                                   | 0.31                                                  | 0.24                                                  | 0.30                                                   | 0.23                                                                                  | 0.24                                                    | 0.16                                                                                    | 0.24                                                      | 0.26         | 0.20         | 0.21            |
| Regulation                                                                                                                                                               | 0.45                                                                                  | 0.48                                                                                   | 0.55                                                  | 0.37                                                  | 0.31                                                   | 0.37                                                                                  | 0.29                                                    | 0.24                                                                                    | 0.32                                                      | 0.44         | 0.38         | 0.42            |
| NYISO Cost of Operations                                                                                                                                                 | 0.65<br>0.11                                                                          | 0.65<br>0.41                                                                           | 0.65<br>0.21                                          | 0.65<br>0.67                                          | 0.65<br>0.63                                           | 0.65<br>1.71                                                                          | 0.65<br>2.66                                            | 0.65<br>2.74                                                                            | 0.65<br>0.62                                              | 0.69<br>0.70 | 0.69<br>1.07 | 0.69<br>1.43    |
| Uplift Uplift: TSA Share                                                                                                                                                 | -                                                                                     | 0.41<br>-                                                                              | 0.21                                                  | 0.07                                                  | 0.03                                                   | 0.48                                                                                  | 0.84                                                    | 0.81                                                                                    | 0.62                                                      | (0.05)       | (0.03)       | (0.02)          |
| Uplift: Local Reliability Share                                                                                                                                          | 0.15                                                                                  | 0.28                                                                                   | 0.12                                                  | 0.02                                                  | 0.40                                                   | 0.40                                                                                  | 0.96                                                    | 1.55                                                                                    | 0.40                                                      | 0.45         | 0.70         | 0.77            |
| Uplift: Other Share                                                                                                                                                      | (0.04)                                                                                | 0.13                                                                                   | 0.09                                                  | 0.43                                                  | 0.40                                                   | 0.43                                                                                  | 0.86                                                    | 0.38                                                                                    | 0.17                                                      | 0.30         | 0.40         | 0.68            |
| Voltage Support and Black Start                                                                                                                                          | 0.34                                                                                  | 0.34                                                                                   | 0.34                                                  | 0.34                                                  | 0.34                                                   | 0.34                                                                                  | 0.34                                                    | 0.34                                                                                    | 0.34                                                      | 0.34         | 0.34         | 0.34            |
| Avg Monthly Cost                                                                                                                                                         | 75.55                                                                                 | 55.50                                                                                  | 48.06                                                 | 42.81                                                 | 40.65                                                  | 43.08                                                                                 | 45.49                                                   | 48.39                                                                                   | 34.54                                                     | 42.81        | 41.35        | 59.48           |
| Avg YTD Cost                                                                                                                                                             | 75.55                                                                                 | 66.83                                                                                  | 60.97                                                 | 56.83                                                 | 53.90                                                  | 52.08                                                                                 | 51.00                                                   | 50.57                                                                                   | 48.74                                                     | 48.17        | 47.62        | 48.68           |