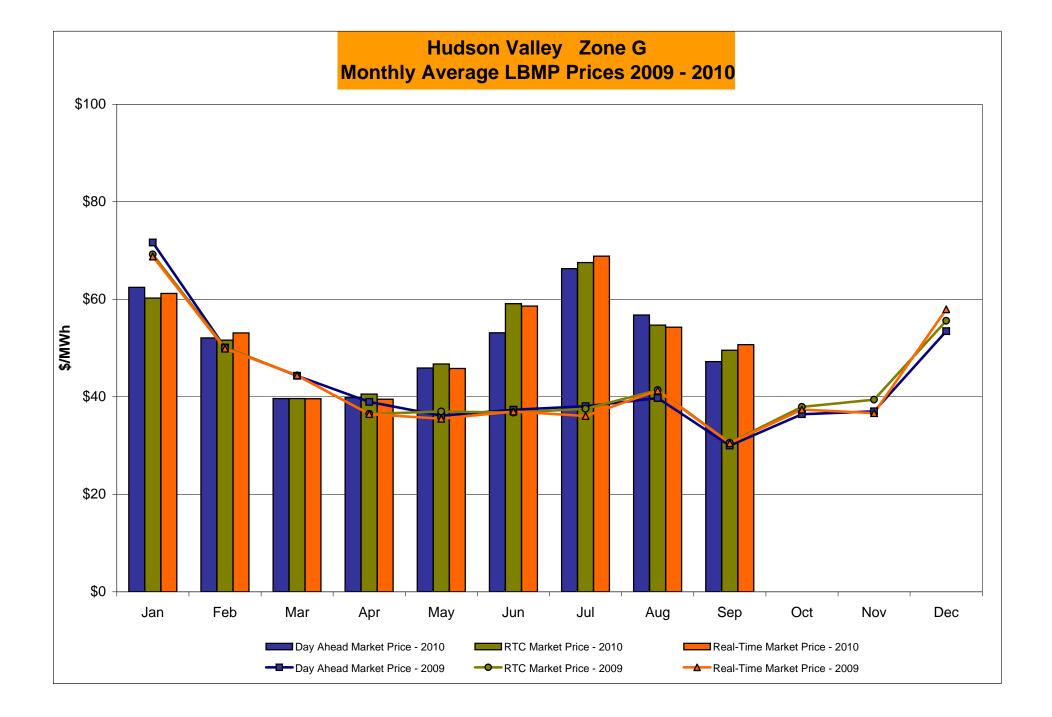

# Market Performance Highlights for September 2010

- LBMP for September is \$51.32/MWh, down from \$64.99/MWh in August 2010.
  - Average monthly cost is \$53.37/MWh, down from \$67.69/MWh in August 2010.
  - Day Ahead and Real Time LBMPs have decreased from August 2010.
- Average daily sendout is 451GWh/day in September, down from 514GWh/day in August 2010 and higher than the September 2009 sendout of 425GWh/day.
- Natural Gas prices are down while distillates are up compared to last month.
  - Kerosene is \$16.16/MMBtu, up from \$15.81/MMBtu in August.
  - No. 2 Fuel Oil is \$14.82/MMBtu, up from \$14.36/MMBtu in August.
  - No. 6 Fuel Oil is \$12.22/MMBtu, up from \$12.15/MMBtu in August.
  - Natural Gas is \$4.17/MMBtu, down from \$4.69/MMBtu in August.
- Uplift per MWh is down from the previous month.
  - Uplift (not including NYISO cost of operations) is \$0.11/MWh, down from \$0.42/MWh in August:
    - The TSA Share is \$0.04/MWh
    - The Local Reliability Share is \$0.07/MWh
    - The Other Share is \$0.00/MWh
  - Total uplift (Schedule 1 components including NYISO Cost of Operations) is lower than in August.