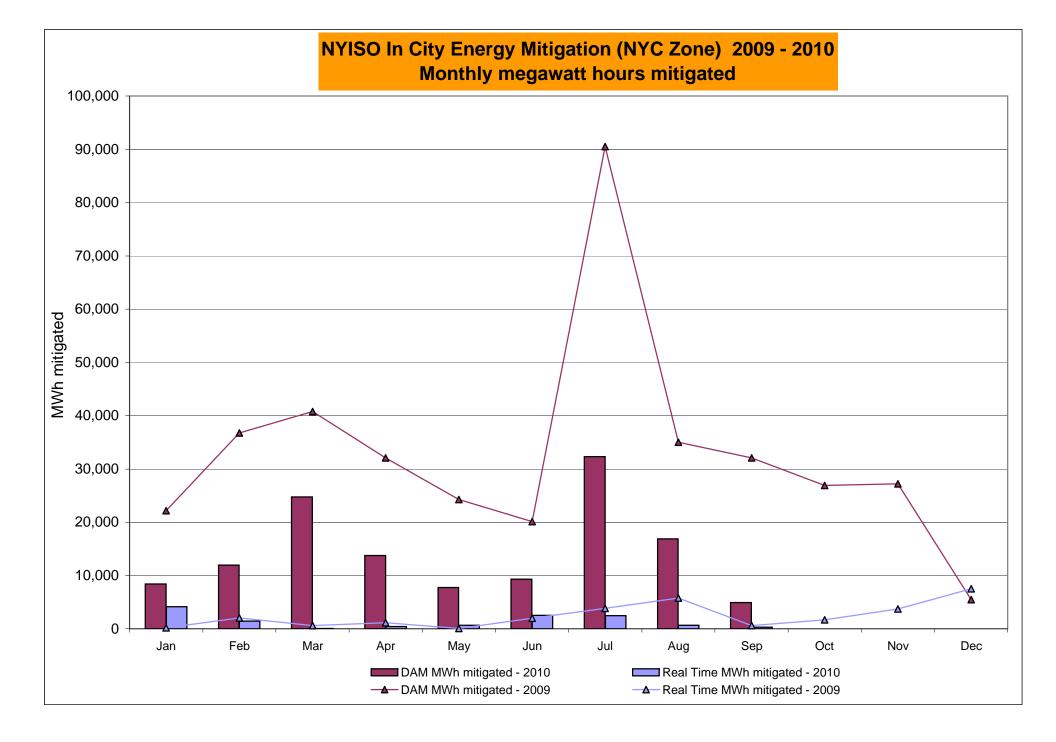

br>0.51<br>28.63<br>28.63<br>0.79<br>0.71<br>0.00<br>0.00<br>0.00<br>30.14<br>30.23<br>1.32<br>1.25<br>0.00<br>0.00<br>0.00 | 5.90<br>4.25<br>1.74<br>0.73<br>0.41<br>0.41<br>35.99<br>35.99<br>3.38<br>2.90<br>0.00<br>0.00<br>0.00<br>0.00<br>36.24<br>36.24<br>4.01<br>3.62<br>0.00<br>0.00         | 3.75<br>3.41<br>1.66<br>1.38<br>0.39<br>0.39<br>31.80<br>31.80<br>2.58<br>2.53<br>0.01<br>0.00<br>0.00<br>0.00<br>36.34<br>36.34<br>2.22<br>1.99<br>0.24<br>0.03<br>0.00         | 4.38<br>3.78<br>2.16<br>1.63<br>0.54<br>0.54<br>42.17<br>42.17<br>5.85<br>5.24<br>0.00<br>0.00<br>0.00<br>54.29<br>54.29<br>7.50<br>7.00<br>0.00<br>0.00         |

Market Monitoring Prepared: 10/4/2010 1:29 PM

### NYISO In City Energy Mitigation - AMP (NYC Zone) 2009 - 2010 Percentage of committed unit-hours mitigated









# NYISO LBMP ZONES



Market Mitigation and Analysis Prepared: 10/4/2010 2:21 PM

#### **Billing Codes for Chart 4-C**

| Chart 4-C Category Name                   | <b>Billing Code</b> | Billing Category Name                                                              |
|-------------------------------------------|---------------------|------------------------------------------------------------------------------------|
| Bid Production Cost Guarantee Balancing   | 81203               | Balancing NYISO Bid Production Cost Guarantee - Internal Units                     |
| Bid Production Cost Guarantee Balancing   | 81204               | Balancing NYISO Bid Production Cost Guarantee - External Units                     |
| Bid Production Cost Guarantee Balancing   | 81205