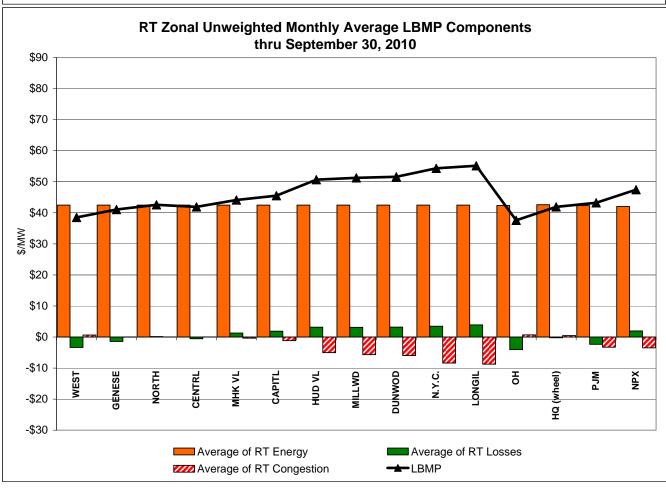

# Market Performance Highlights for September 2010

- LBMP for September is \$51.32/MWh, down from \$64.99/MWh in August 2010.
  - Average monthly cost is \$53.37/MWh, down from \$67.69/MWh in August 2010.
  - Day Ahead and Real Time LBMPs have decreased from August 2010.
- Average daily sendout is 451GWh/day in September, down from 514GWh/day in August 2010 and higher than the September 2009 sendout of 425GWh/day.
- Natural Gas prices are down while distillates are up compared to last month.
  - Kerosene is \$16.16/MMBtu, up from \$15.81/MMBtu in August.
  - No. 2 Fuel Oil is \$14.82/MMBtu, up from \$14.36/MMBtu in August.
  - No. 6 Fuel Oil is \$12.22/MMBtu, up from \$12.15/MMBtu in August.
  - Natural Gas is \$4.17/MMBtu, down from \$4.69/MMBtu in August.
- Uplift per MWh is down from the previous month.
  - Uplift (not including NYISO cost of operations) is \$0.11/MWh, down from \$0.42/MWh in August:
    - The TSA Share is \$0.04/MWh
    - The Local Reliability Share is \$0.07/MWh
    - The Other Share is \$0.00/MWh
  - Total uplift (Schedule 1 components including NYISO Cost of Operations) is lower than in August.