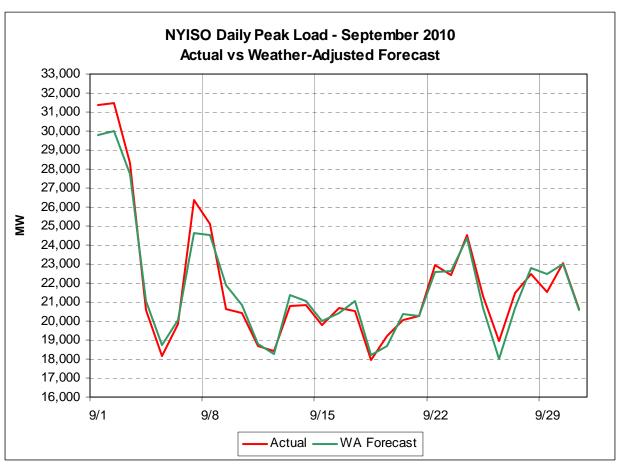

|
| Residuals Balancing                       | 81314               | Emergency Energy Sales                                                             |
| Residuals DAM                             | 81301               | Day Ahead Market Energy Residual                                                   |
| Residuals DAM                             | 81303               | Day Ahead Market Loss Residual                                                     |
| Residuals DAM                             | 81308               | Day Ahead Market Energy Residual                                                   |
| Residuals DAM                             | 81310               | Day Ahead Market Loss Residual                                                     |











| Description                                                 | Status and Milestone Deliverables