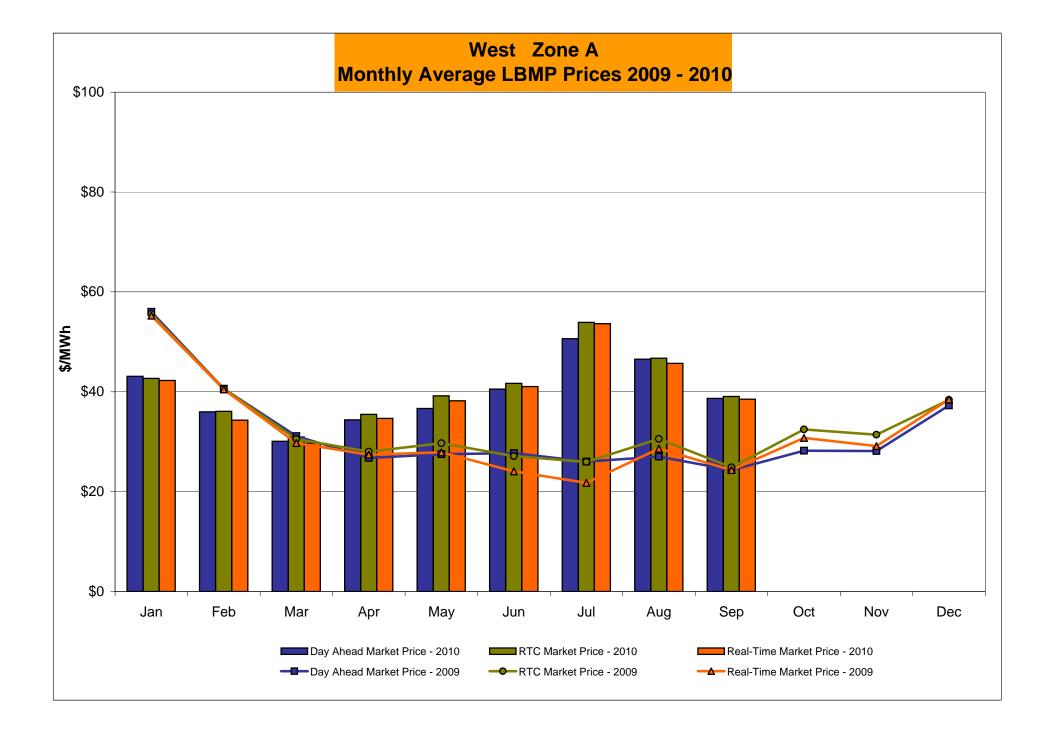

# NYISO Average Cost/MWh (Energy and Ancillary Services)\* from the LBMP Customer point of view

| 2010  LBMP NTAC Reserve Regulation NYISO Cost of Operations Uplift Uplift: TSA Share Uplift: Local Reliability Share Uplift: Other Share Voltage Support and Black Start | January<br>63.90<br>0.70<br>0.19<br>0.44<br>0.71<br>0.73<br>-<br>0.53<br>0.20<br>0.44 | February<br>52.42<br>0.77<br>0.17<br>0.37<br>0.71<br>1.21<br>-<br>0.72<br>0.50<br>0.44 | March 40.18 0.88 0.26 0.40 0.71 0.81 - 0.49 0.33 0.44 | April 41.57 1.18 0.29 0.32 0.71 0.62 - 0.39 0.22 0.44 | May 48.83 0.95 0.32 0.30 0.71 0.32 0.03 0.19 0.10 0.44 | June<br>59.09<br>1.46<br>0.14<br>0.31<br>0.71<br>2.31<br>0.69<br>0.76<br>0.86<br>0.44 | July 74.85 0.95 0.21 0.32 0.71 0.97 0.29 0.60 0.08 0.44 | August<br>64.99<br>0.60<br>0.18<br>0.35<br>0.71<br>0.42<br>0.02<br>0.31<br>0.09<br>0.44 | September 51.32 0.30 0.21 0.27 0.71 0.11 0.04 0.07 - 0.44 | October      | November     | <u>December</u> |
|--------------------------------------------------------------------------------------------------------------------------------------------------------------------------|---------------------------------------------------------------------------------------|----------------------------------------------------------------------------------------|-------------------------------------------------------|-------------------------------------------------------|--------------------------------------------------------|---------------------------------------------------------------------------------------|---------------------------------------------------------|-----------------------------------------------------------------------------------------|-----------------------------------------------------------|--------------|--------------|-----------------|
| Avg Monthly Cost                                                                                                                                                         | 67.11                                                                                 | 56.09                                                                                  | 43.70                                                 | 45.14                                                 | 51.87                                                  | 64.46                                                                                 | 78.45                                                   | 67.69                                                                                   | 53.37                                                     |              |              |                 |
| Avg YTD Cost                                                                                                                                                             | 67.11                                                                                 | 62.03                                                                                  | 56.28                                                 | 53.62                                                 | 53.27                                                  | 55.46                                                                                 | 60.11                                                   | 61.26                                                                                   | 60.40                                                     |              |              |                 |
| 2009                                                                                                                                                                     | <u>January</u>                                                                        | <u>February</u>                                                                        | March                                                 | <u>April</u>                                          | <u>May</u>                                             | <u>June</u>                                                                           | <u>July</u>                                             | <u>August</u>                                                                           | September                                                 | October      | November     | December        |
| LBMP                                                                                                                                                                     | 73.30                                                                                 | 52.75                                                                                  | 45.64                                                 | 39.66                                                 | 37.83                                                  | 39.01                                                                                 | 40.68                                                   | 43.65                                                                                   | 31.74                                                     | 39.74        | 37.87        | 55.64           |
| NTAC                                                                                                                                                                     | 0.45                                                                                  | 0.53                                                                                   | 0.36                                                  | 0.87                                                  | 0.58                                                   | 0.77                                                                                  | 0.63                                                    | 0.61                                                                                    | 0.62                                                      | 0.65         | 0.81         | 0.76            |
| Reserve                                                                                                                                                                  | 0.26                                                                                  | 0.35                                                                                   | 0.31                                                  | 0.24                                                  | 0.30                                                   | 0.23                                                                                  | 0.24                                                    | 0.16                                                                                    | 0.24                                                      | 0.26         | 0.20         | 0.21            |
| Regulation                                                                                                                                                               | 0.45                                                                                  | 0.48                                                                                   | 0.55                                                  | 0.37                                                  | 0.31                                                   | 0.37                                                                                  | 0.29                                                    | 0.24                                                                                    | 0.32                                                      | 0.44         | 0.38         | 0.42            |
| NYISO Cost of Operations                                                                                                                                                 | 0.65<br>0.11                                                                          | 0.65<br>0.41                                                                           | 0.65<br>0.21                                          | 0.65<br>0.67                                          | 0.65<br>0.63                                           | 0.65<br>1.71                                                                          | 0.65<br>2.66                                            | 0.65<br>2.74                                                                            | 0.65<br>0.62                                              | 0.69<br>0.70 | 0.69<br>1.07 | 0.69<br>1.43    |
| Uplift Uplift: TSA Share                                                                                                                                                 | -                                                                                     | 0.41<br>-                                                                              | 0.21                                                  | 0.07                                                  | 0.03                                                   | 0.48                                                                                  | 0.84                                                    | 0.81                                                                                    | 0.62                                                      | (0.05)       | (0.03)       | (0.02)          |
| Uplift: Local Reliability Share                                                                                                                                          | 0.15                                                                                  | 0.28                                                                                   | 0.12                                                  | 0.02                                                  | 0.40                                                   | 0.40                                                                                  | 0.96                                                    | 1.55                                                                                    | 0.40                                                      | 0.45         | 0.70         | 0.77            |
| Uplift: Other Share                                                                                                                                                      | (0.04)                                                                                | 0.13                                                                                   | 0.09                                                  | 0.43                                                  | 0.40                                                   | 0.43                                                                                  | 0.86                                                    | 0.38                                                                                    | 0.17                                                      | 0.30         | 0.40         | 0.68            |
| Voltage Support and Black Start                                                                                                                                          | 0.34                                                                                  | 0.34                                                                                   | 0.34                                                  | 0.34                                                  | 0.34                                                   | 0.34                                                                                  | 0.34                                                    | 0.34                                                                                    | 0.34                                                      | 0.34         | 0.34         | 0.34            |
| Avg Monthly Cost                                                                                                                                                         | 75.55                                                                                 | 55.50                                                                                  | 48.06                                                 | 42.81                                                 | 40.65                                                  | 43.08                                                                                 | 45.49                                                   | 48.39                                                                                   | 34.54                                                     | 42.81        | 41.35        | 59.48           |
| Avg YTD Cost                                                                                                                                                             | 75.55                                                                                 | 66.83                                                                                  | 60.97                                                 | 56.83                                                 | 53.90                                                  | 52.08                                                                                 | 51.00                                                   | 50.57                                                                                   | 48.74                                                     | 48.17        | 47.62        | 48.68           |