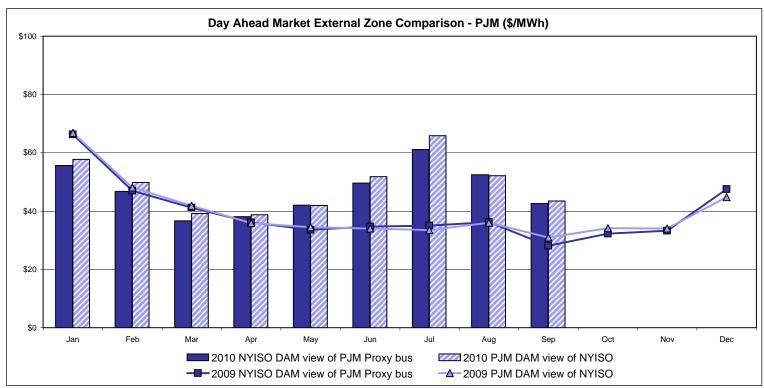

Deviation                 | 20ne O<br>38.32<br>8.65        | QUEBEC (Wheel)  Zone M  42.12 9.23                             | QUEBEC (Import/Export)  Zone M  42.12 9.23              | Zone P<br>42.55<br>11.66<br>43.13          | <b>Zone N</b> 45.56 12.95                      | SOUND<br>CABLE<br>Controllable<br>Line<br>50.63<br>18.57                   | NORWALK<br>Controllable<br>Line<br>49.03<br>18.01                                 | Controllable<br>Line<br>50.01<br>17.77<br>48.55 | 47.88<br>12.28                         | 41.82<br>9.10                         |                                 |

Market Mitigation and Analysis Prepared: 10/4/2010 11:39 AM

<sup>\*</sup> Straight LBMP averages















# **External Comparison ISO-New England**





#### **External Comparison PJM**





#### **External Comparison Ontario IESO**





Notes: Exchange factor used for September 2010 was 0.97 to US \$

HOEP: Hourly Ontario Energy Price Pre-Dispatch: Projected Energy Price

# External Controllable Line: Cross Sound Cable (New England)





#### Note:

ISO-NE Forecast is an advisory posting @ 18:00 day before.

The DAM and R/T prices at the Shorham138 99 interface are used for ISO-NE.

The DAM and R/T prices at the CSC interface are used for NYISO.

## **External Controllable Line: Northport - Norwalk (New England)**





#### Note:

ISO-NE Forecast is an advisory posting @ 18:00 day before.

The DAM and R/T prices at the Northport 138 interface are used for ISO-NE.

The DAM and R/T prices at the 1385 interface are used for NYISO.

## **External Controllable Line: Neptune (P