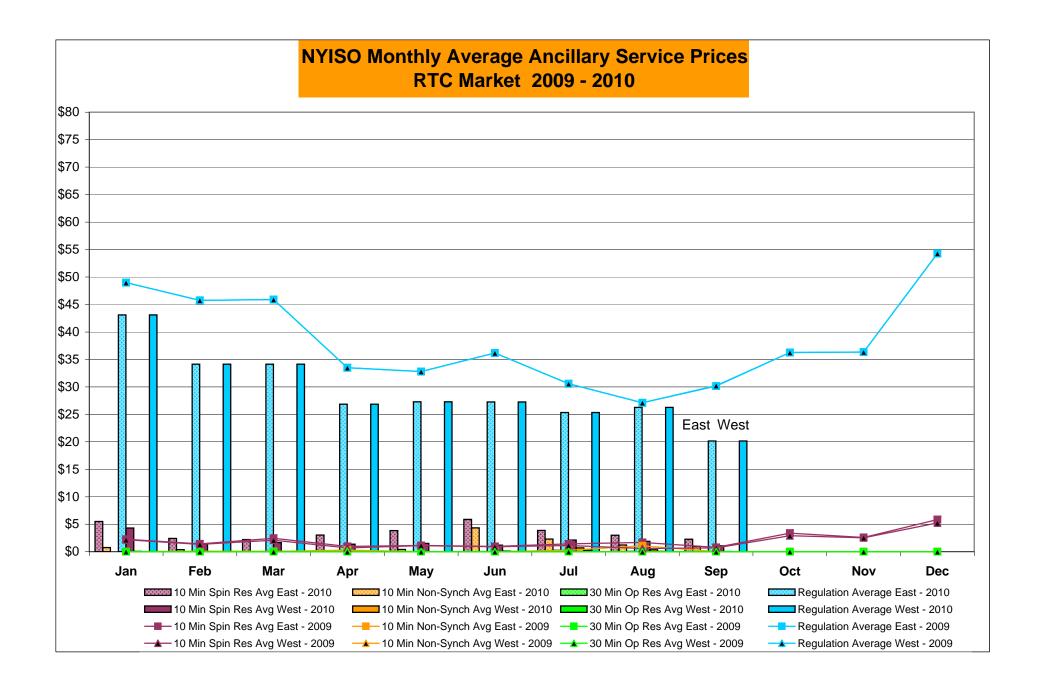

|        |        |            |         |            |           |            |        |           |           |             |           |           |          |           |         |            |           |

Market Mitigation and Analysis Prepared: 10/4/2010 12:56 PM









#### NYISO Markets Ancillary Services Statistics - Unweighted Price (\$/MWH)

|