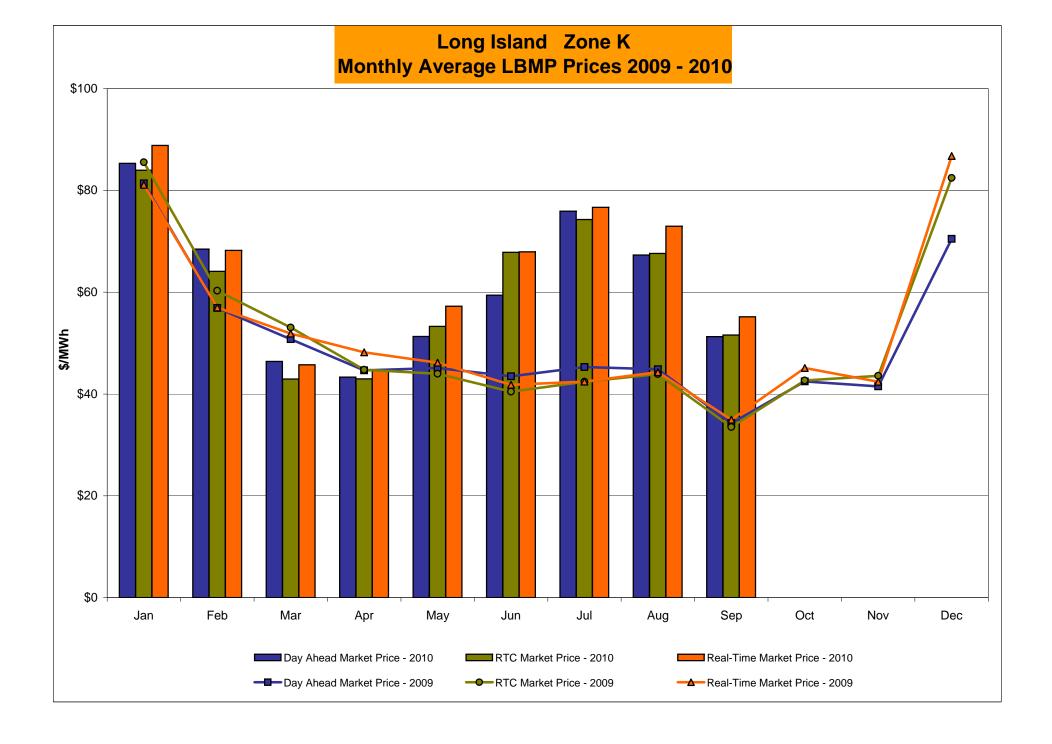

# Market Performance Highlights for September 2010

- LBMP for September is \$51.32/MWh, down from \$64.99/MWh in August 2010.
  - Average monthly cost is \$53.37/MWh, down from \$67.69/MWh in August 2010.
  - Day Ahead and Real Time LBMPs have decreased from August 2010.
- Average daily sendout is 451GWh/day in September, down from 514GWh/day in August 2010 and higher than the September 2009 sendout of 425GWh/day.
- Natural Gas prices are down while distillates are up compared to last month.
  - Kerosene is \$16.16/MMBtu, up from \$15.81/MMBtu in August.
  - No. 2 Fuel Oil is \$14.82/MMBtu, up from \$14.36/MMBtu in August.
  - No. 6 Fuel Oil is \$12.22/MMBtu, up from \$12.15/MMBtu in August.
  - Natural Gas is \$4.17/MMBtu, down from \$4.69/MMBtu in August.
- Uplift per MWh is down from the previous month.
  - Uplift (not including NYISO cost of operations) is \$0.11/MWh, down from \$0.42/MWh in August:
    - The TSA Share is \$0.04/MWh
    - The Local Reliability Share is \$0.07/MWh
    - The Other Share is \$0.00/MWh
  - Total uplift (Schedule 1 components including NYISO Cost of Operations) is lower than in August.