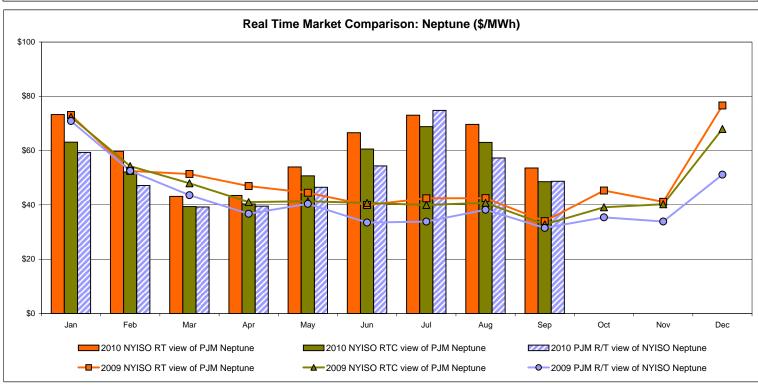

**External Comparison Ontario IESO**





Notes: Exchange factor used for September 2010 was 0.97 to US \$

HOEP: Hourly Ontario Energy Price Pre-Dispatch: Projected Energy Price

# External Controllable Line: Cross Sound Cable (New England)





#### Note:

ISO-NE Forecast is an advisory posting @ 18:00 day before.

The DAM and R/T prices at the Shorham138 99 interface are used for ISO-NE.

The DAM and R/T prices at the CSC interface are used for NYISO.

## **External Controllable Line: Northport - Norwalk (New England)**





#### Note:

ISO-NE Forecast is an advisory posting @ 18:00 day before.

The DAM and R/T prices at the Northport 138 interface are used for ISO-NE.

The DAM and R/T prices at the 1385 interface are used for NYISO.

## **External Controllable Line: Neptune (PJM)**





#### **External Comparison Hydro-Quebec**





Note:

Hydro-Quebec Prices are unavailable.

## **External Controllable Line: Linden VFT (PJM)**





Note: Linden VFT Scheduled Line Data available beginning 11/1/2009.

#### **NYISO Real Time Price Correction Statistics**

| 2010<br>Hour Corrections                                                                                                                                                                                                                                                                                                                                                                                                                              |