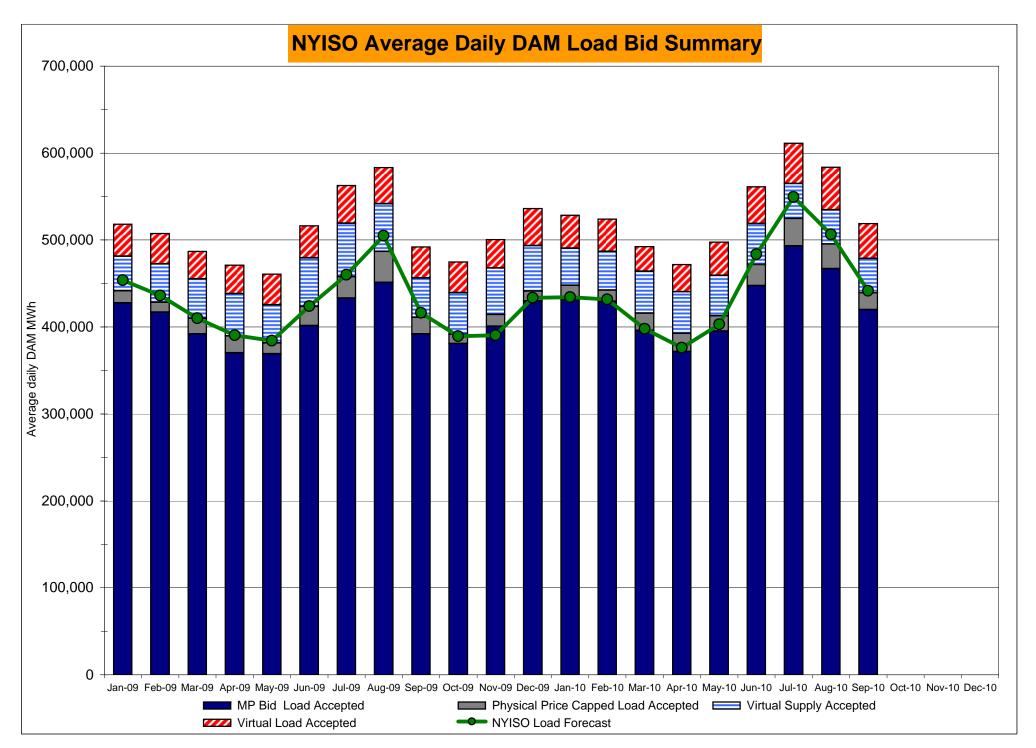

>0.51<br>28.63<br>28.63<br>0.79<br>0.71<br>0.00<br>0.00<br>0.00<br>30.14<br>30.23<br>1.32<br>1.25<br>0.00<br>0.00<br>0.00 | 5.90<br>4.25<br>1.74<br>0.73<br>0.41<br>0.41<br>35.99<br>35.99<br>3.38<br>2.90<br>0.00<br>0.00<br>0.00<br>0.00<br>36.24<br>36.24<br>4.01<br>3.62<br>0.00<br>0.00         | 3.75<br>3.41<br>1.66<br>1.38<br>0.39<br>0.39<br>31.80<br>31.80<br>2.58<br>2.53<br>0.01<br>0.00<br>0.00<br>0.00<br>36.34<br>36.34<br>2.22<br>1.99<br>0.24<br>0.03<br>0.00         | 4.38<br>3.78<br>2.16<br>1.63<br>0.54<br>0.54<br>42.17<br>42.17<br>5.85<br>5.24<br>0.00<br>0.00<br>0.00<br>54.29<br>54.29<br>7.50<br>7.00<br>0.00<br>0.00         |

Market Monitoring Prepared: 10/4/2010 1:29 PM

### NYISO In City Energy Mitigation - AMP (NYC Zone) 2009 - 2010 Percentage of committed unit-hours mitigated









# NYISO LBMP ZONES



Market Mitigation and Analysis Prepared: 10/4/2010 2:21 PM

#### **Billing Codes for Chart 4-C**

| Chart 4-C Category Name                   | <b>Billing Code</b> | Billing Category Name                                                              |
|-------------------------------------------|---------------------|------------------------------------------------------------------------------------|
| Bid Production Cost Guarantee Balancing   | 81203               | Balancing NYISO Bid Production Cost Guarantee - Internal Units                     |
| Bid Production Cost Guarantee Balancing   | 81204               | Balancing NYISO Bid Production Cost Guarantee - External Units                     |
| Bid Production Cost Guarantee Balancing   | 81205