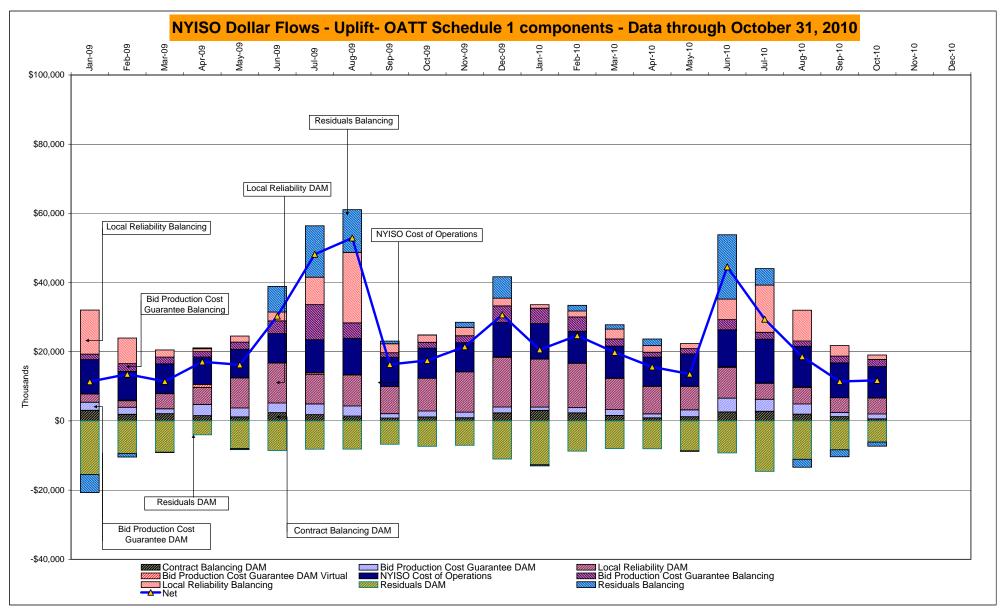

DAM Contract Balancing amounts are for payments made to generating units to make them whole for being dispatched below their Day-Ahead schedule, as a result of out-of-merit dispatches. DAM Bid Production Cost Guarantees for Virtual Transactions are included in the chart and are shown from the inception of Virtual Transactions. These values are small and cannot be identified on the chart.

DAM BID Production Cost Guarantees for Virtual Transactions are included in the chart. DAM residuals consist of both energy and loss revenue collections and payments. By design, there is a net over collection of revenues due to the difference between the marginal losses paid to generation and the average losses charged to loads.