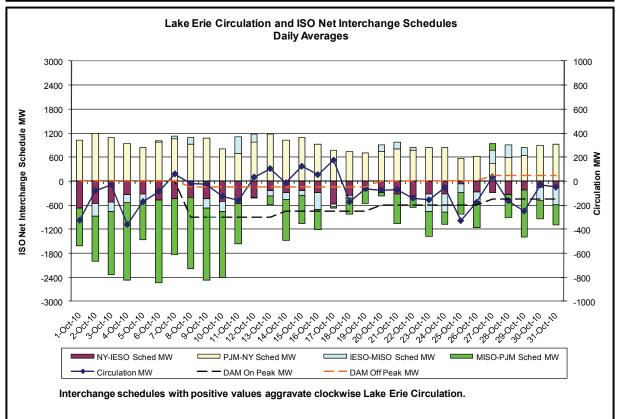

d
- DAM Congestion Residuals Daily Costs
- DAM Congestion Residuals Cost Categories
- NYCA Unit Uplift Components Monthly Trend
- NYCA Unit Uplift Components Daily Costs
- ICAP Spot Market Clearing Price
- UCAP Awards



## **October 2010 Operations Performance Highlights**

- Peak load of 20,747 MW occurred on October 27 for hour beginning 18
- Clockwise Lake Erie circulation values remain low. TLR Level 3 declared for 5 hours.
- The clearing price for ROS and LI in the month of November decreased to \$0.01 kw/month, with a corresponding increase in the amount of unsold capacity in NYCA. Both effects were due primarily to the entry of new generation in the ROS as well as seasonal increases in generation capabilities.



### **Reliability Performance Metrics**

































#### **Market Performance Metrics**







Day's investigated in October: 29

| Event | Date (yyyyr | Hours |       |    |
|-------|-------------|-------|-------|----|
|       | 10/20/2010  | 10    | 10 14 | 10 |

Description 10, 12-14, 18-19 Uprate Sprainbrook-East Garden City 345kV (#Y49) 10/29/2010

| Real-Time Balancing Market Congestion Residual (Uplift Cost) Categories                                                                                                                                                                                                                                                                                                                                        |                                  |