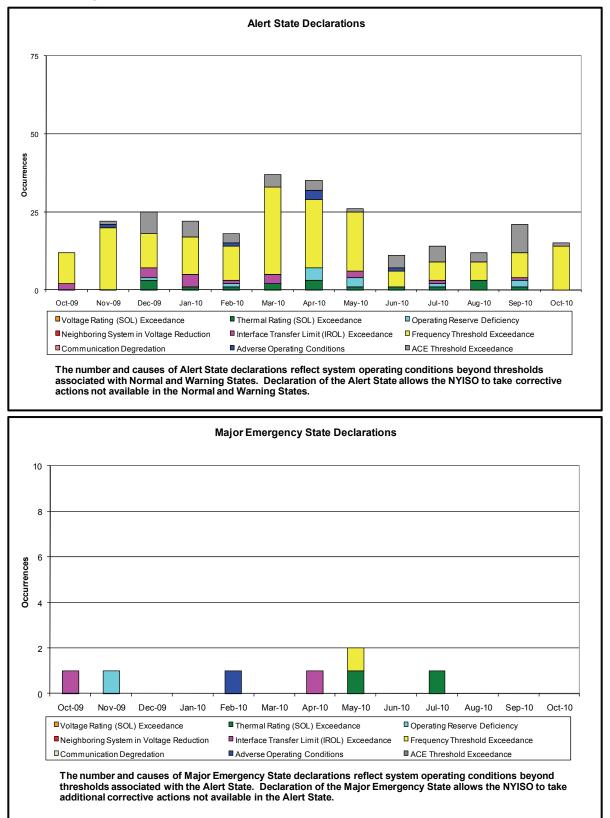

stion Residuals Monthly Trend
- DAM Congestion Residuals Daily Costs
- DAM Congestion Residuals Cost Categories
- NYCA Unit Uplift Components Monthly Trend
- NYCA Unit Uplift Components Daily Costs
- ICAP Spot Market Clearing Price
- UCAP Awards



## **October 2010 Operations Performance Highlights**

- Peak load of 20,747 MW occurred on October 27 for hour beginning 18
- Clockwise Lake Erie circulation values remain low. TLR Level 3 declared for 5 hours.
- The clearing price for ROS and LI in the month of November decreased to \$0.01 kw/month, with a corresponding increase in the amount of unsold capacity in NYCA. Both effects were due primarily to the entry of new generation in the ROS as well as seasonal increases in generation capabilities.



### **Reliability Performance Metrics**

































#### **Market Performance Metrics**







Day's investigated in October: 29

| Event | Date (yyyyr | Hours |       |    |
|-------|-------------|-------|-------|----|
|       | 10/20/2010  | 10    | 10 14 | 10 |

Description 10, 12-14, 18-19 Uprate Sprainbrook-East Garden City 345kV (#Y49) 10/29/2010

| Real-Time Balancing Market Congestion Residual (Uplift Cost) Categories                                                                                                                                                                                                                                                                                                                                        |                                  |