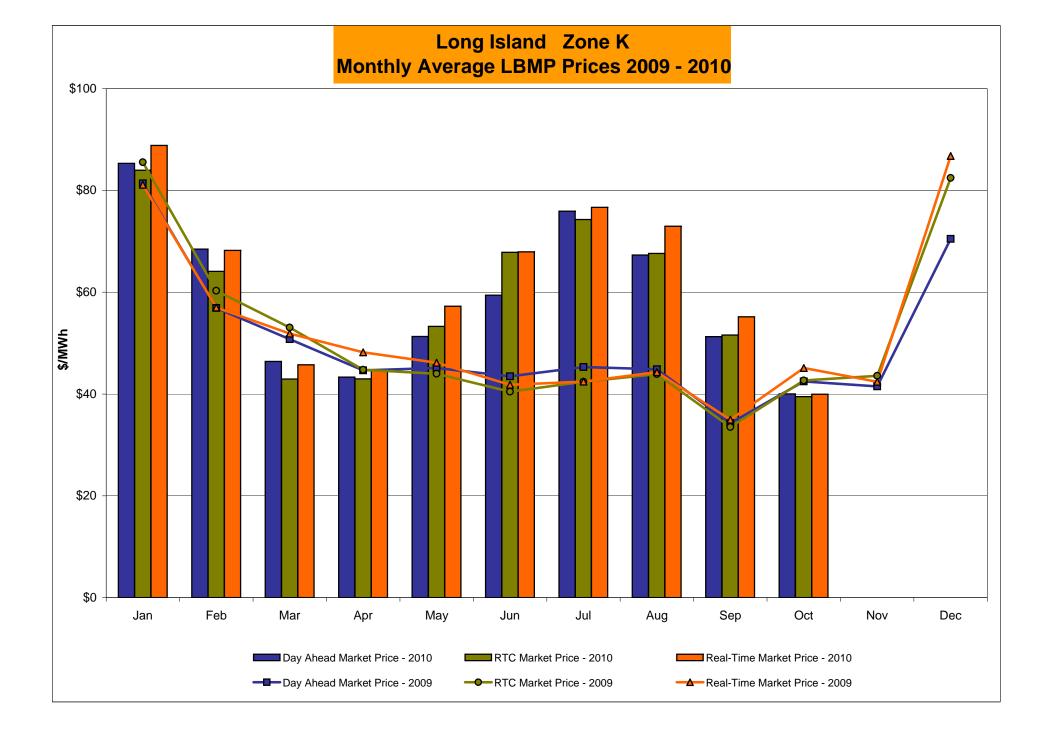

# Market Performance Highlights for October 2010

- LBMP for October is \$39.29/MWh, down from \$51.32/MWh in September 2010.
  - Average monthly cost is \$41.58/MWh, down from \$53.37/MWh in September 2010.
  - Day Ahead and Real Time LBMPs have decreased from September 2010.
- Average daily sendout is 393GWh/day in October, down from 451GWh/day in September 2010 and lower than the October 2009 sendout of 400GWh/day.
- Natural Gas prices are down while distillates are up compared to last month.
  - Kerosene is \$17.19/MMBtu, up from \$16.16/MMBtu in September.
  - No. 2 Fuel Oil is \$15.98/MMBtu, up from \$14.82/MMBtu in September.
  - No. 6 Fuel Oil is \$12.65/MMBtu, up from \$12.22/MMBtu in September.
  - Natural Gas is \$3.70/MMBtu, down from \$4.17/MMBtu in September.
- Uplift per MWh is higher than the previous month.
  - Uplift (not including NYISO cost of operations) is \$0.21/MWh, up from \$0.11/MWh in September:
    - The TSA Share is \$0.00/MWh
    - The Local Reliability Share is \$0.11/MWh
    - The Other Share is \$0.10/MWh
  - Total uplift (Schedule 1 components including NYISO Cost of Operations) is higher than in September.

\* Excludes ICAP payments.

Market Mitigation and Analysis Prepared: 11/4/2010 9:42 AM

| 2010                            | January        | February        | March | <u>April</u> | May   | June        | July        | August        | September        | October        | November | December |
|---------------------------------|----------------|-----------------|-------|--------------|-------|-------------|-------------|---------------|------------------|----------------|----------|----------|
| LBMP                            | 63.90          | 52.42           | 40.18 | 41.57        | 48.83 | 59.09       | 74.85       | 64.99         | 51.32            | 39.29          |          |          |
| NTAC                            | 0.70           | 0.77            | 0.88  | 1.18         | 0.95  | 1.46        | 0.95        | 0.60          | 0.30             | 0.45           |          |          |
| Reserve                         | 0.19           | 0.17            | 0.26  | 0.29         | 0.32  | 0.14        | 0.21        | 0.18          | 0.21             | 0.32           |          |          |
| Regulation                      | 0.44           | 0.37            | 0.40  | 0.32         | 0.30  | 0.31        | 0.32        | 0.35          | 0.27             | 0.16           |          |          |
| NYISO Cost of Operations        | 0.71           | 0.71            | 0.71  | 0.71         | 0.71  | 0.71        | 0.71        | 0.71          | 0.71             | 0.71           |          |          |
| Uplift                          | 0.73           | 1.21            | 0.81  | 0.62         | 0.32  | 2.31        | 0.97        | 0.42          | 0.11             | 0.21           |          |          |
| Uplift: TSA Share               | -              | -               | -     | -            | 0.03  | 0.69        | 0.29        | 0.02          | 0.04             | 0.00           |          |          |
| Uplift: Local Reliability Share | 0.53           | 0.72            | 0.49  | 0.39         | 0.19  | 0.76        | 0.60        | 0.31          | 0.07             | 0.11           |          |          |
| Uplift: Other Share             | 0.20           | 0.50            | 0.33  | 0.22         | 0.10  | 0.86        | 0.08        | 0.09          | -                | 0.10           |          |          |
| Voltage Support and Black Start | 0.44           | 0.44            | 0.44  | 0.44         | 0.44  | 0.44        | 0.44        | 0.44          | 0.44             | 0.44           |          |          |
| Avg Monthly Cost                | 67.11          | 56.09           | 43.70 | 45.14        | 51.87 | 64.46       | 78.45       | 67.69         | 53.37            | 41.58          |          |          |
| Avg YTD Cost                    | 67.11          | 62.03           | 56.28 | 53.62        | 53.27 | 55.46       | 60.11       | 61.26         | 60.40            | 58.86          |          |          |
| 2009                            | <u>January</u> | <u>February</u> | March | <u>April</u> | May   | <u>June</u> | <u>July</u> | <u>August</u> | <u>September</u> | <u>October</u> | November | December |
| LBMP                            | 73.30          | 52.75           | 45.64 | 39.66        | 37.83 | 39.01       | 40.68       | 43.65         | 31.74            | 39.74          | 37.87    | 55.64    |
| NTAC                            | 0.45           | 0.53            | 0.36  | 0.87         | 0.58  | 0.77        | 0.63        | 0.61          | 0.62             | 0.65           | 0.81     | 0.76     |
| Reserve                         | 0.26           | 0.35            | 0.31  | 0.24         | 0.30  | 0.23        | 0.24        | 0.16          | 0.24             | 0.26           | 0.20     | 0.21     |
| Regulation                      | 0.45           | 0.48            | 0.55  | 0.37         | 0.31  | 0.37        | 0.29        | 0.24          | 0.32             | 0.44           | 0.38     | 0.42     |
| NYISO Cost of Operations        | 0.65           | 0.65            | 0.65  | 0.65         | 0.65  | 0.65        | 0.65        | 0.65          | 0.65             | 0.69           | 0.69     | 0.69     |
| Uplift                          | 0.11           | 0.41            | 0.21  | 0.67         | 0.63  | 1.71        | 2.66        | 2.74          | 0.62             | 0.70           | 1.07     | 1.43     |
| Uplift: TSA Share               | -              | -               | 0.00  | 0.02         | 0.01  | 0.48        | 0.84        | 0.81          | 0.05             | (0.05)         | (0.03)   | (0.02)   |
| Uplift: Local Reliability Share | 0.15           | 0.28            | 0.12  | 0.22         | 0.40  | 0.80        | 0.96        | 1.55          | 0.40             | 0.45           | 0.70     | 0.77     |
| Uplift: Other Share             | (0.04)         | 0.13            | 0.09  | 0.43         | 0.22  | 0.43        | 0.86        | 0.38          | 0.17             | 0.30           | 0.40     | 0.68     |
| Voltage Support and Black Start | 0.34           | 0.34            | 0.34  | 0.34         | 0.34  | 0.34        | 0.34        | 0.34          | 0.34             | 0.34           | 0.34     | 0.34     |
|                                 |                |                 |       |              |       |             |             |               |                  |                |          |          |
| Avg Monthly Cost                | 75.55          | 55.50           | 48.06 | 42.81        | 40.65 | 43.08       | 45.49       | 48.39         | 34.54            | 42.81          | 41.35    | 59.48    |