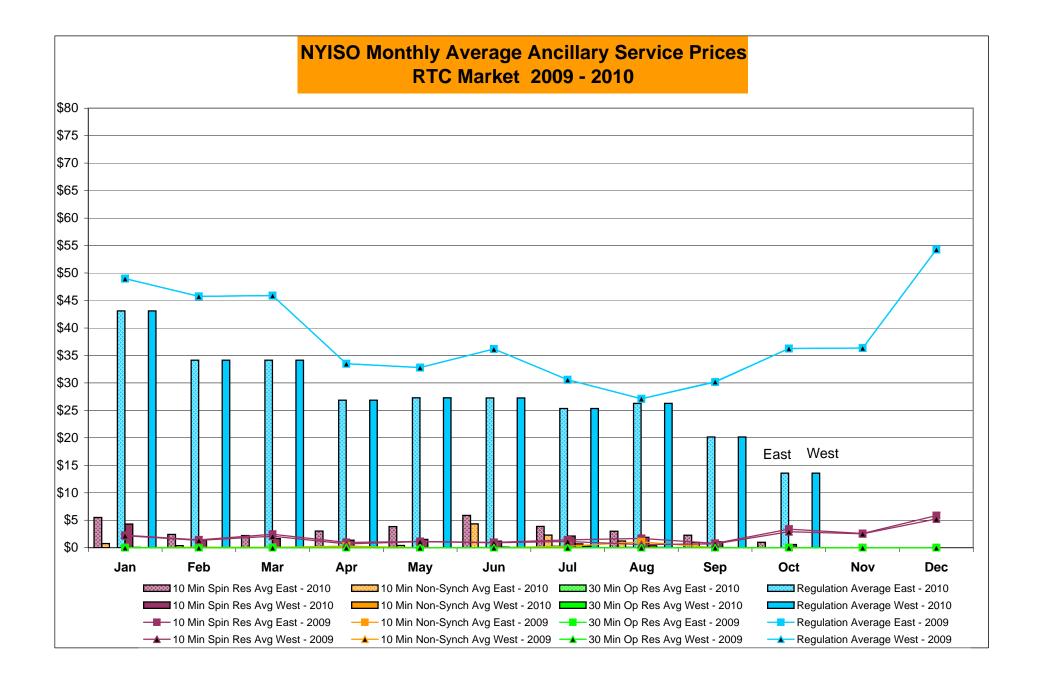

# Market Performance Highlights for October 2010

- LBMP for October is \$39.29/MWh, down from \$51.32/MWh in September 2010.
  - Average monthly cost is \$41.58/MWh, down from \$53.37/MWh in September 2010.
  - Day Ahead and Real Time LBMPs have decreased from September 2010.
- Average daily sendout is 393GWh/day in October, down from 451GWh/day in September 2010 and lower than the October 2009 sendout of 400GWh/day.
- Natural Gas prices are down while distillates are up compared to last month.
  - Kerosene is \$17.19/MMBtu, up from \$16.16/MMBtu in September.
  - No. 2 Fuel Oil is \$15.98/MMBtu, up from \$14.82/MMBtu in September.
  - No. 6 Fuel Oil is \$12.65/MMBtu, up from \$12.22/MMBtu in September.
  - Natural Gas is \$3.70/MMBtu, down from \$4.17/MMBtu in September.
- Uplift per MWh is higher than the previous month.
  - Uplift (not including NYISO cost of operations) is \$0.21/MWh, up from \$0.11/MWh in September:
    - The TSA Share is \$0.00/MWh
    - The Local Reliability Share is \$0.11/MWh
    - The Other Share is \$0.10/MWh
  - Total uplift (Schedule 1 components including NYISO Cost of Operations) is higher than in September.