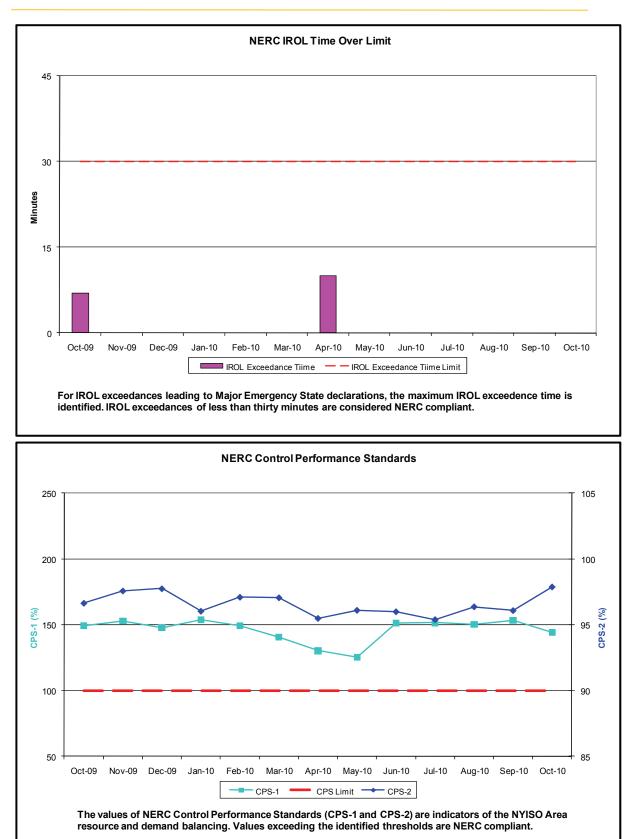

n Residuals Monthly Trend
- DAM Congestion Residuals Daily Costs
- DAM Congestion Residuals Cost Categories
- NYCA Unit Uplift Components Monthly Trend
- NYCA Unit Uplift Components Daily Costs
- ICAP Spot Market Clearing Price
- UCAP Awards



## **October 2010 Operations Performance Highlights**

- Peak load of 20,747 MW occurred on October 27 for hour beginning 18
- Clockwise Lake Erie circulation values remain low. TLR Level 3 declared for 5 hours.
- The clearing price for ROS and LI in the month of November decreased to \$0.01 kw/month, with a corresponding increase in the amount of unsold capacity in NYCA. Both effects were due primarily to the entry of new generation in the ROS as well as seasonal increases in generation capabilities.



### **Reliability Performance Metrics**

































#### **Market Performance Metrics**







Day's investigated in October: 29

| Event | Date (yyyyr | Hours |       |    |
|-------|-------------|-------|-------|----|
|       | 10/20/2010  | 10    | 10 14 | 10 |

Description 10, 12-14, 18-19 Uprate Sprainbrook-East Garden City 345kV (#Y49) 10/29/2010

| Real-Time Balancing Market Congestion Residual (Uplift Cost) Categories                                                                                                                                                                                                                                                                                                                                        |                                  |