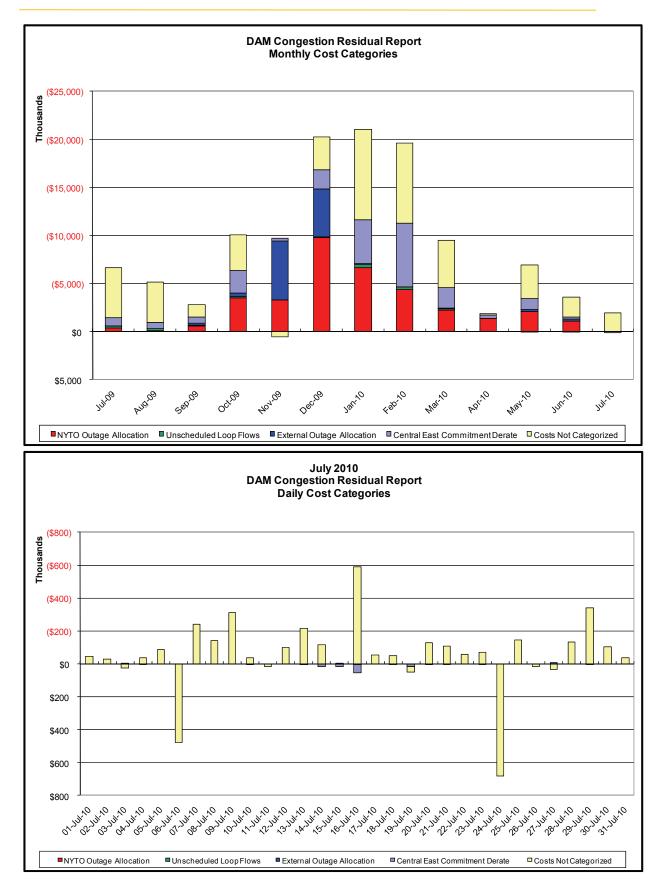

|                                                                    |  |  |  |  |
| <ol> <li>Storm Watch Costs are identified as daily total uplift costs</li> <li>At a minimum those days with \$100 K/HR, shortfall of \$200 K/Day or more, or surplus of \$100 K/Day or more are investigated</li> <li>Uplift costs associated with multiple event types are apportioned equally by hour</li> <li>Investigations began with Dec 2008. Prior months are reported as Not Investigated.</li> </ol> |                                  |                                                                                                          |                                                                    |  |  |  |  |