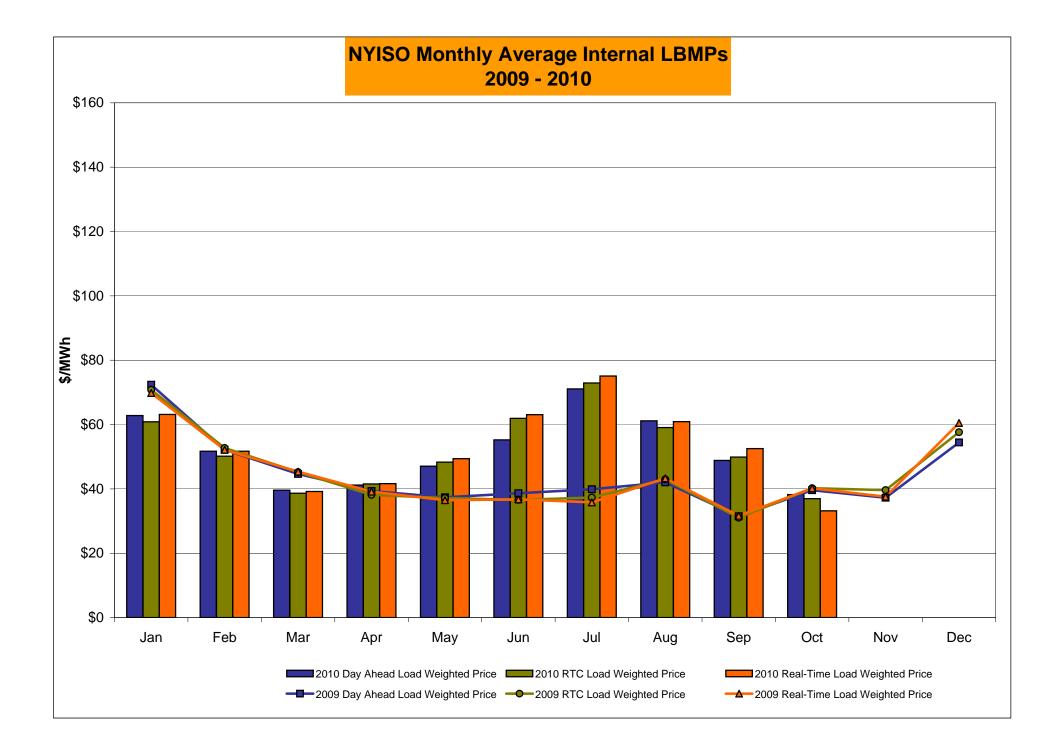

# Market Performance Highlights for October 2010

- LBMP for October is \$39.29/MWh, down from \$51.32/MWh in September 2010.
  - Average monthly cost is \$41.58/MWh, down from \$53.37/MWh in September 2010.
  - Day Ahead and Real Time LBMPs have decreased from September 2010.
- Average daily sendout is 393GWh/day in October, down from 451GWh/day in September 2010 and lower than the October 2009 sendout of 400GWh/day.
- Natural Gas prices are down while distillates are up compared to last month.
  - Kerosene is \$17.19/MMBtu, up from \$16.16/MMBtu in September.
  - No. 2 Fuel Oil is \$15.98/MMBtu, up from \$14.82/MMBtu in September.
  - No. 6 Fuel Oil is \$12.65/MMBtu, up from \$12.22/MMBtu in September.
  - Natural Gas is \$3.70/MMBtu, down from \$4.17/MMBtu in September.
- Uplift per MWh is higher than the previous month.
  - Uplift (not including NYISO cost of operations) is \$0.21/MWh, up from \$0.11/MWh in September:
    - The TSA Share is \$0.00/MWh
    - The Local Reliability Share is \$0.11/MWh
    - The Other Share is \$0.10/MWh
  - Total uplift (Schedule 1 components including NYISO Cost of Operations) is higher than in September.

\* Excludes ICAP payments.

Market Mitigation and Analysis Prepared: 11/4/2010 9:42 AM

| 2010                            | January        | February        | March | <u>April</u> | May   | June        | July        | August        | September        | October        | November | December |
|---------------------------------|----------------|-----------------|-------|--------------|-------|-------------|-------------|---------------|------------------|----------------|----------|----------|
| LBMP                            | 63.90          | 52.42           | 40.18 | 41.57        | 48.83 | 59.09       | 74.85       | 64.99         | 51.32            | 39.29          |          |          |
| NTAC                            | 0.70           | 0.77            | 0.88  | 1.18         | 0.95  | 1.46        | 0.95        | 0.60          | 0.30             | 0.45           |          |          |
| Reserve                         | 0.19           | 0.17            | 0.26  | 0.29         | 0.32  | 0.14        | 0.21        | 0.18          | 0.21             | 0.32           |          |          |
| Regulation                      | 0.44           | 0.37            | 0.40  | 0.32         | 0.30  | 0.31        | 0.32        | 0.35          | 0.27             | 0.16           |          |          |
| NYISO Cost of Operations        | 0.71           | 0.71            | 0.71  | 0.71         | 0.71  | 0.71        | 0.71        | 0.71          | 0.71             | 0.71           |          |          |
| Uplift                          | 0.73           | 1.21            | 0.81  | 0.62         | 0.32  | 2.31        | 0.97        | 0.42          | 0.11             | 0.21           |          |          |
| Uplift: TSA Share               | -              | -               | -     | -            | 0.03  | 0.69        | 0.29        | 0.02          | 0.04             | 0.00           |          |          |
| Uplift: Local Reliability Share | 0.53           | 0.72            | 0.49  | 0.39         | 0.19  | 0.76        | 0.60        | 0.31          | 0.07             | 0.11           |          |          |
| Uplift: Other Share             | 0.20           | 0.50            | 0.33  | 0.22         | 0.10  | 0.86        | 0.08        | 0.09          | -                | 0.10           |          |          |
| Voltage Support and Black Start | 0.44           | 0.44            | 0.44  | 0.44         | 0.44  | 0.44        | 0.44        | 0.44          | 0.44             | 0.44           |          |          |
| Avg Monthly Cost                | 67.11          | 56.09           | 43.70 | 45.14        | 51.87 | 64.46       | 78.45       | 67.69         | 53.37            | 41.58          |          |          |
| Avg YTD Cost                    | 67.11          | 62.03           | 56.28 | 53.62        | 53.27 | 55.46       | 60.11       | 61.26         | 60.40            | 58.86          |          |          |
| 2009                            | <u>January</u> | <u>February</u> | March | <u>April</u> | May   | <u>June</u> | <u>July</u> | <u>August</u> | <u>September</u> | <u>October</u> | November | December |
| LBMP                            | 73.30          | 52.75           | 45.64 | 39.66        | 37.83 | 39.01       | 40.68       | 43.65         | 31.74            | 39.74          | 37.87    | 55.64    |
| NTAC                            | 0.45           | 0.53            | 0.36  | 0.87         | 0.58  | 0.77        | 0.63        | 0.61          | 0.62             | 0.65           | 0.81     | 0.76     |
| Reserve                         | 0.26           | 0.35            | 0.31  | 0.24         | 0.30  | 0.23        | 0.24        | 0.16          | 0.24             | 0.26           | 0.20     | 0.21     |
| Regulation                      | 0.45           | 0.48            | 0.55  | 0.37         | 0.31  | 0.37        | 0.29        | 0.24          | 0.32             | 0.44           | 0.38     | 0.42     |
| NYISO Cost of Operations        | 0.65           | 0.65            | 0.65  | 0.65         | 0.65  | 0.65        | 0.65        | 0.65          | 0.65             | 0.69           | 0.69     | 0.69     |
| Uplift                          | 0.11           | 0.41            | 0.21  | 0.67         | 0.63  | 1.71        | 2.66        | 2.74          | 0.62             | 0.70           | 1.07     | 1.43     |
| Uplift: TSA Share               | -              | -               | 0.00  | 0.02         | 0.01  | 0.48        | 0.84        | 0.81          | 0.05             | (0.05)         | (0.03)   | (0.02)   |
| Uplift: Local Reliability Share | 0.15           | 0.28            | 0.12  | 0.22         | 0.40  | 0.80        | 0.96        | 1.55          | 0.40             | 0.45           | 0.70     | 0.77     |
| Uplift: Other Share             | (0.04)         | 0.13            | 0.09  | 0.43         | 0.22  | 0.43        | 0.86        | 0.38          | 0.17             | 0.30           | 0.40     | 0.68     |
| Voltage Support and Black Start | 0.34           | 0.34            | 0.34  | 0.34         | 0.34  | 0.34        | 0.34        | 0.34          | 0.34             | 0.34           | 0.34     | 0.34     |
|                                 |                |                 |       |              |       |             |             |               |                  |                |          |          |
| Avg Monthly Cost                | 75.55          | 55.50           | 48.06 | 42.81        | 40.65 | 43.08       | 45.49       | 48.39         | 34.54            | 42.81          | 41.35    | 59.48    |