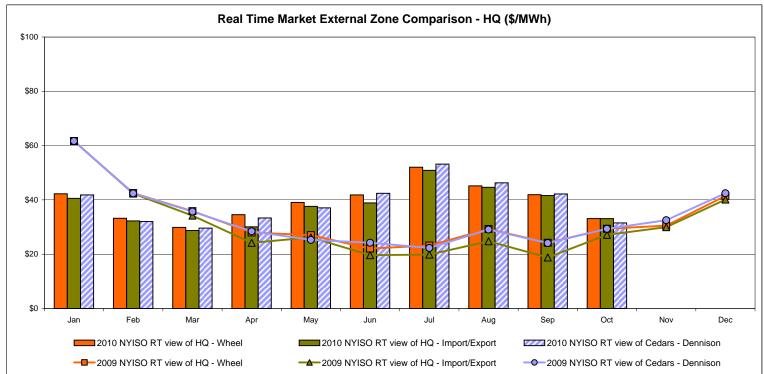

# Market Performance Highlights for October 2010

- LBMP for October is \$39.29/MWh, down from \$51.32/MWh in September 2010.
  - Average monthly cost is \$41.58/MWh, down from \$53.37/MWh in September 2010.
  - Day Ahead and Real Time LBMPs have decreased from September 2010.
- Average daily sendout is 393GWh/day in October, down from 451GWh/day in September 2010 and lower than the October 2009 sendout of 400GWh/day.
- Natural Gas prices are down while distillates are up compared to last month.
  - Kerosene is \$17.19/MMBtu, up from \$16.16/MMBtu in September.
  - No. 2 Fuel Oil is \$15.98/MMBtu, up from \$14.82/MMBtu in September.
  - No. 6 Fuel Oil is \$12.65/MMBtu, up from \$12.22/MMBtu in September.
  - Natural Gas is \$3.70/MMBtu, down from \$4.17/MMBtu in September.
- Uplift per MWh is higher than the previous month.
  - Uplift (not including NYISO cost of operations) is \$0.21/MWh, up from \$0.11/MWh in September:
    - The TSA Share is \$0.00/MWh
    - The Local Reliability Share is \$0.11/MWh
    - The Other Share is \$0.10/MWh
  - Total uplift (Schedule 1 components including NYISO Cost of Operations) is higher than in September.