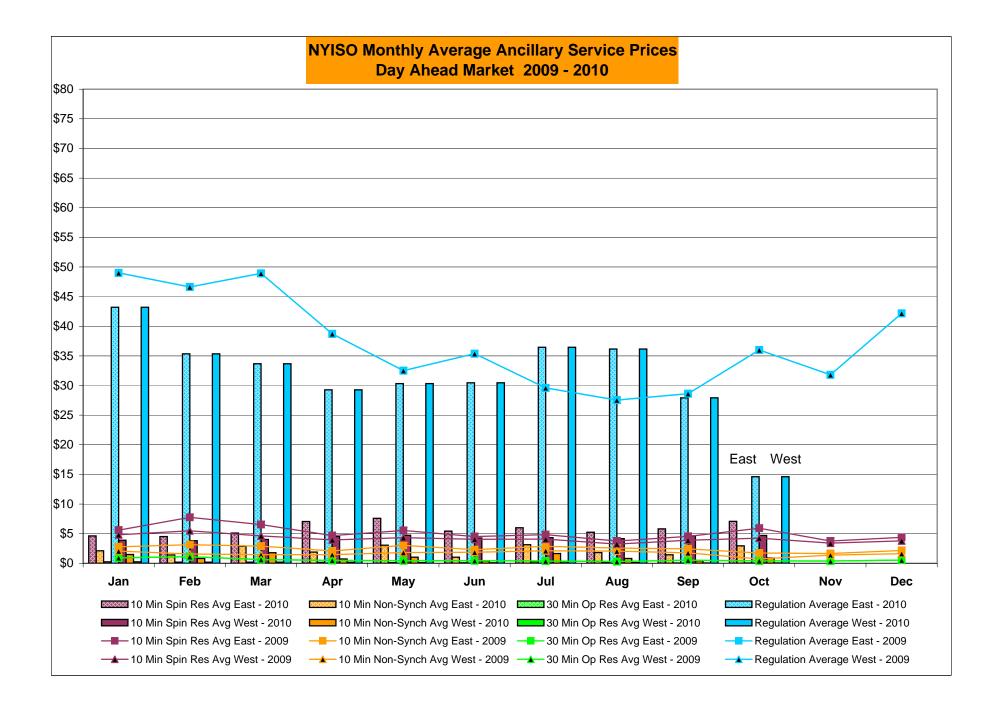

# Market Performance Highlights for October 2010

- LBMP for October is \$39.29/MWh, down from \$51.32/MWh in September 2010.
  - Average monthly cost is \$41.58/MWh, down from \$53.37/MWh in September 2010.
  - Day Ahead and Real Time LBMPs have decreased from September 2010.
- Average daily sendout is 393GWh/day in October, down from 451GWh/day in September 2010 and lower than the October 2009 sendout of 400GWh/day.
- Natural Gas prices are down while distillates are up compared to last month.
  - Kerosene is \$17.19/MMBtu, up from \$16.16/MMBtu in September.
  - No. 2 Fuel Oil is \$15.98/MMBtu, up from \$14.82/MMBtu in September.
  - No. 6 Fuel Oil is \$12.65/MMBtu, up from \$12.22/MMBtu in September.
  - Natural Gas is \$3.70/MMBtu, down from \$4.17/MMBtu in September.
- Uplift per MWh is higher than the previous month.
  - Uplift (not including NYISO cost of operations) is \$0.21/MWh, up from \$0.11/MWh in September:
    - The TSA Share is \$0.00/MWh
    - The Local Reliability Share is \$0.11/MWh
    - The Other Share is \$0.10/MWh
  - Total uplift (Schedule 1 components including NYISO Cost of Operations) is higher than in September.