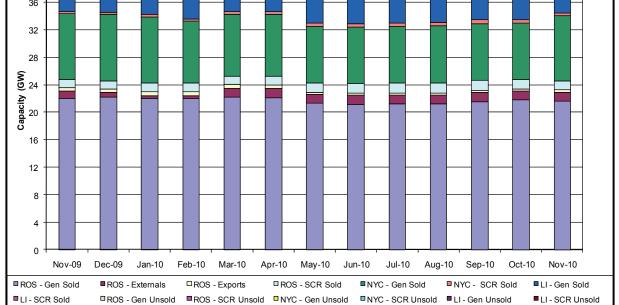

|                                                                    |  |  |  |  |
| <ol> <li>Storm Watch Costs are identified as daily total uplift costs</li> <li>At a minimum those days with \$100 K/HR, shortfall of \$200 K/Day or more, or surplus of \$100 K/Day or more are investigated</li> <li>Uplift costs associated with multiple event types are apportioned equally by hour</li> <li>Investigations began with Dec 2008. Prior months are reported as Not Investigated.</li> </ol> |                                  |                                                                                                          |                                                                    |  |  |  |  |