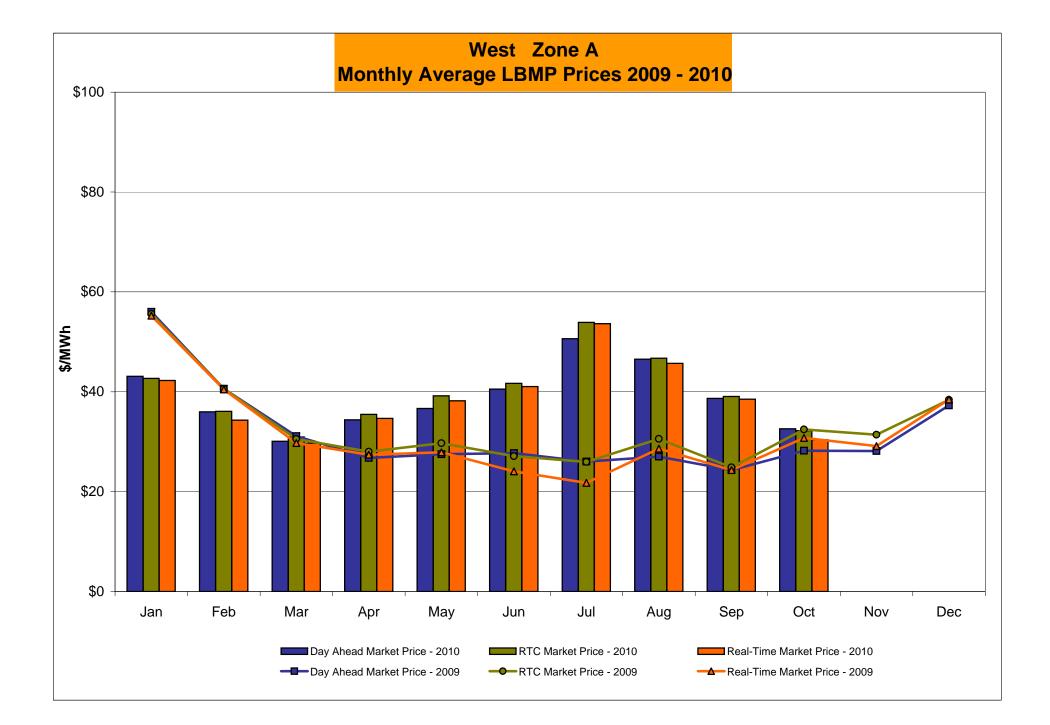

|
| REAL TIME LBMP     |                 |                            |                                    |        |                |                         |                       |                      |                      |                      |
| Unweighted Price * | 30.52           | 33.13                      | 33.13                              | 32.08  | 34.27          | 39.25                   | 36.80                 | 39.14                | 36.37                | 31.53                |
| Standard Deviation | 21.31           | 22.04                      | 22.04                              | 22.06  | 23.54          | 36.92                   | 37.24                 | 36.97                | 26.64                | 22.14                |

\* Straight LBMP averages













## External Comparison ISO-New England





### **External Comparison PJM**





#### **External Comparison Ontario IESO**



Notes: Exchange factor used for October 2010 was 0.98 to US \$ HOEP: Hourly Ontario Energy Price Pre-Dispatch: Projected Energy Price



## External Controllable Line: Cross Sound Cable (New England)



Note:

ISO-NE Forecast is an advisory posting @ 18:00 day before.

The DAM and R/T prices at the Shorham138 99 interface are used for ISO-NE.

The DAM and R/T prices at the CSC interface are used for NYISO.



### External Controllable Line: Northport - Norwalk (New England)



#### Note:

ISO-NE Forecast is an advisory posting @ 18:00 day before.

The DAM and R/T prices at the Northport 138 interface are used for ISO-NE.

The DAM and R/T prices at the 13