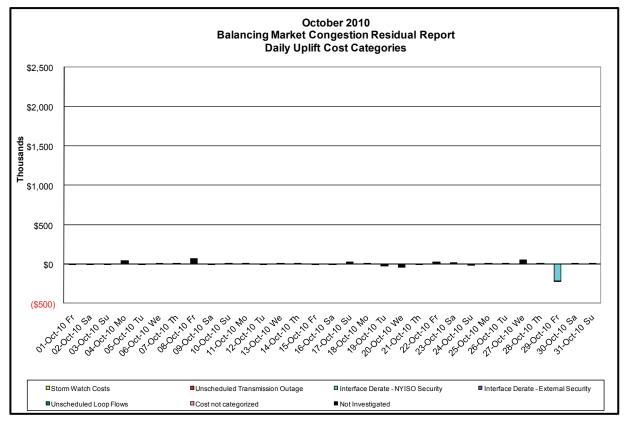

DAM Congestion Residuals Cost Categories
- NYCA Unit Uplift Components Monthly Trend
- NYCA Unit Uplift Components Daily Costs
- ICAP Spot Market Clearing Price
- UCAP Awards



## **October 2010 Operations Performance Highlights**

- Peak load of 20,747 MW occurred on October 27 for hour beginning 18
- Clockwise Lake Erie circulation values remain low. TLR Level 3 declared for 5 hours.
- The clearing price for ROS and LI in the month of November decreased to \$0.01 kw/month, with a corresponding increase in the amount of unsold capacity in NYCA. Both effects were due primarily to the entry of new generation in the ROS as well as seasonal increases in generation capabilities.



### **Reliability Performance Metrics**

































#### **Market Performance Metrics**







Day's investigated in October: 29

| Event | Date (yyyyr | Hours |       |    |
|-------|-------------|-------|-------|----|
|       | 10/20/2010  | 10    | 10 14 | 10 |

Description 10, 12-14, 18-19 Uprate Sprainbrook-East Garden City 345kV (#Y49) 10/29/2010

| Real-Time Balancing Market Congestion Residual (Uplift Cost) Categories                                                                                                                                                                                                                                                                                                                                        |                                  |