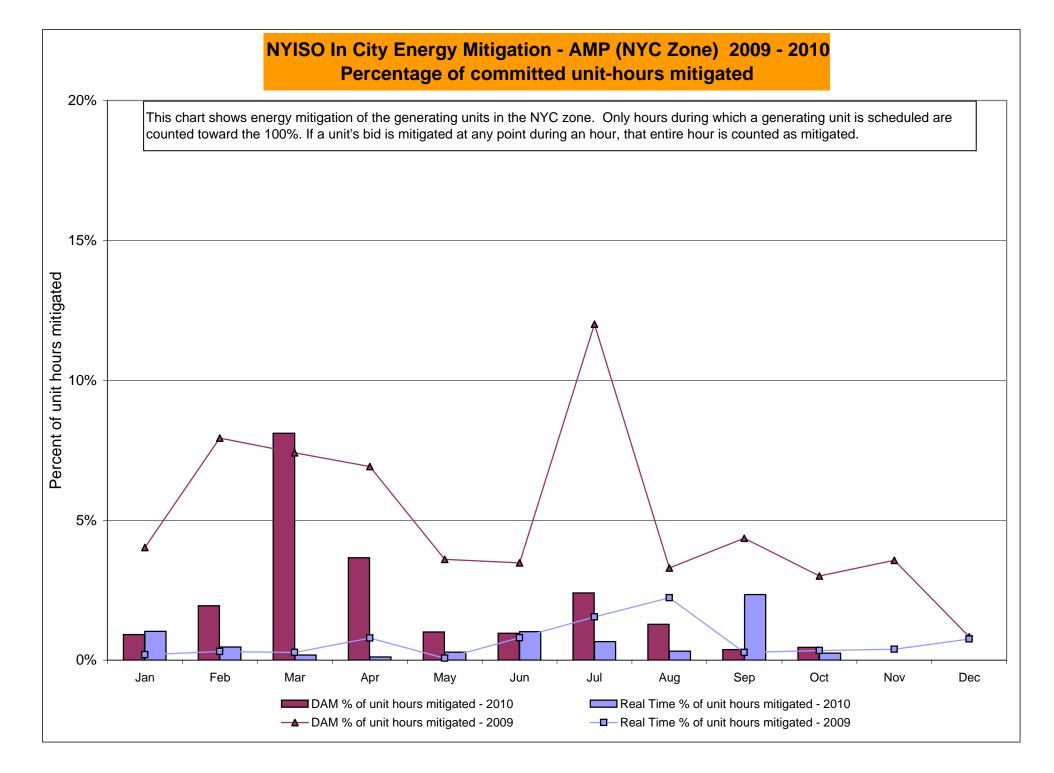

| 0.00             | 0.00    | 0.00     | 0.00          |  |
| ,                                                                       | -        | 0.00<br>0.00 | 0.00<br>0.00 | 0.00<br>0.00 | 0.00<br>0.00 | 0.00  | 0.00        | 0.00          | 0.00             | 0.00    | 0.00     | 0.00          |  |
| 30 Min East<br>30 Min West<br>Regulation East                           |          |              |              |              |              |       |             | 0.00<br>27.27 |                  |         |          | 0.00<br>57.76 |  |
| 30 Min East<br>30 Min West                                              | -        | 0.00         | 0.00         | 0.00         | 0.00         | 0.00  | 0.00        | 0.00          | 0.00             | 0.00    | 0.00     | 0.00          |  |



Market Mitigation and Analysis Prepared: 11/3/2010 1:32 PM





Market Mitigation and Analysis Prepared: 11/3/2010 1:39 PM



# **NYISO LBMP ZONES**



Market Mitigation and Analysis Prepared: 11/3/2010 1:41 PM

#### Billing Codes for Chart 4-C

| Chart 4-C Category Name                   | Billing Code | Billing Category Name                                                              |
|-------------------------------------------|--------------|------------------------------------------------------------------------------------|
| Bid Production Cost Guarantee Balancing   | 81203        | Balancing NYISO Bid Production Cost Guarantee - Internal Units                     |
| Bid Production Cost Guarantee Balancing   | 81204        | Balancing NYISO Bid Production Cost Guarantee - Exter