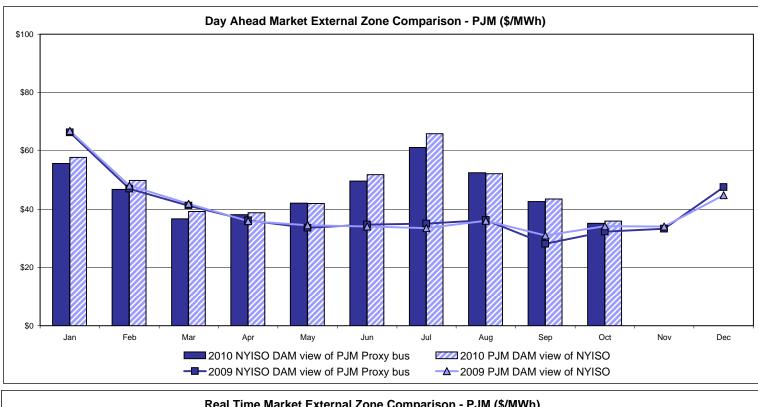

|        |                |                         |                       |                      |                      |                      |
| Unweighted Price * | 30.52           | 33.13                      | 33.13                              | 32.08  | 34.27          | 39.25                   | 36.80                 | 39.14                | 36.37                | 31.53                |
| Standard Deviation | 21.31           | 22.04                      | 22.04                              | 22.06  | 23.54          | 36.92                   | 37.24                 | 36.97                | 26.64                | 22.14                |

\* Straight LBMP averages













## External Comparison ISO-New England





### **External Comparison PJM**





#### **External Comparison Ontario IESO**



Notes: Exchange factor used for October 2010 was 0.98 to US \$ HOEP: Hourly Ontario Energy Price Pre-Dispatch: Projected Energy Price



## External Controllable Line: Cross Sound Cable (New England)



Note:

ISO-NE Forecast is an advisory posting @ 18:00 day before.

The DAM and R/T prices at the Shorham138 99 interface are used for ISO-NE.

The DAM and R/T prices at the CSC interface are used for NYISO.



### External Controllable Line: Northport - Norwalk (New England)



#### Note:

ISO-NE Forecast is an advisory posting @ 18:00 day before.

The DAM and R/T prices at the Northport 138 interface are used for ISO-NE.

The DAM and R/T prices at the 1385 interface are used for NYISO.



## External Controllable Line: Neptune (PJM)





###