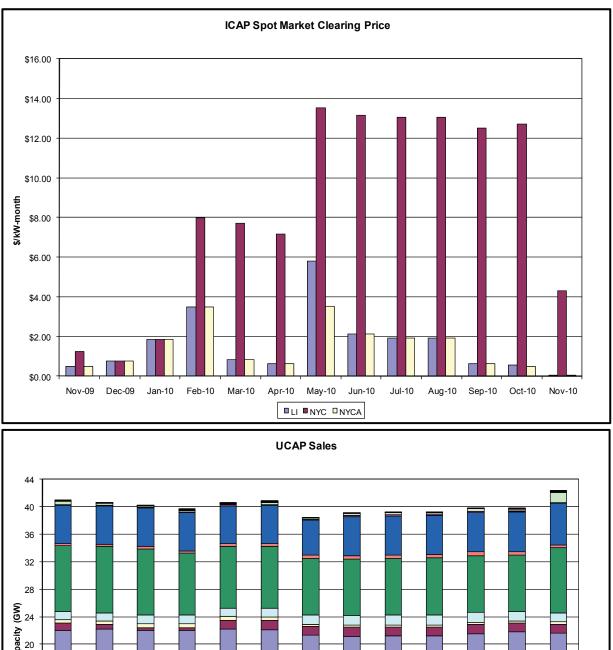

|                                                                    |  |  |  |  |
| <ol> <li>Storm Watch Costs are identified as daily total uplift costs</li> <li>At a minimum those days with \$100 K/HR, shortfall of \$200 K/Day or more, or surplus of \$100 K/Day or more are investigated</li> <li>Uplift costs associated with multiple event types are apportioned equally by hour</li> <li>Investigations began with Dec 2008. Prior months are reported as Not Investigated.</li> </ol> |                                  |                                                                                                          |                                                                    |  |  |  |  |