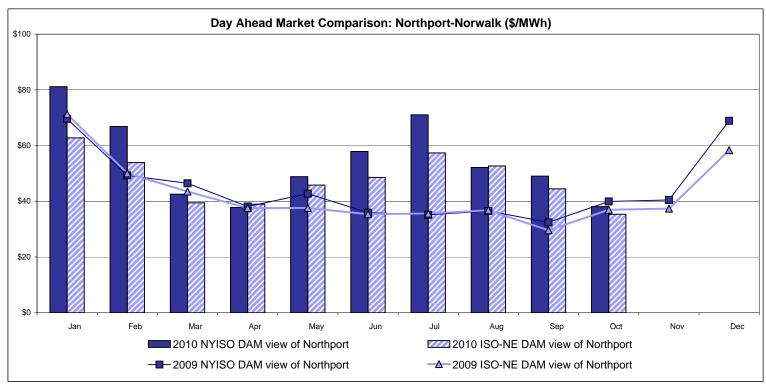

| 22.04                      | 22.04                              | 22.06  | 23.54          | 36.92                   | 37.24                 | 36.97                | 26.64                | 22.14                |

\* Straight LBMP averages













## External Comparison ISO-New England





### **External Comparison PJM**





#### **External Comparison Ontario IESO**



Notes: Exchange factor used for October 2010 was 0.98 to US \$ HOEP: Hourly Ontario Energy Price Pre-Dispatch: Projected Energy Price



## External Controllable Line: Cross Sound Cable (New England)



Note:

ISO-NE Forecast is an advisory posting @ 18:00 day before.

The DAM and R/T prices at the Shorham138 99 interface are used for ISO-NE.

The DAM and R/T prices at the CSC interface are used for NYISO.



### External Controllable Line: Northport - Norwalk (New England)



#### Note:

ISO-NE Forecast is an advisory posting @ 18:00 day before.

The DAM and R/T prices at the Northport 138 interface are used for ISO-NE.

The DAM and R/T prices at the 1385 interface are used for NYISO.



## External Controllable Line: Neptune (PJM)





### **External Comparison Hydro-Quebec**



Note:

Hydro-Quebec Prices are unavailable.



### External Controllable Line: Linden VFT (PJM)



Note: Linden VFT Scheduled Line Data available beginning 11/1/2009.

#### **NYISO Real Time Price Correction Statistics**

| 2010<br>Hour Corrections