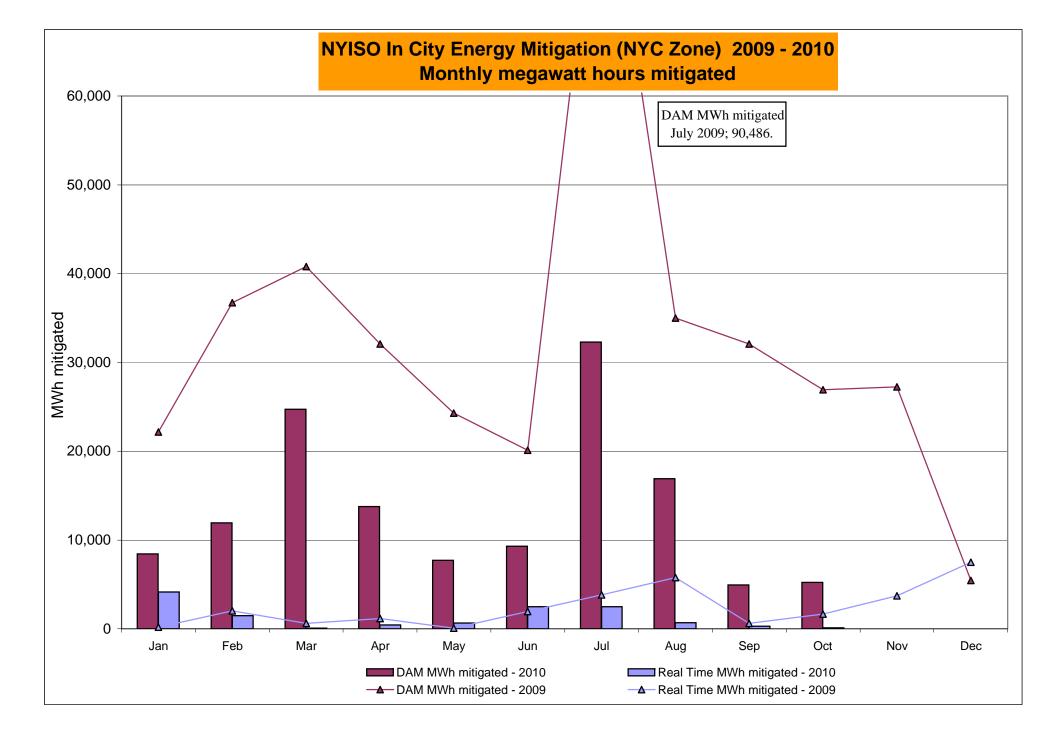

|  |
| ,                                                                       | -        | 0.00<br>0.00 | 0.00<br>0.00 | 0.00<br>0.00 | 0.00<br>0.00 | 0.00  | 0.00        | 0.00          | 0.00             | 0.00    | 0.00     | 0.00          |  |
| 30 Min East<br>30 Min West<br>Regulation East                           |          |              |              |              |              |       |             | 0.00<br>27.27 |                  |         |          | 0.00<br>57.76 |  |
| 30 Min East<br>30 Min West                                              | -        | 0.00         | 0.00         | 0.00         | 0.00         | 0.00  | 0.00        | 0.00          | 0.00             | 0.00    | 0.00     | 0.00          |  |



Market Mitigation and Analysis Prepared: 11/3/2010 1:32 PM





Market Mitigation and Analysis Prepared: 11/3/2010 1:39 PM



# **NYISO LBMP ZONES**



Market Mitigation and Analysis Prepared: 11/3/2010 1:41 PM

#### Billing Codes for Chart 4-C

| Chart 4-C Category Name                   | Billing Code | Billing Category Name                                                              |
|-------------------------------------------|--------------|------------------------------------------------------------------------------------|
| Bid Production Cost Guarantee Balancing   | 81203        | Balancing NYISO Bid Production Cost Guarantee - Internal Units                     |
| Bid Production Cost Guarantee Balancing   | 81204        | Balancing NYISO Bid Production Cost Guarantee - External Units                     |
| Bid Production Cost Guarante