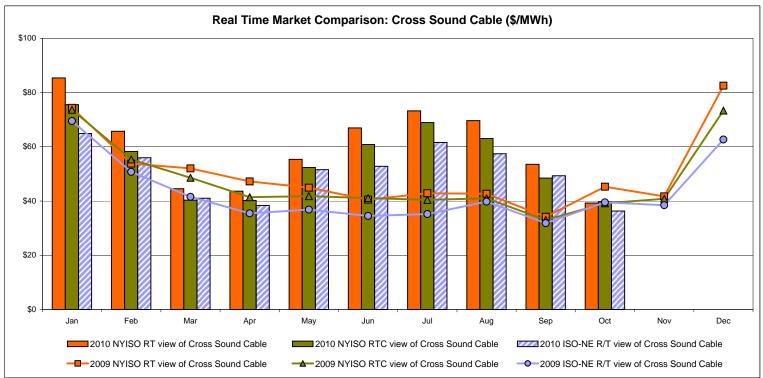

3.13                              | 32.08  | 34.27          | 39.25                   | 36.80                 | 39.14                | 36.37                | 31.53                |
| Standard Deviation | 21.31           | 22.04                      | 22.04                              | 22.06  | 23.54          | 36.92                   | 37.24                 | 36.97                | 26.64                | 22.14                |

\* Straight LBMP averages













## External Comparison ISO-New England





### **External Comparison PJM**





#### **External Comparison Ontario IESO**



Notes: Exchange factor used for October 2010 was 0.98 to US \$ HOEP: Hourly Ontario Energy Price Pre-Dispatch: Projected Energy Price



## External Controllable Line: Cross Sound Cable (New England)



Note:

ISO-NE Forecast is an advisory posting @ 18:00 day before.

The DAM and R/T prices at the Shorham138 99 interface are used for ISO-NE.

The DAM and R/T prices at the CSC interface are used for NYISO.



### External Controllable Line: Northport - Norwalk (New England)



#### Note:

ISO-NE Forecast is an advisory posting @ 18:00 day before.

The DAM and R/T prices at the Northport 138 interface are used for ISO-NE.

The DAM and R/T prices at the 1385 interface are used for NYISO.



## External Controllable Line: Neptune (PJM)





### **External Comparison Hydro-Quebec**



Note:

Hydro-Quebec Prices are unavailable.



### External Controllable Line: Linden VFT (PJM)



Note: Linden VFT Scheduled Line Data available beginning 11/1/2009.

#### **NYISO Real Time Price Correction S