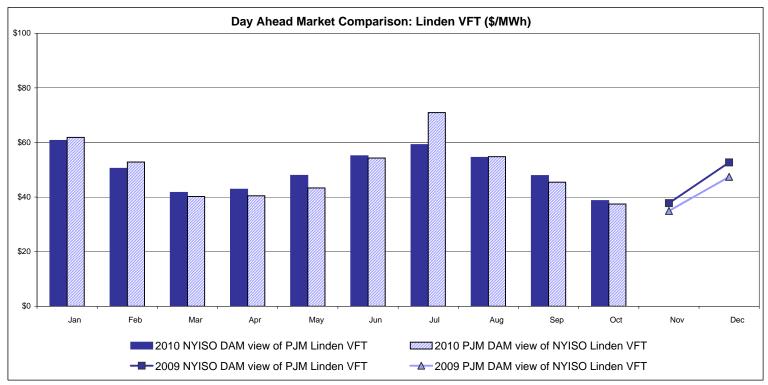

# Market Performance Highlights for October 2010

- LBMP for October is \$39.29/MWh, down from \$51.32/MWh in September 2010.
  - Average monthly cost is \$41.58/MWh, down from \$53.37/MWh in September 2010.
  - Day Ahead and Real Time LBMPs have decreased from September 2010.
- Average daily sendout is 393GWh/day in October, down from 451GWh/day in September 2010 and lower than the October 2009 sendout of 400GWh/day.
- Natural Gas prices are down while distillates are up compared to last month.
  - Kerosene is \$17.19/MMBtu, up from \$16.16/MMBtu in September.
  - No. 2 Fuel Oil is \$15.98/MMBtu, up from \$14.82/MMBtu in September.
  - No. 6 Fuel Oil is \$12.65/MMBtu, up from \$12.22/MMBtu in September.
  - Natural Gas is \$3.70/MMBtu, down from \$4.17/MMBtu in September.
- Uplift per MWh is higher than the previous month.
  - Uplift (not including NYISO cost of operations) is \$0.21/MWh, up from \$0.11/MWh in September:
    - The TSA Share is \$0.00/MWh
    - The Local Reliability Share is \$0.11/MWh
    - The Other Share is \$0.10/MWh
  - Total uplift (Schedule 1 components including NYISO Cost of Operations) is higher than in September.