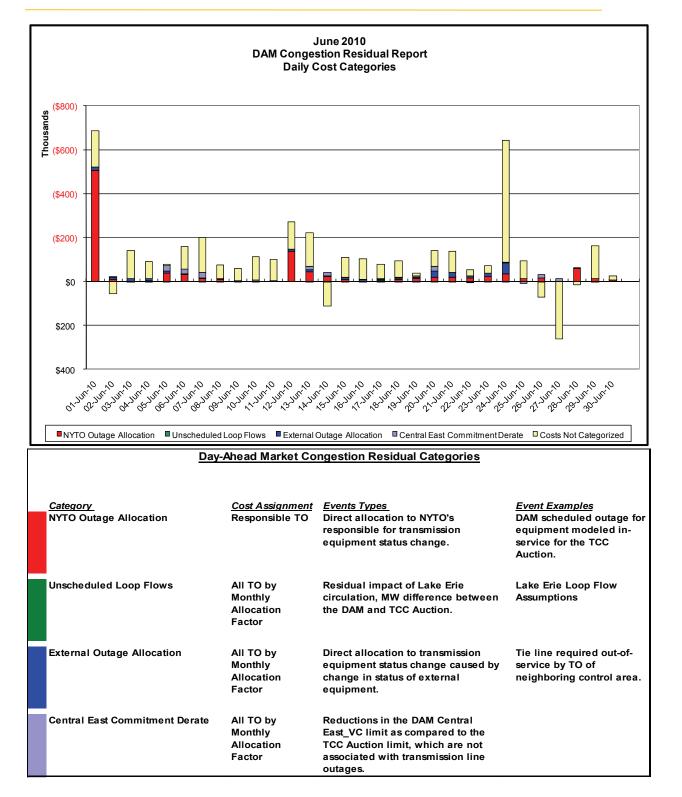

|                                                                    |  |  |  |  |
| <ol> <li>Storm Watch Costs are identified as daily total uplift costs</li> <li>At a minimum those days with \$100 K/HR, shortfall of \$200 K/Day or more, or surplus of \$100 K/Day or more are investigated</li> <li>Uplift costs associated with multiple event types are apportioned equally by hour</li> <li>Investigations began with Dec 2008. Prior months are reported as Not Investigated.</li> </ol> |                                  |                                                                                                          |                                                                    |  |  |  |  |