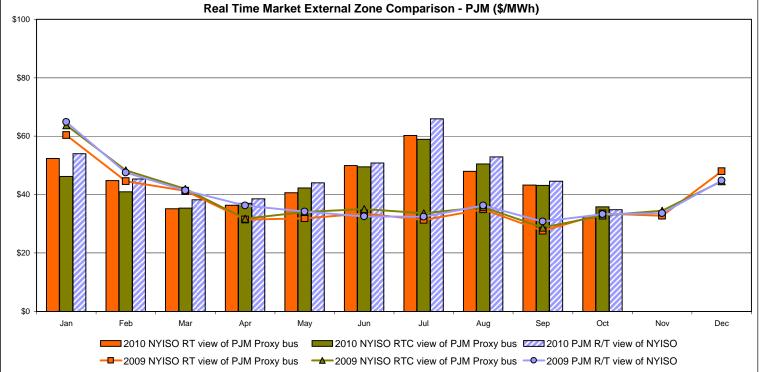

|        |                |                         |                       |                      |                      |                      |
| Unweighted Price * | 30.52           | 33.13                      | 33.13                              | 32.08  | 34.27          | 39.25                   | 36.80                 | 39.14                | 36.37                | 31.53                |
| Standard Deviation | 21.31           | 22.04                      | 22.04                              | 22.06  | 23.54          | 36.92                   | 37.24                 | 36.97                | 26.64                | 22.14                |

\* Straight LBMP averages













## External Comparison ISO-New England





### **External Comparison PJM**





#### **External Comparison Ontario IESO**



Notes: Exchange factor used for October 2010 was 0.98 to US \$ HOEP: Hourly Ontario Energy Price Pre-Dispatch: Projected Energy Price



## External Controllable Line: Cross Sound Cable (New England)



Note:

ISO-NE Forecast is an advisory posting @ 18:00 day before.

The DAM and R/T prices at the Shorham138 99 interface are used for ISO-NE.

The DAM and R/T prices at the CSC interface are used for NYISO.



### External Controllable Line: Northport - Norwalk (New England)



#### Note:

ISO-NE Forecast is an advisory posting @ 18:00 day before.

The DAM and R/T prices at the Northport 138 interface are used for ISO-NE.

The DAM and R/T prices at the 1385 interface are used for NYISO.



## External Controllable Line: Neptune (PJM)





### *