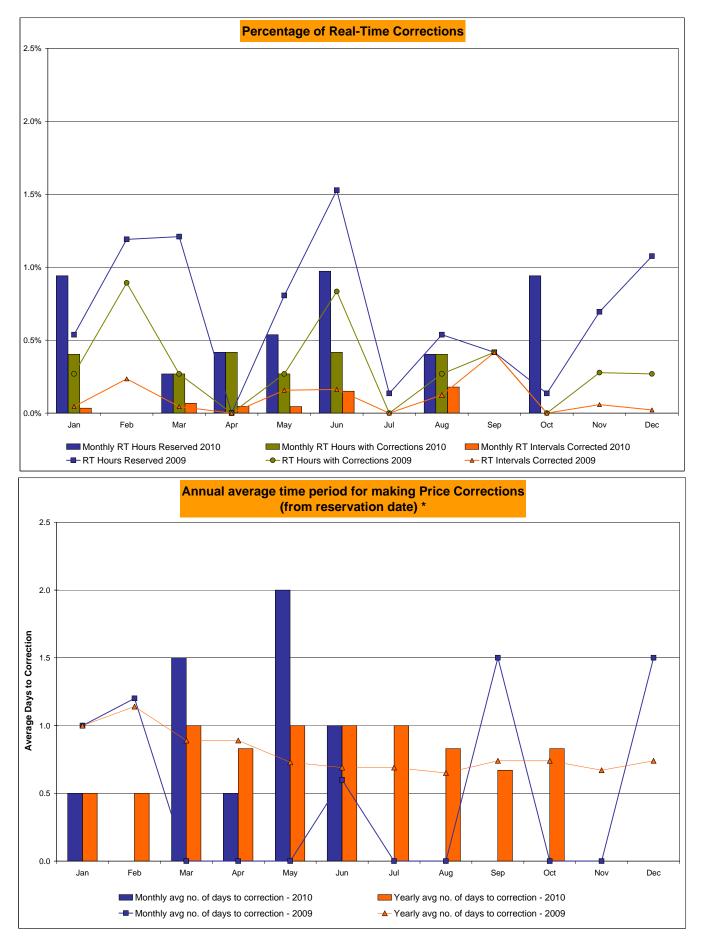

| 6<br>720<br>0.83%<br>0.41%<br>14<br>8,655<br>0.16%<br>0.11%<br>11<br>720<br>1.53%<br>0.87%<br>0.60<br>0.69 | 0<br>744<br>0.00%<br>0.35%<br>0<br>8,947<br>0.00%<br>0.09%<br>1<br>744<br>0.13%<br>0.77%<br>0.00<br>0.69 | 2<br>744<br>0.27%<br>0.34%<br>11**<br>8,910<br>0.12%<br>0.09%<br>4<br>744<br>0.54%<br>0.74%<br>0.00<br>0.65 | 3<br>720<br>0.42%<br>0.35%<br>36<br>8,656<br>0.42%<br>0.13%<br>3<br>720<br>0.42%<br>0.70%<br>1.50<br>0.74 | 0<br>744<br>0.00%<br>0.32%<br>0<br>8,933<br>0.00%<br>0.12%<br>1<br>744<br>0.13%<br>0.64%<br>0.00<br>0.74 | 2<br>720<br>0.28%<br>0.31%<br>5<br>8,632<br>0.06%<br>0.11%<br>5<br>720<br>0.69%<br>0.65%<br>0.00<br>0.67 | 2<br>744<br>0.27%<br>0.31%<br>2<br>8,941<br>0.02%<br>0.10%<br>8<br>744<br>1.08%<br>0.68%<br>1.50<br>0.74 |

\* Calendar days from reservation date.



\* Calendar days from reservation date.





#### Virtual Load and Supply Zonal Statistics (Average MWh/day) - 2010

|       |        | Virtual L |                  | Virtual Su         |                  |        |        | Virtual L |                  | Virtual St |                  |        |        | Virtual L |                  | Virtual Su |                  |
|-------|--------|-----------|------------------|--------------------|------------------|--------|--------|-----------|------------------|------------|------------------|--------|--------|-----------|------------------|------------|------------------|
| Zone  | Date   | Scheduled | Not<br>Scheduled | Cobodulad          | Not<br>Scheduled | Zone   | Date   | Scheduled | Not<br>Scheduled | Scheduled  | Not<br>Scheduled | Zone