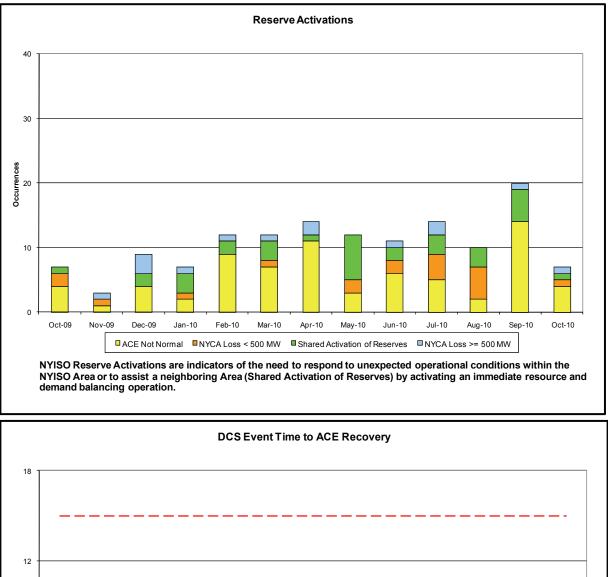

siduals Monthly Trend
- DAM Congestion Residuals Daily Costs
- DAM Congestion Residuals Cost Categories
- NYCA Unit Uplift Components Monthly Trend
- NYCA Unit Uplift Components Daily Costs
- ICAP Spot Market Clearing Price
- UCAP Awards



## **October 2010 Operations Performance Highlights**

- Peak load of 20,747 MW occurred on October 27 for hour beginning 18
- Clockwise Lake Erie circulation values remain low. TLR Level 3 declared for 5 hours.
- The clearing price for ROS and LI in the month of November decreased to \$0.01 kw/month, with a corresponding increase in the amount of unsold capacity in NYCA. Both effects were due primarily to the entry of new generation in the ROS as well as seasonal increases in generation capabilities.



### **Reliability Performance Metrics**

































#### **Market Performance Metrics**







Day's investigated in October: 29

| Event | Date (yyyyr | Hours |       |    |
|-------|-------------|-------|-------|----|
|       | 10/20/2010  | 10    | 10 14 | 10 |

Description 10, 12-14, 18-19 Uprate Sprainbrook-East Garden City 345kV (#Y49) 10/29/2010

| Real-Time Balancing Market Congestion Residual (Uplift Cost) Categories                                                                                                                                                                                                                                                                                                                                        |                                  |