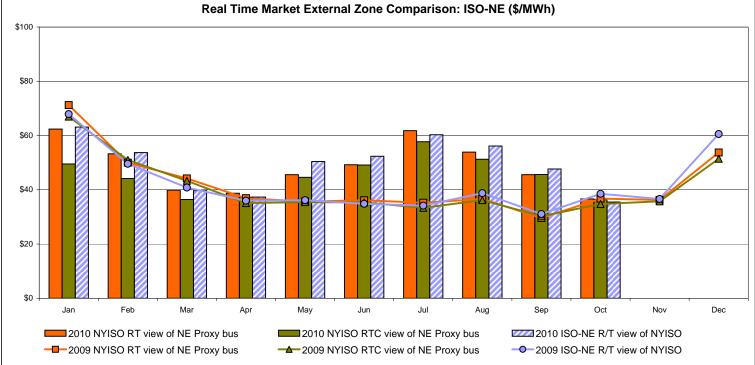

|                            |                                    |        |                |                         |                       |                      |                      |                      |
| Unweighted Price * | 30.52           | 33.13                      | 33.13                              | 32.08  | 34.27          | 39.25                   | 36.80                 | 39.14                | 36.37                | 31.53                |
| Standard Deviation | 21.31           | 22.04                      | 22.04                              | 22.06  | 23.54          | 36.92                   | 37.24                 | 36.97                | 26.64                | 22.14                |

\* Straight LBMP averages













## External Comparison ISO-New England





### **External Comparison PJM**





#### **External Comparison Ontario IESO**



Notes: Exchange factor used for October 2010 was 0.98 to US \$ HOEP: Hourly Ontario Energy Price Pre-Dispatch: Projected Energy Price



## External Controllable Line: Cross Sound Cable (New England)



Note:

ISO-NE Forecast is an advisory posting @ 18:00 day before.

The DAM and R/T prices at the Shorham138 99 interface are used for ISO-NE.

The DAM and R/T prices at the CSC interface are used for NYISO.



### External Controllable Line: Northport - Norwalk (New England)



#### Note:

ISO-NE Forecast is an advisory posting @ 18:00 day before.

The DAM and R/T prices at the Northport 138 interface are used for ISO-NE.

The DAM and R/T prices at the 1385 interface are used for NYISO.



## External Contro