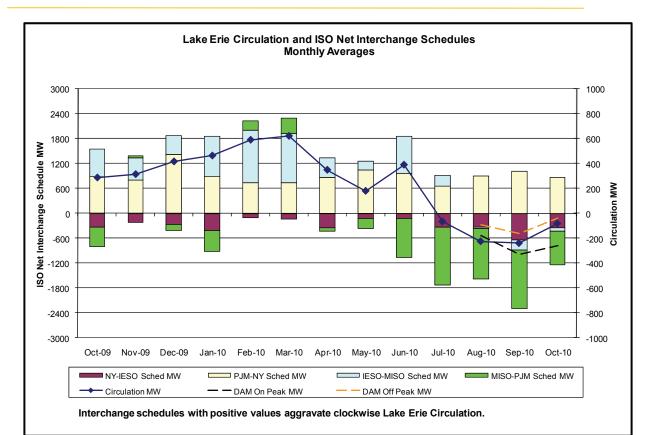

end
- DAM Congestion Residuals Daily Costs
- DAM Congestion Residuals Cost Categories
- NYCA Unit Uplift Components Monthly Trend
- NYCA Unit Uplift Components Daily Costs
- ICAP Spot Market Clearing Price
- UCAP Awards



## **October 2010 Operations Performance Highlights**

- Peak load of 20,747 MW occurred on October 27 for hour beginning 18
- Clockwise Lake Erie circulation values remain low. TLR Level 3 declared for 5 hours.
- The clearing price for ROS and LI in the month of November decreased to \$0.01 kw/month, with a corresponding increase in the amount of unsold capacity in NYCA. Both effects were due primarily to the entry of new generation in the ROS as well as seasonal increases in generation capabilities.



### **Reliability Performance Metrics**

































#### **Market Performance Metrics**







Day's investigated in October: 29

| Event | Date (yyyyr | Hours |       |    |
|-------|-------------|-------|-------|----|
|       | 10/20/2010  | 10    | 10 14 | 10 |

Description 10, 12-14, 18-19 Uprate Sprainbrook-East Garden City 345kV (#Y49) 10/29/2010

| Real-Time Balancing Market Congestion Residual (Uplift Cost) Categories                                                                                                                                                                                                                                                                                                                                        |                                  |