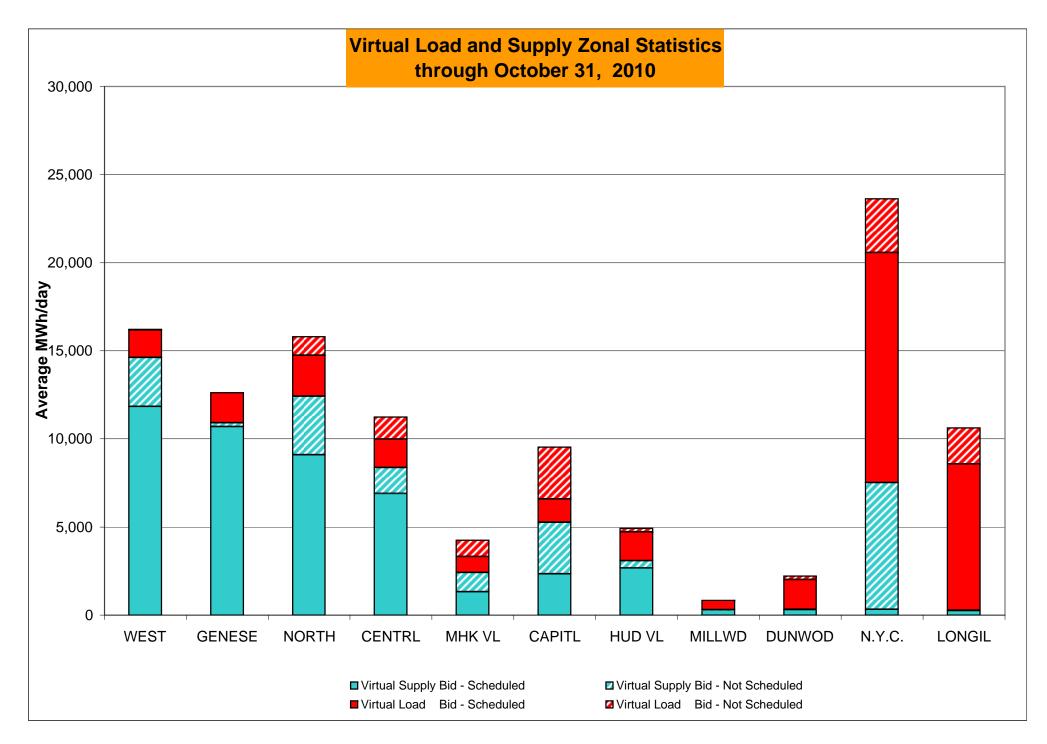

br>0.16%<br>0.11%<br>11<br>720<br>1.53%<br>0.87%<br>0.60<br>0.69 | 0<br>744<br>0.00%<br>0.35%<br>0<br>8,947<br>0.00%<br>0.09%<br>1<br>744<br>0.13%<br>0.77%<br>0.00<br>0.69 | 2<br>744<br>0.27%<br>0.34%<br>11**<br>8,910<br>0.12%<br>0.09%<br>4<br>744<br>0.54%<br>0.74%<br>0.00<br>0.65 | 3<br>720<br>0.42%<br>0.35%<br>36<br>8,656<br>0.42%<br>0.13%<br>3<br>720<br>0.42%<br>0.70%<br>1.50<br>0.74 | 0<br>744<br>0.00%<br>0.32%<br>0<br>8,933<br>0.00%<br>0.12%<br>1<br>744<br>0.13%<br>0.64%<br>0.00<br>0.74 | 2<br>720<br>0.28%<br>0.31%<br>5<br>8,632<br>0.06%<br>0.11%<br>5<br>720<br>0.69%<br>0.65%<br>0.00<br>0.67 | 2<br>744<br>0.27%<br>0.31%<br>2<br>8,941<br>0.02%<br>0.10%<br>8<br>744<br>1.08%<br>0.68%<br>1.50<br>0.74 |

\* Calendar days from reservation date.



\* Calendar days from reservation date.





#### Virtual Load and Supply Zonal Statistics (Average MWh/day) - 2010

|       |        | Virtual L |                  | Virtual Su         |                  |        |        | Virtual L |                  | Virtual St |                  |        |        | Virtual L |                  | Virtual Su |                  |
|-------|--------|-----------|------------------|--------------------|------------------|--------|--------|-----------|------------------|------------|------------------|--------|--------|-----------|------------------|------------|------------------|
| Zone  | Date   | Scheduled | Not<br>Scheduled | Cobodulad          | Not<br>Scheduled | Zone   | Date   | Scheduled | Not<br>Scheduled | Scheduled  | Not<br>Scheduled | Zone   | Date   | Scheduled | Not<br>Scheduled | Sc