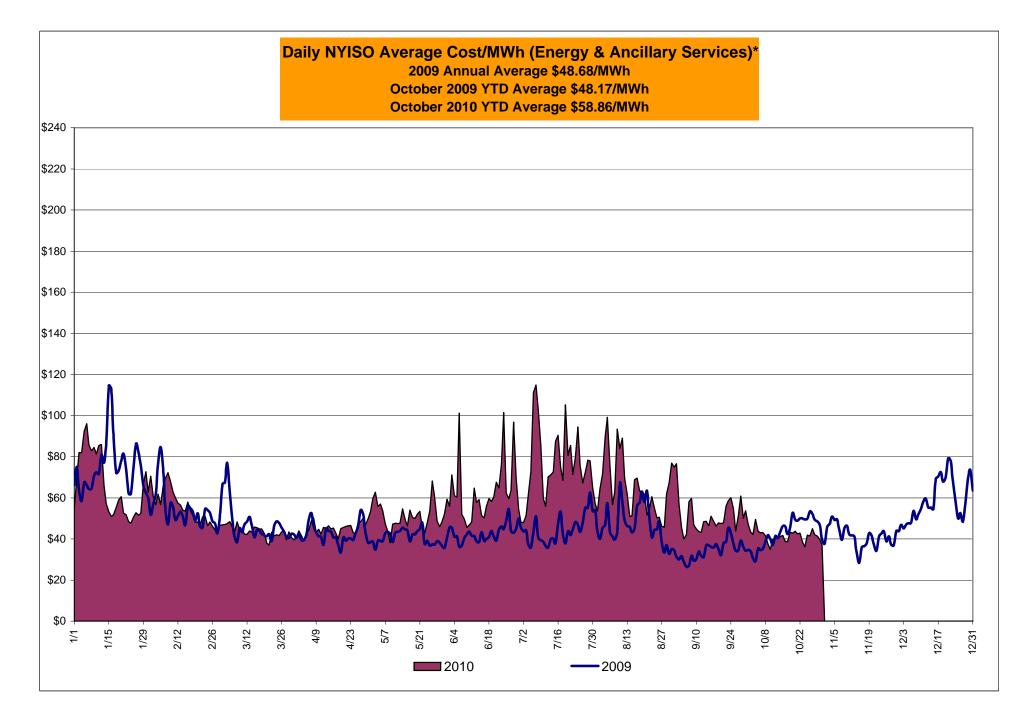

<u>NYISO Average Cost/MWh (Energy and Ancillary Services)</u>\* <u>from the LBMP Customer point of view</u>

\* Excludes ICAP payments.

These numbers reflect the true-ups thru September 2010.

Market Mitigation and Analysis Prepared: 11/4/2010 9:53 AM