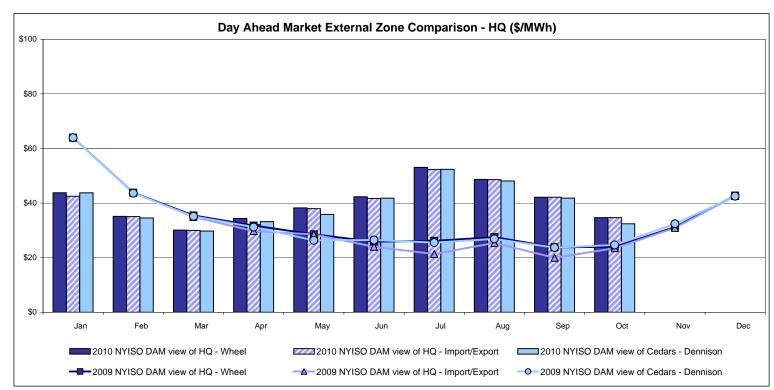

# Market Performance Highlights for October 2010

- LBMP for October is \$39.29/MWh, down from \$51.32/MWh in September 2010.
  - Average monthly cost is \$41.58/MWh, down from \$53.37/MWh in September 2010.
  - Day Ahead and Real Time LBMPs have decreased from September 2010.
- Average daily sendout is 393GWh/day in October, down from 451GWh/day in September 2010 and lower than the October 2009 sendout of 400GWh/day.
- Natural Gas prices are down while distillates are up compared to last month.
  - Kerosene is \$17.19/MMBtu, up from \$16.16/MMBtu in September.
  - No. 2 Fuel Oil is \$15.98/MMBtu, up from \$14.82/MMBtu in September.
  - No. 6 Fuel Oil is \$12.65/MMBtu, up from \$12.22/MMBtu in September.
  - Natural Gas is \$3.70/MMBtu, down from \$4.17/MMBtu in September.
- Uplift per MWh is higher than the previous month.
  - Uplift (not including NYISO cost of operations) is \$0.21/MWh, up from \$0.11/MWh in September:
    - The TSA Share is \$0.00/MWh
    - The Local Reliability Share is \$0.11/MWh
    - The Other Share is \$0.10/MWh
  - Total uplift (Schedule 1 components including NYISO Cost of Operations) is higher than in September.