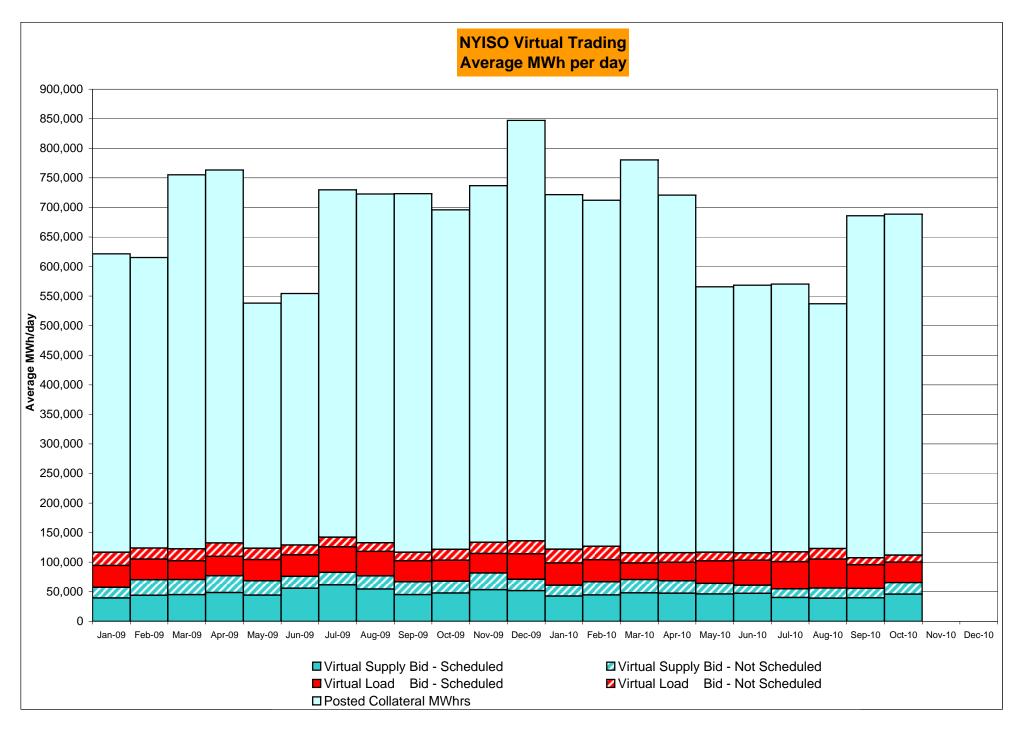

5<br>0.16%<br>0.11%<br>11<br>720<br>1.53%<br>0.87%<br>0.60<br>0.69 | 0<br>744<br>0.00%<br>0.35%<br>0<br>8,947<br>0.00%<br>0.09%<br>1<br>744<br>0.13%<br>0.77%<br>0.00<br>0.69 | 2<br>744<br>0.27%<br>0.34%<br>11**<br>8,910<br>0.12%<br>0.09%<br>4<br>744<br>0.54%<br>0.74%<br>0.00<br>0.65 | 3<br>720<br>0.42%<br>0.35%<br>36<br>8,656<br>0.42%<br>0.13%<br>3<br>720<br>0.42%<br>0.70%<br>1.50<br>0.74 | 0<br>744<br>0.00%<br>0.32%<br>0<br>8,933<br>0.00%<br>0.12%<br>1<br>744<br>0.13%<br>0.64%<br>0.00<br>0.74 | 2<br>720<br>0.28%<br>0.31%<br>5<br>8,632<br>0.06%<br>0.11%<br>5<br>720<br>0.69%<br>0.65%<br>0.00<br>0.67 | 2<br>744<br>0.27%<br>0.31%<br>2<br>8,941<br>0.02%<br>0.10%<br>8<br>744<br>1.08%<br>0.68%<br>1.50<br>0.74 |

\* Calendar days from reservation date.



\* Calendar days from reservation date.





#### Virtual Load and Supply Zonal Statistics (Average MWh/day) - 2010

|       |        | Virtual L |                  | Virtual Su         |                  |        |        | Virtual L |                  | Virtual St |                  |        |        | Virtual L |                  | Virtual Su |                  |
|-------|--------|-----------|------------------|--------------------|------------------|--------|--------|-----------|------------------|------------|------------------|--------|--------|-----------|------------------|------------|------------------|
| Zone  | Date   | Scheduled | Not<br>Scheduled | Cobodulad          | Not<br>Scheduled | Zone   | Date   | Scheduled | Not<br>Scheduled | Scheduled  | Not<br>Scheduled | Zone   | Date   | Scheduled | Not<br>Scheduled |