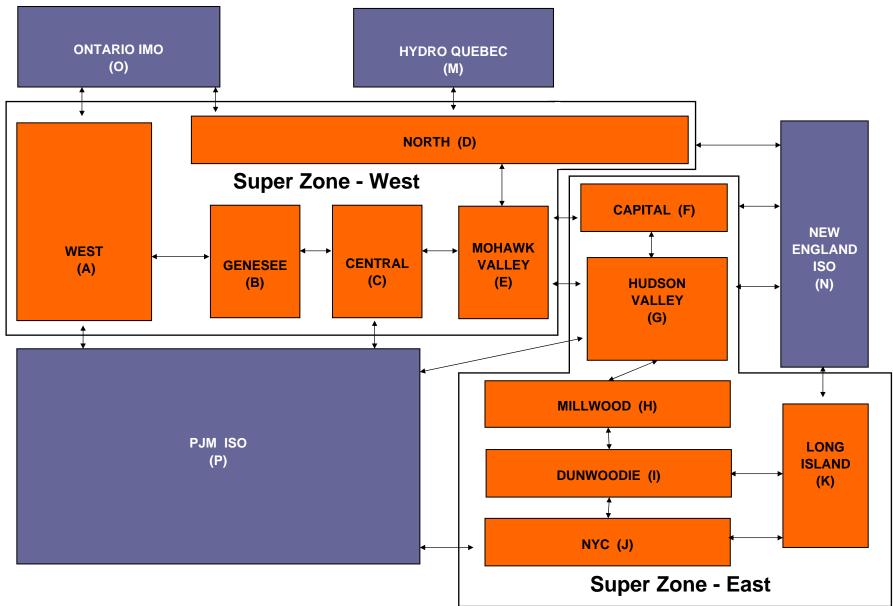

| 0.00<br>0.00 | 0.00<br>0.00 | 0.00<br>0.00 | 0.00<br>0.00 | 0.00  | 0.00        | 0.00          | 0.00             | 0.00    | 0.00     | 0.00          |  |
| 30 Min East<br>30 Min West<br>Regulation East                           |          |              |              |              |              |       |             | 0.00<br>27.27 |                  |         |          | 0.00<br>57.76 |  |
| 30 Min East<br>30 Min West                                              | -        | 0.00         | 0.00         | 0.00         | 0.00         | 0.00  | 0.00        | 0.00          | 0.00             | 0.00    | 0.00     | 0.00          |  |



Market Mitigation and Analysis Prepared: 11/3/2010 1:32 PM





Market Mitigation and Analysis Prepared: 11/3/2010 1:39 PM



# **NYISO LBMP ZONES**



Market Mitigation and Analysis Prepared: 11/3/2010 1:41 PM

#### Billing Codes for Chart 4-C

| Chart 4-C Category Name                   | Billing Code | Billing Category Name                                                              |
|-------------------------------------------|--------------|------------------------------------------------------------------------------------|
| Bid Production Cost Guarantee Balancing   | 81203        | Balancing NYISO Bid Production Cost Guarantee - Internal Units                     |
| Bid Production Cost Guarantee Balancing   | 81204        | Balancing NYISO Bid Production Cost Guarantee - External Units                     |
| Bid Production Cost Guarantee Balancing   | 81205        | Balancing NYISO Bid Production Cost Guarantee Expenditure d