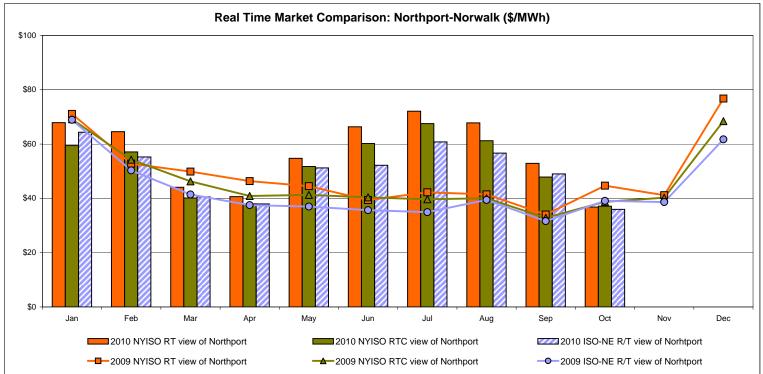

| 22.06  | 23.54          | 36.92                   | 37.24                 | 36.97                | 26.64                | 22.14                |

\* Straight LBMP averages













## External Comparison ISO-New England





### **External Comparison PJM**





#### **External Comparison Ontario IESO**



Notes: Exchange factor used for October 2010 was 0.98 to US \$ HOEP: Hourly Ontario Energy Price Pre-Dispatch: Projected Energy Price



## External Controllable Line: Cross Sound Cable (New England)



Note:

ISO-NE Forecast is an advisory posting @ 18:00 day before.

The DAM and R/T prices at the Shorham138 99 interface are used for ISO-NE.

The DAM and R/T prices at the CSC interface are used for NYISO.



### External Controllable Line: Northport - Norwalk (New England)



#### Note:

ISO-NE Forecast is an advisory posting @ 18:00 day before.

The DAM and R/T prices at the Northport 138 interface are used for ISO-NE.

The DAM and R/T prices at the 1385 interface are used for NYISO.



## External Controllable Line: Neptune (PJM)





### **External Comparison Hydro-Quebec**



Note:

Hydro-Quebec Prices are unavailable.



### External Controllable Line: Linden VFT (PJM)



Note: Linden VFT Scheduled Line Data available beginning 11/1/2009.

#### **NYISO Real Time Price Correction Statistics**

| 2010<br>Hour Corrections