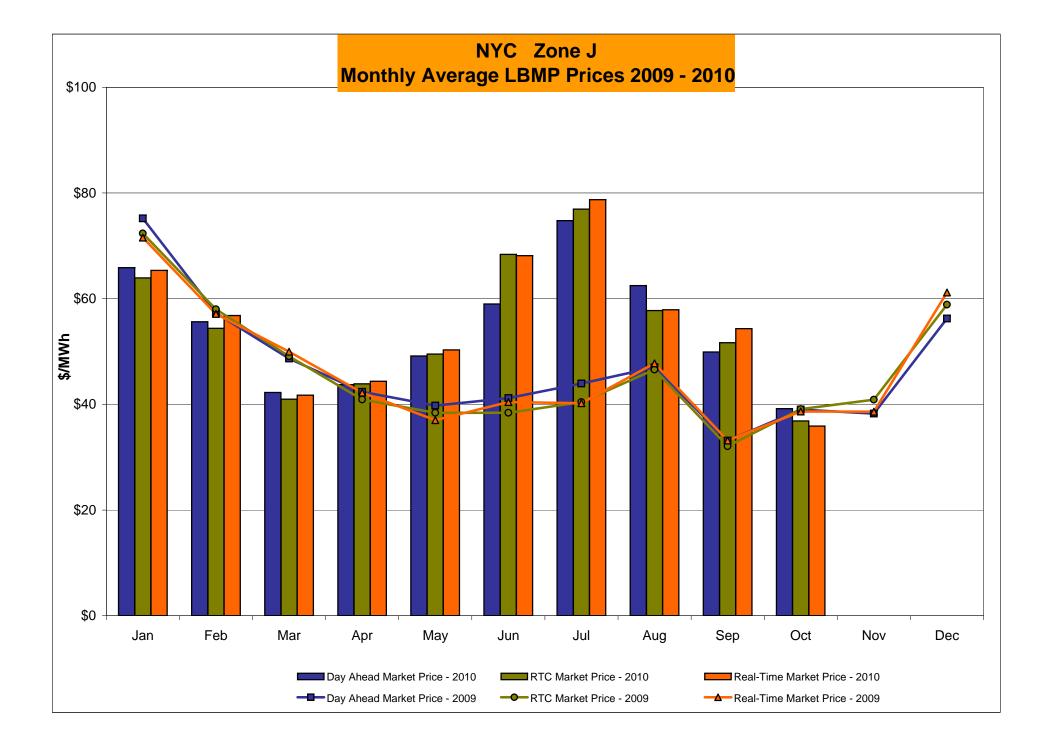

# Market Performance Highlights for October 2010

- LBMP for October is \$39.29/MWh, down from \$51.32/MWh in September 2010.
  - Average monthly cost is \$41.58/MWh, down from \$53.37/MWh in September 2010.
  - Day Ahead and Real Time LBMPs have decreased from September 2010.
- Average daily sendout is 393GWh/day in October, down from 451GWh/day in September 2010 and lower than the October 2009 sendout of 400GWh/day.
- Natural Gas prices are down while distillates are up compared to last month.
  - Kerosene is \$17.19/MMBtu, up from \$16.16/MMBtu in September.
  - No. 2 Fuel Oil is \$15.98/MMBtu, up from \$14.82/MMBtu in September.
  - No. 6 Fuel Oil is \$12.65/MMBtu, up from \$12.22/MMBtu in September.
  - Natural Gas is \$3.70/MMBtu, down from \$4.17/MMBtu in September.
- Uplift per MWh is higher than the previous month.
  - Uplift (not including NYISO cost of operations) is \$0.21/MWh, up from \$0.11/MWh in September:
    - The TSA Share is \$0.00/MWh
    - The Local Reliability Share is \$0.11/MWh
    - The Other Share is \$0.10/MWh
  - Total uplift (Schedule 1 components including NYISO Cost of Operations) is higher than in September.

\* Excludes ICAP payments.

Market Mitigation and Analysis Prepared: 11/4/2010 9:42 AM

| 2010                            | January        | February        | March | <u>April</u> | May   | June        | July        | August        | September        | October        | November | December |
|---------------------------------|----------------|-----------------|-------|--------------|-------|-------------|-------------|---------------|------------------|----------------|----------|----------|
| LBMP                            | 63.90          | 52.42           | 40.18 | 41.57        | 48.83 | 59.09       | 74.85       | 64.99         | 51.32            | 39.29          |          |          |
| NTAC                            | 0.70           | 0.77            | 0.88  | 1.18         | 0.95  | 1.46        | 0.95        | 0.60          | 0.30             | 0.45           |          |          |
| Reserve                         | 0.19           | 0.17            | 0.26  | 0.29         | 0.32  | 0.14        | 0.21        | 0.18          | 0.21             | 0.32           |          |          |
| Regulation                      | 0.44           | 0.37            | 0.40  | 0.32         | 0.30  | 0.31        | 0.32        | 0.35          | 0.27             | 0.16           |          |          |
| NYISO Cost of Operations        | 0.71           | 0.71            | 0.71  | 0.71         | 0.71  | 0.71        | 0.71        | 0.71          | 0.71             | 0.71           |          |          |
| Uplift                          | 0.73           | 1.21            | 0.81  | 0.62         | 0.32  | 2.31        | 0.97        | 0.42          | 0.11             | 0.21           |          |          |
| Uplift: TSA Share               | -              | -               | -     | -            | 0.03  | 0.69        | 0.29        | 0.02          | 0.04             | 0.00           |          |          |
| Uplift: Local Reliability Share | 0.53           | 0.72            | 0.49  | 0.39         | 0.19  | 0.76        | 0.60        | 0.31          | 0.07             | 0.11           |          |          |
| Uplift: Other Share             | 0.20           | 0.50            | 0.33  | 0.22         | 0.10  | 0.86        | 0.08        | 0.09          | -                | 0.10           |          |          |
| Voltage Support and Black Start | 0.44           | 0.44            | 0.44  | 0.44         | 0.44  | 0.44        | 0.44        | 0.44          | 0.44             | 0.44           |          |          |
| Avg Monthly Cost                | 67.11          | 56.09           | 43.70 | 45.14        | 51.87 | 64.46       | 78.45       | 67.69         | 53.37            | 41.58          |          |          |
| Avg YTD Cost                    | 67.11          | 62.03           | 56.28 | 53.62        | 53.27 | 55.46       | 60.11       | 61.26         | 60.40            | 58.86          |          |          |
| 2009                            | <u>January</u> | <u>February</u> | March | <u>April</u> | May   | <u>June</u> | <u>July</u> | <u>August</u> | <u>September</u> | <u>October</u> | November | December |
| LBMP                            | 73.30          | 52.75           | 45.64 | 39.66        | 37.83 | 39.01       | 40.68       | 43.65         | 31.74            | 39.74          | 37.87    | 55.64    |
| NTAC                            | 0.45           | 0.53            | 0.36  | 0.87         | 0.58  | 0.77        | 0.63        | 0.61          | 0.62             | 0.65           | 0.81     | 0.76     |
| Reserve                         | 0.26           | 0.35            | 0.31  | 0.24         | 0.30  | 0.23        | 0.24        | 0.16          | 0.24             | 0.26           | 0.20     | 0.21     |
| Regulation                      | 0.45           | 0.48            | 0.55  | 0.37         | 0.31  | 0.37        | 0.29        | 0.24          | 0.32             | 0.44           | 0.38     | 0.42     |
| NYISO Cost of Operations        | 0.65           | 0.65            | 0.65  | 0.65         | 0.65  | 0.65        | 0.65        | 0.65          | 0.65             | 0.69           | 0.69     | 0.69     |
| Uplift                          | 0.11           | 0.41            | 0.21  | 0.67         | 0.63  | 1.71        | 2.66        | 2.74          | 0.62             | 0.70           | 1.07     | 1.43     |
| Uplift: TSA Share               | -              | -               | 0.00  | 0.02         | 0.01  | 0.48        | 0.84        | 0.81          | 0.05             | (0.05)         | (0.03)   | (0.02)   |
| Uplift: Local Reliability Share | 0.15           | 0.28            | 0.12  | 0.22         | 0.40  | 0.80        | 0.96        | 1.55          | 0.40             | 0.45           | 0.70     | 0.77     |
| Uplift: Other Share             | (0.04)         | 0.13            | 0.09  | 0.43         | 0.22  | 0.43        | 0.86        | 0.38          | 0.17             | 0.30           | 0.40     | 0.68     |
| Voltage Support and Black Start | 0.34           | 0.34            | 0.34  | 0.34         | 0.34  | 0.34        | 0.34        | 0.34          | 0.34             | 0.34           | 0.34     | 0.34     |
|                                 |                |                 |       |              |       |             |             |               |                  |                |          |          |
| Avg Monthly Cost                | 75.55          | 55.50           | 48.06 | 42.81        | 40.65 | 43.08       | 45.49       | 48.39         | 34.54            | 42.81          | 41.35    | 59.48    |