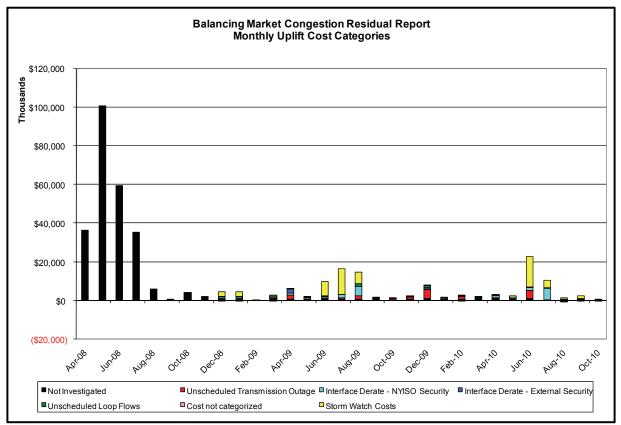

- DAM Congestion Residuals Cost Categories
- NYCA Unit Uplift Components Monthly Trend
- NYCA Unit Uplift Components Daily Costs
- ICAP Spot Market Clearing Price
- UCAP Awards



## **October 2010 Operations Performance Highlights**

- Peak load of 20,747 MW occurred on October 27 for hour beginning 18
- Clockwise Lake Erie circulation values remain low. TLR Level 3 declared for 5 hours.
- The clearing price for ROS and LI in the month of November decreased to \$0.01 kw/month, with a corresponding increase in the amount of unsold capacity in NYCA. Both effects were due primarily to the entry of new generation in the ROS as well as seasonal increases in generation capabilities.



### **Reliability Performance Metrics**

































#### **Market Performance Metrics**







Day's investigated in October: 29

| Event | Date (yyyyr | Hours |       |    |
|-------|-------------|-------|-------|----|
|       | 10/20/2010  | 10    | 10 14 | 10 |

Description 10, 12-14, 18-19 Uprate Sprainbrook-East Garden City 345kV (#Y49) 10/29/2010

| Real-Time Balancing Market Congestion Residual (Uplift Cost) Categories                                                                                                                                                                                                                                                                                                                                        |                                  |