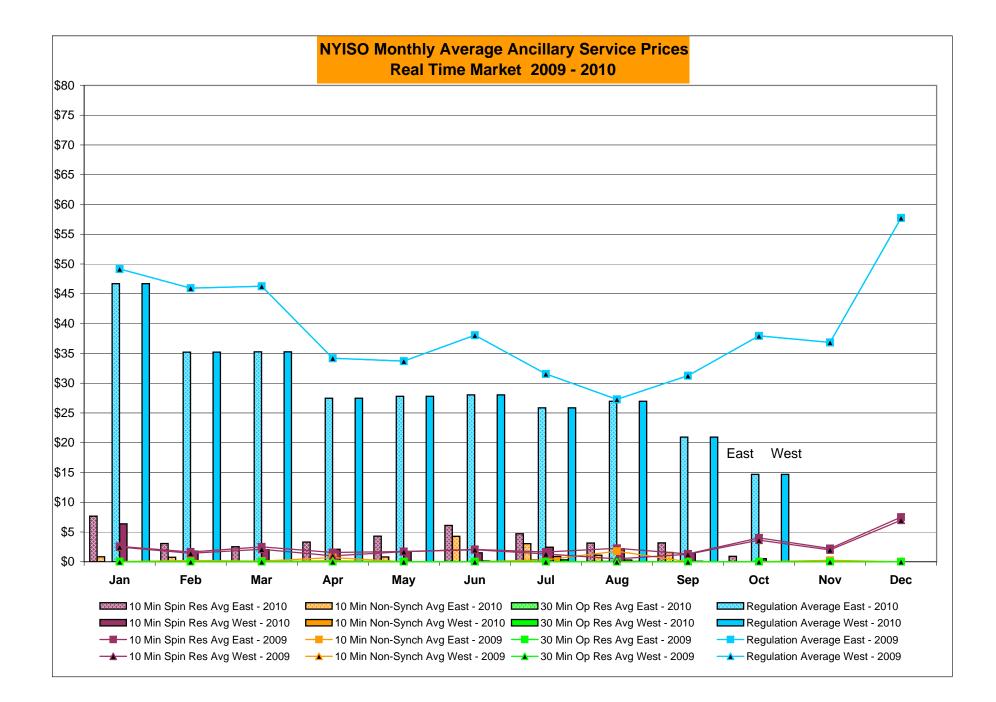

# Market Performance Highlights for October 2010

- LBMP for October is \$39.29/MWh, down from \$51.32/MWh in September 2010.
  - Average monthly cost is \$41.58/MWh, down from \$53.37/MWh in September 2010.
  - Day Ahead and Real Time LBMPs have decreased from September 2010.
- Average daily sendout is 393GWh/day in October, down from 451GWh/day in September 2010 and lower than the October 2009 sendout of 400GWh/day.
- Natural Gas prices are down while distillates are up compared to last month.
  - Kerosene is \$17.19/MMBtu, up from \$16.16/MMBtu in September.
  - No. 2 Fuel Oil is \$15.98/MMBtu, up from \$14.82/MMBtu in September.
  - No. 6 Fuel Oil is \$12.65/MMBtu, up from \$12.22/MMBtu in September.
  - Natural Gas is \$3.70/MMBtu, down from \$4.17/MMBtu in September.
- Uplift per MWh is higher than the previous month.
  - Uplift (not including NYISO cost of operations) is \$0.21/MWh, up from \$0.11/MWh in September:
    - The TSA Share is \$0.00/MWh
    - The Local Reliability Share is \$0.11/MWh
    - The Other Share is \$0.10/MWh
  - Total uplift (Schedule 1 components including NYISO Cost of Operations) is higher than in September.