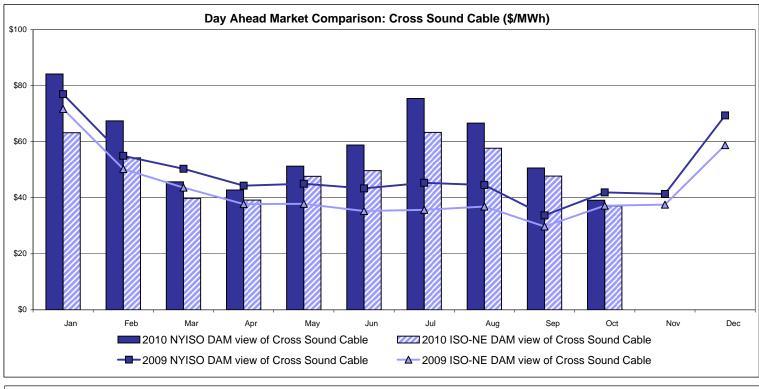

eighted Price * | 30.52           | 33.13                      | 33.13                              | 32.08  | 34.27          | 39.25                   | 36.80                 | 39.14                | 36.37                | 31.53                |
| Standard Deviation | 21.31           | 22.04                      | 22.04                              | 22.06  | 23.54          | 36.92                   | 37.24                 | 36.97                | 26.64                | 22.14                |

\* Straight LBMP averages













## External Comparison ISO-New England





### **External Comparison PJM**





#### **External Comparison Ontario IESO**



Notes: Exchange factor used for October 2010 was 0.98 to US \$ HOEP: Hourly Ontario Energy Price Pre-Dispatch: Projected Energy Price



## External Controllable Line: Cross Sound Cable (New England)



Note:

ISO-NE Forecast is an advisory posting @ 18:00 day before.

The DAM and R/T prices at the Shorham138 99 interface are used for ISO-NE.

The DAM and R/T prices at the CSC interface are used for NYISO.



### External Controllable Line: Northport - Norwalk (New England)



#### Note:

ISO-NE Forecast is an advisory posting @ 18:00 day before.

The DAM and R/T prices at the Northport 138 interface are used for ISO-NE.

The DAM and R/T prices at the 1385 interface are used for NYISO.



## External Controllable Line: Neptune (PJM)





### **External Comparison Hydro-Quebec**



Note:

Hydro-Quebec Prices are unavailable.



### External Controllable Line: Linden VFT (PJM)



Note: Linden VFT Scheduled Line Data availab