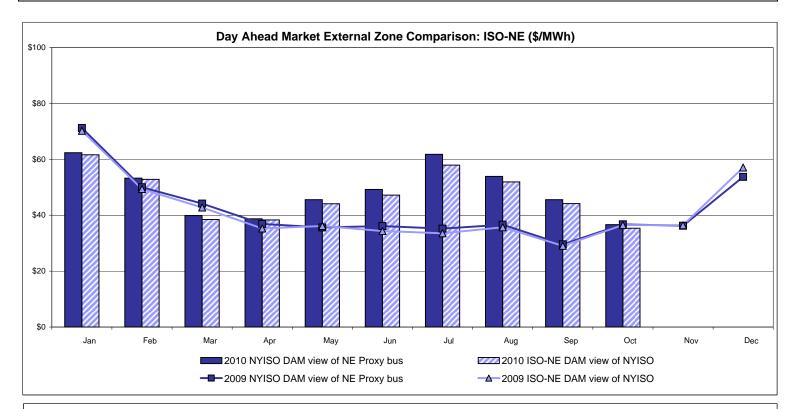

|                            |                                    |        |                |                         |                       |                      |                      |                      |
| Unweighted Price * | 30.52           | 33.13                      | 33.13                              | 32.08  | 34.27          | 39.25                   | 36.80                 | 39.14                | 36.37                | 31.53                |
| Standard Deviation | 21.31           | 22.04                      | 22.04                              | 22.06  | 23.54          | 36.92                   | 37.24                 | 36.97                | 26.64                | 22.14                |

\* Straight LBMP averages













## External Comparison ISO-New England





### **External Comparison PJM**





#### **External Comparison Ontario IESO**



Notes: Exchange factor used for October 2010 was 0.98 to US \$ HOEP: Hourly Ontario Energy Price Pre-Dispatch: Projected Energy Price



## External Controllable Line: Cross Sound Cable (New England)



Note:

ISO-NE Forecast is an advisory posting @ 18:00 day before.

The DAM and R/T prices at the Shorham138 99 interface are used for ISO-NE.

The DAM and R/T prices at the CSC interface are used for NYISO.



### External Controllable Line: Northport - Norwalk (New England)



#### Note:

ISO-NE Forecast is an advisory posting @ 18:00 day before.

The DAM and R/T prices at the Northport 138 interface are used for ISO-NE.

The DAM and R/T prices at the 1385 interface are used for NYISO.



## External Cont