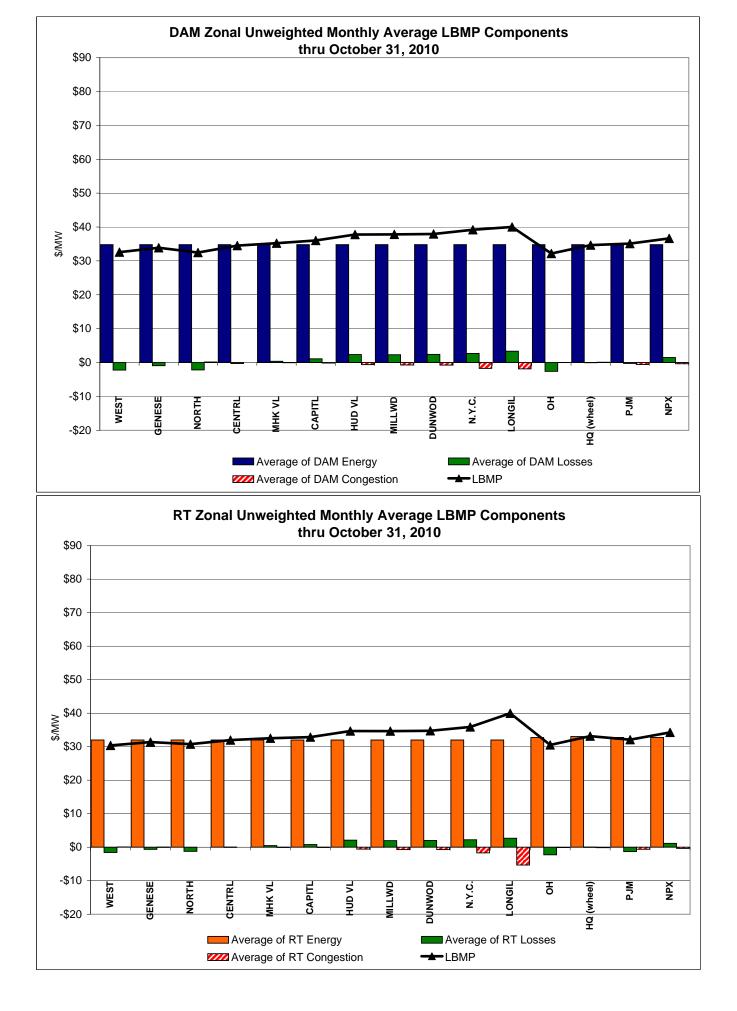

|
| REAL TIME LBMP     |                 |                            |                                    |        |                |                         |                       |                      |                      |                      |
| Unweighted Price * | 30.52           | 33.13                      | 33.13                              | 32.08  | 34.27          | 39.25                   | 36.80                 | 39.14                | 36.37                | 31.53                |
| Standard Deviation | 21.31           | 22.04                      | 22.04                              | 22.06  | 23.54          | 36.92                   | 37.24                 | 36.97                | 26.64                | 22.14                |

\* Straight LBMP averages













## External Comparison ISO-New England





### **External Comparison PJM**





#### **External Comparison Ontario IESO**



Notes: Exchange factor used for October 2010 was 0.98 to US \$ HOEP: Hourly Ontario Energy Price Pre-Dispatch: Projected Energy Price



## External Controllable Line: Cross Sound Cable (New England)



Note:

ISO-NE Forecast is an advisory posting @ 18:00 day before.

The DAM and R/T prices at the Shorham138 99 interface are used for ISO-NE.

The DAM and R/T prices at the CSC interface are used for NYISO.



### External Controllable Line: Northport - Norwalk (New England)



#### Note:

ISO-NE Forecast is an advisory posting @ 18:00 day before.

The DAM and R/T prices at the Northport 138 interface are used for ISO-NE.

The DAM and R/T prices at the 1385 interfa