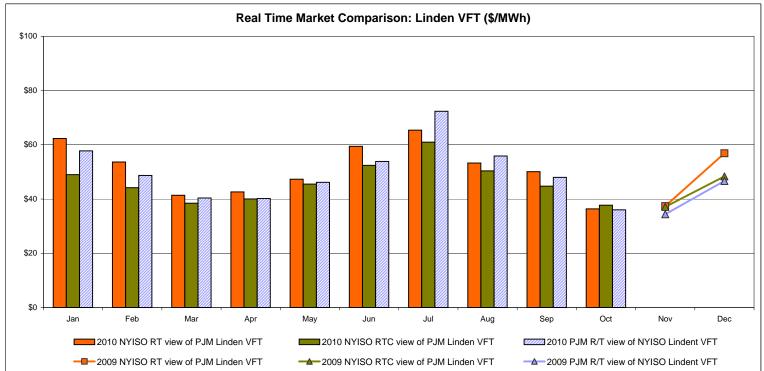

# Market Performance Highlights for October 2010

- LBMP for October is \$39.29/MWh, down from \$51.32/MWh in September 2010.
  - Average monthly cost is \$41.58/MWh, down from \$53.37/MWh in September 2010.
  - Day Ahead and Real Time LBMPs have decreased from September 2010.
- Average daily sendout is 393GWh/day in October, down from 451GWh/day in September 2010 and lower than the October 2009 sendout of 400GWh/day.
- Natural Gas prices are down while distillates are up compared to last month.
  - Kerosene is \$17.19/MMBtu, up from \$16.16/MMBtu in September.
  - No. 2 Fuel Oil is \$15.98/MMBtu, up from \$14.82/MMBtu in September.
  - No. 6 Fuel Oil is \$12.65/MMBtu, up from \$12.22/MMBtu in September.
  - Natural Gas is \$3.70/MMBtu, down from \$4.17/MMBtu in September.
- Uplift per MWh is higher than the previous month.
  - Uplift (not including NYISO cost of operations) is \$0.21/MWh, up from \$0.11/MWh in September:
    - The TSA Share is \$0.00/MWh
    - The Local Reliability Share is \$0.11/MWh
    - The Other Share is \$0.10/MWh
  - Total uplift (Schedule 1 components including NYISO Cost of Operations) is higher than in September.