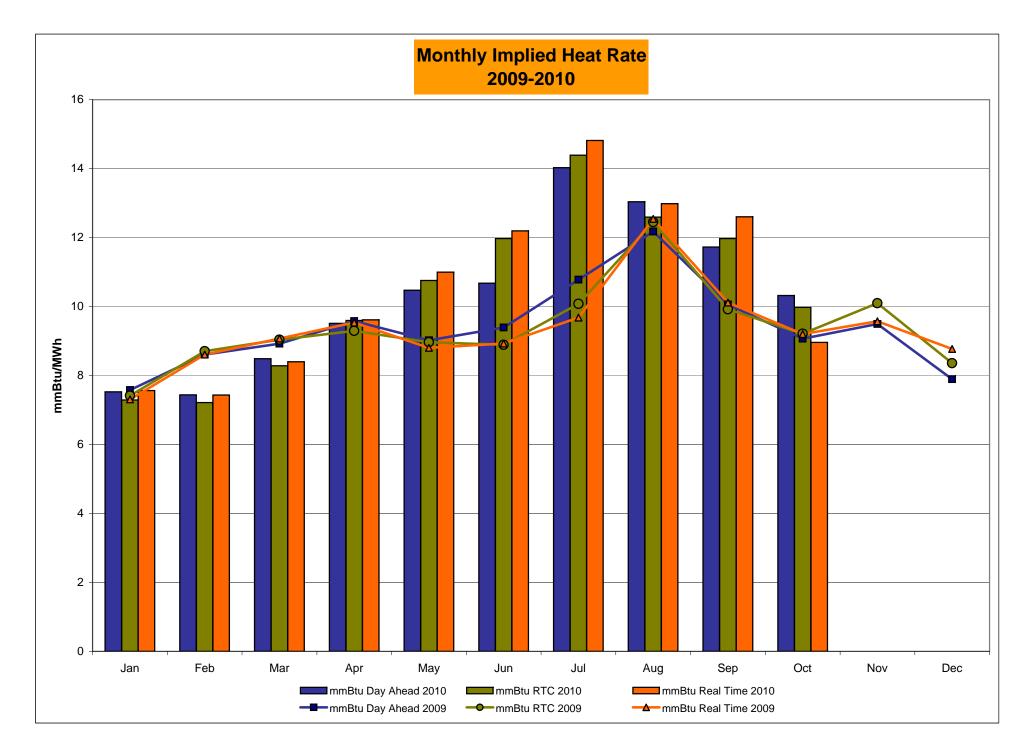

| -        | 0.00<br>0.00 | 0.00<br>0.00 | 0.00<br>0.00 | 0.00<br>0.00 | 0.00  | 0.00        | 0.00          | 0.00             | 0.00    | 0.00     | 0.00          |  |
| 30 Min East<br>30 Min West<br>Regulation East                           |          |              |              |              |              |       |             | 0.00<br>27.27 |                  |         |          | 0.00<br>57.76 |  |
| 30 Min East<br>30 Min West                                              | -        | 0.00         | 0.00         | 0.00         | 0.00         | 0.00  | 0.00        | 0.00          | 0.00             | 0.00    | 0.00     | 0.00          |  |



Market Mitigation and Analysis Prepared: 11/3/2010 1:32 PM





Market Mitigation and Analysis Prepared: 11/3/2010 1:39 PM



# **NYISO LBMP ZONES**



Market Mitigation and Analysis Prepared: 11/3/2010 1:41 PM

#### Billing Codes for Chart 4-C

| Chart 4-C Category Name                   | Billing Code | Billing Category Name                                                              |
|-------------------------------------------|--------------|------------------------------------------------------------------------------------|
| Bid Production Cost Guarantee Balancing   | 81203        | Balancing NYISO Bid Production Cost Guarantee - Internal Units                     |
| Bid Production Cost Guarantee Balancing   | 81204        | Balancing NYISO Bid Production Cost Guarantee - External Units                     |
| Bid Production Cost Guarantee Balancing   | 81205        | Balancing NYISO Bid Production Co