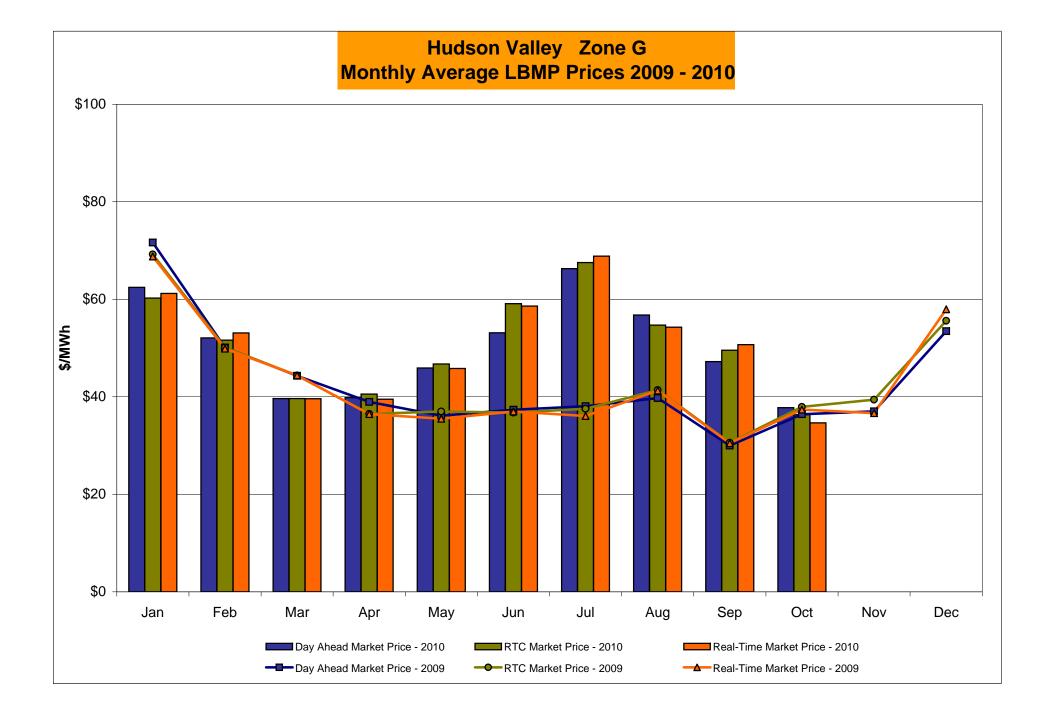

# Market Performance Highlights for October 2010

- LBMP for October is \$39.29/MWh, down from \$51.32/MWh in September 2010.
  - Average monthly cost is \$41.58/MWh, down from \$53.37/MWh in September 2010.
  - Day Ahead and Real Time LBMPs have decreased from September 2010.
- Average daily sendout is 393GWh/day in October, down from 451GWh/day in September 2010 and lower than the October 2009 sendout of 400GWh/day.
- Natural Gas prices are down while distillates are up compared to last month.
  - Kerosene is \$17.19/MMBtu, up from \$16.16/MMBtu in September.
  - No. 2 Fuel Oil is \$15.98/MMBtu, up from \$14.82/MMBtu in September.
  - No. 6 Fuel Oil is \$12.65/MMBtu, up from \$12.22/MMBtu in September.
  - Natural Gas is \$3.70/MMBtu, down from \$4.17/MMBtu in September.
- Uplift per MWh is higher than the previous month.
  - Uplift (not including NYISO cost of operations) is \$0.21/MWh, up from \$0.11/MWh in September:
    - The TSA Share is \$0.00/MWh
    - The Local Reliability Share is \$0.11/MWh
    - The Other Share is \$0.10/MWh
  - Total uplift (Schedule 1 components including NYISO Cost of Operations) is higher than in September.

\* Excludes ICAP payments.

Market Mitigation and Analysis Prepared: 11/4/2010 9:42 AM

| 2010                            | January        | February        | March | <u>April</u> | May   | June        | July        | August        | September        | October        | November | December |
|---------------------------------|----------------|-----------------|-------|--------------|-------|-------------|-------------|---------------|------------------|----------------|----------|----------|
| LBMP                            | 63.90          | 52.42           | 40.18 | 41.57        | 48.83 | 59.09       | 74.85       | 64.99         | 51.32            | 39.29          |          |          |
| NTAC                            | 0.70           | 0.77            | 0.88  | 1.18         | 0.95  | 1.46        | 0.95        | 0.60          | 0.30             | 0.45           |          |          |
| Reserve                         | 0.19           | 0.17            | 0.26  | 0.29         | 0.32  | 0.14        | 0.21        | 0.18          | 0.21             | 0.32           |          |          |
| Regulation                      | 0.44           | 0.37            | 0.40  | 0.32         | 0.30  | 0.31        | 0.32        | 0.35          | 0.27             | 0.16           |          |          |
| NYISO Cost of Operations        | 0.71           | 0.71            | 0.71  | 0.71         | 0.71  | 0.71        | 0.71        | 0.71          | 0.71             | 0.71           |          |          |
| Uplift                          | 0.73           | 1.21            | 0.81  | 0.62         | 0.32  | 2.31        | 0.97        | 0.42          | 0.11             | 0.21           |          |          |
| Uplift: TSA Share               | -              | -               | -     | -            | 0.03  | 0.69        | 0.29        | 0.02          | 0.04             | 0.00           |          |          |
| Uplift: Local Reliability Share | 0.53           | 0.72            | 0.49  | 0.39         | 0.19  | 0.76        | 0.60        | 0.31          | 0.07             | 0.11           |          |          |
| Uplift: Other Share             | 0.20           | 0.50            | 0.33  | 0.22         | 0.10  | 0.86        | 0.08        | 0.09          | -                | 0.10           |          |          |
| Voltage Support and Black Start | 0.44           | 0.44            | 0.44  | 0.44         | 0.44  | 0.44        | 0.44        | 0.44          | 0.44             | 0.44           |          |          |
| Avg Monthly Cost                | 67.11          | 56.09           | 43.70 | 45.14        | 51.87 | 64.46       | 78.45       | 67.69         | 53.37            | 41.58          |          |          |
| Avg YTD Cost                    | 67.11          | 62.03           | 56.28 | 53.62        | 53.27 | 55.46       | 60.11       | 61.26         | 60.40            | 58.86          |          |          |
| 2009                            | <u>January</u> | <u>February</u> | March | <u>April</u> | May   | <u>June</u> | <u>July</u> | <u>August</u> | <u>September</u> | <u>October</u> | November | December |
| LBMP                            | 73.30          | 52.75           | 45.64 | 39.66        | 37.83 | 39.01       | 40.68       | 43.65         | 31.74            | 39.74          | 37.87    | 55.64    |
| NTAC                            | 0.45           | 0.53            | 0.36  | 0.87         | 0.58  | 0.77        | 0.63        | 0.61          | 0.62             | 0.65           | 0.81     | 0.76     |
| Reserve                         | 0.26           | 0.35            | 0.31  | 0.24         | 0.30  | 0.23        | 0.24        | 0.16          | 0.24             | 0.26           | 0.20     | 0.21     |
| Regulation                      | 0.45           | 0.48            | 0.55  | 0.37         | 0.31  | 0.37        | 0.29        | 0.24          | 0.32             | 0.44           | 0.38     | 0.42     |
| NYISO Cost of Operations        | 0.65           | 0.65            | 0.65  | 0.65         | 0.65  | 0.65        | 0.65        | 0.65          | 0.65             | 0.69           | 0.69     | 0.69     |
| Uplift                          | 0.11           | 0.41            | 0.21  | 0.67         | 0.63  | 1.71        | 2.66        | 2.74          | 0.62             | 0.70           | 1.07     | 1.43     |
| Uplift: TSA Share               | -              | -               | 0.00  | 0.02         | 0.01  | 0.48        | 0.84        | 0.81          | 0.05             | (0.05)         | (0.03)   | (0.02)   |
| Uplift: Local Reliability Share | 0.15           | 0.28            | 0.12  | 0.22         | 0.40  | 0.80        | 0.96        | 1.55          | 0.40             | 0.45           | 0.70     | 0.77     |
| Uplift: Other Share             | (0.04)         | 0.13            | 0.09  | 0.43         | 0.22  | 0.43        | 0.86        | 0.38          | 0.17             | 0.30           | 0.40     | 0.68     |
| Voltage Support and Black Start | 0.34           | 0.34            | 0.34  | 0.34         | 0.34  | 0.34        | 0.34        | 0.34          | 0.34             | 0.34           | 0.34     | 0.34     |
|                                 |                |                 |       |              |       |             |             |               |                  |                |          |          |
| Avg Monthly Cost                | 75.55          | 55.50           | 48.06 | 42.81        | 40.65 | 43.08       | 45.49       | 48.39         | 34.54            | 42.81          | 41.35    | 59.48    |