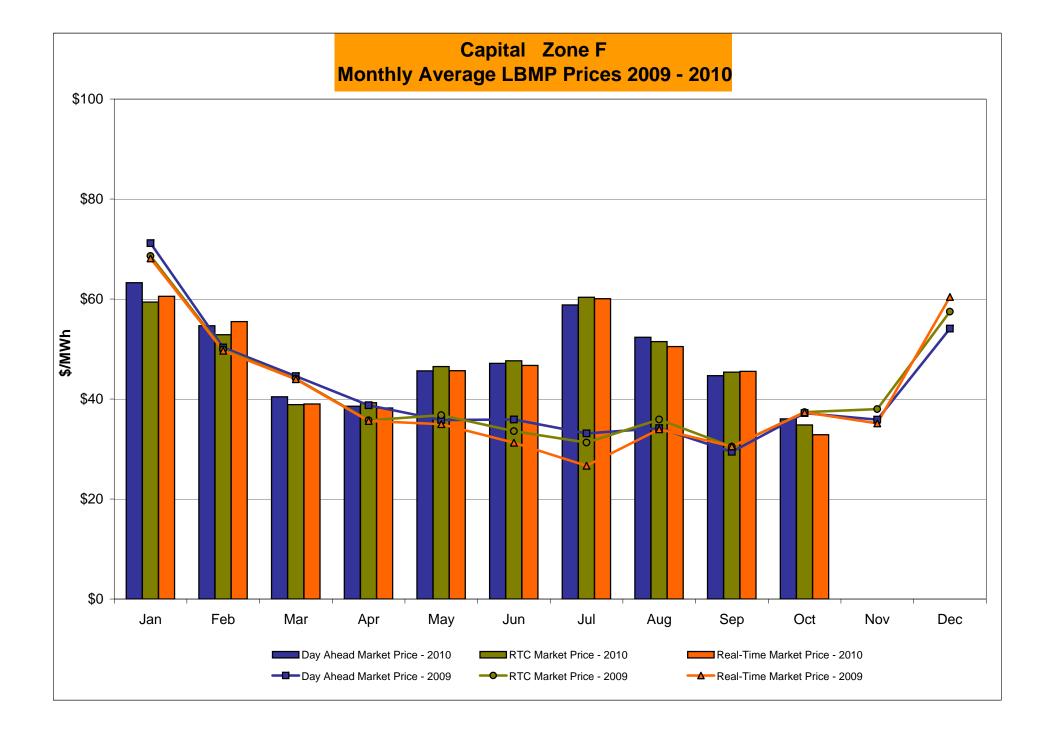

# Market Performance Highlights for October 2010

- LBMP for October is \$39.29/MWh, down from \$51.32/MWh in September 2010.
  - Average monthly cost is \$41.58/MWh, down from \$53.37/MWh in September 2010.
  - Day Ahead and Real Time LBMPs have decreased from September 2010.
- Average daily sendout is 393GWh/day in October, down from 451GWh/day in September 2010 and lower than the October 2009 sendout of 400GWh/day.
- Natural Gas prices are down while distillates are up compared to last month.
  - Kerosene is \$17.19/MMBtu, up from \$16.16/MMBtu in September.
  - No. 2 Fuel Oil is \$15.98/MMBtu, up from \$14.82/MMBtu in September.
  - No. 6 Fuel Oil is \$12.65/MMBtu, up from \$12.22/MMBtu in September.
  - Natural Gas is \$3.70/MMBtu, down from \$4.17/MMBtu in September.
- Uplift per MWh is higher than the previous month.
  - Uplift (not including NYISO cost of operations) is \$0.21/MWh, up from \$0.11/MWh in September:
    - The TSA Share is \$0.00/MWh
    - The Local Reliability Share is \$0.11/MWh
    - The Other Share is \$0.10/MWh
  - Total uplift (Schedule 1 components including NYISO Cost of Operations) is higher than in September.

\* Excludes ICAP payments.

Market Mitigation and Analysis Prepared: 11/4/2010 9:42 AM

| 2010                            | January        | February        | March | <u>April</u> | May   | June        | July        | August        | September        | October        | November | December |
|---------------------------------|----------------|-----------------|-------|--------------|-------|-------------|-------------|---------------|------------------|----------------|----------|----------|
| LBMP                            | 63.90          | 52.42           | 40.18 | 41.57        | 48.83 | 59.09       | 74.85       | 64.99         | 51.32            | 39.29          |          |          |
| NTAC                            | 0.70           | 0.77            | 0.88  | 1.18         | 0.95  | 1.46        | 0.95        | 0.60          | 0.30             | 0.45           |          |          |
| Reserve                         | 0.19           | 0.17            | 0.26  | 0.29         | 0.32  | 0.14        | 0.21        | 0.18          | 0.21             | 0.32           |          |          |
| Regulation                      | 0.44           | 0.37            | 0.40  | 0.32         | 0.30  | 0.31        | 0.32        | 0.35          | 0.27             | 0.16           |          |          |
| NYISO Cost of Operations        | 0.71           | 0.71            | 0.71  | 0.71         | 0.71  | 0.71        | 0.71        | 0.71          | 0.71             | 0.71           |          |          |
| Uplift                          | 0.73           | 1.21            | 0.81  | 0.62         | 0.32  | 2.31        | 0.97        | 0.42          | 0.11             | 0.21           |          |          |
| Uplift: TSA Share               | -              | -               | -     | -            | 0.03  | 0.69        | 0.29        | 0.02          | 0.04             | 0.00           |          |          |
| Uplift: Local Reliability Share | 0.53           | 0.72            | 0.49  | 0.39         | 0.19  | 0.76        | 0.60        | 0.31          | 0.07             | 0.11           |          |          |
| Uplift: Other Share             | 0.20           | 0.50            | 0.33  | 0.22         | 0.10  | 0.86        | 0.08        | 0.09          | -                | 0.10           |          |          |
| Voltage Support and Black Start | 0.44           | 0.44            | 0.44  | 0.44         | 0.44  | 0.44        | 0.44        | 0.44          | 0.44             | 0.44           |          |          |
| Avg Monthly Cost                | 67.11          | 56.09           | 43.70 | 45.14        | 51.87 | 64.46       | 78.45       | 67.69         | 53.37            | 41.58          |          |          |
| Avg YTD Cost                    | 67.11          | 62.03           | 56.28 | 53.62        | 53.27 | 55.46       | 60.11       | 61.26         | 60.40            | 58.86          |          |          |
| 2009                            | <u>January</u> | <u>February</u> | March | <u>April</u> | May   | <u>June</u> | <u>July</u> | <u>August</u> | <u>September</u> | <u>October</u> | November | December |
| LBMP                            | 73.30          | 52.75           | 45.64 | 39.66        | 37.83 | 39.01       | 40.68       | 43.65         | 31.74            | 39.74          | 37.87    | 55.64    |
| NTAC                            | 0.45           | 0.53            | 0.36  | 0.87         | 0.58  | 0.77        | 0.63        | 0.61          | 0.62             | 0.65           | 0.81     | 0.76     |
| Reserve                         | 0.26           | 0.35            | 0.31  | 0.24         | 0.30  | 0.23        | 0.24        | 0.16          | 0.24             | 0.26           | 0.20     | 0.21     |
| Regulation                      | 0.45           | 0.48            | 0.55  | 0.37         | 0.31  | 0.37        | 0.29        | 0.24          | 0.32             | 0.44           | 0.38     | 0.42     |
| NYISO Cost of Operations        | 0.65           | 0.65            | 0.65  | 0.65         | 0.65  | 0.65        | 0.65        | 0.65          | 0.65             | 0.69           | 0.69     | 0.69     |
| Uplift                          | 0.11           | 0.41            | 0.21  | 0.67         | 0.63  | 1.71        | 2.66        | 2.74          | 0.62             | 0.70           | 1.07     | 1.43     |
| Uplift: TSA Share               | -              | -               | 0.00  | 0.02         | 0.01  | 0.48        | 0.84        | 0.81          | 0.05             | (0.05)         | (0.03)   | (0.02)   |
| Uplift: Local Reliability Share | 0.15           | 0.28            | 0.12  | 0.22         | 0.40  | 0.80        | 0.96        | 1.55          | 0.40             | 0.45           | 0.70     | 0.77     |
| Uplift: Other Share             | (0.04)         | 0.13            | 0.09  | 0.43         | 0.22  | 0.43        | 0.86        | 0.38          | 0.17             | 0.30           | 0.40     | 0.68     |
| Voltage Support and Black Start | 0.34           | 0.34            | 0.34  | 0.34         | 0.34  | 0.34        | 0.34        | 0.34          | 0.34             | 0.34           | 0.34     | 0.34     |
|                                 |                |                 |       |              |       |             |             |               |                  |                |          |          |
| Avg Monthly Cost                | 75.55          | 55.50           | 48.06 | 42.81        | 40.65 | 43.08       | 45.49       | 48.39         | 34.54            | 42.81          | 41.35    | 59.48    |