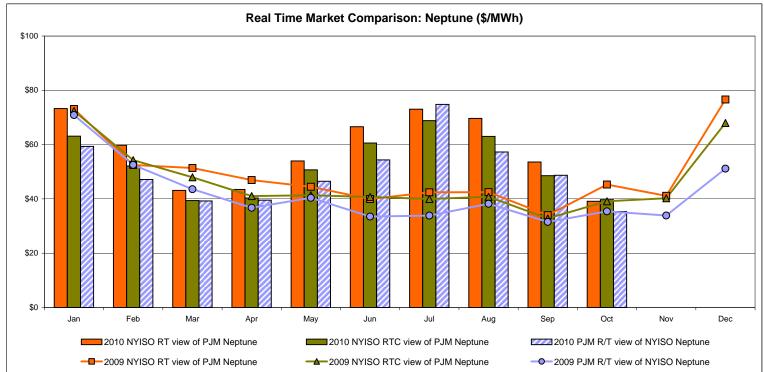

PJM**





#### **External Comparison Ontario IESO**



Notes: Exchange factor used for October 2010 was 0.98 to US \$ HOEP: Hourly Ontario Energy Price Pre-Dispatch: Projected Energy Price



## External Controllable Line: Cross Sound Cable (New England)



Note:

ISO-NE Forecast is an advisory posting @ 18:00 day before.

The DAM and R/T prices at the Shorham138 99 interface are used for ISO-NE.

The DAM and R/T prices at the CSC interface are used for NYISO.



### External Controllable Line: Northport - Norwalk (New England)



#### Note:

ISO-NE Forecast is an advisory posting @ 18:00 day before.

The DAM and R/T prices at the Northport 138 interface are used for ISO-NE.

The DAM and R/T prices at the 1385 interface are used for NYISO.



## External Controllable Line: Neptune (PJM)





### **External Comparison Hydro-Quebec**



Note:

Hydro-Quebec Prices are unavailable.



### External Controllable Line: Linden VFT (PJM)



Note: Linden VFT Scheduled Line Data available beginning 11/1/2009.

#### **NYISO Real Time Price Correction Statistics**

| 2010<br>Hour Corrections