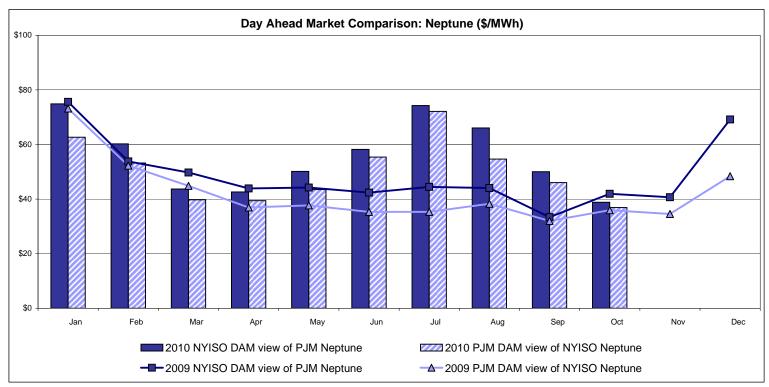

ISO-New England





### **External Comparison PJM**





#### **External Comparison Ontario IESO**



Notes: Exchange factor used for October 2010 was 0.98 to US \$ HOEP: Hourly Ontario Energy Price Pre-Dispatch: Projected Energy Price



## External Controllable Line: Cross Sound Cable (New England)



Note:

ISO-NE Forecast is an advisory posting @ 18:00 day before.

The DAM and R/T prices at the Shorham138 99 interface are used for ISO-NE.

The DAM and R/T prices at the CSC interface are used for NYISO.



### External Controllable Line: Northport - Norwalk (New England)



#### Note:

ISO-NE Forecast is an advisory posting @ 18:00 day before.

The DAM and R/T prices at the Northport 138 interface are used for ISO-NE.

The DAM and R/T prices at the 1385 interface are used for NYISO.



## External Controllable Line: Neptune (PJM)





### **External Comparison Hydro-Quebec**



Note:

Hydro-Quebec Prices are unavailable.



### External Controllable Line: Linden VFT (PJM)



Note: Linden VFT Scheduled Line Data available beginning 11/1/2009.

#### **NYISO Real Time Price Correction Statistics**

| 2010<br>Hour Corrections