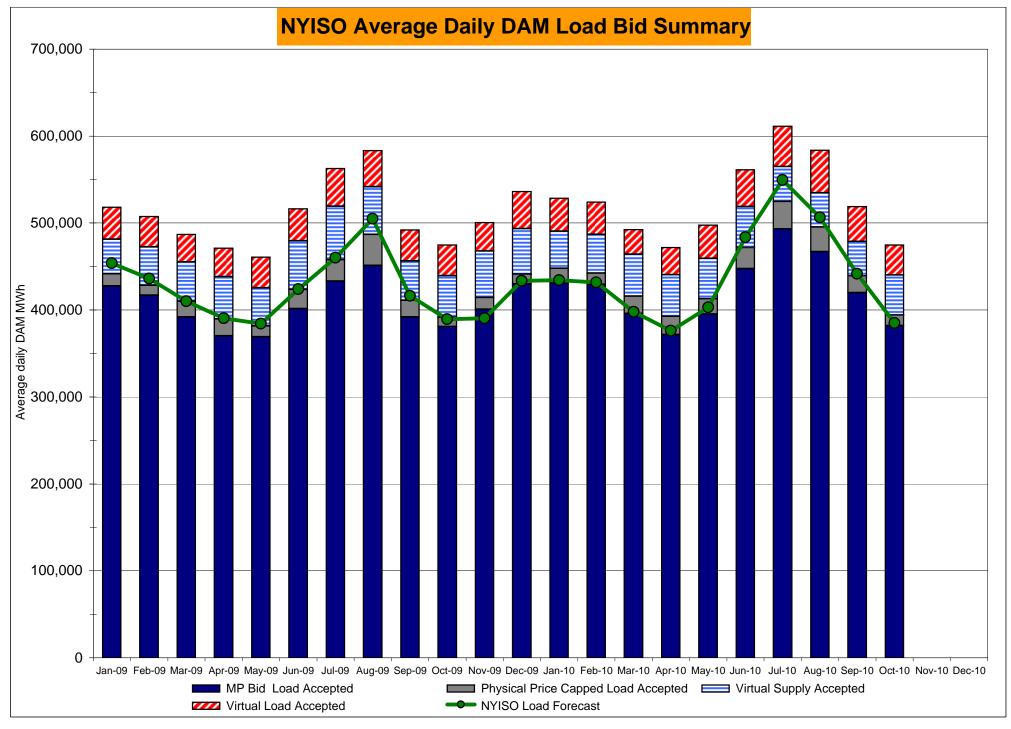

|
| ,                                                                       | -        | 0.00<br>0.00 | 0.00<br>0.00 | 0.00<br>0.00 | 0.00<br>0.00 | 0.00  | 0.00        | 0.00          | 0.00             | 0.00    | 0.00     | 0.00          |  |
| 30 Min East<br>30 Min West<br>Regulation East                           |          |              |              |              |              |       |             | 0.00<br>27.27 |                  |         |          | 0.00<br>57.76 |  |
| 30 Min East<br>30 Min West                                              | -        | 0.00         | 0.00         | 0.00         | 0.00         | 0.00  | 0.00        | 0.00          | 0.00             | 0.00    | 0.00     | 0.00          |  |



Market Mitigation and Analysis Prepared: 11/3/2010 1:32 PM





Market Mitigation and Analysis Prepared: 11/3/2010 1:39 PM



# **NYISO LBMP ZONES**



Market Mitigation and Analysis Prepared: 11/3/2010 1:41 PM

#### Billing Codes for Chart 4-C

| Chart 4-C Category Name                   | Billing Code | Billing Category Name                                                              |
|-------------------------------------------|--------------|------------------------------------------------------------------------------------|
| Bid Production Cost Guarantee Balancing   | 81203        | Balancing NYISO Bid Production Cost Guarantee - Internal Units                     |
| Bid Production Cost Guarantee Balancing   | 81204        | Balancing NYISO Bid Production Cost Guarantee - External Units                     |
| Bid Production Cost Guarantee