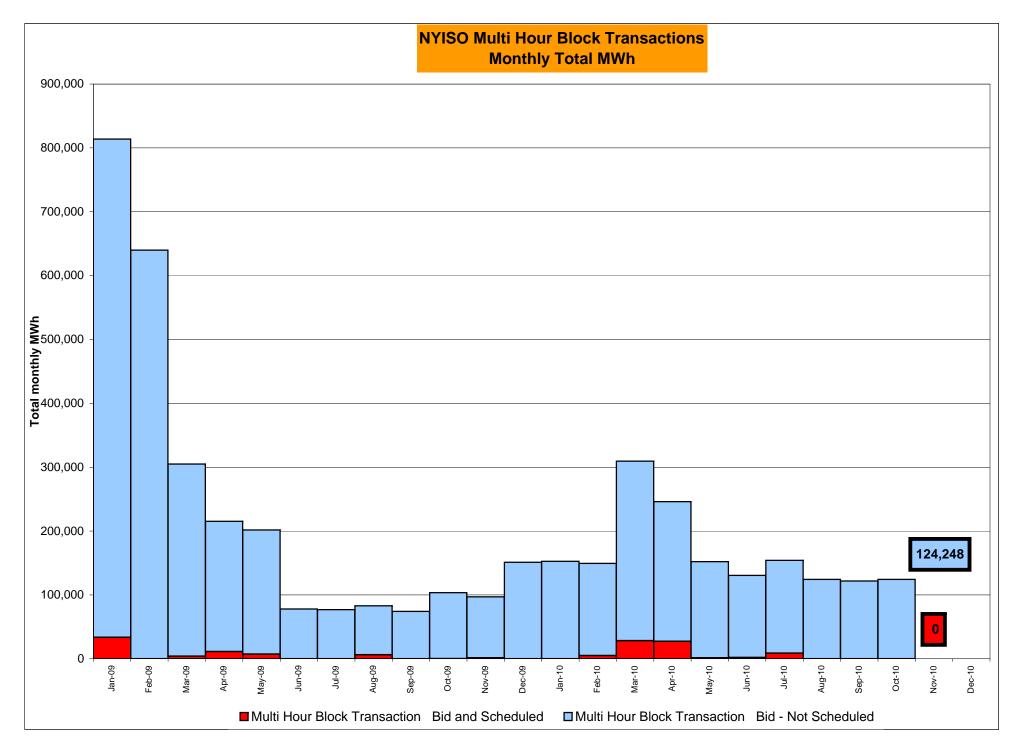

| 39,865     | 15,94            |
|       | Oct-10 | 1,608     | 1,256            | 6,900              | 1,478            |        | Oct-10 | 516       | 5                | 298        | 13               |        | Oct-10 | 34,612    | 11,742           | 46,070     | 19,47            |
|       | Nov-10 |           |                  |                    |                  |        | Nov-10 |           |                  |            |                  |        | Nov-10 |           |                  |            |                  |
|       | Dec-10 |           |                  |                    |                  |        | Dec-10 |           |                  |            |                  |        | Dec-10 |           |                  |            |                  |



Market Mitigation and Analysis Prepared: 11/3/2010 11:39 AM







| NYISO Markets Ancillary Services Statistics - Unweighted Price (\$/MWH) |          |              |              |              |              |       |             |               |                  |         |          |               |  |
|-------------------------------------------------------------------------|----------|--------------|--------------|--------------|--------------|-------|-------------|---------------|------------------|---------|----------|---------------|--|
| 2010                                                                    | January  | February     | March        | April        | May          | June  | July        | August        | September        | October | November | December      |  |