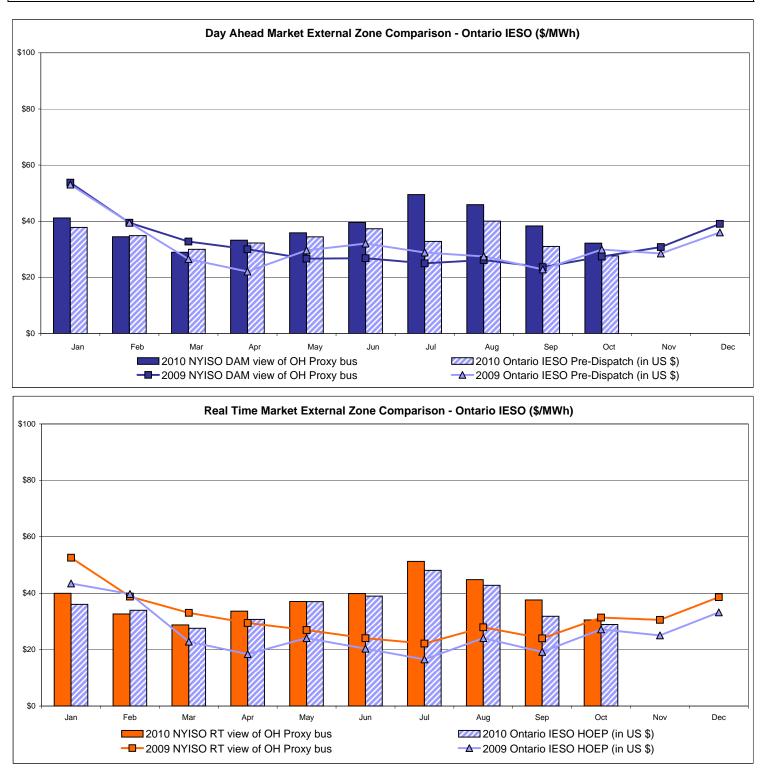

|                         |                       |                      |                      |                      |
| Unweighted Price * | 30.52           | 33.13                      | 33.13                              | 32.08  | 34.27          | 39.25                   | 36.80                 | 39.14                | 36.37                | 31.53                |
| Standard Deviation | 21.31           | 22.04                      | 22.04                              | 22.06  | 23.54          | 36.92                   | 37.24                 | 36.97                | 26.64                | 22.14                |

\* Straight LBMP averages













## External Comparison ISO-New England





### **External Comparison PJM**





#### **External Comparison Ontario IESO**



Notes: Exchange factor used for October 2010 was 0.98 to US \$ HOEP: Hourly Ontario Energy Price Pre-Dispatch: Projected Energy Price



## External Controllable Line: Cross Sound Cable (New England)



Note:

ISO-NE Forecast is an advisory posting @ 18:00 day before.

The DAM and R/T prices at the Shorham138 99 interface are used for ISO-NE.

The DAM and R/T prices at the CSC interface are used for NYISO.



### External Controllable Line: Northport - Norwalk (New England)



#### Note:

ISO-NE Forecast is an advisory posting @ 18:00 day before.

The DAM and R/T prices at the Northport 138 interface are used for ISO-NE.

The DAM and R/T prices at the 1385 interface are used for NYISO.



## External Controllable Line: Neptune (PJM)





### **External Comparison Hydro-Quebec**



Note: