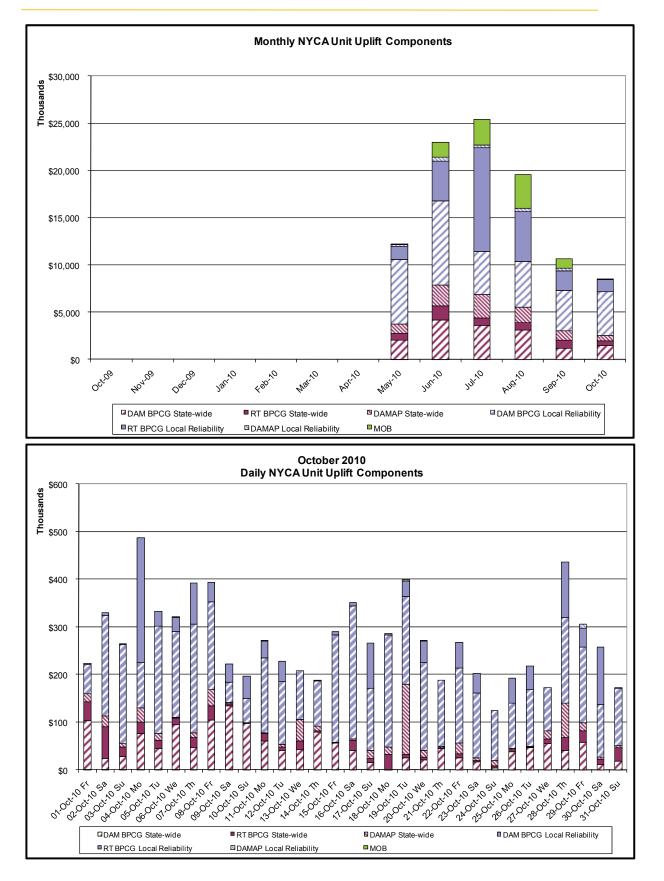

|                                                                    |  |  |  |  |
| <ol> <li>Storm Watch Costs are identified as daily total uplift costs</li> <li>At a minimum those days with \$100 K/HR, shortfall of \$200 K/Day or more, or surplus of \$100 K/Day or more are investigated</li> <li>Uplift costs associated with multiple event types are apportioned equally by hour</li> <li>Investigations began with Dec 2008. Prior months are reported as Not Investigated.</li> </ol> |                                  |                                                                                                          |                                                                    |  |  |  |  |