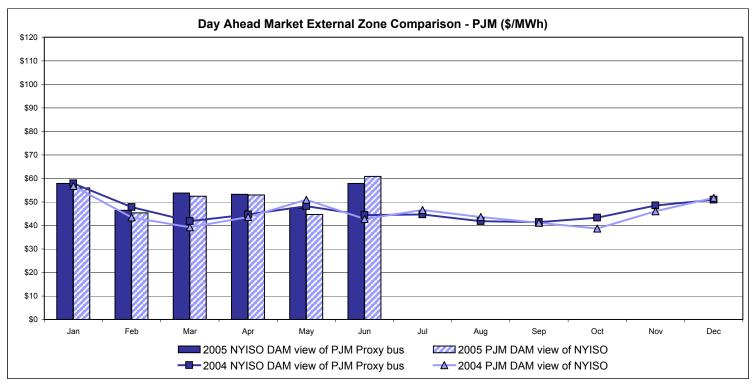

#### **External Comparison PJM**

<sup>\*</sup> Referred to as RTC beginning February 2005 Prior to February 2005 known as BME or Hour Ahead Market (HAM)