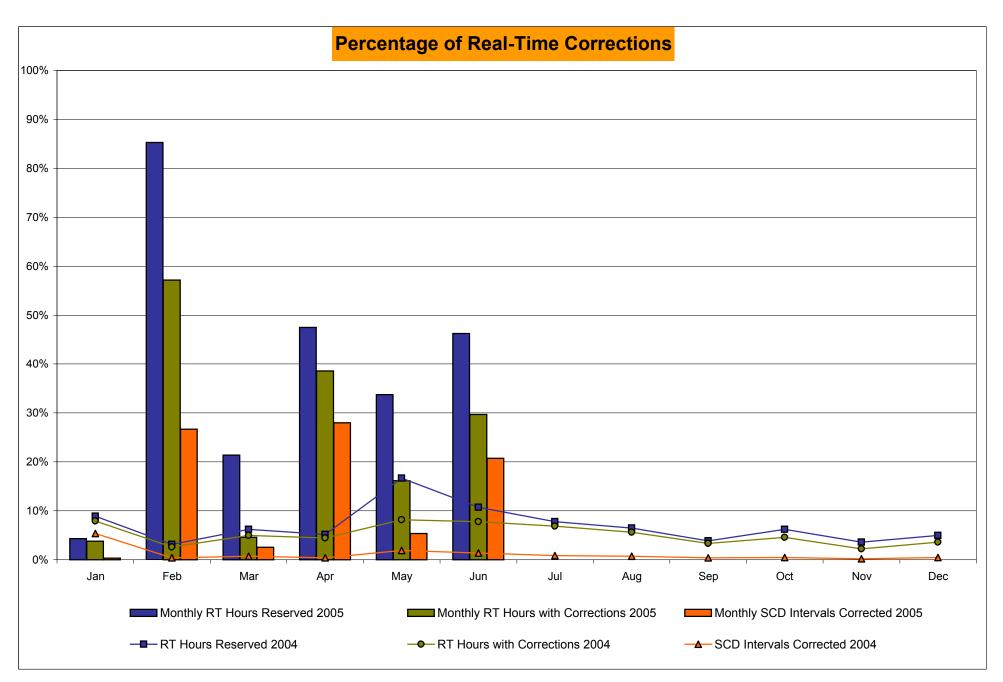

# Market Performance Highlights for May 2005 (continued)

- ➤ We continue to see high volatility in Real Time prices (RTD) The standard deviation of real time prices is \$66.71 compared to \$42.34 for May 2004.
- ➤ The shift in MWh positions into the DAM reversed this month: 95.7% of MWh were transacted in the DAM in May 2005 compared to 100.9 % in May 2005 and 99.6 % in April 2004.
- Virtual Trading volumes have increased this month for the second month in a row.