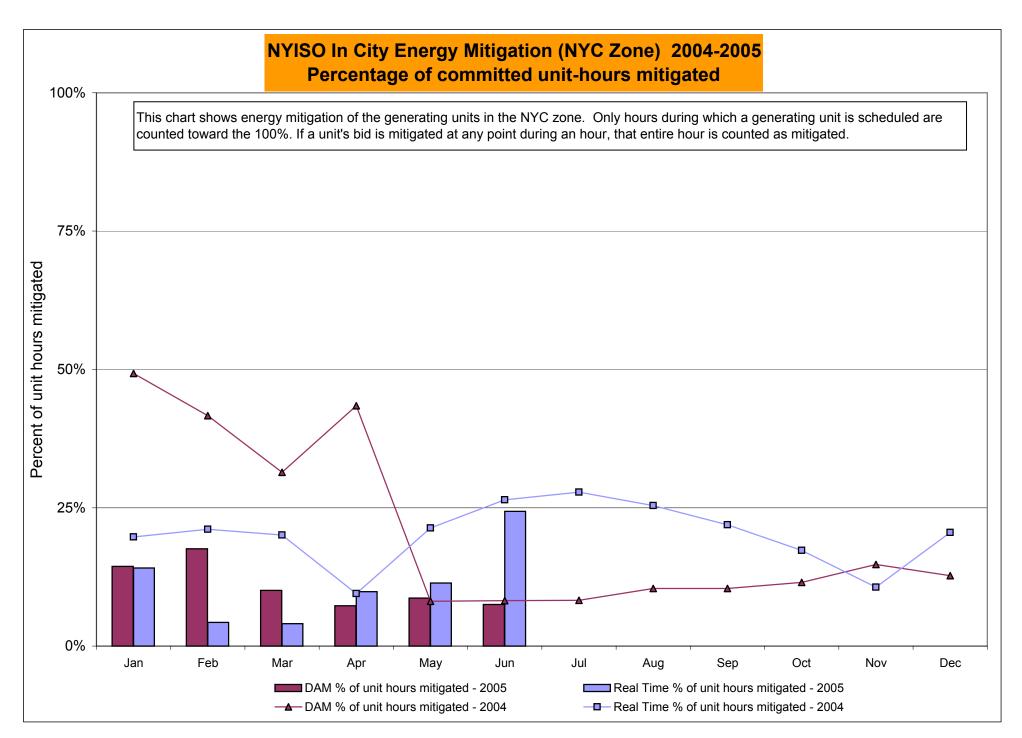

| 0.72         | 1.06         | 2.20       | 1.67        | 1.23        | 0.71          | 0.67             | 0.76           | 0.45     | 0.63            |
| Regulation East            | 23.07             | 14.18           | 19.41        | 11.78        | 7.85       | 11.98       | 15.38       | 12.36         | 24.14            | 30.79          | 16.24    | 16.45           |
| Regulation West            | 23.07             | 14.18           | 19.41        | 11.78        | 7.85       | 11.98       | 15.38       | 12.36         | 24.14            | 30.79          | 16.24    | 16.45           |

<sup>\*</sup> Referred to as RTC beginning February 2005 Prior to February 2005 known as BME or Hour Ahead Market (HAM)

<sup>\*\*</sup> The Real Time Ancillary Market began in February 2005



DAM Mitigation software change deployed on 5/1/2004



RT mitigation data available with SMD2 deployment DAM mitigation software change deployed on 5/1/2004



# NYISO LBMP ZONES



Market Monitoring
Prepared: 7/8/2005 10:15

| Billing Codes for Chart 4-C               |              |                                                                                    |  |  |  |  |  |  |
|-------------------------------------------|--------------|------------------------------------------------------------------------------------|--|--|--|--|--|--|
|                                           |              |                                                                                    |  |  |  |  |  |  |
| Chart 4-C Category Name                   | Billing Code | Billing Category Na