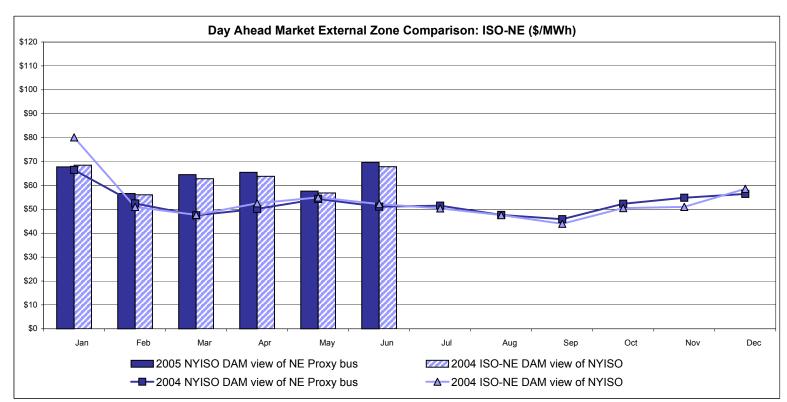

#### **External Comparison ISO-New England**

#### Note:

ISO-NE Forecast is an advisory posting @ 18:00 day before.

The DAM and R/T prices at the Roseton interface are used for ISO-NE.

The DAM and R/T prices at the SandyPond interface are used for NYISO.