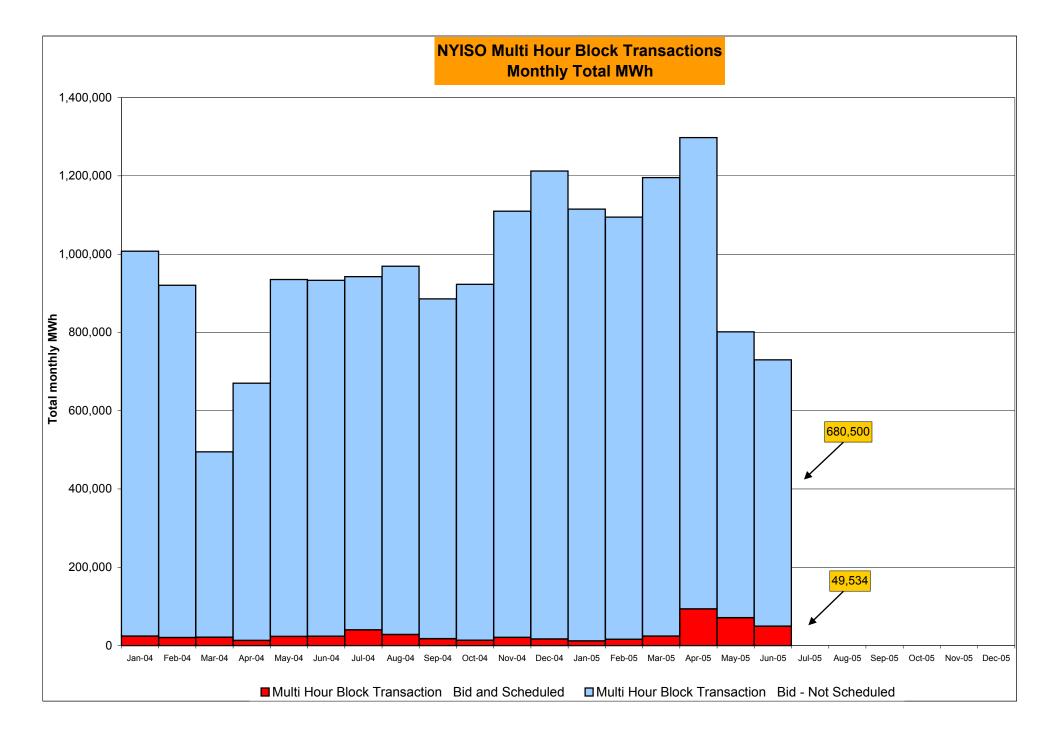

2<br>744<br>5.65%<br>356<br>5,856<br>6.08%<br>84<br>11,552<br>0.73%<br>1,320<br>89,467<br>1.48%<br>48<br>744<br>6.45%<br>478<br>5,856<br>8.16% | 24<br>720<br>3.33%<br>380<br>6,576<br>5.78%<br>42<br>11,178<br>0.38%<br>1,362<br>100,645<br>1.35%<br>28<br>720<br>3.89%<br>506<br>6,576<br>7.69% | 34 744 4.57% 414 7,320 5.66%  56 11,515 0.49% 1,418 112,160 1.26% 46 744 6.18% 552 7,320 7.54%                                 | 16 720 2.22% 430 8,040 5.35%  19 11,217 0.17% 1,437 123,377 1.16%  26 720 3.61% 578 8,040 7.19%                                | 27<br>744<br>3.63%<br>457<br>8,784<br>5.20%<br>52<br>11,790<br>0.44%<br>1,489<br>135,167<br>1.10%<br>37<br>744<br>4.97%<br>615<br>8,784<br>7.00% |

<sup>\*</sup> February thru June verification pending



February thru June verification pending











<sup>\*</sup> Referred to as RTC beginning February 2005
Prior to February 2005 known as BME or Hour Ahead Market (HAM)



<sup>\*</sup> The Real Time Ancillary Market began in February 2005

#### **NYISO Markets Ancillary Services Statistics**

#### ANCILLARY SERVICES Unweighted Price (\$/MWH) 2005

|                            | <u>January</u>    | <u>February</u> | <u>March</u> | <u>April</u> | <u>May</u> | <u>June</u> | <u>July</u> | August        | <u>September</u> | <u>October</u> | November | <u>December</u> |
|----------------------------|-------------------|-----------------|--------------|--------------|------------|-------------|-------------|---------------|------------------|----------------|----------|-----------------|
| Day Ahead Market           |                   |