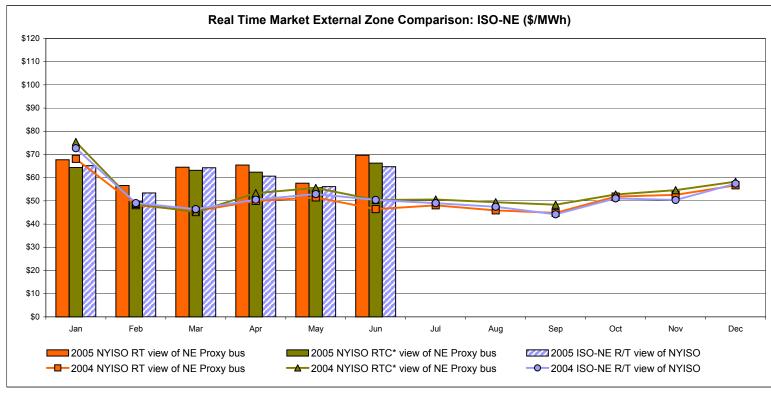

#### **External Comparison ISO-New England**

#### Note:

ISO-NE Forecast is an advisory posting @ 18:00 day before.

The DAM and R/T prices at the Roseton interface are used for ISO-NE.

The DAM and R/T prices at the SandyPond interface are used for NYISO.