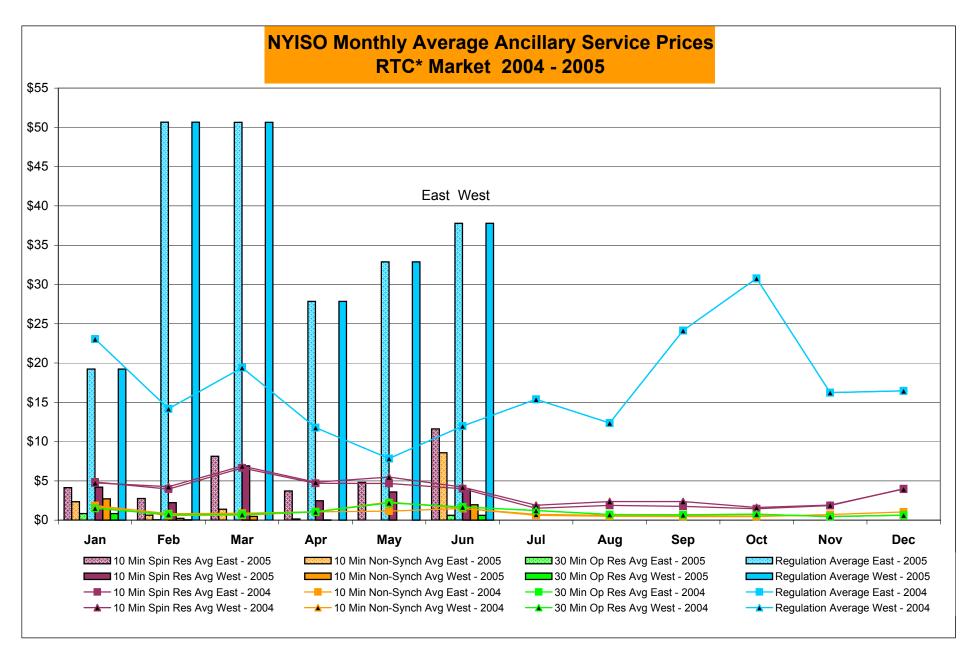

>744<br>5.65%<br>356<br>5,856<br>6.08%<br>84<br>11,552<br>0.73%<br>1,320<br>89,467<br>1.48%<br>48<br>744<br>6.45%<br>478<br>5,856<br>8.16% | 24<br>720<br>3.33%<br>380<br>6,576<br>5.78%<br>42<br>11,178<br>0.38%<br>1,362<br>100,645<br>1.35%<br>28<br>720<br>3.89%<br>506<br>6,576<br>7.69% | 34 744 4.57% 414 7,320 5.66%  56 11,515 0.49% 1,418 112,160 1.26% 46 744 6.18% 552 7,320 7.54%                                 | 16 720 2.22% 430 8,040 5.35%  19 11,217 0.17% 1,437 123,377 1.16%  26 720 3.61% 578 8,040 7.19%                                | 27<br>744<br>3.63%<br>457<br>8,784<br>5.20%<br>52<br>11,790<br>0.44%<br>1,489<br>135,167<br>1.10%<br>37<br>744<br>4.97%<br>615<br>8,784<br>7.00% |

<sup>\*</sup> February thru June verification pending



February thru June verification pending











<sup>\*</sup> Referred to as RTC beginning February 2005
Prior to February 2005 known as BME or Hour Ahead Market (HAM)



<sup>\*</sup> The Real Time Ancillary Market began in February 2005

#### **NYISO Markets Ancillary Services Statistics**

#### ANCILLARY SERVICES Unweighted Price (\$/MWH) 2005

|                            | <u>January</u>    | <u>February</u> | <u>March</u> | <u>April</u> | <u>May</u> | <u>June</u> | <u>July</u> | August        | <u>September</u> | <u>October</u> | November | <u>December</u> |
|----------------------------|-------------------|-----------------|--------------|--------------|------------|-------------|-------------|---------------|------------------|----------------|----------|-----------------|
| Day Ahead Market           |                   |