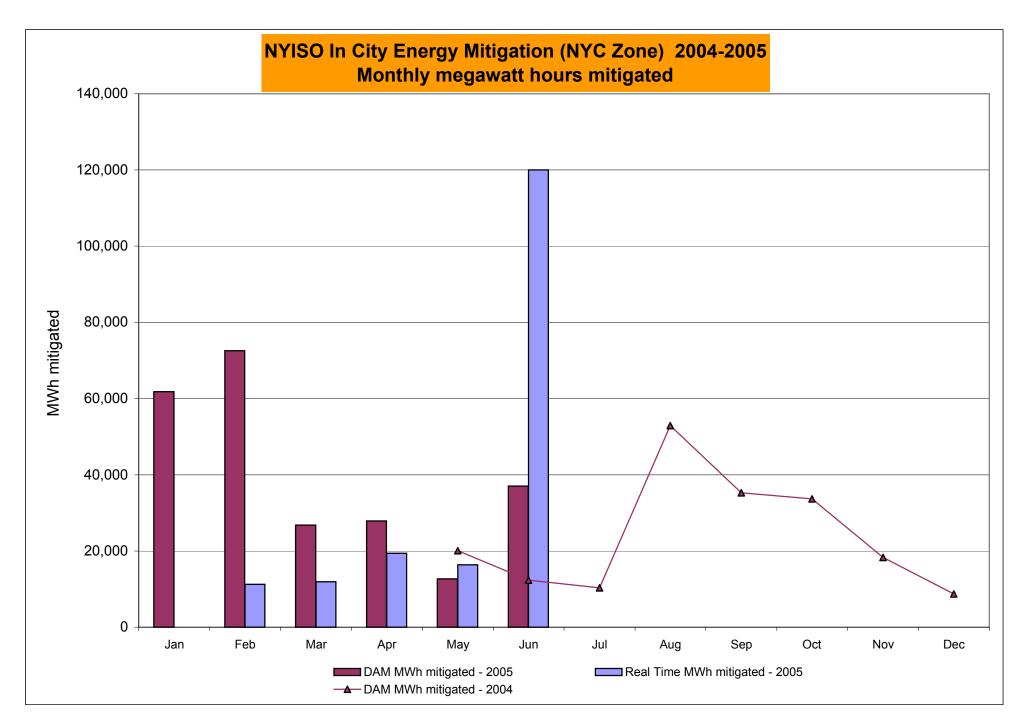

# Market Performance Highlights for June 2005

- NYISO Average Cost and LBMPs have increased this month relative to May.
  - Average cost is \$88.14/MWh, up from \$65.49/MWh in May
- > Fuel prices have increased this month relative to May.
  - Kerosene is \$12.54/mmBTU, up from \$11.00/mmBTU;
  - No. 2 Fuel Oil is \$11.55/mmBTU, up from \$10.04/mmBTU;
  - Natural Gas is \$7.75/mmBTU, up from \$6.90/mmBTU;
  - No. 6 Fuel Oil is \$7.22/mmBTU, up from \$6.73/mmBTU.
- Evidence to date continues to suggest that some costs previously captured in uplift are now reflected directly in the LBMP. However, uplift has increased somewhat when compared to May.
  - Uplift (not including NYISO cost of operations) is \$0.91/MWh, compared to \$0.36/MWh last month.
  - The increase this month is largely due to Thunder Storm Alerts (TSAs)

# Market Performance Highlights for May 2005 (continued)

- ➤ We continue to see high volatility in Real Time prices (RTD) The standard deviation of real time prices is \$66.71 compared to \$42.34 for May 2004.
- ➤ The shift in MWh positions into the DAM reversed this month: 95.7% of MWh were transacted in the DAM in May 2005 compared to 100.9 % in May 2005 and 99.6 % in April 2004.
- Virtual Trading volumes have increased this month for the second month in a row.