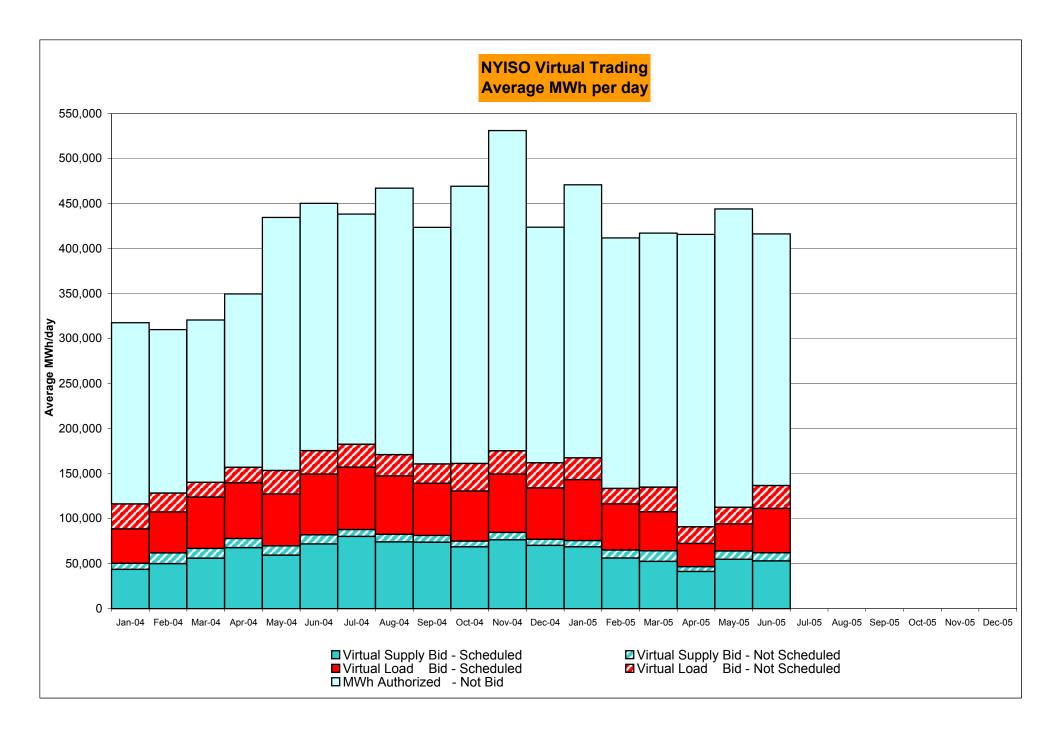

# Market Performance Highlights for May 2005 (continued)

- ➤ We continue to see high volatility in Real Time prices (RTD) The standard deviation of real time prices is \$66.71 compared to \$42.34 for May 2004.
- ➤ The shift in MWh positions into the DAM reversed this month: 95.7% of MWh were transacted in the DAM in May 2005 compared to 100.9 % in May 2005 and 99.6 % in April 2004.
- Virtual Trading volumes have increased this month for the second month in a row.