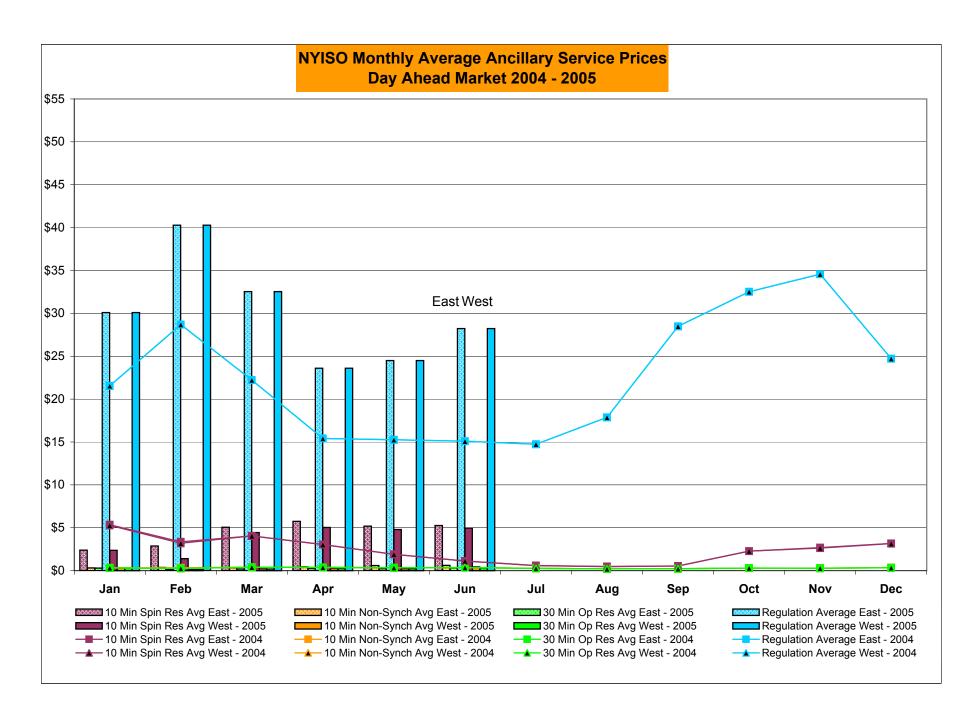

br>744<br>5.65%<br>356<br>5,856<br>6.08%<br>84<br>11,552<br>0.73%<br>1,320<br>89,467<br>1.48%<br>48<br>744<br>6.45%<br>478<br>5,856<br>8.16% | 24<br>720<br>3.33%<br>380<br>6,576<br>5.78%<br>42<br>11,178<br>0.38%<br>1,362<br>100,645<br>1.35%<br>28<br>720<br>3.89%<br>506<br>6,576<br>7.69% | 34 744 4.57% 414 7,320 5.66%  56 11,515 0.49% 1,418 112,160 1.26% 46 744 6.18% 552 7,320 7.54%                                 | 16 720 2.22% 430 8,040 5.35%  19 11,217 0.17% 1,437 123,377 1.16%  26 720 3.61% 578 8,040 7.19%                                | 27<br>744<br>3.63%<br>457<br>8,784<br>5.20%<br>52<br>11,790<br>0.44%<br>1,489<br>135,167<br>1.10%<br>37<br>744<br>4.97%<br>615<br>8,784<br>7.00% |

<sup>\*</sup> February thru June verification pending



February thru June verification pending











<sup>\*</sup> Referred to as RTC beginning February 2005
Prior to February 2005 known as BME or Hour Ahead Market (HAM)



<sup>\*</sup> The Real Time Ancillary Market began in February 2005

#### **NYISO Markets Ancillary Services Statistics**

#### ANCILLARY SERVICES Unweighted Price (\$/MWH) 2005

|                            | <u>January</u>    | <u>February</u> | <u>March</u> | <u>April</u> | <u>May</u> | <u>June</u> | <u>July</u> | August        | <u>September</u> | <u>October</u> | November | <u>December</u> |
|----------------------------|-------------------|-----------------|--------------|--------------|------------|-------------|-------------|---------------|------------------|----------------|----------|-----------------|
| Day Ahead Market           |                   |