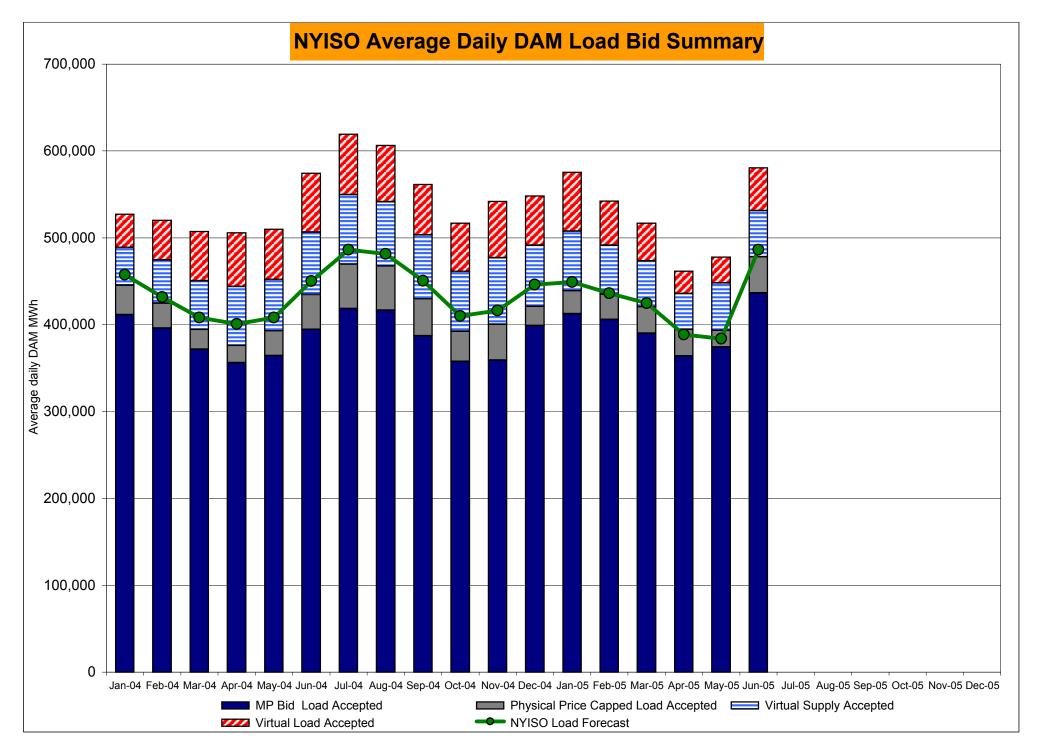

# Market Performance Highlights for May 2005 (continued)

- ➤ We continue to see high volatility in Real Time prices (RTD) The standard deviation of real time prices is \$66.71 compared to \$42.34 for May 2004.
- ➤ The shift in MWh positions into the DAM reversed this month: 95.7% of MWh were transacted in the DAM in May 2005 compared to 100.9 % in May 2005 and 99.6 % in April 2004.
- Virtual Trading volumes have increased this month for the second month in a row.