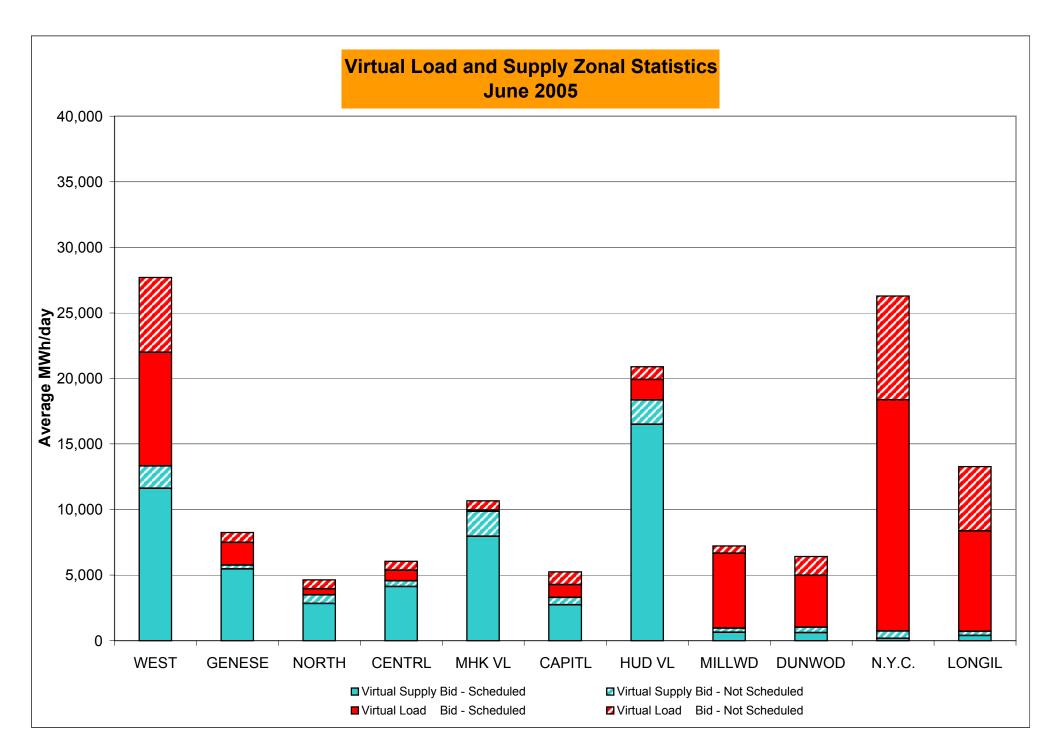

42<br>744<br>5.65%<br>356<br>5,856<br>6.08%<br>84<br>11,552<br>0.73%<br>1,320<br>89,467<br>1.48%<br>48<br>744<br>6.45%<br>478<br>5,856<br>8.16% | 24<br>720<br>3.33%<br>380<br>6,576<br>5.78%<br>42<br>11,178<br>0.38%<br>1,362<br>100,645<br>1.35%<br>28<br>720<br>3.89%<br>506<br>6,576<br>7.69% | 34 744 4.57% 414 7,320 5.66%  56 11,515 0.49% 1,418 112,160 1.26% 46 744 6.18% 552 7,320 7.54%                                 | 16 720 2.22% 430 8,040 5.35%  19 11,217 0.17% 1,437 123,377 1.16%  26 720 3.61% 578 8,040 7.19%                                | 27<br>744<br>3.63%<br>457<br>8,784<br>5.20%<br>52<br>11,790<br>0.44%<br>1,489<br>135,167<br>1.10%<br>37<br>744<br>4.97%<br>615<br>8,784<br>7.00% |

<sup>\*</sup> February thru June verification pending



February thru June verification pending











<sup>\*</sup> Referred to as RTC beginning February 2005
Prior to February 2005 known as BME or Hour Ahead Market (HAM)



<sup>\*</sup> The Real Time Ancillary Market began in February 2005

#### **NYISO Markets Ancillary Services Statistics**

#### ANCILLARY SERVICES Unweighted Price (\$/MWH) 2005

|                            | <u>January</u>    | <u>February</u> | <u>March</u> | <u>April</u> | <u>May</u> | <u>June</u> | <u>July</u> | August        | <u>September</u> | <u>October</u> | November | <u>December</u> |
|----------------------------|-------------------|-----------------|--------------|--------------|------------|-------------|-------------|---------------|------------------|----------------|----------|-----------------|
| Day Ahead Market           |