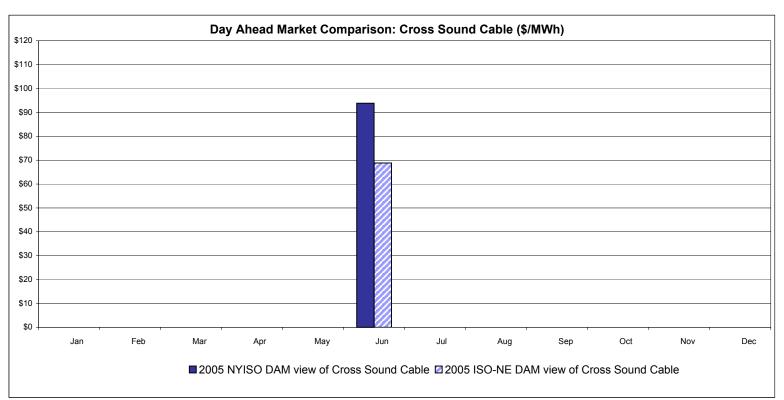

#### **External Controllable Line: Cross Sound Cable (New England)**

#### Note:

ISO-NE Forecast is an advisory posting @ 18:00 day before.

The DAM and R/T prices at the Shorham138 99 interface are used for ISO-NE.

The DAM and R/T prices at the CSC interface are used for NYISO.