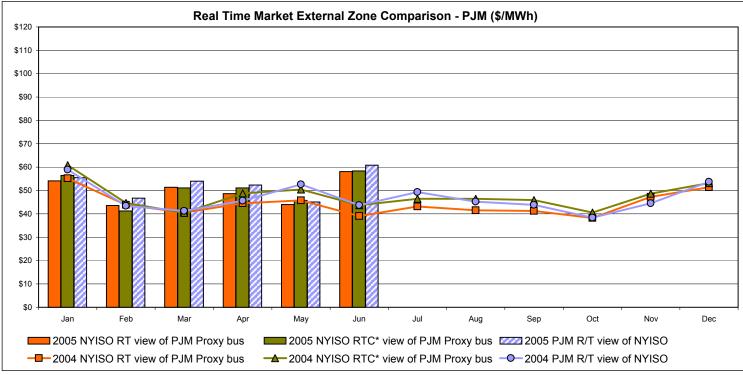

#### **External Comparison PJM**

<sup>\*</sup> Referred to as RTC beginning February 2005 Prior to February 2005 known as BME or Hour Ahead Market (HAM)