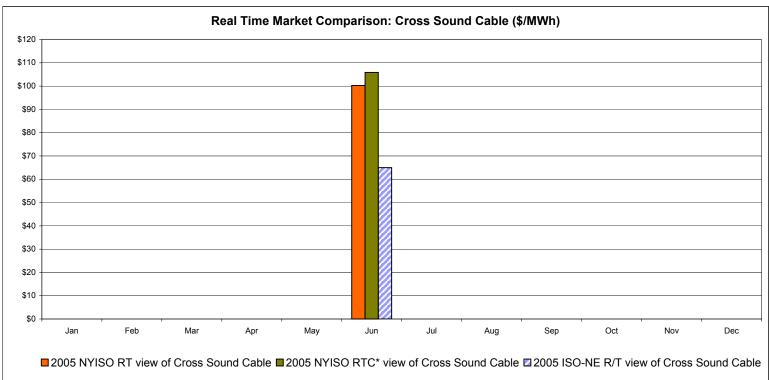

#### **External Controllable Line: Cross Sound Cable (New England)**

#### Note:

ISO-NE Forecast is an advisory posting @ 18:00 day before.

The DAM and R/T prices at the Shorham138 99 interface are used for ISO-NE.

The DAM and R/T prices at the CSC interface are used for NYISO.