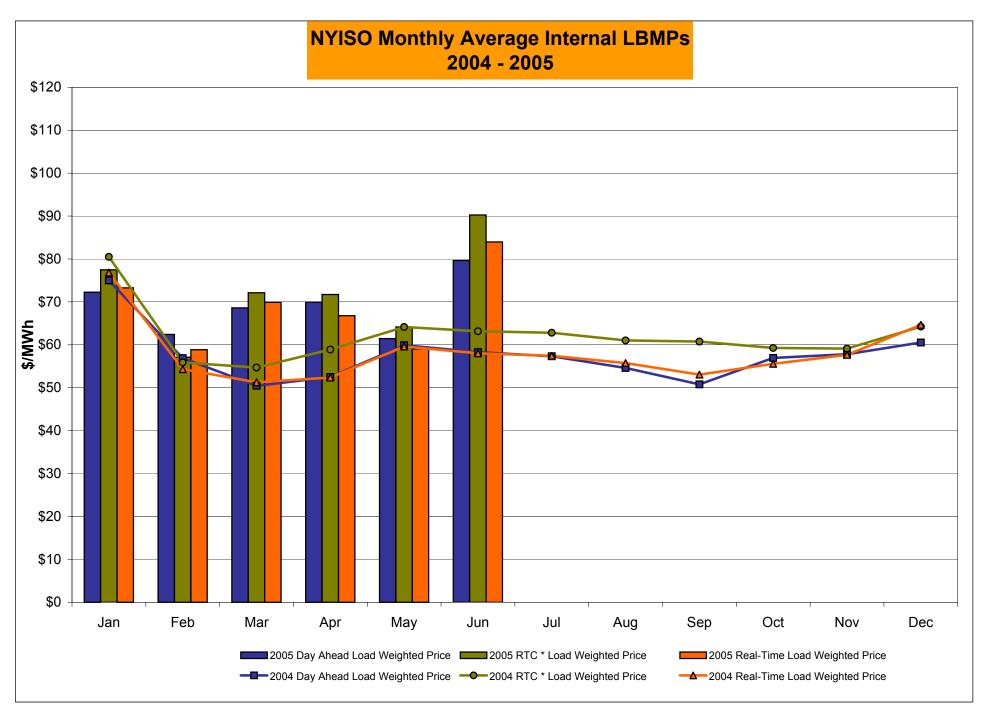

#### NYISO Markets 2005 Energy Statistics

|                                        | <u>January</u> | <u>February</u> | <u>March</u> | <u>April</u> | <u>May</u> | <u>June</u> | <u>July</u> | August September | October November December |
|----------------------------------------|----------------|-----------------|--------------|--------------|------------|-------------|-------------|------------------|---------------------------|
| DAY AHEAD LBMP                         |                |                 |              |              | -          |             | -           |                  |                           |
| Price *                                | \$69.55        | \$61.04         | \$67.17      | \$68.14      | \$59.59    | \$75.49     |             |                  |                           |
| Standard Deviation                     | \$23.42        | \$12.00         | \$12.49      | \$14.20      | \$13.39    | \$22.85     |             |                  |                           |
| Load Wtg.Price **                      | \$72.26        | \$62.42         | \$68.61      | \$69.92      | \$61.44    | \$79.64     |             |                  |                           |
| RTC *** LBMP                           |                |                 |              |              |            |             |             |                  |                           |
| Price *                                | \$74.47        | \$55.93         | \$70.40      | \$69.92      | \$61.59    | \$85.42     |             |                  |                           |
| Standard Deviation                     | \$44.64        | \$16.80         | \$26.13      | \$23.51      | \$59.20    | \$62.91     |             |                  |                           |
| Load Wtg.Price **                      | \$77.48        | \$57.10         | \$72.12      | \$71.72      | \$64.16    | \$90.25     |             |                  |                           |
| REAL TIME LBMP                         |                |                 |              |              |            |             |             |                  |                           |
| Price *                                | \$70.25        | \$57.57         | \$68.04      | \$64.95      | \$57.20    | \$77.75     |             |                  |                           |
| Standard Deviation                     | \$31.79        | \$20.48         | \$32.50      | \$26.06      | \$42.34    | \$55.70     |             |                  |                           |
| Load Wtg.Price **                      | \$73.26        | \$58.86         | \$69.88      | \$66.77      | \$59.04    | \$83.96     |             |                  |                           |
| Average Daily Energy Sendout/Month GWh | 462            | 447             | 433          | 399          | 395        | 501         |             |                  |                           |

#### NYISO Markets 2004 Energy Statistics

|                                        | <u>January</u> | <u>February</u> | <u>March</u> | <u>April</u> | May     | <u>June</u> | <u>July</u> | August S | <u>September</u> | October | November [ | <u>December</u> |
|----------------------------------------|----------------|-----------------|--------------|--------------|---------|-------------|-------------|----------|------------------|---------|------------|-----------------|
| DAY AHEAD LBMP                         |                |                 |              |              |         |             |             |          |                  |         |            |                 |
| Price *                                | \$72.12        | \$55.31         | \$49.08      | \$51.01      | \$57.25 | \$55.03     | \$55.33     | \$52.59  | \$49.03          | \$55.32 | \$55.89    | \$58.70         |
| Standard Deviation                     | \$25.99        | \$14.40         | \$10.90      | \$11.42      | \$16.72 | \$17.82     | \$12.68     | \$12.49  | \$11.17          | \$12.89 | \$14.62    | \$14.44         |
| Load Wtg.Price **                      | \$75.01        | \$56.90         | \$50.44      | \$52.50      | \$59.89 | \$58.29     | \$57.32     | \$54.60  | \$50.78          | \$56.93 | \$57.80    | \$60.52         |
| RTC *** LBMP                           |                |                 |              |              |         |             |             |          |                  |         |            |                 |
| Price *                                | \$77.51        | \$54.41         | \$53.01      | \$56.94      | \$60.98 | \$59.15     | \$60.43     | \$58.27  | \$58.01          | \$57.59 | \$56.91    | \$62.28         |
| Standard Deviation                     | \$37.54        | \$15.73         | \$16.25      | \$18.41      | \$23.58 | \$24.50     | \$20.60     | \$19.57  | \$25.82          | \$16.11 | \$19.63    | \$21.85         |
| Load Wtg.Price **                      | \$80.51        | \$55.89         | \$54.71      | \$58.89      | \$64.14 | \$63.17     | \$62.81     | \$61.02  | \$60.75          | \$59.27 | \$59.12    | \$64.24         |
| REAL TIME LBMP                         |                |                 |              |              |         |             |             |          |                  |         |            |                 |
| Price *                                | \$73.72        | \$52.95         | \$49.56      | \$50.83      | \$56.20 | \$54.03     | \$55.08     | \$52.89  | \$51.06          | \$54.00 | \$55.46    | \$61.76         |
| Standard Deviation                     | \$32.61        | \$15.04         | \$17.75      | \$14.15      | \$25.74 | \$23.42     | \$17.07     | \$19.56  | \$15.59          | \$17.42 | \$20.32    | \$37.79         |
| Load Wtg.Price **                      | \$76.85        | \$54.33         | \$51.27      | \$52.36      | \$59.61 | \$58.01     | \$57.44     | \$55.75  | \$53.06          | \$55.57 | \$57.67    | \$64.65         |
| Average Daily Energy Sendout/Month GWh | 464            | 440             | 416          | 393          | 408     | 451         | 481         | 485      | 447              | 403     | 415        | 447             |