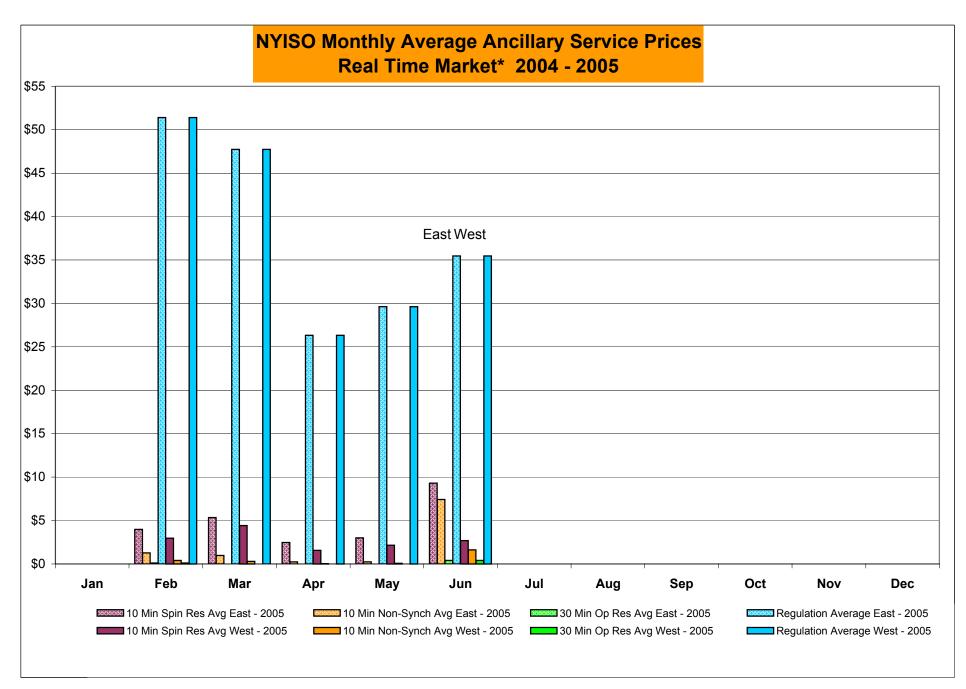

>5,856<br>8.16% | 24<br>720<br>3.33%<br>380<br>6,576<br>5.78%<br>42<br>11,178<br>0.38%<br>1,362<br>100,645<br>1.35%<br>28<br>720<br>3.89%<br>506<br>6,576<br>7.69% | 34 744 4.57% 414 7,320 5.66%  56 11,515 0.49% 1,418 112,160 1.26% 46 744 6.18% 552 7,320 7.54%                                 | 16 720 2.22% 430 8,040 5.35%  19 11,217 0.17% 1,437 123,377 1.16%  26 720 3.61% 578 8,040 7.19%                                | 27<br>744<br>3.63%<br>457<br>8,784<br>5.20%<br>52<br>11,790<br>0.44%<br>1,489<br>135,167<br>1.10%<br>37<br>744<br>4.97%<br>615<br>8,784<br>7.00% |

<sup>\*</sup> February thru June verification pending



February thru June verification pending











<sup>\*</sup> Referred to as RTC beginning February 2005
Prior to February 2005 known as BME or Hour Ahead Market (HAM)



<sup>\*</sup> The Real Time Ancillary Market began in February 2005

#### **NYISO Markets Ancillary Services Statistics**

#### ANCILLARY SERVICES Unweighted Price (\$/MWH) 2005

|                            | <u>January</u>    | <u>February</u> | <u>March</u> | <u>April</u> | <u>May</u> | <u>June</u> | <u>July</u> | August        | <u>September</u> | <u>October</u> | November | <u>December</u> |
|----------------------------|-------------------|-----------------|--------------|--------------|------------|-------------|-------------|---------------|------------------|----------------|----------|-----------------|
| Day Ahead Market           |                   |                 |              |              |            |             |             |               |                  |