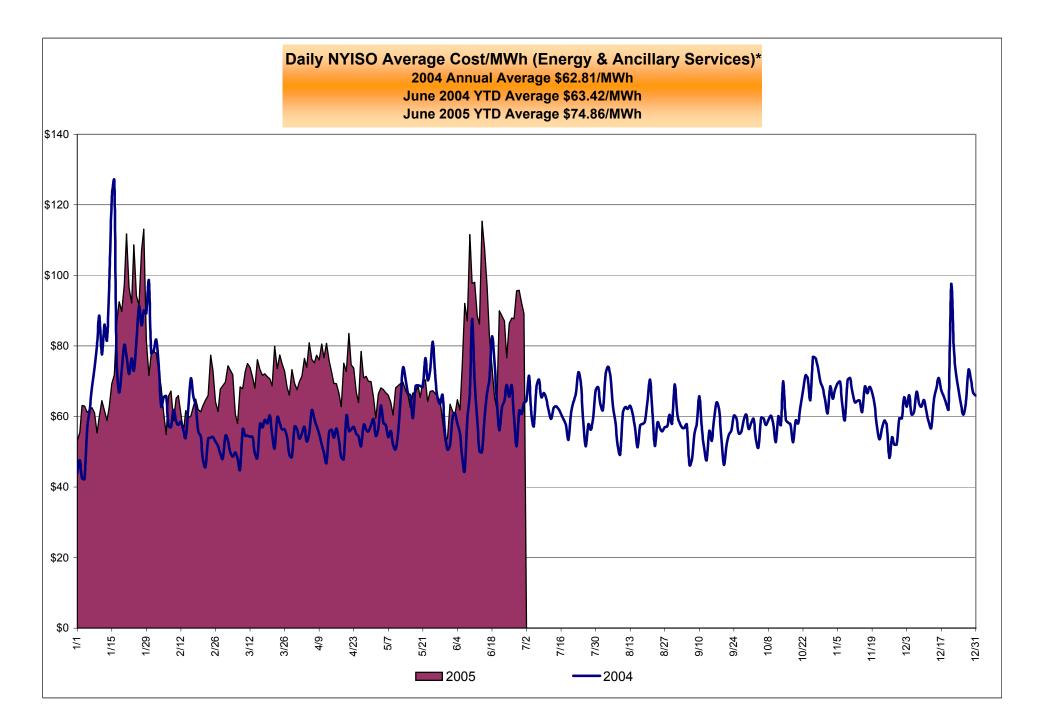

# Market Performance Highlights for June 2005

- NYISO Average Cost and LBMPs have increased this month relative to May.
  - Average cost is \$88.14/MWh, up from \$65.49/MWh in May
- > Fuel prices have increased this month relative to May.
  - Kerosene is \$12.54/mmBTU, up from \$11.00/mmBTU;
  - No. 2 Fuel Oil is \$11.55/mmBTU, up from \$10.04/mmBTU;
  - Natural Gas is \$7.75/mmBTU, up from \$6.90/mmBTU;
  - No. 6 Fuel Oil is \$7.22/mmBTU, up from \$6.73/mmBTU.
- Evidence to date continues to suggest that some costs previously captured in uplift are now reflected directly in the LBMP. However, uplift has increased somewhat when compared to May.
  - Uplift (not including NYISO cost of operations) is \$0.91/MWh, compared to \$0.36/MWh last month.
  - The increase this month is largely due to Thunder Storm Alerts (TSAs)

### NYISO Average Cost/MWh (Energy and Ancillary Services)\* from the LBMP Customer point of view

| LBMP NTAC Reserve Regulation NYISO Cost of Operations Uplift Voltage Support and Black Start Avg Monthly Cost Avg YTD Cost | January<br>75.70<br>0.43<br>0.25<br>0.32<br>0.79<br>1.99<br>0.39<br>79.86 | February 64.03 0.36 0.08 0.40 0.79 (0.59) 0.39 65.45 | March<br>69.92<br>0.23<br>0.17<br>0.33<br>0.79<br>(0.57)<br>0.39<br>71.26 | April<br>71.27<br>0.49<br>0.21<br>0.22<br>0.79<br>0.21<br>0.39<br>73.58 | May<br>63.10<br>0.40<br>0.20<br>0.25<br>0.79<br>0.36<br>0.39<br>65.49 | June<br>85.30<br>0.59<br>(0.01)<br>0.20<br>0.79<br>0.84<br>0.39<br>88.10 | <u>July</u>   | <u>August</u>   | September          | October       | November          | December        |
|----------------------------------------------------------------------------------------------------------------------------|---------------------------------------------------------------------------|------------------------------------------------------|---------------------------------------------------------------------------|-------------------------------------------------------------------------|-----------------------------------------------------------------------|--------------------------------------------------------------------------|---------------|-----------------|--------------------|---------------|-------------------|-----------------|
| 2004                                                                                                                       | January<br>76 12                                                          | February<br>57.12                                    | March                                                                     | April                                                                   | May                                                                   | June<br>50.70                                                            | <u>July</u>   | August<br>57.20 | September<br>52.04 | October       | November<br>50.70 | <u>December</u> |
| LBMP<br>NTAC                                                                                                               | 76.13<br>0.47                                                             | 57.13<br>0.42                                        | 50.56<br>0.55                                                             | 52.48<br>0.51                                                           | 61.24<br>0.42                                                         | 59.79<br>0.53                                                            | 59.59<br>0.34 | 57.20<br>0.43   | 53.01<br>0.23      | 58.66<br>0.29 | 59.79<br>0.46     | 62.93<br>0.69   |
| Reserve                                                                                                                    | 0.47                                                                      | 0.42                                                 | 0.33                                                                      | 0.31                                                                    | 0.42                                                                  | 0.09                                                                     | 0.07          | 0.45            | 0.23               | 0.29          | 0.40              | 0.09            |
| Regulation                                                                                                                 | 0.23                                                                      | 0.36                                                 | 0.29                                                                      | 0.17                                                                    | 0.13                                                                  | 0.14                                                                     | 0.14          | 0.17            | 0.32               | 0.43          | 0.45              | 0.28            |
| NYISO Cost of Operations                                                                                                   | 0.73                                                                      | 0.73                                                 | 0.73                                                                      | 0.72                                                                    | 0.73                                                                  | 0.73                                                                     | 0.73          | 0.73            | 0.73               | 0.73          | 0.72              | 0.73            |
| Uplift                                                                                                                     | 1.74                                                                      | 0.52                                                 | 1.35                                                                      | 0.81                                                                    | 1.05                                                                  | 2.27                                                                     | 2.08          | 2.43            | 1.77               | 2.03          | 0.80              | 1.55            |
| Voltage Support and Black Start                                                                                            | 0.36                                                                      | 0.36                                                 | 0.36                                                                      | 0.36                                                                    | 0.36                                                                  | 0.36                                                                     | 0.36          | 0.36            | 0.36               | 0.36          | 0.36              | 0.36            |
| Avg Monthly Cost                                                                                                           | 79.94                                                                     | 59.66                                                | 54.05                                                                     | 55.21                                                                   | 64.05                                                                 | 63.91                                                                    | 63.31         | 61.38           | 56.48              | 62.61         | 62.74             | 66.75           |
|                                                                                                                            |                                                                           |                                                      |                                                                           |                                                                         |                                                                       |                                                                          |               |                 |                    |               |                   |                 |