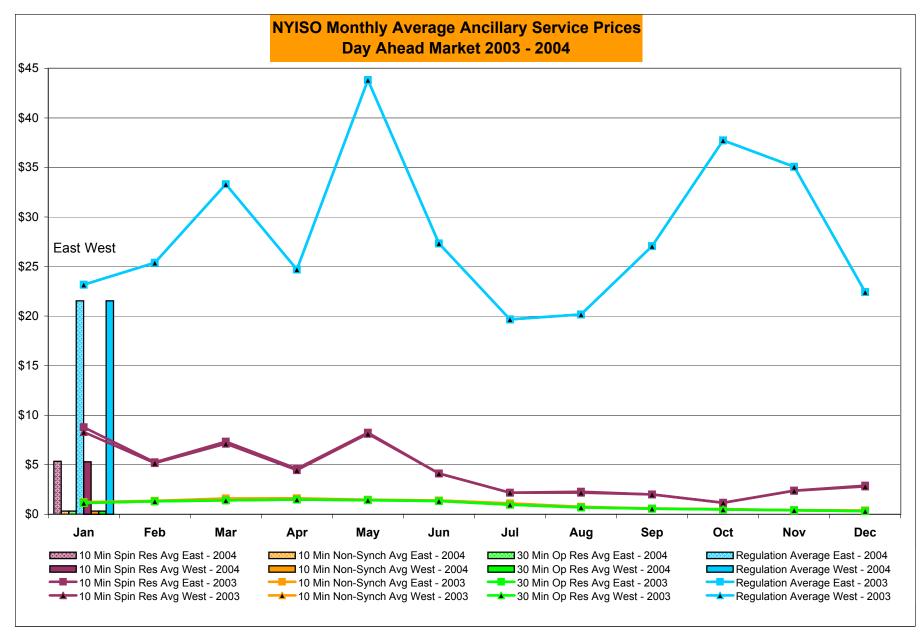

15.00% | 14.46% | 13.43%    | 13.17%  | 12.50%   | 11.74%   |
| Days Without Corrections                       |         |          |        |        |        |        |        |        |           |         |          |          |
| Days without price corrections in the month    | 17      | 15       | 14     | 9      | 8      | 8      | 7      | 5      | 9         | 17      | 15       | 14       |
| Days without price corrections Year-to-date    | 17      | 32       | 46     | 55     | 63     | 71     | 78     | 83     | 92        | 109     | 124      | 138      |

\* 80 hours not included due to suspended market during system disruption



Market Monitoring Prepared 2/5/2004 10:15



## Virtual Load and Supply Zonal Statistics January 2004



Market Monitoring Prepared: 2/3/2004 9:30





Market Monitoring Prepared 2/3/2004 10:30



\* Commonly referred to as Hour Ahead Market (HAM)

## NYISO Markets Ancillary Services Statistics

|                              | January        | February        | March | April | May | June | July | August | September | October | November | December |
|------------------------------|----------------|-----------------|-------|-------|-----|------|------|--------|-----------|---------|----------|----------|
| ANCILLARY SERVICES Unweighte | ed Price (\$/M | <u>WH) 2004</u> |       |       |     |      |      |        |           |         |          |          |
| Day Ahead Market             |                |                 |       |       |     |      |      |        |           |         |          |          |
| 10 Min Spin East