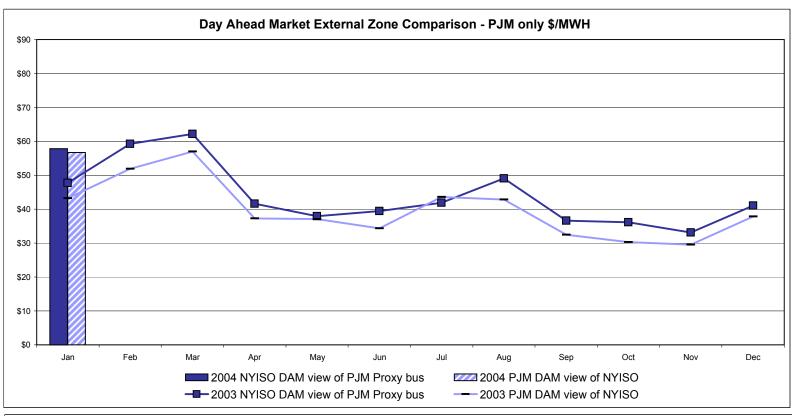

# Market Performance Highlights for January, 2003

- Energy prices rose during January due to extreme cold weather experienced mid-month
  - New NYCA winter peak loads set
    - > 24,627 MW on Wed, 14 Jan 2004 HB 17
    - > 25,262 MW on Thurs, 15 Jan 2004 HB 18
  - *Record high fuel prices experienced* 
    - ▶ \$45.27 / MMBtu for Transco Zone 6 Gas before taxes and delivery