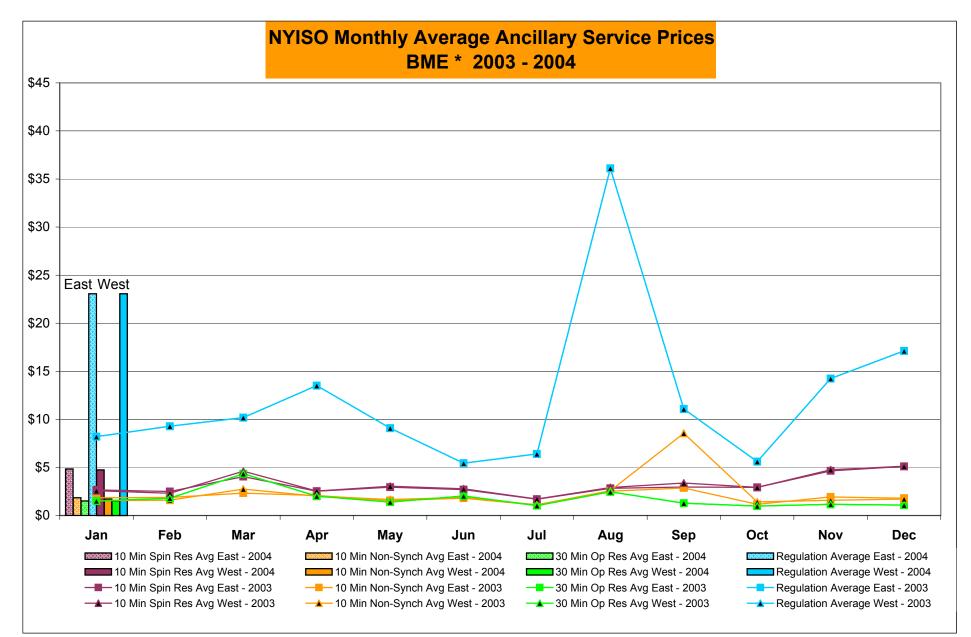

%   | 11.74%   |
| Days Without Corrections                       |         |          |        |        |        |        |        |        |           |         |          |          |
| Days without price corrections in the month    | 17      | 15       | 14     | 9      | 8      | 8      | 7      | 5      | 9         | 17      | 15       | 14       |
| Days without price corrections Year-to-date    | 17      | 32       | 46     | 55     | 63     | 71     | 78     | 83     | 92        | 109     | 124      | 138      |

\* 80 hours not included due to suspended market during system disruption



Market Monitoring Prepared 2/5/2004 10:15



## Virtual Load and Supply Zonal Statistics January 2004



Market Monitoring Prepared: 2/3/2004 9:30





Market Monitoring Prepared 2/3/2004 10:30



\* Commonly referred to as Hour Ahead Market (HAM)

## NYISO Markets Ancillary Services Statistics

|                              | January        | February        | March | April | May | June | July | August | September | October | November | December |
|------------------------------|----------------|-----------------|-------|-------|-----|------|------|--------|-----------|---------|----------|----------|
| ANCILLARY SERVICES Unweighte | ed Price (\$/M | <u>WH) 2004</u> |       |       |     |      |      |        |           |         |          |          |
| Day Ahead Market             |                |                 |       |       |     |      |      |        |           |         |          |          |
| 10 Min Spin East             | 5.35           |                 |