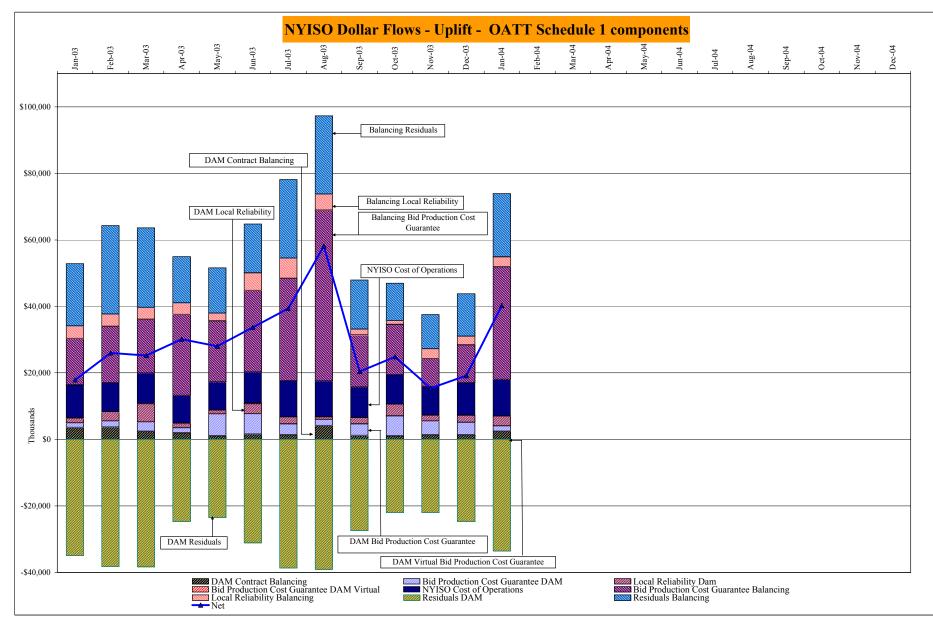

DAM Contract Balancing amounts are for payments made to generating units go make them whole for being dispatched below their Day-Ahead schedule, as a result of out-of-merit dispatches. DAM Bid Production Cost Guarantees for Virtual Transactions are included in the chart and are shown from the inception of Virtual Transactions. These values are small and cannot be identified on the chart. The value for April 2003 is \$135,233. DAM residuals are revenue charged or returned to customers due to the under or over collection of funds. On this chart, negative values represent funds returned to Transmission Customers (through Transmission Owners' Transmission Service Charge