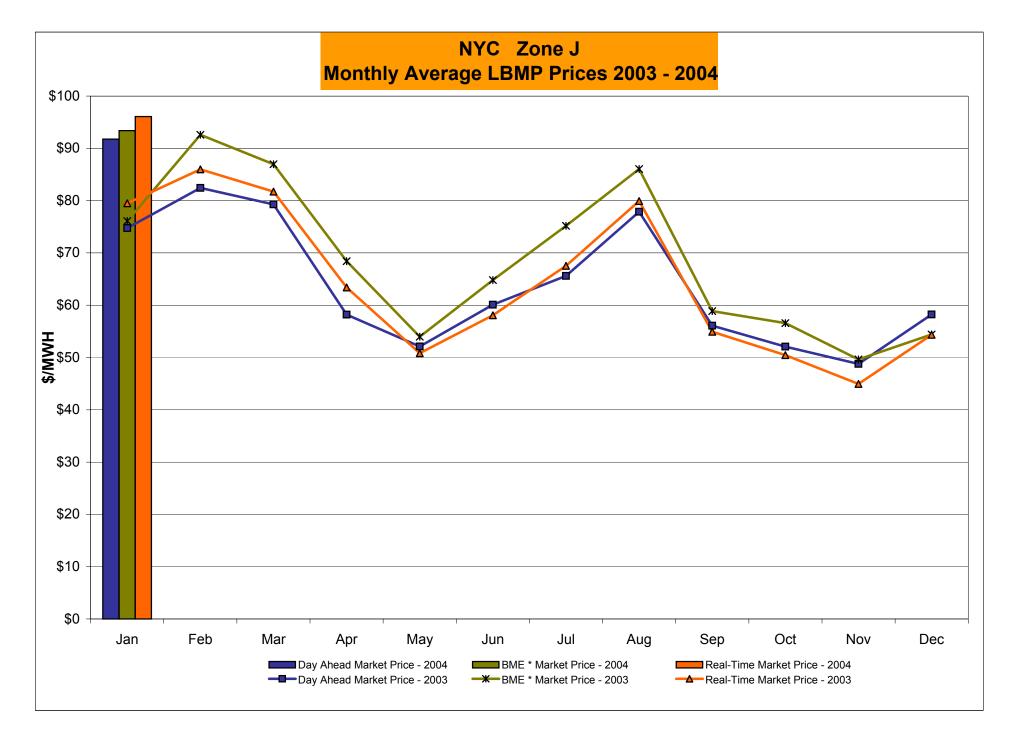

# Market Performance Highlights for January, 2003

- Energy prices rose during January due to extreme cold weather experienced mid-month
  - New NYCA winter peak loads set
    - > 24,627 MW on Wed, 14 Jan 2004 HB 17
    - > 25,262 MW on Thurs, 15 Jan 2004 HB 18
  - *Record high fuel prices experienced* 
    - ▶ \$45.27 / MMBtu for Transco Zone 6 Gas before taxes and delivery