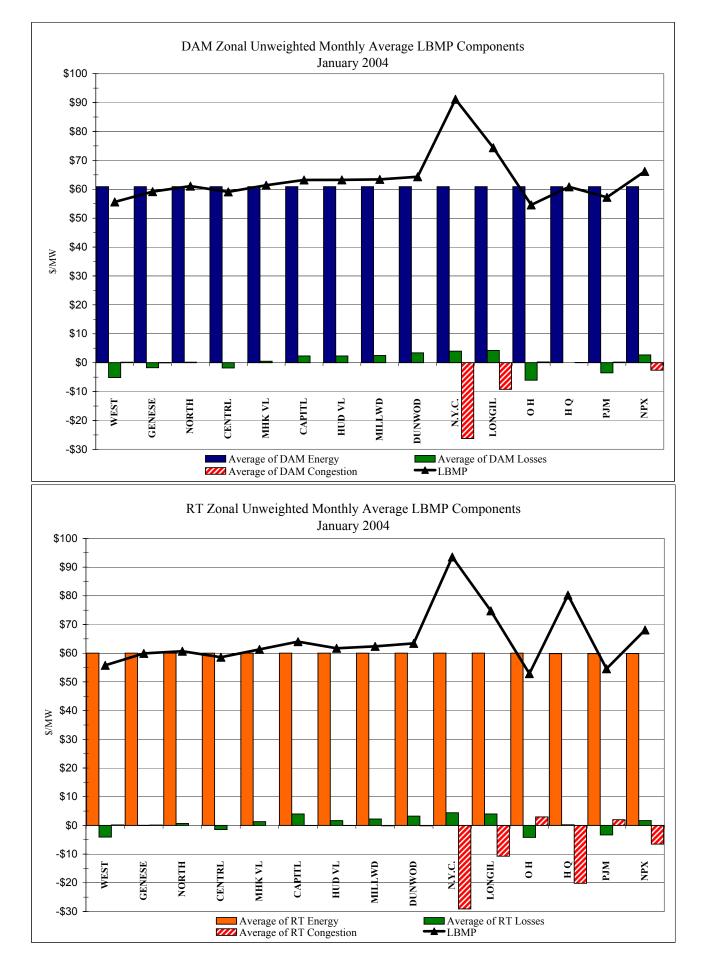

# Real-time price corrections rose substantially in January

- Load weighting factors for NYC sub-zones deployed inconsistently between the Dam & RT
- Resulting real-time price changes very small (~\$.01)
- Modeling inconsistency was corrected going forward