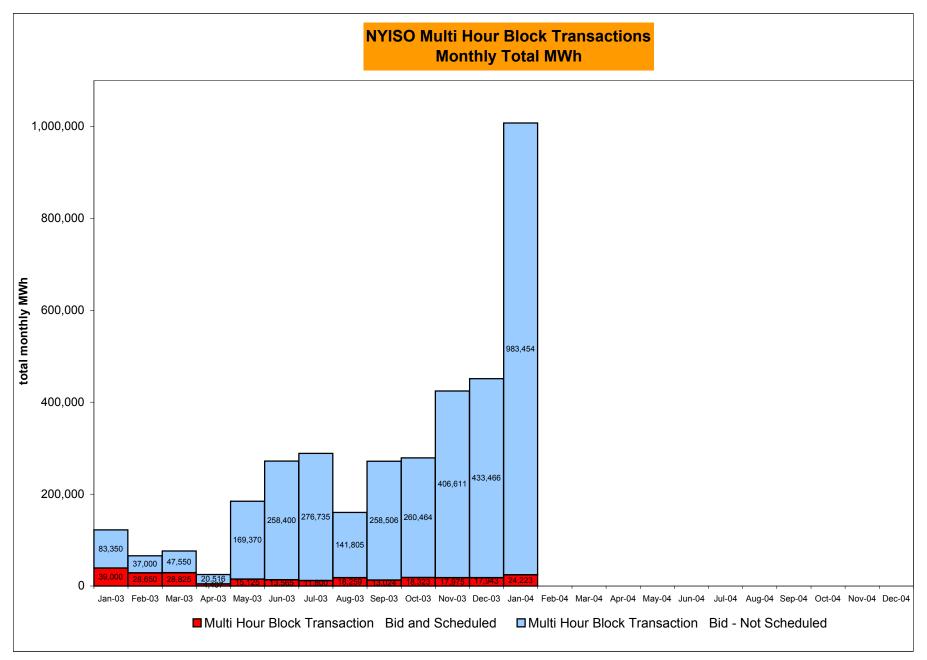

| 15.00% | 14.46% | 13.43%    | 13.17%  | 12.50%   | 11.74%   |
| Days Without Corrections                       |         |          |        |        |        |        |        |        |           |         |          |          |
| Days without price corrections in the month    | 17      | 15       | 14     | 9      | 8      | 8      | 7      | 5      | 9         | 17      | 15       | 14       |
| Days without price corrections Year-to-date    | 17      | 32       | 46     | 55     | 63     | 71     | 78     | 83     | 92        | 109     | 124      | 138      |

\* 80 hours not included due to suspended market during system disruption



Market Monitoring Prepared 2/5/2004 10:15



## Virtual Load and Supply Zonal Statistics January 2004



Market Monitoring Prepared: 2/3/2004 9:30





Market Monitoring Prepared 2/3/2004 10:30



\* Commonly referred to as Hour Ahead Market (HAM)

## NYISO Markets Ancillary Services Statistics

|                              | January        | February        | March | April | May | June | July | August | September | October | November | December |
|------------------------------|----------------|-----------------|-------|-------|-----|------|------|--------|-----------|---------|----------|----------|
| ANCILLARY SERVICES Unweighte | ed Price (\$/M | <u>WH) 2004</u> |       |       |     |      |      |        |           |         |          |          |
| Day Ahead Market             |                |                 |       |       |     |      |      |        |           |         |          |          |
| 10 Min Spin East