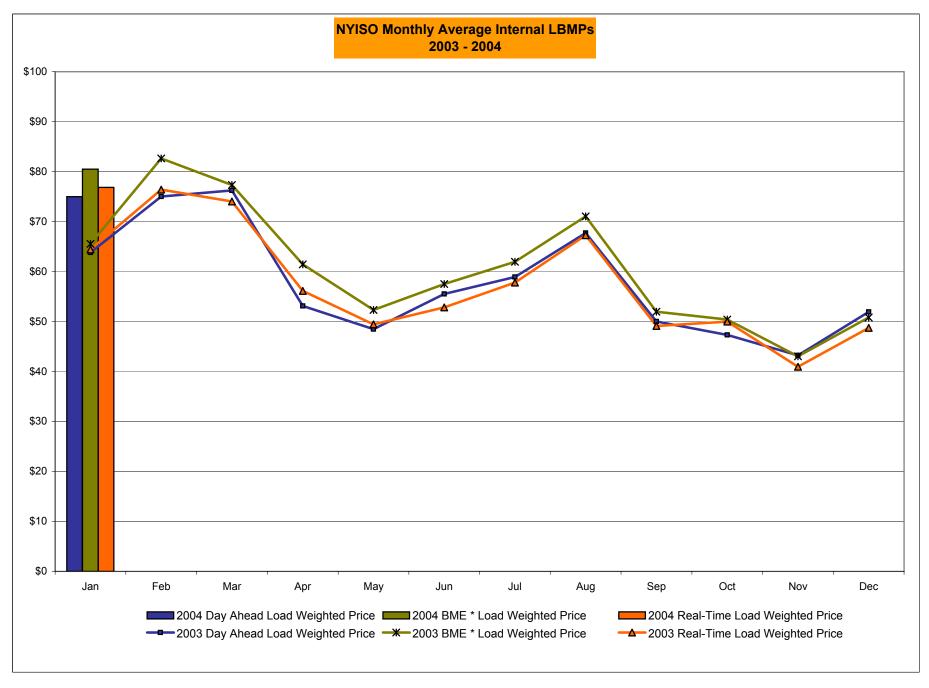

#### NYISO Average Cost/MWH (Energy and Ancillary Services)\* from the LBMP Customer point of view

| 2004                                                                  | January      | February     | March        | April        | May          | June                 | July                 | August               | September            | October              | November     | December     |
|-----------------------------------------------------------------------|--------------|--------------|--------------|--------------|--------------|----------------------|----------------------|----------------------|----------------------|----------------------|--------------|--------------|
| LBMP                                                                  | 75.70        |              |              |              |              |                      |                      |                      |                      |                      |              |              |
| NTAC                                                                  | 0.47         |              |              |              |              |                      |                      |                      |                      |                      |              |              |
| Reserve                                                               | 0.27         |              |              |              |              |                      |                      |                      |                      |                      |              |              |
| Regulation                                                            | 0.18         |              |              |              |              |                      |                      |                      |                      |                      |              |              |
| NYISO Cost of Operations                                              | 0.73         |              |              |              |              |                      |                      |                      |                      |                      |              |              |
| Uplift                                                                | 1.88         |              |              |              |              |                      |                      |                      |                      |                      |              |              |
| Voltage Support and Black Start                                       | 0.36         |              |              |              |              |                      |                      |                      |                      |                      |              |              |
| Avg Monthly Price                                                     | 79.60        |              |              |              |              |                      |                      |                      |                      |                      |              |              |
|                                                                       |              |              |              |              |              |                      |                      |                      |                      |                      |              |              |
| Avg YTD Price                                                         | 79.60        |              |              |              |              |                      |                      |                      |                      |                      |              |              |
| 2003                                                                  | January      | February     | March        | April        | May          | June                 | July                 | August               | September            | October              | November     | December     |
| LBMP                                                                  | 66.33        | 76.65        | 78.37        | 54.27        | 49.76        | 57.37                | 60.11                | 68.14                | 50.83                | 47.02                | 43.39        | 52.41        |
| NTAC                                                                  | 0.41         | 0.35         | 0.66         | 0.45         | 0.44         | 0.39                 | 0.53                 | 0.36                 | 0.24                 | 0.29                 | 0.51         | 0.36         |
| Reserve                                                               | 0.46         | 0.35         | 0.45         | 0.39         | 0.47         | 0.24                 | 0.15                 | 0.22                 | 0.13                 | 0.10                 | 0.18         | 0.16         |
| Regulation                                                            |              |              |              |              |              |                      |                      |                      |                      |                      |              |              |
|                                                                       | 0.26         | 0.27         | 0.38         | 0.31         | 0.65         | 0.31                 | 0.19                 | 0.18                 | 0.32                 | 0.49                 | 0.43         | 0.25         |
| NYISO Cost of Operations                                              | 0.26<br>0.68 | 0.27<br>0.68 | 0.38<br>0.68 | 0.31<br>0.68 | 0.65<br>0.68 |                      |                      |                      |                      |                      | 0.43<br>0.68 | 0.25<br>0.69 |
| NYISO Cost of Operations<br>Uplift                                    |              |              |              |              |              | 0.31                 | 0.19                 | 0.18                 | 0.32                 | 0.49                 |              |              |
| NYISO Cost of Operations<br>Uplift<br>Voltage Support and Black Start | 0.68         | 0.68         | 0.68         | 0.68         | 0.68         | 0.31<br>0.68         | 0.19<br>0.69         | 0.18<br>0.69         | 0.32<br>0.68         | 0.49<br>0.69         | 0.68         | 0.69         |
| Uplift                                                                | 0.68<br>0.31 | 0.68<br>1.08 | 0.68<br>1.01 | 0.68<br>1.68 | 0.68<br>1.48 | 0.31<br>0.68<br>1.67 | 0.19<br>0.69<br>1.76 | 0.18<br>0.69<br>2.69 | 0.32<br>0.68<br>0.76 | 0.49<br>0.69<br>1.16 | 0.68<br>0.42 | 0.69<br>0.56 |