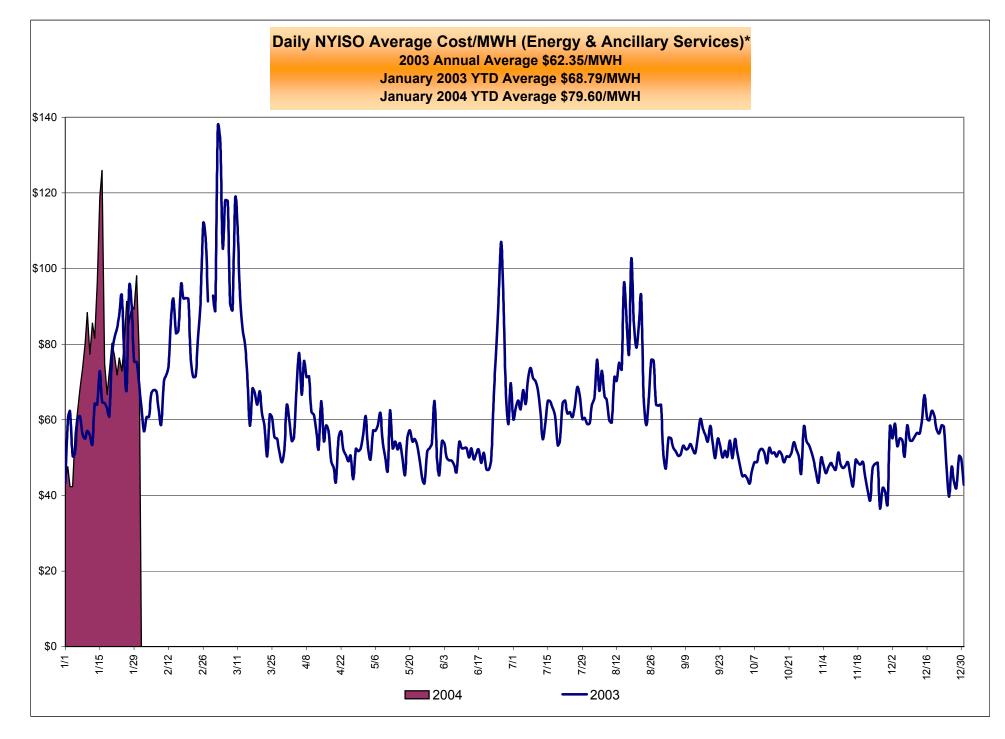

# Market Performance Highlights for January, 2003

- Energy prices rose during January due to extreme cold weather experienced mid-month
  - New NYCA winter peak loads set
    - > 24,627 MW on Wed, 14 Jan 2004 HB 17
    - > 25,262 MW on Thurs, 15 Jan 2004 HB 18
  - *Record high fuel prices experienced* 
    - ▶ \$45.27 / MMBtu for Transco Zone 6 Gas before taxes and delivery

# Real-time price corrections rose substantially in January

- Load weighting factors for NYC sub-zones deployed inconsistently between the Dam & RT
- Resulting real-time price changes very small (~\$.01)
- Modeling inconsistency was corrected going forward

#### NYISO Average Cost/MWH (Energy and Ancillary Services)\* from the LBMP Customer point of view

| 2004                                                                  | January      | February     | March        | April        | May          | June                 | July                 | August               | September            | October              | November     | December     |
|-----------------------------------------------------------------------|--------------|--------------|--------------|--------------|--------------|----------------------|----------------------|----------------------|----------------------|----------------------|--------------|--------------|
| LBMP                                                                  | 75.70        |              |              |              |              |                      |                      |                      |                      |                      |              |              |
| NTAC                                                                  | 0.47         |              |              |              |              |                      |                      |                      |                      |                      |              |              |
| Reserve                                                               | 0.27         |              |              |              |              |                      |                      |                      |                      |                      |              |              |
| Regulation                                                            | 0.18         |              |              |              |              |                      |                      |                      |                      |                      |              |              |
| NYISO Cost of Operations                                              | 0.73         |              |              |              |              |                      |                      |                      |                      |                      |              |              |
| Uplift                                                                | 1.88         |              |              |              |              |                      |                      |                      |                      |                      |              |              |
| Voltage Support and Black Start                                       | 0.36         |              |              |              |              |                      |                      |                      |                      |                      |              |              |
| Avg Monthly Price                                                     | 79.60        |              |              |              |              |                      |                      |                      |                      |                      |              |              |
|                                                                       |              |              |              |              |              |                      |                      |                      |                      |                      |              |              |
| Avg YTD Price                                                         | 79.60        |              |              |              |              |                      |                      |                      |                      |                      |              |              |
| 2003                                                                  | January      | February     | March        | April        | May          | June                 | July                 | August               | September            | October              | November     | December     |
| LBMP                                                                  | 66.33        | 76.65        | 78.37        | 54.27        | 49.76        | 57.37                | 60.11                | 68.14                | 50.83                | 47.02                | 43.39        | 52.41        |
| NTAC                                                                  | 0.41         | 0.35         | 0.66         | 0.45         | 0.44         | 0.39                 | 0.53                 | 0.36                 | 0.24                 | 0.29                 | 0.51         | 0.36         |
| Reserve                                                               | 0.46         | 0.35         | 0.45         | 0.39         | 0.47         | 0.24                 | 0.15                 | 0.22                 | 0.13                 | 0.10                 | 0.18         | 0.16         |
| Regulation                                                            |              |              |              |              |              |                      |                      |                      |                      |                      |              |              |
|                                                                       | 0.26         | 0.27         | 0.38         | 0.31         | 0.65         | 0.31                 | 0.19                 | 0.18                 | 0.32                 | 0.49                 | 0.43         | 0.25         |
| NYISO Cost of Operations                                              | 0.26<br>0.68 | 0.27<br>0.68 | 0.38<br>0.68 | 0.31<br>0.68 | 0.65<br>0.68 |                      |                      |                      |                      |                      | 0.43<br>0.68 | 0.25<br>0.69 |
| NYISO Cost of Operations<br>Uplift                                    |              |              |              |              |              | 0.31                 | 0.19                 | 0.18                 | 0.32                 | 0.49                 |              |              |
| NYISO Cost of Operations<br>Uplift<br>Voltage Support and Black Start | 0.68         | 0.68         | 0.68         | 0.68         | 0.68         | 0.31<br>0.68         | 0.19<br>0.69         | 0.18<br>0.69         | 0.32<br>0.68         | 0.49<br>0.69         | 0.68         | 0.69         |
| Uplift                                                                | 0.68<br>0.31 | 0.68<br>1.08 | 0.68<br>1.01 | 0.68<br>1.68 | 0.68<br>1.48 | 0.31<br>0.68<br>1.67 | 0.19<br>0.69<br>1.76 | 0.18<br>0.69<br>2.69 | 0.32<br>0.68<br>0.76 | 0.49<br>0.69<br>1.16 | 0.68<br>0.42 | 0.69<br>0.56 |