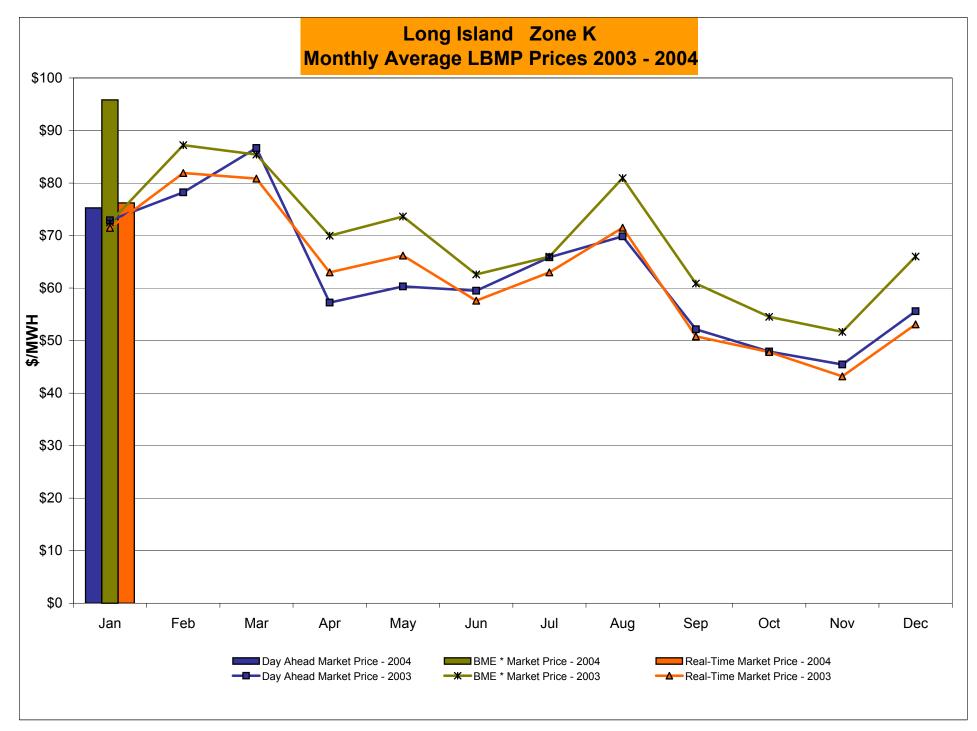

# Market Performance Highlights for January, 2003

- Energy prices rose during January due to extreme cold weather experienced mid-month
  - New NYCA winter peak loads set
    - > 24,627 MW on Wed, 14 Jan 2004 HB 17
    - > 25,262 MW on Thurs, 15 Jan 2004 HB 18
  - *Record high fuel prices experienced* 
    - ▶ \$45.27 / MMBtu for Transco Zone 6 Gas before taxes and delivery

# Real-time price corrections rose substantially in January

- Load weighting factors for NYC sub-zones deployed inconsistently between the Dam & RT
- Resulting real-time price changes very small (~\$.01)
- Modeling inconsistency was corrected going forward

#### NYISO Average Cost/MWH (Energy and Ancillary Services)\* from the LBMP Customer point of view

| 2004                                                                  | January      | February     | March        | April        | May          | June                 | July                 | August               | September            | October              | November     | December     |
|-----------------------------------------------------------------------|--------------|--------------|--------------|--------------|--------------|----------------------|----------------------|----------------------|----------------------|----------------------|--------------|--------------|
| LBMP                                                                  | 75.70        |              |              |              |              |                      |                      |                      |                      |                      |              |              |
| NTAC                                                                  | 0.47         |              |              |              |              |                      |                      |                      |                      |                      |              |              |
| Reserve                                                               | 0.27         |              |              |              |              |                      |                      |                      |                      |                      |              |              |
| Regulation                                                            | 0.18         |              |              |              |              |                      |                      |                      |                      |                      |              |              |
| NYISO Cost of Operations                                              | 0.73         |              |              |              |              |                      |                      |                      |                      |                      |              |              |
| Uplift                                                                | 1.88         |              |              |              |              |                      |                      |                      |                      |                      |              |              |
| Voltage Support and Black Start                                       | 0.36         |              |              |              |              |                      |                      |                      |                      |                      |              |              |
| Avg Monthly Price                                                     | 79.60        |              |              |              |              |                      |                      |                      |                      |                      |              |              |
|                                                                       |              |              |              |              |              |                      |                      |                      |                      |                      |              |              |
| Avg YTD Price                                                         | 79.60        |              |              |              |              |                      |                      |                      |                      |                      |              |              |
| 2003                                                                  | January      | February     | March        | April        | May          | June                 | July                 | August               | September            | October              | November     | December     |
| LBMP                                                                  | 66.33        | 76.65        | 78.37        | 54.27        | 49.76        | 57.37                | 60.11                | 68.14                | 50.83                | 47.02                | 43.39        | 52.41        |
| NTAC                                                                  | 0.41         | 0.35         | 0.66         | 0.45         | 0.44         | 0.39                 | 0.53                 | 0.36                 | 0.24                 | 0.29                 | 0.51         | 0.36         |
| Reserve                                                               | 0.46         | 0.35         | 0.45         | 0.39         | 0.47         | 0.24                 | 0.15                 | 0.22                 | 0.13                 | 0.10                 | 0.18         | 0.16         |
| Regulation                                                            |              |              |              |              |              |                      |                      |                      |                      |                      |              |              |
|                                                                       | 0.26         | 0.27         | 0.38         | 0.31         | 0.65         | 0.31                 | 0.19                 | 0.18                 | 0.32                 | 0.49                 | 0.43         | 0.25         |
| NYISO Cost of Operations                                              | 0.26<br>0.68 | 0.27<br>0.68 | 0.38<br>0.68 | 0.31<br>0.68 | 0.65<br>0.68 |                      |                      |                      |                      |                      | 0.43<br>0.68 | 0.25<br>0.69 |
| NYISO Cost of Operations<br>Uplift                                    |              |              |              |              |              | 0.31                 | 0.19                 | 0.18                 | 0.32                 | 0.49                 |              |              |
| NYISO Cost of Operations<br>Uplift<br>Voltage Support and Black Start | 0.68         | 0.68         | 0.68         | 0.68         | 0.68         | 0.31<br>0.68         | 0.19<br>0.69         | 0.18<br>0.69         | 0.32<br>0.68         | 0.49<br>0.69         | 0.68         | 0.69         |
| Uplift                                                                | 0.68<br>0.31 | 0.68<br>1.08 | 0.68<br>1.01 | 0.68<br>1.68 | 0.68<br>1.48 | 0.31<br>0.68<br>1.67 | 0.19<br>0.69<br>1.76 | 0.18<br>0.69<br>2.69 | 0.32<br>0.68<br>0.76 | 0.49<br>0.69<br>1.16 | 0.68<br>0.42 | 0.69<br>0.56 |