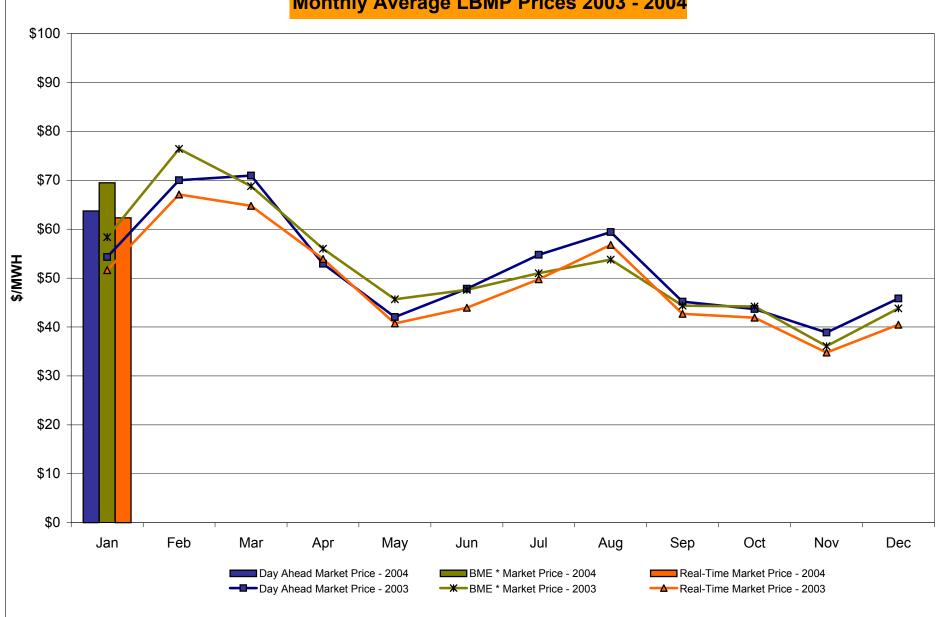

# Market Performance Highlights for January, 2003

- Energy prices rose during January due to extreme cold weather experienced mid-month
  - New NYCA winter peak loads set
    - > 24,627 MW on Wed, 14 Jan 2004 HB 17
    - > 25,262 MW on Thurs, 15 Jan 2004 HB 18
  - *Record high fuel prices experienced* 
    - ▶ \$45.27 / MMBtu for Transco Zone 6 Gas before taxes and delivery