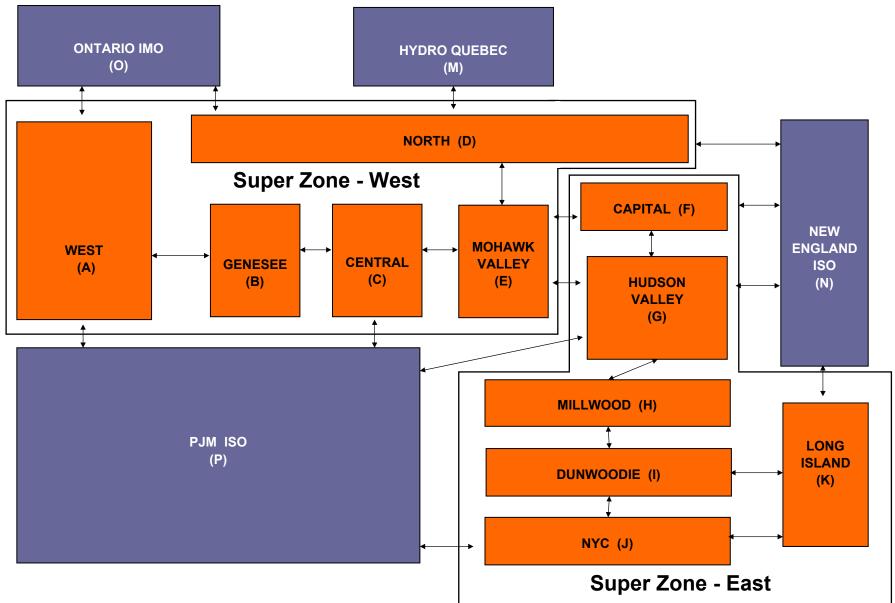

| 1.11  | 2.58  | 8.55  | 1.41  | 1.57  | 1.71  |
| 30 Min East           | 1.52  | 1.80  | 4.34  | 2.02  | 1.40  | 2.03  | 1.04  | 2.46  | 1.28  | 0.97  | 1.17  | 1.07  |
| 30 Min West           | 1.52  | 1.80  | 4.34  | 2.02  | 1.40  | 2.03  | 1.04  | 2.46  | 1.28  | 0.97  | 1.17  | 1.07  |
| Regulation East       | 8.21  | 9.28  | 10.19 | 13.52 | 9.08  | 5.44  | 6.41  | 36.11 | 11.09 | 5.60  | 14.24 | 17.12 |
| Regulation West       | 8.21  | 9.28  | 10.19 | 13.52 | 9.08  | 5.44  | 6.41  | 36.11 | 11.09 | 5.60  | 14.24 | 17.12 |

\* Commonly Referred to as Hour Ahead Market (HAM)

Market Monitoring Prepared 2/3/2004 10:30

# NYISO In City Mitigation (NYC Zone) 2003-2004 Percentage of committed unit-hours mitigated



Market Monitoring Prepared 2/3/2004 11:30



# **NYISO LBMP ZONES**