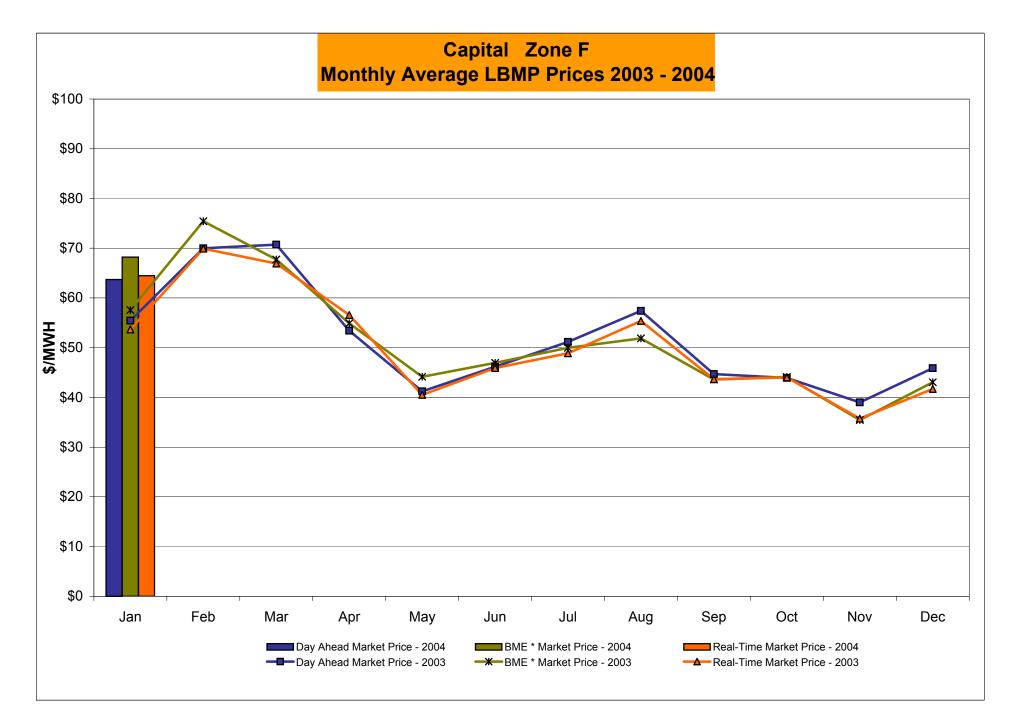

# Market Performance Highlights for January, 2003

- Energy prices rose during January due to extreme cold weather experienced mid-month
  - New NYCA winter peak loads set
    - > 24,627 MW on Wed, 14 Jan 2004 HB 17
    - > 25,262 MW on Thurs, 15 Jan 2004 HB 18
  - *Record high fuel prices experienced* 
    - ▶ \$45.27 / MMBtu for Transco Zone 6 Gas before taxes and delivery