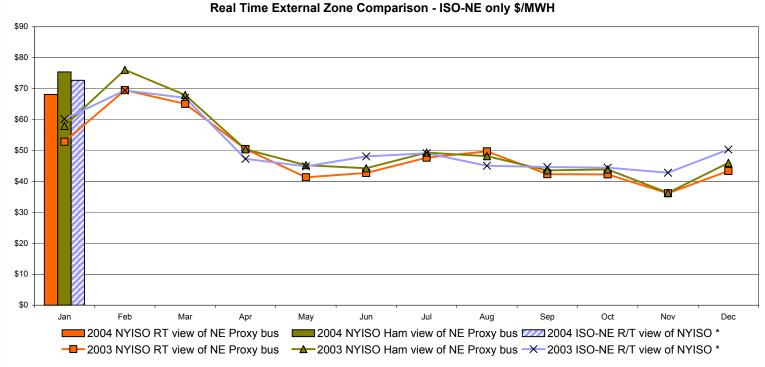

d Price * | 55.08            | 61.28  | 57.82  | 66.48          |
| Standard Deviation | 18.17            | 19.91  | 19.94  | 26.01          |
| BME ** LBMP        |                  |        |        |                |
| Unweighted Price * | 54.43            | 85.45  | 60.79  | 75.42          |
| Standard Deviation | 62.10            | 135.03 | 48.25  | 46.23          |
| REAL TIME LBMP     |                  |        |        |                |
| Unweighted Price * | 53.58            | 79.40  | 55.22  | 68.11          |
| Standard Deviation | 61.29            | 134.43 | 45.77  | 43.88          |

\* Straight zonal averages
 \*\* Commonly referred to as Hour Ahead Market (HAM)





# Hudson Valley Zone G Monthly Average LBMP Prices 2003 - 2004









# **External Comparison ISO-NE**





Note:

ISO-NE Forecast is an advisory posting @ 18:00 day before

\* Effective 3/1/2003 SMD implemented by ISO-NE. The DAM and R/T prices at the Roseton interface are now used.

# **External Comparison PJM**





Note:

After 5/1/02 PJM lists only one interface as NYIS

# **External Comparison Ontario IMO**





Notes: Exchange factor used for January 2004 was .77 to US \$ HOEP: Hourly Ontario Energy Price Pre-Dispatch: Projected Energy Price Pre-Dispatch data from 8/14/03 Hr 15 thru 8/21/03 not included

### **NYISO Price Correction Statistics**

## **NYISO Price Corrections 2004**

| Interval Corrections                           | January | February | March | April | Мау | June | July | August | September | October | November | December |
|---------------------------------------------