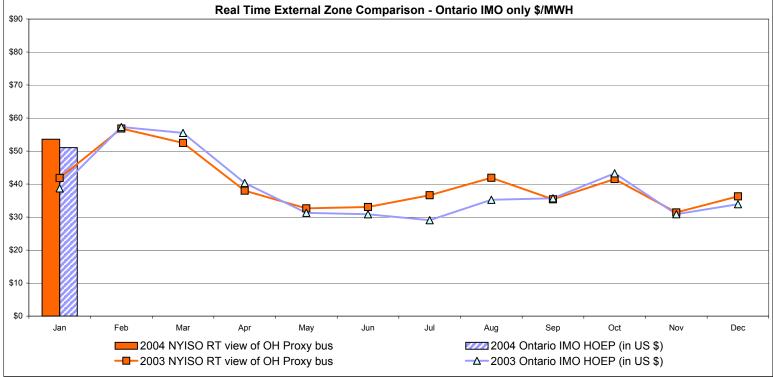

ion | 62.10            | 135.03 | 48.25  | 46.23          |
| REAL TIME LBMP     |                  |        |        |                |
| Unweighted Price * | 53.58            | 79.40  | 55.22  | 68.11          |
| Standard Deviation | 61.29            | 134.43 | 45.77  | 43.88          |

\* Straight zonal averages
 \*\* Commonly referred to as Hour Ahead Market (HAM)





# Hudson Valley Zone G Monthly Average LBMP Prices 2003 - 2004









# **External Comparison ISO-NE**





Note:

ISO-NE Forecast is an advisory posting @ 18:00 day before

\* Effective 3/1/2003 SMD implemented by ISO-NE. The DAM and R/T prices at the Roseton interface are now used.

# **External Comparison PJM**





Note:

After 5/1/02 PJM lists only one interface as NYIS

# **External Comparison Ontario IMO**





Notes: Exchange factor used for January 2004 was .77 to US \$ HOEP: Hourly Ontario Energy Price Pre-Dispatch: Projected Energy Price Pre-Dispatch data from 8/14/03 Hr 15 thru 8/21/03 not included

### **NYISO Price Correction Statistics**

## **NYISO Price Corrections 2004**

| Interval Corrections                           | January | February | March | April | Мау | June | July | August | September | October | November | December |
|------------------------------------------------|---------|----------|-------|-------|-----|------|------|--------|-----------|---------|----------|----------|
| Number of Intervals corrected in the month     | 597     |          |       |       |     |      |      |        |           |         |          |          |
| Number of Intervals in the month