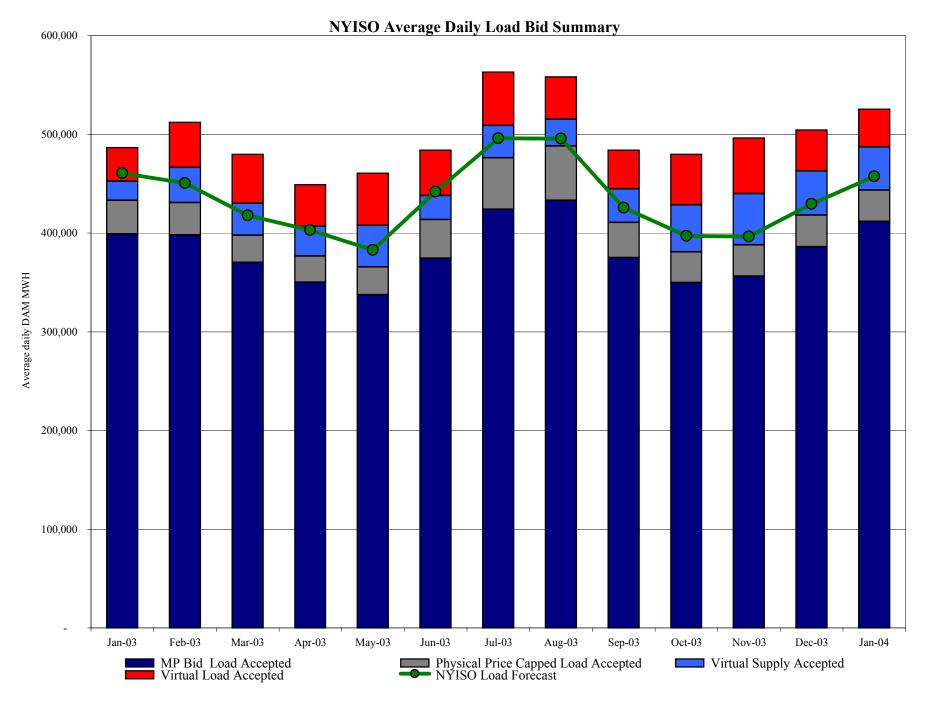

5  | 2.02  | 1.67  | 1.88  | 1.11  | 2.58  | 8.55  | 1.41  | 1.57  | 1.71  |
| 30 Min East           | 1.52  | 1.80  | 4.34  | 2.02  | 1.40  | 2.03  | 1.04  | 2.46  | 1.28  | 0.97  | 1.17  | 1.07  |
| 30 Min West           | 1.52  | 1.80  | 4.34  | 2.02  | 1.40  | 2.03  | 1.04  | 2.46  | 1.28  | 0.97  | 1.17  | 1.07  |
| Regulation East       | 8.21  | 9.28  | 10.19 | 13.52 | 9.08  | 5.44  | 6.41  | 36.11 | 11.09 | 5.60  | 14.24 | 17.12 |
| Regulation West       | 8.21  | 9.28  | 10.19 | 13.52 | 9.08  | 5.44  | 6.41  | 36.11 | 11.09 | 5.60  | 14.24 | 17.12 |

\* Commonly Referred to as Hour Ahead Market (HAM)

Market Monitoring Prepared 2/3/2004 10:30

# NYISO In City Mitigation (NYC Zone) 2003-2004 Percentage of committed unit-hours mitigated



Market Monitoring Prepared 2/3/2004 11:30



# **NYISO LBMP ZONES**