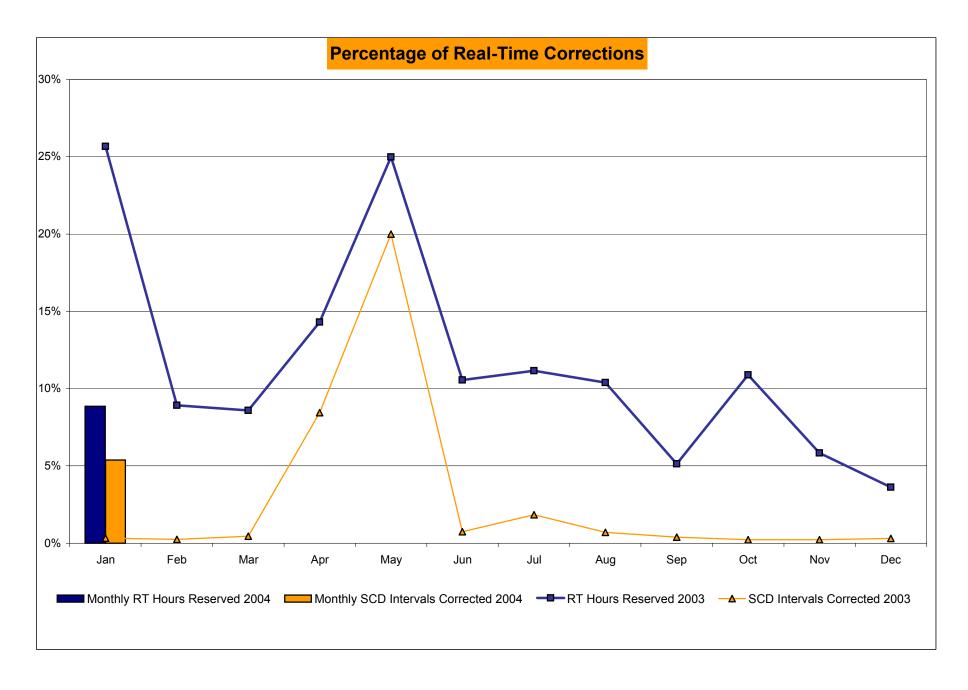

# Real-time price corrections rose substantially in January

- Load weighting factors for NYC sub-zones deployed inconsistently between the Dam & RT
- Resulting real-time price changes very small (~\$.01)
- Modeling inconsistency was corrected going forward