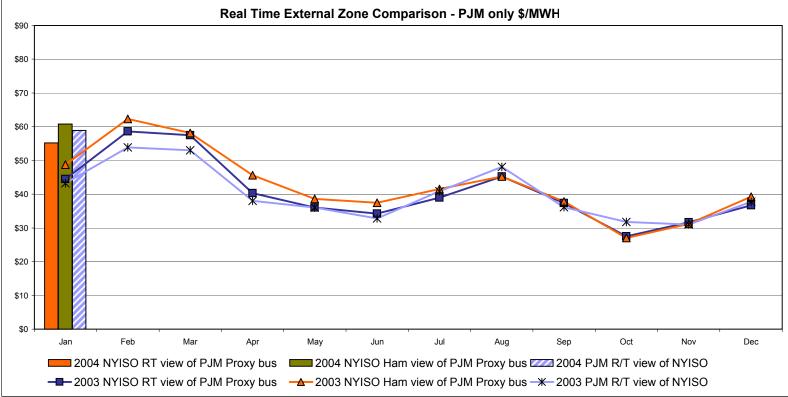

# Market Performance Highlights for January, 2003

- Energy prices rose during January due to extreme cold weather experienced mid-month
  - New NYCA winter peak loads set
    - > 24,627 MW on Wed, 14 Jan 2004 HB 17
    - > 25,262 MW on Thurs, 15 Jan 2004 HB 18
  - *Record high fuel prices experienced* 
    - ▶ \$45.27 / MMBtu for Transco Zone 6 Gas before taxes and delivery