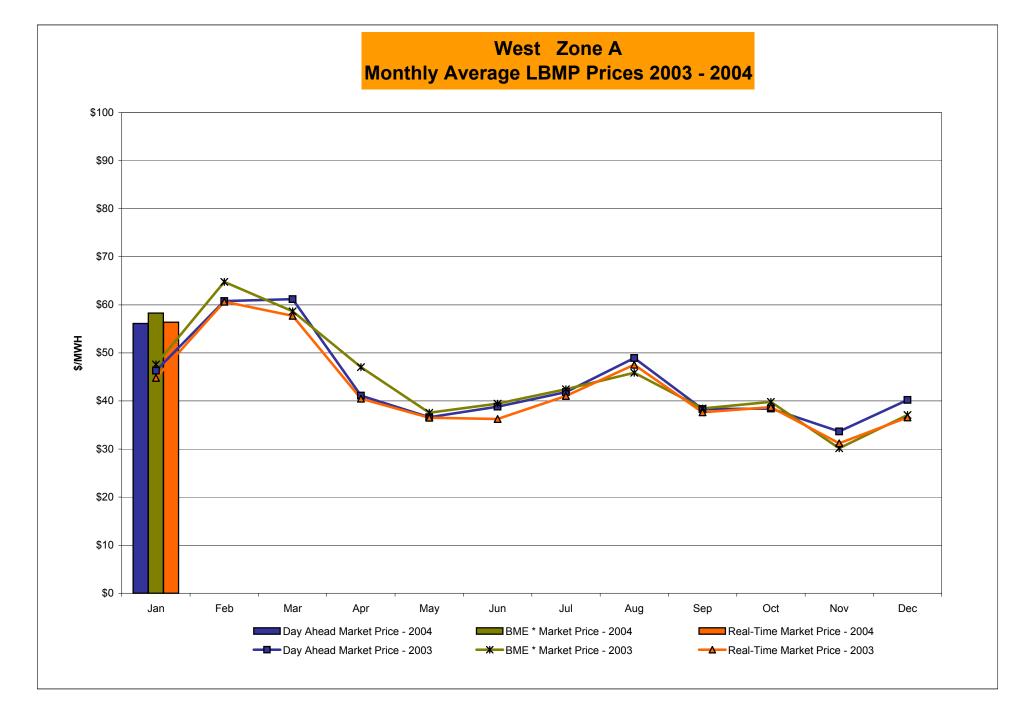

# Market Performance Highlights for January, 2003

- Energy prices rose during January due to extreme cold weather experienced mid-month
  - New NYCA winter peak loads set
    - > 24,627 MW on Wed, 14 Jan 2004 HB 17
    - > 25,262 MW on Thurs, 15 Jan 2004 HB 18
  - *Record high fuel prices experienced* 
    - ▶ \$45.27 / MMBtu for Transco Zone 6 Gas before taxes and delivery