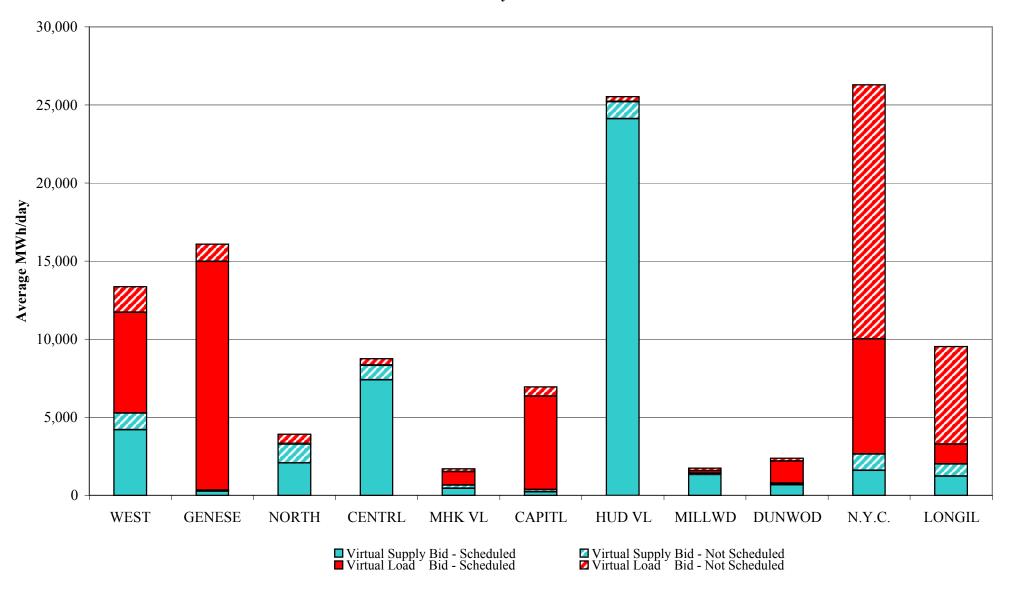

17.73%   | 14.58% | 14.51% | 16.67% | 15.65% | 15.00% | 14.46% | 13.43%    | 13.17%  | 12.50%   | 11.74%   |
| Days Without Corrections                       |         |          |        |        |        |        |        |        |           |         |          |          |
| Days without price corrections in the month    | 17      | 15       | 14     | 9      | 8      | 8      | 7      | 5      | 9         | 17      | 15       | 14       |
| Days without price corrections Year-to-date    | 17      | 32       | 46     | 55     | 63     | 71     | 78     | 83     | 92        | 109     | 124      | 138      |

\* 80 hours not included due to suspended market during system disruption



Market Monitoring Prepared 2/5/2004 10:15



## Virtual Load and Supply Zonal Statistics January 2004



Market Monitoring Prepared: 2/3/2004 9:30





Market Monitoring Prepared 2/3/2004 10:30



\* Commonly referred to as Hour Ahead Market (HAM)

## NYISO Markets Ancillary Services Statistics

|                              | January        | February        | March | April | May | June | July | August | September | October | November | December |
|------------------------------|----------------|-----------------|-------|-------|-----|------|------|--------|-----------|---------|----------|----------|
| ANCILLARY SERVICES Unweighte | ed Price (\$/M | <u>WH) 2004</u> |       |       |     |      |      |        |           |         |          |          |
| Day Ahead Market             |                |                 |       |       |     |      |      |        |           |         |