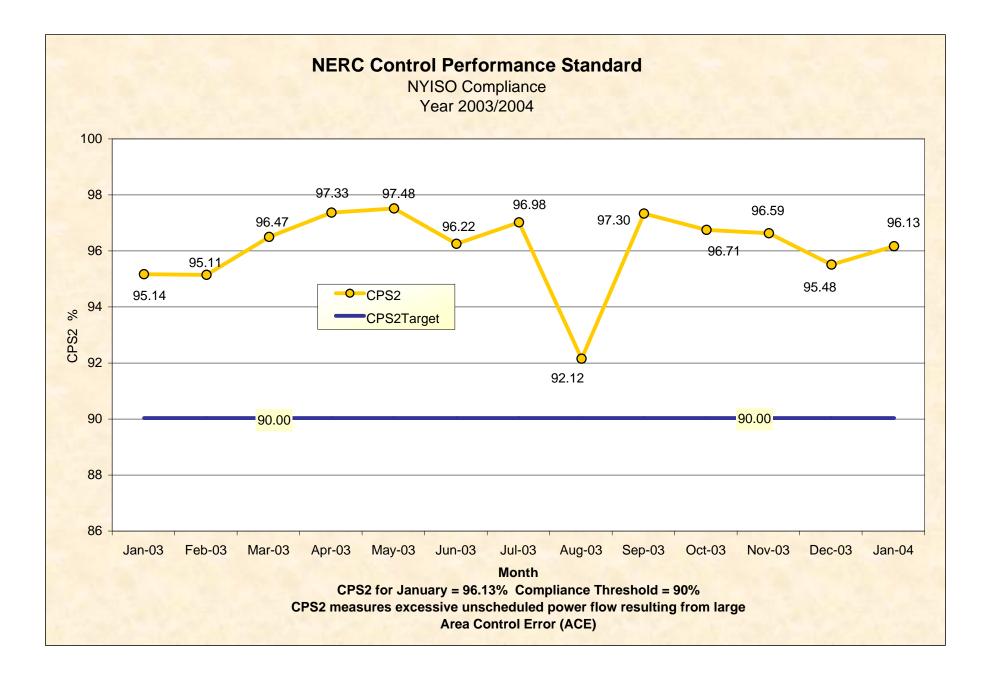

# **Report Items**

- Reliability Indicators
  *▶* NERC Criteria (CPS-2 Curve)
- 2) Market Performance Highlights