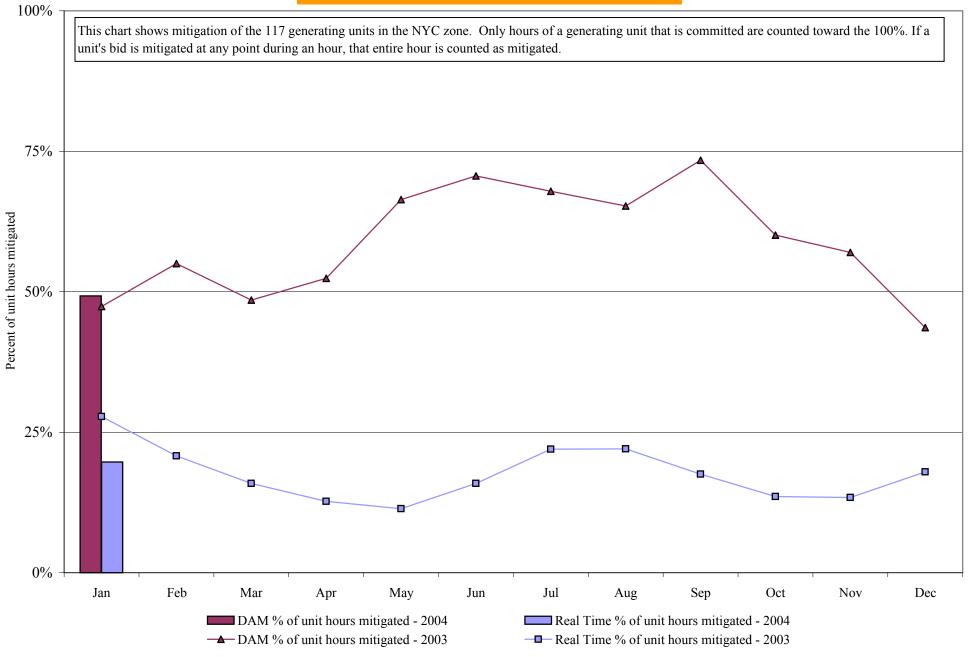

| 10 Min Non Synch West | 1.53  | 1.59  | 2.75  | 2.02  | 1.67  | 1.88  | 1.11  | 2.58  | 8.55  | 1.41  | 1.57  | 1.71  |
| 30 Min East           | 1.52  | 1.80  | 4.34  | 2.02  | 1.40  | 2.03  | 1.04  | 2.46  | 1.28  | 0.97  | 1.17  | 1.07  |
| 30 Min West           | 1.52  | 1.80  | 4.34  | 2.02  | 1.40  | 2.03  | 1.04  | 2.46  | 1.28  | 0.97  | 1.17  | 1.07  |
| Regulation East       | 8.21  | 9.28  | 10.19 | 13.52 | 9.08  | 5.44  | 6.41  | 36.11 | 11.09 | 5.60  | 14.24 | 17.12 |
| Regulation West       | 8.21  | 9.28  | 10.19 | 13.52 | 9.08  | 5.44  | 6.41  | 36.11 | 11.09 | 5.60  | 14.24 | 17.12 |

\* Commonly Referred to as Hour Ahead Market (HAM)

Market Monitoring Prepared 2/3/2004 10:30

# NYISO In City Mitigation (NYC Zone) 2003-2004 Percentage of committed unit-hours mitigated



Market Monitoring Prepared 2/3/2004 11:30



# **NYISO LBMP ZONES**