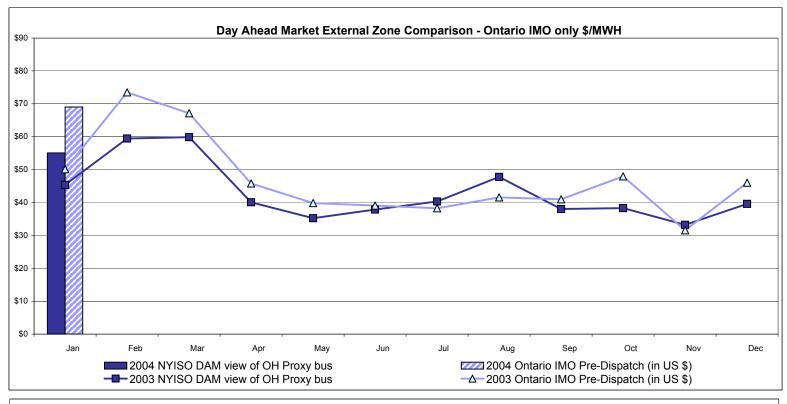

ation | 62.10            | 135.03 | 48.25  | 46.23          |
| REAL TIME LBMP     |                  |        |        |                |
| Unweighted Price * | 53.58            | 79.40  | 55.22  | 68.11          |
| Standard Deviation | 61.29            | 134.43 | 45.77  | 43.88          |

\* Straight zonal averages
 \*\* Commonly referred to as Hour Ahead Market (HAM)





# Hudson Valley Zone G Monthly Average LBMP Prices 2003 - 2004









# **External Comparison ISO-NE**





Note:

ISO-NE Forecast is an advisory posting @ 18:00 day before

\* Effective 3/1/2003 SMD implemented by ISO-NE. The DAM and R/T prices at the Roseton interface are now used.

# **External Comparison PJM**





Note:

After 5/1/02 PJM lists only one interface as NYIS

# **External Comparison Ontario IMO**





Notes: Exchange factor used for January 2004 was .77 to US \$ HOEP: Hourly Ontario Energy Price Pre-Dispatch: Projected Energy Price Pre-Dispatch data from 8/14/03 Hr 15 thru 8/21/03 not included

### **NYISO Price Correction Statistics**

## **NYISO Price Corrections 2004**

| Interval Corrections                           | January | February | March | April | Мау | June | July | August | September | October | November | December |
|------------------------------------------------|---------|----------|-------|-------|-----|------|------|--------|-----------|---------|----------|----------|
| Number of Intervals corrected in the month     | 597     |          |       |       |     |      |      |        |           |         |          |          |
| Number of Intervals in the month