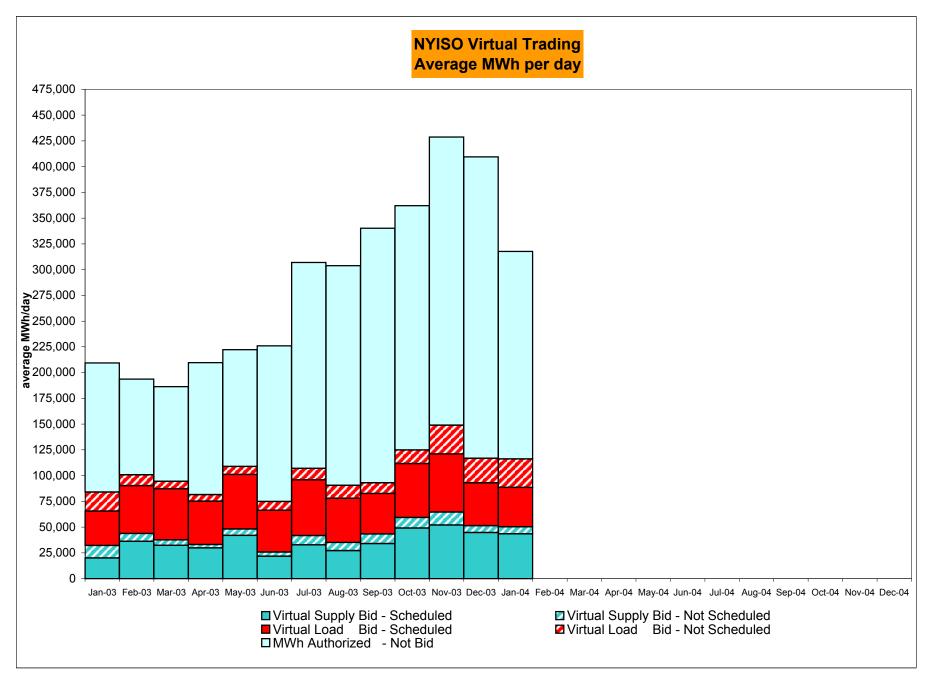

Percentage of hours reserved Year-to-date      | 25.67%  | 17.73%   | 14.58% | 14.51% | 16.67% | 15.65% | 15.00% | 14.46% | 13.43%    | 13.17%  | 12.50%   | 11.74%   |
| Days Without Corrections                       |         |          |        |        |        |        |        |        |           |         |          |          |
| Days without price corrections in the month    | 17      | 15       | 14     | 9      | 8      | 8      | 7      | 5      | 9         | 17      | 15       | 14       |
| Days without price corrections Year-to-date    | 17      | 32       | 46     | 55     | 63     | 71     | 78     | 83     | 92        | 109     | 124      | 138      |

\* 80 hours not included due to suspended market during system disruption



Market Monitoring Prepared 2/5/2004 10:15



## Virtual Load and Supply Zonal Statistics January 2004



Market Monitoring Prepared: 2/3/2004 9:30





Market Monitoring Prepared 2/3/2004 10:30



\* Commonly referred to as Hour Ahead Market (HAM)

## NYISO Markets Ancillary Services Statistics

|                              | January        | February        | March | April | May | June | July | August | September | October | November | December |
|------------------------------|----------------|-----------------|-------|-------|-----|------|------|--------|-----------|---------|----------|----------|
| ANCILLARY SERVICES Unweighte | ed Price (\$/M | <u>WH) 2004</u> |       |       |     |      |      |        |           |         |          |          |
| Day Ahead Market             |                |                 |       |