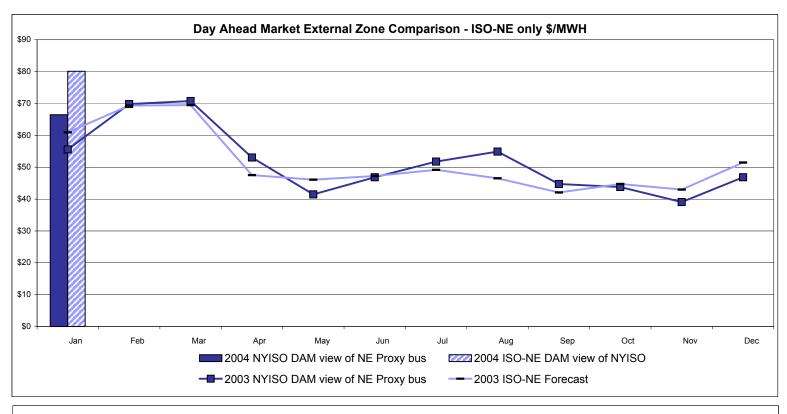

ted Price * | 55.08            | 61.28  | 57.82  | 66.48          |
| Standard Deviation | 18.17            | 19.91  | 19.94  | 26.01          |
| BME ** LBMP        |                  |        |        |                |
| Unweighted Price * | 54.43            | 85.45  | 60.79  | 75.42          |
| Standard Deviation | 62.10            | 135.03 | 48.25  | 46.23          |
| REAL TIME LBMP     |                  |        |        |                |
| Unweighted Price * | 53.58            | 79.40  | 55.22  | 68.11          |
| Standard Deviation | 61.29            | 134.43 | 45.77  | 43.88          |

\* Straight zonal averages
 \*\* Commonly referred to as Hour Ahead Market (HAM)





# Hudson Valley Zone G Monthly Average LBMP Prices 2003 - 2004









# **External Comparison ISO-NE**





Note:

ISO-NE Forecast is an advisory posting @ 18:00 day before

\* Effective 3/1/2003 SMD implemented by ISO-NE. The DAM and R/T prices at the Roseton interface are now used.

# **External Comparison PJM**





Note:

After 5/1/02 PJM lists only one interface as NYIS

# **External Comparison Ontario IMO**





Notes: Exchange factor used for January 2004 was .77 to US \$ HOEP: Hourly Ontario Energy Price Pre-Dispatch: Projected Energy Price Pre-Dispatch data from 8/14/03 Hr 15 thru 8/21/03 not included

### **NYISO Price Correction Statistics**

## **NYISO Price Corrections 2004**

| Interval Corrections                           | January | February | March | April | Мау | June | July | August | September | October | November | December |
|-------------------------------------------