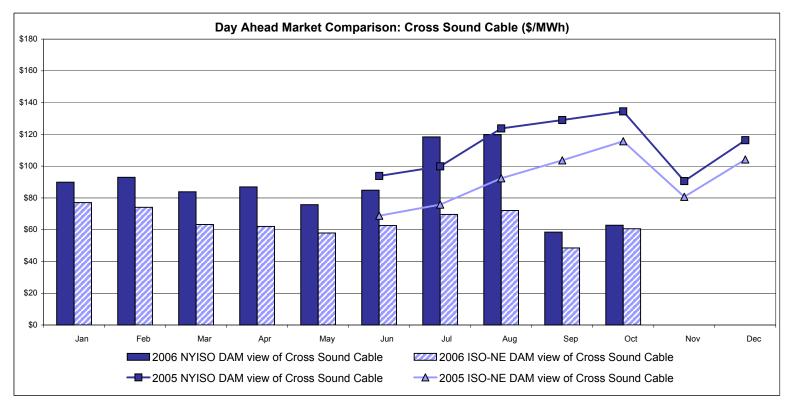

ay before.

The DAM and R/T prices at the Roseton interface are used for ISO-NE.

The DAM and R/T prices at the SandyPond interface are used for NYISO.

\* Referred to as RTC beginning February 2005.

Prior to February 2005 known as BME or Hour Ahead Market (HAM).

## **External Comparison PJM**





<sup>\*</sup> Referred to as RTC beginning February 2005.

Prior to February 2005 known as BME or Hour Ahead Market (HAM).

## **External Comparison Ontario IESO\***





Notes: Exchange factor used for October 2006 was .89 to US \$

HOEP: Hourly Ontario Energy Price Pre-Dispatch: Projected Energy Price

<sup>\*</sup> Independent Electricity System Operator formerly known as the Independent Electricity Market Operator (IMO).

## **External Controllable Line: Cross Sound Cable (New England)**





#### Note:

ISO-NE Forecast is an advisory posting @ 18:00 day before.

The DAM and R/T prices at the Shorham138 99 interface are used for ISO-NE.

The DAM and R/T prices at the CSC interface are used for NYISO.

\* Referred to as RTC beginning February 2005.

Prior to February 2005 known as BME or Hour Ahead Market (HAM).

### **NYISO Real Time Price Correction Statistics**

| 2006