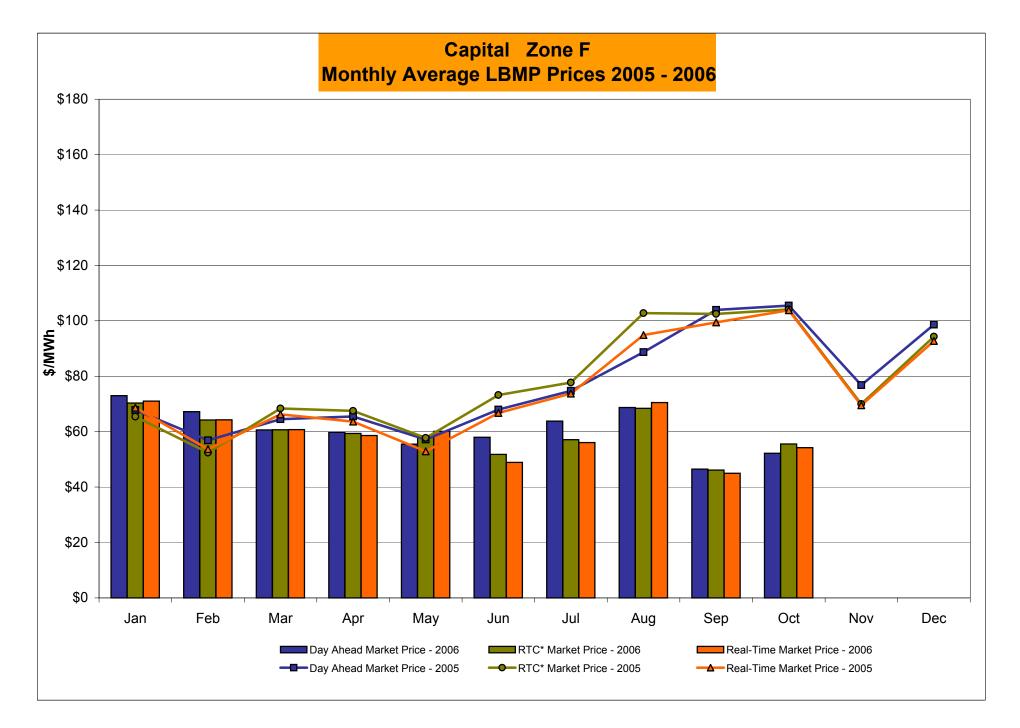

44.56           14.41         73.26         14.95           42.39         47.90         45.02 | IESO         QUEBEC         PJM         ENGLAND           Zone O         Zone M         Zone P         Zone N           43.87         49.01         45.04         52.55           13.17         15.08         14.14         16.27           41.94         50.03         44.56         52.56           14.41         73.26         14.95         17.43           42.39         47.90         45.02         54.62 |

<sup>\*</sup> Straight zonal LBMP averages

<sup>\*\*</sup> Referred to as RTC beginning February 2005
Prior to February 2005 known as BME or Hour Ahead Market (HAM)



<sup>\*</sup> Referred to as RTC beginning February 2005.
Prior to February 2005 known as BME or Hour Ahead Market (HAM).



<sup>\*</sup> Referred to as RTC beginning February 2005.
Prior to February 2005 known as BME or Hour Ahead Market (HAM).



<sup>\*</sup> Referred to as RTC beginning February 2005.
Prior to February 2005 known as BME or Hour Ahead Market (HAM).



<sup>\*</sup> Referred to as RTC beginning February 2005.

Prior to February 2005 known as BME or Hour Ahead Market (HAM).



<sup>\*</sup> Referred to as RTC beginning February 2005.

Prior to February 2005 known as BME or Hour Ahead Market (HAM).





## **External Comparison ISO-New England**





#### Note:

ISO-NE Forecast is an advisory posting @ 18:00 day before.

The DAM and R/T prices at the Roseton interface are used for ISO-NE.

The DAM and R/T prices at the SandyPond interface are used for NYISO.

\* Referred to as RTC beginning F