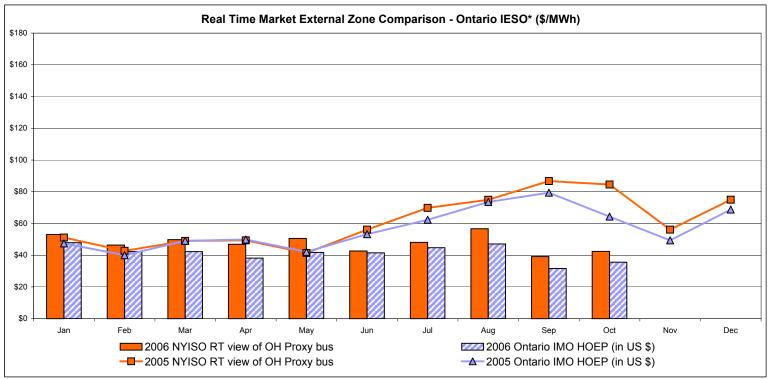

beginning February 2005.

Prior to February 2005 known as BME or Hour Ahead Market (HAM).



<sup>\*</sup> Referred to as RTC beginning February 2005.

Prior to February 2005 known as BME or Hour Ahead Market (HAM).





## **External Comparison ISO-New England**





#### Note:

ISO-NE Forecast is an advisory posting @ 18:00 day before.

The DAM and R/T prices at the Roseton interface are used for ISO-NE.

The DAM and R/T prices at the SandyPond interface are used for NYISO.

\* Referred to as RTC beginning February 2005.

Prior to February 2005 known as BME or Hour Ahead Market (HAM).

## **External Comparison PJM**





<sup>\*</sup> Referred to as RTC beginning February 2005.

Prior to February 2005 known as BME or Hour Ahead Market (HAM).

## **External Comparison Ontario IESO\***





Notes: Exchange factor used for October 2006 was .89 to US \$

HOEP: Hourly Ontario Energy Price Pre-Dispatch: Projected Energy Price

<sup>\*</sup> Independent Electricity System Operator formerly known as the Independent Electricity Market Operator (IMO).

## **External Controllable Line: Cross Sound Cable (New England)**





#### Note:

ISO-NE Forecast is an advisory posting @ 18:00 day before.

The DAM and R/T prices at the Shorham138 99 interface are used for ISO-NE.

The DAM and R/T prices at the CSC interface are used for NYISO.

\* Referred to as RTC beginning February 2005.

Prior to February 2005 known as BME or Hour Ahead Market (HAM).

### **NYISO Real Time Price Correction Statistics**

| 2006