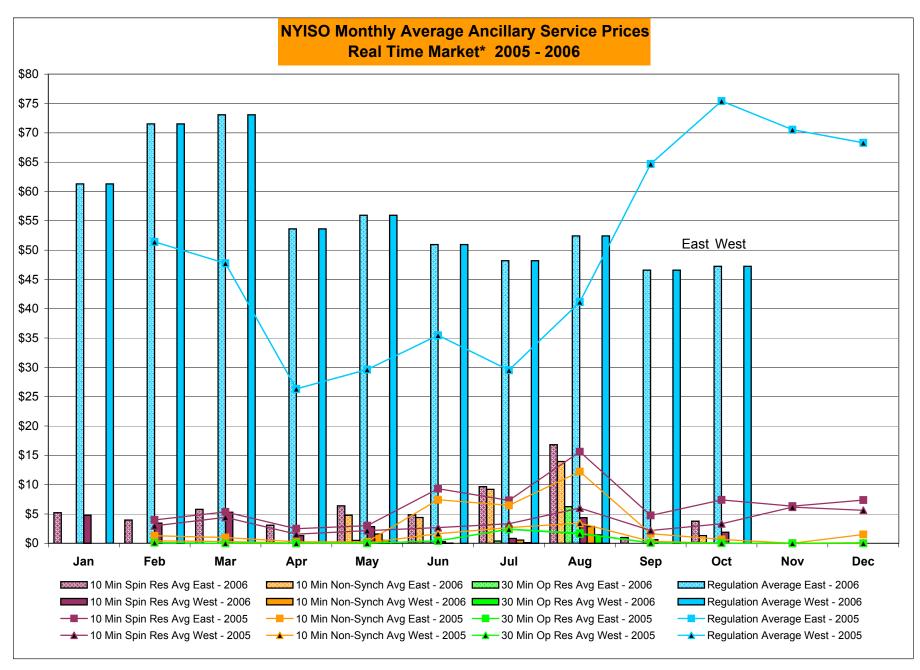

| Oct-06 | 4,274     | 1,755     | 2,358      | 881           |           | Oct-06 | 285       | 16        | 967        | 16        |           | Oct-06 |             | 17,612    |            | 8,512     |
|        | Nov-06 |           |           |            |               |           | Nov-06 |           |           |            |           |           | Nov-06 |             |           |            |           |
| l      | Dec-06 |           |           |            |               |           | Dec-06 |           |           |            |           |           | Dec-06 |             |           |            |           |



4-W Preliminary thru 10/31/06





<sup>\*</sup> Referred to as RTC beginning February 2005 Prior to February 2005 known as BME or Hour Ahead Market (HAM)



<sup>\*</sup> The Real Time Ancillary Market began in February 2005

#### NYISO Markets Ancillary Services Statistics - Unweighted Price (\$/MWH)

|