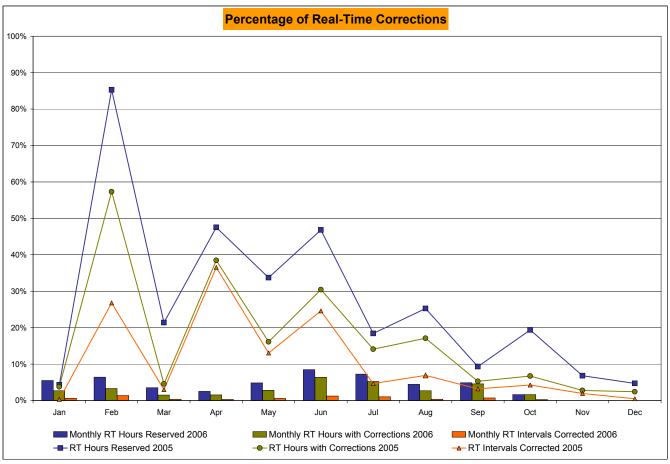

| 219<br>720<br>30.42%<br>24.47%<br>2,145<br>8,729<br>24.57%<br>16.23%<br>337<br>720<br>46.81%           | 105<br>744<br>14.11%<br>22.96%<br>421<br>9,024<br>4.67%<br>14.61%<br>137<br>744<br>18.41%<br>35.99% | 127 744 17.07% 22.21% 625 9,065 6.89% 13.65% 188 744 25.27% 34.62% 6.5                              | 38<br>720<br>5.28%<br>20.34%<br>281<br>8,741<br>3.21%<br>12.54%<br>67<br>720<br>9.31%<br>31.84% | 50<br>744<br>6.72%<br>18.96%<br>386<br>9,029<br>4.28%<br>11.72%<br>144<br>744<br>19.35%<br>30.56% | 20<br>720<br>2.78%<br>17.50%<br>167<br>8,721<br>1.91%<br>10.87%<br>49<br>720<br>6.81%<br>28.43% | 18<br>744<br>2.42%<br>16.22%<br>43<br>9,115<br>0.47%<br>10.00%<br>35<br>744<br>4.70%<br>26.42% |

<sup>\*</sup> Calendar days from reservation date. Data available from August 2005.





<sup>\*</sup> Calendar days from reservation date. Data available from August 2005.



4-T Preliminary thru 10/31/06



4-U Preliminary thru 10/31/06

|        |        |           |           |            | <u>Virtua</u> | al Load a | nd Su  | oply Zona | Statistic | s (Average | e MWh/day | r) - 2006 |        |             |           |            |           |
|--------|--------|-----------|-----------|------------|---------------|-----------|--------|-----------|-----------|------------|-----------|-----------|--------|-------------|-----------|------------|-----------|
|        |        | Virtual L | oad Bid   | Virtual Su | ipply Bid     |           |        | Virtual L | oad Bid   | Virtual Su | upply Bid |           |        | Virtual I   | oad Bid   | Virtual Su | pply Bid  |