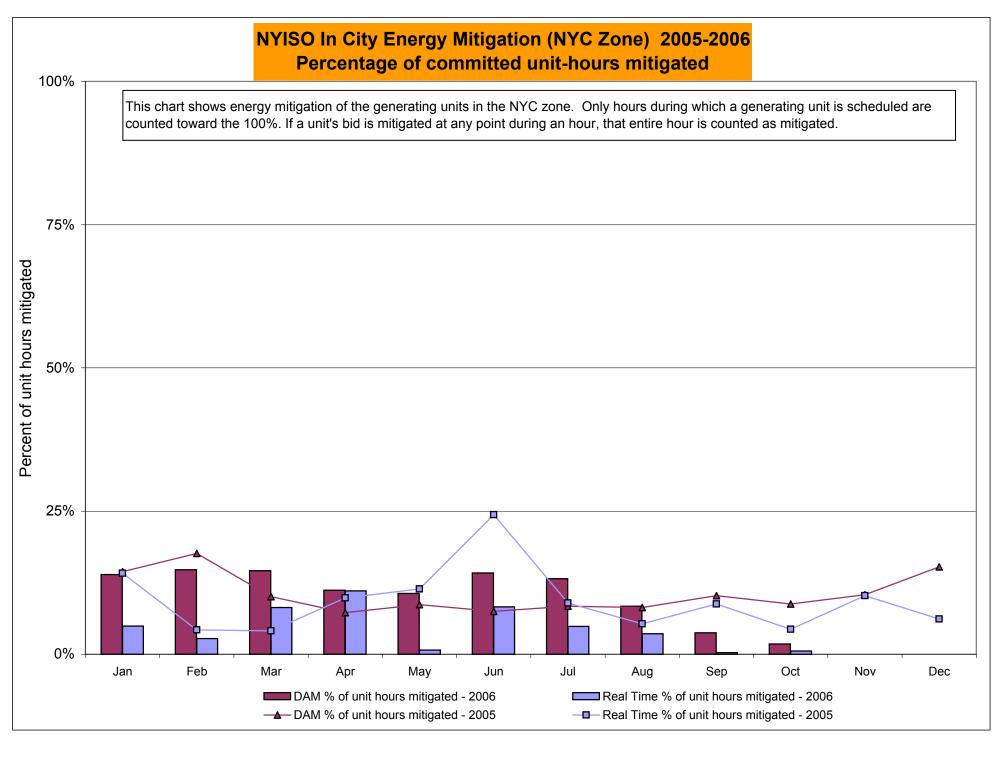

47<br>0.47<br>52.33<br>52.33<br>5.75<br>2.50<br>2.22<br>0.37<br>0.12<br>0.12<br>65.10<br>65.10<br>4.75<br>2.19<br>1.63<br>0.33<br>0.09<br>0.09 | October  20.70 5.54 3.31 0.47 0.46 0.46 66.33 66.33 67.2 2.69 0.44 0.00 0.00 74.90 74.90 7.40 3.34 0.65 0.01 0.01 | 9.08<br>6.68<br>1.82<br>0.59<br>0.57<br>0.57<br>68.02<br>68.02<br>6.25<br>6.06<br>0.01<br>0.00<br>0.00<br>70.23<br>70.23<br>6.32<br>6.16<br>0.00<br>0.00<br>0.00 | 11.12<br>8.77<br>2.14<br>0.52<br>0.47<br>0.47<br>58.28<br>58.28<br>7.94<br>6.45<br>1.07<br>0.06<br>0.00<br>0.00<br>69.23<br>69.23<br>7.36<br>5.62<br>1.49<br>0.12<br>0.00<br>0.00 |

<sup>\*</sup> Referred to as RTC beginning February 2005. Prior to February 2005 known as BME or Hour Ahead Market (HAM).

<sup>\*\*</sup> The Real Time Ancillary Market began in February 2005.





RT mitigation data available with SMD2 deployment in February 2005.



## NYISO LBMP ZONES



Market Monitoring

Prepared: 10/23/2006 14:15

#### **Billing Codes for Chart 4-C**

| Chart 4-C Category Name | Billing Code | Billing Category Name |
|-------------------------|--------------|-----------------------|
|                         |              |                       |

| Chart 4-C Category Name                   | Billing Code | Billing Category Name                                                              |
|-------------------------------------------|--------------|------------------------------------------------------------------------------------|
| Bid Production Cost Guarantee Balancing   | 81203        | Balancing NYISO Bid Production Cost Guarantee - Internal Units