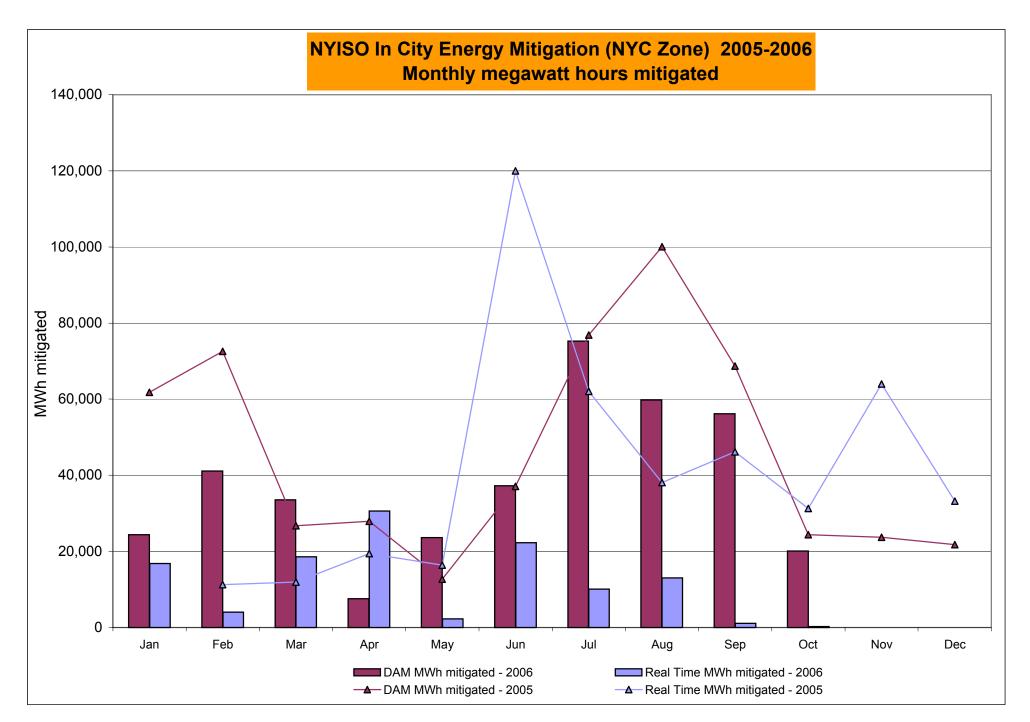

<br>0.47<br>52.33<br>52.33<br>5.75<br>2.50<br>2.22<br>0.37<br>0.12<br>0.12<br>65.10<br>65.10<br>4.75<br>2.19<br>1.63<br>0.33<br>0.09<br>0.09 | October  20.70 5.54 3.31 0.47 0.46 0.46 66.33 66.33 67.2 2.69 0.44 0.00 0.00 74.90 74.90 7.40 3.34 0.65 0.01 0.01 | 9.08<br>6.68<br>1.82<br>0.59<br>0.57<br>0.57<br>68.02<br>68.02<br>6.25<br>6.06<br>0.01<br>0.00<br>0.00<br>70.23<br>70.23<br>6.32<br>6.16<br>0.00<br>0.00<br>0.00 | 11.12<br>8.77<br>2.14<br>0.52<br>0.47<br>0.47<br>58.28<br>58.28<br>7.94<br>6.45<br>1.07<br>0.06<br>0.00<br>0.00<br>69.23<br>69.23<br>7.36<br>5.62<br>1.49<br>0.12<br>0.00<br>0.00 |

<sup>\*</sup> Referred to as RTC beginning February 2005. Prior to February 2005 known as BME or Hour Ahead Market (HAM).

<sup>\*\*</sup> The Real Time Ancillary Market began in February 2005.





RT mitigation data available with SMD2 deployment in February 2005.



## NYISO LBMP ZONES



Market Monitoring

Prepared: 10/23/2006 14:15

#### **Billing Codes for Chart 4-C**

| Chart 4-C Category Name | Billing Code | Billing Category Name |
|-------------------------|--------------|-----------------------|
|                         |              |                       |

| Chart 4-C Category Name                   | Billing Code | Billing Category Name                                                              |
|-------------------------------------------|--------------|------------------------------------------------------------------------------------|
| Bid Production Cost Guarantee Balancing   | 81203        | Balancing NYISO Bid Production Cost Guarantee - Internal Units