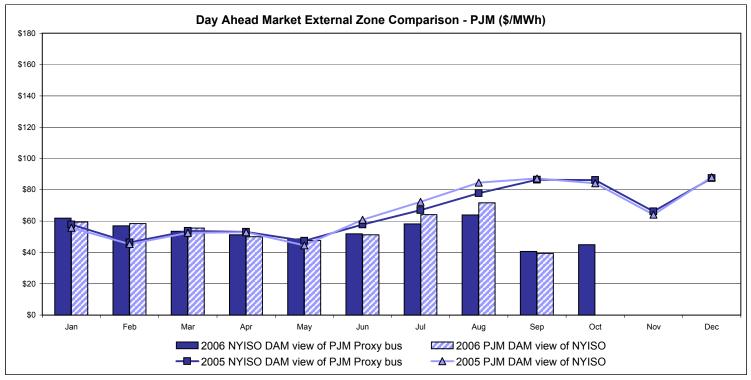

## PRELIMINARY DATA (Most data through 10/31)

- LBMP for October is \$57.60/MWh, up from \$51.89/MWh in September.
  - Average monthly cost is \$60.39/MWh, up from \$54.38/MWh in September.
  - Day Ahead and Real Time LBMPs have increased from September.
- Fuel prices are mixed this month.
  - Kerosene is \$13. 25/mmBTU, down from \$13.96/mmBTU in September
  - No. 2 Fuel Oil is \$11.72/mmBTU, down from \$12.12/mmBTU in September
  - No. 6 Fuel Oil is \$7.60/mmBTU, down from \$7.63/mmBTU in September
  - Natural Gas is \$6.23/mmBTU, up from \$5.14/mmBTU in September
- Uplift has increased slightly this month relative to September 2006.
  - Uplift (not including NYISO cost of operations) is \$0.68/MWh, up from \$0.46/MWh in September.
  - Total uplift (Schedule 1 components including NYISO Cost of Operations) increased from \$14.7 million in September 2006 to \$17.2 million in October 2006.
- The virtual market showed an increase in activity from August and September.