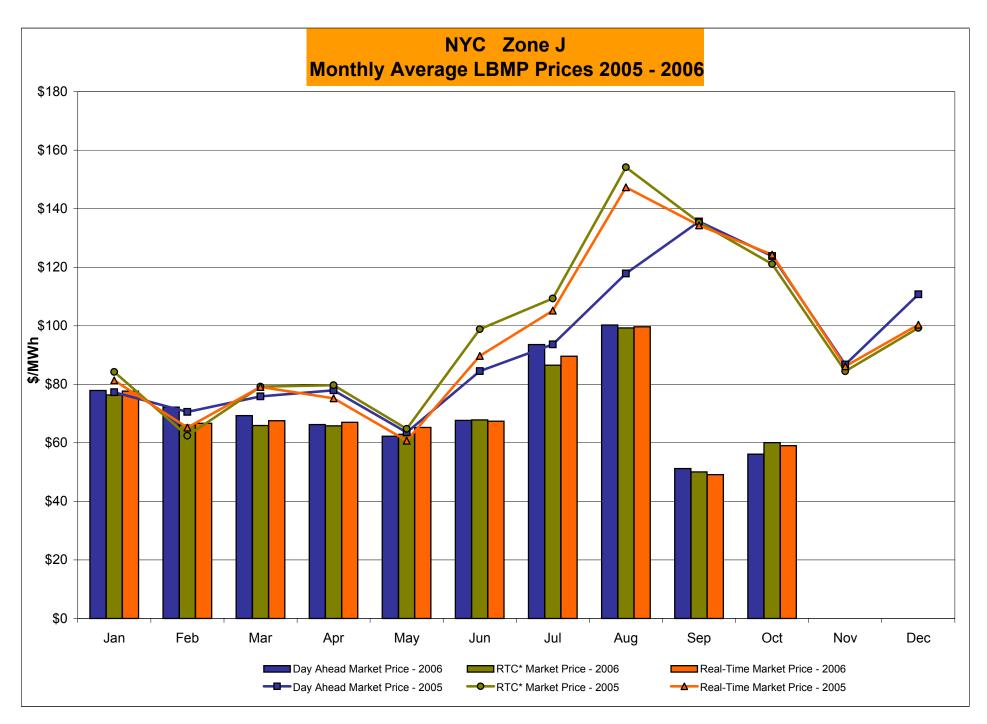

45.04         52.55           13.17         15.08         14.14         16.27           41.94         50.03         44.56         52.56           14.41         73.26         14.95         17.43           42.39         47.90         45.02         54.62 |

<sup>\*</sup> Straight zonal LBMP averages

<sup>\*\*</sup> Referred to as RTC beginning February 2005
Prior to February 2005 known as BME or Hour Ahead Market (HAM)



<sup>\*</sup> Referred to as RTC beginning February 2005.
Prior to February 2005 known as BME or Hour Ahead Market (HAM).



<sup>\*</sup> Referred to as RTC beginning February 2005.
Prior to February 2005 known as BME or Hour Ahead Market (HAM).



<sup>\*</sup> Referred to as RTC beginning February 2005.
Prior to February 2005 known as BME or Hour Ahead Market (HAM).



<sup>\*</sup> Referred to as RTC beginning February 2005.

Prior to February 2005 known as BME or Hour Ahead Market (HAM).



<sup>\*</sup> Referred to as RTC beginning February 2005.

Prior to February 2005 known as BME or Hour Ahead Market (HAM).





## **External Comparison ISO-New England**





#### Note:

ISO-NE Forecast is an advisory posting @ 18:00 day before.

The DAM and R/T prices at the Roseton interface are used for ISO-NE.

The DAM and R/T prices at the SandyPond interface are used for NYISO.

\* Referred to as RTC beginning February 2005.

Prior to February 2005 known as BME or Hour Ahead Market (HAM).

## **External Comparison PJM**





<sup>\*</sup> Referred to as RTC beginning February 2005.

Prior to February 2005 known as BME or Hour Ahead Market (HAM).

## **Exter