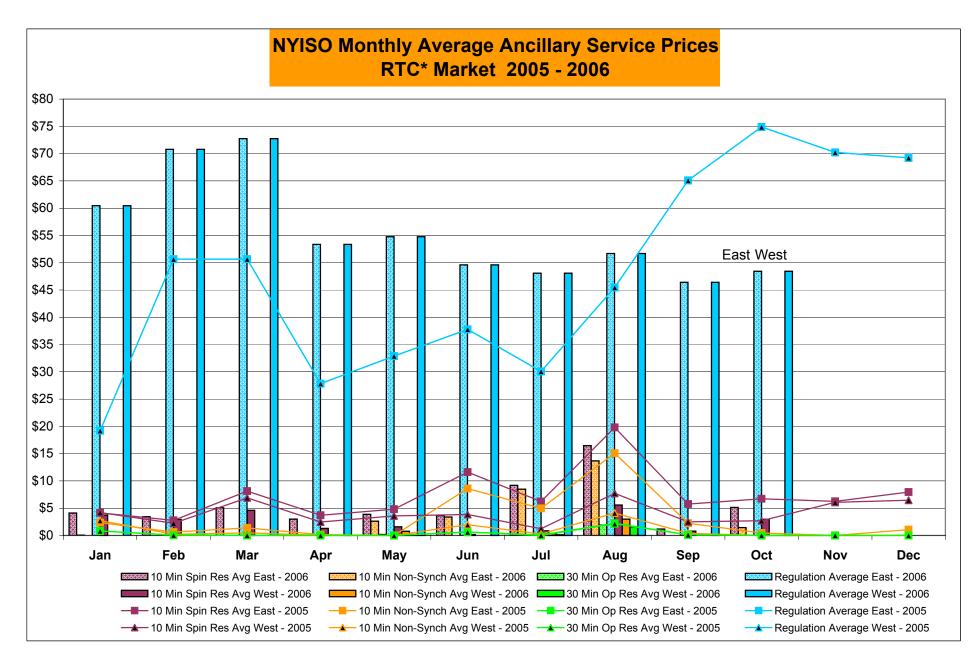

## PRELIMINARY DATA (Most data through 10/31)

- LBMP for October is \$57.60/MWh, up from \$51.89/MWh in September.
  - Average monthly cost is \$60.39/MWh, up from \$54.38/MWh in September.
  - Day Ahead and Real Time LBMPs have increased from September.
- Fuel prices are mixed this month.
  - Kerosene is \$13. 25/mmBTU, down from \$13.96/mmBTU in September
  - No. 2 Fuel Oil is \$11.72/mmBTU, down from \$12.12/mmBTU in September
  - No. 6 Fuel Oil is \$7.60/mmBTU, down from \$7.63/mmBTU in September
  - Natural Gas is \$6.23/mmBTU, up from \$5.14/mmBTU in September
- Uplift has increased slightly this month relative to September 2006.
  - Uplift (not including NYISO cost of operations) is \$0.68/MWh, up from \$0.46/MWh in September.
  - Total uplift (Schedule 1 components including NYISO Cost of Operations) increased from \$14.7 million in September 2006 to \$17.2 million in October 2006.
- The virtual market showed an increase in activity from August and September.