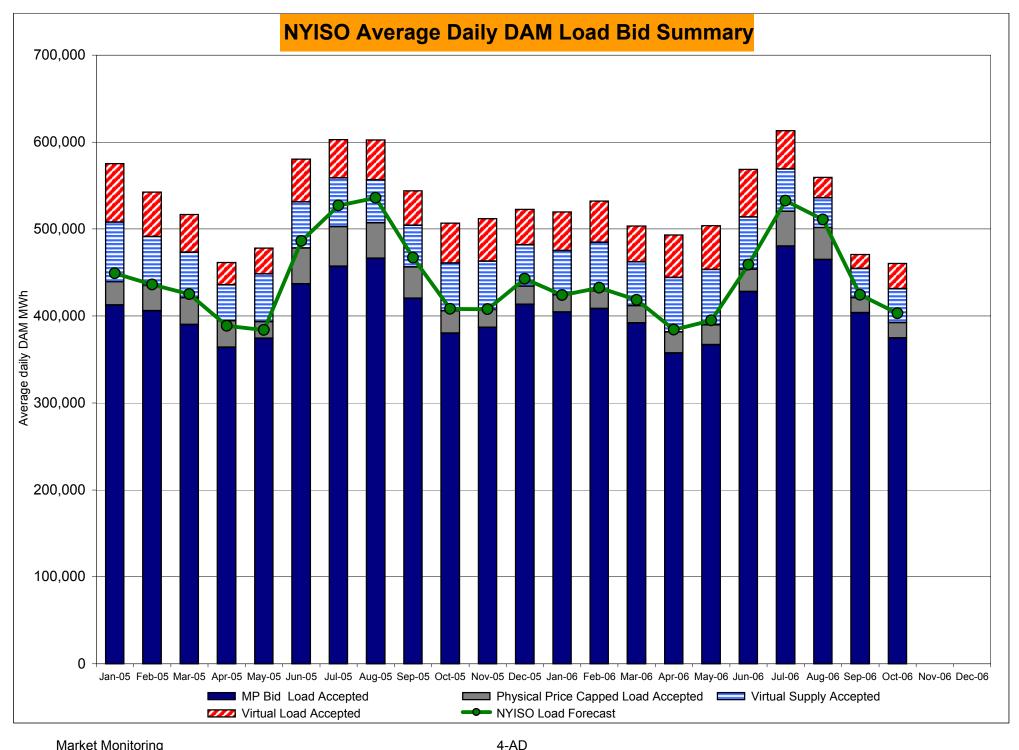

.12<br>65.10<br>65.10<br>4.75<br>2.19<br>1.63<br>0.33<br>0.09<br>0.09 | October  20.70 5.54 3.31 0.47 0.46 0.46 66.33 66.33 67.2 2.69 0.44 0.00 0.00 74.90 74.90 7.40 3.34 0.65 0.01 0.01 | 9.08<br>6.68<br>1.82<br>0.59<br>0.57<br>0.57<br>68.02<br>68.02<br>6.25<br>6.06<br>0.01<br>0.00<br>0.00<br>70.23<br>70.23<br>6.32<br>6.16<br>0.00<br>0.00<br>0.00 | 11.12<br>8.77<br>2.14<br>0.52<br>0.47<br>0.47<br>58.28<br>58.28<br>7.94<br>6.45<br>1.07<br>0.06<br>0.00<br>0.00<br>69.23<br>69.23<br>7.36<br>5.62<br>1.49<br>0.12<br>0.00<br>0.00 |

<sup>\*</sup> Referred to as RTC beginning February 2005. Prior to February 2005 known as BME or Hour Ahead Market (HAM).

<sup>\*\*</sup> The Real Time Ancillary Market began in February 2005.





RT mitigation data available with SMD2 deployment in February 2005.



## NYISO LBMP ZONES



Market Monitoring

Prepared: 10/23/2006 14:15

#### **Billing Codes for Chart 4-C**

| Chart 4-C Category Name | Billing Code | Billing Category Name |
|-------------------------|--------------|-----------------------|
|                         |              |                       |

| Chart 4-C Category Name                   | Billing Code | Billing Category Name                                                              |
|-------------------------------------------|--------------|------------------------------------------------------------------------------------|
| Bid Production Cost Guarantee Balancing   | 81203        | Balancing NYISO Bid Production Cost Guarantee - Internal Units                     |
| Bid Production Cost Guarantee Balancing   | 8120