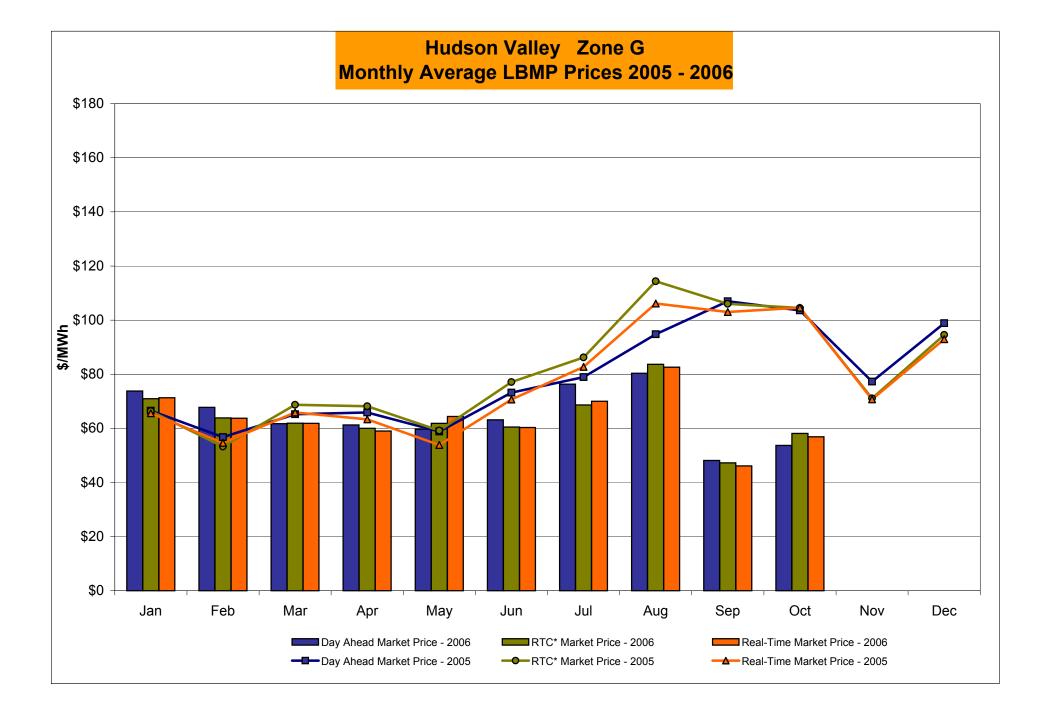

PJM         ENGLAND           Zone O         Zone M         Zone P         Zone N           43.87         49.01         45.04         52.55           13.17         15.08         14.14         16.27           41.94         50.03         44.56         52.56           14.41         73.26         14.95         17.43           42.39         47.90         45.02         54.62 |

<sup>\*</sup> Straight zonal LBMP averages

<sup>\*\*</sup> Referred to as RTC beginning February 2005
Prior to February 2005 known as BME or Hour Ahead Market (HAM)



<sup>\*</sup> Referred to as RTC beginning February 2005.
Prior to February 2005 known as BME or Hour Ahead Market (HAM).



<sup>\*</sup> Referred to as RTC beginning February 2005.
Prior to February 2005 known as BME or Hour Ahead Market (HAM).



<sup>\*</sup> Referred to as RTC beginning February 2005.
Prior to February 2005 known as BME or Hour Ahead Market (HAM).



<sup>\*</sup> Referred to as RTC beginning February 2005.

Prior to February 2005 known as BME or Hour Ahead Market (HAM).



<sup>\*</sup> Referred to as RTC beginning February 2005.

Prior to February 2005 known as BME or Hour Ahead Market (HAM).





## **External Comparison ISO-New England**





#### Note:

ISO-NE Forecast is an advisory posting @ 18:00 day before.

The DAM and R/T prices at the Roseton interface are used for ISO-NE.

The DAM and R/T prices at the SandyPond interface are used for NYISO.

\* Referred to as RTC beginning February 2005.

Prior to February 2005 known as BME or Hour Ahead Market (HAM).

## **External Comparison PJM**





<sup>\*</