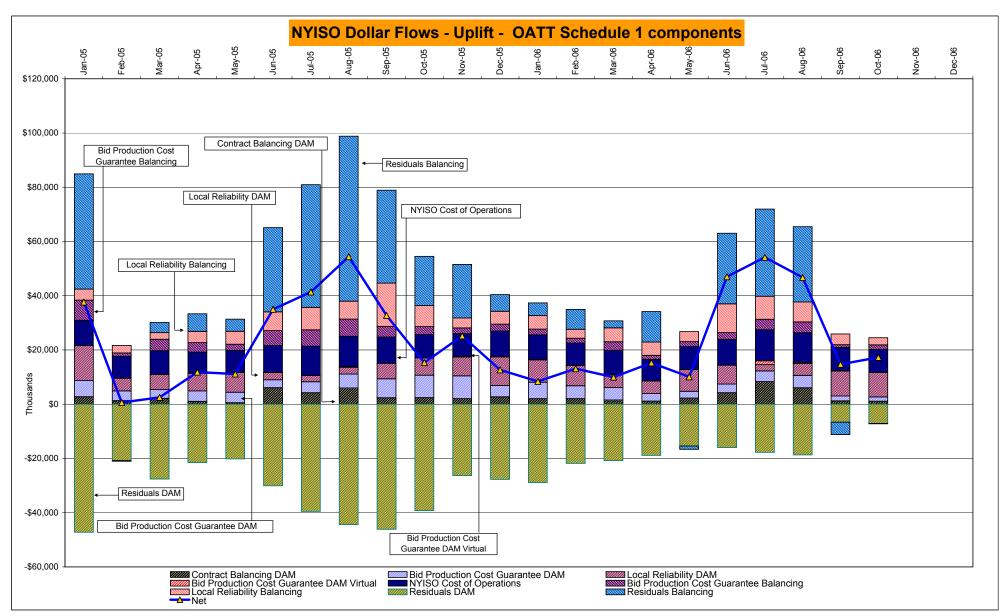

## PRELIMINARY DATA (Most data through 10/31)

- LBMP for October is \$57.60/MWh, up from \$51.89/MWh in September.
  - Average monthly cost is \$60.39/MWh, up from \$54.38/MWh in September.
  - Day Ahead and Real Time LBMPs have increased from September.
- Fuel prices are mixed this month.
  - Kerosene is \$13. 25/mmBTU, down from \$13.96/mmBTU in September
  - No. 2 Fuel Oil is \$11.72/mmBTU, down from \$12.12/mmBTU in September
  - No. 6 Fuel Oil is \$7.60/mmBTU, down from \$7.63/mmBTU in September
  - Natural Gas is \$6.23/mmBTU, up from \$5.14/mmBTU in September
- Uplift has increased slightly this month relative to September 2006.
  - Uplift (not including NYISO cost of operations) is \$0.68/MWh, up from \$0.46/MWh in September.
  - Total uplift (Schedule 1 components including NYISO Cost of Operations) increased from \$14.7 million in September 2006 to \$17.2 million in October 2006.
- The virtual market showed an increase in activity from August and September.

These numbers reflect the rebilling of prior periods.

<sup>\*</sup> Excludes ICAP payments.

DAM Contract Balancing amounts are for payments made to generating units to make them whole for being dispatched below their Day-Ahead schedule, as a result of out-of-merit dispatches.

DAM Bid Production Cost Guarantees for Virtual Transactions are included in the chart and are shown from the inception of Virtual Transactions. These values are small and cannot be identified on the chart.

DAM residuals are revenue charged or returned to customers due to the under or over collection of funds.