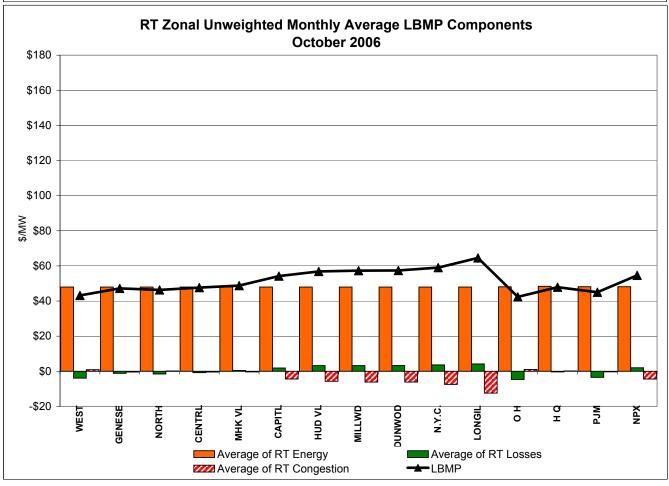

## PRELIMINARY DATA (Most data through 10/31)

- LBMP for October is \$57.60/MWh, up from \$51.89/MWh in September.
  - Average monthly cost is \$60.39/MWh, up from \$54.38/MWh in September.
  - Day Ahead and Real Time LBMPs have increased from September.
- Fuel prices are mixed this month.
  - Kerosene is \$13. 25/mmBTU, down from \$13.96/mmBTU in September
  - No. 2 Fuel Oil is \$11.72/mmBTU, down from \$12.12/mmBTU in September
  - No. 6 Fuel Oil is \$7.60/mmBTU, down from \$7.63/mmBTU in September
  - Natural Gas is \$6.23/mmBTU, up from \$5.14/mmBTU in September
- Uplift has increased slightly this month relative to September 2006.
  - Uplift (not including NYISO cost of operations) is \$0.68/MWh, up from \$0.46/MWh in September.
  - Total uplift (Schedule 1 components including NYISO Cost of Operations) increased from \$14.7 million in September 2006 to \$17.2 million in October 2006.
- The virtual market showed an increase in activity from August and September.