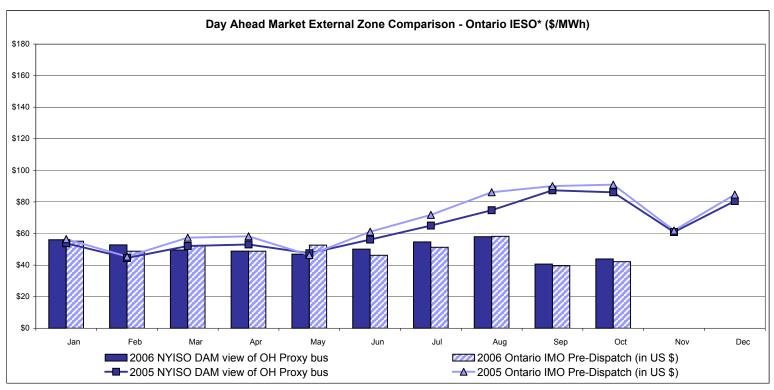

C beginning February 2005.

Prior to February 2005 known as BME or Hour Ahead Market (HAM).



<sup>\*</sup> Referred to as RTC beginning February 2005.

Prior to February 2005 known as BME or Hour Ahead Market (HAM).





## **External Comparison ISO-New England**





#### Note:

ISO-NE Forecast is an advisory posting @ 18:00 day before.

The DAM and R/T prices at the Roseton interface are used for ISO-NE.

The DAM and R/T prices at the SandyPond interface are used for NYISO.

\* Referred to as RTC beginning February 2005.

Prior to February 2005 known as BME or Hour Ahead Market (HAM).

## **External Comparison PJM**





<sup>\*</sup> Referred to as RTC beginning February 2005.

Prior to February 2005 known as BME or Hour Ahead Market (HAM).

## **External Comparison Ontario IESO\***





Notes: Exchange factor used for October 2006 was .89 to US \$

HOEP: Hourly Ontario Energy Price Pre-Dispatch: Projected Energy Price

<sup>\*</sup> Independent Electricity System Operator formerly known as the Independent Electricity Market Operator (IMO).

## **External Controllable Line: Cross Sound Cable (New England)**





#### Note:

ISO-NE Forecast is an advisory posting @ 18:00 day before.

The DAM and R/T prices at the Shorham138 99 interface are used for ISO-NE.

The DAM and R/T prices at the CSC interface are used for NYISO.

\* Referred to as RTC beginning February 2005.

Prior to February 2005 known as BME or Hour Ahead Market (HAM).

### **NYISO Real Time Price Correction Statistics**

| 2006