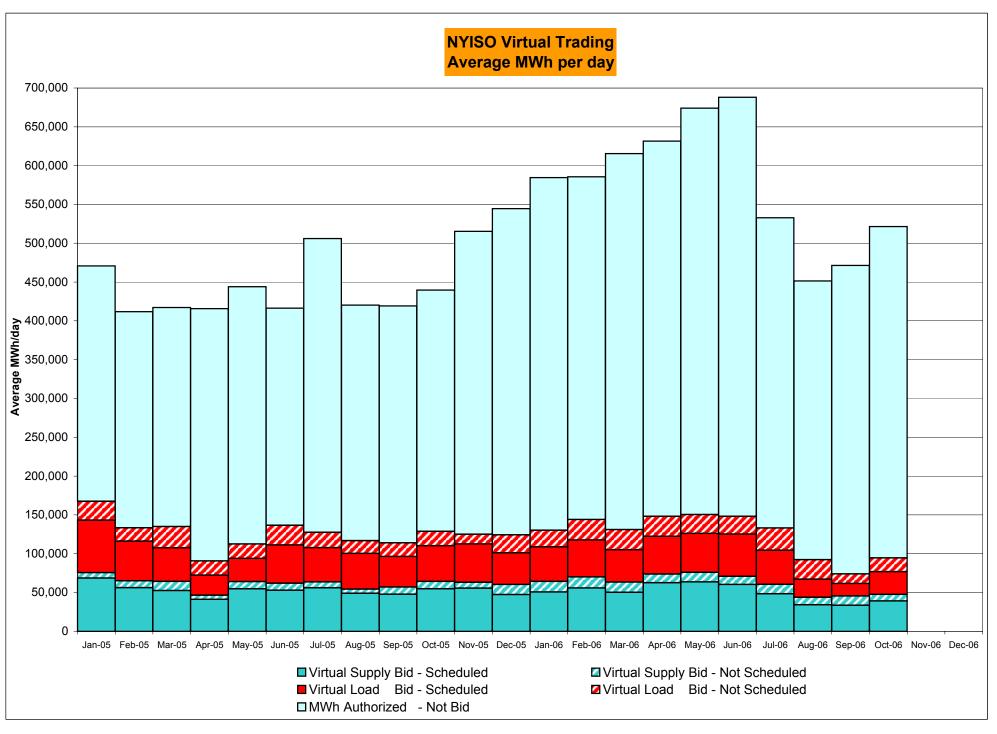

## PRELIMINARY DATA (Most data through 10/31)

- LBMP for October is \$57.60/MWh, up from \$51.89/MWh in September.
  - Average monthly cost is \$60.39/MWh, up from \$54.38/MWh in September.
  - Day Ahead and Real Time LBMPs have increased from September.
- Fuel prices are mixed this month.
  - Kerosene is \$13. 25/mmBTU, down from \$13.96/mmBTU in September
  - No. 2 Fuel Oil is \$11.72/mmBTU, down from \$12.12/mmBTU in September
  - No. 6 Fuel Oil is \$7.60/mmBTU, down from \$7.63/mmBTU in September
  - Natural Gas is \$6.23/mmBTU, up from \$5.14/mmBTU in September
- Uplift has increased slightly this month relative to September 2006.
  - Uplift (not including NYISO cost of operations) is \$0.68/MWh, up from \$0.46/MWh in September.
  - Total uplift (Schedule 1 components including NYISO Cost of Operations) increased from \$14.7 million in September 2006 to \$17.2 million in October 2006.
- The virtual market showed an increase in activity from August and September.