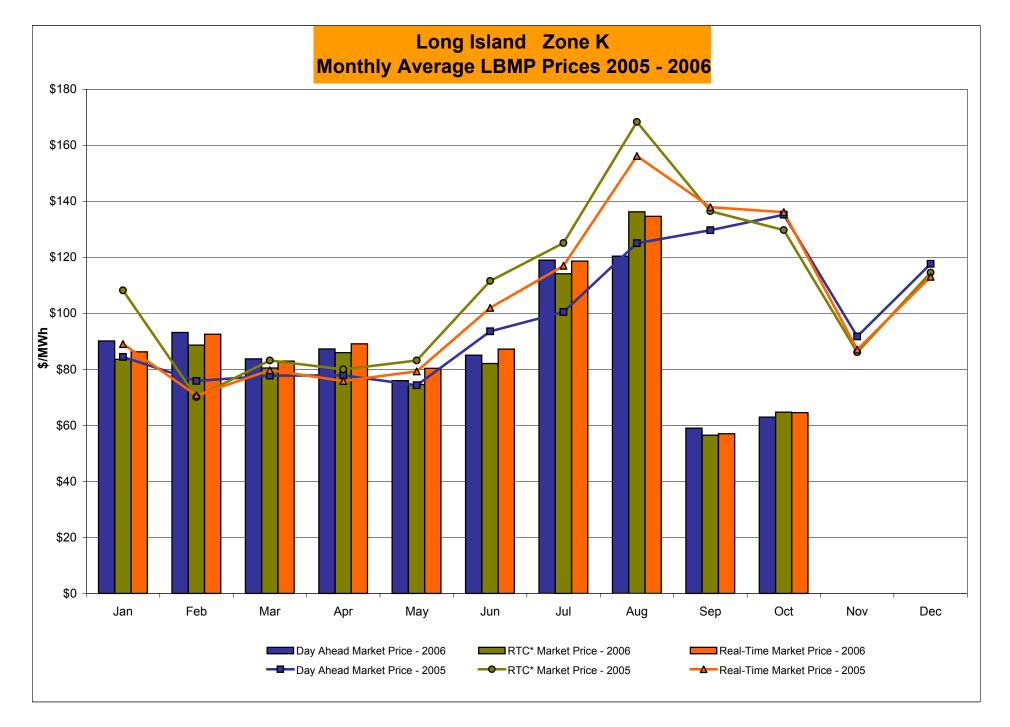

52.56           14.41         73.26         14.95         17.43           42.39         47.90         45.02         54.62 |

<sup>\*</sup> Straight zonal LBMP averages

<sup>\*\*</sup> Referred to as RTC beginning February 2005
Prior to February 2005 known as BME or Hour Ahead Market (HAM)



<sup>\*</sup> Referred to as RTC beginning February 2005.
Prior to February 2005 known as BME or Hour Ahead Market (HAM).



<sup>\*</sup> Referred to as RTC beginning February 2005.
Prior to February 2005 known as BME or Hour Ahead Market (HAM).



<sup>\*</sup> Referred to as RTC beginning February 2005.
Prior to February 2005 known as BME or Hour Ahead Market (HAM).



<sup>\*</sup> Referred to as RTC beginning February 2005.

Prior to February 2005 known as BME or Hour Ahead Market (HAM).



<sup>\*</sup> Referred to as RTC beginning February 2005.

Prior to February 2005 known as BME or Hour Ahead Market (HAM).





## **External Comparison ISO-New England**





#### Note:

ISO-NE Forecast is an advisory posting @ 18:00 day before.

The DAM and R/T prices at the Roseton interface are used for ISO-NE.

The DAM and R/T prices at the SandyPond interface are used for NYISO.

\* Referred to as RTC beginning February 2005.

Prior to February 2005 known as BME or Hour Ahead Market (HAM).

## **External Comparison PJM**





<sup>\*</sup> Referred to as RTC beginning February 2005.

Prior to February 2005 known as BME or Hour Ahead Market (HAM).

## **External Comparison Ontario IESO\***





Notes: Exchange factor used for October 2006 was .89 to US \$

HOEP: Hourly Ontario Energ