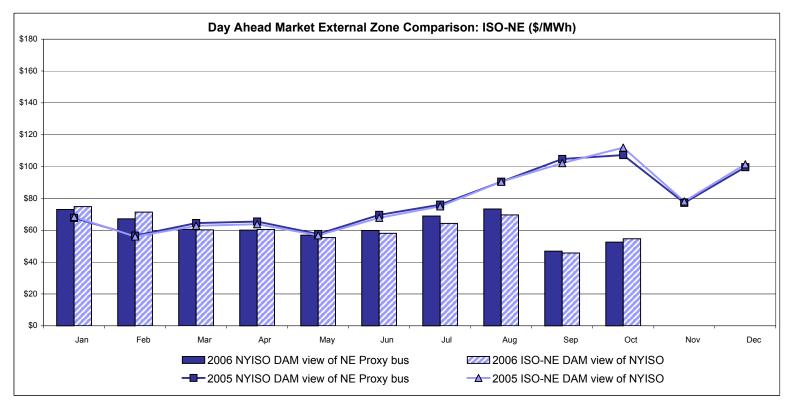

## PRELIMINARY DATA (Most data through 10/31)

- LBMP for October is \$57.60/MWh, up from \$51.89/MWh in September.
  - Average monthly cost is \$60.39/MWh, up from \$54.38/MWh in September.
  - Day Ahead and Real Time LBMPs have increased from September.
- Fuel prices are mixed this month.
  - Kerosene is \$13. 25/mmBTU, down from \$13.96/mmBTU in September
  - No. 2 Fuel Oil is \$11.72/mmBTU, down from \$12.12/mmBTU in September
  - No. 6 Fuel Oil is \$7.60/mmBTU, down from \$7.63/mmBTU in September
  - Natural Gas is \$6.23/mmBTU, up from \$5.14/mmBTU in September
- Uplift has increased slightly this month relative to September 2006.
  - Uplift (not including NYISO cost of operations) is \$0.68/MWh, up from \$0.46/MWh in September.
  - Total uplift (Schedule 1 components including NYISO Cost of Operations) increased from \$14.7 million in September 2006 to \$17.2 million in October 2006.
- The virtual market showed an increase in activity from August and September.