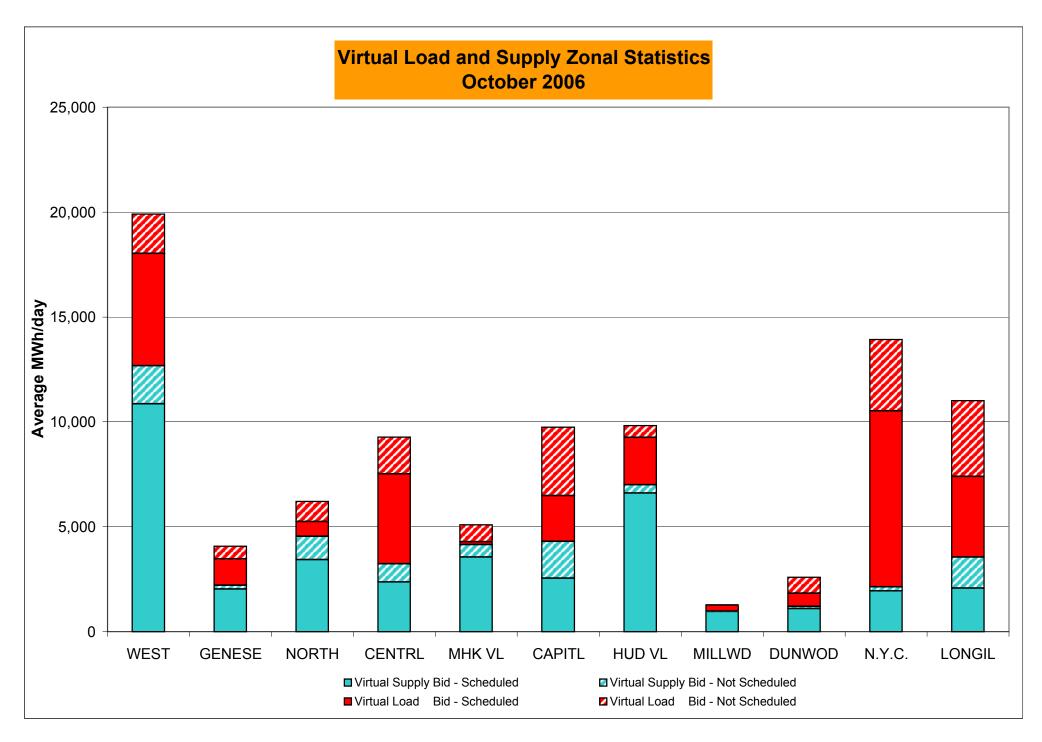

## PRELIMINARY DATA (Most data through 10/31)

- LBMP for October is \$57.60/MWh, up from \$51.89/MWh in September.
  - Average monthly cost is \$60.39/MWh, up from \$54.38/MWh in September.
  - Day Ahead and Real Time LBMPs have increased from September.
- Fuel prices are mixed this month.
  - Kerosene is \$13. 25/mmBTU, down from \$13.96/mmBTU in September
  - No. 2 Fuel Oil is \$11.72/mmBTU, down from \$12.12/mmBTU in September
  - No. 6 Fuel Oil is \$7.60/mmBTU, down from \$7.63/mmBTU in September
  - Natural Gas is \$6.23/mmBTU, up from \$5.14/mmBTU in September
- Uplift has increased slightly this month relative to September 2006.
  - Uplift (not including NYISO cost of operations) is \$0.68/MWh, up from \$0.46/MWh in September.
  - Total uplift (Schedule 1 components including NYISO Cost of Operations) increased from \$14.7 million in September 2006 to \$17.2 million in October 2006.
- The virtual market showed an increase in activity from August and September.