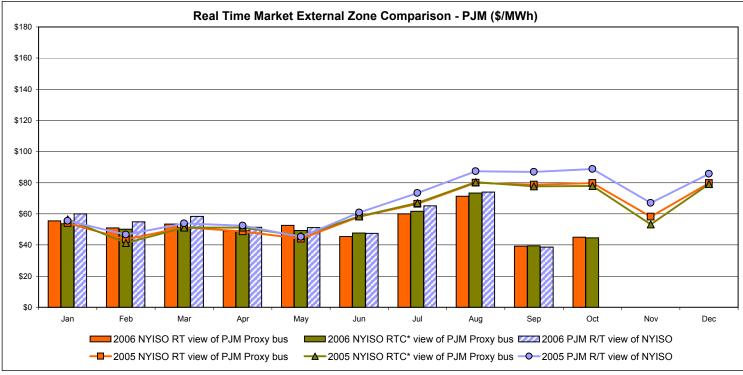

et (HAM).



<sup>\*</sup> Referred to as RTC beginning February 2005.
Prior to February 2005 known as BME or Hour Ahead Market (HAM).



<sup>\*</sup> Referred to as RTC beginning February 2005.

Prior to February 2005 known as BME or Hour Ahead Market (HAM).



<sup>\*</sup> Referred to as RTC beginning February 2005.

Prior to February 2005 known as BME or Hour Ahead Market (HAM).





## **External Comparison ISO-New England**





#### Note:

ISO-NE Forecast is an advisory posting @ 18:00 day before.

The DAM and R/T prices at the Roseton interface are used for ISO-NE.

The DAM and R/T prices at the SandyPond interface are used for NYISO.

\* Referred to as RTC beginning February 2005.

Prior to February 2005 known as BME or Hour Ahead Market (HAM).

## **External Comparison PJM**





<sup>\*</sup> Referred to as RTC beginning February 2005.

Prior to February 2005 known as BME or Hour Ahead Market (HAM).

## **External Comparison Ontario IESO\***





Notes: Exchange factor used for October 2006 was .89 to US \$

HOEP: Hourly Ontario Energy Price Pre-Dispatch: Projected Energy Price

<sup>\*</sup> Independent Electricity System Operator formerly known as the Independent Electricity Market Operator (IMO).

## **External Controllable Line: Cross Sound Cable (New England)**





#### Note:

ISO-NE Forecast is an advisory posting @ 18:00 day before.

The DAM and R/T prices at the Shorham138 99 interface are used for ISO-NE.

The DAM and R/T prices at the CSC interface are used for NYISO.

\* Referred to as RTC beginning February 2005.

Prior to February 2005 known as BME