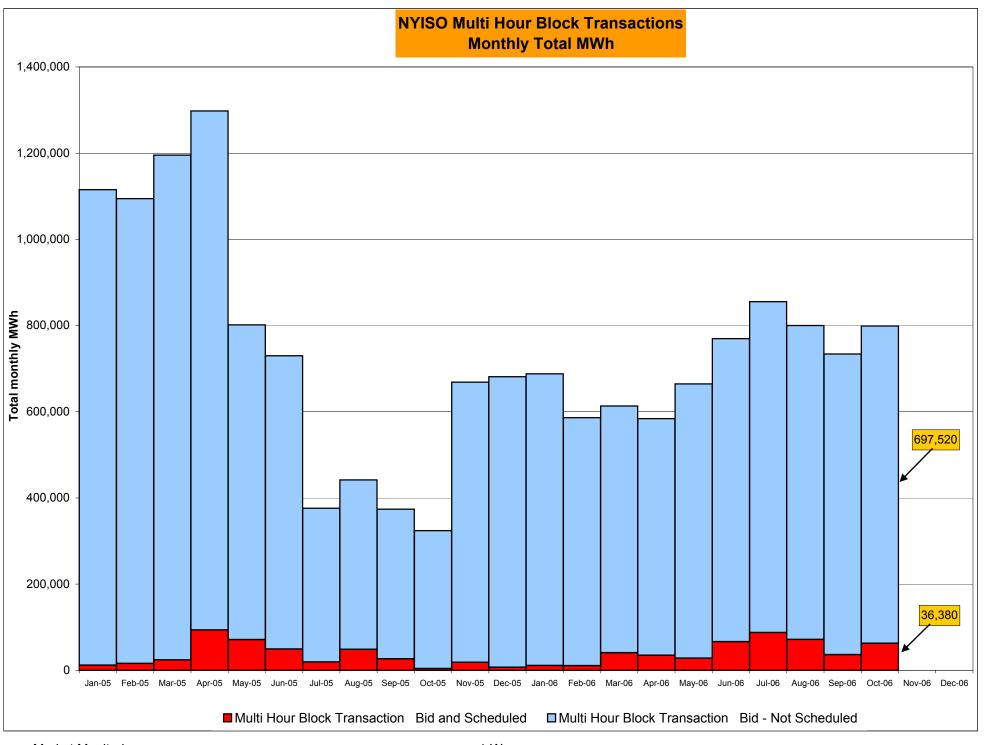

## PRELIMINARY DATA (Most data through 10/31)

- LBMP for October is \$57.60/MWh, up from \$51.89/MWh in September.
  - Average monthly cost is \$60.39/MWh, up from \$54.38/MWh in September.
  - Day Ahead and Real Time LBMPs have increased from September.
- Fuel prices are mixed this month.
  - Kerosene is \$13. 25/mmBTU, down from \$13.96/mmBTU in September
  - No. 2 Fuel Oil is \$11.72/mmBTU, down from \$12.12/mmBTU in September
  - No. 6 Fuel Oil is \$7.60/mmBTU, down from \$7.63/mmBTU in September
  - Natural Gas is \$6.23/mmBTU, up from \$5.14/mmBTU in September
- Uplift has increased slightly this month relative to September 2006.
  - Uplift (not including NYISO cost of operations) is \$0.68/MWh, up from \$0.46/MWh in September.
  - Total uplift (Schedule 1 components including NYISO Cost of Operations) increased from \$14.7 million in September 2006 to \$17.2 million in October 2006.
- The virtual market showed an increase in activity from August and September.