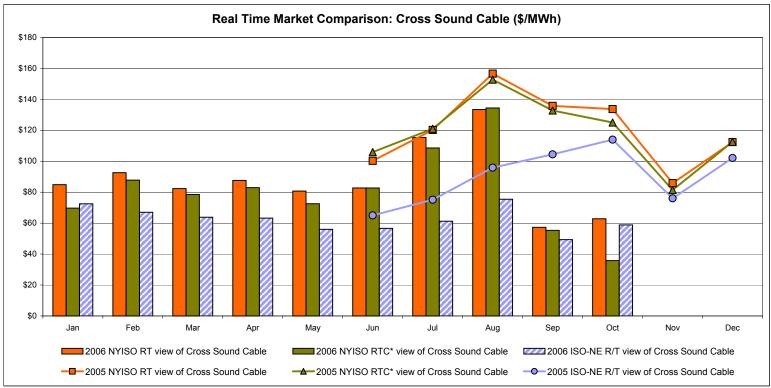

before.

The DAM and R/T prices at the Roseton interface are used for ISO-NE.

The DAM and R/T prices at the SandyPond interface are used for NYISO.

\* Referred to as RTC beginning February 2005.

Prior to February 2005 known as BME or Hour Ahead Market (HAM).

## **External Comparison PJM**





<sup>\*</sup> Referred to as RTC beginning February 2005.

Prior to February 2005 known as BME or Hour Ahead Market (HAM).

## **External Comparison Ontario IESO\***





Notes: Exchange factor used for October 2006 was .89 to US \$

HOEP: Hourly Ontario Energy Price Pre-Dispatch: Projected Energy Price

<sup>\*</sup> Independent Electricity System Operator formerly known as the Independent Electricity Market Operator (IMO).

## **External Controllable Line: Cross Sound Cable (New England)**





#### Note:

ISO-NE Forecast is an advisory posting @ 18:00 day before.

The DAM and R/T prices at the Shorham138 99 interface are used for ISO-NE.

The DAM and R/T prices at the CSC interface are used for NYISO.

\* Referred to as RTC beginning February 2005.

Prior to February 2005 known as BME or Hour Ahead Market (HAM).

### **NYISO Real Time Price Correction Statistics**

| 2006