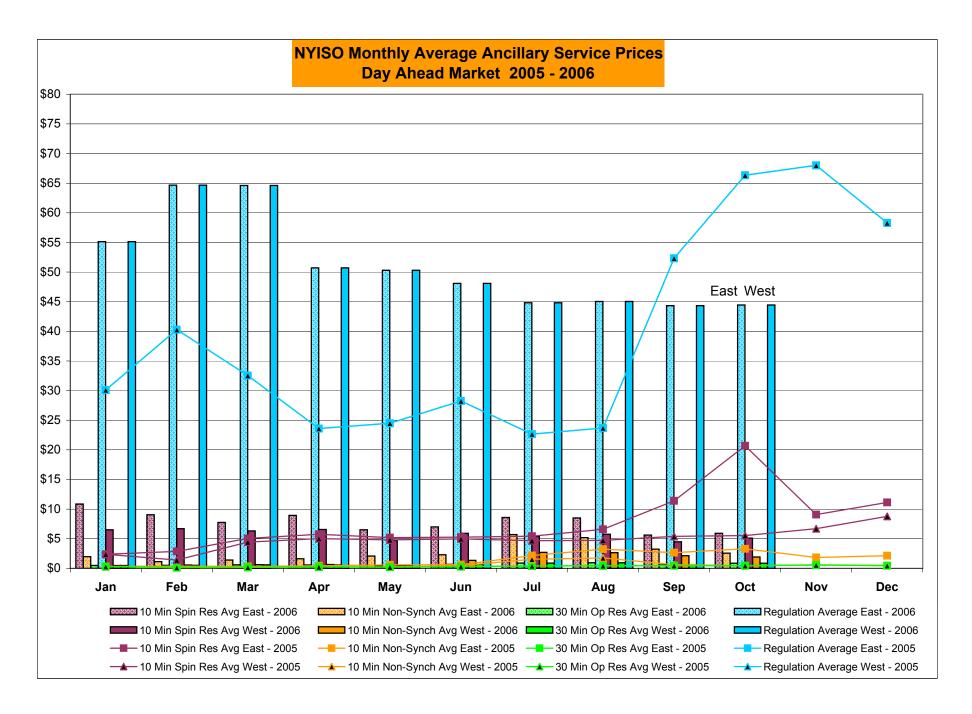

## PRELIMINARY DATA (Most data through 10/31)

- LBMP for October is \$57.60/MWh, up from \$51.89/MWh in September.
  - Average monthly cost is \$60.39/MWh, up from \$54.38/MWh in September.
  - Day Ahead and Real Time LBMPs have increased from September.
- Fuel prices are mixed this month.
  - Kerosene is \$13. 25/mmBTU, down from \$13.96/mmBTU in September
  - No. 2 Fuel Oil is \$11.72/mmBTU, down from \$12.12/mmBTU in September
  - No. 6 Fuel Oil is \$7.60/mmBTU, down from \$7.63/mmBTU in September
  - Natural Gas is \$6.23/mmBTU, up from \$5.14/mmBTU in September
- Uplift has increased slightly this month relative to September 2006.
  - Uplift (not including NYISO cost of operations) is \$0.68/MWh, up from \$0.46/MWh in September.
  - Total uplift (Schedule 1 components including NYISO Cost of Operations) increased from \$14.7 million in September 2006 to \$17.2 million in October 2006.
- The virtual market showed an increase in activity from August and September.