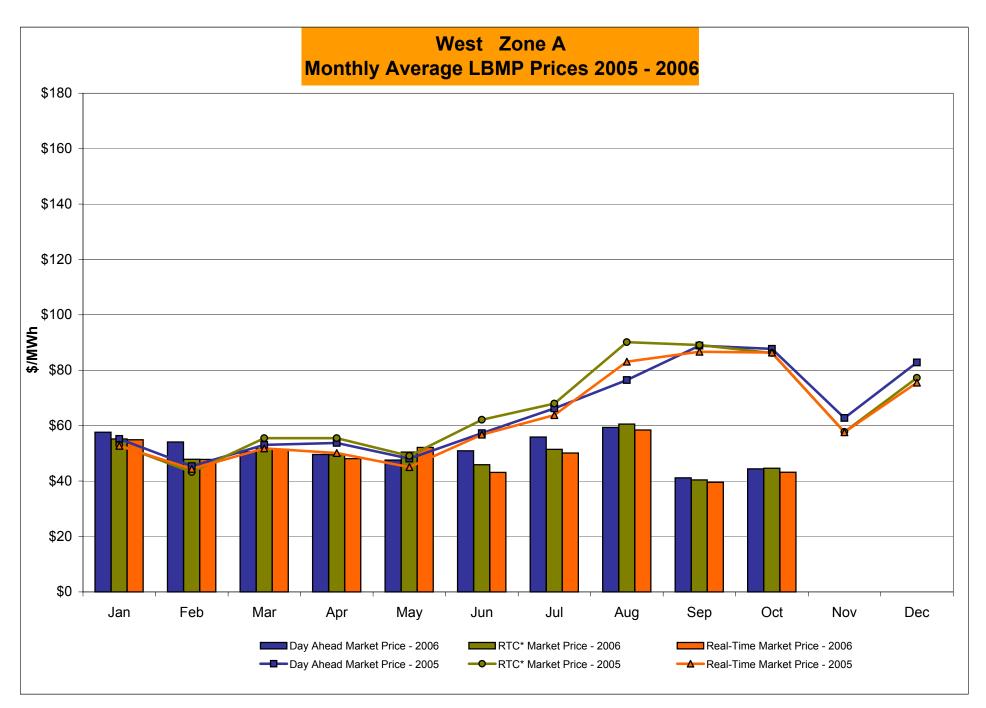

Zone P           43.87         49.01         45.04           13.17         15.08         14.14           41.94         50.03         44.56           14.41         73.26         14.95           42.39         47.90         45.02 | IESO         QUEBEC         PJM         ENGLAND           Zone O         Zone M         Zone P         Zone N           43.87         49.01         45.04         52.55           13.17         15.08         14.14         16.27           41.94         50.03         44.56         52.56           14.41         73.26         14.95         17.43           42.39         47.90         45.02         54.62 |

<sup>\*</sup> Straight zonal LBMP averages

<sup>\*\*</sup> Referred to as RTC beginning February 2005
Prior to February 2005 known as BME or Hour Ahead Market (HAM)



<sup>\*</sup> Referred to as RTC beginning February 2005.
Prior to February 2005 known as BME or Hour Ahead Market (HAM).



<sup>\*</sup> Referred to as RTC beginning February 2005.
Prior to February 2005 known as BME or Hour Ahead Market (HAM).



<sup>\*</sup> Referred to as RTC beginning February 2005.
Prior to February 2005 known as BME or Hour Ahead Market (HAM).



<sup>\*</sup> Referred to as RTC beginning February 2005.

Prior to February 2005 known as BME or Hour Ahead Market (HAM).



<sup>\*</sup> Referred to as RTC beginning February 2005.

Prior to February 2005 known as BME or Hour Ahead Market (HAM).





## **External Comparison ISO-New England**





#### Note:

ISO-NE Forecast is an advisory posting @ 18:00 day before.

The DAM and R/T prices at the Roseton interface a