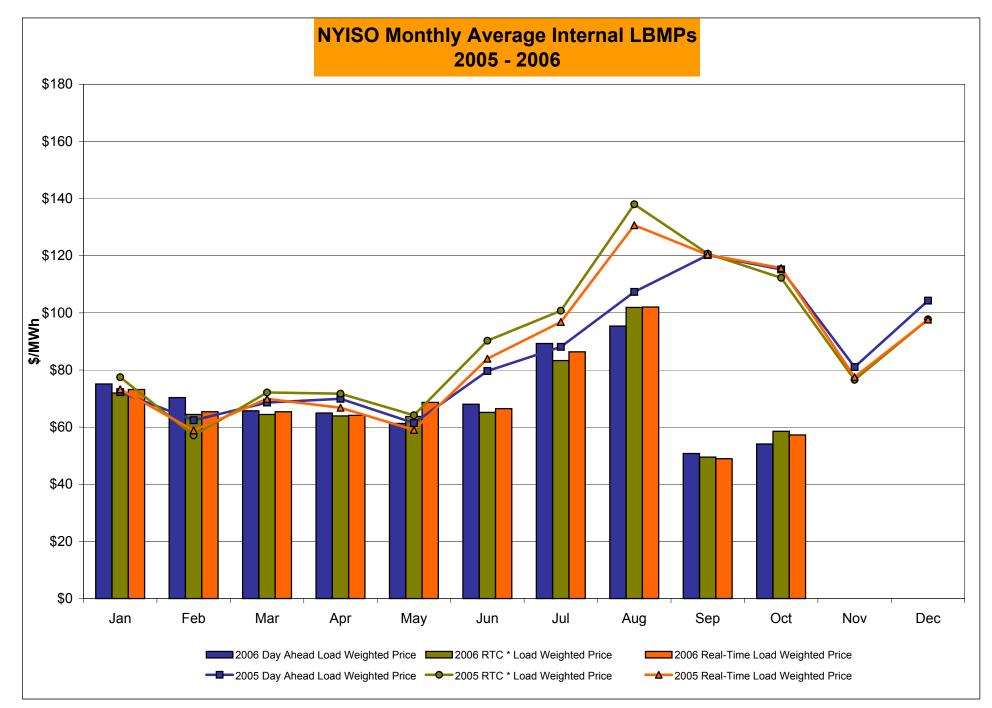

## PRELIMINARY DATA (Most data through 10/31)

- LBMP for October is \$57.60/MWh, up from \$51.89/MWh in September.
  - Average monthly cost is \$60.39/MWh, up from \$54.38/MWh in September.
  - Day Ahead and Real Time LBMPs have increased from September.
- Fuel prices are mixed this month.
  - Kerosene is \$13. 25/mmBTU, down from \$13.96/mmBTU in September
  - No. 2 Fuel Oil is \$11.72/mmBTU, down from \$12.12/mmBTU in September
  - No. 6 Fuel Oil is \$7.60/mmBTU, down from \$7.63/mmBTU in September
  - Natural Gas is \$6.23/mmBTU, up from \$5.14/mmBTU in September
- Uplift has increased slightly this month relative to September 2006.
  - Uplift (not including NYISO cost of operations) is \$0.68/MWh, up from \$0.46/MWh in September.
  - Total uplift (Schedule 1 components including NYISO Cost of Operations) increased from \$14.7 million in September 2006 to \$17.2 million in October 2006.
- The virtual market showed an increase in activity from August and September.

## NYISO Average Cost/MWh (Energy and Ancillary Services)\* from the LBMP Customer point of view

| 2006  LBMP NTAC Reserve Regulation NYISO Cost of Operations Uplift Voltage Support and Black Start Avg Monthly Cost  Avg YTD Cost | January 77.13 0.46 0.35 0.56 0.64 (0.06) 0.36 79.46                       | 71.86<br>0.90<br>0.30<br>0.68<br>0.64<br>0.37<br>0.36<br>75.11 | March 66.52 0.43 0.29 0.69 0.64 0.09 0.36 69.03                           | April 66.24 0.54 0.35 0.47 0.64 0.63 0.36 69.24 | May<br>65.54<br>0.64<br>0.16<br>0.42<br>0.64<br>0.12<br>0.36<br>67.88 | June 71.94 0.69 0.22 0.39 0.64 2.63 0.36 76.87                           | July<br>93.41<br>0.47<br>0.30<br>0.30<br>0.64<br>2.42<br>0.36<br>97.90 | August<br>101.33<br>0.39<br>0.13<br>0.28<br>0.64<br>2.28<br>0.36<br>105.42 | September 51.89 0.33 0.29 0.41 0.64 0.46 0.36 54.38                           | October<br>57.60<br>0.38<br>0.29<br>0.43<br>0.64<br>0.68<br>0.36<br>60.39   | November                                                                   | December                                                                              |
|-----------------------------------------------------------------------------------------------------------------------------------|---------------------------------------------------------------------------|----------------------------------------------------------------|---------------------------------------------------------------------------|-------------------------------------------------|-----------------------------------------------------------------------|--------------------------------------------------------------------------|------------------------------------------------------------------------|----------------------------------------------------------------------------|-------------------------------------------------------------------------------|-----------------------------------------------------------------------------|----------------------------------------------------------------------------|---------------------------------------------------------------------------------------|
| 2005  LBMP NTAC Reserve Regulation NYISO Cost of Operations Uplift Voltage Support and Black Start Avg Monthly Cost  Avg YTD Cost | January<br>75.70<br>0.42<br>0.25<br>0.32<br>0.63<br>1.99<br>0.39<br>79.71 | February 64.04 0.35 0.08 0.38 0.63 (0.57) 0.39 65.30           | March<br>69.94<br>0.23<br>0.17<br>0.34<br>0.63<br>(0.45)<br>0.39<br>71.25 | April 71.28 0.48 0.21 0.22 0.63 0.35 0.39 73.56 | May<br>63.13<br>0.39<br>0.20<br>0.25<br>0.63<br>0.26<br>0.39<br>65.26 | June<br>84.85<br>0.58<br>(0.01)<br>0.20<br>0.63<br>1.76<br>0.39<br>88.41 | July<br>92.41<br>0.46<br>0.11<br>0.15<br>0.63<br>1.92<br>0.39<br>96.06 | August<br>115.19<br>0.25<br>0.02<br>0.06<br>0.63<br>2.54<br>0.39<br>119.07 | September<br>122.46<br>0.10<br>0.31<br>0.41<br>0.63<br>1.57<br>0.39<br>125.87 | October<br>118.59<br>0.03<br>0.54<br>0.64<br>0.63<br>0.50<br>0.39<br>121.32 | November<br>82.01<br>0.39<br>0.34<br>0.70<br>0.63<br>1.27<br>0.39<br>85.74 | December<br>106.12<br>0.64<br>0.38<br>0.53<br>0.63<br>0.20<br>0.39<br>108.89<br>93.83 |