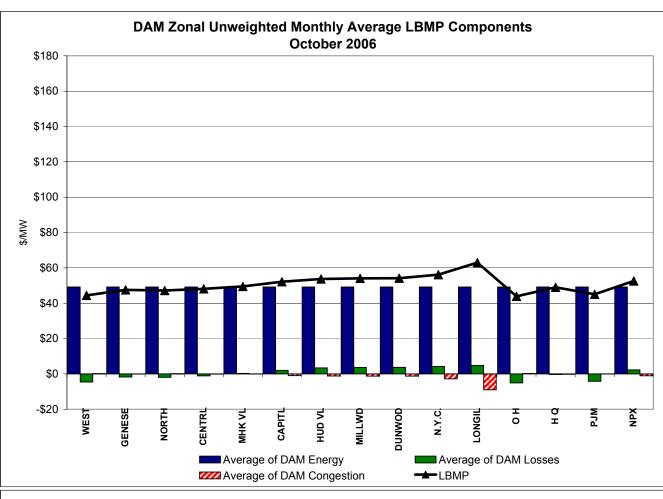

62 |

<sup>\*</sup> Straight zonal LBMP averages

<sup>\*\*</sup> Referred to as RTC beginning February 2005
Prior to February 2005 known as BME or Hour Ahead Market (HAM)



<sup>\*</sup> Referred to as RTC beginning February 2005.
Prior to February 2005 known as BME or Hour Ahead Market (HAM).



<sup>\*</sup> Referred to as RTC beginning February 2005.
Prior to February 2005 known as BME or Hour Ahead Market (HAM).



<sup>\*</sup> Referred to as RTC beginning February 2005.
Prior to February 2005 known as BME or Hour Ahead Market (HAM).



<sup>\*</sup> Referred to as RTC beginning February 2005.

Prior to February 2005 known as BME or Hour Ahead Market (HAM).



<sup>\*</sup> Referred to as RTC beginning February 2005.

Prior to February 2005 known as BME or Hour Ahead Market (HAM).





## **External Comparison ISO-New England**





#### Note:

ISO-NE Forecast is an advisory posting @ 18:00 day before.

The DAM and R/T prices at the Roseton interface are used for ISO-NE.

The DAM and R/T prices at the SandyPond interface are used for NYISO.

\* Referred to as RTC beginning February 2005.

Prior to February 2005 known as BME or Hour Ahead Market (HAM).

## **External Comparison PJM**





<sup>\*</sup> Referred to as RTC beginning February 2005.

Prior to February 2005 known as BME or Hour Ahead Market (HAM).

## **External Comparison Ontario IESO\***





Notes: Exchange factor used for October 2006 was .89 to US \$

HOEP: Hourly Ontario Energy Price Pre-Dispatch: Projected Energy Price

<sup>\*</sup> Independent Electricity System Operator formerly known as the Inde