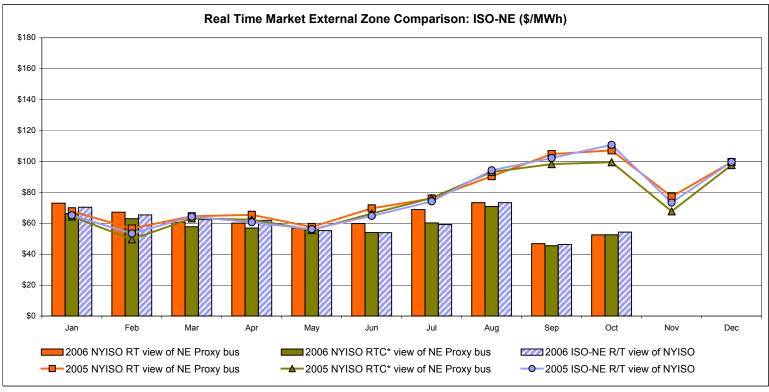

## PRELIMINARY DATA (Most data through 10/31)

- LBMP for October is \$57.60/MWh, up from \$51.89/MWh in September.
  - Average monthly cost is \$60.39/MWh, up from \$54.38/MWh in September.
  - Day Ahead and Real Time LBMPs have increased from September.
- Fuel prices are mixed this month.
  - Kerosene is \$13. 25/mmBTU, down from \$13.96/mmBTU in September
  - No. 2 Fuel Oil is \$11.72/mmBTU, down from \$12.12/mmBTU in September
  - No. 6 Fuel Oil is \$7.60/mmBTU, down from \$7.63/mmBTU in September
  - Natural Gas is \$6.23/mmBTU, up from \$5.14/mmBTU in September
- Uplift has increased slightly this month relative to September 2006.
  - Uplift (not including NYISO cost of operations) is \$0.68/MWh, up from \$0.46/MWh in September.
  - Total uplift (Schedule 1 components including NYISO Cost of Operations) increased from \$14.7 million in September 2006 to \$17.2 million in October 2006.
- The virtual market showed an increase in activity from August and September.