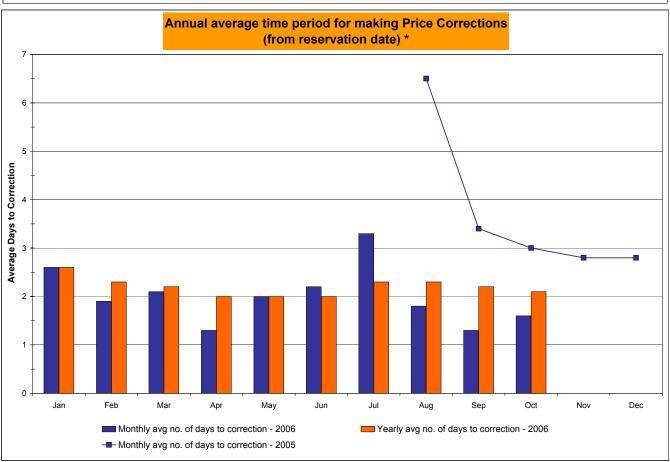

| 219<br>720<br>30.42%<br>24.47%<br>2,145<br>8,729<br>24.57%<br>16.23%<br>337<br>720<br>46.81%           | 105<br>744<br>14.11%<br>22.96%<br>421<br>9,024<br>4.67%<br>14.61%<br>137<br>744<br>18.41%<br>35.99% | 127 744 17.07% 22.21% 625 9,065 6.89% 13.65% 188 744 25.27% 34.62% 6.5                              | 38<br>720<br>5.28%<br>20.34%<br>281<br>8,741<br>3.21%<br>12.54%<br>67<br>720<br>9.31%<br>31.84% | 50<br>744<br>6.72%<br>18.96%<br>386<br>9,029<br>4.28%<br>11.72%<br>144<br>744<br>19.35%<br>30.56% | 20<br>720<br>2.78%<br>17.50%<br>167<br>8,721<br>1.91%<br>10.87%<br>49<br>720<br>6.81%<br>28.43% | 18<br>744<br>2.42%<br>16.22%<br>43<br>9,115<br>0.47%<br>10.00%<br>35<br>744<br>4.70%<br>26.42% |

<sup>\*</sup> Calendar days from reservation date. Data available from August 2005.





<sup>\*</sup> Calendar days from reservation date. Data available from August 2005.



4-T Preliminary thru 10/31/06



4-U Preliminary thru 10/31/06

|        |        |           |           |            | <u>Virtua</u> | al Load a | nd Su  | oply Zona | Statistic | s (Average | e MWh/day | r) - 2006 |        |             |           |            |           |
|--------|--------|-----------|-----------|------------|---------------|-----------|--------|-----------|-----------|------------|-----------|-----------|--------|-------------|-----------|------------|-----------|
|        |        | Virtual L | oad Bid   | Virtual Su | ipply Bid     |           |        | Virtual L | oad Bid   | Virtual Su | upply Bid |           |        | Virtual I   | oad Bid   | Virtual Su | pply Bid  |
|