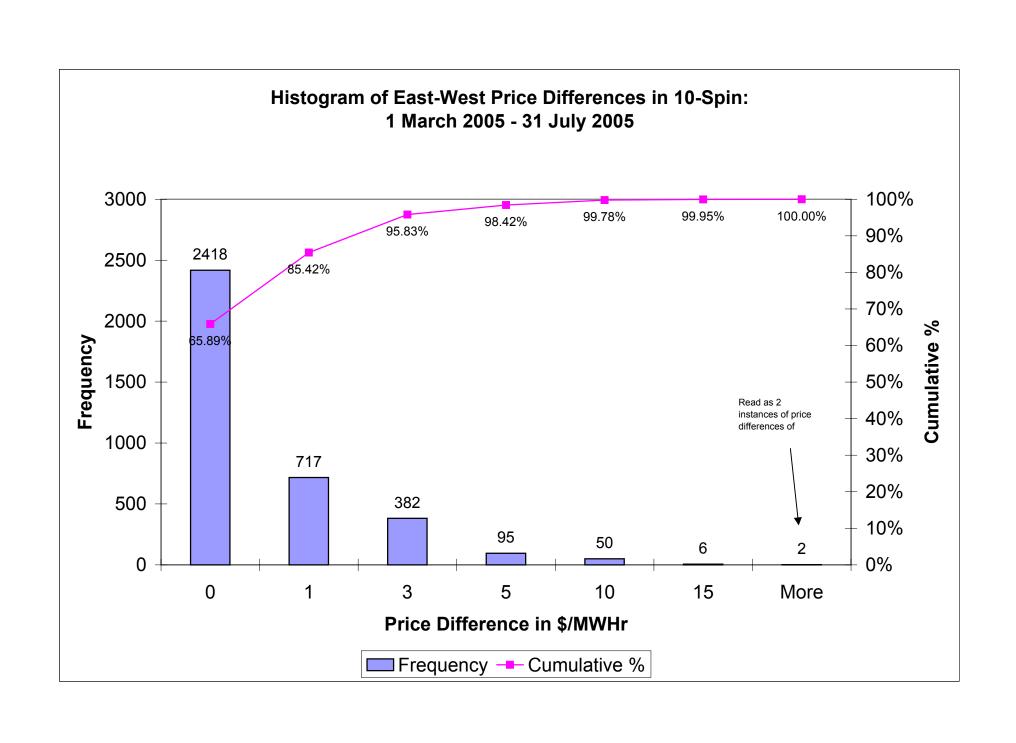

## Statistical Summary of 10-Spin and 10-NSR DAM Prices

| Time Stamp                                                                                             | East 10 Min<br>Spinning<br>Reserve<br>(\$/MWHr) | West 10<br>Min<br>Spinning<br>Reserve<br>(\$/MWHr) | East 10 Min<br>Non-<br>Synchronous<br>Reserve<br>(\$/MWHr) | West 10 Min<br>Non-<br>Synchronous<br>Reserve<br>(\$/MWHr) | East-<br>West<br>Spin<br>Delta | East-<br>West NSR<br>Delta |
|--------------------------------------------------------------------------------------------------------|-------------------------------------------------|----------------------------------------------------|------------------------------------------------------------|------------------------------------------------------------|--------------------------------|----------------------------|
| Total Hours 1 Feb - 31 July<br>Total Hours 1 Mar - 31 July                                             |                                                 |                                                    |                                                            |                                                            | 4344<br>3672                   |                            |
| Average Price from 1 Feb - 31 July<br>Average Price from 1 Mar - 31 July                               | \$4.96<br>\$4.71                                | \$4.25<br>\$3.88                                   | \$0.76<br>\$0.85                                           | \$0.47<br>\$0.51                                           | \$0.70<br>\$0.83               |                            |
| Average of All Non-Zero Price Differences Average of Non-Zero Price Differences from 1 March - 31 July |                                                 |                                                    |                                                            |                                                            | \$1.74<br>\$1.64               | •                          |
| Count of All Zero Price Differences<br>Count of Zero Price Differences from 1 March - 31 July          |                                                 |                                                    |                                                            |                                                            | 2,593<br>2,418                 | ,                          |
| % of All Price Differences that are Zero % of Price Differences from 1 March - 31 July that are Zero   |                                                 |                                                    |                                                            |                                                            | 59.7%<br>65.8%                 |                            |