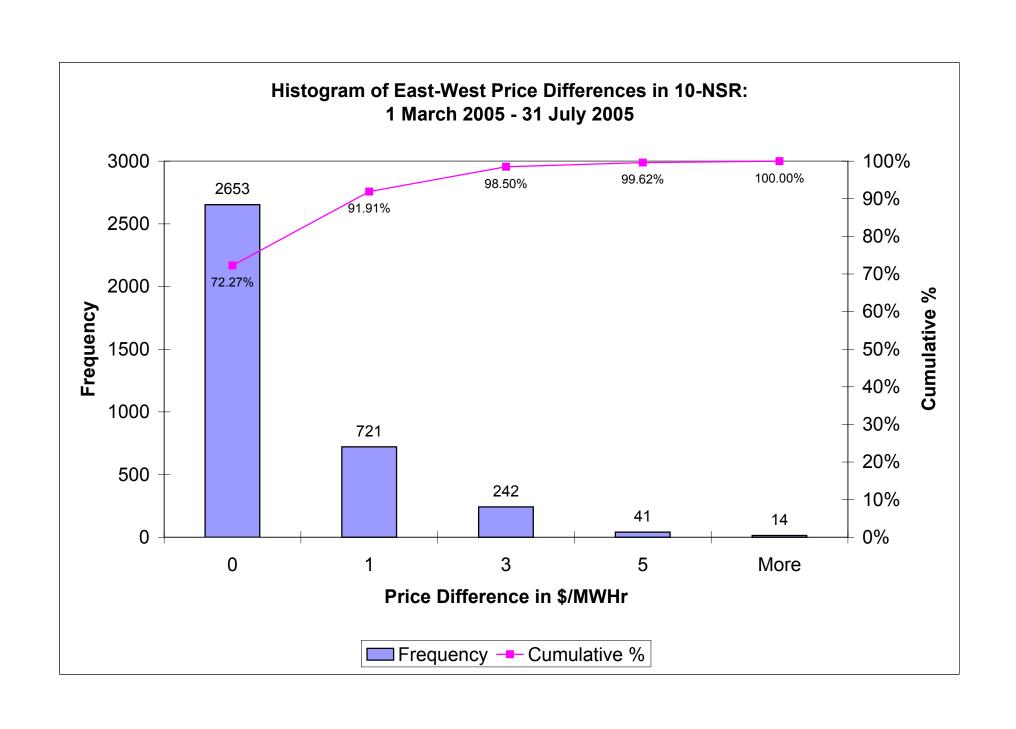

## Statistical Summary of 10-Spin and 10-NSR DAM Prices

| Time Stamp                                                                                             | East 10 Min<br>Spinning<br>Reserve<br>(\$/MWHr) | West 10<br>Min<br>Spinning<br>Reserve<br>(\$/MWHr) | East 10 Min<br>Non-<br>Synchronous<br>Reserve<br>(\$/MWHr) | West 10 Min<br>Non-<br>Synchronous<br>Reserve<br>(\$/MWHr) | East-<br>West<br>Spin<br>Delta | East-<br>West NSR<br>Delta |
|--------------------------------------------------------------------------------------------------------|-------------------------------------------------|----------------------------------------------------|------------------------------------------------------------|------------------------------------------------------------|--------------------------------|----------------------------|
| Total Hours 1 Feb - 31 July<br>Total Hours 1 Mar - 31 July                                             |                                                 |                                                    |                                                            |                                                            | 4344<br>3672                   |                            |
| Average Price from 1 Feb - 31 July<br>Average Price from 1 Mar - 31 July                               | \$4.96<br>\$4.71                                | \$4.25<br>\$3.88                                   | \$0.76<br>\$0.85                                           | \$0.47<br>\$0.51                                           | \$0.70<br>\$0.83               |                            |
| Average of All Non-Zero Price Differences Average of Non-Zero Price Differences from 1 March - 31 July |                                                 |                                                    |                                                            |                                                            | \$1.74<br>\$1.64               | •                          |
| Count of All Zero Price Differences<br>Count of Zero Price Differences from 1 March - 31 July          |                                                 |                                                    |                                                            |                                                            | 2,593<br>2,418                 | ,                          |
| % of All Price Differences that are Zero % of Price Differences from 1 March - 31 July that are Zero   |                                                 |                                                    |                                                            |                                                            | 59.7%<br>65.8%                 |                            |