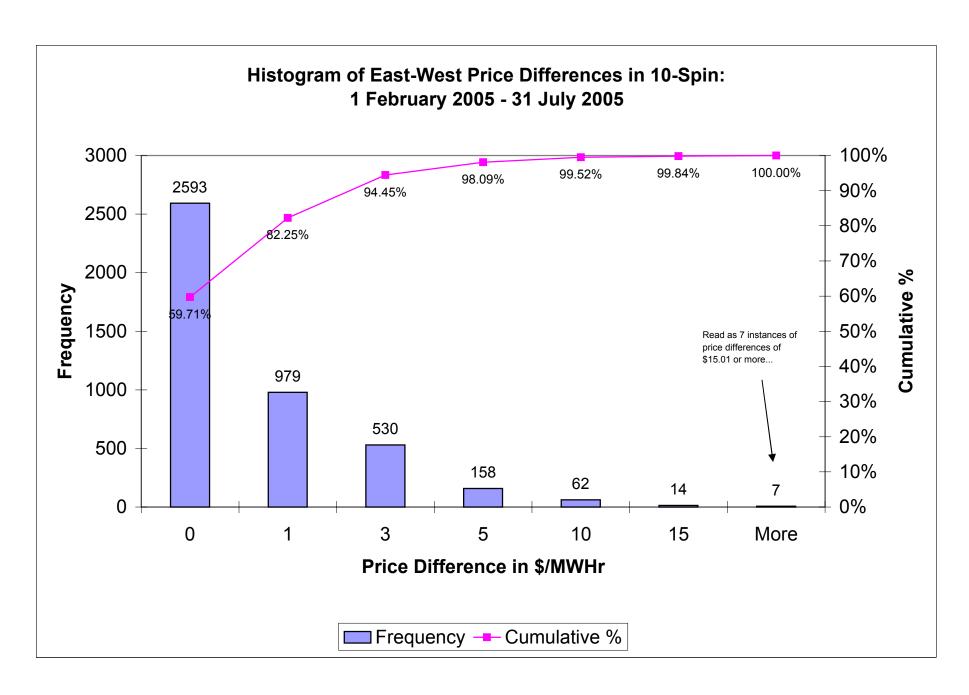

## Statistical Summary of 10-Spin and 10-NSR DAM Prices

| Time Stamp                                                                                             | East 10 Min<br>Spinning<br>Reserve<br>(\$/MWHr) | West 10<br>Min<br>Spinning<br>Reserve<br>(\$/MWHr) | East 10 Min<br>Non-<br>Synchronous<br>Reserve<br>(\$/MWHr) | West 10 Min<br>Non-<br>Synchronous<br>Reserve<br>(\$/MWHr) | East-<br>West<br>Spin<br>Delta | East-<br>West NSR<br>Delta |
|--------------------------------------------------------------------------------------------------------|-------------------------------------------------|----------------------------------------------------|------------------------------------------------------------|------------------------------------------------------------|--------------------------------|----------------------------|
| Total Hours 1 Feb - 31 July<br>Total Hours 1 Mar - 31 July                                             |                                                 |                                                    |                                                            |                                                            | 4344<br>3672                   |                            |
| Average Price from 1 Feb - 31 July<br>Average Price from 1 Mar - 31 July                               | \$4.96<br>\$4.71                                | \$4.25<br>\$3.88                                   | \$0.76<br>\$0.85                                           | \$0.47<br>\$0.51                                           | \$0.70<br>\$0.83               |                            |
| Average of All Non-Zero Price Differences Average of Non-Zero Price Differences from 1 March - 31 July |                                                 |                                                    |                                                            |                                                            | \$1.74<br>\$1.64               | •                          |
| Count of All Zero Price Differences<br>Count of Zero Price Differences from 1 March - 31 July          |                                                 |                                                    |                                                            |                                                            | 2,593<br>2,418                 | ,                          |
| % of All Price Differences that are Zero % of Price Differences from 1 March - 31 July that are Zero   |                                                 |                                                    |                                                            |                                                            | 59.7%<br>65.8%                 |                            |