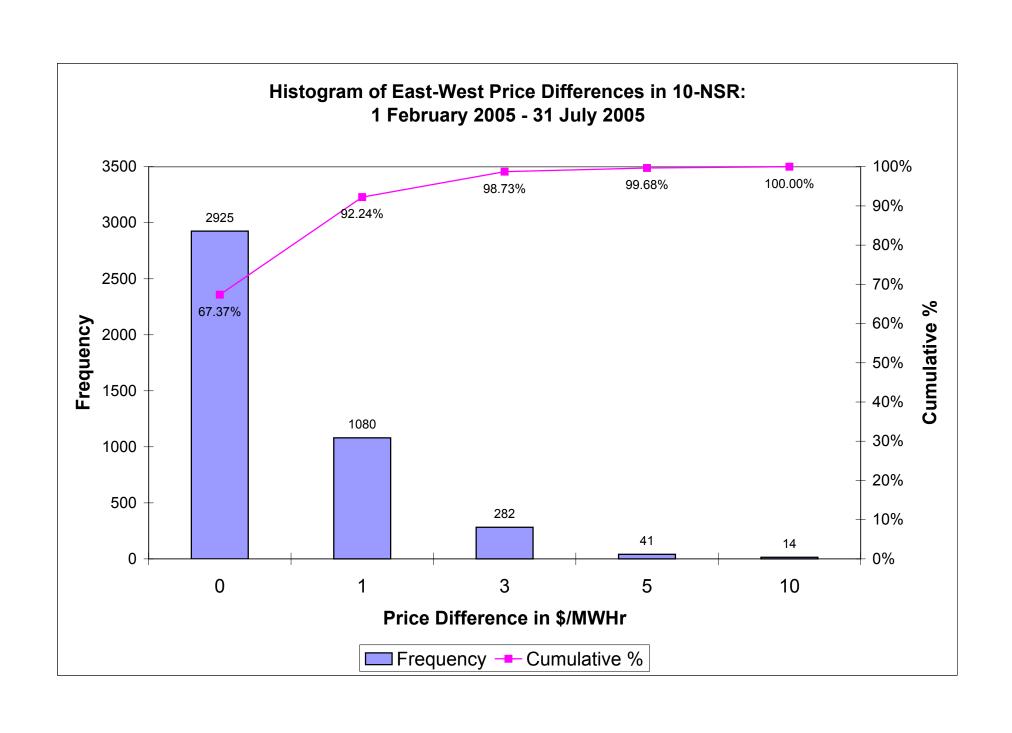

## Statistical Summary of 10-Spin and 10-NSR DAM Prices

| Time Stamp                                                                                             | East 10 Min<br>Spinning<br>Reserve<br>(\$/MWHr) | West 10<br>Min<br>Spinning<br>Reserve<br>(\$/MWHr) | East 10 Min<br>Non-<br>Synchronous<br>Reserve<br>(\$/MWHr) | West 10 Min<br>Non-<br>Synchronous<br>Reserve<br>(\$/MWHr) | East-<br>West<br>Spin<br>Delta | East-<br>West NSR<br>Delta |
|--------------------------------------------------------------------------------------------------------|-------------------------------------------------|----------------------------------------------------|------------------------------------------------------------|------------------------------------------------------------|--------------------------------|----------------------------|
| Total Hours 1 Feb - 31 July<br>Total Hours 1 Mar - 31 July                                             |                                                 |                                                    |                                                            |                                                            | 4344<br>3672                   |                            |
| Average Price from 1 Feb - 31 July<br>Average Price from 1 Mar - 31 July                               | \$4.96<br>\$4.71                                | \$4.25<br>\$3.88                                   | \$0.76<br>\$0.85                                           | \$0.47<br>\$0.51                                           | \$0.70<br>\$0.83               |                            |
| Average of All Non-Zero Price Differences Average of Non-Zero Price Differences from 1 March - 31 July |                                                 |                                                    |                                                            |                                                            | \$1.74<br>\$1.64               | •                          |
| Count of All Zero Price Differences<br>Count of Zero Price Differences from 1 March - 31 July          |                                                 |                                                    |                                                            |                                                            | 2,593<br>2,418                 | ,                          |
| % of All Price Differences that are Zero % of Price Differences from 1 March - 31 July that are Zero   |                                                 |                                                    |                                                            |                                                            | 59.7%<br>65.8%                 |                            |