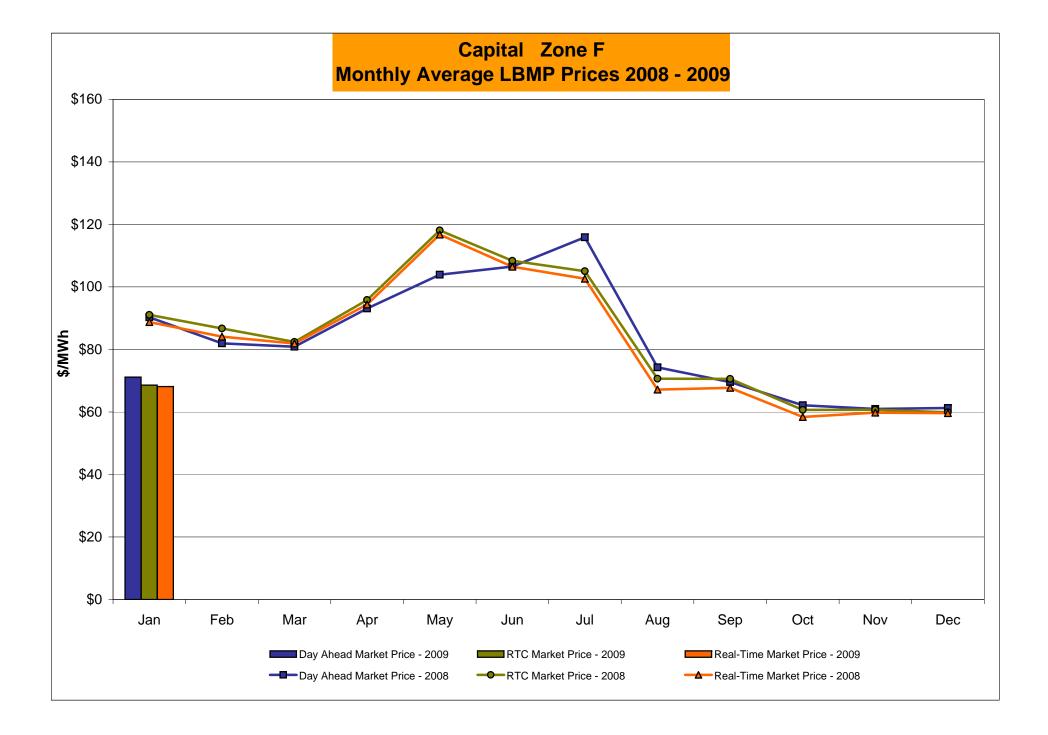

# Market Performance Highlights for January 2009

- LBMP for January is \$73.28/MWh, up from \$63.73/MWh in December 2008.
  - Average monthly cost is \$75.54/MWh, up from \$66.48/MWh in December 2008.
  - Day Ahead and Real Time LBMPs have increased from December 2008.
- Average daily sendout is 470GWh/day in January, up from 452Wh/day in December 2008 and higher than the January 2008 amount of 456GWh/day.
- Fuel prices are up this month.
  - Kerosene is \$11.78/MMBtu, up from \$11.23/MMBtu in December.
  - No. 2 Fuel Oil is \$10.46/MMBtu, up from \$9.91/MMBtu in December.
  - No. 6 Fuel Oil is \$7.09/MMBtu, up from \$6.49/MMBtu in December.
  - Natural Gas is \$9.55/MMBtu, up from \$7.79/MMBtu in December.
- Uplift is lower this month relative to December 2008.
  - Uplift (not including NYISO cost of operations) is \$0.11/MWh, down from \$0.41/MWh in December 2008.
  - Total uplift (Schedule 1 components including NYISO Cost of Operations) decreased from \$15.2 million in December 2008 to \$11.5 million in January 2009.