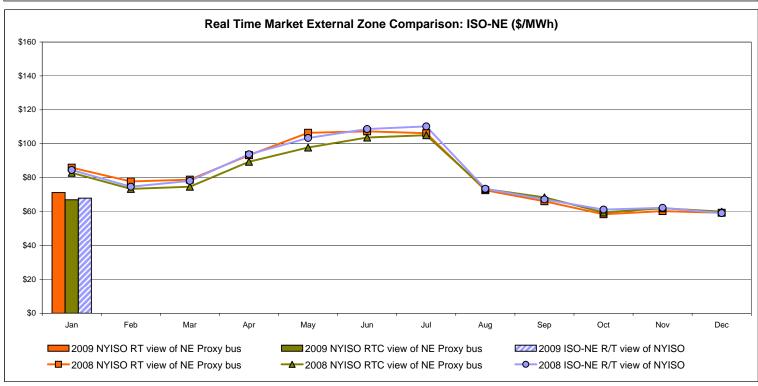

TIME LBMP | 13.94           | 62.69                      | 62.69                              | 14.68           | 14.43                             | 26.57                   | 37.37                             | 26.57              |                   |                            |                                 |
| Standard Deviation                 |                 |                            |                                    |                 |                                   |                         |                                   |                    |                   |                            |                                 |

Market Monitoring Prepared 2/5/2009 14:00

<sup>\*</sup> Straight LBMP averages















# **External Comparison ISO-New England**





## **External Comparison PJM**





#### **External Comparison Ontario IESO**





Notes: Exchange factor used for January 2009 was .82 to US \$

HOEP: Hourly Ontario Energy Price Pre-Dispatch: Projected Energy Price

# External Controllable Line: Cross Sound Cable (New England)





#### Note:

ISO-NE Forecast is an advisory posting @ 18:00 day before.

The DAM and R/T prices at the Shorham138 99 interface are used for ISO-NE.

The DAM and R/T prices at the CSC interface are used for NYISO.

# **External Controllable Line: Northport - Norwalk (New England)**





Note:

ISO-NE Forecast is an advisory posting @ 18:00 day before.

The DAM and R/T prices at the Northport 138 interface are used for ISO-NE.

The DAM and R/T prices at the 1385 interface are used for NYISO.

# **External Contr