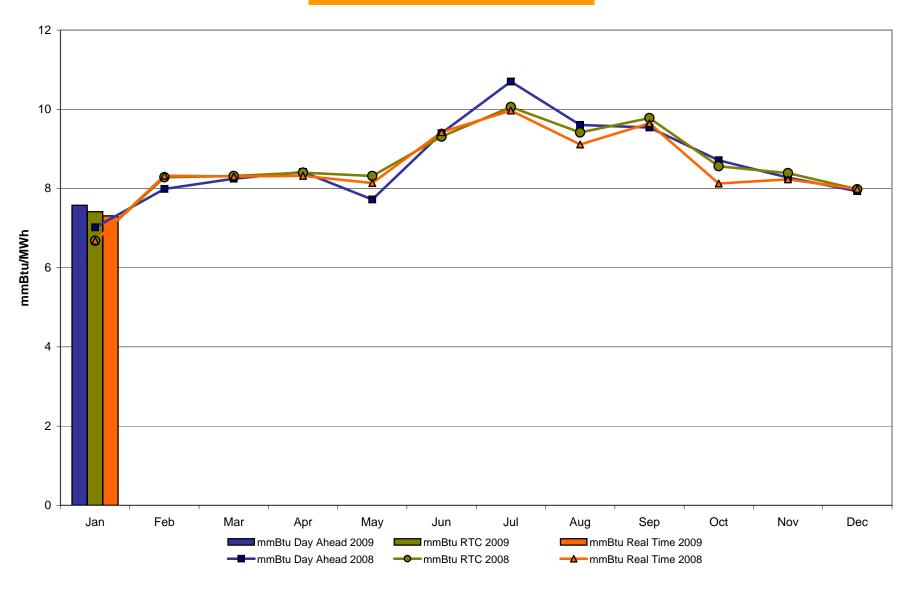

>1.65<br>0.62<br>0.62<br>58.34<br>58.34<br>4.33<br>2.76<br>1.56<br>0.35<br>0.00<br>0.00<br>57.78<br>57.78<br>3.99<br>2.33<br>1.89<br>0.49<br>0.02<br>0.02 | 7.50<br>5.54<br>3.18<br>1.34<br>0.70<br>0.70<br>50.73<br>50.73<br>1.72<br>1.39<br>0.00<br>0.00<br>0.00<br>49.85<br>49.85<br>0.83<br>0.62<br>0.00<br>0.00<br>0.00 | 5.57 4.83 2.46 1.74 0.79 0.79 0.79 48.94 48.94  1.89 1.80 0.00 0.00 0.00 47.11 47.11  1.96 1.90 0.00 0.00 0.00 0.00 0.00 0.00 0.00 | 6.14<br>5.35<br>2.14<br>1.51<br>0.82<br>0.82<br>46.34<br>46.34<br>3.34<br>2.39<br>0.80<br>0.17<br>0.00<br>46.22<br>46.22<br>3.93<br>3.05<br>0.77<br>0.17 |

Market Monitoring Prepared 2/6/2009 13:45

## NYISO In City Energy Mitigation (NYC Zone) 2008 - 2009 Percentage of committed unit-hours mitigated







# Monthly Implied Heat Rate 2008-2009



# NYISO LBMP ZONES



Market Monitoring
Prepared: 2/4/2009 11:30

#### **Billing Codes for Chart 4-C**

| Chart 4-C Category Name                   | Billing Code | Billing Category Name                                                              |
|-------------------------------------------|--------------|------------------------------------------------------------------------------------|
| Bid Production Cost Guarantee Balancing   | 81203        | Balancing NYISO Bid Production Cost Guarantee - Internal Units                     |
| Bid Production Cost Guarantee Balancing   | 81204        | Balancing NYISO Bid Production Cost Guarantee - External Units                     |
| Bid Production Cost Guarantee Balancing   | 81205        | Balancing NYISO Bid Production Cost Guarantee Exp