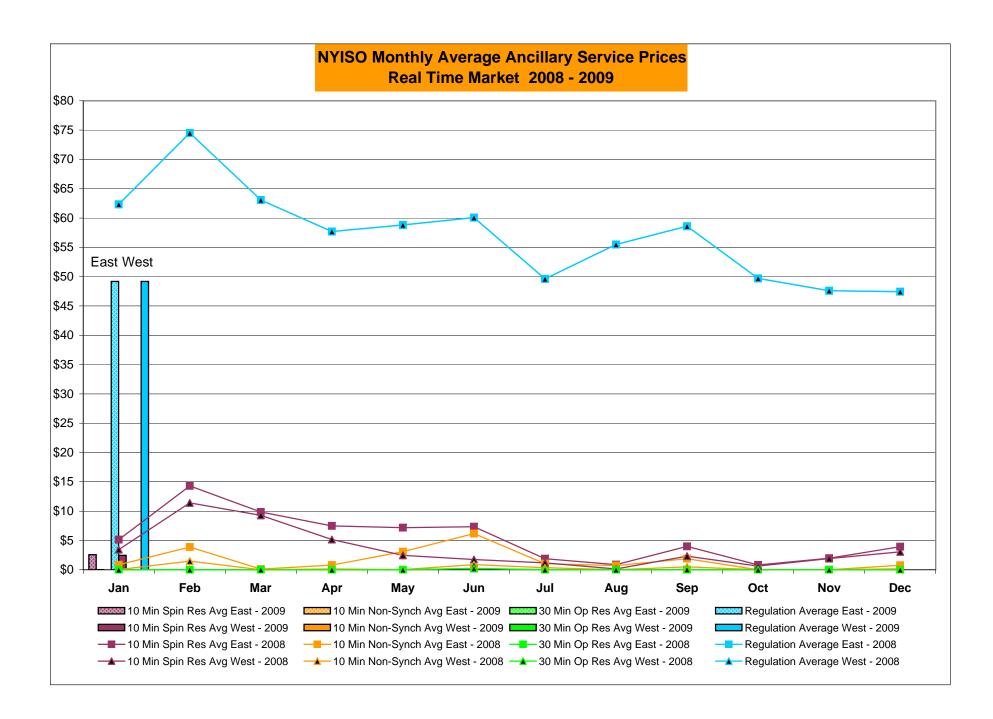

# Market Performance Highlights for January 2009

- LBMP for January is \$73.28/MWh, up from \$63.73/MWh in December 2008.
  - Average monthly cost is \$75.54/MWh, up from \$66.48/MWh in December 2008.
  - Day Ahead and Real Time LBMPs have increased from December 2008.
- Average daily sendout is 470GWh/day in January, up from 452Wh/day in December 2008 and higher than the January 2008 amount of 456GWh/day.
- Fuel prices are up this month.
  - Kerosene is \$11.78/MMBtu, up from \$11.23/MMBtu in December.
  - No. 2 Fuel Oil is \$10.46/MMBtu, up from \$9.91/MMBtu in December.
  - No. 6 Fuel Oil is \$7.09/MMBtu, up from \$6.49/MMBtu in December.
  - Natural Gas is \$9.55/MMBtu, up from \$7.79/MMBtu in December.
- Uplift is lower this month relative to December 2008.
  - Uplift (not including NYISO cost of operations) is \$0.11/MWh, down from \$0.41/MWh in December 2008.
  - Total uplift (Schedule 1 components including NYISO Cost of Operations) decreased from \$15.2 million in December 2008 to \$11.5 million in January 2009.