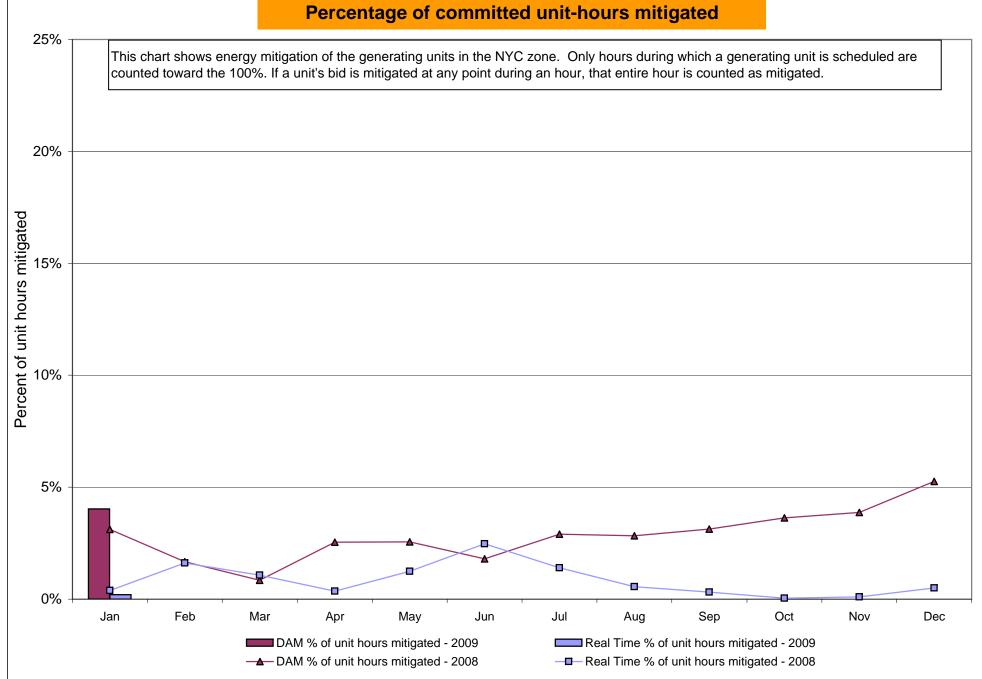

.70<br>0.00<br>0.00 | 6.97<br>5.33<br>3.09<br>1.65<br>0.62<br>0.62<br>58.34<br>58.34<br>4.33<br>2.76<br>1.56<br>0.35<br>0.00<br>0.00<br>57.78<br>57.78<br>3.99<br>2.33<br>1.89<br>0.49<br>0.02<br>0.02 | 7.50<br>5.54<br>3.18<br>1.34<br>0.70<br>0.70<br>50.73<br>50.73<br>1.72<br>1.39<br>0.00<br>0.00<br>0.00<br>49.85<br>49.85<br>0.83<br>0.62<br>0.00<br>0.00<br>0.00 | 5.57 4.83 2.46 1.74 0.79 0.79 0.79 48.94 48.94  1.89 1.80 0.00 0.00 0.00 47.11 47.11  1.96 1.90 0.00 0.00 0.00 0.00 0.00 0.00 0.00 | 6.14<br>5.35<br>2.14<br>1.51<br>0.82<br>0.82<br>46.34<br>46.34<br>3.34<br>2.39<br>0.80<br>0.17<br>0.00<br>46.22<br>46.22<br>3.93<br>3.05<br>0.77<br>0.17 |

Market Monitoring Prepared 2/6/2009 13:45

## NYISO In City Energy Mitigation (NYC Zone) 2008 - 2009 Percentage of committed unit-hours mitigated







# Monthly Implied Heat Rate 2008-2009



# NYISO LBMP ZONES



Market Monitoring
Prepared: 2/4/2009 11:30

#### **Billing Codes for Chart 4-C**

| Chart 4-C Category Name                   | Billing Code | Billing Category Name                                                              |
|-------------------------------------------|--------------|------------------------------------------------------------------------------------|
| Bid Production Cost Guarantee Balancing   | 81203        | Balancing NYISO Bid Production Cost Guarantee - Internal Units                     |
| Bid Production Cost Guarantee Balancing   | 81204        | Balancing NYISO Bid Production Cost Guarantee - External Units                     |
| Bid Production Cost Guarantee Balancing   | 81205        | Bala