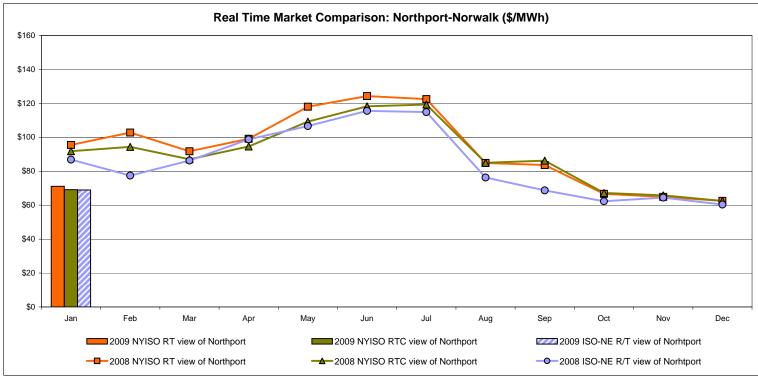

|                   |                            |                                 |

Market Monitoring Prepared 2/5/2009 14:00

<sup>\*</sup> Straight LBMP averages















# **External Comparison ISO-New England**





## **External Comparison PJM**





#### **External Comparison Ontario IESO**





Notes: Exchange factor used for January 2009 was .82 to US \$

HOEP: Hourly Ontario Energy Price Pre-Dispatch: Projected Energy Price

# External Controllable Line: Cross Sound Cable (New England)





#### Note:

ISO-NE Forecast is an advisory posting @ 18:00 day before.

The DAM and R/T prices at the Shorham138 99 interface are used for ISO-NE.

The DAM and R/T prices at the CSC interface are used for NYISO.

# **External Controllable Line: Northport - Norwalk (New England)**





Note:

ISO-NE Forecast is an advisory posting @ 18:00 day before.

The DAM and R/T prices at the Northport 138 interface are used for ISO-NE.

The DAM and R/T prices at the 1385 interface are used for NYISO.

# **External Controllable Line: Neptune (PJM)**





# **External Comparison Hydro-Quebec**





Note:

Hydro-Quebec Prices are unavailable.

Dennison Scheduled Line Data available beginning 10/1/2008.

#### **NYISO Real Time Price Correction Statistics**

| 2009