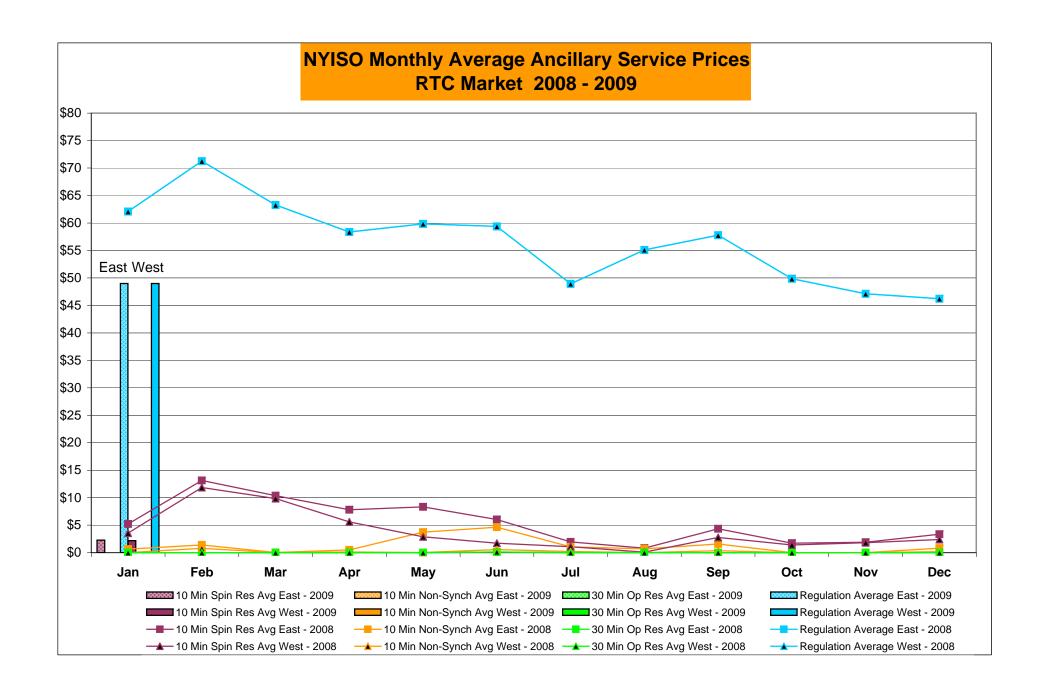

# Market Performance Highlights for January 2009

- LBMP for January is \$73.28/MWh, up from \$63.73/MWh in December 2008.
  - Average monthly cost is \$75.54/MWh, up from \$66.48/MWh in December 2008.
  - Day Ahead and Real Time LBMPs have increased from December 2008.
- Average daily sendout is 470GWh/day in January, up from 452Wh/day in December 2008 and higher than the January 2008 amount of 456GWh/day.
- Fuel prices are up this month.
  - Kerosene is \$11.78/MMBtu, up from \$11.23/MMBtu in December.
  - No. 2 Fuel Oil is \$10.46/MMBtu, up from \$9.91/MMBtu in December.
  - No. 6 Fuel Oil is \$7.09/MMBtu, up from \$6.49/MMBtu in December.
  - Natural Gas is \$9.55/MMBtu, up from \$7.79/MMBtu in December.
- Uplift is lower this month relative to December 2008.
  - Uplift (not including NYISO cost of operations) is \$0.11/MWh, down from \$0.41/MWh in December 2008.
  - Total uplift (Schedule 1 components including NYISO Cost of Operations) decreased from \$15.2 million in December 2008 to \$11.5 million in January 2009.