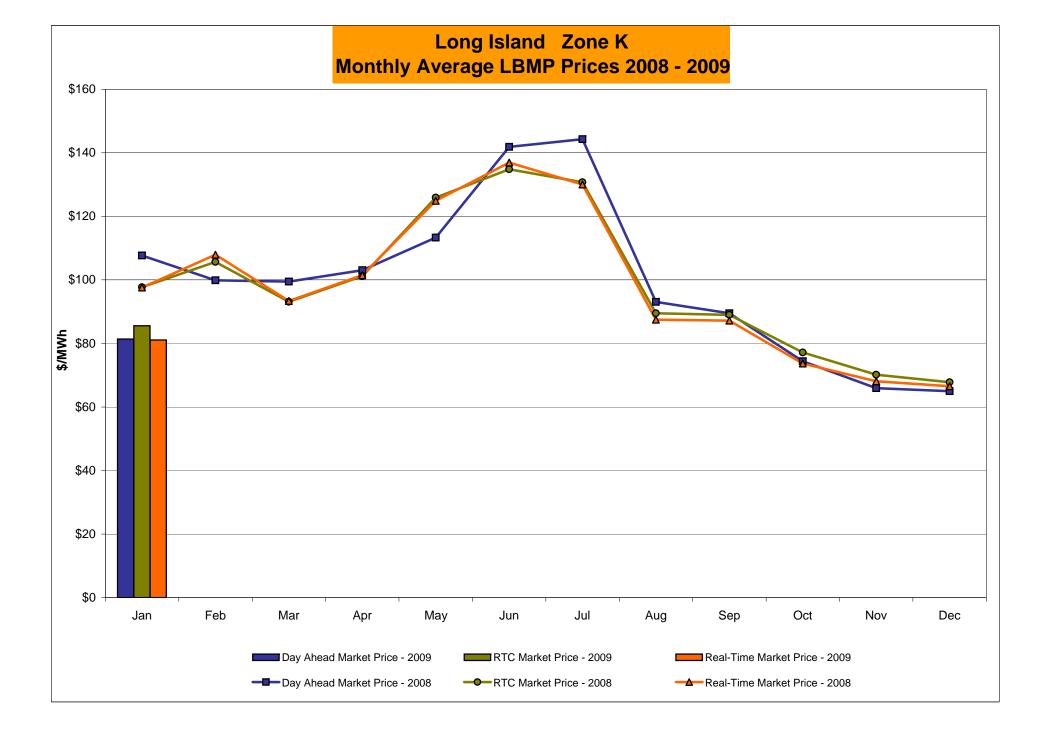

# Market Performance Highlights for January 2009

- LBMP for January is \$73.28/MWh, up from \$63.73/MWh in December 2008.
  - Average monthly cost is \$75.54/MWh, up from \$66.48/MWh in December 2008.
  - Day Ahead and Real Time LBMPs have increased from December 2008.
- Average daily sendout is 470GWh/day in January, up from 452Wh/day in December 2008 and higher than the January 2008 amount of 456GWh/day.
- Fuel prices are up this month.
  - Kerosene is \$11.78/MMBtu, up from \$11.23/MMBtu in December.
  - No. 2 Fuel Oil is \$10.46/MMBtu, up from \$9.91/MMBtu in December.
  - No. 6 Fuel Oil is \$7.09/MMBtu, up from \$6.49/MMBtu in December.
  - Natural Gas is \$9.55/MMBtu, up from \$7.79/MMBtu in December.
- Uplift is lower this month relative to December 2008.
  - Uplift (not including NYISO cost of operations) is \$0.11/MWh, down from \$0.41/MWh in December 2008.
  - Total uplift (Schedule 1 components including NYISO Cost of Operations) decreased from \$15.2 million in December 2008 to \$11.5 million in January 2009.