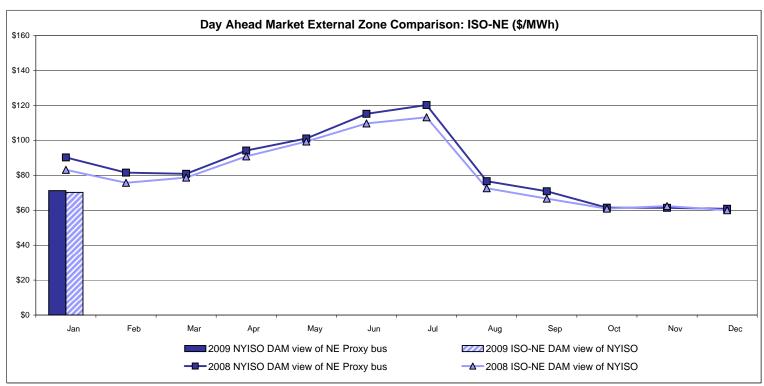

L TIME LBMP | 13.94           | 62.69                      | 62.69                              | 14.68           | 14.43                             | 26.57                   | 37.37                             | 26.57              |                   |                            |                                 |
| Standard Deviation                 |                 |                            |                                    |                 |                                   |                         |                                   |                    |                   |                            |                                 |

Market Monitoring Prepared 2/5/2009 14:00

<sup>\*</sup> Straight LBMP averages















# **External Comparison ISO-New England**





## **External Comparison PJM**





#### **External Comparison Ontario IESO**





Notes: Exchange factor used for January 2009 was .82 to US \$

HOEP: Hourly Ontario Energy Price Pre-Dispatch: Projected Energy Price

# External Controllable Line: Cross Sound Cable (New England)





#### Note:

ISO-NE Forecast is an advisory posting @ 18:00 day before.

The DAM and R/T prices at the Shorham138 99 interface are used for ISO-NE.

The DAM and R/T prices at the CSC interface are used for NYISO.

# **External Controllable Line: Northport - Norwalk (New England)**





Note:

ISO-NE Forecast is an advisory posting @ 18:00 day before.

The DAM and R/T prices at the Northport 138 interface are used for ISO-NE.

The DAM and R/T prices at the 1385 interface are used for NYISO.

# **External Con