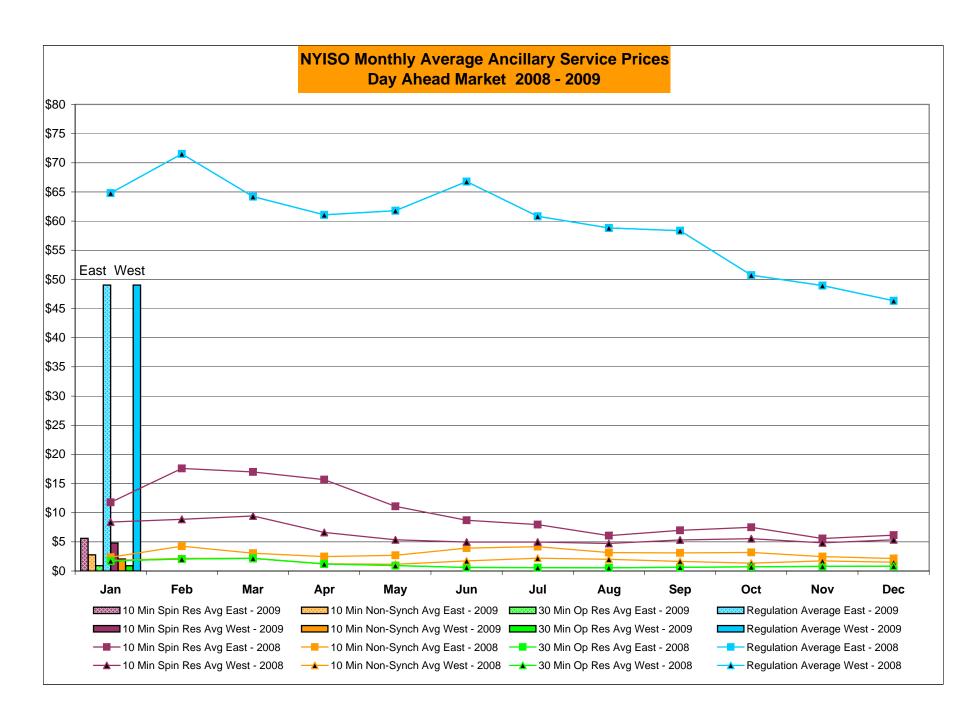

# Market Performance Highlights for January 2009

- LBMP for January is \$73.28/MWh, up from \$63.73/MWh in December 2008.
  - Average monthly cost is \$75.54/MWh, up from \$66.48/MWh in December 2008.
  - Day Ahead and Real Time LBMPs have increased from December 2008.
- Average daily sendout is 470GWh/day in January, up from 452Wh/day in December 2008 and higher than the January 2008 amount of 456GWh/day.
- Fuel prices are up this month.
  - Kerosene is \$11.78/MMBtu, up from \$11.23/MMBtu in December.
  - No. 2 Fuel Oil is \$10.46/MMBtu, up from \$9.91/MMBtu in December.
  - No. 6 Fuel Oil is \$7.09/MMBtu, up from \$6.49/MMBtu in December.
  - Natural Gas is \$9.55/MMBtu, up from \$7.79/MMBtu in December.
- Uplift is lower this month relative to December 2008.
  - Uplift (not including NYISO cost of operations) is \$0.11/MWh, down from \$0.41/MWh in December 2008.
  - Total uplift (Schedule 1 components including NYISO Cost of Operations) decreased from \$15.2 million in December 2008 to \$11.5 million in January 2009.