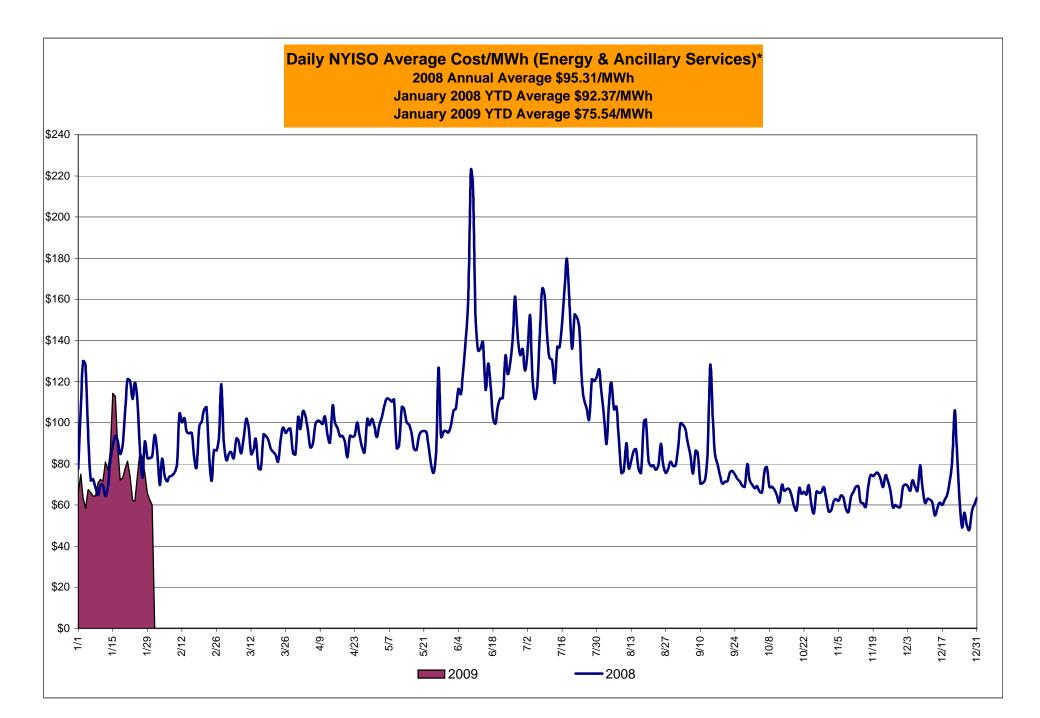

# Market Performance Highlights for January 2009

- LBMP for January is \$73.28/MWh, up from \$63.73/MWh in December 2008.
  - Average monthly cost is \$75.54/MWh, up from \$66.48/MWh in December 2008.
  - Day Ahead and Real Time LBMPs have increased from December 2008.
- Average daily sendout is 470GWh/day in January, up from 452Wh/day in December 2008 and higher than the January 2008 amount of 456GWh/day.
- Fuel prices are up this month.
  - Kerosene is \$11.78/MMBtu, up from \$11.23/MMBtu in December.
  - No. 2 Fuel Oil is \$10.46/MMBtu, up from \$9.91/MMBtu in December.
  - No. 6 Fuel Oil is \$7.09/MMBtu, up from \$6.49/MMBtu in December.
  - Natural Gas is \$9.55/MMBtu, up from \$7.79/MMBtu in December.
- Uplift is lower this month relative to December 2008.
  - Uplift (not including NYISO cost of operations) is \$0.11/MWh, down from \$0.41/MWh in December 2008.
  - Total uplift (Schedule 1 components including NYISO Cost of Operations) decreased from \$15.2 million in December 2008 to \$11.5 million in January 2009.

# NYISO Average Cost/MWh (Energy and Ancillary Services) \* from the LBMP Customer point of view

| 2009                                                                        | <u>January</u>                                | <u>February</u>                               | <u>March</u>                                  | <u>April</u>                                  | <u>May</u>                                    | <u>June</u>                                    | <u>July</u>                                    | <u>August</u>                                 | September                                     | October                                       | November                                      | December                                      |
|-----------------------------------------------------------------------------|-----------------------------------------------|-----------------------------------------------|-----------------------------------------------|-----------------------------------------------|-----------------------------------------------|------------------------------------------------|------------------------------------------------|-----------------------------------------------|-----------------------------------------------|-----------------------------------------------|-----------------------------------------------|-----------------------------------------------|
| LBMP                                                                        | 73.28                                         |                                               |                                               |                                               |                                               |                                                |                                                |                                               |                                               |                                               |                                               |                                               |
| NTAC                                                                        | 0.45                                          |                                               |                                               |                                               |                                               |                                                |                                                |                                               |                                               |                                               |                                               |                                               |
| Reserve                                                                     | 0.26                                          |                                               |                                               |                                               |                                               |                                                |                                                |                                               |                                               |                                               |                                               |                                               |
| Regulation                                                                  | 0.45                                          |                                               |                                               |                                               |                                               |                                                |                                                |                                               |                                               |                                               |                                               |                                               |
| NYISO Cost of Operations                                                    | 0.65                                          |                                               |                                               |                                               |                                               |                                                |                                                |                                               |                                               |                                               |                                               |                                               |
| Uplift                                                                      | 0.11                                          |                                               |                                               |                                               |                                               |                                                |                                                |                                               |                                               |                                               |                                               |                                               |
| Voltage Support and Black Start                                             | 0.34                                          |                                               |                                               |                                               |                                               |                                                |                                                |                                               |                                               |                                               |                                               |                                               |
| Avg Monthly Cost                                                            | 75.54                                         |                                               |                                               |                                               |                                               |                                                |                                                |                                               |                                               |                                               |                                               |                                               |
| Avg YTD Cost                                                                | 75.54                                         |                                               |                                               |                                               |                                               |                                                |                                                |                                               |                                               |                                               |                                               |                                               |
|                                                                             |                                               |                                               |                                               |                                               |                                               |                                                |                                                |                                               |                                               |                                               |                                               |                                               |
| 2008                                                                        | <u>January</u>                                | <u>February</u>                               | March                                         | <u>April</u>                                  | May                                           | <u>June</u>                                    | <u>July</u>                                    | August                                        | September                                     | October                                       | November                                      | December                                      |
| <b>2008</b> LBMP                                                            | <u>January</u><br>87.00                       | February<br>85.62                             | March<br>85.28                                | <u>April</u><br>91.20                         | <u>May</u><br>87.20                           | <u>June</u><br>128.17                          | <u>July</u><br>131.34                          | August<br>85.61                               | September<br>80.16                            | October<br>63.61                              | November<br>62.54                             | December<br>63.73                             |
|                                                                             |                                               |                                               | · · · · · · · · · · · · · · · · · · ·         |                                               |                                               |                                                |                                                |                                               |                                               |                                               |                                               | 63.73<br>0.63                                 |
| LBMP<br>NTAC<br>Reserve                                                     | 87.00                                         | 85.62<br>0.43<br>0.48                         | 85.28                                         | 91.20                                         | 87.20                                         | 128.17                                         | 131.34                                         | 85.61<br>0.66<br>0.25                         | 80.16                                         | 63.61                                         | 62.54                                         | 63.73<br>0.63<br>0.26                         |
| LBMP<br>NTAC<br>Reserve<br>Regulation                                       | 87.00<br>0.34<br>0.38<br>0.54                 | 85.62<br>0.43<br>0.48<br>0.57                 | 85.28<br>0.41<br>0.55<br>0.61                 | 91.20<br>0.62<br>0.46<br>0.53                 | 87.20<br>0.48<br>0.34<br>0.50                 | 128.17<br>0.78<br>0.27<br>0.52                 | 131.34<br>1.04<br>0.28<br>0.44                 | 85.61<br>0.66<br>0.25<br>0.49                 | 80.16<br>0.69<br>0.27<br>0.54                 | 63.61<br>0.58<br>0.35<br>0.53                 | 62.54<br>1.28<br>0.27<br>0.49                 | 63.73<br>0.63<br>0.26<br>0.44                 |
| LBMP<br>NTAC<br>Reserve                                                     | 87.00<br>0.34<br>0.38                         | 85.62<br>0.43<br>0.48                         | 85.28<br>0.41<br>0.55                         | 91.20<br>0.62<br>0.46                         | 87.20<br>0.48<br>0.34<br>0.50<br>0.63         | 128.17<br>0.78<br>0.27<br>0.52<br>0.63         | 131.34<br>1.04<br>0.28<br>0.44<br>0.63         | 85.61<br>0.66<br>0.25<br>0.49<br>0.63         | 80.16<br>0.69<br>0.27                         | 63.61<br>0.58<br>0.35                         | 62.54<br>1.28<br>0.27<br>0.49<br>0.63         | 63.73<br>0.63<br>0.26<br>0.44<br>0.63         |
| LBMP<br>NTAC<br>Reserve<br>Regulation<br>NYISO Cost of Operations<br>Uplift | 87.00<br>0.34<br>0.38<br>0.54<br>0.63<br>3.10 | 85.62<br>0.43<br>0.48<br>0.57<br>0.63<br>2.48 | 85.28<br>0.41<br>0.55<br>0.61<br>0.63<br>2.01 | 91.20<br>0.62<br>0.46<br>0.53<br>0.63<br>2.58 | 87.20<br>0.48<br>0.34<br>0.50<br>0.63<br>8.53 | 128.17<br>0.78<br>0.27<br>0.52<br>0.63<br>5.52 | 131.34<br>1.04<br>0.28<br>0.44<br>0.63<br>3.54 | 85.61<br>0.66<br>0.25<br>0.49<br>0.63<br>1.39 | 80.16<br>0.69<br>0.27<br>0.54<br>0.63<br>0.43 | 63.61<br>0.58<br>0.35<br>0.53<br>0.63<br>0.59 | 62.54<br>1.28<br>0.27<br>0.49<br>0.63<br>0.11 | 63.73<br>0.63<br>0.26<br>0.44<br>0.63<br>0.41 |
| LBMP<br>NTAC<br>Reserve<br>Regulation<br>NYISO Cost of Operations           | 87.00<br>0.34<br>0.38<br>0.54<br>0.63         | 85.62<br>0.43<br>0.48<br>0.57<br>0.63         | 85.28<br>0.41<br>0.55<br>0.61<br>0.63         | 91.20<br>0.62<br>0.46<br>0.53<br>0.63         | 87.20<br>0.48<br>0.34<br>0.50<br>0.63         | 128.17<br>0.78<br>0.27<br>0.52<br>0.63         | 131.34<br>1.04<br>0.28<br>0.44<br>0.63         | 85.61<br>0.66<br>0.25<br>0.49<br>0.63         | 80.16<br>0.69<br>0.27<br>0.54<br>0.63         | 63.61<br>0.58<br>0.35<br>0.53<br>0.63         | 62.54<br>1.28<br>0.27<br>0.49<br>0.63         | 63.73<br>0.63<br>0.26<br>0.44<br>0.63         |
| LBMP<br>NTAC<br>Reserve<br>Regulation<br>NYISO Cost of Operations<br>Uplift | 87.00<br>0.34<br>0.38<br>0.54<br>0.63<br>3.10 | 85.62<br>0.43<br>0.48<br>0.57<br>0.63<br>2.48 | 85.28<br>0.41<br>0.55<br>0.61<br>0.63<br>2.01 | 91.20<br>0.62<br>0.46<br>0.53<br>0.63<br>2.58 | 87.20<br>0.48<br>0.34<br>0.50<br>0.63<br>8.53 | 128.17<br>0.78<br>0.27<br>0.52<br>0.63<br>5.52 | 131.34<br>1.04<br>0.28<br>0.44<br>0.63<br>3.54 | 85.61<br>0.66<br>0.25<br>0.49<br>0.63<br>1.39 | 80.16<br>0.69<br>0.27<br>0.54<br>0.63<br>0.43 | 63.61<br>0.58<br>0.35<br>0.53<br>0.63<br>0.59 | 62.54<br>1.28<br>0.27<br>0.49<br>0.63<br>0.11 | 63.73<br>0.63<br>0.26<br>0.44<br>0.63<br>0.41 |

These numbers reflect the true-ups of 2008.

Market Monitoring Prepared: 2/6/2009 16:00

<sup>\*</sup> Excludes ICAP payments.

DAM Contract Balancing amounts are for payments made to generating units to make them whole for being dispatched below their Day-Ahead schedule, as a result of out-of-merit dispatches.