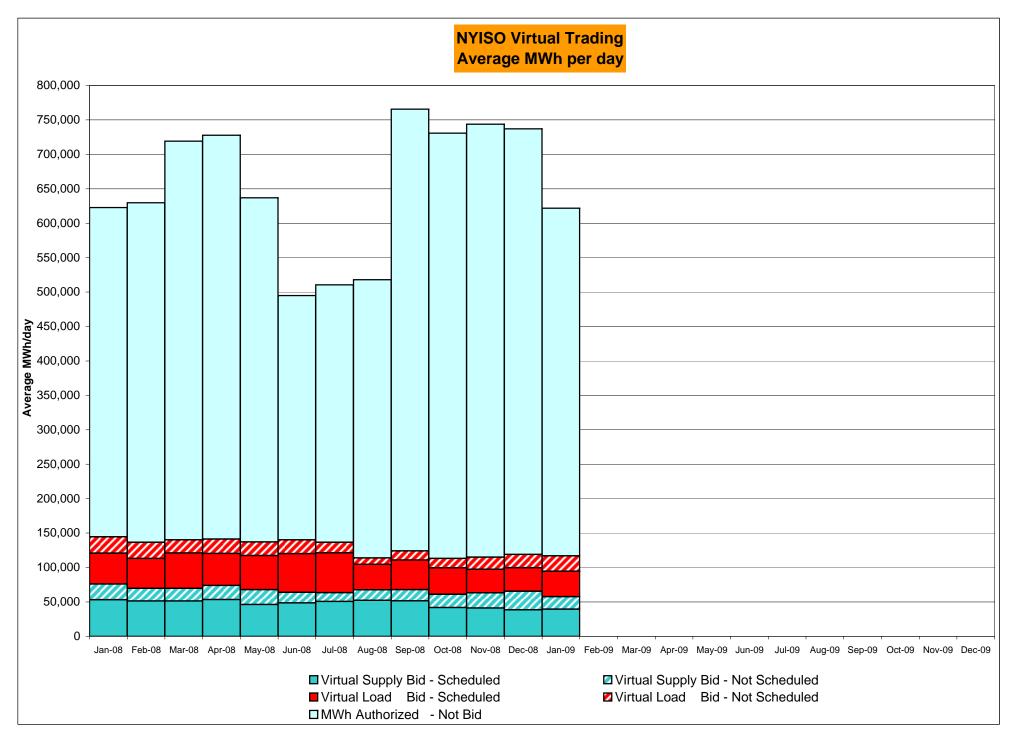

>720<br>1.39%<br>1.19%                 | 5<br>744<br>0.67%<br>0.67%<br>15<br>8,993<br>0.17%<br>0.20%<br>6<br>744<br>0.81%<br>1.13%<br>1.33<br>0.96 | 5<br>744<br>0.67%<br>0.67%<br>10<br>8,995<br>0.11%<br>0.19%<br>8<br>744<br>1.08%<br>1.13%<br>1.25<br>1.00 | 2<br>720<br>0.28%<br>0.62%<br>2<br>8,682<br>0.02%<br>0.17%<br>4<br>720<br>0.56%<br>1.06%<br>0.50<br>0.97 | 17 744 2.28% 0.79%  139 8,971 1.55% 0.31%  19 744 2.55% 1.22%  0.50 0.97                                     | 2<br>720<br>0.28%<br>0.75%<br>13<br>8,689<br>0.15%<br>0.30%<br>2<br>720<br>0.28%<br>1.13%                 | 3<br>744<br>0.40%<br>0.72%<br>20<br>8,979<br>0.22%<br>0.29%<br>3<br>744<br>0.40%<br>1.07%<br>0.50<br>0.82 |

<sup>\*</sup> Calendar days from reservation date.





<sup>\*</sup> Calendar days from reservation date.





Market Monitoring Prepared: 2/6/2009 13:30

|          |                  |           |                  |           | Virtual L        | oad and | Supp             | ly Zonal  | Statistic        | s (Averag  | ge MWh/da        | y) - 2009 | <u>)</u>         |           |                  |            |                  |
|----------|------------------|-----------|------------------|-----------|------------------|---------|------------------|-----------|------------------|------------|------------------|-----------|------------------|-----------|------------------|------------|------------------|
|          |                  | Virtual L | oad Bid          | Virtual S | upply Bid        |         |                  | Virtual L | oad Bid          | Virtual Su | pply Bid         |