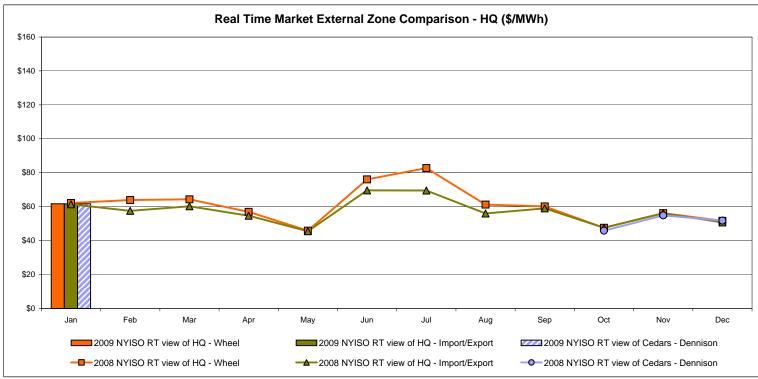

**





Notes: Exchange factor used for January 2009 was .82 to US \$

HOEP: Hourly Ontario Energy Price Pre-Dispatch: Projected Energy Price

# External Controllable Line: Cross Sound Cable (New England)





#### Note:

ISO-NE Forecast is an advisory posting @ 18:00 day before.

The DAM and R/T prices at the Shorham138 99 interface are used for ISO-NE.

The DAM and R/T prices at the CSC interface are used for NYISO.

# **External Controllable Line: Northport - Norwalk (New England)**





Note:

ISO-NE Forecast is an advisory posting @ 18:00 day before.

The DAM and R/T prices at the Northport 138 interface are used for ISO-NE.

The DAM and R/T prices at the 1385 interface are used for NYISO.

# **External Controllable Line: Neptune (PJM)**





# **External Comparison Hydro-Quebec**





Note:

Hydro-Quebec Prices are unavailable.

Dennison Scheduled Line Data available beginning 10/1/2008.

#### **NYISO Real Time Price Correction Statistics**

| 2009                                                                                                                                                                                                                                                                                                                                                                                                                                                                      |