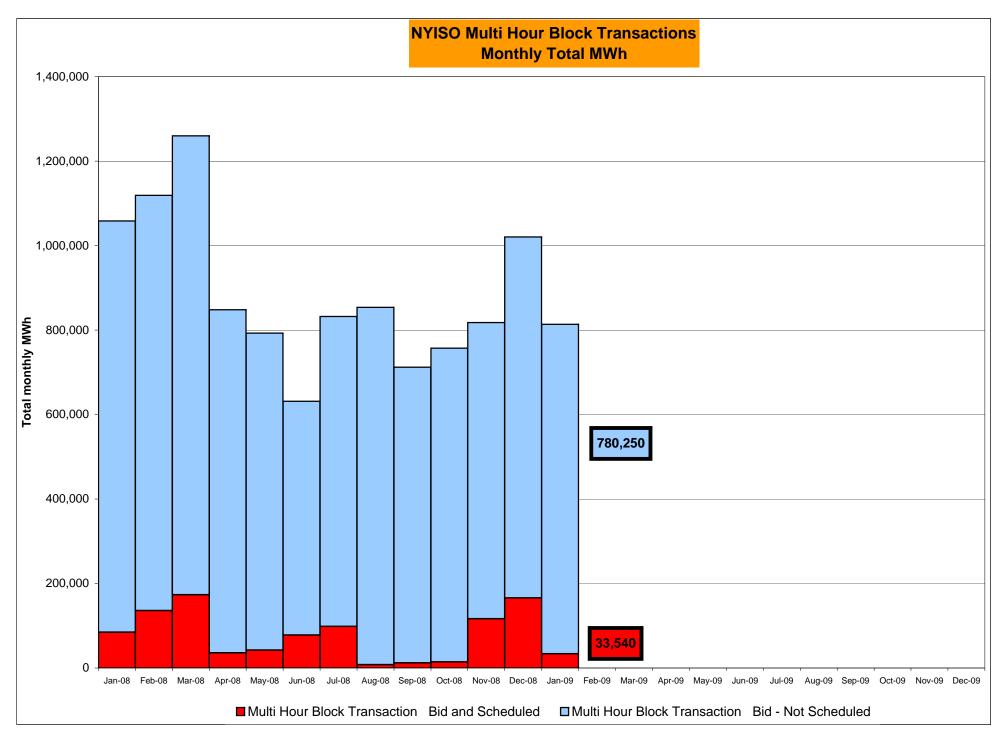

|                  |           |                  |         | Oct-09           |           |                  |            |                  |           | Oct-09           |           |                  |            |                  |
|          | Nov-09           |           |                  |           |                  |         | Nov-09           | ·         |                  |            |                  |           | Nov-09           |           |                  |            |                  |
|          | Dec-09           |           |                  |           |                  |         | Dec-09           |           |                  |            |                  |           | Dec-09           |           |                  |            |                  |









#### NYISO Markets Ancillary Services Statistics - Unweighted Price (\$/MWH)

|                                                                                                                                                                                                                                                                                                                                                                                                                                                                                                                                                                                                                           |