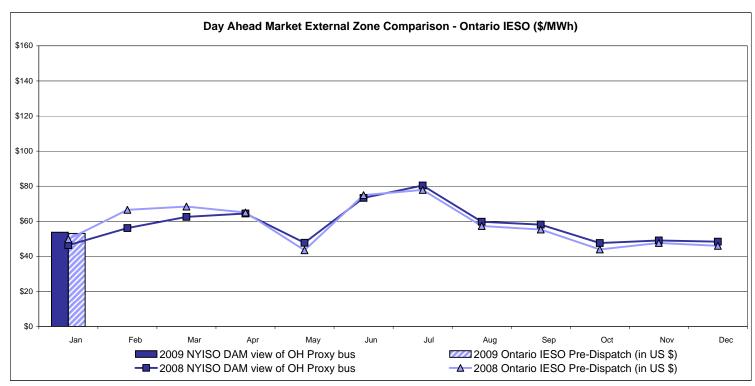

| 14.68           | 14.43                             | 26.57                   | 37.37                             | 26.57              |                   |                            |                                 |
| Standard Deviation                 |                 |                            |                                    |                 |                                   |                         |                                   |                    |                   |                            |                                 |

Market Monitoring Prepared 2/5/2009 14:00

<sup>\*</sup> Straight LBMP averages















# **External Comparison ISO-New England**





## **External Comparison PJM**





#### **External Comparison Ontario IESO**





Notes: Exchange factor used for January 2009 was .82 to US \$

HOEP: Hourly Ontario Energy Price Pre-Dispatch: Projected Energy Price

# External Controllable Line: Cross Sound Cable (New England)





#### Note:

ISO-NE Forecast is an advisory posting @ 18:00 day before.

The DAM and R/T prices at the Shorham138 99 interface are used for ISO-NE.

The DAM and R/T prices at the CSC interface are used for NYISO.

# **External Controllable Line: Northport - Norwalk (New England)**





Note:

ISO-NE Forecast is an advisory posting @ 18:00 day before.

The DAM and R/T prices at the Northport 138 interface are used for ISO-NE.

The DAM and R/T prices at the 1385 interface are used for NYISO.

# **External Controllable Line: Neptune (PJM)**





# **External Comparison Hydro-Quebec**





No