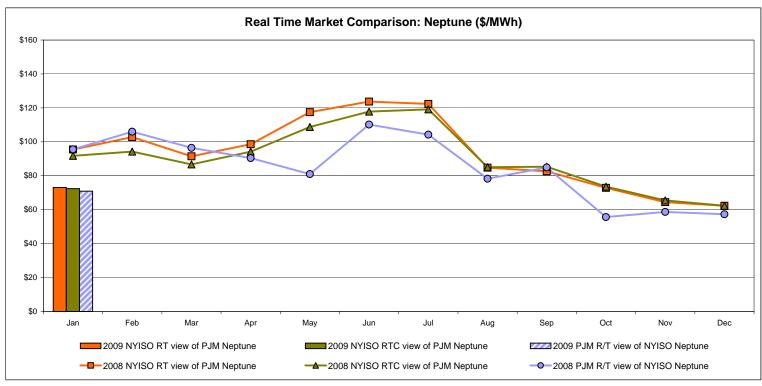

#### **External Comparison Ontario IESO**





Notes: Exchange factor used for January 2009 was .82 to US \$

HOEP: Hourly Ontario Energy Price Pre-Dispatch: Projected Energy Price

# External Controllable Line: Cross Sound Cable (New England)





#### Note:

ISO-NE Forecast is an advisory posting @ 18:00 day before.

The DAM and R/T prices at the Shorham138 99 interface are used for ISO-NE.

The DAM and R/T prices at the CSC interface are used for NYISO.

# **External Controllable Line: Northport - Norwalk (New England)**





Note:

ISO-NE Forecast is an advisory posting @ 18:00 day before.

The DAM and R/T prices at the Northport 138 interface are used for ISO-NE.

The DAM and R/T prices at the 1385 interface are used for NYISO.

# **External Controllable Line: Neptune (PJM)**





# **External Comparison Hydro-Quebec**





Note:

Hydro-Quebec Prices are unavailable.

Dennison Scheduled Line Data available beginning 10/1/2008.

#### **NYISO Real Time Price Correction Statistics**

| 2009                                                                                                                                                                                                                                                                                                                                                                                                                                                                      |