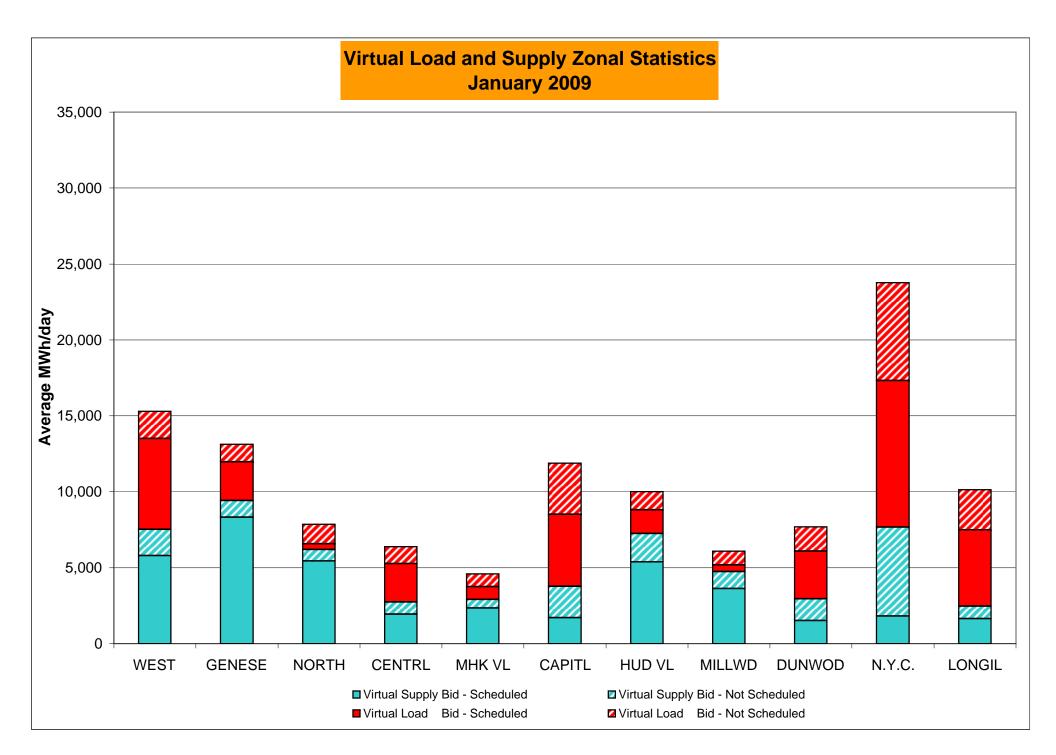

20<br>1.39%<br>1.19%                 | 5<br>744<br>0.67%<br>0.67%<br>15<br>8,993<br>0.17%<br>0.20%<br>6<br>744<br>0.81%<br>1.13%<br>1.33<br>0.96 | 5<br>744<br>0.67%<br>0.67%<br>10<br>8,995<br>0.11%<br>0.19%<br>8<br>744<br>1.08%<br>1.13%<br>1.25<br>1.00 | 2<br>720<br>0.28%<br>0.62%<br>2<br>8,682<br>0.02%<br>0.17%<br>4<br>720<br>0.56%<br>1.06%<br>0.50<br>0.97 | 17 744 2.28% 0.79%  139 8,971 1.55% 0.31%  19 744 2.55% 1.22%  0.50 0.97                                     | 2<br>720<br>0.28%<br>0.75%<br>13<br>8,689<br>0.15%<br>0.30%<br>2<br>720<br>0.28%<br>1.13%                 | 3<br>744<br>0.40%<br>0.72%<br>20<br>8,979<br>0.22%<br>0.29%<br>3<br>744<br>0.40%<br>1.07%<br>0.50<br>0.82 |

<sup>\*</sup> Calendar days from reservation date.





<sup>\*</sup> Calendar days from reservation date.





Market Monitoring Prepared: 2/6/2009 13:30

|          |                  |           |                  |           | Virtual L        | oad and | Supp             | ly Zonal  | Statistic        | s (Averag  | ge MWh/da        | y) - 2009 | <u>)</u>         |           |                  |            |                  |
|----------|------------------|-----------|------------------|-----------|------------------|---------|------------------|-----------|------------------|------------|------------------|-----------|------------------|-----------|------------------|------------|------------------|
|          |                  | Virtual L | oad Bid          | Virtual S | upply Bid        |         |                  | Virtual L | oad Bid          | Virtual Su | pply Bid         |