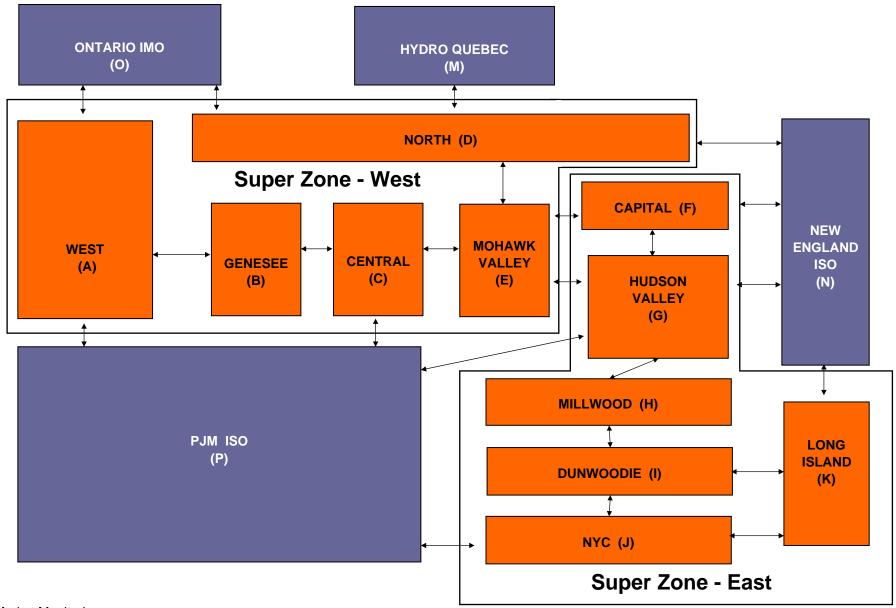

br>58.34<br>58.34<br>4.33<br>2.76<br>1.56<br>0.35<br>0.00<br>0.00<br>57.78<br>57.78<br>3.99<br>2.33<br>1.89<br>0.49<br>0.02<br>0.02 | 7.50<br>5.54<br>3.18<br>1.34<br>0.70<br>0.70<br>50.73<br>50.73<br>1.72<br>1.39<br>0.00<br>0.00<br>0.00<br>49.85<br>49.85<br>0.83<br>0.62<br>0.00<br>0.00<br>0.00 | 5.57 4.83 2.46 1.74 0.79 0.79 0.79 48.94 48.94  1.89 1.80 0.00 0.00 0.00 47.11 47.11  1.96 1.90 0.00 0.00 0.00 0.00 0.00 0.00 0.00 | 6.14<br>5.35<br>2.14<br>1.51<br>0.82<br>0.82<br>46.34<br>46.34<br>3.34<br>2.39<br>0.80<br>0.17<br>0.00<br>46.22<br>46.22<br>3.93<br>3.05<br>0.77<br>0.17 |

Market Monitoring Prepared 2/6/2009 13:45

## NYISO In City Energy Mitigation (NYC Zone) 2008 - 2009 Percentage of committed unit-hours mitigated







# Monthly Implied Heat Rate 2008-2009



# NYISO LBMP ZONES



Market Monitoring
Prepared: 2/4/2009 11:30

#### **Billing Codes for Chart 4-C**

| Chart 4-C Category Name                   | Billing Code | Billing Category Name                                                              |
|-------------------------------------------|--------------|------------------------------------------------------------------------------------|
| Bid Production Cost Guarantee Balancing   | 81203        | Balancing NYISO Bid Production Cost Guarantee - Internal Units                     |
| Bid Production Cost Guarantee Balancing   | 81204        | Balancing NYISO Bid Production Cost Guarantee - External Units                     |
| Bid Production Cost Guarantee Balancing   | 81205        | Balancing NYISO Bid Production Cost Guarantee Expenditure due to Curtai