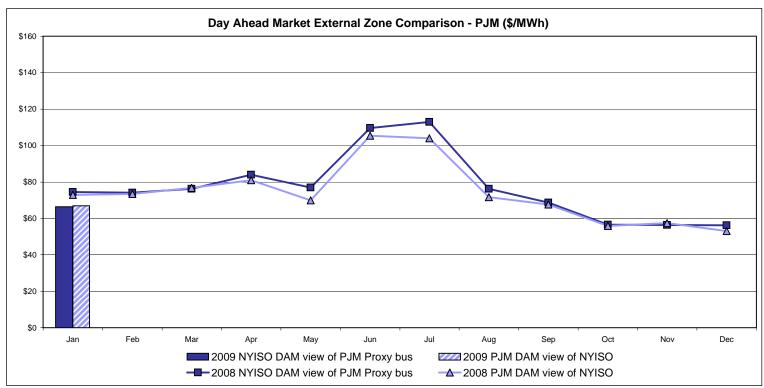

9                      | 62.69                              | 14.68           | 14.43                             | 26.57                   | 37.37                             | 26.57              |                   |                            |                                 |
| Standard Deviation                 |                 |                            |                                    |                 |                                   |                         |                                   |                    |                   |                            |                                 |

Market Monitoring Prepared 2/5/2009 14:00

<sup>\*</sup> Straight LBMP averages















# **External Comparison ISO-New England**





## **External Comparison PJM**





#### **External Comparison Ontario IESO**





Notes: Exchange factor used for January 2009 was .82 to US \$

HOEP: Hourly Ontario Energy Price Pre-Dispatch: Projected Energy Price

# External Controllable Line: Cross Sound Cable (New England)





#### Note:

ISO-NE Forecast is an advisory posting @ 18:00 day before.

The DAM and R/T prices at the Shorham138 99 interface are used for ISO-NE.

The DAM and R/T prices at the CSC interface are used for NYISO.

# **External Controllable Line: Northport - Norwalk (New England)**





Note:

ISO-NE Forecast is an advisory posting @ 18:00 day before.

The DAM and R/T prices at the Northport 138 interface are used for ISO-NE.

The DAM and R/T prices at the 1385 interface are used for NYISO.

# **External Controllable Line: Neptune (PJM)**