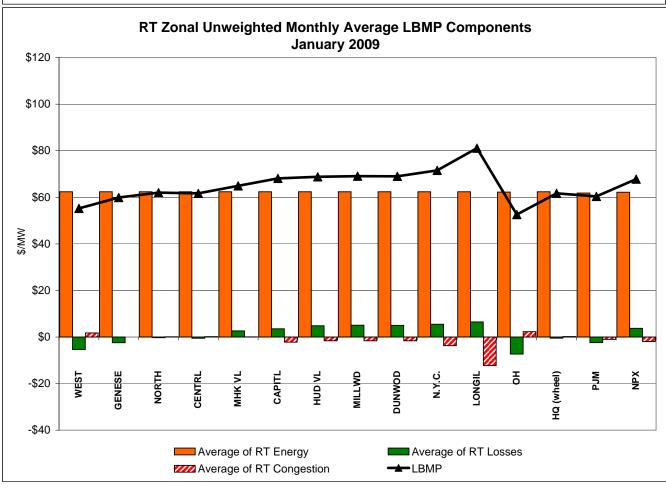

# Market Performance Highlights for January 2009

- LBMP for January is \$73.28/MWh, up from \$63.73/MWh in December 2008.
  - Average monthly cost is \$75.54/MWh, up from \$66.48/MWh in December 2008.
  - Day Ahead and Real Time LBMPs have increased from December 2008.
- Average daily sendout is 470GWh/day in January, up from 452Wh/day in December 2008 and higher than the January 2008 amount of 456GWh/day.
- Fuel prices are up this month.
  - Kerosene is \$11.78/MMBtu, up from \$11.23/MMBtu in December.
  - No. 2 Fuel Oil is \$10.46/MMBtu, up from \$9.91/MMBtu in December.
  - No. 6 Fuel Oil is \$7.09/MMBtu, up from \$6.49/MMBtu in December.
  - Natural Gas is \$9.55/MMBtu, up from \$7.79/MMBtu in December.
- Uplift is lower this month relative to December 2008.
  - Uplift (not including NYISO cost of operations) is \$0.11/MWh, down from \$0.41/MWh in December 2008.
  - Total uplift (Schedule 1 components including NYISO Cost of Operations) decreased from \$15.2 million in December 2008 to \$11.5 million in January 2009.