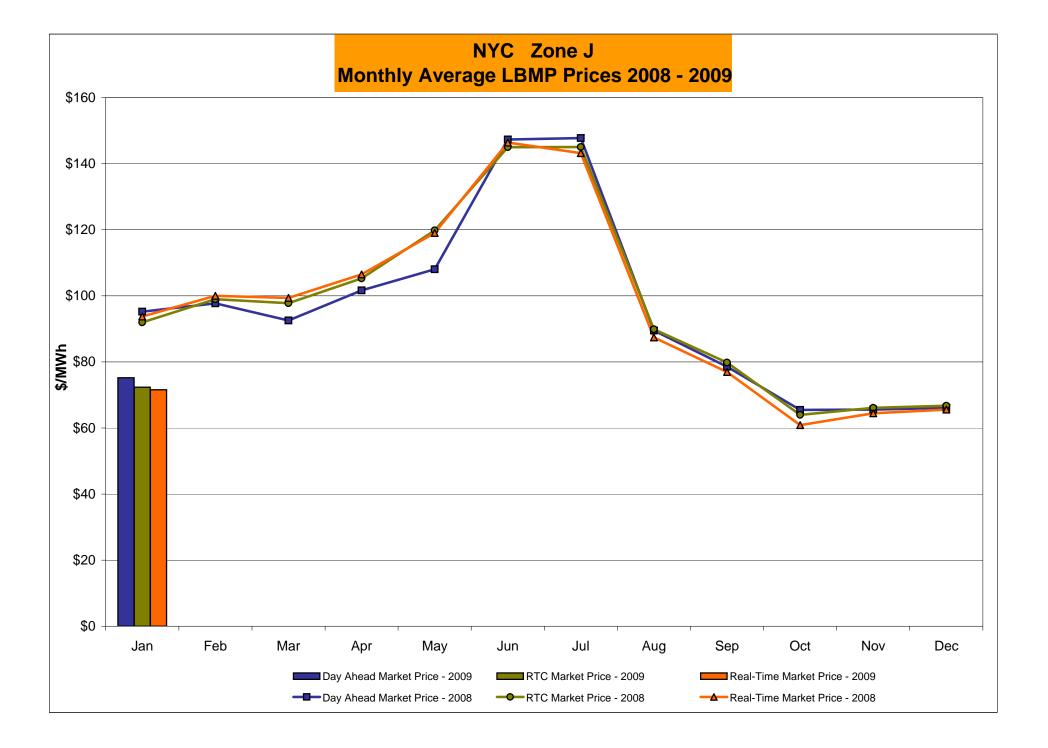

# Market Performance Highlights for January 2009

- LBMP for January is \$73.28/MWh, up from \$63.73/MWh in December 2008.
  - Average monthly cost is \$75.54/MWh, up from \$66.48/MWh in December 2008.
  - Day Ahead and Real Time LBMPs have increased from December 2008.
- Average daily sendout is 470GWh/day in January, up from 452Wh/day in December 2008 and higher than the January 2008 amount of 456GWh/day.
- Fuel prices are up this month.
  - Kerosene is \$11.78/MMBtu, up from \$11.23/MMBtu in December.
  - No. 2 Fuel Oil is \$10.46/MMBtu, up from \$9.91/MMBtu in December.
  - No. 6 Fuel Oil is \$7.09/MMBtu, up from \$6.49/MMBtu in December.
  - Natural Gas is \$9.55/MMBtu, up from \$7.79/MMBtu in December.
- Uplift is lower this month relative to December 2008.
  - Uplift (not including NYISO cost of operations) is \$0.11/MWh, down from \$0.41/MWh in December 2008.
  - Total uplift (Schedule 1 components including NYISO Cost of Operations) decreased from \$15.2 million in December 2008 to \$11.5 million in January 2009.