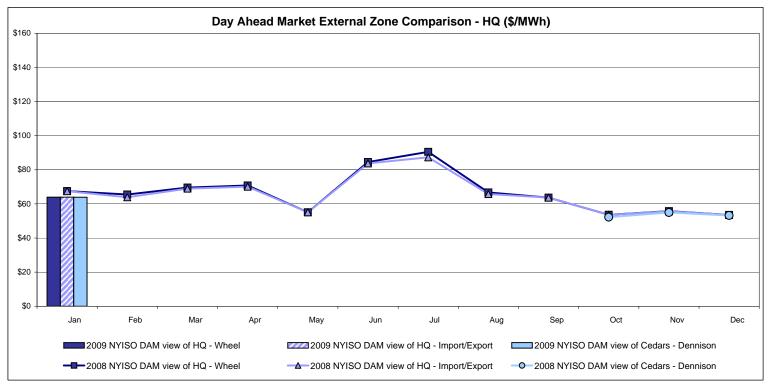

SO**





Notes: Exchange factor used for January 2009 was .82 to US \$

HOEP: Hourly Ontario Energy Price Pre-Dispatch: Projected Energy Price

# External Controllable Line: Cross Sound Cable (New England)





#### Note:

ISO-NE Forecast is an advisory posting @ 18:00 day before.

The DAM and R/T prices at the Shorham138 99 interface are used for ISO-NE.

The DAM and R/T prices at the CSC interface are used for NYISO.

# **External Controllable Line: Northport - Norwalk (New England)**





Note:

ISO-NE Forecast is an advisory posting @ 18:00 day before.

The DAM and R/T prices at the Northport 138 interface are used for ISO-NE.

The DAM and R/T prices at the 1385 interface are used for NYISO.

# **External Controllable Line: Neptune (PJM)**





# **External Comparison Hydro-Quebec**





Note:

Hydro-Quebec Prices are unavailable.

Dennison Scheduled Line Data available beginning 10/1/2008.

#### **NYISO Real Time Price Correction Statistics**

| 2009                                                                                                                                                                                                                                                                                                                                                                                                                                                                      |