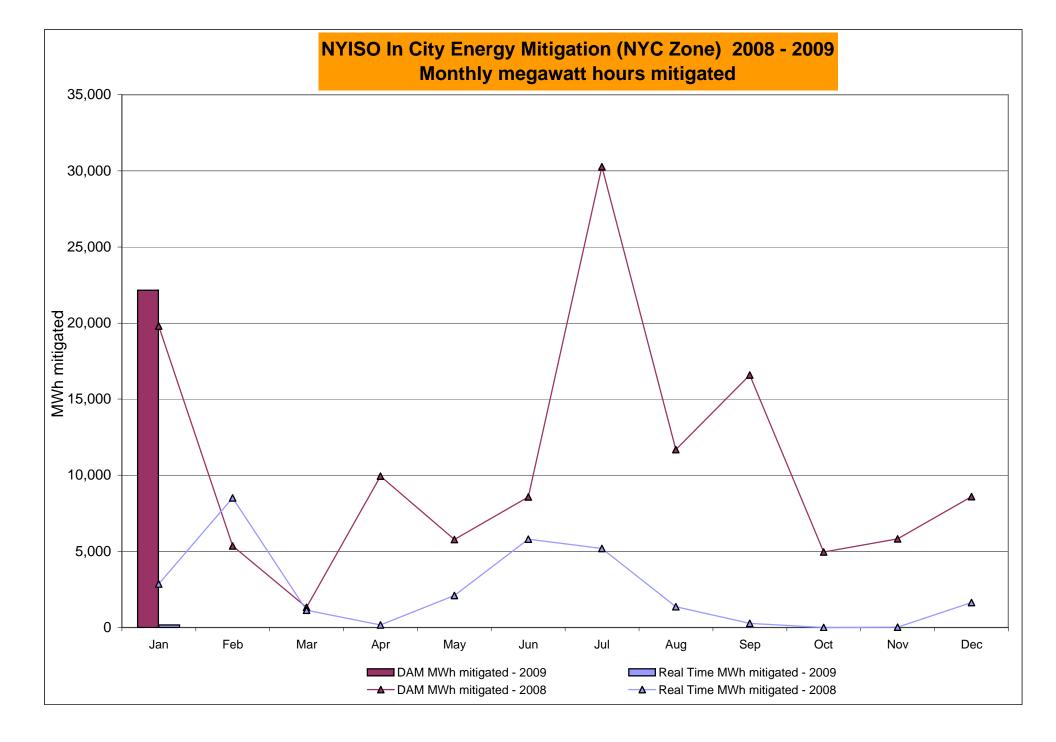

0<br>0.00<br>0.00 | 6.97<br>5.33<br>3.09<br>1.65<br>0.62<br>0.62<br>58.34<br>58.34<br>4.33<br>2.76<br>1.56<br>0.35<br>0.00<br>0.00<br>57.78<br>57.78<br>3.99<br>2.33<br>1.89<br>0.49<br>0.02<br>0.02 | 7.50<br>5.54<br>3.18<br>1.34<br>0.70<br>0.70<br>50.73<br>50.73<br>1.72<br>1.39<br>0.00<br>0.00<br>0.00<br>49.85<br>49.85<br>0.83<br>0.62<br>0.00<br>0.00<br>0.00 | 5.57 4.83 2.46 1.74 0.79 0.79 0.79 48.94 48.94  1.89 1.80 0.00 0.00 0.00 47.11 47.11  1.96 1.90 0.00 0.00 0.00 0.00 0.00 0.00 0.00 | 6.14<br>5.35<br>2.14<br>1.51<br>0.82<br>0.82<br>46.34<br>46.34<br>3.34<br>2.39<br>0.80<br>0.17<br>0.00<br>46.22<br>46.22<br>3.93<br>3.05<br>0.77<br>0.17 |

Market Monitoring Prepared 2/6/2009 13:45

## NYISO In City Energy Mitigation (NYC Zone) 2008 - 2009 Percentage of committed unit-hours mitigated







# Monthly Implied Heat Rate 2008-2009



# NYISO LBMP ZONES



Market Monitoring
Prepared: 2/4/2009 11:30

#### **Billing Codes for Chart 4-C**

| Chart 4-C Category Name                   | Billing Code | Billing Category Name                                                              |
|-------------------------------------------|--------------|------------------------------------------------------------------------------------|
| Bid Production Cost Guarantee Balancing   | 81203        | Balancing NYISO Bid Production Cost Guarantee - Internal Units                     |
| Bid Production Cost Guarantee Balancing   | 81204        | Balancing NYISO Bid Production Cost Guarantee - External Units                     |
| Bid Production Cost Guarantee Balancing   | 81205        | Balanc