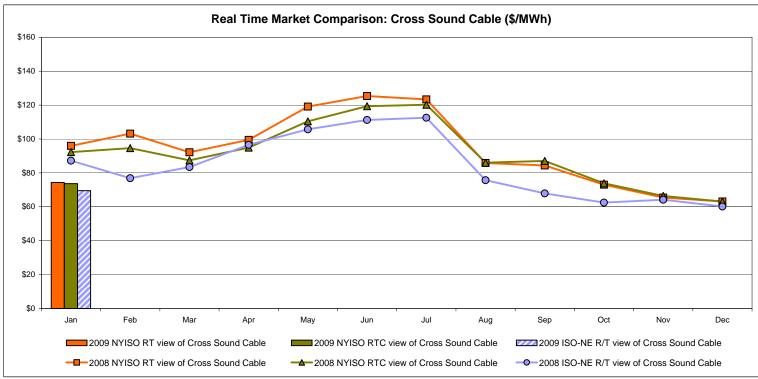

|
| Standard Deviation                 |                 |                            |                                    |                 |                                   |                         |                                   |                    |                   |                            |                                 |

Market Monitoring Prepared 2/5/2009 14:00

<sup>\*</sup> Straight LBMP averages















# **External Comparison ISO-New England**





## **External Comparison PJM**





#### **External Comparison Ontario IESO**





Notes: Exchange factor used for January 2009 was .82 to US \$

HOEP: Hourly Ontario Energy Price Pre-Dispatch: Projected Energy Price

# External Controllable Line: Cross Sound Cable (New England)





#### Note:

ISO-NE Forecast is an advisory posting @ 18:00 day before.

The DAM and R/T prices at the Shorham138 99 interface are used for ISO-NE.

The DAM and R/T prices at the CSC interface are used for NYISO.

# **External Controllable Line: Northport - Norwalk (New England)**





Note:

ISO-NE Forecast is an advisory posting @ 18:00 day before.

The DAM and R/T prices at the Northport 138 interface are used for ISO-NE.

The DAM and R/T prices at the 1385 interface are used for NYISO.

# **External Controllable Line: Neptune (PJM)**





# **External Comparison Hydro-Quebec**





Note:

Hydro-Quebec Prices are unavailable.

Dennison Scheduled Line Data available beginning 10/1/2008.

#### **NYISO Real Time Price Correction Statistics**

| 2009