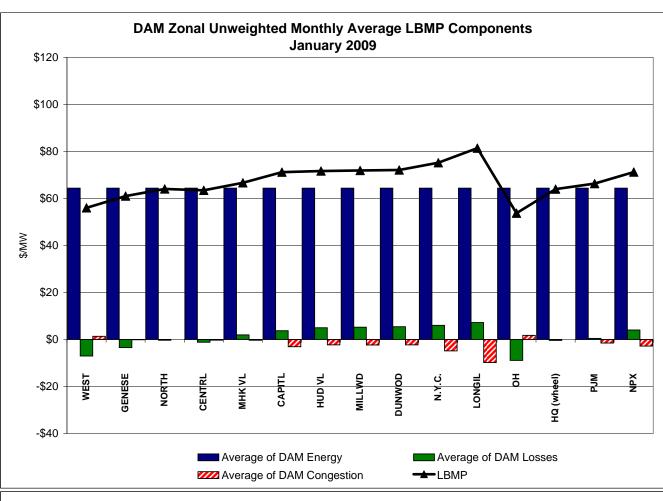

DAM residuals consist of both energy and loss revenue collections and payments. By design, there is a net over collection of revenues due to the difference between the marginal losses paid to generation and the average losses charged to loads.