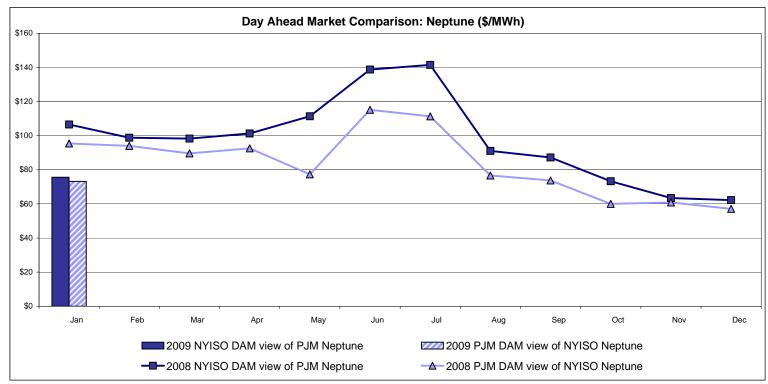

*





#### **External Comparison Ontario IESO**





Notes: Exchange factor used for January 2009 was .82 to US \$

HOEP: Hourly Ontario Energy Price Pre-Dispatch: Projected Energy Price

# External Controllable Line: Cross Sound Cable (New England)





#### Note:

ISO-NE Forecast is an advisory posting @ 18:00 day before.

The DAM and R/T prices at the Shorham138 99 interface are used for ISO-NE.

The DAM and R/T prices at the CSC interface are used for NYISO.

# **External Controllable Line: Northport - Norwalk (New England)**





Note:

ISO-NE Forecast is an advisory posting @ 18:00 day before.

The DAM and R/T prices at the Northport 138 interface are used for ISO-NE.

The DAM and R/T prices at the 1385 interface are used for NYISO.

# **External Controllable Line: Neptune (PJM)**





# **External Comparison Hydro-Quebec**





Note:

Hydro-Quebec Prices are unavailable.

Dennison Scheduled Line Data available beginning 10/1/2008.

#### **NYISO Real Time Price Correction Statistics**

| 2009                                                                                                                                                                                                                                                                                                                                                                                                                                                                      |