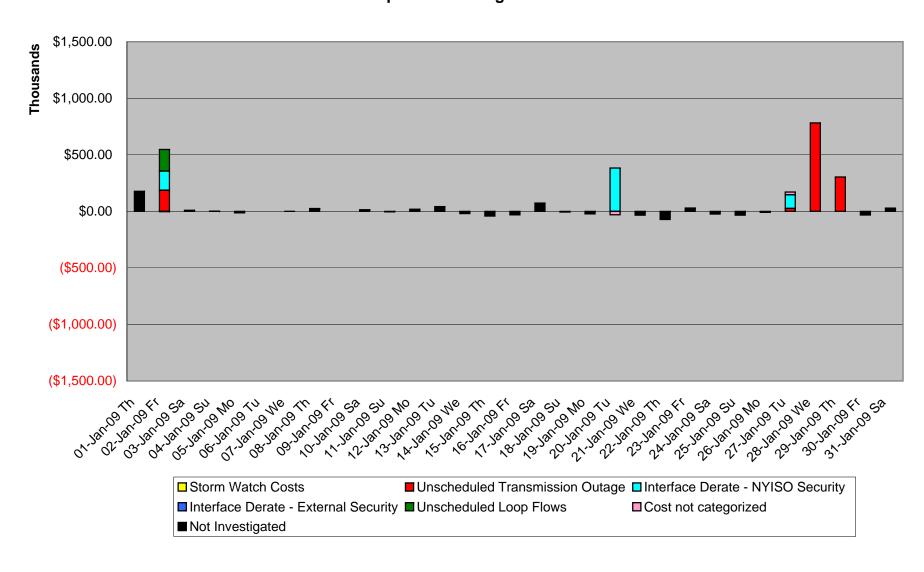

| 81314        | Emergency Energy Sales                                                             |
| Residuals DAM                             | 81301        | Day Ahead Market Energy Residual                                                   |
| Residuals DAM                             | 81303        | Day Ahead Market Loss Residual                                                     |
| Residuals DAM                             | 81308        | Day Ahead Market Energy Residual                                                   |
| Residuals DAM                             | 81310        | Day Ahead Market Loss Residual                                                     |

# January 2009 Investigation of Balancing Market Congestion Residual Uplift Cost Categorized



Days investigated in January: 2, 20, 27, 28, 29

| Event | Date (yyyymmdd) | Hours | Description                                                                   |
|-------|-----------------|-------|-------------------------------------------------------------------------------|
|       | 20090102        | 9-20  | Derate Dysinger East, Western NY 115 kV limitations                           |
|       | 20090102        | 9-20  | Lake Erie clockwise circulation, DAM-RTM exceeds 500MW: Dysinger East         |
|       | 20090102        |       | Forced outage Neptune HVDC                                                    |
|       | 20090102        |       | Lake Erie clockwise circulation, DAM-RTM exceeds 500MW: Central East          |
|       | 20090102        |       | Forced outage Spr