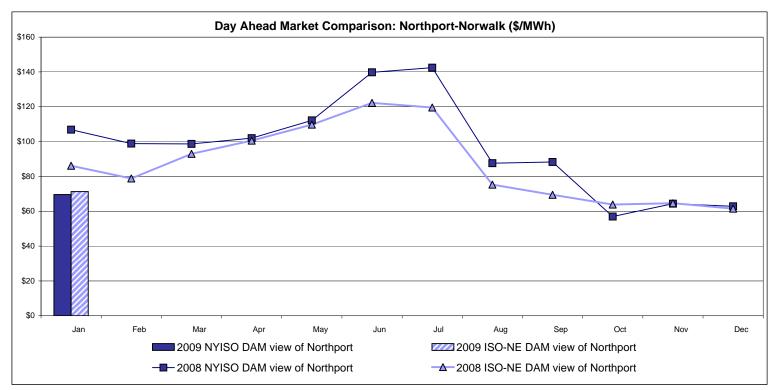

|                   |                            |                                 |

Market Monitoring Prepared 2/5/2009 14:00

<sup>\*</sup> Straight LBMP averages















# **External Comparison ISO-New England**





## **External Comparison PJM**





#### **External Comparison Ontario IESO**





Notes: Exchange factor used for January 2009 was .82 to US \$

HOEP: Hourly Ontario Energy Price Pre-Dispatch: Projected Energy Price

# External Controllable Line: Cross Sound Cable (New England)





#### Note:

ISO-NE Forecast is an advisory posting @ 18:00 day before.

The DAM and R/T prices at the Shorham138 99 interface are used for ISO-NE.

The DAM and R/T prices at the CSC interface are used for NYISO.

# **External Controllable Line: Northport - Norwalk (New England)**





Note:

ISO-NE Forecast is an advisory posting @ 18:00 day before.

The DAM and R/T prices at the Northport 138 interface are used for ISO-NE.

The DAM and R/T prices at the 1385 interface are used for NYISO.

# **External Controllable Line: Neptune (PJM)**





# **External Comparison Hydro-Quebec**





Note:

Hydro-Quebec Prices are unavailable.

Dennison Scheduled Line Data available beginning 10/1/2008.

#### **NYISO Real Time Price Correction Statistics**

| 2009