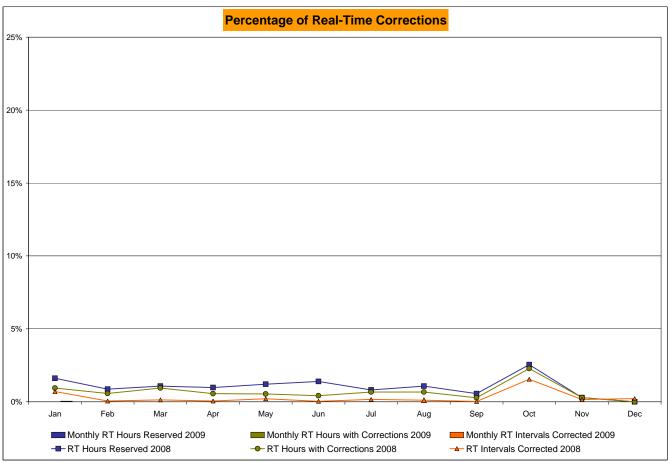

>0.42%<br>0.66%<br>3<br>8,643<br>0.03%<br>0.20%<br>10<br>720<br>1.39%<br>1.19%                 | 5<br>744<br>0.67%<br>0.67%<br>15<br>8,993<br>0.17%<br>0.20%<br>6<br>744<br>0.81%<br>1.13%<br>1.33<br>0.96 | 5<br>744<br>0.67%<br>0.67%<br>10<br>8,995<br>0.11%<br>0.19%<br>8<br>744<br>1.08%<br>1.13%<br>1.25<br>1.00 | 2<br>720<br>0.28%<br>0.62%<br>2<br>8,682<br>0.02%<br>0.17%<br>4<br>720<br>0.56%<br>1.06%<br>0.50<br>0.97 | 17 744 2.28% 0.79%  139 8,971 1.55% 0.31%  19 744 2.55% 1.22%  0.50 0.97                                     | 2<br>720<br>0.28%<br>0.75%<br>13<br>8,689<br>0.15%<br>0.30%<br>2<br>720<br>0.28%<br>1.13%                 | 3<br>744<br>0.40%<br>0.72%<br>20<br>8,979<br>0.22%<br>0.29%<br>3<br>744<br>0.40%<br>1.07%<br>0.50<br>0.82 |

<sup>\*</sup> Calendar days from reservation date.





<sup>\*</sup> Calendar days from reservation date.





Market Monitoring Prepared: 2/6/2009 13:30

|          |                  |           |                  |           | Virtual L        | oad and | Supp             | ly Zonal  | Statistic        | s (Averag  | ge MWh/da        | y) - 2009 | <u>)</u>         |           |                  |            |                  |
|----------|------------------|-----------|------------------|-----------|------------------|---------|------------------|-----------|------------------|------------|------------------|-----------|------------------|-----------|------------------|------------|------------------|
|          |                  | Virtual L | oad Bid          | Virtual S | upply Bid        |         |                  | Virtual L | o