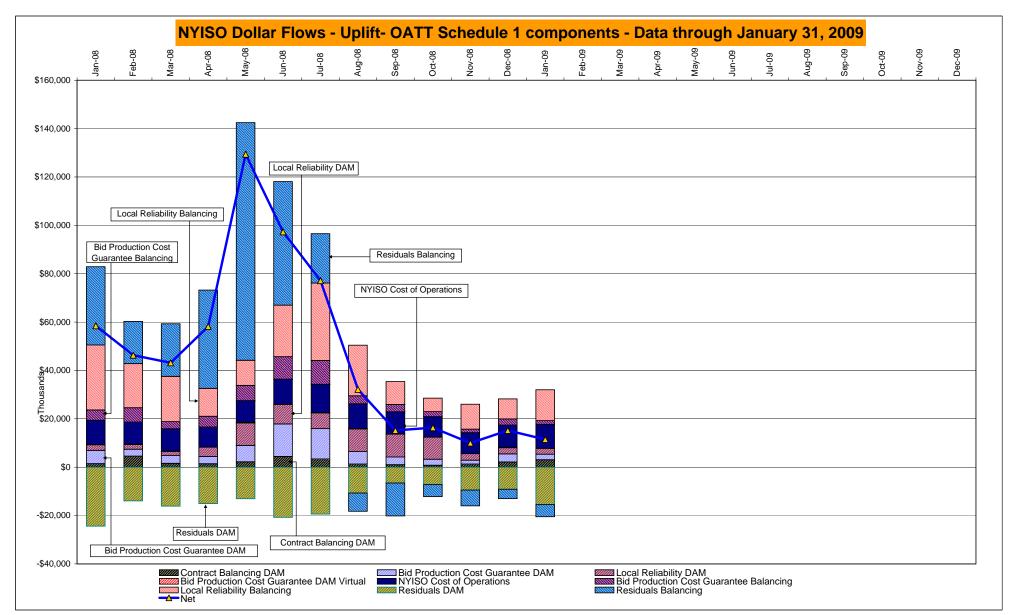

# Market Performance Highlights for January 2009

- LBMP for January is \$73.28/MWh, up from \$63.73/MWh in December 2008.
  - Average monthly cost is \$75.54/MWh, up from \$66.48/MWh in December 2008.
  - Day Ahead and Real Time LBMPs have increased from December 2008.
- Average daily sendout is 470GWh/day in January, up from 452Wh/day in December 2008 and higher than the January 2008 amount of 456GWh/day.
- Fuel prices are up this month.
  - Kerosene is \$11.78/MMBtu, up from \$11.23/MMBtu in December.
  - No. 2 Fuel Oil is \$10.46/MMBtu, up from \$9.91/MMBtu in December.
  - No. 6 Fuel Oil is \$7.09/MMBtu, up from \$6.49/MMBtu in December.
  - Natural Gas is \$9.55/MMBtu, up from \$7.79/MMBtu in December.
- Uplift is lower this month relative to December 2008.
  - Uplift (not including NYISO cost of operations) is \$0.11/MWh, down from \$0.41/MWh in December 2008.
  - Total uplift (Schedule 1 components including NYISO Cost of Operations) decreased from \$15.2 million in December 2008 to \$11.5 million in January 2009.

These numbers reflect the true-ups of 2008.

Market Monitoring Prepared: 2/6/2009 16:00

<sup>\*</sup> Excludes ICAP payments.

DAM Contract Balancing amounts are for payments made to generating units to make them whole for being dispatched below their Day-Ahead schedule, as a result of out-of-merit dispatches.

DAM Bid Production Cost Guarantees for Virtual Transactions are included in the chart and are shown from the inception of Virtual Transactions. These values are small and cannot be identified on the chart.

DAM residuals consist of both energy and loss revenue collections and payments. By design, there is a net over collection of revenues due to the difference between the marginal losses paid to generation and the average losses charged to loads.