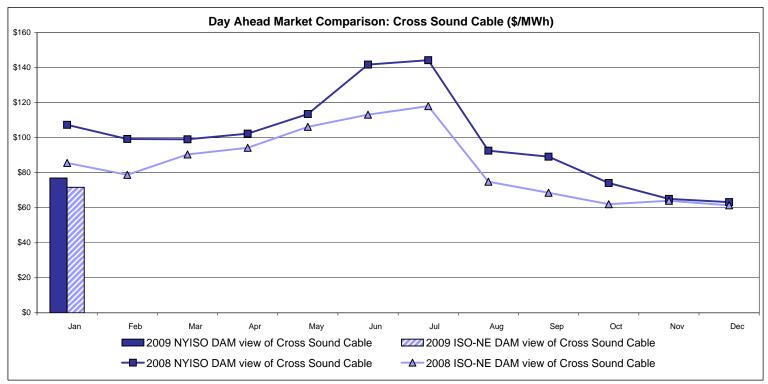

|
| Standard Deviation                 |                 |                            |                                    |                 |                                   |                         |                                   |                    |                   |                            |                                 |

Market Monitoring Prepared 2/5/2009 14:00

<sup>\*</sup> Straight LBMP averages















# **External Comparison ISO-New England**





## **External Comparison PJM**





#### **External Comparison Ontario IESO**





Notes: Exchange factor used for January 2009 was .82 to US \$

HOEP: Hourly Ontario Energy Price Pre-Dispatch: Projected Energy Price

# External Controllable Line: Cross Sound Cable (New England)





#### Note:

ISO-NE Forecast is an advisory posting @ 18:00 day before.

The DAM and R/T prices at the Shorham138 99 interface are used for ISO-NE.

The DAM and R/T prices at the CSC interface are used for NYISO.

# **External Controllable Line: Northport - Norwalk (New England)**





Note:

ISO-NE Forecast is an advisory posting @ 18:00 day before.

The DAM and R/T prices at the Northport 138 interface are used for ISO-NE.

The DAM and R/T prices at the 1385 interface are used for NYISO.

# **External Controllable Line: Neptune (PJM)**





# **External Comparison Hydro-Quebec**





Note:

Hydro-Quebec Prices are unavailable.

Dennison Scheduled Line Data available beginning 10/1/2008.

#### **NYISO Real Time Price Correction Statistics**

| 2009