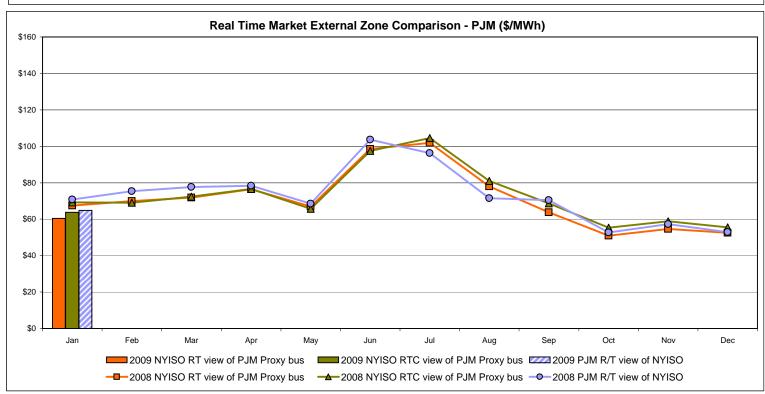

| 62.69                              | 14.68           | 14.43                             | 26.57                   | 37.37                             | 26.57              |                   |                            |                                 |
| Standard Deviation                 |                 |                            |                                    |                 |                                   |                         |                                   |                    |                   |                            |                                 |

Market Monitoring Prepared 2/5/2009 14:00

<sup>\*</sup> Straight LBMP averages















# **External Comparison ISO-New England**





## **External Comparison PJM**





#### **External Comparison Ontario IESO**





Notes: Exchange factor used for January 2009 was .82 to US \$

HOEP: Hourly Ontario Energy Price Pre-Dispatch: Projected Energy Price

# External Controllable Line: Cross Sound Cable (New England)





#### Note:

ISO-NE Forecast is an advisory posting @ 18:00 day before.

The DAM and R/T prices at the Shorham138 99 interface are used for ISO-NE.

The DAM and R/T prices at the CSC interface are used for NYISO.

# **External Controllable Line: Northport - Norwalk (New England)**





Note:

ISO-NE Forecast is an advisory posting @ 18:00 day before.

The DAM and R/T prices at the Northport 138 interface are used for ISO-NE.

The DAM and R/T prices at the 1385 interface are used for NYISO.

# **External Controllable Line: Neptune (PJM)**





#