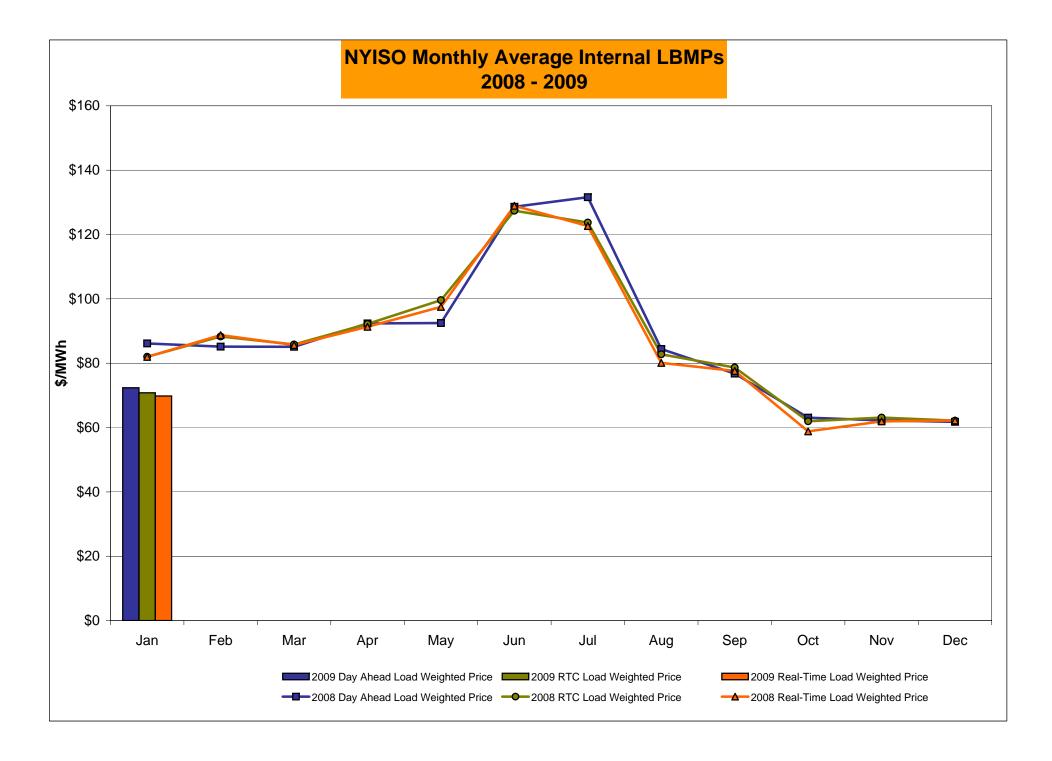

# Market Performance Highlights for January 2009

- LBMP for January is \$73.28/MWh, up from \$63.73/MWh in December 2008.
  - Average monthly cost is \$75.54/MWh, up from \$66.48/MWh in December 2008.
  - Day Ahead and Real Time LBMPs have increased from December 2008.
- Average daily sendout is 470GWh/day in January, up from 452Wh/day in December 2008 and higher than the January 2008 amount of 456GWh/day.
- Fuel prices are up this month.
  - Kerosene is \$11.78/MMBtu, up from \$11.23/MMBtu in December.
  - No. 2 Fuel Oil is \$10.46/MMBtu, up from \$9.91/MMBtu in December.
  - No. 6 Fuel Oil is \$7.09/MMBtu, up from \$6.49/MMBtu in December.
  - Natural Gas is \$9.55/MMBtu, up from \$7.79/MMBtu in December.
- Uplift is lower this month relative to December 2008.
  - Uplift (not including NYISO cost of operations) is \$0.11/MWh, down from \$0.41/MWh in December 2008.
  - Total uplift (Schedule 1 components including NYISO Cost of Operations) decreased from \$15.2 million in December 2008 to \$11.5 million in January 2009.