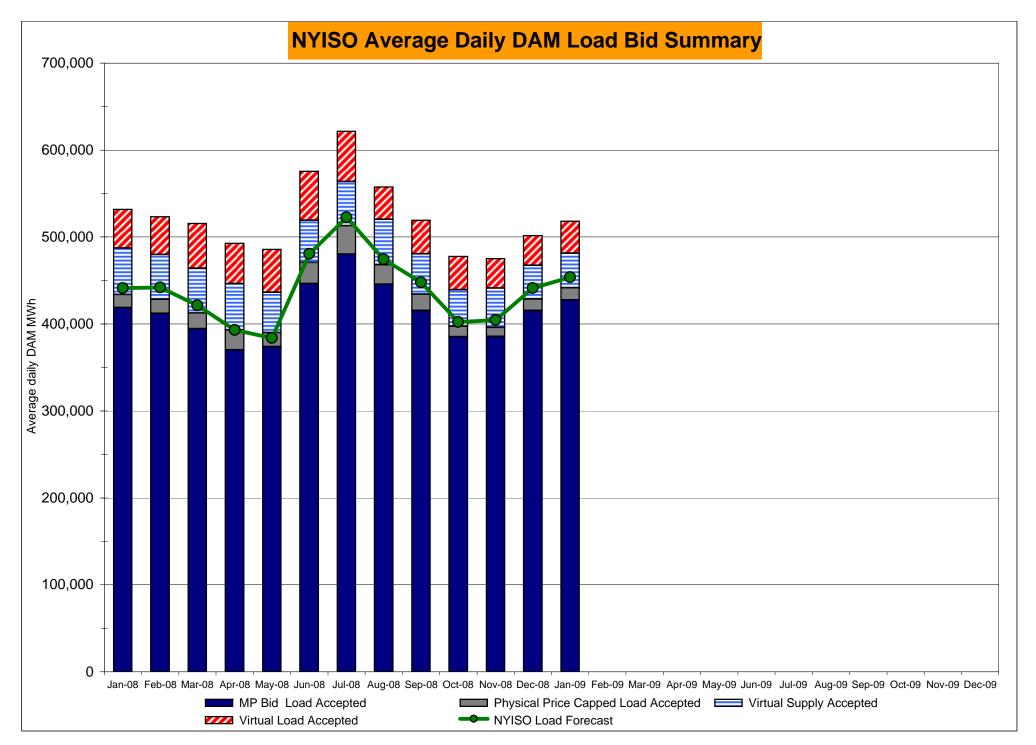

br>0.00<br>0.00 | 6.97<br>5.33<br>3.09<br>1.65<br>0.62<br>0.62<br>58.34<br>58.34<br>4.33<br>2.76<br>1.56<br>0.35<br>0.00<br>0.00<br>57.78<br>57.78<br>3.99<br>2.33<br>1.89<br>0.49<br>0.02<br>0.02 | 7.50<br>5.54<br>3.18<br>1.34<br>0.70<br>0.70<br>50.73<br>50.73<br>1.72<br>1.39<br>0.00<br>0.00<br>0.00<br>49.85<br>49.85<br>0.83<br>0.62<br>0.00<br>0.00<br>0.00 | 5.57 4.83 2.46 1.74 0.79 0.79 0.79 48.94 48.94  1.89 1.80 0.00 0.00 0.00 47.11 47.11  1.96 1.90 0.00 0.00 0.00 0.00 0.00 0.00 0.00 | 6.14<br>5.35<br>2.14<br>1.51<br>0.82<br>0.82<br>46.34<br>46.34<br>3.34<br>2.39<br>0.80<br>0.17<br>0.00<br>46.22<br>46.22<br>3.93<br>3.05<br>0.77<br>0.17 |

Market Monitoring Prepared 2/6/2009 13:45

## NYISO In City Energy Mitigation (NYC Zone) 2008 - 2009 Percentage of committed unit-hours mitigated







# Monthly Implied Heat Rate 2008-2009



# NYISO LBMP ZONES



Market Monitoring
Prepared: 2/4/2009 11:30

#### **Billing Codes for Chart 4-C**

| Chart 4-C Category Name                   | Billing Code | Billing Category Name                                                              |
|-------------------------------------------|--------------|------------------------------------------------------------------------------------|
| Bid Production Cost Guarantee Balancing   | 81203        | Balancing NYISO Bid Production Cost Guarantee - Internal Units                     |
| Bid Production Cost Guarantee Balancing   | 81204        | Balancing NYISO Bid Production Cost Guarantee - External Units                     |
| Bid Production Cost Guarantee Balancing   | 81205        | Balancin