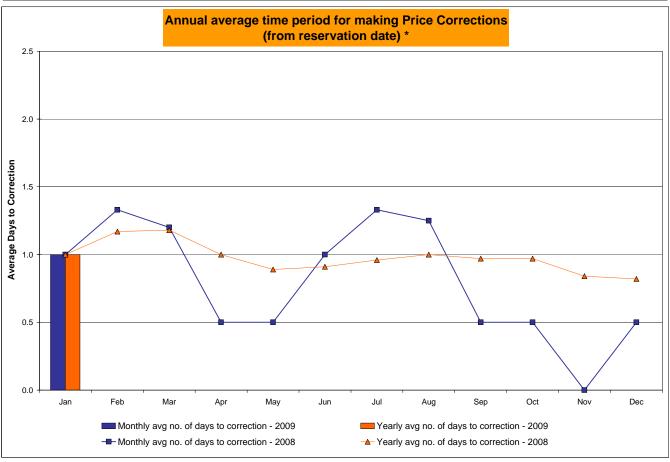

.42%<br>0.66%<br>3<br>8,643<br>0.03%<br>0.20%<br>10<br>720<br>1.39%<br>1.19%                 | 5<br>744<br>0.67%<br>0.67%<br>15<br>8,993<br>0.17%<br>0.20%<br>6<br>744<br>0.81%<br>1.13%<br>1.33<br>0.96 | 5<br>744<br>0.67%<br>0.67%<br>10<br>8,995<br>0.11%<br>0.19%<br>8<br>744<br>1.08%<br>1.13%<br>1.25<br>1.00 | 2<br>720<br>0.28%<br>0.62%<br>2<br>8,682<br>0.02%<br>0.17%<br>4<br>720<br>0.56%<br>1.06%<br>0.50<br>0.97 | 17 744 2.28% 0.79%  139 8,971 1.55% 0.31%  19 744 2.55% 1.22%  0.50 0.97                                     | 2<br>720<br>0.28%<br>0.75%<br>13<br>8,689<br>0.15%<br>0.30%<br>2<br>720<br>0.28%<br>1.13%                 | 3<br>744<br>0.40%<br>0.72%<br>20<br>8,979<br>0.22%<br>0.29%<br>3<br>744<br>0.40%<br>1.07%<br>0.50<br>0.82 |

<sup>\*</sup> Calendar days from reservation date.





<sup>\*</sup> Calendar days from reservation date.





Market Monitoring Prepared: 2/6/2009 13:30

|          |                  |           |                  |           | Virtual L        | oad and | Supp             | ly Zonal  | Statistic        | s (Averag  | ge MWh/da        | y) - 2009 | <u>)</u>         |           |                  |            |                  |
|----------|------------------|-----------|------------------|-----------|------------------|---------|------------------|-----------|------------------|------------|------------------|-----------|------------------|-----------|------------------|------------|------------------|
|          |                  | Virtual L | oad Bid          | Virtual S | upply Bid        |         |                  | Virtual L | oad