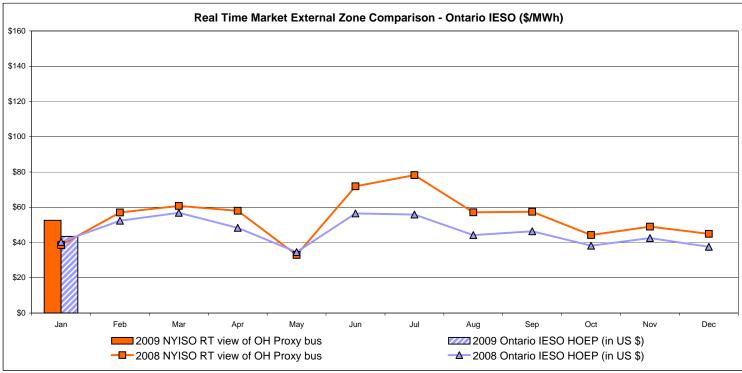

| 14.68           | 14.43                             | 26.57                   | 37.37                             | 26.57              |                   |                            |                                 |
| Standard Deviation                 |                 |                            |                                    |                 |                                   |                         |                                   |                    |                   |                            |                                 |

Market Monitoring Prepared 2/5/2009 14:00

<sup>\*</sup> Straight LBMP averages















# **External Comparison ISO-New England**





## **External Comparison PJM**





#### **External Comparison Ontario IESO**





Notes: Exchange factor used for January 2009 was .82 to US \$

HOEP: Hourly Ontario Energy Price Pre-Dispatch: Projected Energy Price

# External Controllable Line: Cross Sound Cable (New England)





#### Note:

ISO-NE Forecast is an advisory posting @ 18:00 day before.

The DAM and R/T prices at the Shorham138 99 interface are used for ISO-NE.

The DAM and R/T prices at the CSC interface are used for NYISO.

# **External Controllable Line: Northport - Norwalk (New England)**





Note:

ISO-NE Forecast is an advisory posting @ 18:00 day before.

The DAM and R/T prices at the Northport 138 interface are used for ISO-NE.

The DAM and R/T prices at the 1385 interface are used for NYISO.

# **External Controllable Line: Neptune (PJM)**





# **External Comparison Hydro-Quebec**





Note