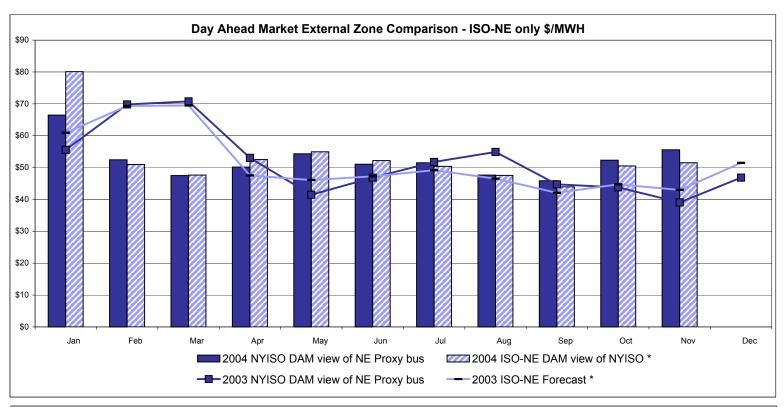

# **Proposed Market Performance Highlights for November**

(Note: All numbers are preliminary and most are through 11/27)

- LBMPs and the NYISO Average Cost are up this month, relative to September, due to higher load levels.
  - NYISO Average cost is \$63.19/MWh, up from \$62.51/MWh in September 2004.
- > All fuel prices decreased this month.
  - *Kerosene is \$10.58/mmBTU, down from \$11.64/mmBTU in October*
  - No. 2 Fuel Oil is \$9.92/mmBTU, down from \$10.58/mmBTU in October
  - No. 6 Fuel Oil is \$6.10/mmBTU, down from \$6.28/mmBTU in October
- Day Ahead Regulation prices continue to increase and are \$35.61/MWh, up from \$32.51/MWh last month. Day Ahead Regulation prices are somewhat higher compared to the same month last year (\$35.07/MWh).