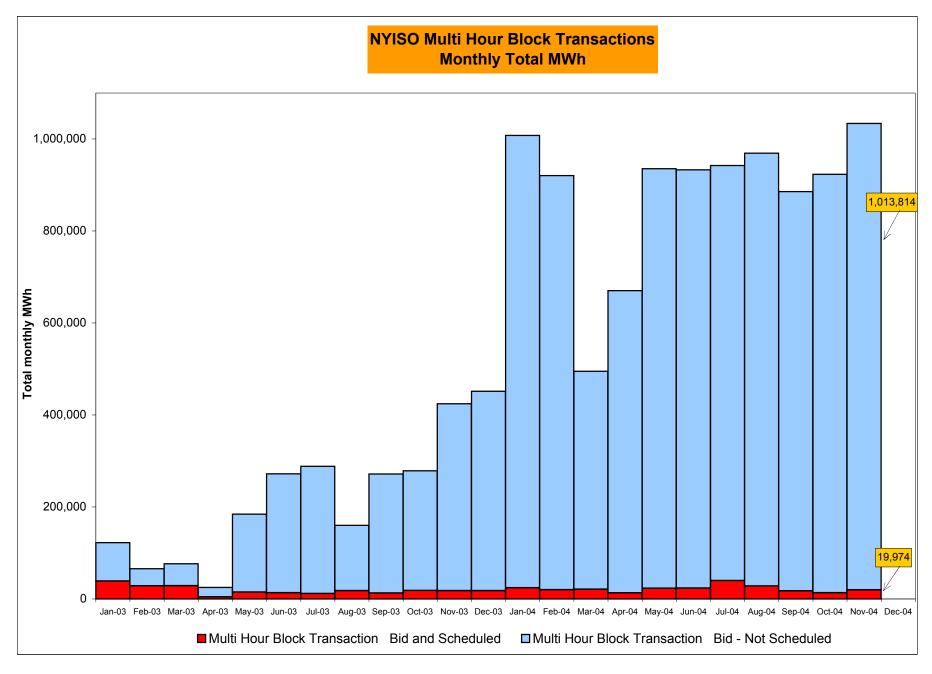

| 15.65% | 15.00% | 14.46% | 13.43%    | 13.17%  | 12.50%   | 11.74%   |
| Days Without Corrections                       |         |          |        |        |        |        |        |        |           |         |          |          |
| Days without price corrections in the month    | 17      | 15       | 14     | 9      | 8      | 8      | 7      | 5      | 9         | 17      | 15       | 14       |
| Days without price corrections Year-to-date    | 17      | 32       | 46     | 55     | 63     | 71     | 78     | 83     | 92        | 109     | 124      | 138      |

\* 80 hours not included due to suspended market during system disruption





4-S Preliminary thru 11/28/04

#### Virtual Load and Supply Zonal Statistics November 2004



<sup>4-</sup>T Preliminary thru 11/28/04



4-U Preliminary thru 11/28/04



Market Monitoring Prepared 11/29/2004 13:30



### NYISO Markets Ancillary Services Statistics

|