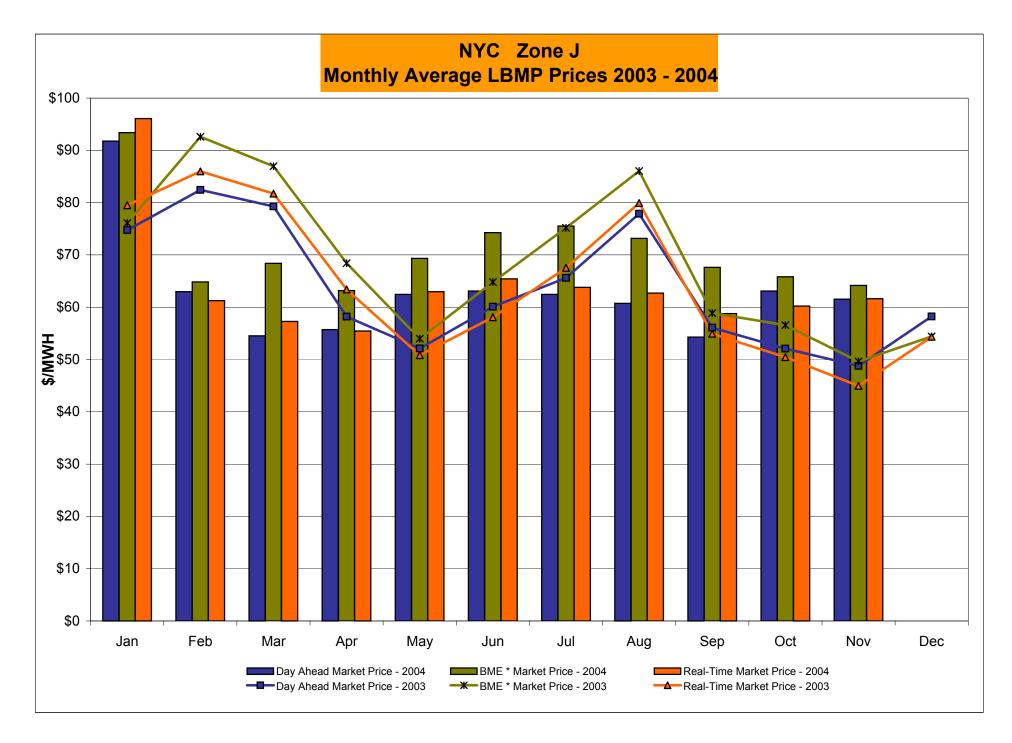

# **Proposed Market Performance Highlights for November**

(Note: All numbers are preliminary and most are through 11/27)

- LBMPs and the NYISO Average Cost are up this month, relative to September, due to higher load levels.
  - NYISO Average cost is \$63.19/MWh, up from \$62.51/MWh in September 2004.
- > All fuel prices decreased this month.
  - *Kerosene is \$10.58/mmBTU, down from \$11.64/mmBTU in October*
  - No. 2 Fuel Oil is \$9.92/mmBTU, down from \$10.58/mmBTU in October
  - No. 6 Fuel Oil is \$6.10/mmBTU, down from \$6.28/mmBTU in October
- Day Ahead Regulation prices continue to increase and are \$35.61/MWh, up from \$32.51/MWh last month. Day Ahead Regulation prices are somewhat higher compared to the same month last year (\$35.07/MWh).

<sup>4-</sup>A Preliminary thru 11/27/04

| 2004                            | January | February | March | April | May   | June  | July  | August | September | October | November | December |
|---------------------------------|---------|----------|-------|-------|-------|-------|-------|--------|-----------|---------|----------|----------|
| LBMP                            | 76.13   | 57.13    | 50.56 | 52.48 | 61.24 | 59.79 | 59.59 | 57.23  | 53.01     | 58.66   | 60.34    |          |
| NTAC                            | 0.47    | 0.42     | 0.55  | 0.51  | 0.42  | 0.53  | 0.34  | 0.43   | 0.23      | 0.29    | 0.46     |          |
| Reserve                         | 0.27    | 0.14     | 0.20  | 0.17  | 0.14  | 0.09  | 0.06  | 0.05   | 0.06      | 0.12    | 0.16     |          |
| Regulation                      | 0.18    | 0.34     | 0.28  | 0.15  | 0.13  | 0.14  | 0.13  | 0.17   | 0.32      | 0.43    | 0.46     |          |
| NYISO Cost of Operations        | 0.73    | 0.73     | 0.73  | 0.72  | 0.73  | 0.73  | 0.74  | 0.74   | 0.73      | 0.73    | 0.73     |          |
| Uplift                          | 1.57    | 0.44     | 1.27  | 0.76  | 0.93  | 2.16  | 1.99  | 2.36   | 1.71      | 1.92    | 0.69     |          |
| Voltage Support and Black Start | 0.36    | 0.36     | 0.36  | 0.36  | 0.36  | 0.36  | 0.36  | 0.36   | 0.36      | 0.36    | 0.36     |          |
| Avg Monthly Cost                | 79.72   | 59.56    | 53.96 | 55.16 | 63.94 | 63.80 | 63.21 | 61.34  | 56.42     | 62.51   | 63.19    |          |
| Avg YTD Cost                    | 79.72   | 70.68    | 65.29 | 63.02 | 63.20 | 63.30 | 63.29 | 63.02  | 62.32     | 62.33   | 62.40    |          |
| 2003                            | January | February | March | April | May   | June  | July  | August | September | October | November | December |
| LBMP                            | 66.34   | 76.59    | 78.31 | 54.29 | 49.77 | 57.46 | 60.10 | 68.23  | 50.82     | 47.19   | 43.37    | 52.19    |
| NTAC                            | 0.42    | 0.36     | 0.67  | 0.46  | 0.45  | 0.40  | 0.54  | 0.37   | 0.25      | 0.29    | 0.52     | 0.37     |
| Reserve                         | 0.47    | 0.35     | 0.45  | 0.40  | 0.47  | 0.25  | 0.15  | 0.22   | 0.13      | 0.10    | 0.18     | 0.16     |
| Regulation                      | 0.27    | 0.28     | 0.39  | 0.32  | 0.65  | 0.34  | 0.22  | 0.21   | 0.35      | 0.53    | 0.46     | 0.25     |
| NYISO Cost of Operations        | 0.70    | 0.69     | 0.69  | 0.69  | 0.69  | 0.70  | 0.70  | 0.70   | 0.70      | 0.69    | 0.69     | 0.70     |
| Uplift                          | 0.30    | 1.09     | 0.93  | 1.70  | 1.51  | 1.67  | 1.78  | 2.57   | 0.77      | 1.15    | 0.45     | 0.57     |
| Voltage Support and Black Start | 0.34    | 0.34     | 0.34  | 0.34  | 0.34  | 0.34  | 0.34  | 0.34   | 0.34      | 0.34    | 0.34     | 0.34     |
| Avg Monthly Cost                | 68.83   | 79.71    | 81.79 | 58.20 | 53.89 | 61.16 | 63.83 | 72.65  | 53.36     | 50.29   | 46.00    | 54.58    |
| Avg YTD Cost                    | 68.83   | 74.02    | 76.58 | 72.21 | 68.84 | 67.47 | 66.81 | 67.73  | 66.20     | 64.72   | 63.16    | 62.40    |