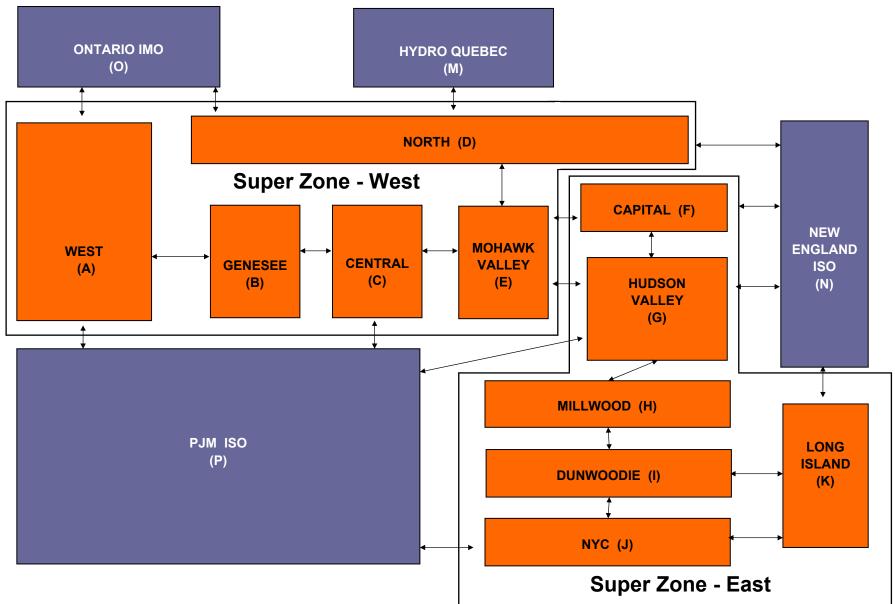

1<br>2.53<br>2.58<br>2.46 | 2.01<br>2.00<br>0.58<br>0.56<br>0.56<br>27.06<br>27.06<br>27.06<br>3.38<br>2.87<br>8.55<br>1.28 | 1.17<br>1.17<br>0.52<br>0.52<br>0.48<br>0.48<br>37.74<br>37.74<br>2.92<br>2.94<br>1.17<br>1.41<br>0.97 | 2.39<br>2.37<br>0.41<br>0.40<br>0.40<br>35.07<br>35.07<br>4.65<br>4.76<br>1.92<br>1.57<br>1.17 | 2.81<br>0.38<br>0.32<br>0.32<br>22.43<br>22.43<br>22.43<br>5.11<br>5.13<br>1.80<br>1.71<br>1.07 |

\* Commonly Referred to as Hour Ahead Market (HAM)

Market Monitoring Prepared 11/29/2004 13:30 4-X Preliminary thru 11/27/04

## NYISO In City Energy Mitigation (NYC Zone) 2003-2004 Percentage of committed unit-hours mitigated



Preliminary thru 11/28/04

Market Monitoring Prepared 11/29/2004 14:00



<sup>4 -</sup> Z Preliminary thru 11/28/04

# **NYISO LBMP ZONES**



# **Environmental Advisory Council**

- Inaugural meeting held November 18, 2004;
- > Future meetings open to market participants:
  - Some portion may be executive session
- Web site link to biographies of council members, agendas and meeting synopsis and distributed materials to be available early to mid-December;
- NYISO Board requested additional council members, with environmental studies backgrounds:
  - New members are Karen Palmer of Resources for the Future, and Bill Schulz of Cornell.