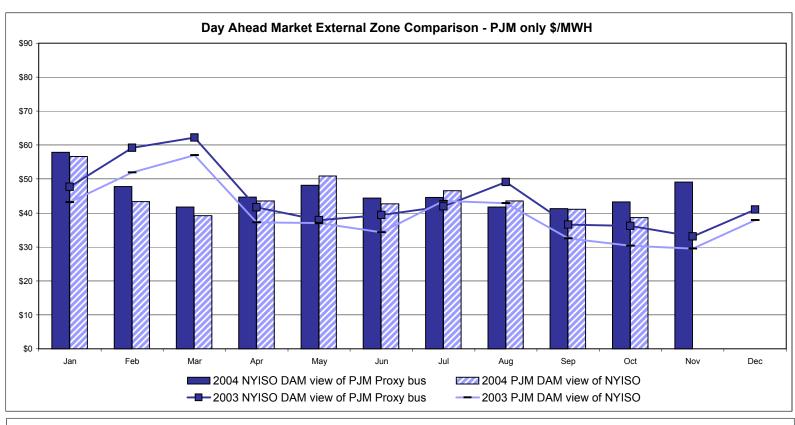

# **Proposed Market Performance Highlights for November**

(Note: All numbers are preliminary and most are through 11/27)

- LBMPs and the NYISO Average Cost are up this month, relative to September, due to higher load levels.
  - NYISO Average cost is \$63.19/MWh, up from \$62.51/MWh in September 2004.
- > All fuel prices decreased this month.
  - *Kerosene is \$10.58/mmBTU, down from \$11.64/mmBTU in October*
  - No. 2 Fuel Oil is \$9.92/mmBTU, down from \$10.58/mmBTU in October
  - No. 6 Fuel Oil is \$6.10/mmBTU, down from \$6.28/mmBTU in October
- Day Ahead Regulation prices continue to increase and are \$35.61/MWh, up from \$32.51/MWh last month. Day Ahead Regulation prices are somewhat higher compared to the same month last year (\$35.07/MWh).