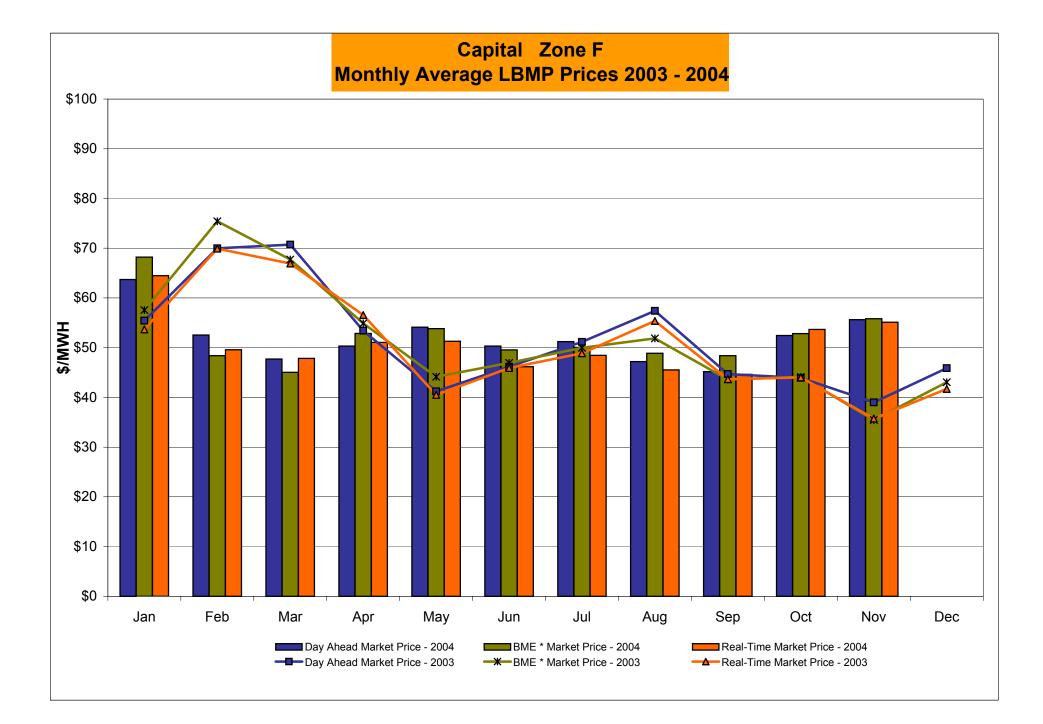

# **Proposed Market Performance Highlights for November**

(Note: All numbers are preliminary and most are through 11/27)

- LBMPs and the NYISO Average Cost are up this month, relative to September, due to higher load levels.
  - NYISO Average cost is \$63.19/MWh, up from \$62.51/MWh in September 2004.
- > All fuel prices decreased this month.
  - *Kerosene is \$10.58/mmBTU, down from \$11.64/mmBTU in October*
  - No. 2 Fuel Oil is \$9.92/mmBTU, down from \$10.58/mmBTU in October
  - No. 6 Fuel Oil is \$6.10/mmBTU, down from \$6.28/mmBTU in October
- Day Ahead Regulation prices continue to increase and are \$35.61/MWh, up from \$32.51/MWh last month. Day Ahead Regulation prices are somewhat higher compared to the same month last year (\$35.07/MWh).

<sup>4-</sup>A Preliminary thru 11/27/04

| 2004                            | January | February | March | April | May   | June  | July  | August | September | October | November | December |
|---------------------------------|---------|----------|-------|-------|-------|-------|-------|--------|-----------|---------|----------|----------|
| LBMP                            | 76.13   | 57.13    | 50.56 | 52.48 | 61.24 | 59.79 | 59.59 | 57.23  | 53.01     | 58.66   | 60.34    |          |
| NTAC                            | 0.47    | 0.42     | 0.55  | 0.51  | 0.42  | 0.53  | 0.34  | 0.43   | 0.23      | 0.29    | 0.46     |          |
| Reserve                         | 0.27    | 0.14     | 0.20  | 0.17  | 0.14  | 0.09  | 0.06  | 0.05   | 0.06      | 0.12    | 0.16     |          |
| Regulation                      | 0.18    | 0.34     | 0.28  | 0.15  | 0.13  | 0.14  | 0.13  | 0.17   | 0.32      | 0.43    | 0.46     |          |
| NYISO Cost of Operations        | 0.73    | 0.73     | 0.73  | 0.72  | 0.73  | 0.73  | 0.74  | 0.74   | 0.73      | 0.73    | 0.73     |          |
| Uplift                          | 1.57    | 0.44     | 1.27  | 0.76  | 0.93  | 2.16  | 1.99  | 2.36   | 1.71      | 1.92    | 0.69     |          |
| Voltage Support and Black Start | 0.36    | 0.36     | 0.36  | 0.36  | 0.36  | 0.36  | 0.36  | 0.36   | 0.36      | 0.36    | 0.36     |          |
| Avg Monthly Cost                | 79.72   | 59.56    | 53.96 | 55.16 | 63.94 | 63.80 | 63.21 | 61.34  | 56.42     | 62.51   | 63.19    |          |
| Avg YTD Cost                    | 79.72   | 70.68    | 65.29 | 63.02 | 63.20 | 63.30 | 63.29 | 63.02  | 62.32     | 62.33   | 62.40    |          |
| 2003                            | January | February | March | April | May   | June  | July  | August | September | October | November | December |
| LBMP                            | 66.34   | 76.59    | 78.31 | 54.29 | 49.77 | 57.46 | 60.10 | 68.23  | 50.82     | 47.19   | 43.37    | 52.19    |
| NTAC                            | 0.42    | 0.36     | 0.67  | 0.46  | 0.45  | 0.40  | 0.54  | 0.37   | 0.25      | 0.29    | 0.52     | 0.37     |
| Reserve                         | 0.47    | 0.35     | 0.45  | 0.40  | 0.47  | 0.25  | 0.15  | 0.22   | 0.13      | 0.10    | 0.18     | 0.16     |
| Regulation                      | 0.27    | 0.28     | 0.39  | 0.32  | 0.65  | 0.34  | 0.22  | 0.21   | 0.35      | 0.53    | 0.46     | 0.25     |
| NYISO Cost of Operations        | 0.70    | 0.69     | 0.69  | 0.69  | 0.69  | 0.70  | 0.70  | 0.70   | 0.70      | 0.69    | 0.69     | 0.70     |
| Uplift                          | 0.30    | 1.09     | 0.93  | 1.70  | 1.51  | 1.67  | 1.78  | 2.57   | 0.77      | 1.15    | 0.45     | 0.57     |
| Voltage Support and Black Start | 0.34    | 0.34     | 0.34  | 0.34  | 0.34  | 0.34  | 0.34  | 0.34   | 0.34      | 0.34    | 0.34     | 0.34     |
| Avg Monthly Cost                | 68.83   | 79.71    | 81.79 | 58.20 | 53.89 | 61.16 | 63.83 | 72.65  | 53.36     | 50.29   | 46.00    | 54.58    |
| Avg YTD Cost                    | 68.83   | 74.02    | 76.58 | 72.21 | 68.84 | 67.47 | 66.81 | 67.73  | 66.20     | 64.72   | 63.16    | 62.40    |