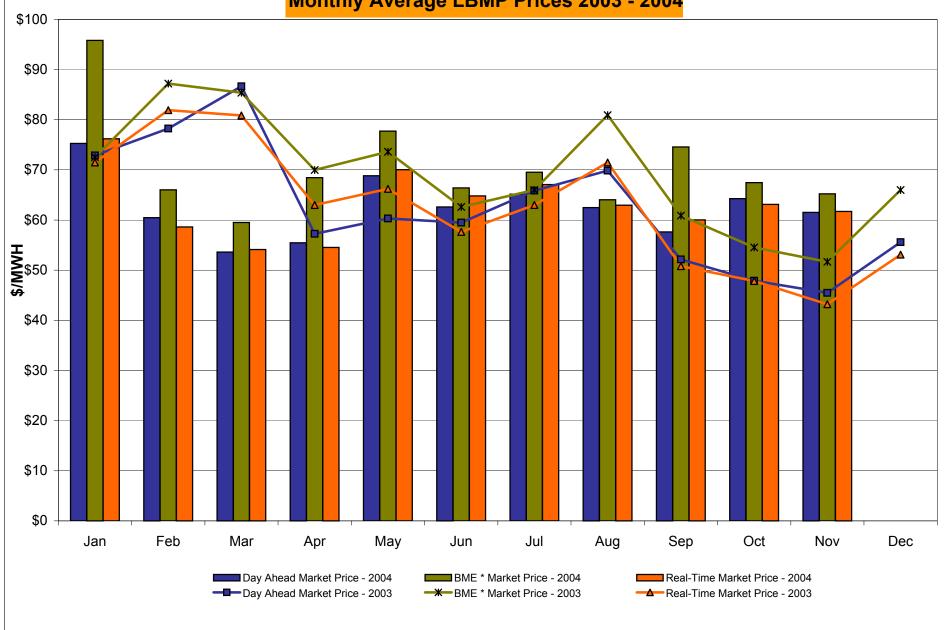

# **Proposed Market Performance Highlights for November**

(Note: All numbers are preliminary and most are through 11/27)

- LBMPs and the NYISO Average Cost are up this month, relative to September, due to higher load levels.
  - NYISO Average cost is \$63.19/MWh, up from \$62.51/MWh in September 2004.
- > All fuel prices decreased this month.
  - *Kerosene is \$10.58/mmBTU, down from \$11.64/mmBTU in October*
  - No. 2 Fuel Oil is \$9.92/mmBTU, down from \$10.58/mmBTU in October
  - No. 6 Fuel Oil is \$6.10/mmBTU, down from \$6.28/mmBTU in October
- Day Ahead Regulation prices continue to increase and are \$35.61/MWh, up from \$32.51/MWh last month. Day Ahead Regulation prices are somewhat higher compared to the same month last year (\$35.07/MWh).

<sup>4-</sup>A Preliminary thru 11/27/04

| 2004                            | January | February | March | April | May   | June  | July  | August | September | October | November | December |
|---------------------------------|---------|----------|-------|-------|-------|-------|-------|--------|-----------|---------|----------|----------|
| LBMP                            | 76.13   | 57.13    | 50.56 | 52.48 | 61.24 | 59.79 | 59.59 | 57.23  | 53.01     | 58.66   | 60.34    |          |
| NTAC                            | 0.47    | 0.42     | 0.55  | 0.51  | 0.42  | 0.53  | 0.34  | 0.43   | 0.23      | 0.29    | 0.46     |          |
| Reserve                         | 0.27    | 0.14     | 0.20  | 0.17  | 0.14  | 0.09  | 0.06  | 0.05   | 0.06      | 0.12    | 0.16     |          |
| Regulation                      | 0.18    | 0.34     | 0.28  | 0.15  | 0.13  | 0.14  | 0.13  | 0.17   | 0.32      | 0.43    | 0.46     |          |
| NYISO Cost of Operations        | 0.73    | 0.73     | 0.73  | 0.72  | 0.73  | 0.73  | 0.74  | 0.74   | 0.73      | 0.73    | 0.73     |          |
| Uplift                          | 1.57    | 0.44     | 1.27  | 0.76  | 0.93  | 2.16  | 1.99  | 2.36   | 1.71      | 1.92    | 0.69     |          |
| Voltage Support and Black Start | 0.36    | 0.36     | 0.36  | 0.36  | 0.36  | 0.36  | 0.36  | 0.36   | 0.36      | 0.36    | 0.36     |          |
| Avg Monthly Cost                | 79.72   | 59.56    | 53.96 | 55.16 | 63.94 | 63.80 | 63.21 | 61.34  | 56.42     | 62.51   | 63.19    |          |
| Avg YTD Cost                    | 79.72   | 70.68    | 65.29 | 63.02 | 63.20 | 63.30 | 63.29 | 63.02  | 62.32     | 62.33   | 62.40    |          |
| 2003                            | January | February | March | April | May   | June  | July  | August | September | October | November | December |
| LBMP                            | 66.34   | 76.59    | 78.31 | 54.29 | 49.77 | 57.46 | 60.10 | 68.23  | 50.82     | 47.19   | 43.37    | 52.19    |
| NTAC                            | 0.42    | 0.36     | 0.67  | 0.46  | 0.45  | 0.40  | 0.54  | 0.37   | 0.25      | 0.29    | 0.52     | 0.37     |
| Reserve                         | 0.47    | 0.35     | 0.45  | 0.40  | 0.47  | 0.25  | 0.15  | 0.22   | 0.13      | 0.10    | 0.18     | 0.16     |
| Regulation                      | 0.27    | 0.28     | 0.39  | 0.32  | 0.65  | 0.34  | 0.22  | 0.21   | 0.35      | 0.53    | 0.46     | 0.25     |
| NYISO Cost of Operations        | 0.70    | 0.69     | 0.69  | 0.69  | 0.69  | 0.70  | 0.70  | 0.70   | 0.70      | 0.69    | 0.69     | 0.70     |
| Uplift                          | 0.30    | 1.09     | 0.93  | 1.70  | 1.51  | 1.67  | 1.78  | 2.57   | 0.77      | 1.15    | 0.45     | 0.57     |
| Voltage Support and Black Start | 0.34    | 0.34     | 0.34  | 0.34  | 0.34  | 0.34  | 0.34  | 0.34   | 0.34      | 0.34    | 0.34     | 0.34     |
| Avg Monthly Cost                | 68.83   | 79.71    | 81.79 | 58.20 | 53.89 | 61.16 | 63.83 | 72.65  | 53.36     | 50.29   | 46.00    | 54.58    |
| Avg YTD Cost                    | 68.83   | 74.02    | 76.58 | 72.21 | 68.84 | 67.47 | 66.81 | 67.73  | 66.20     | 64.72   | 63.16    | 62.40    |