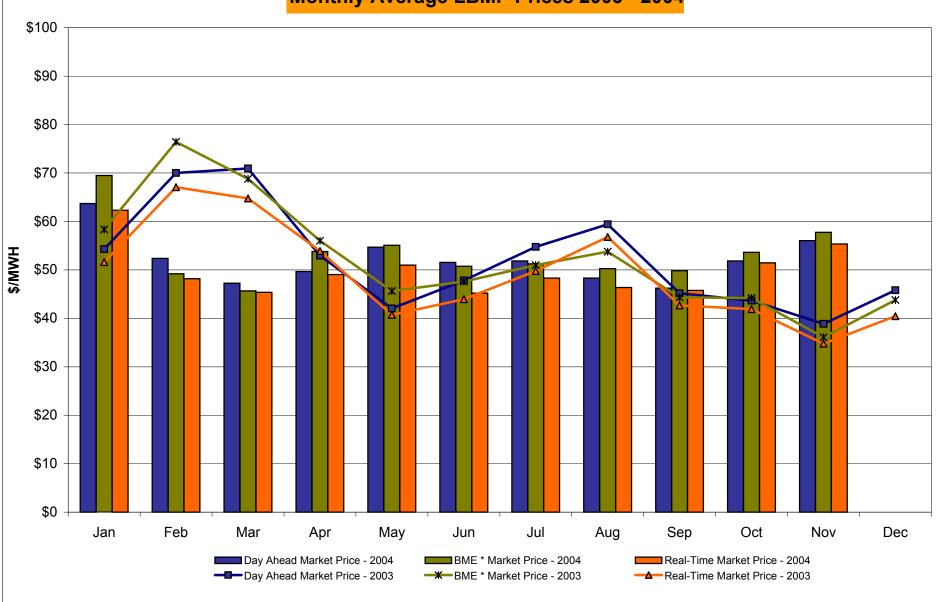

# **Proposed Market Performance Highlights for November**

(Note: All numbers are preliminary and most are through 11/27)

- LBMPs and the NYISO Average Cost are up this month, relative to September, due to higher load levels.
  - NYISO Average cost is \$63.19/MWh, up from \$62.51/MWh in September 2004.
- > All fuel prices decreased this month.
  - *Kerosene is \$10.58/mmBTU, down from \$11.64/mmBTU in October*
  - No. 2 Fuel Oil is \$9.92/mmBTU, down from \$10.58/mmBTU in October
  - No. 6 Fuel Oil is \$6.10/mmBTU, down from \$6.28/mmBTU in October
- Day Ahead Regulation prices continue to increase and are \$35.61/MWh, up from \$32.51/MWh last month. Day Ahead Regulation prices are somewhat higher compared to the same month last year (\$35.07/MWh).

<sup>4-</sup>A Preliminary thru 11/27/04

| 2004                            | January | February | March | April | May   | June  | July  | August | September | October | November | December |
|---------------------------------|---------|----------|-------|-------|-------|-------|-------|--------|-----------|---------|----------|----------|
| LBMP                            | 76.13   | 57.13    | 50.56 | 52.48 | 61.24 | 59.79 | 59.59 | 57.23  | 53.01     | 58.66   | 60.34    |          |
| NTAC                            | 0.47    | 0.42     | 0.55  | 0.51  | 0.42  | 0.53  | 0.34  | 0.43   | 0.23      | 0.29    | 0.46     |          |
| Reserve                         | 0.27    | 0.14     | 0.20  | 0.17  | 0.14  | 0.09  | 0.06  | 0.05   | 0.06      | 0.12    | 0.16     |          |
| Regulation                      | 0.18    | 0.34     | 0.28  | 0.15  | 0.13  | 0.14  | 0.13  | 0.17   | 0.32      | 0.43    | 0.46     |          |
| NYISO Cost of Operations        | 0.73    | 0.73     | 0.73  | 0.72  | 0.73  | 0.73  | 0.74  | 0.74   | 0.73      | 0.73    | 0.73     |          |
| Uplift                          | 1.57    | 0.44     | 1.27  | 0.76  | 0.93  | 2.16  | 1.99  | 2.36   | 1.71      | 1.92    | 0.69     |          |
| Voltage Support and Black Start | 0.36    | 0.36     | 0.36  | 0.36  | 0.36  | 0.36  | 0.36  | 0.36   | 0.36      | 0.36    | 0.36     |          |
| Avg Monthly Cost                | 79.72   | 59.56    | 53.96 | 55.16 | 63.94 | 63.80 | 63.21 | 61.34  | 56.42     | 62.51   | 63.19    |          |
| Avg YTD Cost                    | 79.72   | 70.68    | 65.29 | 63.02 | 63.20 | 63.30 | 63.29 | 63.02  | 62.32     | 62.33   | 62.40    |          |
| 2003                            | January | February | March | April | May   | June  | July  | August | September | October | November | December |
| LBMP                            | 66.34   | 76.59    | 78.31 | 54.29 | 49.77 | 57.46 | 60.10 | 68.23  | 50.82     | 47.19   | 43.37    | 52.19    |
| NTAC                            | 0.42    | 0.36     | 0.67  | 0.46  | 0.45  | 0.40  | 0.54  | 0.37   | 0.25      | 0.29    | 0.52     | 0.37     |
| Reserve                         | 0.47    | 0.35     | 0.45  | 0.40  | 0.47  | 0.25  | 0.15  | 0.22   | 0.13      | 0.10    | 0.18     | 0.16     |
| Regulation                      | 0.27    | 0.28     | 0.39  | 0.32  | 0.65  | 0.34  | 0.22  | 0.21   | 0.35      | 0.53    | 0.46     | 0.25     |
| NYISO Cost of Operations        | 0.70    | 0.69     | 0.69  | 0.69  | 0.69  | 0.70  | 0.70  | 0.70   | 0.70      | 0.69    | 0.69     | 0.70     |
| Uplift                          | 0.30    | 1.09     | 0.93  | 1.70  | 1.51  | 1.67  | 1.78  | 2.57   | 0.77      | 1.15    | 0.45     | 0.57     |
| Voltage Support and Black Start | 0.34    | 0.34     | 0.34  | 0.34  | 0.34  | 0.34  | 0.34  | 0.34   | 0.34      | 0.34    | 0.34     | 0.34     |
| Avg Monthly Cost                | 68.83   | 79.71    | 81.79 | 58.20 | 53.89 | 61.16 | 63.83 | 72.65  | 53.36     | 50.29   | 46.00    | 54.58    |
| Avg YTD Cost                    | 68.83   | 74.02    | 76.58 | 72.21 | 68.84 | 67.47 | 66.81 | 67.73  | 66.20     | 64.72   | 63.16    | 62.40    |