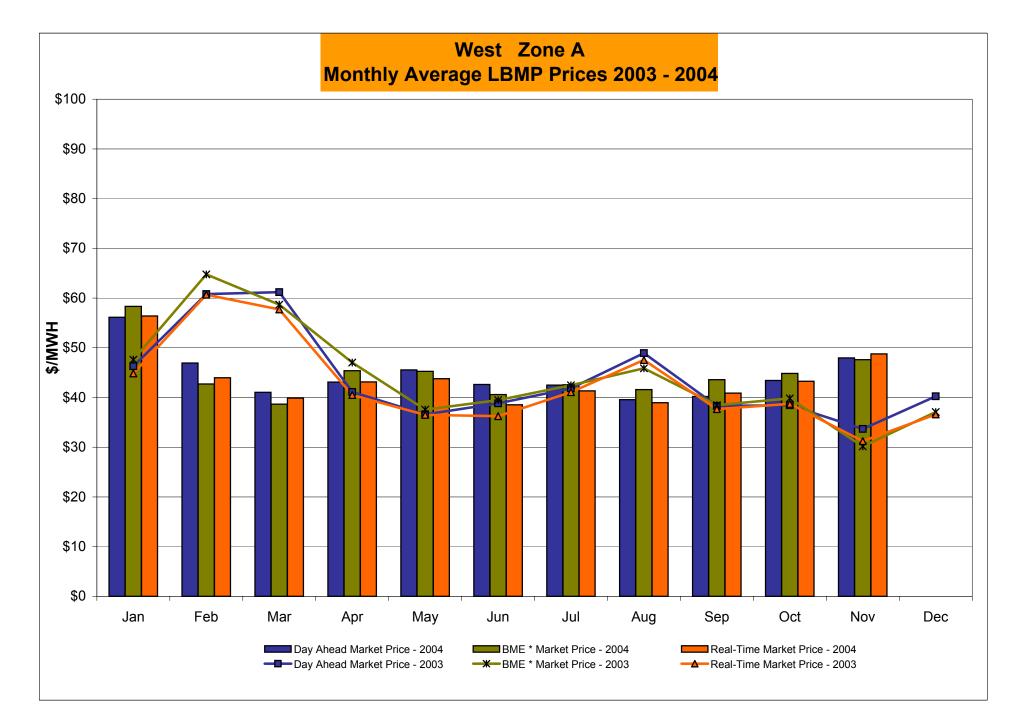

# **Proposed Market Performance Highlights for November**

(Note: All numbers are preliminary and most are through 11/27)

- LBMPs and the NYISO Average Cost are up this month, relative to September, due to higher load levels.
  - NYISO Average cost is \$63.19/MWh, up from \$62.51/MWh in September 2004.
- > All fuel prices decreased this month.
  - *Kerosene is \$10.58/mmBTU, down from \$11.64/mmBTU in October*
  - No. 2 Fuel Oil is \$9.92/mmBTU, down from \$10.58/mmBTU in October
  - No. 6 Fuel Oil is \$6.10/mmBTU, down from \$6.28/mmBTU in October
- Day Ahead Regulation prices continue to increase and are \$35.61/MWh, up from \$32.51/MWh last month. Day Ahead Regulation prices are somewhat higher compared to the same month last year (\$35.07/MWh).

<sup>4-</sup>A Preliminary thru 11/27/04

| 2004                            | January | February | March | April | May   | June  | July  | August | September | October | November | December |
|---------------------------------|---------|----------|-------|-------|-------|-------|-------|--------|-----------|---------|----------|----------|
| LBMP                            | 76.13   | 57.13    | 50.56 | 52.48 | 61.24 | 59.79 | 59.59 | 57.23  | 53.01     | 58.66   | 60.34    |          |
| NTAC                            | 0.47    | 0.42     | 0.55  | 0.51  | 0.42  | 0.53  | 0.34  | 0.43   | 0.23      | 0.29    | 0.46     |          |
| Reserve                         | 0.27    | 0.14     | 0.20  | 0.17  | 0.14  | 0.09  | 0.06  | 0.05   | 0.06      | 0.12    | 0.16     |          |
| Regulation                      | 0.18    | 0.34     | 0.28  | 0.15  | 0.13  | 0.14  | 0.13  | 0.17   | 0.32      | 0.43    | 0.46     |          |
| NYISO Cost of Operations        | 0.73    | 0.73     | 0.73  | 0.72  | 0.73  | 0.73  | 0.74  | 0.74   | 0.73      | 0.73    | 0.73     |          |
| Uplift                          | 1.57    | 0.44     | 1.27  | 0.76  | 0.93  | 2.16  | 1.99  | 2.36   | 1.71      | 1.92    | 0.69     |          |
| Voltage Support and Black Start | 0.36    | 0.36     | 0.36  | 0.36  | 0.36  | 0.36  | 0.36  | 0.36   | 0.36      | 0.36    | 0.36     |          |
| Avg Monthly Cost                | 79.72   | 59.56    | 53.96 | 55.16 | 63.94 | 63.80 | 63.21 | 61.34  | 56.42     | 62.51   | 63.19    |          |
| Avg YTD Cost                    | 79.72   | 70.68    | 65.29 | 63.02 | 63.20 | 63.30 | 63.29 | 63.02  | 62.32     | 62.33   | 62.40    |          |
| 2003                            | January | February | March | April | May   | June  | July  | August | September | October | November | December |
| LBMP                            | 66.34   | 76.59    | 78.31 | 54.29 | 49.77 | 57.46 | 60.10 | 68.23  | 50.82     | 47.19   | 43.37    | 52.19    |
| NTAC                            | 0.42    | 0.36     | 0.67  | 0.46  | 0.45  | 0.40  | 0.54  | 0.37   | 0.25      | 0.29    | 0.52     | 0.37     |
| Reserve                         | 0.47    | 0.35     | 0.45  | 0.40  | 0.47  | 0.25  | 0.15  | 0.22   | 0.13      | 0.10    | 0.18     | 0.16     |
| Regulation                      | 0.27    | 0.28     | 0.39  | 0.32  | 0.65  | 0.34  | 0.22  | 0.21   | 0.35      | 0.53    | 0.46     | 0.25     |
| NYISO Cost of Operations        | 0.70    | 0.69     | 0.69  | 0.69  | 0.69  | 0.70  | 0.70  | 0.70   | 0.70      | 0.69    | 0.69     | 0.70     |
| Uplift                          | 0.30    | 1.09     | 0.93  | 1.70  | 1.51  | 1.67  | 1.78  | 2.57   | 0.77      | 1.15    | 0.45     | 0.57     |
| Voltage Support and Black Start | 0.34    | 0.34     | 0.34  | 0.34  | 0.34  | 0.34  | 0.34  | 0.34   | 0.34      | 0.34    | 0.34     | 0.34     |
| Avg Monthly Cost                | 68.83   | 79.71    | 81.79 | 58.20 | 53.89 | 61.16 | 63.83 | 72.65  | 53.36     | 50.29   | 46.00    | 54.58    |
| Avg YTD Cost                    | 68.83   | 74.02    | 76.58 | 72.21 | 68.84 | 67.47 | 66.81 | 67.73  | 66.20     | 64.72   | 63.16    | 62.40    |