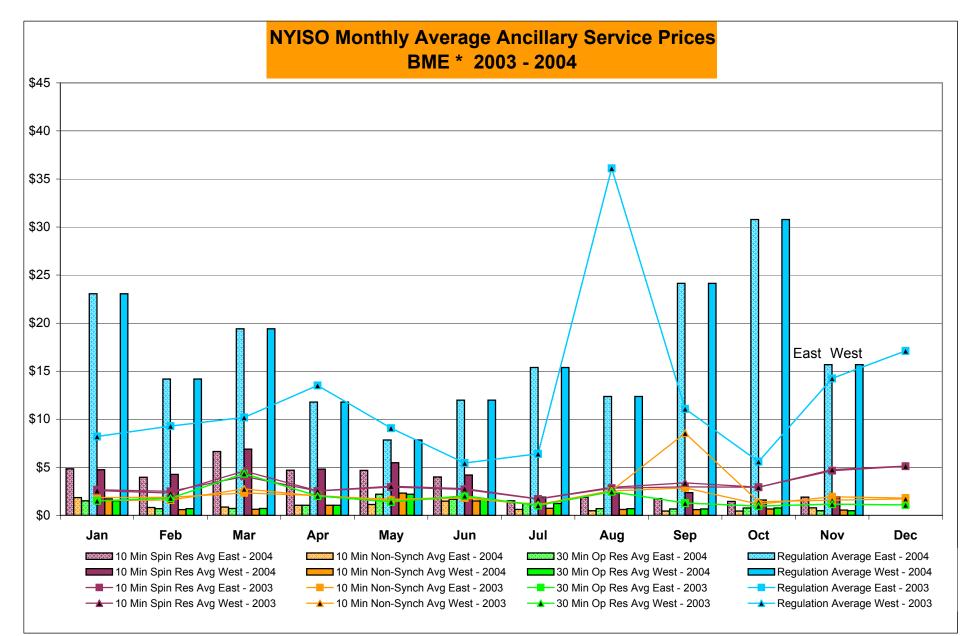

Without Corrections                       |         |          |        |        |        |        |        |        |           |         |          |          |
| Days without price corrections in the month    | 17      | 15       | 14     | 9      | 8      | 8      | 7      | 5      | 9         | 17      | 15       | 14       |
| Days without price corrections Year-to-date    | 17      | 32       | 46     | 55     | 63     | 71     | 78     | 83     | 92        | 109     | 124      | 138      |

\* 80 hours not included due to suspended market during system disruption





4-S Preliminary thru 11/28/04

#### Virtual Load and Supply Zonal Statistics November 2004



<sup>4-</sup>T Preliminary thru 11/28/04



4-U Preliminary thru 11/28/04



Market Monitoring Prepared 11/29/2004 13:30



### NYISO Markets Ancillary Services Statistics

|