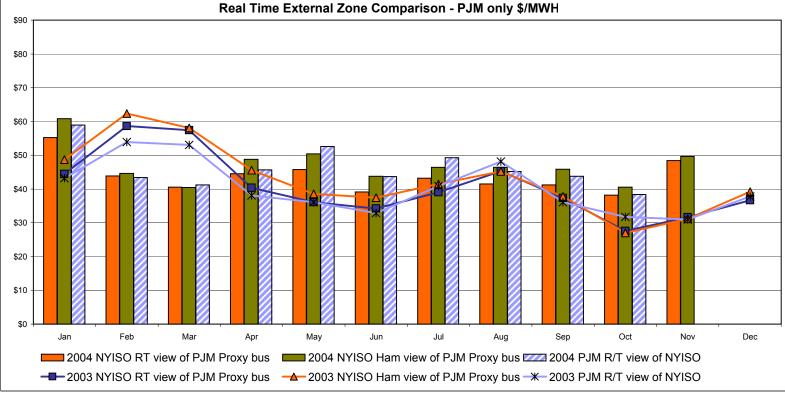

| 18.52           | 18.82  | 19.26          |

\* Straight zonal LBMP averages
 \*\* Commonly referred to as Hour Ahead Market (HAM)

4-G Preliminary thru 11/27/04



4-H Preliminary thru 11/27/04



# Hudson Valley Zone G Monthly Average LBMP Prices 2003 - 2004



\* Commonly referred to as Hour Ahead Market (HAM)

4-J Preliminary thru 11/27/04



Market Monitoring Prepared: 11/29/2004 10:30

# Long Island Zone K Monthly Average LBMP Prices 2003 - 2004



\* Commonly referred to as Hour Ahead Market (HAM)

4-L Preliminary thru 11/27/04



# **External Comparison ISO-NE**





#### Note:

ISO-NE Forecast is an advisory posting @ 18:00 day before

\* Effective 3/1/2003 SMD implemented by ISO-NE. The DAM and R/T prices at the Roseton interface are now used.

# **External Comparison PJM**





Note:

After 5/1/02 PJM lists only one interface as NYIS Data for November 2004 not yet posted by PJM

Market Monitoring Prepared 11/29/2004 10:30 4-O Preliminary thru 11/27/04

# **External Comparison Ontario IMO**



Notes: Exchange factor used for November 2004 was .84 to US \$ HOEP: Hourly Ontario Energy Price Pre-Dispatch: Projected Energy Price Pre-Dispatch data from 8/14/03 Hr 15 thru 8/21/03 not included

> 4-P Preliminary thru 11/27/04

#### **NYISO Price Correction Statistics**

#### **NYISO Price Corrections 2004**

| Interval Corrections                           | January | February | March  | April  | May    | June   | July   | August | September | October | November | December |
|------------------------------------------------|---------|----------|--------|--------|------