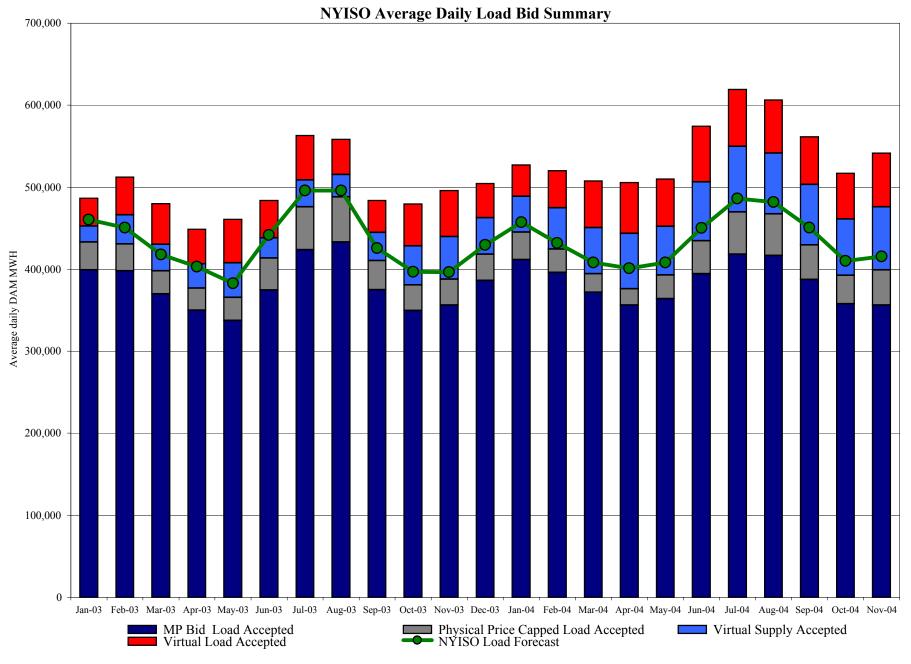

>2.18<br>0.76<br>0.72<br>0.69<br>0.69<br>20.17<br>20.17<br>2.82<br>2.91<br>2.53<br>2.58<br>2.46 | 2.01<br>2.00<br>0.58<br>0.56<br>0.56<br>27.06<br>27.06<br>27.06<br>3.38<br>2.87<br>8.55<br>1.28 | 1.17<br>1.17<br>0.52<br>0.52<br>0.48<br>0.48<br>37.74<br>37.74<br>2.92<br>2.94<br>1.17<br>1.41<br>0.97 | 2.39<br>2.37<br>0.41<br>0.40<br>0.40<br>35.07<br>35.07<br>4.65<br>4.76<br>1.92<br>1.57<br>1.17 | 2.81<br>0.38<br>0.32<br>0.32<br>22.43<br>22.43<br>22.43<br>5.11<br>5.13<br>1.80<br>1.71<br>1.07 |

\* Commonly Referred to as Hour Ahead Market (HAM)

Market Monitoring Prepared 11/29/2004 13:30 4-X Preliminary thru 11/27/04

## NYISO In City Energy Mitigation (NYC Zone) 2003-2004 Percentage of committed unit-hours mitigated



Preliminary thru 11/28/04

Market Monitoring Prepared 11/29/2004 14:00



<sup>4 -</sup> Z Preliminary thru 11/28/04

# **NYISO LBMP ZONES**



# **Environmental Advisory Council**

- Inaugural meeting held November 18, 2004;
- > Future meetings open to market participants:
  - Some portion may be executive session
- Web site link to biographies of council members, agendas and meeting synopsis and distributed materials to be available early to mid-December;
- NYISO Board requested additional council members, with environmental studies backgrounds:
  - New members are Karen Palmer of Resources for the Future, and Bill Schulz of Cornell.