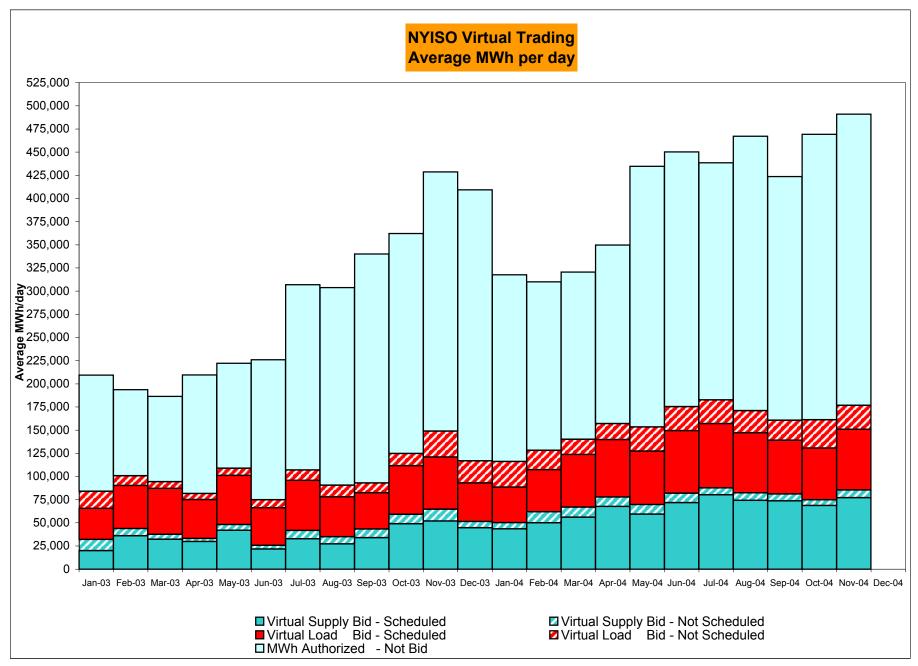

472     | 7,216   | 7,936    | 8,680    |
| Percentage of hours reserved Year-to-date      | 25.67%  | 17.73%   | 14.58% | 14.51% | 16.67% | 15.65% | 15.00% | 14.46% | 13.43%    | 13.17%  | 12.50%   | 11.74%   |
| Days Without Corrections                       |         |          |        |        |        |        |        |        |           |         |          |          |
| Days without price corrections in the month    | 17      | 15       | 14     | 9      | 8      | 8      | 7      | 5      | 9         | 17      | 15       | 14       |
| Days without price corrections Year-to-date    | 17      | 32       | 46     | 55     | 63     | 71     | 78     | 83     | 92        | 109     | 124      | 138      |

\* 80 hours not included due to suspended market during system disruption





4-S Preliminary thru 11/28/04

#### Virtual Load and Supply Zonal Statistics November 2004



<sup>4-</sup>T Preliminary thru 11/28/04



4-U Preliminary thru 11/28/04



Market Monitoring Prepared 11/29/2004 13:30



### NYISO Markets Ancillary Services Statistics

|