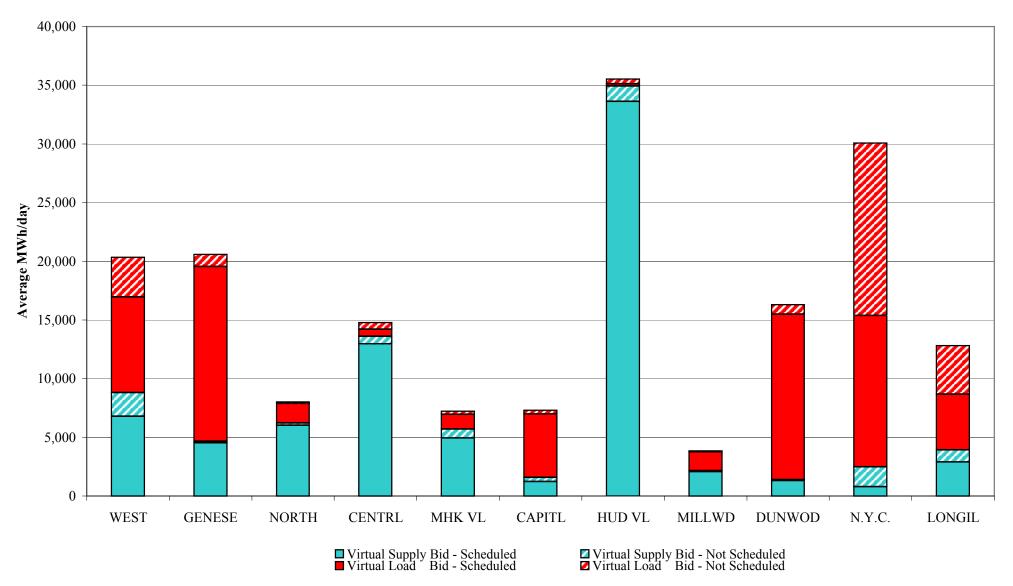

5.67%  | 17.73%   | 14.58% | 14.51% | 16.67% | 15.65% | 15.00% | 14.46% | 13.43%    | 13.17%  | 12.50%   | 11.74%   |
| Days Without Corrections                       |         |          |        |        |        |        |        |        |           |         |          |          |
| Days without price corrections in the month    | 17      | 15       | 14     | 9      | 8      | 8      | 7      | 5      | 9         | 17      | 15       | 14       |
| Days without price corrections Year-to-date    | 17      | 32       | 46     | 55     | 63     | 71     | 78     | 83     | 92        | 109     | 124      | 138      |

\* 80 hours not included due to suspended market during system disruption





4-S Preliminary thru 11/28/04

#### Virtual Load and Supply Zonal Statistics November 2004



<sup>4-</sup>T Preliminary thru 11/28/04



4-U Preliminary thru 11/28/04



Market Monitoring Prepared 11/29/2004 13:30



### NYISO Markets Ancillary Services Statistics

|