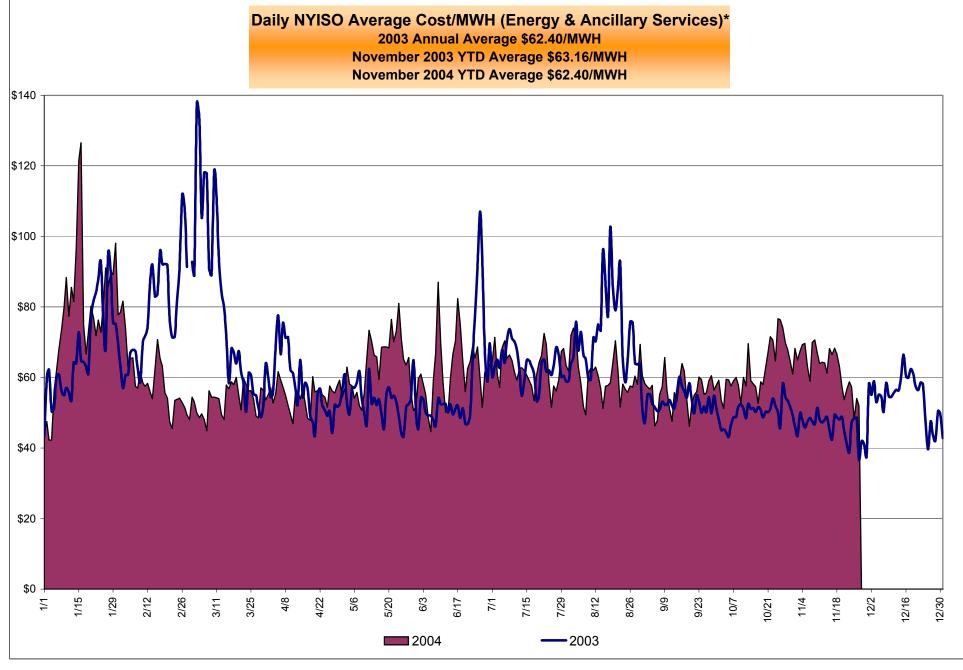

# **Proposed Market Performance Highlights for November**

(Note: All numbers are preliminary and most are through 11/27)

- LBMPs and the NYISO Average Cost are up this month, relative to September, due to higher load levels.
  - NYISO Average cost is \$63.19/MWh, up from \$62.51/MWh in September 2004.
- > All fuel prices decreased this month.
  - *Kerosene is \$10.58/mmBTU, down from \$11.64/mmBTU in October*
  - No. 2 Fuel Oil is \$9.92/mmBTU, down from \$10.58/mmBTU in October
  - No. 6 Fuel Oil is \$6.10/mmBTU, down from \$6.28/mmBTU in October
- Day Ahead Regulation prices continue to increase and are \$35.61/MWh, up from \$32.51/MWh last month. Day Ahead Regulation prices are somewhat higher compared to the same month last year (\$35.07/MWh).

<sup>4-</sup>A Preliminary thru 11/27/04

| 2004                            | January | February | March | April | May   | June  | July  | August | September | October | November | December |
|---------------------------------|---------|----------|-------|-------|-------|-------|-------|--------|-----------|---------|----------|----------|
| LBMP                            | 76.13   | 57.13    | 50.56 | 52.48 | 61.24 | 59.79 | 59.59 | 57.23  | 53.01     | 58.66   | 60.34    |          |
| NTAC                            | 0.47    | 0.42     | 0.55  | 0.51  | 0.42  | 0.53  | 0.34  | 0.43   | 0.23      | 0.29    | 0.46     |          |
| Reserve                         | 0.27    | 0.14     | 0.20  | 0.17  | 0.14  | 0.09  | 0.06  | 0.05   | 0.06      | 0.12    | 0.16     |          |
| Regulation                      | 0.18    | 0.34     | 0.28  | 0.15  | 0.13  | 0.14  | 0.13  | 0.17   | 0.32      | 0.43    | 0.46     |          |
| NYISO Cost of Operations        | 0.73    | 0.73     | 0.73  | 0.72  | 0.73  | 0.73  | 0.74  | 0.74   | 0.73      | 0.73    | 0.73     |          |
| Uplift                          | 1.57    | 0.44     | 1.27  | 0.76  | 0.93  | 2.16  | 1.99  | 2.36   | 1.71      | 1.92    | 0.69     |          |
| Voltage Support and Black Start | 0.36    | 0.36     | 0.36  | 0.36  | 0.36  | 0.36  | 0.36  | 0.36   | 0.36      | 0.36    | 0.36     |          |
| Avg Monthly Cost                | 79.72   | 59.56    | 53.96 | 55.16 | 63.94 | 63.80 | 63.21 | 61.34  | 56.42     | 62.51   | 63.19    |          |
| Avg YTD Cost                    | 79.72   | 70.68    | 65.29 | 63.02 | 63.20 | 63.30 | 63.29 | 63.02  | 62.32     | 62.33   | 62.40    |          |
| 2003                            | January | February | March | April | May   | June  | July  | August | September | October | November | December |
| LBMP                            | 66.34   | 76.59    | 78.31 | 54.29 | 49.77 | 57.46 | 60.10 | 68.23  | 50.82     | 47.19   | 43.37    | 52.19    |
| NTAC                            | 0.42    | 0.36     | 0.67  | 0.46  | 0.45  | 0.40  | 0.54  | 0.37   | 0.25      | 0.29    | 0.52     | 0.37     |
| Reserve                         | 0.47    | 0.35     | 0.45  | 0.40  | 0.47  | 0.25  | 0.15  | 0.22   | 0.13      | 0.10    | 0.18     | 0.16     |
| Regulation                      | 0.27    | 0.28     | 0.39  | 0.32  | 0.65  | 0.34  | 0.22  | 0.21   | 0.35      | 0.53    | 0.46     | 0.25     |
| NYISO Cost of Operations        | 0.70    | 0.69     | 0.69  | 0.69  | 0.69  | 0.70  | 0.70  | 0.70   | 0.70      | 0.69    | 0.69     | 0.70     |
| Uplift                          | 0.30    | 1.09     | 0.93  | 1.70  | 1.51  | 1.67  | 1.78  | 2.57   | 0.77      | 1.15    | 0.45     | 0.57     |
| Voltage Support and Black Start | 0.34    | 0.34     | 0.34  | 0.34  | 0.34  | 0.34  | 0.34  | 0.34   | 0.34      | 0.34    | 0.34     | 0.34     |
| Avg Monthly Cost                | 68.83   | 79.71    | 81.79 | 58.20 | 53.89 | 61.16 | 63.83 | 72.65  | 53.36     | 50.29   | 46.00    | 54.58    |
| Avg YTD Cost                    | 68.83   | 74.02    | 76.58 | 72.21 | 68.84 | 67.47 | 66.81 | 67.73  | 66.20     | 64.72   | 63.16    | 62.40    |

#### NYISO Average Cost/MWH (Energy and Ancillary Services)\* from the LBMP Customer point of view

DAM Contract Balancing amounts are for payments made to generating units go make them whole for being dispatched below their Day-Ahead schedule, as a result of out-of-merit dispatches. DAM Bid Production Cost Guarantees for Virtual Transactions are included in the chart and are shown from the inception of Virtual Transactions. These values are small and cannot be identified on the chart. DAM residuals are revenue charged or returned to customers due to the under or over collection of funds. On this chart, negative values represent funds returned to Transmission Customers (through Transmission Owners' Transmission Service Charges).