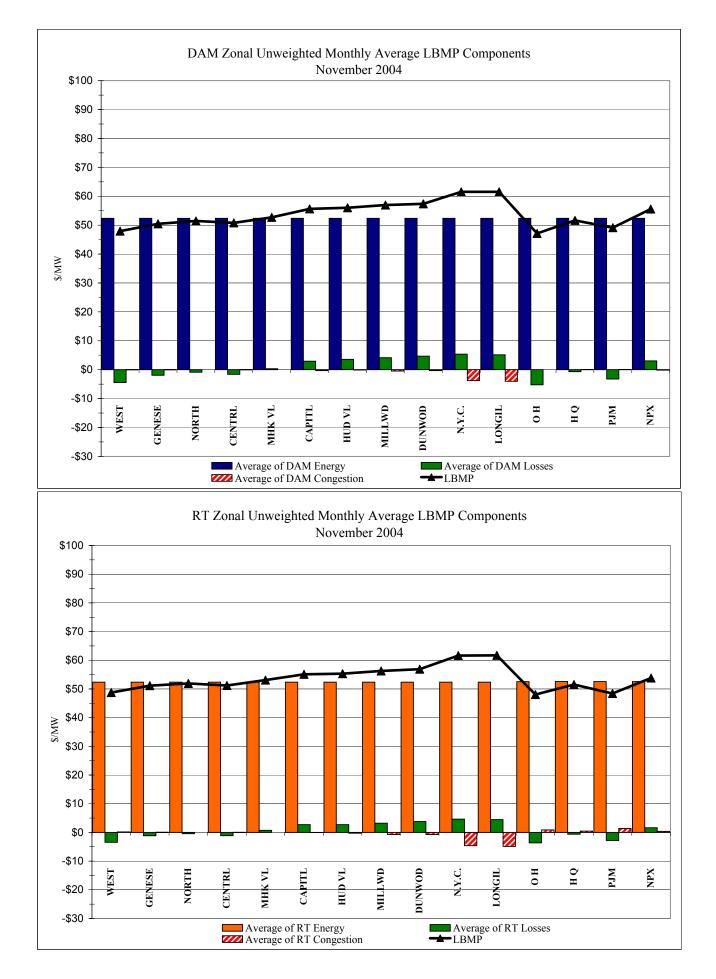

# **Proposed Market Performance Highlights for November**

(Note: All numbers are preliminary and most are through 11/27)

- LBMPs and the NYISO Average Cost are up this month, relative to September, due to higher load levels.
  - NYISO Average cost is \$63.19/MWh, up from \$62.51/MWh in September 2004.
- > All fuel prices decreased this month.
  - *Kerosene is \$10.58/mmBTU, down from \$11.64/mmBTU in October*
  - No. 2 Fuel Oil is \$9.92/mmBTU, down from \$10.58/mmBTU in October
  - No. 6 Fuel Oil is \$6.10/mmBTU, down from \$6.28/mmBTU in October
- Day Ahead Regulation prices continue to increase and are \$35.61/MWh, up from \$32.51/MWh last month. Day Ahead Regulation prices are somewhat higher compared to the same month last year (\$35.07/MWh).