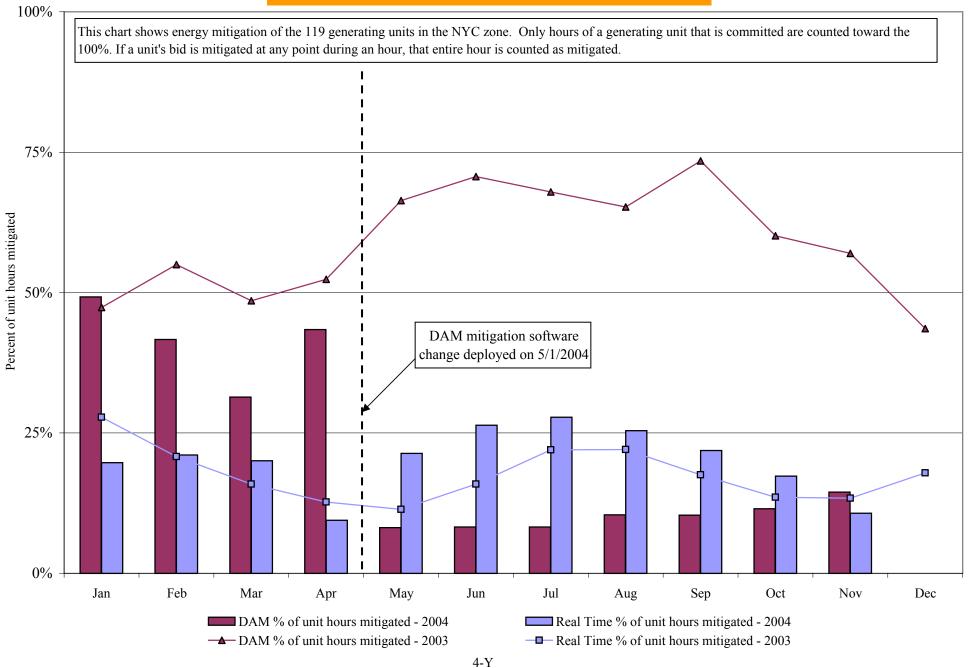

>19.67<br>19.67<br>19.67<br>1.69<br>1.72<br>1.09<br>1.11<br>1.04 | 2.28<br>2.18<br>0.76<br>0.72<br>0.69<br>0.69<br>20.17<br>20.17<br>2.82<br>2.91<br>2.53<br>2.58<br>2.46 | 2.01<br>2.00<br>0.58<br>0.56<br>0.56<br>27.06<br>27.06<br>27.06<br>3.38<br>2.87<br>8.55<br>1.28 | 1.17<br>1.17<br>0.52<br>0.52<br>0.48<br>0.48<br>37.74<br>37.74<br>2.92<br>2.94<br>1.17<br>1.41<br>0.97 | 2.39<br>2.37<br>0.41<br>0.40<br>0.40<br>35.07<br>35.07<br>4.65<br>4.76<br>1.92<br>1.57<br>1.17 | 2.81<br>0.38<br>0.32<br>0.32<br>22.43<br>22.43<br>22.43<br>5.11<br>5.13<br>1.80<br>1.71<br>1.07 |

\* Commonly Referred to as Hour Ahead Market (HAM)

Market Monitoring Prepared 11/29/2004 13:30 4-X Preliminary thru 11/27/04

## NYISO In City Energy Mitigation (NYC Zone) 2003-2004 Percentage of committed unit-hours mitigated



Preliminary thru 11/28/04

Market Monitoring Prepared 11/29/2004 14:00



<sup>4 -</sup> Z Preliminary thru 11/28/04

# **NYISO LBMP ZONES**



# **Environmental Advisory Council**

- Inaugural meeting held November 18, 2004;
- > Future meetings open to market participants:
  - Some portion may be executive session
- Web site link to biographies of council members, agendas and meeting synopsis and distributed materials to be available early to mid-December;
- NYISO Board requested additional council members, with environmental studies backgrounds:
  - New members are Karen Palmer of Resources for the Future, and Bill Schulz of Cornell.