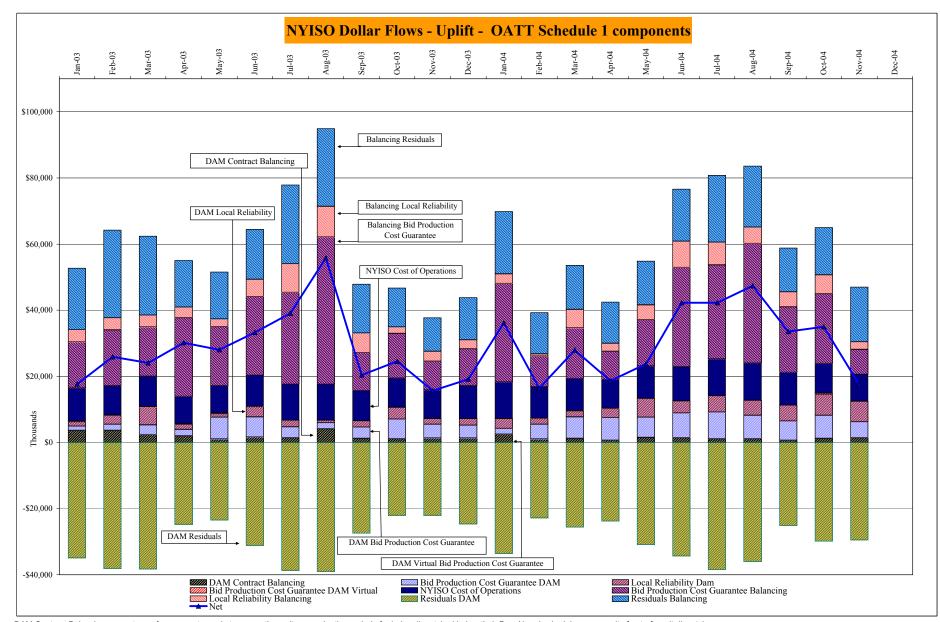

#### NYISO Average Cost/MWH (Energy and Ancillary Services)\* from the LBMP Customer point of view

DAM Contract Balancing amounts are for payments made to generating units go make them whole for being dispatched below their Day-Ahead schedule, as a result of out-of-merit dispatches. DAM Bid Production Cost Guarantees for Virtual Transactions are included in the chart and are shown from the inception of Virtual Transactions. These values are small and cannot be identified on the chart. DAM residuals are revenue charged or returned to customers due to the under or over collection of funds. On this chart, negative values represent funds returned to Transmission Customers (through Transmission Owners' Transmission Service Charges).