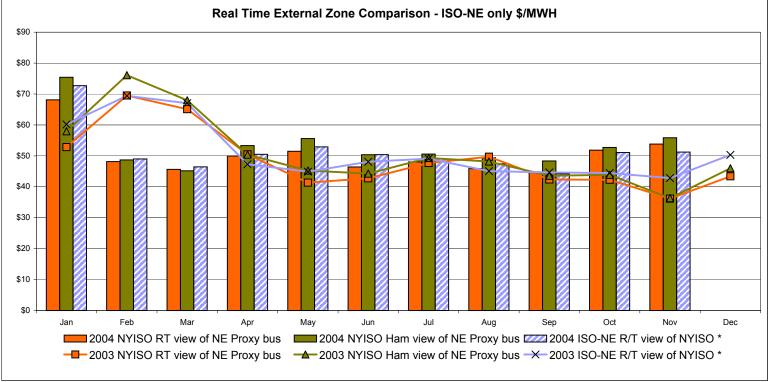

# **Proposed Market Performance Highlights for November**

(Note: All numbers are preliminary and most are through 11/27)

- LBMPs and the NYISO Average Cost are up this month, relative to September, due to higher load levels.
  - NYISO Average cost is \$63.19/MWh, up from \$62.51/MWh in September 2004.
- > All fuel prices decreased this month.
  - *Kerosene is \$10.58/mmBTU, down from \$11.64/mmBTU in October*
  - No. 2 Fuel Oil is \$9.92/mmBTU, down from \$10.58/mmBTU in October
  - No. 6 Fuel Oil is \$6.10/mmBTU, down from \$6.28/mmBTU in October
- Day Ahead Regulation prices continue to increase and are \$35.61/MWh, up from \$32.51/MWh last month. Day Ahead Regulation prices are somewhat higher compared to the same month last year (\$35.07/MWh).