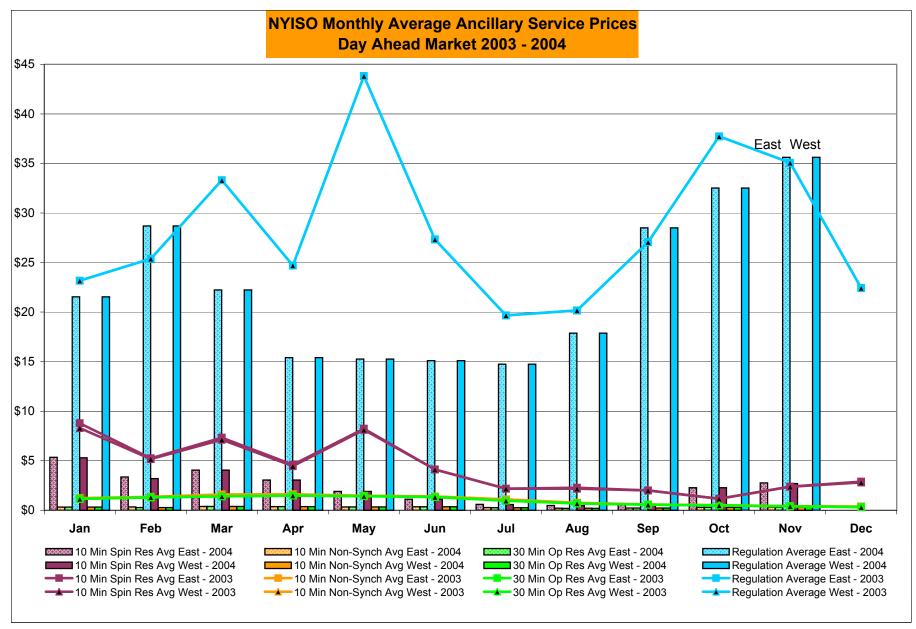

# **Proposed Market Performance Highlights for November**

(Note: All numbers are preliminary and most are through 11/27)

- LBMPs and the NYISO Average Cost are up this month, relative to September, due to higher load levels.
  - NYISO Average cost is \$63.19/MWh, up from \$62.51/MWh in September 2004.
- > All fuel prices decreased this month.
  - *Kerosene is \$10.58/mmBTU, down from \$11.64/mmBTU in October*
  - No. 2 Fuel Oil is \$9.92/mmBTU, down from \$10.58/mmBTU in October
  - No. 6 Fuel Oil is \$6.10/mmBTU, down from \$6.28/mmBTU in October
- Day Ahead Regulation prices continue to increase and are \$35.61/MWh, up from \$32.51/MWh last month. Day Ahead Regulation prices are somewhat higher compared to the same month last year (\$35.07/MWh).