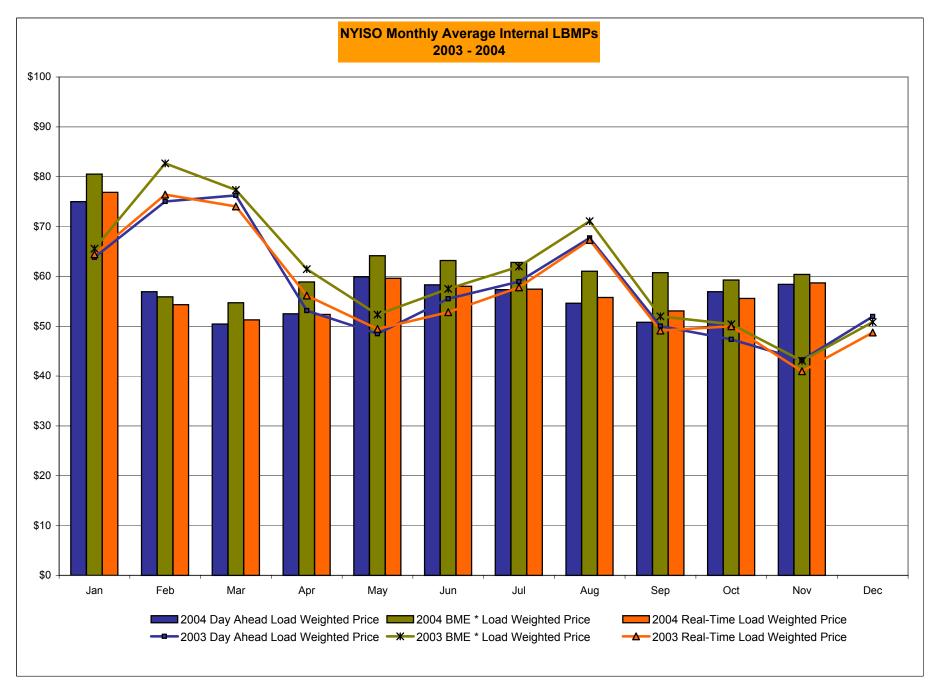

# **Proposed Market Performance Highlights for November**

(Note: All numbers are preliminary and most are through 11/27)

- LBMPs and the NYISO Average Cost are up this month, relative to September, due to higher load levels.
  - NYISO Average cost is \$63.19/MWh, up from \$62.51/MWh in September 2004.
- > All fuel prices decreased this month.
  - *Kerosene is \$10.58/mmBTU, down from \$11.64/mmBTU in October*
  - No. 2 Fuel Oil is \$9.92/mmBTU, down from \$10.58/mmBTU in October
  - No. 6 Fuel Oil is \$6.10/mmBTU, down from \$6.28/mmBTU in October
- Day Ahead Regulation prices continue to increase and are \$35.61/MWh, up from \$32.51/MWh last month. Day Ahead Regulation prices are somewhat higher compared to the same month last year (\$35.07/MWh).

<sup>4-</sup>A Preliminary thru 11/27/04

| 2004                            | January | February | March | April | May   | June  | July  | August | September | October | November | December |
|---------------------------------|---------|----------|-------|-------|-------|-------|-------|--------|-----------|---------|----------|----------|
| LBMP                            | 76.13   | 57.13    | 50.56 | 52.48 | 61.24 | 59.79 | 59.59 | 57.23  | 53.01     | 58.66   | 60.34    |          |
| NTAC                            | 0.47    | 0.42     | 0.55  | 0.51  | 0.42  | 0.53  | 0.34  | 0.43   | 0.23      | 0.29    | 0.46     |          |
| Reserve                         | 0.27    | 0.14     | 0.20  | 0.17  | 0.14  | 0.09  | 0.06  | 0.05   | 0.06      | 0.12    | 0.16     |          |
| Regulation                      | 0.18    | 0.34     | 0.28  | 0.15  | 0.13  | 0.14  | 0.13  | 0.17   | 0.32      | 0.43    | 0.46     |          |
| NYISO Cost of Operations        | 0.73    | 0.73     | 0.73  | 0.72  | 0.73  | 0.73  | 0.74  | 0.74   | 0.73      | 0.73    | 0.73     |          |
| Uplift                          | 1.57    | 0.44     | 1.27  | 0.76  | 0.93  | 2.16  | 1.99  | 2.36   | 1.71      | 1.92    | 0.69     |          |
| Voltage Support and Black Start | 0.36    | 0.36     | 0.36  | 0.36  | 0.36  | 0.36  | 0.36  | 0.36   | 0.36      | 0.36    | 0.36     |          |
| Avg Monthly Cost                | 79.72   | 59.56    | 53.96 | 55.16 | 63.94 | 63.80 | 63.21 | 61.34  | 56.42     | 62.51   | 63.19    |          |
| Avg YTD Cost                    | 79.72   | 70.68    | 65.29 | 63.02 | 63.20 | 63.30 | 63.29 | 63.02  | 62.32     | 62.33   | 62.40    |          |
| 2003                            | January | February | March | April | May   | June  | July  | August | September | October | November | December |
| LBMP                            | 66.34   | 76.59    | 78.31 | 54.29 | 49.77 | 57.46 | 60.10 | 68.23  | 50.82     | 47.19   | 43.37    | 52.19    |
| NTAC                            | 0.42    | 0.36     | 0.67  | 0.46  | 0.45  | 0.40  | 0.54  | 0.37   | 0.25      | 0.29    | 0.52     | 0.37     |
| Reserve                         | 0.47    | 0.35     | 0.45  | 0.40  | 0.47  | 0.25  | 0.15  | 0.22   | 0.13      | 0.10    | 0.18     | 0.16     |
| Regulation                      | 0.27    | 0.28     | 0.39  | 0.32  | 0.65  | 0.34  | 0.22  | 0.21   | 0.35      | 0.53    | 0.46     | 0.25     |
| NYISO Cost of Operations        | 0.70    | 0.69     | 0.69  | 0.69  | 0.69  | 0.70  | 0.70  | 0.70   | 0.70      | 0.69    | 0.69     | 0.70     |
| Uplift                          | 0.30    | 1.09     | 0.93  | 1.70  | 1.51  | 1.67  | 1.78  | 2.57   | 0.77      | 1.15    | 0.45     | 0.57     |
| Voltage Support and Black Start | 0.34    | 0.34     | 0.34  | 0.34  | 0.34  | 0.34  | 0.34  | 0.34   | 0.34      | 0.34    | 0.34     | 0.34     |
| Avg Monthly Cost                | 68.83   | 79.71    | 81.79 | 58.20 | 53.89 | 61.16 | 63.83 | 72.65  | 53.36     | 50.29   | 46.00    | 54.58    |
| Avg YTD Cost                    | 68.83   | 74.02    | 76.58 | 72.21 | 68.84 | 67.47 | 66.81 | 67.73  | 66.20     | 64.72   | 63.16    | 62.40    |