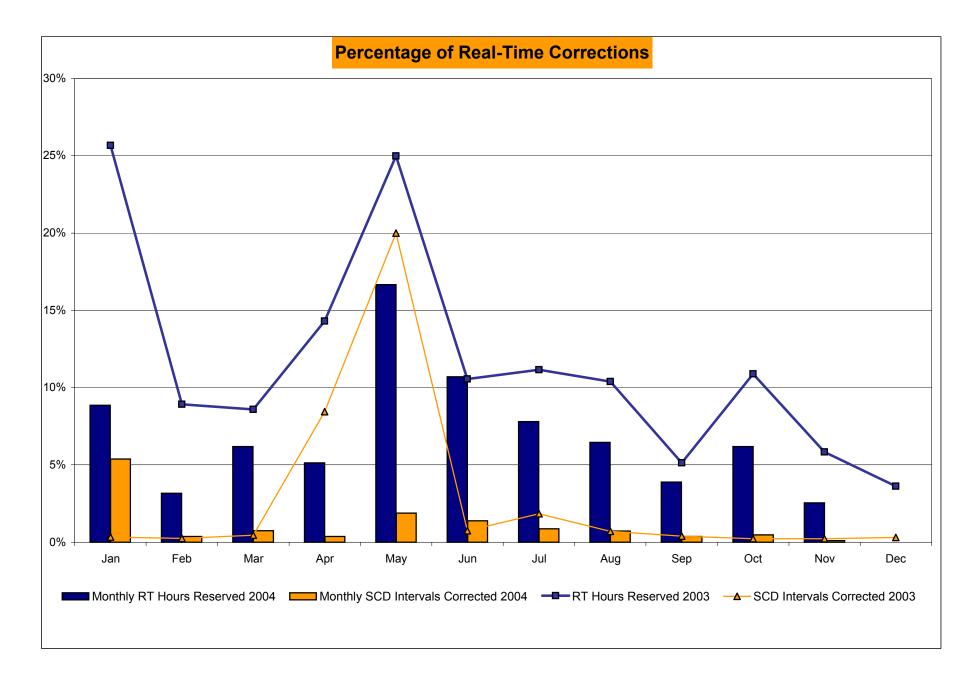

6,472     | 7,216   | 7,936    | 8,680    |
| Percentage of hours reserved Year-to-date      | 25.67%  | 17.73%   | 14.58% | 14.51% | 16.67% | 15.65% | 15.00% | 14.46% | 13.43%    | 13.17%  | 12.50%   | 11.74%   |
| Days Without Corrections                       |         |          |        |        |        |        |        |        |           |         |          |          |
| Days without price corrections in the month    | 17      | 15       | 14     | 9      | 8      | 8      | 7      | 5      | 9         | 17      | 15       | 14       |
| Days without price corrections Year-to-date    | 17      | 32       | 46     | 55     | 63     | 71     | 78     | 83     | 92        | 109     | 124      | 138      |

\* 80 hours not included due to suspended market during system disruption





4-S Preliminary thru 11/28/04

#### Virtual Load and Supply Zonal Statistics November 2004



<sup>4-</sup>T Preliminary thru 11/28/04



4-U Preliminary thru 11/28/04



Market Monitoring Prepared 11/29/2004 13:30



### NYISO Markets Ancillary Services Statistics

|