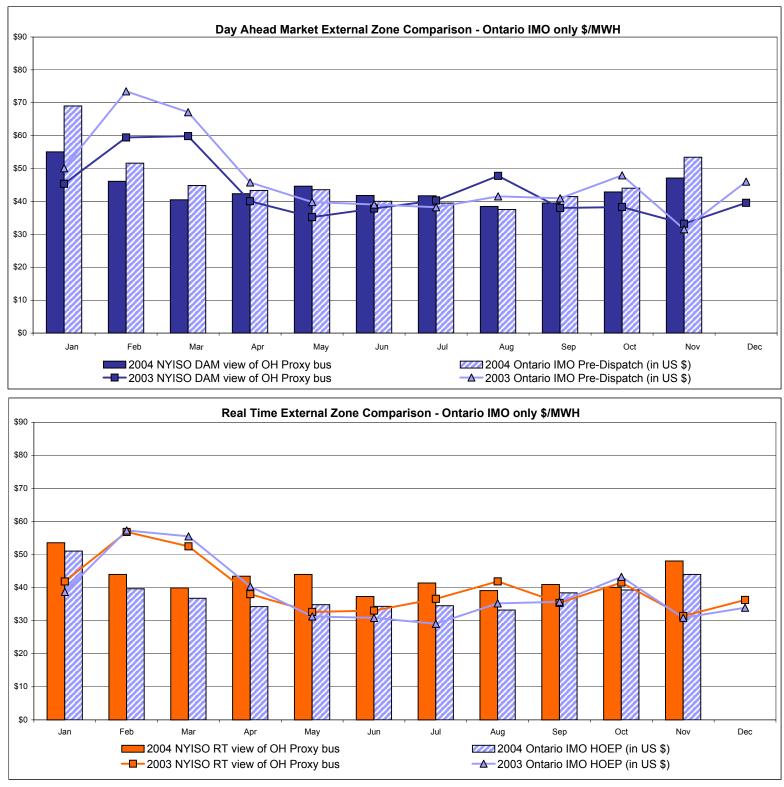

e G Monthly Average LBMP Prices 2003 - 2004



\* Commonly referred to as Hour Ahead Market (HAM)

4-J Preliminary thru 11/27/04



Market Monitoring Prepared: 11/29/2004 10:30

# Long Island Zone K Monthly Average LBMP Prices 2003 - 2004



\* Commonly referred to as Hour Ahead Market (HAM)

4-L Preliminary thru 11/27/04



# **External Comparison ISO-NE**





#### Note:

ISO-NE Forecast is an advisory posting @ 18:00 day before

\* Effective 3/1/2003 SMD implemented by ISO-NE. The DAM and R/T prices at the Roseton interface are now used.

# **External Comparison PJM**





Note:

After 5/1/02 PJM lists only one interface as NYIS Data for November 2004 not yet posted by PJM

Market Monitoring Prepared 11/29/2004 10:30 4-O Preliminary thru 11/27/04

# **External Comparison Ontario IMO**



Notes: Exchange factor used for November 2004 was .84 to US \$ HOEP: Hourly Ontario Energy Price Pre-Dispatch: Projected Energy Price Pre-Dispatch data from 8/14/03 Hr 15 thru 8/21/03 not included

> 4-P Preliminary thru 11/27/04

#### **NYISO Price Correction Statistics**

#### **NYISO Price Corrections 2004**

| Interval Corrections                           | January | February | March  | April  | May    | June   | July   | August | September | October | November | December |
|------------------------------------------------|---------|----------|--------|--------|--------|--------|--------|--------|-----------|---------|----------|----------|
| Number of Intervals corrected in the month     | 597     | 40       | 83     | 40     | 220    | 156    | 100    | 84     | 42        | 56