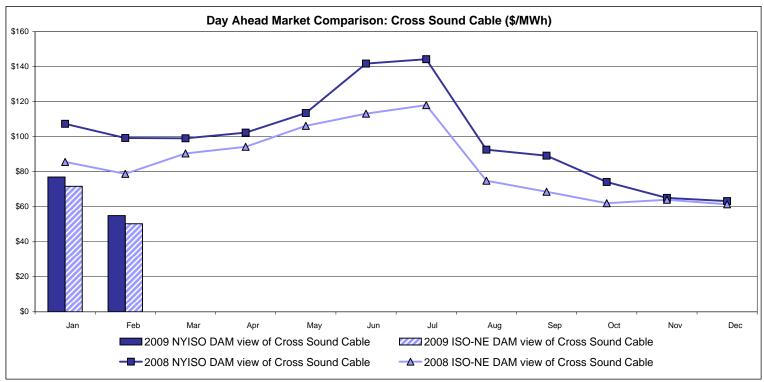

tandard Deviation | <b>Zone O</b> 39.46 8.35 | Zone M<br>43.80<br>10.11<br>42.94 | Zone M<br>43.80<br>10.11 | Zone P<br>46.97<br>11.08<br>48.31 | <b>Zone N</b> 50.00 11.76 | Controllable<br>Line<br>54.98<br>15.39<br>55.31 | Controllable<br>Line<br>49.30<br>10.79                   | Controllable<br>Line<br>53.78<br>15.05 |           |                  |                |

Market Monitoring Prepared 3/16/2009 11:15

<sup>\*</sup> Straight LBMP averages















# **External Comparison ISO-New England**





### **External Comparison PJM**





#### **External Comparison Ontario IESO**





Notes: Exchange factor used for February 2009 was .80 to US \$

HOEP: Hourly Ontario Energy Price Pre-Dispatch: Projected Energy Price

## External Controllable Line: Cross Sound Cable (New England)





#### Note:

ISO-NE Forecast is an advisory posting @ 18:00 day before.

The DAM and R/T prices at the Shorham138 99 interface are used for ISO-NE.

The DAM and R/T prices at the CSC interface are used for NYISO.

### **External Controllable Line: Northport - Norwalk (New England)**





#### Note:

ISO-NE Forecast is an advisory posting @ 18:00 day before.

The DAM and R/T prices at the Northport 138 interface are used for ISO-NE.

The DAM and R/T prices at the 1385 interface are used for NYISO.

### **External Controllable Line: Neptune (PJM)**





### **External Comparison Hydro-Quebec**





Note:

Hydro-Quebec Prices are unavailable.

Dennison Scheduled Line Data available beginning 10/1/2008.

#### **NYISO Real Time Price Correction Statistics**

| 2009