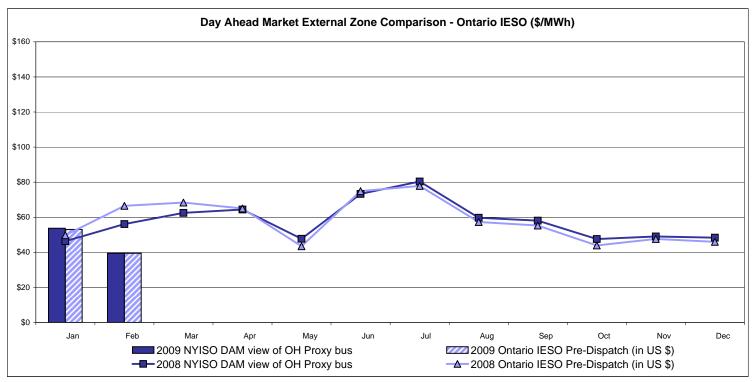

r>Line<br>49.30<br>10.79<br>54.24<br>15.18 | Controllable<br>Line<br>53.78<br>15.05 |           |                  |                |
| Unweighted Price * Standard Deviation  RTC LBMP Unweighted Price * Standard Deviation | <b>Zone O</b> 39.46 8.35 | Zone M<br>43.80<br>10.11<br>42.94 | Zone M<br>43.80<br>10.11 | Zone P<br>46.97<br>11.08<br>48.31 | <b>Zone N</b> 50.00 11.76 | Controllable<br>Line<br>54.98<br>15.39<br>55.31 | Controllable<br>Line<br>49.30<br>10.79                   | Controllable<br>Line<br>53.78<br>15.05 |           |                  |                |

Market Monitoring Prepared 3/16/2009 11:15

<sup>\*</sup> Straight LBMP averages















# **External Comparison ISO-New England**





### **External Comparison PJM**





#### **External Comparison Ontario IESO**





Notes: Exchange factor used for February 2009 was .80 to US \$

HOEP: Hourly Ontario Energy Price Pre-Dispatch: Projected Energy Price

## External Controllable Line: Cross Sound Cable (New England)





#### Note:

ISO-NE Forecast is an advisory posting @ 18:00 day before.

The DAM and R/T prices at the Shorham138 99 interface are used for ISO-NE.

The DAM and R/T prices at the CSC interface are used for NYISO.

### **External Controllable Line: Northport - Norwalk (New England)**





#### Note:

ISO-NE Forecast is an advisory posting @ 18:00 day before.

The DAM and R/T prices at the Northport 138 interface are used for ISO-NE.

The DAM and R/T prices at the 1385 interface are used for NYISO.

### **External Controllable Line: Neptune (PJM)**





### **External Comparison Hydro-Que