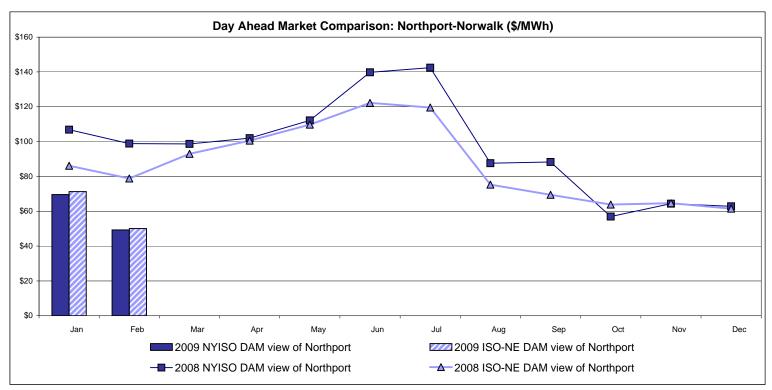

ollable<br>Line<br>53.78<br>15.05 |           |                  |                |

Market Monitoring Prepared 3/16/2009 11:15

<sup>\*</sup> Straight LBMP averages















# **External Comparison ISO-New England**





### **External Comparison PJM**





#### **External Comparison Ontario IESO**





Notes: Exchange factor used for February 2009 was .80 to US \$

HOEP: Hourly Ontario Energy Price Pre-Dispatch: Projected Energy Price

## External Controllable Line: Cross Sound Cable (New England)





#### Note:

ISO-NE Forecast is an advisory posting @ 18:00 day before.

The DAM and R/T prices at the Shorham138 99 interface are used for ISO-NE.

The DAM and R/T prices at the CSC interface are used for NYISO.

### **External Controllable Line: Northport - Norwalk (New England)**





#### Note:

ISO-NE Forecast is an advisory posting @ 18:00 day before.

The DAM and R/T prices at the Northport 138 interface are used for ISO-NE.

The DAM and R/T prices at the 1385 interface are used for NYISO.

### **External Controllable Line: Neptune (PJM)**





### **External Comparison Hydro-Quebec**





Note:

Hydro-Quebec Prices are unavailable.

Dennison Scheduled Line Data available beginning 10/1/2008.

#### **NYISO Real Time Price Correction Statistics**

| 2009