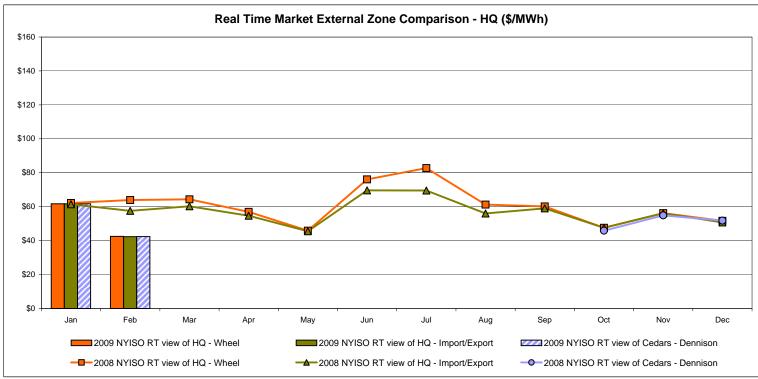

: Exchange factor used for February 2009 was .80 to US \$

HOEP: Hourly Ontario Energy Price Pre-Dispatch: Projected Energy Price

## External Controllable Line: Cross Sound Cable (New England)





#### Note:

ISO-NE Forecast is an advisory posting @ 18:00 day before.

The DAM and R/T prices at the Shorham138 99 interface are used for ISO-NE.

The DAM and R/T prices at the CSC interface are used for NYISO.

### **External Controllable Line: Northport - Norwalk (New England)**





#### Note:

ISO-NE Forecast is an advisory posting @ 18:00 day before.

The DAM and R/T prices at the Northport 138 interface are used for ISO-NE.

The DAM and R/T prices at the 1385 interface are used for NYISO.

### **External Controllable Line: Neptune (PJM)**





### **External Comparison Hydro-Quebec**





Note:

Hydro-Quebec Prices are unavailable.

Dennison Scheduled Line Data available beginning 10/1/2008.

#### **NYISO Real Time Price Correction Statistics**

| 2009                                                                                                                                                                                                                                                                                                                                                                                                                                         |                                                                                                                                                                                                    | <u>Janua