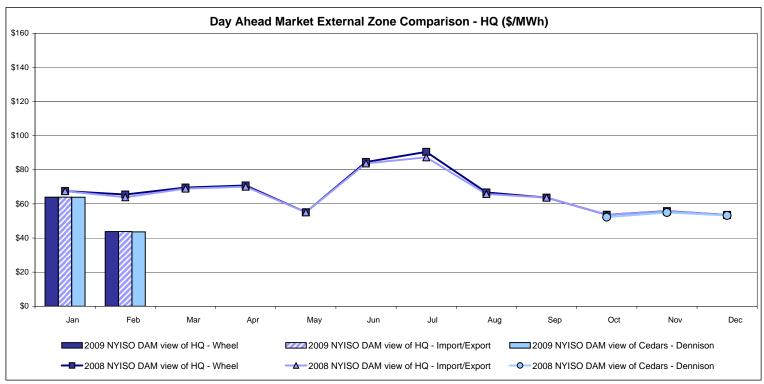

es: Exchange factor used for February 2009 was .80 to US \$

HOEP: Hourly Ontario Energy Price Pre-Dispatch: Projected Energy Price

## External Controllable Line: Cross Sound Cable (New England)





#### Note:

ISO-NE Forecast is an advisory posting @ 18:00 day before.

The DAM and R/T prices at the Shorham138 99 interface are used for ISO-NE.

The DAM and R/T prices at the CSC interface are used for NYISO.

### **External Controllable Line: Northport - Norwalk (New England)**





#### Note:

ISO-NE Forecast is an advisory posting @ 18:00 day before.

The DAM and R/T prices at the Northport 138 interface are used for ISO-NE.

The DAM and R/T prices at the 1385 interface are used for NYISO.

### **External Controllable Line: Neptune (PJM)**





### **External Comparison Hydro-Quebec**





Note:

Hydro-Quebec Prices are unavailable.

Dennison Scheduled Line Data available beginning 10/1/2008.

#### **NYISO Real Time Price Correction Statistics**

| 2009                                                                                                                                                                                                                                                                                                                                                                                                                                         |                                                                                                                                                                                                    | <u>Jan