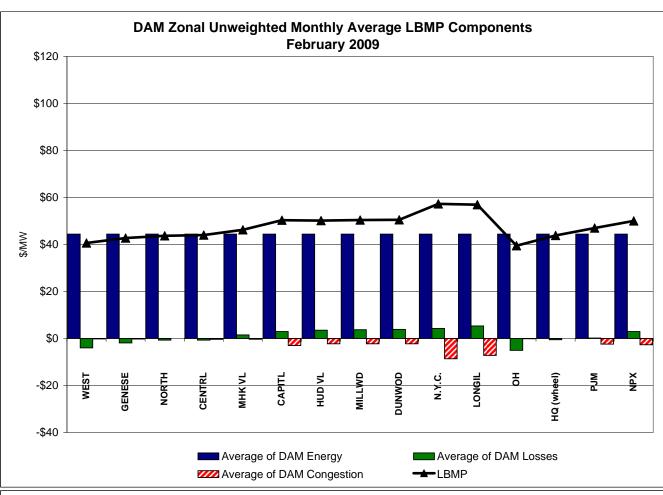

# Market Performance Highlights for February 2009

- LBMP for February is \$52.73/MWh, down from \$73.28/MWh in January 2009.
  - Average monthly cost is \$55.49/MWh, down from \$75.54/MWh in January 2009.
  - Day Ahead and Real Time LBMPs have decreased from January 2009.
- Average daily sendout is 447GWh/day in February, down from 470Wh/day in January 2009 and lower than the February 2008 amount of 455GWh/day.
- No. 6 Fuel price is up this month while Natural Gas and other fuel prices are down.
  - Kerosene is \$10.16/MMBtu, down from \$11.78/MMBtu in January.
  - No. 2 Fuel Oil is \$9.22/MMBtu, down from \$10.46/MMBtu in January.
  - No. 6 Fuel Oil is \$7.21/MMBtu, up from \$7.09MMBtu in January.
  - Natural Gas is \$6.06/MMBtu, down from \$9.55/MMBtu in January.
- Uplift is somewhat higher this month compared to January 2009.
  - Uplift (not including NYISO cost of operations) is \$0.41/MWh, up from \$0.11/MWh in January 2009.
  - Total uplift (Schedule 1 components including NYISO Cost of Operations) increased from \$11.5 million in January to \$13.6 million in February 2009.