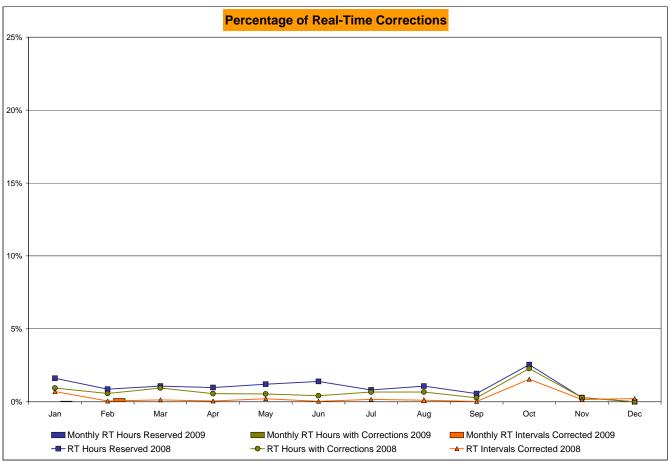

# **Report Items**

- Market Performance Highlights For Information Only
- Uplift
- EPRI Workshops Green Transmission 4/29/09
- Joint Board MC Change of Venue
- NYISO Symposium 4/30/09