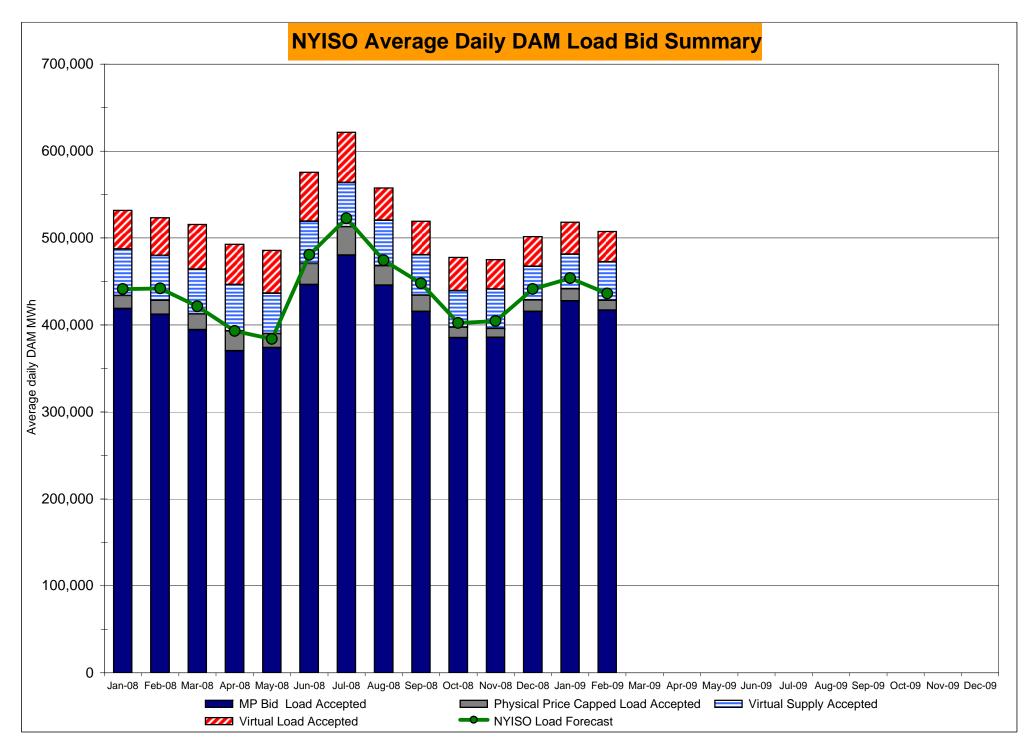

.62<br>58.34<br>58.34<br>4.33<br>2.76<br>1.56<br>0.35<br>0.00<br>0.00<br>57.78<br>57.78<br>3.99<br>2.33<br>1.89<br>0.49<br>0.02<br>0.02          | 7.50<br>5.54<br>3.18<br>1.34<br>0.70<br>0.70<br>50.73<br>50.73<br>1.72<br>1.39<br>0.00<br>0.00<br>0.00<br>49.85<br>49.85<br>0.83<br>0.62<br>0.00<br>0.00<br>0.00                         | 5.57 4.83 2.46 1.74 0.79 0.79 0.79 48.94 48.94  1.89 1.80 0.00 0.00 0.00 47.11 47.11  1.96 1.90 0.00 0.00 0.00 0.00 0.00 0.00 0.00 | 6.14<br>5.35<br>2.14<br>1.51<br>0.82<br>0.82<br>46.34<br>46.34<br>3.34<br>2.39<br>0.80<br>0.17<br>0.00<br>46.22<br>46.22<br>46.22                                                 |

Market Monitoring Prepared 3/6/2009 12:30

### NYISO In City Energy Mitigation (NYC Zone) 2008 - 2009 Percentage of committed unit-hours mitigated







### Monthly Implied Heat Rate 2008-2009



# NYISO LBMP ZONES



Market Monitoring Prepared: 3/6/2009 13:30

#### **Billing Codes for Chart 4-C**

| Chart 4-C Category Name                   | Billing Code | Billing Category Name                                                              |
|-------------------------------------------|--------------|------------------------------------------------------------------------------------|
| Bid Production Cost Guarantee Balancing   | 81203        | Balancing NYISO Bid Production Cost Guarantee - Internal Units                     |
| Bid Production Cost Guarantee Balancing   | 81204        | Balancing NYISO Bid Production Cost Guarantee - External Units                     |
| Bid Production Cost Guarantee Balancing   | 81205        | Balanc