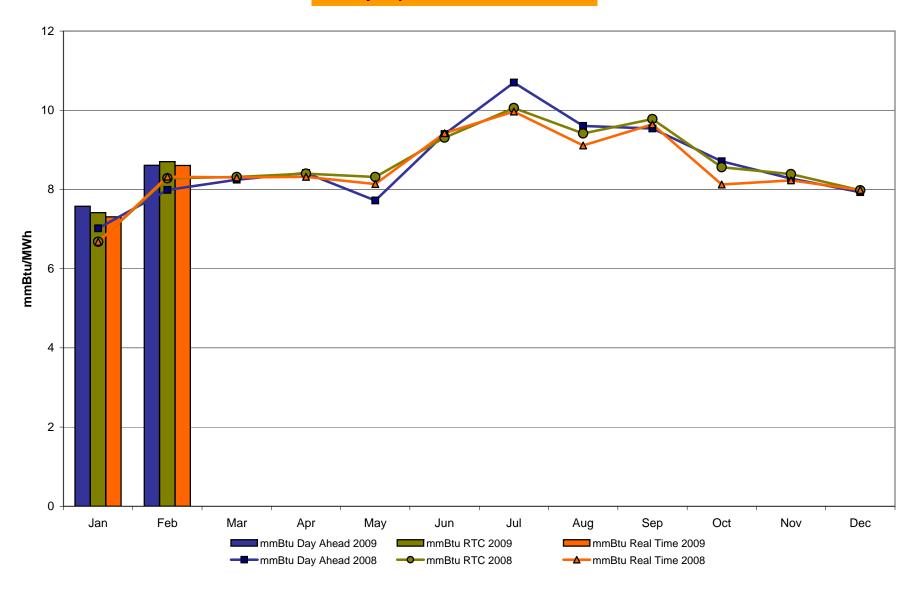

56<br>0.35<br>0.00<br>0.00<br>57.78<br>57.78<br>3.99<br>2.33<br>1.89<br>0.49<br>0.02<br>0.02          | 7.50<br>5.54<br>3.18<br>1.34<br>0.70<br>0.70<br>50.73<br>50.73<br>1.72<br>1.39<br>0.00<br>0.00<br>0.00<br>49.85<br>49.85<br>0.83<br>0.62<br>0.00<br>0.00<br>0.00                         | 5.57 4.83 2.46 1.74 0.79 0.79 0.79 48.94 48.94  1.89 1.80 0.00 0.00 0.00 47.11 47.11  1.96 1.90 0.00 0.00 0.00 0.00 0.00 0.00 0.00 | 6.14<br>5.35<br>2.14<br>1.51<br>0.82<br>0.82<br>46.34<br>46.34<br>3.34<br>2.39<br>0.80<br>0.17<br>0.00<br>46.22<br>46.22<br>46.22                                                 |

Market Monitoring Prepared 3/6/2009 12:30

### NYISO In City Energy Mitigation (NYC Zone) 2008 - 2009 Percentage of committed unit-hours mitigated







### Monthly Implied Heat Rate 2008-2009



# NYISO LBMP ZONES



Market Monitoring Prepared: 3/6/2009 13:30

#### **Billing Codes for Chart 4-C**

| Chart 4-C Category Name                   | Billing Code | Billing Category Name                                                              |
|-------------------------------------------|--------------|------------------------------------------------------------------------------------|
| Bid Production Cost Guarantee Balancing   | 81203        | Balancing NYISO Bid Production Cost Guarantee - Internal Units                     |
| Bid Production Cost Guarantee Balancing   | 81204        | Balancing NYISO Bid Production Cost Guarantee - External Units                     |
| Bid Production Cost Guarantee Balancing   | 81205        | Balancing NYISO Bid Production Cost Guarantee Exp