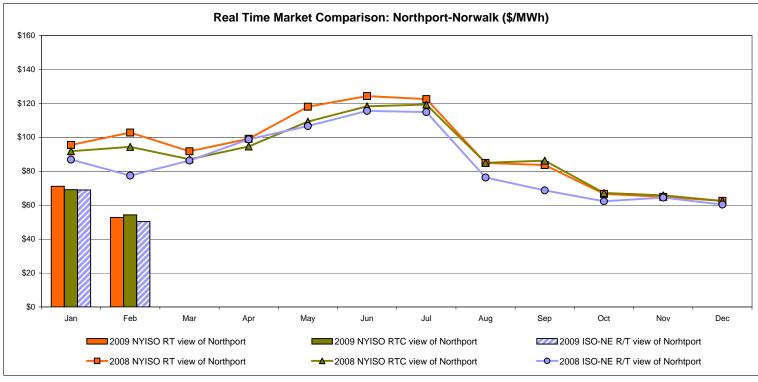

lable<br>Line<br>53.78<br>15.05 |           |                  |                |

Market Monitoring Prepared 3/16/2009 11:15

<sup>\*</sup> Straight LBMP averages















# **External Comparison ISO-New England**





### **External Comparison PJM**





#### **External Comparison Ontario IESO**





Notes: Exchange factor used for February 2009 was .80 to US \$

HOEP: Hourly Ontario Energy Price Pre-Dispatch: Projected Energy Price

## External Controllable Line: Cross Sound Cable (New England)





#### Note:

ISO-NE Forecast is an advisory posting @ 18:00 day before.

The DAM and R/T prices at the Shorham138 99 interface are used for ISO-NE.

The DAM and R/T prices at the CSC interface are used for NYISO.

### **External Controllable Line: Northport - Norwalk (New England)**





#### Note:

ISO-NE Forecast is an advisory posting @ 18:00 day before.

The DAM and R/T prices at the Northport 138 interface are used for ISO-NE.

The DAM and R/T prices at the 1385 interface are used for NYISO.

### **External Controllable Line: Neptune (PJM)**





### **External Comparison Hydro-Quebec**





Note:

Hydro-Quebec Prices are unavailable.

Dennison Scheduled Line Data available beginning 10/1/2008.

#### **NYISO Real Time Price Correction Statistics**

| 2009