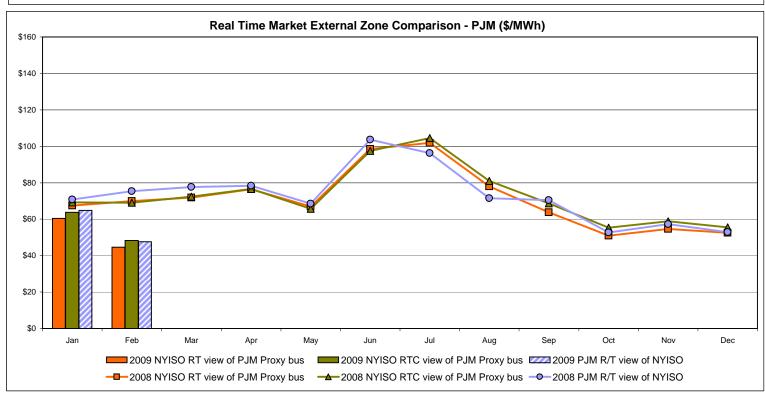

e<br>54.98<br>15.39<br>55.31 | Controllable<br>Line<br>49.30<br>10.79<br>54.24<br>15.18 | Controllable<br>Line<br>53.78<br>15.05 |           |                  |                |
| Unweighted Price * Standard Deviation  RTC LBMP Unweighted Price * Standard Deviation | <b>Zone O</b> 39.46 8.35 | Zone M<br>43.80<br>10.11<br>42.94 | Zone M<br>43.80<br>10.11 | Zone P<br>46.97<br>11.08<br>48.31 | <b>Zone N</b> 50.00 11.76 | Controllable<br>Line<br>54.98<br>15.39<br>55.31 | Controllable<br>Line<br>49.30<br>10.79                   | Controllable<br>Line<br>53.78<br>15.05 |           |                  |                |

Market Monitoring Prepared 3/16/2009 11:15

<sup>\*</sup> Straight LBMP averages















# **External Comparison ISO-New England**





### **External Comparison PJM**





#### **External Comparison Ontario IESO**





Notes: Exchange factor used for February 2009 was .80 to US \$

HOEP: Hourly Ontario Energy Price Pre-Dispatch: Projected Energy Price

## External Controllable Line: Cross Sound Cable (New England)





#### Note:

ISO-NE Forecast is an advisory posting @ 18:00 day before.

The DAM and R/T prices at the Shorham138 99 interface are used for ISO-NE.

The DAM and R/T prices at the CSC interface are used for NYISO.

### **External Controllable Line: Northport - Norwalk (New England)**





#### Note:

ISO-NE Forecast is an advisory posting @ 18:00 day before.

The DAM and R/T prices at the Northport 138 interface are used for ISO-NE.

The DAM and R/T prices at the 1385 interface are used for NYISO.

### **External Controllable Line: Neptune (PJ