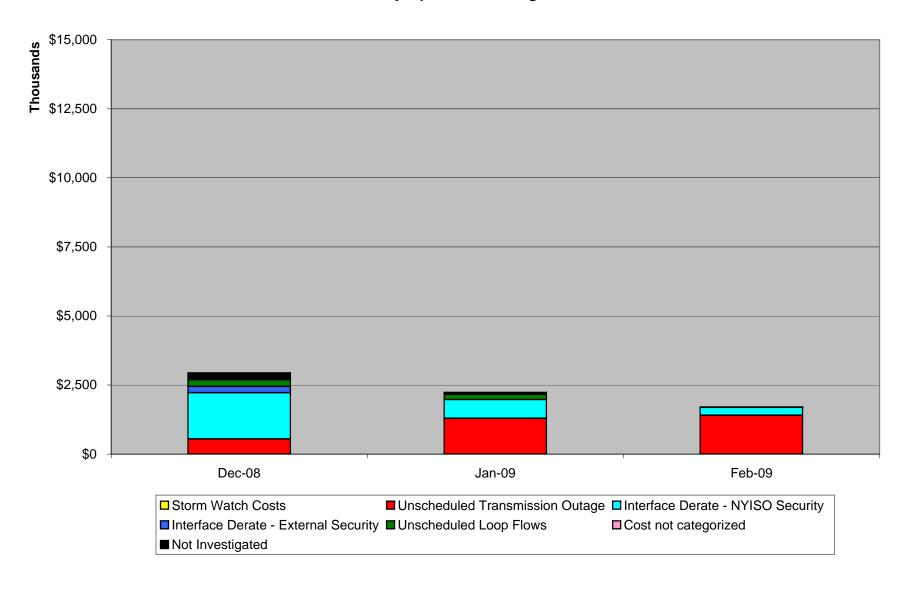

g                       | 81314        | Emergency Energy Sales                                                             |
| Residuals DAM                             | 81301        | Day Ahead Market Energy Residual                                                   |
| Residuals DAM                             | 81303        | Day Ahead Market Loss Residual                                                     |
| Residuals DAM                             | 81308        | Day Ahead Market Energy Residual                                                   |
| Residuals DAM                             | 81310        | Day Ahead Market Loss Residual                                                     |

# Investigation of Balancing Market Congestion Residual Monthly Uplift Cost Categorized



# February 2009 Investigation of Balancing Market Congestion Residual Uplift Cost Categorized



Day's investigated in February: 02, 03, 04, 05, 06, 09, 10

| Event | Date (yyyymmdd) | Hours | Description                                                                                                   |
|-------|-----------------|-------|---------------------------------------------------------------------------------------------------------------|
|       | 20090202        | 11-23 | Forced outage Rainey-Vernon 138kV (#36312)                                                                    |
|       | 20090203        | 11    | Forced outage Sprainbrook-Tremont 345kV (#X28)                                                                |
|       | 20090203        | 11-23 | Forced outage