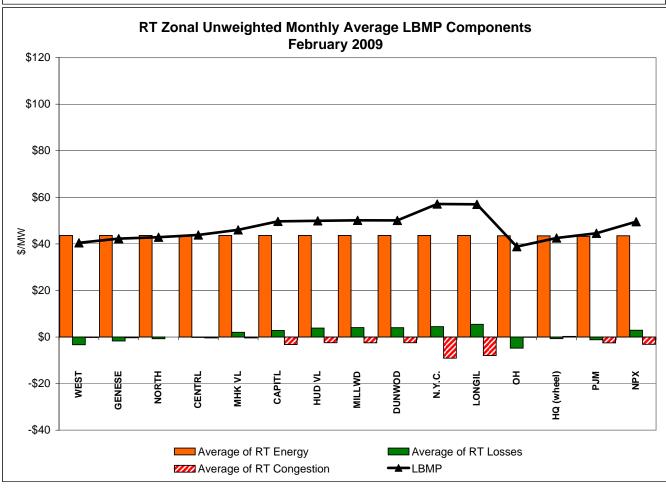

# Market Performance Highlights for February 2009

- LBMP for February is \$52.73/MWh, down from \$73.28/MWh in January 2009.
  - Average monthly cost is \$55.49/MWh, down from \$75.54/MWh in January 2009.
  - Day Ahead and Real Time LBMPs have decreased from January 2009.
- Average daily sendout is 447GWh/day in February, down from 470Wh/day in January 2009 and lower than the February 2008 amount of 455GWh/day.
- No. 6 Fuel price is up this month while Natural Gas and other fuel prices are down.
  - Kerosene is \$10.16/MMBtu, down from \$11.78/MMBtu in January.
  - No. 2 Fuel Oil is \$9.22/MMBtu, down from \$10.46/MMBtu in January.
  - No. 6 Fuel Oil is \$7.21/MMBtu, up from \$7.09MMBtu in January.
  - Natural Gas is \$6.06/MMBtu, down from \$9.55/MMBtu in January.
- Uplift is somewhat higher this month compared to January 2009.
  - Uplift (not including NYISO cost of operations) is \$0.41/MWh, up from \$0.11/MWh in January 2009.
  - Total uplift (Schedule 1 components including NYISO Cost of Operations) increased from \$11.5 million in January to \$13.6 million in February 2009.