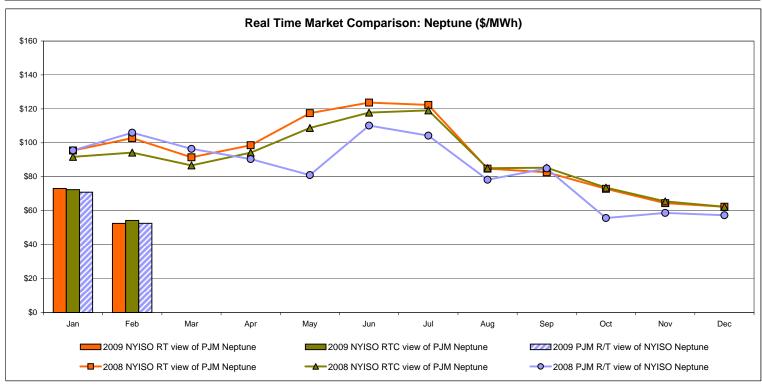

*External Comparison Ontario IESO**





Notes: Exchange factor used for February 2009 was .80 to US \$

HOEP: Hourly Ontario Energy Price Pre-Dispatch: Projected Energy Price

## External Controllable Line: Cross Sound Cable (New England)





#### Note:

ISO-NE Forecast is an advisory posting @ 18:00 day before.

The DAM and R/T prices at the Shorham138 99 interface are used for ISO-NE.

The DAM and R/T prices at the CSC interface are used for NYISO.

### **External Controllable Line: Northport - Norwalk (New England)**





#### Note:

ISO-NE Forecast is an advisory posting @ 18:00 day before.

The DAM and R/T prices at the Northport 138 interface are used for ISO-NE.

The DAM and R/T prices at the 1385 interface are used for NYISO.

### **External Controllable Line: Neptune (PJM)**





### **External Comparison Hydro-Quebec**





Note:

Hydro-Quebec Prices are unavailable.

Dennison Scheduled Line Data available beginning 10/1/2008.

#### **NYISO Real Time Price Correction Statistics**

| 2009                                                                                                                                                                                                                                                                                                                                                                                                                                         |