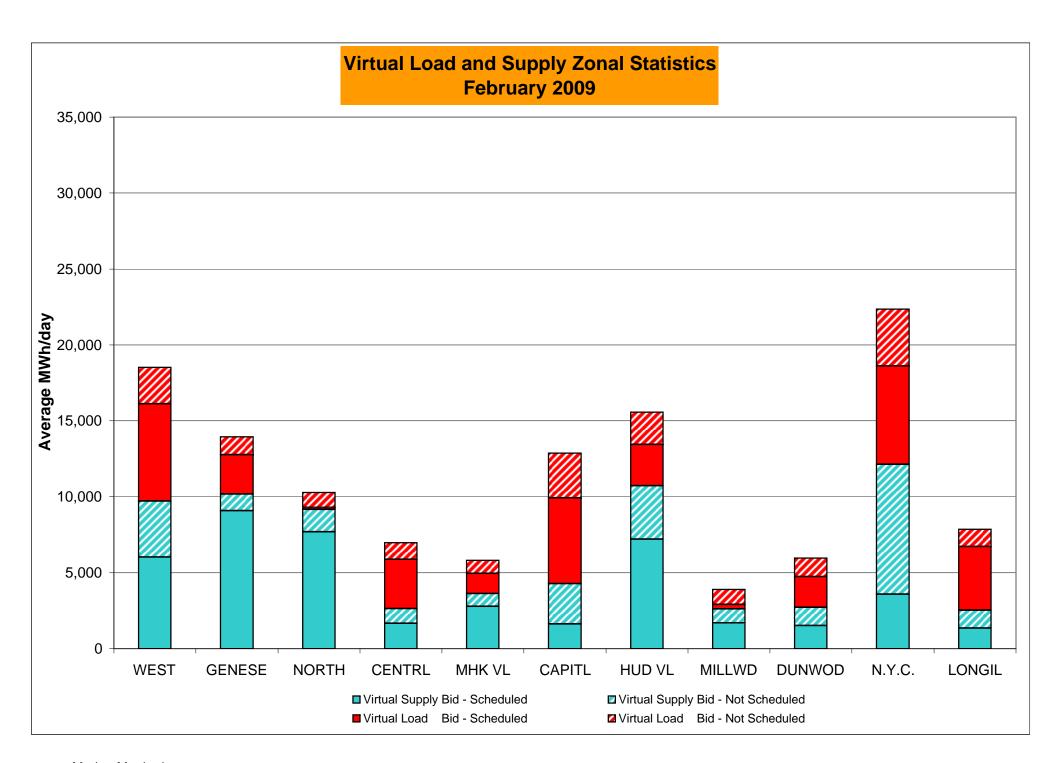

# **Report Items**

- Market Performance Highlights For Information Only
- Uplift
- EPRI Workshops Green Transmission 4/29/09
- Joint Board MC Change of Venue
- NYISO Symposium 4/30/09