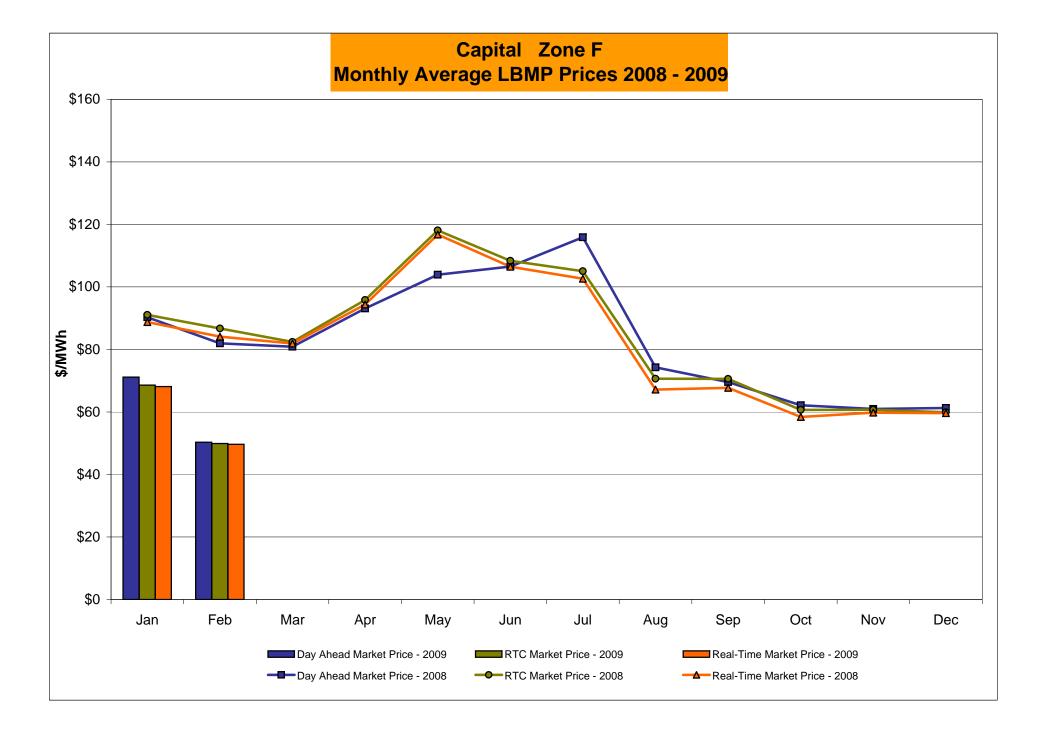

# Market Performance Highlights for February 2009

- LBMP for February is \$52.73/MWh, down from \$73.28/MWh in January 2009.
  - Average monthly cost is \$55.49/MWh, down from \$75.54/MWh in January 2009.
  - Day Ahead and Real Time LBMPs have decreased from January 2009.
- Average daily sendout is 447GWh/day in February, down from 470Wh/day in January 2009 and lower than the February 2008 amount of 455GWh/day.
- No. 6 Fuel price is up this month while Natural Gas and other fuel prices are down.
  - Kerosene is \$10.16/MMBtu, down from \$11.78/MMBtu in January.
  - No. 2 Fuel Oil is \$9.22/MMBtu, down from \$10.46/MMBtu in January.
  - No. 6 Fuel Oil is \$7.21/MMBtu, up from \$7.09MMBtu in January.
  - Natural Gas is \$6.06/MMBtu, down from \$9.55/MMBtu in January.
- Uplift is somewhat higher this month compared to January 2009.
  - Uplift (not including NYISO cost of operations) is \$0.41/MWh, up from \$0.11/MWh in January 2009.
  - Total uplift (Schedule 1 components including NYISO Cost of Operations) increased from \$11.5 million in January to \$13.6 million in February 2009.