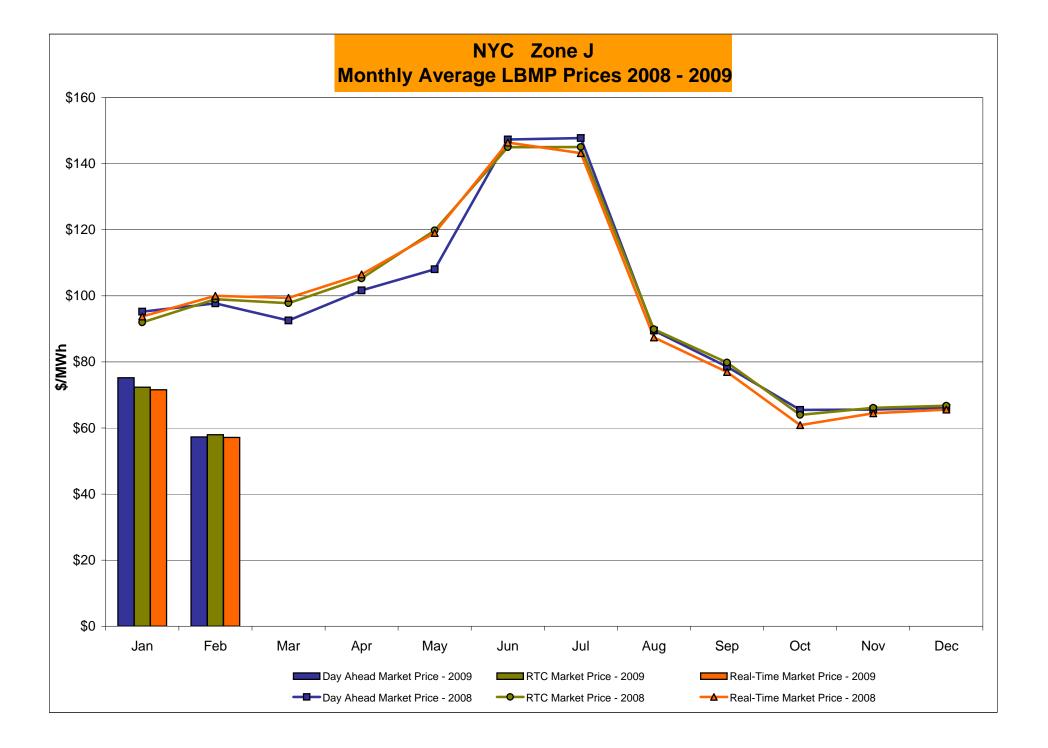

# Market Performance Highlights for February 2009

- LBMP for February is \$52.73/MWh, down from \$73.28/MWh in January 2009.
  - Average monthly cost is \$55.49/MWh, down from \$75.54/MWh in January 2009.
  - Day Ahead and Real Time LBMPs have decreased from January 2009.
- Average daily sendout is 447GWh/day in February, down from 470Wh/day in January 2009 and lower than the February 2008 amount of 455GWh/day.
- No. 6 Fuel price is up this month while Natural Gas and other fuel prices are down.
  - Kerosene is \$10.16/MMBtu, down from \$11.78/MMBtu in January.
  - No. 2 Fuel Oil is \$9.22/MMBtu, down from \$10.46/MMBtu in January.
  - No. 6 Fuel Oil is \$7.21/MMBtu, up from \$7.09MMBtu in January.
  - Natural Gas is \$6.06/MMBtu, down from \$9.55/MMBtu in January.
- Uplift is somewhat higher this month compared to January 2009.
  - Uplift (not including NYISO cost of operations) is \$0.41/MWh, up from \$0.11/MWh in January 2009.
  - Total uplift (Schedule 1 components including NYISO Cost of Operations) increased from \$11.5 million in January to \$13.6 million in February 2009.