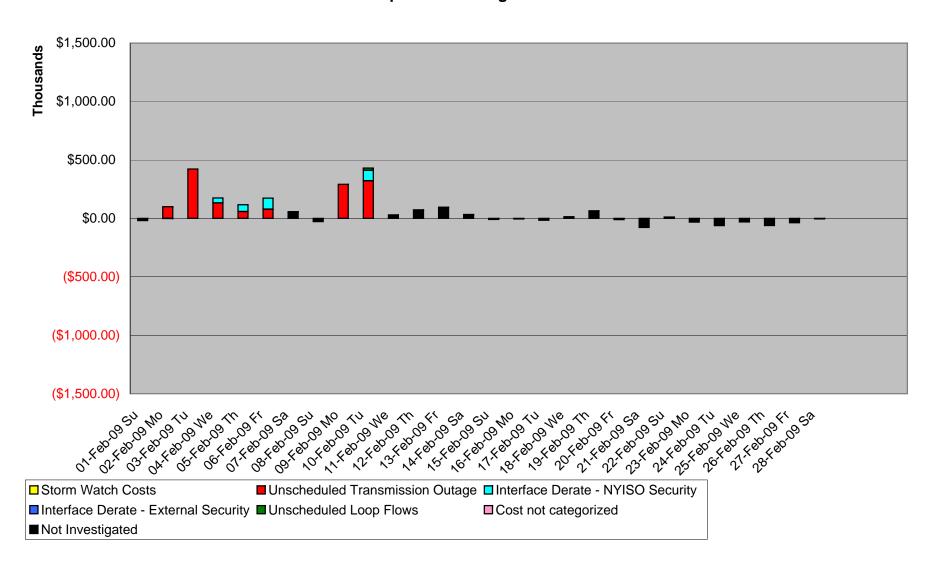

|
| Residuals DAM                             | 81301        | Day Ahead Market Energy Residual                                                   |
| Residuals DAM                             | 81303        | Day Ahead Market Loss Residual                                                     |
| Residuals DAM                             | 81308        | Day Ahead Market Energy Residual                                                   |
| Residuals DAM                             | 81310        | Day Ahead Market Loss Residual                                                     |

# Investigation of Balancing Market Congestion Residual Monthly Uplift Cost Categorized



# February 2009 Investigation of Balancing Market Congestion Residual Uplift Cost Categorized



Day's investigated in February: 02, 03, 04, 05, 06, 09, 10

| Event | Date (yyyymmdd) | Hours | Description                                                                                                   |
|-------|-----------------|-------|---------------------------------------------------------------------------------------------------------------|
|       | 20090202        | 11-23 | Forced outage Rainey-Vernon 138kV (#36312)                                                                    |
|       | 20090203        | 11    | Forced outage Sprainbrook-Tremont 345kV (#X28)                                                                |
|       | 20090203        | 11-23 | Forced outage Tremont transformer 345/138kV (#BK 11)