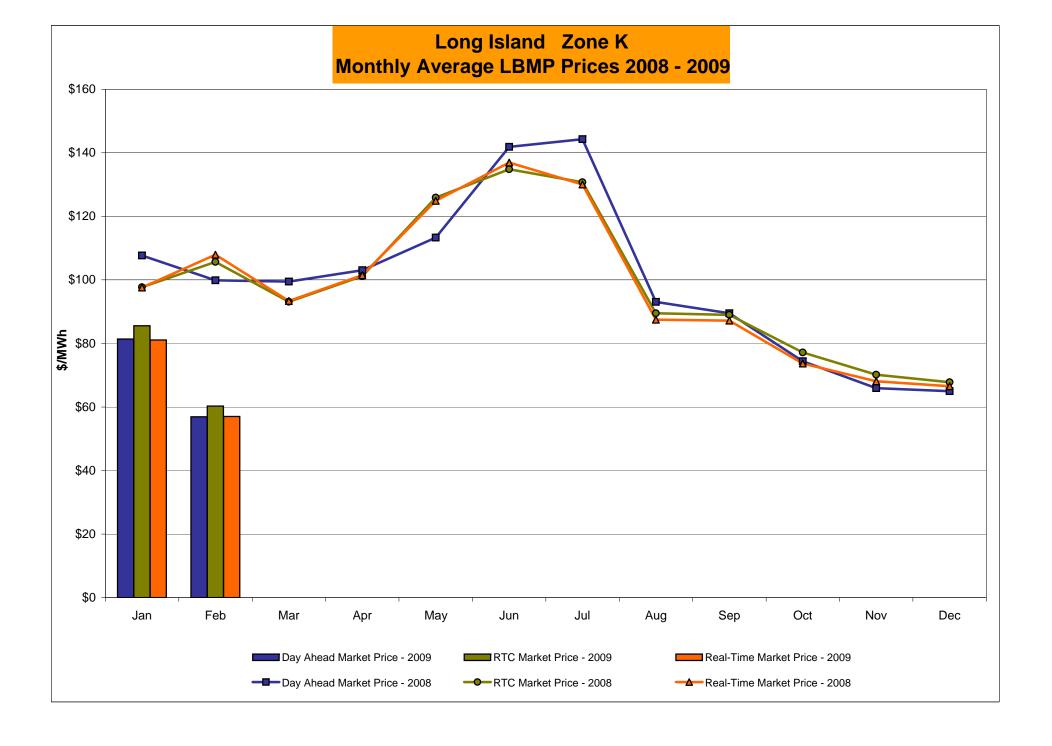

# Market Performance Highlights for February 2009

- LBMP for February is \$52.73/MWh, down from \$73.28/MWh in January 2009.
  - Average monthly cost is \$55.49/MWh, down from \$75.54/MWh in January 2009.
  - Day Ahead and Real Time LBMPs have decreased from January 2009.
- Average daily sendout is 447GWh/day in February, down from 470Wh/day in January 2009 and lower than the February 2008 amount of 455GWh/day.
- No. 6 Fuel price is up this month while Natural Gas and other fuel prices are down.
  - Kerosene is \$10.16/MMBtu, down from \$11.78/MMBtu in January.
  - No. 2 Fuel Oil is \$9.22/MMBtu, down from \$10.46/MMBtu in January.
  - No. 6 Fuel Oil is \$7.21/MMBtu, up from \$7.09MMBtu in January.
  - Natural Gas is \$6.06/MMBtu, down from \$9.55/MMBtu in January.
- Uplift is somewhat higher this month compared to January 2009.
  - Uplift (not including NYISO cost of operations) is \$0.41/MWh, up from \$0.11/MWh in January 2009.
  - Total uplift (Schedule 1 components including NYISO Cost of Operations) increased from \$11.5 million in January to \$13.6 million in February 2009.