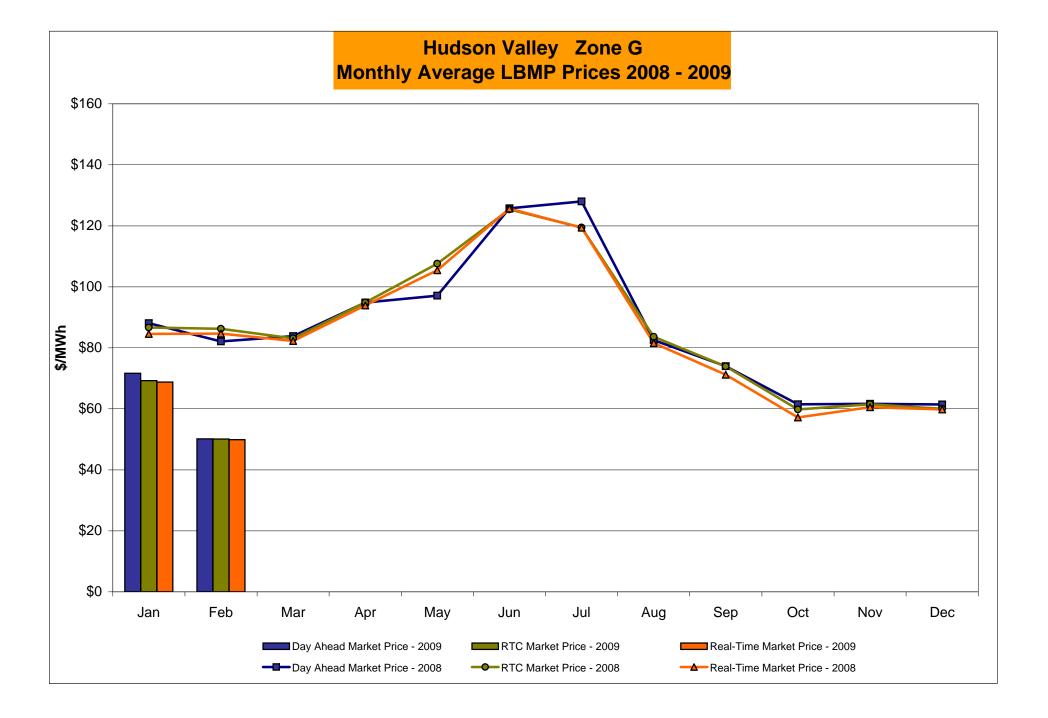

# Market Performance Highlights for February 2009

- LBMP for February is \$52.73/MWh, down from \$73.28/MWh in January 2009.
  - Average monthly cost is \$55.49/MWh, down from \$75.54/MWh in January 2009.
  - Day Ahead and Real Time LBMPs have decreased from January 2009.
- Average daily sendout is 447GWh/day in February, down from 470Wh/day in January 2009 and lower than the February 2008 amount of 455GWh/day.
- No. 6 Fuel price is up this month while Natural Gas and other fuel prices are down.
  - Kerosene is \$10.16/MMBtu, down from \$11.78/MMBtu in January.
  - No. 2 Fuel Oil is \$9.22/MMBtu, down from \$10.46/MMBtu in January.
  - No. 6 Fuel Oil is \$7.21/MMBtu, up from \$7.09MMBtu in January.
  - Natural Gas is \$6.06/MMBtu, down from \$9.55/MMBtu in January.
- Uplift is somewhat higher this month compared to January 2009.
  - Uplift (not including NYISO cost of operations) is \$0.41/MWh, up from \$0.11/MWh in January 2009.
  - Total uplift (Schedule 1 components including NYISO Cost of Operations) increased from \$11.5 million in January to \$13.6 million in February 2009.