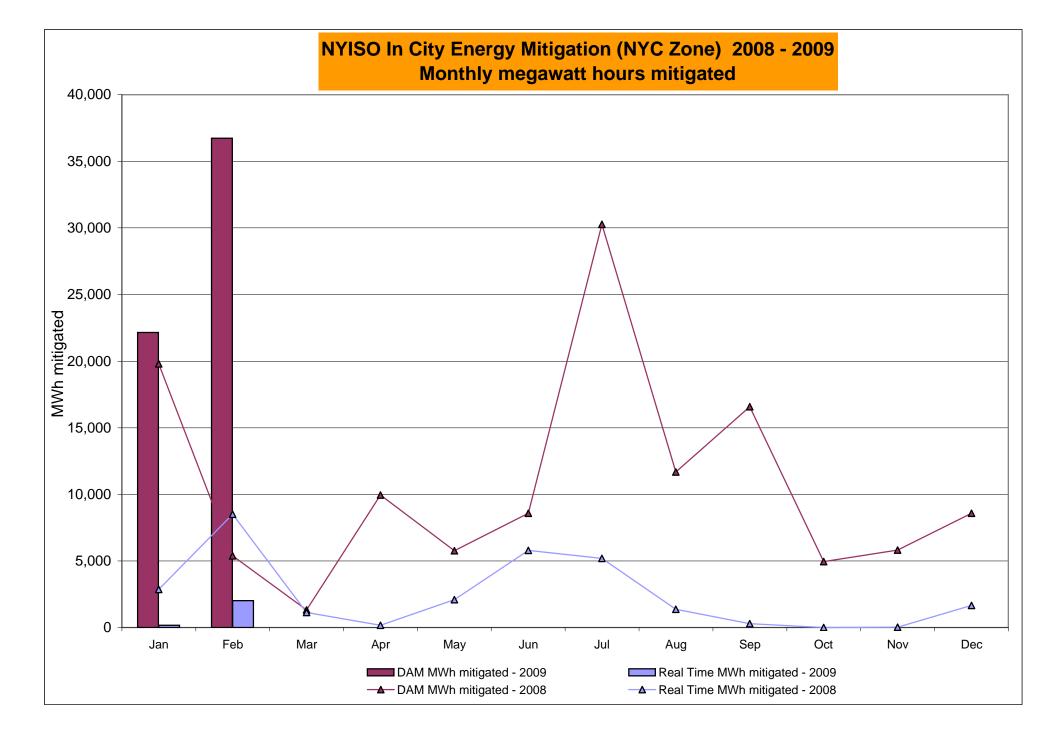

>0.62<br>58.34<br>58.34<br>4.33<br>2.76<br>1.56<br>0.35<br>0.00<br>0.00<br>57.78<br>57.78<br>3.99<br>2.33<br>1.89<br>0.49<br>0.02<br>0.02          | 7.50<br>5.54<br>3.18<br>1.34<br>0.70<br>0.70<br>50.73<br>50.73<br>1.72<br>1.39<br>0.00<br>0.00<br>0.00<br>49.85<br>49.85<br>0.83<br>0.62<br>0.00<br>0.00<br>0.00                         | 5.57 4.83 2.46 1.74 0.79 0.79 0.79 48.94 48.94  1.89 1.80 0.00 0.00 0.00 47.11 47.11  1.96 1.90 0.00 0.00 0.00 0.00 0.00 0.00 0.00 | 6.14<br>5.35<br>2.14<br>1.51<br>0.82<br>0.82<br>46.34<br>46.34<br>3.34<br>2.39<br>0.80<br>0.17<br>0.00<br>46.22<br>46.22<br>46.22                                                 |

Market Monitoring Prepared 3/6/2009 12:30

### NYISO In City Energy Mitigation (NYC Zone) 2008 - 2009 Percentage of committed unit-hours mitigated







### Monthly Implied Heat Rate 2008-2009



# NYISO LBMP ZONES



Market Monitoring Prepared: 3/6/2009 13:30

#### **Billing Codes for Chart 4-C**

| Chart 4-C Category Name                   | Billing Code | Billing Category Name                                                              |
|-------------------------------------------|--------------|------------------------------------------------------------------------------------|
| Bid Production Cost Guarantee Balancing   | 81203        | Balancing NYISO Bid Production Cost Guarantee - Internal Units                     |
| Bid Production Cost Guarantee Balancing   | 81204        | Balancing NYISO Bid Production Cost Guarantee - External Units                     |
| Bid Production Cost Guarantee Balancing   | 81205        | Bala