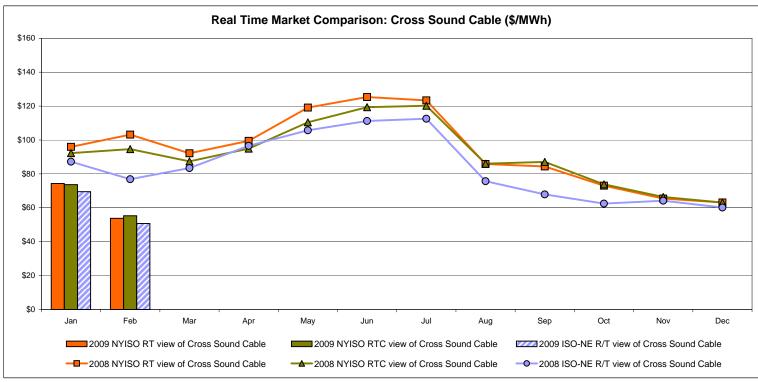

ndard Deviation | <b>Zone O</b> 39.46 8.35 | Zone M<br>43.80<br>10.11<br>42.94 | Zone M<br>43.80<br>10.11 | Zone P<br>46.97<br>11.08<br>48.31 | <b>Zone N</b> 50.00 11.76 | Controllable<br>Line<br>54.98<br>15.39<br>55.31 | Controllable<br>Line<br>49.30<br>10.79                   | Controllable<br>Line<br>53.78<br>15.05 |           |                  |                |

Market Monitoring Prepared 3/16/2009 11:15

<sup>\*</sup> Straight LBMP averages















# **External Comparison ISO-New England**





### **External Comparison PJM**





#### **External Comparison Ontario IESO**





Notes: Exchange factor used for February 2009 was .80 to US \$

HOEP: Hourly Ontario Energy Price Pre-Dispatch: Projected Energy Price

## External Controllable Line: Cross Sound Cable (New England)





#### Note:

ISO-NE Forecast is an advisory posting @ 18:00 day before.

The DAM and R/T prices at the Shorham138 99 interface are used for ISO-NE.

The DAM and R/T prices at the CSC interface are used for NYISO.

### **External Controllable Line: Northport - Norwalk (New England)**





#### Note:

ISO-NE Forecast is an advisory posting @ 18:00 day before.

The DAM and R/T prices at the Northport 138 interface are used for ISO-NE.

The DAM and R/T prices at the 1385 interface are used for NYISO.

### **External Controllable Line: Neptune (PJM)**





### **External Comparison Hydro-Quebec**





Note:

Hydro-Quebec Prices are unavailable.

Dennison Scheduled Line Data available beginning 10/1/2008.

#### **NYISO Real Time Price Correction Statistics**

| 2009