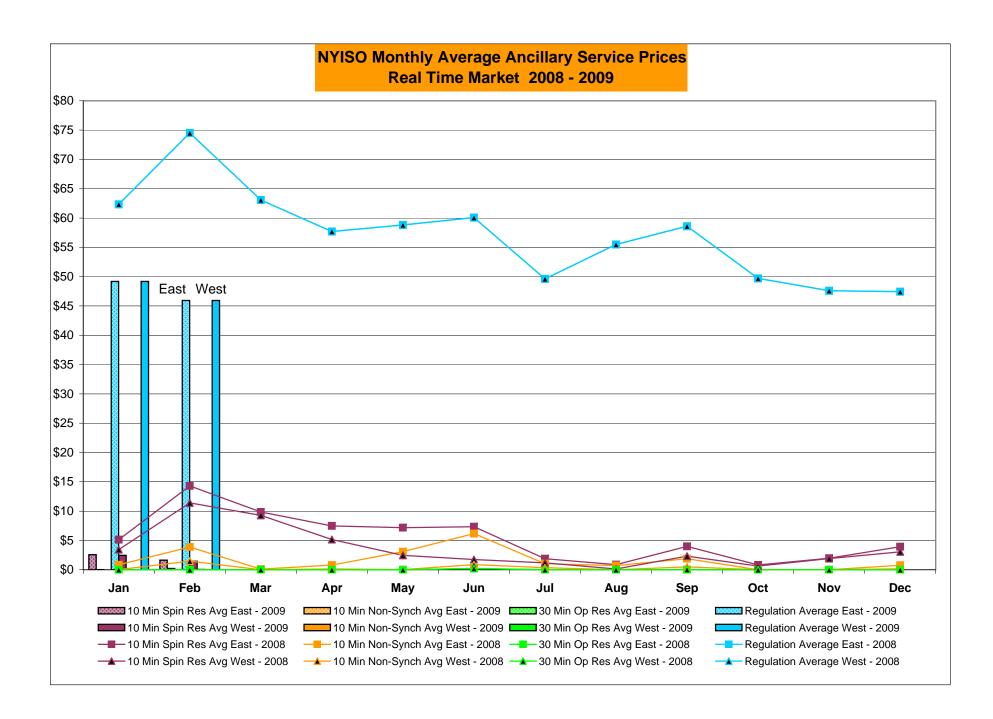

|           |                  | _       | Oct-09           |           |                  |            |                  | _         | Oct-09           |           |                  |            |                  |
|        | Nov-09           |           |                  |           |                  | _       | Nov-09           |           |                  |            |                  | $\dashv$  | Nov-09           |           | 1                |            |                  |
|        | Dec-09           |           |                  |           |                  |         | Dec-09           |           |                  |            |                  |           | Dec-09           |           |                  |            |                  |









#### NYISO Markets Ancillary Services Statistics - Unweighted Price (\$/MWH)

|                                                                                                                                                                                                                                                                                                                                                                                                                                                                                                                                                                                                                            |