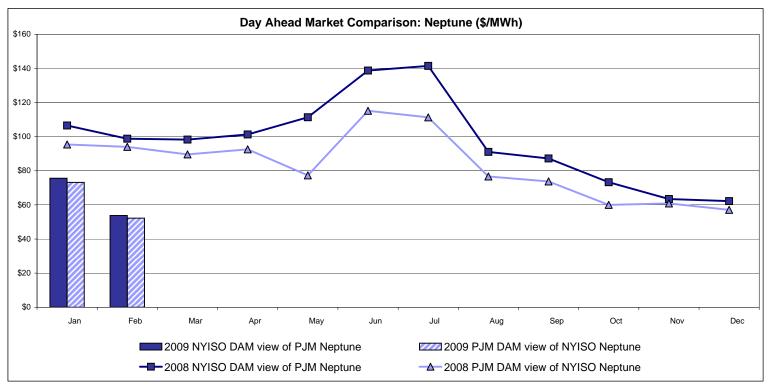

**External Comparison Ontario IESO**





Notes: Exchange factor used for February 2009 was .80 to US \$

HOEP: Hourly Ontario Energy Price Pre-Dispatch: Projected Energy Price

## External Controllable Line: Cross Sound Cable (New England)





#### Note:

ISO-NE Forecast is an advisory posting @ 18:00 day before.

The DAM and R/T prices at the Shorham138 99 interface are used for ISO-NE.

The DAM and R/T prices at the CSC interface are used for NYISO.

### **External Controllable Line: Northport - Norwalk (New England)**





#### Note:

ISO-NE Forecast is an advisory posting @ 18:00 day before.

The DAM and R/T prices at the Northport 138 interface are used for ISO-NE.

The DAM and R/T prices at the 1385 interface are used for NYISO.

### **External Controllable Line: Neptune (PJM)**





### **External Comparison Hydro-Quebec**





Note:

Hydro-Quebec Prices are unavailable.

Dennison Scheduled Line Data available beginning 10/1/2008.

#### **NYISO Real Time Price Correction Statistics**

| 2009                                                                                                                                                                                                                                                                                                                                                                                                                                         |