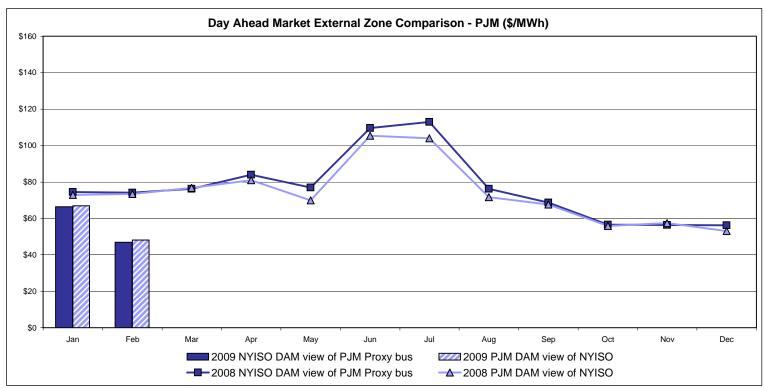

ine<br>54.98<br>15.39<br>55.31 | Controllable<br>Line<br>49.30<br>10.79<br>54.24<br>15.18 | Controllable<br>Line<br>53.78<br>15.05 |           |                  |                |
| Unweighted Price * Standard Deviation  RTC LBMP Unweighted Price * Standard Deviation | <b>Zone O</b> 39.46 8.35 | Zone M<br>43.80<br>10.11<br>42.94 | Zone M<br>43.80<br>10.11 | Zone P<br>46.97<br>11.08<br>48.31 | <b>Zone N</b> 50.00 11.76 | Controllable<br>Line<br>54.98<br>15.39<br>55.31 | Controllable<br>Line<br>49.30<br>10.79                   | Controllable<br>Line<br>53.78<br>15.05 |           |                  |                |

Market Monitoring Prepared 3/16/2009 11:15

<sup>\*</sup> Straight LBMP averages















# **External Comparison ISO-New England**





### **External Comparison PJM**





#### **External Comparison Ontario IESO**





Notes: Exchange factor used for February 2009 was .80 to US \$

HOEP: Hourly Ontario Energy Price Pre-Dispatch: Projected Energy Price

## External Controllable Line: Cross Sound Cable (New England)





#### Note:

ISO-NE Forecast is an advisory posting @ 18:00 day before.

The DAM and R/T prices at the Shorham138 99 interface are used for ISO-NE.

The DAM and R/T prices at the CSC interface are used for NYISO.

### **External Controllable Line: Northport - Norwalk (New England)**





#### Note:

ISO-NE Forecast is an advisory posting @ 18:00 day before.

The DAM and R/T prices at the Northport 138 interface are used for ISO-NE.

The DAM and R/T prices at the 1385 interface are used for NYISO.

### **External Controllable Line: Neptune (