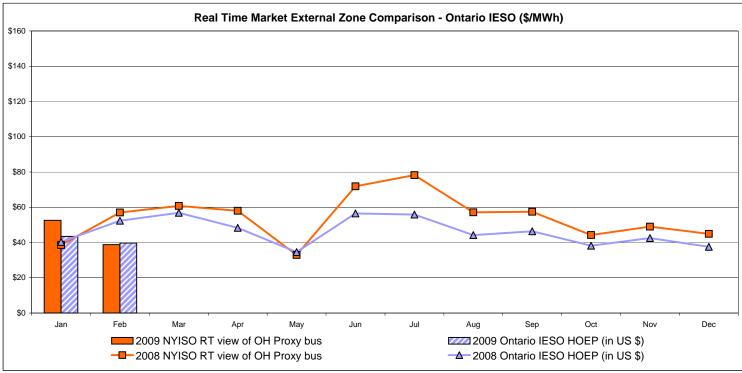

Line<br>49.30<br>10.79<br>54.24<br>15.18 | Controllable<br>Line<br>53.78<br>15.05 |           |                  |                |
| Unweighted Price * Standard Deviation  RTC LBMP Unweighted Price * Standard Deviation | <b>Zone O</b> 39.46 8.35 | Zone M<br>43.80<br>10.11<br>42.94 | Zone M<br>43.80<br>10.11 | Zone P<br>46.97<br>11.08<br>48.31 | <b>Zone N</b> 50.00 11.76 | Controllable<br>Line<br>54.98<br>15.39<br>55.31 | Controllable<br>Line<br>49.30<br>10.79                   | Controllable<br>Line<br>53.78<br>15.05 |           |                  |                |

Market Monitoring Prepared 3/16/2009 11:15

<sup>\*</sup> Straight LBMP averages















# **External Comparison ISO-New England**





### **External Comparison PJM**





#### **External Comparison Ontario IESO**





Notes: Exchange factor used for February 2009 was .80 to US \$

HOEP: Hourly Ontario Energy Price Pre-Dispatch: Projected Energy Price

## External Controllable Line: Cross Sound Cable (New England)





#### Note:

ISO-NE Forecast is an advisory posting @ 18:00 day before.

The DAM and R/T prices at the Shorham138 99 interface are used for ISO-NE.

The DAM and R/T prices at the CSC interface are used for NYISO.

### **External Controllable Line: Northport - Norwalk (New England)**





#### Note:

ISO-NE Forecast is an advisory posting @ 18:00 day before.

The DAM and R/T prices at the Northport 138 interface are used for ISO-NE.

The DAM and R/T prices at the 1385 interface are used for NYISO.

### **External Controllable Line: Neptune (PJM)**





### **External Comparison Hydro-Quebe