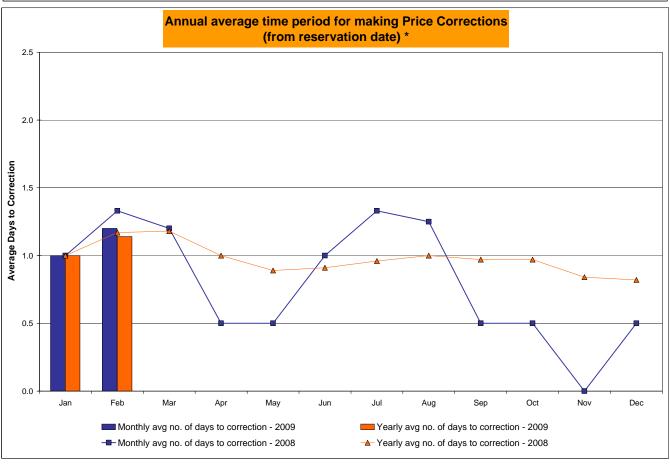

# **Report Items**

- Market Performance Highlights For Information Only
- Uplift
- EPRI Workshops Green Transmission 4/29/09
- Joint Board MC Change of Venue
- NYISO Symposium 4/30/09