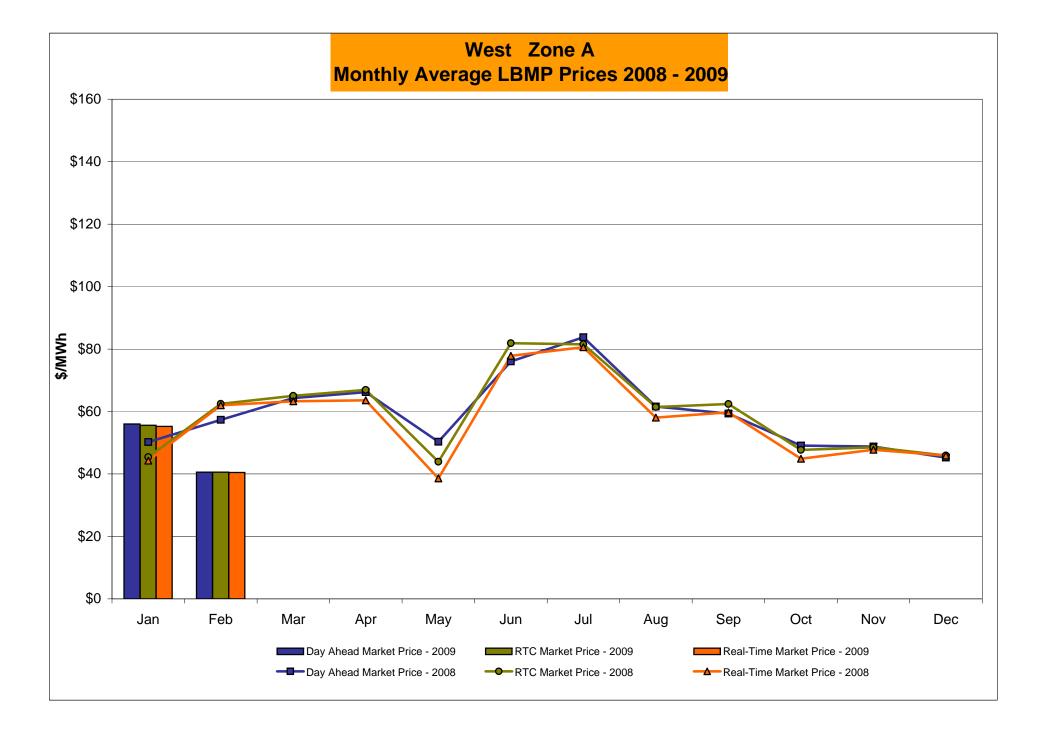

0<br>10.11 | Zone P<br>46.97<br>11.08<br>48.31 | <b>Zone N</b> 50.00 11.76 | Controllable<br>Line<br>54.98<br>15.39<br>55.31 | Controllable<br>Line<br>49.30<br>10.79<br>54.24<br>15.18 | Controllable<br>Line<br>53.78<br>15.05 |           |                  |                |
| Unweighted Price * Standard Deviation  RTC LBMP Unweighted Price * Standard Deviation | <b>Zone O</b> 39.46 8.35 | Zone M<br>43.80<br>10.11<br>42.94 | Zone M<br>43.80<br>10.11 | Zone P<br>46.97<br>11.08<br>48.31 | <b>Zone N</b> 50.00 11.76 | Controllable<br>Line<br>54.98<br>15.39<br>55.31 | Controllable<br>Line<br>49.30<br>10.79                   | Controllable<br>Line<br>53.78<br>15.05 |           |                  |                |

Market Monitoring Prepared 3/16/2009 11:15

<sup>\*</sup> Straight LBMP averages















# **External Comparison ISO-New England**





### **External Comparison PJM**





#### **External Comparison Ontario IESO**





Notes: Exchange factor used for February 2009 was .80 to US \$

HOEP: Hourly Ontario Energy Price Pre-Dispatch: Projected Energy Price

## External Controllable Line: Cross Sound Cable (New England)





#### Note:

ISO-NE Forecast is an advisory posting @ 18:00 day before.

The DAM and R/T prices at the Shorham138 99 interface are used for ISO-NE.

The DAM and R/T prices at the CSC interface are used for NYISO.

### **External Controllable Line: Northport - Norwalk (New England)**





#### Note:

ISO-NE Forecast is an advisory posting @ 18:00 day before.

The DAM and R/T prices at the Northport 138 interface are used for ISO-NE.

The DAM and R/T