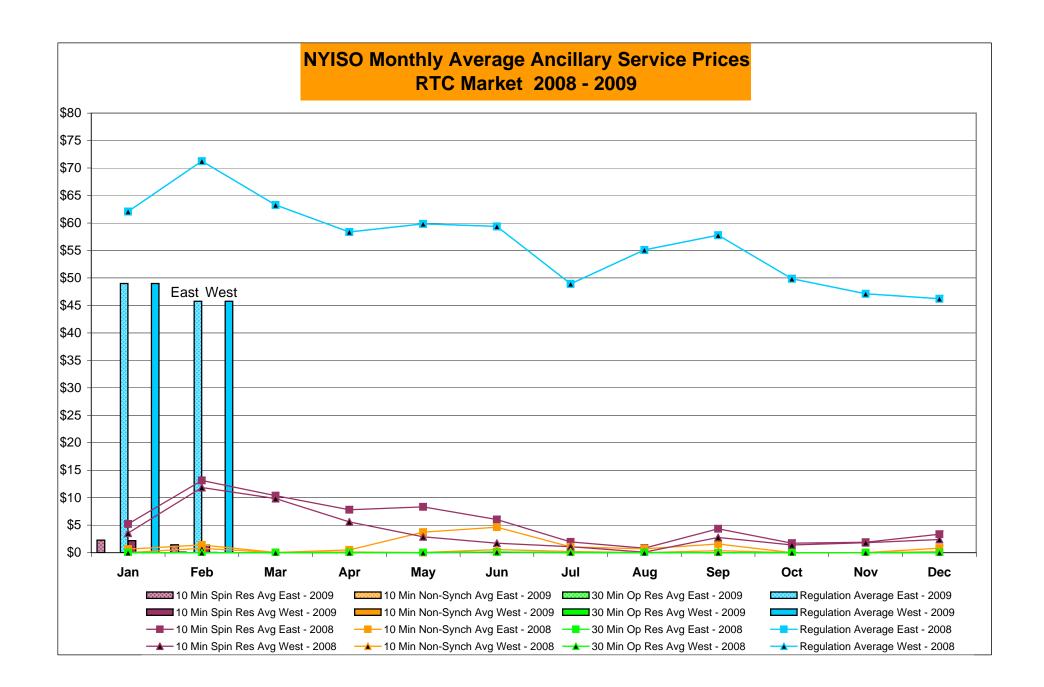

|                  |           |                  | _       | Oct-09           |           |                  |            |                  | _         | Oct-09           |           |                  |            |                  |
|        | Nov-09           |           |                  |           |                  | _       | Nov-09           |           |                  |            |                  | $\dashv$  | Nov-09           |           | 1                |            |                  |
|        | Dec-09           |           |                  |           |                  |         | Dec-09           |           |                  |            |                  |           | Dec-09           |           |                  |            |                  |









#### NYISO Markets Ancillary Services Statistics - Unweighted Price (\$/MWH)

|                                                                                                                                                                                                                                                                                                                                                                                                                                                                                                                                                                                                                            |