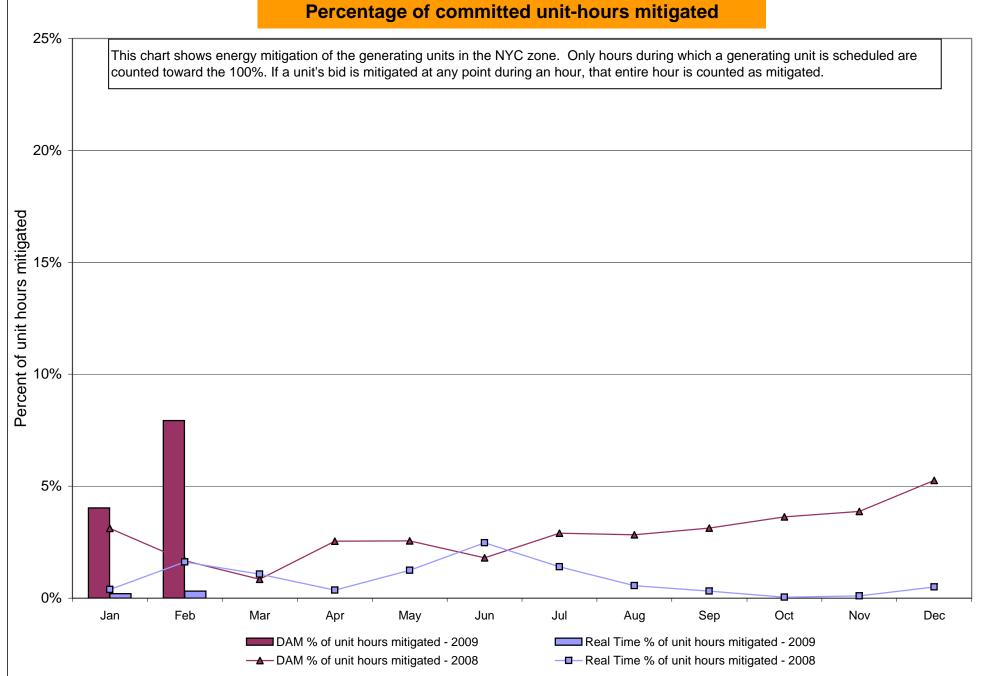

br>0.62<br>58.34<br>58.34<br>4.33<br>2.76<br>1.56<br>0.35<br>0.00<br>0.00<br>57.78<br>57.78<br>3.99<br>2.33<br>1.89<br>0.49<br>0.02<br>0.02          | 7.50<br>5.54<br>3.18<br>1.34<br>0.70<br>0.70<br>50.73<br>50.73<br>1.72<br>1.39<br>0.00<br>0.00<br>0.00<br>49.85<br>49.85<br>0.83<br>0.62<br>0.00<br>0.00<br>0.00                         | 5.57 4.83 2.46 1.74 0.79 0.79 0.79 48.94 48.94  1.89 1.80 0.00 0.00 0.00 47.11 47.11  1.96 1.90 0.00 0.00 0.00 0.00 0.00 0.00 0.00 | 6.14<br>5.35<br>2.14<br>1.51<br>0.82<br>0.82<br>46.34<br>46.34<br>3.34<br>2.39<br>0.80<br>0.17<br>0.00<br>46.22<br>46.22<br>46.22                                                 |

Market Monitoring Prepared 3/6/2009 12:30

### NYISO In City Energy Mitigation (NYC Zone) 2008 - 2009 Percentage of committed unit-hours mitigated







### Monthly Implied Heat Rate 2008-2009



# NYISO LBMP ZONES



Market Monitoring Prepared: 3/6/2009 13:30

#### **Billing Codes for Chart 4-C**

| Chart 4-C Category Name                   | Billing Code | Billing Category Name                                                              |
|-------------------------------------------|--------------|------------------------------------------------------------------------------------|
| Bid Production Cost Guarantee Balancing   | 81203        | Balancing NYISO Bid Production Cost Guarantee - Internal Units                     |
| Bid Production Cost Guarantee Balancing   | 81204        | Balancing NYISO Bid Production Cost Guarantee - External Units                     |
| Bid Production Cost Guarantee Balancing   | 81205        | Ba