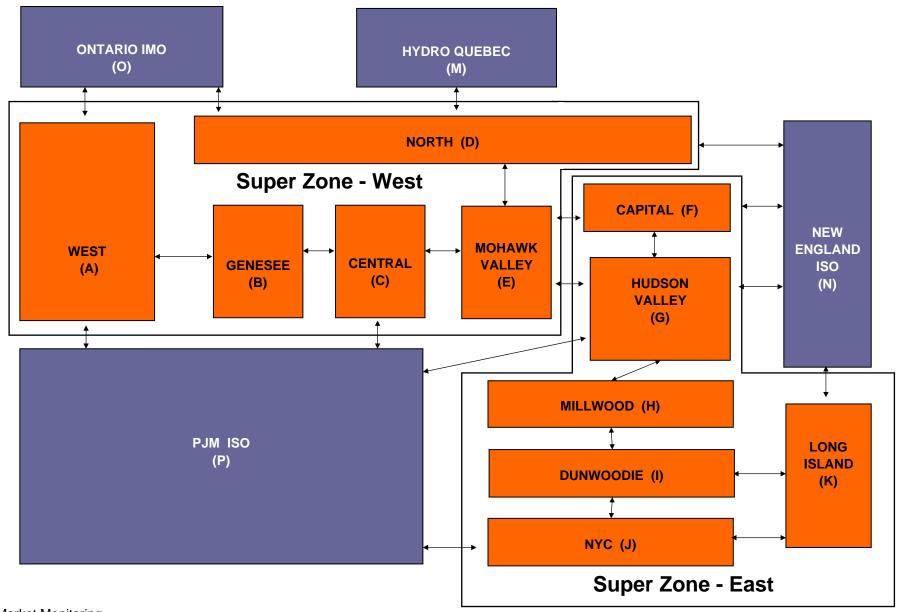

0.00<br>57.78<br>57.78<br>3.99<br>2.33<br>1.89<br>0.49<br>0.02<br>0.02          | 7.50<br>5.54<br>3.18<br>1.34<br>0.70<br>0.70<br>50.73<br>50.73<br>1.72<br>1.39<br>0.00<br>0.00<br>0.00<br>49.85<br>49.85<br>0.83<br>0.62<br>0.00<br>0.00<br>0.00                         | 5.57 4.83 2.46 1.74 0.79 0.79 0.79 48.94 48.94  1.89 1.80 0.00 0.00 0.00 47.11 47.11  1.96 1.90 0.00 0.00 0.00 0.00 0.00 0.00 0.00 | 6.14<br>5.35<br>2.14<br>1.51<br>0.82<br>0.82<br>46.34<br>46.34<br>3.34<br>2.39<br>0.80<br>0.17<br>0.00<br>46.22<br>46.22<br>46.22                                                 |

Market Monitoring Prepared 3/6/2009 12:30

### NYISO In City Energy Mitigation (NYC Zone) 2008 - 2009 Percentage of committed unit-hours mitigated







### Monthly Implied Heat Rate 2008-2009



# NYISO LBMP ZONES



Market Monitoring Prepared: 3/6/2009 13:30

#### **Billing Codes for Chart 4-C**

| Chart 4-C Category Name                   | Billing Code | Billing Category Name                                                              |
|-------------------------------------------|--------------|------------------------------------------------------------------------------------|
| Bid Production Cost Guarantee Balancing   | 81203        | Balancing NYISO Bid Production Cost Guarantee - Internal Units                     |
| Bid Production Cost Guarantee Balancing   | 81204        | Balancing NYISO Bid Production Cost Guarantee - External Units                     |
| Bid Production Cost Guarantee Balancing   | 81205        | Balancing NYISO Bid Production Cost Guarantee Expenditure due to Curtai