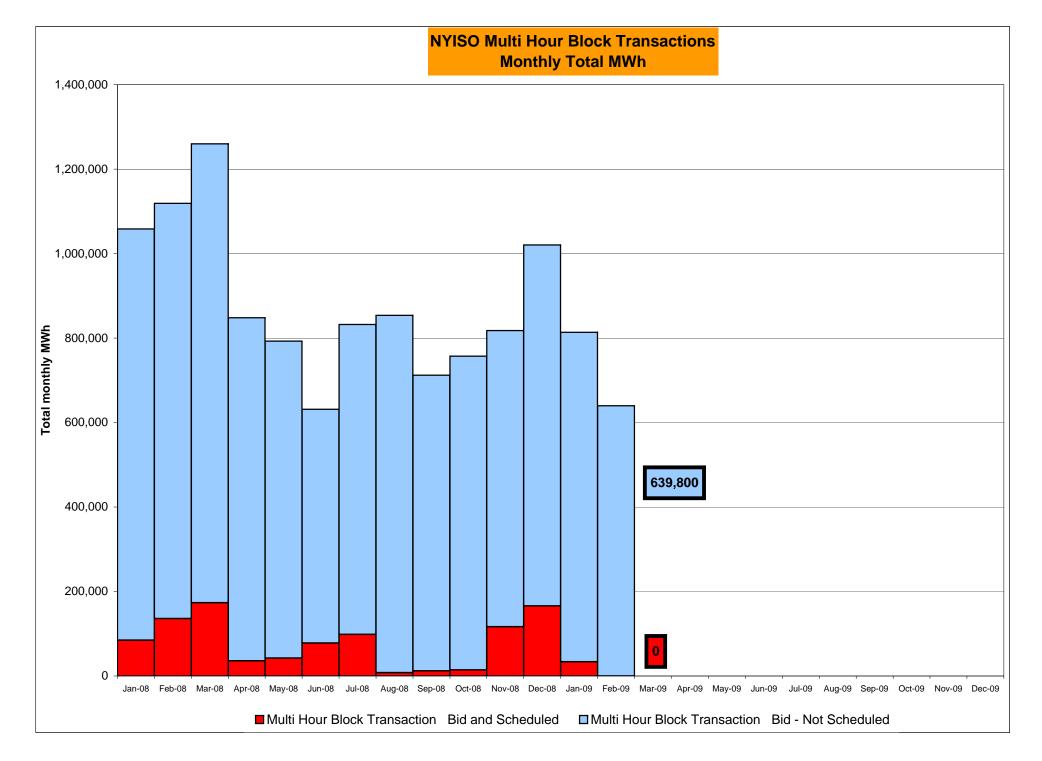

|                  |           |                  | _       | Oct-09           |           |                  |            |                  | _         | Oct-09           |           |                  |            |                  |
|        | Nov-09           |           |                  |           |                  | _       | Nov-09           |           |                  |            |                  | $\dashv$  | Nov-09           |           | 1                |            |                  |
|        | Dec-09           |           |                  |           |                  |         | Dec-09           |           |                  |            |                  |           | Dec-09           |           |                  |            |                  |









#### NYISO Markets Ancillary Services Statistics - Unweighted Price (\$/MWH)

|                                                                                                                                                                                                                                                                                                                                                                                                                                                                                                                                                                                                                            |