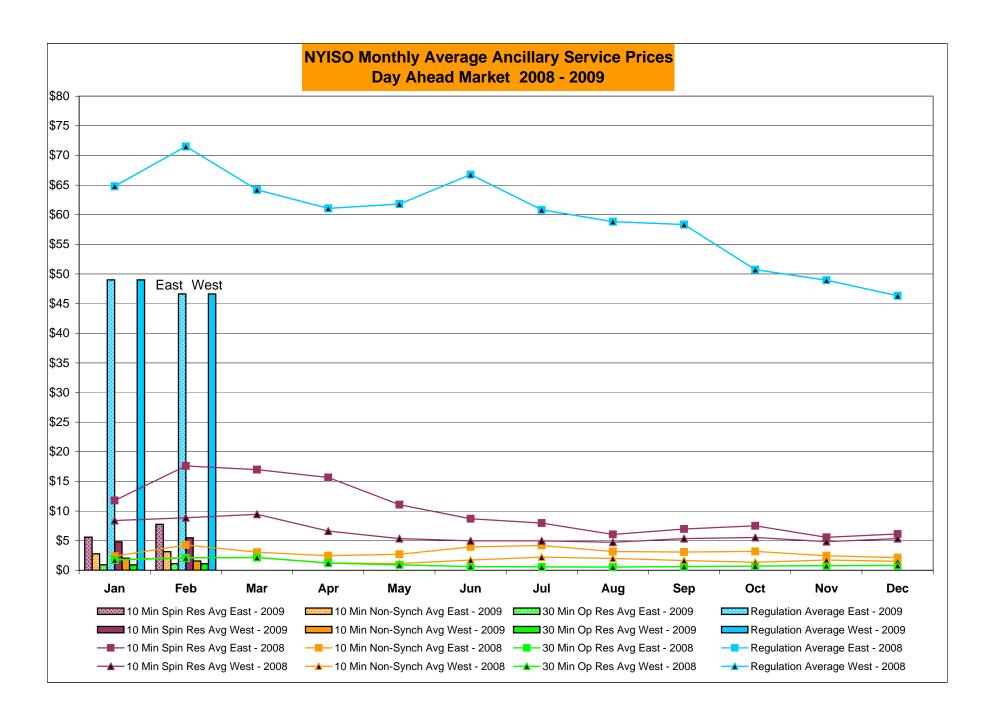

|                  |           |                  | _       | Oct-09           |           |                  |            |                  | _         | Oct-09           |           |                  |            |                  |
|        | Nov-09           |           |                  |           |                  | _       | Nov-09           |           |                  |            |                  | $\dashv$  | Nov-09           |           | 1                |            |                  |
|        | Dec-09           |           |                  |           |                  |         | Dec-09           |           |                  |            |                  |           | Dec-09           |           |                  |            |                  |









#### NYISO Markets Ancillary Services Statistics - Unweighted Price (\$/MWH)

|                                                                                                                                                                                                                                                                                                                                                                                                                                                                                                                                                                                                                            |