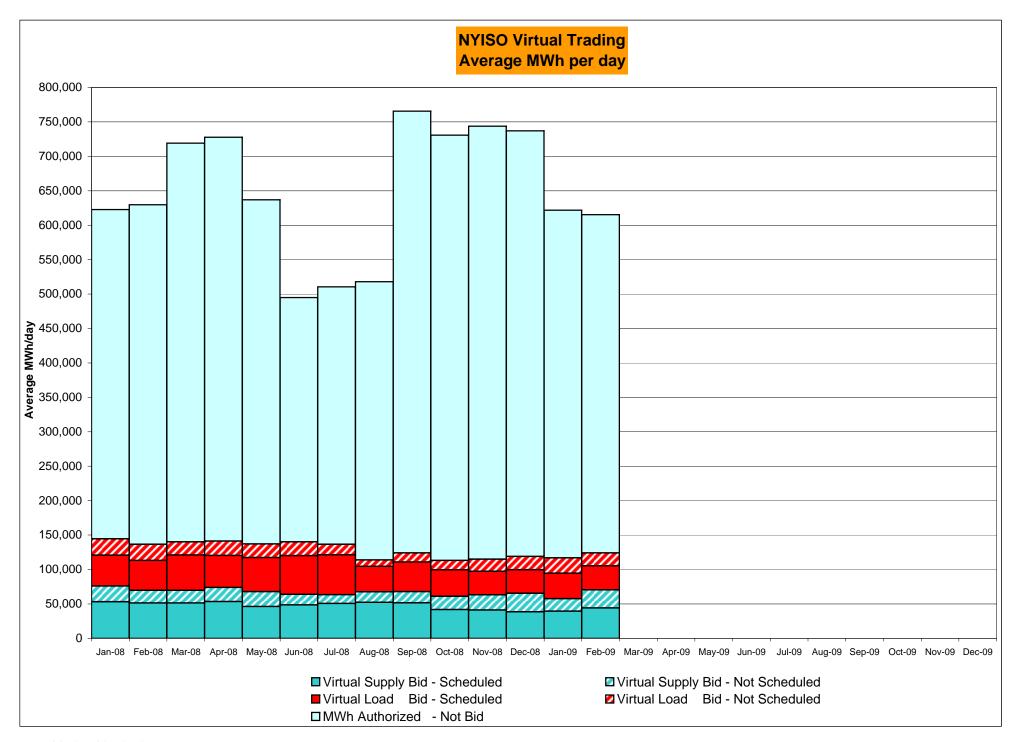

# **Report Items**

- Market Performance Highlights For Information Only
- Uplift
- EPRI Workshops Green Transmission 4/29/09
- Joint Board MC Change of Venue
- NYISO Symposium 4/30/09