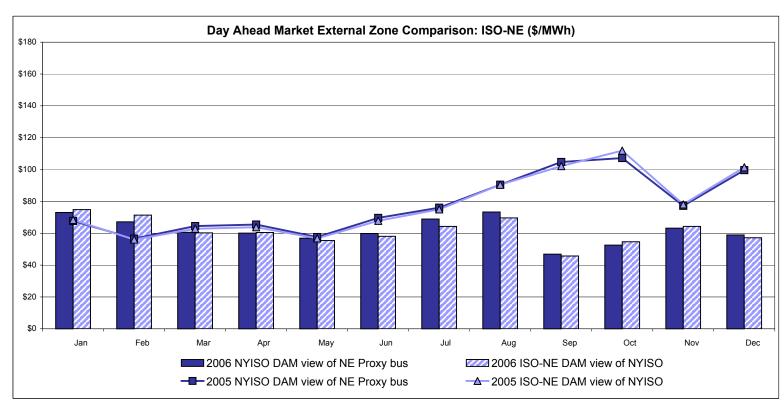

## PRELIMINARY DATA (Data through 12/31)

- LBMP for December is \$64.42/MWh, down from \$68.44/MWh in November.
  - Average monthly cost is \$67.99/MWh, down from \$71.11/MWh in November.
  - Day Ahead and Real Time LBMPs have decreased from November.
- Average daily sendout is 435GWh/day in December 2006, 19GWh/day less than December 2005
- Fuel prices are mixed this month.
  - Kerosene is \$13.78/mmBTU, up from \$13.18/mmBTU in November
  - No. 2 Fuel Oil is \$11.96/mmBTU, up from \$11.69/mmBTU in November
  - No. 6 Fuel Oil is \$7.66/mmBTU, down from \$8.00/mmBTU in November
  - Natural Gas is \$7.35/mmBTU, down from \$7.91/mmBTU in November
- Uplift has increased this month relative to November 2006.
  - Uplift (not including NYISO cost of operations) is \$1.13/MWh, up from \$0.29/MWh in November.
  - Total uplift (Schedule 1 components including NYISO Cost of Operations) increased from \$12.0 million in November 2006 to \$24.1 million in December 2006. This is in line with expected seasonal variations.