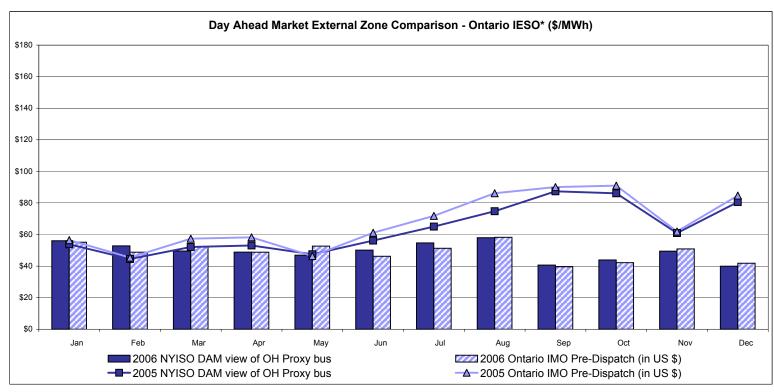

TC beginning February 2005.

Prior to February 2005 known as BME or Hour Ahead Market (HAM).



<sup>\*</sup> Referred to as RTC beginning February 2005.

Prior to February 2005 known as BME or Hour Ahead Market (HAM).





## **External Comparison ISO-New England**





#### Note:

ISO-NE Forecast is an advisory posting @ 18:00 day before.

The DAM and R/T prices at the Roseton interface are used for ISO-NE.

The DAM and R/T prices at the SandyPond interface are used for NYISO.

\* Referred to as RTC beginning February 2005.

Prior to February 2005 known as BME or Hour Ahead Market (HAM).

# **External Comparison PJM**





<sup>\*</sup> Referred to as RTC beginning February 2005.

Prior to February 2005 known as BME or Hour Ahead Market (HAM).

## **External Comparison Ontario IESO\***





Notes: Exchange factor used for December 2006 was .87 to US \$

HOEP: Hourly Ontario Energy Price Pre-Dispatch: Projected Energy Price

<sup>\*</sup> Independent Electricity System Operator formerly known as the Independent Electricity Market Operator (IMO).

## **External Controllable Line: Cross Sound Cable (New England)**





#### Note:

ISO-NE Forecast is an advisory posting @ 18:00 day before.

The DAM and R/T prices at the Shorham138 99 interface are used for ISO-NE.

The DAM and R/T prices at the CSC interface are used for NYISO.

\* Referred to as RTC beginning February 2005.

Prior to February 2005 known as BME or Hour Ahead Market (HAM).

#### **NYISO Real Time Price Correction Statistics**

| 2006