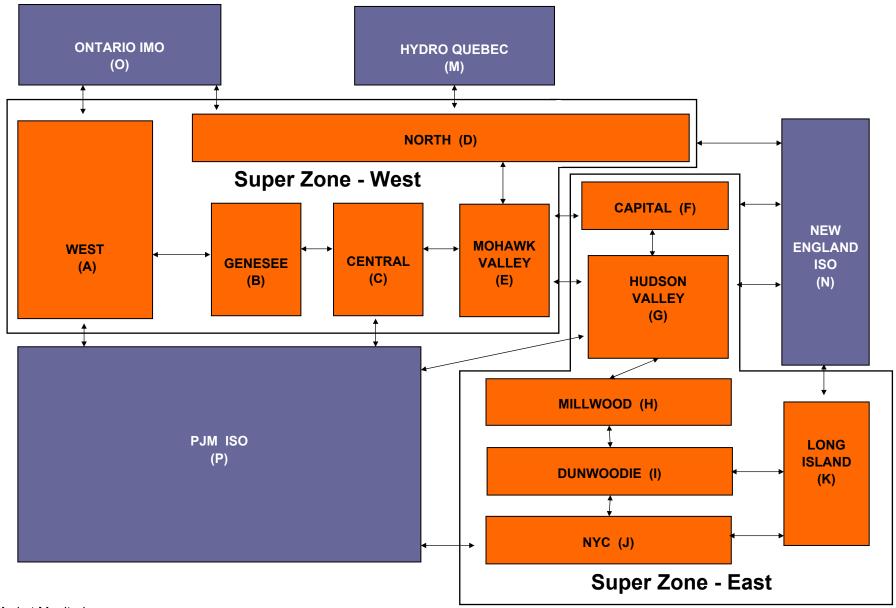

>0.46<br>0.46<br>66.33<br>66.33<br>66.33<br>67.2<br>2.69<br>0.44<br>0.00<br>0.00<br>74.90<br>74.90<br>7.40<br>3.34<br>0.65<br>0.01<br>0.01 | 9.08<br>6.68<br>1.82<br>0.59<br>0.57<br>0.57<br>68.02<br>68.02<br>6.25<br>6.06<br>0.01<br>0.00<br>0.00<br>70.23<br>70.23<br>6.32<br>6.16<br>0.00<br>0.00<br>0.00                 | 11.12<br>8.77<br>2.14<br>0.52<br>0.47<br>0.47<br>58.28<br>58.28<br>7.94<br>6.45<br>1.07<br>0.06<br>0.00<br>0.00<br>69.23<br>69.23<br>7.36<br>5.62<br>1.49<br>0.12<br>0.00<br>0.00          |

<sup>\*</sup> Referred to as RTC beginning February 2005. Prior to February 2005 known as BME or Hour Ahead Market (HAM).

<sup>\*\*</sup> The Real Time Ancillary Market began in February 2005.





RT mitigation data available with SMD2 deployment in February 2005.



# NYISO LBMP ZONES



Market Monitoring

Prepared: 12/19/2006 14:00

#### **Billing Codes for Chart 4-C**

<u>Chart 4-C Category Name</u> <u>Billing Code</u> <u>Billing Category Name</u>

| Chart 4-C Category Name                   | Billing Code | Billing Category Name                                                              |
|-------------------------------------------|--------------|------------------------------------------------------------------------------------|
| Bid Production Cost Guarantee Balancing   | 81203        | Balancing NYISO Bid Production Cost Guarantee - Internal Units                     |
| Bid Production Cost Guarantee Balancing   | 81204        | Balancing NYISO Bid Production Cost Guarantee - External Units                     |
| Bid Production Cost Guarantee Balancing   | 81