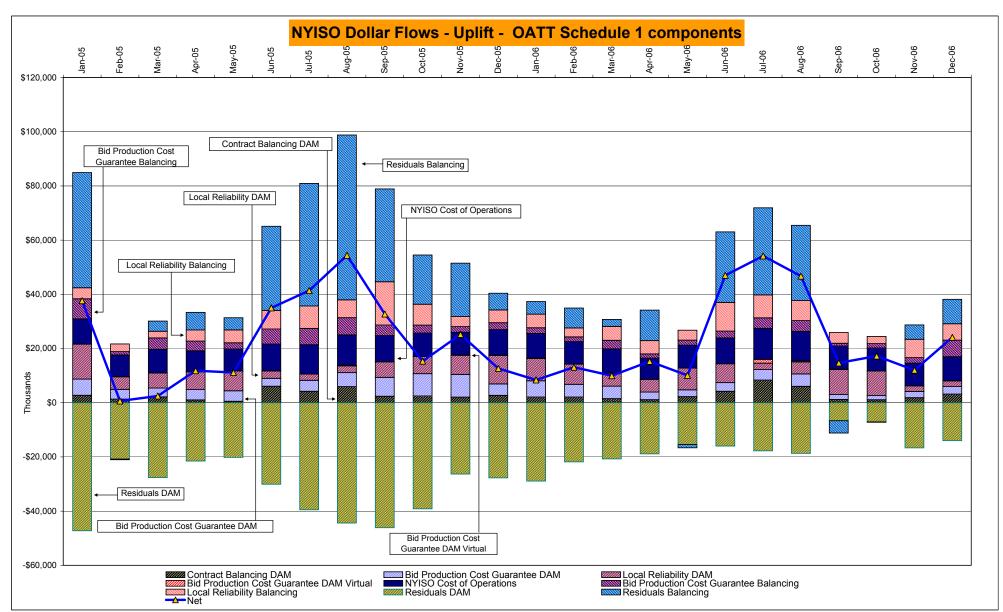

## PRELIMINARY DATA (Data through 12/31)

- LBMP for December is \$64.42/MWh, down from \$68.44/MWh in November.
  - Average monthly cost is \$67.99/MWh, down from \$71.11/MWh in November.
  - Day Ahead and Real Time LBMPs have decreased from November.
- Average daily sendout is 435GWh/day in December 2006, 19GWh/day less than December 2005
- Fuel prices are mixed this month.
  - Kerosene is \$13.78/mmBTU, up from \$13.18/mmBTU in November
  - No. 2 Fuel Oil is \$11.96/mmBTU, up from \$11.69/mmBTU in November
  - No. 6 Fuel Oil is \$7.66/mmBTU, down from \$8.00/mmBTU in November
  - Natural Gas is \$7.35/mmBTU, down from \$7.91/mmBTU in November
- Uplift has increased this month relative to November 2006.
  - Uplift (not including NYISO cost of operations) is \$1.13/MWh, up from \$0.29/MWh in November.
  - Total uplift (Schedule 1 components including NYISO Cost of Operations) increased from \$12.0 million in November 2006 to \$24.1 million in December 2006. This is in line with expected seasonal variations.

These numbers reflect the rebilling of prior periods.

<sup>\*</sup> Excludes ICAP payments.

DAM Contract Balancing amounts are for payments made to generating units to make them whole for being dispatched below their Day-Ahead schedule, as a result of out-of-merit dispatches.

DAM Bid Production Cost Guarantees for Virtual Transactions are included in the chart and are shown from the inception of Virtual Transactions. These values are small and cannot be identified on the chart.

DAM residuals are revenue charged or returned to customers due to the under or over collection of funds.