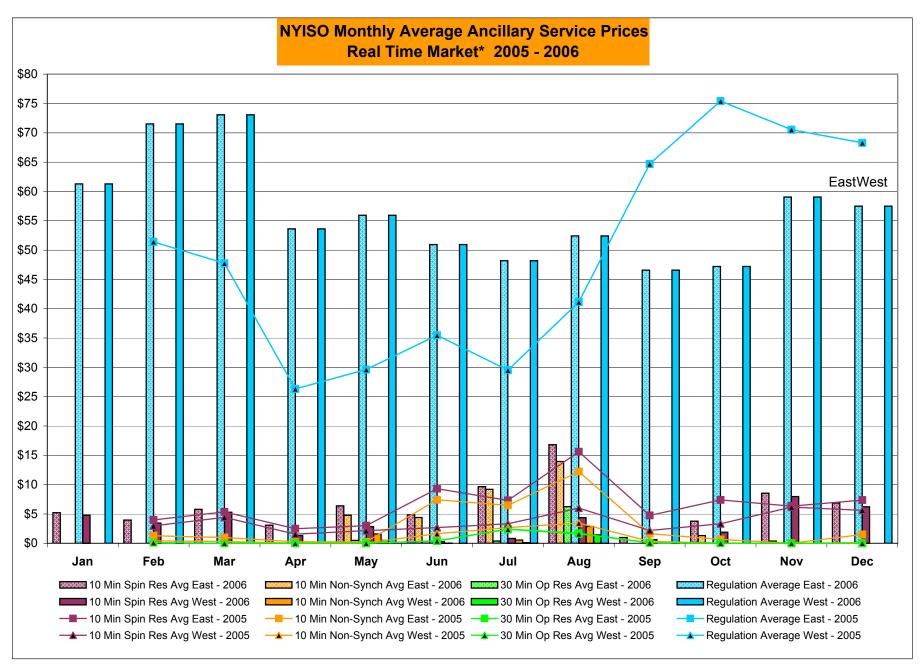

## PRELIMINARY DATA (Data through 12/31)

- LBMP for December is \$64.42/MWh, down from \$68.44/MWh in November.
  - Average monthly cost is \$67.99/MWh, down from \$71.11/MWh in November.
  - Day Ahead and Real Time LBMPs have decreased from November.
- Average daily sendout is 435GWh/day in December 2006, 19GWh/day less than December 2005
- Fuel prices are mixed this month.
  - Kerosene is \$13.78/mmBTU, up from \$13.18/mmBTU in November
  - No. 2 Fuel Oil is \$11.96/mmBTU, up from \$11.69/mmBTU in November
  - No. 6 Fuel Oil is \$7.66/mmBTU, down from \$8.00/mmBTU in November
  - Natural Gas is \$7.35/mmBTU, down from \$7.91/mmBTU in November
- Uplift has increased this month relative to November 2006.
  - Uplift (not including NYISO cost of operations) is \$1.13/MWh, up from \$0.29/MWh in November.
  - Total uplift (Schedule 1 components including NYISO Cost of Operations) increased from \$12.0 million in November 2006 to \$24.1 million in December 2006. This is in line with expected seasonal variations.