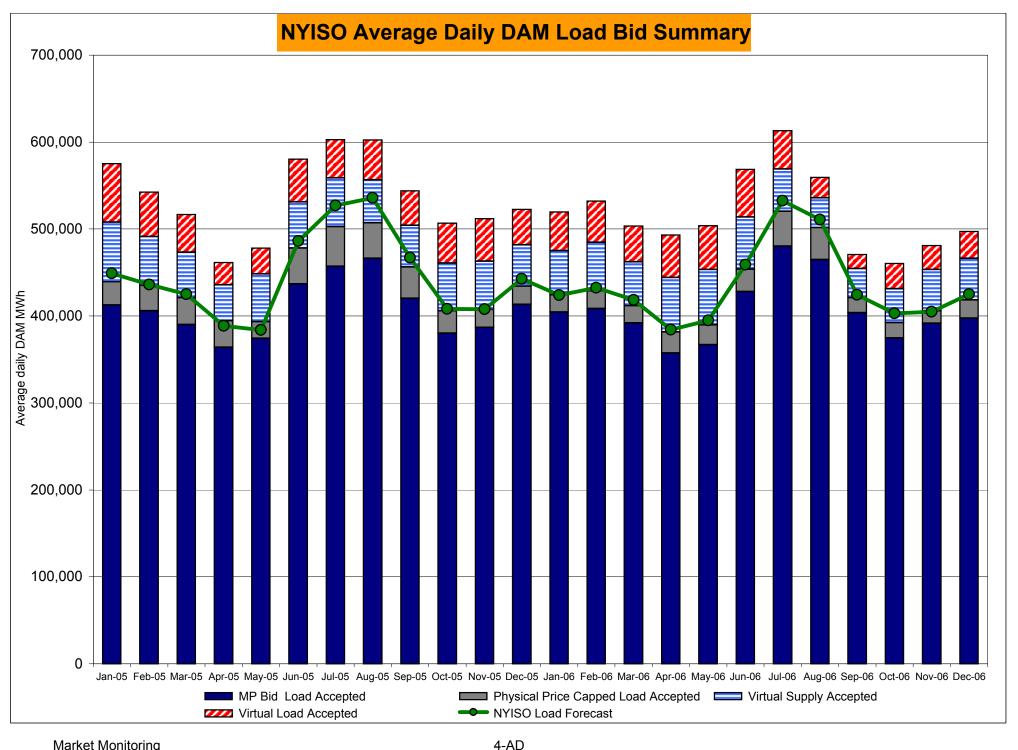

.54<br>3.31<br>0.47<br>0.46<br>0.46<br>66.33<br>66.33<br>66.33<br>67.2<br>2.69<br>0.44<br>0.00<br>0.00<br>74.90<br>74.90<br>7.40<br>3.34<br>0.65<br>0.01<br>0.01 | 9.08<br>6.68<br>1.82<br>0.59<br>0.57<br>0.57<br>68.02<br>68.02<br>6.25<br>6.06<br>0.01<br>0.00<br>0.00<br>70.23<br>70.23<br>6.32<br>6.16<br>0.00<br>0.00<br>0.00                 | 11.12<br>8.77<br>2.14<br>0.52<br>0.47<br>0.47<br>58.28<br>58.28<br>7.94<br>6.45<br>1.07<br>0.06<br>0.00<br>0.00<br>69.23<br>69.23<br>7.36<br>5.62<br>1.49<br>0.12<br>0.00<br>0.00          |

<sup>\*</sup> Referred to as RTC beginning February 2005. Prior to February 2005 known as BME or Hour Ahead Market (HAM).

<sup>\*\*</sup> The Real Time Ancillary Market began in February 2005.





RT mitigation data available with SMD2 deployment in February 2005.



# NYISO LBMP ZONES



Market Monitoring

Prepared: 12/19/2006 14:00

#### **Billing Codes for Chart 4-C**

<u>Chart 4-C Category Name</u> <u>Billing Code</u> <u>Billing Category Name</u>

| Chart 4-C Category Name                   | Billing Code | Billing Category Name                                                              |
|-------------------------------------------|--------------|------------------------------------------------------------------------------------|
| Bid Production Cost Guarantee Balancing   | 81203        | Balancing NYISO Bid Production Cost Guarantee - Internal Units                     |
| Bid Production Cost Guarantee Balancing   | 81204        | Balancing NYISO Bid Production Cost Guarantee - External Units                     |
| Bid Production Cost Guar