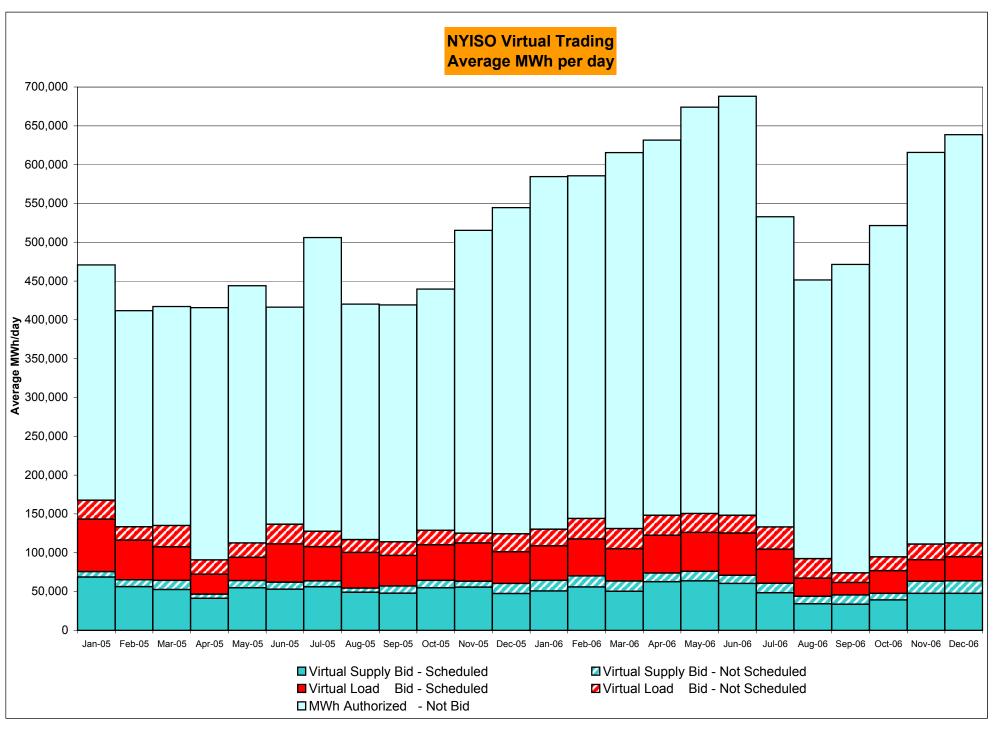

r>720<br>46.81%<br>39.00% | 105<br>744<br>14.11%<br>22.96%<br>421<br>9,024<br>4.67%<br>14.61%<br>137<br>744<br>18.41%<br>35.99% | 127<br>744<br>17.07%<br>22.21%<br>625<br>9,065<br>6.89%<br>13.65%<br>188<br>744<br>25.27%<br>34.62% | 38<br>720<br>5.28%<br>20.34%<br>281<br>8,741<br>3.21%<br>12.54%<br>67<br>720<br>9.31%<br>31.84% | 50<br>744<br>6.72%<br>18.96%<br>386<br>9,029<br>4.28%<br>11.72%<br>144<br>744<br>19.35%<br>30.56% | 20<br>720<br>2.78%<br>17.50%<br>167<br>8,721<br>1.91%<br>10.87%<br>49<br>720<br>6.81%<br>28.43% | 18<br>744<br>2.42%<br>16.22%<br>43<br>9,115<br>0.47%<br>10.00%<br>35<br>744<br>4.70%<br>26.42% |

<sup>\*</sup> Calendar days from reservation date. Data available from August 2005.





<sup>\*</sup> Calendar days from reservation date. Data available from August 2005.



4-T Preliminary thru 12/31/06



4-U Preliminary thru 12/31/06

|         |                  |            |                |                | <u>Virtua</u>  | al Load a | nd Su            | pply Zona  | I Statistic | s (Averag  | e MWh/day | <u>) - 2006</u> |                  |           |                  |                  |           |
|---------|------------------|------------|----------------|----------------|----------------|-----------|------------------|------------|-------------|------------|-----------|-----------------|------------------|-----------|------------------|------------------|-----------|
|         |                  | Virtual L  | oad Bid        | Virtual Si     | upply Bid      |           |                  | Virtual L  | oad Bid     | Virtual Su | upply Bid |