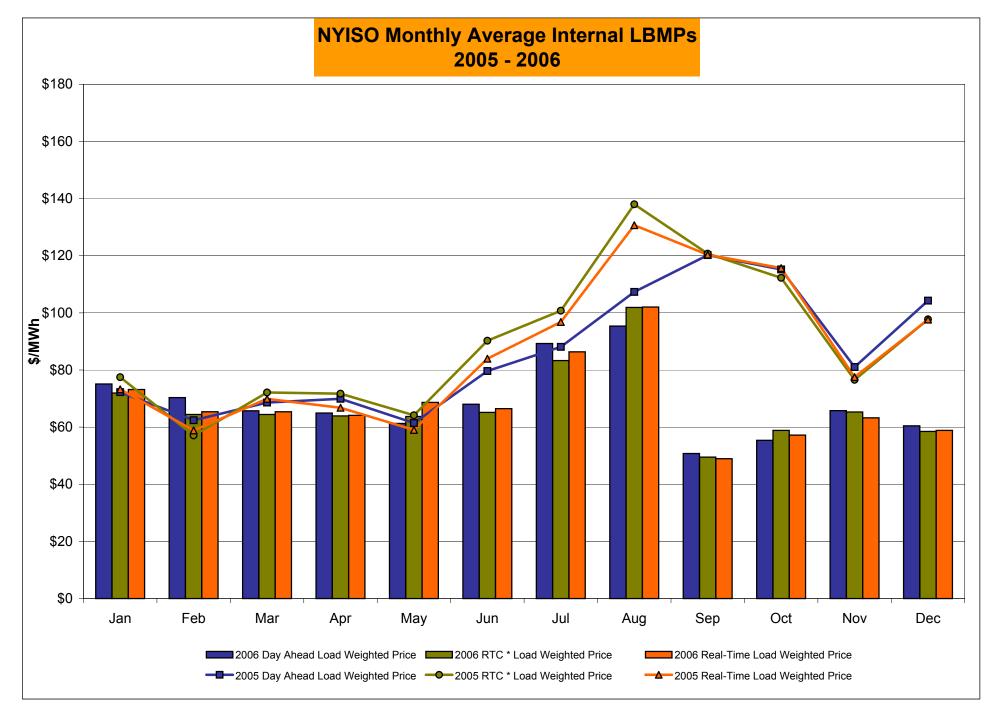

## PRELIMINARY DATA (Data through 12/31)

- LBMP for December is \$64.42/MWh, down from \$68.44/MWh in November.
  - Average monthly cost is \$67.99/MWh, down from \$71.11/MWh in November.
  - Day Ahead and Real Time LBMPs have decreased from November.
- Average daily sendout is 435GWh/day in December 2006, 19GWh/day less than December 2005
- Fuel prices are mixed this month.
  - Kerosene is \$13.78/mmBTU, up from \$13.18/mmBTU in November
  - No. 2 Fuel Oil is \$11.96/mmBTU, up from \$11.69/mmBTU in November
  - No. 6 Fuel Oil is \$7.66/mmBTU, down from \$8.00/mmBTU in November
  - Natural Gas is \$7.35/mmBTU, down from \$7.91/mmBTU in November
- Uplift has increased this month relative to November 2006.
  - Uplift (not including NYISO cost of operations) is \$1.13/MWh, up from \$0.29/MWh in November.
  - Total uplift (Schedule 1 components including NYISO Cost of Operations) increased from \$12.0 million in November 2006 to \$24.1 million in December 2006. This is in line with expected seasonal variations.

# NYISO Average Cost/MWh (Energy and Ancillary Services)\* from the LBMP Customer point of view

| 2006                                              | <u>January</u> | <u>February</u> | <u>March</u> | <u>April</u> | <u>May</u> | <u>June</u> | <u>July</u> | <u>August</u> | September | <u>October</u> | November | <u>December</u> |
|---------------------------------------------------|----------------|-----------------|--------------|--------------|------------|-------------|-------------|---------------|-----------|----------------|----------|-----------------|
| LBMP                                              | 77.13          | 71.86           | 66.52        | 66.24        | 65.54      | 71.94       | 93.41       | 101.33        | 51.89     | 57.60          | 68.44    | 64.42           |
| NTAC                                              | 0.46           | 0.90            | 0.43         | 0.54         | 0.64       | 0.69        | 0.47        | 0.39          | 0.33      | 0.38           | 0.42     | 0.48            |
| Reserve                                           | 0.35           | 0.30            | 0.29         | 0.35         | 0.16       | 0.22        | 0.30        | 0.13          | 0.29      | 0.29           | 0.46     | 0.43            |
| Regulation                                        | 0.56           | 0.68            | 0.69         | 0.47         | 0.42       | 0.39        | 0.30        | 0.28          | 0.41      | 0.43           | 0.49     | 0.52            |
| NYISO Cost of Operations                          | 0.64           | 0.64            | 0.64         | 0.64         | 0.64       | 0.64        | 0.64        | 0.64          | 0.64      | 0.64           | 0.64     | 0.64            |
| Uplift                                            | (0.06)         | 0.37            | 0.09         | 0.63         | 0.12       | 2.63        | 2.42        | 2.28          | 0.46      | 0.68           | 0.29     | 1.13            |
| Voltage Support and Black Start                   | 0.36           | 0.36            | 0.36         | 0.36         | 0.36       | 0.36        | 0.36        | 0.36          | 0.36      | 0.36           | 0.36     | 0.36            |
| Avg Monthly Cost                                  | 79.46          | 75.11           | 69.03        | 69.24        | 67.88      | 76.87       | 97.90       | 105.42        | 54.38     | 60.38          | 71.11    | 67.99           |
| Avg YTD Cost                                      | 79.46          | 77.40           | 74.49        | 73.24        | 72.19      | 73.07       | 77.90       | 82.11         | 79.45     | 77.72          | 77.21    | 76.49           |
| 2005                                              | January        | February        | March        | April        | May        | June        | <u>July</u> | August        | September | October        | November | December        |
| LBMP                                              | 75.70          | 64.04           | 69.94        | 71.28        | 63.13      | 84.85       | 92.41       | 115.19        | 122.46    | 118.59         | 82.01    | 106.12          |
| NTAC                                              | 0.42           | 0.35            | 0.23         | 0.48         | 0.39       | 0.58        | 0.46        | 0.25          | 0.10      | 0.03           | 0.39     | 0.64            |
| Reserve                                           | 0.25           | 0.08            | 0.17         | 0.21         | 0.20       | (0.01)      | 0.11        | 0.02          | 0.31      | 0.54           | 0.34     | 0.38            |
| Regulation                                        | 0.32           | 0.38            | 0.34         | 0.22         | 0.25       | 0.20        | 0.15        | 0.06          | 0.41      | 0.64           | 0.70     | 0.53            |
| NYISO Cost of Operations                          | 0.63           | 0.63            | 0.63         | 0.63         | 0.63       | 0.63        | 0.63        | 0.63          | 0.63      | 0.63           | 0.63     | 0.63            |
| Uplift                                            |                |                 |              |              |            |             |             |               |           |                |          |                 |
| Valtage Company and Displace Ctage                | 1.99           | (0.57)          | (0.45)       | 0.35         | 0.26       | 1.76        | 1.92        | 2.54          | 1.57      | 0.50           | 1.27     | 0.20            |
| Voltage Support and Black Start                   | 0.39           | 0.39            | 0.39         | 0.39         | 0.39       | 0.39        | 0.39        | 0.39          | 0.39      | 0.39           | 0.39     | 0.39            |
| Voltage Support and Black Start  Avg Monthly Cost |                | ` ,             | ` ,          |              |            |             |             |               |           |                |          |                 |