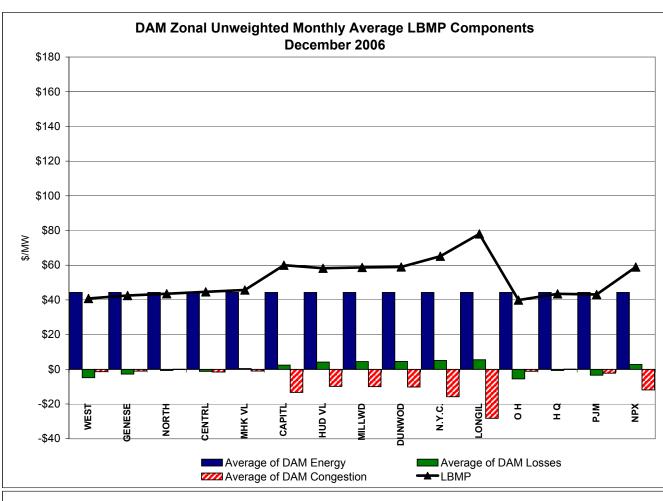

|

<sup>\*</sup> Straight zonal LBMP averages

<sup>\*\*</sup> Referred to as RTC beginning February 2005
Prior to February 2005 known as BME or Hour Ahead Market (HAM)



<sup>\*</sup> Referred to as RTC beginning February 2005.
Prior to February 2005 known as BME or Hour Ahead Market (HAM).



<sup>\*</sup> Referred to as RTC beginning February 2005.

Prior to February 2005 known as BME or Hour Ahead Market (HAM).



<sup>\*</sup> Referred to as RTC beginning February 2005.
Prior to February 2005 known as BME or Hour Ahead Market (HAM).



<sup>\*</sup> Referred to as RTC beginning February 2005.

Prior to February 2005 known as BME or Hour Ahead Market (HAM).



<sup>\*</sup> Referred to as RTC beginning February 2005.

Prior to February 2005 known as BME or Hour Ahead Market (HAM).





## **External Comparison ISO-New England**





#### Note:

ISO-NE Forecast is an advisory posting @ 18:00 day before.

The DAM and R/T prices at the Roseton interface are used for ISO-NE.

The DAM and R/T prices at the SandyPond interface are used for NYISO.

\* Referred to as RTC beginning February 2005.

Prior to February 2005 known as BME or Hour Ahead Market (HAM).

# **External Comparison PJM**





<sup>\*</sup> Referred to as RTC beginning February 2005.

Prior to February 2005 known as BME or Hour Ahead Market (HAM).

## **External Comparison Ontario IESO\***





Notes: Exchange factor used for December 2006 was .87 to US \$

HOEP: Hourly Ontario Energy Price Pre-Dispatch: Projected Energy Price

<sup>\*</sup> Independent Electricity System Operator formerly known as the Inde