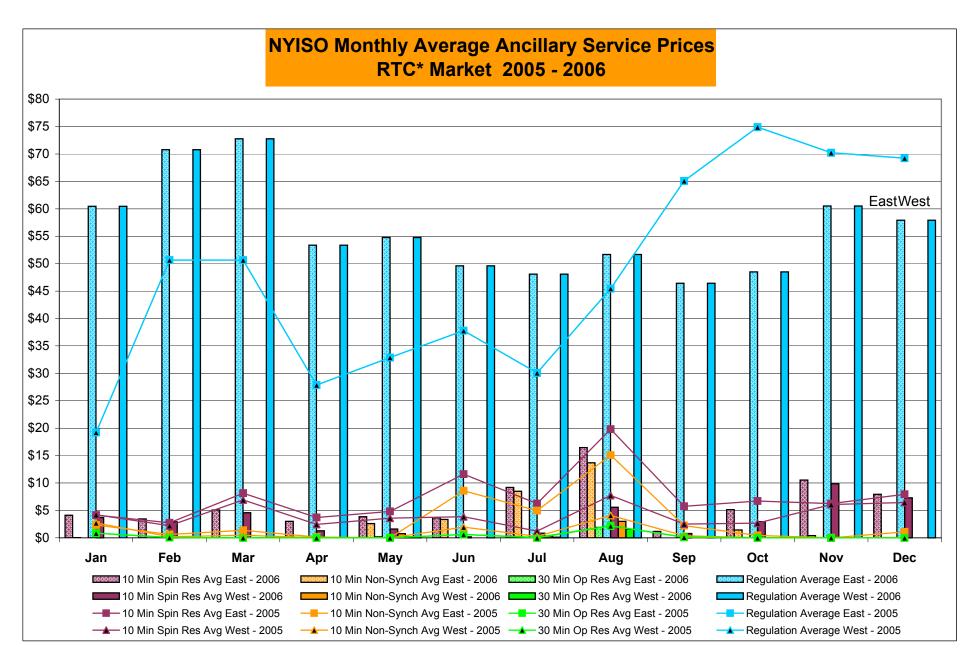

| 801            |           | Nov-06           | 260        | 47          | 1,302      |           |                 | Nov-06           |           | 20,310           | 47,590           |           |
|         | Dec-06           | 1,443      | 1,245          | 2,090          | 1.290          |           | Dec-06           | 138        | 21          | 1,809      |           |                 | Dec-06           |           | 17,787           | 47,590           |           |
|         | DEC-00           | 1,443      | 1,114          | 2,073          | 1,290          |           | DEC-00           | 130        | 21          | 1,009      |           |                 | DEC-00           | 31,090    | 17,707           | 41,041           | 10,076    |



4-W Preliminary thru 12/31/06





<sup>\*</sup> Referred to as RTC beginning February 2005 Prior to February 2005 known as BME or Hour Ahead Market (HAM)



<sup>\*</sup> The Real Time Ancillary Market began in February 2005

#### NYISO Markets Ancillary Services Statistics - Unweighted Price (\$/MWH)

|