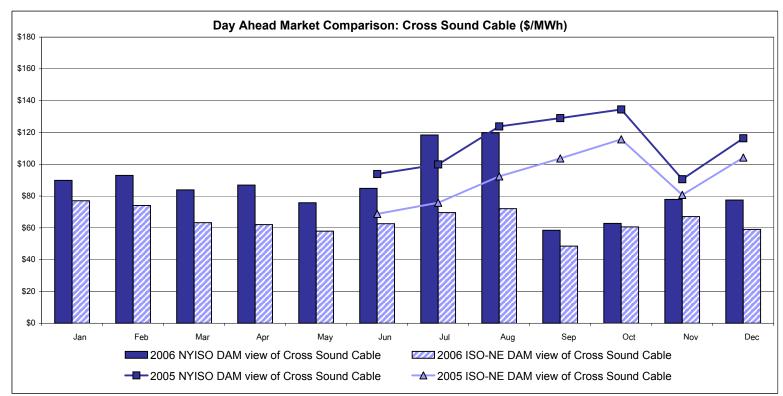

ay before.

The DAM and R/T prices at the Roseton interface are used for ISO-NE.

The DAM and R/T prices at the SandyPond interface are used for NYISO.

\* Referred to as RTC beginning February 2005.

Prior to February 2005 known as BME or Hour Ahead Market (HAM).

# **External Comparison PJM**





<sup>\*</sup> Referred to as RTC beginning February 2005.

Prior to February 2005 known as BME or Hour Ahead Market (HAM).

## **External Comparison Ontario IESO\***





Notes: Exchange factor used for December 2006 was .87 to US \$

HOEP: Hourly Ontario Energy Price Pre-Dispatch: Projected Energy Price

<sup>\*</sup> Independent Electricity System Operator formerly known as the Independent Electricity Market Operator (IMO).

## **External Controllable Line: Cross Sound Cable (New England)**





#### Note:

ISO-NE Forecast is an advisory posting @ 18:00 day before.

The DAM and R/T prices at the Shorham138 99 interface are used for ISO-NE.

The DAM and R/T prices at the CSC interface are used for NYISO.

\* Referred to as RTC beginning February 2005.

Prior to February 2005 known as BME or Hour Ahead Market (HAM).

#### **NYISO Real Time Price Correction Statistics**

| 2006