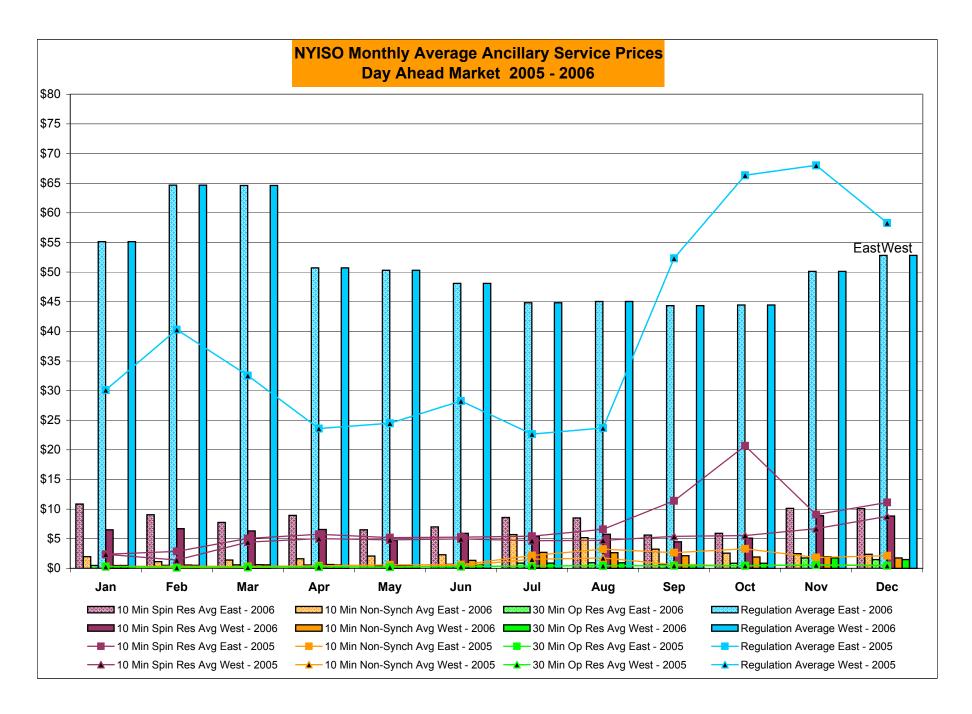

6          | 801            |           | Nov-06           | 260        | 47          | 1,302      |           |                 | Nov-06           |           | 20,310           | 47,590           |           |
|         | Dec-06           | 1,443      | 1,245          | 2,090          | 1.290          |           | Dec-06           | 138        | 21          | 1,809      |           |                 | Dec-06           |           | 17,787           | 47,590           |           |
|         | DEC-00           | 1,443      | 1,114          | 2,073          | 1,290          |           | DEC-00           | 130        | 21          | 1,009      |           |                 | DEC-00           | 31,090    | 17,707           | 41,041           | 10,076    |



4-W Preliminary thru 12/31/06





<sup>\*</sup> Referred to as RTC beginning February 2005 Prior to February 2005 known as BME or Hour Ahead Market (HAM)



<sup>\*</sup> The Real Time Ancillary Market began in February 2005

#### NYISO Markets Ancillary Services Statistics - Unweighted Price (\$/MWH)

|