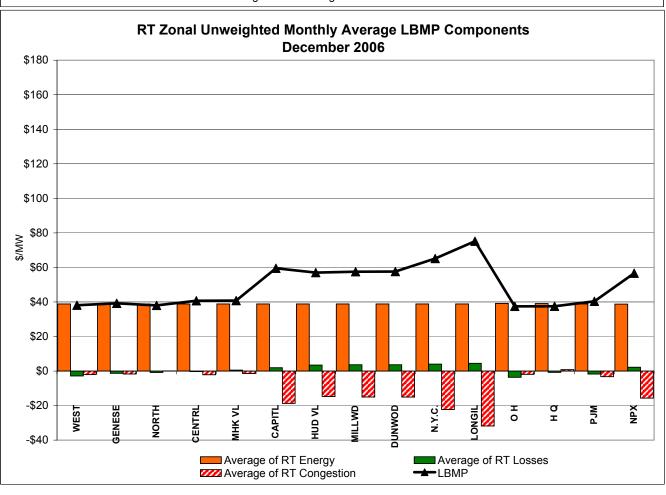

## PRELIMINARY DATA (Data through 12/31)

- LBMP for December is \$64.42/MWh, down from \$68.44/MWh in November.
  - Average monthly cost is \$67.99/MWh, down from \$71.11/MWh in November.
  - Day Ahead and Real Time LBMPs have decreased from November.
- Average daily sendout is 435GWh/day in December 2006, 19GWh/day less than December 2005
- Fuel prices are mixed this month.
  - Kerosene is \$13.78/mmBTU, up from \$13.18/mmBTU in November
  - No. 2 Fuel Oil is \$11.96/mmBTU, up from \$11.69/mmBTU in November
  - No. 6 Fuel Oil is \$7.66/mmBTU, down from \$8.00/mmBTU in November
  - Natural Gas is \$7.35/mmBTU, down from \$7.91/mmBTU in November
- Uplift has increased this month relative to November 2006.
  - Uplift (not including NYISO cost of operations) is \$1.13/MWh, up from \$0.29/MWh in November.
  - Total uplift (Schedule 1 components including NYISO Cost of Operations) increased from \$12.0 million in November 2006 to \$24.1 million in December 2006. This is in line with expected seasonal variations.