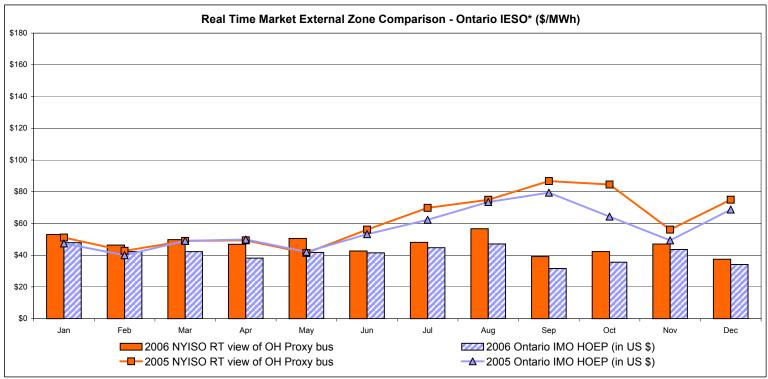

beginning February 2005.

Prior to February 2005 known as BME or Hour Ahead Market (HAM).



<sup>\*</sup> Referred to as RTC beginning February 2005.

Prior to February 2005 known as BME or Hour Ahead Market (HAM).





## **External Comparison ISO-New England**





#### Note:

ISO-NE Forecast is an advisory posting @ 18:00 day before.

The DAM and R/T prices at the Roseton interface are used for ISO-NE.

The DAM and R/T prices at the SandyPond interface are used for NYISO.

\* Referred to as RTC beginning February 2005.

Prior to February 2005 known as BME or Hour Ahead Market (HAM).

# **External Comparison PJM**





<sup>\*</sup> Referred to as RTC beginning February 2005.

Prior to February 2005 known as BME or Hour Ahead Market (HAM).

## **External Comparison Ontario IESO\***





Notes: Exchange factor used for December 2006 was .87 to US \$

HOEP: Hourly Ontario Energy Price Pre-Dispatch: Projected Energy Price

<sup>\*</sup> Independent Electricity System Operator formerly known as the Independent Electricity Market Operator (IMO).

## **External Controllable Line: Cross Sound Cable (New England)**





#### Note:

ISO-NE Forecast is an advisory posting @ 18:00 day before.

The DAM and R/T prices at the Shorham138 99 interface are used for ISO-NE.

The DAM and R/T prices at the CSC interface are used for NYISO.

\* Referred to as RTC beginning February 2005.

Prior to February 2005 known as BME or Hour Ahead Market (HAM).

#### **NYISO Real Time Price Correction Statistics**

| 2006