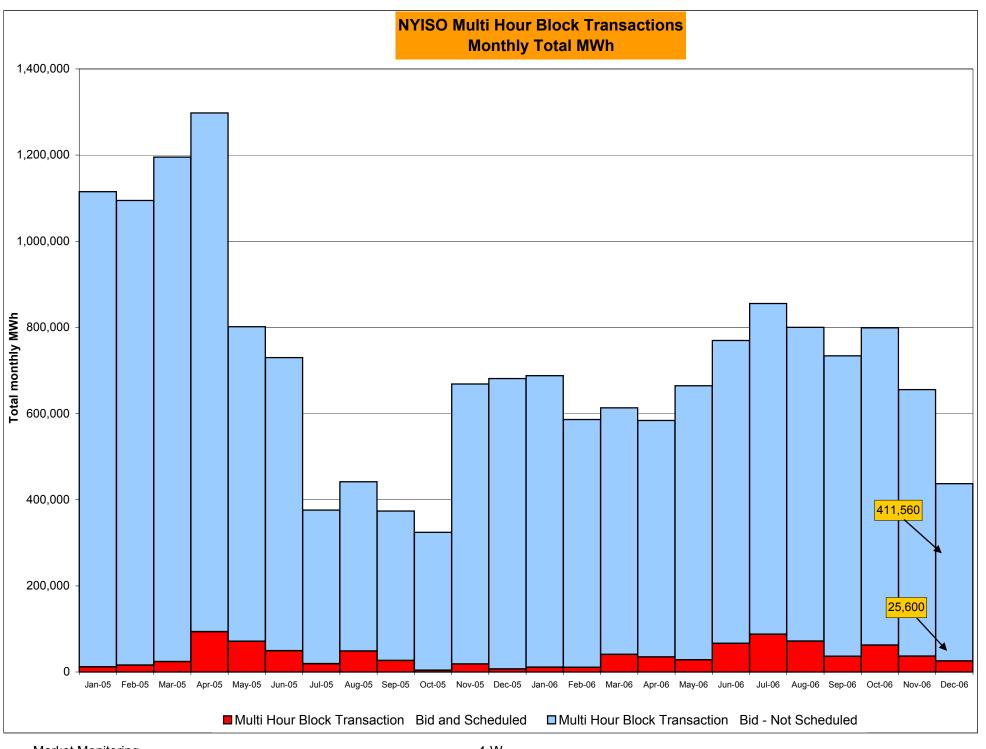

,825      | 1,755          | 2,336          | 801            |           | Nov-06           | 260        | 47          | 1,302      |           |                 | Nov-06           |           | 20,310           | 47,590           |           |
|         | Dec-06           | 1,443      | 1,245          | 2,090          | 1.290          |           | Dec-06           | 138        | 21          | 1,809      |           |                 | Dec-06           |           | 17,787           | 47,590           |           |
|         | DEC-00           | 1,443      | 1,114          | 2,073          | 1,290          |           | DEC-00           | 130        | 21          | 1,009      |           |                 | DEC-00           | 31,090    | 17,707           | 41,041           | 10,076    |



4-W Preliminary thru 12/31/06





<sup>\*</sup> Referred to as RTC beginning February 2005 Prior to February 2005 known as BME or Hour Ahead Market (HAM)



<sup>\*</sup> The Real Time Ancillary Market began in February 2005

#### NYISO Markets Ancillary Services Statistics - Unweighted Price (\$/MWH)

|