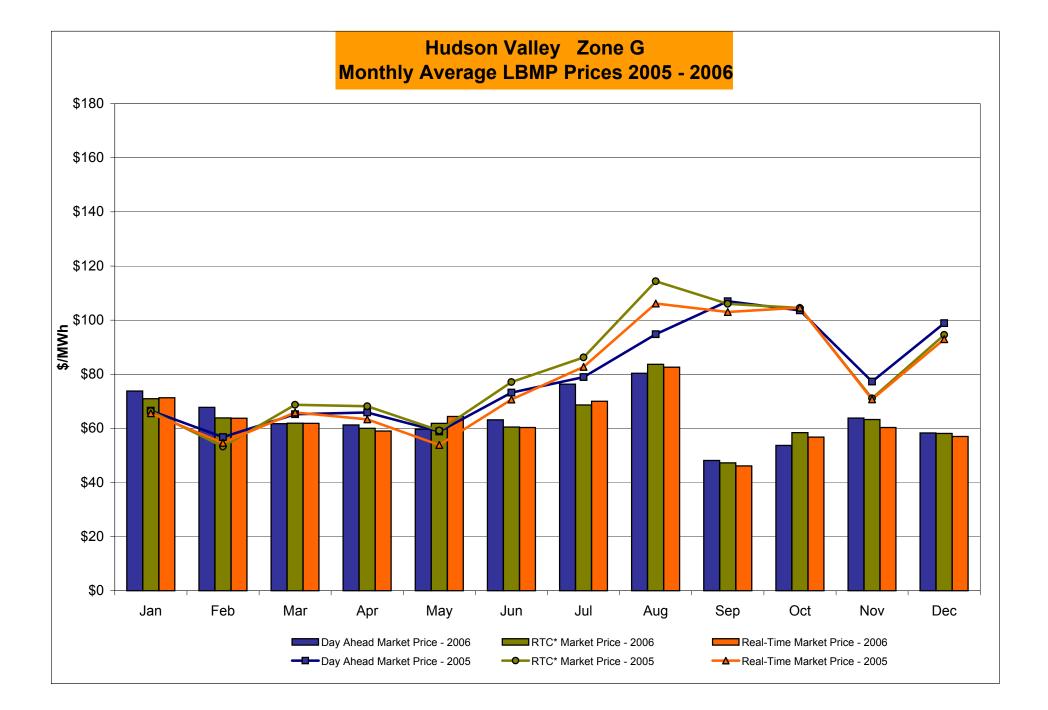

## PRELIMINARY DATA (Data through 12/31)

- LBMP for December is \$64.42/MWh, down from \$68.44/MWh in November.
  - Average monthly cost is \$67.99/MWh, down from \$71.11/MWh in November.
  - Day Ahead and Real Time LBMPs have decreased from November.
- Average daily sendout is 435GWh/day in December 2006, 19GWh/day less than December 2005
- Fuel prices are mixed this month.
  - Kerosene is \$13.78/mmBTU, up from \$13.18/mmBTU in November
  - No. 2 Fuel Oil is \$11.96/mmBTU, up from \$11.69/mmBTU in November
  - No. 6 Fuel Oil is \$7.66/mmBTU, down from \$8.00/mmBTU in November
  - Natural Gas is \$7.35/mmBTU, down from \$7.91/mmBTU in November
- Uplift has increased this month relative to November 2006.
  - Uplift (not including NYISO cost of operations) is \$1.13/MWh, up from \$0.29/MWh in November.
  - Total uplift (Schedule 1 components including NYISO Cost of Operations) increased from \$12.0 million in November 2006 to \$24.1 million in December 2006. This is in line with expected seasonal variations.

# NYISO Average Cost/MWh (Energy and Ancillary Services)\* from the LBMP Customer point of view

| 2006                                              | <u>January</u> | <u>February</u> | <u>March</u> | <u>April</u> | <u>May</u> | <u>June</u> | <u>July</u> | <u>August</u> | September | <u>October</u> | November | <u>December</u> |
|---------------------------------------------------|----------------|-----------------|--------------|--------------|------------|-------------|-------------|---------------|-----------|----------------|----------|-----------------|
| LBMP                                              | 77.13          | 71.86           | 66.52        | 66.24        | 65.54      | 71.94       | 93.41       | 101.33        | 51.89     | 57.60          | 68.44    | 64.42           |
| NTAC                                              | 0.46           | 0.90            | 0.43         | 0.54         | 0.64       | 0.69        | 0.47        | 0.39          | 0.33      | 0.38           | 0.42     | 0.48            |
| Reserve                                           | 0.35           | 0.30            | 0.29         | 0.35         | 0.16       | 0.22        | 0.30        | 0.13          | 0.29      | 0.29           | 0.46     | 0.43            |
| Regulation                                        | 0.56           | 0.68            | 0.69         | 0.47         | 0.42       | 0.39        | 0.30        | 0.28          | 0.41      | 0.43           | 0.49     | 0.52            |
| NYISO Cost of Operations                          | 0.64           | 0.64            | 0.64         | 0.64         | 0.64       | 0.64        | 0.64        | 0.64          | 0.64      | 0.64           | 0.64     | 0.64            |
| Uplift                                            | (0.06)         | 0.37            | 0.09         | 0.63         | 0.12       | 2.63        | 2.42        | 2.28          | 0.46      | 0.68           | 0.29     | 1.13            |
| Voltage Support and Black Start                   | 0.36           | 0.36            | 0.36         | 0.36         | 0.36       | 0.36        | 0.36        | 0.36          | 0.36      | 0.36           | 0.36     | 0.36            |
| Avg Monthly Cost                                  | 79.46          | 75.11           | 69.03        | 69.24        | 67.88      | 76.87       | 97.90       | 105.42        | 54.38     | 60.38          | 71.11    | 67.99           |
| Avg YTD Cost                                      | 79.46          | 77.40           | 74.49        | 73.24        | 72.19      | 73.07       | 77.90       | 82.11         | 79.45     | 77.72          | 77.21    | 76.49           |
| 2005                                              | January        | February        | March        | April        | May        | June        | <u>July</u> | August        | September | October        | November | December        |
| LBMP                                              | 75.70          | 64.04           | 69.94        | 71.28        | 63.13      | 84.85       | 92.41       | 115.19        | 122.46    | 118.59         | 82.01    | 106.12          |
| NTAC                                              | 0.42           | 0.35            | 0.23         | 0.48         | 0.39       | 0.58        | 0.46        | 0.25          | 0.10      | 0.03           | 0.39     | 0.64            |
| Reserve                                           | 0.25           | 0.08            | 0.17         | 0.21         | 0.20       | (0.01)      | 0.11        | 0.02          | 0.31      | 0.54           | 0.34     | 0.38            |
| Regulation                                        | 0.32           | 0.38            | 0.34         | 0.22         | 0.25       | 0.20        | 0.15        | 0.06          | 0.41      | 0.64           | 0.70     | 0.53            |
| NYISO Cost of Operations                          | 0.63           | 0.63            | 0.63         | 0.63         | 0.63       | 0.63        | 0.63        | 0.63          | 0.63      | 0.63           | 0.63     | 0.63            |
| Uplift                                            |                |                 |              |              |            |             |             |               |           |                |          |                 |
| Valtage Company and Displace Ctage                | 1.99           | (0.57)          | (0.45)       | 0.35         | 0.26       | 1.76        | 1.92        | 2.54          | 1.57      | 0.50           | 1.27     | 0.20            |
| Voltage Support and Black Start                   | 0.39           | 0.39            | 0.39         | 0.39         | 0.39       | 0.39        | 0.39        | 0.39          | 0.39      | 0.39           | 0.39     | 0.39            |
| Voltage Support and Black Start  Avg Monthly Cost |                | ` ,             | ` ,          |              |            |             |             |               |           |                |          |                 |