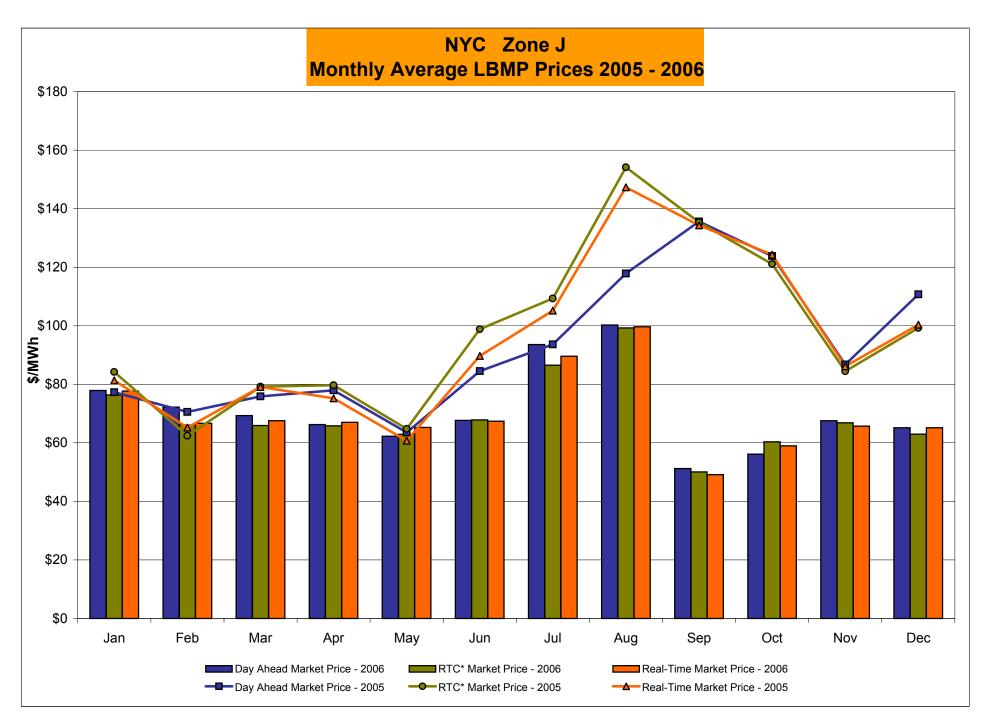

## PRELIMINARY DATA (Data through 12/31)

- LBMP for December is \$64.42/MWh, down from \$68.44/MWh in November.
  - Average monthly cost is \$67.99/MWh, down from \$71.11/MWh in November.
  - Day Ahead and Real Time LBMPs have decreased from November.
- Average daily sendout is 435GWh/day in December 2006, 19GWh/day less than December 2005
- Fuel prices are mixed this month.
  - Kerosene is \$13.78/mmBTU, up from \$13.18/mmBTU in November
  - No. 2 Fuel Oil is \$11.96/mmBTU, up from \$11.69/mmBTU in November
  - No. 6 Fuel Oil is \$7.66/mmBTU, down from \$8.00/mmBTU in November
  - Natural Gas is \$7.35/mmBTU, down from \$7.91/mmBTU in November
- Uplift has increased this month relative to November 2006.
  - Uplift (not including NYISO cost of operations) is \$1.13/MWh, up from \$0.29/MWh in November.
  - Total uplift (Schedule 1 components including NYISO Cost of Operations) increased from \$12.0 million in November 2006 to \$24.1 million in December 2006. This is in line with expected seasonal variations.

# NYISO Average Cost/MWh (Energy and Ancillary Services)\* from the LBMP Customer point of view

| 2006                                              | <u>January</u> | <u>February</u> | <u>March</u> | <u>April</u> | <u>May</u> | <u>June</u> | <u>July</u> | <u>August</u> | September | <u>October</u> | November | <u>December</u> |
|---------------------------------------------------|----------------|-----------------|--------------|--------------|------------|-------------|-------------|---------------|-----------|----------------|----------|-----------------|
| LBMP                                              | 77.13          | 71.86           | 66.52        | 66.24        | 65.54      | 71.94       | 93.41       | 101.33        | 51.89     | 57.60          | 68.44    | 64.42           |
| NTAC                                              | 0.46           | 0.90            | 0.43         | 0.54         | 0.64       | 0.69        | 0.47        | 0.39          | 0.33      | 0.38           | 0.42     | 0.48            |
| Reserve                                           | 0.35           | 0.30            | 0.29         | 0.35         | 0.16       | 0.22        | 0.30        | 0.13          | 0.29      | 0.29           | 0.46     | 0.43            |
| Regulation                                        | 0.56           | 0.68            | 0.69         | 0.47         | 0.42       | 0.39        | 0.30        | 0.28          | 0.41      | 0.43           | 0.49     | 0.52            |
| NYISO Cost of Operations                          | 0.64           | 0.64            | 0.64         | 0.64         | 0.64       | 0.64        | 0.64        | 0.64          | 0.64      | 0.64           | 0.64     | 0.64            |
| Uplift                                            | (0.06)         | 0.37            | 0.09         | 0.63         | 0.12       | 2.63        | 2.42        | 2.28          | 0.46      | 0.68           | 0.29     | 1.13            |
| Voltage Support and Black Start                   | 0.36           | 0.36            | 0.36         | 0.36         | 0.36       | 0.36        | 0.36        | 0.36          | 0.36      | 0.36           | 0.36     | 0.36            |
| Avg Monthly Cost                                  | 79.46          | 75.11           | 69.03        | 69.24        | 67.88      | 76.87       | 97.90       | 105.42        | 54.38     | 60.38          | 71.11    | 67.99           |
| Avg YTD Cost                                      | 79.46          | 77.40           | 74.49        | 73.24        | 72.19      | 73.07       | 77.90       | 82.11         | 79.45     | 77.72          | 77.21    | 76.49           |
| 2005                                              | January        | February        | March        | April        | May        | June        | <u>July</u> | August        | September | October        | November | December        |
| LBMP                                              | 75.70          | 64.04           | 69.94        | 71.28        | 63.13      | 84.85       | 92.41       | 115.19        | 122.46    | 118.59         | 82.01    | 106.12          |
| NTAC                                              | 0.42           | 0.35            | 0.23         | 0.48         | 0.39       | 0.58        | 0.46        | 0.25          | 0.10      | 0.03           | 0.39     | 0.64            |
| Reserve                                           | 0.25           | 0.08            | 0.17         | 0.21         | 0.20       | (0.01)      | 0.11        | 0.02          | 0.31      | 0.54           | 0.34     | 0.38            |
| Regulation                                        | 0.32           | 0.38            | 0.34         | 0.22         | 0.25       | 0.20        | 0.15        | 0.06          | 0.41      | 0.64           | 0.70     | 0.53            |
| NYISO Cost of Operations                          | 0.63           | 0.63            | 0.63         | 0.63         | 0.63       | 0.63        | 0.63        | 0.63          | 0.63      | 0.63           | 0.63     | 0.63            |
| Uplift                                            |                |                 |              |              |            |             |             |               |           |                |          |                 |
| Valtage Company and Displace Ctage                | 1.99           | (0.57)          | (0.45)       | 0.35         | 0.26       | 1.76        | 1.92        | 2.54          | 1.57      | 0.50           | 1.27     | 0.20            |
| Voltage Support and Black Start                   | 0.39           | 0.39            | 0.39         | 0.39         | 0.39       | 0.39        | 0.39        | 0.39          | 0.39      | 0.39           | 0.39     | 0.39            |
| Voltage Support and Black Start  Avg Monthly Cost |                | ` ,             | ` ,          |              |            |             |             |               |           |                |          |                 |