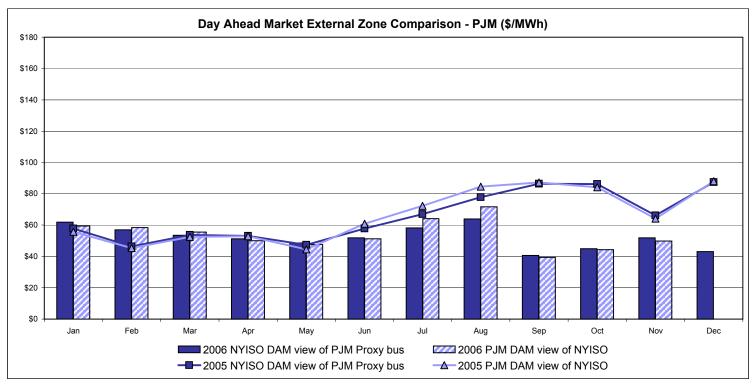

## PRELIMINARY DATA (Data through 12/31)

- LBMP for December is \$64.42/MWh, down from \$68.44/MWh in November.
  - Average monthly cost is \$67.99/MWh, down from \$71.11/MWh in November.
  - Day Ahead and Real Time LBMPs have decreased from November.
- Average daily sendout is 435GWh/day in December 2006, 19GWh/day less than December 2005
- Fuel prices are mixed this month.
  - Kerosene is \$13.78/mmBTU, up from \$13.18/mmBTU in November
  - No. 2 Fuel Oil is \$11.96/mmBTU, up from \$11.69/mmBTU in November
  - No. 6 Fuel Oil is \$7.66/mmBTU, down from \$8.00/mmBTU in November
  - Natural Gas is \$7.35/mmBTU, down from \$7.91/mmBTU in November
- Uplift has increased this month relative to November 2006.
  - Uplift (not including NYISO cost of operations) is \$1.13/MWh, up from \$0.29/MWh in November.
  - Total uplift (Schedule 1 components including NYISO Cost of Operations) increased from \$12.0 million in November 2006 to \$24.1 million in December 2006. This is in line with expected seasonal variations.