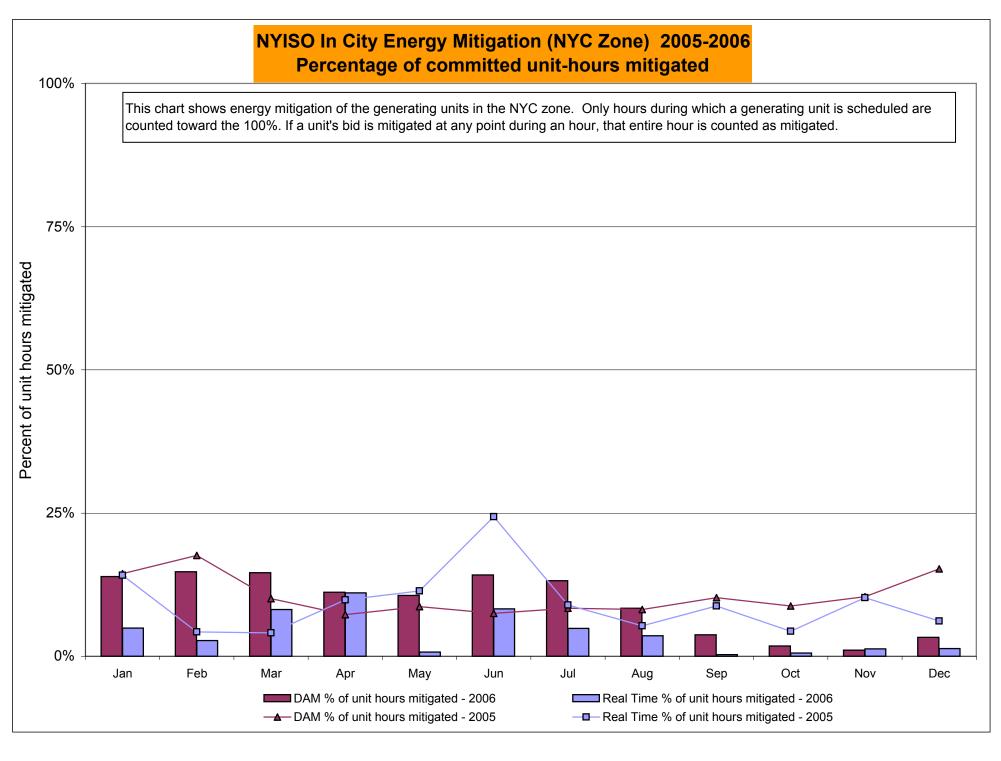

.10<br>4.75<br>2.19<br>1.63<br>0.33<br>0.09<br>0.09          | 20.70<br>5.54<br>3.31<br>0.47<br>0.46<br>0.46<br>66.33<br>66.33<br>66.33<br>67.2<br>2.69<br>0.44<br>0.00<br>0.00<br>74.90<br>74.90<br>7.40<br>3.34<br>0.65<br>0.01<br>0.01 | 9.08<br>6.68<br>1.82<br>0.59<br>0.57<br>0.57<br>68.02<br>68.02<br>6.25<br>6.06<br>0.01<br>0.00<br>0.00<br>70.23<br>70.23<br>6.32<br>6.16<br>0.00<br>0.00<br>0.00                 | 11.12<br>8.77<br>2.14<br>0.52<br>0.47<br>0.47<br>58.28<br>58.28<br>7.94<br>6.45<br>1.07<br>0.06<br>0.00<br>0.00<br>69.23<br>69.23<br>7.36<br>5.62<br>1.49<br>0.12<br>0.00<br>0.00          |

<sup>\*</sup> Referred to as RTC beginning February 2005. Prior to February 2005 known as BME or Hour Ahead Market (HAM).

<sup>\*\*</sup> The Real Time Ancillary Market began in February 2005.





RT mitigation data available with SMD2 deployment in February 2005.



# NYISO LBMP ZONES



Market Monitoring

Prepared: 12/19/2006 14:00

#### **Billing Codes for Chart 4-C**

<u>Chart 4-C Category Name</u> <u>Billing Code</u> <u>Billing Category Name</u>

| Chart 4-C Category Name                   | Billing Code | Billing Category Name                                                              |
|-------------------------------------------|--------------|------------------------------------------------------------------------------------|
| Bid Production Cost Guarantee Balancing   | 81203        | Balancing NYISO Bid Production Cost Guarantee - Internal Units                     |
| Bid Production Cost Guarantee Balancing   | 81204        | Balancing NYISO Bid Production Cost Gu