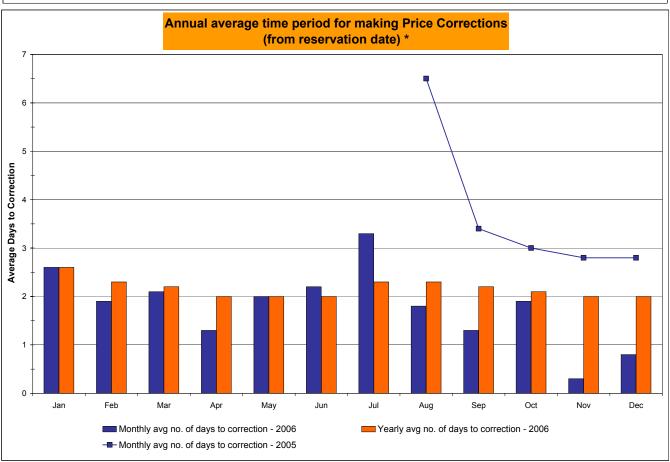

>37.44% | 219<br>720<br>30.42%<br>24.47%<br>2,145<br>8,729<br>24.57%<br>16.23%<br>337<br>720<br>46.81%<br>39.00% | 105<br>744<br>14.11%<br>22.96%<br>421<br>9,024<br>4.67%<br>14.61%<br>137<br>744<br>18.41%<br>35.99% | 127<br>744<br>17.07%<br>22.21%<br>625<br>9,065<br>6.89%<br>13.65%<br>188<br>744<br>25.27%<br>34.62% | 38<br>720<br>5.28%<br>20.34%<br>281<br>8,741<br>3.21%<br>12.54%<br>67<br>720<br>9.31%<br>31.84% | 50<br>744<br>6.72%<br>18.96%<br>386<br>9,029<br>4.28%<br>11.72%<br>144<br>744<br>19.35%<br>30.56% | 20<br>720<br>2.78%<br>17.50%<br>167<br>8,721<br>1.91%<br>10.87%<br>49<br>720<br>6.81%<br>28.43% | 18<br>744<br>2.42%<br>16.22%<br>43<br>9,115<br>0.47%<br>10.00%<br>35<br>744<br>4.70%<br>26.42% |

<sup>\*</sup> Calendar days from reservation date. Data available from August 2005.





<sup>\*</sup> Calendar days from reservation date. Data available from August 2005.



4-T Preliminary thru 12/31/06



4-U Preliminary thru 12/31/06

|         |                  |            |                |                | <u>Virtua</u>  | al Load a | nd Su            | pply Zona  | I Statistic | s (Averag  | e MWh/day | <u>) - 2006</u> |                  |           |                  |                  |           |
|---------|------------------|------------|----------------|----------------|----------------|-----------|------------------|------------|-------------|------------|-----------|-----------------|------------------|-----------|------------------|------------------|-----------|
|         |                  | Virtual L  | oad Bid        | Virtual Si     | upply Bid