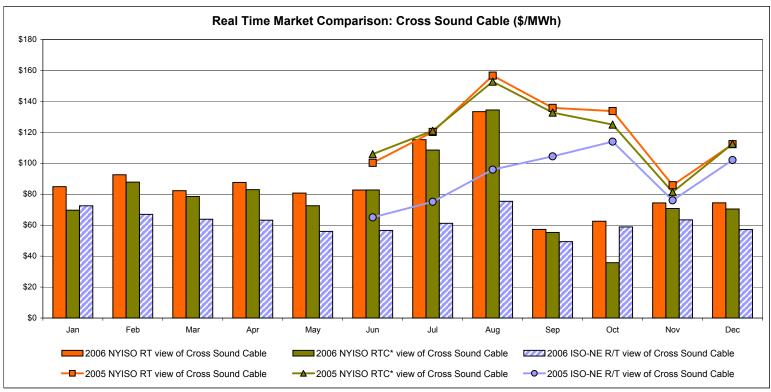

before.

The DAM and R/T prices at the Roseton interface are used for ISO-NE.

The DAM and R/T prices at the SandyPond interface are used for NYISO.

\* Referred to as RTC beginning February 2005.

Prior to February 2005 known as BME or Hour Ahead Market (HAM).

# **External Comparison PJM**





<sup>\*</sup> Referred to as RTC beginning February 2005.

Prior to February 2005 known as BME or Hour Ahead Market (HAM).

## **External Comparison Ontario IESO\***





Notes: Exchange factor used for December 2006 was .87 to US \$

HOEP: Hourly Ontario Energy Price Pre-Dispatch: Projected Energy Price

<sup>\*</sup> Independent Electricity System Operator formerly known as the Independent Electricity Market Operator (IMO).

## **External Controllable Line: Cross Sound Cable (New England)**





#### Note:

ISO-NE Forecast is an advisory posting @ 18:00 day before.

The DAM and R/T prices at the Shorham138 99 interface are used for ISO-NE.

The DAM and R/T prices at the CSC interface are used for NYISO.

\* Referred to as RTC beginning February 2005.

Prior to February 2005 known as BME or Hour Ahead Market (HAM).

#### **NYISO Real Time Price Correction Statistics**

| 2006