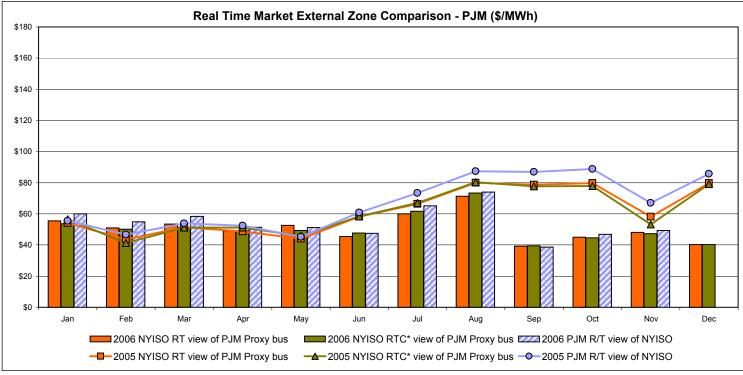

ket (HAM).



<sup>\*</sup> Referred to as RTC beginning February 2005.
Prior to February 2005 known as BME or Hour Ahead Market (HAM).



<sup>\*</sup> Referred to as RTC beginning February 2005.

Prior to February 2005 known as BME or Hour Ahead Market (HAM).



<sup>\*</sup> Referred to as RTC beginning February 2005.

Prior to February 2005 known as BME or Hour Ahead Market (HAM).





## **External Comparison ISO-New England**





#### Note:

ISO-NE Forecast is an advisory posting @ 18:00 day before.

The DAM and R/T prices at the Roseton interface are used for ISO-NE.

The DAM and R/T prices at the SandyPond interface are used for NYISO.

\* Referred to as RTC beginning February 2005.

Prior to February 2005 known as BME or Hour Ahead Market (HAM).

# **External Comparison PJM**





<sup>\*</sup> Referred to as RTC beginning February 2005.

Prior to February 2005 known as BME or Hour Ahead Market (HAM).

## **External Comparison Ontario IESO\***





Notes: Exchange factor used for December 2006 was .87 to US \$

HOEP: Hourly Ontario Energy Price Pre-Dispatch: Projected Energy Price

<sup>\*</sup> Independent Electricity System Operator formerly known as the Independent Electricity Market Operator (IMO).

## **External Controllable Line: Cross Sound Cable (New England)**





#### Note:

ISO-NE Forecast is an advisory posting @ 18:00 day before.

The DAM and R/T prices at the Shorham138 99 interface are used for ISO-NE.

The DAM and R/T prices at the CSC interface are used for NYISO.

\* Referred to as RTC beginning February 2005.

Prior to February 2005 known as BM