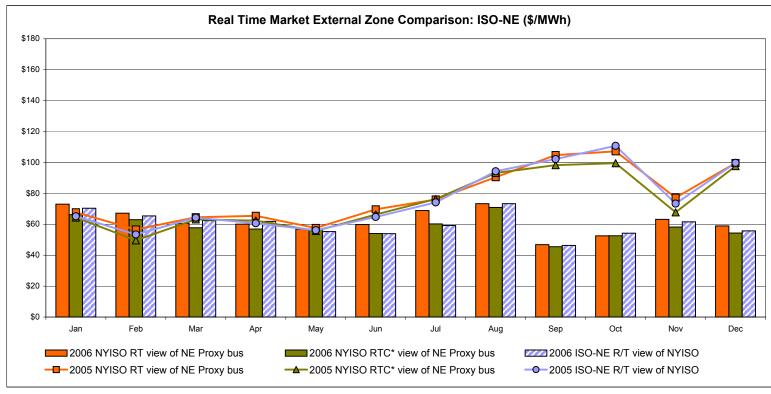

## PRELIMINARY DATA (Data through 12/31)

- LBMP for December is \$64.42/MWh, down from \$68.44/MWh in November.
  - Average monthly cost is \$67.99/MWh, down from \$71.11/MWh in November.
  - Day Ahead and Real Time LBMPs have decreased from November.
- Average daily sendout is 435GWh/day in December 2006, 19GWh/day less than December 2005
- Fuel prices are mixed this month.
  - Kerosene is \$13.78/mmBTU, up from \$13.18/mmBTU in November
  - No. 2 Fuel Oil is \$11.96/mmBTU, up from \$11.69/mmBTU in November
  - No. 6 Fuel Oil is \$7.66/mmBTU, down from \$8.00/mmBTU in November
  - Natural Gas is \$7.35/mmBTU, down from \$7.91/mmBTU in November
- Uplift has increased this month relative to November 2006.
  - Uplift (not including NYISO cost of operations) is \$1.13/MWh, up from \$0.29/MWh in November.
  - Total uplift (Schedule 1 components including NYISO Cost of Operations) increased from \$12.0 million in November 2006 to \$24.1 million in December 2006. This is in line with expected seasonal variations.