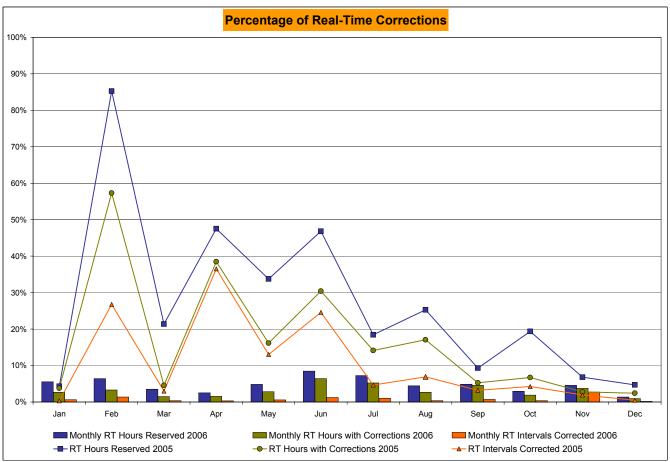

br>37.44% | 219<br>720<br>30.42%<br>24.47%<br>2,145<br>8,729<br>24.57%<br>16.23%<br>337<br>720<br>46.81%<br>39.00% | 105<br>744<br>14.11%<br>22.96%<br>421<br>9,024<br>4.67%<br>14.61%<br>137<br>744<br>18.41%<br>35.99% | 127<br>744<br>17.07%<br>22.21%<br>625<br>9,065<br>6.89%<br>13.65%<br>188<br>744<br>25.27%<br>34.62% | 38<br>720<br>5.28%<br>20.34%<br>281<br>8,741<br>3.21%<br>12.54%<br>67<br>720<br>9.31%<br>31.84% | 50<br>744<br>6.72%<br>18.96%<br>386<br>9,029<br>4.28%<br>11.72%<br>144<br>744<br>19.35%<br>30.56% | 20<br>720<br>2.78%<br>17.50%<br>167<br>8,721<br>1.91%<br>10.87%<br>49<br>720<br>6.81%<br>28.43% | 18<br>744<br>2.42%<br>16.22%<br>43<br>9,115<br>0.47%<br>10.00%<br>35<br>744<br>4.70%<br>26.42% |

<sup>\*</sup> Calendar days from reservation date. Data available from August 2005.





<sup>\*</sup> Calendar days from reservation date. Data available from August 2005.



4-T Preliminary thru 12/31/06



4-U Preliminary thru 12/31/06

|         |                  |            |                |                | <u>Virtua</u>  | al Load a | nd Su            | pply Zona  | I Statistic | s (Averag  | e MWh/day | <u>) - 2006</u> |                  |           |                  |                  |           |
|---------|------------------|------------|----------------|----------------|----------------|-----------|------------------|------------|-------------|------------|-----------|-----------------|------------------|-----------|------------------|------------------|-----------|
|         |                  | Virtual L  | oad Bid        | Virtual Si     | upply Bid