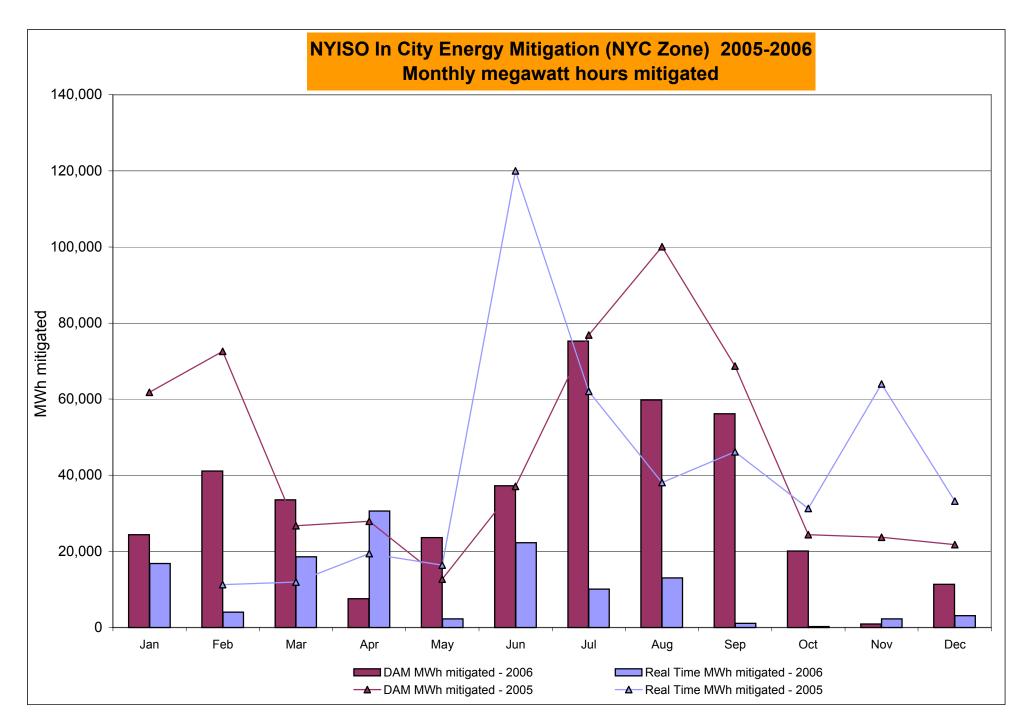

0<br>4.75<br>2.19<br>1.63<br>0.33<br>0.09<br>0.09          | 20.70<br>5.54<br>3.31<br>0.47<br>0.46<br>0.46<br>66.33<br>66.33<br>66.33<br>67.2<br>2.69<br>0.44<br>0.00<br>0.00<br>74.90<br>74.90<br>7.40<br>3.34<br>0.65<br>0.01<br>0.01 | 9.08<br>6.68<br>1.82<br>0.59<br>0.57<br>0.57<br>68.02<br>68.02<br>6.25<br>6.06<br>0.01<br>0.00<br>0.00<br>70.23<br>70.23<br>6.32<br>6.16<br>0.00<br>0.00<br>0.00                 | 11.12<br>8.77<br>2.14<br>0.52<br>0.47<br>0.47<br>58.28<br>58.28<br>7.94<br>6.45<br>1.07<br>0.06<br>0.00<br>0.00<br>69.23<br>69.23<br>7.36<br>5.62<br>1.49<br>0.12<br>0.00<br>0.00          |

<sup>\*</sup> Referred to as RTC beginning February 2005. Prior to February 2005 known as BME or Hour Ahead Market (HAM).

<sup>\*\*</sup> The Real Time Ancillary Market began in February 2005.





RT mitigation data available with SMD2 deployment in February 2005.



# NYISO LBMP ZONES



Market Monitoring

Prepared: 12/19/2006 14:00

#### **Billing Codes for Chart 4-C**

<u>Chart 4-C Category Name</u> <u>Billing Code</u> <u>Billing Category Name</u>

| Chart 4-C Category Name                   | Billing Code | Billing Category Name                                                              |
|-------------------------------------------|--------------|------------------------------------------------------------------------------------|
| Bid Production Cost Guarantee Balancing   | 81203        | Balancing NYISO Bid Production Cost Guarantee - Internal Units                     |
| Bid Production Cost Guarantee Balancing   | 81204        | Balancing NYISO Bid Production Cost Guar