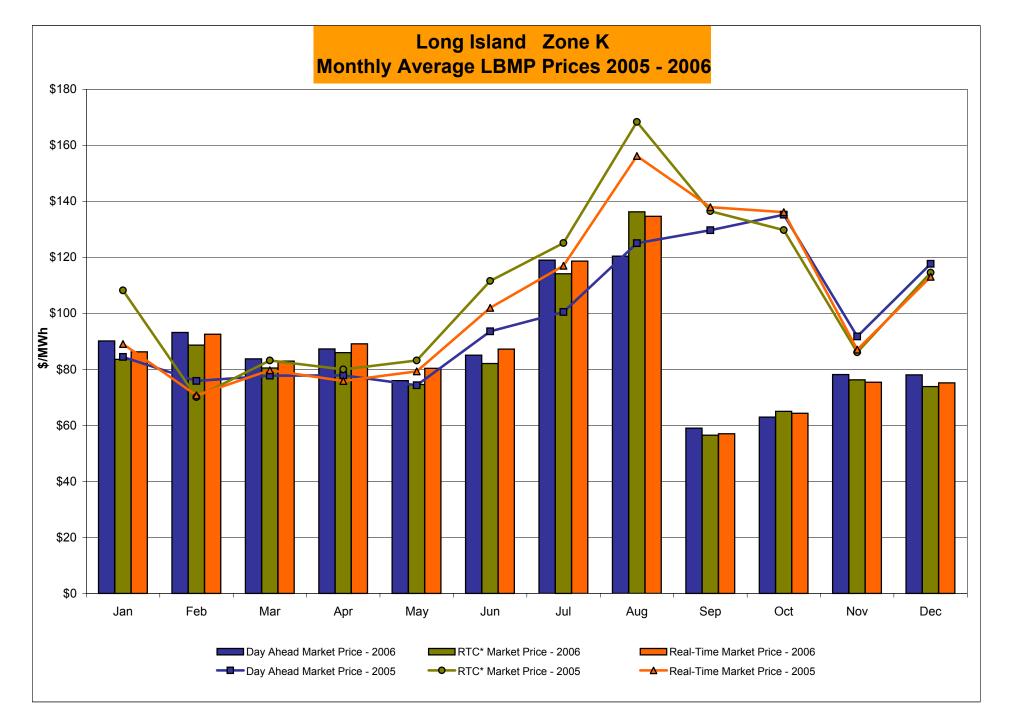

## PRELIMINARY DATA (Data through 12/31)

- LBMP for December is \$64.42/MWh, down from \$68.44/MWh in November.
  - Average monthly cost is \$67.99/MWh, down from \$71.11/MWh in November.
  - Day Ahead and Real Time LBMPs have decreased from November.
- Average daily sendout is 435GWh/day in December 2006, 19GWh/day less than December 2005
- Fuel prices are mixed this month.
  - Kerosene is \$13.78/mmBTU, up from \$13.18/mmBTU in November
  - No. 2 Fuel Oil is \$11.96/mmBTU, up from \$11.69/mmBTU in November
  - No. 6 Fuel Oil is \$7.66/mmBTU, down from \$8.00/mmBTU in November
  - Natural Gas is \$7.35/mmBTU, down from \$7.91/mmBTU in November
- Uplift has increased this month relative to November 2006.
  - Uplift (not including NYISO cost of operations) is \$1.13/MWh, up from \$0.29/MWh in November.
  - Total uplift (Schedule 1 components including NYISO Cost of Operations) increased from \$12.0 million in November 2006 to \$24.1 million in December 2006. This is in line with expected seasonal variations.

# NYISO Average Cost/MWh (Energy and Ancillary Services)\* from the LBMP Customer point of view

| 2006                                              | <u>January</u> | <u>February</u> | <u>March</u> | <u>April</u> | <u>May</u> | <u>June</u> | <u>July</u> | <u>August</u> | September | <u>October</u> | November | <u>December</u> |
|---------------------------------------------------|----------------|-----------------|--------------|--------------|------------|-------------|-------------|---------------|-----------|----------------|----------|-----------------|
| LBMP                                              | 77.13          | 71.86           | 66.52        | 66.24        | 65.54      | 71.94       | 93.41       | 101.33        | 51.89     | 57.60          | 68.44    | 64.42           |
| NTAC                                              | 0.46           | 0.90            | 0.43         | 0.54         | 0.64       | 0.69        | 0.47        | 0.39          | 0.33      | 0.38           | 0.42     | 0.48            |
| Reserve                                           | 0.35           | 0.30            | 0.29         | 0.35         | 0.16       | 0.22        | 0.30        | 0.13          | 0.29      | 0.29           | 0.46     | 0.43            |
| Regulation                                        | 0.56           | 0.68            | 0.69         | 0.47         | 0.42       | 0.39        | 0.30        | 0.28          | 0.41      | 0.43           | 0.49     | 0.52            |
| NYISO Cost of Operations                          | 0.64           | 0.64            | 0.64         | 0.64         | 0.64       | 0.64        | 0.64        | 0.64          | 0.64      | 0.64           | 0.64     | 0.64            |
| Uplift                                            | (0.06)         | 0.37            | 0.09         | 0.63         | 0.12       | 2.63        | 2.42        | 2.28          | 0.46      | 0.68           | 0.29     | 1.13            |
| Voltage Support and Black Start                   | 0.36           | 0.36            | 0.36         | 0.36         | 0.36       | 0.36        | 0.36        | 0.36          | 0.36      | 0.36           | 0.36     | 0.36            |
| Avg Monthly Cost                                  | 79.46          | 75.11           | 69.03        | 69.24        | 67.88      | 76.87       | 97.90       | 105.42        | 54.38     | 60.38          | 71.11    | 67.99           |
| Avg YTD Cost                                      | 79.46          | 77.40           | 74.49        | 73.24        | 72.19      | 73.07       | 77.90       | 82.11         | 79.45     | 77.72          | 77.21    | 76.49           |
| 2005                                              | January        | February        | March        | April        | May        | June        | <u>July</u> | August        | September | October        | November | December        |
| LBMP                                              | 75.70          | 64.04           | 69.94        | 71.28        | 63.13      | 84.85       | 92.41       | 115.19        | 122.46    | 118.59         | 82.01    | 106.12          |
| NTAC                                              | 0.42           | 0.35            | 0.23         | 0.48         | 0.39       | 0.58        | 0.46        | 0.25          | 0.10      | 0.03           | 0.39     | 0.64            |
| Reserve                                           | 0.25           | 0.08            | 0.17         | 0.21         | 0.20       | (0.01)      | 0.11        | 0.02          | 0.31      | 0.54           | 0.34     | 0.38            |
| Regulation                                        | 0.32           | 0.38            | 0.34         | 0.22         | 0.25       | 0.20        | 0.15        | 0.06          | 0.41      | 0.64           | 0.70     | 0.53            |
| NYISO Cost of Operations                          | 0.63           | 0.63            | 0.63         | 0.63         | 0.63       | 0.63        | 0.63        | 0.63          | 0.63      | 0.63           | 0.63     | 0.63            |
| Uplift                                            |                |                 |              |              |            |             |             |               |           |                |          |                 |
| Valtage Company and Displace Ctage                | 1.99           | (0.57)          | (0.45)       | 0.35         | 0.26       | 1.76        | 1.92        | 2.54          | 1.57      | 0.50           | 1.27     | 0.20            |
| Voltage Support and Black Start                   | 0.39           | 0.39            | 0.39         | 0.39         | 0.39       | 0.39        | 0.39        | 0.39          | 0.39      | 0.39           | 0.39     | 0.39            |
| Voltage Support and Black Start  Avg Monthly Cost |                | ` ,             | ` ,          |              |            |             |             |               |           |                |          |                 |