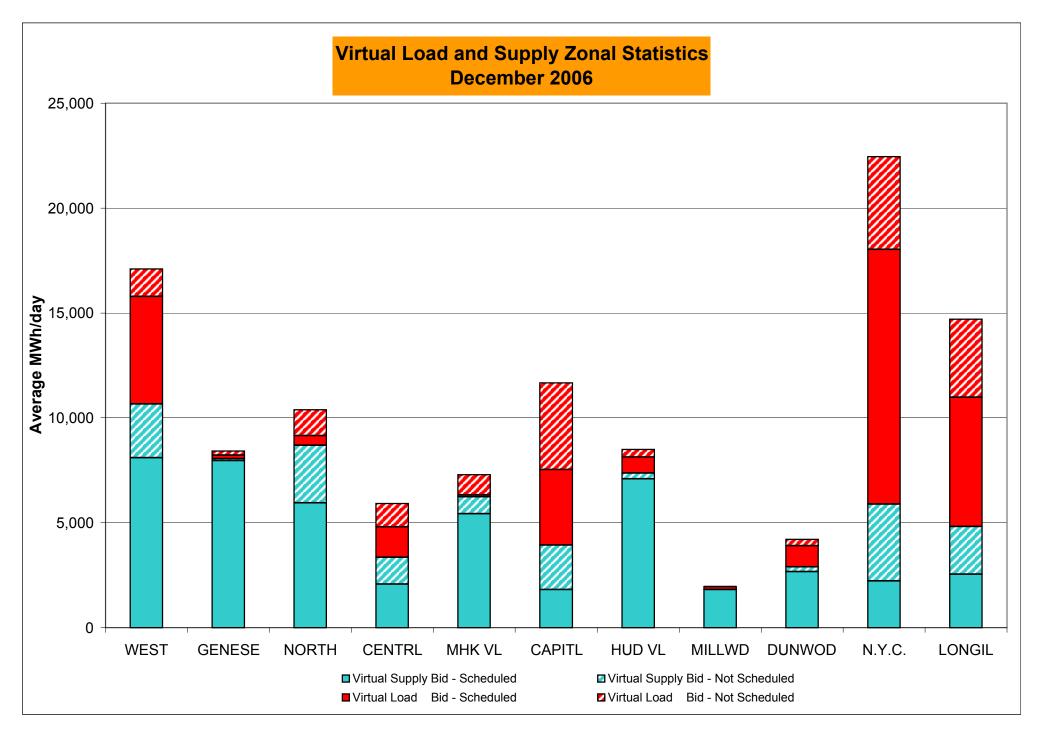

r>744<br>14.11%<br>22.96%<br>421<br>9,024<br>4.67%<br>14.61%<br>137<br>744<br>18.41%<br>35.99% | 127<br>744<br>17.07%<br>22.21%<br>625<br>9,065<br>6.89%<br>13.65%<br>188<br>744<br>25.27%<br>34.62% | 38<br>720<br>5.28%<br>20.34%<br>281<br>8,741<br>3.21%<br>12.54%<br>67<br>720<br>9.31%<br>31.84% | 50<br>744<br>6.72%<br>18.96%<br>386<br>9,029<br>4.28%<br>11.72%<br>144<br>744<br>19.35%<br>30.56% | 20<br>720<br>2.78%<br>17.50%<br>167<br>8,721<br>1.91%<br>10.87%<br>49<br>720<br>6.81%<br>28.43% | 18<br>744<br>2.42%<br>16.22%<br>43<br>9,115<br>0.47%<br>10.00%<br>35<br>744<br>4.70%<br>26.42% |

<sup>\*</sup> Calendar days from reservation date. Data available from August 2005.





<sup>\*</sup> Calendar days from reservation date. Data available from August 2005.



4-T Preliminary thru 12/31/06



4-U Preliminary thru 12/31/06

|         |                  |            |                |                | <u>Virtua</u>  | al Load a | nd Su            | pply Zona  | I Statistic | s (Averag  | e MWh/day | <u>) - 2006</u> |                  |           |                  |                  |           |
|---------|------------------|------------|----------------|----------------|----------------|-----------|------------------|------------|-------------|------------|-----------|-----------------|------------------|-----------|------------------|------------------|-----------|
|         |                  | Virtual L  | oad Bid        | Virtual Si     | upply Bid      |           |                  | Virtual L  | oad Bid     | Virtual Su | upply Bid |                 |